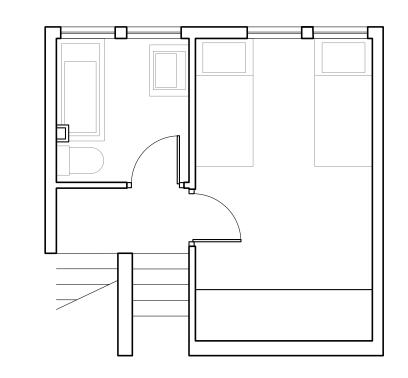

## **ESTATE**

3 bedroom, 5 person home

4 bedroom, 6 person home

1 bedroom, 2 person home

2 bedroom, 4 person home

## Wendling Estate | Demographics

4rth floor