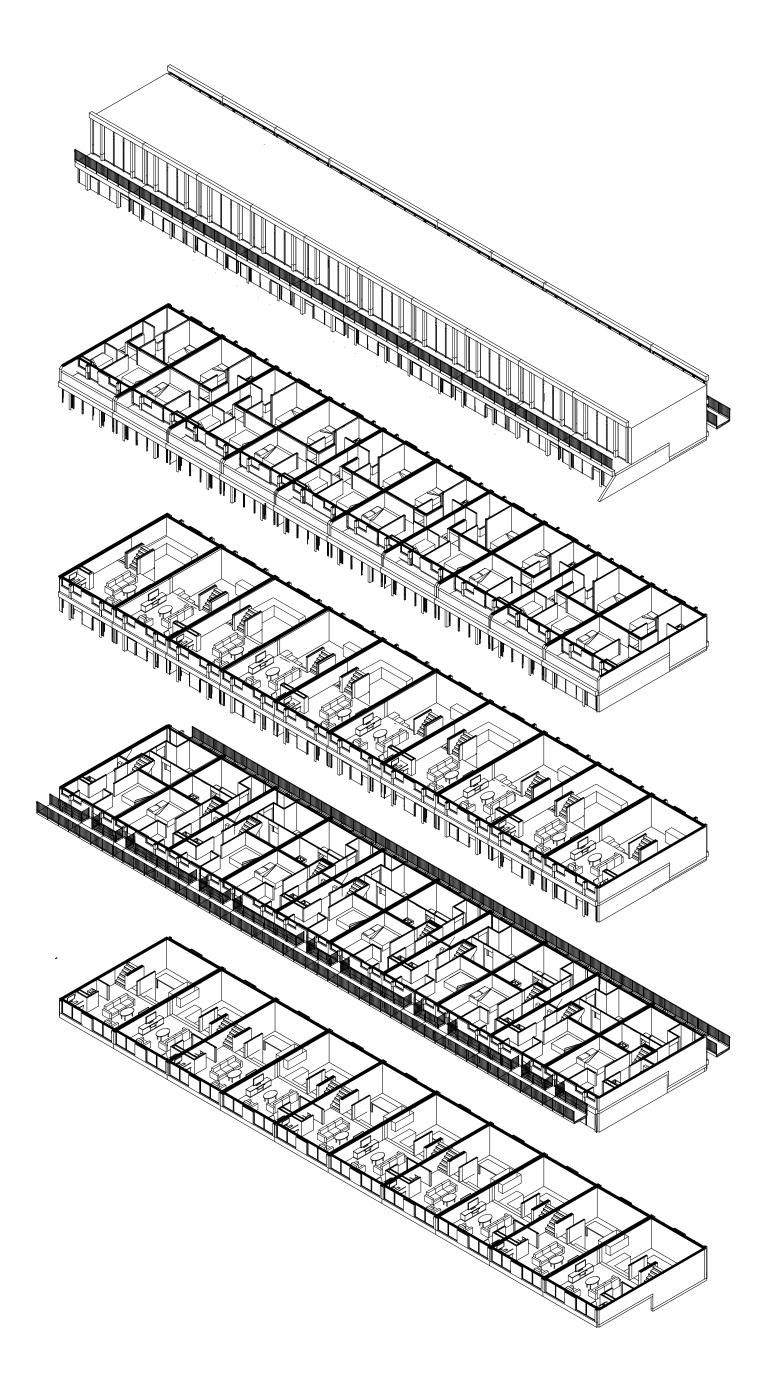

## **ESTATE**

3 bedroom, 5 person home

4 bedroom, 6 person home

1 bedroom, 2 person home

2 bedroom, 4 person home

## Wendling Estate | Demographics

4rth floor