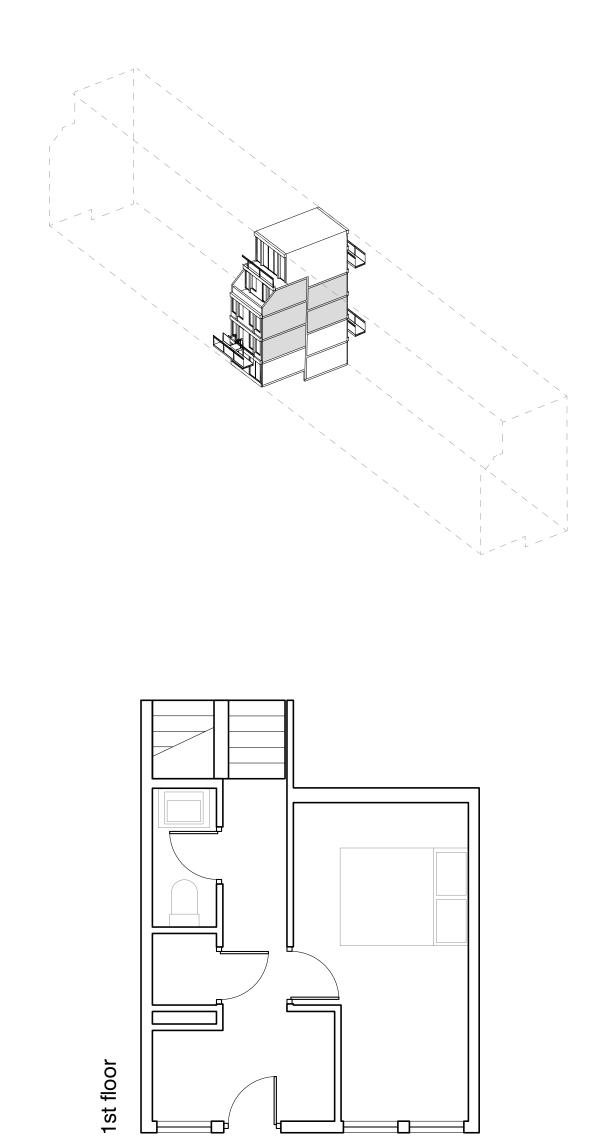

## **ESTATE**

3 bedroom, 5 person home

4 bedroom, 6 person home

1 bedroom, 2 person home

2 bedroom, 4 person home

## Wendling Estate | Demographics

4rth floor