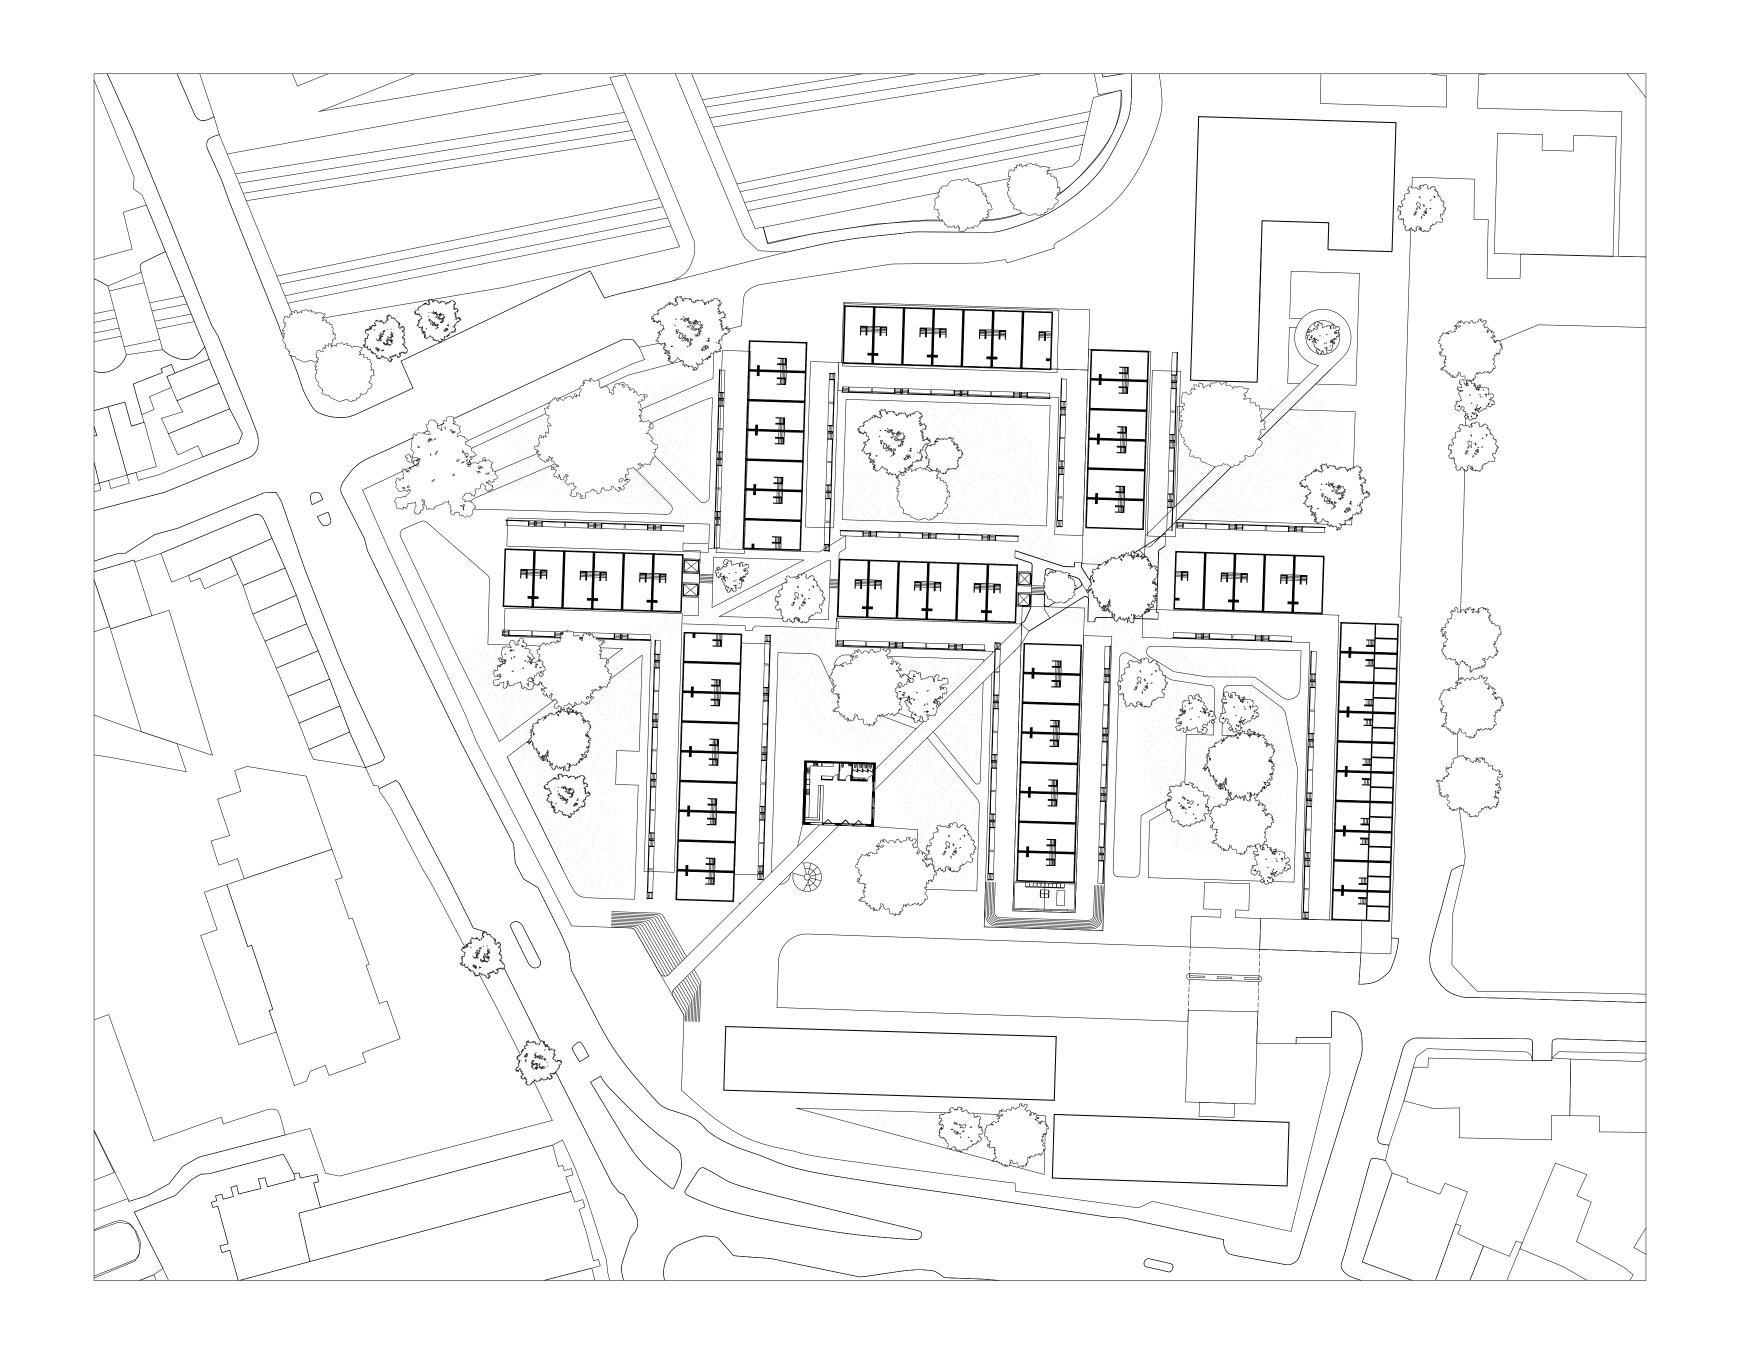

### Qualities

1. Diversity of Built Form

2. Diversity of Outdoor Spaces

3. Flexibility

4. Human Scale

5. Walkability

6. Sense of Control and Identity

7. A Pleasant Microclimate

8. Smaller Carbon Footprint

9. Greater Biodiversity

Facilitating interaction and vegetation

#### Densification

Mixed Typologies

Multifuntional plint

Courtyard buildings

Facilitating interaction and vegetation

Pedways/walkways

Densification

Mixed Typologies

Multifuntional plint

Courtyard buildings