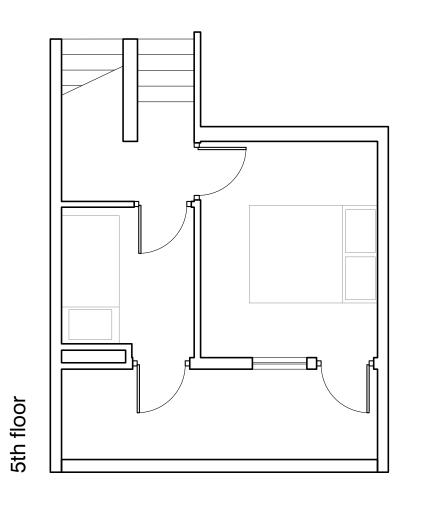

## **ESTATE**

3 bedroom, 5 person home

4 bedroom, 6 person home

1 bedroom, 2 person home

2 bedroom, 4 person home

## Wendling Estate | Demographics

4rth floor