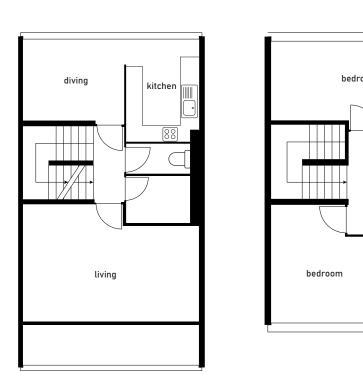

## **ESTATE**

3 bedroom, 5 person home

4 bedroom, 6 person home

1 bedroom, 2 person home

2 bedroom, 4 person home