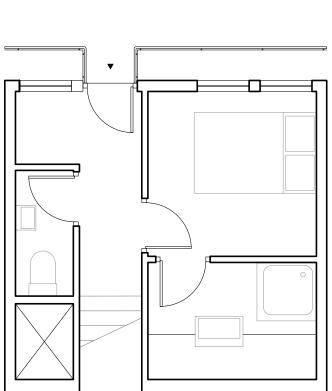

## **ESTATE**

3 bedroom, 5 person home

4 bedroom, 6 person home

1 bedroom, 2 person home

2 bedroom, 4 person home

## Wendling Estate | Demographics

4rth floor