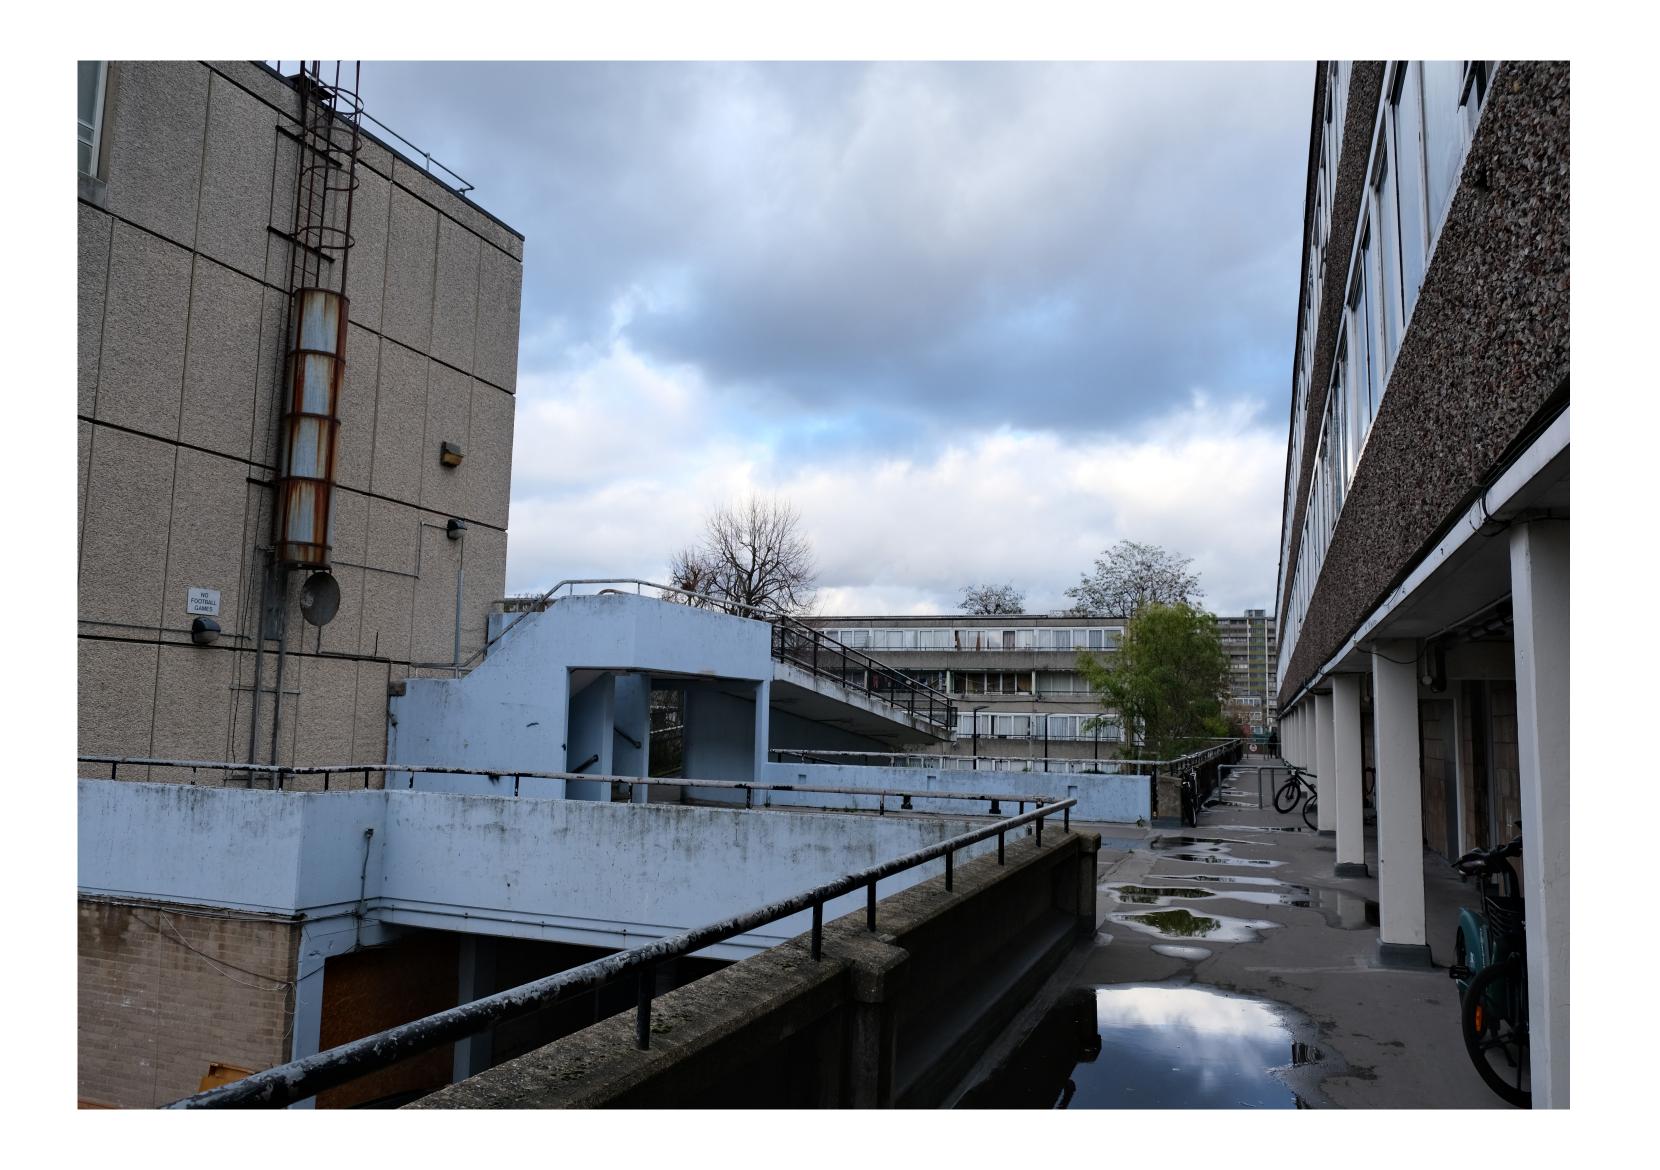

#### Pedways/walkways

#### Densification

Mixed Typologies

Multifuntional plint

Courtyard buildings

Facilitating interaction and vegetation

Pedways/walkways

Densification

Mixed Typologies

Multifuntional plint

Courtyard buildings