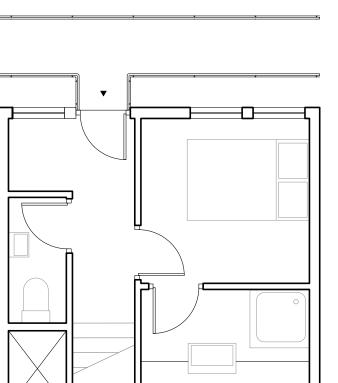

## **ESTATE**

3 bedroom, 5 person home

4 bedroom, 6 person home

1 bedroom, 2 person home

2 bedroom, 4 person home

## Wendling Estate | Demographics

4rth floor