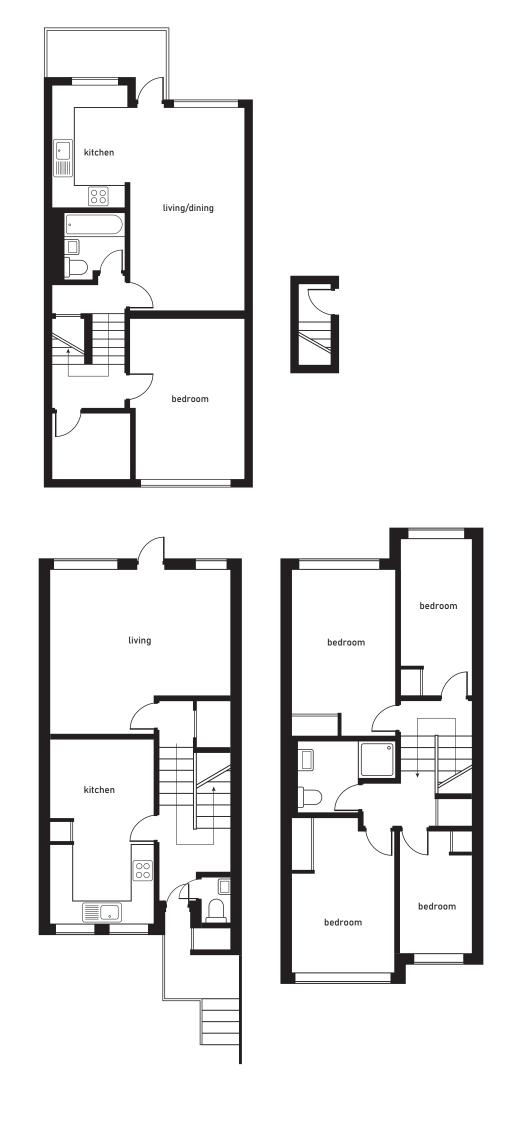

## **ESTATE**

3 bedroom, 5 person home

4 bedroom, 6 person home

1 bedroom, 2 person home

2 bedroom, 4 person home