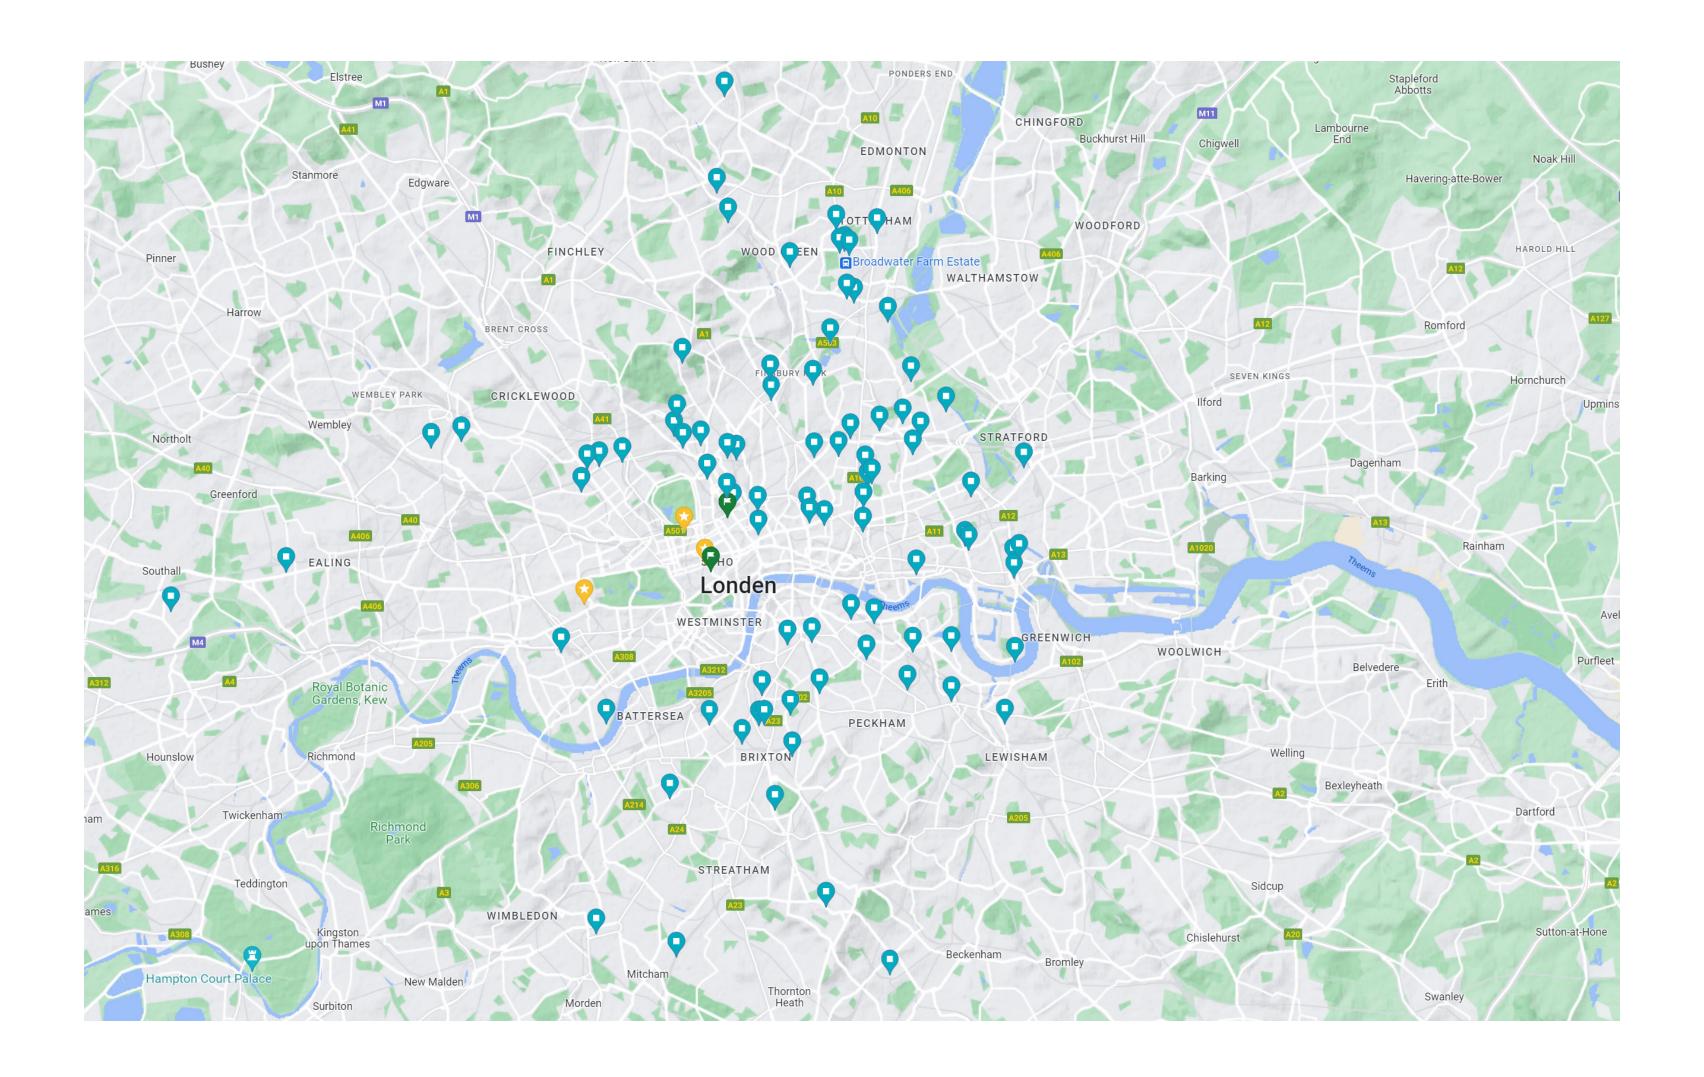

#### List of Estates/places that are potentially redeveloped/demolished

#### Identified by:

lack of maintenance, shut down community centres, evicted local businesses, closed garages, restricted parking, fenced-off playgrounds, threatened public gardens, a sudden increase of estate agents and public information.

ASH. 2019

**Abbey Road** Excalibur Aberfeldy Achilles **Fenwick** Ferrier Agar Grove Frampton Park

Alexandra Road Friary Alma Road Gascoigne Andover Gibbs Green Aylesbury Glamis

**Bacton** Godwin

**Balfron Tower** Goldcrest

Bermondsey Spa Bourne

Gospel Oak Green Man Lane Braithwaite House Haggerston Bridge House Havelock

Broadwater Farm

Heathside Burdett **Helston Court**  Carpenters Heygate Castle Road Highmead Central Hill Highpath Chalkhill

Holly Lodge Holly Street

Churchway Clapton Park Imperial Wharf Colville Island Gardens

Connaught Keltier Houses Coopers Lane Kender

Cressingham Gardens Crossfields

King's Crescent Kingsland **Custom House** King Square **Dover Court** Knight's Walk **Dunnock Mews** Ladderswood Way

**Durnsford Road Eastfields** Larkspur Close Larner Road

Elmington Leabank View Lemsford Close **Reyardson Court** Lethbridge Lido Square **Robin Hood Gardens** 

Roundwood Linton House Silwood Spa

Loughborough Park **Somerset Close** 

Love Lane Southwold

Maiden Lane **Sky City** Maitland Park

South Kilburn Marian Court South Lambeth Marlow Road St. Leonard's Court Maryon Road Stockwell Park

Mascalls Stonebridge

Moira Close Tangmede Montague Road **Thamesmead** Morris Walk

Three Fields Myatts Field **Tower Court** 

New Avenue Tredegar Road Nightingale Tunnel Gardens North Peckham Turner Avenue

Northumberland Park **Tustin Tweed House** 

Northwold

Oakshott Court Tybalds

Ocean Watts Close **Packington** Westbury Paige High West Hendon Park Grove West Kilburn

Peckham Park Road West Kingsland Pembury

West Kensington

Pepys

Whiston Road **Printon House** Woodberry Down

**Quaker Court Ravensbury** 

Wood Dene Red Brick

#### Housing Estates up for demolision/redevelopment