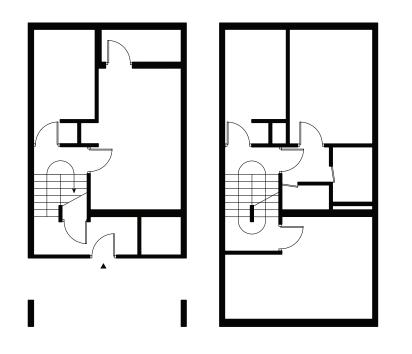

## **ESTATE**

3 bedroom, 5 person home

4 bedroom, 6 person home

1 bedroom, 2 person home

2 bedroom, 4 person home