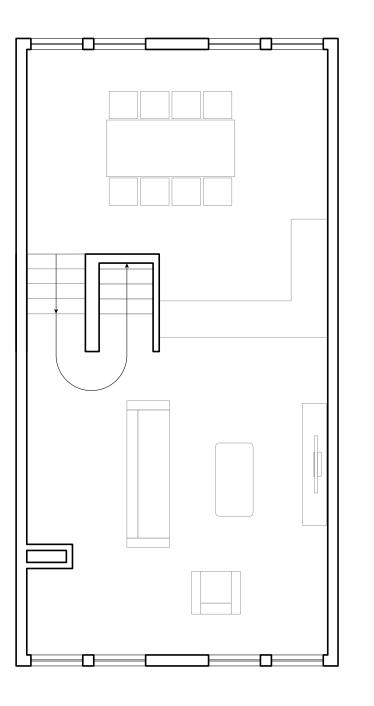

## **ESTATE**

3 bedroom, 5 person home

4 bedroom, 6 person home

1 bedroom, 2 person home

2 bedroom, 4 person home

## Wendling Estate | Demographics

4rth floor