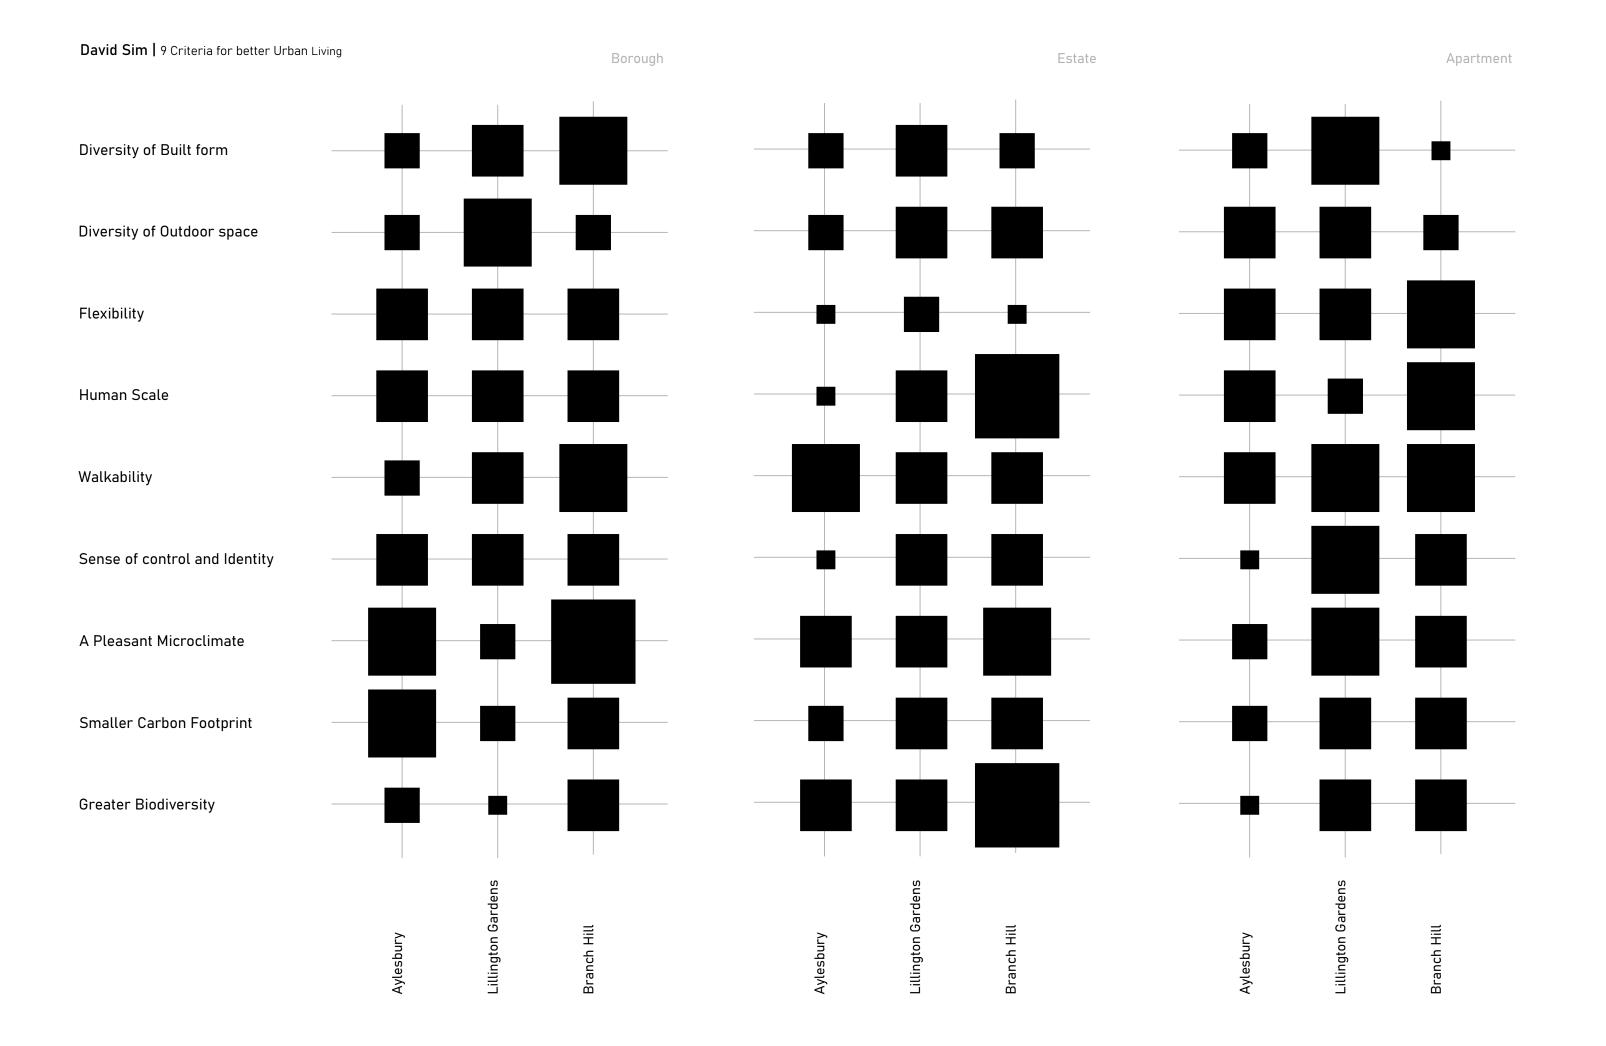

### Qualities

1. Diversity of Built Form

2. Diversity of Outdoor Spaces

3. Flexibility

4. Human Scale

5. Walkability

6. Sense of Control and Identity

7. A Pleasant Microclimate

8. Smaller Carbon Footprint

9. Greater Biodiversity

Facilitating interaction and vegetation