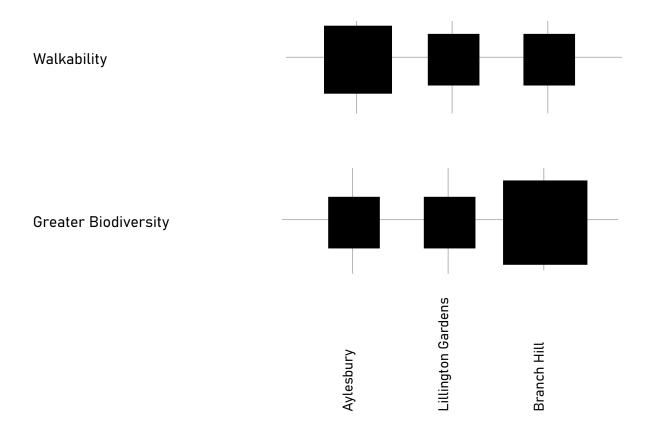

### Qualities

1. Diversity of Built Form

2. Diversity of Outdoor Spaces

3. Flexibility

4. Human Scale

5. Walkability

6. Sense of Control and Identity

7. A Pleasant Microclimate

8. Smaller Carbon Footprint

9. Greater Biodiversity

Facilitating interaction and vegetation