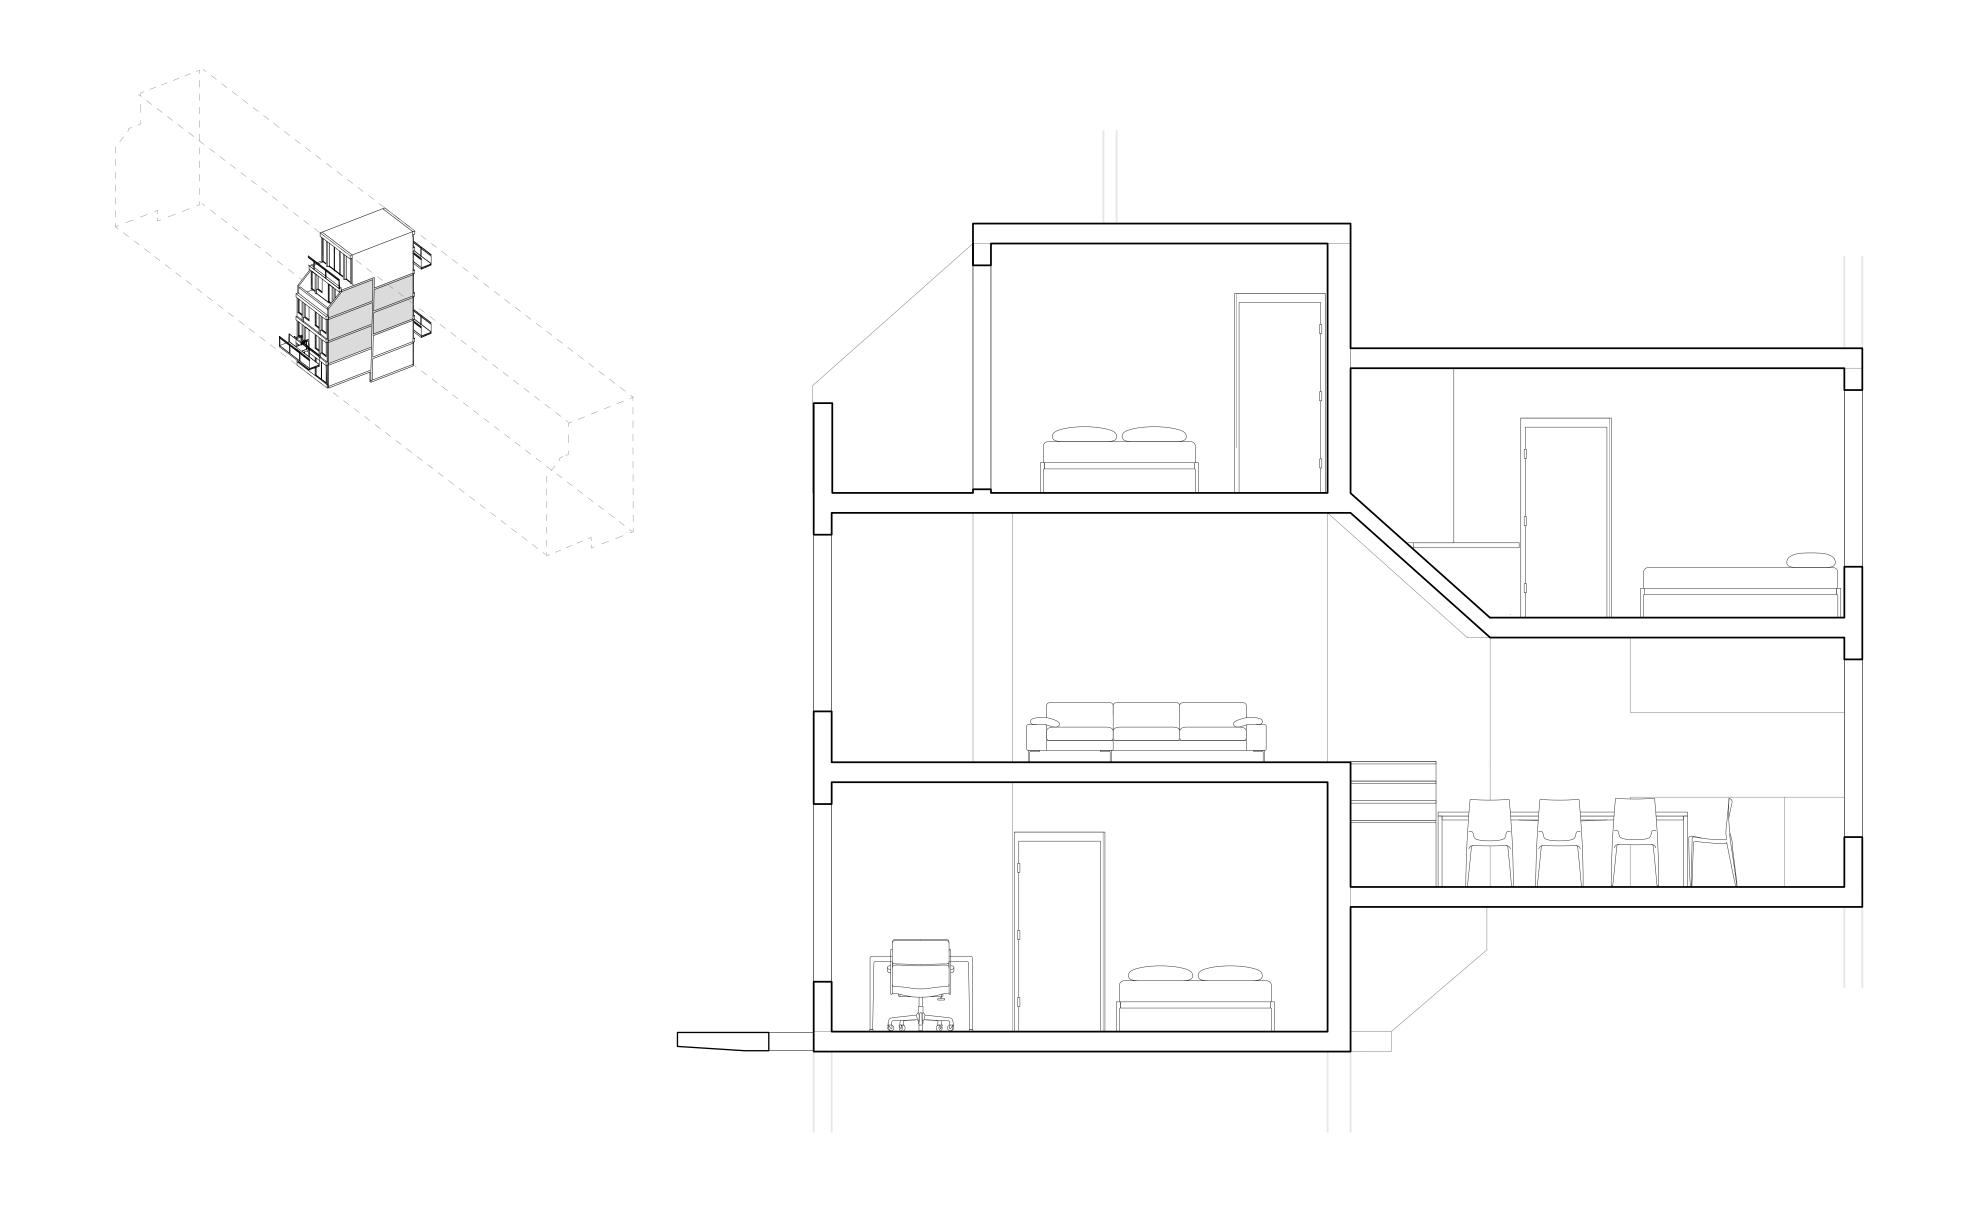

## **ESTATE**

3 bedroom, 5 person home

4 bedroom, 6 person home

1 bedroom, 2 person home

2 bedroom, 4 person home

## Wendling Estate | Demographics

4rth floor