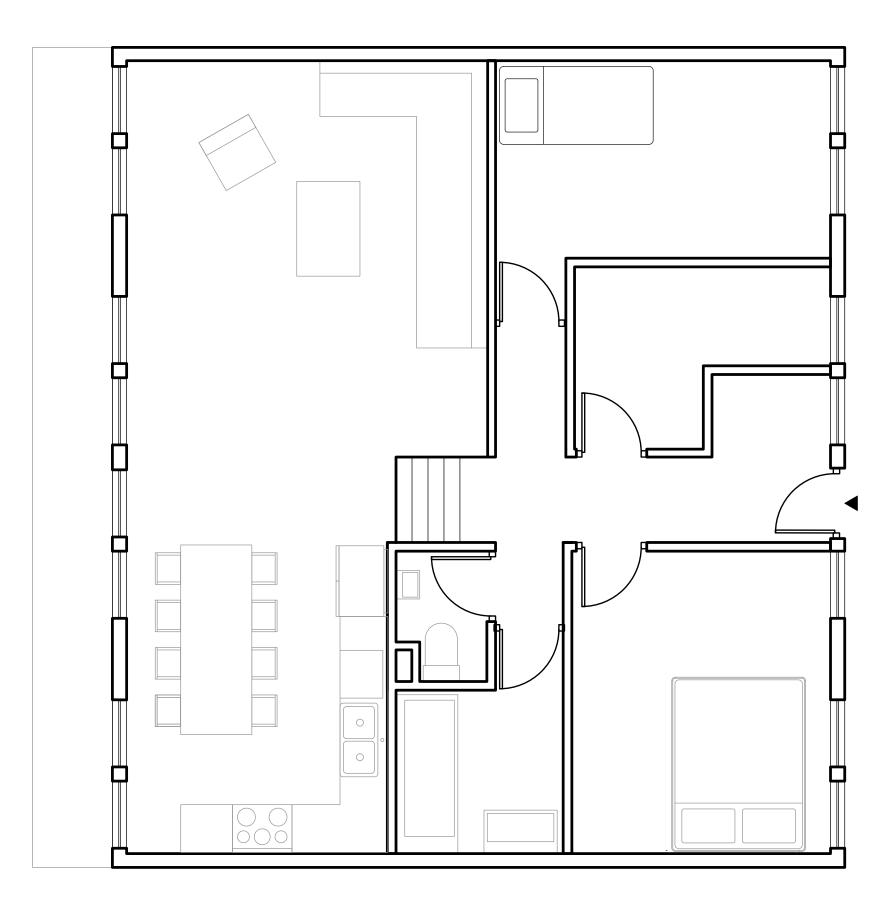

## **ESTATE**

3 bedroom, 5 person home

4 bedroom, 6 person home

1 bedroom, 2 person home

2 bedroom, 4 person home

## Wendling Estate | Demographics

4rth floor