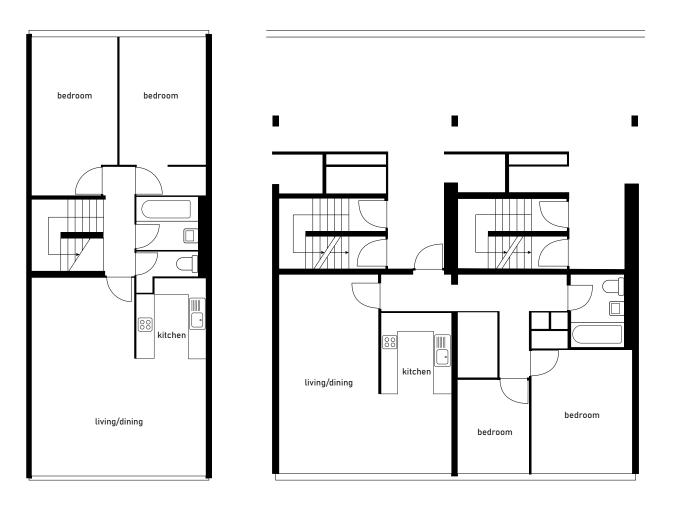

## **ESTATE**

3 bedroom, 5 person home

4 bedroom, 6 person home

1 bedroom, 2 person home

2 bedroom, 4 person home