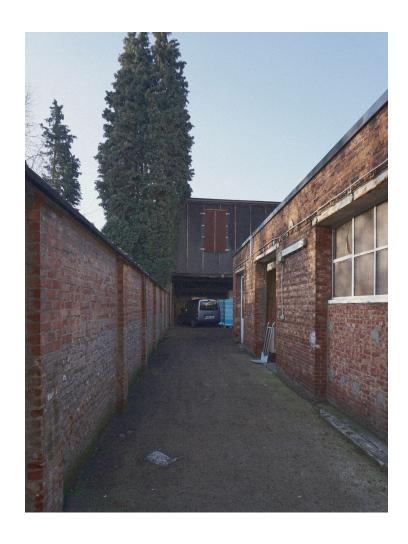

School

Bare Brick

Site location

Original situation

Street side

Street view

Garden side

Garden view

Demolish vacant building

Extend garden walls