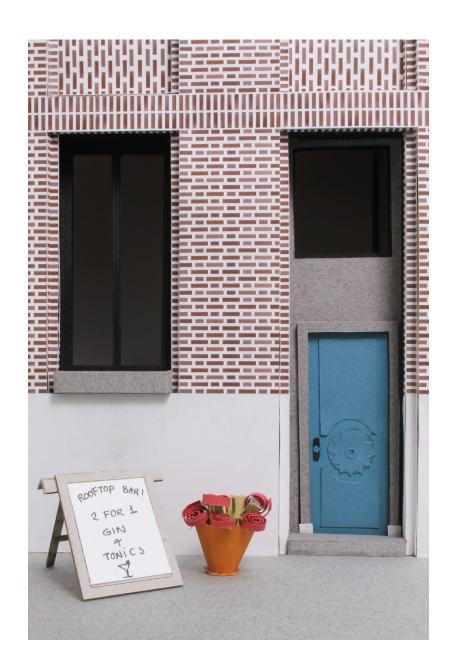

## Climate scheme Winter

Octogonal central room

Rooms shaped around centre

Backside reaching out into garden

**Latitudinal section** 