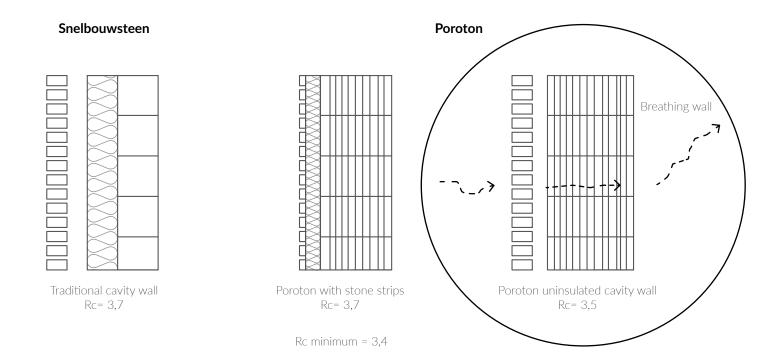

# Snelbouwsteen Poroton Traditional cavity wall Rc= 3,7 Poroton with stone strips Rc= 3,7 Poroton uninsulated cavity wall Rc= 3,5

### **Structural considerations**

Rc minimum = 3,4

**Structural considerations** 

Thermal Mass principle

Facade Structure

Structural principle

Structural principle

Natural ventilation with Ventilation with heat recovery unit & ground heat exchanger