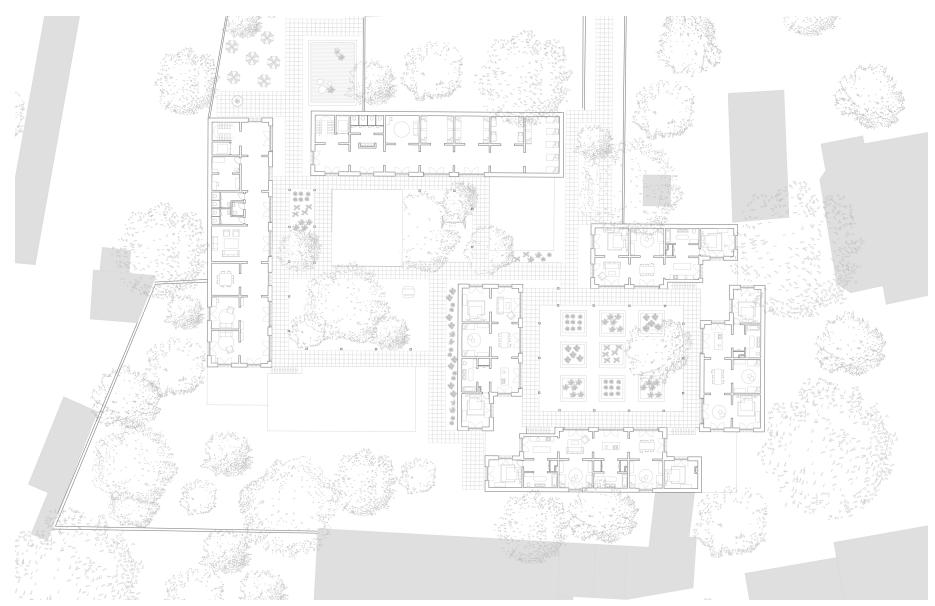

## Program

Communal functions shared through club, workshop & daycare

Total plan

Total plan section

L-shaped pavilions enclosing gardens

 $\label{eq:Gardens} \textbf{Gardens each with different form and program}$ 

Partially covered tiled path connecting all buildings

Groundfloor plan

Firstfloor plan

# Climate scheme Winter

Groundfloor plan residences

Sequence of connected rooms

Groundfloor plan residences

Groundfloor plan daycare & residences

Filling in street line

Gate making front back connection

Groundfloor plan