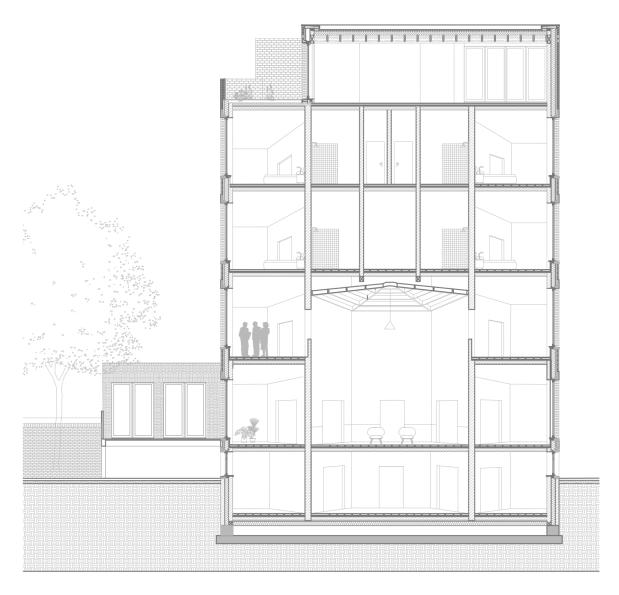

## Programmatic scheme

Groundfloor Plan 1:100

1.Entrance 2.Lavatories 3.Bar

3.Bar 4.Salon 5.Kitchen 6.Gardenroom 7.Diningroom 8.Hall 9.Elevator 10.Patio

**Ground floor** 

Groundfloor Plan 1:100

1.Entrance 2.Lavatories 3.Bar

3.Bar 4.Salon 5.Kitchen 6.Gardenroom 7.Diningroom 8.Hall 9.Elevator 10.Patio

**Ground floor** 

Souterrain Plan 1:200

- 1.Changingrooms 2.Jacuzzi

- 3.Sauna 4.Fitness 5.Pool
- 6.Storage 7.Technical Room 8.Lavatories 9.Elevator

Souterrain

1st floor Plan 1:100

Stainwell
 Lavatories
 Library
 Private reading space
 Office
 Elevator

First floor

2nd floor Plan 1:100

1.Stairwell
2.Linenroom
3.Guestroom
4.Bathroom
5.Office
6.Elevator

**Second floor** 

3rd floor Plan 1:100

1.Stairwell 2.Storage 3.Guestroom 4.Bathroom 5.Office 6.Bar Kitchen 7.Elevator

Third floor

4th floor Plan 1:100

1.Stairwell
2.Storage
3.Lavatories
4.Rooftop Garden
5.Bar
6.Elevator

Fourth floor