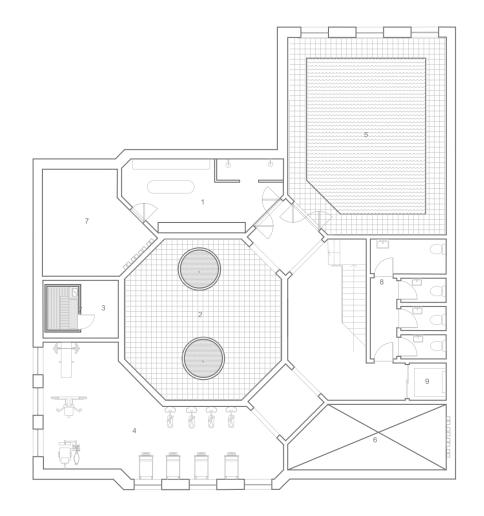

## Programmatic scheme

Groundfloor Plan 1:100

1.Entrance 2.Lavatories 3.Bar

3.Bar 4.Salon 5.Kitchen 6.Gardenroom 7.Diningroom 8.Hall 9.Elevator 10.Patio

**Ground floor** 

Groundfloor Plan 1:100

1.Entrance 2.Lavatories 3.Bar

3.Bar 4.Salon 5.Kitchen 6.Gardenroom 7.Diningroom 8.Hall 9.Elevator 10.Patio

**Ground floor** 

Souterrain Plan 1:200

- 1.Changingrooms 2.Jacuzzi

- 3.Sauna 4.Fitness 5.Pool
- 6.Storage 7.Technical Room 8.Lavatories 9.Elevator

Groundfloor Plan 1:100

1.Entrance 2.Lavatories 3.Bar

3.Bar 4.Salon 5.Kitchen 6.Gardenroom 7.Diningroom 8.Hall 9.Elevator 10.Patio

**Ground floor** 