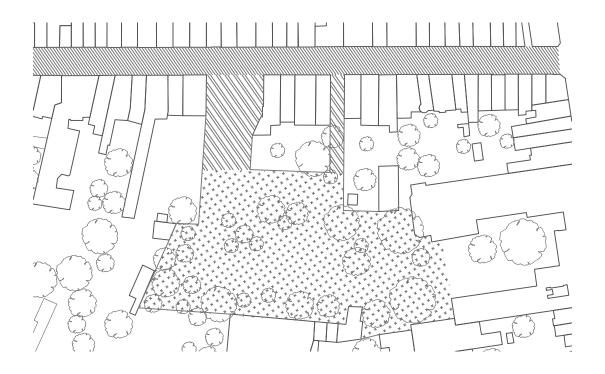

## **Suitable location**

Private | Public

Figure ground Antwerp

Urban block

World of the street

Public life

Rendered facades

World of the Interior

School

Bare Brick

Site location

Original situation

Street side

Street view

Garden side

Garden view

Demolish vacant building

Extend garden walls

Buffer 400 m<sup>2</sup>

Total: +/- 2200 m<sup>2</sup>

**Original Situation** 