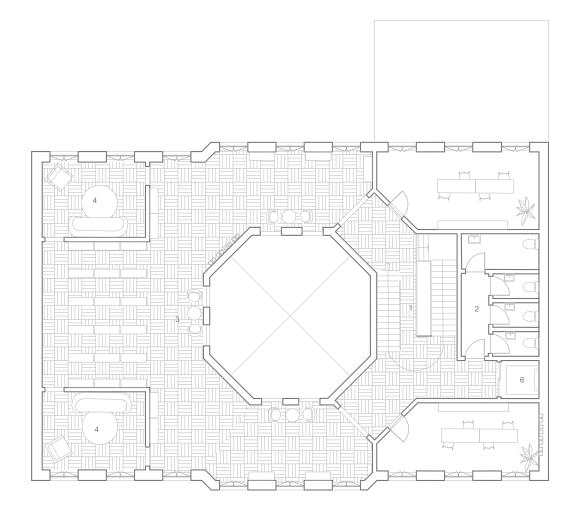

## Programmatic scheme

Groundfloor Plan 1:100

1.Entrance 2.Lavatories 3.Bar

3.Bar 4.Salon 5.Kitchen 6.Gardenroom 7.Diningroom 8.Hall 9.Elevator 10.Patio

**Ground floor** 

Groundfloor Plan 1:100

1.Entrance 2.Lavatories 3.Bar

3.Bar 4.Salon 5.Kitchen 6.Gardenroom 7.Diningroom 8.Hall 9.Elevator 10.Patio

**Ground floor** 

Souterrain Plan 1:200

- 1.Changingrooms 2.Jacuzzi

- 3.Sauna 4.Fitness 5.Pool
- 6.Storage 7.Technical Room 8.Lavatories 9.Elevator