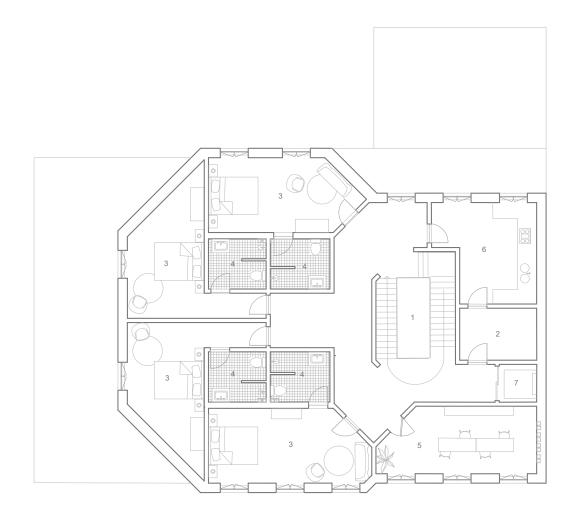

Souterrain

1st floor Plan 1:100

Stainwell
 Lavatories
 Library
 Private reading space
 Office
 Elevator

First floor

2nd floor Plan 1:100

1.Stairwell
2.Linenroom
3.Guestroom
4.Bathroom
5.Office
6.Elevator

**Second floor** 

3rd floor Plan 1:100

1.Stairwell 2.Storage 3.Guestroom 4.Bathroom 5.Office 6.Bar Kitchen 7.Elevator

Third floor

4th floor Plan 1:100

1.Stairwell
2.Storage
3.Lavatories
4.Rooftop Garden
5.Bar
6.Elevator

Fourth floor