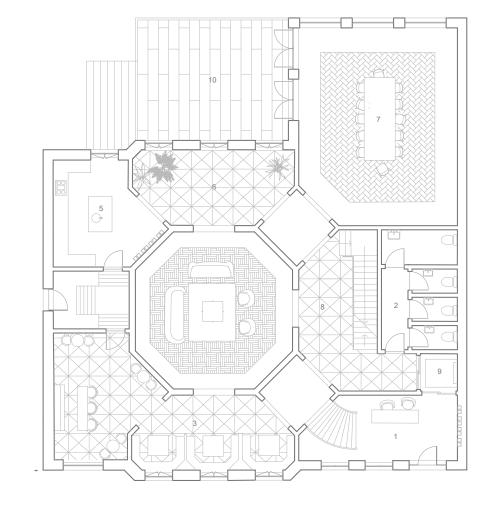

## Programmatic scheme

Groundfloor Plan 1:100

1.Entrance 2.Lavatories 3.Bar

3.Bar 4.Salon 5.Kitchen 6.Gardenroom 7.Diningroom 8.Hall 9.Elevator 10.Patio

**Ground floor** 

Groundfloor Plan 1:100

1.Entrance 2.Lavatories 3.Bar

3.Bar 4.Salon 5.Kitchen 6.Gardenroom 7.Diningroom 8.Hall 9.Elevator 10.Patio

**Ground floor** 

Souterrain Plan 1:200

- 1.Changingrooms 2.Jacuzzi

- 3.Sauna 4.Fitness 5.Pool
- 6.Storage 7.Technical Room 8.Lavatories 9.Elevator

Groundfloor Plan 1:100

1.Entrance 2.Lavatories 3.Bar

3.Bar 4.Salon 5.Kitchen 6.Gardenroom 7.Diningroom 8.Hall 9.Elevator 10.Patio

**Ground floor** 