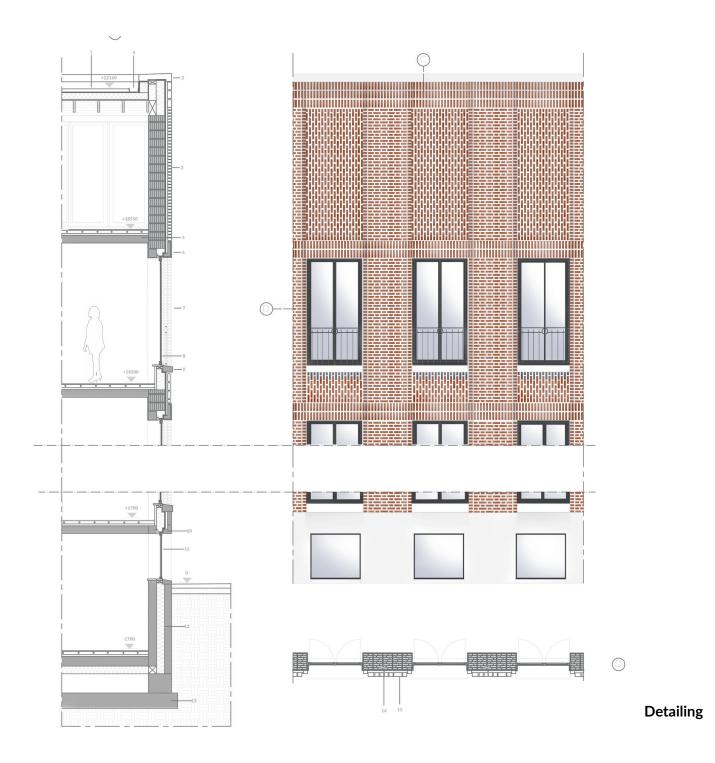

# Snelbouwsteen Poroton Traditional cavity wall Rc= 3,7 Poroton with stone strips Rc= 3,7 Poroton uninsulated cavity wall Rc= 3,5

### **Structural considerations**

Rc minimum = 3,4

**Structural considerations** 

Thermal Mass principle

Facade Structure

Structural principle

Structural principle

Natural ventilation with Ventilation with heat recovery unit & ground heat exchanger

Facade

Facade Structure

Structural principle

Structural principle