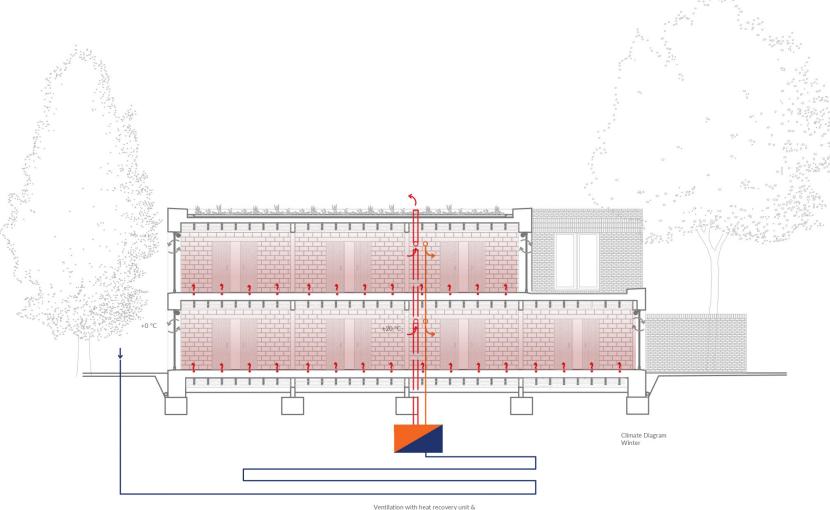

### **Structural considerations**

Rc minimum = 3,4

**Structural considerations** 

Thermal Mass principle

Facade Structure

Structural principle

Structural principle

Natural ventilation with Ventilation with heat recovery unit & ground heat exchanger

# Climate scheme Summer

Ventilation with heat recovery unit & ground heat exchanger Constant floor heating

# Climate scheme Winter

Groundfloor plan residences

Sequence of connected rooms

Groundfloor plan residences

Groundfloor plan daycare & residences

Filling in street line

Gate making front back connection

Groundfloor plan