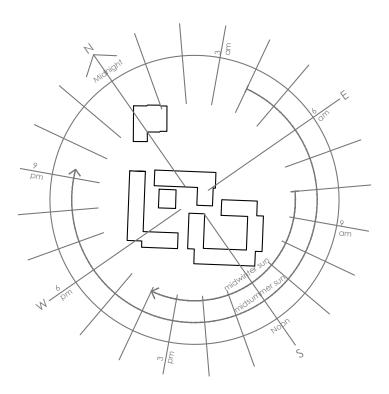

Living rooms 100 m<sup>2</sup>
Dining rooms 100 m<sup>2</sup>
Kitchens 50 m<sup>2</sup>
Washing facilities 20 m<sup>2</sup>
Kids playrooms 50 m<sup>2</sup>
Study spaces 50 m<sup>2</sup>
Resident rooms 400 m<sup>2</sup>
Guestrooms 150 m<sup>2</sup>
Storage
Offices 100 m<sup>2</sup> each
Workshop rooms 200 m<sup>2</sup>
Meeting rooms 150 m<sup>2</sup>
Childrens daycare 400 m<sup>2</sup>

Buffer 400 m<sup>2</sup>

Total: +/- 2200 m<sup>2</sup>





**Original Situation** 



# 3 Layers



Street



Back yard



Garden



**Club**Mother Building
Completing street line



**Club**Mother Building

Relationship to street and back yard



**Shelter**Children pavillions
Shaping gardens



**Shelter**Daugther pavillions
Relationship to gardens and each other



### Route

U-connection all layers



# Sundiagram

Sun path & trees







## Program

Communal functions shared through club, workshop & daycare



Total plan



Total plan section







L-shaped pavilions enclosing gardens



 $\label{eq:Gardens} \textbf{Gardens each with different form and program}$ 



Partially covered tiled path connecting all buildings





Groundfloor plan



Firstfloor plan





# Snelbouwsteen Poroton Traditional cavity wall Rc= 3,7 Poroton with stone strips Rc= 3,7 Poroton uninsulated cavity wall Rc= 3,5

### **Structural considerations**

Rc minimum = 3,4



**Structural considerations** 



Thermal Mass principle

Facade Structure



Structural principle



Structural principle



Natural ventilation with Ventilation with heat recovery unit & ground heat exchanger

# Climate scheme Summer



V