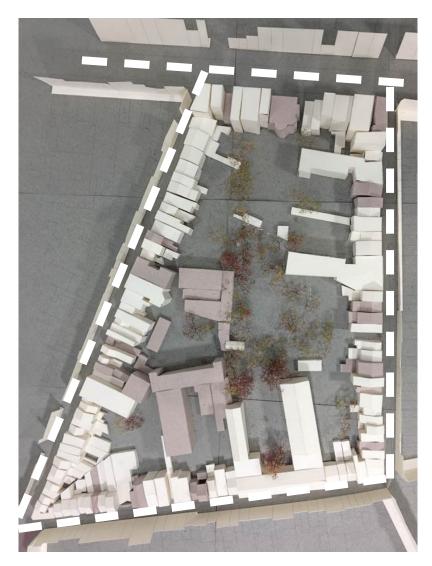

## **Suitable location**

Private | Public

Figure ground Antwerp

Urban block

World of the street

Public life

Rendered facades

World of the Interior

School

Bare Brick

Site location

Original situation

Street side

Street view

Garden side

Garden view

Demolish vacant building

Extend garden walls