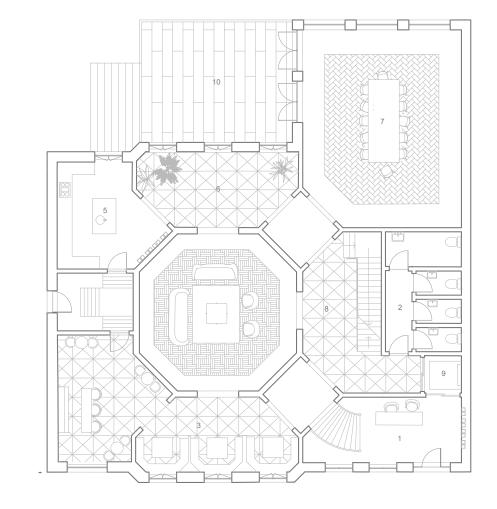

## Programmatic scheme

Groundfloor Plan 1:100

1.Entrance 2.Lavatories 3.Bar

3.Bar 4.Salon 5.Kitchen 6.Gardenroom 7.Diningroom 8.Hall 9.Elevator 10.Patio

**Ground floor** 

Groundfloor Plan 1:100

1.Entrance 2.Lavatories 3.Bar

3.Bar 4.Salon 5.Kitchen 6.Gardenroom 7.Diningroom 8.Hall 9.Elevator 10.Patio

**Ground floor** 

Souterrain Plan 1:200

- 1.Changingrooms 2.Jacuzzi

- 3.Sauna 4.Fitness 5.Pool
- 6.Storage 7.Technical Room 8.Lavatories 9.Elevator

Groundfloor Plan 1:100

1.Entrance 2.Lavatories 3.Bar

3.Bar 4.Salon 5.Kitchen 6.Gardenroom 7.Diningroom 8.Hall 9.Elevator 10.Patio

**Ground floor** 