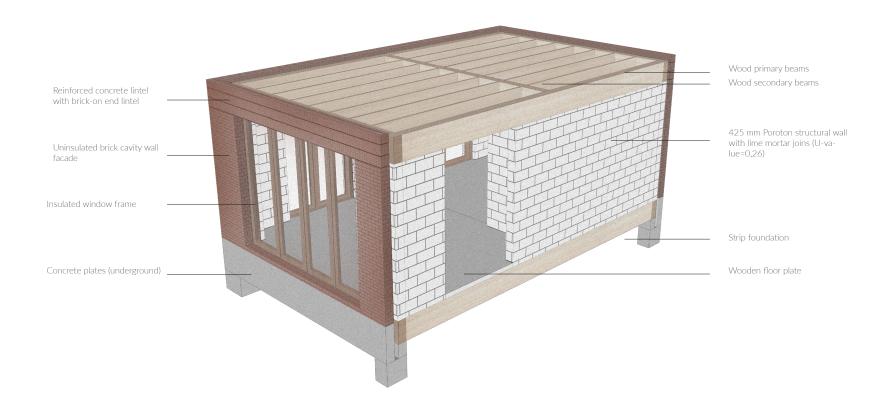

# Snelbouwsteen Poroton Traditional cavity wall Rc= 3,7 Poroton with stone strips Rc= 3,7 Poroton uninsulated cavity wall Rc= 3,5

### **Structural considerations**

Rc minimum = 3,4

**Structural considerations** 

Thermal Mass principle

Facade Structure

Structural principle

Structural principle

Natural ventilation with Ventilation with heat recovery unit & ground heat exchanger

Facade

Facade Structure

Structural principle

Structural principle