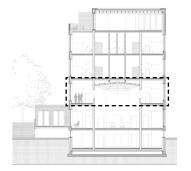

Souterrain

1st floor Plan 1:100

Stainwell
 Lavatories
 Library
 Private reading space
 Office
 Elevator

First floor

2nd floor Plan 1:100

1.Stairwell
2.Linenroom
3.Guestroom
4.Bathroom
5.Office
6.Elevator

**Second floor** 

3rd floor Plan 1:100

1.Stairwell 2.Storage 3.Guestroom 4.Bathroom 5.Office 6.Bar Kitchen 7.Elevator

Third floor

4th floor Plan 1:100

1.Stairwell
2.Storage
3.Lavatories
4.Rooftop Garden
5.Bar
6.Elevator

Fourth floor