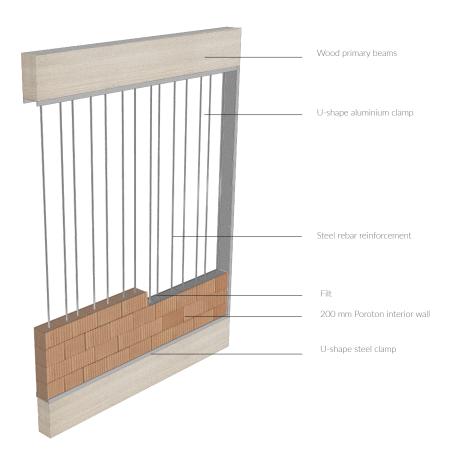

pavillions
Shaping gardens



**Shelter**Daugther pavillions
Relationship to gardens and each other



### Route

U-connection all layers



# Sundiagram

Sun path & trees







## Program

Communal functions shared through club, workshop & daycare



Total plan



Total plan section







L-shaped pavilions enclosing gardens



 $\label{eq:Gardens} \textbf{Gardens each with different form and program}$ 



Partially covered tiled path connecting all buildings





Groundfloor plan



Firstfloor plan





# Snelbouwsteen Poroton Traditional cavity wall Rc= 3,7 Poroton with stone strips Rc= 3,7 Poroton uninsulated cavity wall Rc= 3,5

### **Structural considerations**

Rc minimum = 3,4



**Structural considerations** 



Thermal Mass principle

Facade Structure



Structural principle



Structural principle



Natural ventilation with Ventilation with heat recovery unit & ground heat exchanger

# Climate scheme Summer



Ventilation with heat recovery unit & ground heat exchanger Constant floor heating

# Climate scheme Winter



Groundfloor plan residences







Sequence of connected rooms









Groundfloor plan residences





Groundfloor plan daycare & residences









Filling in street line



Gate making front back connection



Groundfloor plan





Facade







Facade Structure



Structural principle



Structural principle



## Climate scheme Summer



## Climate scheme Winter



Octogonal central room



Rooms shaped around centre



Backside reaching out into garden



**Latitudinal section** 



## Programmatic scheme









Groundfloor Plan 1:100