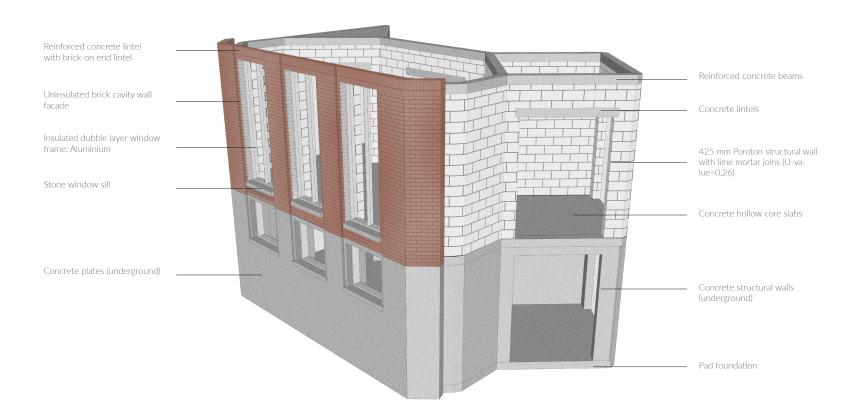

# Snelbouwsteen Poroton Traditional cavity wall Rc= 3,7 Poroton with stone strips Rc= 3,7 Poroton uninsulated cavity wall Rc= 3,5

### **Structural considerations**

Rc minimum = 3,4

**Structural considerations** 

Thermal Mass principle

Facade Structure

Structural principle

Structural principle

Natural ventilation with Ventilation with heat recovery unit & ground heat exchanger

Facade

Facade Structure

Structural principle

Structural principle