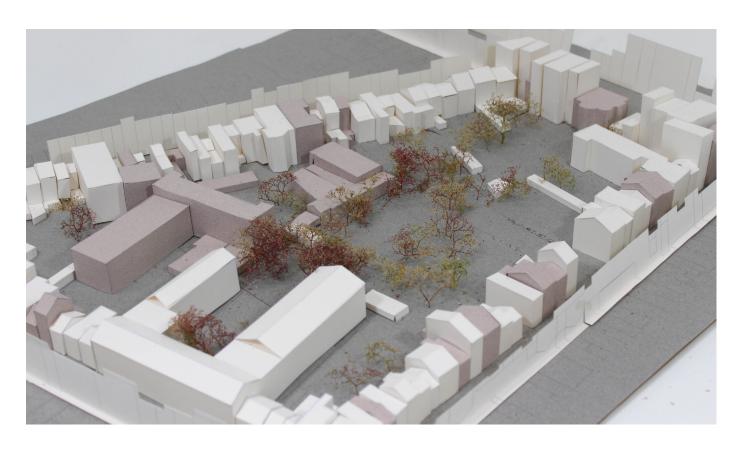

## **Suitable location**

Private | Public

Figure ground Antwerp

Urban block

World of the street

Public life

Rendered facades

World of the Interior

School

Bare Brick

Site location

Original situation

Street side

Street view

Garden side

Garden view

Demolish vacant building

Extend garden walls