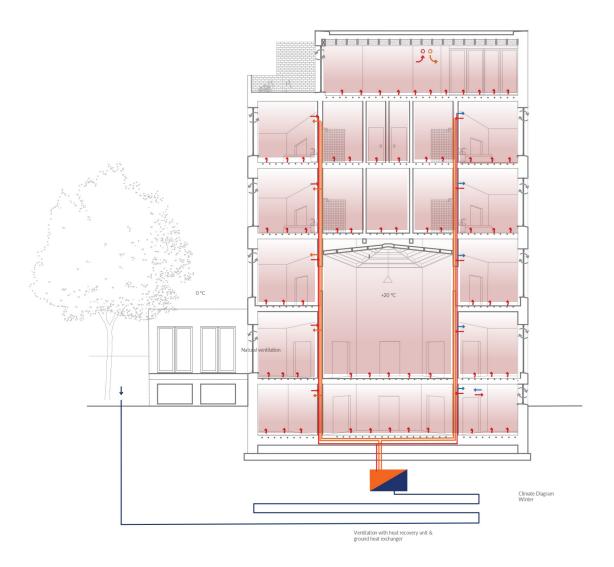

### **Structural considerations**

Rc minimum = 3,4

**Structural considerations** 

Thermal Mass principle

Facade Structure

Structural principle

Structural principle

Natural ventilation with Ventilation with heat recovery unit & ground heat exchanger

# Climate scheme Winter

Groundfloor plan residences

Sequence of connected rooms

Groundfloor plan residences

Groundfloor plan daycare & residences

Filling in street line

Gate making front back connection

Groundfloor plan

## Climate scheme Winter

Octogonal central room

Rooms shaped around centre

Backside reaching out into garden

**Latitudinal section** 