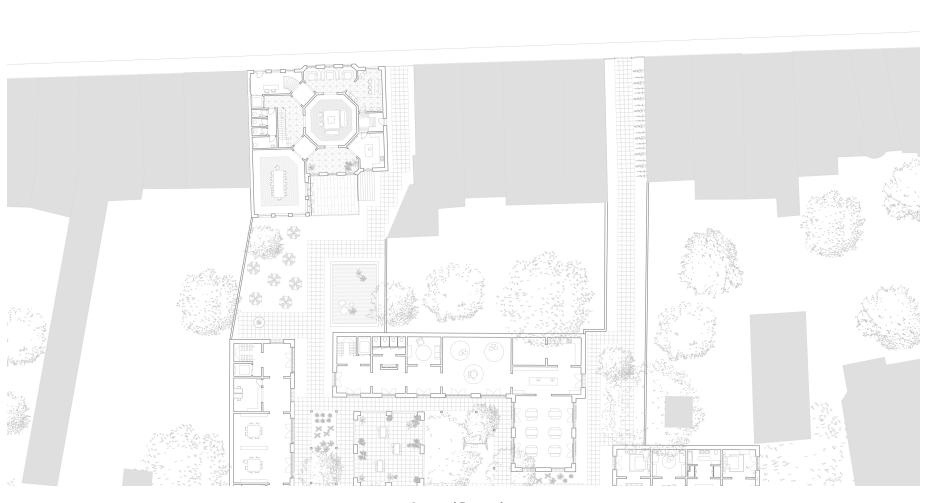

## Program

Communal functions shared through club, workshop & daycare

Total plan

Total plan section

L-shaped pavilions enclosing gardens

 $\label{eq:Gardens} \textbf{Gardens each with different form and program}$ 

Partially covered tiled path connecting all buildings

Groundfloor plan

Firstfloor plan

## Programmatic scheme

Groundfloor Plan 1:100

1.Entrance 2.Lavatories 3.Bar

3.Bar 4.Salon 5.Kitchen 6.Gardenroom 7.Diningroom 8.Hall 9.Elevator 10.Patio

**Ground floor** 

Groundfloor Plan 1:100

1.Entrance 2.Lavatories 3.Bar

3.Bar 4.Salon 5.Kitchen 6.Gardenroom 7.Diningroom 8.Hall 9.Elevator 10.Patio

**Ground floor** 

Souterrain Plan 1:200

- 1.Changingrooms 2.Jacuzzi

- 3.Sauna 4.Fitness 5.Pool
- 6.Storage 7.Technical Room 8.Lavatories 9.Elevator