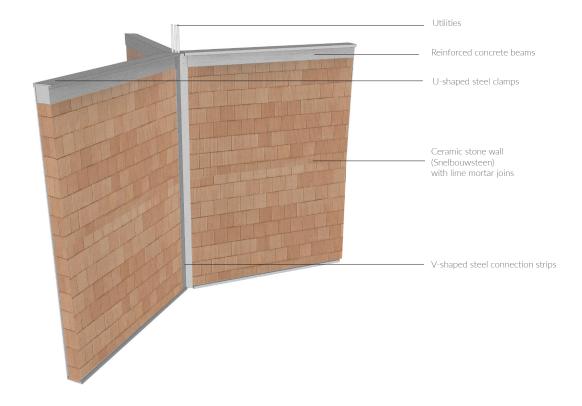

# Snelbouwsteen Poroton Traditional cavity wall Rc= 3,7 Poroton with stone strips Rc= 3,7 Poroton uninsulated cavity wall Rc= 3,5

### **Structural considerations**

Rc minimum = 3,4

**Structural considerations** 

Thermal Mass principle

Facade Structure

Structural principle

Structural principle

Natural ventilation with Ventilation with heat recovery unit & ground heat exchanger

Facade

Facade Structure

Structural principle

Structural principle