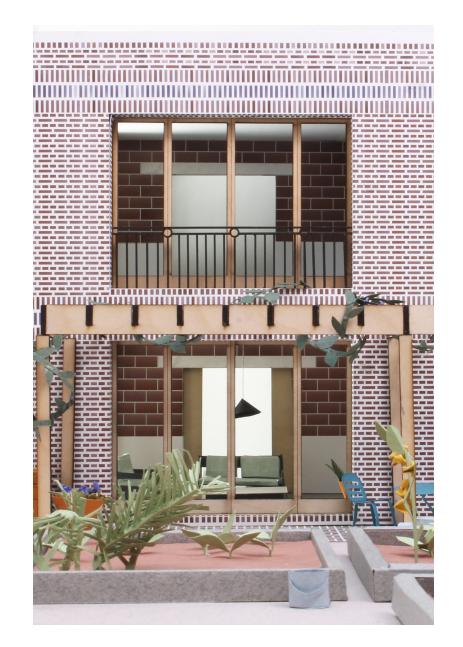

e 400 m<sup>2</sup>

Buffer 400 m<sup>2</sup>

Total: +/- 2200 m<sup>2</sup>





**Original Situation** 



# 3 Layers



Street



Back yard



Garden



**Club**Mother Building
Completing street line



**Club**Mother Building

Relationship to street and back yard



**Shelter**Children pavillions
Shaping gardens



**Shelter**Daugther pavillions
Relationship to gardens and each other



### Route

U-connection all layers



# Sundiagram

Sun path & trees







## Program

Communal functions shared through club, workshop & daycare



Total plan



Total plan section







L-shaped pavilions enclosing gardens



 $\label{eq:Gardens} \textbf{Gardens each with different form and program}$ 



Partially covered tiled path connecting all buildings





Groundfloor plan



Firstfloor plan





# Snelbouwsteen Poroton Traditional cavity wall Rc= 3,7 Poroton with stone strips Rc= 3,7 Poroton uninsulated cavity wall Rc= 3,5

### **Structural considerations**

Rc minimum = 3,4



**Structural considerations** 



Thermal Mass principle

Facade Structure



Structural principle



Structural principle



Natural ventilation with Ventilation with heat recovery unit & ground heat exchanger

# Climate scheme Summer



Ventilation with heat recovery unit & ground heat exchanger Constant floor heating

# Climate scheme Winter



Groundfloor plan residences







Sequence of connected rooms









Groundfloor plan residences





Groundfloor plan daycare & residences









Filling in street line



Gate making front back connection



Groundfloor plan





Facade







Facade St