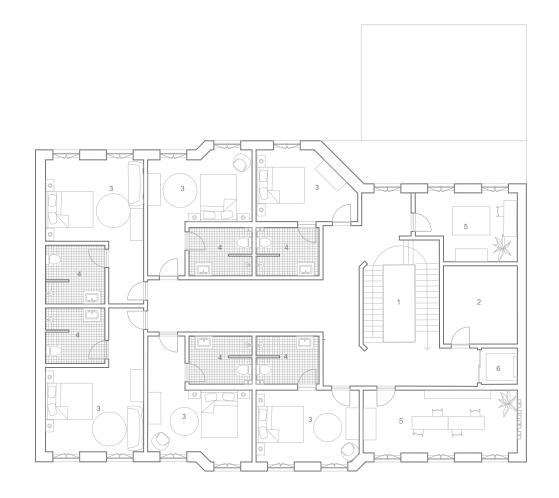

Souterrain

1st floor Plan 1:100

Stainwell
 Lavatories
 Library
 Private reading space
 Office
 Elevator

First floor

2nd floor Plan 1:100

1.Stairwell
2.Linenroom
3.Guestroom
4.Bathroom
5.Office
6.Elevator

**Second floor** 

3rd floor Plan 1:100

1.Stairwell 2.Storage 3.Guestroom 4.Bathroom 5.Office 6.Bar Kitchen 7.Elevator

Third floor

4th floor Plan 1:100

1.Stairwell
2.Storage
3.Lavatories
4.Rooftop Garden
5.Bar
6.Elevator

Fourth floor