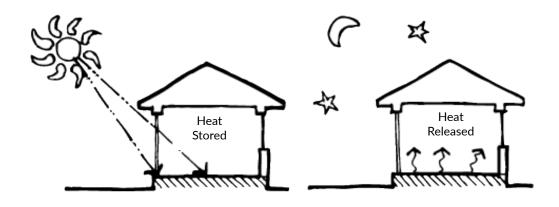

### **Structural considerations**

Rc minimum = 3,4

**Structural considerations** 

Thermal Mass principle

Facade Structure

Structural principle

Structural principle

Natural ventilation with Ventilation with heat recovery unit & ground heat exchanger