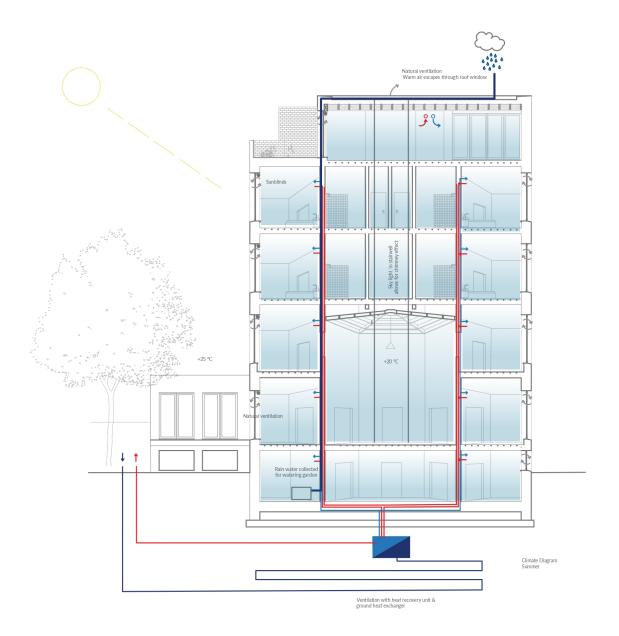

### **Structural considerations**

Rc minimum = 3,4

**Structural considerations** 

Thermal Mass principle

Facade Structure

Structural principle

Structural principle

Natural ventilation with Ventilation with heat recovery unit & ground heat exchanger

# Climate scheme Summer

Ventilation with heat recovery unit & ground heat exchanger Constant floor heating

## Climate scheme Summer