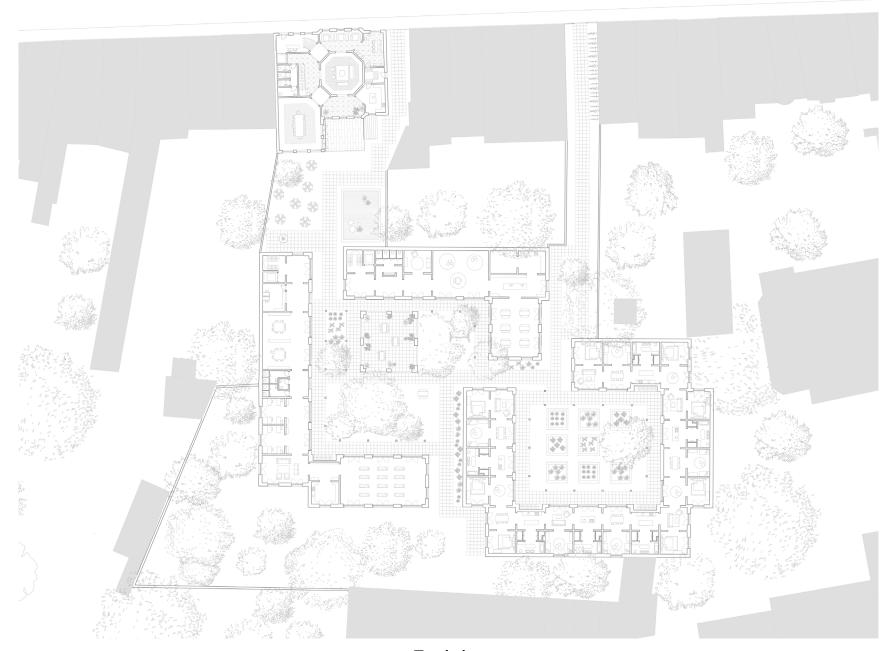

## Programmatic scheme

Groundfloor Plan 1:100

1.Entrance 2.Lavatories 3.Bar

3.Bar 4.Salon 5.Kitchen 6.Gardenroom 7.Diningroom 8.Hall 9.Elevator 10.Patio

**Ground floor** 

Groundfloor Plan 1:100

1.Entrance 2.Lavatories 3.Bar

3.Bar 4.Salon 5.Kitchen 6.Gardenroom 7.Diningroom 8.Hall 9.Elevator 10.Patio

**Ground floor** 

Souterrain Plan 1:200

- 1.Changingrooms 2.Jacuzzi

- 3.Sauna 4.Fitness 5.Pool
- 6.Storage 7.Technical Room 8.Lavatories 9.Elevator

Souterrain

1st floor Plan 1:100

Stainwell
 Lavatories
 Library
 Private reading space
 Office
 Elevator

First floor

2nd floor Plan 1:100

1.Stairwell
2.Linenroom
3.Guestroom
4.Bathroom
5.Office
6.Elevator

**Second floor** 

3rd floor Plan 1:100

1.Stairwell 2.Storage 3.Guestroom 4.Bathroom 5.Office 6.Bar Kitchen 7.Elevator

Third floor

4th floor Plan 1:100

1.Stairwell
2.Storage
3.Lavatories
4.Rooftop Garden
5.Bar
6.Elevator

Fourth floor

Groundfloor Plan 1:100

1.Entrance 2.Lavatories 3.Bar

3.Bar 4.Salon 5.Kitchen 6.Gardenroom 7.Diningroom 8.Hall 9.Elevator 10.Patio

**Ground floor** 