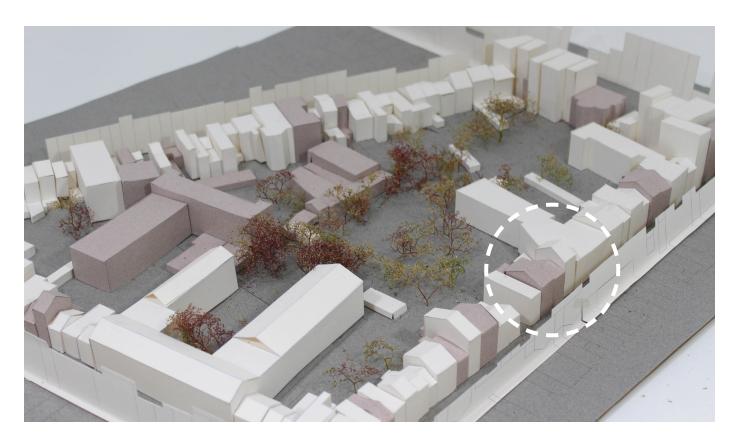

## **Suitable location**

Private | Public

Figure ground Antwerp

Urban block

World of the street

Public life

Rendered facades

World of the Interior

School

Bare Brick

Site location

Original situation

Street side

Street view

Garden side

Garden view

Demolish vacant building

Extend garden walls