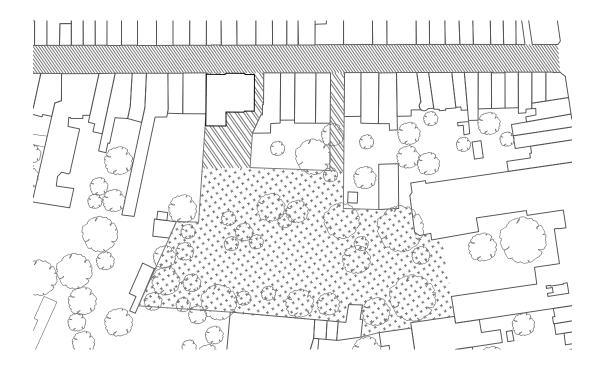

## **Suitable location**

Private | Public

Figure ground Antwerp

Urban block

World of the street

Public life

Rendered facades

World of the Interior

School

Bare Brick

Site location

Original situation

Street side

Street view

Garden side

Garden view

Demolish vacant building

Extend garden walls

Buffer 400 m<sup>2</sup>

Total: +/- 2200 m<sup>2</sup>

**Original Situation** 