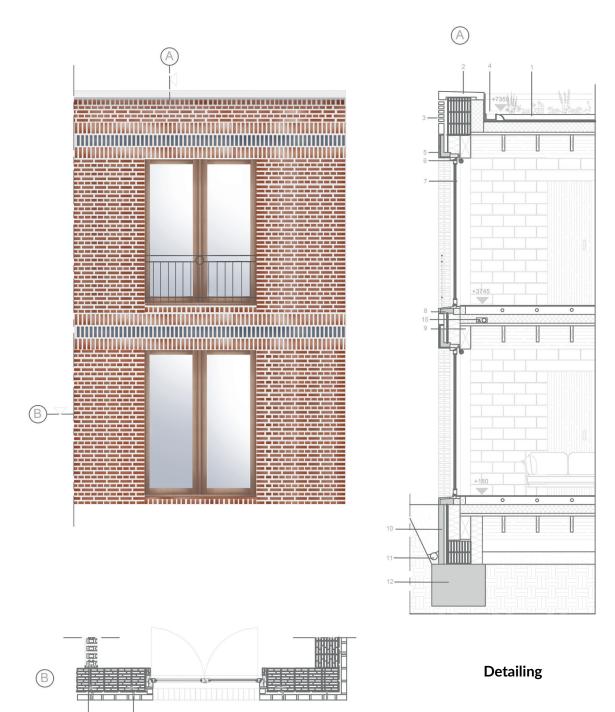

400 m<sup>2</sup>

Buffer 400 m<sup>2</sup>

Total: +/- 2200 m<sup>2</sup>





**Original Situation** 



# 3 Layers



Street



Back yard



Garden



**Club**Mother Building
Completing street line



**Club**Mother Building

Relationship to street and back yard



**Shelter**Children pavillions
Shaping gardens



**Shelter**Daugther pavillions
Relationship to gardens and each other



### Route

U-connection all layers



# Sundiagram

Sun path & trees







## Program

Communal functions shared through club, workshop & daycare



Total plan



Total plan section







L-shaped pavilions enclosing gardens



 $\label{eq:Gardens} \textbf{Gardens each with different form and program}$ 



Partially covered tiled path connecting all buildings





Groundfloor plan



Firstfloor plan





# Snelbouwsteen Poroton Traditional cavity wall Rc= 3,7 Poroton with stone strips Rc= 3,7 Poroton uninsulated cavity wall Rc= 3,5

### **Structural considerations**

Rc minimum = 3,4



**Structural considerations** 



Thermal Mass principle

Facade Structure



Structural principle



Structural principle



Natural ventilation with Ventilation with heat recovery unit & ground heat exchanger

# Climate scheme Summer



Ventilation with heat recovery unit & ground heat exchanger Constant floor heating

# Climate scheme Winter



Groundfloor plan residences







Sequence of connected rooms









Groundfloor plan residences





Groundfloor plan daycare & residences









Filling in street line



Gate making front back connection



Groundfloor plan





Facade







Facade Stru