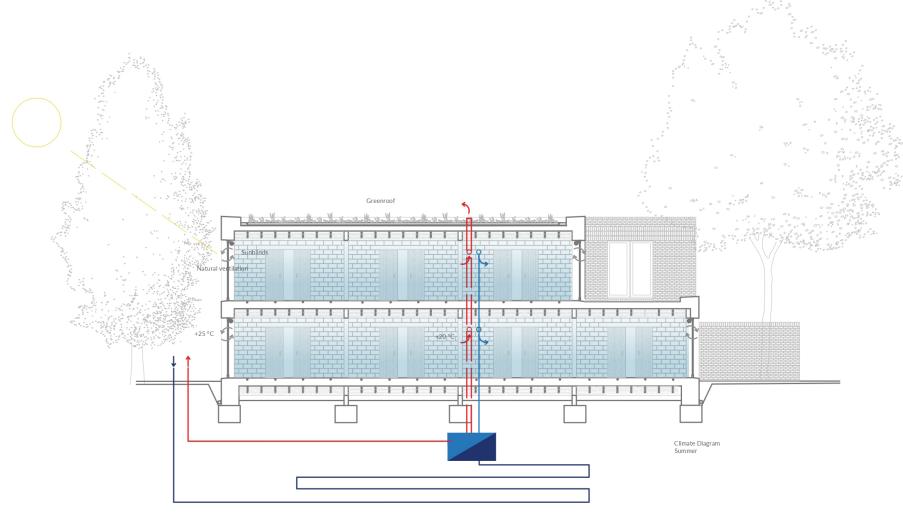

# Climate scheme Summer

Ventilation with heat recovery unit & ground heat exchanger Constant floor heating

## Climate scheme Summer