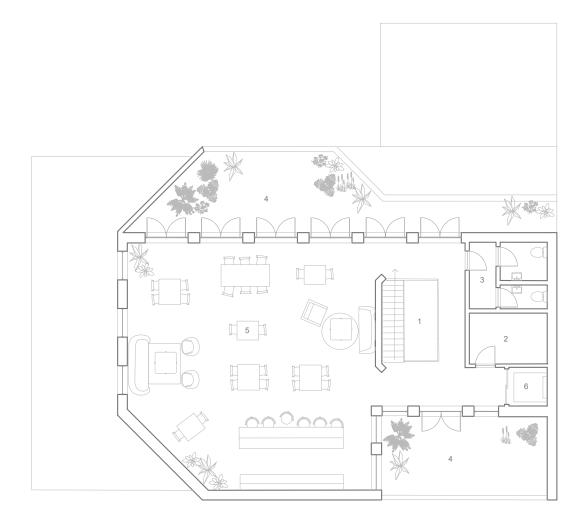

## Programmatic scheme

Groundfloor Plan 1:100

1.Entrance 2.Lavatories 3.Bar

3.Bar 4.Salon 5.Kitchen 6.Gardenroom 7.Diningroom 8.Hall 9.Elevator 10.Patio

**Ground floor** 

Groundfloor Plan 1:100

1.Entrance 2.Lavatories 3.Bar

3.Bar 4.Salon 5.Kitchen 6.Gardenroom 7.Diningroom 8.Hall 9.Elevator 10.Patio

**Ground floor** 

Souterrain Plan 1:200

- 1.Changingrooms 2.Jacuzzi

- 3.Sauna 4.Fitness 5.Pool
- 6.Storage 7.Technical Room 8.Lavatories 9.Elevator