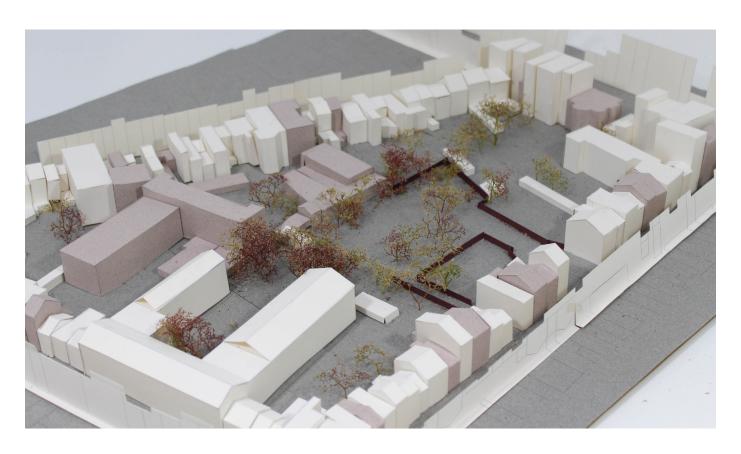

## **Suitable location**

Private | Public

Figure ground Antwerp

Urban block

World of the street

Public life

Rendered facades

World of the Interior

School

Bare Brick

Site location

Original situation

Street side

Street view

Garden side

Garden view

Demolish vacant building

Extend garden walls