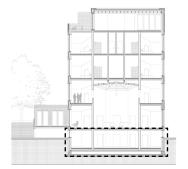

Souterrain

1st floor Plan 1:100

Stainwell
 Lavatories
 Library
 Private reading space
 Office
 Elevator

First floor

2nd floor Plan 1:100

1.Stairwell
2.Linenroom
3.Guestroom
4.Bathroom
5.Office
6.Elevator

**Second floor** 

3rd floor Plan 1:100

1.Stairwell 2.Storage 3.Guestroom 4.Bathroom 5.Office 6.Bar Kitchen 7.Elevator

Third floor

4th floor Plan 1:100

1.Stairwell
2.Storage
3.Lavatories
4.Rooftop Garden
5.Bar
6.Elevator

Fourth floor