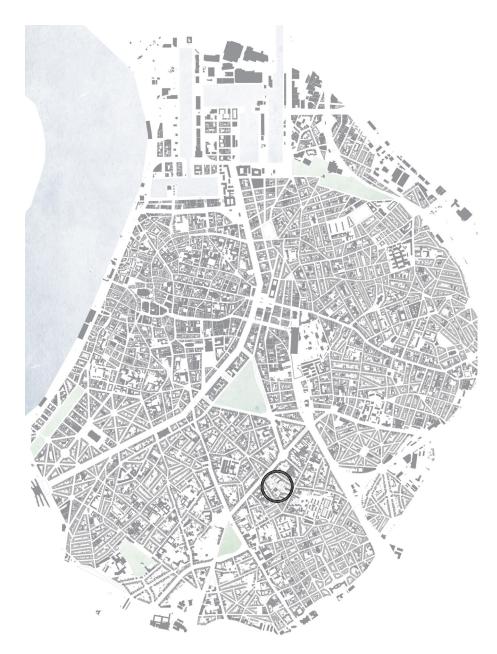

## **Suitable location**

Private | Public

Figure ground Antwerp

Urban block

World of the street

Public life

Rendered facades

World of the Interior

School

Bare Brick

Site location

Original situation

Street side

Street view

Garden side

Garden view