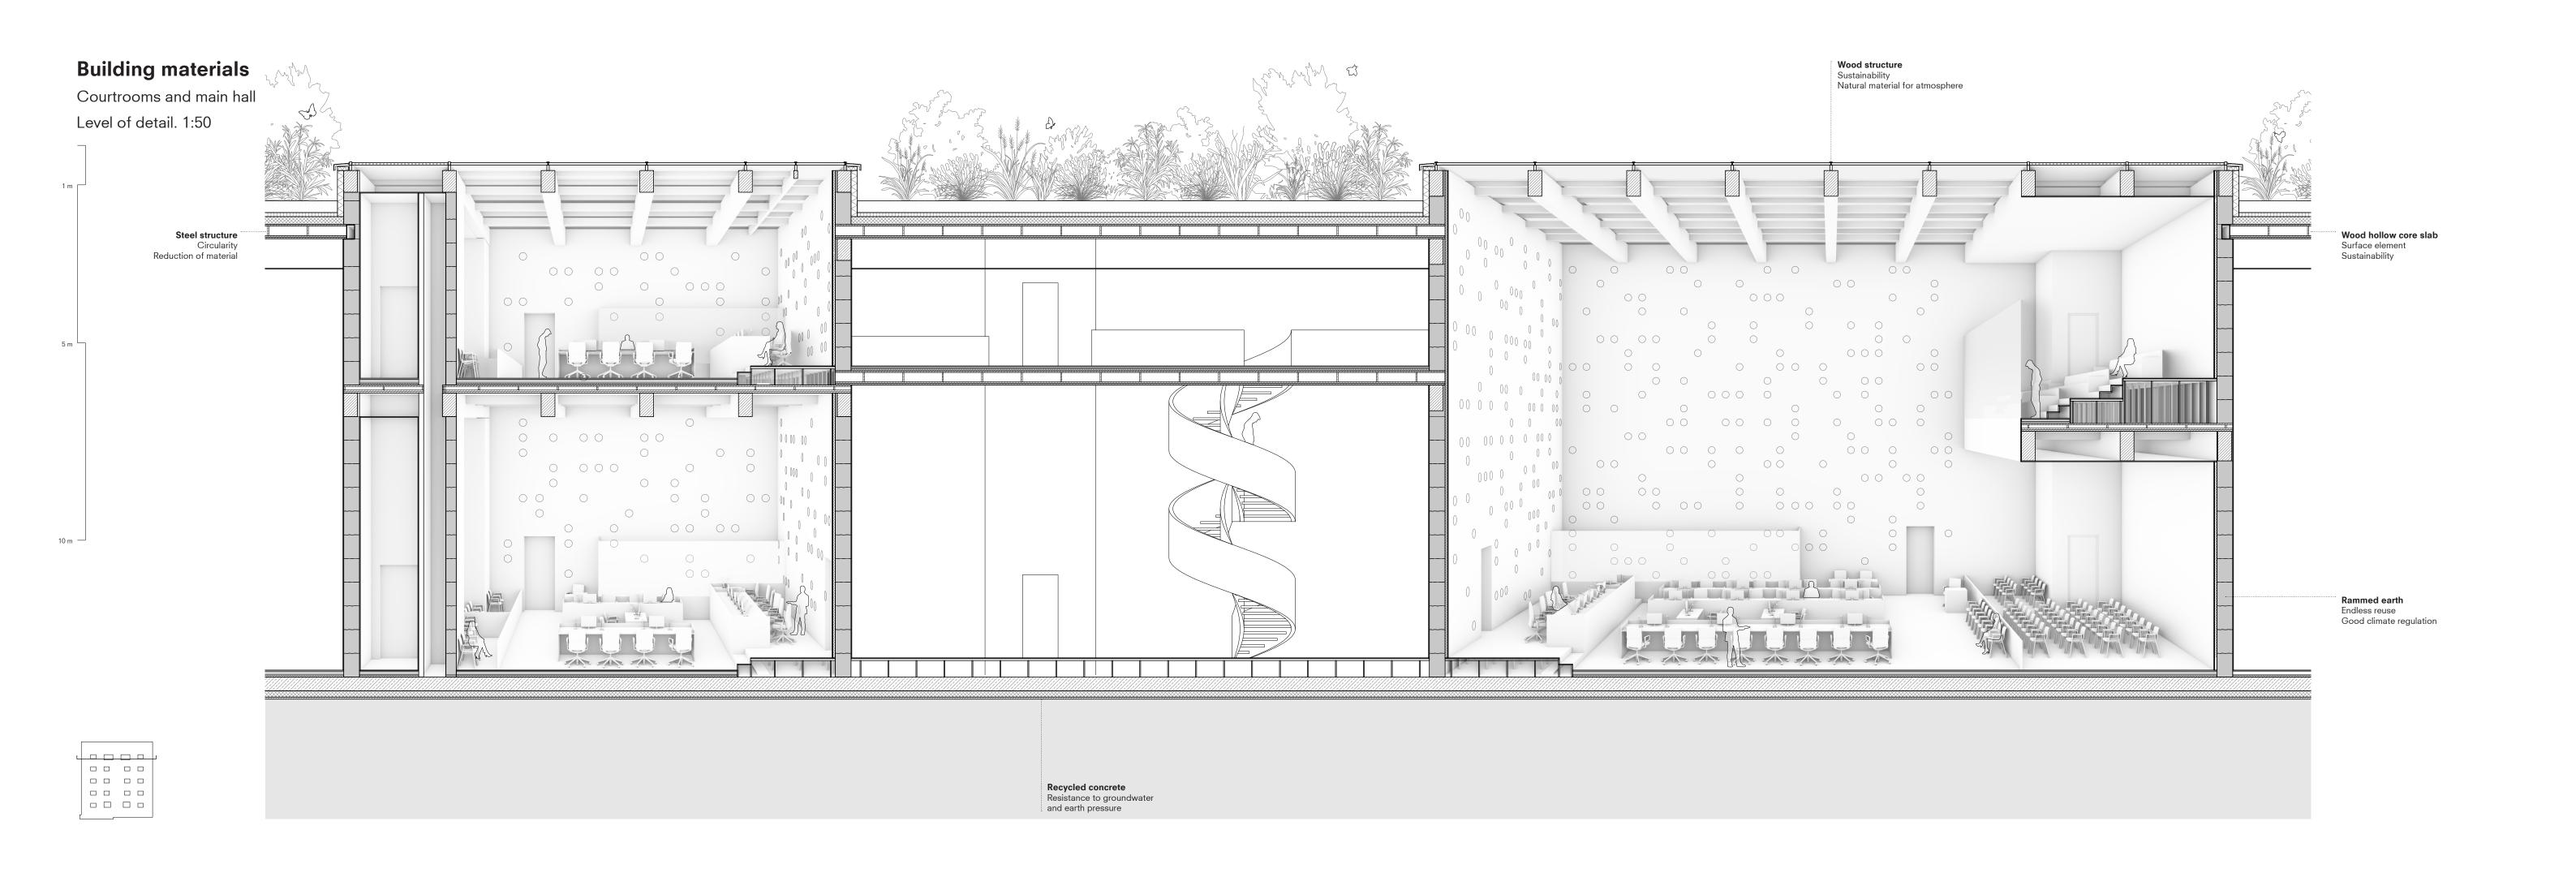

#### Structure

# Section

Courtroom cores Level of detail. 1:200

Public elevation of judges vertical circulation

Judges elevation of public waiting spaces

Holding cells in "cool down pink"