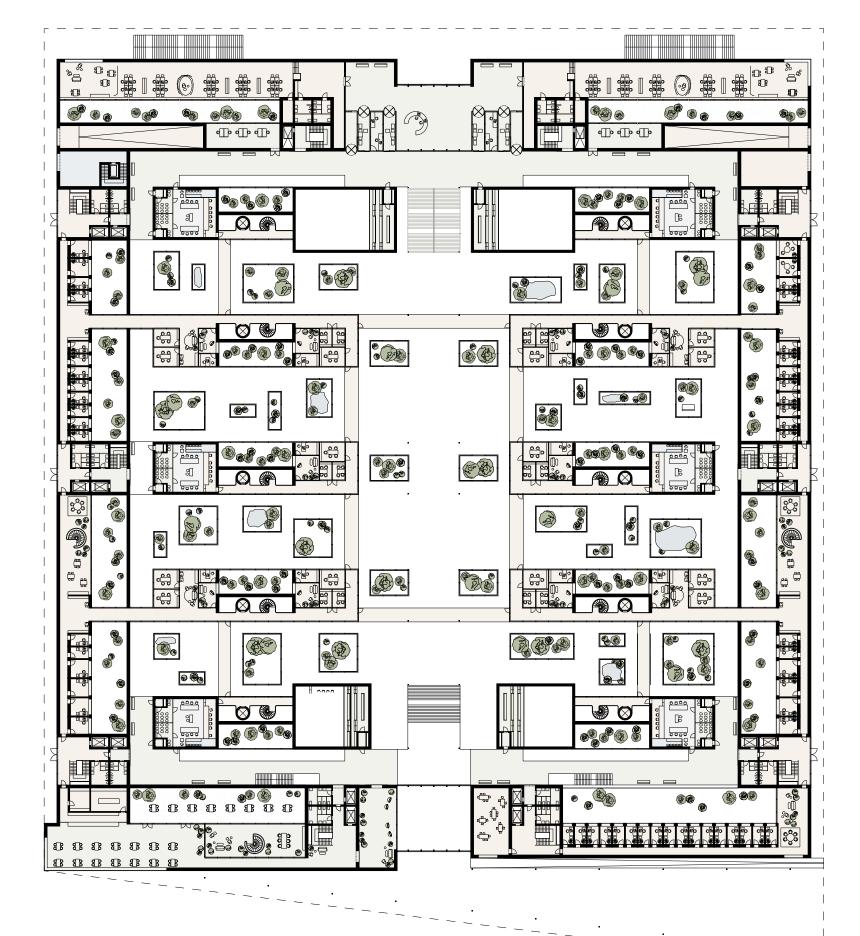

#### **Ground floor**

Level of detail. 1:200

100 m —

Public

Restricted

Secure

Level -1

**⊗** Ø