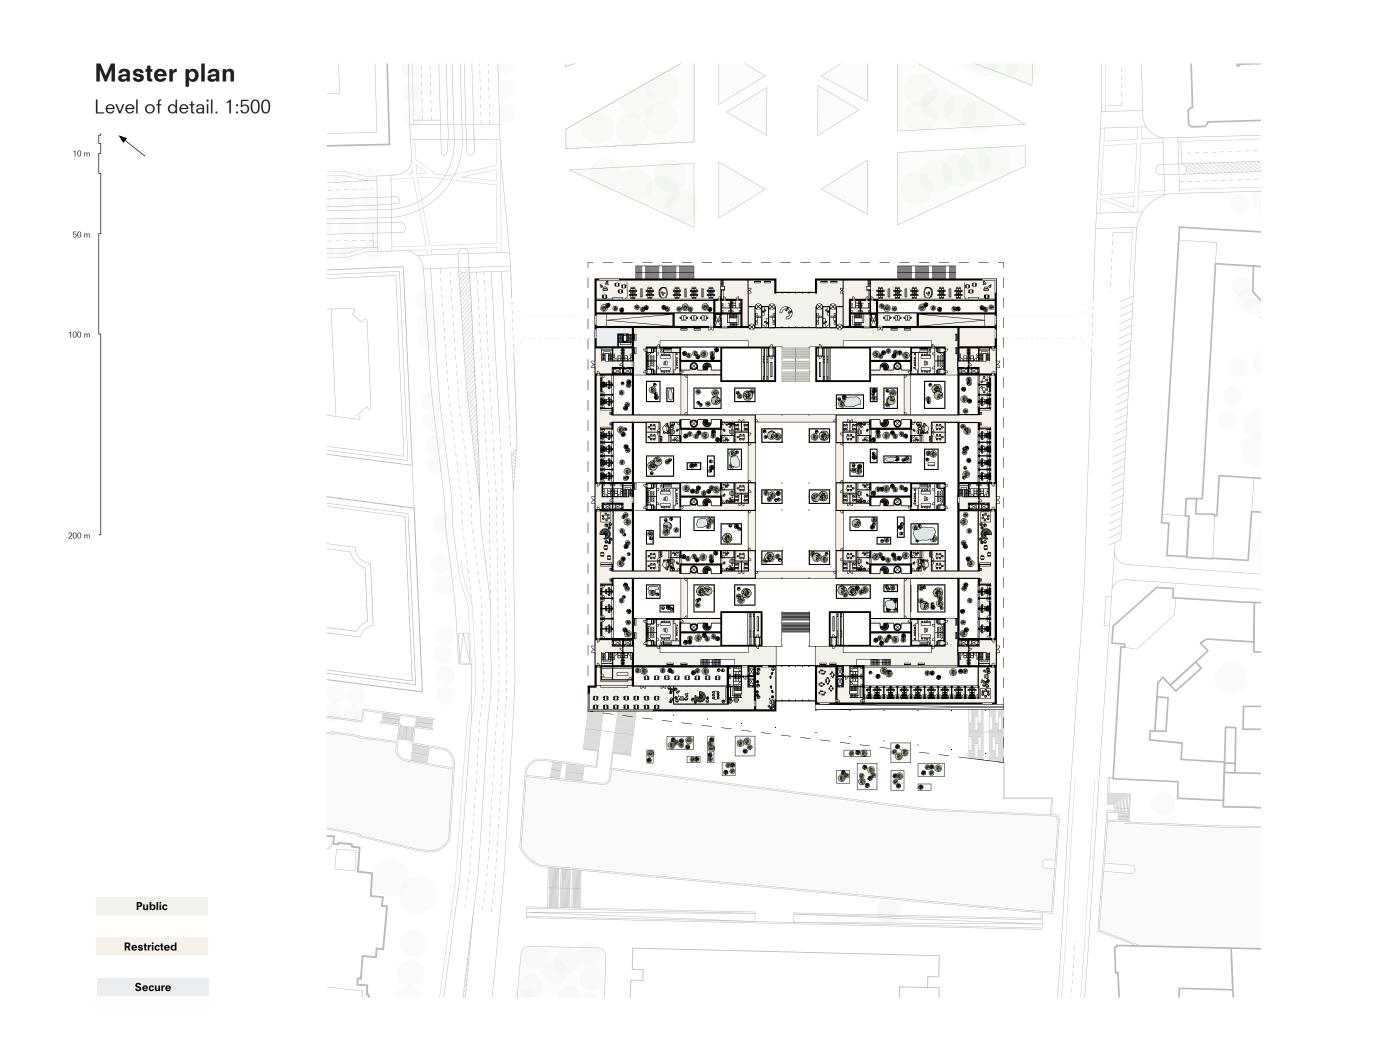

tative

Maintenance



Senatsverwaltung für Umwelt, Mobilität, Verbraucher- und Klimaschutz

Green spaces



# SITE

# Requirements



1. Accessible by public transport



4. No traffic congestio



2. Connection to main road network



5. Two adjacent roads of 12m width



3. Connection to pretrial detention Moabit



6. Landmark / Vocal Point

# Site in context of Berlin

Marx-Engels-Forum



# **Present situation**





# Historical surroundings



# Master plan





# CONCEPT

Research question

What **spatial qualities** influence the **user's experience** in a manner that improves the **efficiency of processes** in a courthouse?





# **DESIGN**

# Section

Main axis







View after entering through public entrance



View from judges circulation bridges



Open space courthouse



#### **Ground floor**

Level of detail. 1:200



100 m —



Public

Restricted

Secure

Level -1

**⊗** Ø



Public

Secure

#### Level -2



Level -1 Level of detail. 1:200



#### Structure



# Section

Courtroom cores Level of detail. 1:200







Public elevation of judges vertical circulation



Judges elevation of public waiting spaces







Holding cells in "cool down pink"

#### Courtrooms

Types and configurations









Judges view Public view

Public gallery view











#### Detail

Light shaft
Mullion-transom facade
Aluminum and wood
Horizontal section
Level of detail. 1:5









# Detail Light shaft Door Horizontal section Level of detail. 1:5



# **Elevation**

North-east

Level of detail. 1:200





# 

#### **Elevation**

South-west







#### **Elevation**

S