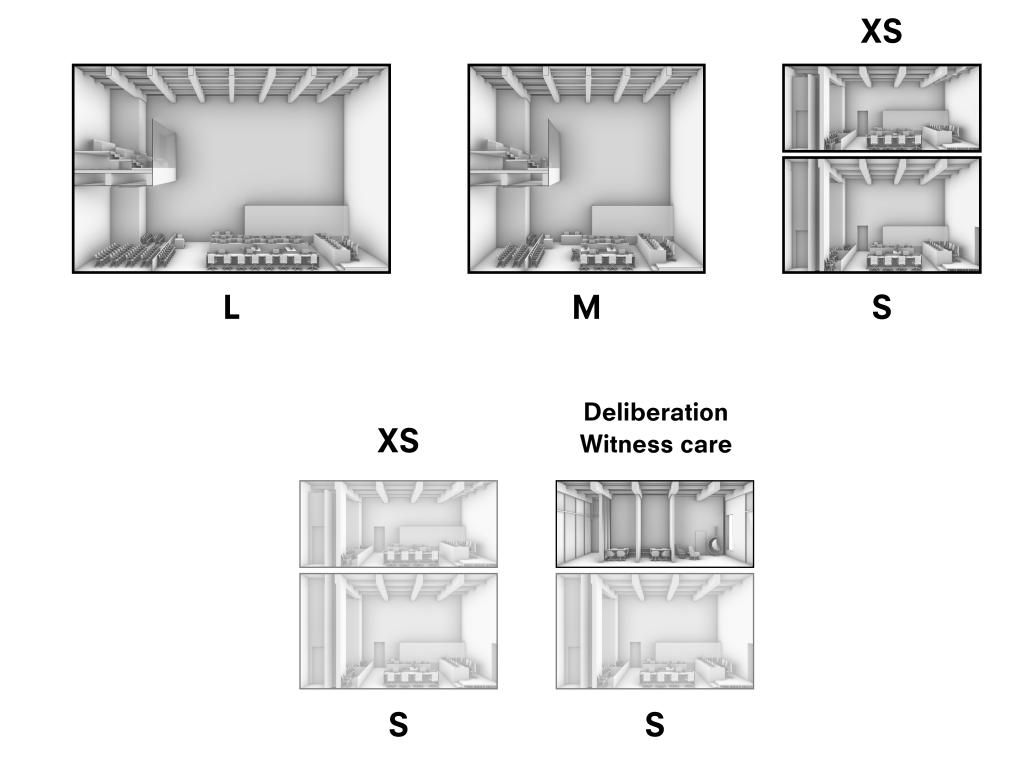

#### Courtrooms

Types and configurations

Judges view Public view

Public gallery view