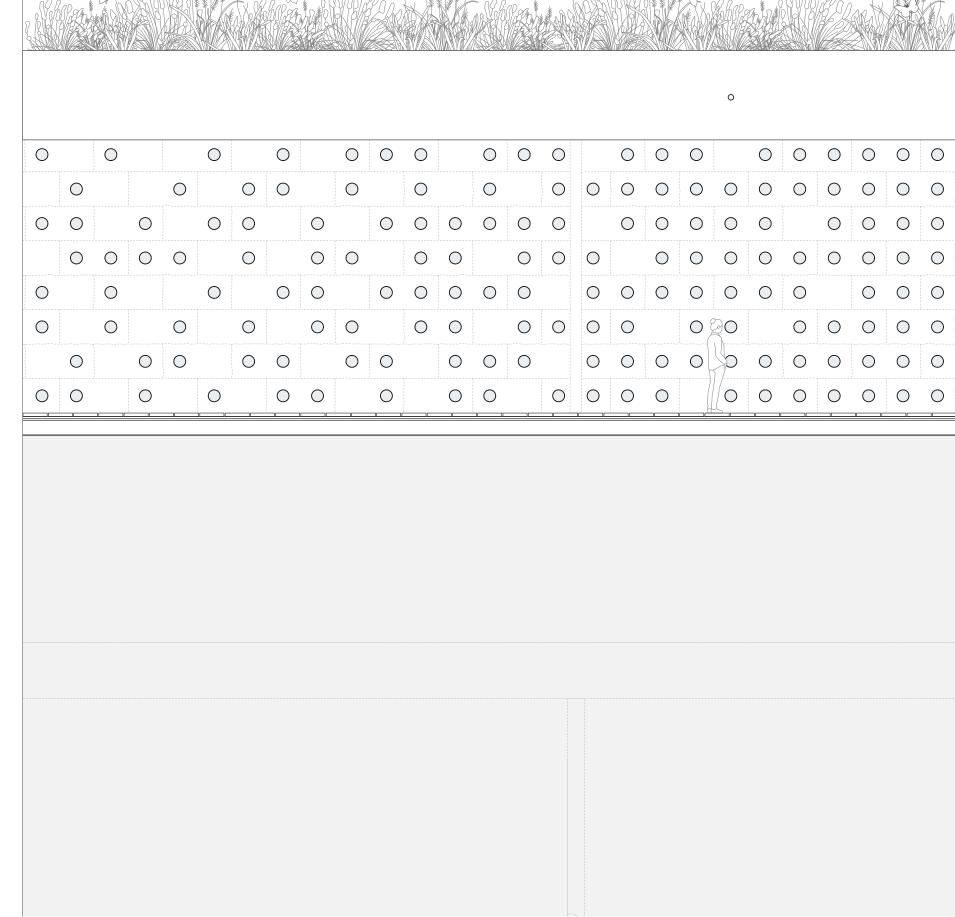

#### **Fragment** Elevation

Facade

Level of detail. 1:20

|   |   |   |   |   |   |   |   |   |   |   |   |   |   |   |   |   |   |   |     | 0  |   |   |   |   |   |   |
|---|---|---|---|---|---|---|---|---|---|---|---|---|---|---|---|---|---|---|-----|----|---|---|---|---|---|---|
| 0 |   | 0 |   |   | 0 |   | 0 |   | 0 | 0 | 0 |   | 0 | 0 | 0 |   | 0 | 0 | 0   |    | 0 | 0 | 0 | 0 | 0 | C |
|   | 0 |   |   | 0 |   | 0 | 0 |   | 0 |   | 0 |   | 0 |   | 0 | 0 | 0 | 0 | 0   | 0  | 0 | 0 | 0 | 0 | 0 | ( |
| 0 | 0 | 1 | 0 |   | 0 | 0 |   | 0 |   | 0 | 0 | 0 | 0 | 0 | 0 |   | 0 | 0 | 0   | 0  | 0 |   | 0 | 0 |   | C |
|   | 0 | 0 | 0 | 0 |   | 0 |   | 0 | 0 |   | 0 | 0 |   | 0 | 0 | 0 |   | 0 | 0   | 0  | 0 | 0 | 0 | 0 | 0 |   |
| 0 |   | 0 |   |   | 0 |   | 0 | 0 |   | 0 | 0 | 0 | 0 | 0 |   | 0 | 0 | 0 | 0   | 0  | 0 | 0 |   | 0 | 0 | C |
| 0 |   | 0 |   | 0 |   | 0 |   | 0 | 0 |   | 0 | 0 |   | 0 | 0 | 0 | 0 |   | 0 } | QO |   | 0 | 0 | 0 | 0 | C |
|   | 0 | 1 | 0 | 0 |   | 0 | 0 |   | 0 | 0 |   | 0 | 0 | 0 |   | 0 | 0 | 0 | 0   | S  | 0 | 0 | 0 | 0 | 0 |   |
| 0 | 0 |   | 0 |   | 0 |   | 0 | 0 |   |   |   | 0 | 0 |   | 0 | 0 | 0 | 0 |     |    | 0 | 0 | 0 | 0 | 0 | C |