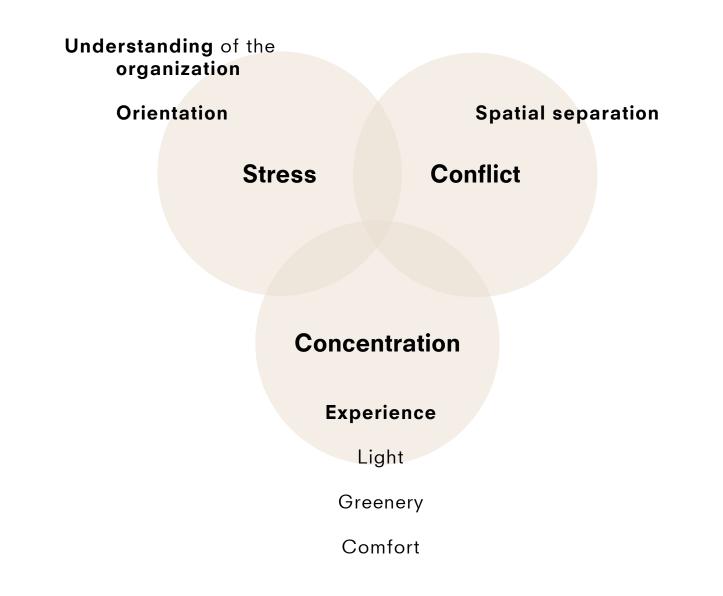

# CONCEPT

Research question

What **spatial qualities** influence the **user's experience** in a manner that improves the **efficiency of processes** in a courthouse?