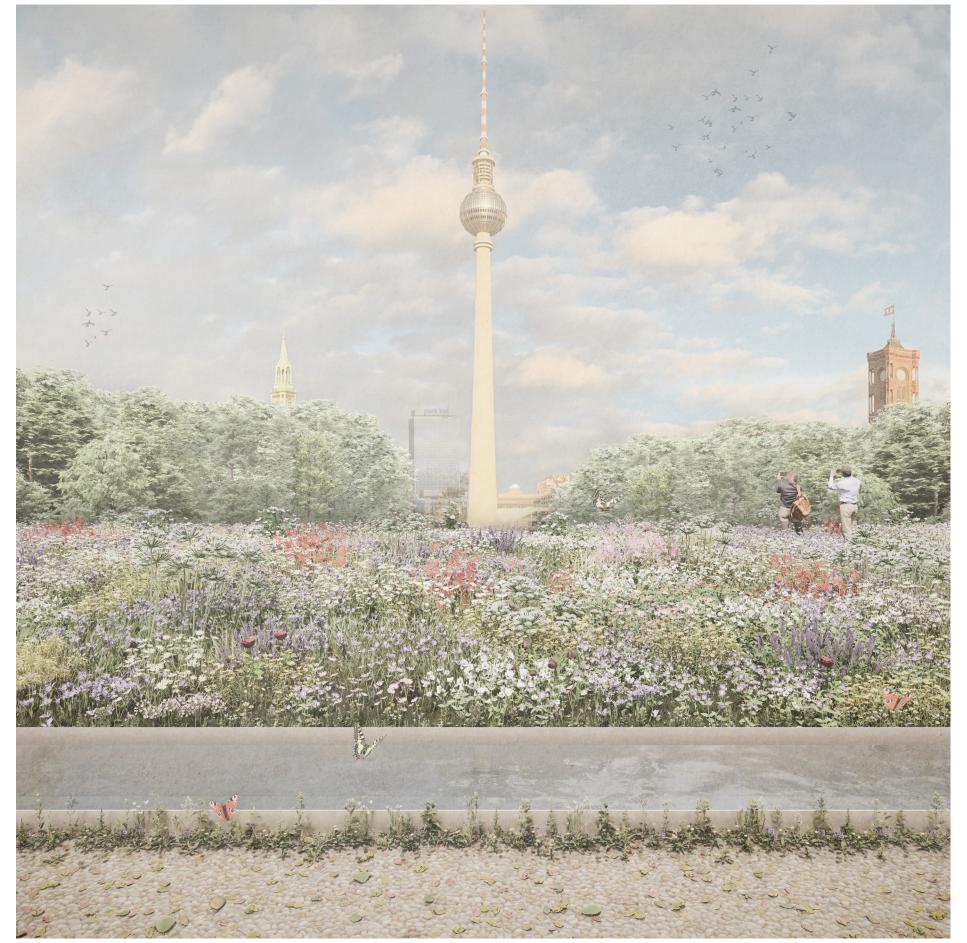

5<sup>th</sup> facade

Accessible green roof with insect-friendly plants

View from the roof onto TV-Tower