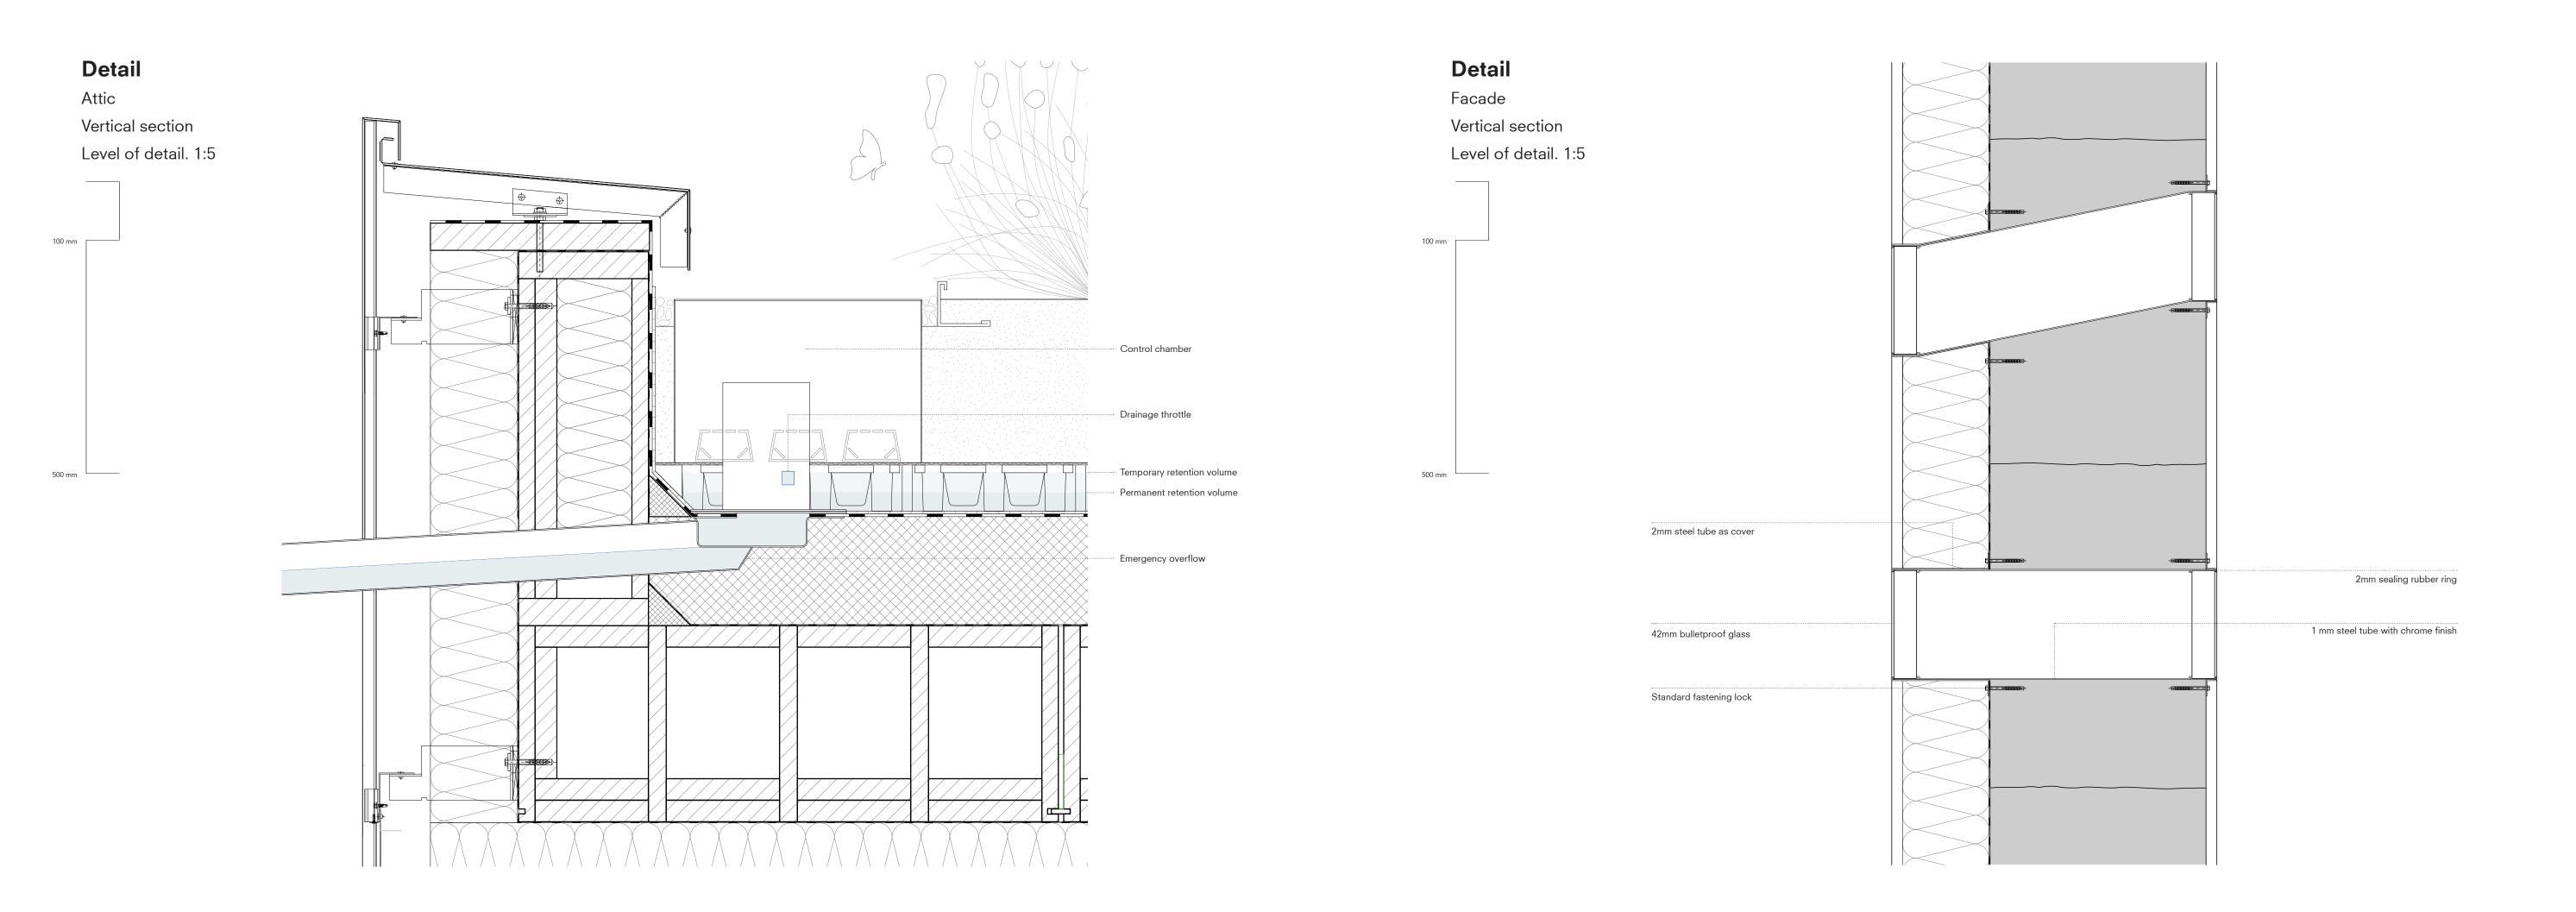

#### Detail

Light shaft
Mullion-transom facade
Aluminum and wood
Horizontal section
Level of detail. 1:5

# Detail Light shaft Door Horizontal section Level of detail. 1:5