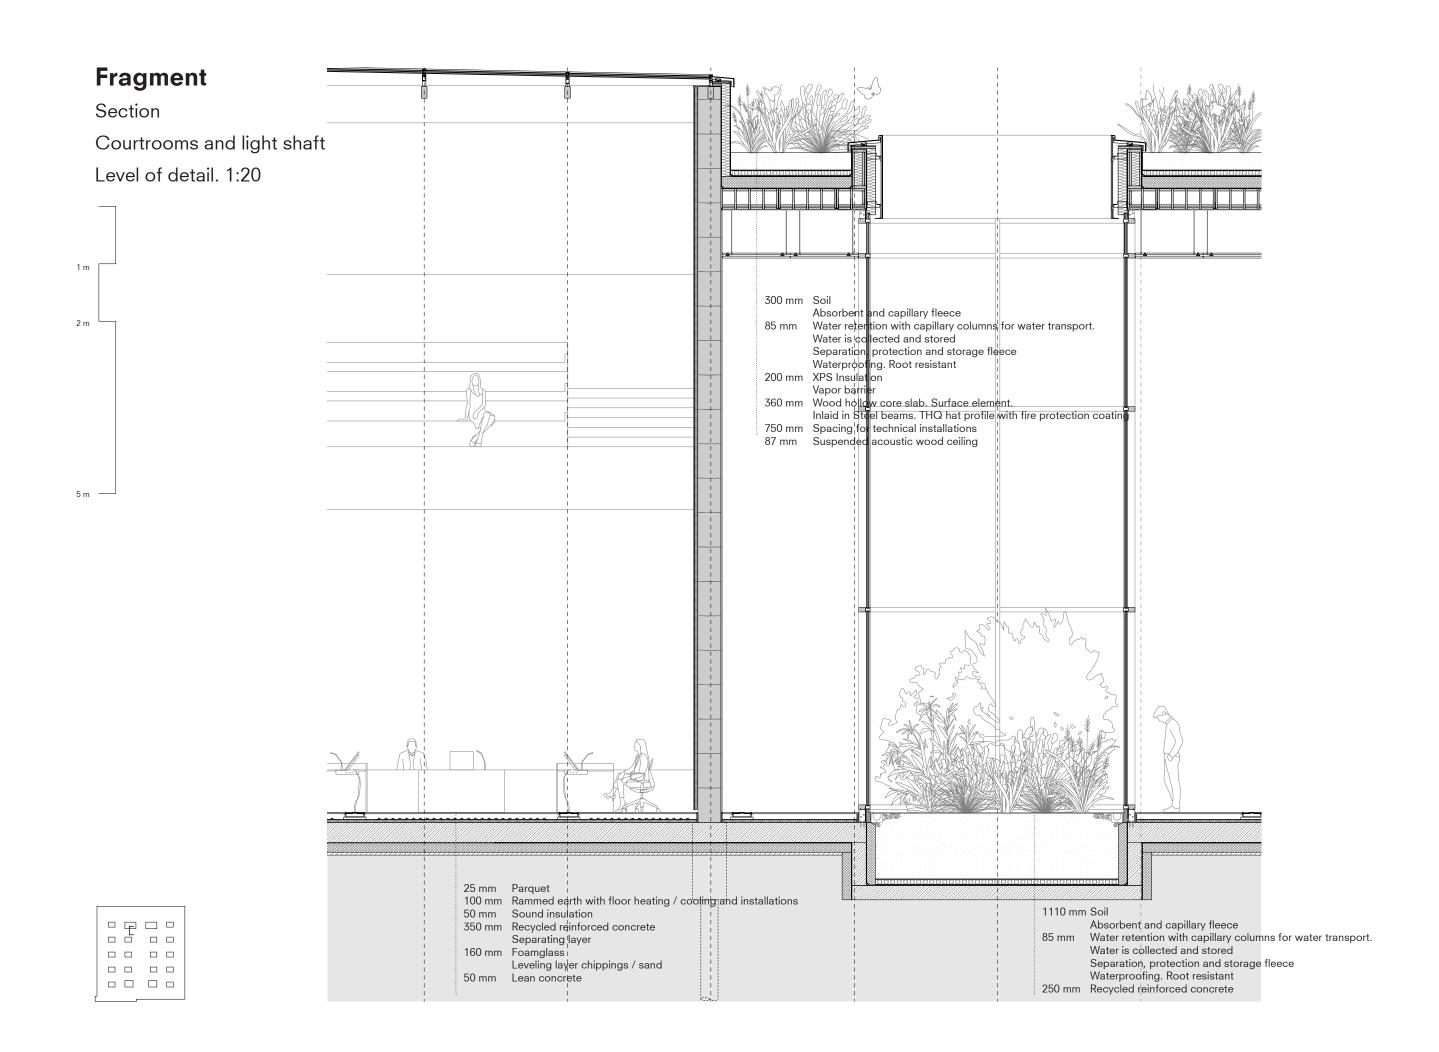

#### Detail

Light shaft
Mullion-transom facade
Aluminum and wood
Horizontal section
Level of detail. 1:5

# Detail Light shaft Door Horizontal section Level of detail. 1:5