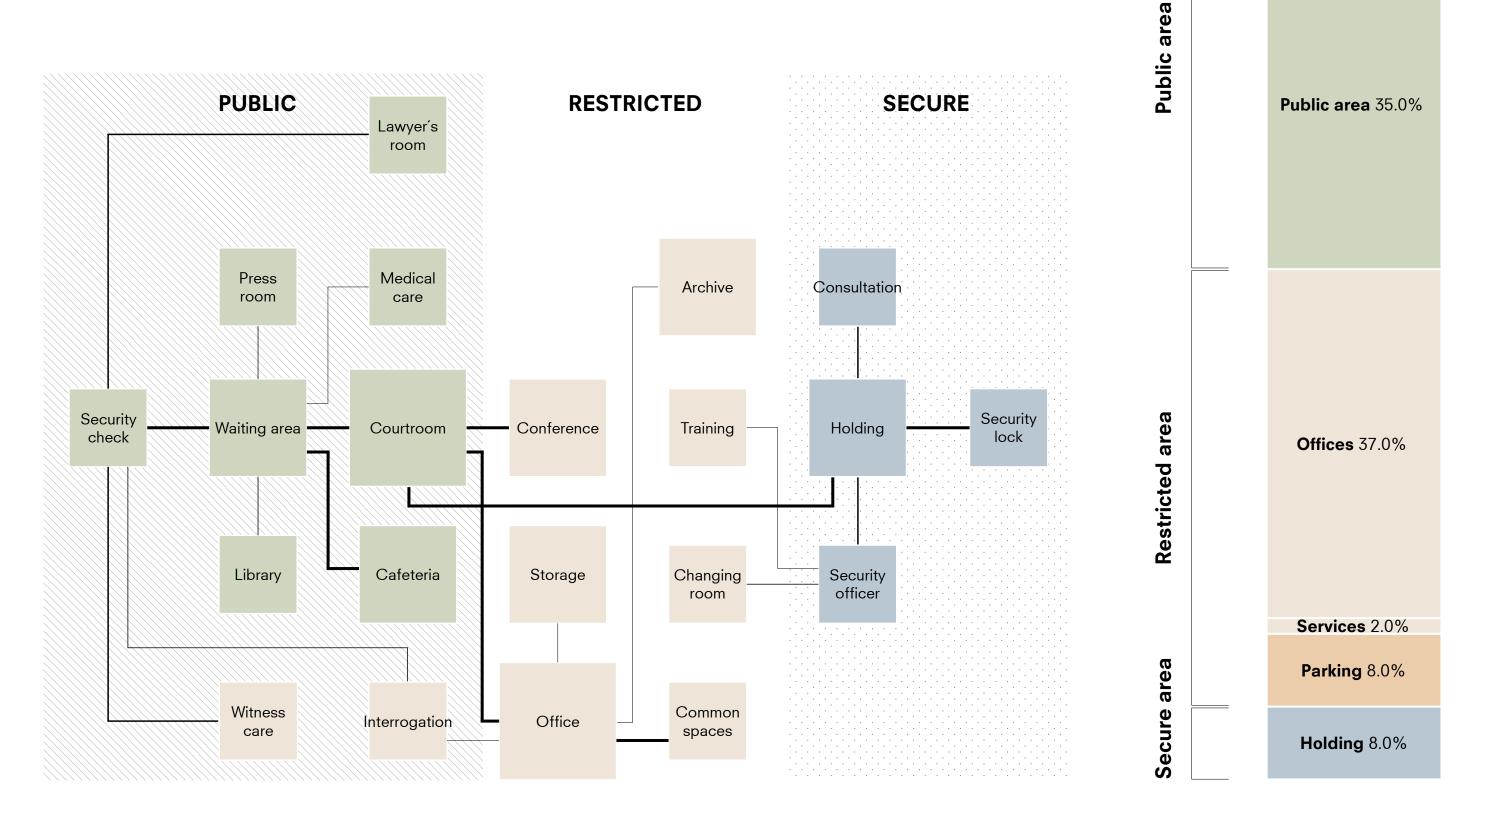

# Security zones

Gross: 37 000 m<sup>2</sup> Net: 31 800 m<sup>2</sup>

Courtrooms 10.0%