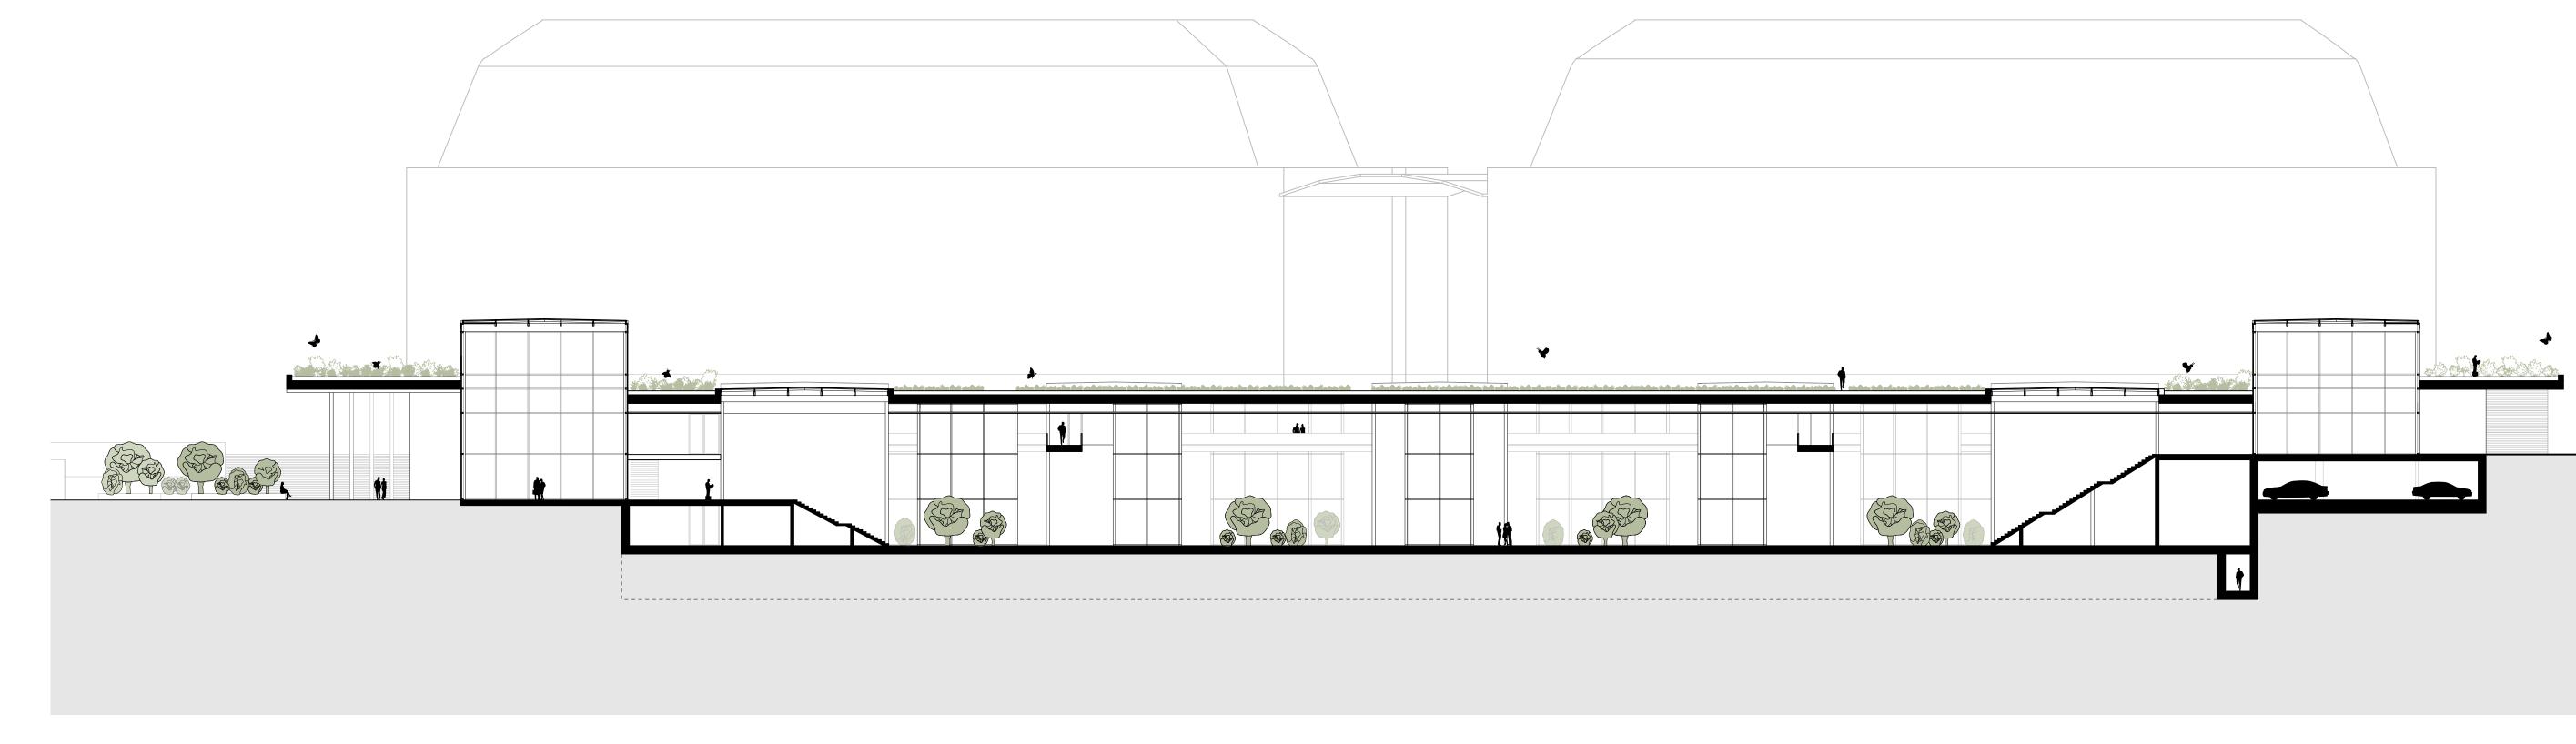

# Section

Main axis

View after entering through public entrance

View from judges circulation bridges

Open space courthouse