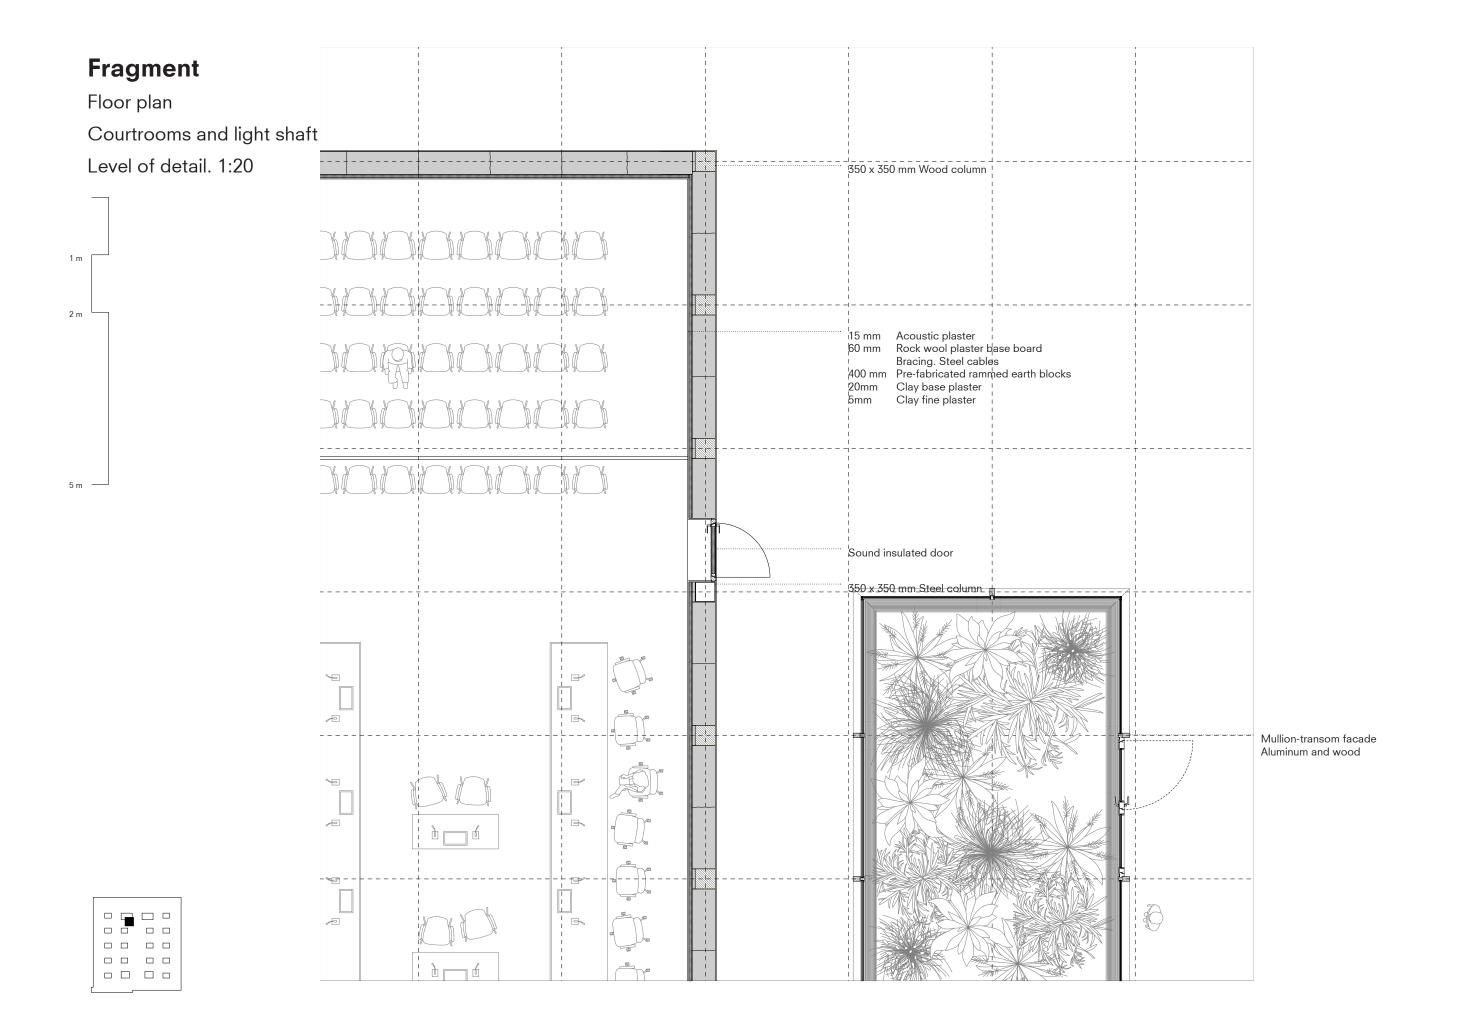

#### Detail

Light shaft
Mullion-transom facade
Aluminum and wood
Horizontal section
Level of detail. 1:5

# Detail Light shaft Door Horizontal section Level of detail. 1:5