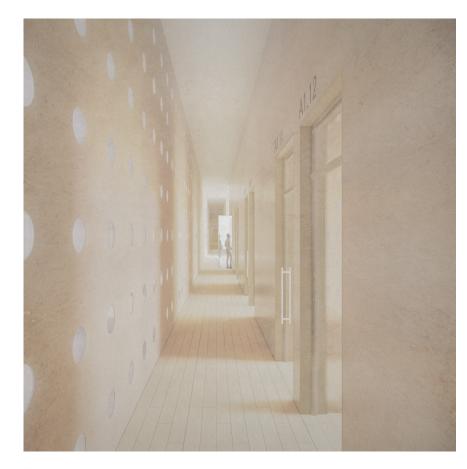

# Section

Courtroom cores Level of detail. 1:200

Public elevation of judges vertical circulation

Judges elevation of public waiting spaces

Holding cells in "cool down pink"

|   |   |  |   | l |
|---|---|--|---|---|
|   |   |  |   | l |
| Γ |   |  |   | l |
|   |   |  |   | l |
|   |   |  |   | l |
|   | _ |  | _ | l |

View through facade element

Judges office corridor

Judges common spaces