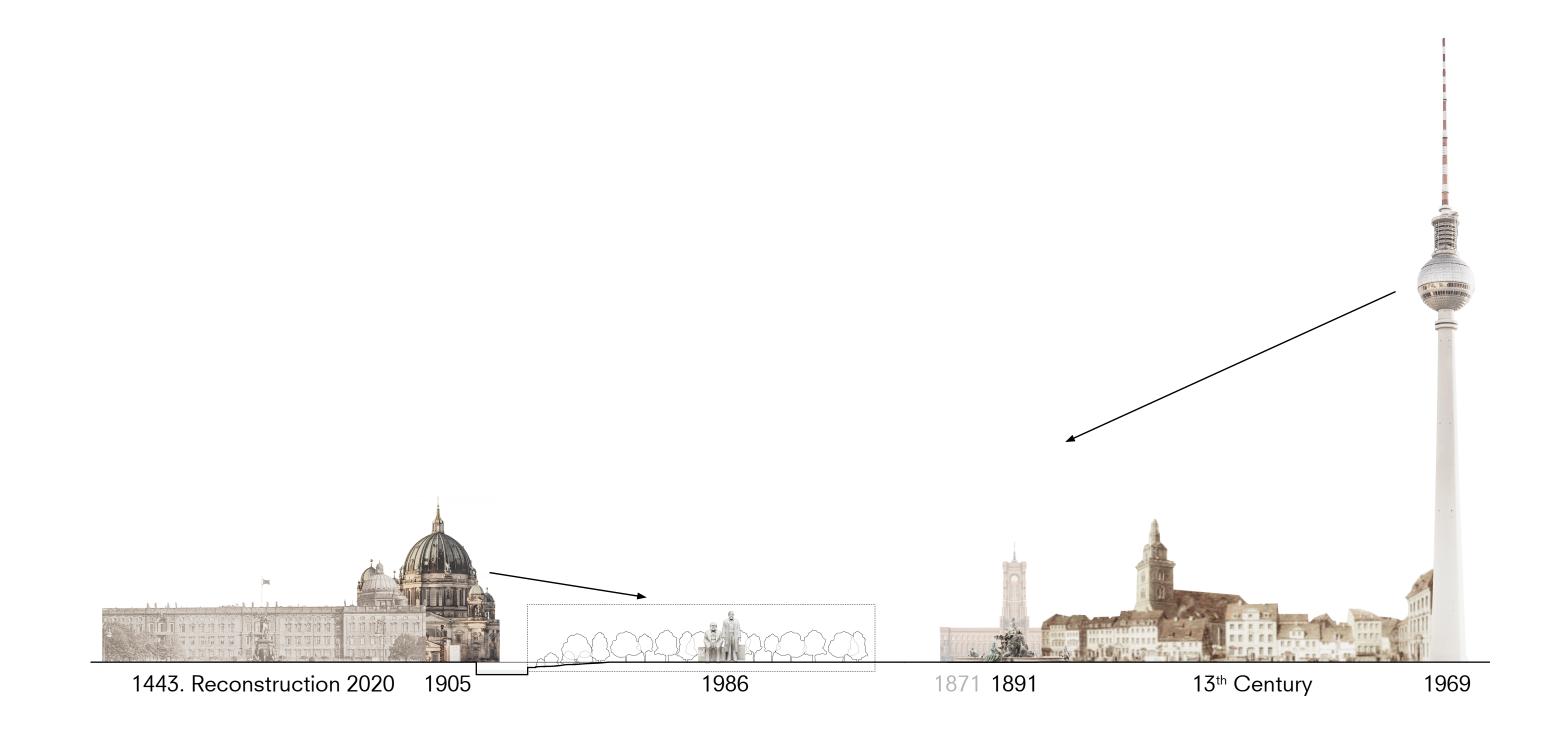

in Citizens**

Guidelines for Berlin City Center Defined 2016







Public access to Spree



**Visual relations** 

Responsibilities

User Client



Senatsverwaltung für Justiz, Vielfalt und Antidiskriminierung

Planning of requirements and user representative

BERLIN 3

Senatsverwaltung für Stadtentwicklung, Bauen und Wohnen

Client representative

Maintenance



Senatsverwaltung für Umwelt, Mobilität, Verbraucher- und Klimaschutz

Green spaces



# SITE

# Requirements



1. Accessible by public transport



4. No traffic congestio



2. Connection to main road network



5. Two adjacent roads of 12m width



3. Connection to pretrial detention Moabit



6. Landmark / Vocal Point

# Site in context of Berlin

Marx-Engels-Forum



# **Present situation**





# Historical surroundings



# Master plan





# CONCEPT

Research question

What **spatial qualities** influence the **user's experience** in a manner that improves the **efficiency of processes** in a courthouse?





# **DESIGN**

# Section

Main axis







View after entering through public entrance



View from judges circulation bridges



Open space courthouse



#### **Ground floor**

Level of detail. 1:200



100 m —



Public

Restricted

Secure

Level -1

**⊗** Ø



Public

Secure

#### Level -2



Level -1 Level of detail. 1:200



#### Structure



# Section

Courtroom cores Level of detail. 1:200







Public elevation of judges vertical circulation



Judges elevation of public waiting spaces







Holding cells in "cool down pink"

#### Courtrooms

Types and configurations









Judges view Pu