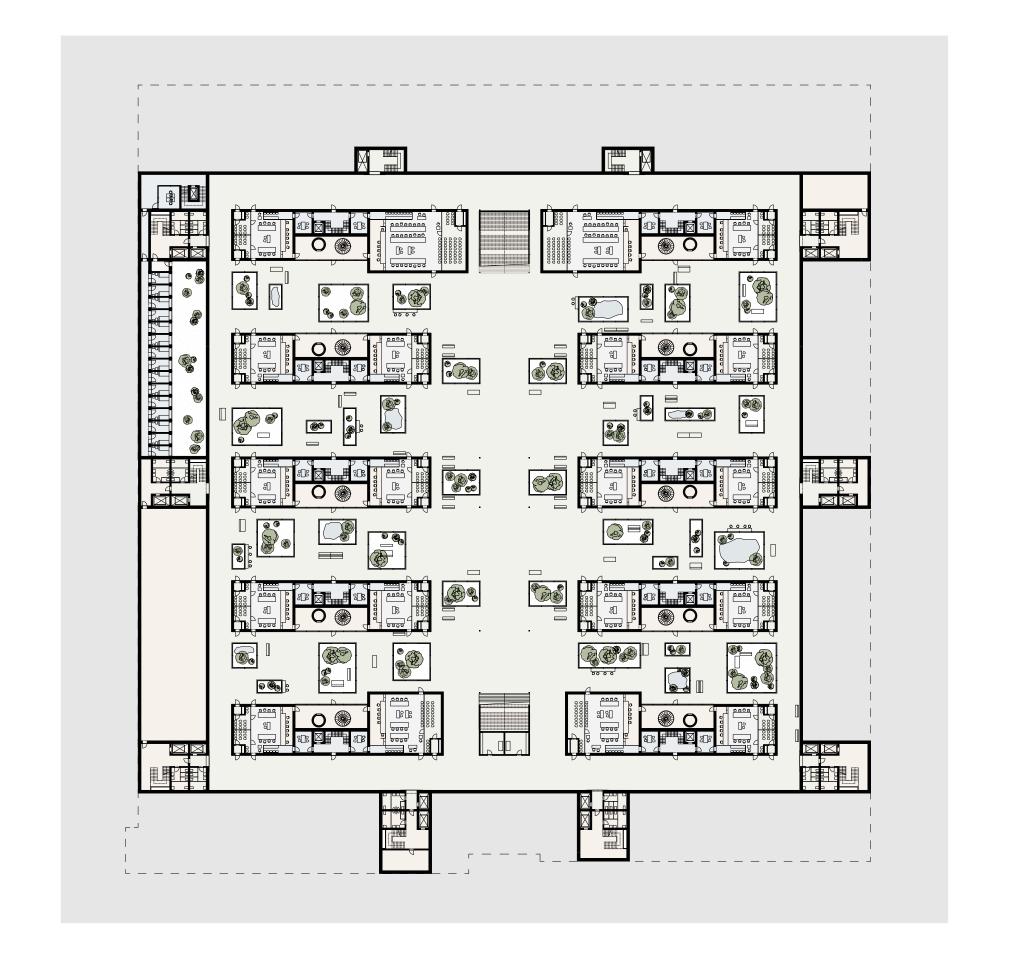

#### **Ground floor**

Level of detail. 1:200

100 m —

Public

Restricted

Secure

Level -1

**⊗** Ø