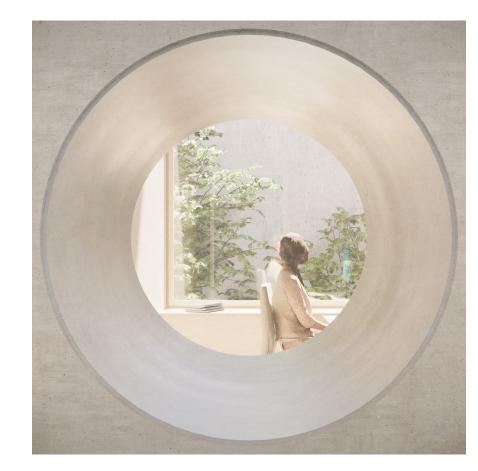

#### Detail

Light shaft
Mullion-transom facade
Aluminum and wood
Horizontal section
Level of detail. 1:5

# Detail Light shaft Door Horizontal section Level of detail. 1:5