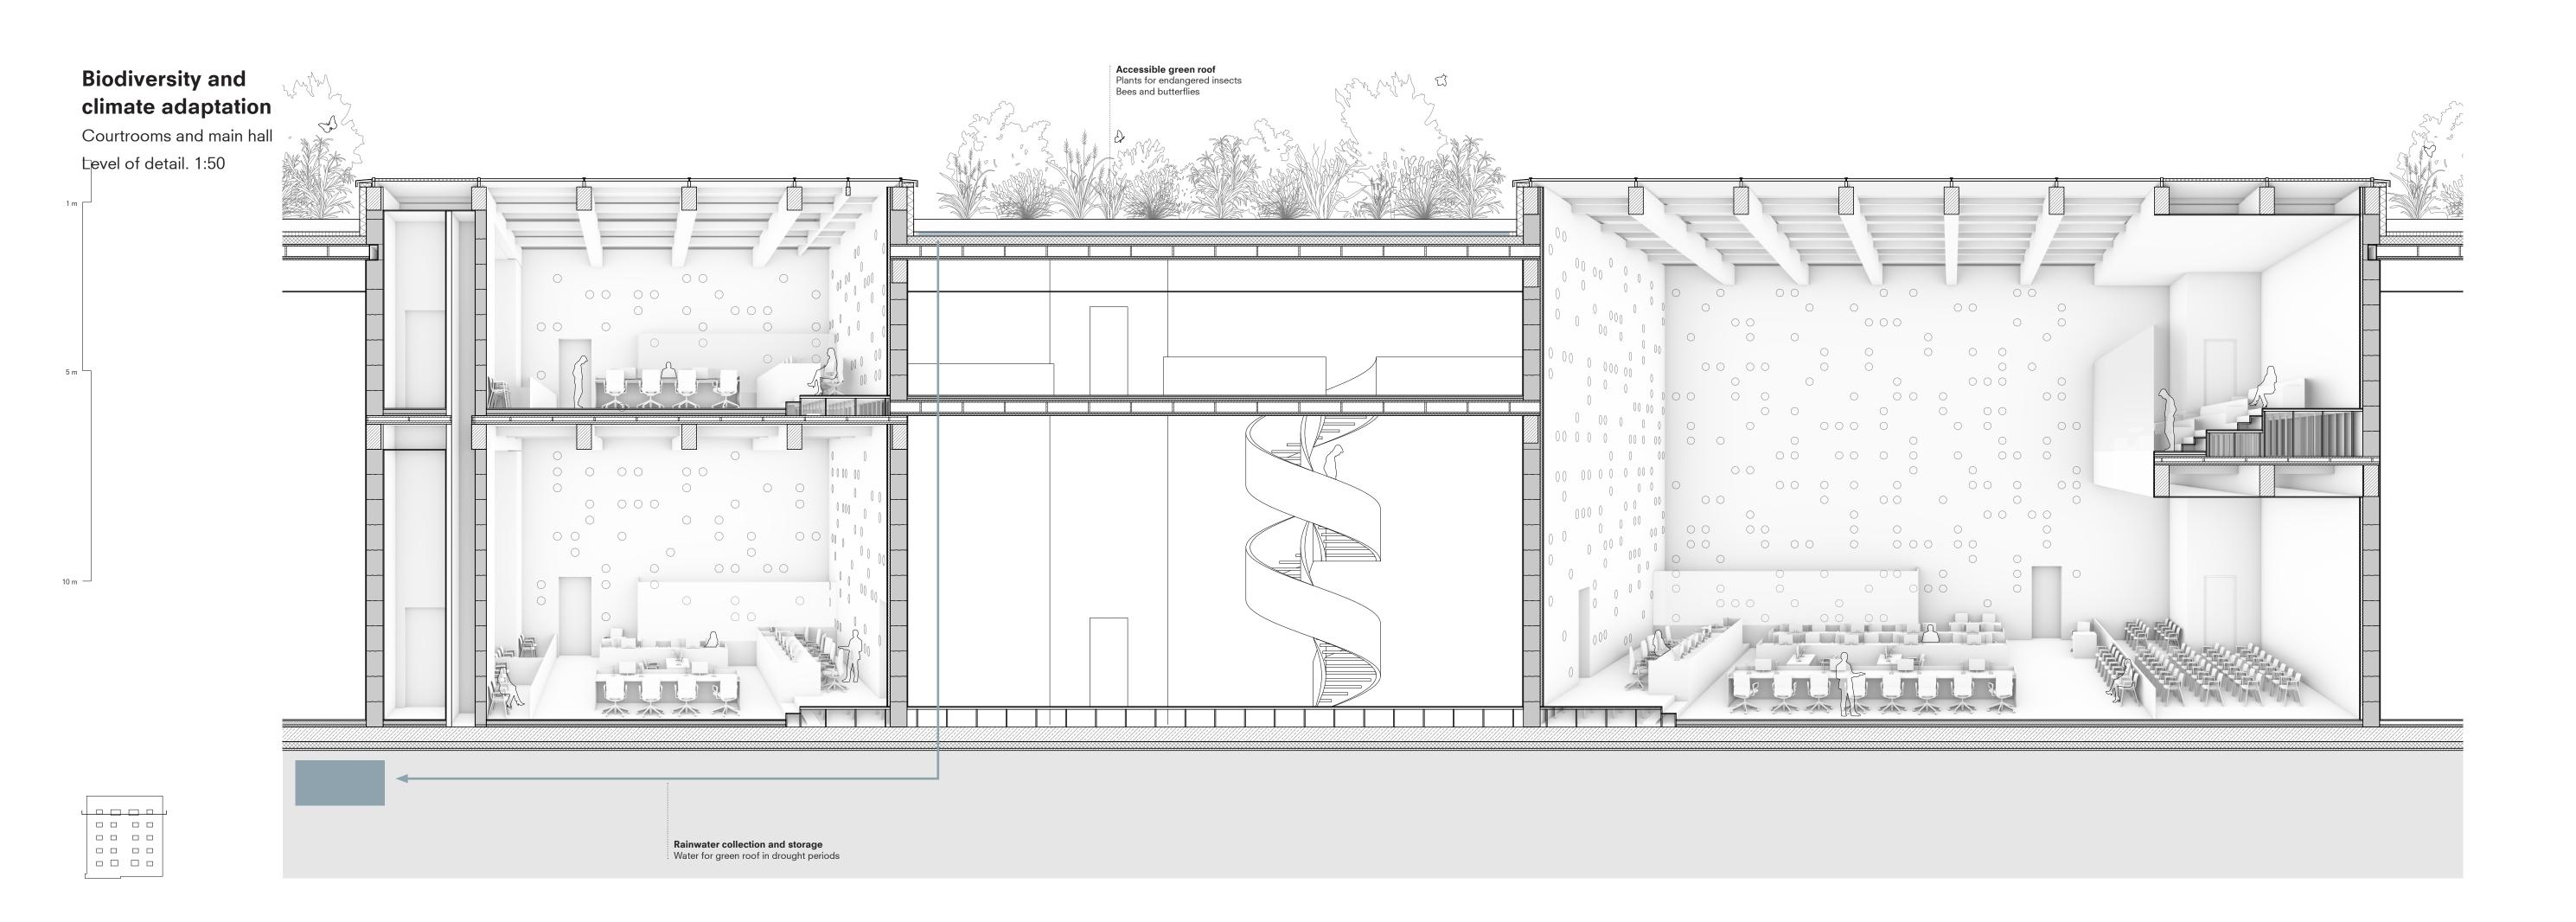

# Section

Main axis

View after entering through public entrance

View from judges circulation bridges

Open space courthouse

5<sup>th</sup> facade

Accessible green roof with insect-friendly plants

View from the roof onto TV-Tower