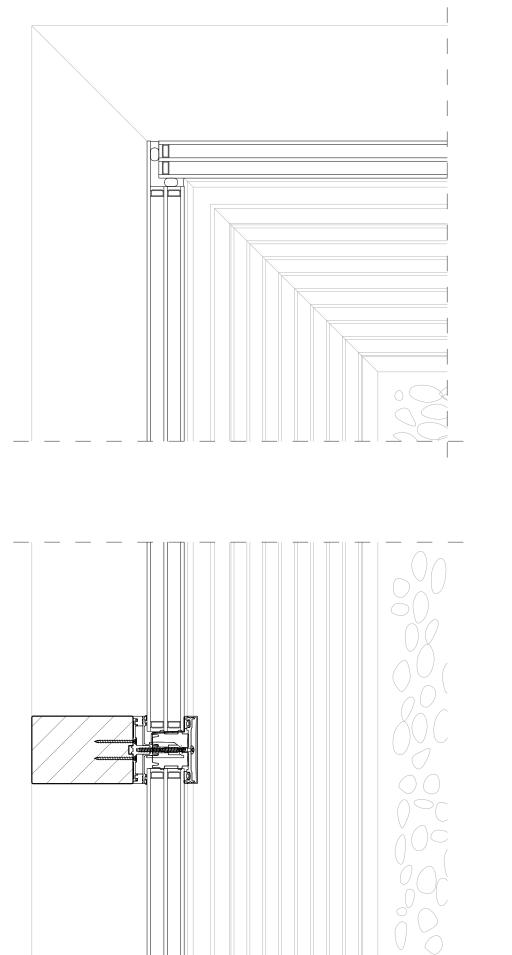

#### Detail

Light shaft
Mullion-transom facade
Aluminum and wood
Horizontal section
Level of detail. 1:5