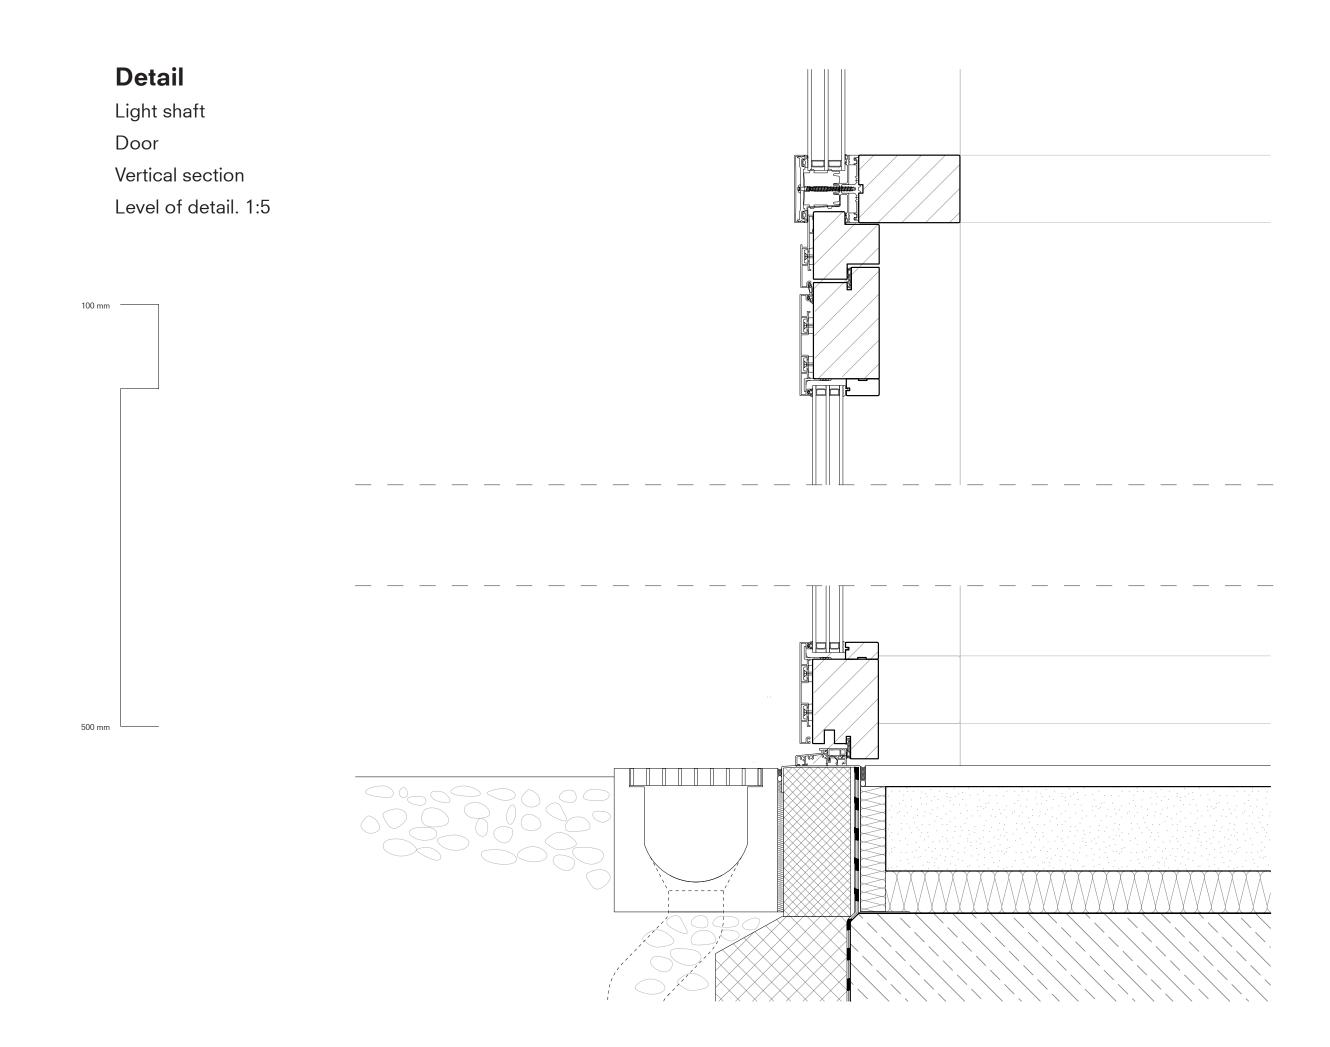

axis







View after entering through public entrance



View from judges circulation bridges



Open space courthouse



#### **Ground floor**

Level of detail. 1:200



100 m —



Public

Restricted

Secure

Level -1

**⊗** Ø



Public

Secure

#### Level -2



Level -1 Level of detail. 1:200



#### Structure



# Section

Courtroom cores Level of detail. 1:200







Public elevation of judges vertical circulation



Judges elevation of public waiting spaces







Holding cells in "cool down pink"

#### Courtrooms

Types and configurations









Judges view Public view

Public gallery view











#### Detail

Light shaft
Mullion-transom facade
Aluminum and wood
Horizontal section
Level of detail. 1:5









# Detail Light shaft Door Horizontal section Level of detail. 1:5



# **Elevation**

North-east

Level of detail. 1:200





# 

#### **Elevation**

South-west







#### **Elevation**

South-east

Level of detail. 1:200







#### **Elevation**

North-west





#### **Fragment** Elevation

Facade

Level of detail. 1:20

|   |   |   |   |   |   |   |   |   |   |   |   |   |   |   |   |   |   |   |     | 0  |   |   |   |   |   |   |
|---|---|---|---|---|---|---|---|---|---|---|---|---|---|---|---|---|---|---|-----|----|---|---|---|---|---|---|
| 0 |   | 0 |   |   | 0 |   | 0 |   | 0 | 0 | 0 |   | 0 | 0 | 0 |   | 0 | 0 | 0   |    | 0 | 0 | 0 | 0 | 0 | C |
|   | 0 |   |   | 0 |   | 0 | 0 |   | 0 |   | 0 |   | 0 |   | 0 | 0 | 0 | 0 | 0   | 0  | 0 | 0 | 0 | 0 | 0 | ( |
| 0 | 0 | 1 | 0 |   | 0 | 0 |   | 0 |   | 0 | 0 | 0 | 0 | 0 | 0 |   | 0 | 0 | 0   | 0  |