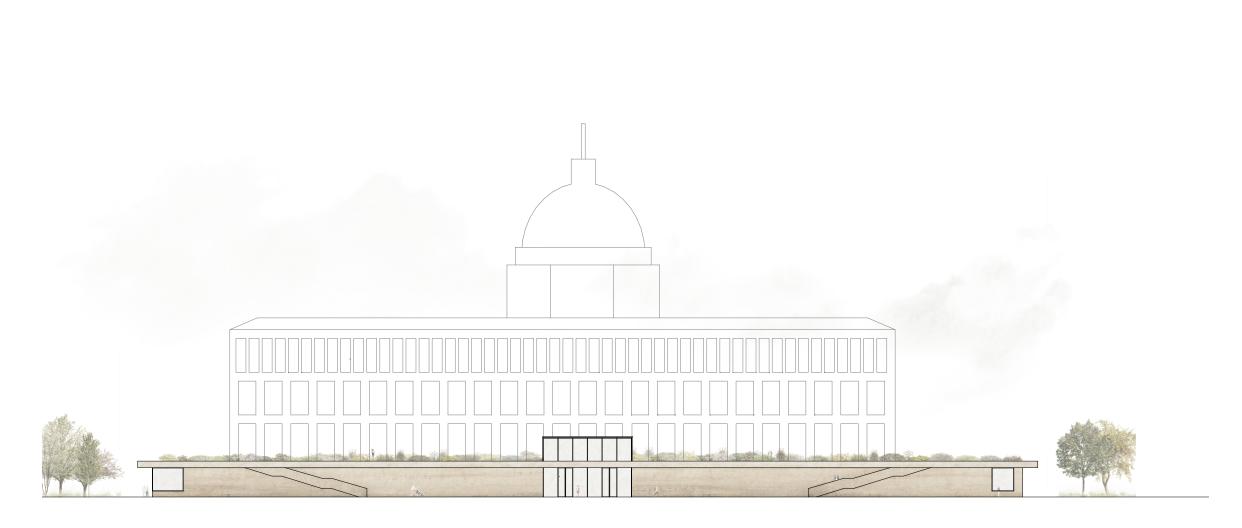

Open space courthouse



#### **Ground floor**

Level of detail. 1:200



100 m —



Public

Restricted

Secure

Level -1

**⊗** Ø



Public

Secure

#### Level -2



Level -1 Level of detail. 1:200



#### Structure



# Section

Courtroom cores Level of detail. 1:200







Public elevation of judges vertical circulation



Judges elevation of public waiting spaces







Holding cells in "cool down pink"

#### Courtrooms

Types and configurations









Judges view Public view

Public gallery view











#### Detail

Light shaft
Mullion-transom facade
Aluminum and wood
Horizontal section
Level of detail. 1:5









# Detail Light shaft Door Horizontal section Level of detail. 1:5



# **Elevation**

North-east

Level of detail. 1:200





# 

#### **Elevation**

South-west







#### **Elevation**

South-east

Level of detail. 1:200







#### **Elevation**

North-west





#### **Fragment** Elevation

Facade

Level of detail. 1:20

|   |   |   |   |   |   |   |   |   |   |   |   |   |   |   |   |   |   |   |     | 0  |   |   |   |   |   |   |
|---|---|---|---|---|---|---|---|---|---|---|---|---|---|---|---|---|---|---|-----|----|---|---|---|---|---|---|
| 0 |   | 0 |   |   | 0 |   | 0 |   | 0 | 0 | 0 |   | 0 | 0 | 0 |   | 0 | 0 | 0   |    | 0 | 0 | 0 | 0 | 0 | C |
|   | 0 |   |   | 0 |   | 0 | 0 |   | 0 |   | 0 |   | 0 |   | 0 | 0 | 0 | 0 | 0   | 0  | 0 | 0 | 0 | 0 | 0 | ( |
| 0 | 0 | 1 | 0 |   | 0 | 0 |   | 0 |   | 0 | 0 | 0 | 0 | 0 | 0 |   | 0 | 0 | 0   | 0  | 0 |   | 0 | 0 |   | C |
|   | 0 | 0 | 0 | 0 |   | 0 |   | 0 | 0 |   | 0 | 0 |   | 0 | 0 | 0 |   |