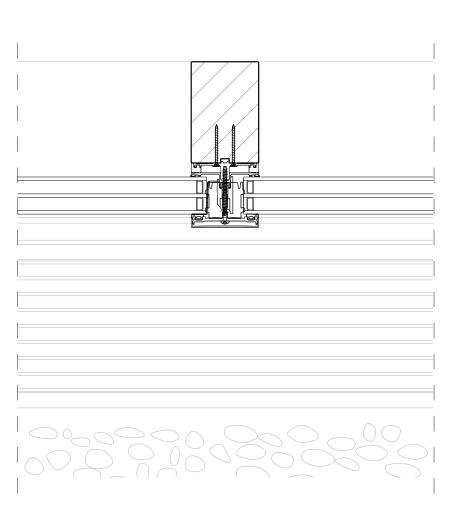

#### Detail

Light shaft
Mullion-transom facade
Aluminum and wood
Horizontal section
Level of detail. 1:5