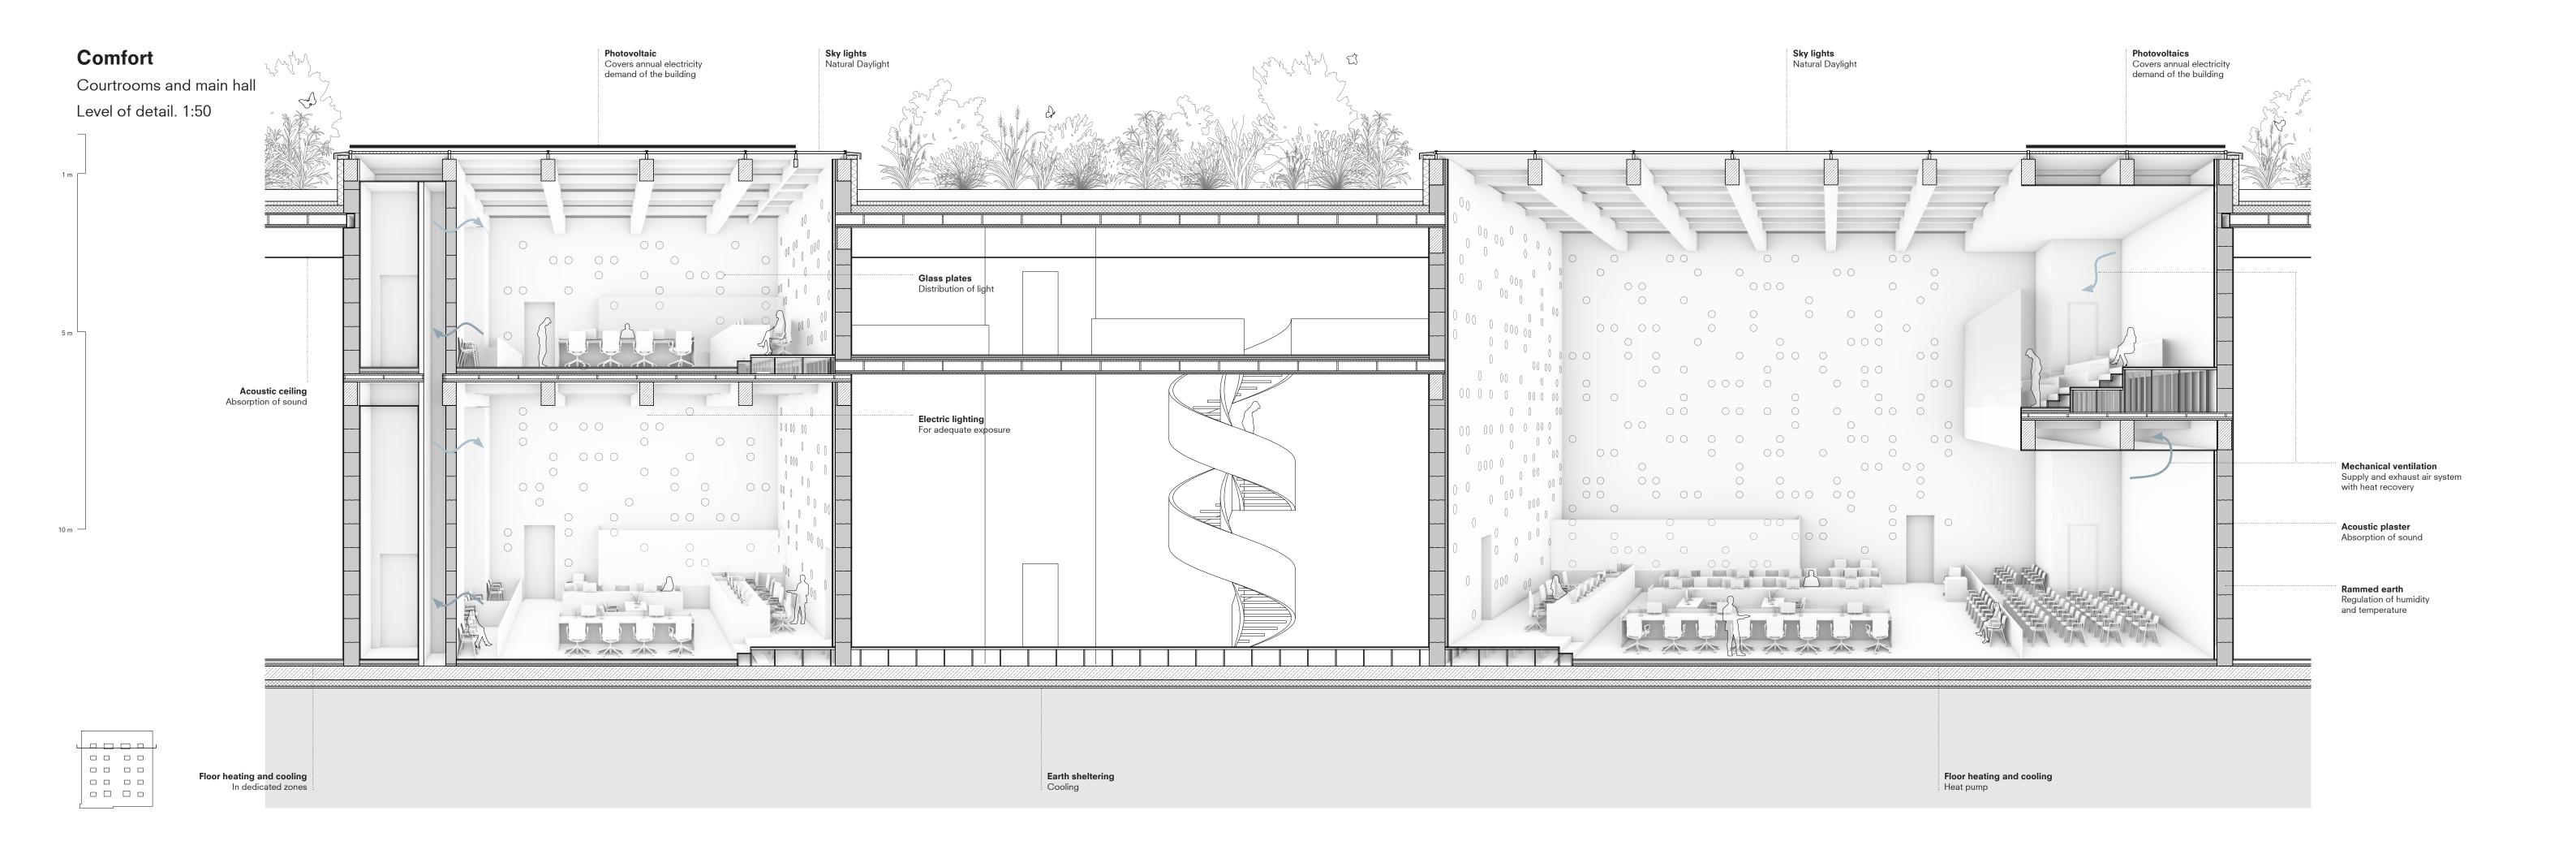

# Section

Main axis

View after entering through public entrance

View from judges circulation bridges

Open space courthouse

# Section

Courtroom cores Level of detail. 1:200

Public elevation of judges vertical circulation

Judges elevation of public waiting spaces

Holding cells in "cool down pink"