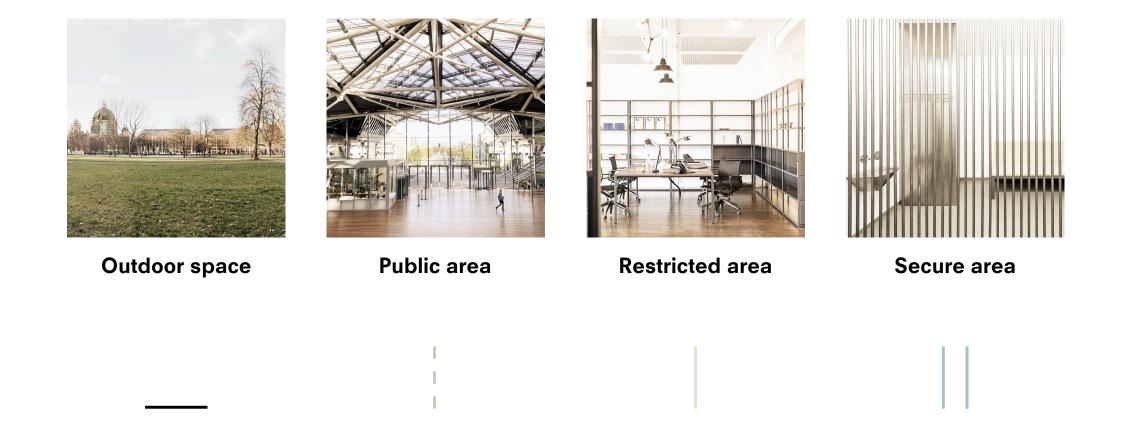

# Security zones

Gross: 37 000 m<sup>2</sup> Net: 31 800 m<sup>2</sup>

Courtrooms 10.0%

#### **Ground floor**

Level of detail. 1:200

100 m —

Public

Restricted

Secure

Level -1

**⊗** Ø

Public

Secure