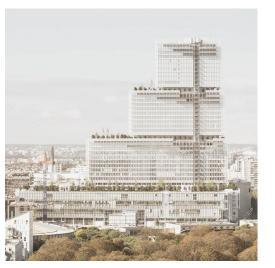

5<sup>th</sup> facade

Accessible green roof with insect-friendly plants

View from the roof onto TV-Tower