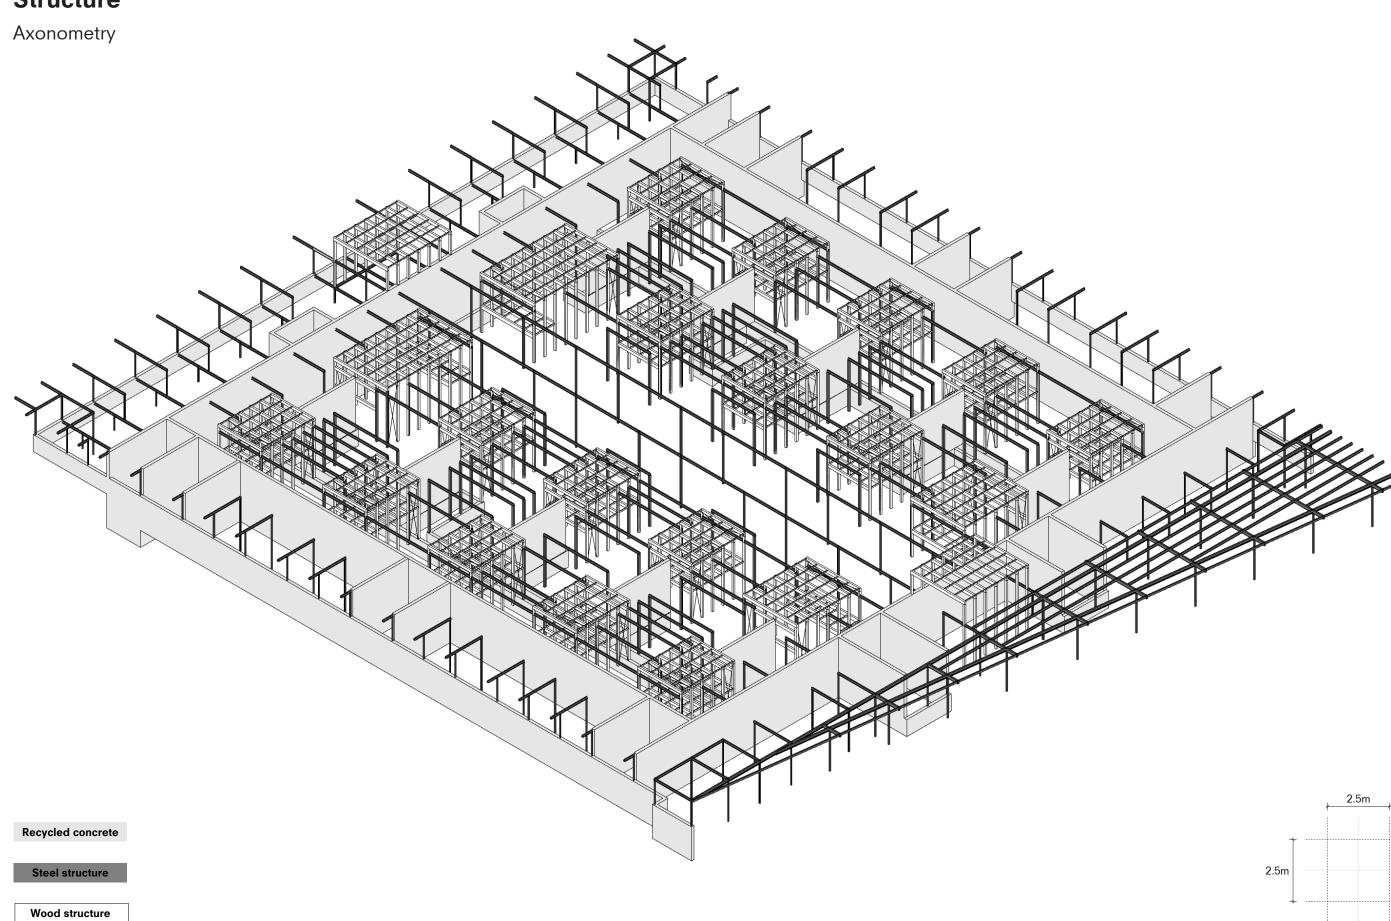

2. Connection to main road network



5. Two adjacent roads of 12m width



3. Connection to pretrial detention Moabit



6. Landmark / Vocal Point

# Site in context of Berlin

Marx-Engels-Forum



# **Present situation**





# Historical surroundings



# Master plan





# CONCEPT

Research question

What **spatial qualities** influence the **user's experience** in a manner that improves the **efficiency of processes** in a courthouse?





# **DESIGN**

# Section

Main axis







View after entering through public entrance



View from judges circulation bridges



Open space courthouse



#### **Ground floor**

Level of detail. 1:200



100 m —



Public

Restricted

Secure

Level -1

**⊗** Ø



Public

Secure

#### Level -2



Level -1 Level of detail. 1:200



#### Structure



# Section

Courtroom cores Level of detail. 1:200







Public elevation of judges vertical circulation



Judges elevation of public waiting spaces







Holding cells in "cool down pink"

#### Courtrooms

Types and configurations









Judges view Public view

Public gallery view











#### Detail

Light shaft
Mullion-transom facade
Aluminum and wood
Horizontal section
Level of detail. 1:5









# Detail Light shaft Door Horizontal section Level of detail. 1:5



# **Elevation**

North-east

Level of detail. 1:200





# 

#### **Elevation**

South-west







#### **Elevation**

South-east

Level of detail. 1:200







#### **Elevation**

North-west





#### **Fragment** Elevation

Facade

Level of detail. 1:20

|   |   |   |   |   |   |   |   |   |   |   |   |   |   |