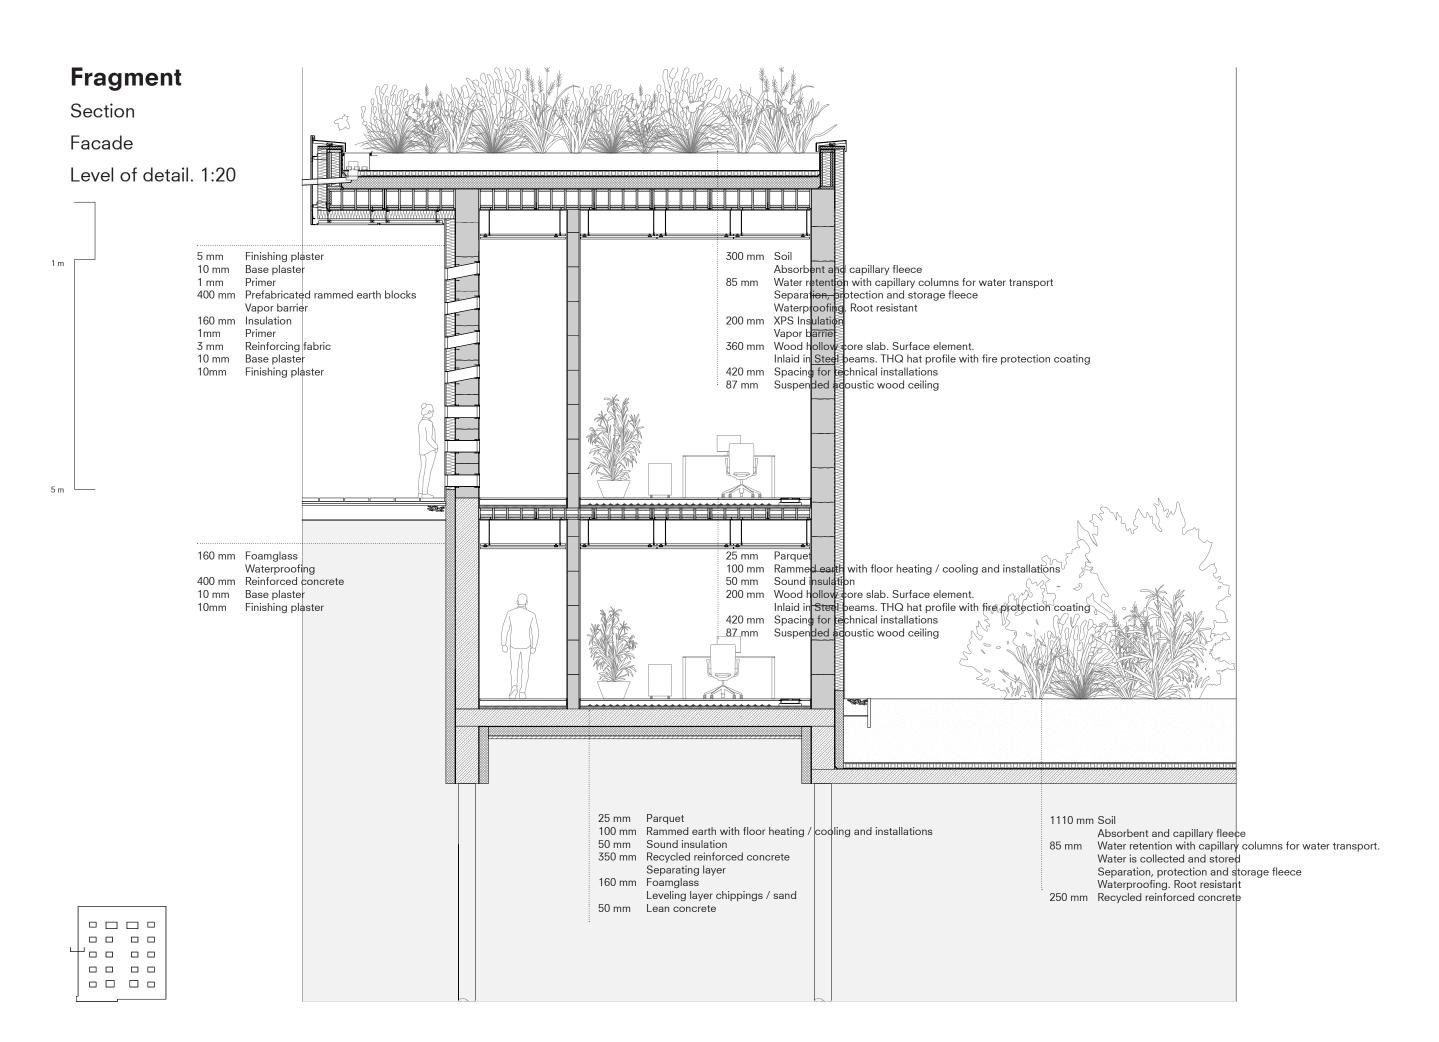

# Section

Main axis

View after entering through public entrance

View from judges circulation bridges

Open space courthouse

5<sup>th</sup> facade

Accessible green roof with insect-friendly plants

View from the roof onto TV-Tower