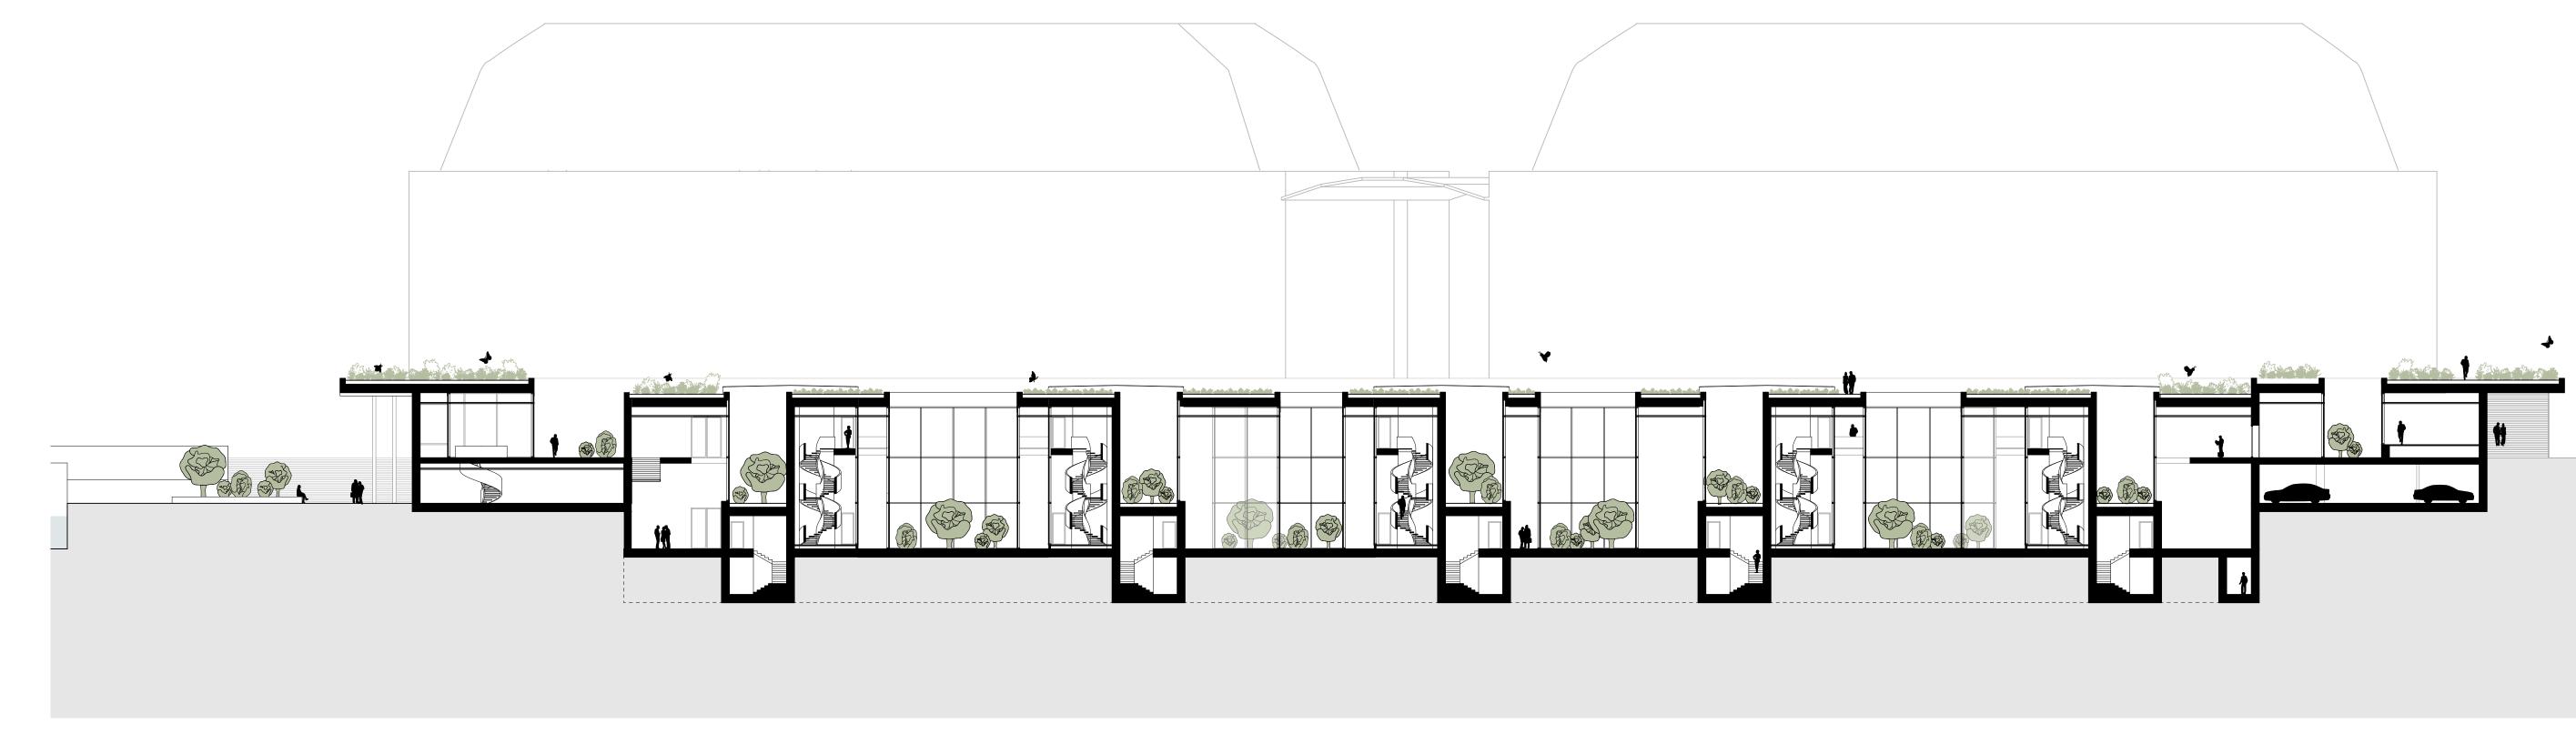

# Section

Main axis

View after entering through public entrance

View from judges circulation bridges

Open space courthouse

# Section

Courtroom cores Level of detail. 1:200

Public elevation of judges vertical circulation

Judges elevation of public waiting spaces

Holding cells in "cool down pink"