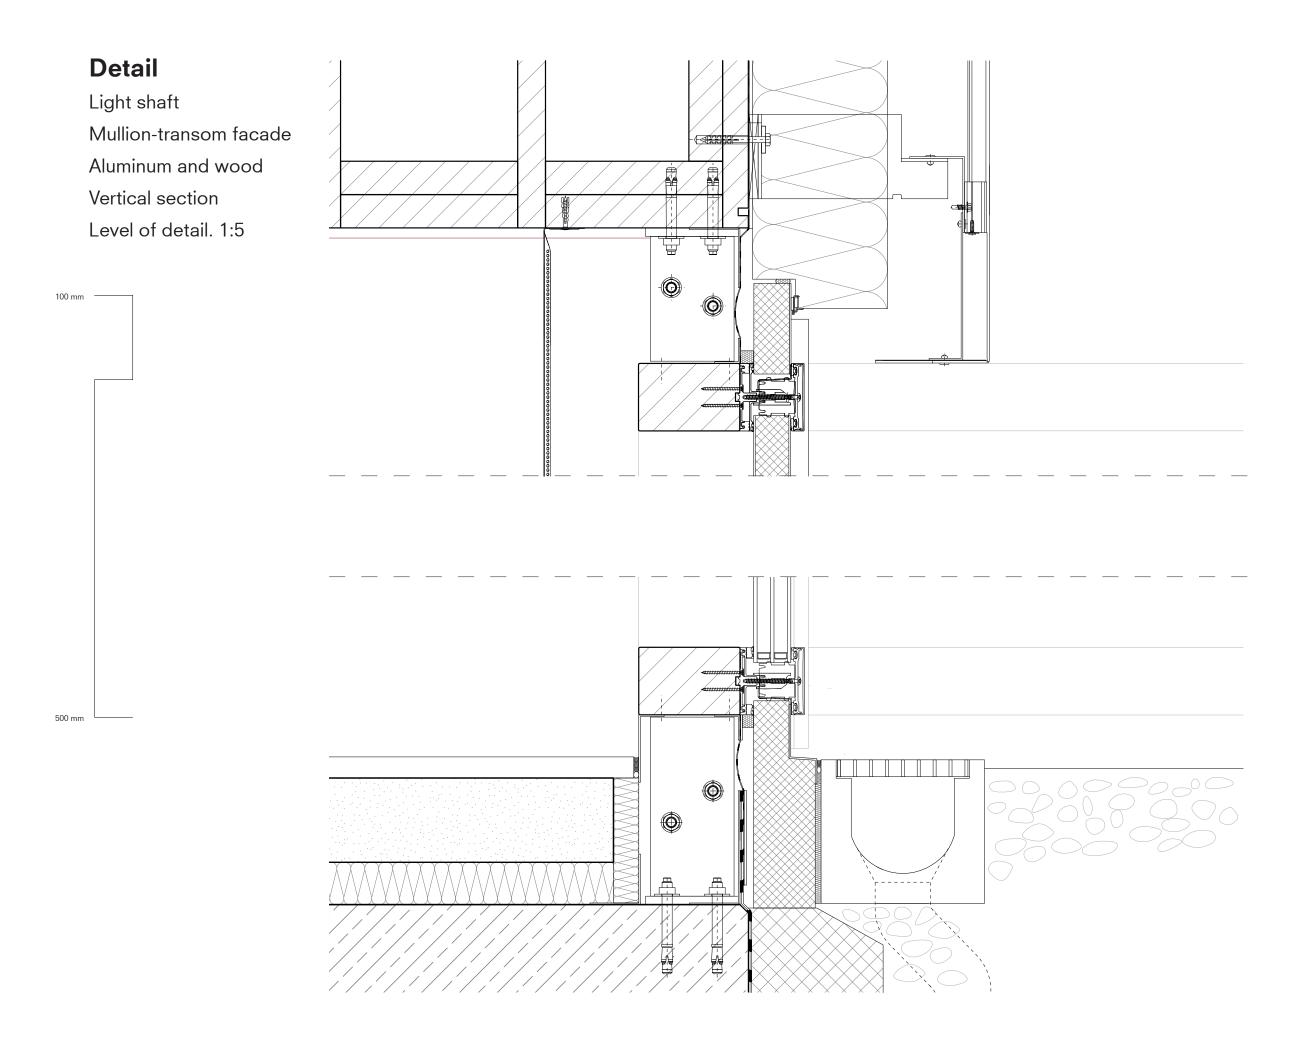

#### Detail

Light shaft
Mullion-transom facade
Aluminum and wood
Horizontal section
Level of detail. 1:5