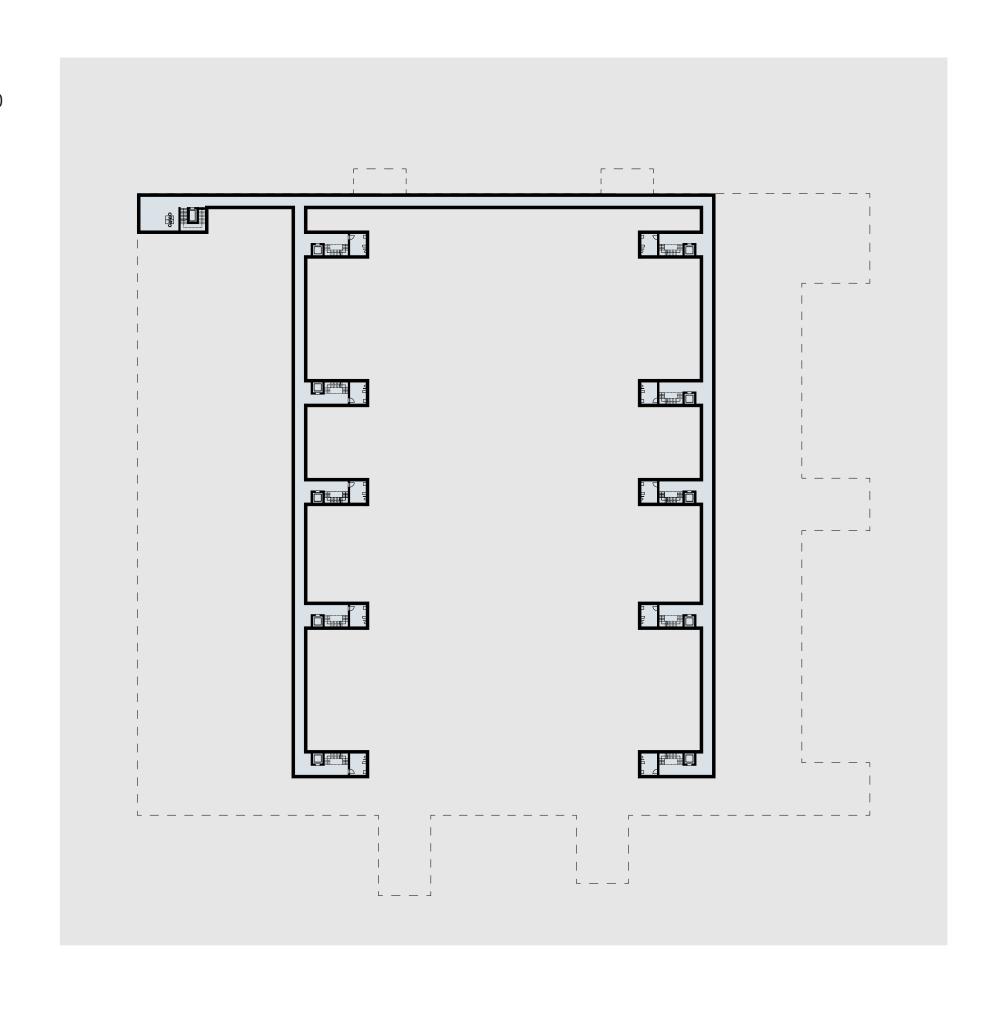

traffic congestio



2. Connection to main road network



5. Two adjacent roads of 12m width



3. Connection to pretrial detention Moabit



6. Landmark / Vocal Point

# Site in context of Berlin

Marx-Engels-Forum



# **Present situation**





# Historical surroundings



# Master plan





# CONCEPT

Research question

What **spatial qualities** influence the **user's experience** in a manner that improves the **efficiency of processes** in a courthouse?





# **DESIGN**

# Section

Main axis







View after entering through public entrance



View from judges circulation bridges



Open space courthouse



#### **Ground floor**

Level of detail. 1:200



100 m —



Public

Restricted

Secure

Level -1

**⊗** Ø



Public

Secure

#### Level -2



Level -1 Level of detail. 1:200



#### Structure



# Section

Courtroom cores Level of detail. 1:200







Public elevation of judges vertical circulation



Judges elevation of public waiting spaces







Holding cells in "cool down pink"

#### Courtrooms

Types and configurations









Judges view Public view

Public gallery view











#### Detail

Light shaft
Mullion-transom facade
Aluminum and wood
Horizontal section
Level of detail. 1:5









# Detail Light shaft Door Horizontal section Level of detail. 1:5



# **Elevation**

North-east

Level of detail. 1:200





# 

#### **Elevation**

South-west







#### **Elevation**

South-east

Level of detail. 1:200







#### **Elevation**

North-west





#### **Fragment** Elevation

Facade

Level of detail. 1:20

|   |   |   |   |   |   |   |   |   |