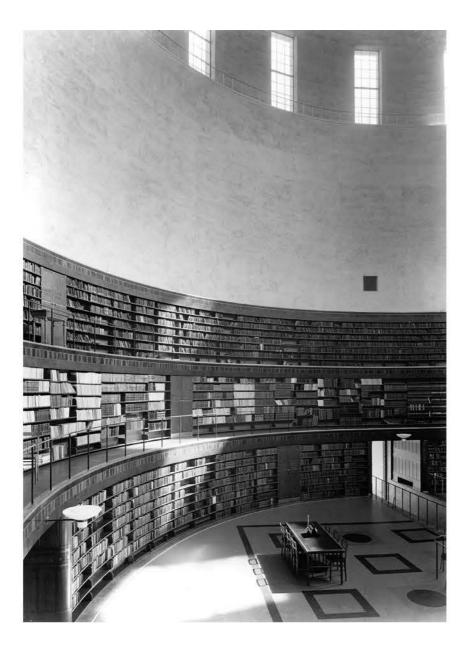

Interiors Buildings Cities MSc4

[Palace]

Extension of Stockholm City Library

Extension of Stockholm City Library

City

















Site Plan | Current Situation

































05.02.2024

Current Issue | Ways of Approaching















Current Issue | Overloaded Spaces



























Current Issue | Disproportionate Programme



Mechelen Public Library



LocHal Library



Oodi Helsinki Central Library



Deichman Library



Mechelen Public Library | Korteknie Stuhlmacher Architecten + Callebaut Architecten | 2019 Area: 4500 sqm | Location: Mechelen, Belgium





























LocHal Library | CIVIC Architects | 2019 Area: 7000 sqm | Location: Tilburg, Netherlands













|                            | 3%  |
|----------------------------|-----|
| Public Room 620 sqm        |     |
| Reading 3955 sqm 2         | 21% |
| Group Room 1130 sgm        | 7%  |
| Digital Reading 580 sqm    | 3%  |
| Children's Library 280 sqm | 1%  |
| Circulation 2125 sqm       | 11% |
| Services 2940 sqn          | 15% |
|                            | 7%  |
|