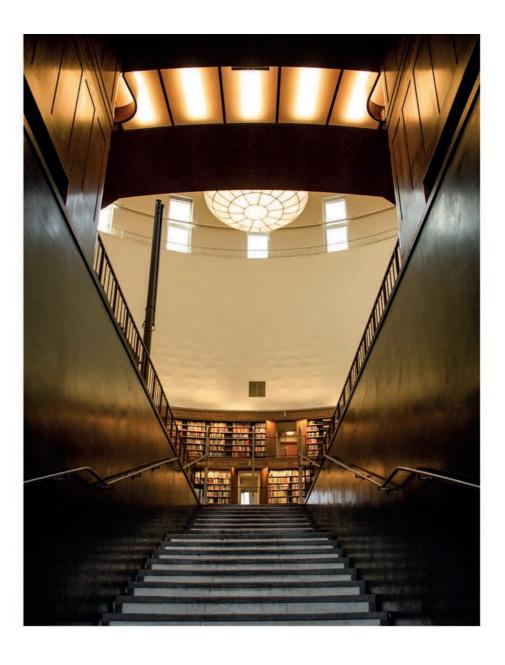

Interiors Buildings Cities MSc4

[Palace]

Extension of Stockholm City Library

Extension of Stockholm City Library

City

















Site Plan | Current Situation

































05.02.2024

Current Issue | Ways of Approaching















Current Issue | Overloaded Spaces



























Current Issue | Disproportionate Programme



Mechelen Public Library



LocHal Library



Oodi Helsinki Central Library



Deichman Library



Mechelen Public Library | Korteknie Stuhlmacher Architecten + Callebaut Architecten | 2019 Area: 4500 sqm | Location: Mechelen, Belgium





























LocHal Library | CIVIC Architects | 2019 Area: 7000 sqm | Location: Tilburg, Netherlands













|                            | 3%  |
|----------------------------|-----|
| Public Room 620 sqm        |     |
| Reading 3955 sqm 2         | 21% |
| Group Room 1130 sgm        | 7%  |
| Digital Reading 580 sqm    | 3%  |
| Children's Library 280 sqm | 1%  |
| Circulation 2125 sqm       | 11% |
| Services 2940 sqn          | 15% |
|                            | 7