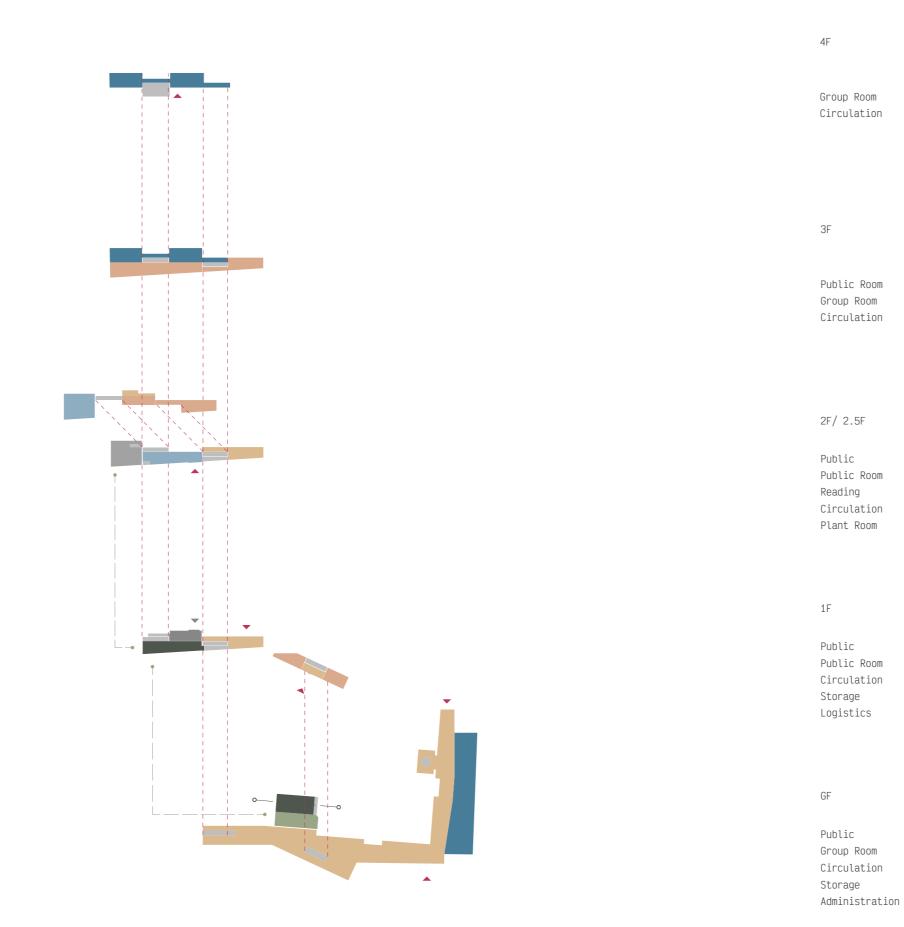

## Interior

Interior

209 sqm 40 sqm 207 sqm 209 sqm 32 sqm 122 sqm 147 sqm 260 sqm 82 sqm 133 sqm 128 sqm 108 sqm 79 sqm 121 sqm 61 sqm 1450 sqm 514 sqm

514 sqm 66 sqm 123 sqm 108 sqm

Extension of Stockholm City Library