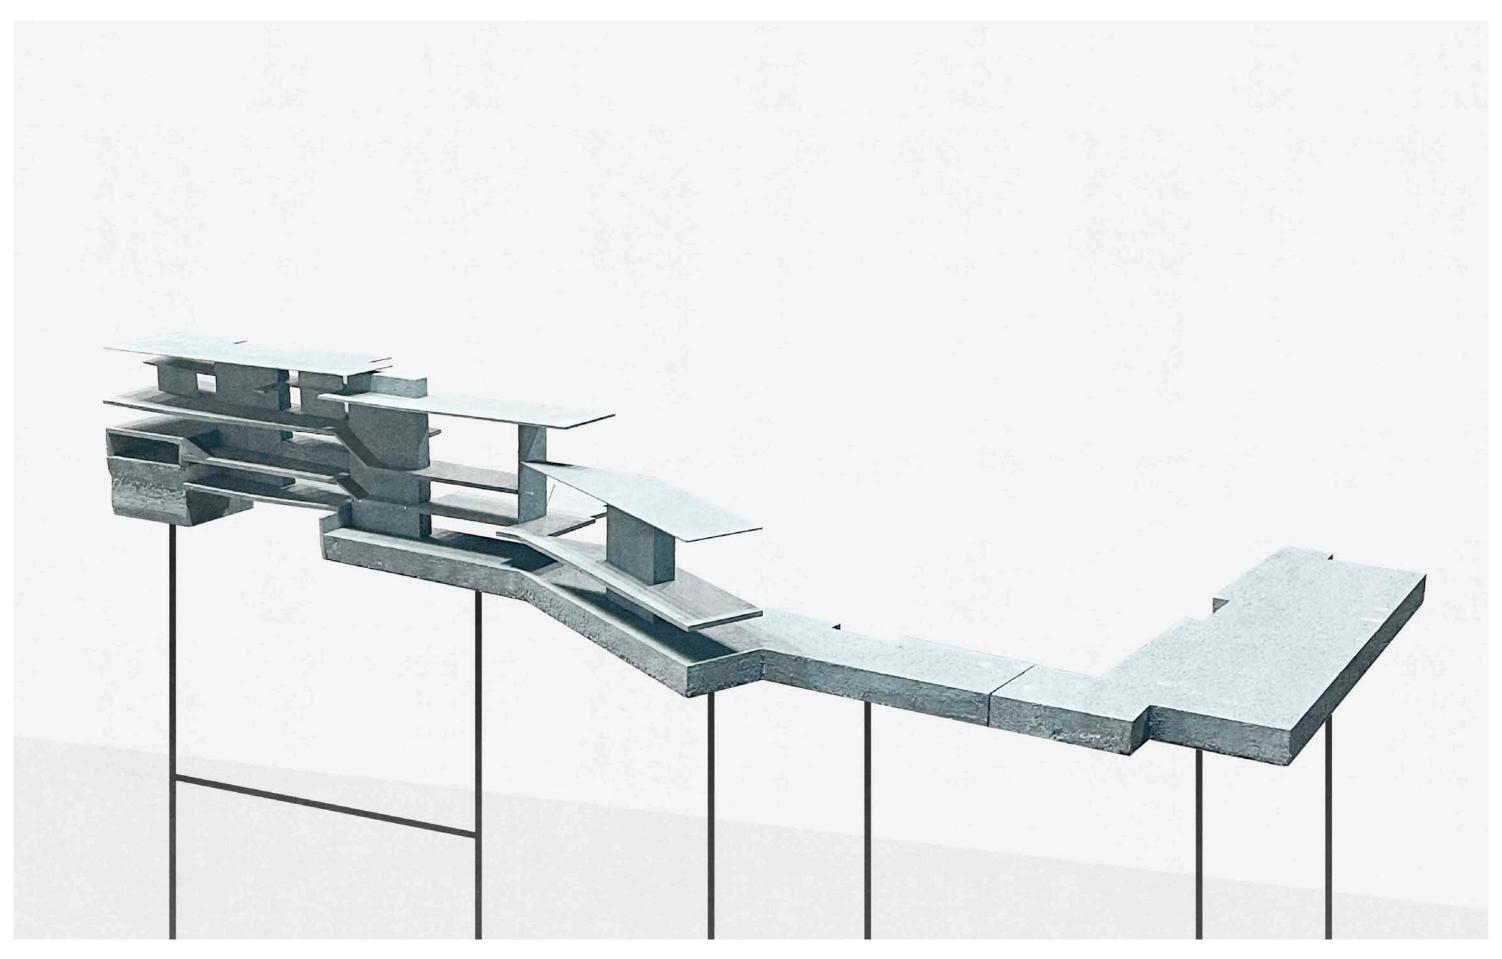

## Interior

Interior

209 sqm 40 sqm 207 sqm 209 sqm 32 sqm 122 sqm 147 sqm 260 sqm 82 sqm 133 sqm 128 sqm 108 sqm 79 sqm 121 sqm 61 sqm 1450 sqm 514 sqm

514 sqm 66 sqm 123 sqm 108 sqm

Extension of Stockholm City Library