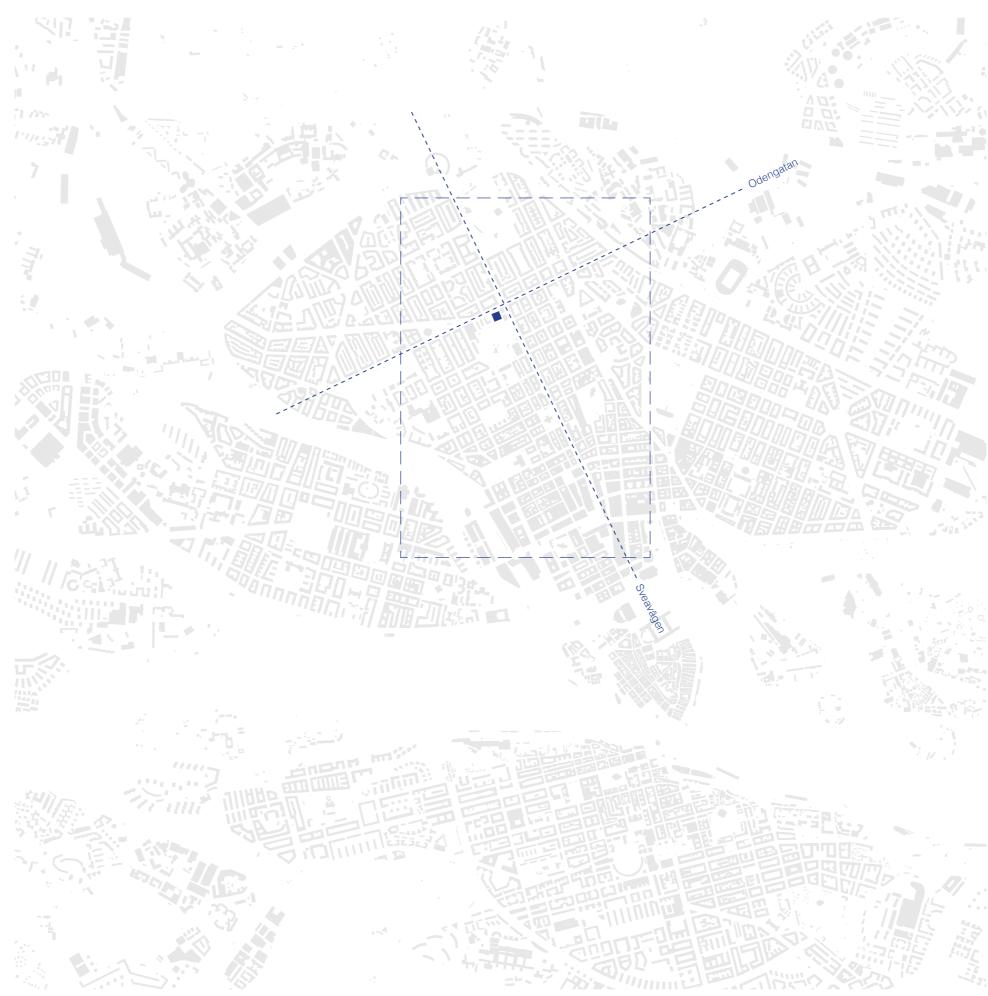

Interiors Buildings Cities MSc4

[Palace]

Extension of Stockholm City Library

Extension of Stockholm City Library

City

Site Plan | Current Situation

05.02.2024

Current Issue | Ways of Approaching

0 0.1 0.5km

Public Access

Park

Odengatan

Extension of Stockholm City Library

Extension of Stockholm City Library

64