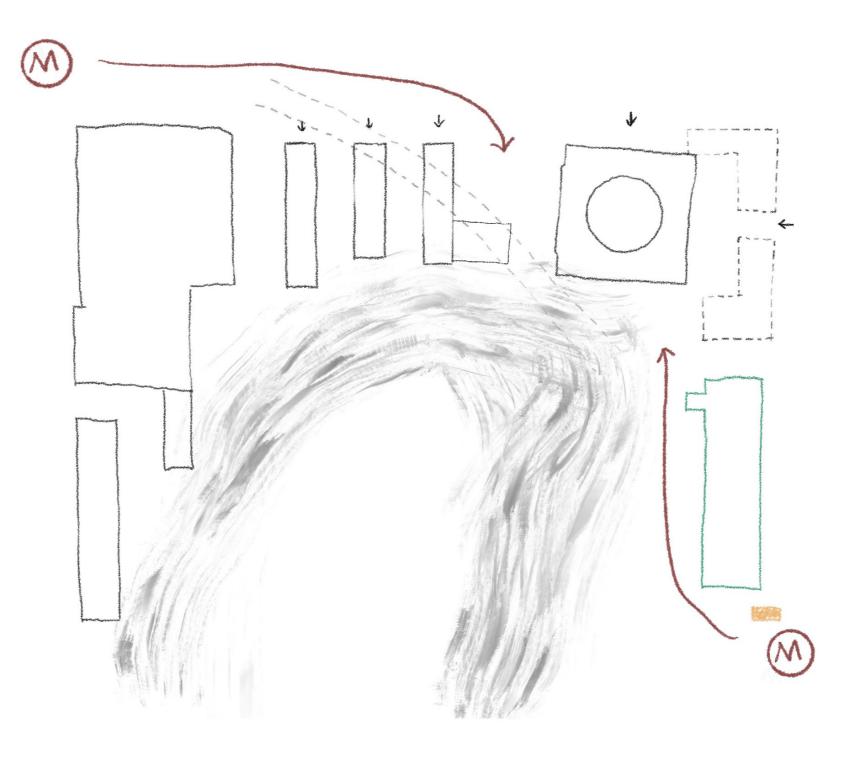

Interiors Buildings Cities MSc4

[Palace]

Extension of Stockholm City Library

Extension of Stockholm City Library

City

Site Plan | Current Situation

05.02.2024

Current Issue | Ways of Approaching

0 0.1 0.5km

Public Access

Park

Odengatan

Extension of Stockholm City Library

Extension of Stockholm City Library

64