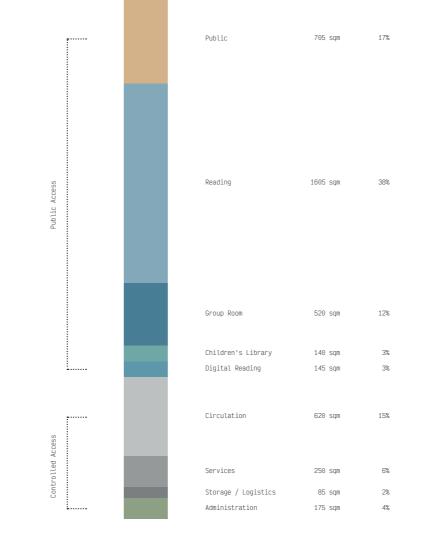

LocHal Library | CIVIC Architects | 2019 Area: 7000 sqm | Location: Tilburg, Netherlands

|                            | 3%  |
|----------------------------|-----|
| Public Room 620 sqm        |     |
| Reading 3955 sqm 2         | 21% |
| Group Room 1130 sgm        | 7%  |
| Digital Reading 580 sqm    | 3%  |
| Children's Library 280 sqm | 1%  |
| Circulation 2125 sqm       | 11% |
| Services 2940 sqn          | 15% |
|                            | 7%  |
| Administration 1335 sqm    | 7%  |