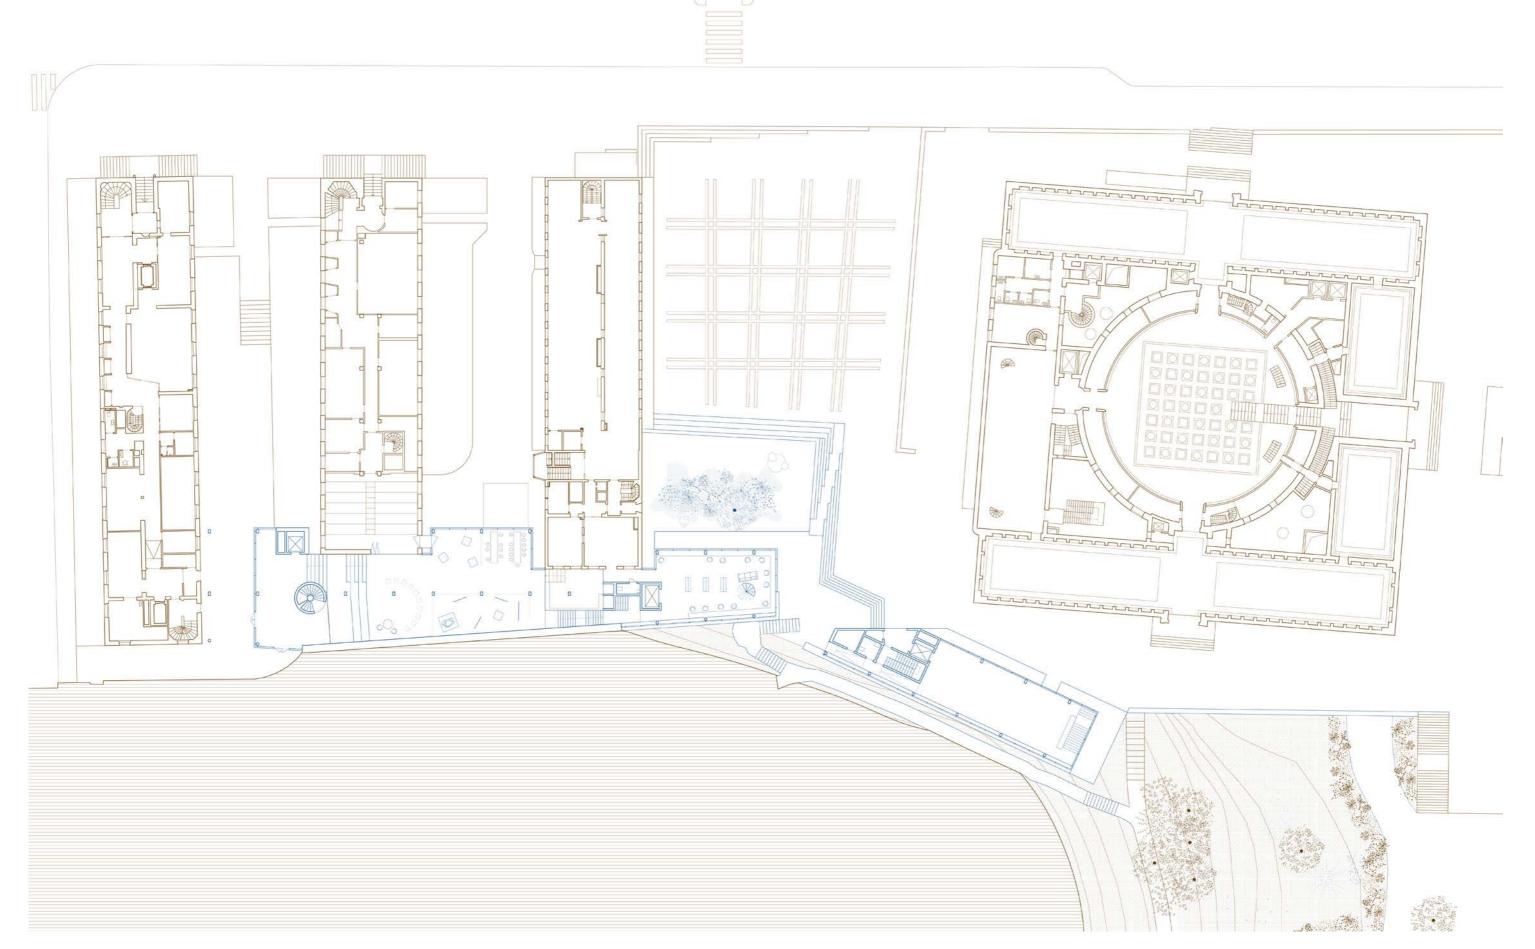

0 0.1 0.5km

Public Access

Park

Odengatan

Extension of Stockholm City Library

Extension of Stockholm City Library

64