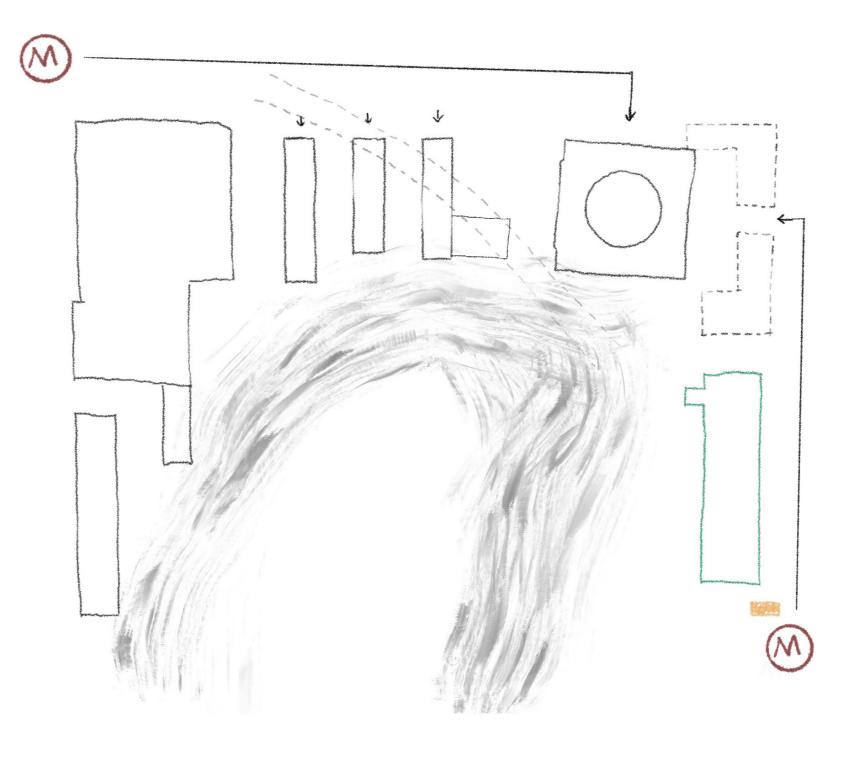

0 0.1 0.5km

Public Access

Park

Odengatan

Extension of Stockholm City Library

Extension of Stockholm City Library

64