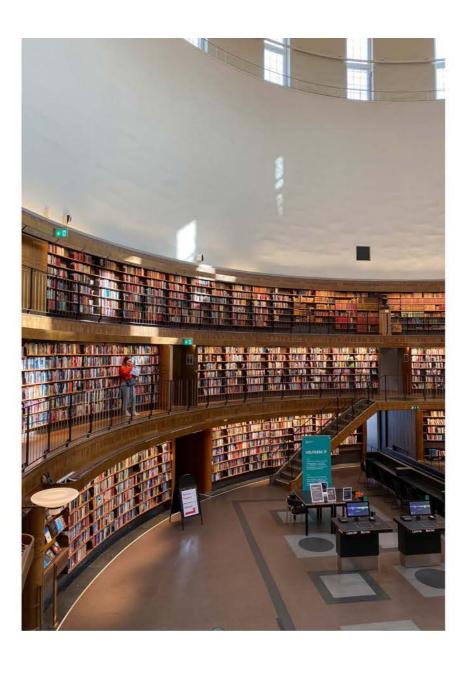

Interiors Buildings Cities MSc4

[Palace]

Extension of Stockholm City Library

Extension of Stockholm City Library

City

















Site Plan | Current Situation

































05.02.2024

Current Issue | Ways of Approaching















Current Issue | Overloaded Spaces



























Current Issue | Disproportionate Programme



Mechelen Public Library



LocHal Library



Oodi Helsinki Central Library



Deichman Library



Mechelen Public Library | Korteknie Stuhlmacher Architecten + Callebaut Architecten | 2019 Area: 4500 sqm | Location: Mechelen, Belgium





























LocHal Library | CIVIC Architects | 2019 Area: 7000 sqm | Location: Tilburg, Netherlands













|                            | 3%  |
|----------------------------|-----|
| Public Room 620 sqm        |     |
| Reading 3955 sqm 2         | 21% |
| Group Room 1130 sgm        | 7%  |
| Digital Reading 580 sqm    | 3%  |
| Children's Library 280 sqm | 1%  |
| Circulation 2125 sqm       | 11% |
| Services 2940 sqn          | 15% |
|                            | 7%  |
| A