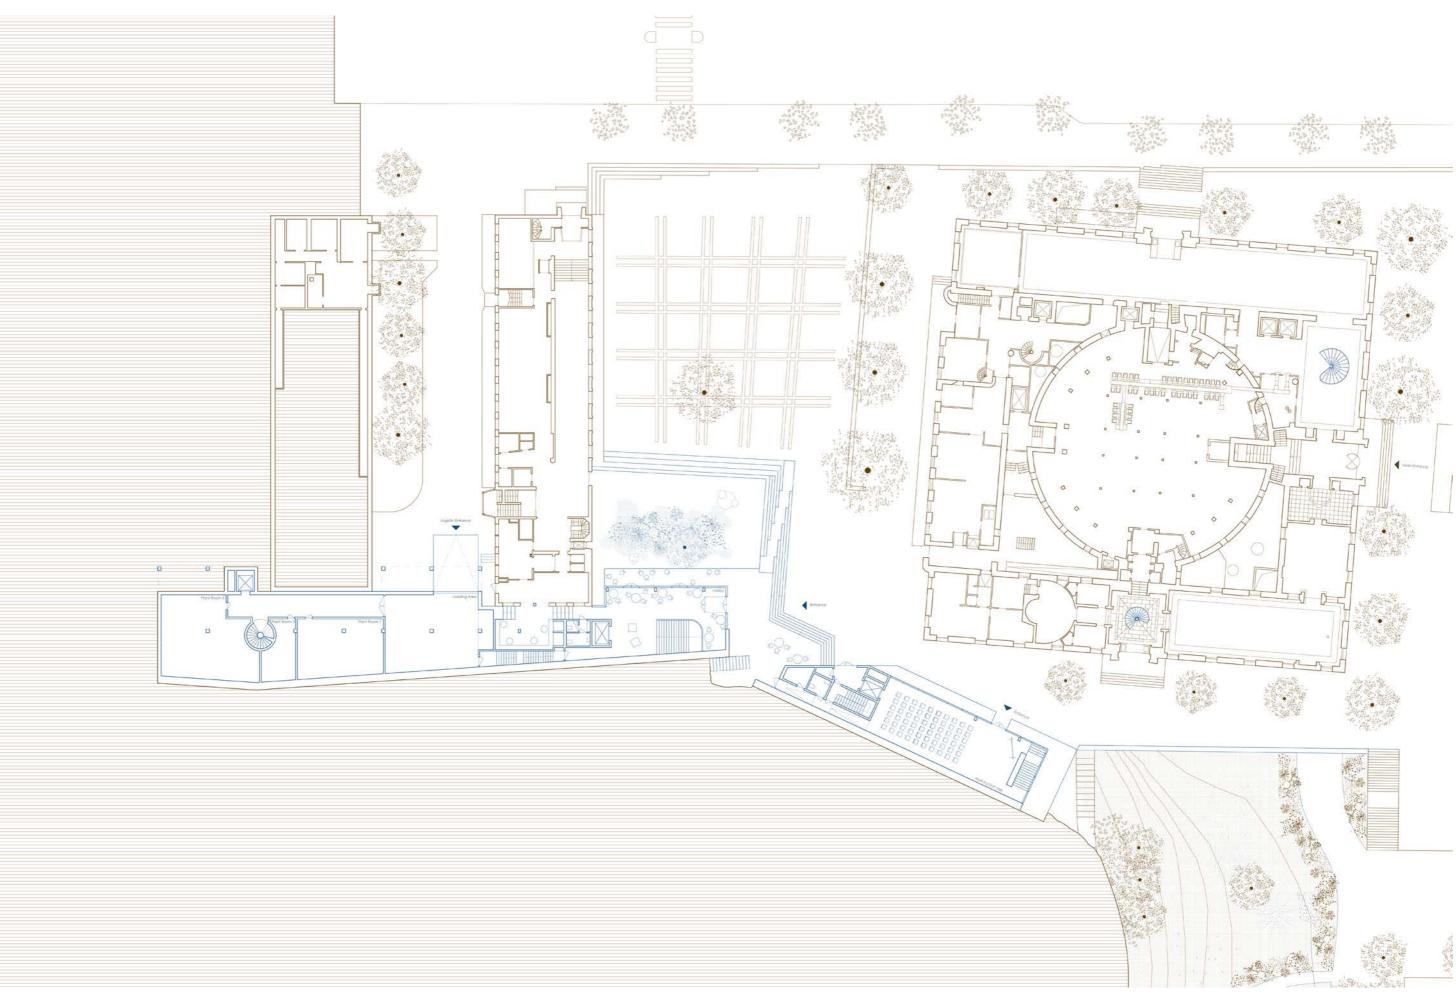

0 0.1 0.5km

Public Access

Park

Odengatan

Extension of Stockholm City Library

Extension of Stockholm City Library

64