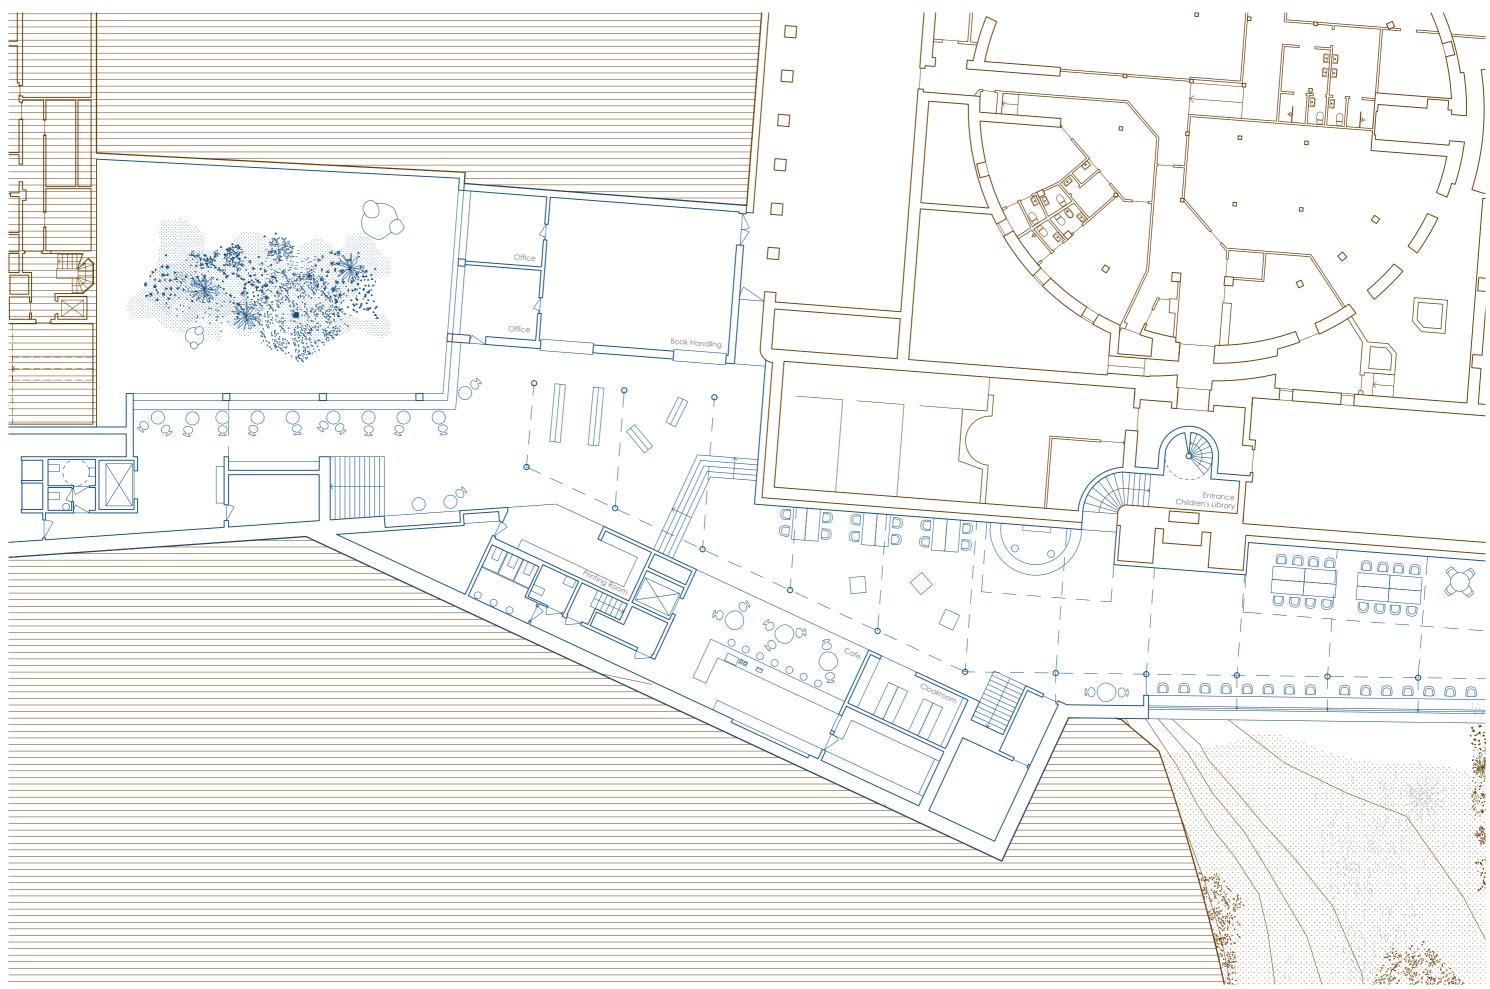

0 0.1 0.5km

Public Access

Park

Odengatan

Extension of Stockholm City Library

Extension of Stockholm City Library

64