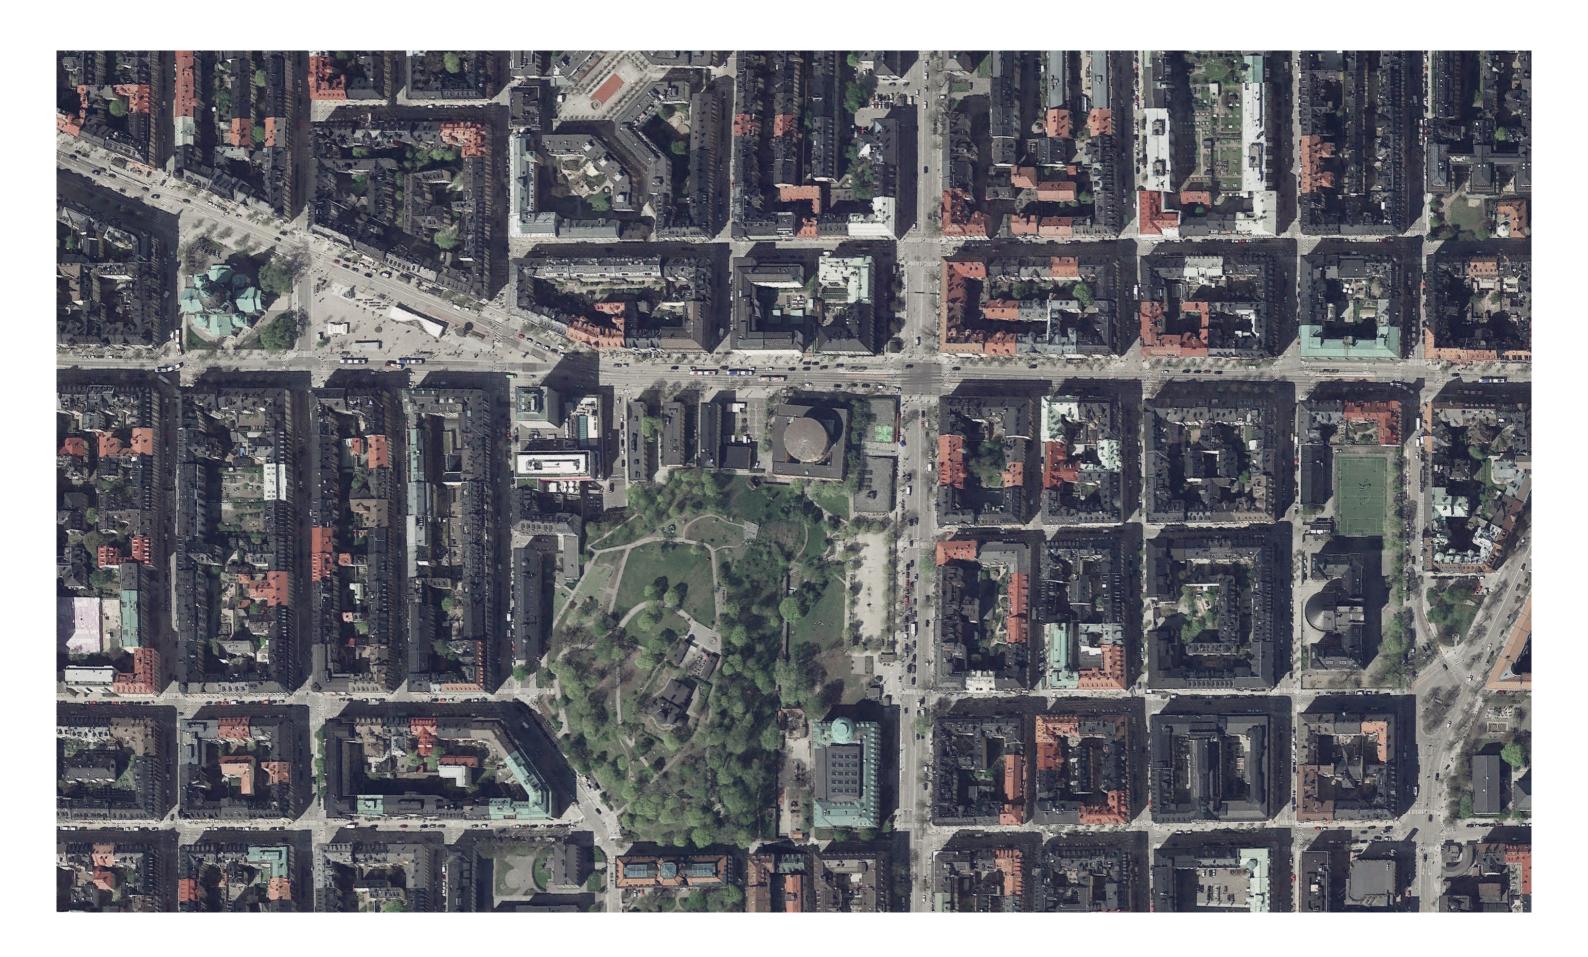

Interiors Buildings Cities MSc4

[Palace]

Extension of Stockholm City Library

Extension of Stockholm City Library

City

Site Plan | Current Situation

05.02.2024

Current Issue | Ways of Approaching

0 0.1 0.5km

Public Access

Park

Odengatan

Extension of Stockholm City Library

Extension of Stockholm City Library

64