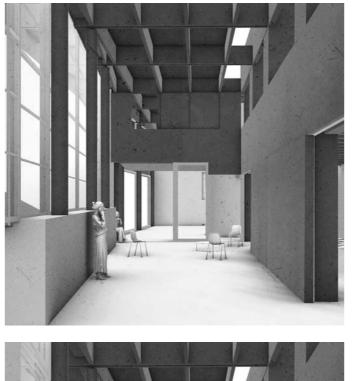

## Interior

Interior

209 sqm 40 sqm 207 sqm 209 sqm 32 sqm 122 sqm 147 sqm 260 sqm 82 sqm 133 sqm 128 sqm 108 sqm 79 sqm 121 sqm 61 sqm 1450 sqm 514 sqm

514 sqm 66 sqm 123 sqm 108 sqm

Extension of Stockholm City Library

C

86

Event Space

Interior

Climate strategy

Extension of Stockholm City Library

Studio and Research Mentors

Daniel Rosbottom Mark Pimlott Susanne Pietsch Sam De Vocht