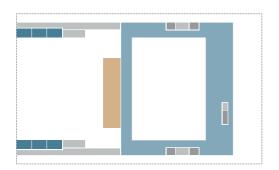

0 0.1 0.5km

Public Access

Park

Odengatan

Extension of Stockholm City Library

Extension of Stockholm City Library

64