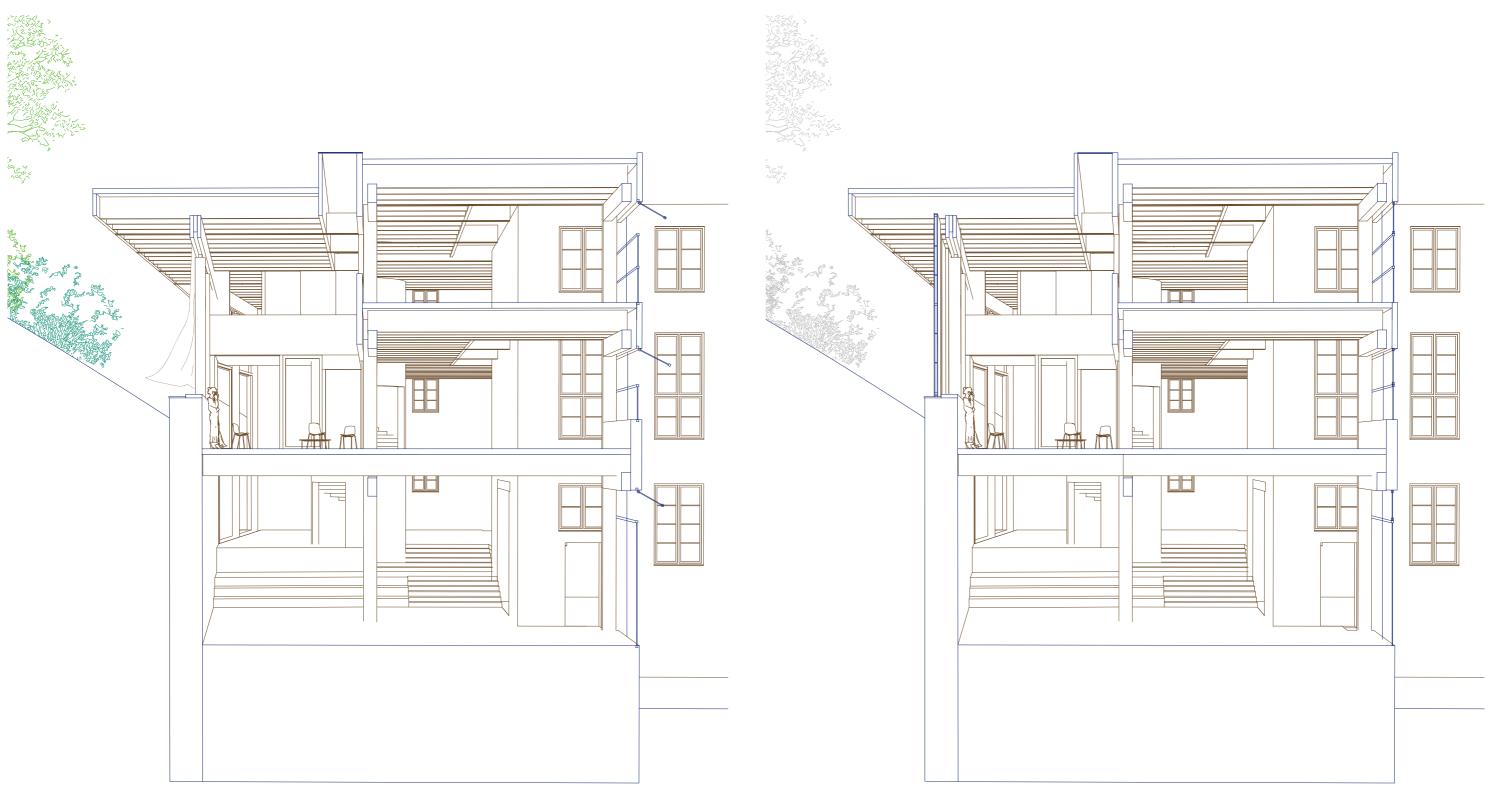

## Interior

Interior

209 sqm 40 sqm 207 sqm 209 sqm 32 sqm 122 sqm 147 sqm 260 sqm 82 sqm 133 sqm 128 sqm 108 sqm 79 sqm 121 sqm 61 sqm 1450 sqm 514 sqm

514 sqm 66 sqm 123 sqm 108 sqm

Extension of Stockholm City Library