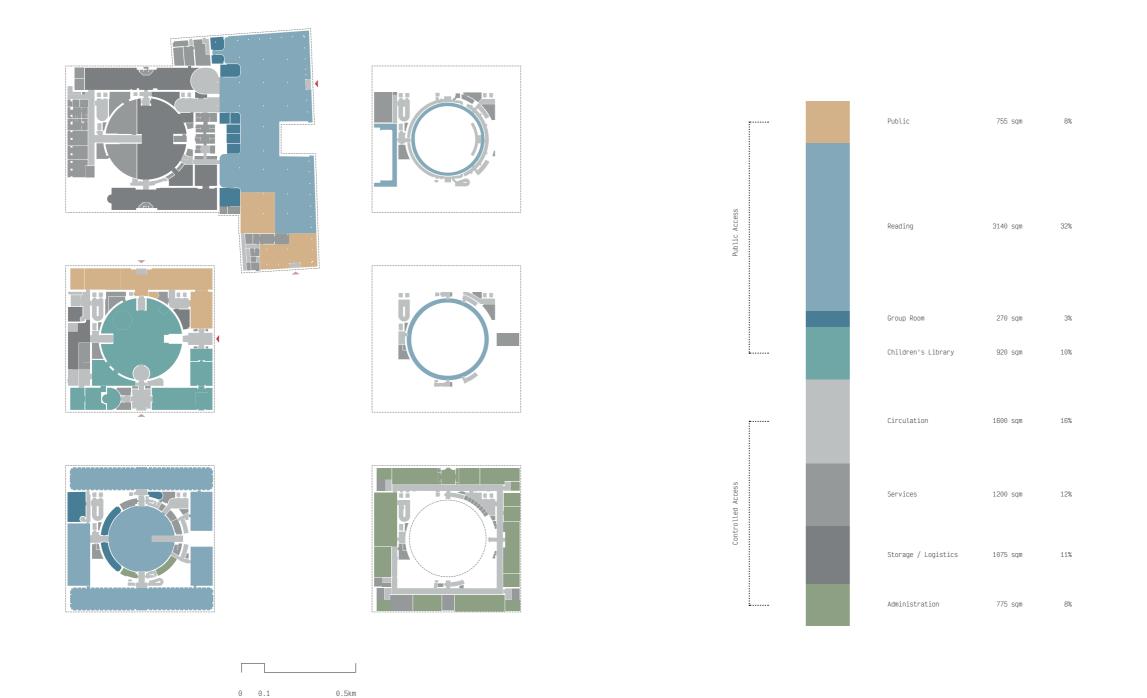

0 0.1 0.5km

Public Access

Park

Odengatan

Extension of Stockholm City Library

Extension of Stockholm City Library

64

## Interior

Interior

209 sqm 40 sqm 207 sqm 209 sqm 32 sqm 122 sqm 147 sqm 260 sqm 82 sqm 133 sqm 128 sqm 108 sqm 79 sqm 121 sqm 61 sqm 1450 sqm 514 sqm

514 sqm 66 sqm 123 sqm 108 sqm

Extension of Stockholm City Library