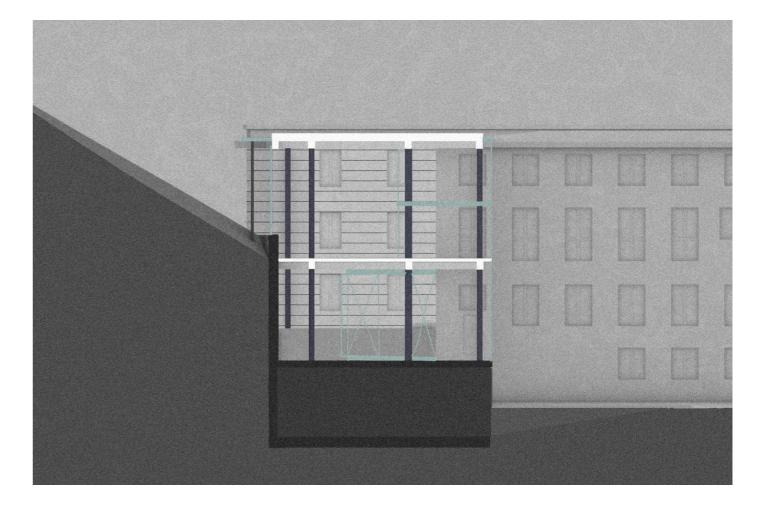

500 sqm | Location: Mechelen, Belgium





























LocHal Library | CIVIC Architects | 2019 Area: 7000 sqm | Location: Tilburg, Netherlands













|                            | 3%  |
|----------------------------|-----|
| Public Room 620 sqm        |     |
| Reading 3955 sqm 2         | 21% |
| Group Room 1130 sgm        | 7%  |
| Digital Reading 580 sqm    | 3%  |
| Children's Library 280 sqm | 1%  |
| Circulation 2125 sqm       | 11% |
| Services 2940 sqn          | 15% |
|                            | 7%  |
| Administration 1335 sqm    | 7%  |

0 0.1 0.5km















Public Access





Park

Odengatan



















Extension of Stockholm City Library





























Extension of Stockholm City Library























64

























## Interior

Interior



209 sqm 40 sqm 207 sqm 209 sqm 32 sqm 122 sqm 147 sqm 260 sqm 82 sqm 133 sqm 128 sqm 108 sqm 79 sqm 121 sqm 61 sqm 1450 sqm 514 sqm

514 sqm 66 sqm 123 sqm 108 sqm









Extension of Stockholm City Library



















C



86











































Event Space









Interior









Climate strategy



Extension of Stockholm City Library

Studio and Research Mentors

Daniel Rosbottom Mark Pimlott Susanne Pietsch Sam De Vocht

Matthijs Klooster

Jurjen Zeinstra Sereh Mandias