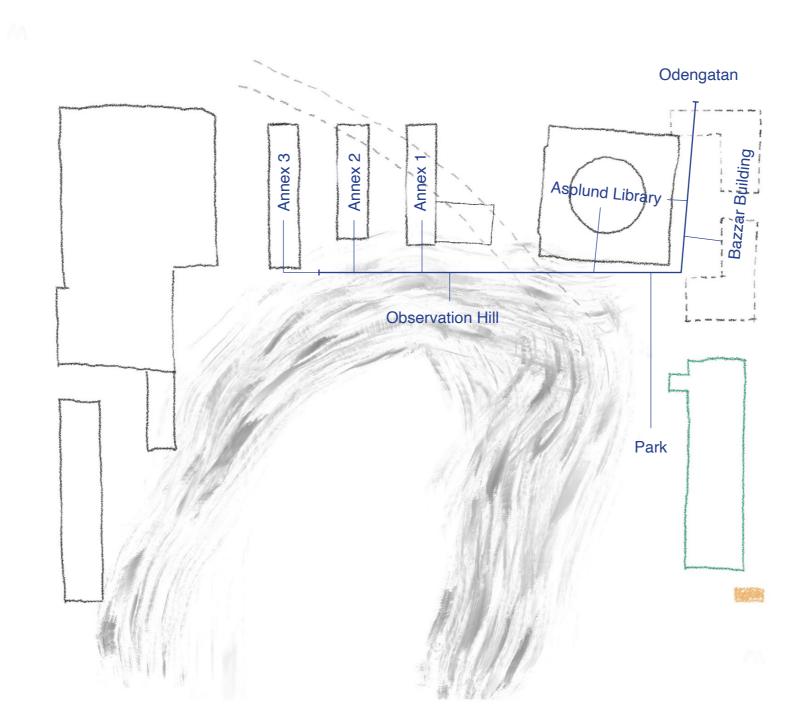

0 0.1 0.5km

Public Access

Park

Odengatan

Extension of Stockholm City Library

Extension of Stockholm City Library

64