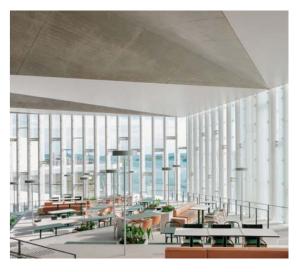

rogramme



Mechelen Public Library



LocHal Library



Oodi Helsinki Central Library



Deichman Library



Mechelen Public Library | Korteknie Stuhlmacher Architecten + Callebaut Architecten | 2019 Area: 4500 sqm | Location: Mechelen, Belgium





























LocHal Library | CIVIC Architects | 2019 Area: 7000 sqm | Location: Tilburg, Netherlands













|                            | 3%  |
|----------------------------|-----|
| Public Room 620 sqm        |     |
| Reading 3955 sqm 2         | 21% |
| Group Room 1130 sgm        | 7%  |
| Digital Reading 580 sqm    | 3%  |
| Children's Library 280 sqm | 1%  |
| Circulation 2125 sqm       | 11% |
| Services 2940 sqn          | 15% |
|                            | 7%  |
| Administration 1335 sqm    | 7%  |

0 0.1 0.5km















Public Access





Park

Odengatan



















Extension of Stockholm City Library





























Extension of Stockholm City Library























64

























## Interior

Interior



209 sqm 40 sqm 207 sqm 209 sqm 32 sqm 122 sqm 147 sqm 260 sqm 82 sqm 133 sqm 128 sqm 108 sqm 79 sqm 121 sqm 61 sqm 1450 sqm 514 sqm

514 sqm 66 sqm 123 sqm 108 sqm









Extension of Stockholm City Library



















C



86











































Event Space









Interior









Climate strategy



Extension of Stockholm City Library

Studio and Research Mentors

Daniel Rosbottom Mark Pimlott Susanne Pietsch Sam De Vocht

Matthijs Klooster

Jurjen Zeinstra Sereh Mandias