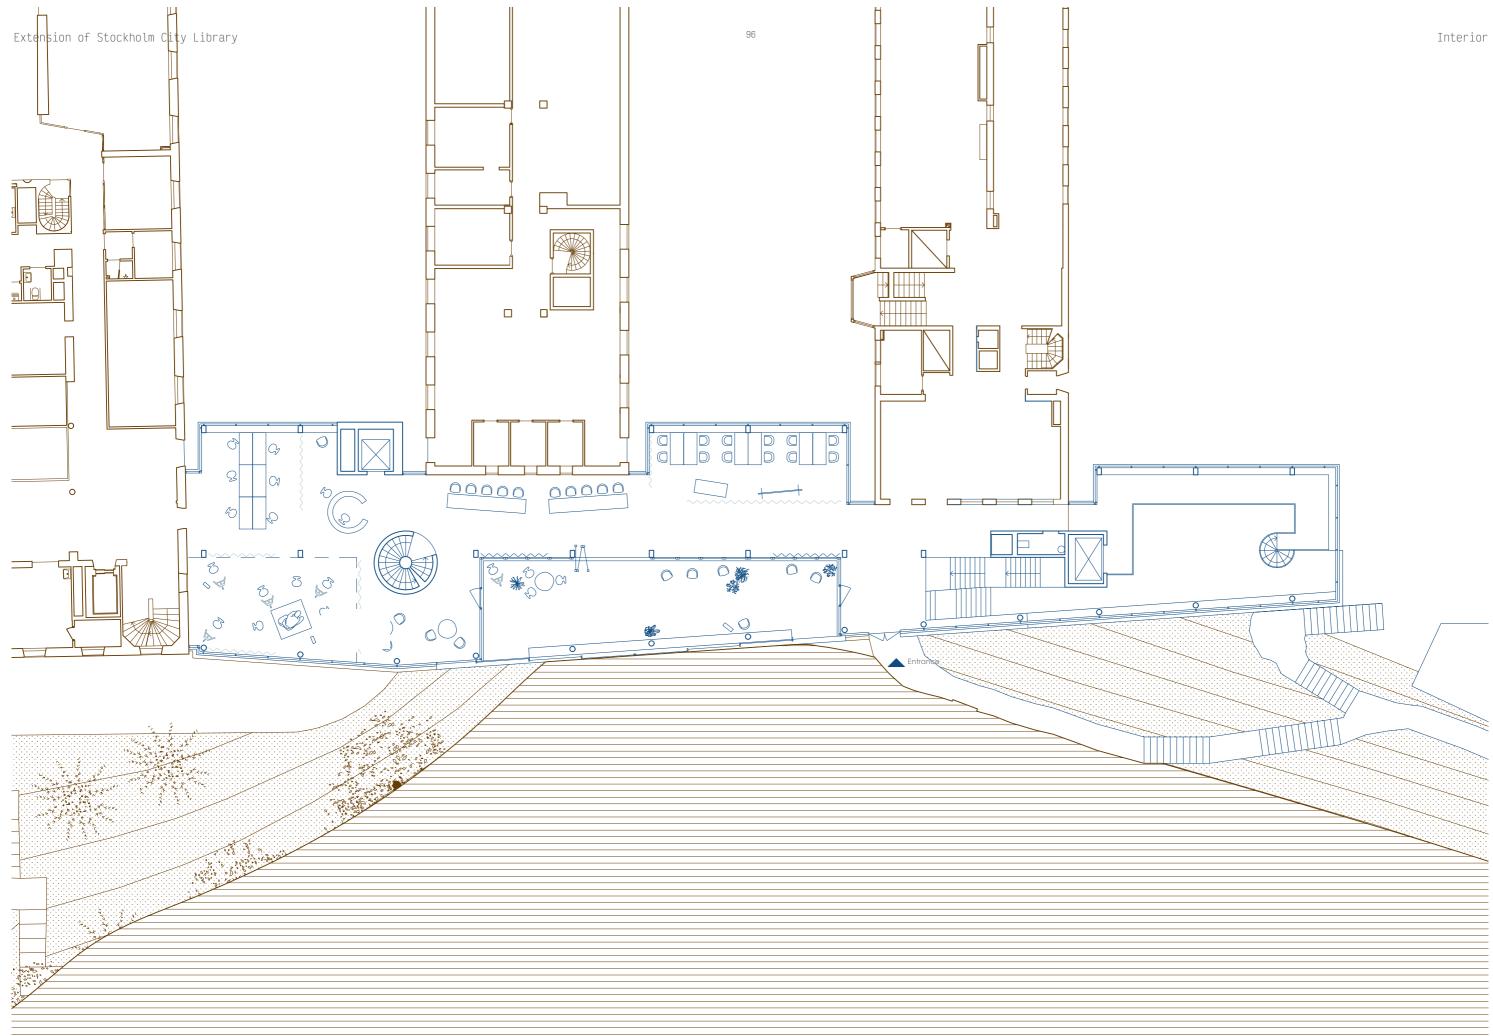

## Interior

Interior

209 sqm 40 sqm 207 sqm 209 sqm 32 sqm 122 sqm 147 sqm 260 sqm 82 sqm 133 sqm 128 sqm 108 sqm 79 sqm 121 sqm 61 sqm 1450 sqm 514 sqm

514 sqm 66 sqm 123 sqm 108 sqm

Extension of Stockholm City Library