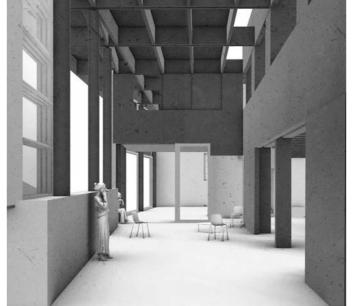

## Interior

Interior

209 sqm 40 sqm 207 sqm 209 sqm 32 sqm 122 sqm 147 sqm 260 sqm 82 sqm 133 sqm 128 sqm 108 sqm 79 sqm 121 sqm 61 sqm 1450 sqm 514 sqm

514 sqm 66 sqm 123 sqm 108 sqm

Extension of Stockholm City Library

C

86

Event Space

Interior

Climate strategy

Extension of Stockholm City Library

Studio and Research Mentors

Daniel Rosbottom Mark Pimlott Susanne Pietsch Sam De Vocht