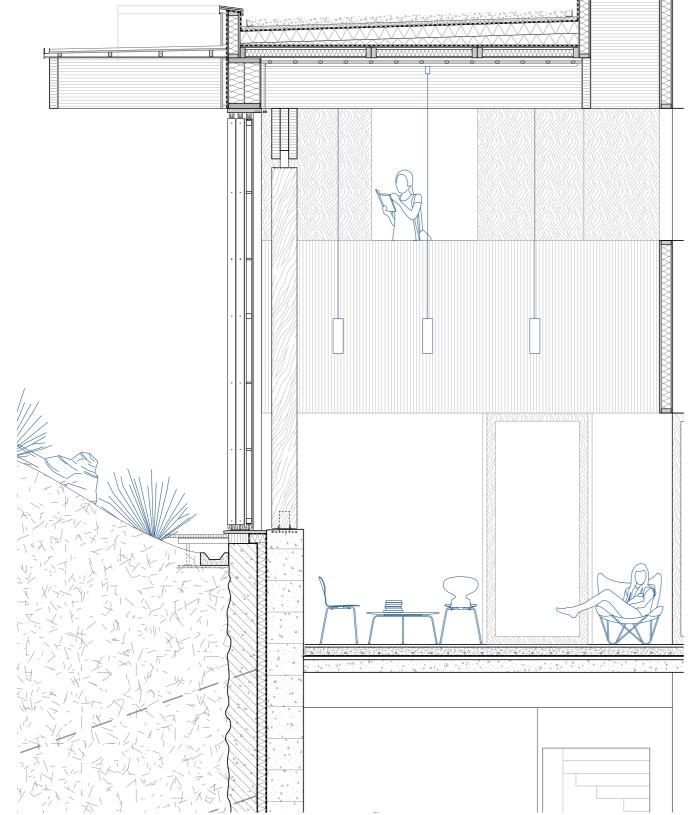

## Interior

Interior

209 sqm 40 sqm 207 sqm 209 sqm 32 sqm 122 sqm 147 sqm 260 sqm 82 sqm 133 sqm 128 sqm 108 sqm 79 sqm 121 sqm 61 sqm 1450 sqm 514 sqm

514 sqm 66 sqm 123 sqm 108 sqm

Extension of Stockholm City Library

C

86

Event Space

Interior

Climate strategy

Extension of Stockholm City Library

Studio and Research Mentors

Daniel Rosbottom Mark Pimlott Susanne Pietsch Sam De Vocht