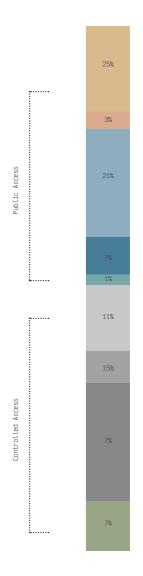

LocHal Library | CIVIC Architects | 2019 Area: 7000 sqm | Location: Tilburg, Netherlands

|                            | 3%  |
|----------------------------|-----|
| Public Room 620 sqm        |     |
| Reading 3955 sqm 2         | 21% |
| Group Room 1130 sgm        | 7%  |
| Digital Reading 580 sqm    | 3%  |
| Children's Library 280 sqm | 1%  |
| Circulation 2125 sqm       | 11% |
| Services 2940 sqn          | 15% |
|                            | 7%  |
| Administration 1335 sqm    | 7%  |