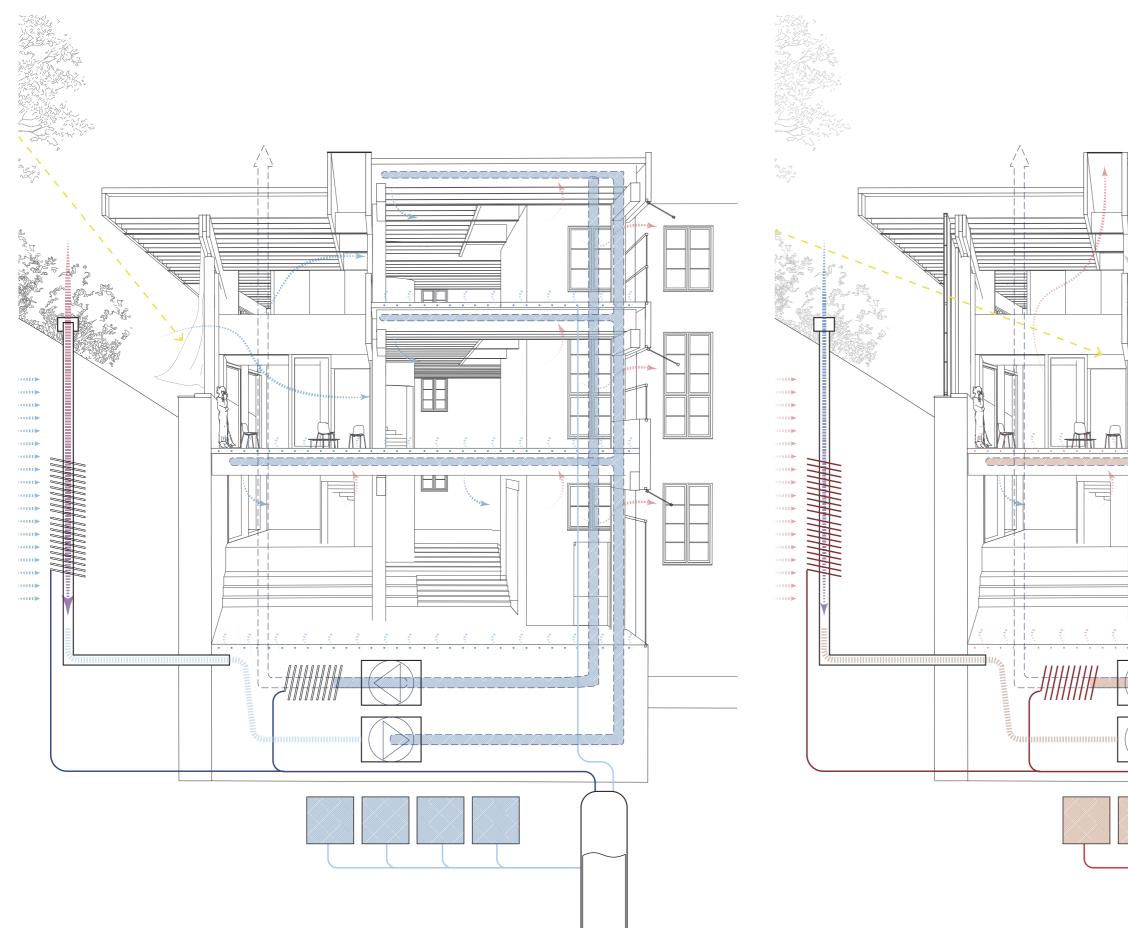

C

86

Event Space

Interior

Climate strategy

Extension of Stockholm City Library

Studio and Research Mentors

Daniel Rosbottom Mark Pimlott Susanne Pietsch Sam De Vocht