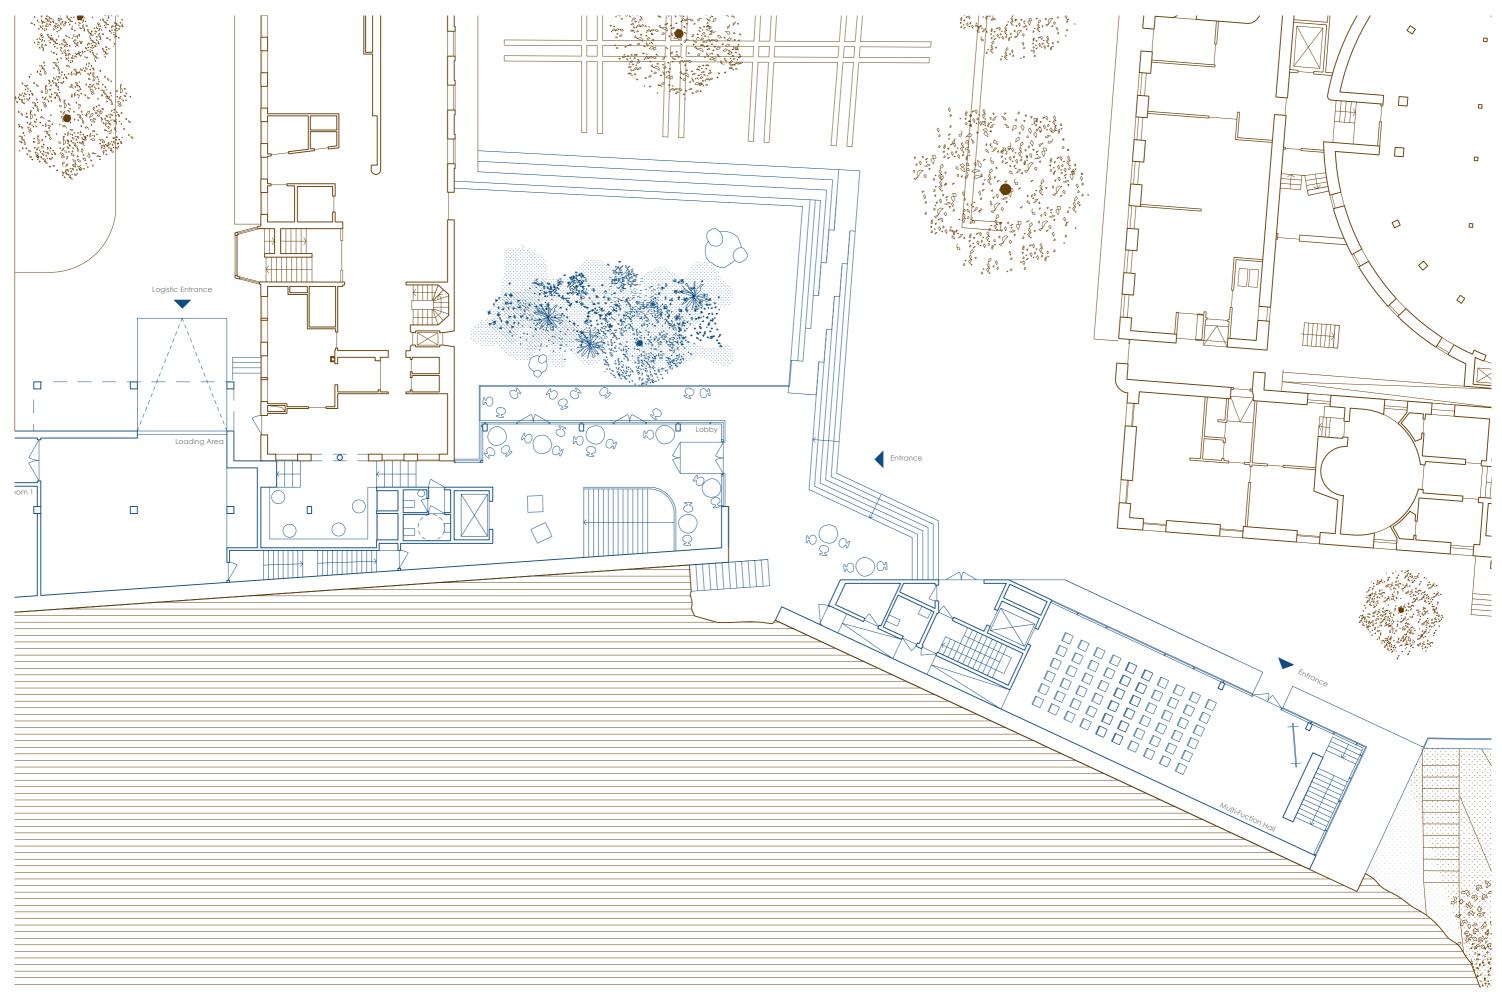

0 0.1 0.5km

Public Access

Park

Odengatan

Extension of Stockholm City Library

Extension of Stockholm City Library

64