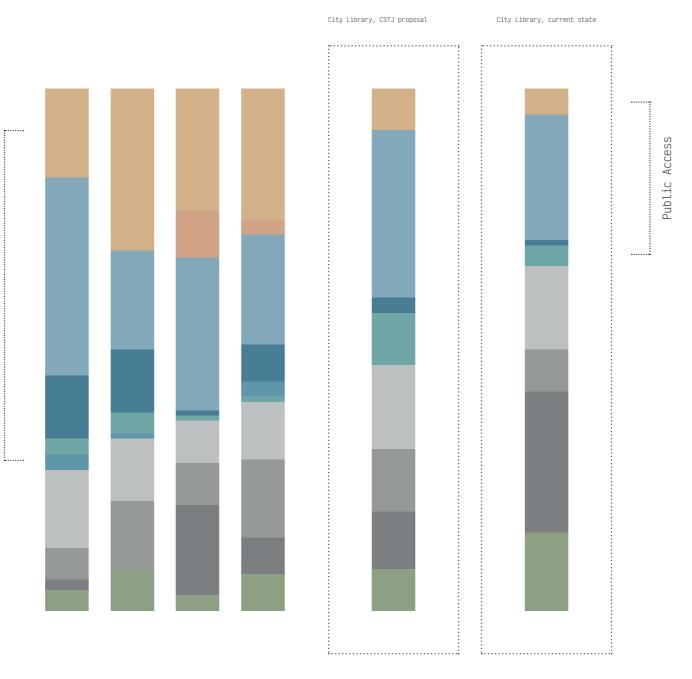

Current Issue | Overloaded Spaces

Current Issue | Disproportionate Programme

Mechelen Public Library

LocHal Library

Oodi Helsinki Central Library

Deichman Library

Mechelen Public Library | Korteknie Stuhlmacher Architecten + Callebaut Architecten | 2019 Area: 4500 sqm | Location: Mechelen, Belgium

LocHal Library | CIVIC Architects | 2019 Area: 7000 sqm | Location: Tilburg, Netherlands

|                            | 3%  |
|----------------------------|-----|
| Public Room 620 sqm        |     |
| Reading 3955 sqm 2         | 21% |
| Group Room 1130 sgm        | 7%  |
| Digital Reading 580 sqm    | 3%  |
| Children's Library 280 sqm | 1%  |
| Circulation 2125 sqm       | 11% |
| Services 2940 sqn          | 15% |
|                            | 7%  |
| Administration 1335 sqm    | 7%  |