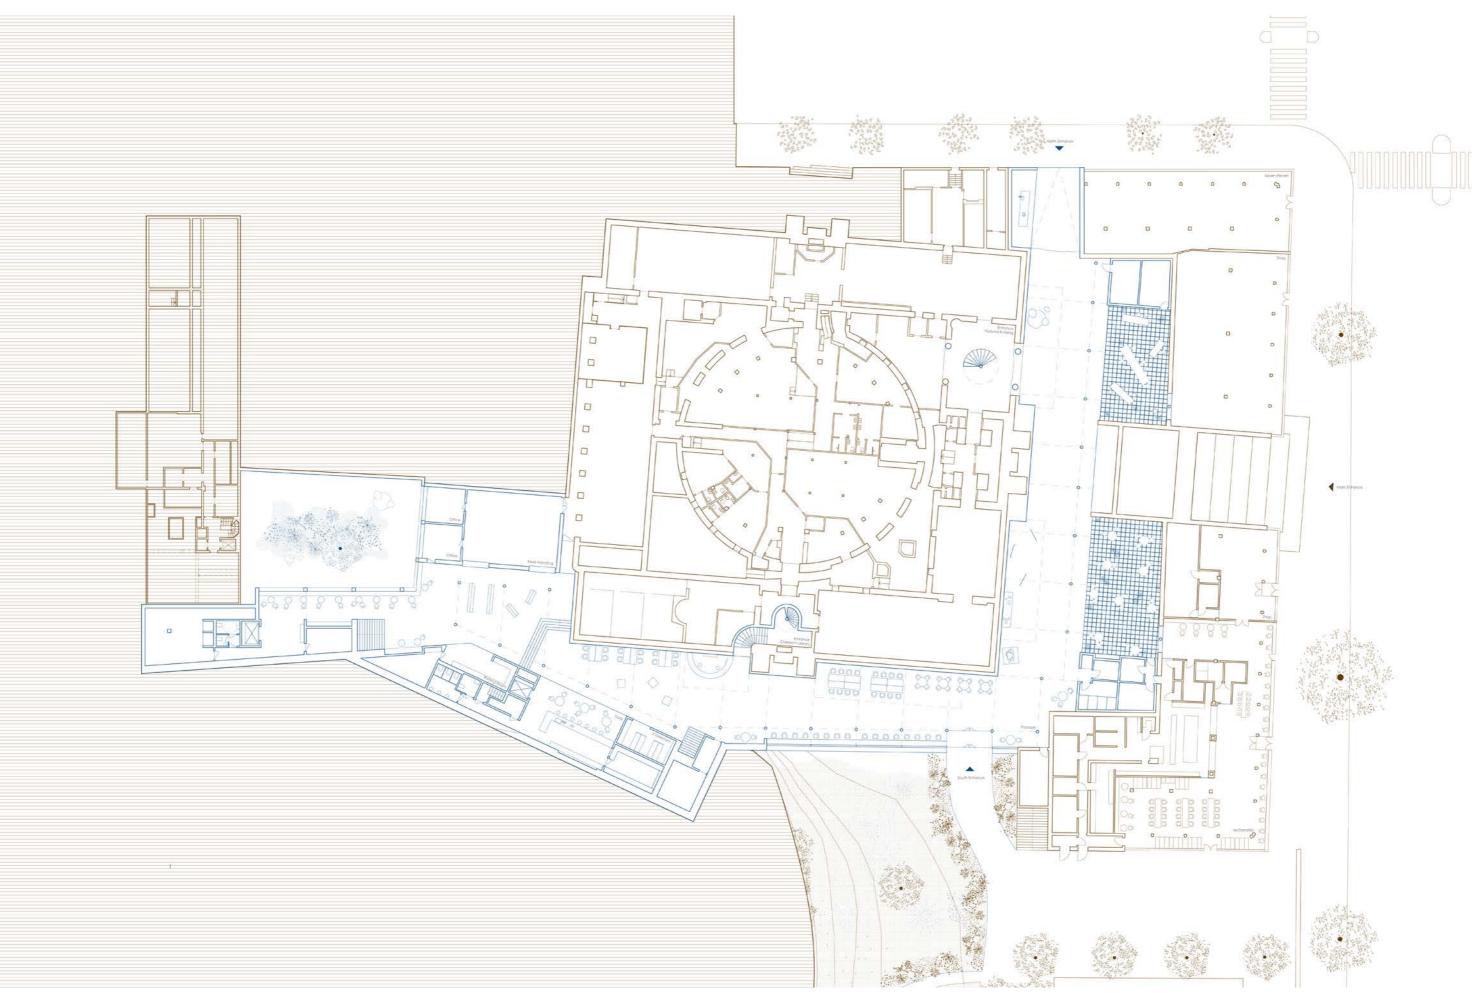

0 0.1 0.5km

Public Access

Park

Odengatan

Extension of Stockholm City Library

Extension of Stockholm City Library

64