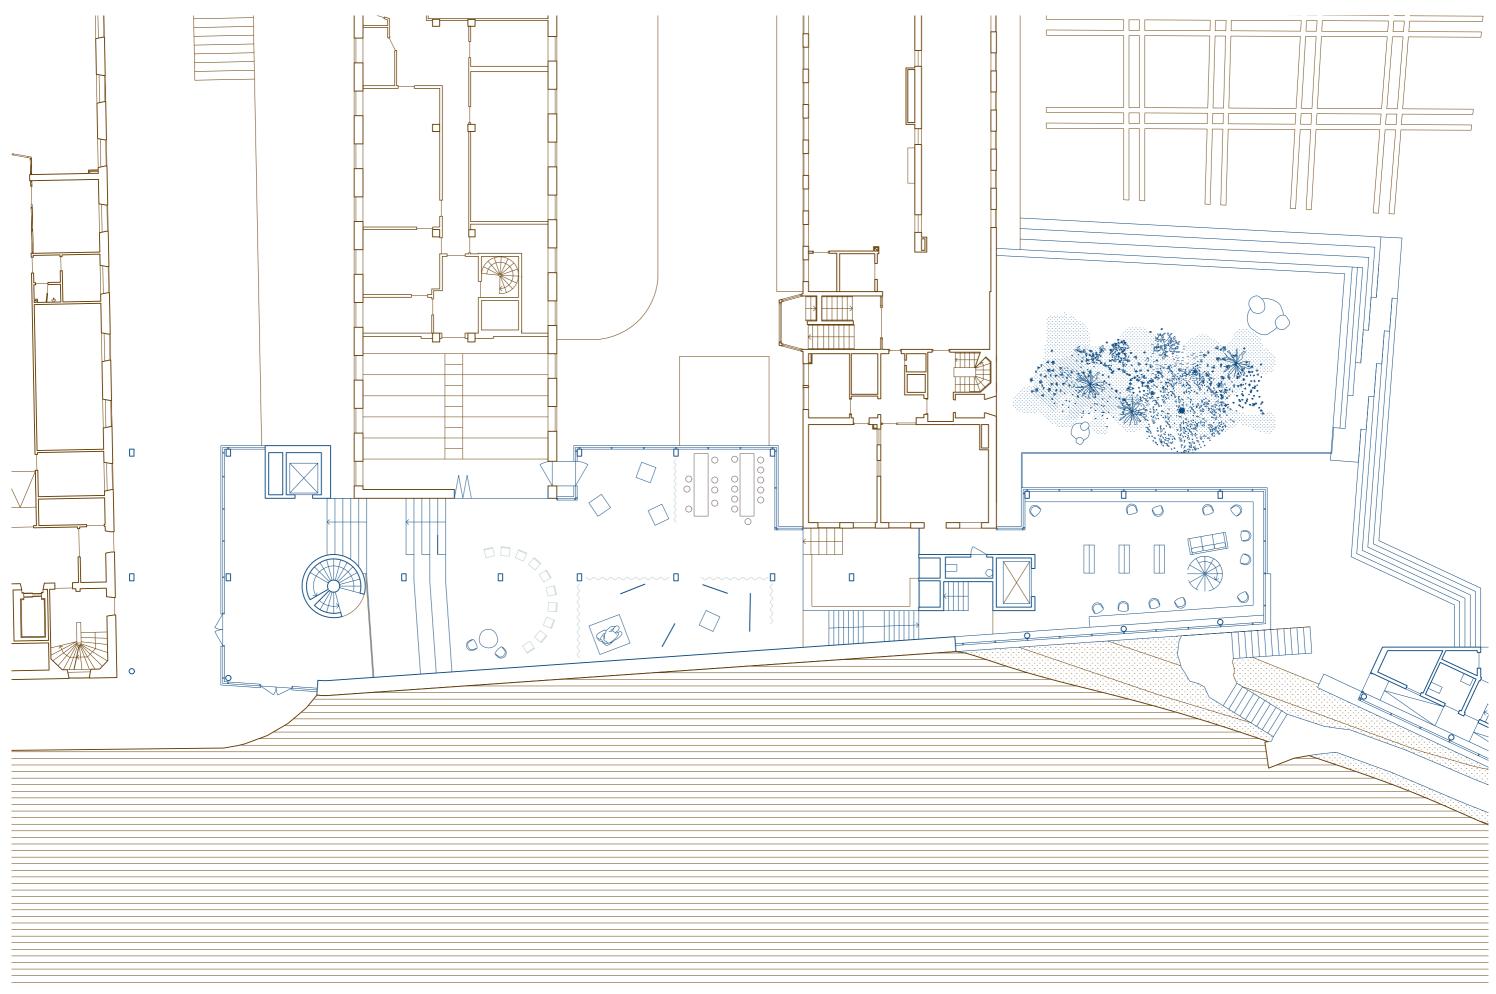

0 0.1 0.5km

Public Access

Park

Odengatan

Extension of Stockholm City Library

Extension of Stockholm City Library

64

## Interior

Interior

209 sqm 40 sqm 207 sqm 209 sqm 32 sqm 122 sqm 147 sqm 260 sqm 82 sqm 133 sqm 128 sqm 108 sqm 79 sqm 121 sqm 61 sqm 1450 sqm 514 sqm

514 sqm 66 sqm 123 sqm 108 sqm

Extension of Stockholm City Library