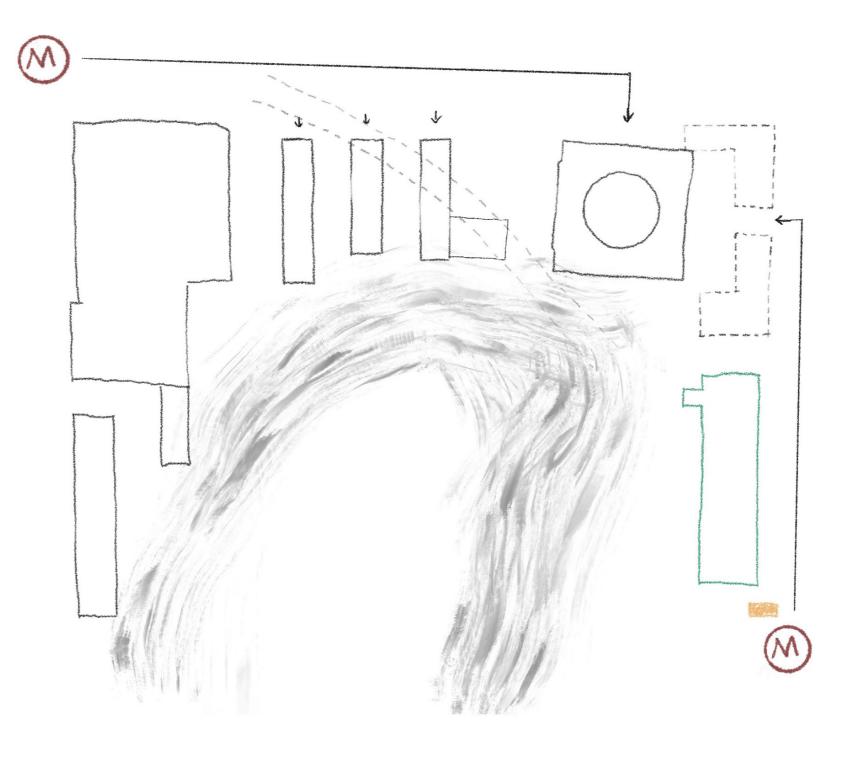

Interiors Buildings Cities MSc4

[Palace]

Extension of Stockholm City Library

Extension of Stockholm City Library

City

Site Plan | Current Situation

05.02.2024

Current Issue | Ways of Approaching

0 0.1 0.5km

Public Access

Park

Odengatan

Extension of Stockholm City Library

Extension of Stockholm City Library

64