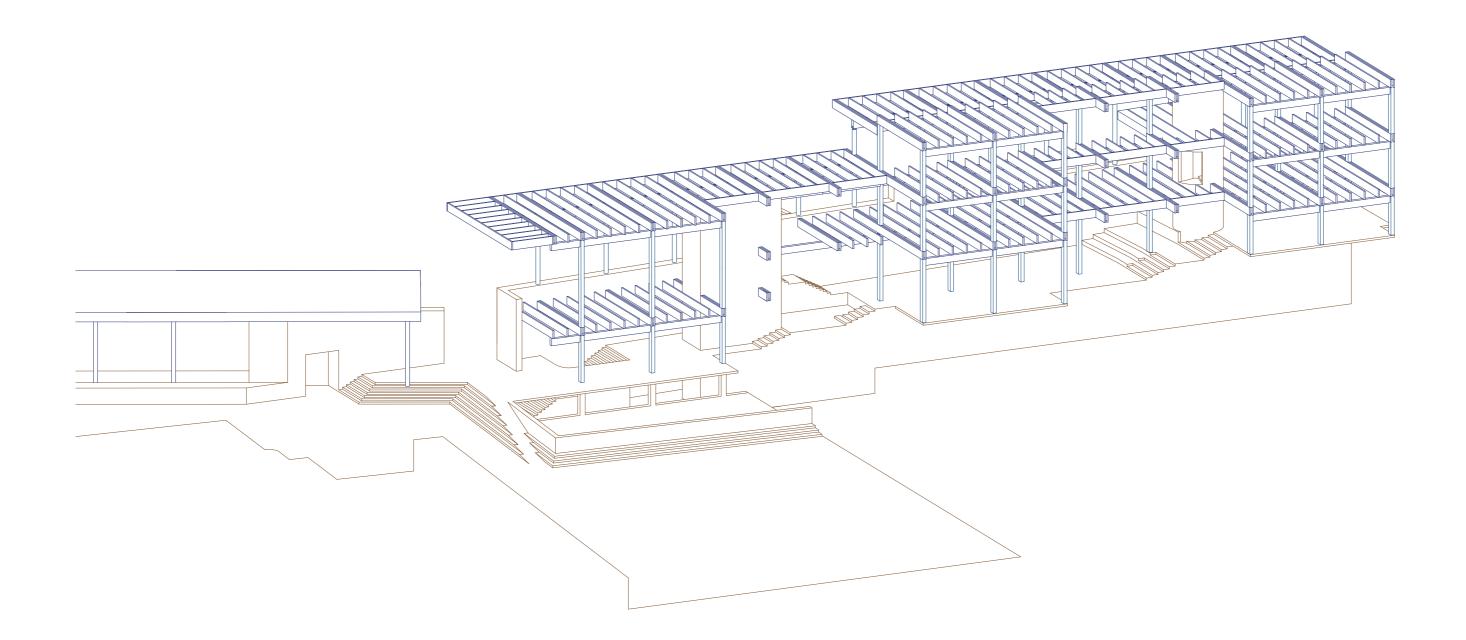

m | Location: Mechelen, Belgium





























LocHal Library | CIVIC Architects | 2019 Area: 7000 sqm | Location: Tilburg, Netherlands













|                            | 3%  |
|----------------------------|-----|
| Public Room 620 sqm        |     |
| Reading 3955 sqm 2         | 21% |
| Group Room 1130 sgm        | 7%  |
| Digital Reading 580 sqm    | 3%  |
| Children's Library 280 sqm | 1%  |
| Circulation 2125 sqm       | 11% |
| Services 2940 sqn          | 15% |
|                            | 7%  |
| Administration 1335 sqm    | 7%  |

0 0.1 0.5km















Public Access





Park

Odengatan



















Extension of Stockholm City Library





























Extension of Stockholm City Library























64

























## Interior

Interior



209 sqm 40 sqm 207 sqm 209 sqm 32 sqm 122 sqm 147 sqm 260 sqm 82 sqm 133 sqm 128 sqm 108 sqm 79 sqm 121 sqm 61 sqm 1450 sqm 514 sqm

514 sqm 66 sqm 123 sqm 108 sqm









Extension of Stockholm City Library



















C



86











































Event Space









Interior









Climate strategy



Extension of Stockholm City Library

Studio and Research Mentors

Daniel Rosbottom Mark Pimlott Susanne Pietsch Sam De Vocht

Matthijs Klooster

Jurjen Zeinstra Sereh Mandias