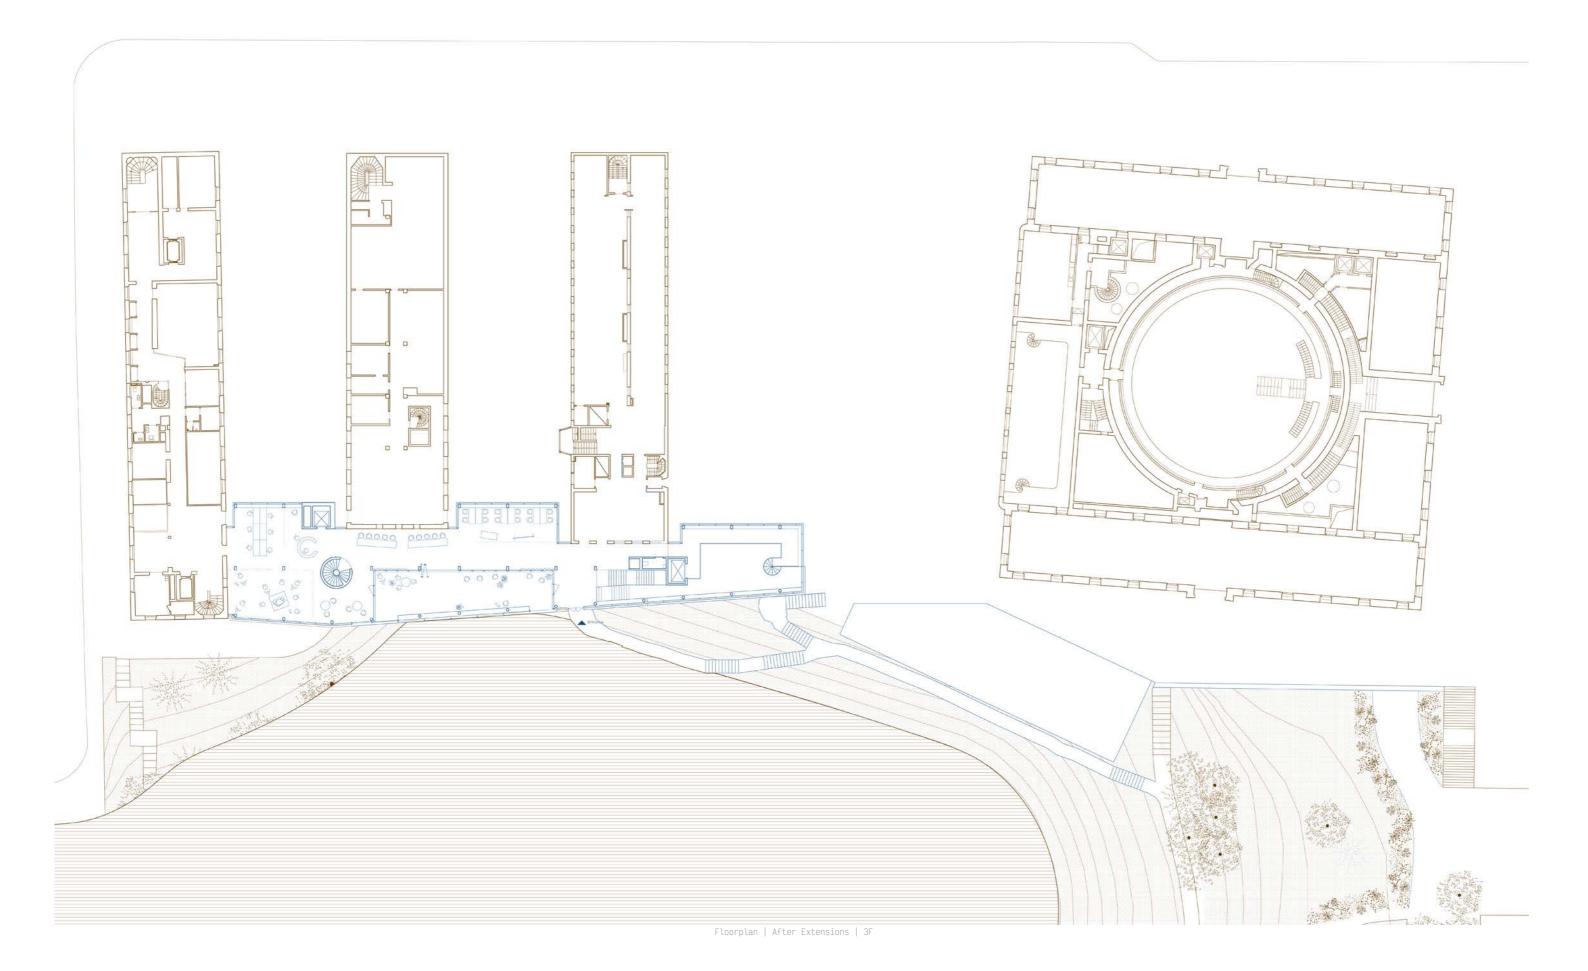

0 0.1 0.5km

Public Access

Park

Odengatan

Extension of Stockholm City Library

Extension of Stockholm City Library

64