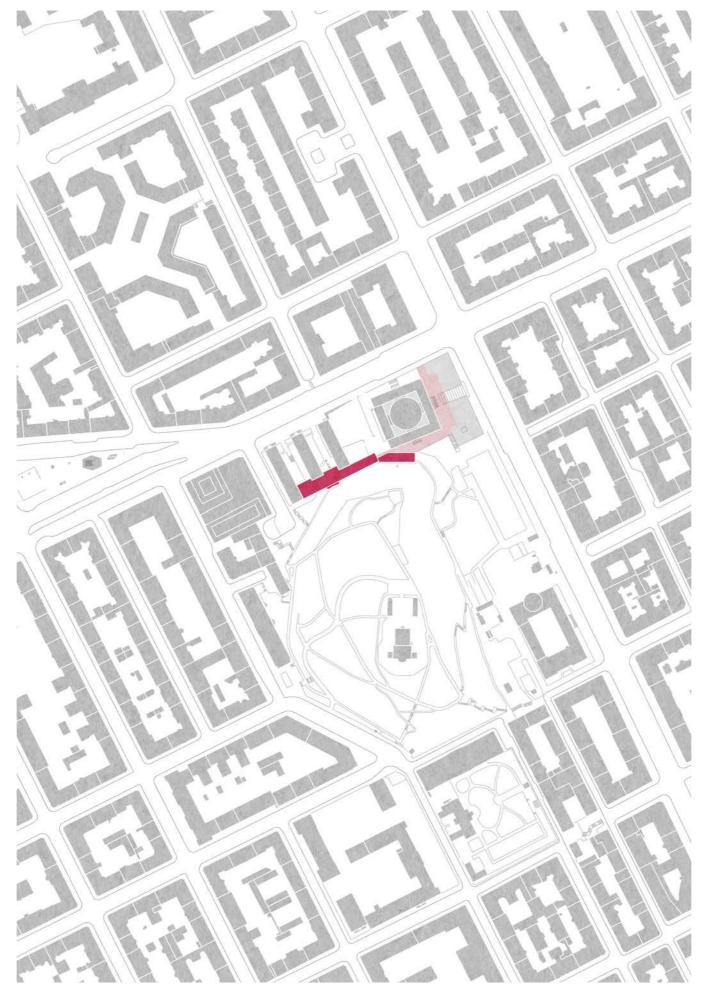

Interiors Buildings Cities MSc4

[Palace]

Extension of Stockholm City Library

Extension of Stockholm City Library

City

Site Plan | Current Situation

05.02.2024

Current Issue | Ways of Approaching

0 0.1 0.5km

Public Access

Park

Odengatan

Extension of Stockholm City Library

Extension of Stockholm City Library

64