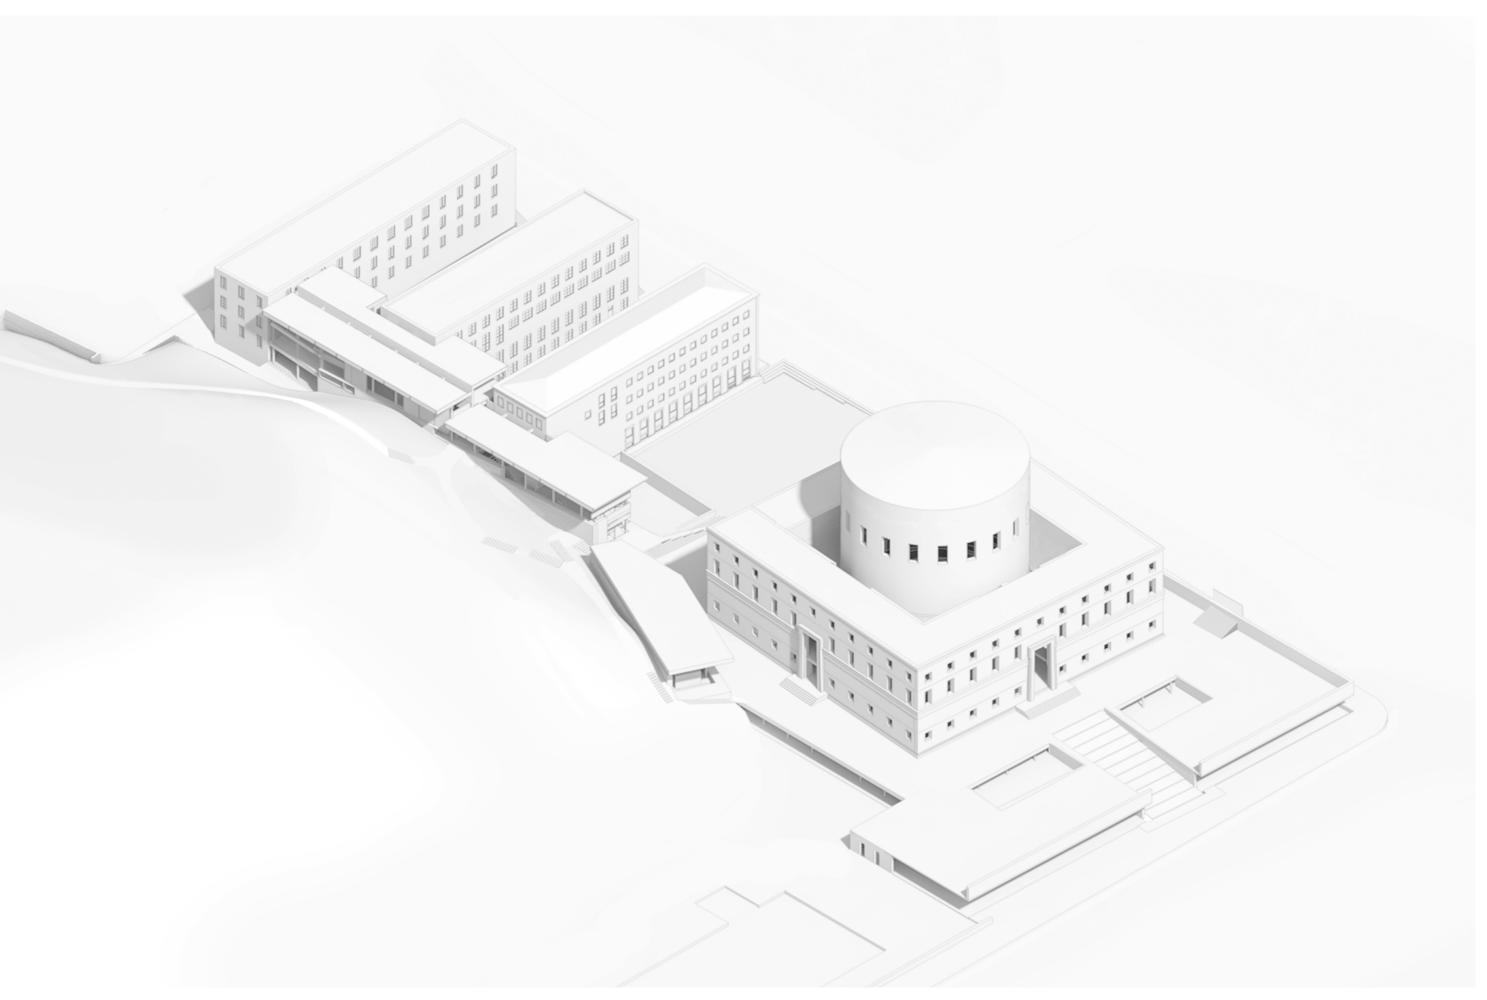

## Interior

Interior

209 sqm 40 sqm 207 sqm 209 sqm 32 sqm 122 sqm 147 sqm 260 sqm 82 sqm 133 sqm 128 sqm 108 sqm 79 sqm 121 sqm 61 sqm 1450 sqm 514 sqm

514 sqm 66 sqm 123 sqm 108 sqm

Extension of Stockholm City Library