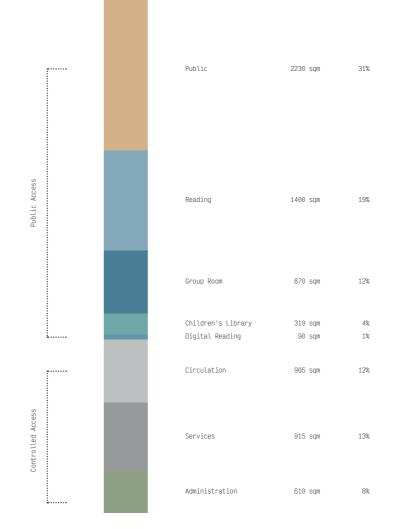

## Interior

Interior

209 sqm 40 sqm 207 sqm 209 sqm 32 sqm 122 sqm 147 sqm 260 sqm 82 sqm 133 sqm 128 sqm 108 sqm 79 sqm 121 sqm 61 sqm 1450 sqm 514 sqm

514 sqm 66 sqm 123 sqm 108 sqm

Extension of Stockholm City Library