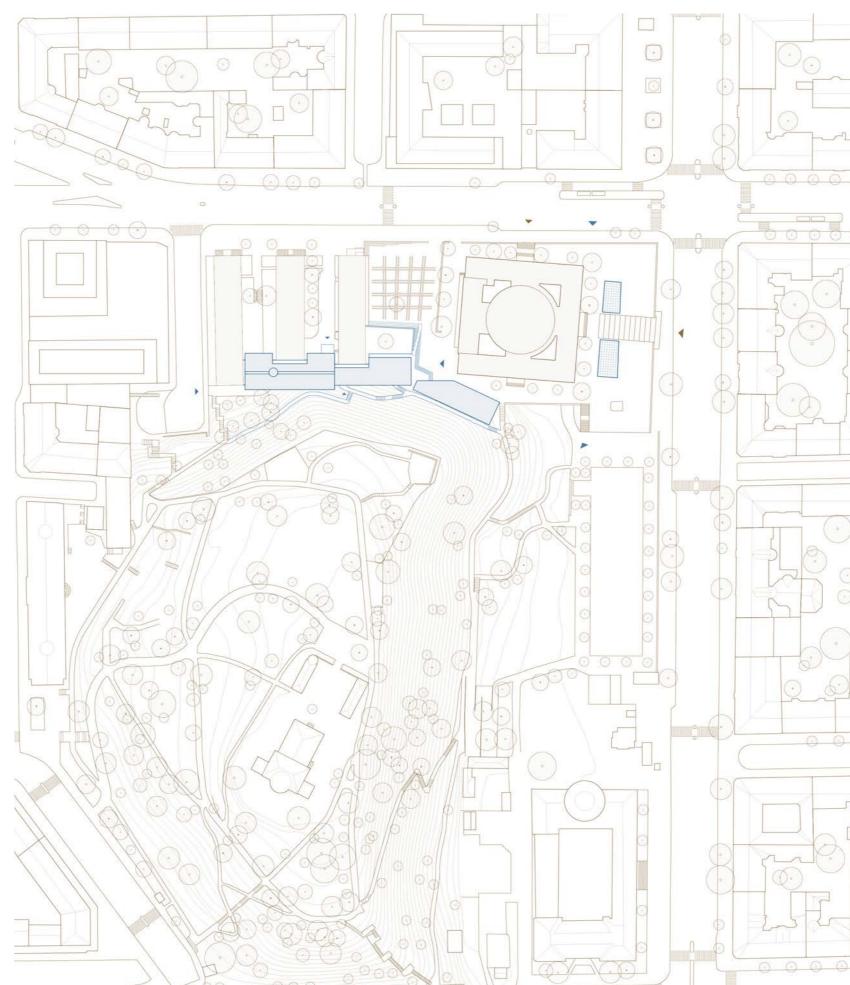

0 0.1 0.5km

Public Access

Park

Odengatan

Extension of Stockholm City Library

Extension of Stockholm City Library

64