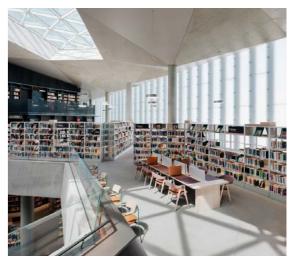

gramme



Mechelen Public Library



LocHal Library



Oodi Helsinki Central Library



Deichman Library



Mechelen Public Library | Korteknie Stuhlmacher Architecten + Callebaut Architecten | 2019 Area: 4500 sqm | Location: Mechelen, Belgium





























LocHal Library | CIVIC Architects | 2019 Area: 7000 sqm | Location: Tilburg, Netherlands













|                            | 3%  |
|----------------------------|-----|
| Public Room 620 sqm        |     |
| Reading 3955 sqm 2         | 21% |
| Group Room 1130 sgm        | 7%  |
| Digital Reading 580 sqm    | 3%  |
| Children's Library 280 sqm | 1%  |
| Circulation 2125 sqm       | 11% |
| Services 2940 sqn          | 15% |
|                            | 7%  |
| Administration 1335 sqm    | 7%  |

0 0.1 0.5km















Public Access





Park

Odengatan



















Extension of Stockholm City Library





























Extension of Stockholm City Library























64

























## Interior

Interior



209 sqm 40 sqm 207 sqm 209 sqm 32 sqm 122 sqm 147 sqm 260 sqm 82 sqm 133 sqm 128 sqm 108 sqm 79 sqm 121 sqm 61 sqm 1450 sqm 514 sqm

514 sqm 66 sqm 123 sqm 108 sqm









Extension of Stockholm City Library



















C



86











































Event Space









Interior









Climate strategy



Extension of Stockholm City Library

Studio and Research Mentors

Daniel Rosbottom Mark Pimlott Susanne Pietsch Sam De Vocht

Matthijs Klooster

Jurjen Zeinstra Sereh Mandias