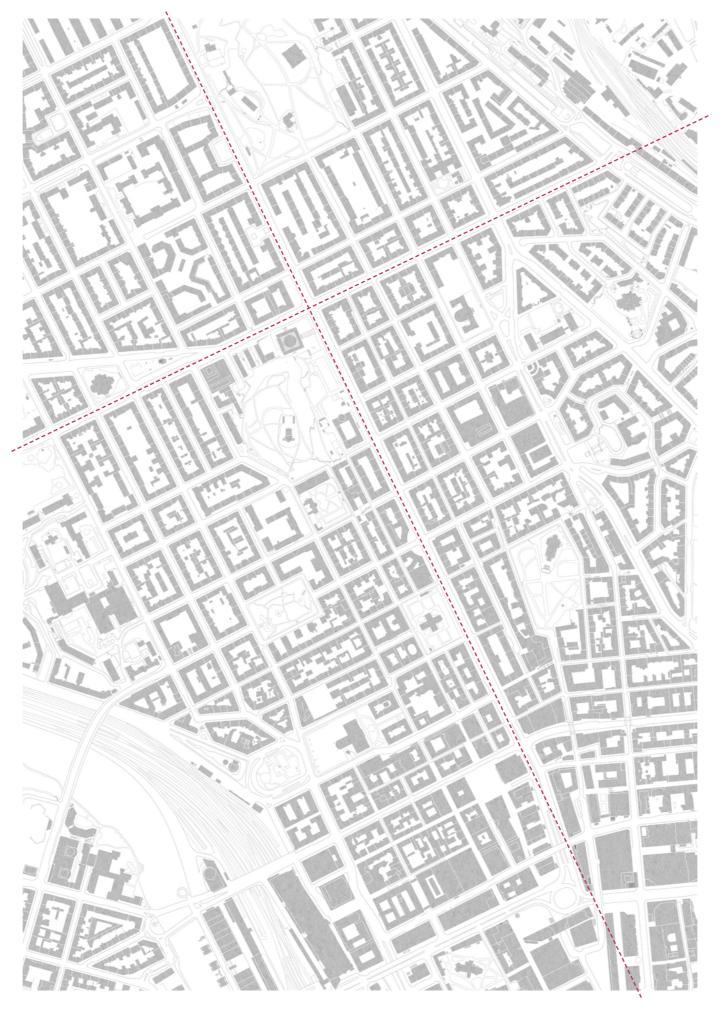

0 0.1 0.5km

Public Access

Park

Odengatan

Extension of Stockholm City Library

Extension of Stockholm City Library

64