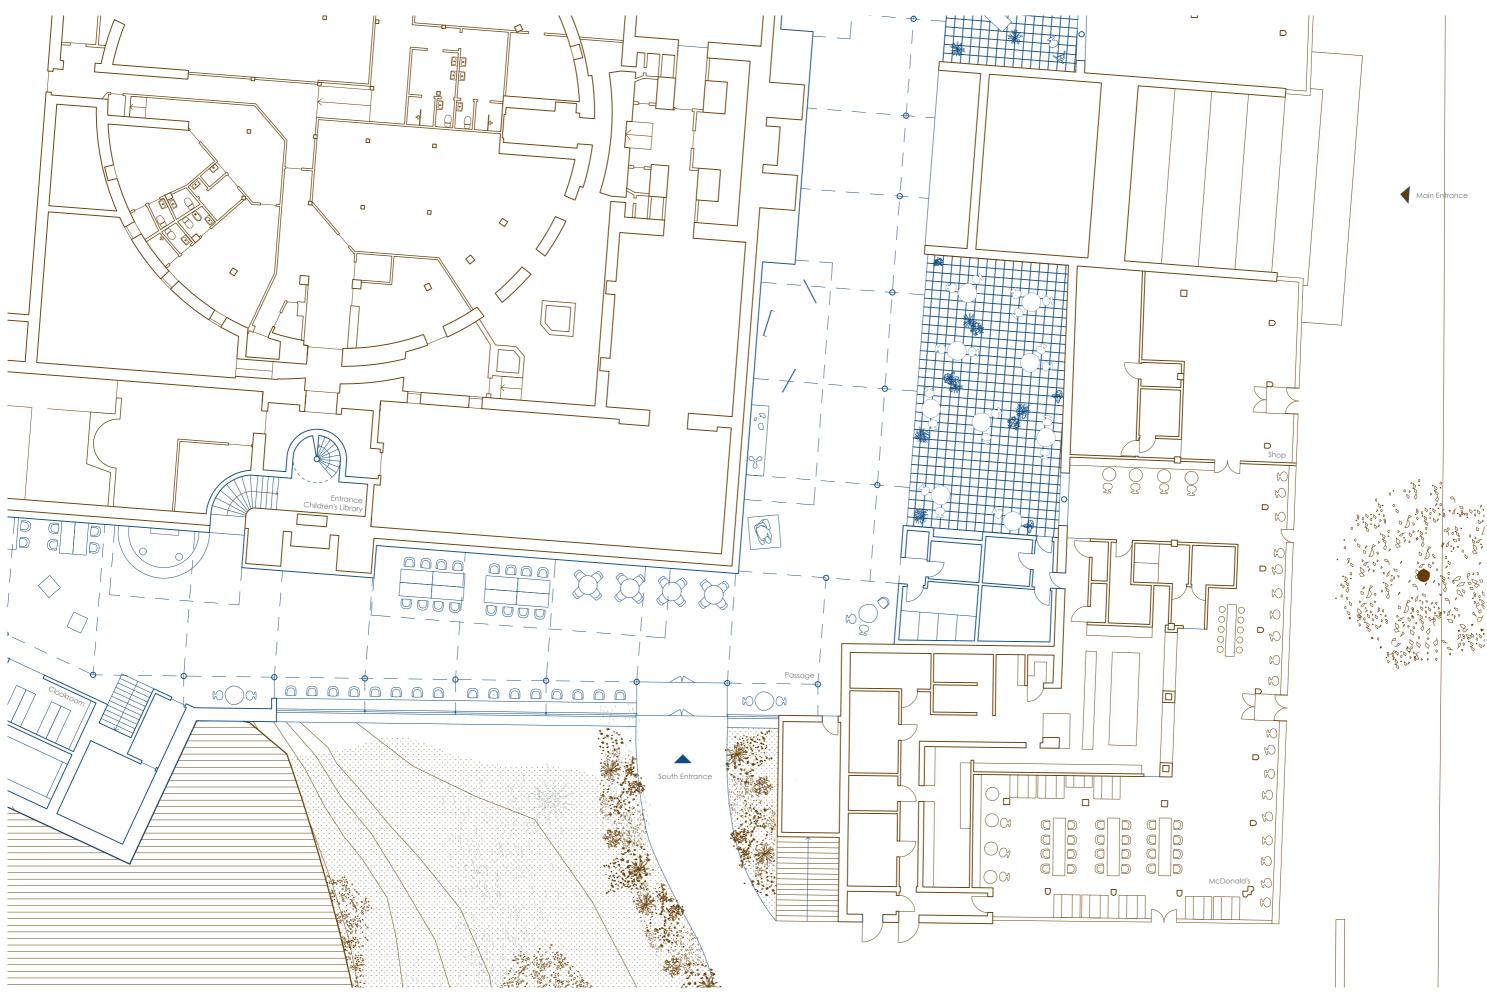

## Interior

Interior

209 sqm 40 sqm 207 sqm 209 sqm 32 sqm 122 sqm 147 sqm 260 sqm 82 sqm 133 sqm 128 sqm 108 sqm 79 sqm 121 sqm 61 sqm 1450 sqm 514 sqm

514 sqm 66 sqm 123 sqm 108 sqm

Extension of Stockholm City Library