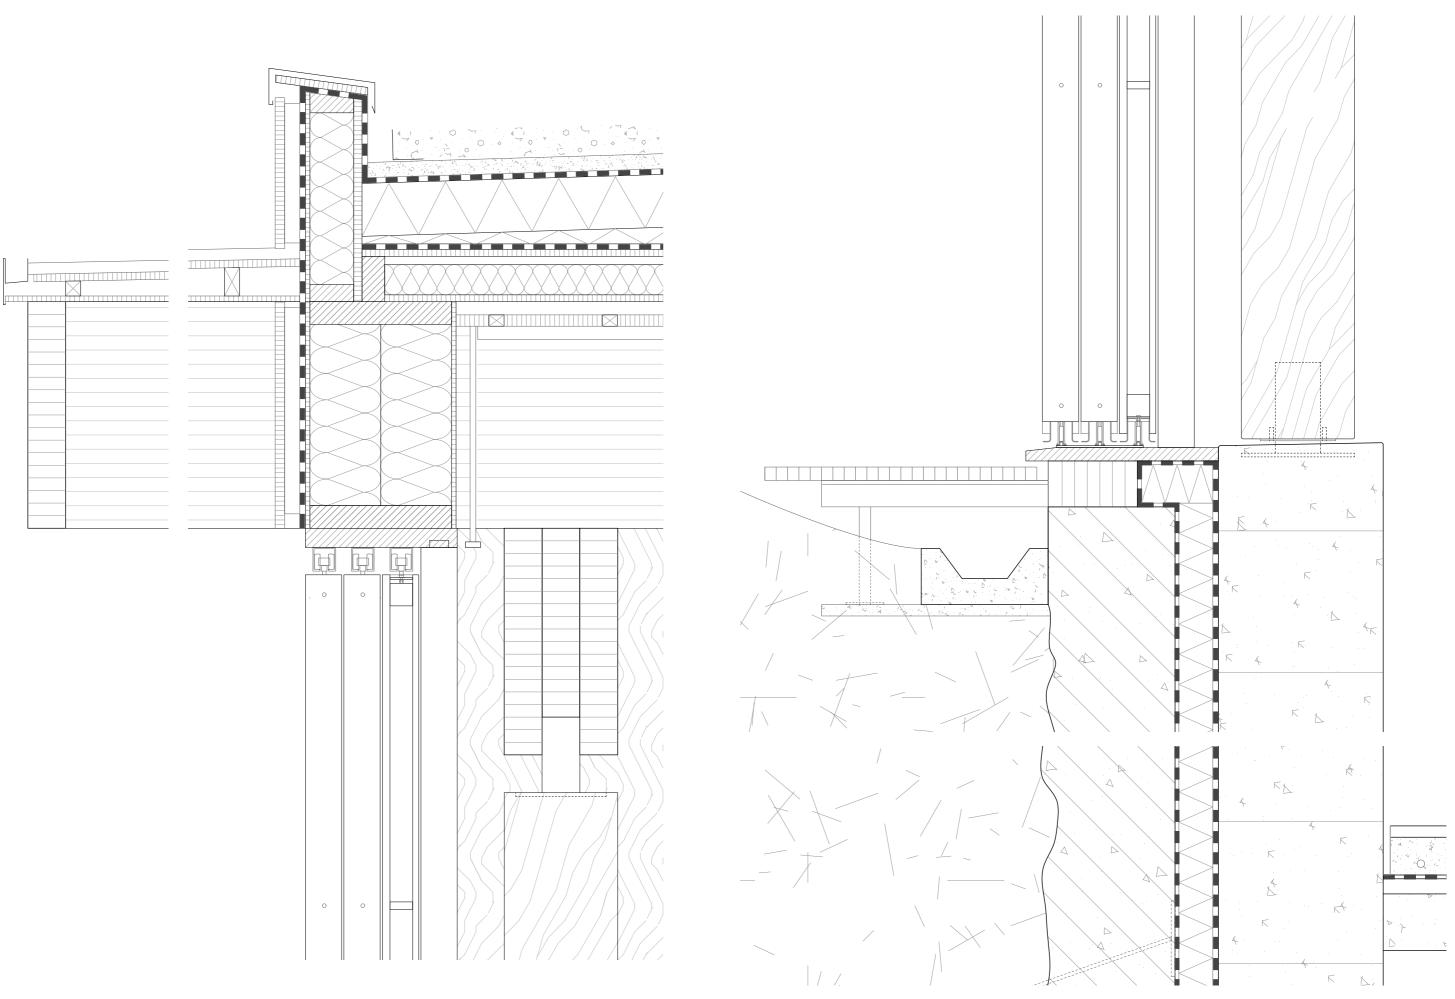

0 sgm        | 7%  |
| Digital Reading 580 sqm    | 3%  |
| Children's Library 280 sqm | 1%  |
| Circulation 2125 sqm       | 11% |
| Services 2940 sqn          | 15% |
|                            | 7%  |
| Administration 1335 sqm    | 7%  |

0 0.1 0.5km















Public Access





Park

Odengatan



















Extension of Stockholm City Library





























Extension of Stockholm City Library























64

























## Interior

Interior



209 sqm 40 sqm 207 sqm 209 sqm 32 sqm 122 sqm 147 sqm 260 sqm 82 sqm 133 sqm 128 sqm 108 sqm 79 sqm 121 sqm 61 sqm 1450 sqm 514 sqm

514 sqm 66 sqm 123 sqm 108 sqm









Extension of Stockholm City Library



















C



86











































Event Space









Interior









Climate strategy



Extension of Stockholm City Library

Studio and Research Mentors

Daniel Rosbottom Mark Pimlott Susanne Pietsch Sam De Vocht

Matthijs Klooster

Jurjen Zeinstra Sereh Mandias