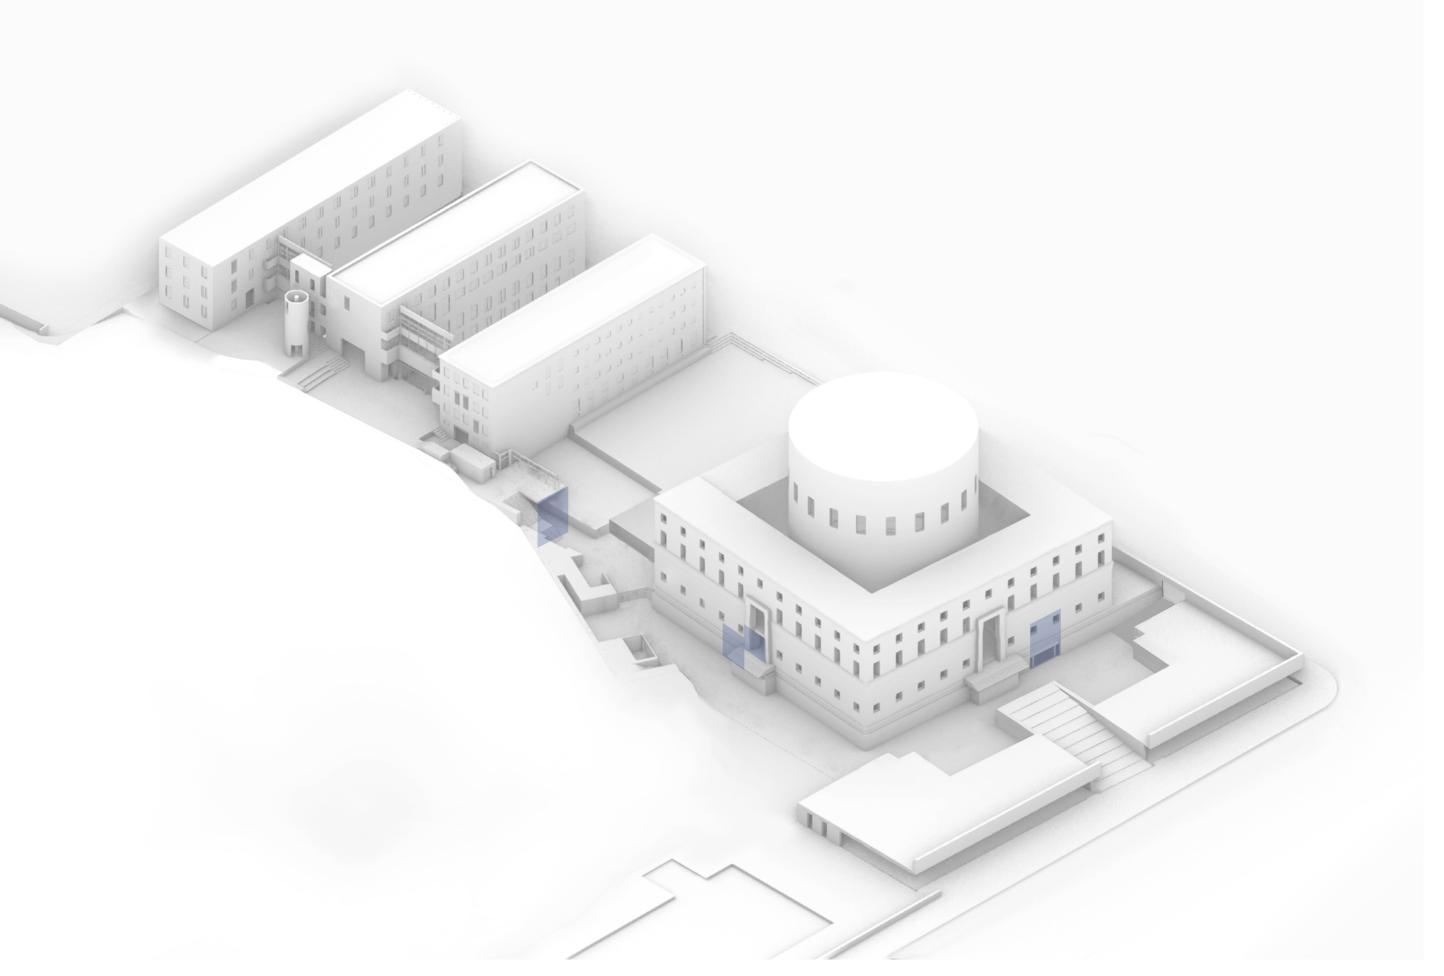

0 0.1 0.5km

Public Access

Park

Odengatan

Extension of Stockholm City Library

Extension of Stockholm City Library

64