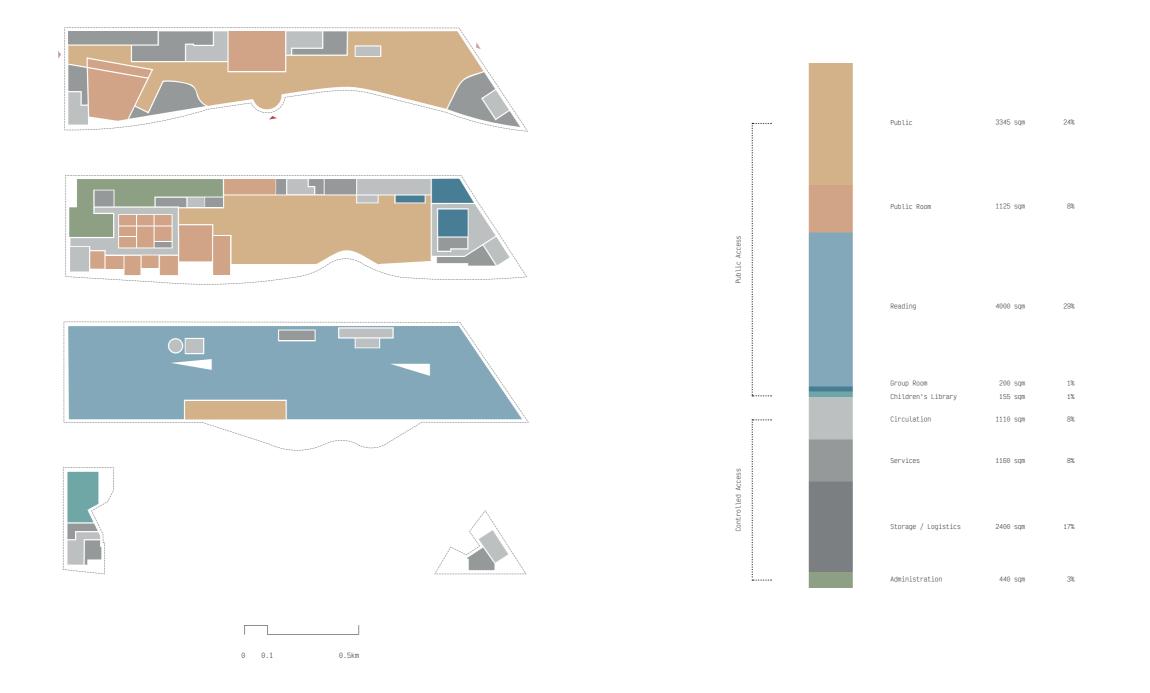

0 0.1 0.5km

Public Access

Park

Odengatan

Extension of Stockholm City Library

Extension of Stockholm City Library

64