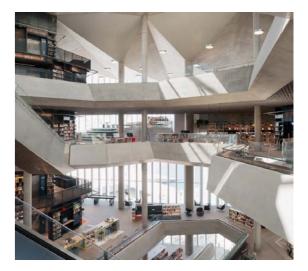

Programme



Mechelen Public Library



LocHal Library



Oodi Helsinki Central Library



Deichman Library



Mechelen Public Library | Korteknie Stuhlmacher Architecten + Callebaut Architecten | 2019 Area: 4500 sqm | Location: Mechelen, Belgium





























LocHal Library | CIVIC Architects | 2019 Area: 7000 sqm | Location: Tilburg, Netherlands













|                            | 3%  |
|----------------------------|-----|
| Public Room 620 sqm        |     |
| Reading 3955 sqm 2         | 21% |
| Group Room 1130 sgm        | 7%  |
| Digital Reading 580 sqm    | 3%  |
| Children's Library 280 sqm | 1%  |
| Circulation 2125 sqm       | 11% |
| Services 2940 sqn          | 15% |
|                            | 7%  |
| Administration 1335 sqm    | 7%  |

0 0.1 0.5km















Public Access





Park

Odengatan



















Extension of Stockholm City Library





























Extension of Stockholm City Library























64

























## Interior

Interior



209 sqm 40 sqm 207 sqm 209 sqm 32 sqm 122 sqm 147 sqm 260 sqm 82 sqm 133 sqm 128 sqm 108 sqm 79 sqm 121 sqm 61 sqm 1450 sqm 514 sqm

514 sqm 66 sqm 123 sqm 108 sqm









Extension of Stockholm City Library



















C



86











































Event Space









Interior









Climate strategy



Extension of Stockholm City Library

Studio and Research Mentors

Daniel Rosbottom Mark Pimlott Susanne Pietsch Sam De Vocht

Matthijs Klooster

Jurjen Zeinstra Sereh Mandias