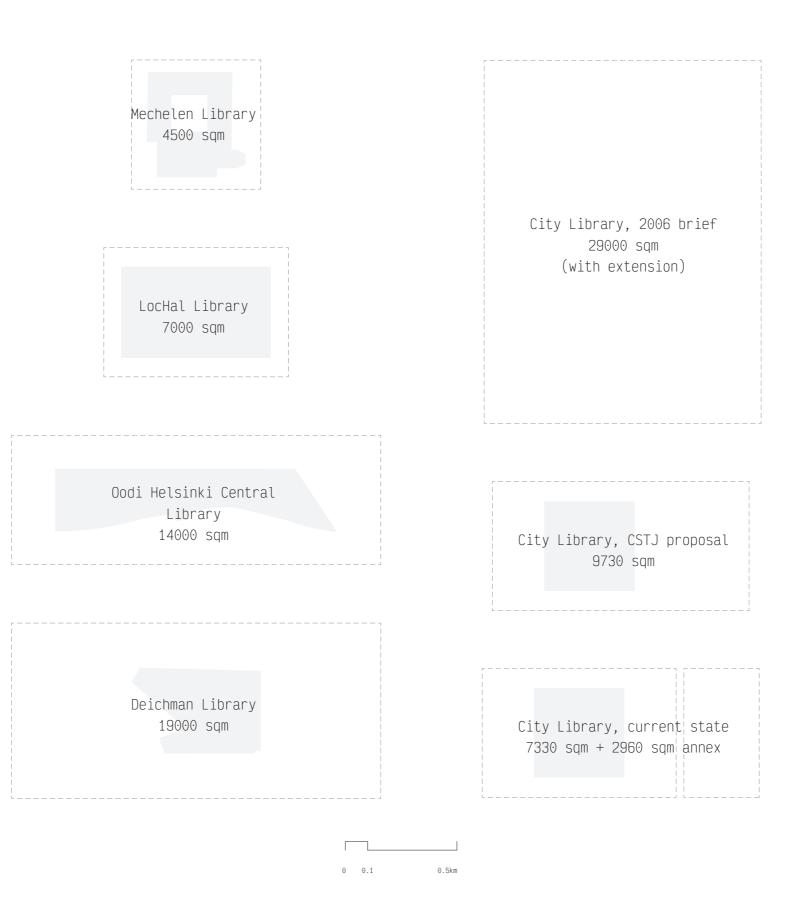

Current Issue | Overloaded Spaces

Current Issue | Disproportionate Programme

Mechelen Public Library

LocHal Library

Oodi Helsinki Central Library

Deichman Library

Mechelen Public Library | Korteknie Stuhlmacher Architecten + Callebaut Architecten | 2019 Area: 4500 sqm | Location: Mechelen, Belgium

LocHal Library | CIVIC Architects | 2019 Area: 7000 sqm | Location: Tilburg, Netherlands

|                            | 3%  |
|----------------------------|-----|
| Public Room 620 sqm        |     |
| Reading 3955 sqm 2         | 21% |
| Group Room 1130 sgm        | 7%  |
| Digital Reading 580 sqm    | 3%  |
| Children's Library 280 sqm | 1%  |
| Circulation 2125 sqm       | 11% |
| Services 2940 sqn          | 15% |
|                            | 7%  |
| Administration 1335 sqm    | 7%  |