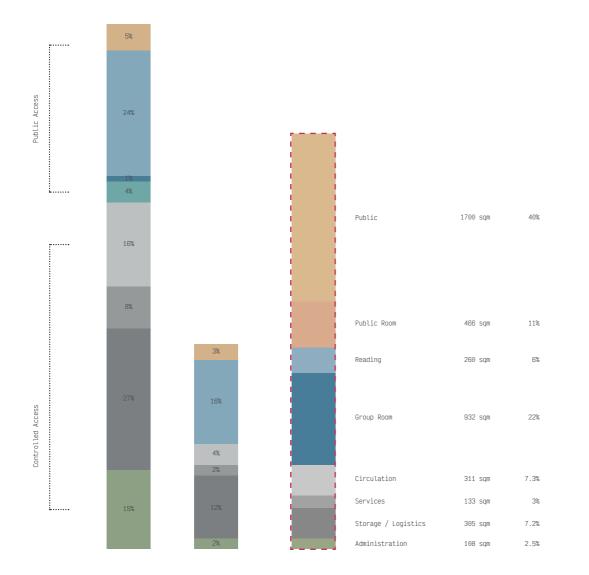

LocHal Library | CIVIC Architects | 2019 Area: 7000 sqm | Location: Tilburg, Netherlands

|                            | 3%  |
|----------------------------|-----|
| Public Room 620 sqm        |     |
| Reading 3955 sqm 2         | 21% |
| Group Room 1130 sgm        | 7%  |
| Digital Reading 580 sqm    | 3%  |
| Children's Library 280 sqm | 1%  |
| Circulation 2125 sqm       | 11% |
| Services 2940 sqn          | 15% |
|                            | 7%  |
| Administration 1335 sqm    | 7%  |