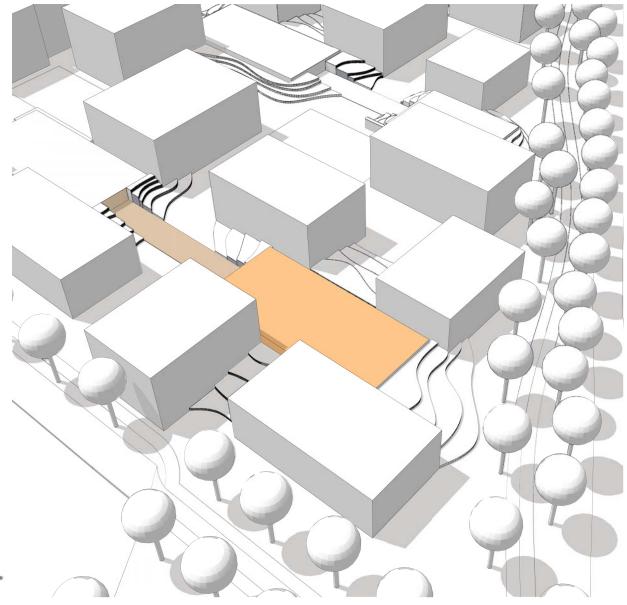

## GREEN 'HUB'ITATION - Collective space > Block

## LANDSCAPE/PARK AS 'IDENTIFIER'

## Collective space per block