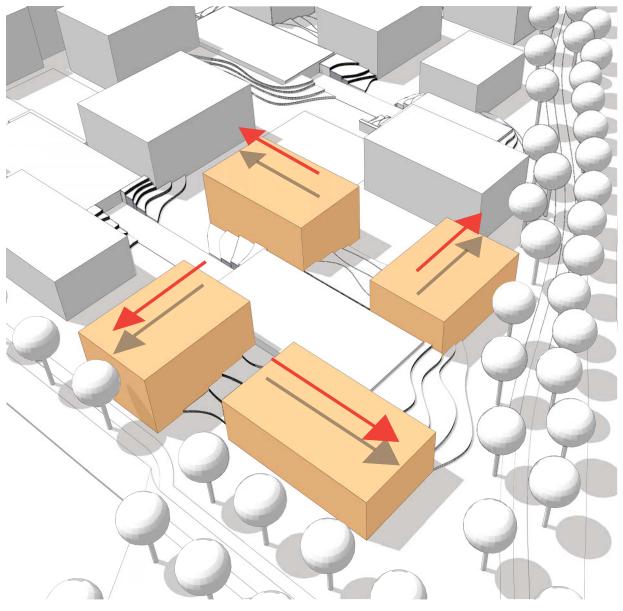

## **GREEN 'HUB'ITATION - Visual Connection**

### LANDSCAPE/PARK AS 'IDENTIFIER'

**Shift in blocks > more visual connections** 