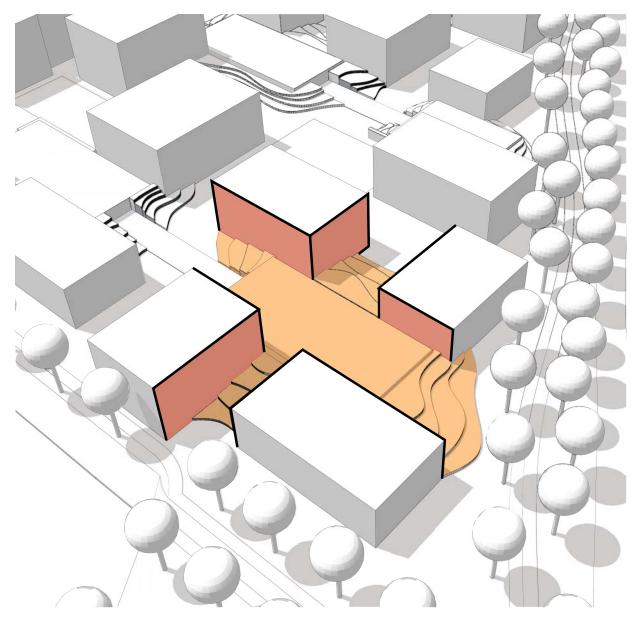

## **GREEN 'HUB'ITATION - Collective space - Multiple blocks**

LANDSCAPE/PARK AS 'CONNECTOR'

LANDSCAPE/PARK AS 'IDENTIFIER'

**Collective space - Multiple blocks** 

LANDSCAPE/PARK AS 'DAMPENER'

LANDSCAPE/PARK AS 'RECREATION'