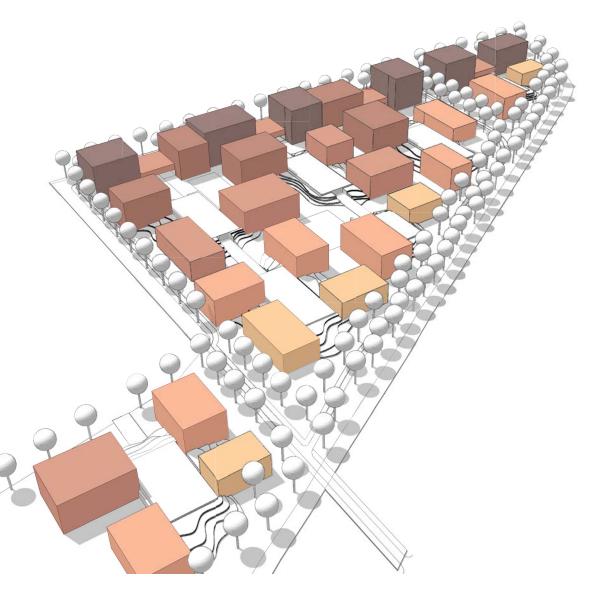

Ring' for the city

LANDSCAPE/PARK AS 'IDENTIFIER'

LANDSCAPE/PARK AS '**dampener'** 

LANDSCAPE/PARK AS 'RECREATION'





# Pre P2 Presentation excerpts

## **GREEN 'HUB'ITATION - Permeability (1)**

### LANDSCAPE/PARK AS 'CONNECTOR'

'Green fingers' connect to Green Ring

## GREEN 'HUB'ITATION - Permeability (2)

### LANDSCAPE/PARK AS 'CONNECTOR'



## **GREEN 'HUB'ITATION - Grouping**

LANDSCAPE/PARK AS 'CONNECTOR'

## LANDSCAPE/PARK AS 'IDENTIFIER'

Hierarchy of space - grouped blocks

LANDSCAPE/PARK AS 'DAMPENER'

LANDSCAPE/PARK AS '**recreation'** 





## **GREEN 'HUB'ITATION - Densification**

LANDSCAPE/PARK AS 'CONNECTOR'

## LANDSCAPE/PARK AS 'IDENTIFIER'

**Hierarchy of space - Build height transition** 

LANDSCAPE/PARK AS **'dampener'** 

LANDSCAPE/PARK AS '**recreation'** 





## **GREEN 'HUB'ITATION - Visual Connection**

### LANDSCAPE/PARK AS 'IDENTIFIER'

**Shift in blocks > more visual connections** 





## GREEN 'HUB'ITATION - Collective space > Block

## LANDSCAPE/PARK AS 'IDENTIFIER'

## Collective space per block





## **GREEN 'HUB'ITATION - Collective space - Multiple blocks**

LANDSCAPE/PARK AS 'CONNECTOR'

LANDSCAPE/PARK AS 'IDENTIFIER'

**Collective space - Multiple blocks** 

LANDSCAPE/PARK AS 'DAMPENER'

LANDSCAPE/PARK AS 'RECREATION'





## **GREEN 'HUB'ITATION - 'Hidden' Parking**

### LANDSCAPE/PARK AS 'DAMPENER'

## Landscape continues over parking





## GREEN 'HUB'ITATION - Landscape of activity

LANDSCAPE/PARK AS 'CONNECTOR'

LANDSCAPE/PARK AS 'IDENTIFIER'

LANDSCAPE/PARK AS 'DAMPENER'

## LANDSCAPE/PARK AS 'RECREATION'

Raised landsc