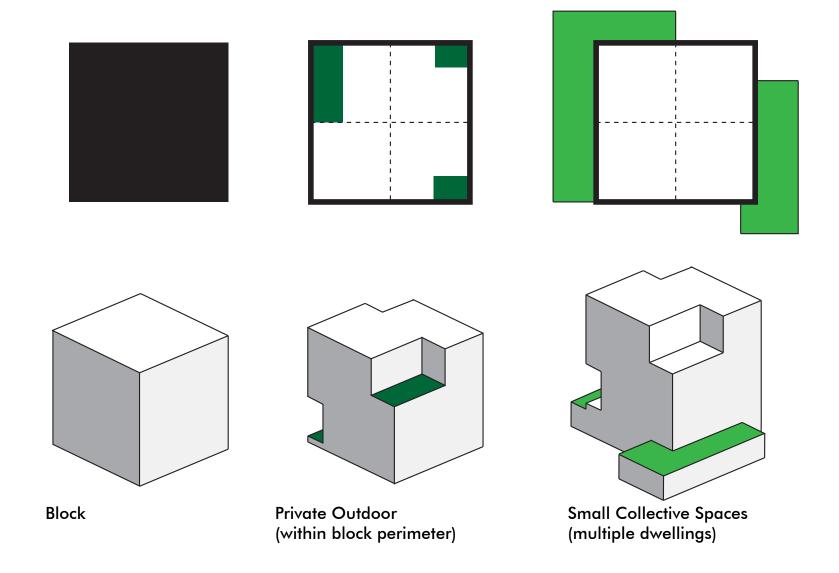

## GREEN 'HUB'ITATION - Collective space > Block

## LANDSCAPE/PARK AS 'IDENTIFIER'

## Collective space per block