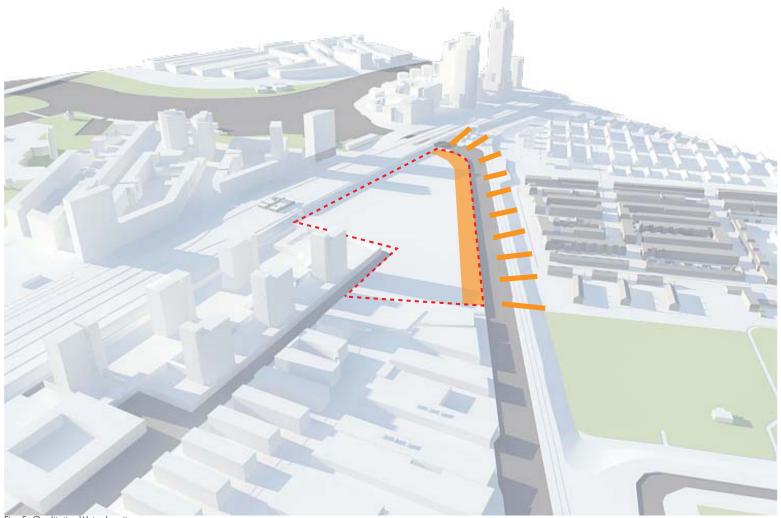

INTERMEDIATE PRESENTATIONS

**HAB-I-TATION** 

P1 PRESENTATION

## Quality for

**VISION** 

## **AMSTERDAM STRUCTURAL VISION 2040**



Fig. 1 Spatial tasks structural vision Amsterdam 2040

## Densification vs. Qualitative Green Space



Fig. 2 Structural vision Amsterdam 2040 - Densification vs. Qualitative Green Spaces

### PROBLEM STATEMENT

With a vision aimed at intensifying green spaces and their use, a visual and physical connection between the Scheggen - the larger ecological green struture - is lacking. Especially with densification along the ring A10 the larger green structure is becoming more disconnected.

## **GREEN 'HUB'ITATION**



Fig. 3 Green Ring

## Green Habitation

CONTEXT

## **GREEN RING CONTINUED**



Fig. 4 Context - Green Ring

## **QUALITY WEESPERTREKVAART**



Fig. 5 Qualitative Water location

## PERMEABILITY - CONTINUOUS GREEN SPACE(S) (1)



## PERMEABILITY - CONTINUOUS GREEN SPACE(S) (2)



## Room for Appropriation

**THEME** 

## **APPROPRIATION - DIFFERENT SCALES COLLECTIVITY (1)**



## **APPROPRIATION - DIFFERENT SCALES COLLECTIVITY (2)**









## **HAB-I-TATION**

PRE - P2 PRESENTATION



Timothy Mulder

## Kop van Weespertrekvaart

At home in the city

TU Delft, Faculty of architecture Architecture and Dwelling April 2013





## Kop van Weespertrekvaart

GREEN 'HUB'ITATION

At home in the city



**GREEN CONNECTIONS** 

## **AMSTERDAM STRUCTURAL VISION 2040**



## Densification vs. Qualitative Green Space



Fig. 14 Structural vision Amsterdam 2040 - Densification vs. Qualitative Green Spaces

## **GREEN ECOLOGICAL STRUCTURE -