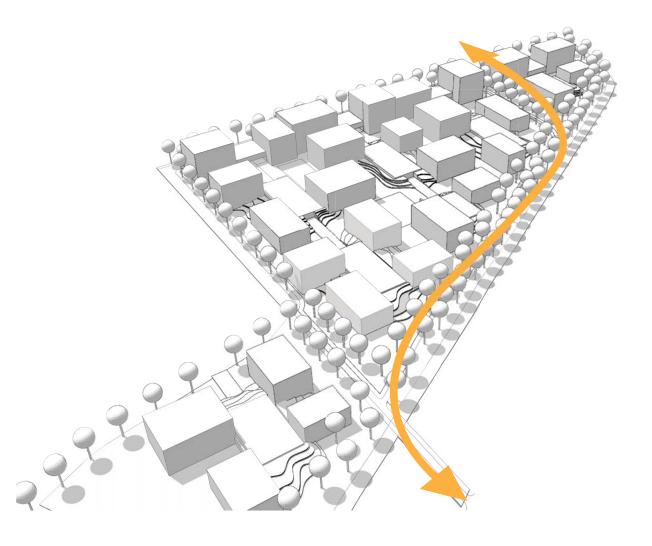

## **GREEN 'HUB'ITATION - Permeability (1)**

### LANDSCAPE/PARK AS 'CONNECTOR'

'Green fingers' connect to Green Ring