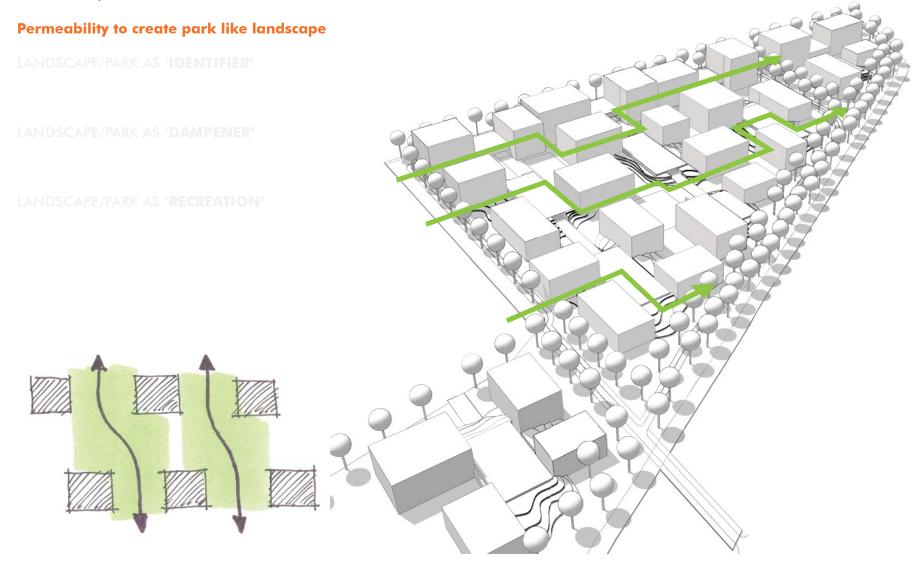

## GREEN 'HUB'ITATION - Permeability (2)

### LANDSCAPE/PARK AS 'CONNECTOR'

## PERMEABILITY - CONTINUOUS GREEN SPACE(S) (1)

## PERMEABILITY - CONTINUOUS GREEN SPACE(S) (2)