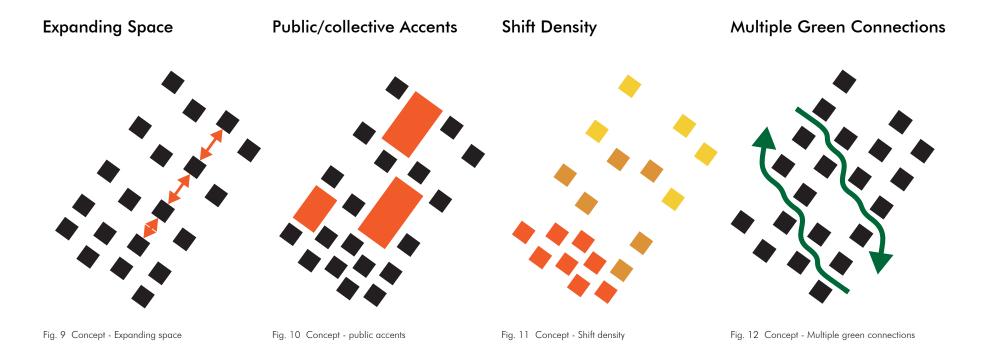

## **GREEN 'HUB'ITATION - Grouping**

LANDSCAPE/PARK AS 'CONNECTOR'

## LANDSCAPE/PARK AS 'IDENTIFIER'

Hierarchy of space - grouped blocks

LANDSCAPE/PARK AS 'DAMPENER'

LANDSCAPE/PARK AS '**recreation'** 

## **GREEN 'HUB'ITATION - Densification**

LANDSCAPE/PARK AS 'CONNECTOR'

## LANDSCAPE/PARK AS 'IDENTIFIER'

**Hierarchy of space - Build height transition** 

LANDSCAPE/PARK AS **'dampener'** 

LANDSCAPE/PARK AS '**recreation'** 

## **GREEN 'HUB'ITATION - Visual Connection**

### LANDSCAPE/PARK AS 'IDENTIFIER'

**Shift in blocks > more visual connections** 