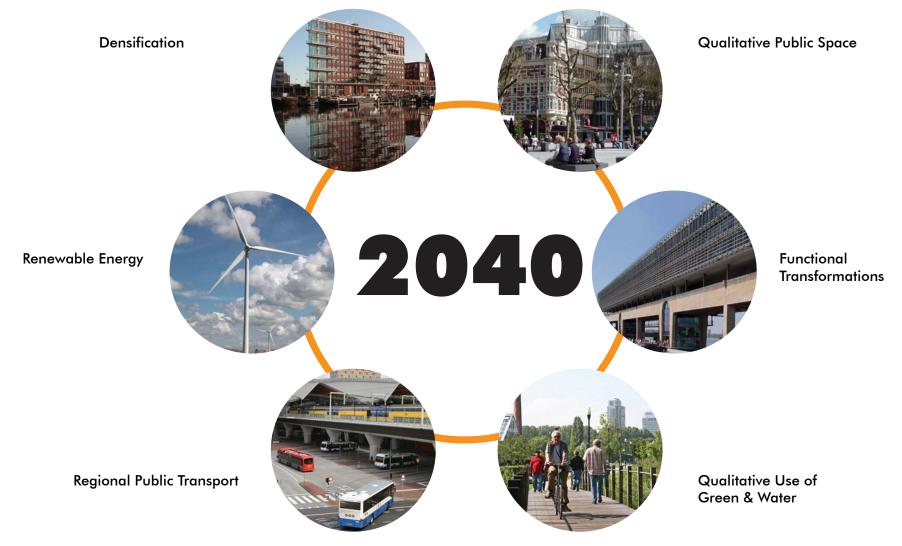

## **AMSTERDAM STRUCTURAL VISION 2040**

Fig. 1 Spatial tasks structural vision Amsterdam 2040

## Densification vs. Qualitative Green Space

Fig. 2 Structural vision Amsterdam 2040 - Densification vs. Qualitative Green Spaces