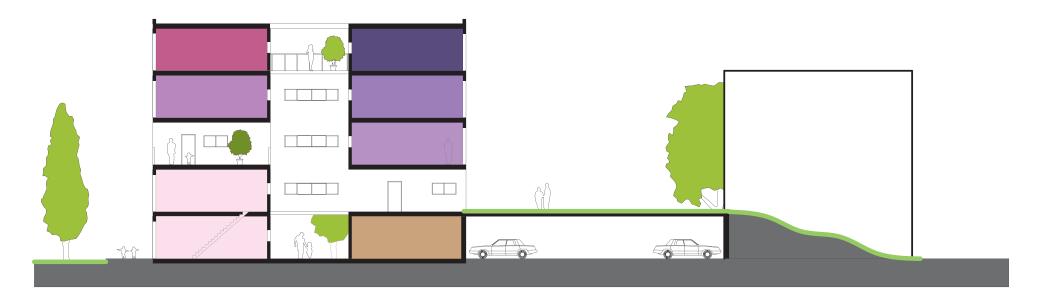

## **GREEN 'HUB'ITATION - 'Hidden' Parking**

### LANDSCAPE/PARK AS 'DAMPENER'

## Landscape continues over parking