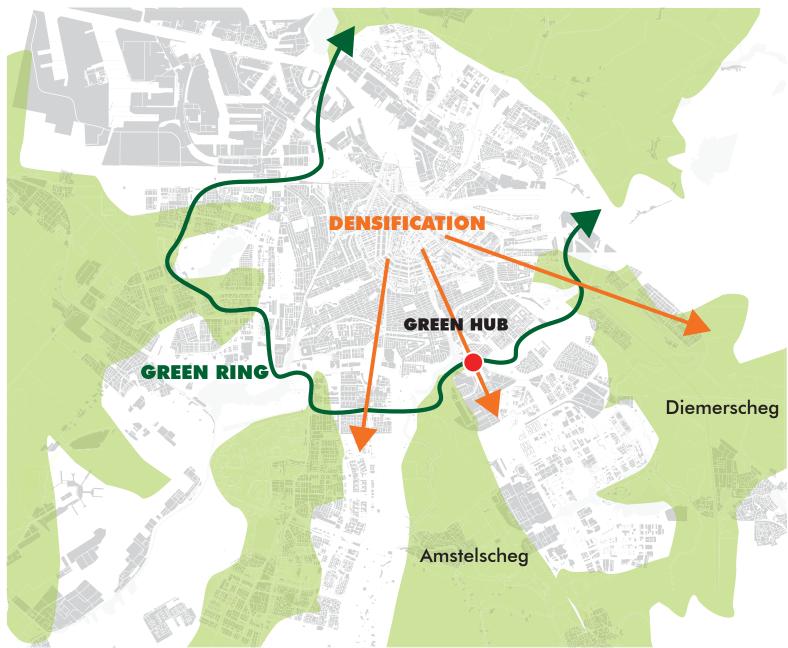

### PROBLEM STATEMENT

With a vision aimed at intensifying green spaces and their use, a visual and physical connection between the Scheggen - the larger ecological green struture - is lacking. Especially with densification along the ring A10 the larger green structure is becoming more disconnected.

## **GREEN 'HUB'ITATION**

Fig. 3 Green Ring

## **GREEN ECOLOGICAL STRUCTURE - SCHEGGEN**

Fig. 15 Green ecological structure

## **GREEN ECOLOGICAL STRUCTURE - CONNECTIONS**