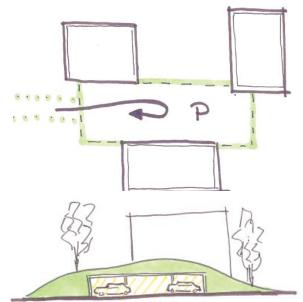

## **GREEN 'HUB'ITATION - 'Hidden' Parking**

### LANDSCAPE/PARK AS 'DAMPENER'

## Landscape continues over parking