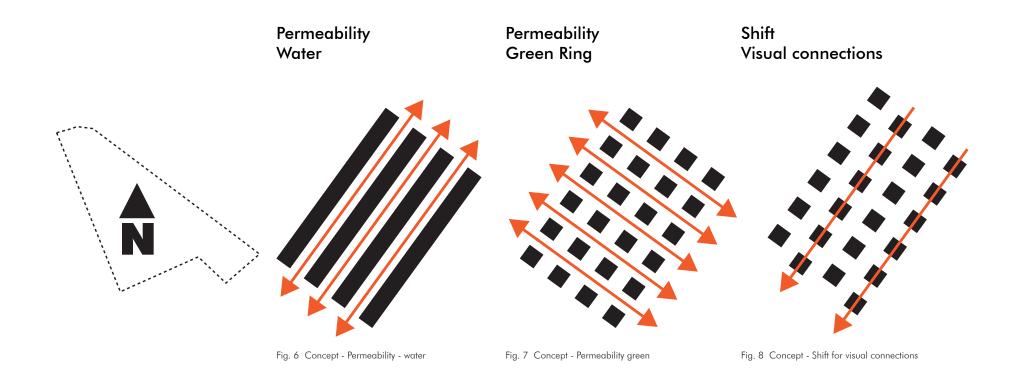

## **GREEN 'HUB'ITATION - Permeability (1)**

### LANDSCAPE/PARK AS 'CONNECTOR'

'Green fingers' connect to Green Ring

## GREEN 'HUB'ITATION - Permeability (2)

### LANDSCAPE/PARK AS 'CONNECTOR'