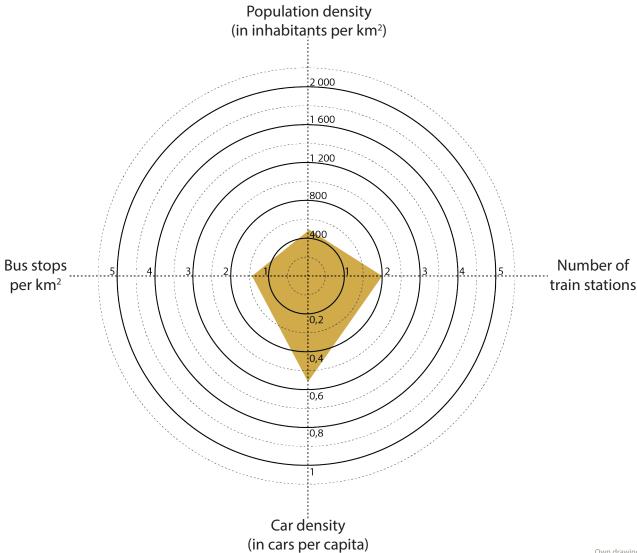

### Relation between density and accessibility

Own drawing

Own drawing

Train station Bettembourg Gare

Frequency