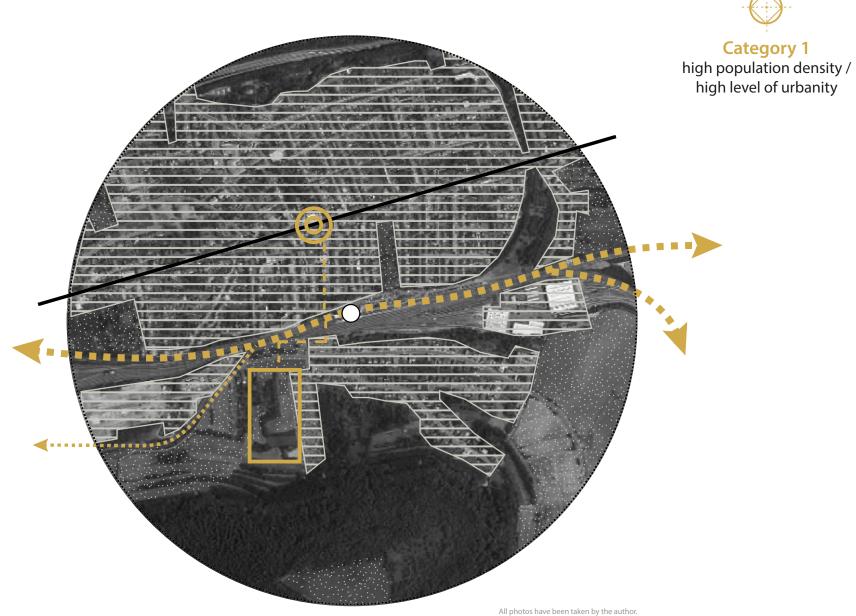

## Level of urbanity

Own drawing

Compact living space

Modular building construction

Commodities sharing

Plan and Partner Category 1 - Pétange Gare

high population density

high level of urbanity

clustered intervention

high level of urbanity

Own drawing

Category 1
high population density /
high level of urbanity

Background image retrieved from http://map.geoportail.lu Own drawing

low population density

high level of urbanity

targeted intervention