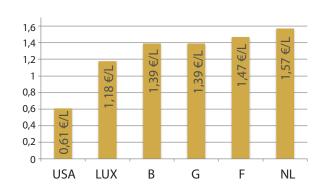

## Gasoline price (in € per litre)

Information retrieved from http://www.globalpetrolprices.com/gasoline\_prices/

Image from http://www.grande-region.lu/portal//images/publications/documents/ statistiques-en-bref-2016-version-web.pdf