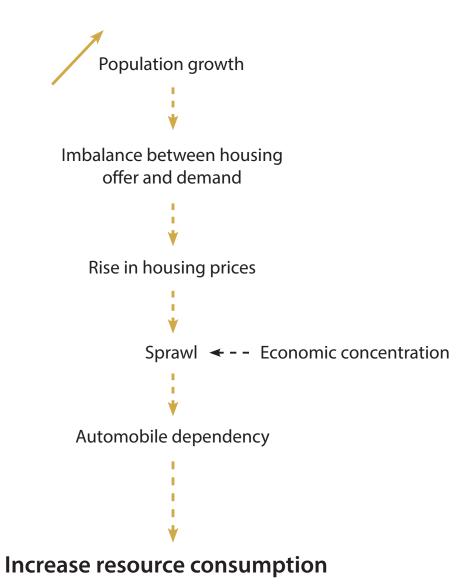

#### Previous population growth

### Projected population growth

### Resource consumption

HOME

**ECONOMICS** 

LUXEMBOURG

COMMUNITY

**EUROPEAN UNION** 

WORLD

**CULTURE & LIFE** 

**LUXEMBOURG** 

Luxembourg needs 8,000 new homes per year

Image from https://luxtimes.lu/archives/2764-luxembourg-needs-8-000-new-homes-per-year

Average housing density: 32,2 housing units per hectare

Average household type: 2,41 people per household