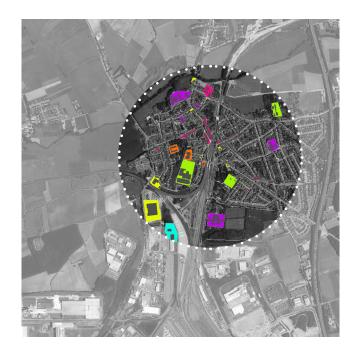

### **Functions**

- industrial use
- educational use
- sports and culture
- mixed use
- administrative use and public services
- commercial use

#### Land use

high building density (city)