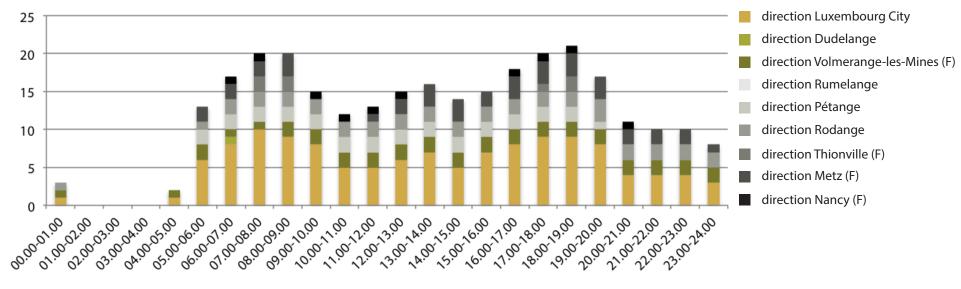

## Spatial conditions - traffic development

Spatial conditions - regional differences

## Spatial conditions - regional focus