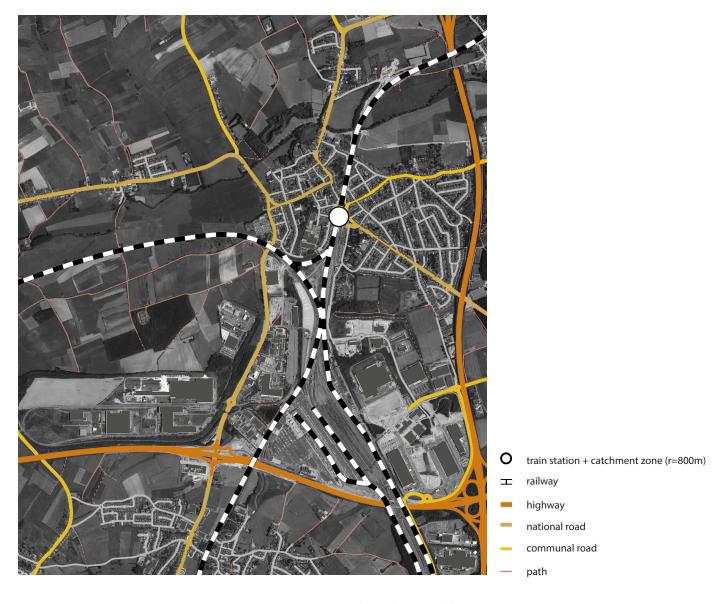

### Infrastructure network

Background image retrieved from http://map.geoportail.lu