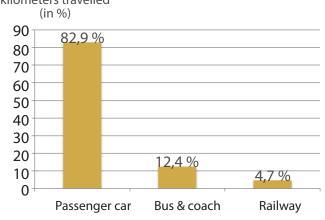

#### share of passengerkilometers travelled

Information retrieved from http://www.globalpetrolprices.com/gasoline\_prices/