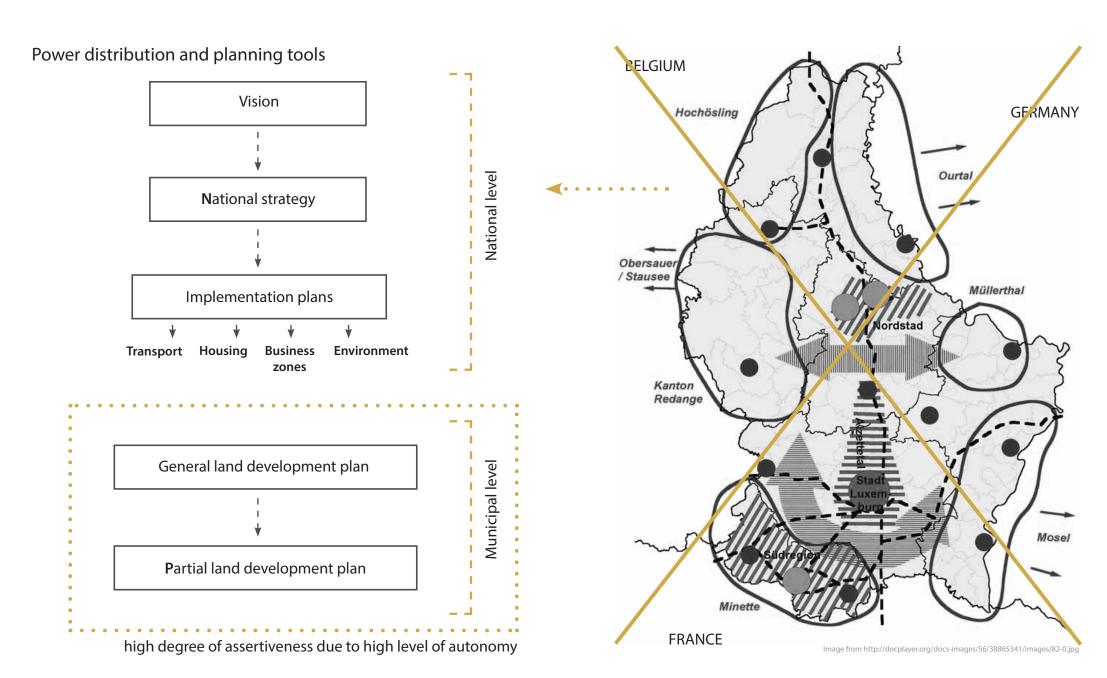

### Power distribution and planning tools

high degree of assertiveness due to high level of autonomy

## Power distribution and planning tools Vision National level **N**ational strategy Implementation plans Transport Housing **Business Environment** zones General land development plan Municipal level Partial land development plan

high degree of assertiveness due to high level of autonomy

|    | Commerces                                                                   |          | Brouch |           | Grevenknapp  |           | Bill |             | Source / remarques                                           |
|----|-----------------------------------------------------------------------------|----------|--------|-----------|--------------|-----------|------|-------------|--------------------------------------------------------------|
|    | Boulangers                                                                  | 0        | 1      | 0         | 0            | 0         | 0    | 0           | GWS17                                                        |
| 1  | Supermarchés inférieurs à 500 m² et/ou<br>n. gasins d'alimentation générale | 0        | 0      | 0         | 0            | 0         | 0    | 0           | GWS17                                                        |
|    | Sta. ans-services                                                           | 0        | 0      | 0 .       | 0            | 0         | 0    | 0           | GWS17                                                        |
|    | Magas s de vêtements et de chaussures                                       | 0        | 0      | 0         | 0            | 0         | 0    | 0           | GWS17                                                        |
| 5  | Supermai hés (supérieurs à 500 m²)                                          | 0        | 0      | 0         | 0            | 0         | 0    | 0           | GWS17                                                        |
| 6  | Grandes sur, ces spécialisées                                               | 0        | 0      | 0         | 0            | 0         | 0    | 0           | GW517<br>GW517                                               |
| 7  | Commerces spe 'alisés                                                       | 0        | 0      | 0         | 0            | 0         | 0    | 0           | GWS17                                                        |
| 3  | Garagistes<br>Coiffeurs                                                     | 0        | 0      | 0         | 0            | 0         | 0    | 0           | GWS17                                                        |
| _  | Boucheries                                                                  | 0        | 0      | 0         | 0            | 0         | 0    | 0           | GWS /                                                        |
|    | 0000000                                                                     |          |        |           |              |           |      |             |                                                              |
| ij | Services                                                                    | Boevange | Brouch | Buschdorf | Grevenknapp  | Openthalt | Bill | Finsterthal | ource / remarques                                            |
| 9  | Services à la personne, banques, à turances                                 | 1        | 1      | 1         | 1            | 0         | 0    | 0           | GWS17                                                        |
| 0  | Distributeurs automatiques de billets                                       | 0        | 0      | 0         | 0            | - 0       | 0    |             | Sites internet banques                                       |
| 1  | Bureaux de poste                                                            | 0        | 0      | 0         | 0 '          | 0         | 0    | 0           | GWS17                                                        |
| 2  | Notaires                                                                    | 0        | 0      | 0         | 0            | 0         | 0    | 0           | GWS17                                                        |
| _  |                                                                             |          |        |           |              |           |      |             |                                                              |
|    | Services publiques                                                          | Bo vange | Brouch | Buschdorf | Grevenknapp  |           | Par  |             | Source / remarques                                           |
| 3  | Mairie                                                                      |          | 0      | 0         | 0            | 0         | 0    | 0           | site internet commune                                        |
| 4  | Commissariat de proximité                                                   | 0        | 0      | 0         | 0            | 0         | 0    | 0           |                                                              |
| .6 | Offices sociaux  Agences de la Caisse nationale de santé                    | 0        | 0      | 0         | 0            | 0         | 0    | 0           |                                                              |
| 17 | Agences pour l'emploi                                                       | 0        |        | 0         | 0            | 0         | 0    | 0           |                                                              |
| 8  | Centres de secours                                                          | 0        | 0      | 0         | 0            | 0         | 0    | 0           |                                                              |
|    |                                                                             |          |        |           |              | -         |      |             |                                                              |
| 8  | Education                                                                   | Boevange | Brouch | Bu chdorf | Grevenkr pp  | Openthalt | Bill | Finsterthal | Source / remarques                                           |
|    | Ecoles fondamentales (publiques, privées,                                   |          |        |           |              | 0         | 0    | 0           | Buschd. C2; Boev. C3; Brouch C4. C1 in<br>den 3 Ortschaften. |
| 9  | européennes et internationales)                                             | 1        | 1      | .1        | 0            | 0         | 0    | 0           | Source: Site internet commune                                |
| 0  | Lycées (publics, privés, européens et                                       | 0        | 0      | 0         | 0            | 0         | 0    | 0           | Source site internet communic                                |
| -  | internationaux)                                                             |          |        |           | _            |           |      | -           |                                                              |
| 21 | Facultés                                                                    | 0        | 0      | 0         | 0            | .0        | 0    | 0           |                                                              |
|    | Social                                                                      | Boevange | Brouch | Bus idorf | Greven, happ | Openthalt | Bill | Finsterthal | Source / remarques                                           |
| 22 | Crèches                                                                     | 0        | 1      | 0         | 0            | 0         | 0    | 0           | GWS17                                                        |
| 23 | Maisons relais                                                              | 0        | 0      | 1         | 0            | 0         | 0    | 0           | Site internet commune                                        |
|    | CIPA (Centres intégrés pour personnes                                       | 0        | 0      | 1 0       | 0            | 0         | 0    | 0           |                                                              |
|    | âgées)                                                                      | 0        | 0      | 0         | 0            | -         | 0    | 0           |                                                              |
| _  | Maisons de jeunes                                                           | 0        | 0      | 0         | 0            |           | 0    | 0           |                                                              |
|    | Santé et domaine paramédical                                                | Boevar e | Brouch | Buschdorf | Grevenknapp  | Openthal  | Bill | Finsterthal | Source / remarques                                           |
| 24 | Médecins généralistes                                                       | -        | 0      | 0 .       | 0            | 0         | 0    | 0           |                                                              |
| 5  | Dentistes                                                                   | 0        | 0      | 0         | 0            | 0         | 2    | 0           |                                                              |
| 26 | Kinésithérapeutes                                                           | 0        | 1      | 0         | 0            | 0         | 0    | 0           |                                                              |
| 27 | Laboratoires de prise de sang                                               | 0        | 0      | 0         | 0            | 0         | 0    | 0           |                                                              |
| 8  | Pharmacles                                                                  | 0        | 0      | 0         | 0            | 0         | 0    | 0           |                                                              |
| 9  | Vétérinaires                                                                | 0        | .0     | 0         | 0            | 0         | 0    | 0           |                                                              |
| 30 | Médecins spécialistes Malsons médicales                                     | 0        | 0      | 0         | 0            | 0         | 0    | 0           |                                                              |
| 32 | Hôpitaux                                                                    | 0        | 0      | 0         | 0            | 0         | 0    | 0           |                                                              |
| _  |                                                                             |          |        |           | -            |           |      |             |                                                              |
|    | Restaurants, cafés                                                          | Boevange | Brouch | Buschdorf | Grevenknapp  | Openthalt | Bill |             | Soul e / remarques                                           |
| 33 | Cafés, bars                                                                 | 1        | 1      | 0         | 0            | 0         | 0    | 0           | GWS17                                                        |
| 34 | Restaurants                                                                 | 0        | 1      | 0         | 0            | 0         | 0    | 0           | GWS17                                                        |
|    |                                                                             | 0        |        | D         | Constant     | Onesthali | pul. | Finctesthat | Source / roma was                                            |
| 1  | Culture, sort et loisirs                                                    | Boevange | _      |           | 7            | 1         | Bill | Finsterthal | Source / remainues Centre sportif & culturel                 |
| 35 | Centre sportifs                                                             | 1        | 0      | 0         | 0            | 0         | 0    | 0           | Site internet commun.                                        |
| 36 | Pir ines                                                                    | 0 -      | 0      | 0         | 0            | 0         | 0    | 0           |                                                              |
| 37 | /lusées, galeries d'art                                                     | 0        | 0      | 0         | 0            | 0         | 0    | 0           |                                                              |
| 3° | Bibliothèques                                                               | 0        | 0      | 0         | 0            | 0         | 0    | 0           |                                                              |
| 39 | Théâtres, salles de spectacle                                               | 0        | 0      | 0         | 0            | 0         | 0    | 0           |                                                              |
|    | Cinémas                                                                     | 0        | 0      | 0         | 0            | 0         | 0    | 0           |                                                              |
| 40 | Pennentus                                                                   |          |        |           |              |           |      |             |                                                              |