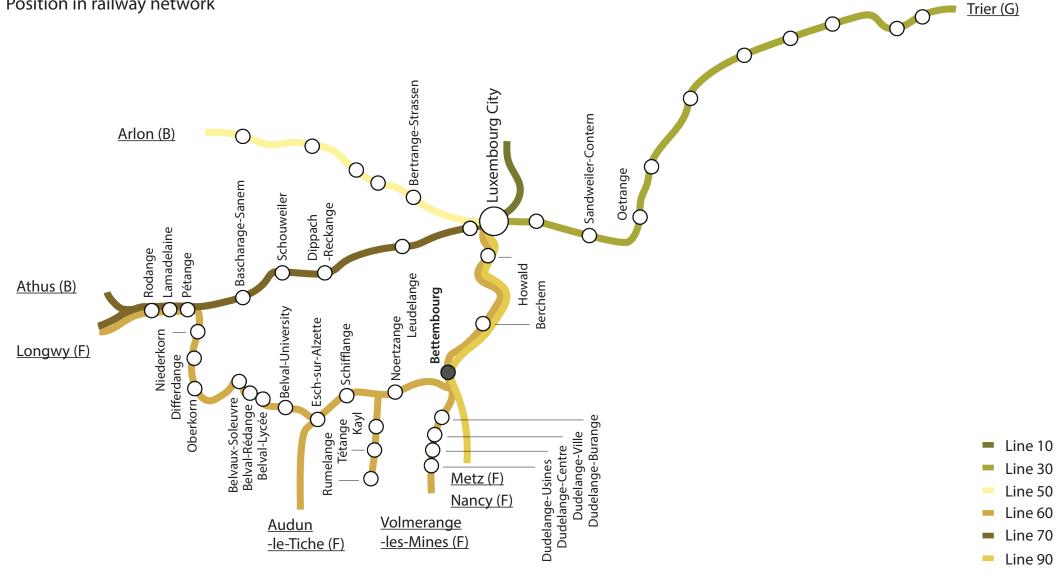

#### STRATEGY FINDINGS OF CASE STUDY

Train station Bettembourg Gare Relation between built environment and infrastructure network