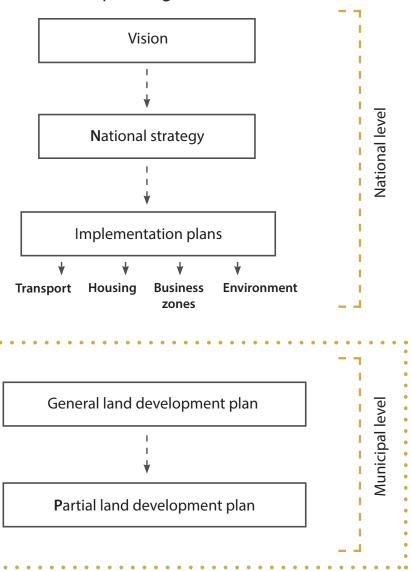

### Power distribution and planning tools

high degree of assertiveness due to high level of autonomy

## Power distribution and planning tools Vision National level **N**ational strategy Implementation plans Transport Housing **Business Environment** zones General land development plan Municipal level Partial land development plan

high degree of assertiveness due to high level of autonomy

|    | Commerces                                                                   |          | Brouch |           | Grevenknapp  |           | Bill |             | Source / remarques                                           |
|----|-----------------------------------------------------------------------------|----------|--------|-----------|--------------|-----------|------|-------------|--------------------------------------------------------------|
|    | Boulangers                                                                  | 0        | 1      | 0         | 0            | 0         | 0    | 0           | GWS17                                                        |
| 1  | Supermarchés inférieurs à 500 m² et/ou<br>n. gasins d'alimentation générale | 0        | 0      | 0         | 0            | 0         | 0    | 0           | GWS17                                                        |
|    | Sta. ans-services                                                           | 0        | 0      | 0 .       | 0            | 0         | 0    | 0           | GWS17                                                        |
|    | Magas s de vêtements et de chaussures                                       | 0        | 0      | 0         | 0            | 0         | 0    | 0           | GWS17                                                        |
| 5  | Supermai hés (supérieurs à 500 m²)                                          | 0        | 0      | 0         | 0            | 0         | 0    | 0           | GWS17                                                        |
| 6  | Grandes sur, ces spécialisées                                               | 0        | 0      | 0         | 0            | 0         | 0    | 0           | GW517<br>GW517                                               |
| 7  | Commerces spe 'alisés                                                       | 0        | 0      | 0         | 0            | 0         | 0    | 0           | GWS17                                                        |
| 3  | Garagistes<br>Coiffeurs                                                     | 0        | 0      | 0         | 0            | 0         | 0    | 0           | GWS17                                                        |
| _  | Boucheries                                                                  | 0        | 0      | 0         | 0            | 0         | 0    | 0           | GWS /                                                        |
|    | 0000000                                                                     |          |        |           |              |           |      |             |                                                              |
| ij | Services                                                                    | Boevange | Brouch | Buschdorf | Grevenknapp  | Openthalt | Bill | Finsterthal | ource / remarques                                            |
| 9  | Services à la personne, banques, à turances                                 | 1        | 1      | 1         | 1            | 0         | 0    | 0           | GWS17                                                        |
| 0  | Distributeurs automatiques de billets                                       | 0        | 0      | 0         | 0            | - 0       | 0    |             | Sites internet banques                                       |
| 1  | Bureaux de poste                                                            | 0        | 0      | 0         | 0 '          | 0         | 0    | 0           | GWS17                                                        |
| 2  | Notaires                                                                    | 0        | 0      | 0         | 0            | 0         | 0    | 0           | GWS17                                                        |
| _  |                                                                             |          |        |           |              |           |      |             |                                                              |
|    | Services publiques                                                          | Bo vange | Brouch | Buschdorf | Grevenknapp  |           | Par  |             | Source / remarques                                           |
| 3  | Mairie                                                                      |          | 0      | 0         | 0            | 0         | 0    | 0           | site internet commune                                        |
| 4  | Commissariat de proximité                                                   | 0        | 0      | 0         | 0            | 0         | 0    | 0           |                                                              |
| .6 | Offices sociaux  Agences de la Caisse nationale de santé                    | 0        | 0      | 0         | 0            | 0         | 0    | 0           |                                                              |
| 17 | Agences pour l'emploi                                                       | 0        |        | 0         | 0            | 0         | 0    | 0           |                                                              |
| 8  | Centres de secours                                                          | 0        | 0      | 0         | 0            | 0         | 0    | 0           |                                                              |
|    |                                                                             |          |        |           |              | -         |      |             |                                                              |
| 8  | Education                                                                   | Boevange | Brouch | Bu chdorf | Grevenkr pp  | Openthalt | Bill | Finsterthal | Source / remarques                                           |
|    | Ecoles fondamentales (publiques, privées,                                   |          |        |           |              | 0         | 0    | 0           | Buschd. C2; Boev. C3; Brouch C4. C1 in<br>den 3 Ortschaften. |
| 9  | européennes et internationales)                                             | 1        | 1      | .1        | 0            | 0         | 0    | 0           | Source: Site internet commune                                |
| 0  | Lycées (publics, privés, européens et                                       | 0        | 0      | 0         | 0            | 0         | 0    | 0           | Source site internet communic                                |
| -  | internationaux)                                                             |          |        |           | _            |           |      | -           |                                                              |
| 21 | Facultés                                                                    | 0        | 0      | 0         | 0            | .0        | 0    | 0           |                                                              |
|    | Social                                                                      | Boevange | Brouch | Bus idorf | Greven, happ | Openthalt | Bill | Finsterthal | Source / remarques                                           |
| 22 | Crèches                                                                     | 0        | 1      | 0         | 0            | 0         | 0    | 0           | GWS17                                                        |
| 23 | Maisons relais                                                              | 0        | 0      | 1         | 0            | 0         | 0    | 0           | Site internet commune                                        |
|    | CIPA (Centres intégrés pour personnes                                       | 0        | 0      | 1 0       | 0            | 0         | 0    | 0           |                                                              |
|    | âgées)                                                                      | 0        | 0      | 0         | 0            | -         | 0    | 0           |                                                              |
| _  | Maisons de jeunes                                                           | 0        | 0      | 0         | 0            |           | 0    | 0           |                                                              |
|    | Santé et domaine paramédical                                                | Boevar e | Brouch | Buschdorf | Grevenknapp  | Openthal  | Bill | Finsterthal | Source / remarques                                           |
| 24 | Médecins généralistes                                                       | -        | 0      | 0 .       | 0            | 0         | 0    | 0           |                                                              |
| 5  | Dentistes                                                                   | 0        | 0      | 0         | 0            | 0         | 2    | 0           |                                                              |
| 26 | Kinésithérapeutes                                                           | 0        | 1      | 0         | 0            | 0         | 0    | 0           |                                                              |
| 27 | Laboratoires de prise de sang                                               | 0        | 0      | 0         | 0            | 0         | 0    | 0           |                                                              |
| 8  | Pharmacles                                                                  | 0        | 0      | 0         | 0            | 0         | 0    | 0           |                                                              |
| 9  | Vétérinaires                                                                | 0        | .0     | 0         | 0            | 0         | 0    | 0           |                                                              |
| 30 | Médecins spécialistes Malsons médicales                                     | 0        | 0      | 0         | 0            | 0         | 0    | 0           |                                                              |
| 32 | Hôpitaux                                                                    | 0        | 0      | 0         | 0            | 0         | 0    | 0           |                                                              |
| _  |                                                                             |          |        |           | -            |           |      |             |                                                              |
|    | Restaurants, cafés                                                          | Boevange | Brouch | Buschdorf | Grevenknapp  | Openthalt | Bill |             | Soul e / remarques                                           |
| 33 | Cafés, bars                                                                 | 1        | 1      | 0         | 0            | 0         | 0    | 0           | GWS17                                                        |
| 34 | Restaurants                                                                 | 0        | 1      | 0         | 0            | 0         | 0    | 0           | GWS17                                                        |
|    |                                                                             | 0        |        | D         | Constant     | Onesthali | pul. | Finctesthat | Source / roma was                                            |
| 1  | Culture, sort et loisirs                                                    | Boevange | _      |           | 7            | 1         | Bill | Finsterthal | Source / remainues Centre sportif & culturel                 |
| 35 | Centre sportifs                                                             | 1        | 0      | 0         | 0            | 0         | 0    | 0           | Site internet commun.                                        |
| 36 | Pir ines                                                                    | 0 -      | 0      | 0         | 0            | 0         | 0    | 0           |                                                              |
| 37 | /lusées, galeries d'art                                                     | 0        | 0      | 0         | 0            | 0         | 0    | 0           |                                                              |
| 3° | Bibliothèques                                                               | 0        | 0      | 0         | 0            | 0         | 0    | 0           |                                                              |
| 39 | Théâtres, salles de spectacle                                               | 0        | 0      | 0         | 0            | 0         | 0    | 0           |                                                              |
|    | Cinémas                                                                     | 0        | 0      | 0         | 0            | 0         | 0    | 0           |                                                              |
| 40 | Pennentus                                                                   |          |        |           |              |           |      |             |                                                              |