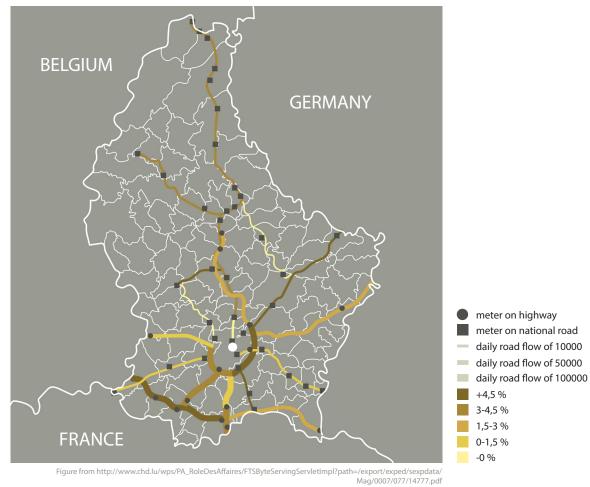

## Spatial conditions - traffic development

Spatial conditions - regional differences