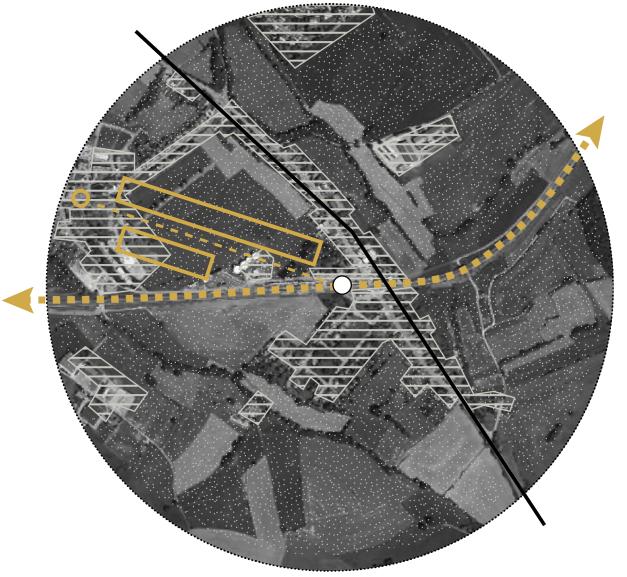

## Level of urbanity

Own drawing

Own drawing

Category 1
high population density /
high level of urbanity

Background image retrieved from http://map.geoportail.lu Own drawing

low population density

high level of urbanity

targeted intervention