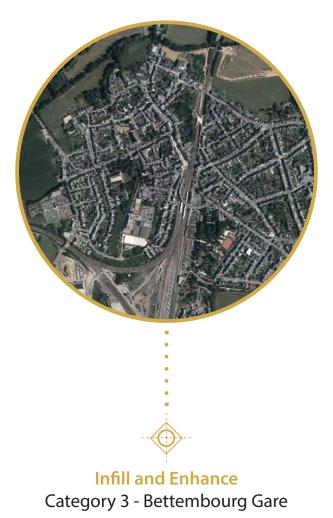

high level of urbanity

All information represented in the diagram has been retrieved from google maps. Own drawing

Category 3
low population density /
high level of urbanity

Category 4 - Dippach-Reckange Gare