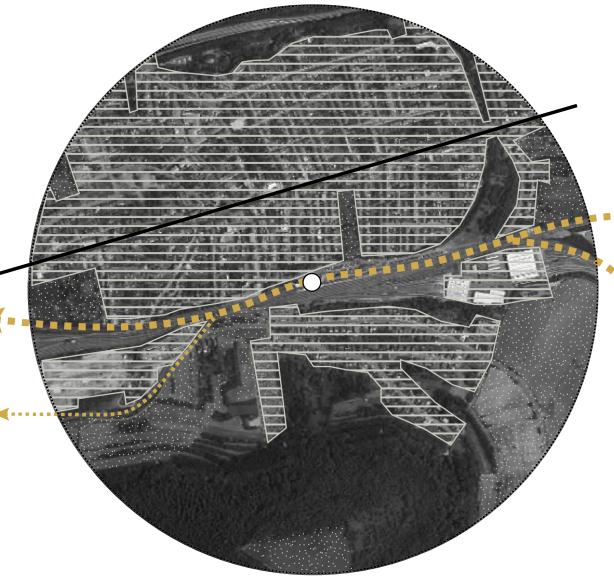

## Level of urbanity

Own drawing

Compact living space

Modular building construction

Commodities sharing

Plan and Partner Category 1 - Pétange Gare

high population density

high level of urbanity

clustered intervention

high level of urbanity

Own drawing

Category 1
high population density /
high level of urbanity

Background image retrieved from http://map.geoportail.lu Own drawing

low population density

high level of urbanity

targeted intervention