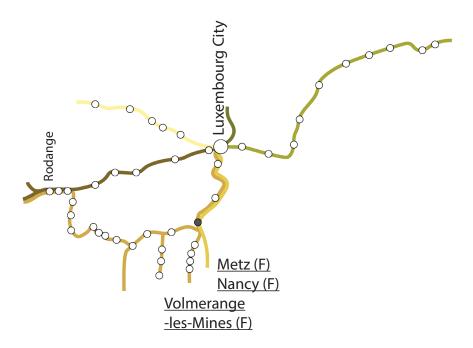

| 0    | 0           |                                                              |
| 40 | Pennentus                                                                   |          |        |           |              |           |      |             |                                                              |

Document recieved from Ministry of sustainable development and infrastructure - Department of spatial planning



# Transportation is not recognised as a decisive criteria!

#### STRATEGY FINDINGS OF CASE STUDY



#### STRATEGY FINDINGS OF CASE STUDY







Train station Bettembourg Gare Relation between built environment and infrastructure network



### Relation between density and accessibility



Own drawing







Own drawing



Train station Bettembourg Gare

Frequency





#### Commuting distance



#### STRATEGY CASE STUDY EXAMPLE

### Infrastructure network



Background image retrieved from http://map.geoportail.lu

#### STRATEGY CASE STUDY EXAMPLE

### **Functions**



- industrial use
- educational use
- sports and culture
- mixed use
- administrative use and public services
- commercial use

#### Land use



high building density (city)

### Limitations



bird protection zones Natura 2000

## Level of urbanity



Own drawing

## STRATEGY GENERAL PRINCIPLES



Accessibility by public transportation



Density



Mixed use



Soft mobility



Different house types



Car free zones



Car and bike sharing



Compact living space



Modular building construction



Commodities sharing









Plan and Partner Category 1 - Pétange Gare



high popula