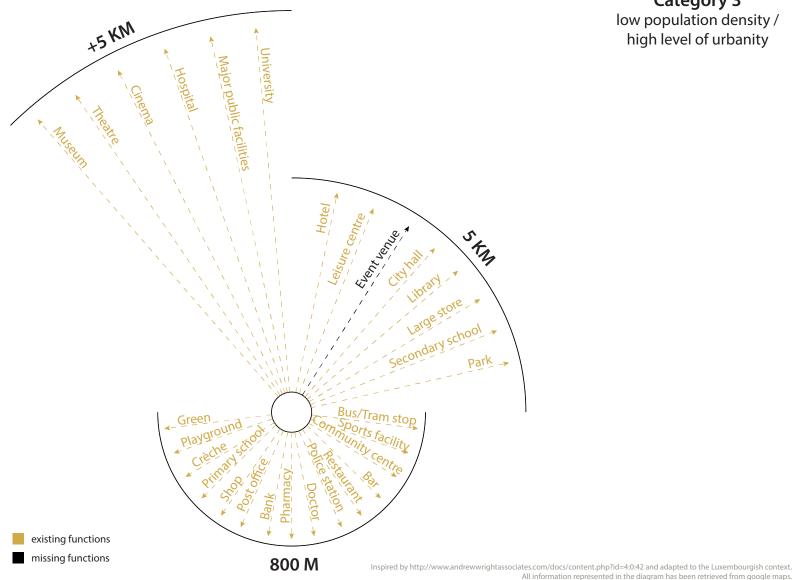

high level of urbanity

All information represented in the diagram has been retrieved from google maps. Own drawing

Category 3
low population density /
high level of urbanity

Category 4 - Dippach-Reckange Gare