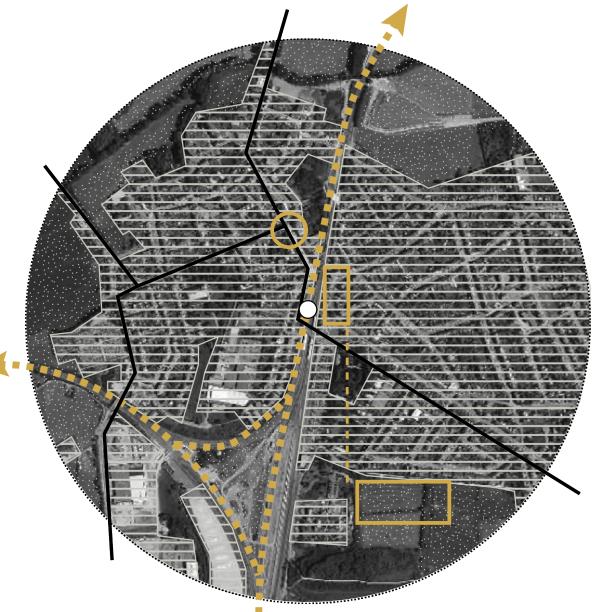

## Level of urbanity

Own drawing

Own drawing

Category 1
high population density /
high level of urbanity

Background image retrieved from http://map.geoportail.lu Own drawing

low population density

high level of urbanity

targeted intervention

high level of urbanity

All information represented in the diagram has been retrieved from google maps. Own drawing

Category 3
low population density /
high level of urbanity

Category 4 - Dippach-Reckange Gare