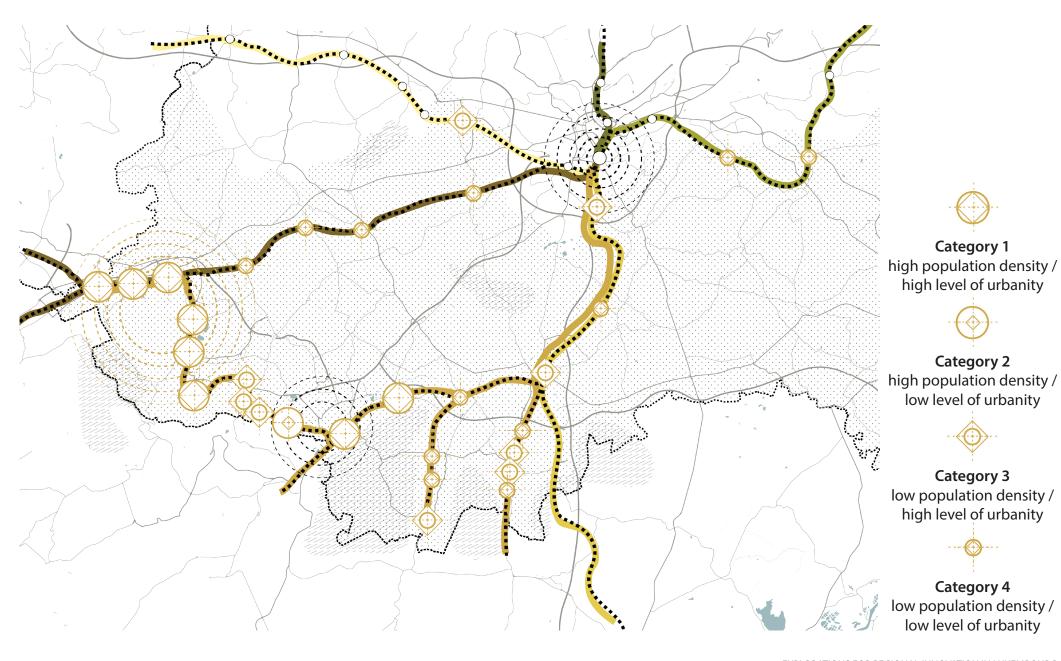

## Level of urbanity

Own drawing

Own drawing

Category 1
high population density /
high level of urbanity

Background image retrieved from http://map.geoportail.lu Own drawing

low population density

high level of urbanity

targeted intervention

high level of urbanity

All information represented in the diagram has been retrieved from google maps. Own drawing

Category 3
low population density /
high level of urbanity

Category 4 - Dippach-Reckange Gare

low population density

low level of urbanity

linear intervention

### **Category 4** low population density / low level of urbanity

Own drawing

Category 4
low population density /
low level of urbanity

# Category 4 low population density / low level of urbanity