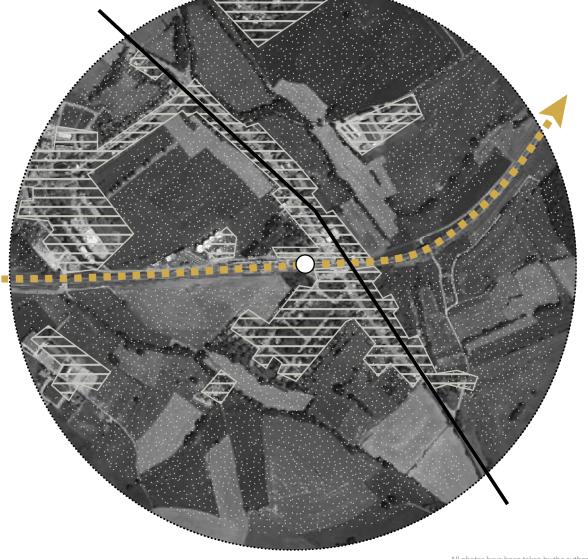

### Relation between density and accessibility

Own drawing

Own drawing

Train station Bettembourg Gare

Frequency

### Infrastructure network

Background image retrieved from http://map.geoportail.lu