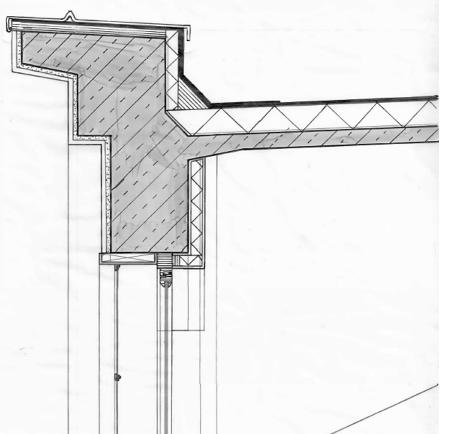

ve
- Conference rooms
- Two Classrooms
- Storage
- Waiting room
- Reception desk
- Four toilets + Miva

Climate demands

- Mechanical ventilation
- Mechanical heating and cooling through floor heating
- Times to ventilate per hour = 3 h-1

Opening hours 9:00-18:00



First floor

#### 52/7<u>7</u>



First floor

53/7<u>7</u>



First floor







#### Indoor climate - Insulation



North facade



East facade



South facade

#### Indoor climate - Insulation

South façade



North façade

#### Indoor climate - Ventilation



59/77

First floor



#### Indoor climate - Ventilation



First floor



#### Indoor climate - Ventilation



#### Fire safety – Compartments







#### Fragment - Section





#### **Fragment - Section**







## Details

#### Present detail





#### New detail







## Details

New detail





#### Fragment - Section







## Details

Present detail



New detail



## **Details** Present detail



#### New detail





#### Details

Present detail





#### New detail



# Details Present detail 77



#### Repair of the damage







#### Repair of the damage







#### Conclusion

• Foto maquette

#### Thank you for listening





#### **Analyse: Architectural Analyses**







81



#### Essence of the building Connection with the water



## Migration Museum

- Directed sequences of rooms
- Matrix-like arrangement of rooms
- Spatial interpenetration and spatial isolation
- Open plans
- Free-form spaces
- Conversions and extensions of architectural monuments



## Migration Museum

- Directed sequences of rooms (Permanent exhibition)
- Matri