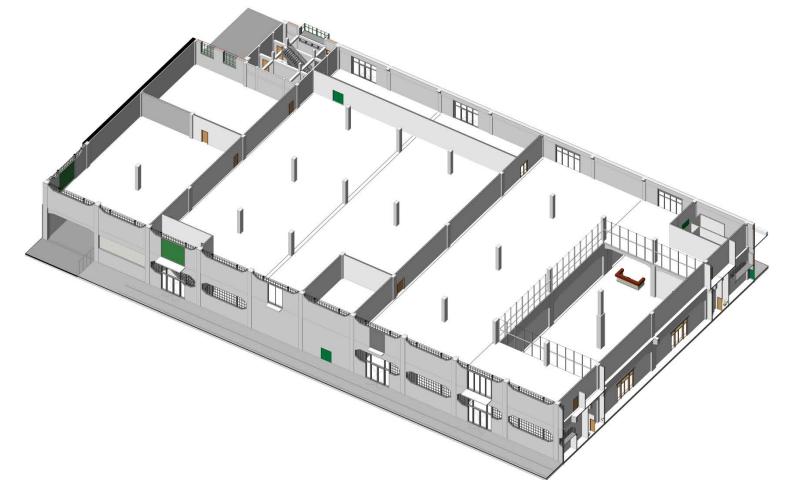

## Floor plan – Existing Ground floor

## Floor plan – Existing First floor

Between floors

27/77

28/7