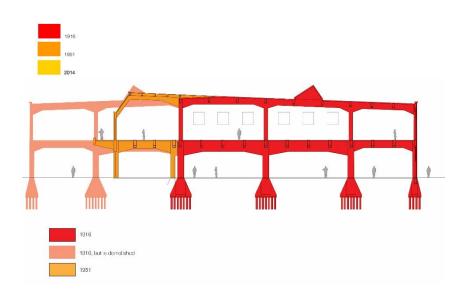

# Fenixloods II Rotterdam Harbour Heritage

#### Graduation Presentation

Jiska Bonte 4108094 17-4-2018

## Introduction



## Index

- Analyses
- Master plan
- Functions
- Technical aspects

## Analyse: Architectural Analysis

1916-1922





coll. Spaarnestad Archief, foto KLM 3328



Bouwkundig Weekblad, p. 110 jg. 1931

## **Analyse: Architectural Analysis**

1944-1951

1969



5/77

## Analyse: Architectural Analyses

2012-2014

2017

Google Maps 2017

Own Photo



6/77

## Analyse: Technical Analyses





## Analyse: Cultural Value









## Cultural value; Assessment





## Analyse: Architectural Analysis



Side window all along the building



Extended balcony and its structure



Huge opening as entrance

South facade (Deliplein)



Waterfront

1.3

Deliplein 1

Deliplein 2

A

€



## Analyse: Technical Analysis



## Analyse: Architectural Analysis









## Cultural value; Statement

- The original design by the important architect C.N. van Goor
- Part of the San Francisco loods, the largest warehouse in the world
- o Connection to the Holland Amerika Lijn
- o Connection with the river
- Survived the bombing of Rotterdam in 1944
- Rose from its ashes and became the Fenix

### Starting points Connection with the water



# Showing the history



15/7<u>7</u>

## Starting point Restoring the south facade



## Ess