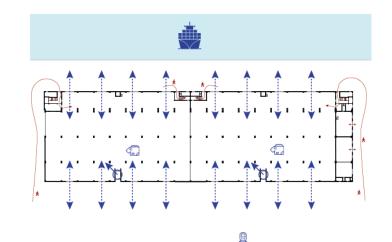

## Floor plan – Existing First floor

Between floors

27/77

28/7

## Floor plan – First floor