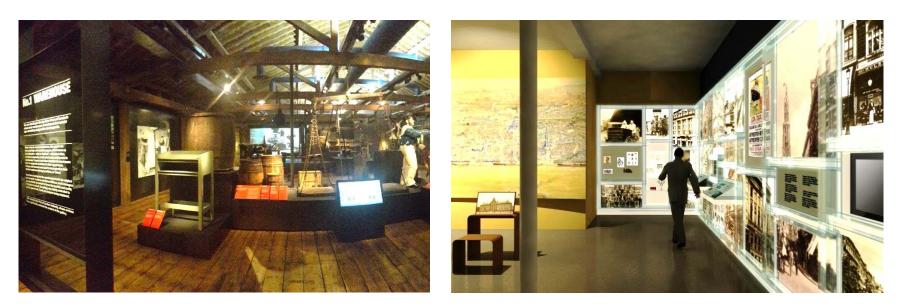

#### **Migration Museum**

## Migration Museum

- Directed sequences of rooms
- Matrix-like arrangement of rooms
- Spatial interpenetration and spatial isolation
- Open plans
- Free-form spaces
- Conversions and extensions of architectural monuments

## Migration Museum

- Directed sequences of rooms (Permanent exhibition)
- Matrix-like arrangement of rooms
- Spatial interpenetration and spatial isolation
- Open plans (Temporary exhibition)
- Free-form spaces
- Conversions and extensions of architectural monuments