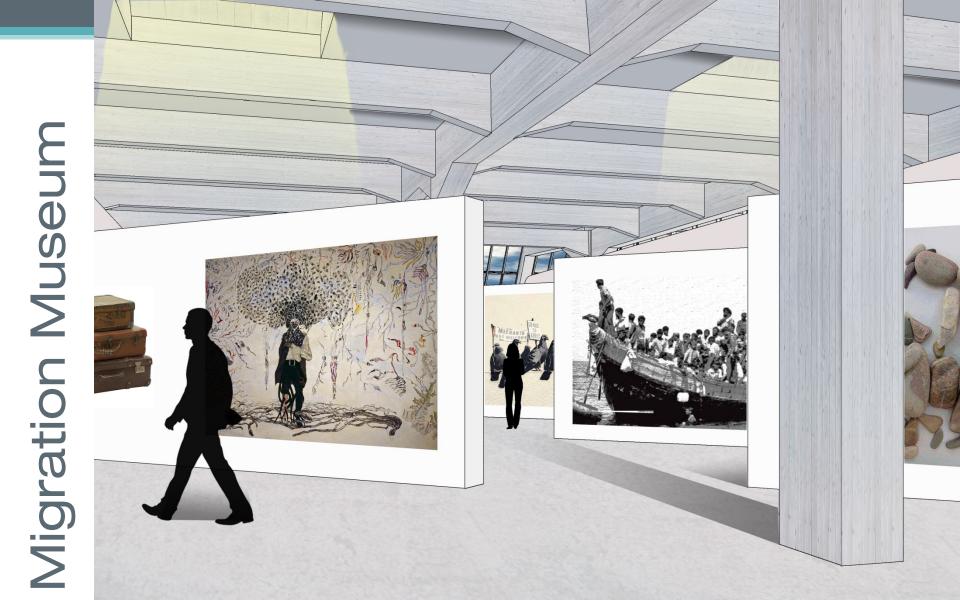

#### **Migration Museum**

## Migration Museum

- Directed sequences of rooms
- Matrix-like arrangement of rooms
- Spatial interpenetration and spatial isolation
- Open plans
- Free-form spaces
- Conversions and extensions of architectural monuments

## Migration Museum

- Directed sequences of rooms (Permanent exhibition)
- Matrix-like arrangement of rooms
- Spatial interpenetration and spatial isolation
- Open plans (Temporary exhibition)
- Free-form spaces
- Conversions and extensions of architectural monuments