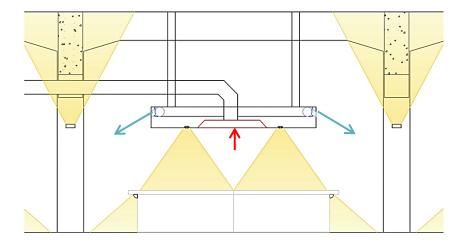

#### Indoor climate - Ventilation

59/77

First floor

#### Indoor climate - Ventilation

First floor

#### Indoor climate - Ventilation