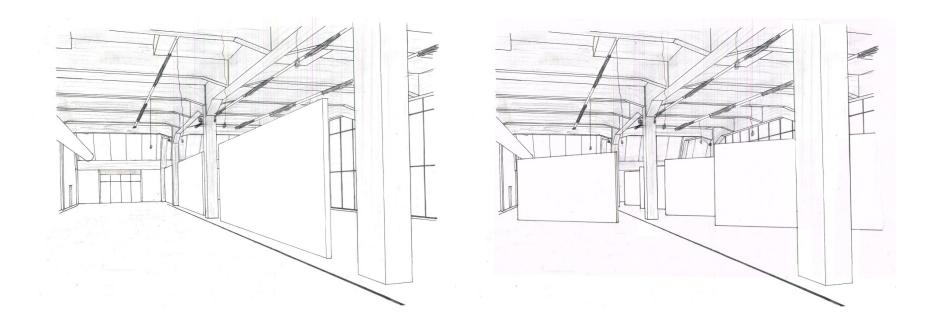

s





27/77

28/7

## Floor plan – Ground floor



## Floor plan – First floor



## **Functions**







30/77

Programme of demands

- Room for a permanent exposition
- Two rooms for temporary expositions
- Room for film and audio
- Bookshop
- Offices
- Storage
- Employees room
- Toilets (four per floor) + Miva
- Elevator

Climate demands

- "Complete air" system + moisture controlled
- Mechanical heating and cooling through air
- Times to ventilate per hour = 4 h-1

Opening hours 9:00-18:00

#### Docklands, London

Red Star line, Antwerp





Ground floor



#### Kunsthal, Rotterdam



#### Tate Modern, London



Storage Temporary exhibition 1 Temporary exhibition 2 Offices Office 

First floor







#### **Migration Museum**



#### **Migration Museum**



#### **Migration Museum**





## Food court

Programme of demands

- Food stands
- Sitting area
- Cafe
- Terrace area
- Temporary stands
- Four toilets + Miva

Climate demands

- "Complete air" system
- Mechanical heating and cooling through air
- Times to ventilate per hour = 6 h-1

Opening hours 9:00-23:00

#### Food court - Existing



#### Food court - Markthal







#### Changes in the facades South Facade



Existing



New





#### Changes in the facades North Facade



46/7

Existing





New



#### Changes in the facades East Facade

Existing



47/77



New



# Food court



#### Food court







Programme of demands

- Offices IND
- Offices VWN
- Offices laywers
- Meeting rooms
- Archive
- Conference rooms
- Two Classrooms
- Storage
- Waiting room
- Reception desk
- Four toilets + Miva

Climate dema