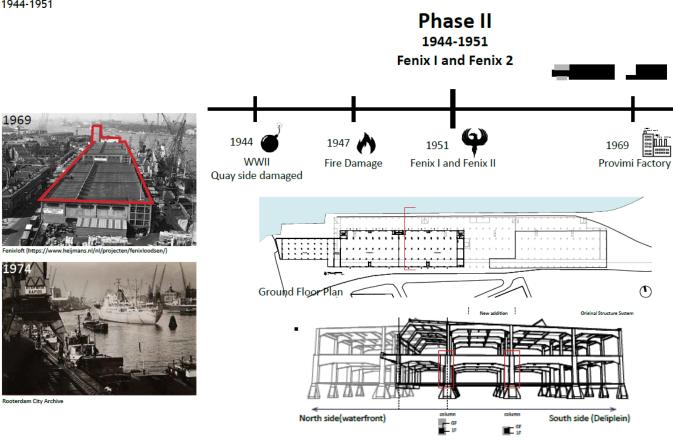

# Fenixloods II Rotterdam Harbour Heritage

#### Graduation Presentation

Jiska Bonte 4108094 17-4-2018

## Introduction



## Index

- Analyses
- Master plan
- Functions
- Technical aspects

## Analyse: Architectural Analysis

1916-1922





coll. Spaarnestad Archief, foto KLM 3328



Bouwkundig Weekblad, p. 110 jg. 1931

## **Analyse: Architectural Analysis**

1944-1951

1969



5/77

## Analyse: Architectural Analyses

2012-2014

2017

Google Maps 2017

Own Photo



6/77

## Analyse: Technical Analyses





## Analyse: Cultural Value









## Cultural value; Assessment





## Analyse: Architectural Analysis



Side window all along the building



Extended balcony and its structure



Huge opening as entrance

South facade (Deliplein)



Waterfront

1.3

Deliplein 1

Deliplein 2

A

€



## Analyse: Technical Analysis



## Analyse: Architectural Analysis









## Cultural value; Statement

- The original design by the important architect C.N. van Goor
- Part of the San Francisco loods, the largest warehouse in the world
- o Connection to the Holland Amerika Lijn
- o Connection with the river
- Survived the bombing of Rotterdam in 1944
- Rose from its as