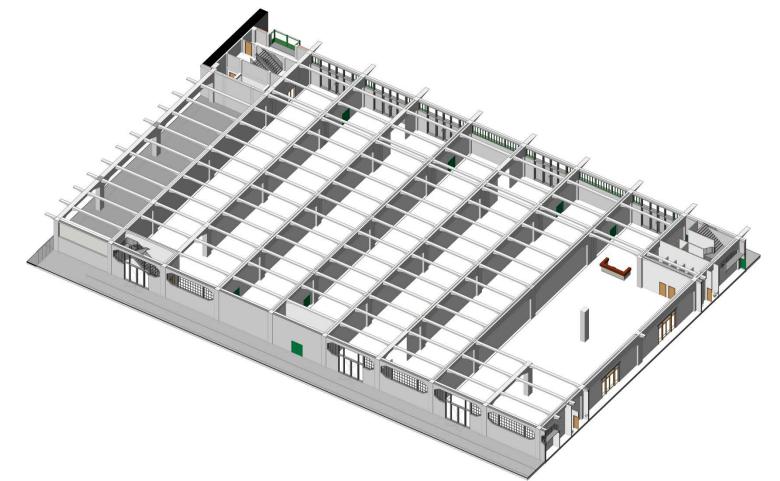

## Floor plan – Existing Ground floor

## Floor plan – Existing First floor

Between floors

27/77

28/7

## Floor plan – Ground floor

## Floor plan – First floor

## **Functions**

30/77

Programme of demands

- Room for a permanent exposition
- Two rooms for temporary expositions
- Room for film and audio
- Bookshop
- Offices
- Storage
- Employees room
- Toilets (four per floor) + Miva
- Elevator