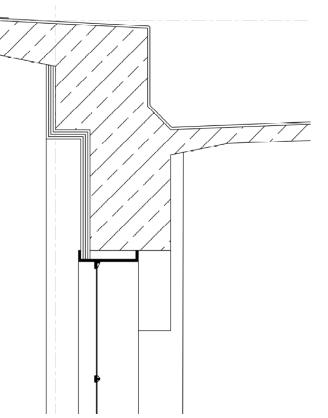

Meeting rooms
- Archive
- Conference rooms
- Two Classrooms
- Storage
- Waiting room
- Reception desk
- Four toilets + Miva

Climate demands

- Mechanical ventilation
- Mechanical heating and cooling through floor heating
- Times to ventilate per hour = 3 h-1

Opening hours 9:00-18:00



First floor

#### 52/7<u>7</u>



First floor

53/7<u>7</u>



First floor







#### Indoor climate - Insulation



North facade



East facade



South facade

#### Indoor climate - Insulation

South façade



North façade

#### Indoor climate - Ventilation



59/77

First floor



#### Indoor climate - Ventilation



First floor



#### Indoor climate - Ventilation



#### Fire safety – Compartments







#### Fragment - Section





#### **Fragment - Section**







## Details

#### Present detail





#### New detail







## Details

New detail





#### Fragment - Section







## Details

Present detail



New detail



## **Details** Present detail



#### New detail





#### Details

Present detail





#### New detail



# Details Present detail 77



#### Repair of the damage







#### Repair of the damage







#### Conclusion

• Foto maquette

#### Thank you for listening





#### **Analyse: Architectural Analyses**







81



#### Essence of the building Connection with the water



## Migration Museum

- Directed sequences of rooms
- Matrix-like arrangement of rooms
- Spatial interpenetration and spatial isolation
- Open plans
- Free-form spaces
- Conversions and extensions of architectural monuments



## Migration Museum

- Directed sequences of rooms (Permanen