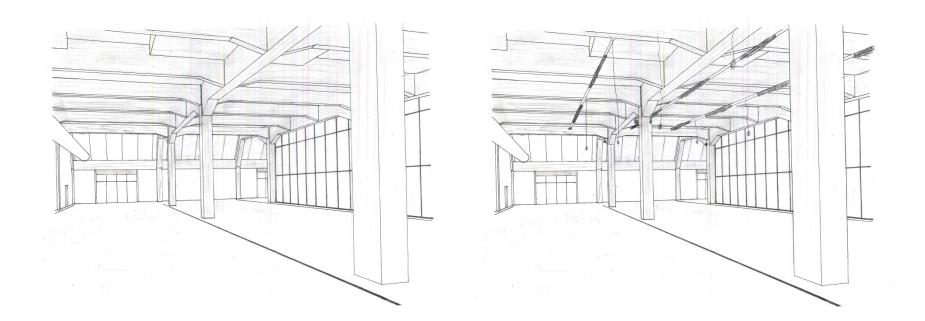

First floor



Between floors





27/77

28/7

## Floor plan – Ground floor



## Floor plan – First floor



## **Functions**







30/77

Programme of demands

- Room for a permanent exposition
- Two rooms for temporary expositions
- Room for film and audio
- Bookshop
- Offices
- Storage
- Employees room
- Toilets (four per floor) + Miva
- Elevator

Climate demands

- "Complete air" system + moisture controlled
- Mechanical heating and cooling through air
- Times to ventilate per hour = 4 h-1

Opening hours 9:00-18:00

#### Docklands, London

Red Star line, Antwerp





Ground floor



#### Kunsthal, Rotterdam



#### Tate Modern, London



Storage Temporary exhibition 1 Temporary exhibition 2 Offices Office 

First floor







#### **Migration Museum**



#### **Migration Museum**



#### **Migration Museum**





## Food court

Programme of demands

- Food stands
- Sitting area
- Cafe
- Terrace area
- Temporary stands
- Four toilets + Miva

Climate demands

- "Complete air" system
- Mechanical heating and cooling through air
- Times to ventilate per hour = 6 h-1

Opening hours 9:00-23:00

#### Food court - Existing



#### Food court - Markthal







#### Changes in the facades South Facade



Existing



New





#### Changes in the facades North Facade



46/7

Existing





New



#### Changes in the facades East Facade

Existing



47/77



New



# Food court



#### Food court







Programme of demands

- Offices IND
- Offices VWN
- Offices laywers
- Meeting rooms
- Archive
- Conference rooms
- Two Classrooms
- Storage
- Waiting room
- Reception desk
- Four