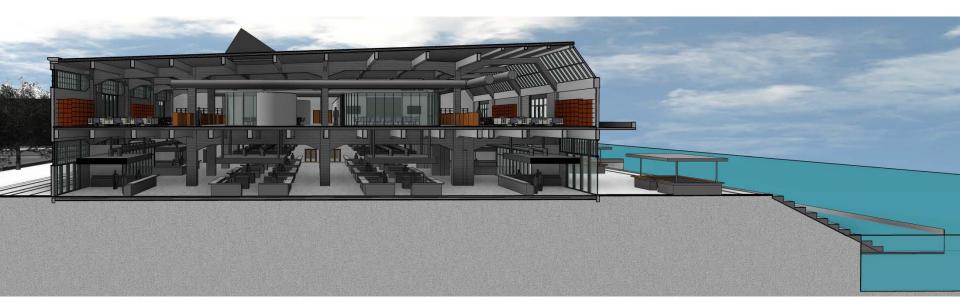

Programme of demands

- Offices IND
- Offices VWN
- Offices laywers
- Meeting rooms
- Archive
- Conference rooms
- Two Classrooms
- Storage
- Waiting room
- Reception desk
- Four toilets + Miva

Climate demands

- Mechanical ventilation
- Mechanical heating and cooling through floor heating
- Times to ventilate per hour = 3 h-1

Opening hours 9:00-18:00



First floor

#### 52/7<u>7</u>



First floor

53/7<u>7</u>



First floor







#### Indoor climate - Insulation



North facade



East facade



South facade

#### Indoor climate - Insulation

South façade



North façade

#### Indoor climate - Ventilation



59/77

First floor



#### Indoor climate - Ventilation



First floor



#### Indoor climate - Ventilation



#### Fire safety – Compartments







#### Fragment - Section





#### **Fragment - Section**







## Details

#### Present detail





#### New detail







## Details

New detail





#### Fragment - Section







## Details

Present detail



New detail



## **Details** Present detail



#### New detail





#### Details

Present detail





#### New detail



# Details Present detail 77



#### Repair of the damage







#### Repair of the damage







#### Conclusion

• Foto maquette

#### Thank you for listening





#### **Analyse: Architectural Analyses**







81



#### Essence of the building Connection with the water



## Migration Museum

- Directed sequences of rooms
- Matrix-like arrangement of rooms
- Spatial interpenetration and spatial isolation
- Open plans
- Free-form spaces
- Conversions and extensions of architectural mon