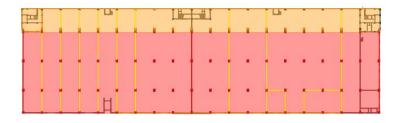

## Floor plan – Existing Ground floor

## Floor plan – Existing First floor

Between floors

27/77

28/7