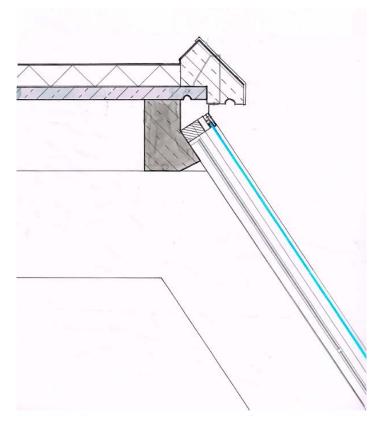

mate demands

- Mechanical ventilation
- Mechanical heating and cooling through floor heating
- Times to ventilate per hour = 3 h-1

Opening hours 9:00-18:00



First floor

#### 52/7<u>7</u>



First floor

53/7<u>7</u>



First floor







#### Indoor climate - Insulation



North facade



East facade



South facade

#### Indoor climate - Insulation

South façade



North façade

#### Indoor climate - Ventilation



59/77

First floor



#### Indoor climate - Ventilation



First floor



#### Indoor climate - Ventilation



#### Fire safety – Compartments







#### Fragment - Section





#### **Fragment - Section**







## Details

#### Present detail





#### New detail







## Details

New detail





#### Fragment - Section







## Details

Present detail



New detail



## **Details** Present detail



#### New detail





#### Details

Present detail





#### New detail



# Details Present detail 77



#### Repair of the damage







#### Repair of the damage







#### Conclusion

• Foto maquette

#### Thank you for listening





#### **Analyse: Architectural Analyses**







81



#### Essence of the building Connection with the water



## Migration Museum

- Directed sequences of rooms
- Matrix-like arrangement of rooms
- Spatial interpenetration and spatial isolation
- Open plans
- Free-form spaces
- Conversions and extensions of architectural monuments



## Migration Museum

- Directed sequences of rooms (Permanent exhibition)
- Matrix-like arrangement of rooms
- Spatial interpenetration and spatial isolation
- Open plans (Temporary exhibi