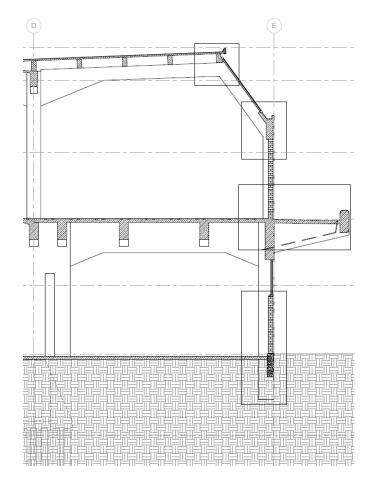

om
- Reception desk
- Four toilets + Miva

Climate demands

- Mechanical ventilation
- Mechanical heating and cooling through floor heating
- Times to ventilate per hour = 3 h-1

Opening hours 9:00-18:00



First floor

#### 52/7<u>7</u>



First floor

53/7<u>7</u>



First floor







#### Indoor climate - Insulation



North facade



East facade



South facade

#### Indoor climate - Insulation

South façade



North façade

#### Indoor climate - Ventilation



59/77

First floor



#### Indoor climate - Ventilation



First floor



#### Indoor climate - Ventilation



#### Fire safety – Compartments







#### Fragment - Section





#### **Fragment - Section**







## Details

#### Present detail





#### New detail







## Details

New detail





#### Fragment - Section







## Details

Present detail



New detail



## **Details** Present detail



#### New detail





#### Details

Present detail





#### New detail



# Details Present detail 77



#### Repair of the damage







#### Repair of the damage







#### Conclusion

• Foto maquette

#### Thank you for listening





#### **Analyse: Architectural Analyses**







81



#### Essence of the building Connection with the water



## Migration Museum

- Directed sequences of rooms
- Matrix-like arrangement of rooms
- Spatial interpenetration and spatial isolation
- Open plans
- Free-form spaces
- Conversions and extensions of architectural monuments



## Migration Museum

- Directed sequences of rooms (Permanent exhibition)
- Matrix-like arrangement of rooms
- Spatial interpenetration and sp