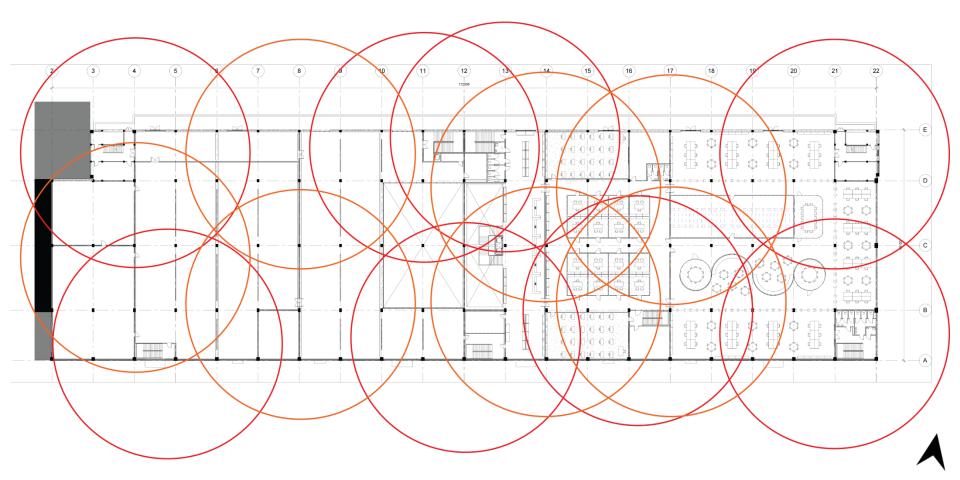

## **Functions**

30/77

Programme of demands

- Room for a permanent exposition
- Two rooms for temporary expositions
- Room for film and audio
- Bookshop
- Offices
- Storage
- Employees room
- Toilets (four per floor) + Miva
- Elevator

## Food court

Programme of demands

- Food stands
- Sitting area
- Cafe
- Terrace area
- Temporary stands
- Four toilets + Miva

Climate demands

- "Complete air" system
- Mechanical heating and cooling through air
- Times to ventilate per hour = 6 h-1

#### Food court

Programme of demands

- Offices IND
- Offices VWN
- Offices laywers
- Meeting rooms
- Archive
- Conference rooms
- Two Classrooms
- Storage
- Waiting room
- Reception desk
- Four toilets + Miva