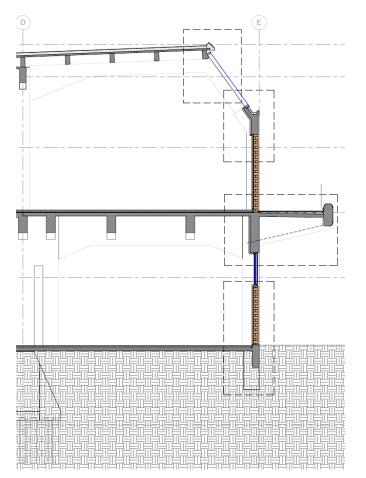

- Reception desk
- Four toilets + Miva

Climate demands

- Mechanical ventilation
- Mechanical heating and cooling through floor heating
- Times to ventilate per hour = 3 h-1

Opening hours 9:00-18:00



First floor

#### 52/7<u>7</u>



First floor

53/7<u>7</u>



First floor







#### Indoor climate - Insulation



North facade



East facade



South facade

#### Indoor climate - Insulation

South façade



North façade

#### Indoor climate - Ventilation



59/77

First floor



#### Indoor climate - Ventilation



First floor



#### Indoor climate - Ventilation



#### Fire safety – Compartments







#### Fragment - Section





#### **Fragment - Section**







## Details

#### Present detail





#### New detail







## Details

New detail





#### Fragment - Section







## Details

Present detail



New detail



## **Details** Present detail



#### New detail





#### Details

Present detail





#### New detail



# Details Present detail 77



#### Repair of the damage







#### Repair of the damage







#### Conclusion

• Foto maquette

#### Thank you for listening





#### **Analyse: Architectural Analyses**







81



#### Essence of the building Connection with the water



## Migration Museum

- Directed sequences of rooms
- Matrix-like arrangement of rooms
- Spatial interpenetration and spatial isolation
- Open plans
- Free-form spaces
- Conversions and extensions of architectural monuments



## Migration Museum

- Directed sequences of rooms (Permanent exhibition)
- Matrix-like arrangement of rooms
- Spatial interpenetration and spat