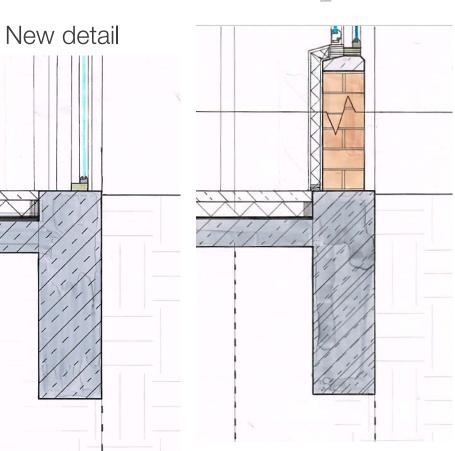

ng hours 9:00-18:00



First floor

#### 52/7<u>7</u>



First floor

53/7<u>7</u>



First floor







#### Indoor climate - Insulation



North facade



East facade



South facade

#### Indoor climate - Insulation

South façade



North façade

#### Indoor climate - Ventilation



59/77

First floor



#### Indoor climate - Ventilation



First floor



#### Indoor climate - Ventilation



#### Fire safety – Compartments







#### Fragment - Section





#### **Fragment - Section**







## Details

#### Present detail





#### New detail







## Details

New detail





#### Fragment - Section







## Details

Present detail



New detail



## **Details** Present detail



#### New detail





#### Details

Present detail





#### New detail



# Details Present detail 77



#### Repair of the damage







#### Repair of the damage







#### Conclusion

• Foto maquette

#### Thank you for listening





#### **Analyse: Architectural Analyses**







81



#### Essence of the building Connection with the water



## Migration Museum

- Directed sequences of rooms
- Matrix-like arrangement of rooms
- Spatial interpenetration and spatial isolation
- Open plans
- Free-form spaces
- Conversions and extensions of architectural monuments



## Migration Museum

- Directed sequences of rooms (Permanent exhibition)
- Matrix-like arrangement of rooms
- Spatial interpenetration and spatial isolation
- Open plans (Temporary exhibition)
- Free-form spaces
- Conversions and extensions of architectural monuments



#### **Migration Museum**