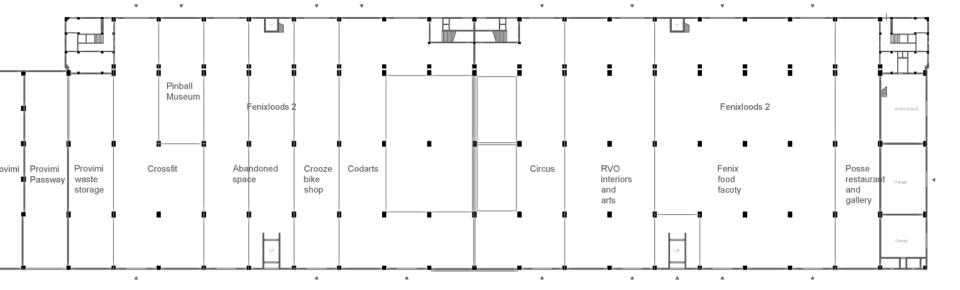

the important architect C.N. van Goor
- Part of the San Francisco loods, the largest warehouse in the world
- o Connection to the Holland Amerika Lijn
- o Connection with the river
- Survived the bombing of Rotterdam in 1944
- Rose from its ashes and became the Fenix

### Starting points Connection with the water



# Showing the history



15/7<u>7</u>

## Starting point Restoring the south facade



## Essence of the building Last original facade





## Essence of the building

#### Detail as ornament



### Essence of the building Repetition and roughness



GOEDERENLOODS ,,SAN FRANCISCO"

19/77

# Essence of the building

ANALY IN ANALY IN A REAL OF A R

## Ρ Ρ Ρ S. Masterplan Ρ (

## Quay - Present

circus

TINI NUMBER OF



Quay



24/77





## Floor plan – Existing Ground floor



## Floor plan – Existing First floor



Between floors





27/77

28/7

## Floor plan – Ground floor



## Floor plan – First floor



## **Functions**







30/77

Programme of demands

- Room for a permanent exposition
- Two rooms for temporary expositions
- Room for film and audio
- Bookshop
- Offices
- Storage
- Employees room
- Toilets (four per floor) + Miva
- Elevator

Climate demands

- "Complete air" system + moisture controlled
- Mechanical heating and cooling through air
- Times to ventilate per hour = 4 h-1

Opening hours 9:00-18:00

#### Docklands, London

Red Star line, Antwerp





Ground floor



#### Kunsthal, Rotterdam



#### Tate Modern, London



Storage Temporary exhibition 1 Temporary exhibition 2 Offices Office 

First floor







#### **Migration Museum**



#