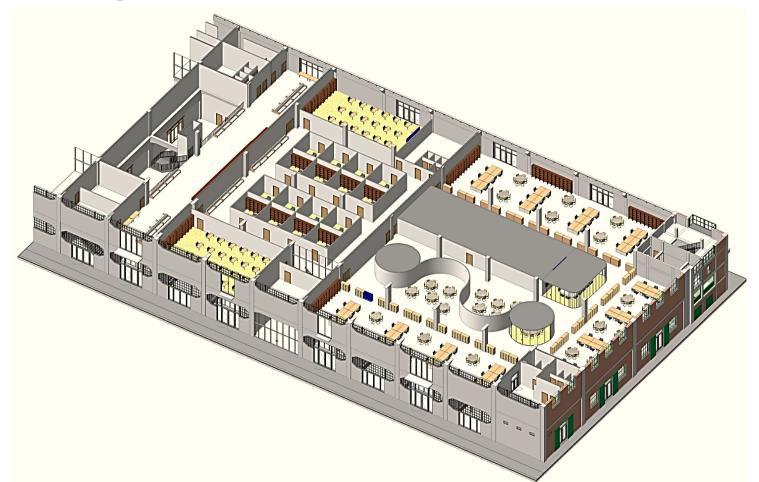

#### Food court

Programme of demands

- Offices IND
- Offices VWN
- Offices laywers
- Meeting rooms
- Archive
- Conference rooms
- Two Classrooms
- Storage
- Waiting room
- Reception desk
- Four toilets + Miva

Climate demands

- Mechanical ventilation
- Mechanical heating and cooling through floor heating
- Times to ventilate per hour = 3 h-1

Opening hours 9:00-18:00

First floor

#### 52/7<u>7</u>

First floor

53/7<u>7</u>

First floor