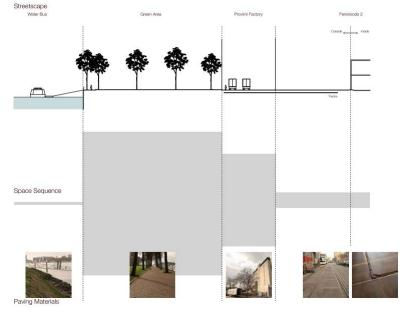

### Starting points Connection with the water

# Showing the history

15/7<u>7</u>

## Starting point Restoring the south facade