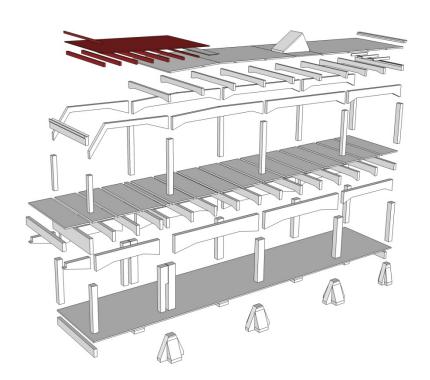

# Fenixloods II Rotterdam Harbour Heritage

#### Graduation Presentation

Jiska Bonte 4108094 17-4-2018

## Introduction



## Index

- Analyses
- Master plan
- Functions
- Technical aspects

## Analyse: Architectural Analysis

1916-1922





coll. Spaarnestad Archief, foto KLM 3328



Bouwkundig Weekblad, p. 110 jg. 1931

## **Analyse: Architectural Analysis**

1944-1951

1969



5/77

## Analyse: Architectural Analyses

2012-2014

2017

Google Maps 2017

Own Photo



6/77

## Analyse: Technical Analyses





## Analyse: Cultural Value









## Cultural value; Assessment





## Analyse: Architectural Analysis



Side window all along the building



Extended balcony and its structure



Huge opening as entrance

South facade (Deliplein)



Waterfront

1.3

Deliplein 1

Deliplein 2

A

€



## Analyse: Technical Analysis



## Analyse: Architectural Analysis









## Cultural value; Statement

- The original design by the important architect C.N. van Goor
- Part of the San Francisco loods, the largest warehouse in the world
- o Connection to the Holland Amerika Lijn
- o Connection with the river
- Survived the bombing of Rotterdam in 1944
- Rose from its ashes and became the Fenix

### Starting points Connection with the water



# Showing the history



15/7<u>7</u>

## Starting poin