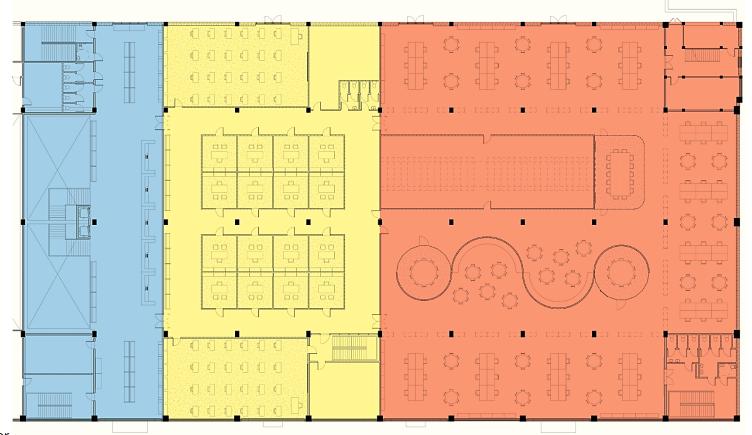

cal heating and cooling through air
- Times to ventilate per hour = 6 h-1

Opening hours 9:00-23:00

#### Food court - Existing



#### Food court - Markthal







#### Changes in the facades South Facade



Existing



New





#### Changes in the facades North Facade



46/7

Existing





New



#### Changes in the facades East Facade

Existing



47/77



New



# Food court



#### Food court







Programme of demands

- Offices IND
- Offices VWN
- Offices laywers
- Meeting rooms
- Archive
- Conference rooms
- Two Classrooms
- Storage
- Waiting room
- Reception desk
- Four toilets + Miva

Climate demands

- Mechanical ventilation
- Mechanical heating and cooling through floor heating
- Times to ventilate per hour = 3 h-1

Opening hours 9:00-18:00



First floor

#### 52/7<u>7</u>



First floor

53/7<u>7</u>



First floor







#### Indoor climate - Insulation



North facade



East facade



South facade

#### Indoor climate - Insulation

South façade



North façade

#### Indoor climate - Ventilation



59/77

First floor



#### Indoor climate - Ventilation



First floor



#### Indoor climate - Ventilation



#### Fire safety – Compartments







#### Fragment - Section





#### **Fragment - Section**







## Details

#### Present detail





#### New detail







## Details

New detail





#### Fragment - Section







## Details

Present detail



New detail



## **Details** Present detail



#### New detail





#### Details

Present detail





#### New detail



# Details Present detail 77



#### Repair of the damage







#### Repair of the d