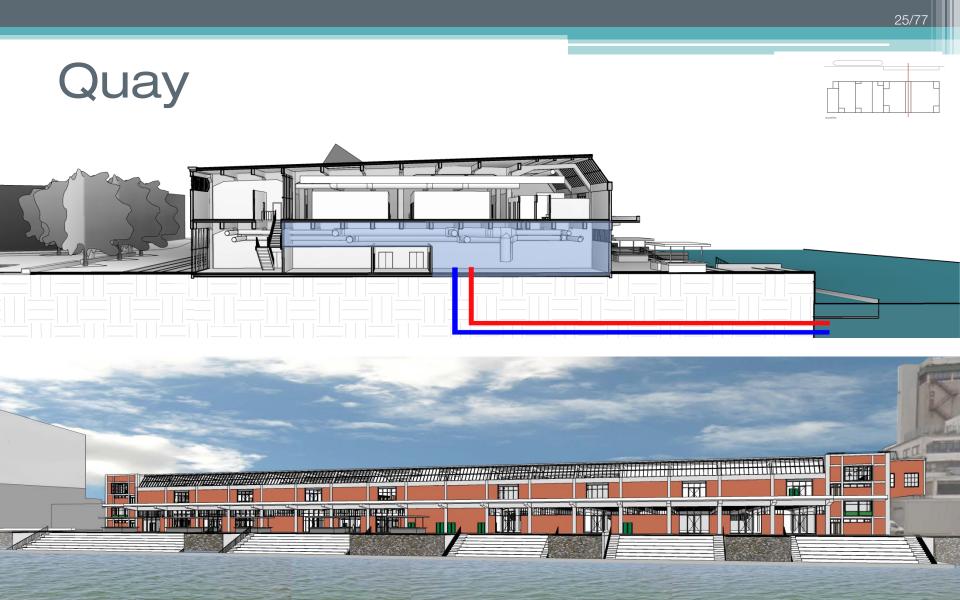

alue; Statement

- The original design by the important architect C.N. van Goor
- Part of the San Francisco loods, the largest warehouse in the world
- o Connection to the Holland Amerika Lijn
- o Connection with the river
- Survived the bombing of Rotterdam in 1944
- Rose from its ashes and became the Fenix

### Starting points Connection with the water



# Showing the history



15/7<u>7</u>

## Starting point Restoring the south facade



## Essence of the building Last original facade





## Essence of the building

#### Detail as ornament



### Essence of the building Repetition and roughness



GOEDERENLOODS ,,SAN FRANCISCO"

19/77

# Essence of the building

ANALY IN ANALY IN A REAL OF A R

## Ρ Ρ Ρ S. Masterplan Ρ (

## Quay - Present

circus

TINI NUMBER OF



Quay



24/77





## Floor plan – Existing Ground floor



## Floor plan – Existing First floor



Between floors





27/77

28/7

## Floor plan – Ground floor



## Floor plan – First floor



## **Functions**







30/77

Programme of demands

- Room for a permanent exposition
- Two rooms for temporary expositions
- Room for film and audio
- Bookshop
- Offices
- Storage
- Employees room
- Toilets (four per floor) + Miva
- Elevator

Climate demands

- "Complete air" system + moisture controlled
- Mechanical heating and cooling through air
- Times to ventilate per hour = 4 h-1

Opening hours 9:00-18:00

#### Docklands, London

Red Star line, Antwerp





Ground floor



#### Kunsthal, Rotterdam



#### Tate Modern, London



Storage Temporary exhibition 1 Temporary exhibition 2 Offices Office 

First fl