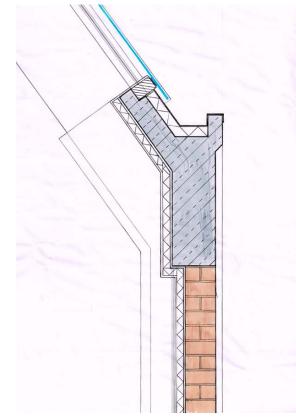

heating and cooling through floor heating
- Times to ventilate per hour = 3 h-1

Opening hours 9:00-18:00



First floor

#### 52/7<u>7</u>



First floor

53/7<u>7</u>



First floor







#### Indoor climate - Insulation



North facade



East facade



South facade

#### Indoor climate - Insulation

South façade



North façade

#### Indoor climate - Ventilation



59/77

First floor



#### Indoor climate - Ventilation



First floor



#### Indoor climate - Ventilation



#### Fire safety – Compartments







#### Fragment - Section





#### **Fragment - Section**







## Details

#### Present detail





#### New detail







## Details

New detail





#### Fragment - Section







## Details

Present detail



New detail



## **Details** Present detail



#### New detail





#### Details

Present detail





#### New detail



# Details Present detail 77



#### Repair of the damage







#### Repair of the damage







#### Conclusion

• Foto maquette

#### Thank you for listening





#### **Analyse: Architectural Analyses**







81



#### Essence of the building Connection with the water



## Migration Museum

- Directed sequences of rooms
- Matrix-like arrangement of rooms
- Spatial interpenetration and spatial isolation
- Open plans
- Free-form spaces
- Conversions and extensions of architectural monuments



## Migration Museum

- Directed sequences of rooms (Permanent exhibition)
- Matrix-like arrangement of rooms
- Spatial interpenetration and spatial isolation
- Open plans (Temporary exhibition)
- Free-form spaces
- Conversions and extension