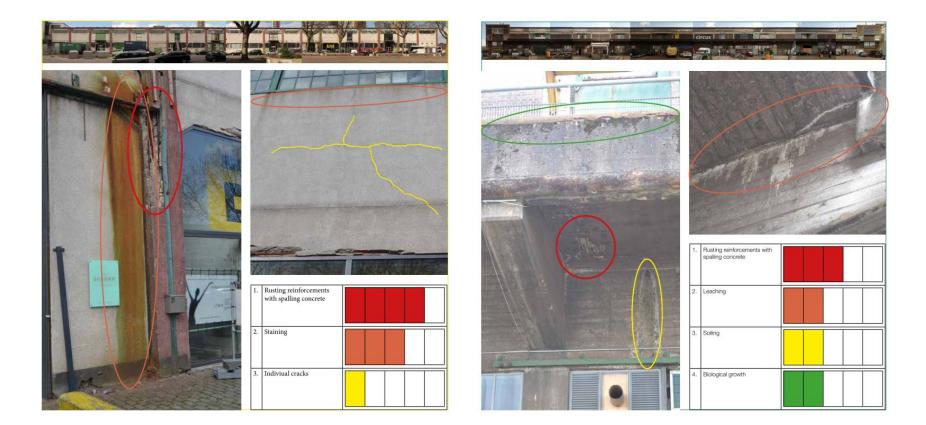

tage

#### Graduation Presentation

Jiska Bonte 4108094 17-4-2018

## Introduction



## Index

- Analyses
- Master plan
- Functions
- Technical aspects

## Analyse: Architectural Analysis

1916-1922





coll. Spaarnestad Archief, foto KLM 3328



Bouwkundig Weekblad, p. 110 jg. 1931

## **Analyse: Architectural Analysis**

1944-1951

1969



5/77

## Analyse: Architectural Analyses

2012-2014

2017

Google Maps 2017

Own Photo



6/77

## Analyse: Technical Analyses





## Analyse: Cultural Value









## Cultural value; Assessment





## Analyse: Architectural Analysis



Side window all along the building



Extended balcony and its structure



Huge opening as entrance

South facade (Deliplein)



Waterfront

1.3

Deliplein 1

Deliplein 2

A

€



## Analyse: Technical Analysis



## Analyse: Architectural Analysis









## Cultural value; Statement

- The original design by the important architect C.N. van Goor
- Part of the San Francisco loods, the largest warehouse in the world
- o Connection to the Holland Amerika Lijn
- o Connection with the river
- Survived the bombing of Rotterdam in 1944
- Rose from its ashes and became the Fenix

### Starting points Connection with the water



# Showing the history



15/7<u>7</u>

## Starting point Restoring the south facade



## Essence of the building Last original facade





## Essence of the building

#### Detail as ornament



### Essence of the building Repetition and roughness



GOEDERENLOODS ,,SAN FRANCISCO"

19/77

# Essence of the building

ANALY IN ANALY IN A REAL OF A R

## Ρ Ρ Ρ S. Masterplan Ρ (

##