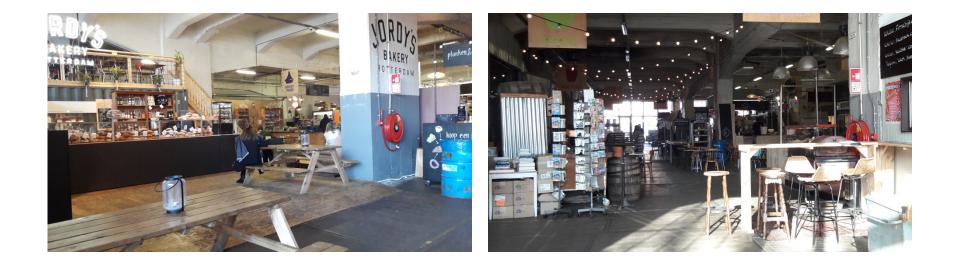

va
- Elevator

Climate demands

- "Complete air" system + moisture controlled
- Mechanical heating and cooling through air
- Times to ventilate per hour = 4 h-1

Opening hours 9:00-18:00

#### Docklands, London

Red Star line, Antwerp





Ground floor



#### Kunsthal, Rotterdam



#### Tate Modern, London



Storage Temporary exhibition 1 Temporary exhibition 2 Offices Office 

First floor







#### **Migration Museum**



#### **Migration Museum**



#### **Migration Museum**





## Food court

Programme of demands

- Food stands
- Sitting area
- Cafe
- Terrace area
- Temporary stands
- Four toilets + Miva

Climate demands

- "Complete air" system
- Mechanical heating and cooling through air
- Times to ventilate per hour = 6 h-1

Opening hours 9:00-23:00

#### Food court - Existing



#### Food court - Markthal







#### Changes in the facades South Facade



Existing



New





#### Changes in the facades North Facade



46/7

Existing





New



#### Changes in the facades East Facade

Existing



47/77



New



# Food court



#### Food court







Programme of demands

- Offices IND
- Offices VWN
- Offices laywers
- Meeting rooms
- Archive
- Conference rooms
- Two Classrooms
- Storage
- Waiting room
- Reception desk
- Four toilets + Miva

Climate demands

- Mechanical ventilation
- Mechanical heating and cooling through floor heating
- Times to ventilate per hour = 3 h-1

Opening hours 9:00-18:00



First floor

#### 52/7<u>7</u>



First floor

53/7<u>7</u>



First floor







#### Indoor climate - Insulation



North facade



East facade



South facade