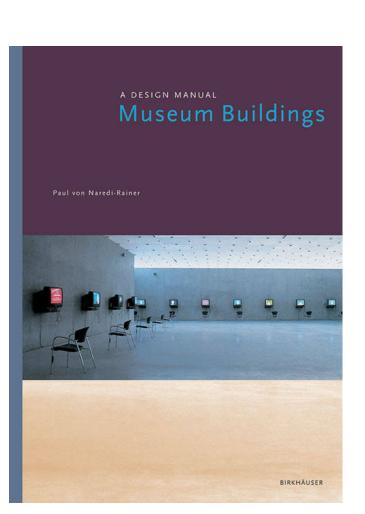

#### **Migration Museum**

## Migration Museum

- Directed sequences of rooms
- Matrix-like arrangement of rooms
- Spatial interpenetration and spatial isolation
- Open plans
- Free-form spaces
- Conversions and extensions of architectural monuments

## Migration Museum

- Directed sequences of rooms (Permanent exhibition)
- Matrix-like arrangement of rooms
- Spatial interpenetration and spatial isolation
- Open plans (Temporary exhibition)
- Free-form spaces
- Conversions and extensions of architectural monuments