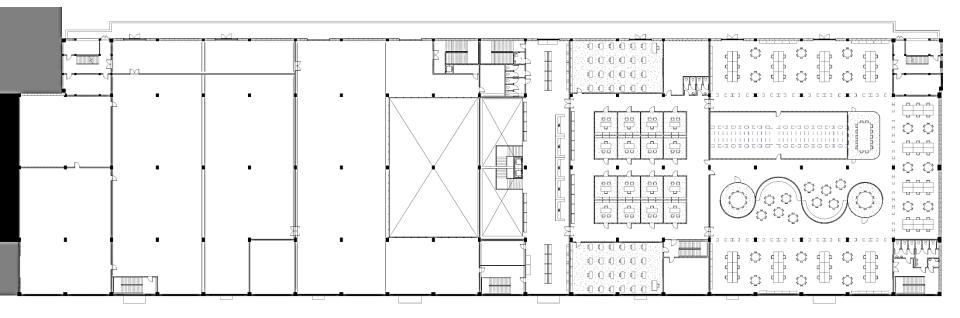

## Floor plan – Ground floor

## Floor plan – First floor

## **Functions**

30/77

Programme of demands

- Room for a permanent exposition
- Two rooms for temporary expositions
- Room for film and audio
- Bookshop
- Offices
- Storage
- Employees room
- Toilets (four per floor) + Miva
- Elevator

## Food court

Programme of demands

- Food stands
- Sitting area
- Cafe
- Terrace area
- Temporary stands
- Four toilets + Miva

Climate demands

- "Complete air" system
- Mechanical heating and cooling through air
- Times to ventilate per hour = 6 h-1

#### Food court

Programme of demands

- Offices IND
- Offices VWN
- Offices laywers
- Meeting rooms
- Archive
- Conference rooms
- Two Classrooms
- Storage
- Waiting room
- Reception desk
- Four toilets + Miva