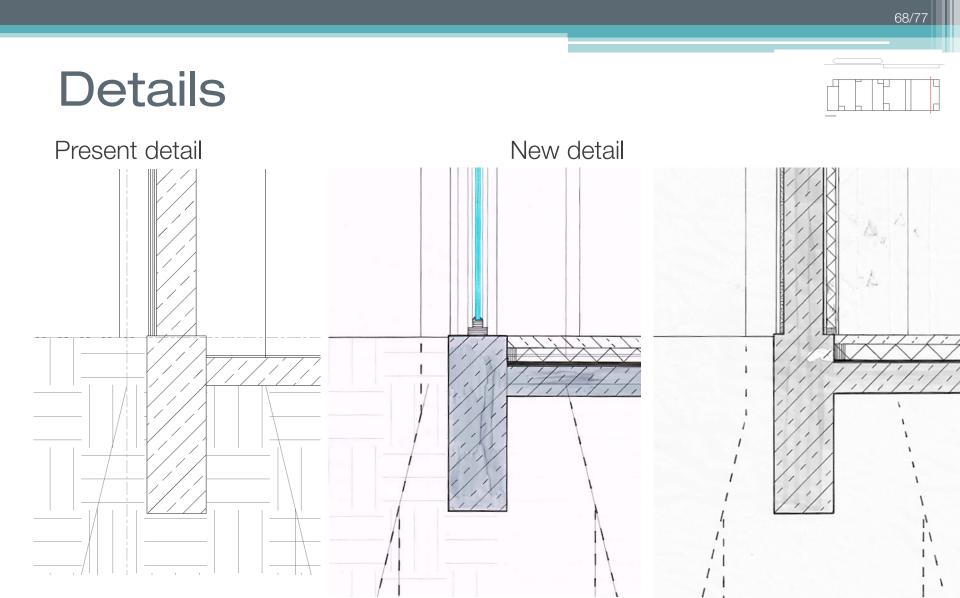

Conference rooms
- Two Classrooms
- Storage
- Waiting room
- Reception desk
- Four toilets + Miva

Climate demands

- Mechanical ventilation
- Mechanical heating and cooling through floor heating
- Times to ventilate per hour = 3 h-1

Opening hours 9:00-18:00



First floor

#### 52/7<u>7</u>



First floor

53/7<u>7</u>



First floor







#### Indoor climate - Insulation



North facade



East facade



South facade

#### Indoor climate - Insulation

South façade



North façade

#### Indoor climate - Ventilation



59/77

First floor



#### Indoor climate - Ventilation



First floor



#### Indoor climate - Ventilation



#### Fire safety – Compartments







#### Fragment - Section





#### **Fragment - Section**







## Details

#### Present detail





#### New detail







## Details

New detail





#### Fragment - Section







## Details

Present detail



New detail



## **Details** Present detail



#### New detail





#### Details

Present detail





#### New detail



# Details Present detail 77



#### Repair of the damage







#### Repair of the damage







#### Conclusion

• Foto maquette

#### Thank you for listening





#### **Analyse: Architectural Analyses**







81



#### Essence of the building Connection with the water



## Migration Museum

- Directed sequences of rooms
- Matrix-like arrangement of rooms
- Spatial interpenetration and spatial isolation
- Open plans
- Free-form spaces
- Conversions and extensions of architectural monuments



## Migration Museum

- Directed sequences of rooms (Permanent exhibition)
- Matrix-li