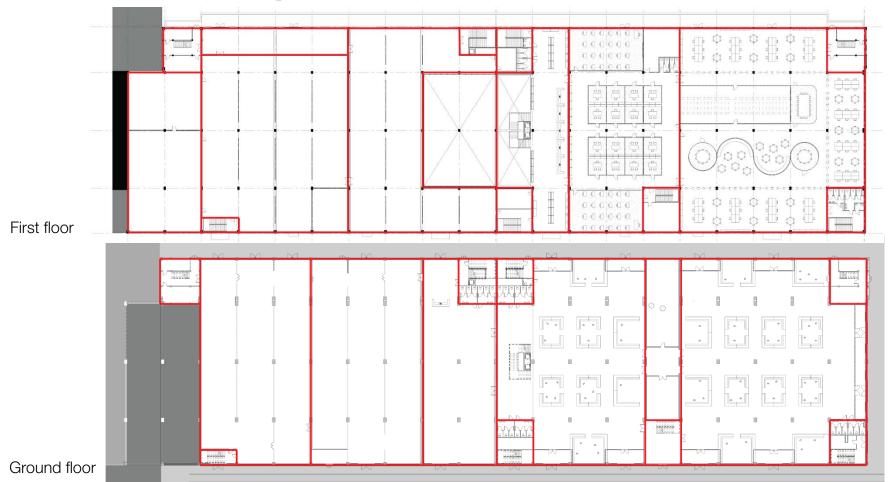

## Floor plan – Existing Ground floor

## Floor plan – Existing First floor

Between floors

27/77

28/7

## Floor plan – Ground floor

## Floor plan – First floor