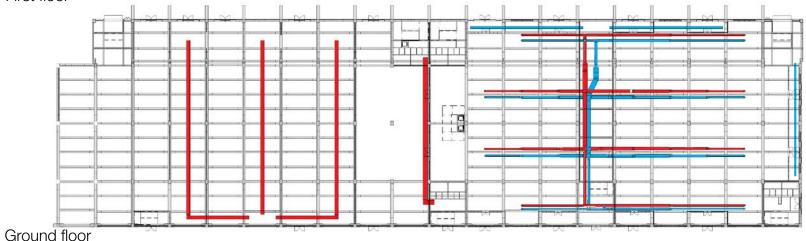

## Floor plan – Existing Ground floor

## Floor plan – Ground floor

#### Indoor climate - Ventilation

59/77

First floor