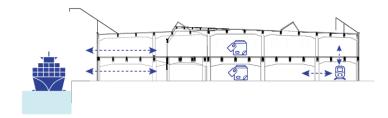

#### Indoor climate - Ventilation

59/77

First floor

#### Indoor climate - Ventilation

First floor

#### Indoor climate - Ventilation