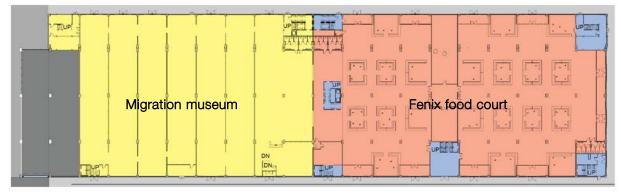

## Food court

Programme of demands

- Food stands
- Sitting area
- Cafe
- Terrace area
- Temporary stands
- Four toilets + Miva

Climate demands

- "Complete air" system
- Mechanical heating and cooling through air
- Times to ventilate per hour = 6 h-1

#### Food court - Existing

#### Food court - Markthal

# Food court