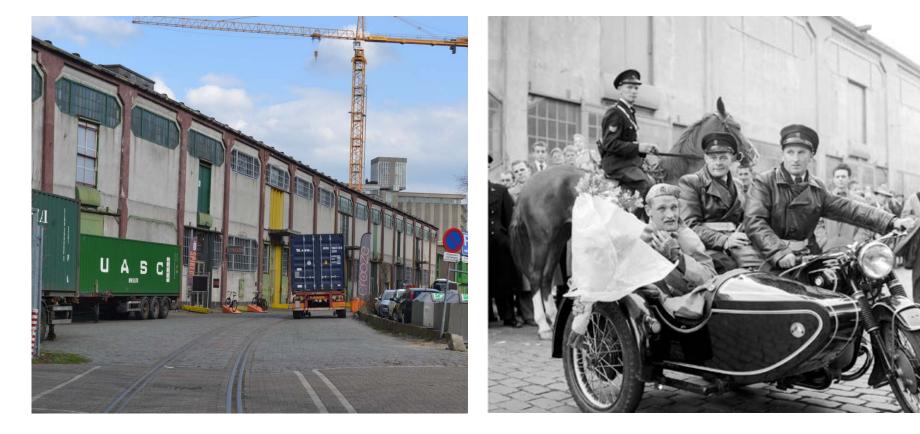

## Cultural value; Statement

- The original design by the important architect C.N. van Goor
- Part of the San Francisco loods, the largest warehouse in the world
- o Connection to the Holland Amerika Lijn
- o Connection with the river
- Survived the bombing of Rotterdam in 1944
- Rose from its ashes and became the Fenix