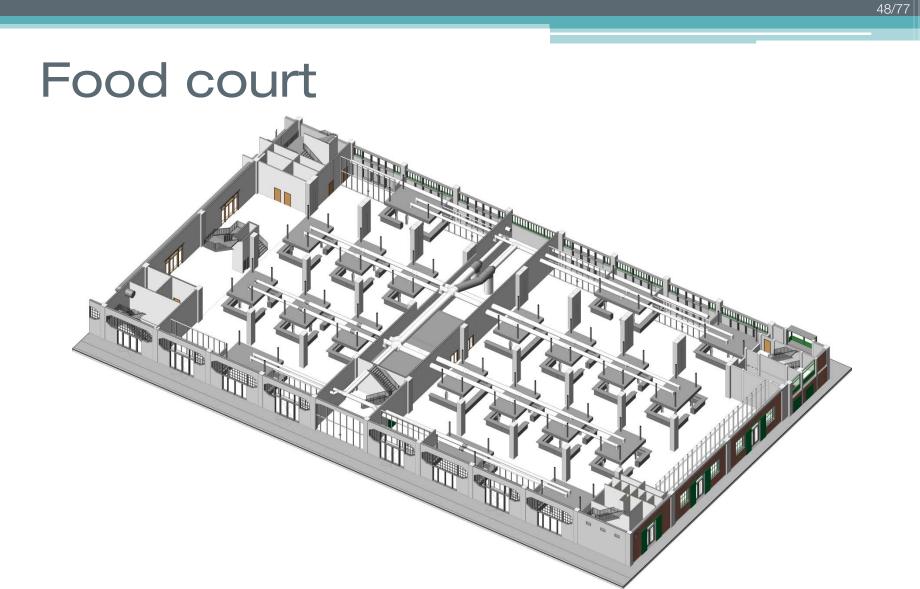

# Food court

#### Food court

Programme of demands

- Offices IND
- Offices VWN
- Offices laywers
- Meeting rooms
- Archive
- Conference rooms
- Two Classrooms
- Storage
- Waiting room
- Reception desk
- Four toilets + Miva

Climate demands

- Mechanical ventilation
- Mechanical heating and cooling through floor heating
- Times to ventilate per hour = 3 h-1

Opening hours 9:00-18:00

First floor