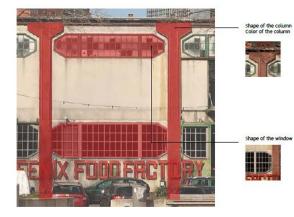

# Fenixloods II Rotterdam Harbour Heritage

#### Graduation Presentation

Jiska Bonte 4108094 17-4-2018

## Introduction



## Index

- Analyses
- Master plan
- Functions
- Technical aspects

## Analyse: Architectural Analysis

1916-1922





coll. Spaarnestad Archief, foto KLM 3328



Bouwkundig Weekblad, p. 110 jg. 1931

## **Analyse: Architectural Analysis**

1944-1951

1969



5/77

## Analyse: Architectural Analyses

2012-2014

2017

Google Maps 2017

Own Photo



6/77

## Analyse: Technical Analyses





## Analyse: Cultural Value









## Cultural value; Assessment





## Analyse: Architectural Analysis



Side window all along the building



Extended balcony and its structure



Huge opening as entrance

South facade (Deliplein)



Waterfront

1.3

Deliplein 1

Deliplein 2

A

€



## Analyse: Technical Analysis



## Analyse: Architectural Analysis









## Cultural value; Statement

- The original design by the important architect C.N. van Goor
- Part of the San Francisco loods, the largest warehouse in the world
- o Connection to the Holland Amerika Lijn
- o Connection with the river
- Survived the bombing of Rotterdam in 1944
- Rose from its ashes and became the Fenix

### Starting points Connection with the water



# Showing the history



15/7<u>7</u>

## Starting point Restoring the south facade



## Essence of the building Last original facade





## Essence of the building