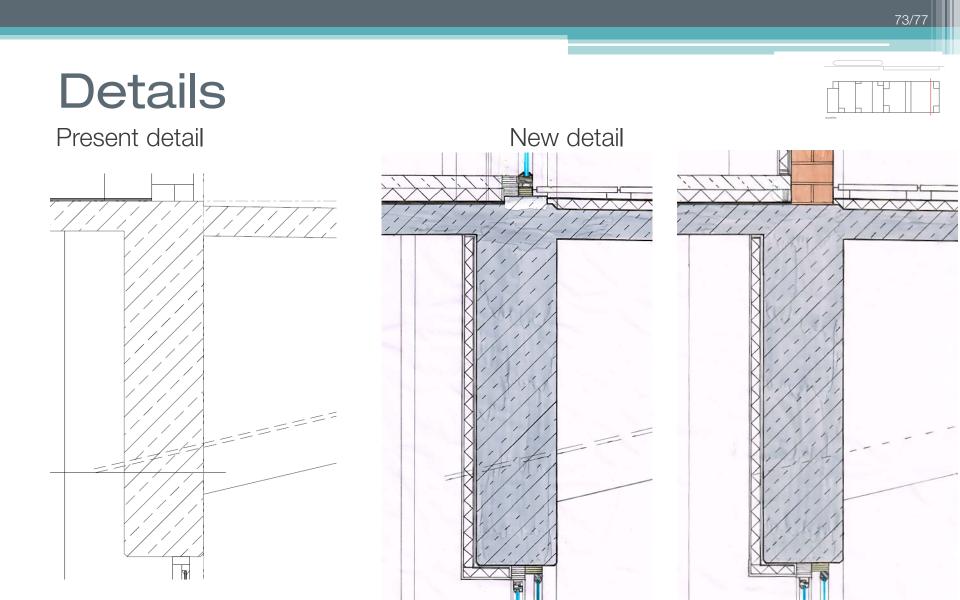

ating and cooling through floor heating
- Times to ventilate per hour = 3 h-1

Opening hours 9:00-18:00



First floor

#### 52/7<u>7</u>



First floor

53/7<u>7</u>



First floor







#### Indoor climate - Insulation



North facade



East facade



South facade

#### Indoor climate - Insulation

South façade



North façade

#### Indoor climate - Ventilation



59/77

First floor



#### Indoor climate - Ventilation



First floor



#### Indoor climate - Ventilation



#### Fire safety – Compartments







#### Fragment - Section





#### **Fragment - Section**







## Details

#### Present detail





#### New detail







## Details

New detail





#### Fragment - Section







## Details

Present detail



New detail



## **Details** Present detail



#### New detail





#### Details

Present detail





#### New detail



# Details Present detail 77



#### Repair of the damage







#### Repair of the damage







#### Conclusion

• Foto maquette

#### Thank you for listening





#### **Analyse: Architectural Analyses**







81



#### Essence of the building Connection with the water



## Migration Museum

- Directed sequences of rooms
- Matrix-like arrangement of rooms
- Spatial interpenetration and spatial isolation
- Open plans
- Free-form spaces
- Conversions and extensions of architectural monuments



## Migration Museum

- Directed sequences of rooms (Permanent exhibition)
- Matrix-like arrangement of rooms
- Spatial interpenetration and spatial isolation
- Open plans (Temporary exhibition)
- Free-form spaces
- Conversions and extensions