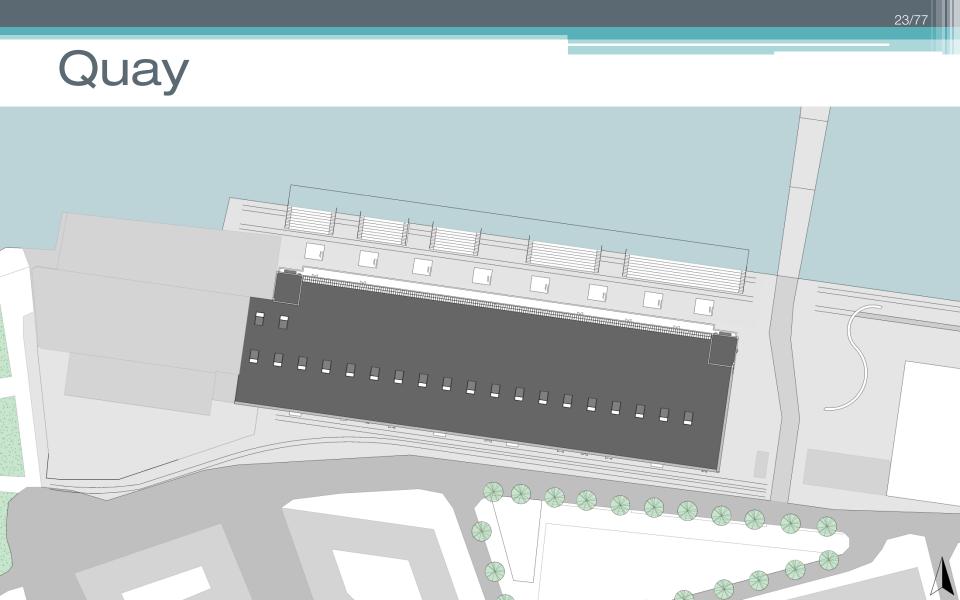

## Cultural value; Statement

- The original design by the important architect C.N. van Goor
- Part of the San Francisco loods, the largest warehouse in the world
- o Connection to the Holland Amerika Lijn
- o Connection with the river
- Survived the bombing of Rotterdam in 1944
- Rose from its ashes and became the Fenix

### Starting points Connection with the water



# Showing the history



15/7<u>7</u>

## Starting point Restoring the south facade



## Essence of the building Last original facade





## Essence of the building

#### Detail as ornament



### Essence of the building Repetition and roughness



GOEDERENLOODS ,,SAN FRANCISCO"

19/77

# Essence of the building

ANALY IN ANALY IN A REAL OF A R

## Ρ Ρ Ρ S. Masterplan Ρ (

## Quay - Present

circus

TINI NUMBER OF



Quay



24/77





## Floor plan – Existing Ground floor



## Floor plan – Existing First floor



Between floors





27/77

28/7

## Floor plan – Ground floor



## Floor plan – First floor



## **Functions**







30/77

Programme of demands

- Room for a permanent exposition
- Two rooms for temporary expositions
- Room for film and audio
- Bookshop
- Offices
- Storage
- Employees room
- Toilets (four per floor) + Miva
- Elevator

Climate demands

- "Complete air" system + moisture controlled
- Mechanical heating and cooling through air
- Times to ventilate per hour = 4 h-1

Opening hours 9:00-18:00

#### Docklands, London

Red Star line, Antwerp





Ground floor



#### Kunsthal, Rotterdam



#### Tate Modern, London



Storage Temporary exhibition 1 Temporary exhibition 2 Office