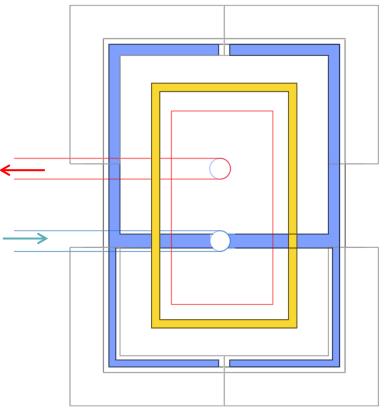

#### Indoor climate - Insulation

North facade

East facade

South facade

#### Indoor climate - Insulation

South façade

North façade

#### Indoor climate - Ventilation

59/77

First floor

#### Indoor climate - Ventilation

First floor

#### Indoor climate - Ventilation