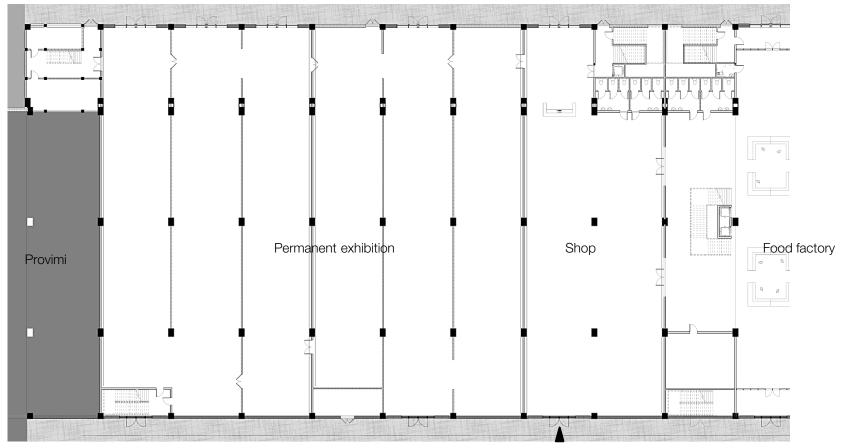

#### **Migration Museum**

## Migration Museum

- Directed sequences of rooms
- Matrix-like arrangement of rooms
- Spatial interpenetration and spatial isolation
- Open plans
- Free-form spaces
- Conversions and extensions of architectural monuments

## Migration Museum

- Directed sequences of rooms (Permanent exhibition)
- Matrix-like arrangement of rooms
- Spatial interpenetration and spatial isolation
- Open plans (Temporary exhibition)
- Free-form spaces
- Conversions and extensions of architectural monuments