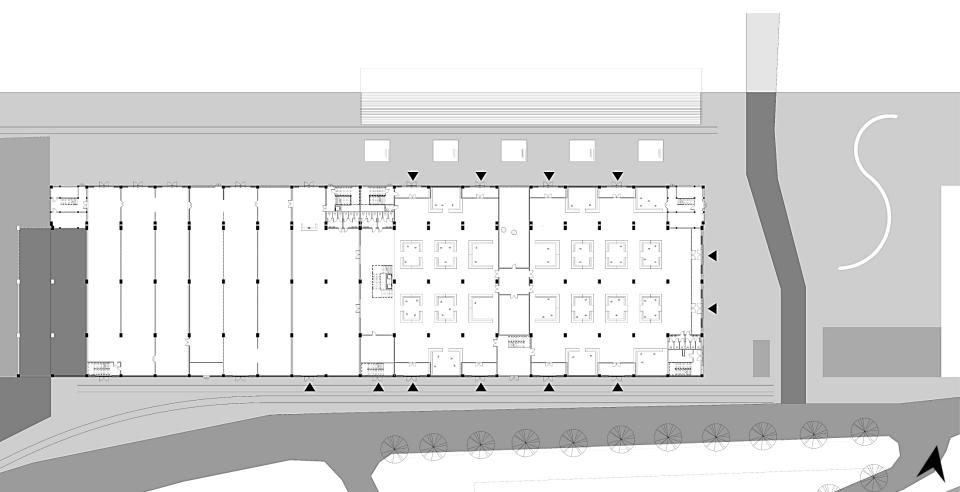

## Floor plan – Existing Ground floor

## Floor plan – Existing First floor

Between floors

27/77

28/7