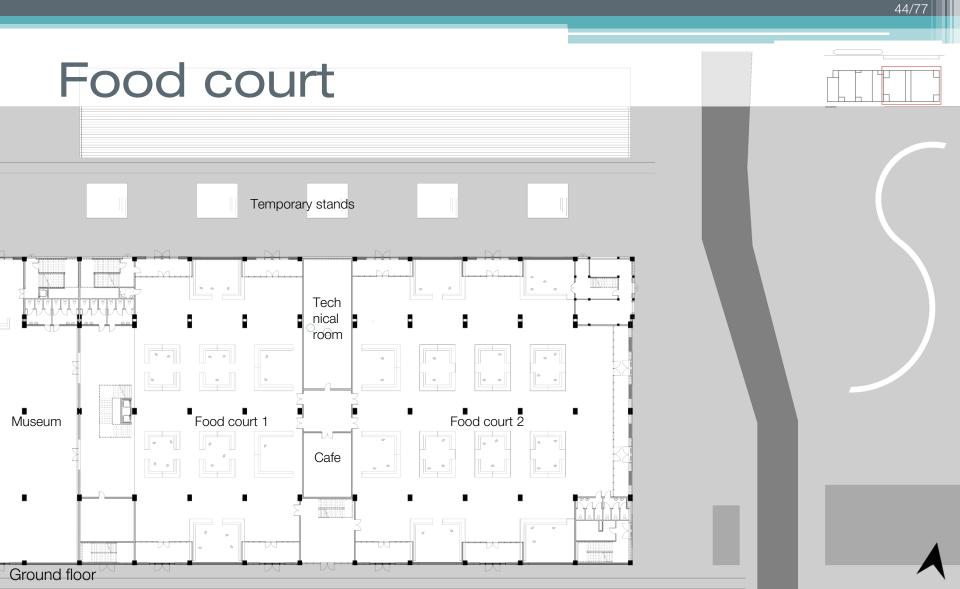

## Food court

Programme of demands

- Food stands
- Sitting area
- Cafe
- Terrace area
- Temporary stands
- Four toilets + Miva

Climate demands

- "Complete air" system
- Mechanical heating and cooling through air
- Times to ventilate per hour = 6 h-1

# Food court