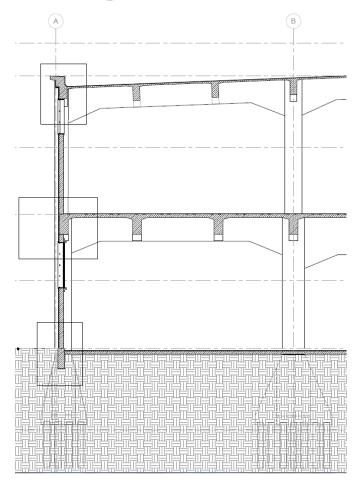

ND
- Offices VWN
- Offices laywers
- Meeting rooms
- Archive
- Conference rooms
- Two Classrooms
- Storage
- Waiting room
- Reception desk
- Four toilets + Miva

Climate demands

- Mechanical ventilation
- Mechanical heating and cooling through floor heating
- Times to ventilate per hour = 3 h-1

Opening hours 9:00-18:00



First floor

#### 52/7<u>7</u>



First floor

53/7<u>7</u>



First floor







#### Indoor climate - Insulation



North facade



East facade



South facade

#### Indoor climate - Insulation

South façade



North façade

#### Indoor climate - Ventilation



59/77

First floor



#### Indoor climate - Ventilation



First floor



#### Indoor climate - Ventilation



#### Fire safety – Compartments







#### Fragment - Section





#### **Fragment - Section**







## Details

#### Present detail





#### New detail







## Details

New detail





#### Fragment - Section







## Details

Present detail



New detail



## **Details** Present detail



#### New detail





#### Details

Present detail





#### New detail



# Details Present detail 77



#### Repair of the damage







#### Repair of the damage







#### Conclusion

• Foto maquette

#### Thank you for listening





#### **Analyse: Architectural Analyses**







81



#### Essence of the building Connection with the water



## Migration Museum

- Directed sequences of rooms
- Matrix-like arrangement of rooms
- Spatial interpenetration and spatial isolation
- Open plans
- Free-form spaces
- Conversions and extensions of architectural monuments



## Migration Museum

-