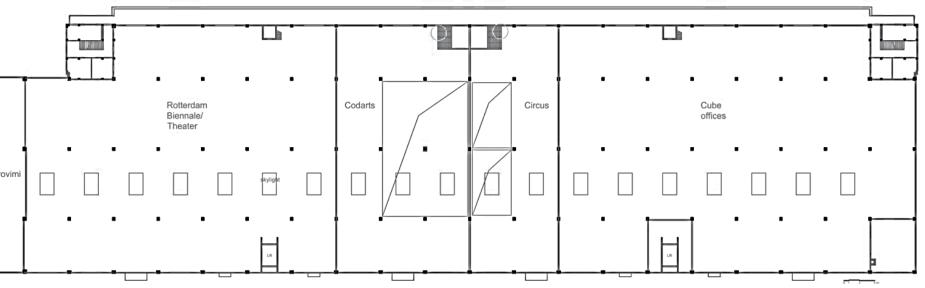

Part of the San Francisco loods, the largest warehouse in the world
- o Connection to the Holland Amerika Lijn
- o Connection with the river
- Survived the bombing of Rotterdam in 1944
- Rose from its ashes and became the Fenix

### Starting points Connection with the water



# Showing the history



15/7<u>7</u>

## Starting point Restoring the south facade



## Essence of the building Last original facade





## Essence of the building

#### Detail as ornament



### Essence of the building Repetition and roughness



GOEDERENLOODS ,,SAN FRANCISCO"

19/77

# Essence of the building

ANALY IN ANALY IN A REAL OF A R

## Ρ Ρ Ρ S. Masterplan Ρ (

## Quay - Present

circus

TINI NUMBER OF



Quay



24/77





## Floor plan – Existing Ground floor



## Floor plan – Existing First floor



Between floors





27/77

28/7

## Floor plan – Ground floor



## Floor plan – First floor



## **Functions**







30/77

Programme of demands

- Room for a permanent exposition
- Two rooms for temporary expositions
- Room for film and audio
- Bookshop
- Offices
- Storage
- Employees room
- Toilets (four per floor) + Miva
- Elevator

Climate demands

- "Complete air" system + moisture controlled
- Mechanical heating and cooling through air
- Times to ventilate per hour = 4 h-1

Opening hours 9:00-18:00

#### Docklands, London

Red Star line, Antwerp





Ground floor



#### Kunsthal, Rotterdam



#### Tate Modern, London



Storage Temporary exhibition 1 Temporary exhibition 2 Offices Office 

First floor







#### **Migration Museum**



#### **Migration Museum**



#### **Migra