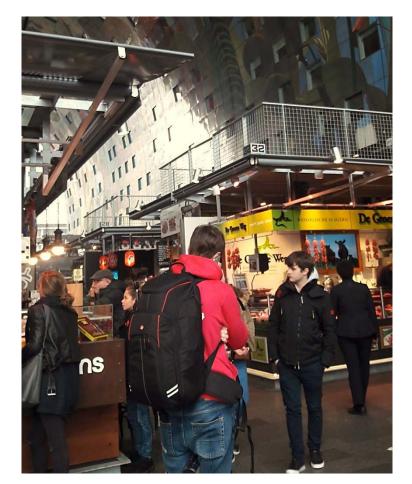

- "Complete air" system + moisture controlled
- Mechanical heating and cooling through air
- Times to ventilate per hour = 4 h-1

Opening hours 9:00-18:00

#### Docklands, London

Red Star line, Antwerp





Ground floor



#### Kunsthal, Rotterdam



#### Tate Modern, London



Storage Temporary exhibition 1 Temporary exhibition 2 Offices Office 

First floor







#### **Migration Museum**



#### **Migration Museum**



#### **Migration Museum**





## Food court

Programme of demands

- Food stands
- Sitting area
- Cafe
- Terrace area
- Temporary stands
- Four toilets + Miva

Climate demands

- "Complete air" system
- Mechanical heating and cooling through air
- Times to ventilate per hour = 6 h-1

Opening hours 9:00-23:00

#### Food court - Existing



#### Food court - Markthal







#### Changes in the facades South Facade



Existing



New





#### Changes in the facades North Facade



46/7

Existing





New



#### Changes in the facades East Facade

Existing



47/77



New



# Food court



#### Food court







Programme of demands

- Offices IND
- Offices VWN
- Offices laywers
- Meeting rooms
- Archive
- Conference rooms
- Two Classrooms
- Storage
- Waiting room
- Reception desk
- Four toilets + Miva

Climate demands

- Mechanical ventilation
- Mechanical heating and cooling through floor heating
- Times to ventilate per hour = 3 h-1

Opening hours 9:00-18:00



First floor

#### 52/7<u>7</u>



First floor

53/7<u>7</u>



First floor







#### Indoor climate - Insulation



North facade



East facade



South facade

#### Indoor climate - Insula