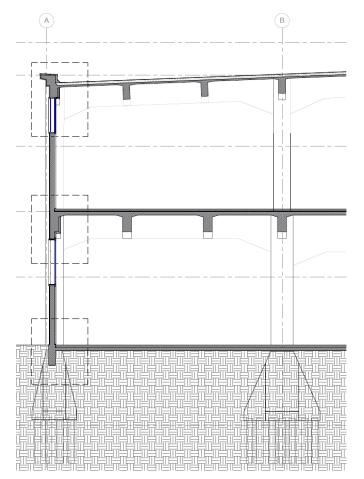

- Offices VWN
- Offices laywers
- Meeting rooms
- Archive
- Conference rooms
- Two Classrooms
- Storage
- Waiting room
- Reception desk
- Four toilets + Miva

Climate demands

- Mechanical ventilation
- Mechanical heating and cooling through floor heating
- Times to ventilate per hour = 3 h-1

Opening hours 9:00-18:00



First floor

#### 52/7<u>7</u>



First floor

53/7<u>7</u>



First floor







#### Indoor climate - Insulation



North facade



East facade



South facade

#### Indoor climate - Insulation

South façade



North façade

#### Indoor climate - Ventilation



59/77

First floor



#### Indoor climate - Ventilation



First floor



#### Indoor climate - Ventilation



#### Fire safety – Compartments







#### Fragment - Section





#### **Fragment - Section**







## Details

#### Present detail





#### New detail







## Details

New detail





#### Fragment - Section







## Details

Present detail



New detail



## **Details** Present detail



#### New detail





#### Details

Present detail





#### New detail



# Details Present detail 77



#### Repair of the damage







#### Repair of the damage







#### Conclusion

• Foto maquette

#### Thank you for listening





#### **Analyse: Architectural Analyses**







81



#### Essence of the building Connection with the water



## Migration Museum

- Directed sequences of rooms
- Matrix-like arrangement of rooms
- Spatial interpenetration and spatial isolation
- Open plans
- Free-form spaces
- Conversions and extensions of architectural monuments



## Migration Museum

- Di