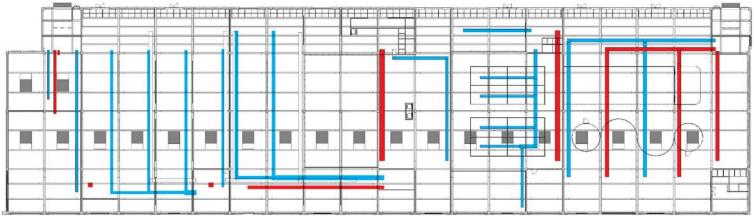

## Floor plan – Existing First floor

Between floors

27/77

28/7

## Floor plan – First floor

#### Indoor climate - Ventilation

59/77

First floor

#### Indoor climate - Ventilation

First floor