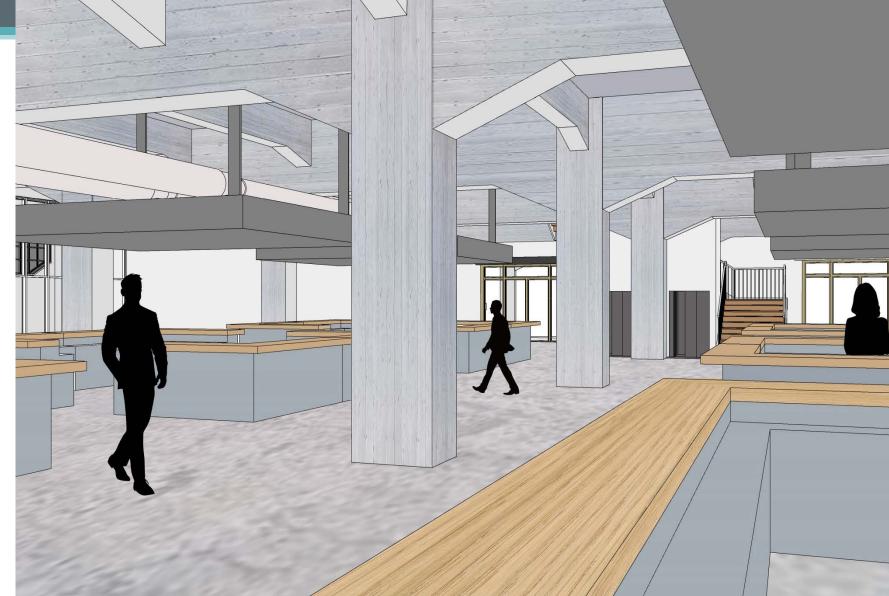

## Food court

Programme of demands

- Food stands
- Sitting area
- Cafe
- Terrace area
- Temporary stands
- Four toilets + Miva

Climate demands

- "Complete air" system
- Mechanical heating and cooling through air
- Times to ventilate per hour = 6 h-1

Opening hours 9:00-23:00