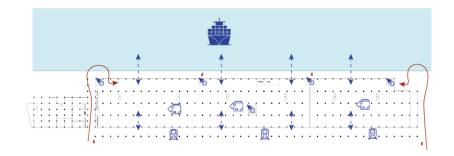

ska Bonte 4108094 17-4-2018

## Introduction



## Index

- Analyses
- Master plan
- Functions
- Technical aspects

## Analyse: Architectural Analysis

1916-1922





coll. Spaarnestad Archief, foto KLM 3328



Bouwkundig Weekblad, p. 110 jg. 1931

## **Analyse: Architectural Analysis**

1944-1951

1969



5/77

## Analyse: Architectural Analyses

2012-2014

2017

Google Maps 2017

Own Photo



6/77

## Analyse: Technical Analyses





## Analyse: Cultural Value









## Cultural value; Assessment





## Analyse: Architectural Analysis



Side window all along the building



Extended balcony and its structure



Huge opening as entrance

South facade (Deliplein)



Waterfront

1.3

Deliplein 1

Deliplein 2

A

€



## Analyse: Technical Analysis



## Analyse: Architectural Analysis









## Cultural value; Statement

- The original design by the important architect C.N. van Goor
- Part of the San Francisco loods, the largest warehouse in the world
- o Connection to the Holland Amerika Lijn
- o Connection with the river
- Survived the bombing of Rotterdam in 1944
- Rose from its ashes and became the Fenix

### Starting points Connection with the water



# Showing the history



15/7<u>7</u>

## Starting point Restoring the south facade



## Essence of the building Last original facade





## Essence of the building

#### Detail as ornament



### Essence of the building Repetition and roughness



GOEDERENLOODS ,,SAN FRANCISCO"

19/77

# Essence of the building

ANALY IN ANALY IN A REAL OF A R

## Ρ Ρ Ρ S. Masterplan Ρ (

## Quay - Present

circus

TINI NUMBER OF