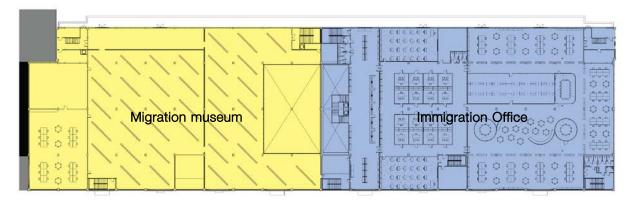

#### **Migration Museum**

#### Food court

Programme of demands

- Offices IND
- Offices VWN
- Offices laywers
- Meeting rooms
- Archive
- Conference rooms
- Two Classrooms
- Storage
- Waiting room
- Reception desk
- Four toilets + Miva