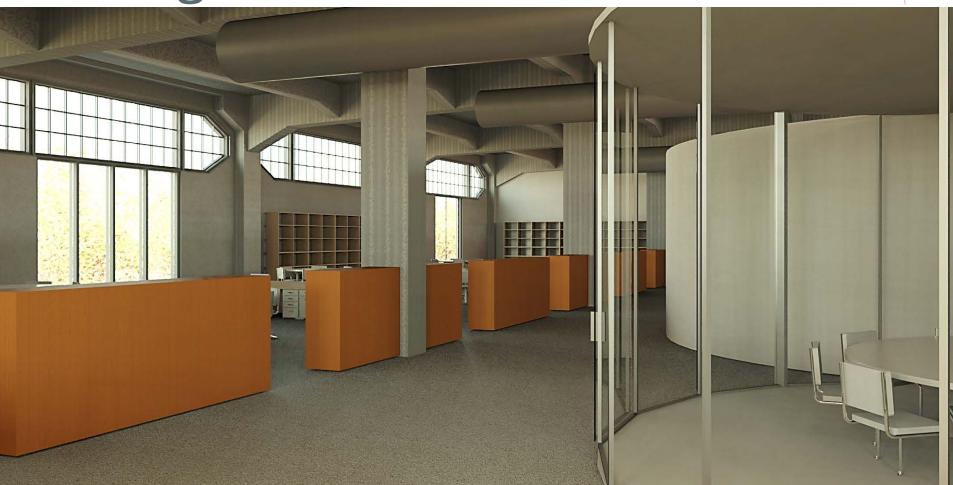

entilate per hour = 6 h-1

Opening hours 9:00-23:00

#### Food court - Existing



#### Food court - Markthal







#### Changes in the facades South Facade



Existing



New





#### Changes in the facades North Facade



46/7

Existing





New



#### Changes in the facades East Facade

Existing



47/77



New



# Food court



#### Food court







Programme of demands

- Offices IND
- Offices VWN
- Offices laywers
- Meeting rooms
- Archive
- Conference rooms
- Two Classrooms
- Storage
- Waiting room
- Reception desk
- Four toilets + Miva

Climate demands

- Mechanical ventilation
- Mechanical heating and cooling through floor heating
- Times to ventilate per hour = 3 h-1

Opening hours 9:00-18:00



First floor

#### 52/7<u>7</u>



First floor

53/7<u>7</u>



First floor







#### Indoor climate - Insulation



North facade



East facade



South facade

#### Indoor climate - Insulation

South façade



North façade

#### Indoor climate - Ventilation



59/77

First floor



#### Indoor climate - Ventilation



First floor



#### Indoor climate - Ventilation



#### Fire safety – Compartments







#### Fragment - Section





#### **Fragment - Section**







## Details

#### Present detail





#### New detail







## Details

New detail





#### Fragment - Section







## Details

Present detail



New detail



## **Details** Present detail



#### New detail





#### Details

Present detail





#### New detail



# Details Present detail 77



#### Repair of the damage







#### Repair of the damage







#### Conclusion

• Foto maquette

#