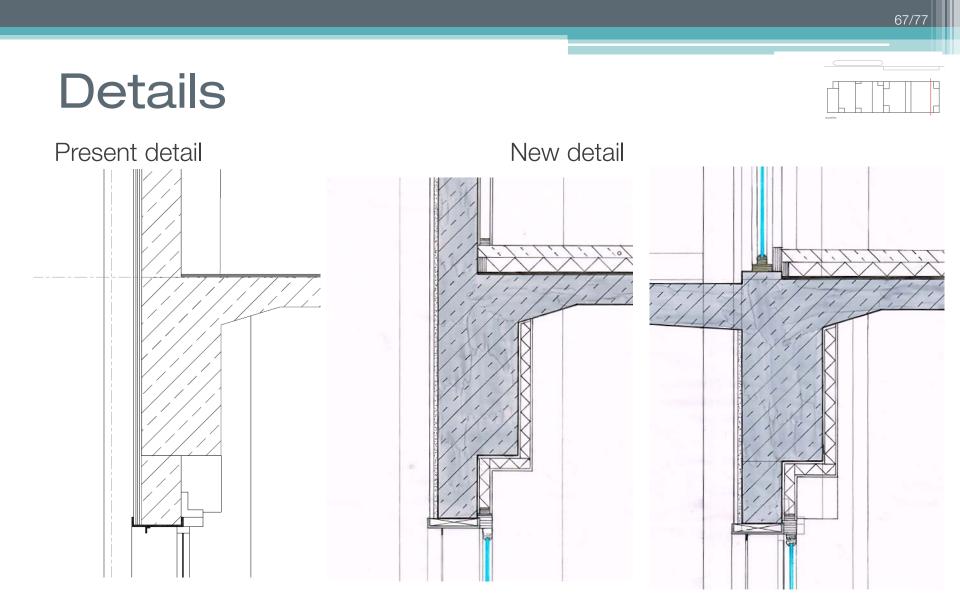

- Conference rooms
- Two Classrooms
- Storage
- Waiting room
- Reception desk
- Four toilets + Miva

Climate demands

- Mechanical ventilation
- Mechanical heating and cooling through floor heating
- Times to ventilate per hour = 3 h-1

Opening hours 9:00-18:00



First floor

#### 52/7<u>7</u>



First floor

53/7<u>7</u>



First floor







#### Indoor climate - Insulation



North facade



East facade



South facade

#### Indoor climate - Insulation

South façade



North façade

#### Indoor climate - Ventilation



59/77

First floor



#### Indoor climate - Ventilation



First floor



#### Indoor climate - Ventilation



#### Fire safety – Compartments







#### Fragment - Section





#### **Fragment - Section**







## Details

#### Present detail





#### New detail







## Details

New detail





#### Fragment - Section







## Details

Present detail



New detail



## **Details** Present detail



#### New detail





#### Details

Present detail





#### New detail



# Details Present detail 77



#### Repair of the damage







#### Repair of the damage







#### Conclusion

• Foto maquette

#### Thank you for listening





#### **Analyse: Architectural Analyses**







81



#### Essence of the building Connection with the water



## Migration Museum

- Directed sequences of rooms
- Matrix-like arrangement of rooms
- Spatial interpenetration and spatial isolation
- Open plans
- Free-form spaces
- Conversions and extensions of architectural monuments



## Migration Museum

- Directed sequences of rooms (Permanent exhibition)
- Matrix-