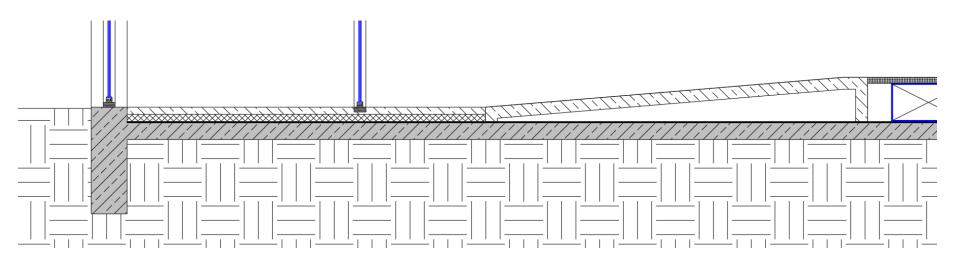

assrooms
- Storage
- Waiting room
- Reception desk
- Four toilets + Miva

Climate demands

- Mechanical ventilation
- Mechanical heating and cooling through floor heating
- Times to ventilate per hour = 3 h-1

Opening hours 9:00-18:00



First floor

#### 52/7<u>7</u>



First floor

53/7<u>7</u>



First floor







#### Indoor climate - Insulation



North facade



East facade



South facade

#### Indoor climate - Insulation

South façade



North façade

#### Indoor climate - Ventilation



59/77

First floor



#### Indoor climate - Ventilation



First floor



#### Indoor climate - Ventilation



#### Fire safety – Compartments







#### Fragment - Section





#### **Fragment - Section**







## Details

#### Present detail





#### New detail







## Details

New detail





#### Fragment - Section







## Details

Present detail



New detail



## **Details** Present detail



#### New detail





#### Details

Present detail





#### New detail



# Details Present detail 77



#### Repair of the damage







#### Repair of the damage







#### Conclusion

• Foto maquette

#### Thank you for listening





#### **Analyse: Architectural Analyses**







81



#### Essence of the building Connection with the water



## Migration Museum

- Directed sequences of rooms
- Matrix-like arrangement of rooms
- Spatial interpenetration and spatial isolation
- Open plans
- Free-form spaces
- Conversions and extensions of architectural monuments



## Migration Museum

- Directed sequences of rooms (Permanent exhibition)
- Matrix-like arrangement of rooms
-