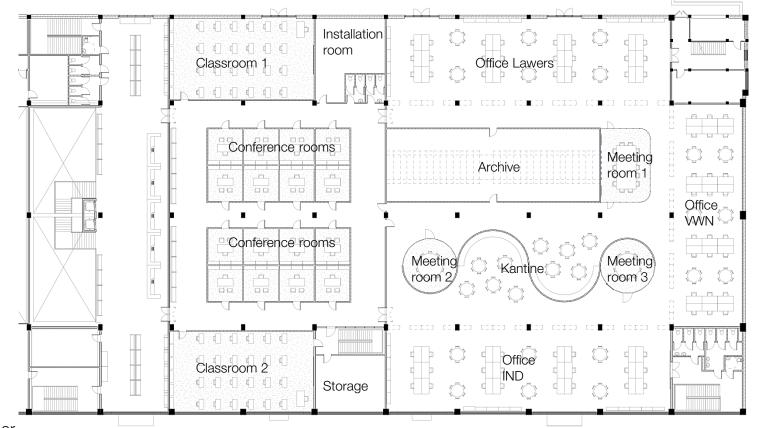

#### Food court

Programme of demands

- Offices IND
- Offices VWN
- Offices laywers
- Meeting rooms
- Archive
- Conference rooms
- Two Classrooms
- Storage
- Waiting room
- Reception desk
- Four toilets + Miva

Climate demands

- Mechanical ventilation
- Mechanical heating and cooling through floor heating
- Times to ventilate per hour = 3 h-1

Opening hours 9:00-18:00

First floor

#### 52/7<u>7</u>

First floor

53/7<u>7</u>

First floor