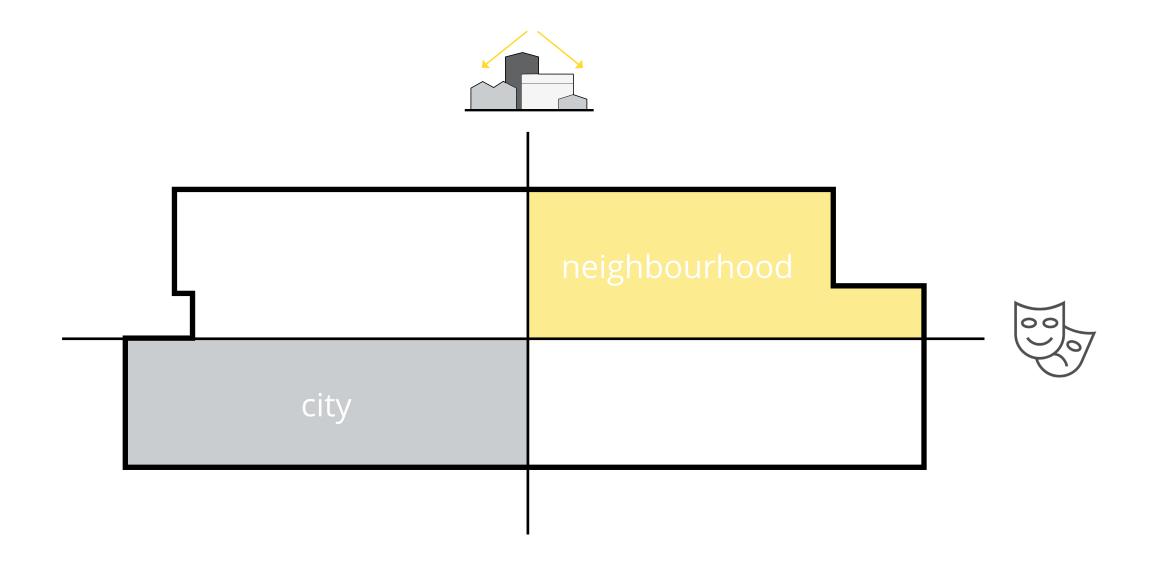

## **NEIGHBOURHOOD ANCHOR**

### TRANSFORMATION FRAMEWORK

STREET QUALITIES AND VALUES

important function

openness

connection with neighbourhood

façades give character