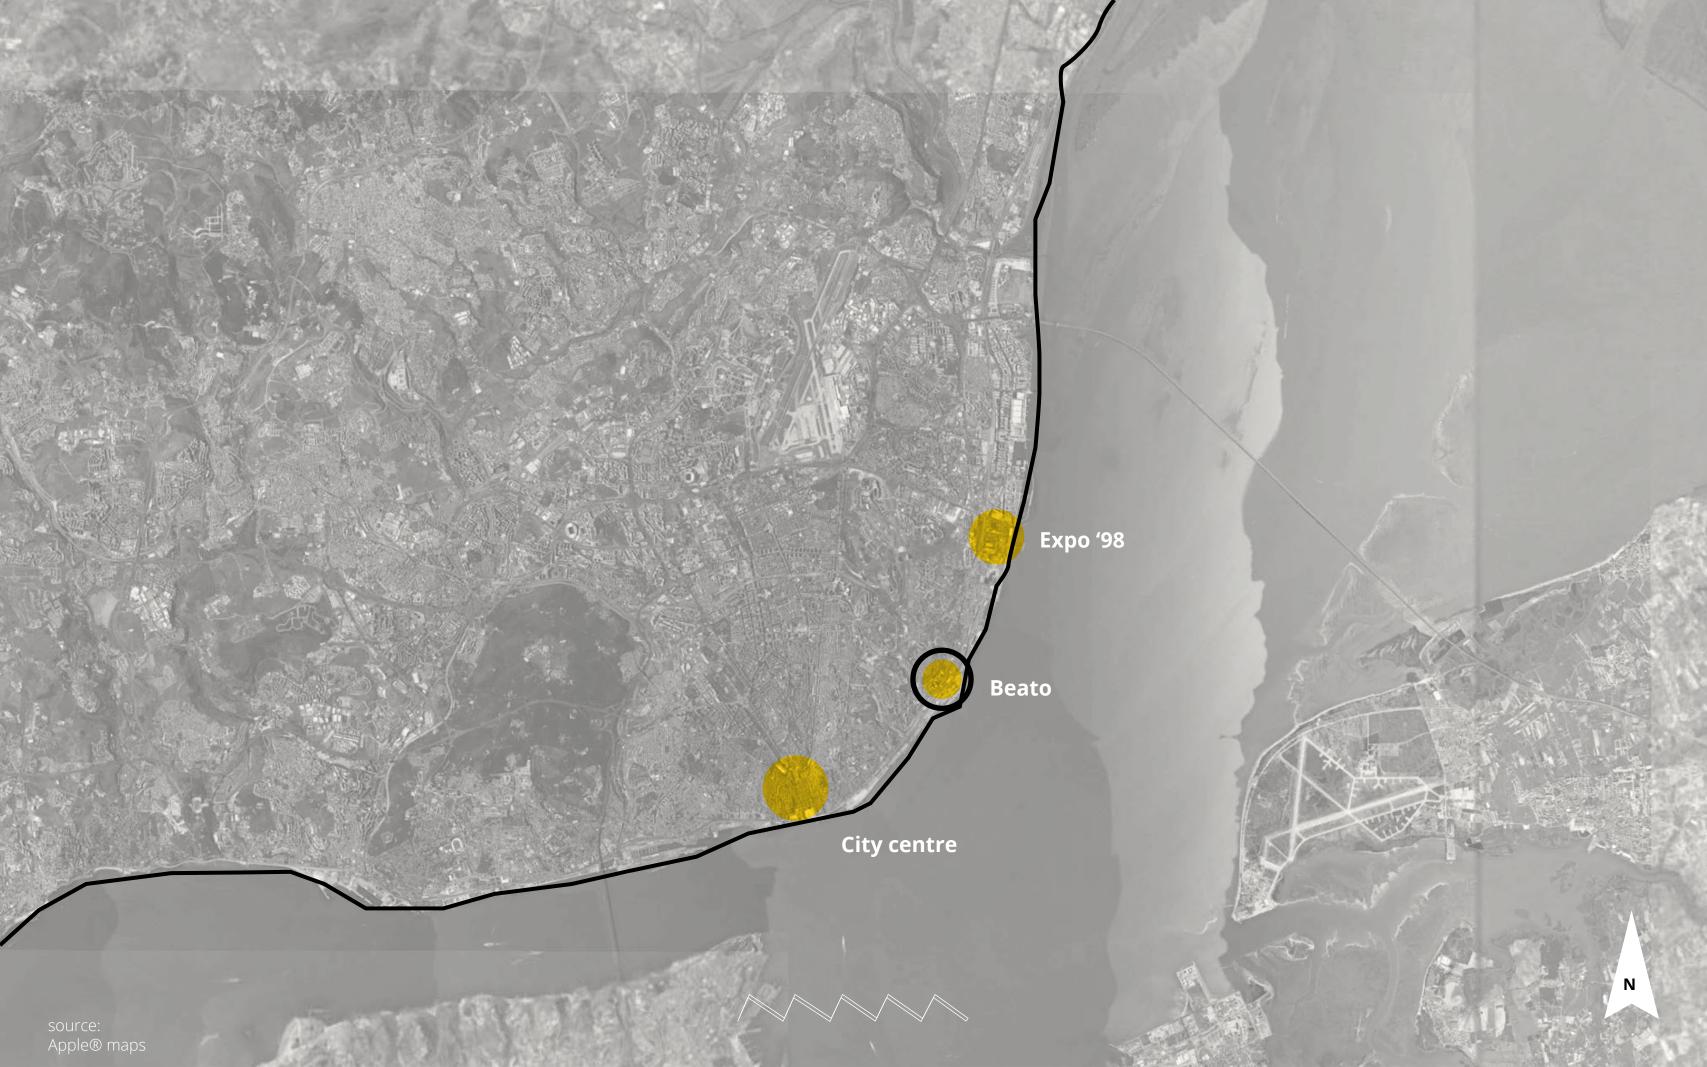

## **CONTENT**

THE MMC

STRATEGY

MASTERPLAN

NEIGHBOURHOOD ENSEMBLE

**DESIGN** 

CARWORKSHOP

CANNERY / FROZEN FOODS

STREET

**URBAN FOYER** 

REFLECTION



























## **MMC**

## DISCOVERING THE SITE













## **DISCOVERING MMC**

VALUES ON SITE LEVEL



## themes

spirit of former use

Focused around the **atmosphere** and the **old functions** of the buildings and site

disconnection

Focused on the **contrasts** that exist and the **strangeness** that arises from them

**proportions common ground** for the industrial and human **scale** 





## TWO FACED COMPLEX

ARCHITECTURAL VS. INDUSTRIAL





# MMC





TRANSFORMATION FRAMEWORK





















**ORIGINAL STATE** 



STRATEGY



STRATEGY



STRATEGY



STRATEGY ZONING



**REMOVING** 



city program:

event space

art galleries silo hotel

**ANCHOR POINTS** 



cultural program: small theatre (auditorium) teaching facility library

### **FURTHER ELABORATION**



##