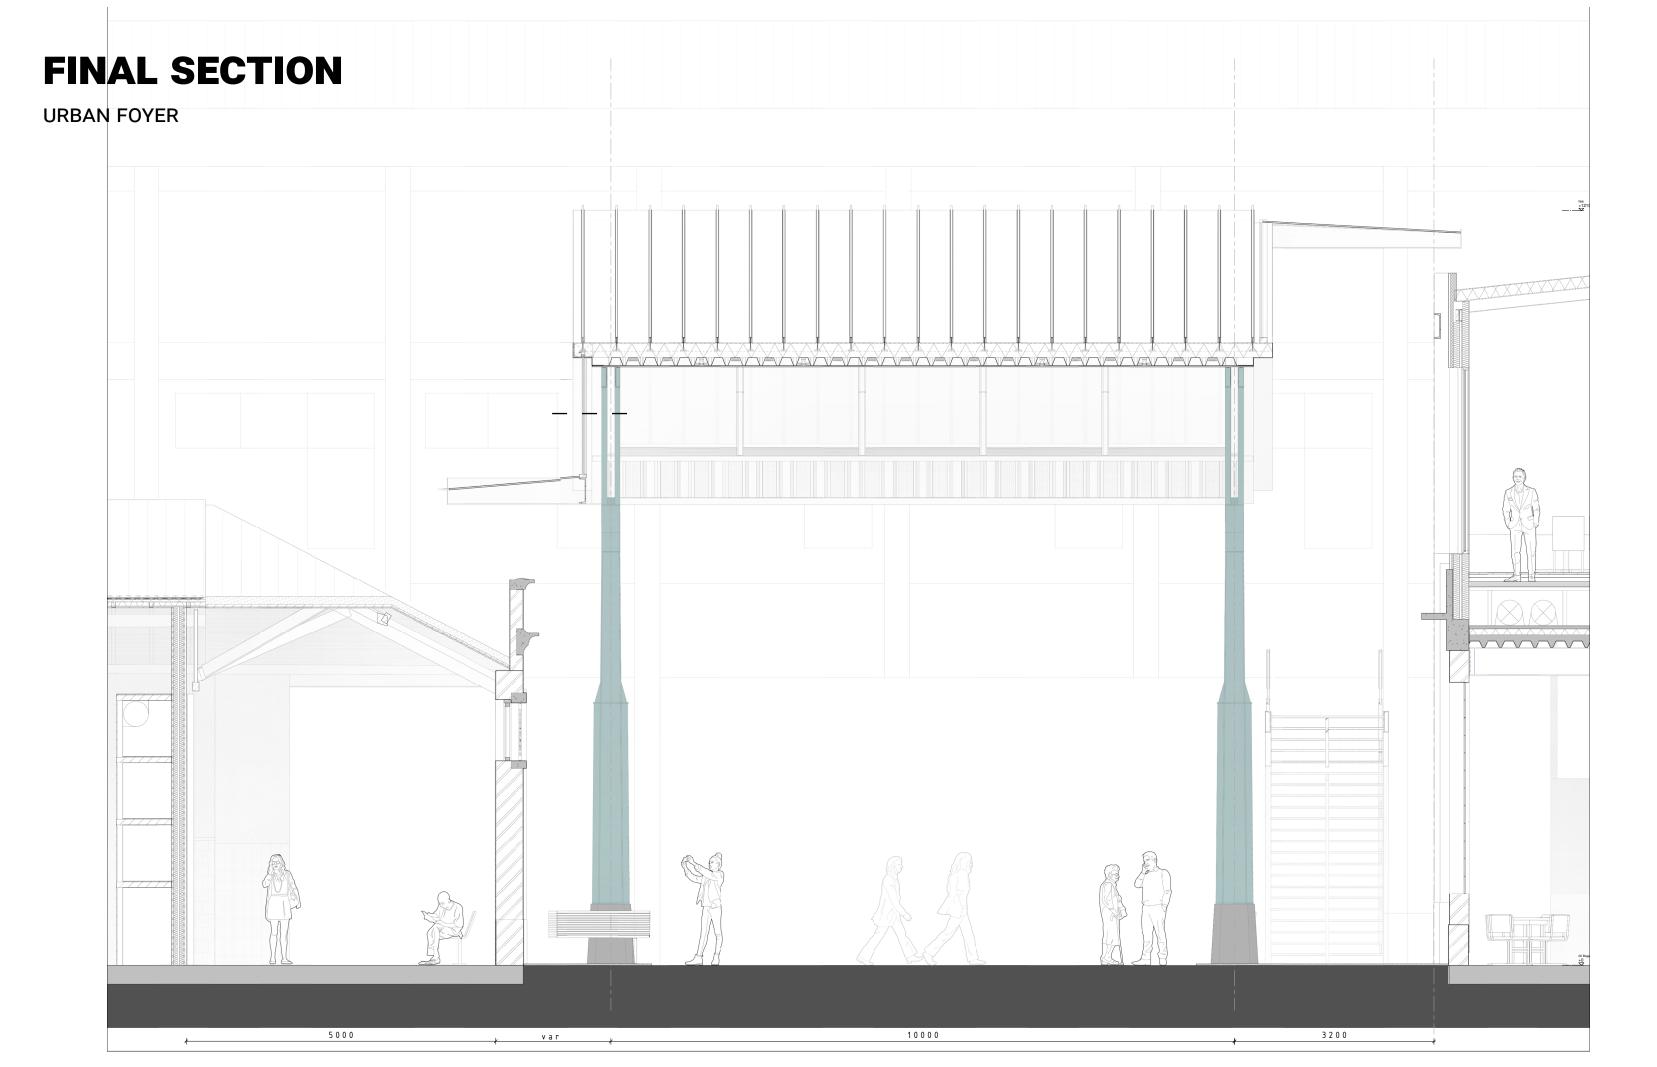

## 3 ENTRANCE STREET

**URBAN FOYER** 

bay structure / wooden truss variation typical shape

STREET FOYER

CONNECTING BUILDINGS

**URBAN FOYER** 

ROOF STRUCTURE