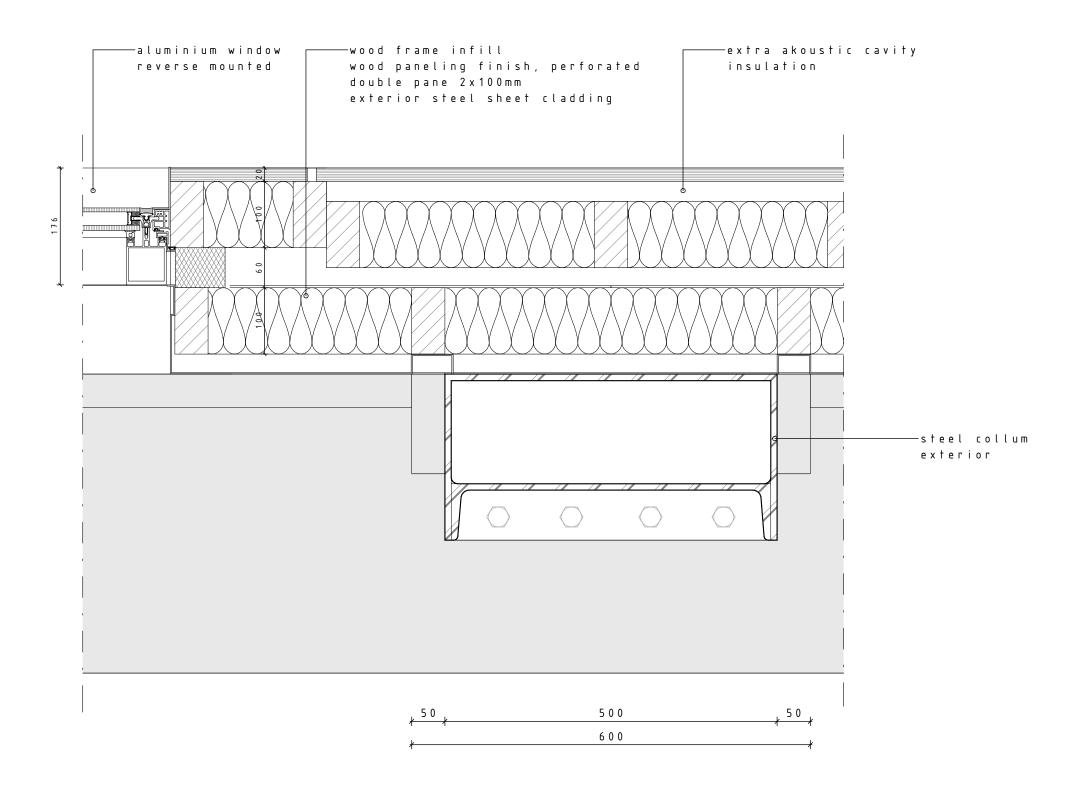

### **DETAIL**

#### **CONTINUING OLD FRAME**

### MIMIC OLD, ADD ACOUSTIC QUALITIES