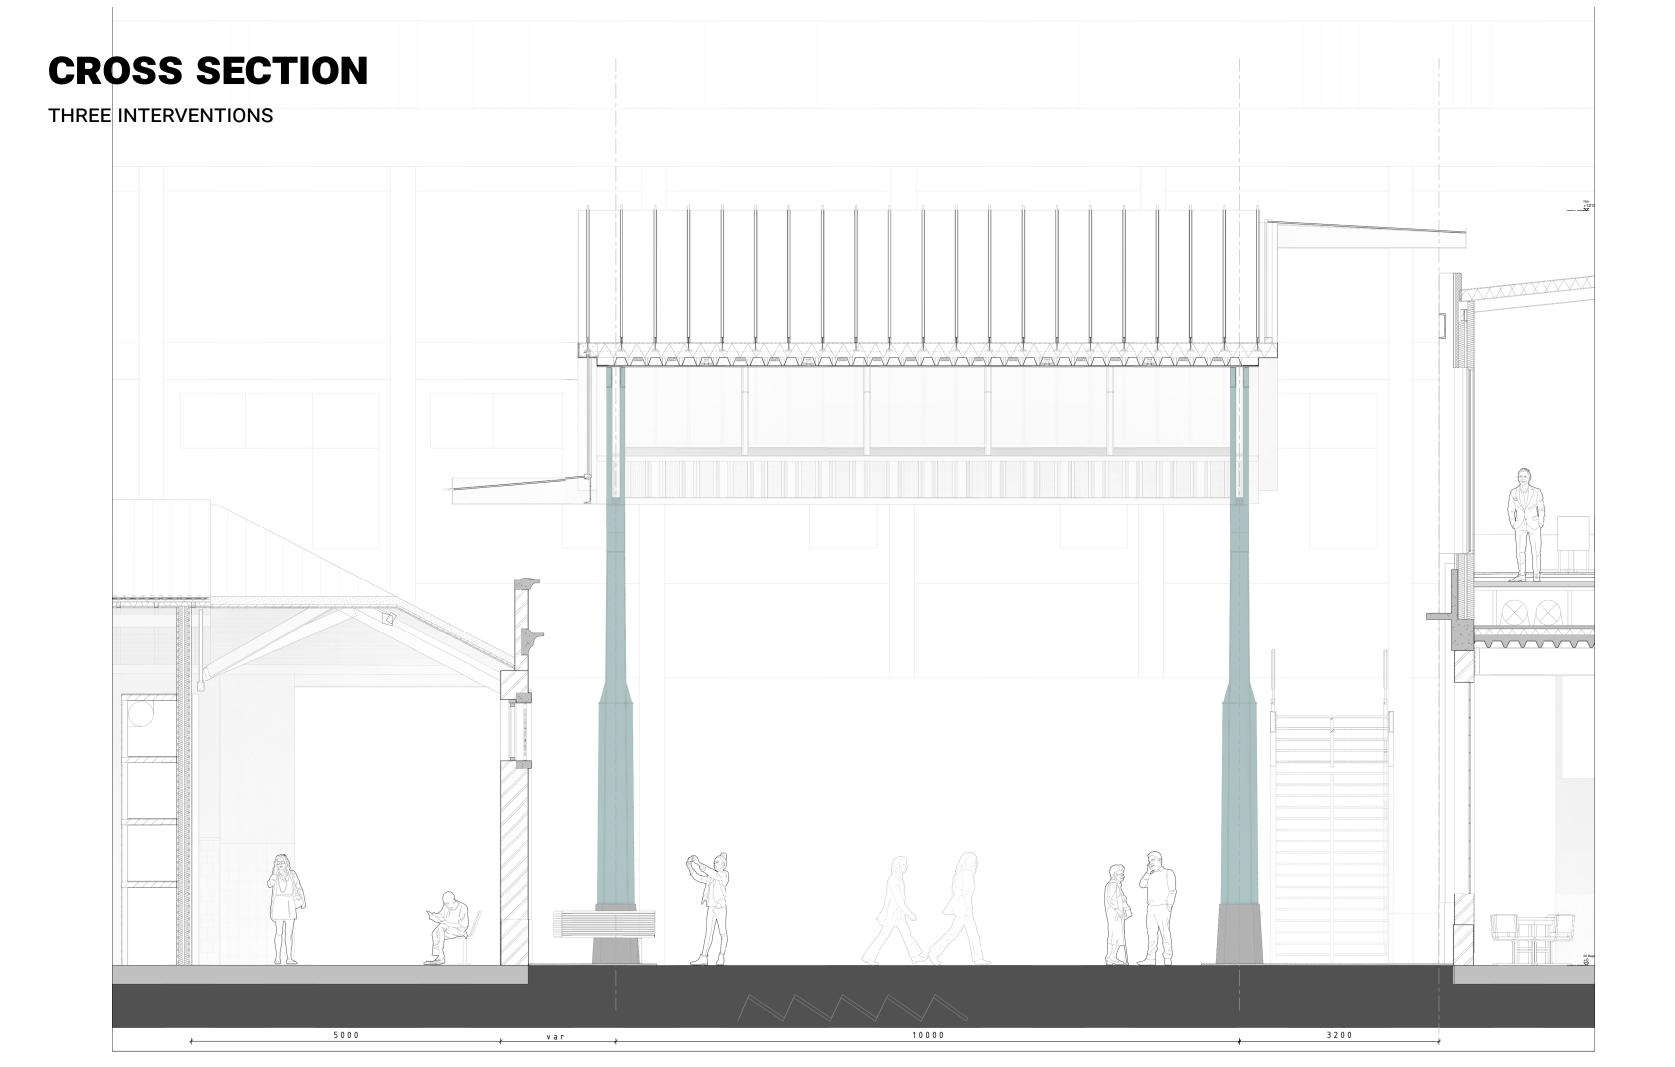

**BAYS**

INDIVIDUAL BAYS, EACH A VARIATION



## **DETAIL**

ORIGINAL WALL & ROOF



### **DETAIL**

NEW WALL & ROOF





### **PRACTICE STUDIO**

#### EXPOSING THE TRUE STRUCTURE AND DECEIVING FACADE







### **PERFORMANCE ROOM**

**EXPOSING THE BEAUTY** 









### TRANSFORMATION FRAMEWORK

TOTAL

SITE











**GENERAL** 







**STREET** 









**CARWORKHOP** 





**CANNERY** 





length / open plan

bay structure / wooden truss variation typical shape





STREET FOYER



CONNECTING BUILDINGS



























**URBAN FOYER** 









ROOF STRUCTURE





### **DETAIL**

#### **ROOF EDGE**







### **SECTION**

TOWARDS CARWORKSHOP



# **SECTION**

**TOWARDS CANNERY** 





# **CLIMATE**

COMFORT, BETWEEN BUILDINGS



# **STRUCTURE**

**RIGID COLUMNS** 

















### **REFLECTION**

STREET = OUTSIDE

**BIGGER SCALE** 

TECHNOLOGY

MATERIALISATION / COLOUR