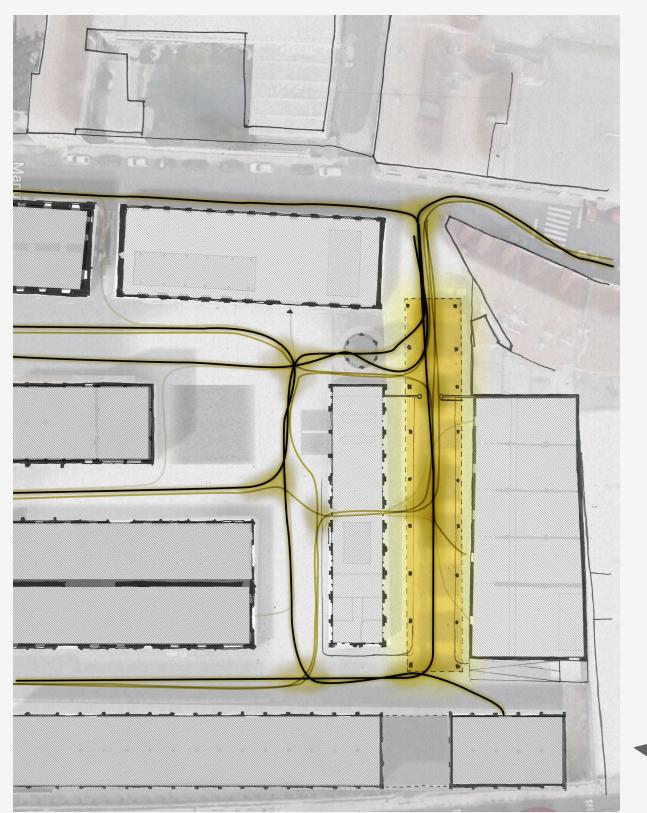

#### LACK OF QUALITATIVE PUBLIC SPACE

Location of the squares

Calcada de Grilo Benches and greenery near a bus stop.

Rua do Beato An small raised square amid car dominated roads.

Largo Olival An small square in between buildings.