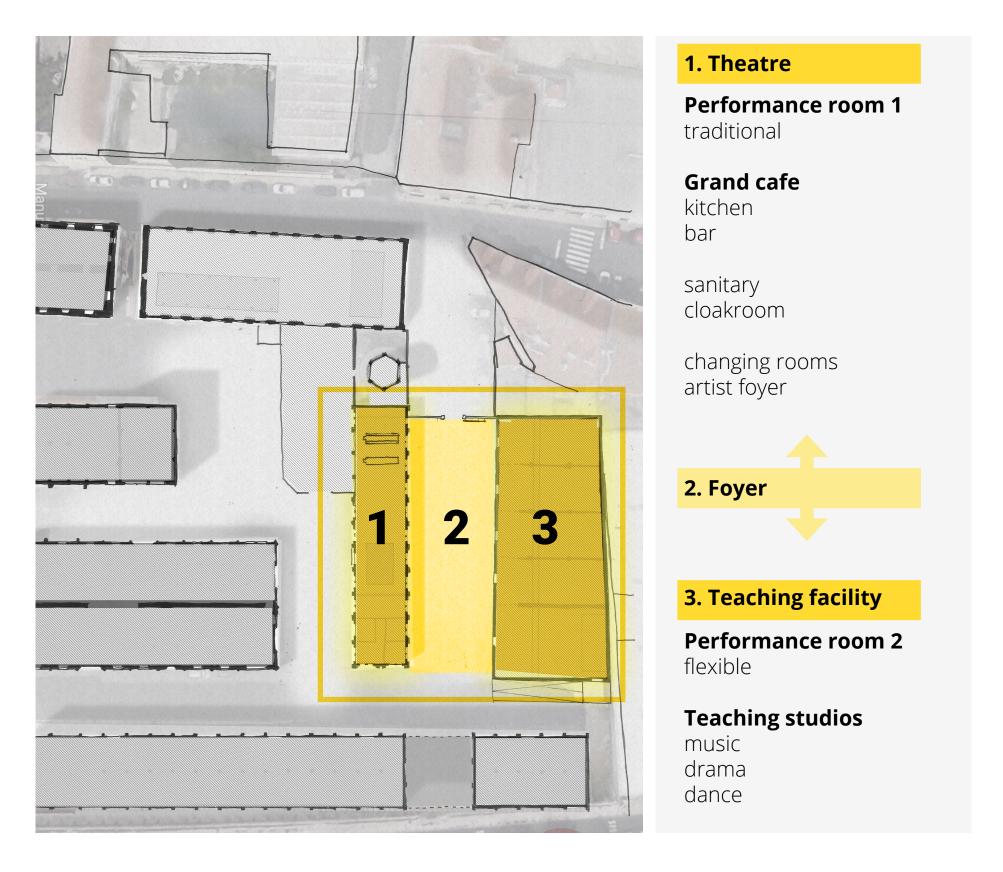

### 1 CAR WORKHOP

THEATRE ADDITION

### **SECTION**

AUDITORIUM ADDITION

### **FACADE**

**AUDITORIUM ADDITION** 

# **SECTION**

**AUDITORIUM ADDITION** 