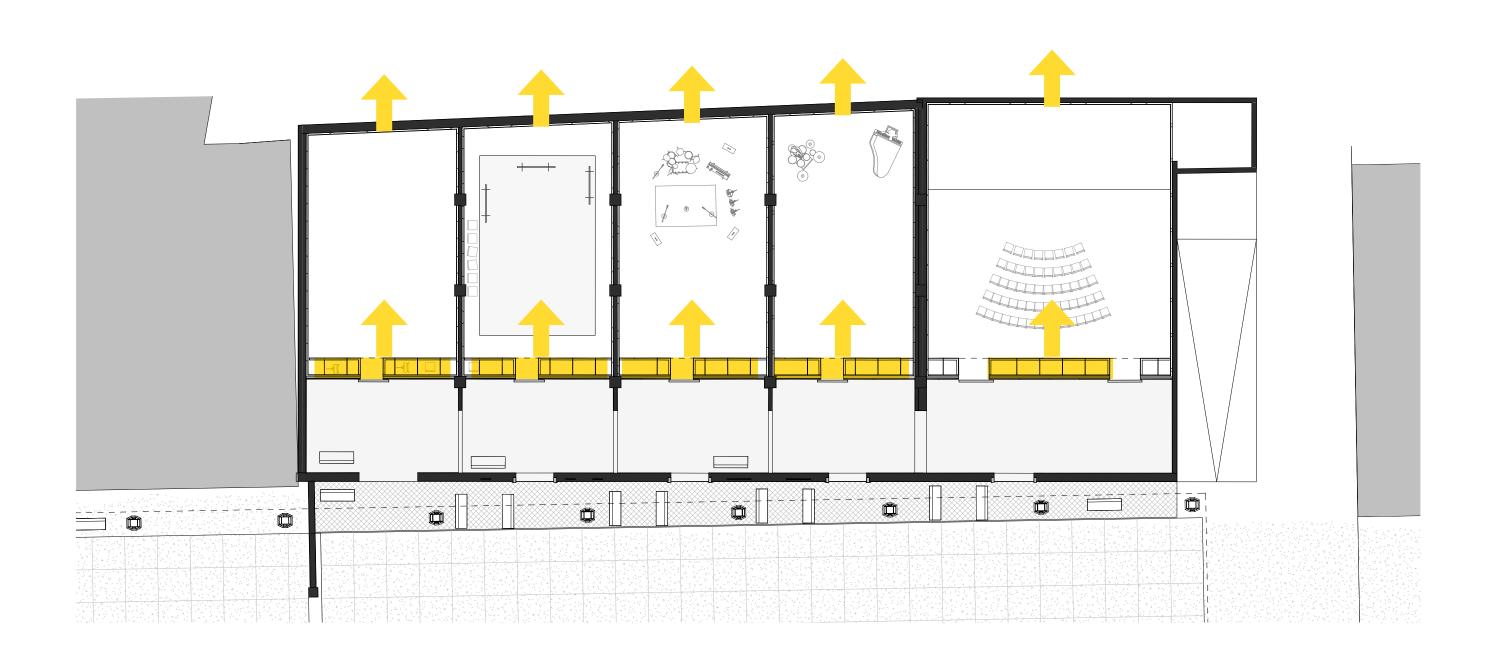

ION** 



# **ADDITION**

NEW FRAME AND INFILL ON TOP



# **SECTION**

**AUDITORIUM ADDITION** 



# **SECTION**

**AUDITORIUM ADDITION** 



### **DETAIL**

#### **CONTINUING OLD FRAME**





### **DETAIL**

### MIMIC OLD, ADD ACOUSTIC QUALITIES





### **FACADE**

**AUDITORIUM ADDITION** 





### **CANNERY**

### **CURRENT STATE**









### **CANNERY**

### VALUES AND DILEMMAS



deceiving facade / decor function



bay structure / typical shape



wooden truss variation



hidden military gem



#### EMPHASIZE REAL STRUCTURE AND DECEIVING FACADE





## **FLOORPLAN**

**NEW SITUATION** 





## **NEW CORRIDOR**

#### EXPOSING THE TRUE STRUCTURE AND DECEIVING FACADE





### **FACILITATING WALL**

**SOUND BARRIER** 





## **FACILITATING WALL**

#### FLEXIBLE VENTILATION PER BAY



## **SECTION**

NEW CORRIDOR, BETWEEN FACADE AND BAYS







## **BAYS**

#### EMPHASIZING THE TRUE STRUCTURE





# **BAYS**

INDIVIDUAL BAYS, EACH A VARIATION



## **DETAIL**

ORIGINAL WALL & ROOF



### **DETAIL**

NEW WALL & ROOF





### **PRACTICE STUDIO**

#### EXPOSING THE TRUE STRUCTURE AND DECEIVING FACADE







### **PERFORMANCE ROOM**

**EXPOSING THE BEAUTY** 









### TRANSFORMATION FRAMEWORK

TOTAL

SITE











**GENERAL** 







**STREET** 









**CARWORKHOP** 





**CANNERY** 





length / open plan

bay structure / wooden truss variation typical shape





STREET FOYER



CONNECTING BUILDINGS



























**URBAN FOYER** 









ROOF STRUCTURE





### **DETAIL**

#### **ROOF EDGE**







### **SECTION**

TOWARDS CARWORKSHOP



# **SECTI