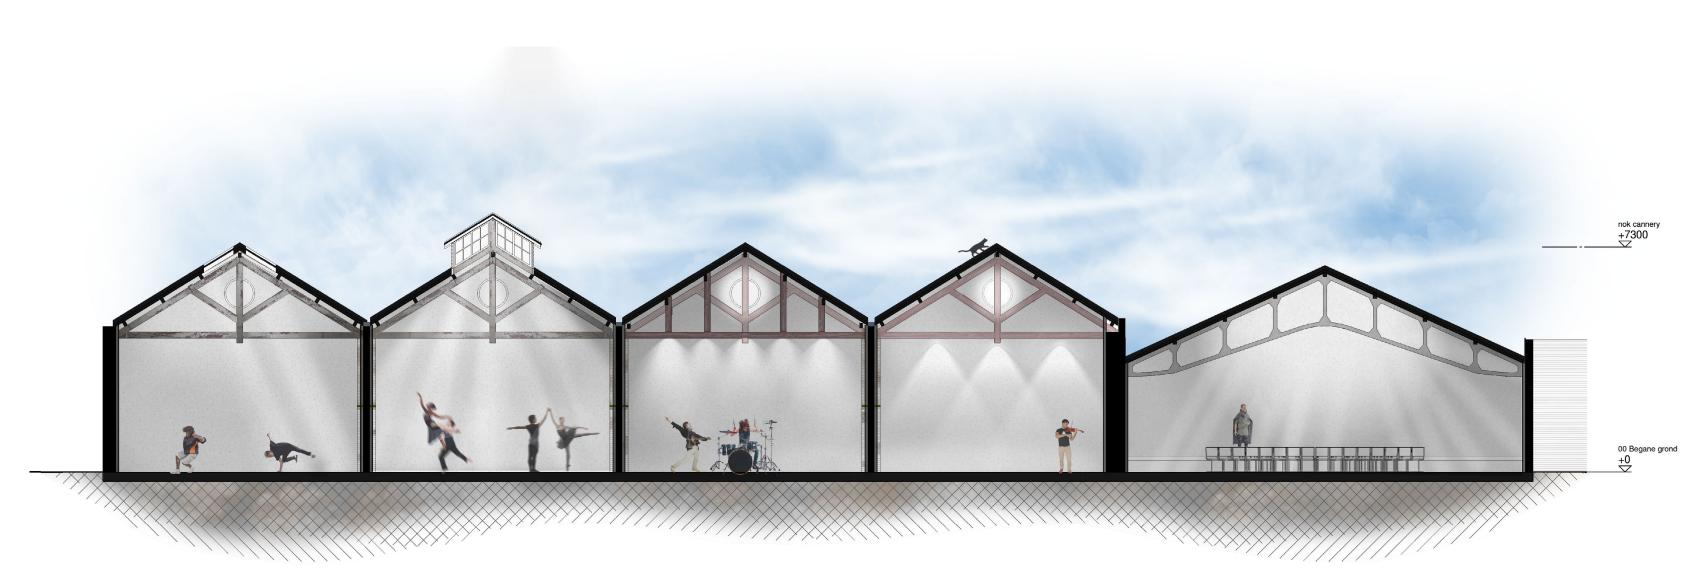

### 1 CAR WORKHOP

THEATRE ADDITION

## 2 CANNERY

TEACHING / PRACTICE STUDIOS

## 3 ENTRANCE STREET

**URBAN FOYER** 

### TRANSFORMATION FRAMEWORK

TOTAL

SITE

**GENERAL** 

**STREET** 

**CARWORKHOP** 

**CANNERY** 

length / open plan

bay structure / wooden truss variation typical shape

STREET FOYER

CONNECTING BUILDINGS

**URBAN FOYER** 

ROOF STRUCTURE