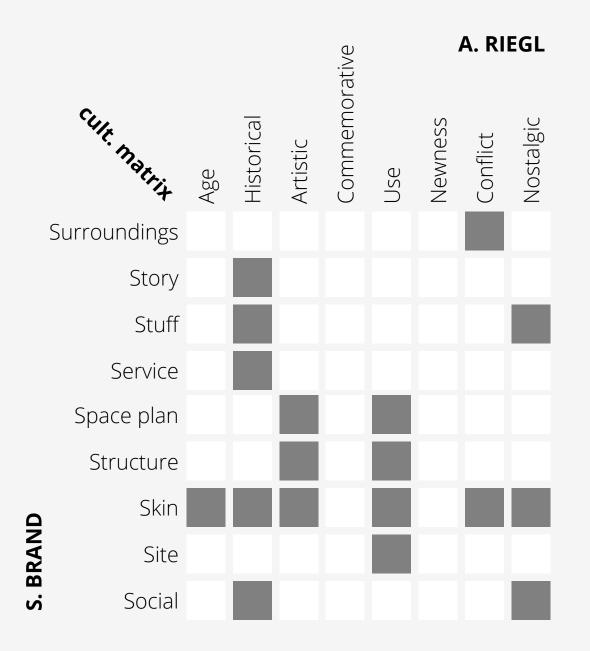

### TRANSFORMATION FRAMEWORK

TOTAL

SITE

**GENERAL** 

**STREET** 

**CARWORKHOP** 

**CANNERY** 

length / open plan

bay structure / wooden truss variation typical shape

STREET FOYER

CONNECTING BUILDINGS

**URBAN FOYER** 

ROOF STRUCTURE