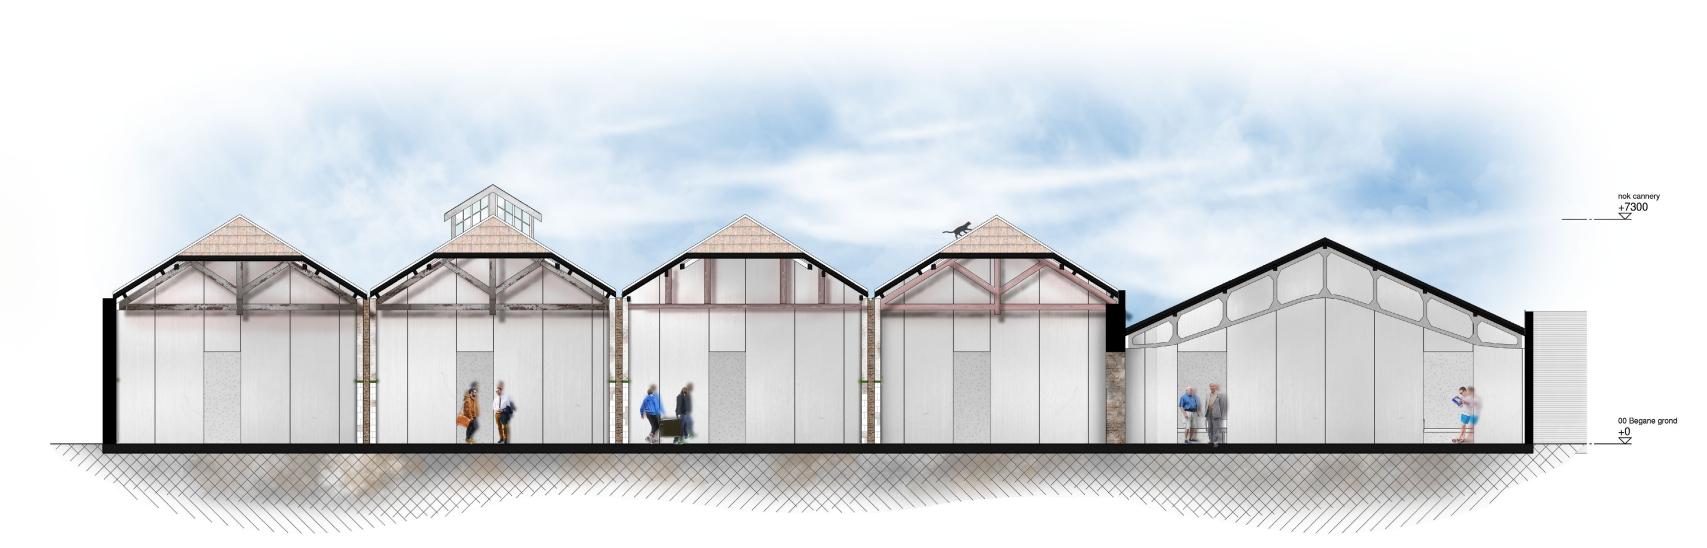

### TRANSFORMATION FRAMEWORK

TOTAL

SITE

**GENERAL** 

**STREET** 

**CARWORKHOP** 

**CANNERY** 

length / open plan

bay structure / wooden truss variation typical shape

STREET FOYER

CONNECTING BUILDINGS

**URBAN FOYER** 

ROOF STRUCTURE