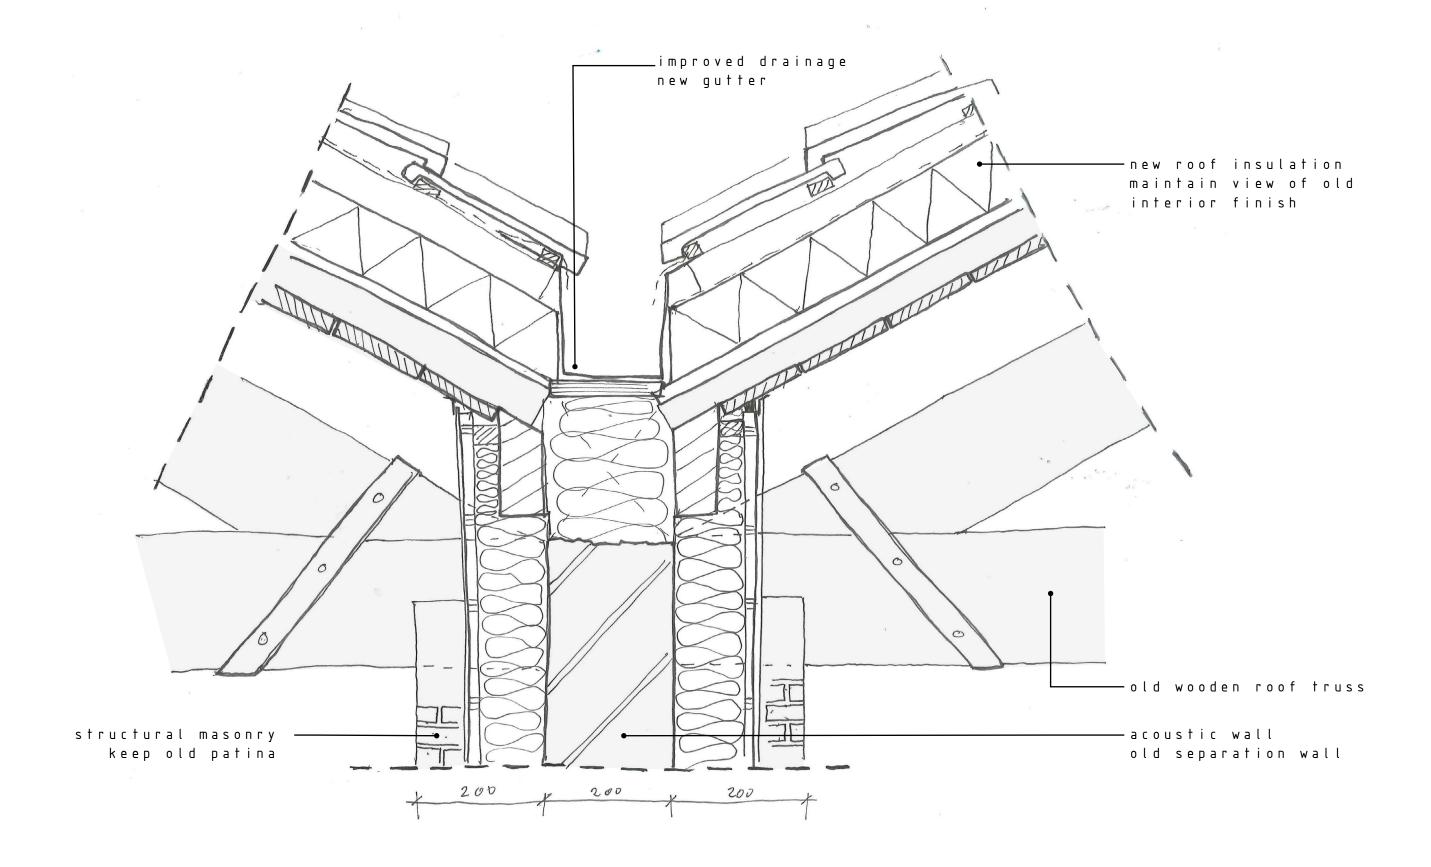

## **DETAIL**

ORIGINAL WALL & ROOF

### **DETAIL**

NEW WALL & ROOF

### TRANSFORMATION FRAMEWORK

TOTAL

SITE

**GENERAL** 

**STREET** 

**CARWORKHOP** 

**CANNERY** 

length / open plan

bay structure / wooden truss variation typical shape

STREET FOYER

CONNECTING BUILDINGS

**URBAN FOYER** 

ROOF STRUCTURE