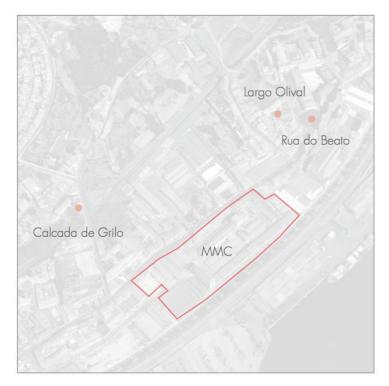

#### LACK OF QUALITATIVE PUBLIC SPACE

Location of the squares

Calcada de Grilo Benches and greenery near a bus stop.

Rua do Beato An small raised square amid car dominated roads.

Largo Olival An small square in between buildings.