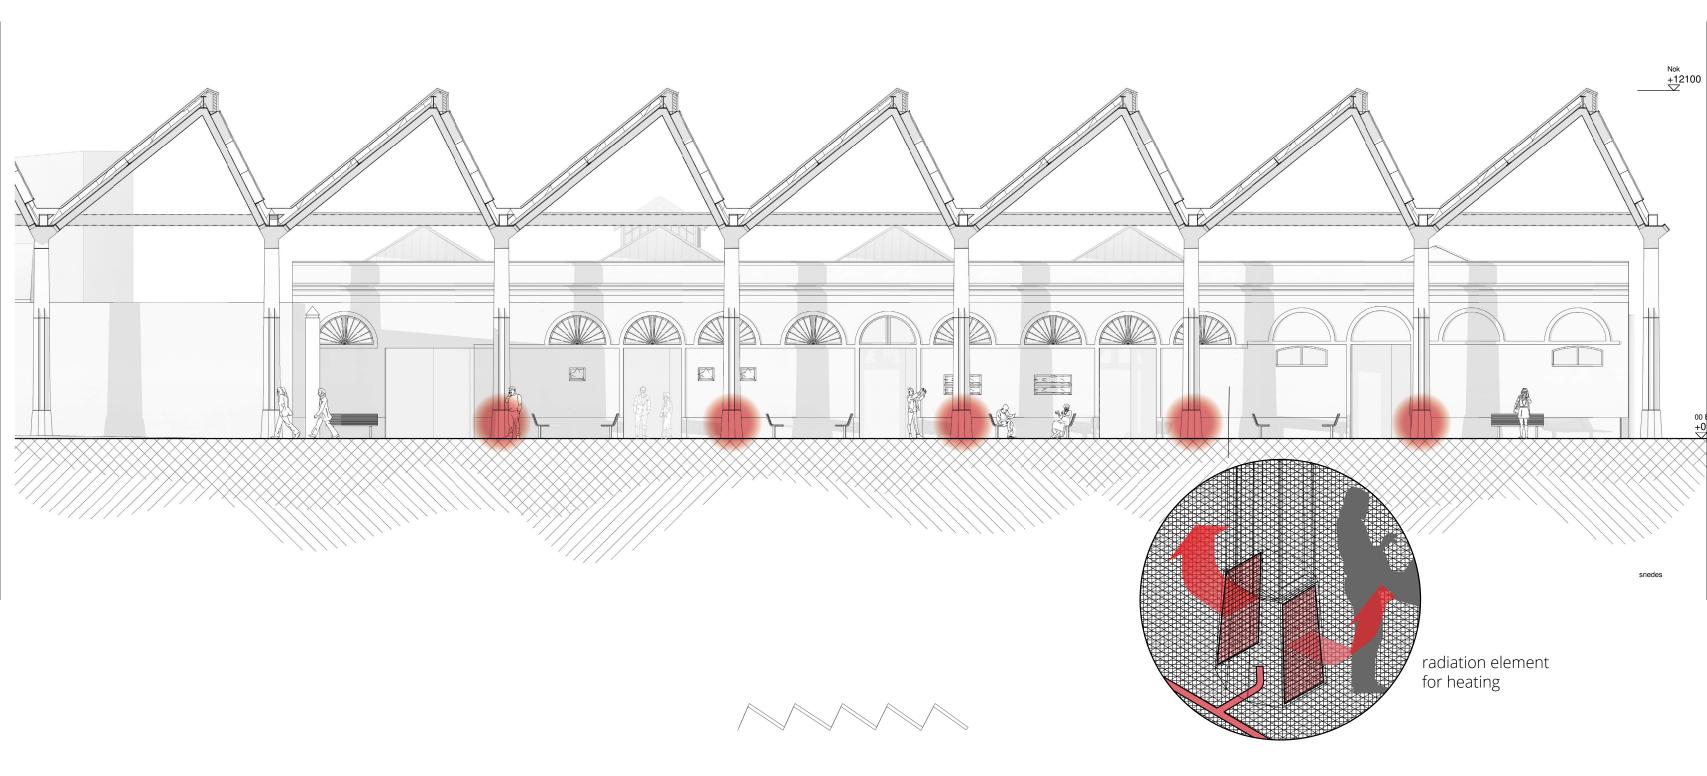

#### EMPHASIZING THE TRUE STRUCTURE





# **BAYS**

INDIVIDUAL BAYS, EACH A VARIATION



## **DETAIL**

ORIGINAL WALL & ROOF



### **DETAIL**

NEW WALL & ROOF





### **PRACTICE STUDIO**

#### EXPOSING THE TRUE STRUCTURE AND DECEIVING FACADE







### **PERFORMANCE ROOM**

**EXPOSING THE BEAUTY** 









### TRANSFORMATION FRAMEWORK

TOTAL

SITE











**GENERAL** 







**STREET** 









**CARWORKHOP** 





**CANNERY** 





length / open plan

bay structure / wooden truss variation typical shape





STREET FOYER



CONNECTING BUILDINGS



























**URBAN FOYER** 









ROOF STRUCTURE





### **DETAIL**

#### **ROOF EDGE**







### **SECTION**

TOWARDS CARWORKSHOP



# **SECTION**

**TOWARDS CANNERY** 





# **CLIMATE**

COMFORT, BETWEEN BUILDINGS



# **STRUCTURE**

**RIGID COLUMNS** 

















### **REFLECTION**

STREET = OUTSIDE

**BIGGER SCALE** 

TECHNOLOGY

MATERIALISATION / COLOUR