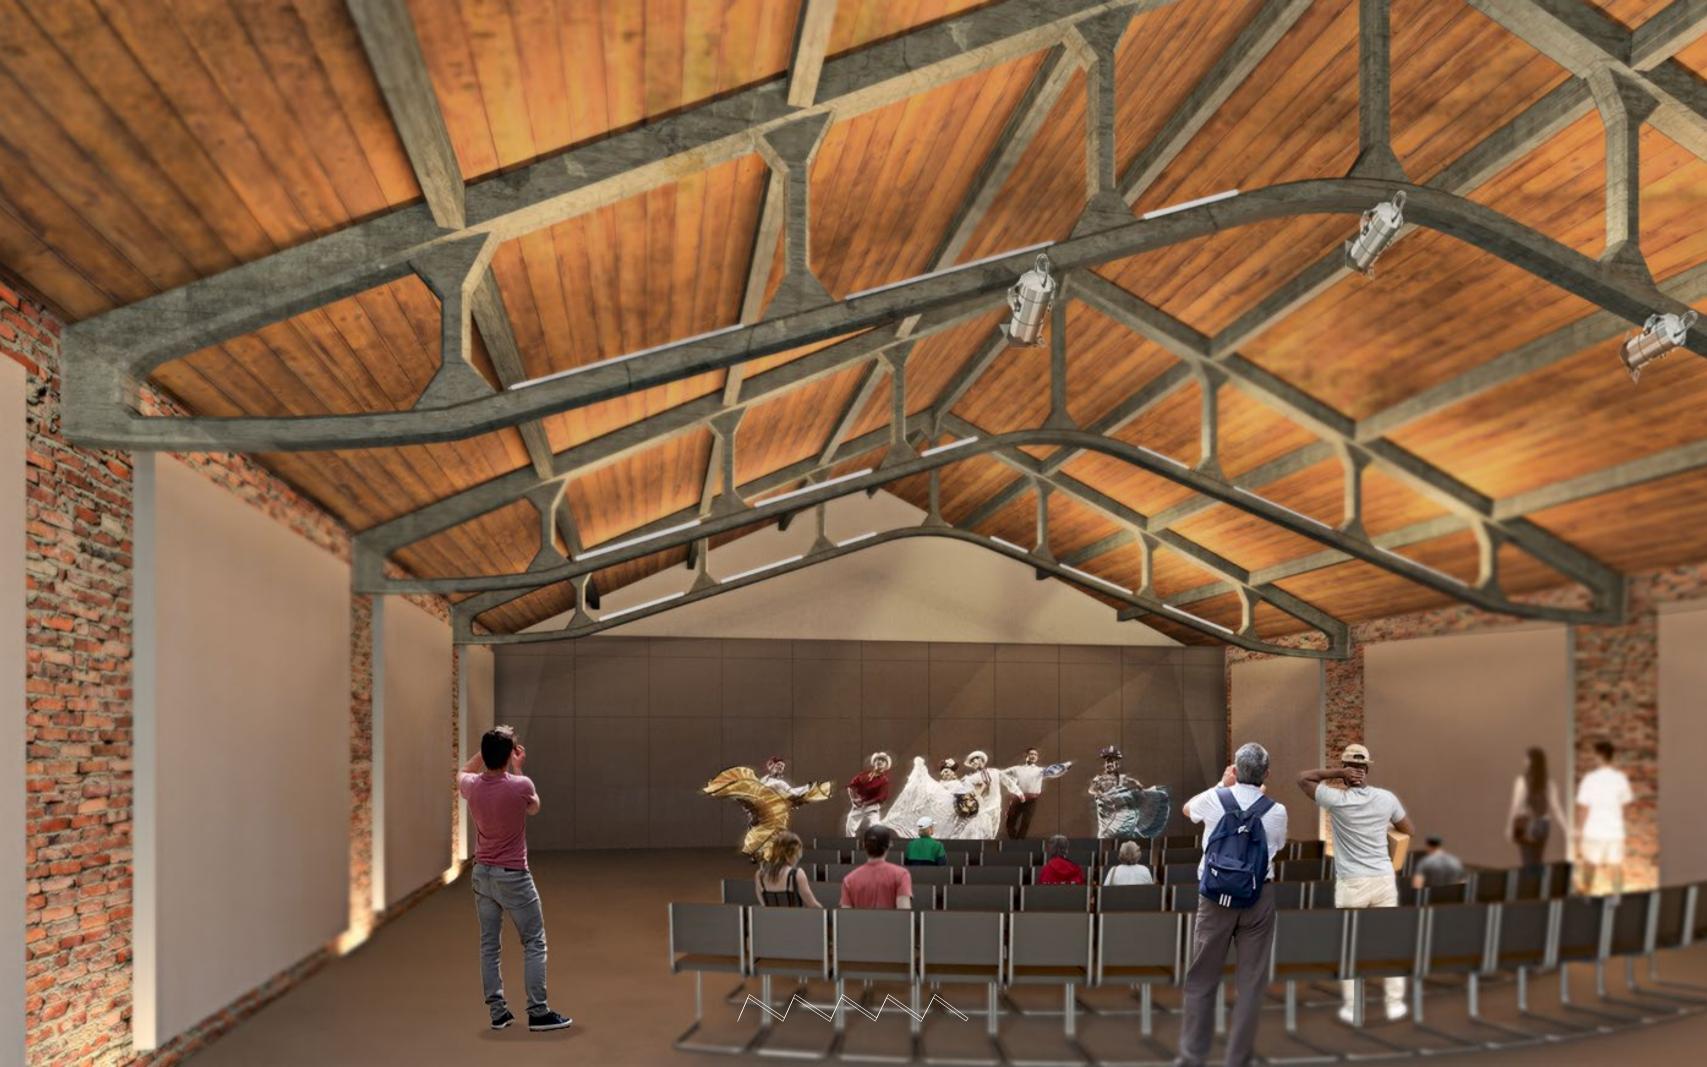

### **SECTION**

AUDITORIUM ADDITION

### **FACADE**

**AUDITORIUM ADDITION** 

# **ADDITION**

NEW FRAME AND INFILL ON TOP

# **SECTION**

**AUDITORIUM ADDITION** 

### MIMIC OLD, ADD ACOUSTIC QUALITIES