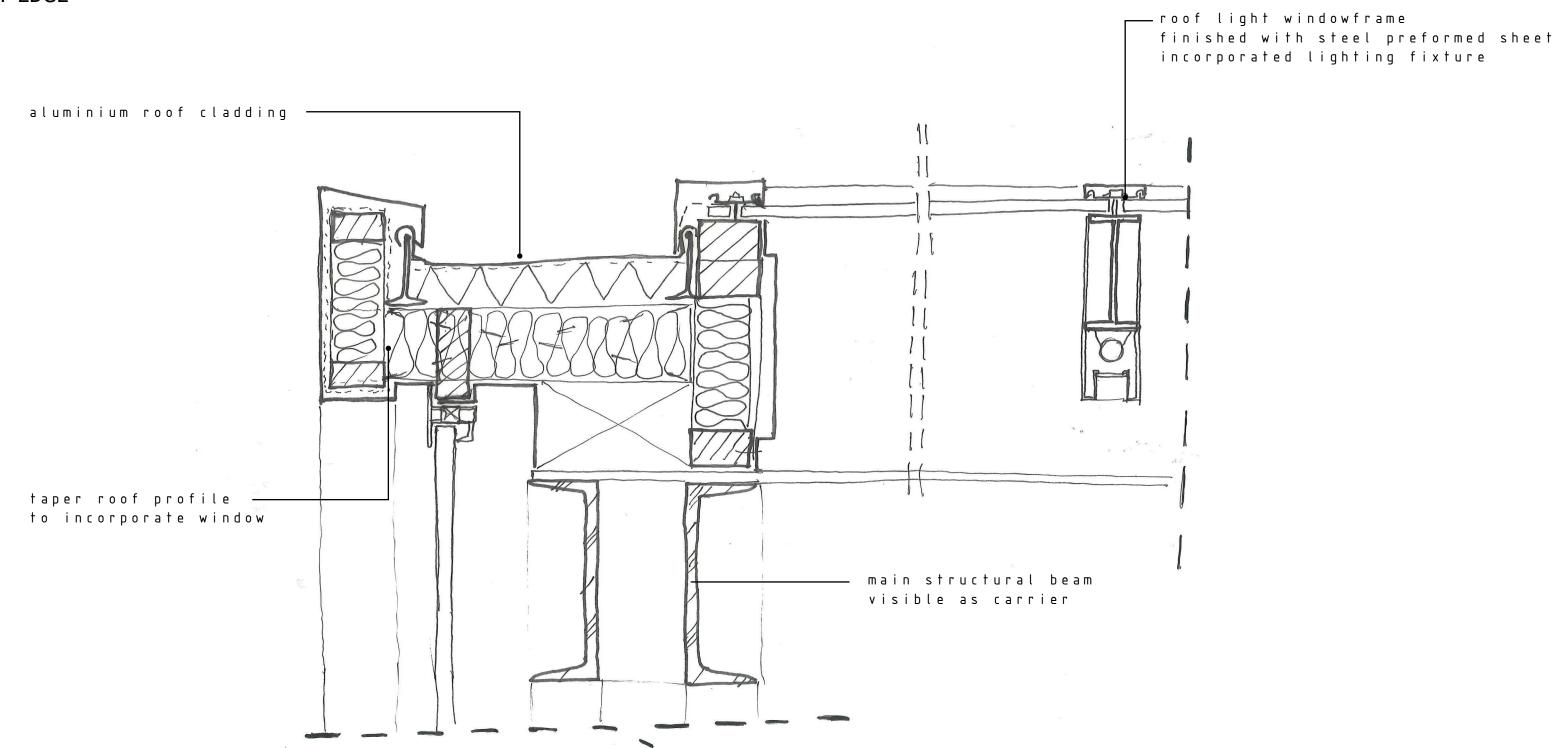

ACILITATING WALL**

#### FLEXIBLE VENTILATION PER BAY



## **SECTION**

NEW CORRIDOR, BETWEEN FACADE AND BAYS







## **BAYS**

#### EMPHASIZING THE TRUE STRUCTURE





# **BAYS**

INDIVIDUAL BAYS, EACH A VARIATION



## **DETAIL**

ORIGINAL WALL & ROOF



### **DETAIL**

NEW WALL & ROOF





### **PRACTICE STUDIO**

#### EXPOSING THE TRUE STRUCTURE AND DECEIVING FACADE







### **PERFORMANCE ROOM**

**EXPOSING THE BEAUTY** 









### TRANSFORMATION FRAMEWORK

TOTAL

SITE











**GENERAL** 







**STREET** 









**CARWORKHOP** 





**CANNERY** 





length / open plan

bay structure / wooden truss variation typical shape





STREET FOYER



CONNECTING BUILDINGS



























**URBAN FOYER** 









ROOF STRUCTURE





### **DETAIL**

#### **ROOF EDGE**







### **SECTION**

TOWARDS CARWORKSHOP



# **SECTION**

**TOWARDS CANNERY** 





# **CLIMATE**

COMFORT, BETWEEN BUILDINGS



# **STRUCTURE**

**RIGID COLUMNS** 

















### **REFLECTION**

STREET = OUTSIDE

**BIGGER SCALE** 

TECHNOLOGY

MATERIALISATION / COLOUR