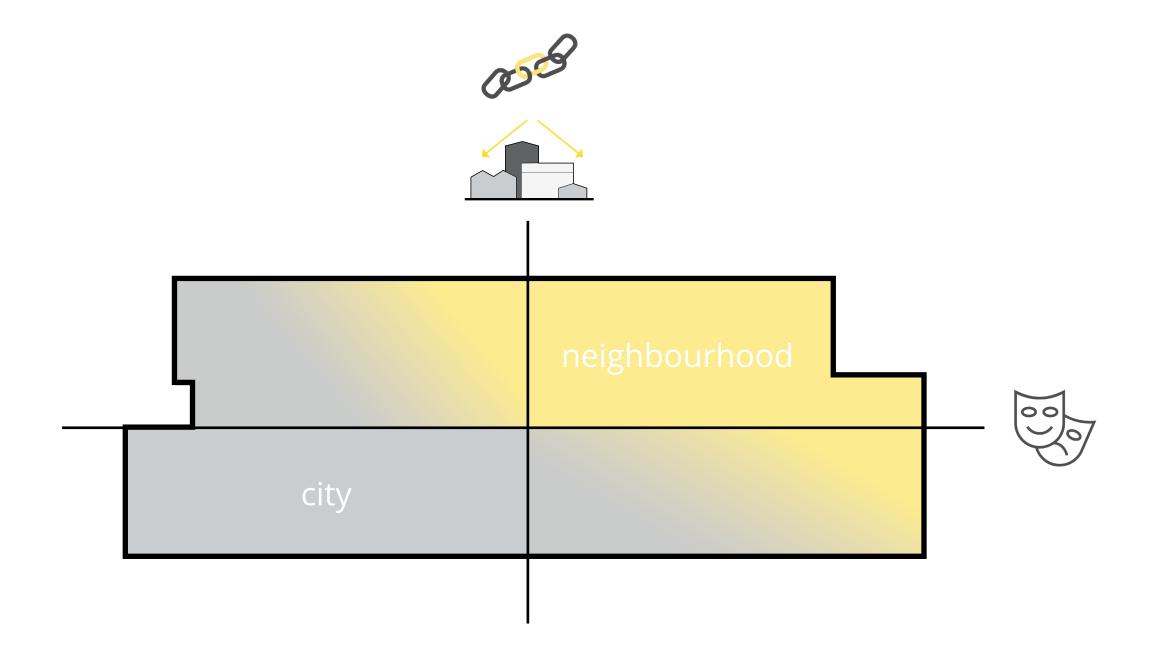

## **NEIGHBOURHOOD ANCHOR**

city program:

event space

art galleries silo hotel

**ANCHOR POINTS** 

cultural program: small theatre (auditorium) teaching facility library