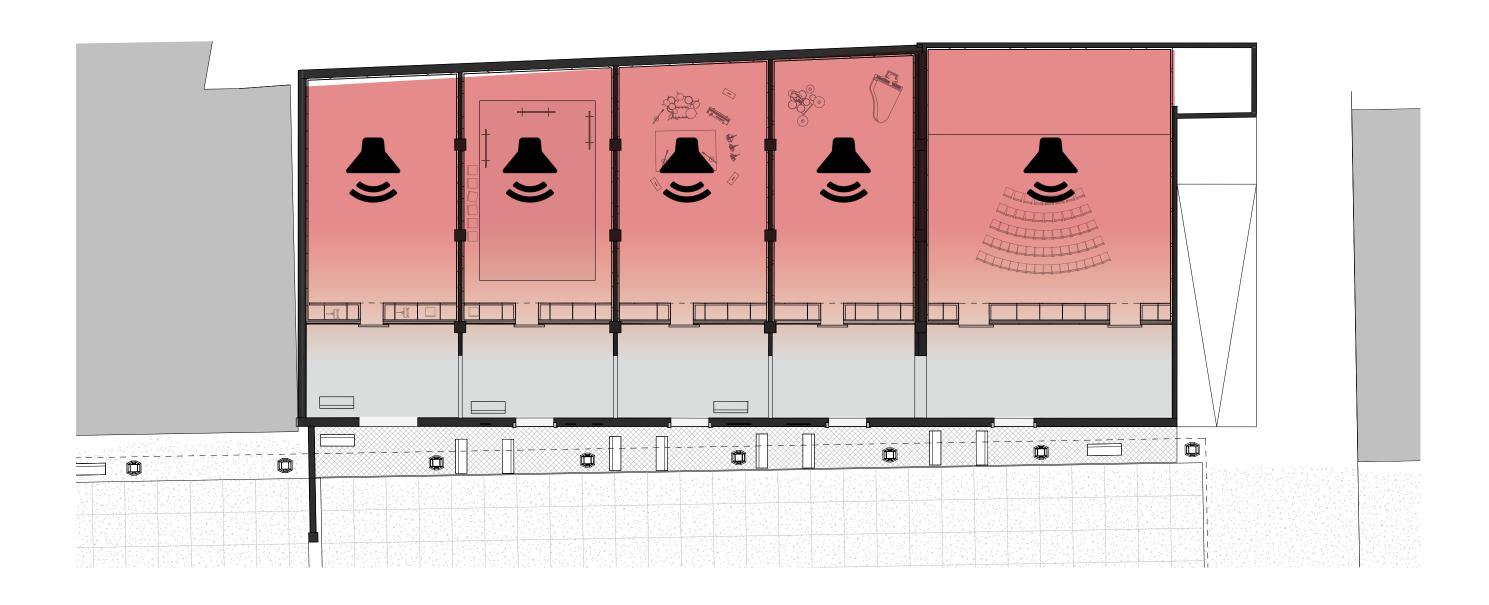

TION**

AUDITORIUM ADDITION



### **FACADE**

**AUDITORIUM ADDITION** 



# **ADDITION**

NEW FRAME AND INFILL ON TOP



# **SECTION**

**AUDITORIUM ADDITION** 



# **SECTION**

**AUDITORIUM ADDITION** 



### **DETAIL**

#### **CONTINUING OLD FRAME**





### **DETAIL**

### MIMIC OLD, ADD ACOUSTIC QUALITIES





### **FACADE**

**AUDITORIUM ADDITION** 





### **CANNERY**

### **CURRENT STATE**









### **CANNERY**

### VALUES AND DILEMMAS



deceiving facade / decor function



bay structure / typical shape



wooden truss variation



hidden military gem



#### EMPHASIZE REAL STRUCTURE AND DECEIVING FACADE





## **FLOORPLAN**

**NEW SITUATION** 





## **NEW CORRIDOR**

#### EXPOSING THE TRUE STRUCTURE AND DECEIVING FACADE





### **FACILITATING WALL**

**SOUND BARRIER** 





## **FACILITATING WALL**

#### FLEXIBLE VENTILATION PER BAY



## **SECTION**

NEW CORRIDOR, BETWEEN FACADE AND BAYS







## **BAYS**

#### EMPHASIZING THE TRUE STRUCTURE





# **BAYS**

INDIVIDUAL BAYS, EACH A VARIATION



## **DETAIL**

ORIGINAL WALL & ROOF



### **DETAIL**

NEW WALL & ROOF





### **PRACTICE STUDIO**

#### EXPOSING THE TRUE STRUCTURE AND DECEIVING FACADE







### **PERFORMANCE ROOM**

**EXPOSING THE BEAUTY** 









### TRANSFORMATION FRAMEWORK

TOTAL

SITE











**GENERAL** 







**STREET** 









**CARWORKHOP** 





**CANNERY** 





length / open plan

bay structure / wooden truss variation typical shape





STREET FOYER



CONNECTING BUILDINGS



























**URBAN FOYER** 









ROOF STRUCTURE





### **DETAIL**

#### **ROO