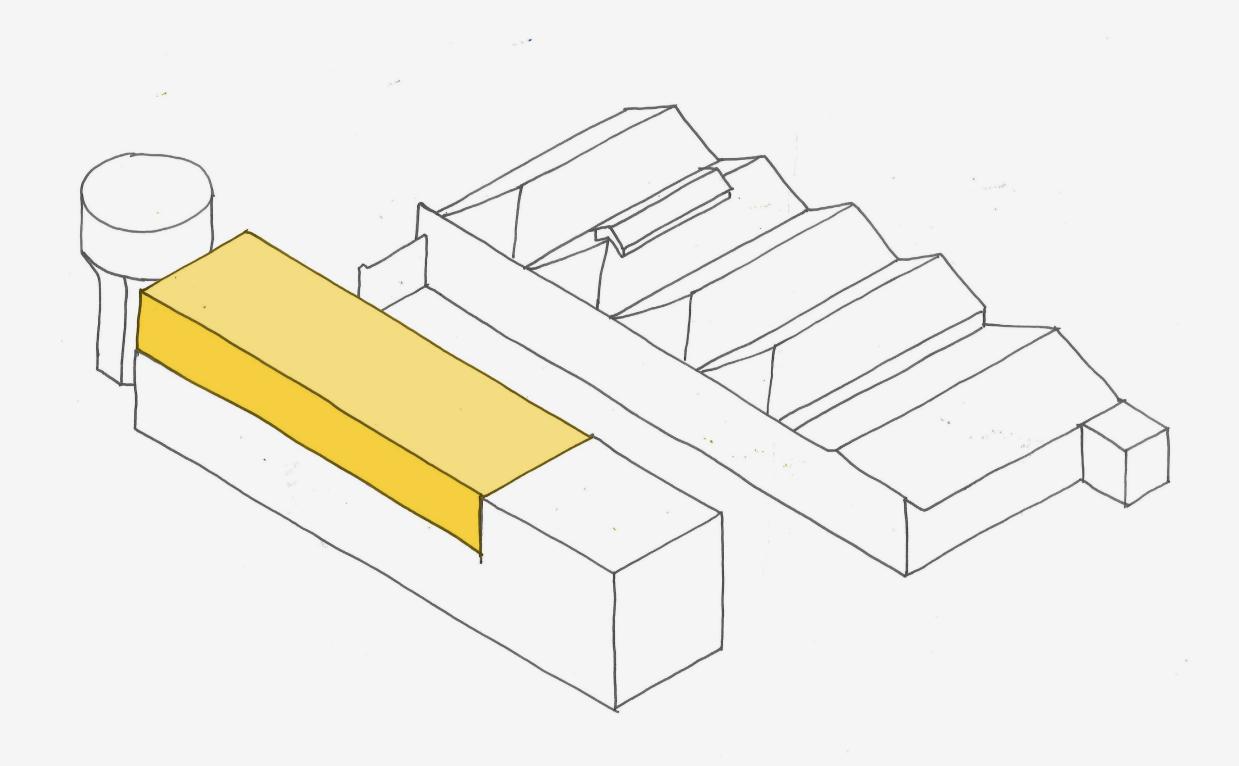

neighbourhood

façades give character

### **IMPROVING CONNECTION**

**EXPOSING AND CLARIFYING** 





### **STREET AS FOYER**

CONNECTING PROGRAM AND BUILDINGS







### **USING THE STREET**

#### LACK OF QUALITATIVE PUBLIC SPACE



Location of the squares



Calcada de Grilo Benches and greenery near a bus stop.



Rua do Beato An small raised square amid car dominated roads.



Largo Olival An small square in between buildings.



### **USING THE STREET**

CONNECTING STRUCTURE











### **STREET STRUCTURE**

**VISIBLE COUNTER WEIGHT** 



### STREET STRUCTURE

VISIBLE COUNTER WEIGHT



### STREET STRUCTURE

VISIBLE COUNTER WEIGHT



## **CONNECTING**

PROGRAM AND BUILDINGS









# DESIGN

### **NEIGHBOURHOOD ANCHOR**

**INTERVENTIONS** 



### 1 CAR WORKHOP

THEATRE ADDITION



## 2 CANNERY

TEACHING / PRACTICE STUDIOS



## 3 ENTRANCE STREET

**URBAN FOYER** 









#### **CARWORKHOP**

#### **CURRENT STATE**













### TRANSFORMATION FRAMEWORK

VALUES OF THE CAR WORSKHOP / DILEMMA



structural frame / oversize



length / open plan



human scale / proportion



### **CONCEPT**

#### EXTENDING THE RIGID STRUCTURE





### **FLOORPLAN**





### **FLOORPLAN**







## WORKSHOP CAFE



### **SECTION**

AUDITORIUM ADDITION



### **FACADE**

**AUDITORIUM ADDITION** 



# **ADDITION**

NEW FRAME AND INFILL ON TOP



# **SECTION**

**AUDITORIUM ADDITION** 



# **SECTION**

**AUDITORIUM ADDITION** 



### **DETAIL**

#### **CONTINUING OLD FRAME**





### **DETAIL**

### MIMIC OLD, ADD ACOUSTIC QUALITIES





### **FACADE**

**AUDITORIUM ADDITION**