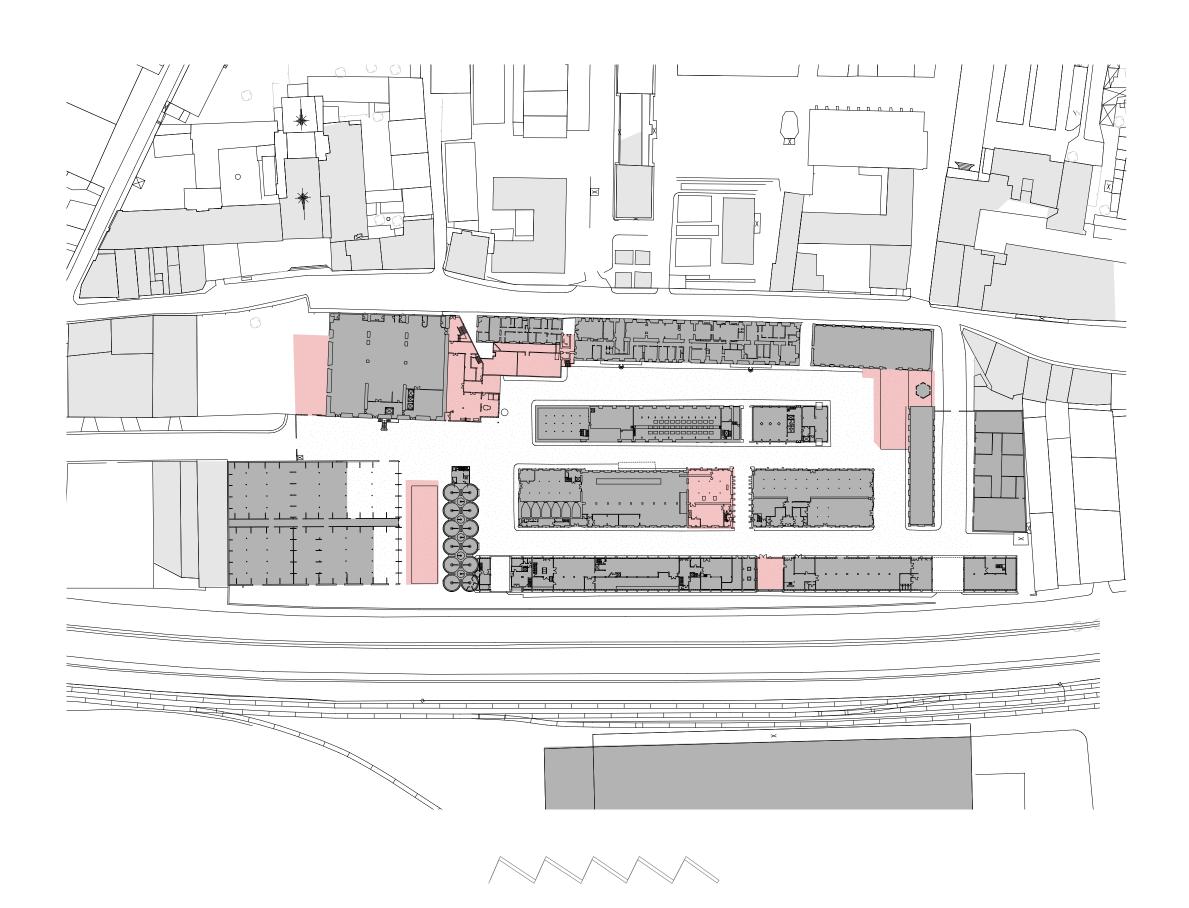

#### LACK OF QUALITATIVE PUBLIC SPACE

Location of the squares

Calcada de Grilo Benches and greenery near a bus stop.

Rua do Beato An small raised square amid car dominated roads.

Largo Olival An small square in between buildings.