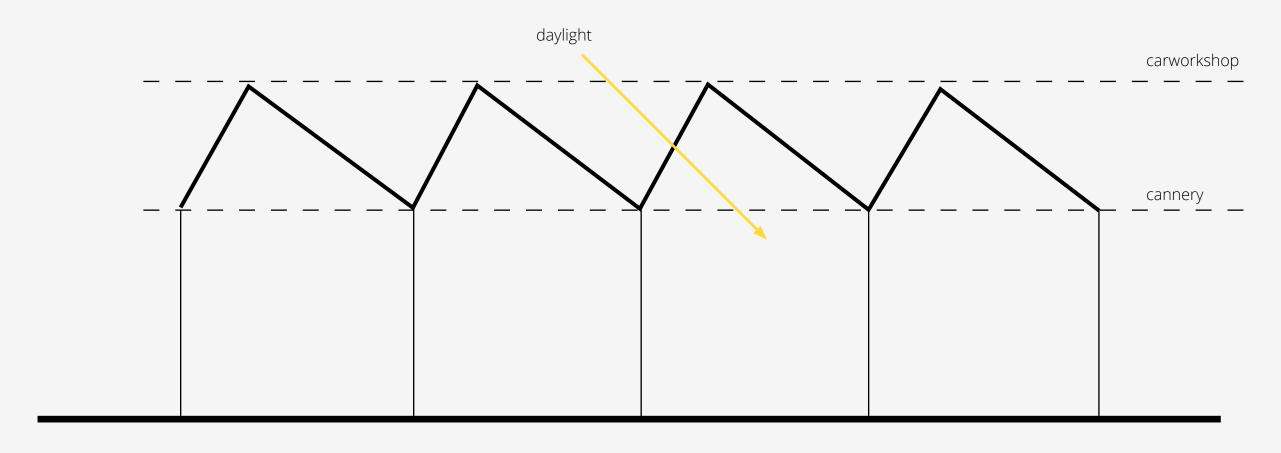

### TRANSFORMATION FRAMEWORK

TOTAL

SITE

**GENERAL** 

**STREET** 

**CARWORKHOP** 

**CANNERY** 

length / open plan

bay structure / wooden truss variation typical shape

STREET FOYER

CONNECTING BUILDINGS

**URBAN FOYER** 

ROOF STRUCTURE

# **CLIMATE**

COMFORT, BETWEEN BUILDINGS