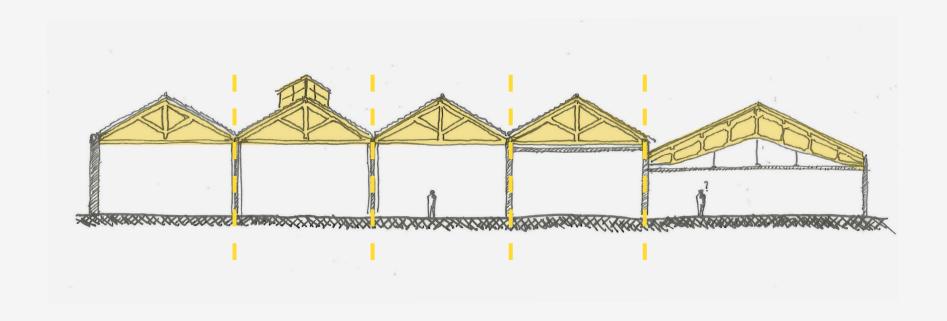

#### LACK OF QUALITATIVE PUBLIC SPACE

Location of the squares

Calcada de Grilo Benches and greenery near a bus stop.

Rua do Beato An small raised square amid car dominated roads.

Largo Olival An small square in between buildings.

## 3 ENTRANCE STREET

**URBAN FOYER** 