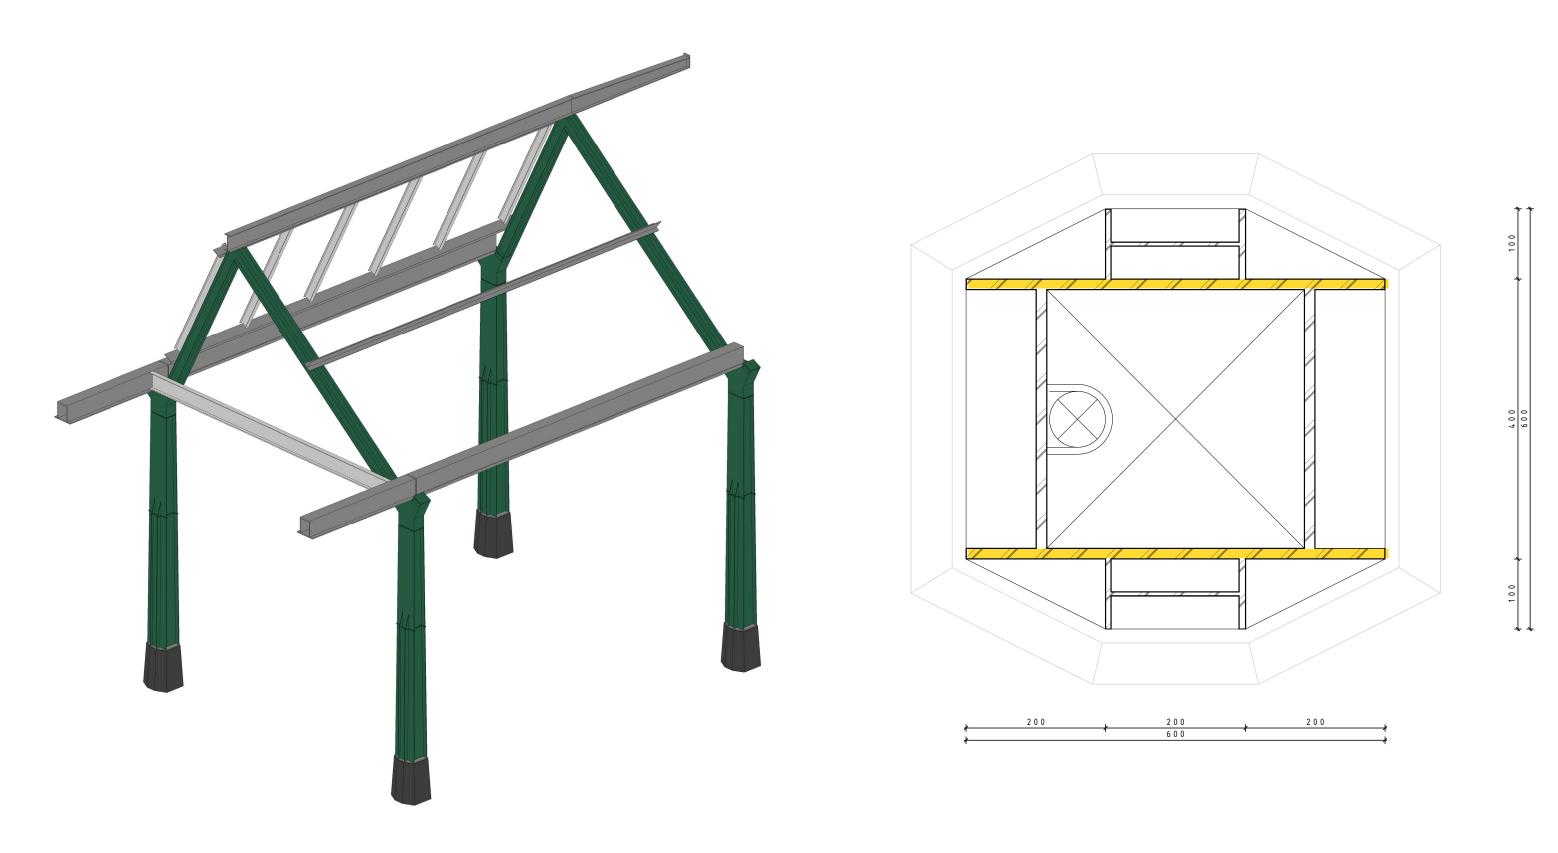

# **BAYS**

INDIVIDUAL BAYS, EACH A VARIATION



## **DETAIL**

ORIGINAL WALL & ROOF



### **DETAIL**

NEW WALL & ROOF





### **PRACTICE STUDIO**

#### EXPOSING THE TRUE STRUCTURE AND DECEIVING FACADE







### **PERFORMANCE ROOM**

**EXPOSING THE BEAUTY** 









### TRANSFORMATION FRAMEWORK

TOTAL

SITE











**GENERAL** 







**STREET** 









**CARWORKHOP** 





**CANNERY** 





length / open plan

bay structure / wooden truss variation typical shape





STREET FOYER



CONNECTING BUILDINGS



























**URBAN FOYER** 









ROOF STRUCTURE





### **DETAIL**

#### **ROOF EDGE**







### **SECTION**

TOWARDS CARWORKSHOP



# **SECTION**

**TOWARDS CANNERY** 





# **CLIMATE**

COMFORT, BETWEEN BUILDINGS



# **STRUCTURE**

**RIGID COLUMNS** 

















### **REFLECTION**

STREET = OUTSIDE

**BIGGER SCALE** 

TECHNOLOGY

MATERIALISATION / COLOUR