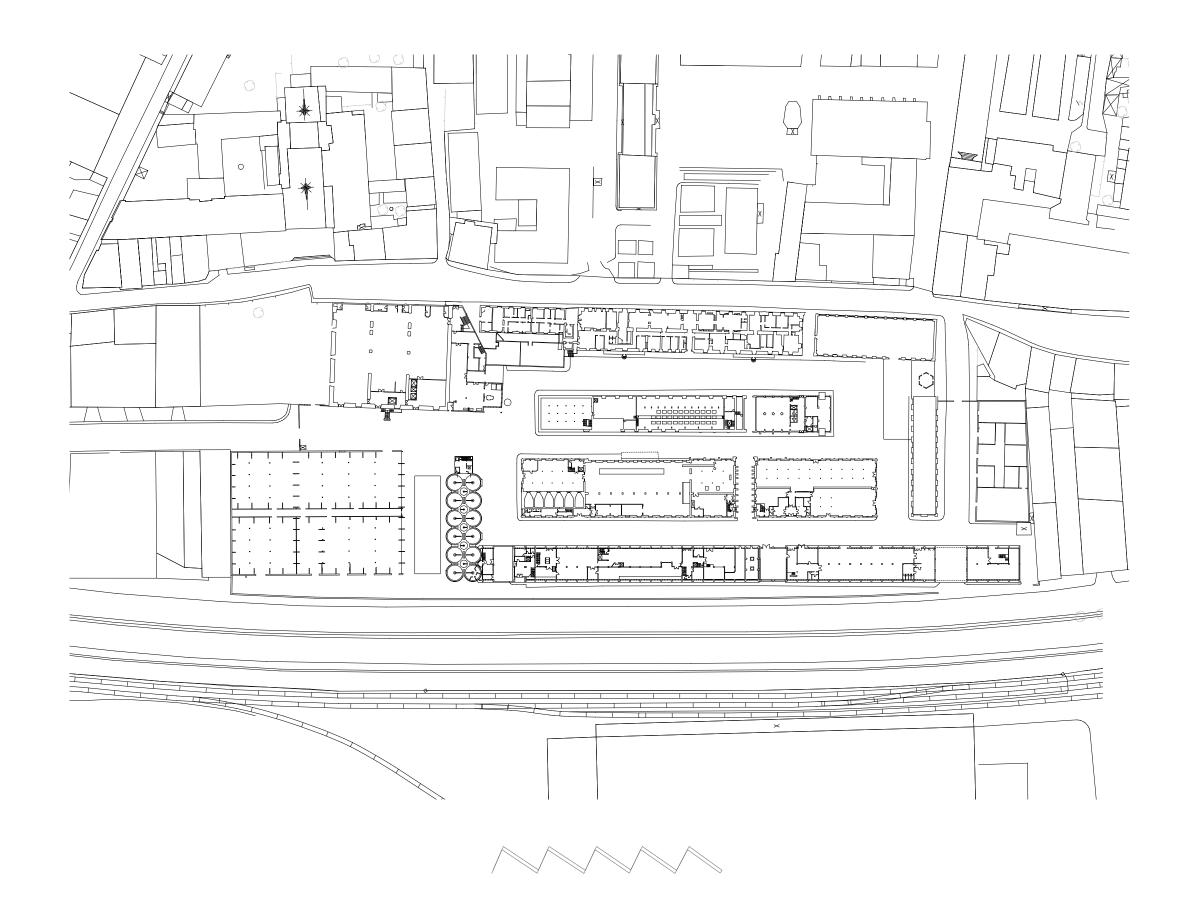

## **CONTENT**

THE MMC

STRATEGY

MASTERPLAN

NEIGHBOURHOOD ENSEMBLE

**DESIGN** 

CARWORKSHOP

CANNERY / FROZEN FOODS

STREET

**URBAN FOYER** 

REFLECTION



























## **MMC**

## DISCOVERING THE SITE













## **DISCOVERING MMC**

VALUES ON SITE LEVEL



## themes

spirit of former use

Focused around the **atmosphere** and the **old functions** of the buildings and site

disconnection

Focused on the **contrasts** that exist and the **strangeness** that arises from them

**proportions common ground** for the industrial and human **scale** 





## TWO FACED COMPLEX

ARCHITECTURAL VS. INDUSTRIAL





# MMC





TRANSFORMATION FRAMEWORK





















**ORIGINAL STATE** 



STRATEGY



STRATEGY



STRATEGY



STRATEGY ZONING



**REMOVING** 



city program:

event space

art galleries silo hotel

**ANCHOR POINTS** 



cultural program: small theatre (auditorium) teaching facility library

### **FURTHER ELABORATION**



## **NEIGHBOURHOOD ANCHOR**











### **ILLOGICAL**

**DUE TO STRANGE END** 





### TRANSFORMATION FRAMEWORK

STREET QUALITIES AND VALUES









important function

openness

connection with neighbourhood

façades give character

### **IMPROVING CONNECTION**

**EXPOSING AND CLARIFYING** 





### **STREET AS FOYER**

CONNECTING PROGRAM AND BUILDINGS







### **USING THE STREET**

#### LACK OF QUALITATIVE PUBLIC SPACE



Location of the squares



Calcada de Grilo Benches and greenery near a bus stop.



Rua do Beato An small raise