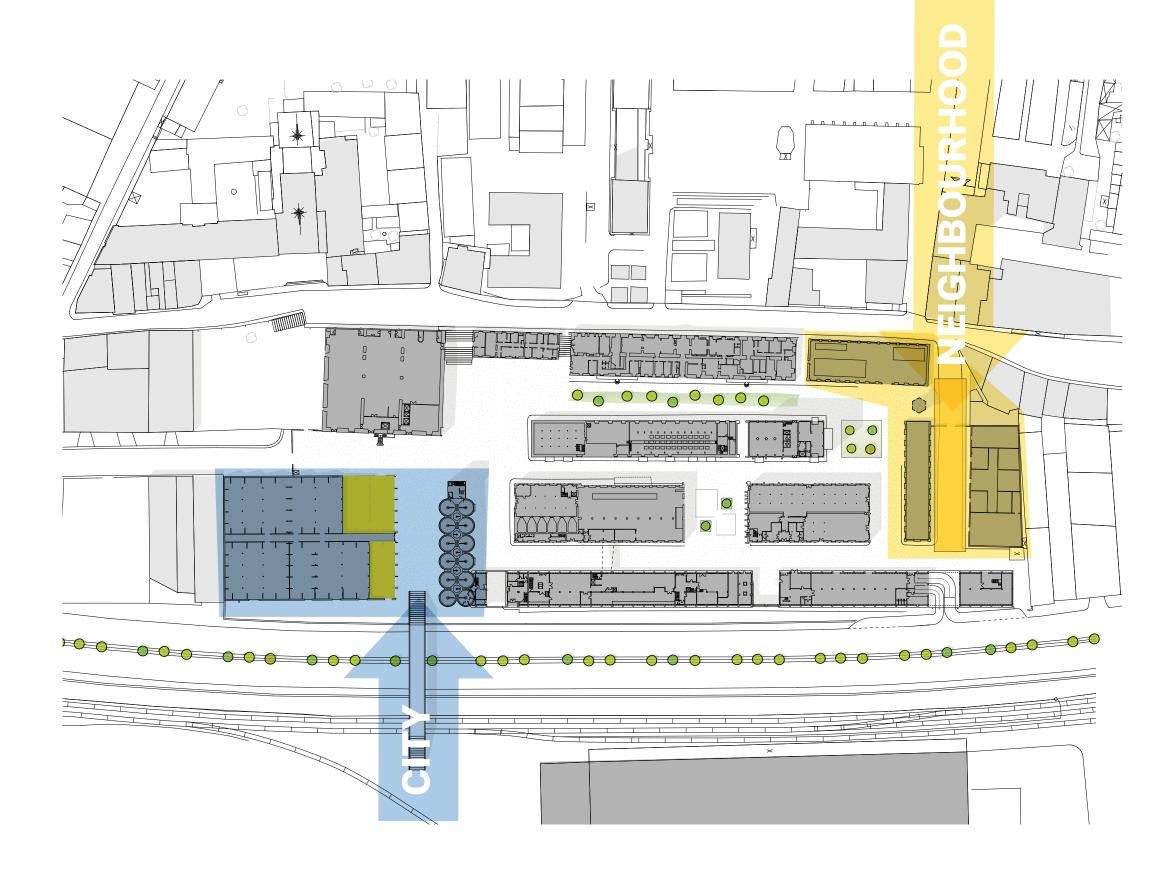

## **NEIGHBOURHOOD ANCHOR**

city program:

event space

art galleries silo hotel

**ANCHOR POINTS** 

cultural program: small theatre (auditorium) teaching facility library