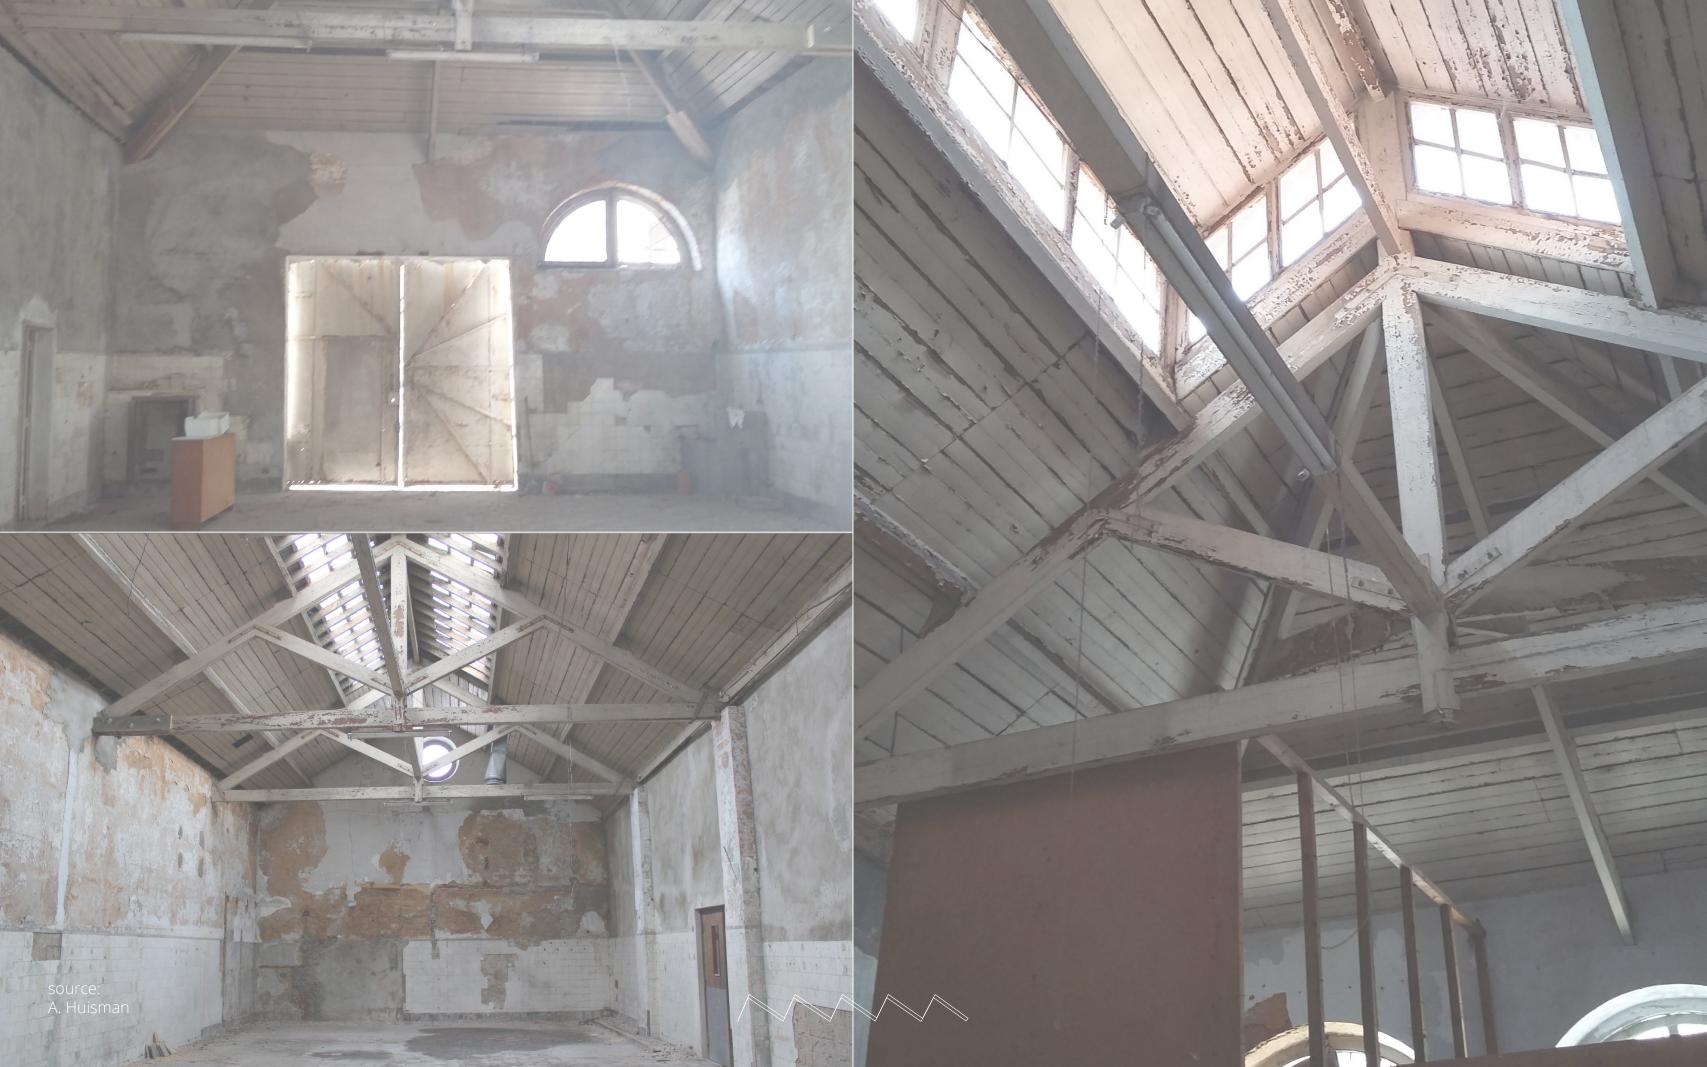

### **CURRENT STATE**

### VALUES AND DILEMMAS

deceiving facade / decor function

bay structure / typical shape

wooden truss variation

hidden military gem

## **DETAIL**

ORIGINAL WALL & ROOF