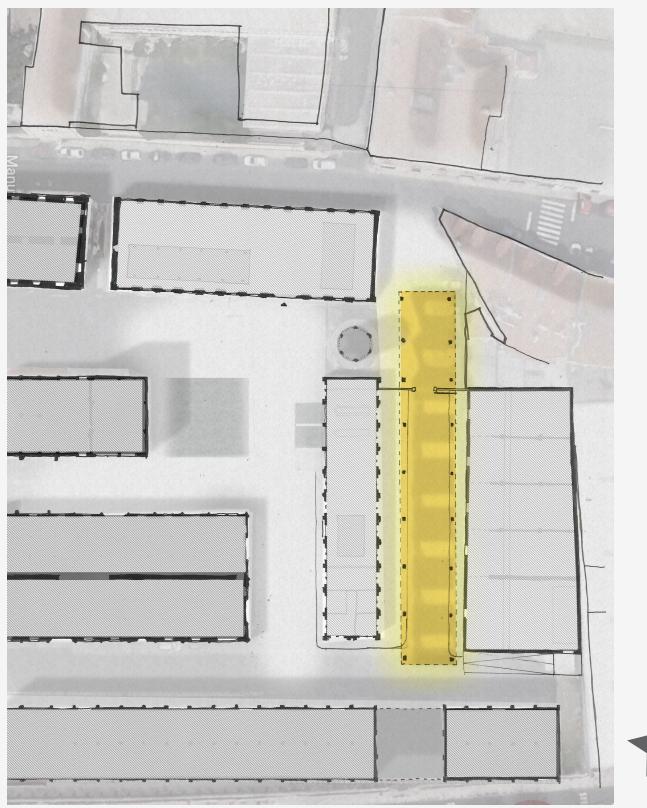

## 3 ENTRANCE STREET

**URBAN FOYER** 

#### LACK OF QUALITATIVE PUBLIC SPACE

Location of the squares

Calcada de Grilo Benches and greenery near a bus stop.

Rua do Beato An small raised square amid car dominated roads.

Largo Olival An small square in between buildings.

## **CONNECTING**

PROGRAM AND BUILDINGS