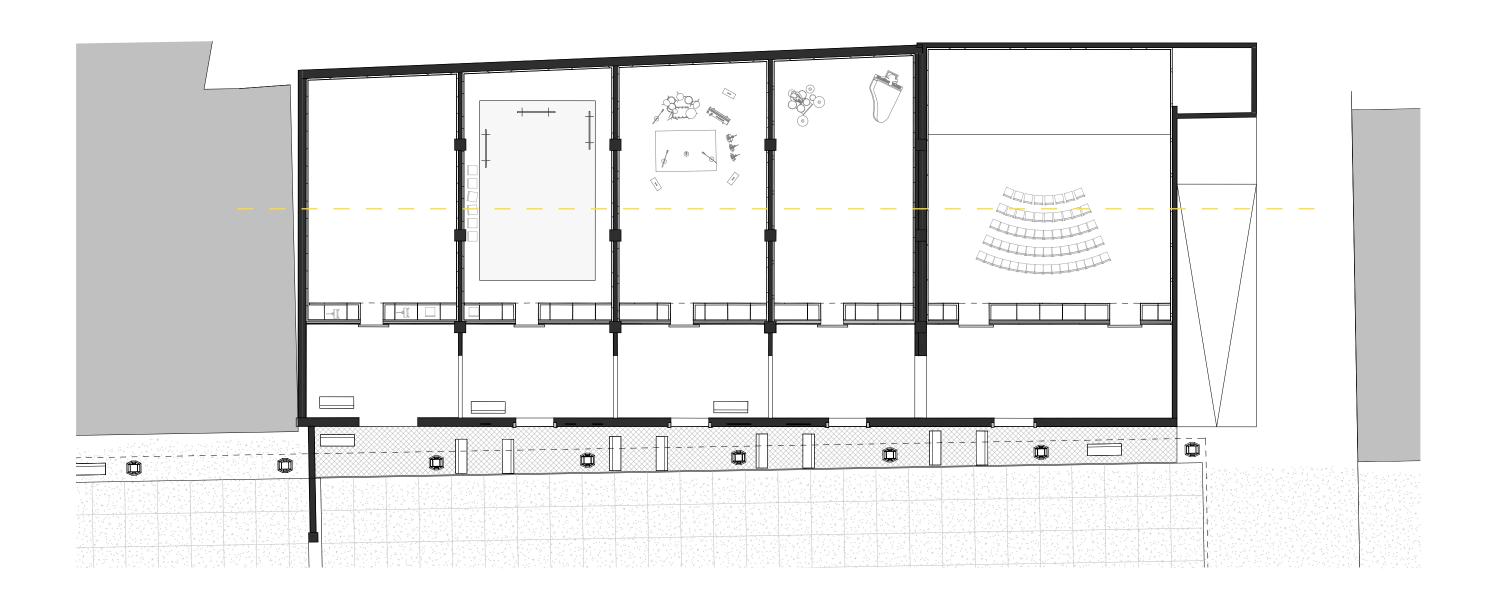

### TRANSFORMATION FRAMEWORK

TOTAL

SITE

**GENERAL** 

**STREET** 

**CARWORKHOP** 

**CANNERY** 

length / open plan

bay structure / wooden truss variation typical shape

STREET FOYER

CONNECTING BUILDINGS

**URBAN FOYER** 

ROOF STRUCTURE