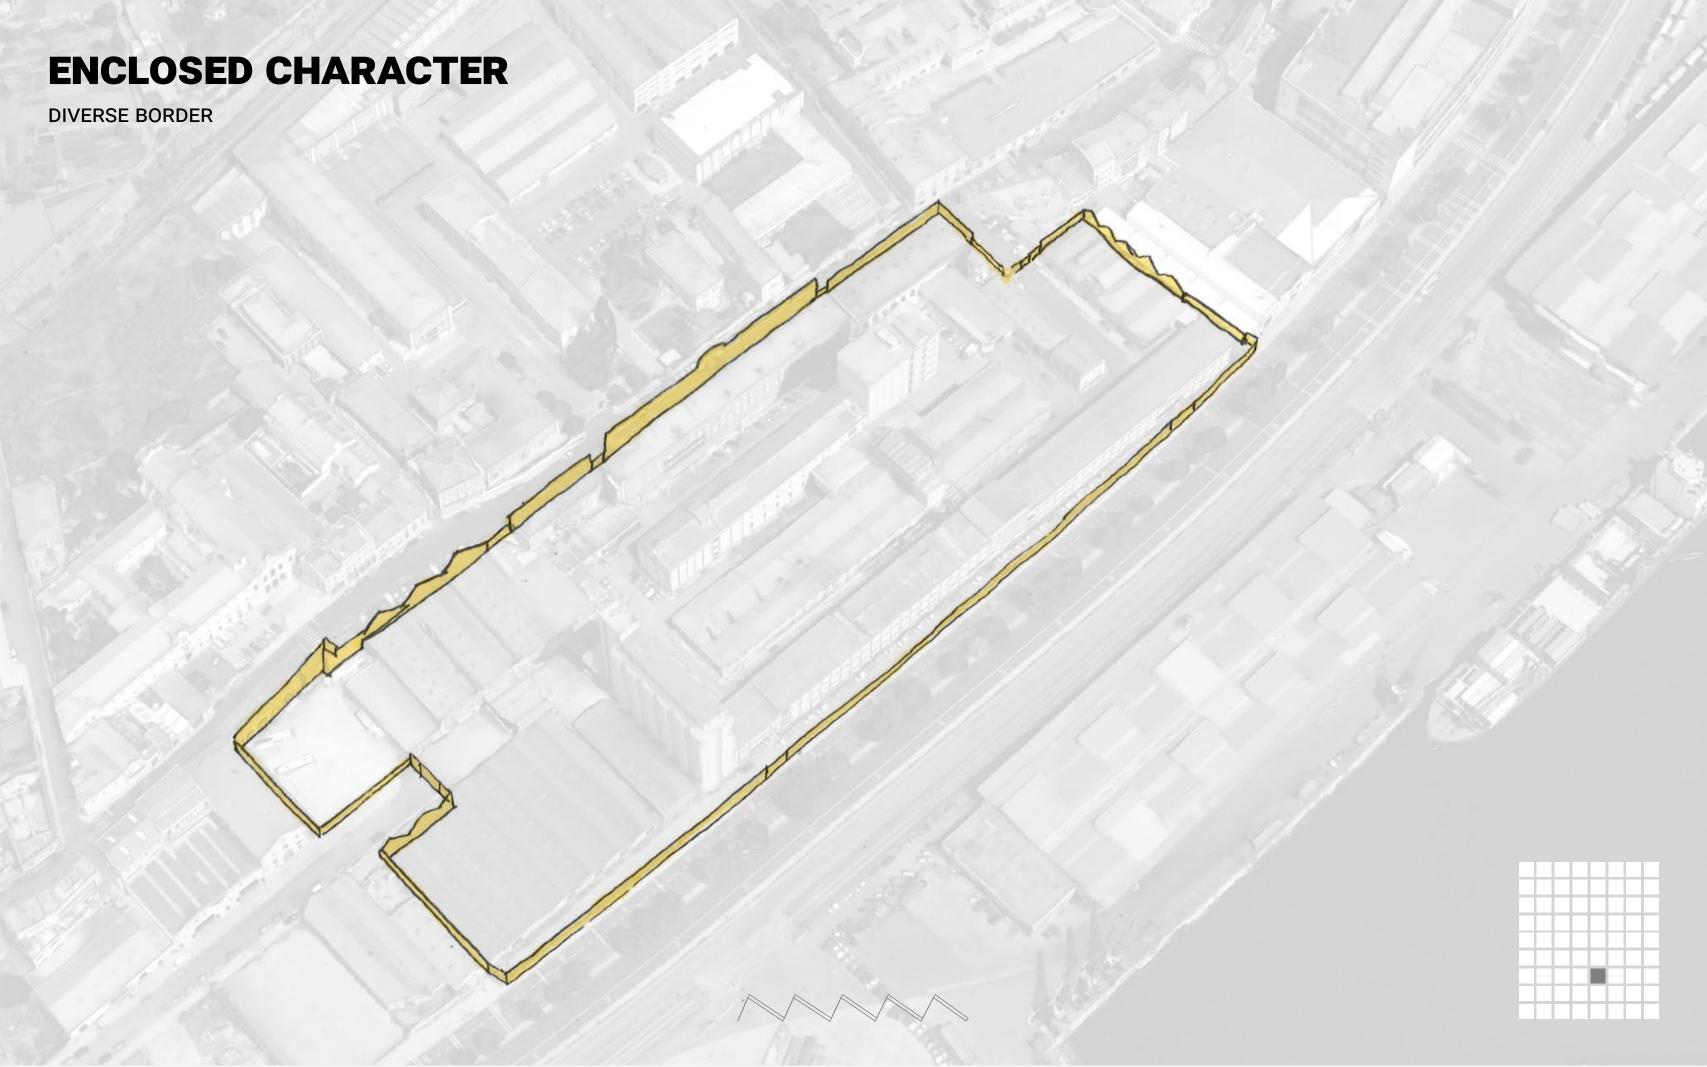

## themes

spirit of former use

Focused around the **atmosphere** and the **old functions** of the buildings and site

disconnection

Focused on the **contrasts** that exist and the **strangeness** that arises from them

**proportions common ground** for the industrial and human **scale** 

## TWO FACED COMPLEX

ARCHITECTURAL VS. INDUSTRIAL