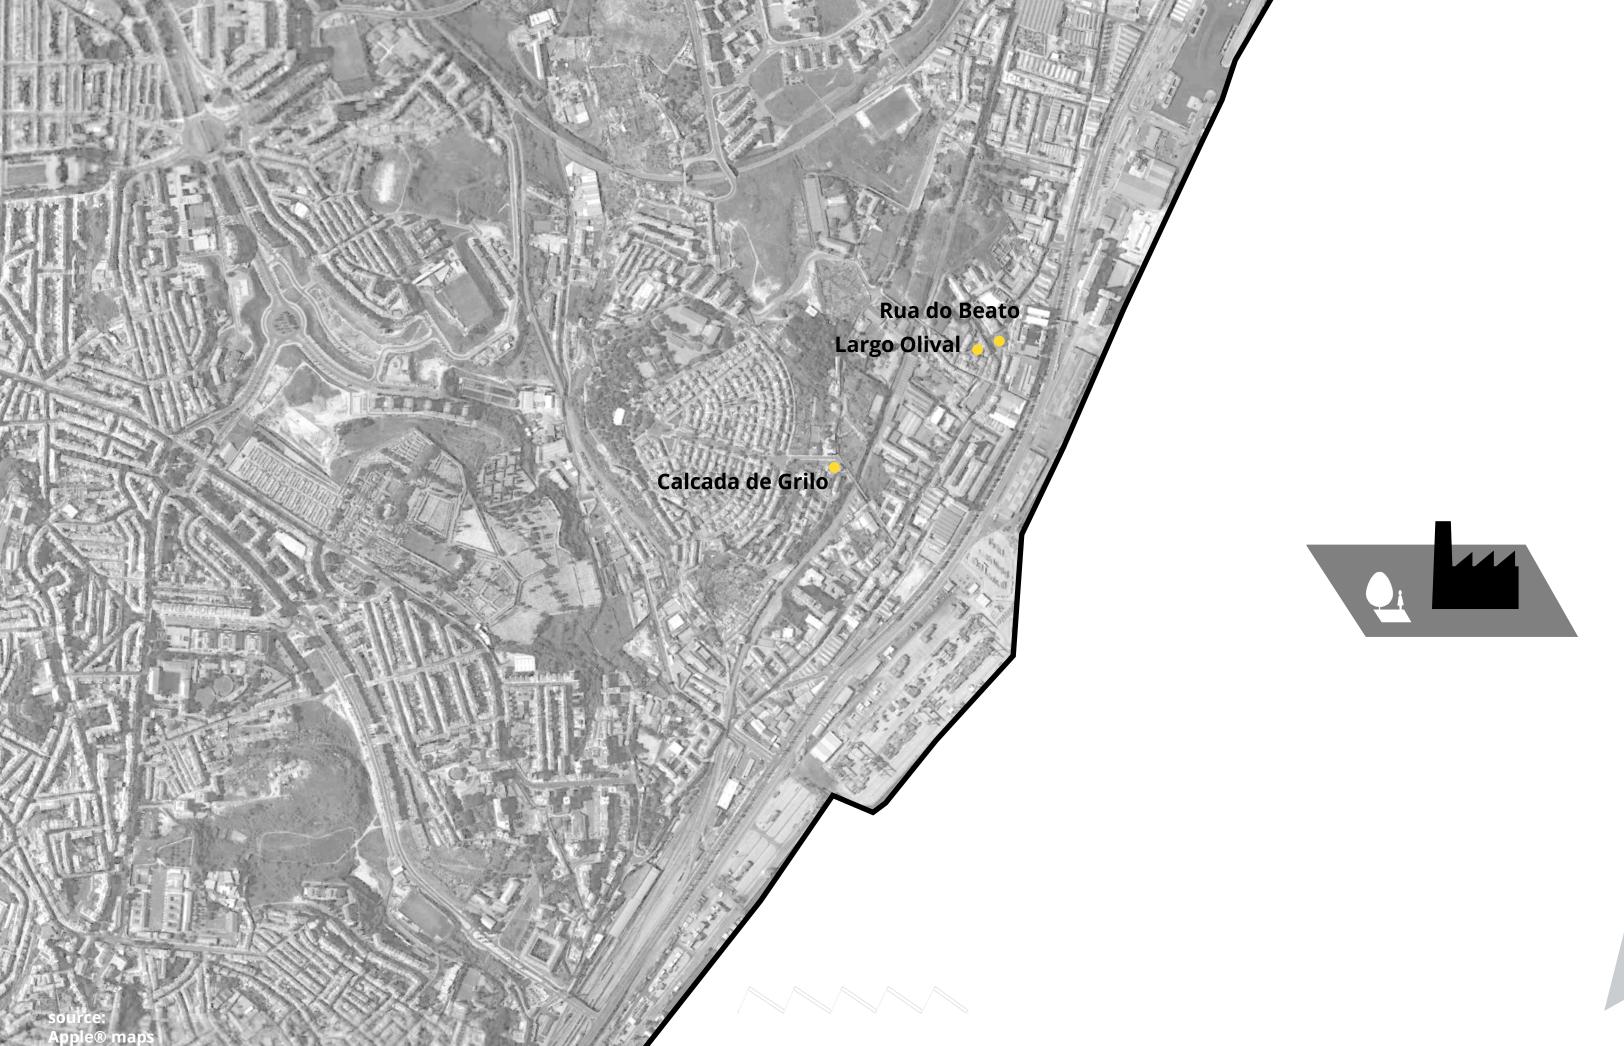

#### LACK OF QUALITATIVE PUBLIC SPACE

Location of the squares

Calcada de Grilo Benches and greenery near a bus stop.

Rua do Beato An small raised square amid car dominated roads.

Largo Olival An small square in between buildings.