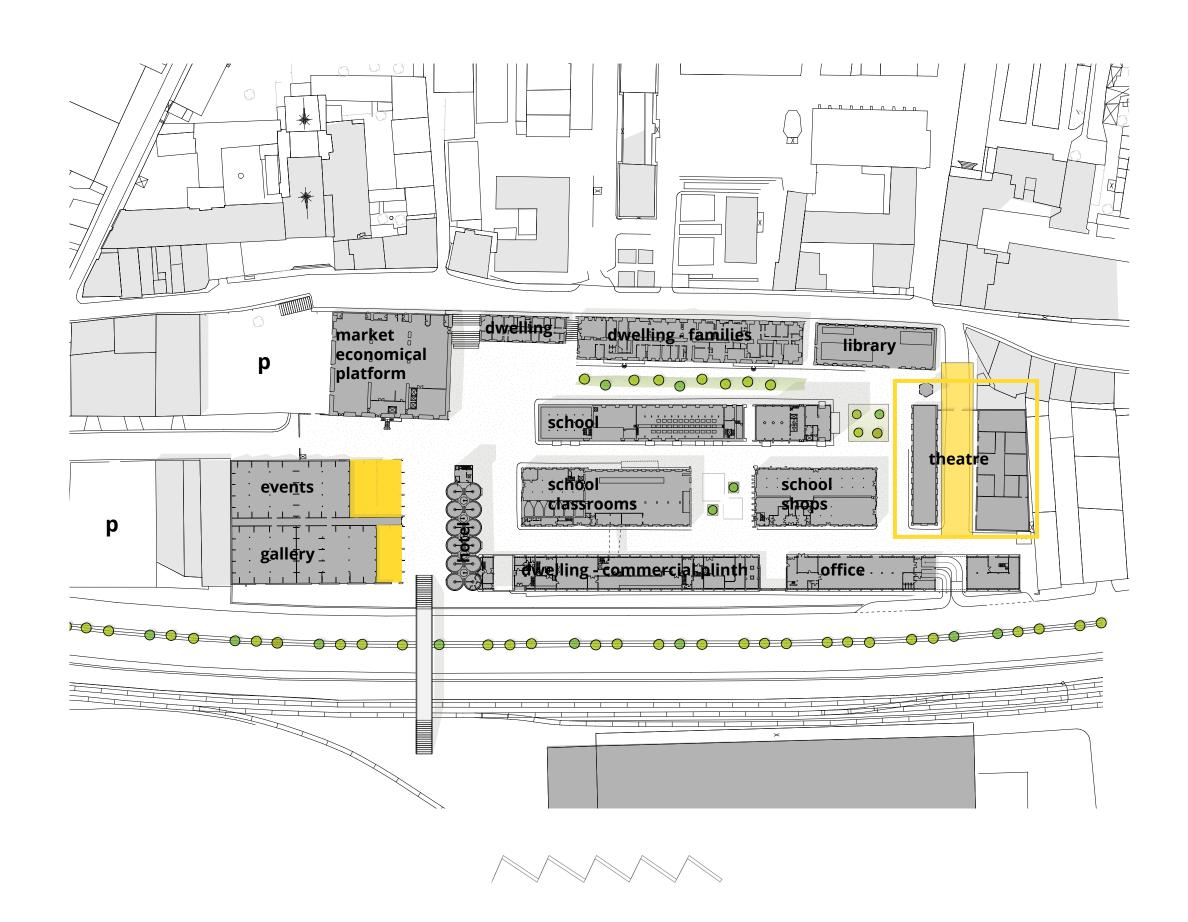

city program:

event space

art galleries silo hotel

**ANCHOR POINTS** 

cultural program: small theatre (auditorium) teaching facility library

### 1 CAR WORKHOP

THEATRE ADDITION

## 2 CANNERY

TEACHING / PRACTICE STUDIOS

## 3 ENTRANCE STREET

**URBAN FOYER** 