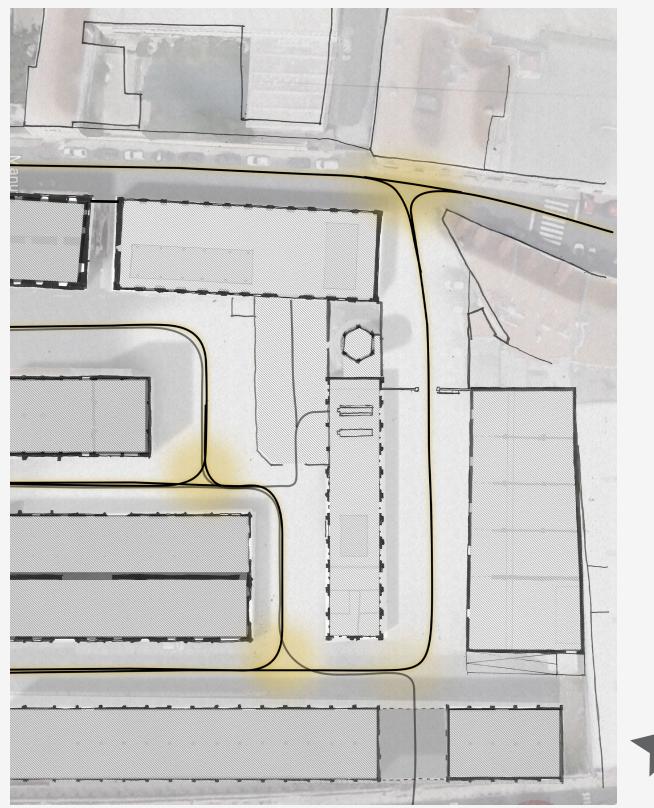

### TRANSFORMATION FRAMEWORK

STREET QUALITIES AND VALUES

important function

openness

connection with neighbourhood

façades give character

#### LACK OF QUALITATIVE PUBLIC SPACE

Location of the squares

Calcada de Grilo Benches and greenery near a bus stop.

Rua do Beato An small raised square amid car dominated roads.

Largo Olival An small square in between buildings.

### **USING THE STREET**

CONNECTING STRUCTURE

### **STREET STRUCTURE**

**VISIBLE COUNTER WEIGHT** 

### STREET STRUCTURE

VISIBLE COUNTER WEIGHT

## **CONNECTING**

PROGRAM AND BUILDINGS