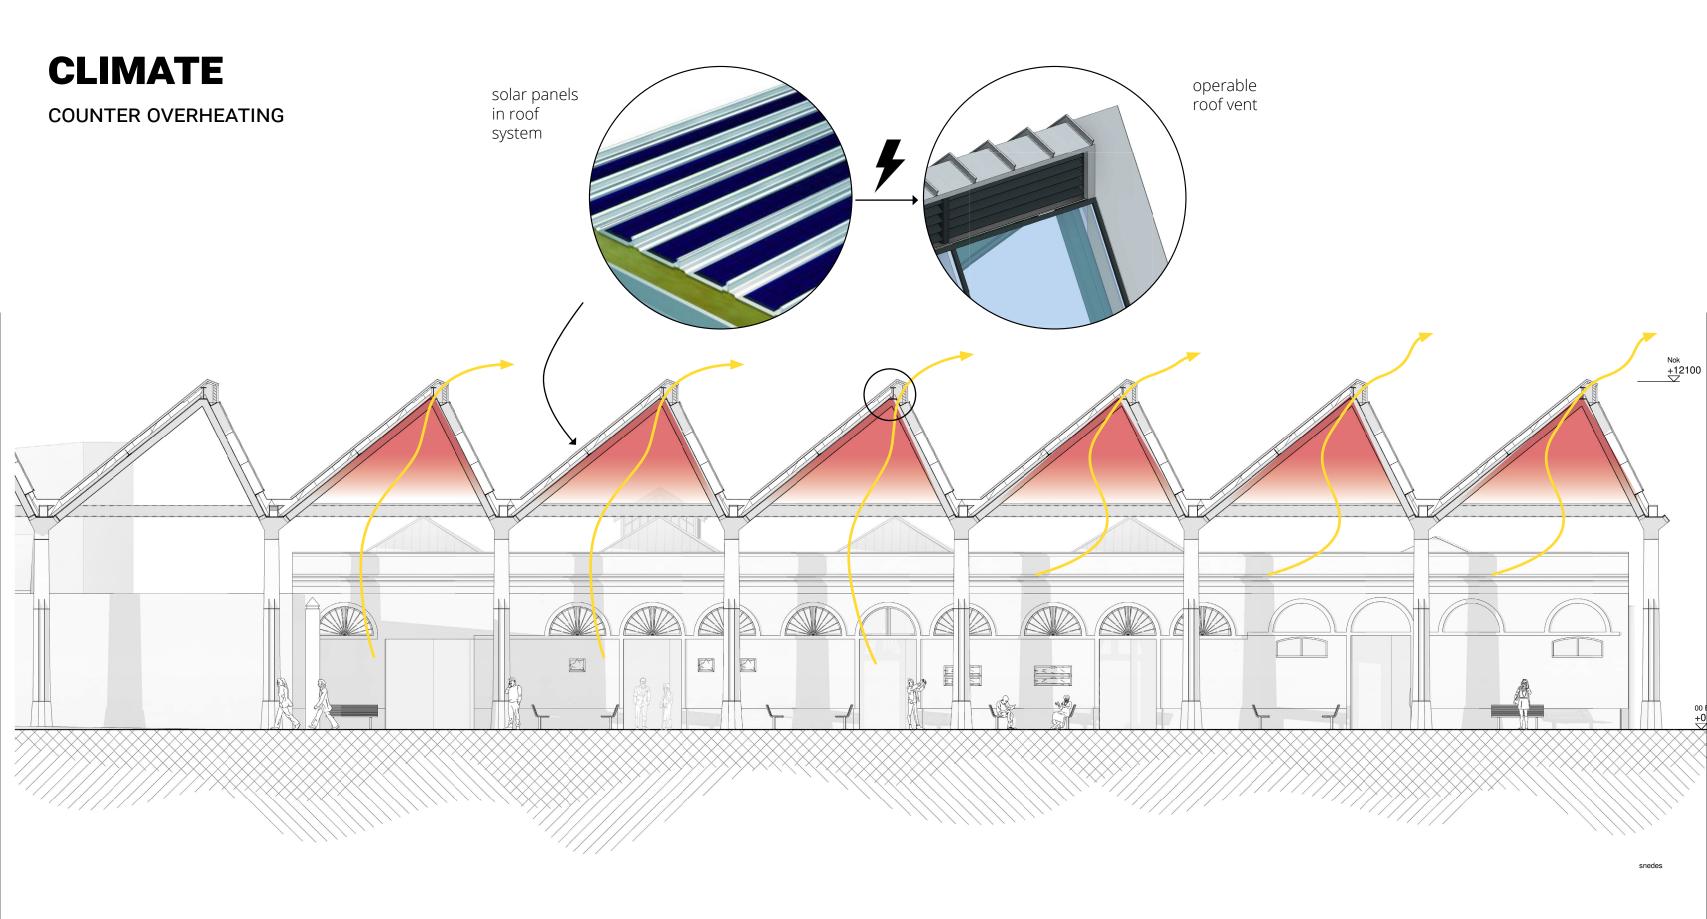

, BETWEEN FACADE AND BAYS







## **BAYS**

#### EMPHASIZING THE TRUE STRUCTURE





# **BAYS**

INDIVIDUAL BAYS, EACH A VARIATION



## **DETAIL**

ORIGINAL WALL & ROOF



### **DETAIL**

NEW WALL & ROOF





### **PRACTICE STUDIO**

#### EXPOSING THE TRUE STRUCTURE AND DECEIVING FACADE







### **PERFORMANCE ROOM**

**EXPOSING THE BEAUTY** 









### TRANSFORMATION FRAMEWORK

TOTAL

SITE











**GENERAL** 







**STREET** 









**CARWORKHOP** 





**CANNERY** 





length / open plan

bay structure / wooden truss variation typical shape





STREET FOYER



CONNECTING BUILDINGS



























**URBAN FOYER** 









ROOF STRUCTURE





### **DETAIL**

#### **ROOF EDGE**







### **SECTION**

TOWARDS CARWORKSHOP



# **SECTION**

**TOWARDS CANNERY** 





# **CLIMATE**

COMFORT, BETWEEN BUILDINGS



# **STRUCTURE**

**RIGID COLUMNS** 

















### **REFLECTION**

STREET = OUTSIDE

**BIGGER SCALE** 

TECHNOLOGY

MATERIALISATION / COLOUR