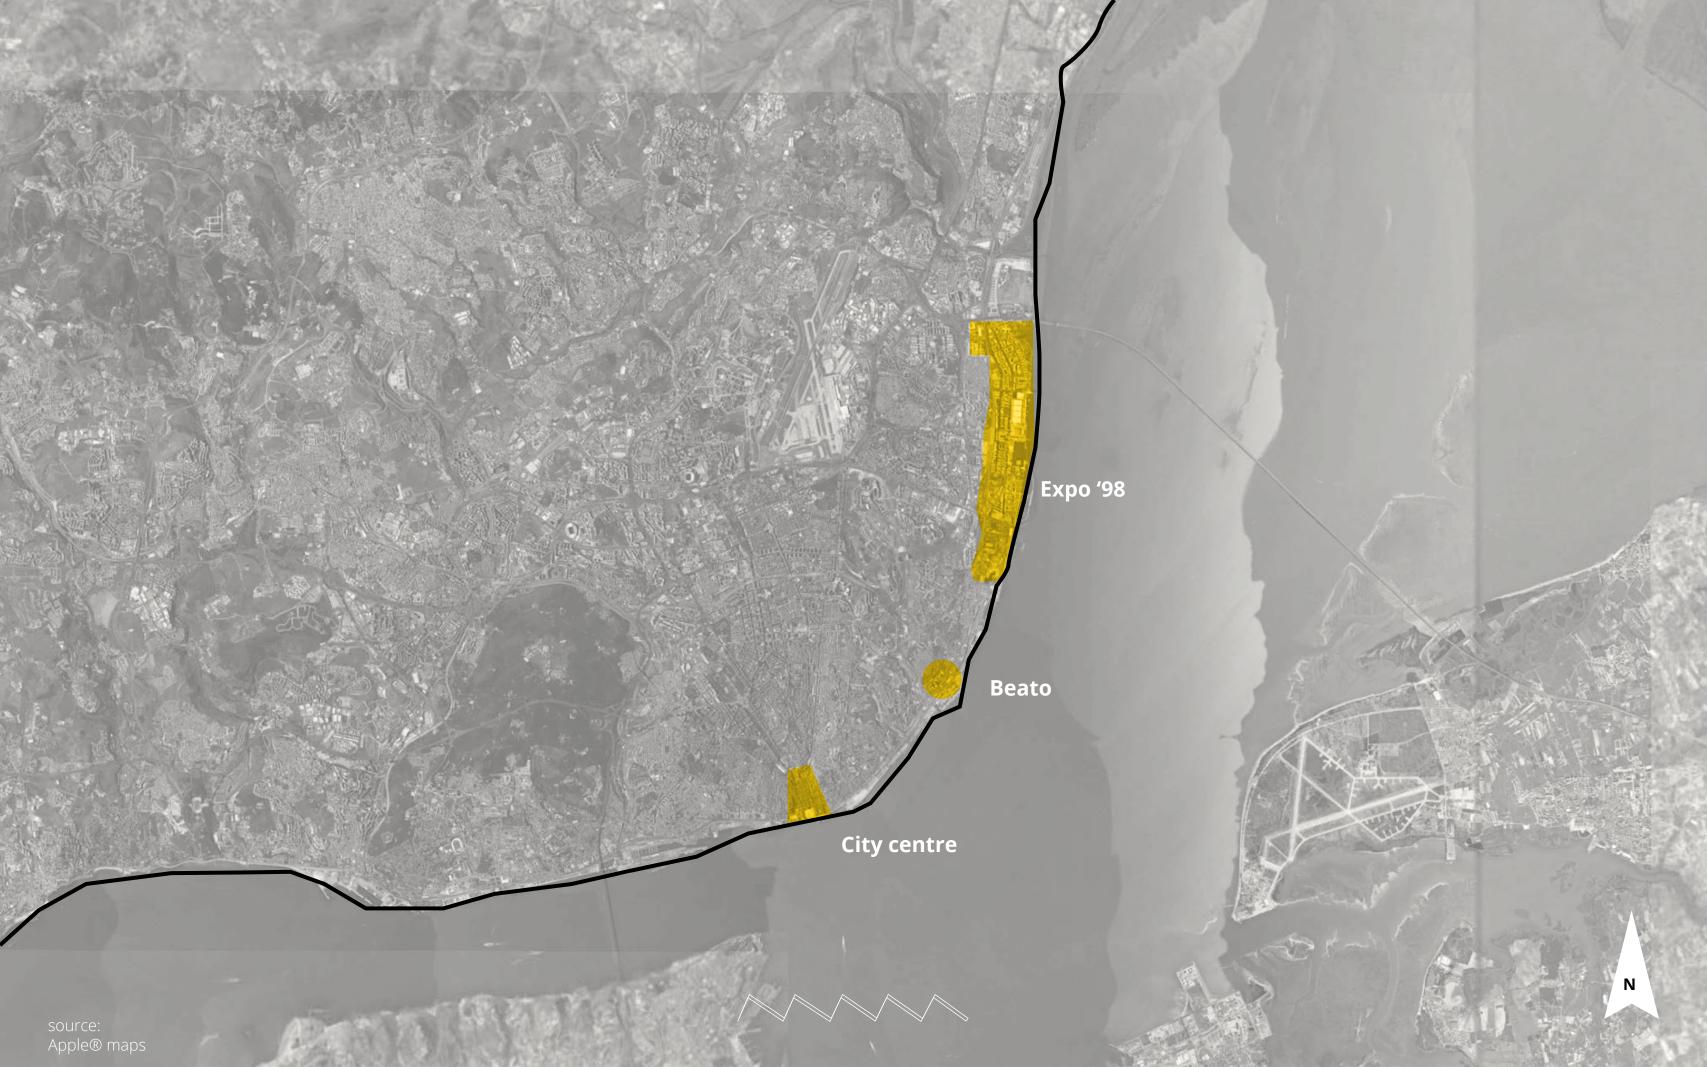

## **CONTENT**

THE MMC

STRATEGY

MASTERPLAN

NEIGHBOURHOOD ENSEMBLE

**DESIGN** 

CARWORKSHOP

CANNERY / FROZEN FOODS

STREET

**URBAN FOYER** 

REFLECTION



























## **MMC**

## DISCOVERING THE SITE













## **DISCOVERING MMC**

VALUES ON SITE LEVEL



## themes

spirit of former use

Focused around the **atmosphere** and the **old functions** of the buildings and site

disconnection

Focused on the **contrasts** that exist and the **strangeness** that arises from them

**proportions common ground** for the industrial and human **scale** 





## TWO FACED COMPLEX

ARCHITECTURAL VS. INDUSTRIAL





# MMC





TRANSFORMATION FRAMEWORK





















**ORIGINAL STATE** 



STRATEGY



STRATEGY



STRATEGY



STRATEGY ZONING



**REMOVING** 



city program:

event space

art galleries silo hotel

**ANCHOR POINTS** 



cultural program: small theatre (auditorium) teaching facility library

### **FURTHER ELABORATION**



#