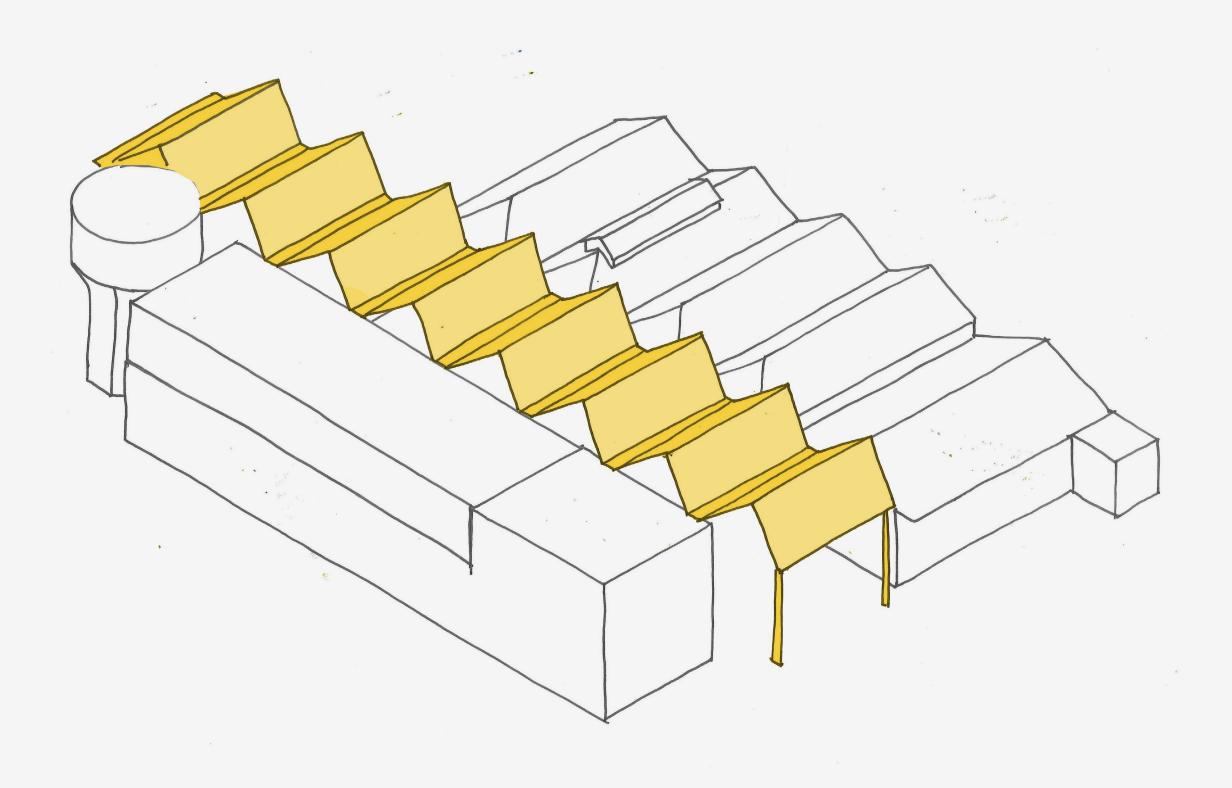

### **SECTION**

AUDITORIUM ADDITION

### **FACADE**

**AUDITORIUM ADDITION** 

# **ADDITION**

NEW FRAME AND INFILL ON TOP

# **SECTION**

**AUDITORIUM ADDITION** 