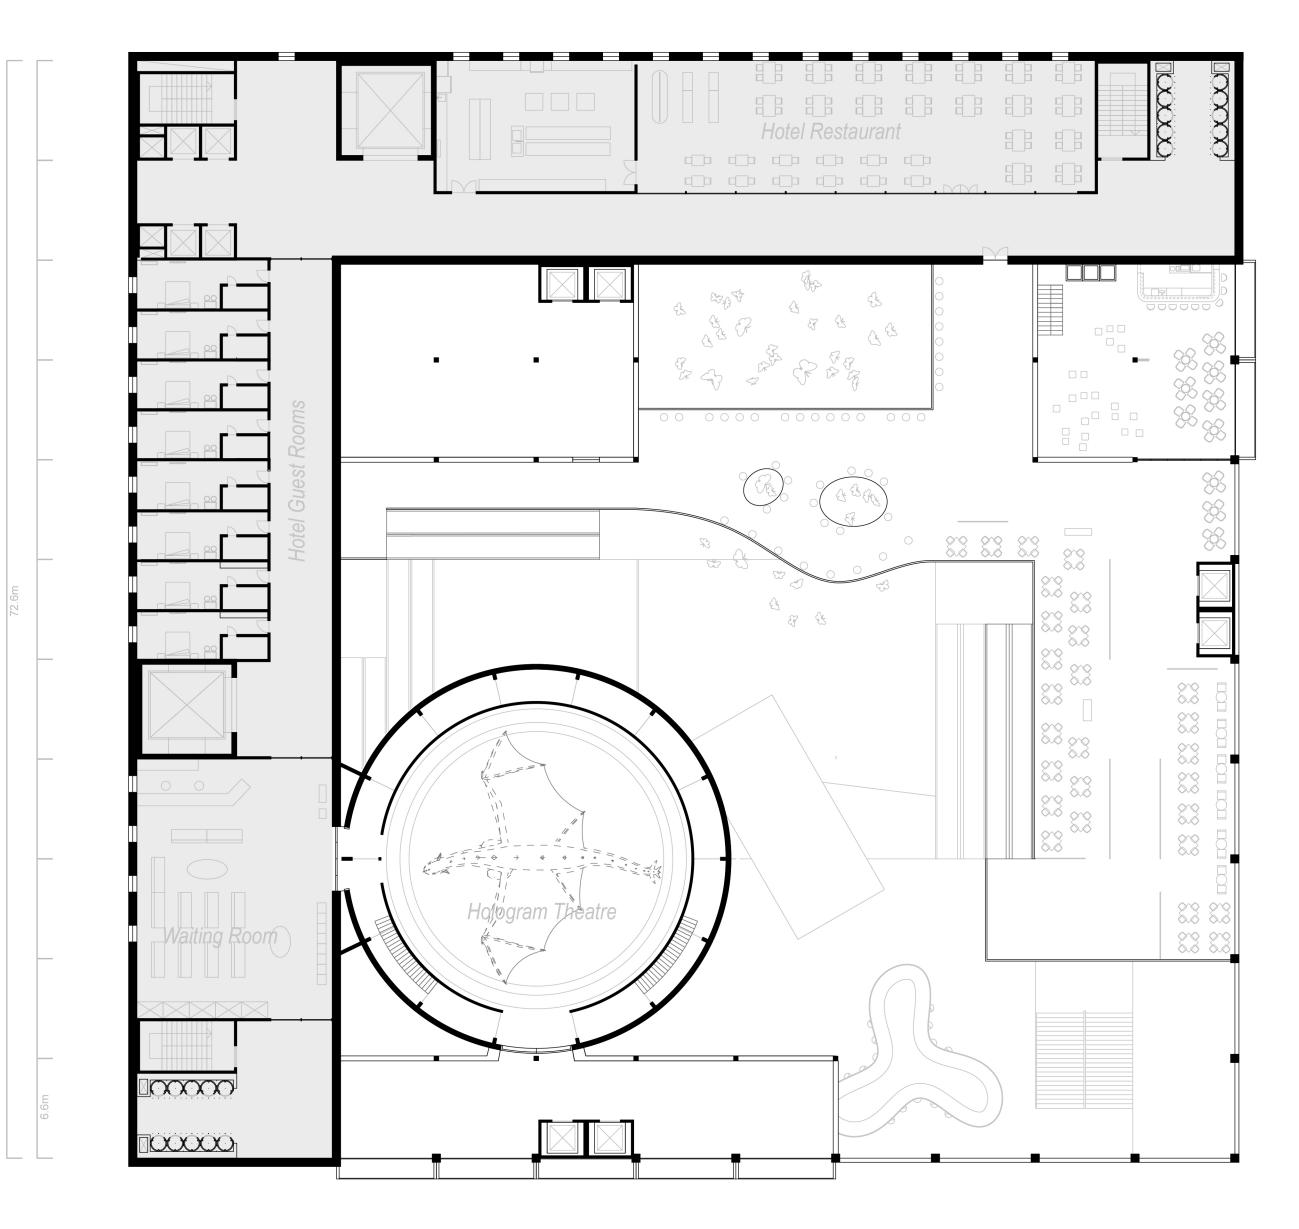

1-250 Experiential Space (19th Floor)

1-250 Experiential Space (2nd Floor)

1-250 Experiential Space (10th Floor)

|                   |           |        |                     | 0         | 6.6        | 13.2     | 20     |
|-------------------|-----------|--------|---------------------|-----------|------------|----------|--------|
|                   |           |        |                     |           |            |          |        |
|                   |           |        | 72.6m               |           |            |          |        |
| 13.2m             |           |        |                     |           |            |          | 6.6m   |
|                   |           |        |                     |           |            |          |        |
| Retail            | P Rooftep | Garden |                     |           |            |          |        |
|                   |           |        | Hotel Banquet / Res | staurants |            |          |        |
| Hotel Guest Rooms |           |        |                     |           |            |          |        |
|                   |           | 1      |                     | Hologra   | am Theatre |          |        |
| Waiting Room      |           |        |                     |           |            |          |        |
|                   |           |        |                     |           |            |          |        |
|                   |           |        | Experiential Spaces |           |            |          |        |
|                   |           | •      |                     |           |            |          |        |
|                   |           | •      |                     |           |            |          |        |
|                   |           |        |                     |           |            |          |        |
|                   |           |        |                     |           |            |          |        |
|                   |           | •      |                     |           | •          |          |        |
|                   |           |        |                     |           |            |          |        |
| Hotel Guest Rooms |           |        |                     |           |            |          |        |
|                   |           |        |                     |           |            |          |        |
|                   |           |        | Office / Adr        | nın       |            |          |        |
| Retail            |           |        |                     |           |            | Broadcas | t Hall |
|                   |           |        |                     |           |            |          |        |
|                   |           |        |                     | Zone      |            |          |        |
|                   |           |        |                     |           |            |          |        |
|                   |           |        |                     |           |            |          |        |

|                   |                    | 0            | 6.6 | 13.2 | 26.4 |
|-------------------|--------------------|--------------|-----|------|------|
|                   |                    |              |     |      |      |
|                   |                    |              |     |      |      |
| 13.2m             | 72.6m              |              |     |      | 6.6m |
|                   |                    |              |     |      |      |
| Retail            | Rooftop Garden     |              |     |      |      |
| T CE CUIT         |                    |              |     |      |      |
|                   | Hotel Banquet / Re | staurants    |     |      |      |
| Hotel Guest Rooms |                    |              |     |      |      |
|                   |                    |              |     |      |      |
|                   |                    |              |     |      |      |
|                   |                    |              |     |      |      |
|                   | Experie            | ntial Spaces | =   |      |      |
|                   |                    |              |     |      |      |
|                   |                    |              |     |      |      |
|                   |                    |              |     |      |      |
|                   |                    |              |     |      |      |
|                   |                    |              |     |      |      |
|                   |                    |              |     |      |      |
|                   |                    |              |     | -    |      |
| Hotel Guest Rooms |                    | /            |     |      |      |
|                   | Office / Adr       | nin          |     |      |      |
|                   | Broadcast          |              |     |      |      |
|                   |                    |              |     |      |      |
|                   |                    |              |     |      |      |
|                   |                    | Zone         |     |      |      |
|                   |                    |              |     |      |      |
|                   |                    |              |     |      |      |

|         |                 |     |                   | 0 6              | 5.6 1 | 3.2 2 |
|---------|-----------------|-----|-------------------|------------------|-------|-------|
|         |                 |     |                   |                  |       |       |
|         | 13.2m           |     | 72.6m             |                  |       | 6.6m  |
|         |                 |     |                   |                  |       |       |
|         |                 |     |                   |                  |       |       |
|         | Retail          |     | Rooftop Garden    | $\rho \phi \rho$ |       |       |
|         |                 |     | Hotel Banquet / R | estaurants       |       |       |
|         | Hotel Guest Roc | oms |                   |                  |       |       |
|         |                 |     |                   |                  |       |       |
|         |                 |     |                   |                  |       |       |
|         |                 |     |                   |                  |       |       |
|         |                 |     | Experie           | ential Spaces    |       |       |
|         |                 |     |                   |                  |       |       |
|         |                 |     |                   |                  |       |       |
| 22.2m   |                 |     |                   |                  |       |       |
|         |                 |     |                   |                  |       |       |
|         |                 |     |                   |                  |       |       |
|         |                 |     |                   |                  |       |       |
|         | Hotel Guest Roo | oms |                   |                  |       |       |
| 2. S    |                 |     |                   |                  |       |       |
| g.6     |                 |     | Office / Ac       | Imin             |       |       |
| 6.<br>6 |                 |     | Broadcas          | Hall             |       |       |
|         |                 |     |                   |                  |       |       |
|         |                 |     |                   |                  |       |       |
|         |                 |     |                   | n Zone           |       |       |
|         |                 |     |                   |                  |       |       |