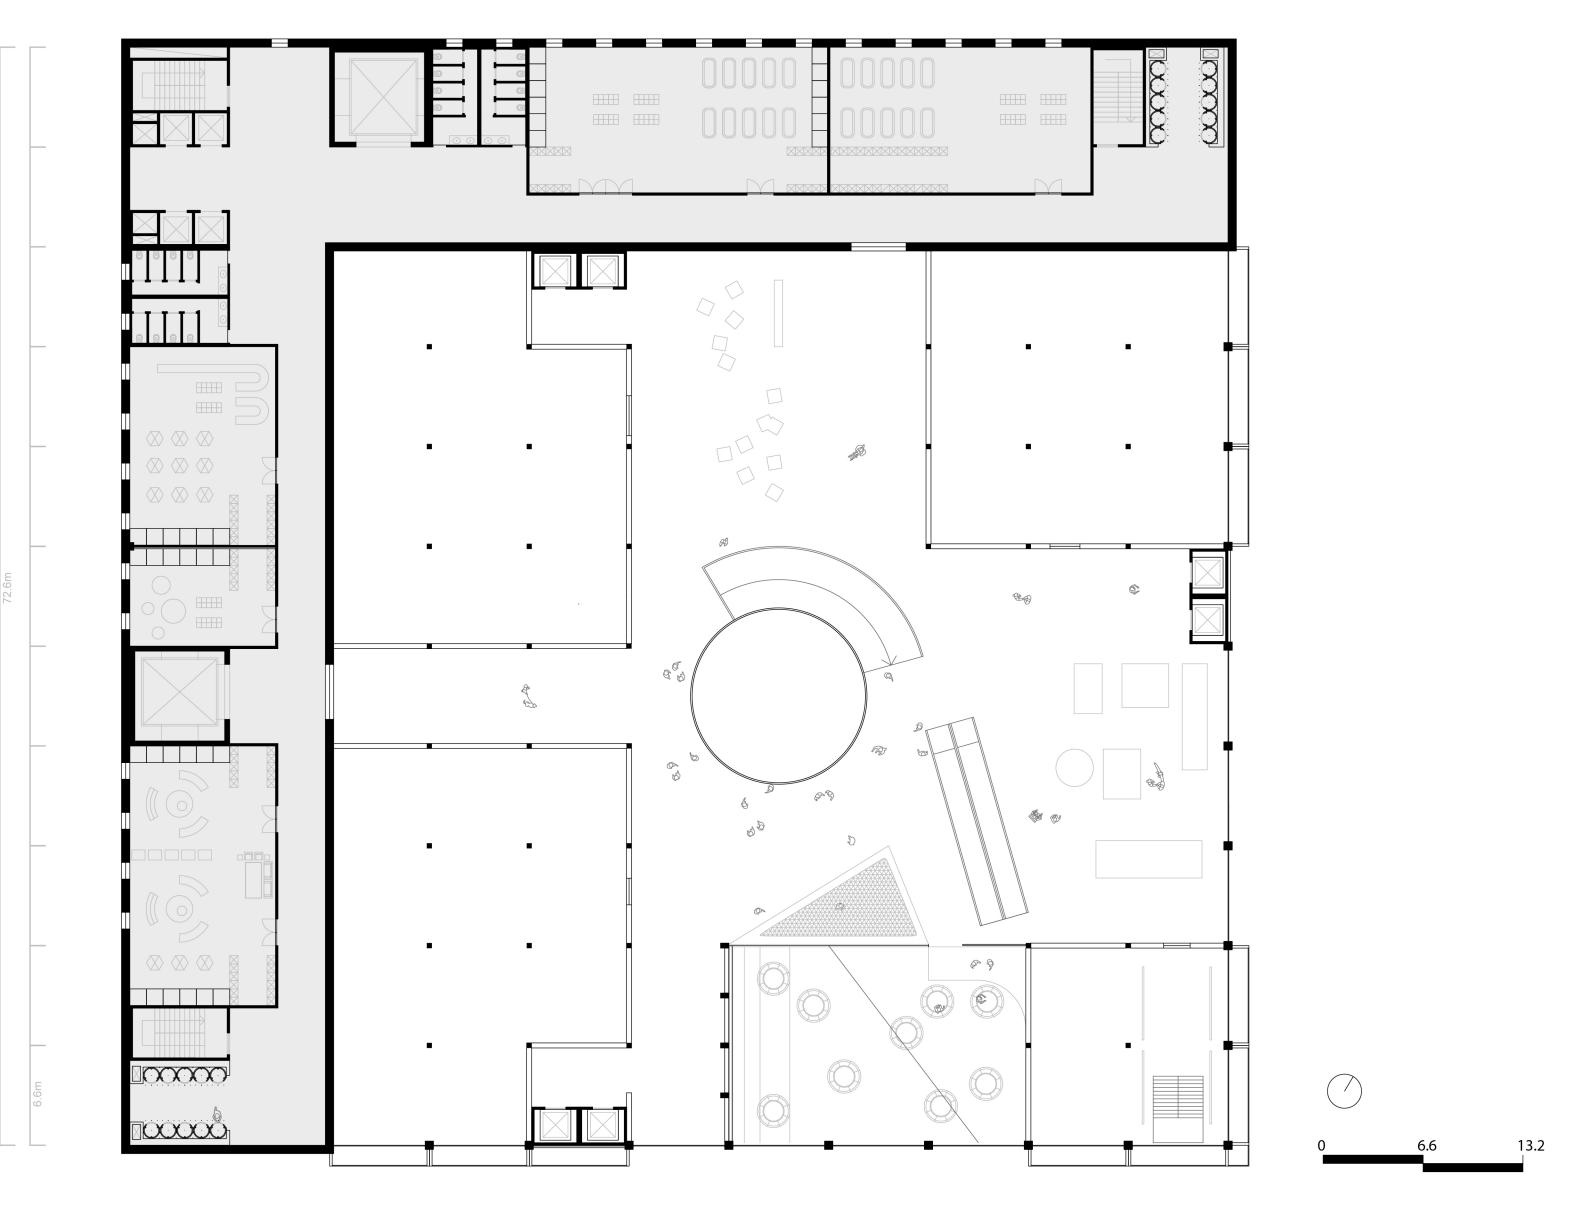

1-250 Experiential Space (19th Floor)

1-250 Experiential Space (2nd Floor)

1-250 Experiential Space (10th Floor)

|                   |           |        |                     | 0         | 6.6        | 13.2     | 20     |
|-------------------|-----------|--------|---------------------|-----------|------------|----------|--------|
|                   |           |        |                     |           |            |          |        |
|                   |           |        | 72.6m               |           |            |          |        |
| 13.2m             |           |        |                     |           |            |          | 6.6m   |
|                   |           |        |                     |           |            |          |        |
| Retail            | P Rooftep | Garden |                     |           |            |          |        |
|                   |           |        | Hotel Banquet / Res | staurants |            |          |        |
| Hotel Guest Rooms |           |        |                     |           |            |          |        |
|                   |           | 1      |                     | Hologra   | am Theatre |          |        |
| Waiting Room      |           |        |                     |           |            |          |        |
|                   |           |        |                     |           |            |          |        |
|                   |           |        | Experiential Spaces |           |            |          |        |
|                   |           | •      |                     |           |            |          |        |
|                   |           | •      |                     |           |            |          |        |
|                   |           |        |                     |           |            |          |        |
|                   |           |        |                     |           |            |          |        |
|                   |           | •      |                     |           | •          |          |        |
|                   |           |        |                     |           |            |          |        |
| Hotel Guest Rooms |           |        |                     |           |            |          |        |
|                   |           |        |                     |           |            |          |        |
|                   |           |        | Office / Adr        | nın       |            |          |        |
| Retail            |           |        |                     |           |            | Broadcas | t Hall |
|                   |           |        |                     |           |            |          |        |
|                   |           |        |                     | Zone      |            |          |        |
|                   |           |        |                     |           |            |          |        |
|                   |           |        |                     |           |            |          |        |

|                   |                    | 0            | 6.6 | 13.2 | 26.4 |
|-------------------|--------------------|--------------|-----|------|------|
|                   |                    |              |     |      |      |
|                   |                    |              |     |      |      |
| 13.2m             | 72.6m              |              |     |      | 6.6m |
|                   |                    |              |     |      |      |
| Retail            | Rooftop Garden     |              |     |      |      |
| T CE CUIT         |                    |              |     |      |      |
|                   | Hotel Banquet / Re | staurants    |     |      |      |
| Hotel Guest Rooms |                    |              |     |      |      |
|                   |                    |              |     |      |      |
|                   |                    |              |     |      |      |
|                   |                    |              |     |      |      |
|                   | Experie            | ntial Spaces | =   |      |      |
|                   |                    |              |     |      |      |
|                   |                    |              |     |      |      |
|                   |                    |              |     |      |      |
|                   |                    |              |     |      |      |
|                   |                    |              |     |      |      |
|                   |                    |              |     |      |      |
|                   |                    |              |     | -    |      |
| Hotel Guest Rooms |                    | /            |     |      |      |
|                   | Office / Adr       | nin          |     |      |      |
|                   | Broadcast          |              |     |      |      |
|                   |                    |              |     |      |      |
|                   |                    |              |     |      |      |
|                   |                    | Zone         |     |      |      |
|                   |                    |              |     |      |      |
|                   |                    |              |     |      |      |

|         |                 |     |                   | 0 6              | 5.6 1 | 3.2 2 |
|---------|-----------------|-----|-------------------|------------------|-------|-------|
|         |                 |     |                   |                  |       |       |
|         | 13.2m           |     | 72.6m             |                  |       | 6.6m  |
|         |                 |     |                   |                  |       |       |
|         |                 |     |                   |                  |       |       |
|         | Retail          |     | Rooftop Garden    | $\rho \phi \rho$ |       |       |
|         |                 |     | Hotel Banquet / R | estaurants       |       |       |
|         | Hotel Guest Roc | oms |                   |                  |       |       |
|         |                 |     |                   |                  |       |       |
|         |                 |     |                   |                  |       |       |
|         |                 |     |                   |                  |       |       |
|         |                 |     | Experie           | ential Spaces    |       |       |
|         |                 |     |                   |                  |       |       |
|         |                 |     |                   |                  |       |       |
| 22.2m   |                 |     |                   |                  |       |       |
|         |                 |     |                   |                  |       |       |
|         |                 |     |                   |                  |       |       |
|         |                 |     |                   |                  |       |       |
|         | Hotel Guest Roo | oms |                   |                  |       |       |
| 2. S    |                 |     |                   |                  |       |       |
| g.6     |                 |     | Office / Ac       | Imin             |       |       |
| 6.<br>6 |                 |     | Broadcas          | Hall             |       |       |
|         |                 |     |                   |                  |       |       |
|         |                 |     |                   |                  |       |       |
|         |                 |     |                   | n Zone           |       |       |
|         |                 |     |                   |                  |       |       |