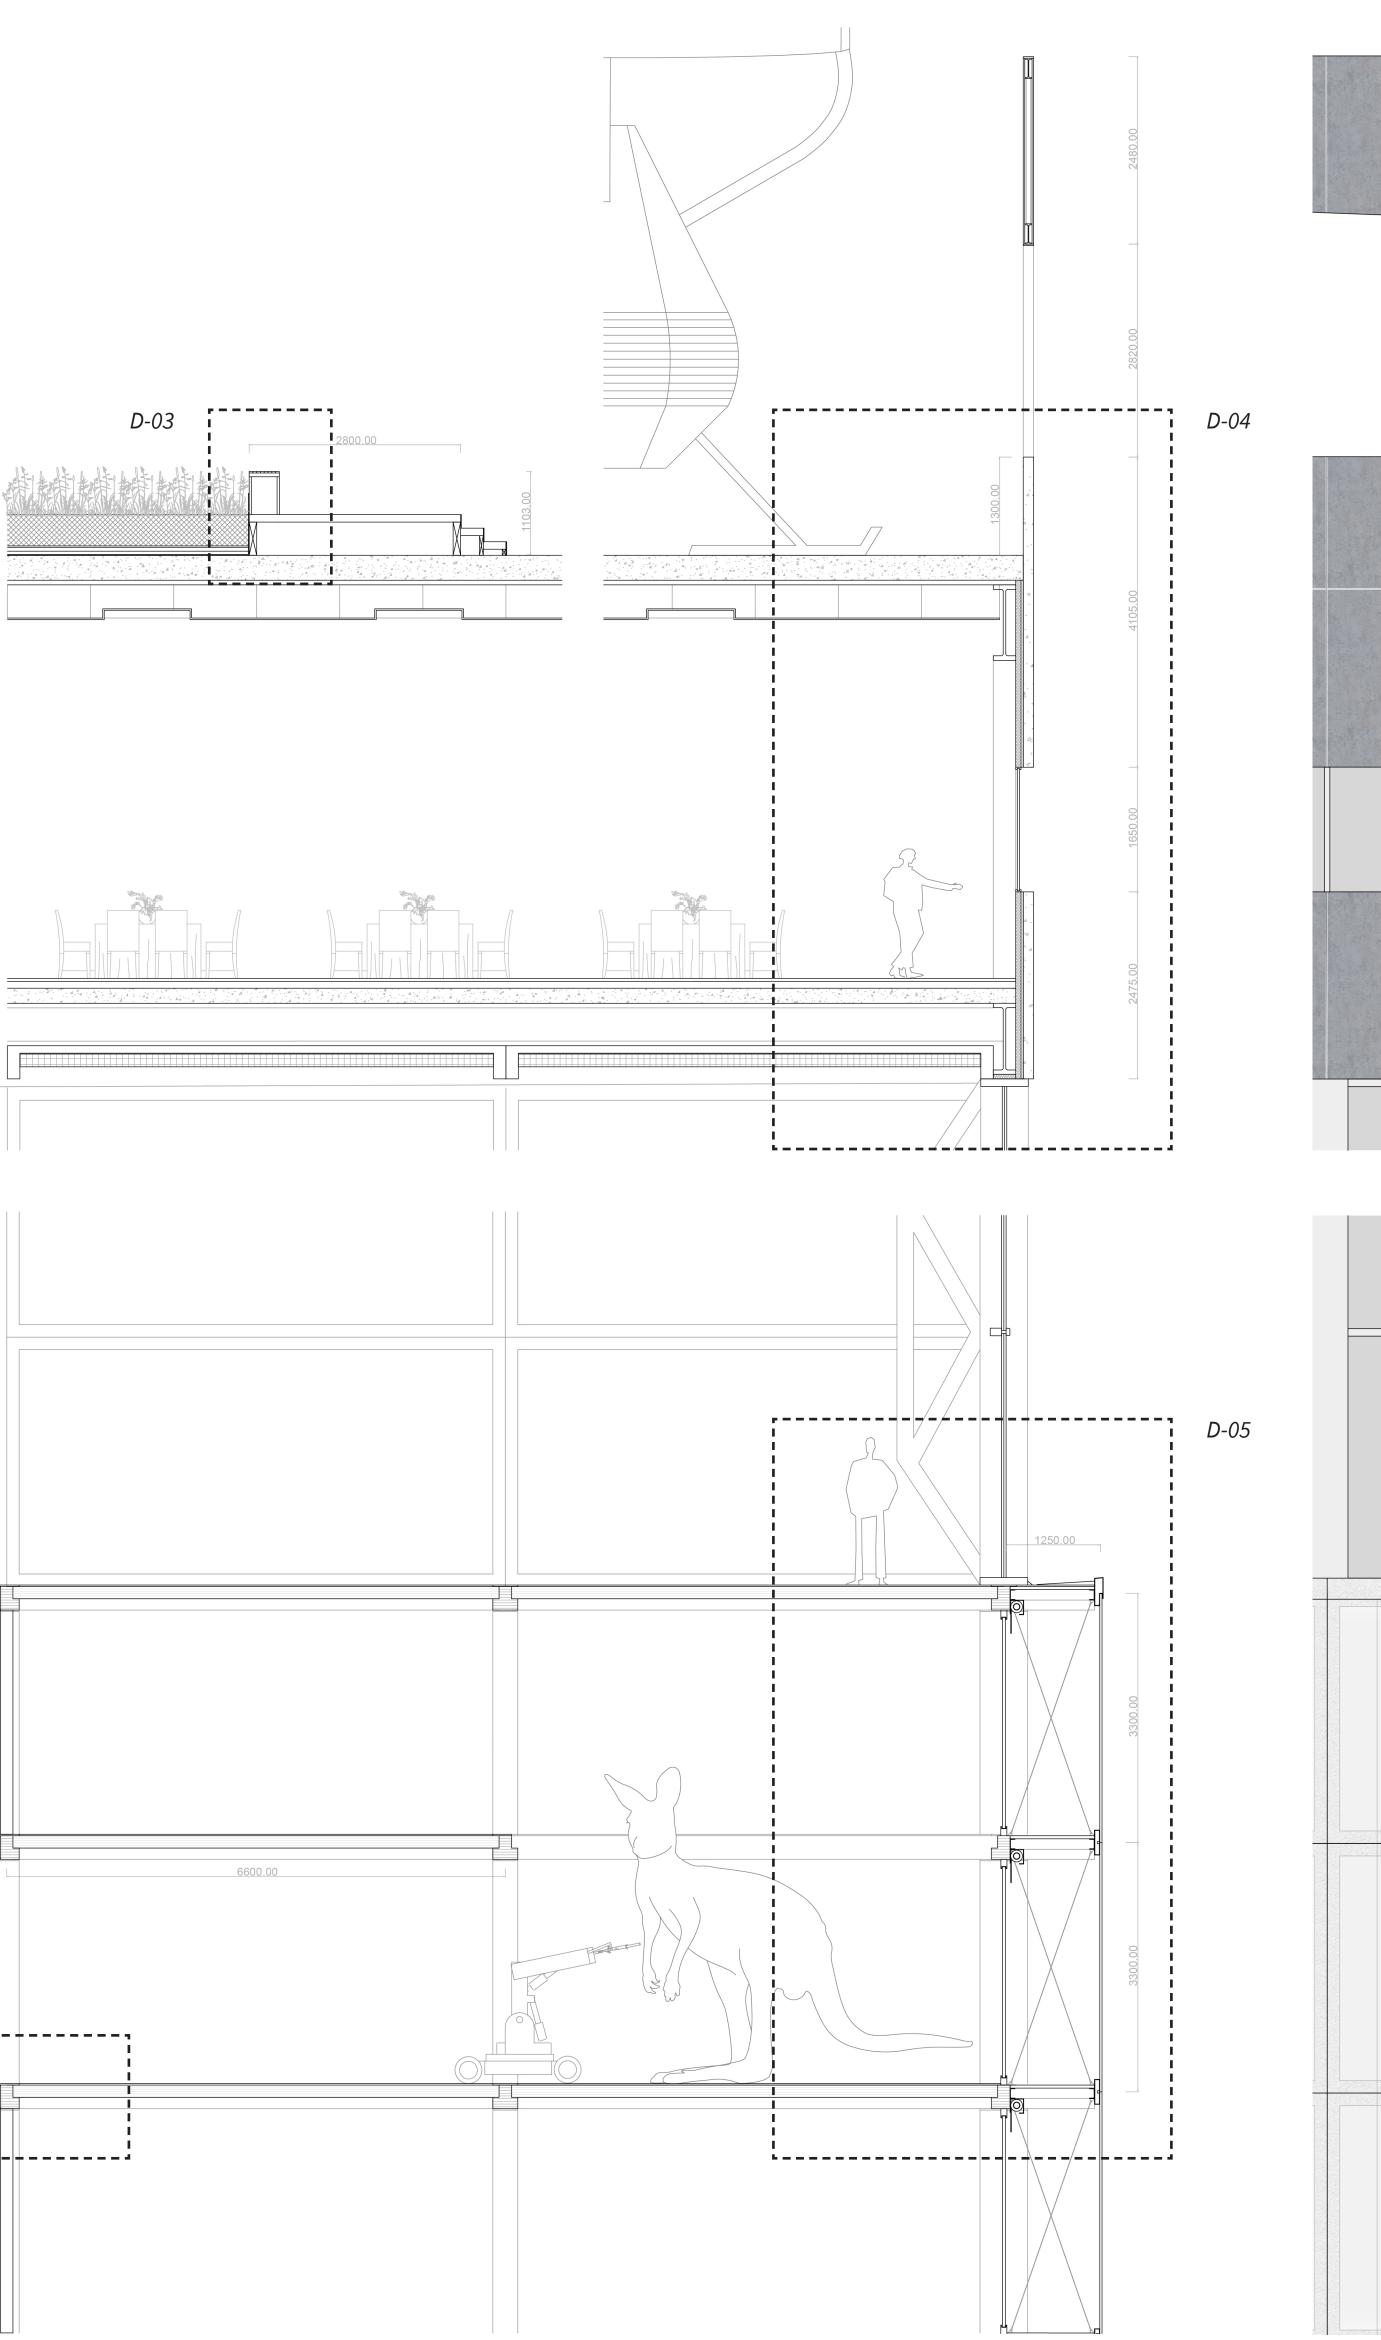

D-02 1:20

1:10

D-06 Internal Led Panels 1:10

D-07 Joint between Column and Beam 1:10

|  |  |  |  | <br> |  |
|--|--|--|--|------|--|
|  |  |  |  |      |  |
|  |  |  |  |      |  |
|  |  |  |  |      |  |
|  |  |  |  |      |  |
|  |  |  |  |      |  |
|  |  |  |  |      |  |
|  |  |  |  |      |  |
|  |  |  |  |      |  |
|  |  |  |  |      |  |
|  |  |  |  |      |  |
|  |  |  |  |      |  |