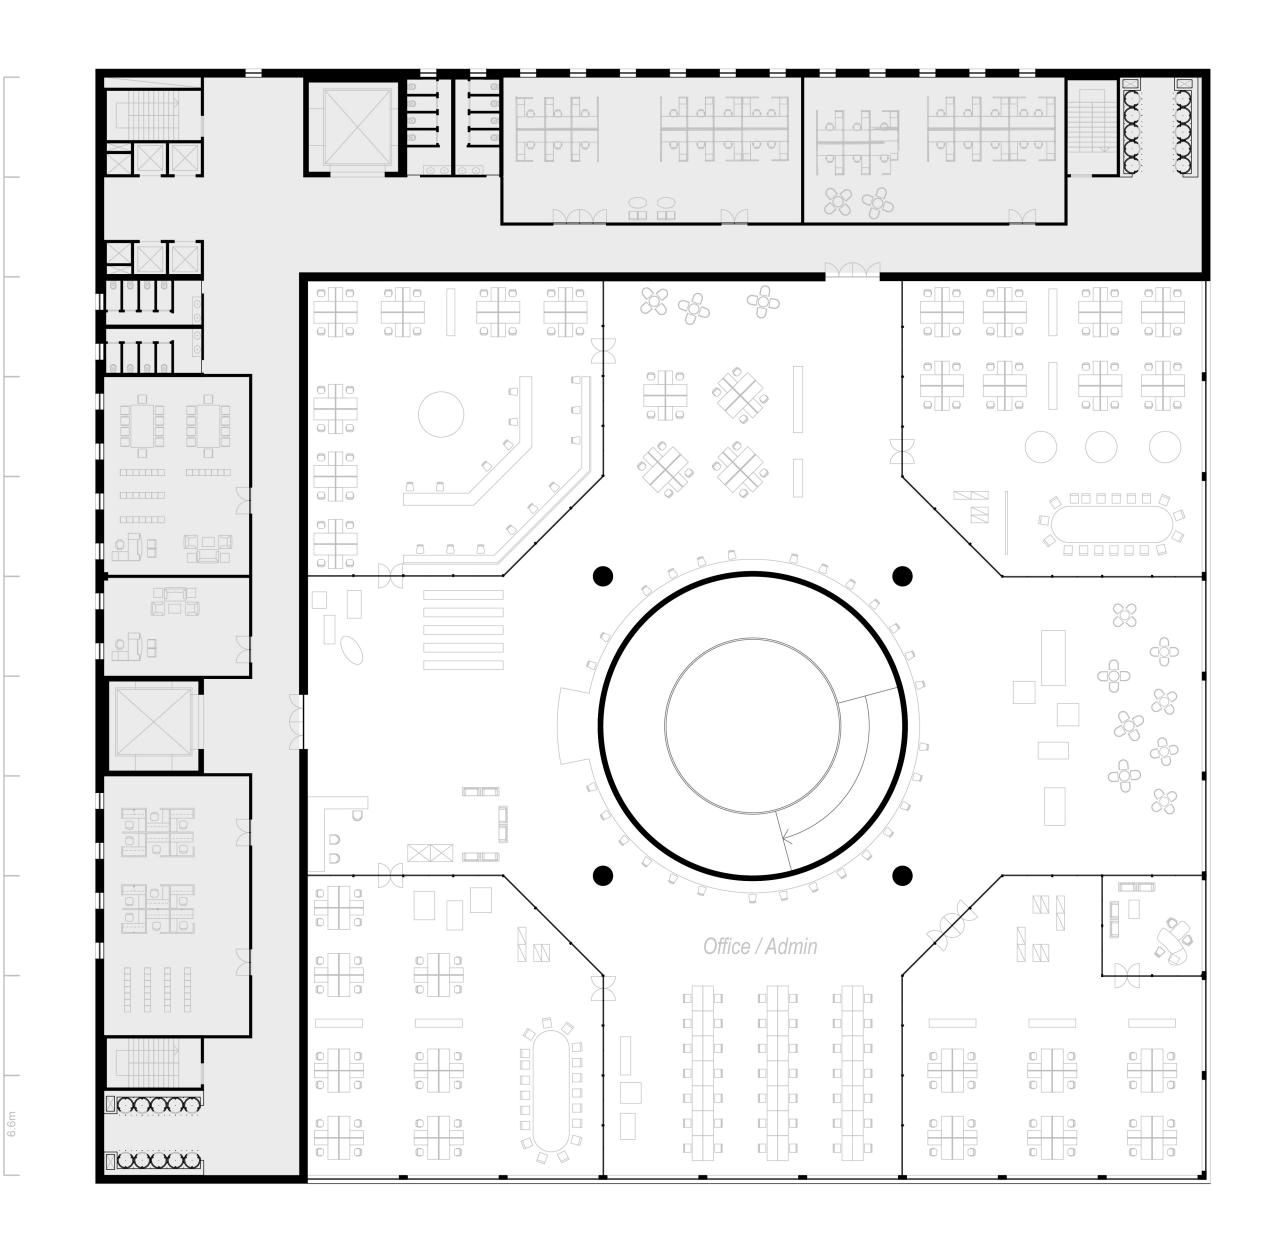

1-250 Underground

1-250 First Floor

0 6.6 13.2

 $\bigcirc$ 

13.2

6.6

1-250 Ground Floor

1-250 Rooftop

|                   |                    | 0            | 6.6 | 13.2 | 26.4 |
|-------------------|--------------------|--------------|-----|------|------|
|                   |                    |              |     |      |      |
|                   |                    |              |     |      |      |
| 13.2m             | 72.6m              |              |     |      | 6.6m |
|                   |                    |              |     |      |      |
| Retail            | Rooftop Garden     |              |     |      |      |
| T CE CUIT         |                    |              |     |      |      |
|                   | Hotel Banquet / Re | staurants    |     |      |      |
| Hotel Guest Rooms |                    |              |     |      |      |
|                   |                    |              |     |      |      |
|                   |                    |              |     |      |      |
|                   |                    |              |     |      |      |
|                   | Experie            | ntial Spaces | =   |      |      |
|                   |                    |              |     |      |      |
|                   |                    |              |     |      |      |
|                   |                    |              |     |      |      |
|                   |                    |              |     |      |      |
|                   |                    |              |     |      |      |
|                   |                    |              |     |      |      |
|                   |                    |              |     | -    |      |
| Hotel Guest Rooms |                    | /            |     |      |      |
|                   | Office / Adr       | nin          |     |      |      |
|                   | Broadcast          |              |     |      |      |
|                   |                    |              |     |      |      |
|                   |                    |              |     |      |      |
|                   |                    | Zone         |     |      |      |
|                   |                    |              |     |      |      |
|                   |                    |              |     |      |      |