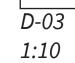

D-02 1:20

1:10

D-06 Internal Led Panels 1:10

D-07 Joint between Column and Beam 1:10

|  |  |  |  | <br> |  |
|--|--|--|--|------|--|
|  |  |  |  |      |  |
|  |  |  |  |      |  |
|  |  |  |  |      |  |
|  |  |  |  |      |  |
|  |  |  |  |      |  |
|  |  |  |  |      |  |
|  |  |  |  |      |  |
|  |  |  |  |      |  |
|  |  |  |  |      |  |
|  |  |  |  |      |  |
|  |  |  |  |      |  |