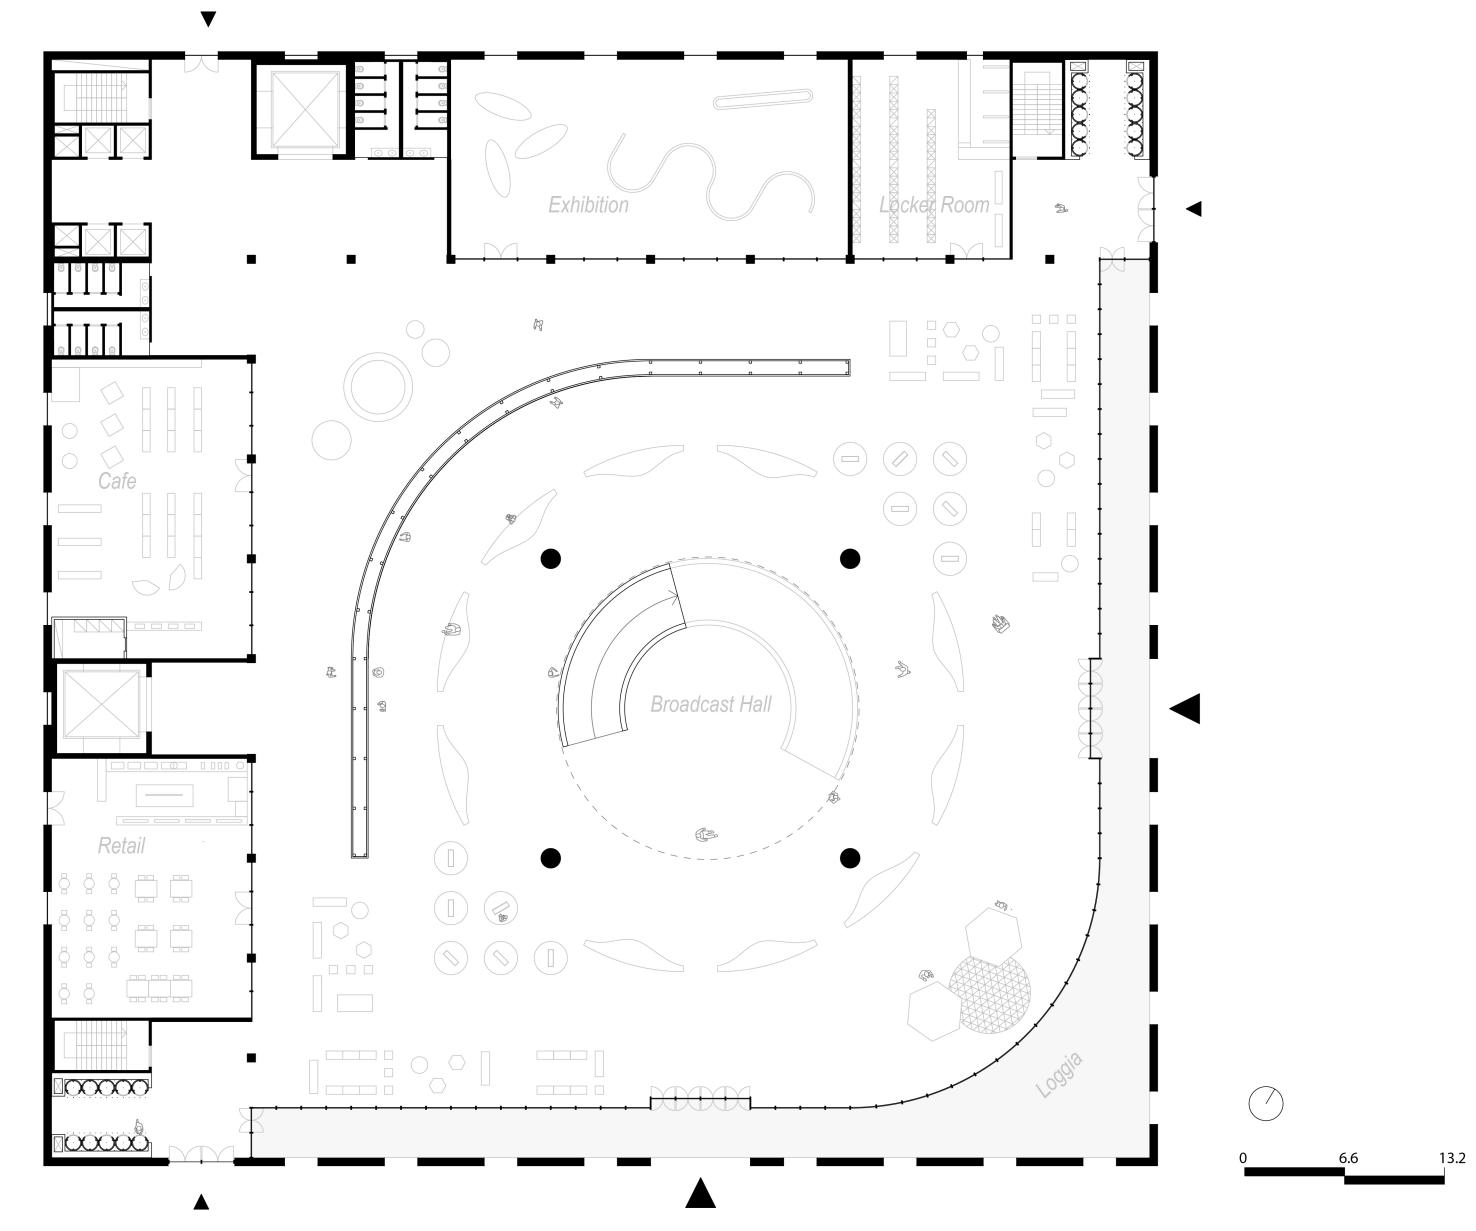

1-250 Underground

1-250 First Floor

0 6.6 13.2

 $\bigcirc$ 

13.2

6.6

1-250 Ground Floor

1-250 Rooftop

|         |                 |     |                   | 0 6              | 5.6 1 | 3.2 2 |
|---------|-----------------|-----|-------------------|------------------|-------|-------|
|         |                 |     |                   |                  |       |       |
|         | 13.2m           |     | 72.6m             |                  |       | 6.6m  |
|         |                 |     |                   |                  |       |       |
|         |                 |     |                   |                  |       |       |
|         | Retail          |     | Rooftop Garden    | $\rho \phi \rho$ |       |       |
|         |                 |     | Hotel Banquet / R | estaurants       |       |       |
|         | Hotel Guest Roc | oms |                   |                  |       |       |
|         |                 |     |                   |                  |       |       |
|         |                 |     |                   |                  |       |       |
|         |                 |     |                   |                  |       |       |
|         |                 |     | Experie           | ential Spaces    |       |       |
|         |                 |     |                   |                  |       |       |
|         |                 |     |                   |                  |       |       |
| 22.2m   |                 |     |                   |                  |       |       |
|         |                 |     |                   |                  |       |       |
|         |                 |     |                   |                  |       |       |
|         |                 |     |                   |                  |       |       |
|         | Hotel Guest Roo | oms |                   |                  |       |       |
| 2. S    |                 |     |                   |                  |       |       |
| g.6     |                 |     | Office / Ac       | Imin             |       |       |
| 6.<br>6 |                 |     | Broadcas          | Hall             |       |       |
|         |                 |     |                   |                  |       |       |
|         |                 |     |                   |                  |       |       |
|         |                 |     |                   | n Zone           |       |       |
|         |                 |     |                   |                  |       |       |