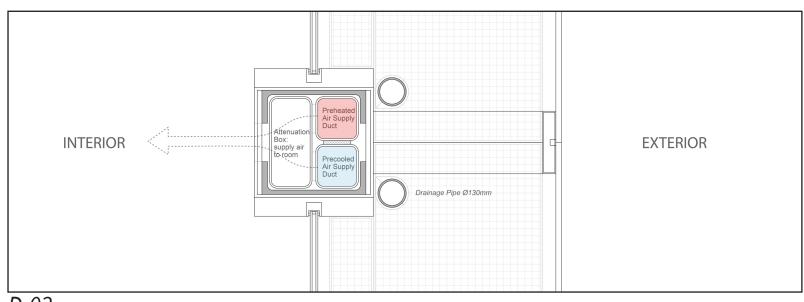

D-02 1:20

1:10

D-06 Internal Led Panels 1:10

D-07 Joint between Column and Beam 1:10

|  |  |  |  | <br> |  |
|--|--|--|--|------|--|
|  |  |  |  |      |  |
|  |  |  |  |      |  |
|  |  |  |  |      |  |
|  |  |  |  |      |  |
|  |  |  |  |      |  |
|  |  |  |  |      |  |
|  |  |  |  |      |  |
|  |  |  |  |      |  |
|  |  |  |  |      |  |
|  |  |  |  |      |  |
|  |  |  |  |      |  |