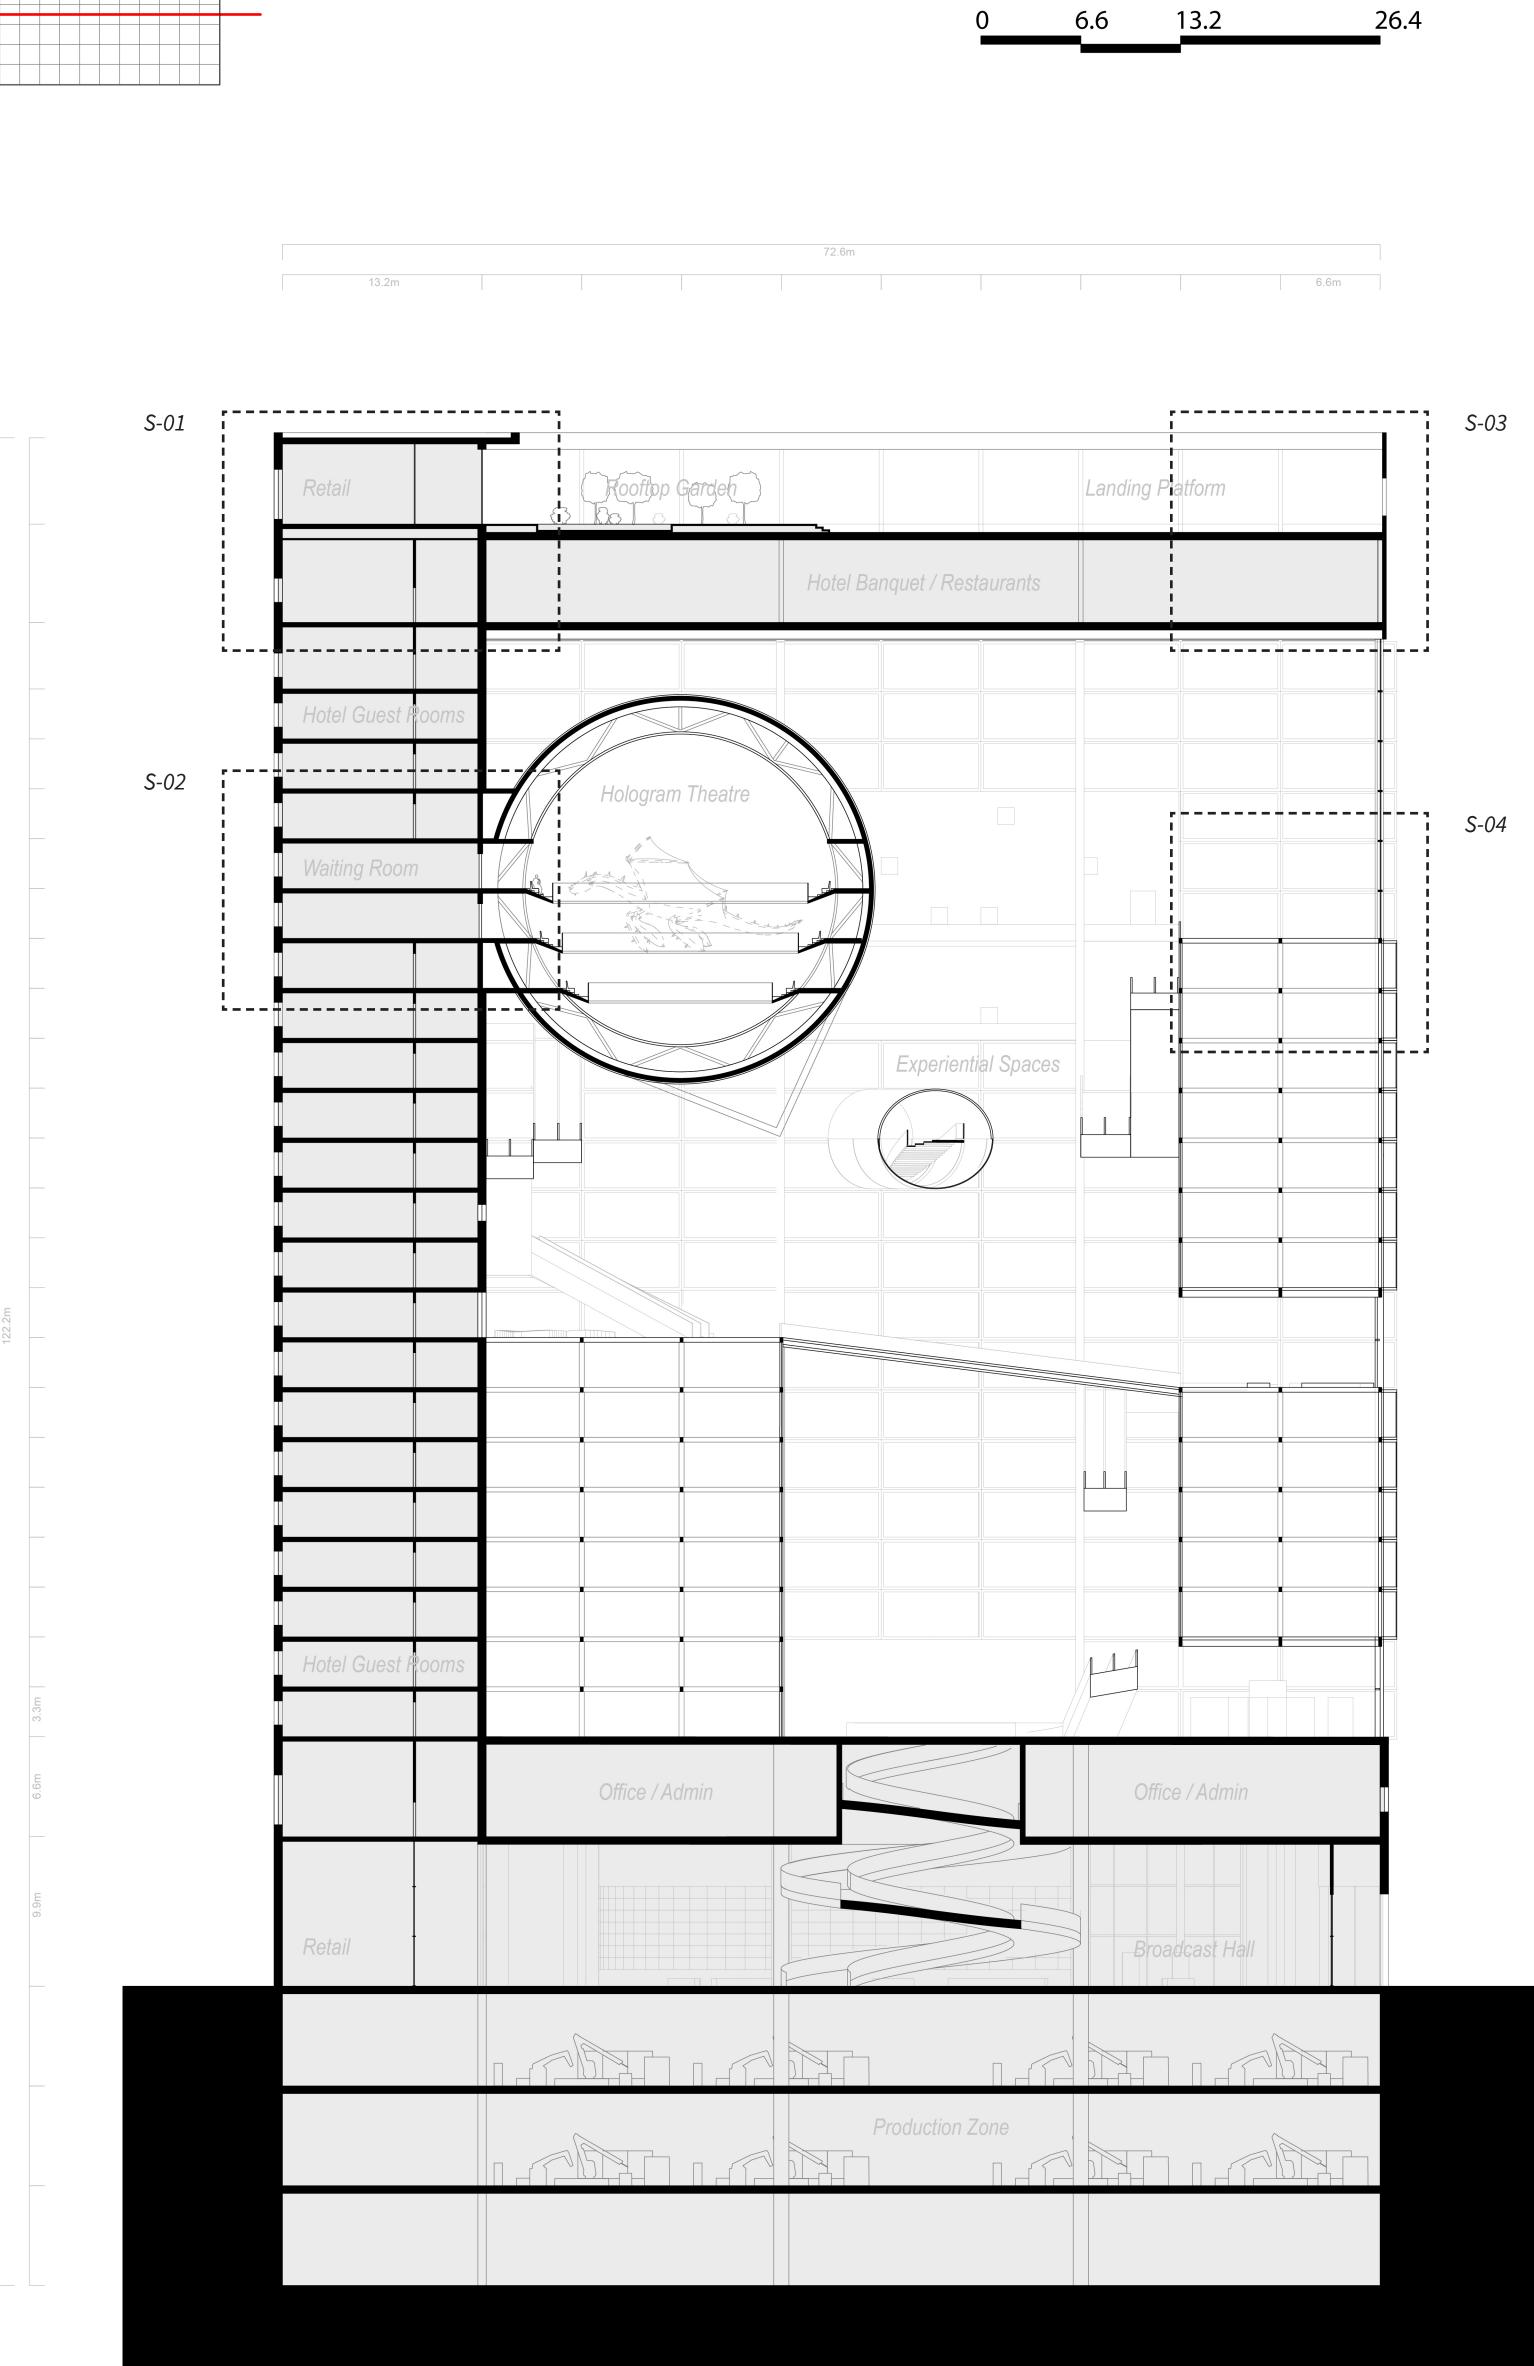

1-250 Experiential Space (19th Floor)

1-250 Experiential Space (2nd Floor)

1-250 Experiential Space (10th Floor)

|                   |           |        |                     | 0         | 6.6        | 13.2     | 20     |
|-------------------|-----------|--------|---------------------|-----------|------------|----------|--------|
|                   |           |        |                     |           |            |          |        |
|                   |           |        | 72.6m               |           |            |          |        |
| 13.2m             |           |        |                     |           |            |          | 6.6m   |
|                   |           |        |                     |           |            |          |        |
| Retail            | P Rooftep | Garden |                     |           |            |          |        |
|                   |           |        | Hotel Banquet / Res | staurants |            |          |        |
| Hotel Guest Rooms |           |        |                     |           |            |          |        |
|                   |           | 1      |                     | Hologra   | am Theatre |          |        |
| Waiting Room      |           |        |                     |           |            |          |        |
|                   |           |        |                     |           |            |          |        |
|                   |           |        | Experiential Spaces |           |            |          |        |
|                   |           | •      |                     |           |            |          |        |
|                   |           | •      |                     |           |            |          |        |
|                   |           |        |                     |           |            |          |        |
|                   |           |        |                     |           |            |          |        |
|                   |           | •      |                     |           | •          |          |        |
|                   |           |        |                     |           |            |          |        |
| Hotel Guest Rooms |           |        |                     |           |            |          |        |
|                   |           |        |                     |           |            |          |        |
|                   |           |        | Office / Adr        | nın       |            |          |        |
| Retail            |           |        |                     |           |            | Broadcas | t Hall |
|                   |           |        |                     |           |            |          |        |
|                   |           |        |                     | Zone      |            |          |        |
|                   |           |        |                     |           |            |          |        |
|                   |           |        |                     |           |            |          |        |

|                   |                    | 0            | 6.6 | 13.2 | 26.4 |
|-------------------|--------------------|--------------|-----|------|------|
|                   |                    |              |     |      |      |
|                   |                    |              |     |      |      |
| 13.2m             | 72.6m              |              |     |      | 6.6m |
|                   |                    |              |     |      |      |
| Retail            | Rooftop Garden     |              |     |      |      |
| T CE CUIT         |                    |              |     |      |      |
|                   | Hotel Banquet / Re | staurants    |     |      |      |
| Hotel Guest Rooms |                    |              |     |      |      |
|                   |                    |              |     |      |      |
|                   |                    |              |     |      |      |
|                   |                    |              |     |      |      |
|                   | Experie            | ntial Spaces | =   |      |      |
|                   |                    |              |     |      |      |
|                   |                    |              |     |      |      |
|                   |                    |              |     |      |      |
|                   |                    |              |     |      |      |
|                   |                    |              |     |      |      |
|                   |                    |              |     |      |      |
|                   |                    |              |     | -    |      |
| Hotel Guest Rooms |                    | /            |     |      |      |
|                   | Office / Adr       | nin          |     |      |      |
|                   | Broadcast          |              |     |      |      |
|                   |                    |              |     |      |      |
|                   |                    |              |     |      |      |
|                   |                    | Zone         |     |      |      |
|                   |                    |              |     |      |      |
|                   |                    |              |     |      |      |

|         |                 |     |                   | 0 6              | 5.6 1 | 3.2 2 |
|---------|-----------------|-----|-------------------|------------------|-------|-------|
|         |                 |     |                   |                  |       |       |
|         | 13.2m           |     | 72.6m             |                  |       | 6.6m  |
|         |                 |     |                   |                  |       |       |
|         |                 |     |                   |                  |       |       |
|         | Retail          |     | Rooftop Garden    | $\rho \phi \rho$ |       |       |
|         |                 |     | Hotel Banquet / R | estaurants       |       |       |
|         | Hotel Guest Roc | oms |                   |                  |       |       |
|         |                 |     |                   |                  |       |       |
|         |                 |     |                   |                  |       |       |
|         |                 |     |                   |                  |       |       |
|         |                 |     | Experie           | ential Spaces    |       |       |
|         |                 |     |                   |                  |       |       |
|         |                 |     |                   |                  |       |       |
| 22.2m   |                 |     |                   |                  |       |       |
|         |                 |     |                   |                  |       |       |
|         |                 |     |                   |                  |       |       |
|         |                 |     |                   |                  |       |       |
|         | Hotel Guest Roo | oms |                   |                  |       |       |
| 2. S    |                 |     |                   |                  |       |       |
| g.6     |                 |     | Office / Ac       | Imin             |       |       |
| 6.<br>6 |                 |     | Broadcas          | Hall             |       |       |
|         |                 |     |                   |                  |       |       |
|         |                 |     |                   |                  |       |       |
|         |                 |     |                   | n Zone           |       |       |
|         |                 |     |                   |                  |       |       |