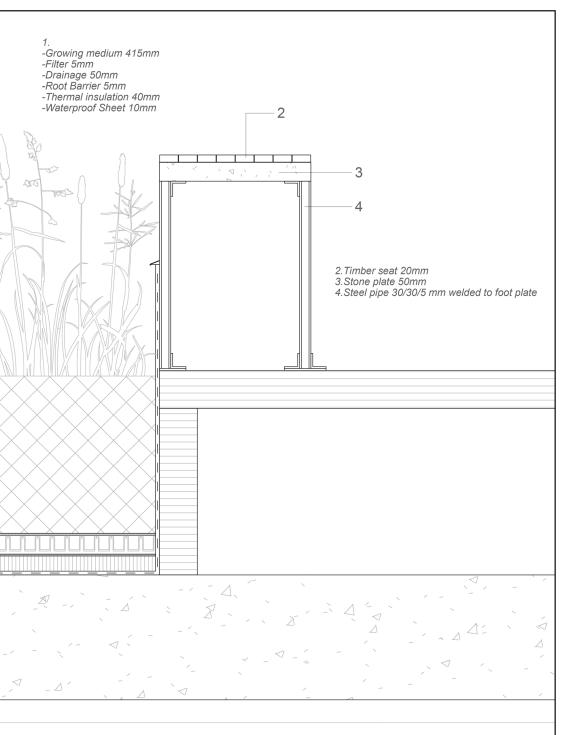

D-02 1:20

1:10

D-06 Internal Led Panels 1:10

D-07 Joint between Column and Beam 1:10

|  |  |  |  | <br> |  |
|--|--|--|--|------|--|
|  |  |  |  |      |  |
|  |  |  |  |      |  |
|  |  |  |  |      |  |
|  |  |  |  |      |  |
|  |  |  |  |      |  |
|  |  |  |  |      |  |
|  |  |  |  |      |  |
|  |  |  |  |      |  |
|  |  |  |  |      |  |
|  |  |  |  |      |  |
|  |  |  |  |      |  |