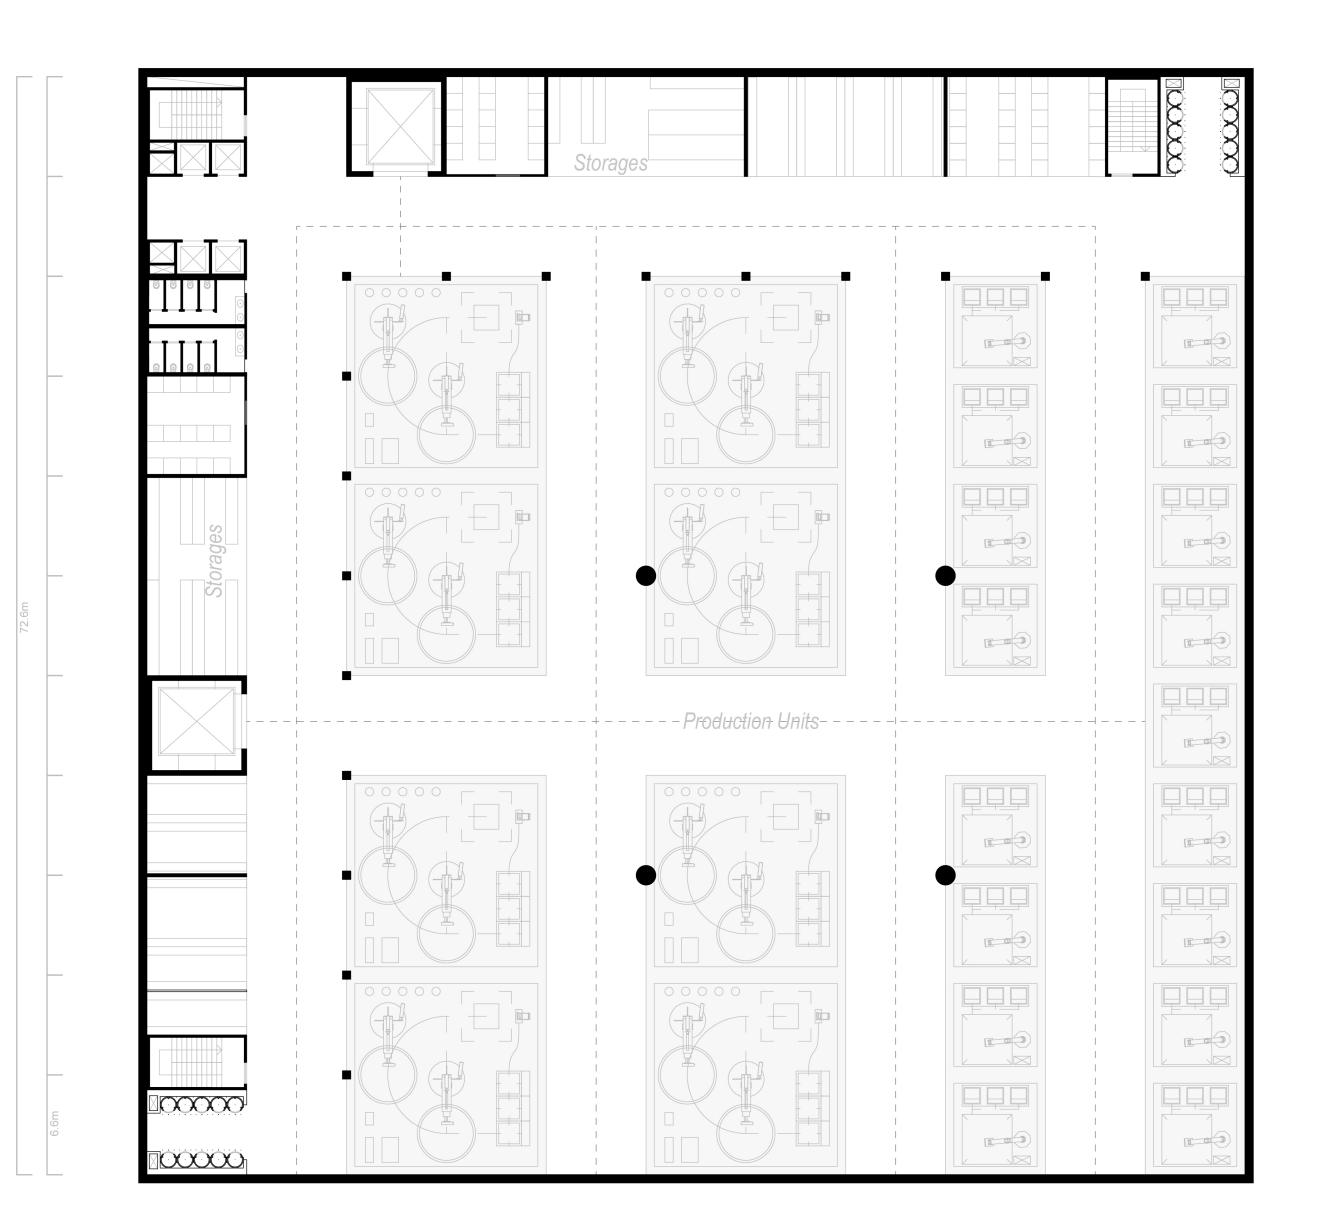

1-250 Underground

1-250 First Floor

0 6.6 13.2

 $\bigcirc$ 

13.2

6.6

1-250 Ground Floor

1-250 Rooftop

| - | <br> | <br>  |      |      |  |  |
|---|------|-------|------|------|--|--|
|   |      |       |      |      |  |  |
|   |      |       |      |      |  |  |
|   |      |       |      |      |  |  |
|   |      | <br>  |      |      |  |  |
|   |      |       | <br> |      |  |  |
|   |      |       |      |      |  |  |
|   |      | <br>_ |      |      |  |  |
|   |      |       | <br> |      |  |  |
|   |      |       |      |      |  |  |
|   |      | <br>  |      | <br> |  |  |
|   |      |       |      |      |  |  |
| L |      |       |      |      |  |  |