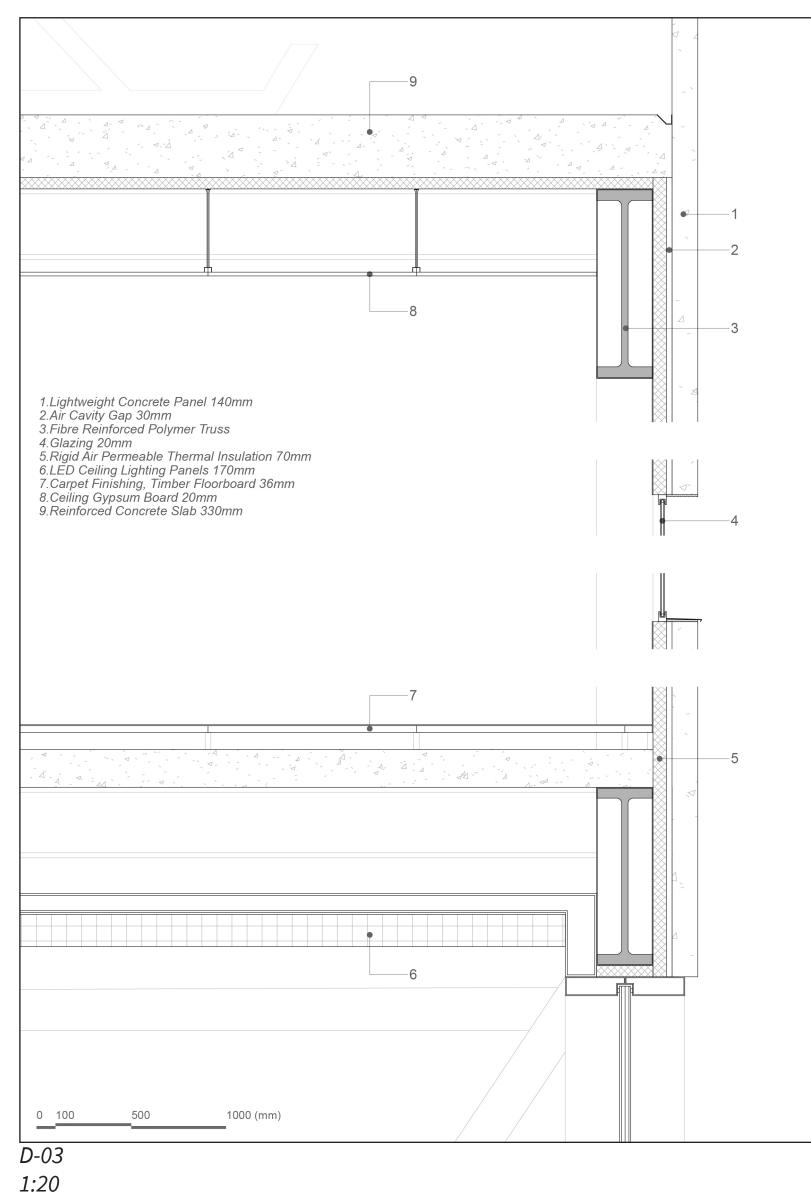

D-02 1:20

1:10

D-06 Internal Led Panels 1:10

D-07 Joint between Column and Beam 1:10

|  |  |  |  | <br> |  |
|--|--|--|--|------|--|
|  |  |  |  |      |  |
|  |  |  |  |      |  |
|  |  |  |  |      |  |
|  |  |  |  |      |  |
|  |  |  |  |      |  |
|  |  |  |  |      |  |
|  |  |  |  |      |  |
|  |  |  |  |      |  |
|  |  |  |  |      |  |
|  |  |  |  |      |  |
|  |  |  |  |      |  |