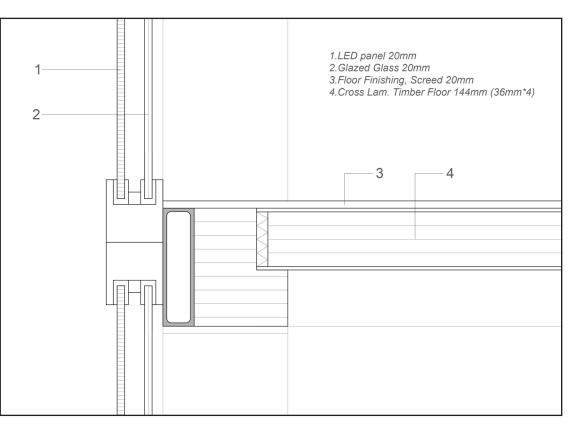

D-02 1:20

1:10

D-06 Internal Led Panels 1:10

D-07 Joint between Column and Beam 1:10

|  |  |  |  | <br> |  |
|--|--|--|--|------|--|
|  |  |  |  |      |  |
|  |  |  |  |      |  |
|  |  |  |  |      |  |
|  |  |  |  |      |  |
|  |  |  |  |      |  |
|  |  |  |  |      |  |
|  |  |  |  |      |  |
|  |  |  |  |      |  |
|  |  |  |  |      |  |
|  |  |  |  |      |  |
|  |  |  |  |      |  |