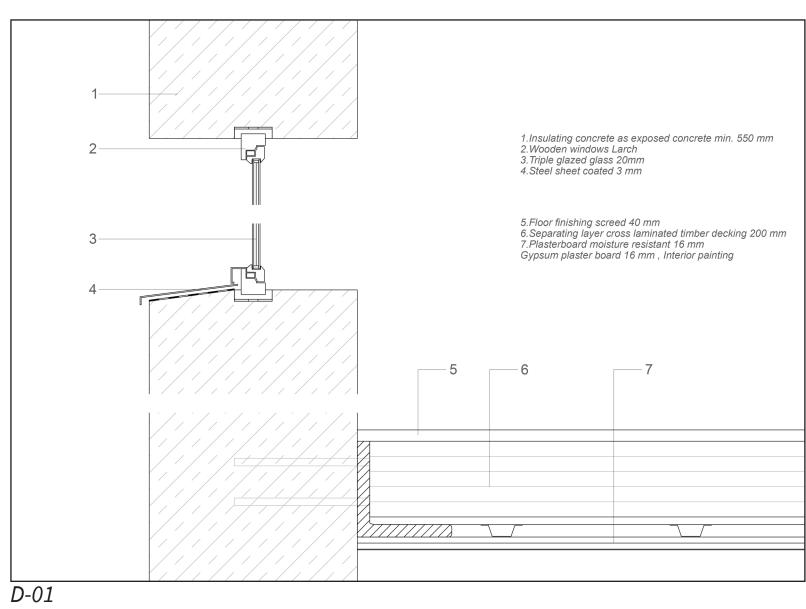

|                  |       |       |
|         | Hotel Guest Roo | oms |                   |                  |       |       |
| 2. S    |                 |     |                   |                  |       |       |
| g.6     |                 |     | Office / Ac       | Imin             |       |       |
| 6.<br>6 |                 |     | Broadcas          | Hall             |       |       |
|         |                 |     |                   |                  |       |       |
|         |                 |     |                   |                  |       |       |
|         |                 |     |                   | n Zone           |       |       |
|         |                 |     |                   |                  |       |       |











D-02 1:20



1:10













D-06 Internal Led Panels 1:10

D-07 Joint between Column and Beam 1:10











|  |  |  |  | <br> |  |
|--|--|--|--|------|--|
|  |  |  |  |      |  |
|  |  |  |  |      |  |
|  |  |  |  |      |  |
|  |  |  |  |      |  |
|  |  |  |  |      |  |
|  |  |  |  |      |  |
|  |  |  |  |      |  |
|  |  |  |  |      |  |
|  |  |  |  |      |  |
|  |  |  |  |      |  |
|  |  |  |  |      |  |

|  |  |  |  |  |  |  |  |  |  |  |  | ] |  |
|--|--|--|--|--|--|--|--|--|--|--|--|---|--|
|  |  |  |  |  |  |  |  |  |  |  |  |   |  |
|  |  |  |  |  |  |  |  |  |  |  |  |   |  |
|  |  |  |  |  |  |  |  |  |  |  |  |   |  |
|  |  |  |  |  |  |  |  |  |  |  |  |   |  |
|  |  |  |  |  |  |  |  |  |  |  |  |   |  |
|  |  |  |  |  |  |  |  |  |  |  |  |   |  |
|  |  |  |  |  |  |  |  |