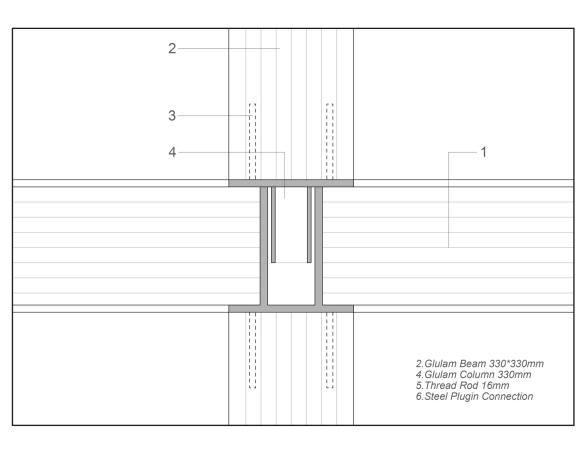

D-02 1:20

1:10

D-06 Internal Led Panels 1:10

D-07 Joint between Column and Beam 1:10

|  |  |  |  | <br> |  |
|--|--|--|--|------|--|
|  |  |  |  |      |  |
|  |  |  |  |      |  |
|  |  |  |  |      |  |
|  |  |  |  |      |  |
|  |  |  |  |      |  |
|  |  |  |  |      |  |
|  |  |  |  |      |  |
|  |  |  |  |      |  |
|  |  |  |  |      |  |
|  |  |  |  |      |  |
|  |  |  |  |      |  |