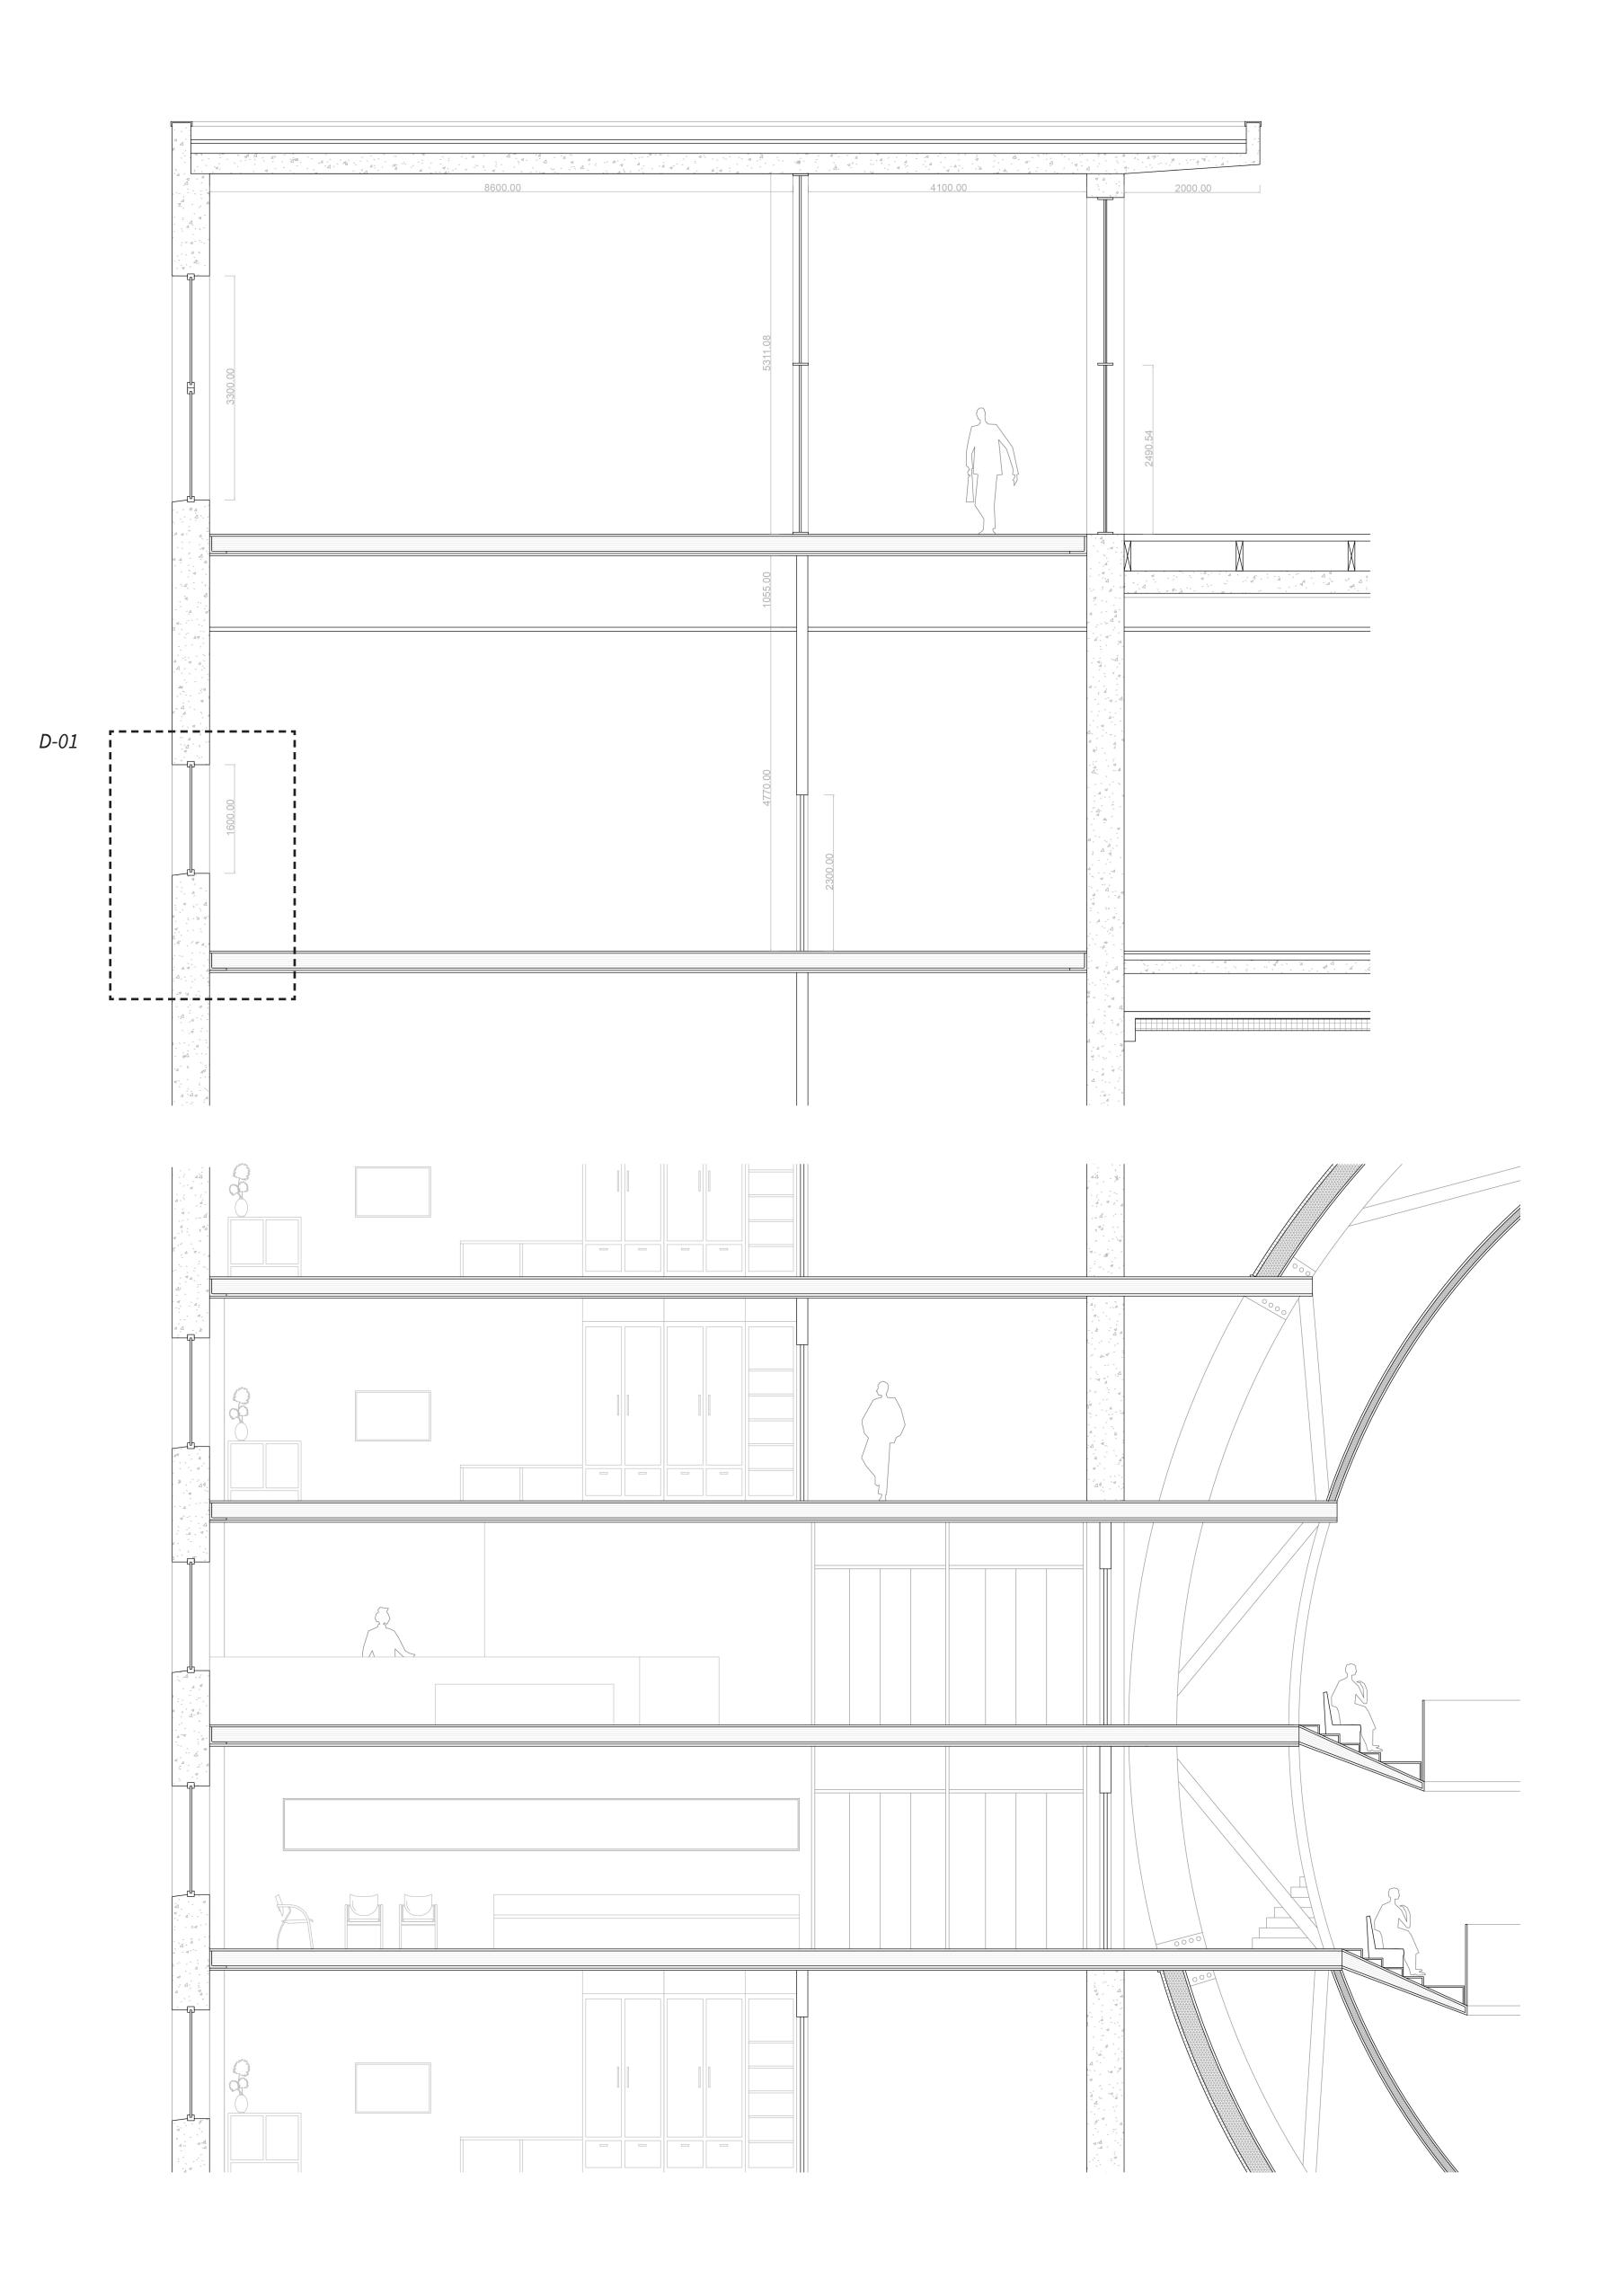

D-02 1:20

1:10

D-06 Internal Led Panels 1:10

D-07 Joint between Column and Beam 1:10

|  |  |  |  | <br> |  |
|--|--|--|--|------|--|
|  |  |  |  |      |  |
|  |  |  |  |      |  |
|  |  |  |  |      |  |
|  |  |  |  |      |  |
|  |  |  |  |      |  |
|  |  |  |  |      |  |
|  |  |  |  |      |  |
|  |  |  |  |      |  |
|  |  |  |  |      |  |
|  |  |  |  |      |  |
|  |  |  |  |      |  |