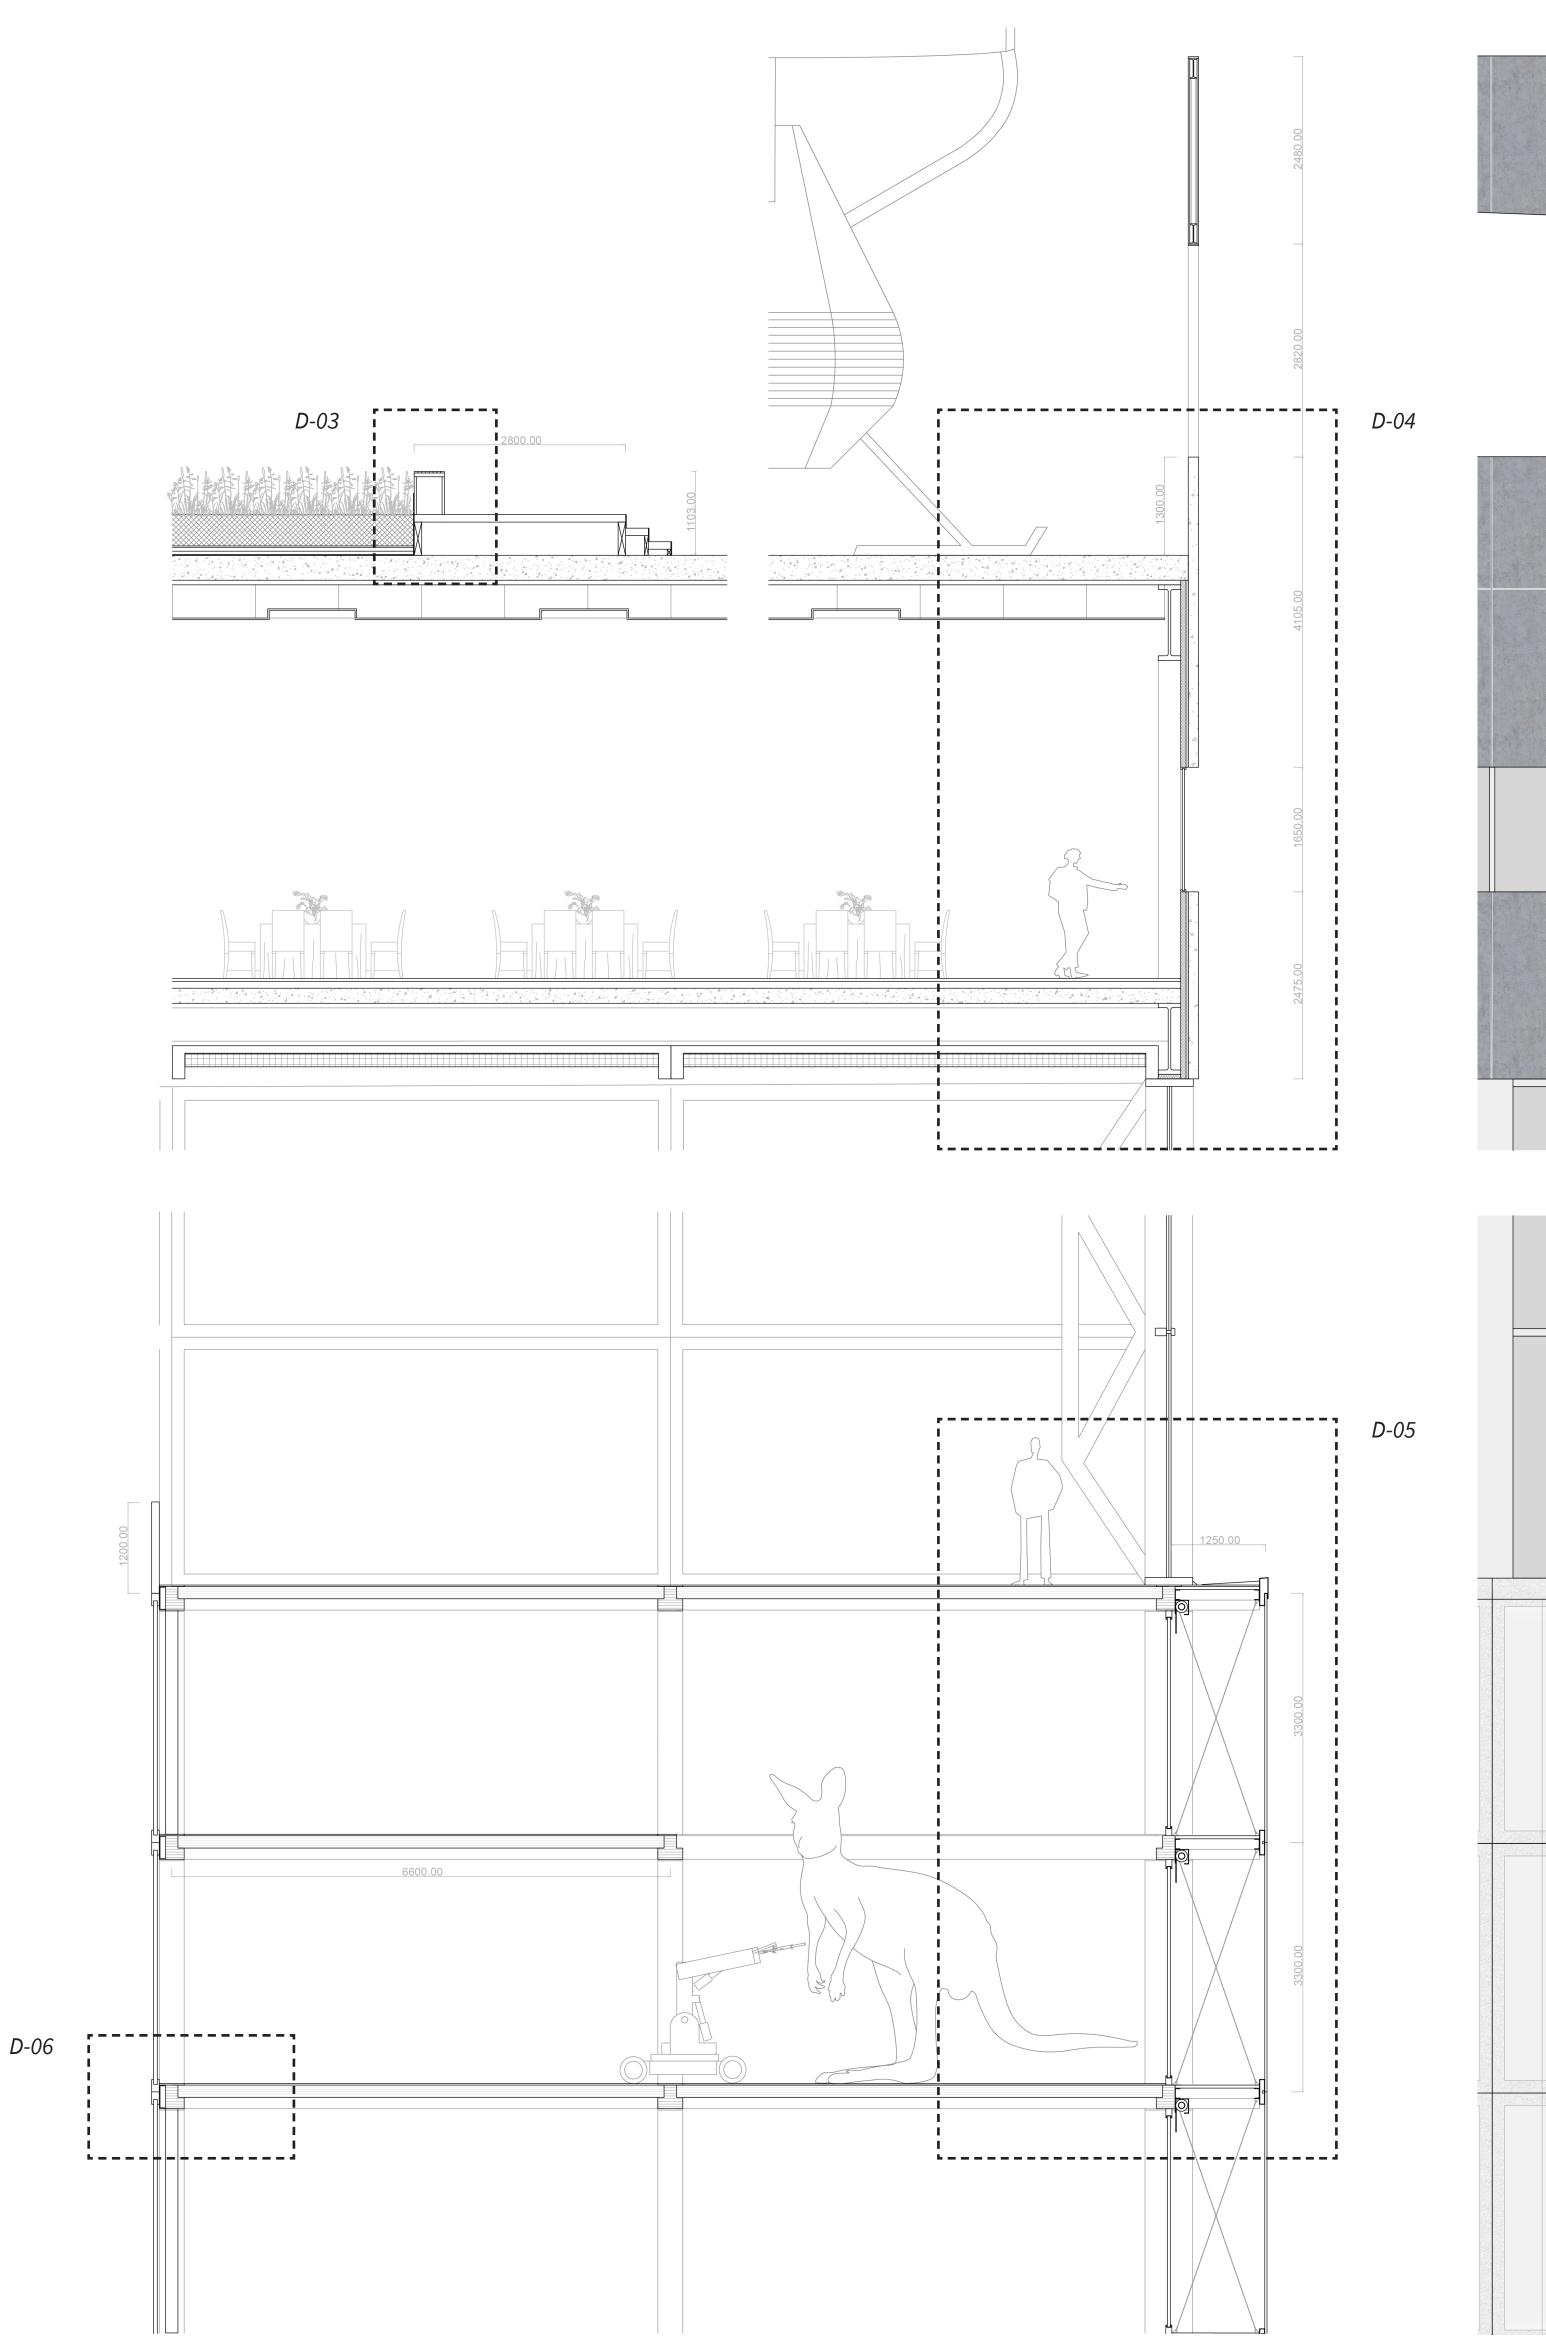

D-02 1:20

1:10

D-06 Internal Led Panels 1:10

D-07 Joint between Column and Beam 1:10

|  |  |  |  | <br> |  |
|--|--|--|--|------|--|
|  |  |  |  |      |  |
|  |  |  |  |      |  |
|  |  |  |  |      |  |
|  |  |  |  |      |  |
|  |  |  |  |      |  |
|  |  |  |  |      |  |
|  |  |  |  |      |  |
|  |  |  |  |      |  |
|  |  |  |  |      |  |
|  |  |  |  |      |  |
|  |  |  |  |      |  |