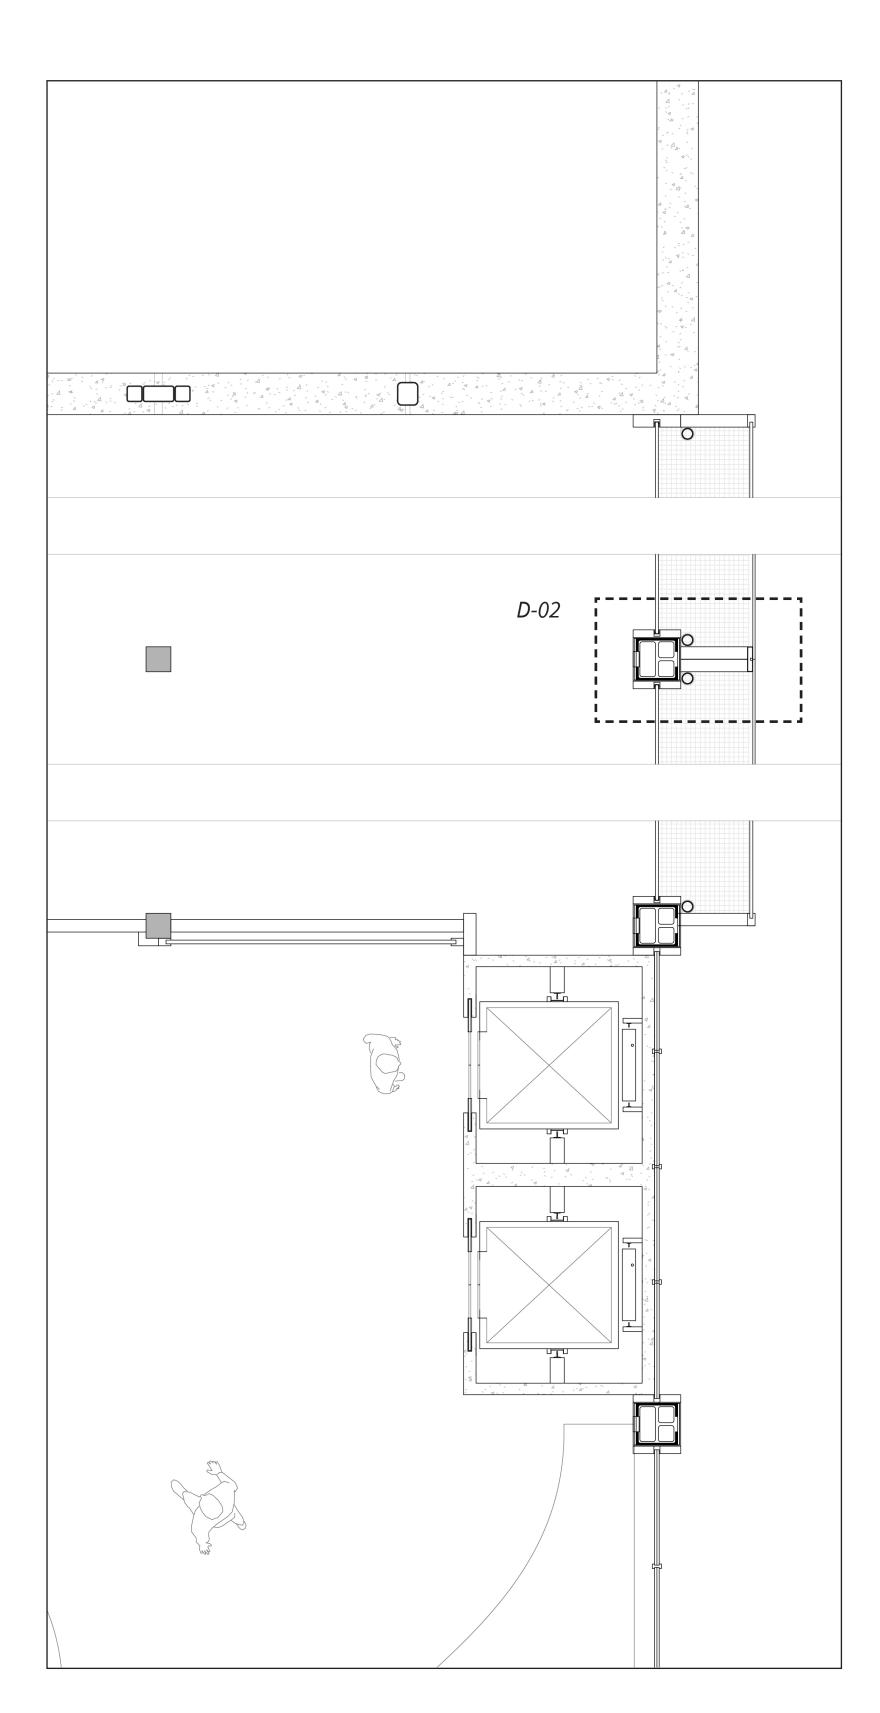

D-02 1:20

1:10

D-06 Internal Led Panels 1:10

D-07 Joint between Column and Beam 1:10

|  |  |  |  | <br> |  |
|--|--|--|--|------|--|
|  |  |  |  |      |  |
|  |  |  |  |      |  |
|  |  |  |  |      |  |
|  |  |  |  |      |  |
|  |  |  |  |      |  |
|  |  |  |  |      |  |
|  |  |  |  |      |  |
|  |  |  |  |      |  |
|  |  |  |  |      |  |
|  |  |  |  |      |  |
|  |  |  |  |      |  |