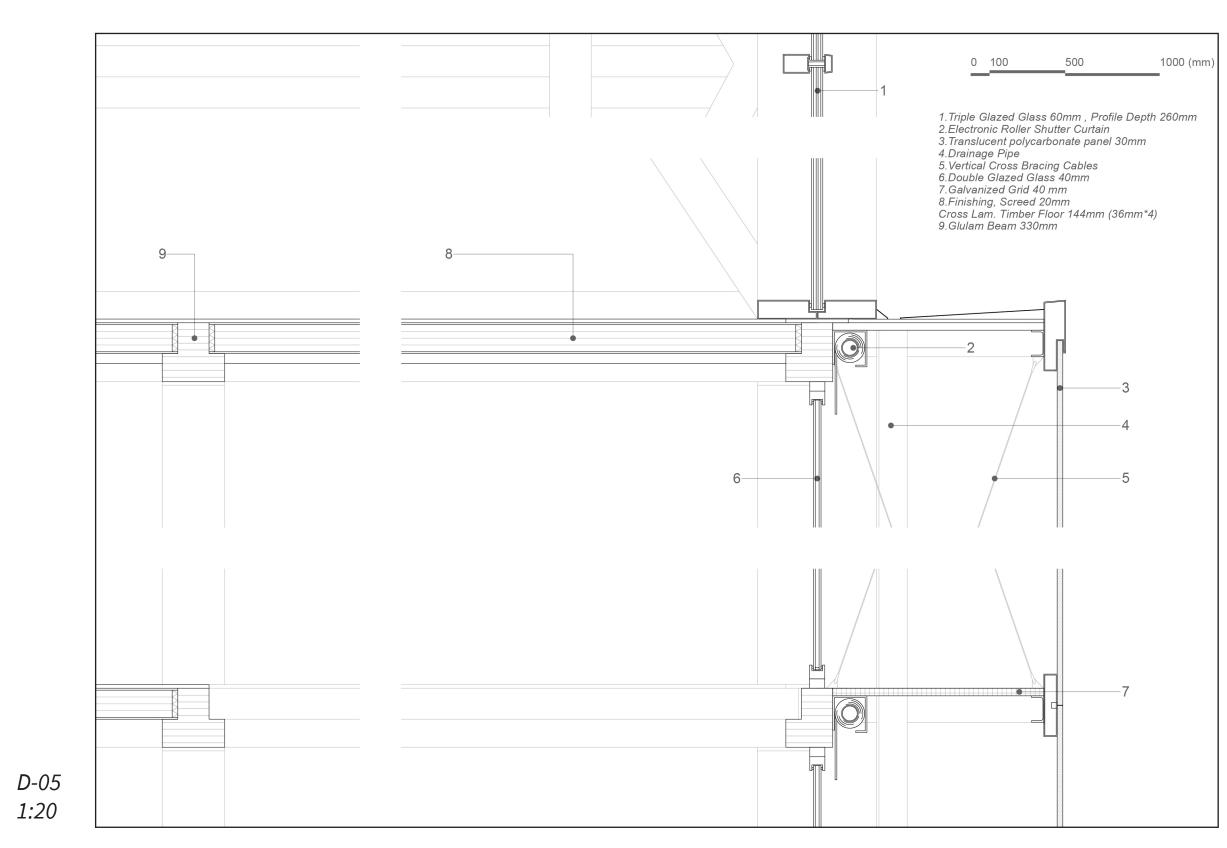

D-02 1:20

1:10

D-06 Internal Led Panels 1:10

D-07 Joint between Column and Beam 1:10

|  |  |  |  | <br> |  |
|--|--|--|--|------|--|
|  |  |  |  |      |  |
|  |  |  |  |      |  |
|  |  |  |  |      |  |
|  |  |  |  |      |  |
|  |  |  |  |      |  |
|  |  |  |  |      |  |
|  |  |  |  |      |  |
|  |  |  |  |      |  |
|  |  |  |  |      |  |
|  |  |  |  |      |  |
|  |  |  |  |      |  |