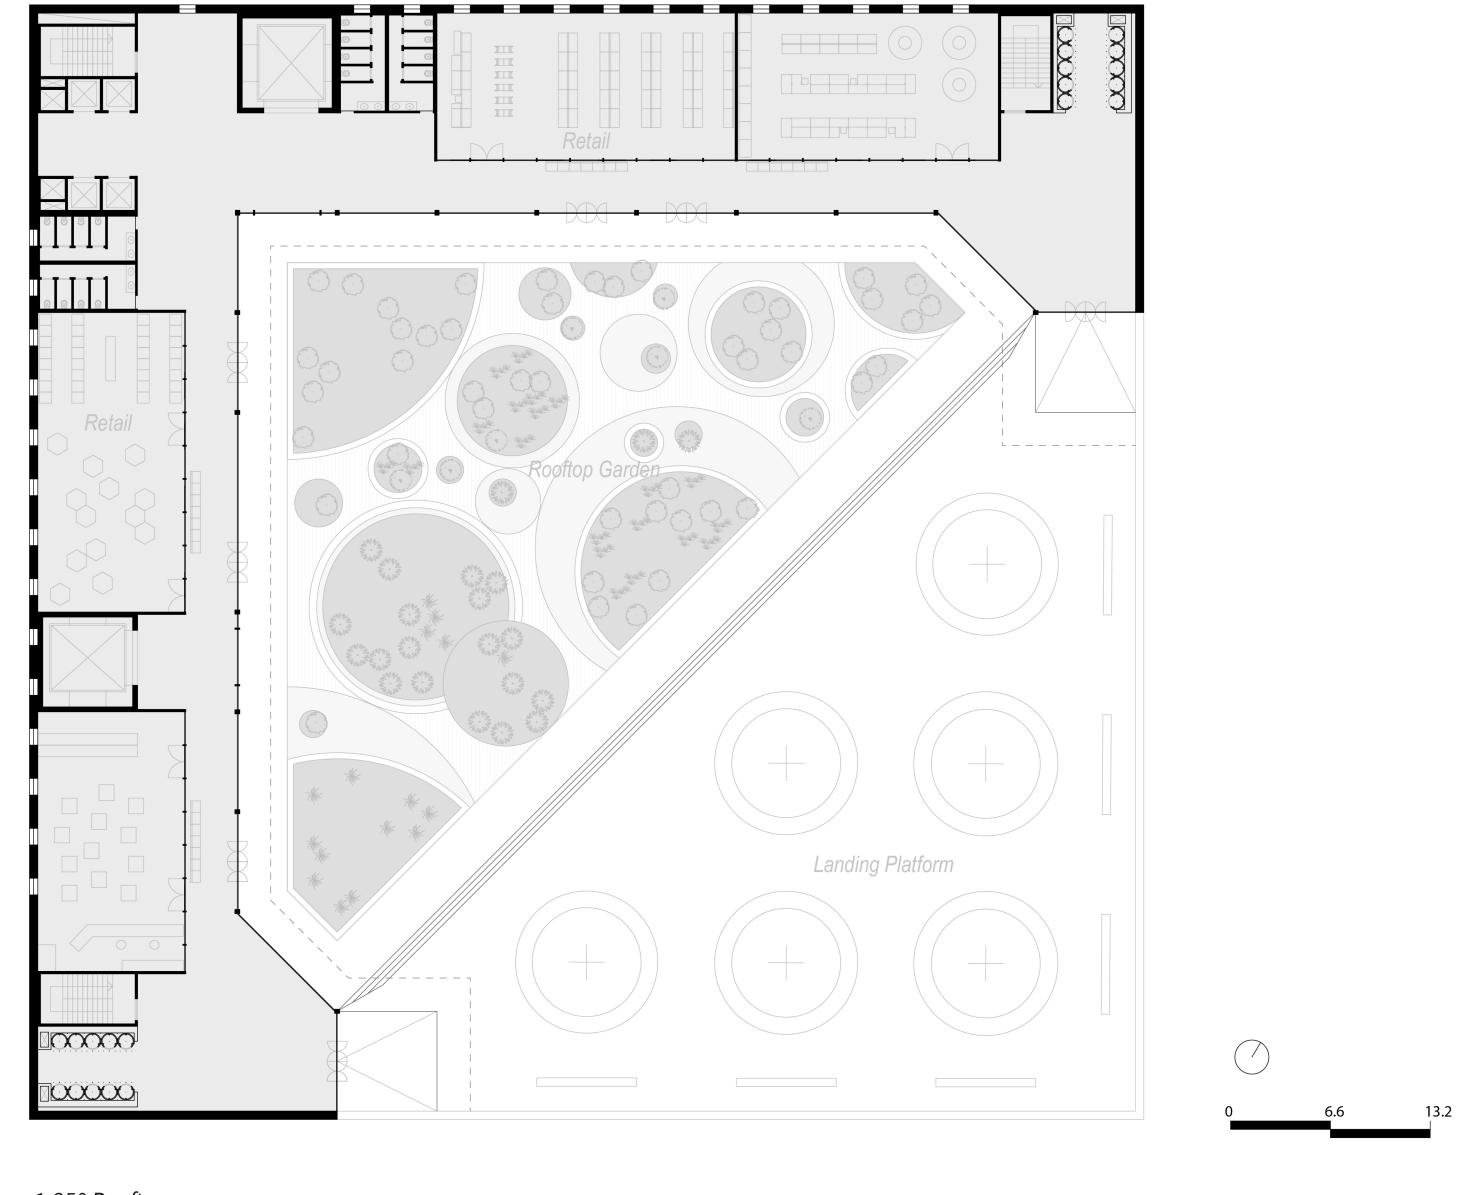

1-250 Underground

1-250 First Floor

0 6.6 13.2

 $\bigcirc$ 

13.2

6.6

1-250 Ground Floor

1-250 Rooftop