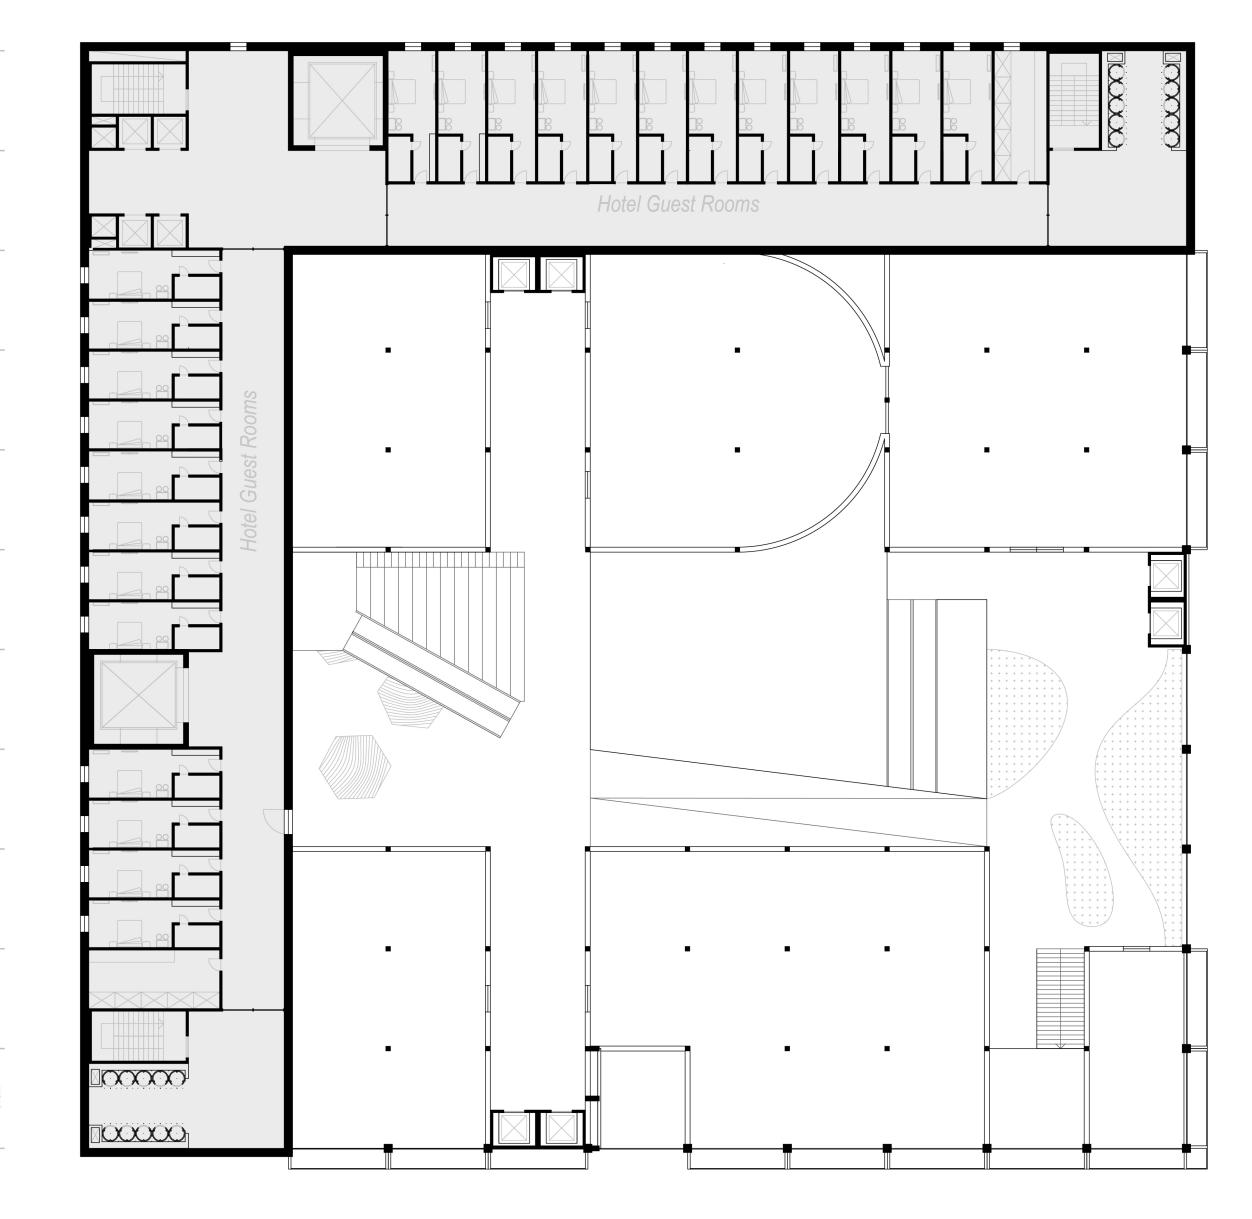

1-250 Experiential Space (19th Floor)

1-250 Experiential Space (2nd Floor)

1-250 Experiential Space (10th Floor)

|                   |           |        |                     | 0         | 6.6        | 13.2     | 20     |
|-------------------|-----------|--------|---------------------|-----------|------------|----------|--------|
|                   |           |        |                     |           |            |          |        |
|                   |           |        | 72.6m               |           |            |          |        |
| 13.2m             |           |        |                     |           |            |          | 6.6m   |
|                   |           |        |                     |           |            |          |        |
| Retail            | P Rooftep | Garden |                     |           |            |          |        |
|                   |           |        | Hotel Banquet / Res | staurants |            |          |        |
| Hotel Guest Rooms |           |        |                     |           |            |          |        |
|                   |           | 1      |                     | Hologra   | am Theatre |          |        |
| Waiting Room      |           |        |                     |           |            |          |        |
|                   |           |        |                     |           |            |          |        |
|                   |           |        | Experiential Spaces |           |            |          |        |
|                   |           | •      |                     |           |            |          |        |
|                   |           | •      |                     |           |            |          |        |
|                   |           |        |                     |           |            |          |        |
|                   |           |        |                     |           |            |          |        |
|                   |           | •      |                     |           | •          |          |        |
|                   |           |        |                     |           |            |          |        |
| Hotel Guest Rooms |           |        |                     |           |            |          |        |
|                   |           |        |                     |           |            |          |        |
|                   |           |        | Office / Adr        | nın       |            |          |        |
| Retail            |           |        |                     |           |            | Broadcas | t Hall |
|                   |           |        |                     |           |            |          |        |
|                   |           |        |                     | Zone      |            |          |        |
|                   |           |        |                     |           |            |          |        |
|                   |           |        |                     |           |            |          |        |

|                   |                    | 0            | 6.6 | 13.2 | 26.4 |
|-------------------|--------------------|--------------|-----|------|------|
|                   |                    |              |     |      |      |
|                   |                    |              |     |      |      |
| 13.2m             | 72.6m              |              |     |      | 6.6m |
|                   |                    |              |     |      |      |
| Retail            | Rooftop Garden     |              |     |      |      |
| T CE CUIT         |                    |              |     |      |      |
|                   | Hotel Banquet / Re | staurants    |     |      |      |
| Hotel Guest Rooms |                    |              |     |      |      |
|                   |                    |              |     |      |      |
|                   |                    |              |     |      |      |
|                   |                    |              |     |      |      |
|                   | Experie            | ntial Spaces | =   |      |      |
|                   |                    |              |     |      |      |
|                   |                    |              |     |      |      |
|                   |                    |              |     |      |      |
|                   |                    |              |     |      |      |
|                   |                    |              |     |      |      |
|                   |                    |              |     |      |      |
|                   |                    |              |     | -    |      |
| Hotel Guest Rooms |                    | /            |     |      |      |
|                   | Office / Adr       | nin          |     |      |      |
|                   | Broadcast          |              |     |      |      |
|                   |                    |              |     |      |      |
|                   |                    |              |     |      |      |
|                   |                    | Zone         |     |      |      |
|                   |                    |              |     |      |      |
|                   |                    |              |     |      |      |

|         |                 |     |                   | 0 6              | 5.6 1 | 3.2 2 |
|---------|-----------------|-----|-------------------|------------------|-------|-------|
|         |                 |     |                   |                  |       |       |
|         | 13.2m           |     | 72.6m             |                  |       | 6.6m  |
|         |                 |     |                   |                  |       |       |
|         |                 |     |                   |                  |       |       |
|         | Retail          |     | Rooftop Garden    | $\rho \phi \rho$ |       |       |
|         |                 |     | Hotel Banquet / R | estaurants       |       |       |
|         | Hotel Guest Roc | oms |                   |                  |       |       |
|         |                 |     |                   |                  |       |       |
|         |                 |     |                   |                  |       |       |
|         |                 |     |                   |                  |       |       |
|         |                 |     | Experie           | ential Spaces    |       |       |
|         |                 |     |                   |                  |       |       |
|         |                 |     |                   |                  |       |       |
| 22.2m   |                 |     |                   |                  |       |       |
|         |                 |     |                   |                  |       |       |
|         |                 |     |                   |                  |       |       |
|         |                 |     |                   |                  |       |       |
|         | Hotel Guest Roo | oms |                   |                  |       |       |
| 2. S    |                 |     |                   |                  |       |       |
| g.6     |                 |     | Office / Ac       | Imin             |       |       |
| 6.<br>6 |                 |     | Broadcas          | Hall             |       |       |
|         |                 |     |                   |                  |       |       |
|         |                 |     |                   |                  |       |       |
|         |                 |     |                   | n Zone           |       |       |
|         |                 |     |                   |                  |       |       |