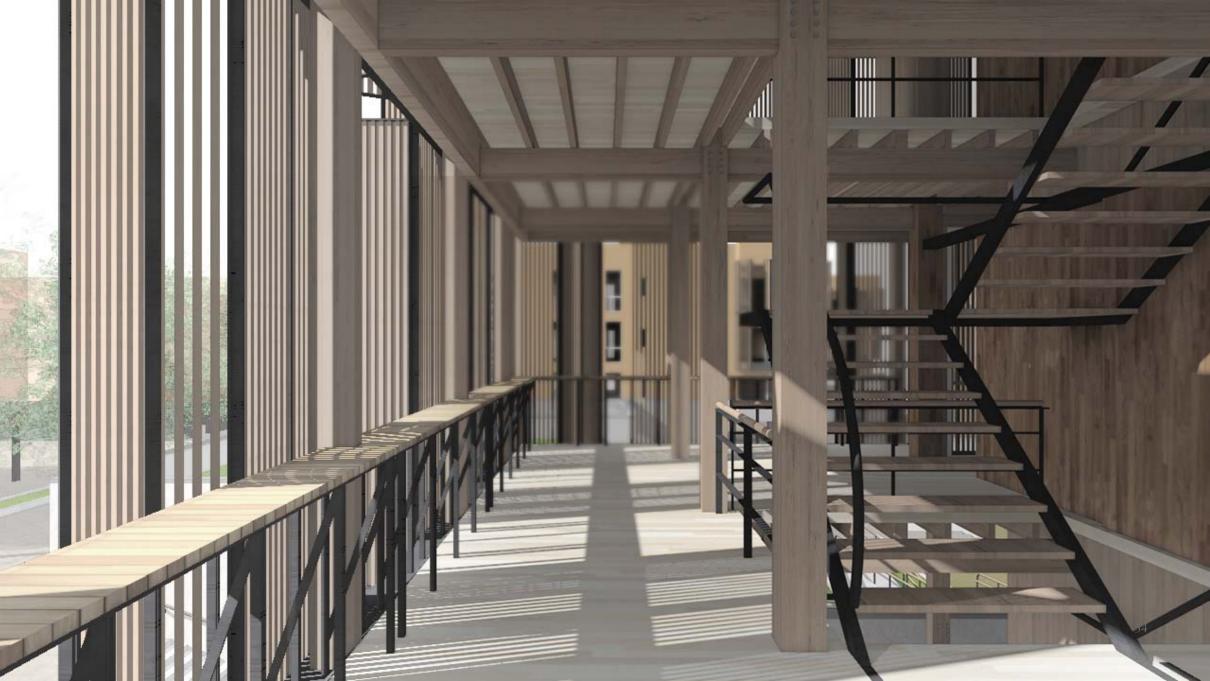

ral typology: "shotgun house"



**Mass Development** 

Tower / Slope

### The Porch of Kashmere Gardens neighborhood



# Site plan





#### **West Elevation**

Entrance for water resilient landscape





#### **East Elevation**

Various opportunities to approach the warter





# **South Elevation**

Route as an intersection





# **South section**

The effect of zigzag strategy





# North section

The outstanding Porch Building





### **North Elevation**

Bridge as the boundary of concrete











#### **First Floor**

Bridge, Kiosk, Green roof platform, Ramp Void from second Floor: Connection with view and light





#### **Second Floor**

Restaurant with adjustable panorama view









### **Long Section of Porch Building**

Public square, Sunken market, Waterfront, creek





#### **Short Section of Porch Building & Market**

Sunken market, Porch building, Bridge



#### Summer

Natural daylight 83° in June / Natural cross ventilation Insulated evenlope / Mechanical cooling ventilation ERV+VRV



#### Winter

Natural daylight 34° in December / Natural green house effect Insulated evenlope / Mechanical heating ventilation ERV+VRV



Structure system



**Bridge Construction** 

# **Architectonic**





Vertical impression Folding & sliding louver panel Sliding windows





**Roof construction** 







**Gable wall construction** 







Floor & facade constrcution



Facade as a water proof layer







Parapet / Railing / Platform



**Constrcution of facade** 





# Principle floor plan of housing

GF-Prefab Concrete structure 1F~3F- Timber frame + timbe