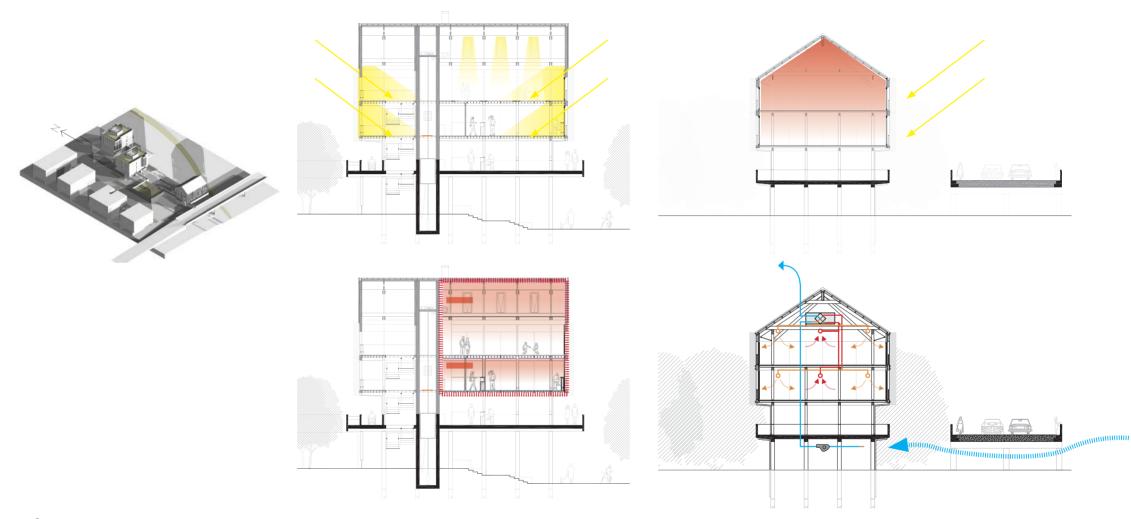

#### Summer

Natural daylight 83° in June / Natural cross ventilation Insulated evenlope / Mechanical cooling ventilation ERV+VRV

#### Winter

Natural daylight 34° in December / Natural green house effect Insulated evenlope / Mechanical heating ventilation ERV+VRV

Structure system

**Bridge Construction** 