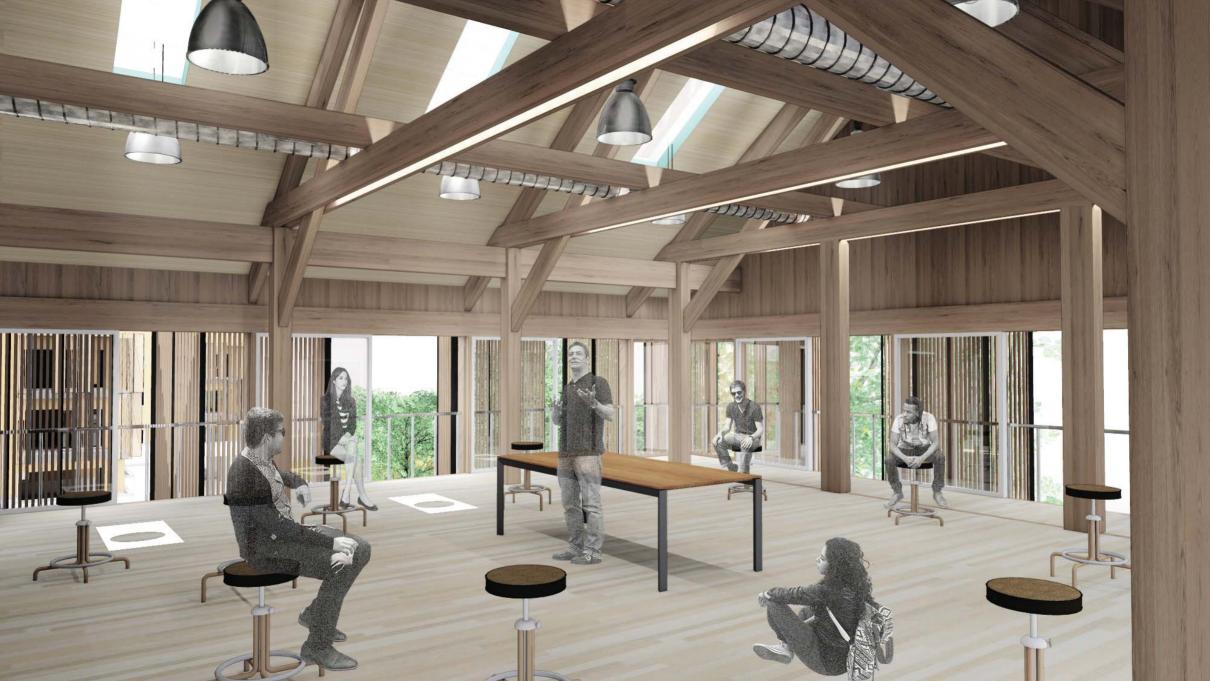

#### **First Floor**

Bridge, Kiosk, Green roof platform, Ramp Void from second Floor: Connection with view and light