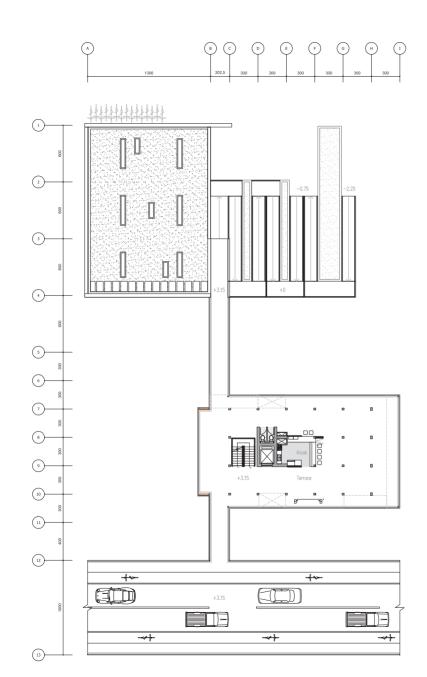

#### **First Floor**

Bridge, Kiosk, Green roof platform, Ramp Void from second Floor: Connection with view and light

#### **Second Floor**

Restaurant with adjustable panorama view