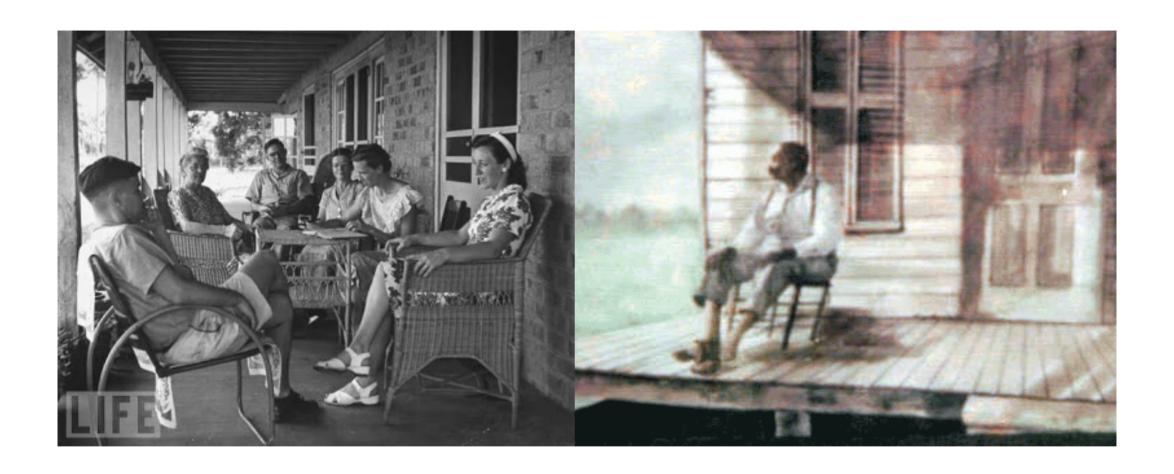

#### Inspiration

by local architectural characteristic: "Porch"

#### Inspiration

by local architectural typology: "shotgun house"

**Mass Development** 

Tower / Slope