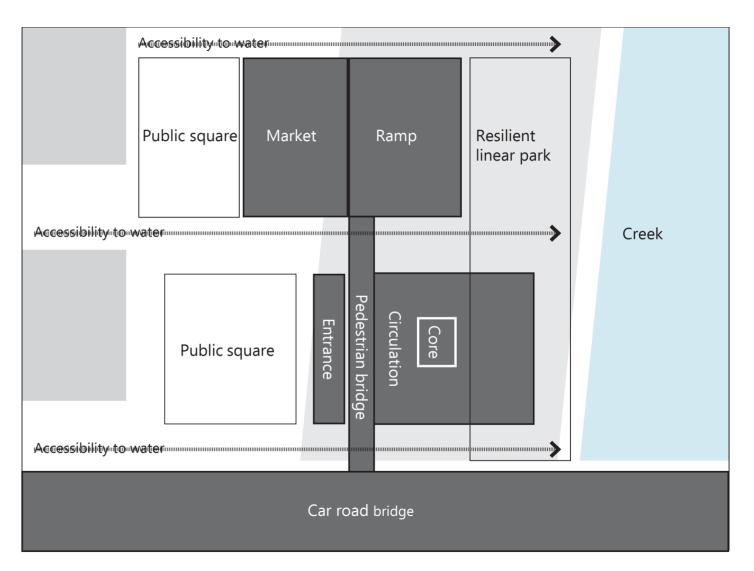

#### **Zoning plan**

Creek -> Bridge -> Landscape -> Architectual programs
Junctional area can be public spaces

**Existing zoning plan** 

**Project zoning plan** 

#### **Spatial strategies**

Zigzag landscaping / Orthogonal / Accessibility / Permeability

Conceptual bird's eye view

### **Landscape+Architecure Design**