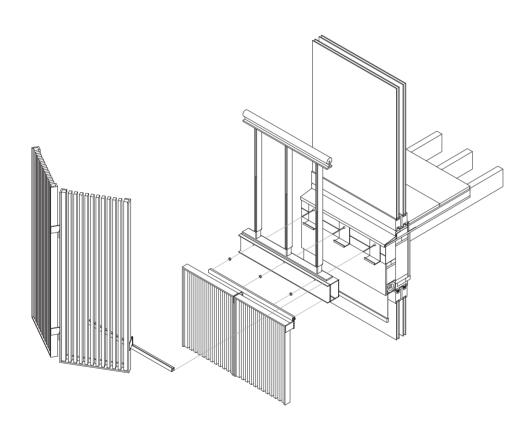

# **Architectonic**

Vertical impression Folding & sliding louver panel Sliding windows

**Roof construction** 

**Gable wall construction** 

Floor & facade constrcution

Facade as a water proof layer

Parapet / Railing / Platform

**Constrcution of facade** 