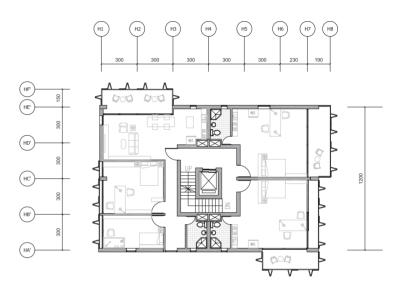

#### **First Floor**

Bridge, Kiosk, Green roof platform, Ramp Void from second Floor: Connection with view and light