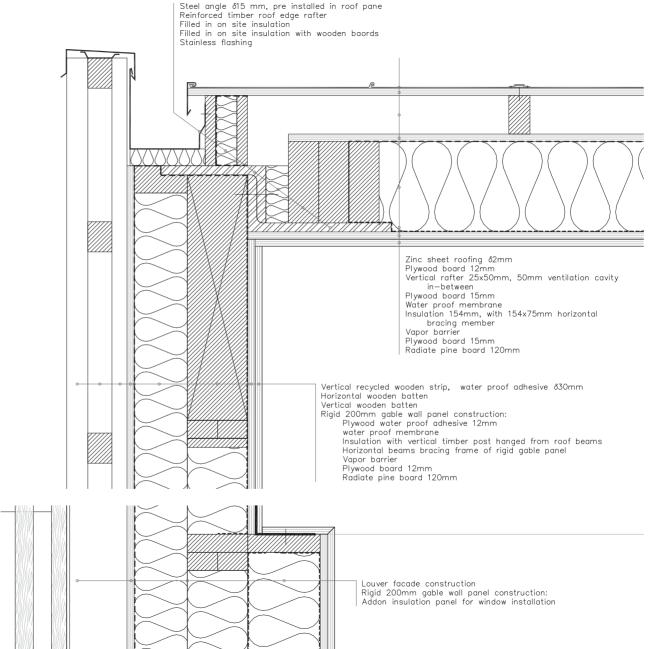

# **Architectonic**

Vertical impression Folding & sliding louver panel Sliding windows

**Roof construction** 

**Gable wall construction** 

Floor & facade constrcution

Facade as a water proof layer

Parapet / Railing / Platform

**Constrcution of facade** 