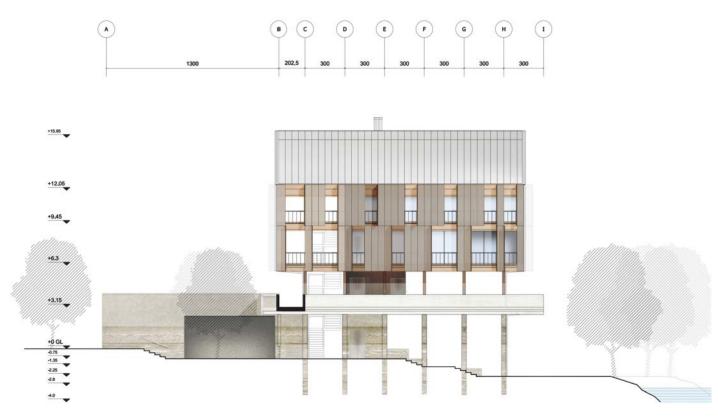

#### **West Elevation**

Entrance for water resilient landscape

#### **East Elevation**

Various opportunities to approach the warter