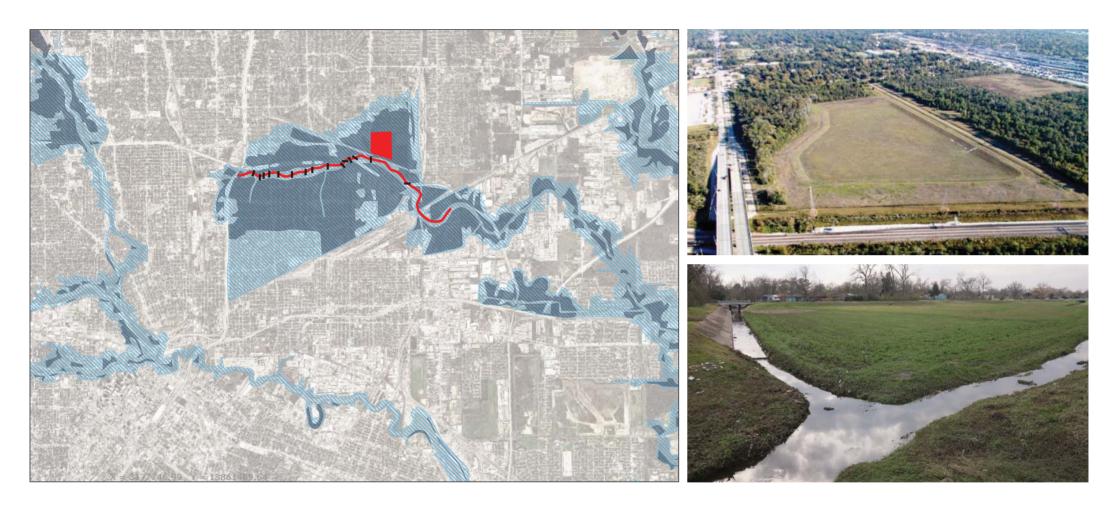

#### **Site selection**

Hunting Bayou & Kashmere Gardens region

Located in flooding risk plain

One of most vulnerable social structure in Houston

## Onging water management: Project Hunting - Widen & deepen the main stream

- Create a detention basin in the north-east side of Kashmere Gardens neighborhood

## **2014 Master plan from government** Greenery park along bayou

The land in between main street & creek would be investigated in this project

#### **Street views**

IJ

Housing condition

Hard surface

Creek & neglected lands