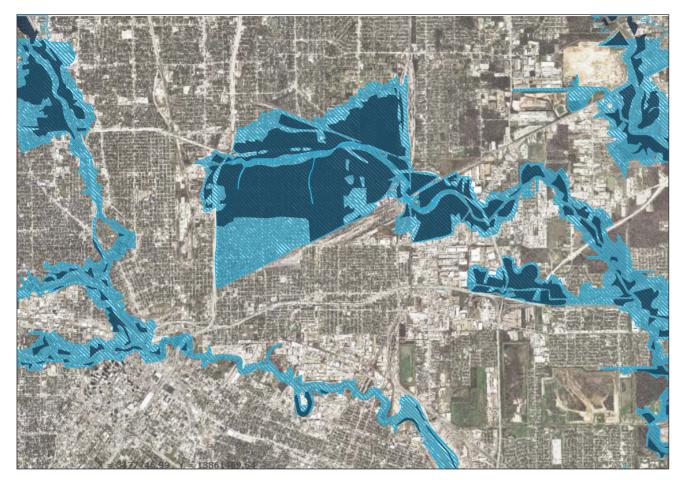

#### **Site selection**

Hunting Bayou & Kashmere Gardens region

Located in flooding risk plain

One of most vulnerable social structure in Houston

## Onging water management: Project Hunting - Widen & deepen the main stream

- Create a detention basin in the north-east side of Kashmere Gardens neighborhood

## **2014 Master plan from government** Greenery park along bayou

The land in between main street & creek would be investigated in this project