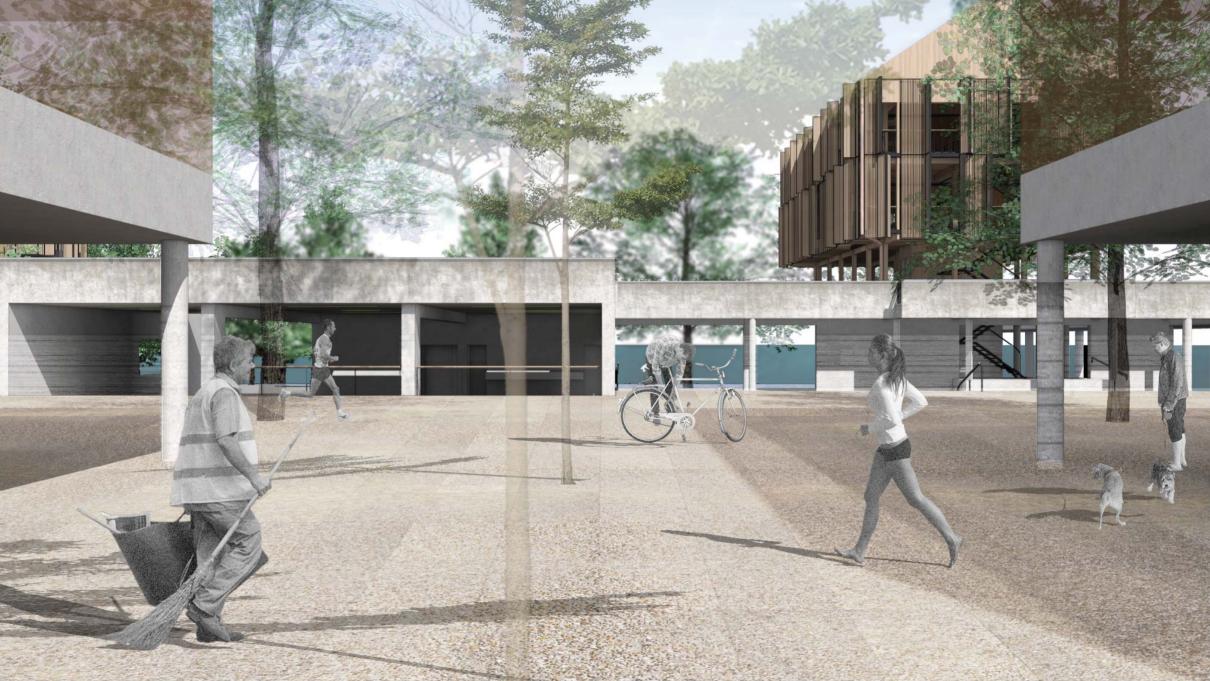

| Row Housing      | lv. 2       |
|              | Apartment        | lv. 2       |
|              | Architure Design | lv. 1       |



#### **Architecual zoning**





#### Inspiration

by local architectural characteristic: "Porch"







#### Inspiration

by local architectural typology: "shotgun house"



**Mass Development** 

Tower / Slope

### The Porch of Kashmere Gardens neighborhood



# Site plan





#### **West Elevation**

Entrance for water resilient landscape





#### **East Elevation**

Various opportunities to approach the warter





# **South Elevation**

Route as an intersection





# **South section**

The effect of zigzag strategy





# North section

The outstanding Porch Building





### **North Elevation**

Bridge as the boundary of concrete











#### **First Floor**

Bridge, Kiosk, Green roof platform, Ramp Void from second Floor: Connection with view and light





#### **Second Floor**

Restaurant with adjustable panorama view









### **Long Section of Porch Building**

Public square, Sunken market, Waterfront, creek





#### **Short Section of Porch Building & Market**

Sunken market, Porch building, Bridge



#### Summer

Natural daylight 83° in June / Natural cross ventilation Insulated evenlope / Mechanical cooling ventilation ERV+VRV



#### Winter

Natural daylight 34° in December / Natural green house effect Insulated evenlope / Mechanical heating ventilation ERV+VRV



Structure system



**Bridge Construction** 

# **Architectonic**





Vertical impression Folding & sliding louver panel Sliding windows