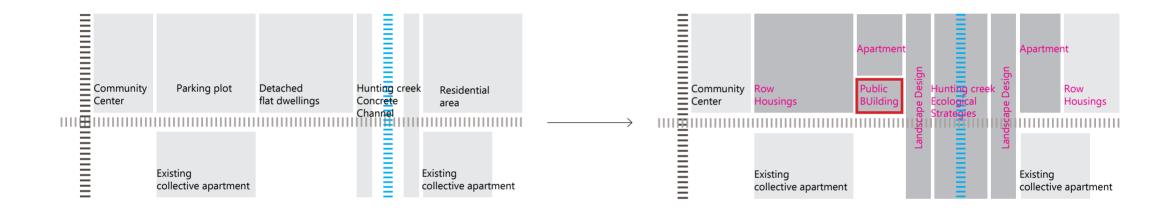

## **Community Masterplan**

Site for Landscape & Architecural design

#### **Zoning plan**

Creek -> Bridge -> Landscape -> Architectual programs
Junctional area can be public spaces

**Existing zoning plan** 

**Project zoning plan** 