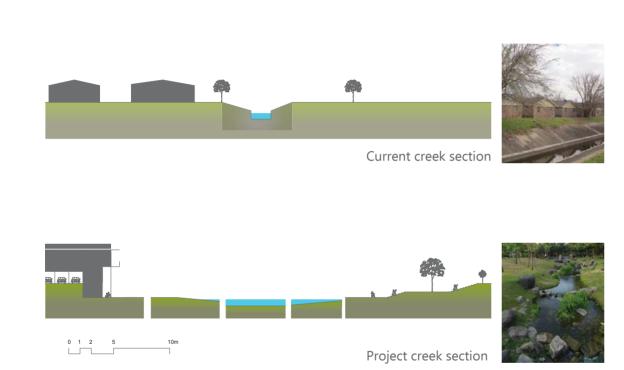

## Onging water management: Project Hunting - Widen & deepen the main stream

- Create a detention basin in the north-east side of Kashmere Gardens neighborhood

## **2014 Master plan from government** Greenery park along bayou

The land in between main street & creek would be investigated in this project

#### **Street views**

IJ

Housing condition

Hard surface

Creek & neglected lands

#### 1. Reduce flood risk

by increaseing water capacity of creek

#### 2. Bring public amenitites

to provide an alternative communal space in this area

Projected to be demolished
Projected to be built

3. Remove problemetic housing plots and desify along the creek