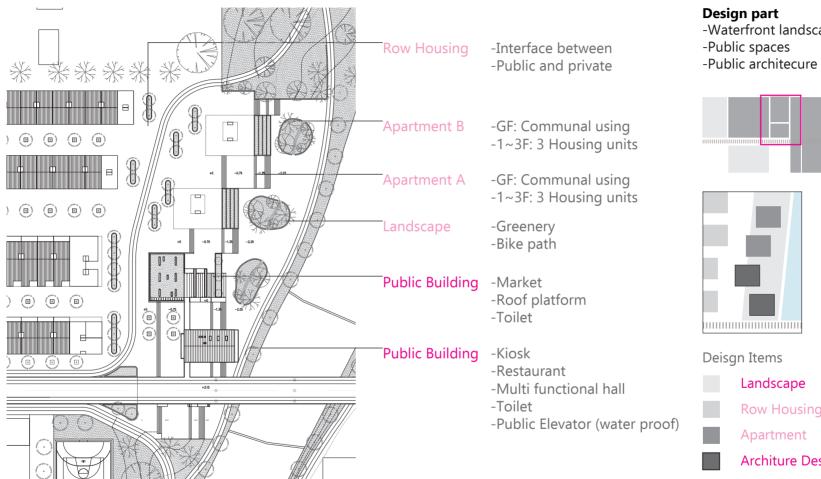

#### **Program**

- -Waterfront landscape

| Deisgn Items |                  | Deisgn leve |
|--------------|------------------|-------------|
|              | Landscape        | lv. 1       |
|              | Row Housing      | lv. 2       |
|              | Apartment        | lv. 2       |
|              | Architure Design | lv. 1       |

#### **Architecual zoning**