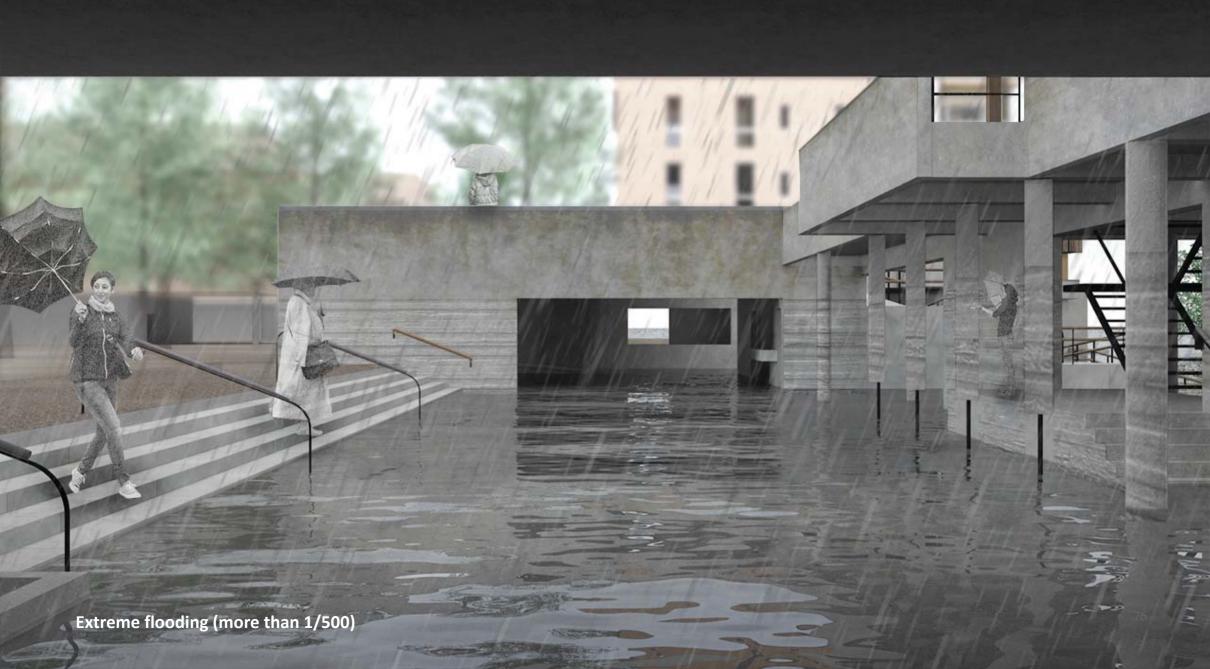

#### 1. Reduce flood risk

by increaseing water capacity of creek

#### 2. Bring public amenitites

to provide an alternative communal space in this area

Projected to be demolished
Projected to be built

3. Remove problemetic housing plots and desify along the creek

## **Community Masterplan**

Site for Landscape & Architecural design