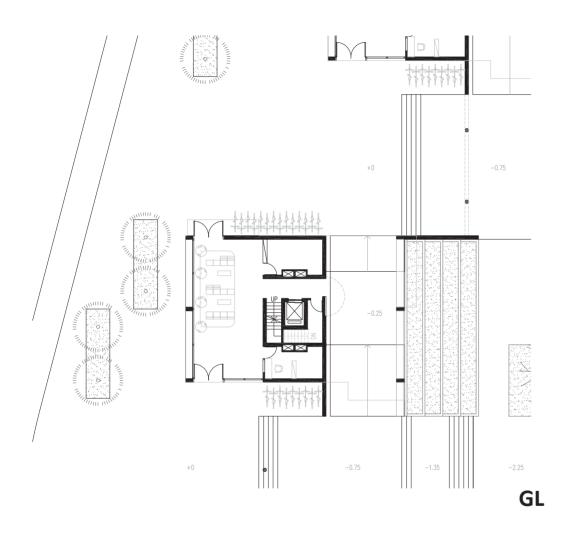

### **Long Section of Porch Building**

Public square, Sunken market, Waterfront, creek





#### **Short Section of Porch Building & Market**

Sunken market, Porch building, Bridge



#### Summer

Natural daylight 83° in June / Natural cross ventilation Insulated evenlope / Mechanical cooling ventilation ERV+VRV



#### Winter

Natural daylight 34° in December / Natural green house effect Insulated evenlope / Mechanical heating ventilation ERV+VRV



Structure system



**Bridge Construction** 

# **Architectonic**





Vertical impression Folding & sliding louver panel Sliding windows





**Roof construction** 







**Gable wall construction** 







Floor & facade constrcution



Facade as a water proof layer







Parapet / Railing / Platform



**Constrcution of facade** 





# Principle floor plan of housing

GF-Prefab Concrete structure 1F~3F- Timber frame + timber panel structure



1F~3F principle plan



Facade application on Housing



# **Architectural Promenade**











# Thanks for your attention