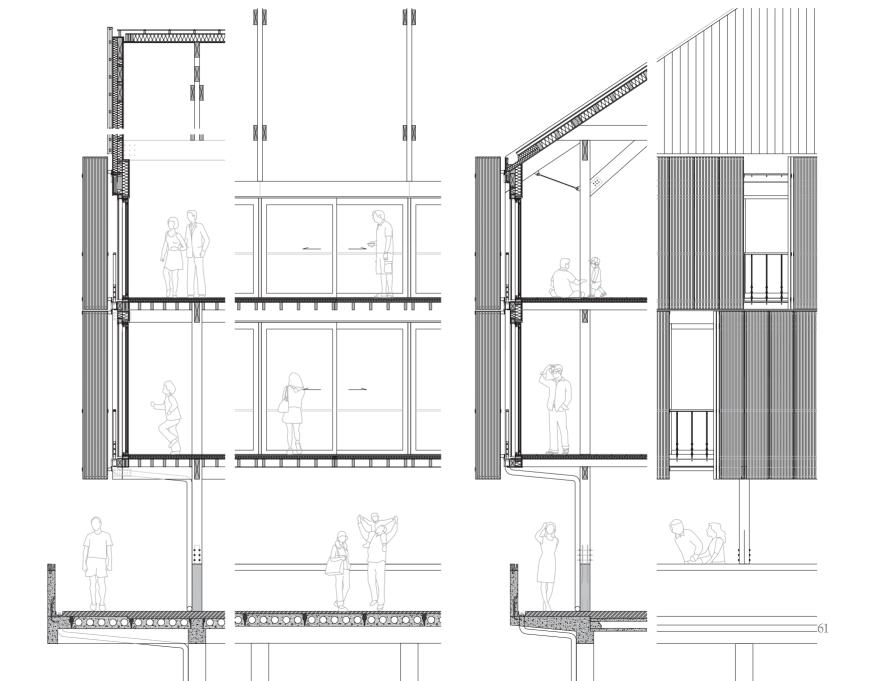

# **Architectonic**

Vertical impression Folding & sliding louver panel Sliding windows

**Roof construction** 

**Gable wall construction** 

Floor & facade constrcution

Facade as a water proof layer

Parapet / Railing / Platform

**Constrcution of facade** 

# Principle floor plan of housing

GF-Prefab Concrete structure 1F~3F- Timber frame + timber panel structure

1F~3F principle plan

Facade application on Housing