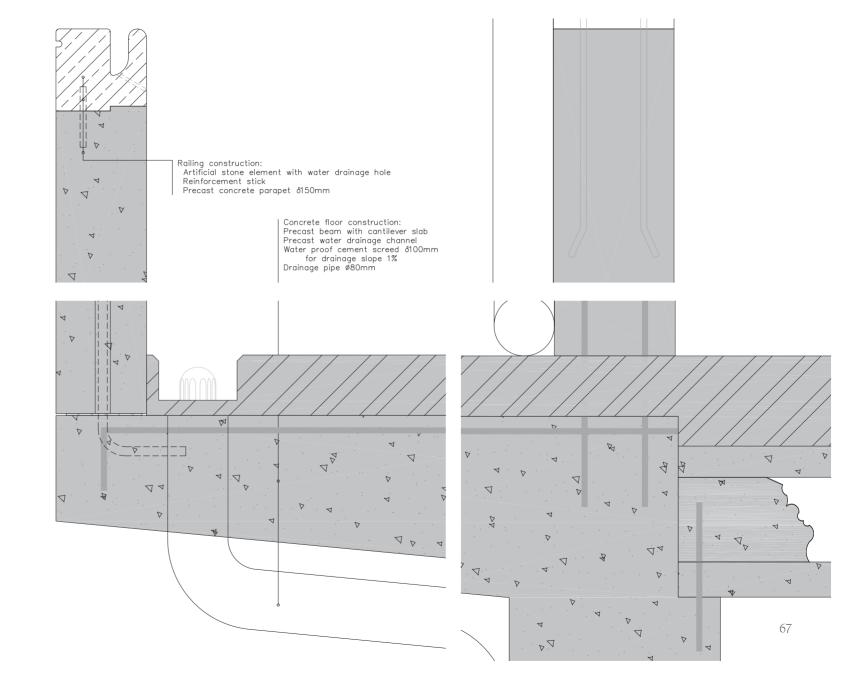

# **Architectonic**

Vertical impression Folding & sliding louver panel Sliding windows

**Roof construction** 

**Gable wall construction** 

Floor & facade constrcution

Facade as a water proof layer

Parapet / Railing / Platform

**Constrcution of facade** 