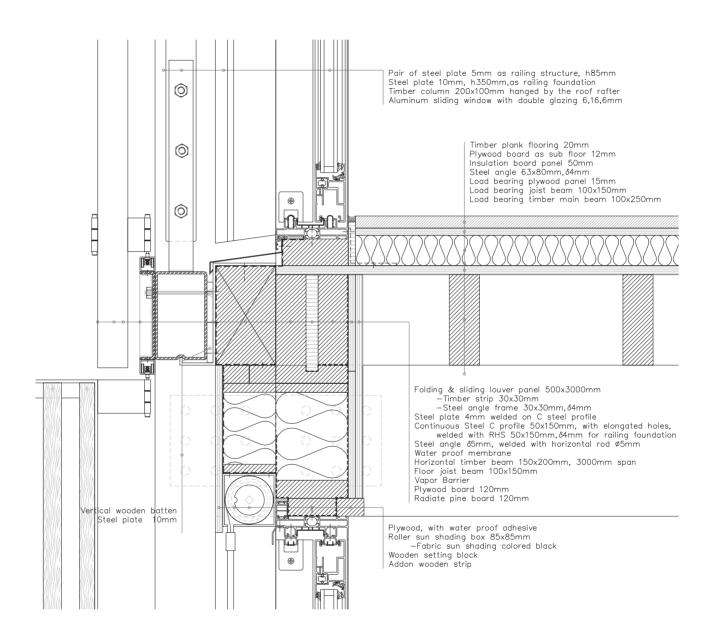

# **Architectonic**

Vertical impression Folding & sliding louver panel Sliding windows

**Roof construction** 

**Gable wall construction** 

Floor & facade constrcution

Facade as a water proof layer

Parapet / Railing / Platform

**Constrcution of facade** 