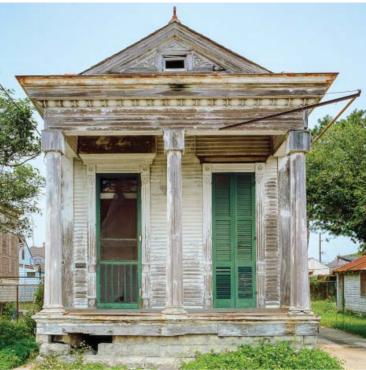

#### Inspiration

by local architectural characteristic: "Porch"

#### Inspiration

by local architectural typology: "shotgun house"

**Mass Development** 

Tower / Slope