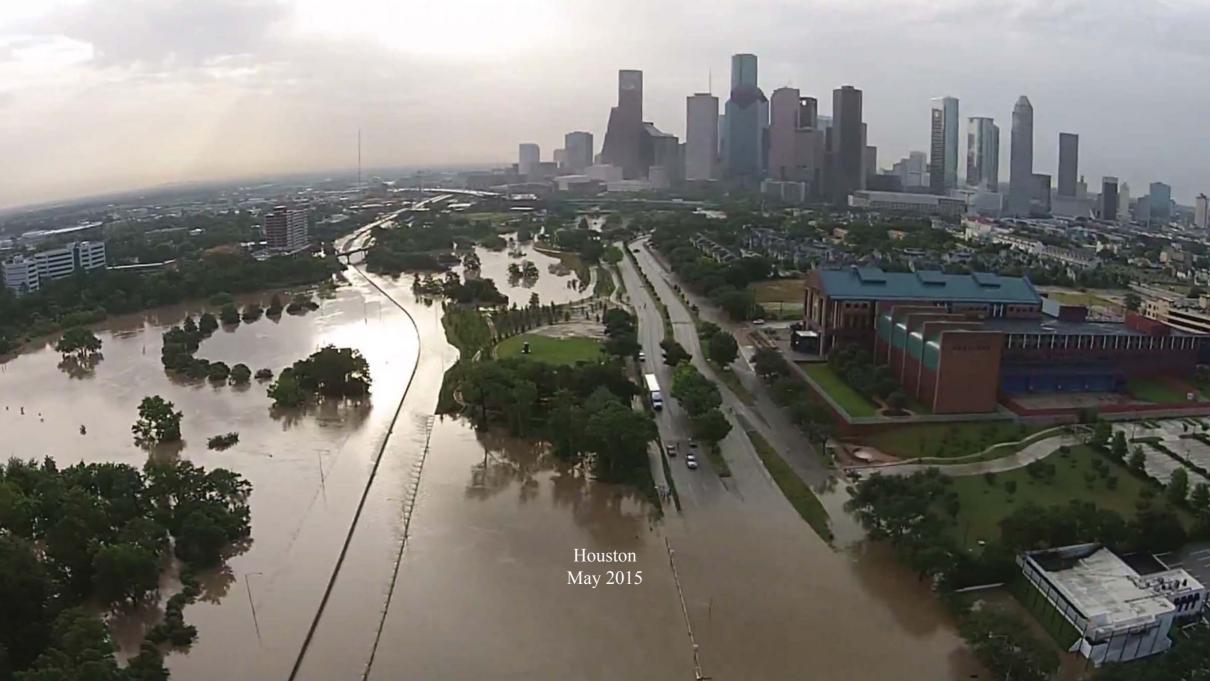

Trend of sea level rising

Delta studio Group work Author edited

Framework of Delta interventions studio

#### **History of Houston development**

- -Chanalization in Galveston Bay and Houston City
- -Population and urban fabric is still growing rapidly

Galveston bay & Houston 3 x 3 x 3 layering analysis
Delta studio group work