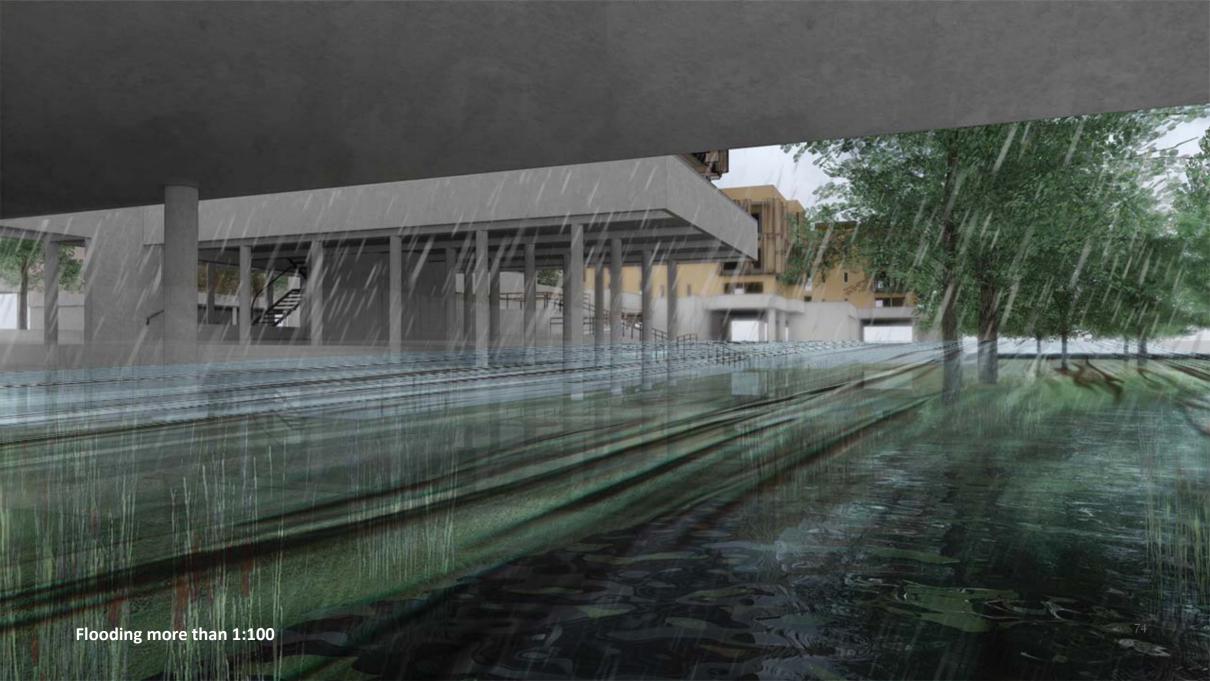

## Onging water management: Project Hunting - Widen & deepen the main stream

- Create a detention basin in the north-east side of Kashmere Gardens neighborhood

#### 1. Reduce flood risk

by increaseing water capacity of creek