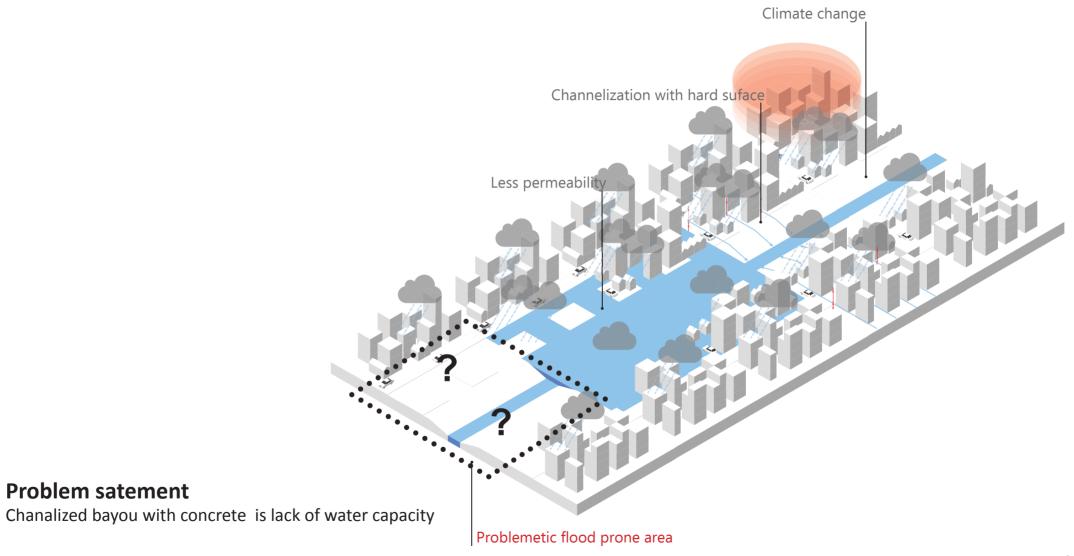

#### **Street views**

IJ

Housing condition

Hard surface

Creek & neglected lands

#### 1. Reduce flood risk

by increaseing water capacity of creek