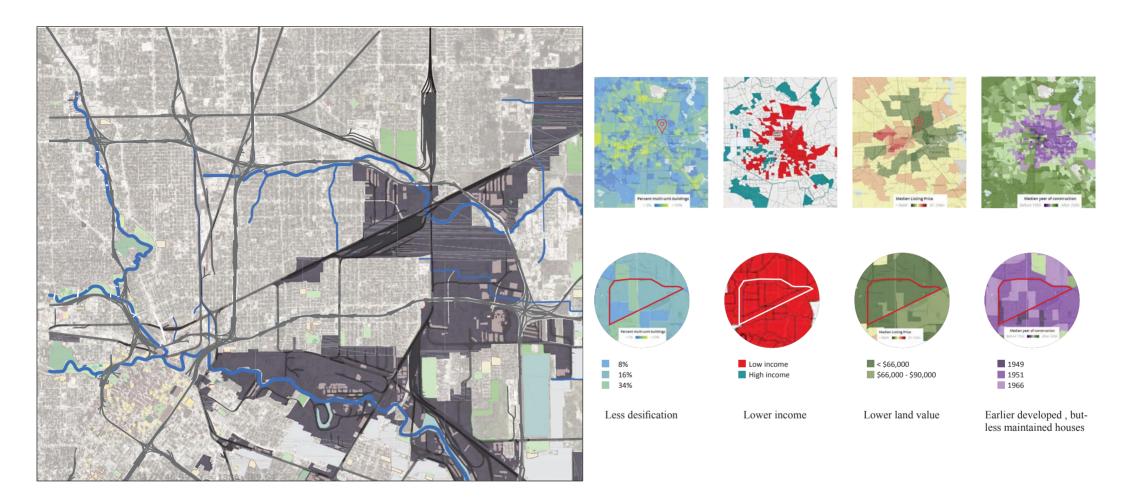

#### **Site selection**

Hunting Bayou & Kashmere Gardens region

Located in flooding risk plain

One of most vulnerable social structure in Houston