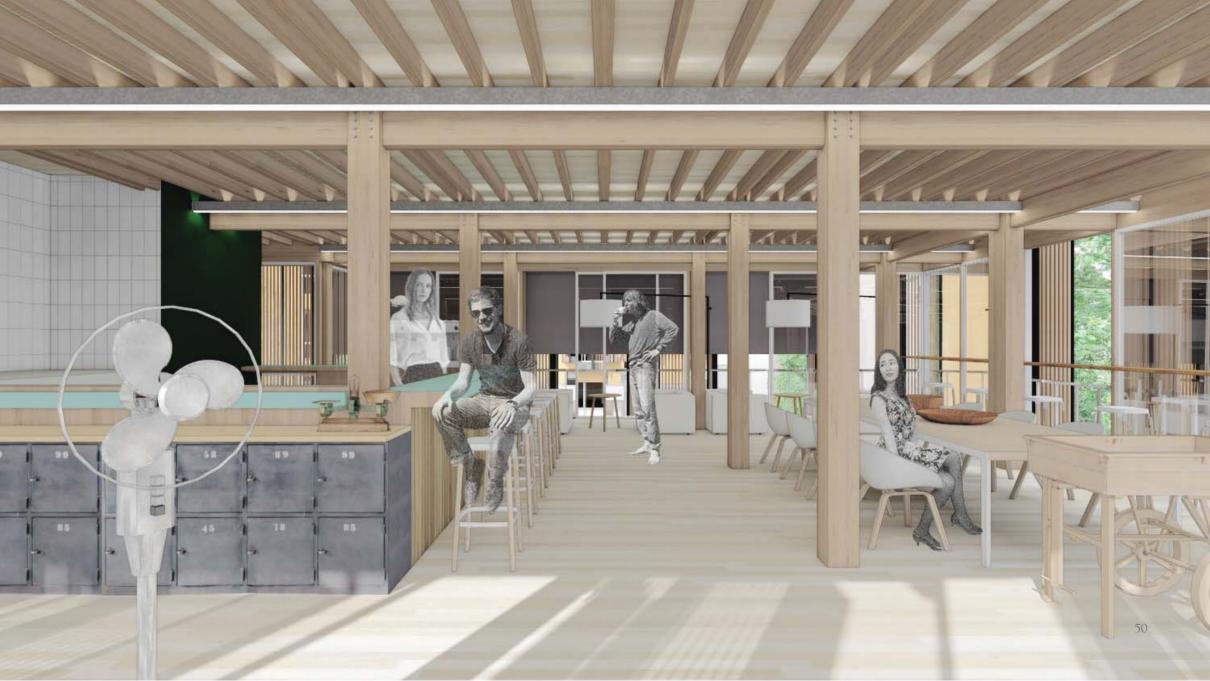

tion

by local architectural characteristic: "Porch"







#### Inspiration

by local architectural typology: "shotgun house"



**Mass Development** 

Tower / Slope

### The Porch of Kashmere Gardens neighborhood



# Site plan





#### **West Elevation**

Entrance for water resilient landscape





#### **East Elevation**

Various opportunities to approach the warter





# **South Elevation**

Route as an intersection





# **South section**

The effect of zigzag strategy





# North section

The outstanding Porch Building





### **North Elevation**

Bridge as the boundary of concrete











#### **First Floor**

Bridge, Kiosk, Green roof platform, Ramp Void from second Floor: Connection with view and light





#### **Second Floor**

Restaurant with adjustable panorama view









### **Long Section of Porch Building**

Public square, Sunken market, Waterfront, creek





#### **Short Section of Porch Building & Market**

Sunken market, Porch building, Bridge



#### Summer

Natural daylight 83° in June / Natural cross ventilation Insulated evenlope / Mechanical cooling ventilation ERV+VRV



#### Winter

Natural daylight 34° in December / Natural green house effect Insulated evenlope / Mechanical heating ventilation ERV+VRV



Structure system



**Bridge Construction** 

# **Architectonic**





Vertical impression Folding & sliding louver panel Sliding windows





**Roof construction** 







**Gable wall construction** 







Floor & facade constrcution



Facade as a water proof layer







Parapet / Railing / Platform



**Constrcution of facade**