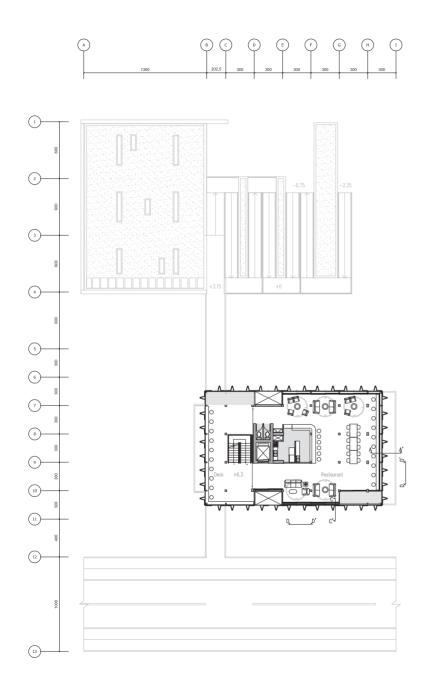

gn | lv. 1       |



#### **Architecual zoning**





#### Inspiration

by local architectural characteristic: "Porch"







#### Inspiration

by local architectural typology: "shotgun house"



**Mass Development** 

Tower / Slope

### The Porch of Kashmere Gardens neighborhood



# Site plan





#### **West Elevation**

Entrance for water resilient landscape





#### **East Elevation**

Various opportunities to approach the warter





# **South Elevation**

Route as an intersection





# **South section**

The effect of zigzag strategy





# North section

The outstanding Porch Building





### **North Elevation**

Bridge as the boundary of concrete











#### **First Floor**

Bridge, Kiosk, Green roof platform, Ramp Void from second Floor: Connection with view and light





#### **Second Floor**

Restaurant with adjustable panorama view









### **Long Section of Porch Building**

Public square, Sunken market, Waterfront, creek





#### **Short Section of Porch Building & Market**

Sunken market, Porch building, Bridge



#### Summer

Natural daylight 83° in June / Natural cross ventilation Insulated evenlope / Mechanical cooling ventilation ERV+VRV



#### Winter

Natural daylight 34° in December / Natural green house effect Insulated evenlope / Mechanical heating ventilation ERV+VRV



Structure system



**Bridge Construction** 

# **Architectonic**





Vertical impression Folding & sliding louver panel Sliding windows





**Roof construction** 







**Gable wall construction** 







Floor & facade constrcution



Facade as a water proof layer