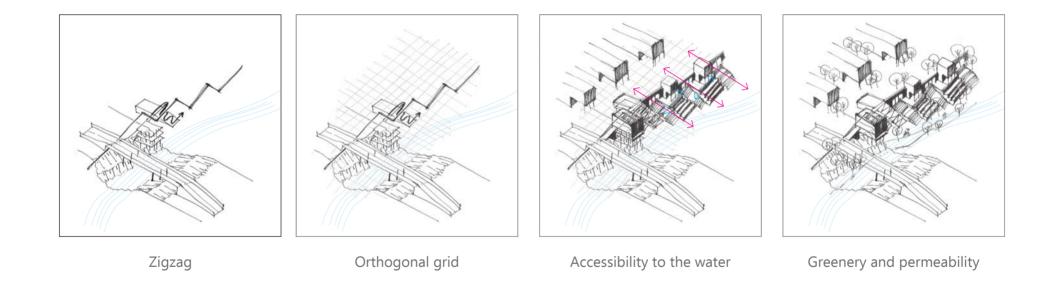

#### **Spatial strategies**

Zigzag landscaping / Orthogonal / Accessibility / Permeability

Conceptual bird's eye view