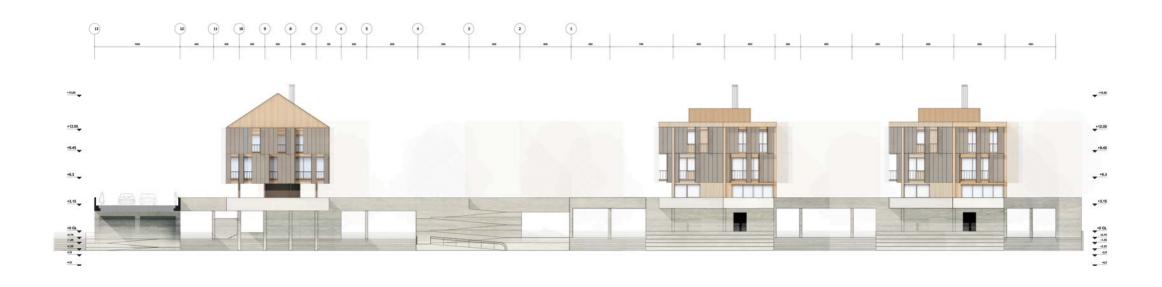

# North section

The outstanding Porch Building

### **North Elevation**

Bridge as the boundary of concrete