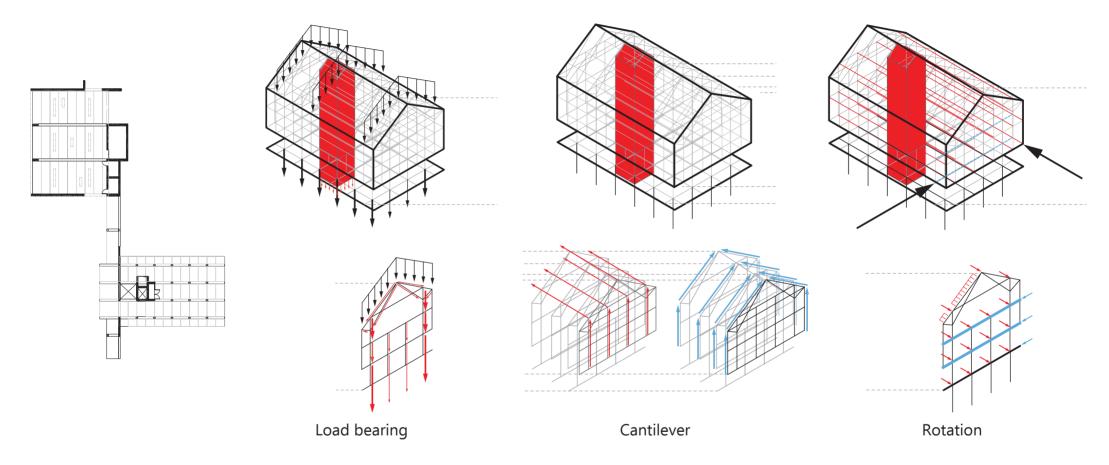

#### Winter

Natural daylight 34° in December / Natural green house effect Insulated evenlope / Mechanical heating ventilation ERV+VRV

Structure system

**Bridge Construction** 

# **Architectonic**

Vertical impression Folding & sliding louver panel Sliding windows

**Roof construction** 

**Gable wall construction** 

Floor & facade constrcution

Facade as a water proof layer

Parapet / Railing / Platform