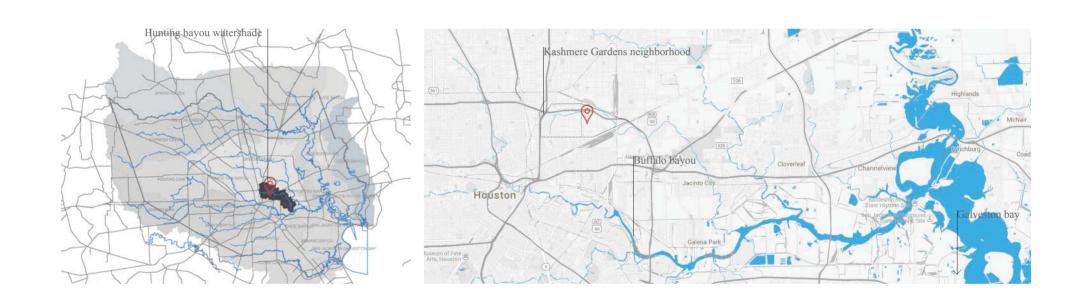

#### **Site selection**

Hunting Bayou & Kashmere Gardens region

Located in flooding risk plain

One of most vulnerable social structure in Houston