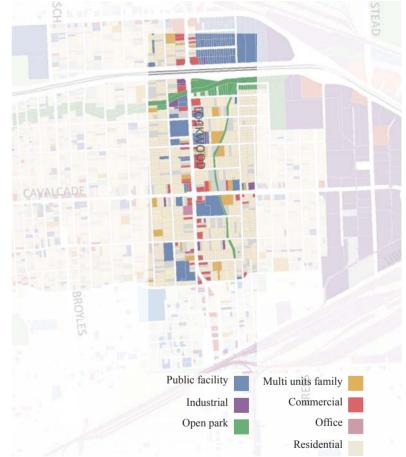

ou City** 

Houston 1891





Humid subtropical zone Transitional Humid subtropical zone



Located at subtropical climate zone





Trend of sea level rising

Delta studio Group work Author edited

Framework of Delta interventions studio



#### **History of Houston development**

- -Chanalization in Galveston Bay and Houston City
- -Population and urban fabric is still growing rapidly



Galveston bay & Houston 3 x 3 x 3 layering analysis
Delta studio group work







#### **Site selection**

Hunting Bayou & Kashmere Gardens region







Located in flooding risk plain



One of most vulnerable social structure in Houston



## Onging water management: Project Hunting - Widen & deepen the main stream

- Create a detention basin in the north-east side of Kashmere Gardens neighborhood





## **2014 Master plan from government** Greenery park along bayou

The land in between main street & creek would be investigated in this project



#### **Street views**

IJ

Housing condition

Hard surface

Creek & neglected lands

## **Urban Strategies**



#### 1. Reduce flood risk

by increaseing water capacity of creek













#### 2. Bring public amenitites

to provide an alternative communal space in this area







Projected to be demolished
Projected to be built

3. Remove problemetic housing plots and desify along the creek





## **Community Masterplan**



Site for Landscape & Architecural design



#### **Zoning plan**

Creek -> Bridge -> Landscape -> Architectual programs
Junctional area can be public spaces

**Existing zoning plan** 

**Project zoning plan**