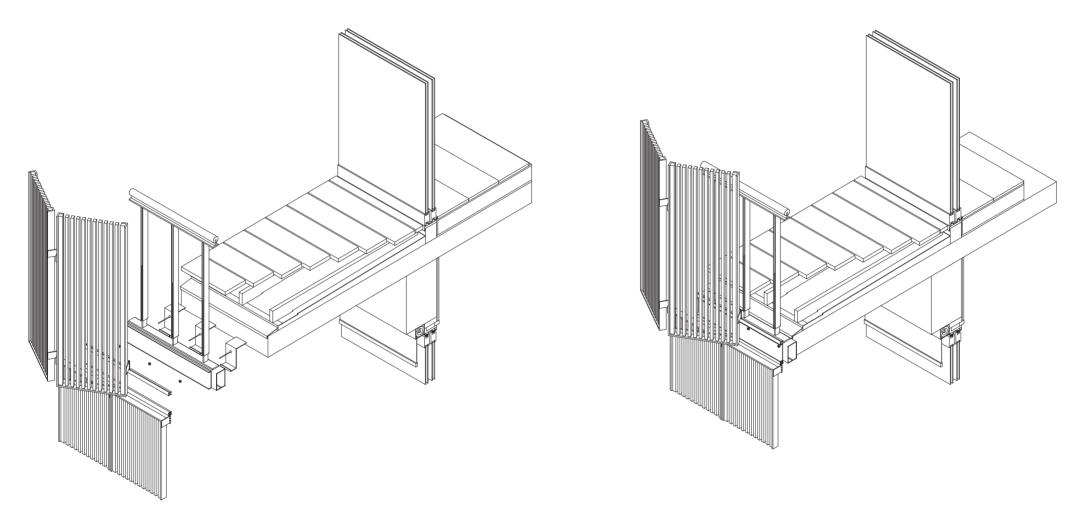

# **Architectonic**

Vertical impression Folding & sliding louver panel Sliding windows

**Roof construction** 

**Gable wall construction** 

Floor & facade constrcution

Facade as a water proof layer

Parapet / Railing / Platform

**Constrcution of facade** 