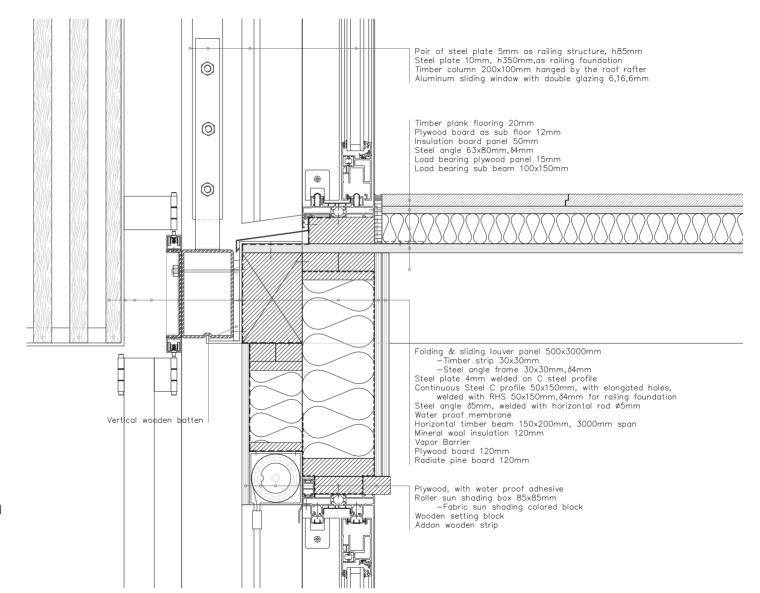

# **Architectonic**

Vertical impression Folding & sliding louver panel Sliding windows

**Roof construction** 

**Gable wall construction** 

Floor & facade constrcution

Facade as a water proof layer

Parapet / Railing / Platform

**Constrcution of facade** 

#### Winter

Natural daylight 34° in December / Natural green house effect Insulated evenlope / Mechanical heating ventilation ERV+VRV

Structure system

**Bridge Construction** 