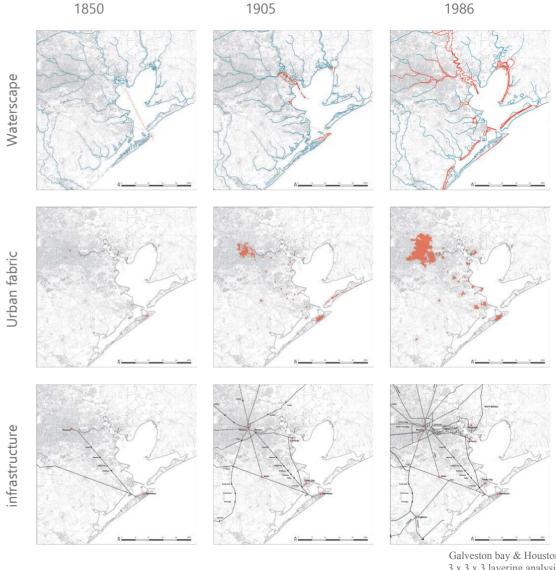

#### **History of Houston development**

- -Chanalization in Galveston Bay and Houston City
- -Population and urban fabric is still growing rapidly

Galveston bay & Houston 3 x 3 x 3 layering analysis
Delta studio group work