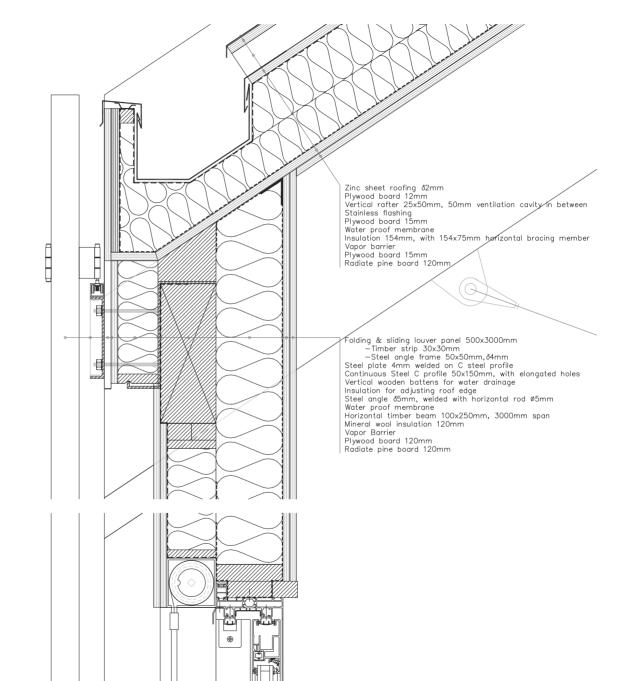

# **Architectonic**

Vertical impression Folding & sliding louver panel Sliding windows

**Roof construction** 

**Gable wall construction** 

Floor & facade constrcution

Facade as a water proof layer

Parapet / Railing / Platform

**Constrcution of facade** 