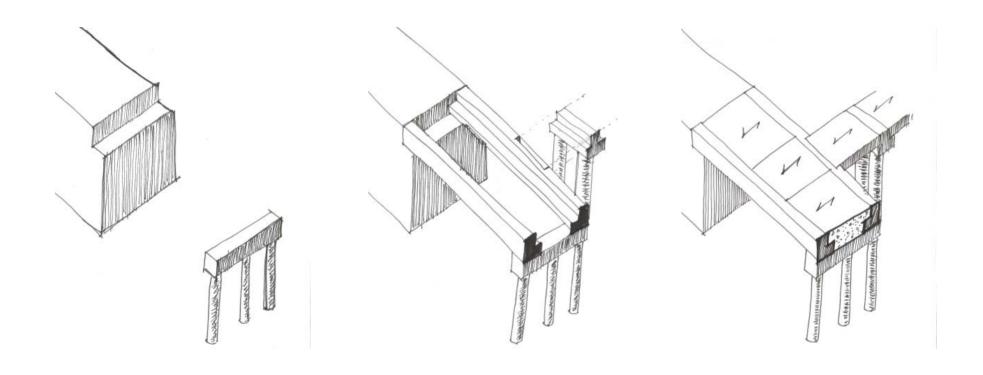

#### Winter

Natural daylight 34° in December / Natural green house effect Insulated evenlope / Mechanical heating ventilation ERV+VRV

Structure system

**Bridge Construction** 

# **Architectonic**

Vertical impression Folding & sliding louver panel Sliding windows

**Roof construction** 

**Gable wall construction** 

Floor & facade constrcution

Facade as a water proof layer

Parapet / Railing / Platform