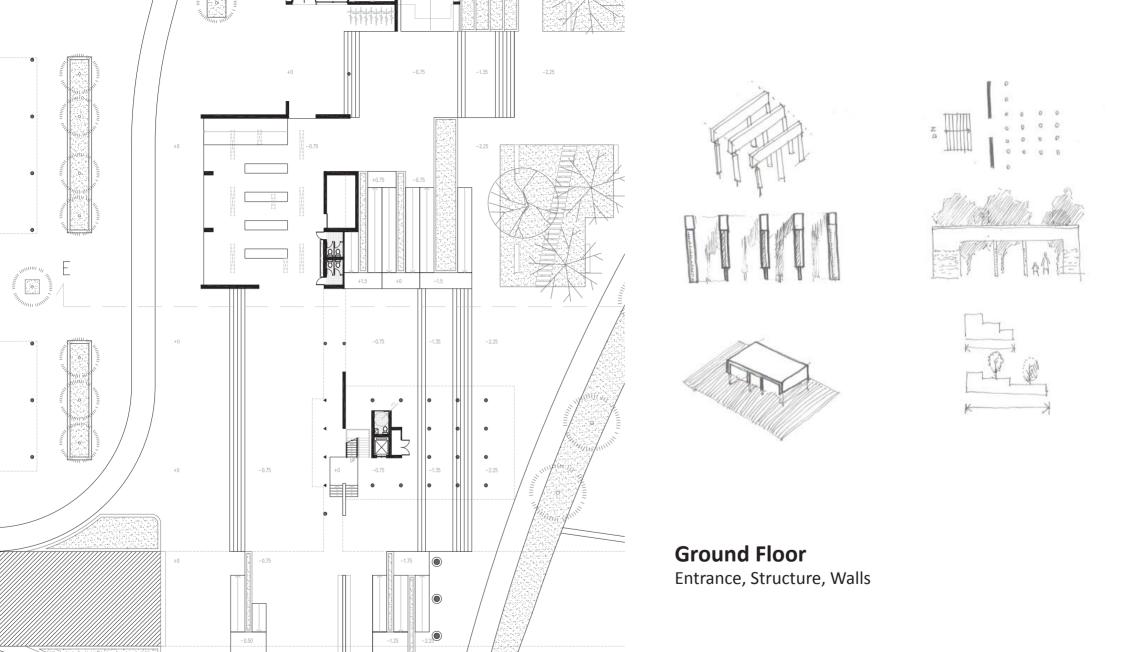

#### **First Floor**

Bridge, Kiosk, Green roof platform, Ramp Void from second Floor: Connection with view and light