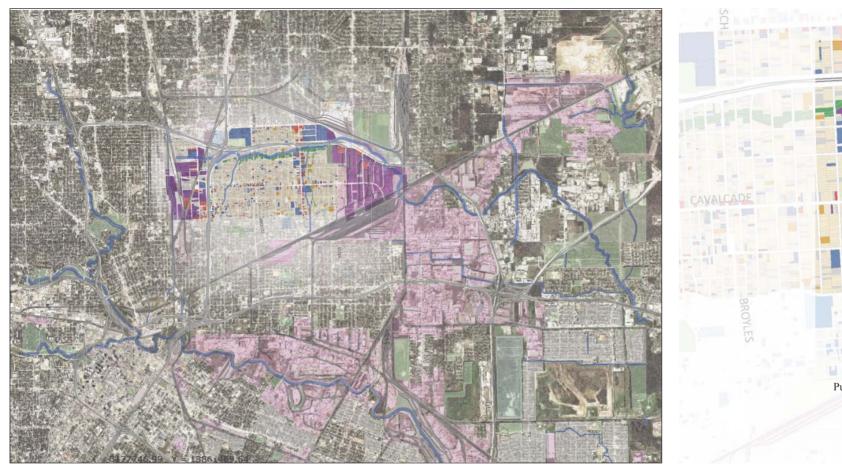

## **Community Masterplan**

Site for Landscape & Architecural design

#### **Zoning plan**

Creek -> Bridge -> Landscape -> Architectual programs
Junctional area can be public spaces

**Existing zoning plan** 

**Project zoning plan** 