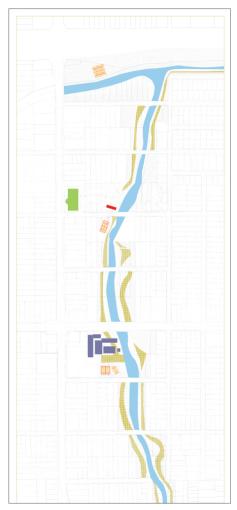

## Onging water management: Project Hunting - Widen & deepen the main stream

- Create a detention basin in the north-east side of Kashmere Gardens neighborhood

## **2014 Master plan from government** Greenery park along bayou

The land in between main street & creek would be investigated in this project

#### **Street views**

IJ

Housing condition

Hard surface

Creek & neglected lands