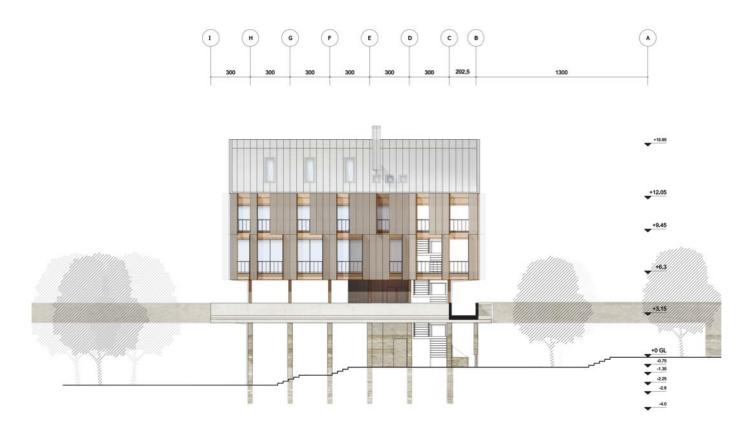

# North section

The outstanding Porch Building

### **North Elevation**

Bridge as the boundary of concrete