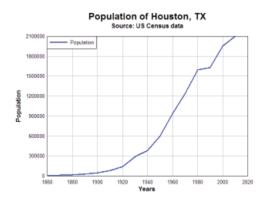

#### **History of Houston development**

- -Chanalization in Galveston Bay and Houston City
- -Population and urban fabric is still growing rapidly

Galveston bay & Houston 3 x 3 x 3 layering analysis
Delta studio group work