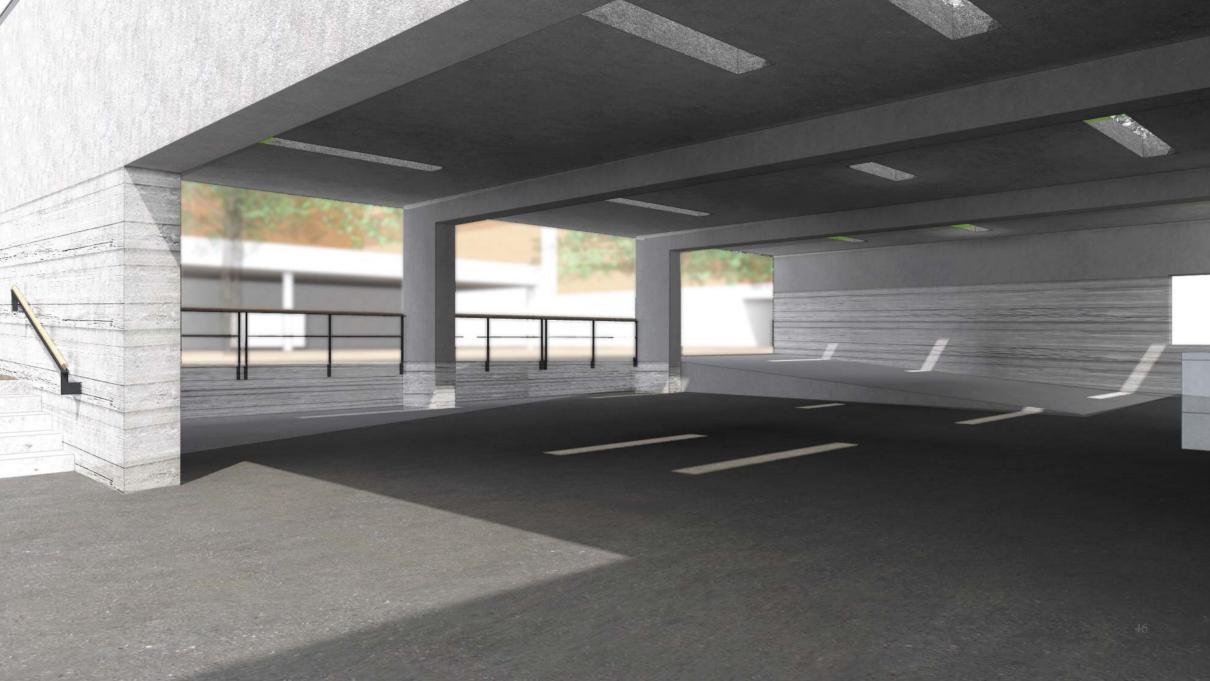

#### **First Floor**

Bridge, Kiosk, Green roof platform, Ramp Void from second Floor: Connection with view and light