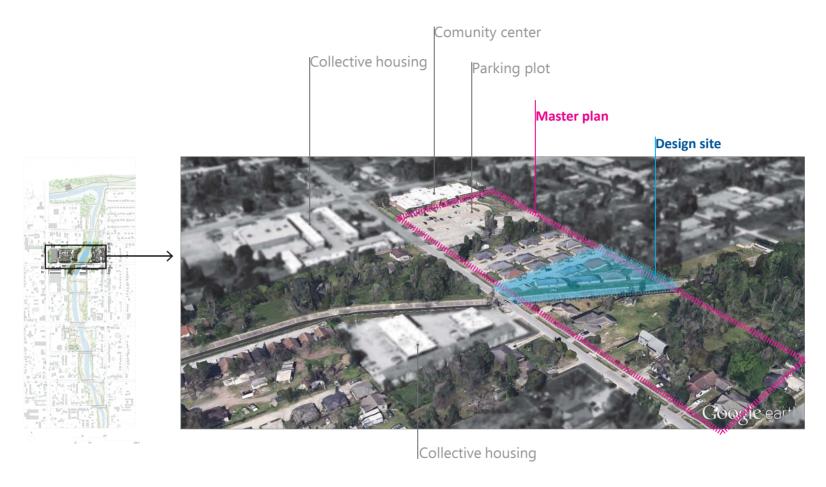

#### **History of Houston development**

- -Chanalization in Galveston Bay and Houston City
- -Population and urban fabric is still growing rapidly

Galveston bay & Houston 3 x 3 x 3 layering analysis
Delta studio group work

#### **Site selection**

Hunting Bayou & Kashmere Gardens region

Located in flooding risk plain

One of most vulnerable social structure in Houston

## Onging water management: Project Hunting - Widen & deepen the main stream

- Create a detention basin in the north-east side of Kashmere Gardens neighborhood

## **2014 Master plan from government** Greenery park along bayou

The land in between main street & creek would be investigated in this project

#### **Street views**

IJ

Housing condition

Hard surface

Creek & neglected lands