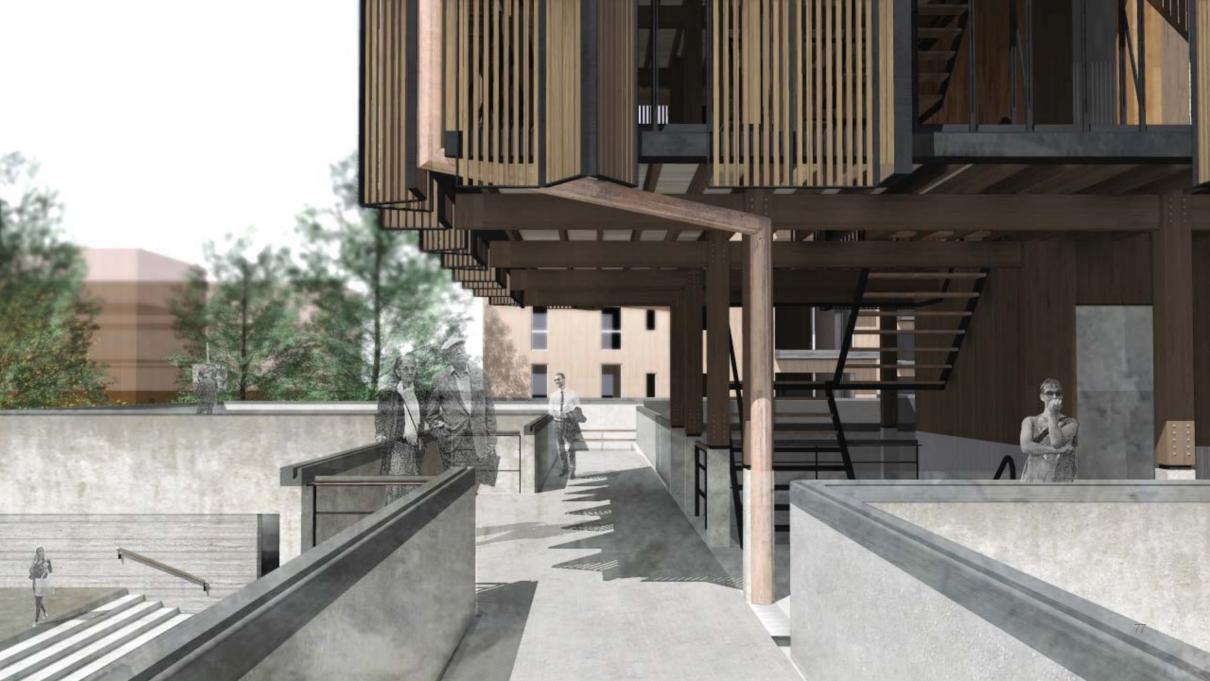

daylight 83° in June / Natural cross ventilation Insulated evenlope / Mechanical cooling ventilation ERV+VRV



#### Winter

Natural daylight 34° in December / Natural green house effect Insulated evenlope / Mechanical heating ventilation ERV+VRV



Structure system



**Bridge Construction** 

# **Architectonic**





Vertical impression Folding & sliding louver panel Sliding windows





**Roof construction** 







**Gable wall construction** 







Floor & facade constrcution



Facade as a water proof layer







Parapet / Railing / Platform



**Constrcution of facade** 





# Principle floor plan of housing

GF-Prefab Concrete structure 1F~3F- Timber frame + timber panel structure



1F~3F principle plan



Facade application on Housing



# **Architectural Promenade**











# Thanks for your attention