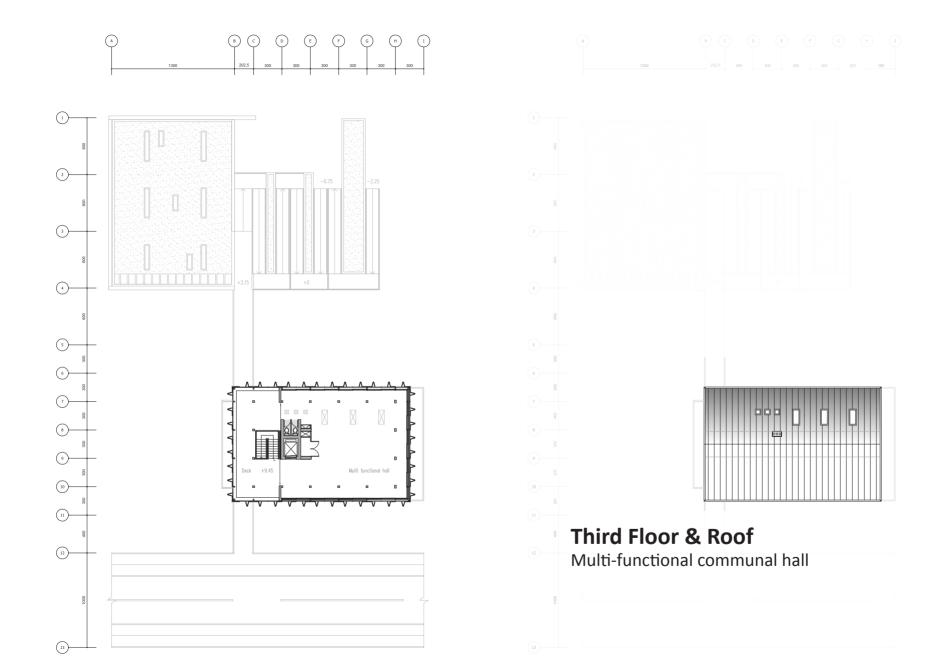

#### **First Floor**

Bridge, Kiosk, Green roof platform, Ramp Void from second Floor: Connection with view and light