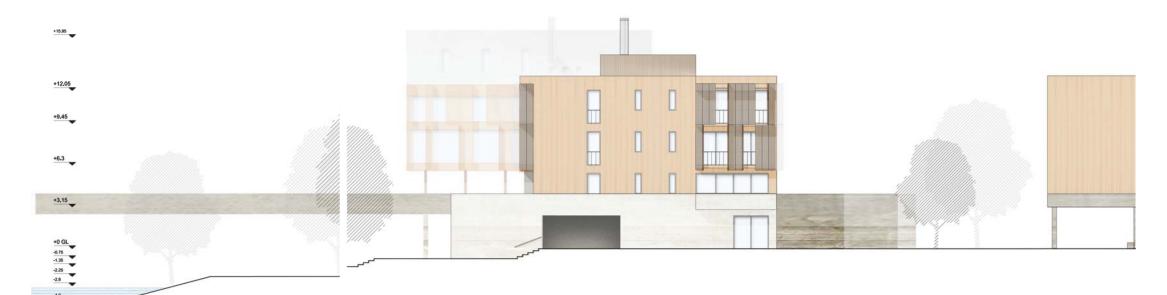

#### **West Elevation**

Entrance for water resilient landscape

#### **East Elevation**

Various opportunities to approach the warter