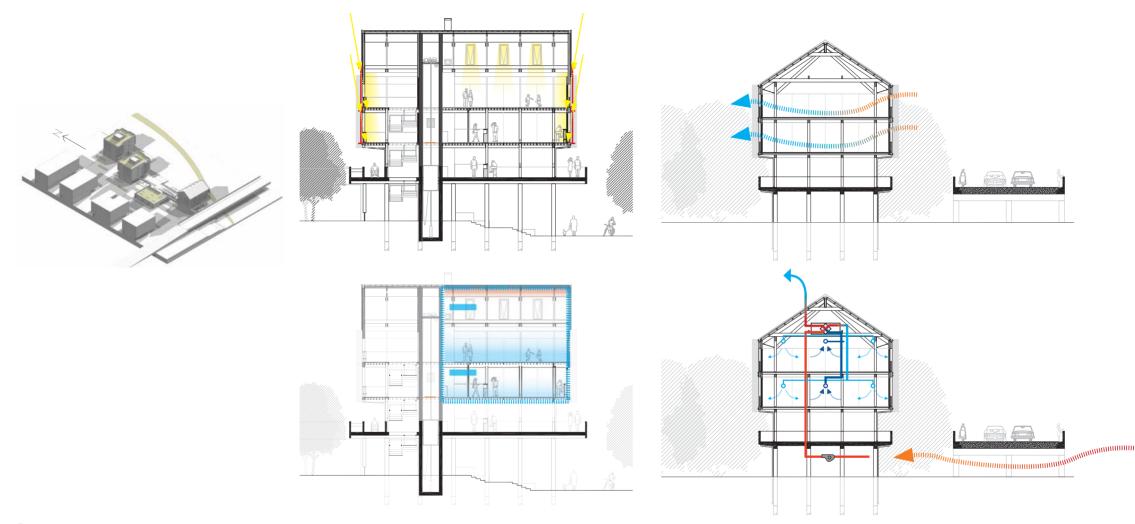

#### Summer

Natural daylight 83° in June / Natural cross ventilation Insulated evenlope / Mechanical cooling ventilation ERV+VRV

#### Winter

Natural daylight 34° in December / Natural green house effect Insulated evenlope / Mechanical heating ventilation ERV+VRV

Structure system

**Bridge Construction** 