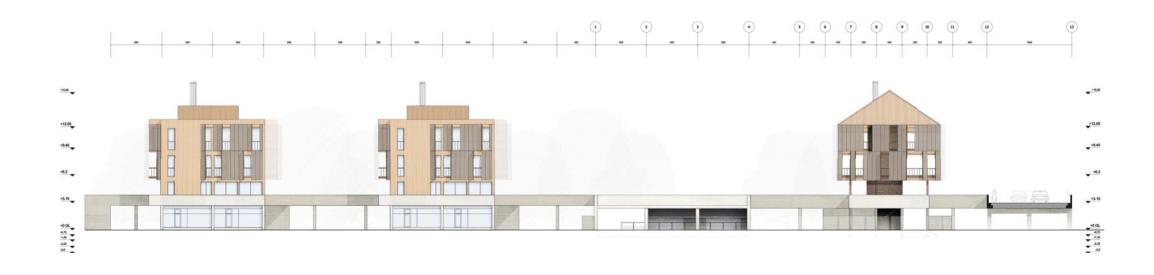

#### **West Elevation**

Entrance for water resilient landscape

#### **East Elevation**

Various opportunities to approach the warter

# **South Elevation**

Route as an intersection

### **North Elevation**

Bridge as the boundary of concrete