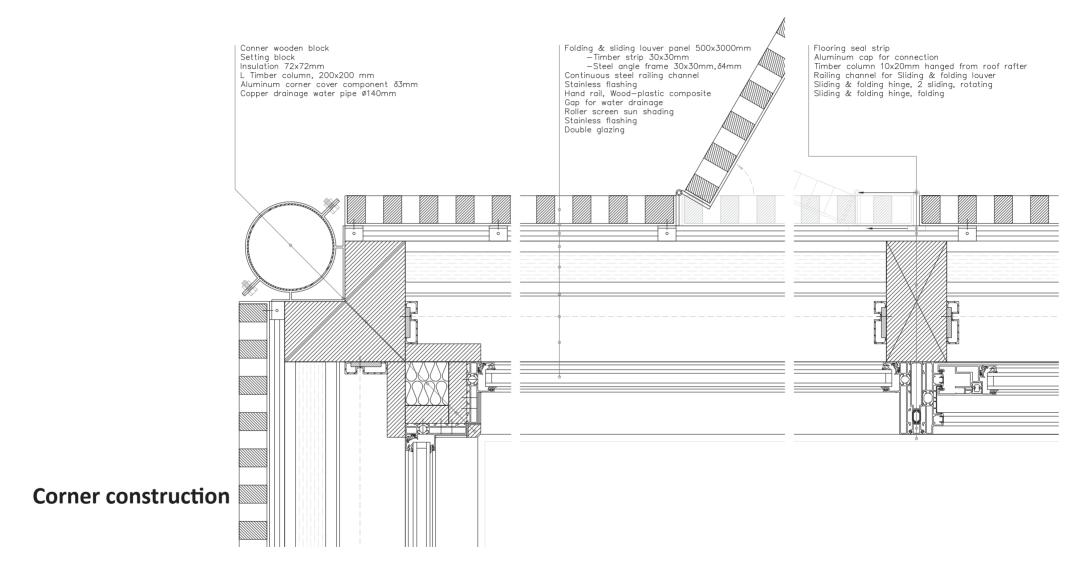

# **Architectonic**

Vertical impression Folding & sliding louver panel Sliding windows

**Roof construction** 

**Gable wall construction** 

Floor & facade constrcution

Facade as a water proof layer

Parapet / Railing / Platform

**Constrcution of facade** 