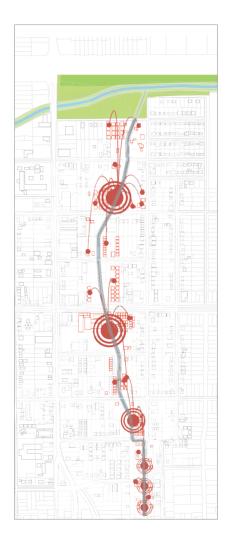

#### **Site selection**

Hunting Bayou & Kashmere Gardens region

Located in flooding risk plain

One of most vulnerable social structure in Houston

## Onging water management: Project Hunting - Widen & deepen the main stream

- Create a detention basin in the north-east side of Kashmere Gardens neighborhood

## **2014 Master plan from government** Greenery park along bayou

The land in between main street & creek would be investigated in this project