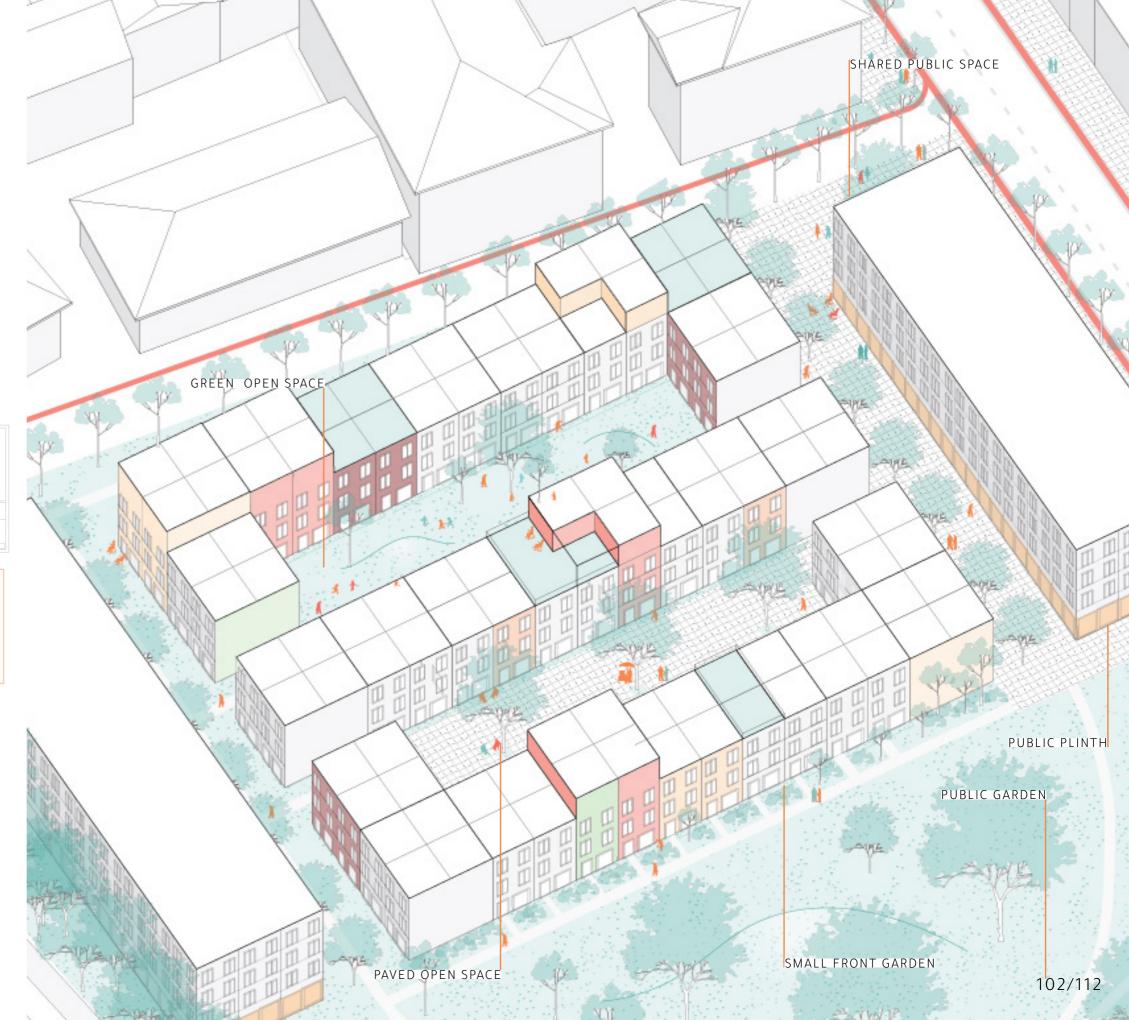

hiasso



#### Pragmatic? Idealistic?

The aim of this thesis is to develop a new understanding of refugee-space; to explore what could be and ask critically: why are we (not)dealing with things the way we are now?

> A spatial design experiment.







Current situation

s Sa

5.3ª

( And )







### Refugee Community

- Mutual support reduces aid dependency
- 'Top-down' collaborative incremental housing
- Co-design and development encourages feeling of ownership over spaces





# (4x4) units: 342

# refugees: 342



### Mixed Community

- 50/50 balance promotes the opportunity to meet and interact on a regular basis and on an even footing
- Co-design and development encourages feeling of ownership over spaces





# 4x4 units: 564

# inhabitants: 282

1 refugee 32 m²

# refugees: 141



### Mixed Community

- 50/50 balance promotes the opportunity to meet and interact on a regular basis and on an even footing
- Co-design and development encourages
  feeling of ownership over spaces

Finding a balance between pre-defined and undefined / "spontaneous" development





first floor







# 4x4 units: 564

# inhabitants: 282

# refugees: 141



### Refugee Community

111111111111

in the second



# Mixed Community

FOR MARK









# Customs Development

A A

250

and the second

and a state of the state of the

Strand and

~ 35.3

J.

a france

and the second

SC'S

1 - A

× ×



# Customs Park / Border Park

1

library

museum











# Evaluation & Recommendations

- Advocating open borders in times of
  COVID-19 ???
- The implications on governance of such a plan c