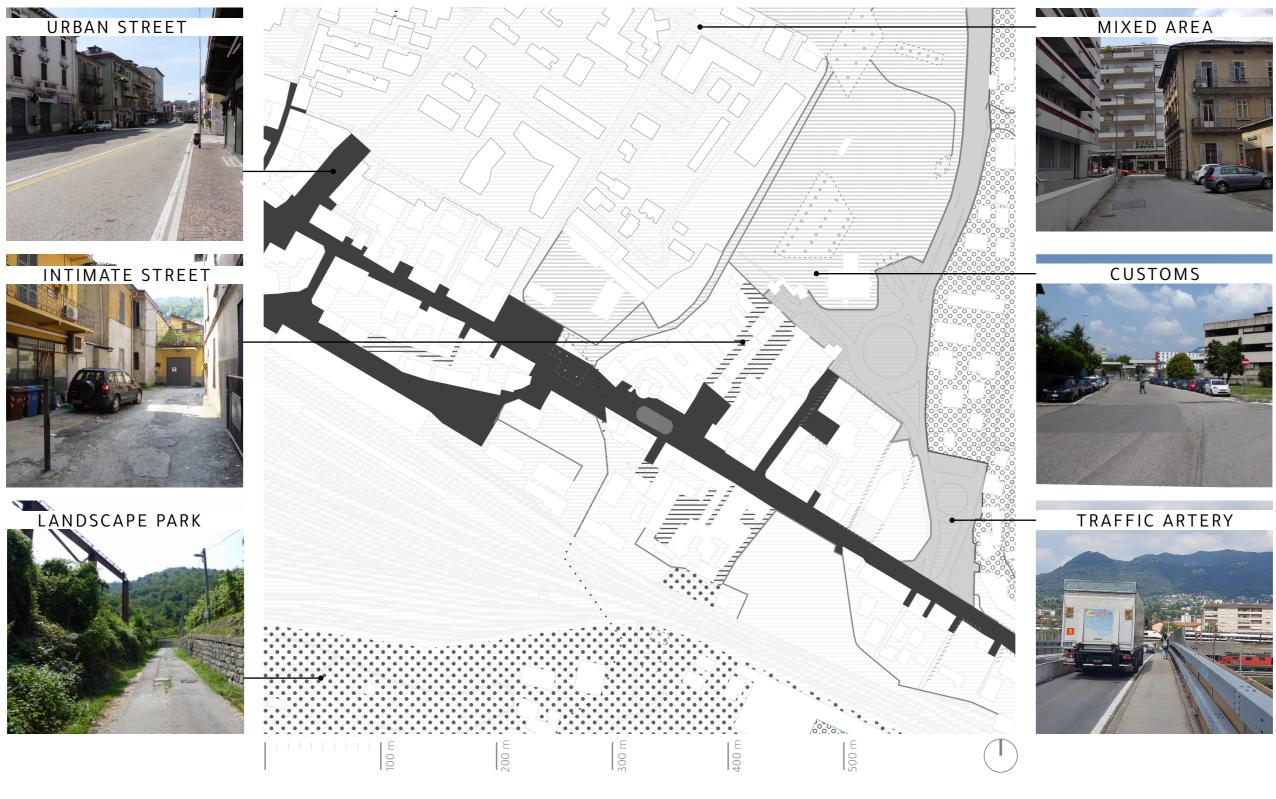

Chiasso - Como crossing

ENTRANCE INTO ITALY

#### 'SQUARE' NEXT TO CHURCH

#### PARKING REPLACES SCHOOLYARD