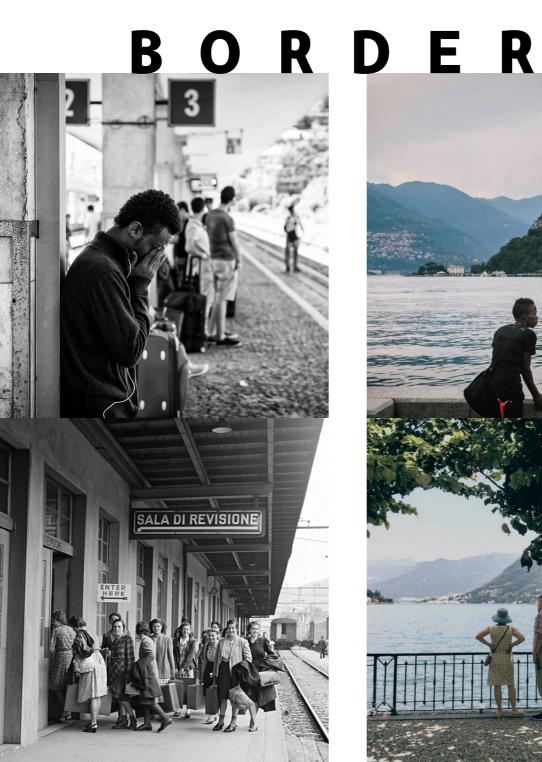

# Mobility Paradox

Refugee "crisis"

# Closing Borders

Como - Chiasso crossing

Como - Chiasso crossing

Como - Chiasso crossing

- crossing is impossible
- places to stay are isolated

- crossing is impossible
- places to stay are isolated
- there are no opportunities