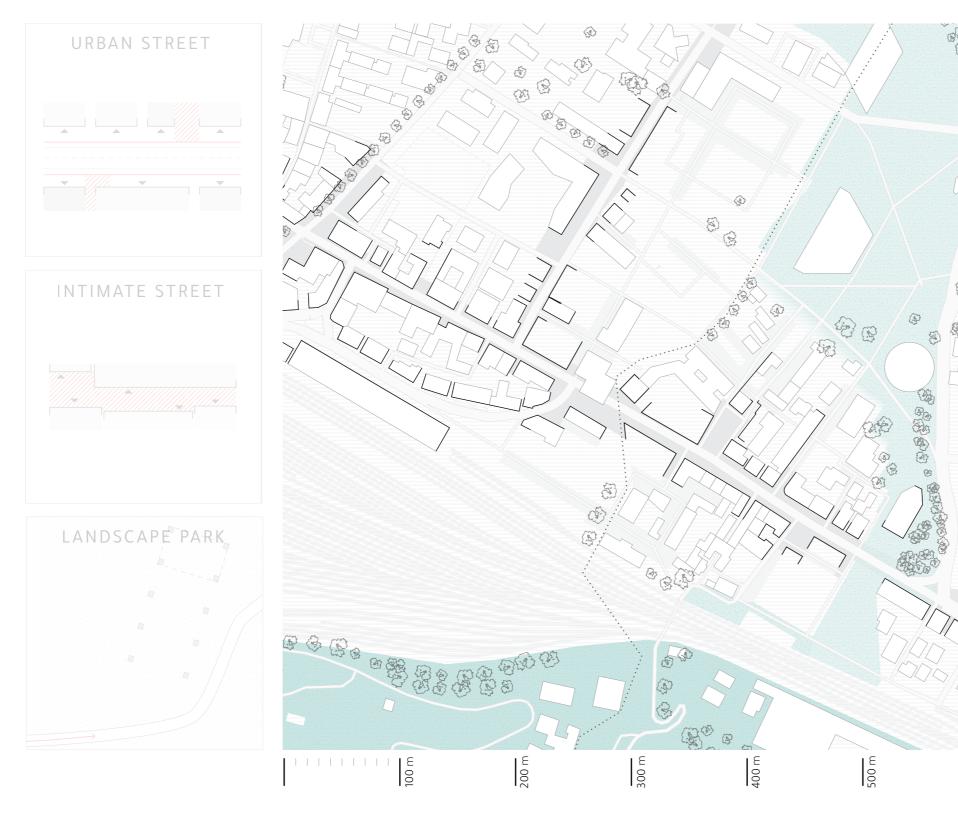

#### **Urban Main Street**

## Urban Main Street

#### Intimate Street

## Intimate Street

caffè e lib.