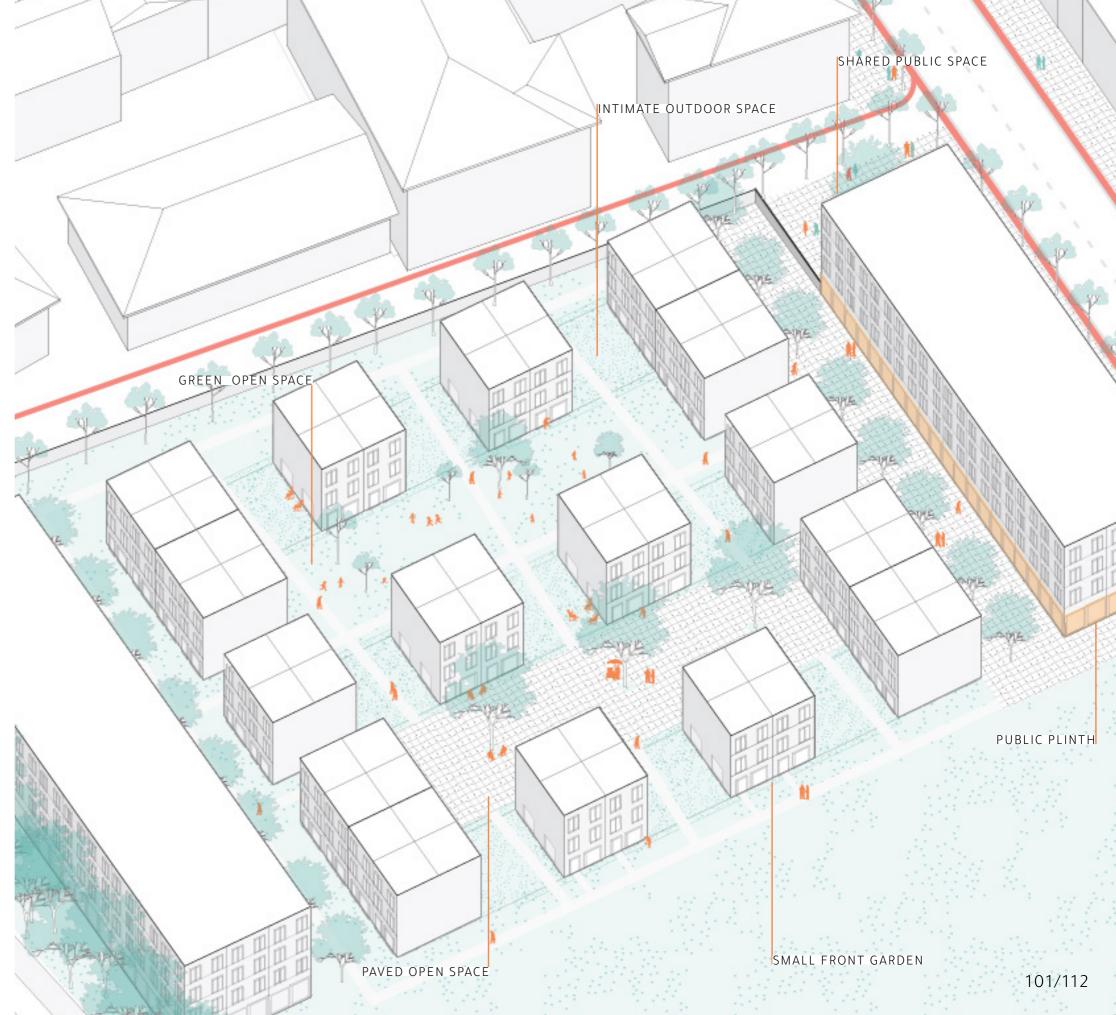

#### **Diverse Public Spaces**

Design principles

RACING THROUGH

STREETS DESIGNED FOR STAYING IN

#### Diverse Public Spaces

+ 2.000 - 2.500 dwellings

| ŀ |  |
|---|--|
|   |  |
|   |  |

#### **Urban Main Street**

## Urban Main Street