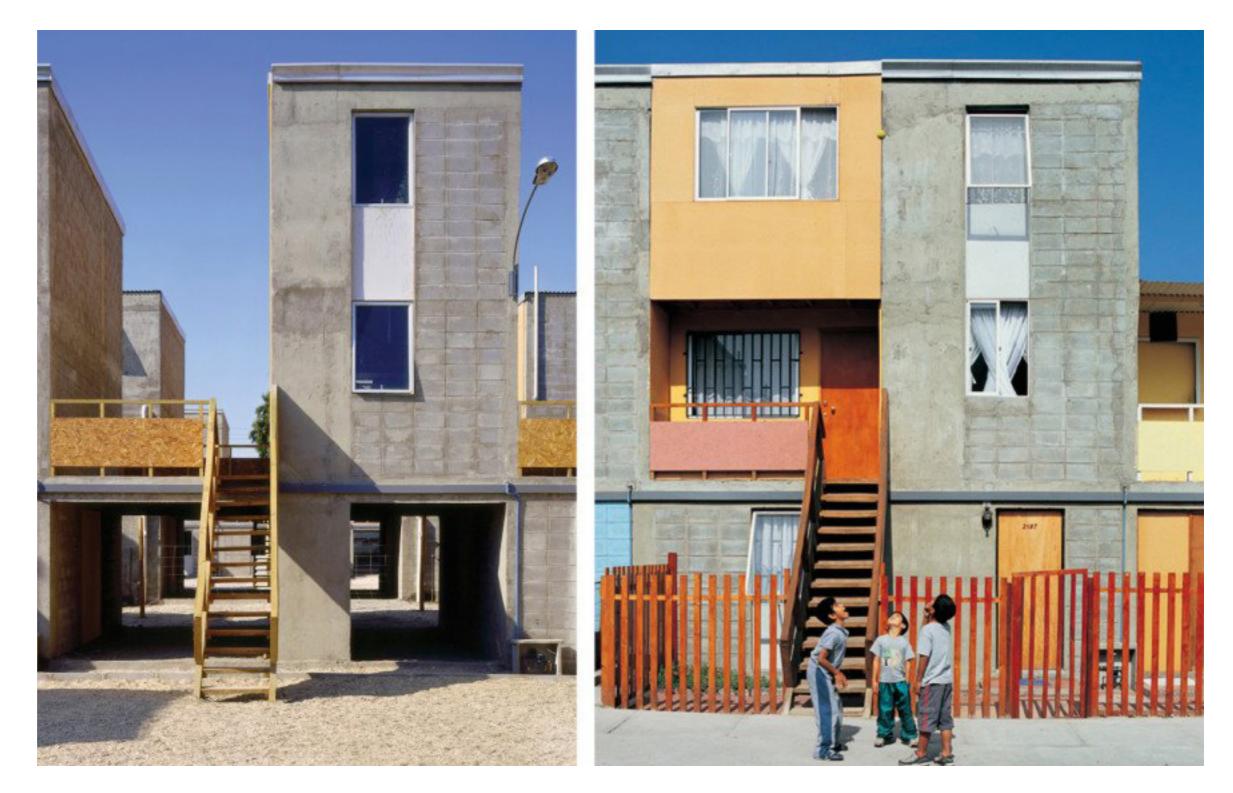

#### INCREMENTAL HOUSING

Incremental housing concept

PUBLIC SPACE

The 4x4 unit

| 1 | 1 |  |
|---|---|--|
| 1 | I |  |
| 1 | I |  |
| 1 | I |  |
| 1 | 1 |  |
| 1 | 1 |  |
| 1 | 1 |  |
| 1 | 1 |  |
| 1 | I |  |
| I |   |  |

#### TRANSPORT DRIVER

64 m²

The 4x4 unit

| 1 | 1 |  |
|---|---|--|
| 1 | 1 |  |
|   |   |  |
| 1 |   |  |
| 1 |   |  |
|   |   |  |
| 1 |   |  |
| 1 | 1 |  |
|   | - |  |
| 1 | 1 |  |
|   |   |  |
|   |   |  |

#### **TRANSPORT DRIVER** 64 m<sup>2</sup>