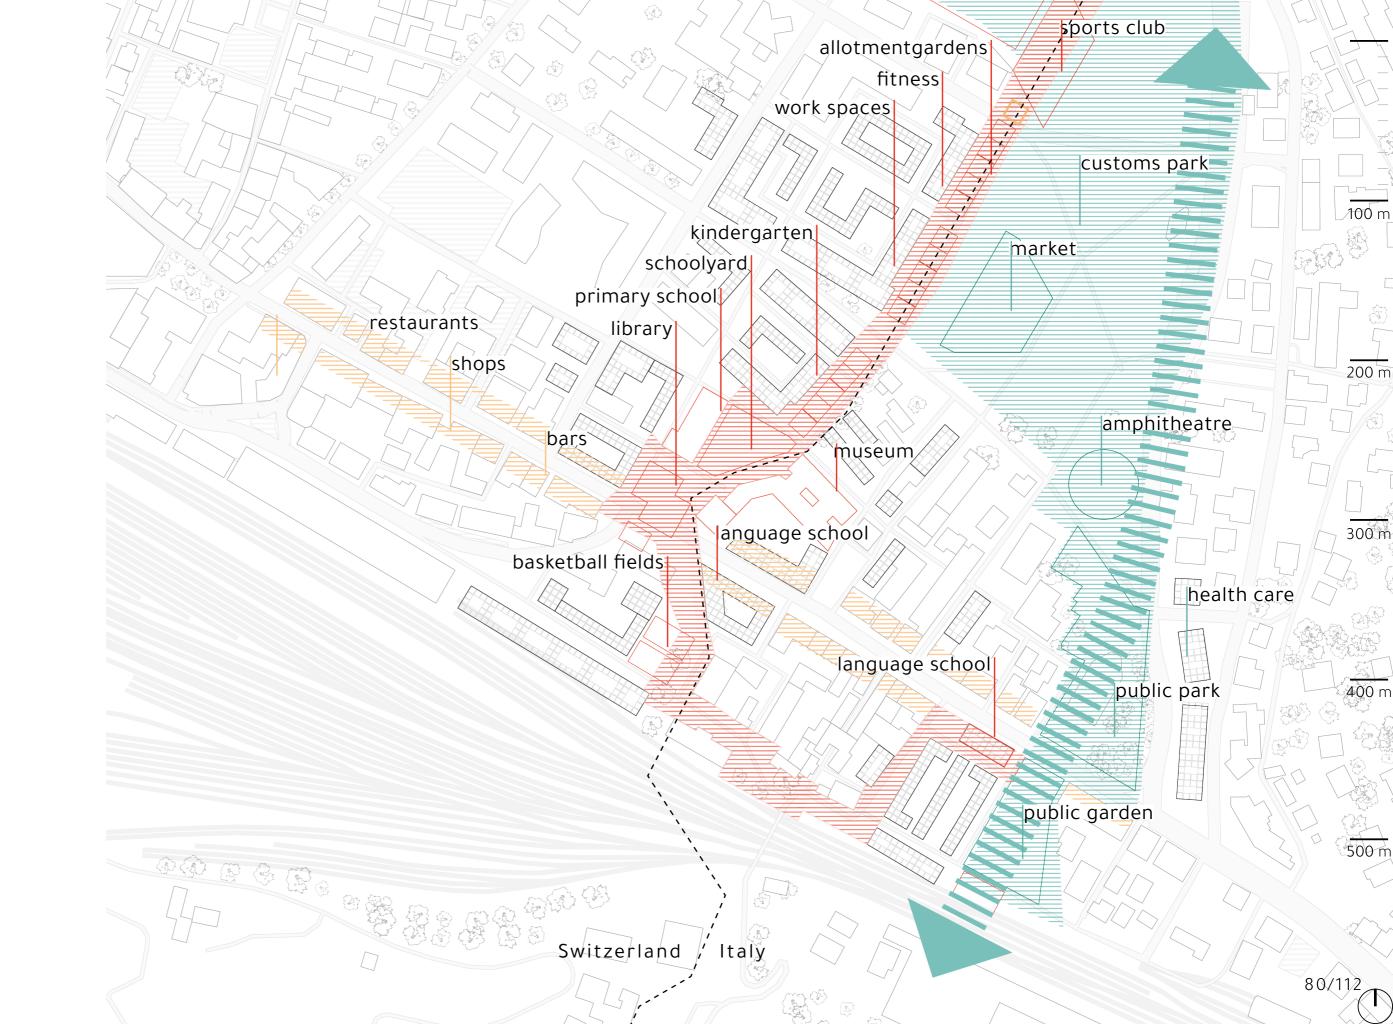

### How to Activate these Spaces?

|       | Health centre | Market place | Sports facilities | Bar / café | (Small) library | (Small) theatre | Mensa | Language school | Primary school | Kindergarten |
|-------|---------------|--------------|-------------------|------------|-----------------|-----------------|-------|-----------------|----------------|--------------|
| GROUP |               |              |                   |            |                 |                 |       |                 |                |              |
|       | •             | •            | •                 | •          | ·               | •               | •     | •               | ·              | •            |
|       |               |              |                   |            |                 |                 |       |                 |                |              |
|       | •             | •            | •                 | •          | •               | •               |       |                 | •              | •            |
| 9     |               |              |                   |            |                 |                 |       |                 |                |              |
| 作用 童  | •             | •            |                   | •          |                 | •               |       | •               |                |              |
|       |               |              |                   |            |                 |                 |       |                 |                |              |
|       | •             |              |                   | •          |                 |                 | •     |                 |                |              |
|       |               |              |                   |            |                 |                 |       |                 |                |              |

| Office / work space | Migration centre | Tourist information |  |
|---------------------|------------------|---------------------|--|
|                     |                  |                     |  |
| •                   | •                |                     |  |
|                     |                  |                     |  |
|                     |                  |                     |  |
|                     |                  |                     |  |
|                     |                  |                     |  |
|                     |                  | •                   |  |
|                     |                  |                     |  |
|                     |                  |                     |  |
|                     |                  |                     |  |

#### First, Second and Third Place

FIRST PLACE

SECOND PLACE

|                                  | L |                                            |  |
|----------------------------------|---|--------------------------------------------|--|
| market place /<br>event location |   | basketball field                           |  |
| health care                      |   | dance and music centre                     |  |
| pavillion                        |   | allotment gardens for 16 families          |  |
| look-out                         |   | children's farm                            |  |
|                                  |   | language school                            |  |
|                                  |   | library                                    |  |
| (botanical)                      |   | kindergarten                               |  |
| garden                           |   | primary school                             |  |
|                                  |   | small exhibition space                     |  |
| public garden                    |   | museum                                     |  |
| supermarket                      |   | tourist information<br>office / work space |  |
|                                  |   |                                            |  |

#### THIRD PLACE

| bar / café |  |       |
|------------|--|-------|
| restaurant |  |       |
|            |  |       |
| small shop |  |       |
| playground |  |       |
|            |  |       |
|            |  |       |
|            |  |       |
|            |  |       |
|            |  |       |
|            |  |       |
|            |  |       |
|            |  |       |
|            |  |       |
|            |  |       |
|            |  |       |
|            |  |       |
|            |  |       |
|            |  |       |
|            |  | 100 m |
|            |  |       |
|            |  |       |