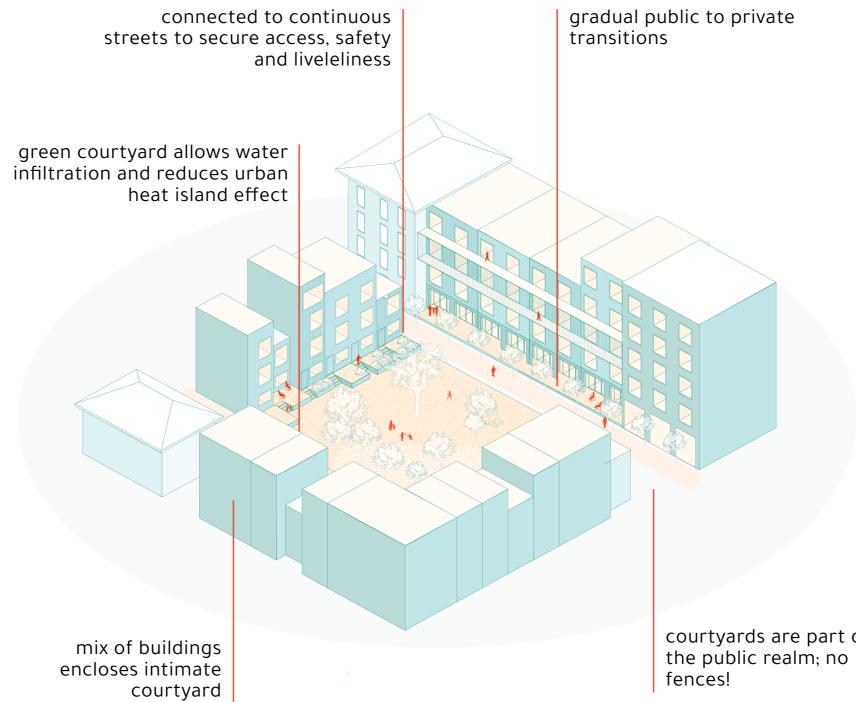

SPORT DRIVER

64 m²

The 4x4 unit



| 1 | 1 |  |
|---|---|--|
| 1 | 1 |  |
|   |   |  |
| 1 |   |  |
| 1 |   |  |
|   |   |  |
| 1 |   |  |
| 1 | 1 |  |
|   | - |  |
| 1 | 1 |  |
|   |   |  |
|   |   |  |

#### **TRANSPORT DRIVER** 64 m<sup>2</sup>

### Urban Design

#### Integration of the 4x4 module







#### CHIASSO -PONTE-CHIASSO

+ 2.000 - 2.500 inhabitants



#### **Diverse Public Spaces**

Design principles



RACING THROUGH



STREETS DESIGNED FOR STAYING IN

#### Diverse Public Spaces

+ 2.000 - 2.500 dwellings











| ŀ |  |
|---|--|
|   |  |
|   |  |







#### **Urban Main Street**



## Urban Main Street



### Square



new buildings align with existing buildings to create enclosed spaces



#### Intimate Street



## Intimate Street

caffè e lib.



#### Courtyard



courtyards are part of





### How to Activate these Spaces?



|       | Health centre | Market place | Sports facilities | Bar / café | (Small) library | (Small) theatre | Mensa | Language school | Primary school | Kindergarten |
|-------|---------------|--------------|-------------------|------------|-----------------|-----------------|-------|-----------------|----------------|--------------|
| GROUP |               |              |                   |            |                 |                 |       |                 |                |              |
|       | •             | •            | •                 | •          | ·               | •               | •     | •               | ·              | •            |
|       |               |              |                   |