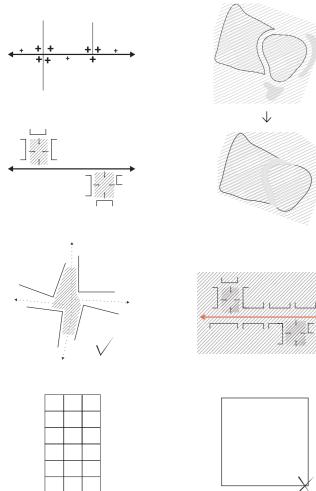

#### Slow traffic networks

Design principles

HIGHER DENSITIES

90-DEGREE ANGLES

REPETITIVE UNITS

#### INCREMENTAL HOUSING

Incremental housing concept

PUBLIC SPACE

The 4x4 unit

| 1 | 1 |  |
|---|---|--|
| 1 | I |  |
| 1 | I |  |
| 1 | I |  |
| 1 | 1 |  |
| 1 | 1 |  |
| 1 | 1 |  |
| 1 | 1 |  |
| 1 | I |  |
| I |   |  |

#### TRANSPORT DRIVER

64 m²

The 4x4 unit

| 1 | 1 |  |
|---|---|--|
| 1 | 1 |  |
|   |   |  |
| 1 |   |  |
| 1 |   |  |
|   |   |  |
| 1 |   |  |
| 1 | 1 |  |
|   | - |  |
| 1 | 1 |  |
|   |   |  |
|   |   |  |

#### **TRANSPORT DRIVER** 64 m<sup>2</sup>