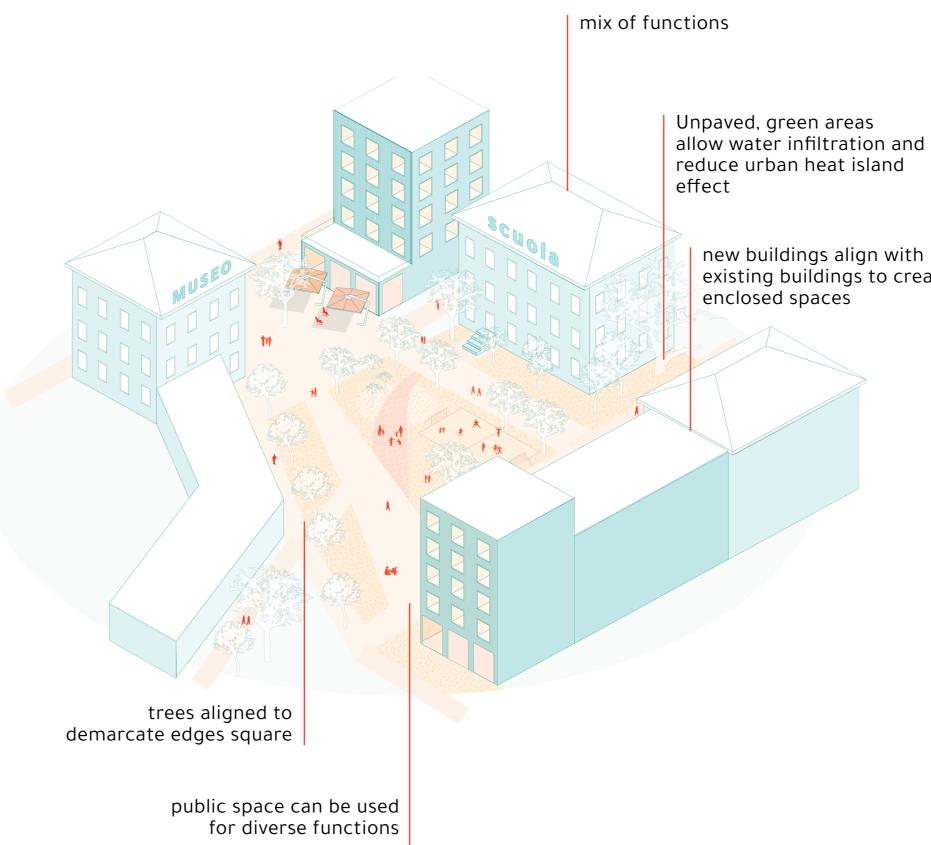

### Square

new buildings align with existing buildings to create enclosed spaces

### How to Activate these Spaces?

|       | Health centre | Market place | Sports facilities | Bar / café | (Small) library | (Small) theatre | Mensa | Language school | Primary school | Kindergarten |
|-------|---------------|--------------|-------------------|------------|-----------------|-----------------|-------|-----------------|----------------|--------------|
| GROUP |               |              |                   |            |                 |                 |       |                 |                |              |
|       | •             | •            | •                 | •          | ·               | •               | •     | •               | ·              | •            |
|       |               |              |                   |            |                 |                 |       |                 |                |              |
|       | •             | •            | •                 | •          | •               | •               |       |                 | •              | •            |
| 9     |               |              |                   |            |                 |                 |       |                 |                |              |
| 作用 童  | •             | •            |                   | •          |                 | •               |       | •               |                |              |
|       |               |              |                   |            |                 |                 |       |                 |                |              |
|       | •             |              |                   | •          |                 |                 | •     |                 |                |              |
|       |               |              |                   |            |                 |                 |       |                 |                |              |

| Office / work space | Migration centre | Tourist information |  |
|---------------------|------------------|---------------------|--|
|                     |                  |                     |  |
| •                   | •                |                     |  |
|                     |                  |                     |  |
|                     |                  |                     |  |
|                     |                  |                     |  |
|                     |                  |                     |  |
|                     |                  | •                   |  |
|                     |                  |                     |  |
|                     |                  |                     |  |
|                     |                  |                     |  |