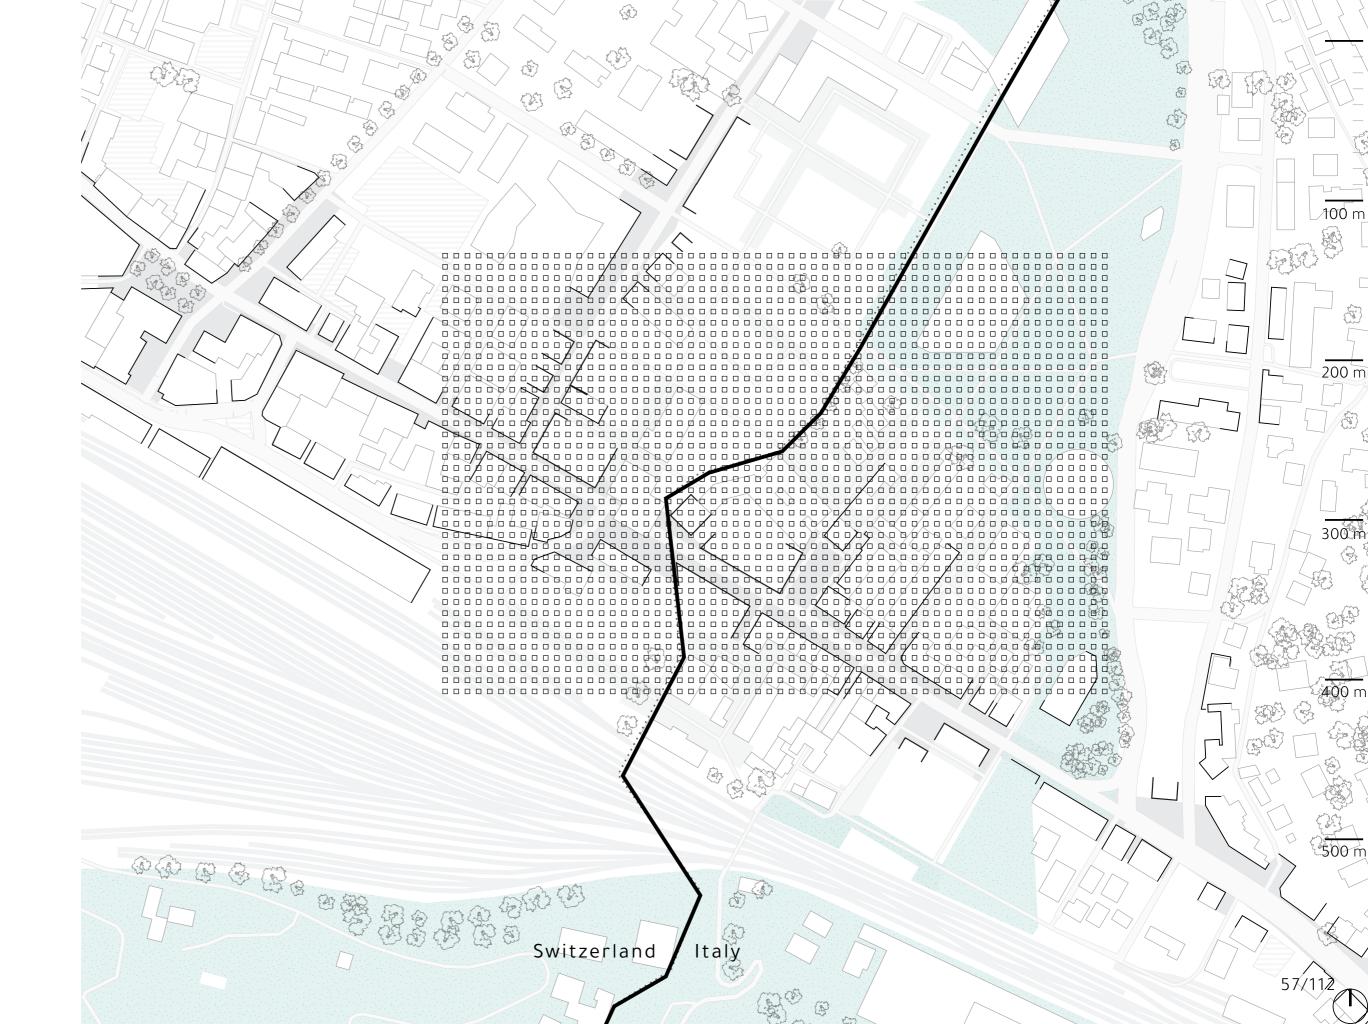

#### Ecological & Recreational Connection

Customs park

PARCO DELLE GOLE DELLA BREGGIA  $\leftarrow$  CUSTOMS PARK  $\leftarrow$ 

 $\longrightarrow$  PARCO REGIONALE SPINA VERDE

#### Customs Park

# Customs Park / Border Park

1

library

museum