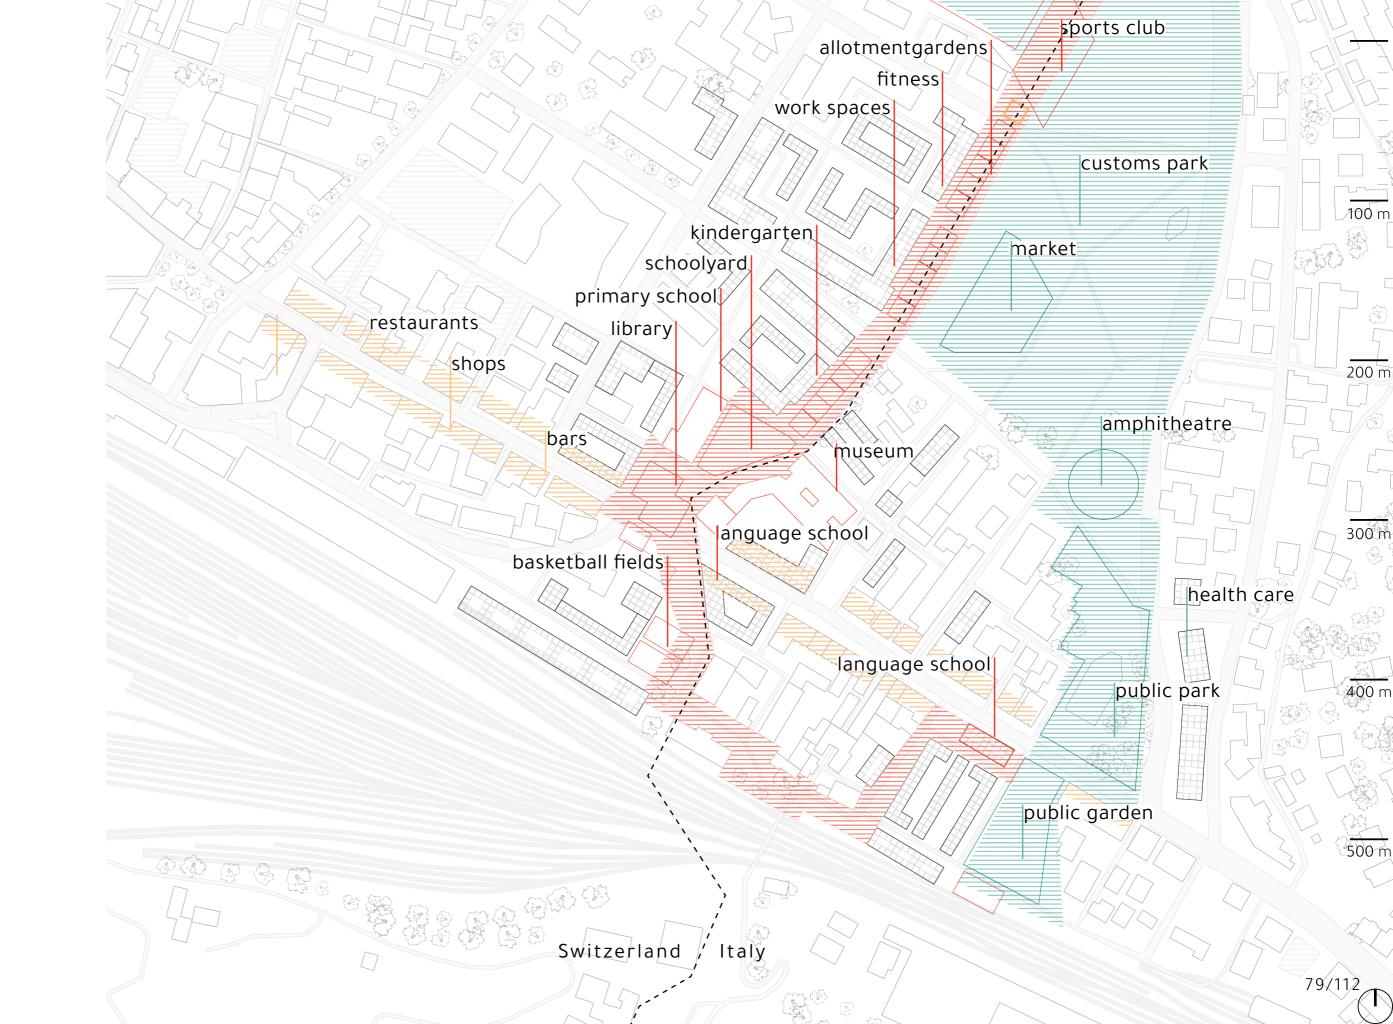

### How to Activate these Spaces?

|       | Health centre | Market place | Sports facilities | Bar / café | (Small) library | (Small) theatre | Mensa | Language school | Primary school | Kindergarten |
|-------|---------------|--------------|-------------------|------------|-----------------|-----------------|-------|-----------------|----------------|--------------|
| GROUP |               |              |                   |            |                 |                 |       |                 |                |              |
|       | •             | •            | •                 | •          | ·               | •               | •     | •               | ·              | •            |
|       |               |              |                   |            |                 |                 |       |                 |                |              |
|       | •             | •            | •                 | •          | •               | •               |       |                 | •              | •            |
| 9     |               |              |                   |            |                 |                 |       |                 |                |              |
| 作用 童  | •             | •            |                   | •          |                 | •               |       | •               |                |              |
|       |               |              |                   |            |                 |                 |       |                 |                |              |
|       | •             |              |                   | •          |                 |                 | •     |                 |                |              |
|       |               |              |                   |            |                 |                 |       |                 |                |              |

| Office / work space | Migration centre | Tourist information |  |
|---------------------|------------------|---------------------|--|
|                     |                  |                     |  |
| •                   | •                |                     |  |
|                     |                  |                     |  |
|                     |                  |                     |  |
|                     |                  |                     |  |
|                     |                  |                     |  |
|                     |                  | •                   |  |
|                     |                  |                     |  |
|                     |                  |                     |  |
|                     |                  |                     |  |

#### First, Second and Third Place

FIRST PLACE

SECOND PLACE

|                                  | L |                                            |  |
|----------------------------------|---|--------------------------------------------|--|
| market place /<br>event location |   | basketball field                           |  |
| health care                      |   | dance and music centre                     |  |
| pavillion                        |   | allotment gardens for 16 families          |  |
| look-out                         |   | children's farm                            |  |
|                                  |   | language school                            |  |
|                                  |   | library                                    |  |
| (botanical)                      |   | kindergarten                               |  |
| garden                           |   | primary school                             |  |
|                                  |   | small exhibition space                     |  |
| public garden                    |   | museum                                     |  |
| supermarket                      |   | tourist information<br>office / work space |  |
|                                  |   |                                            |  |

#### THIRD PLACE

| bar / café |  |       |
|------------|--|-------|
| restaurant |  |       |
|            |  |       |
| small shop |  |       |
| playground |  |       |
|            |  |       |
|            |  |       |
|            |  |       |
|            |  |       |
|            |  |       |
|            |  |       |
|            |  |       |
|            |  |       |
|            |  |       |
|            |  |       |
|            |  |       |
|            |  |       |
|            |  |       |
|            |  |       |
|            |  | 100 m |
|            |  |       |
|            |  |       |