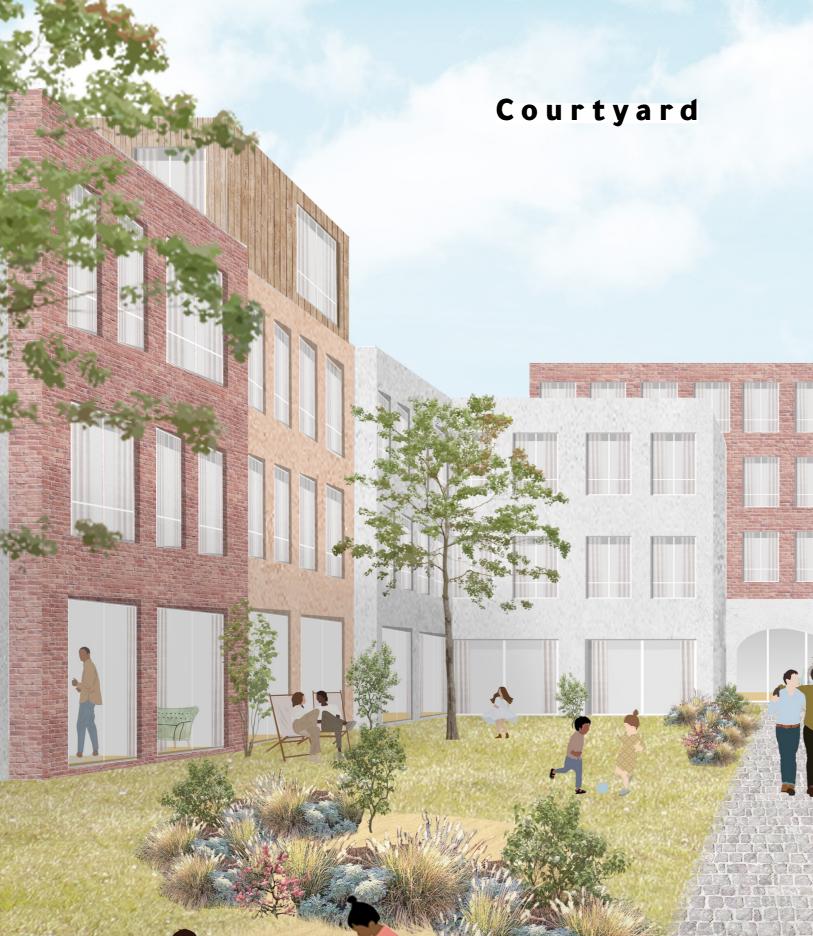

x4 unit



| 1 | 1 |  |
|---|---|--|
| 1 | 1 |  |
|   |   |  |
| 1 |   |  |
| 1 |   |  |
|   |   |  |
| 1 |   |  |
| 1 | 1 |  |
|   | - |  |
| 1 | 1 |  |
|   |   |  |
|   |   |  |

#### **TRANSPORT DRIVER** 64 m<sup>2</sup>

### Urban Design

#### Integration of the 4x4 module







#### CHIASSO -PONTE-CHIASSO

+ 2.000 - 2.500 inhabitants



#### **Diverse Public Spaces**

Design principles



RACING THROUGH



STREETS DESIGNED FOR STAYING IN

#### Diverse Public Spaces

+ 2.000 - 2.500 dwellings











| ŀ |  |
|---|--|
|   |  |
|   |  |







#### **Urban Main Street**



## Urban Main Street



### Square



new buildings align with existing buildings to create enclosed spaces



#### Intimate Street



## Intimate Street

caffè e lib.



#### Courtyard



courtyards are part of





### How to Activate these Spaces?



|       | Health centre | Market place | Sports facilities | Bar / café | (Small) library | (Small) theatre | Mensa | Language school | Primary school | Kindergarten |
|-------|---------------|--------------|-------------------|------------|-----------------|-----------------|-------|-----------------|----------------|--------------|
| GROUP |               |              |                   |            |                 |                 |       |                 |                |              |
|       | •             | •            | •                 | •          | ·               | •               | •     | •               | ·              | •            |
|       |               |              |                   |            |