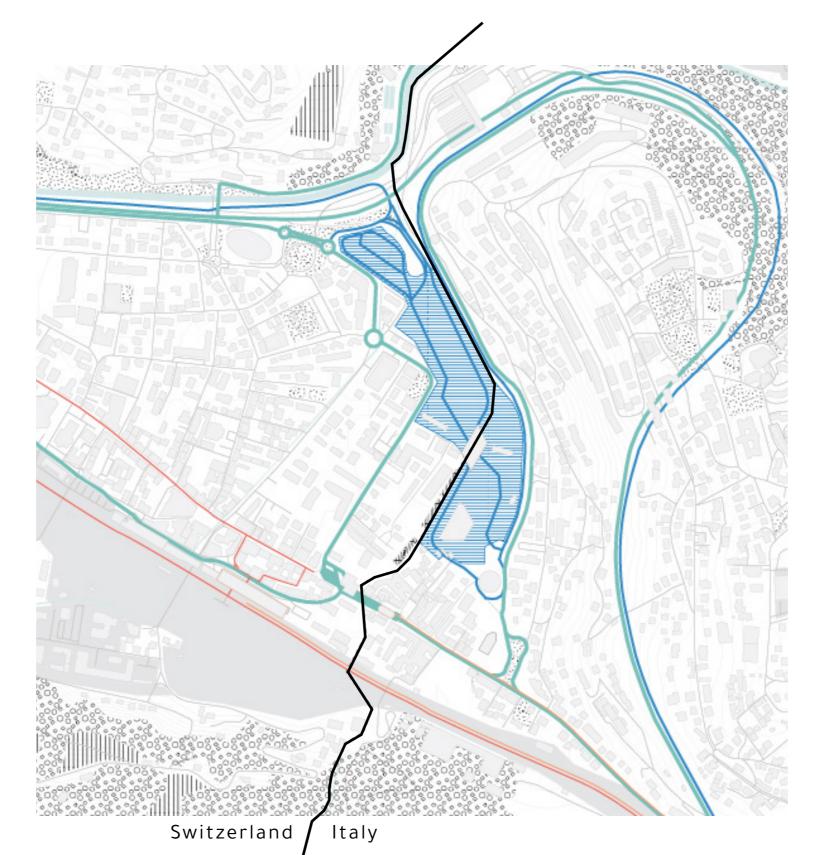

#### Ecological & Recreational Connection

Customs park

PARCO DELLE GOLE DELLA BREGGIA  $\leftarrow$  CUSTOMS PARK  $\leftarrow$ 

 $\longrightarrow$  PARCO REGIONALE SPINA VERDE

#### CHIASSO

#### PONTE-CHIASSO (COMO)