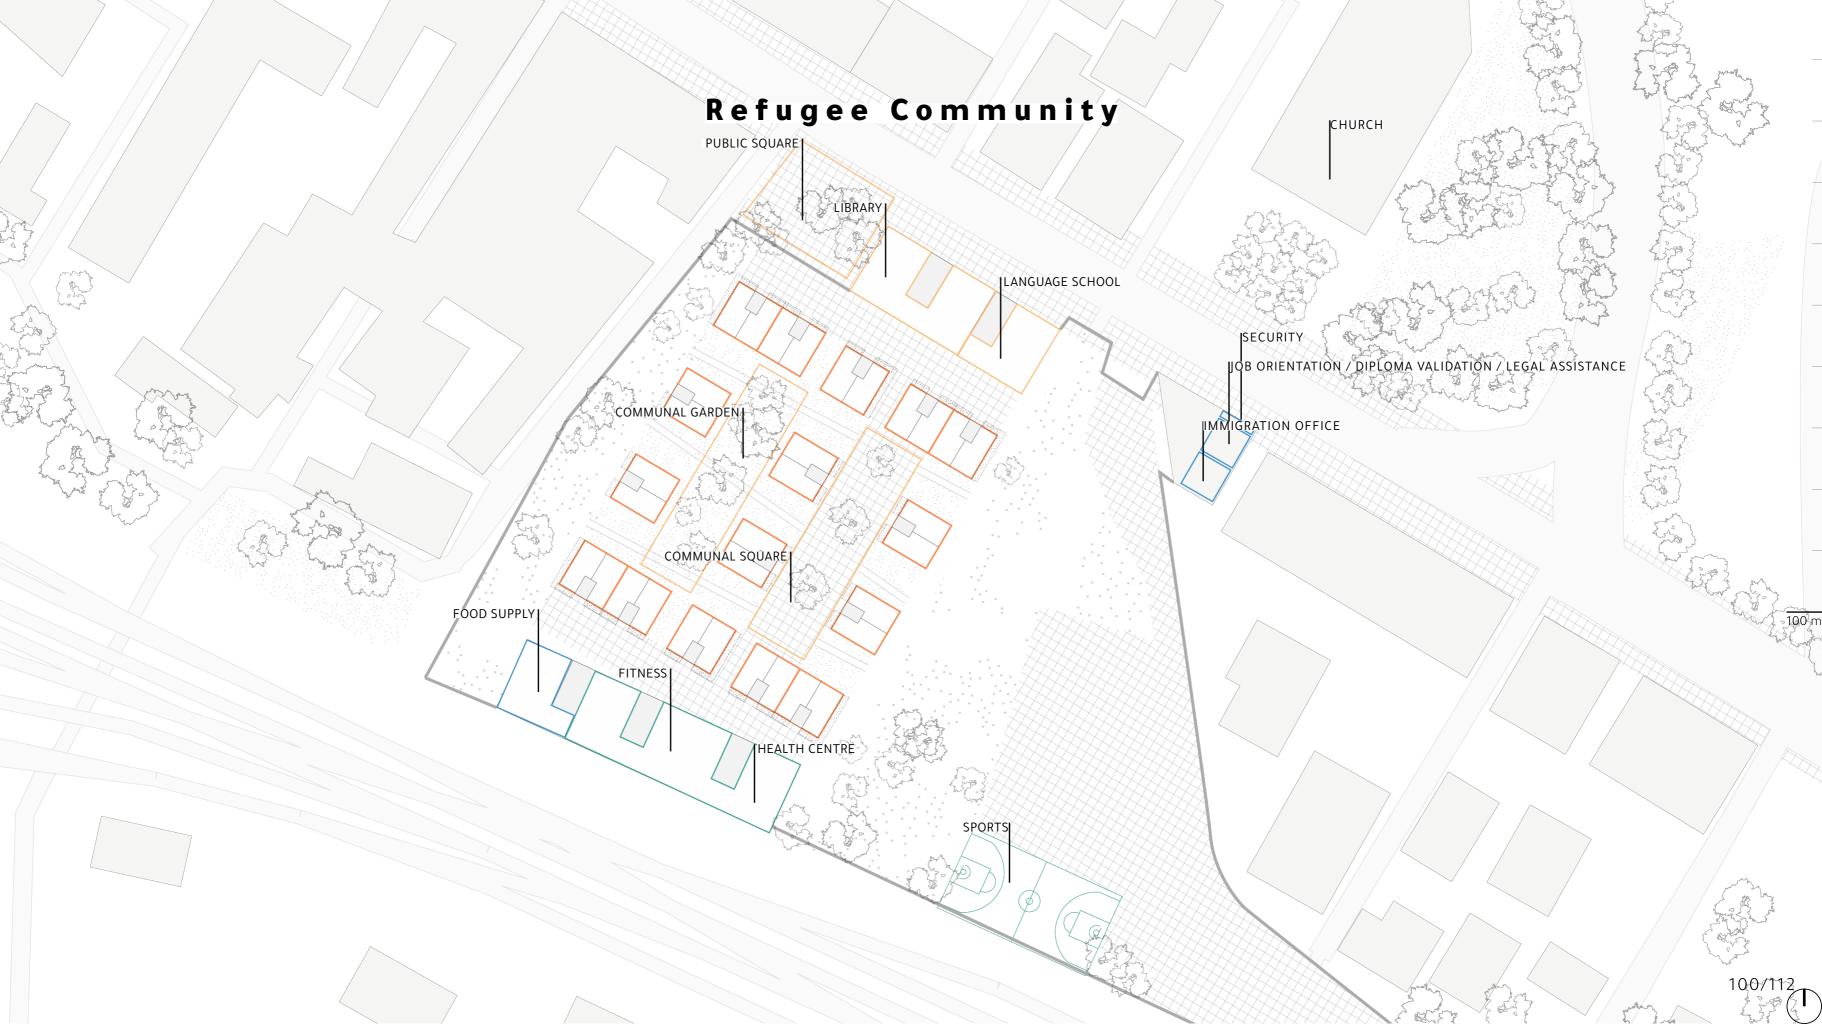

### Refugee Community

- Mutual support reduces aid dependency
- 'Top-down' collaborative incremental housing
- Co-design and development encourages feeling of ownership over spaces

# (4x4) units: 342

### Refugee Community

111111111111

in the second