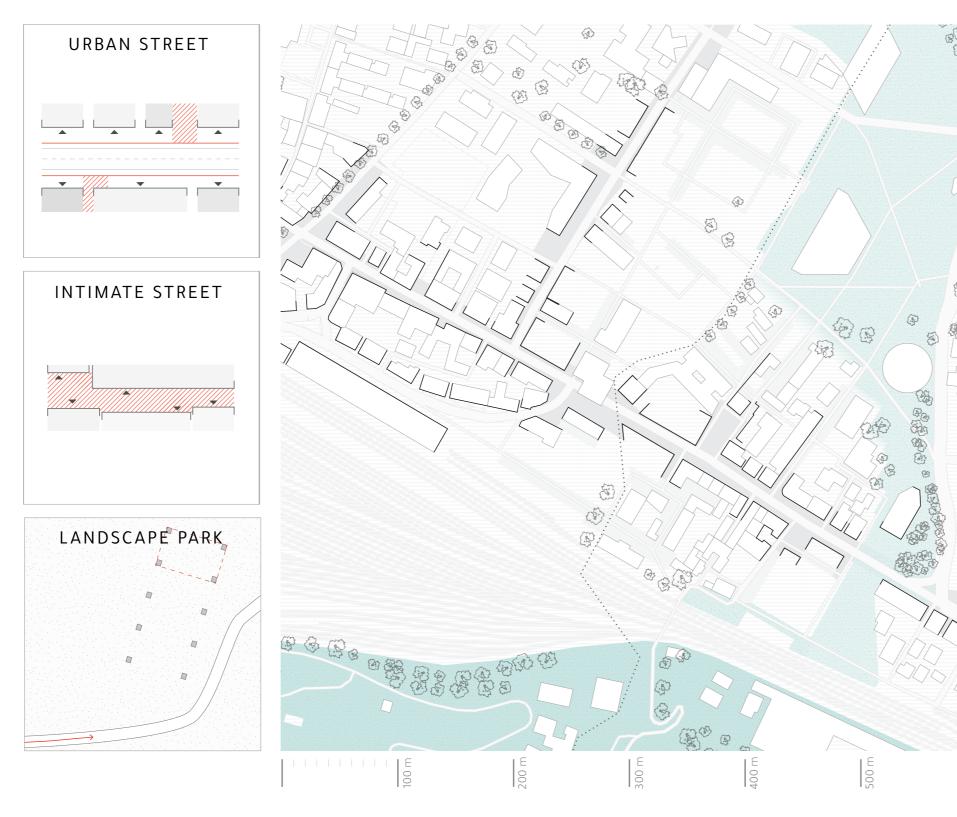

### Slow Traffic Networks

Design principles

| SLOW TRAFFIC NETWORKS       | LARGE BUILDING BLOCKS |
|-----------------------------|-----------------------|
| EMBEDDED IN MAIN URBAN AXES | ENCOURAGE HOMOGENEITY |

#### ALL BUILDING BLOCKS NCOURAGE WALKING

#### Slow Traffic Networks

+ 2.000 - 2.500 inhabitants