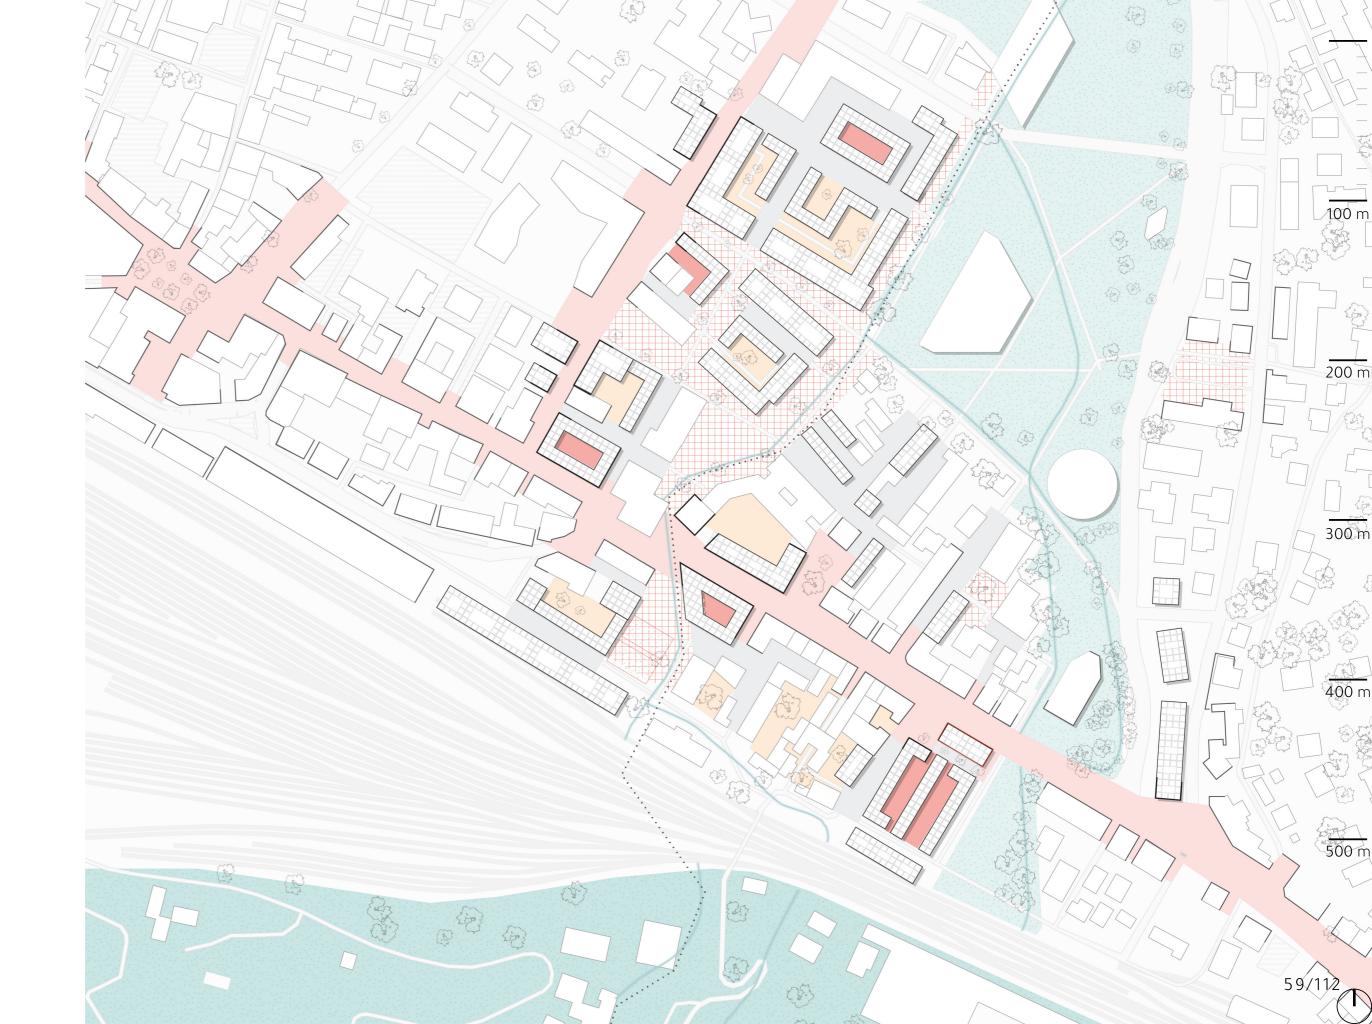

#### **Diverse Public Spaces**

Design principles

RACING THROUGH

STREETS DESIGNED FOR STAYING IN

#### Diverse Public Spaces

+ 2.000 - 2.500 dwellings

| ŀ |  |
|---|--|
|   |  |
|   |  |

#### **Urban Main Street**

## Urban Main Street

### Square

new buildings align with existing buildings to create enclosed spaces

#### Intimate Street

## Intimate Street

caffè e lib.

#### Courtyard

courtyards are part of