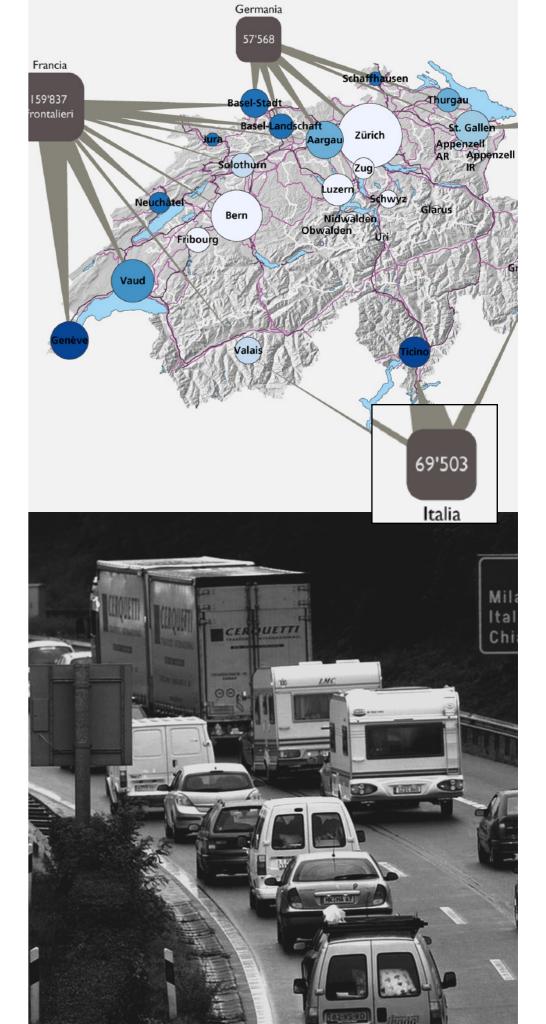

Laura Thomas First mentor: Rients Dijkstra Second mentor: René van der Velde Delegate: Andy van den Dobbelsteen





#### 28.01.2021



## Contents

#### INTRODUCTION

Context

#### PONTE-CHIASSO

Towards a border space design

#### DESIGN AMBITIONS

Affordable housing, Diverse public spaces and Slow traffic networks

ZOOMING IN

The Refugee Community and the Customs Park





## Contents

| IN      | ITR | OD | UC | TI | 0 | Ν |
|---------|-----|----|----|----|---|---|
| Context |     |    |    |    |   |   |



SPATIAL ANALYSIS Towards a border space design

#### DESIGN AMBITIONS

Affordable housing, Diverse public spaces and Slow traffic networks

ZOOMING IN

The Refugee Community and the Customs Park













5/112

Chiasso - Como crossing



6/112

Chiasso - Como crossing







Chiasso - Como crossing



ENTRANCE INTO ITALY



#### 'SQUARE' NEXT TO CHURCH



#### PARKING REPLACES SCHOOLYARD



#### SMOOTH BORDER

- crossing time is minimized
- places to stay are non-

existent





#### SMOOTH BORDER

- crossing time is minimized
- places to stay are non-

existent

opportunities accessible by

crossing



# Mobility Paradox





Refugee "crisis"





# Closing Borders







Como - Chiasso crossing





Como - Chiasso crossing



Como - Chiasso crossing







- crossing is impossible
- places to stay are isolated





- crossing is impossible
- places to stay are isolated
- there are no opportunities





- networks end at the border
- crossing is impossible
- there are no opportunities
- places to stay are isolated
- peo