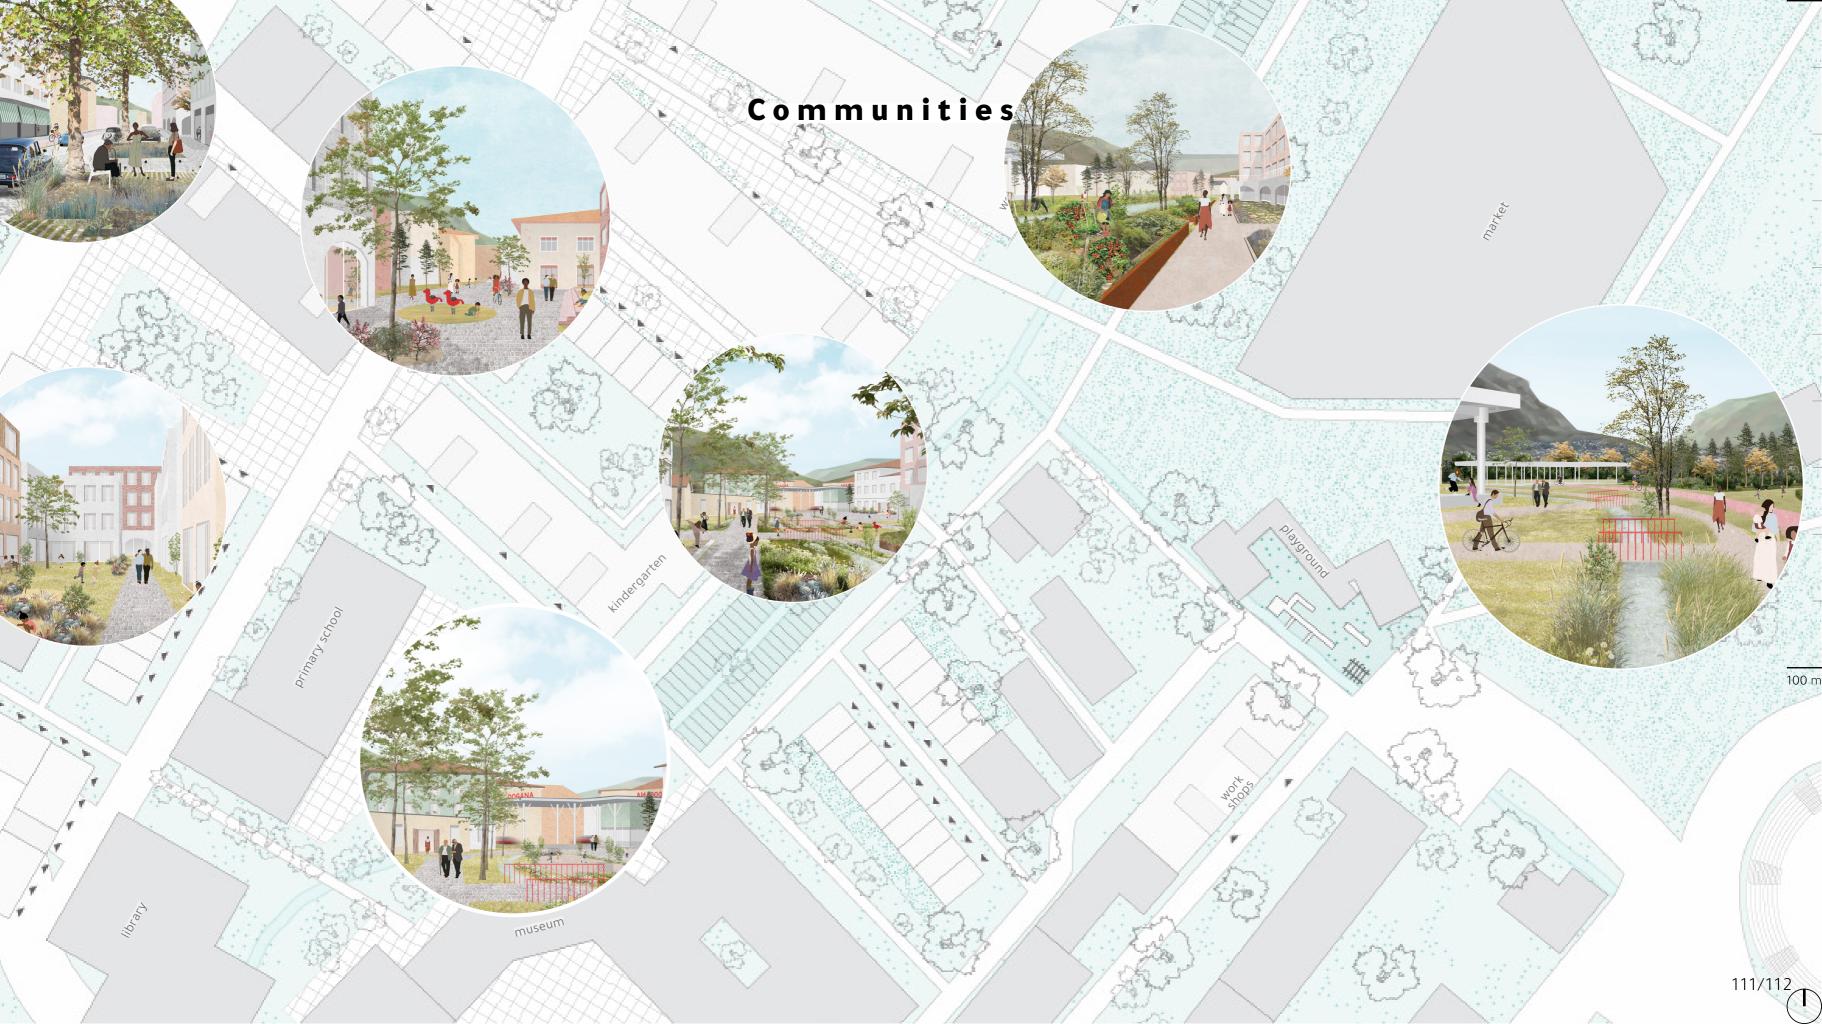

### How to Activate these Spaces?

|       | Health centre | Market place | Sports facilities | Bar / café | (Small) library | (Small) theatre | Mensa | Language school | Primary school | Kindergarten |
|-------|---------------|--------------|-------------------|------------|-----------------|-----------------|-------|-----------------|----------------|--------------|
| GROUP |               |              |                   |            |                 |                 |       |                 |                |              |
|       | •             | •            | •                 | •          | ·               | •               | •     | •               | ·              | •            |
|       |               |              |                   |            |                 |                 |       |                 |                |              |
|       | •             | •            | •                 | •          | •               | •               |       |                 | •              | •            |
| 9     |               |              |                   |            |                 |                 |       |                 |                |              |
| 作用 童  | •             | •            |                   | •          |                 | •               |       | •               |                |              |
|       |               |              |                   |            |                 |                 |       |                 |                |              |
|       | •             |              |                   | •          |                 |                 | •     |                 |                |              |
|       |               |              |                   |            |                 |                 |       |                 |                |              |

| Office / work space | Migration centre | Tourist information |  |
|---------------------|------------------|---------------------|--|
|                     |                  |                     |  |
| •                   | •                |                     |  |
|                     |                  |                     |  |
|                     |                  |                     |  |
|                     |                  |                     |  |
|                     |                  |                     |  |
|                     |                  | •                   |  |
|                     |                  |                     |  |
|                     |                  |                     |  |
|                     |                  |                     |  |

#### First, Second and Third Place

FIRST PLACE

SECOND PLACE

|                                  | L |                                            |  |
|----------------------------------|---|--------------------------------------------|--|
| market place /<br>event location |   | basketball field                           |  |
| health care                      |   | dance and music centre                     |  |
| pavillion                        |   | allotment gardens for 16 families          |  |
| look-out                         |   | children's farm                            |  |
|                                  |   | language school                            |  |
|                                  |   | library                                    |  |
| (botanical)                      |   | kindergarten                               |  |
| garden                           |   | primary school                             |  |
|                                  |   | small exhibition space                     |  |
| public garden                    |   | museum                                     |  |
| supermarket                      |   | tourist information<br>office / work space |  |
|                                  |   |                                            |  |

#### THIRD PLACE

| bar / café |  |       |
|------------|--|-------|
| restaurant |  |       |
|            |  |       |
| small shop |  |       |
| playground |  |       |
|            |  |       |
|            |  |       |
|            |  |       |
|            |  |       |
|            |  |       |
|            |  |       |
|            |  |       |
|            |  |       |
|            |  |       |
|            |  |       |
|            |  |       |
|            |  |       |
|            |  |       |
|            |  |       |
|            |  | 100 m |
|            |  |       |
|            |  |       |