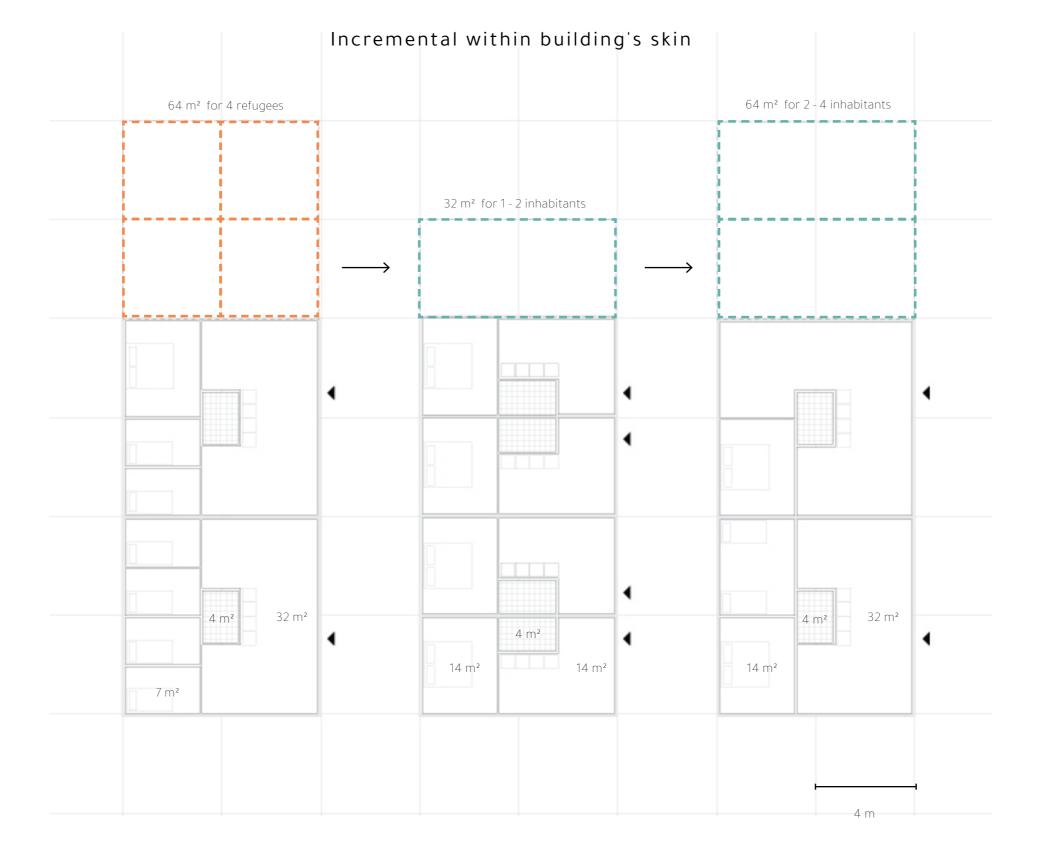

#### INCREMENTAL HOUSING

Incremental housing concept

PUBLIC SPACE

The 4x4 unit

| 1 | 1 |  |
|---|---|--|
| 1 | I |  |
| 1 | I |  |
| 1 | I |  |
| 1 | 1 |  |
| 1 | 1 |  |
| 1 | 1 |  |
| 1 | 1 |  |
| 1 | I |  |
| I |   |  |

#### TRANSPORT DRIVER

64 m²

The 4x4 unit

| 1 | 1 |  |
|---|---|--|
| 1 | 1 |  |
|   |   |  |
| 1 |   |  |
| 1 |   |  |
|   |   |  |
| 1 |   |  |
| 1 | 1 |  |
|   | - |  |
| 1 | 1 |  |
|   |   |  |
|   |   |  |

#### **TRANSPORT DRIVER** 64 m<sup>2</sup>