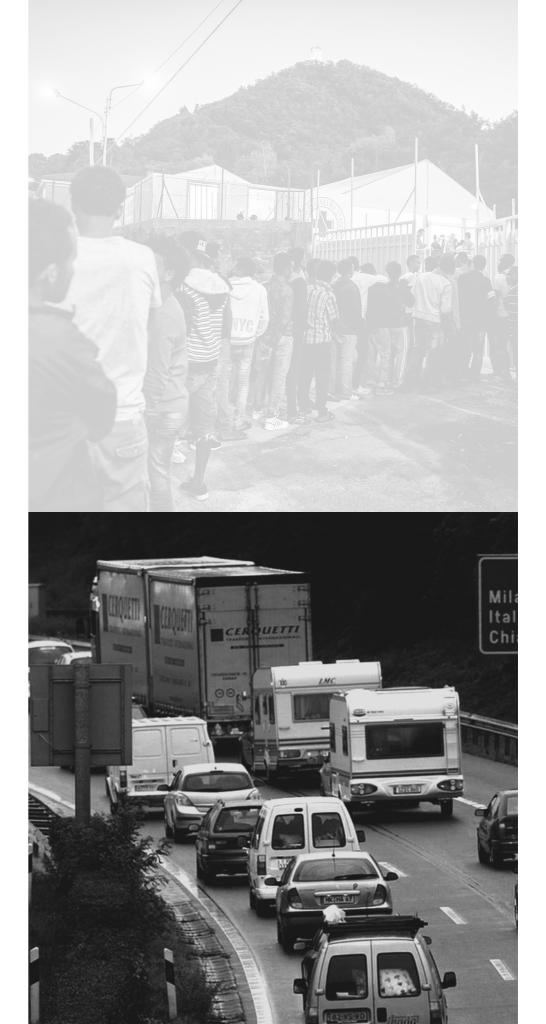

Laura Thomas First mentor: Rients Dijkstra Second mentor: René van der Velde Delegate: Andy van den Dobbelsteen





#### 28.01.2021



## Contents

#### INTRODUCTION

Context

#### PONTE-CHIASSO

Towards a border space design

#### DESIGN AMBITIONS

Affordable housing, Diverse public spaces and Slow traffic networks

ZOOMING IN

The Refugee Community and the Customs Park





## Contents

| IN      | ITR | OD | UC | TI | 0 | Ν |
|---------|-----|----|----|----|---|---|
| Context |     |    |    |    |   |   |



SPATIAL ANALYSIS Towards a border space design

#### DESIGN AMBITIONS

Affordable housing, Diverse public spaces and Slow traffic networks

ZOOMING IN

The Refugee Community and the Customs Park













5/112

Chiasso - Como crossing



6/112

Chiasso - Como crossing







Chiasso - Como crossing



ENTRANCE INTO ITALY



#### 'SQUARE' NEXT TO CHURCH



#### PARKING REPLACES SCHOOLYARD



#### SMOOTH BORDER

- crossing time is minimized
- places to stay are non-

existent





#### SMOOTH BORDER

- crossing time is minimized
- places to stay are non-

existent

opportunities accessible by

crossing



# Mobility Paradox





Refugee "crisis"





# Closing Borders







Como - Chiasso crossing





Como - Chiasso crossing



Como - Chiasso crossing







- crossing is impossible
- places to stay are isolated





- crossing is impossible
- places to stay are isolated
- there are no opportunities





- networks end at the border
- crossing is impossible
- there are no opportunities
-