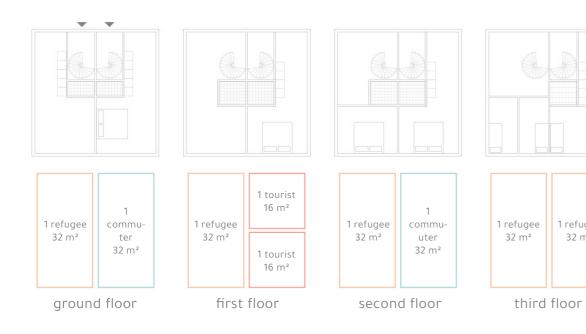

### Mixed Community

- 50/50 balance promotes the opportunity to meet and interact on a regular basis and on an even footing
- Co-design and development encourages feeling of ownership over spaces

### Mixed Community

- 50/50 balance promotes the opportunity to meet and interact on a regular basis and on an even footing
- Co-design and development encourages
  feeling of ownership over spaces

Finding a balance between pre-defined and undefined / "spontaneous" development

# 4x4 units: 564

# inhabitants: 282

# refugees: 141