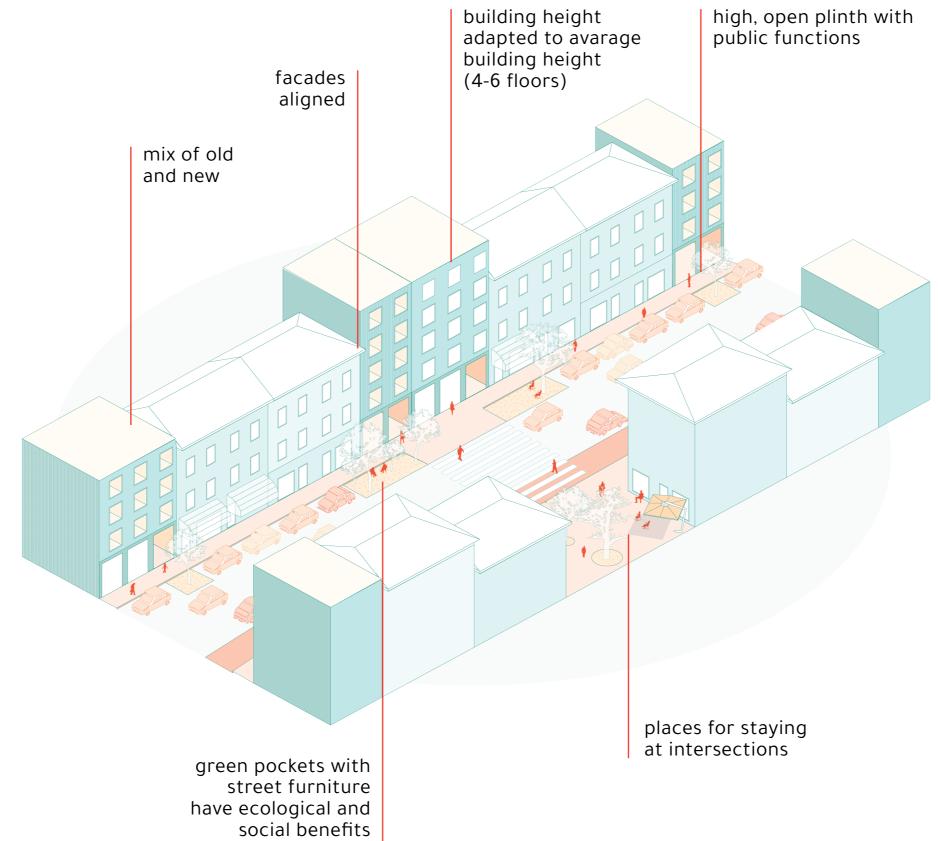

#### **Urban Main Street**

## Urban Main Street

#### Slow traffic networks

Design principles

HIGHER DENSITIES

90-DEGREE ANGLES

REPETITIVE UNITS

#### **Diverse Public Spaces**

Design principles

RACING THROUGH

STREETS DESIGNED FOR STAYING IN