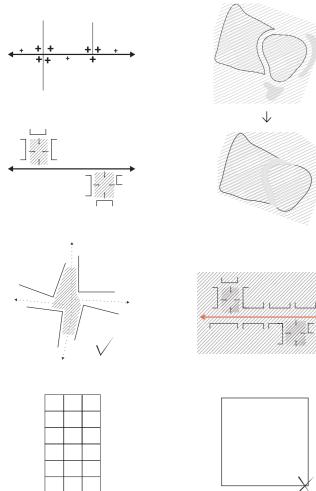

#### Slow traffic networks

Design principles

HIGHER DENSITIES

90-DEGREE ANGLES

REPETITIVE UNITS

### Slow Traffic Networks

Design principles

| SLOW TRAFFIC NETWORKS       | LARGE BUILDING BLOCKS |
|-----------------------------|-----------------------|
| EMBEDDED IN MAIN URBAN AXES | ENCOURAGE HOMOGENEITY |

#### ALL BUILDING BLOCKS NCOURAGE WALKING