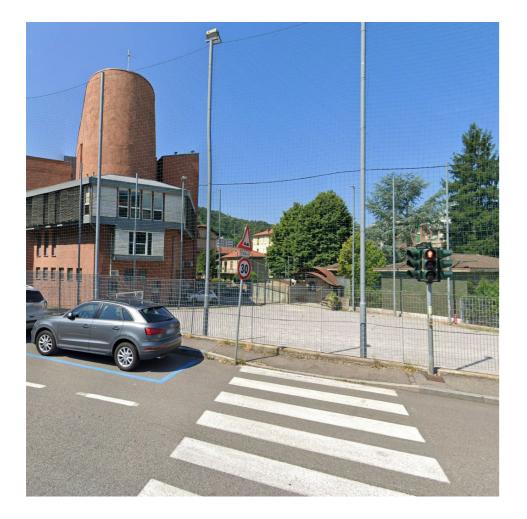

Chiasso - Como crossing

ENTRANCE INTO ITALY

#### 'SQUARE' NEXT TO CHURCH

#### PARKING REPLACES SCHOOLYARD