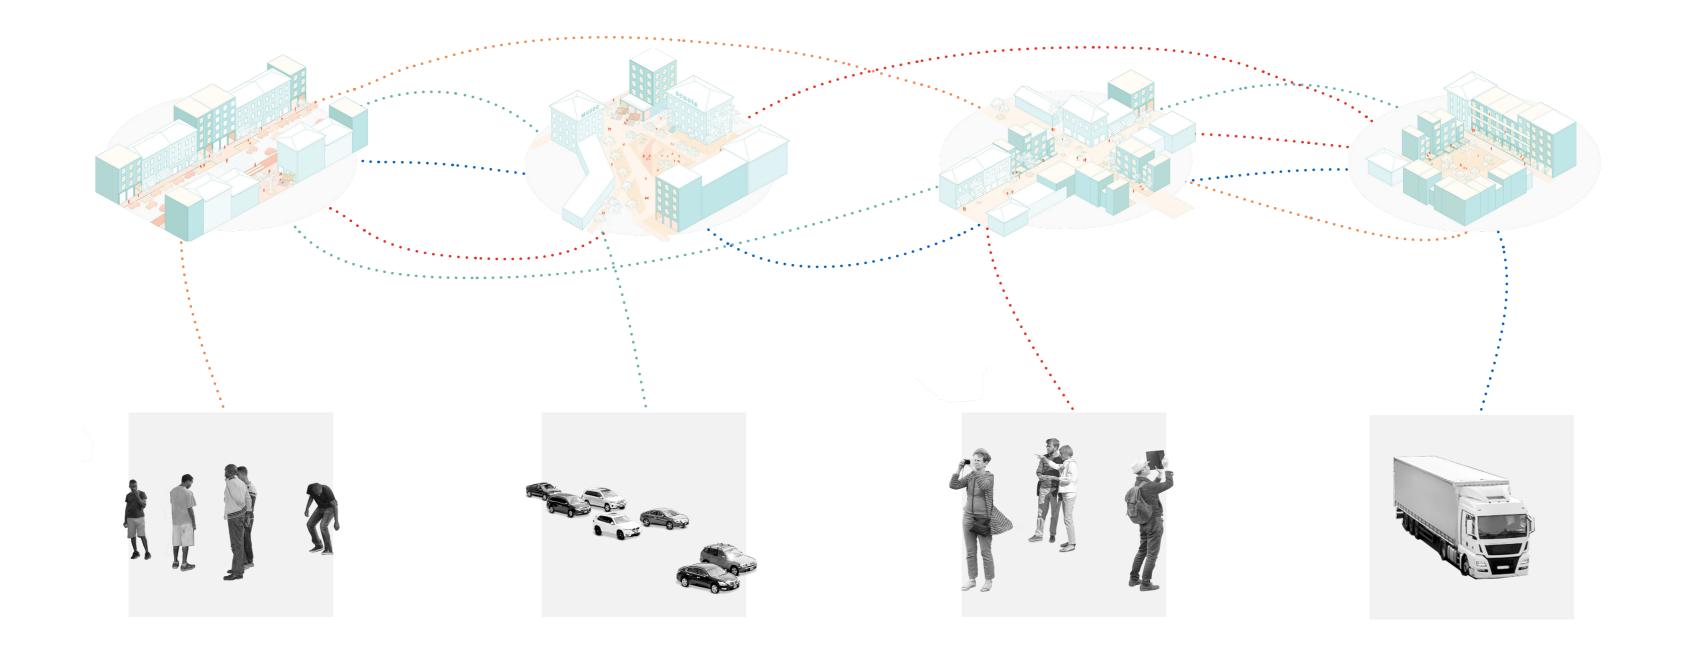

# Target Groups

REFUGEES

COMMUTERS

TOURISTS

### TRANSPORT DRIVERS

# Lack of Places to Stay

# Space Claim Lorries