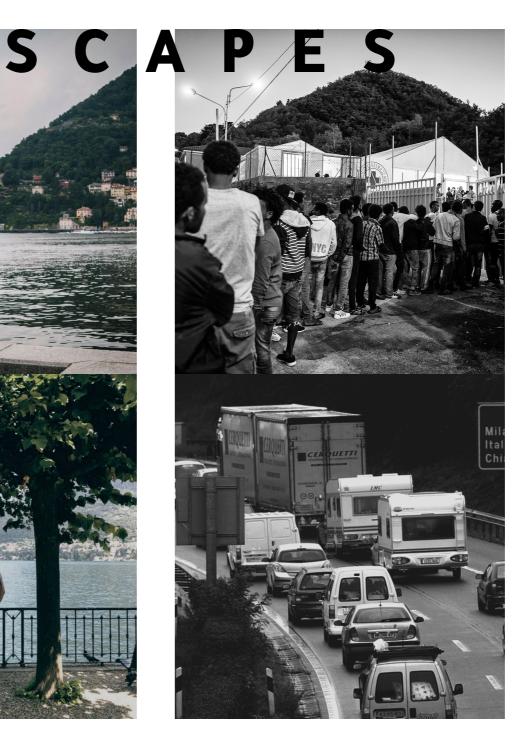

#### PONTE-CHIASSO

Towards a border space design

Chiasso - Como crossing

ENTRANCE INTO ITALY

# Mobility Paradox

Refugee "crisis"

# Closing Borders

Como - Chiasso crossing

Como - Chiasso crossing

Como - Chiasso crossing

- crossing is impossible
- places to stay are isolated

- crossing is impossible
- places to stay are isolated
- there are no opportunities