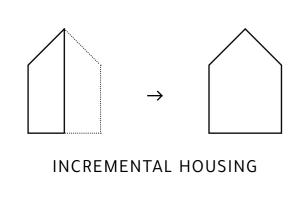

#### INCREMENTAL HOUSING

Incremental housing concept

PUBLIC SPACE

The 4x4 unit

| 1 | 1 |  |
|---|---|--|
| 1 | I |  |
| 1 | I |  |
| 1 | I |  |
| 1 | 1 |  |
| 1 | 1 |  |
| 1 | 1 |  |
| 1 | 1 |  |
| 1 | I |  |
| I |   |  |

#### TRANSPORT DRIVER

64 m²

The 4x4 unit

| 1 | 1 |  |
|---|---|--|
| 1 | 1 |  |
|   |   |  |
| 1 |   |  |
| 1 |   |  |
|   |   |  |
| 1 |   |  |
| 1 | 1 |  |
|   | - |  |
| 1 | 1 |  |
|   |   |  |
|   |   |  |

#### **TRANSPORT DRIVER** 64 m<sup>2</sup>