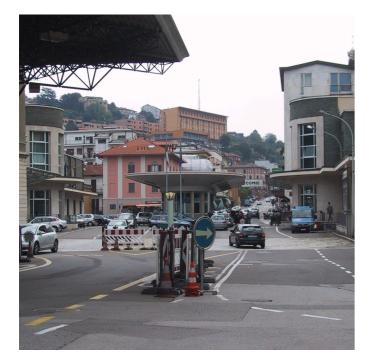

Chiasso - Como crossing

ENTRANCE INTO ITALY

#### 'SQUARE' NEXT TO CHURCH

#### PARKING REPLACES SCHOOLYARD