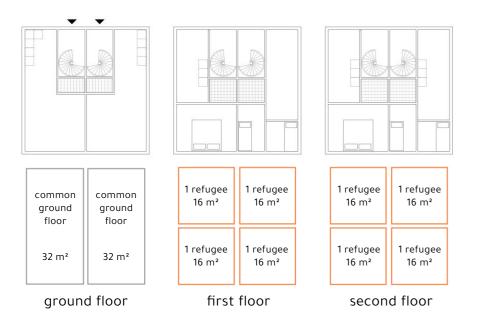

#### INCREMENTAL HOUSING

Incremental housing concept

PUBLIC SPACE

The 4x4 unit

| 1 | 1 |  |
|---|---|--|
| 1 | I |  |
| 1 | I |  |
| 1 | I |  |
| 1 | 1 |  |
| 1 | 1 |  |
| 1 | 1 |  |
| 1 | 1 |  |
| 1 | I |  |
| I |   |  |

#### TRANSPORT DRIVER

64 m²

The 4x4 unit

| 1 | 1 |  |
|---|---|--|
| 1 | 1 |  |
|   |   |  |
| 1 |   |  |
| 1 |   |  |
|   |   |  |
| 1 |   |  |
| 1 | 1 |  |
|   | - |  |
| 1 | 1 |  |
|   |   |  |
|   |   |  |

#### **TRANSPORT DRIVER** 64 m<sup>2</sup>