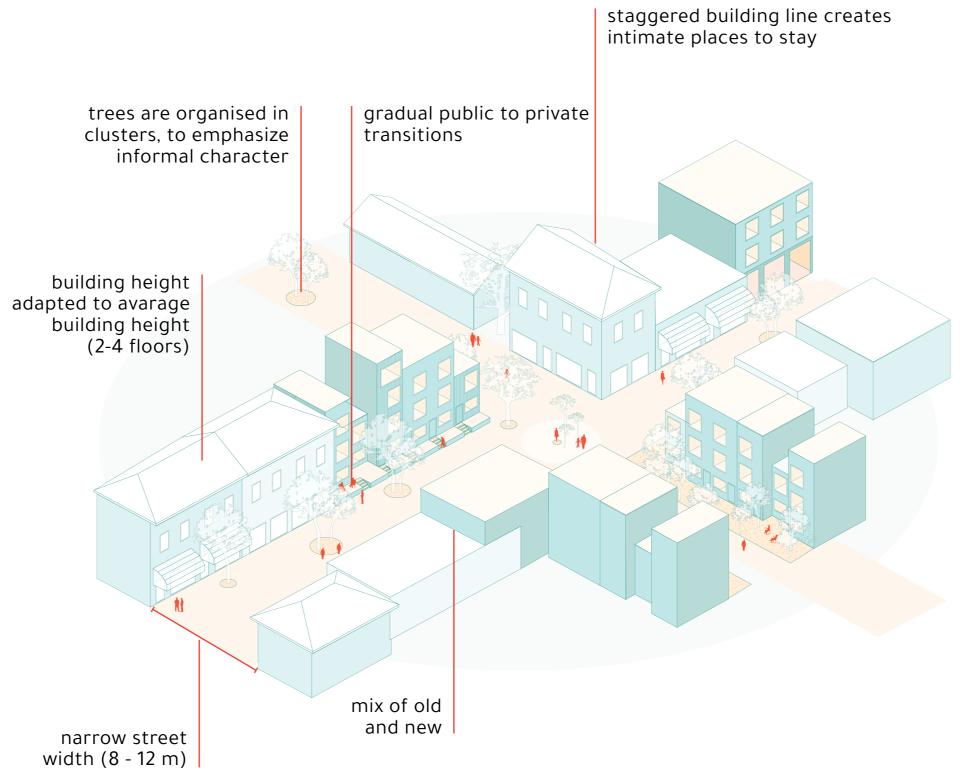

|  |
| 1 | 1 |  |
| 1 | I |  |
| I |   |  |

#### TRANSPORT DRIVER

64 m²

The 4x4 unit



| 1 | 1 |  |
|---|---|--|
| 1 | 1 |  |
|   |   |  |
| 1 |   |  |
| 1 |   |  |
|   |   |  |
| 1 |   |  |
| 1 | 1 |  |
|   | - |  |
| 1 | 1 |  |
|   |   |  |
|   |   |  |

#### **TRANSPORT DRIVER** 64 m<sup>2</sup>

### Urban Design

#### Integration of the 4x4 module







#### CHIASSO -PONTE-CHIASSO

+ 2.000 - 2.500 inhabitants



#### **Diverse Public Spaces**

Design principles



RACING THROUGH



STREETS DESIGNED FOR STAYING IN

#### Diverse Public Spaces

+ 2.000 - 2.500 dwellings











| ŀ |  |
|---|--|
|   |  |
|   |  |







#### **Urban Main Street**



## Urban Main Street



### Square



new buildings align with existing buildings to create enclosed spaces



#### Intimate Street



## Intimate Street

caffè e lib.



#### Courtyard



courtyards are part of





### How to Activate these Spaces?



|       | Health centre | Market place | Sports facilities | Bar / café | (Small) library | (Small) theatre | Mensa | Language school | Primary school | Kindergarten |
|-------|---------------|--------------|-------------------|------------|-----------------|-----------------|-------|-----------------|----------------|--------------|
| GROUP |               |              |                   |            |                 |                 |       |                 |                |              |
|       | •             | •            | •                 | •          | ·               | •               | •     | •               | ·              | •            |
|