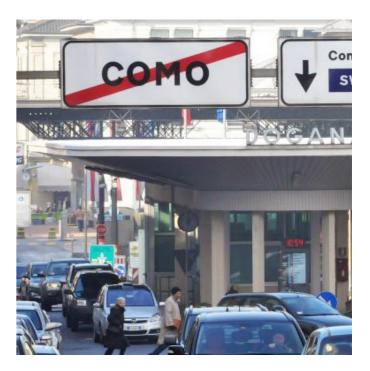

# Closing Borders

Como - Chiasso crossing

Como - Chiasso crossing

Como - Chiasso crossing

- crossing is impossible
- places to stay are isolated

- crossing is impossible
- places to stay are isolated
- there are no opportunities

- networks end at the border
- crossing is impossible
- there are no opportunities
- places to stay are isolated
- people are unmoved and unmixed

#### SMOOTH BORDER

- networks run parallel and efficient
- crossing time is minimized
- opportunities accessible by crossing
- places to stay are non-existent
- people move swiftly past each other

- networks end at the border
- crossing is impossible
- there are no opportunities
- places to stay are isolated
- people are unmoved and unmixed