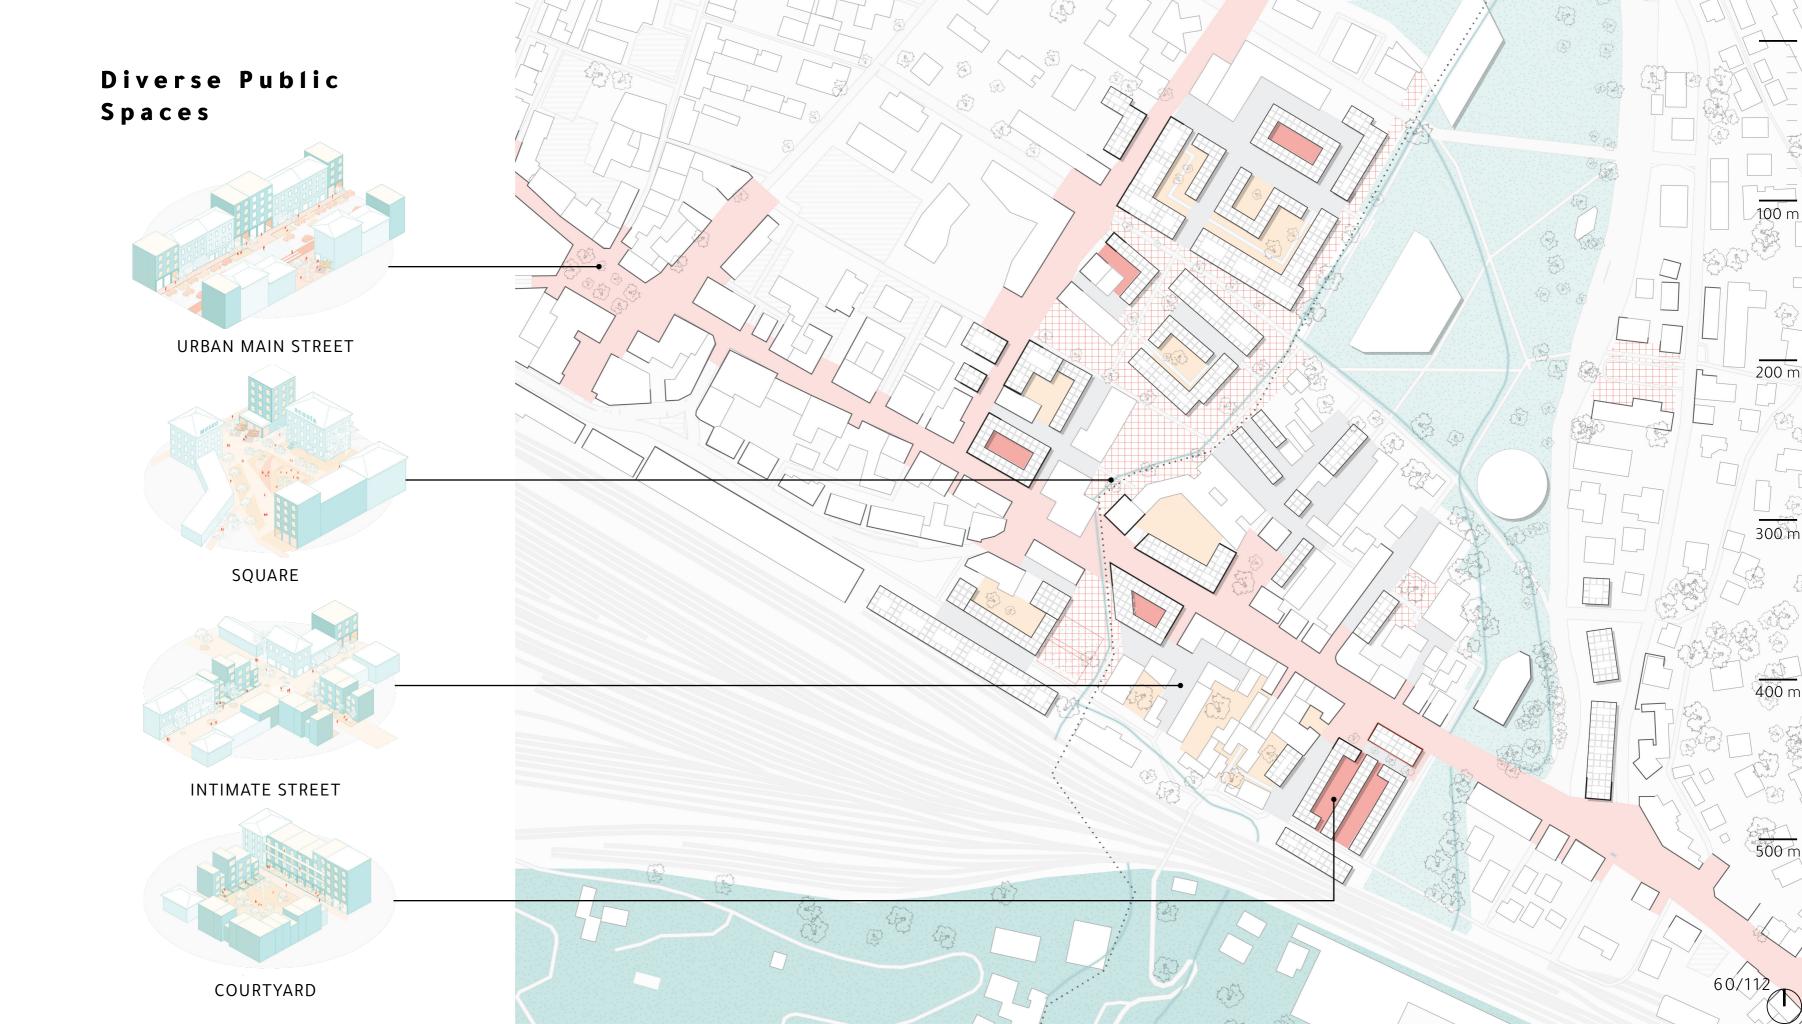

#### **Diverse Public Spaces**

Design principles

RACING THROUGH

STREETS DESIGNED FOR STAYING IN

#### Diverse Public Spaces

+ 2.000 - 2.500 dwellings

| ŀ |  |
|---|--|
|   |  |
|   |  |

#### **Urban Main Street**

## Urban Main Street

### Square

new buildings align with existing buildings to create enclosed spaces

#### Intimate Street

## Intimate Street

caffè e lib.

#### Courtyard

courtyards are part of