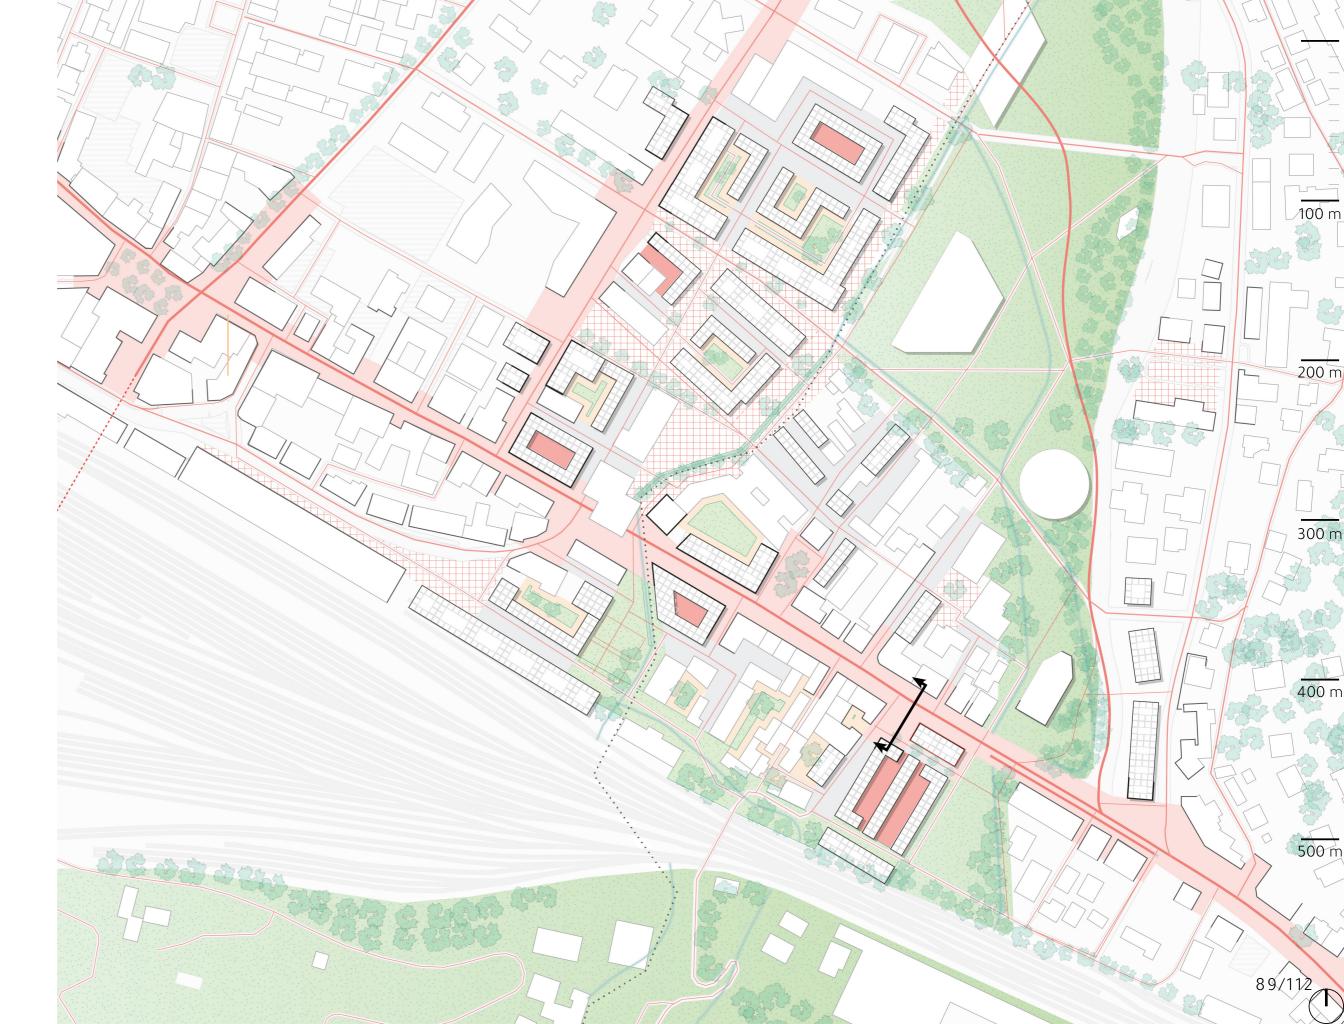

#### CHIASSO

#### PONTE-CHIASSO (COMO)

#### CHIASSO -PONTE-CHIASSO

+ 2.000 - 2.500 inhabitants

### Reviving a Dead Area

Chiasso - Ponte-Chiasso

#### Reviving a Dead Area

Chiasso - Ponte-Chiasso