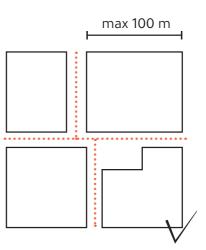

#### THIRD PLACE

| bar / café |  |       |
|------------|--|-------|
| restaurant |  |       |
|            |  |       |
| small shop |  |       |
| playground |  |       |
|            |  |       |
|            |  |       |
|            |  |       |
|            |  |       |
|            |  |       |
|            |  |       |
|            |  |       |
|            |  |       |
|            |  |       |
|            |  |       |
|            |  |       |
|            |  |       |
|            |  |       |
|            |  |       |
|            |  | 100 m |
|            |  |       |
|            |  |       |

| bar / café |  |       |
|------------|--|-------|
| restaurant |  |       |
| small shop |  |       |
| playground |  |       |
|            |  |       |
|            |  |       |
|            |  |       |
|            |  |       |
|            |  |       |
|            |  |       |
|            |  |       |
|            |  |       |
|            |  |       |
|            |  |       |
|            |  |       |
|            |  | 100 m |
|            |  |       |
|            |  |       |

| bar / café |   |       |
|------------|---|-------|
| restaurant |   |       |
| small shop |   |       |
| playground |   |       |
|            |   |       |
|            |   |       |
|            |   |       |
|            |   |       |
|            |   |       |
|            |   |       |
|            |   |       |
|            |   |       |
|            |   |       |
|            |   |       |
|            |   |       |
|            |   | 100 m |
|            | 1 |       |
|            |   |       |

| bar / café |  |       |
|------------|--|-------|
| restaurant |  |       |
| small shop |  |       |
|            |  |       |
| playground |  |       |
|            |  |       |
|            |  |       |
|            |  |       |
|            |  |       |
|            |  |       |
|            |  |       |
|            |  |       |
|            |  |       |
|            |  |       |
|            |  |       |
|            |  |       |
|            |  |       |
|            |  |       |
|            |  |       |
|            |  |       |
|            |  | 100 m |
|            |  |       |
|            |  |       |

#### THIRD PLACE FAMILIAR SPACE

100 m

SECOND PLACE CONNECTIVE SPACE

FIRST PLACE ANONYMOUS SPACE

+ 2.000 - 2.500 inhabitants

+ 2.000 - 2.500 inhabitants