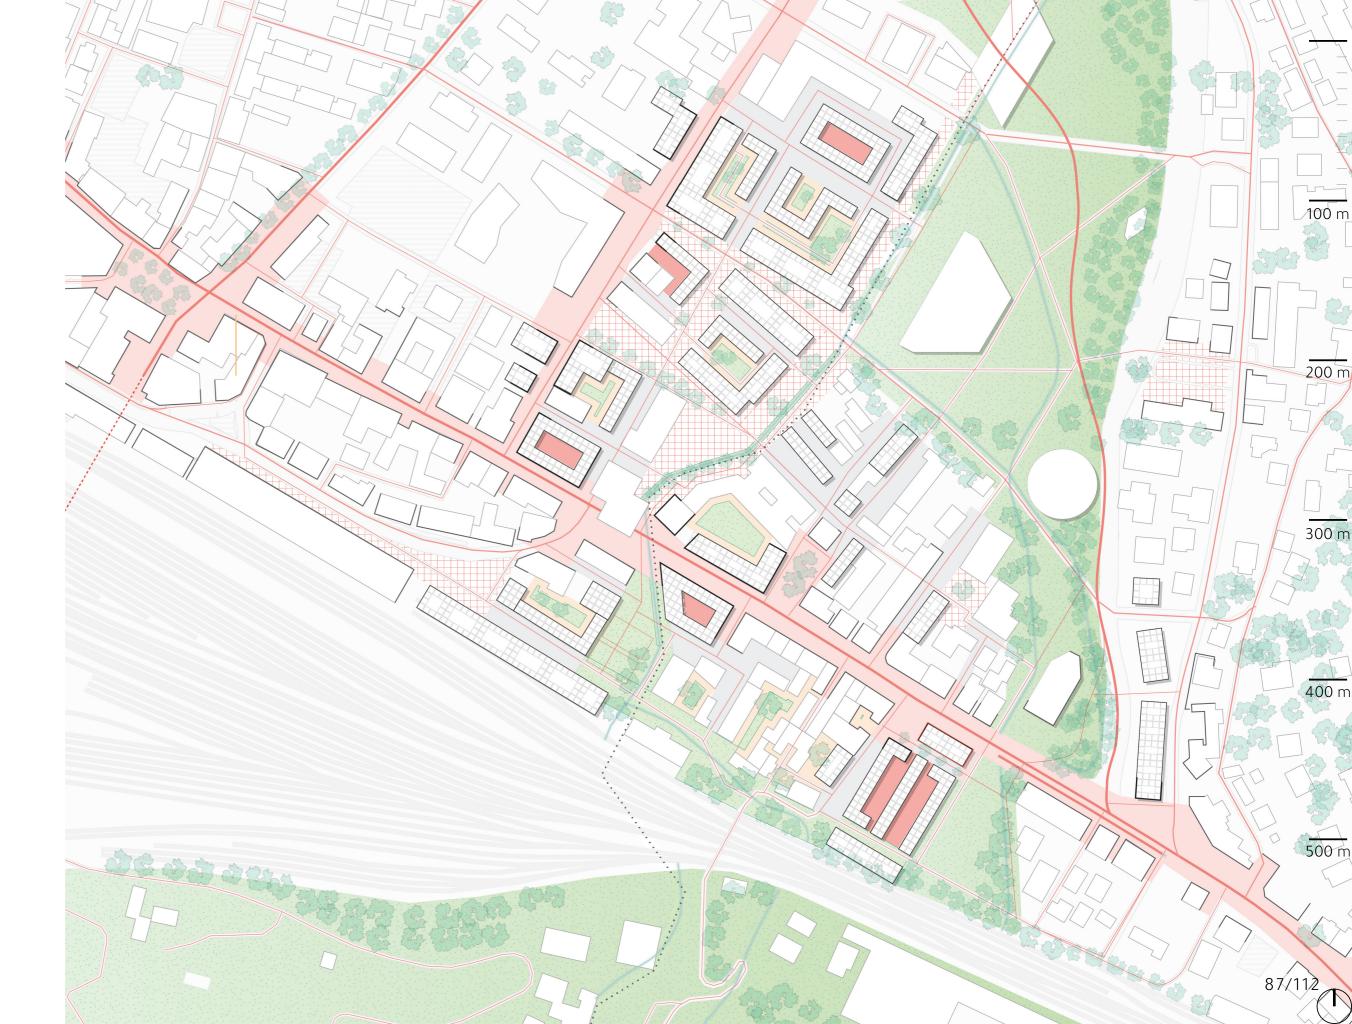

### Urban Design

#### Integration of the 4x4 module

#### CHIASSO -PONTE-CHIASSO

+ 2.000 - 2.500 inhabitants

#### Urban Plan

+ 2.000 - 2.500 inhabitants

ノ<sub>90°</sub>