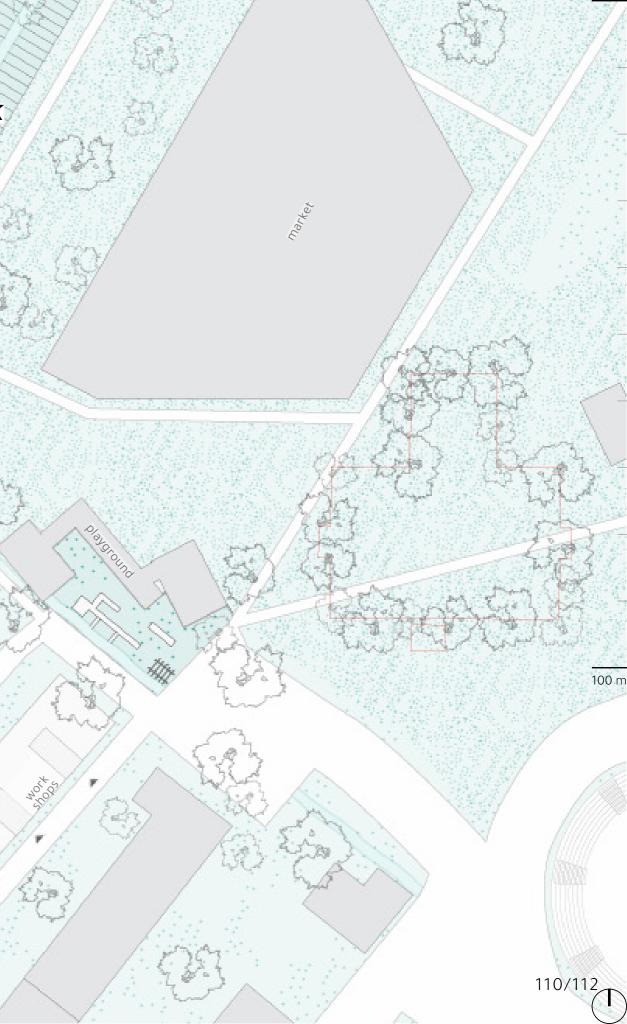

design and development encourages feeling of ownership over spaces





# 4x4 units: 564

# inhabitants: 282

1 refugee 32 m²

# refugees: 141



### Mixed Community

- 50/50 balance promotes the opportunity to meet and interact on a regular basis and on an even footing
- Co-design and development encourages
  feeling of ownership over spaces

Finding a balance between pre-defined and undefined / "spontaneous" development





first floor







# 4x4 units: 564

# inhabitants: 282

# refugees: 141



### Refugee Community

111111111111

in the second



# Mixed Community

FOR MARK









# Customs Development

A A

250

and the second

and a state of the state of the

Strand and

~ 35.3

J.

a france

and the second

SC'S

1 - A

× ×



# Customs Park / Border Park

1

library

museum











# Evaluation & Recommendations

- Advocating open borders in times of
  COVID-19 ???
- The implications on governance of such a plan could be studied more thoroughly
- Rather than spatially fitting refugees into currently established frameworks, my thesis seeks to spatially experiment on European territory.
- Area in which many contemporary urban issues come together; of course the findings are transferable to less extreme circumstances
  - I really enjoyed it!















BORDER SPACE AS A HIGH QUALITY LIVING ENVIRONMENT