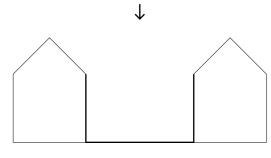

#### INCREMENTAL HOUSING

Incremental housing concept

PUBLIC SPACE

The 4x4 unit

| 1 | 1 |  |
|---|---|--|
| 1 | I |  |
| 1 | I |  |
| 1 | I |  |
| 1 | 1 |  |
| 1 | 1 |  |
| 1 | 1 |  |
| 1 | 1 |  |
| 1 | I |  |
| I |   |  |