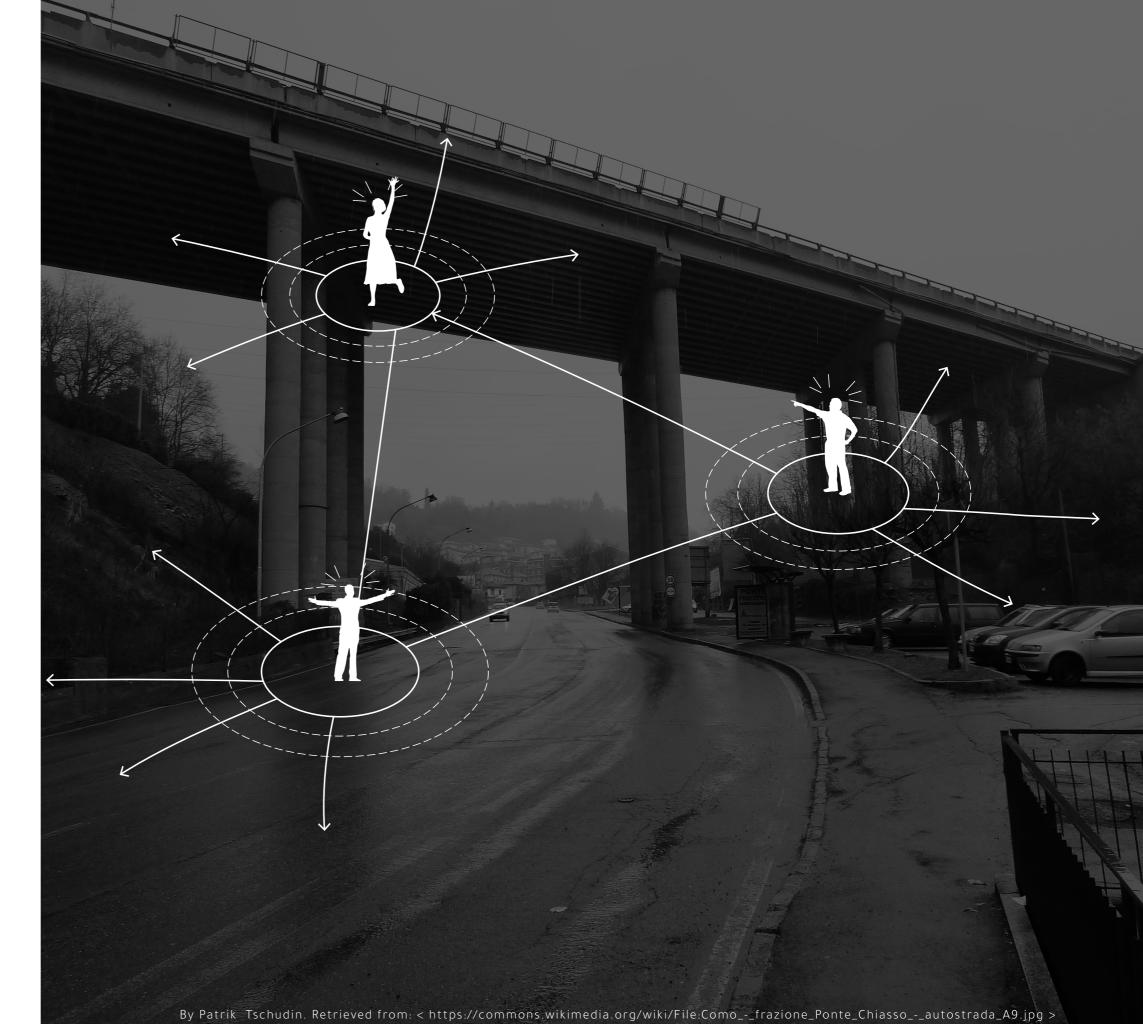

The Refugee Community and the Customs Park





## Contents

| IN      | ITR | OD | UC | TI | 0 | Ν |
|---------|-----|----|----|----|---|---|
| Context |     |    |    |    |   |   |



SPATIAL ANALYSIS Towards a border space design

#### DESIGN AMBITIONS

Affordable housing, Diverse public spaces and Slow traffic networks

ZOOMING IN

The Refugee Community and the Customs Park













5/112

Chiasso - Como crossing



6/112

Chiasso - Como crossing







Chiasso - Como crossing



ENTRANCE INTO ITALY



#### 'SQUARE' NEXT TO CHURCH



#### PARKING REPLACES SCHOOLYARD



#### SMOOTH BORDER

- crossing time is minimized
- places to stay are non-

existent





#### SMOOTH BORDER

- crossing time is minimized
- places to stay are non-

existent

opportunities accessible by

crossing



# Mobility Paradox





Refugee "crisis"





# Closing Borders







Como - Chiasso crossing





Como - Chiasso crossing



Como - Chiasso crossing







- crossing is impossible
- places to stay are isolated





- crossing is impossible
- places to stay are isolated
- there are no opportunities





- networks end at the border
- crossing is impossible
- there are no opportunities
- places to stay are isolated
- people are unmoved and unmixed



#### SMOOTH BORDER

- networks run parallel and efficient
- crossing time is minimized
- opportunities accessible by crossing
- places to stay are non-existent
- people move swiftly past each other



- networks end at the border
- crossing is impossible
- there are no opportunities
- places to stay are isolated
- people are unmoved and unm