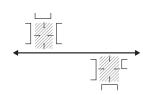

#### SMOOTH BORDER

- crossing time is minimized
- places to stay are non-

existent

#### SMOOTH BORDER

- crossing time is minimized
- places to stay are non-

existent

opportunities accessible by

crossing

#### SMOOTH BORDER

- networks run parallel and efficient
- crossing time is minimized
- opportunities accessible by crossing
- places to stay are non-existent
- people move swiftly past each other

- networks end at the border
- crossing is impossible
- there are no opportunities
- places to stay are isolated
- people are unmoved and unmixed

#### SMOOTH BORDER

- networks run parallel and efficient
- crossing time is minimized
- opportunities accessible by crossing
- places to stay are non-existent
- people move swiftly past each other

#### **SMOOTH BORDER**

- networks run parallel and efficient
- crossing time is minimized
- opportunities accessible by crossing
- places to stay are non-existent
- people move swiftly past each other