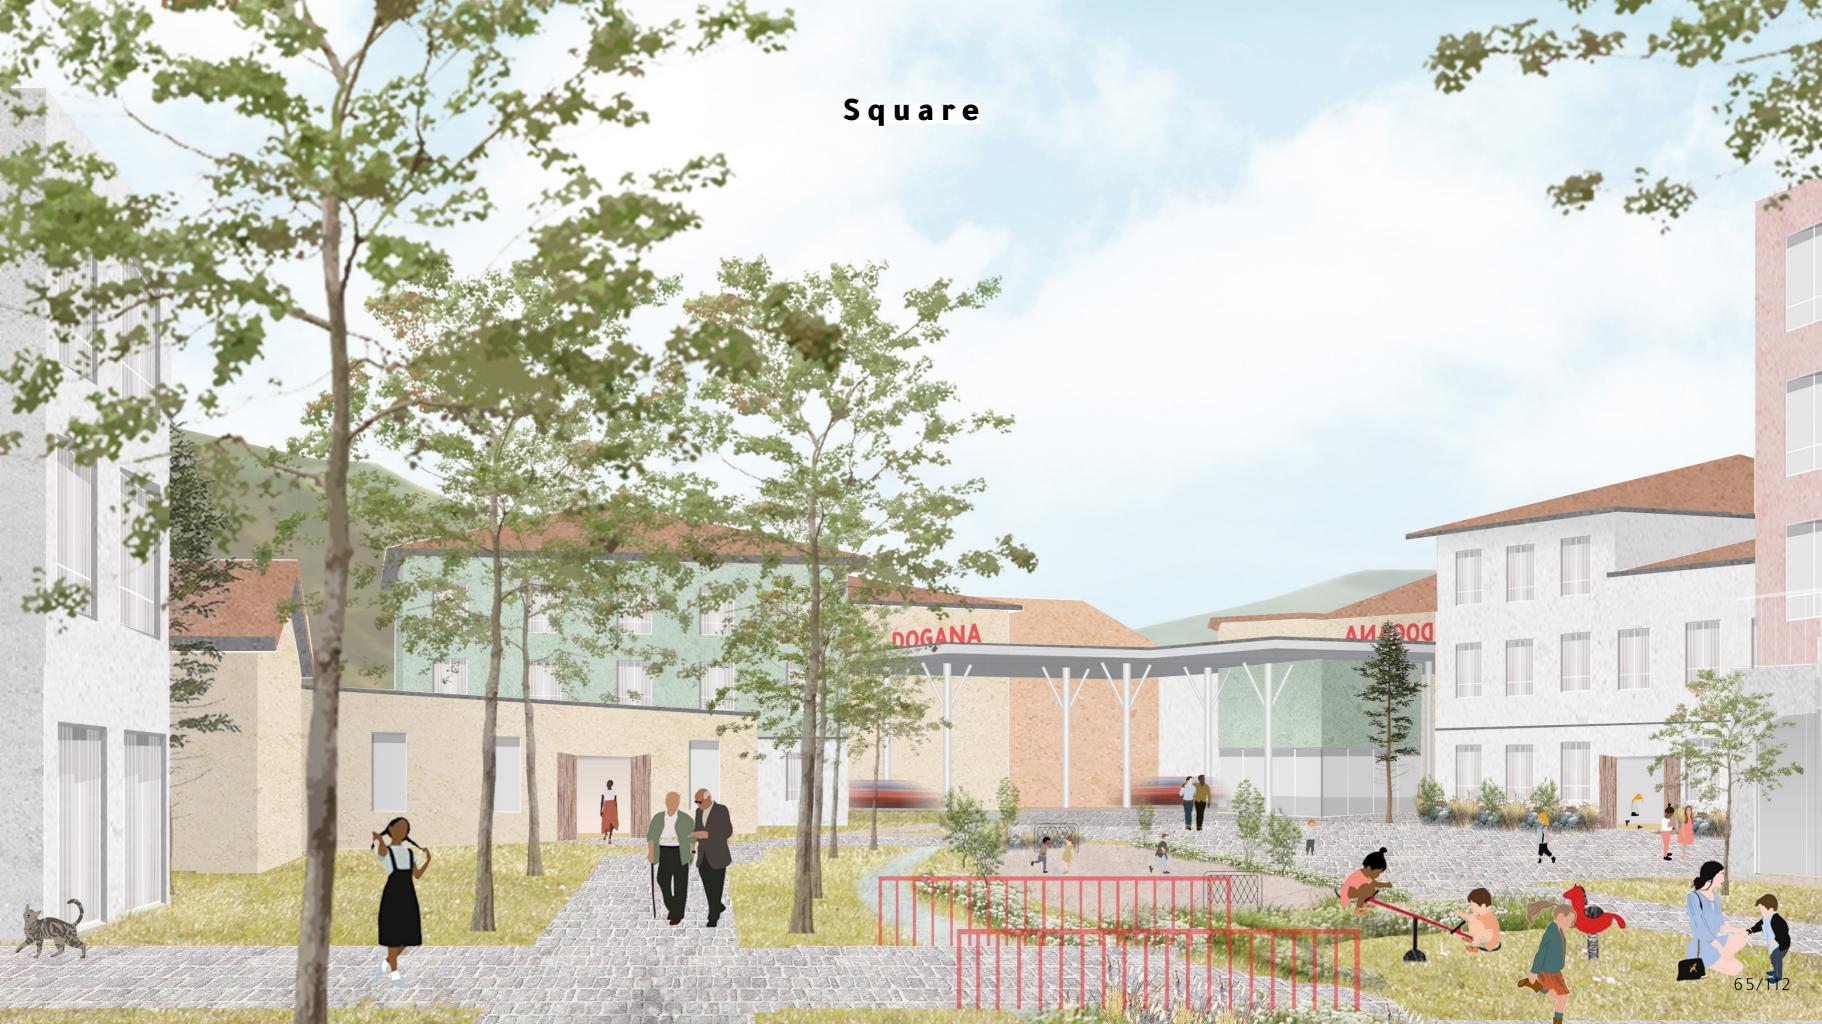

### Square

new buildings align with existing buildings to create enclosed spaces