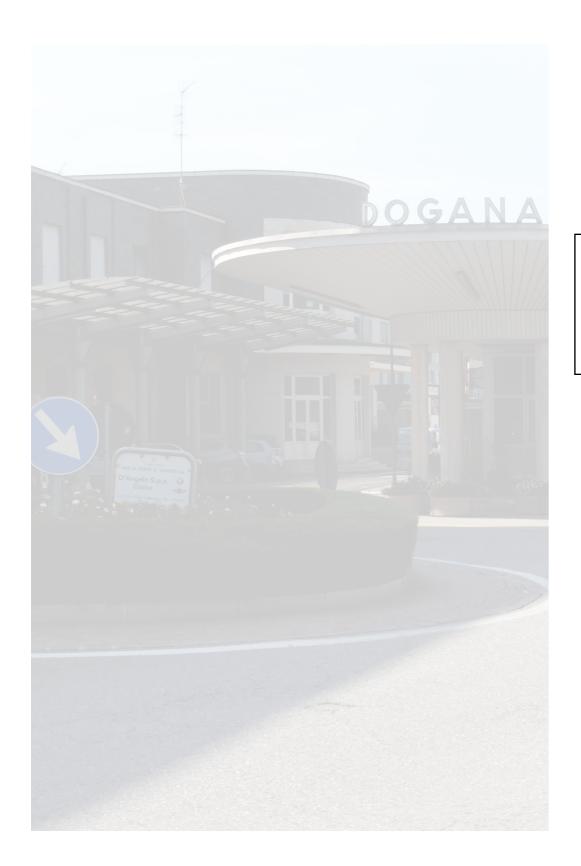

Chiasso - Como crossing

ENTRANCE INTO ITALY

#### 'SQUARE' NEXT TO CHURCH

#### PARKING REPLACES SCHOOLYARD