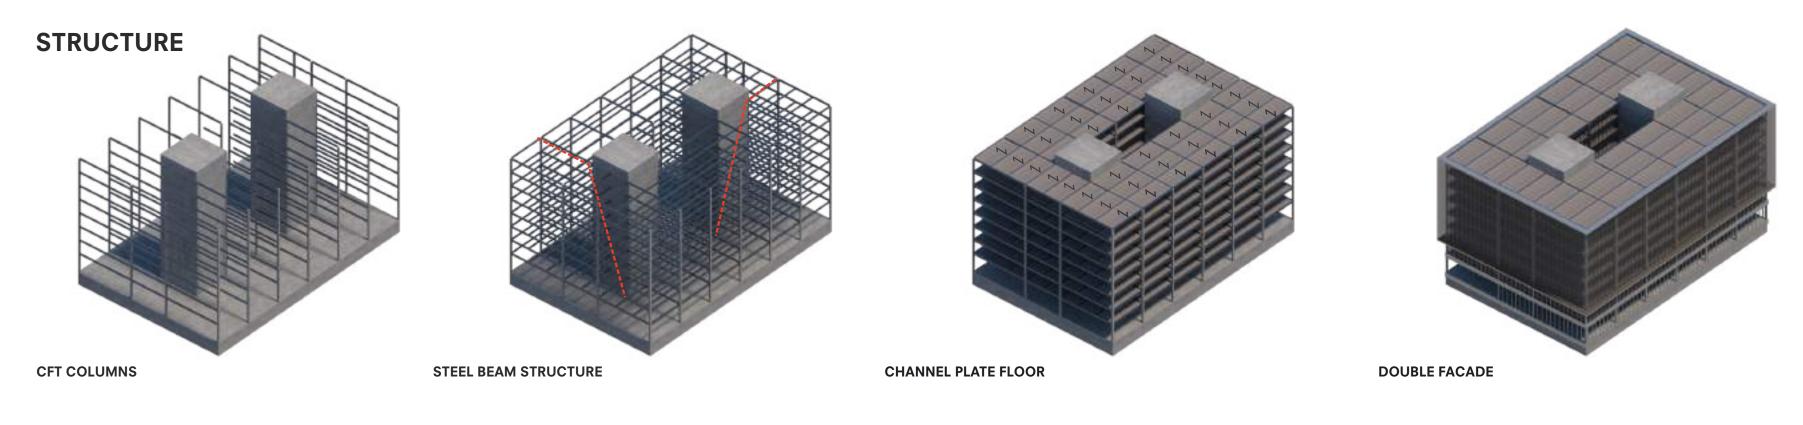

#### CLIMATE

- 1 B

10111

01

19131

Green podium with a water collection Natural light via atriums and courts

114

Tipple solar glazing Inner vegetation Hanged sealing for heating and cooling Acoustic absorption ------

모 레니! 쉽는 데!

பியப

PV panels above roof Rainwater collection on the roof Ventilated facade

-----

Tipple solar glazing Ventilated facade ------

04 DETAIL 1:20

05 DETAIL 1:20

01 DETAIL 1:20