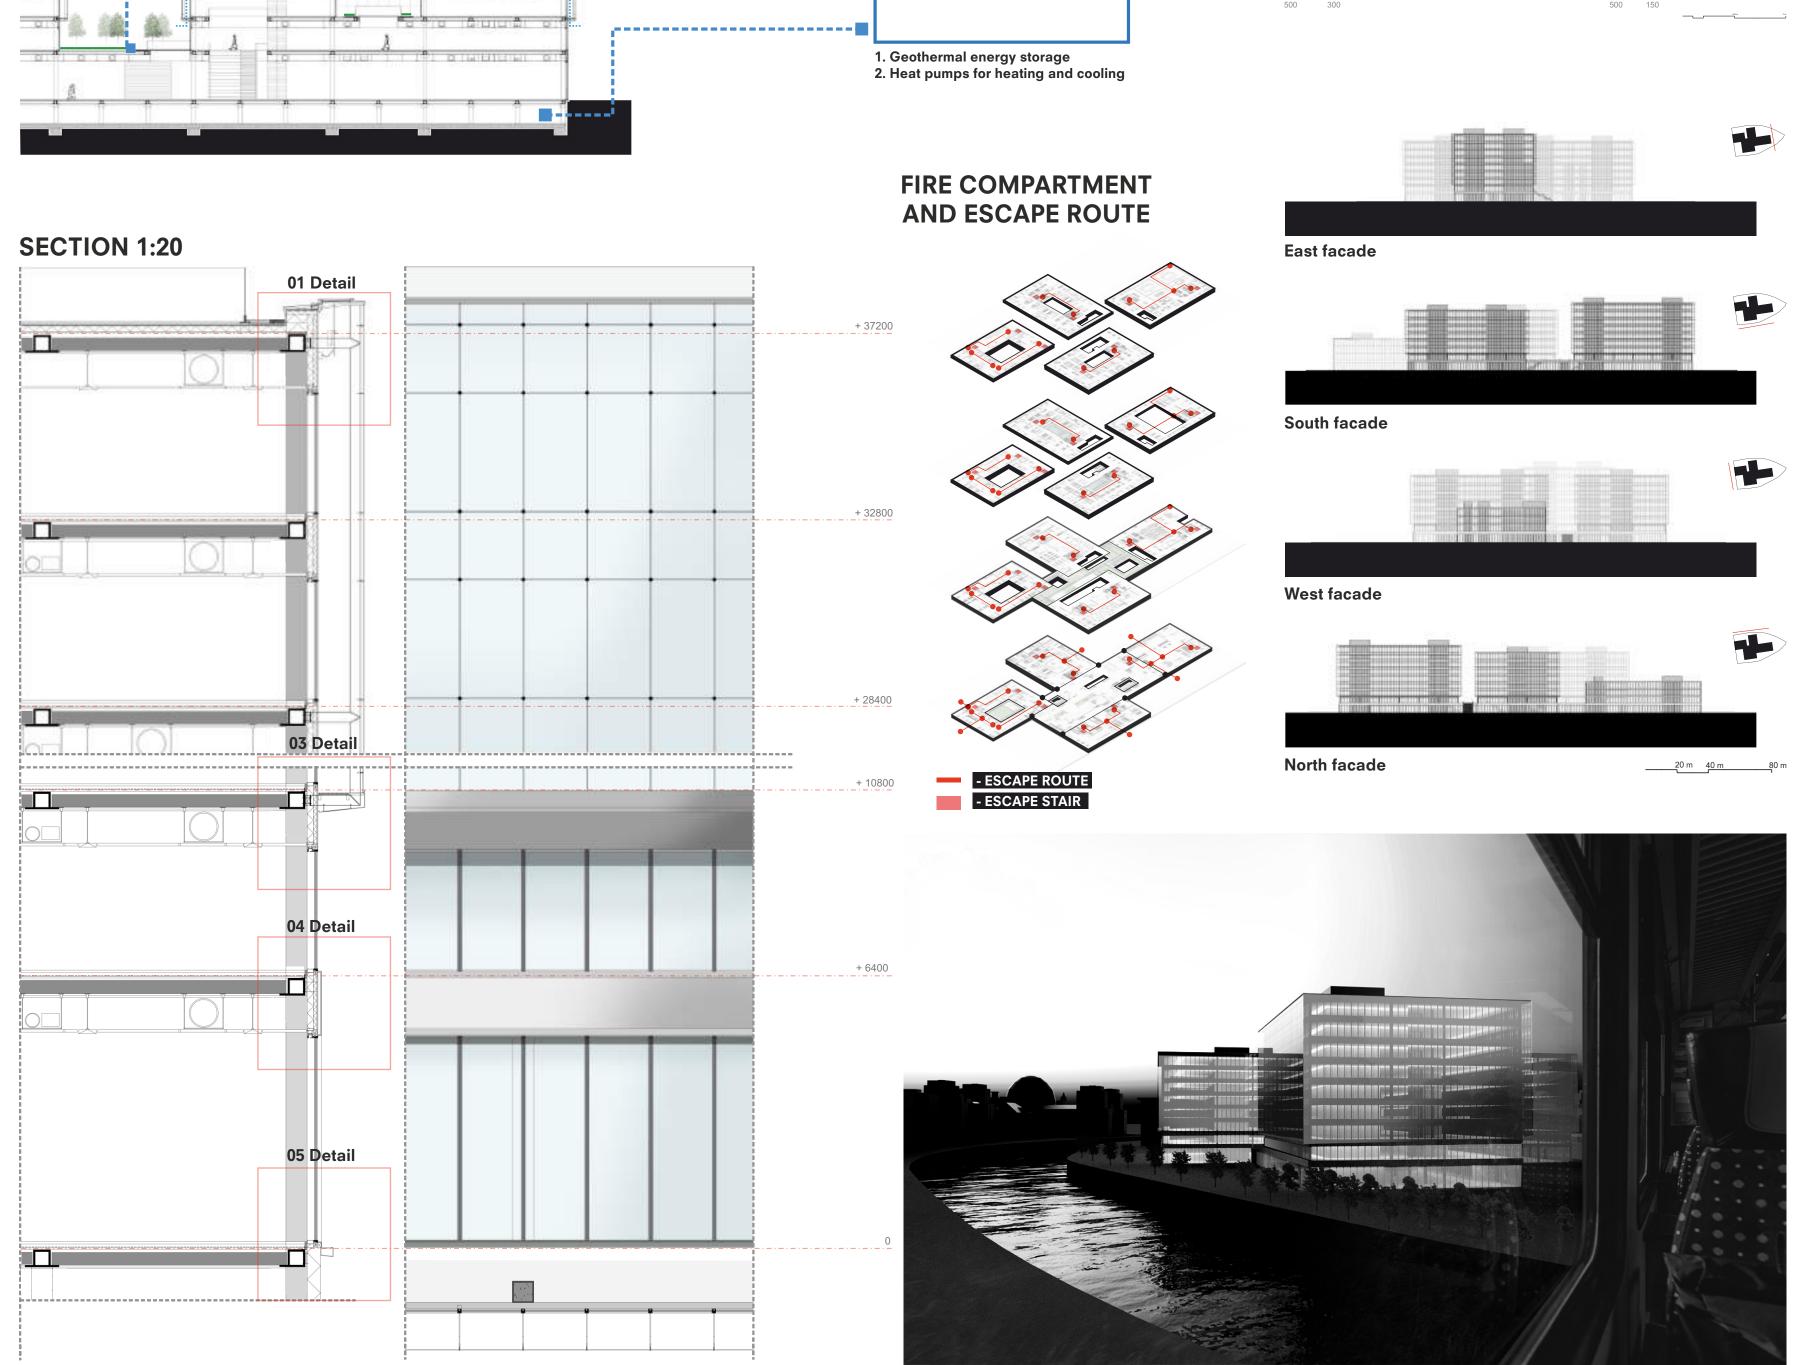

# FEDERAL FOREIGN OFFICE, BERLIN COMPLEX PROJECTS GRADUATION STUDIO - P5.0 19/01/2023

STEPAN SERDIUKOV // 4541618 Group 00 - Bodies, Building, Berlin

**SECTION A - A'** 

**SECTION B - B'** 

SECTIONS

\_5 m 1<u>0 m \_2</u>0 m 50 m (

#### CLIMATE

- 1 B

10111

01

19131

Green podium with a water collection Natural light via atriums and courts

114

Tipple solar glazing Inner vegetation Hanged sealing for heating and cooling Acoustic absorption ------

모 레니! 쉽는 데!

பியப

PV panels above roof Rainwater collection on the roof Ventilated facade

-----

Tipple solar glazing Ventilated facade ------

04 DETAIL 1:20

05 DETAIL 1:20

01 DETAIL 1:20

03 DETAIL 1:20

10 n