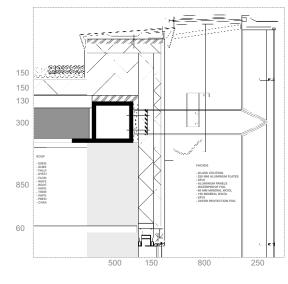

모 레니! 쉽는 데!

பியப

PV panels above roof Rainwater collection on the roof Ventilated facade

-----

Tipple solar glazing Ventilated facade ------

04 DETAIL 1:20

05 DETAIL 1:20

01 DETAIL 1:20

03 DETAIL 1:20

10 n