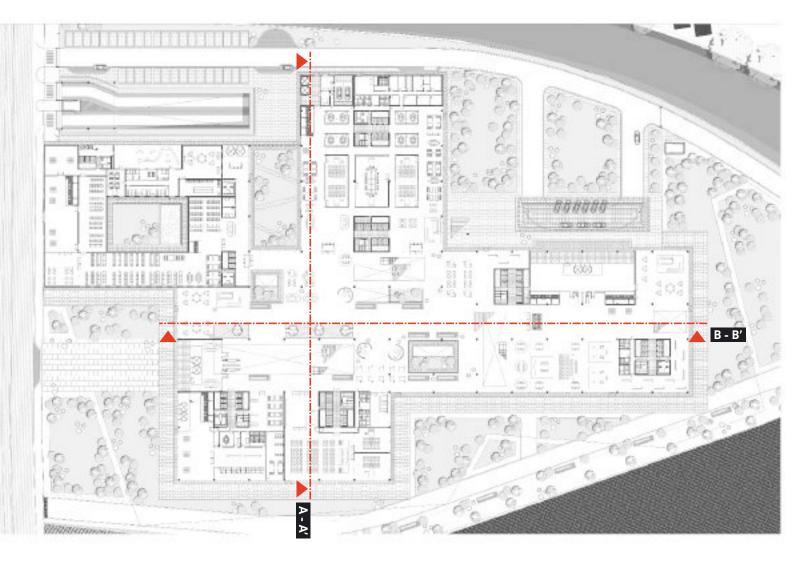

# FEDERAL FOREIGN OFFICE, BERLIN COMPLEX PROJECTS GRADUATION STUDIO - P5.0 19/01/2023

STEPAN SERDIUKOV // 4541618 Group 00 - Bodies, Building, Berlin

**SECTION A - A'** 

**SECTION B - B'** 

SECTIONS

\_5 m 1<u>0 m \_2</u>0 m 50 m (