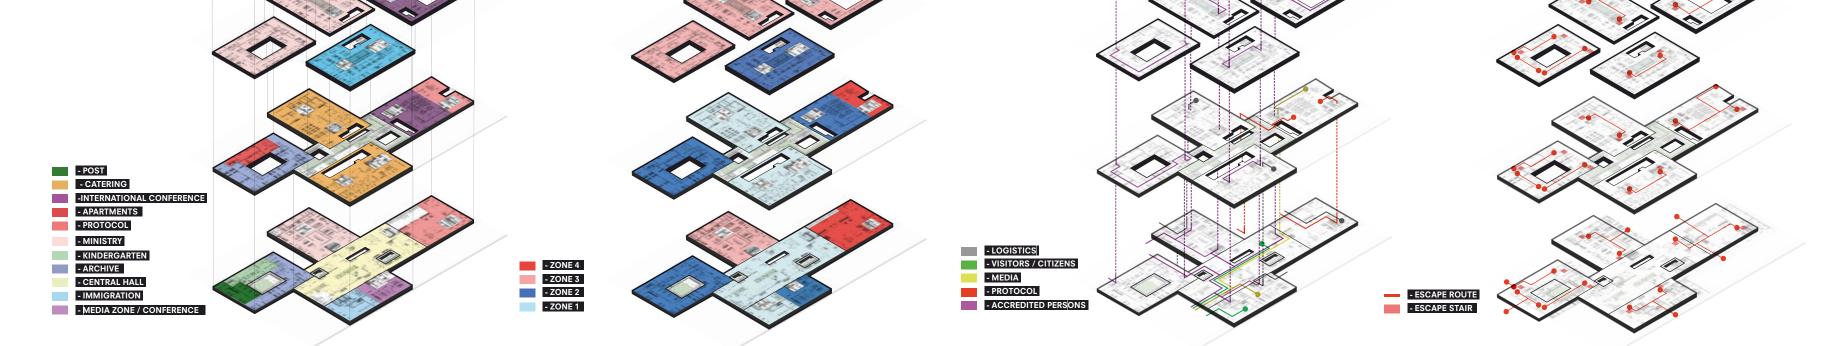

# FEDERAL FOREIGN OFFICE, BERLIN COMPLEX PROJECTS GRADUATION STUDIO - P5.0 19/01/2023

STEPAN SERDIUKOV // 4541618 Group 00 - Bodies, Building, Berlin

**SECTION A - A'** 

**SECTION B - B'** 

SECTIONS

\_5 m 1<u>0 m \_2</u>0 m 50 m (