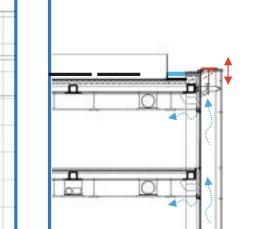

모 레니! 쉽는 데!

பியப

PV panels above roof Rainwater collection on the roof Ventilated facade

-----

Tipple solar glazing Ventilated facade ------

04 DETAIL 1:20

05 DETAIL 1:20

01 DETAIL 1:20

03 DETAIL 1:20

10 n