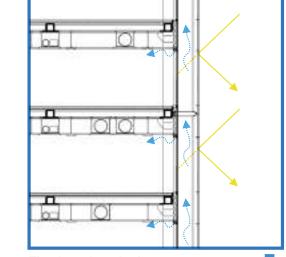

모 레니! 쉽는 데!

பியப

PV panels above roof Rainwater collection on the roof Ventilated facade

-----

Tipple solar glazing Ventilated facade ------

04 DETAIL 1:20

05 DETAIL 1:20

01 DETAIL 1:20

03 DETAIL 1:20

10 n