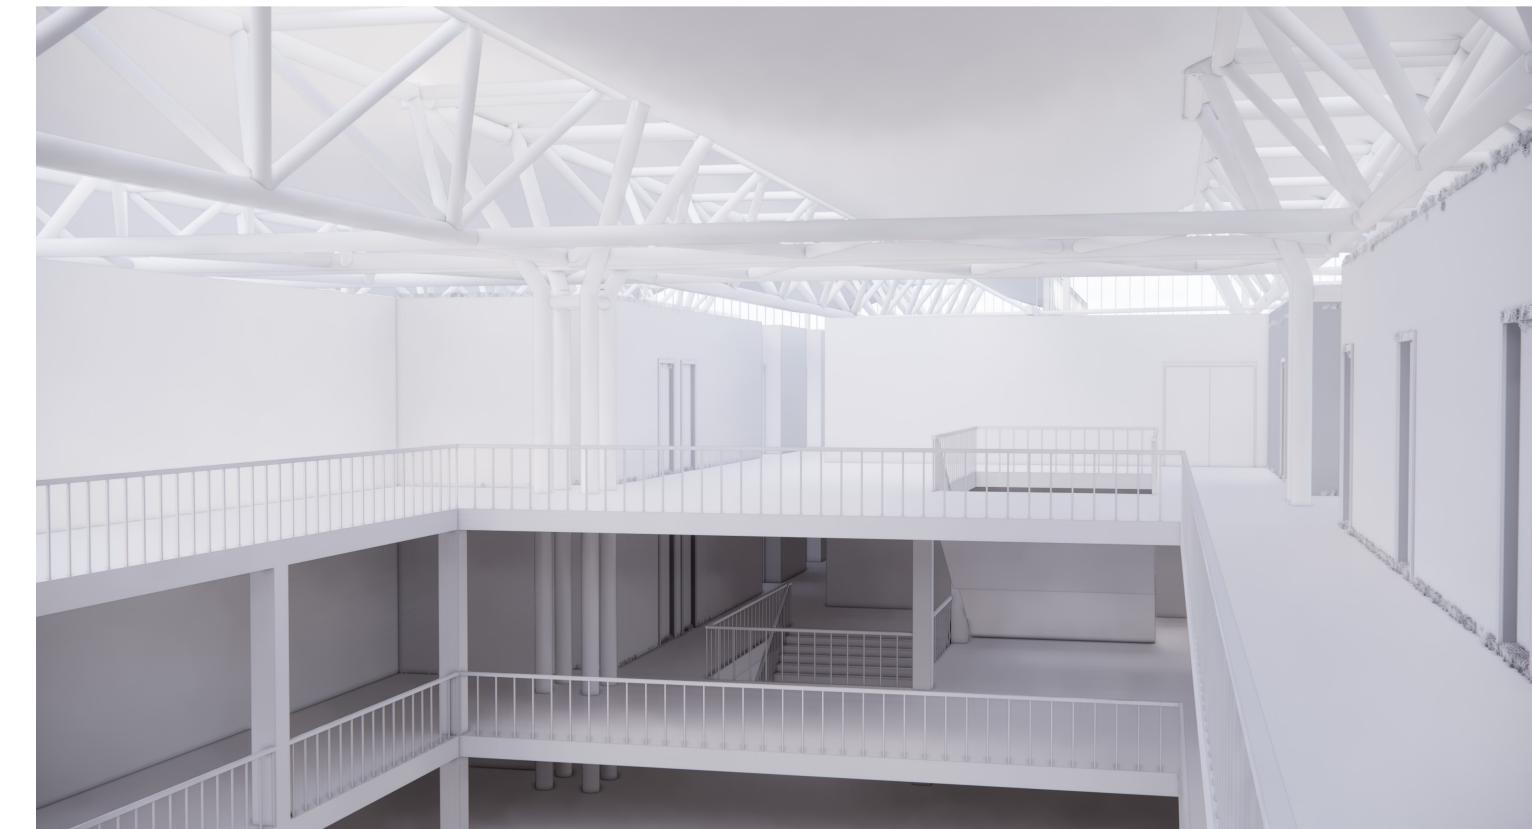

Fragment | 1:30

1 Compression bar

2 Tension cables

3 Coupling plate

5 Coupling tube

9 Rockwool insulation

11 Perforated steel plate

15 Roof support structure

17 Steel column (IPE 330)

21 Single glass with steel frame

22 Cast-in-place concrete wall

23 Precast concrete slab

24 Cast-in-place concrete

25 Screw pile foundationd

12 Steel beam (IPE 240)

10 Vapor barrier

14 Triangular truss

18 Wind bracing

20 Curtain wall

floor

19 Kerto-Ripa floor

4 Reducer

6 Frame

7 Skylight

8 Roofing

13 Air vent

16 Brise soleil

- 1 Laminate floor 2 Impact sound insulation 3 Gypsum fibre board 4 Gypsum plaster board 5 Top panel
- 6 Detachment strip 7 Seam wool
- 8 Mechanical fastening
- 9 Rockwool insulation
- 10 Acoustic suspender 11 Batten
- 12 Gypsum plaster board
- 13 Fixi