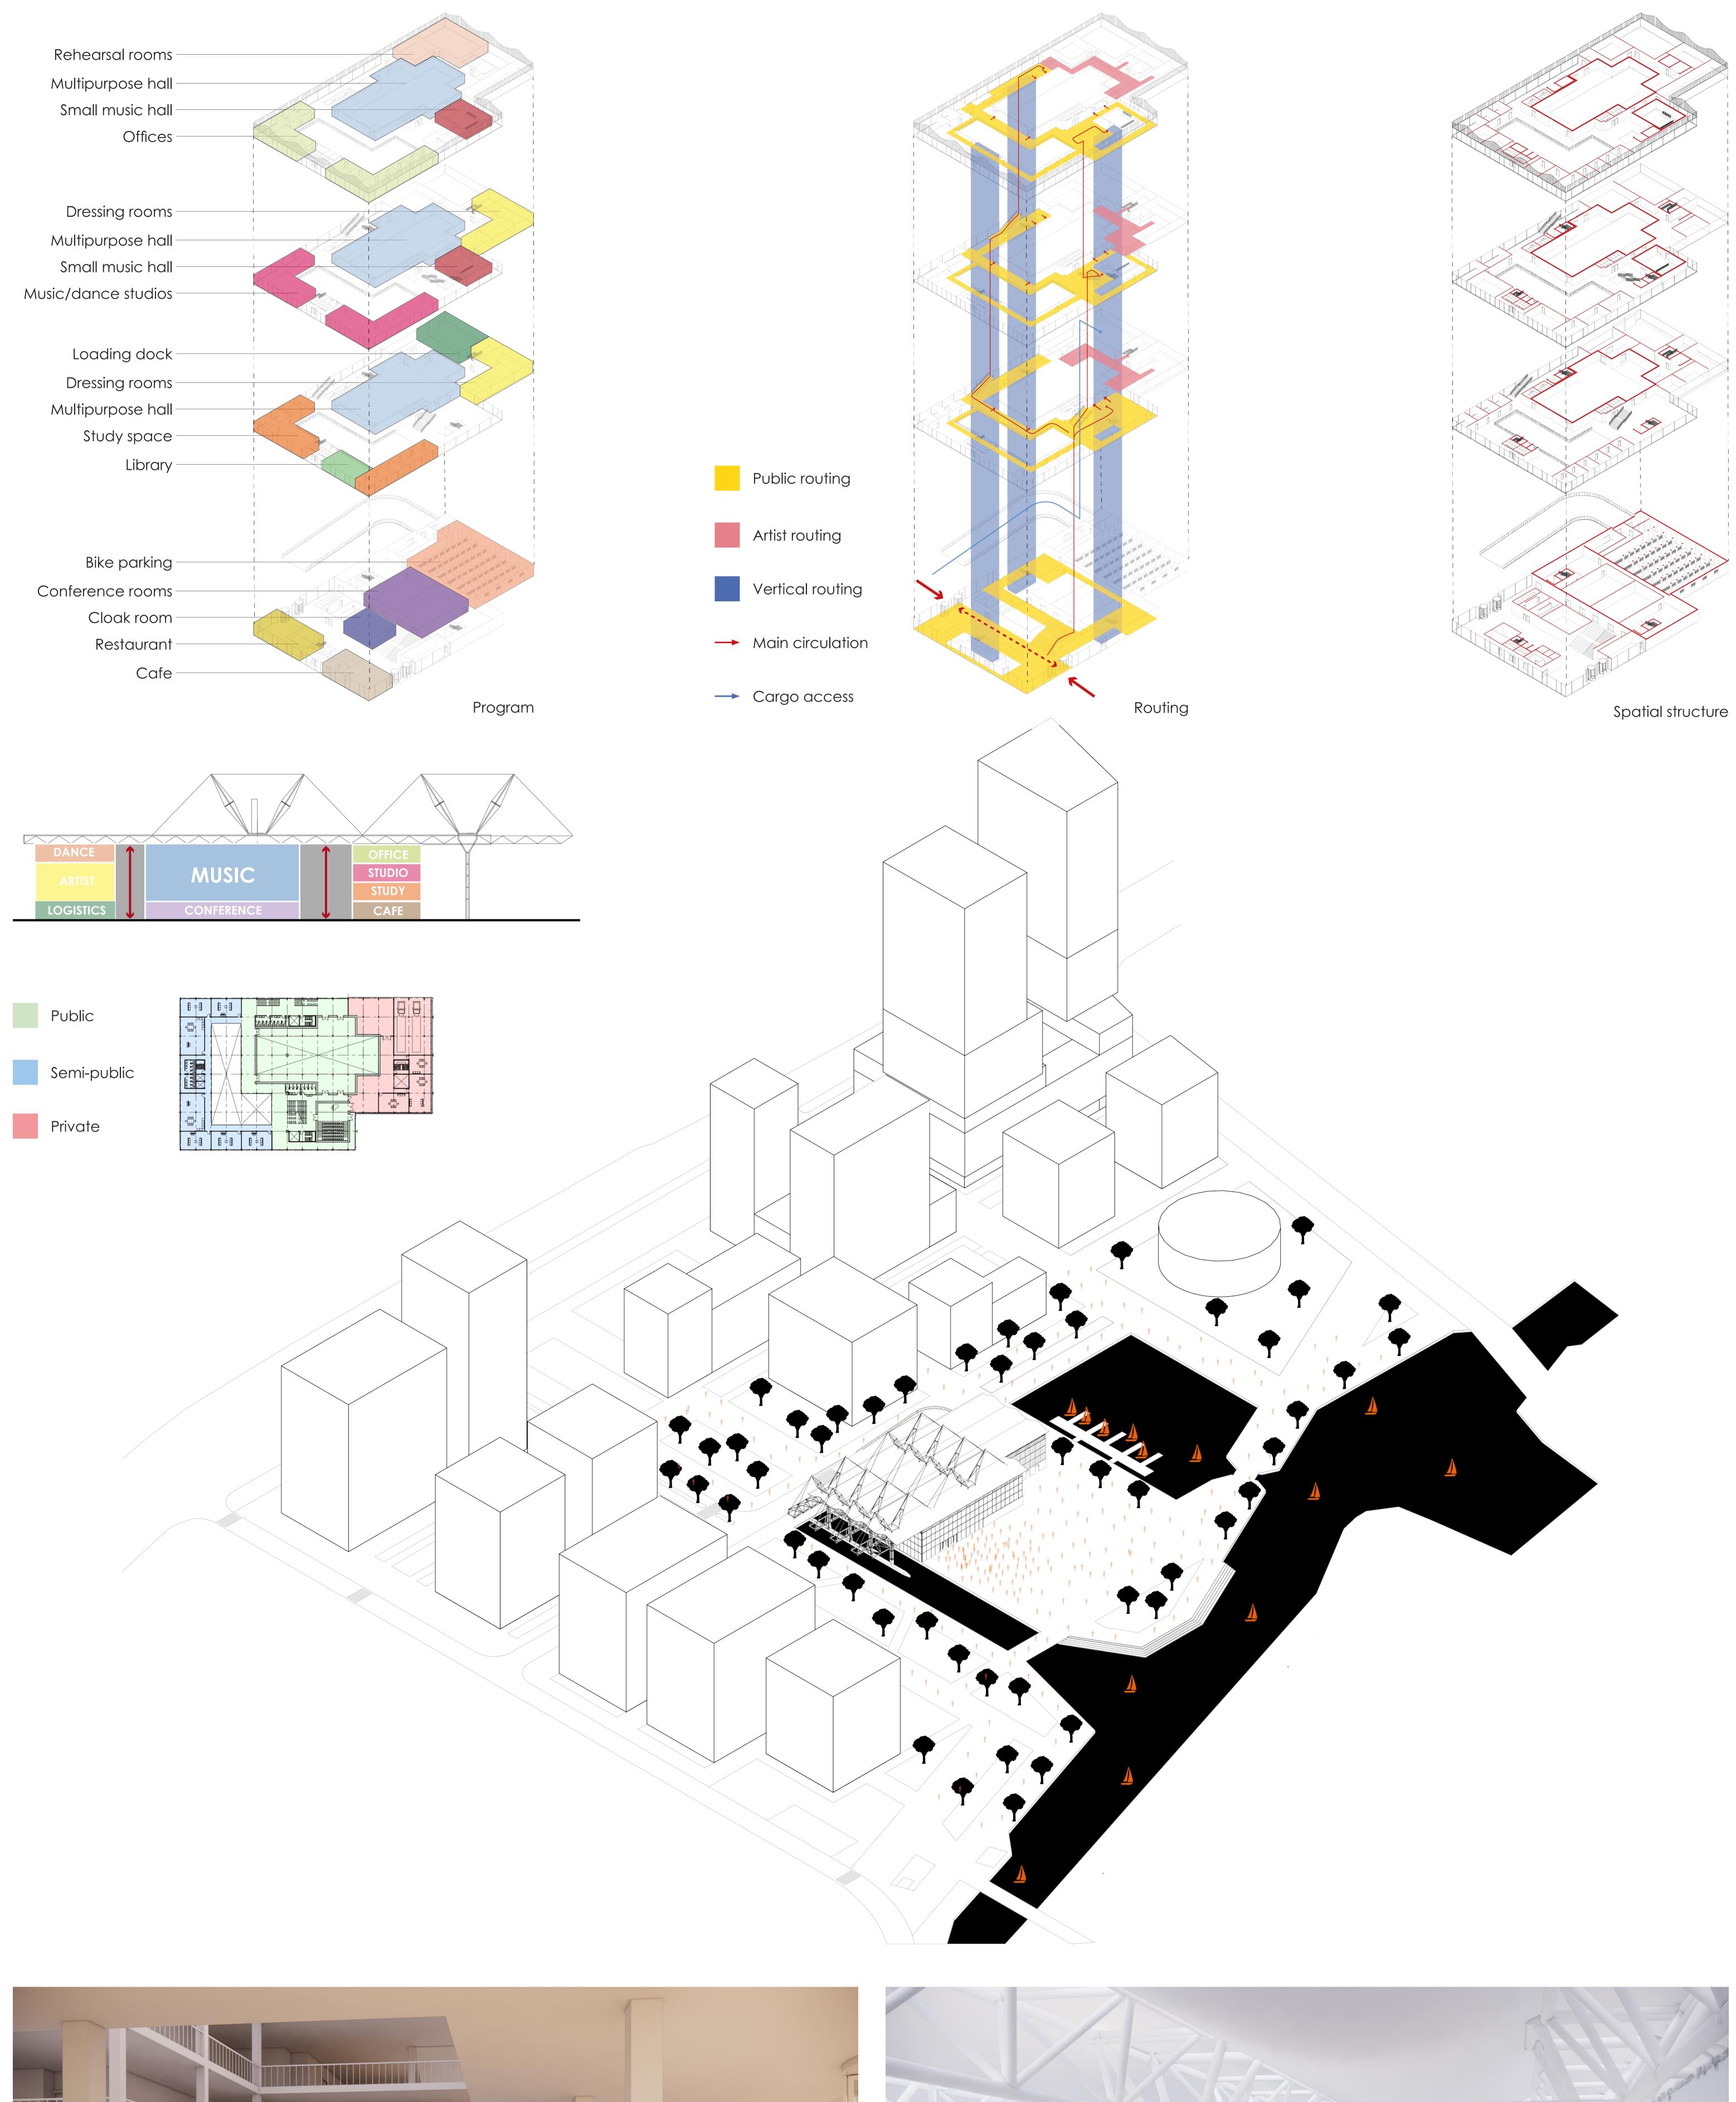

Fragment | 1:30

1 Compression bar

2 Tension cables

3 Coupling plate

5 Coupling tube

9 Rockwool insulation

11 Perforated steel plate

15 Roof support structure

17 Steel column (IPE 330)

21 Single glass with steel frame

22 Cast-in-place concrete wall

23 Precast concrete slab

24 Cast-in-place concrete

25 Screw pile foundationd

12 Steel beam (IPE 240)

10 Vapor barrier

14 Triangular truss

18 Wind bracing

20 Curtain wall

floor

19 Kerto-Ripa floor

4 Reducer

6 Frame

7 Skylight

8 Roofing

13 Air vent

16 Brise soleil

- 1 Laminate floor 2 Impact sound insulation 3 Gypsum fibre board 4 Gypsum plaster board 5 Top panel
- 6 Detachment strip 7 Seam wool
- 8 Mechanical fastening
- 9 Rockwool insulation
- 10 Acoustic suspender 11 Batten
- 12 Gypsum plaster board
- 13