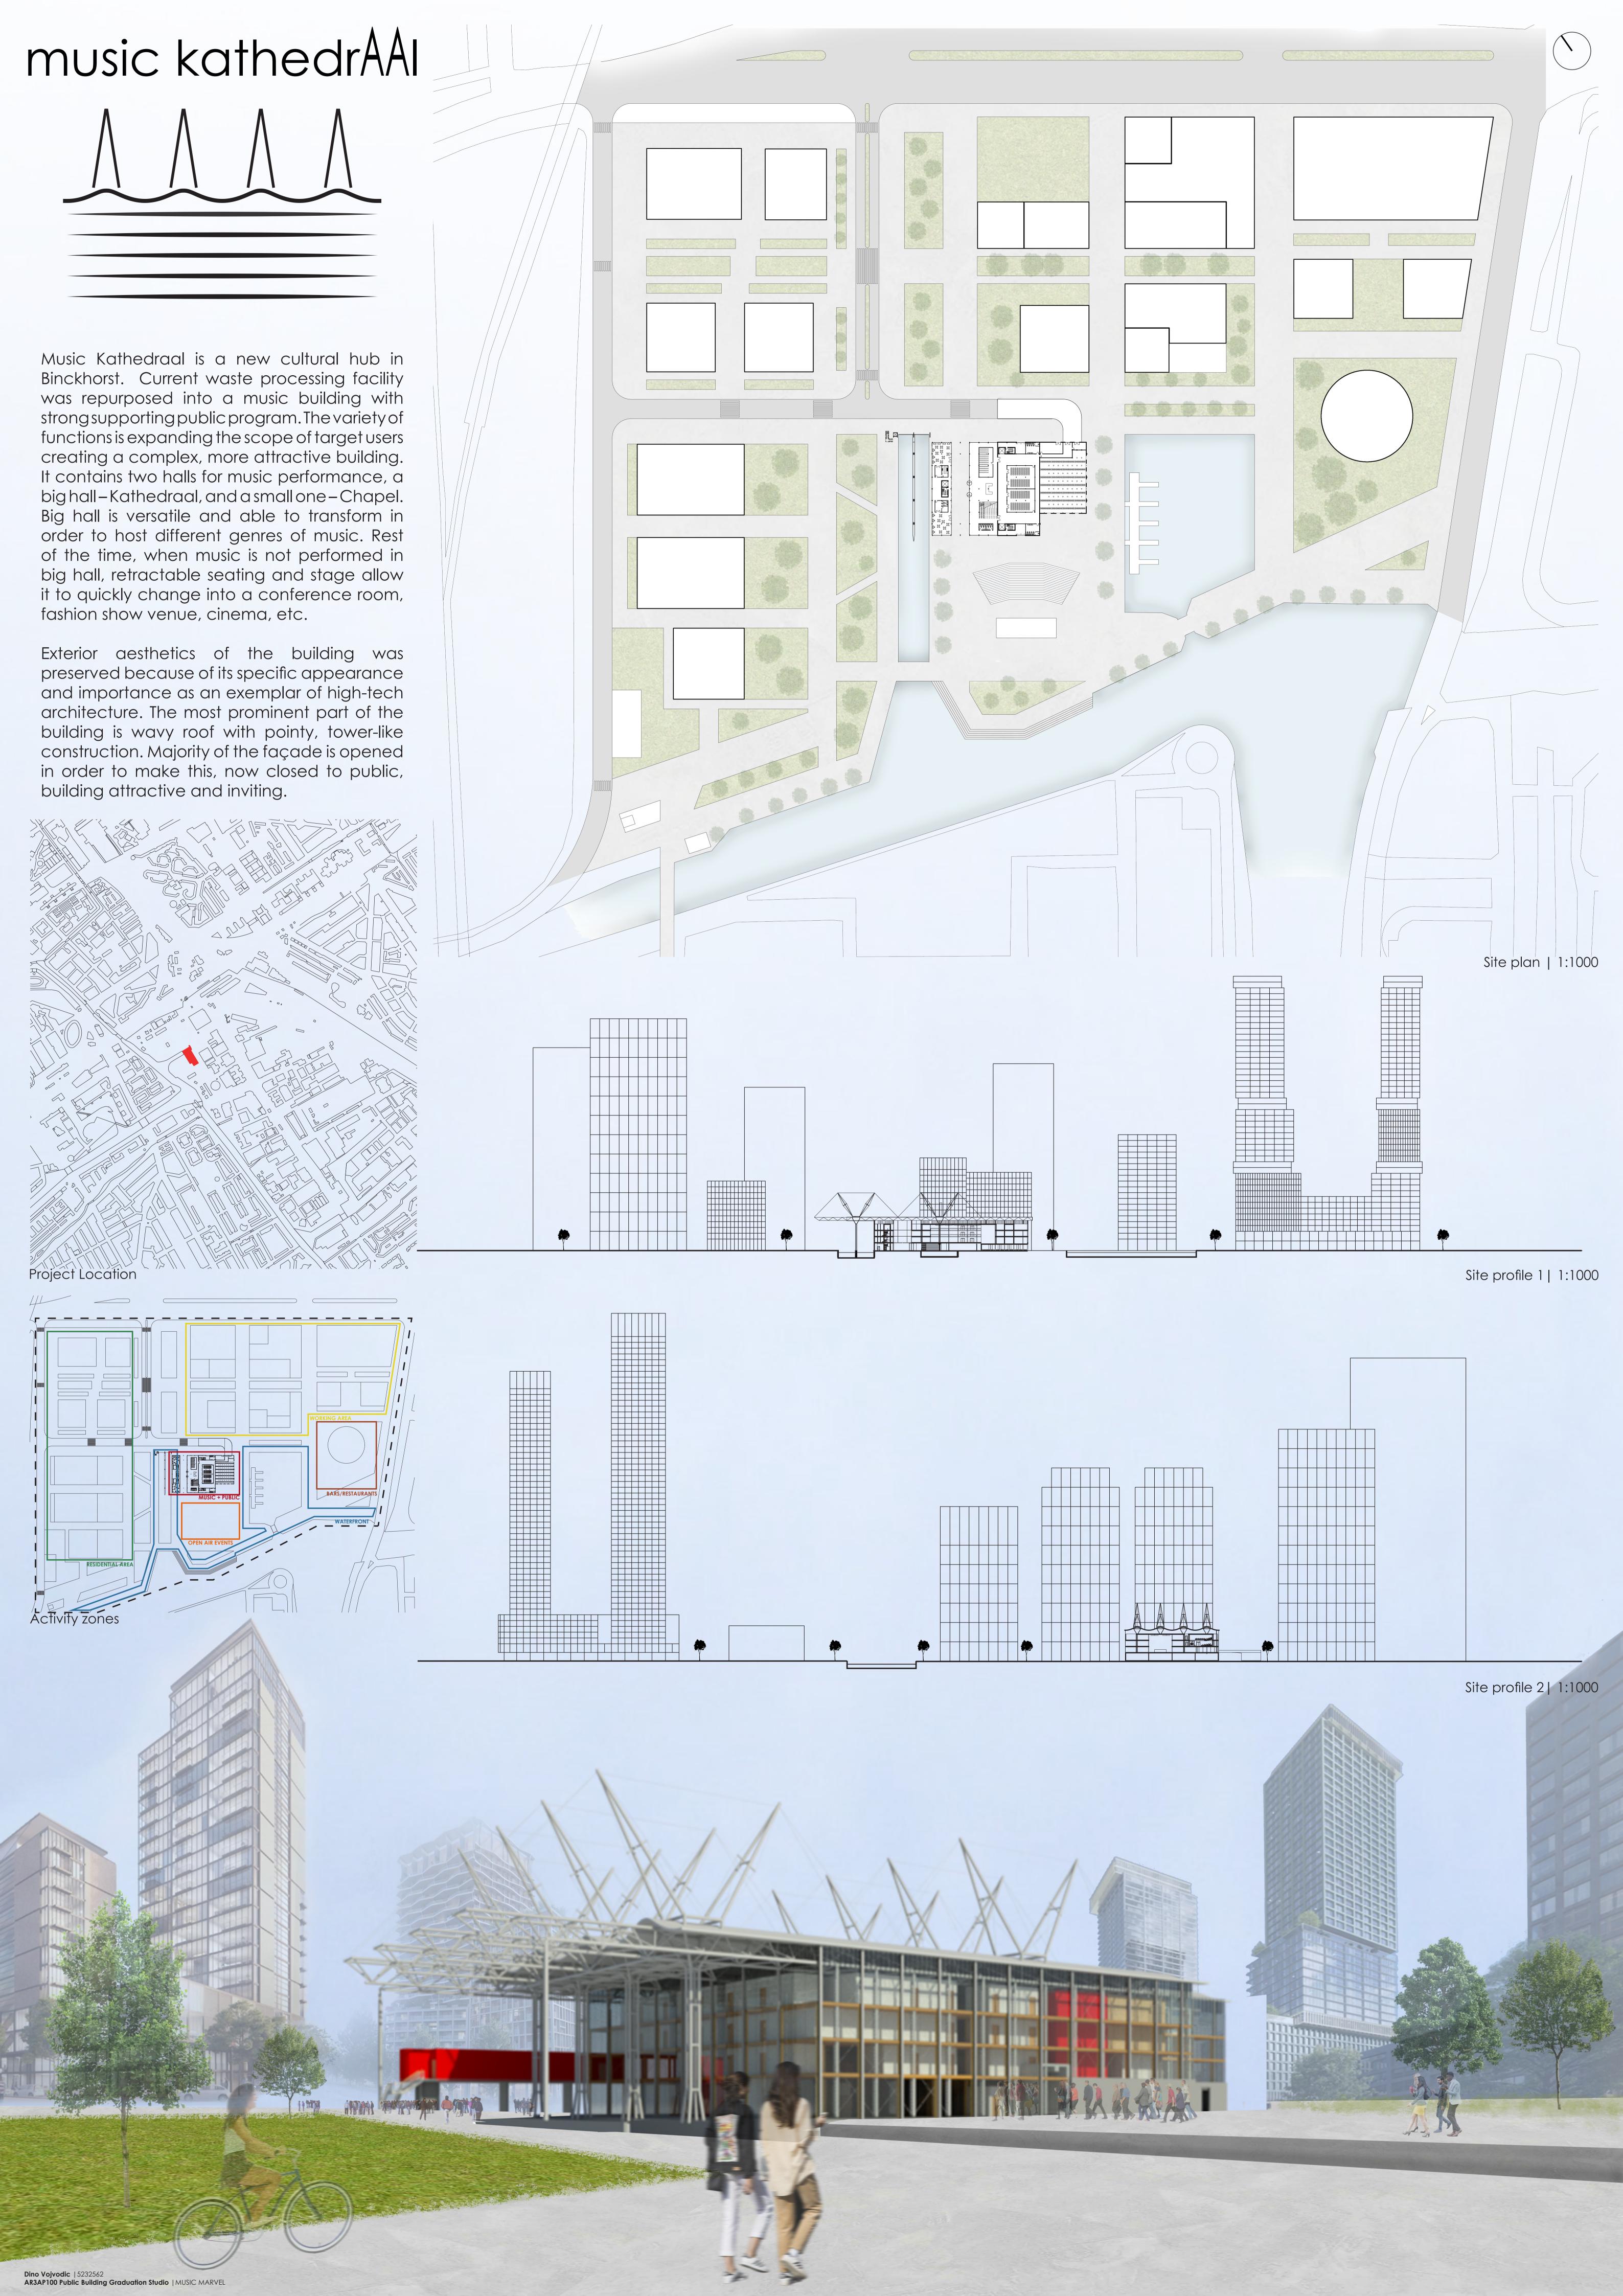

Fragment | 1:30

1 Compression bar

2 Tension cables

3 Coupling plate

5 Coupling tube

9 Rockwool insulation

11 Perforated steel plate

15 Roof support structure

17 Steel column (IPE 330)

21 Single glass with steel frame

22 Cast-in-place concrete wall

23 Precast concrete slab

24 Cast-in-place concrete

25 Screw pile foundationd

12 Steel beam (IPE 240)

10 Vapor barrier

14 Triangular truss

18 Wind bracing

20 Curtain wall

floor

19 Kerto-Ripa floor

4 Reducer

6 Frame

7 Skylight

8 Roofing

13 Air vent

16 Brise soleil

- 1 Laminate floor 2 Impact sound insulation 3 Gypsum fibre board 4 Gypsum plaster board 5 Top panel
- 6 Detachment strip 7 Seam wool
- 8 Mechanical fastening
- 9 Rockwool insulation
- 10 Acoustic suspender 11 Batten
- 12 Gypsum plaster board
- 1