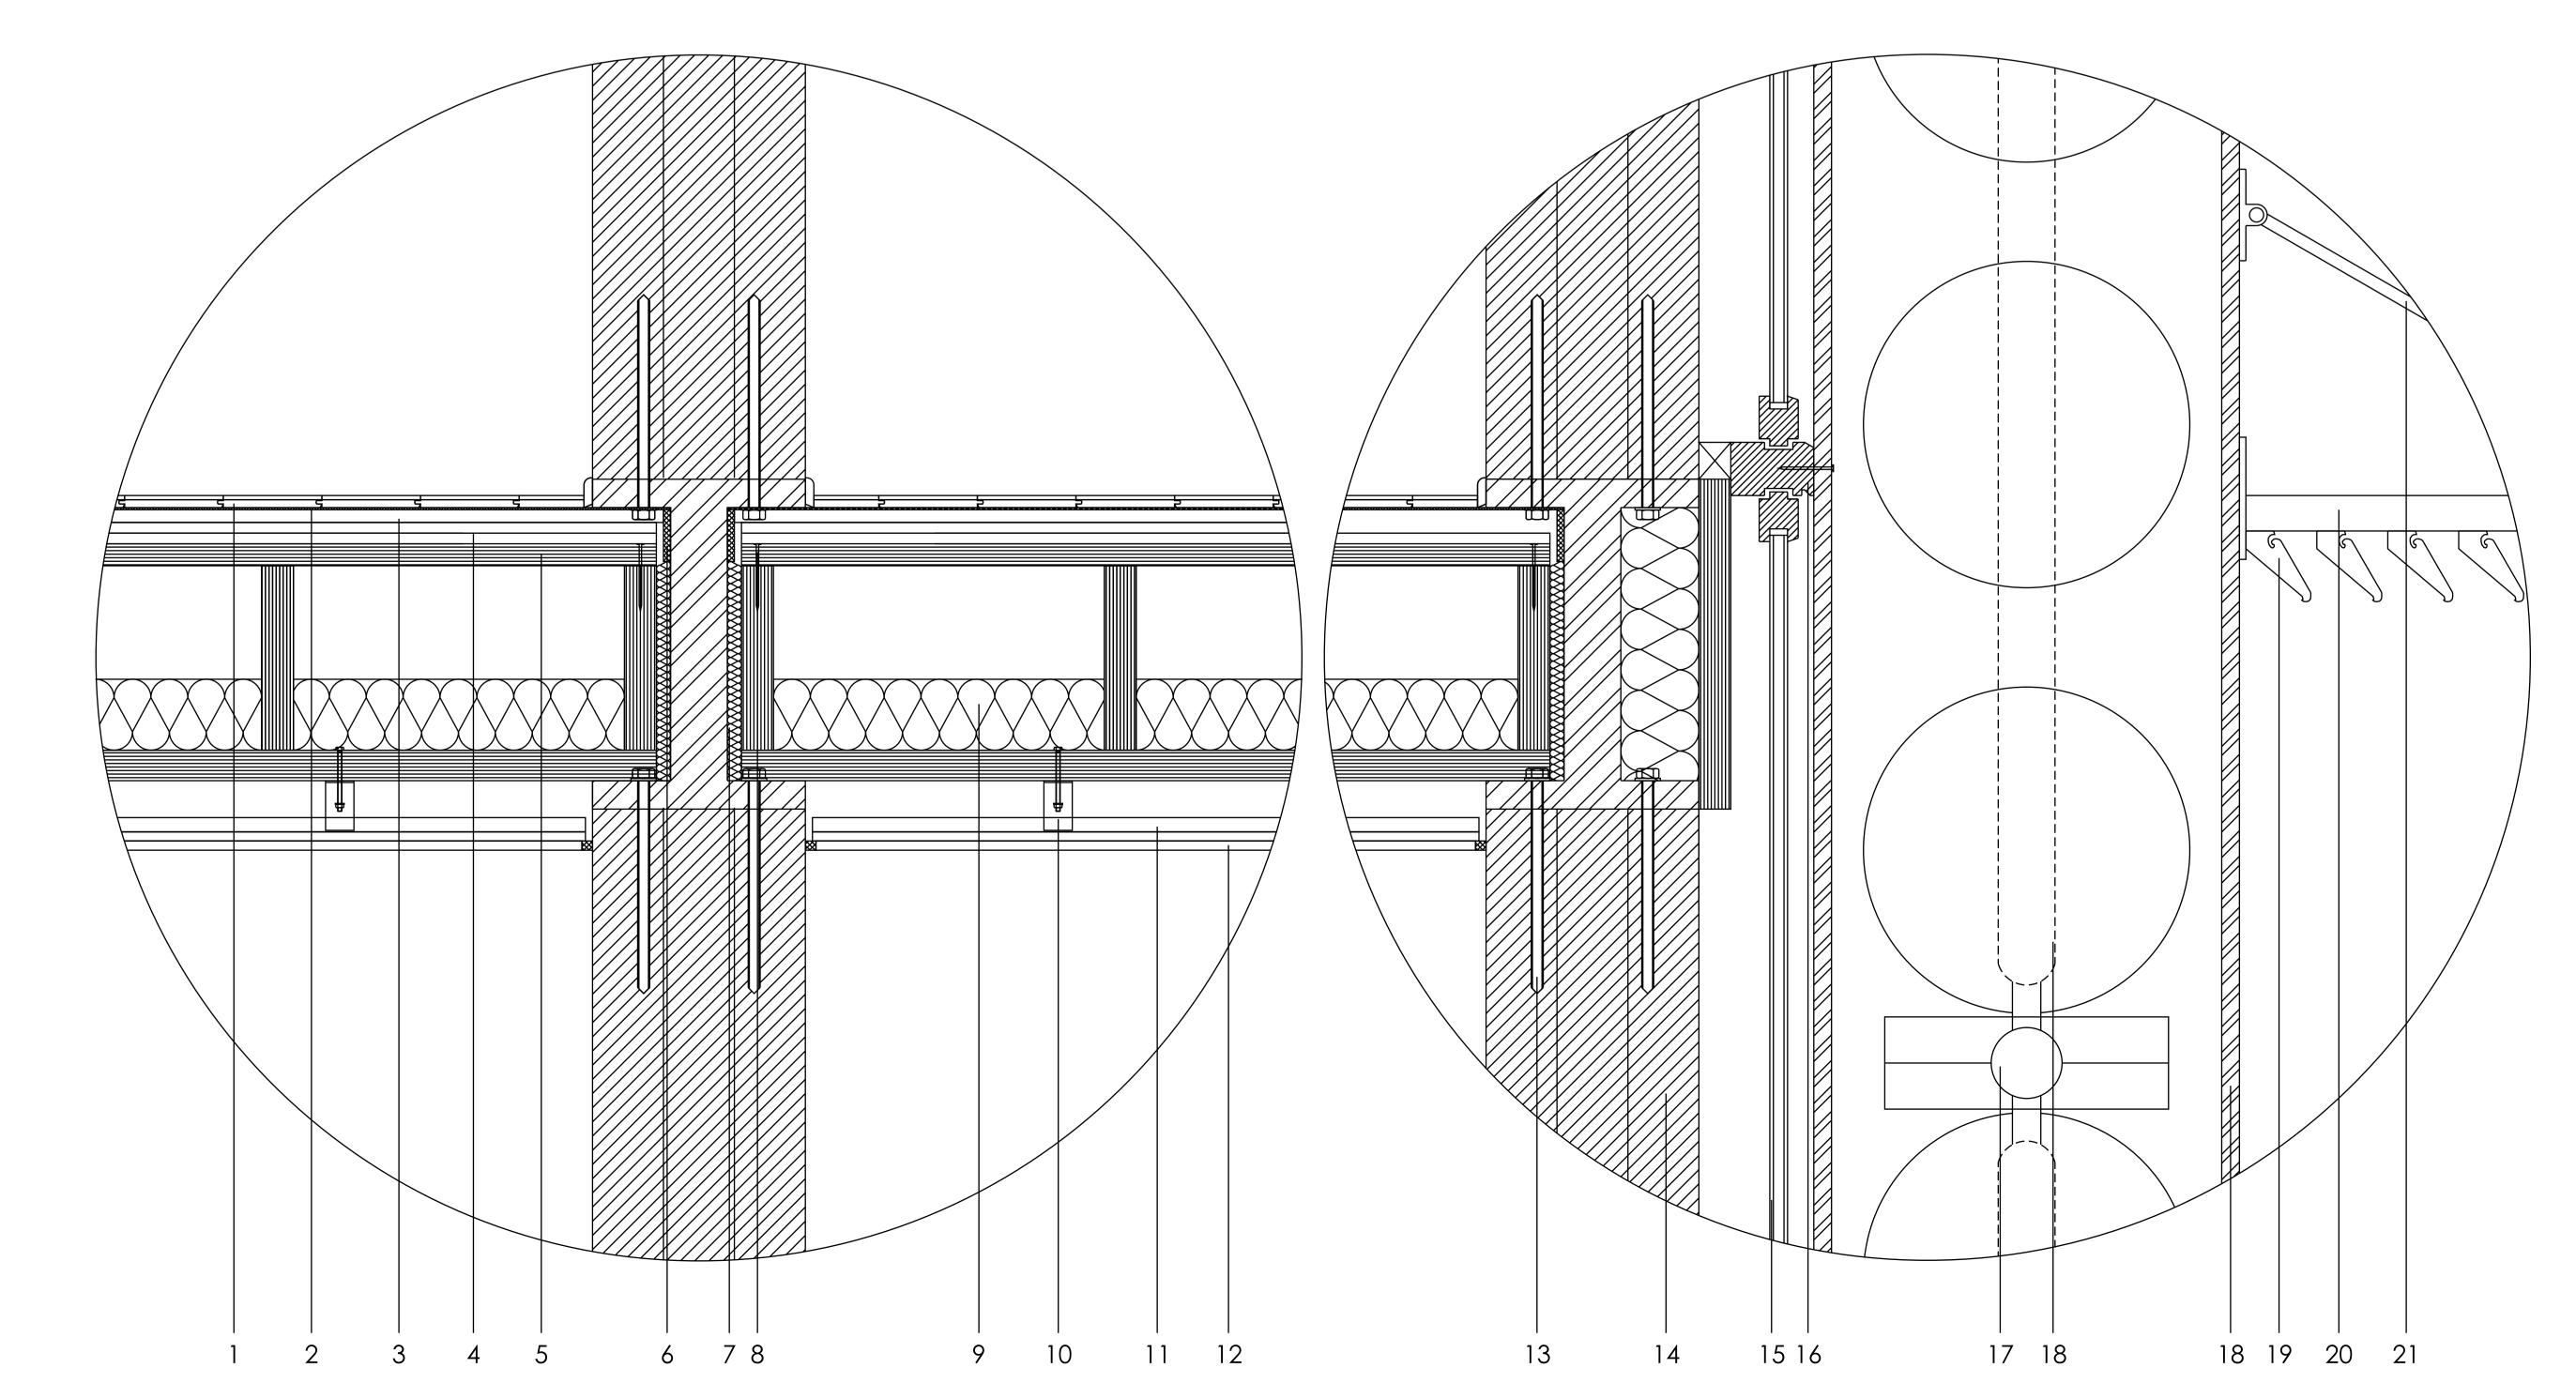

8 Roofing

13 Air vent

16 Brise soleil

- 1 Laminate floor 2 Impact sound insulation 3 Gypsum fibre board 4 Gypsum plaster board 5 Top panel
- 6 Detachment strip 7 Seam wool
- 8 Mechanical fastening
- 9 Rockwool insulation
- 10 Acoustic suspender 11 Batten
- 12 Gypsum plaster board
- 13 Fixing bolt

- 19 Steel column (IPE 330)
- 14 Glulam column (300x300) 15 Double glazed glass 16 Frame fixing element 17 Round Steel beam 18 Wind bracing 20 Brise soleil 21 Louvers