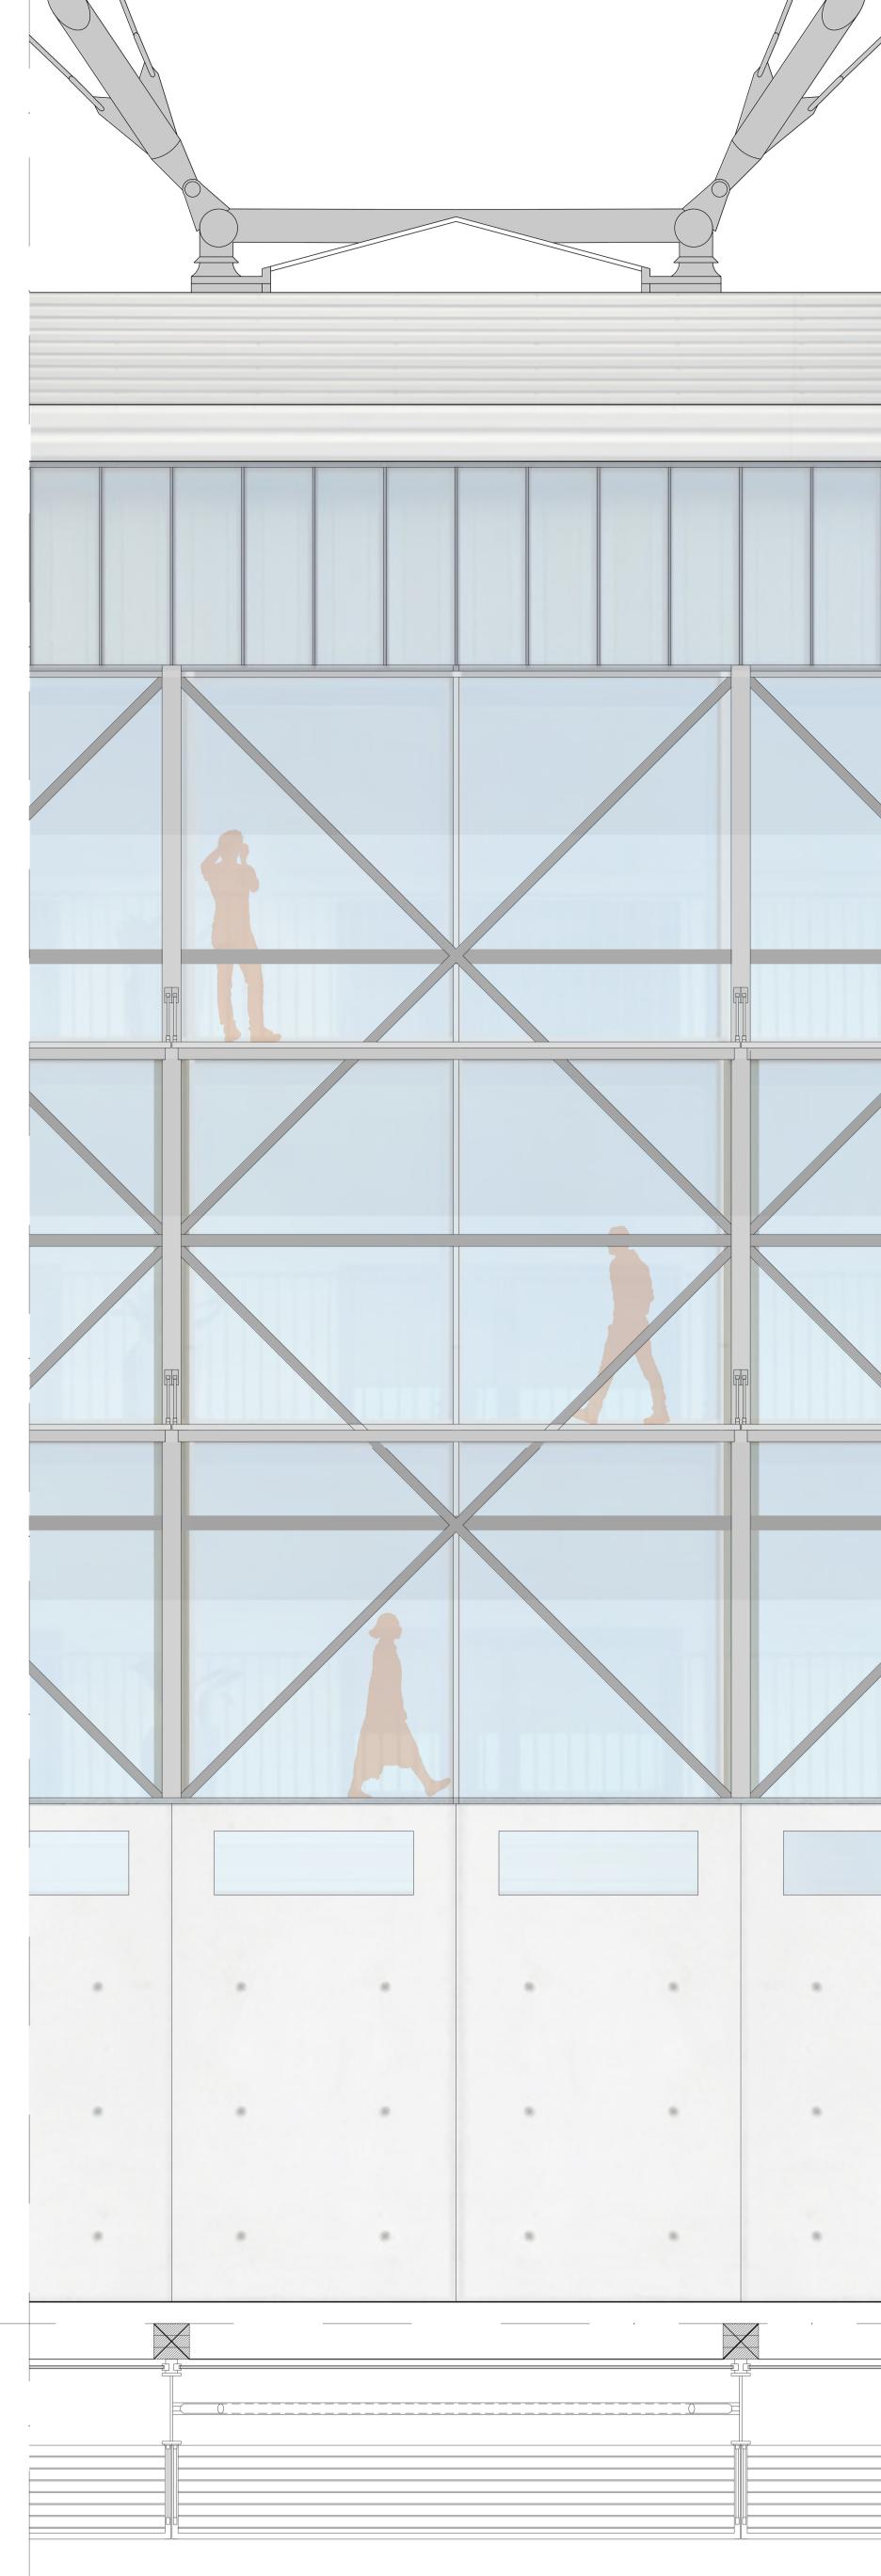

14 Triangular truss

18 Wind bracing

20 Curtain wall

floor

19 Kerto-Ripa floor

4 Reducer

6 Frame

7 Skylight

8 Roofing

13 Air vent

16 Brise soleil

- 1 Laminate floor 2 Impact sound insulation 3 Gypsum fibre board 4 Gypsum plaster board 5 Top panel
- 6 Detachment strip 7 Seam wool
- 8 Mechanical fastening
- 9 Rockwool insulation
- 10 Acoustic suspender 11 Batten
- 12 Gypsum plaster board
- 13 Fixing bolt

- 19 Steel column (IPE 330)
- 14 Glulam column (300x300) 15 Double glazed glass 16 Frame fixing element 17 Round Steel beam 18 Wind bracing 20 Brise soleil 21 Louvers