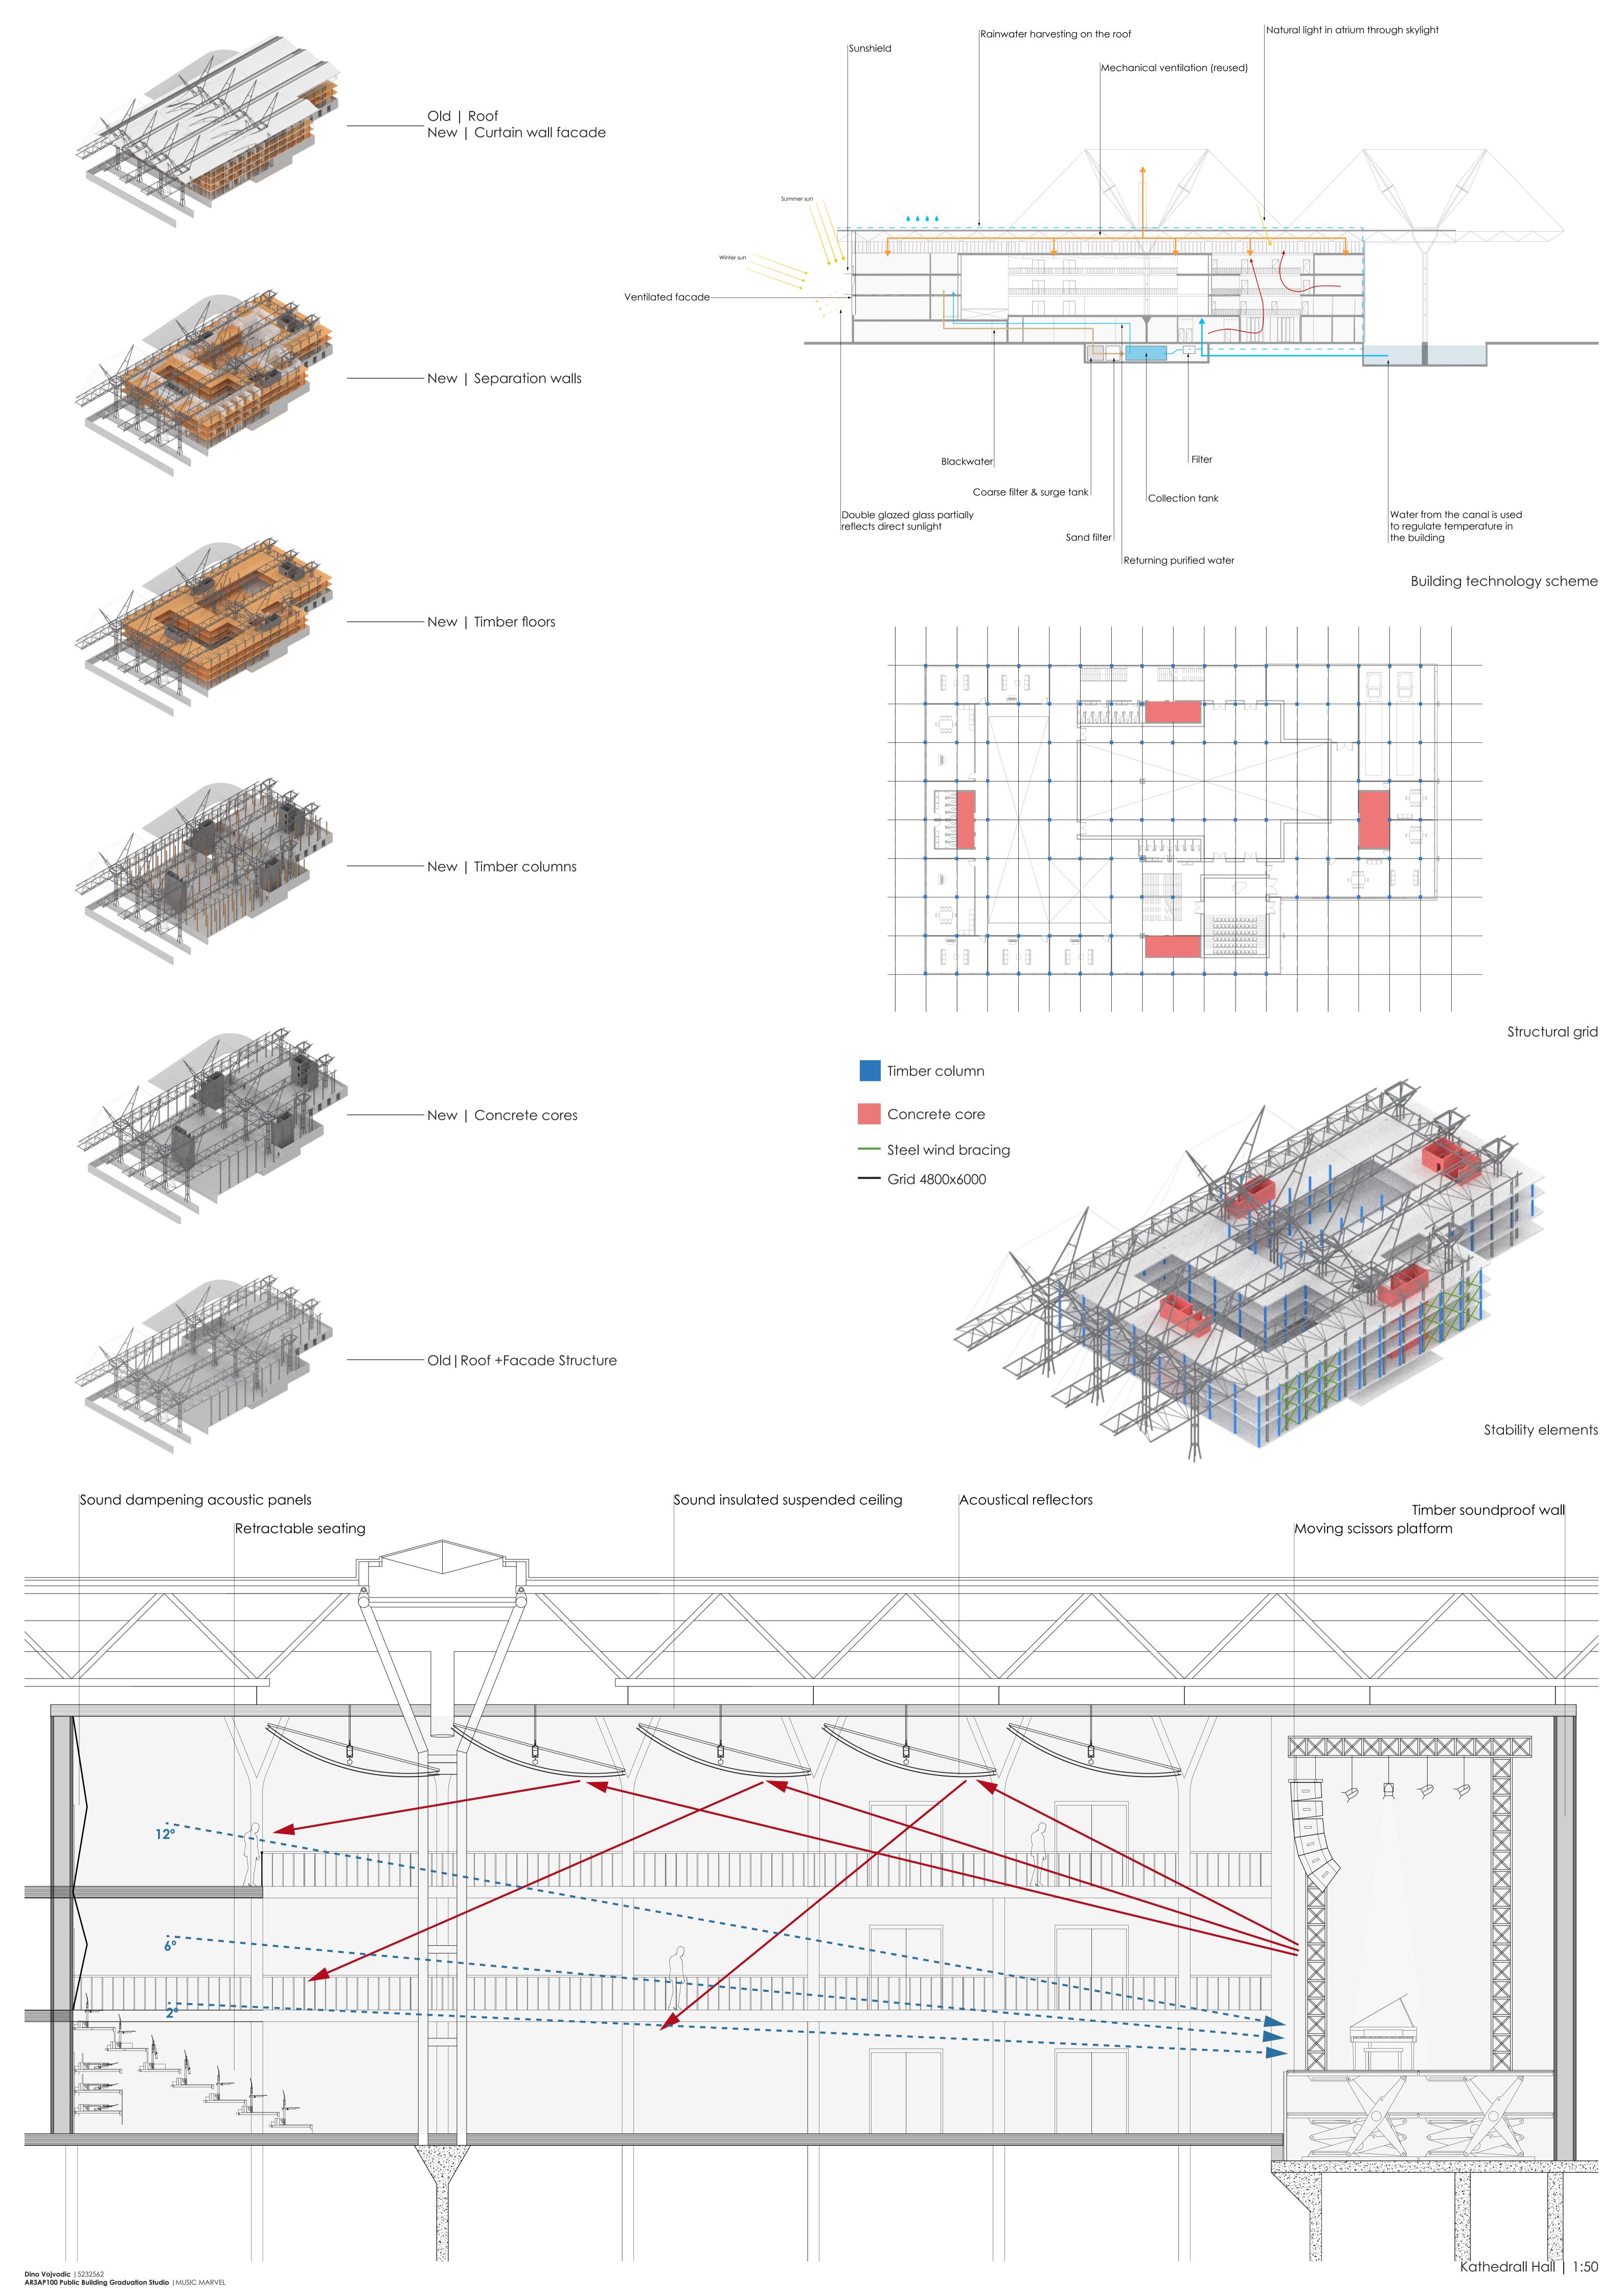

Fragment | 1:30

1 Compression bar

2 Tension cables

3 Coupling plate

5 Coupling tube

9 Rockwool insulation

11 Perforated steel plate

15 Roof support structure

17 Steel column (IPE 330)

21 Single glass with steel frame

22 Cast-in-place concrete wall

23 Precast concrete slab

24 Cast-in-place concrete

25 Screw pile foundationd

12 Steel beam (IPE 240)

10 Vapor barrier

14 Triangular truss

18 Wind bracing

20 Curtain wall

floor

19 Kerto-Ripa floor

4 Reducer

6 Frame

7 Skylight

8 Roofing

13 Air vent

16 Brise soleil

- 1 Laminate floor 2 Impact sound insulation 3 Gypsum fibre board 4 Gypsum plaster board 5 Top panel
- 6 Detachment strip 7 Seam wool
- 8 Mechanical fastening
- 9 Rockwool insulation
- 10 Acoustic suspender 11 Batten
- 12 Gypsum plaster board
- 13 Fixing bolt