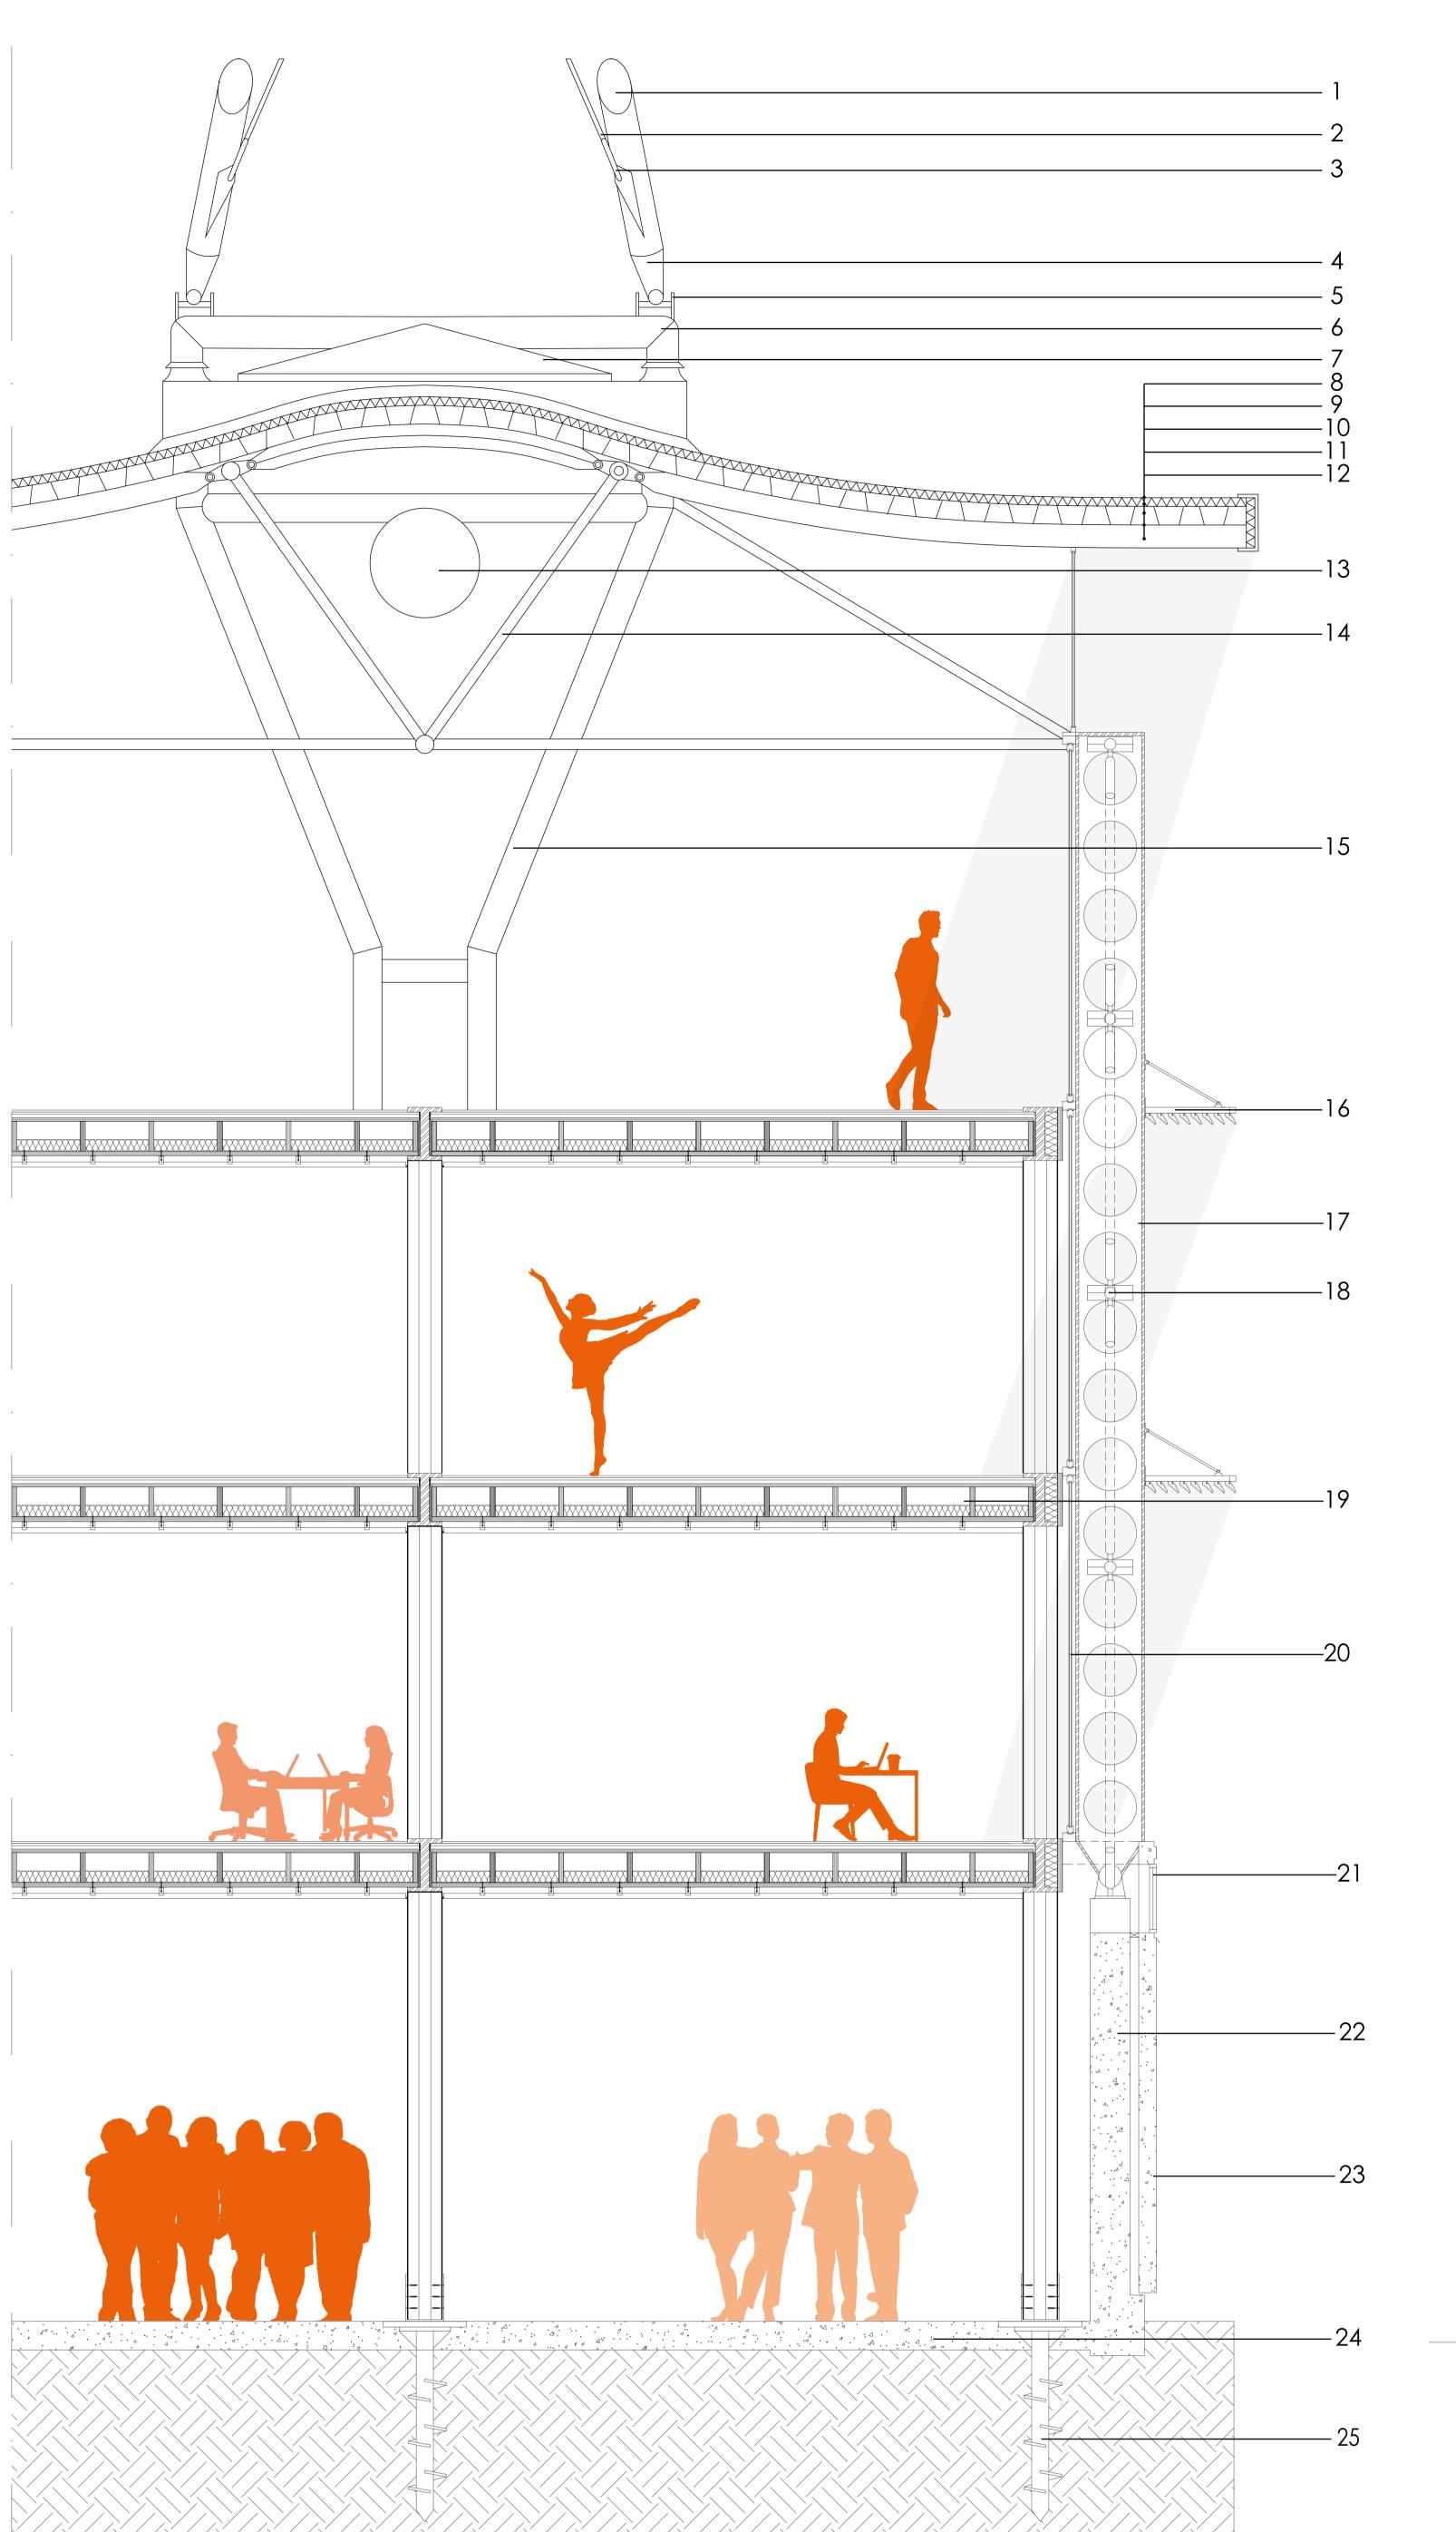

Fragment | 1:30

1 Compression bar

2 Tension cables

3 Coupling plate

5 Coupling tube

9 Rockwool insulation

11 Perforated steel plate

15 Roof support structure

17 Steel column (IPE 330)

21 Single glass with steel frame

22 Cast-in-place concrete wall

23 Precast concrete slab

24 Cast-in-place concrete

25 Screw pile foundationd

12 Steel beam (IPE 240)

10 Vapor barrier

14 Triangular truss

18 Wind bracing

20 Curtain wall

floor

19 Kerto-Ripa floor

4 Reducer

6 Frame

7 Skylight

8 Roofing

13 Air vent

16 Brise soleil

- 1 Laminate floor 2 Impact sound insulation 3 Gypsum fibre board 4 Gypsum plaster board 5 Top panel
- 6 Detachment strip 7 Seam wool
- 8 Mechanical fastening
- 9 Rockwool insulation
- 10 Acoustic suspender 11 Batten
- 12 Gypsum plaster board
- 13 Fixing bolt

- 19 Steel column (IPE 330)
- 14 Glulam column (300x300) 15 Double glazed glass 16 Frame fixing element 17 Round Steel beam 18 Wind bracing 20 Brise soleil 21 Louvers