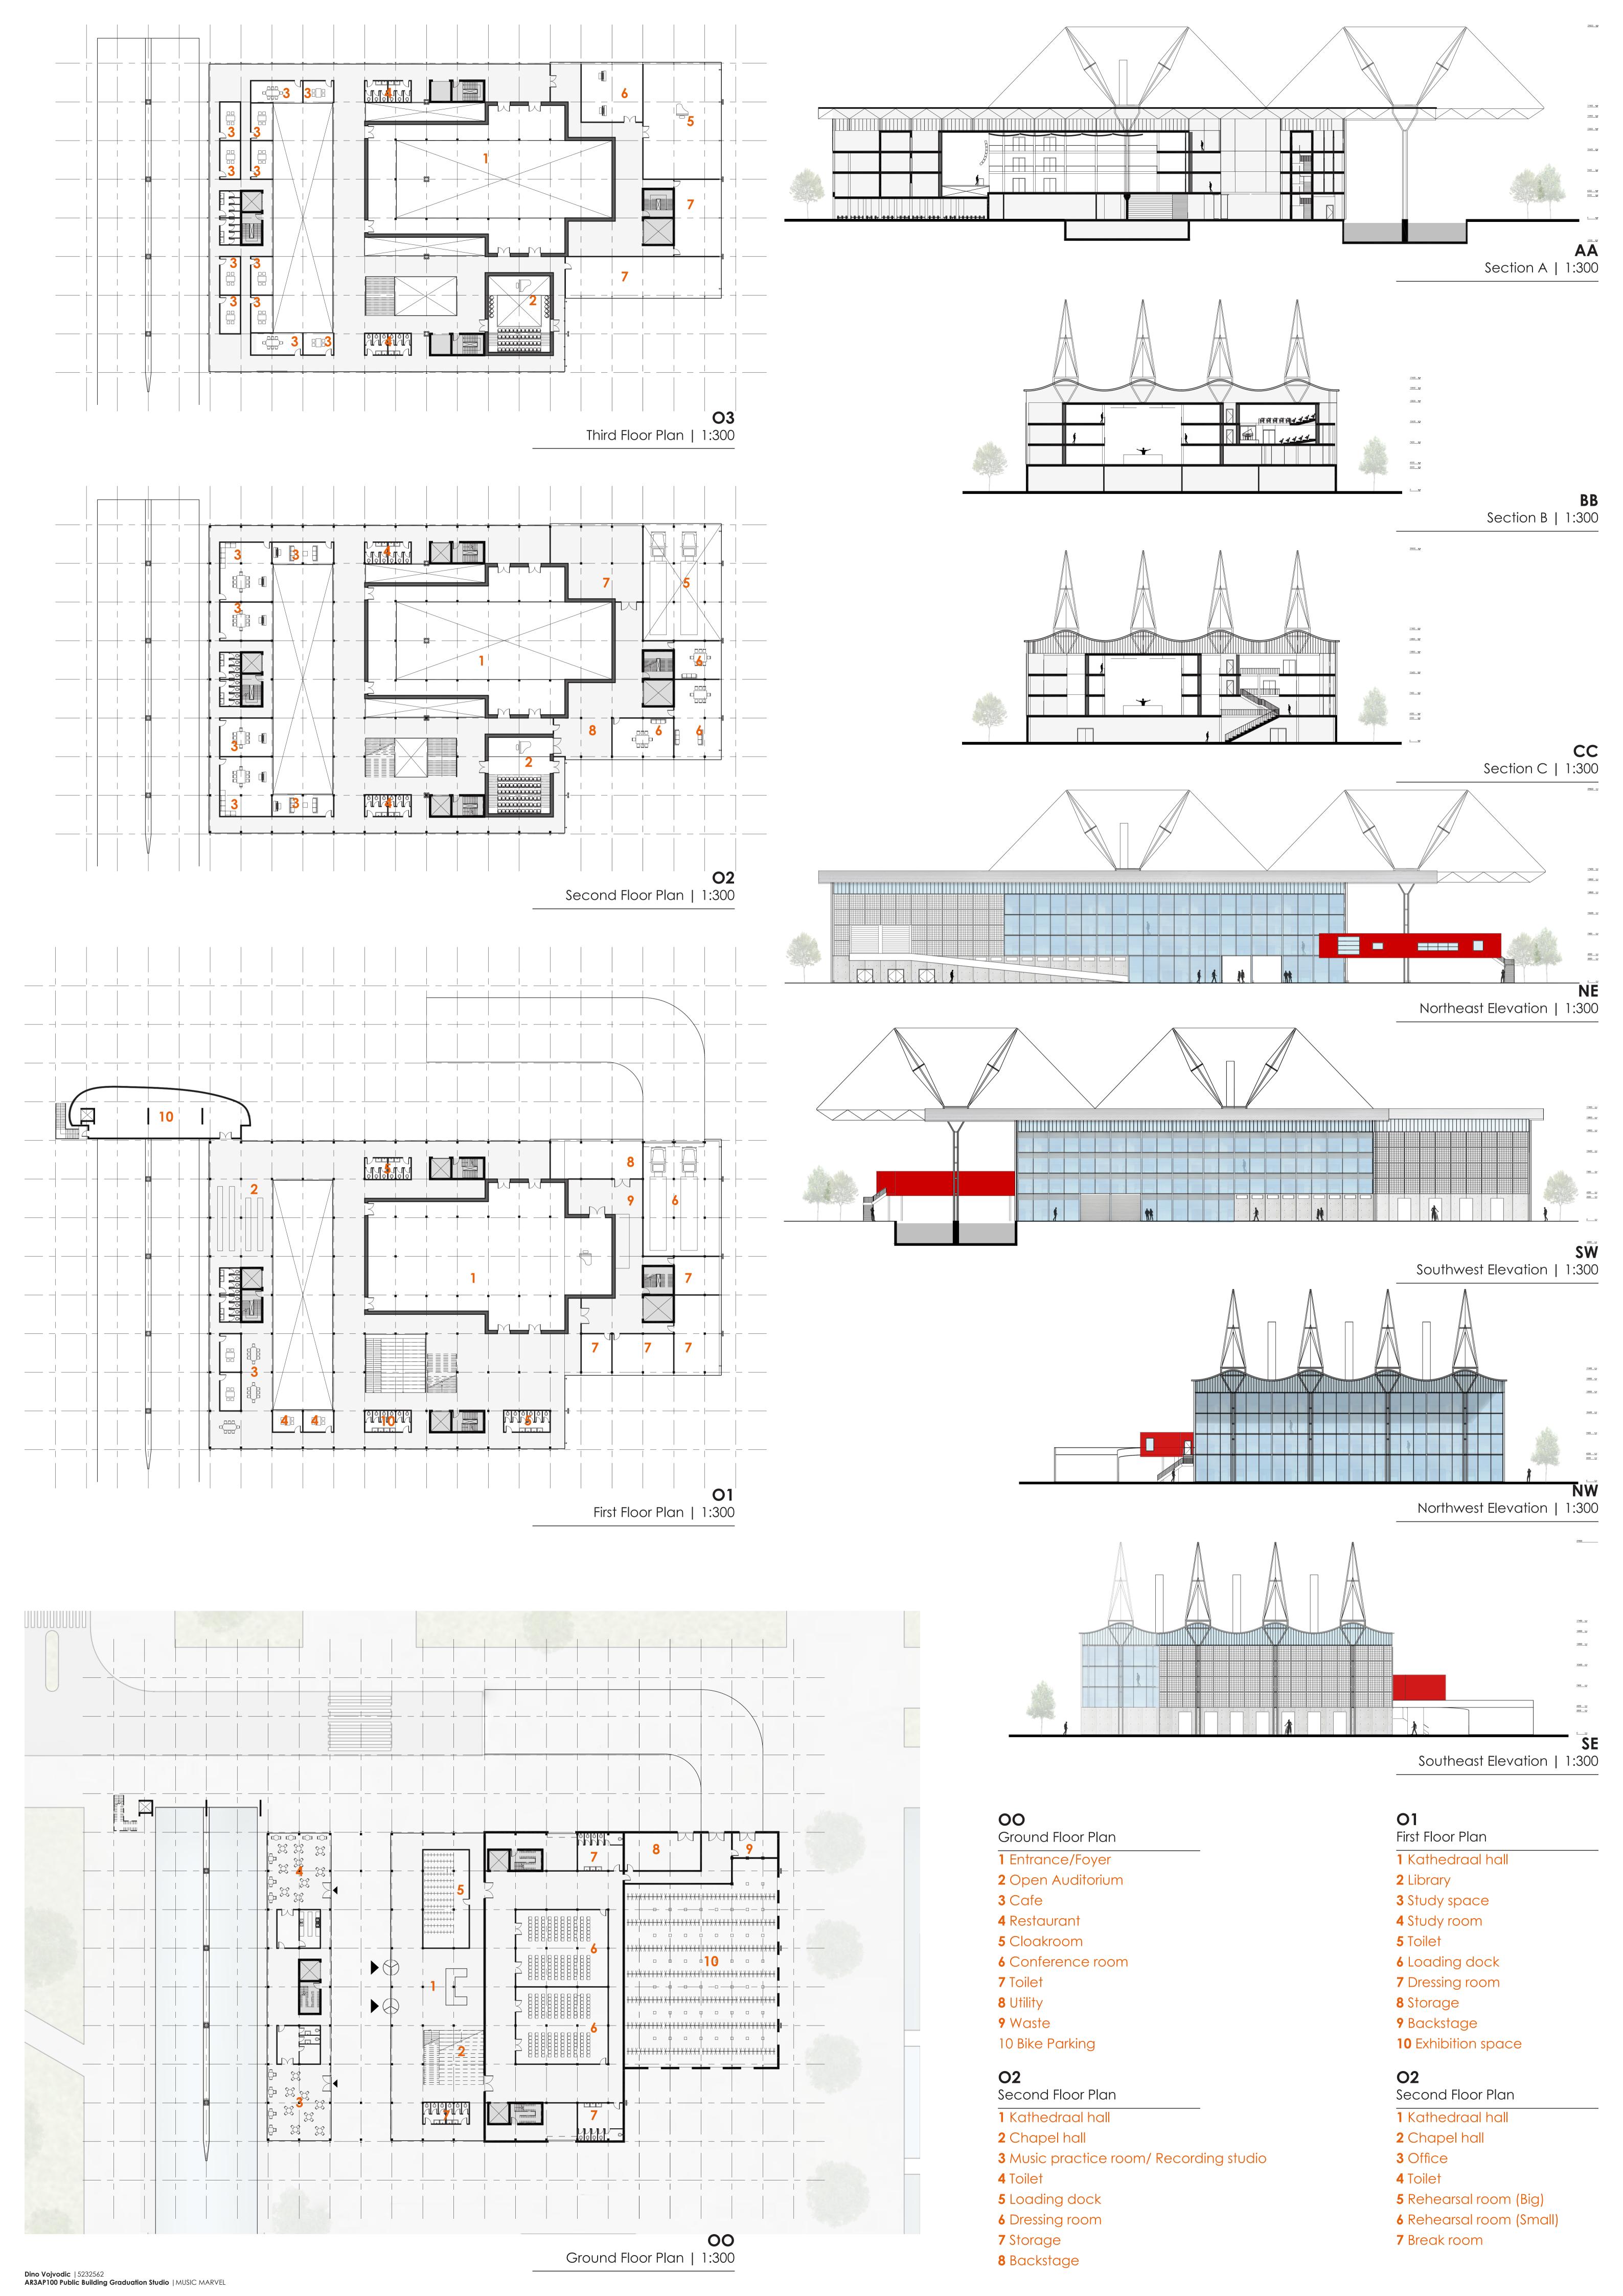

Fragment | 1:30

1 Compression bar

2 Tension cables

3 Coupling plate

5 Coupling tube

9 Rockwool insulation

11 Perforated steel plate

15 Roof support structure

17 Steel column (IPE 330)

21 Single glass with steel frame

22 Cast-in-place concrete wall

23 Precast concrete slab

24 Cast-in-place concrete

25 Screw pile foundationd

12 Steel beam (IPE 240)

10 Vapor barrier

14 Triangular truss

18 Wind bracing

20 Curtain wall

floor

19 Kerto-Ripa floor

4 Reducer

6 Frame

7 Skylight

8 Roofing

13 Air vent

16 Brise soleil

- 1 Laminate floor 2 Impact sound insulation 3 Gypsum fibre board 4 Gypsum plaster board 5 Top panel
- 6 Detachment strip 7 Seam wool
- 8 Mechanical fastening
- 9 Rockwool insulation
- 10 Acoustic suspender 11 Batten
- 12 Gypsum plaster board
- 13 Fixing bolt