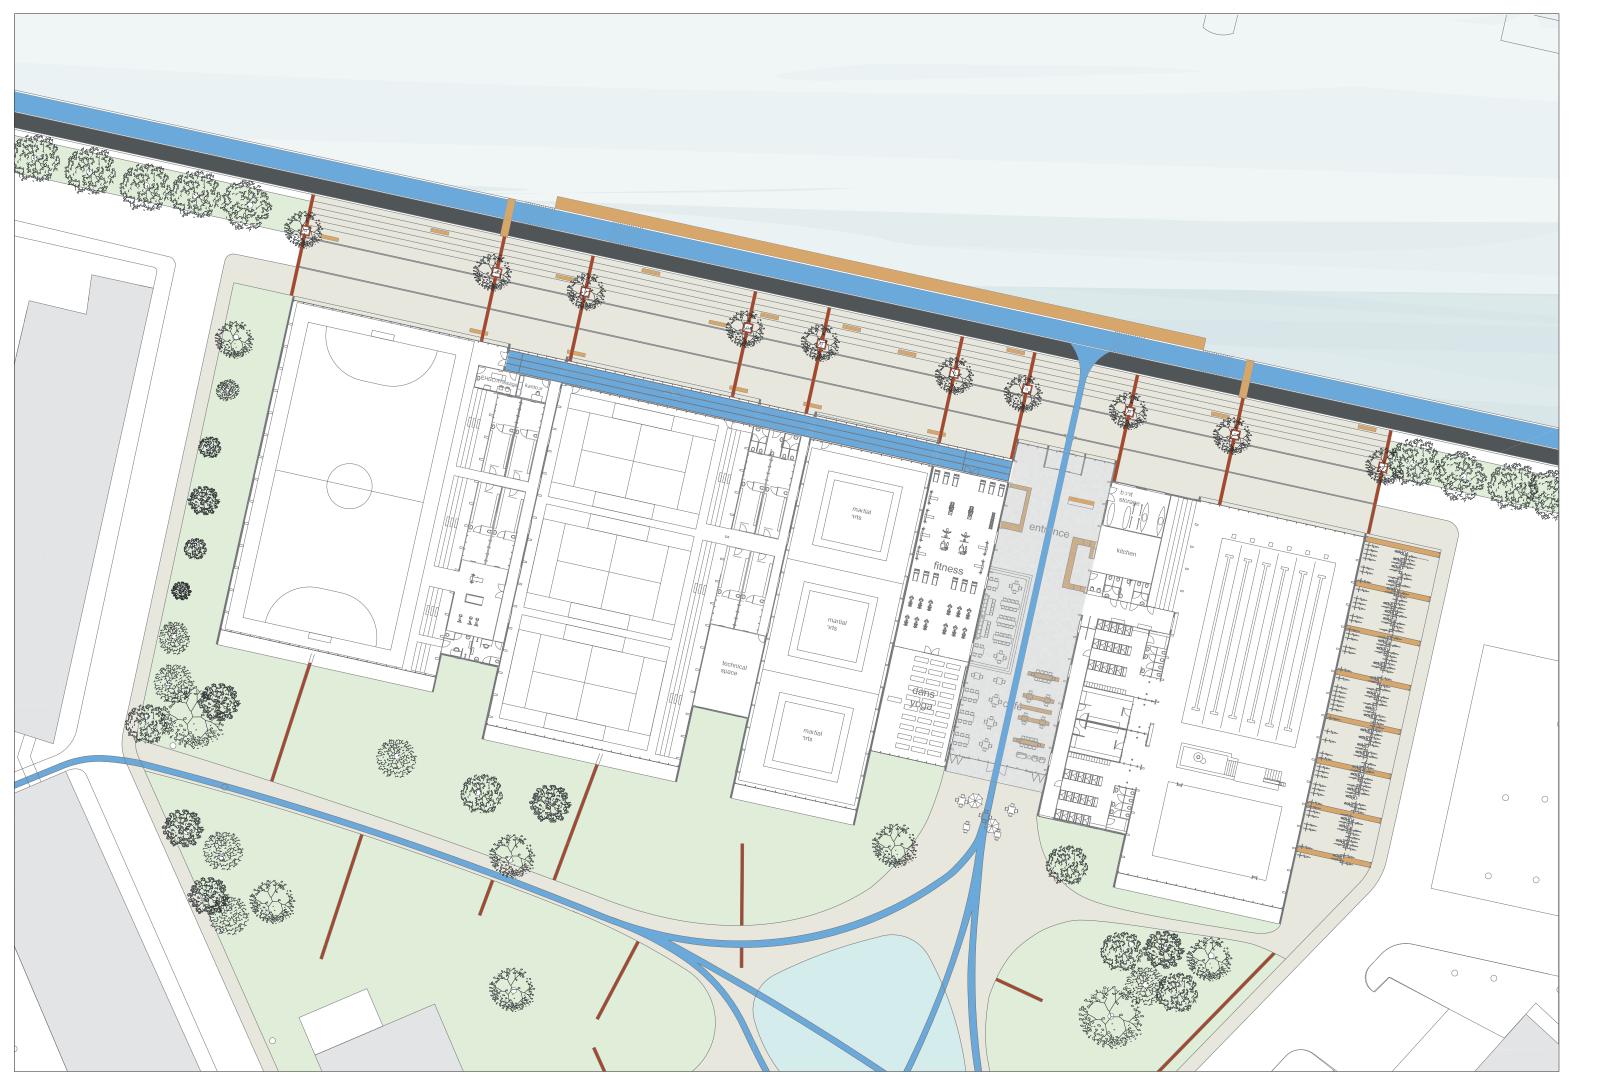

site masterplan | 1:1000

location sections | 1:1000

B' 1:200

floor plan 'The Pitstop' | 1:100

above: top view with solar panels. below: route with seperate running and walking zones | 1:20

2500 2500 2000 2000 2000 2000