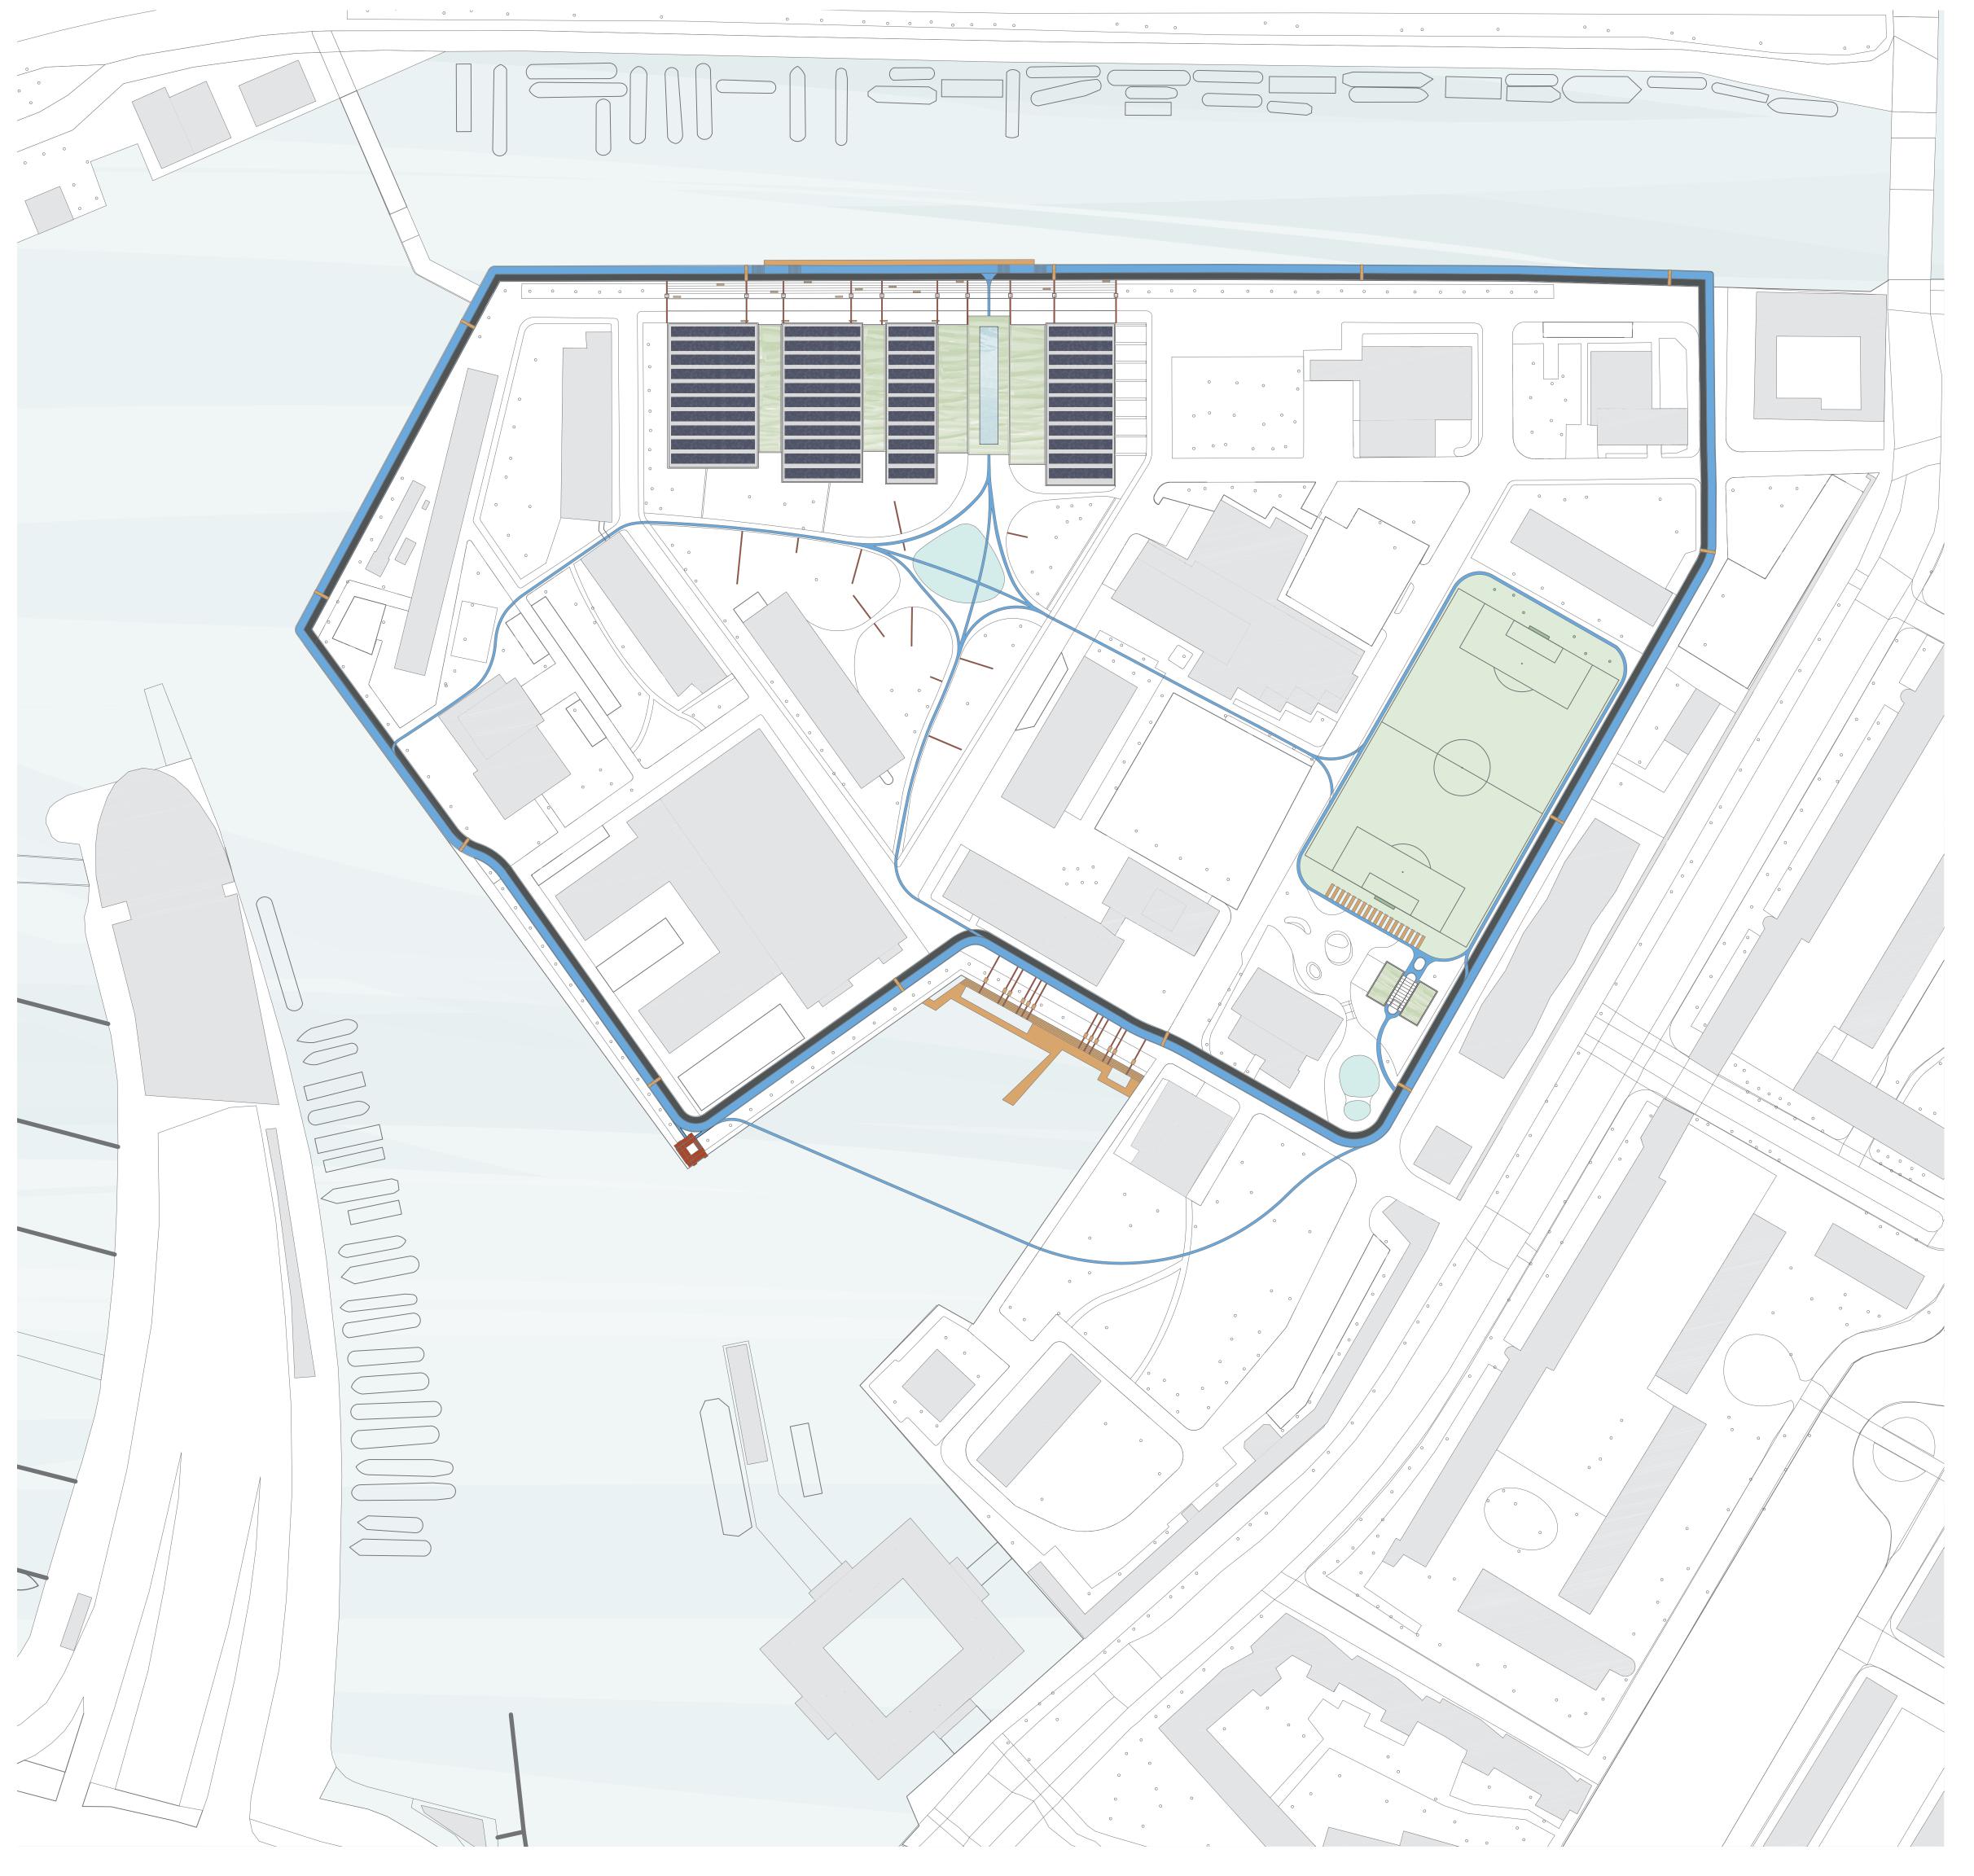

site masterplan | 1:1000

location sections | 1:1000

B' 1:200

floor plan 'The Pitstop' | 1:100

above: top view with solar panels. below: route with seperate running and walking zones | 1:20

2500 2500 2000 2000 2000 2000