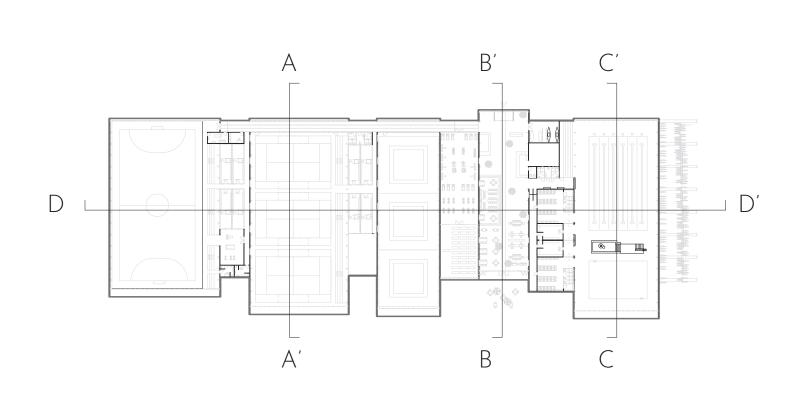

site masterplan | 1:1000

location sections | 1:1000

B' 1:200

floor plan 'The Pitstop' | 1:100

above: top view with solar panels. below: route with seperate running and walking zones | 1:20

2500 2500 2000 2000 2000 2000