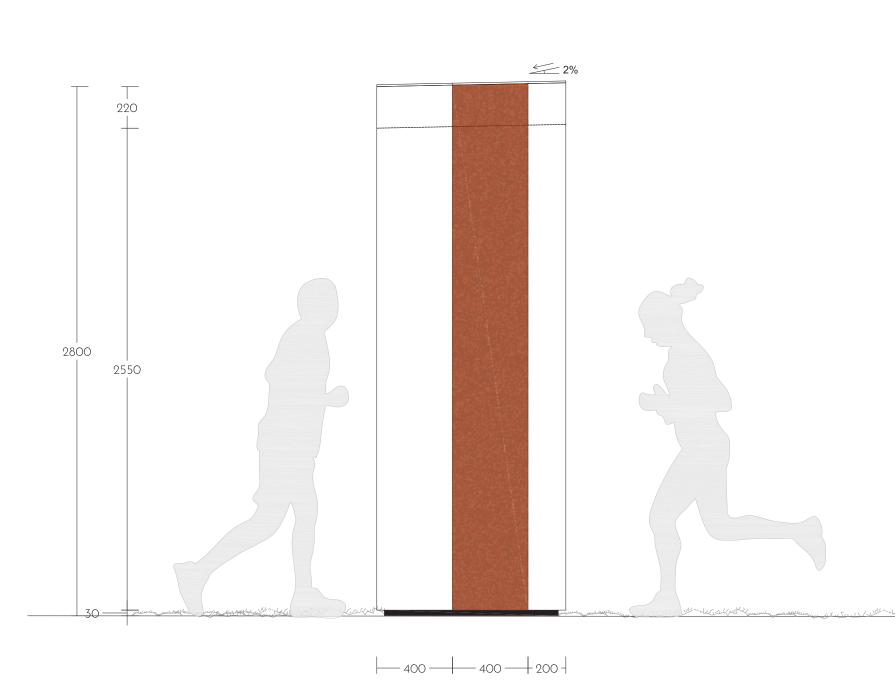

site masterplan | 1:1000

location sections | 1:1000

B' 1:200

floor plan 'The Pitstop' | 1:100

above: top view with solar panels. below: route with seperate running and walking zones | 1:20

2500 2500 2000 2000 2000 2000