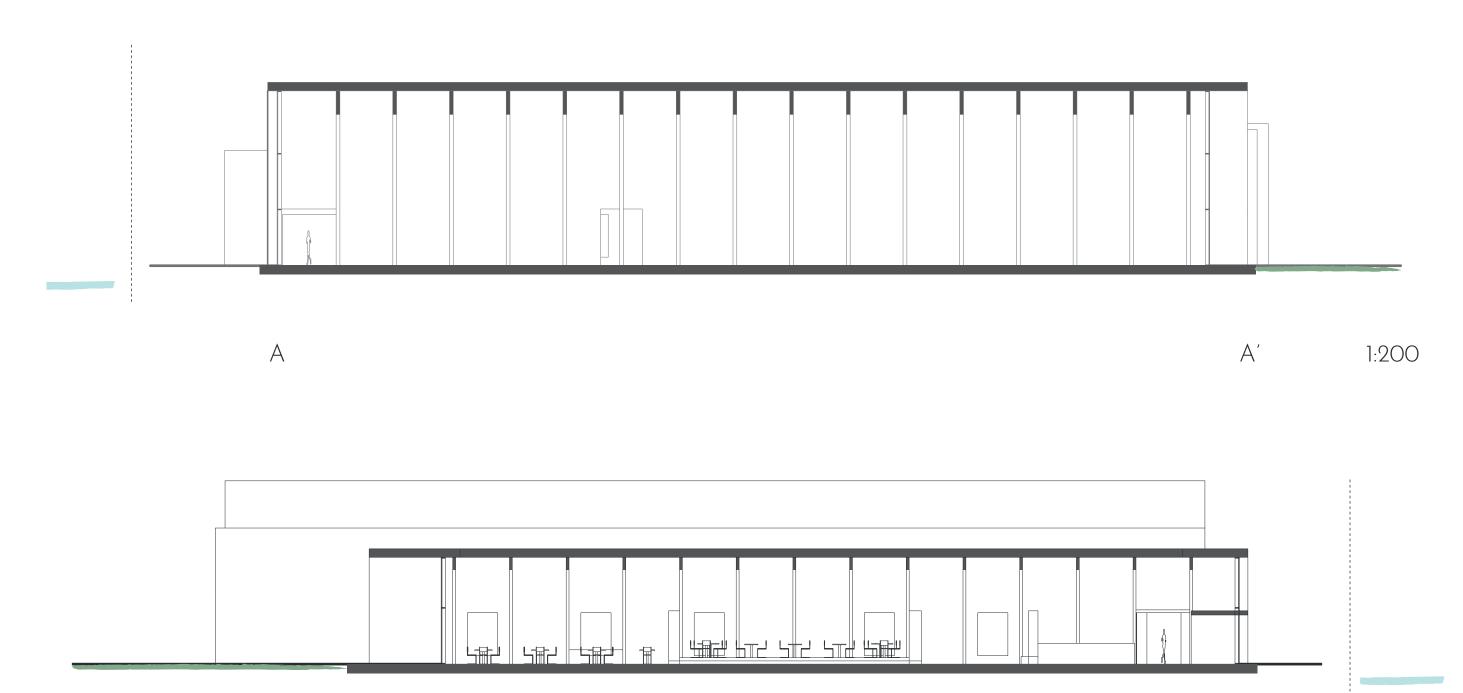

site masterplan | 1:1000

location sections | 1:1000

B' 1:200

floor plan 'The Pitstop' | 1:100

above: top view with solar panels. below: route with seperate running and walking zones | 1:20

2500 2500 2000 2000 2000 2000