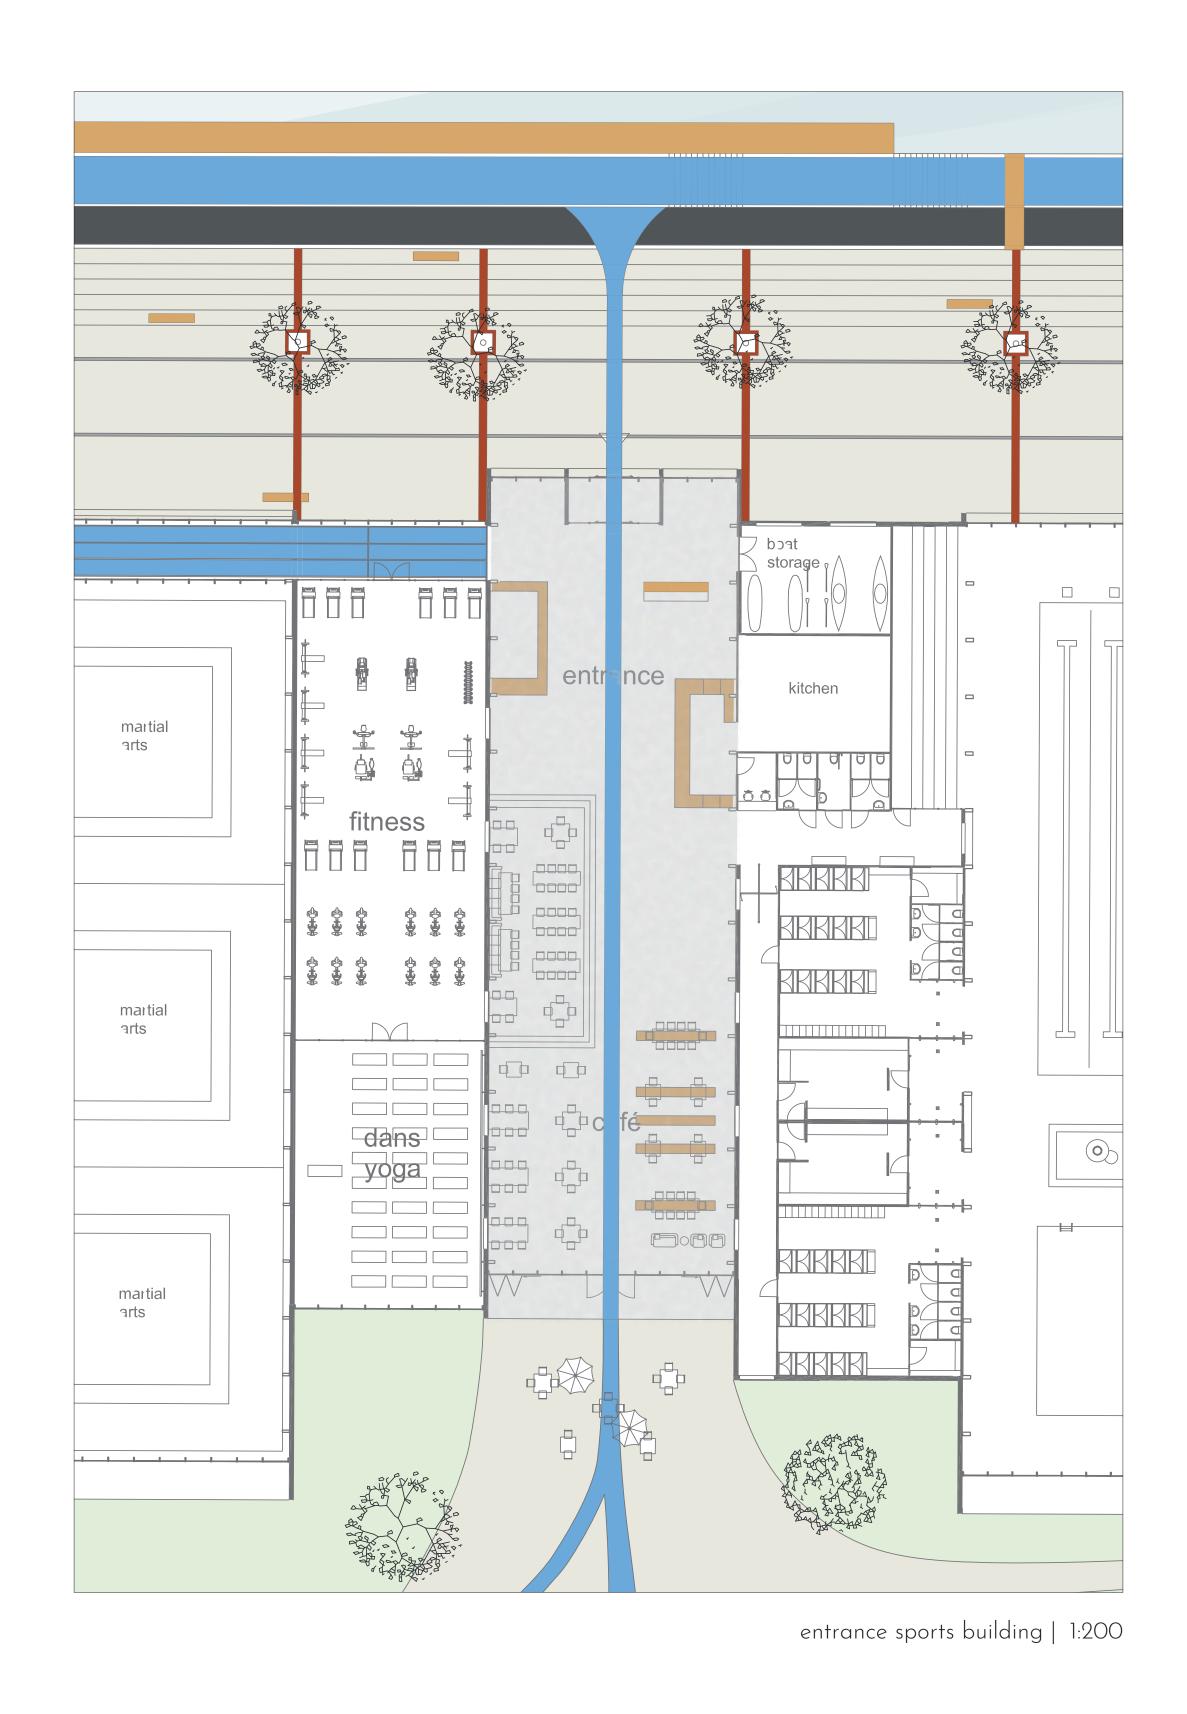

site masterplan | 1:1000

location sections | 1:1000

B' 1:200

floor plan 'The Pitstop' | 1:100

above: top view with solar panels. below: route with seperate running and walking zones | 1:20

2500 2500 2000 2000 2000 2000