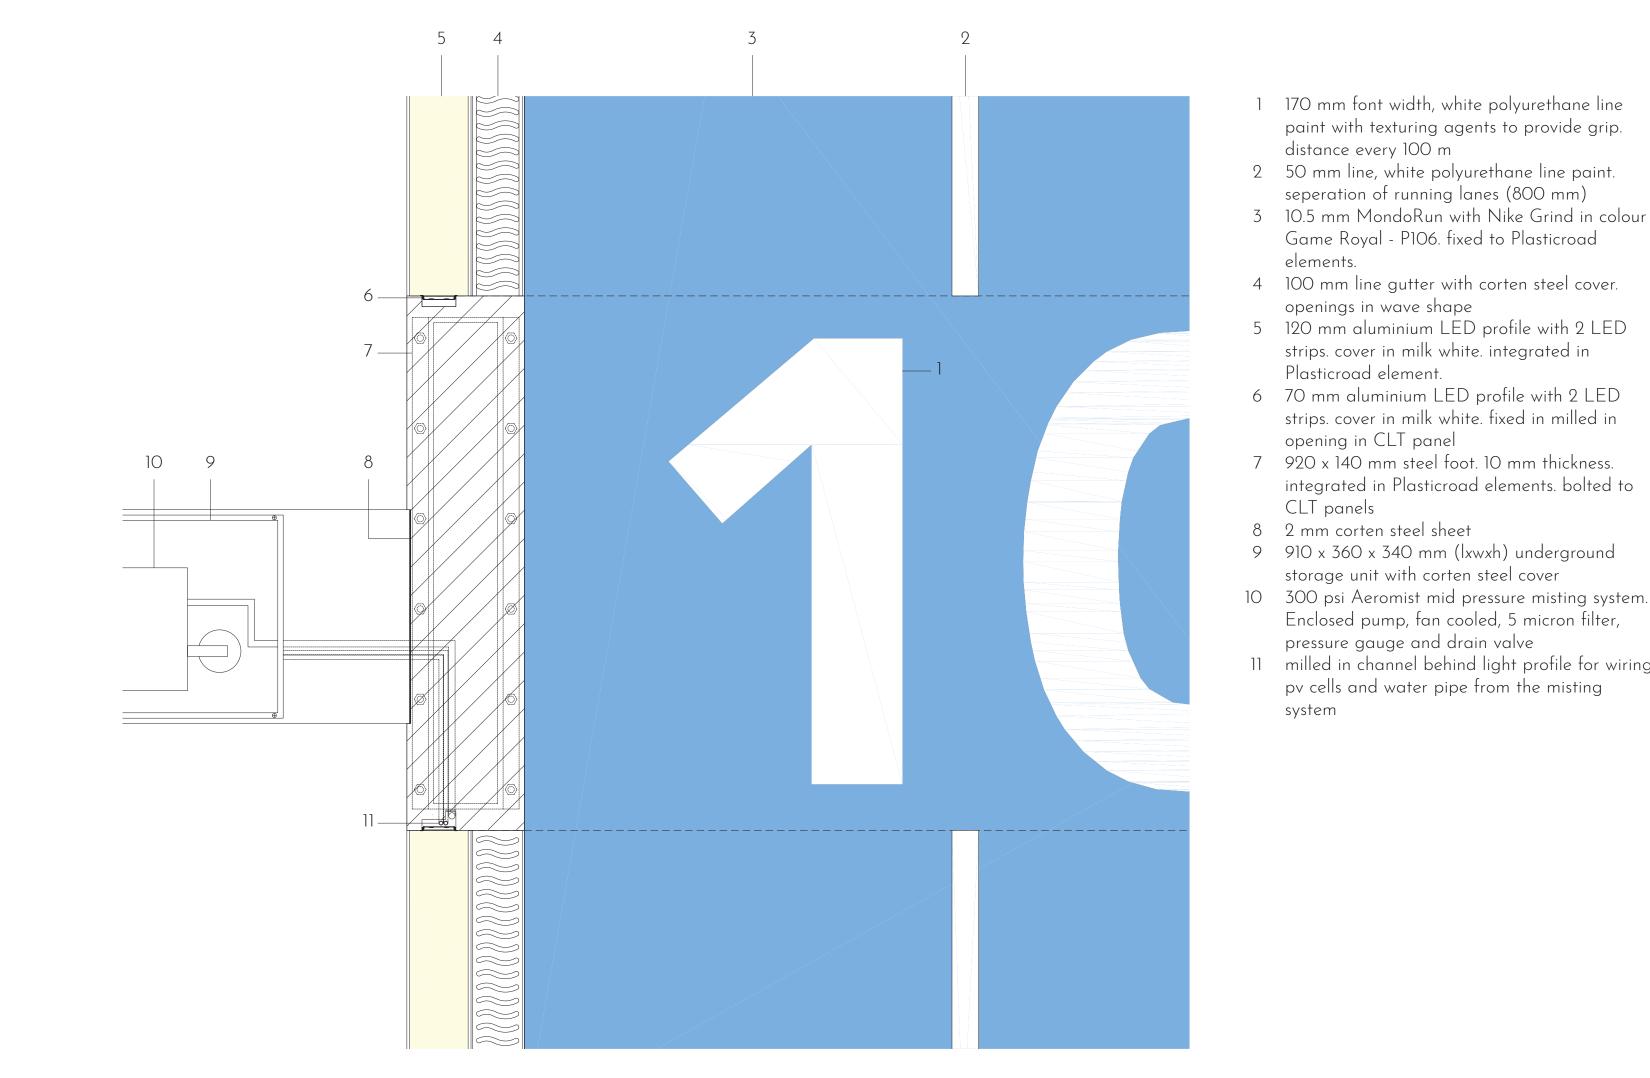

1 170 mm font width, white polyurethane line paint with texturing agents to provide grip.

2 50 mm line, white polyurethane line paint. seperation of running lanes (800 mm)

3 10.5 mm MondoRun with Nike Grind in colour Game Royal - P106. fixed to Plasticroad

4 100 mm line gutter with corten steel cover.

5 120 mm aluminium LED profile with 2 LED strips. cover in milk white. integrated in

strips. cover in milk white. fixed in milled in

distance every 100 m

elements.

openings in wave shape

Plasticroad element.

opening in CLT panel

system

road element with integrated portal mount | 1:5

1 flattened sand foundation to place Plasticroad

- elements on 2 10 mm thick steel flange. fixed to Plasticroad
- element. ground on top keeps element in place 3 100 mm line gutter with corten steel cover. integrated in Plasticroad element
- 4 storage space inside elements for rain water5 3 mm anti-root membrane. water permeable
- 6 5080 x 3125 mm Plasticroad element from recycled polypropylene
- 7 profile to click Plasticroad elements together 8 10.5 mm MondoRun with Nike Grind in colour
- Game Royal P106. fixed to Plasticroad 9 120 mm aluminium LED profile with 2 LED strips. cover in milk white. integrated in Plasticroad element. space for cables underneath