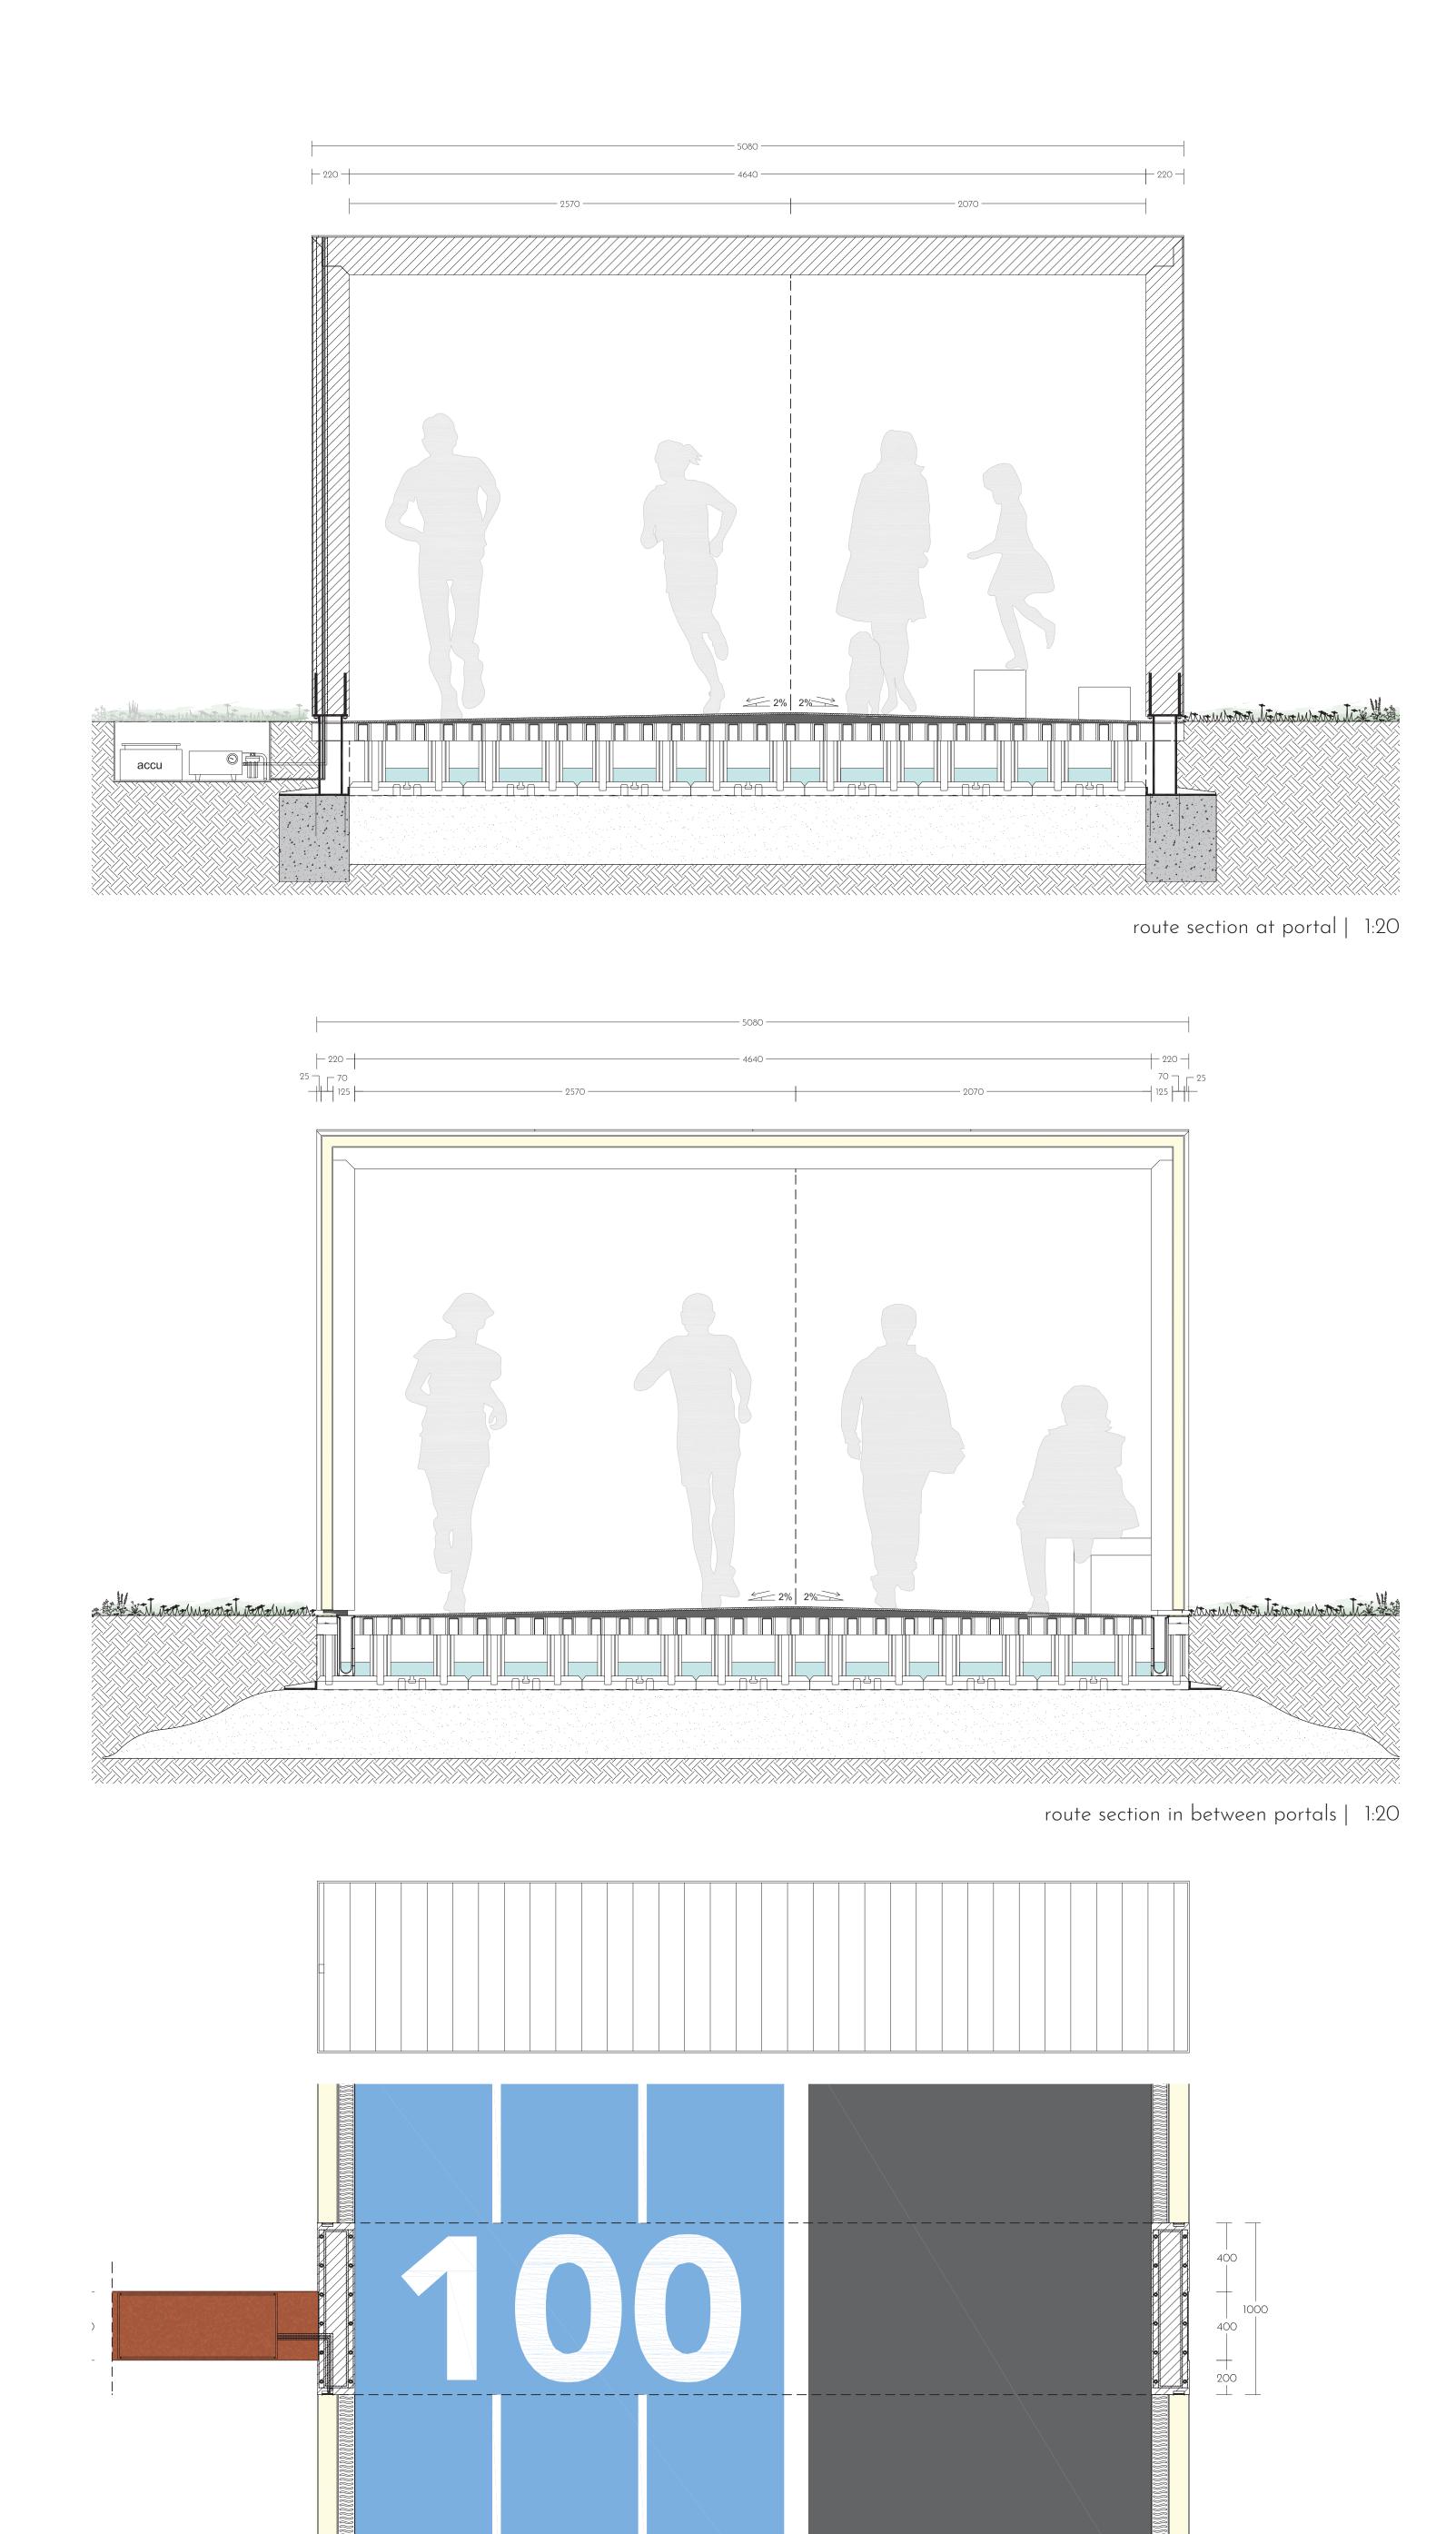

site masterplan | 1:1000

location sections | 1:1000

B' 1:200

floor plan 'The Pitstop' | 1:100

above: top view with solar panels. below: route with seperate running and walking zones | 1:20

2500 2500 2000 2000 2000 2000

1000

- 10 mm thick steel flange. fixed to Plasticroad element. ground on top keeps element in place
  2 concrete foundation to fix steel foot to. every
- 100 m, for each portal 3 flattened sand foundation to place Plasticroad
- elements on 4 3 mm anti-root membrane. water permeable 5 5080 x 3125 mm Plasticroad element from recycled polypropylene
- 6 profile to click Plasticroad elements together 7 storage space inside elements for rain water 8 10.5 mm MondoRun with Nike Grind in colour
- Game Royal P106. fixed to Plasticroad 9 220 mm cross laminated timber panels from
- robinia wood 10 240 mm M12 bolts. pre-fixed inside CLT panels.
- nut mounted on site 11 wiring for pv cells and water pipe for misting system through steel foot into battery/pump in
- underground storage unit 12 920 x 140 mm steel foot. 10 mm thickness. fixed to concrete foundation and Plasticroad elements. bolted to CLT panels through flanges, flush in the underside of the panel 13 300 psi Aeromist mid pressure misting system.
- Enclosed pump, fan cooled, 5 micron filter, pressure gauge and drain valve

1 170 mm font width, white polyurethane line paint with texturing agents to provide grip.

2 50 mm line, white polyurethane line paint. seperation of running lanes (800 mm)

3 10.5 mm MondoRun with Nike Grind in colour Game Royal - P106. fixed to Plasticroad

4 100 mm line gutter with corten steel cover.

5 120 mm aluminium LED profile with 2 LED strips. cover in milk white. integrated in

strips. cover in milk white. fixed in milled in

distance every 100 m

elements.