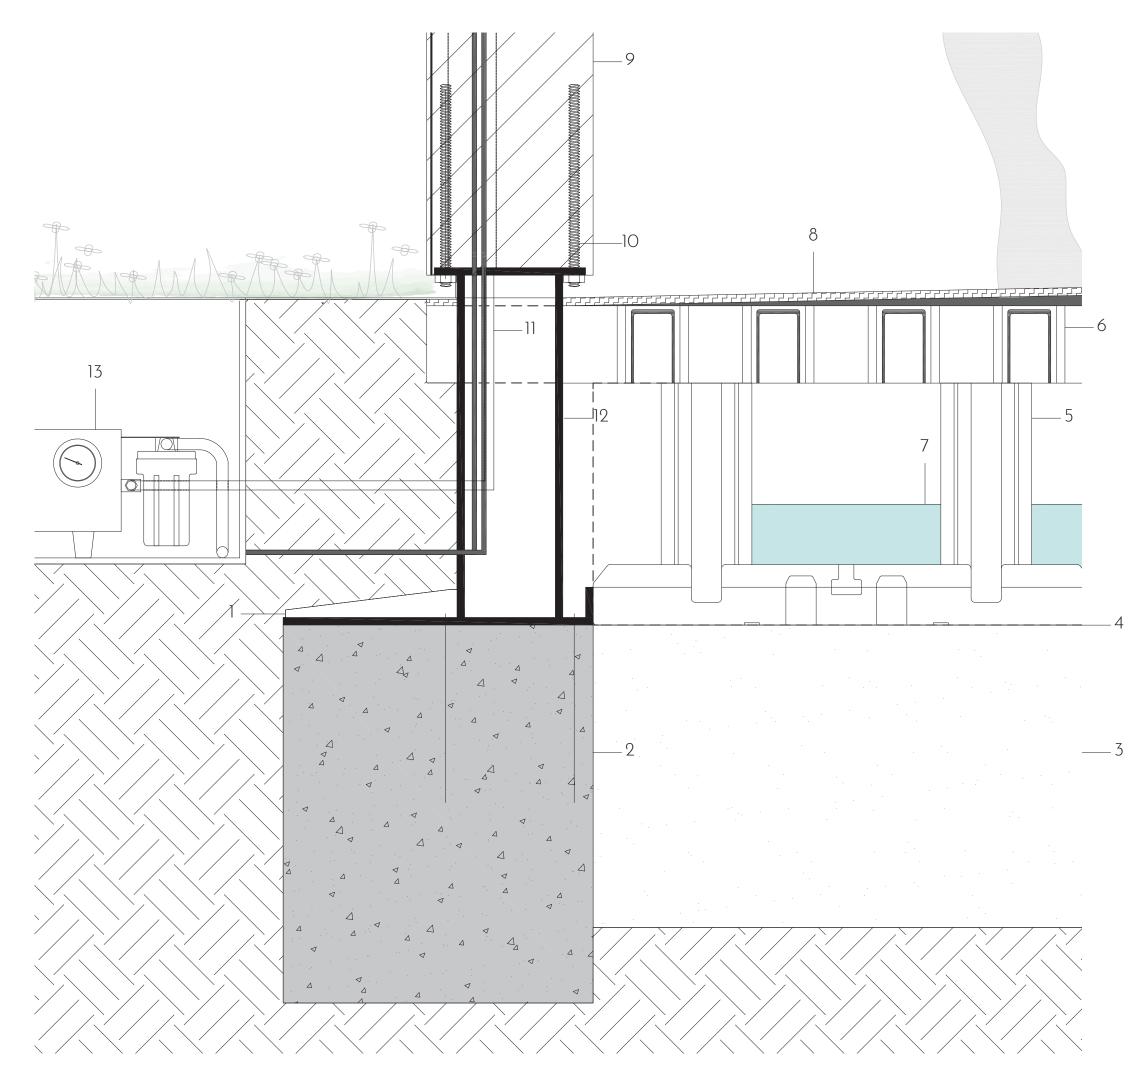

1000

- 10 mm thick steel flange. fixed to Plasticroad element. ground on top keeps element in place
  2 concrete foundation to fix steel foot to. every
- 100 m, for each portal 3 flattened sand foundation to place Plasticroad
- elements on 4 3 mm anti-root membrane. water permeable 5 5080 x 3125 mm Plasticroad element from recycled polypropylene
- 6 profile to click Plasticroad elements together 7 storage space inside elements for rain water 8 10.5 mm MondoRun with Nike Grind in colour
- Game Royal P106. fixed to Plasticroad 9 220 mm cross laminated timber panels from
- robinia wood 10 240 mm M12 bolts. pre-fixed inside CLT panels.
- nut mounted on site 11 wiring for pv cells and water pipe for misting system through steel foot into battery/pump in
- underground storage unit 12 920 x 140 mm steel foot. 10 mm thickness. fixed to concrete foundation and Plasticroad elements. bolted to CLT panels through flanges, flush in the underside of the panel 13 300 psi Aeromist mid pressure misting system.
- Enclosed pump, fan cooled, 5 micron filter, pressure gauge and drain valve

openings in wave shape

Plasticroad element.

opening in CLT panel

system

road element with integrated portal mount | 1:5

1 flattened sand foundation to place Plasticroad

- elements on 2 10 mm thick steel flange. fixed to Plasticroad
- element. ground on top keeps element in place 3 100 mm line gutter with corten steel cover. integrated in Plasticroad element
- 4 storage space inside elements for rain water5 3 mm anti-root membrane. water permeable
- 6 5080 x 3125 mm Plasticroad element from recycled polypropylene
- 7 profile to click Plasticroad elements together 8 10.5 mm MondoRun with Nike Grind in colour
- Game Royal P106. fixed to Plasticroad 9 120 mm aluminium LED profile with 2 LED strips. cover in milk white. integrated in Plasticroad element. space for cables underneath

corner connection of portal with integrated water spray | 1:5 corner connection schematically

------œ

portal with integrated lighting | 1:5

road elements with integrated lighting and gutter | 1:5