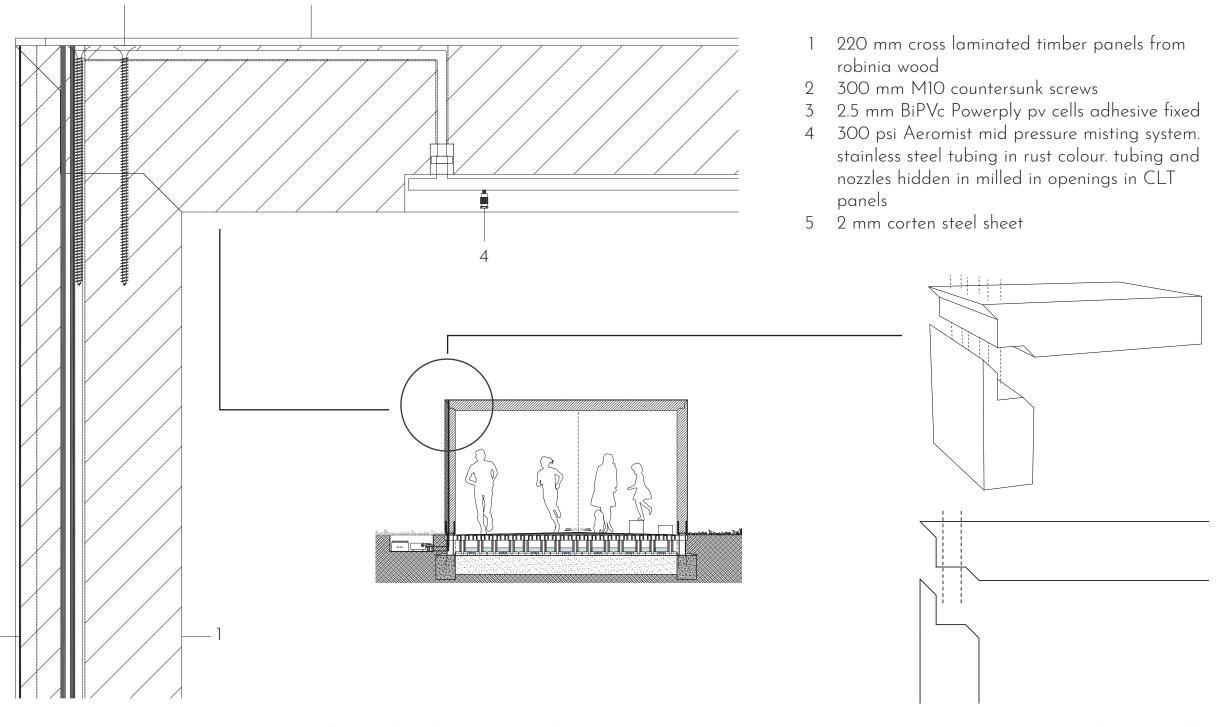

corner connection of portal with integrated water spray | 1:5 corner connection schematically

------œ

portal with integrated lighting | 1:5

road elements with integrated lighting and gutter | 1:5

1000

- 10 mm thick steel flange. fixed to Plasticroad element. ground on top keeps element in place
  2 concrete foundation to fix steel foot to. every
- 100 m, for each portal 3 flattened sand foundation to place Plasticroad
- elements on 4 3 mm anti-root membrane. water permeable 5 5080 x 3125 mm Plasticroad element from recycled polypropylene
- 6 profile to click Plasticroad elements together 7 storage space inside elements for rain water 8 10.5 mm MondoRun with Nike Grind in colour
- Game Royal P106. fixed to Plasticroad 9 220 mm cross laminated timber panels from
- robinia wood 10 240 mm M12 bolts. pre-fixed inside CLT panels.
- nut mounted on site 11 wiring for pv cells and water pipe for misting system through steel foot into battery/pump in
- underground storage unit 12 920 x 140 mm steel foot. 10 mm thickness. fixed to concrete foundation and Plasticroad elements. bolted to CLT panels through flanges, flush in the underside of the panel 13 300 psi Aeromist mid pressure misting system.
- Enclosed pump, fan cooled, 5 micron filter, pressure gauge and drain valve