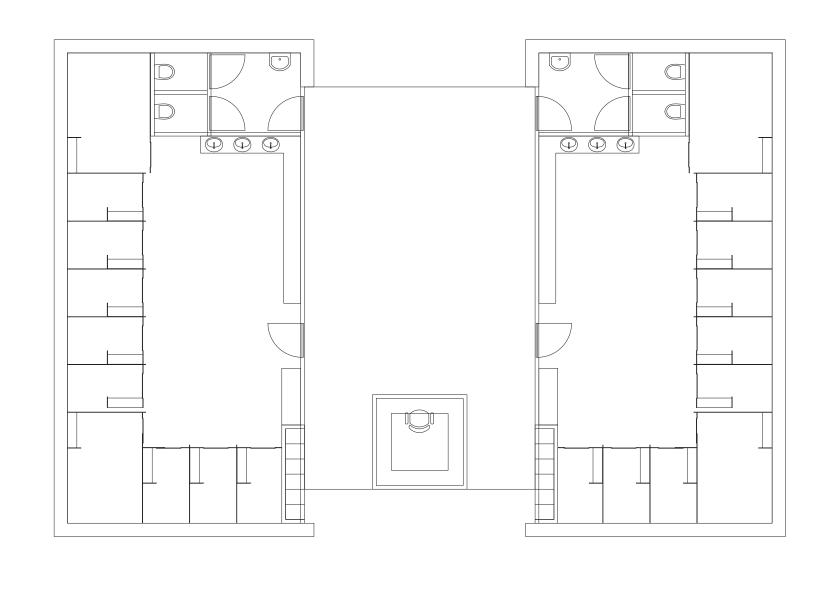

site masterplan | 1:1000

location sections | 1:1000

B' 1:200

floor plan 'The Pitstop' | 1:100

above: top view with solar panels. below: route with seperate running and walking zones | 1:20

2500 2500 2000 2000 2000 2000