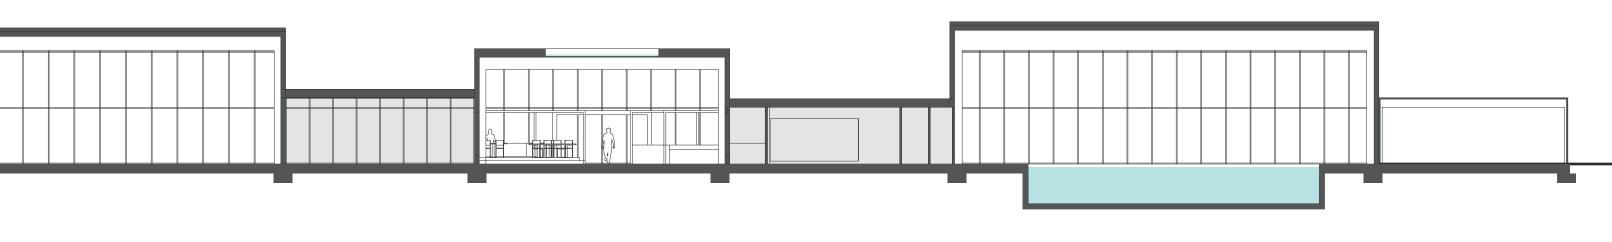

site masterplan | 1:1000

location sections | 1:1000

B' 1:200

floor plan 'The Pitstop' | 1:100

above: top view with solar panels. below: route with seperate running and walking zones | 1:20

2500 2500 2000 2000 2000 2000