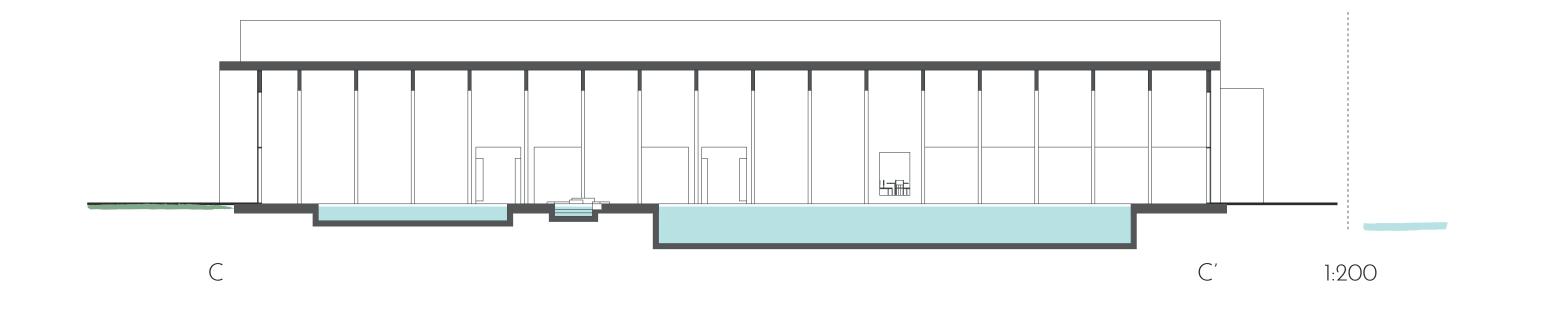

site masterplan | 1:1000

location sections | 1:1000

B' 1:200

floor plan 'The Pitstop' | 1:100

above: top view with solar panels. below: route with seperate running and walking zones | 1:20

2500 2500 2000 2000 2000 2000