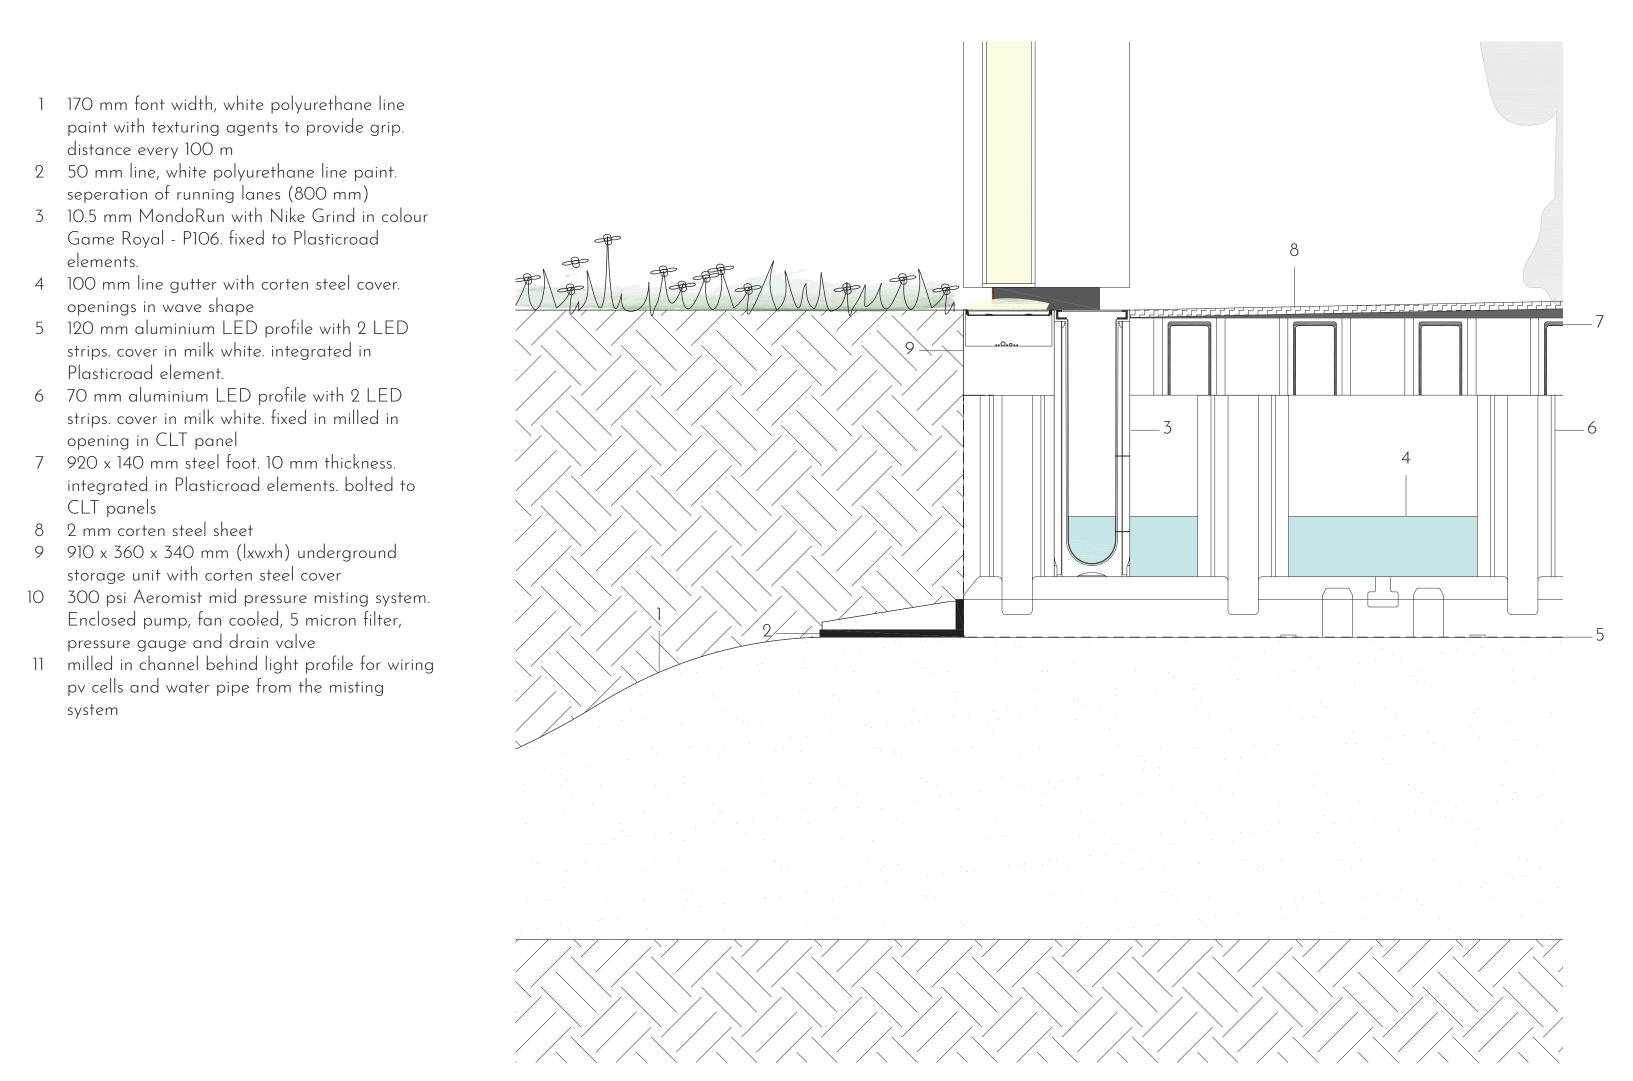

1 170 mm font width, white polyurethane line paint with texturing agents to provide grip.

2 50 mm line, white polyurethane line paint. seperation of running lanes (800 mm)

3 10.5 mm MondoRun with Nike Grind in colour Game Royal - P106. fixed to Plasticroad

4 100 mm line gutter with corten steel cover.

5 120 mm aluminium LED profile with 2 LED strips. cover in milk white. integrated in

strips. cover in milk white. fixed in milled in

distance every 100 m

elements.

openings in wave shape

Plasticroad element.

opening in CLT panel

system

road element with integrated portal mount | 1:5

1 flattened sand foundation to place Plasticroad

- elements on 2 10 mm thick steel flange. fixed to Plasticroad
- element. ground on top keeps element in place 3 100 mm line gutter with corten steel cover. integrated in Plasticroad element
- 4 storage space inside elements for rain water5 3 mm anti-root membrane. water permeable
- 6 5080 x 3125 mm Plasticroad element from recycled polypropylene
- 7 profile to click Plasticroad elements together 8 10.5 mm MondoRun with Nike Grind in colour
- Game Royal P106. fixed to Plasticroad 9 120 mm aluminium LED profile with 2 LED strips. cover in milk white. integrated in Plasticroad element. space for cables underneath