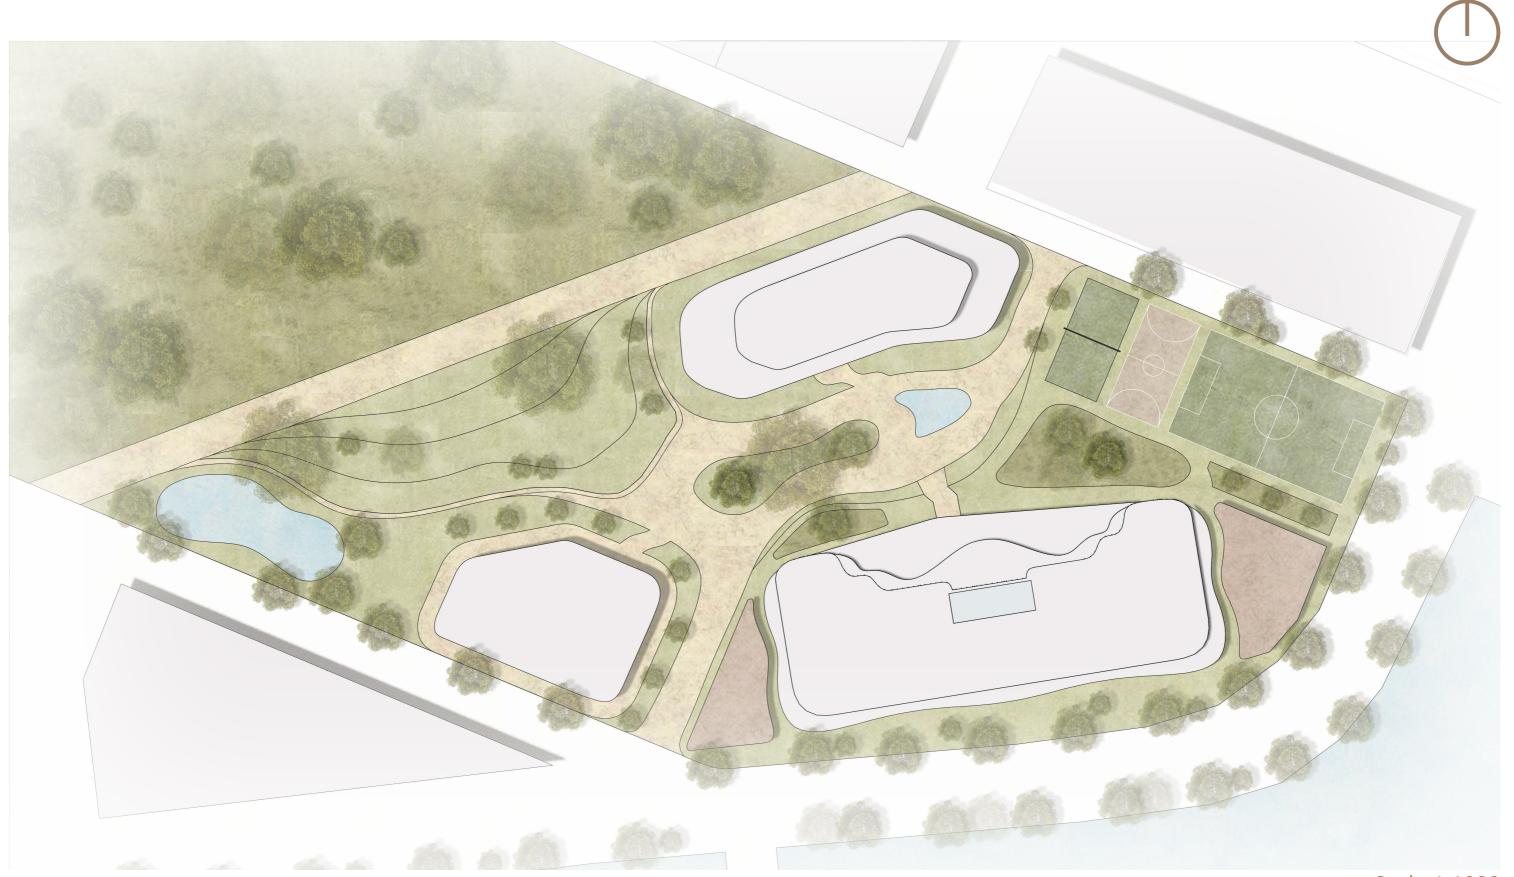

# Masterplan

#### **COMMUNITY CENTRE**

LIVING ROOMS

LIBRARY

THERAPY ROOMS

MULTI-SPORTS FIELD

#### COMMUNITY CENTRE 2500 m2

| FUNCTION              | SIZE   | AMOUNT |
|-----------------------|--------|--------|
| ART ROOM              | 40 m2  | 1      |
| MUSIC ROOM            | 150 m2 | 1      |
| GAME ROOM             | 4.5 m2 | 1      |
| DANCE<br>ROOM         | 8 m2   | 1      |
| MULTI-SPORTS<br>FIELD | 15 m2  | 1      |
| LIBRARY               | 40 m2  | 1      |
| LIVING ROOM           | 150 m2 | 2      |
| TOILET                | 4.5 m2 | 6      |
| THERAPY<br>ROOM       | 8 m2   | 2      |

#### OUTDOOR PLAYGROUNDS

**GREENHOUSE** 

**AMPHITHEATRE** 