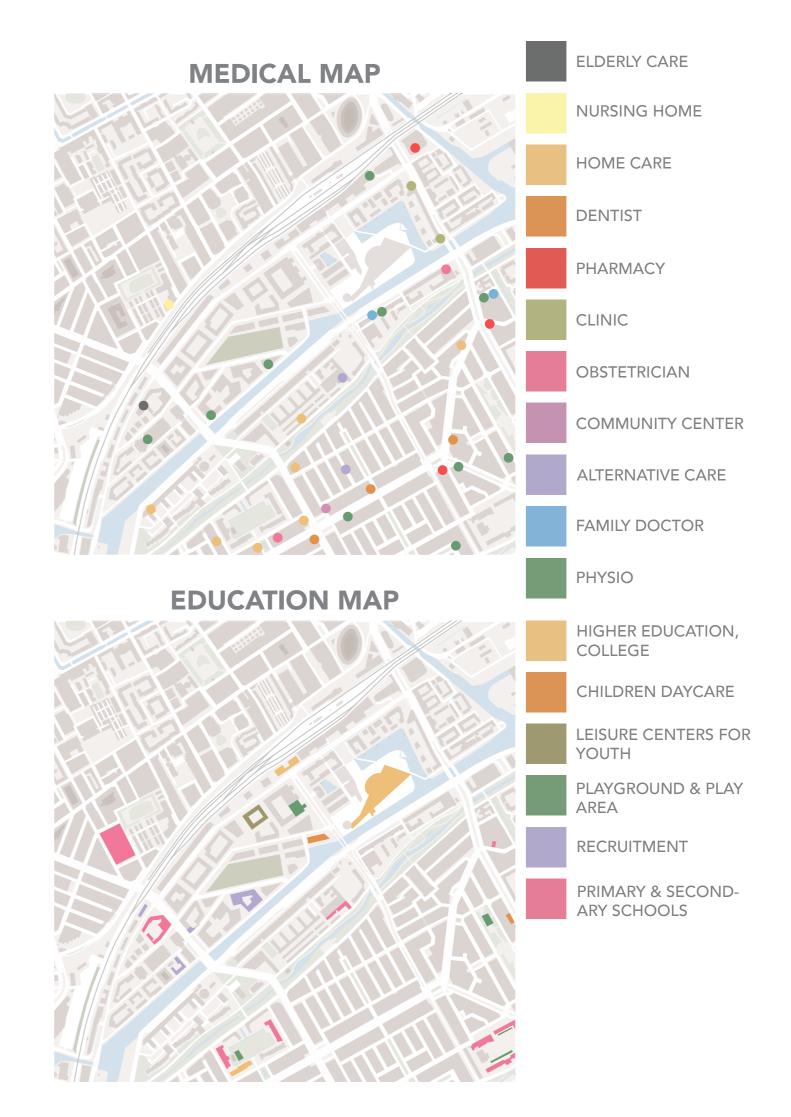

**A Communal Retreat For Mental Wellness** 



Towards Normalization: De-Institutionalising Mental Healthcare and Catering the Youth

MSC3 Graduation Studio AR3AD110

Designing for Health and Care: Towards an Inclusive Living Environment

Design Booklet

Rushil Raj Kapoor: 5607264



# SITE MAP POTENTIAL MASTERPLAN POTENTIAL MASTERPLAN





#### **MOBILITY MAP**



| STRENGTH                                                                                                                                                                                                                                                        | WEAKNESS                                                                                                                                                                                  |
|-----------------------------------------------------------------------------------------------------------------------------------------------------------------------------------------------------------------------------------------------------------------|------------------------------------------------------------------