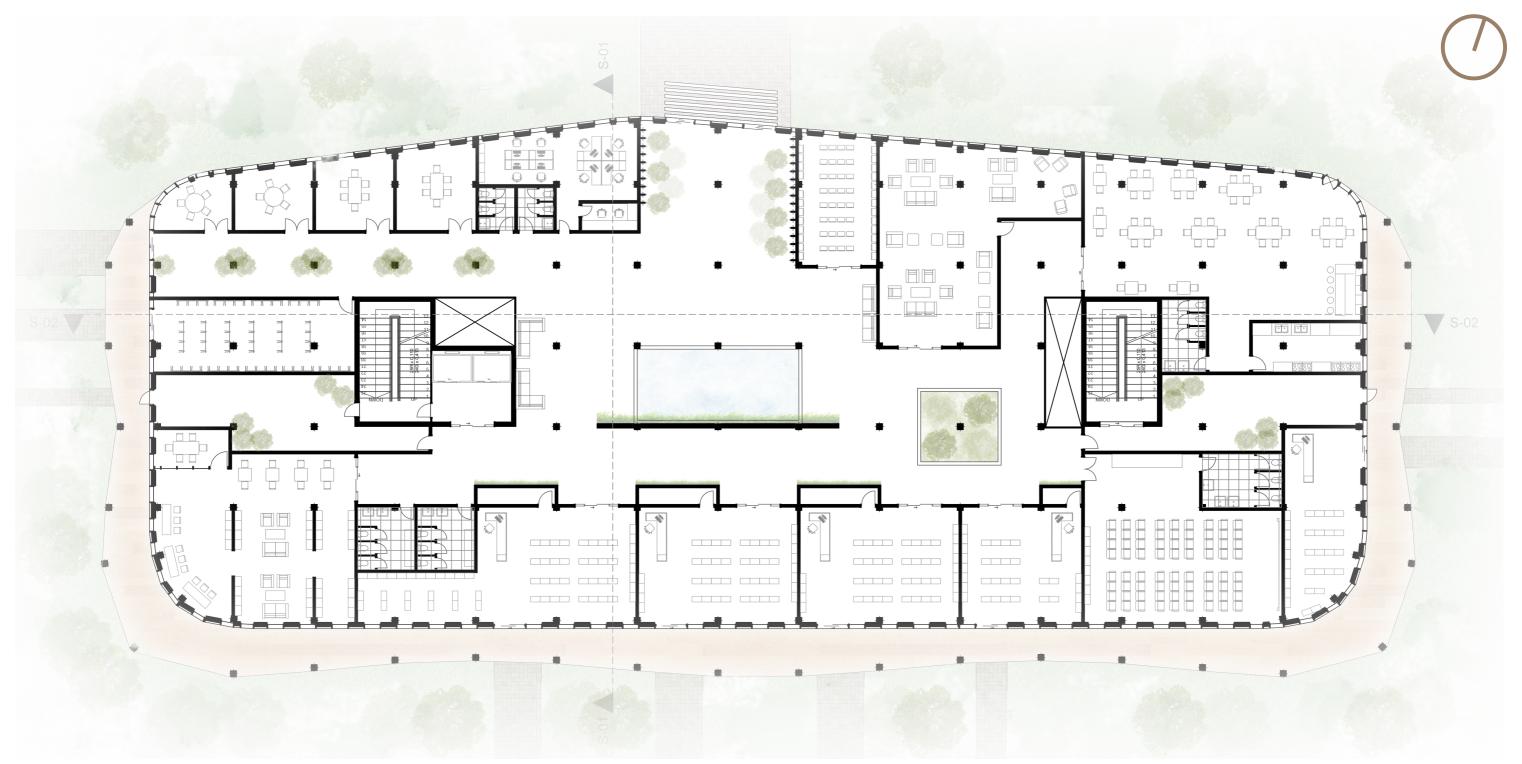

>TION ROOM | 20 m2  | 10 |
|------------------------|--------|----|
| MEDICAL<br>ROOM        | 20 m2  | 6  |
| MEDITATION<br>ROOM     | 100 m2 | 2  |
| YOGA ROOM              | 100 m2 | 2  |

#### EDUCATION 300m2

| 50 m2  | 4                         |
|--------|---------------------------|
| 300 m2 | 1                         |
| 500 m2 | 1                         |
| 15 m2  | 2                         |
| 50 m2  | 1                         |
|        | 300 m2<br>500 m2<br>15 m2 |



# **Future Development**



# **Making Adjustments**



# **Opening Up The Site**



# **Connecting The Natural Valley**



# **Creating Axis Points**



## **New Site Plan**



# **Site Plan With Buildings**



# **Building Functions**



# **Sun Path Diagram**





# Masterplan



## **Ground Floor Plan**



## **First Floor Plan**



## **Second Floor Plan**



## **Third Floor Plan**



# **Studio Types**



Studio A Area: 38m2



Studio B Area: 45m2



Studio C Area: 52m2



Studio D Area: 90m2

## **South Elevation**



## **North Elevation**



## **North Section**



## **East Elevation**



## **East Section**





#### **Structural Scheme**



**Building Diagram** 



#### **Roof Detail**



20 mm Wooden Cladding
20 mm Wooden Battens
10 mm Wooden Panel
02 mm Waterproofing
100 mm Insulation
140 mm CLT
10 mm Interior Finishing

1500 mm Wooden Panel

10 mm Interior Finishin
300 mm CLT Column

# Facade to Balcony CLT Connection Detail



### **Foundation Detail**



### **Balcony Flowerbed Detail**



Scale 1:5 (Scaled Down)

#### **CLT Column - Beam Connection Detail**



#### Pre-fabri