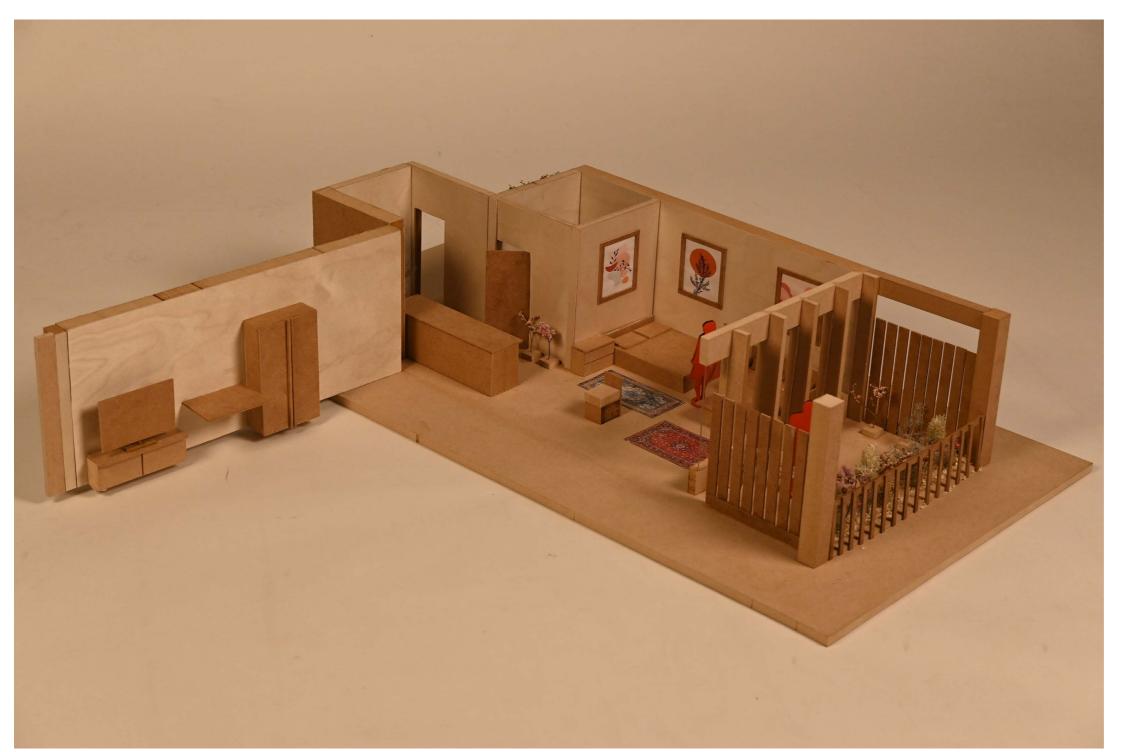

# **Studio Type Model 1:20**

# **Studio Types**

Studio A Area: 38m2

Studio B Area: 45m2

Studio C Area: 52m2

Studio D Area: 90m2