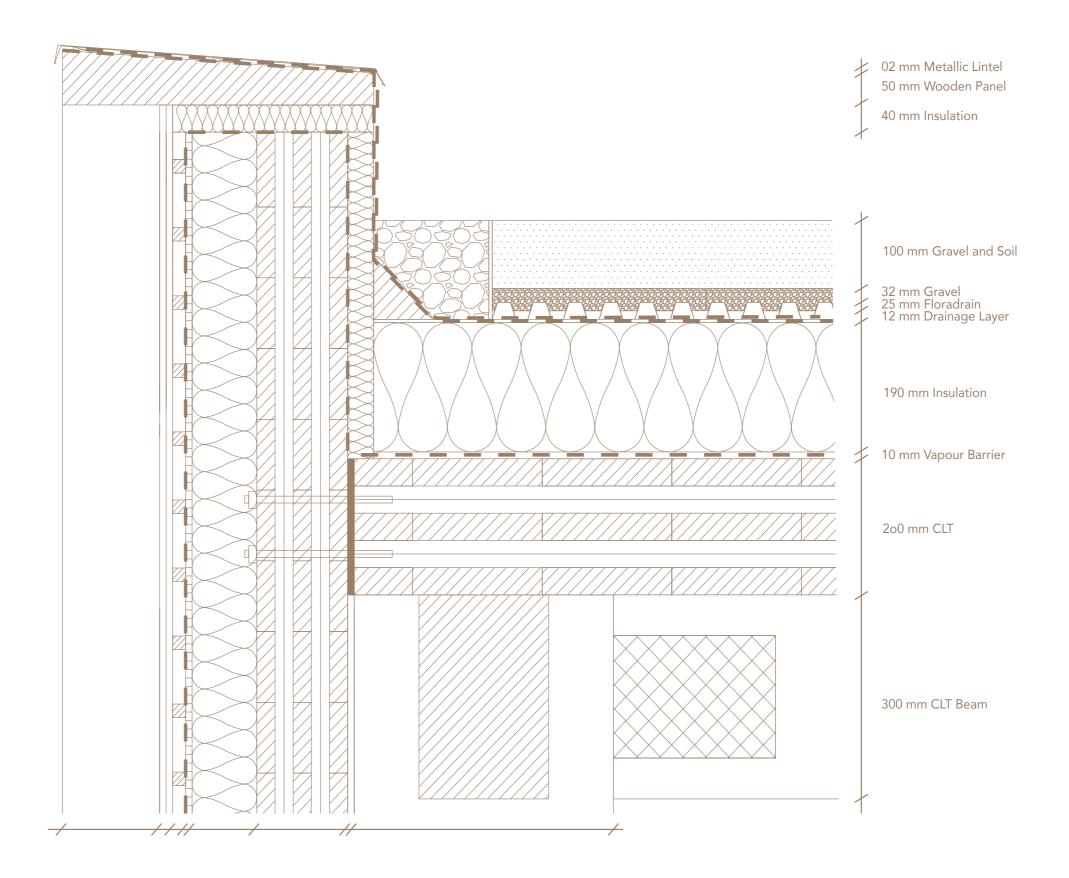

#### **Roof Detail**

20 mm Wooden Cladding
20 mm Wooden Battens
10 mm Wooden Panel
02 mm Waterproofing
100 mm Insulation
140 mm CLT
10 mm Interior Finishing

1500 mm Wooden Panel

10 mm Interior Finishin
300 mm CLT Column