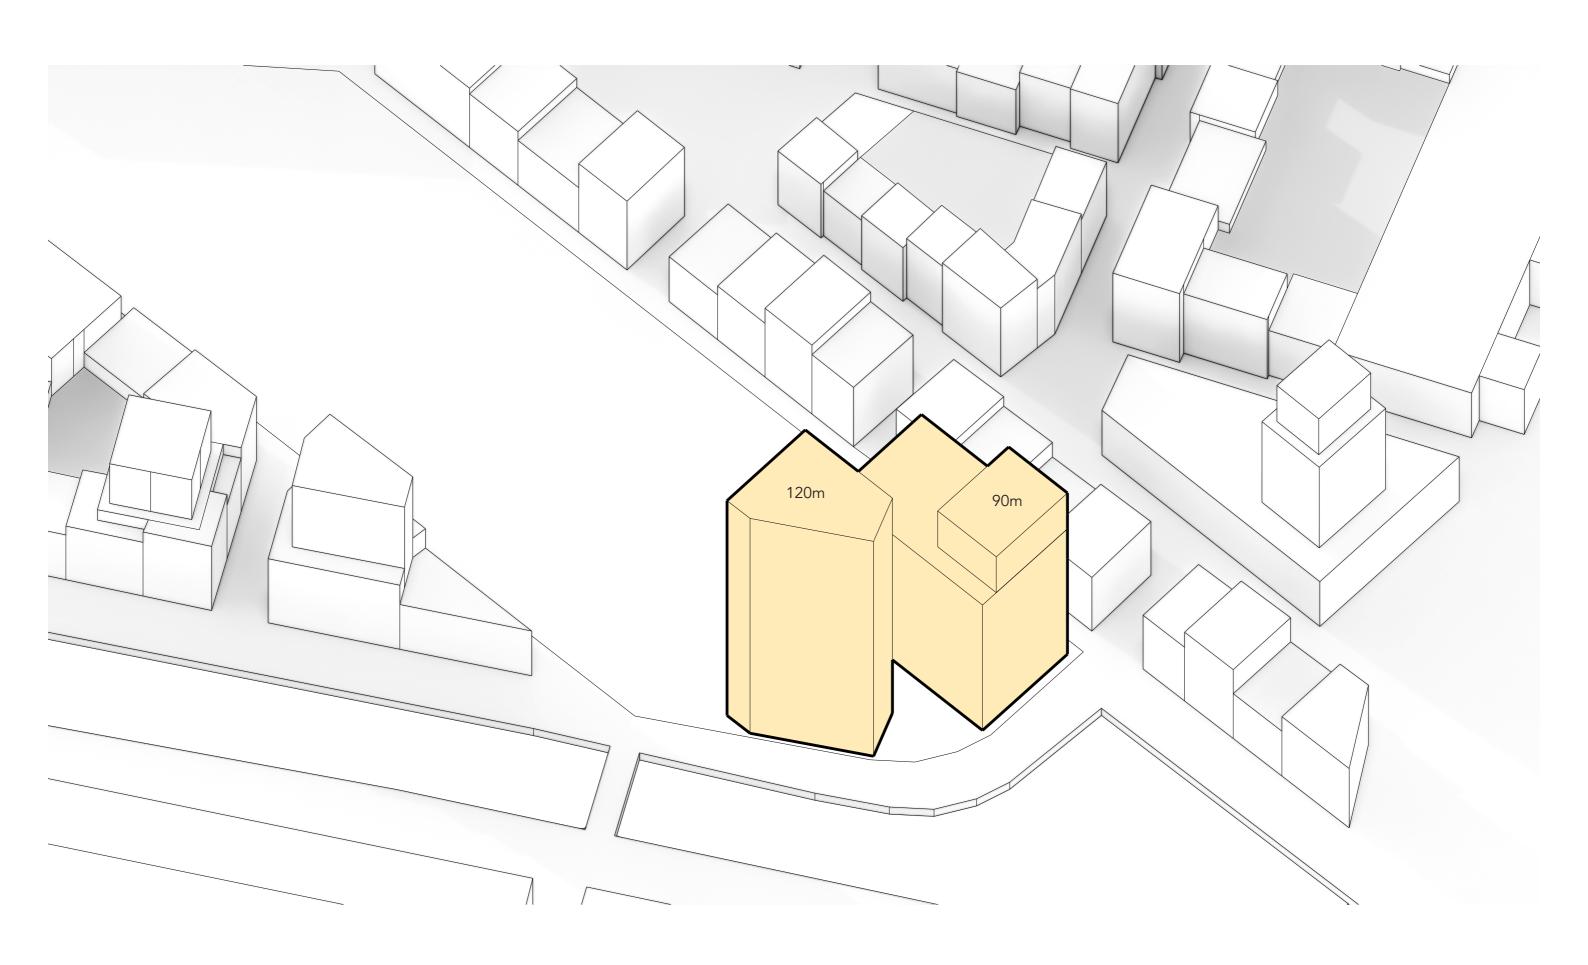

-|---|
| ART ROOM                | 100 m2  | 1 |
| ACTIVITIES              | 1000 m2 | 1 |
| DANCE<br>ROOM           | 100 m2  | 1 |
| GYM ROOM                | 100 m2  | 1 |
| VR/ IMMER-<br>SIVE ROOM | 100 m2  | 1 |

#### **HEALTH 1200m2**

| CONSULTA-<br>TION ROOM | 20 m2  | 10 |
|------------------------|--------|----|
| MEDICAL<br>ROOM        | 20 m2  | 6  |
| MEDITATION<br>ROOM     | 100 m2 | 2  |
| YOGA ROOM              | 100 m2 | 2  |

#### EDUCATION 300m2

| 50 m2  | 4                         |
|--------|---------------------------|
| 300 m2 | 1                         |
| 500 m2 | 1                         |
| 15 m2  | 2                         |
| 50 m2  | 1                         |
|        | 300 m2<br>500 m2<br>15 m2 |



# **Future Development**



# **Making Adjustments**



# **Opening Up The Site**



# **Connecting The Natural Valley**



# **Creating Axis Points**



## **New Site Plan**



# **Site Plan With Buildings**



# **Building Functions**



# **Sun Path Diagram**





# Masterplan



## **Ground Floor Plan**



## **First Floor Plan**



## **Second Floor Plan**



## **Third Floor Plan**



# **Studio Types**



Studio A Area: 38m2



Studio B Area: 45m2



Studio C Area: 52m2



Studio D Area: 90m2

## **South Elevation**



## **North Elevation**



## **North Section**



## **East Elevation**



## **East Section**





#### **Structural Scheme**



**Building Diagram** 



#### **Roof Detail**



20 mm Wooden Cladding
20 mm Wooden Battens
10 mm Wooden Panel
02 mm Waterproofing
100 mm Insulation
140 mm CLT
10 mm Interior Finishing

1500 m