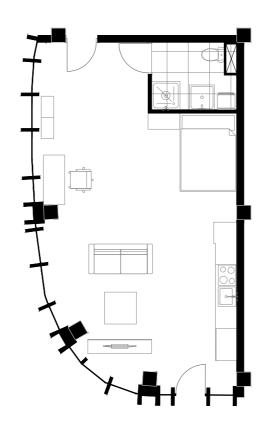

# **Studio Types**

Studio A Area: 38m2

Studio B Area: 45m2

Studio C Area: 52m2

Studio D Area: 90m2