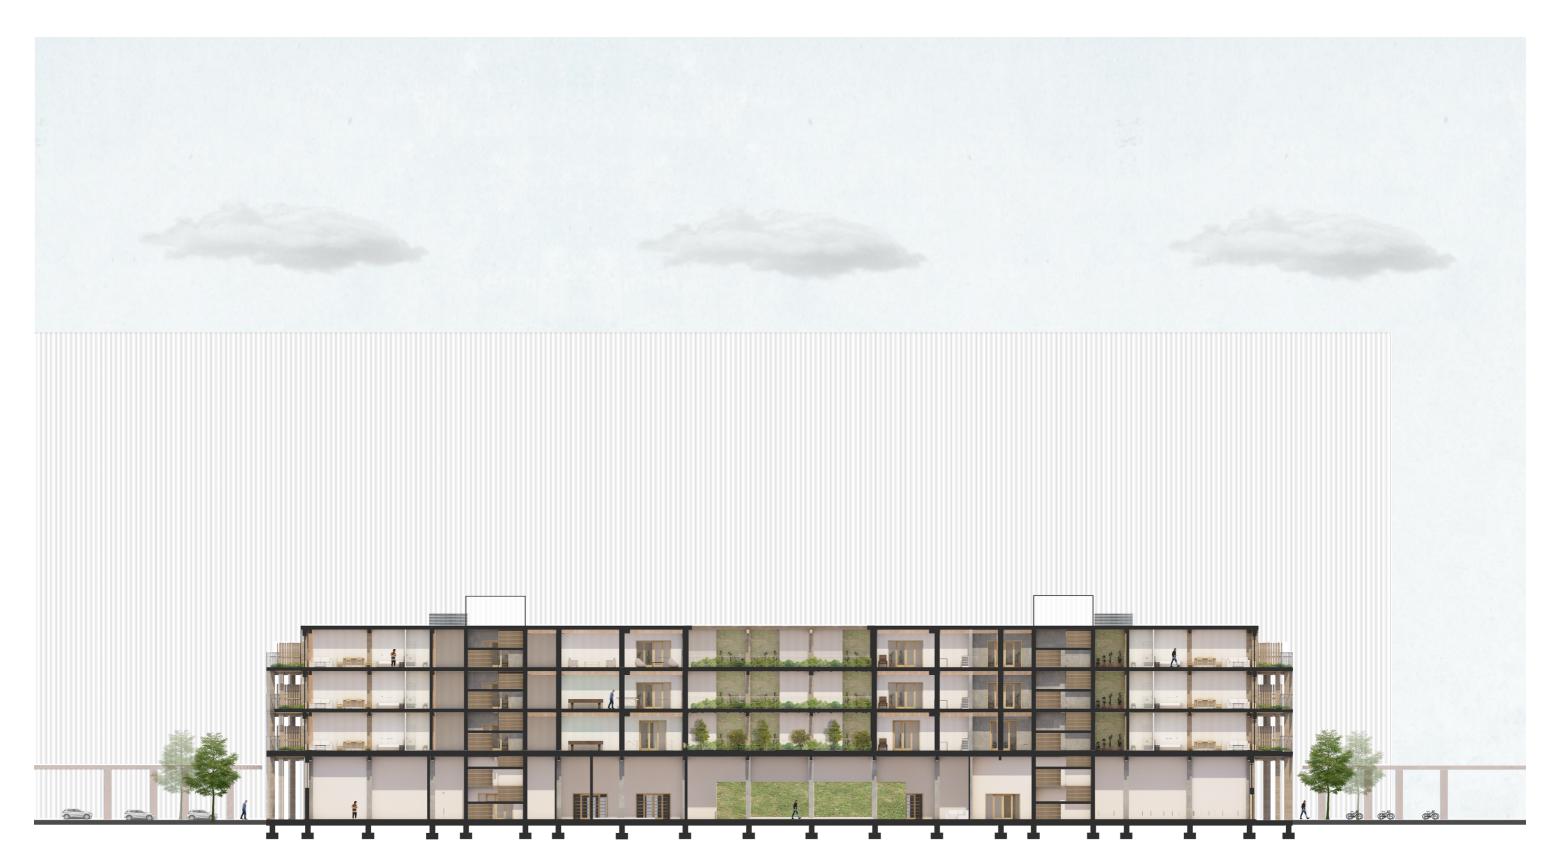

--------------------|
| 300 m2 | 1                         |
| 500 m2 | 1                         |
| 15 m2  | 2                         |
| 50 m2  | 1                         |
|        | 300 m2<br>500 m2<br>15 m2 |



# **Future Development**



# **Making Adjustments**



# **Opening Up The Site**



# **Connecting The Natural Valley**



# **Creating Axis Points**



## **New Site Plan**



# **Site Plan With Buildings**



# **Building Functions**



# **Sun Path Diagram**





# Masterplan



## **Ground Floor Plan**



## **First Floor Plan**



## **Second Floor Plan**



## **Third Floor Plan**



# **Studio Types**



Studio A Area: 38m2



Studio B Area: 45m2



Studio C Area: 52m2



Studio D Area: 90m2

## **South Elevation**



## **North Elevation**



## **North Section**



## **East Elevation**



## **East Section**





#### **Structural Scheme**



**Building Diagram** 



#### **Roof Detail**



20 mm Wooden Cladding
20 mm Wooden Battens
10 mm Wooden Panel
02 mm Waterproofing
100 mm Insulation
140 mm CLT
10 mm Interior Finishing

1500 mm Wooden Panel

10 mm Interior Finishin
300 mm CLT Column

# Facade to Balcony CLT Connection Detail



### **Foundation Detail**



### **Balcony Flowerbed Detail**



Scale 1:5 (Scaled Down)

#### **CLT Column - Beam Connection Detail**



#### Pre-fabricated Concrete Floorslab Detail



400 mm CLT Column

## **Climate Diagram**



### **Sustainability Diagram**





### **Main Entrance**



## **Communal Library**



# **Local Supermarket**



#### **Communal Cinema Room**



# **1st Floor Living Room**



# **2nd Flo