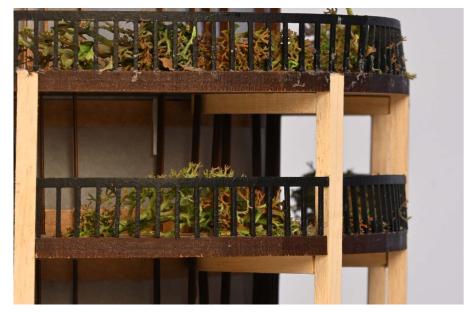

### **Balcony Flowerbed Detail**

Scale 1:5 (Scaled Down)

#### **Facade Section Model 1:100**