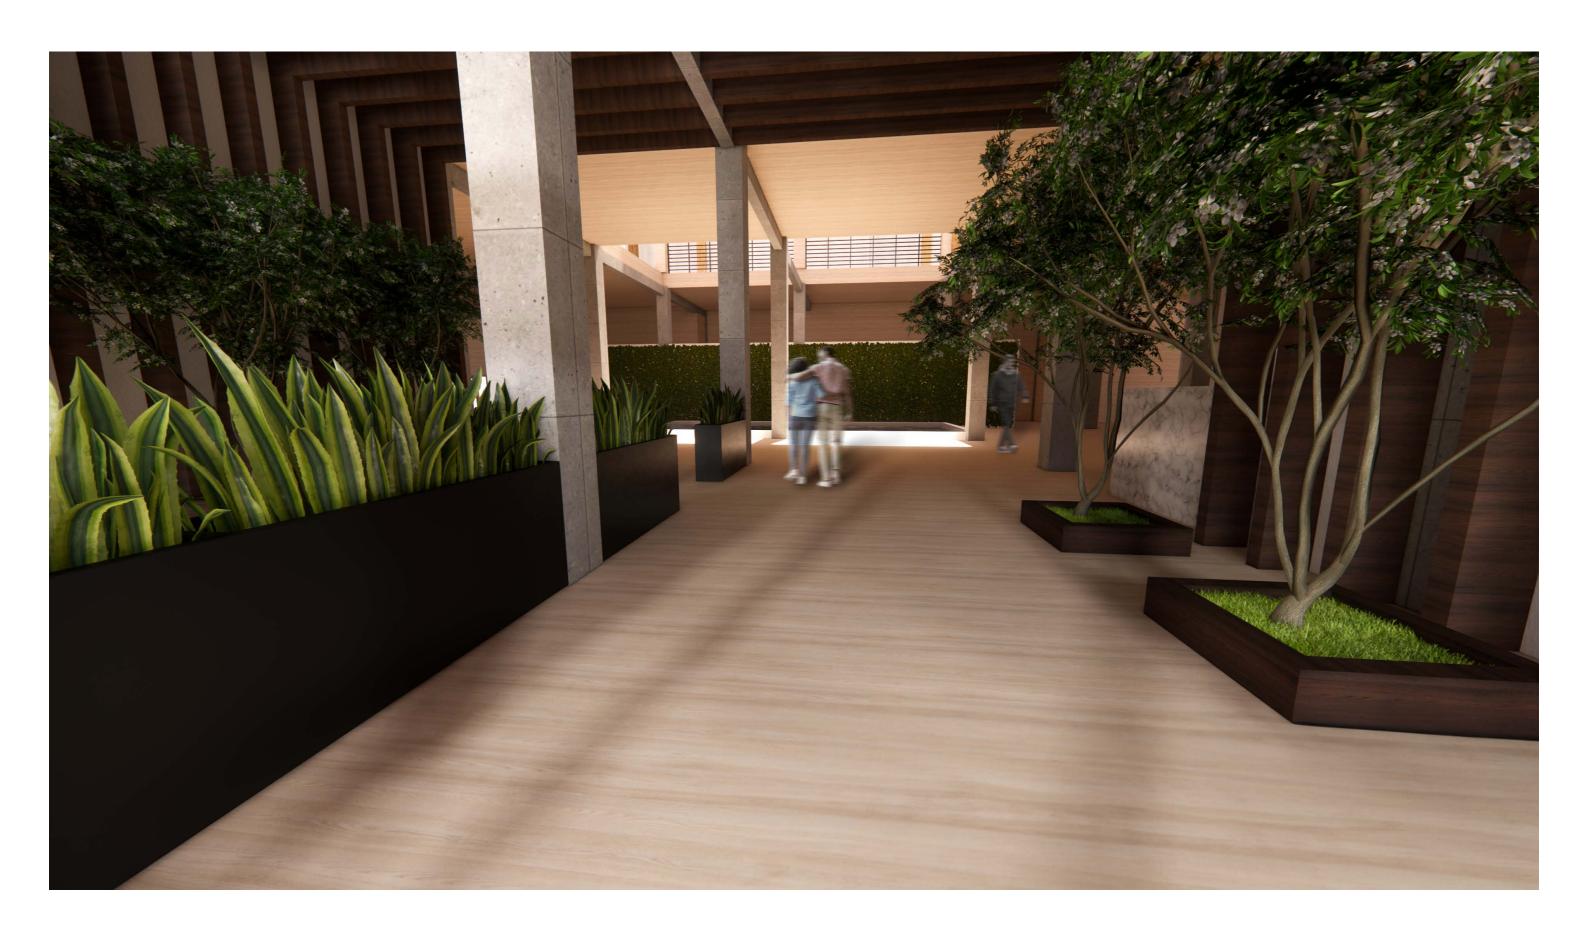

rea: 45m2



Studio C Area: 52m2



Studio D Area: 90m2

## **South Elevation**



## **North Elevation**



## **North Section**



## **East Elevation**



## **East Section**





#### **Structural Scheme**



**Building Diagram** 



#### **Roof Detail**



20 mm Wooden Cladding
20 mm Wooden Battens
10 mm Wooden Panel
02 mm Waterproofing
100 mm Insulation
140 mm CLT
10 mm Interior Finishing

1500 mm Wooden Panel

10 mm Interior Finishin
300 mm CLT Column

# Facade to Balcony CLT Connection Detail



### **Foundation Detail**



### **Balcony Flowerbed Detail**



Scale 1:5 (Scaled Down)

#### **CLT Column - Beam Connection Detail**



#### Pre-fabricated Concrete Floorslab Detail



400 mm CLT Column

## **Climate Diagram**



### **Sustainability Diagram**





### **Main Entrance**



## **Communal Library**



# **Local Supermarket**



#### **Communal Cinema Room**



# **1st Floor Living Room**



# **2nd Floor Living Room**



# **3rd Floor Living Room**



#### **Communal Kitchen**



# **Studio Type A Render**



## **During Monsoon Season**



## **During Summer Season**



# **During Fall Season**



# **During Winter Season**





#### Site Model 1:1500



# Masterplan Model 1:500









#### **Facade Section Model 1:100**









# **Studio Type Model 1:20**