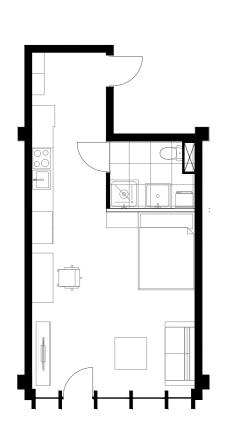

# **Studio Types**

Studio A Area: 38m2

Studio B Area: 45m2

Studio C Area: 52m2

Studio D Area: 90m2