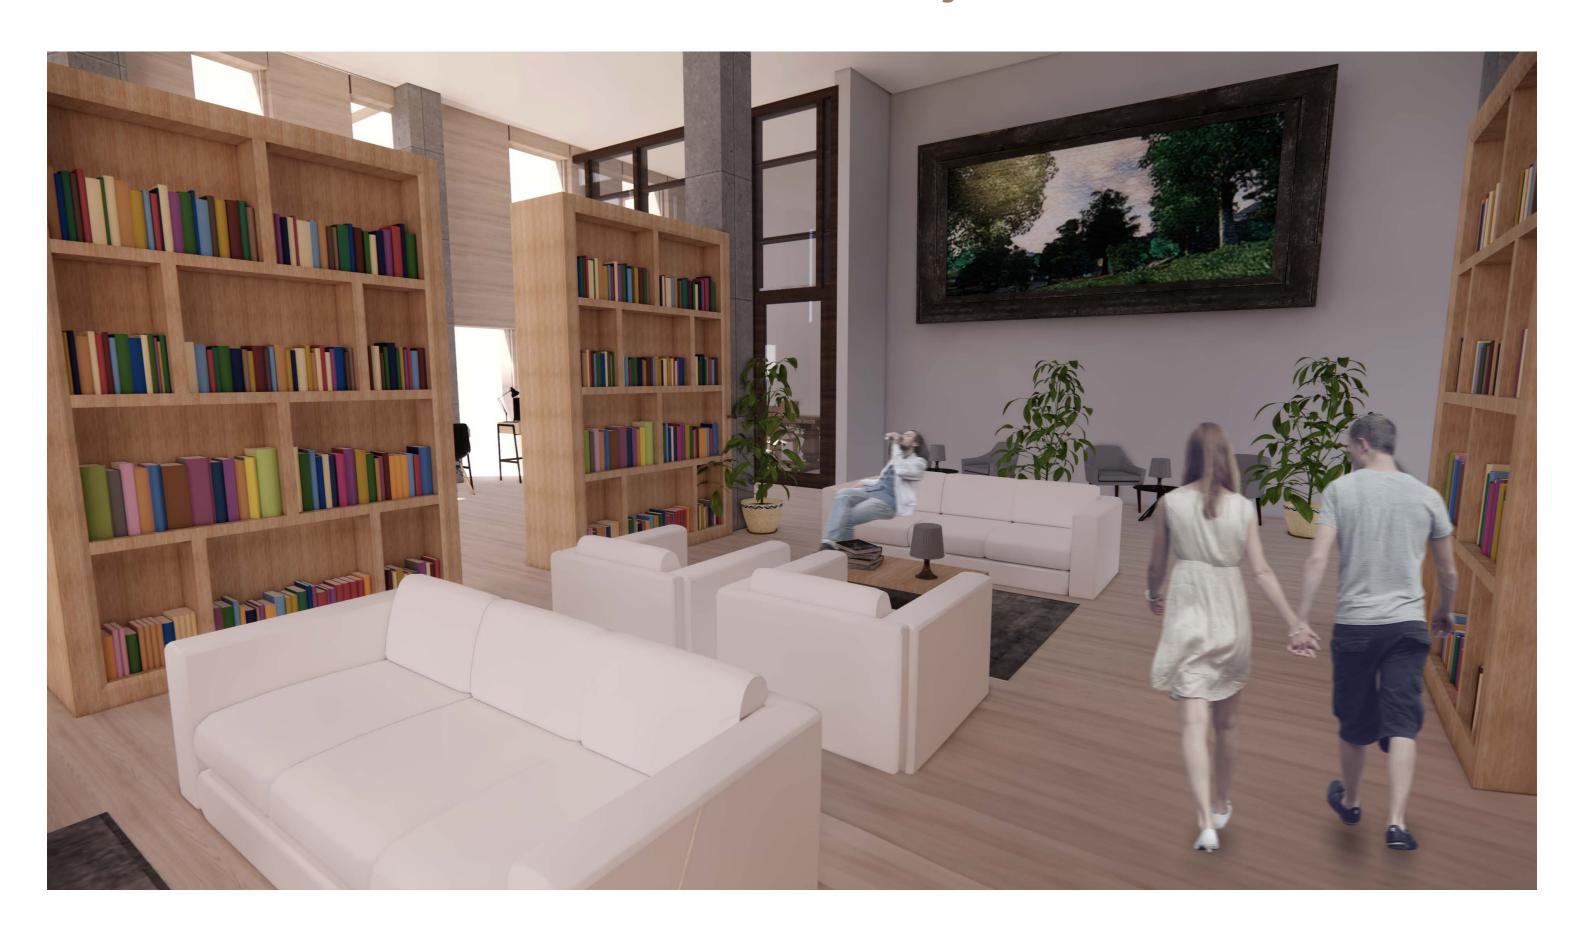

52m2



Studio D Area: 90m2

## **South Elevation**



## **North Elevation**



## **North Section**



## **East Elevation**



## **East Section**





#### **Structural Scheme**



**Building Diagram** 



#### **Roof Detail**



20 mm Wooden Cladding
20 mm Wooden Battens
10 mm Wooden Panel
02 mm Waterproofing
100 mm Insulation
140 mm CLT
10 mm Interior Finishing

1500 mm Wooden Panel

10 mm Interior Finishin
300 mm CLT Column

# Facade to Balcony CLT Connection Detail



### **Foundation Detail**



### **Balcony Flowerbed Detail**



Scale 1:5 (Scaled Down)

#### **CLT Column - Beam Connection Detail**



#### Pre-fabricated Concrete Floorslab Detail



400 mm CLT Column

## **Climate Diagram**



### **Sustainability Diagram**





### **Main Entrance**



## **Communal Library**



# **Local Supermarket**



#### **Communal Cinema Room**



# **1st Floor Living Room**



# **2nd Floor Living Room**



# **3rd Floor Living Room**



#### **Communal Kitchen**



# **Studio Type A Render**



## **During Monsoon Season**



## **During Summer Season**



# **During Fall Season**



# **During Winter Season**





#### Site Model 1:1500



# Masterplan Model 1:500









#### **Facade Section Model 1:100**









# **Studio Type Model 1:20**