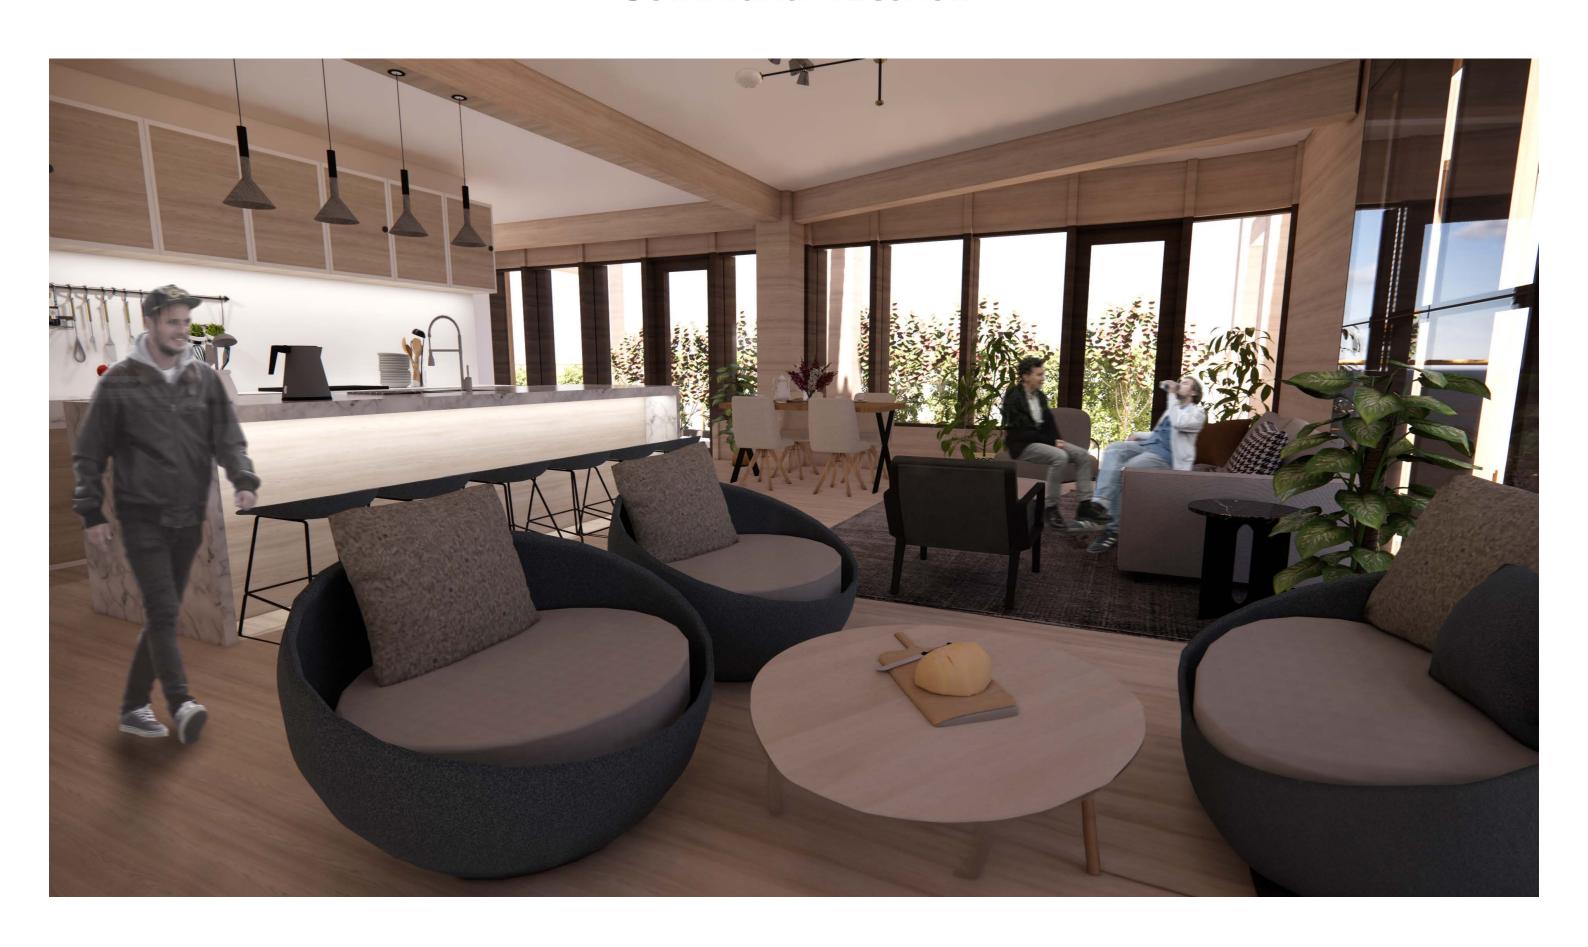

**Building Diagram** 



#### **Roof Detail**



20 mm Wooden Cladding
20 mm Wooden Battens
10 mm Wooden Panel
02 mm Waterproofing
100 mm Insulation
140 mm CLT
10 mm Interior Finishing

1500 mm Wooden Panel

10 mm Interior Finishin
300 mm CLT Column

# Facade to Balcony CLT Connection Detail



### **Foundation Detail**



### **Balcony Flowerbed Detail**



Scale 1:5 (Scaled Down)

#### **CLT Column - Beam Connection Detail**



#### Pre-fabricated Concrete Floorslab Detail



400 mm CLT Column

## **Climate Diagram**



### **Sustainability Diagram**





### **Main Entrance**



## **Communal Library**



# **Local Supermarket**



#### **Communal Cinema Room**



# **1st Floor Living Room**



# **2nd Floor Living Room**



# **3rd Floor Living Room**



#### **Communal Kitchen**



# **Studio Type A Render**



## **During Monsoon Season**



## **During Summer Season**



# **During Fall Season**



# **During Winter Season**





#### Site Model 1:1500



# Masterplan Model 1:500









#### **Facade Section Model 1:100**









# **Studio Type Model 1:20**