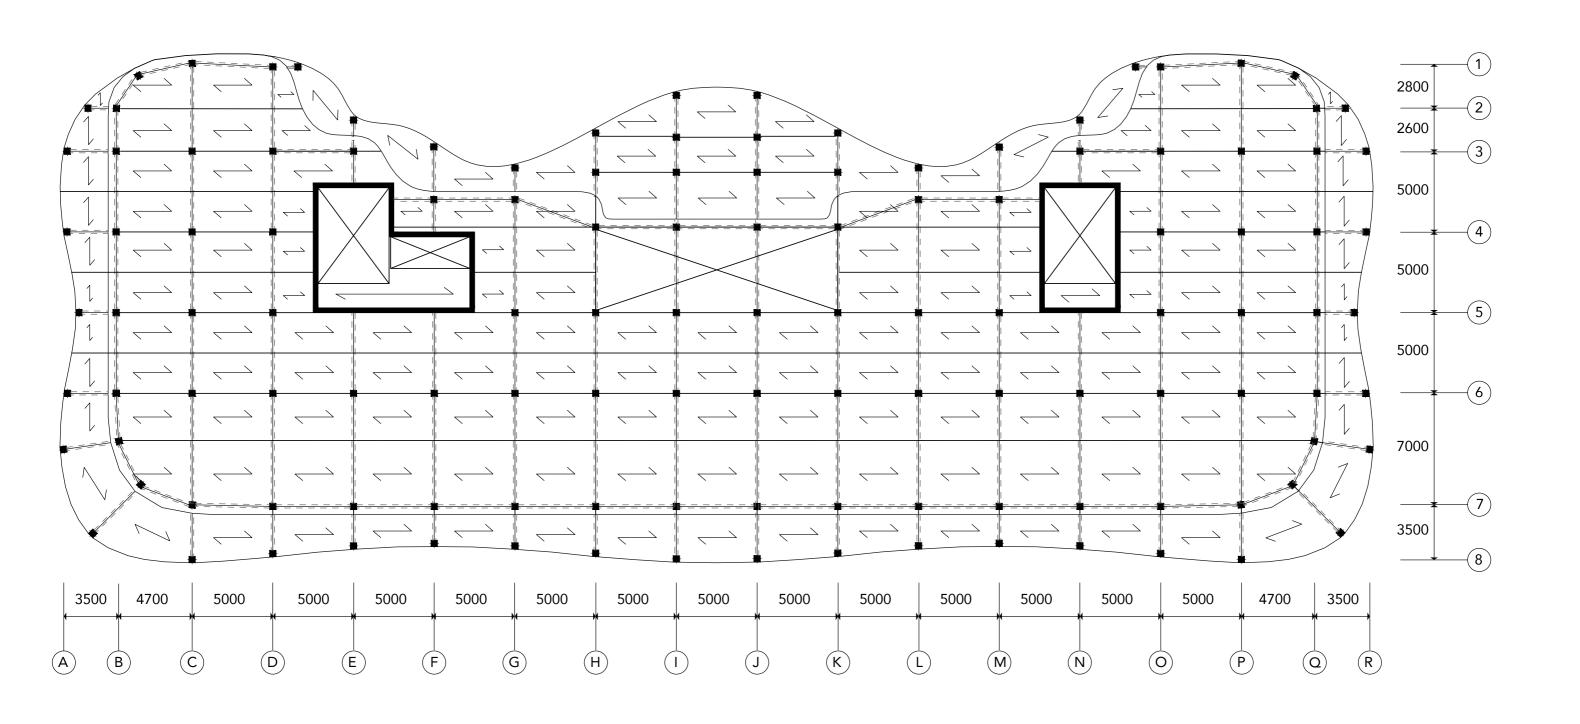

|
| 15 m2  | 2                         |
| 50 m2  | 1                         |
|        | 300 m2<br>500 m2<br>15 m2 |



# **Future Development**



# **Making Adjustments**



# **Opening Up The Site**



# **Connecting The Natural Valley**



# **Creating Axis Points**



## **New Site Plan**



# **Site Plan With Buildings**



# **Building Functions**



# **Sun Path Diagram**





# Masterplan



## **Ground Floor Plan**



## **First Floor Plan**



## **Second Floor Plan**



## **Third Floor Plan**



# **Studio Types**



Studio A Area: 38m2



Studio B Area: 45m2



Studio C Area: 52m2



Studio D Area: 90m2

## **South Elevation**



## **North Elevation**



## **North Section**



## **East Elevation**



## **East Section**





#### **Structural Scheme**



**Building Diagram** 



#### **Roof Detail**



20 mm Wooden Cladding
20 mm Wooden Battens
10 mm Wooden Panel
02 mm Waterproofing
100 mm Insulation
140 mm CLT
10 mm Interior Finishing

1500 mm Wooden Panel

10 mm Interior Finishin
300 mm CLT Column

# Facade to Balcony CLT Connection Detail



### **Foundation Detail**



### **Balcony Flowerbed Detail**



Scale 1:5 (Scaled Down)

#### **CLT Column - Beam Connection Detail**



#### Pre-fabricated Concrete Floorslab Detail



400 mm CLT Column

## **Climate Diagram**



### **Sustainability Diagram**





### **Main Entrance**



## **Communal Library**



# **Local Supermarket**



#### **Communal Cinema Room**



# **1st Floor Living Room**



# **2nd Floor Living Room**



# **3rd Floor Living Room**



#### **Communal Kitchen**