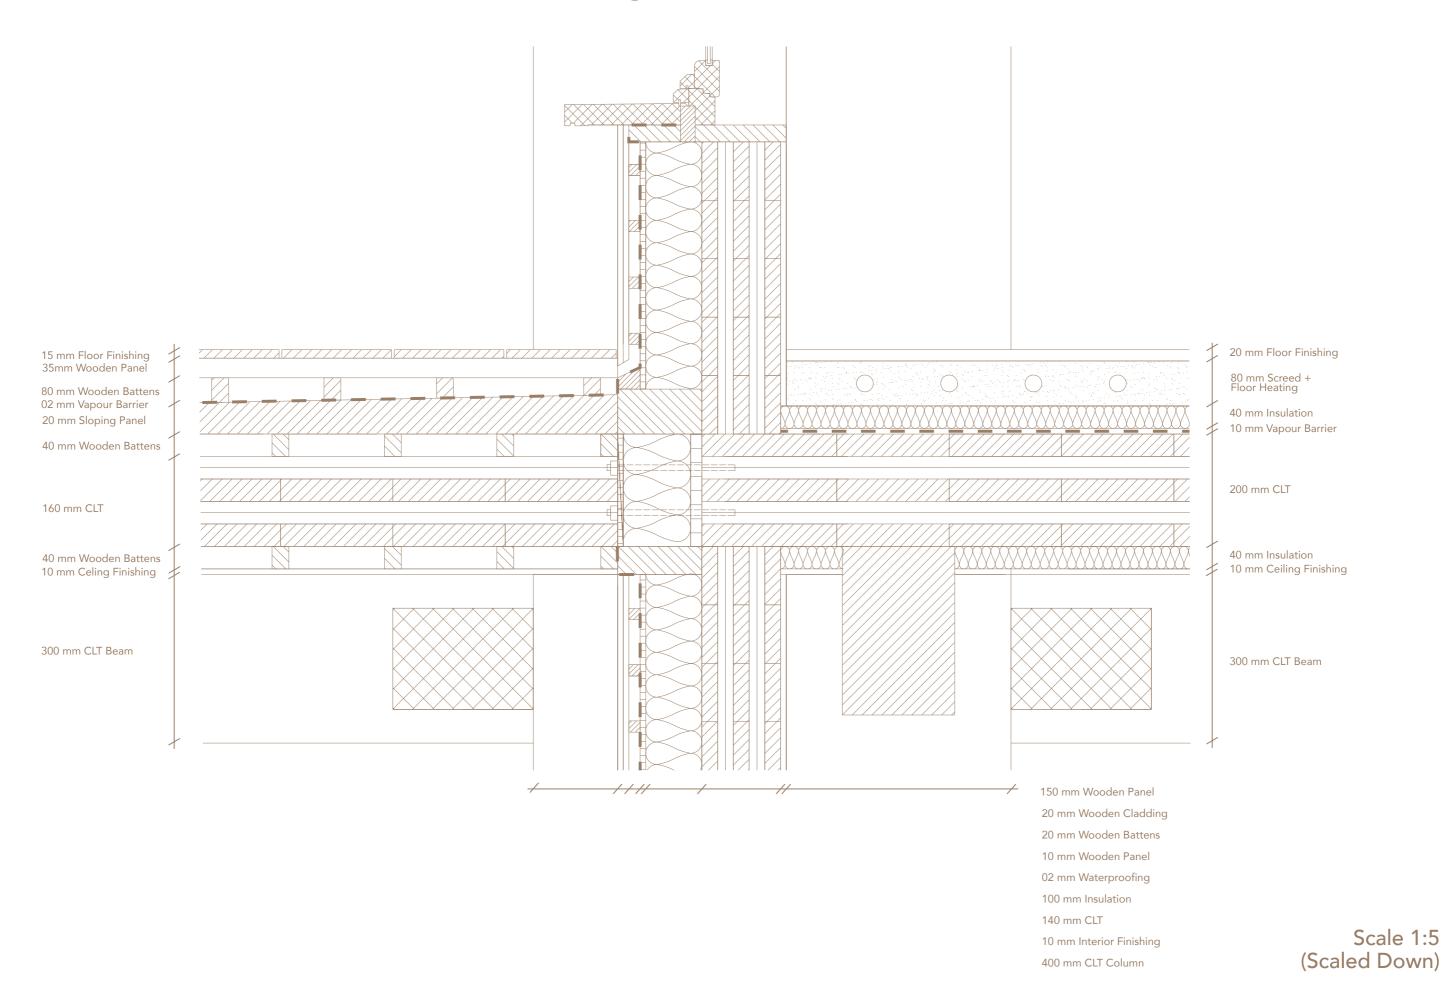

**New Site Plan**



# **Site Plan With Buildings**



# **Building Functions**



# **Sun Path Diagram**





# Masterplan



## **Ground Floor Plan**



## **First Floor Plan**



## **Second Floor Plan**



## **Third Floor Plan**



# **Studio Types**



Studio A Area: 38m2



Studio B Area: 45m2



Studio C Area: 52m2



Studio D Area: 90m2

## **South Elevation**



## **North Elevation**



## **North Section**



## **East Elevation**



## **East Section**





#### **Structural Scheme**



**Building Diagram** 



#### **Roof Detail**



20 mm Wooden Cladding
20 mm Wooden Battens
10 mm Wooden Panel
02 mm Waterproofing
100 mm Insulation
140 mm CLT
10 mm Interior Finishing

1500 mm Wooden Panel

10 mm Interior Finishin
300 mm CLT Column

# Facade to Balcony CLT Connection Detail



### **Foundation Detail**



### **Balcony Flowerbed Detail**



Scale 1:5 (Scaled Down)

#### **CLT Column - Beam Connection Detail**



#### Pre-fabricated Concrete Floorslab Detail



400 mm CLT Column

## **Climate Diagram**



### **Sustainability Diagram**





### **Main Entrance**



## **Communal Library**



# **Local Supermarket**



#### **Communal Cinema Room**



# **1st Floor Living Room**



# **2nd Floor Living Room**



# **3rd Floor Living Room**



#### **Communal Kitchen**



# **Studio Type A Render**



## **During Monsoon Season**



## **During Summer Season**



# **During Fall Season**



# **During Winter Season**





#### Site Model 1:1500



# Masterplan Model 1:500









#### **Facade Section Model 1:100**









# **Studio Type Model 1:20**