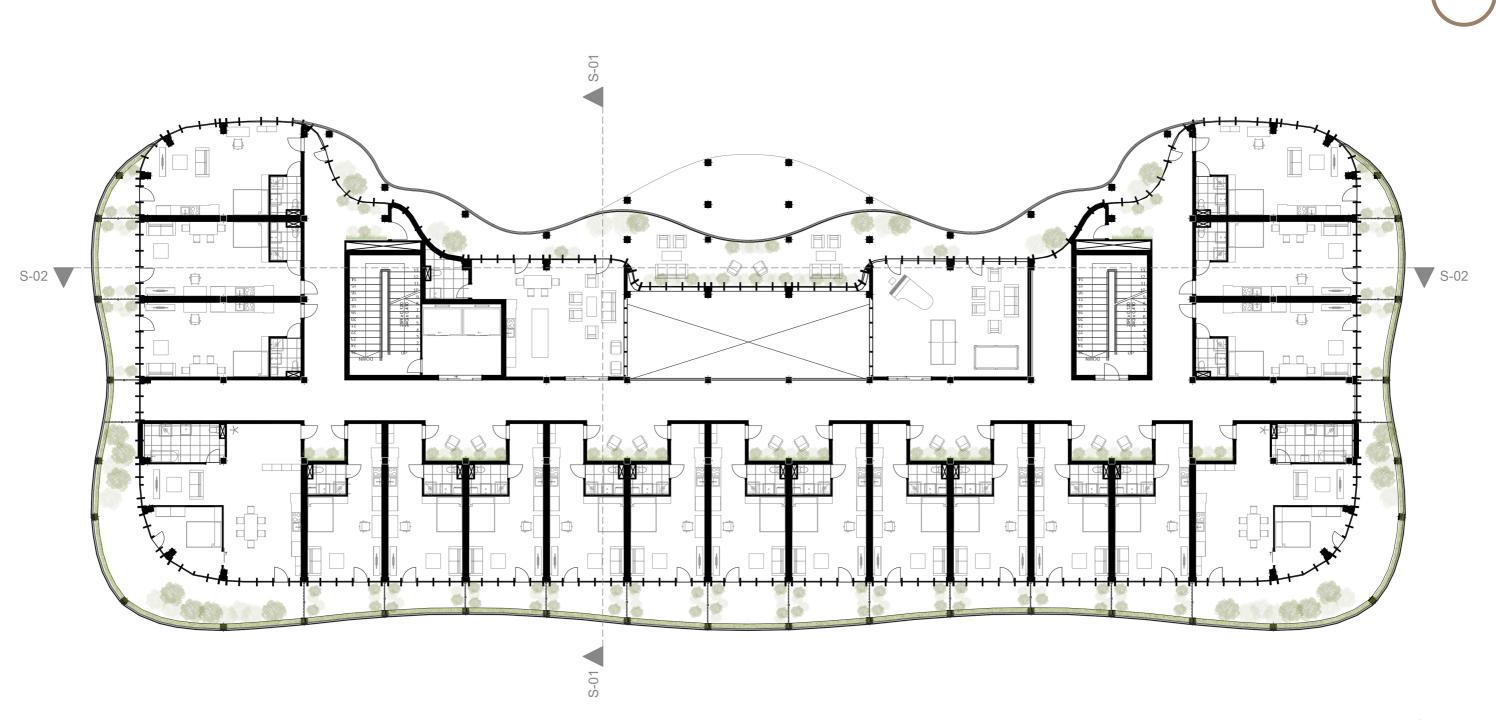

------|----|
| MEDICAL<br>ROOM        | 20 m2  | 6  |
| MEDITATION<br>ROOM     | 100 m2 | 2  |
| YOGA ROOM              | 100 m2 | 2  |

#### EDUCATION 300m2

| 50 m2  | 4                         |
|--------|---------------------------|
| 300 m2 | 1                         |
| 500 m2 | 1                         |
| 15 m2  | 2                         |
| 50 m2  | 1                         |
|        | 300 m2<br>500 m2<br>15 m2 |



# **Future Development**



# **Making Adjustments**



# **Opening Up The Site**



# **Connecting The Natural Valley**



# **Creating Axis Points**



## **New Site Plan**



# **Site Plan With Buildings**



# **Building Functions**



# **Sun Path Diagram**





# Masterplan



## **Ground Floor Plan**



## **First Floor Plan**



## **Second Floor Plan**



## **Third Floor Plan**



# **Studio Types**



Studio A Area: 38m2



Studio B Area: 45m2



Studio C Area: 52m2



Studio D Area: 90m2

## **South Elevation**



## **North Elevation**



## **North Section**



## **East Elevation**



## **East Section**





#### **Structural Scheme**



**Building Diagram** 



#### **Roof Detail**



20 mm Wooden Cladding
20 mm Wooden Battens
10 mm Wooden Panel
02 mm Waterproofing
100 mm Insulation
140 mm CLT
10 mm Interior Finishing

1500 mm Wooden Panel

10 mm Interior Finishin
300 mm CLT Column

# Facade to Balcony CLT Connection Detail



### **Foundation Detail**



### **Balcony Flowerbed Detail**



Scale 1:5 (Scaled Down)

#### **CLT Column - Beam Connection Detail**



#### Pre-fabricated Concrete Floorslab Detail



400 mm CLT Column

#