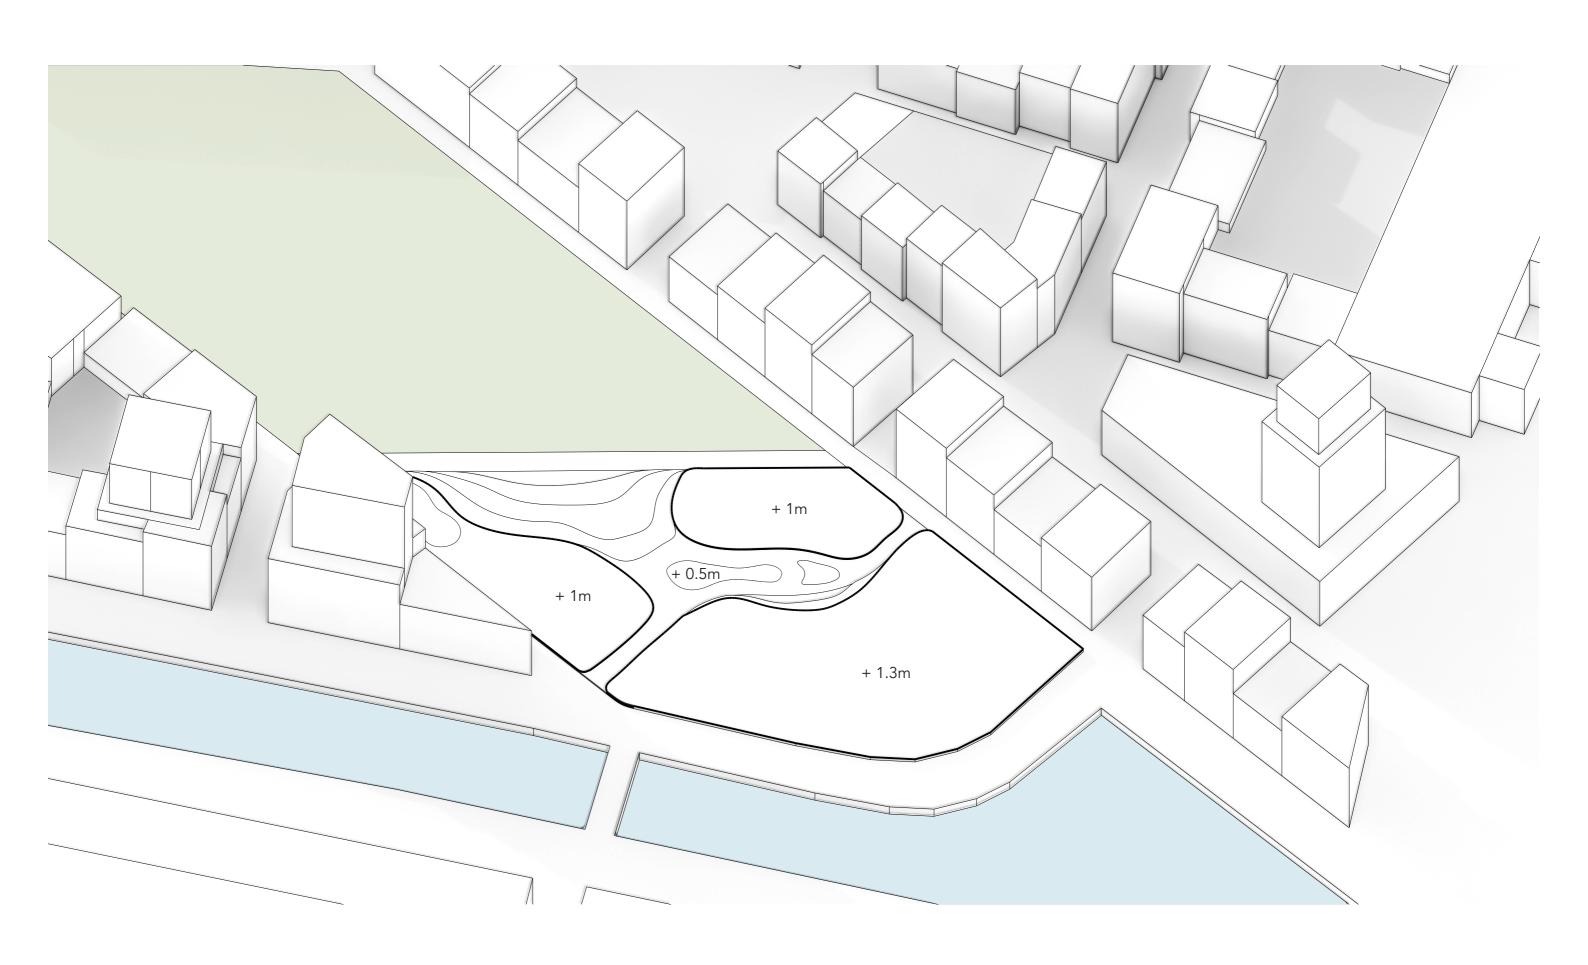

m2  | 1 |
| GYM ROOM                | 100 m2  | 1 |
| VR/ IMMER-<br>SIVE ROOM | 100 m2  | 1 |

#### **HEALTH 1200m2**

| CONSULTA-<br>TION ROOM | 20 m2  | 10 |
|------------------------|--------|----|
| MEDICAL<br>ROOM        | 20 m2  | 6  |
| MEDITATION<br>ROOM     | 100 m2 | 2  |
| YOGA ROOM              | 100 m2 | 2  |

#### EDUCATION 300m2

| 50 m2  | 4                         |
|--------|---------------------------|
| 300 m2 | 1                         |
| 500 m2 | 1                         |
| 15 m2  | 2                         |
| 50 m2  | 1                         |
|        | 300 m2<br>500 m2<br>15 m2 |



# **Future Development**



# **Making Adjustments**



# **Opening Up The Site**



# **Connecting The Natural Valley**



# **Creating Axis Points**



## **New Site Plan**



# **Site Plan With Buildings**



# **Building Functions**



# **Sun Path Diagram**





# Masterplan



## **Ground Floor Plan**



## **First Floor Plan**



## **Second Floor Plan**



## **Third Floor Plan**



# **Studio Types**



Studio A Area: 38m2



Studio B Area: 45m2



Studio C Area: 52m2



Studio D Area: 90m2

## **South Elevation**



## **North Elevation**



## **North Section**



## **East Elevation**



## **East Section**





#### **Structural Scheme**



**Building Diagram** 



#### **Roof Detail**



20 mm Wooden Cladding
20 mm Wooden Battens
10 mm Wooden Panel
02 mm Waterproofing
100 mm Insulation
140 mm CLT
10 mm Interior Finishing

1500 mm Wooden Panel

10 mm Interior Finishin
300 mm CLT Column

# Facade to Balcony CLT Connection Detail



### **Foundation D