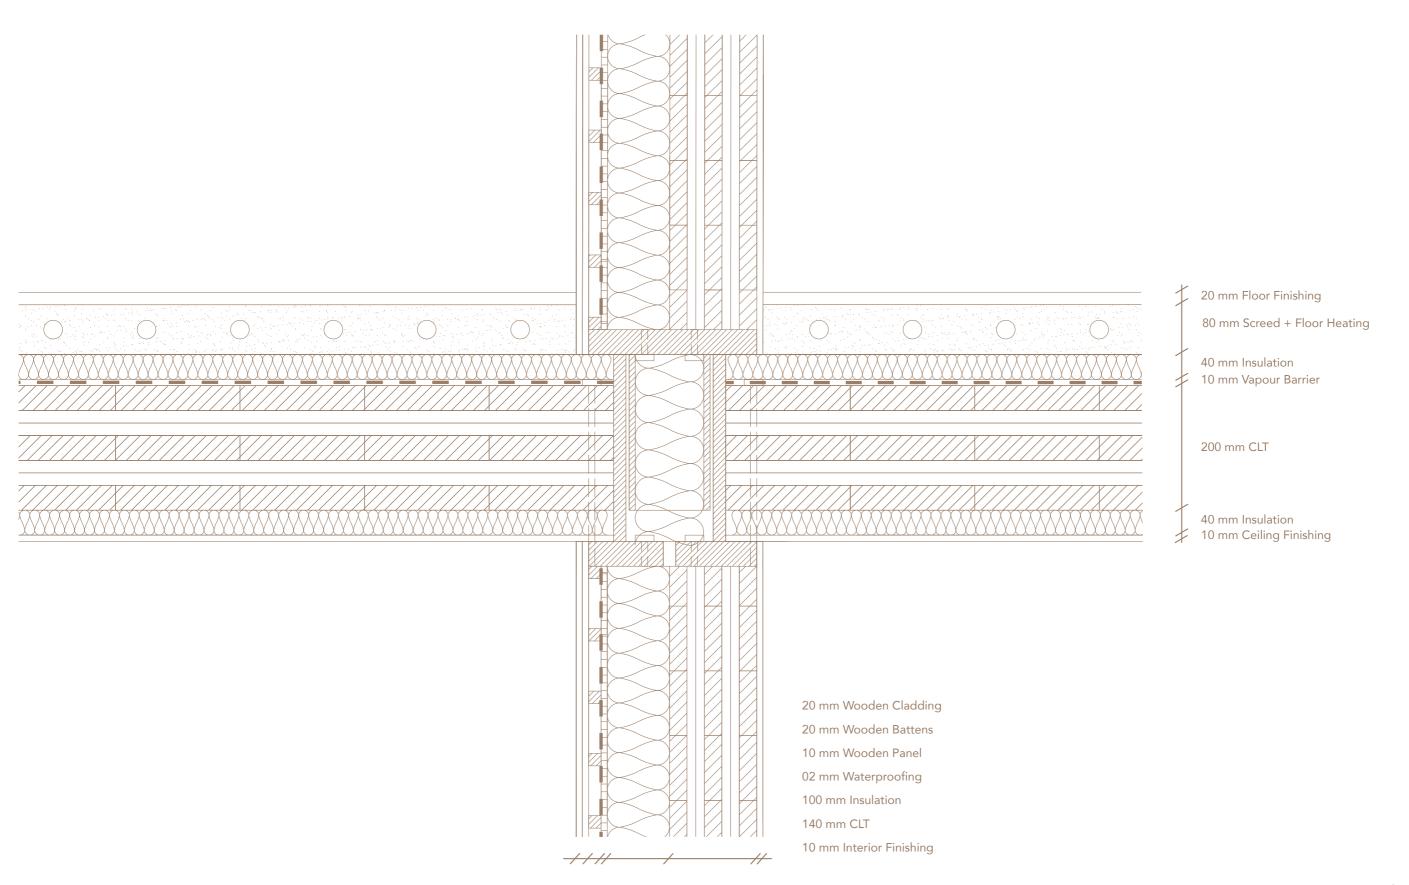

d Floor Plan**



## **First Floor Plan**



## **Second Floor Plan**



## **Third Floor Plan**



# **Studio Types**



Studio A Area: 38m2



Studio B Area: 45m2



Studio C Area: 52m2



Studio D Area: 90m2

## **South Elevation**



## **North Elevation**



## **North Section**



## **East Elevation**



## **East Section**





#### **Structural Scheme**



**Building Diagram** 



#### **Roof Detail**



20 mm Wooden Cladding
20 mm Wooden Battens
10 mm Wooden Panel
02 mm Waterproofing
100 mm Insulation
140 mm CLT
10 mm Interior Finishing

1500 mm Wooden Panel

10 mm Interior Finishin
300 mm CLT Column

# Facade to Balcony CLT Connection Detail



### **Foundation Detail**



### **Balcony Flowerbed Detail**



Scale 1:5 (Scaled Down)

#### **CLT Column - Beam Connection Detail**



#### Pre-fabricated Concrete Floorslab Detail



400 mm CLT Column

## **Climate Diagram**



### **Sustainability Diagram**





### **Main Entrance**



## **Communal Library**



# **Local Supermarket**



#### **Communal Cinema Room**



# **1st Floor Living Room**



# **2nd Floor Living Room**



# **3rd Floor Living Room**



#### **Communal Kitchen**



# **Studio Type A Render**



## **During Monsoon Season**



## **During Summer Season**



# **During Fall Season**



# **During Winter Season**





#### Site Model 1:1500



# Masterplan Model 1:500









#### **Facade Section Model 1:100**









# **Studio Type Model 1:20**