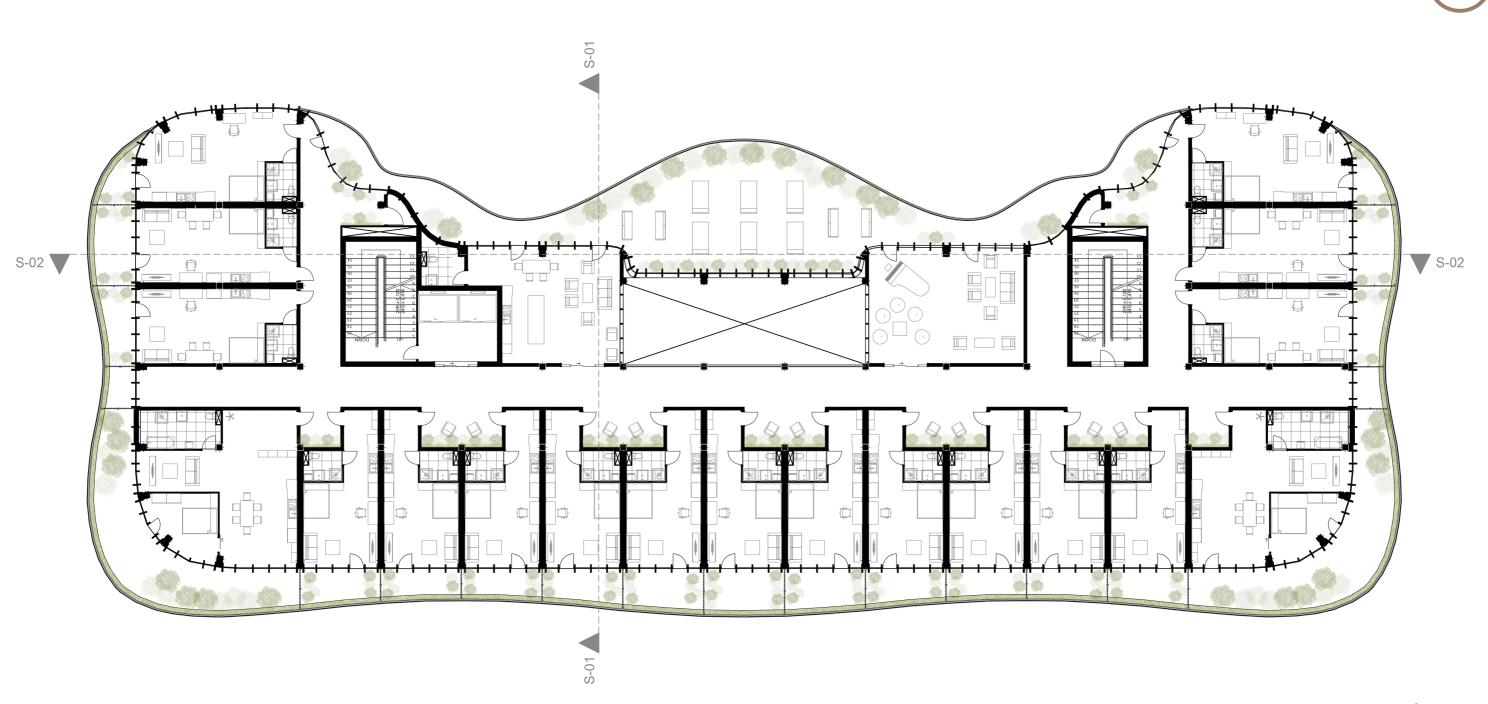

## **Ground Floor Plan**

# **Studio Types**

Studio A Area: 38m2

Studio B Area: 45m2

Studio C Area: 52m2

Studio D Area: 90m2