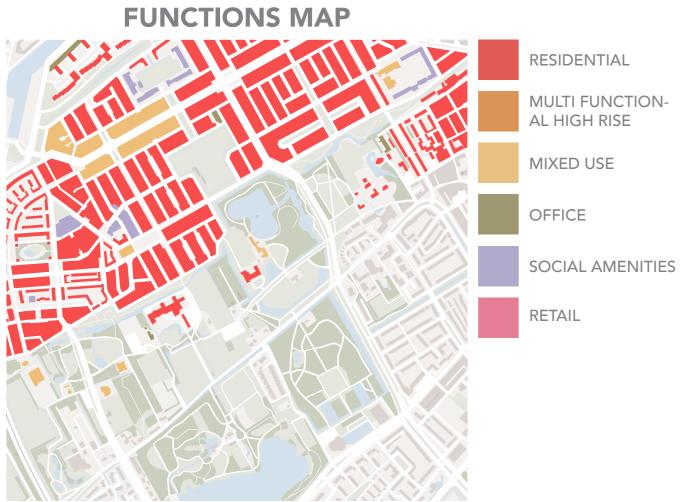

| THREAT                                                                                                                                                                                    |
| <ul> <li>Re-designing the masterplan including altering streets, nature, buildings etc</li> <li>Desinging to create picturesque views to nature</li> <li>Attracting youth from the hogeschool and youth heading towards the train station</li> </ul>            | Possible desertation due to the shopping mall's history  Possible delay in the development completion  Threat of criminal activity near the train tracks  Complete change of demographics |

# SITE MAP POTENTIAL MASTERPLAN FUNCTIONS MAP





#### **MOBILITY MAP**



| STRENGTH                                                                                                                                                                                                                | WEAKNESS                                                                                                                                                                                                                             |
|-------------------------------------------------------------------------------------------------------------------------------------------------------------------------------------------------------------------------|-----------------------------------------------------------------------------------------------------