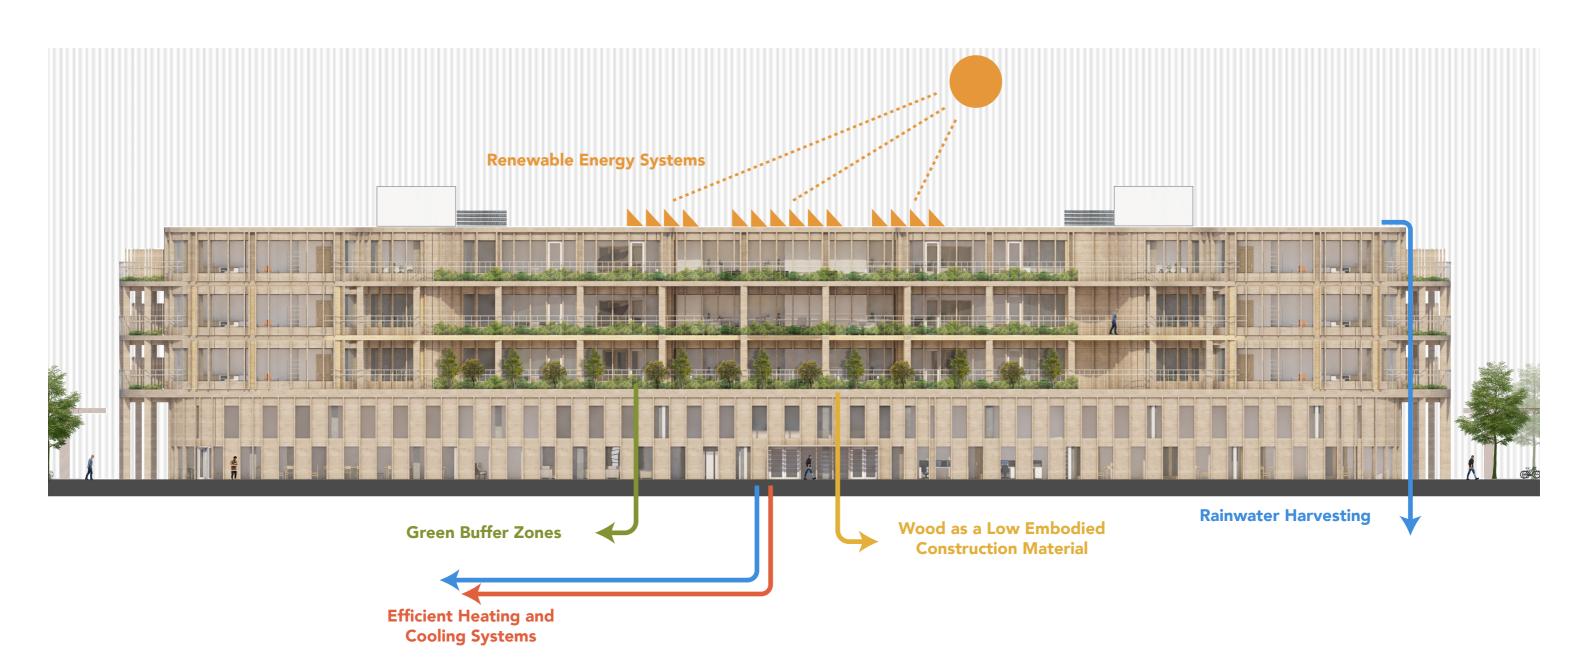

A Area: 38m2



Studio B Area: 45m2



Studio C Area: 52m2



Studio D Area: 90m2

## **South Elevation**



## **North Elevation**



## **North Section**



## **East Elevation**



## **East Section**





#### **Structural Scheme**



**Building Diagram** 



#### **Roof Detail**



20 mm Wooden Cladding
20 mm Wooden Battens
10 mm Wooden Panel
02 mm Waterproofing
100 mm Insulation
140 mm CLT
10 mm Interior Finishing

1500 mm Wooden Panel

10 mm Interior Finishin
300 mm CLT Column

# Facade to Balcony CLT Connection Detail



### **Foundation Detail**



### **Balcony Flowerbed Detail**



Scale 1:5 (Scaled Down)

#### **CLT Column - Beam Connection Detail**



#### Pre-fabricated Concrete Floorslab Detail



400 mm CLT Column

## **Climate Diagram**



### **Sustainability Diagram**





### **Main Entrance**



## **Communal Library**



# **Local Supermarket**



#### **Communal Cinema Room**



# **1st Floor Living Room**



# **2nd Floor Living Room**



# **3rd Floor Living Room**



#### **Communal Kitchen**



# **Studio Type A Render**



## **During Monsoon Season**



## **During Summer Season**



# **During Fall Season**



# **During Winter Season**





#### Site Model 1:1500



# Masterplan Model 1:500









#### **Facade Section Model 1:100**









# **Studio Type Model 1:20**