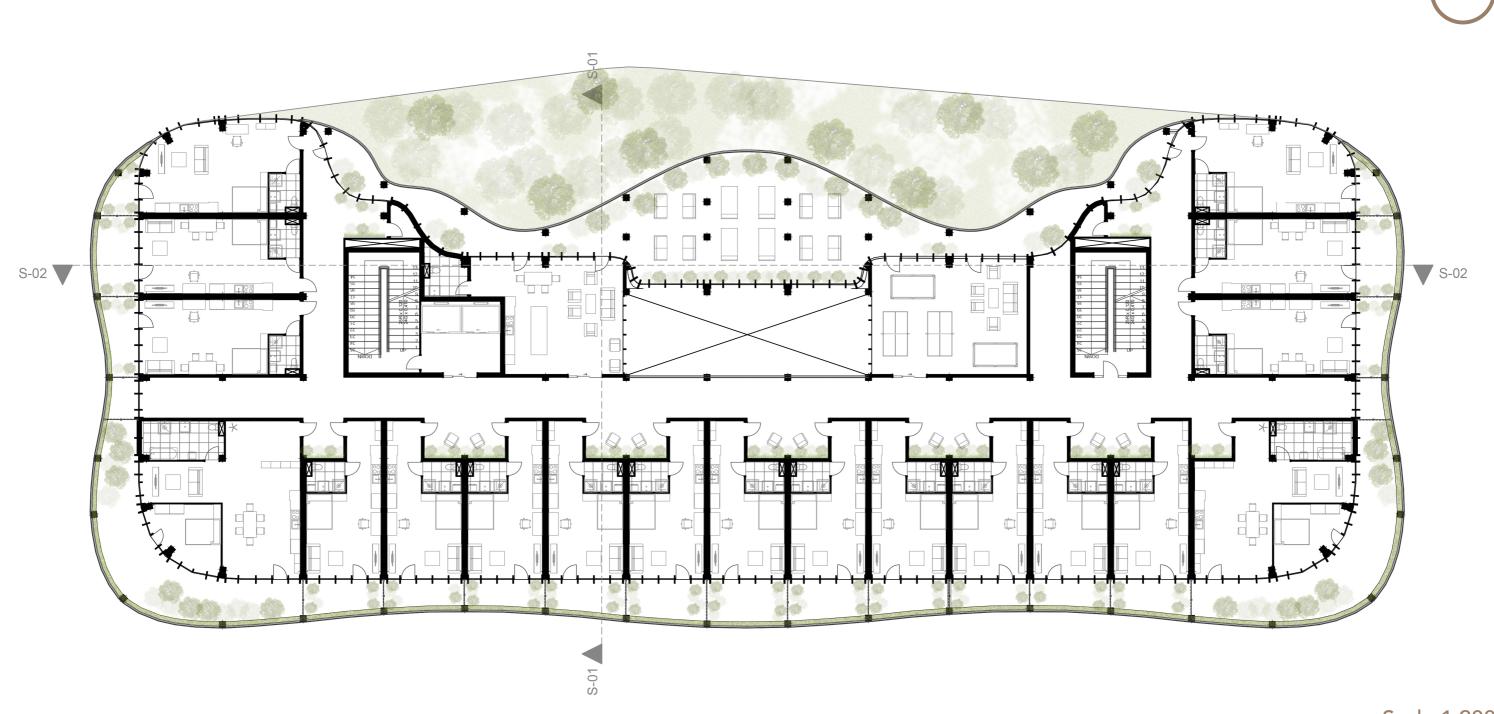

|------------------------|--------|----|
| MEDICAL<br>ROOM        | 20 m2  | 6  |
| MEDITATION<br>ROOM     | 100 m2 | 2  |
| YOGA ROOM              | 100 m2 | 2  |

#### EDUCATION 300m2

| 50 m2  | 4                         |
|--------|---------------------------|
| 300 m2 | 1                         |
| 500 m2 | 1                         |
| 15 m2  | 2                         |
| 50 m2  | 1                         |
|        | 300 m2<br>500 m2<br>15 m2 |



# **Future Development**



# **Making Adjustments**



# **Opening Up The Site**



# **Connecting The Natural Valley**



# **Creating Axis Points**



## **New Site Plan**



# **Site Plan With Buildings**



# **Building Functions**



# **Sun Path Diagram**





# Masterplan



## **Ground Floor Plan**



## **First Floor Plan**



## **Second Floor Plan**



## **Third Floor Plan**



# **Studio Types**



Studio A Area: 38m2



Studio B Area: 45m2



Studio C Area: 52m2



Studio D Area: 90m2

## **South Elevation**



## **North Elevation**



## **North Section**



## **East Elevation**



## **East Section**





#### **Structural Scheme**



**Building Diagram** 



#### **Roof Detail**



20 mm Wooden Cladding
20 mm Wooden Battens
10 mm Wooden Panel
02 mm Waterproofing
100 mm Insulation
140 mm CLT
10 mm Interior Finishing

1500 mm Wooden Panel

10 mm Interior Finishin
300 mm CLT Column

# Facade to Balcony CLT Connection Detail



### **Foundation Detail**



### **Balcony Flowerbed Detail**



Scale 1:5 (Scaled Down)

#### **CLT Column - Beam Connection Detail**



#### Pre-fabricated Concrete Floorslab De