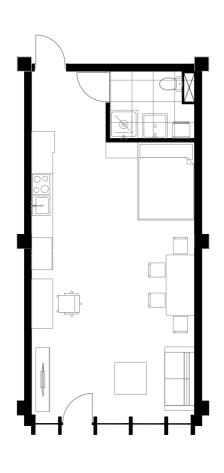

# **Studio Types**

Studio A Area: 38m2

Studio B Area: 45m2

Studio C Area: 52m2

Studio D Area: 90m2