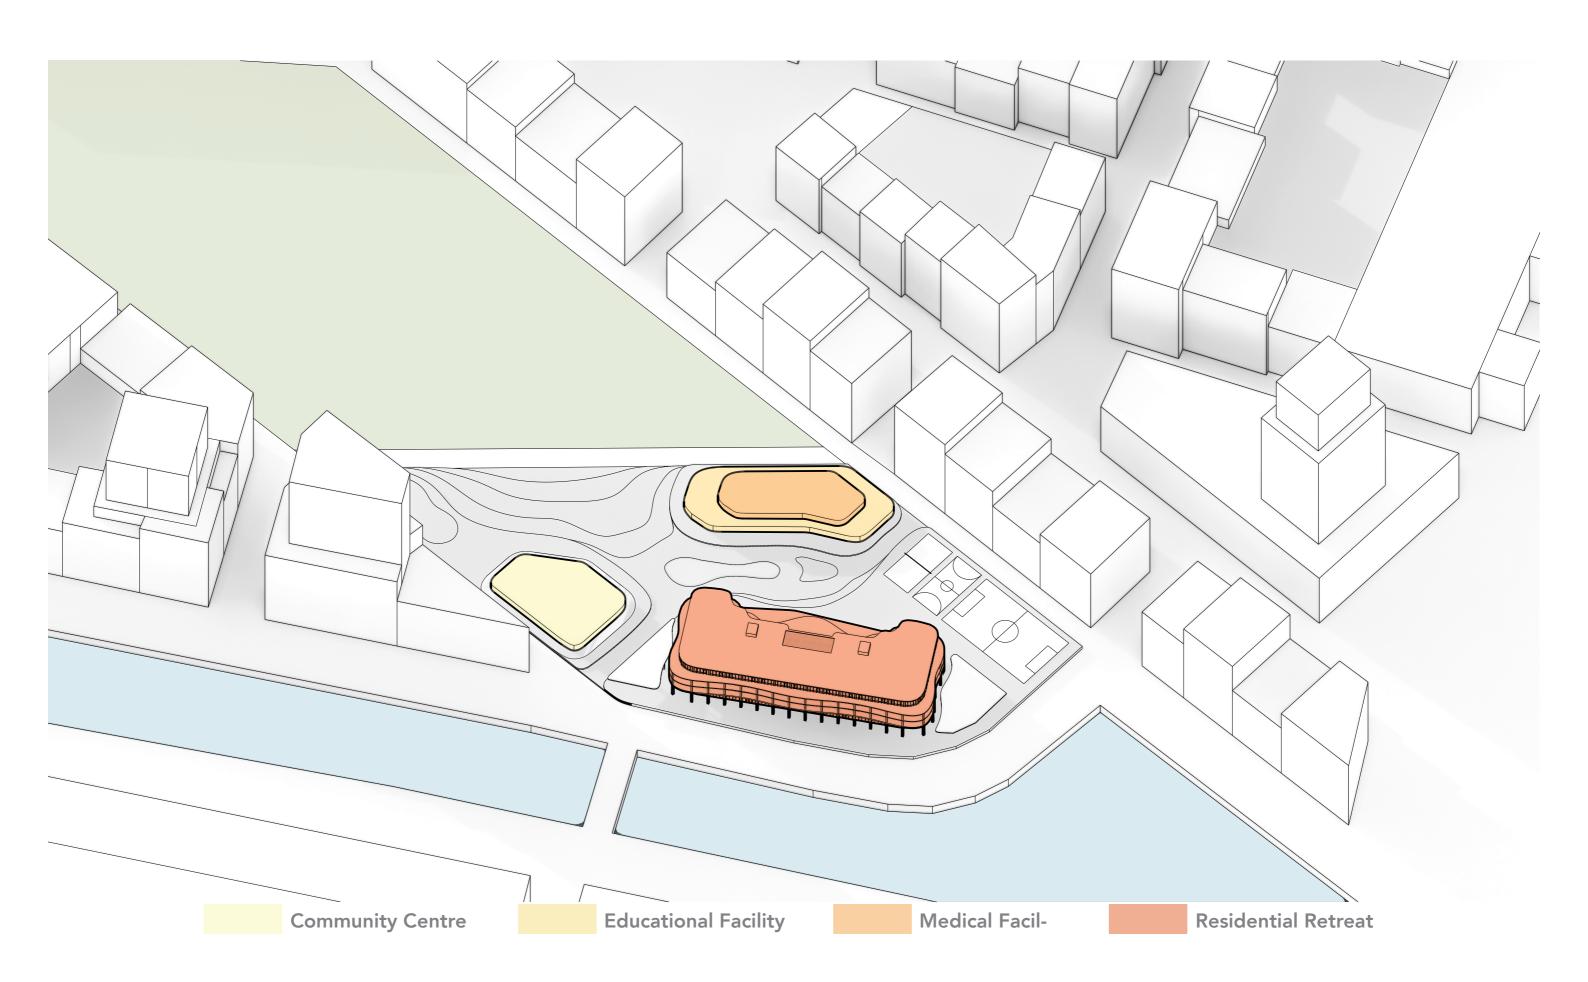

ER-<br>SIVE ROOM | 100 m2  | 1 |

#### **HEALTH 1200m2**

| CONSULTA-<br>TION ROOM | 20 m2  | 10 |
|------------------------|--------|----|
| MEDICAL<br>ROOM        | 20 m2  | 6  |
| MEDITATION<br>ROOM     | 100 m2 | 2  |
| YOGA ROOM              | 100 m2 | 2  |

#### EDUCATION 300m2

| 50 m2  | 4                         |
|--------|---------------------------|
| 300 m2 | 1                         |
| 500 m2 | 1                         |
| 15 m2  | 2                         |
| 50 m2  | 1                         |
|        | 300 m2<br>500 m2<br>15 m2 |



# **Future Development**



# **Making Adjustments**



# **Opening Up The Site**



# **Connecting The Natural Valley**



# **Creating Axis Points**



## **New Site Plan**



# **Site Plan With Buildings**



# **Building Functions**



# **Sun Path Diagram**





# Masterplan



## **Ground Floor Plan**



## **First Floor Plan**



## **Second Floor Plan**



## **Third Floor Plan**



# **Studio Types**



Studio A Area: 38m2



Studio B Area: 45m2



Studio C Area: 52m2



Studio D Area: 90m2

## **South Elevation**



## **North Elevation**



## **North Section**



## **East Elevation**



## **East Section**





#### **Structural Scheme**



**Building Diagram** 



#### **Roof Detail**



20 mm Wooden Cladding
20 mm Wooden Battens
10 mm Wooden Panel
02 mm Waterproofing
100 mm Insulation
140 mm CLT
10 mm Interior Finishing

1500 mm Wooden Panel

10 mm Interior Finishin
300 mm CLT Column

# Facade to Balcony CLT Connection Detail



### **Foundation Detail**



### **Balcony Flowerbed Detail**



Scale 1:5 (Scal