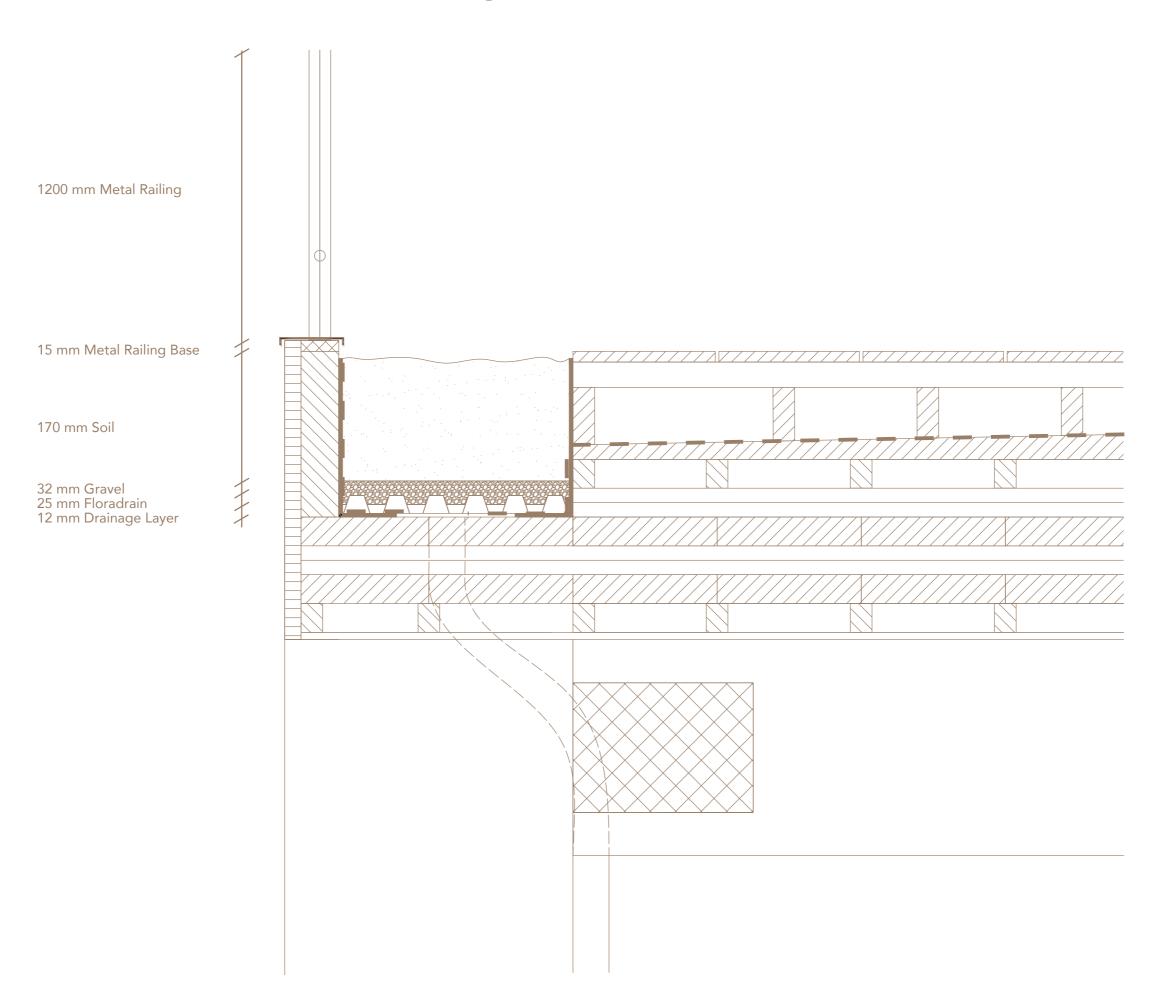

ing Functions**



# **Sun Path Diagram**





# Masterplan



## **Ground Floor Plan**



## **First Floor Plan**



## **Second Floor Plan**



## **Third Floor Plan**



# **Studio Types**



Studio A Area: 38m2



Studio B Area: 45m2



Studio C Area: 52m2



Studio D Area: 90m2

## **South Elevation**



## **North Elevation**



## **North Section**



## **East Elevation**



## **East Section**





#### **Structural Scheme**



**Building Diagram** 



#### **Roof Detail**



20 mm Wooden Cladding
20 mm Wooden Battens
10 mm Wooden Panel
02 mm Waterproofing
100 mm Insulation
140 mm CLT
10 mm Interior Finishing

1500 mm Wooden Panel

10 mm Interior Finishin
300 mm CLT Column

# Facade to Balcony CLT Connection Detail



### **Foundation Detail**



### **Balcony Flowerbed Detail**



Scale 1:5 (Scaled Down)

#### **CLT Column - Beam Connection Detail**



#### Pre-fabricated Concrete Floorslab Detail



400 mm CLT Column

## **Climate Diagram**



### **Sustainability Diagram**





### **Main Entrance**



## **Communal Library**



# **Local Supermarket**



#### **Communal Cinema Room**



# **1st Floor Living Room**



# **2nd Floor Living Room**



# **3rd Floor Living Room**



#### **Communal Kitchen**



# **Studio Type A Render**



## **During Monsoon Season**



## **During Summer Season**



# **During Fall Season**



# **During Winter Season**





#### Site Model 1:1500



# Masterplan Model 1:500









#### **Facade Section Model 1:100**









# **Studio Type Model 1:20**