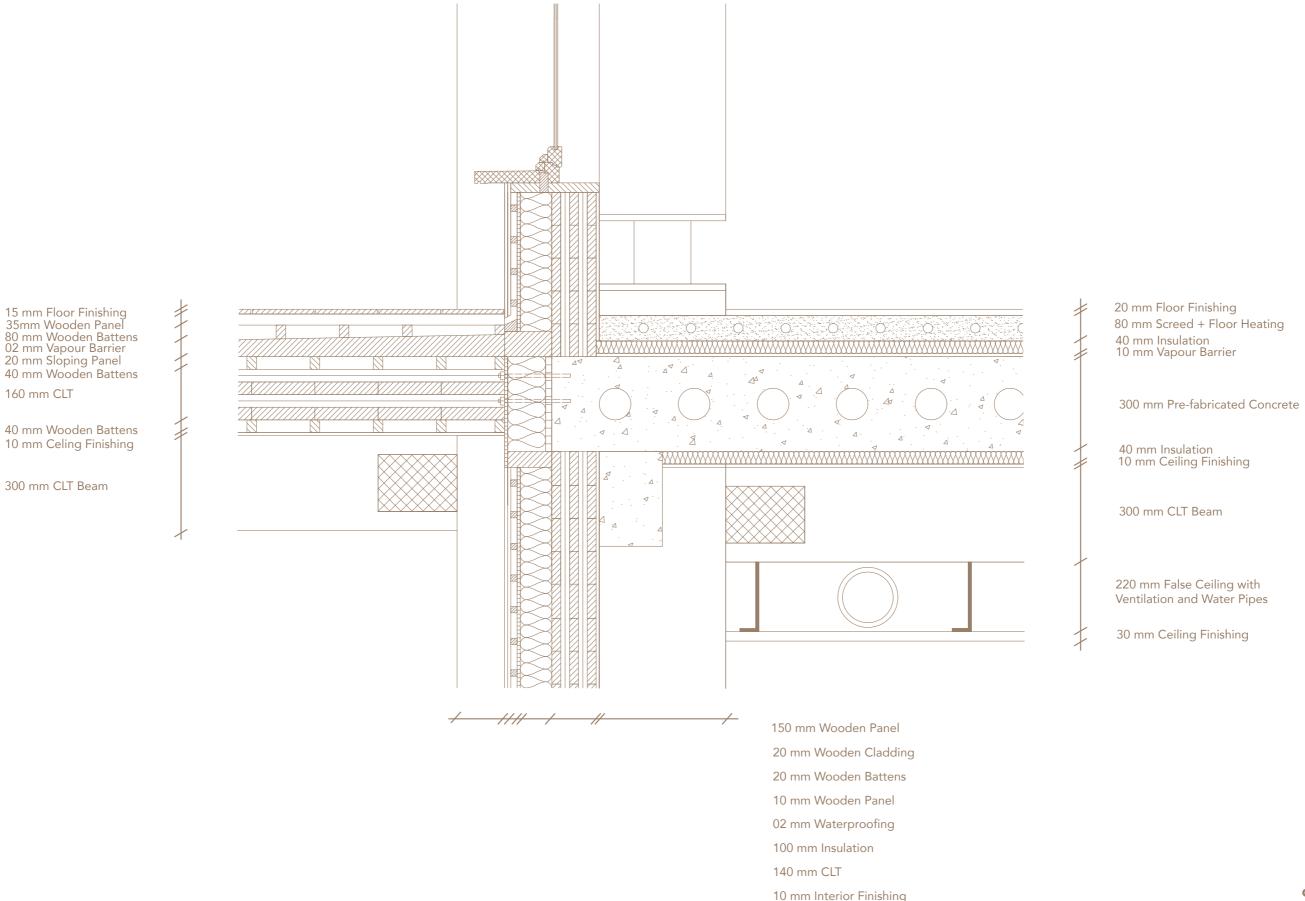

*Second Floor Plan**



## **Third Floor Plan**



# **Studio Types**



Studio A Area: 38m2



Studio B Area: 45m2



Studio C Area: 52m2



Studio D Area: 90m2

## **South Elevation**



## **North Elevation**



## **North Section**



## **East Elevation**



## **East Section**





#### **Structural Scheme**



**Building Diagram** 



#### **Roof Detail**



20 mm Wooden Cladding
20 mm Wooden Battens
10 mm Wooden Panel
02 mm Waterproofing
100 mm Insulation
140 mm CLT
10 mm Interior Finishing

1500 mm Wooden Panel

10 mm Interior Finishin
300 mm CLT Column

# Facade to Balcony CLT Connection Detail



### **Foundation Detail**



### **Balcony Flowerbed Detail**



Scale 1:5 (Scaled Down)

#### **CLT Column - Beam Connection Detail**



#### Pre-fabricated Concrete Floorslab Detail



400 mm CLT Column

## **Climate Diagram**



### **Sustainability Diagram**





### **Main Entrance**



## **Communal Library**



# **Local Supermarket**



#### **Communal Cinema Room**



# **1st Floor Living Room**



# **2nd Floor Living Room**



# **3rd Floor Living Room**



#### **Communal Kitchen**



# **Studio Type A Render**



## **During Monsoon Season**



## **During Summer Season**



# **During Fall Season**



# **During Winter Season**





#### Site Model 1:1500



# Masterplan Model 1:500









#### **Facade Section Model 1:100**









# **Studio Type Model 1:20**