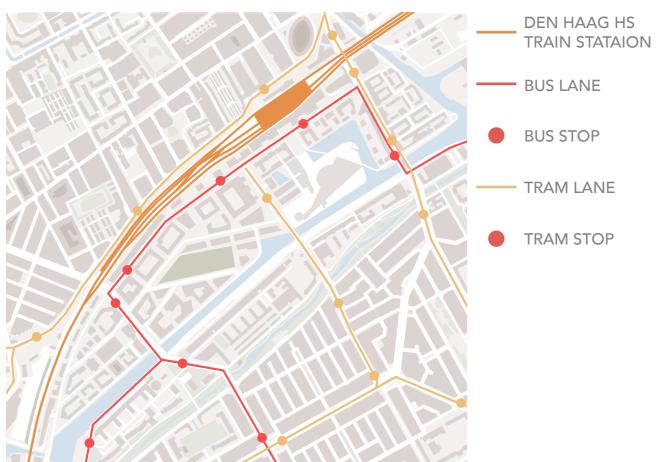

#### **MOBILITY MAP**

| STRENGTH                                                                                                                                                                                                                                                        | WEAKNESS                                                                                                                                                                                  |
|-----------------------------------------------------------------------------------------------------------------------------------------------------------------------------------------------------------------------------------------------------------------|-------------------------------------------------------------------------------------------------------------------------------------------------------------------------------------------|
| Central location to the city     A lot of medical options in the vicinity     Educational facilities in the vacinity, therefore an influx of youth     Good connections to nature     Well connected, transport wise including easy access to the train station | <ul> <li>A lot of high rise in the neighbourhood</li> <li>Noise and pollution could be a problem</li> <li>Potential over crowdedness</li> </ul>                                           |
| OPPORTUNITY                                                                                                                                                                                                                                                     | THREAT                                                                                                                                                                                    |
| <ul> <li>Re-designing the masterplan including altering streets, nature, buildings etc</li> <li>Desinging to create picturesque views to nature</li> <li>Attracting youth from the hogeschool and youth heading towards the train station</li> </ul>            | Possible desertation due to the shopping mall's history  Possible delay in the development completion  Threat of criminal activity near the train tracks  Complete change of demographics |