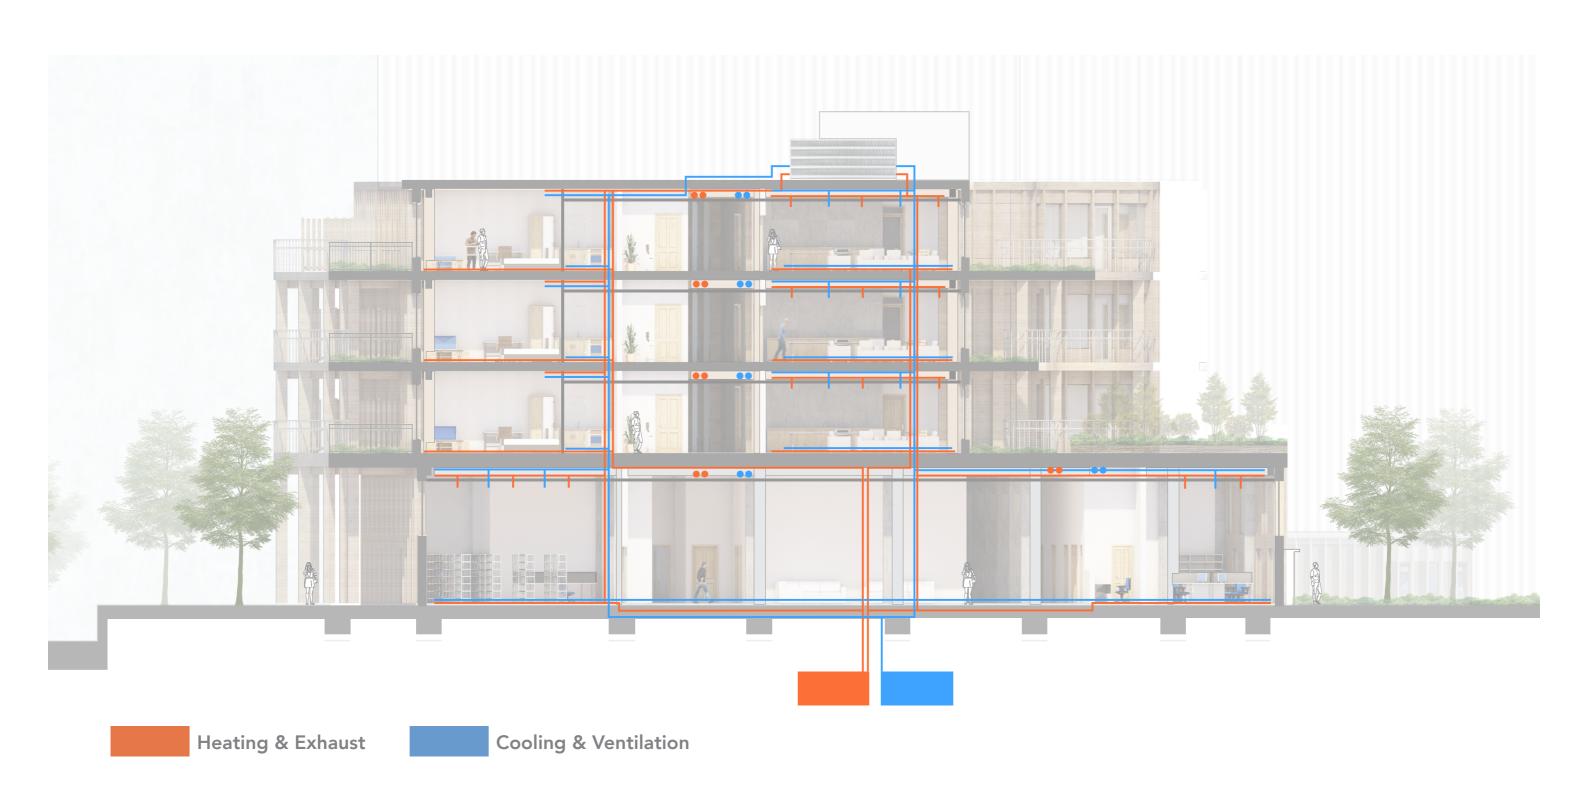

**



# **Studio Types**



Studio A Area: 38m2



Studio B Area: 45m2



Studio C Area: 52m2



Studio D Area: 90m2

## **South Elevation**



## **North Elevation**



## **North Section**



## **East Elevation**



## **East Section**





#### **Structural Scheme**



**Building Diagram** 



#### **Roof Detail**



20 mm Wooden Cladding
20 mm Wooden Battens
10 mm Wooden Panel
02 mm Waterproofing
100 mm Insulation
140 mm CLT
10 mm Interior Finishing

1500 mm Wooden Panel

10 mm Interior Finishin
300 mm CLT Column

# Facade to Balcony CLT Connection Detail



### **Foundation Detail**



### **Balcony Flowerbed Detail**



Scale 1:5 (Scaled Down)

#### **CLT Column - Beam Connection Detail**



#### Pre-fabricated Concrete Floorslab Detail



400 mm CLT Column

## **Climate Diagram**



### **Sustainability Diagram**





### **Main Entrance**



## **Communal Library**



# **Local Supermarket**



#### **Communal Cinema Room**



# **1st Floor Living Room**



# **2nd Floor Living Room**



# **3rd Floor Living Room**



#### **Communal Kitchen**



# **Studio Type A Render**



## **During Monsoon Season**



## **During Summer Season**



# **During Fall Season**



# **During Winter Season**





#### Site Model 1:1500



# Masterplan Model 1:500









#### **Facade Section Model 1:100**









# **Studio Type Model 1:20**