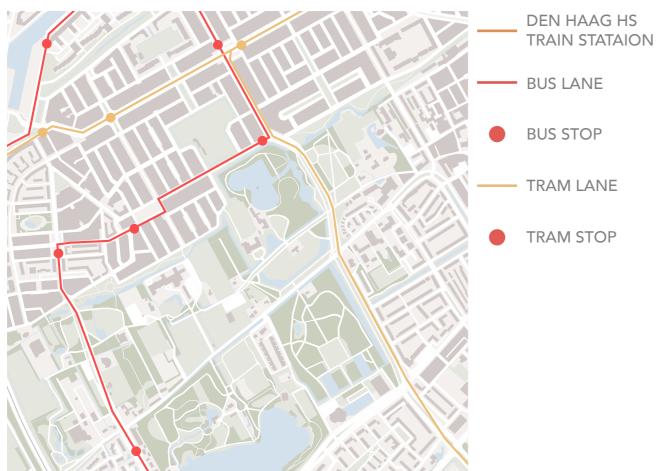

#### **MOBILITY MAP**

| STRENGTH                                                                                                                                                                                                                | WEAKNESS                                                                                                                                                                                                                             |
|-------------------------------------------------------------------------------------------------------------------------------------------------------------------------------------------------------------------------|--------------------------------------------------------------------------------------------------------------------------------------------------------------------------------------------------------------------------------------|
| <ul> <li>Site is in and around nature</li> <li>In an area with a lot of local football clubs, attracting the youth</li> <li>In a quite part of the city</li> <li>Integration with the existing neighbourhood</li> </ul> | <ul> <li>Far away from the city centre</li> <li>Isolation</li> <li>Sightly distant from medical facilities</li> <li>Relatively low amount of educational facilities</li> <li>Only bus connection in the locality</li> </ul>          |
| OPPORTUNITY                                                                                                                                                                                                             | THREAT                                                                                                                                                                                                                               |
| <ul> <li>Using nature as a main theme of design</li> <li>Abundance of land</li> <li>Creating a program with the existing local football clubs</li> <li>Collaborating with the elderly care</li> </ul>                   | <ul> <li>Isolation could lead to an institutional perception of the building</li> <li>Opposing opinions from the close existing community</li> <li>Dangerous and scary at night</li> <li>Criminal activities in the woods</li> </ul> |