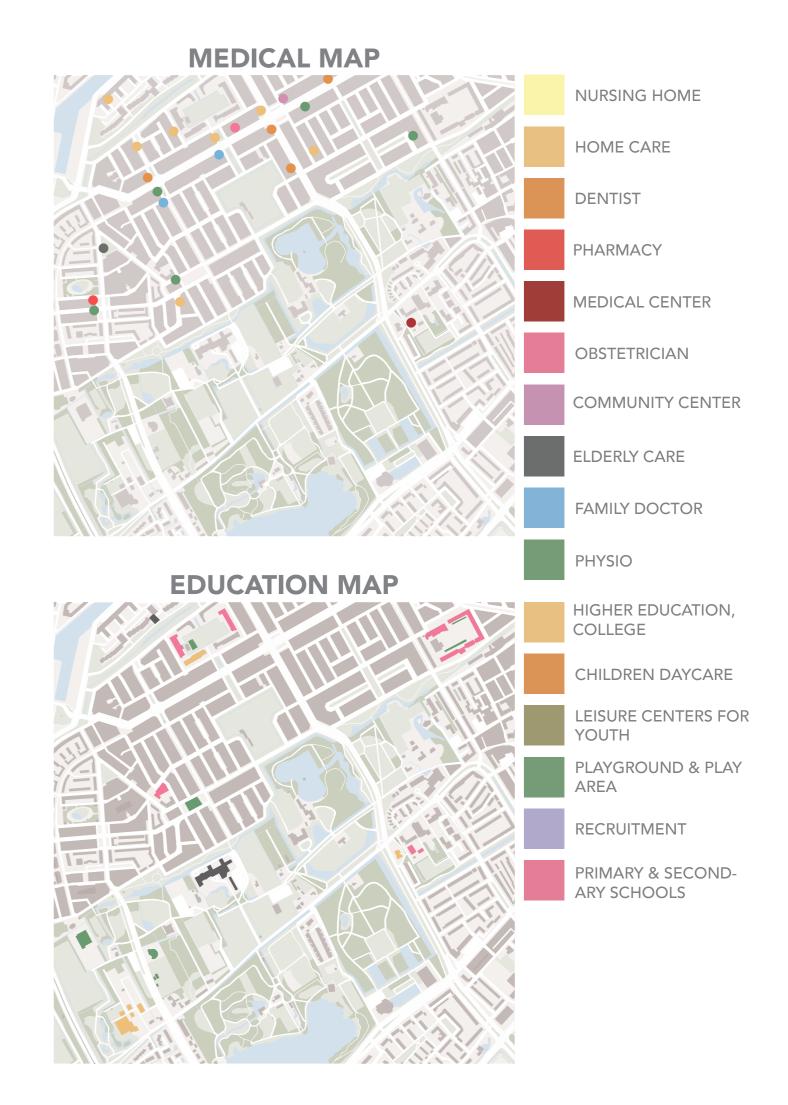

| THREAT                                                                                                                                                                                    |
| <ul> <li>Re-designing the masterplan including altering streets, nature, buildings etc</li> <li>Desinging to create picturesque views to nature</li> <li>Attracting youth from the hogeschool and youth heading towards the train station</li> </ul>            | Possible desertation due to the shopping mall's history  Possible delay in the development completion  Threat of criminal activity near the train tracks  Complete change of demographics |

# SITE MAP POTENTIAL MASTERPLAN FUNCTIONS MAP





#### **MOBILITY MAP**



| STRENGTH                                                                                                                                                                                                                | WEAKNESS                                                                                                                                                                                                                             |
|-------------------------------------------------------------------------------------------------------------------------------------------------------------------------------------------------------------------------|-------------------------------------------------------------------------------------------------------