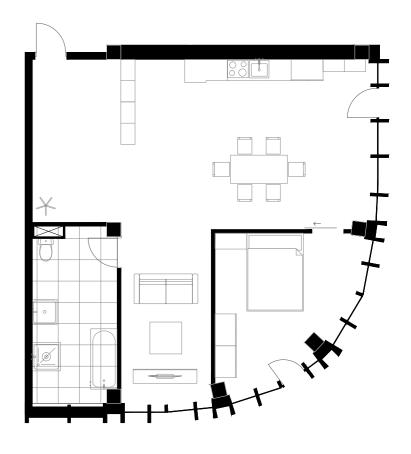

# **Studio Types**

Studio A Area: 38m2

Studio B Area: 45m2

Studio C Area: 52m2

Studio D Area: 90m2