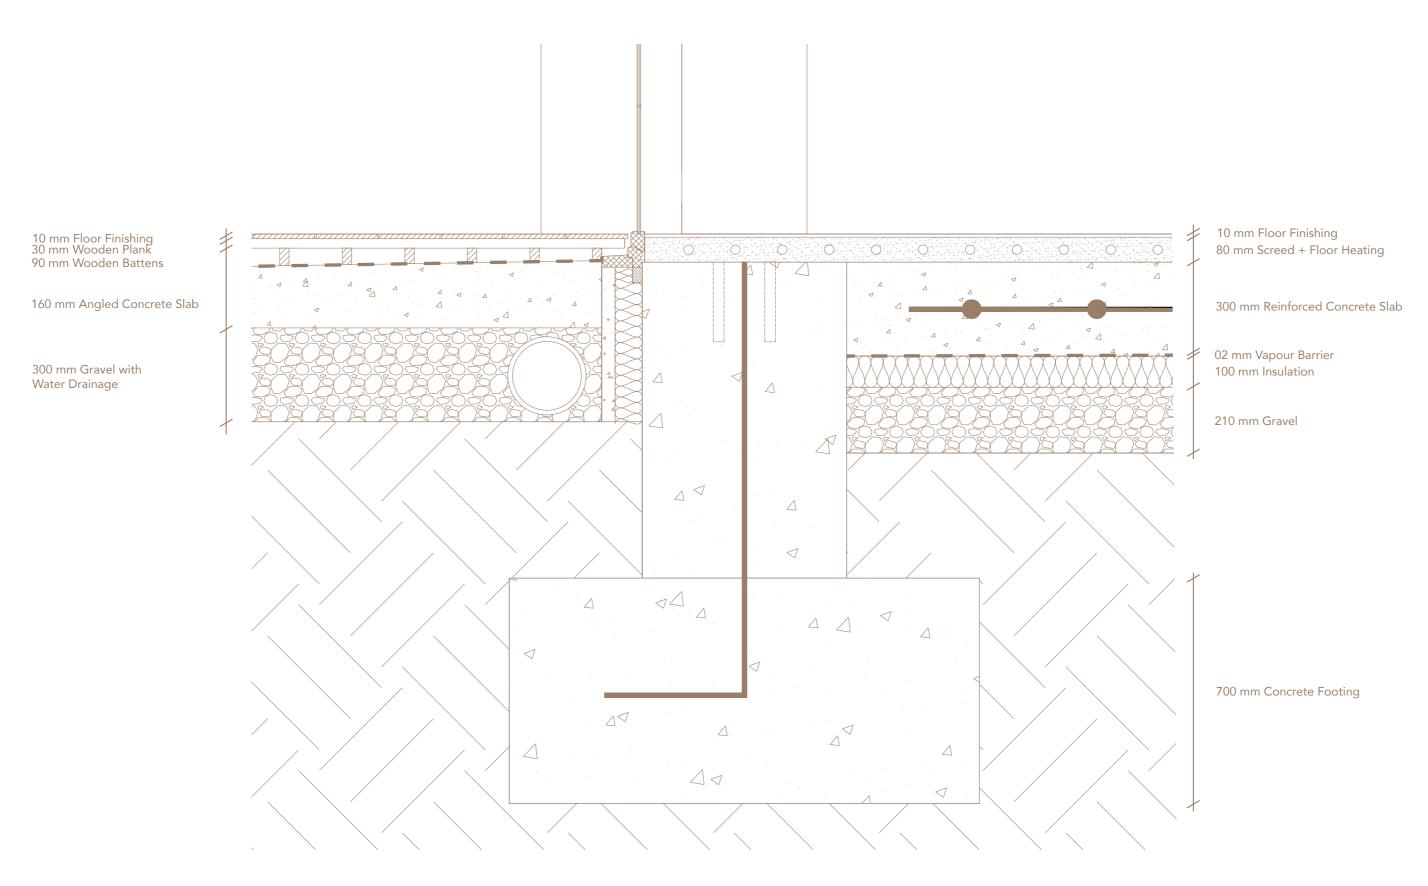

e Plan With Buildings**



# **Building Functions**



# **Sun Path Diagram**





# Masterplan



## **Ground Floor Plan**



## **First Floor Plan**



## **Second Floor Plan**



## **Third Floor Plan**



# **Studio Types**



Studio A Area: 38m2



Studio B Area: 45m2



Studio C Area: 52m2



Studio D Area: 90m2

## **South Elevation**



## **North Elevation**



## **North Section**



## **East Elevation**



## **East Section**





#### **Structural Scheme**



**Building Diagram** 



#### **Roof Detail**



20 mm Wooden Cladding
20 mm Wooden Battens
10 mm Wooden Panel
02 mm Waterproofing
100 mm Insulation
140 mm CLT
10 mm Interior Finishing

1500 mm Wooden Panel

10 mm Interior Finishin
300 mm CLT Column

# Facade to Balcony CLT Connection Detail



### **Foundation Detail**



### **Balcony Flowerbed Detail**



Scale 1:5 (Scaled Down)

#### **CLT Column - Beam Connection Detail**



#### Pre-fabricated Concrete Floorslab Detail



400 mm CLT Column

## **Climate Diagram**



### **Sustainability Diagram**





### **Main Entrance**



## **Communal Library**



# **Local Supermarket**



#### **Communal Cinema Room**



# **1st Floor Living Room**



# **2nd Floor Living Room**



# **3rd Floor Living Room**



#### **Communal Kitchen**



# **Studio Type A Render**



## **During Monsoon Season**



## **During Summer Season**



# **During Fall Season**



# **During Winter Season**





#### Site Model 1:1500



# Masterplan Model 1:500









#### **Facade Section Model 1:100**









# **Studio Type Model 1:20**