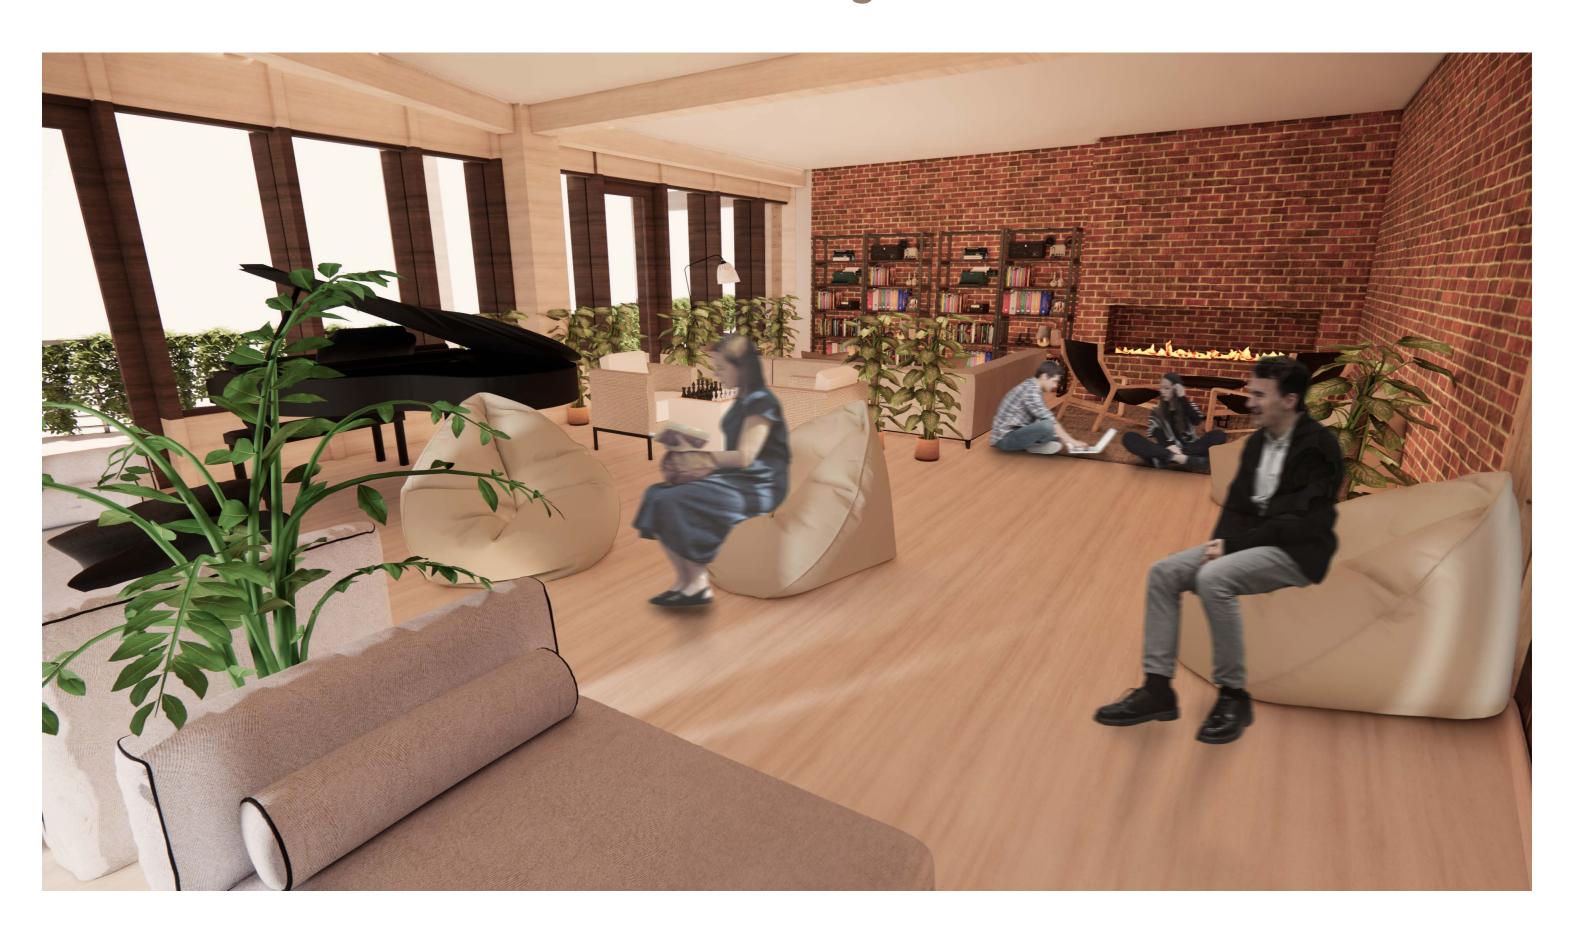

#### **Structural Scheme**



**Building Diagram** 



#### **Roof Detail**



20 mm Wooden Cladding
20 mm Wooden Battens
10 mm Wooden Panel
02 mm Waterproofing
100 mm Insulation
140 mm CLT
10 mm Interior Finishing

1500 mm Wooden Panel

10 mm Interior Finishin
300 mm CLT Column

# Facade to Balcony CLT Connection Detail



### **Foundation Detail**



### **Balcony Flowerbed Detail**



Scale 1:5 (Scaled Down)

#### **CLT Column - Beam Connection Detail**



#### Pre-fabricated Concrete Floorslab Detail



400 mm CLT Column

## **Climate Diagram**



### **Sustainability Diagram**





### **Main Entrance**



## **Communal Library**



# **Local Supermarket**



#### **Communal Cinema Room**



# **1st Floor Living Room**



# **2nd Floor Living Room**



# **3rd Floor Living Room**



#### **Communal Kitchen**



# **Studio Type A Render**



## **During Monsoon Season**



## **During Summer Season**



# **During Fall Season**



# **During Winter Season**





#### Site Model 1:1500



# Masterplan Model 1:500









#### **Facade Section Model 1:100**









# **Studio Type Model 1:20**