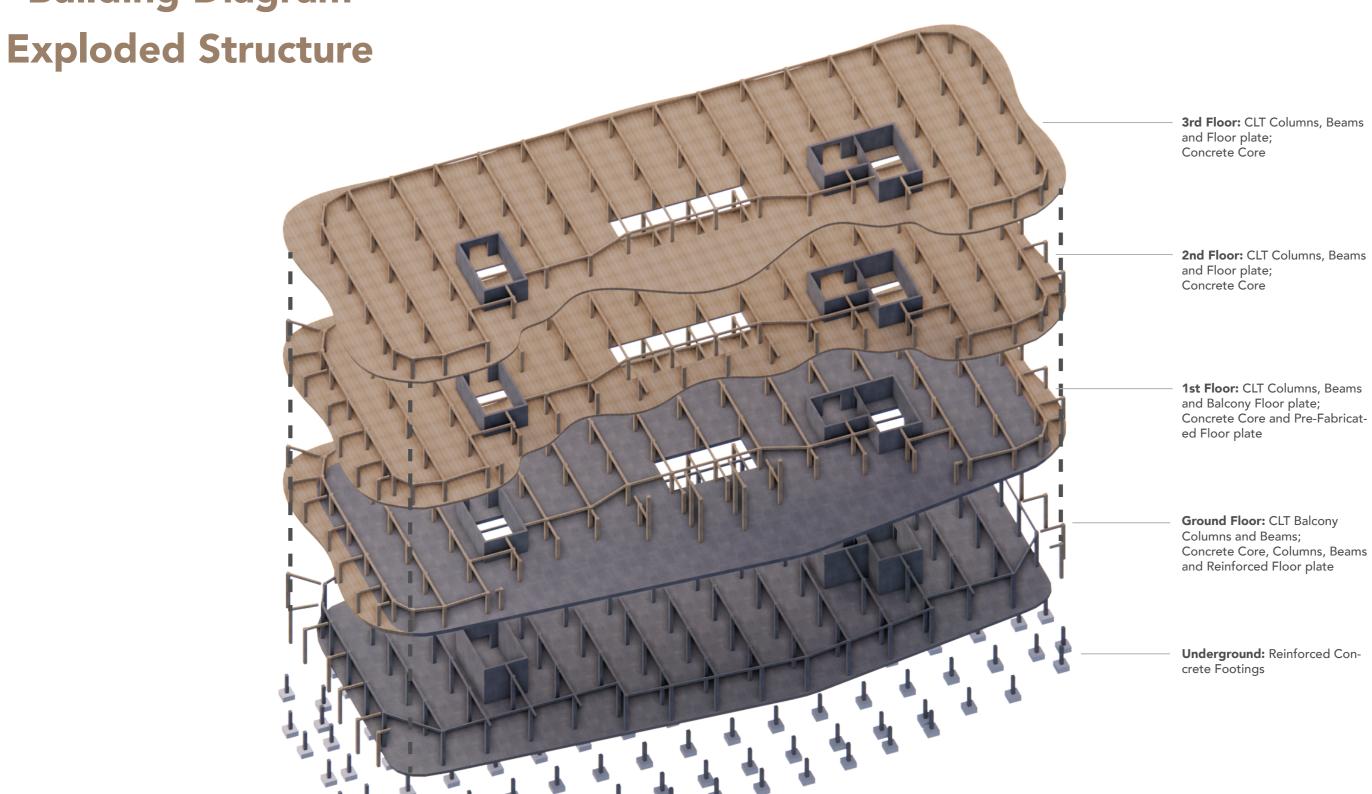

m2  | 2                         |
| 50 m2  | 1                         |
|        | 300 m2<br>500 m2<br>15 m2 |



# **Future Development**



# **Making Adjustments**



# **Opening Up The Site**



# **Connecting The Natural Valley**



# **Creating Axis Points**



## **New Site Plan**



# **Site Plan With Buildings**



# **Building Functions**



# **Sun Path Diagram**





# Masterplan



## **Ground Floor Plan**



## **First Floor Plan**



## **Second Floor Plan**



## **Third Floor Plan**



# **Studio Types**



Studio A Area: 38m2



Studio B Area: 45m2



Studio C Area: 52m2



Studio D Area: 90m2

## **South Elevation**



## **North Elevation**



## **North Section**



## **East Elevation**



## **East Section**





#### **Structural Scheme**



**Building Diagram** 



#### **Roof Detail**



20 mm Wooden Cladding
20 mm Wooden Battens
10 mm Wooden Panel
02 mm Waterproofing
100 mm Insulation
140 mm CLT
10 mm Interior Finishing

1500 mm Wooden Panel

10 mm Interior Finishin
300 mm CLT Column

# Facade to Balcony CLT Connection Detail



### **Foundation Detail**



### **Balcony Flowerbed Detail**



Scale 1:5 (Scaled Down)

#### **CLT Column - Beam Connection Detail**



#### Pre-fabricated Concrete Floorslab Detail



400 mm CLT Column

## **Climate Diagram**



### **Sustainability Diagram**





### **Main Entrance**



## **Communal Library**



# **Local Supermarket**



#### **Communal Cinema Room**



# **1st Floor Living Room**



# **2nd Floor Living Room**



# **3rd Floor Living Room**



#### **Communal Kitchen**



# **Studio Type A Render*