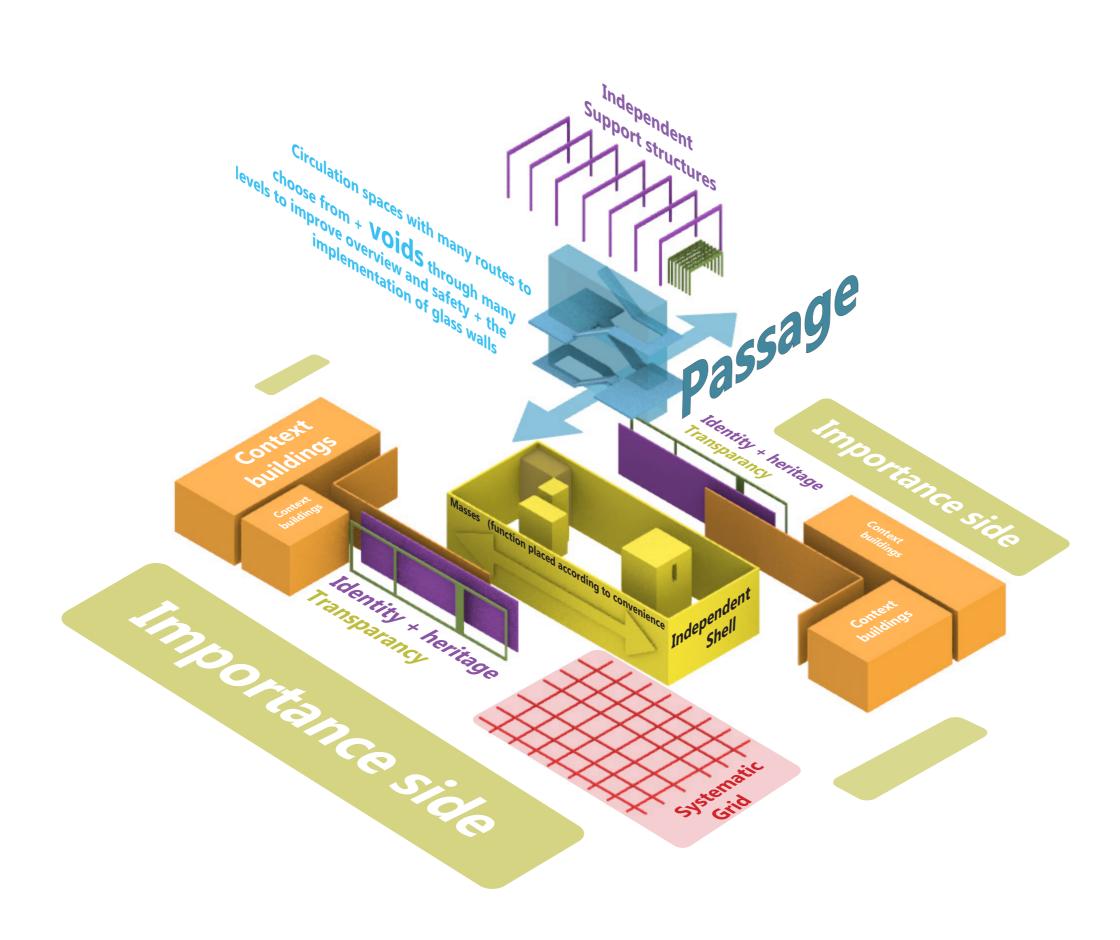

## Frank van Klingeren

Shell + Grid

Shell principle: all functions placed in a box with a shell and support structure

**Routing & Shell** 

**Sketch models** Versatility within Grid

NOAHH, NL architects & Jo Coenen architects and urbanists

guide you along the Beurs van Berlage.

Functions inside the shell have been ordened according to convenience and accesibility.

Multifunctional + "Gesamtkunstwerk"