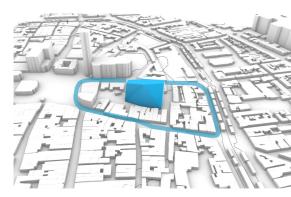

## H.P. Berlage

Exhibition center, contemporary conference, meeting and events center with offices and restaurants, Amsterdam Damrak

Architectural Heritage Building: located between the 'Damrak' and the 'Beursplein'. Walking from the Station to the Dam Square will

guide you along the Beurs van Berlage.

Functions inside the shell have been ordened according to convenience and accesibility.

Multifunctional + "Gesamtkunstwerk"