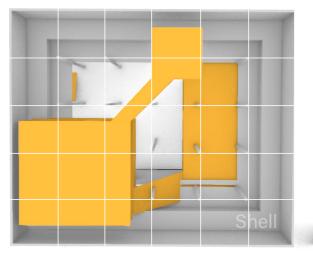

## Frank van Klingeren

Shell + Grid

Shell principle: all functions placed in a box with a shell and support structure

**Routing & Shell** 

**Sketch models** Versatility within Grid

NOAHH, NL architects & Jo Coenen architects and urbanists

Lookout towards the city and church

**Circulation Area** 

**Supporting structure** 

**Context + landmark** Centralized **Christmas Tree principle** 

**Christmas Tree** 

principle functions are clustered underneath the inner balconies that make up the circulation area in the form of a big void.