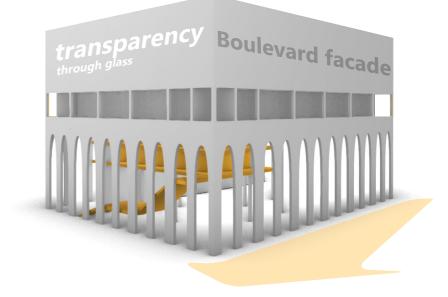

A.R.S. Lachman - 4672259 A.R.S.Lachman@student.tudelft.nl Delft University of Technology AR3MET105 A Matter of Scale (2023/24)

Strong grid

Functions vs circulation area

characterized grid + rood window

2 level & splitlevel possible

Labyrinth possible

**Another Facade possible Rigid + Versatile** 

Axonometric

**Skeletal examples** 

13

\*pandable