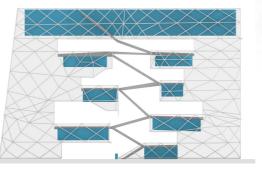

Lookout towards the city and church

**Circulation Area** 

**Supporting structure** 

**Context + landmark** Centralized **Christmas Tree principle** 

**Christmas Tree** 

principle functions are clustered underneath the inner balconies that make up the circulation area in the form of a big void.