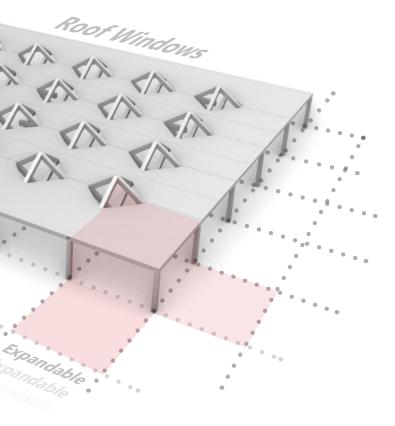

A.R.S. Lachman - 4672259 A.R.S.Lachman@student.tudelft.nl Delft University of Technology AR3MET105 A Matter of Scale (2023/24)

Strong grid

Functions vs circulation area

characterized grid + rood window

2 level & splitlevel possible

Labyrinth possible

**Another Facade possible Rigid + Versatile** 

Axonometric

**Skeletal examples** 

13

\*pandable