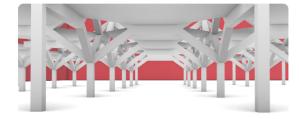

## Frank van Klingeren

Shell + Grid

Shell principle: all functions placed in a box with a shell and support structure

**Routing & Shell** 

**Sketch models** Versatility within Grid

NOAHH, NL architects & Jo Coenen architects and urbanists

Lookout towards the city and church

**Circulation Area** 

**Supporting structure** 

**Context + landmark** Centralized **Christmas Tree principle** 

**Christmas Tree** 

principle functions are clustered underneath the inner balconies that make up the circulation area in the form of a big void.