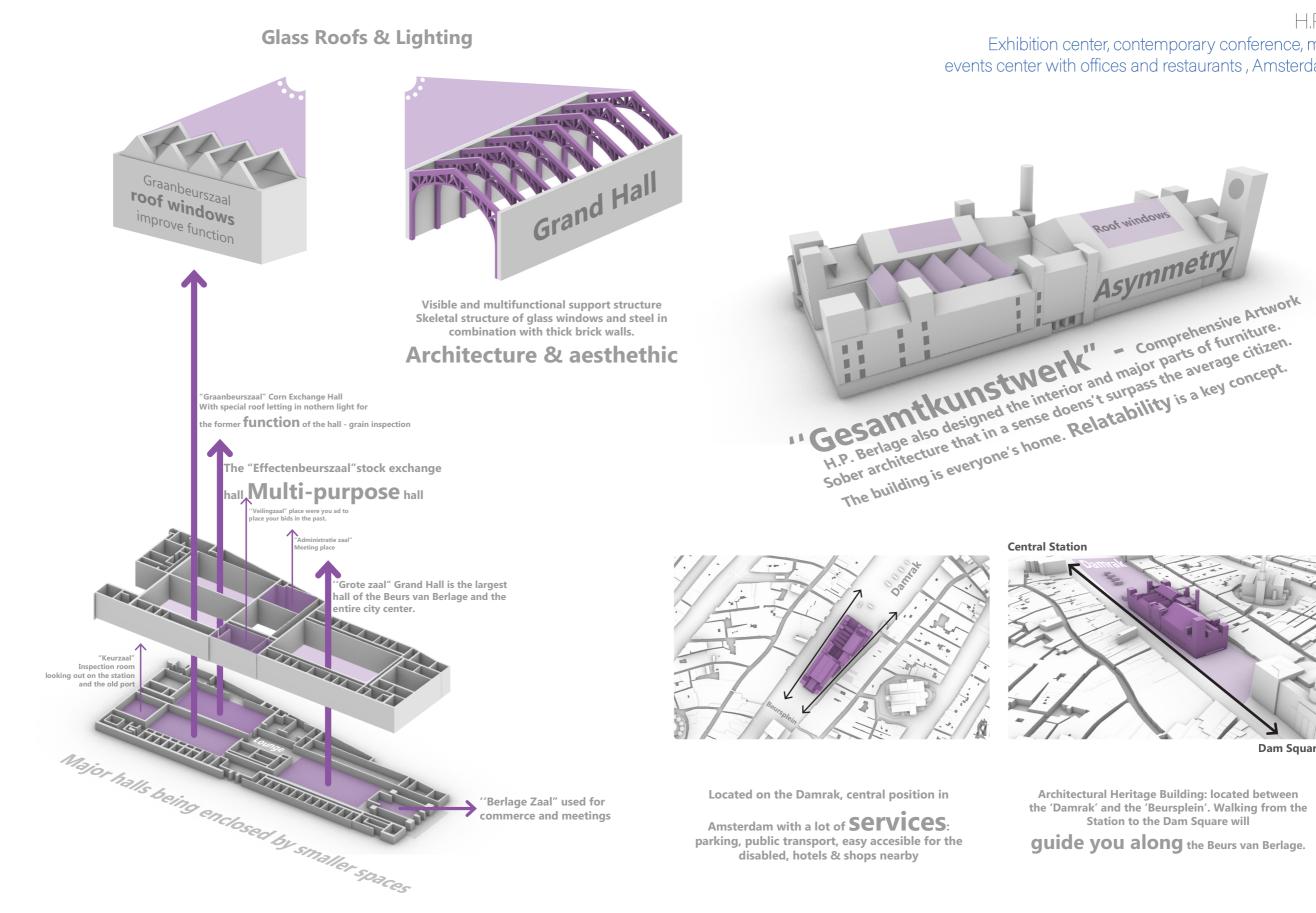

## The Beurs van Berlage

A.R.S. Lachman - 4672259 A.R.S. Lachman - +07 E255 A.R.S.Lachman @student.tudelft.nl Delft University of Technology AR3MET105 A Matter of Scale (2023/24)

## H.P. Berlage

Exhibition center, contemporary conference, meeting and events center with offices and restaurants, Amsterdam Damrak

Architectural Heritage Building: located between the 'Damrak' and the 'Beursplein'. Walking from the Station to the Dam Square will

guide you along the Beurs van Berlage.

Functions inside the shell have been ordened according to convenience and accesibility.

Multifunctional + "Gesamtkunstwerk"