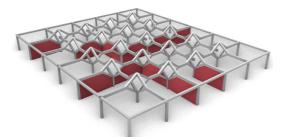

## Frank van Klingeren

Shell + Grid

Shell principle: all functions placed in a box with a shell and support structure

**Routing & Shell** 

**Sketch models** Versatility within Grid

NOAHH, NL architects & Jo Coenen architects and urbanists

Lookout towards the city and church

**Circulation Area** 

**Supporting structure** 

**Context + landmark** Centralized **Christmas Tree principle** 

**Christmas Tree** 

principle functions are clustered underneath the inner balconies that make up the circulation area in the form of a big void.