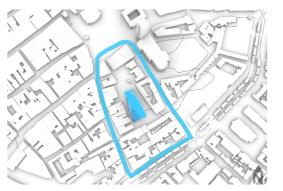

## H.P. Berlage

Exhibition center, contemporary conference, meeting and events center with offices and restaurants, Amsterdam Damrak

Architectural Heritage Building: located between the 'Damrak' and the 'Beursplein'. Walking from the Station to the Dam Square will

guide you along the Beurs van Berlage.

Functions inside the shell have been ordened according to convenience and accesibility.

Multifunctional + "Gesamtkunstwerk"