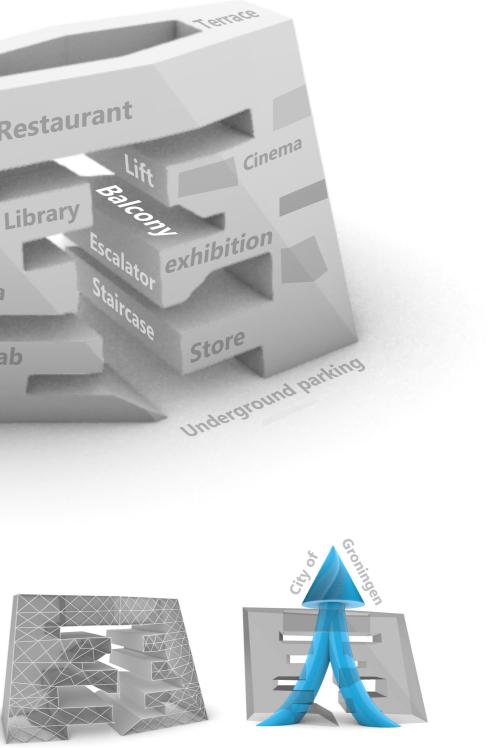

## Frank van Klingeren

Shell + Grid

Shell principle: all functions placed in a box with a shell and support structure

**Routing & Shell** 

**Sketch models** Versatility within Grid

NOAHH, NL architects & Jo Coenen architects and urbanists

Lookout towards the city and church

**Circulation Area** 

**Supporting structure** 

**Context + landmark** Centralized **Christmas Tree principle** 

**Christmas Tree** 

principle functions are clustered underneath the inner balconies that make up the circulation area in the form of a big void.