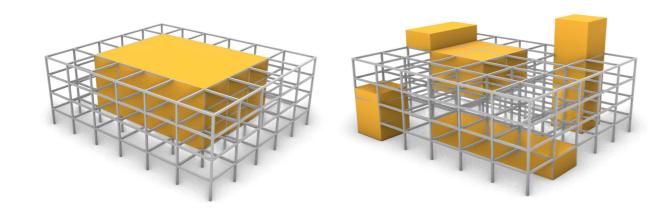

A.R.S. Lachman - 4672259 A.R.S.Lachman@student.tudelft.nl Delft University of Technology AR3MET105 A Matter of Scale (2023/24)

Strong grid

Functions vs circulation area

characterized grid + rood window

2 level & splitlevel possible

Labyrinth possible

**Another Facade possible Rigid + Versatile** 

Axonometric

**Skeletal examples** 

13

\*pandable

## Frank van Klingeren

Shell + Grid

Shell principle: all functions placed in a box with a shell and support structure

**Routing & Shell** 

**Sketch models** Versatility within Grid

NOAHH, NL architects & Jo Coenen architects and urbanists