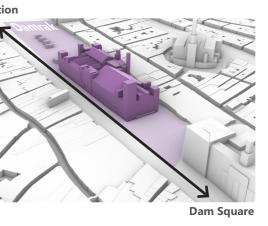

## H.P. Berlage

Exhibition center, contemporary conference, meeting and events center with offices and restaurants, Amsterdam Damrak

Architectural Heritage Building: located between the 'Damrak' and the 'Beursplein'. Walking from the Station to the Dam Square will

guide you along the Beurs van Berlage.

Functions inside the shell have been ordened according to convenience and accesibility.

Multifunctional + "Gesamtkunstwerk"