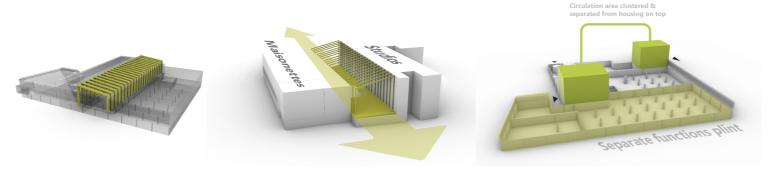

Routing towards the plaza

Buildings in the area consist of public + private function (housing) + around the same amount of floors.

Parking Garage Ground level

Existing Fenix Warehouse + Support structure Foundation

Mei architects and planners MIXED USE ARCHITECTURE, APARTMENTS, RETAIL, Rotterdam

the waters