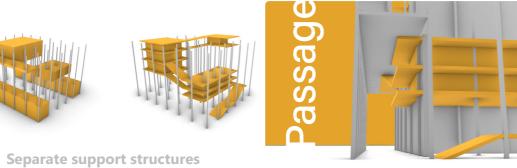

## Frank van Klingeren

Shell + Grid

Shell principle: all functions placed in a box with a shell and support structure

**Routing & Shell** 

**Sketch models** Versatility within Grid

NOAHH, NL architects & Jo Coenen architects and urbanists

Lookout towards the city and church

**Circulation Area** 

**Supporting structure** 

**Context + landmark** Centralized **Christmas Tree principle** 

**Christmas Tree** 

principle functions are clustered underneath the inner balconies that make up the circulation area in the form of a big void.