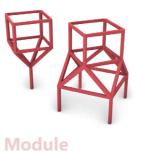

Labyrinth possible

**Another Facade possible Rigid + Versatile** 

Axonometric

**Skeletal examples** 

13

\*pandable