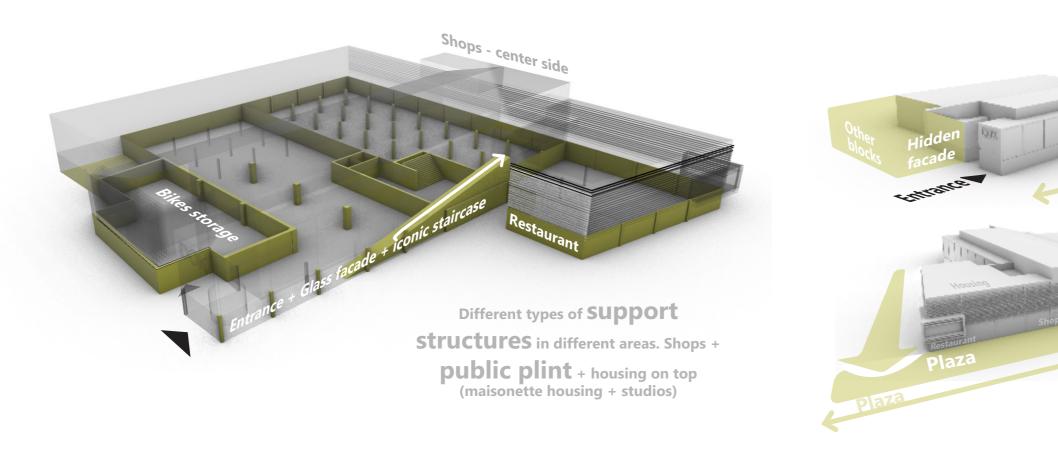

Routing towards the plaza

Buildings in the area consist of public + private function (housing) + around the same amount of floors.

Parking Garage Ground level

Existing Fenix Warehouse + Support structure Foundation

Mei architects and planners MIXED USE ARCHITECTURE, APARTMENTS, RETAIL, Rotterdam

the waters