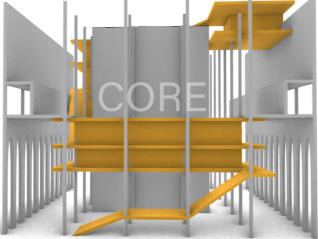

## Frank van Klingeren

Shell + Grid

Shell principle: all functions placed in a box with a shell and support structure

**Routing & Shell** 

**Sketch models** Versatility within Grid

NOAHH, NL architects & Jo Coenen architects and urbanists

Lookout towards the city and church

**Circulation Area** 

**Supporting structure** 

**Context + landmark** Centralized **Christmas Tree principle** 

**Christmas Tree** 

principle functions are clustered underneath the inner balconies that make up the circulation area in the form of a big void.