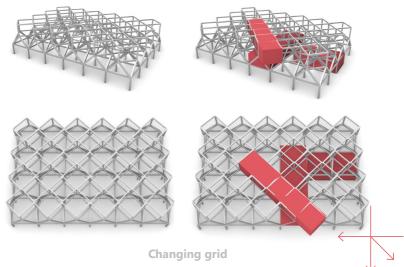

A.R.S. Lachman - 4672259 A.R.S.Lachman@student.tudelft.nl Delft University of Technology AR3MET105 A Matter of Scale (2023/24)

Strong grid

Functions vs circulation area

characterized grid + rood window

2 level & splitlevel possible

Labyrinth possible

**Another Facade possible Rigid + Versatile** 

Axonometric

**Skeletal examples** 

13

\*pandable