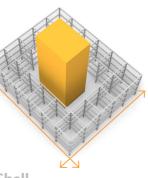

Lookout towards the city and church

**Circulation Area** 

**Supporting structure** 

**Context + landmark** Centralized **Christmas Tree principle** 

**Christmas Tree** 

principle functions are clustered underneath the inner balconies that make up the circulation area in the form of a big void.