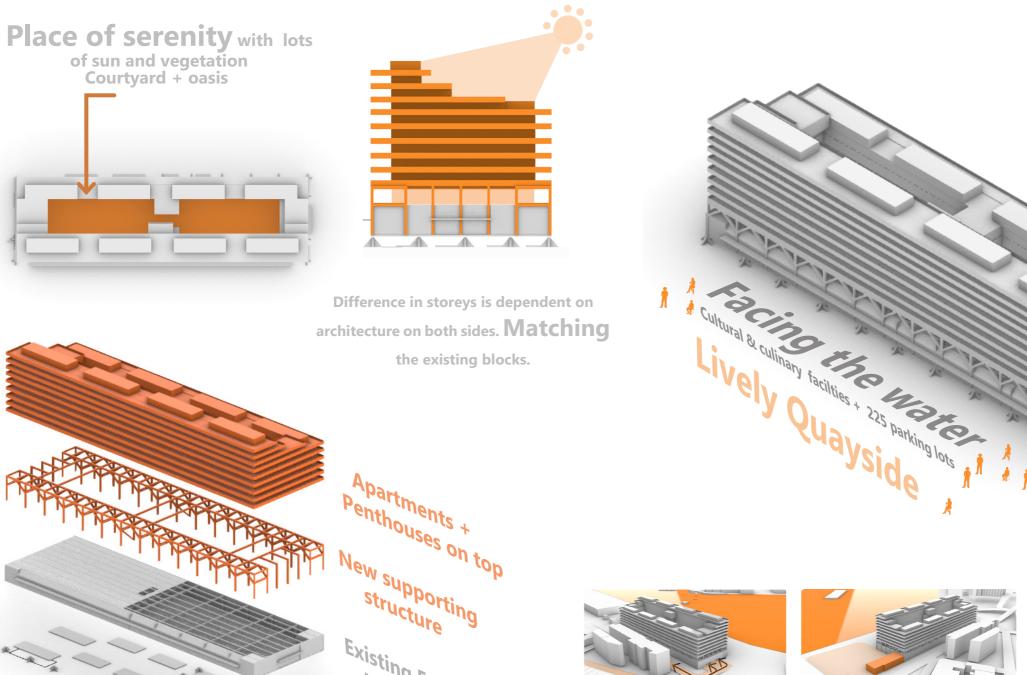

Routing towards the plaza

Buildings in the area consist of public + private function (housing) + around the same amount of floors.

Parking Garage Ground level

Existing Fenix Warehouse + Support structure Foundation

Mei architects and planners MIXED USE ARCHITECTURE, APARTMENTS, RETAIL, Rotterdam

the waters