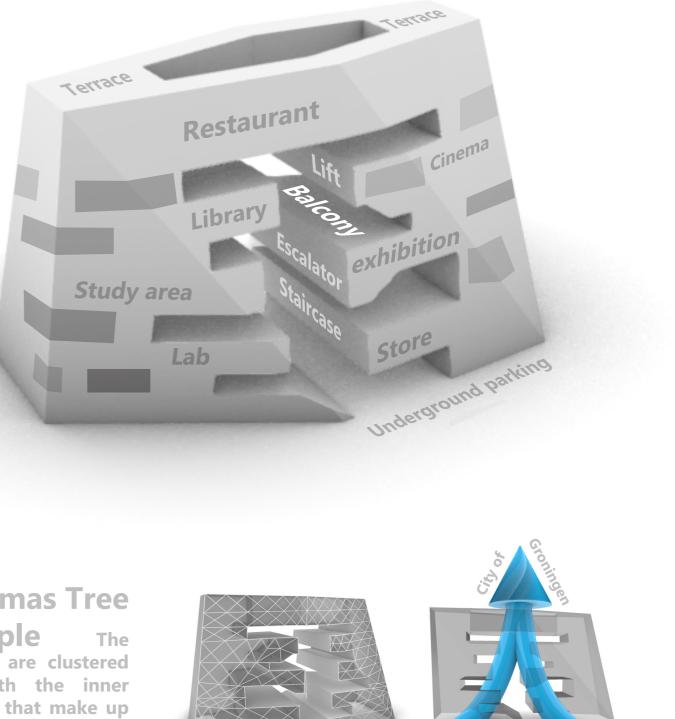

Lookout towards the city and church

**Circulation Area** 

**Supporting structure** 

**Context + landmark** Centralized **Christmas Tree principle** 

**Christmas Tree** 

principle functions are clustered underneath the inner balconies that make up the circulation area in the form of a big void.