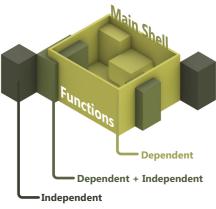

## Frank van Klingeren

Shell + Grid

Shell principle: all functions placed in a box with a shell and support structure

**Routing & Shell** 

**Sketch models** Versatility within Grid

NOAHH, NL architects & Jo Coenen architects and urbanists