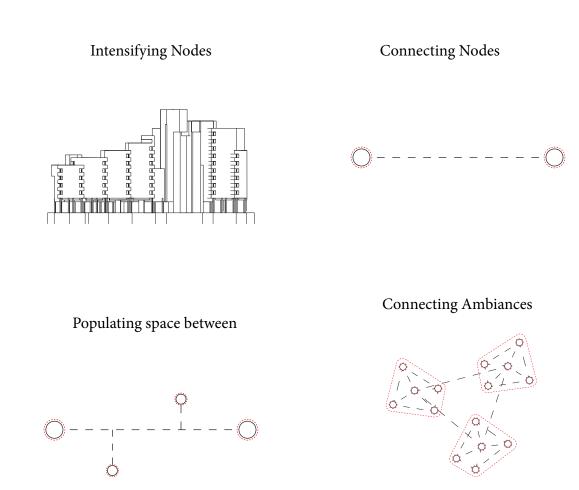

## Coherency of the Assemblage

Reinforcing a strong Image

Chromatic Colours

Material Palette

In-situ Materials

**Continuity of form** 

Urban experience

Public square New urban centre

Labyrinth Commoning with play

Workshops Space for collective labour

Site-specific interventions Reinforcing the image

The space is to become a district of desire, a space where everyone can feel more.

Current Exo-identity Sielce as a District of Desire