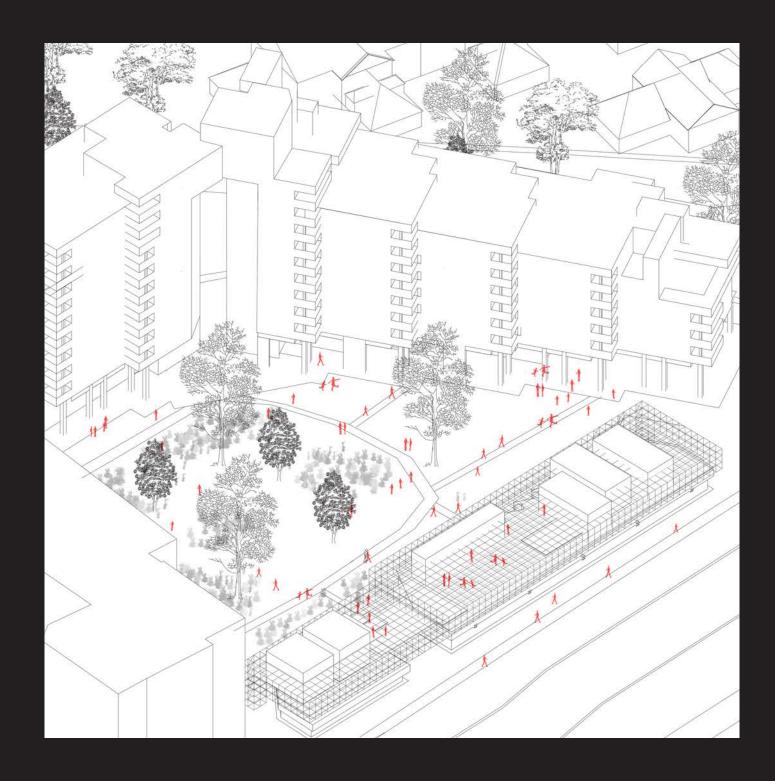

The bigger square of the neighbourhood is really a transpall island. Old, magnificantly tall wave conclude in urbans stories. But again, this intents down't spite live up to the procession, the agains is simply carmonal with all sours of streets. Then is a shall with a generative, the spites is simply carmonal with all sours of streets. Then is a bail with a generative, to shall with a generative, so that which Chinese Good, and a shed with rathe cans. Out has to what their discretions of street paintings. But commodition Unfortunately, this means that the equater fiels us required, the first section of the size of size of the size of size of

Walking further north one encounters a small park and a small puoling behind a corner. In single seem a list rapiding, a maybe corn dangenous hear like is, it's jear, and a much, as a shortest, which is on are in the world of the district. The behavior appear had for another small whose inseries. Under a black side will of a notionist, a listing square, larges, it has of the walls a sentense possing the simple sees on Sequenc One small square. One wall the small seed of the side of the side of the square of the square of the death, which worshow up has in me this what Burbas described as the procurement fair. On the order and self-of the shalling, then is to complementary investor, the with the burbas is empty, the other seems sufficiented under its plans and small architecture. Here in the summer, then is a small empty of urbasings, when people that quanting for the card its crame in one of the buildings, this is like justices, a square of sensity and comments, or a stant could be.

## Neighbourhood Yard

Keywords:

Island of Tranquility
Build by the worker
Lack of Urbanity
Microcosm of the square

## **Public Square**

Commoning Node

Potential Actualized