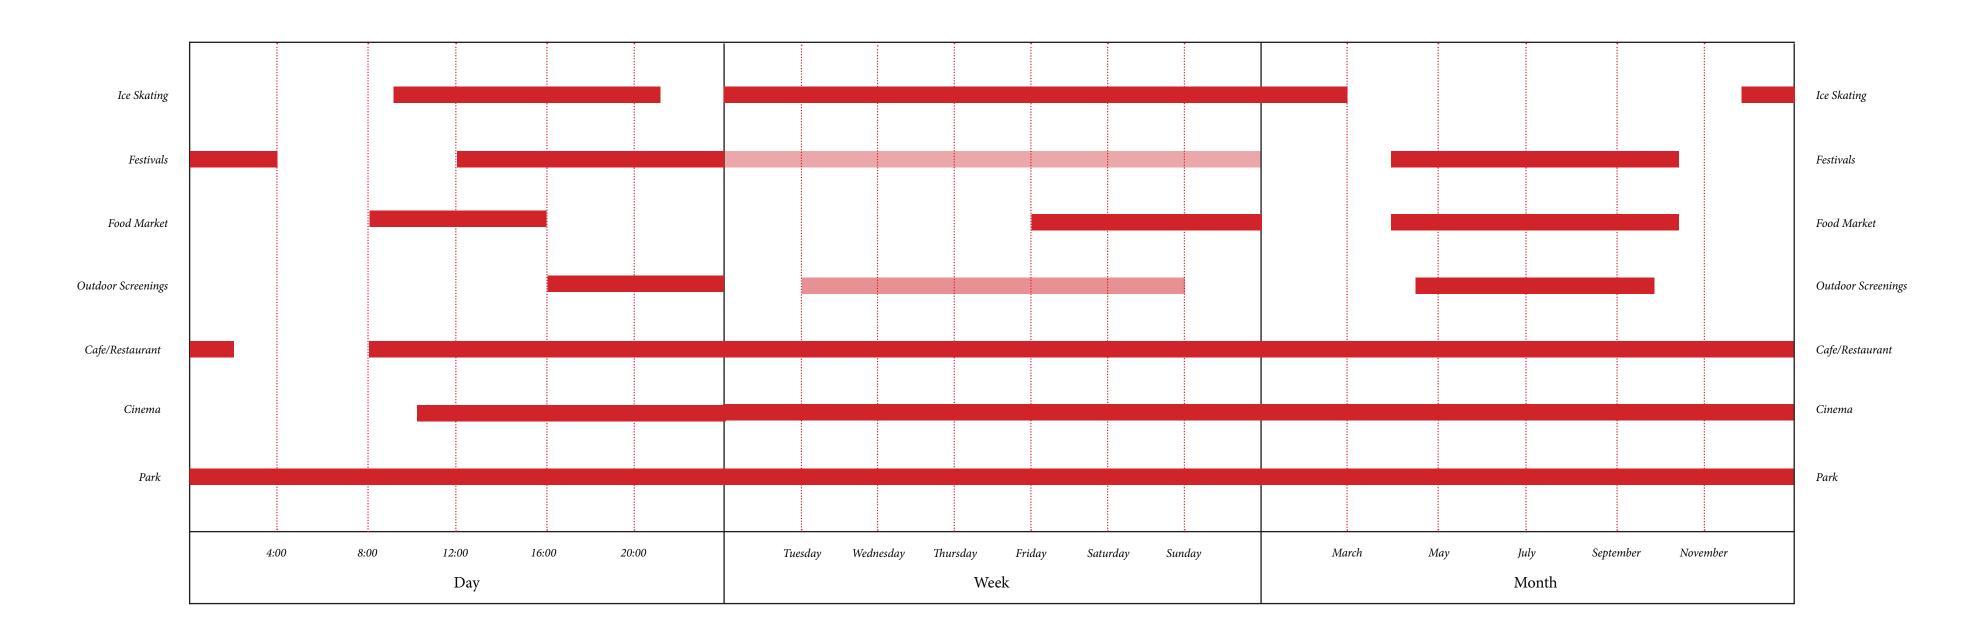

Sara Dosa - Fire of Love

Common Space

Section 1:100

Axonometric Gutters

Defined & flexible spaces

Axonometric Corridor

Cinema Section 1:50

Cinema Section 1:20

Bar Inside

Seating

Section 1:20

No inside, no outside