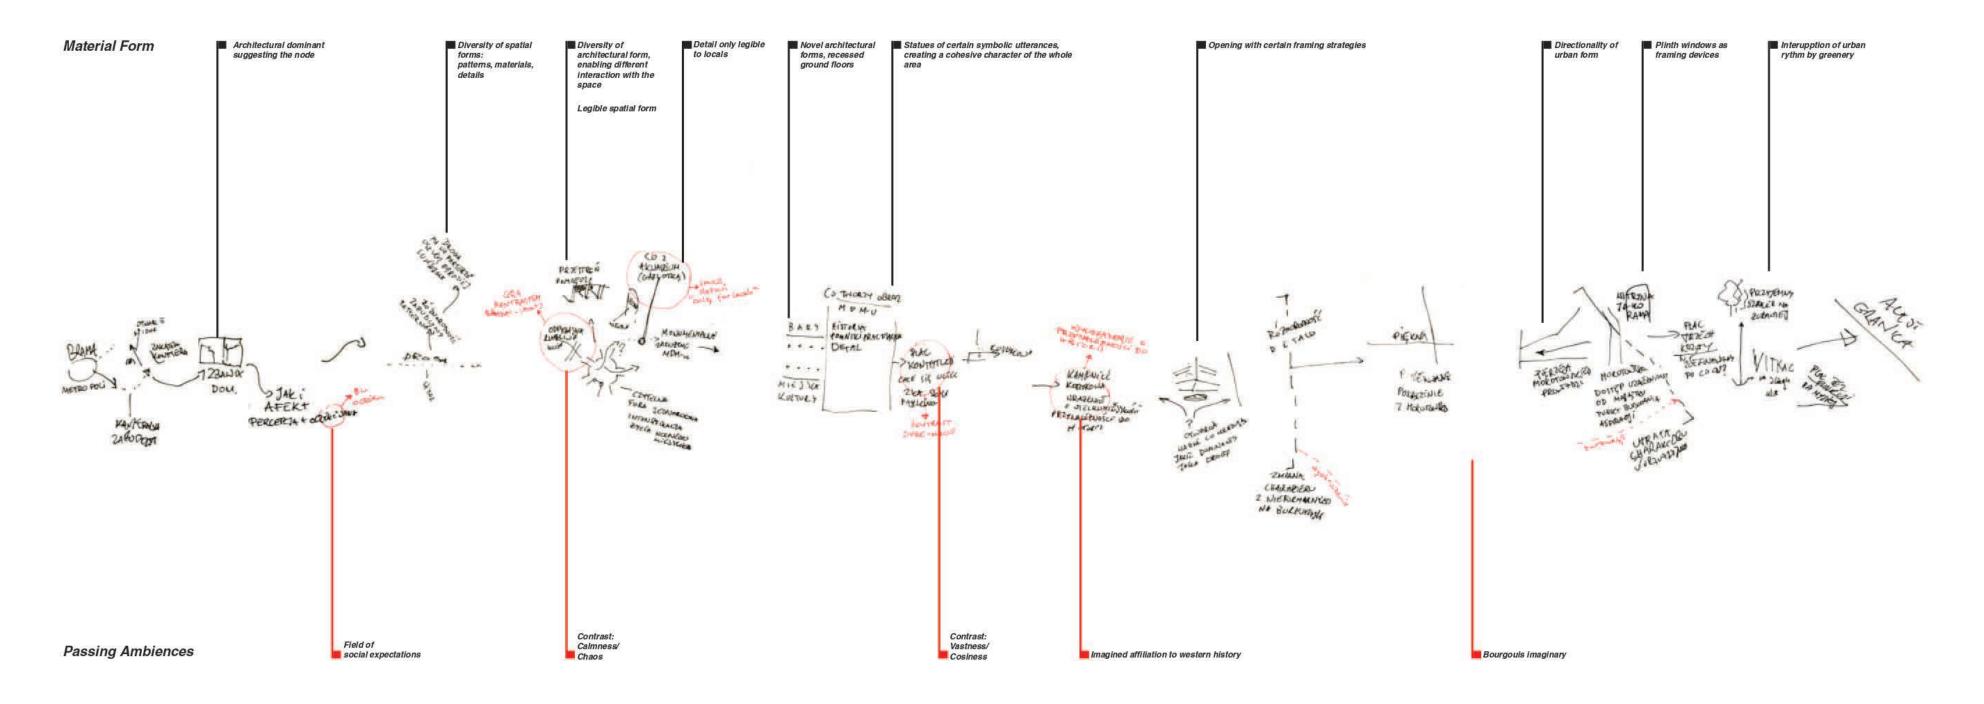

## Coherency of the Assemblage

Reinforcing a strong Image

Chromatic Colours

Material Palette

In-situ Materials

**Continuity of form** 

Urban experience

Public square New urban centre

Labyrinth Commoning with play

Workshops Space for collective labour

Site-specific interventions Reinforcing the image

The space is to become a district of desire, a space where everyone can feel more.

Current Exo-identity Sielce as a District of Desire