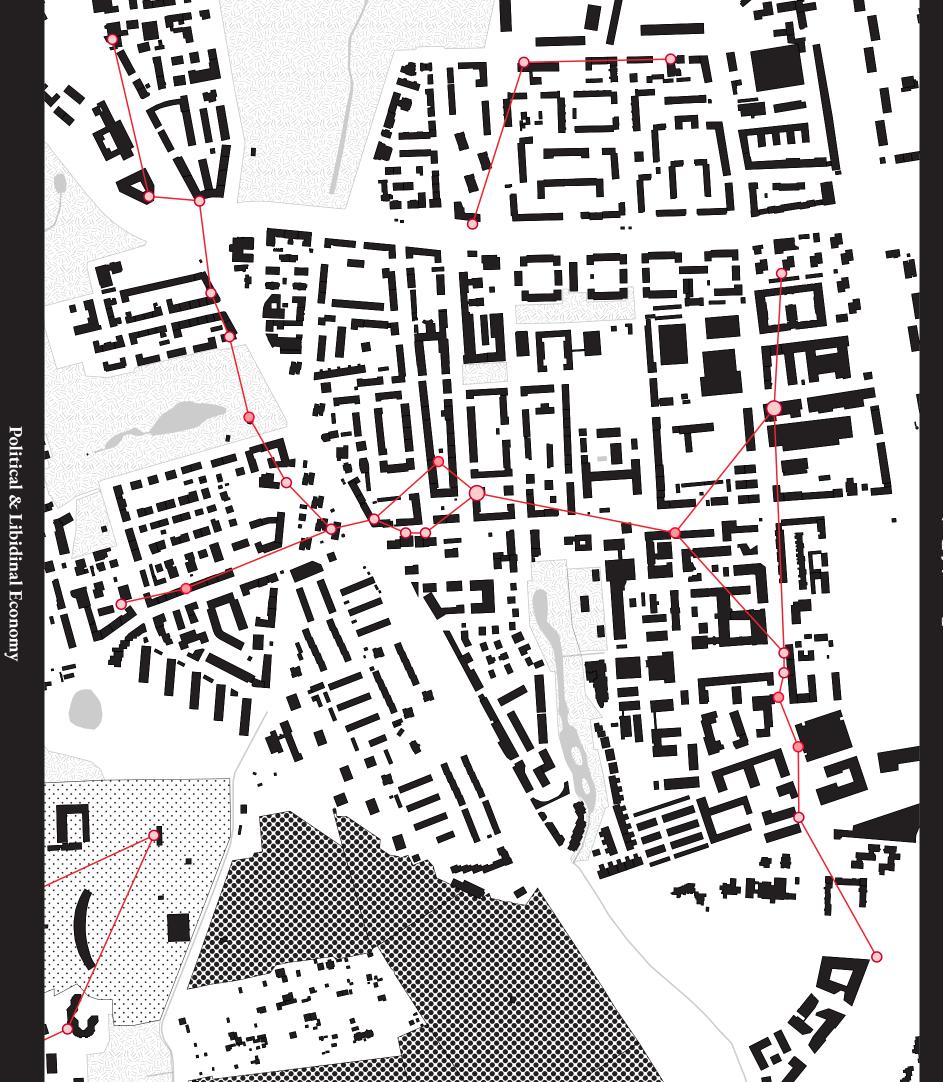

Sielce

Potential Desirescape

Sielce as District of Desire

any associations. The arthury fracts until of from Warras, similarly to how the Koraan negitive forces instiff from Scool and self-ner oof the world. The breather gas, which is so talked to some form of fedure spiritually, hads the way towards a boar wall. The operation of the gas is solved you cannot be your some neighbour that must be not offer librately in its solved you cannot be your some neighbour that must be not solved produced by the source principating the uptar, whether it is a hospital or resolved this feder, and bounded by frience. That vice some certains, is that a factor is even because in the middle of the uptar. The finish that objects that if you of the purific growth or spirit, beautify some force when so were because the first beautiful source does it has a finish of the pure. The finish that objects the fill the upge to have the social Visids weng from just believe the fill of Pothwardt.

Stelecks Dark is extremely longituded, It is like a strip (shown with chick marker or the map. Their is just one plan the park. A result threat is lattle queen, in the widstep ray it is early 00 materia, while the samewess sugments are new 20 meters wide, which has no accommendant the lattle queen gain, great most of the 600 meters of the park. Notified was us, overthing is carefully incread off from the surroundings, we one can only ome from other of the two contraines on the sort has been than alone of the 400 meters. The soll of the park become the leggest samples of attractions, lat's call it from a corner of activity. You not, the park is the soll of the park become the leggest samples of attractions, lat's call it from a corner of activity. You not the leggest samples of attractions, lat's call it from a corner of activity. You can be sufficiently also that the park loss of the same parties were not active strip. When it is subject to might some more to active string, the park is a unsaper refugire in the district, so much wooded in those bouilet surroundings. Prememen are constantly filled with day sufface, which the outil activity facilities always boar playing lake from the regisflowering whood.

purpug acts town the suppression general. Despite the subset from the first first principal in superators, It is the only gauge connecting the north to the such between the Sobiekapp and Behowstecks arrest. The row form the darges of what one engliged all finguithand ultimates. The others the classes of what one engliged all finguithand ultimates. The others the content of ferced off orthe, each with a different factories, each hondre to the englisheosing out, Their is abousing their their the part stripli finarity gain housing, thus their's helderest leads to the part stripli finarity gain housing, thus their's helderest leads to the content of the Ard of them perventyl feecal of paulid with themsens from the each of the contents at all, on the examples.

Perhagoche moorf fascinating omjo in the morie arriy. At first sight, it is even quite visitous friendigs, at is turns of with a popular call fundemantaly it was recordy cloudly. It is smooth suggest breathy after farmes of the fundemantaly it is the second through the farmes of the fundemantal in the of the sould and expering the until of a staves and discusses to the commoners. Yet only the deciriosit. The new less it as alternated from the world as a springle or nearly, when you ad parently when't inside, they wouldn't have a clout. There is this real sense of mystery of whete's point gone bashed the sames. Forestameth, chashes a people many. Let not read them sensit severes fasished the size for restaunts, the shade is popule many. Let not read them sensitions and applied gonet for restauration, and all first first first forestows. Here are offices, magaines, unabout and applied gonet affection of the first first forestows. There are offices, magaines, unabout first developed for the contraction of the first first first forestow. The contraction of the first first first forestown the contraction of the first firs