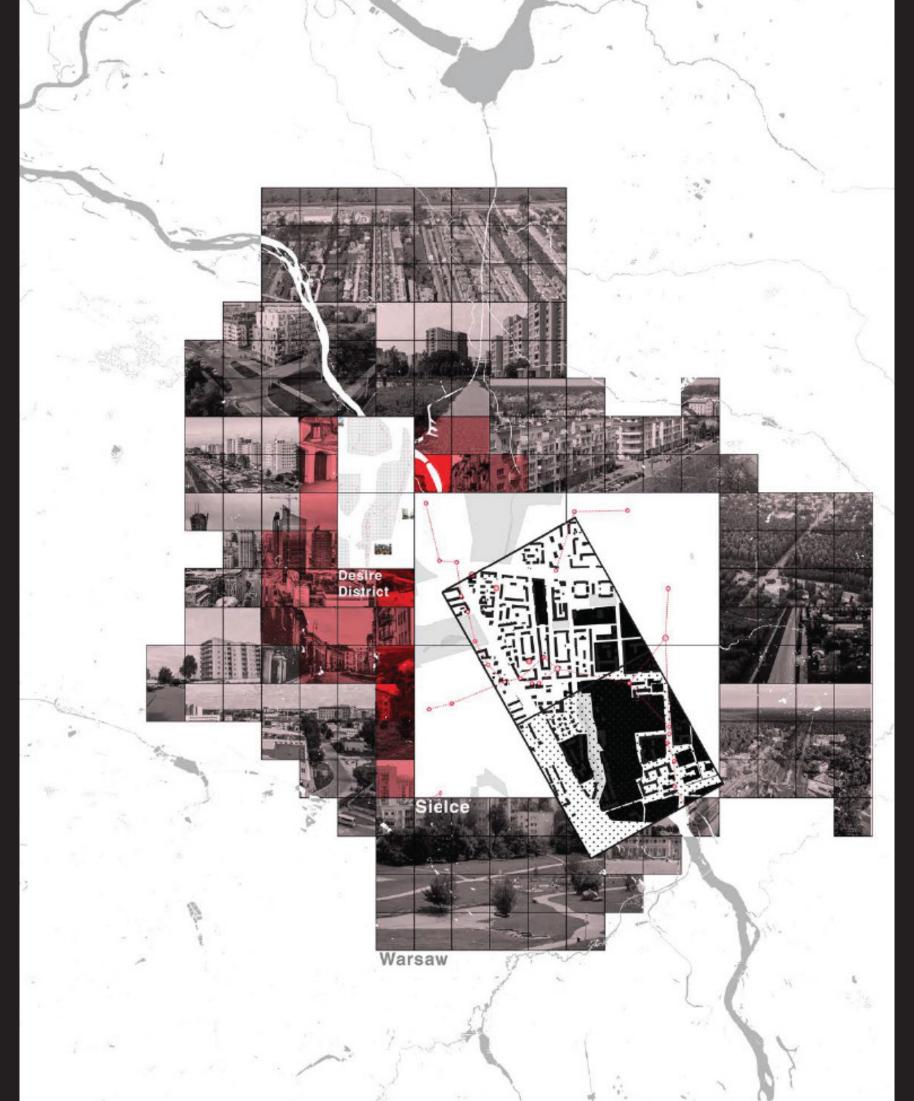

"[Political is focused] on the transformative experimentations with new arts of resistance and existence." Rossi Braidotti

Warsaw as a tourist cliche

Sielce as a district of desire

Desirescape

Plac Zbawiciela

Sielce

Potential Desirescape

Sielce as District of Desire

any associations. The arthury fracts until of from Warras, similarly to how the Koraan negitive forces instiff from Scool and self-ner oof the world. The breather gas, which is so talked to some form of fedure spiritually, hads the way towards a boar wall. The operation of the gas is solved you cannot be your some neighbour that must be not offer librately in its solved you cannot be your some neighbour that must be not solved produced by the source principating the uptar, whether it is a hospital or resolved this feder, and bounded by frience. That vice some certains, is that a factor is even because in the middle of the uptar. The finish that objects that if you of the purific growth or spirit, beautify some force when so were because the first beautiful source does it has a finish of the pure. The finish that objects the fill the upge to have the social Visids weng from just believe the fill of Pothwardt.

Labyrinth Commoning with play

Workshops Space for collective labour

Site-specific interventions Reinforcing the image

The space is to become a district of desire, a space where everyone can feel more.

Current Exo-identity Sielce as a District of Desire