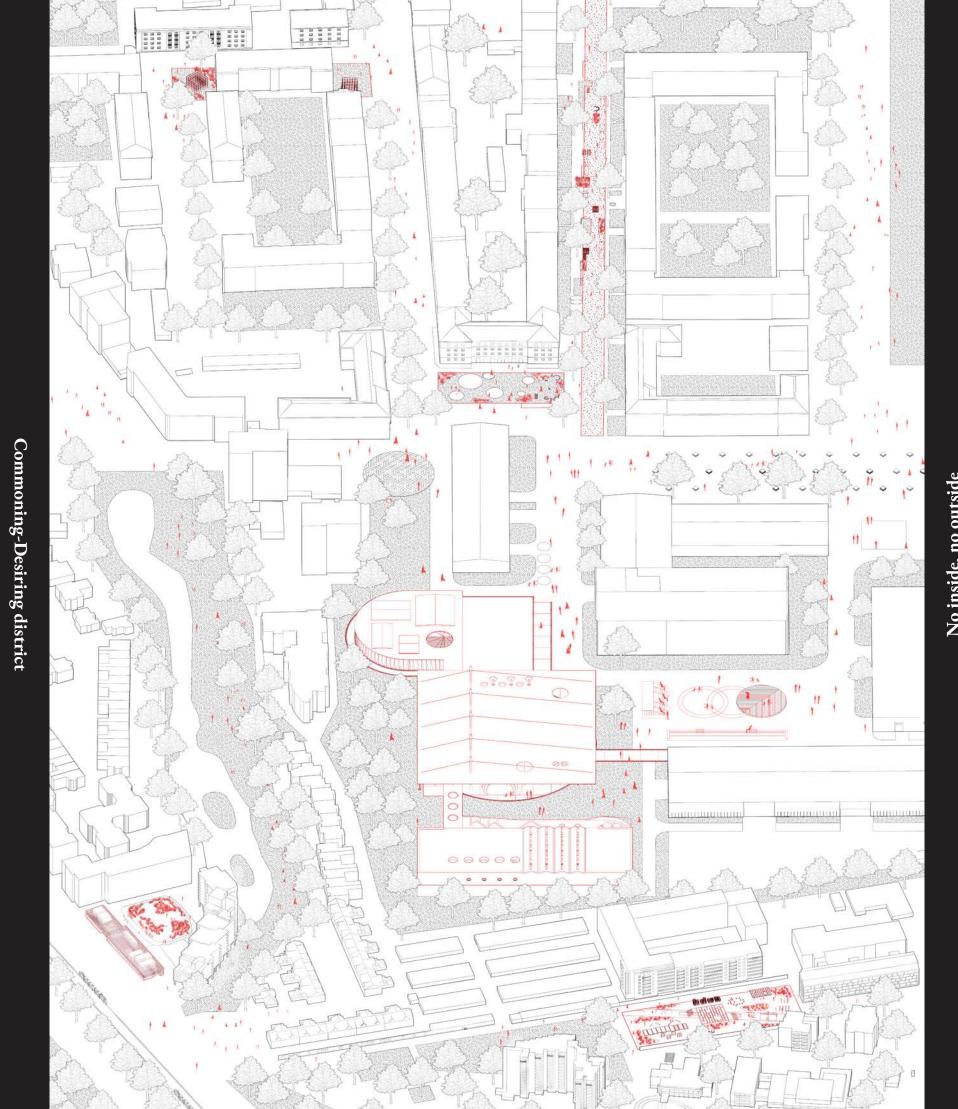

## **Public Square**

Commoning Node

Potential Actualized

Bar Inside

Seating

Section 1:20

No inside, no outside