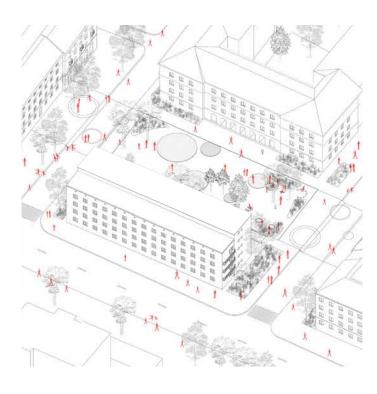

## Neighbourhood Yard

Keywords:

Island of Tranquility
Build by the worker
Lack of Urbanity
Microcosm of the square

## **Public Square**

Commoning Node

Potential Actualized