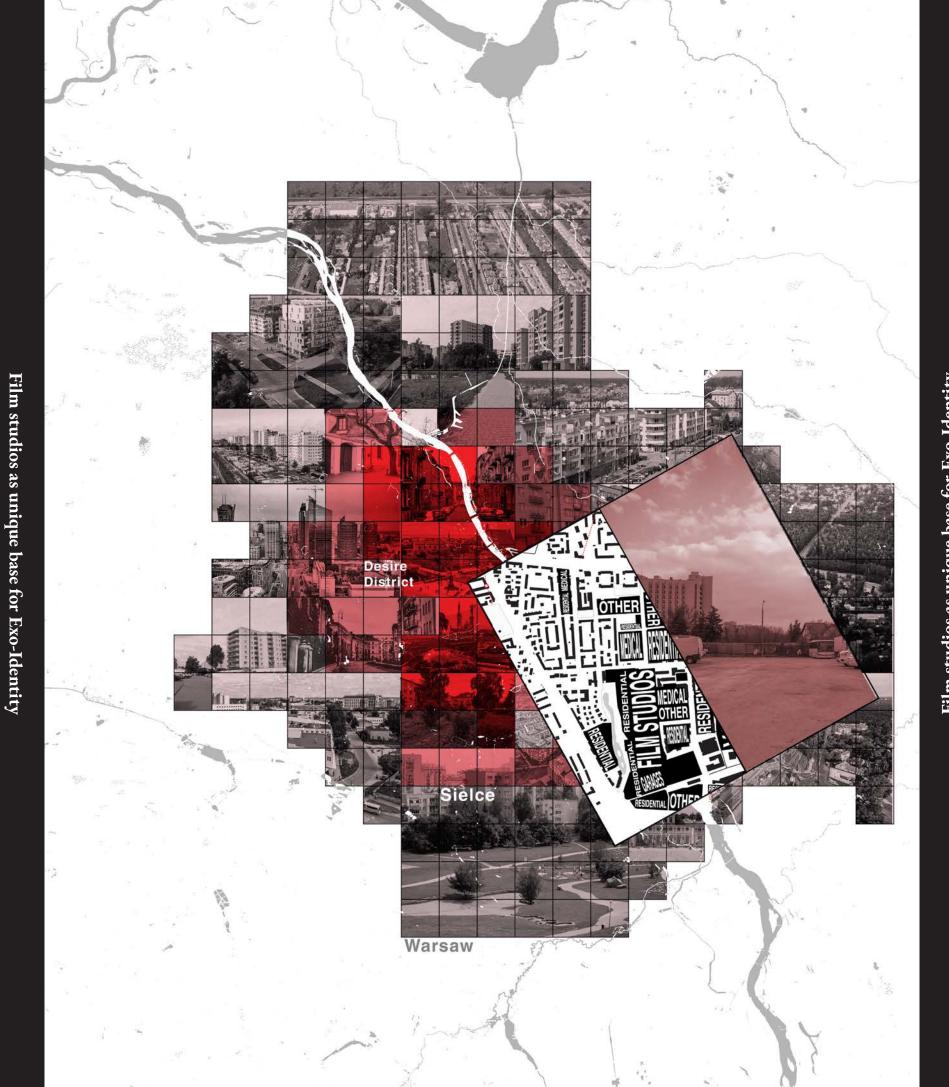

Film studios as unique base for Exo-Identity

Film as medium to feel more

Generative & Image

Ambiance

Alejandro Jodorovsky - Holy Mountain

Generating new social situations

Creating a distinct image of each situation

Labyrinth Commoning with play

Workshops Space for collective labour

Site-specific interventions Reinforcing the image

The space is to become a district of desire, a space where everyone can feel more.

Current Exo-identity Sielce as a District of Desire

Sielce

Potential Desirescape

Sielce as District of Desire

any associations. The arthury fracts until of from Warras, similarly to how the Koraan negitive forces instiff from Scool and self-ner oof the world. The breather gas, which is so talked to some form of fedure spiritually, hads the way towards a boar wall. The operation of the gas is solved you cannot be your some neighbour that must be not offer librately in its solved you cannot be your some neighbour that must be not solved produced by the source principating the uptar, whether it is a hospital or resolved this feder, and bounded by frience. That vice some certains, is that a factor is even because in the middle of the uptar. The finish that objects that if you of the purific growth or spirit, beautify some force when so were because the first beautiful source does it has a finish of the pure. The finish that objects the fill the upge to have the social Visids weng from just believe the fill of Pothwardt.