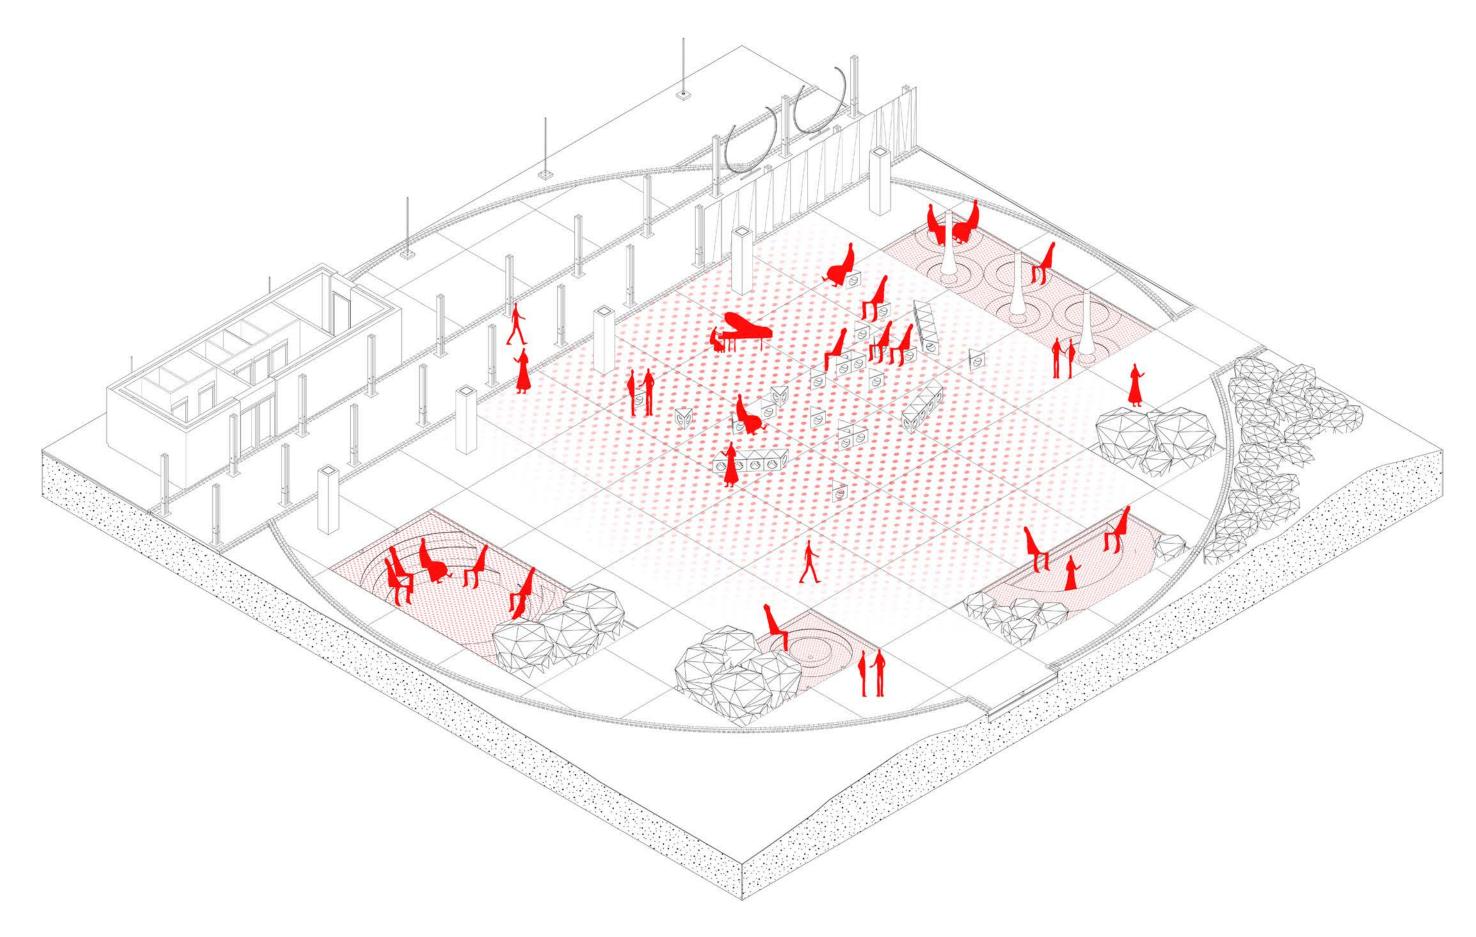

Labyrinth Commoning with play

Workshops Space for collective labour

Site-specific interventions Reinforcing the image

The space is to become a district of desire, a space where everyone can feel more.

Current Exo-identity Sielce as a District of Desire

Film studios as unique base for Exo-Identity

Film as medium to feel more

Generative & Image

Ambiance

Alejandro Jodorovsky - Holy Mountain

Generating new social situations

Creating a distinct image of each situation