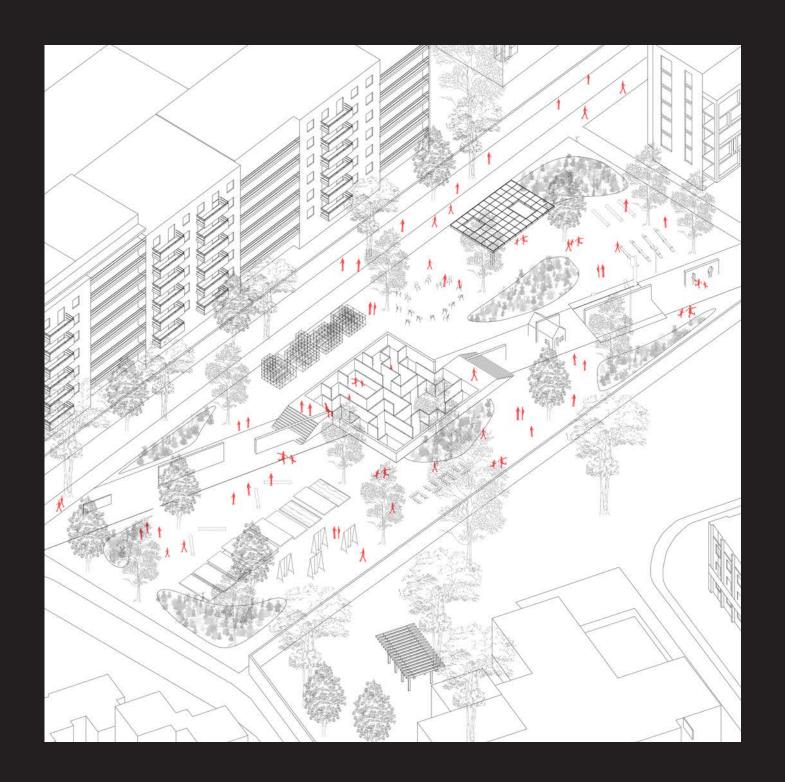

Stelecks Dark is extremely longituded, It is like a strip (shown with chick marker or the map. Their is just one plan the park. A result threat is lattle queen, in the widstep ray it is early 00 materia, while the samewess sugments are new 20 meters wide, which has no accommendant the lattle queen gain, great most of the 600 meters of the park. Notified was us, overthing is carefully incread off from the surroundings, we one can only ome from other of the two contraines on the sort has been than alone of the 400 meters. The soll of the park become the leggest samples of attractions, lat's call it from a corner of activity. You not, the park is the soll of the park become the leggest samples of attractions, lat's call it from a corner of activity. You not the leggest samples of attractions, lat's call it from a corner of activity. You can be sufficiently also that the park loss of the same parties were not active strip. When it is subject to might some more to active string, the park is a unsaper refugire in the district, so much wooded in those bouilet surroundings. Prememen are constantly filled with day sufface, which the outil activity facilities always boar playing lake from the regisflowering whood.

purpug acts town the suppression general. Despite the subset from the first first principal in superators, It is the only gauge connecting the north to the such between the Sobiekapp and Behowstecks arrest. The row form the darges of what one engliged all finguithand ultimates. The others the classes of what one engliged all finguithand ultimates. The others the content of ferced off orthe, each with a different factories, each hondre to the englisheosing out, Their is abousing their their the part stripli finarity gain housing, thus their's helderest leads to the part stripli finarity gain housing, thus their's helderest leads to the content of the Ard of them perventyl feecal of paulid with themsens from the each of the contents at all, on the examples.

The bigger square of the neighbourhood is really a transpall island. Old, magnificantly tall wave conclude in urbans stories. But again, this intents down't spite live up to the procession, the agains is simply carmonal with all sours of streets. Then is a shall with a generative, the spites is simply carmonal with all sours of streets. Then is a bail with a generative, to shall with a generative, so that which Chinese Good, and a shed with rathe cans. Out has to what their discretions of street paintings. But commodition Unfortunately, this means that the equater fiels us required, the first section of the size of size of the size of size of

Walking further north one encounters a small park and a small puoling behind a corner. In single seem a list rapiding, a maybe corn dangenous hear like is, it's jear, and a much, as a shortest, which is on are in the world of the district. The behavior appear had for another small whose inseries. Under a black side will of a notionist, a listing square, larges, it has of the walls a sentense possing the simple sees on Sequenc One small square. One wall the small seed of the side of the side of the square of the square of the death, which worshow up has in me this what Burbas described as the procurement fair. On the order and self-of the shalling, then is to complementary investor, the with the burbas is empty, the other seems sufficiented under its plans and small architecture. Here in the summer, then is a small empty of urbasings, when people that quanting for the card its crame in one of the buildings, this is like justices, a square of sensity and comments, or a stant could be.