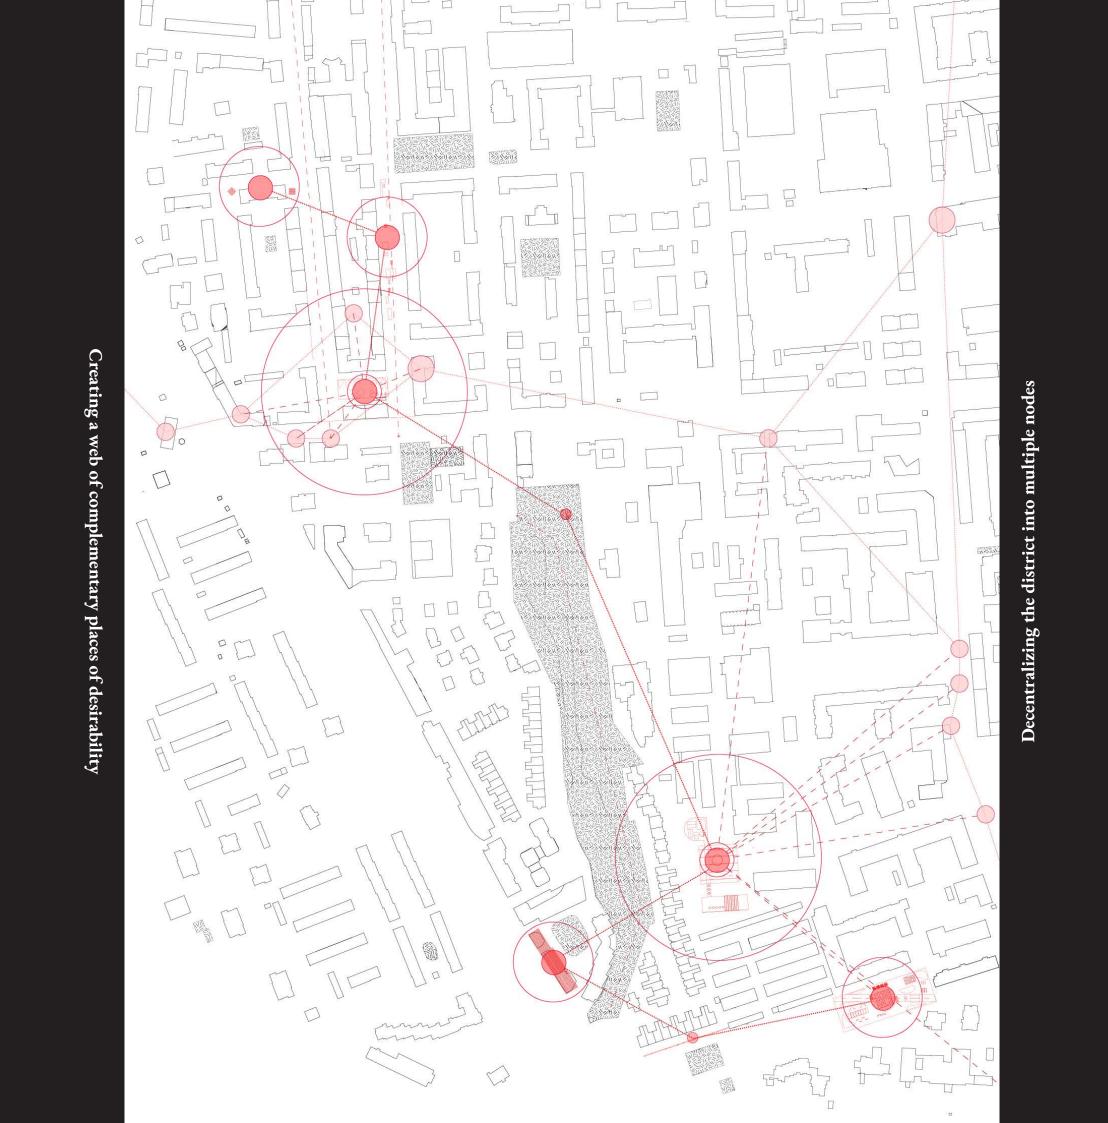

"[Political is focused] on the transformative experimentations with new arts of resistance and existence." Rossi Braidotti

Warsaw as a tourist cliche

Sielce as a district of desire

Desirescape

Plac Zbawiciela

Sielce

Potential Desirescape

Sielce as District of Desire

any associations. The arthury fracts until of from Warras, similarly to how the Koraan negitive forces instiff from Scool and self-ner oof the world. The breather gas, which is so talked to some form of fedure spiritually, hads the way towards a boar wall. The operation of the gas is solved you cannot be your some neighbour that must be not offer librately in its solved you cannot be your some neighbour that must be not solved produced by the source principating the uptar, whether it is a hospital or resolved this feder, and bounded by frience. That vice some certains, is that a factor is even because in the middle of the uptar. The finish that objects that if you of the purific growth or spirit, beautify some force when so were because the first beautiful source does it has a finish of the pure. The finish that objects the fill the upge to have the social Visids weng from just believe the fill of Pothwardt.

Labyrinth Commoning with play

Workshops Space for collective labour

Site-specific interventions Reinforcing the image

The space is to become a district of desire, a space where everyone can feel more.

Current Exo-identity Sielce as a District of Desire