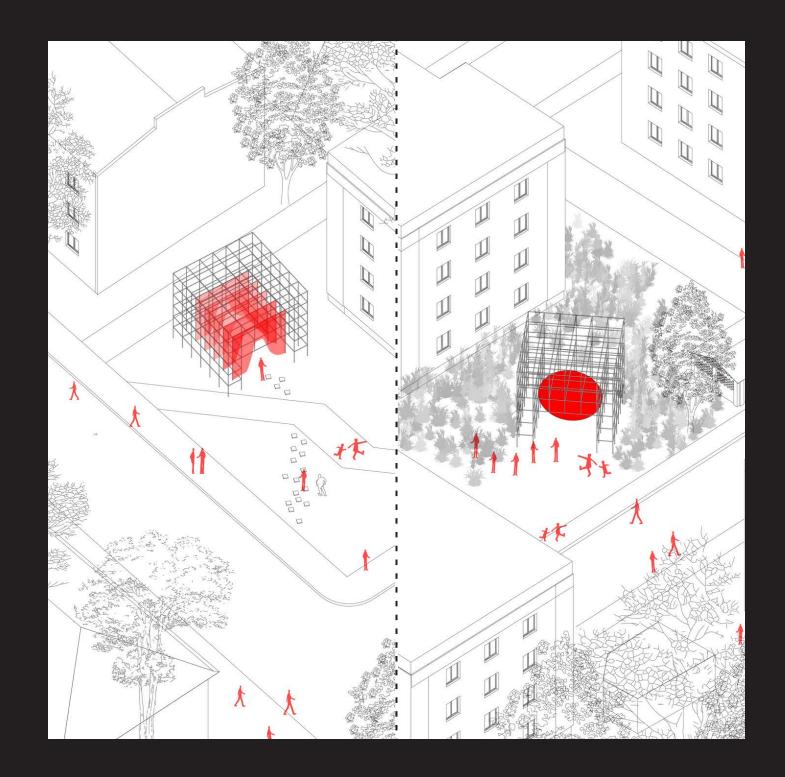

Labyrinth Commoning with play

Workshops Space for collective labour

Site-specific interventions Reinforcing the image

The space is to become a district of desire, a space where everyone can feel more.

Current Exo-identity Sielce as a District of Desire

Film studios as unique base for Exo-Identity

Film as medium to feel more

Generative & Image

Ambiance

Alejandro Jodorovsky - Holy Mountain

Generating new social situations

Creating a distinct image of each situation

## Cinema

Real

Real intensified

Seduction of the cinema room

Mystery

Fantasy

Rediscovering the site Sourcing of materials Easy assembly Re-purposing the structure

Desire is Everywhere