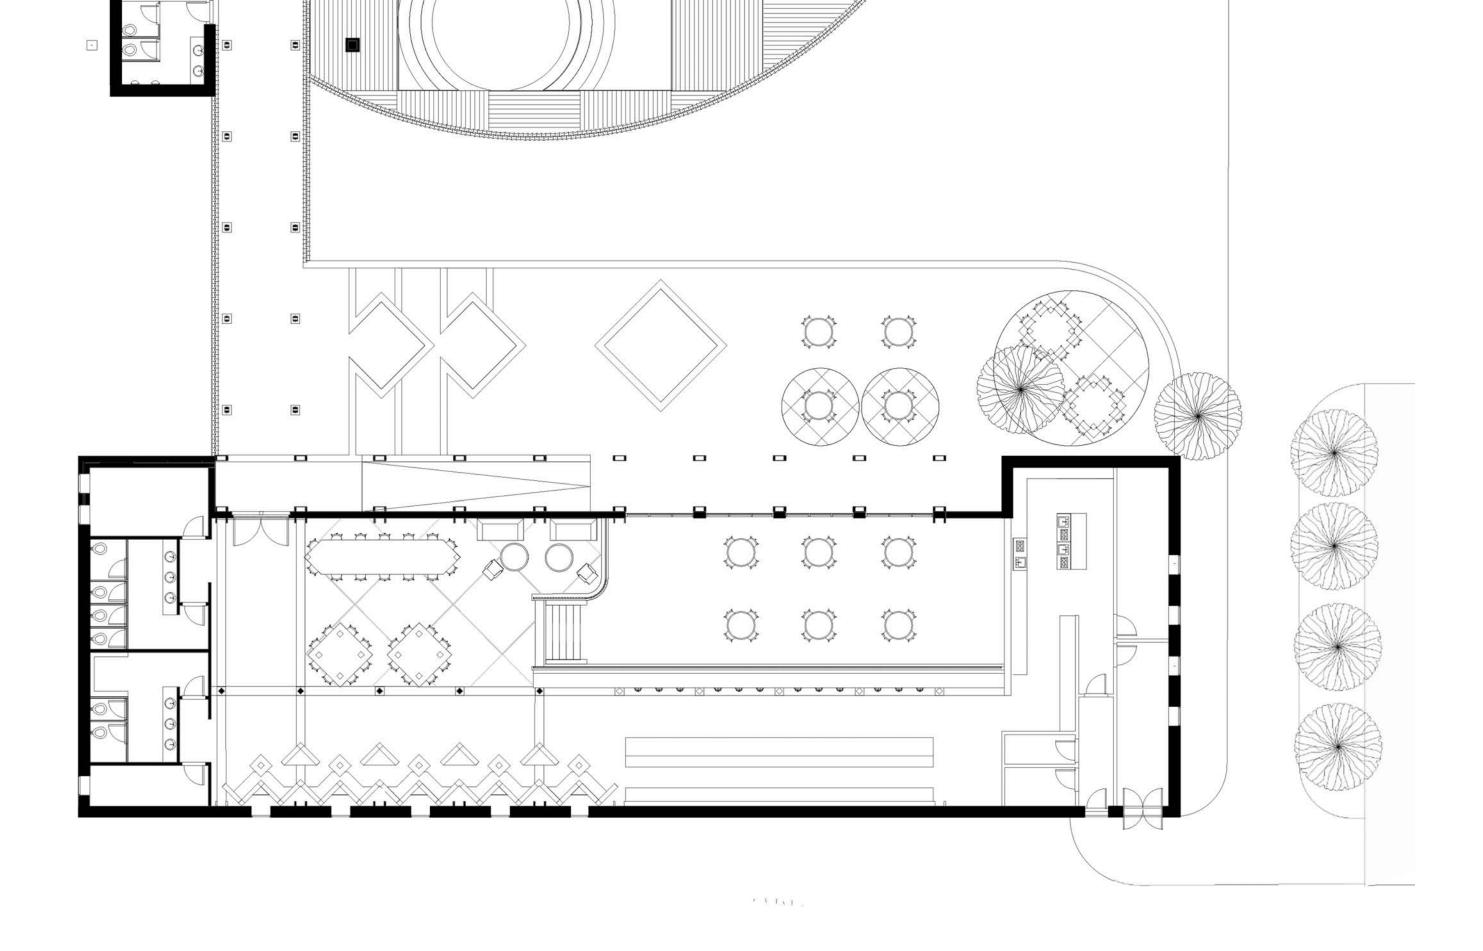

Sara Dosa - Fire of Love

Common Space

Section 1:100

Axonometric Gutters

Defined & flexible spaces

Axonometric Corridor

Cinema Section 1:50

Cinema Section 1:20

Bar Inside

Seating

Section 1:20

No inside, no outside