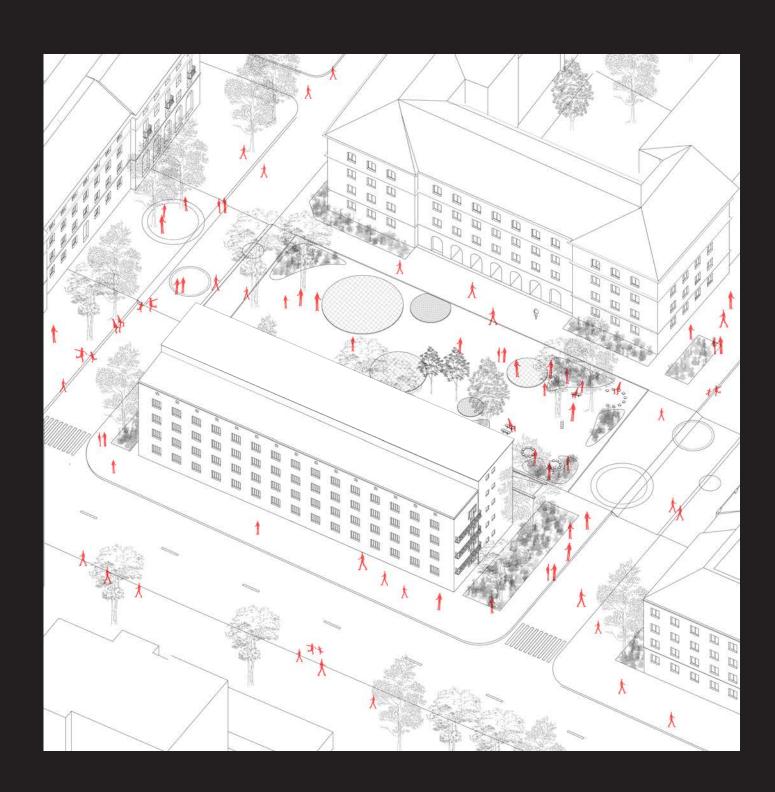

The bigger square of the neighbourhood is really a transpall island. Old, magnificantly tall wave conclude in urbans stories. But again, this intents down't spite live up to the procession, the agains is simply carmonal with all sours of streets. Then is a shall with a generative, the spites is simply carmonal with all sours of streets. Then is a bail with a generative, to shall with a generative, so that which Chinese Good, and a shed with rathe cans. Out has to what their discretions of street paintings. But commodition Unfortunately, this means that the equater fiels us required, the first section of the size of size of the size of size of

Walking further north one encounters a small park and a small puoling behind a corner. In single seem a list rapiding, a maybe corn dangenous hear like is, it's jear, and a much, as a shortest, which is on are in the world of the district. The behavior appear had for another small whose inseries. Under a black side will of a notionist, a listing square, larges, it has of the walls a sentense possing the simple sees on Sequenc One small square. One wall the small seed of the side of the side of the square of the square of the death, which worshow up has in me this what Burbas described as the procurement fair. On the order and self-of the shalling, then is to complementary investor, the with the burbas is empty, the other seems sufficiented under its plans and small architecture. Here in the summer, then is a small empty of urbasings, when people that quanting for the card its crame in one of the buildings, this is like justices, a square of sensity and comments, or a stant could be.