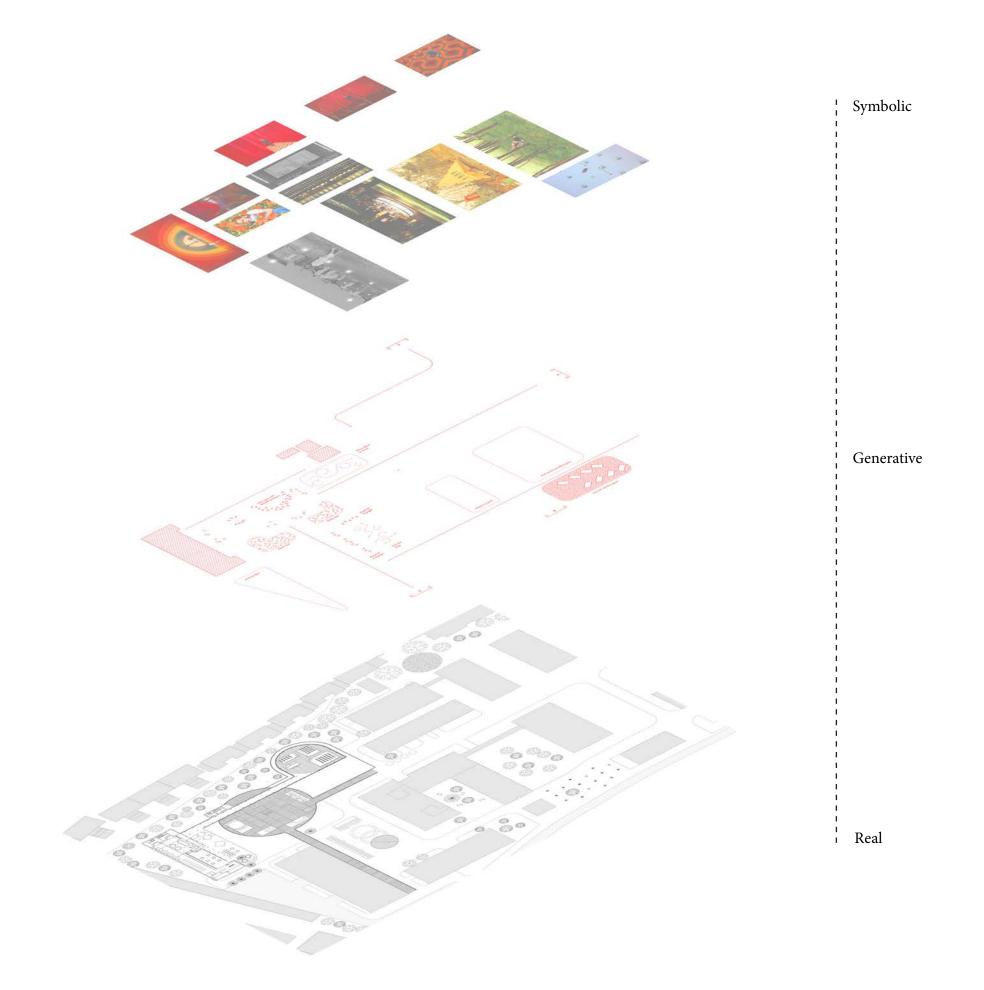

## Coherency of the Assemblage

Reinforcing a strong Image

Chromatic Colours

Material Palette

In-situ Materials

**Continuity of form** 

Urban experience

Public square New urban centre

Film studios as unique base for Exo-Identity

Film as medium to feel more

Generative & Image

Ambiance

Alejandro Jodorovsky - Holy Mountain

Generating new social situations

Creating a distinct image of each situation