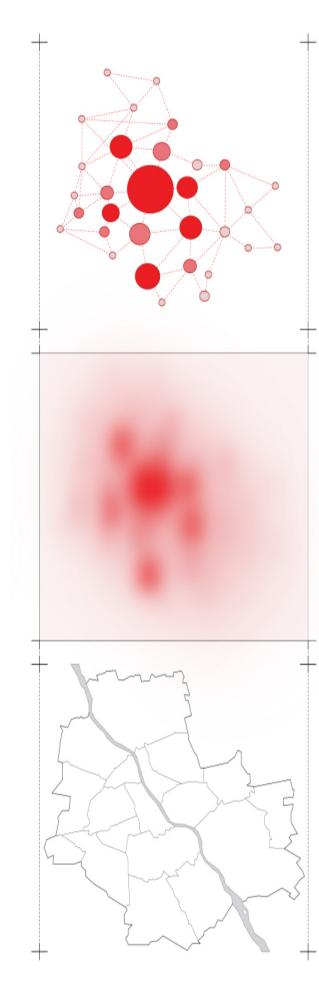

Sielce

Potential Desirescape

Sielce as District of Desire

any associations. The arthury fracts until of from Warras, similarly to how the Koraan negitive forces instiff from Scool and self-ner oof the world. The breather gas, which is so talked to some form of fedure spiritually, hads the way towards a boar wall. The operation of the gas is solved you cannot be your some neighbour that must be not offer librately in its solved you cannot be your some neighbour that must be not solved produced by the source principating the uptar, whether it is a hospital or resolved this feder, and bounded by frience. That vice some certains, is that a factor is even because in the middle of the uptar. The finish that objects that if you of the purific growth or spirit, beautify some force when so were because the first beautiful source does it has a finish of the pure. The finish that objects the fill the upge to have the social Visids weng from just believe the fill of Pothwardt.