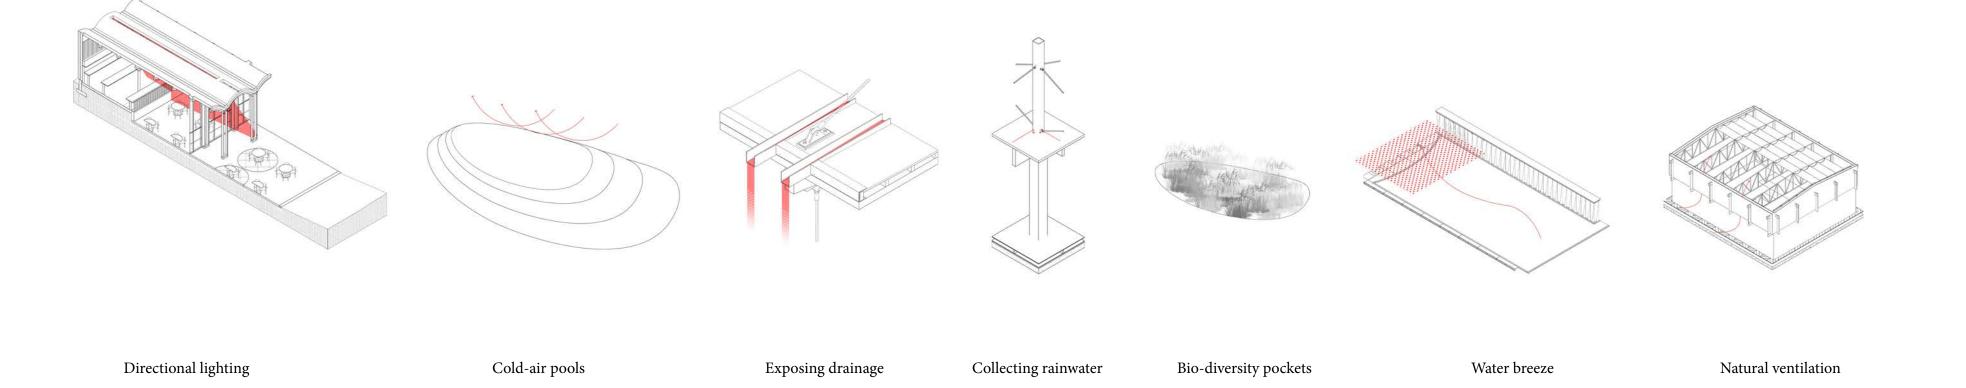

Sara Dosa - Fire of Love

Common Space

Section 1:100

Axonometric Gutters

Defined & flexible spaces

Axonometric Corridor

Cinema Section 1:50

Cinema Section 1:20

Bar Inside

Seating

Section 1:20

No inside, no outside