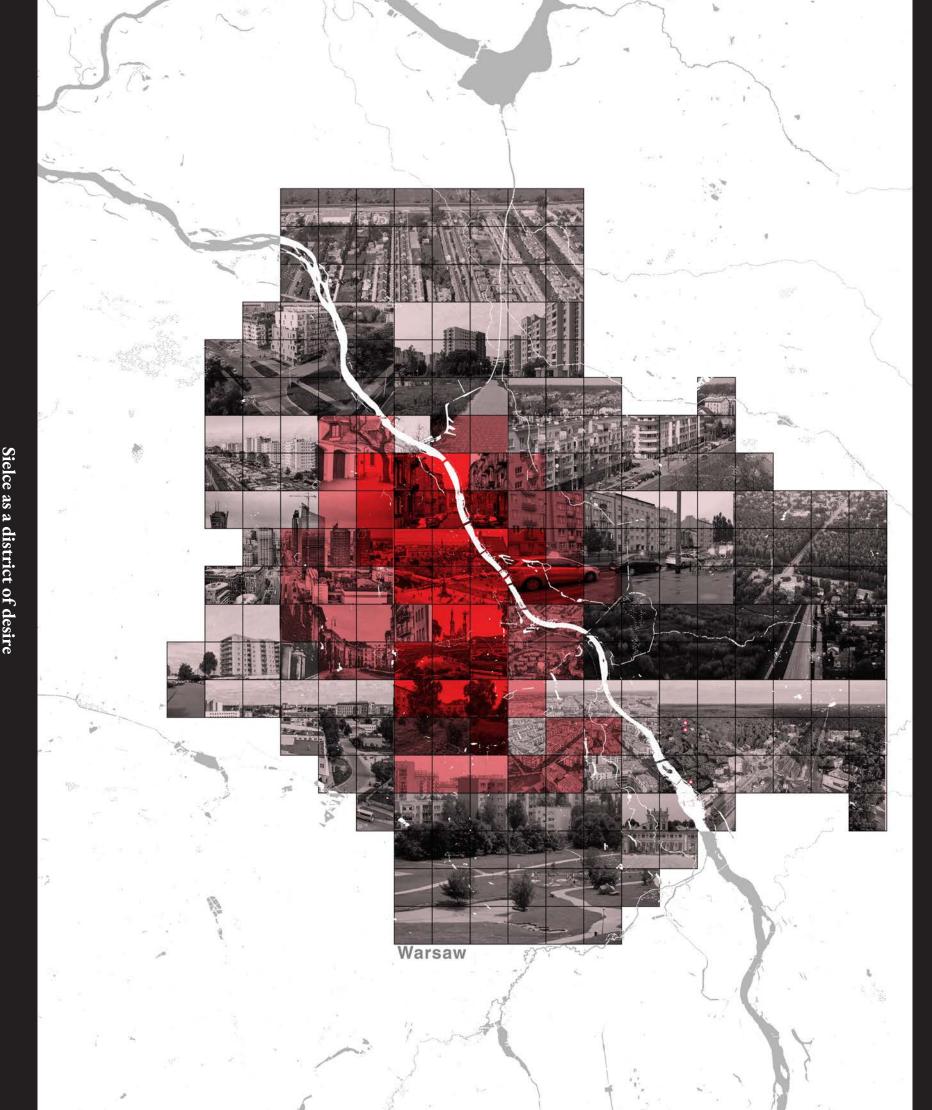

Sielce

Potential Desirescape

Sielce as District of Desire

any associations. The arthury fracts until of from Warras, similarly to how the Koraan negitive forces instiff from Scool and self-ner oof the world. The breather gas, which is so talked to some form of fedure spiritually, hads the way towards a boar wall. The operation of the gas is solved you cannot be your some neighbour that must be not offer librately in its solved you cannot be your some neighbour that must be not solved produced by the source principating the uptar, whether it is a hospital or resolved this feder, and bounded by frience. That vice some certains, is that a factor is even because in the middle of the uptar. The finish that objects that if you of the purific growth or spirit, beautify some force when so were because the first beautiful source does it has a finish of the pure. The finish that objects the fill the upge to have the social Visids weng from just believe the fill of Pothwardt.