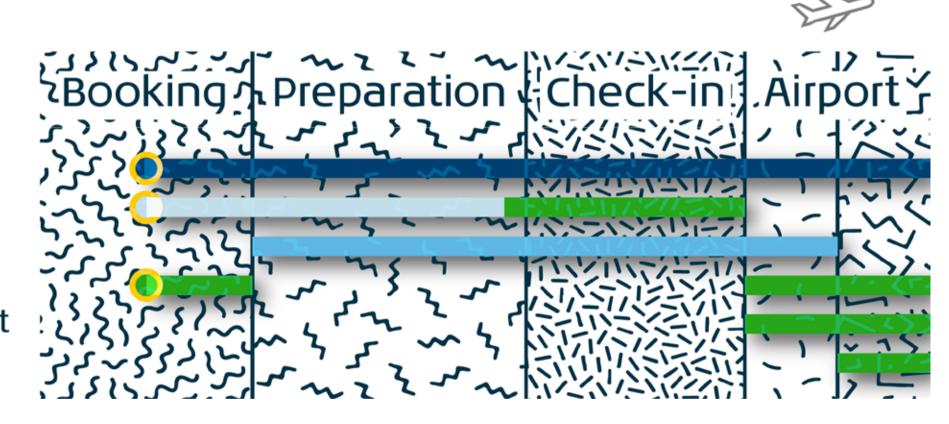

## Proposal

#### Change new

Flex fare Flexibility EMD Change fee Flight guarantee Take an earlier or later flight Passenger rescue

Paula García Solaun Flexibility: a relevanta ancillary both for KLM and its passengers