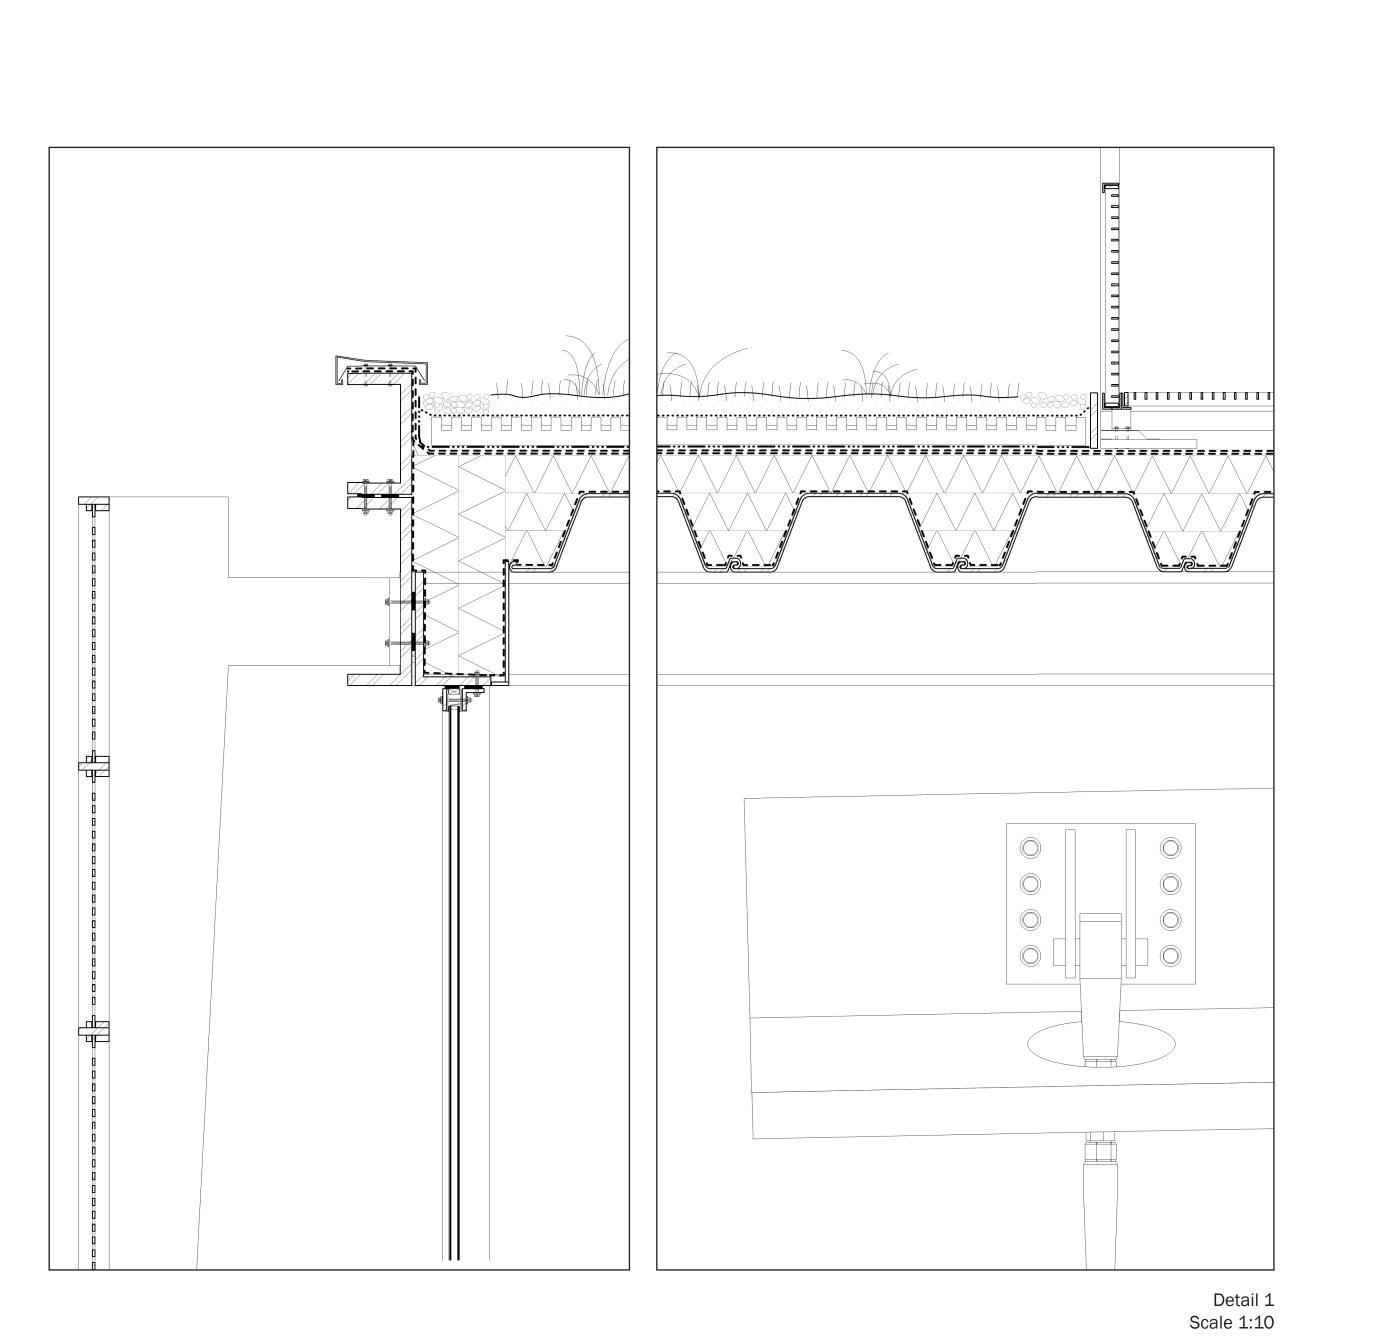

### The Common House

metal grating, steel, galvanized, 1200x800x30mm substructure and raised floor pedestrals waterproofing layer, bitumen thermal insulation, XPS polystyrol foam 250mm vapour barrier, 100g/m² sheet pile elements, hot-rolled steel, 200mm steel beam, IPB 200, powder-coated, painted

steel beam, IPB 200, powder-coated, painted engineered soil with extensive vegetation filter fabric drainage layer

root barrier
2 green roof waterproofing membrane
thermal insulation, XPS Polystyrol-Hartschaum 250mm
sheet pile elements, hot-rolled steel, 200mm
steel beam, IPB 200, powder-coated, painted

3 industrial window frame, steel, reused sunshading element, perforated steel, 3mm steel sword, powder-coated, painted all-glass facade, double glazed

**Horizontal Section** 

Scale 1:50

4 reinforced screed 25mm
PE foil separation layer 200g/m²
mineral wool impact soundproofing 30mm
vapour barrier, 100g/m²
sheet nile elements, hot-rolled steel, 200mm

sheet pile elements, hot-rolled steel, 200mm steel beam, IPB 200, powder-coated, painted

Detail 2 Scale 1:10

perspective section of big hall entrance

interior space above bridge

east elevation of the Common House