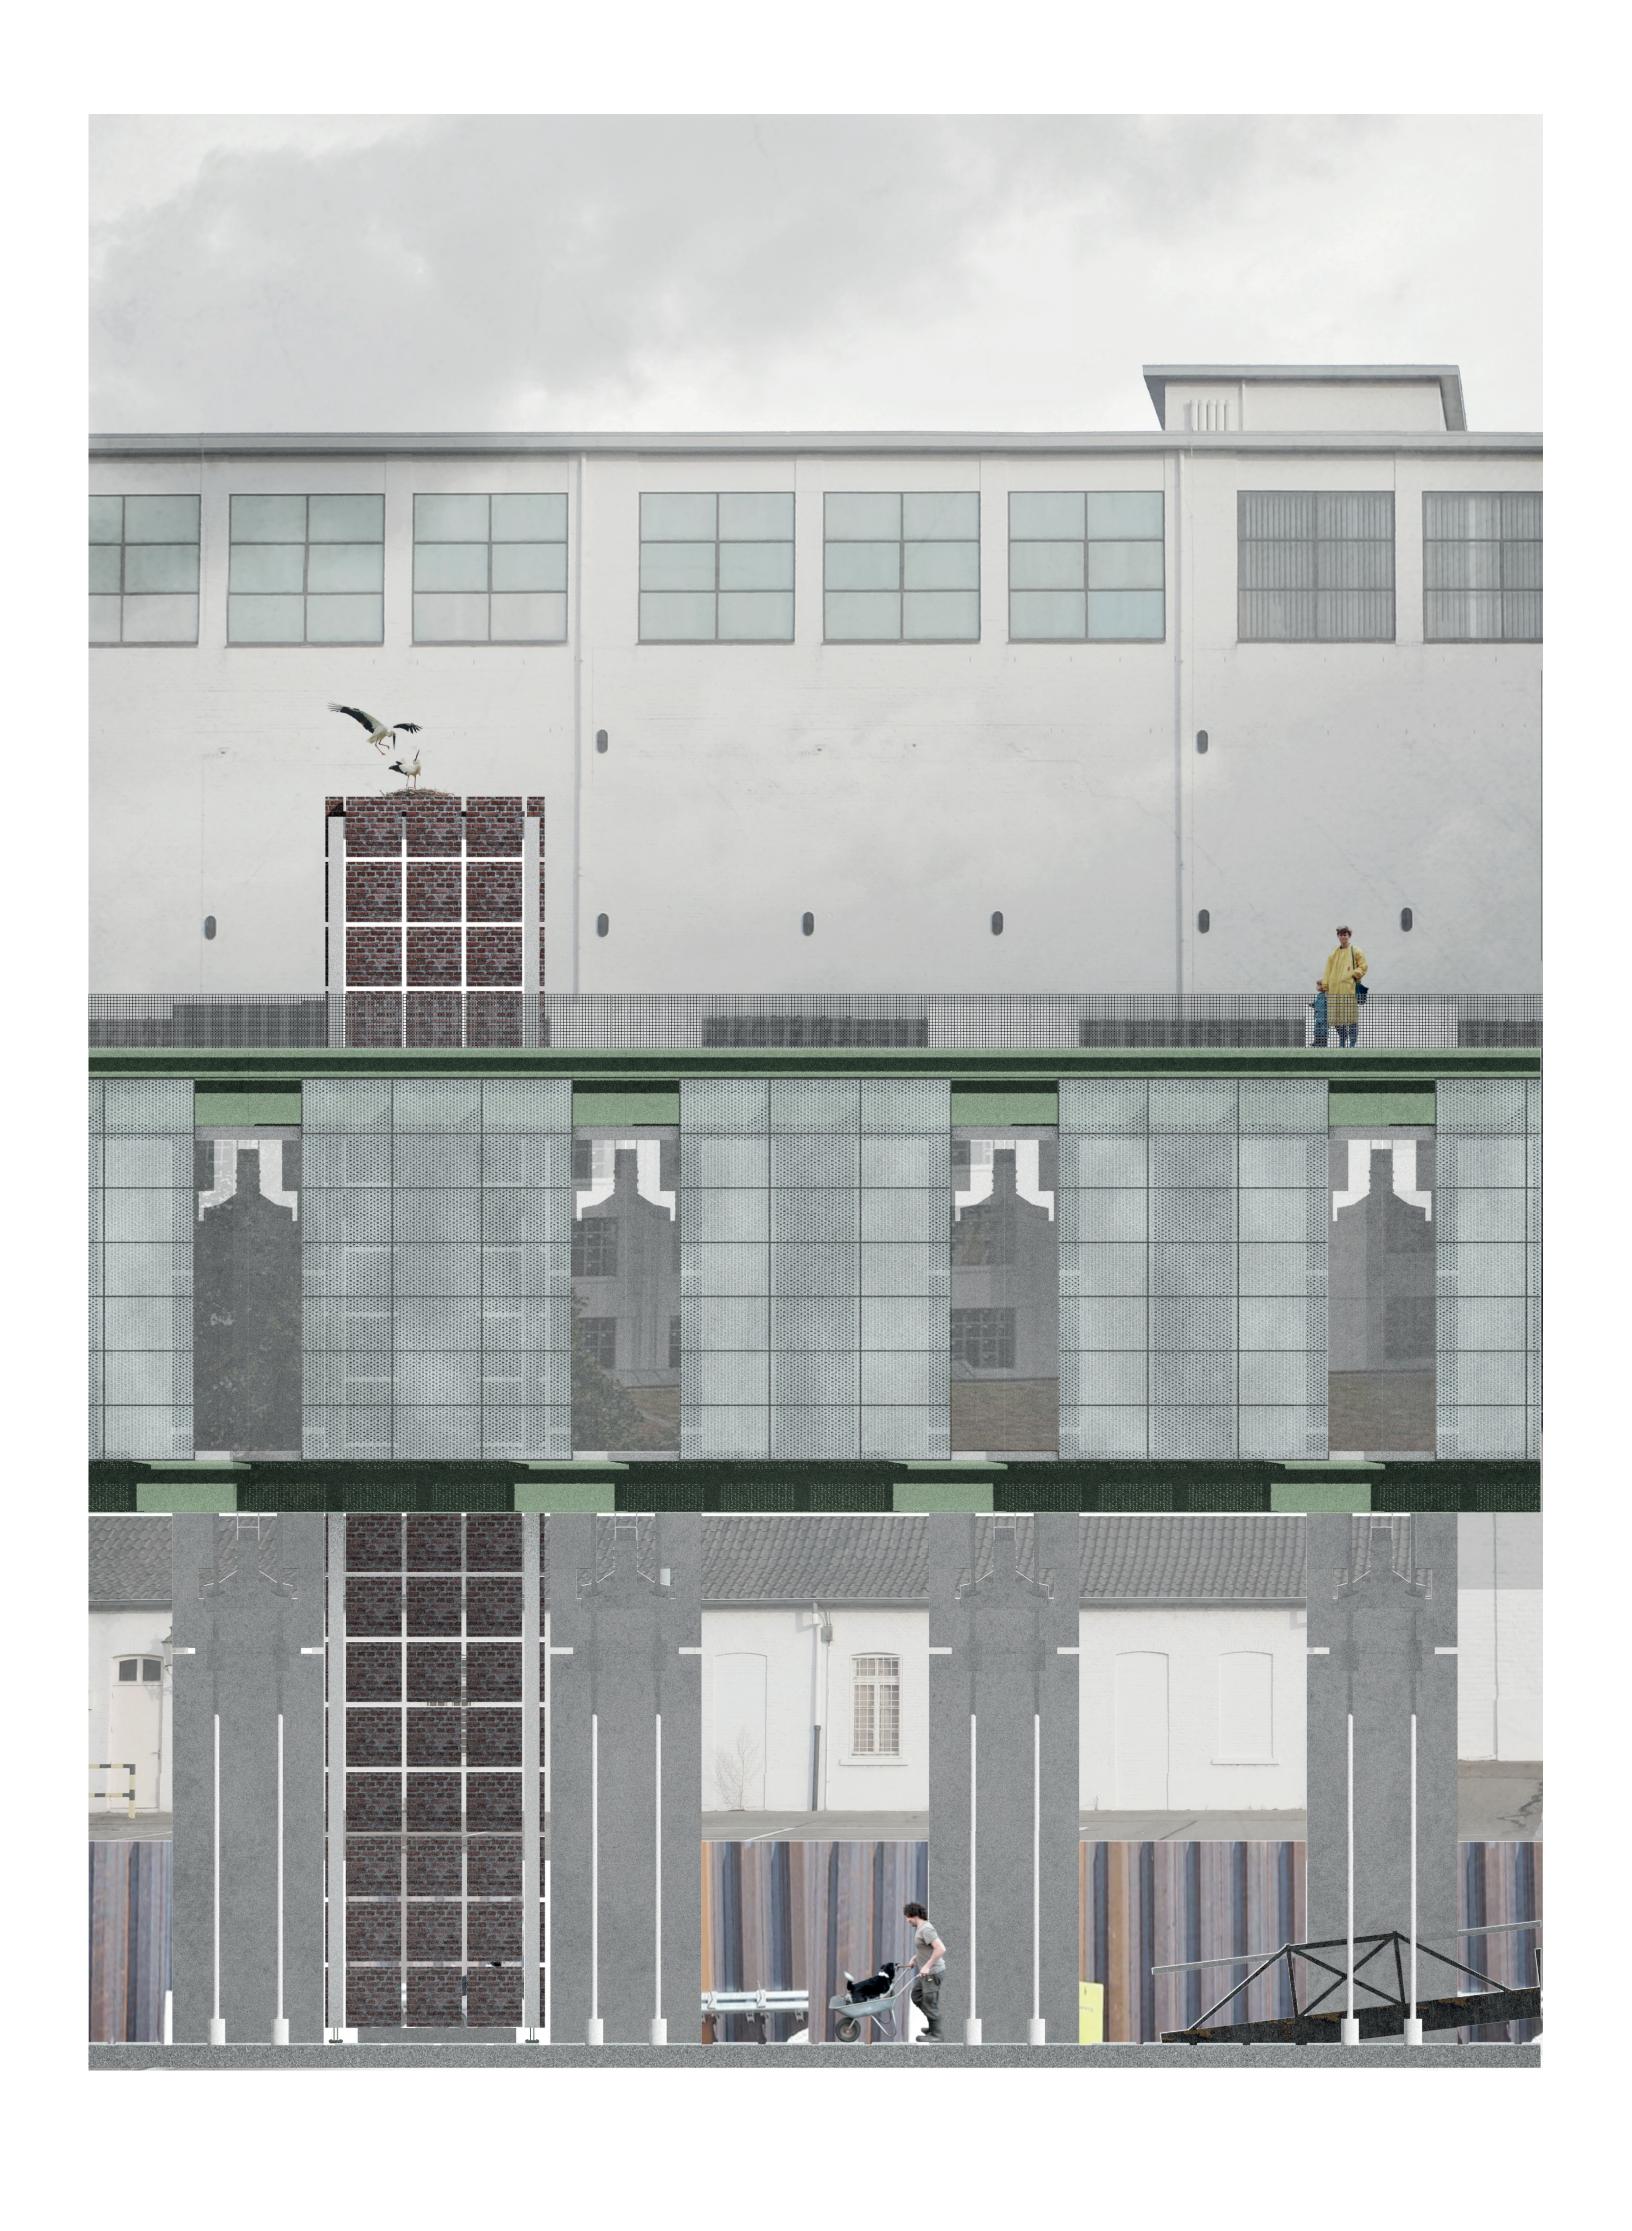

Elevation, Facade Section & Horizontal Section

Scale 1:50

sheet pile elements, hot-rolled steel, 200mm steel beam, IPB 200, powder-coated, painted

Detail 2 Scale 1:10

perspective section of big hall entrance

interior space above bridge

east elevation of the Common House

resident's courtyard in front of the Affuitenloods

open space beneath the Common House