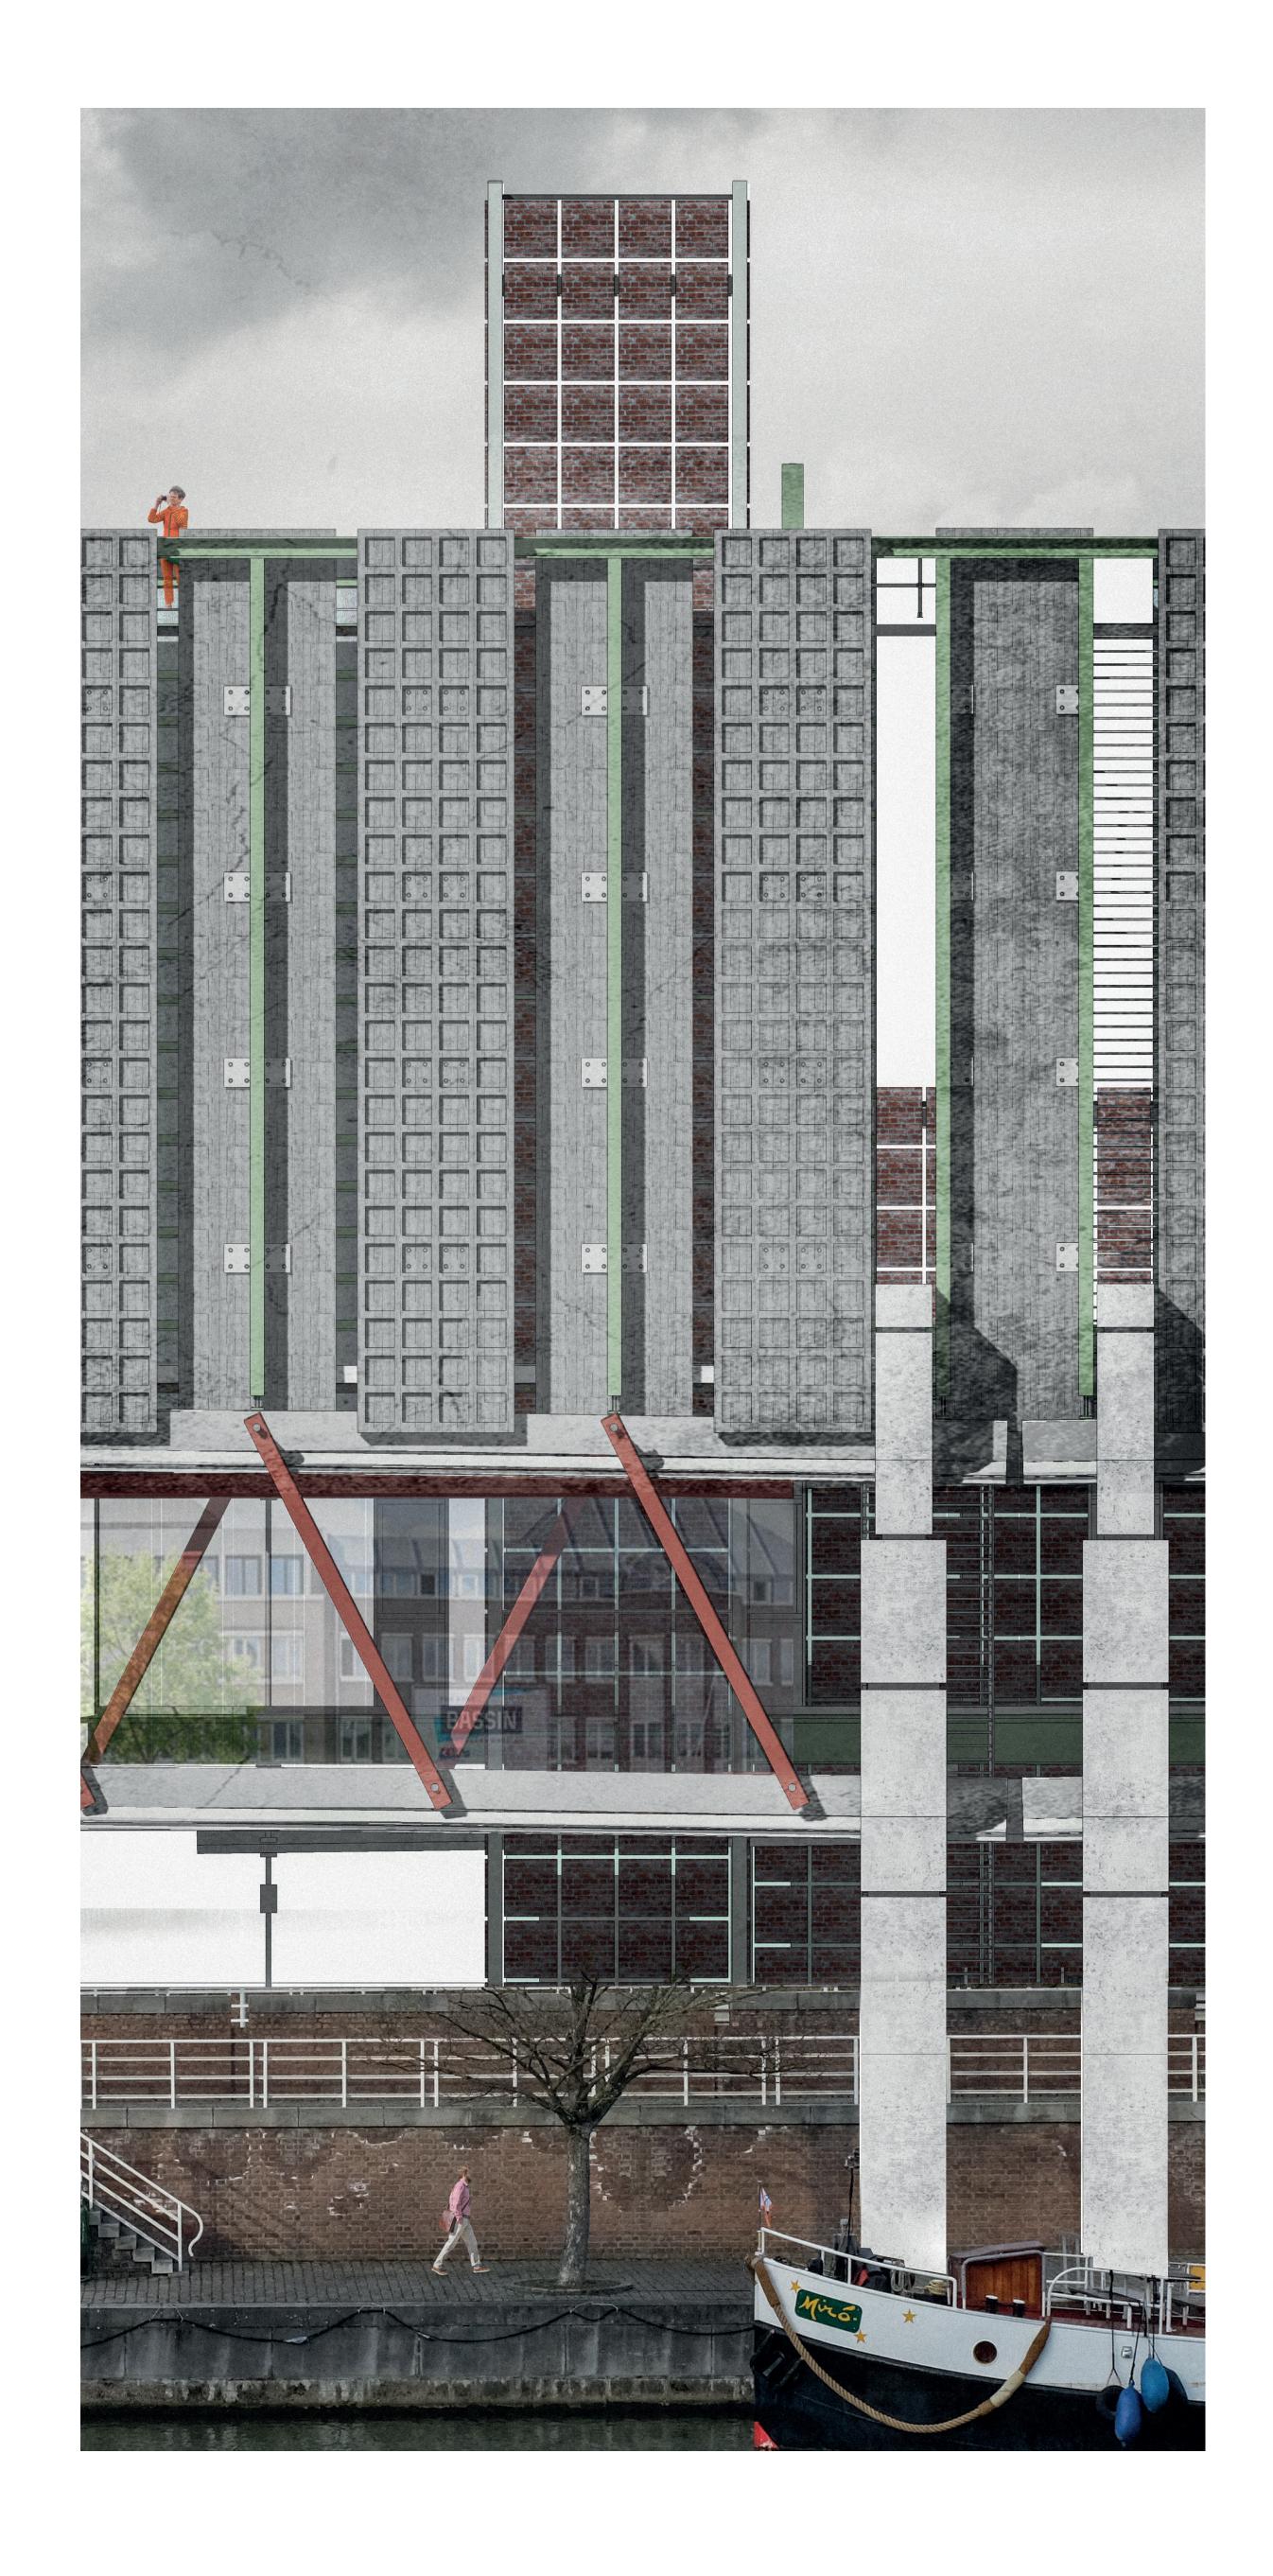

Elevation, Facade Section & Horizontal Section

Scale 1:50

### Reused Components/Materials of the City

Conrete Beams

(Bridge)

Brick Wall Panels Steel Trusses

Steel Window Frames

### The Common House

metal grating, steel, galvanized, 1200x800x30mm substructure and raised floor pedestrals waterproofing layer, bitumen thermal insulation, XPS polystyrol foam 250mm vapour barrier, 100g/m² sheet pile elements, hot-rolled steel, 200mm steel beam, IPB 200, powder-coated, painted

steel beam, IPB 200, powder-coated, painted engineered soil with extensive vegetation filter fabric drainage layer

root barrier
2 green roof waterproofing membrane
thermal insulation, XPS Polystyrol-Hartschaum 250mm
sheet pile elements, hot-rolled steel, 200mm
steel beam, IPB 200, powder-coated, painted

3 industrial window frame, steel, reused sunshading element, perforated steel, 3mm steel sword, powder-coated, painted all-glass facade, double glazed

**Horizontal Section** 

Scale 1:50

4 reinforced screed 25mm
PE foil separation layer 200g/m²
mineral wool impact soundproofing 30mm
vapour barrier, 100g/m²
sheet nile elements, hot-rolled steel, 200mm

sheet pile elements, hot-rolled steel, 200mm steel beam, IPB 200, powder-coated, painted

Detail 2 Scale 1:10

perspective section of big hall entrance

interior space above bridge

east elevation of the Common House