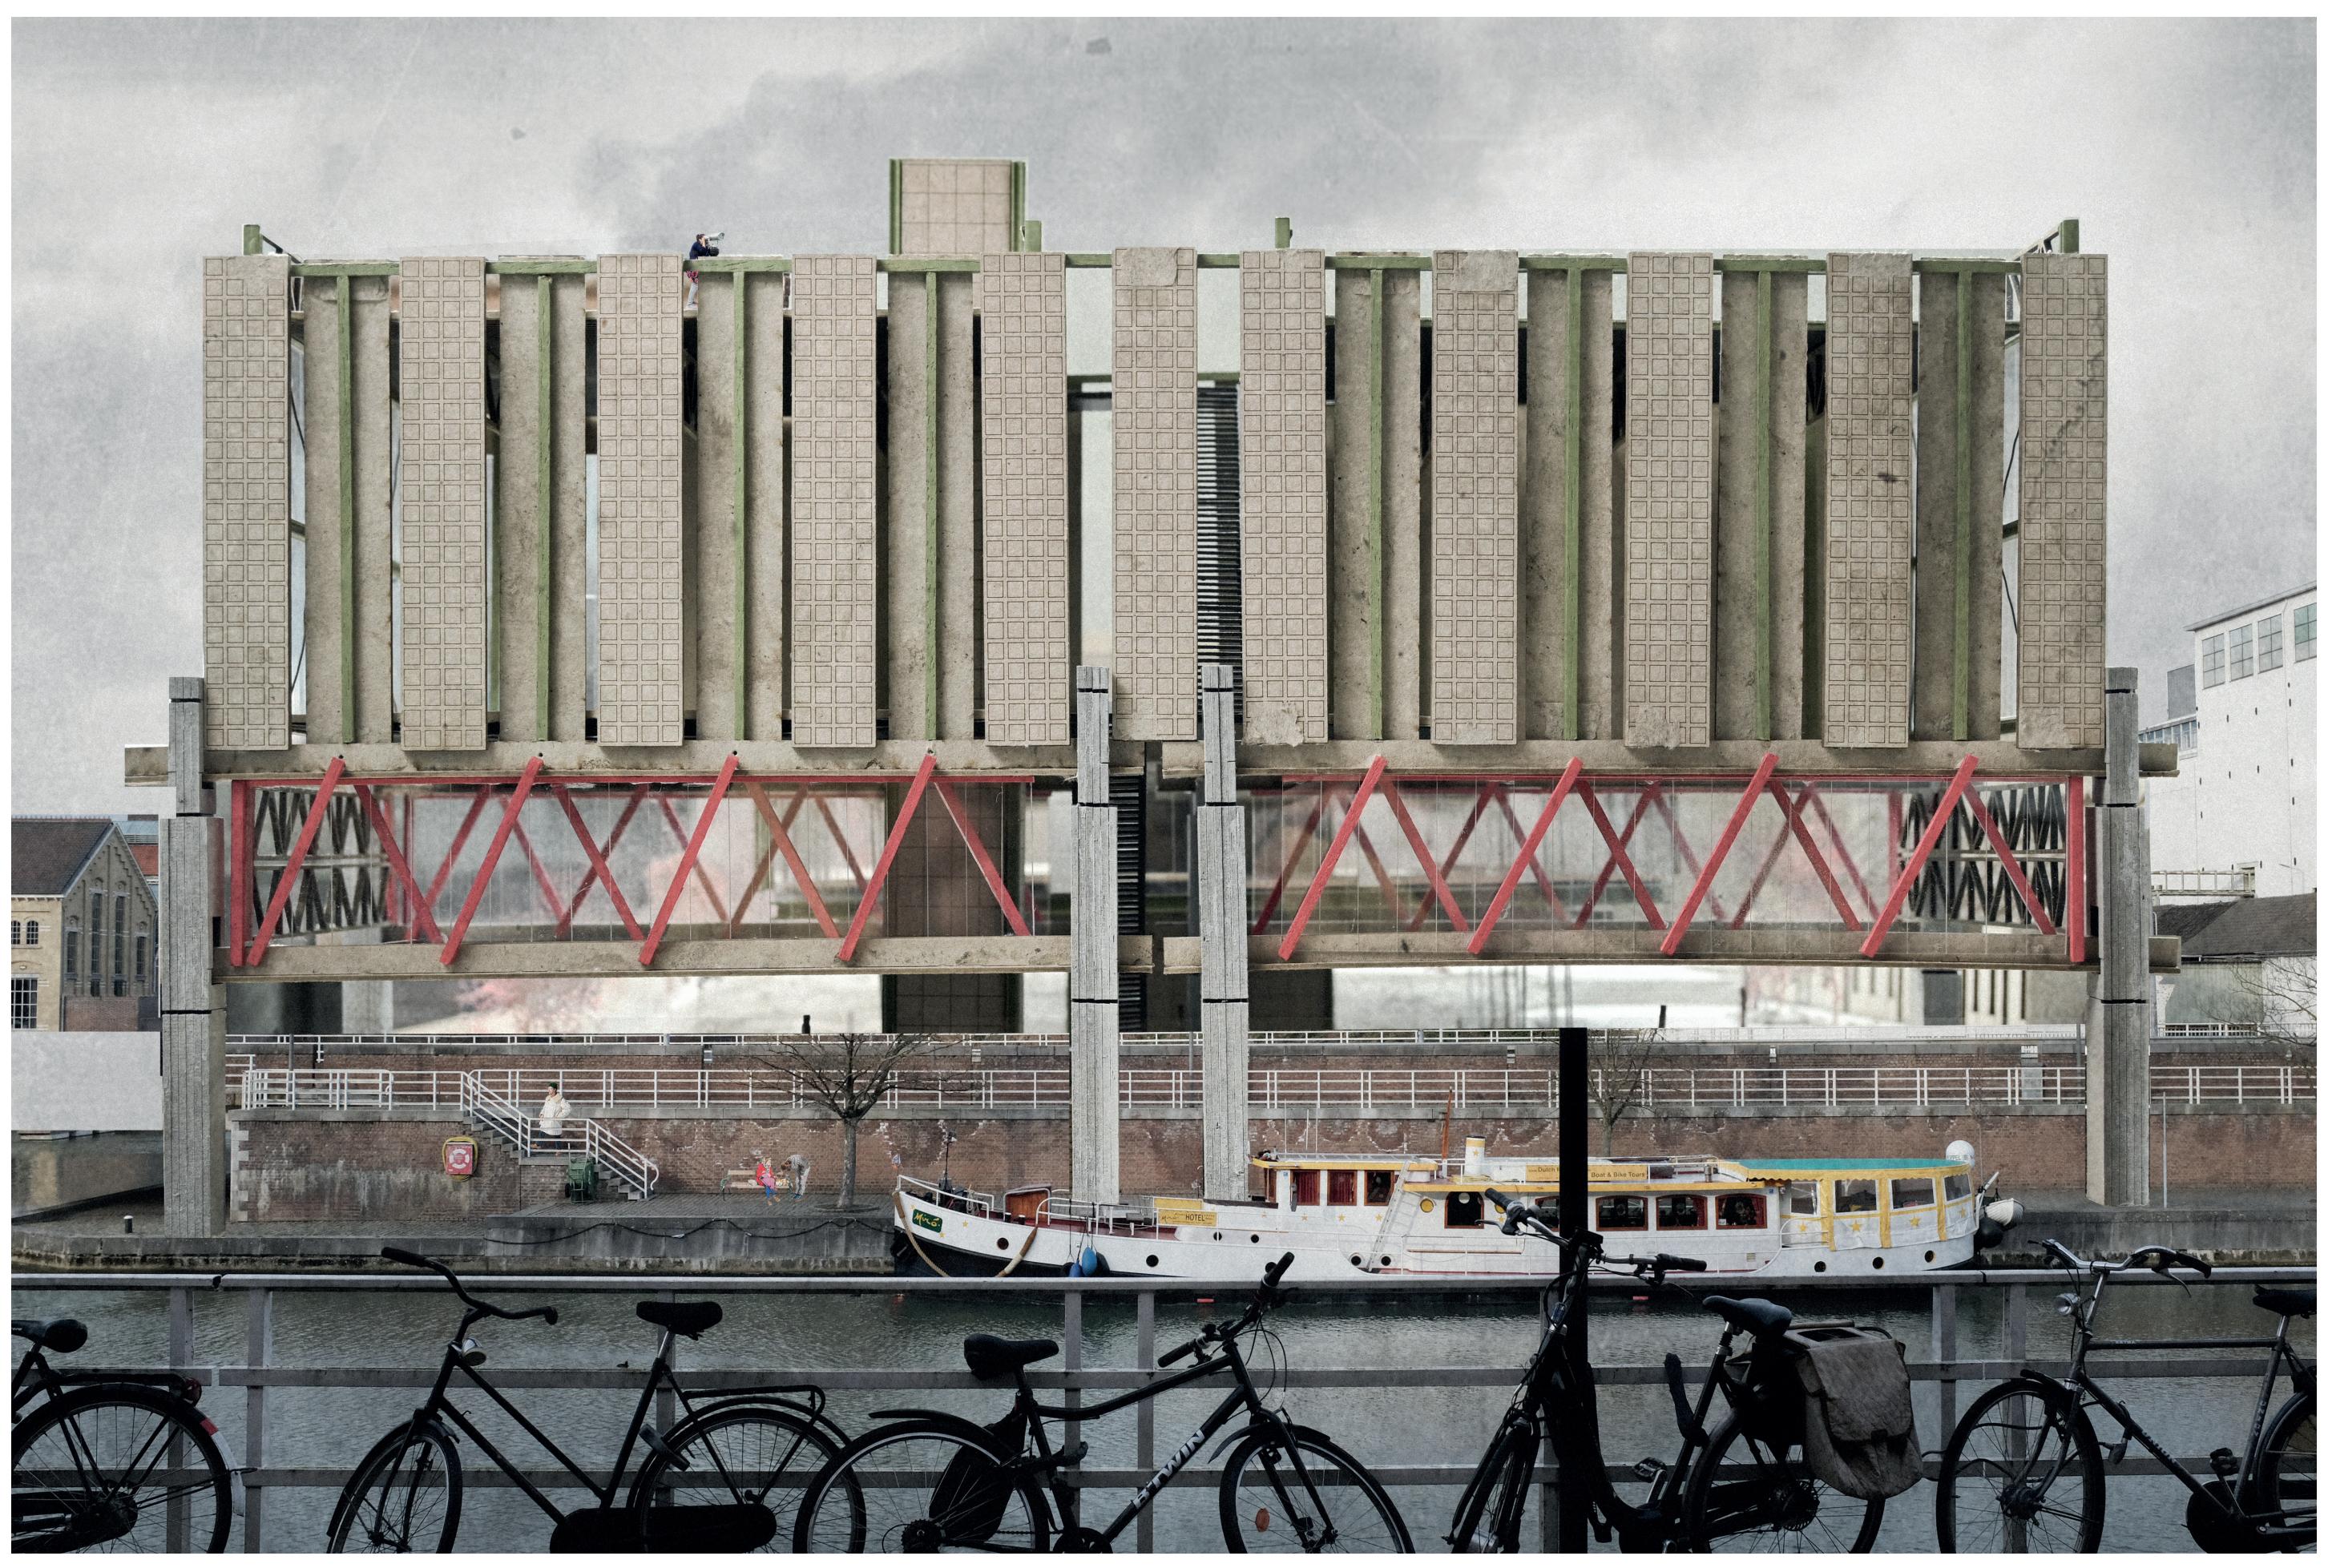

### Reused Components/Materials of the City

Conrete Beams

(Bridge)

Brick Wall Panels Steel Trusses

Steel Window Frames

resident's courtyard in front of the Affuitenloods

open space beneath the Common House