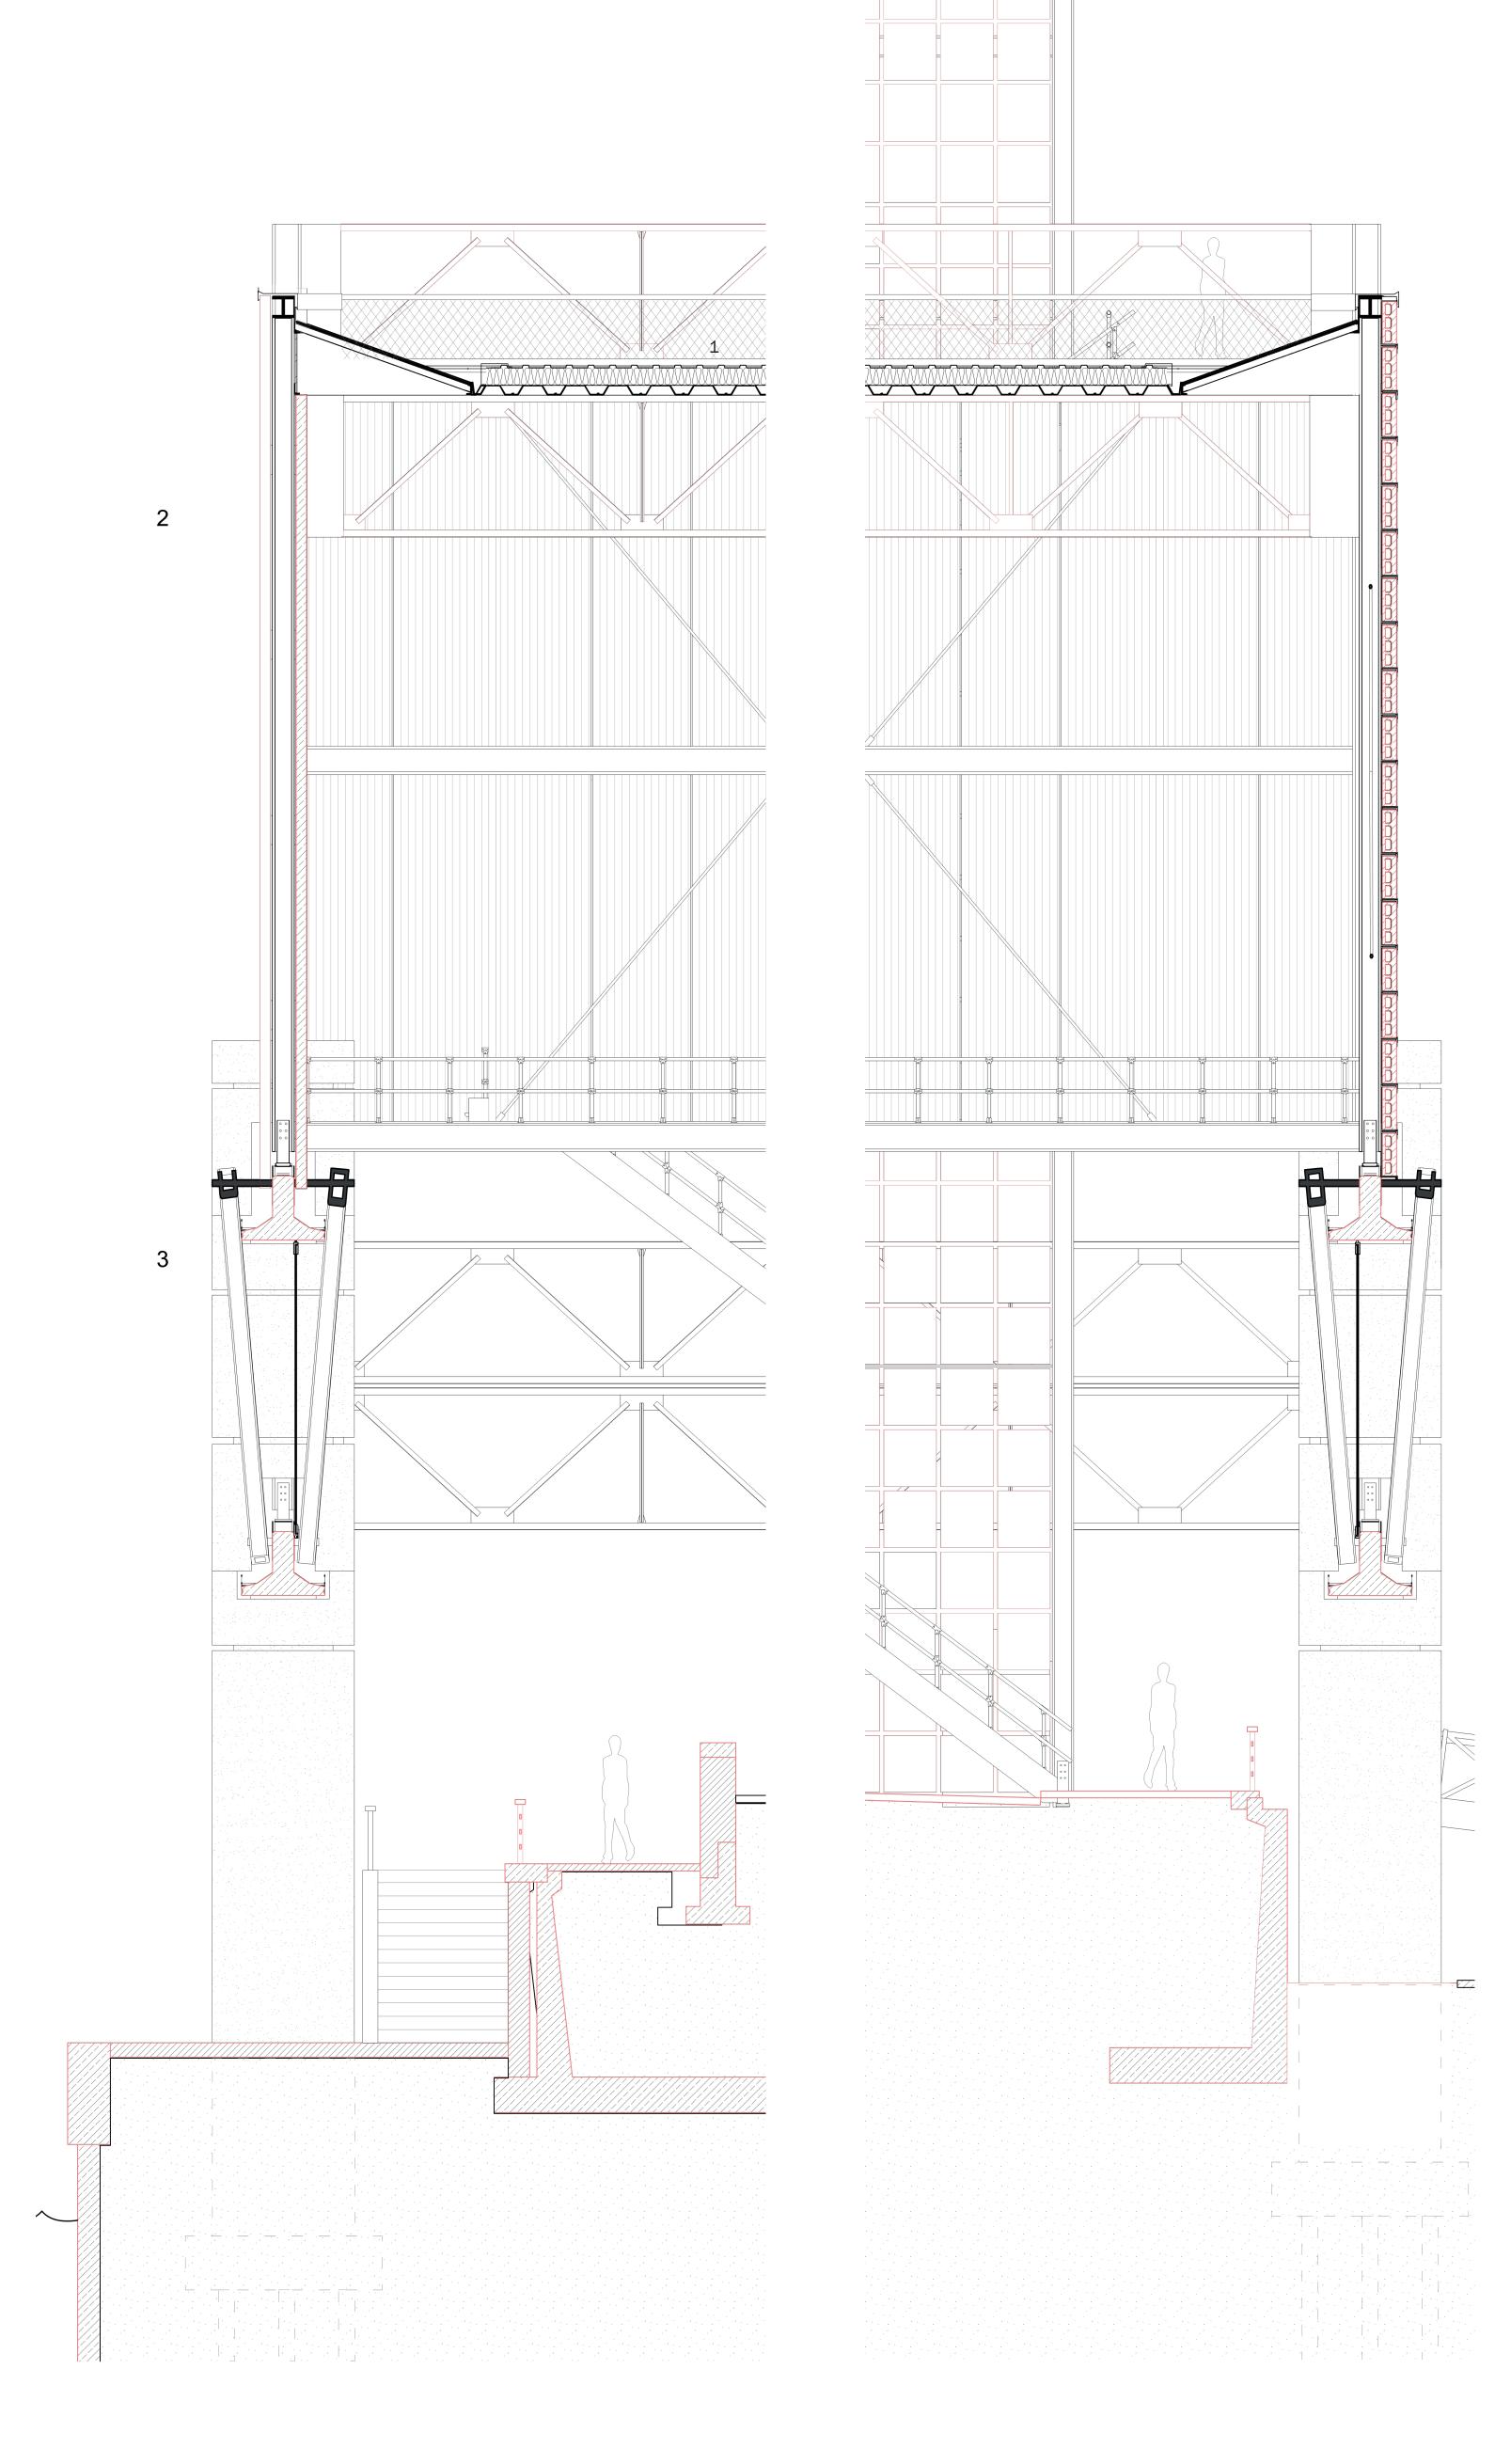

Elevation, Facade Section & Horizontal Section

Scale 1:50

sheet pile elements, hot-rolled steel, 200mm steel beam, IPB 200, powder-coated, painted

Detail 2 Scale 1:10

perspective section of big hall entrance

interior space above bridge

east elevation of the Common House