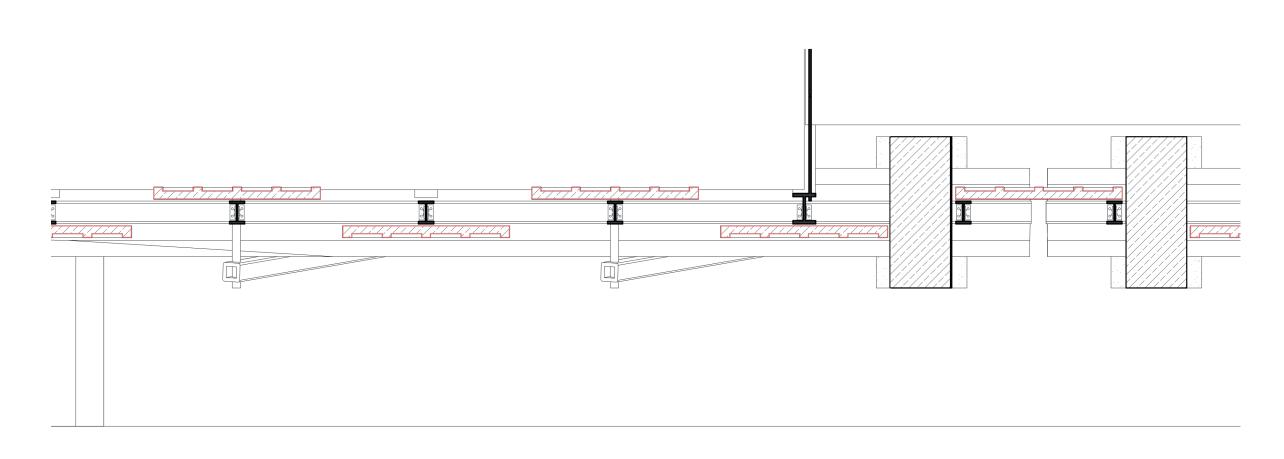

## The Big Hall

- profiled sheet metal 2mm waterproofing membrane thermal insulation, XPS polystyrol foam 250mm vapour barrier, 100g/m² sheet pile elements, hot-rolled steel, 200mm industrial truss, steel, reused 2100mm
- 2 steel beam, IPB 200, powder-coated, painted coffered slab,reinforced concrete, reused 80mm
- 3 reinforced concrete beam, T-profile, prestressed 26m all-glas facade, laminated 15mm

Elevation, Facade Section & Horizontal Section

Scale 1:50