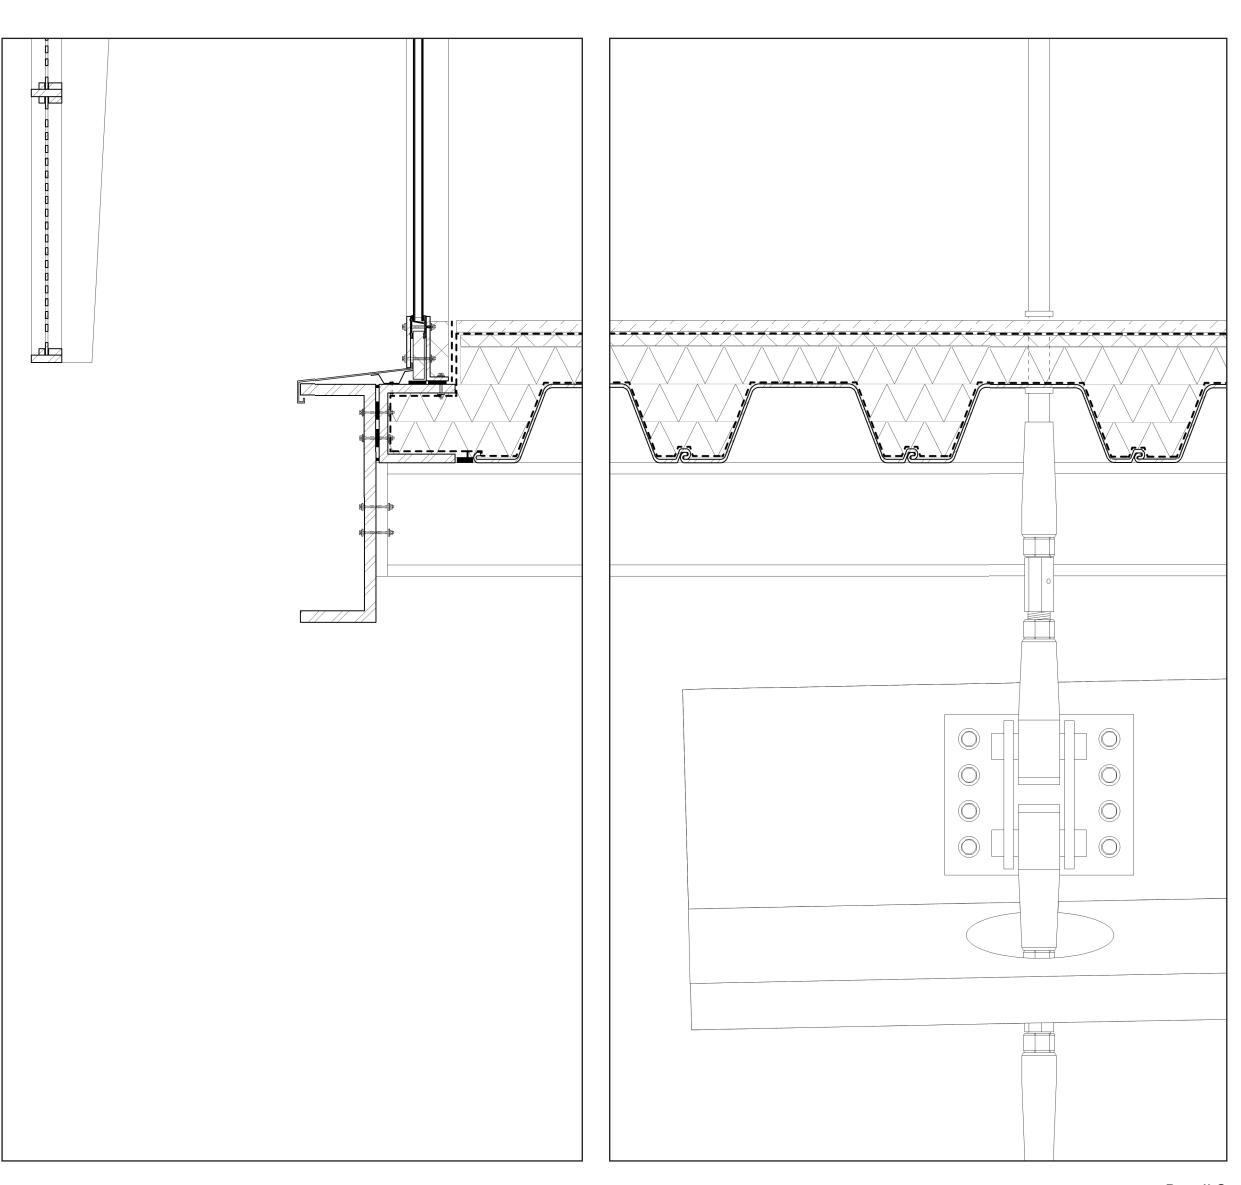

### The Common House

metal grating, steel, galvanized, 1200x800x30mm substructure and raised floor pedestrals waterproofing layer, bitumen thermal insulation, XPS polystyrol foam 250mm vapour barrier, 100g/m² sheet pile elements, hot-rolled steel, 200mm steel beam, IPB 200, powder-coated, painted

steel beam, IPB 200, powder-coated, painted engineered soil with extensive vegetation filter fabric drainage layer

root barrier
2 green roof waterproofing membrane
thermal insulation, XPS Polystyrol-Hartschaum 250mm
sheet pile elements, hot-rolled steel, 200mm
steel beam, IPB 200, powder-coated, painted

3 industrial window frame, steel, reused sunshading element, perforated steel, 3mm steel sword, powder-coated, painted all-glass facade, double glazed

**Horizontal Section** 

Scale 1:50

4 reinforced screed 25mm
PE foil separation layer 200g/m²
mineral wool impact soundproofing 30mm
vapour barrier, 100g/m²
sheet nile elements, hot-rolled steel, 200mm

sheet pile elements, hot-rolled steel, 200mm steel beam, IPB 200, powder-coated, painted

Detail 2 Scale 1:10

perspective section of big hall entrance

interior space above bridge

east elevation of the Common House