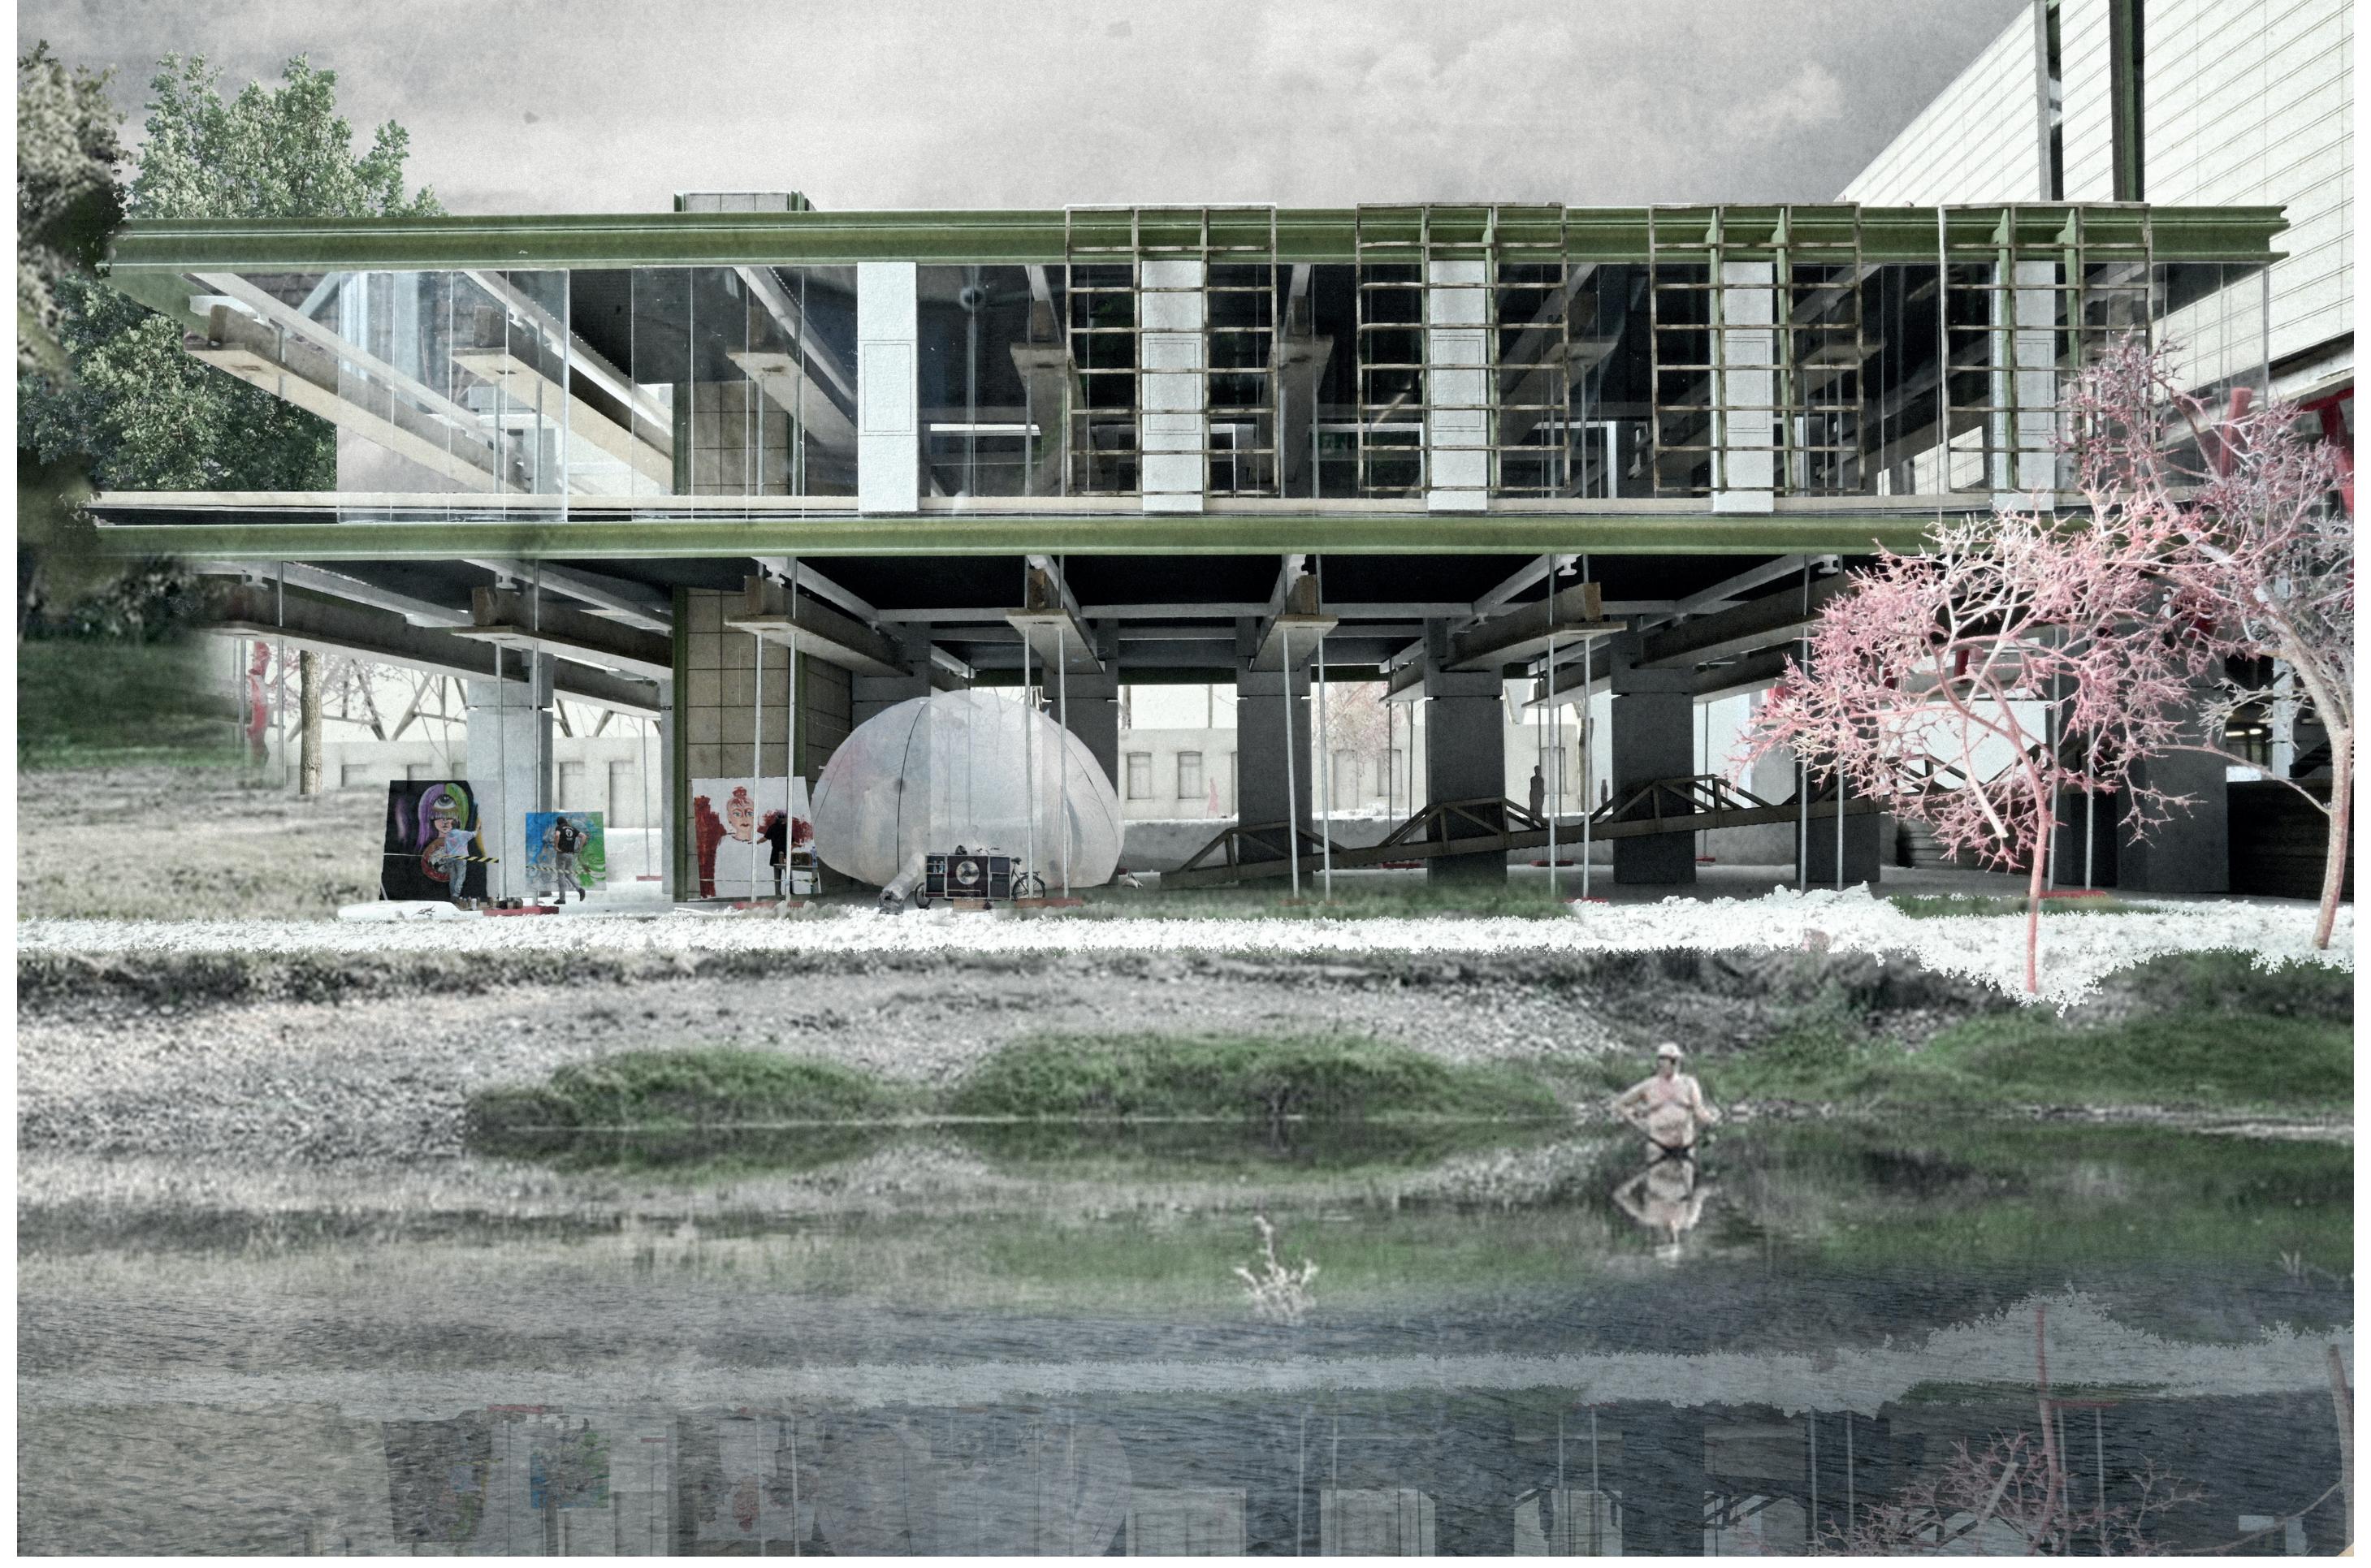

sheet pile elements, hot-rolled steel, 200mm steel beam, IPB 200, powder-coated, painted

Detail 2 Scale 1:10

perspective section of big hall entrance

interior space above bridge

east elevation of the Common House

resident's courtyard in front of the Affuitenloods

open space beneath the Common House