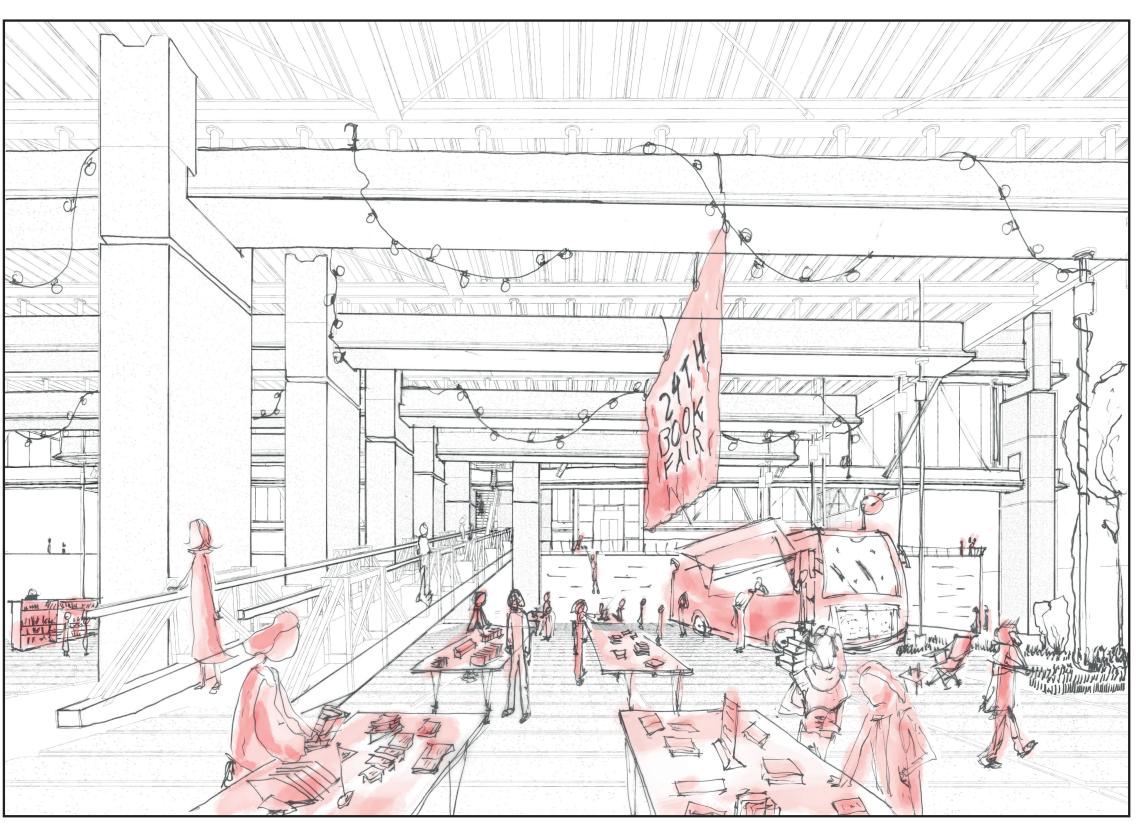

resident's courtyard in front of the Affuitenloods

open space beneath the Common House