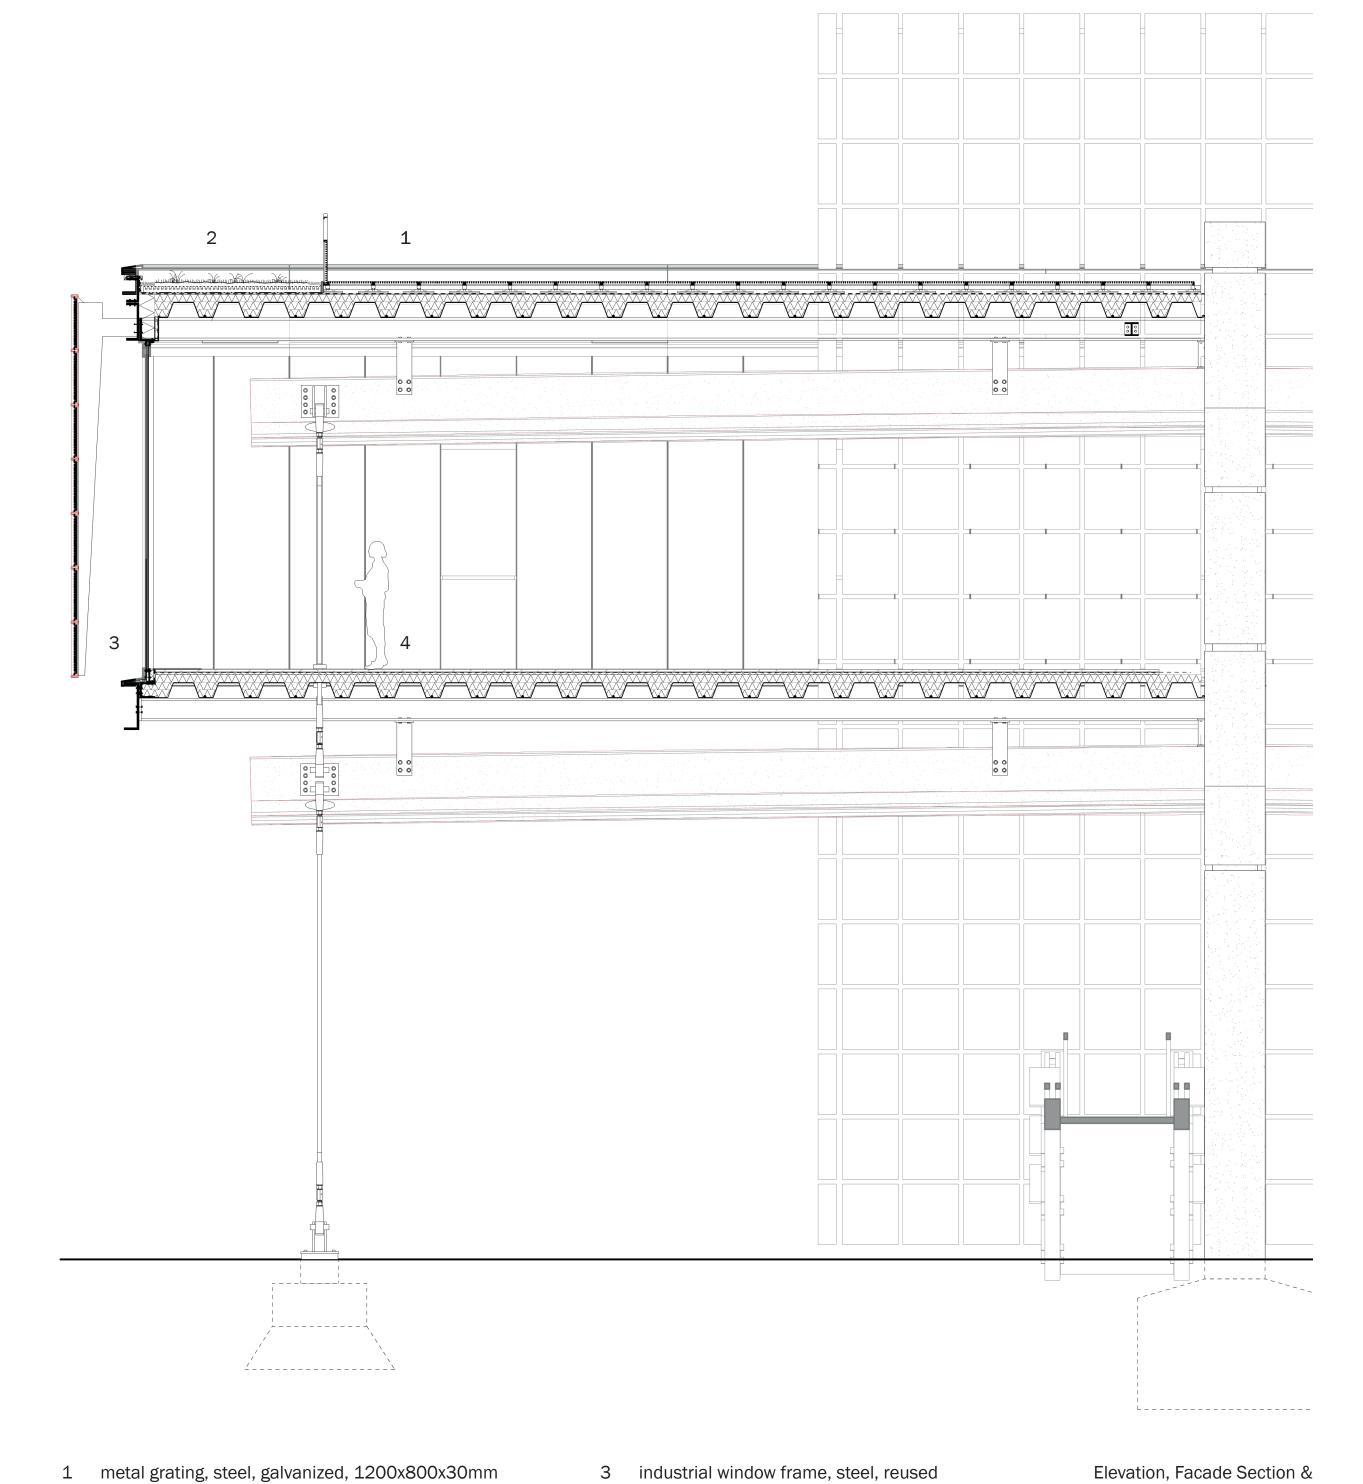

## The Big Hall

- profiled sheet metal 2mm waterproofing membrane thermal insulation, XPS polystyrol foam 250mm vapour barrier, 100g/m² sheet pile elements, hot-rolled steel, 200mm industrial truss, steel, reused 2100mm
- 2 steel beam, IPB 200, powder-coated, painted coffered slab,reinforced concrete, reused 80mm
- 3 reinforced concrete beam, T-profile, prestressed 26m all-glas facade, laminated 15mm

Elevation, Facade Section & Horizontal Section

Scale 1:50