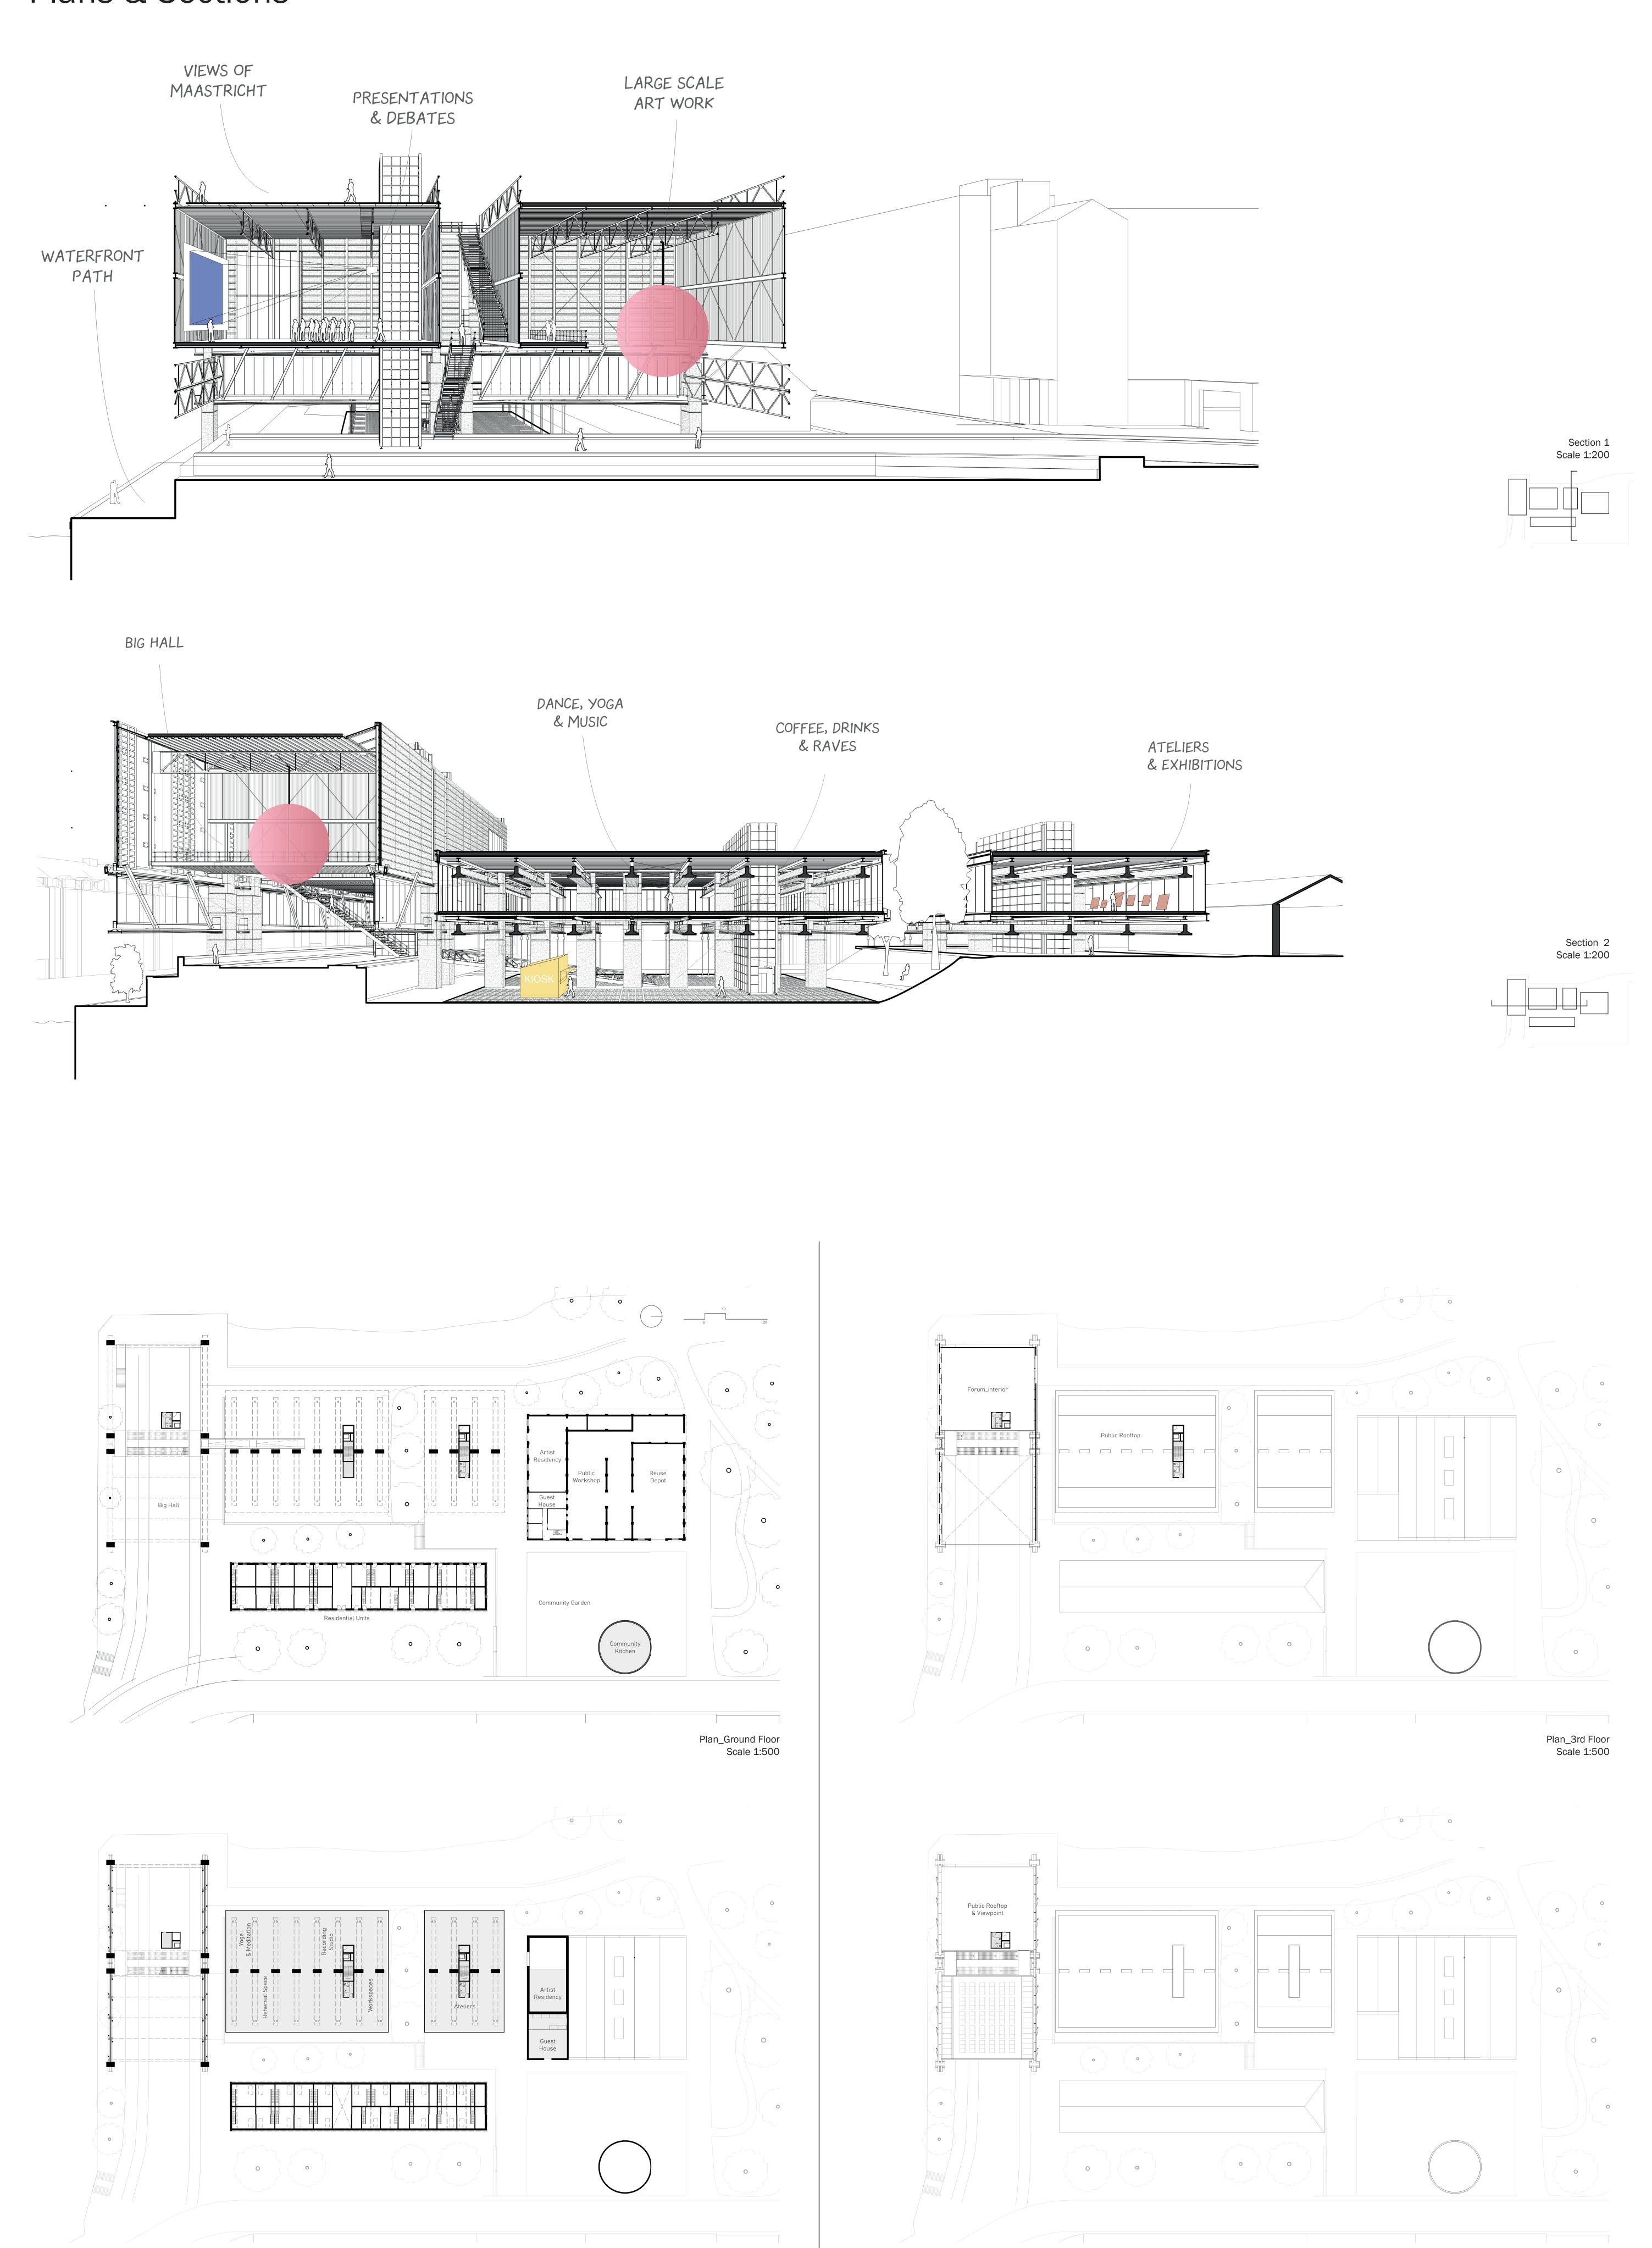

### Plans & Sections

Plan\_2nd Floor Scale 1:500 Plan\_4th Floor Scale 1:500

## The Big Hall

- profiled sheet metal 2mm waterproofing membrane thermal insulation, XPS polystyrol foam 250mm vapour barrier, 100g/m² sheet pile elements, hot-rolled steel, 200mm industrial truss, steel, reused 2100mm
- 2 steel beam, IPB 200, powder-coated, painted coffered slab,reinforced concrete, reused 80mm
- 3 reinforced concrete beam, T-profile, prestressed 26m all-glas facade, laminated 15mm