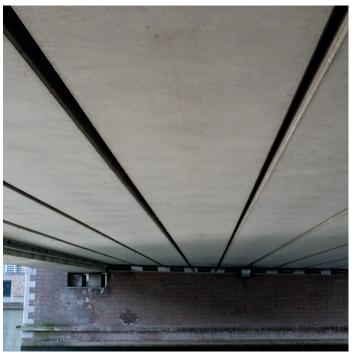

### Reused Components/Materials of the City

Conrete Beams

(Bridge)

Brick Wall Panels Steel Trusses

Steel Window Frames