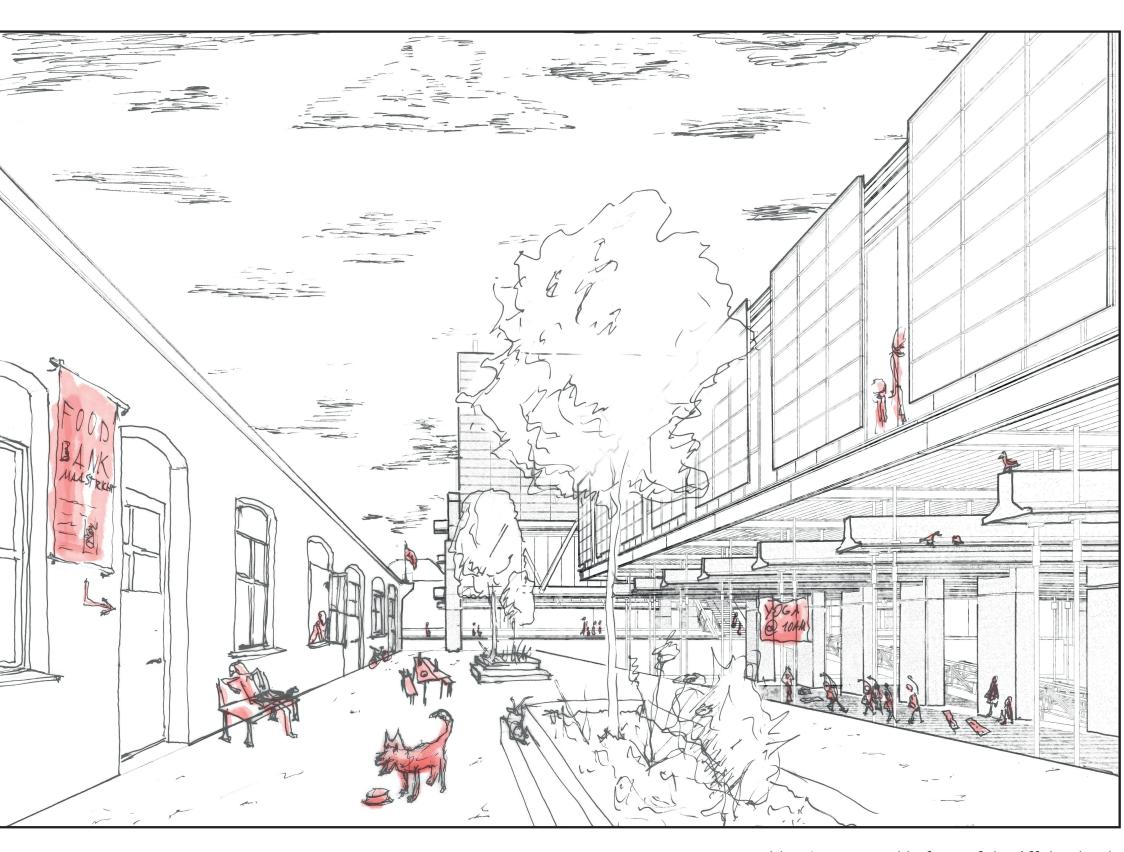

resident's courtyard in front of the Affuitenloods

open space beneath the Common House