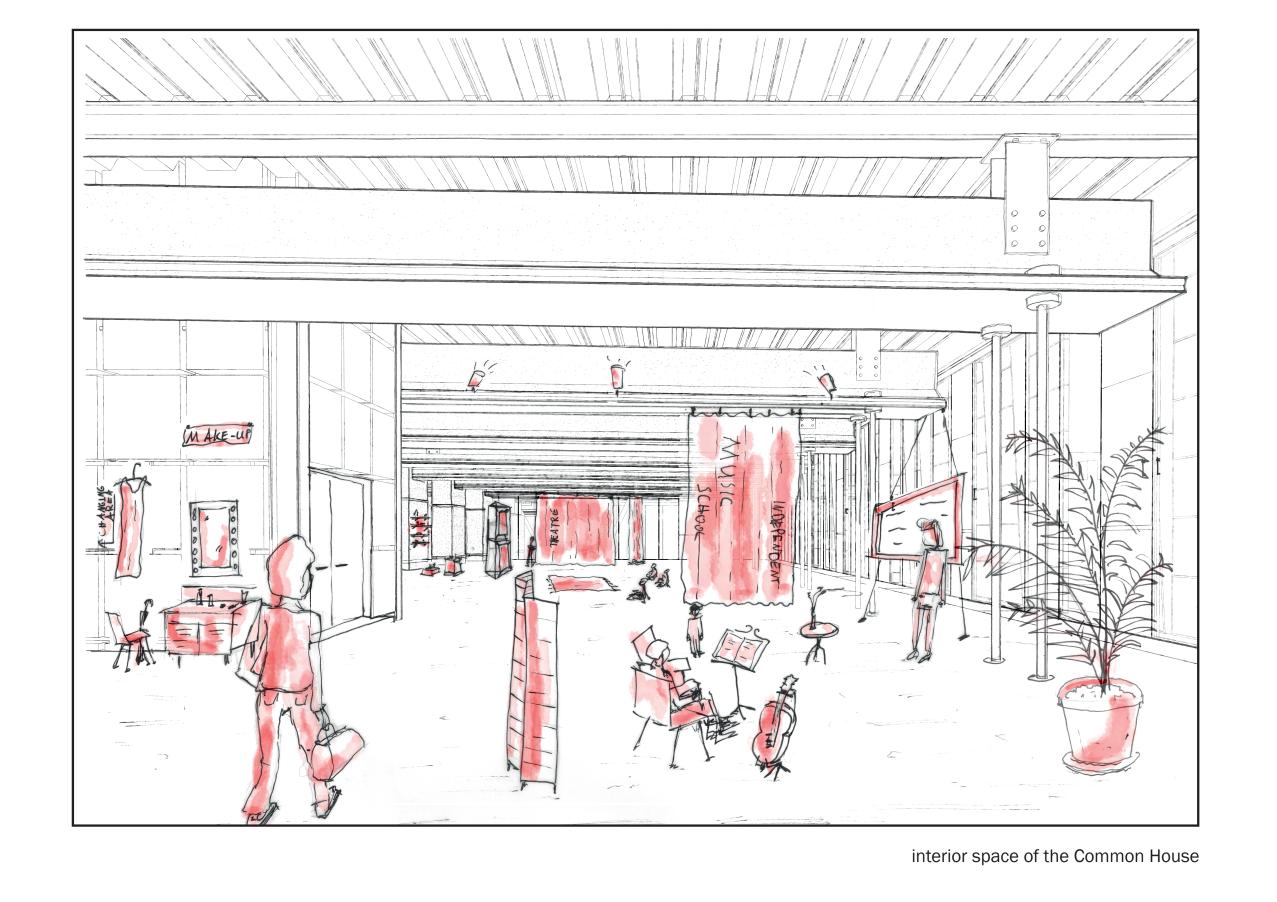

### The Common House

metal grating, steel, galvanized, 1200x800x30mm substructure and raised floor pedestrals waterproofing layer, bitumen thermal insulation, XPS polystyrol foam 250mm vapour barrier, 100g/m² sheet pile elements, hot-rolled steel, 200mm steel beam, IPB 200, powder-coated, painted

sheet pile elements, hot-rolled steel, 200mm steel beam, IPB 200, powder-coated, painted

Detail 2 Scale 1:10

perspective section of big hall entrance

interior space above bridge

east elevation of the Common House