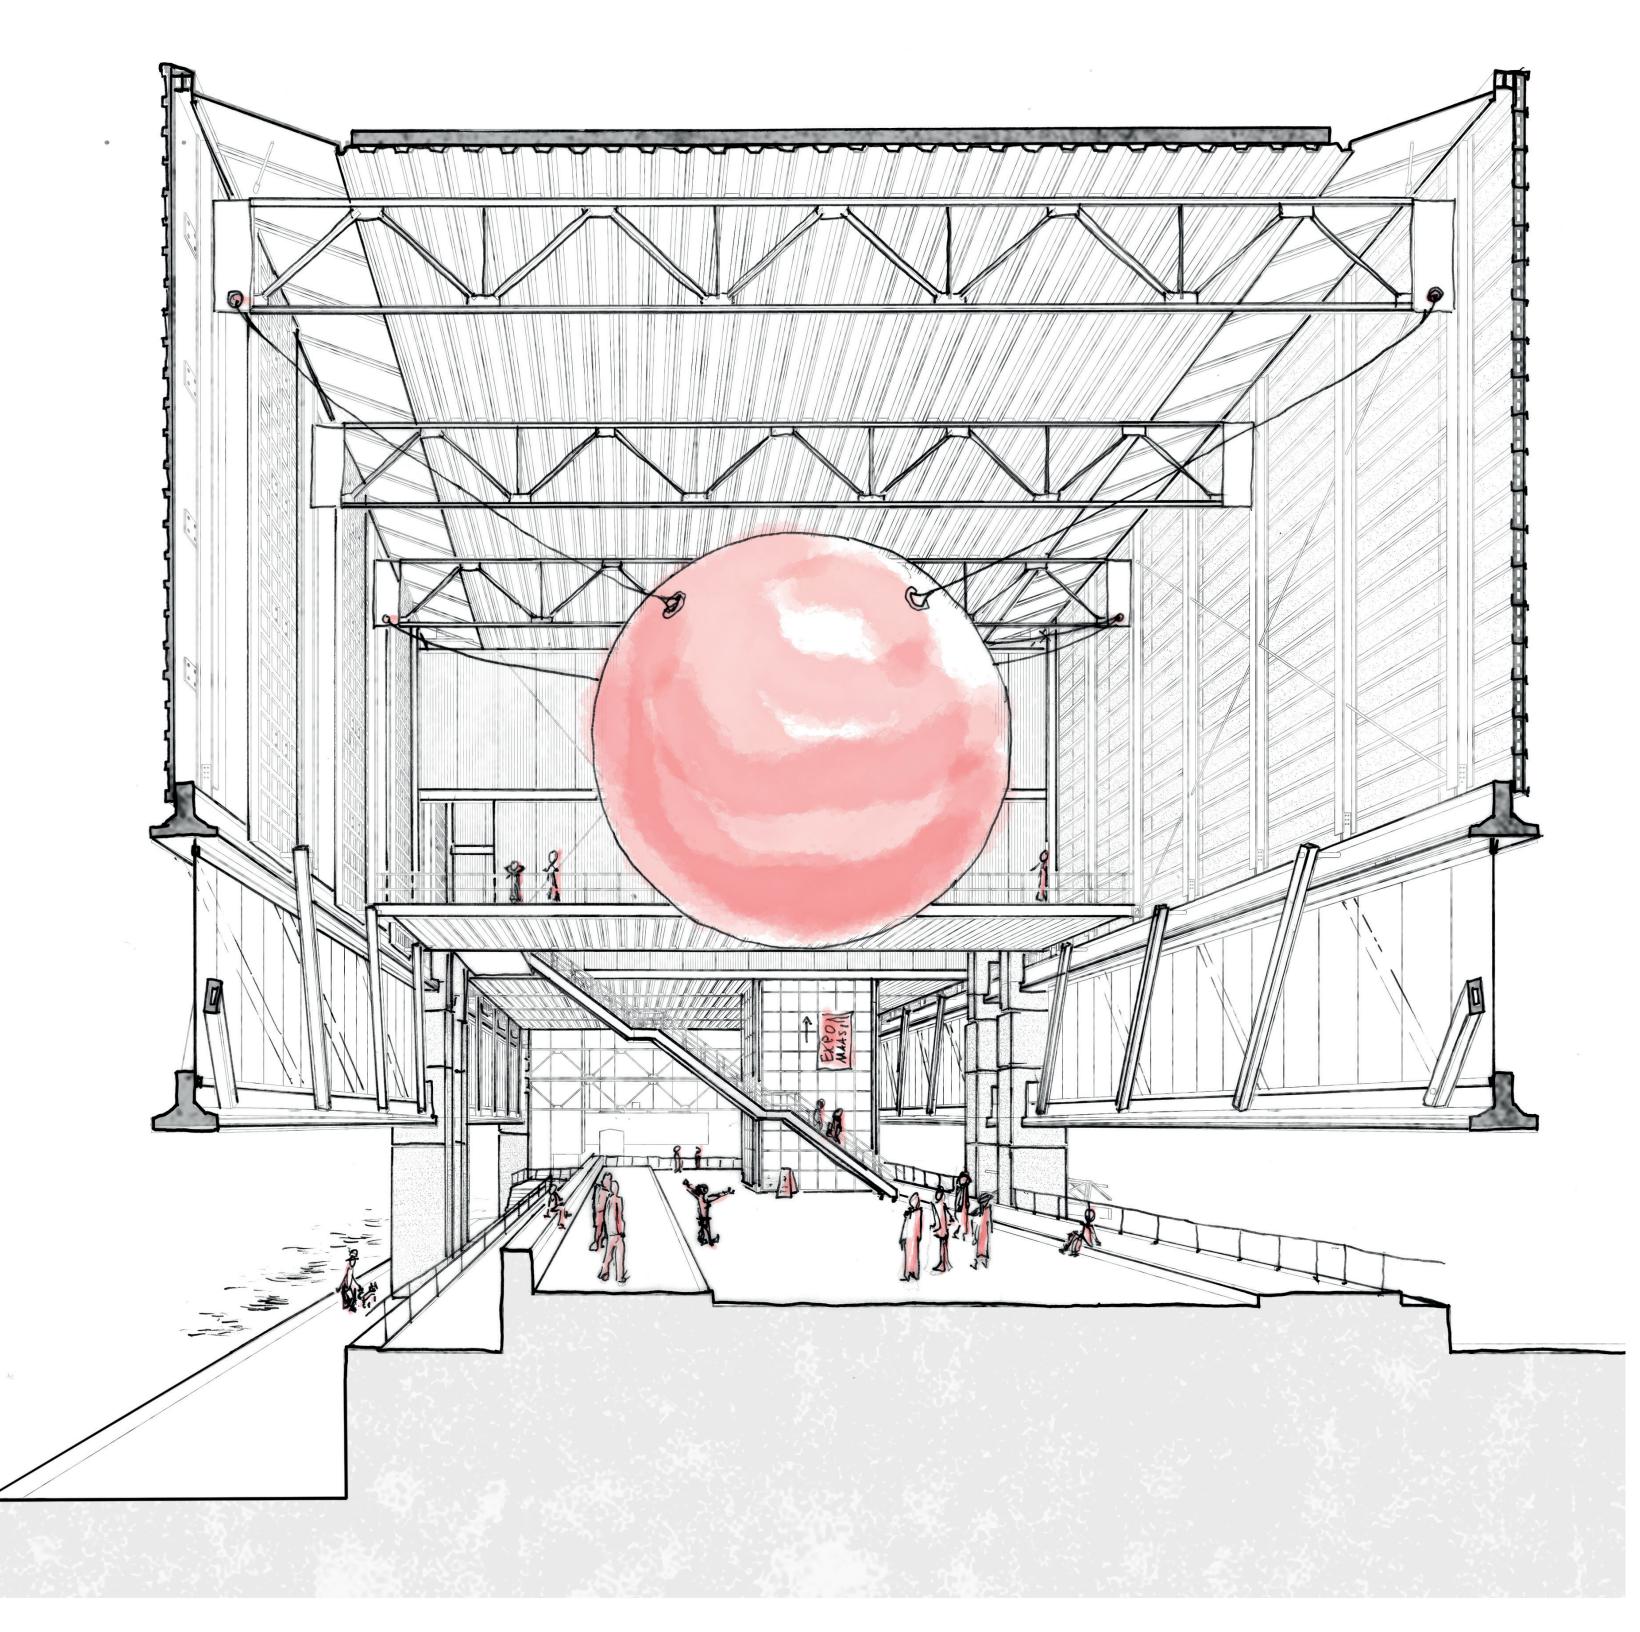

## The Big Hall

- profiled sheet metal 2mm waterproofing membrane thermal insulation, XPS polystyrol foam 250mm vapour barrier, 100g/m² sheet pile elements, hot-rolled steel, 200mm industrial truss, steel, reused 2100mm
- 2 steel beam, IPB 200, powder-coated, painted coffered slab,reinforced concrete, reused 80mm
- 3 reinforced concrete beam, T-profile, prestressed 26m all-glas facade, laminated 15mm

sheet pile elements, hot-rolled steel, 200mm steel beam, IPB 200, powder-coated, painted

Detail 2 Scale 1:10

perspective section of big hall entrance

interior space above bridge

east elevation of the Common House