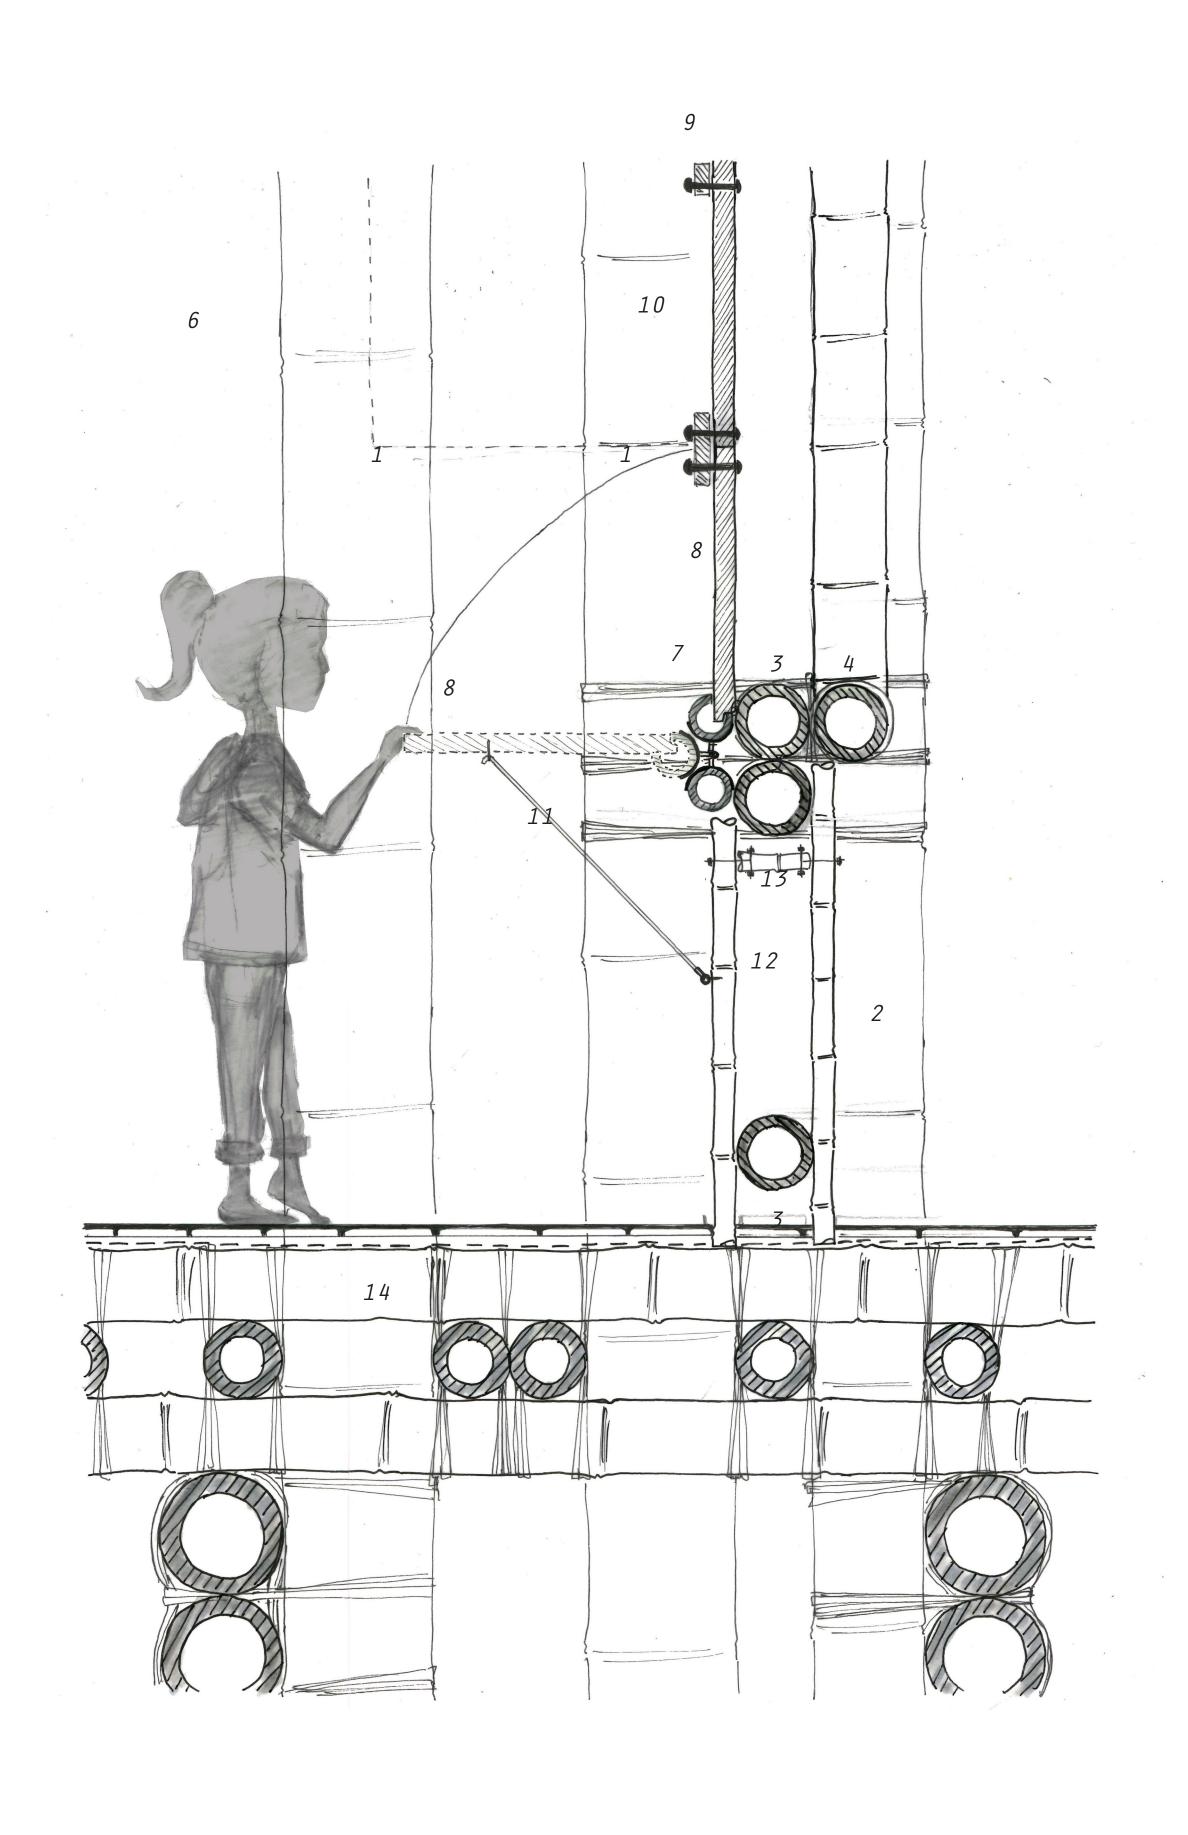

## 5 distance holder screw thread Ø 9mm 6 JOINT KNOT ROPE BETWEEN TRUSS AND LATTICE 7 THREAD AND SCREW JOINT BETWEEN LATTICE AND UPPER RAIL CASE 8 Steel rail case 60\*45mm g wheel horizontal rotation axis 10 STEEL FOOT $\it 11$ wooden door frame 60\*40mm $\it 12$ pattern of bamboo strokes 13 Rotating steel case 14 Steel rail system 16 FLOOR PARKET MADE OUT OF BAMBOO CANES OF Ø 40MM WINDOW TABLE DETAIL - 1:5 $1^{-B A M B O O}$ column made out of 4 poles of 0 200mm 8 WOODEN WINDOW-TABEL PANNEL 2 Bamboo facade lattice of Ø 100mm

9 Wooden window pannel

 $11\,$  Steel cilindrical position lock

12 facade finishing bamboo canes Ø 40mm

13 Bamboo joint distance holder Ø 40mm

 $14\,$  floor parket made out of bamboo staves of Ø 40mm

 $\it 10$  Wooden Lock

4 External window frame made out of bamboo canes Ø 100mm

5 BAMBOO LATTICE Ø 60MM SUPORTING THE WINDOW HINGE

7 WINDOW FRAME MADE OUT OF BAMBOO CANE Ø 60MM

6 WINDOW TABLE STEEL HINGE