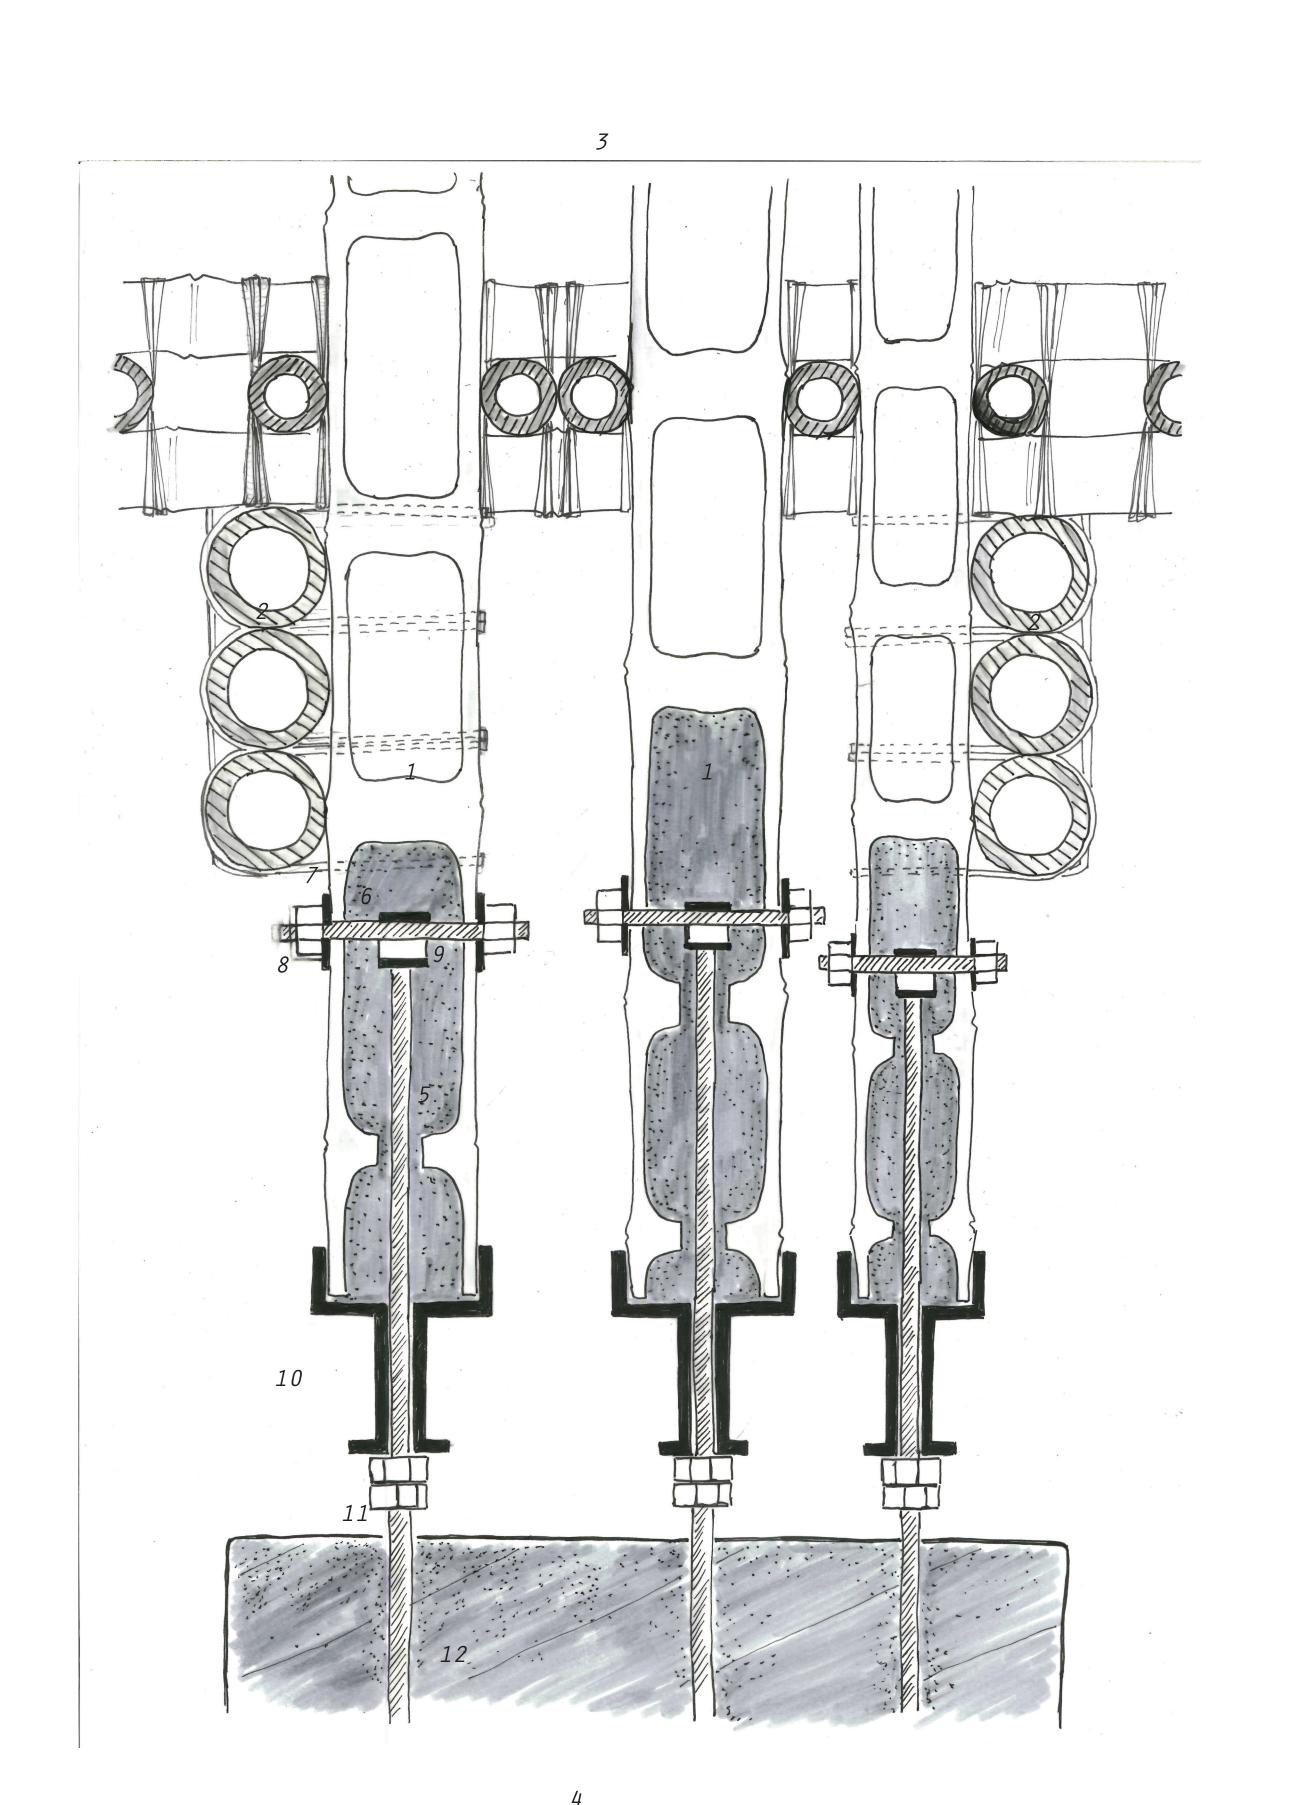

## FOUNDATION DETAIL - 1:5 1 BAMBOO COLUMN MADE OUT OF 4 POLES OF Ø 200MM BAMBOO BEAM MADE OUT OF 3 POLES OF Ø 160MM 3 FLOOR MADE OUT OF THREE LAYERS OF BAMBOO POLES OF Ø 100MM 4 IN SITU CONCRETE FOUNDATION 5 THREADED END Ø 20MM 6 THREADED END Ø 12MM 7 Washer 8 SCREW 9 RING BOLT 10 STEEL FOOT $\it 11$ Tubular steel case 12 COUNTERNUT

FOLDING WALL DETAIL - 1:5

2 BAMBOO BEAM MADE OUT OF 3 POLES OF Ø 200MM

4 BAMBOO LATTICE OF Ø 100MM

3 JOINT MADE OF COCONUT FIBRES STRAPS

·····FOUNDATION DETAIL - 1:5

3 FLOOR MADE OUT OF THREE LAYERS OF BAMBOO POLES OF Ø 100MM