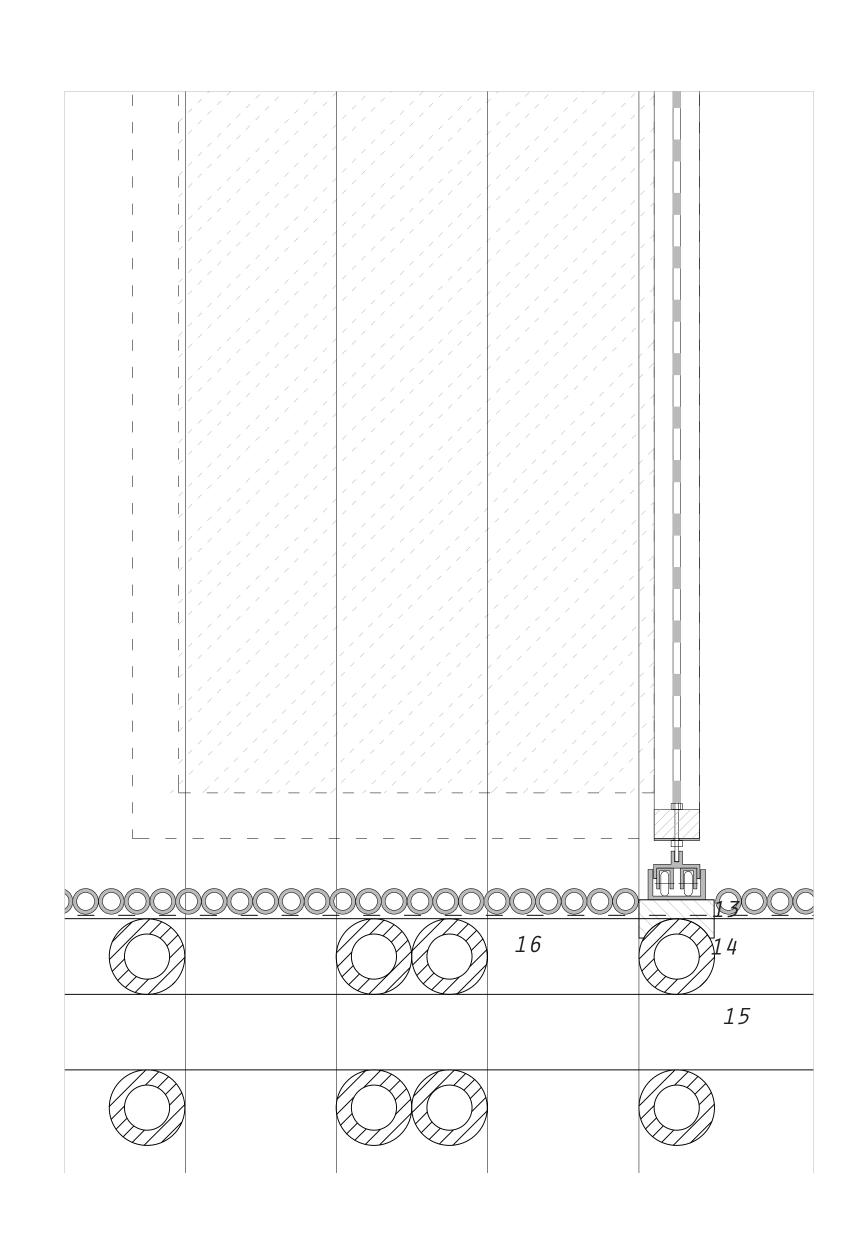

FOLDING WALL DETAIL - 1:5

2 BAMBOO BEAM MADE OUT OF 3 POLES OF Ø 200MM

4 BAMBOO LATTICE OF Ø 100MM

3 JOINT MADE OF COCONUT FIBRES STRAPS

·····FOUNDATION DETAIL - 1:5

3 FLOOR MADE OUT OF THREE LAYERS OF BAMBOO POLES OF Ø 100MM