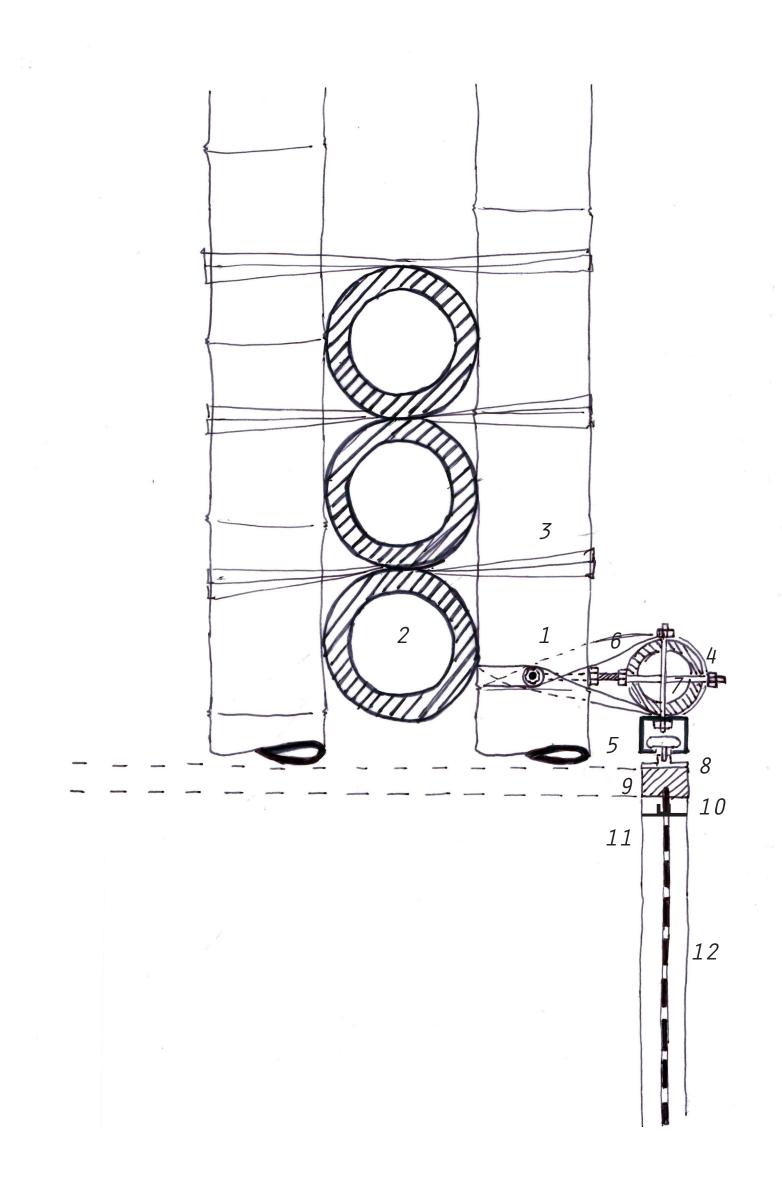

## FOUNDATION DETAIL - 1:5 1 BAMBOO COLUMN MADE OUT OF 4 POLES OF Ø 200MM BAMBOO BEAM MADE OUT OF 3 POLES OF Ø 160MM 3 FLOOR MADE OUT OF THREE LAYERS OF BAMBOO POLES OF Ø 100MM 4 IN SITU CONCRETE FOUNDATION 5 THREADED END Ø 20MM 6 THREADED END Ø 12MM 7 Washer 8 SCREW 9 RING BOLT 10 STEEL FOOT $\it 11$ Tubular steel case 12 COUNTERNUT

FOLDING WALL DETAIL - 1:5

2 BAMBOO BEAM MADE OUT OF 3 POLES OF Ø 200MM

4 BAMBOO LATTICE OF Ø 100MM

3 JOINT MADE OF COCONUT FIBRES STRAPS

·····FOUNDATION DETAIL - 1:5

3 FLOOR MADE OUT OF THREE LAYERS OF BAMBOO POLES OF Ø 100MM