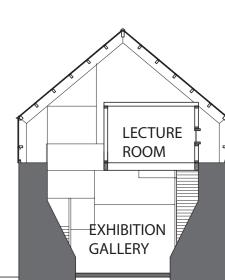

|                  |              |       |  |   |   |   |   |   |
| 1         | 1                |              |       |  |   |   |   |   |   |
| Carl I    |                  | -            |       |  |   |   |   | - |   |
| 14        |                  |              |       |  | 1 |   |   |   |   |
| i and     | - 35 - 1.<br>1.1 | all a second |       |  |   |   |   |   |   |
|           |                  |              |       |  |   |   |   |   |   |
| the state | 17               |              |       |  |   |   |   |   |   |
| 4         | -                |              |       |  |   |   |   |   |   |
|           |                  | 1            |       |  |   |   |   |   |   |
|           |                  |              |       |  |   |   |   |   |   |















WEST ELEVTION 1:200







Inside Structure: Light timber structure attatched to the existing concrete wall. (Free to add new function under the same roof.)





# G5 GROWING CITY ----- FARMING PARK VISITOR CENTER

Connectiong between wood beam and ore wall







combine with mechanical ventilation

Natural ventilation in spring and autumn combine with mechanical ventilation



in summer

in winter



### INSIDE FACADE 1:50



### SECTION A-A 1:50



## G5 GROWING CITY ----- FARMING PARK VISITOR CENTER



SECTION B-B 1:50