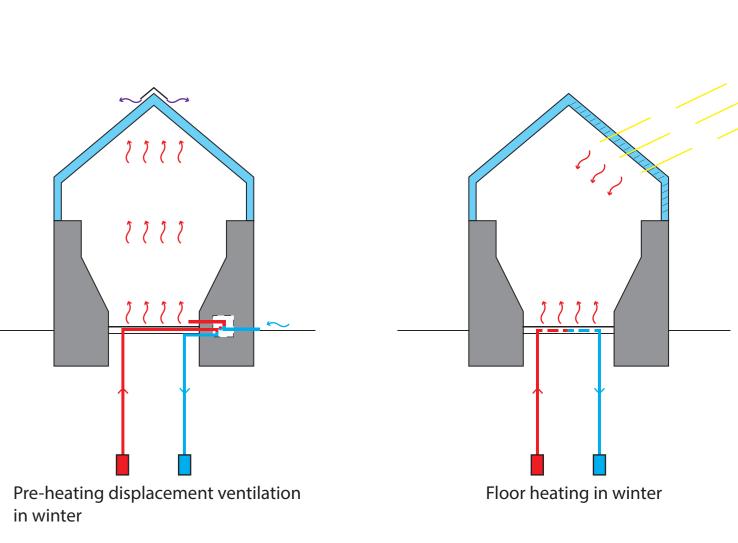

# G5 GROWING CITY ----- FARMING PARK VISITOR CENTER

Connectiong between wood beam and ore wall

combine with mechanical ventilation

Natural ventilation in spring and autumn combine with mechanical ventilation

in summer

in winter