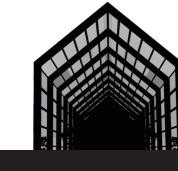

WEST ELEVTION 1:200

Inside Structure: Light timber structure attatched to the existing concrete wall. (Free to add new function under the same roof.)

# G5 GROWING CITY ----- FARMING PARK VISITOR CENTER

Connectiong between wood beam and ore wall

combine with mechanical ventilation

Natural ventilation in spring and autumn combine with mechanical ventilation

### INSIDE FACADE 1:50