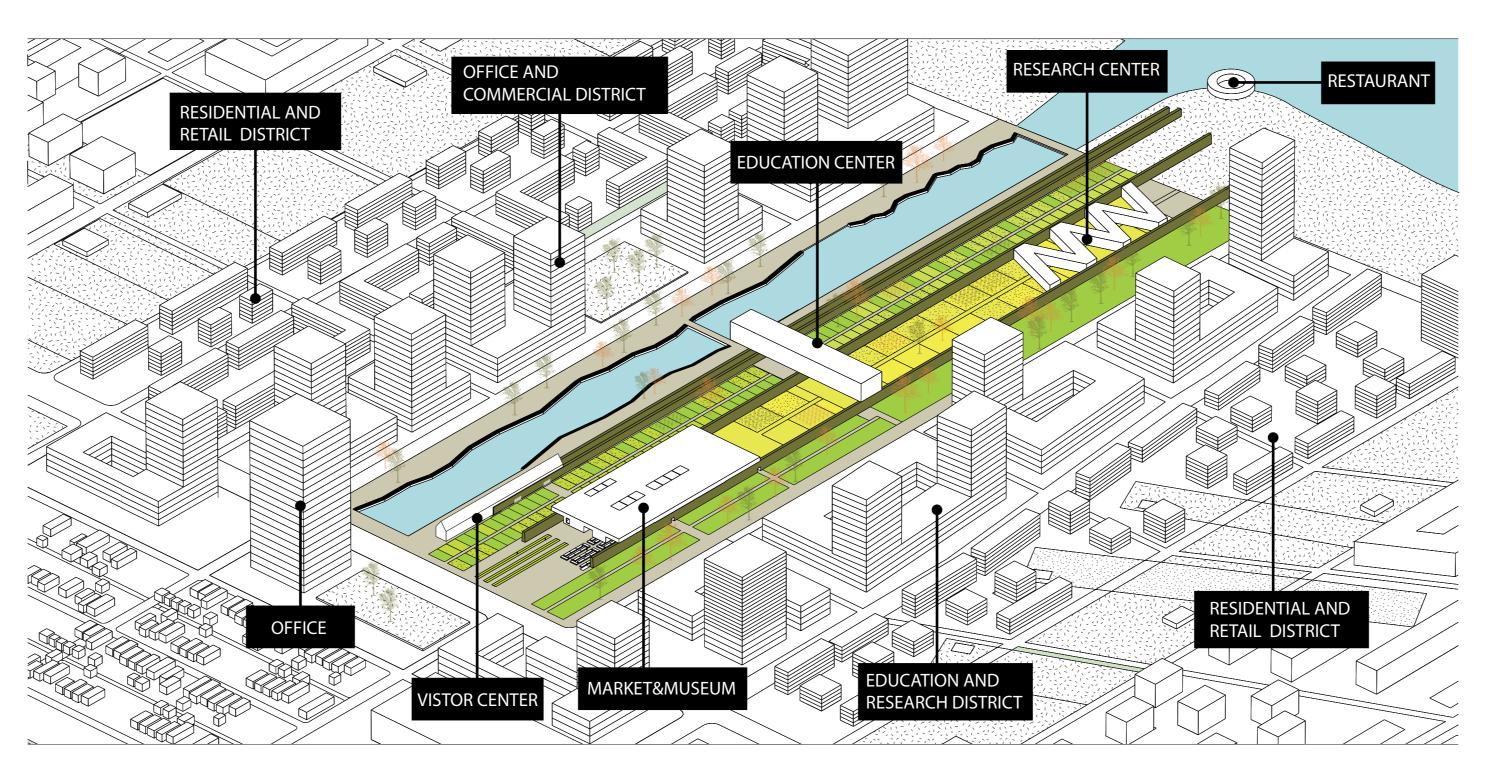

## G5 GROWING CITY ----- FARMING PARK VISITOR CENTER

IG PARK WA

CENTRAL FARMING DISTRICT

SITE PLAN 1:1000

PERSPECTIVE FROM LAKESHORE DRIVE

**BIRD'S EYE VIEW** 

PERSPECTIVE OF ENTRANCE