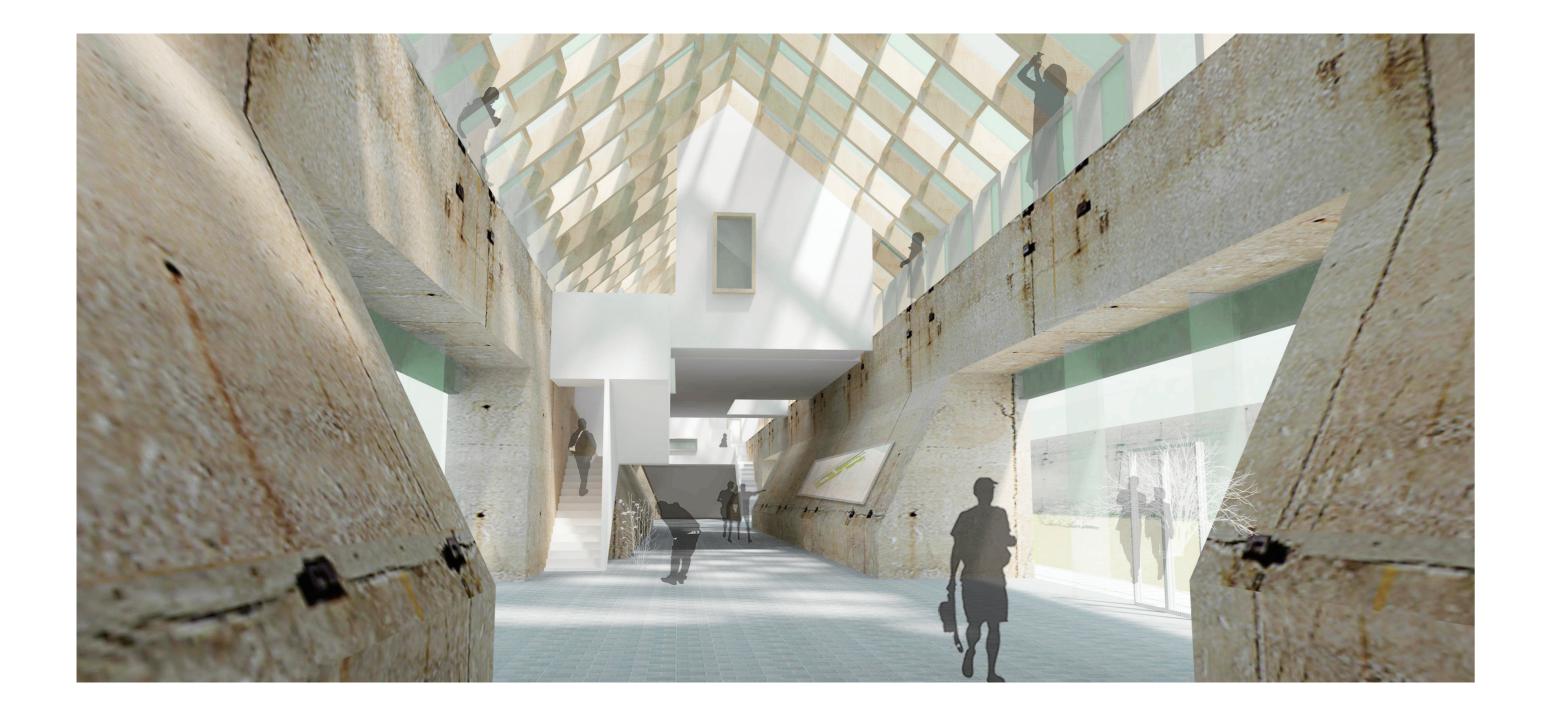

## G5 GROWING CITY ----- FARMING PARK VISITOR CENTER

IG PARK WA

CENTRAL FARMING DISTRICT

SITE PLAN 1:1000

PERSPECTIVE FROM LAKESHORE DRIVE

**BIRD'S EYE VIEW** 

PERSPECTIVE OF ENTRANCE

WEST ELEVTION 1:200

Inside Structure: Light timber structure attatched to the existing concrete wall. (Free to add new function under the same roof.)