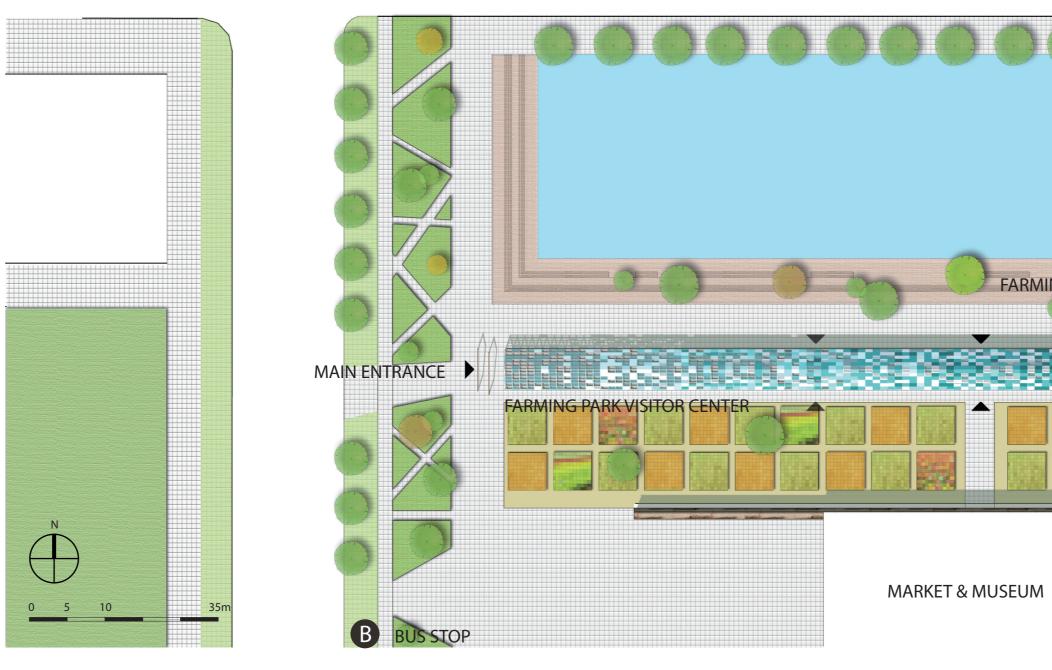

## G5 GROWING CITY ----- FARMING PARK VISITOR CENTER

IG PARK WA

CENTRAL FARMING DISTRICT

SITE PLAN 1:1000

PERSPECTIVE FROM LAKESHORE DRIVE

**BIRD'S EYE VIEW** 

PERSPECTIVE OF ENTRANCE