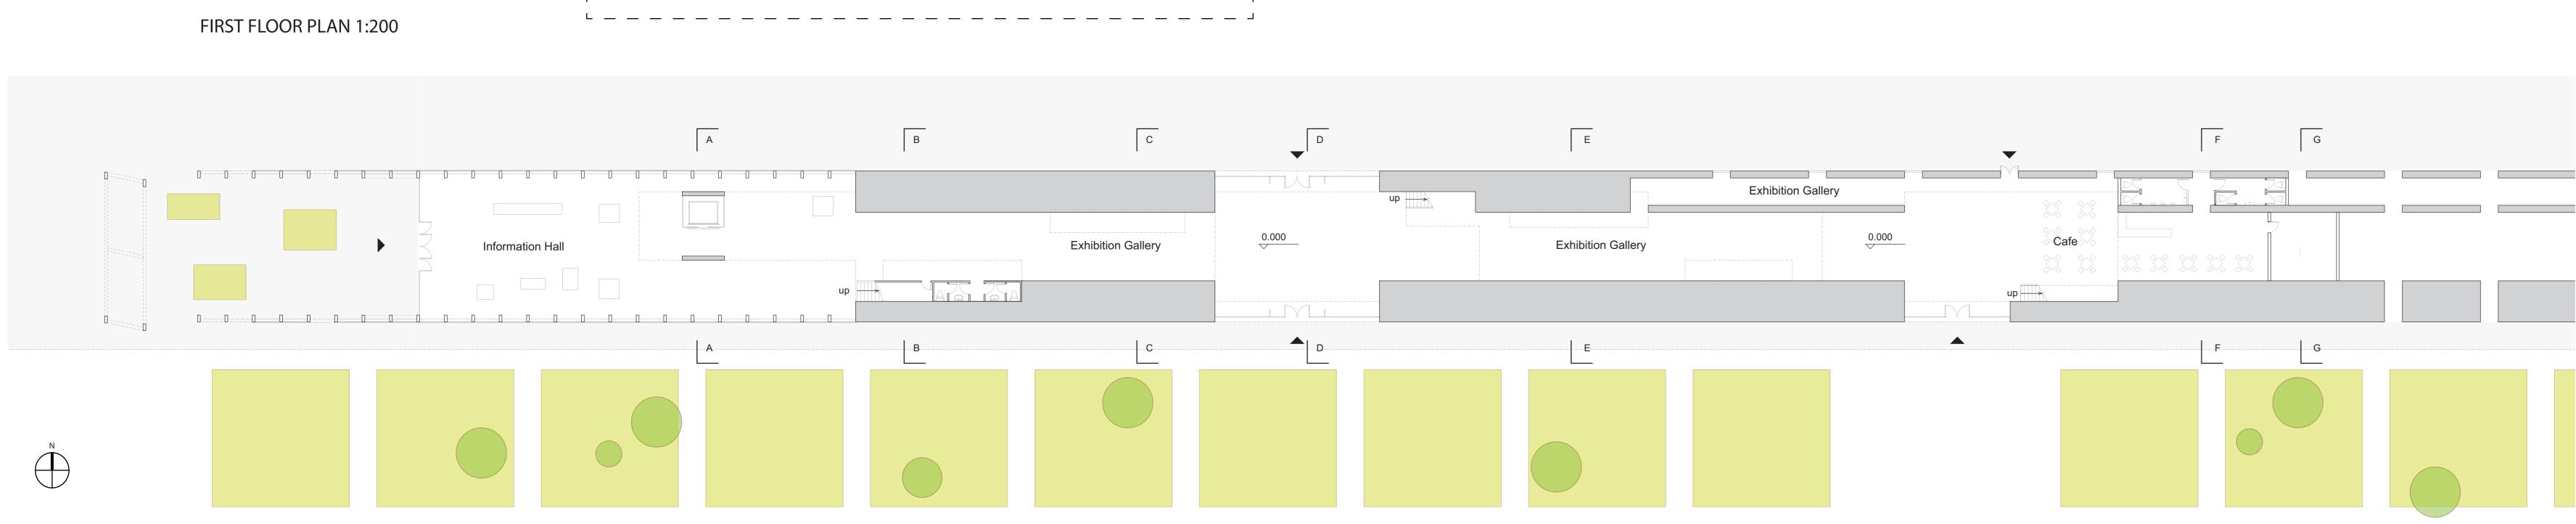

MASTER PLAN



MODEL

## G5 GROWING CITY ----- FARMING PARK VISITOR CENTER



IG PARK WA

CENTRAL FARMING DISTRICT



SITE PLAN 1:1000



PERSPECTIVE FROM LAKESHORE DRIVE



**BIRD'S EYE VIEW** 



PERSPECTIVE OF ENTRANCE

### **GROUNDFLOOR PLAN 1:200**

SOUTH ELEVATION 1:200









\_ \_ \_ \_ \_ \_ \_



# G5 GROWING CITY ----- FARMING PARK VISITOR CENTER





| it is     |                  |              | 116   |  |   |   |   |   | - |
|-----------|------------------|--------------|-------|--|---|---|---|---|---|
| 1         | -10              | 12           |       |  |   | 1 |   |   |   |
|           |                  |              |       |  |   |   |   |   |   |
| 1         | 57               | 1            |       |  |   |   |   |   |   |
| 14.       |                  |              |       |  |   |   |   |   |   |
|           |                  | 1            |       |  |   |   |   |   |   |
|           |                  |              |       |  |   |   |   |   |   |
| 1         | 17.              |              | 1 1 1 |  |   |   |   |   |   |