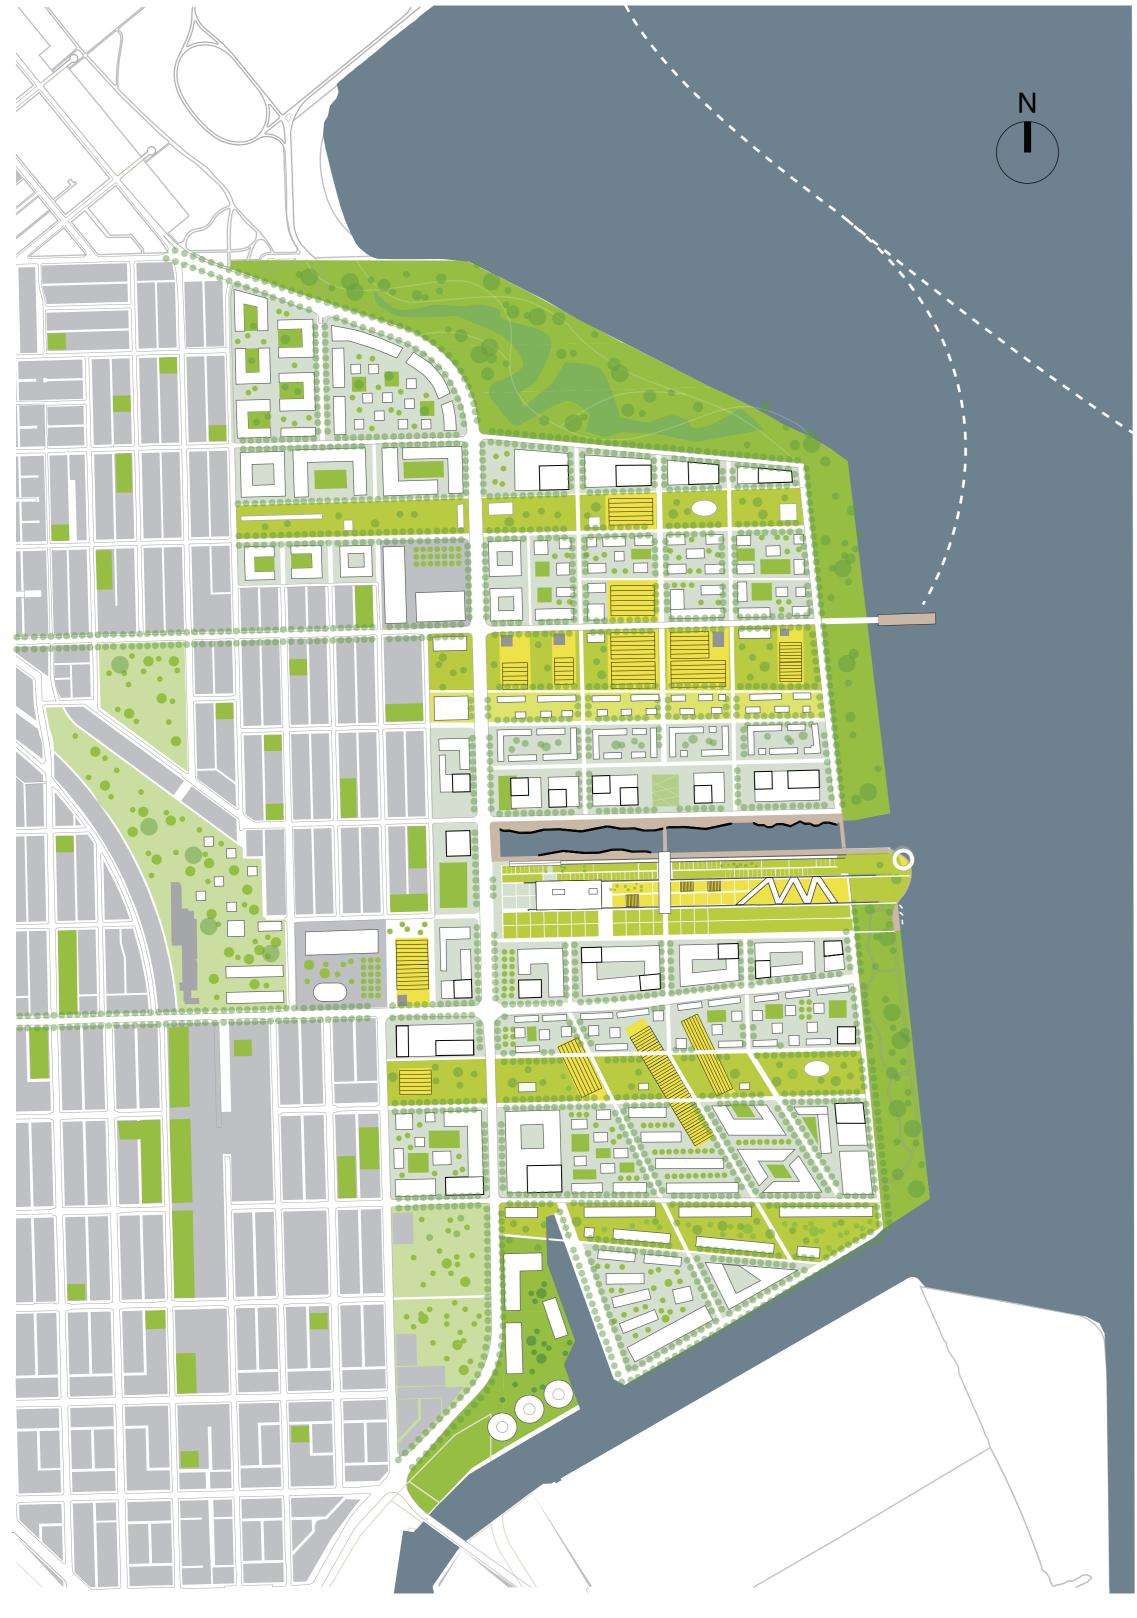

MASTER PLAN

MODEL

## G5 GROWING CITY ----- FARMING PARK VISITOR CENTER

IG PARK WA

CENTRAL FARMING DISTRICT

SITE PLAN 1:1000

PERSPECTIVE FROM LAKESHORE DRIVE

**BIRD'S EYE VIEW** 

PERSPECTIVE OF ENTRANCE