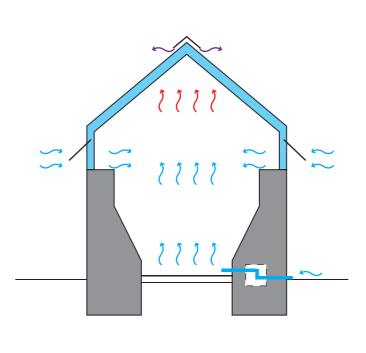

# G5 GROWING CITY ----- FARMING PARK VISITOR CENTER

Connectiong between wood beam and ore wall

combine with mechanical ventilation

Natural ventilation in spring and autumn combine with mechanical ventilation

in summer

in winter