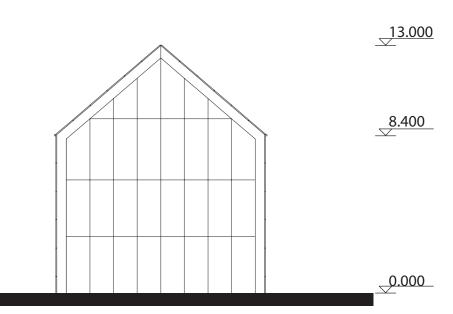

WEST ELEVTION 1:200

Inside Structure: Light timber structure attatched to the existing concrete wall. (Free to add new function under the same roof.)