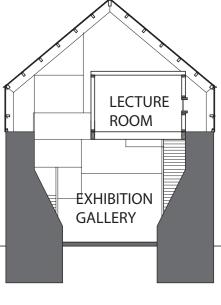

|           |                  |              |       |  |   |   |   |   |   |
| 1         | 1                |              |       |  |   |   |   |   |   |
| Carl I    |                  | -            |       |  |   |   |   | - |   |
| 14        |                  |              |       |  | 1 |   |   |   |   |
| i and     | - 35 - 1.<br>1.1 | all a second |       |  |   |   |   |   |   |
|           |                  |              |       |  |   |   |   |   |   |
| the state | 17               |              |       |  |   |   |   |   |   |
| 4         | -                |              |       |  |   |   |   |   |   |
|           |                  | 1            |       |  |   |   |   |   |   |
|           |                  |              |       |  |   |   |   |   |   |















WEST ELEVTION 1:200







Inside Structure: Light timber structure attatched to the existing concrete wall. (Free to add new function under the same roof.)





# G5 GROWING CITY ----- FARMING PARK VISITOR CENTER

Connectiong between wood beam and ore wall







combine with mechanical ventilation

Natural ventilation in spring and autumn combine with mechanical ventilation



in summer

in winter



### INSIDE FACADE 1:50



### SECTION A-A 1:50



## G5 GROWING CITY ----- FARMING PARK VISITOR CENTER



SECTION B-B 1:50