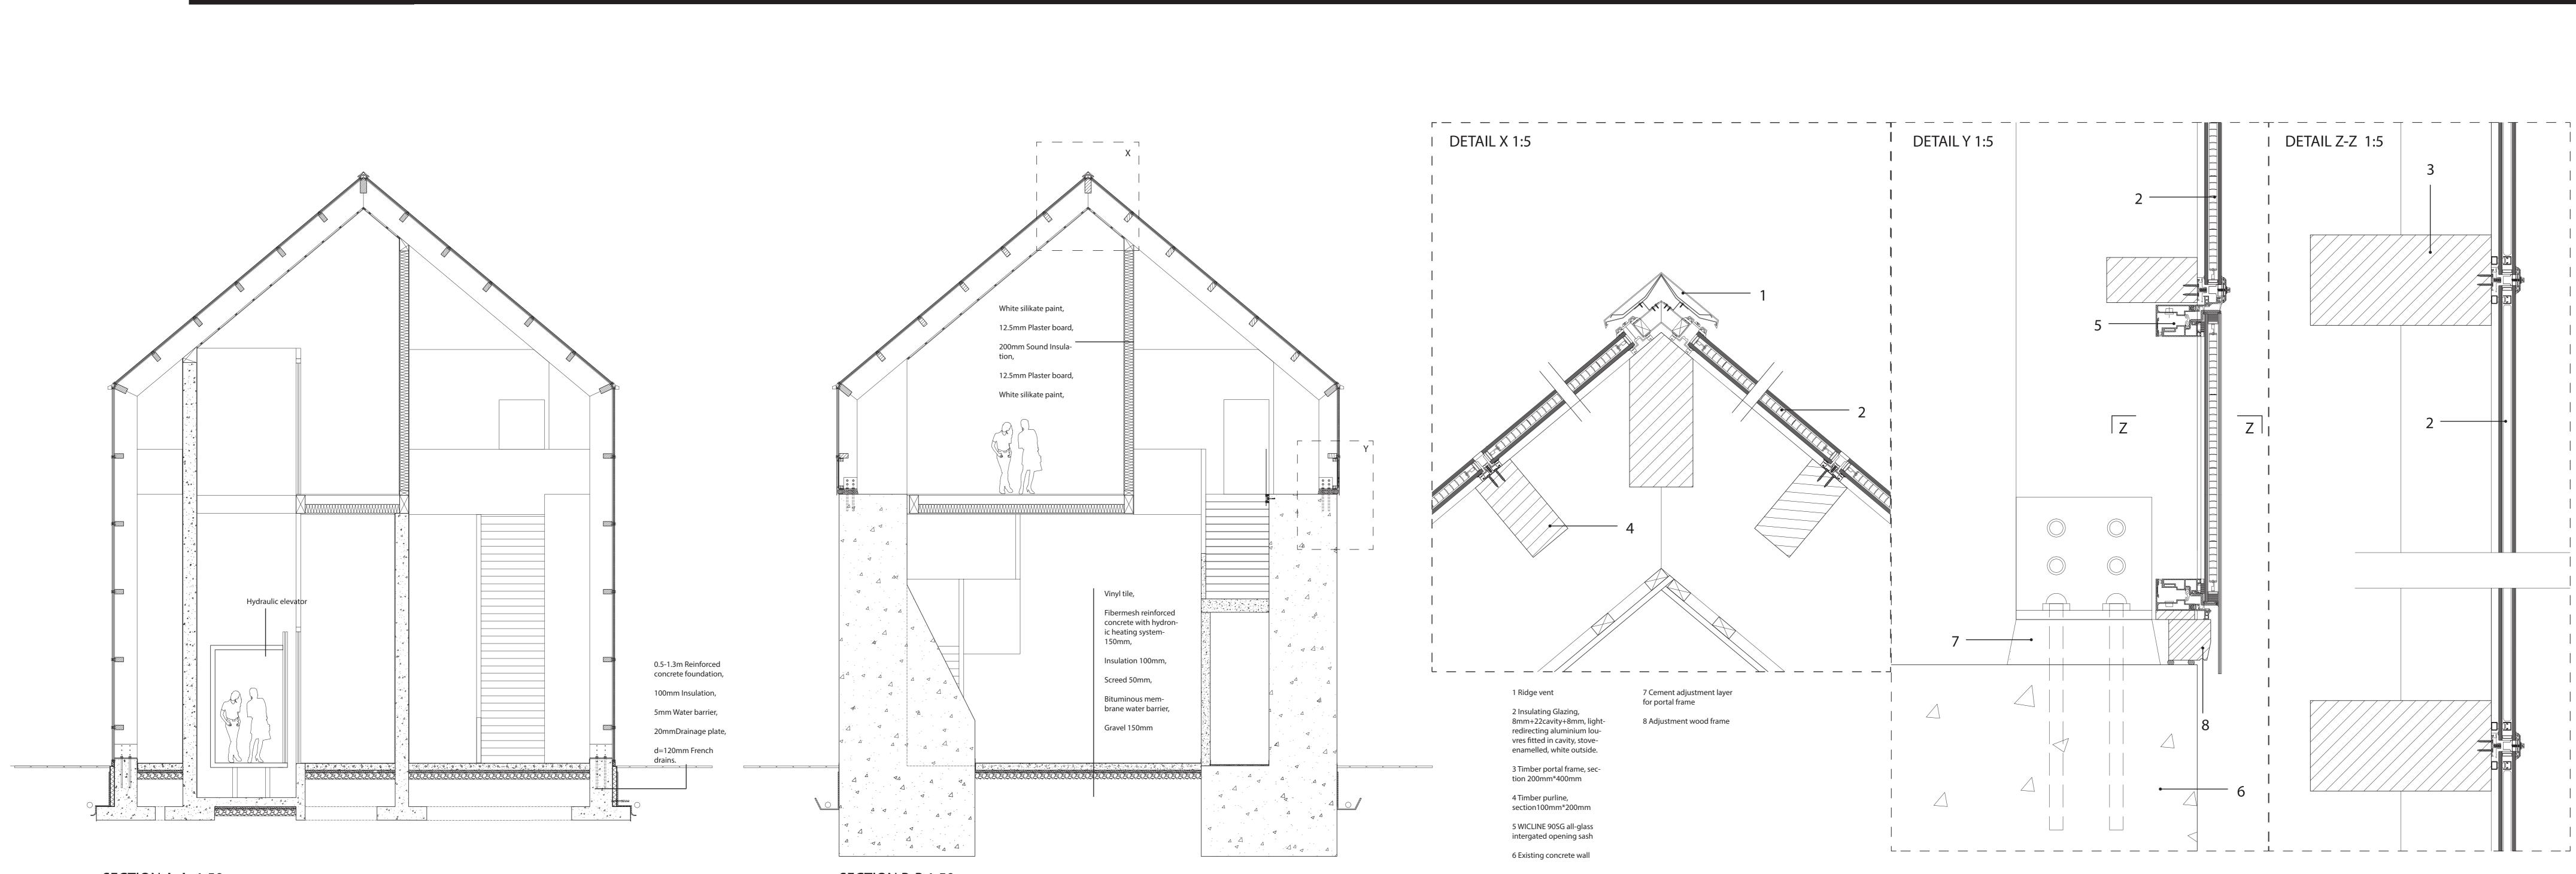

### SECTION A-A 1:50

## G5 GROWING CITY ----- FARMING PARK VISITOR CENTER

SECTION B-B 1:50

WEST ELEVTION 1:200

Inside Structure: Light timber structure attatched to the existing concrete wall. (Free to add new function under the same roof.)