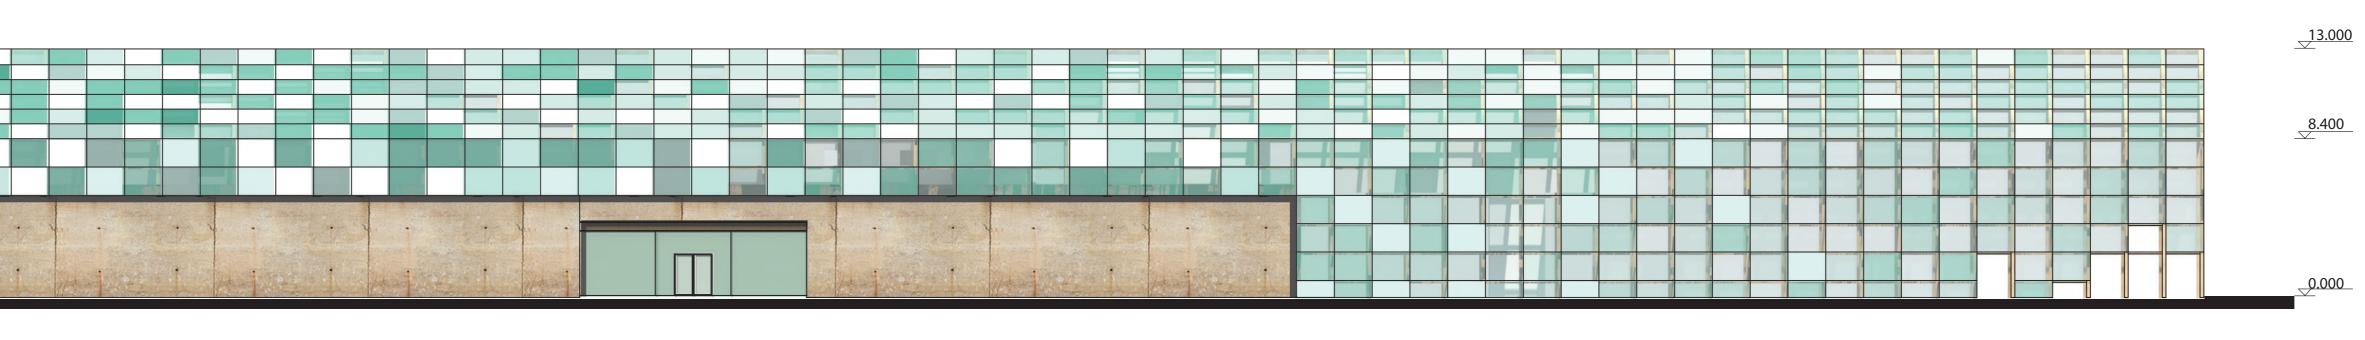

MASTER PLAN



MODEL

## G5 GROWING CITY ----- FARMING PARK VISITOR CENTER



IG PARK WA

CENTRAL FARMING DISTRICT



SITE PLAN 1:1000



PERSPECTIVE FROM LAKESHORE DRIVE



**BIRD'S EYE VIEW** 



PERSPECTIVE OF ENTRANCE

### **GROUNDFLOOR PLAN 1:200**

SOUTH ELEVATION 1:200









\_ \_ \_ \_ \_ \_ \_



# G5 GROWING CITY ----- FARMING PARK VISITOR CENTER





| it is     |                  |              | 116   |  |   |   |   |   | - |
|-----------|------------------|--------------|-------|--|---|---|---|---|---|
| 1         | -10              | 12           |       |  |   | 1 |   |   |   |
|           |                  |              |       |  |   |   |   |   |   |
| 1         | 57               | 1            |       |  |   |   |   |   |   |
| 14.       |                  |              |       |  |   |   |   |   |   |
|           |                  | 1            |       |  |   |   |   |   |   |
|           |                  |              |       |  |   |   |   |   |   |
| 1         | 17.              |              | 1 1 1 |  |   |   |   |   |   |
| 1/4       | 4                |              |       |  |   |   |   |   |   |
| 1