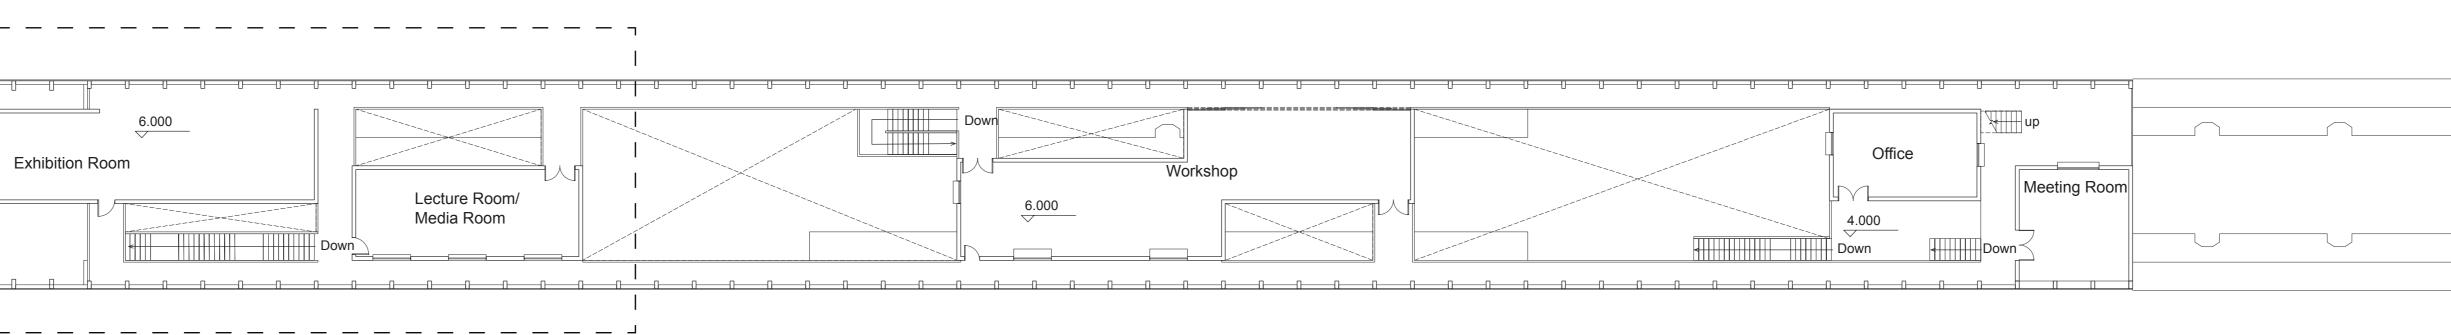

|   |
|           |                  |              |       |  |   |   |   |   |   |
| 1         | 1                |              |       |  |   |   |   |   |   |
| Carl I    |                  | -            |       |  |   |   |   | - |   |
| 14        |                  |              |       |  | 1 |   |   |   |   |
| i and     | - 35 - 1.<br>1.1 | all a second |       |  |   |   |   |   |   |
|           |                  |              |       |  |   |   |   |   |   |
| the state | 17               |              |       |  |   |   |   |   |   |
| 4         | -                |              |       |  |   |   |   |   |   |
|           |                  | 1            |       |  |   |   |   |   |   |
|           |                  |              |       |  |   |   |   |   |   |















WEST ELEVTION 1:200







Inside Structure: Light timber structure attatched to the existing concrete wall. (Free to add new function under the same roof.)





# G5 GROWING CITY ----- FARMING PARK VISITOR CENTER

Connectiong between wood beam and ore wall







combine with mechanical ventilation

Natural ventilation in spring and autumn combine with mechanical ventilation



in summer

in winter



### INSIDE FACADE 1:50



### SECTION A-A 1:50



## G5 GROWING CITY ----- FARMING PARK VISITOR CENTER



SECTION B-B 1:50