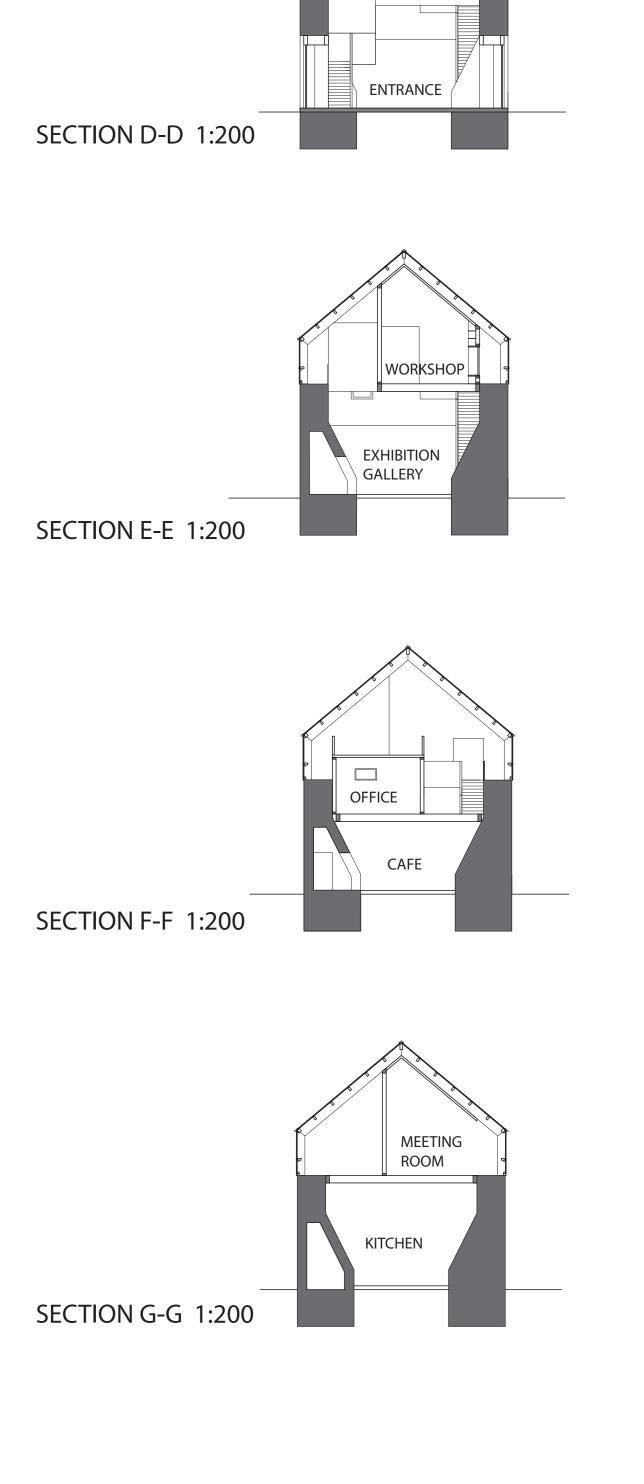

|
|           |                  |              |       |  |   |   |   |   |   |
| 1         | 1                |              |       |  |   |   |   |   |   |
| Carl I    |                  | -            |       |  |   |   |   | - |   |
| 14        |                  |              |       |  | 1 |   |   |   |   |
| i and     | - 35 - 1.<br>1.1 | all a second |       |  |   |   |   |   |   |
|           |                  |              |       |  |   |   |   |   |   |
| the state | 17               |              |       |  |   |   |   |   |   |
| 4         | -                |              |       |  |   |   |   |   |   |
|           |                  | 1            |       |  |   |   |   |   |   |
|           |                  |              |       |  |   |   |   |   |   |















WEST ELEVTION 1:200







Inside Structure: Light timber structure attatched to the existing concrete wall. (Free to add new function under the same roof.)





# G5 GROWING CITY ----- FARMING PARK VISITOR CENTER

Connectiong between wood beam and ore wall







combine with mechanical ventilation

Natural ventilation in spring and autumn combine with mechanical ventilation



in summer

in winter



### INSIDE FACADE 1:50



### SECTION A-A 1:50



## G5 GROWING CITY ----- FARMING PARK VISITOR CENTER



SECTION B-B 1:50