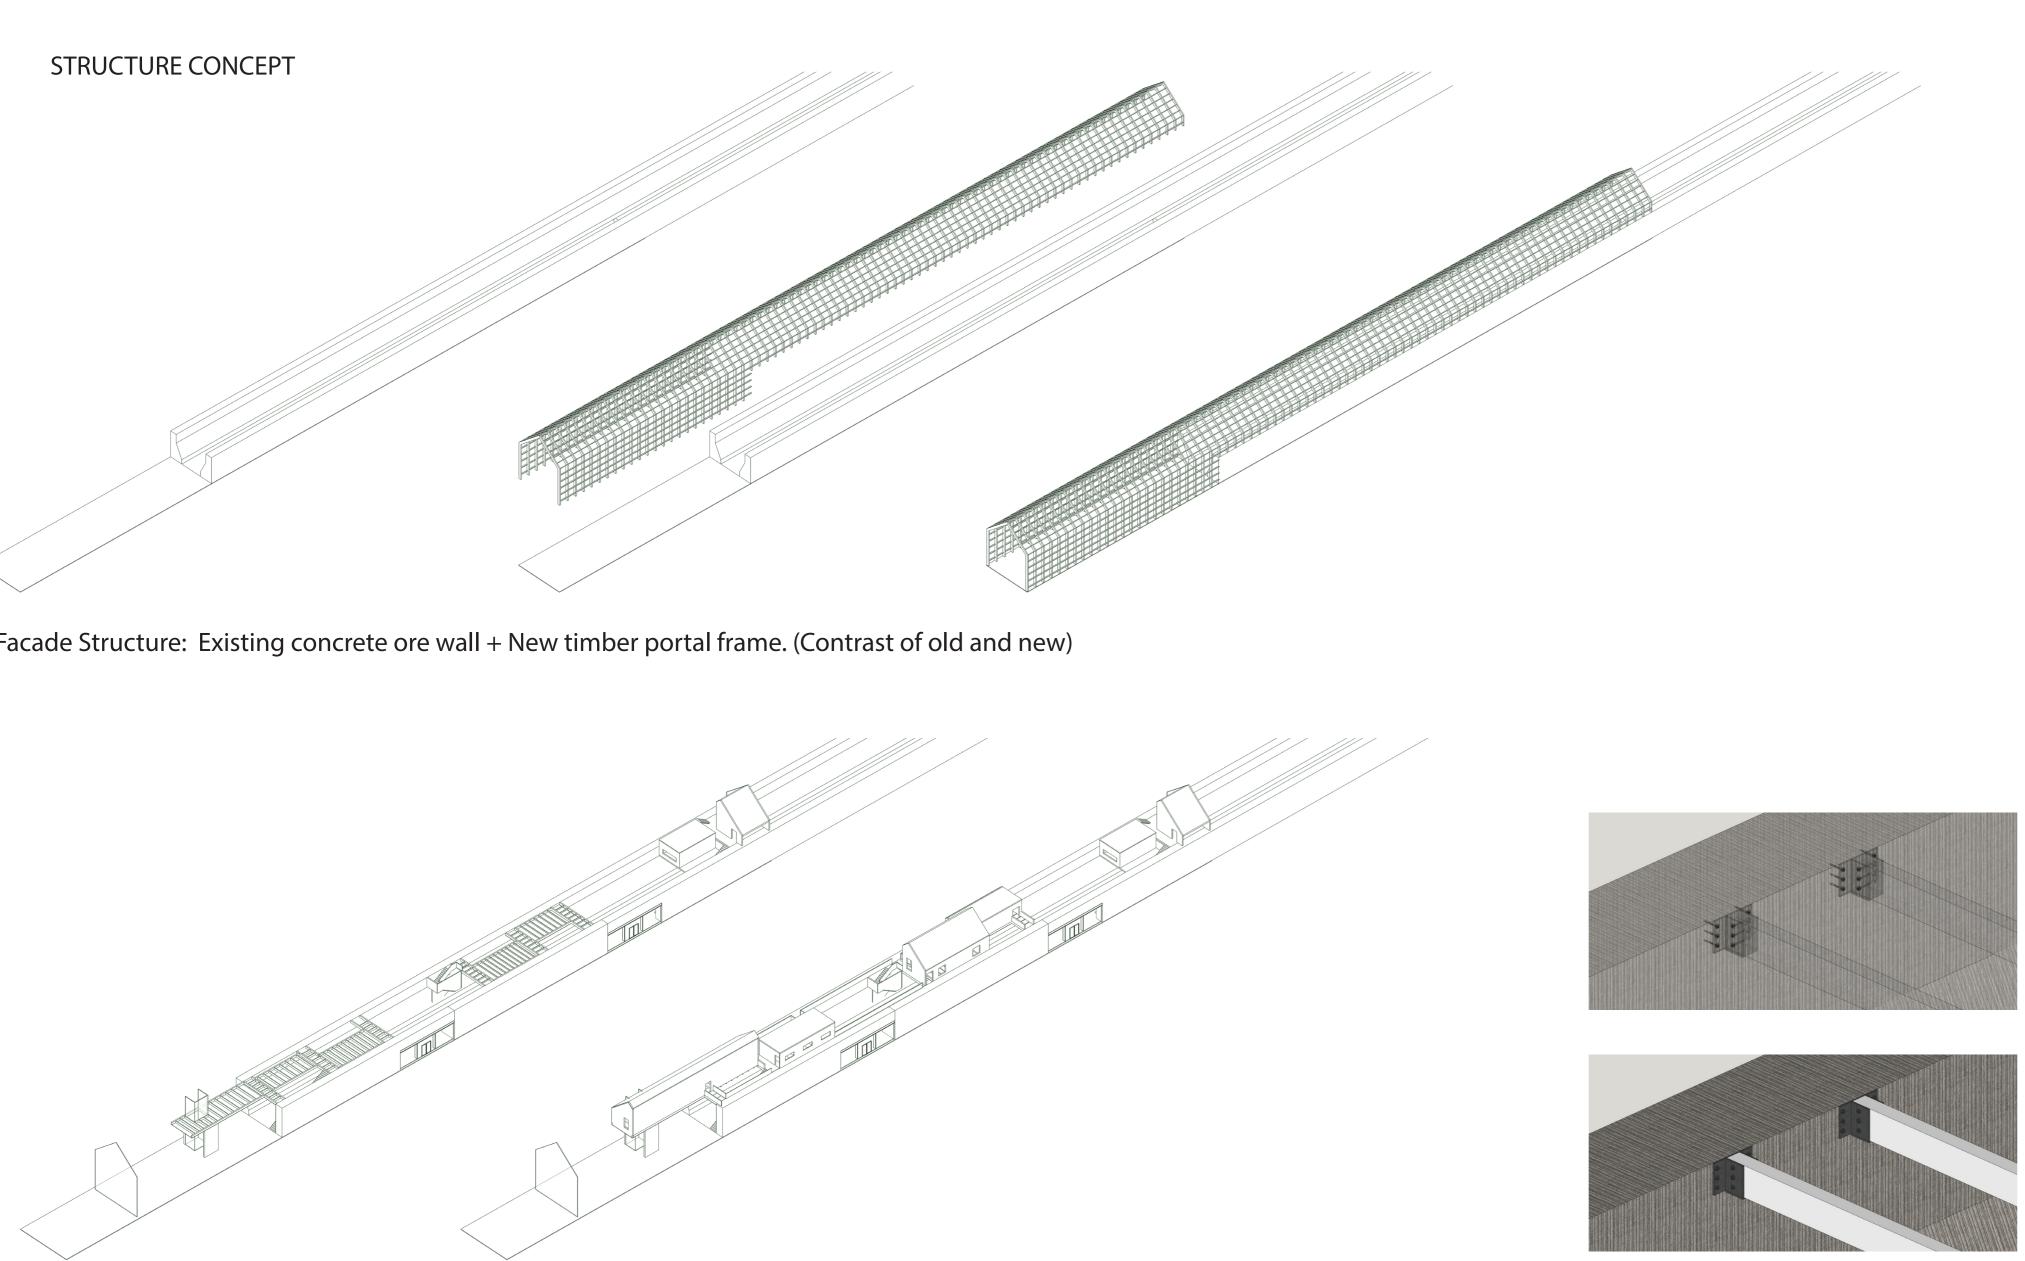

WEST ELEVTION 1:200

Inside Structure: Light timber structure attatched to the existing concrete wall. (Free to add new function under the same roof.)

# G5 GROWING CITY ----- FARMING PARK VISITOR CENTER

Connectiong between wood beam and ore wall

combine with mechanical ventilation

Natural ventilation in spring and autumn combine with mechanical ventilation