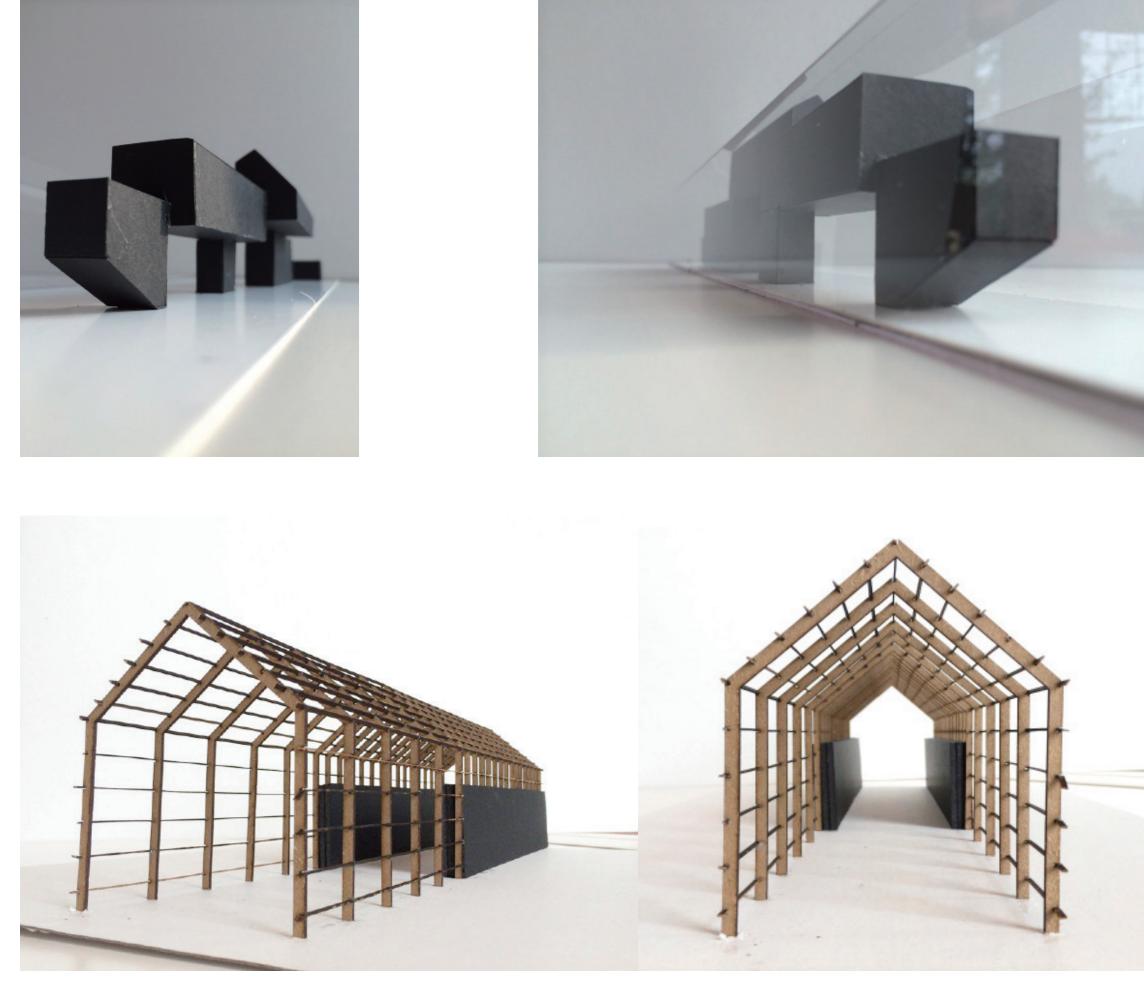

MASTER PLAN

MODEL

WEST ELEVTION 1:200

Inside Structure: Light timber structure attatched to the existing concrete wall. (Free to add new function under the same roof.)