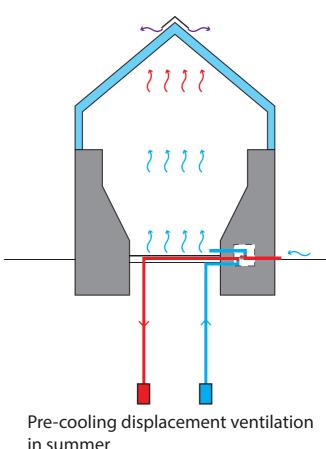

# G5 GROWING CITY ----- FARMING PARK VISITOR CENTER

Connectiong between wood beam and ore wall

combine with mechanical ventilation

Natural ventilation in spring and autumn combine with mechanical ventilation

in summer

in winter