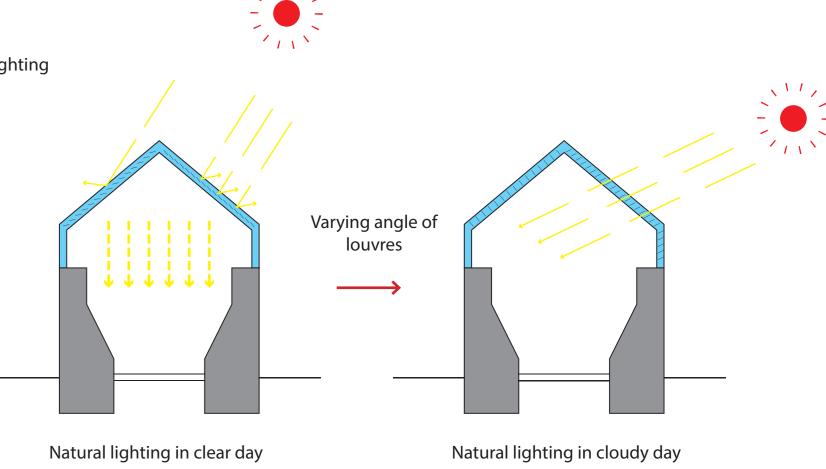

# G5 GROWING CITY ----- FARMING PARK VISITOR CENTER

Connectiong between wood beam and ore wall

combine with mechanical ventilation

Natural ventilation in spring and autumn combine with mechanical ventilation

in summer

in winter