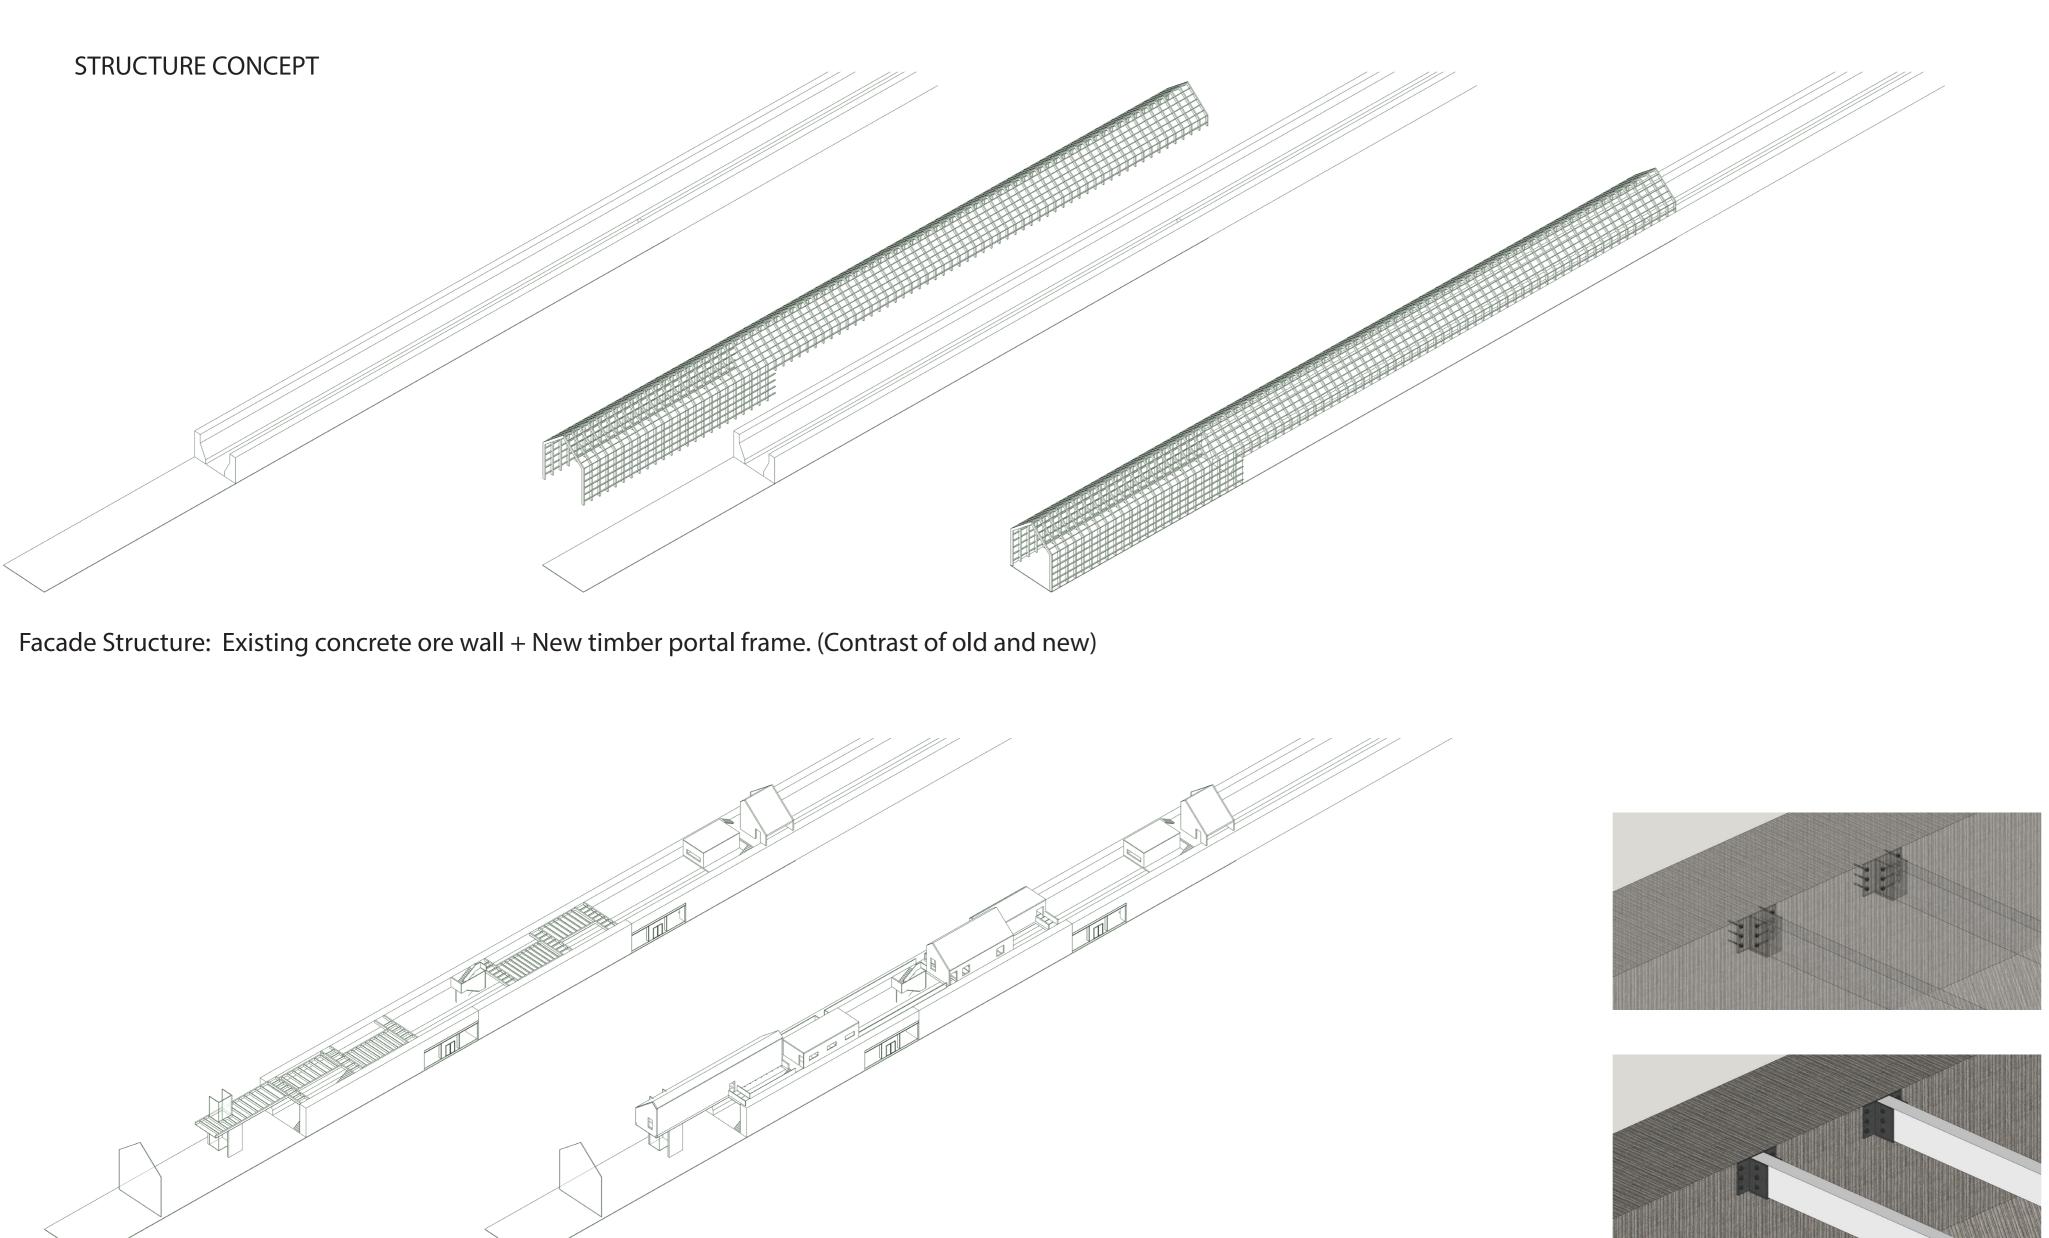

WEST ELEVTION 1:200

Inside Structure: Light timber structure attatched to the existing concrete wall. (Free to add new function under the same roof.)