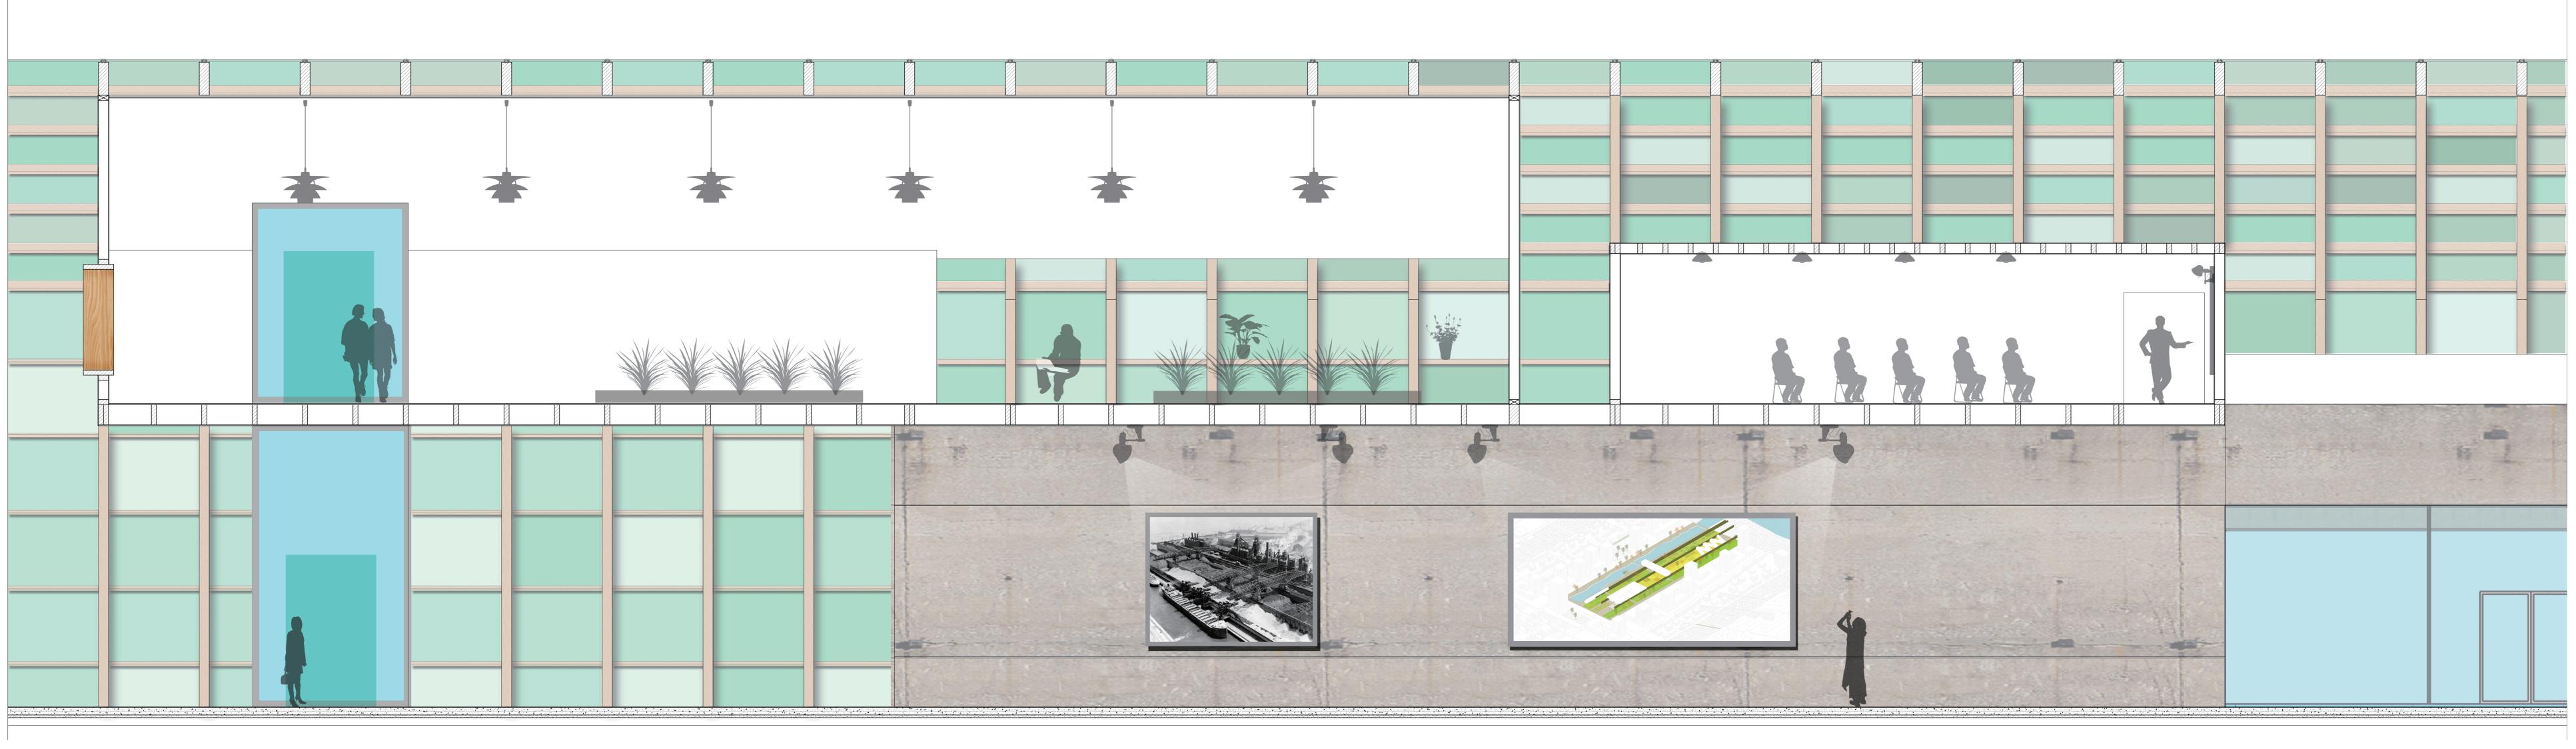

|       |  |   |   |   |   |   |
| the state | 17               |              |       |  |   |   |   |   |   |
| 4         | -                |              |       |  |   |   |   |   |   |
|           |                  | 1            |       |  |   |   |   |   |   |
|           |                  |              |       |  |   |   |   |   |   |















WEST ELEVTION 1:200







Inside Structure: Light timber structure attatched to the existing concrete wall. (Free to add new function under the same roof.)





# G5 GROWING CITY ----- FARMING PARK VISITOR CENTER

Connectiong between wood beam and ore wall







combine with mechanical ventilation

Natural ventilation in spring and autumn combine with mechanical ventilation



in summer

in winter



### INSIDE FACADE 1:50



### SECTION A-A 1:50



## G5 GROWING CITY ----- FARMING PARK VISITOR CENTER



SECTION B-B 1:50