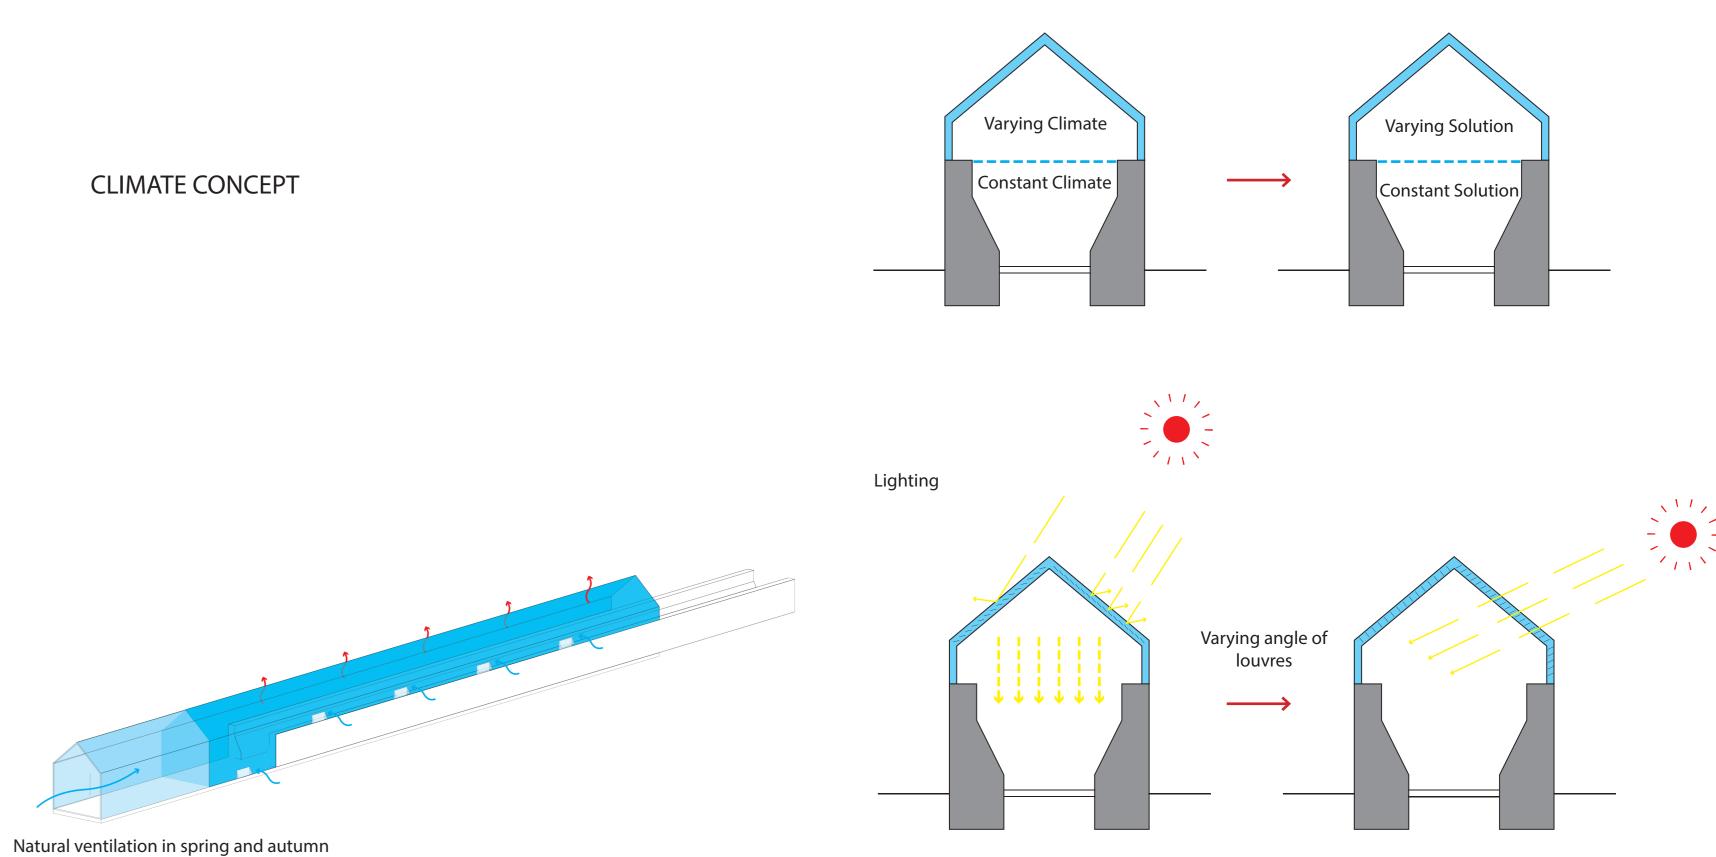

# G5 GROWING CITY ----- FARMING PARK VISITOR CENTER

Connectiong between wood beam and ore wall

combine with mechanical ventilation

Natural ventilation in spring and autumn combine with mechanical ventilation

in summer

in winter