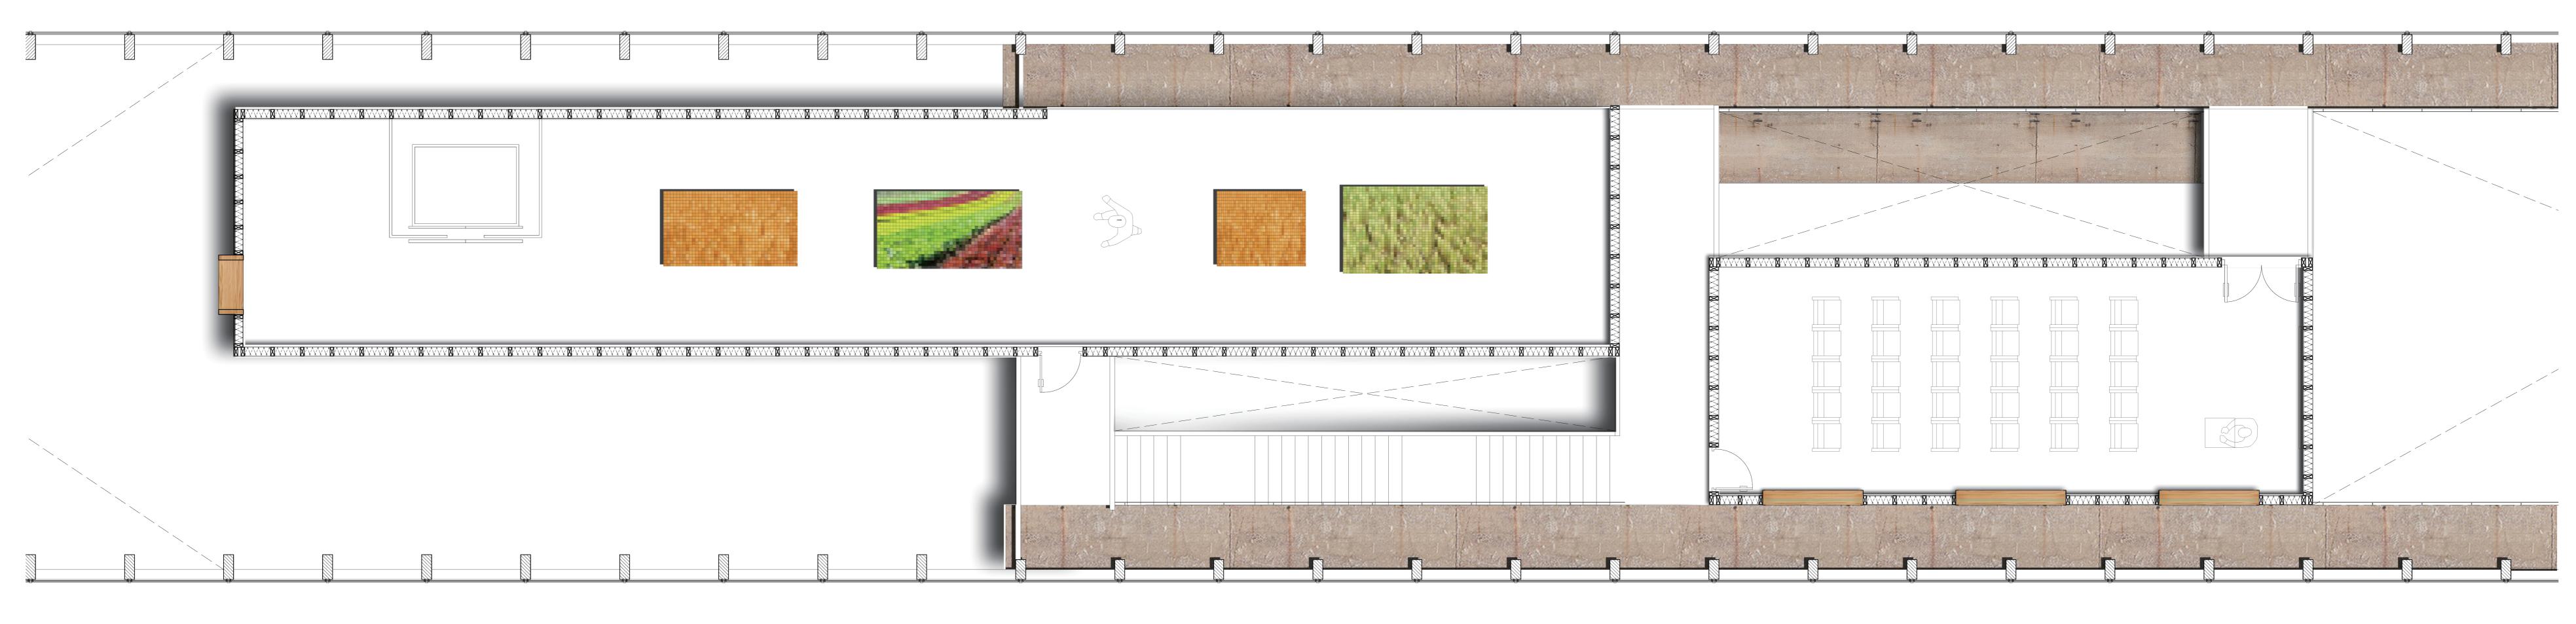

|              |       |  |   |   |   |   |   |
| 1         | 1                |              |       |  |   |   |   |   |   |
| Carl I    |                  | -            |       |  |   |   |   | - |   |
| 14        |                  |              |       |  | 1 |   |   |   |   |
| i and     | - 35 - 1.<br>1.1 | all a second |       |  |   |   |   |   |   |
|           |                  |              |       |  |   |   |   |   |   |
| the state | 17               |              |       |  |   |   |   |   |   |
| 4         | -                |              |       |  |   |   |   |   |   |
|           |                  | 1            |       |  |   |   |   |   |   |
|           |                  |              |       |  |   |   |   |   |   |















WEST ELEVTION 1:200







Inside Structure: Light timber structure attatched to the existing concrete wall. (Free to add new function under the same roof.)





# G5 GROWING CITY ----- FARMING PARK VISITOR CENTER

Connectiong between wood beam and ore wall







combine with mechanical ventilation

Natural ventilation in spring and autumn combine with mechanical ventilation



in summer

in winter



### INSIDE FACADE 1:50



### SECTION A-A 1:50



## G5 GROWING CITY ----- FARMING PARK VISITOR CENTER



SECTION B-B 1:50