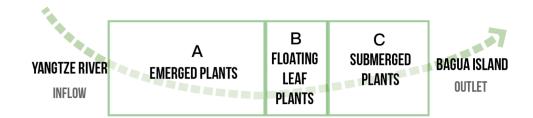

## 1.Wetland park:

Building Coverage Ratio: <5%</li>

Wetland planting allocation: 5:2:3