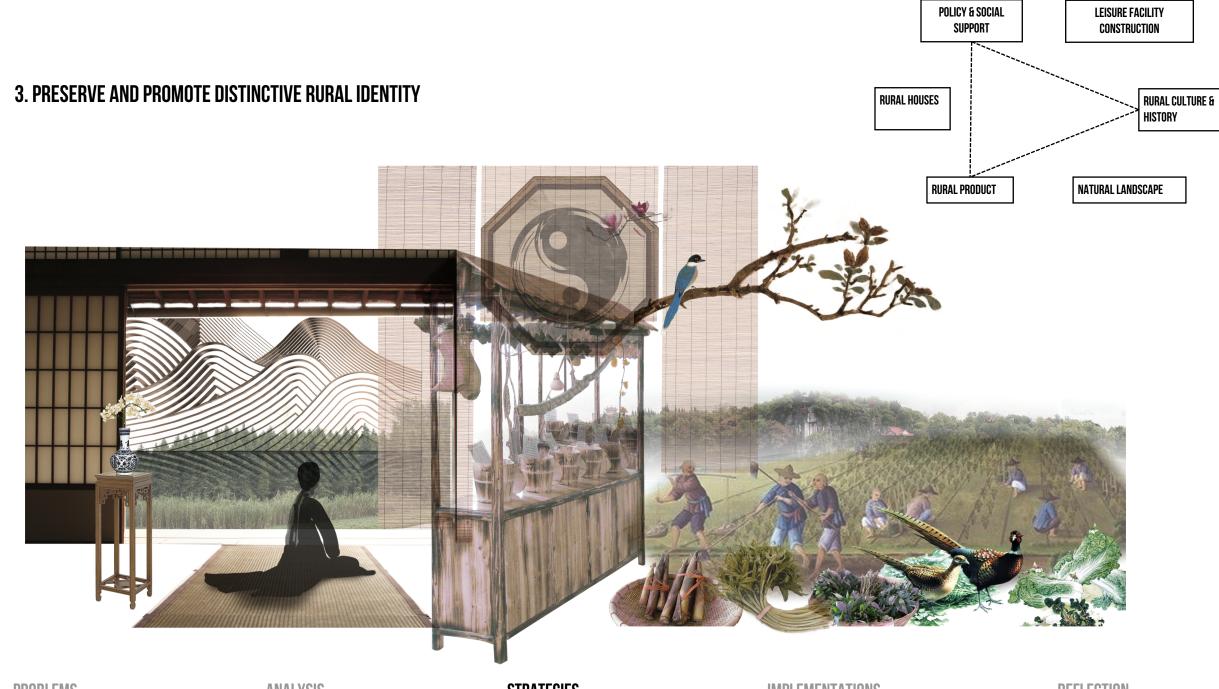

#### 2.HOMESTEAD ACUPUNCTURE VITALISATION

1.PROGRESSIVE, MODERATE RURAL +
LEISURE CONSTRUCTION

2.HOMESTEAD ACUPUNCTURE VITALIZATION

- 3.PRESER<mark>ve and prom</mark>ote dist<mark>inctiv</mark>e rural identity

## PILLAR: RURAL CULTURE & RURAL PRODUCT

Artemisia selengensis

## PILLAR: NATURAL LANDSCAPE

#### PILLAR: POLITICAL & SOCIAL SUPPORT

YOUNG FAMILY WITH CHILDREN

MIDDLED AGED AND ELDERLY

2018-08-07 10:52 三农

近日有媒体报道,有两 这套房是村里的一套旧

神仙眷侣

了一套房。当然, ,足足两百平米。

YOUNG COUPLES