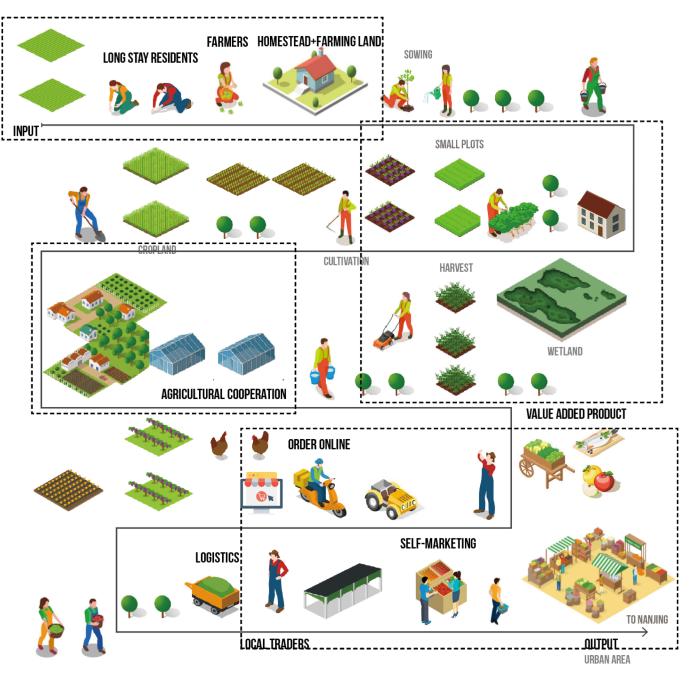

### 3. Rural cropland:

- 5% cropland : self planting and picking use
- Adopt vegetable plot per household: 30m²
- Building Coverage Ratio: <10%
- Crop rotation fallow area 1:1:2:1
- Encourage 'shared farm' development mode

Share product Share cropland Share project Share resource