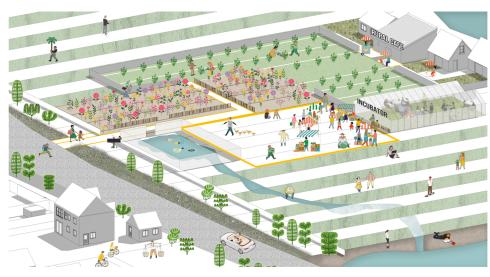

#### 2. Public activity center:

- Each neighborhood should have a public activity center
- Served as decentralized service center: include rural catering, rural product logistics site, handicraft classroom, neighborhood activity space, experiential consumption shops etc. function

### 3. Rural cropland:

- 5% cropland : self planting and picking use
- Adopt vegetable plot per household: 30m²
- Building Coverage Ratio: <10%
- Crop rotation fallow area 1:1:2:1
- Encourage 'shared farm' development mode

Share product Share cropland Share project Share resource

## 2. Public activity center:

3. Rural cropland: