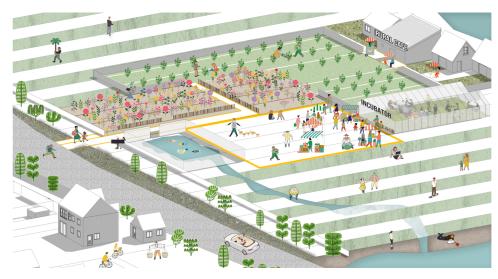

### 3. Rural cropland:

- 5% cropland : self planting and picking use
- Adopt vegetable plot per household: 30m²
- Building Coverage Ratio: <10%
- Crop rotation fallow area 1:1:2:1
- Encourage 'shared farm' development mode

Share product Share cropland Share project Share resource