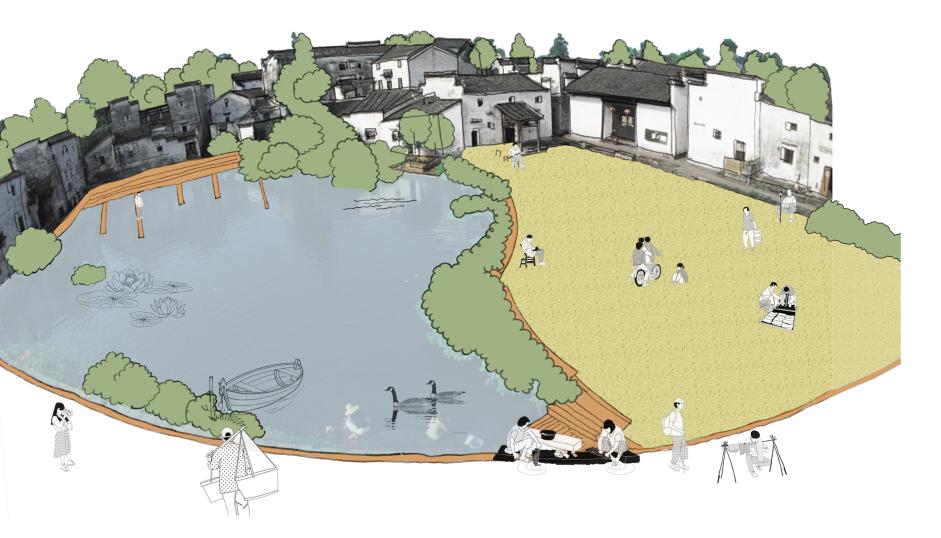

## 1.Wetland park:

Building Coverage Ratio: <5%</li>

Wetland planting allocation: 5:2:3

## 2.Entrance square:

• Buffer zone: >10m

Each pilot project should have a tourism center:

50-100m distance to highway entrance