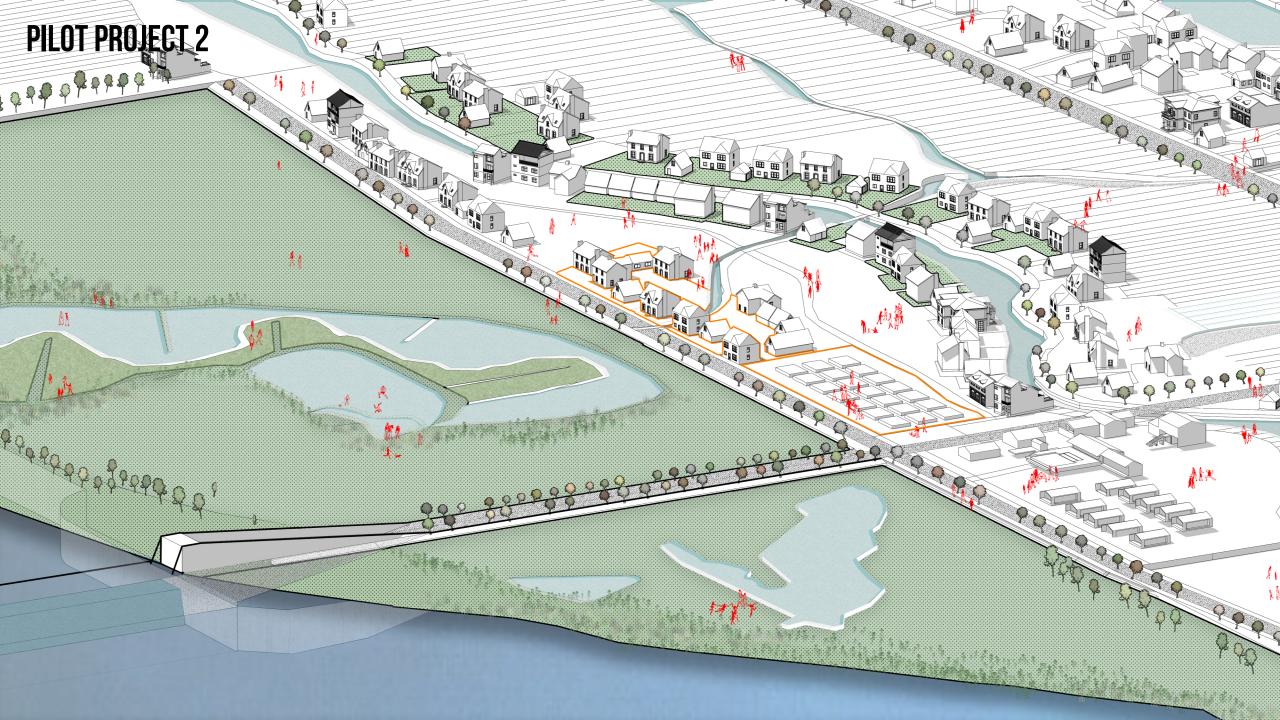

## 1.Wetland park:

Building Coverage Ratio: <5%</li>

Wetland planting allocation: 5:2:3

## 2.Entrance square:

• Buffer zone: >10m

Each pilot project should have a tourism center:

50-100m distance to highway entrance