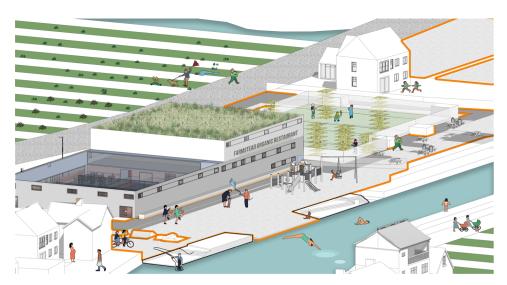

#### 2. Public activity center:

- Each neighborhood should have a public activity center
- Served as decentralized service center: include rural catering, rural product logistics site, handicraft classroom, neighborhood activity space, experiential consumption shops etc. function

## 2. Public activity center:

3. Rural cropland: