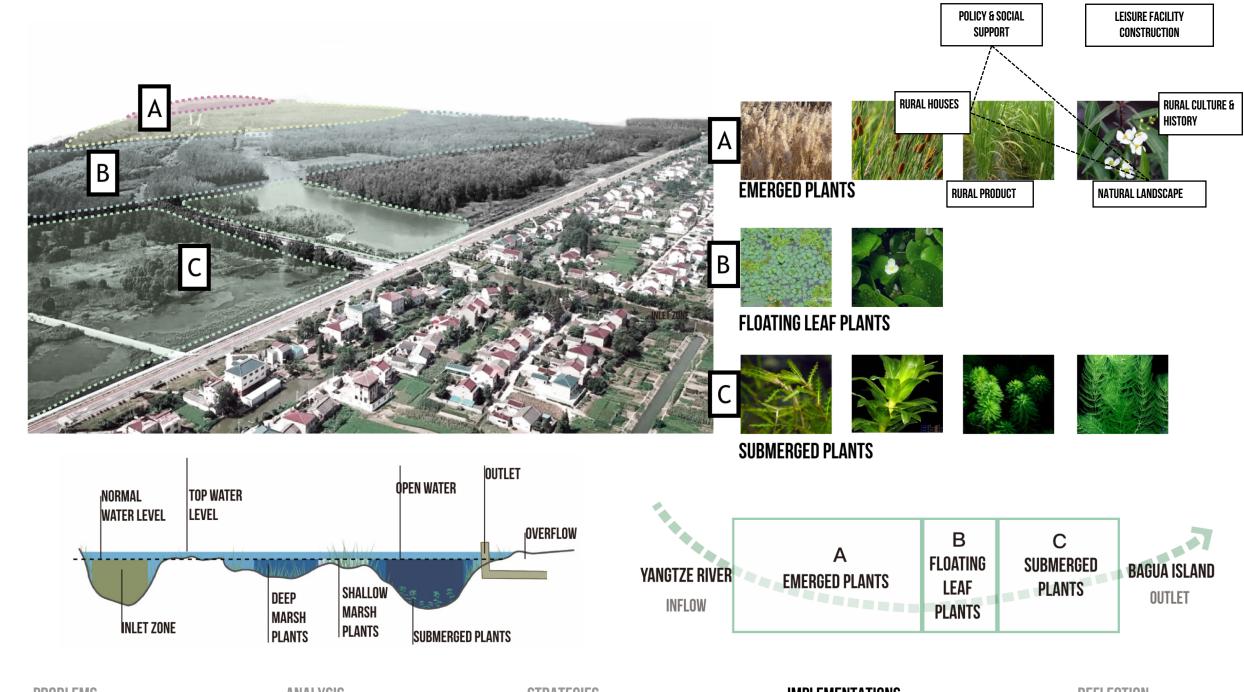

## 1.Wetland park:

Building Coverage Ratio: <5%</li>

Wetland planting allocation: 5:2:3

## 2.Entrance square:

• Buffer zone: >10m

Each pilot project should have a tourism center:

50-100m distance to highway entrance