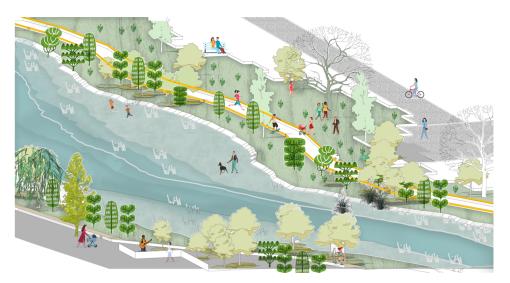

## 1.Wetland park:

Building Coverage Ratio: <5%</li>

Wetland planting allocation: 5:2:3