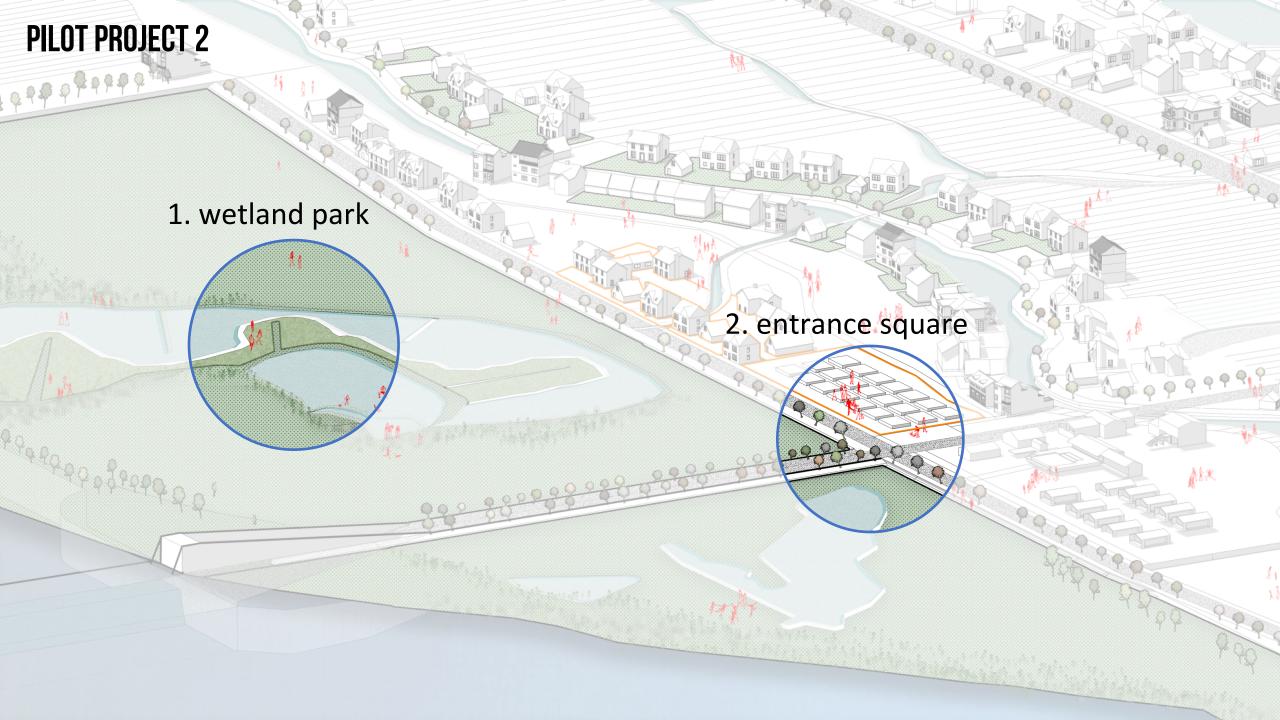

## 1.Wetland park:

Building Coverage Ratio: <5%</li>

Wetland planting allocation: 5:2:3

## 2.Entrance square:

• Buffer zone: >10m

Each pilot project should have a tourism center:

50-100m distance to highway entrance