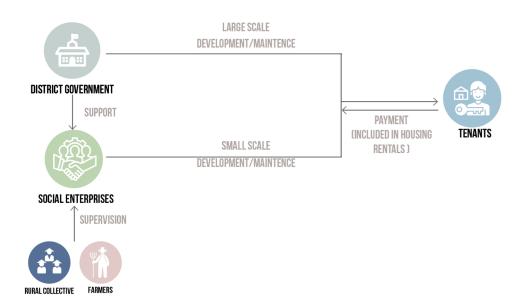

# • NONPROFIT ORIENTED RURAL CONSTRUCTION LAND

Ownership right: Rural collective

Using right: Local farmers;

Cannot be sold on land trading market;

No real estate developer

Lease term: Up to 20 years

Farmers Urban tenants

"3 RIGHTS RELATING TO RURAL HOMESTEAD LAND"