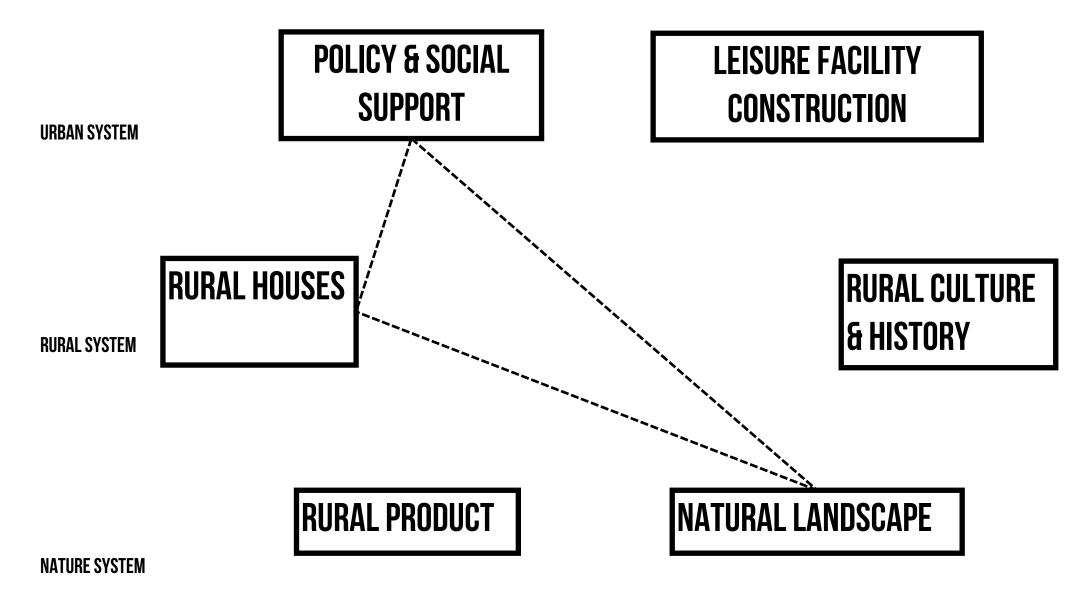

#### PILLAR: POLITICAL & SOCIAL SUPPORT

YOUNG FAMILY WITH CHILDREN

MIDDLED AGED AND ELDERLY

2018-08-07 10:52 三农

近日有媒体报道,有两 这套房是村里的一套旧

神仙眷侣

了一套房。当然, ,足足两百平米。

YOUNG COUPLES