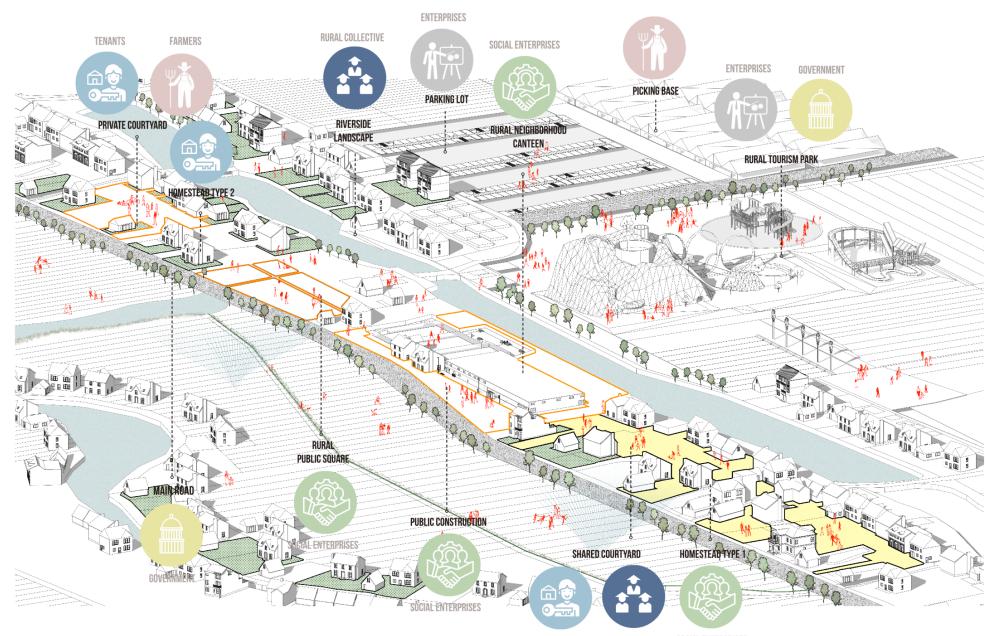

#### 1.PROGRESSIVE, MODERATE RURAL LEISURE CONSTRUCTION

#### 2.HOMESTEAD ACUPUNCTURE VITALISATION

1.PROGRESSIVE, MODERATE RURAL +
LEISURE CONSTRUCTION

2.HOMESTEAD ACUPUNCTURE VITALIZATION

- 3.PRESER<mark>ve and prom</mark>ote dist<mark>inctiv</mark>e rural identity

#### **ISLAND SCALE**

A green, native, inclusive, rural island, with various of rural leisure development modes for urbanite to escape from urban hustle and bustle.

#### **MESO SCALE**

Long stay rural leisure development connects tightly with natural, rural and urban system. A harmonious, symbiotic, systematic organization.

#### **HOMESTEAD SCALE**

Small and beautiful authentic rural characteristic affordable strong social interaction

MIDDLED AGED AND ELDERLY

YOUNG FAMILY WITH CHILDREN

**GOVERNMENT LAND FINANCE** 

**START UP COMPANIES** 