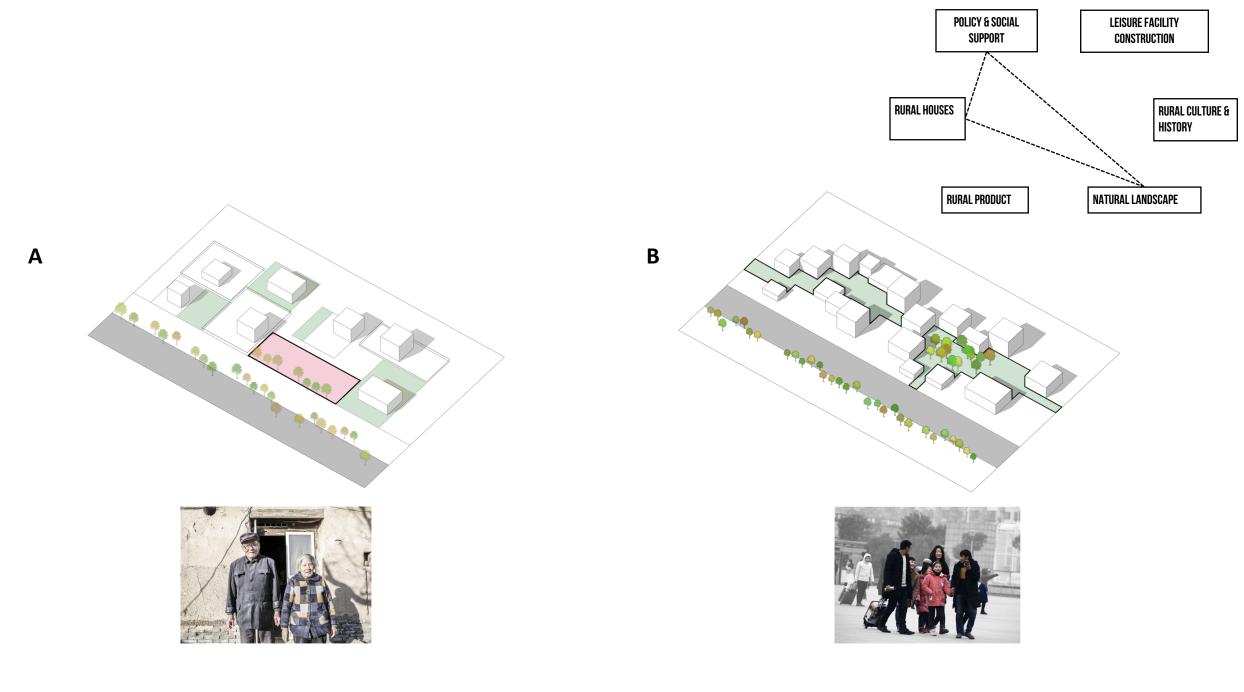

#### PILLAR: POLITICAL & SOCIAL SUPPORT

YOUNG FAMILY WITH CHILDREN

MIDDLED AGED AND ELDERLY

2018-08-07 10:52 三农

近日有媒体报道,有两 这套房是村里的一套旧

神仙眷侣

了一套房。当然, ,足足两百平米。

YOUNG COUPLES

#### **HOMESTEAD SCALE**

Small and beautiful authentic rural characteristic affordable strong social interaction

MIDDLED AGED AND ELDERLY

YOUNG FAMILY WITH CHILDREN

**GOVERNMENT LAND FINANCE** 

**START UP COMPANIES** 

**YOUNG COUPLES** 

**LOCAL FARMERS** 