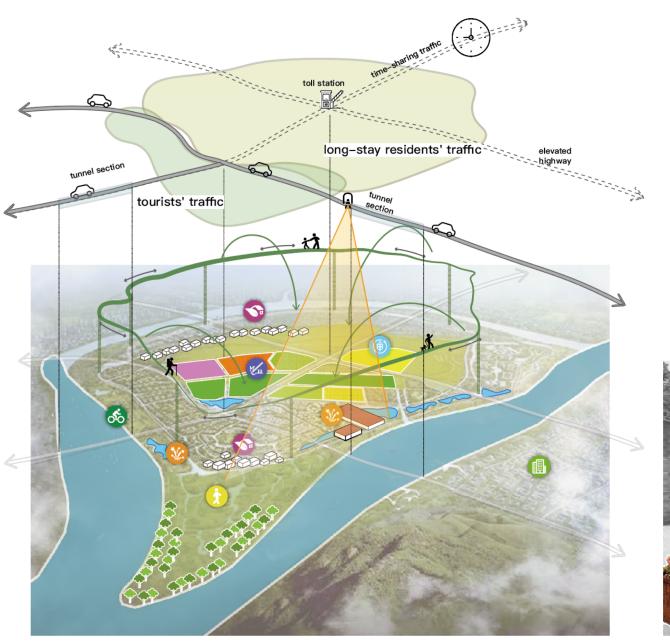

#### **ISLAND SCALE**

A green, native, inclusive, rural island, with various of rural leisure development modes for urbanite to escape from urban hustle and bustle.

#### **MESO SCALE**

Long stay rural leisure development connects tightly with natural, rural and urban system. A harmonious, symbiotic, systematic organization.

#### **HOMESTEAD SCALE**

Small and beautiful authentic rural characteristic affordable strong social interaction

MIDDLED AGED AND ELDERLY

YOUNG FAMILY WITH CHILDREN

**GOVERNMENT LAND FINANCE** 

**START UP COMPANIES** 