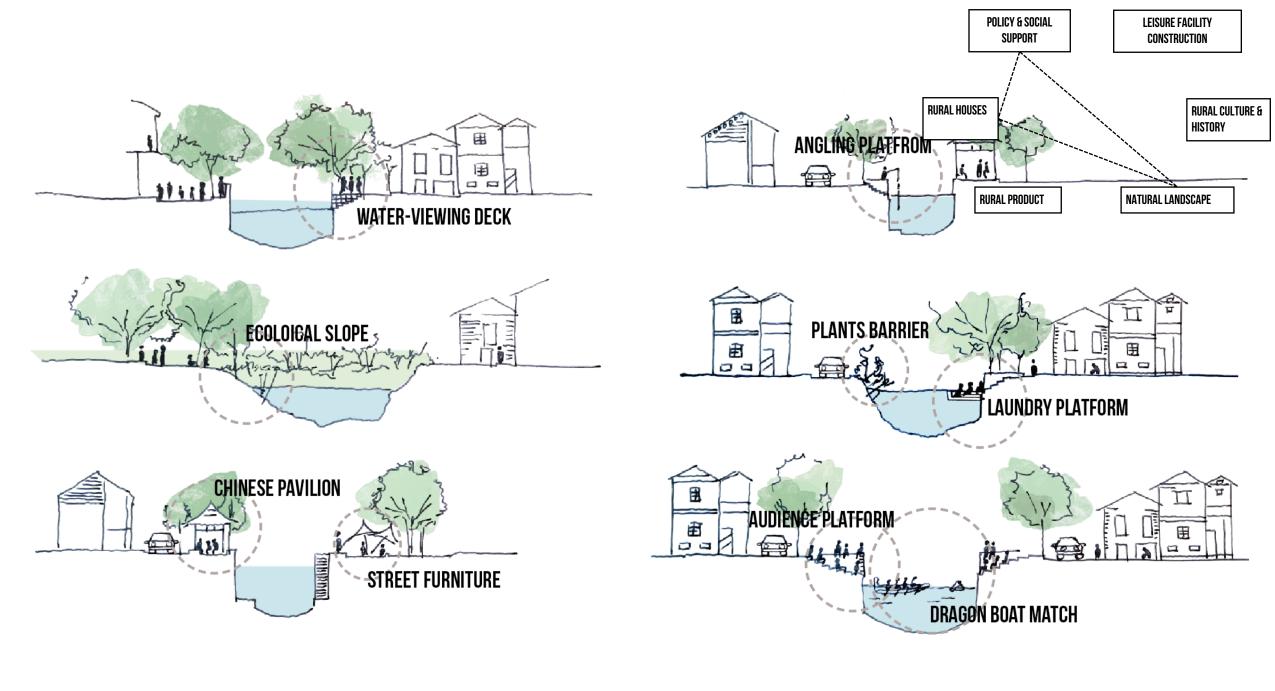

#### 2. Public activity center:

- Each neighborhood should have a public activity center
- Served as decentralized service center: include rural catering, rural product logistics site, handicraft classroom, neighborhood activity space, experiential consumption shops etc. function

### 3. Rural cropland:

- 5% cropland : self planting and picking use
- Adopt vegetable plot per household: 30m²
- Building Coverage Ratio: <10%
- Crop rotation fallow area 1:1:2:1
- Encourage 'shared farm' development mode

Share product Share cropland Share project Share resource

## 2. Public activity center:

3. Rural cropland: