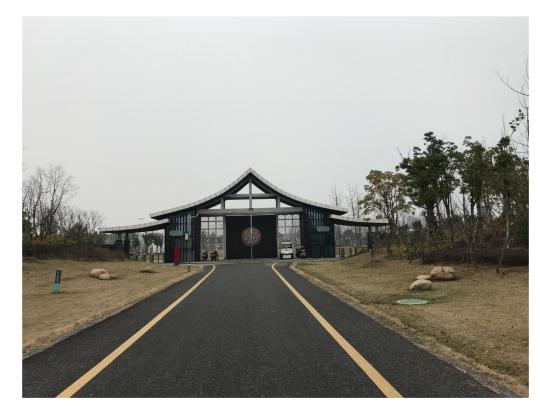

## 2.Entrance square:

• Buffer zone: >10m

Each pilot project should have a tourism center:

50-100m distance to highway entrance