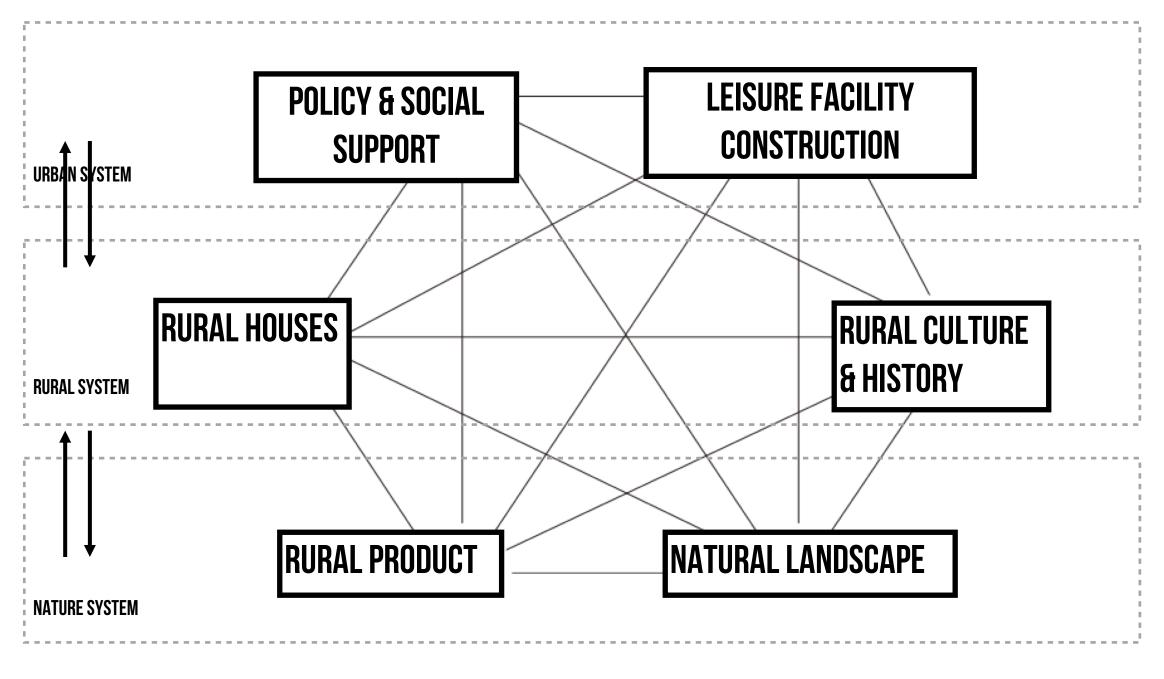

#### PILLAR: POLITICAL & SOCIAL SUPPORT

YOUNG FAMILY WITH CHILDREN

MIDDLED AGED AND ELDERLY

2018-08-07 10:52 三农

近日有媒体报道,有两 这套房是村里的一套旧

神仙眷侣

了一套房。当然, ,足足两百平米。

YOUNG COUPLES

## PILLAR: CURRENT RURAL LEISURE CONSTRUCTION

**OFF SEASON: POOR MANAGEMENT** 

## PILLAR: RURAL CULTURE & RURAL PRODUCT

Artemisia selengensis

## PILLAR: NATURAL LANDSCAPE