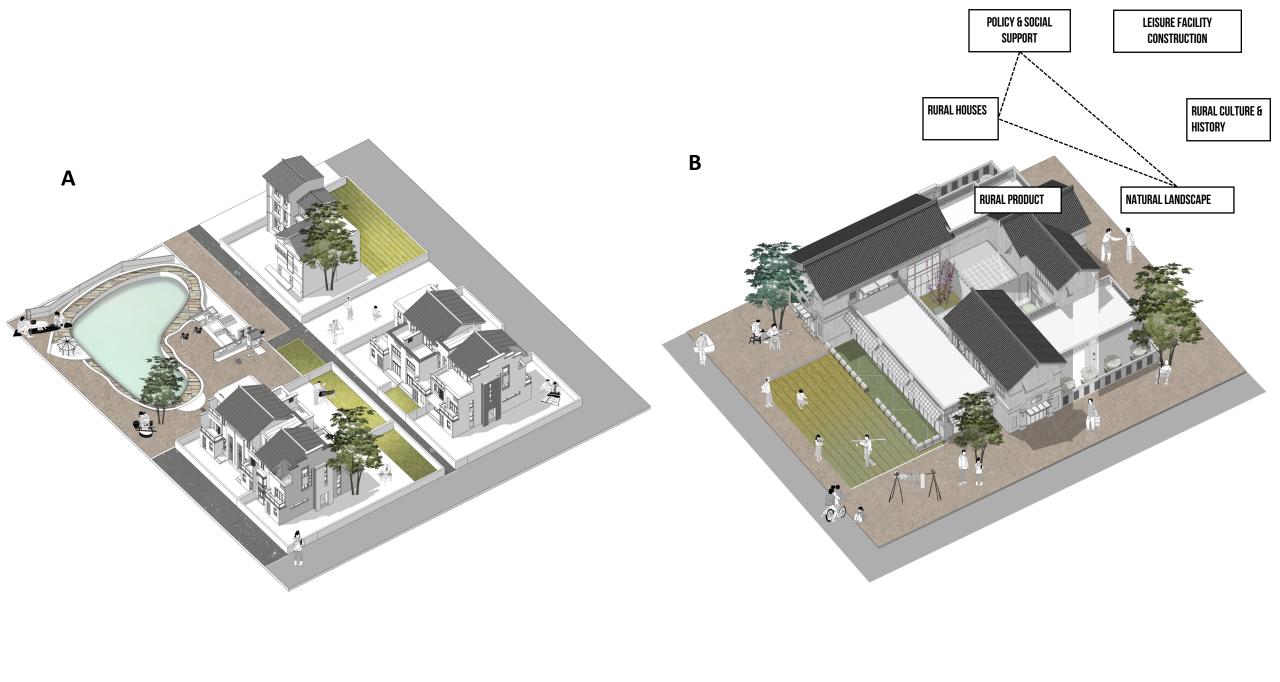

## 1. Detached house:

## 4. Quadrangle courtyard house:

### 1. Detached house:

• FSI: 0.5-1.0

Building density: <30%</li>

Height:<12m</li>

Room for accommodation >2, room for rent: < 6</li>

The advising tenants: The elderly + Young couples

## 4. Quadrangle courtyard house:

• FSI: 0.6-1.3

• Building density: <30%

Height:<12m</li>

Room for rent: < 8</li>

• The advising tenants: The elderly + Young family with children + Start up companies