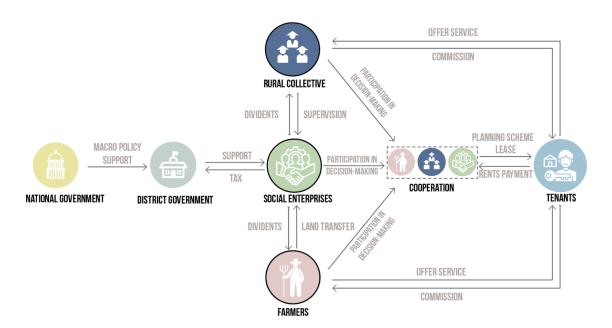

# • NONPROFIT ORIENTED RURAL CONSTRUCTION LAND

Ownership right: Rural collective

Using right: Local farmers;

Cannot be sold on land trading market;

No real estate developer

Lease term: Up to 20 years

Farmers Urban tenants

"3 RIGHTS RELATING TO RURAL HOMESTEAD LAND"