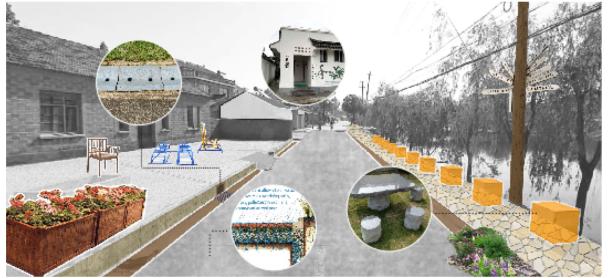

#### 2. Public activity center:

- Each neighborhood should have a public activity center
- Served as decentralized service center: include rural catering, rural product logistics site, handicraft classroom, neighborhood activity space, experiential consumption shops etc. function

### 3. Rural cropland:

- 5% cropland : self planting and picking use
- Adopt vegetable plot per household: 30m²
- Building Coverage Ratio: <10%
- Crop rotation fallow area 1:1:2:1
- Encourage 'shared farm' development mode

## 2. Public activity center:

3. Rural cropland: