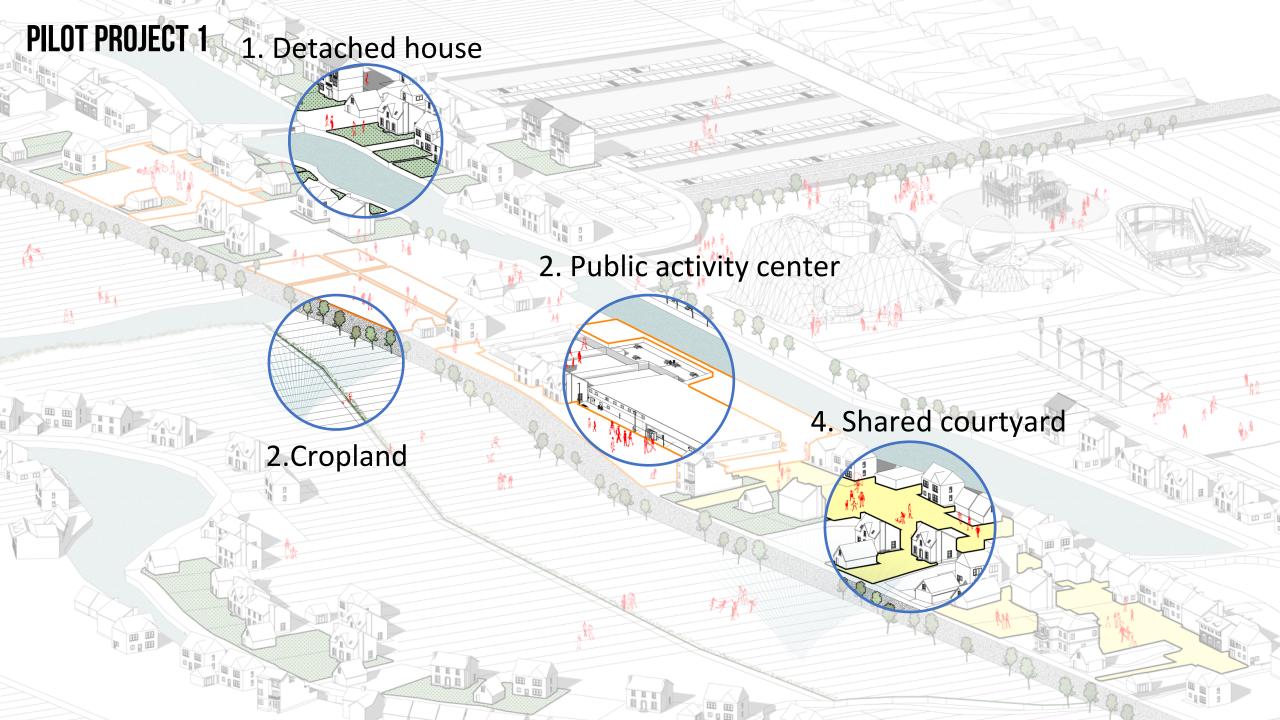

## 1. Detached house:

### 1. Detached house:

• FSI: 0.5-1.0

Building density: <30%</li>

Height:<12m</li>

Room for accommodation >2, room for rent: < 6</li>

The advising tenants: The elderly + Young couples

#### 2. Public activity center:

- Each neighborhood should have a public activity center
- Served as decentralized service center: include rural catering, rural product logistics site, handicraft classroom, neighborhood activity space, experiential consumption shops etc. function

### 3. Rural cropland:

- 5% cropland : self planting and picking use
- Adopt vegetable plot per household: 30m²
- Building Coverage Ratio: <10%
- Crop rotation fallow area 1:1:2:1
- Encourage 'shared farm' development mode

## 2. Public activity center:

3. Rural cropland: