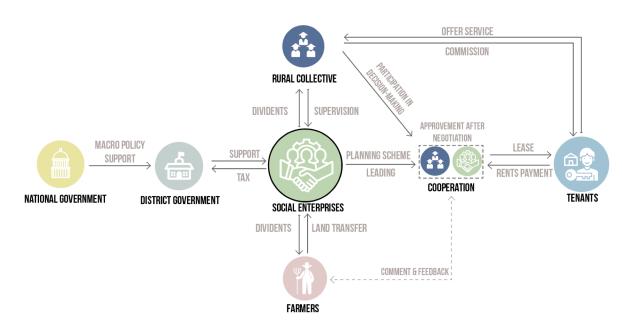

# • NONPROFIT ORIENTED RURAL CONSTRUCTION LAND

Ownership right: Rural collective

Using right: Local farmers;

Cannot be sold on land trading market;

No real estate developer

Lease term: Up to 20 years

Farmers Urban tenants

"3 RIGHTS RELATING TO RURAL HOMESTEAD LAND"

#### Policy goals and objectives:

**Policies** exist to ensure, in a given situation, that people will behave in a way that is predictable, advisable and in the best interests of the organization and the person.