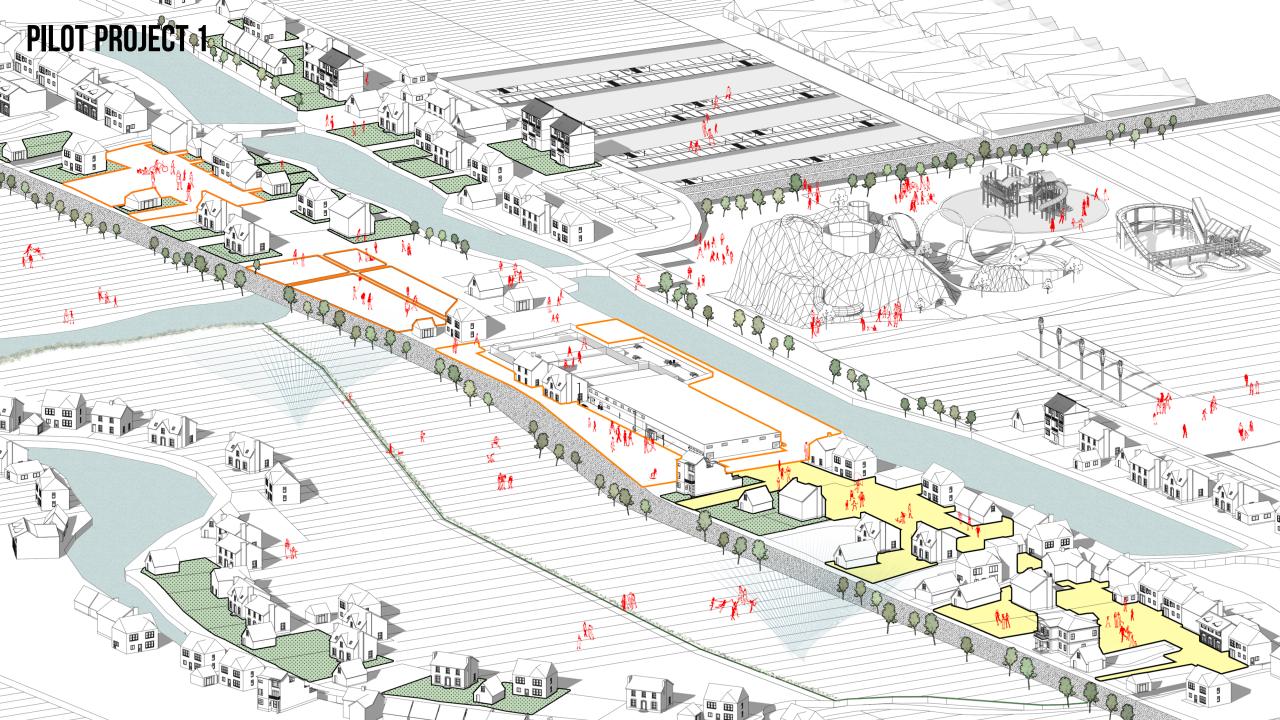

## 1. Detached house:

## 4. Quadrangle courtyard house:

### 1. Detached house:

• FSI: 0.5-1.0

Building density: <30%</li>

Height:<12m</li>

Room for accommodation >2, room for rent: < 6</li>

The advising tenants: The elderly + Young couples

## 4. Quadrangle courtyard house:

• FSI: 0.6-1.3

• Building density: <30%

Height:<12m</li>

Room for rent: < 8</li>

• The advising tenants: The elderly + Young family with children + Start up companies

#### 2. Public activity center:

- Each neighborhood should have a public activity center
- Served as decentralized service center: include rural catering, rural product logistics site, handicraft classroom, neighborhood activity space, experiential consumption shops etc. function

### 3. Rural cropland:

- 5% cropland : self planting and picking use
- Adopt vegetable plot per household: 30m²
- Building Coverage Ratio: <10%
- Crop rotation fallow area 1:1:2:1
- Encourage 'shared farm' development mode

## 2. Public activity center:

3. Rural cropland: