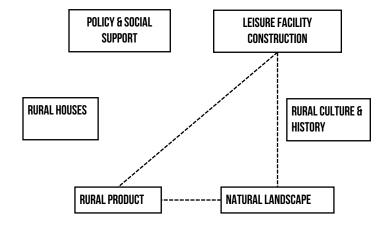

#### PILLAR: POLITICAL & SOCIAL SUPPORT

YOUNG FAMILY WITH CHILDREN

MIDDLED AGED AND ELDERLY

2018-08-07 10:52 三农

近日有媒体报道,有两 这套房是村里的一套旧

神仙眷侣

了一套房。当然, ,足足两百平米。

YOUNG COUPLES

## PILLAR: CURRENT RURAL LEISURE CONSTRUCTION

**OFF SEASON: POOR MANAGEMENT** 

## PILLAR: RURAL CULTURE & RURAL PRODUCT

Artemisia selengensis

## PILLAR: NATURAL LANDSCAPE