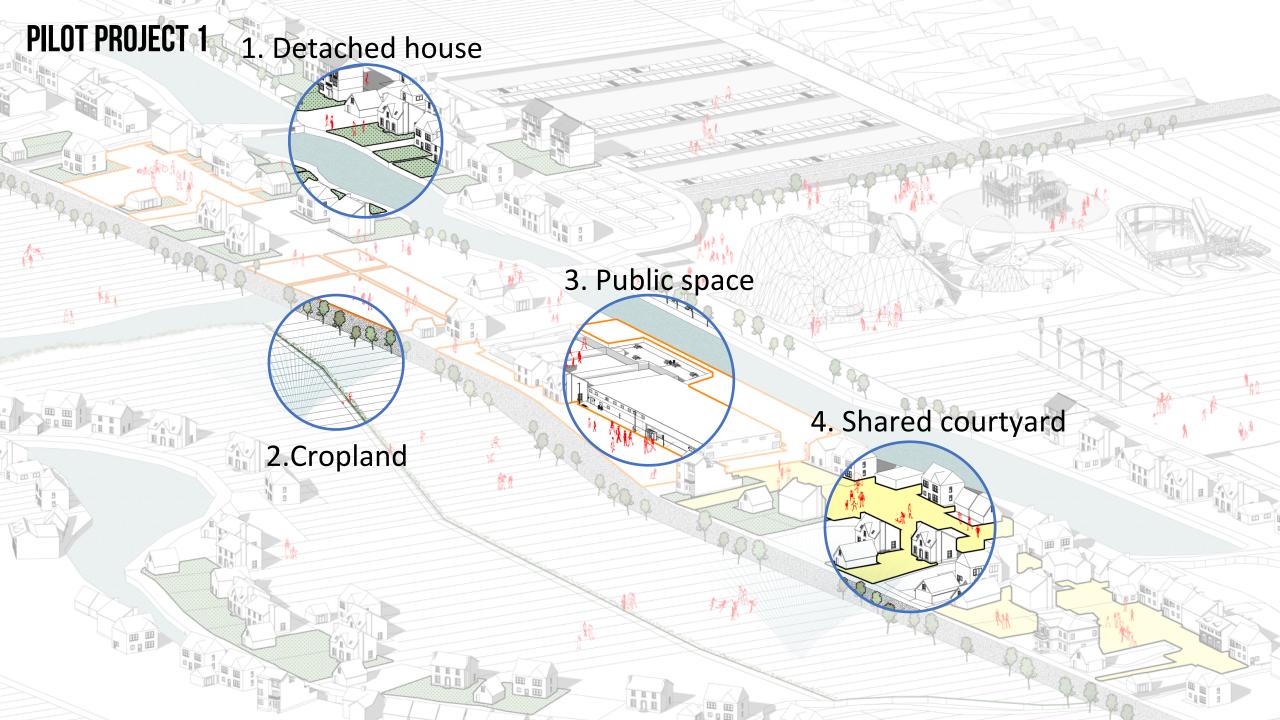

## 1. Detached house:

## 4. Quadrangle courtyard house:

### 1. Detached house:

• FSI: 0.5-1.0

Building density: <30%</li>

Height:<12m</li>

Room for accommodation >2, room for rent: < 6</li>

The advising tenants: The elderly + Young couples

## 4. Quadrangle courtyard house:

• FSI: 0.6-1.3

• Building density: <30%

Height:<12m</li>

Room for rent: < 8</li>

• The advising tenants: The elderly + Young family with children + Start up companies

#### 2. Public activity center:

- Each neighborhood should have a public activity center
- Served as decentralized service center: include rural catering, rural product logistics site, handicraft classroom, neighborhood activity space, experiential consumption shops etc. function

### 3. Rural cropland:

- 5% cropland : self planting and picking use
- Adopt vegetable plot per household: 30m²
- Building Coverage Ratio: <10%
- Crop rotation fallow area 1:1:2:1
- Encourage 'shared farm' development mode

## 2. Public activity center:

3. Rural cropland: