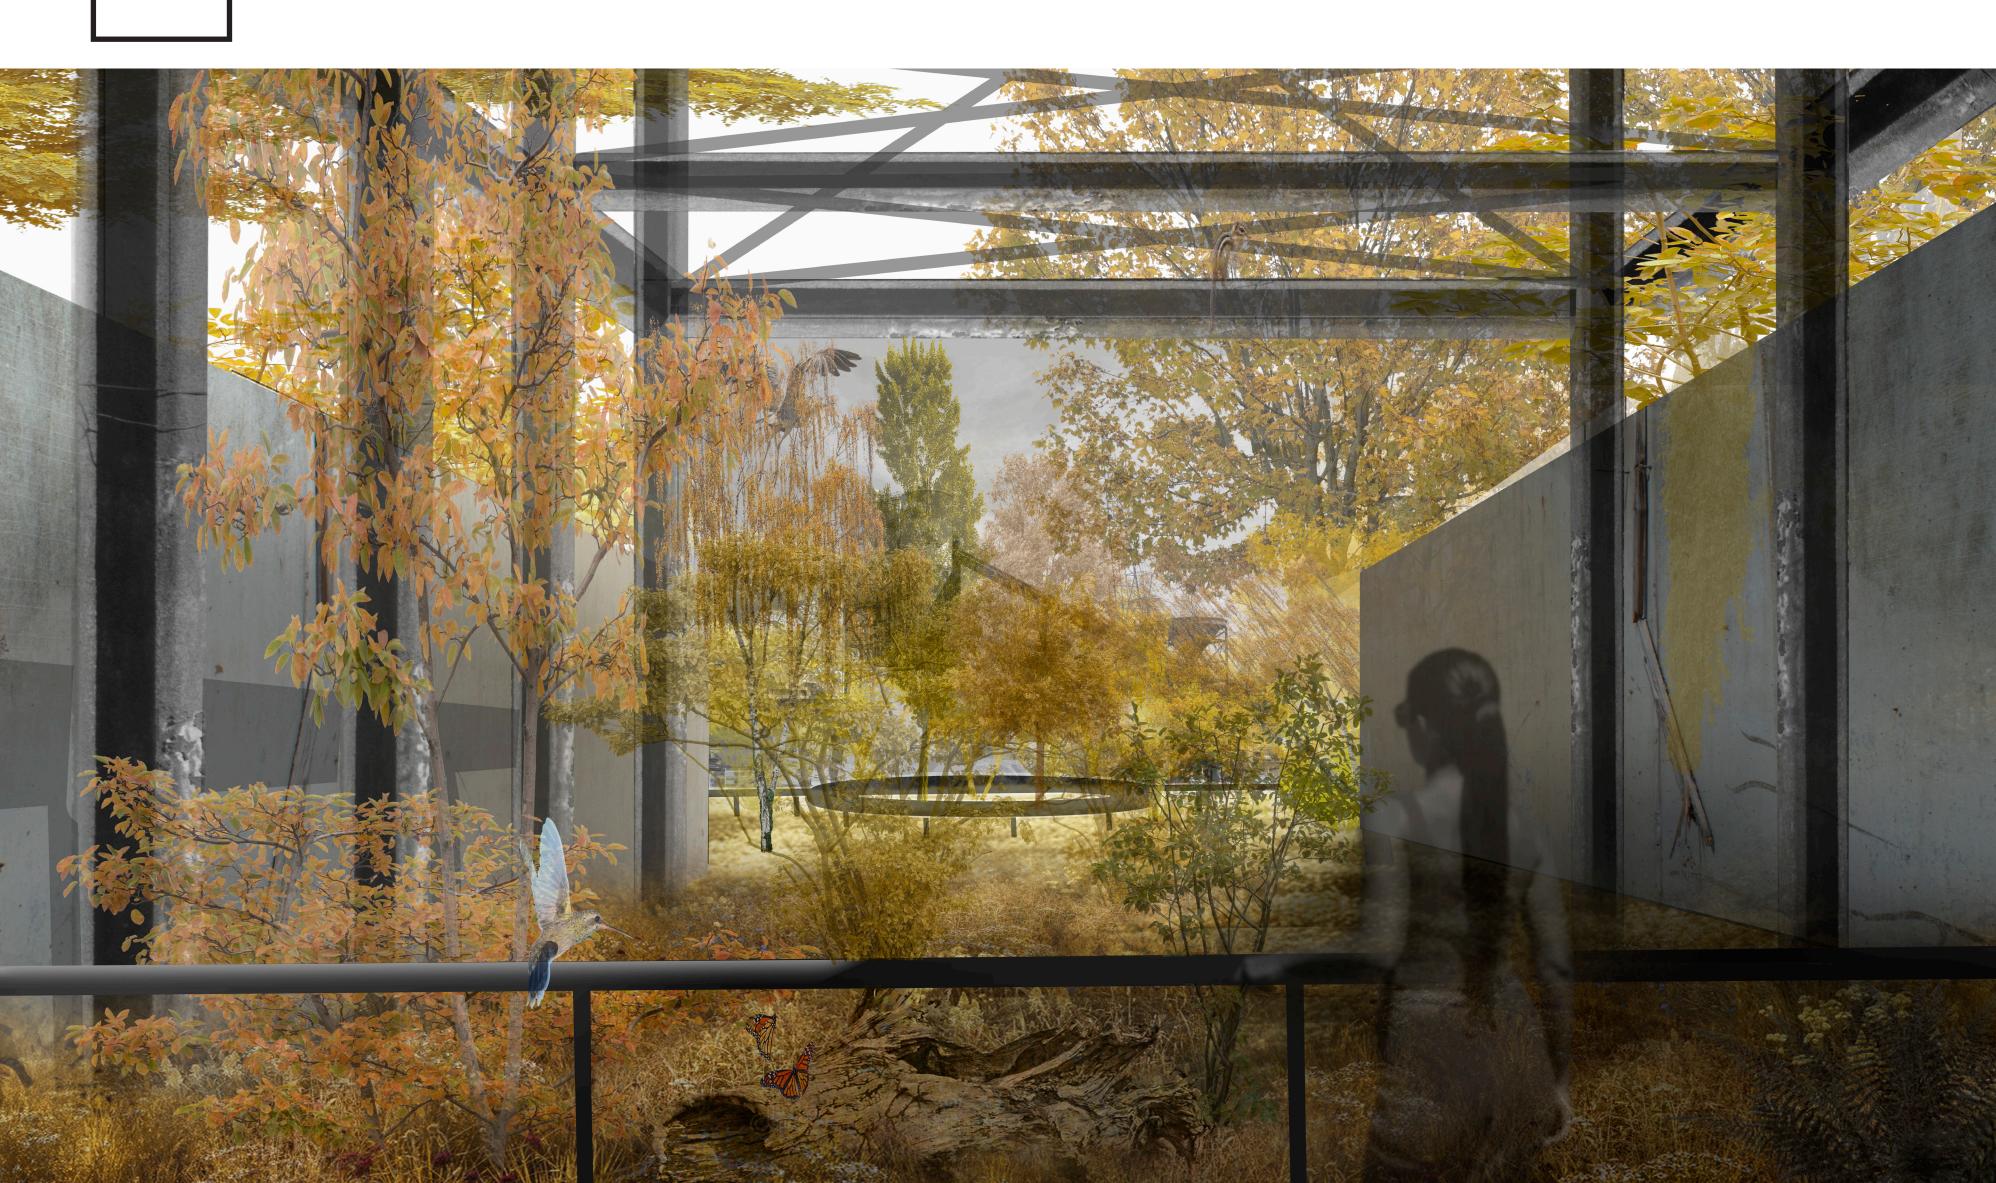

#### Industrial forest

#### The Event

Peat (soil), shaded (space), ferns planted (maintained), intimate route : valley (access)