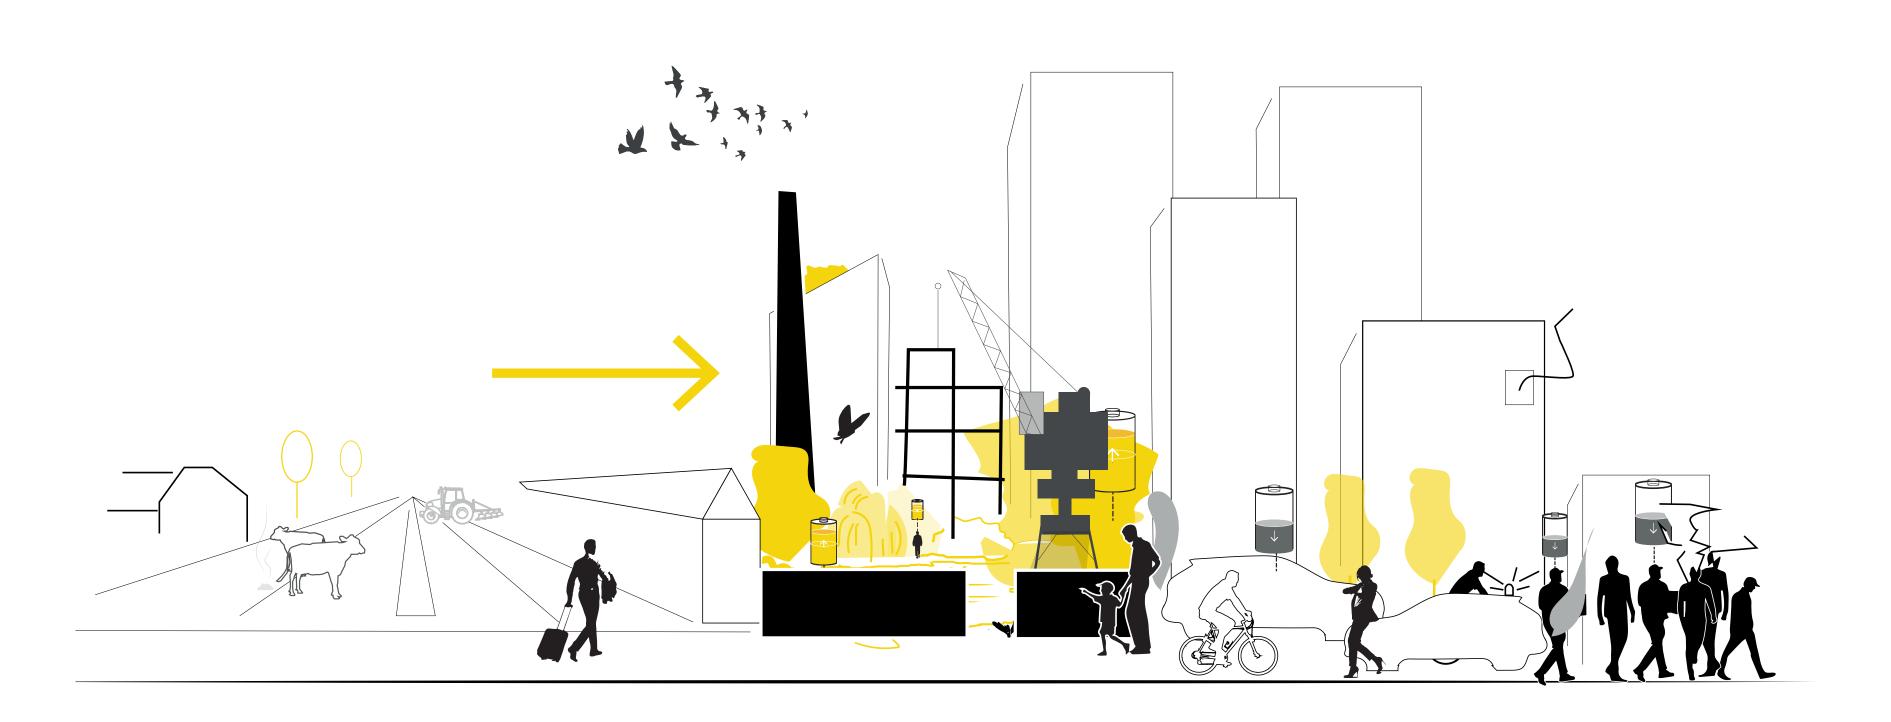

#### Brownfield-urban forest > restorative qualities?

#### Research Question:

How can the landscape architectural components of the brownfield-urban forest bring forward restorative qualities for human nature?

- 1. Location & Topic
- 2. Conclusion & Concept
- 3. Design

#### Conclusion human nature restoration

Concept Patchwork Oasis