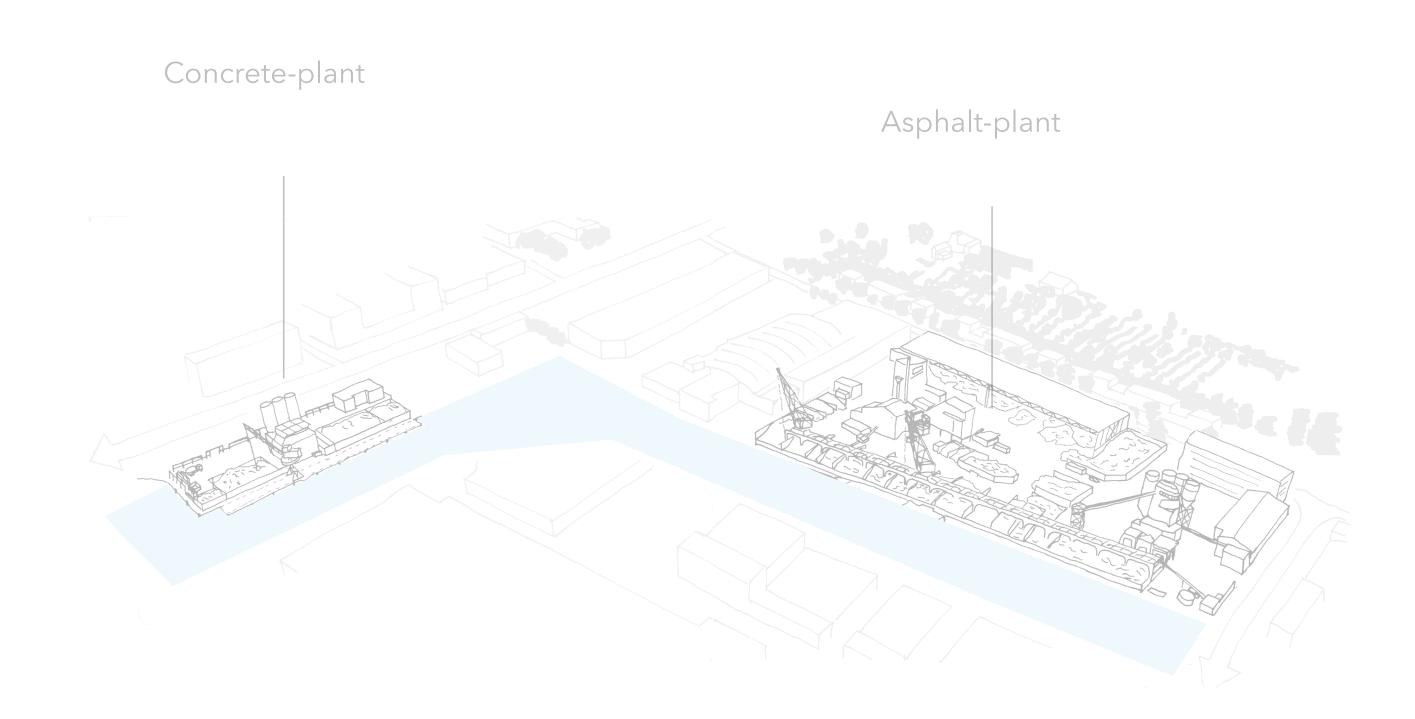

#### Depth of access/functionality

**Brownfields** Shut down industrial facilities, such as factories or harbours

#### Design location

### Design location

Brownfield-urban forest