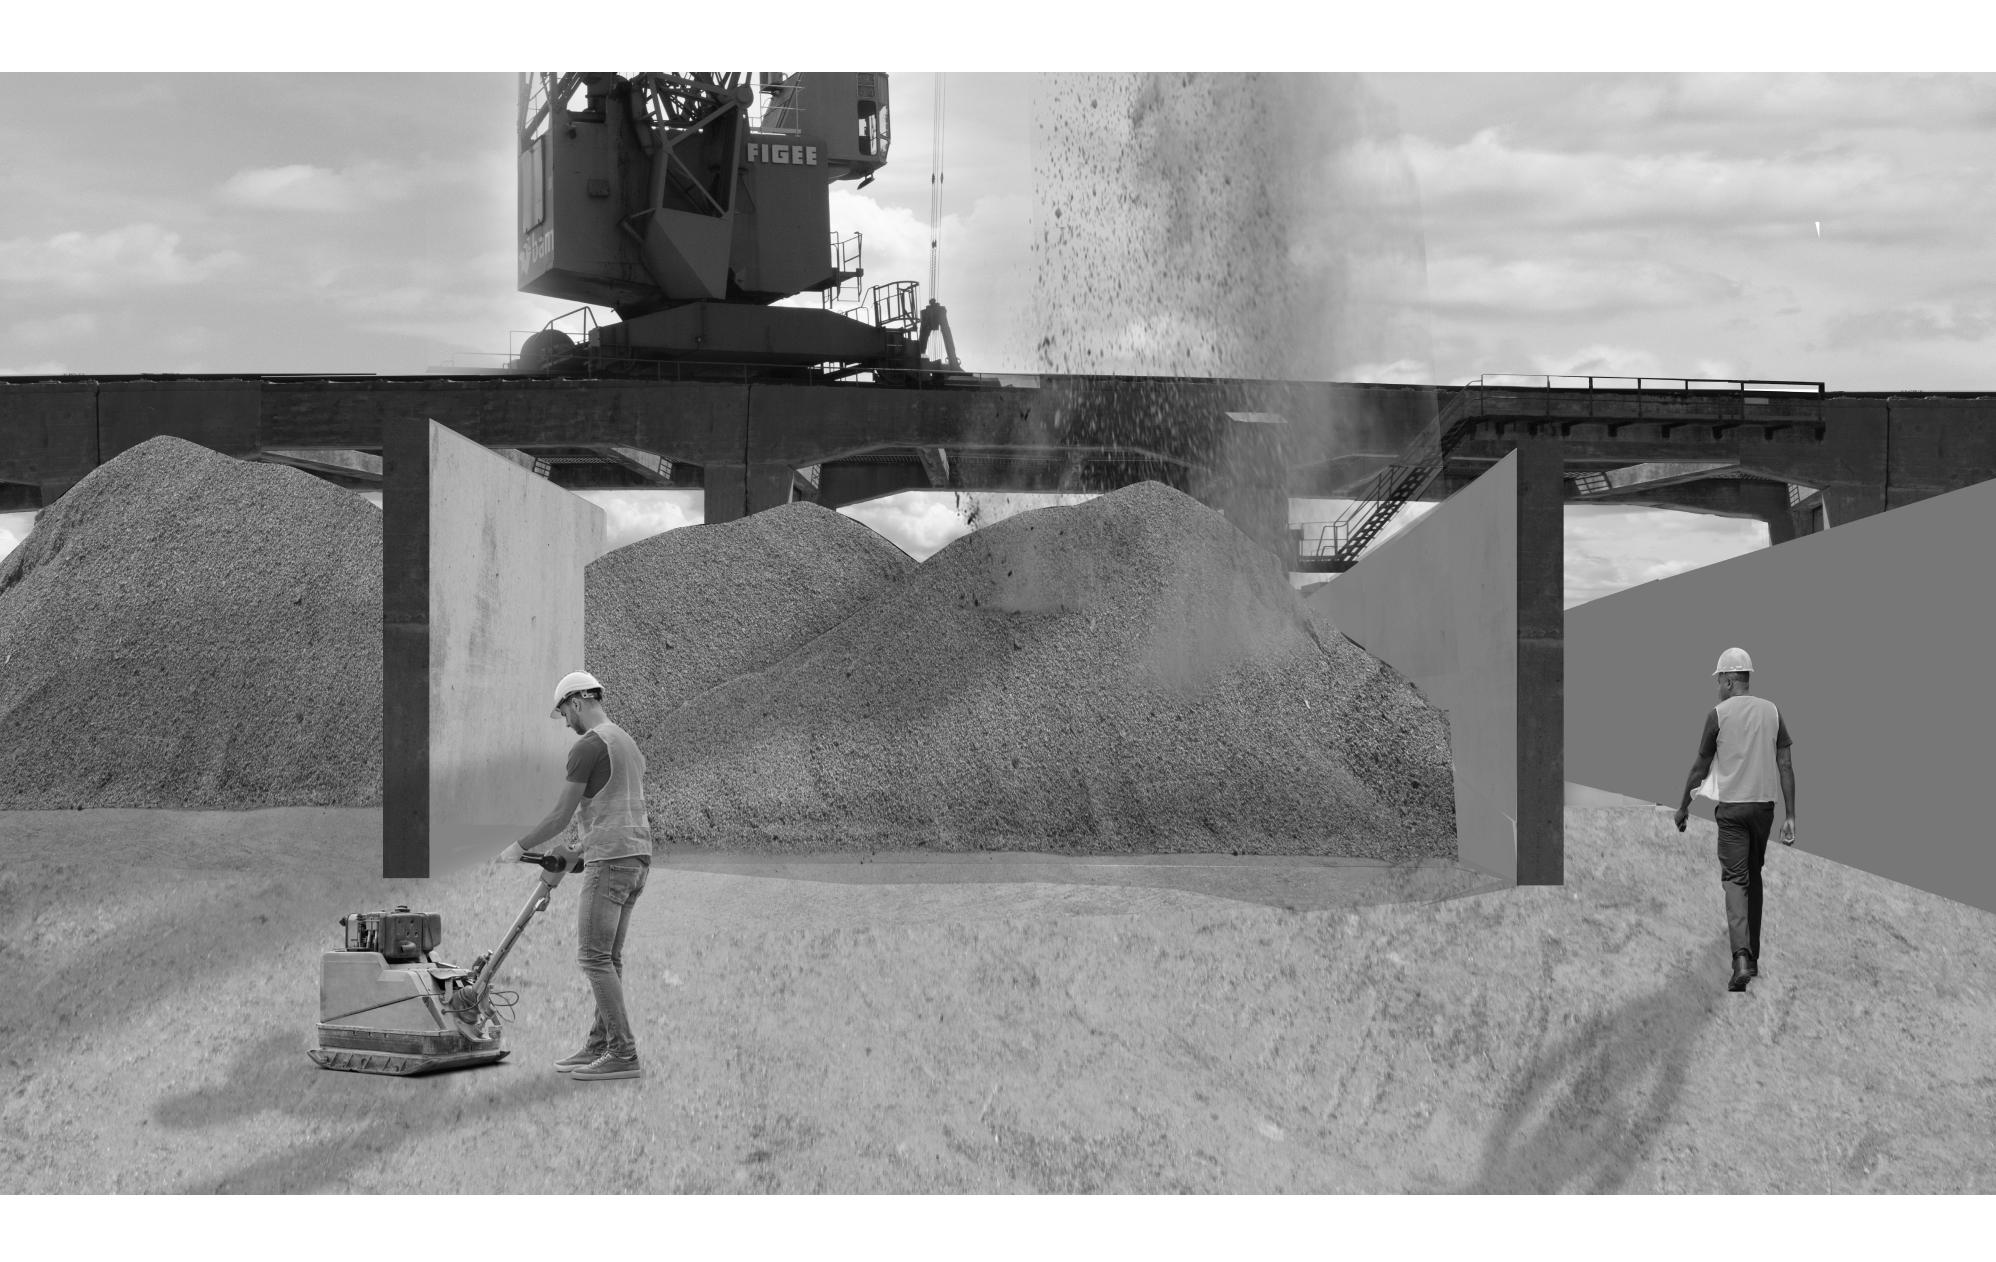

#### The Event

#### The Event

Peat (soil), shaded (space), ferns planted (maintained), intimate route : valley (access)