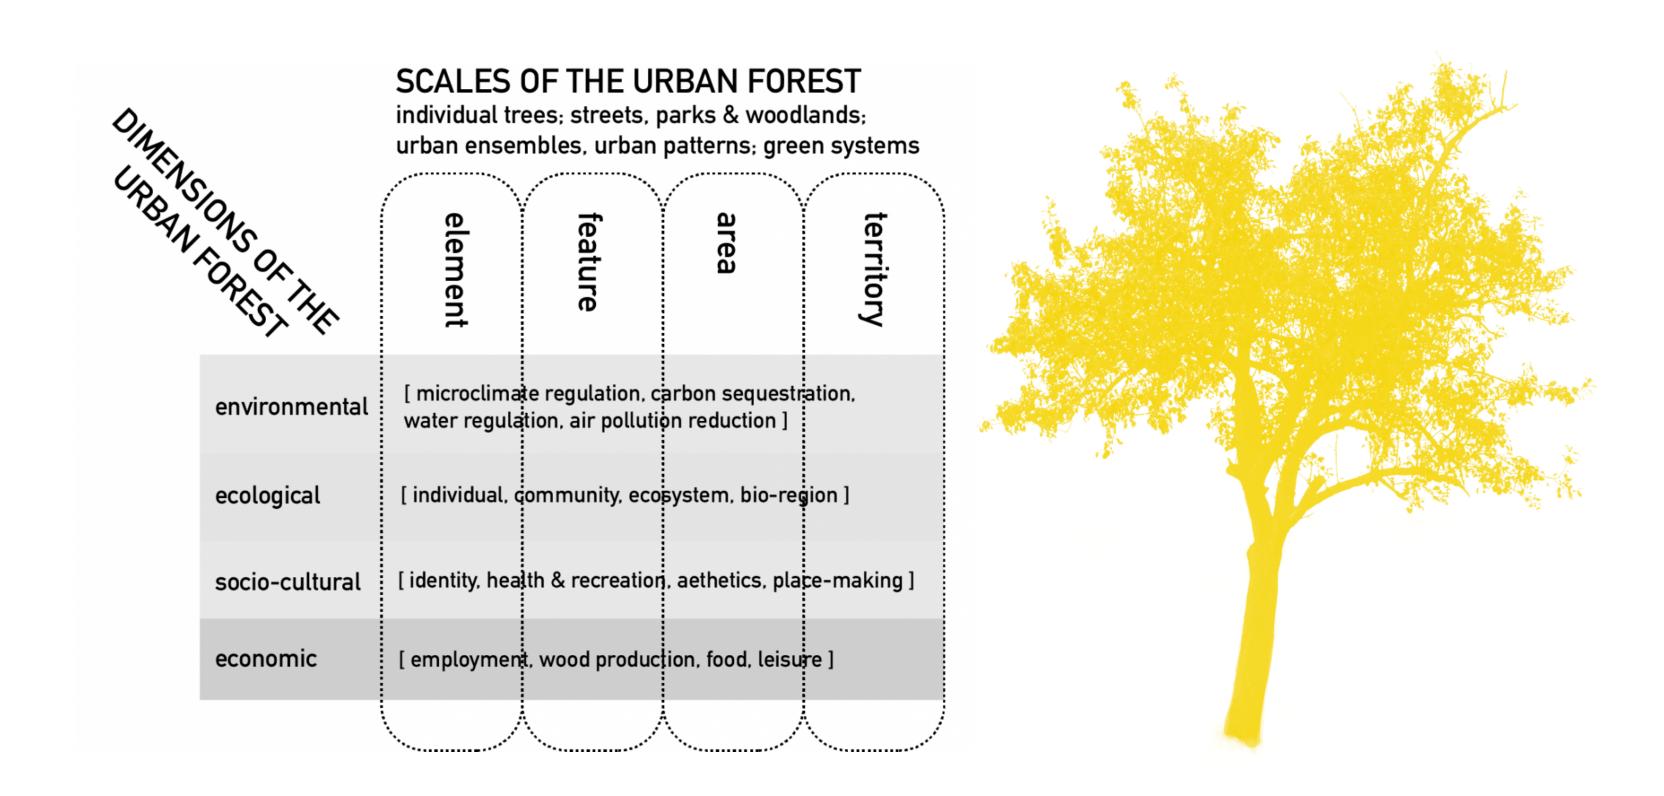

## Urban forestry

#### Wide scope

Dimensions thesis:

Restorative qualities for human nature