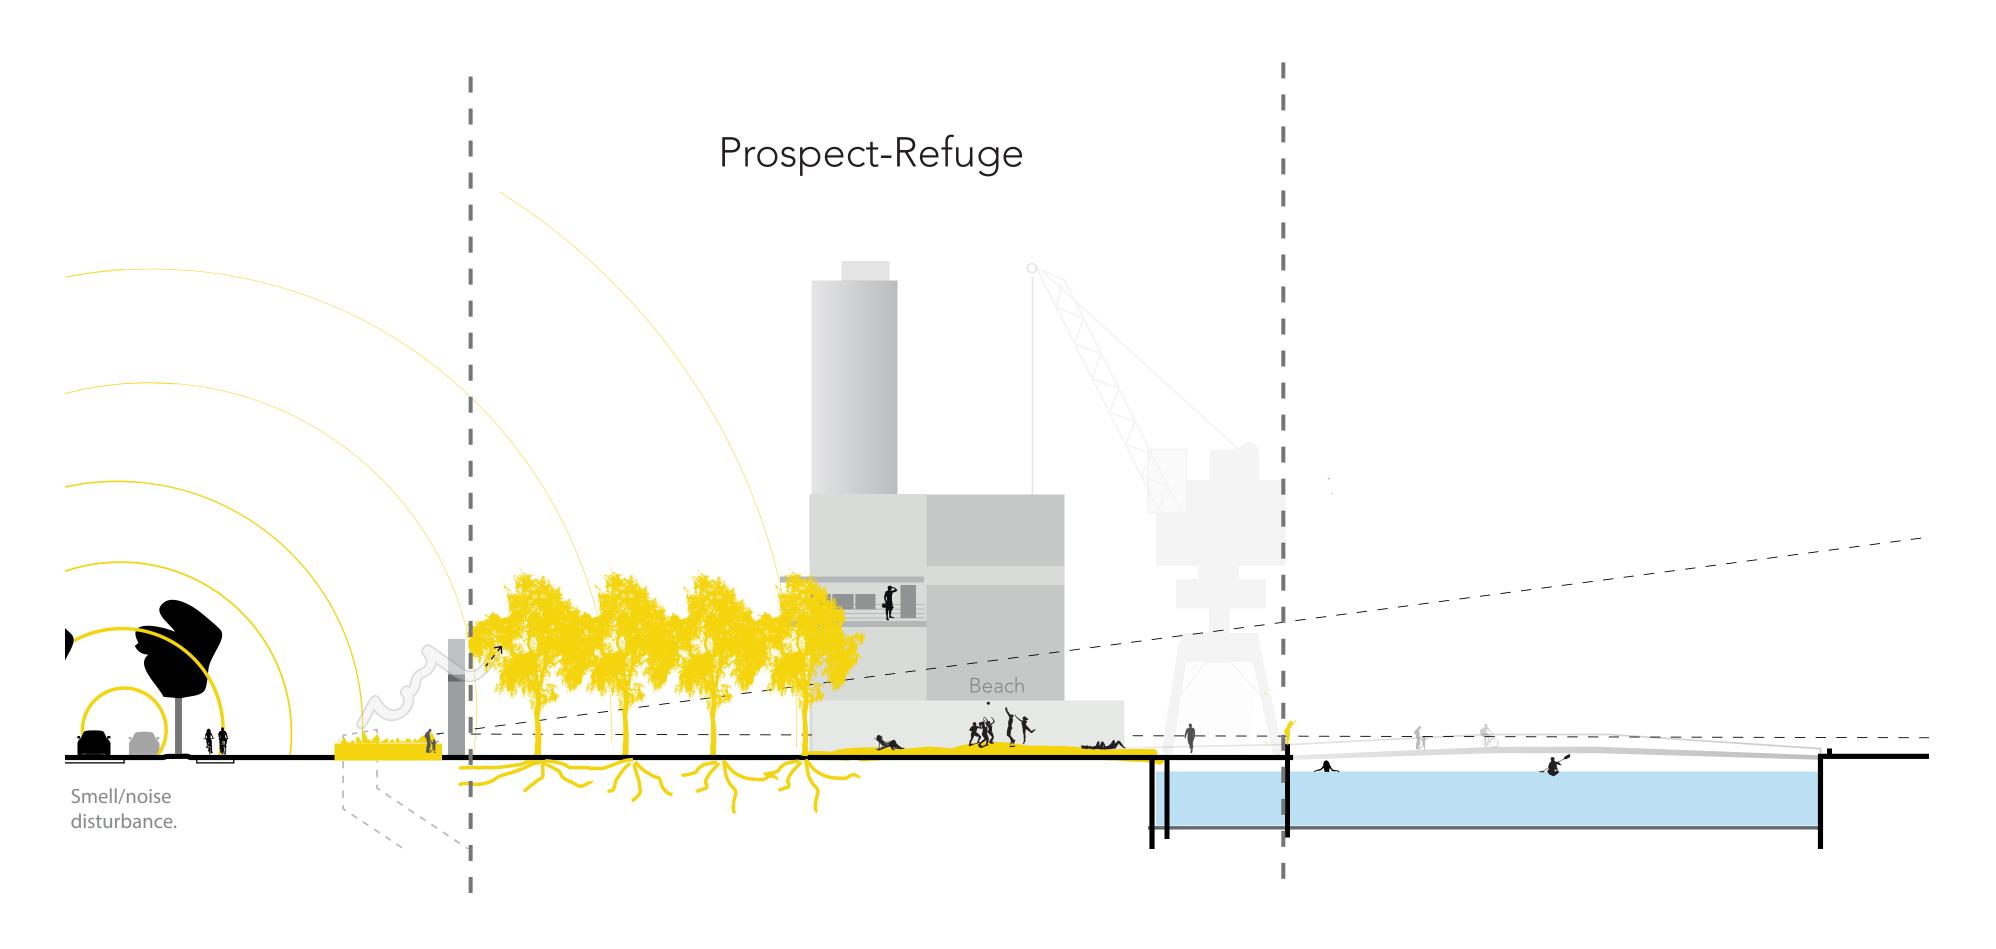

field-urban forest > restorative qualities?



#### Research Question:

How can the landscape architectural components of the brownfield-urban forest bring forward restorative qualities for human nature?

- 1. Location & Topic
- 2. Conclusion & Concept
- 3. Design



#### Conclusion human nature restoration



Concept Patchwork Oasis

#### Concept diagram Patchwork Oasis



#### Spatial concept Patchwork Oasis



#### Dynamic patchwork



- 1. Location & Topic
- 2. Conclusion & Concept
- 3. Design

Design models & serial vision

#### Serial vision: 3 walks



Early days

(-5 years)



Maturity

(30 years)

Collapse as quality

(50+ years)



## Early Days 0-5 years

#### Edge of residential area



#### Edge of residential area





#### Theory: Prospect-Refuge



#### Silo Shores: Beach



#### Silo Shores: boulevard



#### Ruderal connection



#### Waterproblems: The Hague.



#### Waterfactory clean water source



#### Waterfactory extreme weather waterstorage



#### Design Waterfactory: Design 1:50.



#### Grotto: entrance



#### Grotto: immersed



#### Grotto: under the tree



#### Nature's Estate





Richness

Connectivity

Restorative Wilderness









Wilderness



#### The Event



### Depth of social spaces



**Pluralistic**Spaces for all: compromis

#### Depth of social spaces personalizable park

Introversion

Extroversion







**Individualistic** reflective / away

**Pluralistic**Spaces for all: compromis

**Communal** social / together (like-minded)







# Maturity 30 years







#### Industrial Program: soil contamination



#### Phytoremedat