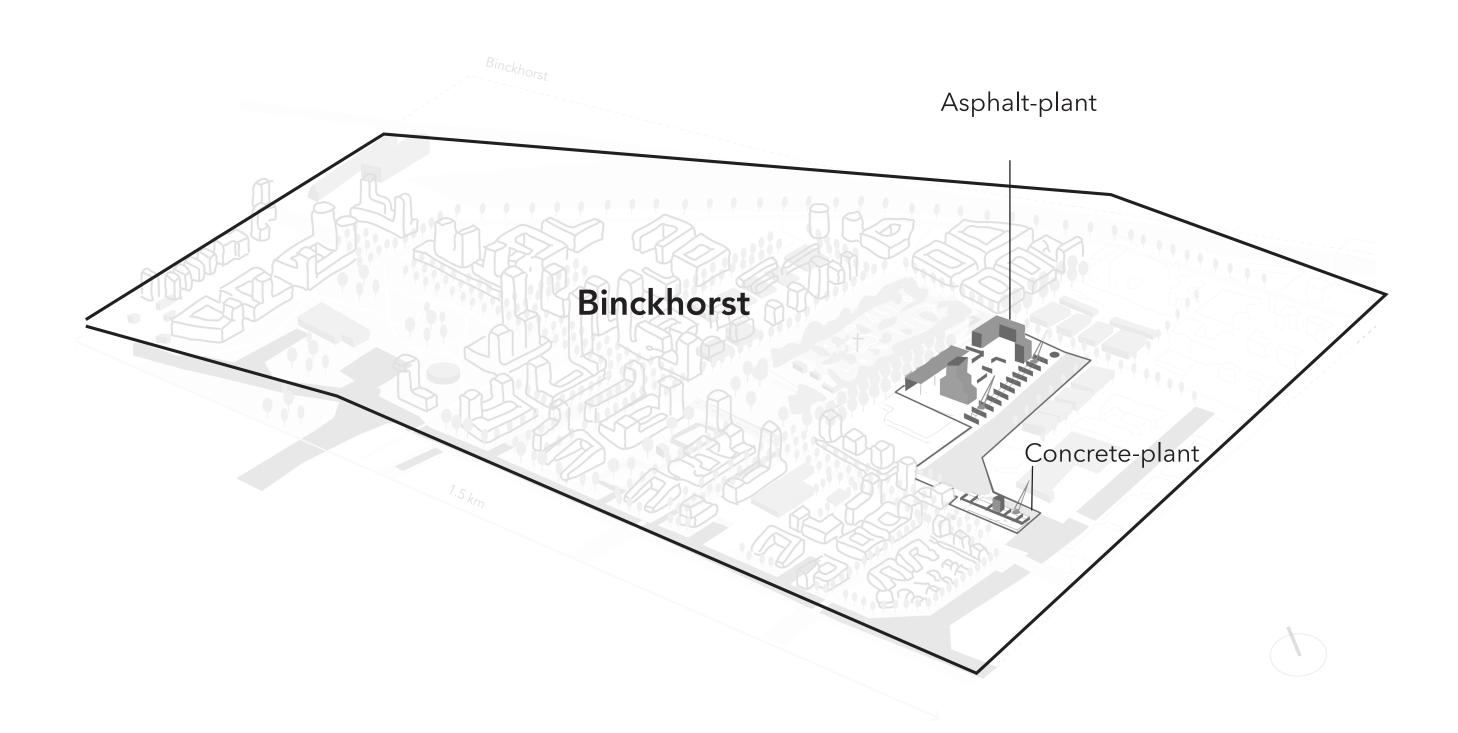

ter Thesis Landscape Architecture Flowscapes Urban Forest Places

P5 - 19/01/2023 Floris van Calmthout First Mentor: Saskia de Wit Second Mentor: Machiel van Dorst





- 1. Location & Topic
- 2. Conclusion & Concept
- 3. Design

#### 1. Location & Topic

- 2. Conclusion & Concept
- 3. Design

Design location 'Concrete forest'

#### Spatial exceptionality



#### Spatial exceptionality

#### Depth of access/functionality











**Brownfields** Shut down industrial facilities, such as factories or harbours

#### Design location



### Design location





Brownfield-urban forest

#### **GRADUATION LAB TOPIC:**

## Urban forestry

#### Wide scope



Dimensions thesis:

Restorative qualities for human nature

#### Binckhorst, The Hague

Area in transition

### Context of design location





#### Century of forest suppression

Binckhorst in 2021.



#### Residential future (2025-2030)

Plans of PosadMaxwan (n.d.)





#### 1. Moving industries: ecological restoration



#### 2. Urban densification: need for cognitive restoration of humans



#### Brownfield-urban forest > restorative qualities?



#### Research Question:

How can the landscape architectural components of the brownfield-urban forest bring forward restorative qualities for human nature?

- 1. Location & Topic
- 2. Conclusion & Concept
- 3. Design



#### Conclusion human nature restoration



Concept Patchwork Oasis

#### Concept diagram Patchwork Oasis



#### Spatial concept Patchwork Oasis



#### Dynamic patchwork



- 1. Location & Topic
- 2. Conclusion & Concept
- 3. Design

Design models & serial visi