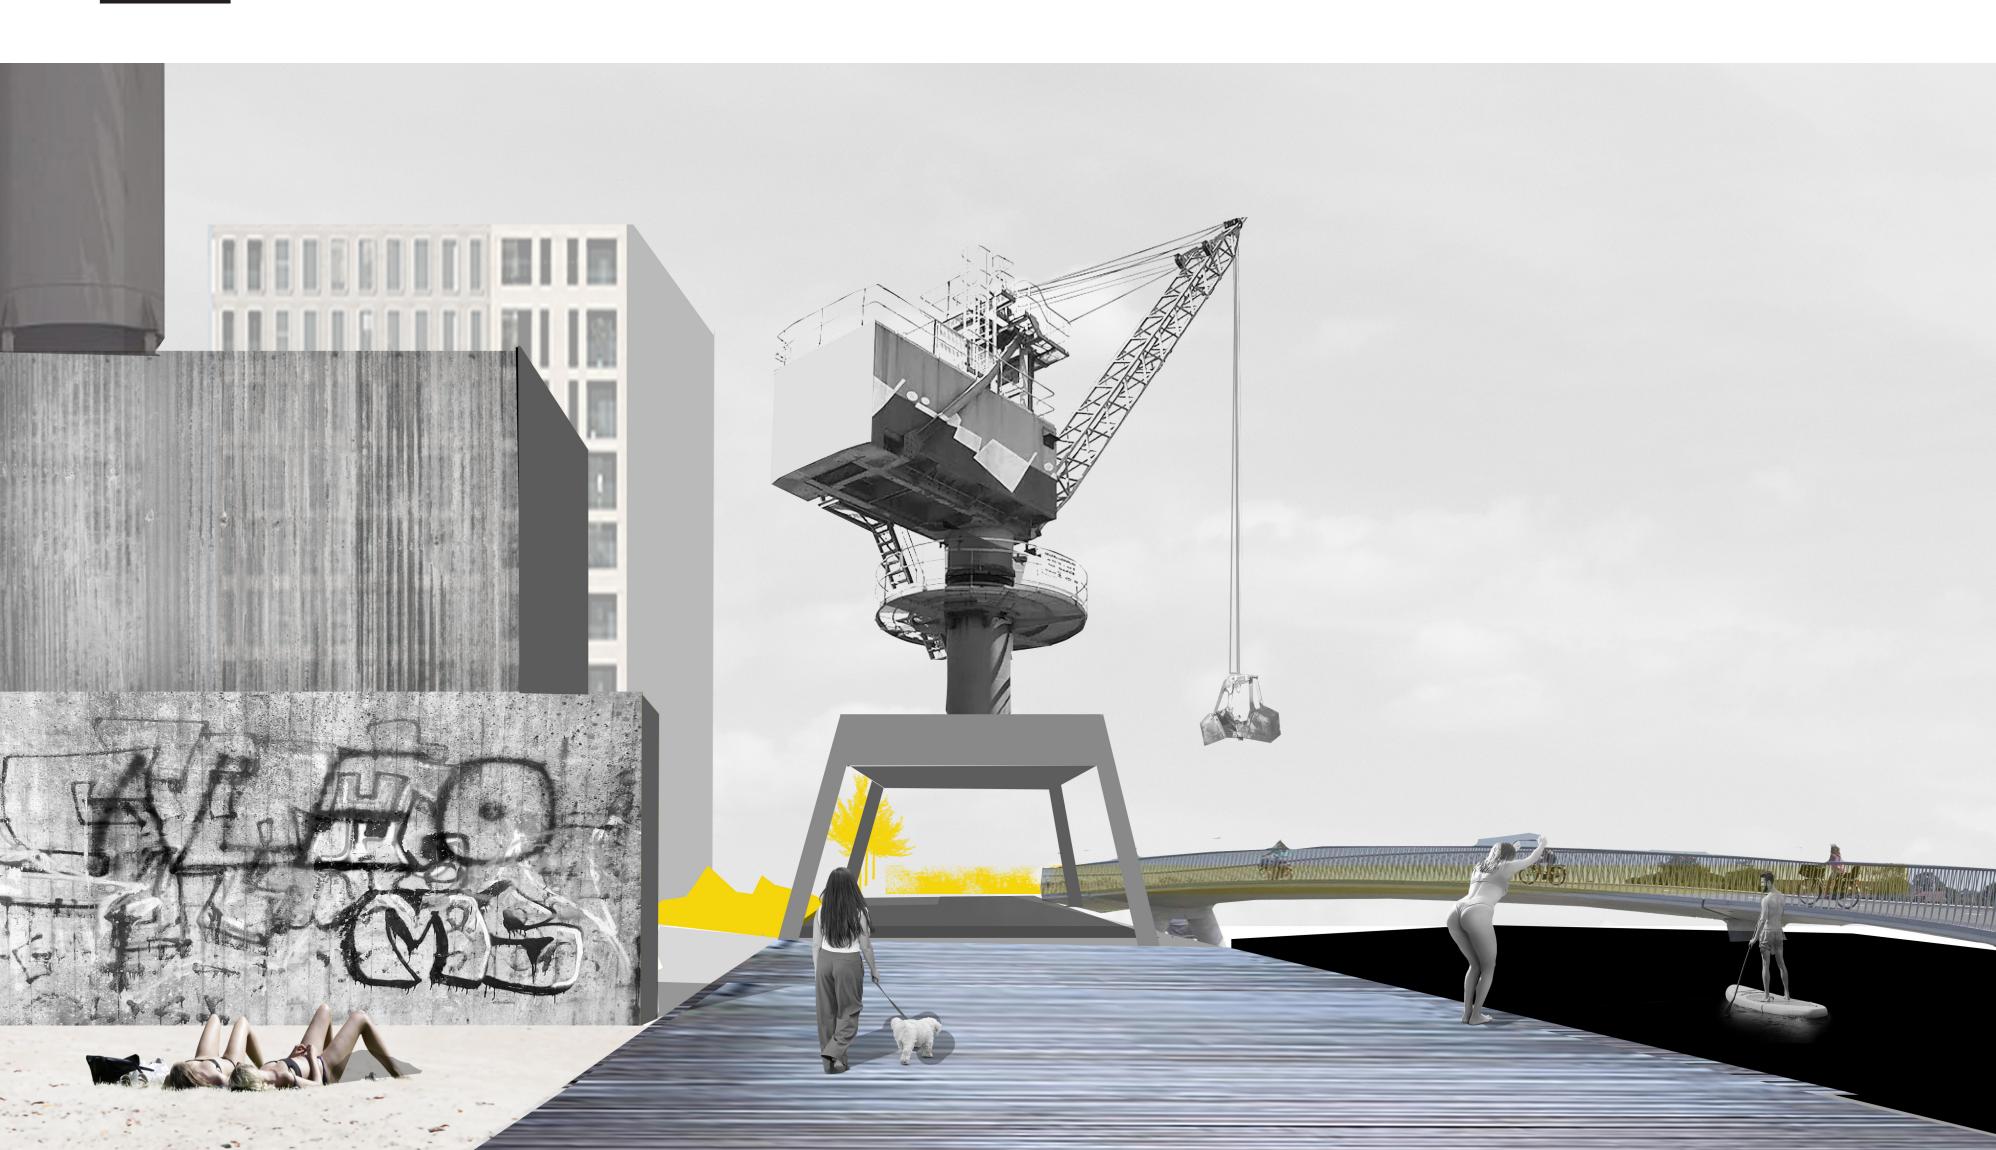

e qualities?



#### Research Question:

How can the landscape architectural components of the brownfield-urban forest bring forward restorative qualities for human nature?

- 1. Location & Topic
- 2. Conclusion & Concept
- 3. Design



#### Conclusion human nature restoration



Concept Patchwork Oasis

#### Concept diagram Patchwork Oasis



#### Spatial concept Patchwork Oasis



#### Dynamic patchwork



- 1. Location & Topic
- 2. Conclusion & Concept
- 3. Design

Design models & serial vision

#### Serial vision: 3 walks



Early days

(-5 years)



Maturity

(30 years)

Collapse as quality

(50+ years)



## Early Days 0-5 years

#### Edge of residential area



#### Edge of residential area





#### Theory: Prospect-Refuge



#### Silo Shores: Beach



#### Silo Shores: boulevard



#### Ruderal connection



#### Waterproblems: The Hague.



#### Waterfactory clean water source



#### Waterfactory extreme weather waterstorage



#### Design Waterfactory: Design 1:50.



#### Grotto: entrance



#### Grotto: immersed



#### Grotto: under the tree



#### Nature's Estate





Richness

Connectivity

Restorative Wilderness









Wilderness



#### The Event



### Depth of social spaces



**Pluralistic**Spaces for all: compromis

#### Depth of social spaces personalizable park

Introversion

Extroversion







**Individualistic** reflective / away

**Pluralistic**Spaces for all: compromis

**Communal** social / together (like-minded)







# Maturity 30 years







#### Industrial Program: soil contamination



#### Phytoremedation (decades)



#### Industria