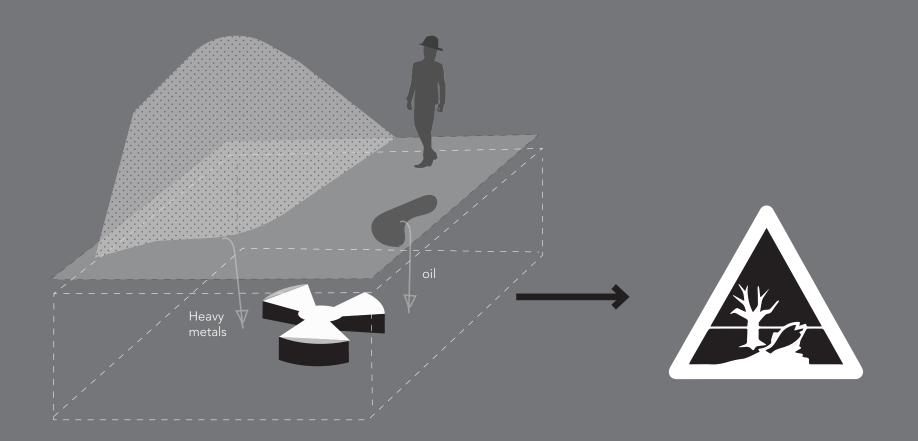

ilo Shores: Beach



#### Silo Shores: boulevard



#### Ruderal connection



#### Waterproblems: The Hague.



#### Waterfactory clean water source



#### Waterfactory extreme weather waterstorage



#### Design Waterfactory: Design 1:50.



#### Grotto: entrance



#### Grotto: immersed



#### Grotto: under the tree



#### Nature's Estate





Richness

Connectivity

Restorative Wilderness









Wilderness



#### The Event



### Depth of social spaces



**Pluralistic**Spaces for all: compromis

#### Depth of social spaces personalizable park

Introversion

Extroversion







**Individualistic** reflective / away

**Pluralistic**Spaces for all: compromis

**Communal** social / together (like-minded)







# Maturity 30 years







#### Industrial Program: soil contamination



#### Phytoremedation (decades)



#### Industrial forest

#### The Event









Peat (soil), shaded (space), ferns planted (maintained), intimate route : valley (access)







## Collapse as quality

(50+ years)

#### Divirging access

Collapse enable, no access



Restored, access



#### Boulevard connectivity



### Exceptions























Thank you for your attention.



# RESTORATIVE Plus of the second of the secon