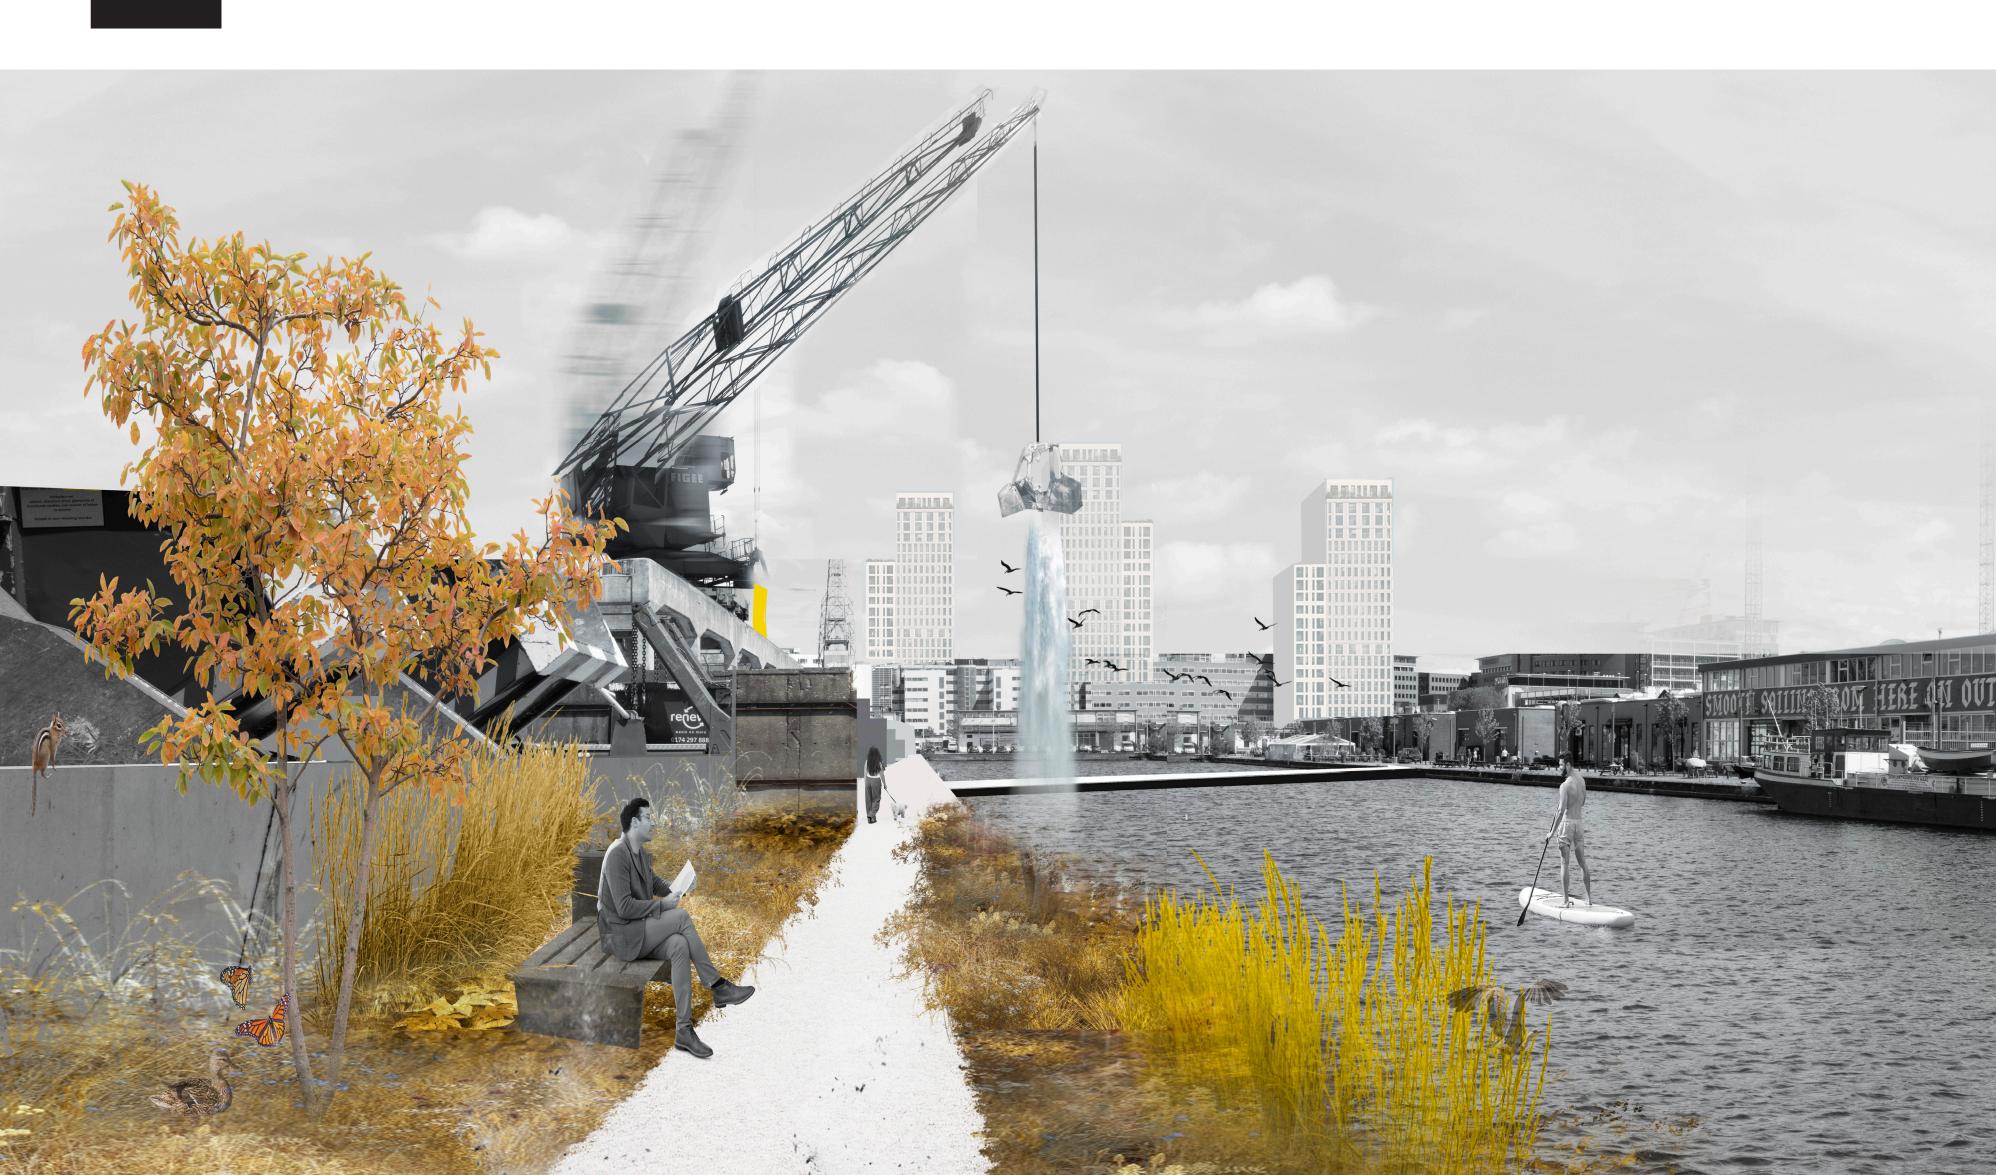

ch Question:

How can the landscape architectural components of the brownfield-urban forest bring forward restorative qualities for human nature?

- 1. Location & Topic
- 2. Conclusion & Concept
- 3. Design



#### Conclusion human nature restoration



Concept Patchwork Oasis

#### Concept diagram Patchwork Oasis



#### Spatial concept Patchwork Oasis



#### Dynamic patchwork



- 1. Location & Topic
- 2. Conclusion & Concept
- 3. Design

Design models & serial vision

#### Serial vision: 3 walks



Early days

(-5 years)



Maturity

(30 years)

Collapse as quality

(50+ years)



## Early Days 0-5 years

#### Edge of residential area



#### Edge of residential area





#### Theory: Prospect-Refuge



#### Silo Shores: Beach



#### Silo Shores: boulevard



#### Ruderal connection



#### Waterproblems: The Hague.



#### Waterfactory clean water source



#### Waterfactory extreme weather waterstorage



#### Design Waterfactory: Design 1:50.



#### Grotto: entrance



#### Grotto: immersed



#### Grotto: under the tree



#### Nature's Estate





Richness

Connectivity

Restorative Wilderness









Wilderness



#### The Event



### Depth of social spaces



**Pluralistic**Spaces for all: compromis

#### Depth of social spaces personalizable park

Introversion

Extroversion







**Individualistic** reflective / away

**Pluralistic**Spaces for all: compromis

**Communal** social / together (like-minded)







# Maturity 30 years







#### Industrial Program: soil contamination



#### Phytoremedation (decades)



#### Industrial forest

#### The Event