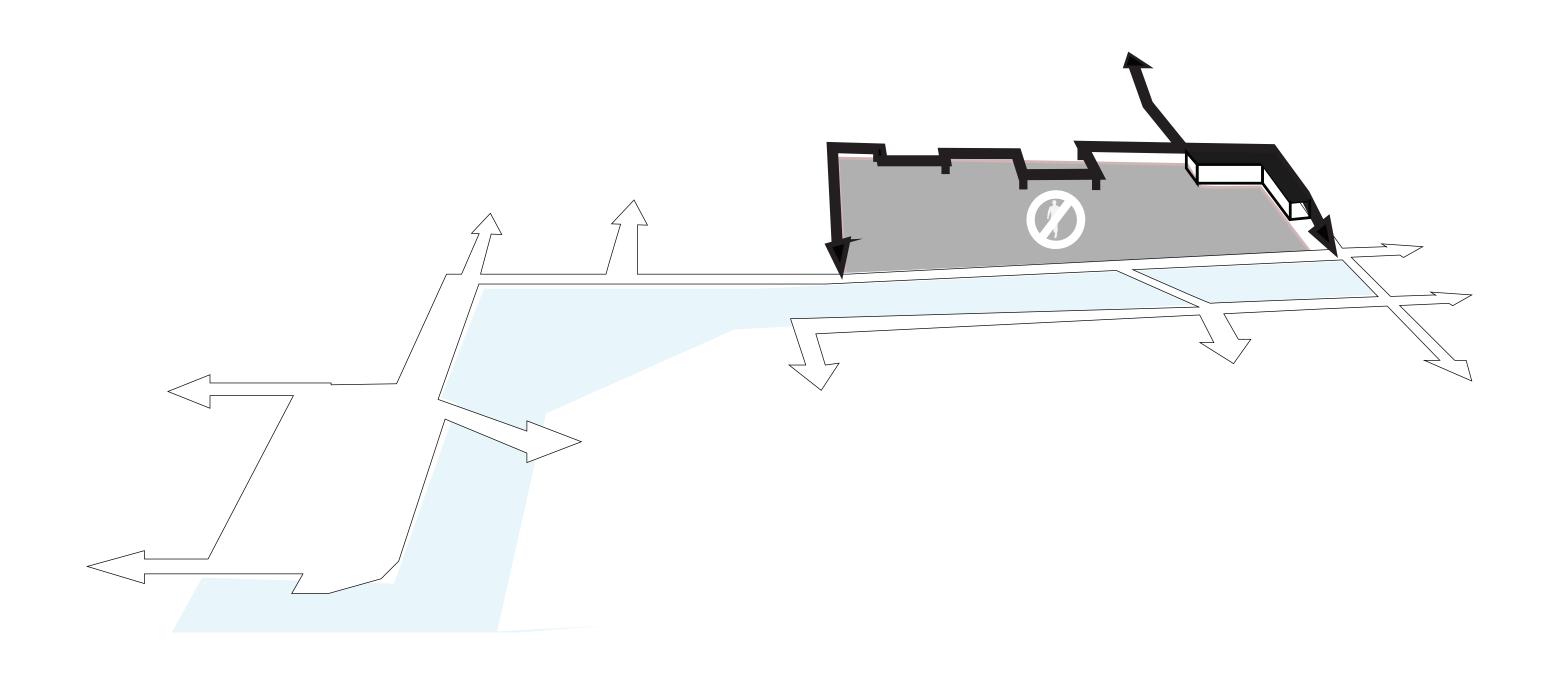

#### Divirging access

Collapse enable, no access

Restored, access

#### Boulevard connectivity