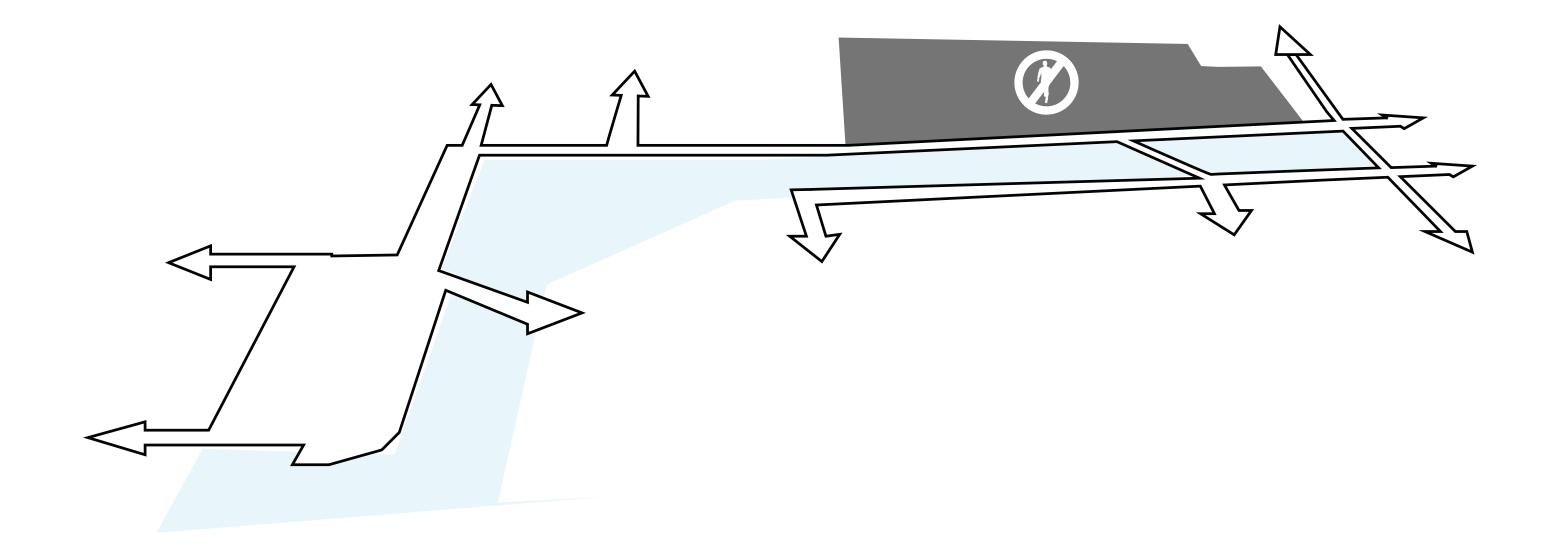

#### Divirging access

Collapse enable, no access

Restored, access

#### Boulevard connectivity