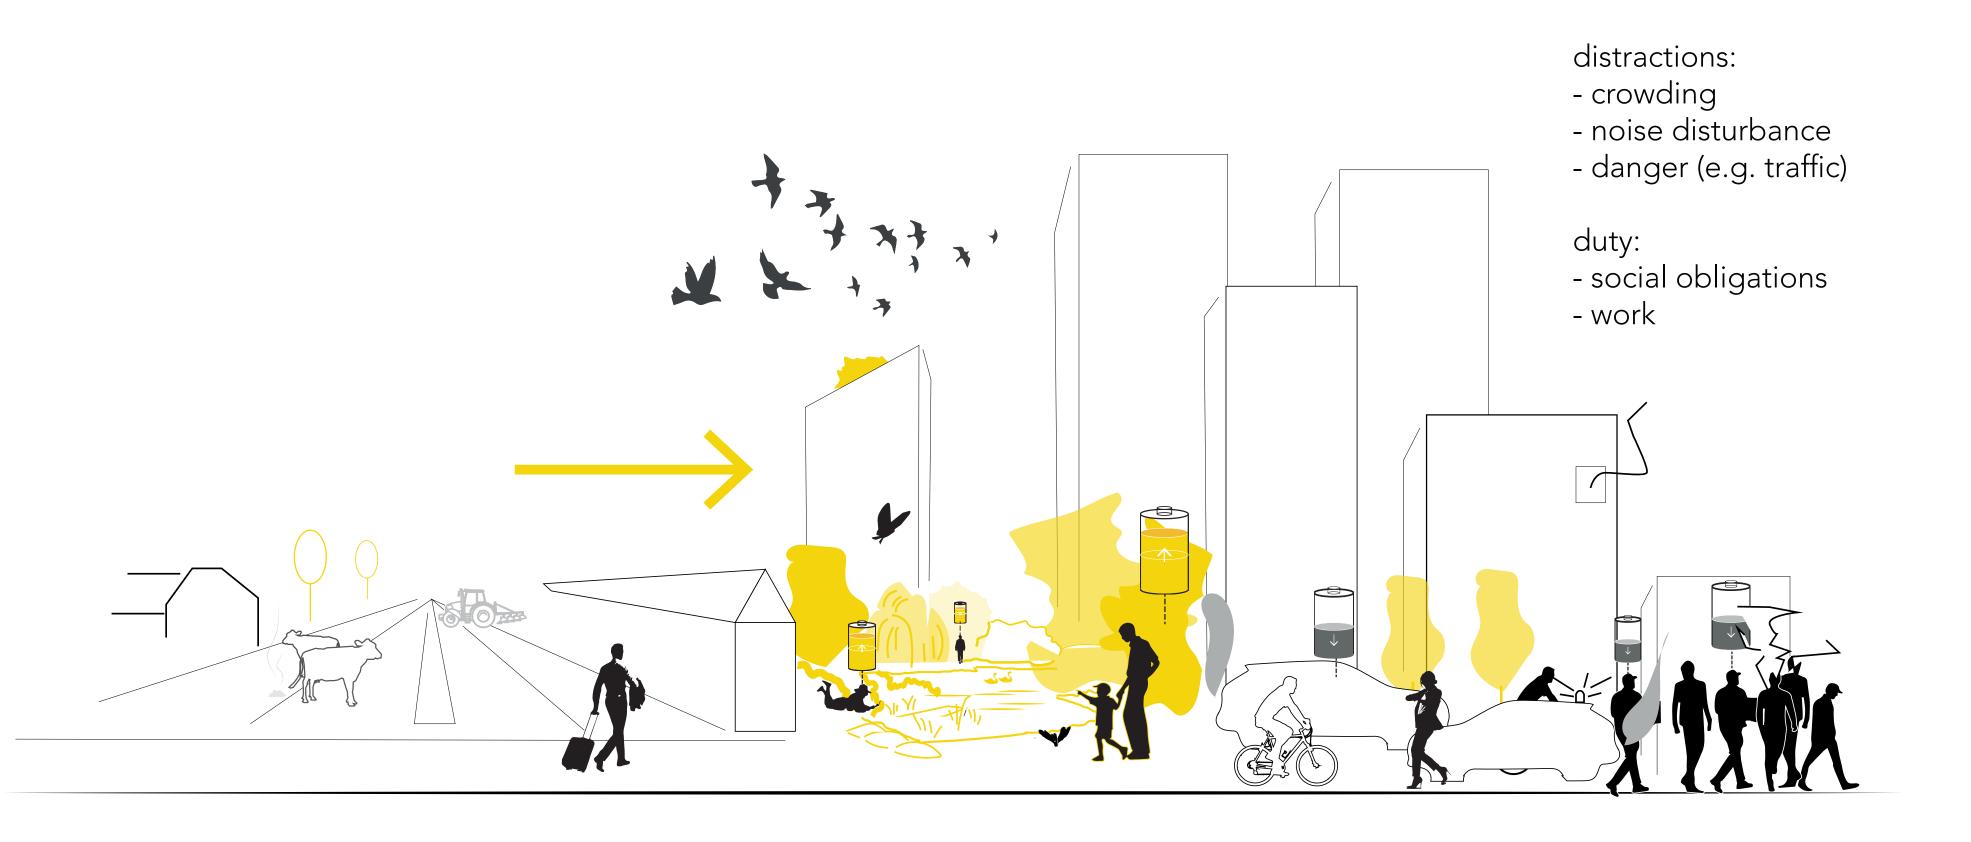

#### 2. Urban densification: need for cognitive restoration of humans

#### Brownfield-urban forest > restorative qualities?

#### Research Question:

How can the landscape architectural components of the brownfield-urban forest bring forward restorative qualities for human nature?

- 1. Location & Topic
- 2. Conclusion & Concept
- 3. Design