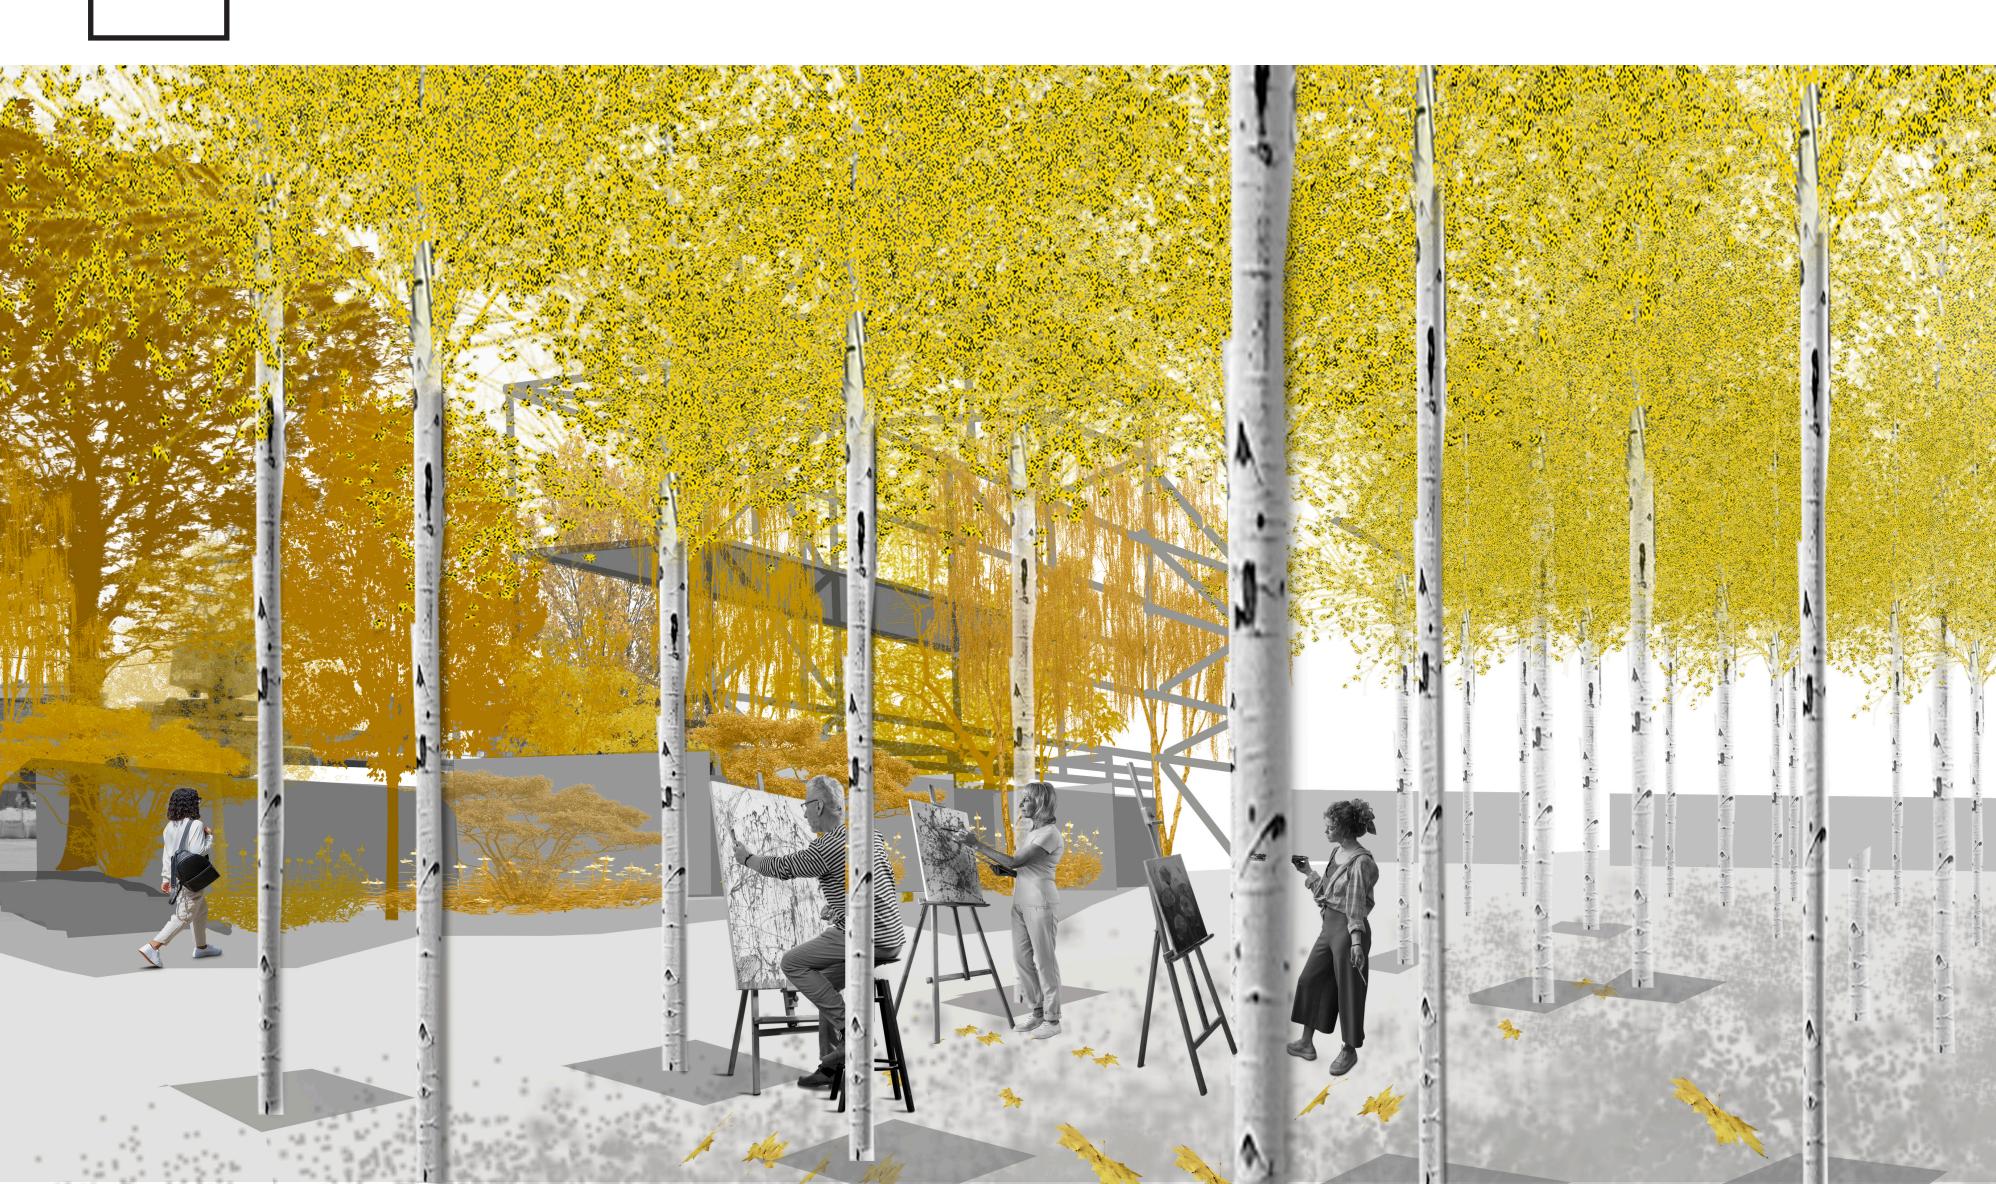

#### Industrial forest

#### The Event

Peat (soil), shaded (space), ferns planted (maintained), intimate route : valley (access)