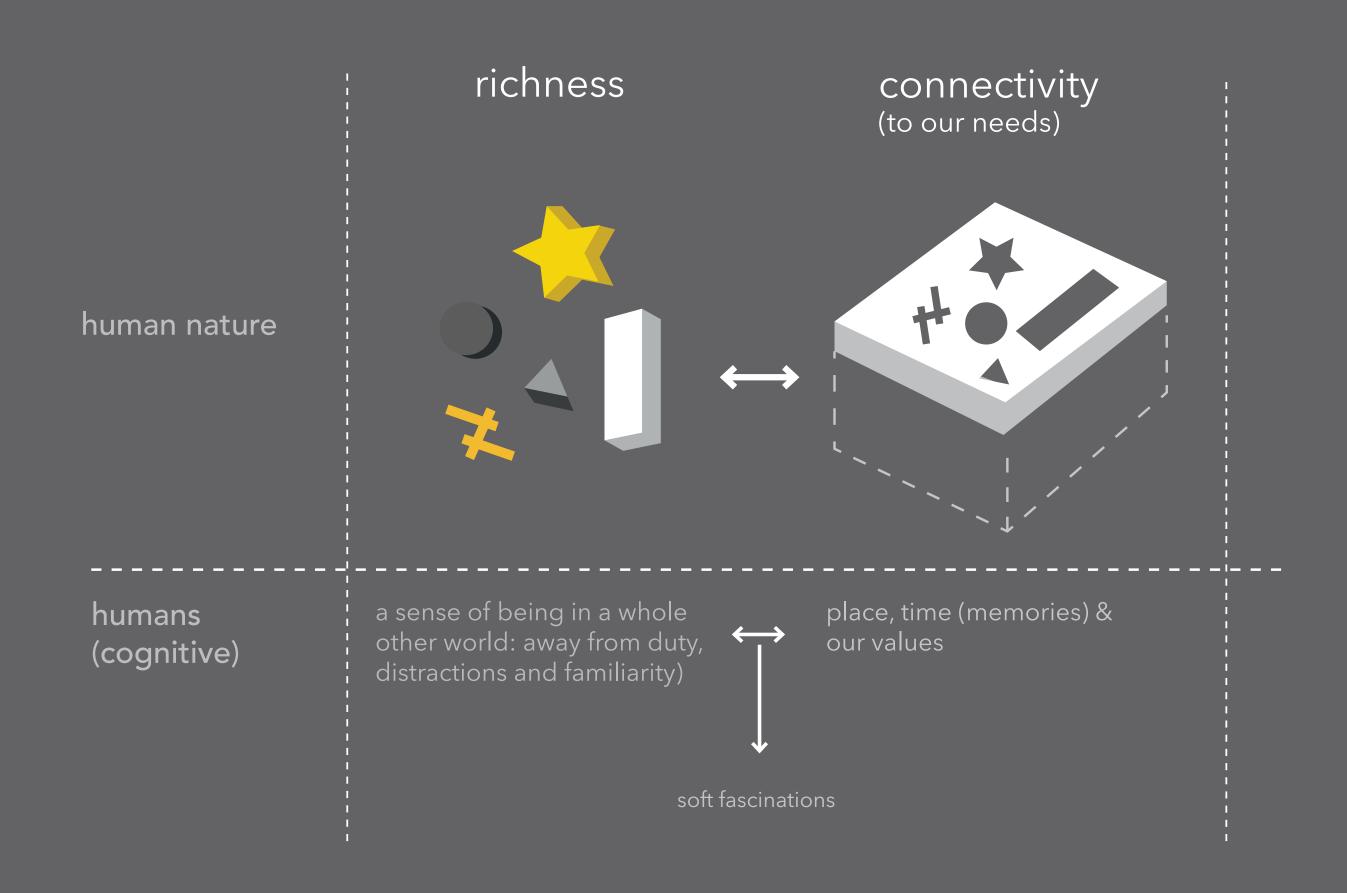

#### Wide scope

Dimensions thesis:

Restorative qualities for human nature

#### Research Question:

How can the landscape architectural components of the brownfield-urban forest bring forward restorative qualities for human nature?

- 1. Location & Topic
- 2. Conclusion & Concept
- 3. Design

#### Conclusion human nature restoration

Concept Patchwork Oasis