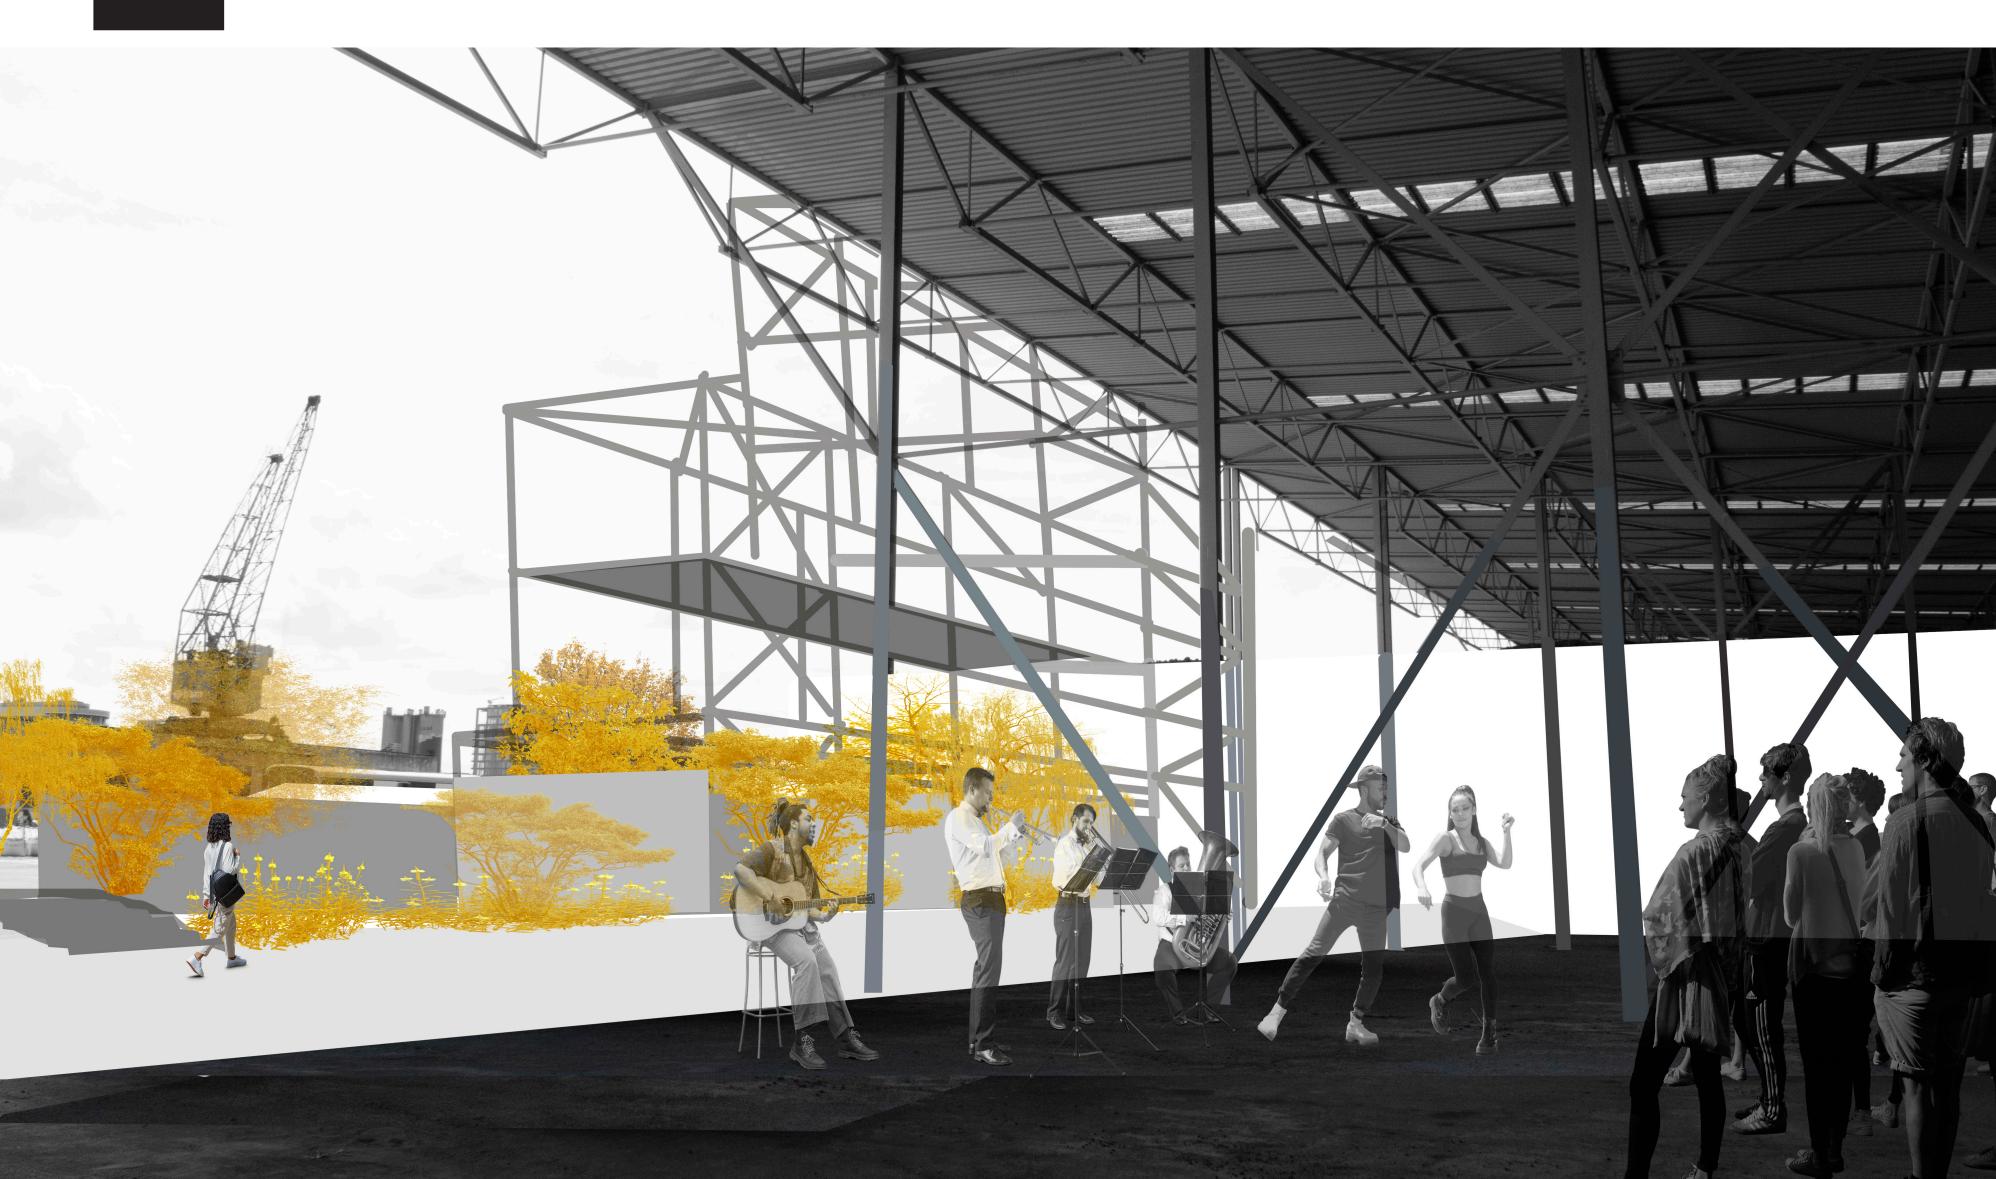

#### The Event

#### The Event

Peat (soil), shaded (space), ferns planted (maintained), intimate route : valley (access)