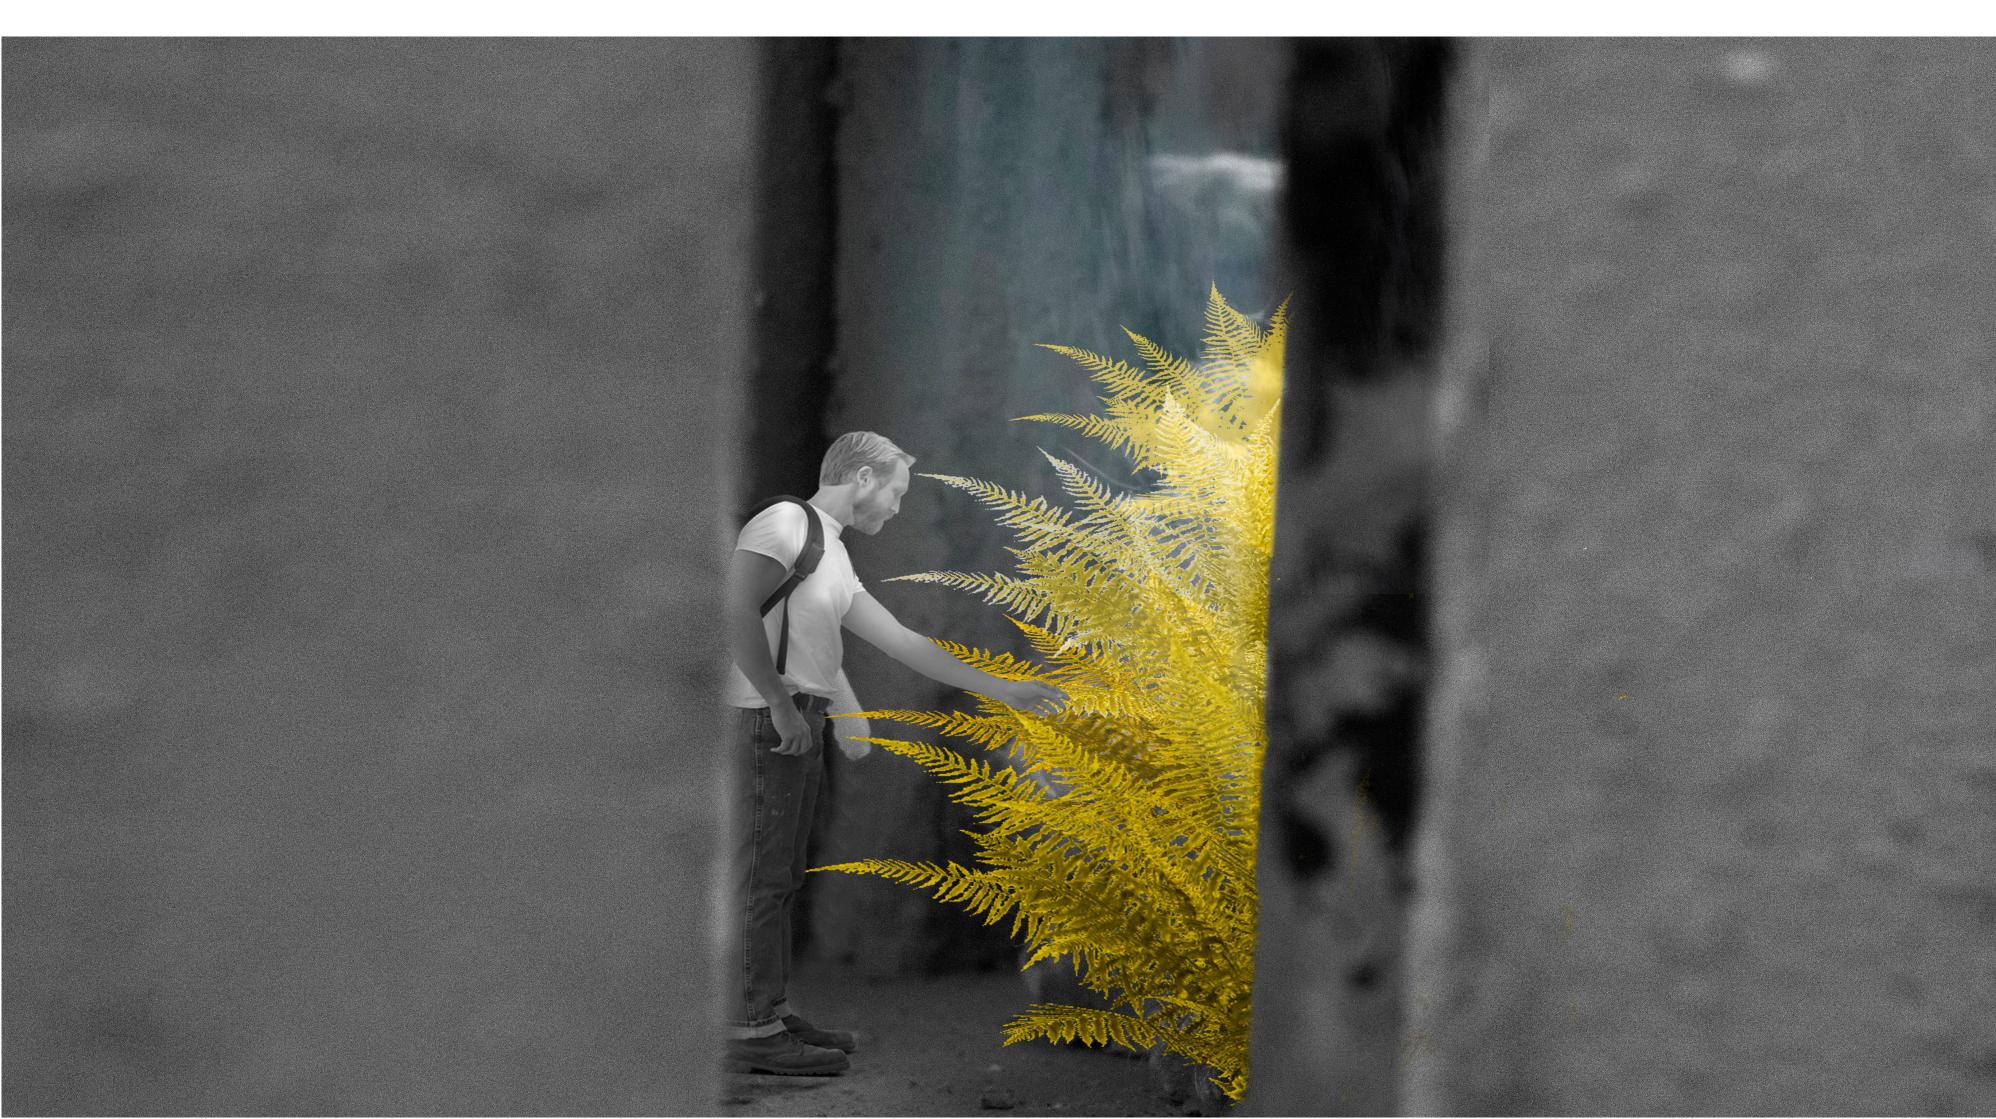

#### The Event

Peat (soil), shaded (space), ferns planted (maintained), intimate route : valley (access)