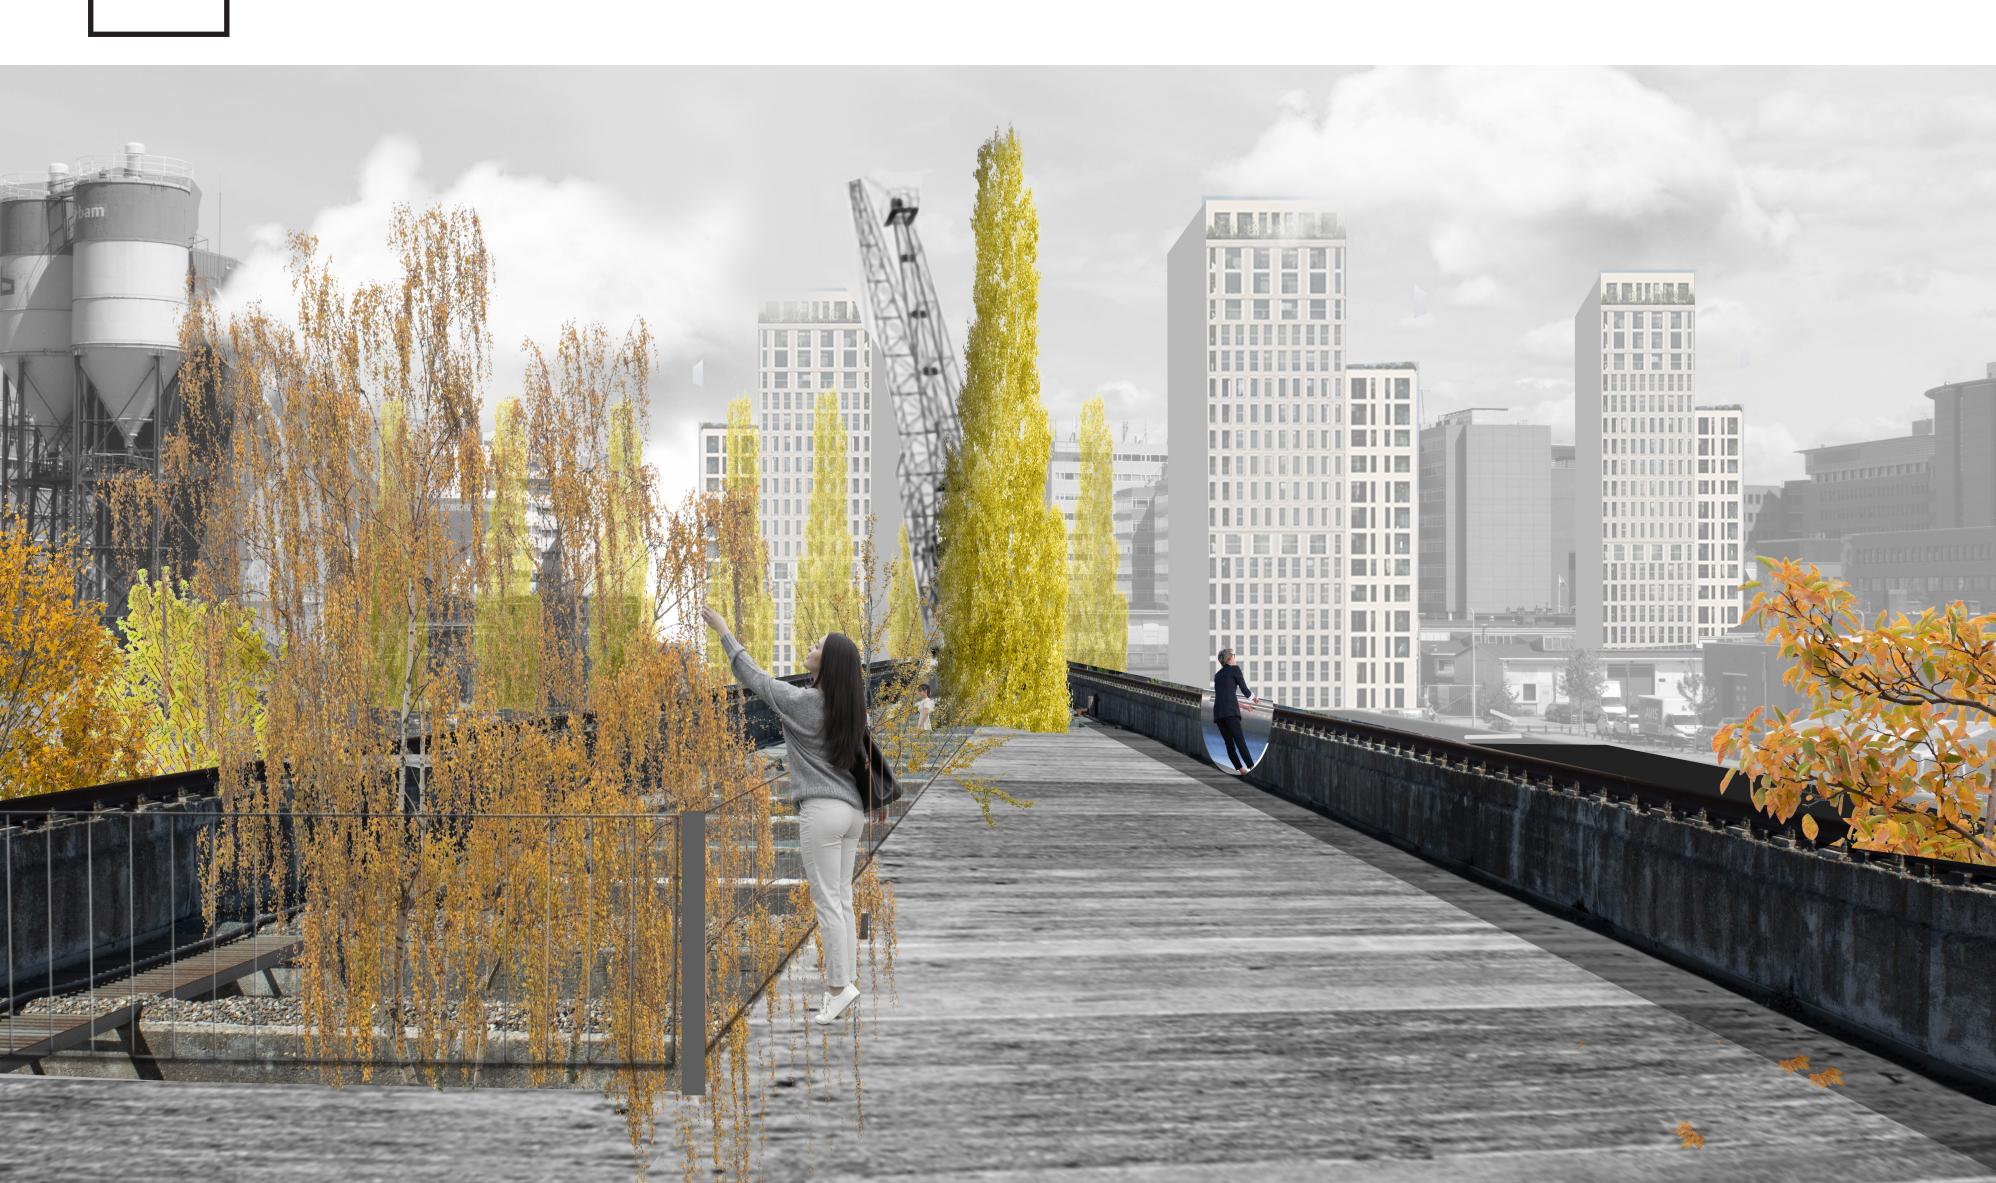

e weather waterstorage



#### Design Waterfactory: Design 1:50.



#### Grotto: entrance



#### Grotto: immersed



#### Grotto: under the tree



#### Nature's Estate





Richness

Connectivity

Restorative Wilderness









Wilderness



#### The Event



### Depth of social spaces



**Pluralistic**Spaces for all: compromis

#### Depth of social spaces personalizable park

Introversion

Extroversion







**Individualistic** reflective / away

**Pluralistic**Spaces for all: compromis

**Communal** social / together (like-minded)







# Maturity 30 years







#### Industrial Program: soil contamination



#### Phytoremedation (decades)



#### Industrial forest

#### The Event









Peat (soil), shaded (space), ferns planted (maintained), intimate route : valley (access)







## Collapse as quality

(50+ years)

#### Divirging access

Collapse enable, no access



Restored, access



#### Boulevard connectivity



### Exceptions























Thank you for your attention.



# RESTORATIVE Plus of the second of the secon