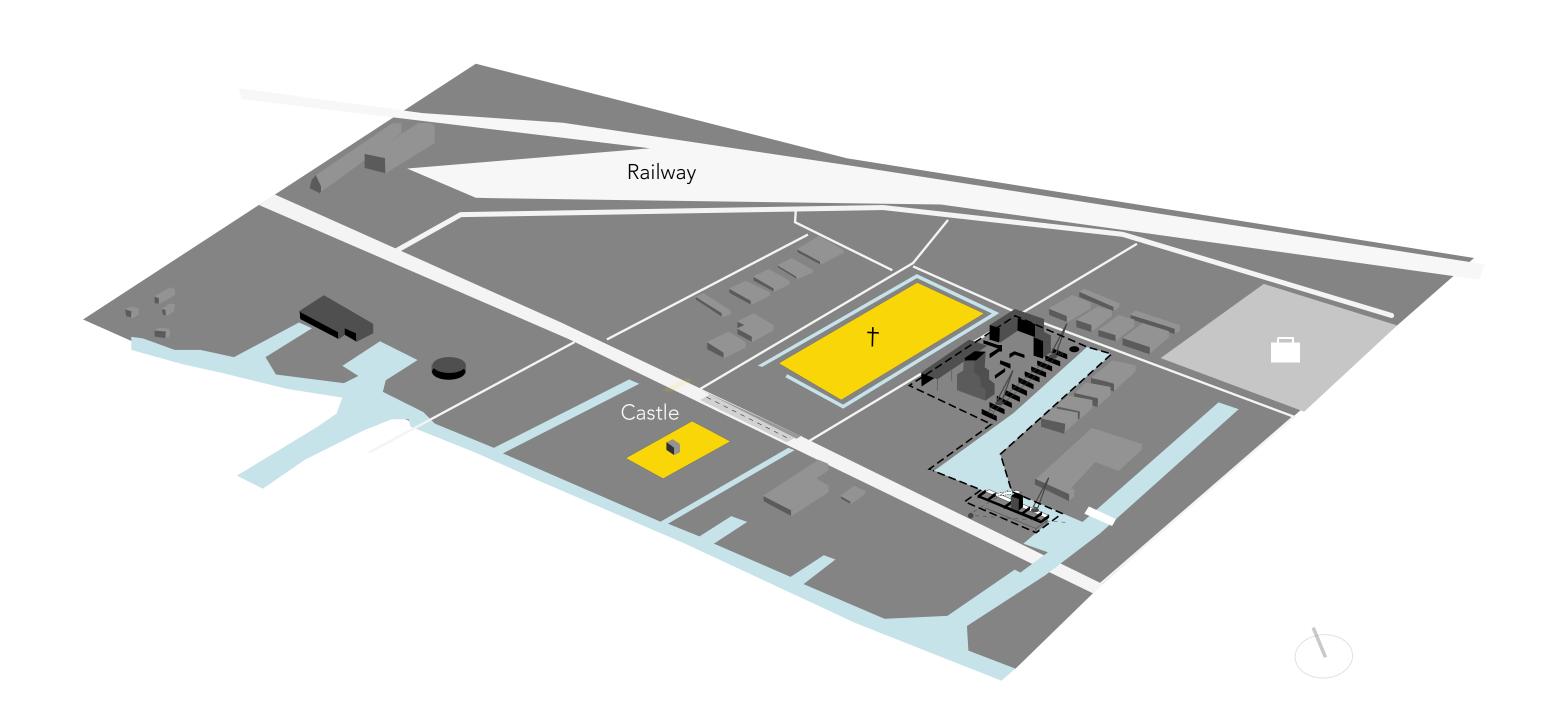

ces

P5 - 19/01/2023 Floris van Calmthout First Mentor: Saskia de Wit Second Mentor: Machiel van Dorst





- 1. Location & Topic
- 2. Conclusion & Concept
- 3. Design

#### 1. Location & Topic

- 2. Conclusion & Concept
- 3. Design

Design location 'Concrete forest'

#### Spatial exceptionality



#### Spatial exceptionality

#### Depth of access/functionality











**Brownfields** Shut down industrial facilities, such as factories or harbours

#### Design location



### Design location





Brownfield-urban forest

#### **GRADUATION LAB TOPIC:**

## Urban forestry

#### Wide scope



Dimensions thesis:

Restorative qualities for human nature

#### Binckhorst, The Hague

Area in transition

### Context of design location





#### Century of forest suppression

Binckhorst in 2021.



#### Residential future (2025-2030)

Plans of PosadMaxwan (n.d.)





#### 1. Moving industries: ecological restoration



#### 2. Urban densification: need for cognitive restoration of humans



#### Brownfield-urban forest > restorative qualities?



#### Research Question:

How can the landscape architectural components of the brownfield-urban forest bring forward restorative qualities for human nature?

- 1. Location & Topic
- 2. Conclusion & Concept
- 3. Design



#### Conclusion human nature restoration



Concept Patchwork Oasis

#### Concept diagram Patchwork Oasis



#### Spatial concept Patchwork Oasis



#### Dynamic patchwork



- 1. Location & Topic
- 2. Conclusion & Concept
- 3. Design

Design models & serial vision

#### Serial vision: 3 walks



Early days

(-5 years)