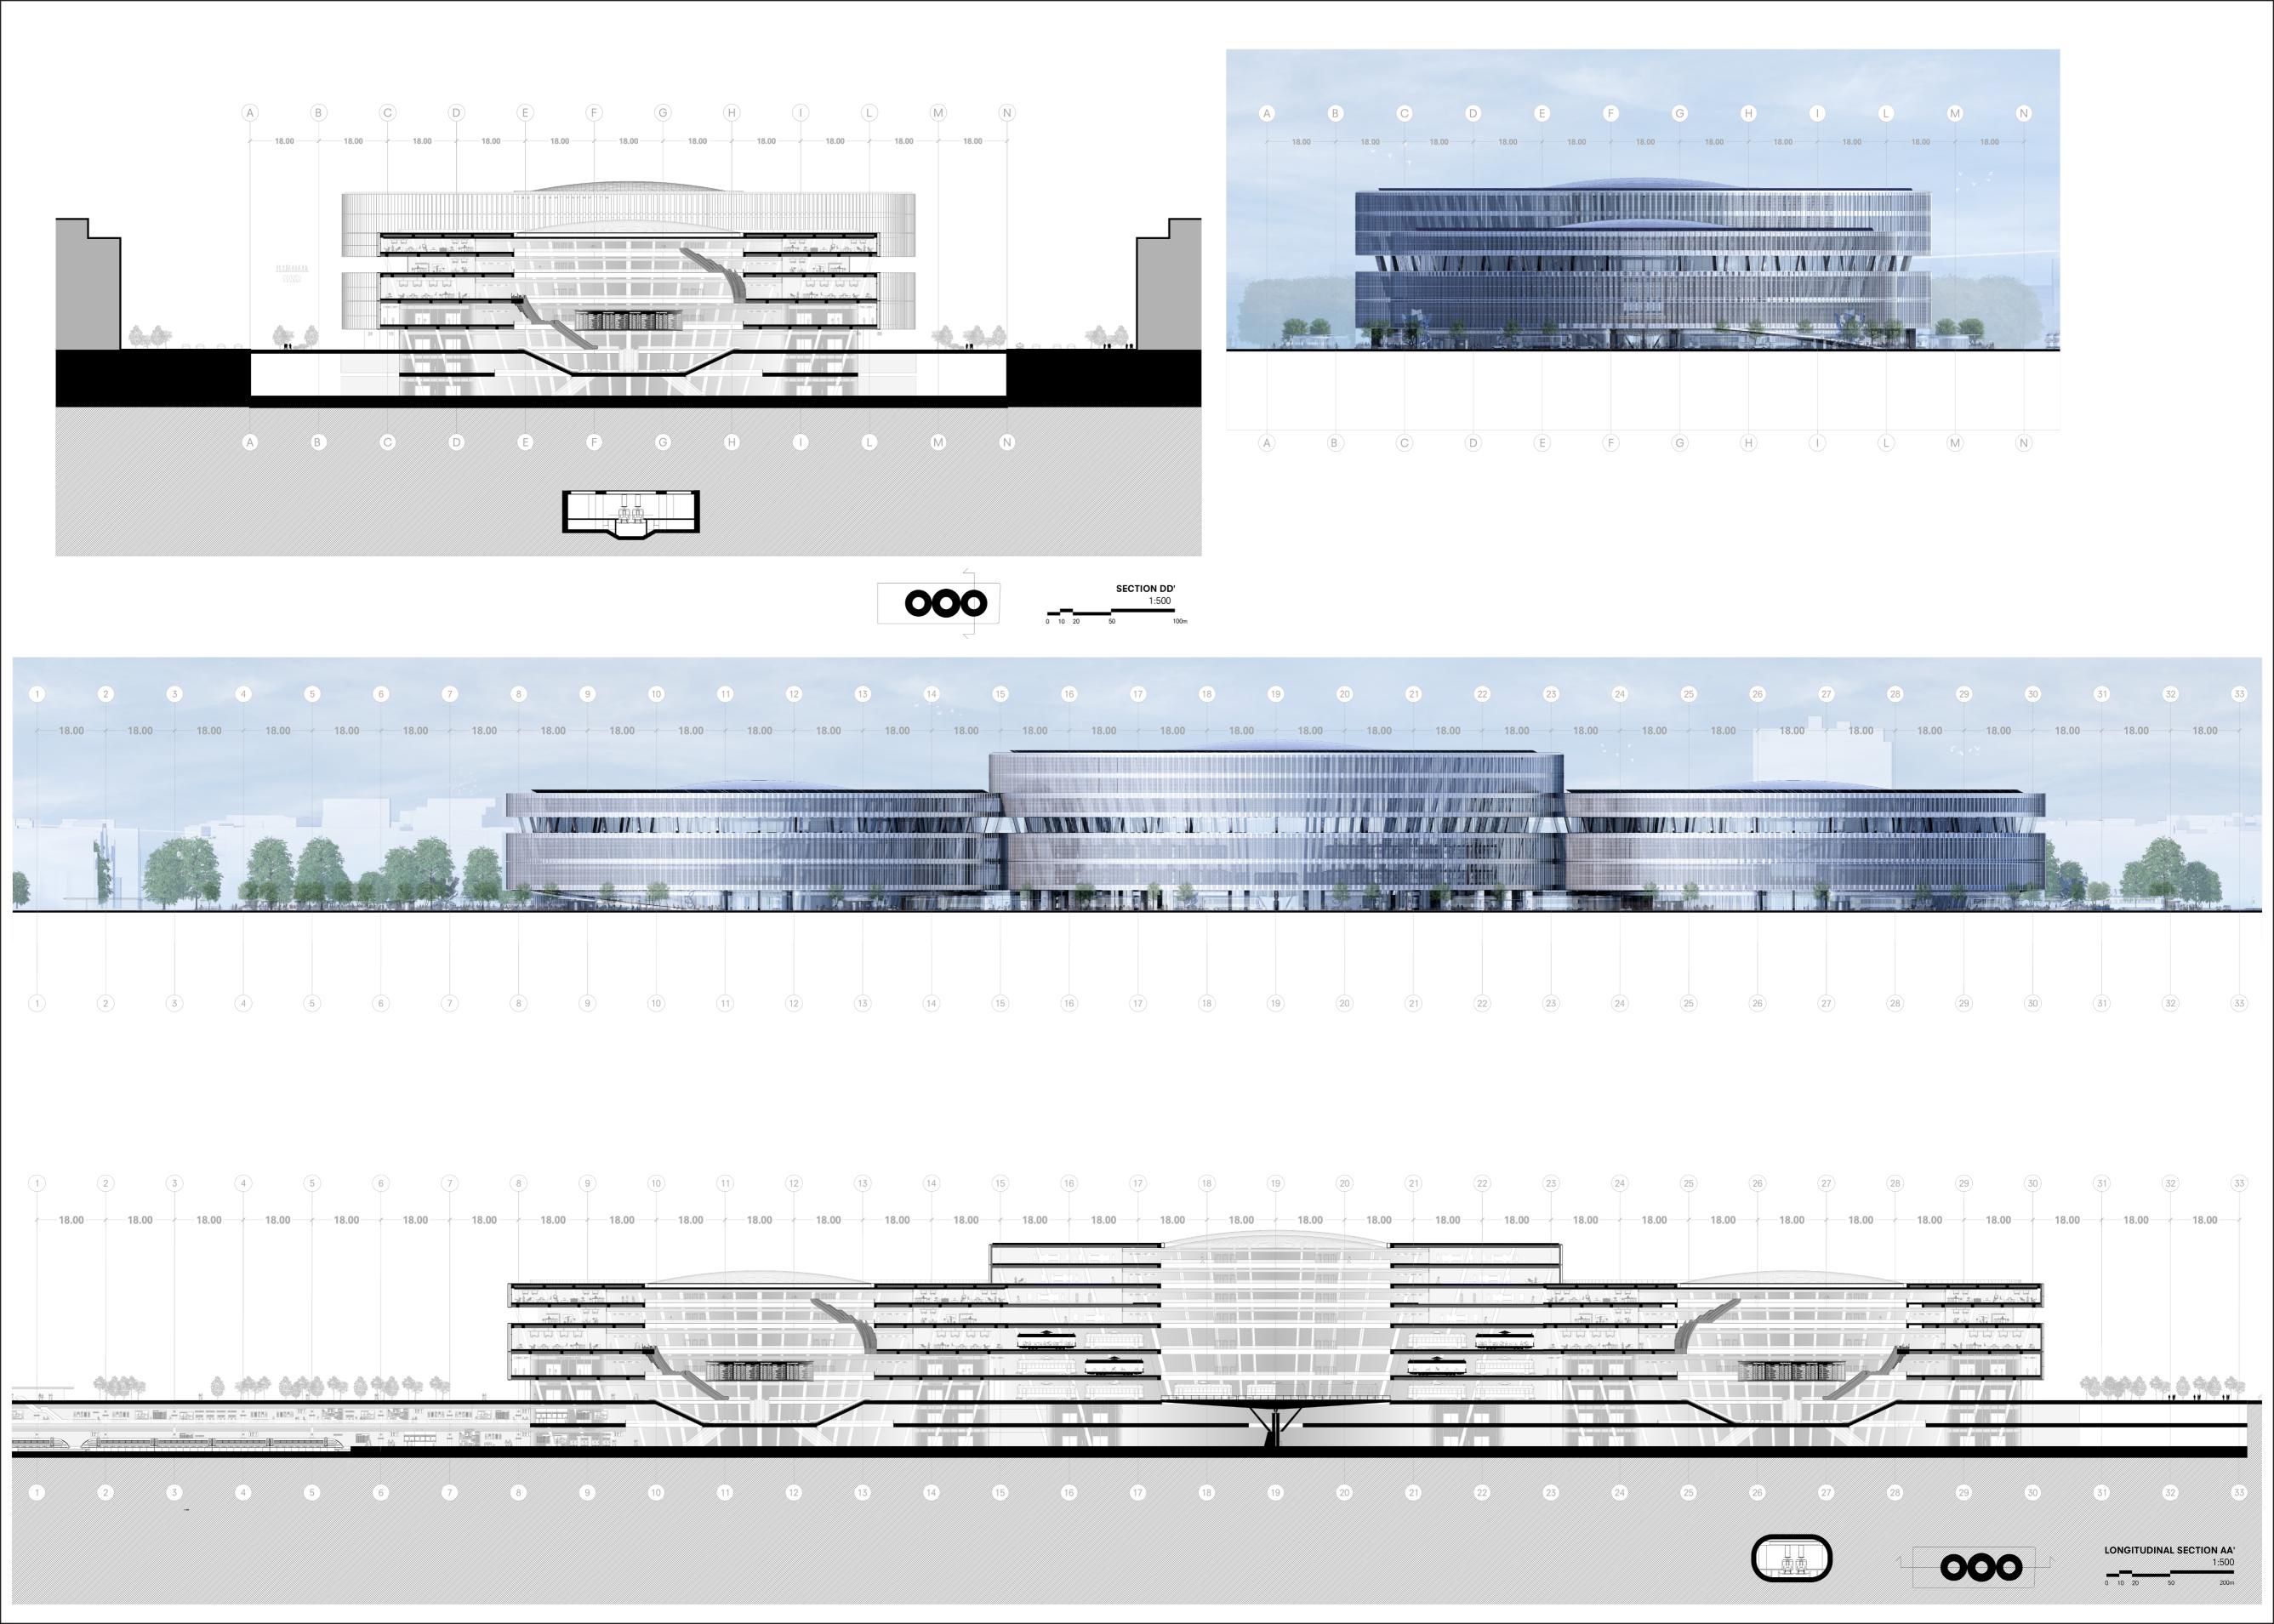

drawing set













1:1000 1:00m

**LEVEL 04** 1:1000



























## **ANNOTATION FACADE FRAGMENT 1:5**

- 1 70 mm gravel

  4mm building protection mat

  two-ply elastomeric bitumen

  membrane

  300 mm PIR thermal insulation

  vapour barrier

  320 mm reinforced concrete slab
- 2 80/12 mm aluminium rotating frame 3 60/4 mm aluminium tube as sleeve
- 60/4 mm aluminium tube as sleeveextruded section
- 5 mm aluminium sheet, powdercoated + 20 mm air gap
- 5 3 mm aluminium sheet cladding
- window: triple glazing with

  2x 4 mm laminated safety glass

  + 14 mm cavity + 6 mm float glass

  + 14 mm cavity
- + 2× 4 mm laminated safety glass
- transom system

  800 mm reinforced concrete column

- 8 Plaster Ceiling
- 9 Hook Ø6 c/ 75 x 75 cm
- 10 Spheres Ø32 cm
- 11 Upper Metal Mesh
- 12 Acoustic insulation (expanded polystyrene)

- Subfloor
- 14 Level