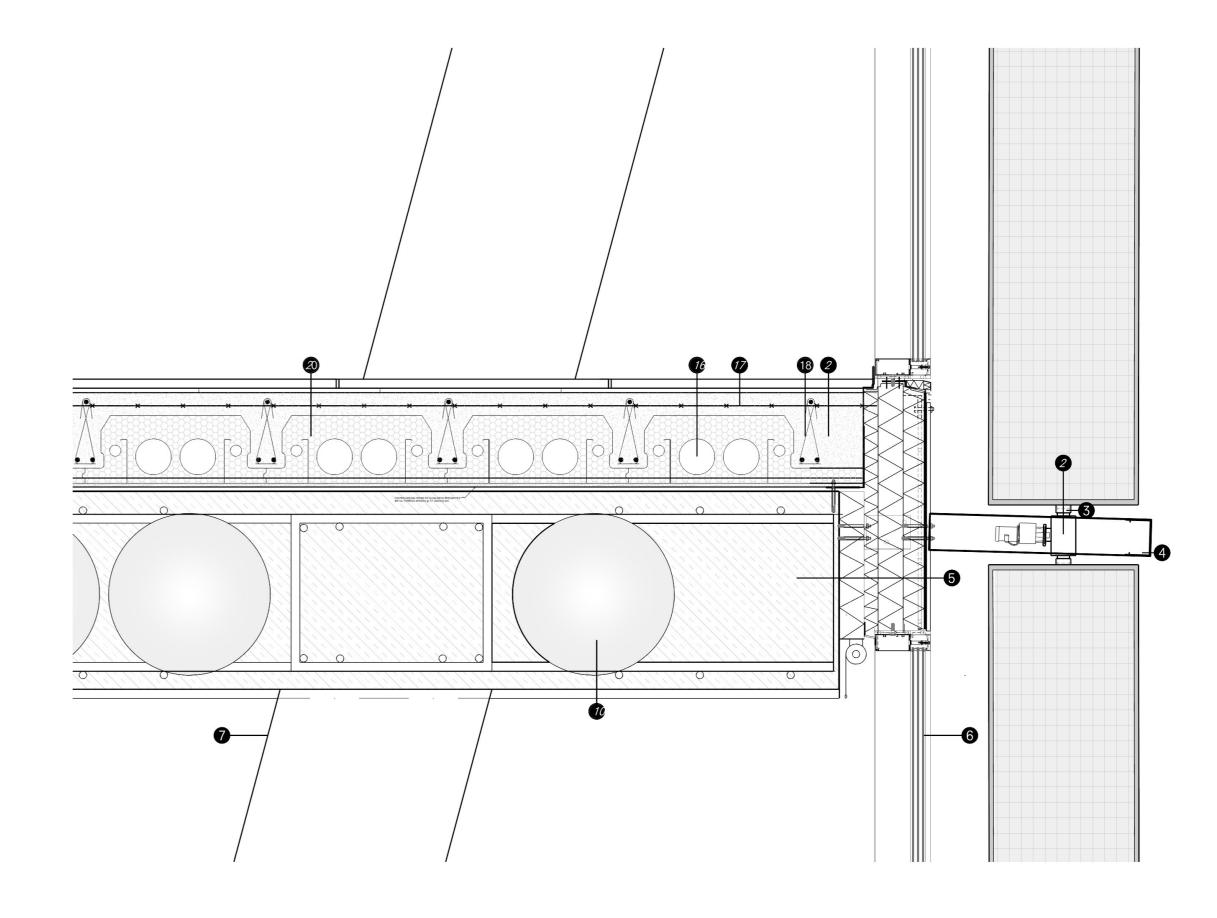

## **ANNOTATION FACADE FRAGMENT 1:5**

1 70 mm gravel

4mm building protection mat

two-ply elastomeric bitumen

membrane

300 mm PIR thermal insulation

vapour barrier

320 mm reinforced concrete slab

- 2 80/12 mm aluminium rotating frame
- 3 60/4 mm aluminium tube as sleeve
- 4 extruded section
  - 5 mm aluminium sheet, powdercoated + 20 mm air gap
- 5 3 mm aluminium sheet cladding

- window: triple glazing with
- 2× 4 mm laminated safety glass
- + 14 mm cavity + 6 mm float glass
- + 14 mm cavity
- + 2× 4 mm laminated safety glass
- 130/60 mm aluminium mullion-
- transom system
- 7 800 mm reinforced concrete column

- 8 Plaster Ceiling
- 9 Hook Ø6 c/ 75 x 75 cm
- 10 Spheres Ø32 cm
- 11 Upper Metal Mesh
- 22 Acoustic insulation (expanded polystyrene)

- Subfloor
- 14 Leveling bed
- 75 Concrete Tiling floor 30x30 cm
- 16 Void for Utilities Ø121mm
- 77 Beam Reinforcement
- 18 Stirrups Alternate Left to Right

- 79 Concrete Beam Reinforcement Ø20mm
- 20 Expanded Polysyrene (EPS)
- 21 Redi-Set Pivotal Motor
- 22 GLASS MOUNT HANDRAIL