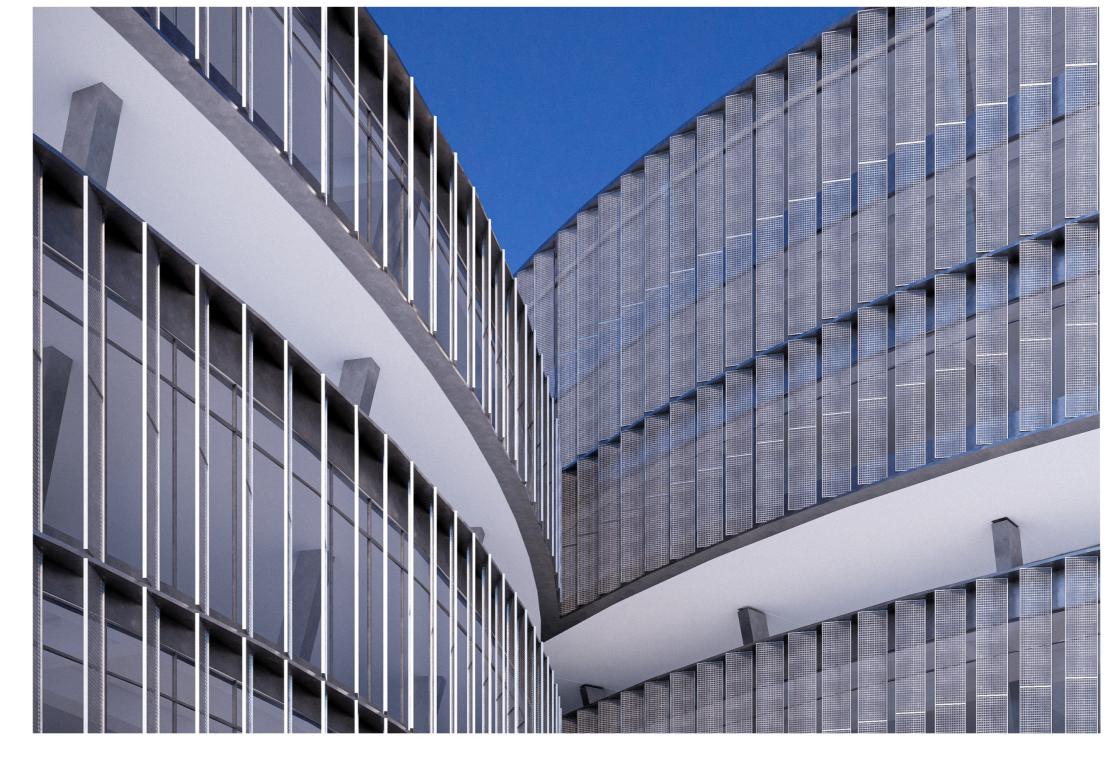

## **ANNOTATION FACADE FRAGMENT 1:5**

- 1 70 mm gravel

  4mm building protection mat

  two-ply elastomeric bitumen

  membrane

  300 mm PIR thermal insulation

  vapour barrier

  320 mm reinforced concrete slab
- 2 80/12 mm aluminium rotating frame 3 60/4 mm aluminium tube as sleeve
- 60/4 mm aluminium tube as sleeveextruded section
- 5 mm aluminium sheet, powdercoated + 20 mm air gap
- 5 3 mm aluminium sheet cladding
- window: triple glazing with

  2x 4 mm laminated safety glass

  + 14 mm cavity + 6 mm float glass

  + 14 mm cavity
- + 2× 4 mm laminated safety glass
- transom system

  800 mm reinforced concrete column

- 8 Plaster Ceiling
- 9 Hook Ø6 c/ 75 x 75 cm
- 10 Spheres Ø32 cm
- 11 Upper Metal Mesh
- 12 Acoustic insulation (expanded polystyrene)

- Subfloor
- 14 Leveling bed
- Concrete Tiling floor 30x30 cm
- Void for Utilities Ø121mm
- 17 Beam Reinforcement
  - 8 Stirrups Alternate Left to Right

- 9 Concrete Beam Reinforcement Ø20mm
- Expanded Polysyrene (EPS)
- 21 Redi-Set Pivotal Motor
- 22 GLASS MOUNT HANDRAIL