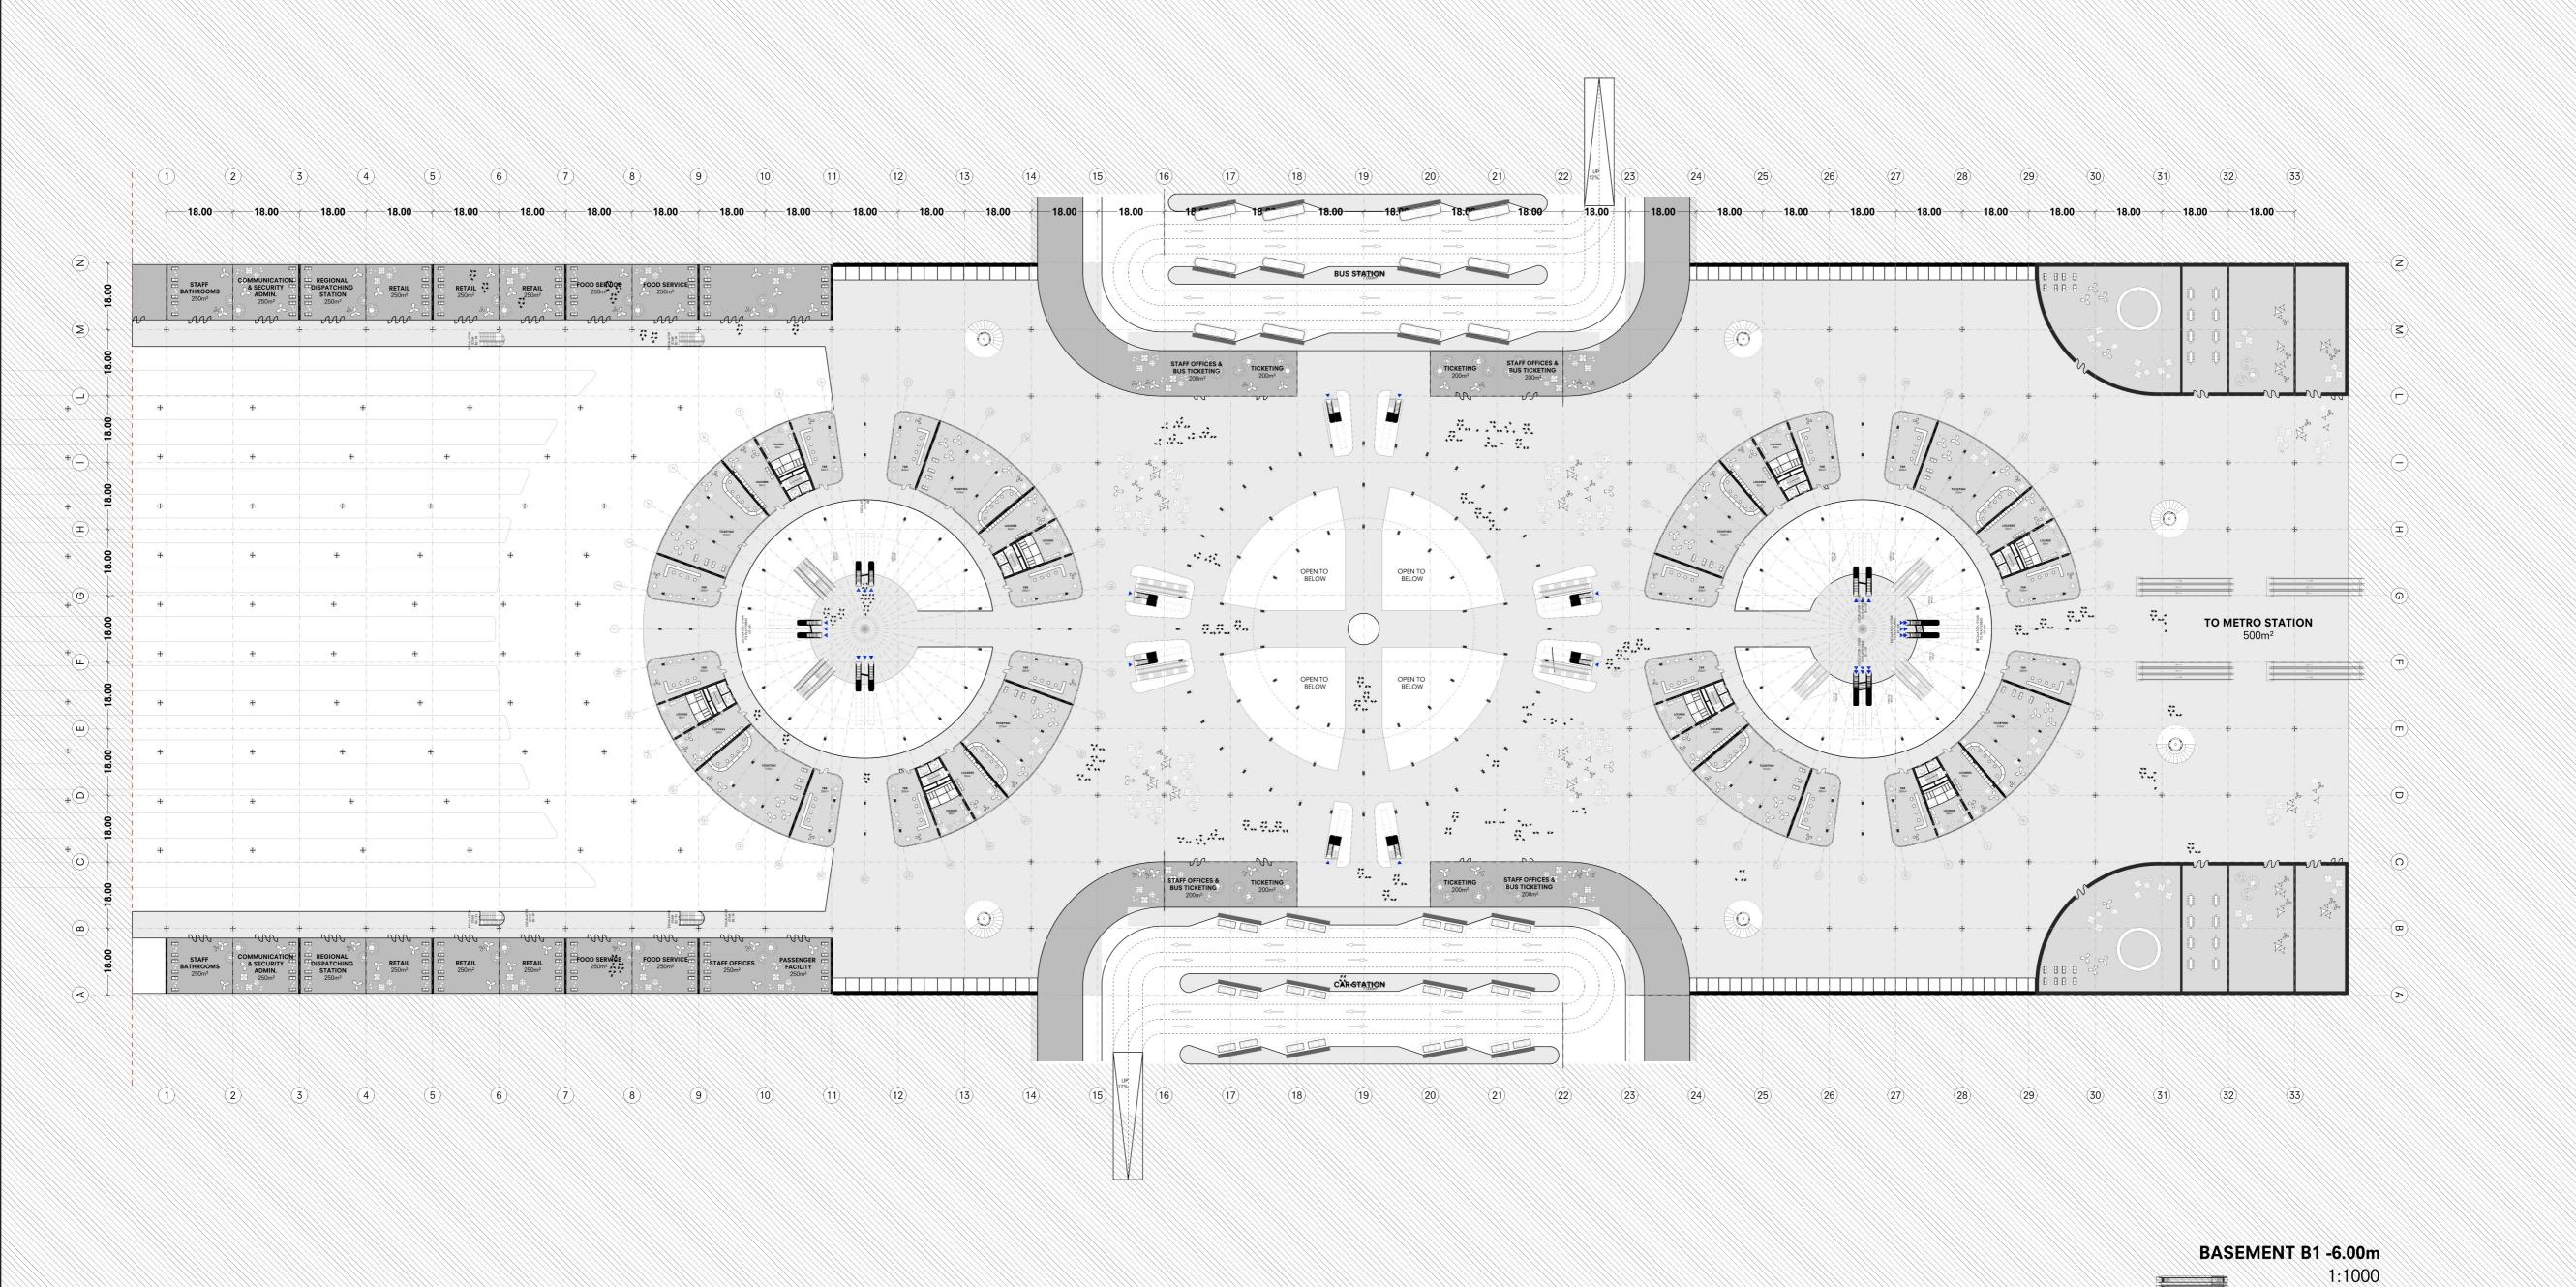

drawing set













1:1000 1:00m

**LEVEL 04** 1:1000



























## **ANNOTATION FACADE FRAGMENT 1:5**

- 1 70 mm gravel

  4mm building protection mat

  two-ply elastomeric bitumen

  membrane

  300 mm PIR thermal insulation

  vapour barrier

  320 mm reinforced concrete slab
- 2 80/12 mm aluminium rotating frame 3 60/4 mm aluminium tube as sleeve
- 60/4 mm aluminium tube as sleeveextruded section
- 5 mm aluminium sheet, powdercoated + 20 mm air gap
- 5 3 mm aluminium sheet cladding
- window: triple glazing with

  2x 4 mm laminated safety glass

  + 14 mm cavity + 6 mm float glass

  + 14 mm cavity
- + 2× 4 mm laminated safety glass
- transom system

  800 mm reinforced concrete column

- 8 Plaster Ceiling
- 9 Hook Ø6 c/ 75 x 75 cm
- 10 Spheres Ø32 cm
- 11 Upper Metal Mesh
- 12 Acou