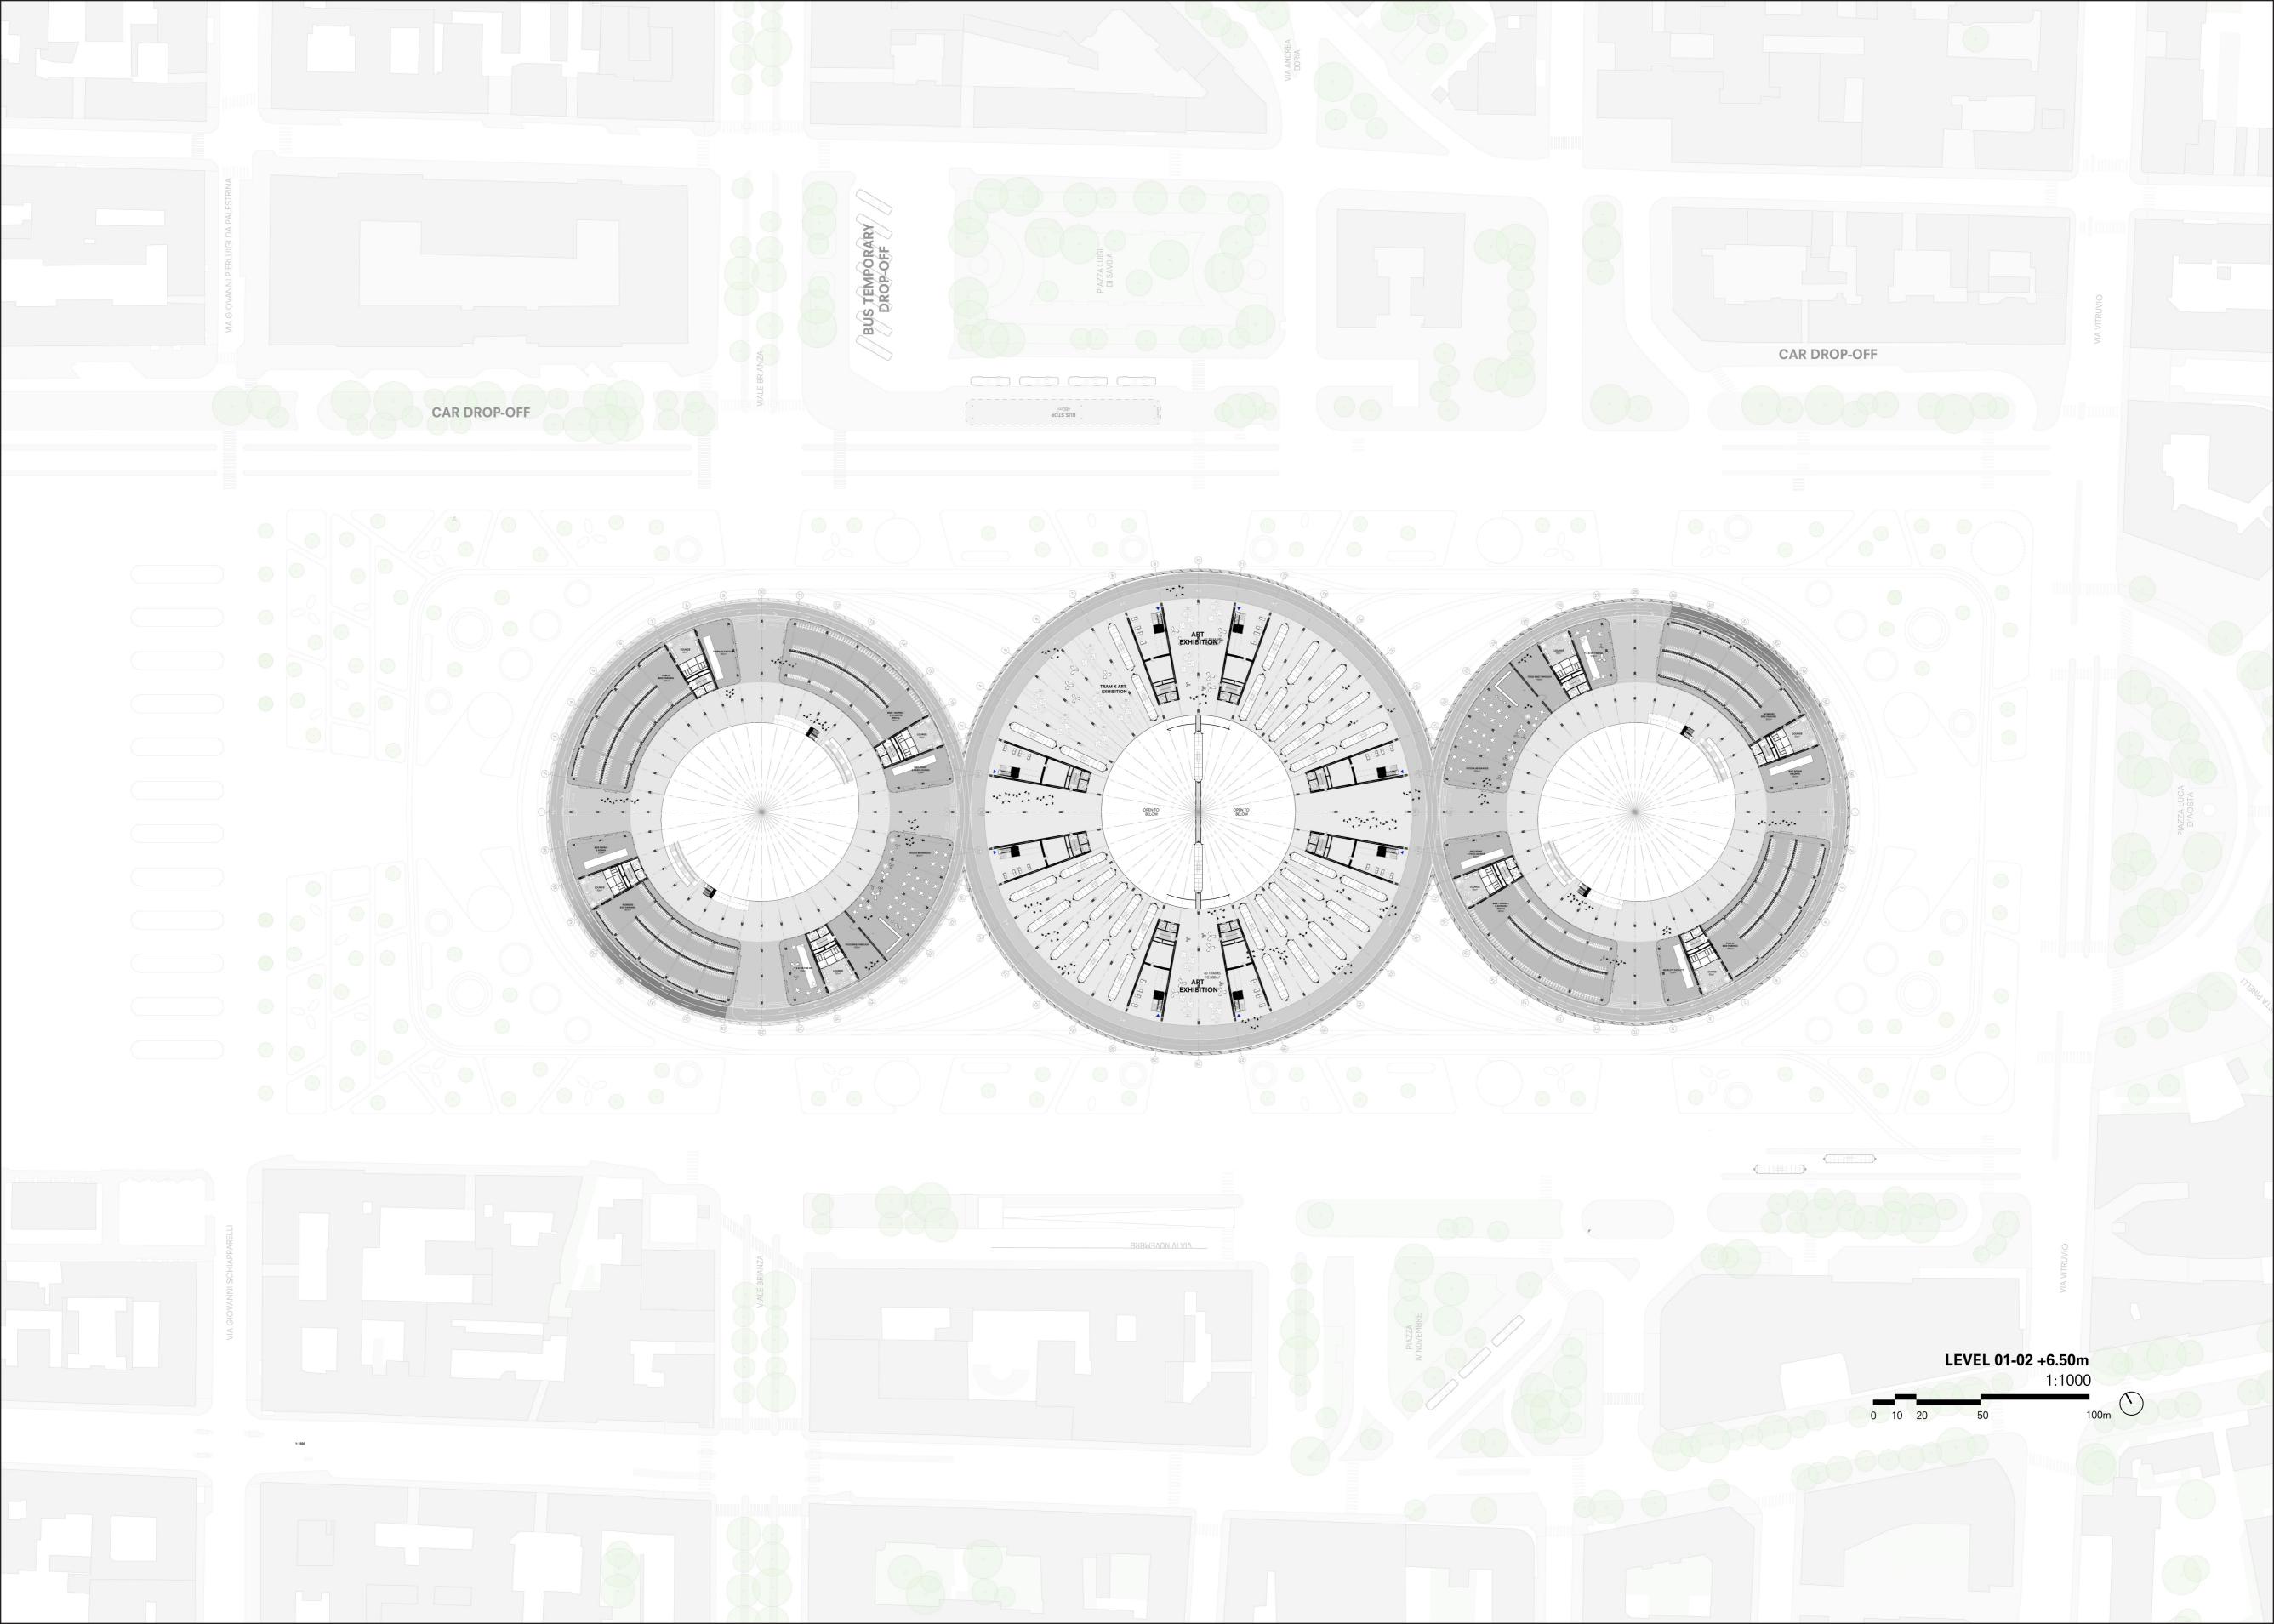

drawing set













1:1000 1:00m

**LEVEL 04** 1:1000



























## **ANNOTATION FACADE FRAGMENT 1:5**

- 1 70 mm gravel

  4mm building protection mat

  two-ply elastomeric bitumen

  membrane

  300 mm PIR thermal insulation

  vapour barrier

  320 mm reinforced concrete slab
- 2 80/12 mm aluminium rotating frame 3 60/4 mm aluminium tube as sleeve
- 60/4 mm aluminium tube as sleeveextruded section
- 5 mm aluminium sheet, powdercoated + 20 mm air gap
- 5 3 mm aluminium sheet cladding
- window: triple glazing with

  2x 4 mm laminated safety glass

  + 14 mm cavity + 6 mm float glass

  + 14 mm cavity
- + 2× 4 mm laminated safety glass
- transom system

  800 mm reinforced concrete column

- 8 Plaster Ceiling
- 9 Hook Ø6 c/ 75 x 75 cm
- 10 Spheres Ø32 cm
- 11 Upper Metal Mesh
- 12 Acoustic