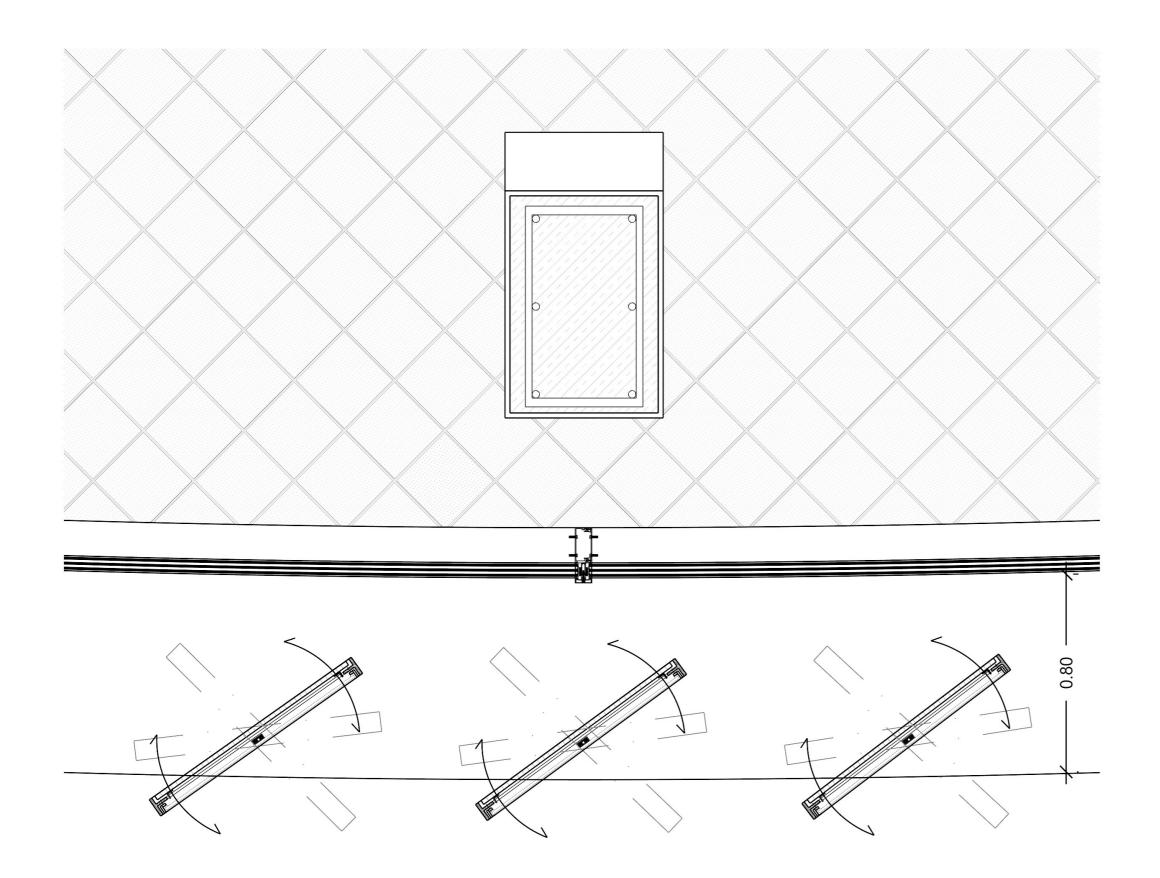

b
- 80/12 mm aluminium rotating frame
  60/4 mm aluminium tube as sleeve
  extruded section
- 5 mm aluminium sheet, powdercoated + 20 mm air gap
- 5 3 mm aluminium sheet cladding
- window: triple glazing with

  2x 4 mm laminated safety glass

  + 14 mm cavity + 6 mm float glass

  + 14 mm cavity

  + 2x 4 mm laminated safety glass

  130/60 mm aluminium mullion
  transom system

800 mm reinforced concrete column

9 Hook Ø6 c/75 x 75 cm
 10 Spheres Ø32 cm
 11 Upper Metal Mesh
 12 Acoustic insulation (expanded polystyrene)

8 Plaster Ceiling

- Leveling bed

  Concrete Tiling floor 30x30 cm

  Void for Utilities Ø121mm

  Beam Reinforcement

  Stirrups Alternate Left to Right
- Concrete Beam Reinforcement Ø20mm
   Expanded Polysyrene (EPS)
   Redi-Set Pivotal Motor
   GLASS MOUNT HANDRAIL





## **ANNOTATION FACADE FRAGMENT 1:5**

1 70 mm gravel

4mm building protection mat

two-ply elastomeric bitumen

membrane

300 mm PIR thermal insulation

vapour barrier

320 mm reinforced concrete slab

- 2 80/12 mm aluminium rotating frame
- 3 60/4 mm aluminium tube as sleeve
- 4 extruded section
  - 5 mm aluminium sheet, powdercoated + 20 mm air gap
- 5 3 mm aluminium sheet cladding

- window: triple glazing with
- 2× 4 mm laminated safety glass
- + 14 mm cavity + 6 mm float glass
- + 14 mm cavity
- + 2× 4 mm laminated safety glass
- 130/60 mm aluminium mullion-
- transom system
- 7 800 mm reinforced concrete column

- 8 Plaster Ceiling
- 9 Hook Ø6 c/ 75 x 75 cm
- 10 Spheres Ø32 cm
- 11 Upper Metal Mesh
- 22 Acoustic insulation (expanded polystyrene)

- Subfloor
- 14 Leveling bed
- 7