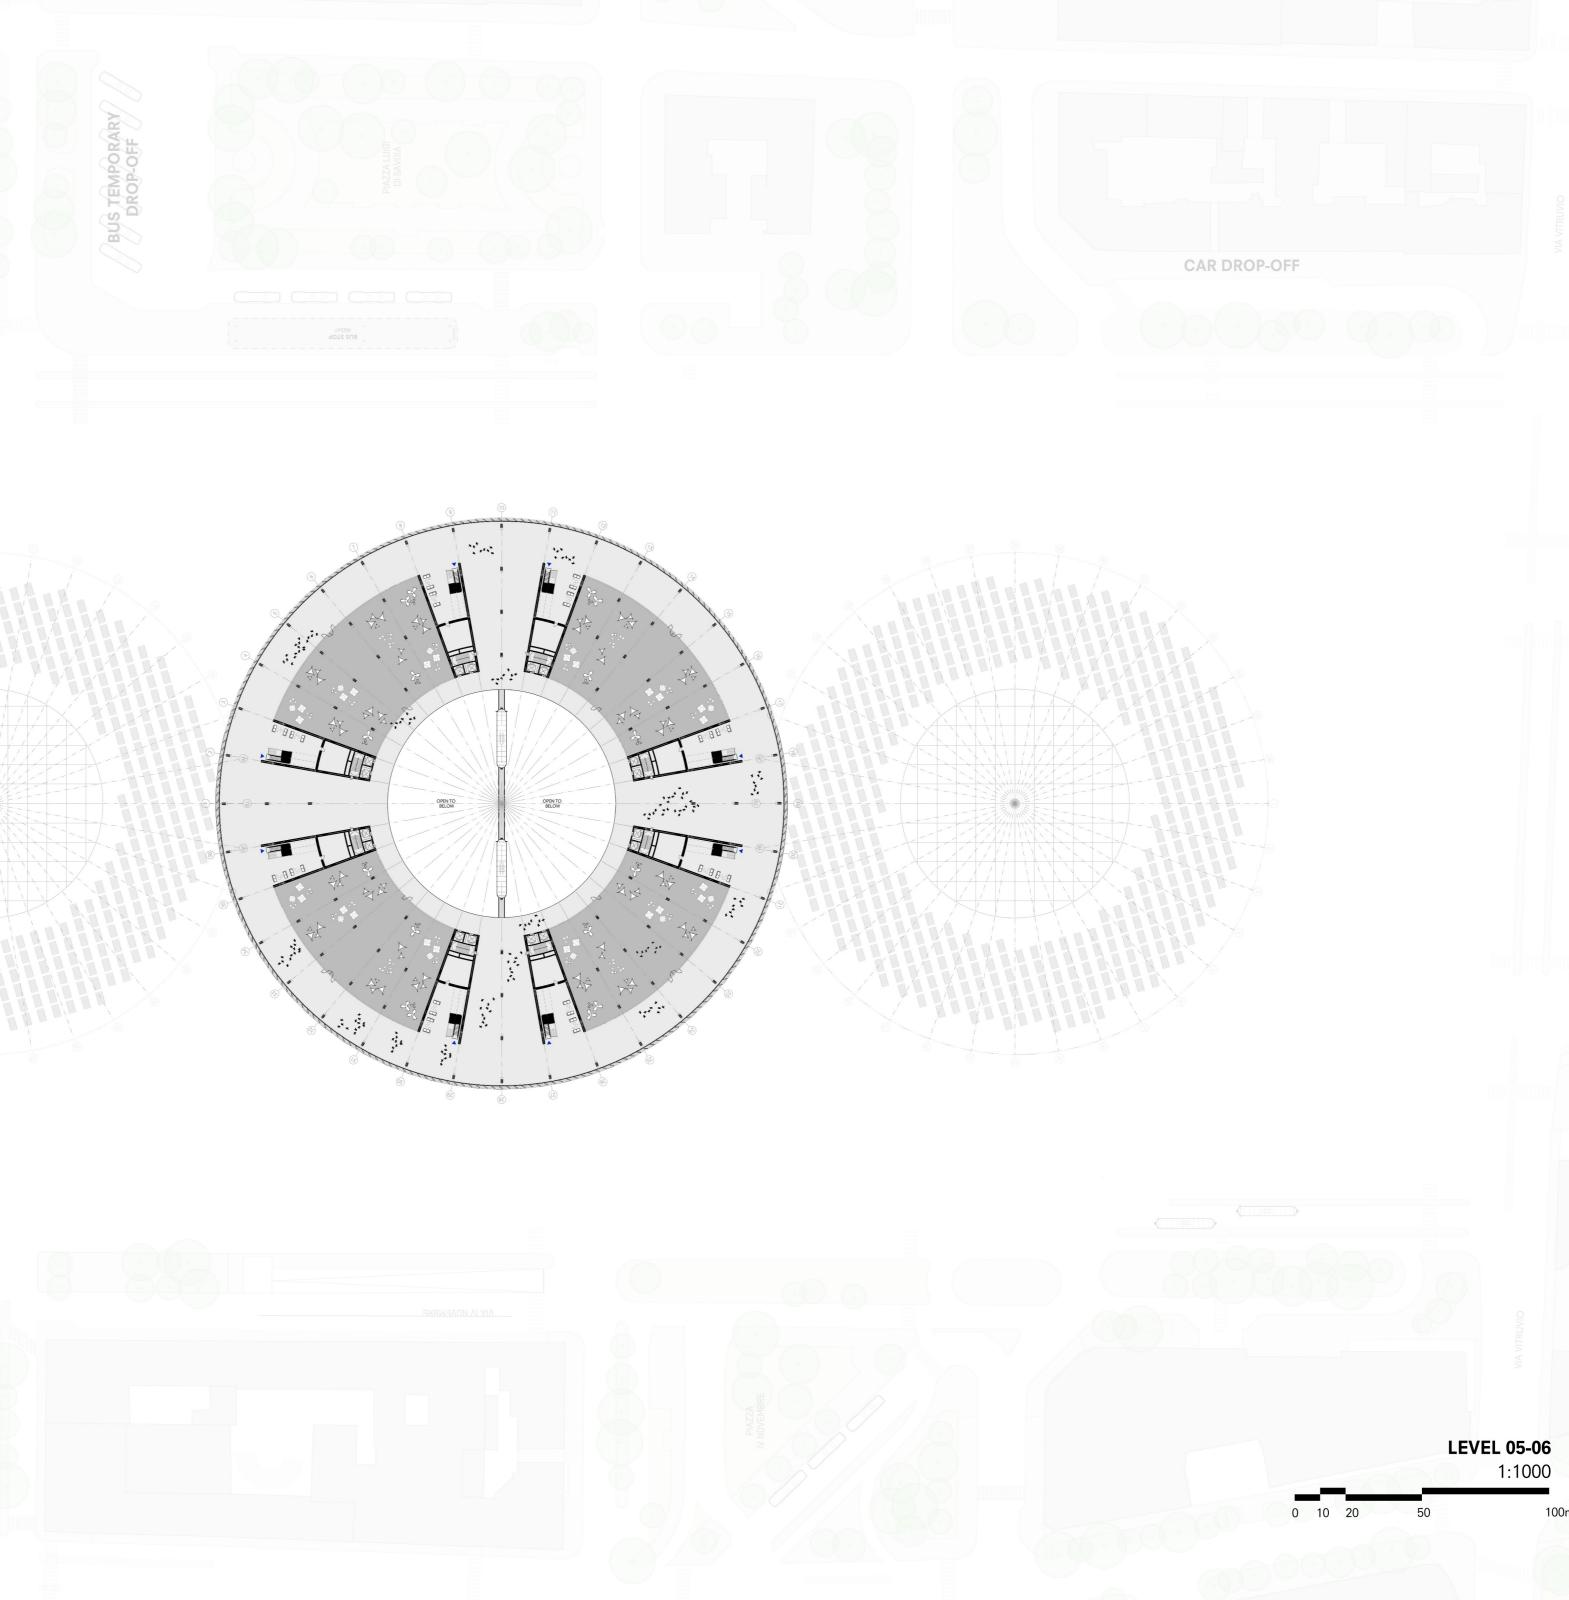

drawing set













1:1000 1:00m

**LEVEL 04** 1:1000



























## **ANNOTATION FACADE FRAGMENT 1:5**

- 1 70 mm gravel

  4mm building protection mat

  two-ply elastomeric bitumen

  membrane

  300 mm PIR thermal insulation

  vapour barrier

  320 mm reinforced concrete slab
- 2 80/12 mm aluminium rotating frame 3 60/4 mm aluminium tube as sleeve
- 60/4 mm aluminium tube as sleeveextruded section
- 5 mm aluminium sheet, powdercoated + 20 mm air gap
- 5 3 mm aluminium sheet cladding
- window: triple glazing with

  2x 4 mm laminated safety glass

  + 14 mm cavity + 6 mm float glass

  + 14 mm cavity
- + 2× 4 mm laminated safety glass
- transom system

  800 mm reinforced concrete column

- 8 Plaster Ceiling
- 9 Hook Ø6 c/ 75 x 75 cm
- 10 Spheres Ø32 cm
- 11 Upper Metal Mesh
- 12 Acoustic insulation (expanded polystyrene)

-