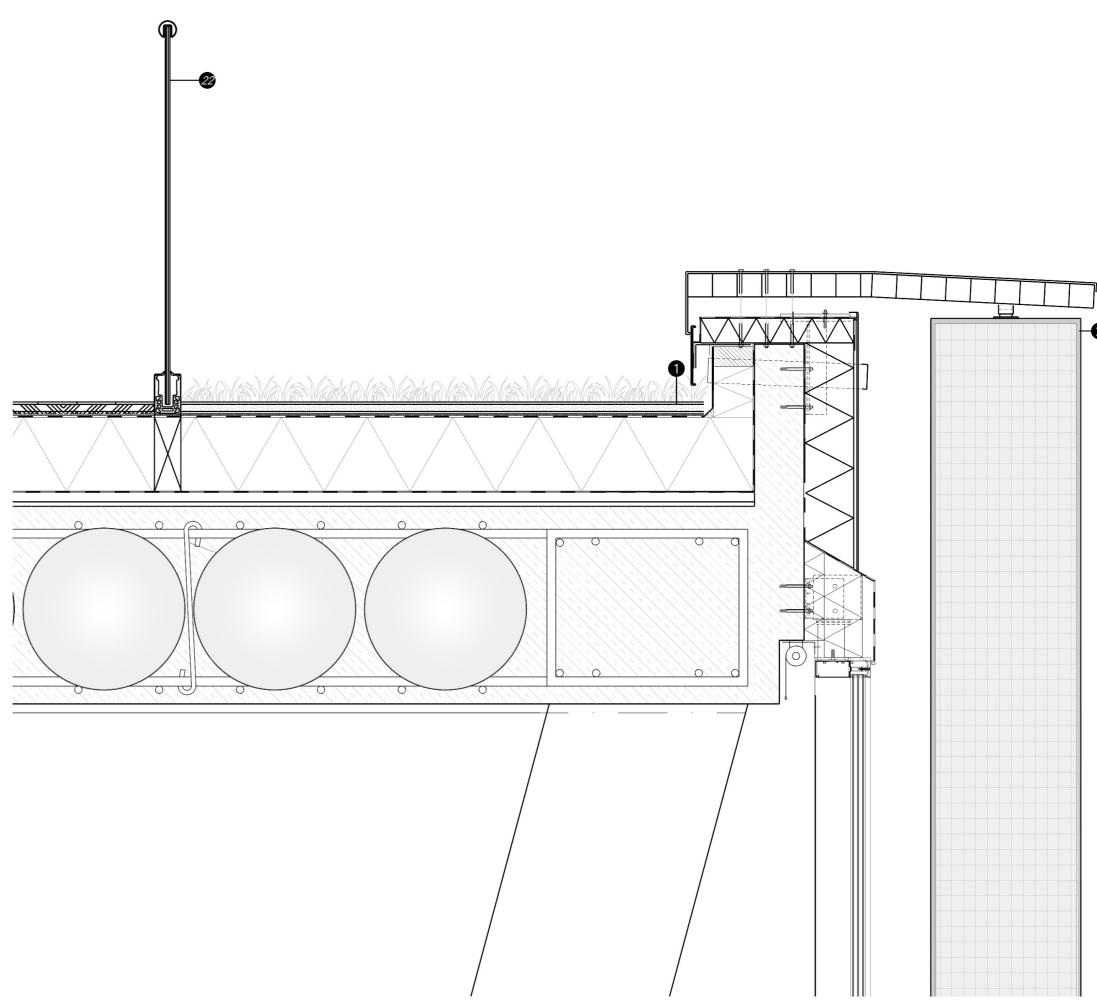

## **ANNOTATION FACADE FRAGMENT 1:5**

- 1 70 mm gravel

  4mm building protection mat

  two-ply elastomeric bitumen

  membrane

  300 mm PIR thermal insulation

  vapour barrier

  320 mm reinforced concrete slab
- 2 80/12 mm aluminium rotating frame 3 60/4 mm aluminium tube as sleeve
- 60/4 mm aluminium tube as sleeveextruded section
- 5 mm aluminium sheet, powdercoated + 20 mm air gap
- 5 3 mm aluminium sheet cladding
- window: triple glazing with

  2x 4 mm laminated safety glass

  + 14 mm cavity + 6 mm float glass

  + 14 mm cavity
- + 2× 4 mm laminated safety glass
- transom system

  800 mm reinforced concrete column

- 8 Plaster Ceiling
- 9 Hook Ø6 c/ 75 x 75 cm
- 10 Spheres Ø32 cm
- 11 Upper Metal Mesh
- 12 Acoustic insulation (expanded polystyrene)

- Subfloor
- 14 Leveling bed
- Concrete Tiling floor 30x30 cm
- Void for Utilities Ø121mm
- 17 Beam Reinforcement
  - 8 Stirrups Alternate Left to Right

- 9 Concrete Beam Reinforcement Ø20mm
- Expanded Polysyrene (EPS)
- 21 Redi-Set Pivotal Motor
- 22 GLASS MOUNT HANDRAIL