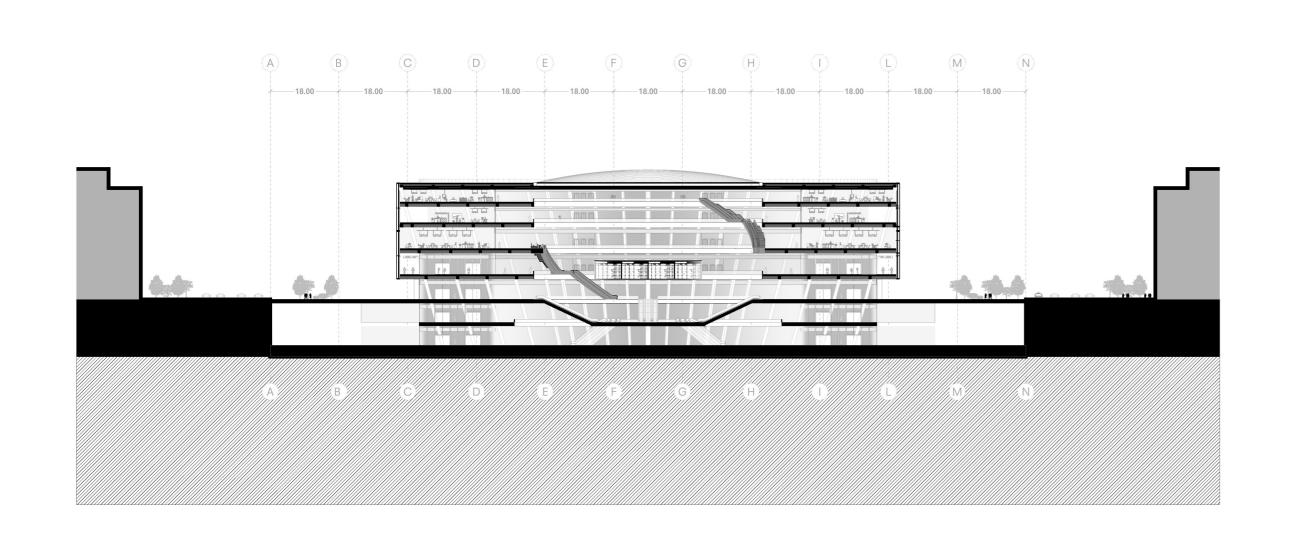

drawing set













1:1000 1:00m

**LEVEL 04** 1:1000



























## **ANNOTATION FACADE FRAGMENT 1:5**

- 1 70 mm gravel

  4mm building protection mat

  two-ply elastomeric bitumen

  membrane

  300 mm PIR thermal insulation

  vapour barrier

  320 mm reinforced concrete slab
- 2 80/12 mm aluminium rotating frame 3 60/4 mm aluminium tube as sleeve
- 60/4 mm aluminium tube as sleeveextruded section
- 5 mm aluminium sheet, powdercoated + 20 mm air gap
- 5 3 mm aluminium sheet cladding
- window: triple glazing with

  2x 4 mm laminated safety glass

  + 14 mm cavity + 6 mm float glass

  + 14 mm cavity
- + 2× 4 mm laminated safety glass
- transom system

  800 mm reinforced concrete column

- 8 Plaster Ceiling
- 9 Hook Ø6 c/ 75 x 75 cm
- 10 Spheres Ø32 cm
- 11 Upper Metal Mesh
- 12 Acoustic insulation (expanded polystyrene)

- S