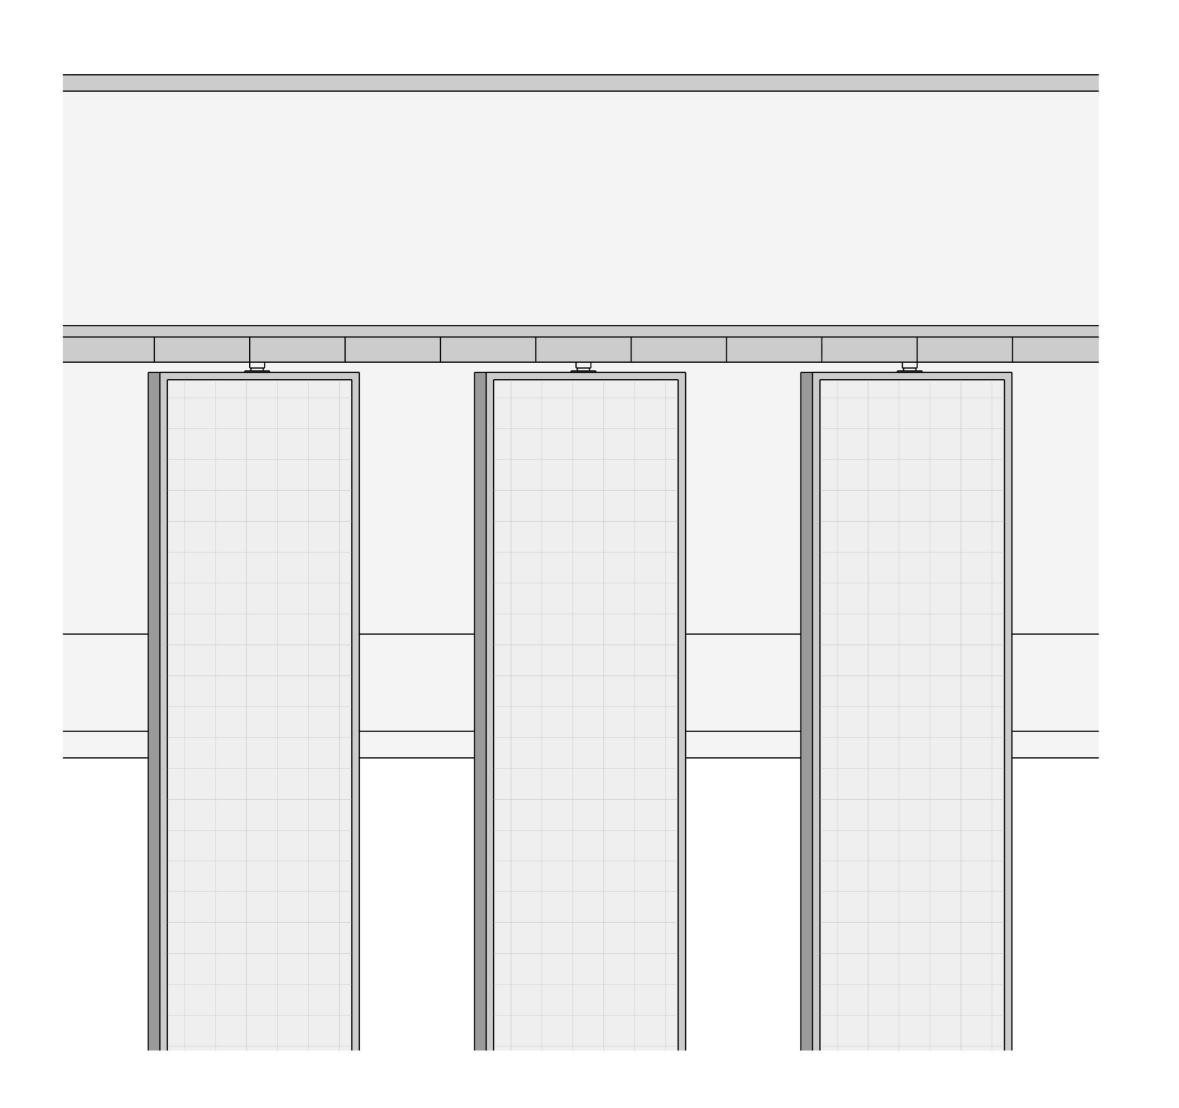

## **ANNOTATION FACADE FRAGMENT 1:5**

- 1 70 mm gravel

  4mm building protection mat

  two-ply elastomeric bitumen

  membrane

  300 mm PIR thermal insulation

  vapour barrier

  320 mm reinforced concrete slab
- 2 80/12 mm aluminium rotating frame 3 60/4 mm aluminium tube as sleeve
- 60/4 mm aluminium tube as sleeveextruded section
- 5 mm aluminium sheet, powdercoated + 20 mm air gap
- 5 3 mm aluminium sheet cladding
- window: triple glazing with

  2x 4 mm laminated safety glass

  + 14 mm cavity + 6 mm float glass

  + 14 mm cavity
- + 2× 4 mm laminated safety glass
- transom system

  800 mm reinforced concrete column

- 8 Plaster Ceiling
- 9 Hook Ø6 c/ 75 x 75 cm
- 10 Spheres Ø32 cm
- 11 Upper Metal Mesh
- 12 Acoustic insulation (expanded polystyrene)

- Subfloor
- 14 Leveling bed
- Concrete Tiling floor 30x30 cm
- Void for Utilities Ø121mm
- 17 Beam Reinforcement
  - 8 Stirrups Alternate Left to Right

- 9 Concrete Beam Reinforcement Ø20mm
- Expanded Polysyrene (EPS)
- 21 Redi-Set Pivotal Motor
- 22 GLASS MOUNT HANDRAIL

## **ANNOTATION FACADE FRAGMENT 1:5**

- 1 70 mm gravel

  4mm building protection mat

  two-ply elastomeric bitumen

  membrane

  300 mm PIR thermal insulation

  vapour barrier

  320 mm reinforced concrete slab
- 80/12 mm aluminium rotating frame
  60/4 mm aluminium tube as sleeve
  extruded section
- 5 mm aluminium sheet, powdercoated + 20 mm air gap
- 5 3 mm aluminium sheet cladding
- window: triple glazing with

  2x 4 mm laminated safety glass

  + 14 mm cavity + 6 mm float glass

  + 14 mm cavity

  + 2x 4 mm laminated safety glass

  130/60 mm aluminium mullion
  transom system

800 mm reinforced concrete column

9 Hook Ø6 c/75 x 75 cm
 10 Spheres Ø32 cm
 11 Upper Metal Mesh
 12 Acoustic insulation (expanded polystyrene)

8 Plaster Ceiling

- Leveling bed

  Concrete Tiling floor 30x30 cm

  Void for Utilities Ø121mm

  Beam Reinforcement

  Stirrups Alternate Left to Right
- Concrete Beam Reinforcement Ø20mm
   Expanded Polysyrene (EPS)
   Redi-Set Pivotal Motor
   GLASS MOUNT HANDRAIL

## **ANNOTATION FACADE FRAGMENT 1:5**

1 70 mm gravel

4mm building protection mat

two-ply elastomeric bitumen

membrane

300 mm PIR thermal insulation

vapour barrier

320 mm reinforced concrete slab

- 2 80/12 mm aluminium rotating frame
- 3 60/4 mm aluminium tube as sleeve
- 4 extruded section
  - 5 mm aluminium sheet, powdercoated + 20 mm air gap
- 5 3 mm aluminium sheet cladding

- window: triple glazing with
- 2× 4 mm laminated safety glass
- + 14 mm cavity + 6 mm float glass
- + 14 mm cavity
- + 2× 4 mm laminated safety glass
- 130/60 mm aluminium mullion-
- transom system
- 7 800 mm reinforced concrete column

- 8 Plaster Ceiling
- 9 Hook Ø6 c/ 75 x 75 cm
- 10 Spheres Ø32 cm
- 11 Upper Metal Mesh
- 22 Acoustic insulation (expanded polystyrene)

- Subfloor
- 14 Leveling bed
- 75 Concrete Tiling floor 30x30 cm
- 16 Void for Utilities Ø121mm
- 77 Beam Reinforcement
- 18 Stirrups Alternate Left to Right

- 79 Concrete Beam Reinforcement Ø20mm
- 20 Expanded Polysyrene (EPS)
- 21 Redi-Set Pivotal Motor
- 22 GLASS MOUNT HANDRAIL