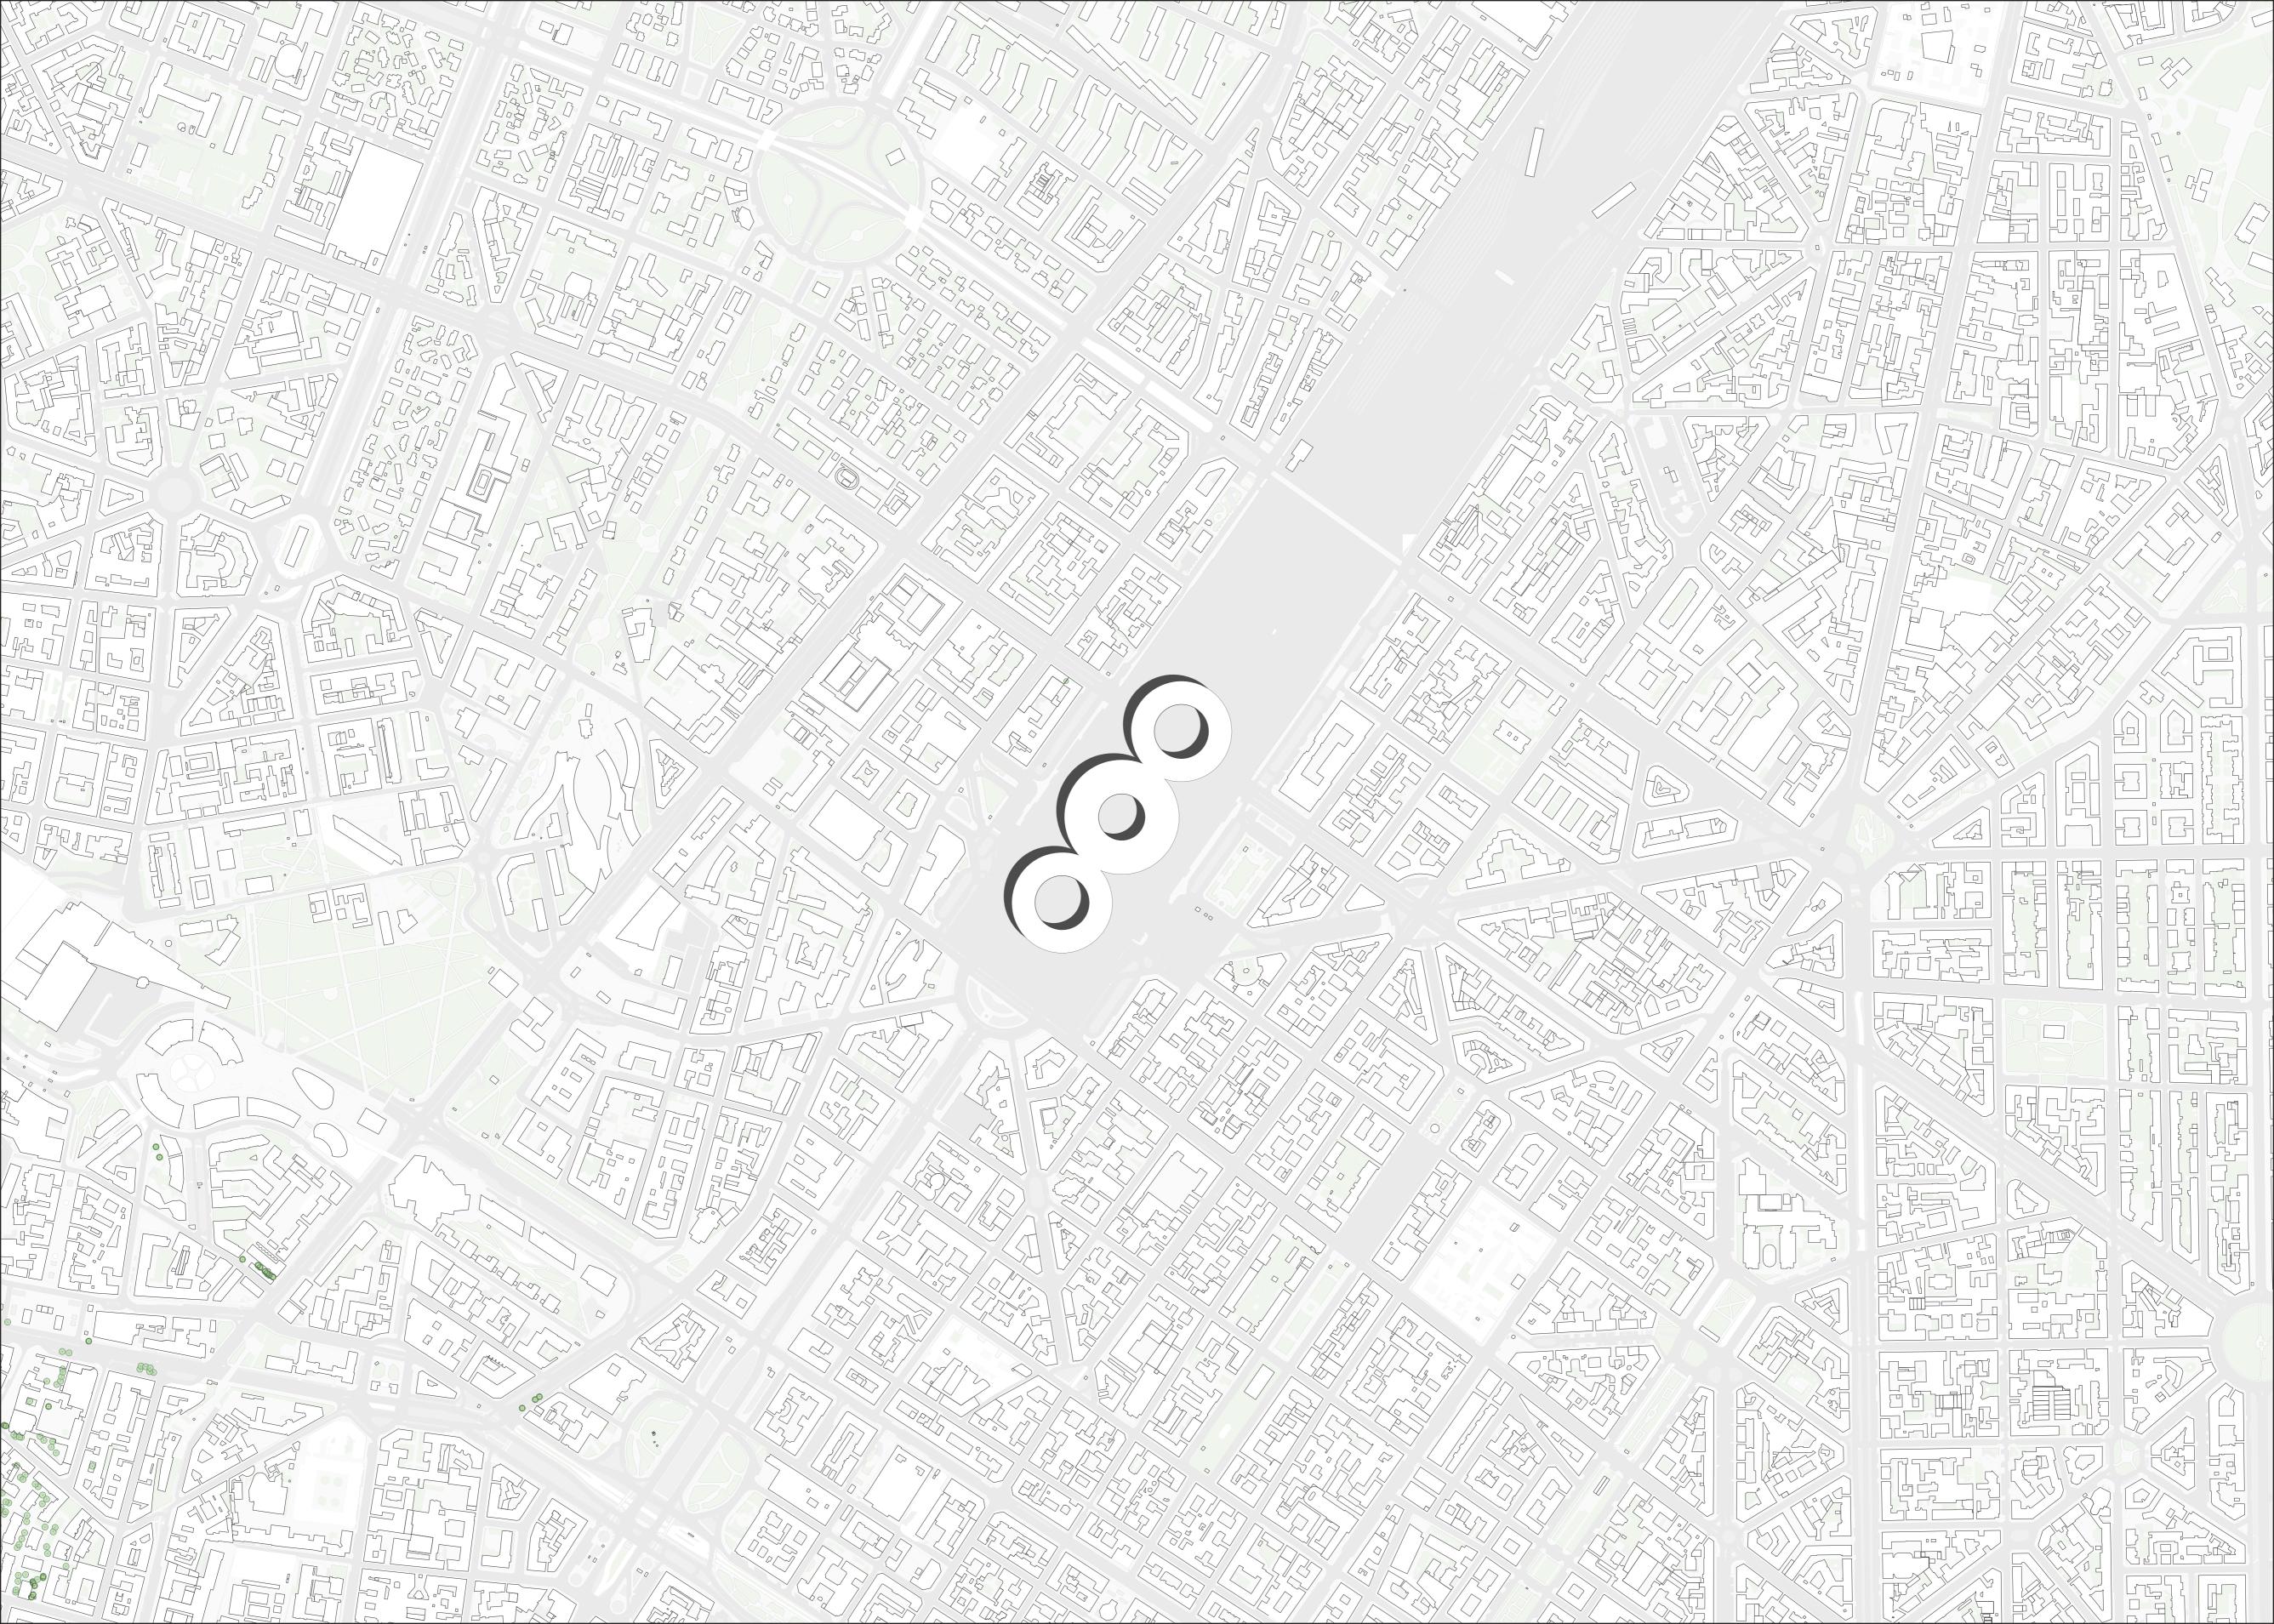

drawing set













1:1000 1:00m

**LEVEL 04** 1:1000



























## **ANNOTATION FACADE FRAGMENT 1:5**

- 1 70 mm gravel

  4mm building protection mat

  two-ply elastomeric bitumen

  membrane

  300 mm PIR thermal insulation

  vapour barrier

  320 mm reinforced concrete slab
- 2 80/12 mm aluminium rotating frame 3 60/4 mm aluminium tube as sleeve
- 60/4 mm aluminium tube as sleeveextruded section
- 5 mm aluminium sheet, powdercoated + 20 mm air gap
- 5 3 mm aluminium sheet cladding
- window: triple glazing with

  2x 4 mm laminated safety glass

  + 14 mm cavity + 6 mm float glass

  + 14 mm cavity
- + 2× 4 mm laminated safety glass
- transom system

  800 mm reinforced concrete column

- 8 Plaster Ceiling
- 9 Hook Ø6 c/ 75 x 75 cm
- 10 Spheres Ø32 cm
- 11 Upper Metal Mesh
- 1