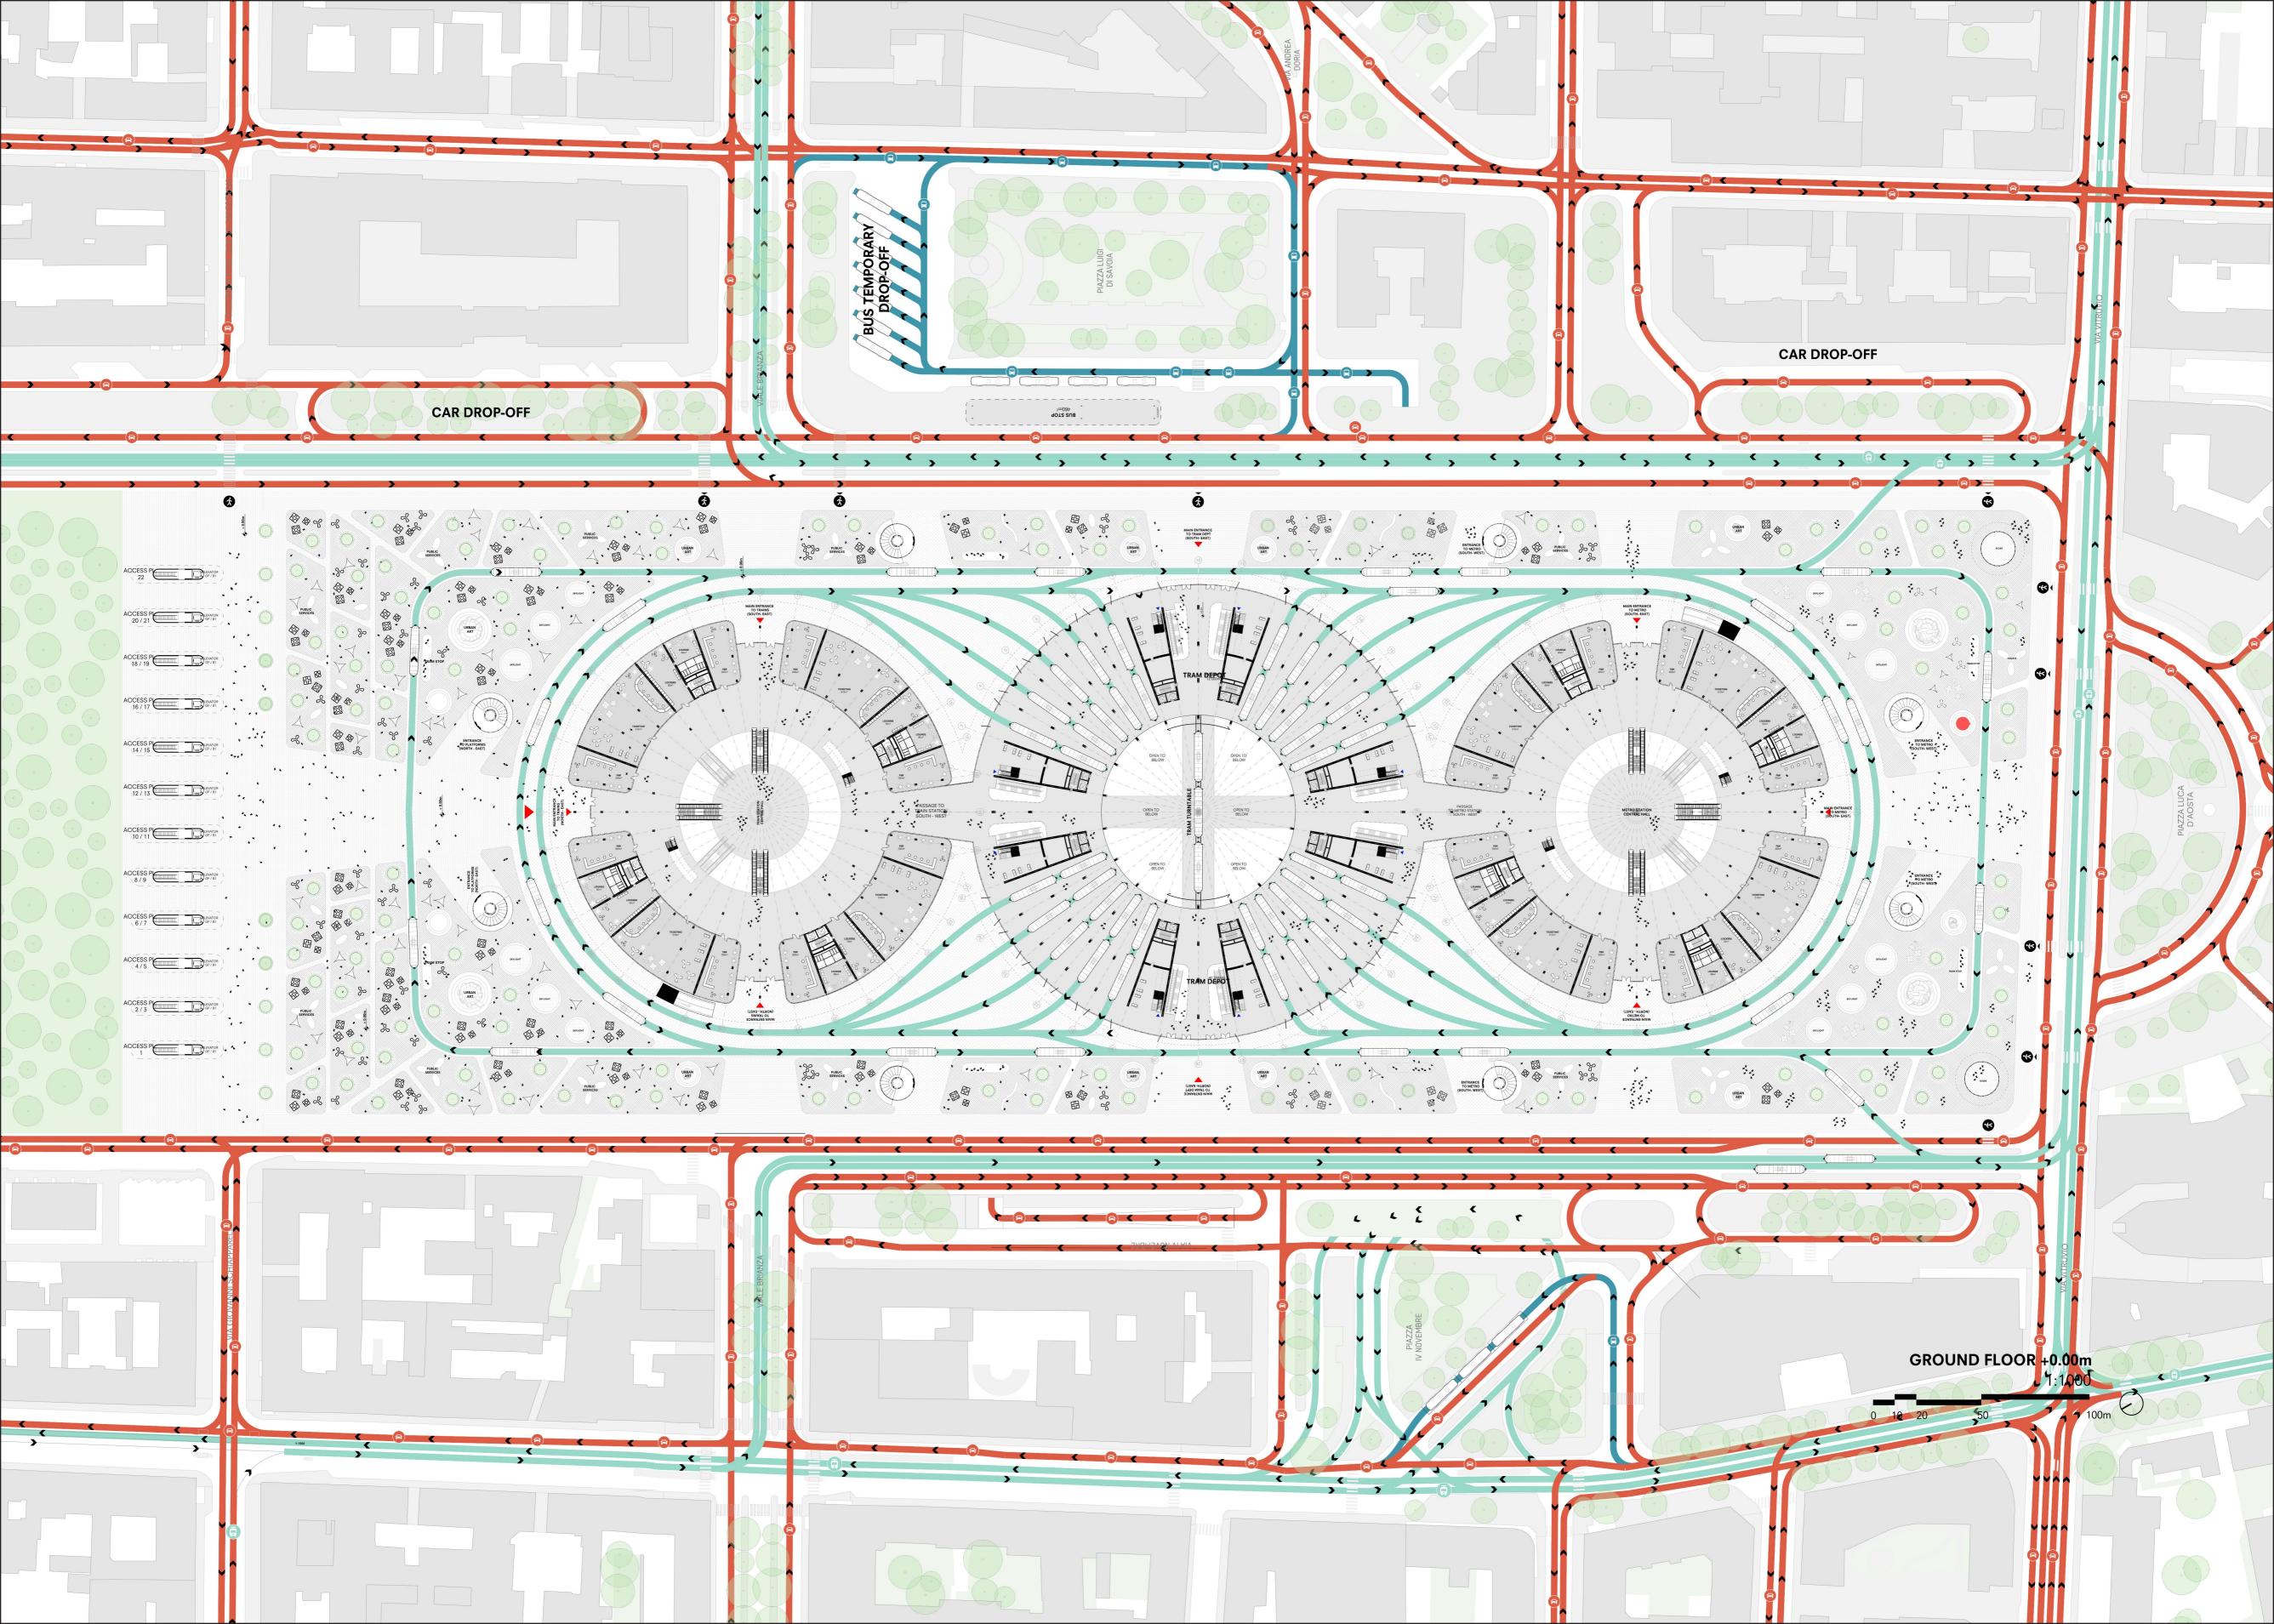

drawing set













1:1000 1:00m

**LEVEL 04** 1:1000



























## **ANNOTATION FACADE FRAGMENT 1:5**

- 1 70 mm gravel

  4mm building protection mat

  two-ply elastomeric bitumen

  membrane

  300 mm PIR thermal insulation

  vapour barrier

  320 mm reinforced concrete slab
- 2 80/12 mm aluminium rotating frame 3 60/4 mm aluminium tube as sleeve
- 60/4 mm aluminium tube as sleeveextruded section
- 5 mm aluminium sheet, powdercoated + 20 mm air gap
- 5 3 mm aluminium sheet cladding
- window: triple glazing with

  2x 4 mm laminated safety glass

  + 14 mm cavity + 6 mm float glass

  + 14 mm cavity
- + 2× 4 mm laminated safety glass
- transom system

  800 mm reinforced concrete column

- 8 Plaster Ceiling
- 9 Hook Ø6 c/ 75 x 75 cm
- 10 Spheres Ø32 cm
- 11 Upper Metal Mesh
- 12 Acoust