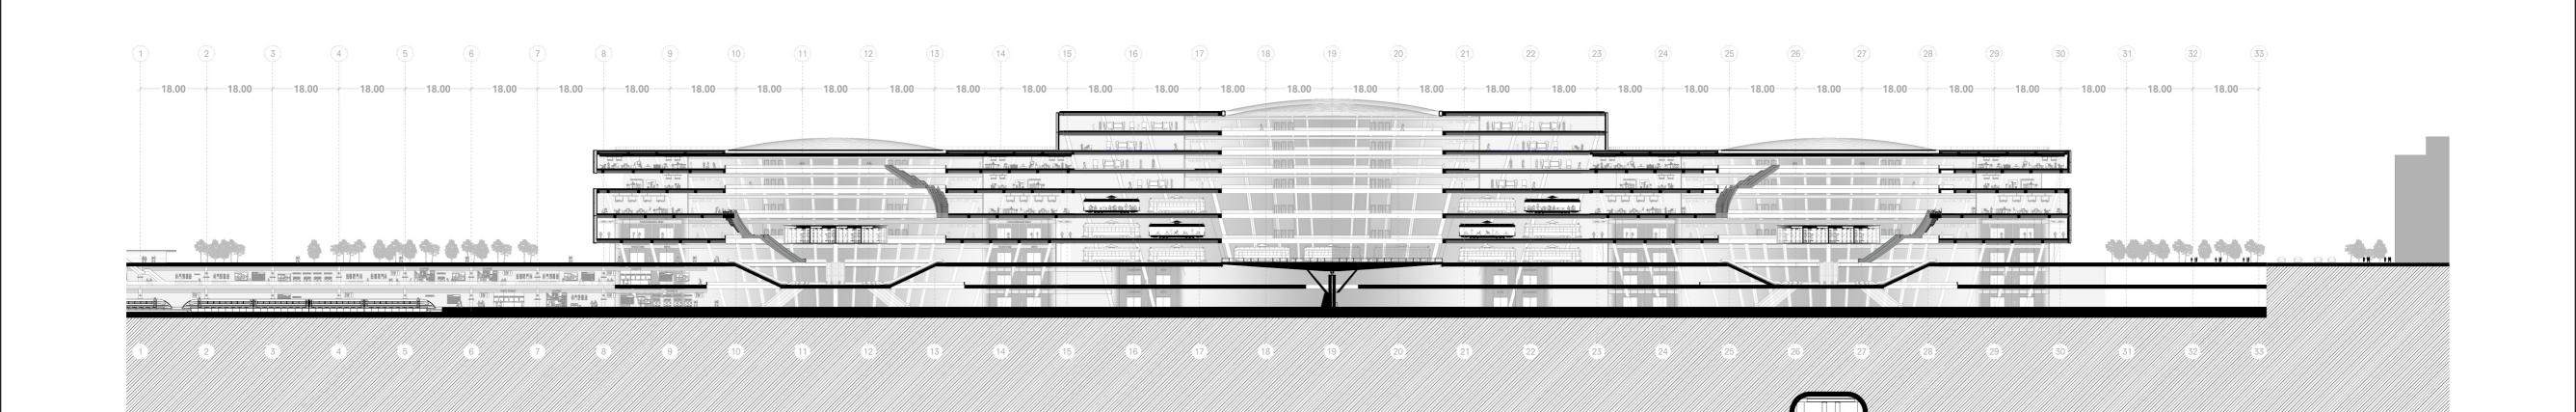

drawing set













1:1000 1:00m

**LEVEL 04** 1:1000



























## **ANNOTATION FACADE FRAGMENT 1:5**

- 1 70 mm gravel

  4mm building protection mat

  two-ply elastomeric bitumen

  membrane

  300 mm PIR thermal insulation

  vapour barrier

  320 mm reinforced concrete slab
- 2 80/12 mm aluminium rotating frame 3 60/4 mm aluminium tube as sleeve
- 60/4 mm aluminium tube as sleeveextruded section
- 5 mm aluminium sheet, powdercoated + 20 mm air gap
- 5 3 mm aluminium sheet cladding
- window: triple glazing with

  2x 4 mm laminated safety glass

  + 14 mm cavity + 6 mm float glass

  + 14 mm cavity
- + 2× 4 mm laminated safety glass
- transom system

  800 mm reinforced concrete column

- 8 Plaster Ceiling
- 9 Hook Ø6 c/ 75 x 75 cm
- 10 Spheres Ø32 cm
- 11 Upper Metal Mesh
- 12 Acoustic insulation (expanded polystyrene)

- Subfloor
- 14