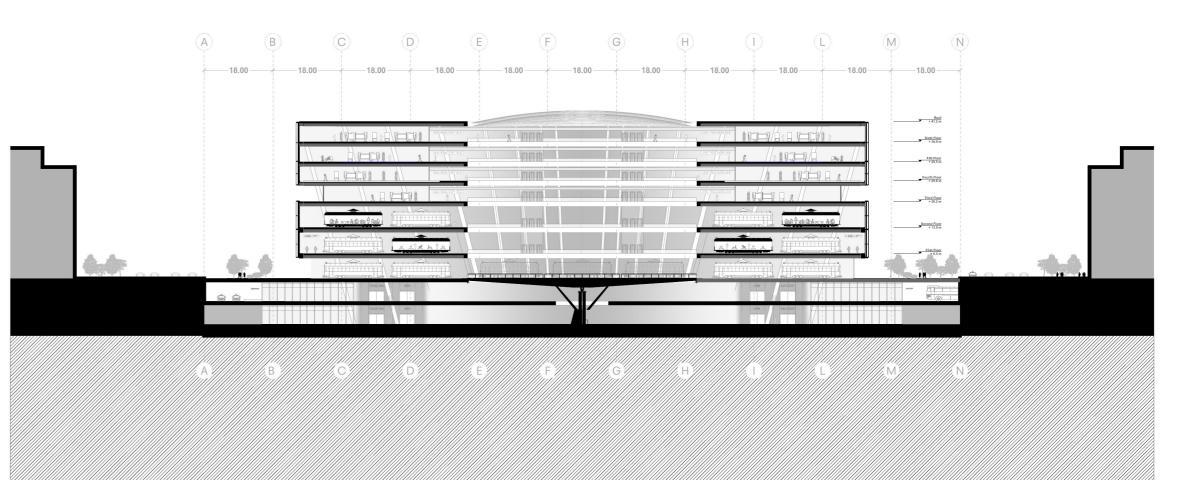

drawing set













1:1000 1:00m

**LEVEL 04** 1:1000



























## **ANNOTATION FACADE FRAGMENT 1:5**

- 1 70 mm gravel

  4mm building protection mat

  two-ply elastomeric bitumen

  membrane

  300 mm PIR thermal insulation

  vapour barrier

  320 mm reinforced concrete slab
- 2 80/12 mm aluminium rotating frame 3 60/4 mm aluminium tube as sleeve
- 60/4 mm aluminium tube as sleeveextruded section
- 5 mm aluminium sheet, powdercoated + 20 mm air gap
- 5 3 mm aluminium sheet cladding
- window: triple glazing with

  2x 4 mm laminated safety glass

  + 14 mm cavity + 6 mm float glass

  + 14 mm cavity
- + 2× 4 mm laminated safety glass
- transom system

  800 mm reinforced concrete column

- 8 Plaster Ceiling
- 9 Hook Ø6 c/ 75 x 75 cm
- 10 Spheres Ø32 cm
- 11 Upper Metal Mesh
- 12 Acoustic insulation (expanded polystyrene)

- Sub