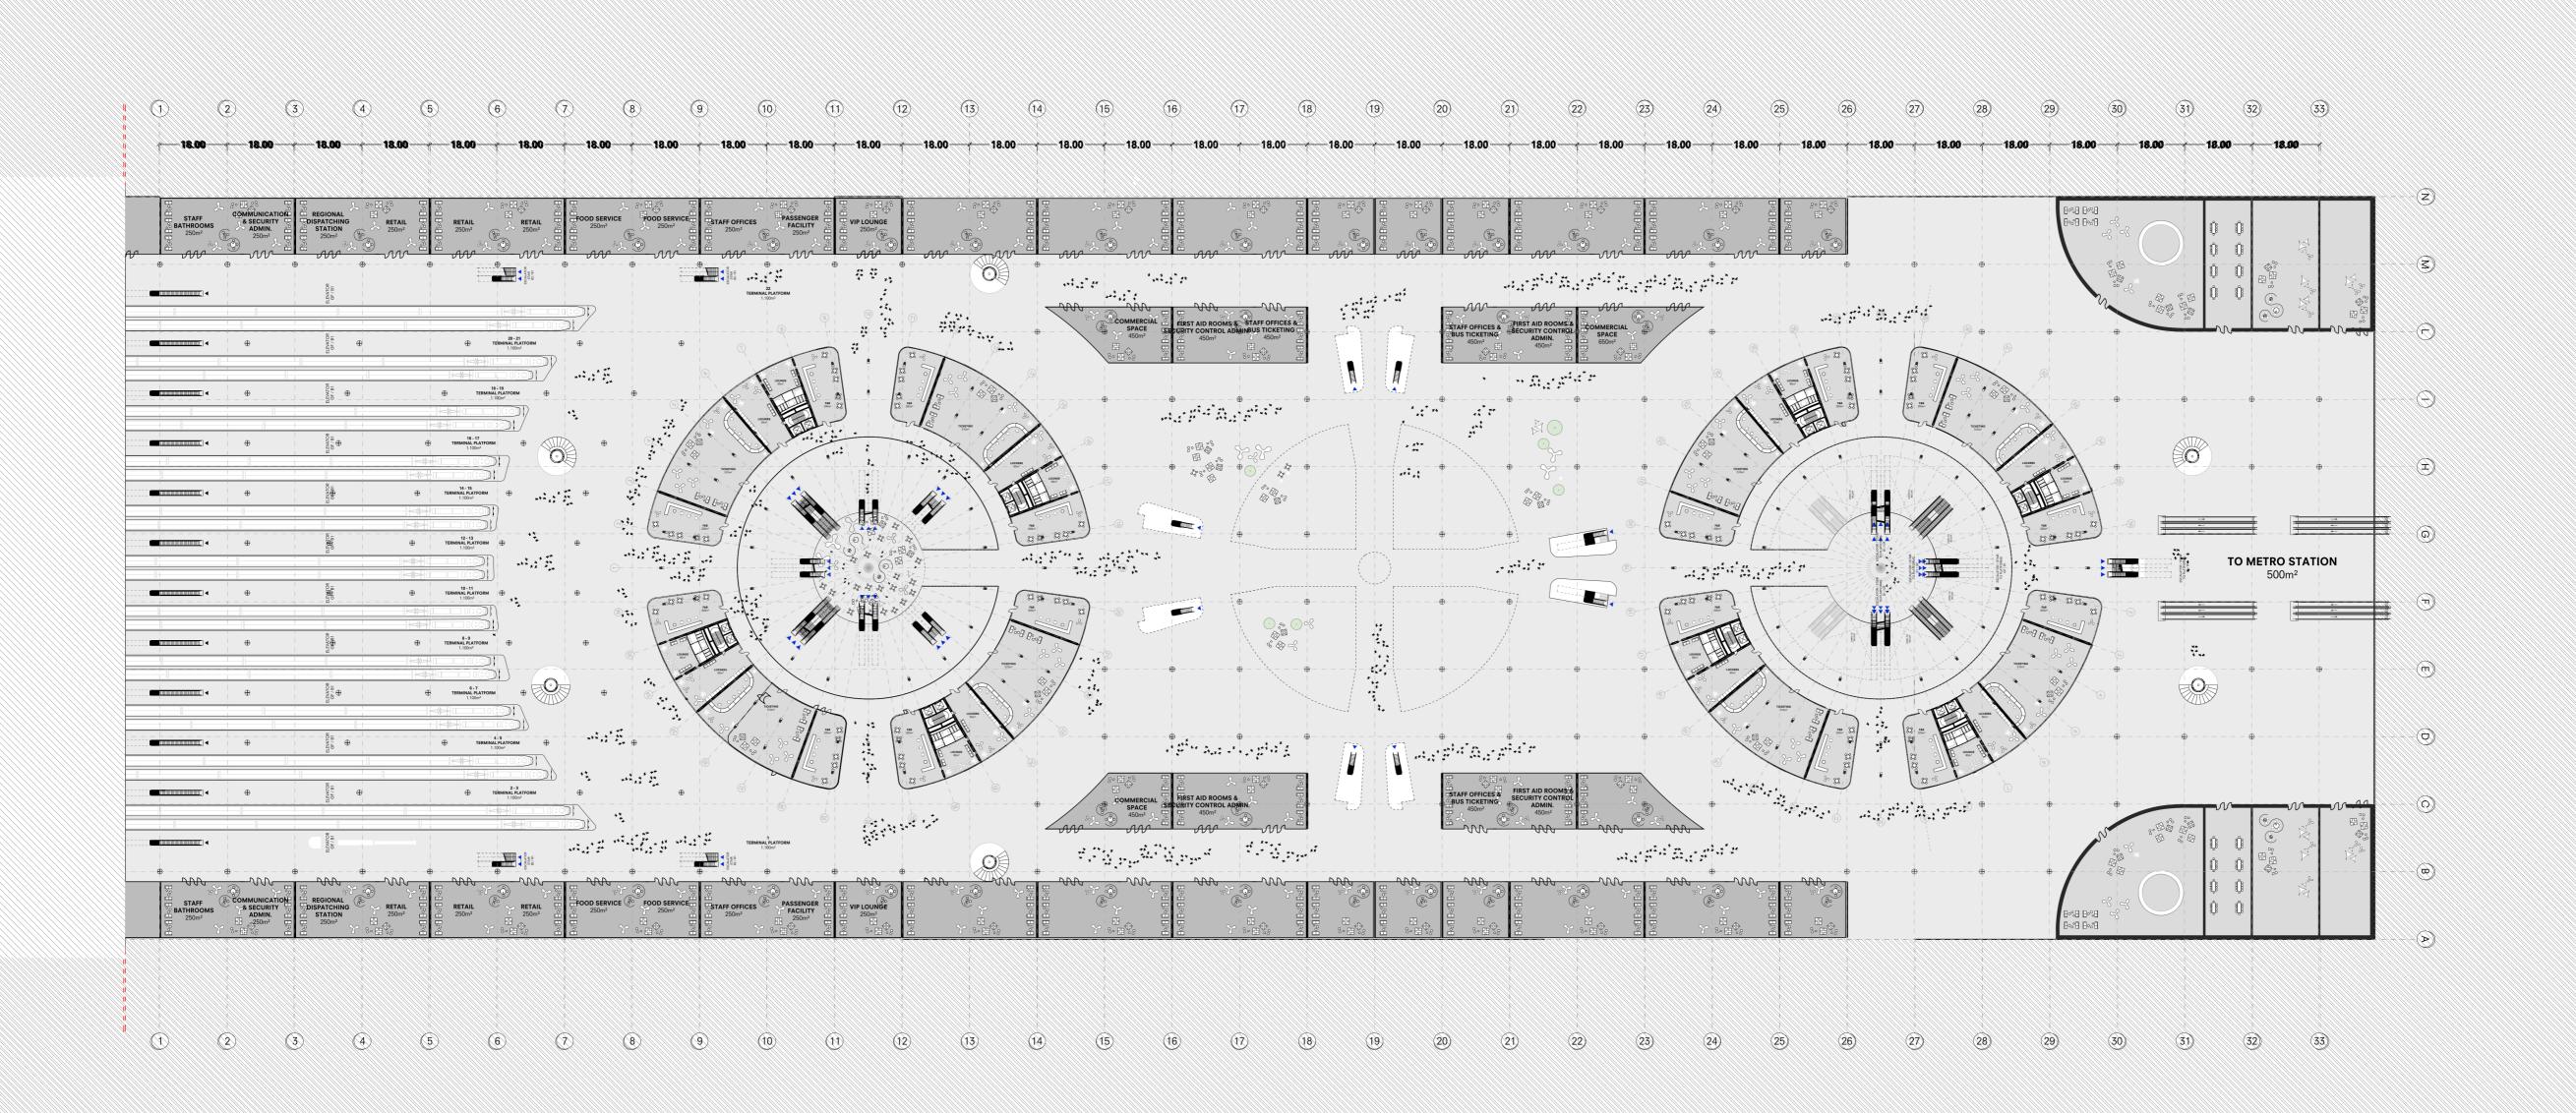

drawing set













1:1000 1:00m

**LEVEL 04** 1:1000



























## **ANNOTATION FACADE FRAGMENT 1:5**

- 1 70 mm gravel

  4mm building protection mat

  two-ply elastomeric bitumen

  membrane

  300 mm PIR thermal insulation

  vapour barrier

  320 mm reinforced concrete slab
- 2 80/12 mm aluminium rotating frame 3 60/4 mm aluminium tube as sleeve
- 60/4 mm aluminium tube as sleeveextruded section
- 5 mm aluminium sheet, powdercoated + 20 mm air gap
- 5 3 mm aluminium sheet cladding
- window: triple glazing with

  2x 4 mm laminated safety glass

  + 14 mm cavity + 6 mm float glass

  + 14 mm cavity
- + 2× 4 mm laminated safety glass
- transom system

  800 mm reinforced concrete column

- 8 Plaster Ceiling
- 9 Hook Ø6 c/ 75 x 75 cm
- 10 Spheres Ø32 cm
- 11 Upper Metal Mesh
- 12