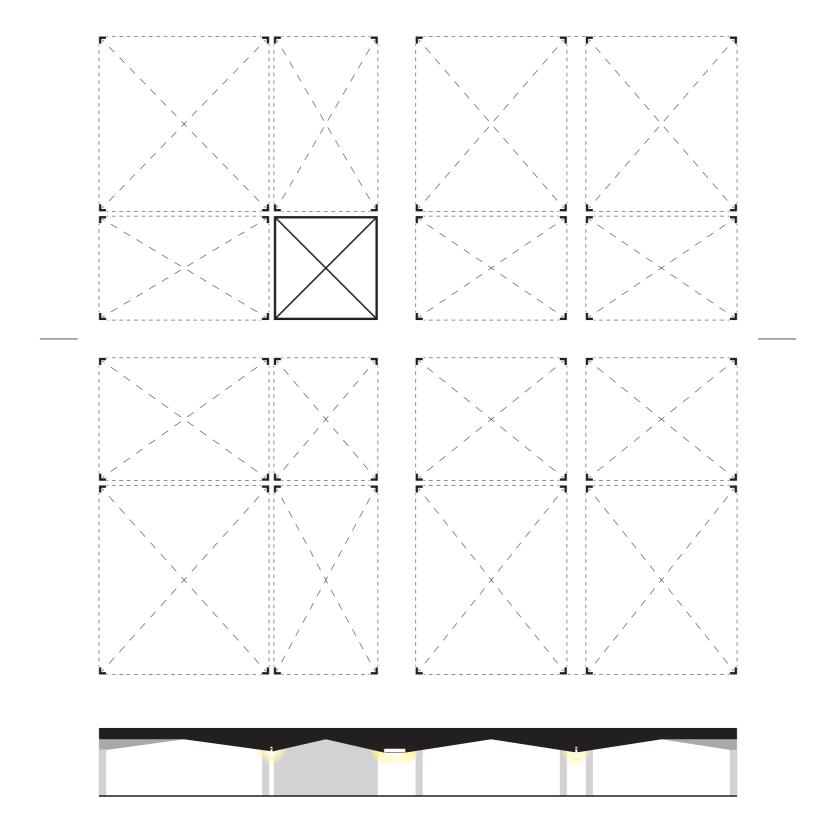

Entire bay shifts

Smaller shifts

WORM'S EYE VIEW Dom-ino+

1:200 0 m 2 m 10 m

FIRE ESCAPES
Dom-ino+

**Balconies** 

3/10

PROGRAMMATIC FACADE KIT Analysis