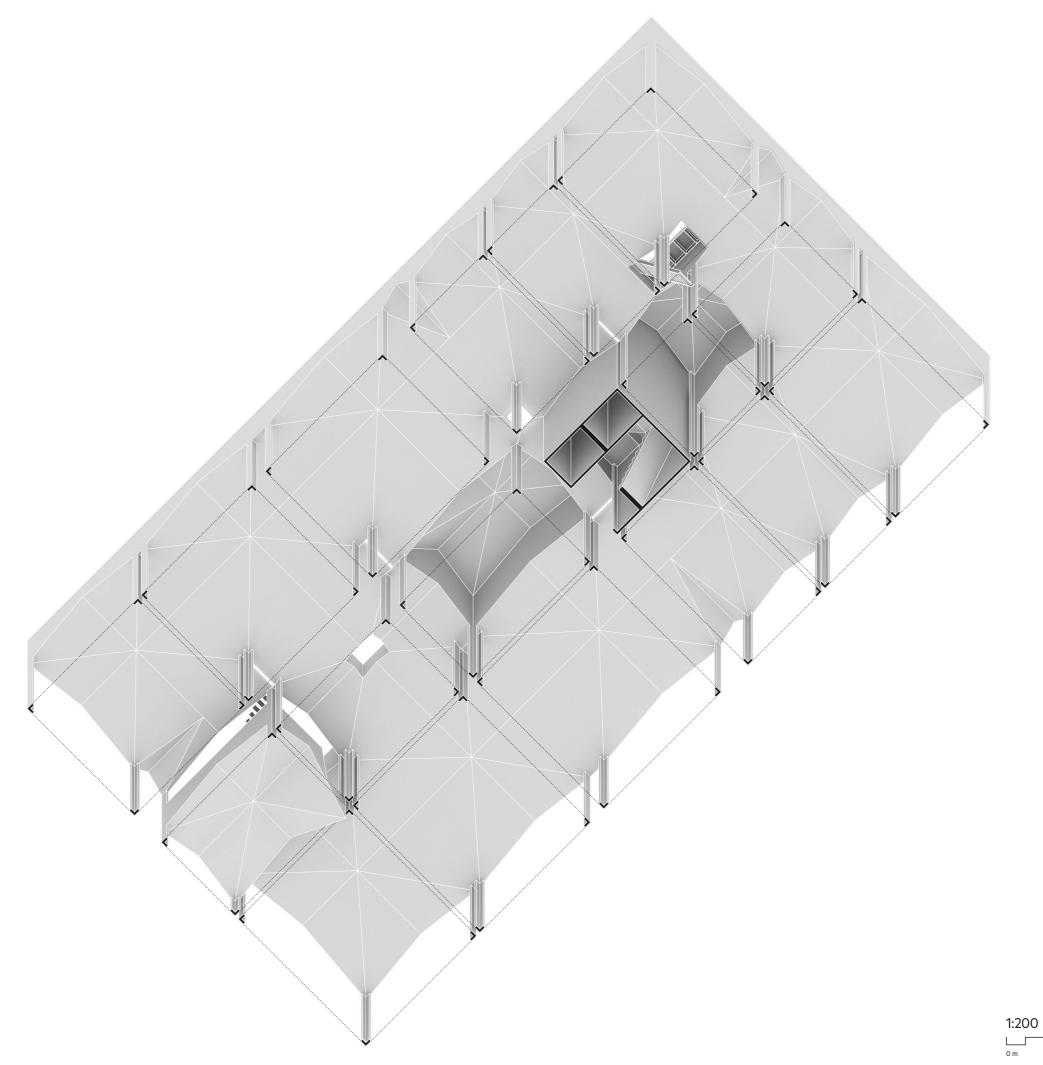

Entire bay shifts

Smaller shifts

WORM'S EYE VIEW Dom-ino+

1:200 0 m 2 m 10 m

FIRE ESCAPES
Dom-ino+

**Balconies** 

3/10

PROGRAMMATIC FACADE KIT Analysis