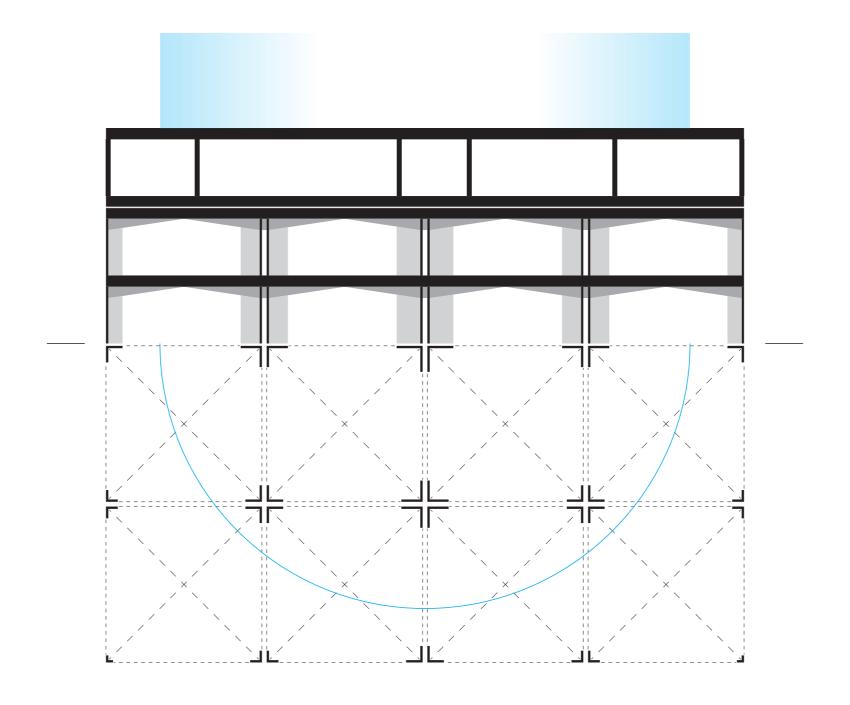

## **District cooling**

- Cold water source
   (Golden Horn/Bosphorus)
- 2. Pump
- 3. Large heat exchanger
- 4. Small heat exchanger

Equal spans — Differentiated spans

**FLEXIBLE SPAN WIDTH** 

Dom-ino+

Phase 1 → Phase 2 → Phase 3

Entire bay shifts

Smaller shifts

WORM'S EYE VIEW Dom-ino+

1:200 0 m 2 m 10 m

FIRE ESCAPES
Dom-ino+

**Balconies** 

3/10

PROGRAMMATIC FACADE KIT Analysis