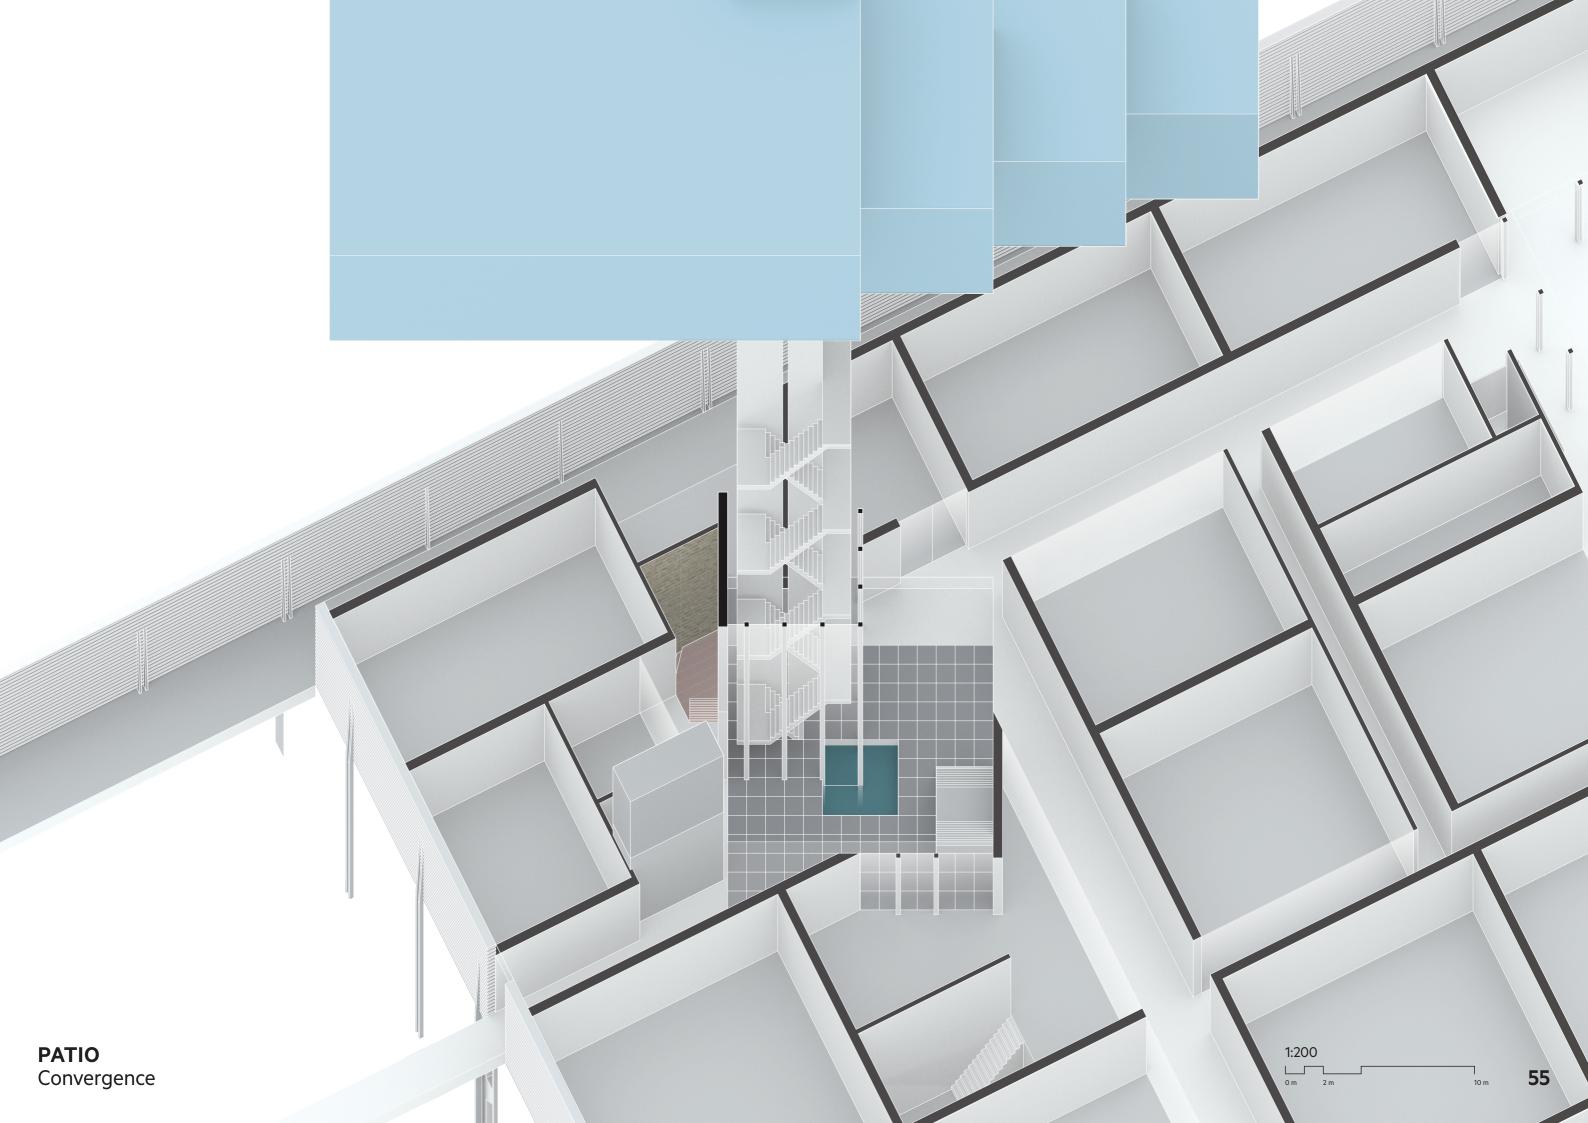

# INCORPORATION or enclosure

MIRROR or juxtaposition (dialogue)

NEGATIVE or cancellation, counter form, complement, dichotomy

Accretion around intensified nucleus

Pluralistic society/mixed life

Completing the nuclei

INCORPORATION or anglesure

or enclosure

MIRROR or juxtaposition (dialogue)

NEGATIVE or cancellation, counter form, complement, dichotomy

Accretion around intensified nucleus

Pluralistic society/mixed life

New kind of collective open space in Istanbul