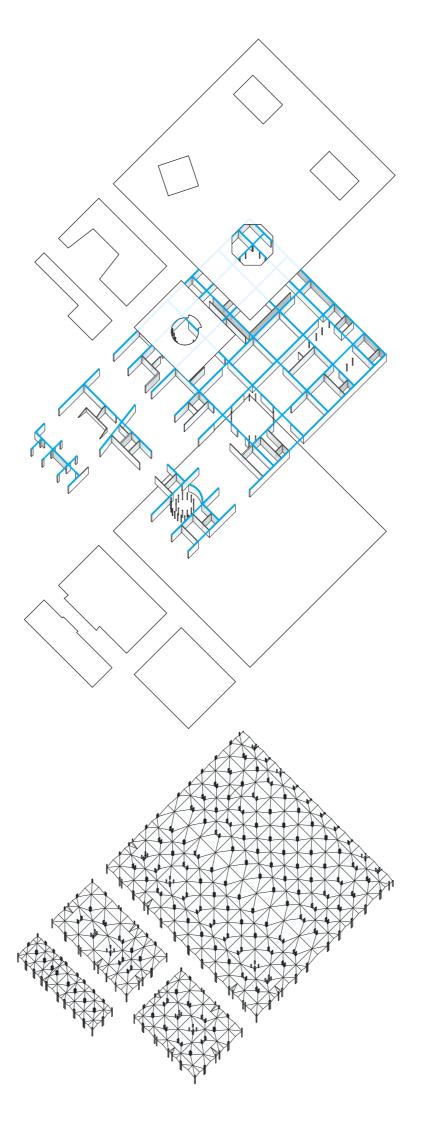

# INCORPORATION or enclosure

MIRROR or juxtaposition (dialogue)

NEGATIVE or cancellation, counter form, complement, dichotomy

Accretion around intensified nucleus

Pluralistic society/mixed life

Completing the nuclei

INCORPORATION or anglesure

or enclosure

MIRROR or juxtaposition (dialogue)

NEGATIVE or cancellation, counter form, complement, dichotomy

Accretion around intensified nucleus

Pluralistic society/mixed life

New kind of collective open space in Istanbul