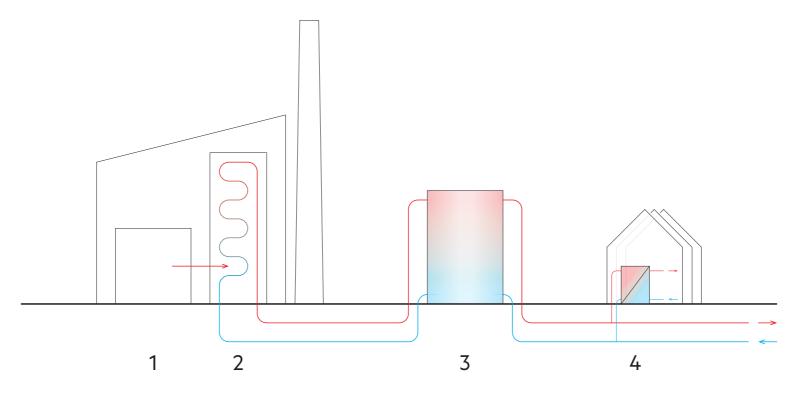

### District heating

- 1. Energy sources
- 2. Boiler
- 3. Holding tank (90°)
- 4. Small heat exchanger