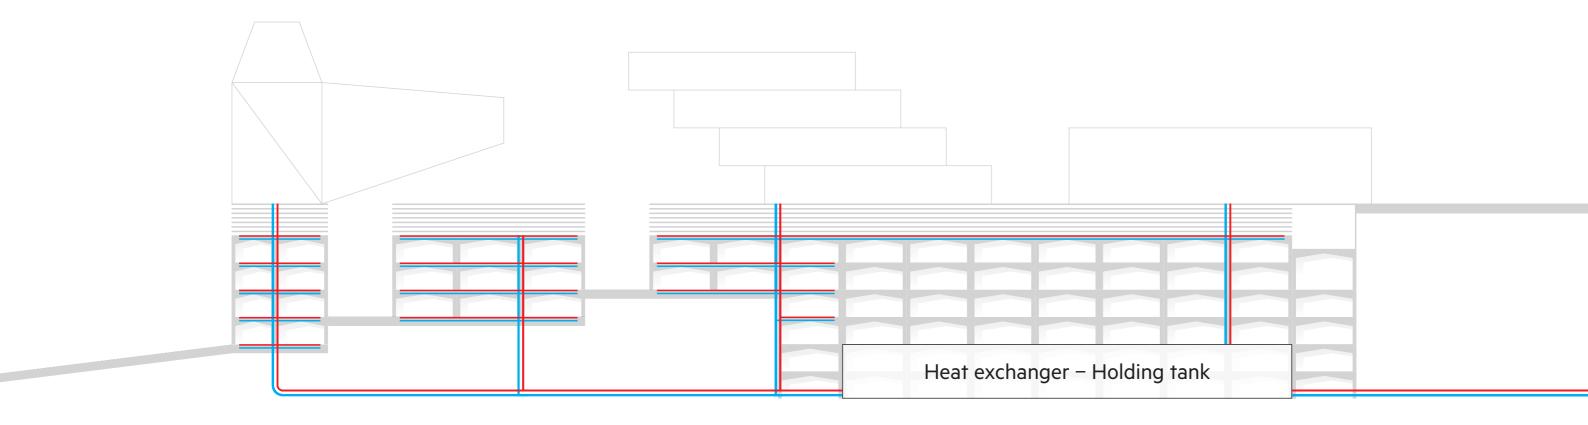

### District heating

- 1. Energy sources
- 2. Boiler
- 3. Holding tank (90°)
- 4. Small heat exchanger

## **District cooling**

- Cold water source
   (Golden Horn/Bosphorus)
- 2. Pump
- 3. Large heat exchanger
- 4. Small heat exchanger

Equal spans — Differentiated spans

**FLEXIBLE SPAN WIDTH** 

Dom-ino+

Phase 1 → Phase 2 → Phase 3