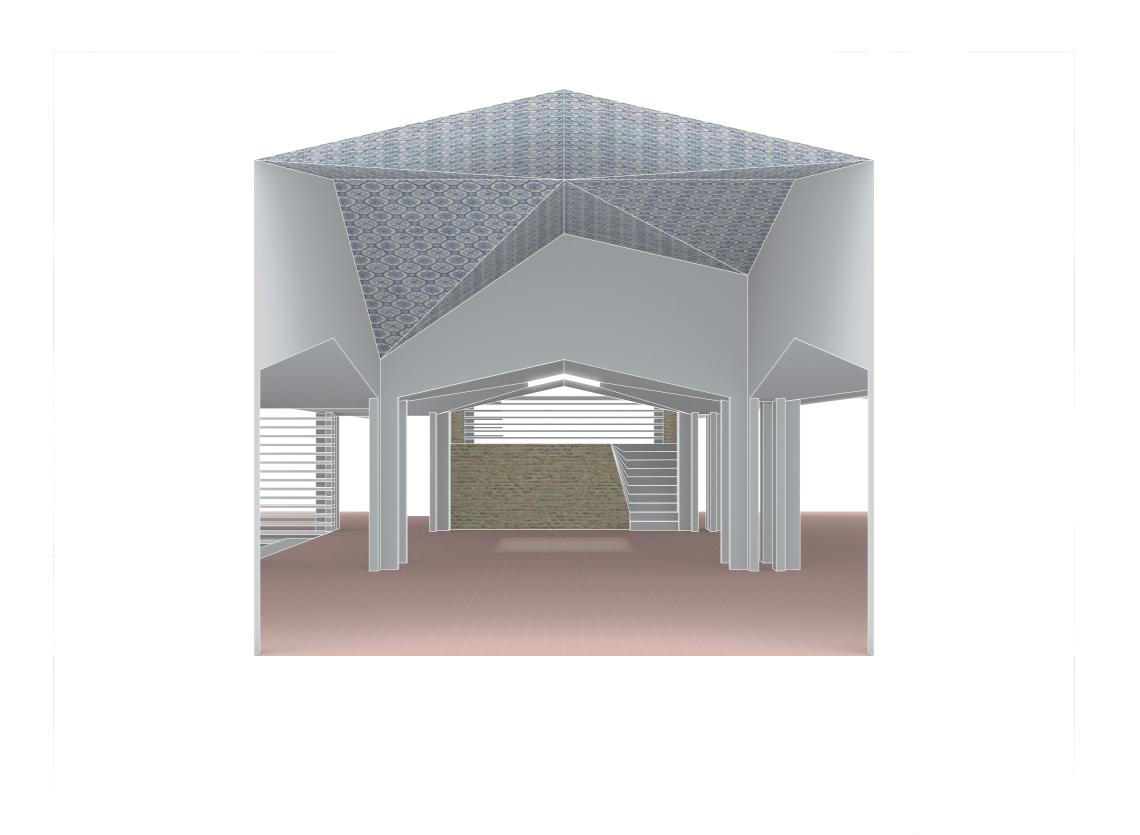

Entire bay shifts

Smaller shifts

WORM'S EYE VIEW Dom-ino+

1:200 0 m 2 m 10 m

FIRE ESCAPES
Dom-ino+

**Balconies** 

3/10

PROGRAMMATIC FACADE KIT Analysis