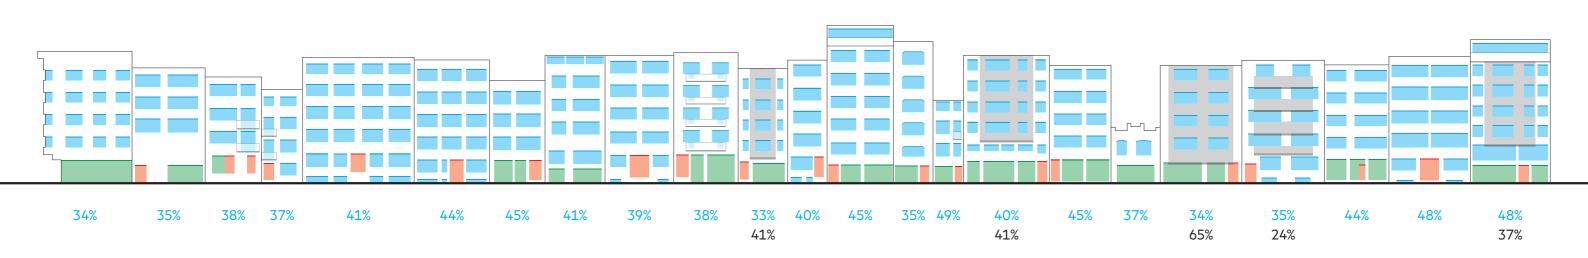

Entire bay shifts

Smaller shifts

WORM'S EYE VIEW Dom-ino+

1:200 0 m 2 m 10 m

FIRE ESCAPES
Dom-ino+

**Balconies** 

3/10

PROGRAMMATIC FACADE KIT Analysis

1:500

45%

31%