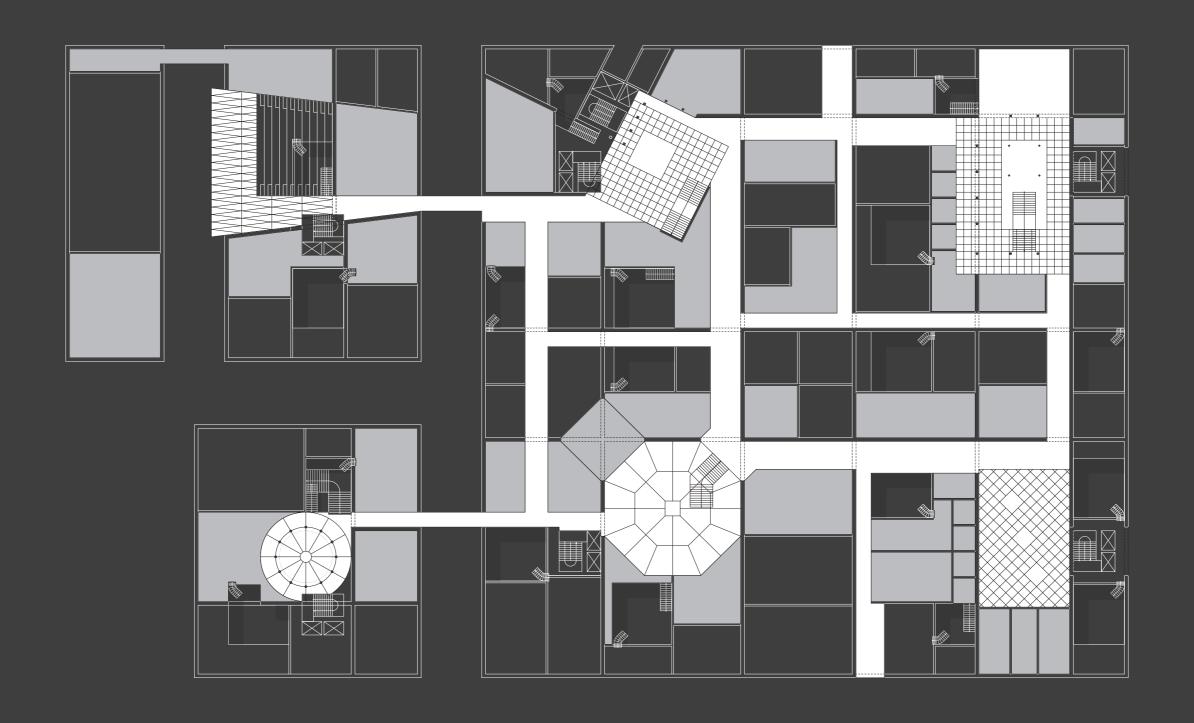

# INCORPORATION or enclosure

MIRROR or juxtaposition (dialogue)

NEGATIVE or cancellation, counter form, complement, dichotomy

Accretion around intensified nucleus

Pluralistic society/mixed life

Completing the nuclei

INCORPORATION or anglesure

or enclosure

MIRROR or juxtaposition (dialogue)

NEGATIVE or cancellation, counter form, complement, dichotomy

Accretion around intensified nucleus

Pluralistic society/mixed life

New kind of collective open space in Istanbul