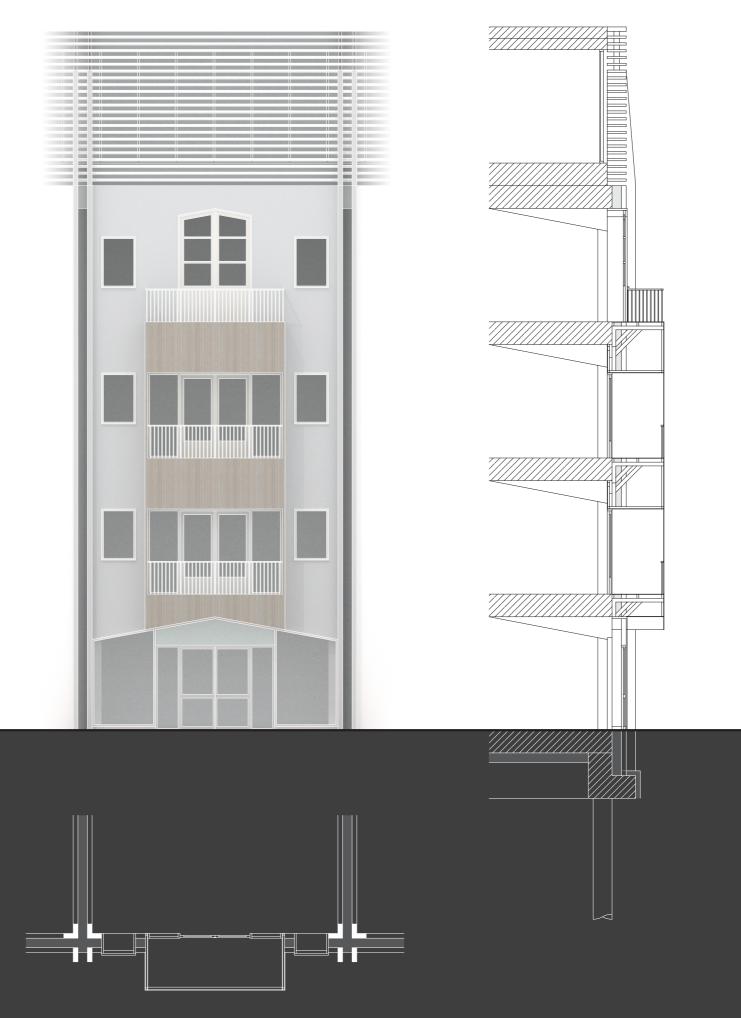

Entire bay shifts

Smaller shifts

WORM'S EYE VIEW Dom-ino+

1:200 0 m 2 m 10 m

FIRE ESCAPES
Dom-ino+

**Balconies** 

3/10

PROGRAMMATIC FACADE KIT Analysis