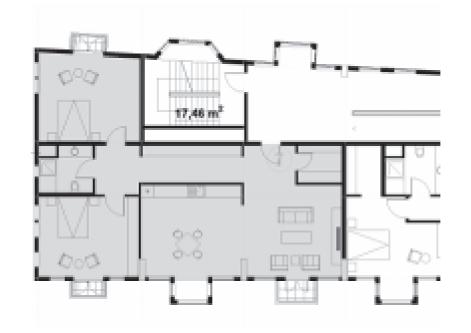

Entire bay shifts

Smaller shifts

WORM'S EYE VIEW Dom-ino+

1:200 0 m 2 m 10 m

FIRE ESCAPES
Dom-ino+

**Balconies** 

3/10

PROGRAMMATIC FACADE KIT Analysis