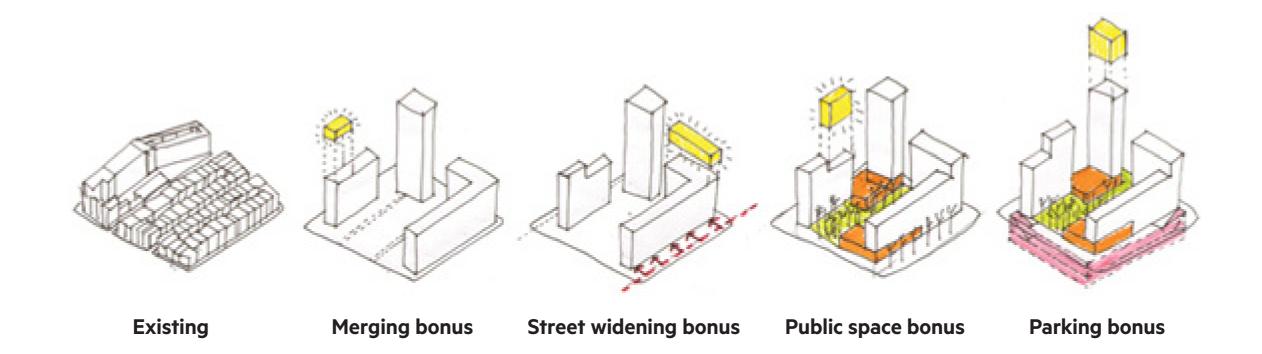

#### **REGENERATION COEFFICIENT**

Existing
developed area

Merging bonus (2%)
Street widening bonus (3%)
Public space bonus (4%)
Parking bonus (5%)

Building block
merging
coefficient (1, 2, 3)

11 (neighbourhood)