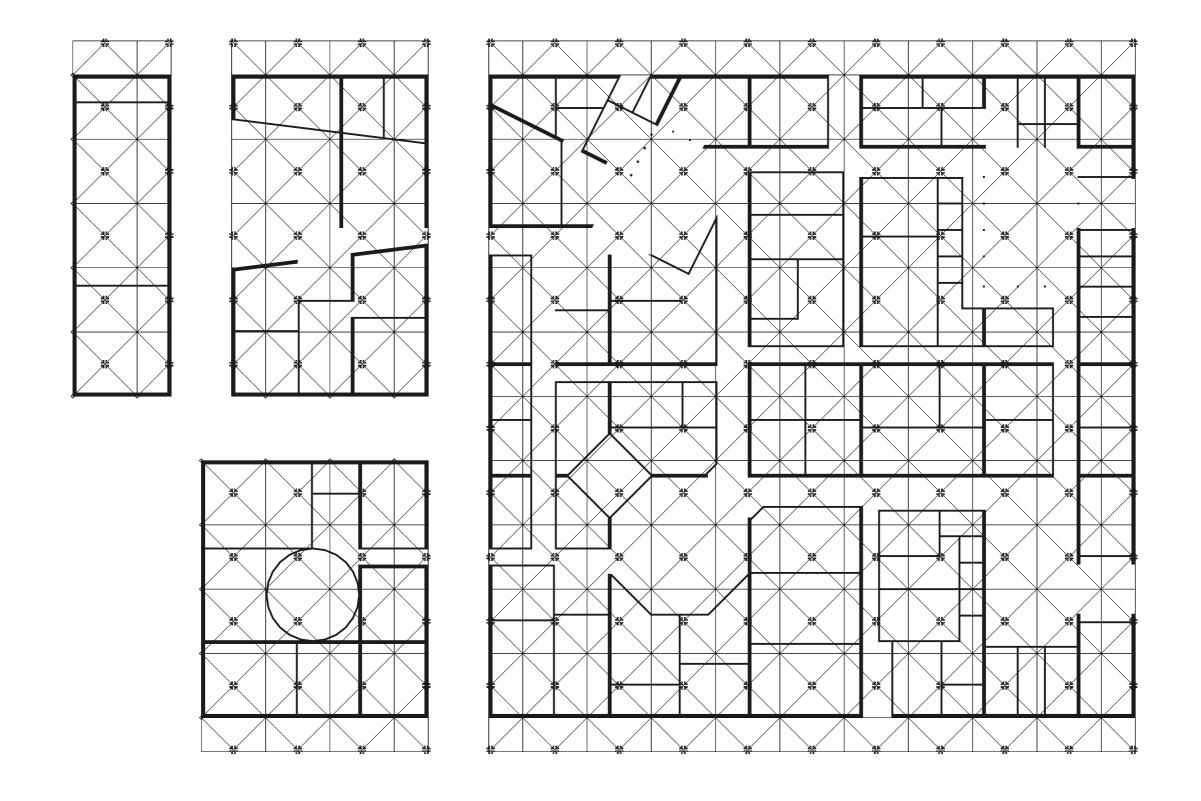

#### **REGENERATION COEFFICIENT**

Existing
developed area

Merging bonus (2%)
Street widening bonus (3%)
Public space bonus (4%)
Parking bonus (5%)

Building block
merging
coefficient (1, 2, 3)

11 (neighbourhood)