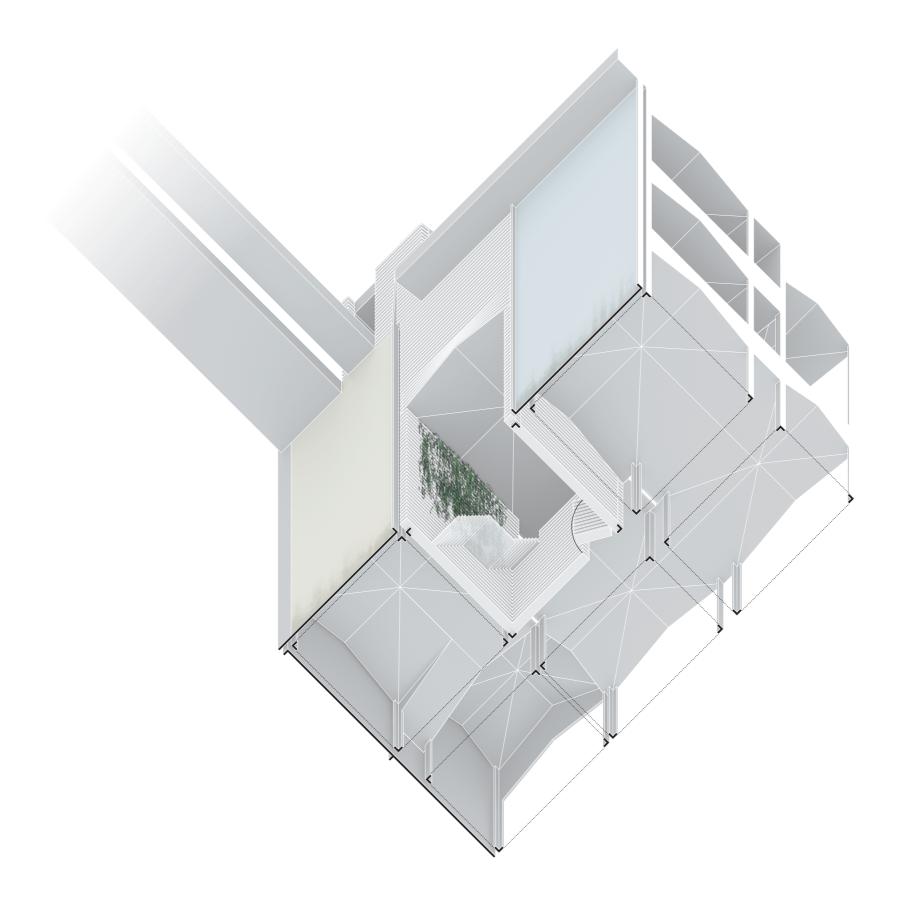

Entire bay shifts

Smaller shifts

WORM'S EYE VIEW Dom-ino+

1:200 0 m 2 m 10 m

FIRE ESCAPES
Dom-ino+

**Balconies** 

3/10

PROGRAMMATIC FACADE KIT Analysis