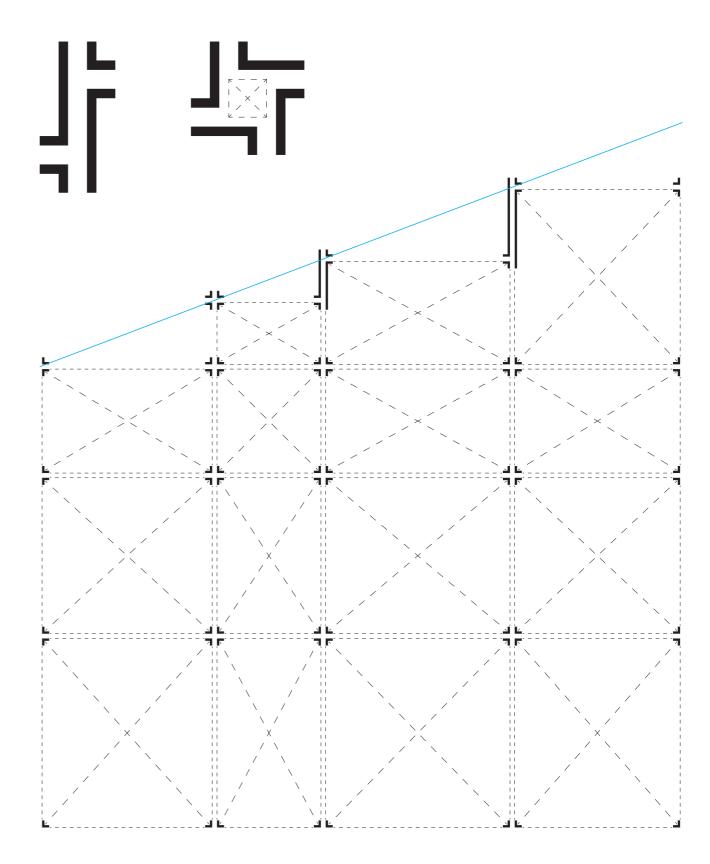

## **District cooling**

- Cold water source
   (Golden Horn/Bosphorus)
- 2. Pump
- 3. Large heat exchanger
- 4. Small heat exchanger

Equal spans — Differentiated spans

**FLEXIBLE SPAN WIDTH** 

Dom-ino+

Phase 1 → Phase 2 → Phase 3

Entire bay shifts

Smaller shifts

WORM'S EYE VIEW Dom-ino+

1:200 0 m 2 m 10 m

FIRE ESCAPES
Dom-ino+

**Balconies** 

3/10

PROGRAMMATIC FACADE KIT Analysis