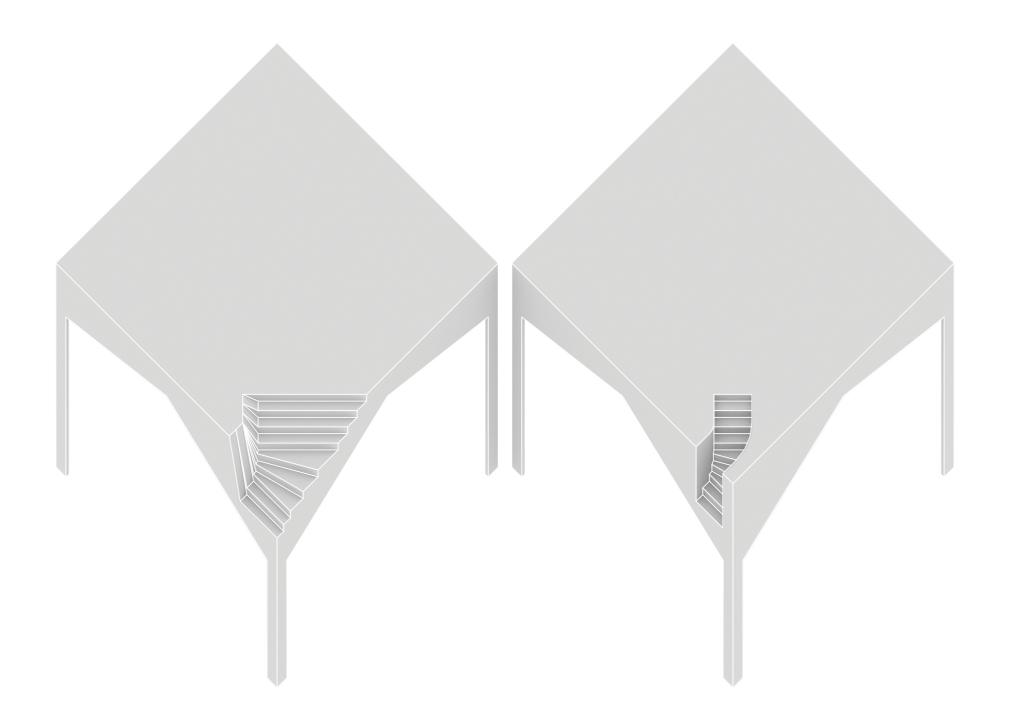

Entire bay shifts

Smaller shifts

WORM'S EYE VIEW Dom-ino+

1:200 0 m 2 m 10 m

FIRE ESCAPES
Dom-ino+

**Balconies** 

3/10

PROGRAMMATIC FACADE KIT Analysis