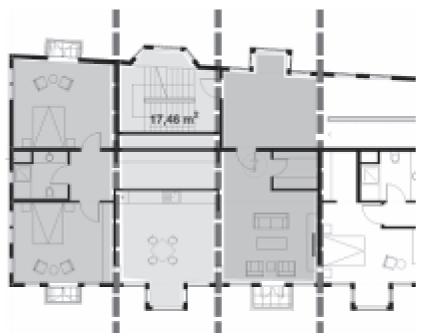

Entire bay shifts

Smaller shifts

WORM'S EYE VIEW Dom-ino+

1:200 0 m 2 m 10 m

FIRE ESCAPES
Dom-ino+

**Balconies** 

3/10

PROGRAMMATIC FACADE KIT Analysis