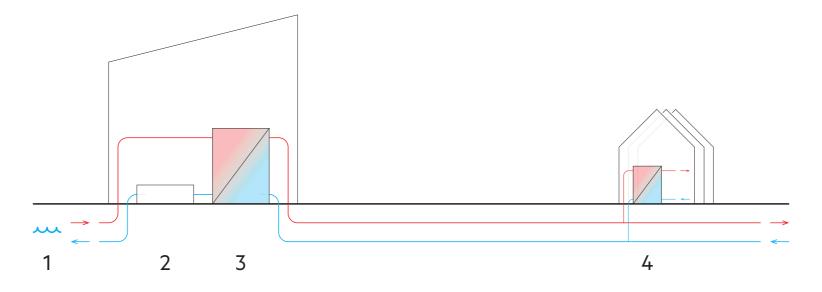

## **District cooling**

- Cold water source
   (Golden Horn/Bosphorus)
- 2. Pump
- 3. Large heat exchanger
- 4. Small heat exchanger

Equal spans — Differentiated spans

**FLEXIBLE SPAN WIDTH** 

Dom-ino+

Phase 1 → Phase 2 → Phase 3