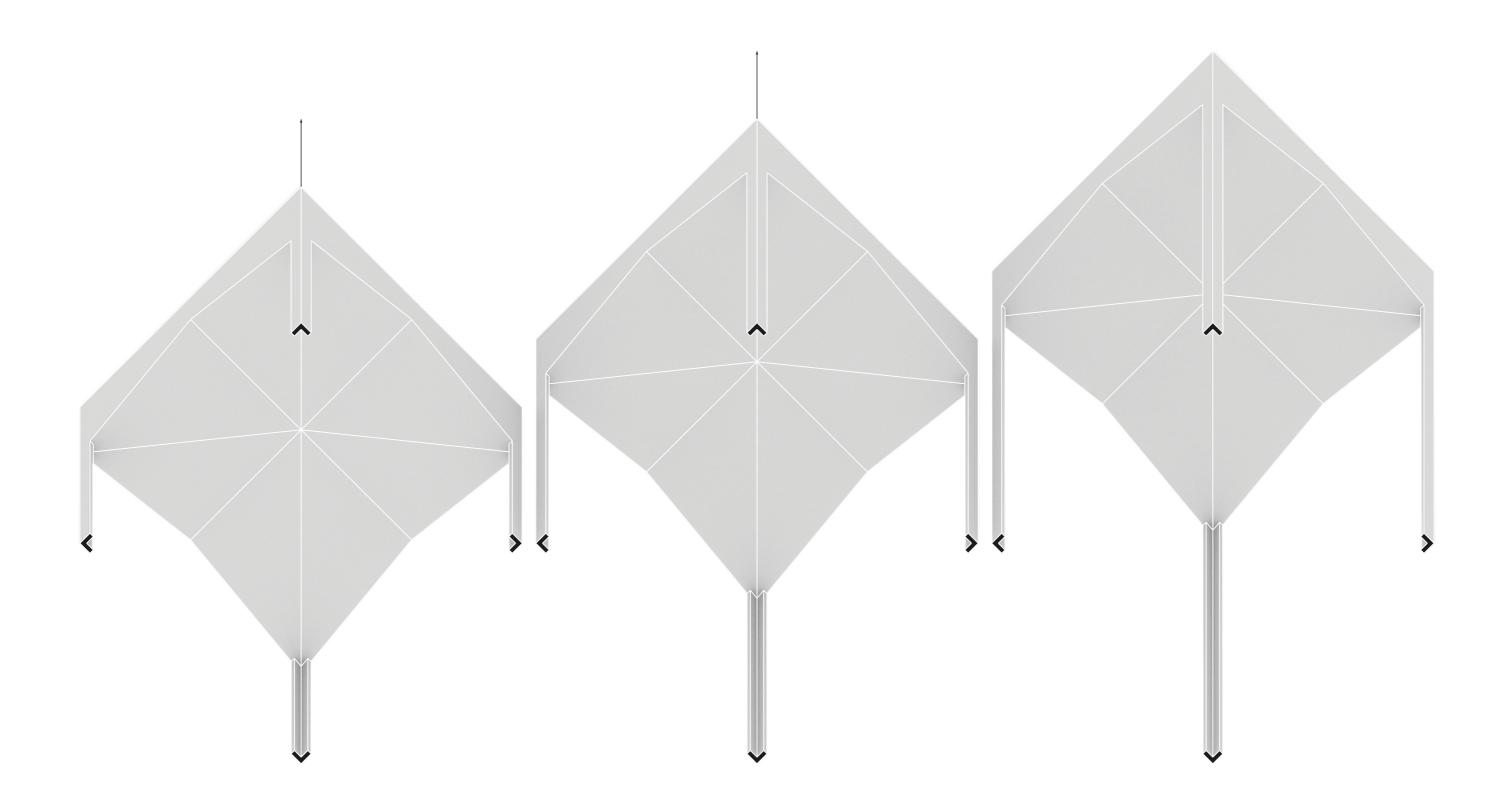

Entire bay shifts

Smaller shifts

WORM'S EYE VIEW Dom-ino+

1:200 0 m 2 m 10 m

FIRE ESCAPES
Dom-ino+

**Balconies** 

3/10

PROGRAMMATIC FACADE KIT Analysis