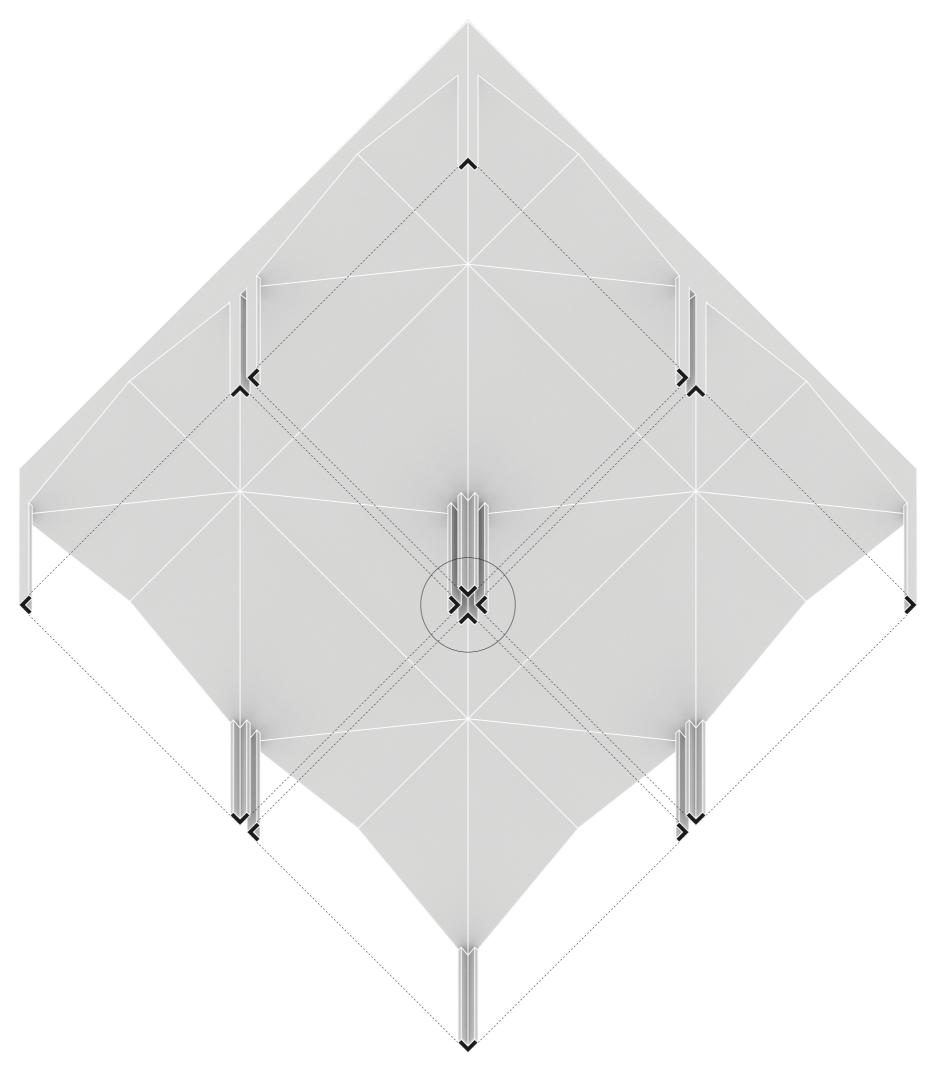

Entire bay shifts

Smaller shifts

WORM'S EYE VIEW Dom-ino+

1:200 0 m 2 m 10 m

FIRE ESCAPES
Dom-ino+

**Balconies** 

3/10

PROGRAMMATIC FACADE KIT Analysis