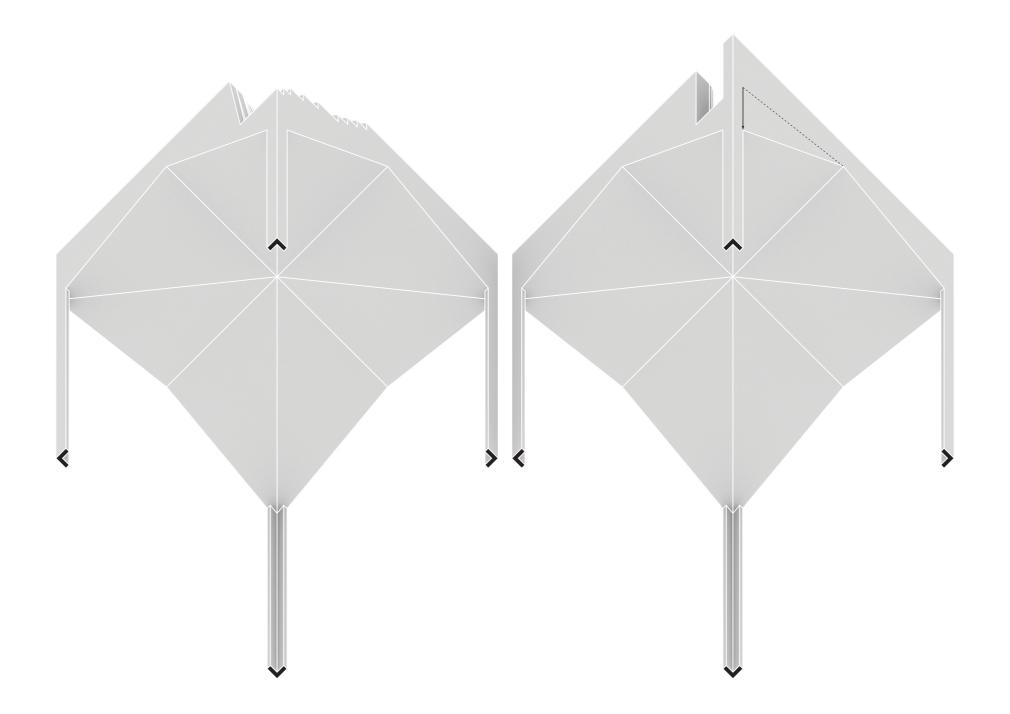

Entire bay shifts

Smaller shifts

WORM'S EYE VIEW Dom-ino+

1:200 0 m 2 m 10 m

FIRE ESCAPES
Dom-ino+

**Balconies** 

3/10

PROGRAMMATIC FACADE KIT Analysis