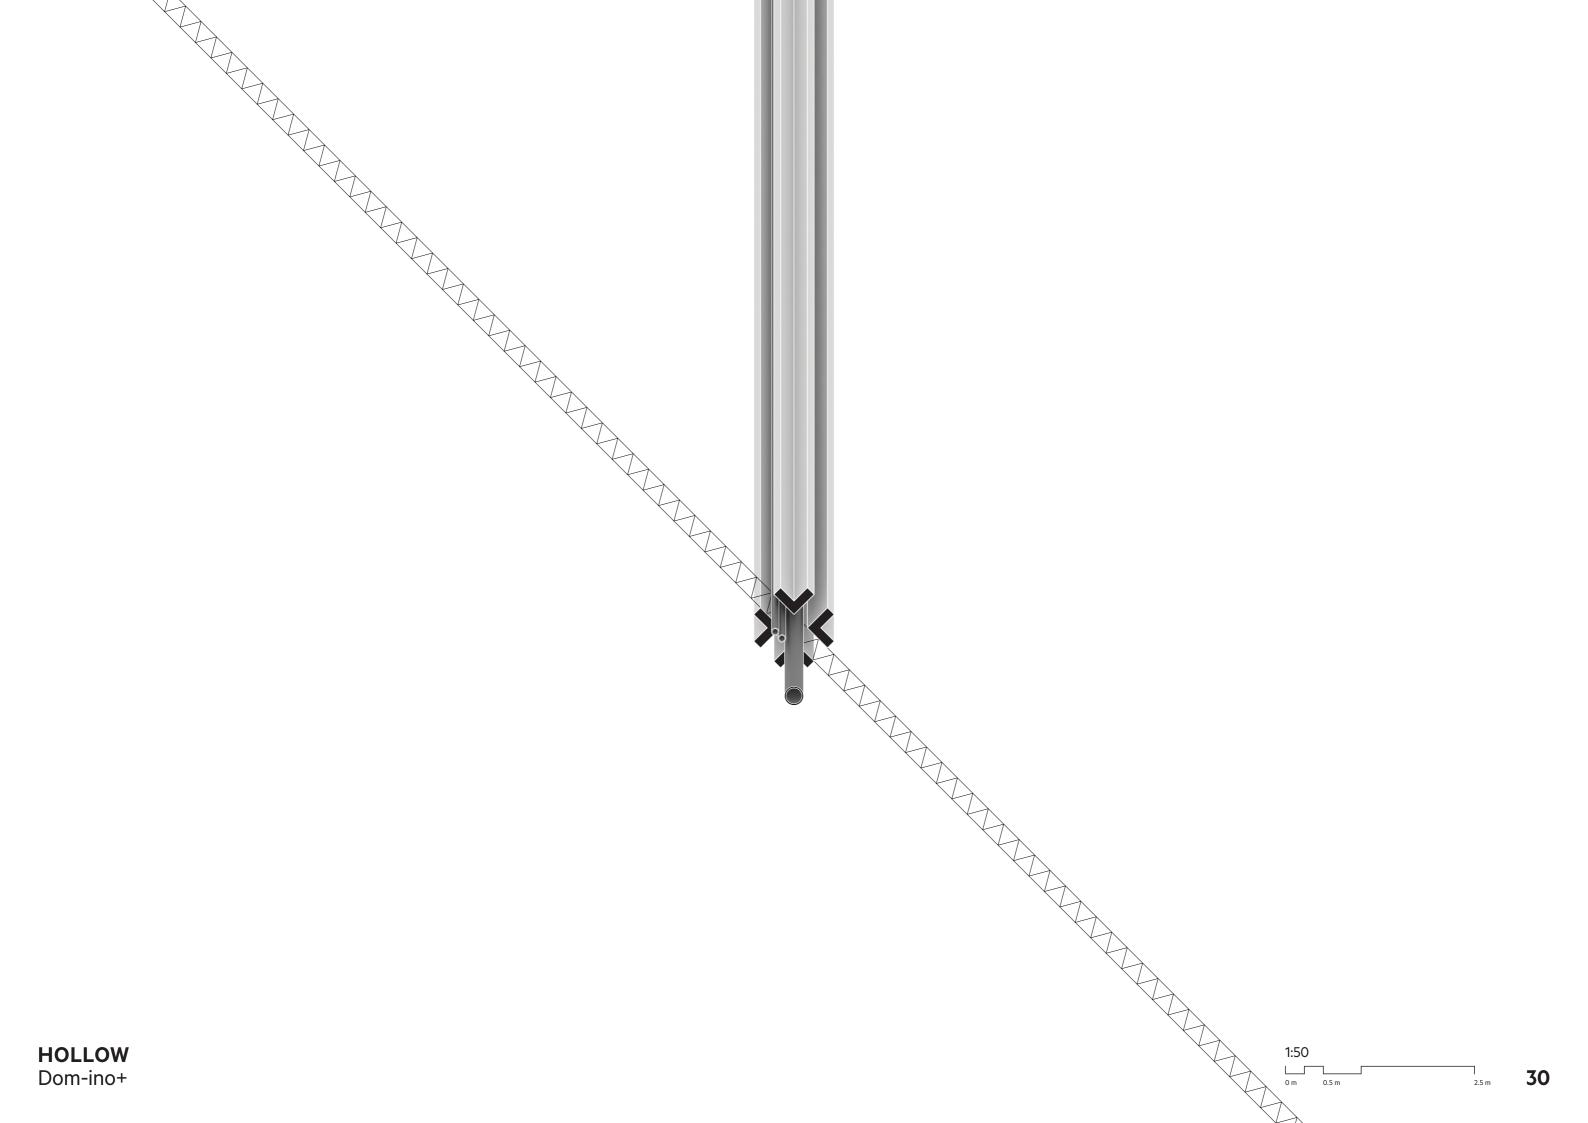

Entire bay shifts

Smaller shifts

WORM'S EYE VIEW Dom-ino+

1:200 0 m 2 m 10 m

FIRE ESCAPES
Dom-ino+

**Balconies** 

3/10

PROGRAMMATIC FACADE KIT Analysis