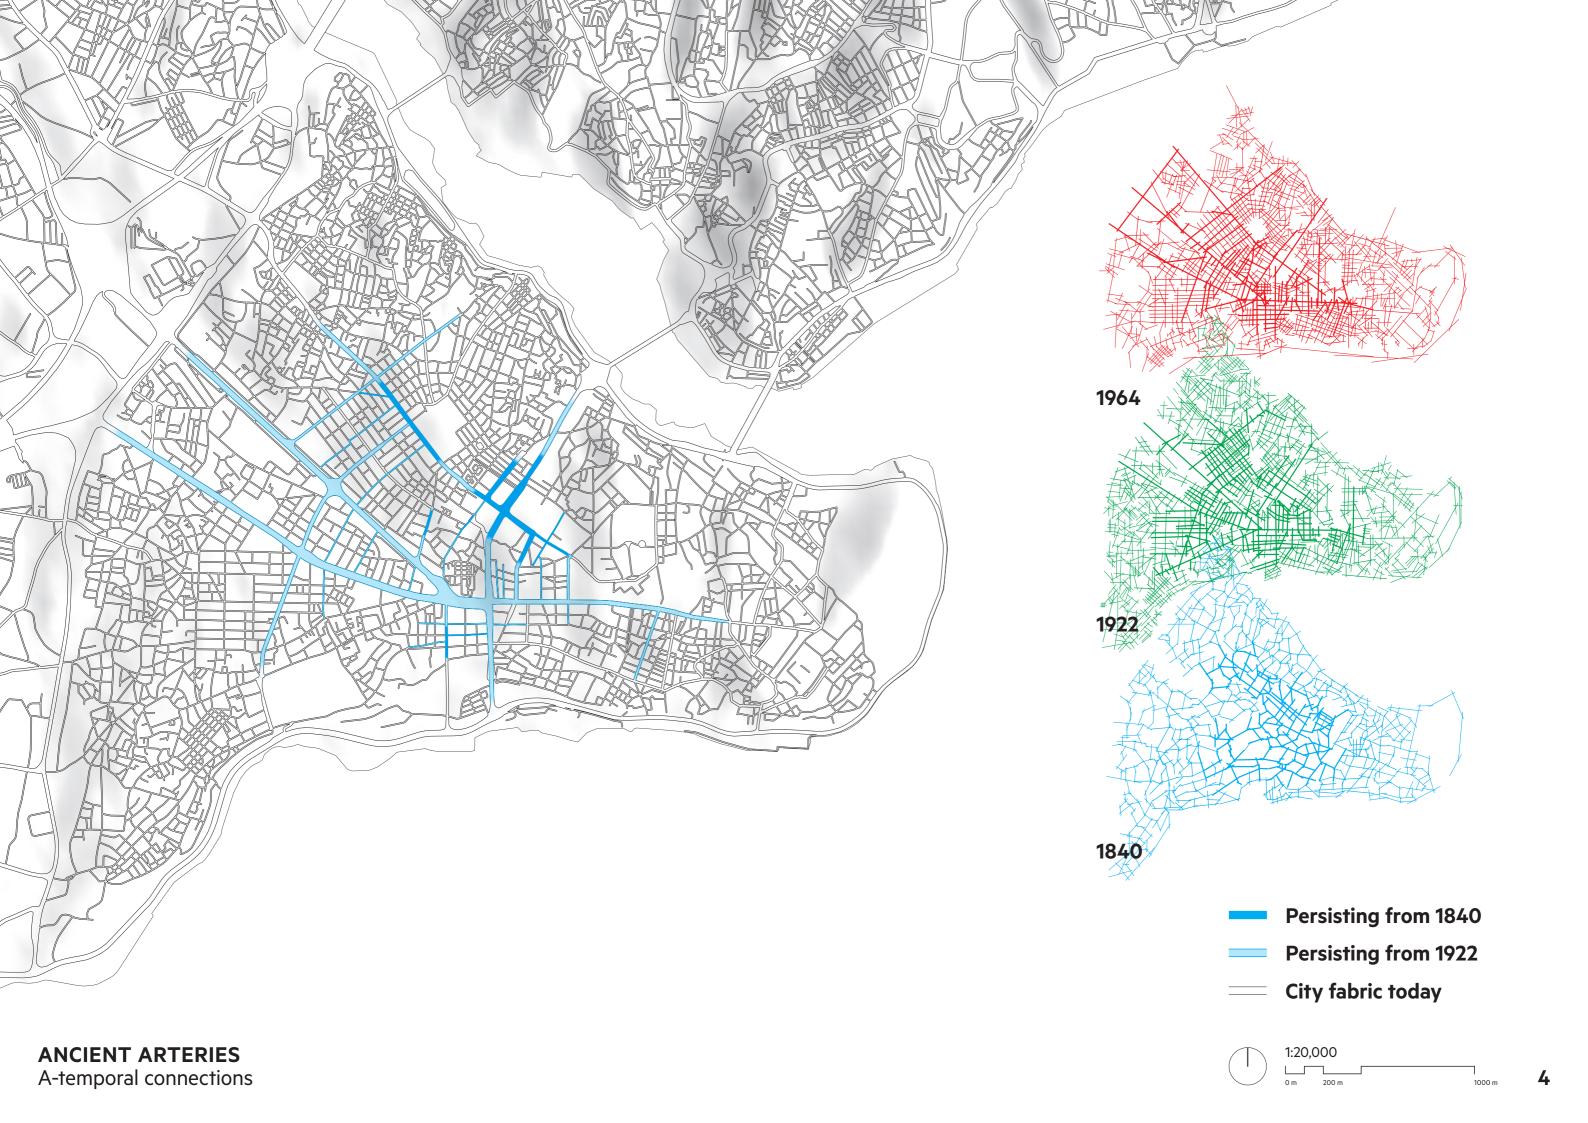

Xander van Dijk – 1288199 – 31 January 2014



















**URBAN TRANSFORMATION INITIATIVE** Tarlabaşı









#### **REGENERATION COEFFICIENT**

Existing
developed area

Merging bonus (2%)
Street widening bonus (3%)
Public space bonus (4%)
Parking bonus (5%)

Building block
merging
coefficient (1, 2, 3)









11 (neighbourhood)



# INCORPORATION or enclosure

MIRROR or juxtaposition (dialogue)

NEGATIVE or cancellation, counter form, complement, dichotomy

Accretion around intensified nucleus

Pluralistic society/mixed life

Completing the nuclei











INCORPORATION or anglesure

or enclosure

MIRROR or juxtaposition (dialogue)

NEGATIVE or cancellation, counter form, complement, dichotomy

Accretion around intensified nucleus

Pluralistic society/mixed life

New kind of collective open space in Istanbul