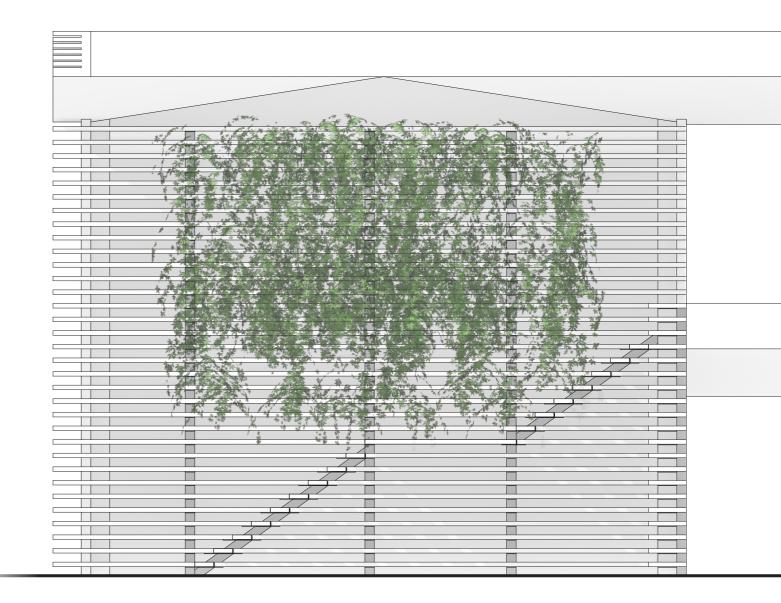

Entire bay shifts

Smaller shifts

WORM'S EYE VIEW Dom-ino+

1:200 0 m 2 m 10 m

FIRE ESCAPES
Dom-ino+

**Balconies** 

3/10

PROGRAMMATIC FACADE KIT Analysis