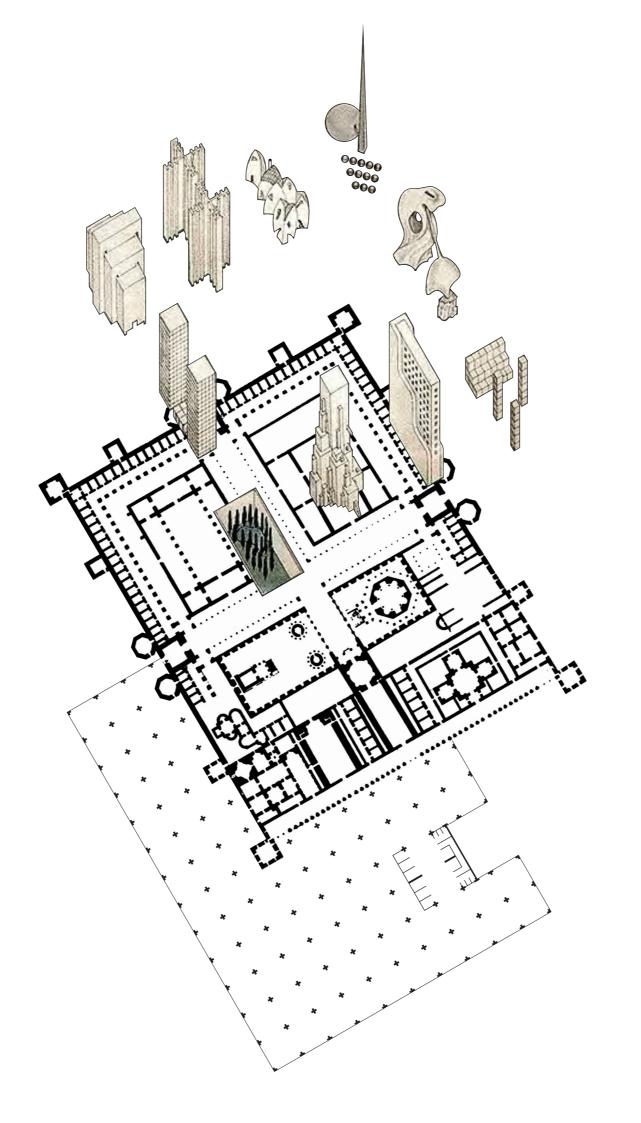

# INCORPORATION or enclosure

MIRROR or juxtaposition (dialogue)

NEGATIVE or cancellation, counter form, complement, dichotomy

Accretion around intensified nucleus

Pluralistic society/mixed life

Completing the nuclei

INCORPORATION or anglesure

or enclosure

MIRROR or juxtaposition (dialogue)

NEGATIVE or cancellation, counter form, complement, dichotomy

Accretion around intensified nucleus

Pluralistic society/mixed life

New kind of collective open space in Istanbul