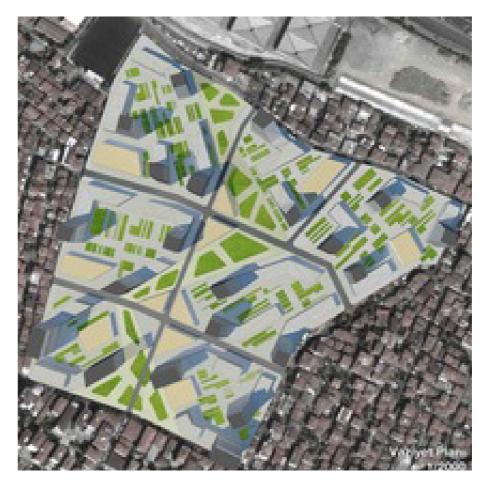

Xander van Dijk – 1288199 – 31 January 2014



















**URBAN TRANSFORMATION INITIATIVE** Tarlabaşı









#### **REGENERATION COEFFICIENT**

Existing
developed area

Merging bonus (2%)
Street widening bonus (3%)
Public space bonus (4%)
Parking bonus (5%)

Building block
merging
coefficient (1, 2, 3)









11 (neighbourhood)



# INCORPORATION or enclosure

MIRROR or juxtaposition (dialogue)

NEGATIVE or cancellation, counter form, complement, dichotomy

Accretion around intensified nucleus

Pluralistic society/mixed life

Completing the nuclei











INCORPORATION or anglesure

or enclosure

MIRROR or juxtaposition (dialogue)

NEGATIVE or cancellation, counter form, complement, dichotomy

Accretion around intensified nucleus

Pluralistic society/mixed life

New kind of collective open space in Istanbul













































#### 5 to 10 times more efficient



### District heating

- 1. Energy sources
- 2. Boiler
- 3. Holding tank (90°)
- 4. Small heat exchanger



## **District cooling**

- Cold water source
   (Golden Horn/Bosphorus)
- 2. Pump
- 3. Large heat