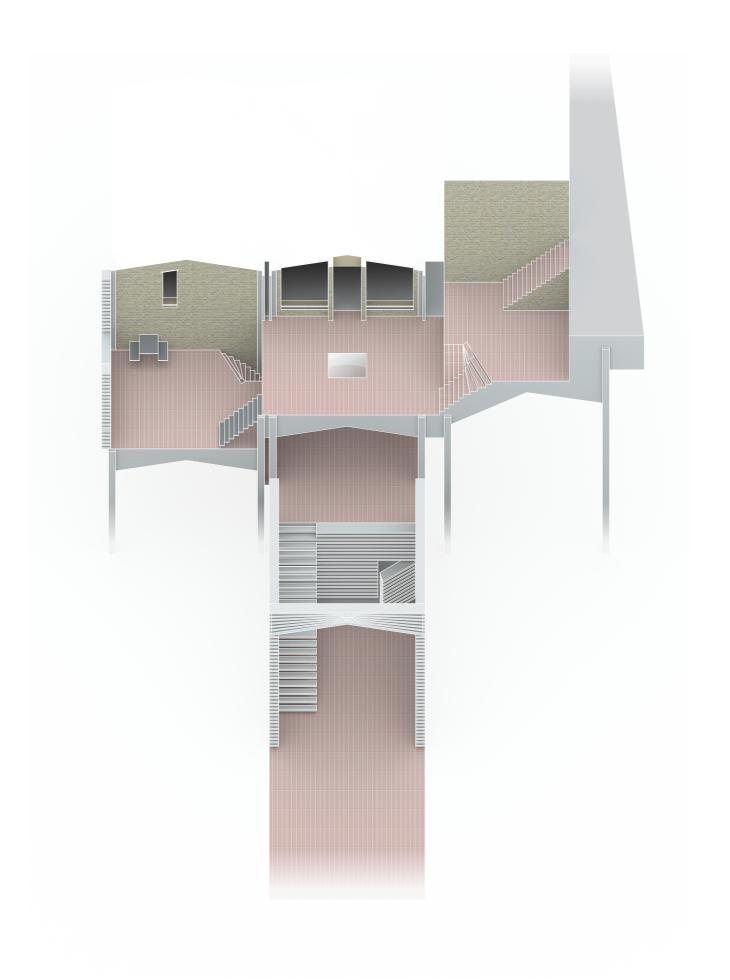

Entire bay shifts

Smaller shifts

WORM'S EYE VIEW Dom-ino+

1:200 0 m 2 m 10 m

FIRE ESCAPES
Dom-ino+

**Balconies** 

3/10

PROGRAMMATIC FACADE KIT Analysis