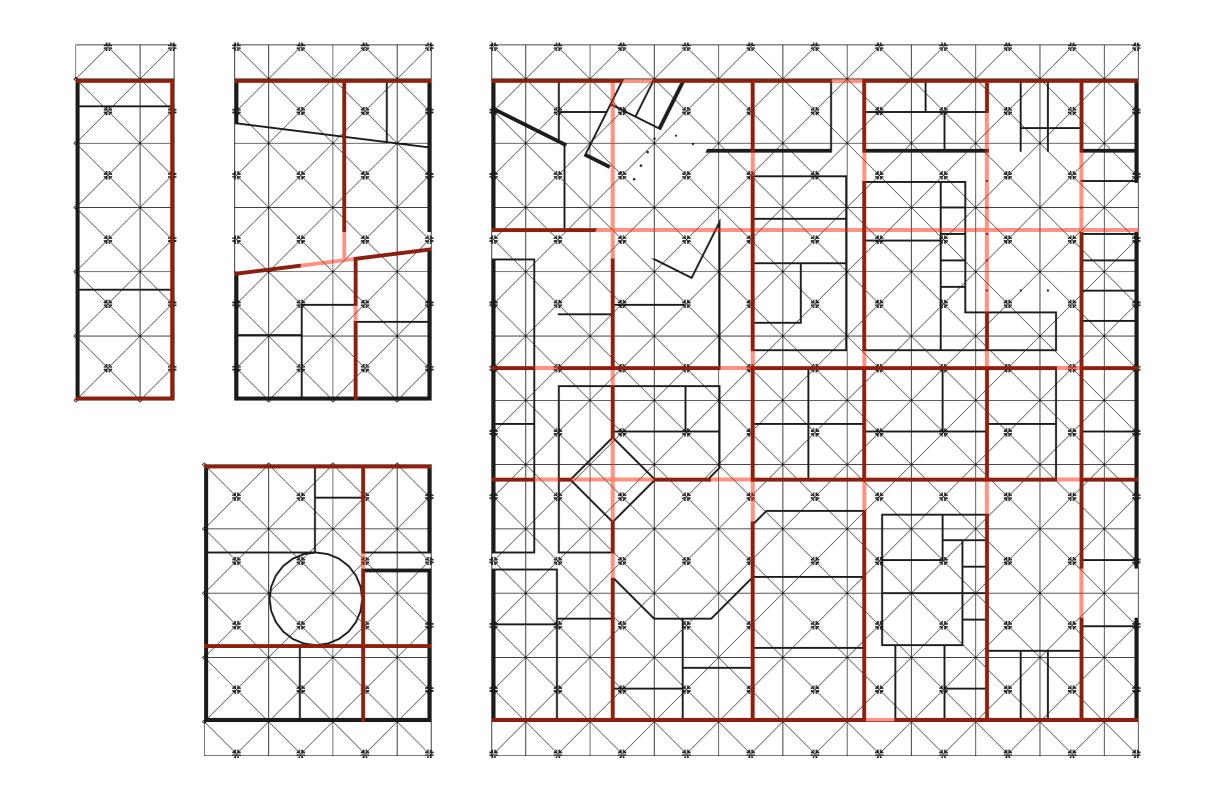

#### **REGENERATION COEFFICIENT**

Existing
developed area

Merging bonus (2%)
Street widening bonus (3%)
Public space bonus (4%)
Parking bonus (5%)

Building block
merging
coefficient (1, 2, 3)

11 (neighbourhood)