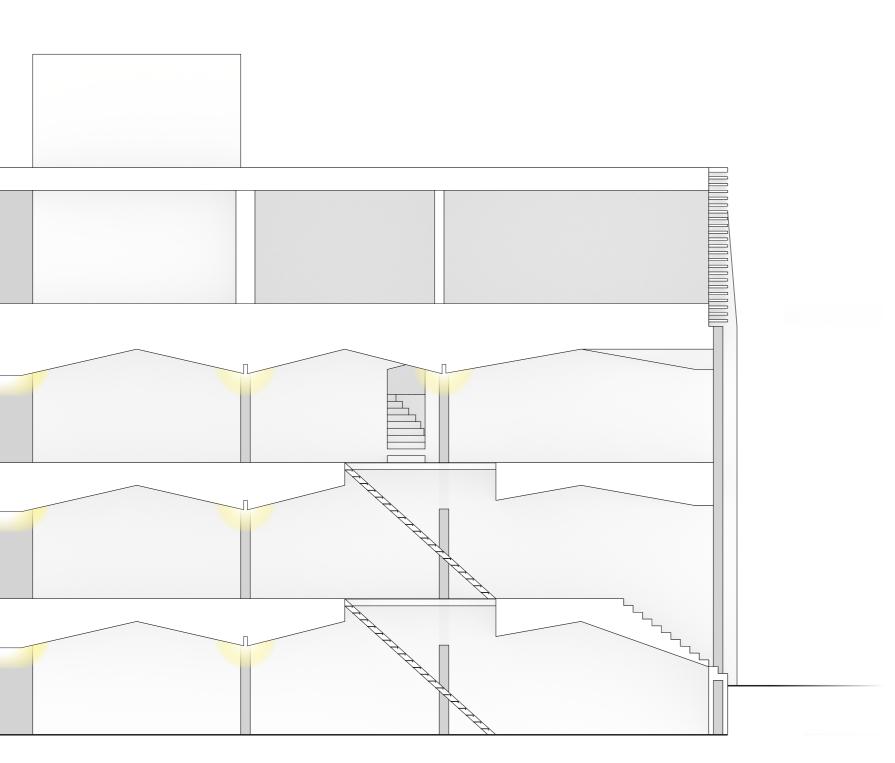

Entire bay shifts

Smaller shifts

WORM'S EYE VIEW Dom-ino+

1:200 0 m 2 m 10 m

FIRE ESCAPES
Dom-ino+

**Balconies** 

3/10

PROGRAMMATIC FACADE KIT Analysis