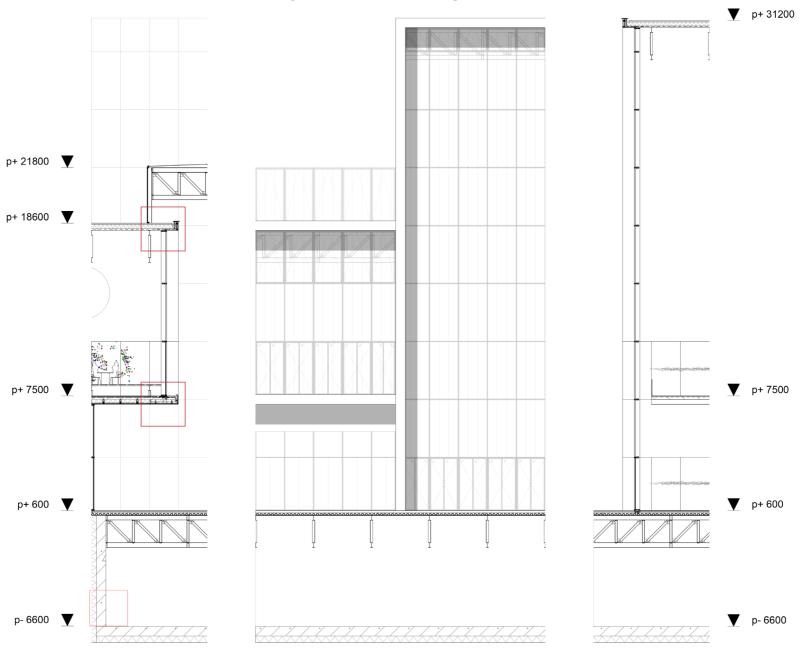

EMIC



# ART + CAFÉ





# **ART + LIBRARY**





# **ART + OFFICE**





# **ART + MUSIC**





# **ART + WORKSHOP**





# **ART + EVENT**





# **CAFÉ AND ART SPACE**



## MAIN CONCEPT

# BUILDING AS A CANVAS ART + SOCIAL INTERACTION AND CONNECTION

# **INDIVIDUALISM AND SOLITUDE**



# INTERACTION AND CONNECTION



# **PUBLIC SPACE TO VOICE OPINION**



# **REACTION WALL**



Introduction

Concept

Design

Conclusion









# **M SPACES**







### Design | Massing

# **COURTYARD**



# **XL CUBE & L HALL**



## **STEEL FRAME**



## **FRAMEWORK**



## CONNECTION



## **PROFILED STEEL**



## **FLOOR & MEZZANINE**



## **SKIN**



## **OVERHEAD CRANES**



## **ART**



## **SOCIAL**



## **REACTION WALL**



# **CURTAIN WALL**



# WHOLE BUILDING



## **FACADE FRAGMENT**



## **ROOF & CURTAIN WALL**



## **FLOOR & CURTAIN WALL**



## **SECTION AA**



# **ROUTE**



# **COOLING**



# **HEATING**



## **SUMMER VENTILATION**



## **WINTER VENTILATION**



## **SUMMER SUN**



## **WINTER SUN**



# **RAIN**



#### Design | Building | Site implementation

## MAIN APPROACH



#### Design | Building | Site implementation

# **LANDMARK**



## **MAIN APPROACH**



#### Design | Building | Urban implementation

# **PUBLIC SQUARE**



## MAIN ENTRANCE



### Design | Building | Ground Floor

# MAIN ENTRANCE



## **SECONDARY ENTRANCES**



# **COURTYARD**



# **FRONT DESKS**



# **XL CUBE**



## Design | Building | Ground Floor

# **ART AND CAFÉ**



# **XL TOWER, HALL & GALLERY**

# **STAIR AND ELEVATOR**



# **MEZZANINE**



# **MEZZANINE VIEW**



###