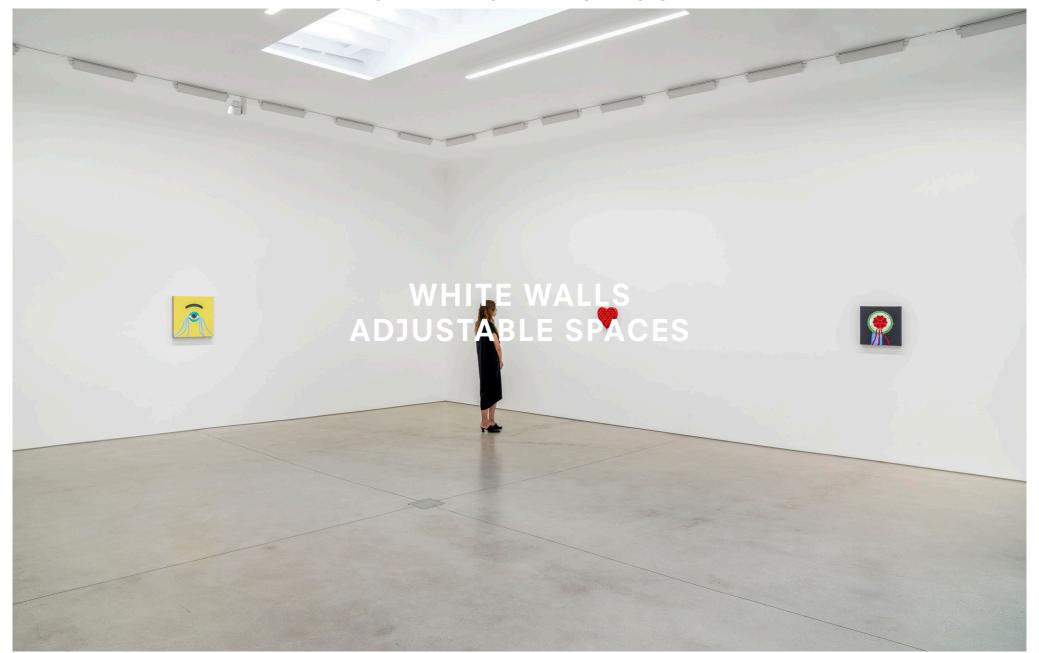

#### WHITE CUBE TO CANVAS

NEUTRAL SPECIFIC

#### WHITE CUBE TO CANVAS

**FLEXIBLE** 

**ACCOMODATING** 

#### WHITE CUBE TO CANVAS

**DECONTEXTUALIZED** 

**CONTEXTUALIZED** 

#### WHITE CUBE TO CANVAS

# NEUTRAL FLEXIBLE DECONTEXTUALIZED

# SPECIFIC ACCOMODATING CONTEXTUALIZED