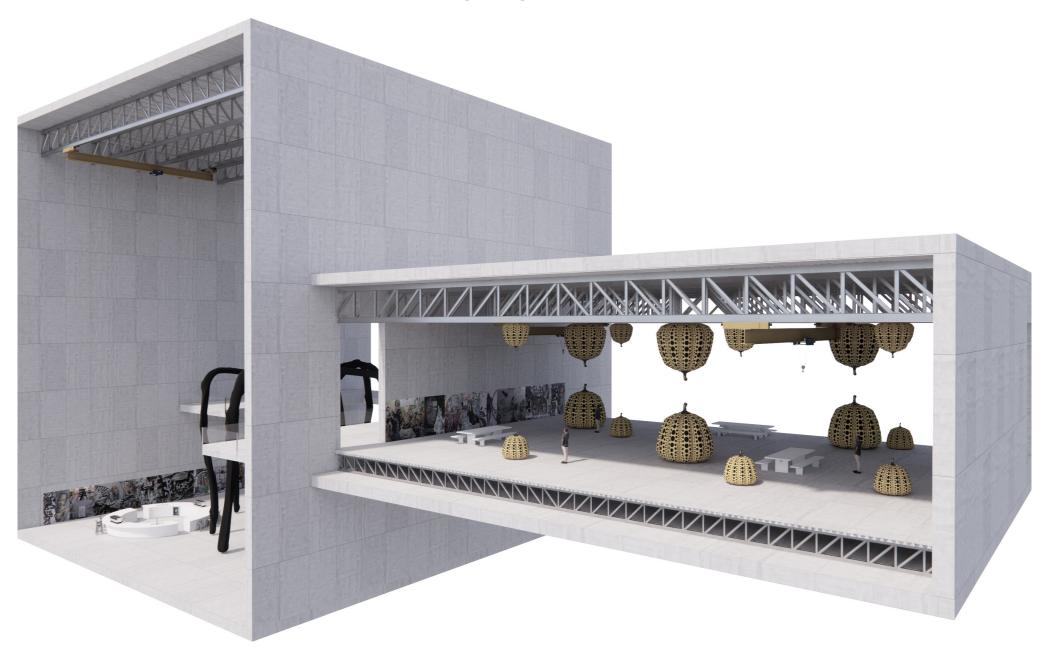

TH STRATEGY BERLIN**



# "CABIN IN THE CITY"



### LONELINESS EPIDEMIC



# ART + CAFÉ





# **ART + LIBRARY**





# **ART + OFFICE**





# **ART + MUSIC**





# **ART + WORKSHOP**





# **ART + EVENT**





# **CAFÉ AND ART SPACE**



## MAIN CONCEPT

# BUILDING AS A CANVAS ART + SOCIAL INTERACTION AND CONNECTION

# **INDIVIDUALISM AND SOLITUDE**



# INTERACTION AND CONNECTION



# **PUBLIC SPACE TO VOICE OPINION**



# **REACTION WALL**



Introduction

Concept

Design

Conclusion









# **M SPACES**







### Design | Massing

# **COURTYARD**



# **XL CUBE & L HALL**



## **STEEL FRAME**



## **FRAMEWORK**



## CONNECTION



## **PROFILED STEEL**



## **FLOOR & MEZZANINE**



## **SKIN**



## **OVERHEAD CRANES**



## **ART**



## **SOCIAL**



## **REACTION WALL**



# **CURTAIN WALL**



# WHOLE BUILDING



## **FACADE FRAGMENT**



## **ROOF & CURTAIN WALL**



## **FLOOR & CURTAIN WALL**



## **SECTION AA**



# **ROUTE**



# **COOLING**



# **HEATING**



## **SUMMER VENTILATION**



## **WINTER VENTILATION**



## **SUMMER SUN**



## **WINTER SUN**



# **RAIN**



#### Design | Building | Site implementation

## MAIN APPROACH



#### Design | Building | Site implementation

# **LANDMARK**



## **MAIN APPROACH**



#### Design | Building | Urban implementation

# **PUBLIC SQUARE**



## MAIN ENTRANCE



### Design | Building | Ground Floor

# MAIN ENTRANCE



## **SECONDARY ENTRANCES**



# **COURTYARD**



# **FRONT DESKS**



# **XL CUBE**



## Design | Building | Ground Floor

# **ART AND CAFÉ**



# **XL TOWER, HALL & GALLERY**

# **ST