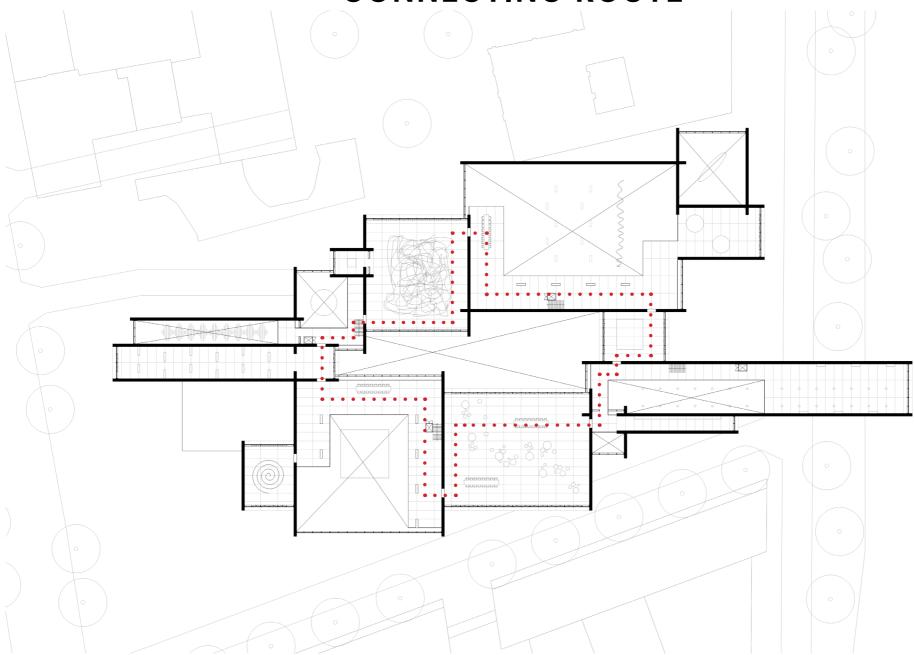

ENTILATION**



## **WINTER VENTILATION**



## **SUMMER SUN**



## **WINTER SUN**



# **RAIN**



#### Design | Building | Site implementation

## MAIN APPROACH



#### Design | Building | Site implementation

# **LANDMARK**



## **MAIN APPROACH**



#### Design | Building | Urban implementation

# **PUBLIC SQUARE**



## MAIN ENTRANCE



### Design | Building | Ground Floor

# MAIN ENTRANCE



## **SECONDARY ENTRANCES**



# **COURTYARD**



# **FRONT DESKS**



# **XL CUBE**



## Design | Building | Ground Floor

# **ART AND CAFÉ**



# **XL TOWER, HALL & GALLERY**

# **STAIR AND ELEVATOR**



# **MEZZANINE**



# **MEZZANINE VIEW**



### Design | Building | First Floor and Mezzanine

# **MEZZANINE**



# **OTHER STAIRS AND ELEVATORS**



# **MEZZANINE**



# **CONNECTING ROUTE**



# **EXIT**



### Design | Building | Ground Floor

# **SPREE SIDE**



Introduction

Concept

Design

Conclusion

# Conclusion RESEARCH QUESTION

# HOW TO DESIGN A CONTEMPORARY ART MUSEUM?

# Conclusion RESEARCH QUESTION

# HOW TO DESIGN A MUSEUM THAT FOSTERS INTERACTION BETWEEN THE ART AND VISITORS?

# Conclusion **AMBITION**

# CREATING A MUSEUM WHERE THERE IS INTERACTION AND CONNECTION BETWEEN THE ART AND VISITORS

# Conclusion CONCEPTS



Building as a canvas
Specific
Accomodating

Contextualized



Art + Social





**Interaction & Connection** 

Reaction Wall

### Conclusion

# **DESIGN**



### Conclusion

# **DESIGN**



### Conclusion

# INTERACTION AND CONNECTION