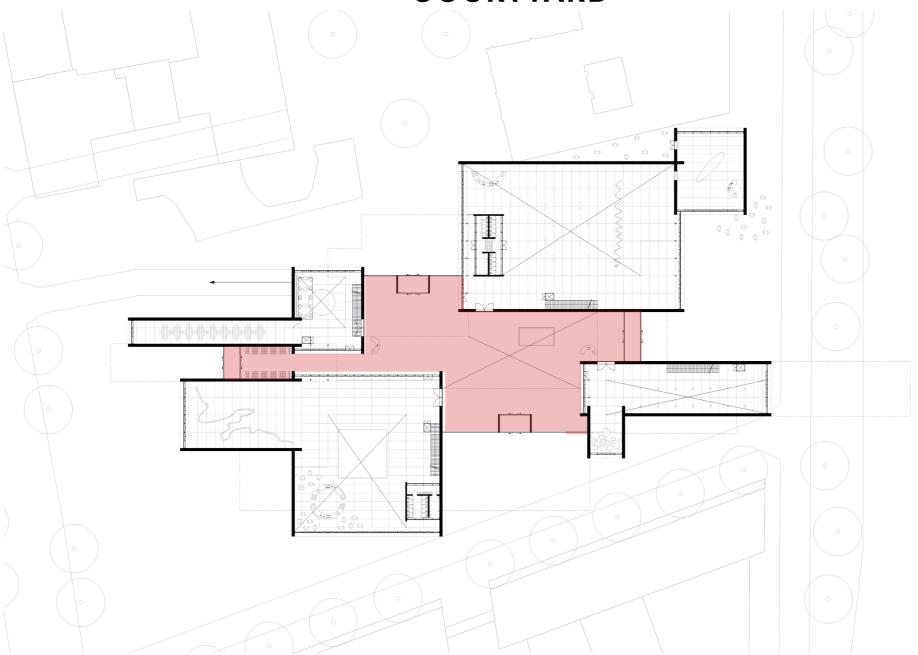

LED STEEL**



## **FLOOR & MEZZANINE**



## **SKIN**



## **OVERHEAD CRANES**



## **ART**



## **SOCIAL**



## **REACTION WALL**



# **CURTAIN WALL**



# WHOLE BUILDING



## **FACADE FRAGMENT**



## **ROOF & CURTAIN WALL**



## **FLOOR & CURTAIN WALL**



## **SECTION AA**



# **ROUTE**



# **COOLING**



# **HEATING**



## **SUMMER VENTILATION**



## **WINTER VENTILATION**



## **SUMMER SUN**



## **WINTER SUN**



# **RAIN**



#### Design | Building | Site implementation

## MAIN APPROACH



#### Design | Building | Site implementation

# **LANDMARK**



## **MAIN APPROACH**



#### Design | Building | Urban implementation

# **PUBLIC SQUARE**



## MAIN ENTRANCE



### Design | Building | Ground Floor

# MAIN ENTRANCE



## **SECONDARY ENTRANCES**



# **COURTYARD**



# **FRONT DESKS**



# **XL CUBE**



## Design | Building | Ground Floor

# **ART AND CAFÉ**



# **XL TOWER, HALL & GALLERY**

# **STAIR AND ELEVATOR**



# **MEZZANINE**



# **MEZZANINE VIEW**



### Design | Building | First Floor and Mezzanine

# **MEZZANINE**



# **OTHER STAIRS AND ELEVATORS**



# **MEZZANINE**



# **CONNECTING ROUTE**



# **EXIT**



### Design | Building | Ground Floor

# **SPREE SIDE**



Introduction

Concept

Design

Conclusion

# Conclusion RESEARCH QUESTION

# HOW TO DESIGN A CONTEMPORARY ART MUSEUM?

# Conclusion RESEARCH QUESTION

# HOW TO DESIGN A MUSEUM THAT FOSTERS INTERACTION BETWEEN THE ART AND VISITORS?

# Conclusion **AMBITION**

# CREATING A MUSEUM WHERE THERE IS INTERACTION AND CONNECTION BETWEEN THE ART AND VISITORS

# Conclusion CONCEPTS