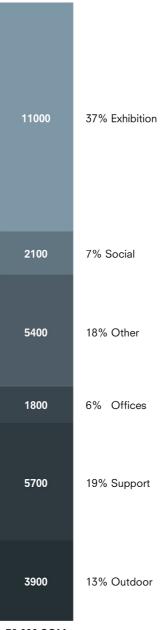

## **SEPERATED PROGRAM**

30.000 SQM

# **INTERGRATED PROGRAM**

24000 80% Social art space 6000 20% Support 30.000 SQM