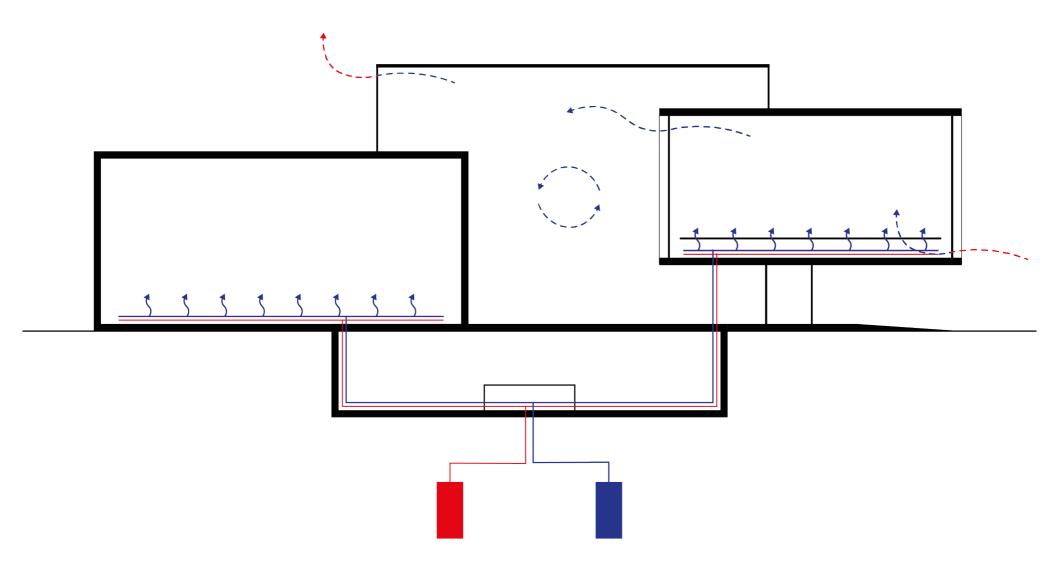

ART SPACE**



## MAIN CONCEPT

# BUILDING AS A CANVAS ART + SOCIAL INTERACTION AND CONNECTION

# **INDIVIDUALISM AND SOLITUDE**



# INTERACTION AND CONNECTION



# **PUBLIC SPACE TO VOICE OPINION**



# **REACTION WALL**



Introduction

Concept

Design

Conclusion









# **M SPACES**







### Design | Massing

# **COURTYARD**



# **XL CUBE & L HALL**



## **STEEL FRAME**



## **FRAMEWORK**



## CONNECTION



## **PROFILED STEEL**



## **FLOOR & MEZZANINE**



## **SKIN**



## **OVERHEAD CRANES**



## **ART**



## **SOCIAL**



## **REACTION WALL**



# **CURTAIN WALL**



# WHOLE BUILDING



## **FACADE FRAGMENT**



## **ROOF & CURTAIN WALL**



## **FLOOR & CURTAIN WALL**



## **SECTION AA**



# **ROUTE**



# **COOLING**



# **HEATING**



## **SUMMER VENTILATION**



## **WINTER VENTILATION**



## **SUMMER SUN**



## **WINTER SUN**



# **RAIN**



#### Design | Building | Site implementation

## MAIN APPROACH



#### Design | Building | Site implementation

# **LANDMARK**



## **MAIN APPROACH**



#### Design | Building | Urban implementation

# **PUBLIC SQUARE**



## MAIN ENTRANCE



### Design | Building | Ground Floor

# MAIN ENTRANCE



## **SECONDARY ENTRANCES**



# **COURTYARD**



# **FRONT DESKS**



# **XL CUBE**



## Design | Building | Ground Floor

# **ART AND CAFÉ**



# **XL TOWER, HALL & GALLERY**

# **STAIR AND ELEVATOR**



# **MEZZANINE**



# **MEZZANINE VIEW**



### Design | Building | First Floor and Mezzanine

# **MEZZANINE**



# **OTHER STAIRS AND ELEVATORS**



# **MEZZANINE**



# **CONNECTING ROUTE**



# **EXIT**