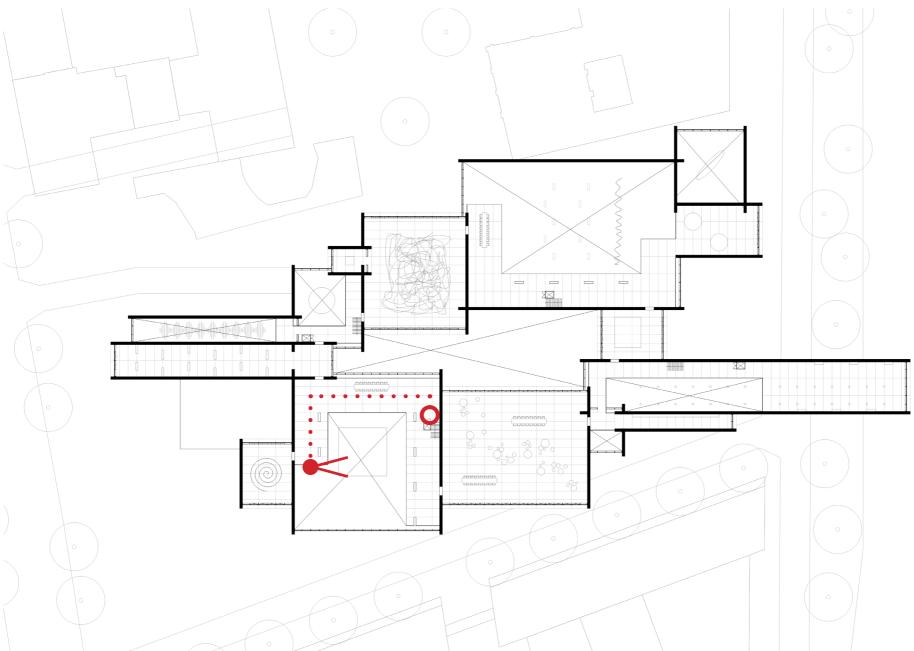

T**



## **ROOF & CURTAIN WALL**



## **FLOOR & CURTAIN WALL**



## **SECTION AA**



# **ROUTE**



# **COOLING**



# **HEATING**



## **SUMMER VENTILATION**



## **WINTER VENTILATION**



## **SUMMER SUN**



## **WINTER SUN**



# **RAIN**



#### Design | Building | Site implementation

## MAIN APPROACH



#### Design | Building | Site implementation

# **LANDMARK**



## **MAIN APPROACH**



#### Design | Building | Urban implementation

# **PUBLIC SQUARE**



## MAIN ENTRANCE



### Design | Building | Ground Floor

# MAIN ENTRANCE



## **SECONDARY ENTRANCES**



# **COURTYARD**



# **FRONT DESKS**



# **XL CUBE**



## Design | Building | Ground Floor

# **ART AND CAFÉ**



# **XL TOWER, HALL & GALLERY**

# **STAIR AND ELEVATOR**



# **MEZZANINE**



# **MEZZANINE VIEW**



### Design | Building | First Floor and Mezzanine

# **MEZZANINE**



# **OTHER STAIRS AND ELEVATORS**



# **MEZZANINE**



# **CONNECTING ROUTE**



# **EXIT**



### Design | Building | Ground Floor

# **SPREE SIDE**



Introduction

Concept

Design

Conclusion

# Conclusion RESEARCH QUESTION

# HOW TO DESIGN A CONTEMPORARY ART MUSEUM?

# Conclusion RESEARCH QUESTION

# HOW TO DESIGN A MUSEUM THAT FOSTERS INTERACTION BETWEEN THE ART AND VISITORS?

# Conclusion **AMBITION**

# CREATING A MUSEUM WHERE THERE IS INTERACTION AND CONNECTION BETWEEN THE ART AND VISITORS

# Conclusion CONCEPTS



Building as a canvas
Specific
Accomodating

Contextualized



Art + Social





**Interaction & Connection** 

Reaction Wall

### Conclusion

# **DESIGN**



### Conclusion

# **DESIGN**



### Concl