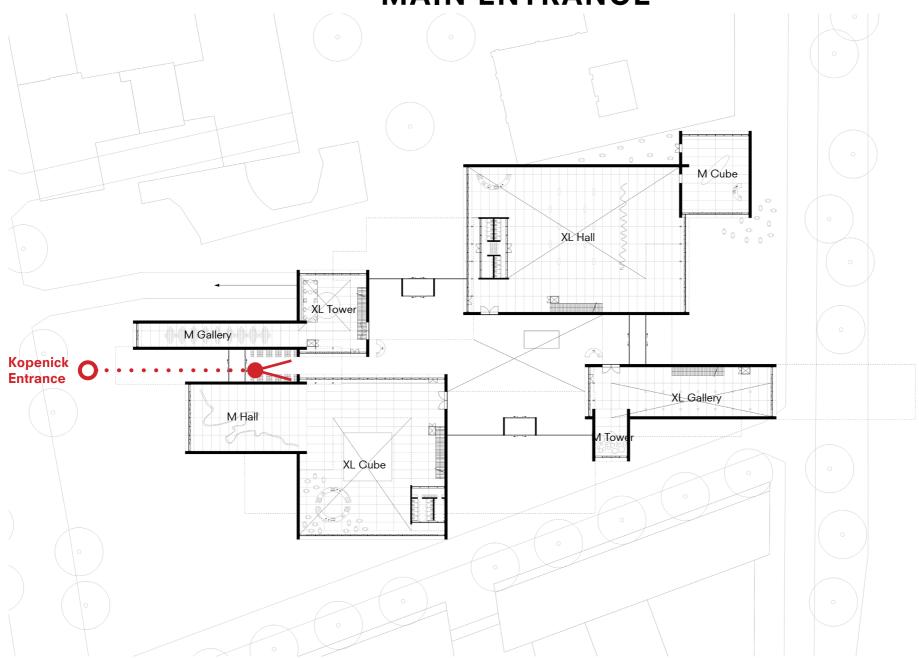

TYARD**



# **XL CUBE & L HALL**



## **STEEL FRAME**



## **FRAMEWORK**



## CONNECTION



## **PROFILED STEEL**



## **FLOOR & MEZZANINE**



## **SKIN**



## **OVERHEAD CRANES**



## **ART**



## **SOCIAL**



## **REACTION WALL**



# **CURTAIN WALL**



# WHOLE BUILDING



## **FACADE FRAGMENT**



## **ROOF & CURTAIN WALL**



## **FLOOR & CURTAIN WALL**



## **SECTION AA**



# **ROUTE**



# **COOLING**



# **HEATING**



## **SUMMER VENTILATION**



## **WINTER VENTILATION**



## **SUMMER SUN**



## **WINTER SUN**



# **RAIN**



#### Design | Building | Site implementation

## MAIN APPROACH



#### Design | Building | Site implementation

# **LANDMARK**



## **MAIN APPROACH**



#### Design | Building | Urban implementation

# **PUBLIC SQUARE**



## MAIN ENTRANCE



### Design | Building | Ground Floor

# MAIN ENTRANCE



## **SECONDARY ENTRANCES**



# **COURTYARD**



# **FRONT DESKS**



# **XL CUBE**



## Design | Building | Ground Floor

# **ART AND CAFÉ**



# **XL TOWER, HALL & GALLERY**

# **STAIR AND ELEVATOR**



# **MEZZANINE**



# **MEZZANINE VIEW**



### Design | Building | First Floor and Mezzanine

# **MEZZANINE**



# **OTHER STAIRS AND ELEVATORS**



# **MEZZANINE**



# **CONNECTING ROUTE**



# **EXIT**



### Design | Building | Ground Floor

# **SPREE SIDE**



Introduction

Concept

Design

Conclusion

# Conclusion RESEARCH QUESTION

# HOW TO DESIGN A CONTEMPORARY ART MUSEUM?

# Conclusion RESEARCH QUESTION

# HOW TO DESIGN A MUSEUM THAT FOSTERS INTERACTION BETWEEN THE ART AND VISITORS?

# Conclusion **AMBITION**

# CREATING