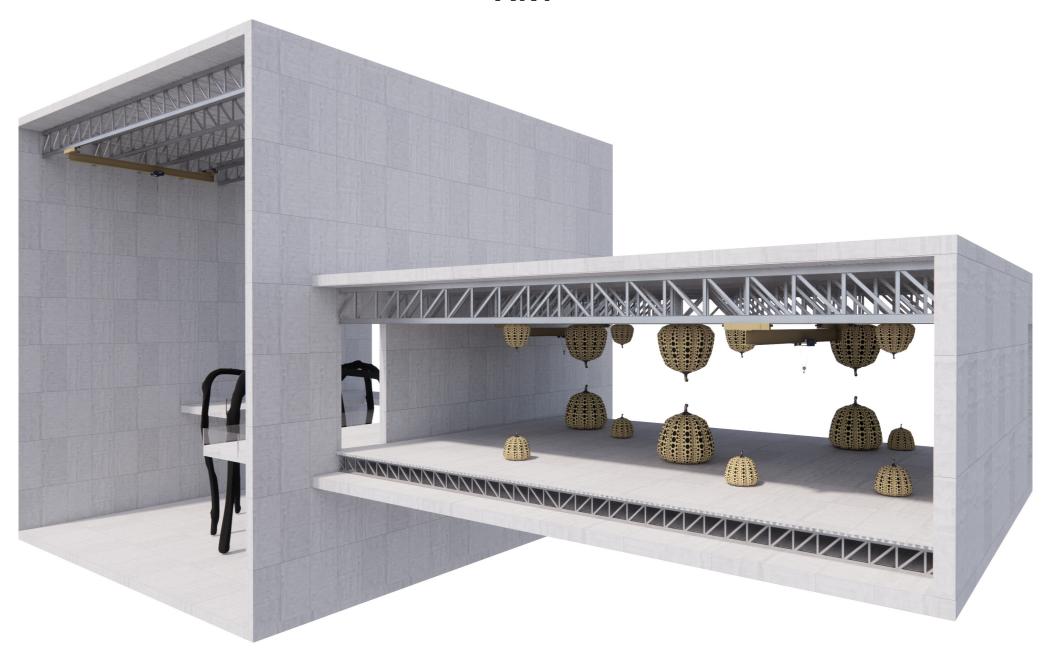

QM

## **GROUP THEME HEALTH**



# **HEALTH STRATEGY BERLIN**



# "CABIN IN THE CITY"



### LONELINESS EPIDEMIC



# ART + CAFÉ





# **ART + LIBRARY**





# **ART + OFFICE**





# **ART + MUSIC**





# **ART + WORKSHOP**





# **ART + EVENT**





# **CAFÉ AND ART SPACE**



## MAIN CONCEPT

# BUILDING AS A CANVAS ART + SOCIAL INTERACTION AND CONNECTION

# **INDIVIDUALISM AND SOLITUDE**



# INTERACTION AND CONNECTION



# **PUBLIC SPACE TO VOICE OPINION**



# **REACTION WALL**



Introduction

Concept

Design

Conclusion









# **M SPACES**







### Design | Massing

# **COURTYARD**



# **XL CUBE & L HALL**



## **STEEL FRAME**



## **FRAMEWORK**



## CONNECTION



## **PROFILED STEEL**



## **FLOOR & MEZZANINE**



## **SKIN**



## **OVERHEAD CRANES**



## **ART**



## **SOCIAL**



## **REACTION WALL**



# **CURTAIN WALL**



# WHOLE BUILDING



## **FACADE FRAGMENT**



## **ROOF & CURTAIN WALL**



## **FLOOR & CURTAIN WALL**



## **SECTION AA**



# **ROUTE**



# **COOLING**



# **HEATING**



## **SUMMER VENTILATION**



## **WINTER VENTILATION**



## **SUMMER SUN**



## **WINTER SUN**



# **RAIN**



#### Design | Building | Site implementation

## MAIN APPROACH



#### Design | Building | Site implementation

# **LANDMARK**



## **MAIN APPROACH**



#### Design | Building | Urban implementation

# **PUBLIC SQUARE**



## MAIN ENTRANCE



### Design | Building | Ground Floor

# MAIN ENTRANCE



## **SECONDARY ENTRANCES**



# **COURTYARD**



# **FRONT DESKS**



# **XL CUBE**



## Design | Building | Ground Floor

# **ART AND CAFÉ**