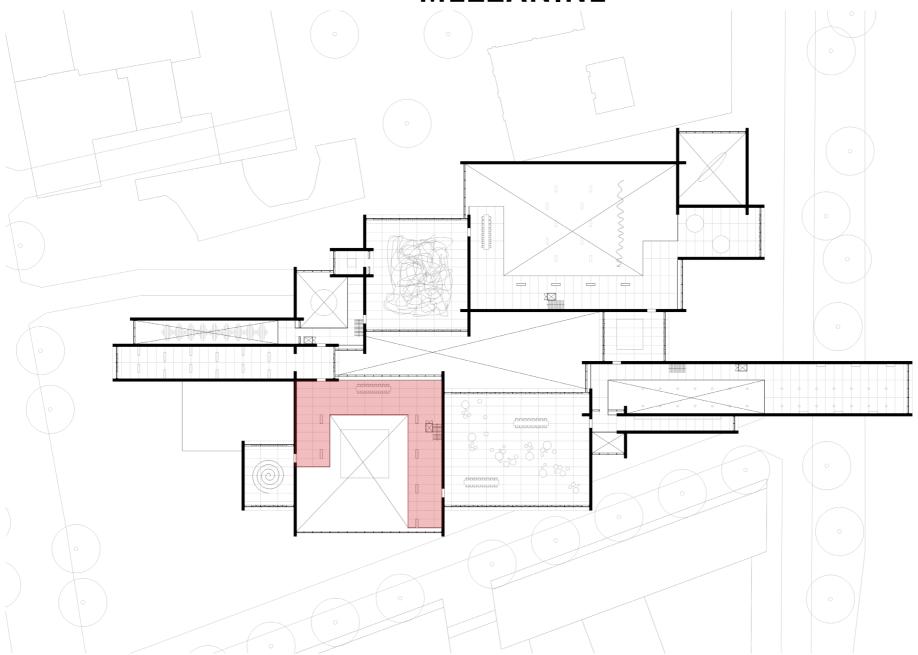

G



## **FACADE FRAGMENT**



## **ROOF & CURTAIN WALL**



## **FLOOR & CURTAIN WALL**



## **SECTION AA**



# **ROUTE**



# **COOLING**



# **HEATING**



## **SUMMER VENTILATION**



## **WINTER VENTILATION**



## **SUMMER SUN**



## **WINTER SUN**



# **RAIN**



#### Design | Building | Site implementation

## MAIN APPROACH



#### Design | Building | Site implementation

# **LANDMARK**



## **MAIN APPROACH**



#### Design | Building | Urban implementation

# **PUBLIC SQUARE**



## MAIN ENTRANCE



### Design | Building | Ground Floor

# MAIN ENTRANCE



## **SECONDARY ENTRANCES**



# **COURTYARD**



# **FRONT DESKS**



# **XL CUBE**



## Design | Building | Ground Floor

# **ART AND CAFÉ**



# **XL TOWER, HALL & GALLERY**

# **STAIR AND ELEVATOR**



# **MEZZANINE**



# **MEZZANINE VIEW**



### Design | Building | First Floor and Mezzanine

# **MEZZANINE**



# **OTHER STAIRS AND ELEVATORS**



# **MEZZANINE**



# **CONNECTING ROUTE**



# **EXIT**



### Design | Building | Ground Floor

# **SPREE SIDE**



Introduction

Concept

Design

Conclusion

# Conclusion RESEARCH QUESTION

# HOW TO DESIGN A CONTEMPORARY ART MUSEUM?

# Conclusion RESEARCH QUESTION

# HOW TO DESIGN A MUSEUM THAT FOSTERS INTERACTION BETWEEN THE ART AND VISITORS?

# Conclusion **AMBITION**

# CREATING A MUSEUM WHERE THERE IS INTERACTION AND CONNECTION BETWEEN THE ART AND VISITORS

# Conclusion CONCEPTS



Building as a canvas
Specific
Accomodating

Contextualized



Art + Social





**Interaction & Connection** 

Reaction Wall

### Conclusion

# **DESIGN**



### Conclusion

#