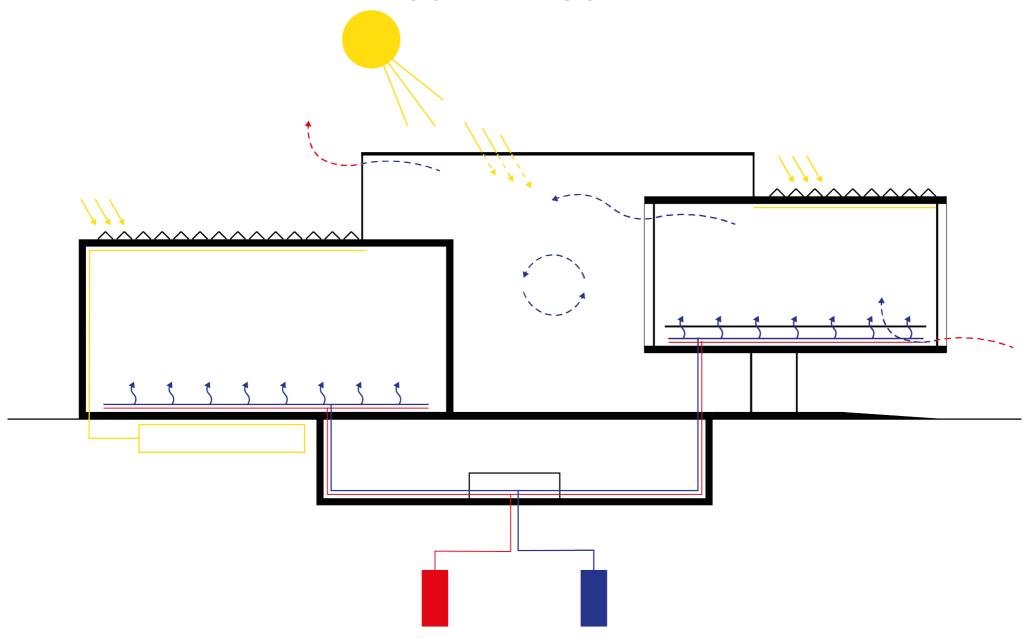

NVAS ART + SOCIAL INTERACTION AND CONNECTION

# **INDIVIDUALISM AND SOLITUDE**



# INTERACTION AND CONNECTION



# **PUBLIC SPACE TO VOICE OPINION**



# **REACTION WALL**



Introduction

Concept

Design

Conclusion









# **M SPACES**







### Design | Massing

# **COURTYARD**



# **XL CUBE & L HALL**



## **STEEL FRAME**



## **FRAMEWORK**



## CONNECTION



## **PROFILED STEEL**



## **FLOOR & MEZZANINE**



## **SKIN**



## **OVERHEAD CRANES**



## **ART**



## **SOCIAL**



## **REACTION WALL**



# **CURTAIN WALL**



# WHOLE BUILDING



## **FACADE FRAGMENT**



## **ROOF & CURTAIN WALL**



## **FLOOR & CURTAIN WALL**



## **SECTION AA**



# **ROUTE**



# **COOLING**



# **HEATING**



## **SUMMER VENTILATION**



## **WINTER VENTILATION**



## **SUMMER SUN**



## **WINTER SUN**



# **RAIN**



#### Design | Building | Site implementation

## MAIN APPROACH



#### Design | Building | Site implementation

# **LANDMARK**



## **MAIN APPROACH**



#### Design | Building | Urban implementation

# **PUBLIC SQUARE**



## MAIN ENTRANCE



### Design | Building | Ground Floor

# MAIN ENTRANCE



## **SECONDARY ENTRANCES**



# **COURTYARD**



# **FRONT DESKS**



# **XL CUBE**



## Design | Building | Ground Floor

# **ART AND CAFÉ**



# **XL TOWER, HALL & GALLERY**

# **STAIR AND ELEVATOR**



# **MEZZANINE**



# **MEZZANINE VIEW**



### Design | Building | First Floor and Mezzanine

# **MEZZANINE**



# **OTHER STAIRS AND ELEVATORS**



# **MEZZANINE**



# **CONNECTING ROUTE**



# **EXIT**



### Design | Building | Ground Floor

# **SPREE