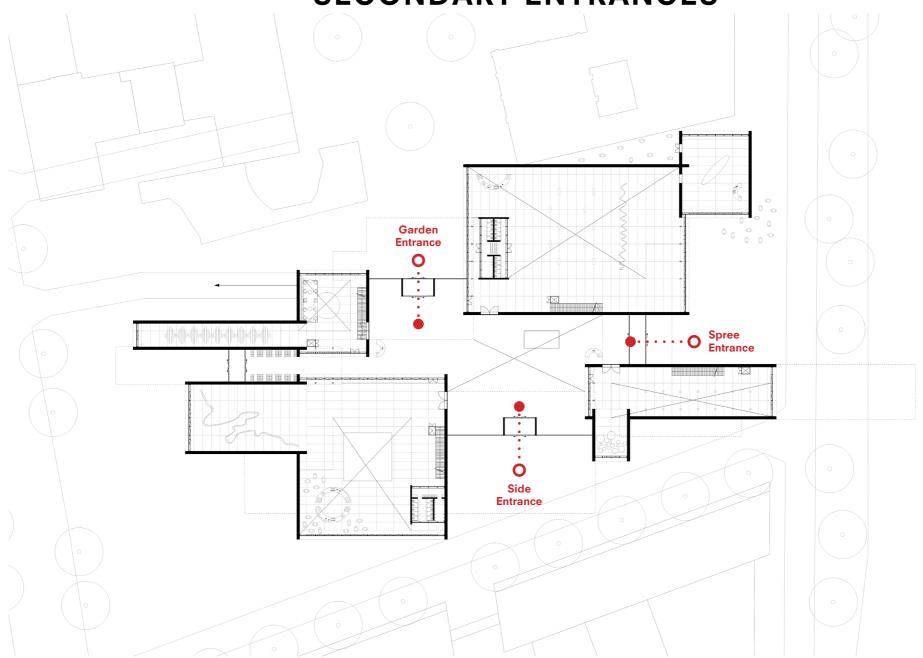

CTION



## **PROFILED STEEL**



## **FLOOR & MEZZANINE**



## **SKIN**



## **OVERHEAD CRANES**



## **ART**



## **SOCIAL**



## **REACTION WALL**



# **CURTAIN WALL**



# WHOLE BUILDING



## **FACADE FRAGMENT**



## **ROOF & CURTAIN WALL**



## **FLOOR & CURTAIN WALL**



## **SECTION AA**



# **ROUTE**



# **COOLING**



# **HEATING**



## **SUMMER VENTILATION**



## **WINTER VENTILATION**



## **SUMMER SUN**



## **WINTER SUN**



# **RAIN**



#### Design | Building | Site implementation

## MAIN APPROACH



#### Design | Building | Site implementation

# **LANDMARK**



## **MAIN APPROACH**



#### Design | Building | Urban implementation

# **PUBLIC SQUARE**



## MAIN ENTRANCE



### Design | Building | Ground Floor

# MAIN ENTRANCE



## **SECONDARY ENTRANCES**



# **COURTYARD**



# **FRONT DESKS**



# **XL CUBE**



## Design | Building | Ground Floor

# **ART AND CAFÉ**



# **XL TOWER, HALL & GALLERY**

# **STAIR AND ELEVATOR**



# **MEZZANINE**



# **MEZZANINE VIEW**



### Design | Building | First Floor and Mezzanine

# **MEZZANINE**



# **OTHER STAIRS AND ELEVATORS**



# **MEZZANINE**



# **CONNECTING ROUTE**



# **EXIT**



### Design | Building | Ground Floor

# **SPREE SIDE**



Introduction

Concept

Design

Conclusion

# Conclusion RESEARCH QUESTION

# HOW TO DESIGN A CONTEMPORARY ART MUSEUM?

# Conclusion RESEARCH QUESTION

# HOW TO DESIGN A MUSEUM THAT FOSTERS INTERACTION BETWEEN THE ART AND VISITORS?

# Conclusion **AMBITION**

# CREATING A MUSEUM WHERE THERE IS INTERACTION AND CONNECTION BETWEEN THE ART AND VISITORS

# Con