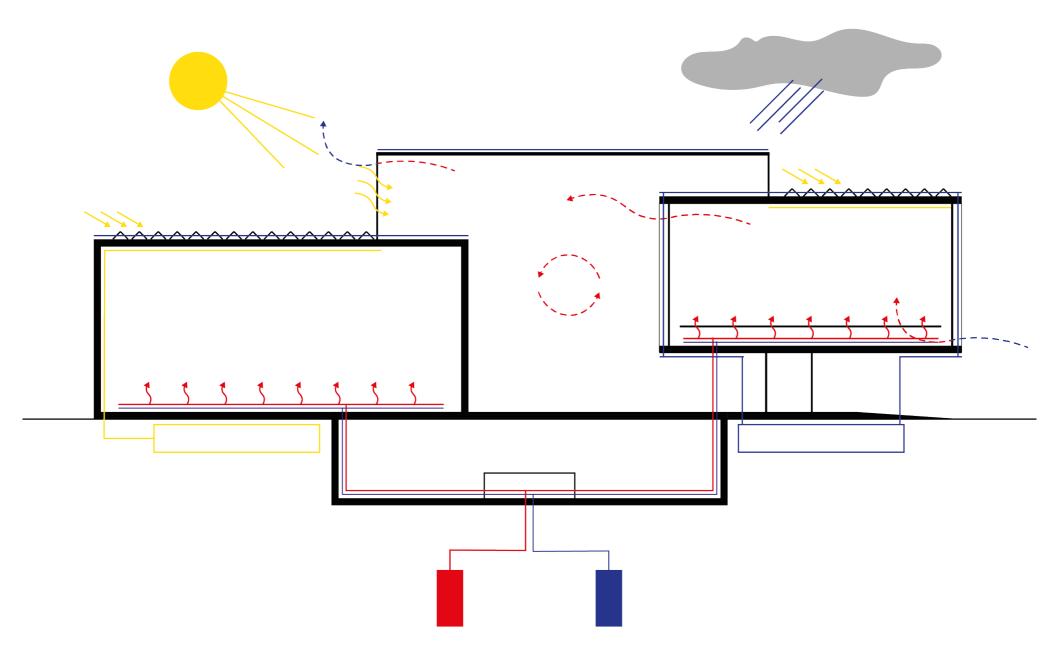

# **COOLING**

# **HEATING**

## **SUMMER VENTILATION**

## **WINTER VENTILATION**

## **SUMMER SUN**

## **WINTER SUN**

# **RAIN**