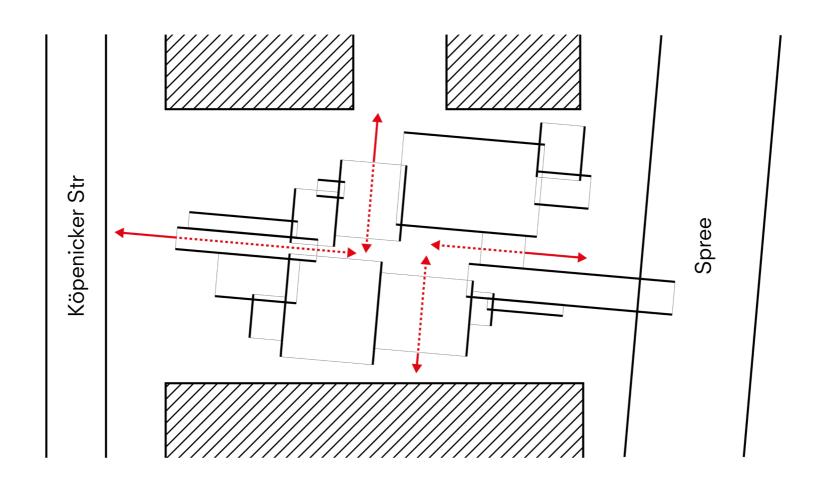

# MAIN CONNECTION

## **SECONDARY CONNECTION**

# **ORIENTATION XL**

## **OPPOSITE ORIENTATION M**

## **OPPOSITE ORIENTATION S**

## **CONNECTING SPACES L**