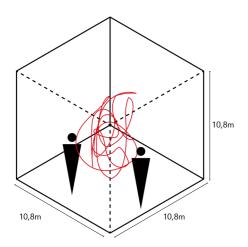

C

#### WHITE CUBE TO CANVAS

**FLEXIBLE** 

**ACCOMODATING** 

#### WHITE CUBE TO CANVAS

**DECONTEXTUALIZED** 

**CONTEXTUALIZED** 

#### WHITE CUBE TO CANVAS

# NEUTRAL FLEXIBLE DECONTEXTUALIZED

# SPECIFIC ACCOMODATING CONTEXTUALIZED

#### **NEUTRAL TO SPECIFIC**

# WITHOUT IDENTITY OWN QUALITY AND CHARACTERISTICS

# **CUBE**



# **TOWER**



# **HALL**



2:3:1

# **GALLERY**



1:6:2

#### **SHAPE CATALOGUE**



#### WHITE CUBE TO CANVAS

# NEUTRAL FLEXIBLE DECONTEXTUALIZED

# SPECIFIC ACCOMODATING CONTEXTUALIZED

#### FLEXIBLE TO ACCOMODATING

# SPACE ADAPTING TO ART ART ADAPTING TO SPACE

# S OR XL?









### **BODY SCALE**



### **DIALOGUE SCALE**





# KINDL MUSEUM BERLIN



### KINDL MUSEUM BERLIN







#### Concept | Building as a canvas | Accomodating

# (XS) S M L XL









### **SIZE CATALOGUE**



#### WHITE CUBE TO CANVAS

NEUTRAL FLEXIBLE DECONTEXTUALIZED SPECIFIC ACCOMODATING CONTEXTUALIZED

#### **DECONTEXTUALIZED TO CONTEXTUALIZED**

# NO CONNECTION TO CONTEXT CONTEXT AS PART OF THE SPACE

### **CLOSED**



# **OPEN**



### **SITE PLAN**



### **BOUNDARIES**



#### **HOW TO REACT?**



#### **PUSH BACK AND OVER**



# **LANDMARK**



# SITE SECTION



# **HOW TO REACT?**



## STREET HIGH AND WATER LOW



# **LANDMARK**



# MAIN CONNECTION



## **SECONDARY CONNECTION**



# **ORIENTATION XL**



## **OPPOSITE ORIENTATION M**



## **OPPOSITE ORIENTATION S**



## **CONNECTING SPACES L**



## MAIN CONCEPT

# BUILDING AS A CANVAS ART + SOCIAL INTERACTION AND CONNECTION

## **SEPERATED PROGRAM**



30.000 SQM

# **INTERGRATED PROGRAM**

2400