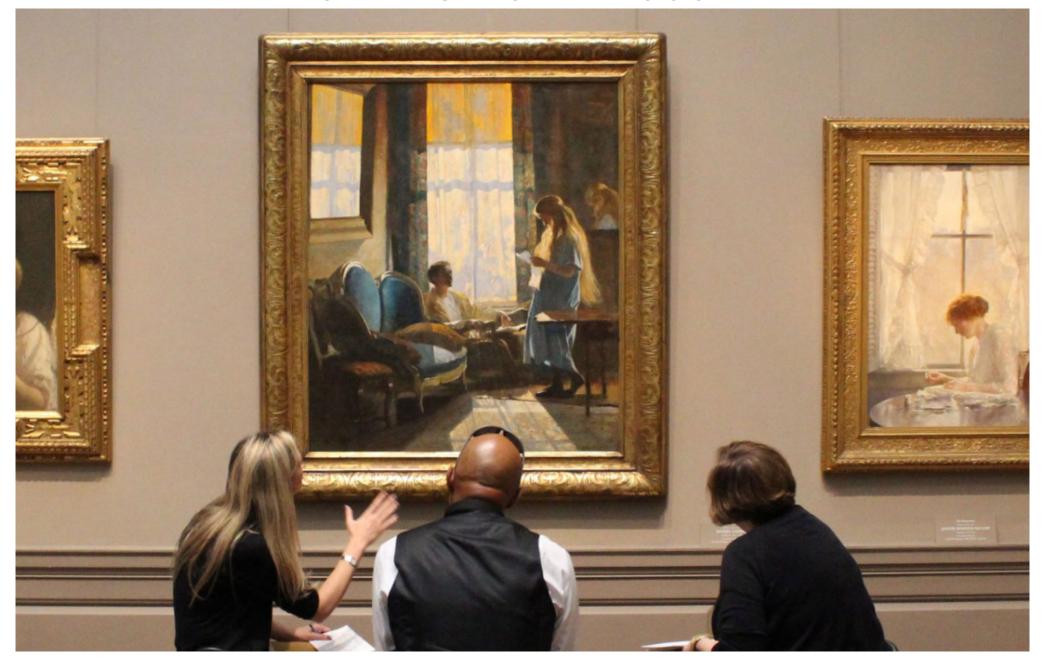

## **WHITE WALLS**

### **SAME ARTISTS**

## **SAME EXPERIENCE**

## **LOOKING**