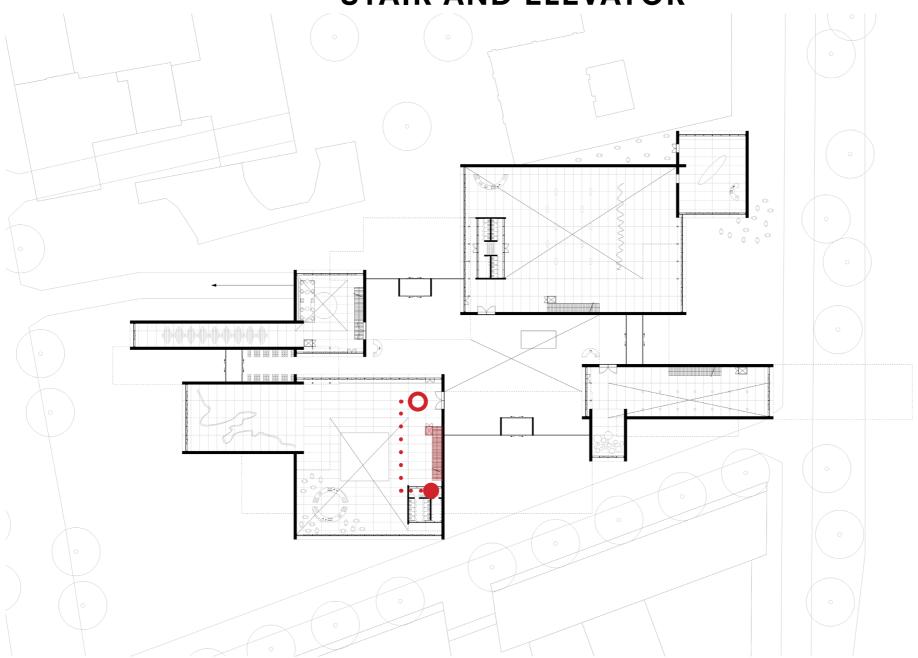

# WHOLE BUILDING



## **FACADE FRAGMENT**



## **ROOF & CURTAIN WALL**



## **FLOOR & CURTAIN WALL**



## **SECTION AA**



# **ROUTE**



# **COOLING**



# **HEATING**



## **SUMMER VENTILATION**



## **WINTER VENTILATION**



## **SUMMER SUN**



## **WINTER SUN**



# **RAIN**



#### Design | Building | Site implementation

## MAIN APPROACH



#### Design | Building | Site implementation

# **LANDMARK**



## **MAIN APPROACH**



#### Design | Building | Urban implementation

# **PUBLIC SQUARE**



## MAIN ENTRANCE



### Design | Building | Ground Floor

# MAIN ENTRANCE



## **SECONDARY ENTRANCES**



# **COURTYARD**



# **FRONT DESKS**



# **XL CUBE**



## Design | Building | Ground Floor

# **ART AND CAFÉ**



# **XL TOWER, HALL & GALLERY**

# **STAIR AND ELEVATOR**



# **MEZZANINE**



# **MEZZANINE VIEW**



### Design | Building | First Floor and Mezzanine

# **MEZZANINE**



# **OTHER STAIRS AND ELEVATORS**



# **MEZZANINE**



# **CONNECTING ROUTE**



# **EXIT**



### Design | Building | Ground Floor

# **SPREE SIDE**



Introduction

Concept

Design

Conclusion

# Conclusion RESEARCH QUESTION

# HOW TO DESIGN A CONTEMPORARY ART MUSEUM?

# Conclusion RESEARCH QUESTION

# HOW TO DESIGN A MUSEUM THAT FOSTERS INTERACTION BETWEEN THE ART AND VISITORS?

# Conclusion **AMBITION**

# CREATING A MUSEUM WHERE THERE IS INTERACTION AND CONNECTION BETWEEN THE ART AND VISITORS

# Conclusion CONCEPTS



Building as a canvas
Specific
Accomodating

Contextualized



Art + Social





**Interaction & Connection** 

Reaction Wall

### Conclusion

# **DESIGN**