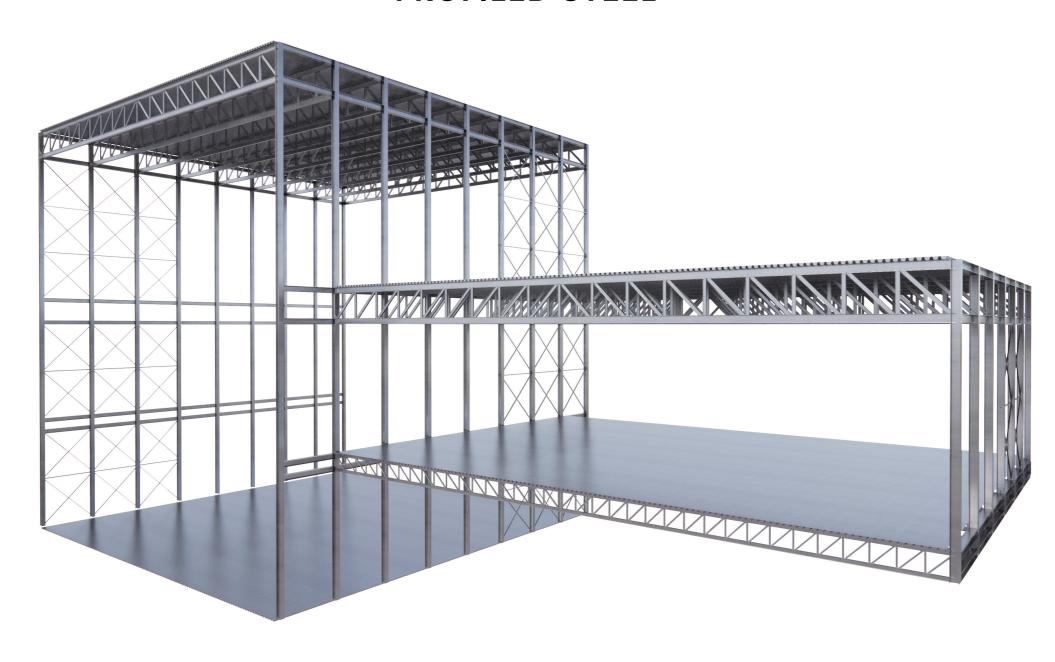

QM

# **INTERGRATED PROGRAM**

24000 80% Social art space 6000 20% Support 30.000 SQM

## **GROUP THEME HEALTH**



# **HEALTH STRATEGY BERLIN**



# "CABIN IN THE CITY"



### LONELINESS EPIDEMIC



# ART + CAFÉ





# **ART + LIBRARY**





# **ART + OFFICE**





# **ART + MUSIC**





# **ART + WORKSHOP**





# **ART + EVENT**





# **CAFÉ AND ART SPACE**



## MAIN CONCEPT

# BUILDING AS A CANVAS ART + SOCIAL INTERACTION AND CONNECTION

# **INDIVIDUALISM AND SOLITUDE**



# INTERACTION AND CONNECTION



# **PUBLIC SPACE TO VOICE OPINION**



# **REACTION WALL**



Introduction

Concept

Design

Conclusion









# **M SPACES**







### Design | Massing

# **COURTYARD**



# **XL CUBE & L HALL**



## **STEEL FRAME**



## **FRAMEWORK**



## CONNECTION



## **PROFILED STEEL**



## **FLOOR & MEZZANINE**



## **SKIN**



## **OVERHEAD CRANES**



## **ART**



## **SOCIAL**



## **REACTION WALL**



# **CURTAIN WALL**



# WHOLE BUILDING



## **FACADE FRAGMENT**



## **ROOF & CURTAIN WALL**



## **FLOOR & CURTAIN WALL**



## **SECTION AA**



# **ROUTE**



# **COOLING**



# **HEATING**



## **SUMMER VENTILATION**



## **WINTER VENTILATION**



## **SUMMER SUN**



## **WINTER SUN**



# **RAIN**



#### Design | Building | Site implementation

## MAIN APPROACH



#### Design | Building | Site implementation

# **LANDMARK**



## **MAIN APPROACH**



#### Design | Building | Urban implementation

# **PUBLIC SQUARE**



## MAIN ENTRANCE



### Design | Building | Ground Floor

# MAIN ENTRANCE



## **SECONDARY ENTRANCES**



# **COURTYARD**



# **FRONT D