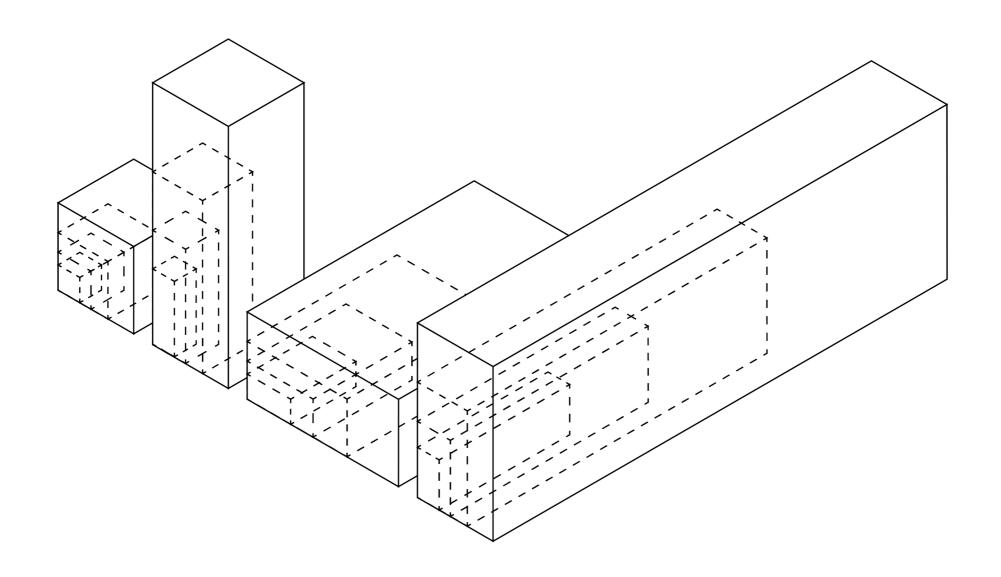

FLEXIBLE** 

**ACCOMODATING** 

#### WHITE CUBE TO CANVAS

**DECONTEXTUALIZED** 

**CONTEXTUALIZED** 

#### WHITE CUBE TO CANVAS

# NEUTRAL FLEXIBLE DECONTEXTUALIZED

# SPECIFIC ACCOMODATING CONTEXTUALIZED

#### **NEUTRAL TO SPECIFIC**

# WITHOUT IDENTITY OWN QUALITY AND CHARACTERISTICS

# **CUBE**



# **TOWER**



# **HALL**



2:3:1

# **GALLERY**



1:6:2

#### **SHAPE CATALOGUE**



#### WHITE CUBE TO CANVAS

# NEUTRAL FLEXIBLE DECONTEXTUALIZED

# SPECIFIC ACCOMODATING CONTEXTUALIZED

#### FLEXIBLE TO ACCOMODATING

# SPACE ADAPTING TO ART ART ADAPTING TO SPACE

# S OR XL?









### **BODY SCALE**



### **DIALOGUE SCALE**





# KINDL MUSEUM BERLIN



### KINDL MUSEUM BERLIN







#### Concept | Building as a canvas | Accomodating

# (XS) S M L XL









### **SIZE CATALOGUE**



#### WHITE CUBE TO CANVAS

NEUTRAL FLEXIBLE DECONTEXTUALIZED SPECIFIC ACCOMODATING CONTEXTUALIZED

#### **DECONTEXTUALIZED TO CONTEXTUALIZED**

# NO CONNECTION TO CONTEXT CONTEXT AS PART OF THE SPACE

### **CLOSED**



# **OPEN**



### **SITE PLAN**



### **BOUNDARIES**



#### **HOW TO REACT?**



#### **PUSH BACK AND OVER**



# **LANDMARK**



# SITE SECTION



# **HOW TO REACT?**



## STREET HIGH AND WATER LOW



# **LANDMARK**



# MAIN CONNECTION



## **SECONDARY CONNECTION**



# **ORIENTATION XL**



## **OPPOSITE ORIENTATION M**



## **OPPOSITE ORIENTATION S**



## **CONNECTING SPACES L**



## MAIN CONCEPT

# BUILDING AS A CANVAS ART + SOCIAL INTERACTION AND CONNECTION

## **SEPERATED PROGRAM**



30.000 SQM

# **INTERGRATED PROGRAM**

24000 80% Social art space 6000 20%