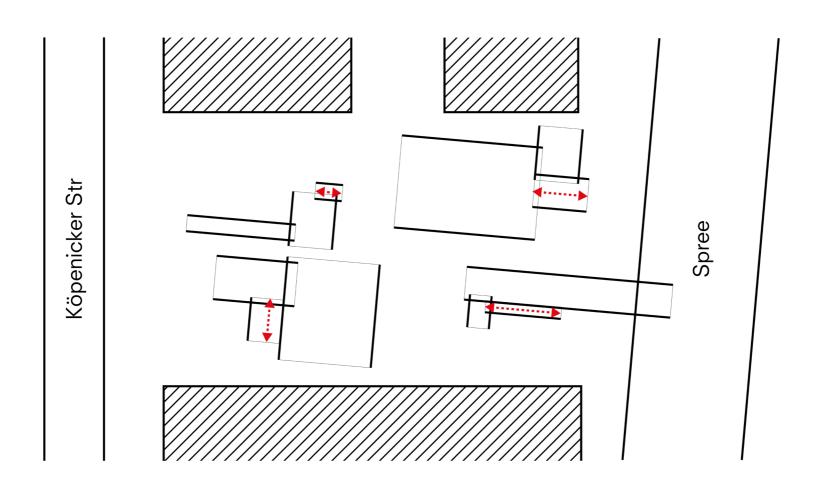

### **BODY SCALE**



### **DIALOGUE SCALE**





# KINDL MUSEUM BERLIN



### KINDL MUSEUM BERLIN







#### Concept | Building as a canvas | Accomodating

# (XS) S M L XL









### **SIZE CATALOGUE**



#### WHITE CUBE TO CANVAS

NEUTRAL FLEXIBLE DECONTEXTUALIZED SPECIFIC ACCOMODATING CONTEXTUALIZED

#### **DECONTEXTUALIZED TO CONTEXTUALIZED**

# NO CONNECTION TO CONTEXT CONTEXT AS PART OF THE SPACE

### **CLOSED**



# **OPEN**



### **SITE PLAN**



### **BOUNDARIES**



#### **HOW TO REACT?**



#### **PUSH BACK AND OVER**



# **LANDMARK**



# SITE SECTION



# **HOW TO REACT?**



## STREET HIGH AND WATER LOW



# **LANDMARK**



# MAIN CONNECTION



## **SECONDARY CONNECTION**



# **ORIENTATION XL**



## **OPPOSITE ORIENTATION M**



## **OPPOSITE ORIENTATION S**



## **CONNECTING SPACES L**



## MAIN CONCEPT

# BUILDING AS A CANVAS ART + SOCIAL INTERACTION AND CONNECTION

## **SEPERATED PROGRAM**



30.000 SQM

# **INTERGRATED PROGRAM**

24000 80% Social art space 6000 20% Support 30.000 SQM

## **GROUP THEME HEALTH**



# **HEALTH STRATEGY BERLIN**



# "CABIN IN THE CITY"



### LONELINESS EPIDEMIC



# ART + CAFÉ





# **ART + LIBRARY**





# **ART + OFFICE**





# **ART + MUSIC**





# **ART + WORKSHOP**





# **ART + EVENT**





# **CAFÉ AND ART SPACE**



## MAIN CONCEPT

# BUILDING AS A CANVAS ART + SOCIAL INTERACTION AND CONNECTION

# **INDIVIDUALISM AND SOLITUDE**



# INTERACTION AND CONNECTION



# **PUBLIC SPACE TO VOICE OPINION**



# **REACTION WALL**



Introduction

Concept

Design

Conclusion









# **M SPACES**