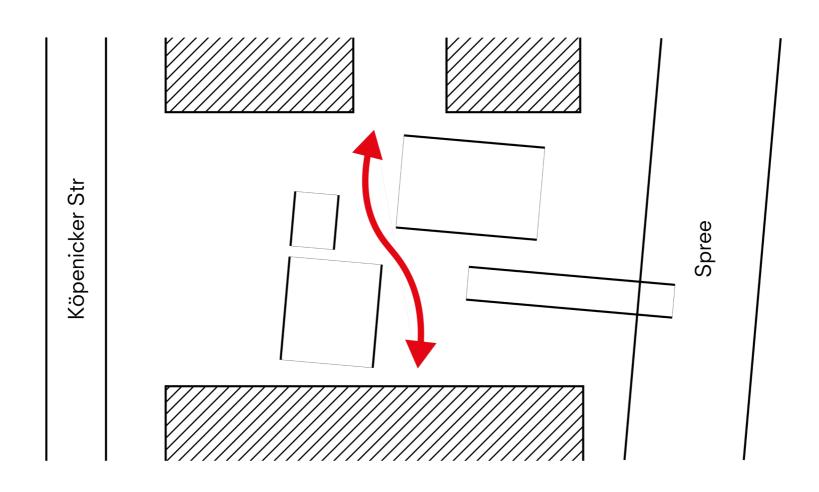

#### FLEXIBLE TO ACCOMODATING

# SPACE ADAPTING TO ART ART ADAPTING TO SPACE

# S OR XL?









### **BODY SCALE**



### **DIALOGUE SCALE**





# KINDL MUSEUM BERLIN



### KINDL MUSEUM BERLIN







#### Concept | Building as a canvas | Accomodating

# (XS) S M L XL









### **SIZE CATALOGUE**



#### WHITE CUBE TO CANVAS

NEUTRAL FLEXIBLE DECONTEXTUALIZED SPECIFIC ACCOMODATING CONTEXTUALIZED

#### **DECONTEXTUALIZED TO CONTEXTUALIZED**

# NO CONNECTION TO CONTEXT CONTEXT AS PART OF THE SPACE

### **CLOSED**



# **OPEN**



### **SITE PLAN**



### **BOUNDARIES**



#### **HOW TO REACT?**



#### **PUSH BACK AND OVER**



# **LANDMARK**



# SITE SECTION



# **HOW TO REACT?**



## STREET HIGH AND WATER LOW



# **LANDMARK**



# MAIN CONNECTION



## **SECONDARY CONNECTION**



# **ORIENTATION XL**



## **OPPOSITE ORIENTATION M**



## **OPPOSITE ORIENTATION S**



## **CONNECTING SPACES L**



## MAIN CONCEPT

# BUILDING AS A CANVAS ART + SOCIAL INTERACTION AND CONNECTION

## **SEPERATED PROGRAM**



30.000 SQM

# **INTERGRATED PROGRAM**

24000 80% Social art space 6000 20% Support 30.000 SQM

## **GROUP THEME HEALTH**



# **HEALTH STRATEGY BERLIN**



# "CABIN IN THE CITY"



### LONELINESS EPIDEMIC



# ART + CAFÉ





# **ART + LIBRARY**





# **ART + OFFICE**





# **ART + MUSIC**





# **ART + WORKSHOP**





# **ART + EVENT**





# **CAFÉ AND ART SPACE**



## MAIN CONCEPT

# BUILDING AS A CANVAS ART + SOCIAL INTERACTION AND CONNECTION

# **INDIVIDUALISM AND SOLITUDE**



# INTERACTION AND CONNECTION



# **PUBLIC SPACE TO VOICE OPINION**



# **RE