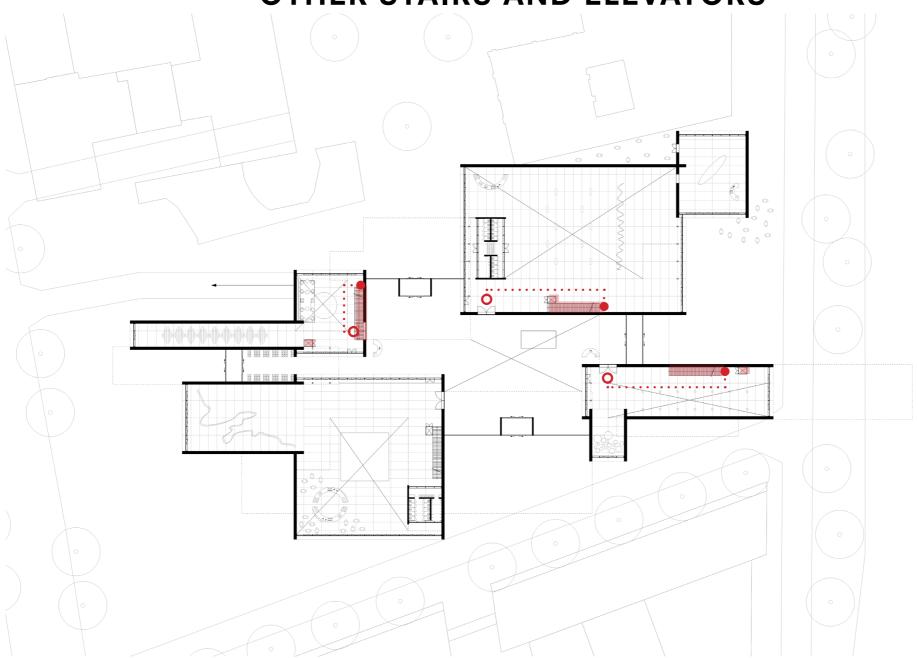

**COOLING**



# **HEATING**



## **SUMMER VENTILATION**



## **WINTER VENTILATION**



## **SUMMER SUN**



## **WINTER SUN**



# **RAIN**



#### Design | Building | Site implementation

## MAIN APPROACH



#### Design | Building | Site implementation

# **LANDMARK**



## **MAIN APPROACH**



#### Design | Building | Urban implementation

# **PUBLIC SQUARE**



## MAIN ENTRANCE



### Design | Building | Ground Floor

# MAIN ENTRANCE



## **SECONDARY ENTRANCES**



# **COURTYARD**



# **FRONT DESKS**



# **XL CUBE**



## Design | Building | Ground Floor

# **ART AND CAFÉ**



# **XL TOWER, HALL & GALLERY**

# **STAIR AND ELEVATOR**



# **MEZZANINE**



# **MEZZANINE VIEW**



### Design | Building | First Floor and Mezzanine

# **MEZZANINE**



# **OTHER STAIRS AND ELEVATORS**



# **MEZZANINE**



# **CONNECTING ROUTE**



# **EXIT**



### Design | Building | Ground Floor

# **SPREE SIDE**



Introduction

Concept

Design

Conclusion

# Conclusion RESEARCH QUESTION

# HOW TO DESIGN A CONTEMPORARY ART MUSEUM?

# Conclusion RESEARCH QUESTION

# HOW TO DESIGN A MUSEUM THAT FOSTERS INTERACTION BETWEEN THE ART AND VISITORS?

# Conclusion **AMBITION**

# CREATING A MUSEUM WHERE THERE IS INTERACTION AND CONNECTION BETWEEN THE ART AND VISITORS

# Conclusion CONCEPTS



Building as a canvas
Specific
Accomodating

Contextualized



Art + Social





**Interaction & Connection** 

Reaction Wall

### Conclusion

# **DESIGN**



### Conclusion

# **DESIGN**



### Conclusion

# INTERACTION AND CONNECTION