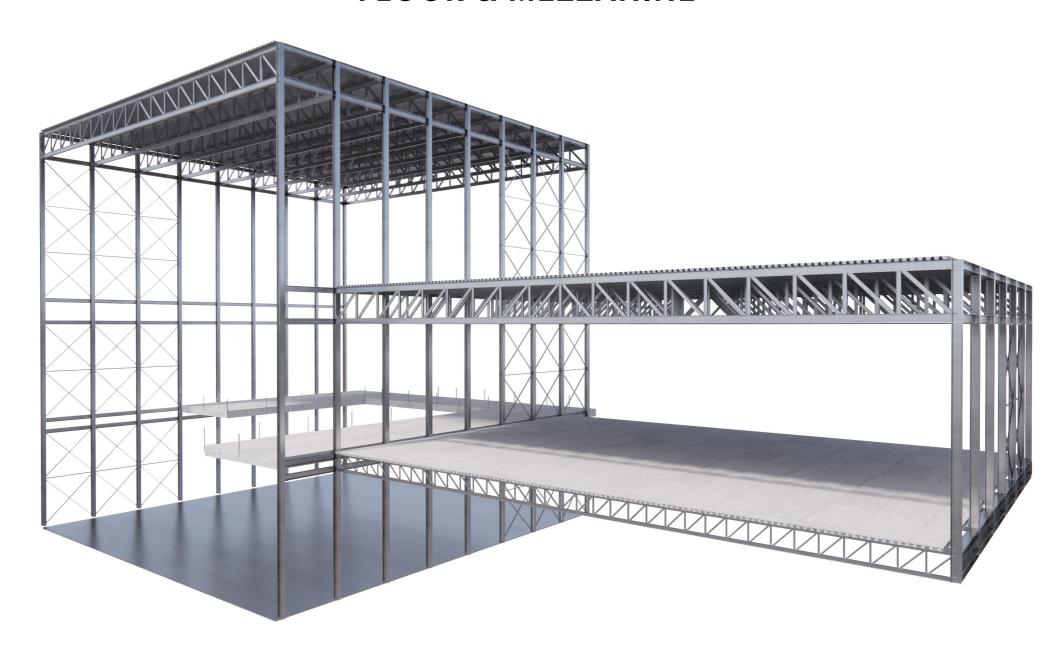

*

24000 80% Social art space 6000 20% Support 30.000 SQM

## **GROUP THEME HEALTH**



# **HEALTH STRATEGY BERLIN**



# "CABIN IN THE CITY"



### LONELINESS EPIDEMIC



# ART + CAFÉ





# **ART + LIBRARY**





# **ART + OFFICE**





# **ART + MUSIC**





# **ART + WORKSHOP**





# **ART + EVENT**





# **CAFÉ AND ART SPACE**



## MAIN CONCEPT

# BUILDING AS A CANVAS ART + SOCIAL INTERACTION AND CONNECTION

# **INDIVIDUALISM AND SOLITUDE**



# INTERACTION AND CONNECTION



# **PUBLIC SPACE TO VOICE OPINION**



# **REACTION WALL**



Introduction

Concept

Design

Conclusion









# **M SPACES**







### Design | Massing

# **COURTYARD**



# **XL CUBE & L HALL**



## **STEEL FRAME**



## **FRAMEWORK**



## CONNECTION



## **PROFILED STEEL**



## **FLOOR & MEZZANINE**



## **SKIN**



## **OVERHEAD CRANES**



## **ART**



## **SOCIAL**



## **REACTION WALL**



# **CURTAIN WALL**



# WHOLE BUILDING



## **FACADE FRAGMENT**



## **ROOF & CURTAIN WALL**



## **FLOOR & CURTAIN WALL**



## **SECTION AA**



# **ROUTE**



# **COOLING**



# **HEATING**



## **SUMMER VENTILATION**



## **WINTER VENTILATION**



## **SUMMER SUN**



## **WINTER SUN**



# **RAIN**



#### Design | Building | Site implementation

## MAIN APPROACH



#### Design | Building | Site implementation

# **LANDMARK**



## **MAIN APPROACH**



#### Design | Building | Urban implementation

# **PUBLIC SQUARE**



## MAIN ENTRANCE



### Design | Building | Ground Floor

# MAIN ENTRANCE



## **SECONDARY ENTRANCES**



# **COURTYARD**



# **FRONT DESKS**



# **XL CUBE**



#