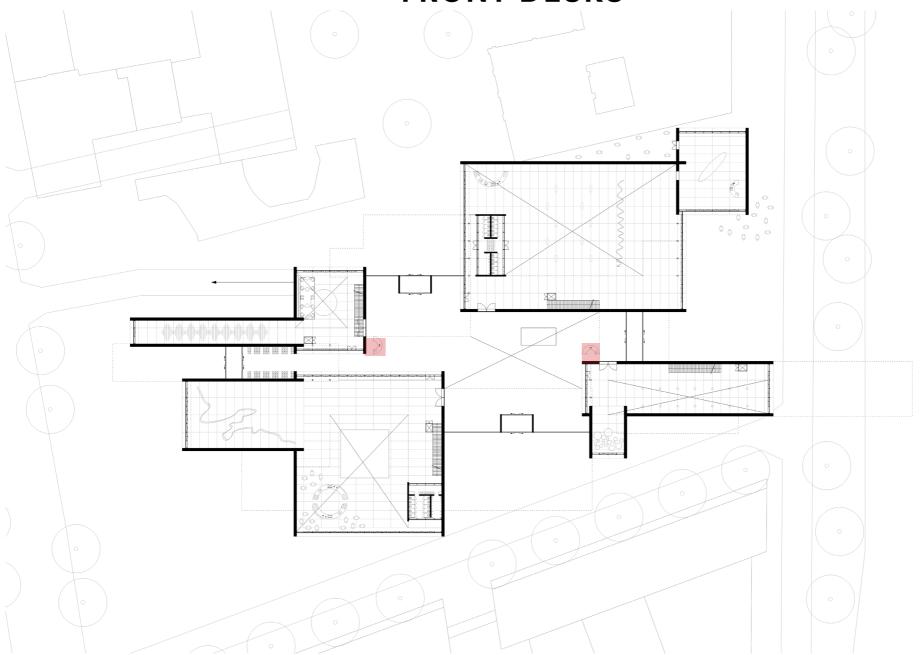

LOOR & MEZZANINE**



## **SKIN**



## **OVERHEAD CRANES**



## **ART**



## **SOCIAL**



## **REACTION WALL**



# **CURTAIN WALL**



# WHOLE BUILDING



## **FACADE FRAGMENT**



## **ROOF & CURTAIN WALL**



## **FLOOR & CURTAIN WALL**



## **SECTION AA**



# **ROUTE**



# **COOLING**



# **HEATING**



## **SUMMER VENTILATION**



## **WINTER VENTILATION**



## **SUMMER SUN**



## **WINTER SUN**



# **RAIN**



#### Design | Building | Site implementation

## MAIN APPROACH



#### Design | Building | Site implementation

# **LANDMARK**



## **MAIN APPROACH**



#### Design | Building | Urban implementation

# **PUBLIC SQUARE**



## MAIN ENTRANCE



### Design | Building | Ground Floor

# MAIN ENTRANCE



## **SECONDARY ENTRANCES**



# **COURTYARD**



# **FRONT DESKS**



# **XL CUBE**



## Design | Building | Ground Floor

# **ART AND CAFÉ**



# **XL TOWER, HALL & GALLERY**

# **STAIR AND ELEVATOR**



# **MEZZANINE**



# **MEZZANINE VIEW**



### Design | Building | First Floor and Mezzanine

# **MEZZANINE**



# **OTHER STAIRS AND ELEVATORS**



# **MEZZANINE**



# **CONNECTING ROUTE**



# **EXIT**



### Design | Building | Ground Floor

# **SPREE SIDE**



Introduction

Concept

Design

Conclusion

# Conclusion RESEARCH QUESTION

# HOW TO DESIGN A CONTEMPORARY ART MUSEUM?

# Conclusion RESEARCH QUESTION

# HOW TO DESIGN A MUSEUM THAT FOSTERS INTERACTION BETWEEN THE ART AND VISITORS?

# Conclusion **AMBITION**

# CREATING A MUSEUM WHERE THERE IS INTERACTION AND CONNECTION BETWEEN THE ART AND VISITORS

# Conclusion CONCEPTS



Building as a canvas