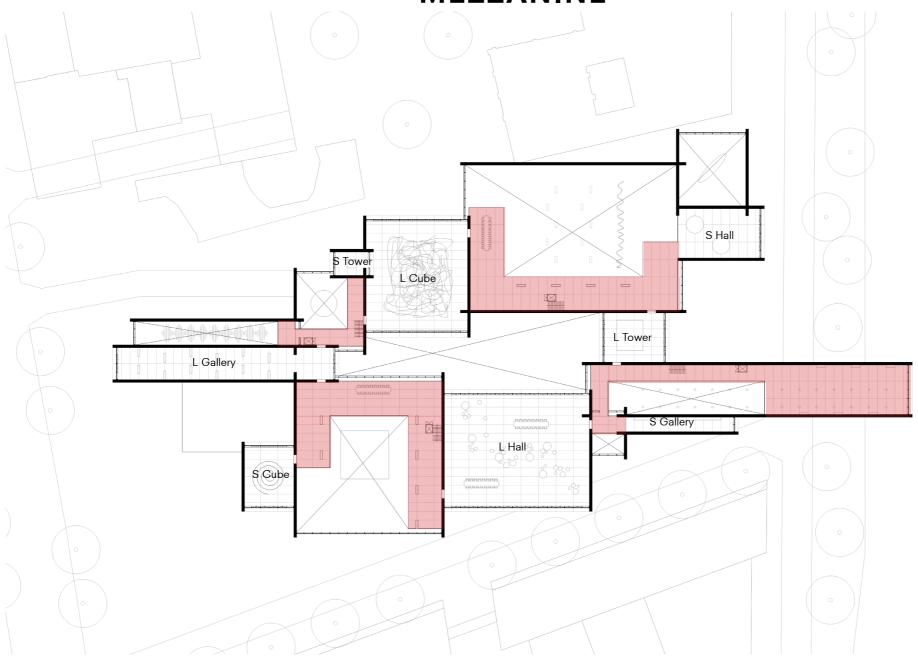

HEATING**



## **SUMMER VENTILATION**



## **WINTER VENTILATION**



## **SUMMER SUN**



## **WINTER SUN**



# **RAIN**



#### Design | Building | Site implementation

## MAIN APPROACH



#### Design | Building | Site implementation

# **LANDMARK**



## **MAIN APPROACH**



#### Design | Building | Urban implementation

# **PUBLIC SQUARE**



## MAIN ENTRANCE



### Design | Building | Ground Floor

# MAIN ENTRANCE



## **SECONDARY ENTRANCES**



# **COURTYARD**



# **FRONT DESKS**



# **XL CUBE**



## Design | Building | Ground Floor

# **ART AND CAFÉ**



# **XL TOWER, HALL & GALLERY**

# **STAIR AND ELEVATOR**



# **MEZZANINE**



# **MEZZANINE VIEW**



### Design | Building | First Floor and Mezzanine

# **MEZZANINE**



# **OTHER STAIRS AND ELEVATORS**



# **MEZZANINE**



# **CONNECTING ROUTE**



# **EXIT**



### Design | Building | Ground Floor

# **SPREE SIDE**



Introduction

Concept

Design

Conclusion

# Conclusion RESEARCH QUESTION

# HOW TO DESIGN A CONTEMPORARY ART MUSEUM?

# Conclusion RESEARCH QUESTION

# HOW TO DESIGN A MUSEUM THAT FOSTERS INTERACTION BETWEEN THE ART AND VISITORS?

# Conclusion **AMBITION**

# CREATING A MUSEUM WHERE THERE IS INTERACTION AND CONNECTION BETWEEN THE ART AND VISITORS

# Conclusion CONCEPTS



Building as a canvas
Specific
Accomodating

Contextualized



Art + Social





**Interaction & Connection** 

Reaction Wall

### Conclusion

# **DESIGN**



### Conclusion

# **DESIGN**



### Conclusion

# INTERACTION AND CONNECTION