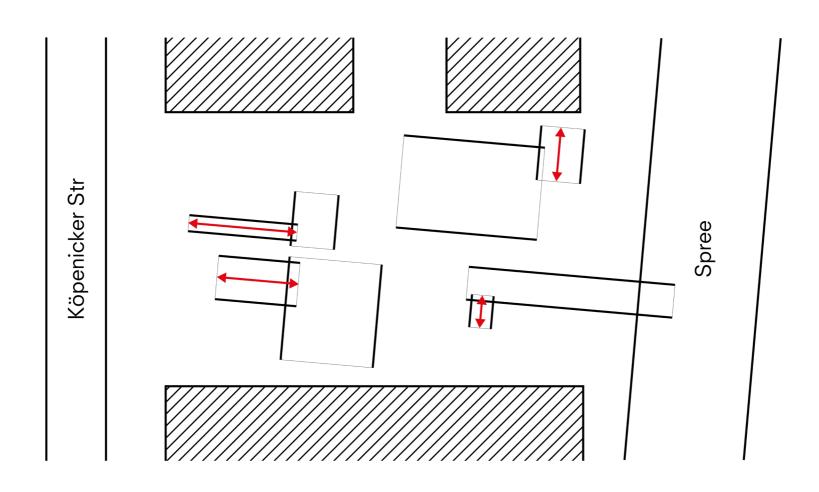

RT ADAPTING TO SPACE

# S OR XL?









### **BODY SCALE**



### **DIALOGUE SCALE**





# KINDL MUSEUM BERLIN



### KINDL MUSEUM BERLIN







#### Concept | Building as a canvas | Accomodating

# (XS) S M L XL









### **SIZE CATALOGUE**



#### WHITE CUBE TO CANVAS

NEUTRAL FLEXIBLE DECONTEXTUALIZED SPECIFIC ACCOMODATING CONTEXTUALIZED

#### **DECONTEXTUALIZED TO CONTEXTUALIZED**

# NO CONNECTION TO CONTEXT CONTEXT AS PART OF THE SPACE

### **CLOSED**



# **OPEN**



### **SITE PLAN**



### **BOUNDARIES**



#### **HOW TO REACT?**



#### **PUSH BACK AND OVER**



# **LANDMARK**



# SITE SECTION



# **HOW TO REACT?**



## STREET HIGH AND WATER LOW



# **LANDMARK**



# MAIN CONNECTION



## **SECONDARY CONNECTION**



# **ORIENTATION XL**



## **OPPOSITE ORIENTATION M**



## **OPPOSITE ORIENTATION S**



## **CONNECTING SPACES L**



## MAIN CONCEPT

# BUILDING AS A CANVAS ART + SOCIAL INTERACTION AND CONNECTION

## **SEPERATED PROGRAM**



30.000 SQM

# **INTERGRATED PROGRAM**

24000 80% Social art space 6000 20% Support 30.000 SQM

## **GROUP THEME HEALTH**



# **HEALTH STRATEGY BERLIN**



# "CABIN IN THE CITY"



### LONELINESS EPIDEMIC



# ART + CAFÉ





# **ART + LIBRARY**





# **ART + OFFICE**





# **ART + MUSIC**





# **ART + WORKSHOP**





# **ART + EVENT**





# **CAFÉ AND ART SPACE**



## MAIN CONCEPT

# BUILDING AS A CANVAS ART + SOCIAL INTERACTION AND CONNECTION

# **INDIVIDUALISM AND SOLITUDE**



# INTERACTION AND CONNECTION



# **PUBLIC SPACE TO VOICE OPINION**



# **REACTION WALL**



Introduction

Concept

Design

Conclusio