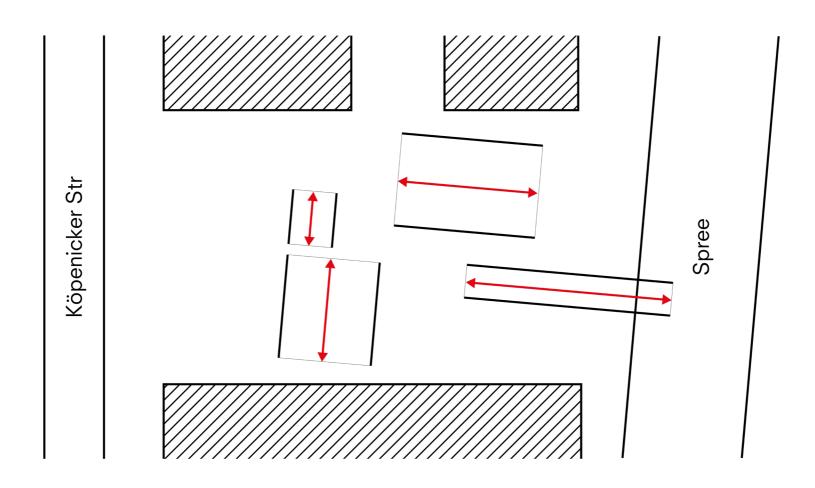

DATING

# SPACE ADAPTING TO ART ART ADAPTING TO SPACE

# S OR XL?









### **BODY SCALE**



### **DIALOGUE SCALE**





# KINDL MUSEUM BERLIN



### KINDL MUSEUM BERLIN







#### Concept | Building as a canvas | Accomodating

# (XS) S M L XL









### **SIZE CATALOGUE**



#### WHITE CUBE TO CANVAS

NEUTRAL FLEXIBLE DECONTEXTUALIZED SPECIFIC ACCOMODATING CONTEXTUALIZED

#### **DECONTEXTUALIZED TO CONTEXTUALIZED**

# NO CONNECTION TO CONTEXT CONTEXT AS PART OF THE SPACE

### **CLOSED**



# **OPEN**



### **SITE PLAN**



### **BOUNDARIES**



#### **HOW TO REACT?**



#### **PUSH BACK AND OVER**



# **LANDMARK**



# SITE SECTION



# **HOW TO REACT?**



## STREET HIGH AND WATER LOW



# **LANDMARK**



# MAIN CONNECTION



## **SECONDARY CONNECTION**



# **ORIENTATION XL**



## **OPPOSITE ORIENTATION M**



## **OPPOSITE ORIENTATION S**



## **CONNECTING SPACES L**



## MAIN CONCEPT

# BUILDING AS A CANVAS ART + SOCIAL INTERACTION AND CONNECTION

## **SEPERATED PROGRAM**



30.000 SQM

# **INTERGRATED PROGRAM**

24000 80% Social art space 6000 20% Support 30.000 SQM

## **GROUP THEME HEALTH**



# **HEALTH STRATEGY BERLIN**



# "CABIN IN THE CITY"



### LONELINESS EPIDEMIC



# ART + CAFÉ





# **ART + LIBRARY**





# **ART + OFFICE**





# **ART + MUSIC**





# **ART + WORKSHOP**





# **ART + EVENT**





# **CAFÉ AND ART SPACE**



## MAIN CONCEPT

# BUILDING AS A CANVAS ART + SOCIAL INTERACTION AND CONNECTION

# **INDIVIDUALISM AND SOLITUDE**



# INTERACTION AND CONNECTION



# **PUBLIC SPACE TO VOICE OPINION**



# **REACTION WALL**



Introdu