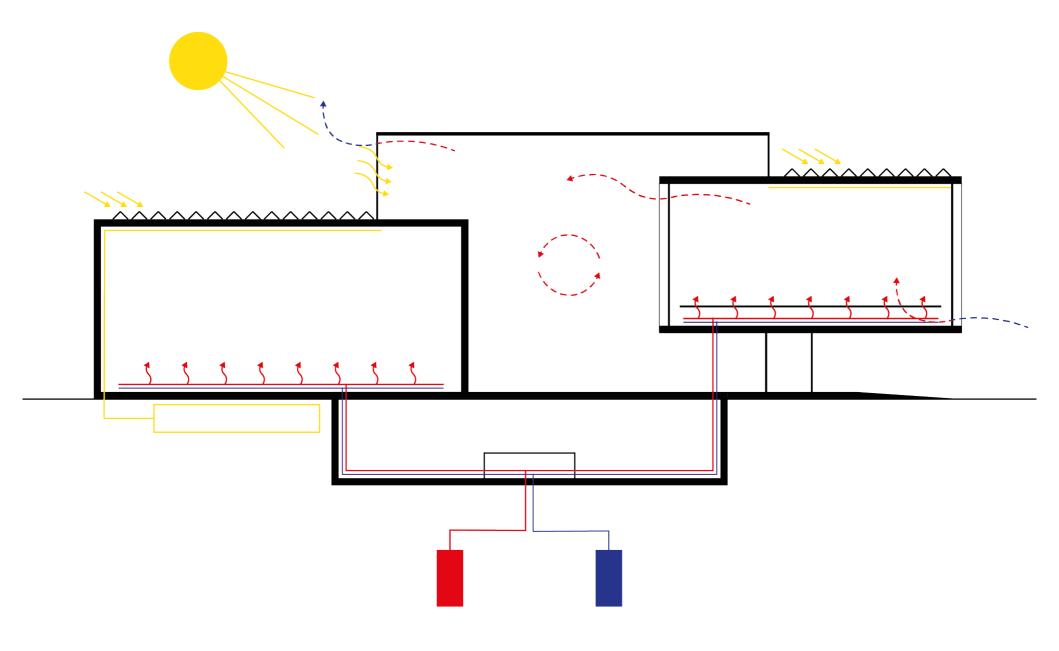

# **COOLING**

# **HEATING**

## **SUMMER VENTILATION**

## **WINTER VENTILATION**

## **SUMMER SUN**

## **WINTER SUN**

# **RAIN**