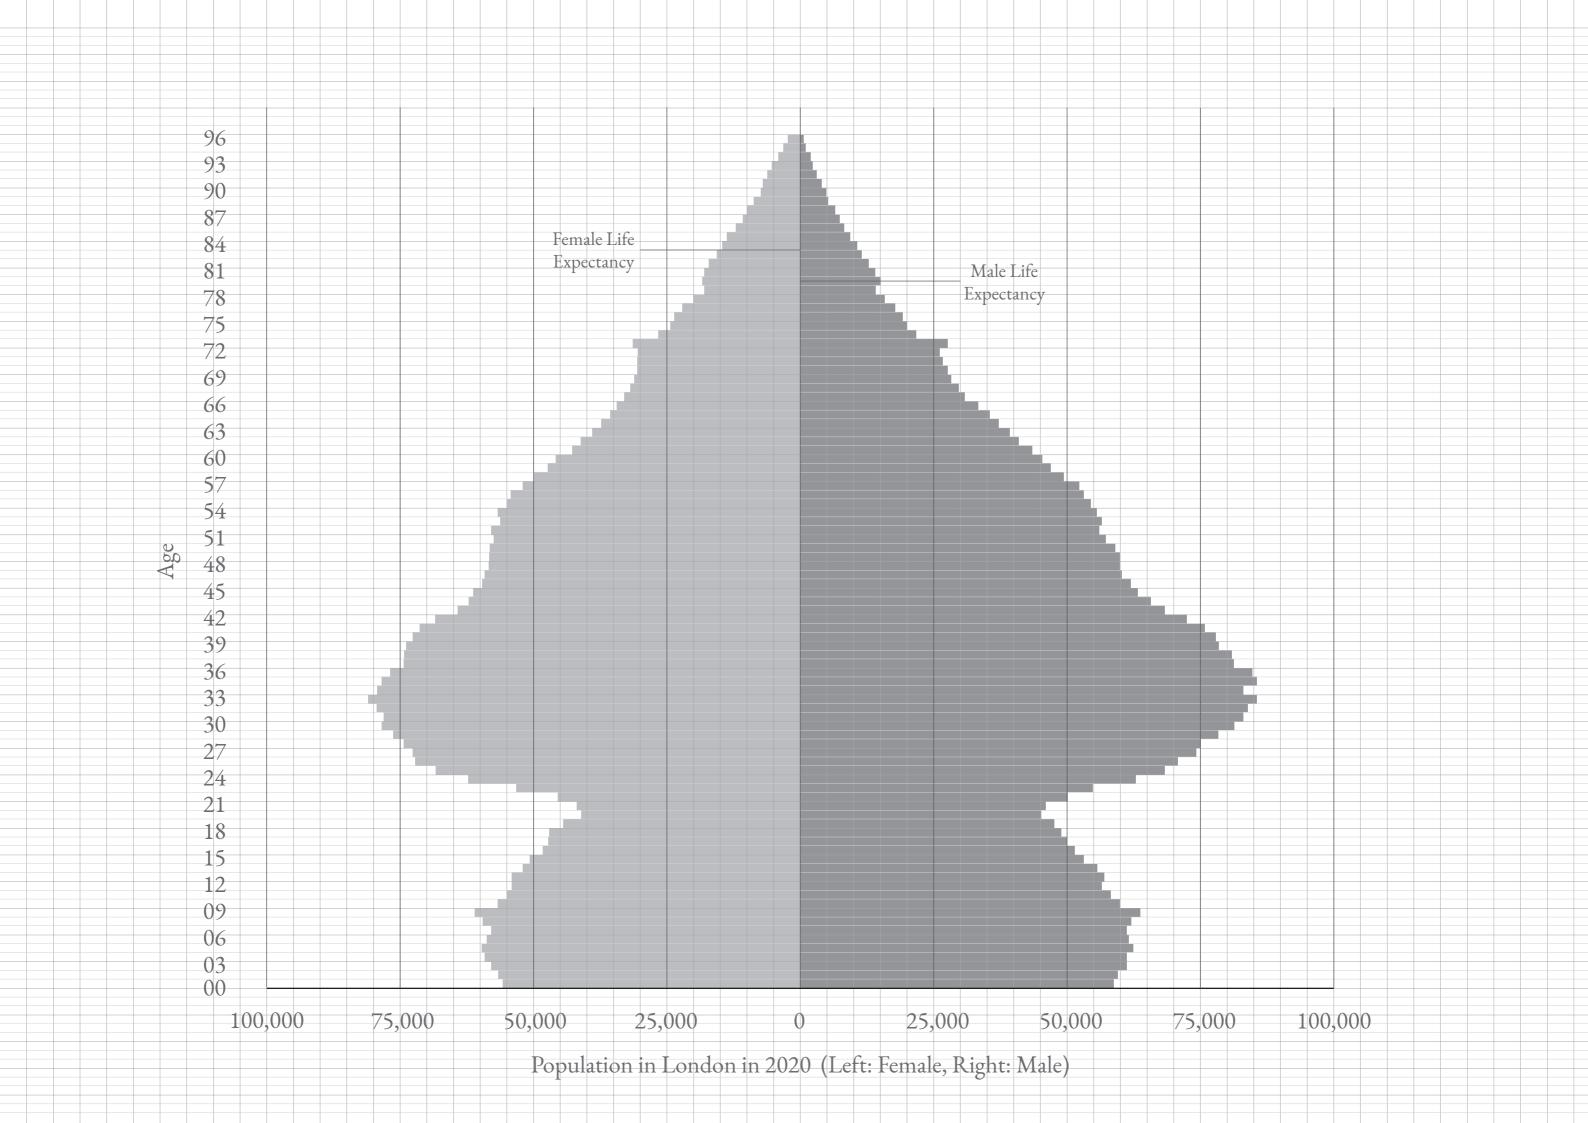

| Research Topic                                                                                                                                                                                                                                                                                                                                                                                                                                                                                                                                                                                                                                                                                                                                                                                                                                                                                                                                                                                                                                                                                                                                                                                                                                                                                                                                                                                                                                                                                                                                                                                                                                                                                                                                                                                                                                                                                                                                                                                                                                                                                                                 | Methodology                                                                                           |                                                                                   |                                                                                                   |
|--------------------------------------------------------------------------------------------------------------------------------------------------------------------------------------------------------------------------------------------------------------------------------------------------------------------------------------------------------------------------------------------------------------------------------------------------------------------------------------------------------------------------------------------------------------------------------------------------------------------------------------------------------------------------------------------------------------------------------------------------------------------------------------------------------------------------------------------------------------------------------------------------------------------------------------------------------------------------------------------------------------------------------------------------------------------------------------------------------------------------------------------------------------------------------------------------------------------------------------------------------------------------------------------------------------------------------------------------------------------------------------------------------------------------------------------------------------------------------------------------------------------------------------------------------------------------------------------------------------------------------------------------------------------------------------------------------------------------------------------------------------------------------------------------------------------------------------------------------------------------------------------------------------------------------------------------------------------------------------------------------------------------------------------------------------------------------------------------------------------------------|-------------------------------------------------------------------------------------------------------|-----------------------------------------------------------------------------------|---------------------------------------------------------------------------------------------------|
| Cemetery and Funeral Spaces in London                                                                                                                                                                                                                                                                                                                                                                                                                                                                                                                                                                                                                                                                                                                                                                                                                                                                                                                                                                                                                                                                                                                                                                                                                                                                                                                                                                                                                                                                                                                                                                                                                                                                                                                                                                                                                                                                                                                                                                                                                                                                                          | Firstly, factual research are intended to show                                                        | general details and qualitative research. The ide                                 | ea is to start from investigating specific charac-                                                |
| cemetal y and reneral spaces in Estatori                                                                                                                                                                                                                                                                                                                                                                                                                                                                                                                                                                                                                                                                                                                                                                                                                                                                                                                                                                                                                                                                                                                                                                                                                                                                                                                                                                                                                                                                                                                                                                                                                                                                                                                                                                                                                                                                                                                                                                                                                                                                                       | milestones of London's cemetery and graveyard hist                                                    | cory and depict current ter of London that could en                               | d up as a general solution.                                                                       |
|                                                                                                                                                                                                                                                                                                                                                                                                                                                                                                                                                                                                                                                                                                                                                                                                                                                                                                                                                                                                                                                                                                                                                                                                                                                                                                                                                                                                                                                                                                                                                                                                                                                                                                                                                                                                                                                                                                                                                                                                                                                                                                                                | complications as well as possible opportunities.                                                      |                                                                                   | ially clarify what things are and provide expla-<br>t to understand by categorizing some concepts |
| Problem Statement                                                                                                                                                                                                                                                                                                                                                                                                                                                                                                                                                                                                                                                                                                                                                                                                                                                                                                                                                                                                                                                                                                                                                                                                                                                                                                                                                                                                                                                                                                                                                                                                                                                                                                                                                                                                                                                                                                                                                                                                                                                                                                              | Secondary, qualitative aspect come as a main scope from factual research, which identifies and narrow |                                                                                   |                                                                                                   |
|                                                                                                                                                                                                                                                                                                                                                                                                                                                                                                                                                                                                                                                                                                                                                                                                                                                                                                                                                                                                                                                                                                                                                                                                                                                                                                                                                                                                                                                                                                                                                                                                                                                                                                                                                                                                                                                                                                                                                                                                                                                                                                                                |                                                                                                       |                                                                                   |                                                                                                   |
| Capacitive and sanitary issues regarding burial grounds have always changed how people commemorate and remember the deceased over the                                                                                                                                                                                                                                                                                                                                                                                                                                                                                                                                                                                                                                                                                                                                                                                                                                                                                                                                                                                                                                                                                                                                                                                                                                                                                                                                                                                                                                                                                                                                                                                                                                                                                                                                                                                                                                                                                                                                                                                          |                                                                                                       |                                                                                   |                                                                                                   |
| course of history. The research assesses present cemetery as an obsolete                                                                                                                                                                                                                                                                                                                                                                                                                                                                                                                                                                                                                                                                                                                                                                                                                                                                                                                                                                                                                                                                                                                                                                                                                                                                                                                                                                                                                                                                                                                                                                                                                                                                                                                                                                                                                                                                                                                                                                                                                                                       | <b>↓</b>                                                                                              |                                                                                   |                                                                                                   |
| space and reinvents its typology for highly densified and diversified dity.                                                                                                                                                                                                                                                                                                                                                                                                                                                                                                                                                                                                                                                                                                                                                                                                                                                                                                                                                                                                                                                                                                                                                                                                                                                                                                                                                                                                                                                                                                                                                                                                                                                                                                                                                                                                                                                                                                                                                                                                                                                    | Factual                                                                                               | > Qualitative <                                                                   | Supportivo                                                                                        |
|                                                                                                                                                                                                                                                                                                                                                                                                                                                                                                                                                                                                                                                                                                                                                                                                                                                                                                                                                                                                                                                                                                                                                                                                                                                                                                                                                                                                                                                                                                                                                                                                                                                                                                                                                                                                                                                                                                                                                                                                                                                                                                                                | Pactual                                                                                               | Qualitative                                                                       | Supportive                                                                                        |
| Research Question                                                                                                                                                                                                                                                                                                                                                                                                                                                                                                                                                                                                                                                                                                                                                                                                                                                                                                                                                                                                                                                                                                                                                                                                                                                                                                                                                                                                                                                                                                                                                                                                                                                                                                                                                                                                                                                                                                                                                                                                                                                                                                              | Data Analysis Historical Analysis                                                                     | Literature Study Site Analysis                                                    | Classification Annotation                                                                         |
| How to interpret shortage of cemetery spaces in London as an opportunity                                                                                                                                                                                                                                                                                                                                                                                                                                                                                                                                                                                                                                                                                                                                                                                                                                                                                                                                                                                                                                                                                                                                                                                                                                                                                                                                                                                                                                                                                                                                                                                                                                                                                                                                                                                                                                                                                                                                                                                                                                                       |                                                                                                       |                                                                                   |                                                                                                   |
| to explore new possibilities for ceremony and remembrance of the dead?                                                                                                                                                                                                                                                                                                                                                                                                                                                                                                                                                                                                                                                                                                                                                                                                                                                                                                                                                                                                                                                                                                                                                                                                                                                                                                                                                                                                                                                                                                                                                                                                                                                                                                                                                                                                                                                                                                                                                                                                                                                         |                                                                                                       |                                                                                   |                                                                                                   |
|                                                                                                                                                                                                                                                                                                                                                                                                                                                                                                                                                                                                                                                                                                                                                                                                                                                                                                                                                                                                                                                                                                                                                                                                                                                                                                                                                                                                                                                                                                                                                                                                                                                                                                                                                                                                                                                                                                                                                                                                                                                                                                                                |                                                                                                       |                                                                                   |                                                                                                   |
| Sub-Questions                                                                                                                                                                                                                                                                                                                                                                                                                                                                                                                                                                                                                                                                                                                                                                                                                                                                                                                                                                                                                                                                                                                                                                                                                                                                                                                                                                                                                                                                                                                                                                                                                                                                                                                                                                                                                                                                                                                                                                                                                                                                                                                  |                                                                                                       |                                                                                   |                                                                                                   |
|                                                                                                                                                                                                                                                                                                                                                                                                                                                                                                                                                                                                                                                                                                                                                                                                                                                                                                                                                                                                                                                                                                                                                                                                                                                                                                                                                                                                                                                                                                                                                                                                                                                                                                                                                                                                                                                                                                                                                                                                                                                                                                                                | Methods                                                                                               |                                                                                   |                                                                                                   |
| How does movement affect our memory? What else could cemeteries offer to the city?                                                                                                                                                                                                                                                                                                                                                                                                                                                                                                                                                                                                                                                                                                                                                                                                                                                                                                                                                                                                                                                                                                                                                                                                                                                                                                                                                                                                                                                                                                                                                                                                                                                                                                                                                                                                                                                                                                                                                                                                                                             | 112011000                                                                                             |                                                                                   | + + + + + + + + + + + + + + + + + + + +                                                           |
| Why do we still express monumentality as graves when it is no longer                                                                                                                                                                                                                                                                                                                                                                                                                                                                                                                                                                                                                                                                                                                                                                                                                                                                                                                                                                                                                                                                                                                                                                                                                                                                                                                                                                                                                                                                                                                                                                                                                                                                                                                                                                                                                                                                                                                                                                                                                                                           | Data Analysis                                                                                         | Site Analysis                                                                     | Classification                                                                                    |
| permanent?                                                                                                                                                                                                                                                                                                                                                                                                                                                                                                                                                                                                                                                                                                                                                                                                                                                                                                                                                                                                                                                                                                                                                                                                                                                                                                                                                                                                                                                                                                                                                                                                                                                                                                                                                                                                                                                                                                                                                                                                                                                                                                                     |                                                                                                       | ► Mapping analyzes current condition and ◆                                        | Glossary helps to understand concepts                                                             |
| When do people not needing physical memory as a memorial?  Where should ceremonial and memorial spaces be placed?                                                                                                                                                                                                                                                                                                                                                                                                                                                                                                                                                                                                                                                                                                                                                                                                                                                                                                                                                                                                                                                                                                                                                                                                                                                                                                                                                                                                                                                                                                                                                                                                                                                                                                                                                                                                                                                                                                                                                                                                              | visualize quantitative data shown below.                                                              | identifies possible areas of the project.                                         |                                                                                                   |
| variete suonin delettionina and themoral spaces he higher:                                                                                                                                                                                                                                                                                                                                                                                                                                                                                                                                                                                                                                                                                                                                                                                                                                                                                                                                                                                                                                                                                                                                                                                                                                                                                                                                                                                                                                                                                                                                                                                                                                                                                                                                                                                                                                                                                                                                                                                                                                                                     |                                                                                                       | <b>-</b>                                                                          | → spatial characteristics and location.                                                           |
| Key Words                                                                                                                                                                                                                                                                                                                                                                                                                                                                                                                                                                                                                                                                                                                                                                                                                                                                                                                                                                                                                                                                                                                                                                                                                                                                                                                                                                                                                                                                                                                                                                                                                                                                                                                                                                                                                                                                                                                                                                                                                                                                                                                      | Demographical data - religions, population                                                            | Function - churchyard, cemetery, hospital,                                        | 1.Resting Place 3.Geremony Place                                                                  |
|                                                                                                                                                                                                                                                                                                                                                                                                                                                                                                                                                                                                                                                                                                                                                                                                                                                                                                                                                                                                                                                                                                                                                                                                                                                                                                                                                                                                                                                                                                                                                                                                                                                                                                                                                                                                                                                                                                                                                                                                                                                                                                                                | growth and density)                                                                                   | synagogue, funera home, mosque, chapels and other relevant functions.             | Cemetery Cemetery                                                                                 |
| Shortage of Cemetery, Burial vs. Cremation, Ceremony and Remembrance,                                                                                                                                                                                                                                                                                                                                                                                                                                                                                                                                                                                                                                                                                                                                                                                                                                                                                                                                                                                                                                                                                                                                                                                                                                                                                                                                                                                                                                                                                                                                                                                                                                                                                                                                                                                                                                                                                                                                                                                                                                                          | Economical data - income, cost of crema-                                                              |                                                                                   | Graveyard Graveyard                                                                               |
| Physical Memory, Imaginitive Memory and Digital Memory                                                                                                                                                                                                                                                                                                                                                                                                                                                                                                                                                                                                                                                                                                                                                                                                                                                                                                                                                                                                                                                                                                                                                                                                                                                                                                                                                                                                                                                                                                                                                                                                                                                                                                                                                                                                                                                                                                                                                                                                                                                                         | tion and burial)                                                                                      | Movement - result of flow diagram is                                              | Columbarium Funeral Home Ossuary Crematorium                                                      |
|                                                                                                                                                                                                                                                                                                                                                                                                                                                                                                                                                                                                                                                                                                                                                                                                                                                                                                                                                                                                                                                                                                                                                                                                                                                                                                                                                                                                                                                                                                                                                                                                                                                                                                                                                                                                                                                                                                                                                                                                                                                                                                                                | Capacitive data - available interment space                                                           | mapped to show flow of body in the city.                                          | Mausoleum Synagogue                                                                               |
|                                                                                                                                                                                                                                                                                                                                                                                                                                                                                                                                                                                                                                                                                                                                                                                                                                                                                                                                                                                                                                                                                                                                                                                                                                                                                                                                                                                                                                                                                                                                                                                                                                                                                                                                                                                                                                                                                                                                                                                                                                                                                                                                | in each district and borough, available new                                                           | Size and Routing - each cemetery type and                                         | Sepulchre Mosque                                                                                  |
| The state of the s | spaces for exhumation)                                                                                | their roles for different experience.                                             | Catacomb Reception                                                                                |
| Theoretical Framework                                                                                                                                                                                                                                                                                                                                                                                                                                                                                                                                                                                                                                                                                                                                                                                                                                                                                                                                                                                                                                                                                                                                                                                                                                                                                                                                                                                                                                                                                                                                                                                                                                                                                                                                                                                                                                                                                                                                                                                                                                                                                                          |                                                                                                       |                                                                                   | Crypt Family Home<br>Monastery                                                                    |
|                                                                                                                                                                                                                                                                                                                                                                                                                                                                                                                                                                                                                                                                                                                                                                                                                                                                                                                                                                                                                                                                                                                                                                                                                                                                                                                                                                                                                                                                                                                                                                                                                                                                                                                                                                                                                                                                                                                                                                                                                                                                                                                                |                                                                                                       |                                                                                   | 2.Preservation                                                                                    |
| The starting point of the research is established by the issue of cemetery                                                                                                                                                                                                                                                                                                                                                                                                                                                                                                                                                                                                                                                                                                                                                                                                                                                                                                                                                                                                                                                                                                                                                                                                                                                                                                                                                                                                                                                                                                                                                                                                                                                                                                                                                                                                                                                                                                                                                                                                                                                     | <u> </u>                                                                                              | Sampling is used after the mapping of all ◆                                       | Mortuary                                                                                          |
| shortage, thus is a quantitative problem, which involves technocratic approach towards a solution, however by shifting focusing on qualitative                                                                                                                                                                                                                                                                                                                                                                                                                                                                                                                                                                                                                                                                                                                                                                                                                                                                                                                                                                                                                                                                                                                                                                                                                                                                                                                                                                                                                                                                                                                                                                                                                                                                                                                                                                                                                                                                                                                                                                                 | Flow diagram shows existing logistical —                                                              | the existing demeteries in London, a couple of samples are chosen for in-depth    | Morgue                                                                                            |
| aspects such as our memory, emotion, and senses, this research aims to                                                                                                                                                                                                                                                                                                                                                                                                                                                                                                                                                                                                                                                                                                                                                                                                                                                                                                                                                                                                                                                                                                                                                                                                                                                                                                                                                                                                                                                                                                                                                                                                                                                                                                                                                                                                                                                                                                                                                                                                                                                         | flow of deceased bodies, from hospital,                                                               | research of site observation.                                                     |                                                                                                   |
| explore a new way of commemorating and remembering that solves both                                                                                                                                                                                                                                                                                                                                                                                                                                                                                                                                                                                                                                                                                                                                                                                                                                                                                                                                                                                                                                                                                                                                                                                                                                                                                                                                                                                                                                                                                                                                                                                                                                                                                                                                                                                                                                                                                                                                                                                                                                                            | mortuary, funeral home to crematori-                                                                  |                                                                                   | Typology is used as defining cemetery                                                             |
| density and diversity problems.                                                                                                                                                                                                                                                                                                                                                                                                                                                                                                                                                                                                                                                                                                                                                                                                                                                                                                                                                                                                                                                                                                                                                                                                                                                                                                                                                                                                                                                                                                                                                                                                                                                                                                                                                                                                                                                                                                                                                                                                                                                                                                | um/burial site, and utilizing its flow could help mapping in the qualitative research in              |                                                                                   | types that have not been categorized.                                                             |
| Derentian of Space and Emotion                                                                                                                                                                                                                                                                                                                                                                                                                                                                                                                                                                                                                                                                                                                                                                                                                                                                                                                                                                                                                                                                                                                                                                                                                                                                                                                                                                                                                                                                                                                                                                                                                                                                                                                                                                                                                                                                                                                                                                                                                                                                                                 | terms of exploring movement as a part of                                                              |                                                                                   | Exsiting types:                                                                                   |
| Perception of Space and Emotion                                                                                                                                                                                                                                                                                                                                                                                                                                                                                                                                                                                                                                                                                                                                                                                                                                                                                                                                                                                                                                                                                                                                                                                                                                                                                                                                                                                                                                                                                                                                                                                                                                                                                                                                                                                                                                                                                                                                                                                                                                                                                                | ceremony and remembrance. This is done                                                                | Site observation mainly focuses on experiences through different cemetery         | Disused Urban Cemetery                                                                            |
| The Material Imagination - M. Mindrup                                                                                                                                                                                                                                                                                                                                                                                                                                                                                                                                                                                                                                                                                                                                                                                                                                                                                                                                                                                                                                                                                                                                                                                                                                                                                                                                                                                                                                                                                                                                                                                                                                                                                                                                                                                                                                                                                                                                                                                                                                                                                          | after matrix diagram to investigate with respect to the procedure.                                    | types. Things to observe are threshold,                                           | Jewish Cemetery  Muşlim Cemetery                                                                  |
| The Poetics of Spaces - G. Bachelard                                                                                                                                                                                                                                                                                                                                                                                                                                                                                                                                                                                                                                                                                                                                                                                                                                                                                                                                                                                                                                                                                                                                                                                                                                                                                                                                                                                                                                                                                                                                                                                                                                                                                                                                                                                                                                                                                                                                                                                                                                                                                           | respect to the procedure.                                                                             | passage, layout, expression, green, etc.                                          | Garden Cemetery                                                                                   |
|                                                                                                                                                                                                                                                                                                                                                                                                                                                                                                                                                                                                                                                                                                                                                                                                                                                                                                                                                                                                                                                                                                                                                                                                                                                                                                                                                                                                                                                                                                                                                                                                                                                                                                                                                                                                                                                                                                                                                                                                                                                                                                                                |                                                                                                       |                                                                                   | Churchyard                                                                                        |
| Real Space vs. Virtual Space                                                                                                                                                                                                                                                                                                                                                                                                                                                                                                                                                                                                                                                                                                                                                                                                                                                                                                                                                                                                                                                                                                                                                                                                                                                                                                                                                                                                                                                                                                                                                                                                                                                                                                                                                                                                                                                                                                                                                                                                                                                                                                   |                                                                                                       |                                                                                   | Buddhist Temple Chapel                                                                            |
| Real Spaces - D. Summers                                                                                                                                                                                                                                                                                                                                                                                                                                                                                                                                                                                                                                                                                                                                                                                                                                                                                                                                                                                                                                                                                                                                                                                                                                                                                                                                                                                                                                                                                                                                                                                                                                                                                                                                                                                                                                                                                                                                                                                                                                                                                                       | Matrix diagram to reveal current actors ◀                                                             | Photography as a medium to present                                                |                                                                                                   |
|                                                                                                                                                                                                                                                                                                                                                                                                                                                                                                                                                                                                                                                                                                                                                                                                                                                                                                                                                                                                                                                                                                                                                                                                                                                                                                                                                                                                                                                                                                                                                                                                                                                                                                                                                                                                                                                                                                                                                                                                                                                                                                                                | involved in exhumation process and their                                                              | outcome of site observation. It is repre-                                         | Undefined:                                                                                        |
|                                                                                                                                                                                                                                                                                                                                                                                                                                                                                                                                                                                                                                                                                                                                                                                                                                                                                                                                                                                                                                                                                                                                                                                                                                                                                                                                                                                                                                                                                                                                                                                                                                                                                                                                                                                                                                                                                                                                                                                                                                                                                                                                | relationship by comparing. It also helpful                                                            | sented through matrix and diagram for                                             |                                                                                                   |
| Assemblage Theory                                                                                                                                                                                                                                                                                                                                                                                                                                                                                                                                                                                                                                                                                                                                                                                                                                                                                                                                                                                                                                                                                                                                                                                                                                                                                                                                                                                                                                                                                                                                                                                                                                                                                                                                                                                                                                                                                                                                                                                                                                                                                                              | for identifying possible cause of issue associated with burial and cremation.                         | better comparison of spatial experiences and its relation to the city and people. | Annotation                                                                                        |
| Urban Assemblage - I. Farías, T. Bender                                                                                                                                                                                                                                                                                                                                                                                                                                                                                                                                                                                                                                                                                                                                                                                                                                                                                                                                                                                                                                                                                                                                                                                                                                                                                                                                                                                                                                                                                                                                                                                                                                                                                                                                                                                                                                                                                                                                                                                                                                                                                        |                                                                                                       |                                                                                   | Annotated archive contains each geme                                                              |
|                                                                                                                                                                                                                                                                                                                                                                                                                                                                                                                                                                                                                                                                                                                                                                                                                                                                                                                                                                                                                                                                                                                                                                                                                                                                                                                                                                                                                                                                                                                                                                                                                                                                                                                                                                                                                                                                                                                                                                                                                                                                                                                                |                                                                                                       |                                                                                   | tery with their capacity, context, types are                                                      |
| Sensory Notation                                                                                                                                                                                                                                                                                                                                                                                                                                                                                                                                                                                                                                                                                                                                                                                                                                                                                                                                                                                                                                                                                                                                                                                                                                                                                                                                                                                                                                                                                                                                                                                                                                                                                                                                                                                                                                                                                                                                                                                                                                                                                                               |                                                                                                       | Literature Study                                                                  | described, in which each annotates and                                                            |
| Research Methods for Architecture - R. Lucas                                                                                                                                                                                                                                                                                                                                                                                                                                                                                                                                                                                                                                                                                                                                                                                                                                                                                                                                                                                                                                                                                                                                                                                                                                                                                                                                                                                                                                                                                                                                                                                                                                                                                                                                                                                                                                                                                                                                                                                                                                                                                   | Historical Analysis                                                                                   | ─ How concepts from the reading relate to ◆                                       | supports historical and site analysis.                                                            |
|                                                                                                                                                                                                                                                                                                                                                                                                                                                                                                                                                                                                                                                                                                                                                                                                                                                                                                                                                                                                                                                                                                                                                                                                                                                                                                                                                                                                                                                                                                                                                                                                                                                                                                                                                                                                                                                                                                                                                                                                                                                                                                                                |                                                                                                       | understanding the role of cemetery and its                                        |                                                                                                   |
| Designing a Notation for the Senses - R. Lucas                                                                                                                                                                                                                                                                                                                                                                                                                                                                                                                                                                                                                                                                                                                                                                                                                                                                                                                                                                                                                                                                                                                                                                                                                                                                                                                                                                                                                                                                                                                                                                                                                                                                                                                                                                                                                                                                                                                                                                                                                                                                                 | Timeline diagram is applied to represent ←                                                            | related functions. This focuses on spatial                                        | Annotated bibliography is not only fo                                                             |
| Architectural Promenade                                                                                                                                                                                                                                                                                                                                                                                                                                                                                                                                                                                                                                                                                                                                                                                                                                                                                                                                                                                                                                                                                                                                                                                                                                                                                                                                                                                                                                                                                                                                                                                                                                                                                                                                                                                                                                                                                                                                                                                                                                                                                                        | London's history through changing value of death and ways of commemorating with                       | experiences that are of psychological and phenomenological aspects.               | reader to clarify the source and its mean ing, but as a part of research to help                  |
|                                                                                                                                                                                                                                                                                                                                                                                                                                                                                                                                                                                                                                                                                                                                                                                                                                                                                                                                                                                                                                                                                                                                                                                                                                                                                                                                                                                                                                                                                                                                                                                                                                                                                                                                                                                                                                                                                                                                                                                                                                                                                                                                | respect to influencial events.                                                                        | prieripine i ologicai aspects.                                                    | understand through literature study.                                                              |
| Le Corbusier and the Architectural Promenade - F. Samuel                                                                                                                                                                                                                                                                                                                                                                                                                                                                                                                                                                                                                                                                                                                                                                                                                                                                                                                                                                                                                                                                                                                                                                                                                                                                                                                                                                                                                                                                                                                                                                                                                                                                                                                                                                                                                                                                                                                                                                                                                                                                       |                                                                                                       |                                                                                   |                                                                                                   |