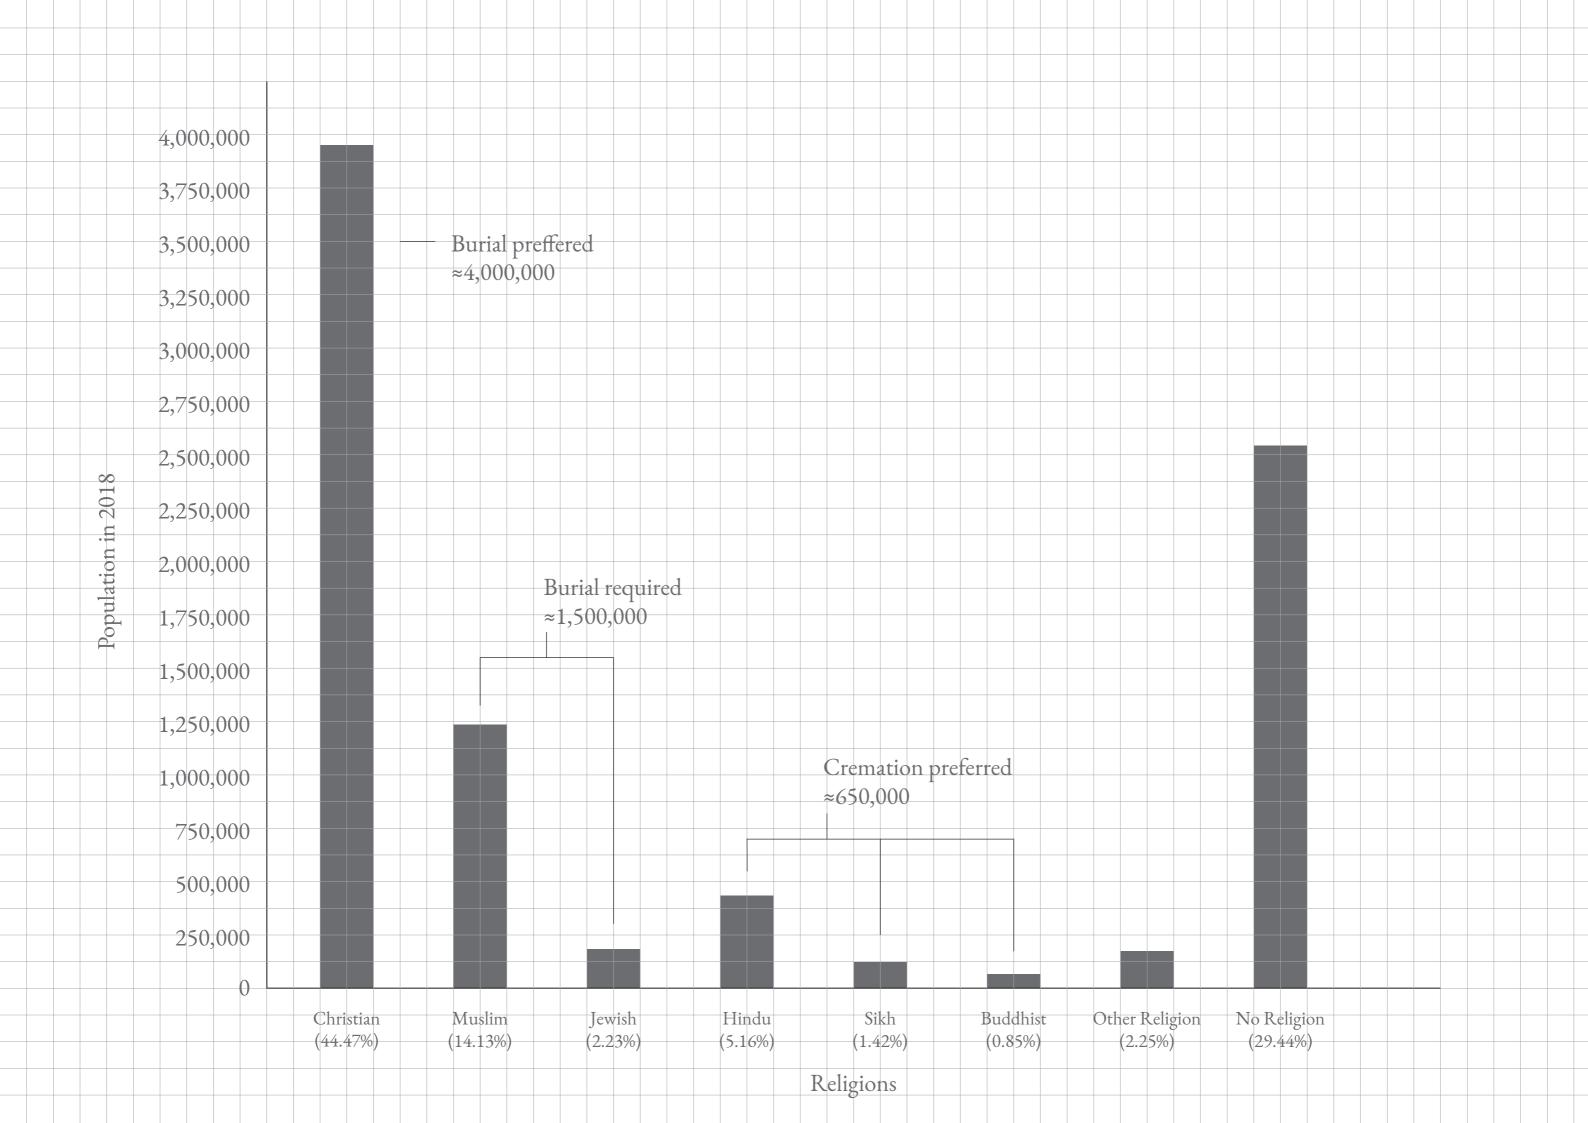

| Research Topic                                                                                                                                                                                                                                                                                                                                                                                                                                                                                                                                                                                                                                                                                                                                                                                                                                                                                                                                                                                                                                                                                                                                                                                                                                                                                                                                                                                                                                                                                                                                                                                                                                                                                                                                                                                                                                                                                                                                                                                                                                                                                                                 | Methodology                                                                                           |                                                                                   |                                                                                                   |
|--------------------------------------------------------------------------------------------------------------------------------------------------------------------------------------------------------------------------------------------------------------------------------------------------------------------------------------------------------------------------------------------------------------------------------------------------------------------------------------------------------------------------------------------------------------------------------------------------------------------------------------------------------------------------------------------------------------------------------------------------------------------------------------------------------------------------------------------------------------------------------------------------------------------------------------------------------------------------------------------------------------------------------------------------------------------------------------------------------------------------------------------------------------------------------------------------------------------------------------------------------------------------------------------------------------------------------------------------------------------------------------------------------------------------------------------------------------------------------------------------------------------------------------------------------------------------------------------------------------------------------------------------------------------------------------------------------------------------------------------------------------------------------------------------------------------------------------------------------------------------------------------------------------------------------------------------------------------------------------------------------------------------------------------------------------------------------------------------------------------------------|-------------------------------------------------------------------------------------------------------|-----------------------------------------------------------------------------------|---------------------------------------------------------------------------------------------------|
| Cemetery and Funeral Spaces in London                                                                                                                                                                                                                                                                                                                                                                                                                                                                                                                                                                                                                                                                                                                                                                                                                                                                                                                                                                                                                                                                                                                                                                                                                                                                                                                                                                                                                                                                                                                                                                                                                                                                                                                                                                                                                                                                                                                                                                                                                                                                                          | Firstly, factual research are intended to show                                                        | general details and qualitative research. The ide                                 | ea is to start from investigating specific charac-                                                |
| cemetal y and reneral spaces in Estatori                                                                                                                                                                                                                                                                                                                                                                                                                                                                                                                                                                                                                                                                                                                                                                                                                                                                                                                                                                                                                                                                                                                                                                                                                                                                                                                                                                                                                                                                                                                                                                                                                                                                                                                                                                                                                                                                                                                                                                                                                                                                                       | milestones of London's cemetery and graveyard hist                                                    | cory and depict current ter of London that could en                               | d up as a general solution.                                                                       |
|                                                                                                                                                                                                                                                                                                                                                                                                                                                                                                                                                                                                                                                                                                                                                                                                                                                                                                                                                                                                                                                                                                                                                                                                                                                                                                                                                                                                                                                                                                                                                                                                                                                                                                                                                                                                                                                                                                                                                                                                                                                                                                                                | complications as well as possible opportunities.                                                      |                                                                                   | ially clarify what things are and provide expla-<br>t to understand by categorizing some concepts |
| Problem Statement                                                                                                                                                                                                                                                                                                                                                                                                                                                                                                                                                                                                                                                                                                                                                                                                                                                                                                                                                                                                                                                                                                                                                                                                                                                                                                                                                                                                                                                                                                                                                                                                                                                                                                                                                                                                                                                                                                                                                                                                                                                                                                              | Secondary, qualitative aspect come as a main scope from factual research, which identifies and narrow |                                                                                   |                                                                                                   |
|                                                                                                                                                                                                                                                                                                                                                                                                                                                                                                                                                                                                                                                                                                                                                                                                                                                                                                                                                                                                                                                                                                                                                                                                                                                                                                                                                                                                                                                                                                                                                                                                                                                                                                                                                                                                                                                                                                                                                                                                                                                                                                                                |                                                                                                       |                                                                                   |                                                                                                   |
| Capacitive and sanitary issues regarding burial grounds have always changed how people commemorate and remember the deceased over the                                                                                                                                                                                                                                                                                                                                                                                                                                                                                                                                                                                                                                                                                                                                                                                                                                                                                                                                                                                                                                                                                                                                                                                                                                                                                                                                                                                                                                                                                                                                                                                                                                                                                                                                                                                                                                                                                                                                                                                          |                                                                                                       |                                                                                   |                                                                                                   |
| course of history. The research assesses present cemetery as an obsolete                                                                                                                                                                                                                                                                                                                                                                                                                                                                                                                                                                                                                                                                                                                                                                                                                                                                                                                                                                                                                                                                                                                                                                                                                                                                                                                                                                                                                                                                                                                                                                                                                                                                                                                                                                                                                                                                                                                                                                                                                                                       | <b>↓</b>                                                                                              |                                                                                   |                                                                                                   |
| space and reinvents its typology for highly densified and diversified dity.                                                                                                                                                                                                                                                                                                                                                                                                                                                                                                                                                                                                                                                                                                                                                                                                                                                                                                                                                                                                                                                                                                                                                                                                                                                                                                                                                                                                                                                                                                                                                                                                                                                                                                                                                                                                                                                                                                                                                                                                                                                    | Factual                                                                                               | > Qualitative <                                                                   | Supportivo                                                                                        |
|                                                                                                                                                                                                                                                                                                                                                                                                                                                                                                                                                                                                                                                                                                                                                                                                                                                                                                                                                                                                                                                                                                                                                                                                                                                                                                                                                                                                                                                                                                                                                                                                                                                                                                                                                                                                                                                                                                                                                                                                                                                                                                                                | Pactual                                                                                               | Qualitative                                                                       | Supportive                                                                                        |
| Research Question                                                                                                                                                                                                                                                                                                                                                                                                                                                                                                                                                                                                                                                                                                                                                                                                                                                                                                                                                                                                                                                                                                                                                                                                                                                                                                                                                                                                                                                                                                                                                                                                                                                                                                                                                                                                                                                                                                                                                                                                                                                                                                              | Data Analysis Historical Analysis                                                                     | Literature Study Site Analysis                                                    | Classification Annotation                                                                         |
| How to interpret shortage of cemetery spaces in London as an opportunity                                                                                                                                                                                                                                                                                                                                                                                                                                                                                                                                                                                                                                                                                                                                                                                                                                                                                                                                                                                                                                                                                                                                                                                                                                                                                                                                                                                                                                                                                                                                                                                                                                                                                                                                                                                                                                                                                                                                                                                                                                                       |                                                                                                       |                                                                                   |                                                                                                   |
| to explore new possibilities for ceremony and remembrance of the dead?                                                                                                                                                                                                                                                                                                                                                                                                                                                                                                                                                                                                                                                                                                                                                                                                                                                                                                                                                                                                                                                                                                                                                                                                                                                                                                                                                                                                                                                                                                                                                                                                                                                                                                                                                                                                                                                                                                                                                                                                                                                         |                                                                                                       |                                                                                   |                                                                                                   |
|                                                                                                                                                                                                                                                                                                                                                                                                                                                                                                                                                                                                                                                                                                                                                                                                                                                                                                                                                                                                                                                                                                                                                                                                                                                                                                                                                                                                                                                                                                                                                                                                                                                                                                                                                                                                                                                                                                                                                                                                                                                                                                                                |                                                                                                       |                                                                                   |                                                                                                   |
| Sub-Questions                                                                                                                                                                                                                                                                                                                                                                                                                                                                                                                                                                                                                                                                                                                                                                                                                                                                                                                                                                                                                                                                                                                                                                                                                                                                                                                                                                                                                                                                                                                                                                                                                                                                                                                                                                                                                                                                                                                                                                                                                                                                                                                  |                                                                                                       |                                                                                   |                                                                                                   |
|                                                                                                                                                                                                                                                                                                                                                                                                                                                                                                                                                                                                                                                                                                                                                                                                                                                                                                                                                                                                                                                                                                                                                                                                                                                                                                                                                                                                                                                                                                                                                                                                                                                                                                                                                                                                                                                                                                                                                                                                                                                                                                                                | Methods                                                                                               |                                                                                   |                                                                                                   |
| How does movement affect our memory? What else could cemeteries offer to the city?                                                                                                                                                                                                                                                                                                                                                                                                                                                                                                                                                                                                                                                                                                                                                                                                                                                                                                                                                                                                                                                                                                                                                                                                                                                                                                                                                                                                                                                                                                                                                                                                                                                                                                                                                                                                                                                                                                                                                                                                                                             | 112011000                                                                                             |                                                                                   | + + + + + + + + + + + + + + + + + + + +                                                           |
| Why do we still express monumentality as graves when it is no longer                                                                                                                                                                                                                                                                                                                                                                                                                                                                                                                                                                                                                                                                                                                                                                                                                                                                                                                                                                                                                                                                                                                                                                                                                                                                                                                                                                                                                                                                                                                                                                                                                                                                                                                                                                                                                                                                                                                                                                                                                                                           | Data Analysis                                                                                         | Site Analysis                                                                     | Classification                                                                                    |
| permanent?                                                                                                                                                                                                                                                                                                                                                                                                                                                                                                                                                                                                                                                                                                                                                                                                                                                                                                                                                                                                                                                                                                                                                                                                                                                                                                                                                                                                                                                                                                                                                                                                                                                                                                                                                                                                                                                                                                                                                                                                                                                                                                                     |                                                                                                       | ► Mapping analyzes current condition and ◆                                        | Glossary helps to understand concepts                                                             |
| When do people not needing physical memory as a memorial?  Where should ceremonial and memorial spaces be placed?                                                                                                                                                                                                                                                                                                                                                                                                                                                                                                                                                                                                                                                                                                                                                                                                                                                                                                                                                                                                                                                                                                                                                                                                                                                                                                                                                                                                                                                                                                                                                                                                                                                                                                                                                                                                                                                                                                                                                                                                              | visualize quantitative data shown below.                                                              | identifies possible areas of the project.                                         |                                                                                                   |
| variete suonin delettionina and themoral spaces he higher:                                                                                                                                                                                                                                                                                                                                                                                                                                                                                                                                                                                                                                                                                                                                                                                                                                                                                                                                                                                                                                                                                                                                                                                                                                                                                                                                                                                                                                                                                                                                                                                                                                                                                                                                                                                                                                                                                                                                                                                                                                                                     |                                                                                                       | <b>-</b>                                                                          | → spatial characteristics and location.                                                           |
| Key Words                                                                                                                                                                                                                                                                                                                                                                                                                                                                                                                                                                                                                                                                                                                                                                                                                                                                                                                                                                                                                                                                                                                                                                                                                                                                                                                                                                                                                                                                                                                                                                                                                                                                                                                                                                                                                                                                                                                                                                                                                                                                                                                      | Demographical data - religions, population                                                            | Function - churchyard, cemetery, hospital,                                        | 1.Resting Place 3.Geremony Place                                                                  |
|                                                                                                                                                                                                                                                                                                                                                                                                                                                                                                                                                                                                                                                                                                                                                                                                                                                                                                                                                                                                                                                                                                                                                                                                                                                                                                                                                                                                                                                                                                                                                                                                                                                                                                                                                                                                                                                                                                                                                                                                                                                                                                                                | growth and density)                                                                                   | synagogue, funera home, mosque, chapels and other relevant functions.             | Cemetery Cemetery                                                                                 |
| Shortage of Cemetery, Burial vs. Cremation, Ceremony and Remembrance,                                                                                                                                                                                                                                                                                                                                                                                                                                                                                                                                                                                                                                                                                                                                                                                                                                                                                                                                                                                                                                                                                                                                                                                                                                                                                                                                                                                                                                                                                                                                                                                                                                                                                                                                                                                                                                                                                                                                                                                                                                                          | Economical data - income, cost of crema-                                                              |                                                                                   | Graveyard Graveyard                                                                               |
| Physical Memory, Imaginitive Memory and Digital Memory                                                                                                                                                                                                                                                                                                                                                                                                                                                                                                                                                                                                                                                                                                                                                                                                                                                                                                                                                                                                                                                                                                                                                                                                                                                                                                                                                                                                                                                                                                                                                                                                                                                                                                                                                                                                                                                                                                                                                                                                                                                                         | tion and burial)                                                                                      | Movement - result of flow diagram is                                              | Columbarium Funeral Home Ossuary Crematorium                                                      |
|                                                                                                                                                                                                                                                                                                                                                                                                                                                                                                                                                                                                                                                                                                                                                                                                                                                                                                                                                                                                                                                                                                                                                                                                                                                                                                                                                                                                                                                                                                                                                                                                                                                                                                                                                                                                                                                                                                                                                                                                                                                                                                                                | Capacitive data - available interment space                                                           | mapped to show flow of body in the city.                                          | Mausoleum Synagogue                                                                               |
|                                                                                                                                                                                                                                                                                                                                                                                                                                                                                                                                                                                                                                                                                                                                                                                                                                                                                                                                                                                                                                                                                                                                                                                                                                                                                                                                                                                                                                                                                                                                                                                                                                                                                                                                                                                                                                                                                                                                                                                                                                                                                                                                | in each district and borough, available new                                                           | Size and Routing - each cemetery type and                                         | Sepulchre Mosque                                                                                  |
| The state of the s | spaces for exhumation)                                                                                | their roles for different experience.                                             | Catacomb Reception                                                                                |
| Theoretical Framework                                                                                                                                                                                                                                                                                                                                                                                                                                                                                                                                                                                                                                                                                                                                                                                                                                                                                                                                                                                                                                                                                                                                                                                                                                                                                                                                                                                                                                                                                                                                                                                                                                                                                                                                                                                                                                                                                                                                                                                                                                                                                                          |                                                                                                       |                                                                                   | Crypt Family Home<br>Monastery                                                                    |
|                                                                                                                                                                                                                                                                                                                                                                                                                                                                                                                                                                                                                                                                                                                                                                                                                                                                                                                                                                                                                                                                                                                                                                                                                                                                                                                                                                                                                                                                                                                                                                                                                                                                                                                                                                                                                                                                                                                                                                                                                                                                                                                                |                                                                                                       |                                                                                   | 2.Preservation                                                                                    |
| The starting point of the research is established by the issue of cemetery                                                                                                                                                                                                                                                                                                                                                                                                                                                                                                                                                                                                                                                                                                                                                                                                                                                                                                                                                                                                                                                                                                                                                                                                                                                                                                                                                                                                                                                                                                                                                                                                                                                                                                                                                                                                                                                                                                                                                                                                                                                     | <u> </u>                                                                                              | Sampling is used after the mapping of all ◆                                       | Mortuary                                                                                          |
| shortage, thus is a quantitative problem, which involves technocratic approach towards a solution, however by shifting focusing on qualitative                                                                                                                                                                                                                                                                                                                                                                                                                                                                                                                                                                                                                                                                                                                                                                                                                                                                                                                                                                                                                                                                                                                                                                                                                                                                                                                                                                                                                                                                                                                                                                                                                                                                                                                                                                                                                                                                                                                                                                                 | Flow diagram shows existing logistical —                                                              | the existing demeteries in London, a couple of samples are chosen for in-depth    | Morgue                                                                                            |
| aspects such as our memory, emotion, and senses, this research aims to                                                                                                                                                                                                                                                                                                                                                                                                                                                                                                                                                                                                                                                                                                                                                                                                                                                                                                                                                                                                                                                                                                                                                                                                                                                                                                                                                                                                                                                                                                                                                                                                                                                                                                                                                                                                                                                                                                                                                                                                                                                         | flow of deceased bodies, from hospital,                                                               | research of site observation.                                                     |                                                                                                   |
| explore a new way of commemorating and remembering that solves both                                                                                                                                                                                                                                                                                                                                                                                                                                                                                                                                                                                                                                                                                                                                                                                                                                                                                                                                                                                                                                                                                                                                                                                                                                                                                                                                                                                                                                                                                                                                                                                                                                                                                                                                                                                                                                                                                                                                                                                                                                                            | mortuary, funeral home to crematori-                                                                  |                                                                                   | Typology is used as defining cemetery                                                             |
| density and diversity problems.                                                                                                                                                                                                                                                                                                                                                                                                                                                                                                                                                                                                                                                                                                                                                                                                                                                                                                                                                                                                                                                                                                                                                                                                                                                                                                                                                                                                                                                                                                                                                                                                                                                                                                                                                                                                                                                                                                                                                                                                                                                                                                | um/burial site, and utilizing its flow could help mapping in the qualitative research in              |                                                                                   | types that have not been categorized.                                                             |
| Derentian of Space and Emotion                                                                                                                                                                                                                                                                                                                                                                                                                                                                                                                                                                                                                                                                                                                                                                                                                                                                                                                                                                                                                                                                                                                                                                                                                                                                                                                                                                                                                                                                                                                                                                                                                                                                                                                                                                                                                                                                                                                                                                                                                                                                                                 | terms of exploring movement as a part of                                                              |                                                                                   | Exsiting types:                                                                                   |
| Perception of Space and Emotion                                                                                                                                                                                                                                                                                                                                                                                                                                                                                                                                                                                                                                                                                                                                                                                                                                                                                                                                                                                                                                                                                                                                                                                                                                                                                                                                                                                                                                                                                                                                                                                                                                                                                                                                                                                                                                                                                                                                                                                                                                                                                                | ceremony and remembrance. This is done                                                                | Site observation mainly focuses on experiences through different cemetery         | Disused Urban Cemetery                                                                            |
| The Material Imagination - M. Mindrup                                                                                                                                                                                                                                                                                                                                                                                                                                                                                                                                                                                                                                                                                                                                                                                                                                                                                                                                                                                                                                                                                                                                                                                                                                                                                                                                                                                                                                                                                                                                                                                                                                                                                                                                                                                                                                                                                                                                                                                                                                                                                          | after matrix diagram to investigate with respect to the procedure.                                    | types. Things to observe are threshold,                                           | Jewish Cemetery  Muşlim Cemetery                                                                  |
| The Poetics of Spaces - G. Bachelard                                                                                                                                                                                                                                                                                                                                                                                                                                                                                                                                                                                                                                                                                                                                                                                                                                                                                                                                                                                                                                                                                                                                                                                                                                                                                                                                                                                                                                                                                                                                                                                                                                                                                                                                                                                                                                                                                                                                                                                                                                                                                           | respect to the procedure.                                                                             | passage, layout, expression, green, etc.                                          | Garden Cemetery                                                                                   |
|                                                                                                                                                                                                                                                                                                                                                                                                                                                                                                                                                                                                                                                                                                                                                                                                                                                                                                                                                                                                                                                                                                                                                                                                                                                                                                                                                                                                                                                                                                                                                                                                                                                                                                                                                                                                                                                                                                                                                                                                                                                                                                                                |                                                                                                       |                                                                                   | Churchyard                                                                                        |
| Real Space vs. Virtual Space                                                                                                                                                                                                                                                                                                                                                                                                                                                                                                                                                                                                                                                                                                                                                                                                                                                                                                                                                                                                                                                                                                                                                                                                                                                                                                                                                                                                                                                                                                                                                                                                                                                                                                                                                                                                                                                                                                                                                                                                                                                                                                   |                                                                                                       |                                                                                   | Buddhist Temple Chapel                                                                            |
| Real Spaces - D. Summers                                                                                                                                                                                                                                                                                                                                                                                                                                                                                                                                                                                                                                                                                                                                                                                                                                                                                                                                                                                                                                                                                                                                                                                                                                                                                                                                                                                                                                                                                                                                                                                                                                                                                                                                                                                                                                                                                                                                                                                                                                                                                                       | Matrix diagram to reveal current actors ◀                                                             | Photography as a medium to present                                                |                                                                                                   |
|                                                                                                                                                                                                                                                                                                                                                                                                                                                                                                                                                                                                                                                                                                                                                                                                                                                                                                                                                                                                                                                                                                                                                                                                                                                                                                                                                                                                                                                                                                                                                                                                                                                                                                                                                                                                                                                                                                                                                                                                                                                                                                                                | involved in exhumation process and their                                                              | outcome of site observation. It is repre-                                         | Undefined:                                                                                        |
|                                                                                                                                                                                                                                                                                                                                                                                                                                                                                                                                                                                                                                                                                                                                                                                                                                                                                                                                                                                                                                                                                                                                                                                                                                                                                                                                                                                                                                                                                                                                                                                                                                                                                                                                                                                                                                                                                                                                                                                                                                                                                                                                | relationship by comparing. It also helpful                                                            | sented through matrix and diagram for                                             |                                                                                                   |
| Assemblage Theory                                                                                                                                                                                                                                                                                                                                                                                                                                                                                                                                                                                                                                                                                                                                                                                                                                                                                                                                                                                                                                                                                                                                                                                                                                                                                                                                                                                                                                                                                                                                                                                                                                                                                                                                                                                                                                                                                                                                                                                                                                                                                                              | for identifying possible cause of issue associated with burial and cremation.                         | better comparison of spatial experiences and its relation to the city and people. | Annotation                                                                                        |
| Urban Assemblage - I. Farías, T. Bender                                                                                                                                                                                                                                                                                                                                                                                                                                                                                                                                                                                                                                                                                                                                                                                                                                                                                                                                                                                                                                                                                                                                                                                                                                                                                                                                                                                                                                                                                                                                                                                                                                                                                                                                                                                                                                                                                                                                                                                                                                                                                        |                                                                                                       |                                                                                   | Annotated archive contains each geme                                                              |
|                                                                                                                                                                                                                                                                                                                                                                                                                                                                                                                                                                                                                                                                                                                                                                                                                                                                                                                                                                                                                                                                                                                                                                                                                                                                                                                                                                                                                                                                                                                                                                                                                                                                                                                                                                                                                                                                                                                                                                                                                                                                                                                                |                                                                                                       |                                                                                   | tery with their capacity, context, types are                                                      |
| Sensory Notation                                                                                                                                                                                                                                                                                                                                                                                                                                                                                                                                                                                                                                                                                                                                                                                                                                                                                                                                                                                                                                                                                                                                                                                                                                                                                                                                                                                                                                                                                                                                                                                                                                                                                                                                                                                                                                                                                                                                                                                                                                                                                                               |                                                                                                       | Literature Study                                                                  | described, in which each annotates and                                                            |
| Research Methods for Architecture - R. Lucas                                                                                                                                                                                                                                                                                                                                                                                                                                                                                                                                                                                                                                                                                                                                                                                                                                                                                                                                                                                                                                                                                                                                                                                                                                                                                                                                                                                                                                                                                                                                                                                                                                                                                                                                                                                                                                                                                                                                                                                                                                                                                   | Historical Analysis                                                                                   | ─ How concepts from the reading relate to ◆                                       | supports historical and site analysis.                                                            |
|                                                                                                                                                                                                                                                                                                                                                                                                                                                                                                                                                                                                                                                                                                                                                                                                                                                                                                                                                                                                                                                                                                                                                                                                                                                                                                                                                                                                                                                                                                                                                                                                                                                                                                                                                                                                                                                                                                                                                                                                                                                                                                                                |                                                                                                       | understanding the role of cemetery and its                                        |                                                                                                   |
| Designing a Notation for the Senses - R. Lucas                                                                                                                                                                                                                                                                                                                                                                                                                                                                                                                                                                                                                                                                                                                                                                                                                                                                                                                                                                                                                                                                                                                                                                                                                                                                                                                                                                                                                                                                                                                                                                                                                                                                                                                                                                                                                                                                                                                                                                                                                                                                                 | Timeline diagram is applied to represent ←                                                            | related functions. This focuses on spatial                                        | Annotated bibliography is not only fo                                                             |
| Architectural Promenade                                                                                                                                                                                                                                                                                                                                                                                                                                                                                                                                                                                                                                                                                                                                                                                                                                                                                                                                                                                                                                                                                                                                                                                                                                                                                                                                                                                                                                                                                                                                                                                                                                                                                                                                                                                                                                                                                                                                                                                                                                                                                                        | London's history through changing value of death and ways of commemorating with                       | experiences that are of psychological and phenomenological aspects.               | reader to clarify the source and its mean ing, but as a part of research to help                  |
|                                                                                                                                                                                                                                                                                                                                                                                                                                                                                                                                                                                                                                                                                                                                                                                                                                                                                                                                                                                                                                                                                                                                                                                                                                                                                                                                                                                                                                                                                                                                                                                                                                                                                                                                                                                                                                                                                                                                                                                                                                                                                                                                | respect to influencial events.                                                                        | prieripine i ologicai aspects.                                                    | understand through literature study.                                                              |
| Le Corbusier and the Architectural Promenade - F. Samuel                                                                                                                                                                                                                                                                                                                                                                                                                                                                                                                                                                                                                                                                                                                                                                                                                                                                                                                                                                                                                                                                                                                                                                                                                                                                                                                                                                                                                                                                                                                                                                                                                                                                                                                                                                                                                                                                                                                                                                                                                                                                       |                                                                                                       |                                                                                   |                                                                                                   |