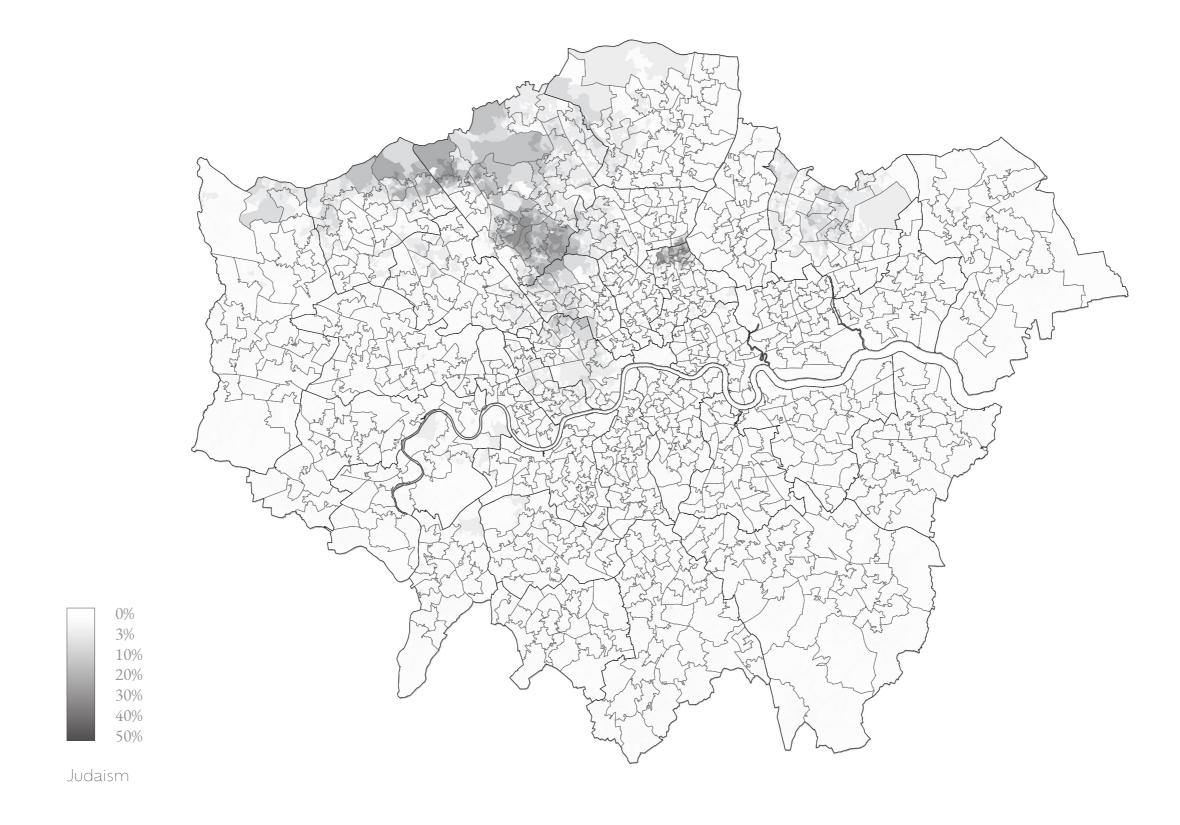

Cremating his own son fearturing garden/rural cemetery Happy/Themed Funeral • 1884:Cremation |Society of Great Britain • 1801:Père Lachaise Cemetery in Online Memorial Website 1666:Great Fire of London Paris (first garden cemetery) • 1885:First Official Cremation Online Funeral • 1902:Cremation Act 1902 1832-1841: Magnificent Seven Cemeteries 1941: Mass Funeral at London Road Cemetery 1665-1666:Great Plague of London Covid 19 Outbreak - 1852-18\$5:Series of Burial Acts | 1941:Blitz 1900 1800 1850 1950 2000 2020 1837 1901 1939<sub>T</sub>1945 — 1960 1995 Georgian Era - Industrial Revolution Modern Era WWII Post-WWII Victorian Era Post-Modern Digital







houses

shops

cafes

restaurants

offices

schools

etc.

other spaces — a threshold

other spaces











































Major Religious Groups

NON-RELIGIOUS CHRISTIAN MUSLIM JEWISH HINDU BUDDHIST CITY AREA FUNCTION FLOW





Function



Function







Function



Function



Function



Cemetery

Church



Function









Flow















|                       | Bunhill Fields Burial Ground        | St. George's Churchyard and Gardens | St. George's Garden          |
|-----------------------|-------------------------------------|-------------------------------------|------------------------------|
| Borough               | Islington                           | Southwark                           | Camden                       |
| Closest Metro Station | King's Cross St. Pancras Station    | Borough Station                     | Russell Square Station       |
| Year of Establishment | 1665