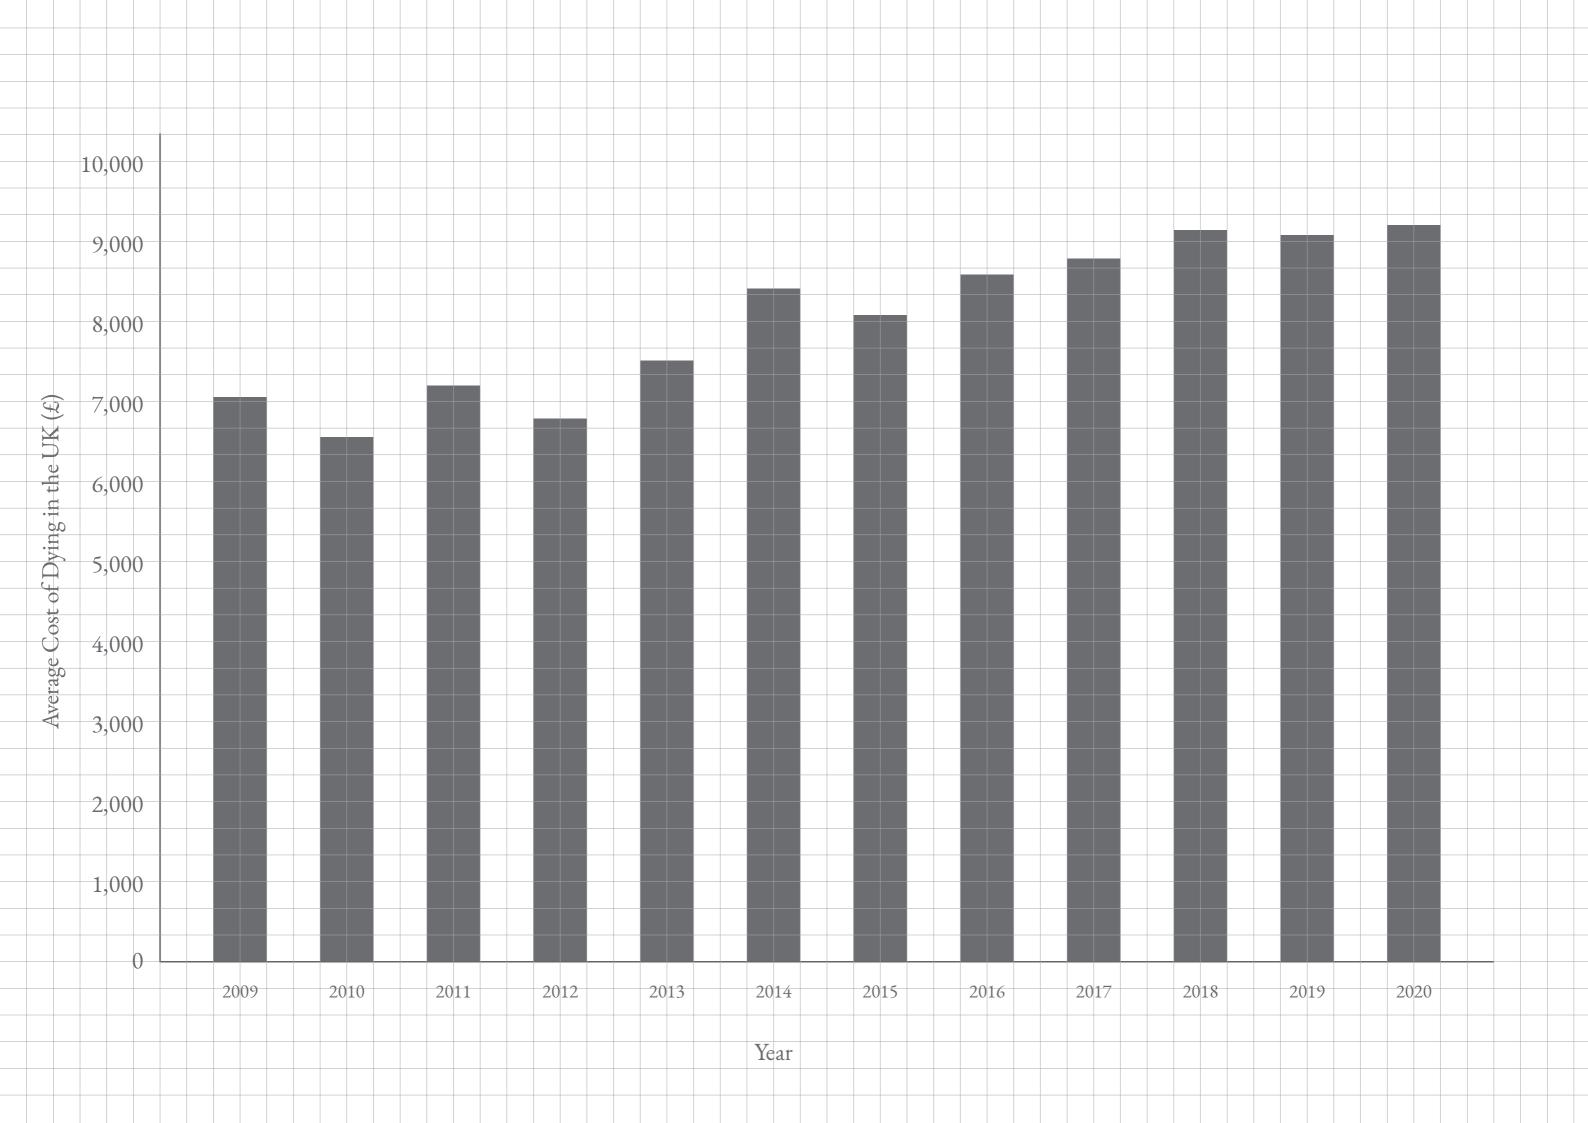

| Research Topic                                                                                                                                                                                                                                                                                                                                                                                                                                                                                                                                                                                                                                                                                                                                                                                                                                                                                                                                                                                                                                                                                                                                                                                                                                                                                                                                                                                                                                                                                                                                                                                                                                                                                                                                                                                                                                                                                                                                                                                                                                                                                                                 | Methodology                                                                                           |                                                                                   |                                                                                                   |
|--------------------------------------------------------------------------------------------------------------------------------------------------------------------------------------------------------------------------------------------------------------------------------------------------------------------------------------------------------------------------------------------------------------------------------------------------------------------------------------------------------------------------------------------------------------------------------------------------------------------------------------------------------------------------------------------------------------------------------------------------------------------------------------------------------------------------------------------------------------------------------------------------------------------------------------------------------------------------------------------------------------------------------------------------------------------------------------------------------------------------------------------------------------------------------------------------------------------------------------------------------------------------------------------------------------------------------------------------------------------------------------------------------------------------------------------------------------------------------------------------------------------------------------------------------------------------------------------------------------------------------------------------------------------------------------------------------------------------------------------------------------------------------------------------------------------------------------------------------------------------------------------------------------------------------------------------------------------------------------------------------------------------------------------------------------------------------------------------------------------------------|-------------------------------------------------------------------------------------------------------|-----------------------------------------------------------------------------------|---------------------------------------------------------------------------------------------------|
| Cemetery and Funeral Spaces in London                                                                                                                                                                                                                                                                                                                                                                                                                                                                                                                                                                                                                                                                                                                                                                                                                                                                                                                                                                                                                                                                                                                                                                                                                                                                                                                                                                                                                                                                                                                                                                                                                                                                                                                                                                                                                                                                                                                                                                                                                                                                                          | Firstly, factual research are intended to show                                                        | general details and qualitative research. The ide                                 | ea is to start from investigating specific charac-                                                |
| cemetal y and reneral spaces in Estatori                                                                                                                                                                                                                                                                                                                                                                                                                                                                                                                                                                                                                                                                                                                                                                                                                                                                                                                                                                                                                                                                                                                                                                                                                                                                                                                                                                                                                                                                                                                                                                                                                                                                                                                                                                                                                                                                                                                                                                                                                                                                                       | milestones of London's cemetery and graveyard hist                                                    | cory and depict current ter of London that could en                               | d up as a general solution.                                                                       |
|                                                                                                                                                                                                                                                                                                                                                                                                                                                                                                                                                                                                                                                                                                                                                                                                                                                                                                                                                                                                                                                                                                                                                                                                                                                                                                                                                                                                                                                                                                                                                                                                                                                                                                                                                                                                                                                                                                                                                                                                                                                                                                                                | complications as well as possible opportunities.                                                      |                                                                                   | ially clarify what things are and provide expla-<br>t to understand by categorizing some concepts |
| Problem Statement                                                                                                                                                                                                                                                                                                                                                                                                                                                                                                                                                                                                                                                                                                                                                                                                                                                                                                                                                                                                                                                                                                                                                                                                                                                                                                                                                                                                                                                                                                                                                                                                                                                                                                                                                                                                                                                                                                                                                                                                                                                                                                              | Secondary, qualitative aspect come as a main scope from factual research, which identifies and narrow |                                                                                   |                                                                                                   |
|                                                                                                                                                                                                                                                                                                                                                                                                                                                                                                                                                                                                                                                                                                                                                                                                                                                                                                                                                                                                                                                                                                                                                                                                                                                                                                                                                                                                                                                                                                                                                                                                                                                                                                                                                                                                                                                                                                                                                                                                                                                                                                                                |                                                                                                       |                                                                                   |                                                                                                   |
| Capacitive and sanitary issues regarding burial grounds have always changed how people commemorate and remember the deceased over the                                                                                                                                                                                                                                                                                                                                                                                                                                                                                                                                                                                                                                                                                                                                                                                                                                                                                                                                                                                                                                                                                                                                                                                                                                                                                                                                                                                                                                                                                                                                                                                                                                                                                                                                                                                                                                                                                                                                                                                          |                                                                                                       |                                                                                   |                                                                                                   |
| course of history. The research assesses present cemetery as an obsolete                                                                                                                                                                                                                                                                                                                                                                                                                                                                                                                                                                                                                                                                                                                                                                                                                                                                                                                                                                                                                                                                                                                                                                                                                                                                                                                                                                                                                                                                                                                                                                                                                                                                                                                                                                                                                                                                                                                                                                                                                                                       | <b>↓</b>                                                                                              |                                                                                   |                                                                                                   |
| space and reinvents its typology for highly densified and diversified dity.                                                                                                                                                                                                                                                                                                                                                                                                                                                                                                                                                                                                                                                                                                                                                                                                                                                                                                                                                                                                                                                                                                                                                                                                                                                                                                                                                                                                                                                                                                                                                                                                                                                                                                                                                                                                                                                                                                                                                                                                                                                    | Factual                                                                                               | > Qualitative <                                                                   | Supportivo                                                                                        |
|                                                                                                                                                                                                                                                                                                                                                                                                                                                                                                                                                                                                                                                                                                                                                                                                                                                                                                                                                                                                                                                                                                                                                                                                                                                                                                                                                                                                                                                                                                                                                                                                                                                                                                                                                                                                                                                                                                                                                                                                                                                                                                                                | Pactual                                                                                               | Qualitative                                                                       | Supportive                                                                                        |
| Research Question                                                                                                                                                                                                                                                                                                                                                                                                                                                                                                                                                                                                                                                                                                                                                                                                                                                                                                                                                                                                                                                                                                                                                                                                                                                                                                                                                                                                                                                                                                                                                                                                                                                                                                                                                                                                                                                                                                                                                                                                                                                                                                              | Data Analysis Historical Analysis                                                                     | Literature Study Site Analysis                                                    | Classification Annotation                                                                         |
| How to interpret shortage of cemetery spaces in London as an opportunity                                                                                                                                                                                                                                                                                                                                                                                                                                                                                                                                                                                                                                                                                                                                                                                                                                                                                                                                                                                                                                                                                                                                                                                                                                                                                                                                                                                                                                                                                                                                                                                                                                                                                                                                                                                                                                                                                                                                                                                                                                                       |                                                                                                       |                                                                                   |                                                                                                   |
| to explore new possibilities for ceremony and remembrance of the dead?                                                                                                                                                                                                                                                                                                                                                                                                                                                                                                                                                                                                                                                                                                                                                                                                                                                                                                                                                                                                                                                                                                                                                                                                                                                                                                                                                                                                                                                                                                                                                                                                                                                                                                                                                                                                                                                                                                                                                                                                                                                         |                                                                                                       |                                                                                   |                                                                                                   |
|                                                                                                                                                                                                                                                                                                                                                                                                                                                                                                                                                                                                                                                                                                                                                                                                                                                                                                                                                                                                                                                                                                                                                                                                                                                                                                                                                                                                                                                                                                                                                                                                                                                                                                                                                                                                                                                                                                                                                                                                                                                                                                                                |                                                                                                       |                                                                                   |                                                                                                   |
| Sub-Questions                                                                                                                                                                                                                                                                                                                                                                                                                                                                                                                                                                                                                                                                                                                                                                                                                                                                                                                                                                                                                                                                                                                                                                                                                                                                                                                                                                                                                                                                                                                                                                                                                                                                                                                                                                                                                                                                                                                                                                                                                                                                                                                  |                                                                                                       |                                                                                   |                                                                                                   |
|                                                                                                                                                                                                                                                                                                                                                                                                                                                                                                                                                                                                                                                                                                                                                                                                                                                                                                                                                                                                                                                                                                                                                                                                                                                                                                                                                                                                                                                                                                                                                                                                                                                                                                                                                                                                                                                                                                                                                                                                                                                                                                                                | Methods                                                                                               |                                                                                   |                                                                                                   |
| How does movement affect our memory? What else could cemeteries offer to the city?                                                                                                                                                                                                                                                                                                                                                                                                                                                                                                                                                                                                                                                                                                                                                                                                                                                                                                                                                                                                                                                                                                                                                                                                                                                                                                                                                                                                                                                                                                                                                                                                                                                                                                                                                                                                                                                                                                                                                                                                                                             | 112011000                                                                                             |                                                                                   | + + + + + + + + + + + + + + + + + + + +                                                           |
| Why do we still express monumentality as graves when it is no longer                                                                                                                                                                                                                                                                                                                                                                                                                                                                                                                                                                                                                                                                                                                                                                                                                                                                                                                                                                                                                                                                                                                                                                                                                                                                                                                                                                                                                                                                                                                                                                                                                                                                                                                                                                                                                                                                                                                                                                                                                                                           | Data Analysis                                                                                         | Site Analysis                                                                     | Classification                                                                                    |
| permanent?                                                                                                                                                                                                                                                                                                                                                                                                                                                                                                                                                                                                                                                                                                                                                                                                                                                                                                                                                                                                                                                                                                                                                                                                                                                                                                                                                                                                                                                                                                                                                                                                                                                                                                                                                                                                                                                                                                                                                                                                                                                                                                                     |                                                                                                       | ► Mapping analyzes current condition and ◆                                        | Glossary helps to understand concepts                                                             |
| When do people not needing physical memory as a memorial?  Where should ceremonial and memorial spaces be placed?                                                                                                                                                                                                                                                                                                                                                                                                                                                                                                                                                                                                                                                                                                                                                                                                                                                                                                                                                                                                                                                                                                                                                                                                                                                                                                                                                                                                                                                                                                                                                                                                                                                                                                                                                                                                                                                                                                                                                                                                              | visualize quantitative data shown below.                                                              | identifies possible areas of the project.                                         |                                                                                                   |
| variete suonin delettionina and themoral spaces he higher:                                                                                                                                                                                                                                                                                                                                                                                                                                                                                                                                                                                                                                                                                                                                                                                                                                                                                                                                                                                                                                                                                                                                                                                                                                                                                                                                                                                                                                                                                                                                                                                                                                                                                                                                                                                                                                                                                                                                                                                                                                                                     |                                                                                                       | <b>-</b>                                                                          | → spatial characteristics and location.                                                           |
| Key Words                                                                                                                                                                                                                                                                                                                                                                                                                                                                                                                                                                                                                                                                                                                                                                                                                                                                                                                                                                                                                                                                                                                                                                                                                                                                                                                                                                                                                                                                                                                                                                                                                                                                                                                                                                                                                                                                                                                                                                                                                                                                                                                      | Demographical data - religions, population                                                            | Function - churchyard, cemetery, hospital,                                        | 1.Resting Place 3.Geremony Place                                                                  |
|                                                                                                                                                                                                                                                                                                                                                                                                                                                                                                                                                                                                                                                                                                                                                                                                                                                                                                                                                                                                                                                                                                                                                                                                                                                                                                                                                                                                                                                                                                                                                                                                                                                                                                                                                                                                                                                                                                                                                                                                                                                                                                                                | growth and density)                                                                                   | synagogue, funera home, mosque, chapels and other relevant functions.             | Cemetery Cemetery                                                                                 |
| Shortage of Cemetery, Burial vs. Cremation, Ceremony and Remembrance,                                                                                                                                                                                                                                                                                                                                                                                                                                                                                                                                                                                                                                                                                                                                                                                                                                                                                                                                                                                                                                                                                                                                                                                                                                                                                                                                                                                                                                                                                                                                                                                                                                                                                                                                                                                                                                                                                                                                                                                                                                                          | Economical data - income, cost of crema-                                                              |                                                                                   | Graveyard Graveyard                                                                               |
| Physical Memory, Imaginitive Memory and Digital Memory                                                                                                                                                                                                                                                                                                                                                                                                                                                                                                                                                                                                                                                                                                                                                                                                                                                                                                                                                                                                                                                                                                                                                                                                                                                                                                                                                                                                                                                                                                                                                                                                                                                                                                                                                                                                                                                                                                                                                                                                                                                                         | tion and burial)                                                                                      | Movement - result of flow diagram is                                              | Columbarium Funeral Home Ossuary Crematorium                                                      |
|                                                                                                                                                                                                                                                                                                                                                                                                                                                                                                                                                                                                                                                                                                                                                                                                                                                                                                                                                                                                                                                                                                                                                                                                                                                                                                                                                                                                                                                                                                                                                                                                                                                                                                                                                                                                                                                                                                                                                                                                                                                                                                                                | Capacitive data - available interment space                                                           | mapped to show flow of body in the city.                                          | Mausoleum Synagogue                                                                               |
|                                                                                                                                                                                                                                                                                                                                                                                                                                                                                                                                                                                                                                                                                                                                                                                                                                                                                                                                                                                                                                                                                                                                                                                                                                                                                                                                                                                                                                                                                                                                                                                                                                                                                                                                                                                                                                                                                                                                                                                                                                                                                                                                | in each district and borough, available new                                                           | Size and Routing - each cemetery type and                                         | Sepulchre Mosque                                                                                  |
| The state of the s | spaces for exhumation)                                                                                | their roles for different experience.                                             | Catacomb Reception                                                                                |
| Theoretical Framework                                                                                                                                                                                                                                                                                                                                                                                                                                                                                                                                                                                                                                                                                                                                                                                                                                                                                                                                                                                                                                                                                                                                                                                                                                                                                                                                                                                                                                                                                                                                                                                                                                                                                                                                                                                                                                                                                                                                                                                                                                                                                                          |                                                                                                       |                                                                                   | Crypt Family Home<br>Monastery                                                                    |
|                                                                                                                                                                                                                                                                                                                                                                                                                                                                                                                                                                                                                                                                                                                                                                                                                                                                                                                                                                                                                                                                                                                                                                                                                                                                                                                                                                                                                                                                                                                                                                                                                                                                                                                                                                                                                                                                                                                                                                                                                                                                                                                                |                                                                                                       |                                                                                   | 2.Preservation                                                                                    |
| The starting point of the research is established by the issue of cemetery                                                                                                                                                                                                                                                                                                                                                                                                                                                                                                                                                                                                                                                                                                                                                                                                                                                                                                                                                                                                                                                                                                                                                                                                                                                                                                                                                                                                                                                                                                                                                                                                                                                                                                                                                                                                                                                                                                                                                                                                                                                     | <u> </u>                                                                                              | Sampling is used after the mapping of all ◆                                       | Mortuary                                                                                          |
| shortage, thus is a quantitative problem, which involves technocratic approach towards a solution, however by shifting focusing on qualitative                                                                                                                                                                                                                                                                                                                                                                                                                                                                                                                                                                                                                                                                                                                                                                                                                                                                                                                                                                                                                                                                                                                                                                                                                                                                                                                                                                                                                                                                                                                                                                                                                                                                                                                                                                                                                                                                                                                                                                                 | Flow diagram shows existing logistical —                                                              | the existing demeteries in London, a couple of samples are chosen for in-depth    | Morgue                                                                                            |
| aspects such as our memory, emotion, and senses, this research aims to                                                                                                                                                                                                                                                                                                                                                                                                                                                                                                                                                                                                                                                                                                                                                                                                                                                                                                                                                                                                                                                                                                                                                                                                                                                                                                                                                                                                                                                                                                                                                                                                                                                                                                                                                                                                                                                                                                                                                                                                                                                         | flow of deceased bodies, from hospital,                                                               | research of site observation.                                                     |                                                                                                   |
| explore a new way of commemorating and remembering that solves both                                                                                                                                                                                                                                                                                                                                                                                                                                                                                                                                                                                                                                                                                                                                                                                                                                                                                                                                                                                                                                                                                                                                                                                                                                                                                                                                                                                                                                                                                                                                                                                                                                                                                                                                                                                                                                                                                                                                                                                                                                                            | mortuary, funeral home to crematori-                                                                  |                                                                                   | Typology is used as defining cemetery                                                             |
| density and diversity problems.                                                                                                                                                                                                                                                                                                                                                                                                                                                                                                                                                                                                                                                                                                                                                                                                                                                                                                                                                                                                                                                                                                                                                                                                                                                                                                                                                                                                                                                                                                                                                                                                                                                                                                                                                                                                                                                                                                                                                                                                                                                                                                | um/burial site, and utilizing its flow could help mapping in the qualitative research in              |                                                                                   | types that have not been categorized.                                                             |
| Derentian of Space and Emotion                                                                                                                                                                                                                                                                                                                                                                                                                                                                                                                                                                                                                                                                                                                                                                                                                                                                                                                                                                                                                                                                                                                                                                                                                                                                                                                                                                                                                                                                                                                                                                                                                                                                                                                                                                                                                                                                                                                                                                                                                                                                                                 | terms of exploring movement as a part of                                                              |                                                                                   | Exsiting types:                                                                                   |
| Perception of Space and Emotion                                                                                                                                                                                                                                                                                                                                                                                                                                                                                                                                                                                                                                                                                                                                                                                                                                                                                                                                                                                                                                                                                                                                                                                                                                                                                                                                                                                                                                                                                                                                                                                                                                                                                                                                                                                                                                                                                                                                                                                                                                                                                                | ceremony and remembrance. This is done                                                                | Site observation mainly focuses on experiences through different cemetery         | Disused Urban Cemetery                                                                            |
| The Material Imagination - M. Mindrup                                                                                                                                                                                                                                                                                                                                                                                                                                                                                                                                                                                                                                                                                                                                                                                                                                                                                                                                                                                                                                                                                                                                                                                                                                                                                                                                                                                                                                                                                                                                                                                                                                                                                                                                                                                                                                                                                                                                                                                                                                                                                          | after matrix diagram to investigate with respect to the procedure.                                    | types. Things to observe are threshold,                                           | Jewish Cemetery  Muşlim Cemetery                                                                  |
| The Poetics of Spaces - G. Bachelard                                                                                                                                                                                                                                                                                                                                                                                                                                                                                                                                                                                                                                                                                                                                                                                                                                                                                                                                                                                                                                                                                                                                                                                                                                                                                                                                                                                                                                                                                                                                                                                                                                                                                                                                                                                                                                                                                                                                                                                                                                                                                           | respect to the procedure.                                                                             | passage, layout, expression, green, etc.                                          | Garden Cemetery                                                                                   |
|                                                                                                                                                                                                                                                                                                                                                                                                                                                                                                                                                                                                                                                                                                                                                                                                                                                                                                                                                                                                                                                                                                                                                                                                                                                                                                                                                                                                                                                                                                                                                                                                                                                                                                                                                                                                                                                                                                                                                                                                                                                                                                                                |                                                                                                       |                                                                                   | Churchyard                                                                                        |
| Real Space vs. Virtual Space                                                                                                                                                                                                                                                                                                                                                                                                                                                                                                                                                                                                                                                                                                                                                                                                                                                                                                                                                                                                                                                                                                                                                                                                                                                                                                                                                                                                                                                                                                                                                                                                                                                                                                                                                                                                                                                                                                                                                                                                                                                                                                   |                                                                                                       |                                                                                   | Buddhist Temple Chapel                                                                            |
| Real Spaces - D. Summers                                                                                                                                                                                                                                                                                                                                                                                                                                                                                                                                                                                                                                                                                                                                                                                                                                                                                                                                                                                                                                                                                                                                                                                                                                                                                                                                                                                                                                                                                                                                                                                                                                                                                                                                                                                                                                                                                                                                                                                                                                                                                                       | Matrix diagram to reveal current actors ◀                                                             | Photography as a medium to present                                                |                                                                                                   |
|                                                                                                                                                                                                                                                                                                                                                                                                                                                                                                                                                                                                                                                                                                                                                                                                                                                                                                                                                                                                                                                                                                                                                                                                                                                                                                                                                                                                                                                                                                                                                                                                                                                                                                                                                                                                                                                                                                                                                                                                                                                                                                                                | involved in exhumation process and their                                                              | outcome of site observation. It is repre-                                         | Undefined:                                                                                        |
|                                                                                                                                                                                                                                                                                                                                                                                                                                                                                                                                                                                                                                                                                                                                                                                                                                                                                                                                                                                                                                                                                                                                                                                                                                                                                                                                                                                                                                                                                                                                                                                                                                                                                                                                                                                                                                                                                                                                                                                                                                                                                                                                | relationship by comparing. It also helpful                                                            | sented through matrix and diagram for                                             |                                                                                                   |
| Assemblage Theory                                                                                                                                                                                                                                                                                                                                                                                                                                                                                                                                                                                                                                                                                                                                                                                                                                                                                                                                                                                                                                                                                                                                                                                                                                                                                                                                                                                                                                                                                                                                                                                                                                                                                                                                                                                                                                                                                                                                                                                                                                                                                                              | for identifying possible cause of issue associated with burial and cremation.                         | better comparison of spatial experiences and its relation to the city and people. | Annotation                                                                                        |
| Urban Assemblage - I. Farías, T. Bender                                                                                                                                                                                                                                                                                                                                                                                                                                                                                                                                                                                                                                                                                                                                                                                                                                                                                                                                                                                                                                                                                                                                                                                                                                                                                                                                                                                                                                                                                                                                                                                                                                                                                                                                                                                                                                                                                                                                                                                                                                                                                        |                                                                                                       |                                                                                   | Annotated archive contains each geme                                                              |
|                                                                                                                                                                                                                                                                                                                                                                                                                                                                                                                                                                                                                                                                                                                                                                                                                                                                                                                                                                                                                                                                                                                                                                                                                                                                                                                                                                                                                                                                                                                                                                                                                                                                                                                                                                                                                                                                                                                                                                                                                                                                                                                                |                                                                                                       |                                                                                   | tery with their capacity, context, types are                                                      |
| Sensory Notation                                                                                                                                                                                                                                                                                                                                                                                                                                                                                                                                                                                                                                                                                                                                                                                                                                                                                                                                                                                                                                                                                                                                                                                                                                                                                                                                                                                                                                                                                                                                                                                                                                                                                                                                                                                                                                                                                                                                                                                                                                                                                                               |                                                                                                       | Literature Study                                                                  | described, in which each annotates and                                                            |
| Research Methods for Architecture - R. Lucas                                                                                                                                                                                                                                                                                                                                                                                                                                                                                                                                                                                                                                                                                                                                                                                                                                                                                                                                                                                                                                                                                                                                                                                                                                                                                                                                                                                                                                                                                                                                                                                                                                                                                                                                                                                                                                                                                                                                                                                                                                                                                   | Historical Analysis                                                                                   | ─ How concepts from the reading relate to ◆                                       | supports historical and site analysis.                                                            |
|                                                                                                                                                                                                                                                                                                                                                                                                                                                                                                                                                                                                                                                                                                                                                                                                                                                                                                                                                                                                                                                                                                                                                                                                                                                                                                                                                                                                                                                                                                                                                                                                                                                                                                                                                                                                                                                                                                                                                                                                                                                                                                                                |                                                                                                       | understanding the role of cemetery and its                                        |                                                                                                   |
| Designing a Notation for the Senses - R. Lucas                                                                                                                                                                                                                                                                                                                                                                                                                                                                                                                                                                                                                                                                                                                                                                                                                                                                                                                                                                                                                                                                                                                                                                                                                                                                                                                                                                                                                                                                                                                                                                                                                                                                                                                                                                                                                                                                                                                                                                                                                                                                                 | Timeline diagram is applied to represent ←                                                            | related functions. This focuses on spatial                                        | Annotated bibliography is not only fo                                                             |
| Architectural Promenade                                                                                                                                                                                                                                                                                                                                                                                                                                                                                                                                                                                                                                                                                                                                                                                                                                                                                                                                                                                                                                                                                                                                                                                                                                                                                                                                                                                                                                                                                                                                                                                                                                                                                                                                                                                                                                                                                                                                                                                                                                                                                                        | London's history through changing value of death and ways of commemorating with                       | experiences that are of psychological and phenomenological aspects.               | reader to clarify the source and its mean ing, but as a part of research to help                  |
|                                                                                                                                                                                                                                                                                                                                                                                                                                                                                                                                                                                                                                                                                                                                                                                                                                                                                                                                                                                                                                                                                                                                                                                                                                                                                                                                                                                                                                                                                                                                                                                                                                                                                                                                                                                                                                                                                                                                                                                                                                                                                                                                | respect to influencial events.                                                                        | prieripine i ologicai aspects.                                                    | understand through literature study.                                                              |
| Le Corbusier and the Architectural Promenade - F. Samuel                                                                                                                                                                                                                                                                                                                                                                                                                                                                                                                                                                                                                                                                                                                                                                                                                                                                                                                                                                                                                                                                                                                                                                                                                                                                                                                                                                                                                                                                                                                                                                                                                                                                                                                                                                                                                                                                                                                                                                                                                                                                       |                                                                                                       |                                                                                   |                                                                                                   |