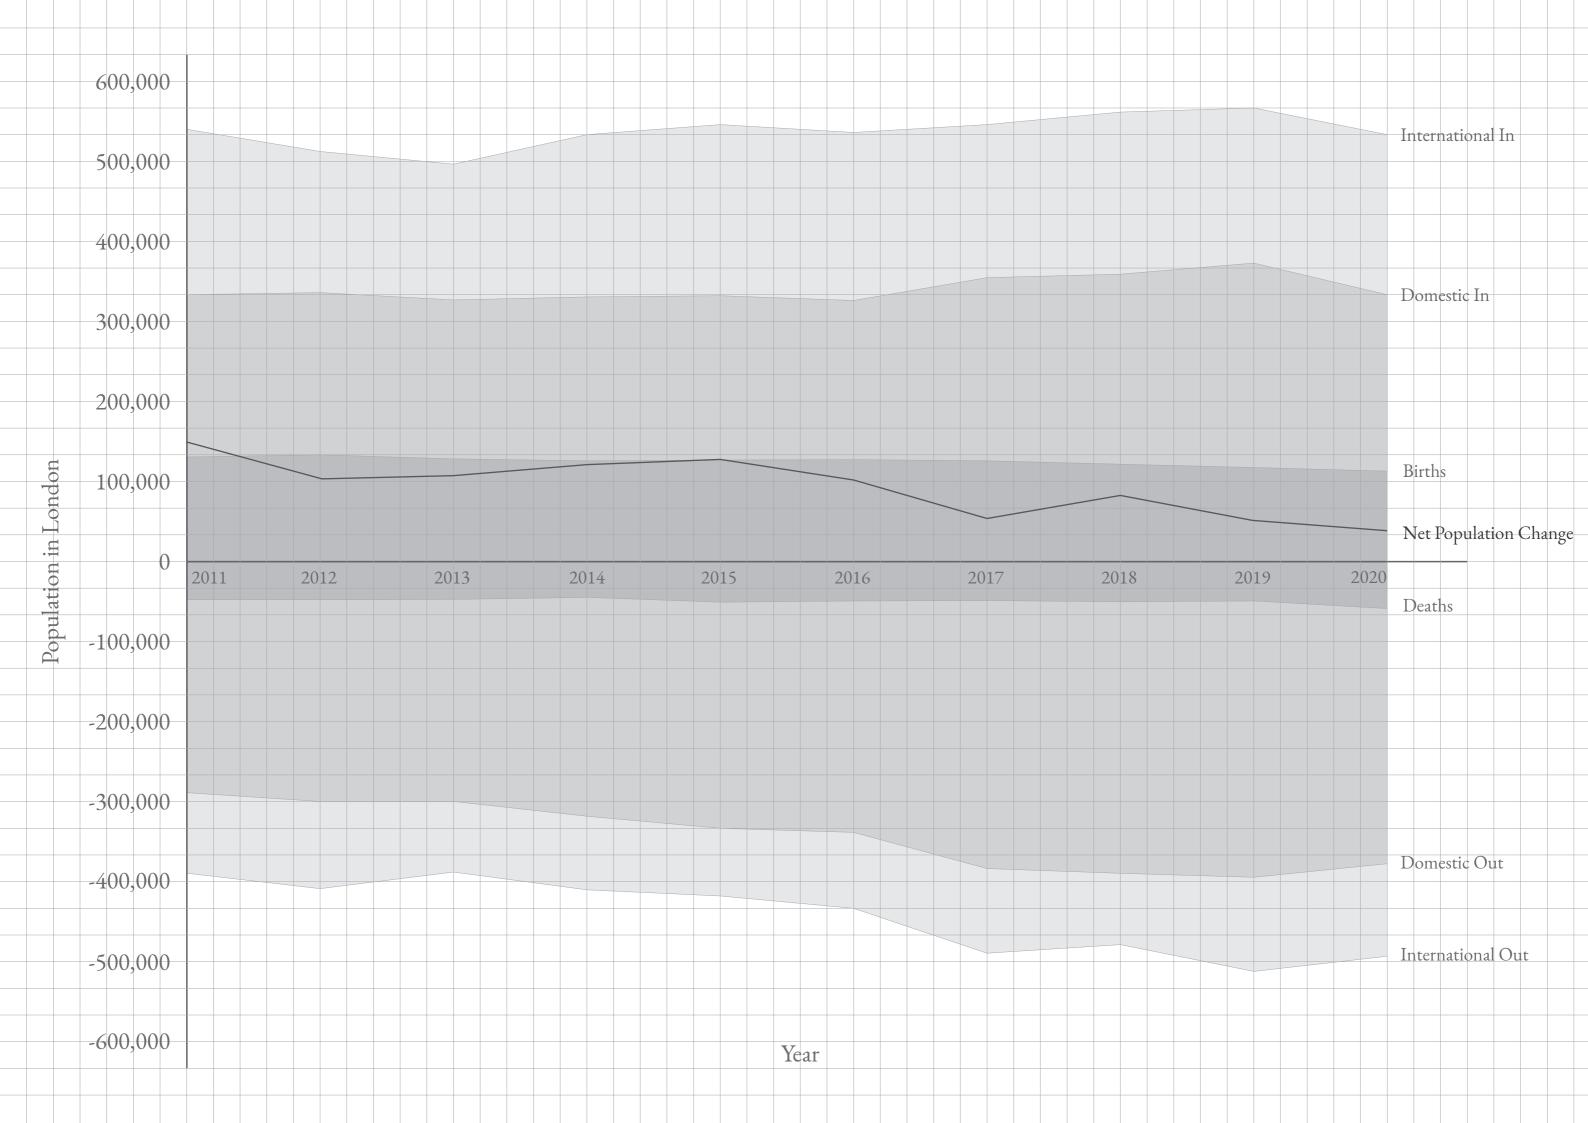

| Research Topic                                                                                                                                                                                                                                                                                                                                                                                                                                                                                                                                                                                                                                                                                                                                                                                                                                                                                                                                                                                                                                                                                                                                                                                                                                                                                                                                                                                                                                                                                                                                                                                                                                                                                                                                                                                                                                                                                                                                                                                                                                                                                                                 | Methodology                                                                                           |                                                                                   |                                                                                                   |
|--------------------------------------------------------------------------------------------------------------------------------------------------------------------------------------------------------------------------------------------------------------------------------------------------------------------------------------------------------------------------------------------------------------------------------------------------------------------------------------------------------------------------------------------------------------------------------------------------------------------------------------------------------------------------------------------------------------------------------------------------------------------------------------------------------------------------------------------------------------------------------------------------------------------------------------------------------------------------------------------------------------------------------------------------------------------------------------------------------------------------------------------------------------------------------------------------------------------------------------------------------------------------------------------------------------------------------------------------------------------------------------------------------------------------------------------------------------------------------------------------------------------------------------------------------------------------------------------------------------------------------------------------------------------------------------------------------------------------------------------------------------------------------------------------------------------------------------------------------------------------------------------------------------------------------------------------------------------------------------------------------------------------------------------------------------------------------------------------------------------------------|-------------------------------------------------------------------------------------------------------|-----------------------------------------------------------------------------------|---------------------------------------------------------------------------------------------------|
| Cemetery and Funeral Spaces in London                                                                                                                                                                                                                                                                                                                                                                                                                                                                                                                                                                                                                                                                                                                                                                                                                                                                                                                                                                                                                                                                                                                                                                                                                                                                                                                                                                                                                                                                                                                                                                                                                                                                                                                                                                                                                                                                                                                                                                                                                                                                                          | Firstly, factual research are intended to show                                                        | general details and qualitative research. The ide                                 | ea is to start from investigating specific charac-                                                |
| cemetal y and reneral spaces in Estatori                                                                                                                                                                                                                                                                                                                                                                                                                                                                                                                                                                                                                                                                                                                                                                                                                                                                                                                                                                                                                                                                                                                                                                                                                                                                                                                                                                                                                                                                                                                                                                                                                                                                                                                                                                                                                                                                                                                                                                                                                                                                                       | milestones of London's cemetery and graveyard hist                                                    | cory and depict current ter of London that could en                               | d up as a general solution.                                                                       |
|                                                                                                                                                                                                                                                                                                                                                                                                                                                                                                                                                                                                                                                                                                                                                                                                                                                                                                                                                                                                                                                                                                                                                                                                                                                                                                                                                                                                                                                                                                                                                                                                                                                                                                                                                                                                                                                                                                                                                                                                                                                                                                                                | complications as well as possible opportunities.                                                      |                                                                                   | ially clarify what things are and provide expla-<br>t to understand by categorizing some concepts |
| Problem Statement                                                                                                                                                                                                                                                                                                                                                                                                                                                                                                                                                                                                                                                                                                                                                                                                                                                                                                                                                                                                                                                                                                                                                                                                                                                                                                                                                                                                                                                                                                                                                                                                                                                                                                                                                                                                                                                                                                                                                                                                                                                                                                              | Secondary, qualitative aspect come as a main scope from factual research, which identifies and narrow |                                                                                   |                                                                                                   |
|                                                                                                                                                                                                                                                                                                                                                                                                                                                                                                                                                                                                                                                                                                                                                                                                                                                                                                                                                                                                                                                                                                                                                                                                                                                                                                                                                                                                                                                                                                                                                                                                                                                                                                                                                                                                                                                                                                                                                                                                                                                                                                                                |                                                                                                       |                                                                                   |                                                                                                   |
| Capacitive and sanitary issues regarding burial grounds have always changed how people commemorate and remember the deceased over the                                                                                                                                                                                                                                                                                                                                                                                                                                                                                                                                                                                                                                                                                                                                                                                                                                                                                                                                                                                                                                                                                                                                                                                                                                                                                                                                                                                                                                                                                                                                                                                                                                                                                                                                                                                                                                                                                                                                                                                          |                                                                                                       |                                                                                   |                                                                                                   |
| course of history. The research assesses present cemetery as an obsolete                                                                                                                                                                                                                                                                                                                                                                                                                                                                                                                                                                                                                                                                                                                                                                                                                                                                                                                                                                                                                                                                                                                                                                                                                                                                                                                                                                                                                                                                                                                                                                                                                                                                                                                                                                                                                                                                                                                                                                                                                                                       | <b>↓</b>                                                                                              |                                                                                   |                                                                                                   |
| space and reinvents its typology for highly densified and diversified dity.                                                                                                                                                                                                                                                                                                                                                                                                                                                                                                                                                                                                                                                                                                                                                                                                                                                                                                                                                                                                                                                                                                                                                                                                                                                                                                                                                                                                                                                                                                                                                                                                                                                                                                                                                                                                                                                                                                                                                                                                                                                    | Factual                                                                                               | > Qualitative <                                                                   | Supportivo                                                                                        |
|                                                                                                                                                                                                                                                                                                                                                                                                                                                                                                                                                                                                                                                                                                                                                                                                                                                                                                                                                                                                                                                                                                                                                                                                                                                                                                                                                                                                                                                                                                                                                                                                                                                                                                                                                                                                                                                                                                                                                                                                                                                                                                                                | Pactual                                                                                               | Qualitative                                                                       | Supportive                                                                                        |
| Research Question                                                                                                                                                                                                                                                                                                                                                                                                                                                                                                                                                                                                                                                                                                                                                                                                                                                                                                                                                                                                                                                                                                                                                                                                                                                                                                                                                                                                                                                                                                                                                                                                                                                                                                                                                                                                                                                                                                                                                                                                                                                                                                              | Data Analysis Historical Analysis                                                                     | Literature Study Site Analysis                                                    | Classification Annotation                                                                         |
| How to interpret shortage of cemetery spaces in London as an opportunity                                                                                                                                                                                                                                                                                                                                                                                                                                                                                                                                                                                                                                                                                                                                                                                                                                                                                                                                                                                                                                                                                                                                                                                                                                                                                                                                                                                                                                                                                                                                                                                                                                                                                                                                                                                                                                                                                                                                                                                                                                                       |                                                                                                       |                                                                                   |                                                                                                   |
| to explore new possibilities for ceremony and remembrance of the dead?                                                                                                                                                                                                                                                                                                                                                                                                                                                                                                                                                                                                                                                                                                                                                                                                                                                                                                                                                                                                                                                                                                                                                                                                                                                                                                                                                                                                                                                                                                                                                                                                                                                                                                                                                                                                                                                                                                                                                                                                                                                         |                                                                                                       |                                                                                   |                                                                                                   |
|                                                                                                                                                                                                                                                                                                                                                                                                                                                                                                                                                                                                                                                                                                                                                                                                                                                                                                                                                                                                                                                                                                                                                                                                                                                                                                                                                                                                                                                                                                                                                                                                                                                                                                                                                                                                                                                                                                                                                                                                                                                                                                                                |                                                                                                       |                                                                                   |                                                                                                   |
| Sub-Questions                                                                                                                                                                                                                                                                                                                                                                                                                                                                                                                                                                                                                                                                                                                                                                                                                                                                                                                                                                                                                                                                                                                                                                                                                                                                                                                                                                                                                                                                                                                                                                                                                                                                                                                                                                                                                                                                                                                                                                                                                                                                                                                  |                                                                                                       |                                                                                   |                                                                                                   |
|                                                                                                                                                                                                                                                                                                                                                                                                                                                                                                                                                                                                                                                                                                                                                                                                                                                                                                                                                                                                                                                                                                                                                                                                                                                                                                                                                                                                                                                                                                                                                                                                                                                                                                                                                                                                                                                                                                                                                                                                                                                                                                                                | Methods                                                                                               |                                                                                   |                                                                                                   |
| How does movement affect our memory? What else could cemeteries offer to the city?                                                                                                                                                                                                                                                                                                                                                                                                                                                                                                                                                                                                                                                                                                                                                                                                                                                                                                                                                                                                                                                                                                                                                                                                                                                                                                                                                                                                                                                                                                                                                                                                                                                                                                                                                                                                                                                                                                                                                                                                                                             | 112011000                                                                                             |                                                                                   | + + + + + + + + + + + + + + + + + + + +                                                           |
| Why do we still express monumentality as graves when it is no longer                                                                                                                                                                                                                                                                                                                                                                                                                                                                                                                                                                                                                                                                                                                                                                                                                                                                                                                                                                                                                                                                                                                                                                                                                                                                                                                                                                                                                                                                                                                                                                                                                                                                                                                                                                                                                                                                                                                                                                                                                                                           | Data Analysis                                                                                         | Site Analysis                                                                     | Classification                                                                                    |
| permanent?                                                                                                                                                                                                                                                                                                                                                                                                                                                                                                                                                                                                                                                                                                                                                                                                                                                                                                                                                                                                                                                                                                                                                                                                                                                                                                                                                                                                                                                                                                                                                                                                                                                                                                                                                                                                                                                                                                                                                                                                                                                                                                                     |                                                                                                       | ► Mapping analyzes current condition and ◆                                        | Glossary helps to understand concepts                                                             |
| When do people not needing physical memory as a memorial?  Where should ceremonial and memorial spaces be placed?                                                                                                                                                                                                                                                                                                                                                                                                                                                                                                                                                                                                                                                                                                                                                                                                                                                                                                                                                                                                                                                                                                                                                                                                                                                                                                                                                                                                                                                                                                                                                                                                                                                                                                                                                                                                                                                                                                                                                                                                              | visualize quantitative data shown below.                                                              | identifies possible areas of the project.                                         |                                                                                                   |
| variete suonin delettionina and themoral spaces he higher:                                                                                                                                                                                                                                                                                                                                                                                                                                                                                                                                                                                                                                                                                                                                                                                                                                                                                                                                                                                                                                                                                                                                                                                                                                                                                                                                                                                                                                                                                                                                                                                                                                                                                                                                                                                                                                                                                                                                                                                                                                                                     |                                                                                                       | <b>-</b>                                                                          | → spatial characteristics and location.                                                           |
| Key Words                                                                                                                                                                                                                                                                                                                                                                                                                                                                                                                                                                                                                                                                                                                                                                                                                                                                                                                                                                                                                                                                                                                                                                                                                                                                                                                                                                                                                                                                                                                                                                                                                                                                                                                                                                                                                                                                                                                                                                                                                                                                                                                      | Demographical data - religions, population                                                            | Function - churchyard, cemetery, hospital,                                        | 1.Resting Place 3.Geremony Place                                                                  |
|                                                                                                                                                                                                                                                                                                                                                                                                                                                                                                                                                                                                                                                                                                                                                                                                                                                                                                                                                                                                                                                                                                                                                                                                                                                                                                                                                                                                                                                                                                                                                                                                                                                                                                                                                                                                                                                                                                                                                                                                                                                                                                                                | growth and density)                                                                                   | synagogue, funera home, mosque, chapels and other relevant functions.             | Cemetery Cemetery                                                                                 |
| Shortage of Cemetery, Burial vs. Cremation, Ceremony and Remembrance,                                                                                                                                                                                                                                                                                                                                                                                                                                                                                                                                                                                                                                                                                                                                                                                                                                                                                                                                                                                                                                                                                                                                                                                                                                                                                                                                                                                                                                                                                                                                                                                                                                                                                                                                                                                                                                                                                                                                                                                                                                                          | Economical data - income, cost of crema-                                                              |                                                                                   | Graveyard Graveyard                                                                               |
| Physical Memory, Imaginitive Memory and Digital Memory                                                                                                                                                                                                                                                                                                                                                                                                                                                                                                                                                                                                                                                                                                                                                                                                                                                                                                                                                                                                                                                                                                                                                                                                                                                                                                                                                                                                                                                                                                                                                                                                                                                                                                                                                                                                                                                                                                                                                                                                                                                                         | tion and burial)                                                                                      | Movement - result of flow diagram is                                              | Columbarium Funeral Home Ossuary Crematorium                                                      |
|                                                                                                                                                                                                                                                                                                                                                                                                                                                                                                                                                                                                                                                                                                                                                                                                                                                                                                                                                                                                                                                                                                                                                                                                                                                                                                                                                                                                                                                                                                                                                                                                                                                                                                                                                                                                                                                                                                                                                                                                                                                                                                                                | Capacitive data - available interment space                                                           | mapped to show flow of body in the city.                                          | Mausoleum Synagogue                                                                               |
|                                                                                                                                                                                                                                                                                                                                                                                                                                                                                                                                                                                                                                                                                                                                                                                                                                                                                                                                                                                                                                                                                                                                                                                                                                                                                                                                                                                                                                                                                                                                                                                                                                                                                                                                                                                                                                                                                                                                                                                                                                                                                                                                | in each district and borough, available new                                                           | Size and Routing - each cemetery type and                                         | Sepulchre Mosque                                                                                  |
| The state of the s | spaces for exhumation)                                                                                | their roles for different experience.                                             | Catacomb Reception                                                                                |
| Theoretical Framework                                                                                                                                                                                                                                                                                                                                                                                                                                                                                                                                                                                                                                                                                                                                                                                                                                                                                                                                                                                                                                                                                                                                                                                                                                                                                                                                                                                                                                                                                                                                                                                                                                                                                                                                                                                                                                                                                                                                                                                                                                                                                                          |                                                                                                       |                                                                                   | Crypt Family Home<br>Monastery                                                                    |
|                                                                                                                                                                                                                                                                                                                                                                                                                                                                                                                                                                                                                                                                                                                                                                                                                                                                                                                                                                                                                                                                                                                                                                                                                                                                                                                                                                                                                                                                                                                                                                                                                                                                                                                                                                                                                                                                                                                                                                                                                                                                                                                                |                                                                                                       |                                                                                   | 2.Preservation                                                                                    |
| The starting point of the research is established by the issue of cemetery                                                                                                                                                                                                                                                                                                                                                                                                                                                                                                                                                                                                                                                                                                                                                                                                                                                                                                                                                                                                                                                                                                                                                                                                                                                                                                                                                                                                                                                                                                                                                                                                                                                                                                                                                                                                                                                                                                                                                                                                                                                     | <u> </u>                                                                                              | Sampling is used after the mapping of all ◆                                       | Mortuary                                                                                          |
| shortage, thus is a quantitative problem, which involves technocratic approach towards a solution, however by shifting focusing on qualitative                                                                                                                                                                                                                                                                                                                                                                                                                                                                                                                                                                                                                                                                                                                                                                                                                                                                                                                                                                                                                                                                                                                                                                                                                                                                                                                                                                                                                                                                                                                                                                                                                                                                                                                                                                                                                                                                                                                                                                                 | Flow diagram shows existing logistical —                                                              | the existing demeteries in London, a couple of samples are chosen for in-depth    | Morgue                                                                                            |
| aspects such as our memory, emotion, and senses, this research aims to                                                                                                                                                                                                                                                                                                                                                                                                                                                                                                                                                                                                                                                                                                                                                                                                                                                                                                                                                                                                                                                                                                                                                                                                                                                                                                                                                                                                                                                                                                                                                                                                                                                                                                                                                                                                                                                                                                                                                                                                                                                         | flow of deceased bodies, from hospital,                                                               | research of site observation.                                                     |                                                                                                   |
| explore a new way of commemorating and remembering that solves both                                                                                                                                                                                                                                                                                                                                                                                                                                                                                                                                                                                                                                                                                                                                                                                                                                                                                                                                                                                                                                                                                                                                                                                                                                                                                                                                                                                                                                                                                                                                                                                                                                                                                                                                                                                                                                                                                                                                                                                                                                                            | mortuary, funeral home to crematori-                                                                  |                                                                                   | Typology is used as defining cemetery                                                             |
| density and diversity problems.                                                                                                                                                                                                                                                                                                                                                                                                                                                                                                                                                                                                                                                                                                                                                                                                                                                                                                                                                                                                                                                                                                                                                                                                                                                                                                                                                                                                                                                                                                                                                                                                                                                                                                                                                                                                                                                                                                                                                                                                                                                                                                | um/burial site, and utilizing its flow could help mapping in the qualitative research in              |                                                                                   | types that have not been categorized.                                                             |
| Derentian of Space and Emotion                                                                                                                                                                                                                                                                                                                                                                                                                                                                                                                                                                                                                                                                                                                                                                                                                                                                                                                                                                                                                                                                                                                                                                                                                                                                                                                                                                                                                                                                                                                                                                                                                                                                                                                                                                                                                                                                                                                                                                                                                                                                                                 | terms of exploring movement as a part of                                                              |                                                                                   | Exsiting types:                                                                                   |
| Perception of Space and Emotion                                                                                                                                                                                                                                                                                                                                                                                                                                                                                                                                                                                                                                                                                                                                                                                                                                                                                                                                                                                                                                                                                                                                                                                                                                                                                                                                                                                                                                                                                                                                                                                                                                                                                                                                                                                                                                                                                                                                                                                                                                                                                                | ceremony and remembrance. This is done                                                                | Site observation mainly focuses on experiences through different cemetery         | Disused Urban Cemetery                                                                            |
| The Material Imagination - M. Mindrup                                                                                                                                                                                                                                                                                                                                                                                                                                                                                                                                                                                                                                                                                                                                                                                                                                                                                                                                                                                                                                                                                                                                                                                                                                                                                                                                                                                                                                                                                                                                                                                                                                                                                                                                                                                                                                                                                                                                                                                                                                                                                          | after matrix diagram to investigate with respect to the procedure.                                    | types. Things to observe are threshold,                                           | Jewish Cemetery  Muşlim Cemetery                                                                  |
| The Poetics of Spaces - G. Bachelard                                                                                                                                                                                                                                                                                                                                                                                                                                                                                                                                                                                                                                                                                                                                                                                                                                                                                                                                                                                                                                                                                                                                                                                                                                                                                                                                                                                                                                                                                                                                                                                                                                                                                                                                                                                                                                                                                                                                                                                                                                                                                           | respect to the procedure.                                                                             | passage, layout, expression, green, etc.                                          | Garden Cemetery                                                                                   |
|                                                                                                                                                                                                                                                                                                                                                                                                                                                                                                                                                                                                                                                                                                                                                                                                                                                                                                                                                                                                                                                                                                                                                                                                                                                                                                                                                                                                                                                                                                                                                                                                                                                                                                                                                                                                                                                                                                                                                                                                                                                                                                                                |                                                                                                       |                                                                                   | Churchyard                                                                                        |
| Real Space vs. Virtual Space                                                                                                                                                                                                                                                                                                                                                                                                                                                                                                                                                                                                                                                                                                                                                                                                                                                                                                                                                                                                                                                                                                                                                                                                                                                                                                                                                                                                                                                                                                                                                                                                                                                                                                                                                                                                                                                                                                                                                                                                                                                                                                   |                                                                                                       |                                                                                   | Buddhist Temple Chapel                                                                            |
| Real Spaces - D. Summers                                                                                                                                                                                                                                                                                                                                                                                                                                                                                                                                                                                                                                                                                                                                                                                                                                                                                                                                                                                                                                                                                                                                                                                                                                                                                                                                                                                                                                                                                                                                                                                                                                                                                                                                                                                                                                                                                                                                                                                                                                                                                                       | Matrix diagram to reveal current actors ◀                                                             | Photography as a medium to present                                                |                                                                                                   |
|                                                                                                                                                                                                                                                                                                                                                                                                                                                                                                                                                                                                                                                                                                                                                                                                                                                                                                                                                                                                                                                                                                                                                                                                                                                                                                                                                                                                                                                                                                                                                                                                                                                                                                                                                                                                                                                                                                                                                                                                                                                                                                                                | involved in exhumation process and their                                                              | outcome of site observation. It is repre-                                         | Undefined:                                                                                        |
|                                                                                                                                                                                                                                                                                                                                                                                                                                                                                                                                                                                                                                                                                                                                                                                                                                                                                                                                                                                                                                                                                                                                                                                                                                                                                                                                                                                                                                                                                                                                                                                                                                                                                                                                                                                                                                                                                                                                                                                                                                                                                                                                | relationship by comparing. It also helpful                                                            | sented through matrix and diagram for                                             |                                                                                                   |
| Assemblage Theory                                                                                                                                                                                                                                                                                                                                                                                                                                                                                                                                                                                                                                                                                                                                                                                                                                                                                                                                                                                                                                                                                                                                                                                                                                                                                                                                                                                                                                                                                                                                                                                                                                                                                                                                                                                                                                                                                                                                                                                                                                                                                                              | for identifying possible cause of issue associated with burial and cremation.                         | better comparison of spatial experiences and its relation to the city and people. | Annotation                                                                                        |
| Urban Assemblage - I. Farías, T. Bender                                                                                                                                                                                                                                                                                                                                                                                                                                                                                                                                                                                                                                                                                                                                                                                                                                                                                                                                                                                                                                                                                                                                                                                                                                                                                                                                                                                                                                                                                                                                                                                                                                                                                                                                                                                                                                                                                                                                                                                                                                                                                        |                                                                                                       |                                                                                   | Annotated archive contains each geme                                                              |
|                                                                                                                                                                                                                                                                                                                                                                                                                                                                                                                                                                                                                                                                                                                                                                                                                                                                                                                                                                                                                                                                                                                                                                                                                                                                                                                                                                                                                                                                                                                                                                                                                                                                                                                                                                                                                                                                                                                                                                                                                                                                                                                                |                                                                                                       |                                                                                   | tery with their capacity, context, types are                                                      |
| Sensory Notation                                                                                                                                                                                                                                                                                                                                                                                                                                                                                                                                                                                                                                                                                                                                                                                                                                                                                                                                                                                                                                                                                                                                                                                                                                                                                                                                                                                                                                                                                                                                                                                                                                                                                                                                                                                                                                                                                                                                                                                                                                                                                                               |                                                                                                       | Literature Study                                                                  | described, in which each annotates and                                                            |
| Research Methods for Architecture - R. Lucas                                                                                                                                                                                                                                                                                                                                                                                                                                                                                                                                                                                                                                                                                                                                                                                                                                                                                                                                                                                                                                                                                                                                                                                                                                                                                                                                                                                                                                                                                                                                                                                                                                                                                                                                                                                                                                                                                                                                                                                                                                                                                   | Historical Analysis                                                                                   | ─ How concepts from the reading relate to ◆                                       | supports historical and site analysis.                                                            |
|                                                                                                                                                                                                                                                                                                                                                                                                                                                                                                                                                                                                                                                                                                                                                                                                                                                                                                                                                                                                                                                                                                                                                                                                                                                                                                                                                                                                                                                                                                                                                                                                                                                                                                                                                                                                                                                                                                                                                                                                                                                                                                                                |                                                                                                       | understanding the role of cemetery and its                                        |                                                                                                   |
| Designing a Notation for the Senses - R. Lucas                                                                                                                                                                                                                                                                                                                                                                                                                                                                                                                                                                                                                                                                                                                                                                                                                                                                                                                                                                                                                                                                                                                                                                                                                                                                                                                                                                                                                                                                                                                                                                                                                                                                                                                                                                                                                                                                                                                                                                                                                                                                                 | Timeline diagram is applied to represent ←                                                            | related functions. This focuses on spatial                                        | Annotated bibliography is not only fo                                                             |
| Architectural Promenade                                                                                                                                                                                                                                                                                                                                                                                                                                                                                                                                                                                                                                                                                                                                                                                                                                                                                                                                                                                                                                                                                                                                                                                                                                                                                                                                                                                                                                                                                                                                                                                                                                                                                                                                                                                                                                                                                                                                                                                                                                                                                                        | London's history through changing value of death and ways of commemorating with                       | experiences that are of psychological and phenomenological aspects.               | reader to clarify the source and its mean ing, but as a part of research to help                  |
|                                                                                                                                                                                                                                                                                                                                                                                                                                                                                                                                                                                                                                                                                                                                                                                                                                                                                                                                                                                                                                                                                                                                                                                                                                                                                                                                                                                                                                                                                                                                                                                                                                                                                                                                                                                                                                                                                                                                                                                                                                                                                                                                | respect to influencial events.                                                                        | prieripine i ologicai aspects.                                                    | understand through literature study.                                                              |
| Le Corbusier and the Architectural Promenade - F. Samuel                                                                                                                                                                                                                                                                                                                                                                                                                                                                                                                                                                                                                                                                                                                                                                                                                                                                                                                                                                                                                                                                                                                                                                                                                                                                                                                                                                                                                                                                                                                                                                                                                                                                                                                                                                                                                                                                                                                                                                                                                                                                       |                                                                                                       |                                                                                   |                                                                                                   |