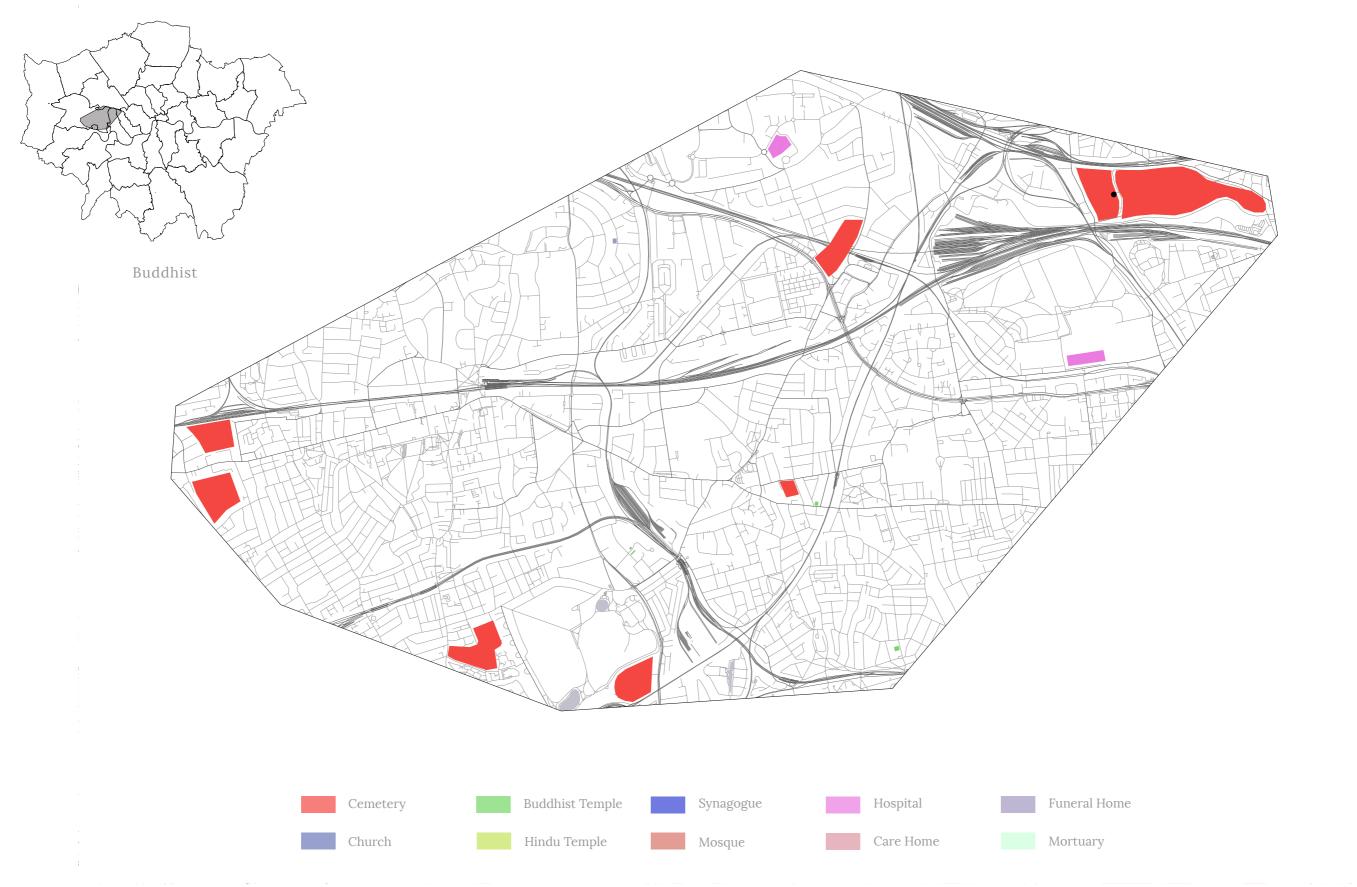

| Research Topic                                                                                                                                                                                                                                                                                                                                                                                                                                                                                                                                                                                                                                                                                                                                                                                                                                                                                                                                                                                                                                                                                                                                                                                                                                                                                                                                                                                                                                                                                                                                                                                                                                                                                                                                                                                                                                                                                                                                                                                                                                                                                                                 | Methodology                                                                                           |                                                                                   |                                                                                                   |
|--------------------------------------------------------------------------------------------------------------------------------------------------------------------------------------------------------------------------------------------------------------------------------------------------------------------------------------------------------------------------------------------------------------------------------------------------------------------------------------------------------------------------------------------------------------------------------------------------------------------------------------------------------------------------------------------------------------------------------------------------------------------------------------------------------------------------------------------------------------------------------------------------------------------------------------------------------------------------------------------------------------------------------------------------------------------------------------------------------------------------------------------------------------------------------------------------------------------------------------------------------------------------------------------------------------------------------------------------------------------------------------------------------------------------------------------------------------------------------------------------------------------------------------------------------------------------------------------------------------------------------------------------------------------------------------------------------------------------------------------------------------------------------------------------------------------------------------------------------------------------------------------------------------------------------------------------------------------------------------------------------------------------------------------------------------------------------------------------------------------------------|-------------------------------------------------------------------------------------------------------|-----------------------------------------------------------------------------------|---------------------------------------------------------------------------------------------------|
| Cemetery and Funeral Spaces in London                                                                                                                                                                                                                                                                                                                                                                                                                                                                                                                                                                                                                                                                                                                                                                                                                                                                                                                                                                                                                                                                                                                                                                                                                                                                                                                                                                                                                                                                                                                                                                                                                                                                                                                                                                                                                                                                                                                                                                                                                                                                                          | Firstly, factual research are intended to show                                                        | general details and qualitative research. The ide                                 | ea is to start from investigating specific charac-                                                |
| cemetal y and reneral spaces in Estatori                                                                                                                                                                                                                                                                                                                                                                                                                                                                                                                                                                                                                                                                                                                                                                                                                                                                                                                                                                                                                                                                                                                                                                                                                                                                                                                                                                                                                                                                                                                                                                                                                                                                                                                                                                                                                                                                                                                                                                                                                                                                                       | milestones of London's cemetery and graveyard hist                                                    | cory and depict current ter of London that could en                               | d up as a general solution.                                                                       |
|                                                                                                                                                                                                                                                                                                                                                                                                                                                                                                                                                                                                                                                                                                                                                                                                                                                                                                                                                                                                                                                                                                                                                                                                                                                                                                                                                                                                                                                                                                                                                                                                                                                                                                                                                                                                                                                                                                                                                                                                                                                                                                                                | complications as well as possible opportunities.                                                      |                                                                                   | ially clarify what things are and provide expla-<br>t to understand by categorizing some concepts |
| Problem Statement                                                                                                                                                                                                                                                                                                                                                                                                                                                                                                                                                                                                                                                                                                                                                                                                                                                                                                                                                                                                                                                                                                                                                                                                                                                                                                                                                                                                                                                                                                                                                                                                                                                                                                                                                                                                                                                                                                                                                                                                                                                                                                              | Secondary, qualitative aspect come as a main scope from factual research, which identifies and narrow |                                                                                   |                                                                                                   |
|                                                                                                                                                                                                                                                                                                                                                                                                                                                                                                                                                                                                                                                                                                                                                                                                                                                                                                                                                                                                                                                                                                                                                                                                                                                                                                                                                                                                                                                                                                                                                                                                                                                                                                                                                                                                                                                                                                                                                                                                                                                                                                                                |                                                                                                       |                                                                                   |                                                                                                   |
| Capacitive and sanitary issues regarding burial grounds have always changed how people commemorate and remember the deceased over the                                                                                                                                                                                                                                                                                                                                                                                                                                                                                                                                                                                                                                                                                                                                                                                                                                                                                                                                                                                                                                                                                                                                                                                                                                                                                                                                                                                                                                                                                                                                                                                                                                                                                                                                                                                                                                                                                                                                                                                          |                                                                                                       |                                                                                   |                                                                                                   |
| course of history. The research assesses present cemetery as an obsolete                                                                                                                                                                                                                                                                                                                                                                                                                                                                                                                                                                                                                                                                                                                                                                                                                                                                                                                                                                                                                                                                                                                                                                                                                                                                                                                                                                                                                                                                                                                                                                                                                                                                                                                                                                                                                                                                                                                                                                                                                                                       | <b>↓</b>                                                                                              |                                                                                   |                                                                                                   |
| space and reinvents its typology for highly densified and diversified dity.                                                                                                                                                                                                                                                                                                                                                                                                                                                                                                                                                                                                                                                                                                                                                                                                                                                                                                                                                                                                                                                                                                                                                                                                                                                                                                                                                                                                                                                                                                                                                                                                                                                                                                                                                                                                                                                                                                                                                                                                                                                    | Factual                                                                                               | > Qualitative <                                                                   | Supportivo                                                                                        |
|                                                                                                                                                                                                                                                                                                                                                                                                                                                                                                                                                                                                                                                                                                                                                                                                                                                                                                                                                                                                                                                                                                                                                                                                                                                                                                                                                                                                                                                                                                                                                                                                                                                                                                                                                                                                                                                                                                                                                                                                                                                                                                                                | Pactual                                                                                               | Qualitative                                                                       | Supportive                                                                                        |
| Research Question                                                                                                                                                                                                                                                                                                                                                                                                                                                                                                                                                                                                                                                                                                                                                                                                                                                                                                                                                                                                                                                                                                                                                                                                                                                                                                                                                                                                                                                                                                                                                                                                                                                                                                                                                                                                                                                                                                                                                                                                                                                                                                              | Data Analysis Historical Analysis                                                                     | Literature Study Site Analysis                                                    | Classification Annotation                                                                         |
| How to interpret shortage of cemetery spaces in London as an opportunity                                                                                                                                                                                                                                                                                                                                                                                                                                                                                                                                                                                                                                                                                                                                                                                                                                                                                                                                                                                                                                                                                                                                                                                                                                                                                                                                                                                                                                                                                                                                                                                                                                                                                                                                                                                                                                                                                                                                                                                                                                                       |                                                                                                       |                                                                                   |                                                                                                   |
| to explore new possibilities for ceremony and remembrance of the dead?                                                                                                                                                                                                                                                                                                                                                                                                                                                                                                                                                                                                                                                                                                                                                                                                                                                                                                                                                                                                                                                                                                                                                                                                                                                                                                                                                                                                                                                                                                                                                                                                                                                                                                                                                                                                                                                                                                                                                                                                                                                         |                                                                                                       |                                                                                   |                                                                                                   |
|                                                                                                                                                                                                                                                                                                                                                                                                                                                                                                                                                                                                                                                                                                                                                                                                                                                                                                                                                                                                                                                                                                                                                                                                                                                                                                                                                                                                                                                                                                                                                                                                                                                                                                                                                                                                                                                                                                                                                                                                                                                                                                                                |                                                                                                       |                                                                                   |                                                                                                   |
| Sub-Questions                                                                                                                                                                                                                                                                                                                                                                                                                                                                                                                                                                                                                                                                                                                                                                                                                                                                                                                                                                                                                                                                                                                                                                                                                                                                                                                                                                                                                                                                                                                                                                                                                                                                                                                                                                                                                                                                                                                                                                                                                                                                                                                  |                                                                                                       |                                                                                   |                                                                                                   |
|                                                                                                                                                                                                                                                                                                                                                                                                                                                                                                                                                                                                                                                                                                                                                                                                                                                                                                                                                                                                                                                                                                                                                                                                                                                                                                                                                                                                                                                                                                                                                                                                                                                                                                                                                                                                                                                                                                                                                                                                                                                                                                                                | Methods                                                                                               |                                                                                   |                                                                                                   |
| How does movement affect our memory? What else could cemeteries offer to the city?                                                                                                                                                                                                                                                                                                                                                                                                                                                                                                                                                                                                                                                                                                                                                                                                                                                                                                                                                                                                                                                                                                                                                                                                                                                                                                                                                                                                                                                                                                                                                                                                                                                                                                                                                                                                                                                                                                                                                                                                                                             | 112011000                                                                                             |                                                                                   | + + + + + + + + + + + + + + + + + + + +                                                           |
| Why do we still express monumentality as graves when it is no longer                                                                                                                                                                                                                                                                                                                                                                                                                                                                                                                                                                                                                                                                                                                                                                                                                                                                                                                                                                                                                                                                                                                                                                                                                                                                                                                                                                                                                                                                                                                                                                                                                                                                                                                                                                                                                                                                                                                                                                                                                                                           | Data Analysis                                                                                         | Site Analysis                                                                     | Classification                                                                                    |
| permanent?                                                                                                                                                                                                                                                                                                                                                                                                                                                                                                                                                                                                                                                                                                                                                                                                                                                                                                                                                                                                                                                                                                                                                                                                                                                                                                                                                                                                                                                                                                                                                                                                                                                                                                                                                                                                                                                                                                                                                                                                                                                                                                                     |                                                                                                       | ► Mapping analyzes current condition and ◆                                        | Glossary helps to understand concepts                                                             |
| When do people not needing physical memory as a memorial?  Where should ceremonial and memorial spaces be placed?                                                                                                                                                                                                                                                                                                                                                                                                                                                                                                                                                                                                                                                                                                                                                                                                                                                                                                                                                                                                                                                                                                                                                                                                                                                                                                                                                                                                                                                                                                                                                                                                                                                                                                                                                                                                                                                                                                                                                                                                              | visualize quantitative data shown below.                                                              | identifies possible areas of the project.                                         |                                                                                                   |
| variete suonin delettionina and themoral spaces he higher:                                                                                                                                                                                                                                                                                                                                                                                                                                                                                                                                                                                                                                                                                                                                                                                                                                                                                                                                                                                                                                                                                                                                                                                                                                                                                                                                                                                                                                                                                                                                                                                                                                                                                                                                                                                                                                                                                                                                                                                                                                                                     |                                                                                                       | <b>-</b>                                                                          | → spatial characteristics and location.                                                           |
| Key Words                                                                                                                                                                                                                                                                                                                                                                                                                                                                                                                                                                                                                                                                                                                                                                                                                                                                                                                                                                                                                                                                                                                                                                                                                                                                                                                                                                                                                                                                                                                                                                                                                                                                                                                                                                                                                                                                                                                                                                                                                                                                                                                      | Demographical data - religions, population                                                            | Function - churchyard, cemetery, hospital,                                        | 1.Resting Place 3.Geremony Place                                                                  |
|                                                                                                                                                                                                                                                                                                                                                                                                                                                                                                                                                                                                                                                                                                                                                                                                                                                                                                                                                                                                                                                                                                                                                                                                                                                                                                                                                                                                                                                                                                                                                                                                                                                                                                                                                                                                                                                                                                                                                                                                                                                                                                                                | growth and density)                                                                                   | synagogue, funera home, mosque, chapels and other relevant functions.             | Cemetery Cemetery                                                                                 |
| Shortage of Cemetery, Burial vs. Cremation, Ceremony and Remembrance,                                                                                                                                                                                                                                                                                                                                                                                                                                                                                                                                                                                                                                                                                                                                                                                                                                                                                                                                                                                                                                                                                                                                                                                                                                                                                                                                                                                                                                                                                                                                                                                                                                                                                                                                                                                                                                                                                                                                                                                                                                                          | Economical data - income, cost of crema-                                                              |                                                                                   | Graveyard Graveyard                                                                               |
| Physical Memory, Imaginitive Memory and Digital Memory                                                                                                                                                                                                                                                                                                                                                                                                                                                                                                                                                                                                                                                                                                                                                                                                                                                                                                                                                                                                                                                                                                                                                                                                                                                                                                                                                                                                                                                                                                                                                                                                                                                                                                                                                                                                                                                                                                                                                                                                                                                                         | tion and burial)                                                                                      | Movement - result of flow diagram is                                              | Columbarium Funeral Home Ossuary Crematorium                                                      |
|                                                                                                                                                                                                                                                                                                                                                                                                                                                                                                                                                                                                                                                                                                                                                                                                                                                                                                                                                                                                                                                                                                                                                                                                                                                                                                                                                                                                                                                                                                                                                                                                                                                                                                                                                                                                                                                                                                                                                                                                                                                                                                                                | Capacitive data - available interment space                                                           | mapped to show flow of body in the city.                                          | Mausoleum Synagogue                                                                               |
|                                                                                                                                                                                                                                                                                                                                                                                                                                                                                                                                                                                                                                                                                                                                                                                                                                                                                                                                                                                                                                                                                                                                                                                                                                                                                                                                                                                                                                                                                                                                                                                                                                                                                                                                                                                                                                                                                                                                                                                                                                                                                                                                | in each district and borough, available new                                                           | Size and Routing - each cemetery type and                                         | Sepulchre Mosque                                                                                  |
| The state of the s | spaces for exhumation)                                                                                | their roles for different experience.                                             | Catacomb Reception                                                                                |
| Theoretical Framework                                                                                                                                                                                                                                                                                                                                                                                                                                                                                                                                                                                                                                                                                                                                                                                                                                                                                                                                                                                                                                                                                                                                                                                                                                                                                                                                                                                                                                                                                                                                                                                                                                                                                                                                                                                                                                                                                                                                                                                                                                                                                                          |                                                                                                       |                                                                                   | Crypt Family Home<br>Monastery                                                                    |
|                                                                                                                                                                                                                                                                                                                                                                                                                                                                                                                                                                                                                                                                                                                                                                                                                                                                                                                                                                                                                                                                                                                                                                                                                                                                                                                                                                                                                                                                                                                                                                                                                                                                                                                                                                                                                                                                                                                                                                                                                                                                                                                                |                                                                                                       |                                                                                   | 2.Preservation                                                                                    |
| The starting point of the research is established by the issue of cemetery                                                                                                                                                                                                                                                                                                                                                                                                                                                                                                                                                                                                                                                                                                                                                                                                                                                                                                                                                                                                                                                                                                                                                                                                                                                                                                                                                                                                                                                                                                                                                                                                                                                                                                                                                                                                                                                                                                                                                                                                                                                     | <u> </u>                                                                                              | Sampling is used after the mapping of all ◆                                       | Mortuary                                                                                          |
| shortage, thus is a quantitative problem, which involves technocratic approach towards a solution, however by shifting focusing on qualitative                                                                                                                                                                                                                                                                                                                                                                                                                                                                                                                                                                                                                                                                                                                                                                                                                                                                                                                                                                                                                                                                                                                                                                                                                                                                                                                                                                                                                                                                                                                                                                                                                                                                                                                                                                                                                                                                                                                                                                                 | Flow diagram shows existing logistical —                                                              | the existing demeteries in London, a couple of samples are chosen for in-depth    | Morgue                                                                                            |
| aspects such as our memory, emotion, and senses, this research aims to                                                                                                                                                                                                                                                                                                                                                                                                                                                                                                                                                                                                                                                                                                                                                                                                                                                                                                                                                                                                                                                                                                                                                                                                                                                                                                                                                                                                                                                                                                                                                                                                                                                                                                                                                                                                                                                                                                                                                                                                                                                         | flow of deceased bodies, from hospital,                                                               | research of site observation.                                                     |                                                                                                   |
| explore a new way of commemorating and remembering that solves both                                                                                                                                                                                                                                                                                                                                                                                                                                                                                                                                                                                                                                                                                                                                                                                                                                                                                                                                                                                                                                                                                                                                                                                                                                                                                                                                                                                                                                                                                                                                                                                                                                                                                                                                                                                                                                                                                                                                                                                                                                                            | mortuary, funeral home to crematori-                                                                  |                                                                                   | Typology is used as defining cemetery                                                             |
| density and diversity problems.                                                                                                                                                                                                                                                                                                                                                                                                                                                                                                                                                                                                                                                                                                                                                                                                                                                                                                                                                                                                                                                                                                                                                                                                                                                                                                                                                                                                                                                                                                                                                                                                                                                                                                                                                                                                                                                                                                                                                                                                                                                                                                | um/burial site, and utilizing its flow could help mapping in the qualitative research in              |                                                                                   | types that have not been categorized.                                                             |
| Derentian of Space and Emotion                                                                                                                                                                                                                                                                                                                                                                                                                                                                                                                                                                                                                                                                                                                                                                                                                                                                                                                                                                                                                                                                                                                                                                                                                                                                                                                                                                                                                                                                                                                                                                                                                                                                                                                                                                                                                                                                                                                                                                                                                                                                                                 | terms of exploring movement as a part of                                                              |                                                                                   | Exsiting types:                                                                                   |
| Perception of Space and Emotion                                                                                                                                                                                                                                                                                                                                                                                                                                                                                                                                                                                                                                                                                                                                                                                                                                                                                                                                                                                                                                                                                                                                                                                                                                                                                                                                                                                                                                                                                                                                                                                                                                                                                                                                                                                                                                                                                                                                                                                                                                                                                                | ceremony and remembrance. This is done                                                                | Site observation mainly focuses on experiences through different cemetery         | Disused Urban Cemetery                                                                            |
| The Material Imagination - M. Mindrup                                                                                                                                                                                                                                                                                                                                                                                                                                                                                                                                                                                                                                                                                                                                                                                                                                                                                                                                                                                                                                                                                                                                                                                                                                                                                                                                                                                                                                                                                                                                                                                                                                                                                                                                                                                                                                                                                                                                                                                                                                                                                          | after matrix diagram to investigate with respect to the procedure.                                    | types. Things to observe are threshold,                                           | Jewish Cemetery  Muşlim Cemetery                                                                  |
| The Poetics of Spaces - G. Bachelard                                                                                                                                                                                                                                                                                                                                                                                                                                                                                                                                                                                                                                                                                                                                                                                                                                                                                                                                                                                                                                                                                                                                                                                                                                                                                                                                                                                                                                                                                                                                                                                                                                                                                                                                                                                                                                                                                                                                                                                                                                                                                           | respect to the procedure.                                                                             | passage, layout, expression, green, etc.                                          | Garden Cemetery                                                                                   |
|                                                                                                                                                                                                                                                                                                                                                                                                                                                                                                                                                                                                                                                                                                                                                                                                                                                                                                                                                                                                                                                                                                                                                                                                                                                                                                                                                                                                                                                                                                                                                                                                                                                                                                                                                                                                                                                                                                                                                                                                                                                                                                                                |                                                                                                       |                                                                                   | Churchyard                                                                                        |
| Real Space vs. Virtual Space                                                                                                                                                                                                                                                                                                                                                                                                                                                                                                                                                                                                                                                                                                                                                                                                                                                                                                                                                                                                                                                                                                                                                                                                                                                                                                                                                                                                                                                                                                                                                                                                                                                                                                                                                                                                                                                                                                                                                                                                                                                                                                   |                                                                                                       |                                                                                   | Buddhist Temple Chapel                                                                            |
| Real Spaces - D. Summers                                                                                                                                                                                                                                                                                                                                                                                                                                                                                                                                                                                                                                                                                                                                                                                                                                                                                                                                                                                                                                                                                                                                                                                                                                                                                                                                                                                                                                                                                                                                                                                                                                                                                                                                                                                                                                                                                                                                                                                                                                                                                                       | Matrix diagram to reveal current actors ◀                                                             | Photography as a medium to present                                                |                                                                                                   |
|                                                                                                                                                                                                                                                                                                                                                                                                                                                                                                                                                                                                                                                                                                                                                                                                                                                                                                                                                                                                                                                                                                                                                                                                                                                                                                                                                                                                                                                                                                                                                                                                                                                                                                                                                                                                                                                                                                                                                                                                                                                                                                                                | involved in exhumation process and their                                                              | outcome of site observation. It is repre-                                         | Undefined:                                                                                        |
|                                                                                                                                                                                                                                                                                                                                                                                                                                                                                                                                                                                                                                                                                                                                                                                                                                                                                                                                                                                                                                                                                                                                                                                                                                                                                                                                                                                                                                                                                                                                                                                                                                                                                                                                                                                                                                                                                                                                                                                                                                                                                                                                | relationship by comparing. It also helpful                                                            | sented through matrix and diagram for                                             |                                                                                                   |
| Assemblage Theory                                                                                                                                                                                                                                                                                                                                                                                                                                                                                                                                                                                                                                                                                                                                                                                                                                                                                                                                                                                                                                                                                                                                                                                                                                                                                                                                                                                                                                                                                                                                                                                                                                                                                                                                                                                                                                                                                                                                                                                                                                                                                                              | for identifying possible cause of issue associated with burial and cremation.                         | better comparison of spatial experiences and its relation to the city and people. | Annotation                                                                                        |
| Urban Assemblage - I. Farías, T. Bender                                                                                                                                                                                                                                                                                                                                                                                                                                                                                                                                                                                                                                                                                                                                                                                                                                                                                                                                                                                                                                                                                                                                                                                                                                                                                                                                                                                                                                                                                                                                                                                                                                                                                                                                                                                                                                                                                                                                                                                                                                                                                        |                                                                                                       |                                                                                   | Annotated archive contains each geme                                                              |
|                                                                                                                                                                                                                                                                                                                                                                                                                                                                                                                                                                                                                                                                                                                                                                                                                                                                                                                                                                                                                                                                                                                                                                                                                                                                                                                                                                                                                                                                                                                                                                                                                                                                                                                                                                                                                                                                                                                                                                                                                                                                                                                                |                                                                                                       |                                                                                   | tery with their capacity, context, types are                                                      |
| Sensory Notation                                                                                                                                                                                                                                                                                                                                                                                                                                                                                                                                                                                                                                                                                                                                                                                                                                                                                                                                                                                                                                                                                                                                                                                                                                                                                                                                                                                                                                                                                                                                                                                                                                                                                                                                                                                                                                                                                                                                                                                                                                                                                                               |                                                                                                       | Literature Study                                                                  | described, in which each annotates and                                                            |
| Research Methods for Architecture - R. Lucas                                                                                                                                                                                                                                                                                                                                                                                                                                                                                                                                                                                                                                                                                                                                                                                                                                                                                                                                                                                                                                                                                                                                                                                                                                                                                                                                                                                                                                                                                                                                                                                                                                                                                                                                                                                                                                                                                                                                                                                                                                                                                   | Historical Analysis                                                                                   | ─ How concepts from the reading relate to ◆                                       | supports historical and site analysis.                                                            |
|                                                                                                                                                                                                                                                                                                                                                                                                                                                                                                                                                                                                                                                                                                                                                                                                                                                                                                                                                                                                                                                                                                                                                                                                                                                                                                                                                                                                                                                                                                                                                                                                                                                                                                                                                                                                                                                                                                                                                                                                                                                                                                                                |                                                                                                       | understanding the role of cemetery and its                                        |                                                                                                   |
| Designing a Notation for the Senses - R. Lucas                                                                                                                                                                                                                                                                                                                                                                                                                                                                                                                                                                                                                                                                                                                                                                                                                                                                                                                                                                                                                                                                                                                                                                                                                                                                                                                                                                                                                                                                                                                                                                                                                                                                                                                                                                                                                                                                                                                                                                                                                                                                                 | Timeline diagram is applied to represent ←                                                            | related functions. This focuses on spatial                                        | Annotated bibliography is not only fo                                                             |
| Architectural Promenade                                                                                                                                                                                                                                                                                                                                                                                                                                                                                                                                                                                                                                                                                                                                                                                                                                                                                                                                                                                                                                                                                                                                                                                                                                                                                                                                                                                                                                                                                                                                                                                                                                                                                                                                                                                                                                                                                                                                                                                                                                                                                                        | London's history through changing value of death and ways of commemorating with                       | experiences that are of psychological and phenomenological aspects.               | reader to clarify the source and its mean ing, but as a part of research to help                  |
|                                                                                                                                                                                                                                                                                                                                                                                                                                                                                                                                                                                                                                                                                                                                                                                                                                                                                                                                                                                                                                                                                                                                                                                                                                                                                                                                                                                                                                                                                                                                                                                                                                                                                                                                                                                                                                                                                                                                                                                                                                                                                                                                | respect to influencial events.                                                                        | prieripine i ologicai aspects.                                                    | understand through literature study.                                                              |
| Le Corbusier and the Architectural Promenade - F. Samuel                                                                                                                                                                                                                                                                                                                                                                                                                                                                                                                                                                                                                                                                                                                                                                                                                                                                                                                                                                                                                                                                                                                                                                                                                                                                                                                                                                                                                                                                                                                                                                                                                                                                                                                                                                                                                                                                                                                                                                                                                                                                       |                                                                                                       |                                                                                   |                                                                                                   |