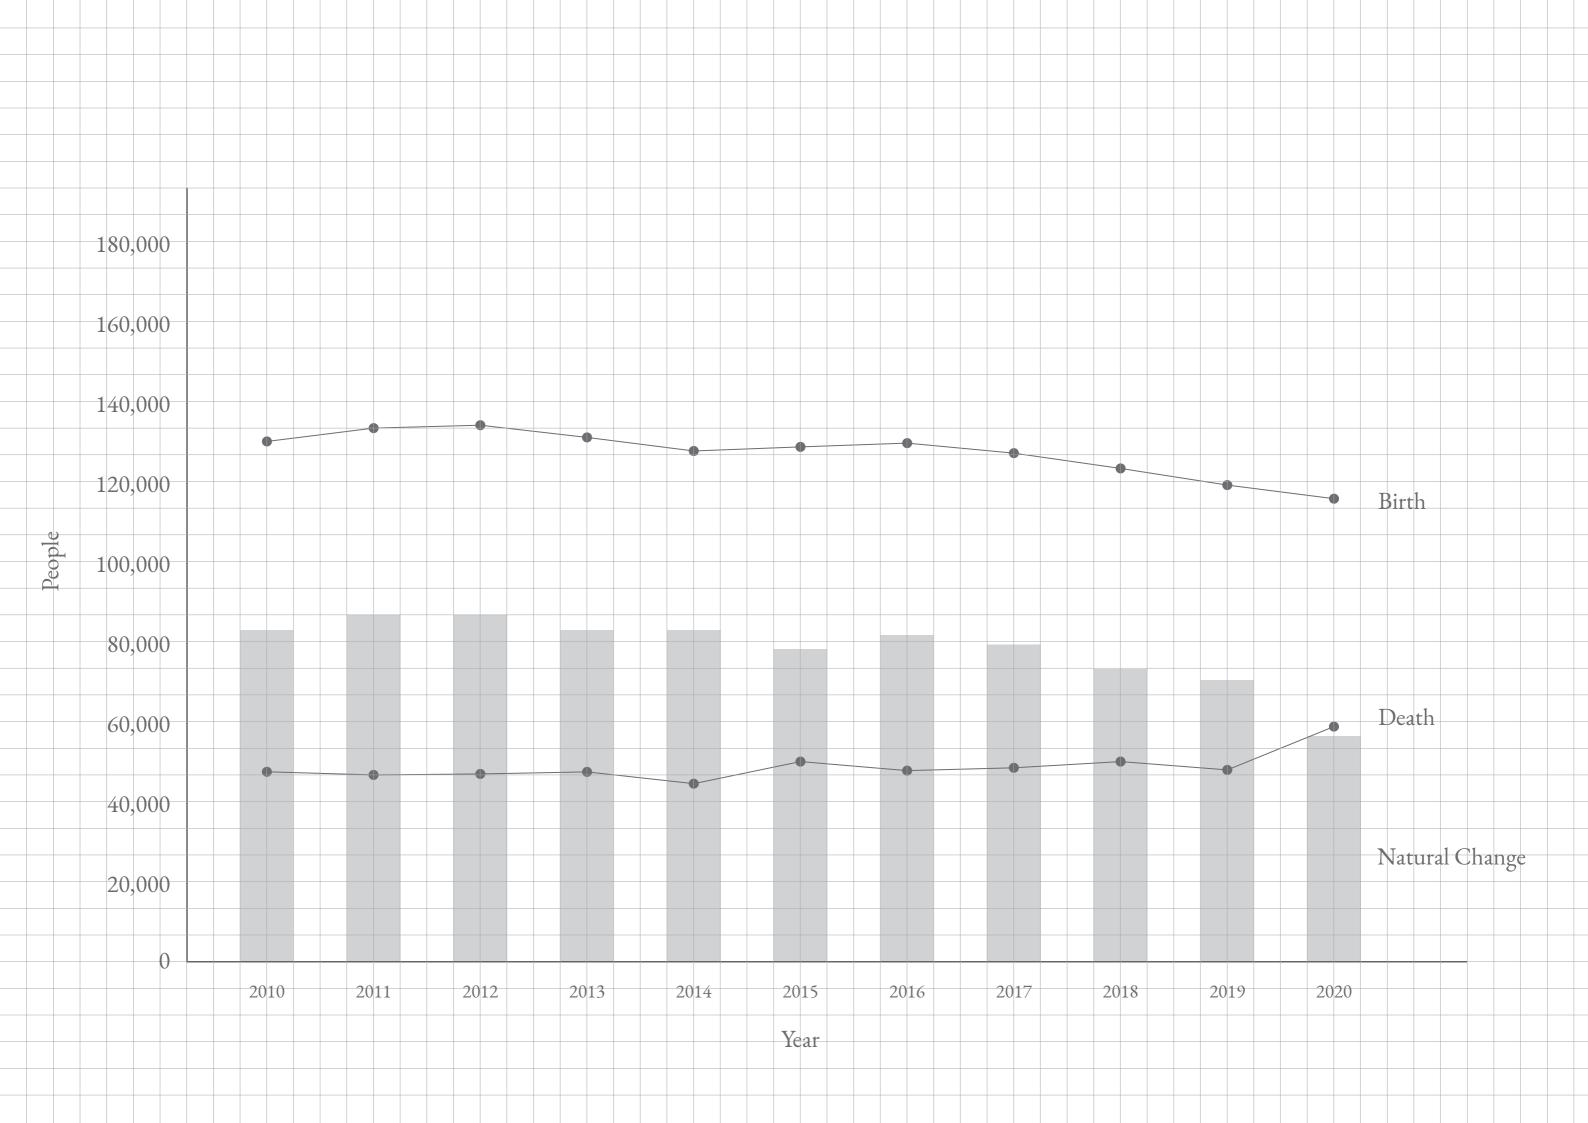

| Research Topic                                                                                                                                                                                                                                                                                                                                                                                                                                                                                                                                                                                                                                                                                                                                                                                                                                                                                                                                                                                                                                                                                                                                                                                                                                                                                                                                                                                                                                                                                                                                                                                                                                                                                                                                                                                                                                                                                                                                                                                                                                                                                                                 | Methodology                                                                                           |                                                                                   |                                                                                                   |
|--------------------------------------------------------------------------------------------------------------------------------------------------------------------------------------------------------------------------------------------------------------------------------------------------------------------------------------------------------------------------------------------------------------------------------------------------------------------------------------------------------------------------------------------------------------------------------------------------------------------------------------------------------------------------------------------------------------------------------------------------------------------------------------------------------------------------------------------------------------------------------------------------------------------------------------------------------------------------------------------------------------------------------------------------------------------------------------------------------------------------------------------------------------------------------------------------------------------------------------------------------------------------------------------------------------------------------------------------------------------------------------------------------------------------------------------------------------------------------------------------------------------------------------------------------------------------------------------------------------------------------------------------------------------------------------------------------------------------------------------------------------------------------------------------------------------------------------------------------------------------------------------------------------------------------------------------------------------------------------------------------------------------------------------------------------------------------------------------------------------------------|-------------------------------------------------------------------------------------------------------|-----------------------------------------------------------------------------------|---------------------------------------------------------------------------------------------------|
| Cemetery and Funeral Spaces in London                                                                                                                                                                                                                                                                                                                                                                                                                                                                                                                                                                                                                                                                                                                                                                                                                                                                                                                                                                                                                                                                                                                                                                                                                                                                                                                                                                                                                                                                                                                                                                                                                                                                                                                                                                                                                                                                                                                                                                                                                                                                                          | Firstly, factual research are intended to show                                                        | general details and qualitative research. The ide                                 | ea is to start from investigating specific charac-                                                |
| cemetal y and reneral spaces in Estatori                                                                                                                                                                                                                                                                                                                                                                                                                                                                                                                                                                                                                                                                                                                                                                                                                                                                                                                                                                                                                                                                                                                                                                                                                                                                                                                                                                                                                                                                                                                                                                                                                                                                                                                                                                                                                                                                                                                                                                                                                                                                                       | milestones of London's cemetery and graveyard hist                                                    | cory and depict current ter of London that could en                               | d up as a general solution.                                                                       |
|                                                                                                                                                                                                                                                                                                                                                                                                                                                                                                                                                                                                                                                                                                                                                                                                                                                                                                                                                                                                                                                                                                                                                                                                                                                                                                                                                                                                                                                                                                                                                                                                                                                                                                                                                                                                                                                                                                                                                                                                                                                                                                                                | complications as well as possible opportunities.                                                      |                                                                                   | ially clarify what things are and provide expla-<br>t to understand by categorizing some concepts |
| Problem Statement                                                                                                                                                                                                                                                                                                                                                                                                                                                                                                                                                                                                                                                                                                                                                                                                                                                                                                                                                                                                                                                                                                                                                                                                                                                                                                                                                                                                                                                                                                                                                                                                                                                                                                                                                                                                                                                                                                                                                                                                                                                                                                              | Secondary, qualitative aspect come as a main scope from factual research, which identifies and narrow |                                                                                   |                                                                                                   |
|                                                                                                                                                                                                                                                                                                                                                                                                                                                                                                                                                                                                                                                                                                                                                                                                                                                                                                                                                                                                                                                                                                                                                                                                                                                                                                                                                                                                                                                                                                                                                                                                                                                                                                                                                                                                                                                                                                                                                                                                                                                                                                                                |                                                                                                       |                                                                                   |                                                                                                   |
| Capacitive and sanitary issues regarding burial grounds have always changed how people commemorate and remember the deceased over the                                                                                                                                                                                                                                                                                                                                                                                                                                                                                                                                                                                                                                                                                                                                                                                                                                                                                                                                                                                                                                                                                                                                                                                                                                                                                                                                                                                                                                                                                                                                                                                                                                                                                                                                                                                                                                                                                                                                                                                          |                                                                                                       |                                                                                   |                                                                                                   |
| course of history. The research assesses present cemetery as an obsolete                                                                                                                                                                                                                                                                                                                                                                                                                                                                                                                                                                                                                                                                                                                                                                                                                                                                                                                                                                                                                                                                                                                                                                                                                                                                                                                                                                                                                                                                                                                                                                                                                                                                                                                                                                                                                                                                                                                                                                                                                                                       | <b>↓</b>                                                                                              |                                                                                   |                                                                                                   |
| space and reinvents its typology for highly densified and diversified dity.                                                                                                                                                                                                                                                                                                                                                                                                                                                                                                                                                                                                                                                                                                                                                                                                                                                                                                                                                                                                                                                                                                                                                                                                                                                                                                                                                                                                                                                                                                                                                                                                                                                                                                                                                                                                                                                                                                                                                                                                                                                    | Factual                                                                                               | > Qualitative <                                                                   | Supportivo                                                                                        |
|                                                                                                                                                                                                                                                                                                                                                                                                                                                                                                                                                                                                                                                                                                                                                                                                                                                                                                                                                                                                                                                                                                                                                                                                                                                                                                                                                                                                                                                                                                                                                                                                                                                                                                                                                                                                                                                                                                                                                                                                                                                                                                                                | Pactual                                                                                               | Qualitative                                                                       | Supportive                                                                                        |
| Research Question                                                                                                                                                                                                                                                                                                                                                                                                                                                                                                                                                                                                                                                                                                                                                                                                                                                                                                                                                                                                                                                                                                                                                                                                                                                                                                                                                                                                                                                                                                                                                                                                                                                                                                                                                                                                                                                                                                                                                                                                                                                                                                              | Data Analysis Historical Analysis                                                                     | Literature Study Site Analysis                                                    | Classification Annotation                                                                         |
| How to interpret shortage of cemetery spaces in London as an opportunity                                                                                                                                                                                                                                                                                                                                                                                                                                                                                                                                                                                                                                                                                                                                                                                                                                                                                                                                                                                                                                                                                                                                                                                                                                                                                                                                                                                                                                                                                                                                                                                                                                                                                                                                                                                                                                                                                                                                                                                                                                                       |                                                                                                       |                                                                                   |                                                                                                   |
| to explore new possibilities for ceremony and remembrance of the dead?                                                                                                                                                                                                                                                                                                                                                                                                                                                                                                                                                                                                                                                                                                                                                                                                                                                                                                                                                                                                                                                                                                                                                                                                                                                                                                                                                                                                                                                                                                                                                                                                                                                                                                                                                                                                                                                                                                                                                                                                                                                         |                                                                                                       |                                                                                   |                                                                                                   |
|                                                                                                                                                                                                                                                                                                                                                                                                                                                                                                                                                                                                                                                                                                                                                                                                                                                                                                                                                                                                                                                                                                                                                                                                                                                                                                                                                                                                                                                                                                                                                                                                                                                                                                                                                                                                                                                                                                                                                                                                                                                                                                                                |                                                                                                       |                                                                                   |                                                                                                   |
| Sub-Questions                                                                                                                                                                                                                                                                                                                                                                                                                                                                                                                                                                                                                                                                                                                                                                                                                                                                                                                                                                                                                                                                                                                                                                                                                                                                                                                                                                                                                                                                                                                                                                                                                                                                                                                                                                                                                                                                                                                                                                                                                                                                                                                  |                                                                                                       |                                                                                   |                                                                                                   |
|                                                                                                                                                                                                                                                                                                                                                                                                                                                                                                                                                                                                                                                                                                                                                                                                                                                                                                                                                                                                                                                                                                                                                                                                                                                                                                                                                                                                                                                                                                                                                                                                                                                                                                                                                                                                                                                                                                                                                                                                                                                                                                                                | Methods                                                                                               |                                                                                   |                                                                                                   |
| How does movement affect our memory? What else could cemeteries offer to the city?                                                                                                                                                                                                                                                                                                                                                                                                                                                                                                                                                                                                                                                                                                                                                                                                                                                                                                                                                                                                                                                                                                                                                                                                                                                                                                                                                                                                                                                                                                                                                                                                                                                                                                                                                                                                                                                                                                                                                                                                                                             | 112011000                                                                                             |                                                                                   | + + + + + + + + + + + + + + + + + + + +                                                           |
| Why do we still express monumentality as graves when it is no longer                                                                                                                                                                                                                                                                                                                                                                                                                                                                                                                                                                                                                                                                                                                                                                                                                                                                                                                                                                                                                                                                                                                                                                                                                                                                                                                                                                                                                                                                                                                                                                                                                                                                                                                                                                                                                                                                                                                                                                                                                                                           | Data Analysis                                                                                         | Site Analysis                                                                     | Classification                                                                                    |
| permanent?                                                                                                                                                                                                                                                                                                                                                                                                                                                                                                                                                                                                                                                                                                                                                                                                                                                                                                                                                                                                                                                                                                                                                                                                                                                                                                                                                                                                                                                                                                                                                                                                                                                                                                                                                                                                                                                                                                                                                                                                                                                                                                                     |                                                                                                       | ► Mapping analyzes current condition and ◆                                        | Glossary helps to understand concepts                                                             |
| When do people not needing physical memory as a memorial?  Where should ceremonial and memorial spaces be placed?                                                                                                                                                                                                                                                                                                                                                                                                                                                                                                                                                                                                                                                                                                                                                                                                                                                                                                                                                                                                                                                                                                                                                                                                                                                                                                                                                                                                                                                                                                                                                                                                                                                                                                                                                                                                                                                                                                                                                                                                              | visualize quantitative data shown below.                                                              | identifies possible areas of the project.                                         |                                                                                                   |
| variete suonin delettionina and themoral spaces he higher:                                                                                                                                                                                                                                                                                                                                                                                                                                                                                                                                                                                                                                                                                                                                                                                                                                                                                                                                                                                                                                                                                                                                                                                                                                                                                                                                                                                                                                                                                                                                                                                                                                                                                                                                                                                                                                                                                                                                                                                                                                                                     |                                                                                                       | <b>-</b>                                                                          | → spatial characteristics and location.                                                           |
| Key Words                                                                                                                                                                                                                                                                                                                                                                                                                                                                                                                                                                                                                                                                                                                                                                                                                                                                                                                                                                                                                                                                                                                                                                                                                                                                                                                                                                                                                                                                                                                                                                                                                                                                                                                                                                                                                                                                                                                                                                                                                                                                                                                      | Demographical data - religions, population                                                            | Function - churchyard, cemetery, hospital,                                        | 1.Resting Place 3.Geremony Place                                                                  |
|                                                                                                                                                                                                                                                                                                                                                                                                                                                                                                                                                                                                                                                                                                                                                                                                                                                                                                                                                                                                                                                                                                                                                                                                                                                                                                                                                                                                                                                                                                                                                                                                                                                                                                                                                                                                                                                                                                                                                                                                                                                                                                                                | growth and density)                                                                                   | synagogue, funera home, mosque, chapels and other relevant functions.             | Cemetery Cemetery                                                                                 |
| Shortage of Cemetery, Burial vs. Cremation, Ceremony and Remembrance,                                                                                                                                                                                                                                                                                                                                                                                                                                                                                                                                                                                                                                                                                                                                                                                                                                                                                                                                                                                                                                                                                                                                                                                                                                                                                                                                                                                                                                                                                                                                                                                                                                                                                                                                                                                                                                                                                                                                                                                                                                                          | Economical data - income, cost of crema-                                                              |                                                                                   | Graveyard Graveyard                                                                               |
| Physical Memory, Imaginitive Memory and Digital Memory                                                                                                                                                                                                                                                                                                                                                                                                                                                                                                                                                                                                                                                                                                                                                                                                                                                                                                                                                                                                                                                                                                                                                                                                                                                                                                                                                                                                                                                                                                                                                                                                                                                                                                                                                                                                                                                                                                                                                                                                                                                                         | tion and burial)                                                                                      | Movement - result of flow diagram is                                              | Columbarium Funeral Home Ossuary Crematorium                                                      |
|                                                                                                                                                                                                                                                                                                                                                                                                                                                                                                                                                                                                                                                                                                                                                                                                                                                                                                                                                                                                                                                                                                                                                                                                                                                                                                                                                                                                                                                                                                                                                                                                                                                                                                                                                                                                                                                                                                                                                                                                                                                                                                                                | Capacitive data - available interment space                                                           | mapped to show flow of body in the city.                                          | Mausoleum Synagogue                                                                               |
|                                                                                                                                                                                                                                                                                                                                                                                                                                                                                                                                                                                                                                                                                                                                                                                                                                                                                                                                                                                                                                                                                                                                                                                                                                                                                                                                                                                                                                                                                                                                                                                                                                                                                                                                                                                                                                                                                                                                                                                                                                                                                                                                | in each district and borough, available new                                                           | Size and Routing - each cemetery type and                                         | Sepulchre Mosque                                                                                  |
| The state of the s | spaces for exhumation)                                                                                | their roles for different experience.                                             | Catacomb Reception                                                                                |
| Theoretical Framework                                                                                                                                                                                                                                                                                                                                                                                                                                                                                                                                                                                                                                                                                                                                                                                                                                                                                                                                                                                                                                                                                                                                                                                                                                                                                                                                                                                                                                                                                                                                                                                                                                                                                                                                                                                                                                                                                                                                                                                                                                                                                                          |                                                                                                       |                                                                                   | Crypt Family Home<br>Monastery                                                                    |
|                                                                                                                                                                                                                                                                                                                                                                                                                                                                                                                                                                                                                                                                                                                                                                                                                                                                                                                                                                                                                                                                                                                                                                                                                                                                                                                                                                                                                                                                                                                                                                                                                                                                                                                                                                                                                                                                                                                                                                                                                                                                                                                                |                                                                                                       |                                                                                   | 2.Preservation                                                                                    |
| The starting point of the research is established by the issue of cemetery                                                                                                                                                                                                                                                                                                                                                                                                                                                                                                                                                                                                                                                                                                                                                                                                                                                                                                                                                                                                                                                                                                                                                                                                                                                                                                                                                                                                                                                                                                                                                                                                                                                                                                                                                                                                                                                                                                                                                                                                                                                     | <u> </u>                                                                                              | Sampling is used after the mapping of all ◆                                       | Mortuary                                                                                          |
| shortage, thus is a quantitative problem, which involves technocratic approach towards a solution, however by shifting focusing on qualitative                                                                                                                                                                                                                                                                                                                                                                                                                                                                                                                                                                                                                                                                                                                                                                                                                                                                                                                                                                                                                                                                                                                                                                                                                                                                                                                                                                                                                                                                                                                                                                                                                                                                                                                                                                                                                                                                                                                                                                                 | Flow diagram shows existing logistical —                                                              | the existing demeteries in London, a couple of samples are chosen for in-depth    | Morgue                                                                                            |
| aspects such as our memory, emotion, and senses, this research aims to                                                                                                                                                                                                                                                                                                                                                                                                                                                                                                                                                                                                                                                                                                                                                                                                                                                                                                                                                                                                                                                                                                                                                                                                                                                                                                                                                                                                                                                                                                                                                                                                                                                                                                                                                                                                                                                                                                                                                                                                                                                         | flow of deceased bodies, from hospital,                                                               | research of site observation.                                                     |                                                                                                   |
| explore a new way of commemorating and remembering that solves both                                                                                                                                                                                                                                                                                                                                                                                                                                                                                                                                                                                                                                                                                                                                                                                                                                                                                                                                                                                                                                                                                                                                                                                                                                                                                                                                                                                                                                                                                                                                                                                                                                                                                                                                                                                                                                                                                                                                                                                                                                                            | mortuary, funeral home to crematori-                                                                  |                                                                                   | Typology is used as defining cemetery                                                             |
| density and diversity problems.                                                                                                                                                                                                                                                                                                                                                                                                                                                                                                                                                                                                                                                                                                                                                                                                                                                                                                                                                                                                                                                                                                                                                                                                                                                                                                                                                                                                                                                                                                                                                                                                                                                                                                                                                                                                                                                                                                                                                                                                                                                                                                | um/burial site, and utilizing its flow could help mapping in the qualitative research in              |                                                                                   | types that have not been categorized.                                                             |
| Derentian of Space and Emotion                                                                                                                                                                                                                                                                                                                                                                                                                                                                                                                                                                                                                                                                                                                                                                                                                                                                                                                                                                                                                                                                                                                                                                                                                                                                                                                                                                                                                                                                                                                                                                                                                                                                                                                                                                                                                                                                                                                                                                                                                                                                                                 | terms of exploring movement as a part of                                                              |                                                                                   | Exsiting types:                                                                                   |
| Perception of Space and Emotion                                                                                                                                                                                                                                                                                                                                                                                                                                                                                                                                                                                                                                                                                                                                                                                                                                                                                                                                                                                                                                                                                                                                                                                                                                                                                                                                                                                                                                                                                                                                                                                                                                                                                                                                                                                                                                                                                                                                                                                                                                                                                                | ceremony and remembrance. This is done                                                                | Site observation mainly focuses on experiences through different cemetery         | Disused Urban Cemetery                                                                            |
| The Material Imagination - M. Mindrup                                                                                                                                                                                                                                                                                                                                                                                                                                                                                                                                                                                                                                                                                                                                                                                                                                                                                                                                                                                                                                                                                                                                                                                                                                                                                                                                                                                                                                                                                                                                                                                                                                                                                                                                                                                                                                                                                                                                                                                                                                                                                          | after matrix diagram to investigate with respect to the procedure.                                    | types. Things to observe are threshold,                                           | Jewish Cemetery  Muşlim Cemetery                                                                  |
| The Poetics of Spaces - G. Bachelard                                                                                                                                                                                                                                                                                                                                                                                                                                                                                                                                                                                                                                                                                                                                                                                                                                                                                                                                                                                                                                                                                                                                                                                                                                                                                                                                                                                                                                                                                                                                                                                                                                                                                                                                                                                                                                                                                                                                                                                                                                                                                           | respect to the procedure.                                                                             | passage, layout, expression, green, etc.                                          | Garden Cemetery                                                                                   |
|                                                                                                                                                                                                                                                                                                                                                                                                                                                                                                                                                                                                                                                                                                                                                                                                                                                                                                                                                                                                                                                                                                                                                                                                                                                                                                                                                                                                                                                                                                                                                                                                                                                                                                                                                                                                                                                                                                                                                                                                                                                                                                                                |                                                                                                       |                                                                                   | Churchyard                                                                                        |
| Real Space vs. Virtual Space                                                                                                                                                                                                                                                                                                                                                                                                                                                                                                                                                                                                                                                                                                                                                                                                                                                                                                                                                                                                                                                                                                                                                                                                                                                                                                                                                                                                                                                                                                                                                                                                                                                                                                                                                                                                                                                                                                                                                                                                                                                                                                   |                                                                                                       |                                                                                   | Buddhist Temple Chapel                                                                            |
| Real Spaces - D. Summers                                                                                                                                                                                                                                                                                                                                                                                                                                                                                                                                                                                                                                                                                                                                                                                                                                                                                                                                                                                                                                                                                                                                                                                                                                                                                                                                                                                                                                                                                                                                                                                                                                                                                                                                                                                                                                                                                                                                                                                                                                                                                                       | Matrix diagram to reveal current actors ◀                                                             | Photography as a medium to present                                                |                                                                                                   |
|                                                                                                                                                                                                                                                                                                                                                                                                                                                                                                                                                                                                                                                                                                                                                                                                                                                                                                                                                                                                                                                                                                                                                                                                                                                                                                                                                                                                                                                                                                                                                                                                                                                                                                                                                                                                                                                                                                                                                                                                                                                                                                                                | involved in exhumation process and their                                                              | outcome of site observation. It is repre-                                         | Undefined:                                                                                        |
|                                                                                                                                                                                                                                                                                                                                                                                                                                                                                                                                                                                                                                                                                                                                                                                                                                                                                                                                                                                                                                                                                                                                                                                                                                                                                                                                                                                                                                                                                                                                                                                                                                                                                                                                                                                                                                                                                                                                                                                                                                                                                                                                | relationship by comparing. It also helpful                                                            | sented through matrix and diagram for                                             |                                                                                                   |
| Assemblage Theory                                                                                                                                                                                                                                                                                                                                                                                                                                                                                                                                                                                                                                                                                                                                                                                                                                                                                                                                                                                                                                                                                                                                                                                                                                                                                                                                                                                                                                                                                                                                                                                                                                                                                                                                                                                                                                                                                                                                                                                                                                                                                                              | for identifying possible cause of issue associated with burial and cremation.                         | better comparison of spatial experiences and its relation to the city and people. | Annotation                                                                                        |
| Urban Assemblage - I. Farías, T. Bender                                                                                                                                                                                                                                                                                                                                                                                                                                                                                                                                                                                                                                                                                                                                                                                                                                                                                                                                                                                                                                                                                                                                                                                                                                                                                                                                                                                                                                                                                                                                                                                                                                                                                                                                                                                                                                                                                                                                                                                                                                                                                        |                                                                                                       |                                                                                   | Annotated archive contains each geme                                                              |
|                                                                                                                                                                                                                                                                                                                                                                                                                                                                                                                                                                                                                                                                                                                                                                                                                                                                                                                                                                                                                                                                                                                                                                                                                                                                                                                                                                                                                                                                                                                                                                                                                                                                                                                                                                                                                                                                                                                                                                                                                                                                                                                                |                                                                                                       |                                                                                   | tery with their capacity, context, types are                                                      |
| Sensory Notation                                                                                                                                                                                                                                                                                                                                                                                                                                                                                                                                                                                                                                                                                                                                                                                                                                                                                                                                                                                                                                                                                                                                                                                                                                                                                                                                                                                                                                                                                                                                                                                                                                                                                                                                                                                                                                                                                                                                                                                                                                                                                                               |                                                                                                       | Literature Study                                                                  | described, in which each annotates and                                                            |
| Research Methods for Architecture - R. Lucas                                                                                                                                                                                                                                                                                                                                                                                                                                                                                                                                                                                                                                                                                                                                                                                                                                                                                                                                                                                                                                                                                                                                                                                                                                                                                                                                                                                                                                                                                                                                                                                                                                                                                                                                                                                                                                                                                                                                                                                                                                                                                   | Historical Analysis                                                                                   | ─ How concepts from the reading relate to ◆                                       | supports historical and site analysis.                                                            |
|                                                                                                                                                                                                                                                                                                                                                                                                                                                                                                                                                                                                                                                                                                                                                                                                                                                                                                                                                                                                                                                                                                                                                                                                                                                                                                                                                                                                                                                                                                                                                                                                                                                                                                                                                                                                                                                                                                                                                                                                                                                                                                                                |                                                                                                       | understanding the role of cemetery and its                                        |                                                                                                   |
| Designing a Notation for the Senses - R. Lucas                                                                                                                                                                                                                                                                                                                                                                                                                                                                                                                                                                                                                                                                                                                                                                                                                                                                                                                                                                                                                                                                                                                                                                                                                                                                                                                                                                                                                                                                                                                                                                                                                                                                                                                                                                                                                                                                                                                                                                                                                                                                                 | Timeline diagram is applied to represent ←                                                            | related functions. This focuses on spatial                                        | Annotated bibliography is not only fo                                                             |
| Architectural Promenade                                                                                                                                                                                                                                                                                                                                                                                                                                                                                                                                                                                                                                                                                                                                                                                                                                                                                                                                                                                                                                                                                                                                                                                                                                                                                                                                                                                                                                                                                                                                                                                                                                                                                                                                                                                                                                                                                                                                                                                                                                                                                                        | London's history through changing value of death and ways of commemorating with                       | experiences that are of psychological and phenomenological aspects.               | reader to clarify the source and its mean ing, but as a part of research to help                  |
|                                                                                                                                                                                                                                                                                                                                                                                                                                                                                                                                                                                                                                                                                                                                                                                                                                                                                                                                                                                                                                                                                                                                                                                                                                                                                                                                                                                                                                                                                                                                                                                                                                                                                                                                                                                                                                                                                                                                                                                                                                                                                                                                | respect to influencial events.                                                                        | prieripine i ologicai aspects.                                                    | understand through literature study.                                                              |
| Le Corbusier and the Architectural Promenade - F. Samuel                                                                                                                                                                                                                                                                                                                                                                                                                                                                                                                                                                                                                                                                                                                                                                                                                                                                                                                                                                                                                                                                                                                                                                                                                                                                                                                                                                                                                                                                                                                                                                                                                                                                                                                                                                                                                                                                                                                                                                                                                                                                       |                                                                                                       |                                                                                   |                                                                                                   |