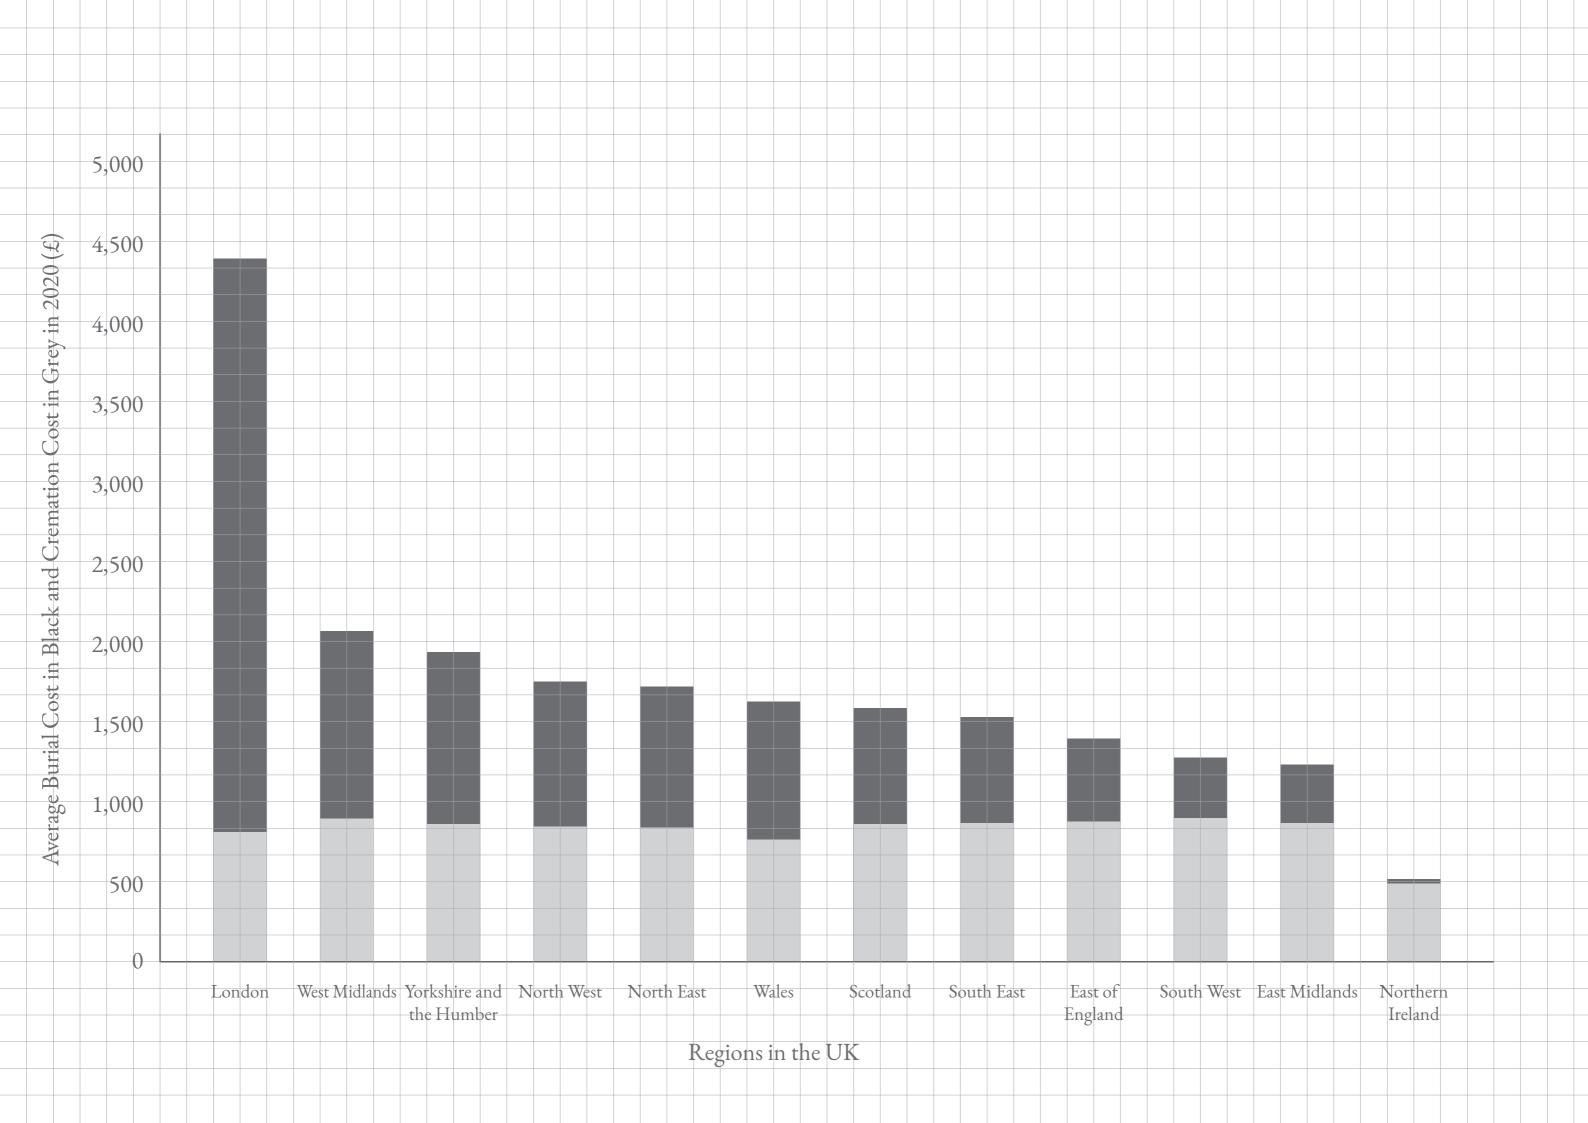

| Research Topic                                                                                                                                                                                                                                                                                                                                                                                                                                                                                                                                                                                                                                                                                                                                                                                                                                                                                                                                                                                                                                                                                                                                                                                                                                                                                                                                                                                                                                                                                                                                                                                                                                                                                                                                                                                                                                                                                                                                                                                                                                                                                                                 | Methodology                                                                                           |                                                                                   |                                                                                                   |
|--------------------------------------------------------------------------------------------------------------------------------------------------------------------------------------------------------------------------------------------------------------------------------------------------------------------------------------------------------------------------------------------------------------------------------------------------------------------------------------------------------------------------------------------------------------------------------------------------------------------------------------------------------------------------------------------------------------------------------------------------------------------------------------------------------------------------------------------------------------------------------------------------------------------------------------------------------------------------------------------------------------------------------------------------------------------------------------------------------------------------------------------------------------------------------------------------------------------------------------------------------------------------------------------------------------------------------------------------------------------------------------------------------------------------------------------------------------------------------------------------------------------------------------------------------------------------------------------------------------------------------------------------------------------------------------------------------------------------------------------------------------------------------------------------------------------------------------------------------------------------------------------------------------------------------------------------------------------------------------------------------------------------------------------------------------------------------------------------------------------------------|-------------------------------------------------------------------------------------------------------|-----------------------------------------------------------------------------------|---------------------------------------------------------------------------------------------------|
| Cemetery and Funeral Spaces in London                                                                                                                                                                                                                                                                                                                                                                                                                                                                                                                                                                                                                                                                                                                                                                                                                                                                                                                                                                                                                                                                                                                                                                                                                                                                                                                                                                                                                                                                                                                                                                                                                                                                                                                                                                                                                                                                                                                                                                                                                                                                                          | Firstly, factual research are intended to show                                                        | general details and qualitative research. The ide                                 | ea is to start from investigating specific charac-                                                |
| cemetal y and reneral spaces in Estatori                                                                                                                                                                                                                                                                                                                                                                                                                                                                                                                                                                                                                                                                                                                                                                                                                                                                                                                                                                                                                                                                                                                                                                                                                                                                                                                                                                                                                                                                                                                                                                                                                                                                                                                                                                                                                                                                                                                                                                                                                                                                                       | milestones of London's cemetery and graveyard hist                                                    | cory and depict current ter of London that could en                               | d up as a general solution.                                                                       |
|                                                                                                                                                                                                                                                                                                                                                                                                                                                                                                                                                                                                                                                                                                                                                                                                                                                                                                                                                                                                                                                                                                                                                                                                                                                                                                                                                                                                                                                                                                                                                                                                                                                                                                                                                                                                                                                                                                                                                                                                                                                                                                                                | complications as well as possible opportunities.                                                      |                                                                                   | ially clarify what things are and provide expla-<br>t to understand by categorizing some concepts |
| Problem Statement                                                                                                                                                                                                                                                                                                                                                                                                                                                                                                                                                                                                                                                                                                                                                                                                                                                                                                                                                                                                                                                                                                                                                                                                                                                                                                                                                                                                                                                                                                                                                                                                                                                                                                                                                                                                                                                                                                                                                                                                                                                                                                              | Secondary, qualitative aspect come as a main scope from factual research, which identifies and narrow |                                                                                   |                                                                                                   |
|                                                                                                                                                                                                                                                                                                                                                                                                                                                                                                                                                                                                                                                                                                                                                                                                                                                                                                                                                                                                                                                                                                                                                                                                                                                                                                                                                                                                                                                                                                                                                                                                                                                                                                                                                                                                                                                                                                                                                                                                                                                                                                                                |                                                                                                       |                                                                                   |                                                                                                   |
| Capacitive and sanitary issues regarding burial grounds have always changed how people commemorate and remember the deceased over the                                                                                                                                                                                                                                                                                                                                                                                                                                                                                                                                                                                                                                                                                                                                                                                                                                                                                                                                                                                                                                                                                                                                                                                                                                                                                                                                                                                                                                                                                                                                                                                                                                                                                                                                                                                                                                                                                                                                                                                          |                                                                                                       |                                                                                   |                                                                                                   |
| course of history. The research assesses present cemetery as an obsolete                                                                                                                                                                                                                                                                                                                                                                                                                                                                                                                                                                                                                                                                                                                                                                                                                                                                                                                                                                                                                                                                                                                                                                                                                                                                                                                                                                                                                                                                                                                                                                                                                                                                                                                                                                                                                                                                                                                                                                                                                                                       | <b>↓</b>                                                                                              |                                                                                   |                                                                                                   |
| space and reinvents its typology for highly densified and diversified dity.                                                                                                                                                                                                                                                                                                                                                                                                                                                                                                                                                                                                                                                                                                                                                                                                                                                                                                                                                                                                                                                                                                                                                                                                                                                                                                                                                                                                                                                                                                                                                                                                                                                                                                                                                                                                                                                                                                                                                                                                                                                    | Factual                                                                                               | > Qualitative <                                                                   | Supportivo                                                                                        |
|                                                                                                                                                                                                                                                                                                                                                                                                                                                                                                                                                                                                                                                                                                                                                                                                                                                                                                                                                                                                                                                                                                                                                                                                                                                                                                                                                                                                                                                                                                                                                                                                                                                                                                                                                                                                                                                                                                                                                                                                                                                                                                                                | Pactual                                                                                               | Qualitative                                                                       | Supportive                                                                                        |
| Research Question                                                                                                                                                                                                                                                                                                                                                                                                                                                                                                                                                                                                                                                                                                                                                                                                                                                                                                                                                                                                                                                                                                                                                                                                                                                                                                                                                                                                                                                                                                                                                                                                                                                                                                                                                                                                                                                                                                                                                                                                                                                                                                              | Data Analysis Historical Analysis                                                                     | Literature Study Site Analysis                                                    | Classification Annotation                                                                         |
| How to interpret shortage of cemetery spaces in London as an opportunity                                                                                                                                                                                                                                                                                                                                                                                                                                                                                                                                                                                                                                                                                                                                                                                                                                                                                                                                                                                                                                                                                                                                                                                                                                                                                                                                                                                                                                                                                                                                                                                                                                                                                                                                                                                                                                                                                                                                                                                                                                                       |                                                                                                       |                                                                                   |                                                                                                   |
| to explore new possibilities for ceremony and remembrance of the dead?                                                                                                                                                                                                                                                                                                                                                                                                                                                                                                                                                                                                                                                                                                                                                                                                                                                                                                                                                                                                                                                                                                                                                                                                                                                                                                                                                                                                                                                                                                                                                                                                                                                                                                                                                                                                                                                                                                                                                                                                                                                         |                                                                                                       |                                                                                   |                                                                                                   |
|                                                                                                                                                                                                                                                                                                                                                                                                                                                                                                                                                                                                                                                                                                                                                                                                                                                                                                                                                                                                                                                                                                                                                                                                                                                                                                                                                                                                                                                                                                                                                                                                                                                                                                                                                                                                                                                                                                                                                                                                                                                                                                                                |                                                                                                       |                                                                                   |                                                                                                   |
| Sub-Questions                                                                                                                                                                                                                                                                                                                                                                                                                                                                                                                                                                                                                                                                                                                                                                                                                                                                                                                                                                                                                                                                                                                                                                                                                                                                                                                                                                                                                                                                                                                                                                                                                                                                                                                                                                                                                                                                                                                                                                                                                                                                                                                  |                                                                                                       |                                                                                   |                                                                                                   |
|                                                                                                                                                                                                                                                                                                                                                                                                                                                                                                                                                                                                                                                                                                                                                                                                                                                                                                                                                                                                                                                                                                                                                                                                                                                                                                                                                                                                                                                                                                                                                                                                                                                                                                                                                                                                                                                                                                                                                                                                                                                                                                                                | Methods                                                                                               |                                                                                   |                                                                                                   |
| How does movement affect our memory? What else could cemeteries offer to the city?                                                                                                                                                                                                                                                                                                                                                                                                                                                                                                                                                                                                                                                                                                                                                                                                                                                                                                                                                                                                                                                                                                                                                                                                                                                                                                                                                                                                                                                                                                                                                                                                                                                                                                                                                                                                                                                                                                                                                                                                                                             | 112011000                                                                                             |                                                                                   | + + + + + + + + + + + + + + + + + + + +                                                           |
| Why do we still express monumentality as graves when it is no longer                                                                                                                                                                                                                                                                                                                                                                                                                                                                                                                                                                                                                                                                                                                                                                                                                                                                                                                                                                                                                                                                                                                                                                                                                                                                                                                                                                                                                                                                                                                                                                                                                                                                                                                                                                                                                                                                                                                                                                                                                                                           | Data Analysis                                                                                         | Site Analysis                                                                     | Classification                                                                                    |
| permanent?                                                                                                                                                                                                                                                                                                                                                                                                                                                                                                                                                                                                                                                                                                                                                                                                                                                                                                                                                                                                                                                                                                                                                                                                                                                                                                                                                                                                                                                                                                                                                                                                                                                                                                                                                                                                                                                                                                                                                                                                                                                                                                                     |                                                                                                       | ► Mapping analyzes current condition and ◆                                        | Glossary helps to understand concepts                                                             |
| When do people not needing physical memory as a memorial?  Where should ceremonial and memorial spaces be placed?                                                                                                                                                                                                                                                                                                                                                                                                                                                                                                                                                                                                                                                                                                                                                                                                                                                                                                                                                                                                                                                                                                                                                                                                                                                                                                                                                                                                                                                                                                                                                                                                                                                                                                                                                                                                                                                                                                                                                                                                              | visualize quantitative data shown below.                                                              | identifies possible areas of the project.                                         |                                                                                                   |
| variete suonin delettionina and themoral spaces he higher:                                                                                                                                                                                                                                                                                                                                                                                                                                                                                                                                                                                                                                                                                                                                                                                                                                                                                                                                                                                                                                                                                                                                                                                                                                                                                                                                                                                                                                                                                                                                                                                                                                                                                                                                                                                                                                                                                                                                                                                                                                                                     |                                                                                                       | <b>-</b>                                                                          | → spatial characteristics and location.                                                           |
| Key Words                                                                                                                                                                                                                                                                                                                                                                                                                                                                                                                                                                                                                                                                                                                                                                                                                                                                                                                                                                                                                                                                                                                                                                                                                                                                                                                                                                                                                                                                                                                                                                                                                                                                                                                                                                                                                                                                                                                                                                                                                                                                                                                      | Demographical data - religions, population                                                            | Function - churchyard, cemetery, hospital,                                        | 1.Resting Place 3.Geremony Place                                                                  |
|                                                                                                                                                                                                                                                                                                                                                                                                                                                                                                                                                                                                                                                                                                                                                                                                                                                                                                                                                                                                                                                                                                                                                                                                                                                                                                                                                                                                                                                                                                                                                                                                                                                                                                                                                                                                                                                                                                                                                                                                                                                                                                                                | growth and density)                                                                                   | synagogue, funera home, mosque, chapels and other relevant functions.             | Cemetery Cemetery                                                                                 |
| Shortage of Cemetery, Burial vs. Cremation, Ceremony and Remembrance,                                                                                                                                                                                                                                                                                                                                                                                                                                                                                                                                                                                                                                                                                                                                                                                                                                                                                                                                                                                                                                                                                                                                                                                                                                                                                                                                                                                                                                                                                                                                                                                                                                                                                                                                                                                                                                                                                                                                                                                                                                                          | Economical data - income, cost of crema-                                                              |                                                                                   | Graveyard Graveyard                                                                               |
| Physical Memory, Imaginitive Memory and Digital Memory                                                                                                                                                                                                                                                                                                                                                                                                                                                                                                                                                                                                                                                                                                                                                                                                                                                                                                                                                                                                                                                                                                                                                                                                                                                                                                                                                                                                                                                                                                                                                                                                                                                                                                                                                                                                                                                                                                                                                                                                                                                                         | tion and burial)                                                                                      | Movement - result of flow diagram is                                              | Columbarium Funeral Home Ossuary Crematorium                                                      |
|                                                                                                                                                                                                                                                                                                                                                                                                                                                                                                                                                                                                                                                                                                                                                                                                                                                                                                                                                                                                                                                                                                                                                                                                                                                                                                                                                                                                                                                                                                                                                                                                                                                                                                                                                                                                                                                                                                                                                                                                                                                                                                                                | Capacitive data - available interment space                                                           | mapped to show flow of body in the city.                                          | Mausoleum Synagogue                                                                               |
|                                                                                                                                                                                                                                                                                                                                                                                                                                                                                                                                                                                                                                                                                                                                                                                                                                                                                                                                                                                                                                                                                                                                                                                                                                                                                                                                                                                                                                                                                                                                                                                                                                                                                                                                                                                                                                                                                                                                                                                                                                                                                                                                | in each district and borough, available new                                                           | Size and Routing - each cemetery type and                                         | Sepulchre Mosque                                                                                  |
| The state of the s | spaces for exhumation)                                                                                | their roles for different experience.                                             | Catacomb Reception                                                                                |
| Theoretical Framework                                                                                                                                                                                                                                                                                                                                                                                                                                                                                                                                                                                                                                                                                                                                                                                                                                                                                                                                                                                                                                                                                                                                                                                                                                                                                                                                                                                                                                                                                                                                                                                                                                                                                                                                                                                                                                                                                                                                                                                                                                                                                                          |                                                                                                       |                                                                                   | Crypt Family Home<br>Monastery                                                                    |
|                                                                                                                                                                                                                                                                                                                                                                                                                                                                                                                                                                                                                                                                                                                                                                                                                                                                                                                                                                                                                                                                                                                                                                                                                                                                                                                                                                                                                                                                                                                                                                                                                                                                                                                                                                                                                                                                                                                                                                                                                                                                                                                                |                                                                                                       |                                                                                   | 2.Preservation                                                                                    |
| The starting point of the research is established by the issue of cemetery                                                                                                                                                                                                                                                                                                                                                                                                                                                                                                                                                                                                                                                                                                                                                                                                                                                                                                                                                                                                                                                                                                                                                                                                                                                                                                                                                                                                                                                                                                                                                                                                                                                                                                                                                                                                                                                                                                                                                                                                                                                     | <u> </u>                                                                                              | Sampling is used after the mapping of all ◆                                       | Mortuary                                                                                          |
| shortage, thus is a quantitative problem, which involves technocratic approach towards a solution, however by shifting focusing on qualitative                                                                                                                                                                                                                                                                                                                                                                                                                                                                                                                                                                                                                                                                                                                                                                                                                                                                                                                                                                                                                                                                                                                                                                                                                                                                                                                                                                                                                                                                                                                                                                                                                                                                                                                                                                                                                                                                                                                                                                                 | Flow diagram shows existing logistical —                                                              | the existing demeteries in London, a couple of samples are chosen for in-depth    | Morgue                                                                                            |
| aspects such as our memory, emotion, and senses, this research aims to                                                                                                                                                                                                                                                                                                                                                                                                                                                                                                                                                                                                                                                                                                                                                                                                                                                                                                                                                                                                                                                                                                                                                                                                                                                                                                                                                                                                                                                                                                                                                                                                                                                                                                                                                                                                                                                                                                                                                                                                                                                         | flow of deceased bodies, from hospital,                                                               | research of site observation.                                                     |                                                                                                   |
| explore a new way of commemorating and remembering that solves both                                                                                                                                                                                                                                                                                                                                                                                                                                                                                                                                                                                                                                                                                                                                                                                                                                                                                                                                                                                                                                                                                                                                                                                                                                                                                                                                                                                                                                                                                                                                                                                                                                                                                                                                                                                                                                                                                                                                                                                                                                                            | mortuary, funeral home to crematori-                                                                  |                                                                                   | Typology is used as defining cemetery                                                             |
| density and diversity problems.                                                                                                                                                                                                                                                                                                                                                                                                                                                                                                                                                                                                                                                                                                                                                                                                                                                                                                                                                                                                                                                                                                                                                                                                                                                                                                                                                                                                                                                                                                                                                                                                                                                                                                                                                                                                                                                                                                                                                                                                                                                                                                | um/burial site, and utilizing its flow could help mapping in the qualitative research in              |                                                                                   | types that have not been categorized.                                                             |
| Derentian of Space and Emotion                                                                                                                                                                                                                                                                                                                                                                                                                                                                                                                                                                                                                                                                                                                                                                                                                                                                                                                                                                                                                                                                                                                                                                                                                                                                                                                                                                                                                                                                                                                                                                                                                                                                                                                                                                                                                                                                                                                                                                                                                                                                                                 | terms of exploring movement as a part of                                                              |                                                                                   | Exsiting types:                                                                                   |
| Perception of Space and Emotion                                                                                                                                                                                                                                                                                                                                                                                                                                                                                                                                                                                                                                                                                                                                                                                                                                                                                                                                                                                                                                                                                                                                                                                                                                                                                                                                                                                                                                                                                                                                                                                                                                                                                                                                                                                                                                                                                                                                                                                                                                                                                                | ceremony and remembrance. This is done                                                                | Site observation mainly focuses on experiences through different cemetery         | Disused Urban Cemetery                                                                            |
| The Material Imagination - M. Mindrup                                                                                                                                                                                                                                                                                                                                                                                                                                                                                                                                                                                                                                                                                                                                                                                                                                                                                                                                                                                                                                                                                                                                                                                                                                                                                                                                                                                                                                                                                                                                                                                                                                                                                                                                                                                                                                                                                                                                                                                                                                                                                          | after matrix diagram to investigate with respect to the procedure.                                    | types. Things to observe are threshold,                                           | Jewish Cemetery  Muşlim Cemetery                                                                  |
| The Poetics of Spaces - G. Bachelard                                                                                                                                                                                                                                                                                                                                                                                                                                                                                                                                                                                                                                                                                                                                                                                                                                                                                                                                                                                                                                                                                                                                                                                                                                                                                                                                                                                                                                                                                                                                                                                                                                                                                                                                                                                                                                                                                                                                                                                                                                                                                           | respect to the procedure.                                                                             | passage, layout, expression, green, etc.                                          | Garden Cemetery                                                                                   |
|                                                                                                                                                                                                                                                                                                                                                                                                                                                                                                                                                                                                                                                                                                                                                                                                                                                                                                                                                                                                                                                                                                                                                                                                                                                                                                                                                                                                                                                                                                                                                                                                                                                                                                                                                                                                                                                                                                                                                                                                                                                                                                                                |                                                                                                       |                                                                                   | Churchyard                                                                                        |
| Real Space vs. Virtual Space                                                                                                                                                                                                                                                                                                                                                                                                                                                                                                                                                                                                                                                                                                                                                                                                                                                                                                                                                                                                                                                                                                                                                                                                                                                                                                                                                                                                                                                                                                                                                                                                                                                                                                                                                                                                                                                                                                                                                                                                                                                                                                   |                                                                                                       |                                                                                   | Buddhist Temple Chapel                                                                            |
| Real Spaces - D. Summers                                                                                                                                                                                                                                                                                                                                                                                                                                                                                                                                                                                                                                                                                                                                                                                                                                                                                                                                                                                                                                                                                                                                                                                                                                                                                                                                                                                                                                                                                                                                                                                                                                                                                                                                                                                                                                                                                                                                                                                                                                                                                                       | Matrix diagram to reveal current actors ◀                                                             | Photography as a medium to present                                                |                                                                                                   |
|                                                                                                                                                                                                                                                                                                                                                                                                                                                                                                                                                                                                                                                                                                                                                                                                                                                                                                                                                                                                                                                                                                                                                                                                                                                                                                                                                                                                                                                                                                                                                                                                                                                                                                                                                                                                                                                                                                                                                                                                                                                                                                                                | involved in exhumation process and their                                                              | outcome of site observation. It is repre-                                         | Undefined:                                                                                        |
|                                                                                                                                                                                                                                                                                                                                                                                                                                                                                                                                                                                                                                                                                                                                                                                                                                                                                                                                                                                                                                                                                                                                                                                                                                                                                                                                                                                                                                                                                                                                                                                                                                                                                                                                                                                                                                                                                                                                                                                                                                                                                                                                | relationship by comparing. It also helpful                                                            | sented through matrix and diagram for                                             |                                                                                                   |
| Assemblage Theory                                                                                                                                                                                                                                                                                                                                                                                                                                                                                                                                                                                                                                                                                                                                                                                                                                                                                                                                                                                                                                                                                                                                                                                                                                                                                                                                                                                                                                                                                                                                                                                                                                                                                                                                                                                                                                                                                                                                                                                                                                                                                                              | for identifying possible cause of issue associated with burial and cremation.                         | better comparison of spatial experiences and its relation to the city and people. | Annotation                                                                                        |
| Urban Assemblage - I. Farías, T. Bender                                                                                                                                                                                                                                                                                                                                                                                                                                                                                                                                                                                                                                                                                                                                                                                                                                                                                                                                                                                                                                                                                                                                                                                                                                                                                                                                                                                                                                                                                                                                                                                                                                                                                                                                                                                                                                                                                                                                                                                                                                                                                        |                                                                                                       |                                                                                   | Annotated archive contains each geme                                                              |
|                                                                                                                                                                                                                                                                                                                                                                                                                                                                                                                                                                                                                                                                                                                                                                                                                                                                                                                                                                                                                                                                                                                                                                                                                                                                                                                                                                                                                                                                                                                                                                                                                                                                                                                                                                                                                                                                                                                                                                                                                                                                                                                                |                                                                                                       |                                                                                   | tery with their capacity, context, types are                                                      |
| Sensory Notation                                                                                                                                                                                                                                                                                                                                                                                                                                                                                                                                                                                                                                                                                                                                                                                                                                                                                                                                                                                                                                                                                                                                                                                                                                                                                                                                                                                                                                                                                                                                                                                                                                                                                                                                                                                                                                                                                                                                                                                                                                                                                                               |                                                                                                       | Literature Study                                                                  | described, in which each annotates and                                                            |
| Research Methods for Architecture - R. Lucas                                                                                                                                                                                                                                                                                                                                                                                                                                                                                                                                                                                                                                                                                                                                                                                                                                                                                                                                                                                                                                                                                                                                                                                                                                                                                                                                                                                                                                                                                                                                                                                                                                                                                                                                                                                                                                                                                                                                                                                                                                                                                   | Historical Analysis                                                                                   | ─ How concepts from the reading relate to ◆                                       | supports historical and site analysis.                                                            |
|                                                                                                                                                                                                                                                                                                                                                                                                                                                                                                                                                                                                                                                                                                                                                                                                                                                                                                                                                                                                                                                                                                                                                                                                                                                                                                                                                                                                                                                                                                                                                                                                                                                                                                                                                                                                                                                                                                                                                                                                                                                                                                                                |                                                                                                       | understanding the role of cemetery and its                                        |                                                                                                   |
| Designing a Notation for the Senses - R. Lucas                                                                                                                                                                                                                                                                                                                                                                                                                                                                                                                                                                                                                                                                                                                                                                                                                                                                                                                                                                                                                                                                                                                                                                                                                                                                                                                                                                                                                                                                                                                                                                                                                                                                                                                                                                                                                                                                                                                                                                                                                                                                                 | Timeline diagram is applied to represent ←                                                            | related functions. This focuses on spatial                                        | Annotated bibliography is not only fo                                                             |
| Architectural Promenade                                                                                                                                                                                                                                                                                                                                                                                                                                                                                                                                                                                                                                                                                                                                                                                                                                                                                                                                                                                                                                                                                                                                                                                                                                                                                                                                                                                                                                                                                                                                                                                                                                                                                                                                                                                                                                                                                                                                                                                                                                                                                                        | London's history through changing value of death and ways of commemorating with                       | experiences that are of psychological and phenomenological aspects.               | reader to clarify the source and its mean ing, but as a part of research to help                  |
|                                                                                                                                                                                                                                                                                                                                                                                                                                                                                                                                                                                                                                                                                                                                                                                                                                                                                                                                                                                                                                                                                                                                                                                                                                                                                                                                                                                                                                                                                                                                                                                                                                                                                                                                                                                                                                                                                                                                                                                                                                                                                                                                | respect to influencial events.                                                                        | prieripine i ologicai aspects.                                                    | understand through literature study.                                                              |
| Le Corbusier and the Architectural Promenade - F. Samuel                                                                                                                                                                                                                                                                                                                                                                                                                                                                                                                                                                                                                                                                                                                                                                                                                                                                                                                                                                                                                                                                                                                                                                                                                                                                                                                                                                                                                                                                                                                                                                                                                                                                                                                                                                                                                                                                                                                                                                                                                                                                       |                                                                                                       |                                                                                   |                                                                                                   |