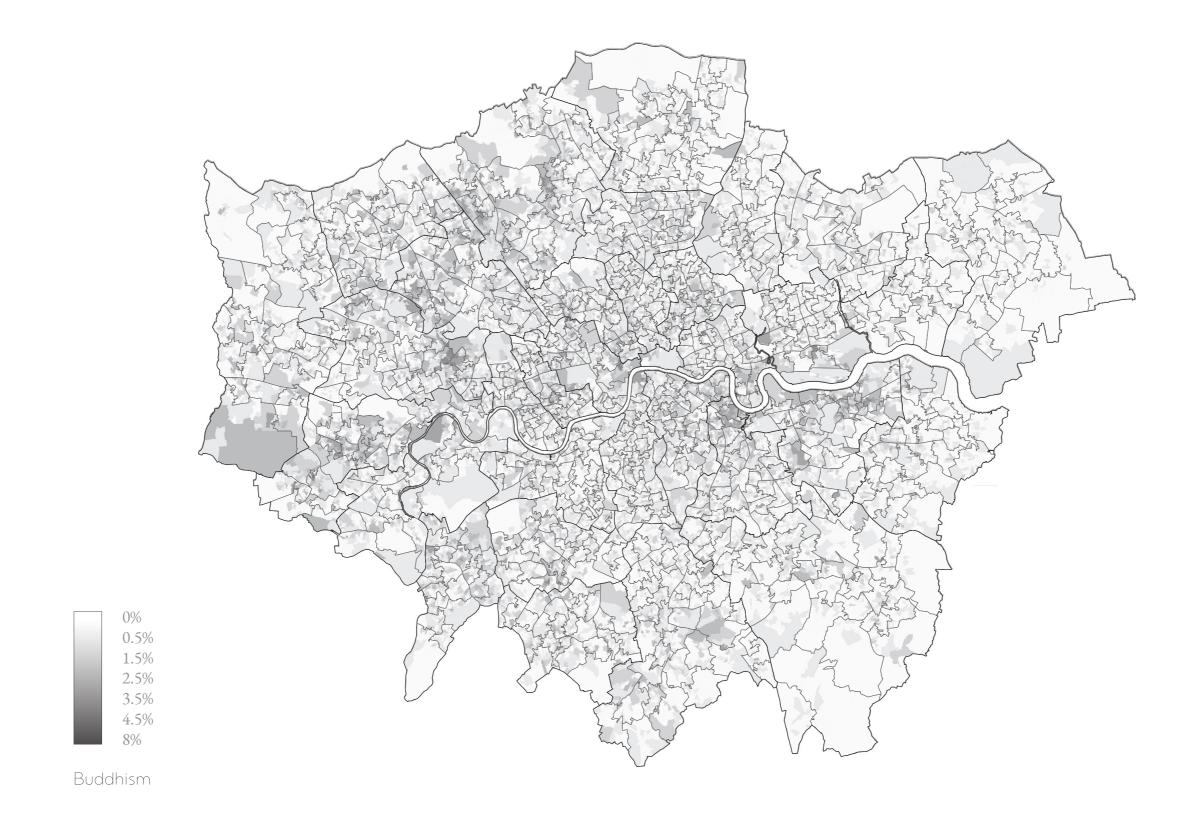

mating his own son fearturing garden/rural cemetery Happy/Themed Funeral • 1884:Cremation |Society of Great Britain • 1801:Père Lachaise Cemetery in Online Memorial Website 1666:Great Fire of London Paris (first garden cemetery) • 1885:First Official Cremation Online Funeral • 1902:Cremation Act 1902 1832-1841: Magnificent Seven Cemeteries 1941: Mass Funeral at London Road Cemetery 1665-1666:Great Plague of London Covid 19 Outbreak - 1852-18\$5:Series of Burial Acts | 1941:Blitz 1900 1800 1850 1950 2000 2020 1837 1901 1939<sub>T</sub>1945 — 1960 1995 Georgian Era - Industrial Revolution Modern Era WWII Post-WWII Victorian Era Post-Modern Digital







houses

shops

cafes

restaurants

offices

schools

etc.

other spaces — a threshold

other spaces











































Major Religious Groups

NON-RELIGIOUS CHRISTIAN MUSLIM JEWISH HINDU BUDDHIST CITY AREA FUNCTION FLOW





Function



Function







Function



Function



Function



Cemetery

Church



Function









Flow















|                       | Bunhill Fields Burial Ground        | St. George's Churchyard and Gardens | St. George's Garden          |
|-----------------------|-------------------------------------|-------------------------------------|------------------------------|
| Borough               | Islington                           | Southwark                           | Camden                       |
| Closest Metro Station | King's Cross St. Pancras Station    | Borough Station                     | Russell Square Station       |
| Year of Establishment | 1665