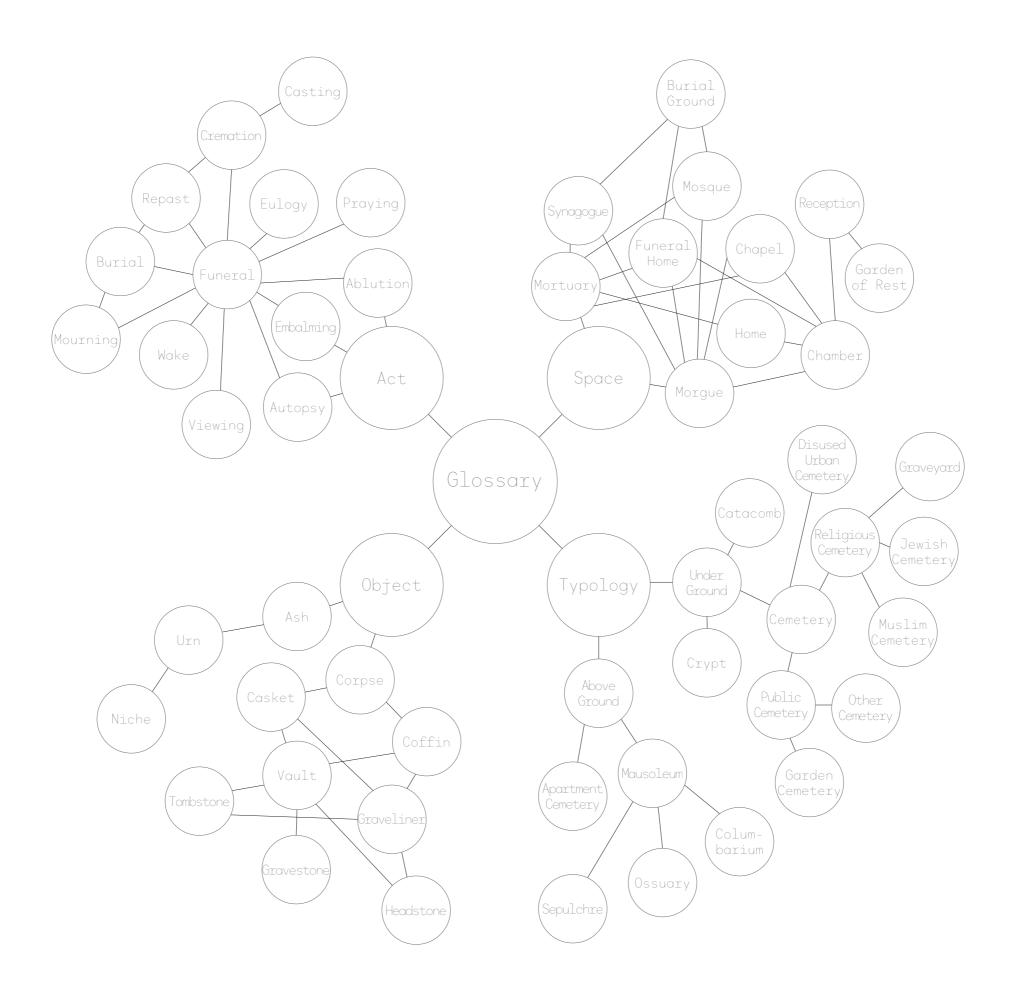

| Research Topic                                                                                                                                                                                                                                                                                                                                                                                                                                                                                                                                                                                                                                                                                                                                                                                                                                                                                                                                                                                                                                                                                                                                                                                                                                                                                                                                                                                                                                                                                                                                                                                                                                                                                                                                                                                                                                                                                                                                                                                                                                                                                                                 | Methodology                                                                                           |                                                                                   |                                                                                                   |
|--------------------------------------------------------------------------------------------------------------------------------------------------------------------------------------------------------------------------------------------------------------------------------------------------------------------------------------------------------------------------------------------------------------------------------------------------------------------------------------------------------------------------------------------------------------------------------------------------------------------------------------------------------------------------------------------------------------------------------------------------------------------------------------------------------------------------------------------------------------------------------------------------------------------------------------------------------------------------------------------------------------------------------------------------------------------------------------------------------------------------------------------------------------------------------------------------------------------------------------------------------------------------------------------------------------------------------------------------------------------------------------------------------------------------------------------------------------------------------------------------------------------------------------------------------------------------------------------------------------------------------------------------------------------------------------------------------------------------------------------------------------------------------------------------------------------------------------------------------------------------------------------------------------------------------------------------------------------------------------------------------------------------------------------------------------------------------------------------------------------------------|-------------------------------------------------------------------------------------------------------|-----------------------------------------------------------------------------------|---------------------------------------------------------------------------------------------------|
| Cemetery and Funeral Spaces in London                                                                                                                                                                                                                                                                                                                                                                                                                                                                                                                                                                                                                                                                                                                                                                                                                                                                                                                                                                                                                                                                                                                                                                                                                                                                                                                                                                                                                                                                                                                                                                                                                                                                                                                                                                                                                                                                                                                                                                                                                                                                                          | Firstly, factual research are intended to show                                                        | general details and qualitative research. The ide                                 | ea is to start from investigating specific charac-                                                |
| cemetal y and reneral spaces in Estatori                                                                                                                                                                                                                                                                                                                                                                                                                                                                                                                                                                                                                                                                                                                                                                                                                                                                                                                                                                                                                                                                                                                                                                                                                                                                                                                                                                                                                                                                                                                                                                                                                                                                                                                                                                                                                                                                                                                                                                                                                                                                                       | milestones of London's cemetery and graveyard hist                                                    | cory and depict current ter of London that could en                               | d up as a general solution.                                                                       |
|                                                                                                                                                                                                                                                                                                                                                                                                                                                                                                                                                                                                                                                                                                                                                                                                                                                                                                                                                                                                                                                                                                                                                                                                                                                                                                                                                                                                                                                                                                                                                                                                                                                                                                                                                                                                                                                                                                                                                                                                                                                                                                                                | complications as well as possible opportunities.                                                      |                                                                                   | ially clarify what things are and provide expla-<br>t to understand by categorizing some concepts |
| Problem Statement                                                                                                                                                                                                                                                                                                                                                                                                                                                                                                                                                                                                                                                                                                                                                                                                                                                                                                                                                                                                                                                                                                                                                                                                                                                                                                                                                                                                                                                                                                                                                                                                                                                                                                                                                                                                                                                                                                                                                                                                                                                                                                              | Secondary, qualitative aspect come as a main scope from factual research, which identifies and narrow |                                                                                   |                                                                                                   |
|                                                                                                                                                                                                                                                                                                                                                                                                                                                                                                                                                                                                                                                                                                                                                                                                                                                                                                                                                                                                                                                                                                                                                                                                                                                                                                                                                                                                                                                                                                                                                                                                                                                                                                                                                                                                                                                                                                                                                                                                                                                                                                                                |                                                                                                       |                                                                                   |                                                                                                   |
| Capacitive and sanitary issues regarding burial grounds have always changed how people commemorate and remember the deceased over the                                                                                                                                                                                                                                                                                                                                                                                                                                                                                                                                                                                                                                                                                                                                                                                                                                                                                                                                                                                                                                                                                                                                                                                                                                                                                                                                                                                                                                                                                                                                                                                                                                                                                                                                                                                                                                                                                                                                                                                          |                                                                                                       |                                                                                   |                                                                                                   |
| course of history. The research assesses present cemetery as an obsolete                                                                                                                                                                                                                                                                                                                                                                                                                                                                                                                                                                                                                                                                                                                                                                                                                                                                                                                                                                                                                                                                                                                                                                                                                                                                                                                                                                                                                                                                                                                                                                                                                                                                                                                                                                                                                                                                                                                                                                                                                                                       | <b>↓</b>                                                                                              |                                                                                   |                                                                                                   |
| space and reinvents its typology for highly densified and diversified dity.                                                                                                                                                                                                                                                                                                                                                                                                                                                                                                                                                                                                                                                                                                                                                                                                                                                                                                                                                                                                                                                                                                                                                                                                                                                                                                                                                                                                                                                                                                                                                                                                                                                                                                                                                                                                                                                                                                                                                                                                                                                    | Factual                                                                                               | > Qualitative <                                                                   | Supportivo                                                                                        |
|                                                                                                                                                                                                                                                                                                                                                                                                                                                                                                                                                                                                                                                                                                                                                                                                                                                                                                                                                                                                                                                                                                                                                                                                                                                                                                                                                                                                                                                                                                                                                                                                                                                                                                                                                                                                                                                                                                                                                                                                                                                                                                                                | Pactual                                                                                               | Qualitative                                                                       | Supportive                                                                                        |
| Research Question                                                                                                                                                                                                                                                                                                                                                                                                                                                                                                                                                                                                                                                                                                                                                                                                                                                                                                                                                                                                                                                                                                                                                                                                                                                                                                                                                                                                                                                                                                                                                                                                                                                                                                                                                                                                                                                                                                                                                                                                                                                                                                              | Data Analysis Historical Analysis                                                                     | Literature Study Site Analysis                                                    | Classification Annotation                                                                         |
| How to interpret shortage of cemetery spaces in London as an opportunity                                                                                                                                                                                                                                                                                                                                                                                                                                                                                                                                                                                                                                                                                                                                                                                                                                                                                                                                                                                                                                                                                                                                                                                                                                                                                                                                                                                                                                                                                                                                                                                                                                                                                                                                                                                                                                                                                                                                                                                                                                                       |                                                                                                       |                                                                                   |                                                                                                   |
| to explore new possibilities for ceremony and remembrance of the dead?                                                                                                                                                                                                                                                                                                                                                                                                                                                                                                                                                                                                                                                                                                                                                                                                                                                                                                                                                                                                                                                                                                                                                                                                                                                                                                                                                                                                                                                                                                                                                                                                                                                                                                                                                                                                                                                                                                                                                                                                                                                         |                                                                                                       |                                                                                   |                                                                                                   |
|                                                                                                                                                                                                                                                                                                                                                                                                                                                                                                                                                                                                                                                                                                                                                                                                                                                                                                                                                                                                                                                                                                                                                                                                                                                                                                                                                                                                                                                                                                                                                                                                                                                                                                                                                                                                                                                                                                                                                                                                                                                                                                                                |                                                                                                       |                                                                                   |                                                                                                   |
| Sub-Questions                                                                                                                                                                                                                                                                                                                                                                                                                                                                                                                                                                                                                                                                                                                                                                                                                                                                                                                                                                                                                                                                                                                                                                                                                                                                                                                                                                                                                                                                                                                                                                                                                                                                                                                                                                                                                                                                                                                                                                                                                                                                                                                  |                                                                                                       |                                                                                   |                                                                                                   |
|                                                                                                                                                                                                                                                                                                                                                                                                                                                                                                                                                                                                                                                                                                                                                                                                                                                                                                                                                                                                                                                                                                                                                                                                                                                                                                                                                                                                                                                                                                                                                                                                                                                                                                                                                                                                                                                                                                                                                                                                                                                                                                                                | Methods                                                                                               |                                                                                   |                                                                                                   |
| How does movement affect our memory? What else could cemeteries offer to the city?                                                                                                                                                                                                                                                                                                                                                                                                                                                                                                                                                                                                                                                                                                                                                                                                                                                                                                                                                                                                                                                                                                                                                                                                                                                                                                                                                                                                                                                                                                                                                                                                                                                                                                                                                                                                                                                                                                                                                                                                                                             | 112011000                                                                                             |                                                                                   | + + + + + + + + + + + + + + + + + + + +                                                           |
| Why do we still express monumentality as graves when it is no longer                                                                                                                                                                                                                                                                                                                                                                                                                                                                                                                                                                                                                                                                                                                                                                                                                                                                                                                                                                                                                                                                                                                                                                                                                                                                                                                                                                                                                                                                                                                                                                                                                                                                                                                                                                                                                                                                                                                                                                                                                                                           | Data Analysis                                                                                         | Site Analysis                                                                     | Classification                                                                                    |
| permanent?                                                                                                                                                                                                                                                                                                                                                                                                                                                                                                                                                                                                                                                                                                                                                                                                                                                                                                                                                                                                                                                                                                                                                                                                                                                                                                                                                                                                                                                                                                                                                                                                                                                                                                                                                                                                                                                                                                                                                                                                                                                                                                                     |                                                                                                       | ► Mapping analyzes current condition and ◆                                        | Glossary helps to understand concepts                                                             |
| When do people not needing physical memory as a memorial?  Where should ceremonial and memorial spaces be placed?                                                                                                                                                                                                                                                                                                                                                                                                                                                                                                                                                                                                                                                                                                                                                                                                                                                                                                                                                                                                                                                                                                                                                                                                                                                                                                                                                                                                                                                                                                                                                                                                                                                                                                                                                                                                                                                                                                                                                                                                              | visualize quantitative data shown below.                                                              | identifies possible areas of the project.                                         |                                                                                                   |
| variete suonin delettionina and themoral spaces he higher:                                                                                                                                                                                                                                                                                                                                                                                                                                                                                                                                                                                                                                                                                                                                                                                                                                                                                                                                                                                                                                                                                                                                                                                                                                                                                                                                                                                                                                                                                                                                                                                                                                                                                                                                                                                                                                                                                                                                                                                                                                                                     |                                                                                                       | <b>-</b>                                                                          | → spatial characteristics and location.                                                           |
| Key Words                                                                                                                                                                                                                                                                                                                                                                                                                                                                                                                                                                                                                                                                                                                                                                                                                                                                                                                                                                                                                                                                                                                                                                                                                                                                                                                                                                                                                                                                                                                                                                                                                                                                                                                                                                                                                                                                                                                                                                                                                                                                                                                      | Demographical data - religions, population                                                            | Function - churchyard, cemetery, hospital,                                        | 1.Resting Place 3.Geremony Place                                                                  |
|                                                                                                                                                                                                                                                                                                                                                                                                                                                                                                                                                                                                                                                                                                                                                                                                                                                                                                                                                                                                                                                                                                                                                                                                                                                                                                                                                                                                                                                                                                                                                                                                                                                                                                                                                                                                                                                                                                                                                                                                                                                                                                                                | growth and density)                                                                                   | synagogue, funera home, mosque, chapels and other relevant functions.             | Cemetery Cemetery                                                                                 |
| Shortage of Cemetery, Burial vs. Cremation, Ceremony and Remembrance,                                                                                                                                                                                                                                                                                                                                                                                                                                                                                                                                                                                                                                                                                                                                                                                                                                                                                                                                                                                                                                                                                                                                                                                                                                                                                                                                                                                                                                                                                                                                                                                                                                                                                                                                                                                                                                                                                                                                                                                                                                                          | Economical data - income, cost of crema-                                                              |                                                                                   | Graveyard Graveyard                                                                               |
| Physical Memory, Imaginitive Memory and Digital Memory                                                                                                                                                                                                                                                                                                                                                                                                                                                                                                                                                                                                                                                                                                                                                                                                                                                                                                                                                                                                                                                                                                                                                                                                                                                                                                                                                                                                                                                                                                                                                                                                                                                                                                                                                                                                                                                                                                                                                                                                                                                                         | tion and burial)                                                                                      | Movement - result of flow diagram is                                              | Columbarium Funeral Home Ossuary Crematorium                                                      |
|                                                                                                                                                                                                                                                                                                                                                                                                                                                                                                                                                                                                                                                                                                                                                                                                                                                                                                                                                                                                                                                                                                                                                                                                                                                                                                                                                                                                                                                                                                                                                                                                                                                                                                                                                                                                                                                                                                                                                                                                                                                                                                                                | Capacitive data - available interment space                                                           | mapped to show flow of body in the city.                                          | Mausoleum Synagogue                                                                               |
|                                                                                                                                                                                                                                                                                                                                                                                                                                                                                                                                                                                                                                                                                                                                                                                                                                                                                                                                                                                                                                                                                                                                                                                                                                                                                                                                                                                                                                                                                                                                                                                                                                                                                                                                                                                                                                                                                                                                                                                                                                                                                                                                | in each district and borough, available new                                                           | Size and Routing - each cemetery type and                                         | Sepulchre Mosque                                                                                  |
| The state of the s | spaces for exhumation)                                                                                | their roles for different experience.                                             | Catacomb Reception                                                                                |
| Theoretical Framework                                                                                                                                                                                                                                                                                                                                                                                                                                                                                                                                                                                                                                                                                                                                                                                                                                                                                                                                                                                                                                                                                                                                                                                                                                                                                                                                                                                                                                                                                                                                                                                                                                                                                                                                                                                                                                                                                                                                                                                                                                                                                                          |                                                                                                       |                                                                                   | Crypt Family Home<br>Monastery                                                                    |
|                                                                                                                                                                                                                                                                                                                                                                                                                                                                                                                                                                                                                                                                                                                                                                                                                                                                                                                                                                                                                                                                                                                                                                                                                                                                                                                                                                                                                                                                                                                                                                                                                                                                                                                                                                                                                                                                                                                                                                                                                                                                                                                                |                                                                                                       |                                                                                   | 2.Preservation                                                                                    |
| The starting point of the research is established by the issue of cemetery                                                                                                                                                                                                                                                                                                                                                                                                                                                                                                                                                                                                                                                                                                                                                                                                                                                                                                                                                                                                                                                                                                                                                                                                                                                                                                                                                                                                                                                                                                                                                                                                                                                                                                                                                                                                                                                                                                                                                                                                                                                     | <u> </u>                                                                                              | Sampling is used after the mapping of all ◆                                       | Mortuary                                                                                          |
| shortage, thus is a quantitative problem, which involves technocratic approach towards a solution, however by shifting focusing on qualitative                                                                                                                                                                                                                                                                                                                                                                                                                                                                                                                                                                                                                                                                                                                                                                                                                                                                                                                                                                                                                                                                                                                                                                                                                                                                                                                                                                                                                                                                                                                                                                                                                                                                                                                                                                                                                                                                                                                                                                                 | Flow diagram shows existing logistical —                                                              | the existing demeteries in London, a couple of samples are chosen for in-depth    | Morgue                                                                                            |
| aspects such as our memory, emotion, and senses, this research aims to                                                                                                                                                                                                                                                                                                                                                                                                                                                                                                                                                                                                                                                                                                                                                                                                                                                                                                                                                                                                                                                                                                                                                                                                                                                                                                                                                                                                                                                                                                                                                                                                                                                                                                                                                                                                                                                                                                                                                                                                                                                         | flow of deceased bodies, from hospital,                                                               | research of site observation.                                                     |                                                                                                   |
| explore a new way of commemorating and remembering that solves both                                                                                                                                                                                                                                                                                                                                                                                                                                                                                                                                                                                                                                                                                                                                                                                                                                                                                                                                                                                                                                                                                                                                                                                                                                                                                                                                                                                                                                                                                                                                                                                                                                                                                                                                                                                                                                                                                                                                                                                                                                                            | mortuary, funeral home to crematori-                                                                  |                                                                                   | Typology is used as defining cemetery                                                             |
| density and diversity problems.                                                                                                                                                                                                                                                                                                                                                                                                                                                                                                                                                                                                                                                                                                                                                                                                                                                                                                                                                                                                                                                                                                                                                                                                                                                                                                                                                                                                                                                                                                                                                                                                                                                                                                                                                                                                                                                                                                                                                                                                                                                                                                | um/burial site, and utilizing its flow could help mapping in the qualitative research in              |                                                                                   | types that have not been categorized.                                                             |
| Derentian of Space and Emotion                                                                                                                                                                                                                                                                                                                                                                                                                                                                                                                                                                                                                                                                                                                                                                                                                                                                                                                                                                                                                                                                                                                                                                                                                                                                                                                                                                                                                                                                                                                                                                                                                                                                                                                                                                                                                                                                                                                                                                                                                                                                                                 | terms of exploring movement as a part of                                                              |                                                                                   | Exsiting types:                                                                                   |
| Perception of Space and Emotion                                                                                                                                                                                                                                                                                                                                                                                                                                                                                                                                                                                                                                                                                                                                                                                                                                                                                                                                                                                                                                                                                                                                                                                                                                                                                                                                                                                                                                                                                                                                                                                                                                                                                                                                                                                                                                                                                                                                                                                                                                                                                                | ceremony and remembrance. This is done                                                                | Site observation mainly focuses on experiences through different cemetery         | Disused Urban Cemetery                                                                            |
| The Material Imagination - M. Mindrup                                                                                                                                                                                                                                                                                                                                                                                                                                                                                                                                                                                                                                                                                                                                                                                                                                                                                                                                                                                                                                                                                                                                                                                                                                                                                                                                                                                                                                                                                                                                                                                                                                                                                                                                                                                                                                                                                                                                                                                                                                                                                          | after matrix diagram to investigate with respect to the procedure.                                    | types. Things to observe are threshold,                                           | Jewish Cemetery  Muşlim Cemetery                                                                  |
| The Poetics of Spaces - G. Bachelard                                                                                                                                                                                                                                                                                                                                                                                                                                                                                                                                                                                                                                                                                                                                                                                                                                                                                                                                                                                                                                                                                                                                                                                                                                                                                                                                                                                                                                                                                                                                                                                                                                                                                                                                                                                                                                                                                                                                                                                                                                                                                           | respect to the procedure.                                                                             | passage, layout, expression, green, etc.                                          | Garden Cemetery                                                                                   |
|                                                                                                                                                                                                                                                                                                                                                                                                                                                                                                                                                                                                                                                                                                                                                                                                                                                                                                                                                                                                                                                                                                                                                                                                                                                                                                                                                                                                                                                                                                                                                                                                                                                                                                                                                                                                                                                                                                                                                                                                                                                                                                                                |                                                                                                       |                                                                                   | Churchyard                                                                                        |
| Real Space vs. Virtual Space                                                                                                                                                                                                                                                                                                                                                                                                                                                                                                                                                                                                                                                                                                                                                                                                                                                                                                                                                                                                                                                                                                                                                                                                                                                                                                                                                                                                                                                                                                                                                                                                                                                                                                                                                                                                                                                                                                                                                                                                                                                                                                   |                                                                                                       |                                                                                   | Buddhist Temple Chapel                                                                            |
| Real Spaces - D. Summers                                                                                                                                                                                                                                                                                                                                                                                                                                                                                                                                                                                                                                                                                                                                                                                                                                                                                                                                                                                                                                                                                                                                                                                                                                                                                                                                                                                                                                                                                                                                                                                                                                                                                                                                                                                                                                                                                                                                                                                                                                                                                                       | Matrix diagram to reveal current actors ◀                                                             | Photography as a medium to present                                                |                                                                                                   |
|                                                                                                                                                                                                                                                                                                                                                                                                                                                                                                                                                                                                                                                                                                                                                                                                                                                                                                                                                                                                                                                                                                                                                                                                                                                                                                                                                                                                                                                                                                                                                                                                                                                                                                                                                                                                                                                                                                                                                                                                                                                                                                                                | involved in exhumation process and their                                                              | outcome of site observation. It is repre-                                         | Undefined:                                                                                        |
|                                                                                                                                                                                                                                                                                                                                                                                                                                                                                                                                                                                                                                                                                                                                                                                                                                                                                                                                                                                                                                                                                                                                                                                                                                                                                                                                                                                                                                                                                                                                                                                                                                                                                                                                                                                                                                                                                                                                                                                                                                                                                                                                | relationship by comparing. It also helpful                                                            | sented through matrix and diagram for                                             |                                                                                                   |
| Assemblage Theory                                                                                                                                                                                                                                                                                                                                                                                                                                                                                                                                                                                                                                                                                                                                                                                                                                                                                                                                                                                                                                                                                                                                                                                                                                                                                                                                                                                                                                                                                                                                                                                                                                                                                                                                                                                                                                                                                                                                                                                                                                                                                                              | for identifying possible cause of issue associated with burial and cremation.                         | better comparison of spatial experiences and its relation to the city and people. | Annotation                                                                                        |
| Urban Assemblage - I. Farías, T. Bender                                                                                                                                                                                                                                                                                                                                                                                                                                                                                                                                                                                                                                                                                                                                                                                                                                                                                                                                                                                                                                                                                                                                                                                                                                                                                                                                                                                                                                                                                                                                                                                                                                                                                                                                                                                                                                                                                                                                                                                                                                                                                        |                                                                                                       |                                                                                   | Annotated archive contains each geme                                                              |
|                                                                                                                                                                                                                                                                                                                                                                                                                                                                                                                                                                                                                                                                                                                                                                                                                                                                                                                                                                                                                                                                                                                                                                                                                                                                                                                                                                                                                                                                                                                                                                                                                                                                                                                                                                                                                                                                                                                                                                                                                                                                                                                                |                                                                                                       |                                                                                   | tery with their capacity, context, types are                                                      |
| Sensory Notation                                                                                                                                                                                                                                                                                                                                                                                                                                                                                                                                                                                                                                                                                                                                                                                                                                                                                                                                                                                                                                                                                                                                                                                                                                                                                                                                                                                                                                                                                                                                                                                                                                                                                                                                                                                                                                                                                                                                                                                                                                                                                                               |                                                                                                       | Literature Study                                                                  | described, in which each annotates and                                                            |
| Research Methods for Architecture - R. Lucas                                                                                                                                                                                                                                                                                                                                                                                                                                                                                                                                                                                                                                                                                                                                                                                                                                                                                                                                                                                                                                                                                                                                                                                                                                                                                                                                                                                                                                                                                                                                                                                                                                                                                                                                                                                                                                                                                                                                                                                                                                                                                   | Historical Analysis                                                                                   | ─ How concepts from the reading relate to ◆                                       | supports historical and site analysis.                                                            |
|                                                                                                                                                                                                                                                                                                                                                                                                                                                                                                                                                                                                                                                                                                                                                                                                                                                                                                                                                                                                                                                                                                                                                                                                                                                                                                                                                                                                                                                                                                                                                                                                                                                                                                                                                                                                                                                                                                                                                                                                                                                                                                                                |                                                                                                       | understanding the role of cemetery and its                                        |                                                                                                   |
| Designing a Notation for the Senses - R. Lucas                                                                                                                                                                                                                                                                                                                                                                                                                                                                                                                                                                                                                                                                                                                                                                                                                                                                                                                                                                                                                                                                                                                                                                                                                                                                                                                                                                                                                                                                                                                                                                                                                                                                                                                                                                                                                                                                                                                                                                                                                                                                                 | Timeline diagram is applied to represent ←                                                            | related functions. This focuses on spatial                                        | Annotated bibliography is not only fo                                                             |
| Architectural Promenade                                                                                                                                                                                                                                                                                                                                                                                                                                                                                                                                                                                                                                                                                                                                                                                                                                                                                                                                                                                                                                                                                                                                                                                                                                                                                                                                                                                                                                                                                                                                                                                                                                                                                                                                                                                                                                                                                                                                                                                                                                                                                                        | London's history through changing value of death and ways of commemorating with                       | experiences that are of psychological and phenomenological aspects.               | reader to clarify the source and its mean ing, but as a part of research to help                  |
|                                                                                                                                                                                                                                                                                                                                                                                                                                                                                                                                                                                                                                                                                                                                                                                                                                                                                                                                                                                                                                                                                                                                                                                                                                                                                                                                                                                                                                                                                                                                                                                                                                                                                                                                                                                                                                                                                                                                                                                                                                                                                                                                | respect to influencial events.                                                                        | prieripine i ologicai aspects.                                                    | understand through literature study.                                                              |
| Le Corbusier and the Architectural Promenade - F. Samuel                                                                                                                                                                                                                                                                                                                                                                                                                                                                                                                                                                                                                                                                                                                                                                                                                                                                                                                                                                                                                                                                                                                                                                                                                                                                                                                                                                                                                                                                                                                                                                                                                                                                                                                                                                                                                                                                                                                                                                                                                                                                       |                                                                                                       |                                                                                   |                                                                                                   |