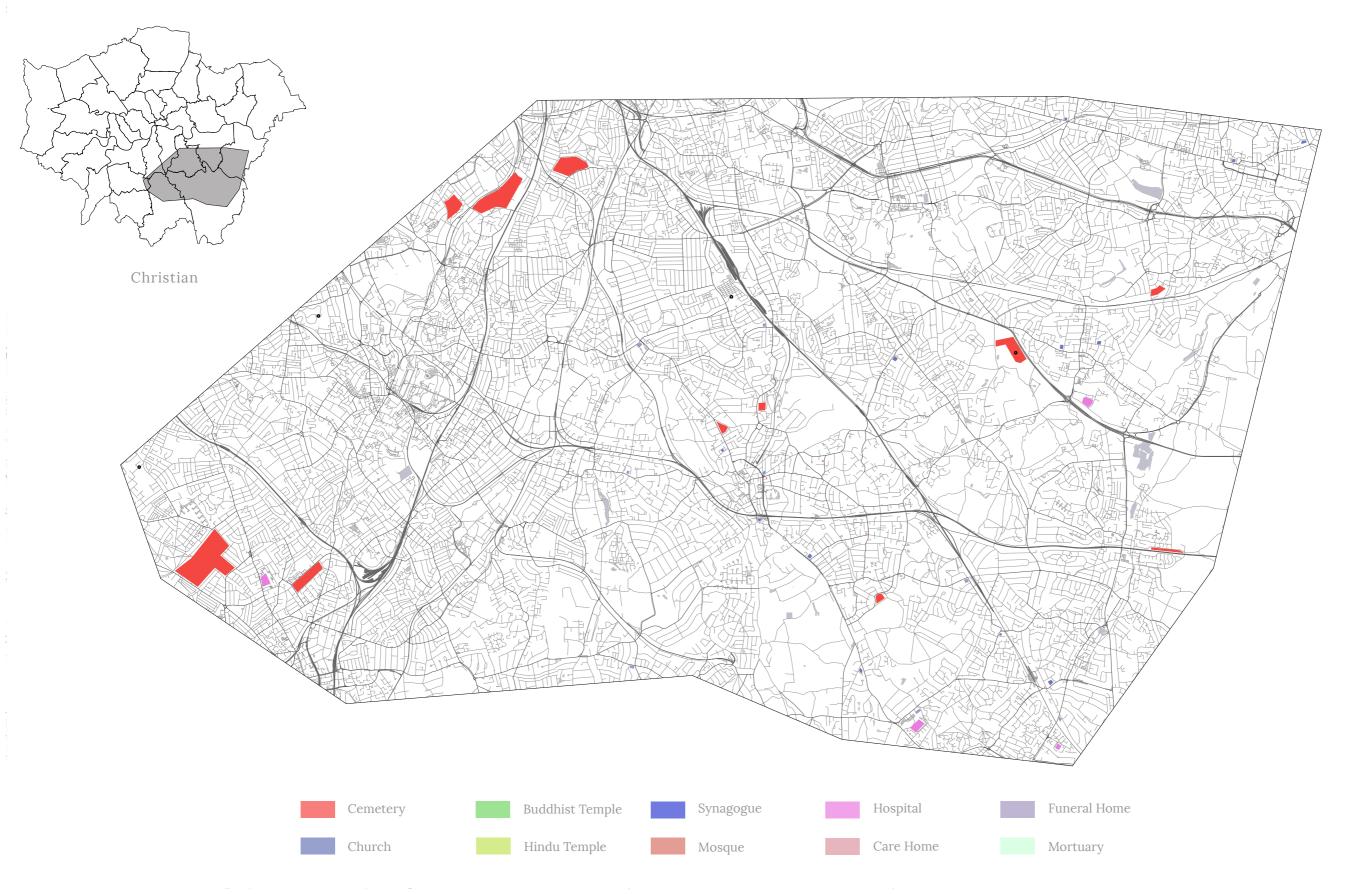

| Research Topic                                                                                                                                                                                                                                                                                                                                                                                                                                                                                                                                                                                                                                                                                                                                                                                                                                                                                                                                                                                                                                                                                                                                                                                                                                                                                                                                                                                                                                                                                                                                                                                                                                                                                                                                                                                                                                                                                                                                                                                                                                                                                                                 | Methodology                                                                                           |                                                                                   |                                                                                                   |
|--------------------------------------------------------------------------------------------------------------------------------------------------------------------------------------------------------------------------------------------------------------------------------------------------------------------------------------------------------------------------------------------------------------------------------------------------------------------------------------------------------------------------------------------------------------------------------------------------------------------------------------------------------------------------------------------------------------------------------------------------------------------------------------------------------------------------------------------------------------------------------------------------------------------------------------------------------------------------------------------------------------------------------------------------------------------------------------------------------------------------------------------------------------------------------------------------------------------------------------------------------------------------------------------------------------------------------------------------------------------------------------------------------------------------------------------------------------------------------------------------------------------------------------------------------------------------------------------------------------------------------------------------------------------------------------------------------------------------------------------------------------------------------------------------------------------------------------------------------------------------------------------------------------------------------------------------------------------------------------------------------------------------------------------------------------------------------------------------------------------------------|-------------------------------------------------------------------------------------------------------|-----------------------------------------------------------------------------------|---------------------------------------------------------------------------------------------------|
| Cemetery and Funeral Spaces in London                                                                                                                                                                                                                                                                                                                                                                                                                                                                                                                                                                                                                                                                                                                                                                                                                                                                                                                                                                                                                                                                                                                                                                                                                                                                                                                                                                                                                                                                                                                                                                                                                                                                                                                                                                                                                                                                                                                                                                                                                                                                                          | Firstly, factual research are intended to show                                                        | general details and qualitative research. The ide                                 | ea is to start from investigating specific charac-                                                |
| cemetal y and reneral spaces in Estatori                                                                                                                                                                                                                                                                                                                                                                                                                                                                                                                                                                                                                                                                                                                                                                                                                                                                                                                                                                                                                                                                                                                                                                                                                                                                                                                                                                                                                                                                                                                                                                                                                                                                                                                                                                                                                                                                                                                                                                                                                                                                                       | milestones of London's cemetery and graveyard hist                                                    | cory and depict current ter of London that could en                               | d up as a general solution.                                                                       |
|                                                                                                                                                                                                                                                                                                                                                                                                                                                                                                                                                                                                                                                                                                                                                                                                                                                                                                                                                                                                                                                                                                                                                                                                                                                                                                                                                                                                                                                                                                                                                                                                                                                                                                                                                                                                                                                                                                                                                                                                                                                                                                                                | complications as well as possible opportunities.                                                      |                                                                                   | ially clarify what things are and provide expla-<br>t to understand by categorizing some concepts |
| Problem Statement                                                                                                                                                                                                                                                                                                                                                                                                                                                                                                                                                                                                                                                                                                                                                                                                                                                                                                                                                                                                                                                                                                                                                                                                                                                                                                                                                                                                                                                                                                                                                                                                                                                                                                                                                                                                                                                                                                                                                                                                                                                                                                              | Secondary, qualitative aspect come as a main scope from factual research, which identifies and narrow |                                                                                   |                                                                                                   |
|                                                                                                                                                                                                                                                                                                                                                                                                                                                                                                                                                                                                                                                                                                                                                                                                                                                                                                                                                                                                                                                                                                                                                                                                                                                                                                                                                                                                                                                                                                                                                                                                                                                                                                                                                                                                                                                                                                                                                                                                                                                                                                                                |                                                                                                       |                                                                                   |                                                                                                   |
| Capacitive and sanitary issues regarding burial grounds have always changed how people commemorate and remember the deceased over the                                                                                                                                                                                                                                                                                                                                                                                                                                                                                                                                                                                                                                                                                                                                                                                                                                                                                                                                                                                                                                                                                                                                                                                                                                                                                                                                                                                                                                                                                                                                                                                                                                                                                                                                                                                                                                                                                                                                                                                          |                                                                                                       |                                                                                   |                                                                                                   |
| course of history. The research assesses present cemetery as an obsolete                                                                                                                                                                                                                                                                                                                                                                                                                                                                                                                                                                                                                                                                                                                                                                                                                                                                                                                                                                                                                                                                                                                                                                                                                                                                                                                                                                                                                                                                                                                                                                                                                                                                                                                                                                                                                                                                                                                                                                                                                                                       | <b>↓</b>                                                                                              |                                                                                   |                                                                                                   |
| space and reinvents its typology for highly densified and diversified dity.                                                                                                                                                                                                                                                                                                                                                                                                                                                                                                                                                                                                                                                                                                                                                                                                                                                                                                                                                                                                                                                                                                                                                                                                                                                                                                                                                                                                                                                                                                                                                                                                                                                                                                                                                                                                                                                                                                                                                                                                                                                    | Factual                                                                                               | > Qualitative <                                                                   | Supportivo                                                                                        |
|                                                                                                                                                                                                                                                                                                                                                                                                                                                                                                                                                                                                                                                                                                                                                                                                                                                                                                                                                                                                                                                                                                                                                                                                                                                                                                                                                                                                                                                                                                                                                                                                                                                                                                                                                                                                                                                                                                                                                                                                                                                                                                                                | Pactual                                                                                               | Qualitative                                                                       | Supportive                                                                                        |
| Research Question                                                                                                                                                                                                                                                                                                                                                                                                                                                                                                                                                                                                                                                                                                                                                                                                                                                                                                                                                                                                                                                                                                                                                                                                                                                                                                                                                                                                                                                                                                                                                                                                                                                                                                                                                                                                                                                                                                                                                                                                                                                                                                              | Data Analysis Historical Analysis                                                                     | Literature Study Site Analysis                                                    | Classification Annotation                                                                         |
| How to interpret shortage of cemetery spaces in London as an opportunity                                                                                                                                                                                                                                                                                                                                                                                                                                                                                                                                                                                                                                                                                                                                                                                                                                                                                                                                                                                                                                                                                                                                                                                                                                                                                                                                                                                                                                                                                                                                                                                                                                                                                                                                                                                                                                                                                                                                                                                                                                                       |                                                                                                       |                                                                                   |                                                                                                   |
| to explore new possibilities for ceremony and remembrance of the dead?                                                                                                                                                                                                                                                                                                                                                                                                                                                                                                                                                                                                                                                                                                                                                                                                                                                                                                                                                                                                                                                                                                                                                                                                                                                                                                                                                                                                                                                                                                                                                                                                                                                                                                                                                                                                                                                                                                                                                                                                                                                         |                                                                                                       |                                                                                   |                                                                                                   |
|                                                                                                                                                                                                                                                                                                                                                                                                                                                                                                                                                                                                                                                                                                                                                                                                                                                                                                                                                                                                                                                                                                                                                                                                                                                                                                                                                                                                                                                                                                                                                                                                                                                                                                                                                                                                                                                                                                                                                                                                                                                                                                                                |                                                                                                       |                                                                                   |                                                                                                   |
| Sub-Questions                                                                                                                                                                                                                                                                                                                                                                                                                                                                                                                                                                                                                                                                                                                                                                                                                                                                                                                                                                                                                                                                                                                                                                                                                                                                                                                                                                                                                                                                                                                                                                                                                                                                                                                                                                                                                                                                                                                                                                                                                                                                                                                  |                                                                                                       |                                                                                   |                                                                                                   |
|                                                                                                                                                                                                                                                                                                                                                                                                                                                                                                                                                                                                                                                                                                                                                                                                                                                                                                                                                                                                                                                                                                                                                                                                                                                                                                                                                                                                                                                                                                                                                                                                                                                                                                                                                                                                                                                                                                                                                                                                                                                                                                                                | Methods                                                                                               |                                                                                   |                                                                                                   |
| How does movement affect our memory? What else could cemeteries offer to the city?                                                                                                                                                                                                                                                                                                                                                                                                                                                                                                                                                                                                                                                                                                                                                                                                                                                                                                                                                                                                                                                                                                                                                                                                                                                                                                                                                                                                                                                                                                                                                                                                                                                                                                                                                                                                                                                                                                                                                                                                                                             | 112011000                                                                                             |                                                                                   | + + + + + + + + + + + + + + + + + + + +                                                           |
| Why do we still express monumentality as graves when it is no longer                                                                                                                                                                                                                                                                                                                                                                                                                                                                                                                                                                                                                                                                                                                                                                                                                                                                                                                                                                                                                                                                                                                                                                                                                                                                                                                                                                                                                                                                                                                                                                                                                                                                                                                                                                                                                                                                                                                                                                                                                                                           | Data Analysis                                                                                         | Site Analysis                                                                     | Classification                                                                                    |
| permanent?                                                                                                                                                                                                                                                                                                                                                                                                                                                                                                                                                                                                                                                                                                                                                                                                                                                                                                                                                                                                                                                                                                                                                                                                                                                                                                                                                                                                                                                                                                                                                                                                                                                                                                                                                                                                                                                                                                                                                                                                                                                                                                                     |                                                                                                       | ► Mapping analyzes current condition and ◆                                        | Glossary helps to understand concepts                                                             |
| When do people not needing physical memory as a memorial?  Where should ceremonial and memorial spaces be placed?                                                                                                                                                                                                                                                                                                                                                                                                                                                                                                                                                                                                                                                                                                                                                                                                                                                                                                                                                                                                                                                                                                                                                                                                                                                                                                                                                                                                                                                                                                                                                                                                                                                                                                                                                                                                                                                                                                                                                                                                              | visualize quantitative data shown below.                                                              | identifies possible areas of the project.                                         |                                                                                                   |
| variete suonin delettionina and themoral spaces he higher:                                                                                                                                                                                                                                                                                                                                                                                                                                                                                                                                                                                                                                                                                                                                                                                                                                                                                                                                                                                                                                                                                                                                                                                                                                                                                                                                                                                                                                                                                                                                                                                                                                                                                                                                                                                                                                                                                                                                                                                                                                                                     |                                                                                                       | <b>-</b>                                                                          | → spatial characteristics and location.                                                           |
| Key Words                                                                                                                                                                                                                                                                                                                                                                                                                                                                                                                                                                                                                                                                                                                                                                                                                                                                                                                                                                                                                                                                                                                                                                                                                                                                                                                                                                                                                                                                                                                                                                                                                                                                                                                                                                                                                                                                                                                                                                                                                                                                                                                      | Demographical data - religions, population                                                            | Function - churchyard, cemetery, hospital,                                        | 1.Resting Place 3.Geremony Place                                                                  |
|                                                                                                                                                                                                                                                                                                                                                                                                                                                                                                                                                                                                                                                                                                                                                                                                                                                                                                                                                                                                                                                                                                                                                                                                                                                                                                                                                                                                                                                                                                                                                                                                                                                                                                                                                                                                                                                                                                                                                                                                                                                                                                                                | growth and density)                                                                                   | synagogue, funera home, mosque, chapels and other relevant functions.             | Cemetery Cemetery                                                                                 |
| Shortage of Cemetery, Burial vs. Cremation, Ceremony and Remembrance,                                                                                                                                                                                                                                                                                                                                                                                                                                                                                                                                                                                                                                                                                                                                                                                                                                                                                                                                                                                                                                                                                                                                                                                                                                                                                                                                                                                                                                                                                                                                                                                                                                                                                                                                                                                                                                                                                                                                                                                                                                                          | Economical data - income, cost of crema-                                                              |                                                                                   | Graveyard Graveyard                                                                               |
| Physical Memory, Imaginitive Memory and Digital Memory                                                                                                                                                                                                                                                                                                                                                                                                                                                                                                                                                                                                                                                                                                                                                                                                                                                                                                                                                                                                                                                                                                                                                                                                                                                                                                                                                                                                                                                                                                                                                                                                                                                                                                                                                                                                                                                                                                                                                                                                                                                                         | tion and burial)                                                                                      | Movement - result of flow diagram is                                              | Columbarium Funeral Home Ossuary Crematorium                                                      |
|                                                                                                                                                                                                                                                                                                                                                                                                                                                                                                                                                                                                                                                                                                                                                                                                                                                                                                                                                                                                                                                                                                                                                                                                                                                                                                                                                                                                                                                                                                                                                                                                                                                                                                                                                                                                                                                                                                                                                                                                                                                                                                                                | Capacitive data - available interment space                                                           | mapped to show flow of body in the city.                                          | Mausoleum Synagogue                                                                               |
|                                                                                                                                                                                                                                                                                                                                                                                                                                                                                                                                                                                                                                                                                                                                                                                                                                                                                                                                                                                                                                                                                                                                                                                                                                                                                                                                                                                                                                                                                                                                                                                                                                                                                                                                                                                                                                                                                                                                                                                                                                                                                                                                | in each district and borough, available new                                                           | Size and Routing - each cemetery type and                                         | Sepulchre Mosque                                                                                  |
| The state of the s | spaces for exhumation)                                                                                | their roles for different experience.                                             | Catacomb Reception                                                                                |
| Theoretical Framework                                                                                                                                                                                                                                                                                                                                                                                                                                                                                                                                                                                                                                                                                                                                                                                                                                                                                                                                                                                                                                                                                                                                                                                                                                                                                                                                                                                                                                                                                                                                                                                                                                                                                                                                                                                                                                                                                                                                                                                                                                                                                                          |                                                                                                       |                                                                                   | Crypt Family Home<br>Monastery                                                                    |
|                                                                                                                                                                                                                                                                                                                                                                                                                                                                                                                                                                                                                                                                                                                                                                                                                                                                                                                                                                                                                                                                                                                                                                                                                                                                                                                                                                                                                                                                                                                                                                                                                                                                                                                                                                                                                                                                                                                                                                                                                                                                                                                                |                                                                                                       |                                                                                   | 2.Preservation                                                                                    |
| The starting point of the research is established by the issue of cemetery                                                                                                                                                                                                                                                                                                                                                                                                                                                                                                                                                                                                                                                                                                                                                                                                                                                                                                                                                                                                                                                                                                                                                                                                                                                                                                                                                                                                                                                                                                                                                                                                                                                                                                                                                                                                                                                                                                                                                                                                                                                     | <u> </u>                                                                                              | Sampling is used after the mapping of all ◆                                       | Mortuary                                                                                          |
| shortage, thus is a quantitative problem, which involves technocratic approach towards a solution, however by shifting focusing on qualitative                                                                                                                                                                                                                                                                                                                                                                                                                                                                                                                                                                                                                                                                                                                                                                                                                                                                                                                                                                                                                                                                                                                                                                                                                                                                                                                                                                                                                                                                                                                                                                                                                                                                                                                                                                                                                                                                                                                                                                                 | Flow diagram shows existing logistical —                                                              | the existing demeteries in London, a couple of samples are chosen for in-depth    | Morgue                                                                                            |
| aspects such as our memory, emotion, and senses, this research aims to                                                                                                                                                                                                                                                                                                                                                                                                                                                                                                                                                                                                                                                                                                                                                                                                                                                                                                                                                                                                                                                                                                                                                                                                                                                                                                                                                                                                                                                                                                                                                                                                                                                                                                                                                                                                                                                                                                                                                                                                                                                         | flow of deceased bodies, from hospital,                                                               | research of site observation.                                                     |                                                                                                   |
| explore a new way of commemorating and remembering that solves both                                                                                                                                                                                                                                                                                                                                                                                                                                                                                                                                                                                                                                                                                                                                                                                                                                                                                                                                                                                                                                                                                                                                                                                                                                                                                                                                                                                                                                                                                                                                                                                                                                                                                                                                                                                                                                                                                                                                                                                                                                                            | mortuary, funeral home to crematori-                                                                  |                                                                                   | Typology is used as defining cemetery                                                             |
| density and diversity problems.                                                                                                                                                                                                                                                                                                                                                                                                                                                                                                                                                                                                                                                                                                                                                                                                                                                                                                                                                                                                                                                                                                                                                                                                                                                                                                                                                                                                                                                                                                                                                                                                                                                                                                                                                                                                                                                                                                                                                                                                                                                                                                | um/burial site, and utilizing its flow could help mapping in the qualitative research in              |                                                                                   | types that have not been categorized.                                                             |
| Derentian of Space and Emotion                                                                                                                                                                                                                                                                                                                                                                                                                                                                                                                                                                                                                                                                                                                                                                                                                                                                                                                                                                                                                                                                                                                                                                                                                                                                                                                                                                                                                                                                                                                                                                                                                                                                                                                                                                                                                                                                                                                                                                                                                                                                                                 | terms of exploring movement as a part of                                                              |                                                                                   | Exsiting types:                                                                                   |
| Perception of Space and Emotion                                                                                                                                                                                                                                                                                                                                                                                                                                                                                                                                                                                                                                                                                                                                                                                                                                                                                                                                                                                                                                                                                                                                                                                                                                                                                                                                                                                                                                                                                                                                                                                                                                                                                                                                                                                                                                                                                                                                                                                                                                                                                                | ceremony and remembrance. This is done                                                                | Site observation mainly focuses on experiences through different cemetery         | Disused Urban Cemetery                                                                            |
| The Material Imagination - M. Mindrup                                                                                                                                                                                                                                                                                                                                                                                                                                                                                                                                                                                                                                                                                                                                                                                                                                                                                                                                                                                                                                                                                                                                                                                                                                                                                                                                                                                                                                                                                                                                                                                                                                                                                                                                                                                                                                                                                                                                                                                                                                                                                          | after matrix diagram to investigate with respect to the procedure.                                    | types. Things to observe are threshold,                                           | Jewish Cemetery  Muşlim Cemetery                                                                  |
| The Poetics of Spaces - G. Bachelard                                                                                                                                                                                                                                                                                                                                                                                                                                                                                                                                                                                                                                                                                                                                                                                                                                                                                                                                                                                                                                                                                                                                                                                                                                                                                                                                                                                                                                                                                                                                                                                                                                                                                                                                                                                                                                                                                                                                                                                                                                                                                           | respect to the procedure.                                                                             | passage, layout, expression, green, etc.                                          | Garden Cemetery                                                                                   |
|                                                                                                                                                                                                                                                                                                                                                                                                                                                                                                                                                                                                                                                                                                                                                                                                                                                                                                                                                                                                                                                                                                                                                                                                                                                                                                                                                                                                                                                                                                                                                                                                                                                                                                                                                                                                                                                                                                                                                                                                                                                                                                                                |                                                                                                       |                                                                                   | Churchyard                                                                                        |
| Real Space vs. Virtual Space                                                                                                                                                                                                                                                                                                                                                                                                                                                                                                                                                                                                                                                                                                                                                                                                                                                                                                                                                                                                                                                                                                                                                                                                                                                                                                                                                                                                                                                                                                                                                                                                                                                                                                                                                                                                                                                                                                                                                                                                                                                                                                   |                                                                                                       |                                                                                   | Buddhist Temple Chapel                                                                            |
| Real Spaces - D. Summers                                                                                                                                                                                                                                                                                                                                                                                                                                                                                                                                                                                                                                                                                                                                                                                                                                                                                                                                                                                                                                                                                                                                                                                                                                                                                                                                                                                                                                                                                                                                                                                                                                                                                                                                                                                                                                                                                                                                                                                                                                                                                                       | Matrix diagram to reveal current actors ◀                                                             | Photography as a medium to present                                                |                                                                                                   |
|                                                                                                                                                                                                                                                                                                                                                                                                                                                                                                                                                                                                                                                                                                                                                                                                                                                                                                                                                                                                                                                                                                                                                                                                                                                                                                                                                                                                                                                                                                                                                                                                                                                                                                                                                                                                                                                                                                                                                                                                                                                                                                                                | involved in exhumation process and their                                                              | outcome of site observation. It is repre-                                         | Undefined:                                                                                        |
|                                                                                                                                                                                                                                                                                                                                                                                                                                                                                                                                                                                                                                                                                                                                                                                                                                                                                                                                                                                                                                                                                                                                                                                                                                                                                                                                                                                                                                                                                                                                                                                                                                                                                                                                                                                                                                                                                                                                                                                                                                                                                                                                | relationship by comparing. It also helpful                                                            | sented through matrix and diagram for                                             |                                                                                                   |
| Assemblage Theory                                                                                                                                                                                                                                                                                                                                                                                                                                                                                                                                                                                                                                                                                                                                                                                                                                                                                                                                                                                                                                                                                                                                                                                                                                                                                                                                                                                                                                                                                                                                                                                                                                                                                                                                                                                                                                                                                                                                                                                                                                                                                                              | for identifying possible cause of issue associated with burial and cremation.                         | better comparison of spatial experiences and its relation to the city and people. | Annotation                                                                                        |
| Urban Assemblage - I. Farías, T. Bender                                                                                                                                                                                                                                                                                                                                                                                                                                                                                                                                                                                                                                                                                                                                                                                                                                                                                                                                                                                                                                                                                                                                                                                                                                                                                                                                                                                                                                                                                                                                                                                                                                                                                                                                                                                                                                                                                                                                                                                                                                                                                        |                                                                                                       |                                                                                   | Annotated archive contains each geme                                                              |
|                                                                                                                                                                                                                                                                                                                                                                                                                                                                                                                                                                                                                                                                                                                                                                                                                                                                                                                                                                                                                                                                                                                                                                                                                                                                                                                                                                                                                                                                                                                                                                                                                                                                                                                                                                                                                                                                                                                                                                                                                                                                                                                                |                                                                                                       |                                                                                   | tery with their capacity, context, types are                                                      |
| Sensory Notation                                                                                                                                                                                                                                                                                                                                                                                                                                                                                                                                                                                                                                                                                                                                                                                                                                                                                                                                                                                                                                                                                                                                                                                                                                                                                                                                                                                                                                                                                                                                                                                                                                                                                                                                                                                                                                                                                                                                                                                                                                                                                                               |                                                                                                       | Literature Study                                                                  | described, in which each annotates and                                                            |
| Research Methods for Architecture - R. Lucas                                                                                                                                                                                                                                                                                                                                                                                                                                                                                                                                                                                                                                                                                                                                                                                                                                                                                                                                                                                                                                                                                                                                                                                                                                                                                                                                                                                                                                                                                                                                                                                                                                                                                                                                                                                                                                                                                                                                                                                                                                                                                   | Historical Analysis                                                                                   | ─ How concepts from the reading relate to ◆                                       | supports historical and site analysis.                                                            |
|                                                                                                                                                                                                                                                                                                                                                                                                                                                                                                                                                                                                                                                                                                                                                                                                                                                                                                                                                                                                                                                                                                                                                                                                                                                                                                                                                                                                                                                                                                                                                                                                                                                                                                                                                                                                                                                                                                                                                                                                                                                                                                                                |                                                                                                       | understanding the role of cemetery and its                                        |                                                                                                   |
| Designing a Notation for the Senses - R. Lucas                                                                                                                                                                                                                                                                                                                                                                                                                                                                                                                                                                                                                                                                                                                                                                                                                                                                                                                                                                                                                                                                                                                                                                                                                                                                                                                                                                                                                                                                                                                                                                                                                                                                                                                                                                                                                                                                                                                                                                                                                                                                                 | Timeline diagram is applied to represent ←                                                            | related functions. This focuses on spatial                                        | Annotated bibliography is not only fo                                                             |
| Architectural Promenade                                                                                                                                                                                                                                                                                                                                                                                                                                                                                                                                                                                                                                                                                                                                                                                                                                                                                                                                                                                                                                                                                                                                                                                                                                                                                                                                                                                                                                                                                                                                                                                                                                                                                                                                                                                                                                                                                                                                                                                                                                                                                                        | London's history through changing value of death and ways of commemorating with                       | experiences that are of psychological and phenomenological aspects.               | reader to clarify the source and its mean ing, but as a part of research to help                  |
|                                                                                                                                                                                                                                                                                                                                                                                                                                                                                                                                                                                                                                                                                                                                                                                                                                                                                                                                                                                                                                                                                                                                                                                                                                                                                                                                                                                                                                                                                                                                                                                                                                                                                                                                                                                                                                                                                                                                                                                                                                                                                                                                | respect to influencial events.                                                                        | prieripine i ologicai aspects.                                                    | understand through literature study.                                                              |
| Le Corbusier and the Architectural Promenade - F. Samuel                                                                                                                                                                                                                                                                                                                                                                                                                                                                                                                                                                                                                                                                                                                                                                                                                                                                                                                                                                                                                                                                                                                                                                                                                                                                                                                                                                                                                                                                                                                                                                                                                                                                                                                                                                                                                                                                                                                                                                                                                                                                       |                                                                                                       |                                                                                   |                                                                                                   |