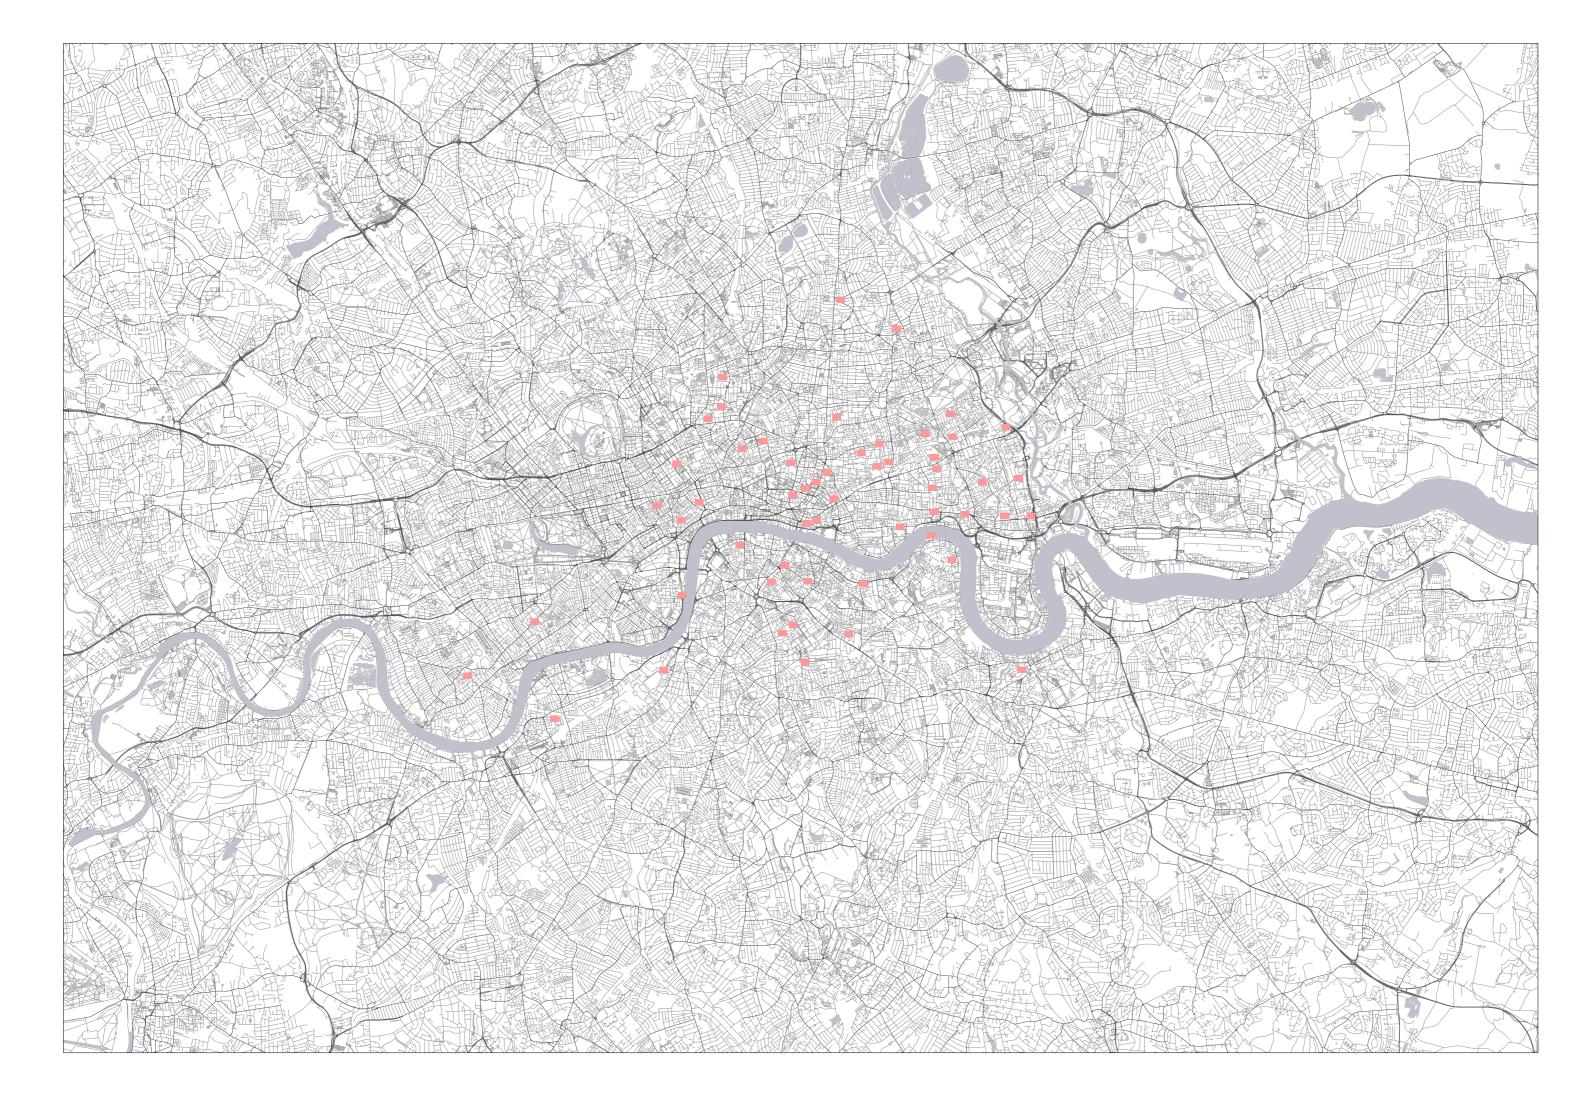

• 1885:First Official Cremation Online Funeral • 1902:Cremation Act 1902 1832-1841: Magnificent Seven Cemeteries 1941: Mass Funeral at London Road Cemetery 1665-1666:Great Plague of London Covid 19 Outbreak - 1852-18\$5:Series of Burial Acts | 1941:Blitz 1900 1800 1850 1950 2000 2020 1837 1901 1939<sub>T</sub>1945 — 1960 1995 Georgian Era - Industrial Revolution Modern Era WWII Post-WWII Victorian Era Post-Modern Digital







houses

shops

cafes

restaurants

offices

schools

etc.

other spaces — a threshold

other spaces











































Major Religious Groups

NON-RELIGIOUS CHRISTIAN MUSLIM JEWISH HINDU BUDDHIST CITY AREA FUNCTION FLOW





Function



Function







Function



Function



Function



Cemetery

Church



Function









Flow















|                       | Bunhill Fields Burial Ground        | St. George's Churchyard and Gardens | St. George's Garden          |
|-----------------------|-------------------------------------|-------------------------------------|------------------------------|
| Borough               | Islington                           | Southwark                           | Camden                       |
| Closest Metro Station | King's Cross St. Pancras Station    | Borough Station                     | Russell Square Station       |
| Year of Establishment | 1665                                | unknown                             | 1853                         |
| Year of Conversion    | 1860                                | 1884                                | 1882