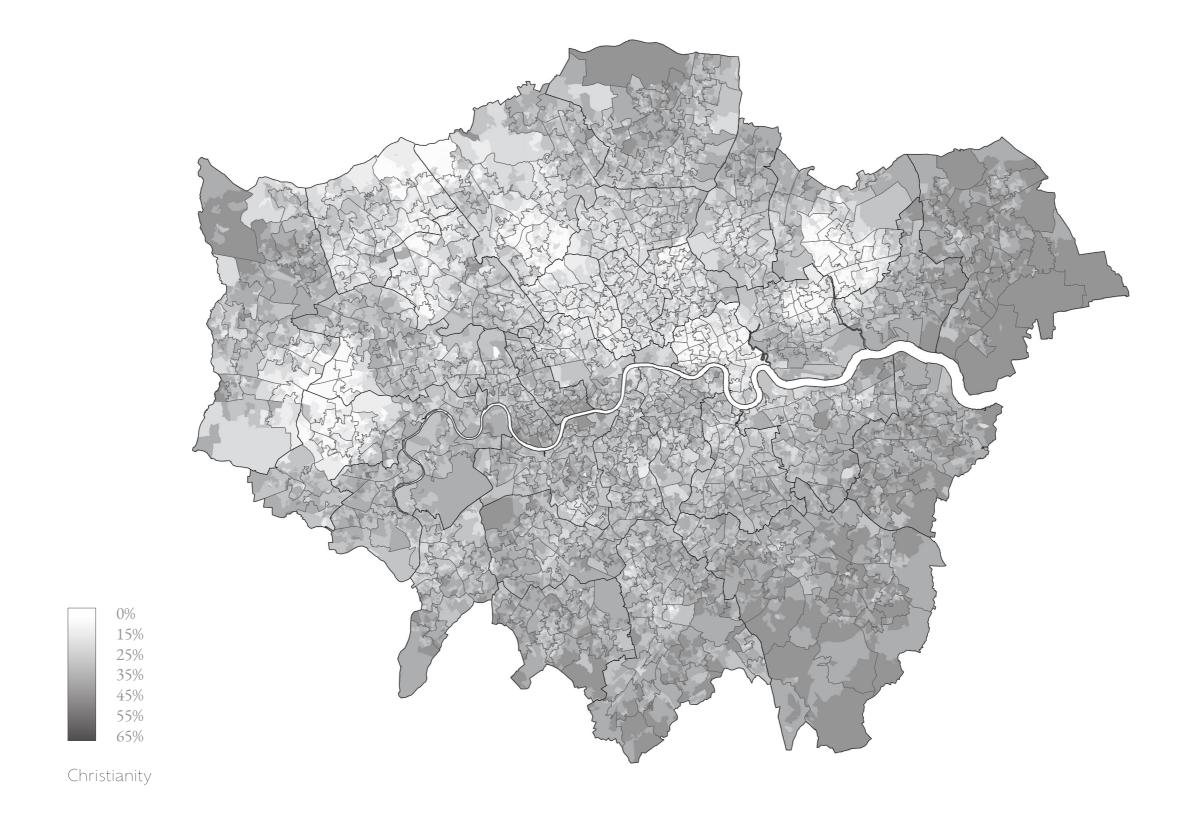

| Research Topic                                                                                                                                                                                                                                                                                                                                                                                                                                                                                                                                                                                                                                                                                                                                                                                                                                                                                                                                                                                                                                                                                                                                                                                                                                                                                                                                                                                                                                                                                                                                                                                                                                                                                                                                                                                                                                                                                                                                                                                                                                                                                                                 | Methodology                                                                                           |                                                                                   |                                                                                                   |
|--------------------------------------------------------------------------------------------------------------------------------------------------------------------------------------------------------------------------------------------------------------------------------------------------------------------------------------------------------------------------------------------------------------------------------------------------------------------------------------------------------------------------------------------------------------------------------------------------------------------------------------------------------------------------------------------------------------------------------------------------------------------------------------------------------------------------------------------------------------------------------------------------------------------------------------------------------------------------------------------------------------------------------------------------------------------------------------------------------------------------------------------------------------------------------------------------------------------------------------------------------------------------------------------------------------------------------------------------------------------------------------------------------------------------------------------------------------------------------------------------------------------------------------------------------------------------------------------------------------------------------------------------------------------------------------------------------------------------------------------------------------------------------------------------------------------------------------------------------------------------------------------------------------------------------------------------------------------------------------------------------------------------------------------------------------------------------------------------------------------------------|-------------------------------------------------------------------------------------------------------|-----------------------------------------------------------------------------------|---------------------------------------------------------------------------------------------------|
| Cemetery and Funeral Spaces in London                                                                                                                                                                                                                                                                                                                                                                                                                                                                                                                                                                                                                                                                                                                                                                                                                                                                                                                                                                                                                                                                                                                                                                                                                                                                                                                                                                                                                                                                                                                                                                                                                                                                                                                                                                                                                                                                                                                                                                                                                                                                                          | Firstly, factual research are intended to show                                                        | general details and qualitative research. The ide                                 | ea is to start from investigating specific charac-                                                |
| cemetal y and reneral spaces in Estatori                                                                                                                                                                                                                                                                                                                                                                                                                                                                                                                                                                                                                                                                                                                                                                                                                                                                                                                                                                                                                                                                                                                                                                                                                                                                                                                                                                                                                                                                                                                                                                                                                                                                                                                                                                                                                                                                                                                                                                                                                                                                                       | milestones of London's cemetery and graveyard hist                                                    | cory and depict current ter of London that could en                               | d up as a general solution.                                                                       |
|                                                                                                                                                                                                                                                                                                                                                                                                                                                                                                                                                                                                                                                                                                                                                                                                                                                                                                                                                                                                                                                                                                                                                                                                                                                                                                                                                                                                                                                                                                                                                                                                                                                                                                                                                                                                                                                                                                                                                                                                                                                                                                                                | complications as well as possible opportunities.                                                      |                                                                                   | ially clarify what things are and provide expla-<br>t to understand by categorizing some concepts |
| Problem Statement                                                                                                                                                                                                                                                                                                                                                                                                                                                                                                                                                                                                                                                                                                                                                                                                                                                                                                                                                                                                                                                                                                                                                                                                                                                                                                                                                                                                                                                                                                                                                                                                                                                                                                                                                                                                                                                                                                                                                                                                                                                                                                              | Secondary, qualitative aspect come as a main scope from factual research, which identifies and narrow |                                                                                   |                                                                                                   |
|                                                                                                                                                                                                                                                                                                                                                                                                                                                                                                                                                                                                                                                                                                                                                                                                                                                                                                                                                                                                                                                                                                                                                                                                                                                                                                                                                                                                                                                                                                                                                                                                                                                                                                                                                                                                                                                                                                                                                                                                                                                                                                                                |                                                                                                       |                                                                                   |                                                                                                   |
| Capacitive and sanitary issues regarding burial grounds have always changed how people commemorate and remember the deceased over the                                                                                                                                                                                                                                                                                                                                                                                                                                                                                                                                                                                                                                                                                                                                                                                                                                                                                                                                                                                                                                                                                                                                                                                                                                                                                                                                                                                                                                                                                                                                                                                                                                                                                                                                                                                                                                                                                                                                                                                          |                                                                                                       |                                                                                   |                                                                                                   |
| course of history. The research assesses present cemetery as an obsolete                                                                                                                                                                                                                                                                                                                                                                                                                                                                                                                                                                                                                                                                                                                                                                                                                                                                                                                                                                                                                                                                                                                                                                                                                                                                                                                                                                                                                                                                                                                                                                                                                                                                                                                                                                                                                                                                                                                                                                                                                                                       | <b>↓</b>                                                                                              |                                                                                   |                                                                                                   |
| space and reinvents its typology for highly densified and diversified dity.                                                                                                                                                                                                                                                                                                                                                                                                                                                                                                                                                                                                                                                                                                                                                                                                                                                                                                                                                                                                                                                                                                                                                                                                                                                                                                                                                                                                                                                                                                                                                                                                                                                                                                                                                                                                                                                                                                                                                                                                                                                    | Factual                                                                                               | > Qualitative <                                                                   | Supportivo                                                                                        |
|                                                                                                                                                                                                                                                                                                                                                                                                                                                                                                                                                                                                                                                                                                                                                                                                                                                                                                                                                                                                                                                                                                                                                                                                                                                                                                                                                                                                                                                                                                                                                                                                                                                                                                                                                                                                                                                                                                                                                                                                                                                                                                                                | Pactual                                                                                               | Qualitative                                                                       | Supportive                                                                                        |
| Research Question                                                                                                                                                                                                                                                                                                                                                                                                                                                                                                                                                                                                                                                                                                                                                                                                                                                                                                                                                                                                                                                                                                                                                                                                                                                                                                                                                                                                                                                                                                                                                                                                                                                                                                                                                                                                                                                                                                                                                                                                                                                                                                              | Data Analysis Historical Analysis                                                                     | Literature Study Site Analysis                                                    | Classification Annotation                                                                         |
| How to interpret shortage of cemetery spaces in London as an opportunity                                                                                                                                                                                                                                                                                                                                                                                                                                                                                                                                                                                                                                                                                                                                                                                                                                                                                                                                                                                                                                                                                                                                                                                                                                                                                                                                                                                                                                                                                                                                                                                                                                                                                                                                                                                                                                                                                                                                                                                                                                                       |                                                                                                       |                                                                                   |                                                                                                   |
| to explore new possibilities for ceremony and remembrance of the dead?                                                                                                                                                                                                                                                                                                                                                                                                                                                                                                                                                                                                                                                                                                                                                                                                                                                                                                                                                                                                                                                                                                                                                                                                                                                                                                                                                                                                                                                                                                                                                                                                                                                                                                                                                                                                                                                                                                                                                                                                                                                         |                                                                                                       |                                                                                   |                                                                                                   |
|                                                                                                                                                                                                                                                                                                                                                                                                                                                                                                                                                                                                                                                                                                                                                                                                                                                                                                                                                                                                                                                                                                                                                                                                                                                                                                                                                                                                                                                                                                                                                                                                                                                                                                                                                                                                                                                                                                                                                                                                                                                                                                                                |                                                                                                       |                                                                                   |                                                                                                   |
| Sub-Questions                                                                                                                                                                                                                                                                                                                                                                                                                                                                                                                                                                                                                                                                                                                                                                                                                                                                                                                                                                                                                                                                                                                                                                                                                                                                                                                                                                                                                                                                                                                                                                                                                                                                                                                                                                                                                                                                                                                                                                                                                                                                                                                  |                                                                                                       |                                                                                   |                                                                                                   |
|                                                                                                                                                                                                                                                                                                                                                                                                                                                                                                                                                                                                                                                                                                                                                                                                                                                                                                                                                                                                                                                                                                                                                                                                                                                                                                                                                                                                                                                                                                                                                                                                                                                                                                                                                                                                                                                                                                                                                                                                                                                                                                                                | Methods                                                                                               |                                                                                   |                                                                                                   |
| How does movement affect our memory? What else could cemeteries offer to the city?                                                                                                                                                                                                                                                                                                                                                                                                                                                                                                                                                                                                                                                                                                                                                                                                                                                                                                                                                                                                                                                                                                                                                                                                                                                                                                                                                                                                                                                                                                                                                                                                                                                                                                                                                                                                                                                                                                                                                                                                                                             | 112011000                                                                                             |                                                                                   | + + + + + + + + + + + + + + + + + + + +                                                           |
| Why do we still express monumentality as graves when it is no longer                                                                                                                                                                                                                                                                                                                                                                                                                                                                                                                                                                                                                                                                                                                                                                                                                                                                                                                                                                                                                                                                                                                                                                                                                                                                                                                                                                                                                                                                                                                                                                                                                                                                                                                                                                                                                                                                                                                                                                                                                                                           | Data Analysis                                                                                         | Site Analysis                                                                     | Classification                                                                                    |
| permanent?                                                                                                                                                                                                                                                                                                                                                                                                                                                                                                                                                                                                                                                                                                                                                                                                                                                                                                                                                                                                                                                                                                                                                                                                                                                                                                                                                                                                                                                                                                                                                                                                                                                                                                                                                                                                                                                                                                                                                                                                                                                                                                                     |                                                                                                       | ► Mapping analyzes current condition and ◆                                        | Glossary helps to understand concepts                                                             |
| When do people not needing physical memory as a memorial?  Where should ceremonial and memorial spaces be placed?                                                                                                                                                                                                                                                                                                                                                                                                                                                                                                                                                                                                                                                                                                                                                                                                                                                                                                                                                                                                                                                                                                                                                                                                                                                                                                                                                                                                                                                                                                                                                                                                                                                                                                                                                                                                                                                                                                                                                                                                              | visualize quantitative data shown below.                                                              | identifies possible areas of the project.                                         |                                                                                                   |
| variete suonin delettionina and themoral spaces he higher:                                                                                                                                                                                                                                                                                                                                                                                                                                                                                                                                                                                                                                                                                                                                                                                                                                                                                                                                                                                                                                                                                                                                                                                                                                                                                                                                                                                                                                                                                                                                                                                                                                                                                                                                                                                                                                                                                                                                                                                                                                                                     |                                                                                                       | <b>-</b>                                                                          | → spatial characteristics and location.                                                           |
| Key Words                                                                                                                                                                                                                                                                                                                                                                                                                                                                                                                                                                                                                                                                                                                                                                                                                                                                                                                                                                                                                                                                                                                                                                                                                                                                                                                                                                                                                                                                                                                                                                                                                                                                                                                                                                                                                                                                                                                                                                                                                                                                                                                      | Demographical data - religions, population                                                            | Function - churchyard, cemetery, hospital,                                        | 1.Resting Place 3.Geremony Place                                                                  |
|                                                                                                                                                                                                                                                                                                                                                                                                                                                                                                                                                                                                                                                                                                                                                                                                                                                                                                                                                                                                                                                                                                                                                                                                                                                                                                                                                                                                                                                                                                                                                                                                                                                                                                                                                                                                                                                                                                                                                                                                                                                                                                                                | growth and density)                                                                                   | synagogue, funera home, mosque, chapels and other relevant functions.             | Cemetery Cemetery                                                                                 |
| Shortage of Cemetery, Burial vs. Cremation, Ceremony and Remembrance,                                                                                                                                                                                                                                                                                                                                                                                                                                                                                                                                                                                                                                                                                                                                                                                                                                                                                                                                                                                                                                                                                                                                                                                                                                                                                                                                                                                                                                                                                                                                                                                                                                                                                                                                                                                                                                                                                                                                                                                                                                                          | Economical data - income, cost of crema-                                                              |                                                                                   | Graveyard Graveyard                                                                               |
| Physical Memory, Imaginitive Memory and Digital Memory                                                                                                                                                                                                                                                                                                                                                                                                                                                                                                                                                                                                                                                                                                                                                                                                                                                                                                                                                                                                                                                                                                                                                                                                                                                                                                                                                                                                                                                                                                                                                                                                                                                                                                                                                                                                                                                                                                                                                                                                                                                                         | tion and burial)                                                                                      | Movement - result of flow diagram is                                              | Columbarium Funeral Home Ossuary Crematorium                                                      |
|                                                                                                                                                                                                                                                                                                                                                                                                                                                                                                                                                                                                                                                                                                                                                                                                                                                                                                                                                                                                                                                                                                                                                                                                                                                                                                                                                                                                                                                                                                                                                                                                                                                                                                                                                                                                                                                                                                                                                                                                                                                                                                                                | Capacitive data - available interment space                                                           | mapped to show flow of body in the city.                                          | Mausoleum Synagogue                                                                               |
|                                                                                                                                                                                                                                                                                                                                                                                                                                                                                                                                                                                                                                                                                                                                                                                                                                                                                                                                                                                                                                                                                                                                                                                                                                                                                                                                                                                                                                                                                                                                                                                                                                                                                                                                                                                                                                                                                                                                                                                                                                                                                                                                | in each district and borough, available new                                                           | Size and Routing - each cemetery type and                                         | Sepulchre Mosque                                                                                  |
| The state of the s | spaces for exhumation)                                                                                | their roles for different experience.                                             | Catacomb Reception                                                                                |
| Theoretical Framework                                                                                                                                                                                                                                                                                                                                                                                                                                                                                                                                                                                                                                                                                                                                                                                                                                                                                                                                                                                                                                                                                                                                                                                                                                                                                                                                                                                                                                                                                                                                                                                                                                                                                                                                                                                                                                                                                                                                                                                                                                                                                                          |                                                                                                       |                                                                                   | Crypt Family Home<br>Monastery                                                                    |
|                                                                                                                                                                                                                                                                                                                                                                                                                                                                                                                                                                                                                                                                                                                                                                                                                                                                                                                                                                                                                                                                                                                                                                                                                                                                                                                                                                                                                                                                                                                                                                                                                                                                                                                                                                                                                                                                                                                                                                                                                                                                                                                                |                                                                                                       |                                                                                   | 2.Preservation                                                                                    |
| The starting point of the research is established by the issue of cemetery                                                                                                                                                                                                                                                                                                                                                                                                                                                                                                                                                                                                                                                                                                                                                                                                                                                                                                                                                                                                                                                                                                                                                                                                                                                                                                                                                                                                                                                                                                                                                                                                                                                                                                                                                                                                                                                                                                                                                                                                                                                     | <u> </u>                                                                                              | Sampling is used after the mapping of all ◆                                       | Mortuary                                                                                          |
| shortage, thus is a quantitative problem, which involves technocratic approach towards a solution, however by shifting focusing on qualitative                                                                                                                                                                                                                                                                                                                                                                                                                                                                                                                                                                                                                                                                                                                                                                                                                                                                                                                                                                                                                                                                                                                                                                                                                                                                                                                                                                                                                                                                                                                                                                                                                                                                                                                                                                                                                                                                                                                                                                                 | Flow diagram shows existing logistical —                                                              | the existing demeteries in London, a couple of samples are chosen for in-depth    | Morgue                                                                                            |
| aspects such as our memory, emotion, and senses, this research aims to                                                                                                                                                                                                                                                                                                                                                                                                                                                                                                                                                                                                                                                                                                                                                                                                                                                                                                                                                                                                                                                                                                                                                                                                                                                                                                                                                                                                                                                                                                                                                                                                                                                                                                                                                                                                                                                                                                                                                                                                                                                         | flow of deceased bodies, from hospital,                                                               | research of site observation.                                                     |                                                                                                   |
| explore a new way of commemorating and remembering that solves both                                                                                                                                                                                                                                                                                                                                                                                                                                                                                                                                                                                                                                                                                                                                                                                                                                                                                                                                                                                                                                                                                                                                                                                                                                                                                                                                                                                                                                                                                                                                                                                                                                                                                                                                                                                                                                                                                                                                                                                                                                                            | mortuary, funeral home to crematori-                                                                  |                                                                                   | Typology is used as defining cemetery                                                             |
| density and diversity problems.                                                                                                                                                                                                                                                                                                                                                                                                                                                                                                                                                                                                                                                                                                                                                                                                                                                                                                                                                                                                                                                                                                                                                                                                                                                                                                                                                                                                                                                                                                                                                                                                                                                                                                                                                                                                                                                                                                                                                                                                                                                                                                | um/burial site, and utilizing its flow could help mapping in the qualitative research in              |                                                                                   | types that have not been categorized.                                                             |
| Derentian of Space and Emotion                                                                                                                                                                                                                                                                                                                                                                                                                                                                                                                                                                                                                                                                                                                                                                                                                                                                                                                                                                                                                                                                                                                                                                                                                                                                                                                                                                                                                                                                                                                                                                                                                                                                                                                                                                                                                                                                                                                                                                                                                                                                                                 | terms of exploring movement as a part of                                                              |                                                                                   | Exsiting types:                                                                                   |
| Perception of Space and Emotion                                                                                                                                                                                                                                                                                                                                                                                                                                                                                                                                                                                                                                                                                                                                                                                                                                                                                                                                                                                                                                                                                                                                                                                                                                                                                                                                                                                                                                                                                                                                                                                                                                                                                                                                                                                                                                                                                                                                                                                                                                                                                                | ceremony and remembrance. This is done                                                                | Site observation mainly focuses on experiences through different cemetery         | Disused Urban Cemetery                                                                            |
| The Material Imagination - M. Mindrup                                                                                                                                                                                                                                                                                                                                                                                                                                                                                                                                                                                                                                                                                                                                                                                                                                                                                                                                                                                                                                                                                                                                                                                                                                                                                                                                                                                                                                                                                                                                                                                                                                                                                                                                                                                                                                                                                                                                                                                                                                                                                          | after matrix diagram to investigate with respect to the procedure.                                    | types. Things to observe are threshold,                                           | Jewish Cemetery  Muşlim Cemetery                                                                  |
| The Poetics of Spaces - G. Bachelard                                                                                                                                                                                                                                                                                                                                                                                                                                                                                                                                                                                                                                                                                                                                                                                                                                                                                                                                                                                                                                                                                                                                                                                                                                                                                                                                                                                                                                                                                                                                                                                                                                                                                                                                                                                                                                                                                                                                                                                                                                                                                           | respect to the procedure.                                                                             | passage, layout, expression, green, etc.                                          | Garden Cemetery                                                                                   |
|                                                                                                                                                                                                                                                                                                                                                                                                                                                                                                                                                                                                                                                                                                                                                                                                                                                                                                                                                                                                                                                                                                                                                                                                                                                                                                                                                                                                                                                                                                                                                                                                                                                                                                                                                                                                                                                                                                                                                                                                                                                                                                                                |                                                                                                       |                                                                                   | Churchyard                                                                                        |
| Real Space vs. Virtual Space                                                                                                                                                                                                                                                                                                                                                                                                                                                                                                                                                                                                                                                                                                                                                                                                                                                                                                                                                                                                                                                                                                                                                                                                                                                                                                                                                                                                                                                                                                                                                                                                                                                                                                                                                                                                                                                                                                                                                                                                                                                                                                   |                                                                                                       |                                                                                   | Buddhist Temple Chapel                                                                            |
| Real Spaces - D. Summers                                                                                                                                                                                                                                                                                                                                                                                                                                                                                                                                                                                                                                                                                                                                                                                                                                                                                                                                                                                                                                                                                                                                                                                                                                                                                                                                                                                                                                                                                                                                                                                                                                                                                                                                                                                                                                                                                                                                                                                                                                                                                                       | Matrix diagram to reveal current actors ◀                                                             | Photography as a medium to present                                                |                                                                                                   |
|                                                                                                                                                                                                                                                                                                                                                                                                                                                                                                                                                                                                                                                                                                                                                                                                                                                                                                                                                                                                                                                                                                                                                                                                                                                                                                                                                                                                                                                                                                                                                                                                                                                                                                                                                                                                                                                                                                                                                                                                                                                                                                                                | involved in exhumation process and their                                                              | outcome of site observation. It is repre-                                         | Undefined:                                                                                        |
|                                                                                                                                                                                                                                                                                                                                                                                                                                                                                                                                                                                                                                                                                                                                                                                                                                                                                                                                                                                                                                                                                                                                                                                                                                                                                                                                                                                                                                                                                                                                                                                                                                                                                                                                                                                                                                                                                                                                                                                                                                                                                                                                | relationship by comparing. It also helpful                                                            | sented through matrix and diagram for                                             |                                                                                                   |
| Assemblage Theory                                                                                                                                                                                                                                                                                                                                                                                                                                                                                                                                                                                                                                                                                                                                                                                                                                                                                                                                                                                                                                                                                                                                                                                                                                                                                                                                                                                                                                                                                                                                                                                                                                                                                                                                                                                                                                                                                                                                                                                                                                                                                                              | for identifying possible cause of issue associated with burial and cremation.                         | better comparison of spatial experiences and its relation to the city and people. | Annotation                                                                                        |
| Urban Assemblage - I. Farías, T. Bender                                                                                                                                                                                                                                                                                                                                                                                                                                                                                                                                                                                                                                                                                                                                                                                                                                                                                                                                                                                                                                                                                                                                                                                                                                                                                                                                                                                                                                                                                                                                                                                                                                                                                                                                                                                                                                                                                                                                                                                                                                                                                        |                                                                                                       |                                                                                   | Annotated archive contains each geme                                                              |
|                                                                                                                                                                                                                                                                                                                                                                                                                                                                                                                                                                                                                                                                                                                                                                                                                                                                                                                                                                                                                                                                                                                                                                                                                                                                                                                                                                                                                                                                                                                                                                                                                                                                                                                                                                                                                                                                                                                                                                                                                                                                                                                                |                                                                                                       |                                                                                   | tery with their capacity, context, types are                                                      |
| Sensory Notation                                                                                                                                                                                                                                                                                                                                                                                                                                                                                                                                                                                                                                                                                                                                                                                                                                                                                                                                                                                                                                                                                                                                                                                                                                                                                                                                                                                                                                                                                                                                                                                                                                                                                                                                                                                                                                                                                                                                                                                                                                                                                                               |                                                                                                       | Literature Study                                                                  | described, in which each annotates and                                                            |
| Research Methods for Architecture - R. Lucas                                                                                                                                                                                                                                                                                                                                                                                                                                                                                                                                                                                                                                                                                                                                                                                                                                                                                                                                                                                                                                                                                                                                                                                                                                                                                                                                                                                                                                                                                                                                                                                                                                                                                                                                                                                                                                                                                                                                                                                                                                                                                   | Historical Analysis                                                                                   | ─ How concepts from the reading relate to ◆                                       | supports historical and site analysis.                                                            |
|                                                                                                                                                                                                                                                                                                                                                                                                                                                                                                                                                                                                                                                                                                                                                                                                                                                                                                                                                                                                                                                                                                                                                                                                                                                                                                                                                                                                                                                                                                                                                                                                                                                                                                                                                                                                                                                                                                                                                                                                                                                                                                                                |                                                                                                       | understanding the role of cemetery and its                                        |                                                                                                   |
| Designing a Notation for the Senses - R. Lucas                                                                                                                                                                                                                                                                                                                                                                                                                                                                                                                                                                                                                                                                                                                                                                                                                                                                                                                                                                                                                                                                                                                                                                                                                                                                                                                                                                                                                                                                                                                                                                                                                                                                                                                                                                                                                                                                                                                                                                                                                                                                                 | Timeline diagram is applied to represent ←                                                            | related functions. This focuses on spatial                                        | Annotated bibliography is not only fo                                                             |
| Architectural Promenade                                                                                                                                                                                                                                                                                                                                                                                                                                                                                                                                                                                                                                                                                                                                                                                                                                                                                                                                                                                                                                                                                                                                                                                                                                                                                                                                                                                                                                                                                                                                                                                                                                                                                                                                                                                                                                                                                                                                                                                                                                                                                                        | London's history through changing value of death and ways of commemorating with                       | experiences that are of psychological and phenomenological aspects.               | reader to clarify the source and its mean ing, but as a part of research to help                  |
|                                                                                                                                                                                                                                                                                                                                                                                                                                                                                                                                                                                                                                                                                                                                                                                                                                                                                                                                                                                                                                                                                                                                                                                                                                                                                                                                                                                                                                                                                                                                                                                                                                                                                                                                                                                                                                                                                                                                                                                                                                                                                                                                | respect to influencial events.                                                                        | prieripine i ologicai aspects.                                                    | understand through literature study.                                                              |
| Le Corbusier and the Architectural Promenade - F. Samuel                                                                                                                                                                                                                                                                                                                                                                                                                                                                                                                                                                                                                                                                                                                                                                                                                                                                                                                                                                                                                                                                                                                                                                                                                                                                                                                                                                                                                                                                                                                                                                                                                                                                                                                                                                                                                                                                                                                                                                                                                                                                       |                                                                                                       |                                                                                   |                                                                                                   |