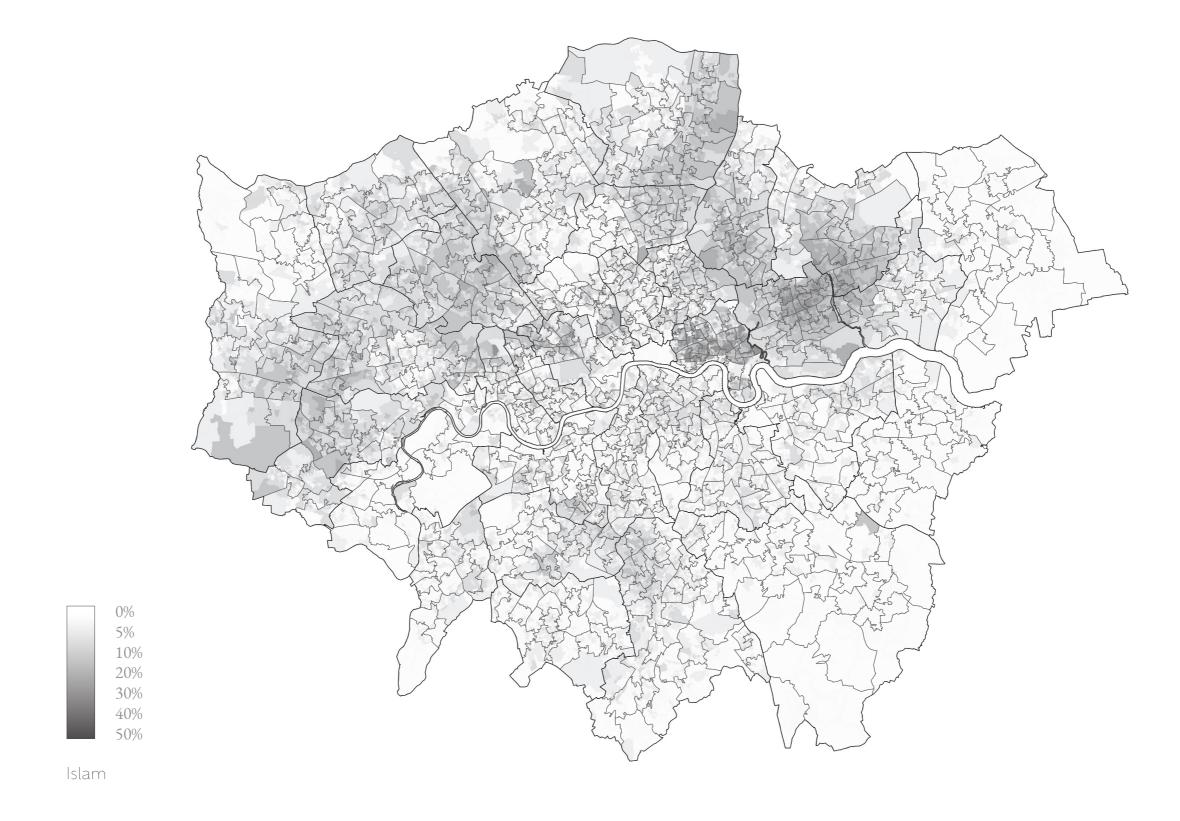

rs Cremating his own son fearturing garden/rural cemetery Happy/Themed Funeral • 1884:Cremation |Society of Great Britain • 1801:Père Lachaise Cemetery in Online Memorial Website 1666:Great Fire of London Paris (first garden cemetery) • 1885:First Official Cremation Online Funeral • 1902:Cremation Act 1902 1832-1841: Magnificent Seven Cemeteries 1941: Mass Funeral at London Road Cemetery 1665-1666:Great Plague of London Covid 19 Outbreak - 1852-18\$5:Series of Burial Acts | 1941:Blitz 1900 1800 1850 1950 2000 2020 1837 1901 1939<sub>T</sub>1945 — 1960 1995 Georgian Era - Industrial Revolution Modern Era WWII Post-WWII Victorian Era Post-Modern Digital







houses

shops

cafes

restaurants

offices

schools

etc.

other spaces — a threshold

other spaces











































Major Religious Groups

NON-RELIGIOUS CHRISTIAN MUSLIM JEWISH HINDU BUDDHIST CITY AREA FUNCTION FLOW





Function



Function







Function



Function



Function



Cemetery

Church



Function









Flow















|                       | Bunhill Fields Burial Ground        | St. George's Churchyard and Gardens | St. George's Garden          |
|-----------------------|-------------------------------------|-------------------------------------|------------------------------|
| Borough               | Islington                           | Southwark                           | Camden                       |
| Closest Metro Station | King's Cross St. Pancras Station    | Borough Station                     | Russell Square Station       |
| Year of Establishment | 1665