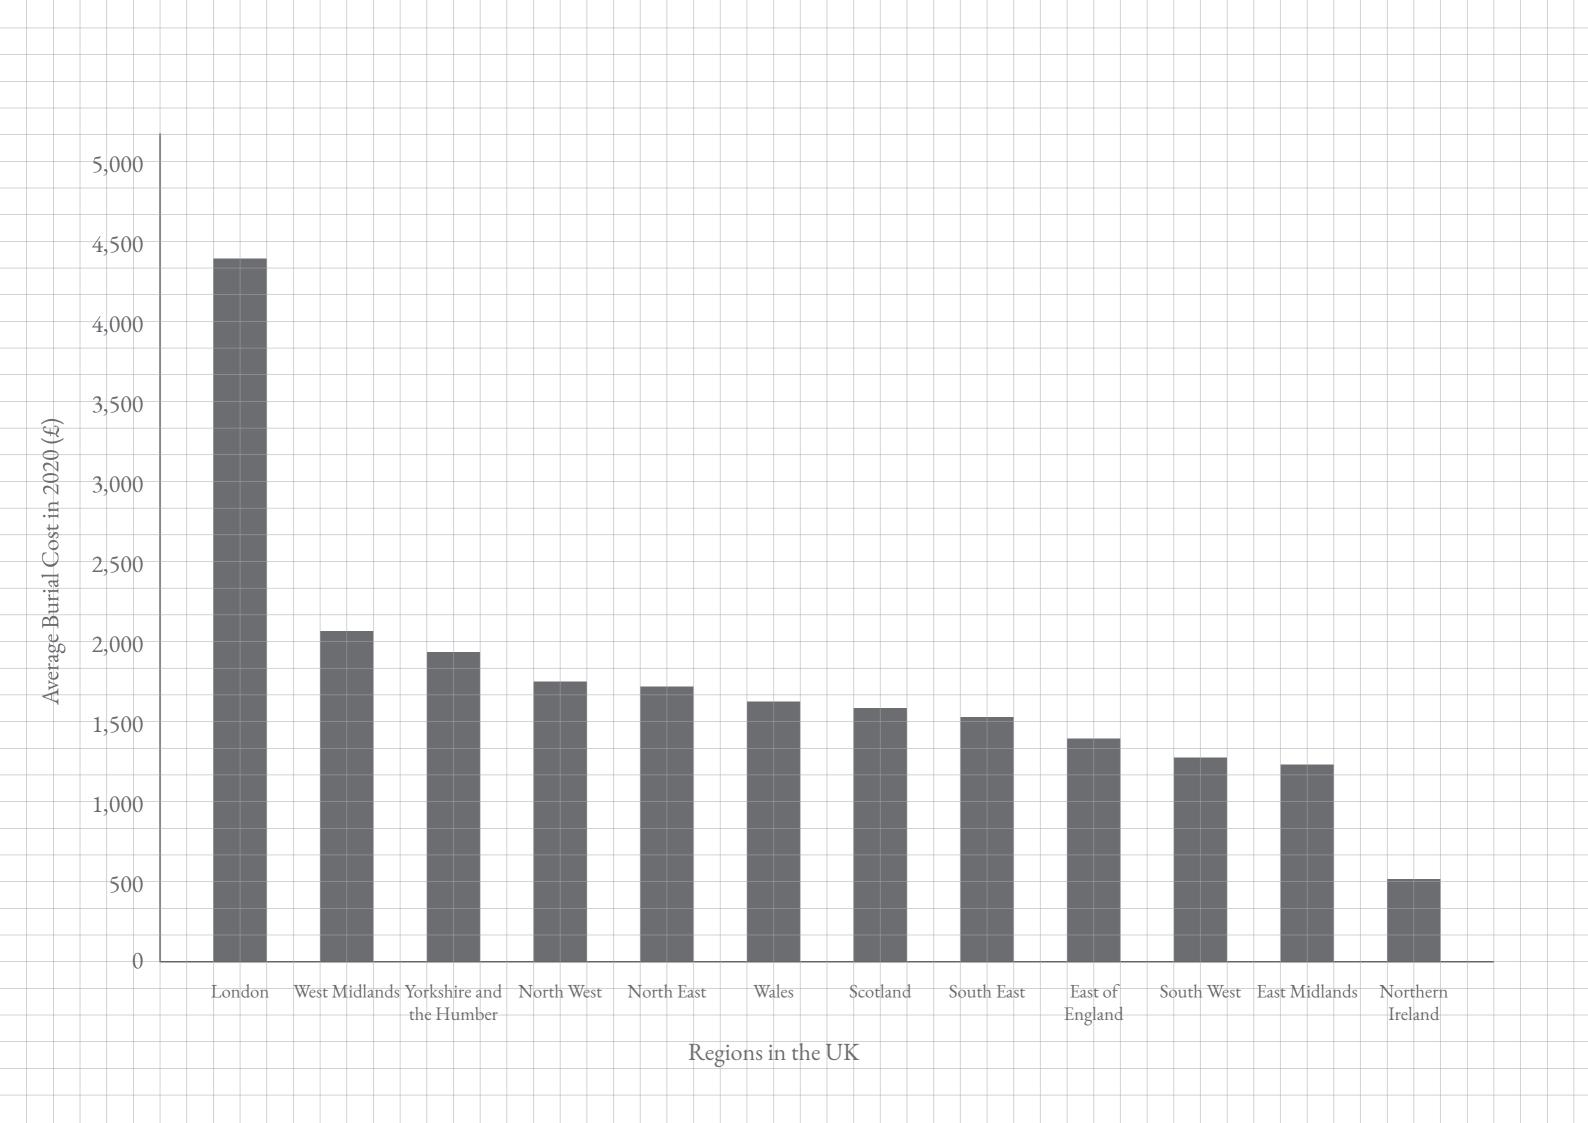

| Research Topic                                                                                                                                                                                                                                                                                                                                                                                                                                                                                                                                                                                                                                                                                                                                                                                                                                                                                                                                                                                                                                                                                                                                                                                                                                                                                                                                                                                                                                                                                                                                                                                                                                                                                                                                                                                                                                                                                                                                                                                                                                                                                                                 | Methodology                                                                                           |                                                                                   |                                                                                                   |
|--------------------------------------------------------------------------------------------------------------------------------------------------------------------------------------------------------------------------------------------------------------------------------------------------------------------------------------------------------------------------------------------------------------------------------------------------------------------------------------------------------------------------------------------------------------------------------------------------------------------------------------------------------------------------------------------------------------------------------------------------------------------------------------------------------------------------------------------------------------------------------------------------------------------------------------------------------------------------------------------------------------------------------------------------------------------------------------------------------------------------------------------------------------------------------------------------------------------------------------------------------------------------------------------------------------------------------------------------------------------------------------------------------------------------------------------------------------------------------------------------------------------------------------------------------------------------------------------------------------------------------------------------------------------------------------------------------------------------------------------------------------------------------------------------------------------------------------------------------------------------------------------------------------------------------------------------------------------------------------------------------------------------------------------------------------------------------------------------------------------------------|-------------------------------------------------------------------------------------------------------|-----------------------------------------------------------------------------------|---------------------------------------------------------------------------------------------------|
| Cemetery and Funeral Spaces in London                                                                                                                                                                                                                                                                                                                                                                                                                                                                                                                                                                                                                                                                                                                                                                                                                                                                                                                                                                                                                                                                                                                                                                                                                                                                                                                                                                                                                                                                                                                                                                                                                                                                                                                                                                                                                                                                                                                                                                                                                                                                                          | Firstly, factual research are intended to show                                                        | general details and qualitative research. The ide                                 | ea is to start from investigating specific charac-                                                |
| cemetal y and reneral spaces in Estatori                                                                                                                                                                                                                                                                                                                                                                                                                                                                                                                                                                                                                                                                                                                                                                                                                                                                                                                                                                                                                                                                                                                                                                                                                                                                                                                                                                                                                                                                                                                                                                                                                                                                                                                                                                                                                                                                                                                                                                                                                                                                                       | milestones of London's cemetery and graveyard hist                                                    | cory and depict current ter of London that could en                               | d up as a general solution.                                                                       |
|                                                                                                                                                                                                                                                                                                                                                                                                                                                                                                                                                                                                                                                                                                                                                                                                                                                                                                                                                                                                                                                                                                                                                                                                                                                                                                                                                                                                                                                                                                                                                                                                                                                                                                                                                                                                                                                                                                                                                                                                                                                                                                                                | complications as well as possible opportunities.                                                      |                                                                                   | ially clarify what things are and provide expla-<br>t to understand by categorizing some concepts |
| Problem Statement                                                                                                                                                                                                                                                                                                                                                                                                                                                                                                                                                                                                                                                                                                                                                                                                                                                                                                                                                                                                                                                                                                                                                                                                                                                                                                                                                                                                                                                                                                                                                                                                                                                                                                                                                                                                                                                                                                                                                                                                                                                                                                              | Secondary, qualitative aspect come as a main scope from factual research, which identifies and narrow |                                                                                   |                                                                                                   |
|                                                                                                                                                                                                                                                                                                                                                                                                                                                                                                                                                                                                                                                                                                                                                                                                                                                                                                                                                                                                                                                                                                                                                                                                                                                                                                                                                                                                                                                                                                                                                                                                                                                                                                                                                                                                                                                                                                                                                                                                                                                                                                                                |                                                                                                       |                                                                                   |                                                                                                   |
| Capacitive and sanitary issues regarding burial grounds have always changed how people commemorate and remember the deceased over the                                                                                                                                                                                                                                                                                                                                                                                                                                                                                                                                                                                                                                                                                                                                                                                                                                                                                                                                                                                                                                                                                                                                                                                                                                                                                                                                                                                                                                                                                                                                                                                                                                                                                                                                                                                                                                                                                                                                                                                          |                                                                                                       |                                                                                   |                                                                                                   |
| course of history. The research assesses present cemetery as an obsolete                                                                                                                                                                                                                                                                                                                                                                                                                                                                                                                                                                                                                                                                                                                                                                                                                                                                                                                                                                                                                                                                                                                                                                                                                                                                                                                                                                                                                                                                                                                                                                                                                                                                                                                                                                                                                                                                                                                                                                                                                                                       | <b>↓</b>                                                                                              |                                                                                   |                                                                                                   |
| space and reinvents its typology for highly densified and diversified dity.                                                                                                                                                                                                                                                                                                                                                                                                                                                                                                                                                                                                                                                                                                                                                                                                                                                                                                                                                                                                                                                                                                                                                                                                                                                                                                                                                                                                                                                                                                                                                                                                                                                                                                                                                                                                                                                                                                                                                                                                                                                    | Factual                                                                                               | > Qualitative <                                                                   | Supportivo                                                                                        |
|                                                                                                                                                                                                                                                                                                                                                                                                                                                                                                                                                                                                                                                                                                                                                                                                                                                                                                                                                                                                                                                                                                                                                                                                                                                                                                                                                                                                                                                                                                                                                                                                                                                                                                                                                                                                                                                                                                                                                                                                                                                                                                                                | Pactual                                                                                               | Qualitative                                                                       | Supportive                                                                                        |
| Research Question                                                                                                                                                                                                                                                                                                                                                                                                                                                                                                                                                                                                                                                                                                                                                                                                                                                                                                                                                                                                                                                                                                                                                                                                                                                                                                                                                                                                                                                                                                                                                                                                                                                                                                                                                                                                                                                                                                                                                                                                                                                                                                              | Data Analysis Historical Analysis                                                                     | Literature Study Site Analysis                                                    | Classification Annotation                                                                         |
| How to interpret shortage of cemetery spaces in London as an opportunity                                                                                                                                                                                                                                                                                                                                                                                                                                                                                                                                                                                                                                                                                                                                                                                                                                                                                                                                                                                                                                                                                                                                                                                                                                                                                                                                                                                                                                                                                                                                                                                                                                                                                                                                                                                                                                                                                                                                                                                                                                                       |                                                                                                       |                                                                                   |                                                                                                   |
| to explore new possibilities for ceremony and remembrance of the dead?                                                                                                                                                                                                                                                                                                                                                                                                                                                                                                                                                                                                                                                                                                                                                                                                                                                                                                                                                                                                                                                                                                                                                                                                                                                                                                                                                                                                                                                                                                                                                                                                                                                                                                                                                                                                                                                                                                                                                                                                                                                         |                                                                                                       |                                                                                   |                                                                                                   |
|                                                                                                                                                                                                                                                                                                                                                                                                                                                                                                                                                                                                                                                                                                                                                                                                                                                                                                                                                                                                                                                                                                                                                                                                                                                                                                                                                                                                                                                                                                                                                                                                                                                                                                                                                                                                                                                                                                                                                                                                                                                                                                                                |                                                                                                       |                                                                                   |                                                                                                   |
| Sub-Questions                                                                                                                                                                                                                                                                                                                                                                                                                                                                                                                                                                                                                                                                                                                                                                                                                                                                                                                                                                                                                                                                                                                                                                                                                                                                                                                                                                                                                                                                                                                                                                                                                                                                                                                                                                                                                                                                                                                                                                                                                                                                                                                  |                                                                                                       |                                                                                   |                                                                                                   |
|                                                                                                                                                                                                                                                                                                                                                                                                                                                                                                                                                                                                                                                                                                                                                                                                                                                                                                                                                                                                                                                                                                                                                                                                                                                                                                                                                                                                                                                                                                                                                                                                                                                                                                                                                                                                                                                                                                                                                                                                                                                                                                                                | Methods                                                                                               |                                                                                   |                                                                                                   |
| How does movement affect our memory? What else could cemeteries offer to the city?                                                                                                                                                                                                                                                                                                                                                                                                                                                                                                                                                                                                                                                                                                                                                                                                                                                                                                                                                                                                                                                                                                                                                                                                                                                                                                                                                                                                                                                                                                                                                                                                                                                                                                                                                                                                                                                                                                                                                                                                                                             | 112011000                                                                                             |                                                                                   | + + + + + + + + + + + + + + + + + + + +                                                           |
| Why do we still express monumentality as graves when it is no longer                                                                                                                                                                                                                                                                                                                                                                                                                                                                                                                                                                                                                                                                                                                                                                                                                                                                                                                                                                                                                                                                                                                                                                                                                                                                                                                                                                                                                                                                                                                                                                                                                                                                                                                                                                                                                                                                                                                                                                                                                                                           | Data Analysis                                                                                         | Site Analysis                                                                     | Classification                                                                                    |
| permanent?                                                                                                                                                                                                                                                                                                                                                                                                                                                                                                                                                                                                                                                                                                                                                                                                                                                                                                                                                                                                                                                                                                                                                                                                                                                                                                                                                                                                                                                                                                                                                                                                                                                                                                                                                                                                                                                                                                                                                                                                                                                                                                                     |                                                                                                       | ► Mapping analyzes current condition and ◆                                        | Glossary helps to understand concepts                                                             |
| When do people not needing physical memory as a memorial?  Where should ceremonial and memorial spaces be placed?                                                                                                                                                                                                                                                                                                                                                                                                                                                                                                                                                                                                                                                                                                                                                                                                                                                                                                                                                                                                                                                                                                                                                                                                                                                                                                                                                                                                                                                                                                                                                                                                                                                                                                                                                                                                                                                                                                                                                                                                              | visualize quantitative data shown below.                                                              | identifies possible areas of the project.                                         |                                                                                                   |
| variete suonin delettionina and themoral spaces he higher:                                                                                                                                                                                                                                                                                                                                                                                                                                                                                                                                                                                                                                                                                                                                                                                                                                                                                                                                                                                                                                                                                                                                                                                                                                                                                                                                                                                                                                                                                                                                                                                                                                                                                                                                                                                                                                                                                                                                                                                                                                                                     |                                                                                                       | <b>-</b>                                                                          | → spatial characteristics and location.                                                           |
| Key Words                                                                                                                                                                                                                                                                                                                                                                                                                                                                                                                                                                                                                                                                                                                                                                                                                                                                                                                                                                                                                                                                                                                                                                                                                                                                                                                                                                                                                                                                                                                                                                                                                                                                                                                                                                                                                                                                                                                                                                                                                                                                                                                      | Demographical data - religions, population                                                            | Function - churchyard, cemetery, hospital,                                        | 1.Resting Place 3.Geremony Place                                                                  |
|                                                                                                                                                                                                                                                                                                                                                                                                                                                                                                                                                                                                                                                                                                                                                                                                                                                                                                                                                                                                                                                                                                                                                                                                                                                                                                                                                                                                                                                                                                                                                                                                                                                                                                                                                                                                                                                                                                                                                                                                                                                                                                                                | growth and density)                                                                                   | synagogue, funera home, mosque, chapels and other relevant functions.             | Cemetery Cemetery                                                                                 |
| Shortage of Cemetery, Burial vs. Cremation, Ceremony and Remembrance,                                                                                                                                                                                                                                                                                                                                                                                                                                                                                                                                                                                                                                                                                                                                                                                                                                                                                                                                                                                                                                                                                                                                                                                                                                                                                                                                                                                                                                                                                                                                                                                                                                                                                                                                                                                                                                                                                                                                                                                                                                                          | Economical data - income, cost of crema-                                                              |                                                                                   | Graveyard Graveyard                                                                               |
| Physical Memory, Imaginitive Memory and Digital Memory                                                                                                                                                                                                                                                                                                                                                                                                                                                                                                                                                                                                                                                                                                                                                                                                                                                                                                                                                                                                                                                                                                                                                                                                                                                                                                                                                                                                                                                                                                                                                                                                                                                                                                                                                                                                                                                                                                                                                                                                                                                                         | tion and burial)                                                                                      | Movement - result of flow diagram is                                              | Columbarium Funeral Home Ossuary Crematorium                                                      |
|                                                                                                                                                                                                                                                                                                                                                                                                                                                                                                                                                                                                                                                                                                                                                                                                                                                                                                                                                                                                                                                                                                                                                                                                                                                                                                                                                                                                                                                                                                                                                                                                                                                                                                                                                                                                                                                                                                                                                                                                                                                                                                                                | Capacitive data - available interment space                                                           | mapped to show flow of body in the city.                                          | Mausoleum Synagogue                                                                               |
|                                                                                                                                                                                                                                                                                                                                                                                                                                                                                                                                                                                                                                                                                                                                                                                                                                                                                                                                                                                                                                                                                                                                                                                                                                                                                                                                                                                                                                                                                                                                                                                                                                                                                                                                                                                                                                                                                                                                                                                                                                                                                                                                | in each district and borough, available new                                                           | Size and Routing - each cemetery type and                                         | Sepulchre Mosque                                                                                  |
| The state of the s | spaces for exhumation)                                                                                | their roles for different experience.                                             | Catacomb Reception                                                                                |
| Theoretical Framework                                                                                                                                                                                                                                                                                                                                                                                                                                                                                                                                                                                                                                                                                                                                                                                                                                                                                                                                                                                                                                                                                                                                                                                                                                                                                                                                                                                                                                                                                                                                                                                                                                                                                                                                                                                                                                                                                                                                                                                                                                                                                                          |                                                                                                       |                                                                                   | Crypt Family Home<br>Monastery                                                                    |
|                                                                                                                                                                                                                                                                                                                                                                                                                                                                                                                                                                                                                                                                                                                                                                                                                                                                                                                                                                                                                                                                                                                                                                                                                                                                                                                                                                                                                                                                                                                                                                                                                                                                                                                                                                                                                                                                                                                                                                                                                                                                                                                                |                                                                                                       |                                                                                   | 2.Preservation                                                                                    |
| The starting point of the research is established by the issue of cemetery                                                                                                                                                                                                                                                                                                                                                                                                                                                                                                                                                                                                                                                                                                                                                                                                                                                                                                                                                                                                                                                                                                                                                                                                                                                                                                                                                                                                                                                                                                                                                                                                                                                                                                                                                                                                                                                                                                                                                                                                                                                     | <u> </u>                                                                                              | Sampling is used after the mapping of all ◆                                       | Mortuary                                                                                          |
| shortage, thus is a quantitative problem, which involves technocratic approach towards a solution, however by shifting focusing on qualitative                                                                                                                                                                                                                                                                                                                                                                                                                                                                                                                                                                                                                                                                                                                                                                                                                                                                                                                                                                                                                                                                                                                                                                                                                                                                                                                                                                                                                                                                                                                                                                                                                                                                                                                                                                                                                                                                                                                                                                                 | Flow diagram shows existing logistical —                                                              | the existing demeteries in London, a couple of samples are chosen for in-depth    | Morgue                                                                                            |
| aspects such as our memory, emotion, and senses, this research aims to                                                                                                                                                                                                                                                                                                                                                                                                                                                                                                                                                                                                                                                                                                                                                                                                                                                                                                                                                                                                                                                                                                                                                                                                                                                                                                                                                                                                                                                                                                                                                                                                                                                                                                                                                                                                                                                                                                                                                                                                                                                         | flow of deceased bodies, from hospital,                                                               | research of site observation.                                                     |                                                                                                   |
| explore a new way of commemorating and remembering that solves both                                                                                                                                                                                                                                                                                                                                                                                                                                                                                                                                                                                                                                                                                                                                                                                                                                                                                                                                                                                                                                                                                                                                                                                                                                                                                                                                                                                                                                                                                                                                                                                                                                                                                                                                                                                                                                                                                                                                                                                                                                                            | mortuary, funeral home to crematori-                                                                  |                                                                                   | Typology is used as defining cemetery                                                             |
| density and diversity problems.                                                                                                                                                                                                                                                                                                                                                                                                                                                                                                                                                                                                                                                                                                                                                                                                                                                                                                                                                                                                                                                                                                                                                                                                                                                                                                                                                                                                                                                                                                                                                                                                                                                                                                                                                                                                                                                                                                                                                                                                                                                                                                | um/burial site, and utilizing its flow could help mapping in the qualitative research in              |                                                                                   | types that have not been categorized.                                                             |
| Derentian of Space and Emotion                                                                                                                                                                                                                                                                                                                                                                                                                                                                                                                                                                                                                                                                                                                                                                                                                                                                                                                                                                                                                                                                                                                                                                                                                                                                                                                                                                                                                                                                                                                                                                                                                                                                                                                                                                                                                                                                                                                                                                                                                                                                                                 | terms of exploring movement as a part of                                                              |                                                                                   | Exsiting types:                                                                                   |
| Perception of Space and Emotion                                                                                                                                                                                                                                                                                                                                                                                                                                                                                                                                                                                                                                                                                                                                                                                                                                                                                                                                                                                                                                                                                                                                                                                                                                                                                                                                                                                                                                                                                                                                                                                                                                                                                                                                                                                                                                                                                                                                                                                                                                                                                                | ceremony and remembrance. This is done                                                                | Site observation mainly focuses on experiences through different cemetery         | Disused Urban Cemetery                                                                            |
| The Material Imagination - M. Mindrup                                                                                                                                                                                                                                                                                                                                                                                                                                                                                                                                                                                                                                                                                                                                                                                                                                                                                                                                                                                                                                                                                                                                                                                                                                                                                                                                                                                                                                                                                                                                                                                                                                                                                                                                                                                                                                                                                                                                                                                                                                                                                          | after matrix diagram to investigate with respect to the procedure.                                    | types. Things to observe are threshold,                                           | Jewish Cemetery  Muşlim Cemetery                                                                  |
| The Poetics of Spaces - G. Bachelard                                                                                                                                                                                                                                                                                                                                                                                                                                                                                                                                                                                                                                                                                                                                                                                                                                                                                                                                                                                                                                                                                                                                                                                                                                                                                                                                                                                                                                                                                                                                                                                                                                                                                                                                                                                                                                                                                                                                                                                                                                                                                           | respect to the procedure.                                                                             | passage, layout, expression, green, etc.                                          | Garden Cemetery                                                                                   |
|                                                                                                                                                                                                                                                                                                                                                                                                                                                                                                                                                                                                                                                                                                                                                                                                                                                                                                                                                                                                                                                                                                                                                                                                                                                                                                                                                                                                                                                                                                                                                                                                                                                                                                                                                                                                                                                                                                                                                                                                                                                                                                                                |                                                                                                       |                                                                                   | Churchyard                                                                                        |
| Real Space vs. Virtual Space                                                                                                                                                                                                                                                                                                                                                                                                                                                                                                                                                                                                                                                                                                                                                                                                                                                                                                                                                                                                                                                                                                                                                                                                                                                                                                                                                                                                                                                                                                                                                                                                                                                                                                                                                                                                                                                                                                                                                                                                                                                                                                   |                                                                                                       |                                                                                   | Buddhist Temple Chapel                                                                            |
| Real Spaces - D. Summers                                                                                                                                                                                                                                                                                                                                                                                                                                                                                                                                                                                                                                                                                                                                                                                                                                                                                                                                                                                                                                                                                                                                                                                                                                                                                                                                                                                                                                                                                                                                                                                                                                                                                                                                                                                                                                                                                                                                                                                                                                                                                                       | Matrix diagram to reveal current actors ◀                                                             | Photography as a medium to present                                                |                                                                                                   |
|                                                                                                                                                                                                                                                                                                                                                                                                                                                                                                                                                                                                                                                                                                                                                                                                                                                                                                                                                                                                                                                                                                                                                                                                                                                                                                                                                                                                                                                                                                                                                                                                                                                                                                                                                                                                                                                                                                                                                                                                                                                                                                                                | involved in exhumation process and their                                                              | outcome of site observation. It is repre-                                         | Undefined:                                                                                        |
|                                                                                                                                                                                                                                                                                                                                                                                                                                                                                                                                                                                                                                                                                                                                                                                                                                                                                                                                                                                                                                                                                                                                                                                                                                                                                                                                                                                                                                                                                                                                                                                                                                                                                                                                                                                                                                                                                                                                                                                                                                                                                                                                | relationship by comparing. It also helpful                                                            | sented through matrix and diagram for                                             |                                                                                                   |
| Assemblage Theory                                                                                                                                                                                                                                                                                                                                                                                                                                                                                                                                                                                                                                                                                                                                                                                                                                                                                                                                                                                                                                                                                                                                                                                                                                                                                                                                                                                                                                                                                                                                                                                                                                                                                                                                                                                                                                                                                                                                                                                                                                                                                                              | for identifying possible cause of issue associated with burial and cremation.                         | better comparison of spatial experiences and its relation to the city and people. | Annotation                                                                                        |
| Urban Assemblage - I. Farías, T. Bender                                                                                                                                                                                                                                                                                                                                                                                                                                                                                                                                                                                                                                                                                                                                                                                                                                                                                                                                                                                                                                                                                                                                                                                                                                                                                                                                                                                                                                                                                                                                                                                                                                                                                                                                                                                                                                                                                                                                                                                                                                                                                        |                                                                                                       |                                                                                   | Annotated archive contains each geme                                                              |
|                                                                                                                                                                                                                                                                                                                                                                                                                                                                                                                                                                                                                                                                                                                                                                                                                                                                                                                                                                                                                                                                                                                                                                                                                                                                                                                                                                                                                                                                                                                                                                                                                                                                                                                                                                                                                                                                                                                                                                                                                                                                                                                                |                                                                                                       |                                                                                   | tery with their capacity, context, types are                                                      |
| Sensory Notation                                                                                                                                                                                                                                                                                                                                                                                                                                                                                                                                                                                                                                                                                                                                                                                                                                                                                                                                                                                                                                                                                                                                                                                                                                                                                                                                                                                                                                                                                                                                                                                                                                                                                                                                                                                                                                                                                                                                                                                                                                                                                                               |                                                                                                       | Literature Study                                                                  | described, in which each annotates and                                                            |
| Research Methods for Architecture - R. Lucas                                                                                                                                                                                                                                                                                                                                                                                                                                                                                                                                                                                                                                                                                                                                                                                                                                                                                                                                                                                                                                                                                                                                                                                                                                                                                                                                                                                                                                                                                                                                                                                                                                                                                                                                                                                                                                                                                                                                                                                                                                                                                   | Historical Analysis                                                                                   | ─ How concepts from the reading relate to ◆                                       | supports historical and site analysis.                                                            |
|                                                                                                                                                                                                                                                                                                                                                                                                                                                                                                                                                                                                                                                                                                                                                                                                                                                                                                                                                                                                                                                                                                                                                                                                                                                                                                                                                                                                                                                                                                                                                                                                                                                                                                                                                                                                                                                                                                                                                                                                                                                                                                                                |                                                                                                       | understanding the role of cemetery and its                                        |                                                                                                   |
| Designing a Notation for the Senses - R. Lucas                                                                                                                                                                                                                                                                                                                                                                                                                                                                                                                                                                                                                                                                                                                                                                                                                                                                                                                                                                                                                                                                                                                                                                                                                                                                                                                                                                                                                                                                                                                                                                                                                                                                                                                                                                                                                                                                                                                                                                                                                                                                                 | Timeline diagram is applied to represent ←                                                            | related functions. This focuses on spatial                                        | Annotated bibliography is not only fo                                                             |
| Architectural Promenade                                                                                                                                                                                                                                                                                                                                                                                                                                                                                                                                                                                                                                                                                                                                                                                                                                                                                                                                                                                                                                                                                                                                                                                                                                                                                                                                                                                                                                                                                                                                                                                                                                                                                                                                                                                                                                                                                                                                                                                                                                                                                                        | London's history through changing value of death and ways of commemorating with                       | experiences that are of psychological and phenomenological aspects.               | reader to clarify the source and its mean ing, but as a part of research to help                  |
|                                                                                                                                                                                                                                                                                                                                                                                                                                                                                                                                                                                                                                                                                                                                                                                                                                                                                                                                                                                                                                                                                                                                                                                                                                                                                                                                                                                                                                                                                                                                                                                                                                                                                                                                                                                                                                                                                                                                                                                                                                                                                                                                | respect to influencial events.                                                                        | prieripine i ologicai aspects.                                                    | understand through literature study.                                                              |
| Le Corbusier and the Architectural Promenade - F. Samuel                                                                                                                                                                                                                                                                                                                                                                                                                                                                                                                                                                                                                                                                                                                                                                                                                                                                                                                                                                                                                                                                                                                                                                                                                                                                                                                                                                                                                                                                                                                                                                                                                                                                                                                                                                                                                                                                                                                                                                                                                                                                       |                                                                                                       |                                                                                   |                                                                                                   |