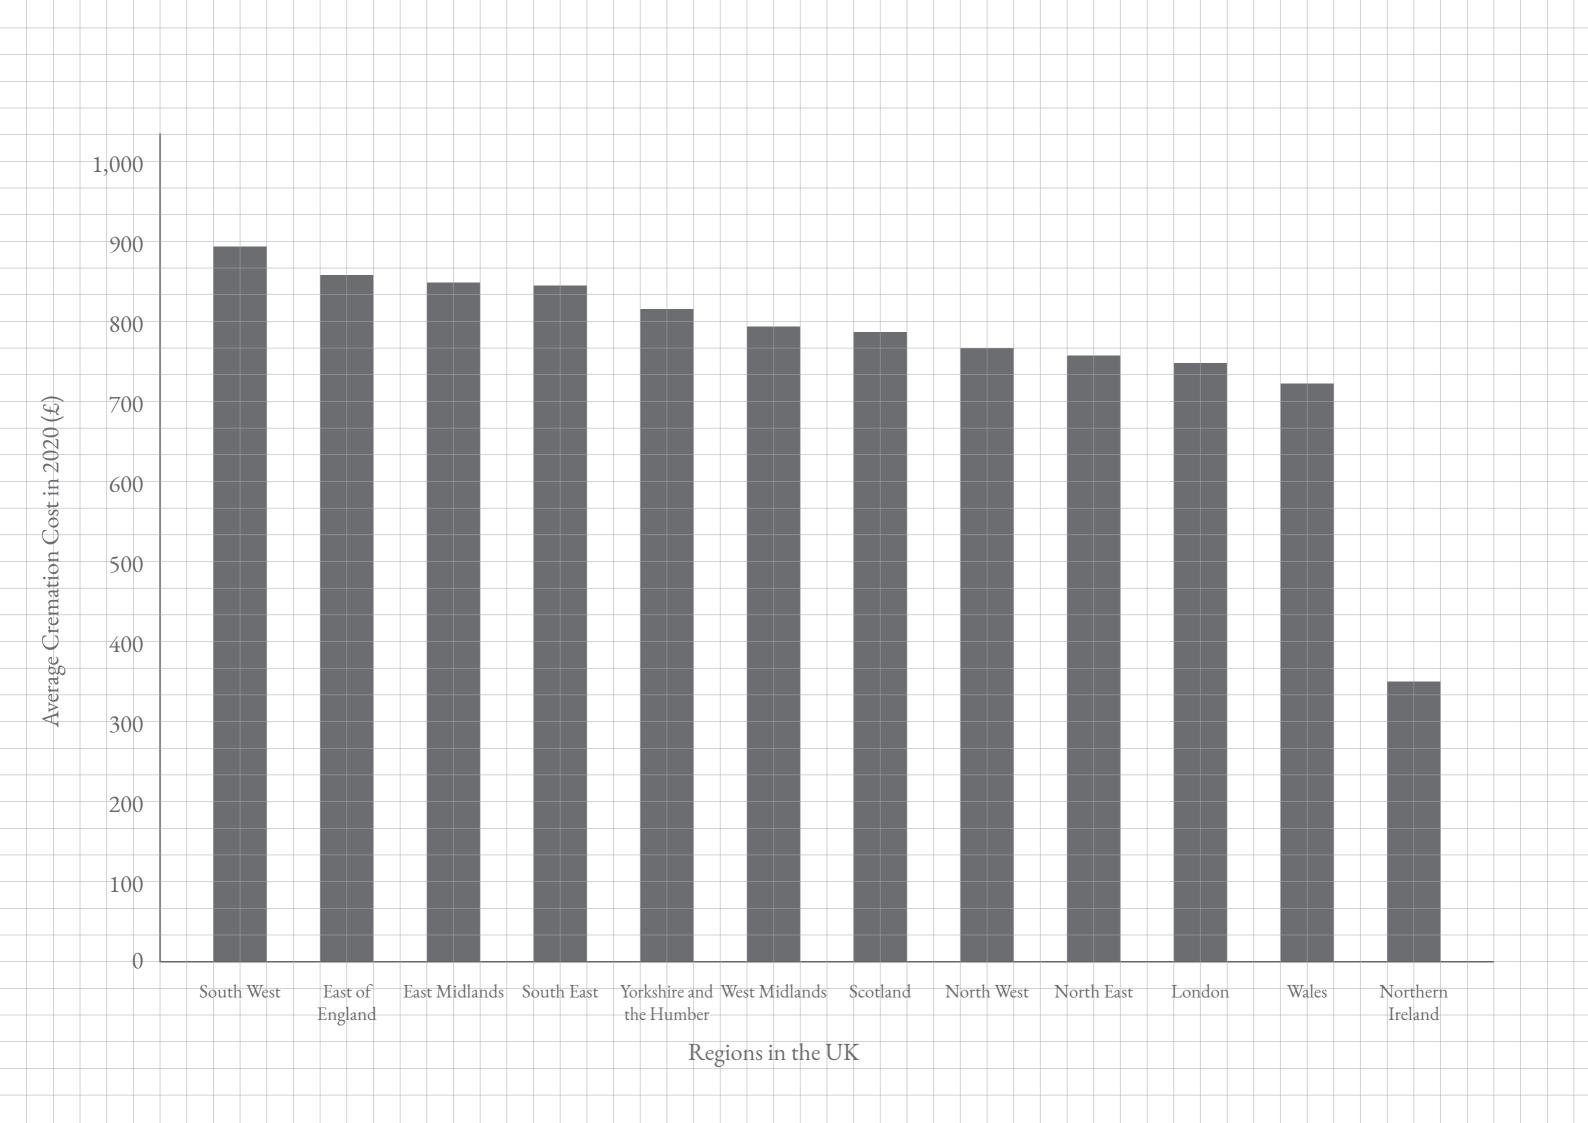

| Research Topic                                                                                                                                                                                                                                                                                                                                                                                                                                                                                                                                                                                                                                                                                                                                                                                                                                                                                                                                                                                                                                                                                                                                                                                                                                                                                                                                                                                                                                                                                                                                                                                                                                                                                                                                                                                                                                                                                                                                                                                                                                                                                                                 | Methodology                                                                                           |                                                                                   |                                                                                                   |
|--------------------------------------------------------------------------------------------------------------------------------------------------------------------------------------------------------------------------------------------------------------------------------------------------------------------------------------------------------------------------------------------------------------------------------------------------------------------------------------------------------------------------------------------------------------------------------------------------------------------------------------------------------------------------------------------------------------------------------------------------------------------------------------------------------------------------------------------------------------------------------------------------------------------------------------------------------------------------------------------------------------------------------------------------------------------------------------------------------------------------------------------------------------------------------------------------------------------------------------------------------------------------------------------------------------------------------------------------------------------------------------------------------------------------------------------------------------------------------------------------------------------------------------------------------------------------------------------------------------------------------------------------------------------------------------------------------------------------------------------------------------------------------------------------------------------------------------------------------------------------------------------------------------------------------------------------------------------------------------------------------------------------------------------------------------------------------------------------------------------------------|-------------------------------------------------------------------------------------------------------|-----------------------------------------------------------------------------------|---------------------------------------------------------------------------------------------------|
| Cemetery and Funeral Spaces in London                                                                                                                                                                                                                                                                                                                                                                                                                                                                                                                                                                                                                                                                                                                                                                                                                                                                                                                                                                                                                                                                                                                                                                                                                                                                                                                                                                                                                                                                                                                                                                                                                                                                                                                                                                                                                                                                                                                                                                                                                                                                                          | Firstly, factual research are intended to show                                                        | general details and qualitative research. The ide                                 | ea is to start from investigating specific charac-                                                |
| cemetal y and reneral spaces in Estatori                                                                                                                                                                                                                                                                                                                                                                                                                                                                                                                                                                                                                                                                                                                                                                                                                                                                                                                                                                                                                                                                                                                                                                                                                                                                                                                                                                                                                                                                                                                                                                                                                                                                                                                                                                                                                                                                                                                                                                                                                                                                                       | milestones of London's cemetery and graveyard hist                                                    | cory and depict current ter of London that could en                               | d up as a general solution.                                                                       |
|                                                                                                                                                                                                                                                                                                                                                                                                                                                                                                                                                                                                                                                                                                                                                                                                                                                                                                                                                                                                                                                                                                                                                                                                                                                                                                                                                                                                                                                                                                                                                                                                                                                                                                                                                                                                                                                                                                                                                                                                                                                                                                                                | complications as well as possible opportunities.                                                      |                                                                                   | ially clarify what things are and provide expla-<br>t to understand by categorizing some concepts |
| Problem Statement                                                                                                                                                                                                                                                                                                                                                                                                                                                                                                                                                                                                                                                                                                                                                                                                                                                                                                                                                                                                                                                                                                                                                                                                                                                                                                                                                                                                                                                                                                                                                                                                                                                                                                                                                                                                                                                                                                                                                                                                                                                                                                              | Secondary, qualitative aspect come as a main scope from factual research, which identifies and narrow |                                                                                   |                                                                                                   |
|                                                                                                                                                                                                                                                                                                                                                                                                                                                                                                                                                                                                                                                                                                                                                                                                                                                                                                                                                                                                                                                                                                                                                                                                                                                                                                                                                                                                                                                                                                                                                                                                                                                                                                                                                                                                                                                                                                                                                                                                                                                                                                                                |                                                                                                       |                                                                                   |                                                                                                   |
| Capacitive and sanitary issues regarding burial grounds have always changed how people commemorate and remember the deceased over the                                                                                                                                                                                                                                                                                                                                                                                                                                                                                                                                                                                                                                                                                                                                                                                                                                                                                                                                                                                                                                                                                                                                                                                                                                                                                                                                                                                                                                                                                                                                                                                                                                                                                                                                                                                                                                                                                                                                                                                          |                                                                                                       |                                                                                   |                                                                                                   |
| course of history. The research assesses present cemetery as an obsolete                                                                                                                                                                                                                                                                                                                                                                                                                                                                                                                                                                                                                                                                                                                                                                                                                                                                                                                                                                                                                                                                                                                                                                                                                                                                                                                                                                                                                                                                                                                                                                                                                                                                                                                                                                                                                                                                                                                                                                                                                                                       | <b>↓</b>                                                                                              |                                                                                   |                                                                                                   |
| space and reinvents its typology for highly densified and diversified dity.                                                                                                                                                                                                                                                                                                                                                                                                                                                                                                                                                                                                                                                                                                                                                                                                                                                                                                                                                                                                                                                                                                                                                                                                                                                                                                                                                                                                                                                                                                                                                                                                                                                                                                                                                                                                                                                                                                                                                                                                                                                    | Factual                                                                                               | > Qualitative <                                                                   | Supportivo                                                                                        |
|                                                                                                                                                                                                                                                                                                                                                                                                                                                                                                                                                                                                                                                                                                                                                                                                                                                                                                                                                                                                                                                                                                                                                                                                                                                                                                                                                                                                                                                                                                                                                                                                                                                                                                                                                                                                                                                                                                                                                                                                                                                                                                                                | Pactual                                                                                               | Qualitative                                                                       | Supportive                                                                                        |
| Research Question                                                                                                                                                                                                                                                                                                                                                                                                                                                                                                                                                                                                                                                                                                                                                                                                                                                                                                                                                                                                                                                                                                                                                                                                                                                                                                                                                                                                                                                                                                                                                                                                                                                                                                                                                                                                                                                                                                                                                                                                                                                                                                              | Data Analysis Historical Analysis                                                                     | Literature Study Site Analysis                                                    | Classification Annotation                                                                         |
| How to interpret shortage of cemetery spaces in London as an opportunity                                                                                                                                                                                                                                                                                                                                                                                                                                                                                                                                                                                                                                                                                                                                                                                                                                                                                                                                                                                                                                                                                                                                                                                                                                                                                                                                                                                                                                                                                                                                                                                                                                                                                                                                                                                                                                                                                                                                                                                                                                                       |                                                                                                       |                                                                                   |                                                                                                   |
| to explore new possibilities for ceremony and remembrance of the dead?                                                                                                                                                                                                                                                                                                                                                                                                                                                                                                                                                                                                                                                                                                                                                                                                                                                                                                                                                                                                                                                                                                                                                                                                                                                                                                                                                                                                                                                                                                                                                                                                                                                                                                                                                                                                                                                                                                                                                                                                                                                         |                                                                                                       |                                                                                   |                                                                                                   |
|                                                                                                                                                                                                                                                                                                                                                                                                                                                                                                                                                                                                                                                                                                                                                                                                                                                                                                                                                                                                                                                                                                                                                                                                                                                                                                                                                                                                                                                                                                                                                                                                                                                                                                                                                                                                                                                                                                                                                                                                                                                                                                                                |                                                                                                       |                                                                                   |                                                                                                   |
| Sub-Questions                                                                                                                                                                                                                                                                                                                                                                                                                                                                                                                                                                                                                                                                                                                                                                                                                                                                                                                                                                                                                                                                                                                                                                                                                                                                                                                                                                                                                                                                                                                                                                                                                                                                                                                                                                                                                                                                                                                                                                                                                                                                                                                  |                                                                                                       |                                                                                   |                                                                                                   |
|                                                                                                                                                                                                                                                                                                                                                                                                                                                                                                                                                                                                                                                                                                                                                                                                                                                                                                                                                                                                                                                                                                                                                                                                                                                                                                                                                                                                                                                                                                                                                                                                                                                                                                                                                                                                                                                                                                                                                                                                                                                                                                                                | Methods                                                                                               |                                                                                   |                                                                                                   |
| How does movement affect our memory? What else could cemeteries offer to the city?                                                                                                                                                                                                                                                                                                                                                                                                                                                                                                                                                                                                                                                                                                                                                                                                                                                                                                                                                                                                                                                                                                                                                                                                                                                                                                                                                                                                                                                                                                                                                                                                                                                                                                                                                                                                                                                                                                                                                                                                                                             | 112011000                                                                                             |                                                                                   | + + + + + + + + + + + + + + + + + + + +                                                           |
| Why do we still express monumentality as graves when it is no longer                                                                                                                                                                                                                                                                                                                                                                                                                                                                                                                                                                                                                                                                                                                                                                                                                                                                                                                                                                                                                                                                                                                                                                                                                                                                                                                                                                                                                                                                                                                                                                                                                                                                                                                                                                                                                                                                                                                                                                                                                                                           | Data Analysis                                                                                         | Site Analysis                                                                     | Classification                                                                                    |
| permanent?                                                                                                                                                                                                                                                                                                                                                                                                                                                                                                                                                                                                                                                                                                                                                                                                                                                                                                                                                                                                                                                                                                                                                                                                                                                                                                                                                                                                                                                                                                                                                                                                                                                                                                                                                                                                                                                                                                                                                                                                                                                                                                                     |                                                                                                       | ► Mapping analyzes current condition and ◆                                        | Glossary helps to understand concepts                                                             |
| When do people not needing physical memory as a memorial?  Where should ceremonial and memorial spaces be placed?                                                                                                                                                                                                                                                                                                                                                                                                                                                                                                                                                                                                                                                                                                                                                                                                                                                                                                                                                                                                                                                                                                                                                                                                                                                                                                                                                                                                                                                                                                                                                                                                                                                                                                                                                                                                                                                                                                                                                                                                              | visualize quantitative data shown below.                                                              | identifies possible areas of the project.                                         |                                                                                                   |
| variete suonin delettionina and themoral spaces he higher:                                                                                                                                                                                                                                                                                                                                                                                                                                                                                                                                                                                                                                                                                                                                                                                                                                                                                                                                                                                                                                                                                                                                                                                                                                                                                                                                                                                                                                                                                                                                                                                                                                                                                                                                                                                                                                                                                                                                                                                                                                                                     |                                                                                                       | <b>-</b>                                                                          | → spatial characteristics and location.                                                           |
| Key Words                                                                                                                                                                                                                                                                                                                                                                                                                                                                                                                                                                                                                                                                                                                                                                                                                                                                                                                                                                                                                                                                                                                                                                                                                                                                                                                                                                                                                                                                                                                                                                                                                                                                                                                                                                                                                                                                                                                                                                                                                                                                                                                      | Demographical data - religions, population                                                            | Function - churchyard, cemetery, hospital,                                        | 1.Resting Place 3.Geremony Place                                                                  |
|                                                                                                                                                                                                                                                                                                                                                                                                                                                                                                                                                                                                                                                                                                                                                                                                                                                                                                                                                                                                                                                                                                                                                                                                                                                                                                                                                                                                                                                                                                                                                                                                                                                                                                                                                                                                                                                                                                                                                                                                                                                                                                                                | growth and density)                                                                                   | synagogue, funera home, mosque, chapels and other relevant functions.             | Cemetery Cemetery                                                                                 |
| Shortage of Cemetery, Burial vs. Cremation, Ceremony and Remembrance,                                                                                                                                                                                                                                                                                                                                                                                                                                                                                                                                                                                                                                                                                                                                                                                                                                                                                                                                                                                                                                                                                                                                                                                                                                                                                                                                                                                                                                                                                                                                                                                                                                                                                                                                                                                                                                                                                                                                                                                                                                                          | Economical data - income, cost of crema-                                                              |                                                                                   | Graveyard Graveyard                                                                               |
| Physical Memory, Imaginitive Memory and Digital Memory                                                                                                                                                                                                                                                                                                                                                                                                                                                                                                                                                                                                                                                                                                                                                                                                                                                                                                                                                                                                                                                                                                                                                                                                                                                                                                                                                                                                                                                                                                                                                                                                                                                                                                                                                                                                                                                                                                                                                                                                                                                                         | tion and burial)                                                                                      | Movement - result of flow diagram is                                              | Columbarium Funeral Home Ossuary Crematorium                                                      |
|                                                                                                                                                                                                                                                                                                                                                                                                                                                                                                                                                                                                                                                                                                                                                                                                                                                                                                                                                                                                                                                                                                                                                                                                                                                                                                                                                                                                                                                                                                                                                                                                                                                                                                                                                                                                                                                                                                                                                                                                                                                                                                                                | Capacitive data - available interment space                                                           | mapped to show flow of body in the city.                                          | Mausoleum Synagogue                                                                               |
|                                                                                                                                                                                                                                                                                                                                                                                                                                                                                                                                                                                                                                                                                                                                                                                                                                                                                                                                                                                                                                                                                                                                                                                                                                                                                                                                                                                                                                                                                                                                                                                                                                                                                                                                                                                                                                                                                                                                                                                                                                                                                                                                | in each district and borough, available new                                                           | Size and Routing - each cemetery type and                                         | Sepulchre Mosque                                                                                  |
| The state of the s | spaces for exhumation)                                                                                | their roles for different experience.                                             | Catacomb Reception                                                                                |
| Theoretical Framework                                                                                                                                                                                                                                                                                                                                                                                                                                                                                                                                                                                                                                                                                                                                                                                                                                                                                                                                                                                                                                                                                                                                                                                                                                                                                                                                                                                                                                                                                                                                                                                                                                                                                                                                                                                                                                                                                                                                                                                                                                                                                                          |                                                                                                       |                                                                                   | Crypt Family Home<br>Monastery                                                                    |
|                                                                                                                                                                                                                                                                                                                                                                                                                                                                                                                                                                                                                                                                                                                                                                                                                                                                                                                                                                                                                                                                                                                                                                                                                                                                                                                                                                                                                                                                                                                                                                                                                                                                                                                                                                                                                                                                                                                                                                                                                                                                                                                                |                                                                                                       |                                                                                   | 2.Preservation                                                                                    |
| The starting point of the research is established by the issue of cemetery                                                                                                                                                                                                                                                                                                                                                                                                                                                                                                                                                                                                                                                                                                                                                                                                                                                                                                                                                                                                                                                                                                                                                                                                                                                                                                                                                                                                                                                                                                                                                                                                                                                                                                                                                                                                                                                                                                                                                                                                                                                     | <u> </u>                                                                                              | Sampling is used after the mapping of all ◆                                       | Mortuary                                                                                          |
| shortage, thus is a quantitative problem, which involves technocratic approach towards a solution, however by shifting focusing on qualitative                                                                                                                                                                                                                                                                                                                                                                                                                                                                                                                                                                                                                                                                                                                                                                                                                                                                                                                                                                                                                                                                                                                                                                                                                                                                                                                                                                                                                                                                                                                                                                                                                                                                                                                                                                                                                                                                                                                                                                                 | Flow diagram shows existing logistical —                                                              | the existing demeteries in London, a couple of samples are chosen for in-depth    | Morgue                                                                                            |
| aspects such as our memory, emotion, and senses, this research aims to                                                                                                                                                                                                                                                                                                                                                                                                                                                                                                                                                                                                                                                                                                                                                                                                                                                                                                                                                                                                                                                                                                                                                                                                                                                                                                                                                                                                                                                                                                                                                                                                                                                                                                                                                                                                                                                                                                                                                                                                                                                         | flow of deceased bodies, from hospital,                                                               | research of site observation.                                                     |                                                                                                   |
| explore a new way of commemorating and remembering that solves both                                                                                                                                                                                                                                                                                                                                                                                                                                                                                                                                                                                                                                                                                                                                                                                                                                                                                                                                                                                                                                                                                                                                                                                                                                                                                                                                                                                                                                                                                                                                                                                                                                                                                                                                                                                                                                                                                                                                                                                                                                                            | mortuary, funeral home to crematori-                                                                  |                                                                                   | Typology is used as defining cemetery                                                             |
| density and diversity problems.                                                                                                                                                                                                                                                                                                                                                                                                                                                                                                                                                                                                                                                                                                                                                                                                                                                                                                                                                                                                                                                                                                                                                                                                                                                                                                                                                                                                                                                                                                                                                                                                                                                                                                                                                                                                                                                                                                                                                                                                                                                                                                | um/burial site, and utilizing its flow could help mapping in the qualitative research in              |                                                                                   | types that have not been categorized.                                                             |
| Derentian of Space and Emotion                                                                                                                                                                                                                                                                                                                                                                                                                                                                                                                                                                                                                                                                                                                                                                                                                                                                                                                                                                                                                                                                                                                                                                                                                                                                                                                                                                                                                                                                                                                                                                                                                                                                                                                                                                                                                                                                                                                                                                                                                                                                                                 | terms of exploring movement as a part of                                                              |                                                                                   | Exsiting types:                                                                                   |
| Perception of Space and Emotion                                                                                                                                                                                                                                                                                                                                                                                                                                                                                                                                                                                                                                                                                                                                                                                                                                                                                                                                                                                                                                                                                                                                                                                                                                                                                                                                                                                                                                                                                                                                                                                                                                                                                                                                                                                                                                                                                                                                                                                                                                                                                                | ceremony and remembrance. This is done                                                                | Site observation mainly focuses on experiences through different cemetery         | Disused Urban Cemetery                                                                            |
| The Material Imagination - M. Mindrup                                                                                                                                                                                                                                                                                                                                                                                                                                                                                                                                                                                                                                                                                                                                                                                                                                                                                                                                                                                                                                                                                                                                                                                                                                                                                                                                                                                                                                                                                                                                                                                                                                                                                                                                                                                                                                                                                                                                                                                                                                                                                          | after matrix diagram to investigate with respect to the procedure.                                    | types. Things to observe are threshold,                                           | Jewish Cemetery  Muşlim Cemetery                                                                  |
| The Poetics of Spaces - G. Bachelard                                                                                                                                                                                                                                                                                                                                                                                                                                                                                                                                                                                                                                                                                                                                                                                                                                                                                                                                                                                                                                                                                                                                                                                                                                                                                                                                                                                                                                                                                                                                                                                                                                                                                                                                                                                                                                                                                                                                                                                                                                                                                           | respect to the procedure.                                                                             | passage, layout, expression, green, etc.                                          | Garden Cemetery                                                                                   |
|                                                                                                                                                                                                                                                                                                                                                                                                                                                                                                                                                                                                                                                                                                                                                                                                                                                                                                                                                                                                                                                                                                                                                                                                                                                                                                                                                                                                                                                                                                                                                                                                                                                                                                                                                                                                                                                                                                                                                                                                                                                                                                                                |                                                                                                       |                                                                                   | Churchyard                                                                                        |
| Real Space vs. Virtual Space                                                                                                                                                                                                                                                                                                                                                                                                                                                                                                                                                                                                                                                                                                                                                                                                                                                                                                                                                                                                                                                                                                                                                                                                                                                                                                                                                                                                                                                                                                                                                                                                                                                                                                                                                                                                                                                                                                                                                                                                                                                                                                   |                                                                                                       |                                                                                   | Buddhist Temple Chapel                                                                            |
| Real Spaces - D. Summers                                                                                                                                                                                                                                                                                                                                                                                                                                                                                                                                                                                                                                                                                                                                                                                                                                                                                                                                                                                                                                                                                                                                                                                                                                                                                                                                                                                                                                                                                                                                                                                                                                                                                                                                                                                                                                                                                                                                                                                                                                                                                                       | Matrix diagram to reveal current actors ◀                                                             | Photography as a medium to present                                                |                                                                                                   |
|                                                                                                                                                                                                                                                                                                                                                                                                                                                                                                                                                                                                                                                                                                                                                                                                                                                                                                                                                                                                                                                                                                                                                                                                                                                                                                                                                                                                                                                                                                                                                                                                                                                                                                                                                                                                                                                                                                                                                                                                                                                                                                                                | involved in exhumation process and their                                                              | outcome of site observation. It is repre-                                         | Undefined:                                                                                        |
|                                                                                                                                                                                                                                                                                                                                                                                                                                                                                                                                                                                                                                                                                                                                                                                                                                                                                                                                                                                                                                                                                                                                                                                                                                                                                                                                                                                                                                                                                                                                                                                                                                                                                                                                                                                                                                                                                                                                                                                                                                                                                                                                | relationship by comparing. It also helpful                                                            | sented through matrix and diagram for                                             |                                                                                                   |
| Assemblage Theory                                                                                                                                                                                                                                                                                                                                                                                                                                                                                                                                                                                                                                                                                                                                                                                                                                                                                                                                                                                                                                                                                                                                                                                                                                                                                                                                                                                                                                                                                                                                                                                                                                                                                                                                                                                                                                                                                                                                                                                                                                                                                                              | for identifying possible cause of issue associated with burial and cremation.                         | better comparison of spatial experiences and its relation to the city and people. | Annotation                                                                                        |
| Urban Assemblage - I. Farías, T. Bender                                                                                                                                                                                                                                                                                                                                                                                                                                                                                                                                                                                                                                                                                                                                                                                                                                                                                                                                                                                                                                                                                                                                                                                                                                                                                                                                                                                                                                                                                                                                                                                                                                                                                                                                                                                                                                                                                                                                                                                                                                                                                        |                                                                                                       |                                                                                   | Annotated archive contains each geme                                                              |
|                                                                                                                                                                                                                                                                                                                                                                                                                                                                                                                                                                                                                                                                                                                                                                                                                                                                                                                                                                                                                                                                                                                                                                                                                                                                                                                                                                                                                                                                                                                                                                                                                                                                                                                                                                                                                                                                                                                                                                                                                                                                                                                                |                                                                                                       |                                                                                   | tery with their capacity, context, types are                                                      |
| Sensory Notation                                                                                                                                                                                                                                                                                                                                                                                                                                                                                                                                                                                                                                                                                                                                                                                                                                                                                                                                                                                                                                                                                                                                                                                                                                                                                                                                                                                                                                                                                                                                                                                                                                                                                                                                                                                                                                                                                                                                                                                                                                                                                                               |                                                                                                       | Literature Study                                                                  | described, in which each annotates and                                                            |
| Research Methods for Architecture - R. Lucas                                                                                                                                                                                                                                                                                                                                                                                                                                                                                                                                                                                                                                                                                                                                                                                                                                                                                                                                                                                                                                                                                                                                                                                                                                                                                                                                                                                                                                                                                                                                                                                                                                                                                                                                                                                                                                                                                                                                                                                                                                                                                   | Historical Analysis                                                                                   | ─ How concepts from the reading relate to ◆                                       | supports historical and site analysis.                                                            |
|                                                                                                                                                                                                                                                                                                                                                                                                                                                                                                                                                                                                                                                                                                                                                                                                                                                                                                                                                                                                                                                                                                                                                                                                                                                                                                                                                                                                                                                                                                                                                                                                                                                                                                                                                                                                                                                                                                                                                                                                                                                                                                                                |                                                                                                       | understanding the role of cemetery and its                                        |                                                                                                   |
| Designing a Notation for the Senses - R. Lucas                                                                                                                                                                                                                                                                                                                                                                                                                                                                                                                                                                                                                                                                                                                                                                                                                                                                                                                                                                                                                                                                                                                                                                                                                                                                                                                                                                                                                                                                                                                                                                                                                                                                                                                                                                                                                                                                                                                                                                                                                                                                                 | Timeline diagram is applied to represent ←                                                            | related functions. This focuses on spatial                                        | Annotated bibliography is not only fo                                                             |
| Architectural Promenade                                                                                                                                                                                                                                                                                                                                                                                                                                                                                                                                                                                                                                                                                                                                                                                                                                                                                                                                                                                                                                                                                                                                                                                                                                                                                                                                                                                                                                                                                                                                                                                                                                                                                                                                                                                                                                                                                                                                                                                                                                                                                                        | London's history through changing value of death and ways of commemorating with                       | experiences that are of psychological and phenomenological aspects.               | reader to clarify the source and its mean ing, but as a part of research to help                  |
|                                                                                                                                                                                                                                                                                                                                                                                                                                                                                                                                                                                                                                                                                                                                                                                                                                                                                                                                                                                                                                                                                                                                                                                                                                                                                                                                                                                                                                                                                                                                                                                                                                                                                                                                                                                                                                                                                                                                                                                                                                                                                                                                | respect to influencial events.                                                                        | prieripine i ologicai aspects.                                                    | understand through literature study.                                                              |
| Le Corbusier and the Architectural Promenade - F. Samuel                                                                                                                                                                                                                                                                                                                                                                                                                                                                                                                                                                                                                                                                                                                                                                                                                                                                                                                                                                                                                                                                                                                                                                                                                                                                                                                                                                                                                                                                                                                                                                                                                                                                                                                                                                                                                                                                                                                                                                                                                                                                       |                                                                                                       |                                                                                   |                                                                                                   |