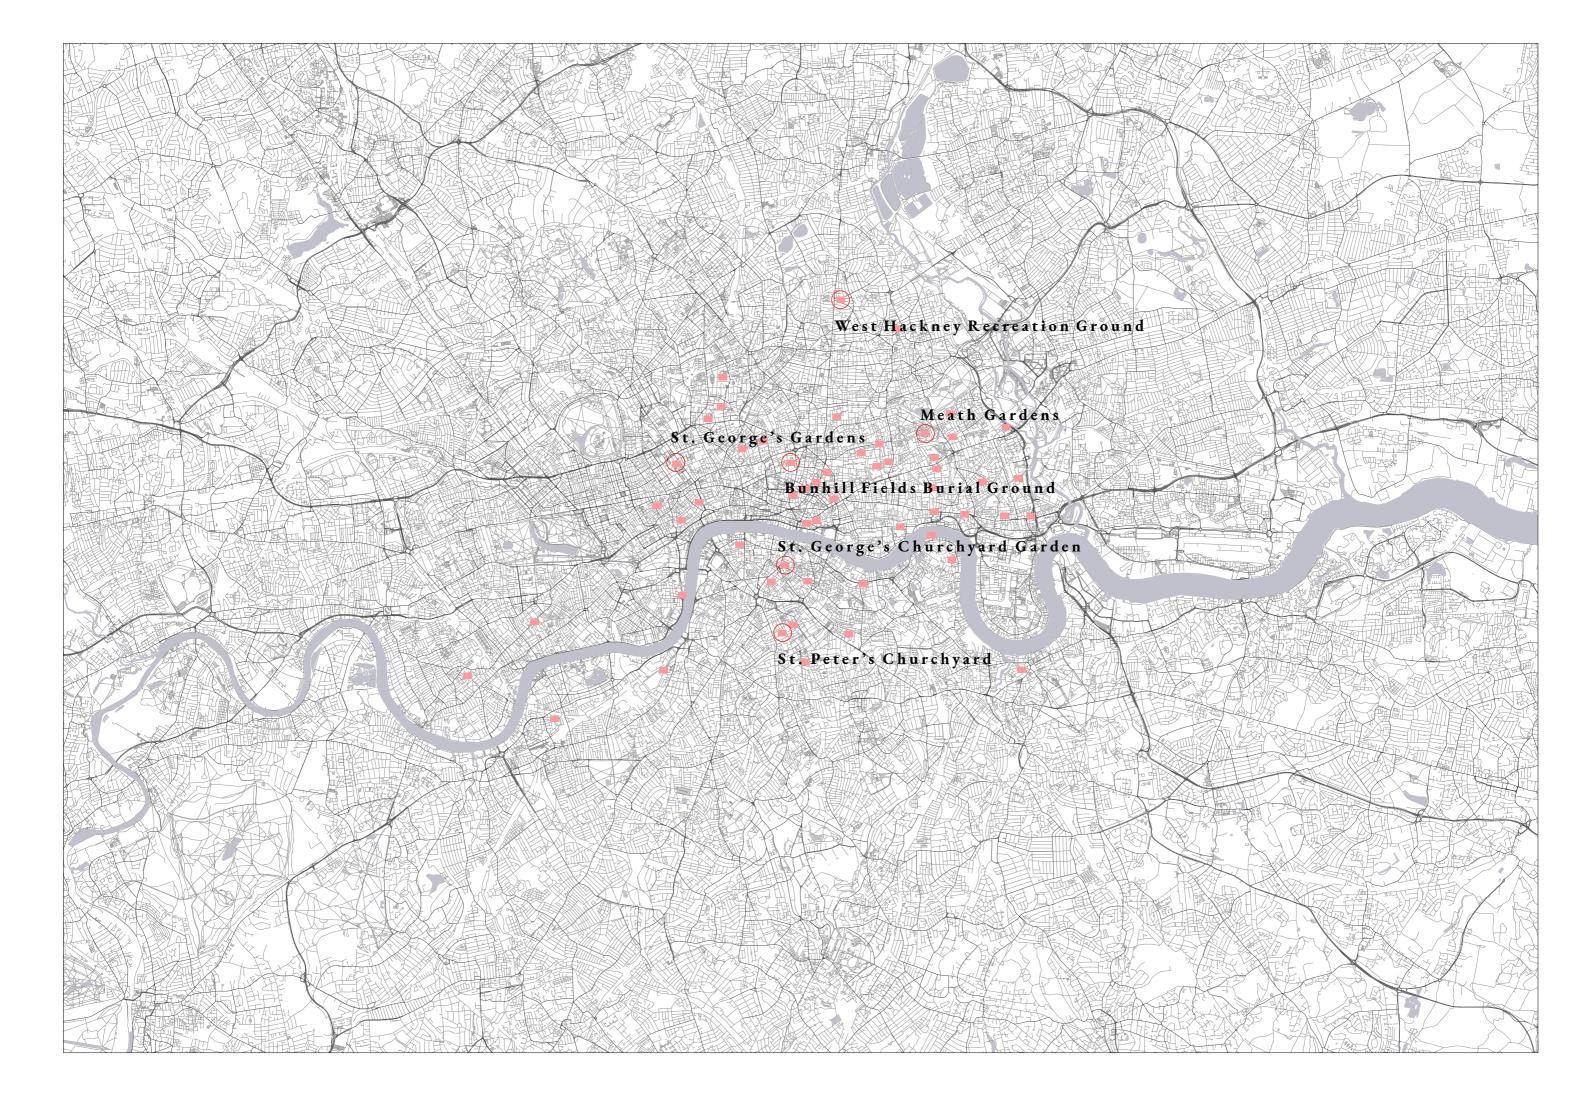

| Research Topic                                                                                                                                                                                                                                                                                                                                                                                                                                                                                                                                                                                                                                                                                                                                                                                                                                                                                                                                                                                                                                                                                                                                                                                                                                                                                                                                                                                                                                                                                                                                                                                                                                                                                                                                                                                                                                                                                                                                                                                                                                                                                                                 | Methodology                                                                                           |                                                                                   |                                                                                                   |
|--------------------------------------------------------------------------------------------------------------------------------------------------------------------------------------------------------------------------------------------------------------------------------------------------------------------------------------------------------------------------------------------------------------------------------------------------------------------------------------------------------------------------------------------------------------------------------------------------------------------------------------------------------------------------------------------------------------------------------------------------------------------------------------------------------------------------------------------------------------------------------------------------------------------------------------------------------------------------------------------------------------------------------------------------------------------------------------------------------------------------------------------------------------------------------------------------------------------------------------------------------------------------------------------------------------------------------------------------------------------------------------------------------------------------------------------------------------------------------------------------------------------------------------------------------------------------------------------------------------------------------------------------------------------------------------------------------------------------------------------------------------------------------------------------------------------------------------------------------------------------------------------------------------------------------------------------------------------------------------------------------------------------------------------------------------------------------------------------------------------------------|-------------------------------------------------------------------------------------------------------|-----------------------------------------------------------------------------------|---------------------------------------------------------------------------------------------------|
| Cemetery and Funeral Spaces in London                                                                                                                                                                                                                                                                                                                                                                                                                                                                                                                                                                                                                                                                                                                                                                                                                                                                                                                                                                                                                                                                                                                                                                                                                                                                                                                                                                                                                                                                                                                                                                                                                                                                                                                                                                                                                                                                                                                                                                                                                                                                                          | Firstly, factual research are intended to show                                                        | general details and qualitative research. The ide                                 | ea is to start from investigating specific charac-                                                |
| cemetal y and reneral spaces in Estatori                                                                                                                                                                                                                                                                                                                                                                                                                                                                                                                                                                                                                                                                                                                                                                                                                                                                                                                                                                                                                                                                                                                                                                                                                                                                                                                                                                                                                                                                                                                                                                                                                                                                                                                                                                                                                                                                                                                                                                                                                                                                                       | milestones of London's cemetery and graveyard hist                                                    | cory and depict current ter of London that could en                               | d up as a general solution.                                                                       |
|                                                                                                                                                                                                                                                                                                                                                                                                                                                                                                                                                                                                                                                                                                                                                                                                                                                                                                                                                                                                                                                                                                                                                                                                                                                                                                                                                                                                                                                                                                                                                                                                                                                                                                                                                                                                                                                                                                                                                                                                                                                                                                                                | complications as well as possible opportunities.                                                      |                                                                                   | ially clarify what things are and provide expla-<br>t to understand by categorizing some concepts |
| Problem Statement                                                                                                                                                                                                                                                                                                                                                                                                                                                                                                                                                                                                                                                                                                                                                                                                                                                                                                                                                                                                                                                                                                                                                                                                                                                                                                                                                                                                                                                                                                                                                                                                                                                                                                                                                                                                                                                                                                                                                                                                                                                                                                              | Secondary, qualitative aspect come as a main scope from factual research, which identifies and narrow |                                                                                   |                                                                                                   |
|                                                                                                                                                                                                                                                                                                                                                                                                                                                                                                                                                                                                                                                                                                                                                                                                                                                                                                                                                                                                                                                                                                                                                                                                                                                                                                                                                                                                                                                                                                                                                                                                                                                                                                                                                                                                                                                                                                                                                                                                                                                                                                                                |                                                                                                       |                                                                                   |                                                                                                   |
| Capacitive and sanitary issues regarding burial grounds have always changed how people commemorate and remember the deceased over the                                                                                                                                                                                                                                                                                                                                                                                                                                                                                                                                                                                                                                                                                                                                                                                                                                                                                                                                                                                                                                                                                                                                                                                                                                                                                                                                                                                                                                                                                                                                                                                                                                                                                                                                                                                                                                                                                                                                                                                          |                                                                                                       |                                                                                   |                                                                                                   |
| course of history. The research assesses present cemetery as an obsolete                                                                                                                                                                                                                                                                                                                                                                                                                                                                                                                                                                                                                                                                                                                                                                                                                                                                                                                                                                                                                                                                                                                                                                                                                                                                                                                                                                                                                                                                                                                                                                                                                                                                                                                                                                                                                                                                                                                                                                                                                                                       | <b>↓</b>                                                                                              |                                                                                   |                                                                                                   |
| space and reinvents its typology for highly densified and diversified dity.                                                                                                                                                                                                                                                                                                                                                                                                                                                                                                                                                                                                                                                                                                                                                                                                                                                                                                                                                                                                                                                                                                                                                                                                                                                                                                                                                                                                                                                                                                                                                                                                                                                                                                                                                                                                                                                                                                                                                                                                                                                    | Factual                                                                                               | > Qualitative <                                                                   | Supportivo                                                                                        |
|                                                                                                                                                                                                                                                                                                                                                                                                                                                                                                                                                                                                                                                                                                                                                                                                                                                                                                                                                                                                                                                                                                                                                                                                                                                                                                                                                                                                                                                                                                                                                                                                                                                                                                                                                                                                                                                                                                                                                                                                                                                                                                                                | Pactual                                                                                               | Qualitative                                                                       | Supportive                                                                                        |
| Research Question                                                                                                                                                                                                                                                                                                                                                                                                                                                                                                                                                                                                                                                                                                                                                                                                                                                                                                                                                                                                                                                                                                                                                                                                                                                                                                                                                                                                                                                                                                                                                                                                                                                                                                                                                                                                                                                                                                                                                                                                                                                                                                              | Data Analysis Historical Analysis                                                                     | Literature Study Site Analysis                                                    | Classification Annotation                                                                         |
| How to interpret shortage of cemetery spaces in London as an opportunity                                                                                                                                                                                                                                                                                                                                                                                                                                                                                                                                                                                                                                                                                                                                                                                                                                                                                                                                                                                                                                                                                                                                                                                                                                                                                                                                                                                                                                                                                                                                                                                                                                                                                                                                                                                                                                                                                                                                                                                                                                                       |                                                                                                       |                                                                                   |                                                                                                   |
| to explore new possibilities for ceremony and remembrance of the dead?                                                                                                                                                                                                                                                                                                                                                                                                                                                                                                                                                                                                                                                                                                                                                                                                                                                                                                                                                                                                                                                                                                                                                                                                                                                                                                                                                                                                                                                                                                                                                                                                                                                                                                                                                                                                                                                                                                                                                                                                                                                         |                                                                                                       |                                                                                   |                                                                                                   |
|                                                                                                                                                                                                                                                                                                                                                                                                                                                                                                                                                                                                                                                                                                                                                                                                                                                                                                                                                                                                                                                                                                                                                                                                                                                                                                                                                                                                                                                                                                                                                                                                                                                                                                                                                                                                                                                                                                                                                                                                                                                                                                                                |                                                                                                       |                                                                                   |                                                                                                   |
| Sub-Questions                                                                                                                                                                                                                                                                                                                                                                                                                                                                                                                                                                                                                                                                                                                                                                                                                                                                                                                                                                                                                                                                                                                                                                                                                                                                                                                                                                                                                                                                                                                                                                                                                                                                                                                                                                                                                                                                                                                                                                                                                                                                                                                  |                                                                                                       |                                                                                   |                                                                                                   |
|                                                                                                                                                                                                                                                                                                                                                                                                                                                                                                                                                                                                                                                                                                                                                                                                                                                                                                                                                                                                                                                                                                                                                                                                                                                                                                                                                                                                                                                                                                                                                                                                                                                                                                                                                                                                                                                                                                                                                                                                                                                                                                                                | Methods                                                                                               |                                                                                   |                                                                                                   |
| How does movement affect our memory? What else could cemeteries offer to the city?                                                                                                                                                                                                                                                                                                                                                                                                                                                                                                                                                                                                                                                                                                                                                                                                                                                                                                                                                                                                                                                                                                                                                                                                                                                                                                                                                                                                                                                                                                                                                                                                                                                                                                                                                                                                                                                                                                                                                                                                                                             | 112011000                                                                                             |                                                                                   | + + + + + + + + + + + + + + + + + + + +                                                           |
| Why do we still express monumentality as graves when it is no longer                                                                                                                                                                                                                                                                                                                                                                                                                                                                                                                                                                                                                                                                                                                                                                                                                                                                                                                                                                                                                                                                                                                                                                                                                                                                                                                                                                                                                                                                                                                                                                                                                                                                                                                                                                                                                                                                                                                                                                                                                                                           | Data Analysis                                                                                         | Site Analysis                                                                     | Classification                                                                                    |
| permanent?                                                                                                                                                                                                                                                                                                                                                                                                                                                                                                                                                                                                                                                                                                                                                                                                                                                                                                                                                                                                                                                                                                                                                                                                                                                                                                                                                                                                                                                                                                                                                                                                                                                                                                                                                                                                                                                                                                                                                                                                                                                                                                                     |                                                                                                       | ► Mapping analyzes current condition and ◆                                        | Glossary helps to understand concepts                                                             |
| When do people not needing physical memory as a memorial?  Where should ceremonial and memorial spaces be placed?                                                                                                                                                                                                                                                                                                                                                                                                                                                                                                                                                                                                                                                                                                                                                                                                                                                                                                                                                                                                                                                                                                                                                                                                                                                                                                                                                                                                                                                                                                                                                                                                                                                                                                                                                                                                                                                                                                                                                                                                              | visualize quantitative data shown below.                                                              | identifies possible areas of the project.                                         |                                                                                                   |
| variete suonin delettionina and themoral spaces he higher:                                                                                                                                                                                                                                                                                                                                                                                                                                                                                                                                                                                                                                                                                                                                                                                                                                                                                                                                                                                                                                                                                                                                                                                                                                                                                                                                                                                                                                                                                                                                                                                                                                                                                                                                                                                                                                                                                                                                                                                                                                                                     |                                                                                                       | <b>-</b>                                                                          | → spatial characteristics and location.                                                           |
| Key Words                                                                                                                                                                                                                                                                                                                                                                                                                                                                                                                                                                                                                                                                                                                                                                                                                                                                                                                                                                                                                                                                                                                                                                                                                                                                                                                                                                                                                                                                                                                                                                                                                                                                                                                                                                                                                                                                                                                                                                                                                                                                                                                      | Demographical data - religions, population                                                            | Function - churchyard, cemetery, hospital,                                        | 1.Resting Place 3.Geremony Place                                                                  |
|                                                                                                                                                                                                                                                                                                                                                                                                                                                                                                                                                                                                                                                                                                                                                                                                                                                                                                                                                                                                                                                                                                                                                                                                                                                                                                                                                                                                                                                                                                                                                                                                                                                                                                                                                                                                                                                                                                                                                                                                                                                                                                                                | growth and density)                                                                                   | synagogue, funera home, mosque, chapels and other relevant functions.             | Cemetery Cemetery                                                                                 |
| Shortage of Cemetery, Burial vs. Cremation, Ceremony and Remembrance,                                                                                                                                                                                                                                                                                                                                                                                                                                                                                                                                                                                                                                                                                                                                                                                                                                                                                                                                                                                                                                                                                                                                                                                                                                                                                                                                                                                                                                                                                                                                                                                                                                                                                                                                                                                                                                                                                                                                                                                                                                                          | Economical data - income, cost of crema-                                                              |                                                                                   | Graveyard Graveyard                                                                               |
| Physical Memory, Imaginitive Memory and Digital Memory                                                                                                                                                                                                                                                                                                                                                                                                                                                                                                                                                                                                                                                                                                                                                                                                                                                                                                                                                                                                                                                                                                                                                                                                                                                                                                                                                                                                                                                                                                                                                                                                                                                                                                                                                                                                                                                                                                                                                                                                                                                                         | tion and burial)                                                                                      | Movement - result of flow diagram is                                              | Columbarium Funeral Home Ossuary Crematorium                                                      |
|                                                                                                                                                                                                                                                                                                                                                                                                                                                                                                                                                                                                                                                                                                                                                                                                                                                                                                                                                                                                                                                                                                                                                                                                                                                                                                                                                                                                                                                                                                                                                                                                                                                                                                                                                                                                                                                                                                                                                                                                                                                                                                                                | Capacitive data - available interment space                                                           | mapped to show flow of body in the city.                                          | Mausoleum Synagogue                                                                               |
|                                                                                                                                                                                                                                                                                                                                                                                                                                                                                                                                                                                                                                                                                                                                                                                                                                                                                                                                                                                                                                                                                                                                                                                                                                                                                                                                                                                                                                                                                                                                                                                                                                                                                                                                                                                                                                                                                                                                                                                                                                                                                                                                | in each district and borough, available new                                                           | Size and Routing - each cemetery type and                                         | Sepulchre Mosque                                                                                  |
| The state of the s | spaces for exhumation)                                                                                | their roles for different experience.                                             | Catacomb Reception                                                                                |
| Theoretical Framework                                                                                                                                                                                                                                                                                                                                                                                                                                                                                                                                                                                                                                                                                                                                                                                                                                                                                                                                                                                                                                                                                                                                                                                                                                                                                                                                                                                                                                                                                                                                                                                                                                                                                                                                                                                                                                                                                                                                                                                                                                                                                                          |                                                                                                       |                                                                                   | Crypt Family Home<br>Monastery                                                                    |
|                                                                                                                                                                                                                                                                                                                                                                                                                                                                                                                                                                                                                                                                                                                                                                                                                                                                                                                                                                                                                                                                                                                                                                                                                                                                                                                                                                                                                                                                                                                                                                                                                                                                                                                                                                                                                                                                                                                                                                                                                                                                                                                                |                                                                                                       |                                                                                   | 2.Preservation                                                                                    |
| The starting point of the research is established by the issue of cemetery                                                                                                                                                                                                                                                                                                                                                                                                                                                                                                                                                                                                                                                                                                                                                                                                                                                                                                                                                                                                                                                                                                                                                                                                                                                                                                                                                                                                                                                                                                                                                                                                                                                                                                                                                                                                                                                                                                                                                                                                                                                     | <u> </u>                                                                                              | Sampling is used after the mapping of all ◆                                       | Mortuary                                                                                          |
| shortage, thus is a quantitative problem, which involves technocratic approach towards a solution, however by shifting focusing on qualitative                                                                                                                                                                                                                                                                                                                                                                                                                                                                                                                                                                                                                                                                                                                                                                                                                                                                                                                                                                                                                                                                                                                                                                                                                                                                                                                                                                                                                                                                                                                                                                                                                                                                                                                                                                                                                                                                                                                                                                                 | Flow diagram shows existing logistical —                                                              | the existing demeteries in London, a couple of samples are chosen for in-depth    | Morgue                                                                                            |
| aspects such as our memory, emotion, and senses, this research aims to                                                                                                                                                                                                                                                                                                                                                                                                                                                                                                                                                                                                                                                                                                                                                                                                                                                                                                                                                                                                                                                                                                                                                                                                                                                                                                                                                                                                                                                                                                                                                                                                                                                                                                                                                                                                                                                                                                                                                                                                                                                         | flow of deceased bodies, from hospital,                                                               | research of site observation.                                                     |                                                                                                   |
| explore a new way of commemorating and remembering that solves both                                                                                                                                                                                                                                                                                                                                                                                                                                                                                                                                                                                                                                                                                                                                                                                                                                                                                                                                                                                                                                                                                                                                                                                                                                                                                                                                                                                                                                                                                                                                                                                                                                                                                                                                                                                                                                                                                                                                                                                                                                                            | mortuary, funeral home to crematori-                                                                  |                                                                                   | Typology is used as defining cemetery                                                             |
| density and diversity problems.                                                                                                                                                                                                                                                                                                                                                                                                                                                                                                                                                                                                                                                                                                                                                                                                                                                                                                                                                                                                                                                                                                                                                                                                                                                                                                                                                                                                                                                                                                                                                                                                                                                                                                                                                                                                                                                                                                                                                                                                                                                                                                | um/burial site, and utilizing its flow could help mapping in the qualitative research in              |                                                                                   | types that have not been categorized.                                                             |
| Derentian of Space and Emotion                                                                                                                                                                                                                                                                                                                                                                                                                                                                                                                                                                                                                                                                                                                                                                                                                                                                                                                                                                                                                                                                                                                                                                                                                                                                                                                                                                                                                                                                                                                                                                                                                                                                                                                                                                                                                                                                                                                                                                                                                                                                                                 | terms of exploring movement as a part of                                                              |                                                                                   | Exsiting types:                                                                                   |
| Perception of Space and Emotion                                                                                                                                                                                                                                                                                                                                                                                                                                                                                                                                                                                                                                                                                                                                                                                                                                                                                                                                                                                                                                                                                                                                                                                                                                                                                                                                                                                                                                                                                                                                                                                                                                                                                                                                                                                                                                                                                                                                                                                                                                                                                                | ceremony and remembrance. This is done                                                                | Site observation mainly focuses on experiences through different cemetery         | Disused Urban Cemetery                                                                            |
| The Material Imagination - M. Mindrup                                                                                                                                                                                                                                                                                                                                                                                                                                                                                                                                                                                                                                                                                                                                                                                                                                                                                                                                                                                                                                                                                                                                                                                                                                                                                                                                                                                                                                                                                                                                                                                                                                                                                                                                                                                                                                                                                                                                                                                                                                                                                          | after matrix diagram to investigate with respect to the procedure.                                    | types. Things to observe are threshold,                                           | Jewish Cemetery  Muşlim Cemetery                                                                  |
| The Poetics of Spaces - G. Bachelard                                                                                                                                                                                                                                                                                                                                                                                                                                                                                                                                                                                                                                                                                                                                                                                                                                                                                                                                                                                                                                                                                                                                                                                                                                                                                                                                                                                                                                                                                                                                                                                                                                                                                                                                                                                                                                                                                                                                                                                                                                                                                           | respect to the procedure.                                                                             | passage, layout, expression, green, etc.                                          | Garden Cemetery                                                                                   |
|                                                                                                                                                                                                                                                                                                                                                                                                                                                                                                                                                                                                                                                                                                                                                                                                                                                                                                                                                                                                                                                                                                                                                                                                                                                                                                                                                                                                                                                                                                                                                                                                                                                                                                                                                                                                                                                                                                                                                                                                                                                                                                                                |                                                                                                       |                                                                                   | Churchyard                                                                                        |
| Real Space vs. Virtual Space                                                                                                                                                                                                                                                                                                                                                                                                                                                                                                                                                                                                                                                                                                                                                                                                                                                                                                                                                                                                                                                                                                                                                                                                                                                                                                                                                                                                                                                                                                                                                                                                                                                                                                                                                                                                                                                                                                                                                                                                                                                                                                   |                                                                                                       |                                                                                   | Buddhist Temple Chapel                                                                            |
| Real Spaces - D. Summers                                                                                                                                                                                                                                                                                                                                                                                                                                                                                                                                                                                                                                                                                                                                                                                                                                                                                                                                                                                                                                                                                                                                                                                                                                                                                                                                                                                                                                                                                                                                                                                                                                                                                                                                                                                                                                                                                                                                                                                                                                                                                                       | Matrix diagram to reveal current actors ◀                                                             | Photography as a medium to present                                                |                                                                                                   |
|                                                                                                                                                                                                                                                                                                                                                                                                                                                                                                                                                                                                                                                                                                                                                                                                                                                                                                                                                                                                                                                                                                                                                                                                                                                                                                                                                                                                                                                                                                                                                                                                                                                                                                                                                                                                                                                                                                                                                                                                                                                                                                                                | involved in exhumation process and their                                                              | outcome of site observation. It is repre-                                         | Undefined:                                                                                        |
|                                                                                                                                                                                                                                                                                                                                                                                                                                                                                                                                                                                                                                                                                                                                                                                                                                                                                                                                                                                                                                                                                                                                                                                                                                                                                                                                                                                                                                                                                                                                                                                                                                                                                                                                                                                                                                                                                                                                                                                                                                                                                                                                | relationship by comparing. It also helpful                                                            | sented through matrix and diagram for                                             |                                                                                                   |
| Assemblage Theory                                                                                                                                                                                                                                                                                                                                                                                                                                                                                                                                                                                                                                                                                                                                                                                                                                                                                                                                                                                                                                                                                                                                                                                                                                                                                                                                                                                                                                                                                                                                                                                                                                                                                                                                                                                                                                                                                                                                                                                                                                                                                                              | for identifying possible cause of issue associated with burial and cremation.                         | better comparison of spatial experiences and its relation to the city and people. | Annotation                                                                                        |
| Urban Assemblage - I. Farías, T. Bender                                                                                                                                                                                                                                                                                                                                                                                                                                                                                                                                                                                                                                                                                                                                                                                                                                                                                                                                                                                                                                                                                                                                                                                                                                                                                                                                                                                                                                                                                                                                                                                                                                                                                                                                                                                                                                                                                                                                                                                                                                                                                        |                                                                                                       |                                                                                   | Annotated archive contains each geme                                                              |
|                                                                                                                                                                                                                                                                                                                                                                                                                                                                                                                                                                                                                                                                                                                                                                                                                                                                                                                                                                                                                                                                                                                                                                                                                                                                                                                                                                                                                                                                                                                                                                                                                                                                                                                                                                                                                                                                                                                                                                                                                                                                                                                                |                                                                                                       |                                                                                   | tery with their capacity, context, types are                                                      |
| Sensory Notation                                                                                                                                                                                                                                                                                                                                                                                                                                                                                                                                                                                                                                                                                                                                                                                                                                                                                                                                                                                                                                                                                                                                                                                                                                                                                                                                                                                                                                                                                                                                                                                                                                                                                                                                                                                                                                                                                                                                                                                                                                                                                                               |                                                                                                       | Literature Study                                                                  | described, in which each annotates and                                                            |
| Research Methods for Architecture - R. Lucas                                                                                                                                                                                                                                                                                                                                                                                                                                                                                                                                                                                                                                                                                                                                                                                                                                                                                                                                                                                                                                                                                                                                                                                                                                                                                                                                                                                                                                                                                                                                                                                                                                                                                                                                                                                                                                                                                                                                                                                                                                                                                   | Historical Analysis                                                                                   | ─ How concepts from the reading relate to ◆                                       | supports historical and site analysis.                                                            |
|                                                                                                                                                                                                                                                                                                                                                                                                                                                                                                                                                                                                                                                                                                                                                                                                                                                                                                                                                                                                                                                                                                                                                                                                                                                                                                                                                                                                                                                                                                                                                                                                                                                                                                                                                                                                                                                                                                                                                                                                                                                                                                                                |                                                                                                       | understanding the role of cemetery and its                                        |                                                                                                   |
| Designing a Notation for the Senses - R. Lucas                                                                                                                                                                                                                                                                                                                                                                                                                                                                                                                                                                                                                                                                                                                                                                                                                                                                                                                                                                                                                                                                                                                                                                                                                                                                                                                                                                                                                                                                                                                                                                                                                                                                                                                                                                                                                                                                                                                                                                                                                                                                                 | Timeline diagram is applied to represent ←                                                            | related functions. This focuses on spatial                                        | Annotated bibliography is not only fo                                                             |
| Architectural Promenade                                                                                                                                                                                                                                                                                                                                                                                                                                                                                                                                                                                                                                                                                                                                                                                                                                                                                                                                                                                                                                                                                                                                                                                                                                                                                                                                                                                                                                                                                                                                                                                                                                                                                                                                                                                                                                                                                                                                                                                                                                                                                                        | London's history through changing value of death and ways of commemorating with                       | experiences that are of psychological and phenomenological aspects.               | reader to clarify the source and its mean ing, but as a part of research to help                  |
|                                                                                                                                                                                                                                                                                                                                                                                                                                                                                                                                                                                                                                                                                                                                                                                                                                                                                                                                                                                                                                                                                                                                                                                                                                                                                                                                                                                                                                                                                                                                                                                                                                                                                                                                                                                                                                                                                                                                                                                                                                                                                                                                | respect to influencial events.                                                                        | prieripine i ologicai aspects.                                                    | understand through literature study.                                                              |
| Le Corbusier and the Architectural Promenade - F. Samuel                                                                                                                                                                                                                                                                                                                                                                                                                                                                                                                                                                                                                                                                                                                                                                                                                                                                                                                                                                                                                                                                                                                                                                                                                                                                                                                                                                                                                                                                                                                                                                                                                                                                                                                                                                                                                                                                                                                                                                                                                                                                       |                                                                                                       |                                                                                   |                                                                                                   |