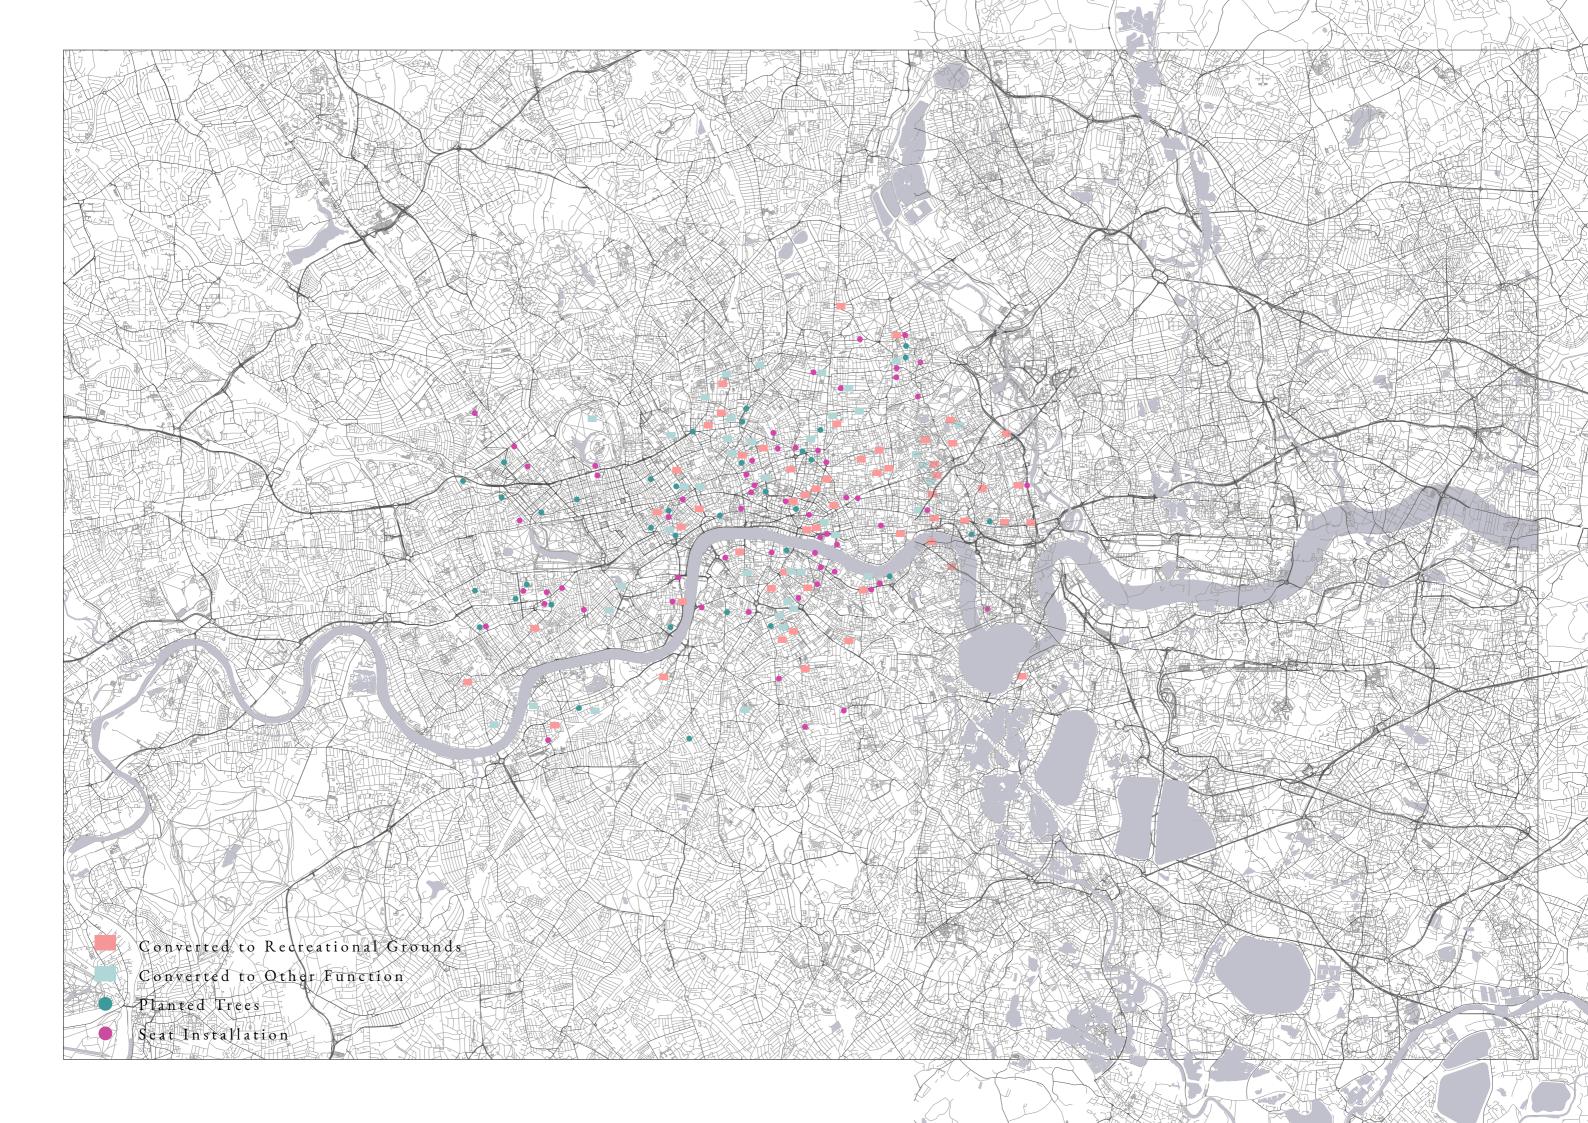

y) • 1885:First Official Cremation Online Funeral • 1902:Cremation Act 1902 1832-1841: Magnificent Seven Cemeteries 1941: Mass Funeral at London Road Cemetery 1665-1666:Great Plague of London Covid 19 Outbreak - 1852-18\$5:Series of Burial Acts | 1941:Blitz 1900 1800 1850 1950 2000 2020 1837 1901 1939<sub>T</sub>1945 — 1960 1995 Georgian Era - Industrial Revolution Modern Era WWII Post-WWII Victorian Era Post-Modern Digital







houses

shops

cafes

restaurants

offices

schools

etc.

other spaces — a threshold

other spaces











































Major Religious Groups

NON-RELIGIOUS CHRISTIAN MUSLIM JEWISH HINDU BUDDHIST CITY AREA FUNCTION FLOW





Function



Function







Function



Function



Function



Cemetery

Church



Function









Flow















|                       | Bunhill Fields Burial Ground        | St. George's Churchyard and Gardens | St. George's Garden          |
|-----------------------|-------------------------------------|-------------------------------------|------------------------------|
| Borough               | Islington                           | Southwark                           | Camden                       |
| Closest Metro Station | King's Cross St. Pancras Station    | Borough Station                     | Russell Square Station       |
| Year of Establishment | 1665                                | unknown                             | 1853                         |
| Year of Conversion    | 1860                                | 1884                                | 1882