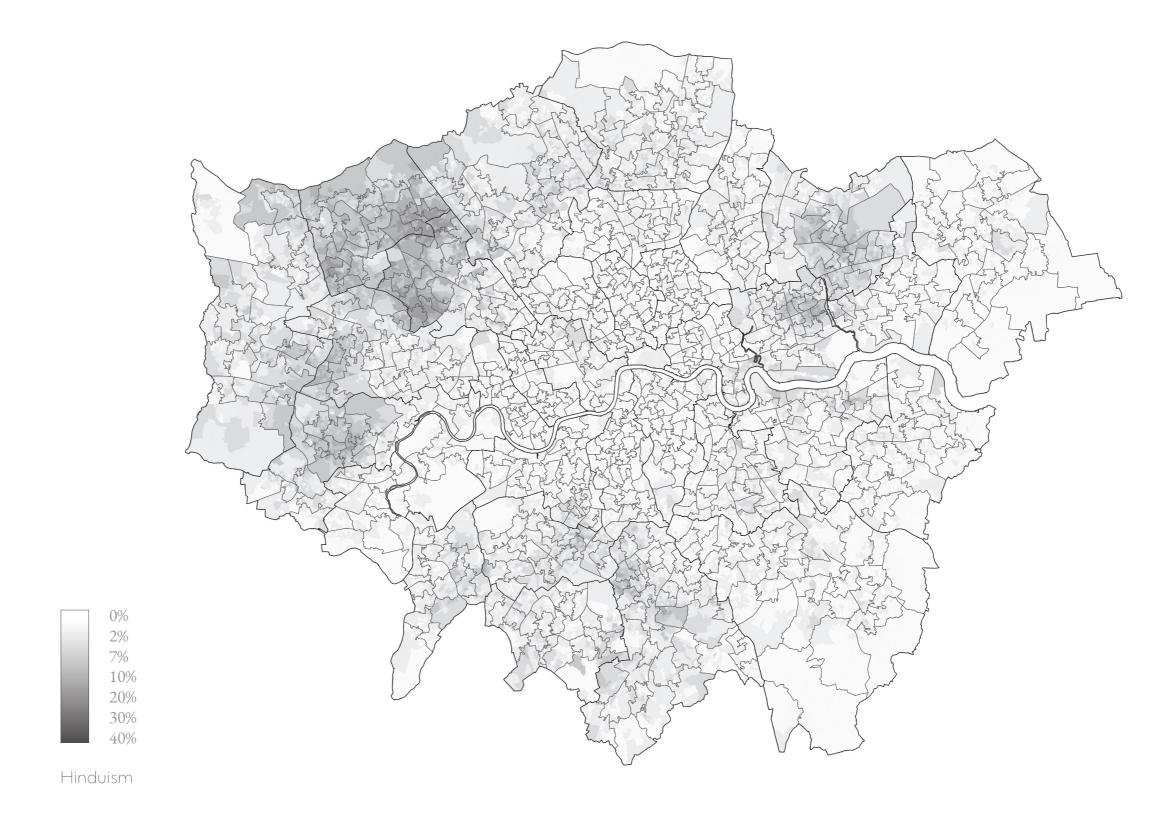

remating his own son fearturing garden/rural cemetery Happy/Themed Funeral • 1884:Cremation |Society of Great Britain • 1801:Père Lachaise Cemetery in Online Memorial Website 1666:Great Fire of London Paris (first garden cemetery) • 1885:First Official Cremation Online Funeral • 1902:Cremation Act 1902 1832-1841: Magnificent Seven Cemeteries 1941: Mass Funeral at London Road Cemetery 1665-1666:Great Plague of London Covid 19 Outbreak - 1852-18\$5:Series of Burial Acts | 1941:Blitz 1900 1800 1850 1950 2000 2020 1837 1901 1939<sub>T</sub>1945 — 1960 1995 Georgian Era - Industrial Revolution Modern Era WWII Post-WWII Victorian Era Post-Modern Digital







houses

shops

cafes

restaurants

offices

schools

etc.

other spaces — a threshold

other spaces











































Major Religious Groups

NON-RELIGIOUS CHRISTIAN MUSLIM JEWISH HINDU BUDDHIST CITY AREA FUNCTION FLOW





Function



Function







Function



Function



Function



Cemetery

Church



Function









Flow















|                       | Bunhill Fields Burial Ground        | St. George's Churchyard and Gardens | St. George's Garden          |
|-----------------------|-------------------------------------|-------------------------------------|------------------------------|
| Borough               | Islington                           | Southwark                           | Camden                       |
| Closest Metro Station | King's Cross St. Pancras Station    | Borough Station                     | Russell Square Station       |
| Year of Establishment | 1665