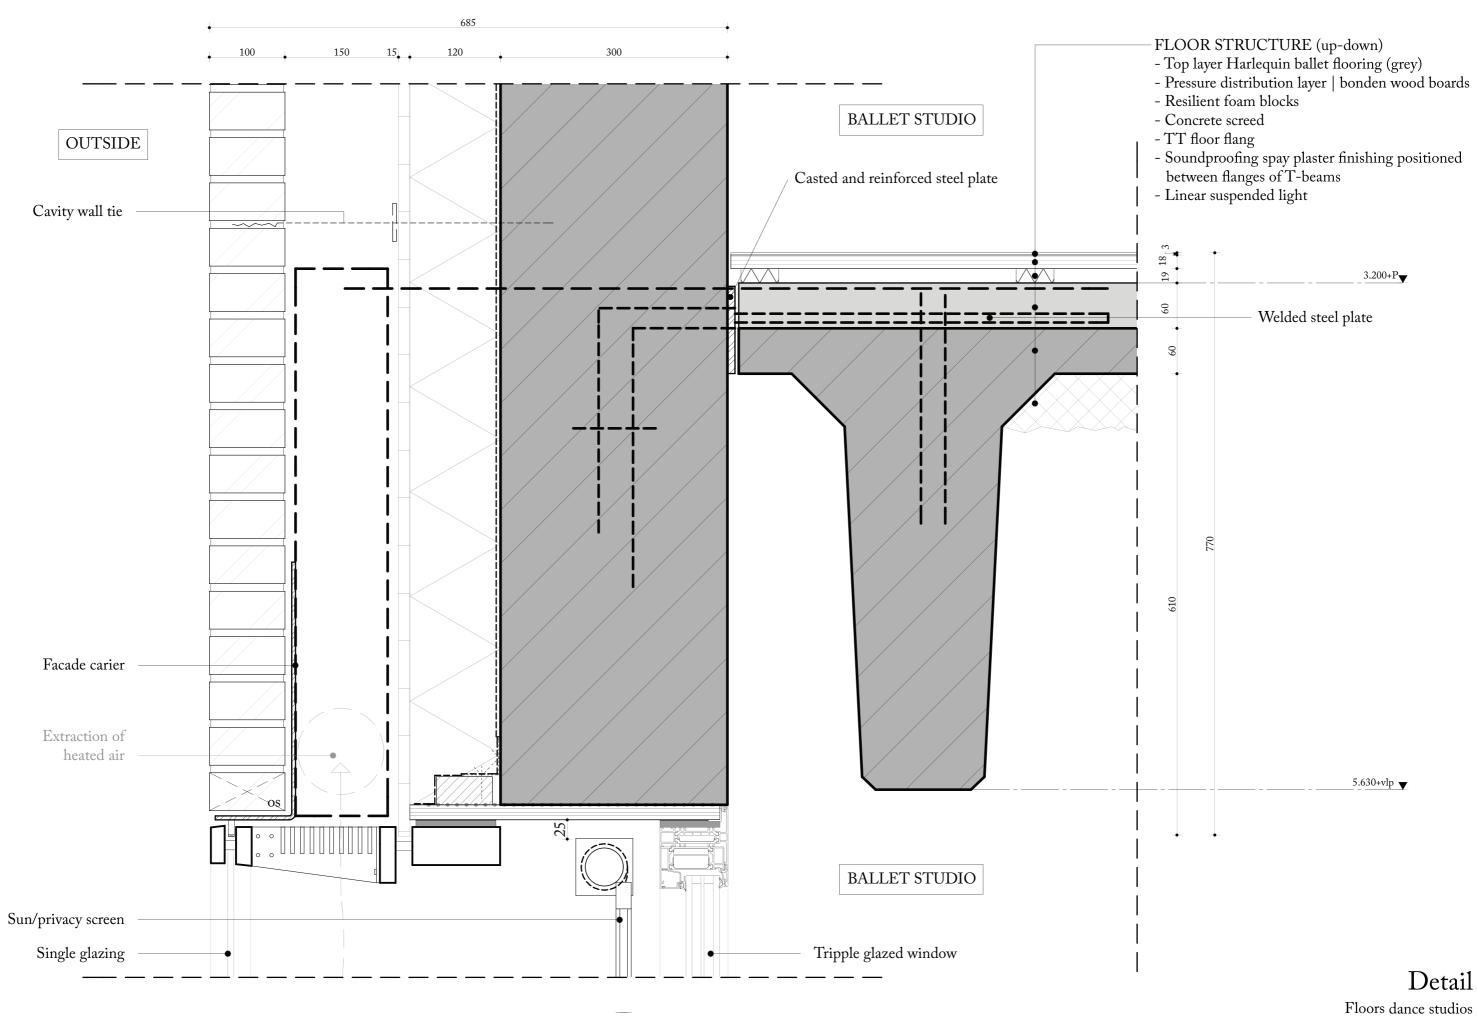

### FLOOR STRUCTURE (up-down)

- Top layer Harlequin ballet flooring (grey)
- Pressure distribution layer | bonden wood boards - Resilient foam blocks
- Concrete screed
- TT floor flang
- Soundproofing spay plaster finishing positioned between flanges of T-beams
- Linear suspended light
- Vantilation ducts ø400 mm

# Detail

Floors dance studios Scale 1:5

OUTSIDE