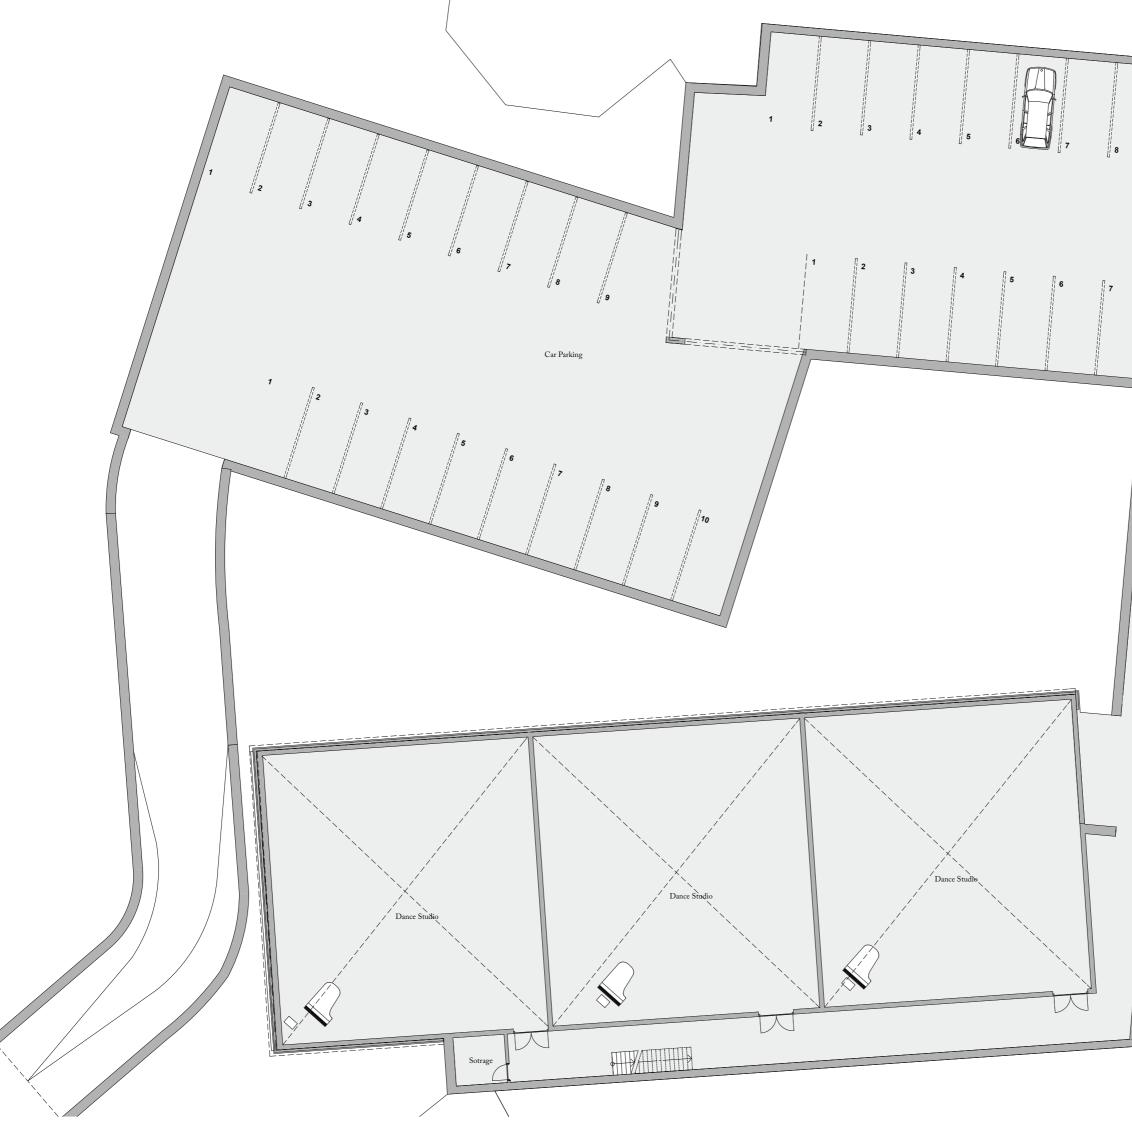

++++ Storage Changing room 99 छ छ  $\cup$ Changing room Storage

Scale 1:200

| Open Learning Centre |  |
|----------------------|--|
|                      |  |
|                      |  |
|                      |  |