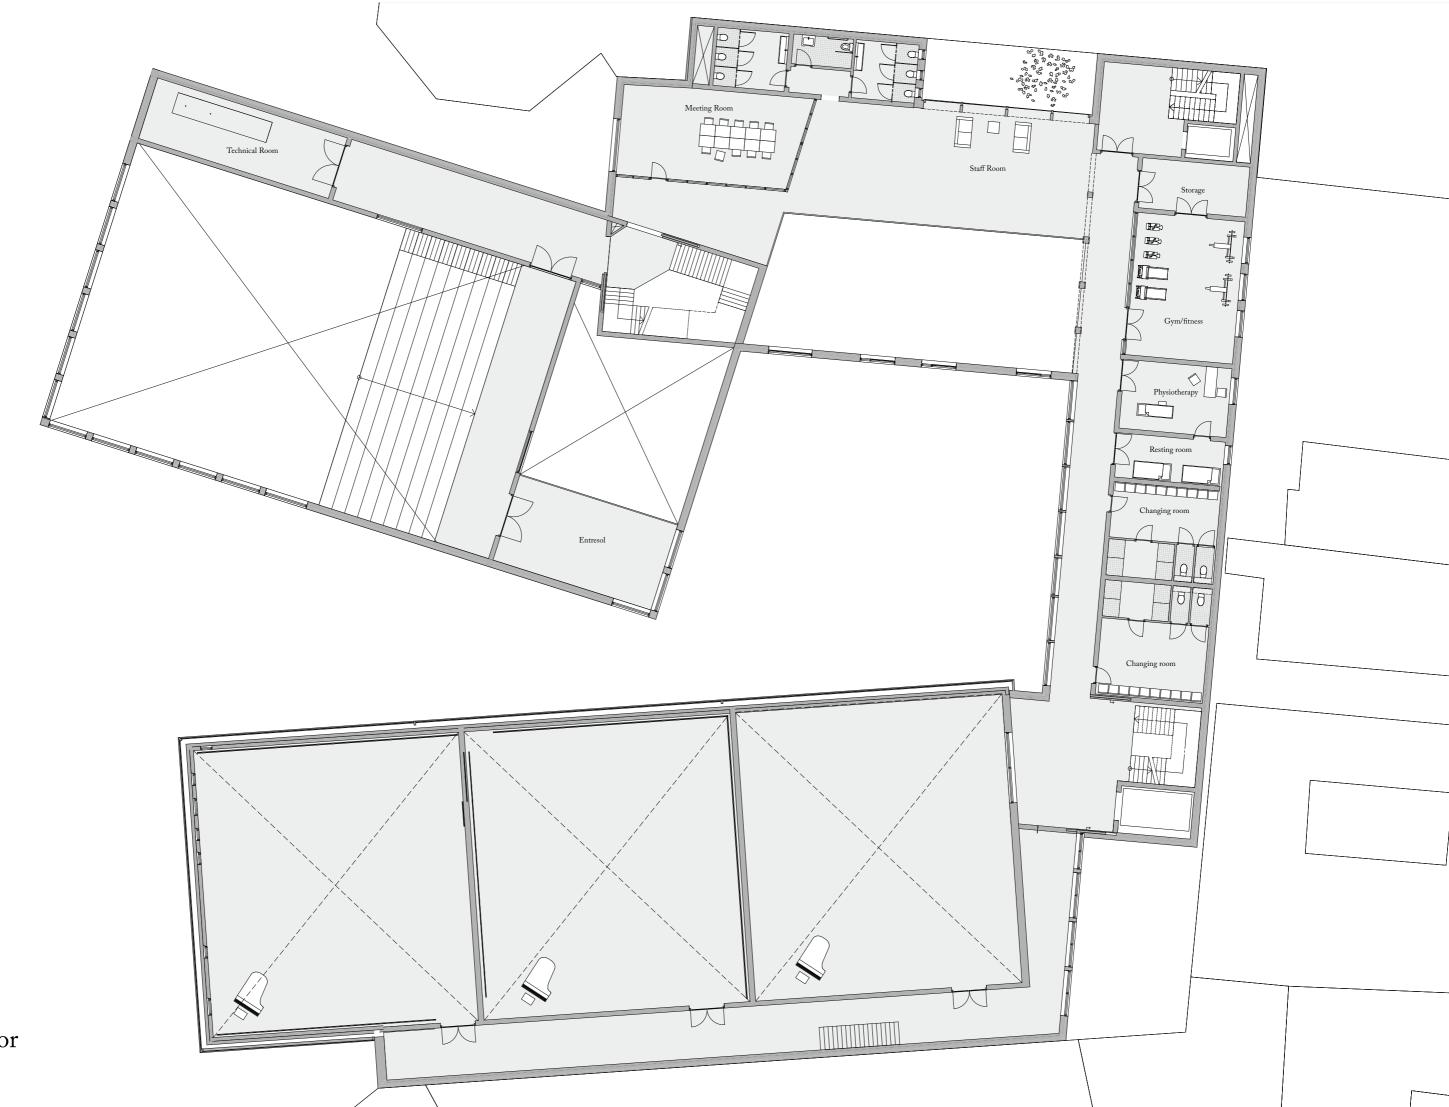

++++ Storage Changing room 99 छ छ  $\cup$ Changing room Storage

Scale 1:200

| Open Learning Centre |  |
|----------------------|--|
|                      |  |
|                      |  |
|                      |  |

First floor Scale 1:200

Third floor Scale 1:200

Facade Educaion and Performance Hall Scale 1:100

Front Facade Ballet Building
Scale 1:100

Scale 1:5