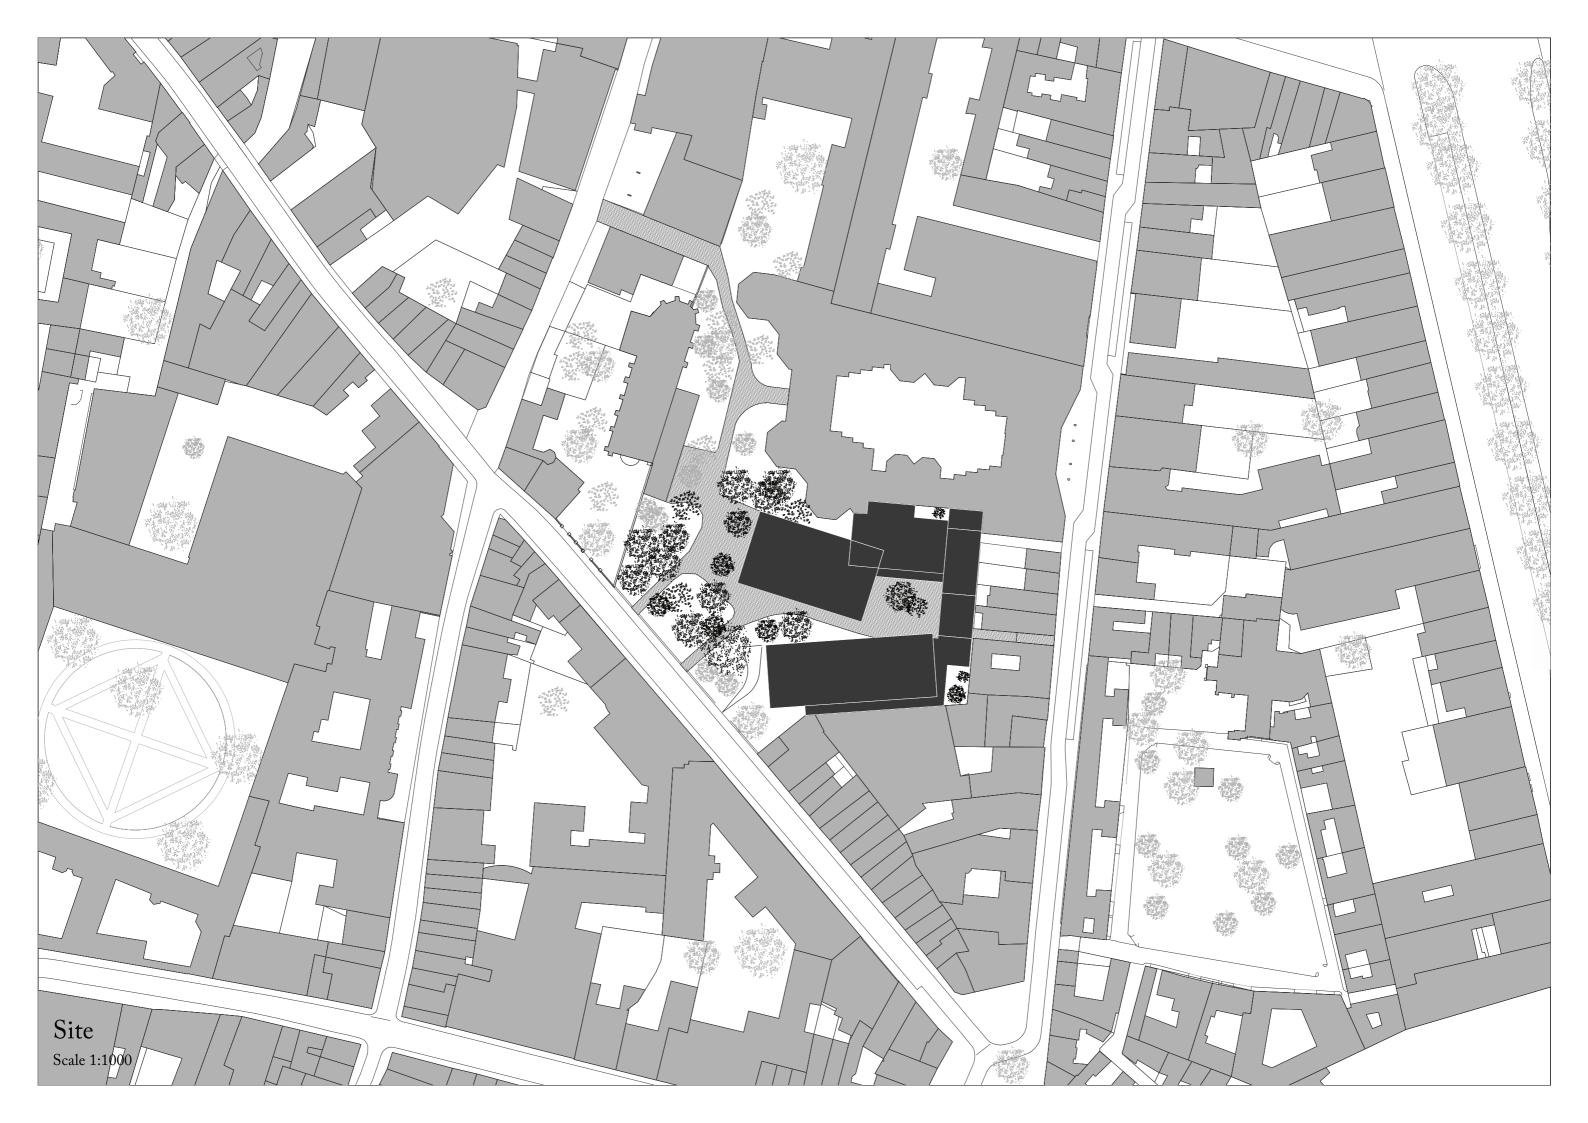

++++ Storage Changing room 99 छ छ  $\cup$ Changing room Storage

Scale 1:200

| Open Learning Centre |  |
|----------------------|--|
|                      |  |
|                      |  |
|                      |  |