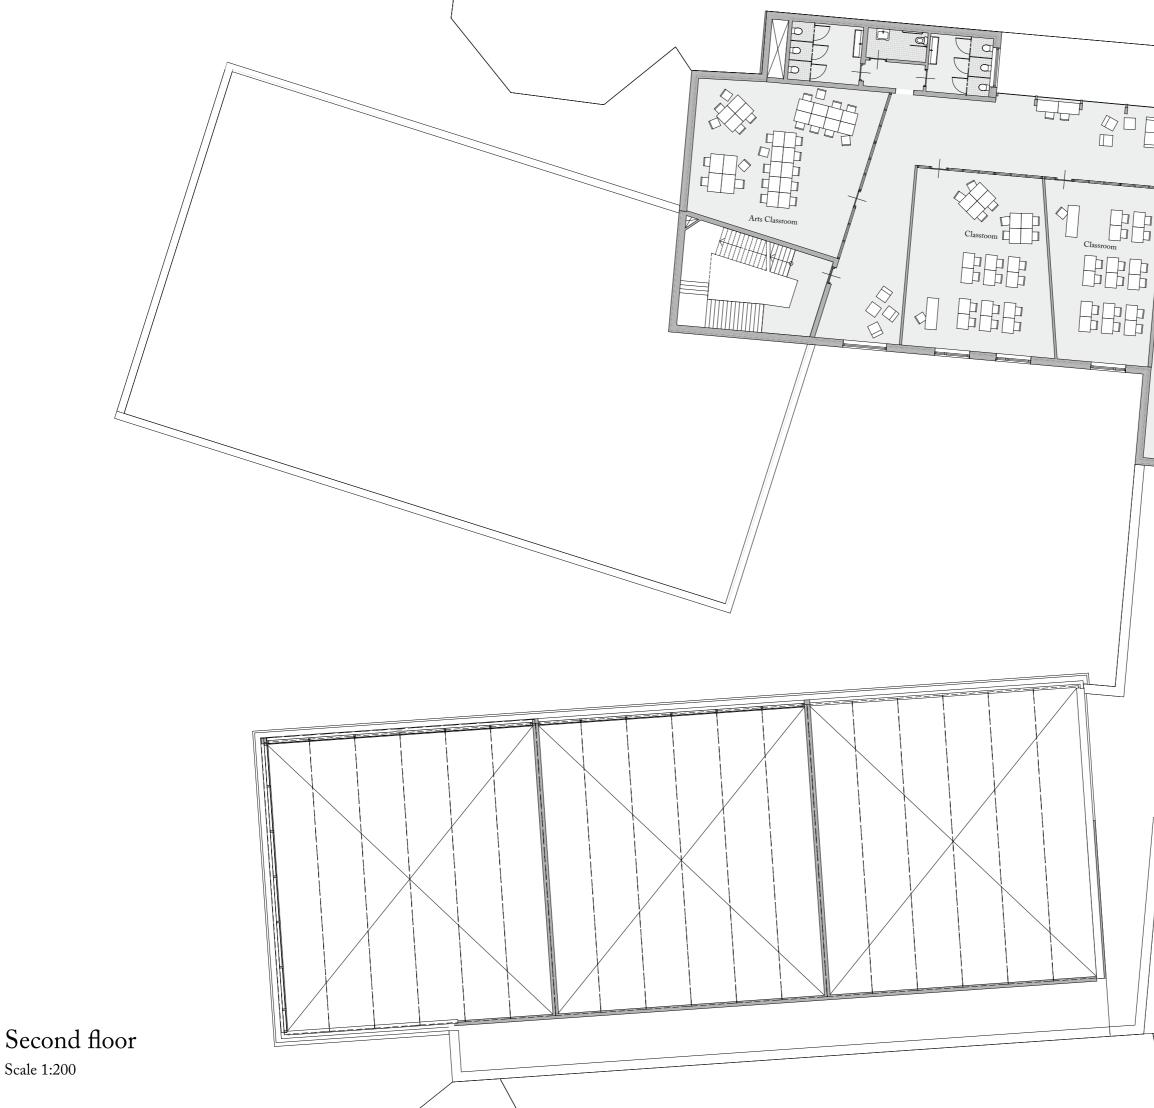

First floor Scale 1:200

Third floor Scale 1:200

Facade Educaion and Performance Hall Scale 1:100

Front Facade Ballet Building
Scale 1:100

Scale 1:5