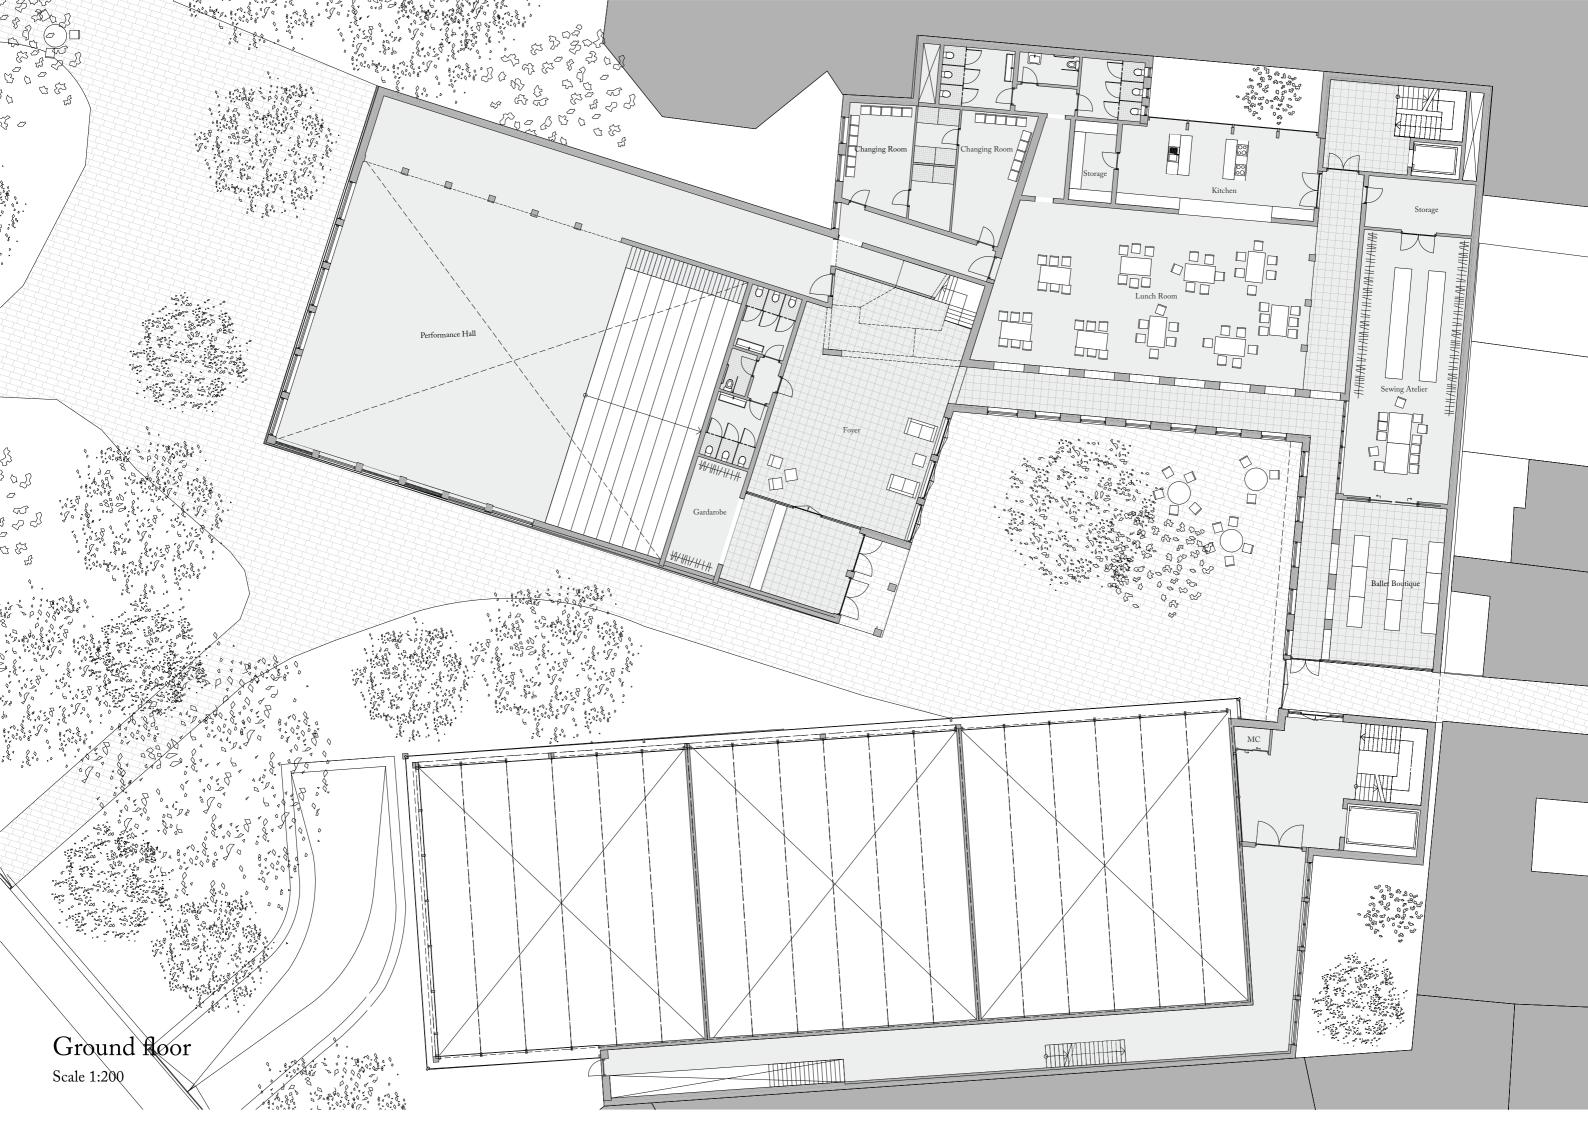

++++ Storage Changing room 99 छ छ  $\cup$ Changing room Storage

Scale 1:200

| Open Learning Centre |  |
|----------------------|--|
|                      |  |
|                      |  |
|                      |  |