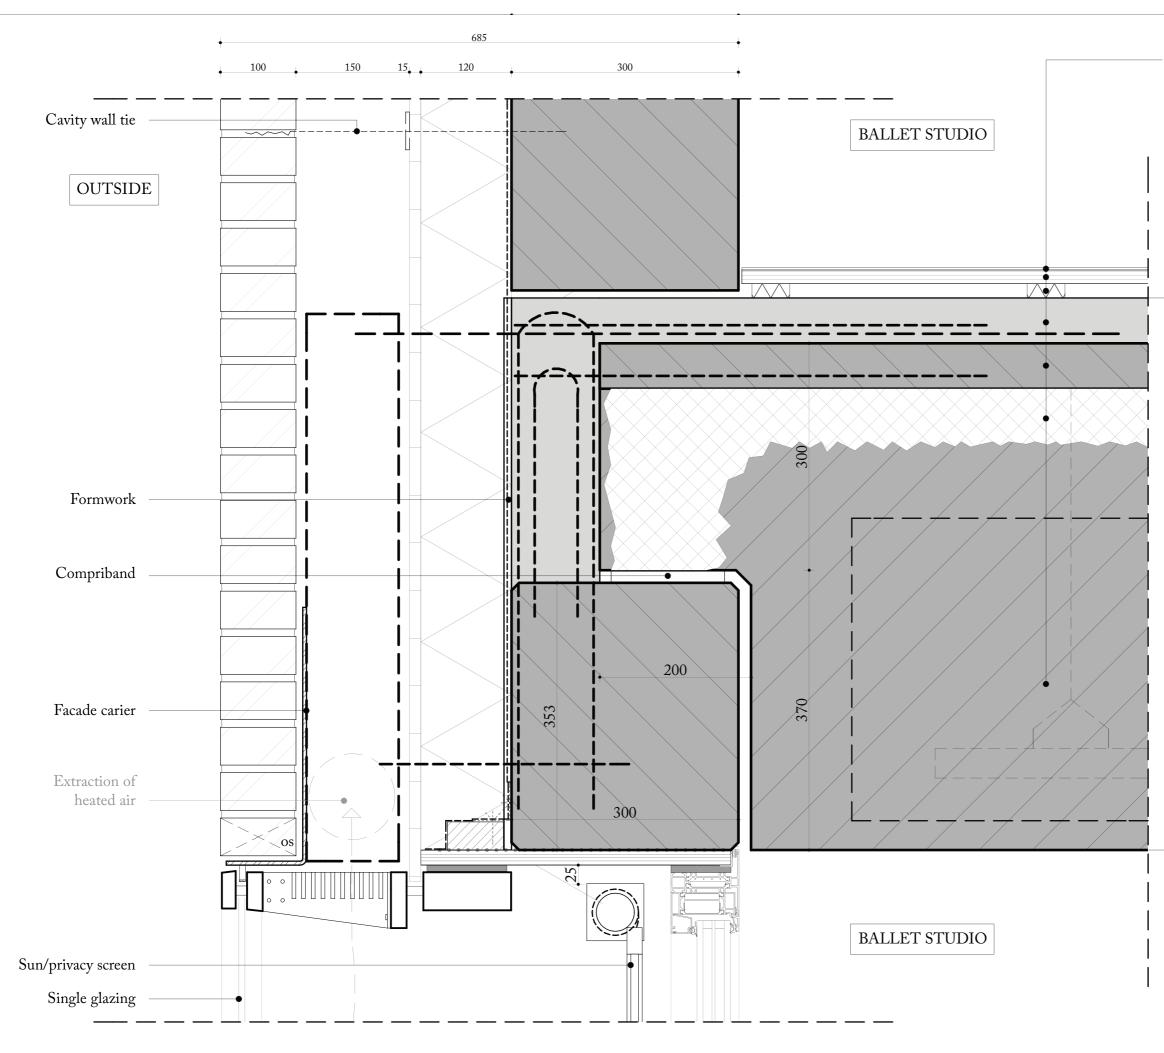

++++ Storage Changing room 99 छ छ  $\cup$ Changing room Storage





Scale 1:200

| Open Learning Centre |  |
|----------------------|--|
|                      |  |
|                      |  |
|                      |  |



First floor Scale 1:200





Third floor Scale 1:200



Facade Educaion and Performance Hall Scale 1:100



Front Facade Ballet Building
Scale 1:100



Scale 1:5



### FLOOR STRUCTURE (up-down)

- Top layer Harlequin ballet flooring (grey)
- Pressure distribution layer | bonden wood boards - Resilient foam blocks
- Concrete screed
- TT floor flang
- Soundproofing spay plaster finishing positioned between flanges of T-beams
- Linear suspended light
- Vantilation ducts ø400 mm



# Detail

Floors dance studios Scale 1:5



OUTSIDE



## BALLET STUDIO

Facade Fragment Scale 1:20