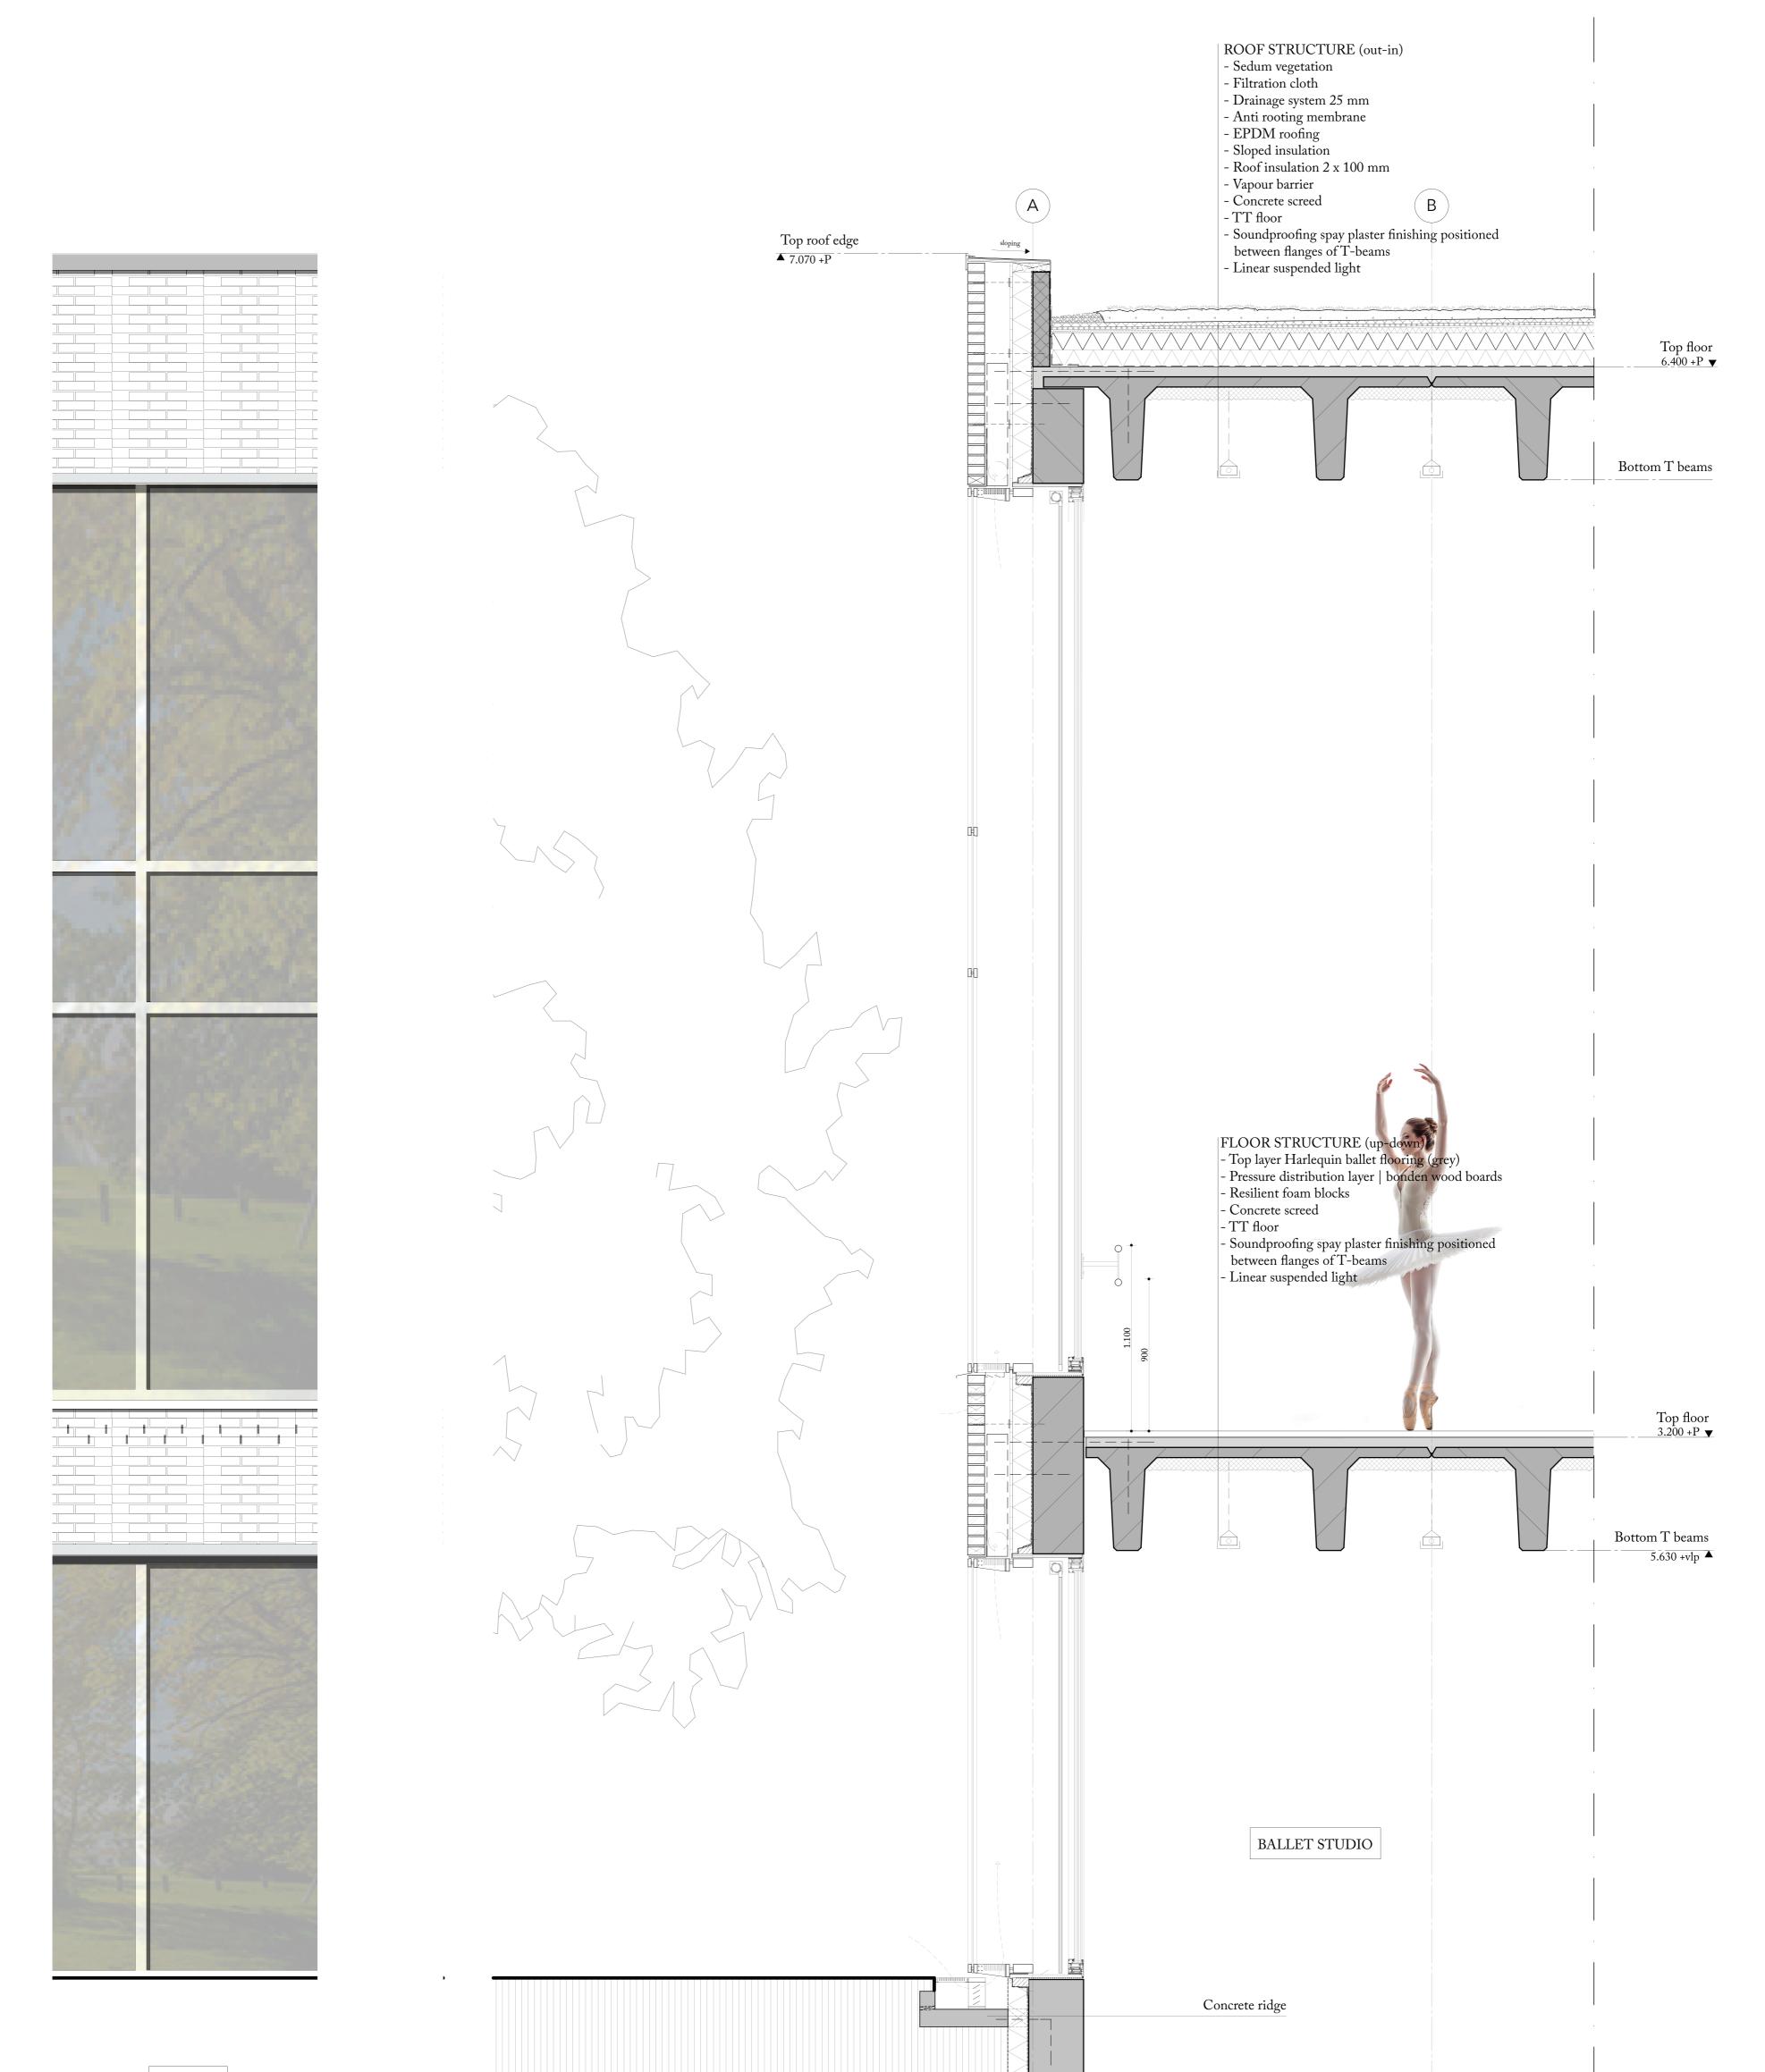

### FLOOR STRUCTURE (up-down)

- Top layer Harlequin ballet flooring (grey)
- Pressure distribution layer | bonden wood boards - Resilient foam blocks
- Concrete screed
- TT floor flang
- Soundproofing spay plaster finishing positioned between flanges of T-beams
- Linear suspended light
- Vantilation ducts ø400 mm

# Detail

Floors dance studios Scale 1:5

OUTSIDE

## BALLET STUDIO

Facade Fragment Scale 1:20