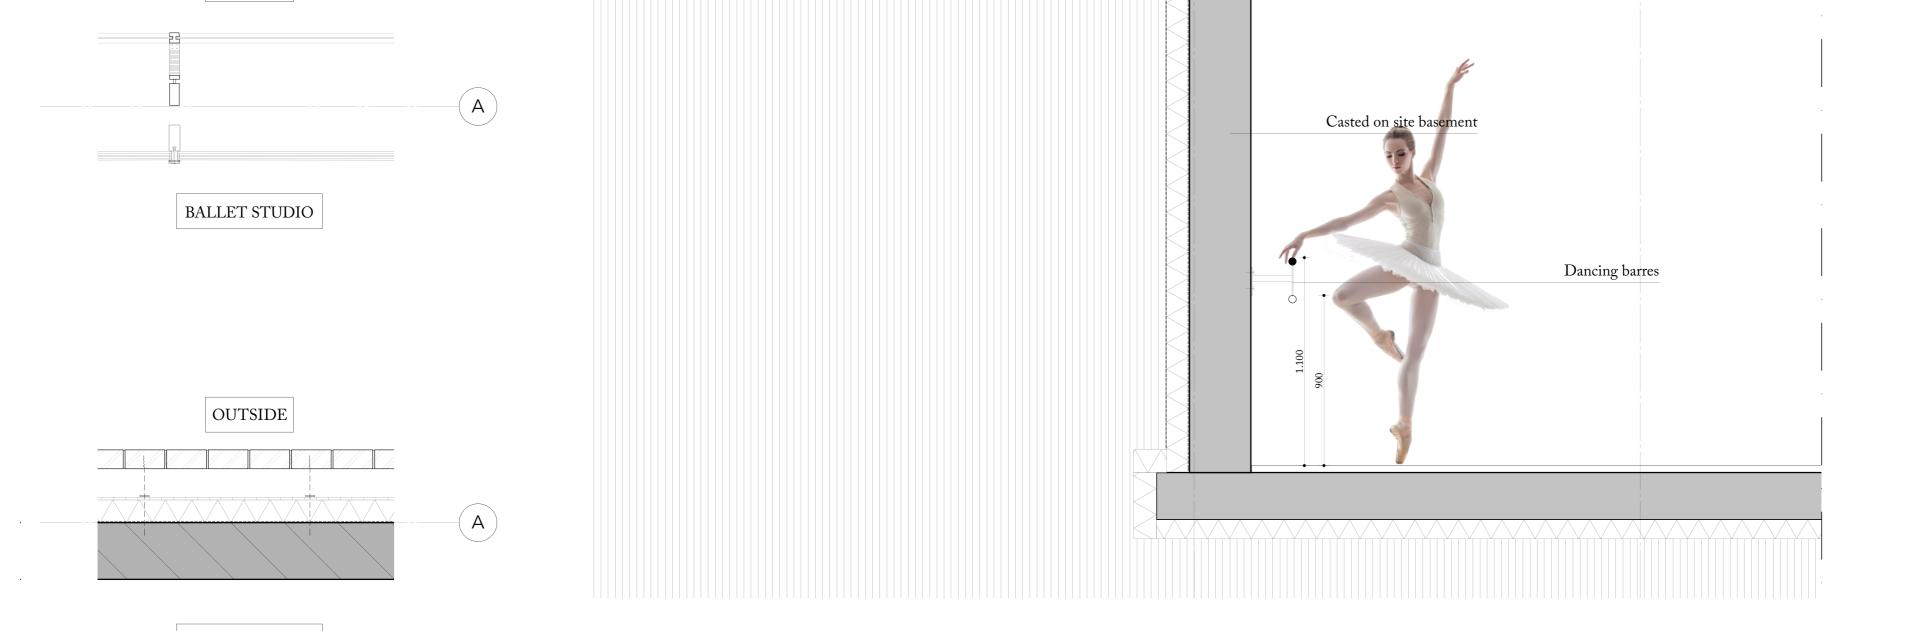

# Detail

Floors dance studios Scale 1:5

OUTSIDE

## BALLET STUDIO

Facade Fragment Scale 1:20