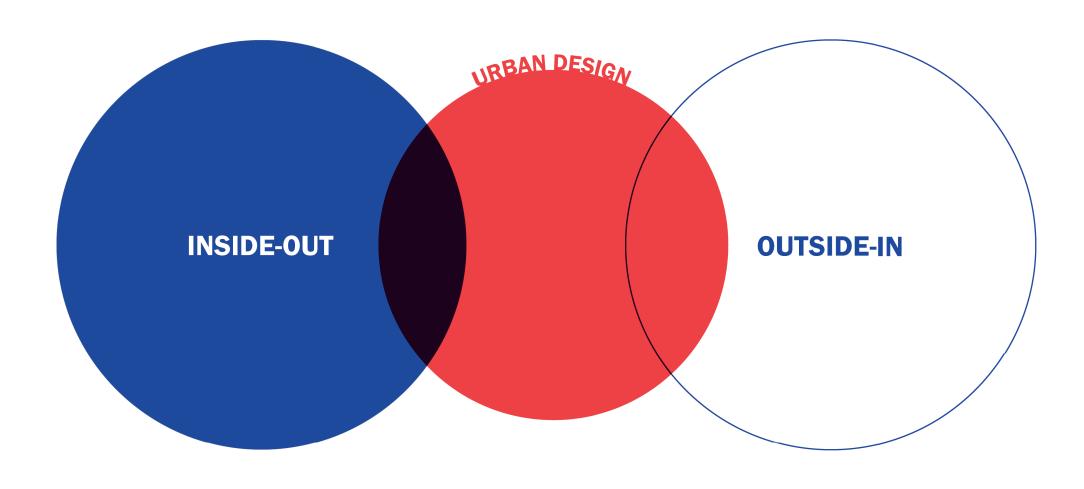

# INSIDE-OUT // OUTSIDE-IN EMPOWERING URBANISM

## PROBLEMATISATION ASSIGNMENT

MEDIA / PROFESSIONALS / POLICY MAKERS

The inherent miscommunication between the two perspectives indicates an inability to understand the other, paralysing the local authorities in undertaking action to ameliorate the neighbourhood.

RESIDENTS / ACTIVE MEMBERS IN COMMUNITY

MEDIA / PROFESSIONALS / POLICY MAKERS

The socioeconomic amelioration of the district of Molenbeek while preventing gentrification by empowering residents through public design. Inviting them to make spatial claims and feel the perceived ownership of specific urban living rooms, which shape the new edge of the urban design field.

#### **ASSIGNMENT**

How can the field of urban design stimulate the empowerment of the 'inside-out perspective' in the case of Molenbeek-Saint-Jean?