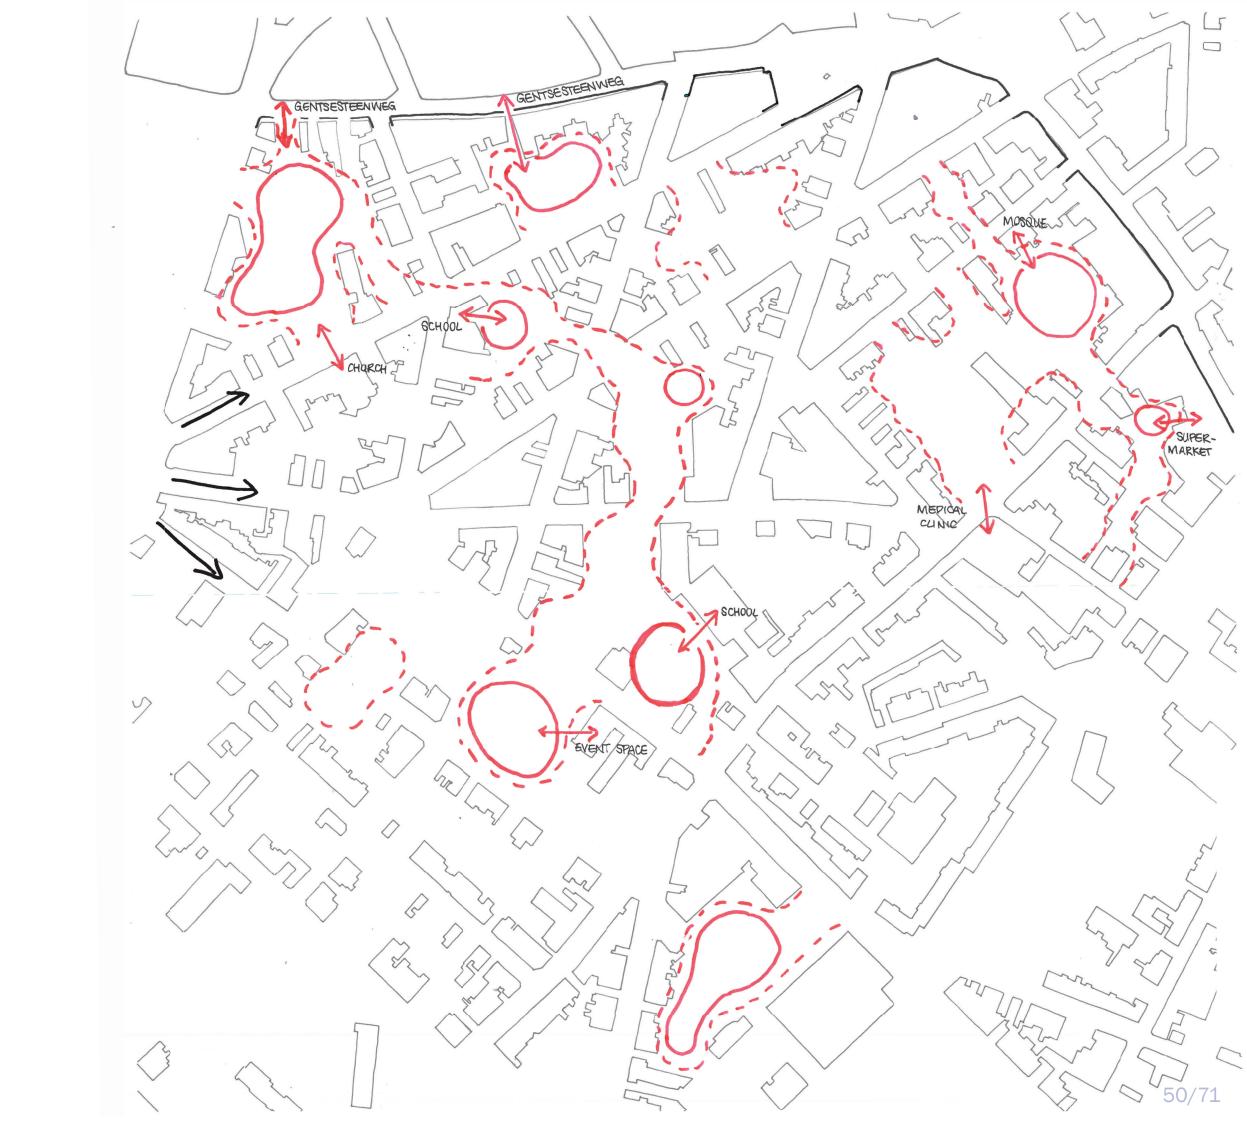

#### MEETING MAURICE 15/12/2028

DE PLOKKEN ROND DE GENTSESTEENWEG ZIN HET INTERESSANTST, MAAR KIJK OOK NAAR HET NARRATIES VAN DE VERBINDING. DE GENTSESTEENWEG IS AL EEN VERBINDENDE LIJN DIE MEERDERE GEMEENTEN DODRKRUIST.

#### MEETING MAURICE 15/12/2023

DE BLOKKEN KOND DE GENTSESTEENWEG ZIJN HET INTERESSANTET, MAAR KIJK OOK NAAR HET NARRATIEF VAN PE VERBINDING. DE GENTSETTEENWEG IS AL EEN VERBINDENDE LIJN DIE MEERDERE GEMEENTEN POORKRUIST. BE DE WEGENSTRUCTUUR BESTART UIT EEN OVERLAP VAN MEERDERE PATRONEN (ANALYSEER BELE PATRONEN OOK), WAARDOOK DE HIERARCHIE IN HET WEGENNETWERK MOGILIJK TE ONDERSCHEIDEN IS AN DE PUIDELLIKE VERRINDING ONTEREPET. WAT WIL JE VAN DE LOCALS WETEN? IS PIT EEN PLEK WAAR JE VAAK KOINT? ZIJN ER PLEKKEN IN DE WIJK DIE BEJANDRIJK VOOR JE ZUN? JE KLINT HET BIJVOORBEELD VRAGEN AAN MENSEN IN HET PARK, MAAR DAT GENEREERT OOK EEN EIGENAAR OF BEBELLIKER VINDEN VAN DIE POROSTIES. VRAAG 25 OF 26 OP DE KAART EEN BIJZONDERE PLEK WILLEN AANGEVEN. EEN SOORT MENTAL MAP. WAAR VIND JE PAT JK HEEN MOET? WAAR BEN JE TRUTE OP IN DE WIJK ? ZIJN ER DOK MINDERE PLEKKEN? WAAR ZIJN DE POSMEVE VIBES IN DE RAPS? DE VERHOUPING VAN DETWEE HAKKATHES, OUTSIDE-IN EN INSIDE-OUT, PROBEER HET HIET HEEL ERG TE STIGMATIGEREN, LEB DE REPLITADE UIT, MAAR STEL VERVOLGENS DE VRAAG OF DIE REPLITATIE WEL JUIST IS? AAN HET EINDE VAN HET VERHAAL KAN JE EEN REFLECTIEVE HOUPING LATEN ZIEN, WAT 2011 JE DE BELEIDSMAKERS APVISEREN?

PLAN VOOK DINGDAG; GENTSESTEENSTRAKT AF LOPEN POROSITIES IN KAART BRENGEN VERSCHILLENDE TYPEN POROSITY ONDERSCHEIDEN. ZIE LITGESTIPPELDE ROUTE.