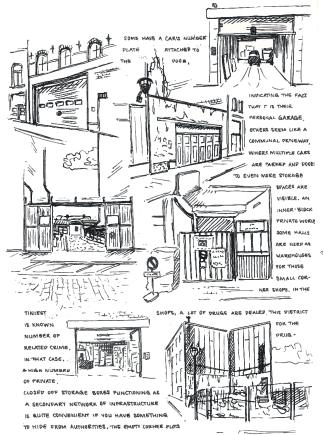

#### FIGUPTRIP BRUSSEL 18/12/2028

POROSITIES OF FRACTURE THAT ARE JUST AS ABUNDANT, ON THE CROSSING OF THE 'OOSTENDESTRAAT AND THE "KARPERSTRAKT" WAS AN OPEN PLOT. ONLY A SMALL PART OF THE ONCE-FACADE WAS

THE PLOT WAS OVERGROWN WITH BUSHES AND LITTERED WITH TRASH, FENCES BLOCKED THIS PIECE OF LAND FROM INTRUDORS, THIS POROSITY IS MORE PUBLIC, WHEN COMPARED TO THE INNER-BLOCK WORLDS IN THE SIGGER BLOCK TYPOLOGIES. I OB-SERVED THIS SPOT FOR AROUND 10 MINUTES RECORE HEADING RACK TO THE HOSTEL REFORE PARK. PASSED BY ANOTHER FENCED-OFF AREA WITH A SIG MOLENBEEK INVESTS' SIAN. MOLENBEEK INVESTIT

WAYTO WOKK. I

3,57 MAX TARKAS

CAREFULLY FOLLOWER THE ROUTE THAT I HAD PUZZLED TOGETHER LAST NIGHT

TURNED RIGHT TO THE VIER-WINDEN STRAAT WHERE THE FASCINATION FOR THE

PORSSITIES STANDED. THIS TIME, LOOKING TO FIND OUT WHAT IS ACTUALLY REMIND THIS NETWORK OF CLOSED SOOKS, FOR SOME, WE WILL NEVER FIND OUT. THE LANGE DOOR THAT WAS ALSO DPENED THE

VANS ARE STORED, MANY OF THE OPEN POORS HAP CONFAMIES BEHIND THEM A SIGNIFICANT AMOUNT OF THOSE WERE CAR-RELATED ETHER A CARWASH, A MECHANIC, A SHOP FOR PARTS OR A PEALER.

total porosity

personal garage

economic activity

public function

residential