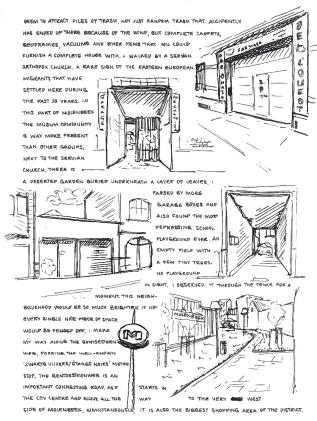

#### FIELDTRIP BRUSSEL 19/12/2023.

OM HALF 10 I LEFT THE HOSTEL TO GET SOME BUICK BREAKFAST AT THE SUPERMARKET, SEFORE HEADED TO MALFHREEK I STARTED IN DANSAERT, ONE OF THE FANCIEST NEIGHBOUR-HOODS IN BRUSSES, CONVENIENTLY, THE ANTOINE DANGAERTETRAAT SEEMLESSLY

WAYTO WOKK. I

3,57 MAX TARKAS

CAREFULLY FOLLOWER THE ROUTE THAT I HAD PUZZLED TOGETHER LAST NIGHT

TURNED RIGHT TO THE VIER-WINDEN STRAAT WHERE THE FASCINATION FOR THE

PORSSITIES STANDED. THIS TIME, LOOKING TO FIND OUT WHAT IS ACTUALLY REMIND THIS NETWORK OF CLOSED SOOKS, FOR SOME, WE WILL NEVER FIND OUT. THE LANGE DOOR THAT WAS ALSO DPENED THE

VANS ARE STORED, MANY OF THE OPEN POORS HAP CONFAMIES BEHIND THEM A SIGNIFICANT AMOUNT OF THOSE WERE CAR-RELATED ETHER A CARWASH, A MECHANIC, A SHOP FOR PARTS OR A PEALER.

total porosity

personal garage