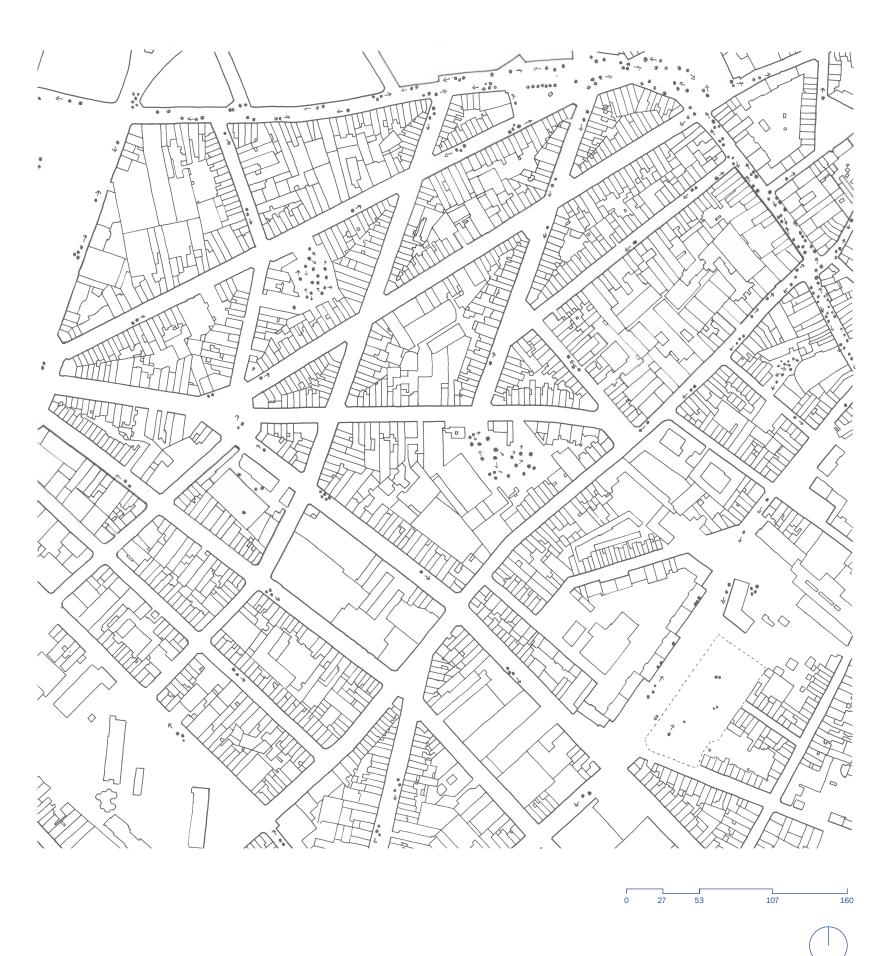

#### FIGUPTRIP BRUSSEL 18/12/2028

POROSITIES OF FRACTURE THAT ARE JUST AS ABUNDANT, ON THE CROSSING OF THE 'OOSTENDESTRAAT AND THE "KARPERSTRAKT" WAS AN OPEN PLOT. ONLY A SMALL PART OF THE ONCE-FACADE WAS

THE PLOT WAS OVERGROWN WITH BUSHES AND LITTERED WITH TRASH, FENCES BLOCKED THIS PIECE OF LAND FROM INTRUDORS, THIS POROSITY IS MORE PUBLIC, WHEN COMPARED TO THE INNER-BLOCK WORLDS IN THE SIGGER BLOCK TYPOLOGIES. I OB-SERVED THIS SPOT FOR AROUND 10 MINUTES RECORE HEADING RACK TO THE HOSTEL REFORE PARK. PASSED BY ANOTHER FENCED-OFF AREA WITH A SIG MOLENBEEK INVESTS' SIAN. MOLENBEEK INVESTIT

PLAN VOOK DINGDAG; GENTSESTEENSTRAKT AF LOPEN POROSITIES IN KAART BRENGEN VERSCHILLENDE TYPEN POROSITY ONDERSCHEIDEN. ZIE LITGESTIPPELDE ROUTE.