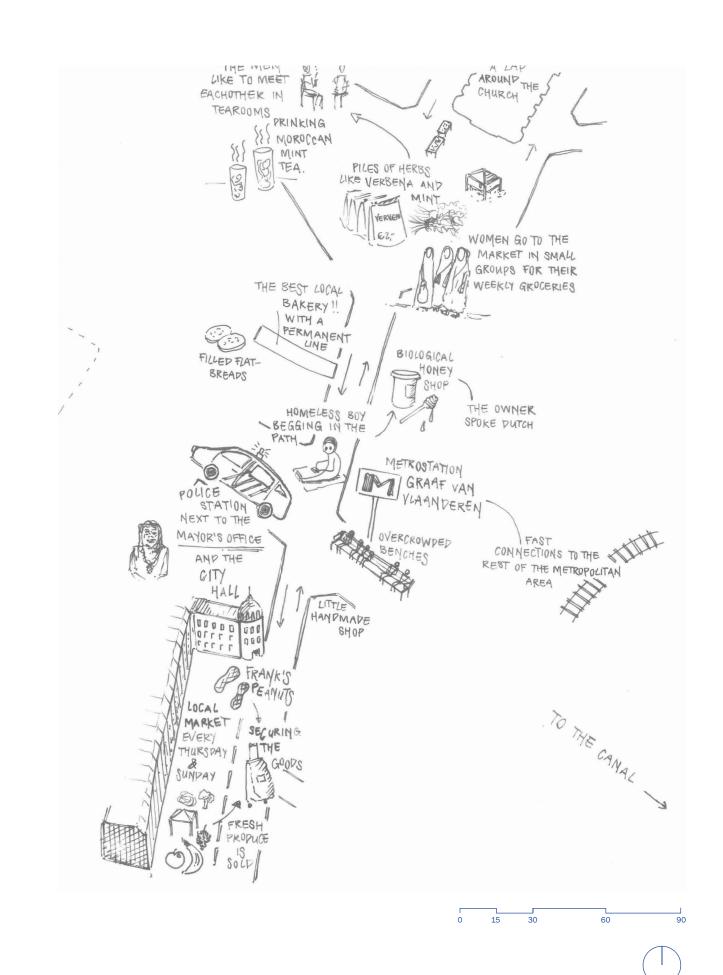

## STREETSCAPE CASE

FOR THE STREET AND THE NEIGHBOURHOOD THAT ARE BEING FORBUTTEN, WITH THE HATE THAT COMES WITH OPPOSITE IT."

YOOK DE STRAAT EN DE WUK DIE VERGETEN WORDT. MET DE HAAT DIE DAARBIJ HOOKT, TEGENOVER OF PE STAAT PIE DE SCHULP KRIIGT, EERUIK OOK. NIET BEGAAN OM WIE HIER WOONT, NIET ZO. BX.

#### MEETING MAURICE 15/12/2028

DE PLOKKEN ROND DE GENTSESTEENWEG ZIN HET INTERESSANTST, MAAR KIJK OOK NAAR HET NARRATIES VAN DE VERBINDING. DE GENTSESTEENWEG IS AL EEN VERBINDENDE LIJN DIE MEERDERE GEMEENTEN DODRKRUIST.

#### FIGUPTRIP BRUSSEL 18/12/2028

POROSITIES OF FRACTURE THAT ARE JUST AS ABUNDANT, ON THE CROSSING OF THE 'OOSTENDESTRAAT AND THE "KARPERSTRAKT" WAS AN OPEN PLOT. ONLY A SMALL PART OF THE ONCE-FACADE WAS

THE PLOT WAS OVERGROWN WITH BUSHES AND LITTERED WITH TRASH, FENCES BLOCKED THIS PIECE OF LAND FROM INTRUDORS, THIS POROSITY IS MORE PUBLIC, WHEN COMPARED TO THE INNER-BLOCK WORLDS IN THE SIGGER BLOCK TYPOLOGIES. I OB-SERVED THIS SPOT FOR AROUND 10 MINUTES RECORE HEADING RACK TO THE HOSTEL REFORE PARK. PASSED BY ANOTHER FENCED-OFF AREA WITH A SIG MOLENBEEK INVESTS' SIAN. MOLENBEEK INVESTIT

#### MEETING MAURICE 15/12/2023

DE BLOKKEN KOND DE GENTSESTEENWEG ZIJN HET INTERESSANTET, MAAR KIJK OOK NAAR HET NARRATIEF VAN PE VERBINDING. DE GENTSETTEENWEG IS AL EEN VERBINDENDE LIJN DIE MEERDERE GEMEENTEN POORKRUIST. BE DE WEGENSTRUCTUUR BESTART UIT EEN OVERLAP VAN MEERDERE PATRONEN (ANALYSEER BELE PATRONEN OOK), WAARDOOK DE HIERARCHIE IN HET WEGENNETWERK MOGILIJK TE ONDERSCHEIDEN IS AN DE PUIDELLIKE VERRINDING ONTEREPET. WAT WIL JE VAN DE LOCALS WETEN? IS PIT EEN PLEK WAAR JE VAAK KOINT? ZIJN ER PLEKKEN IN DE WIJK DIE BEJANDRIJK VOOR JE ZUN? JE KLINT HET BIJVOORBEELD VRAGEN AAN MENSEN IN HET PARK, MAAR DAT GENEREERT OOK EEN EIGENAAR OF BEBELLIKER VINDEN VAN DIE POROSTIES. VRAAG 25 OF 26 OP DE KAART EEN BIJZONDERE PLEK WILLEN AANGEVEN. EEN SOORT MENTAL MAP. WAAR VIND JE PAT JK HEEN MOET? WAAR BEN JE TRUTE OP IN DE WIJK ? ZIJN ER DOK MINDERE PLEKKEN? WAAR ZIJN DE POSMEVE VIBES IN DE RAPS? DE VERHOUPING VAN DETWEE HAKKATHES, OUTSIDE-IN EN INSIDE-OUT, PROBEER HET HIET HEEL ERG TE STIGMATIGEREN, LEB DE REPLITADE UIT, MAAR STEL VERVOLGENS DE VRAAG OF DIE REPLITATIE WEL JUIST IS? AAN HET EINDE VAN HET VERHAAL KAN JE EEN REFLECTIEVE HOUPING LATEN ZIEN, WAT 2011 JE DE BELEIDSMAKERS APVISEREN?

PLAN VOOK DINGDAG; GENTSESTEENSTRAKT AF LOPEN POROSITIES IN KAART BRENGEN VERSCHILLENDE TYPEN POROSITY ONDERSCHEIDEN. ZIE LITGESTIPPELDE ROUTE.