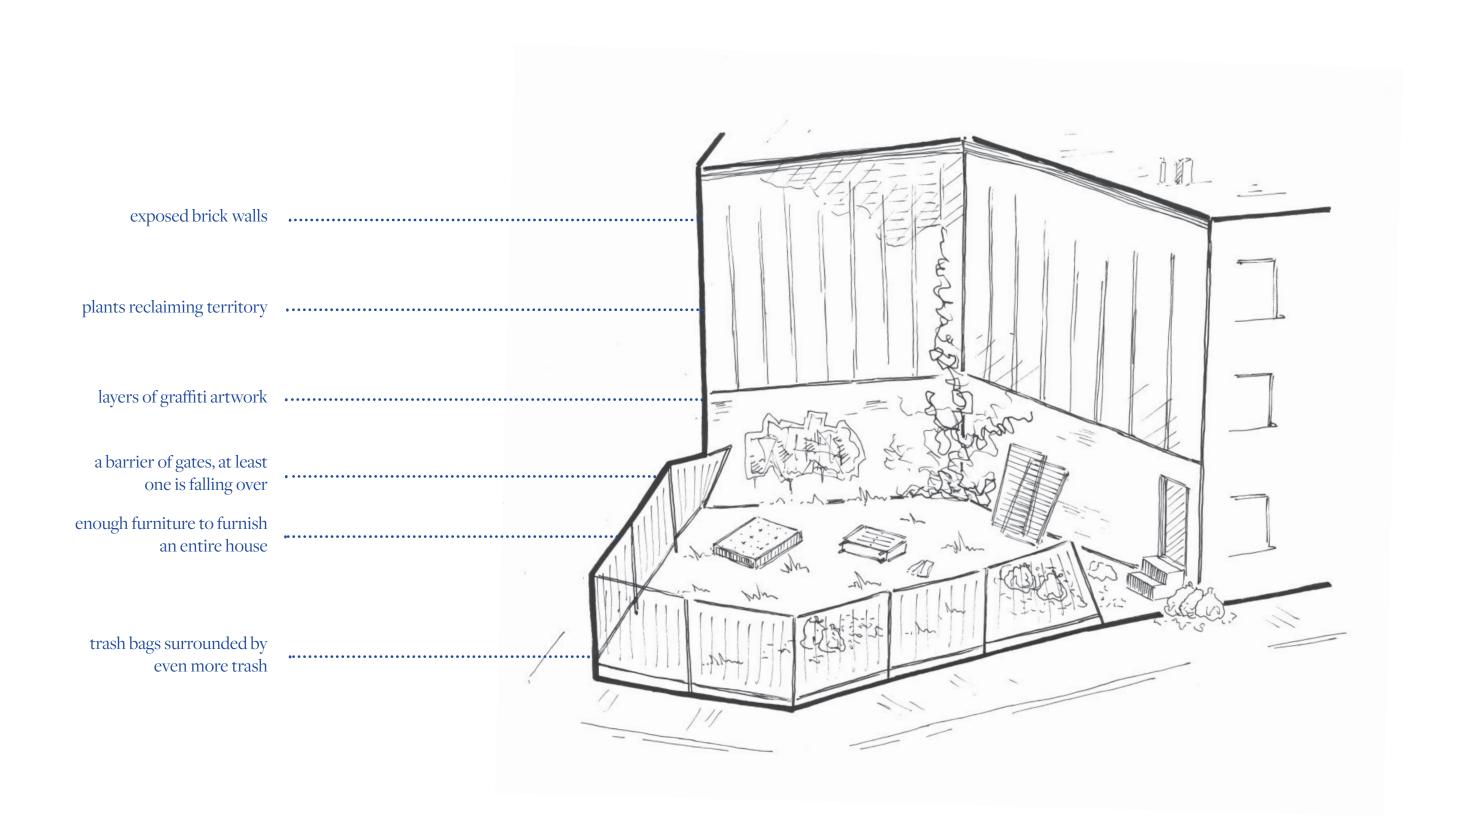

#### FIGUPTRIP BRUSSEL 18/12/2028

POROSITIES OF FRACTURE THAT ARE JUST AS ABUNDANT, ON THE CROSSING OF THE 'OOSTENDESTRAAT AND THE "KARPERSTRAKT" WAS AN OPEN PLOT. ONLY A SMALL PART OF THE ONCE-FACADE WAS

THE PLOT WAS OVERGROWN WITH BUSHES AND LITTERED WITH TRASH, FENCES BLOCKED THIS PIECE OF LAND FROM INTRUDORS, THIS POROSITY IS MORE PUBLIC, WHEN COMPARED TO THE INNER-BLOCK WORLDS IN THE SIGGER BLOCK TYPOLOGIES. I OB-SERVED THIS SPOT FOR AROUND 10 MINUTES RECORE HEADING RACK TO THE HOSTEL REFORE PARK. PASSED BY ANOTHER FENCED-OFF AREA WITH A SIG MOLENBEEK INVESTS' SIAN. MOLENBEEK INVESTIT