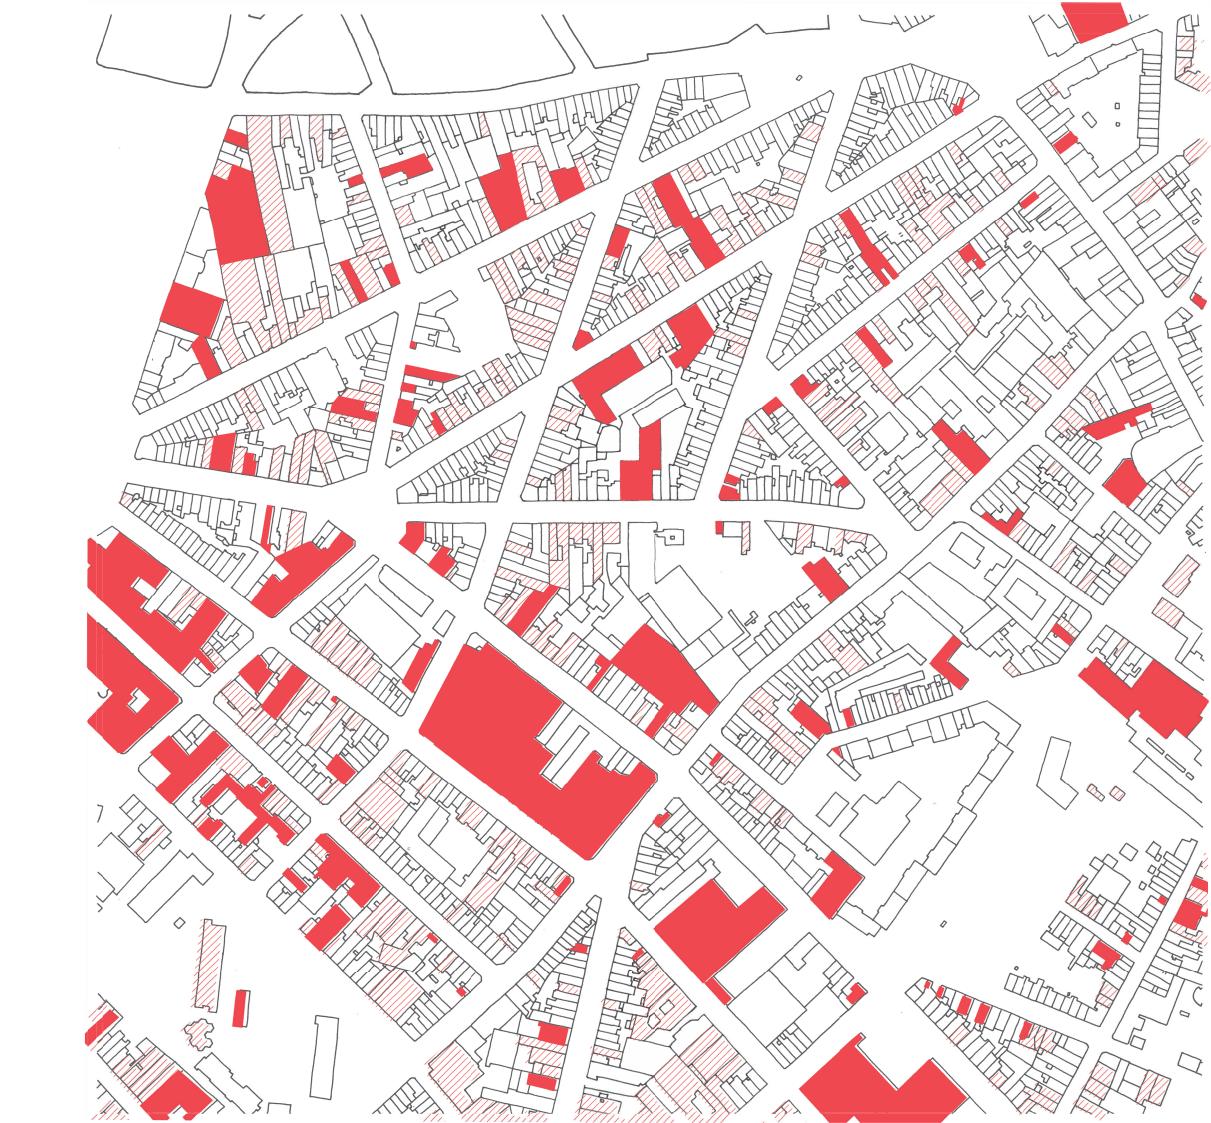

VANS ARE STORED, MANY OF THE OPEN POORS HAP CONFAMIES BEHIND THEM A SIGNIFICANT AMOUNT OF THOSE WERE CAR-RELATED ETHER A CARWASH, A MECHANIC, A SHOP FOR PARTS OR A PEALER.

total porosity

personal garage

economic activity

public function

residential