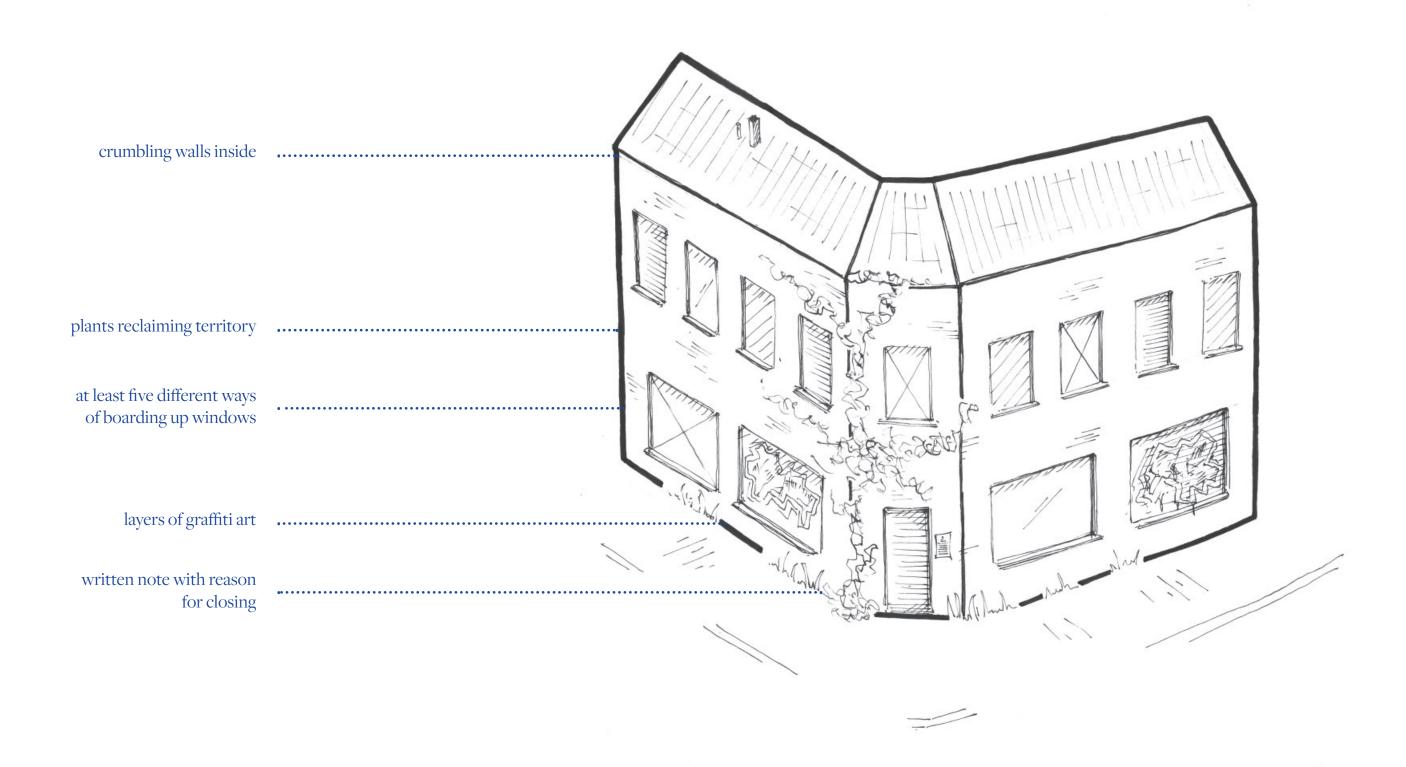

WOKK. I

3,57 MAX TARKAS

CAREFULLY FOLLOWER THE ROUTE THAT I HAD PUZZLED TOGETHER LAST NIGHT

TURNED RIGHT TO THE VIER-WINDEN STRAAT WHERE THE FASCINATION FOR THE

PORSSITIES STANDED. THIS TIME, LOOKING TO FIND OUT WHAT IS ACTUALLY REMIND THIS NETWORK OF CLOSED SOOKS, FOR SOME, WE WILL NEVER FIND OUT. THE LANGE DOOR THAT WAS ALSO DPENED THE

VANS ARE STORED, MANY OF THE OPEN POORS HAP CONFAMIES BEHIND THEM A SIGNIFICANT AMOUNT OF THOSE WERE CAR-RELATED ETHER A CARWASH, A MECHANIC, A SHOP FOR PARTS OR A PEALER.



















total porosity

personal garage

economic activity

public function

residential

# **CONCEPT**



















#### EMPTY PLOTS







### CAR-RELATED PREMISES







#### **PERSONAL GARAGES**







#### **INDUSTRIAL HALLS**





ABANDONED BUILDINGS

















# **CONCEPTUAL DESIGN**CONCEPT







|          |                    | CHILDREN            | YOUTH               | WOMEN                          | PARENTS                           | ELDERLY                            | MIGRANT            | BRUSSE-<br>LAER  |
|----------|--------------------|---------------------|---------------------|--------------------------------|-----------------------------------|------------------------------------|--------------------|------------------|
|          | APTY<br>LOT        | playground          | skate park          | tea garden<br>with<br>benches  | playground<br>with<br>benches     | tea garden<br>with<br>benches      |                    |                  |
|          | CAR<br>EMISES      | community<br>centre | community<br>centre |