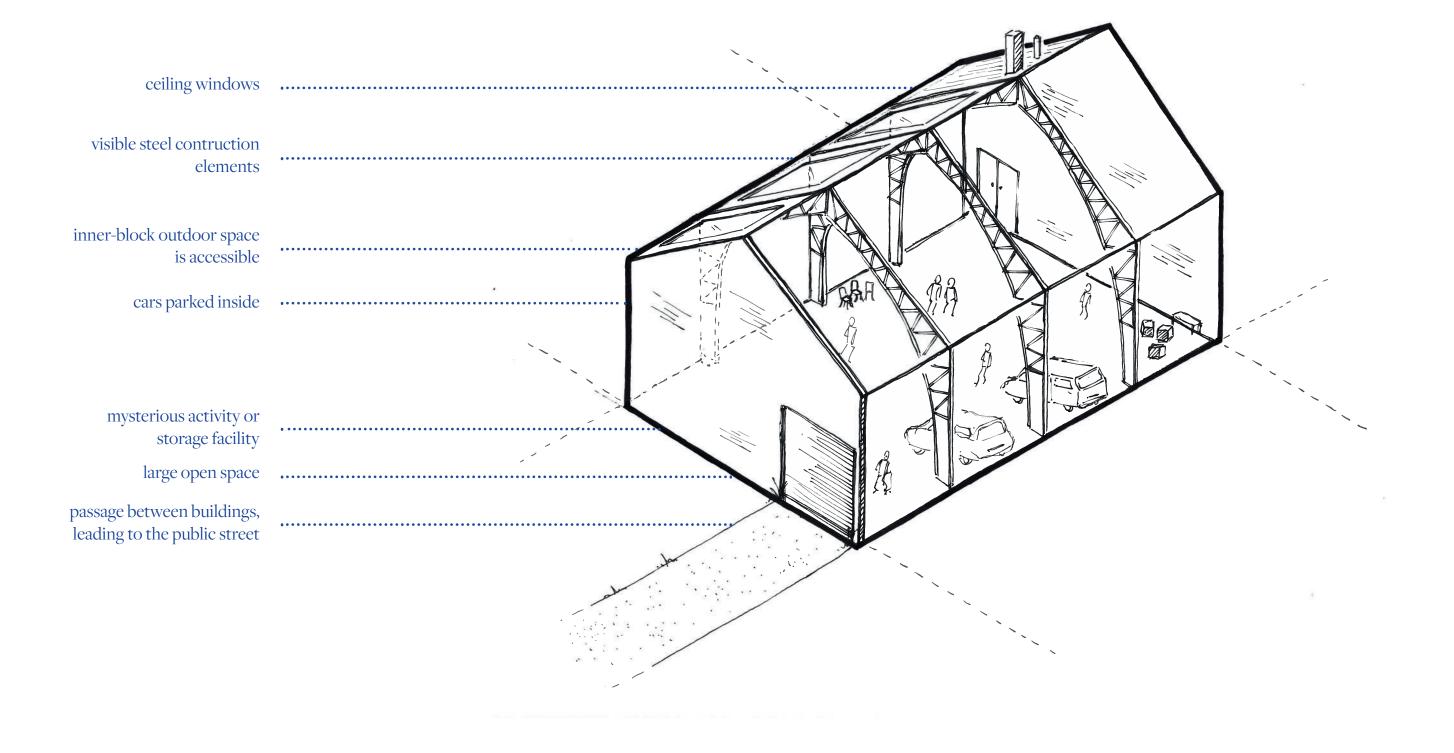

VANS ARE STORED, MANY OF THE OPEN POORS HAP CONFAMIES BEHIND THEM A SIGNIFICANT AMOUNT OF THOSE WERE CAR-RELATED ETHER A CARWASH, A MECHANIC, A SHOP FOR PARTS OR A PEALER.

total porosity

personal garage

economic activity

public function

residential