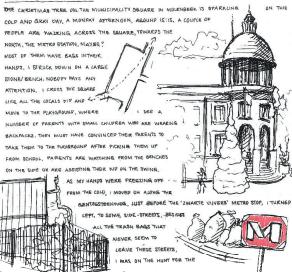

#### FIELDTRIP BRUSSEL 19/12/2023.

OM HALF 10 I LEFT THE HOSTEL TO GET SOME BUICK BREAKFAST AT THE SUPERMARKET, SEFORE HEADED TO MALFHREEK I STARTED IN DANSAERT, ONE OF THE FANCIEST NEIGHBOUR-HOODS IN BRUSSES, CONVENIENTLY, THE ANTOINE DANGAERTETRAAT SEEMLESSLY

WAYTO WOKK. I

3,57 MAX TARKAS

CAREFULLY FOLLOWER THE ROUTE THAT I HAD PUZZLED TOGETHER LAST NIGHT

TURNED RIGHT TO THE VIER-WINDEN STRAAT WHERE THE FASCINATION FOR THE

PORSSITIES STANDED. THIS TIME, LOOKING TO FIND OUT WHAT IS ACTUALLY REMIND THIS NETWORK OF CLOSED SOOKS, FOR SOME, WE WILL NEVER FIND OUT. THE LANGE DOOR THAT WAS ALSO DPENED THE