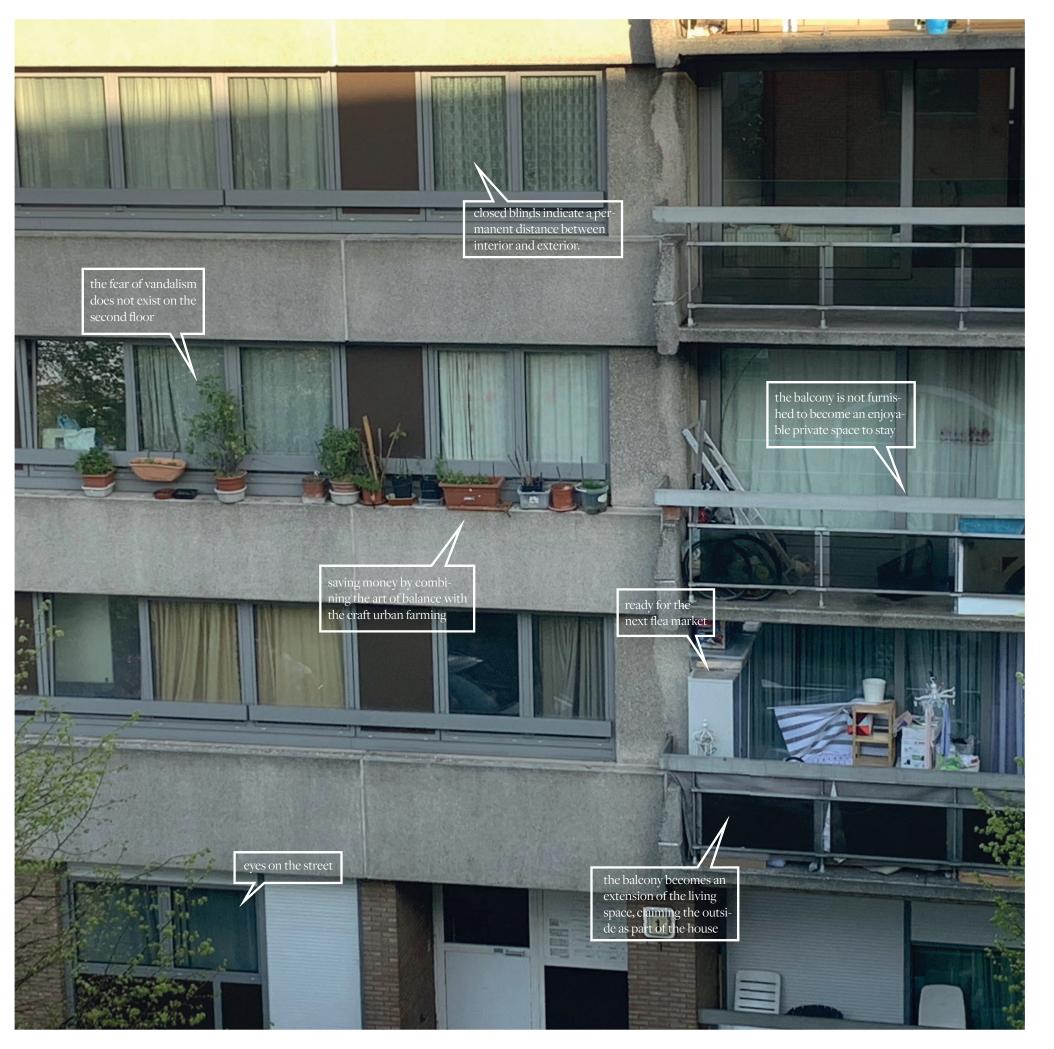

VANS ARE STORED, MANY OF THE OPEN POORS HAP CONFAMIES BEHIND THEM A SIGNIFICANT AMOUNT OF THOSE WERE CAR-RELATED ETHER A CARWASH, A MECHANIC, A SHOP FOR PARTS OR A PEALER.

total porosity

personal garage

economic activity

public function

residential