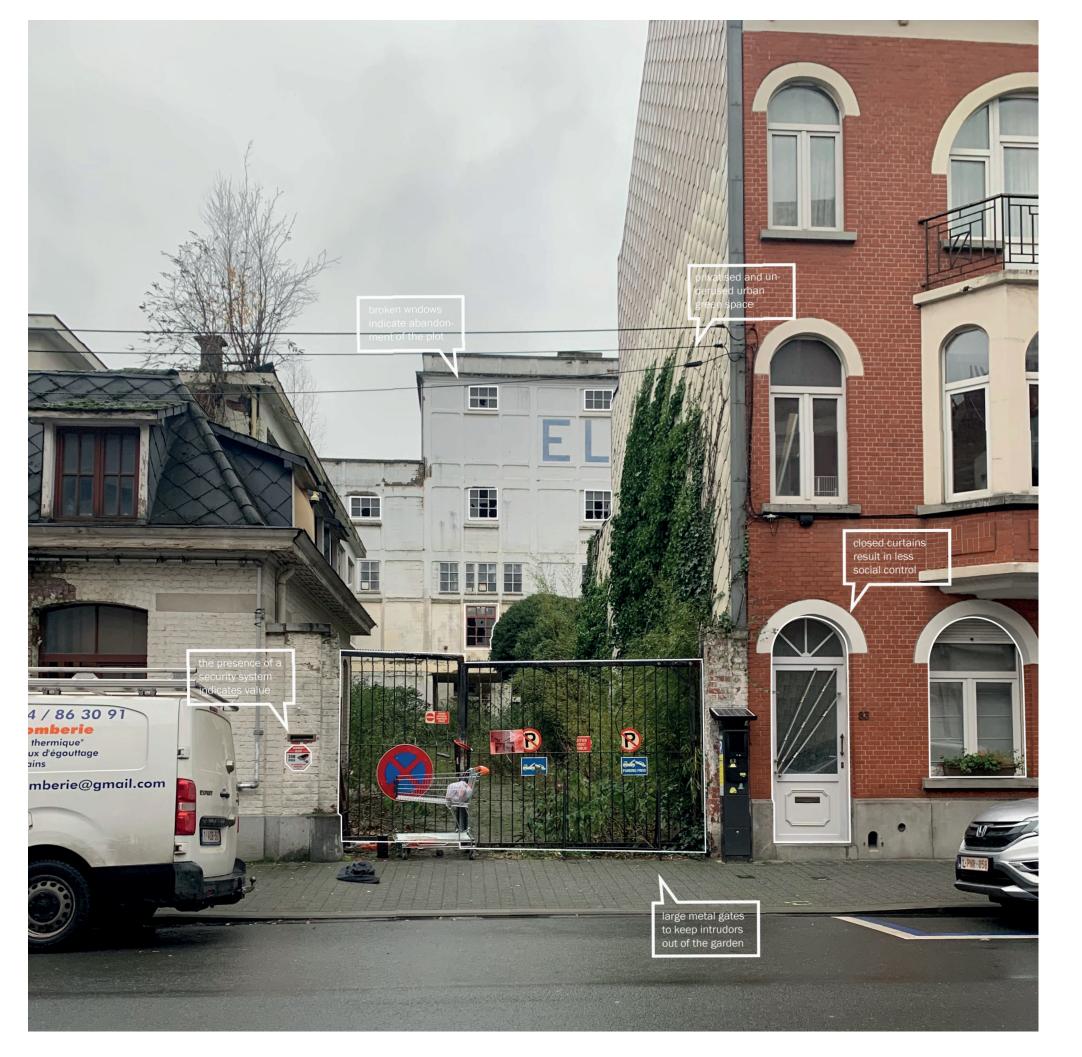

#### FIGUPTRIP BRUSSEL 18/12/2028

POROSITIES OF FRACTURE THAT ARE JUST AS ABUNDANT, ON THE CROSSING OF THE 'OOSTENDESTRAAT AND THE "KARPERSTRAKT" WAS AN OPEN PLOT. ONLY A SMALL PART OF THE ONCE-FACADE WAS

THE PLOT WAS OVERGROWN WITH BUSHES AND LITTERED WITH TRASH, FENCES BLOCKED THIS PIECE OF LAND FROM INTRUDORS, THIS POROSITY IS MORE PUBLIC, WHEN COMPARED TO THE INNER-BLOCK WORLDS IN THE SIGGER BLOCK TYPOLOGIES. I OB-SERVED THIS SPOT FOR AROUND 10 MINUTES RECORE HEADING RACK TO THE HOSTEL REFORE PARK. PASSED BY ANOTHER FENCED-OFF AREA WITH A SIG MOLENBEEK INVESTS' SIAN. MOLENBEEK INVESTIT