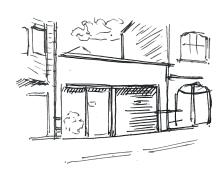

#### FIGUPTRIP BRUSSEL 18/12/2028

POROSITIES OF FRACTURE THAT ARE JUST AS ABUNDANT, ON THE CROSSING OF THE 'OOSTENDESTRAAT AND THE "KARPERSTRAKT" WAS AN OPEN PLOT. ONLY A SMALL PART OF THE ONCE-FACADE WAS

THE PLOT WAS OVERGROWN WITH BUSHES AND LITTERED WITH TRASH, FENCES BLOCKED THIS PIECE OF LAND FROM INTRUDORS, THIS POROSITY IS MORE PUBLIC, WHEN COMPARED TO THE INNER-BLOCK WORLDS IN THE SIGGER BLOCK TYPOLOGIES. I OB-SERVED THIS SPOT FOR AROUND 10 MINUTES RECORE HEADING RACK TO THE HOSTEL REFORE PARK. PASSED BY ANOTHER FENCED-OFF AREA WITH A SIG MOLENBEEK INVESTS' SIAN. MOLENBEEK INVESTIT