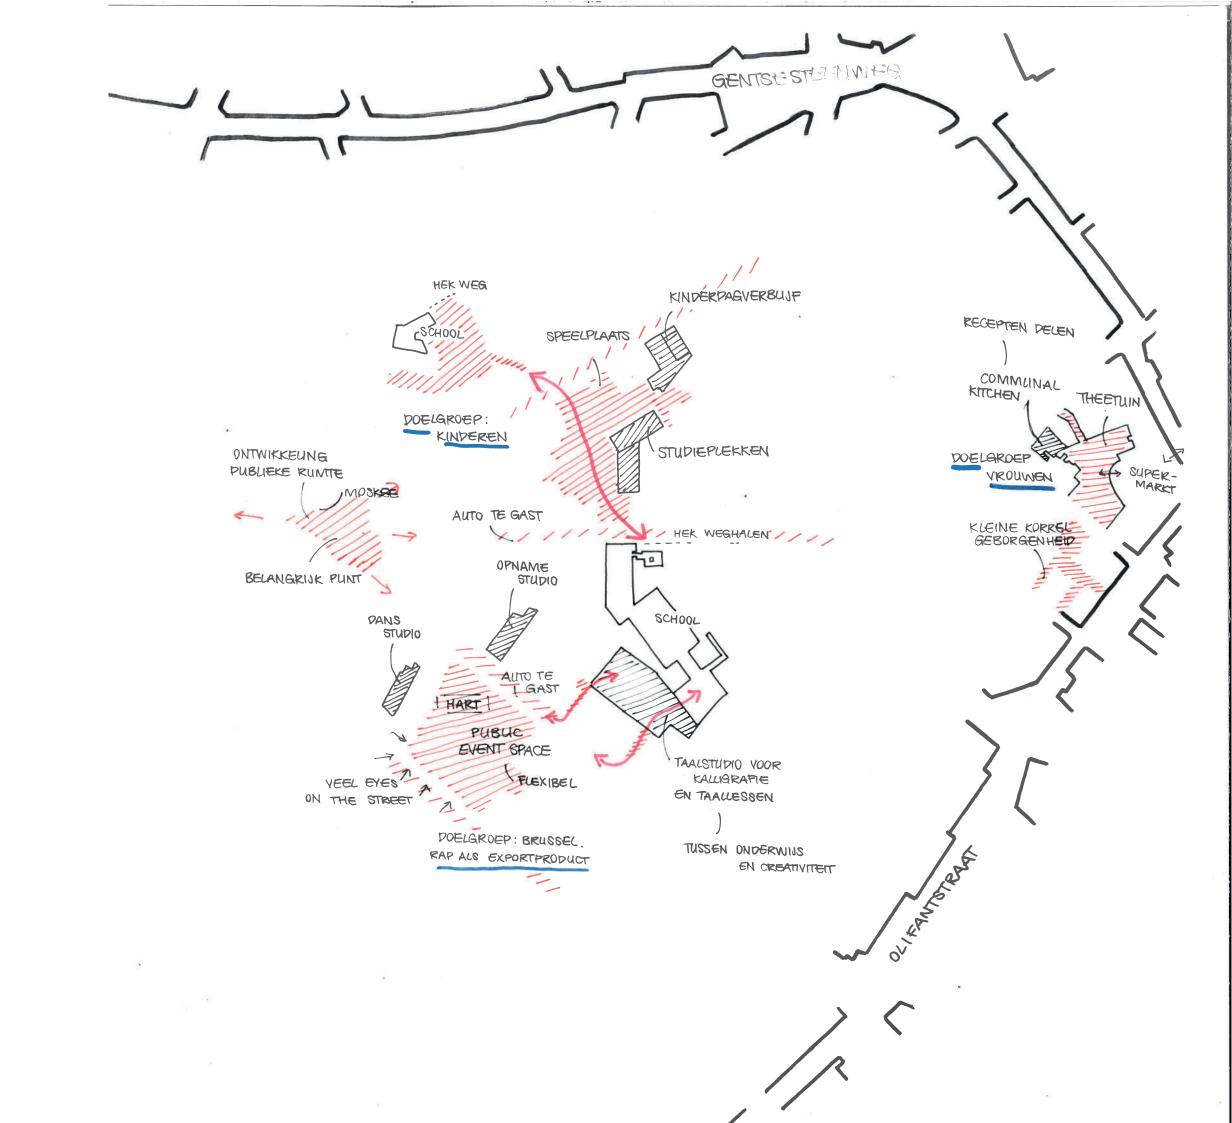

# **CONCEPTUAL DESIGN**CONCEPT

|          |                    | CHILDREN            | YOUTH               | WOMEN                          | PARENTS                           | ELDERLY                            | MIGRANT            | BRUSSE-<br>LAER  |
|----------|--------------------|---------------------|---------------------|--------------------------------|-----------------------------------|------------------------------------|--------------------|------------------|
|          | APTY<br>LOT        | playground          | skate park          | tea garden<br>with<br>benches  | playground<br>with<br>benches     | tea garden<br>with<br>benches      |                    |                  |
|          | CAR<br>EMISES      | community<br>centre | community<br>centre |                                | shop<br><br>work                  |                                    |                    |                  |
|          |                    | study spaces        | study spaces        |                                | WOTK                              |                                    |                    |                  |
|          | SONAL<br>RAGE      |                     | cafe                | passage<br>communal<br>kitchen | cafe                              | passage<br><br>communal<br>kitchen |                    | art studio       |
|          | STRIAL<br>ALL      | indoor play<br>hall | event<br>space      | cafe<br><br>event<br>space     | indoor play<br>hall with<br>seats | event<br>space with<br>seats       | event<br>space     | event<br>space   |
| A D A AT | ANDONED<br>JILDING | daycare             | study spaces        | art studio                     | art studio                        | knitting<br>club                   | library            | rave space       |
|          |                    | dance<br>studio     | record<br>studio    | communal<br>kitchen            |                                   | communal<br>kitchen                | language<br>studio | record<br>studio |

0 20 40 80 100

|                       | CHILDREN                            | YOUTH                               | WOMEN                              | PARENTS                          | ELDERLY                                 | MIGRANT                       | BRUSSE-<br>LAER                |
|-----------------------|-------------------------------------|-------------------------------------|------------------------------------|----------------------------------|-----------------------------------------|-------------------------------|--------------------------------|
| EMPTY<br>PLOT         | playground                          | skate park                          | tea garden<br>with<br>benches      | playground<br>with<br>benches    | tea garden<br>with<br>benches           |                               |                                |
| CAR<br>PREMISES       | community<br>centre<br>study spaces | community<br>centre<br>study spaces |                                    | shop<br><br>work                 |                                         |                               |                                |
| PERSONAL<br>GARAGE    |                                     | cafe                                | passage<br><br>communal<br>kitchen | cafe                             | passage<br><br>communal<br>kitchen      |                               | art studio                     |
| INDUSTRIAL<br>HALL    | indoor play<br>hall                 | event<br>space                      | cafe<br><br>event<br>space         | indoor play<br>hall with<br>cafe | event<br>space with<br>seats            | event<br>space                | event<br>space                 |
| ABANDONED<br>BUILDING | daycare<br>dance<br>studio          | study spaces<br>record<br>studio    | art studio<br>communal<br>kitchen  | art studio                       | knitting<br>club<br>communal<br>kitchen | library<br>language<br>studio | rave space<br>record<br>studio |