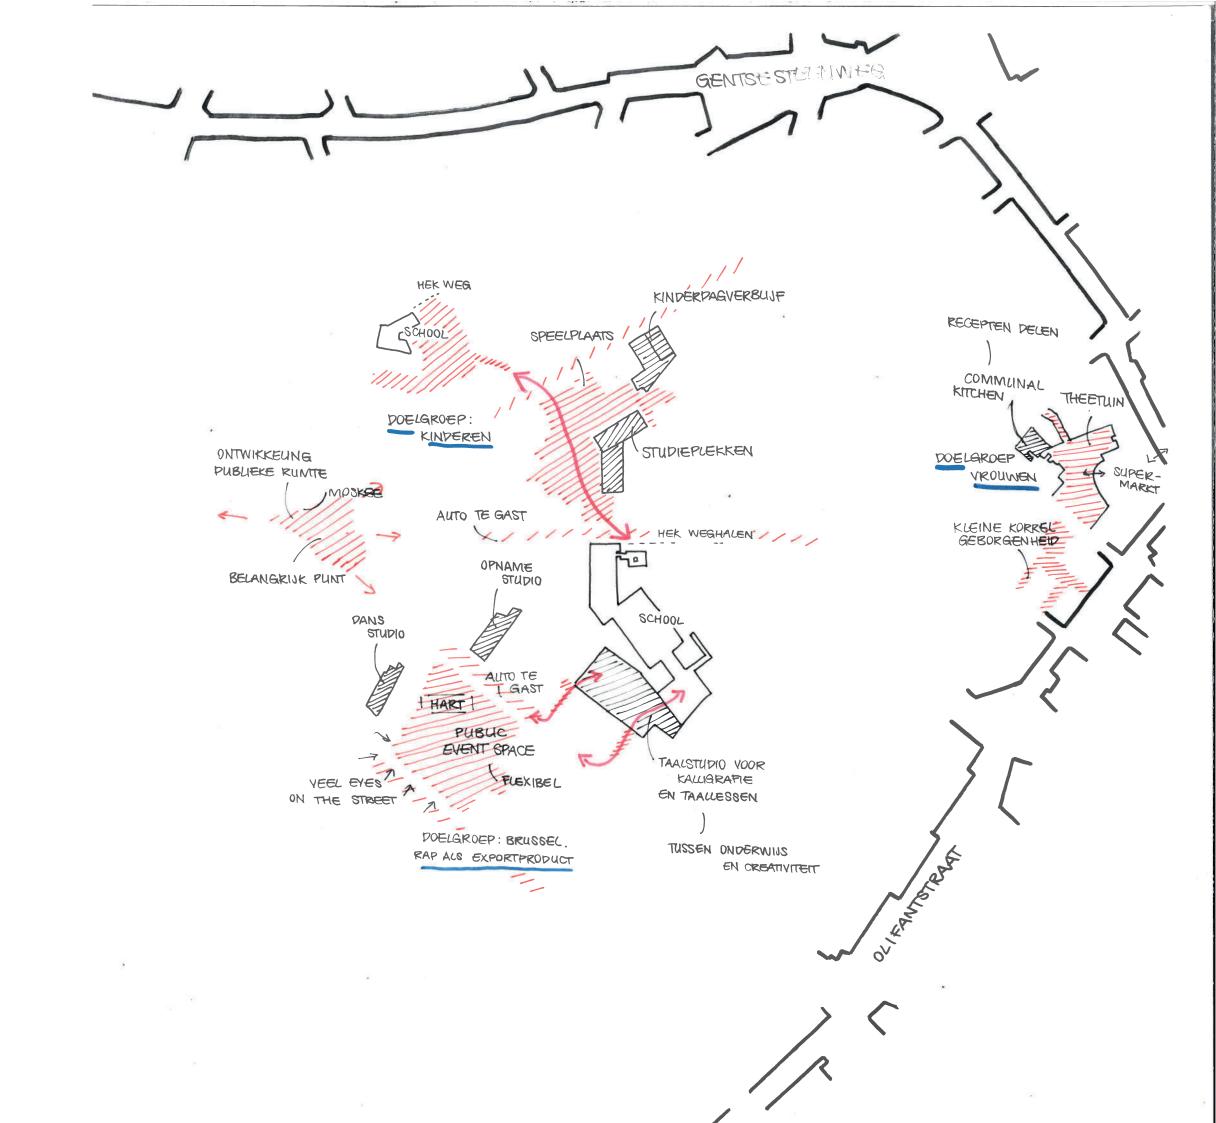

#### EMPTY PLOTS

### CAR-RELATED PREMISES

#### **PERSONAL GARAGES**

#### **INDUSTRIAL HALLS**

ABANDONED BUILDINGS