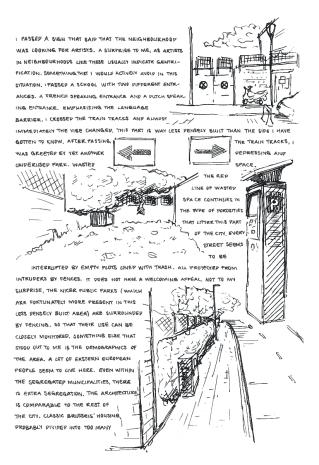

#### FIGUPTRIP BRUSSEL 18/12/2028

POROSITIES OF FRACTURE THAT ARE JUST AS ABUNDANT, ON THE CROSSING OF THE 'OOSTENDESTRAAT AND THE "KARPERSTRAKT" WAS AN OPEN PLOT. ONLY A SMALL PART OF THE ONCE-FACADE WAS

THE PLOT WAS OVERGROWN WITH BUSHES AND LITTERED WITH TRASH, FENCES BLOCKED THIS PIECE OF LAND FROM INTRUDORS, THIS POROSITY IS MORE PUBLIC, WHEN COMPARED TO THE INNER-BLOCK WORLDS IN THE SIGGER BLOCK TYPOLOGIES. I OB-SERVED THIS SPOT FOR AROUND 10 MINUTES RECORE HEADING RACK TO THE HOSTEL REFORE PARK. PASSED BY ANOTHER FENCED-OFF AREA WITH A SIG MOLENBEEK INVESTS' SIAN. MOLENBEEK INVESTIT