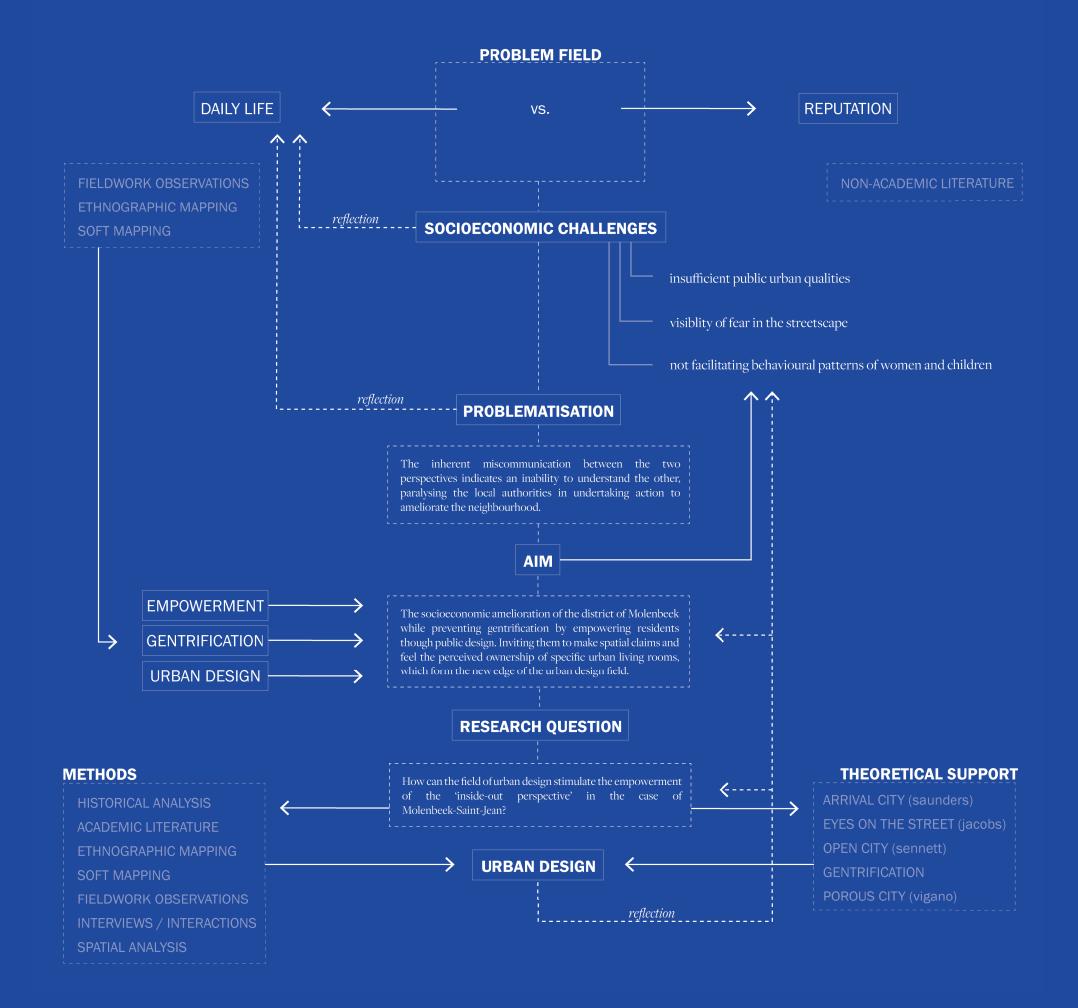

## PROBLEMATISATION ASSIGNMENT

MEDIA / PROFESSIONALS / POLICY MAKERS

The inherent miscommunication between the two perspectives indicates an inability to understand the other, paralysing the local authorities in undertaking action to ameliorate the neighbourhood.

RESIDENTS / ACTIVE MEMBERS IN COMMUNITY

MEDIA / PROFESSIONALS / POLICY MAKERS

The socioeconomic amelioration of the district of Molenbeek while preventing gentrification by empowering residents through public design. Inviting them to make spatial claims and feel the perceived ownership of specific urban living rooms, which shape the new edge of the urban design field.

#### **ASSIGNMENT**

How can the field of urban design stimulate the empowerment of the 'inside-out perspective' in the case of Molenbeek-Saint-Jean?