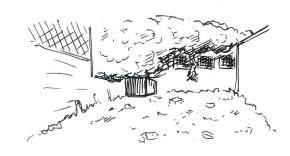

#### FIGUPTRIP BRUSSEL 18/12/2028

POROSITIES OF FRACTURE THAT ARE JUST AS ABUNDANT, ON THE CROSSING OF THE 'OOSTENDESTRAAT AND THE "KARPERSTRAKT" WAS AN OPEN PLOT. ONLY A SMALL PART OF THE ONCE-FACADE WAS

THE PLOT WAS OVERGROWN WITH BUSHES AND LITTERED WITH TRASH, FENCES BLOCKED THIS PIECE OF LAND FROM INTRUDORS, THIS POROSITY IS MORE PUBLIC, WHEN COMPARED TO THE INNER-BLOCK WORLDS IN THE SIGGER BLOCK TYPOLOGIES. I OB-SERVED THIS SPOT FOR AROUND 10 MINUTES RECORE HEADING RACK TO THE HOSTEL REFORE PARK. PASSED BY ANOTHER FENCED-OFF AREA WITH A SIG MOLENBEEK INVESTS' SIAN. MOLENBEEK INVESTIT