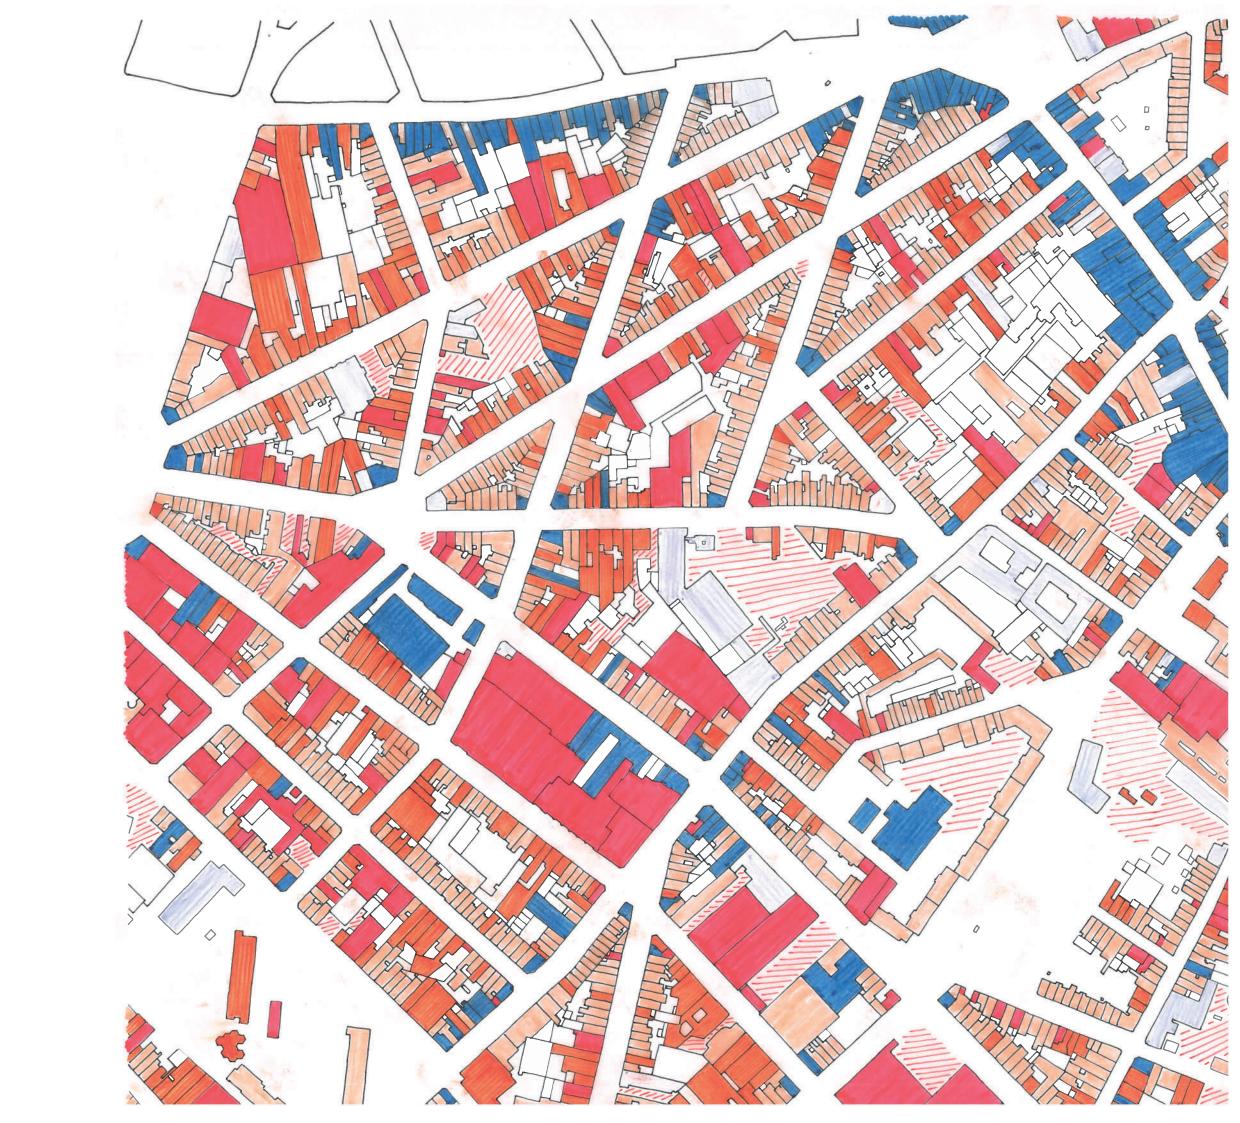

VANS ARE STORED, MANY OF THE OPEN POORS HAP CONFAMIES BEHIND THEM A SIGNIFICANT AMOUNT OF THOSE WERE CAR-RELATED ETHER A CARWASH, A MECHANIC, A SHOP FOR PARTS OR A PEALER.

total porosity

personal garage

economic activity

public function

residential