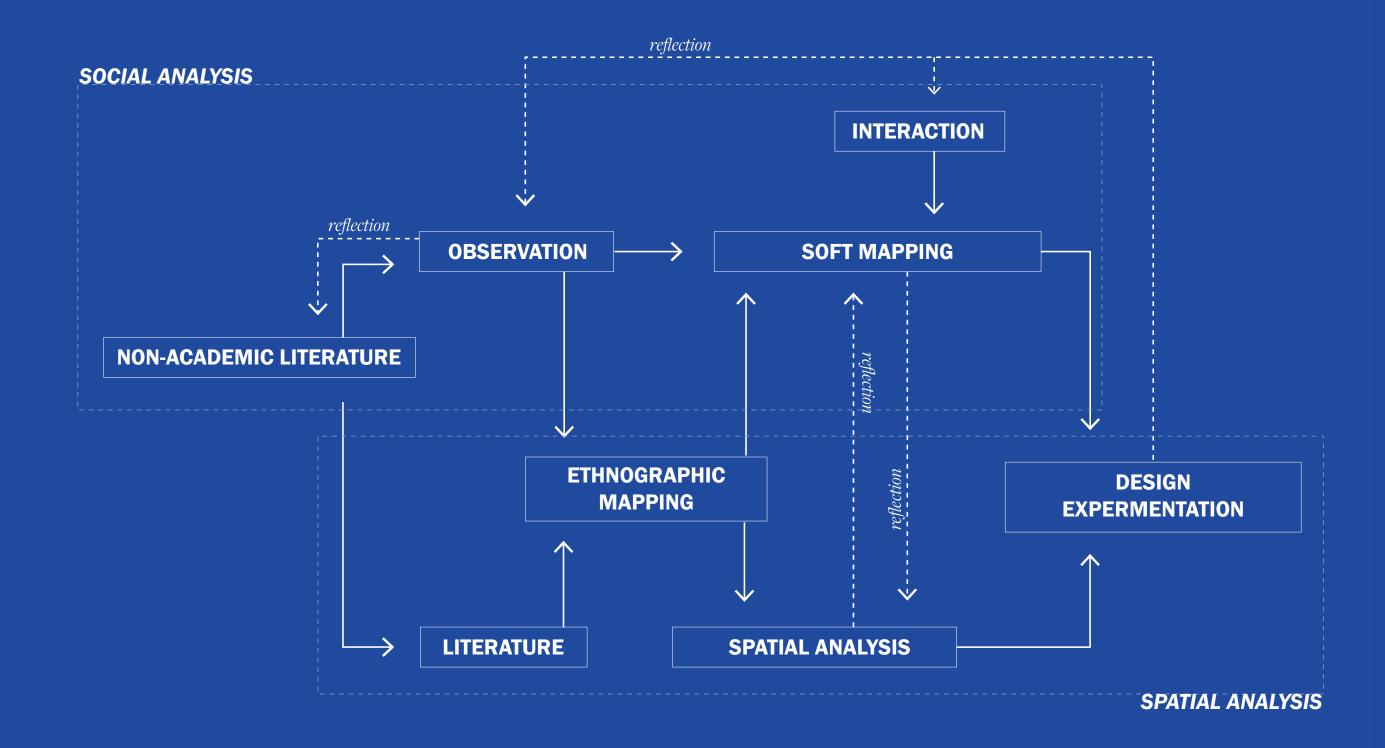

SSIGNMENT







MEDIA / PROFESSIONALS / POLICY MAKERS

The inherent miscommunication between the two perspectives indicates an inability to understand the other, paralysing the local authorities in undertaking action to ameliorate the neighbourhood.





RESIDENTS / ACTIVE MEMBERS IN COMMUNITY

MEDIA / PROFESSIONALS / POLICY MAKERS

The socioeconomic amelioration of the district of Molenbeek while preventing gentrification by empowering residents through public design. Inviting them to make spatial claims and feel the perceived ownership of specific urban living rooms, which shape the new edge of the urban design field.

#### **ASSIGNMENT**

How can the field of urban design stimulate the empowerment of the 'inside-out perspective' in the case of Molenbeek-Saint-Jean?

#### **METHOD**





#### **CASE**

## **DAILY LIFE**CASE



























'In my head it's Medellín, poverty has changed us'.

'It's our mothers who are going to cry...'

'We sell drugs to get out, we make music to get out, once in, I want to get out quickly. It's dangerous outside so I have the 9 millimeter'.

'Dans ma tête c'est *Medellín*, *la misère* nous a changé.'

'C'est nos *mères* qui vont *chialer*...'

'On vend d'la gue-dro *pour s'en sortir*, on fait d'la musique pour s'en sortir, une fois dedans, j'veux vite en sortir. *Dehors c'est dangereux*'.



'I've done the 400 steps, I've gone around the neighbourhood'

'We come from afar, my journey, in the streets your life comes down to two, three quarter turns'

'And I spend all my days in the binks' 'J'ai fait les **400 coups**, du quartie