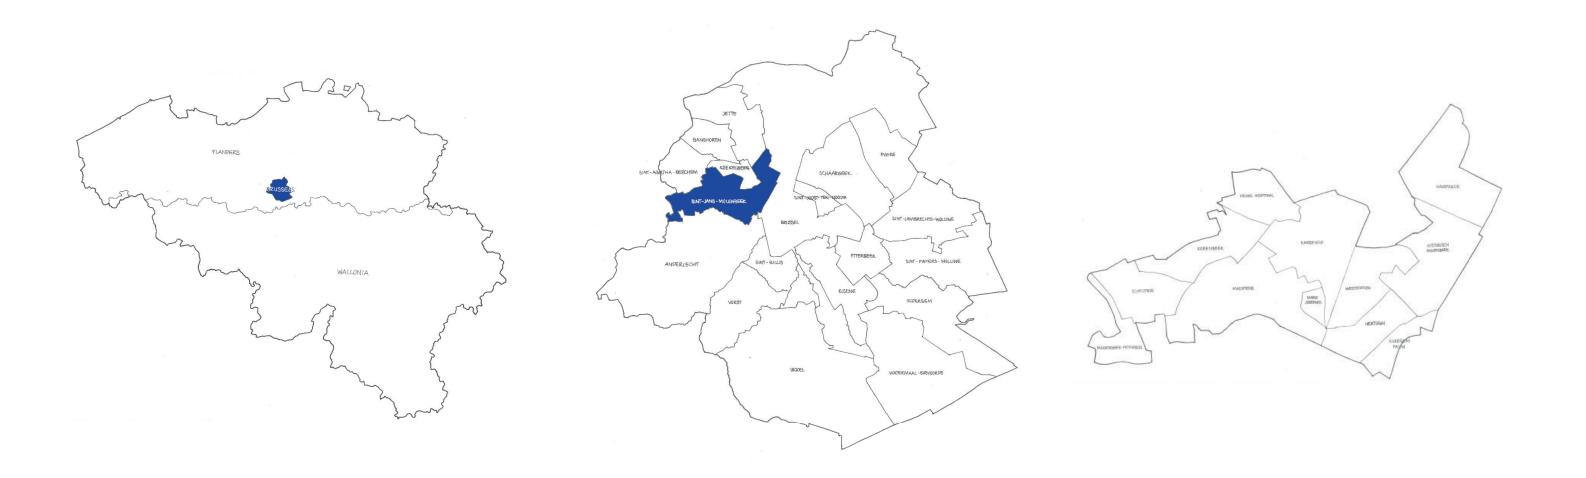

### SITE CONTEXT INTRODUCTION

# Changing Brussels Neighborhood Tries to Leave Stigma of Terrorism Behind

Molenbeek was where a terrorist cell planned attacks that killed 162 in Paris and Brussels. Six years later, residents are trying to reinvent the area as a trial rekindles an awful association.