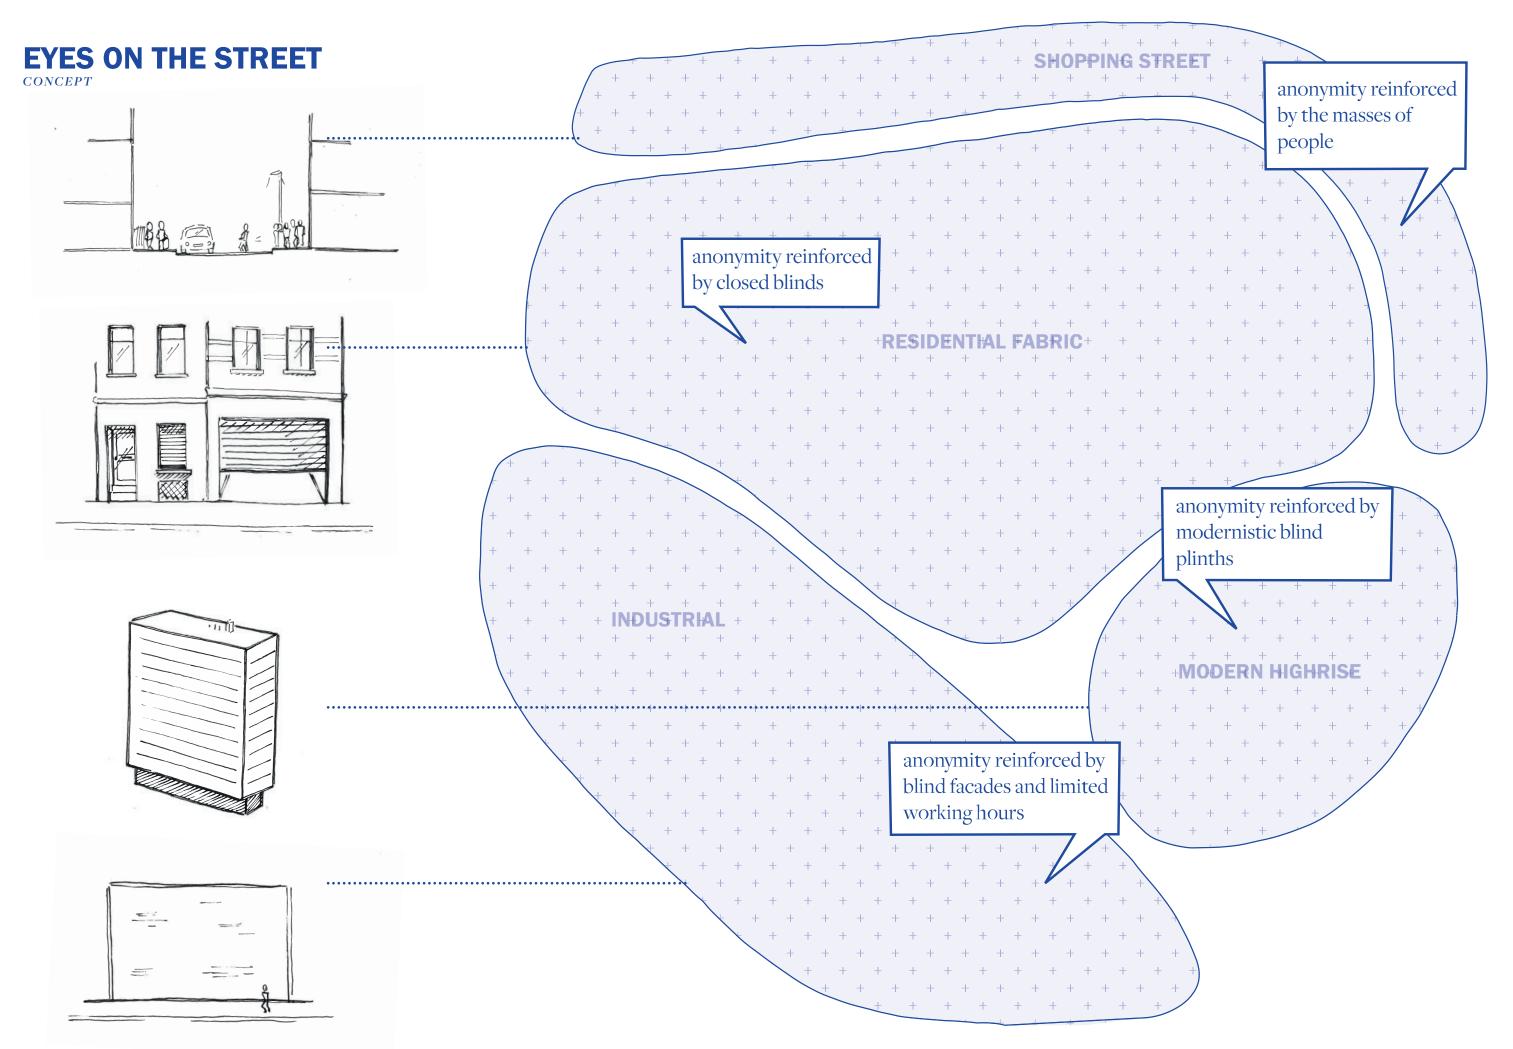

## STREETSCAPE CASE

FOR THE STREET AND THE NEIGHBOURHOOD THAT ARE BEING FORBUTTEN, WITH THE HATE THAT COMES WITH OPPOSITE IT."

YOOK DE STRAAT EN DE WUK DIE VERGETEN WORDT. MET DE HAAT DIE DAARBIJ HOOKT, TEGENOVER OF PE STAAT PIE DE SCHULP KRIIGT, EERUIK OOK. NIET BEGAAN OM WIE HIER WOONT, NIET ZO. BX.

#### MEETING MAURICE 15/12/2028

DE PLOKKEN ROND DE GENTSESTEENWEG ZIN HET INTERESSANTST, MAAR KIJK OOK NAAR HET NARRATIES VAN DE VERBINDING. DE GENTSESTEENWEG IS AL EEN VERBINDENDE LIJN DIE MEERDERE GEMEENTEN DODRKRUIST.

#### MEETING MAURICE 15/12/2023

DE BLOKKEN KOND DE GENTSESTEENWEG ZIJN HET INTERESSANTET, MAAR KIJK OOK NAAR HET NARRATIEF VAN PE VERBINDING. DE GENTSETTEENWEG IS AL EEN VERBINDENDE LIJN DIE MEERDERE GEMEENTEN POORKRUIST. BE DE WEGENSTRUCTUUR BESTART UIT EEN OVERLAP VAN MEERDERE PATRONEN (ANALYSEER BELE PATRONEN OOK), WAARDOOK DE HIERARCHIE IN HET WEGENNETWERK MOGILIJK TE ONDERSCHEIDEN IS AN DE PUIDELLIKE VERRINDING ONTEREPET. WAT WIL JE VAN DE LOCALS WETEN? IS PIT EEN PLEK WAAR JE VAAK KOINT? ZIJN ER PLEKKEN IN DE WIJK DIE BEJANDRIJK VOOR JE ZUN? JE KLINT HET BIJVOORBEELD VRAGEN AAN MENSEN IN HET PARK, MAAR DAT GENEREERT OOK EEN EIGENAAR OF BEBELLIKER VINDEN VAN DIE POROSTIES. VRAAG 25 OF 26 OP DE KAART EEN BIJZONDERE PLEK WILLEN AANGEVEN. EEN SOORT MENTAL MAP. WAAR VIND JE PAT JK HEEN MOET? WAAR BEN JE TRUTE OP IN DE WIJK ? ZIJN ER DOK MINDERE PLEKKEN? WAAR ZIJN DE POSMEVE VIBES IN DE RAPS? DE VERHOUPING VAN DETWEE HAKKATHES, OUTSIDE-IN EN INSIDE-OUT, PROBEER HET HIET HEEL ERG TE STIGMATIGEREN, LEB DE REPLITADE UIT, MAAR STEL VERVOLGENS DE VRAAG OF DIE REPLITATIE WEL JUIST IS? AAN HET EINDE VAN HET VERHAAL KAN JE EEN REFLECTIEVE HOUPING LATEN ZIEN, WAT 2011 JE DE BELEIDSMAKERS APVISEREN?