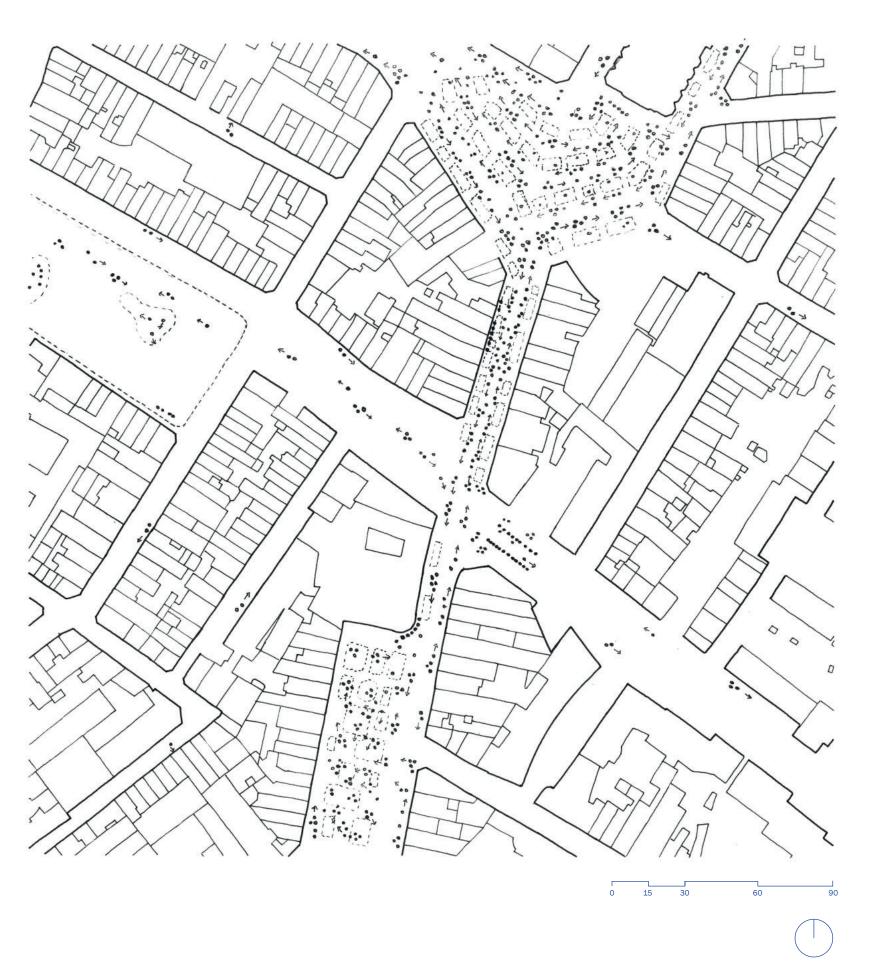

PLAN VOOK DINGDAG; GENTSESTEENSTRAKT AF LOPEN POROSITIES IN KAART BRENGEN VERSCHILLENDE TYPEN POROSITY ONDERSCHEIDEN. ZIE LITGESTIPPELDE ROUTE.

#### FIELDTRIP BRUSSEL 19/12/2023.

OM HALF 10 I LEFT THE HOSTEL TO GET SOME BUICK BREAKFAST AT THE SUPERMARKET, SEFORE HEADED TO MALFHREEK I STARTED IN DANSAERT, ONE OF THE FANCIEST NEIGHBOUR-HOODS IN BRUSSES, CONVENIENTLY, THE ANTOINE DANGAERTETRAAT SEEMLESSLY

WAYTO WOKK. I

3,57 MAX TARKAS

CAREFULLY FOLLOWER THE ROUTE THAT I HAD PUZZLED TOGETHER LAST NIGHT

TURNED RIGHT TO THE VIER-WINDEN STRAAT WHERE THE FASCINATION FOR THE

PORSSITIES STANDED. THIS TIME, LOOKING TO FIND OUT WHAT IS ACTUALLY REMIND THIS NETWORK OF CLOSED SOOKS, FOR SOME, WE WILL NEVER FIND OUT. THE LANGE DOOR THAT WAS ALSO DPENED THE

VANS ARE STORED, MANY OF THE OPEN POORS HAP CONFAMIES BEHIND THEM A SIGNIFICANT AMOUNT OF THOSE WERE CAR-RELATED ETHER A CARWASH, A MECHANIC, A SHOP FOR PARTS OR A PEALER.

total porosity

personal garage