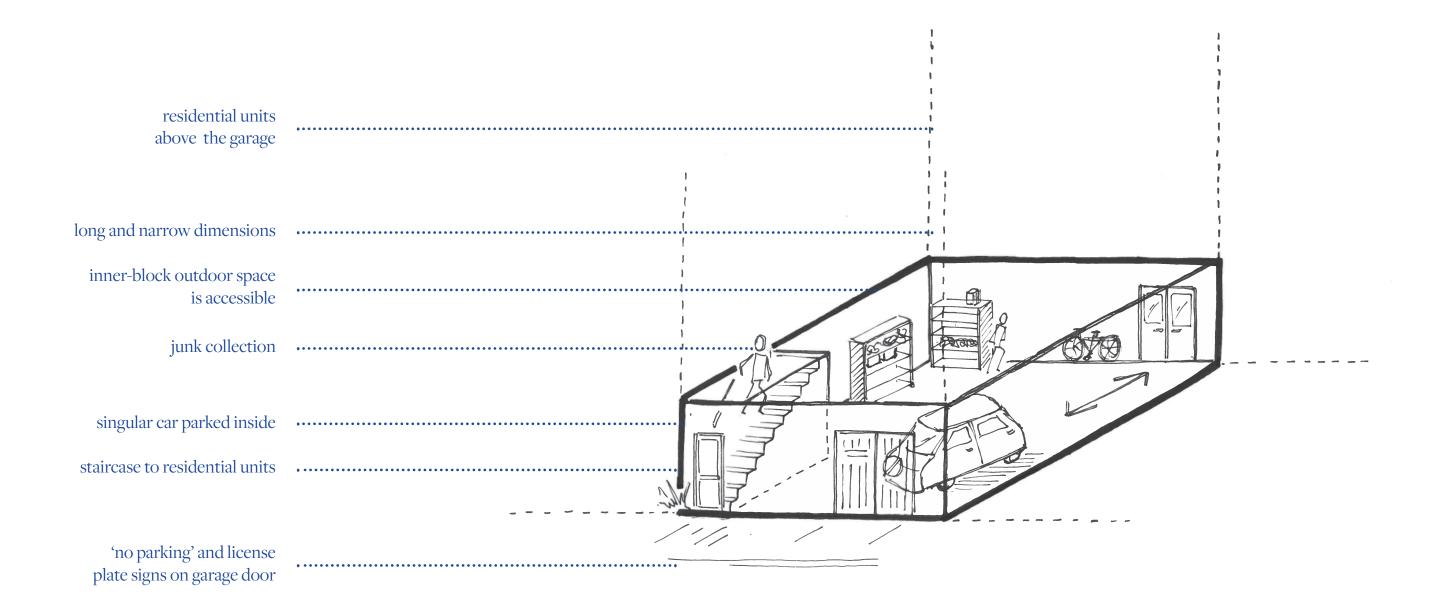

VANS ARE STORED, MANY OF THE OPEN POORS HAP CONFAMIES BEHIND THEM A SIGNIFICANT AMOUNT OF THOSE WERE CAR-RELATED ETHER A CARWASH, A MECHANIC, A SHOP FOR PARTS OR A PEALER.

total porosity

personal garage

economic activity

public function

residential