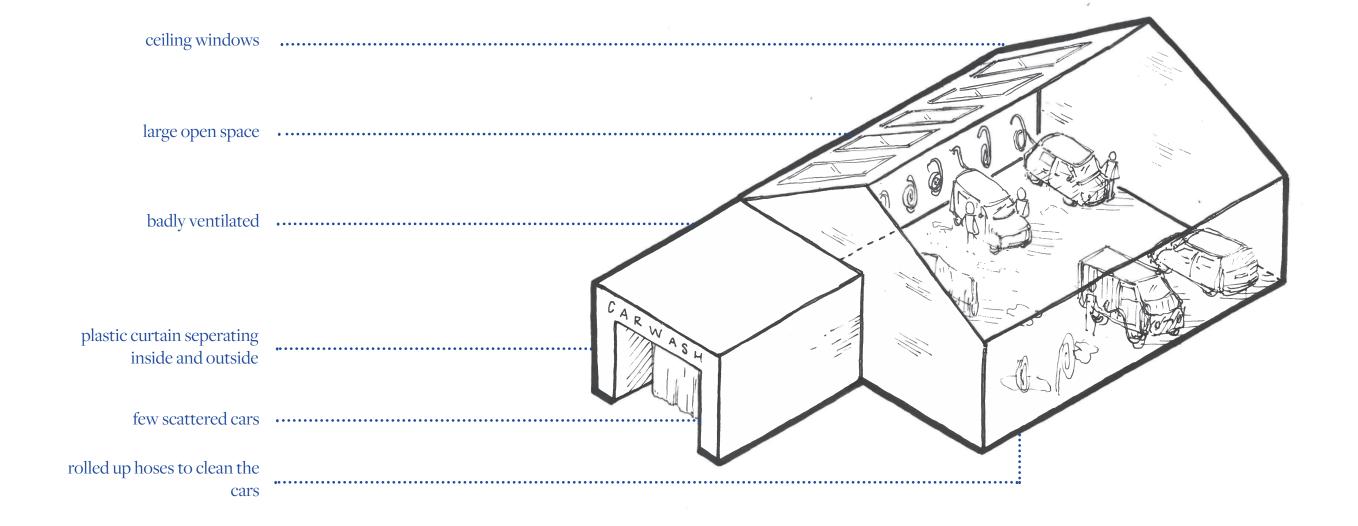

VANS ARE STORED, MANY OF THE OPEN POORS HAP CONFAMIES BEHIND THEM A SIGNIFICANT AMOUNT OF THOSE WERE CAR-RELATED ETHER A CARWASH, A MECHANIC, A SHOP FOR PARTS OR A PEALER.

total porosity

personal garage

economic activity

public function

residential