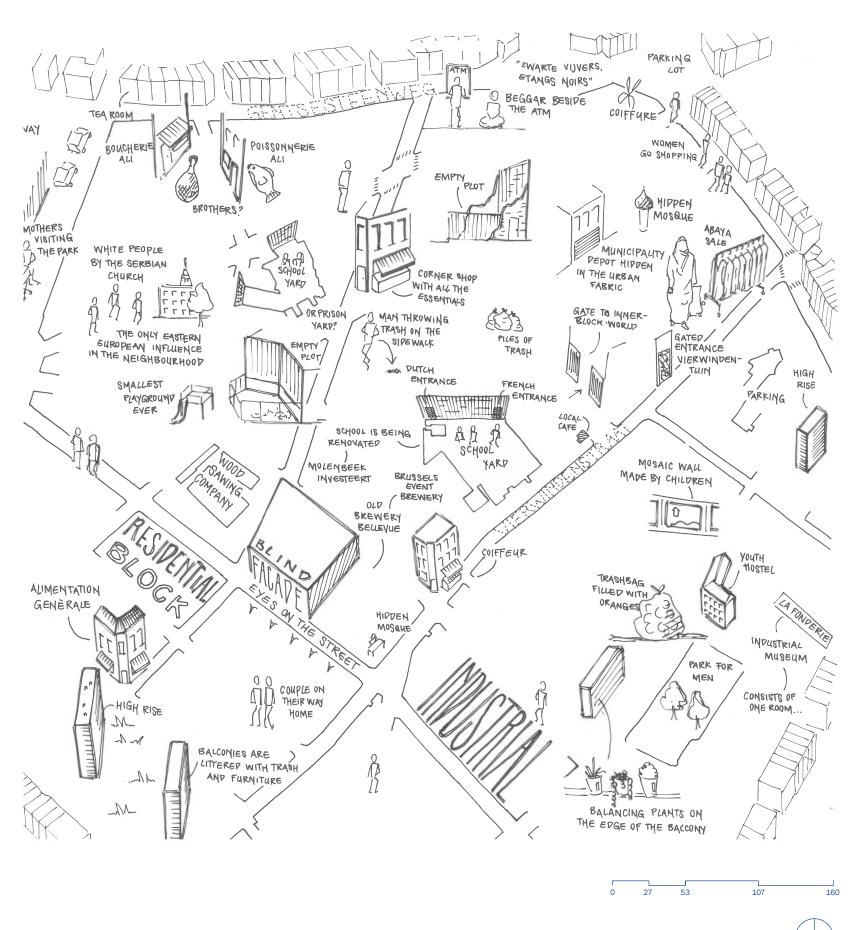

## STREETSCAPE CASE

FOR THE STREET AND THE NEIGHBOURHOOD THAT ARE BEING FORBUTTEN, WITH THE HATE THAT COMES WITH OPPOSITE IT."

YOOK DE STRAAT EN DE WUK DIE VERGETEN WORDT. MET DE HAAT DIE DAARBIJ HOOKT, TEGENOVER OF PE STAAT PIE DE SCHULP KRIIGT, EERUIK OOK. NIET BEGAAN OM WIE HIER WOONT, NIET ZO. BX.

#### MEETING MAURICE 15/12/2028

DE PLOKKEN ROND DE GENTSESTEENWEG ZIN HET INTERESSANTST, MAAR KIJK OOK NAAR HET NARRATIES VAN DE VERBINDING. DE GENTSESTEENWEG IS AL EEN VERBINDENDE LIJN DIE MEERDERE GEMEENTEN DODRKRUIST.

#### FIGUPTRIP BRUSSEL 18/12/2028

POROSITIES OF FRACTURE THAT ARE JUST AS ABUNDANT, ON THE CROSSING OF THE 'OOSTENDESTRAAT AND THE "KARPERSTRAKT" WAS AN OPEN PLOT. ONLY A SMALL PART OF THE ONCE-FACADE WAS

THE PLOT WAS OVERGROWN WITH BUSHES AND LITTERED WITH TRASH, FENCES BLOCKED THIS PIECE OF LAND FROM INTRUDORS, THIS POROSITY IS MORE PUBLIC, WHEN COMPARED TO THE INNER-BLOCK WORLDS IN THE SIGGER BLOCK TYPOLOGIES. I OB-SERVED THIS SPOT FOR AROUND 10 MINUTES RECORE HEADING RACK TO THE HOSTEL REFORE PARK. PASSED BY ANOTHER FENCED-OFF AREA WITH A SIG MOLENBEEK INVESTS' SIAN. MOLENBEEK INVESTIT

#### FIELDTRIP BRUSSEL 19/12/2023.

OM HALF 10 I LEFT THE HOSTEL TO GET SOME BUICK BREAKFAST AT THE SUPERMARKET, SEFORE HEADED TO MALFHREEK I STARTED IN DANSAERT, ONE OF THE FANCIEST NEIGHBOUR-HOODS IN BRUSSES, CONVENIENTLY, THE ANTOINE DANGAERTETRAAT SEEMLESSLY

WAYTO WOKK. I

3,57 MAX TARKAS

CAREFULLY FOLLOWER THE ROUTE THAT I HAD PUZZLED TOGETHER LAST NIGHT

TURNED RIGHT TO THE VIER-WINDEN STRAAT WHERE THE FASCINATION FOR THE

PORSSITIES STANDED. THIS TIME, LOOKING TO FIND OUT WHAT IS ACTUALLY REMIND THIS NETWORK OF CLOSED SOOKS, FOR SOME, WE WILL NEVER FIND OUT. THE LANGE DOOR THAT WAS ALSO DPENED THE

VANS ARE STORED, MANY OF THE OPEN POORS HAP CONFAMIES BEHIND THEM A SIGNIFICANT AMOUNT OF THOSE WERE CAR-RELATED ETHER A CARWASH, A MECHANIC, A SHOP FOR PARTS OR A PEALER.

total porosity

personal garage