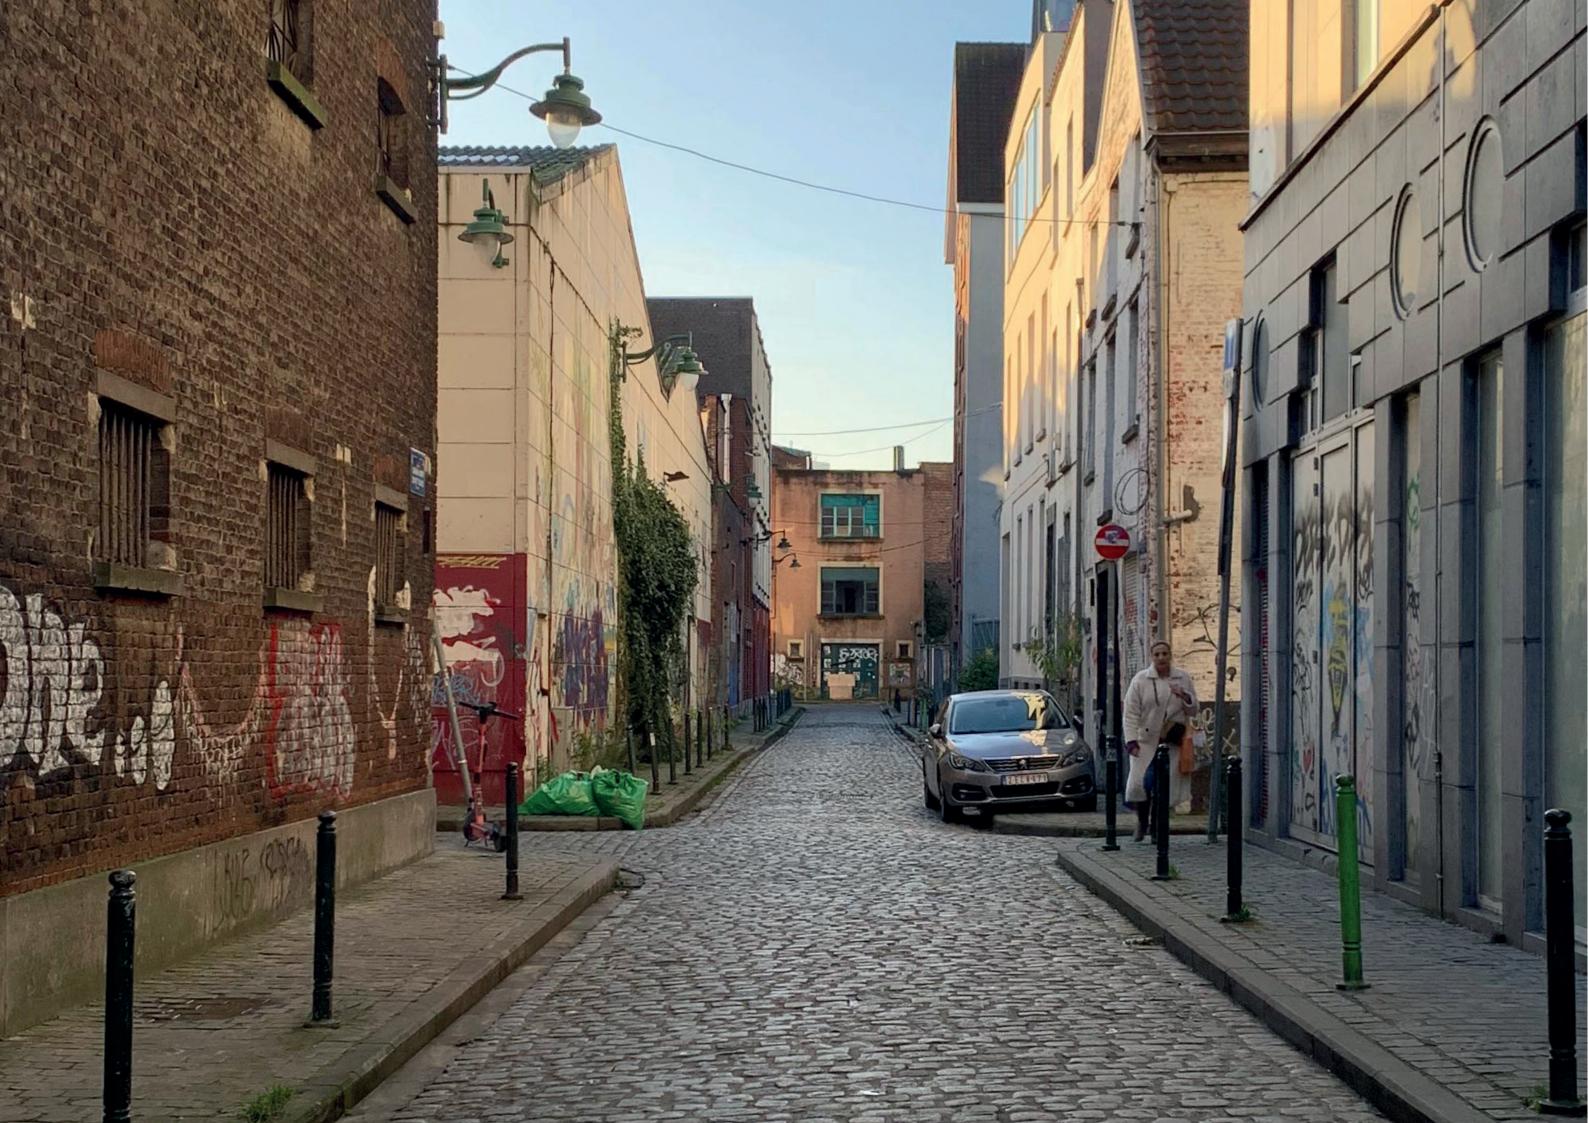

#### FIGUPTRIP BRUSSEL 18/12/2028

POROSITIES OF FRACTURE THAT ARE JUST AS ABUNDANT, ON THE CROSSING OF THE 'OOSTENDESTRAAT AND THE "KARPERSTRAKT" WAS AN OPEN PLOT. ONLY A SMALL PART OF THE ONCE-FACADE WAS

THE PLOT WAS OVERGROWN WITH BUSHES AND LITTERED WITH TRASH, FENCES BLOCKED THIS PIECE OF LAND FROM INTRUDORS, THIS POROSITY IS MORE PUBLIC, WHEN COMPARED TO THE INNER-BLOCK WORLDS IN THE SIGGER BLOCK TYPOLOGIES. I OB-SERVED THIS SPOT FOR AROUND 10 MINUTES RECORE HEADING RACK TO THE HOSTEL REFORE PARK. PASSED BY ANOTHER FENCED-OFF AREA WITH A SIG MOLENBEEK INVESTS' SIAN. MOLENBEEK INVESTIT