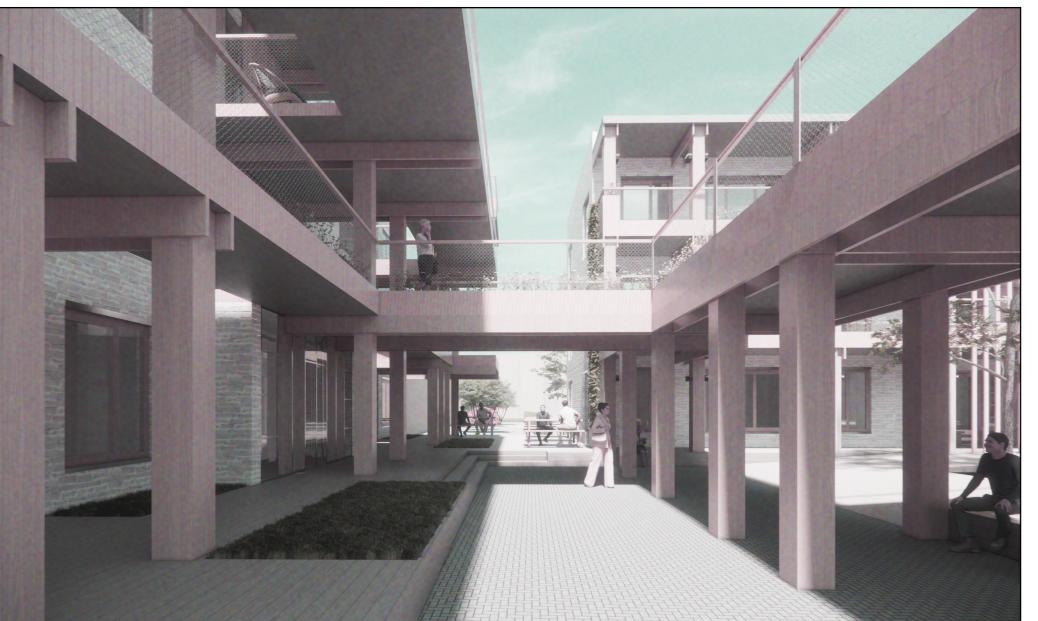

100mm retention and drainage layer 20mm sheet barrier 5mm waterproof membrane 200mm insulation 160mm CLT structure 40mm insulation 13mm gypsum board finishing 2 Interior Floor Construction 20mm parquet 25mm thermo-floor insulation panel 5mm waterproof membrane 25mm insulation 160mm CLT structure 3 Interior Ground Floor Construction 20mm parquet 25mm thermo-floor insulation panel 5mm waterproof membrane 25mm insulation 160mm CLT structure 25mm screed 200mm insulation 4 Wall Construction 200/100/66mm buff brick 60mm cavity 80mm insulation 100mm CLT structure 50mm sound insulation 26mm gypsum board finishing 200/100/66mm buff brick 60mm cavity 80mm insulation 100mm CLT structure 30mm insulation 5mm metal finishing

**6 Exterior Floor Construction** sloped prefabricated concrete slab

















1:20 Facade Fragment and Horizontal Section

- channels
- 5 Parapet Wall

1:20 Vertical Section

1 Roof Construction 200mm lightweight engineered soil 55mm filter fabric 100mm retention and drainage layer 20mm sheet barrier 5mm waterproof membrane 200mm insulation 160mm CLT structure

2 Floor Construction 20mm parquet 25mm thermo-floor insulation panel 5mm waterproof membrane 25mm insulation 160mm CLT structure

**3 Ground Floor Construction** 20mm parquet 25mm thermo-floor insulation panel 5mm waterproof membrane 25mm insulation 160mm CLT structure 25mm screed 200mm insulation

4 Wall Construction 200/100/66mm buff brick 60mm cavity 80mm insulation 100mm CLT structure 50mm sound insulation 26mm gypsum board finishing

200/100/66mm buff brick 60mm cavity 80mm insulation 100mm CLT s