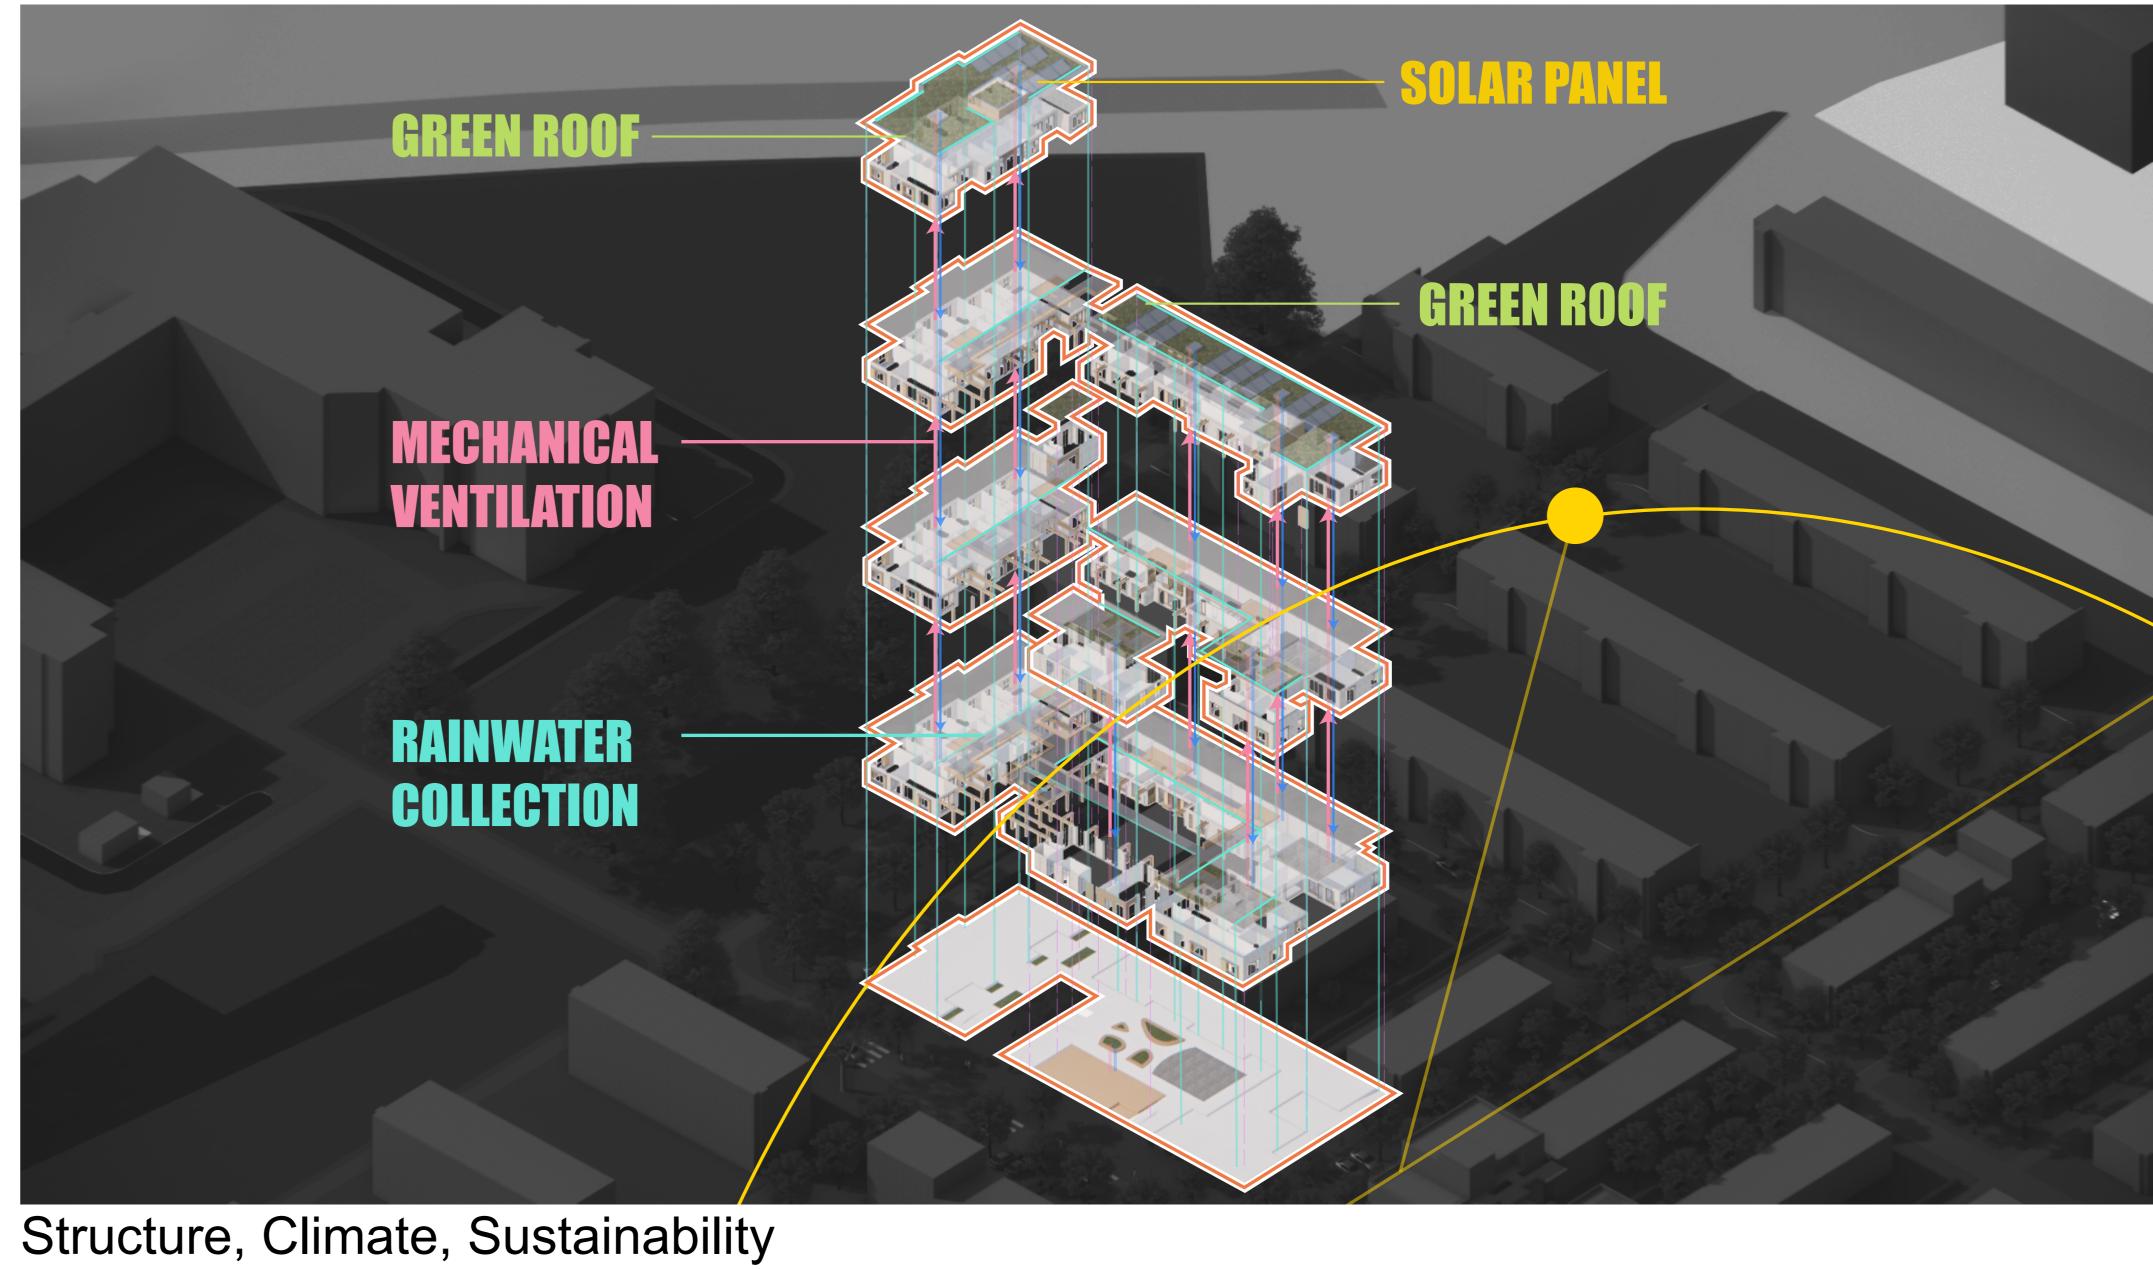

## 11 Insert Gallery



### 6 Increase Volume



## 1 Site



# Program.





# 12 Change Form of Gallery



### 7 Circular Route in Courtyard



# 2 Preliminary Volume





### 13 Introduce Set-back Areas

8 Decrease Volume









#### 4 Form Courtyards



#### 9 Weaken Border



### 14 Lifted Floor





#### 10 Increase Volume



#### 15 Use of Roof



1:20 Facade Fragment and Horizontal Section



1:20 Vertical Section

7 Wood to connect window frame 8 Gypsum board dropped ceiling 9 Wooden window sill 10 HALFEN masonry support 11 Thermo-floor insulation panel 12 Sloped prefab concrete slab

- channels
- 5 Parapet Wall
- oak decking

1 Roof Construction 200mm lightweight engineered soil 55mm filter fabric 100mm retention and drainage layer 20mm sheet barrier 5mm waterproof membrane 200mm insulation 160mm CLT structure 40mm insulation 13mm gypsum board finishing 2 Interior Floor Construction 20mm parquet 25mm thermo-floor insulation panel 5mm waterproof membrane 25mm insulation 160mm CLT structure 3 Interior