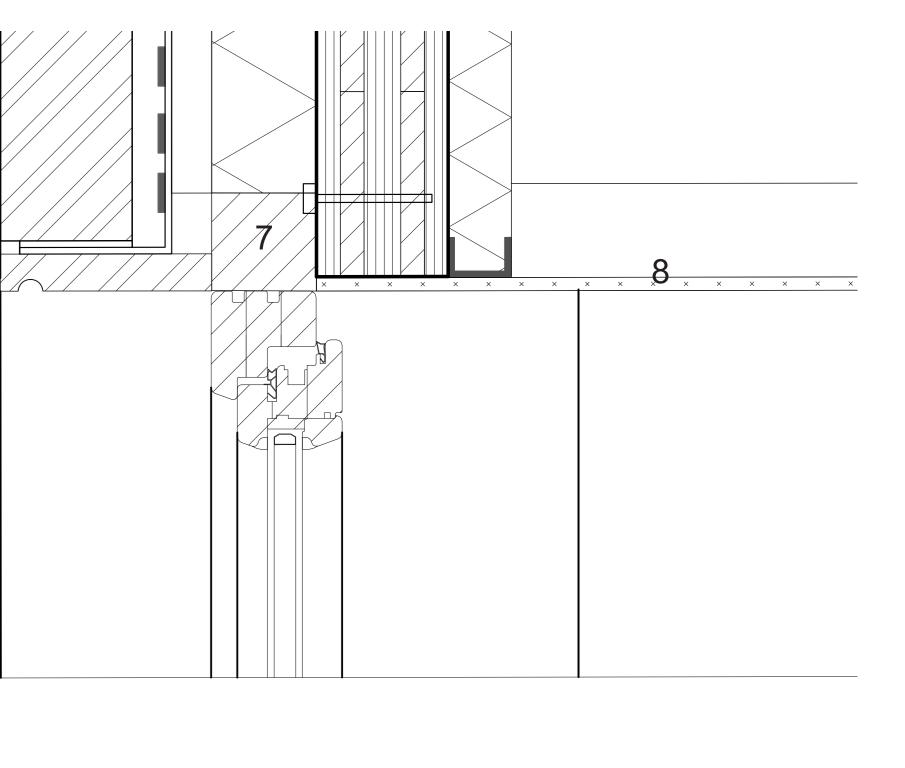

#### 15 Use of Roof

1:20 Facade Fragment and Horizontal Section

1:20 Vertical Section

7 Wood to connect window frame 8 Gypsum board dropped ceiling 9 Wooden window sill 10 HALFEN masonry support 11 Thermo-floor insulation panel 12 Sloped prefab concrete slab

- channels
- 5 Parapet Wall
- oak decking

1 Roof Construction 200mm lightweight engineered soil 55mm filter fabric 100mm retention and drainage layer 20mm sheet barrier 5mm waterproof membrane 200mm insulation 160mm CLT structure 40mm insulation 13mm gypsum board finishing 2 Interior Floor Construction 20mm parquet 25mm thermo-floor insulation panel 5mm waterproof membrane 25mm insulation 160mm CLT structure 3 Interior Ground Floor Construction 20mm parquet 25mm thermo-floor insulation panel 5mm waterproof membrane 25mm insulation 160mm CLT structure 25mm screed 200mm insulation 4 Wall Construction 200/100/66mm buff brick 60mm cavity 80mm insulation 100mm CLT structure 50mm sound insulation 26mm gypsum board finishing 200/100/66mm buff brick 60mm cavity 80mm insulation 100mm CLT structure 30mm insulation 5mm metal finishing

**6 Exterior Floor Construction** sloped prefabricated concrete slab

1:20 Facade Fragment and Horizontal Section

- channels
- 5 Parapet Wall

1:20 Vertical Section

1 Roof Construction 200mm lightweight engineered soil 55mm filter fabric 100mm retention and drainage layer 20mm sheet barrier 5mm waterproof membrane 200mm insulation 160mm CLT structure