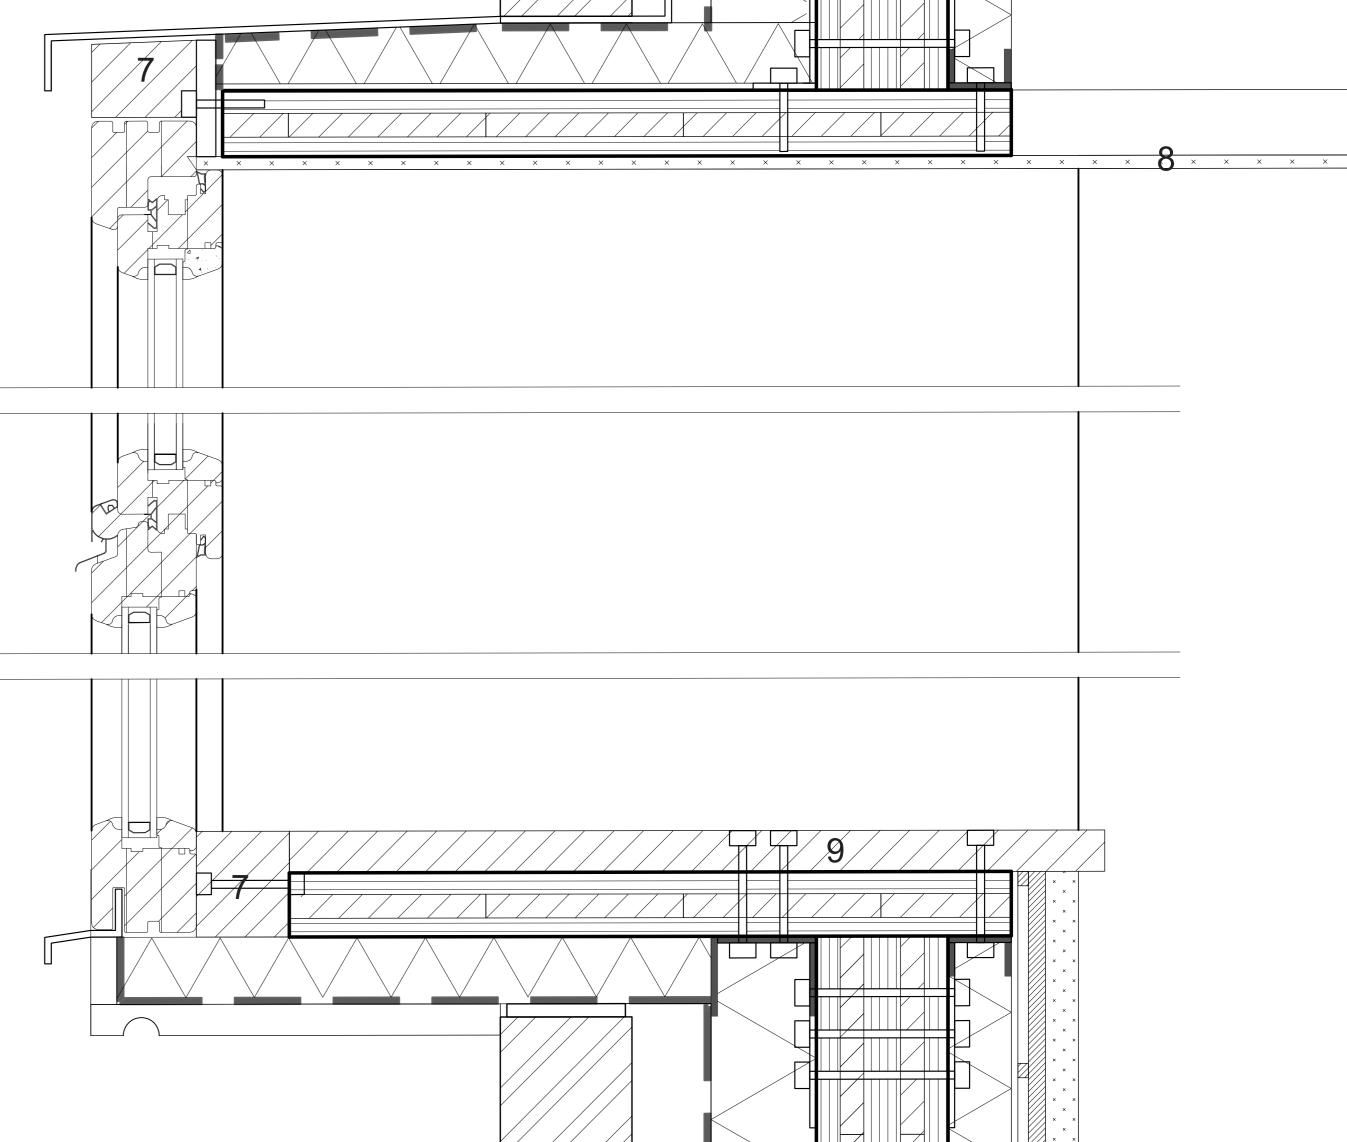

- channels
- 5 Parapet Wall
- oak decking

1 Roof Construction 200mm lightweight engineered soil 55mm filter fabric 100mm retention and drainage layer 20mm sheet barrier 5mm waterproof membrane 200mm insulation 160mm CLT structure 40mm insulation 13mm gypsum board finishing 2 Interior Floor Construction 20mm parquet 25mm thermo-floor insulation panel 5mm waterproof membrane 25mm insulation 160mm CLT structure 3 Interior Ground Floor Construction 20mm parquet 25mm thermo-floor insulation panel 5mm waterproof membrane 25mm insulation 160mm CLT structure 25mm screed 200mm insulation 4 Wall Construction 200/100/66mm buff brick 60mm cavity 80mm insulation 100mm CLT structure 50mm sound insulation 26mm gypsum board finishing 200/100/66mm buff brick 60mm cavity 80mm insulation 100mm CLT structure 30mm insulation 5mm metal finishing

**6 Exterior Floor Construction** sloped prefabricated concrete slab

1:20 Facade Fragment and Horizontal Section

- channels
- 5 Parapet Wall

1:20 Vertical Section

1 Roof Construction 200mm lightweight engineered soil 55mm filter fabric 100mm retention and drainage layer 20mm sheet barrier 5mm waterproof membrane 200mm insulation 160mm CLT structure

6 HALFEN masonry supports 7 Wood to connect window frame 8 Gypsum board dropped ceiling 9 Wooden window sill

1:200 Section A-A'.