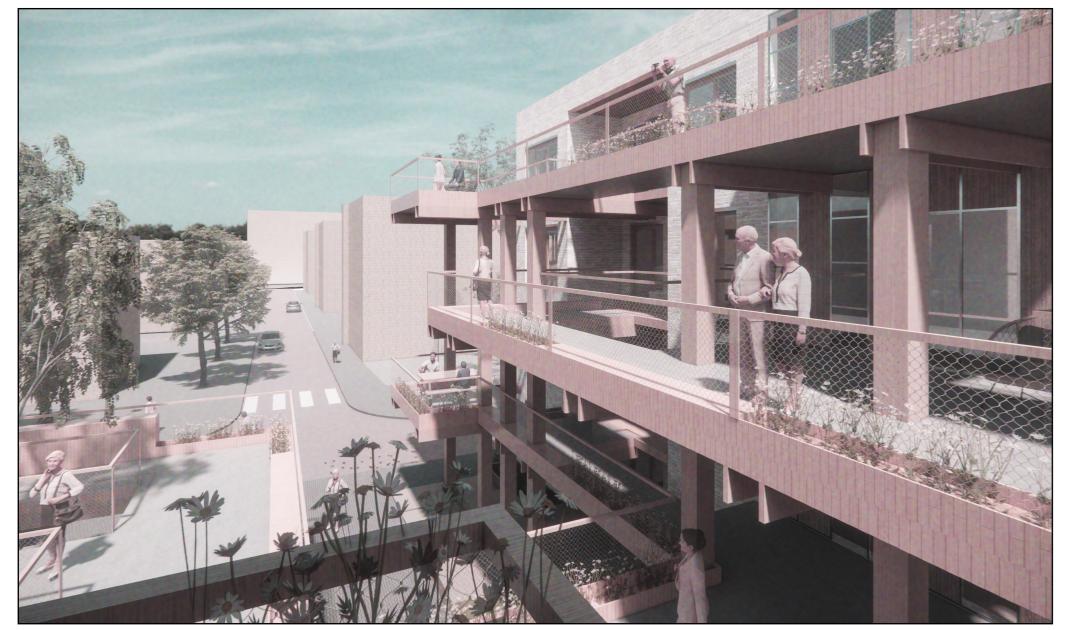

lter fabric 100mm retention and drainage layer 20mm sheet barrier 5mm waterproof membrane 200mm insulation 160mm CLT structure

2 Floor Construction 20mm parquet 25mm thermo-floor insulation panel 5mm waterproof membrane 25mm insulation 160mm CLT structure

**3 Ground Floor Construction** 20mm parquet 25mm thermo-floor insulation panel 5mm waterproof membrane 25mm insulation 160mm CLT structure 25mm screed 200mm insulation

4 Wall Construction 200/100/66mm buff brick 60mm cavity 80mm insulation 100mm CLT structure 50mm sound insulation 26mm gypsum board finishing

200/100/66mm buff brick 60mm cavity 80mm insulation 100mm CLT structure 30mm insulation 5mm metal finishing

6 HALFEN masonry supports 7 Wood to connect window frame 8 Gypsum board dropped ceiling 9 Wooden window sill





















1:200 Section A-A'.

# 1:200 Facade Aligned with Plan.





# 1:200 Facade Aligned with Plan.







# Third Floor Plan.

1:200 Section B-B'.