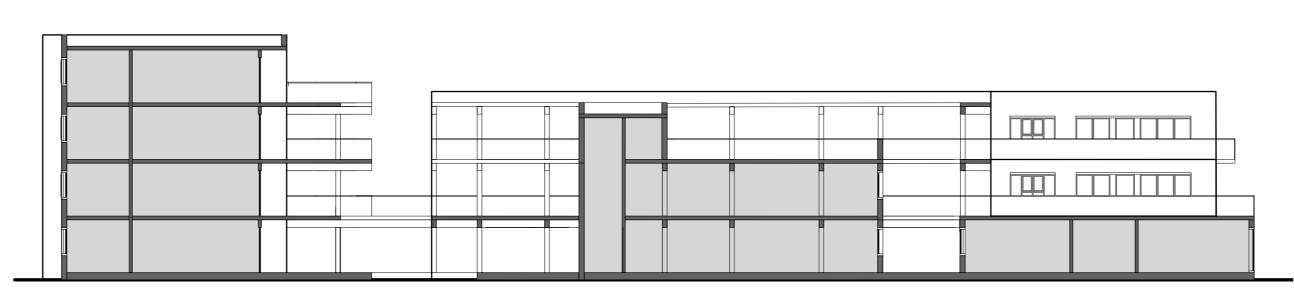

6 HALFEN masonry supports 7 Wood to connect window frame 8 Gypsum board dropped ceiling 9 Wooden window sill

1:200 Section A-A'.