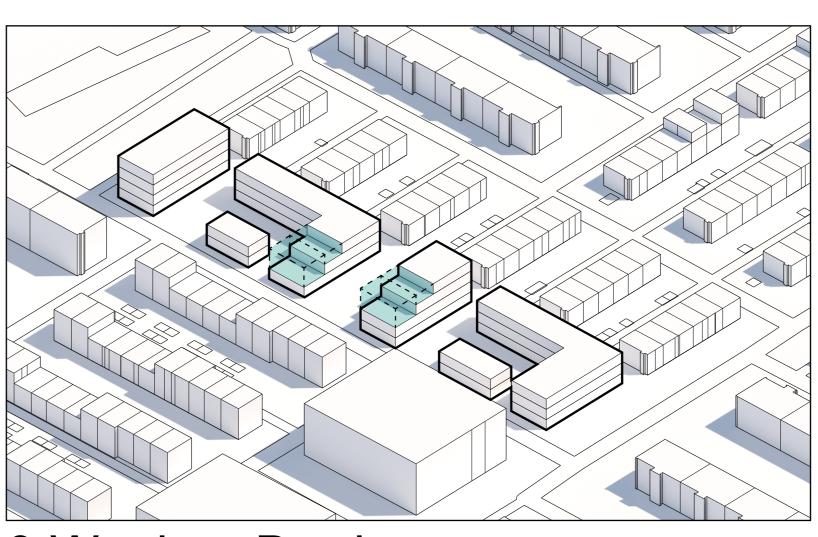

## 11 Insert Gallery



### 6 Increase Volume



## 1 Site



# Program.





# 12 Change Form of Gallery



### 7 Circular Route in Courtyard



# 2 Preliminary Volume





### 13 Introduce Set-back Areas

8 Decrease Volume









#### 4 Form Courtyards



#### 9 Weaken Border



### 14 Lifted Floor





#### 10 Increase Volume



#### 15 Use of Roof



1:20 Facade Fragment and Horizontal Section



1:20 Vertical Section

7 Wood to connect window frame 8 Gypsum board dropped ceiling 9 Wooden window sill 10 HALFEN masonry support 11 Thermo-floor insulation panel 12 Sloped prefab concrete slab

- channels
- 5 Parapet Wall
- oak decking

1 Roof Construction 200mm lightweight engineered soil 55mm filter fabric 100mm retention and drainage layer 20mm sheet barrier 5mm waterproof membrane 200mm insulation 160mm CLT structure 40mm insulation 13mm gypsum board finishing 2 Interior Floor Construction 20mm parquet 25mm thermo-floor insulation panel 5mm waterproof membrane 25mm insulation 160mm CLT structure 3 Interior Ground Floor Construction 20mm