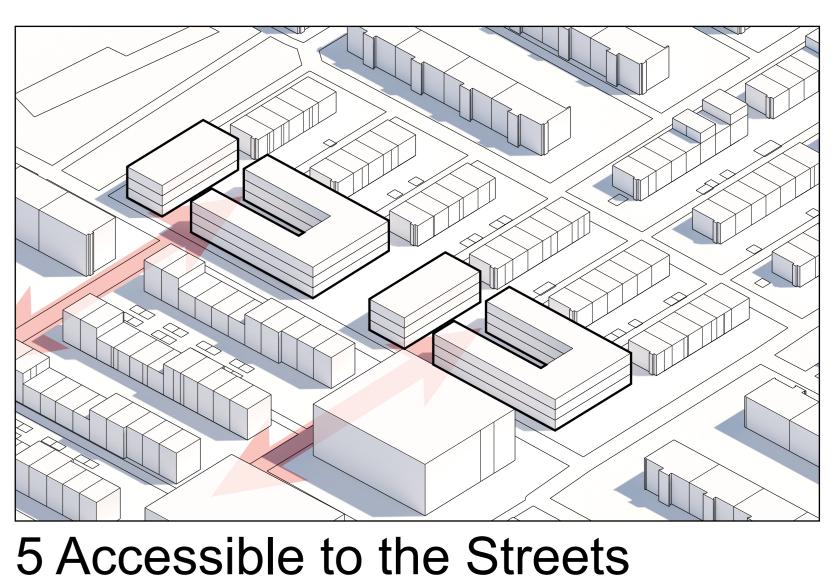

## 11 Insert Gallery



### 6 Increase Volume



## 1 Site



# Program.





# 12 Change Form of Gallery



### 7 Circular Route in Courtyard



# 2 Preliminary Volume





### 13 Introduce Set-back Areas

8 Decrease Volume









#### 4 Form Courtyards



#### 9 Weaken Border



### 14 Lifted Floor





#### 10 Increase Volume



#### 15 Use of Roof



1:20 Facade Fragment and Horizontal Section



1:20 Vertical Section

7 Wood to connect window frame 8 Gypsum board dropped ceiling 9 Wooden window sill 10 HALFEN masonry support 11 Thermo-floor insulation panel 12 Sloped prefab concrete slab

- channels
- 5 Parapet Wall
- oak decking

1 Roof Construction 200mm lightweight engineered soil 55mm filter fabric 100mm retention and drainage layer 20mm sheet barrier 5mm waterproof membrane 200mm insulation 160mm CLT structure 40mm insulation 13mm gypsum board finishing 2 Interior Floor Construction 20mm parquet 25mm thermo-floor insulation panel 5mm waterproof membrane 25mm insulation 160mm CLT structure 3 Interior Ground Floor Construction 20mm parquet 25mm thermo-floor insulation panel 5mm