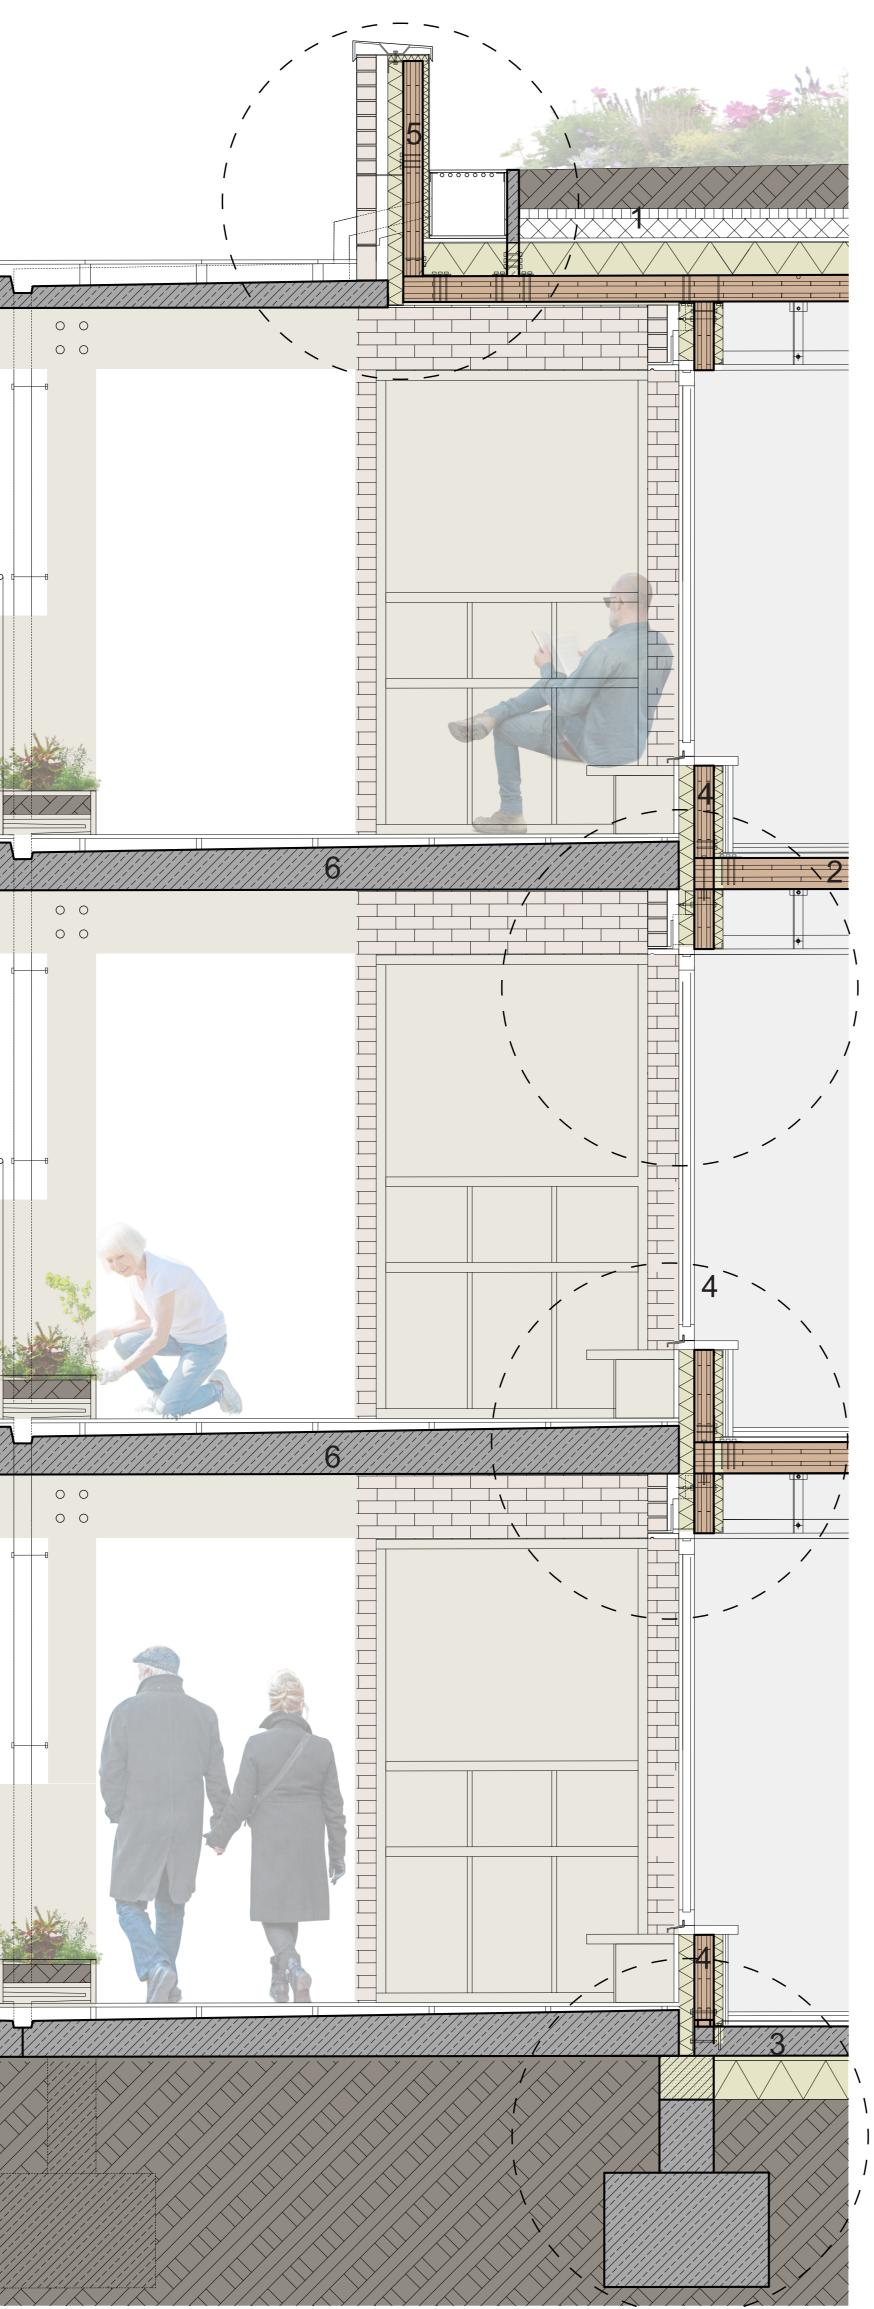

- channels
- 5 Parapet Wall
- oak decking

1 Roof Construction 200mm lightweight engineered soil 55mm filter fabric 100mm retention and drainage layer 20mm sheet barrier 5mm waterproof membrane 200mm insulation 160mm CLT structure 40mm insulation 13mm gypsum board finishing 2 Interior Floor Construction 20mm parquet 25mm thermo-floor insulation panel 5mm waterproof membrane 25mm insulation 160mm CLT structure 3 Interior Ground Floor Construction 20mm parquet 25mm thermo-floor insulation panel 5mm waterproof membrane 25mm insulation 160mm CLT structure 25mm screed 200mm insulation 4 Wall Construction 200/100/66mm buff brick 60mm cavity 80mm insulation 100mm CLT structure 50mm sound insulation 26mm gypsum board finishing 200/100/66mm buff brick 60mm cavity 80mm insulation 100mm CLT structure 30mm insulation 5mm metal finishing

**6 Exterior Floor Construction** sloped prefabricated concrete slab

1:20 Facade Fragment and Horizontal Section

- channels
- 5 Parapet Wall

1:20 Vertical Section

1 Roof Construction 200mm lightweight engineered soil 55mm filter fabric 100mm retention and drainage layer 20mm sheet barrier 5mm waterproof membrane 200mm insulation 160mm CLT structure

4 Wall Construction 200/100/66mm buff brick 60mm cavity 80mm insulation 100mm CLT structure 50mm sound insulation 26mm gypsum board finishing

200/100/66mm buff brick 60mm cavity 80mm insulation 100mm CLT structure 30mm insulation 5mm metal finishing

6 HALFEN masonry supports 7 Wood to connect window frame 8 Gypsum board dropped ceiling 9 Wooden window sill

1:200 Section A-A'.