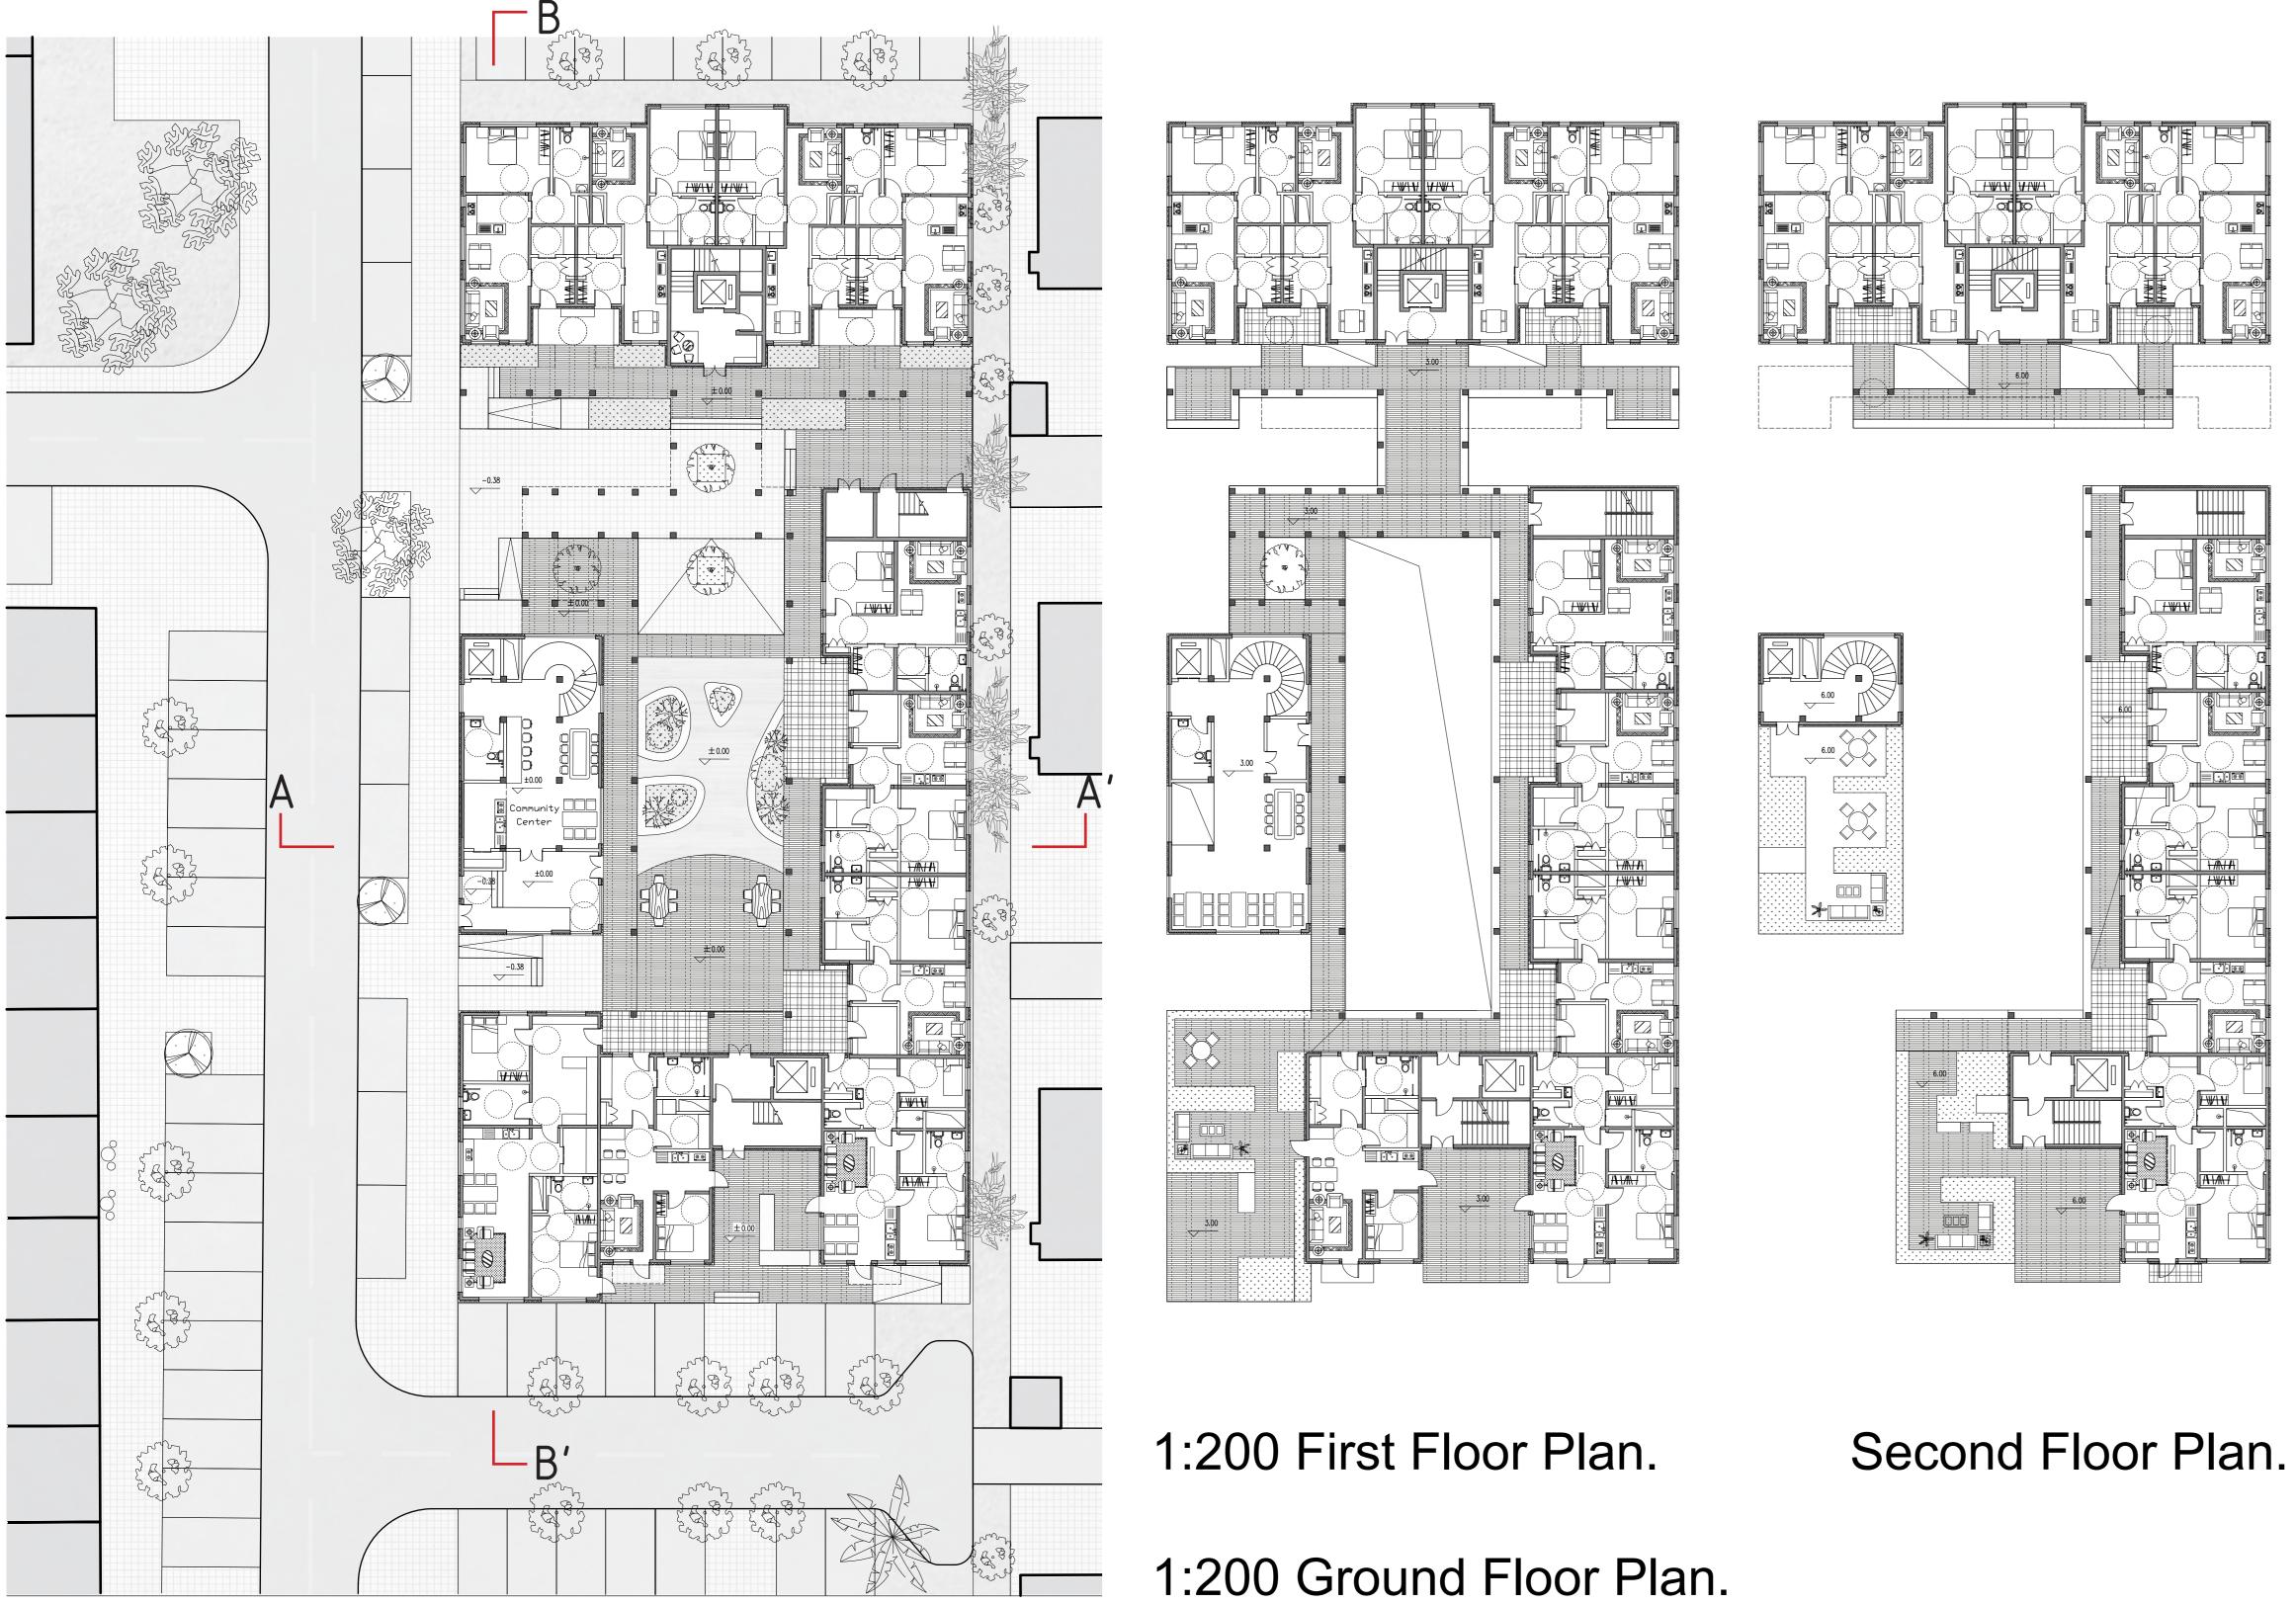

ric 100mm retention and drainage layer 20mm sheet barrier 5mm waterproof membrane 200mm insulation 160mm CLT structure

2 Floor Construction 20mm parquet 25mm thermo-floor insulation panel 5mm waterproof membrane 25mm insulation 160mm CLT structure

**3 Ground Floor Construction** 20mm parquet 25mm thermo-floor insulation panel 5mm waterproof membrane 25mm insulation 160mm CLT structure 25mm screed 200mm insulation

4 Wall Construction 200/100/66mm buff brick 60mm cavity 80mm insulation 100mm CLT structure 50mm sound insulation 26mm gypsum board finishing

200/100/66mm buff brick 60mm cavity 80mm insulation 100mm CLT structure 30mm insulation 5mm metal finishing

6 HALFEN masonry supports 7 Wood to connect window frame 8 Gypsum board dropped ceiling 9 Wooden window sill





















1:200 Section A-A'.

# 1:200 Facade Aligned with Plan.





# 1:200 Facade Aligned with Plan.







# Third Floor Plan.

1:200 Section B-B'.