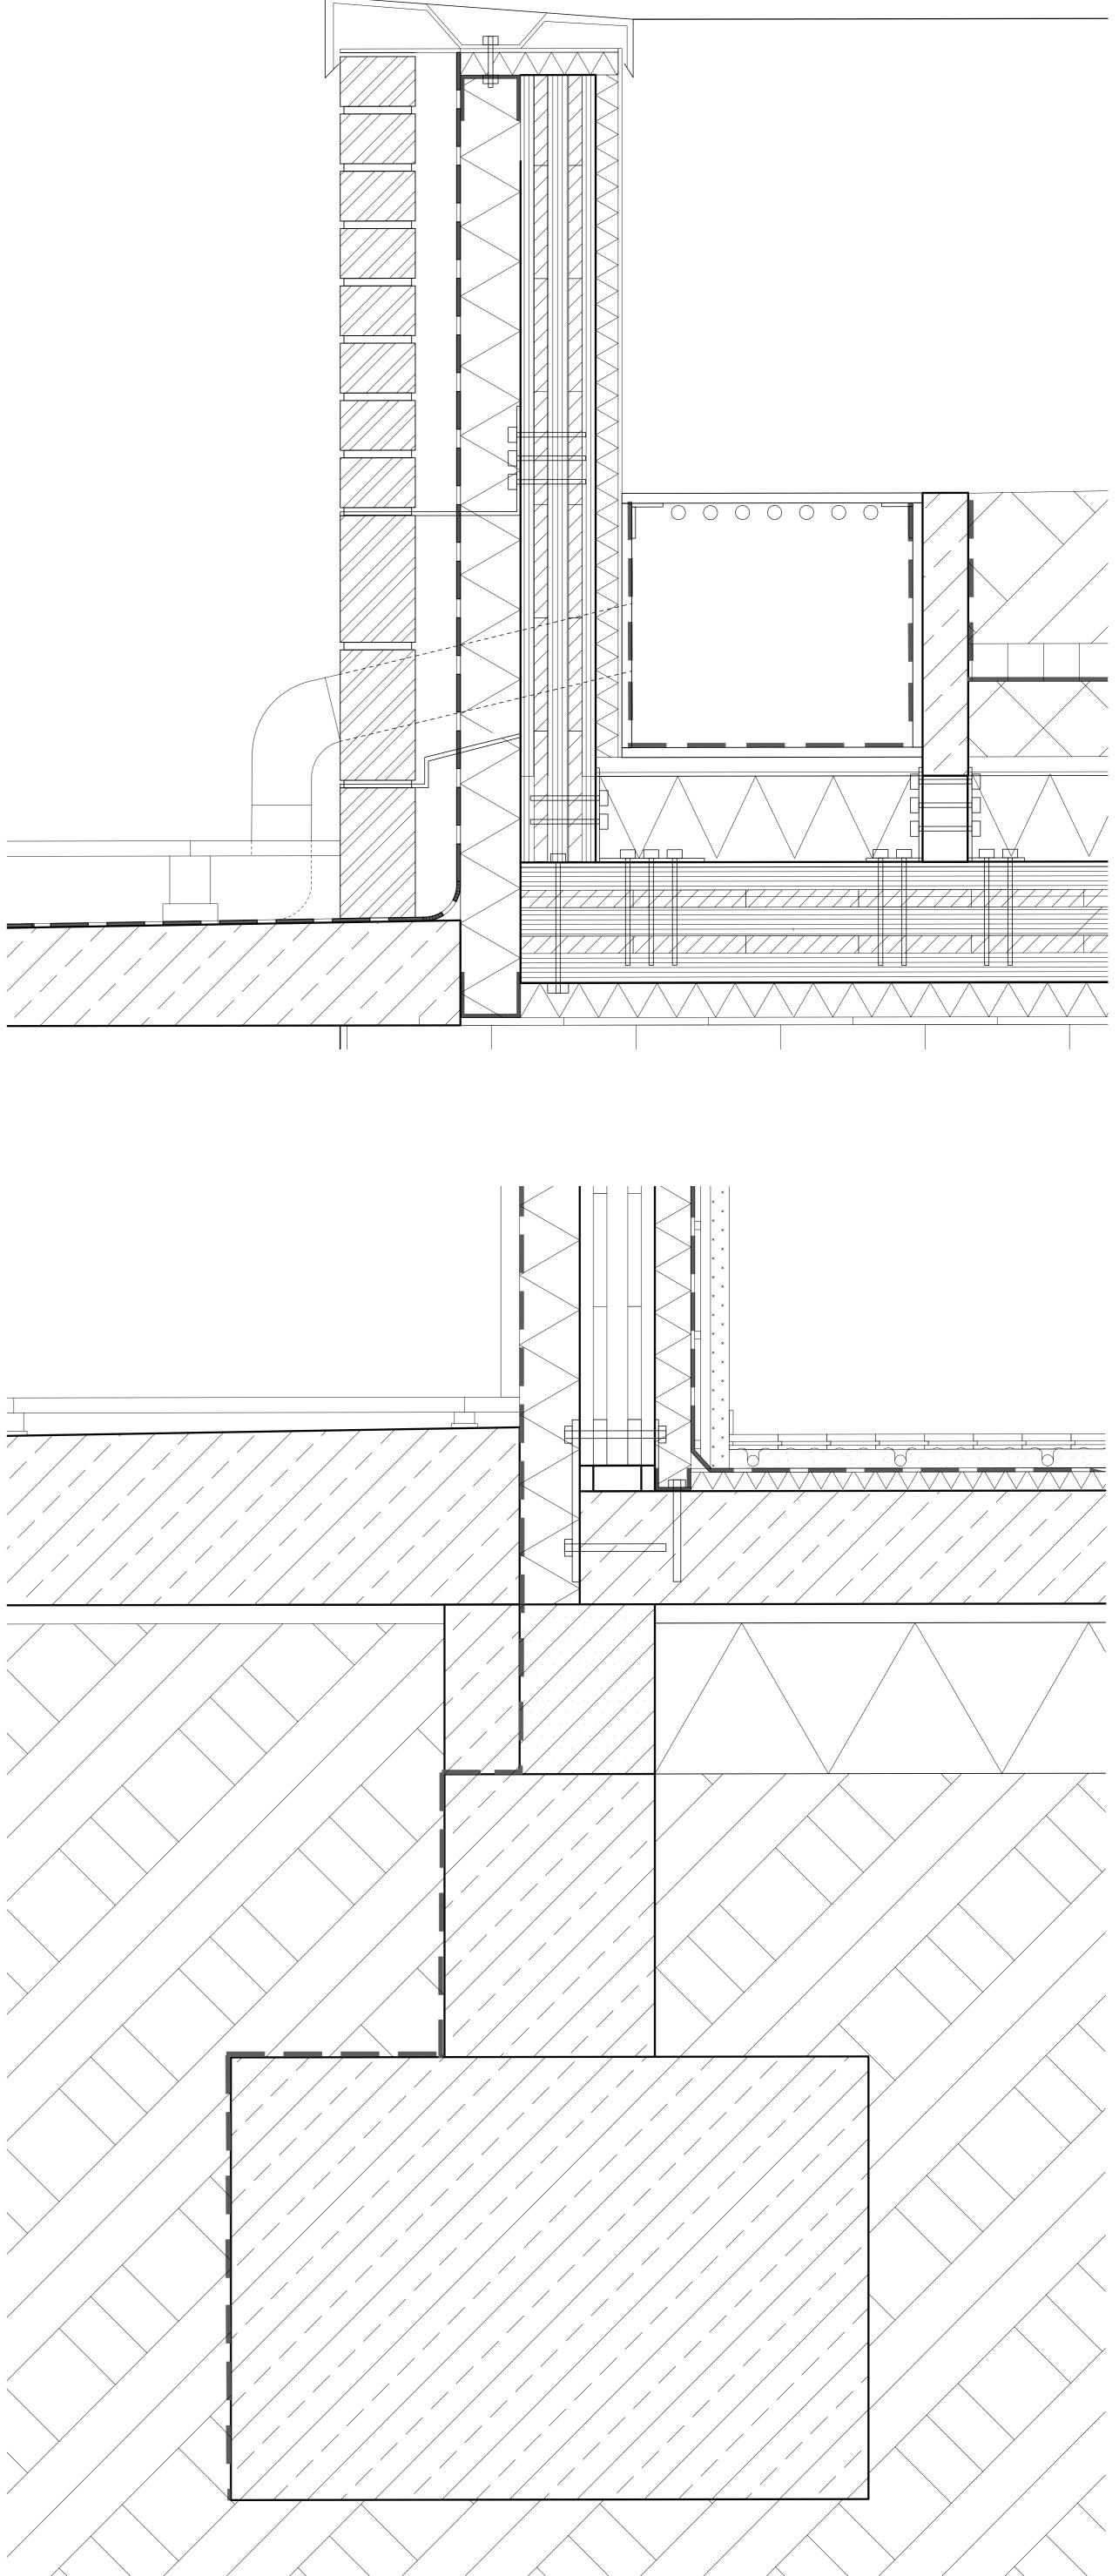

- channels
- 5 Parapet Wall
- oak decking

1 Roof Construction 200mm lightweight engineered soil 55mm filter fabric 100mm retention and drainage layer 20mm sheet barrier 5mm waterproof membrane 200mm insulation 160mm CLT structure 40mm insulation 13mm gypsum board finishing 2 Interior Floor Construction 20mm parquet 25mm thermo-floor insulation panel 5mm waterproof membrane 25mm insulation 160mm CLT structure 3 Interior Ground Floor Construction 20mm parquet 25mm thermo-floor insulation panel 5mm waterproof membrane 25mm insulation 160mm CLT structure 25mm screed 200mm insulation 4 Wall Construction 200/100/66mm buff brick 60mm cavity 80mm insulation 100mm CLT structure 50mm sound insulation 26mm gypsum board finishing 200/100/66mm buff brick 60mm cavity 80mm insulation 100mm CLT structure 30mm insulation 5mm metal finishing

**6 Exterior Floor Construction** sloped prefabricated concrete slab

1:20 Facade Fragment and Horizontal Section

- channels
- 5 Parapet Wall

1:20 Vertical Section

1 Roof Construction 200mm lightweight engineered soil 55mm filter fabric 100mm retention and drainage layer 20mm sheet barrier 5mm waterproof membrane 200mm insulation 160mm CLT structure

2 Floor Construction 20mm parquet 25mm thermo-floor insulation panel 5mm waterproof membrane 25mm insulation 160mm CLT structure

**3 Ground Floor Construction** 20mm parquet 25mm thermo-floor insulation panel 5mm waterproof membrane 25mm insulation 160mm CLT structure 25mm screed 200mm insulation

4 Wall Construction 200/100/66mm buff brick 60mm cavity 80mm insulation 100mm CLT structure 50mm sound insulation 26mm gypsum board finishing

200/100/66mm buff brick 60mm cavity 80mm insulation 100mm CLT structure 30mm insulation 5mm metal finishing

6 HALFEN masonry supports 7 Wood to connect window frame 8 Gypsum board dropped ceiling 9 Wooden window sill

1:200 Section A-A'.