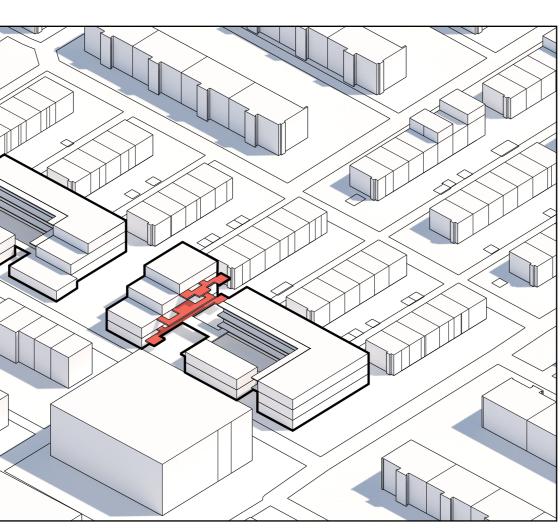

## 11 Insert Gallery



### 6 Increase Volume



## 1 Site



# Program.





# 12 Change Form of Gallery



### 7 Circular Route in Courtyard



# 2 Preliminary Volume





### 13 Introduce Set-back Areas

8 Decrease Volume









#### 4 Form Courtyards



#### 9 Weaken Border



### 14 Lifted Floor





#### 10 Increase Volume



#### 15 Use of Roof



1:20 Facade Fragment and Horizontal Section



1:20 Vertical Section

7 Wood to connect window frame 8 Gypsum board dropped ceiling 9 Wooden window sill 10 HALFEN masonry support 11 Thermo-floor insulation panel 12 Sloped prefab concrete slab

- channels
- 5 Parapet Wall
- oak decking

1 Roof Construction 200mm lightweight engineered soil 55mm filter fabric 100mm retention and drainage layer 20mm sheet barrier 5mm waterproof membrane 200mm insulation 160mm CLT structure 40mm insulation 13mm gypsum board finishing 2 Interior Floor Construction