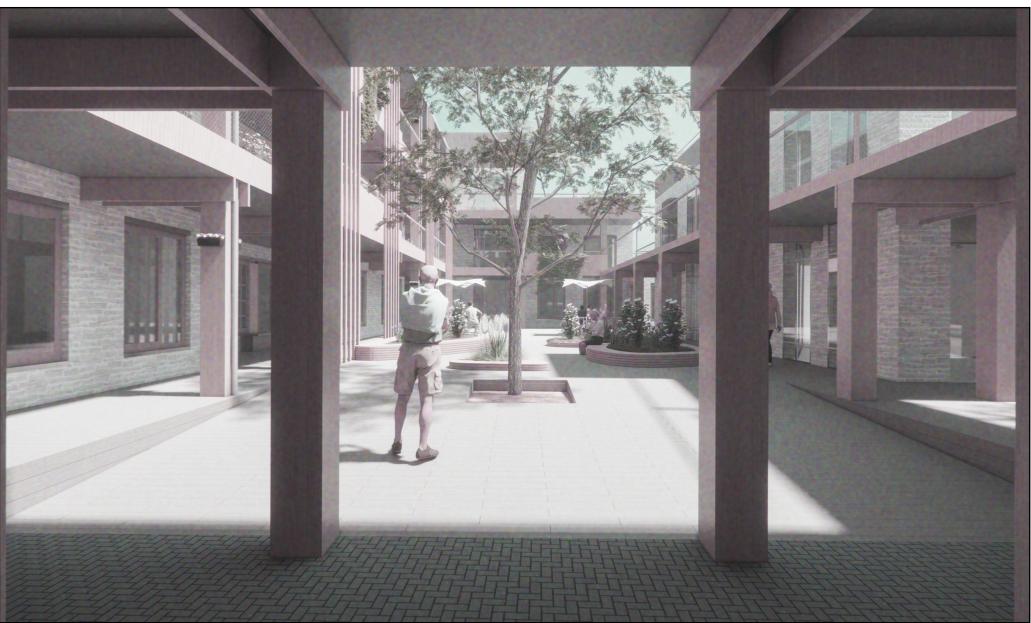

m retention and drainage layer 20mm sheet barrier 5mm waterproof membrane 200mm insulation 160mm CLT structure 40mm insulation 13mm gypsum board finishing 2 Interior Floor Construction 20mm parquet 25mm thermo-floor insulation panel 5mm waterproof membrane 25mm insulation 160mm CLT structure 3 Interior Ground Floor Construction 20mm parquet 25mm thermo-floor insulation panel 5mm waterproof membrane 25mm insulation 160mm CLT structure 25mm screed 200mm insulation 4 Wall Construction 200/100/66mm buff brick 60mm cavity 80mm insulation 100mm CLT structure 50mm sound insulation 26mm gypsum board finishing 200/100/66mm buff brick 60mm cavity 80mm insulation 100mm CLT structure 30mm insulation 5mm metal finishing

**6 Exterior Floor Construction** sloped prefabricated concrete slab

















1:20 Facade Fragment and Horizontal Section

- channels
- 5 Parapet Wall

1:20 Vertical Section

1 Roof Construction 200mm lightweight engineered soil 55mm filter fabric 100mm retention and drainage layer 20mm sheet barrier 5mm waterproof membrane 200mm insulation 160mm CLT structure

2 Floor Construction 20mm parquet 25mm thermo-floor insulation panel 5mm waterproof membrane 25mm insulation 160mm CLT structure

**3 Ground Floor Construction** 20mm parquet 25mm thermo-floor insulation panel 5mm waterproof membrane 25mm insulation 160mm CLT structure 25mm screed 200mm insulation

4 Wall Construction 200/100/66mm buff brick 60mm cavity 80mm insulation 100mm CLT structure 50mm sound insulation 26mm gypsum board finishing

200/100/66mm buff brick 60mm cavity 80mm insulation 100mm CLT struc