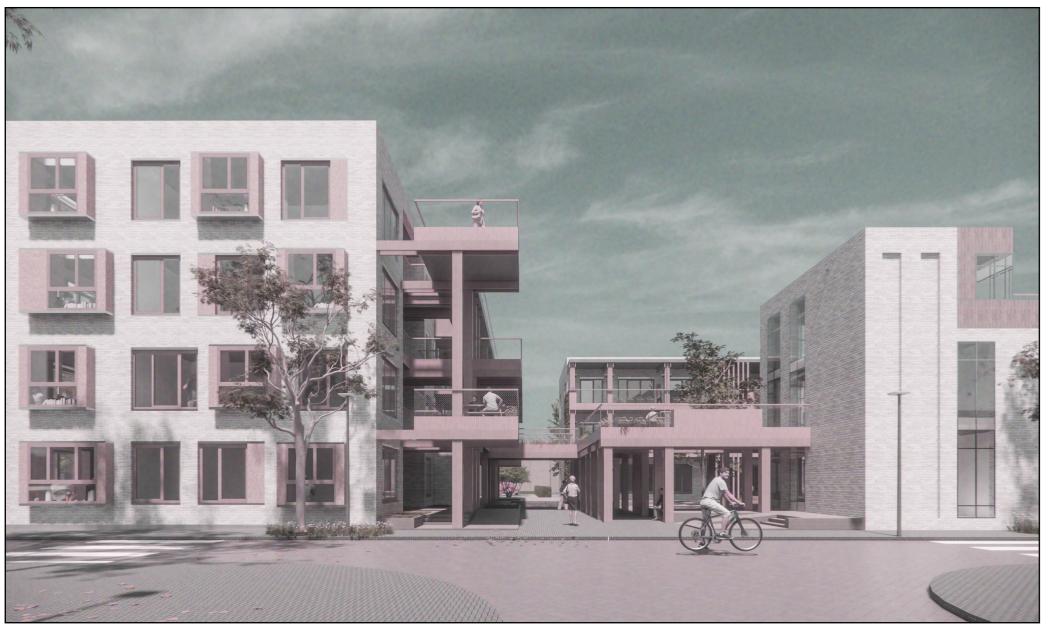

c 100mm retention and drainage layer 20mm sheet barrier 5mm waterproof membrane 200mm insulation 160mm CLT structure 40mm insulation 13mm gypsum board finishing 2 Interior Floor Construction 20mm parquet 25mm thermo-floor insulation panel 5mm waterproof membrane 25mm insulation 160mm CLT structure 3 Interior Ground Floor Construction 20mm parquet 25mm thermo-floor insulation panel 5mm waterproof membrane 25mm insulation 160mm CLT structure 25mm screed 200mm insulation 4 Wall Construction 200/100/66mm buff brick 60mm cavity 80mm insulation 100mm CLT structure 50mm sound insulation 26mm gypsum board finishing 200/100/66mm buff brick 60mm cavity 80mm insulation 100mm CLT structure 30mm insulation 5mm metal finishing

**6 Exterior Floor Construction** sloped prefabricated concrete slab

















1:20 Facade Fragment and Horizontal Section

- channels
- 5 Parapet Wall

1:20 Vertical Section

1 Roof Construction 200mm lightweight engineered soil 55mm filter fabric 100mm retention and drainage layer 20mm sheet barrier 5mm waterproof membrane 200mm insulation 160mm CLT structure

2 Floor Construction 20mm parquet 25mm thermo-floor insulation panel 5mm waterproof membrane 25mm insulation 160mm CLT structure

**3 Ground Floor Construction** 20mm parquet 25mm thermo-floor insulation panel 5mm waterproof membrane 25mm insulation 160mm CLT structure 25mm screed 200mm insulation

4 Wall Construction 200/100/66mm buff brick 60mm cavity 80mm insulation 100mm CLT structure 50mm sound insulation 26mm gypsum board finishing

200/100/66mm buff brick 60mm cavity 80mm insulation 100mm CLT