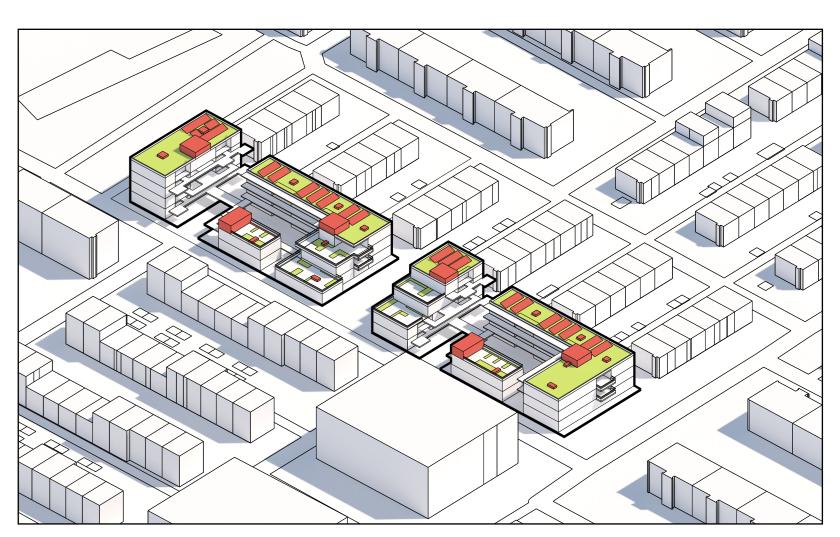

## 11 Insert Gallery



### 6 Increase Volume



## 1 Site



# Program.





# 12 Change Form of Gallery



### 7 Circular Route in Courtyard



# 2 Preliminary Volume





### 13 Introduce Set-back Areas

8 Decrease Volume









#### 4 Form Courtyards



#### 9 Weaken Border



### 14 Lifted Floor





#### 10 Increase Volume



#### 15 Use of Roof



1:20 Facade Fragment and Horizontal Section



1:20 Vertical Section

7 Wood to connect window frame 8 Gypsum board dropped ceiling 9 Wooden window sill 10 HALFEN masonry support 11 Thermo-floor insulation panel 12 Sloped prefab concrete slab

- channels
- 5 Parapet Wall
- oak decking

1 Roof Construction 200mm lightweight engineered soil 55mm filter fabric 100mm retention and drainage layer 20mm sheet barrier 5mm waterproof membrane 200mm insulation 160mm CLT structure 40mm insulation 13mm gypsum board finishing 2 Interior Floor Construction 20mm parquet 25mm thermo-floor insulation panel 5mm waterproof membrane 25mm insulation 160mm CLT structure 3 Interior Ground Floor Construction 20mm parquet 25mm thermo-floor insulation panel 5mm waterproof membrane 25mm insu