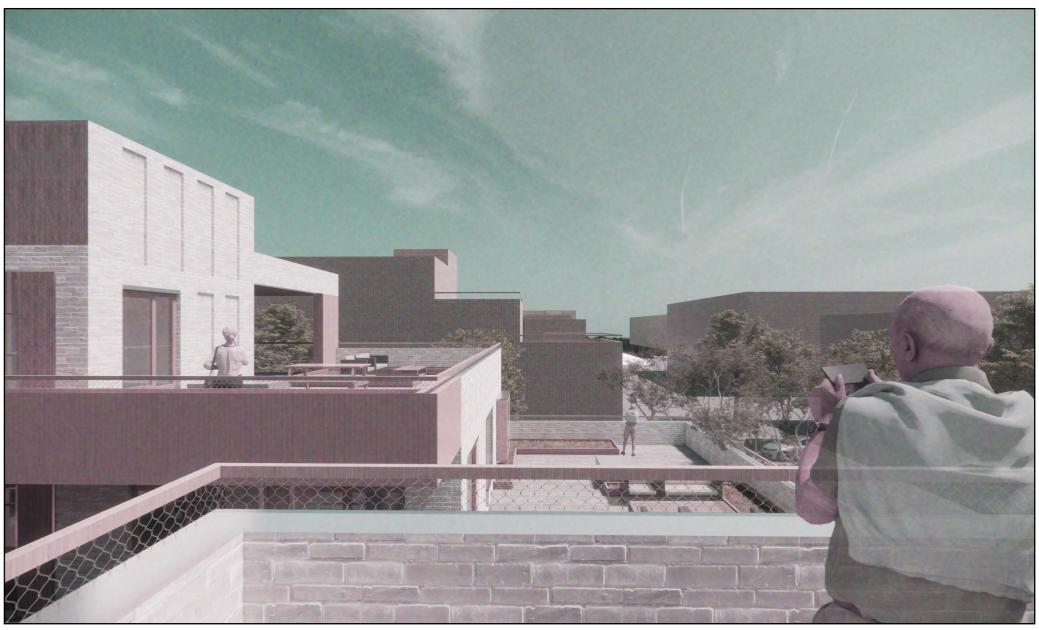

#### 15 Use of Roof

1:20 Facade Fragment and Horizontal Section

1:20 Vertical Section

7 Wood to connect window frame 8 Gypsum board dropped ceiling 9 Wooden window sill 10 HALFEN masonry support 11 Thermo-floor insulation panel 12 Sloped prefab concrete slab

### 14 Lifted Floor