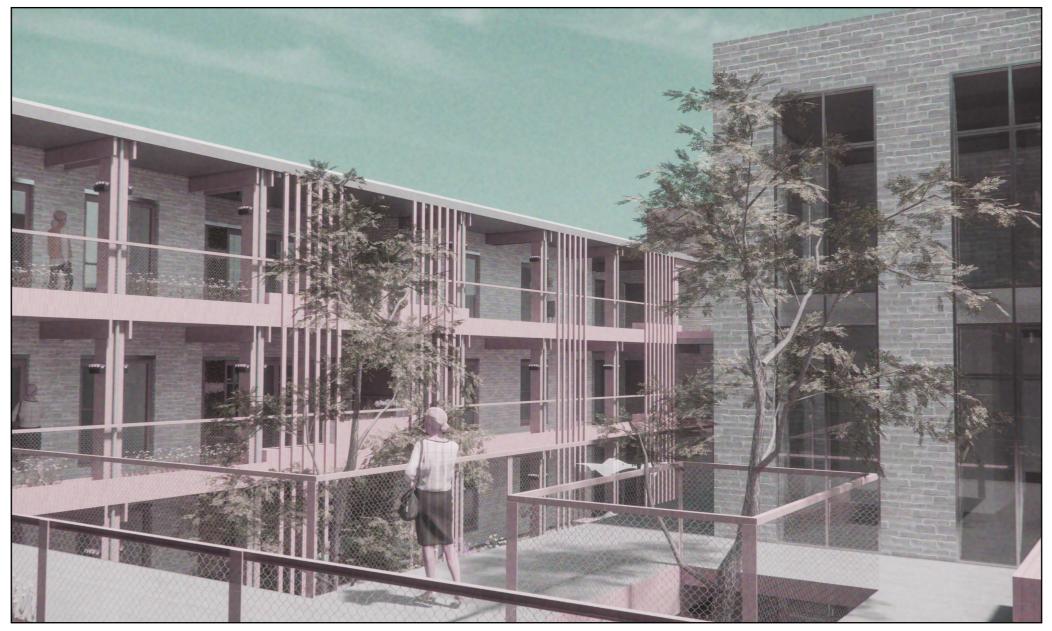

0mm retention and drainage layer 20mm sheet barrier 5mm waterproof membrane 200mm insulation 160mm CLT structure 40mm insulation 13mm gypsum board finishing 2 Interior Floor Construction 20mm parquet 25mm thermo-floor insulation panel 5mm waterproof membrane 25mm insulation 160mm CLT structure 3 Interior Ground Floor Construction 20mm parquet 25mm thermo-floor insulation panel 5mm waterproof membrane 25mm insulation 160mm CLT structure 25mm screed 200mm insulation 4 Wall Construction 200/100/66mm buff brick 60mm cavity 80mm insulation 100mm CLT structure 50mm sound insulation 26mm gypsum board finishing 200/100/66mm buff brick 60mm cavity 80mm insulation 100mm CLT structure 30mm insulation 5mm metal finishing

**6 Exterior Floor Construction** sloped prefabricated concrete slab

















1:20 Facade Fragment and Horizontal Section

- channels
- 5 Parapet Wall

1:20 Vertical Section

1 Roof Construction 200mm lightweight engineered soil 55mm filter fabric 100mm retention and drainage layer 20mm sheet barrier 5mm waterproof membrane 200mm insulation 160mm CLT structure

2 Floor Construction 20mm parquet 25mm thermo-floor insulation panel 5mm waterproof membrane 25mm insulation 160mm CLT structure

**3 Ground Floor Construction** 20mm parquet 25mm thermo-floor insulation panel 5mm waterproof membrane 25mm insulation 160mm CLT structure 25mm screed 200mm insulation

4 Wall Construction 200/100/66mm buff brick 60mm cavity 80mm insulation 100mm CLT structure 50mm sound insulation 26mm gypsum board finishing

200/100/66mm buff brick 60mm cavity 80mm insulation 100mm CLT str