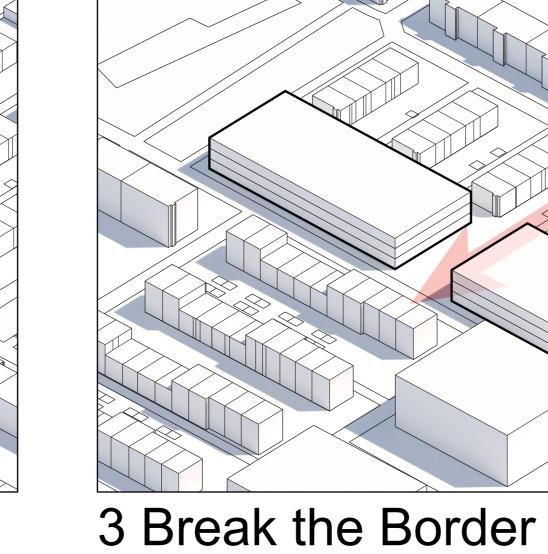

## 11 Insert Gallery



### 6 Increase Volume



## 1 Site



# Program.





# 12 Change Form of Gallery



### 7 Circular Route in Courtyard



# 2 Preliminary Volume





### 13 Introduce Set-back Areas

8 Decrease Volume









#### 4 Form Courtyards



#### 9 Weaken Border



### 14 Lifted Floor





#### 10 Increase Volume



#### 15 Use of Roof



1:20 Facade Fragment and Horizontal Section



1:20 Vertical Section

7 Wood to connect window frame 8 Gypsum board dropped ceiling 9 Wooden window sill 10 HALFEN masonry support 11 Thermo-floor insulation panel 12 Sloped prefab concrete slab

- channels
- 5 Parapet Wall
- oak decking

1 Roof Construction 200mm lightweight engineered soil 55mm filter fabric 100mm retention and drainage layer 20mm sheet barrier 5mm waterproof membrane 200mm insulation 160mm CLT structure 40mm insulation 13mm gypsum board finishing 2 Interior Floor Construction 20mm parquet 25mm thermo-floor insulation panel 5mm waterproof m