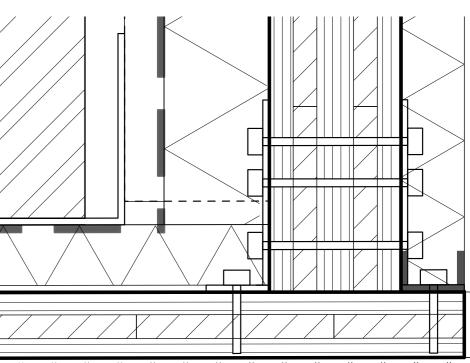

- channels
- 5 Parapet Wall
- oak decking

1 Roof Construction 200mm lightweight engineered soil 55mm filter fabric 100mm retention and drainage layer 20mm sheet barrier 5mm waterproof membrane 200mm insulation 160mm CLT structure 40mm insulation 13mm gypsum board finishing 2 Interior Floor Construction 20mm parquet 25mm thermo-floor insulation panel 5mm waterproof membrane 25mm insulation 160mm CLT structure 3 Interior Ground Floor Construction 20mm parquet 25mm thermo-floor insulation panel 5mm waterproof membrane 25mm insulation 160mm CLT structure 25mm screed 200mm insulation 4 Wall Construction 200/100/66mm buff brick 60mm cavity 80mm insulation 100mm CLT structure 50mm sound insulation 26mm gypsum board finishing 200/100/66mm buff brick 60mm cavity 80mm insulation 100mm CLT structure 30mm insulation 5mm metal finishing

**6 Exterior Floor Construction** sloped prefabricated concrete slab

1:20 Facade Fragment and Horizontal Section

- channels
- 5 Parapet Wall

1:20 Vertical Section

1 Roof Construction 200mm lightweight engineered soil 55mm filter fabric 100mm retention and drainage layer 20mm sheet barrier 5mm waterproof membrane 200mm insulation 160mm CLT structure

2 Floor Construction 20mm parquet 25mm thermo-floor insulation panel 5mm waterproof membrane 25mm insulation 160mm CLT structure

**3 Ground Floor Construction** 20mm parquet 25mm thermo-floor insulation panel 5mm waterproof membrane 25mm insulation 160mm CLT structure 25mm screed 200mm insulation

4 Wall Construction 200/100/66mm buff brick 60mm cavity 80mm insulation 100mm CLT structure 50mm sound insulation 26mm gypsum board finishing

200/100/66mm buff brick 60mm cavity 80mm insulation 100mm CLT structure 30mm insulation 5mm metal finishing