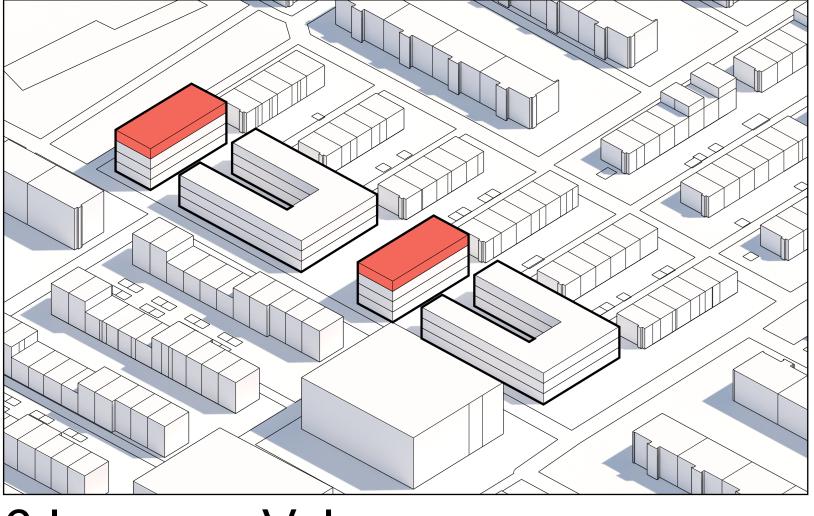

### 14 Lifted Floor

#### 15 Use of Roof

1:20 Facade Fragment and Horizontal Section

1:20 Vertical Section

7 Wood to connect window frame 8 Gypsum board dropped ceiling 9 Wooden window sill 10 HALFEN masonry support 11 Thermo-floor insulation panel 12 Sloped prefab concrete slab