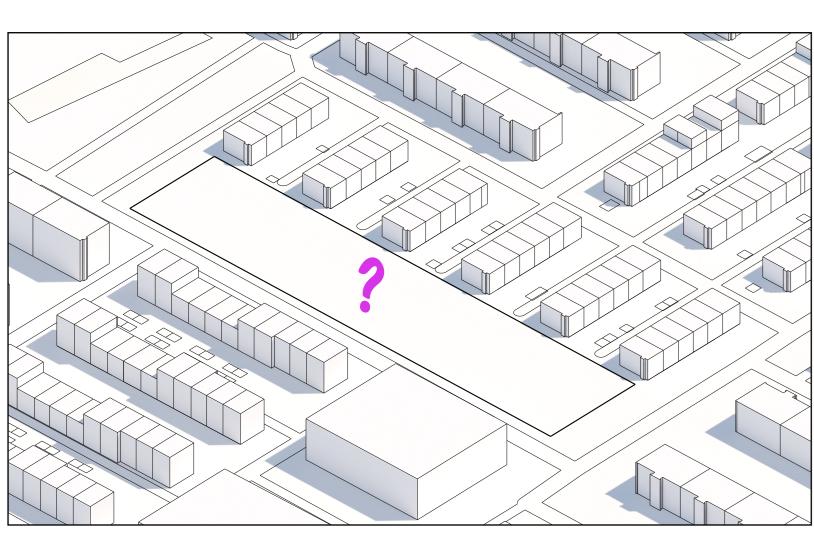

## 11 Insert Gallery



### 6 Increase Volume



## 1 Site



# Program.





# 12 Change Form of Gallery



### 7 Circular Route in Courtyard



# 2 Preliminary Volume





### 13 Introduce Set-back Areas

8 Decrease Volume









#### 4 Form Courtyards



#### 9 Weaken Border



### 14 Lifted Floor





#### 10 Increase Volume



#### 15 Use of Roof



1:20 Facade Fragment and Horizontal Section



1:20 Vertical Section

7 Wood to connect window frame 8 Gypsum board dropped ceiling 9 Wooden window sill 10 HALFEN masonry support 11 Thermo-floor insulation panel 12 Sloped prefab concrete slab

- channels
- 5 Parapet Wall
- oak decking

1 Roof Construction 200mm lightweight engineered soil 55mm filter fabric 100mm retention and drainage layer 20mm sheet barrier 5mm waterproof membrane 200mm insulation 160mm CLT structure 40mm insulation 13mm gypsu