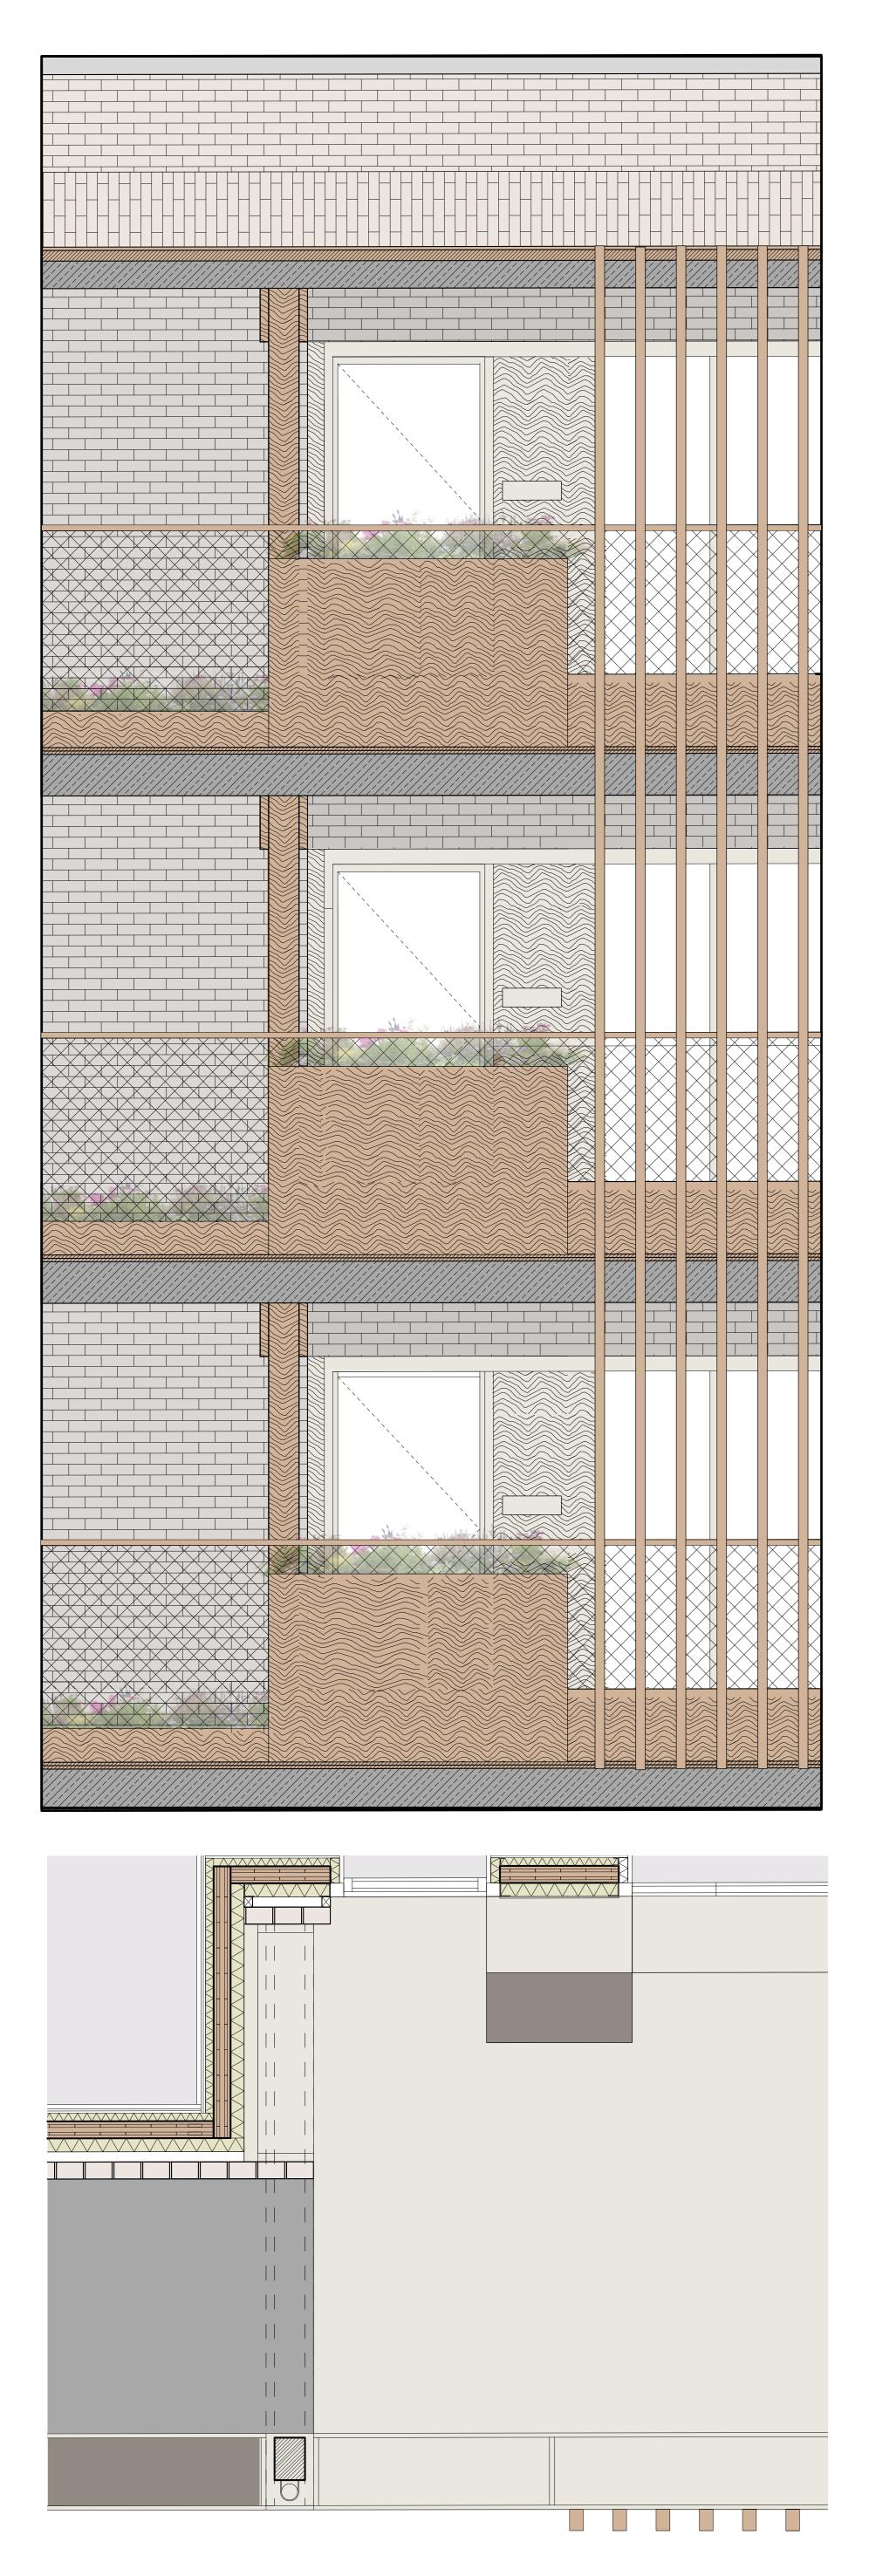

- channels
- 5 Parapet Wall
- oak decking

1 Roof Construction 200mm lightweight engineered soil 55mm filter fabric 100mm retention and drainage layer 20mm sheet barrier 5mm waterproof membrane 200mm insulation 160mm CLT structure 40mm insulation 13mm gypsum board finishing 2 Interior Floor Construction 20mm parquet 25mm thermo-floor insulation panel 5mm waterproof membrane 25mm insulation 160mm CLT structure 3 Interior Ground Floor Construction 20mm parquet 25mm thermo-floor insulation panel 5mm waterproof membrane 25mm insulation 160mm CLT structure 25mm screed 200mm insulation 4 Wall Construction 200/100/66mm buff brick 60mm cavity 80mm insulation 100mm CLT structure 50mm sound insulation 26mm gypsum board finishing 200/100/66mm buff brick 60mm cavity 80mm insulation 100mm CLT structure 30mm insulation 5mm metal finishing

**6 Exterior Floor Construction** sloped prefabricated concrete slab

1:20 Facade Fragment and Horizontal Section

- channels
- 5 Parapet Wall

1:20 Vertical Section

1 Roof Construction 200mm lightweight engineered soil 55mm filter fabric 100mm retention and drainage layer 20mm sheet barrier 5mm waterproof membrane 200mm insulation 160mm CLT structure

2 Floor Construction 20mm parquet 25mm thermo-floor insulation panel 5mm waterproof membrane 25mm insulation 160mm CLT structure

**3 Ground Floor Construction** 20mm parquet 25mm thermo-floor insulation panel 5mm waterproof membrane 25mm insulation 160mm CLT structure 25mm screed 200mm insulation

4 Wall Construction 200/100/66mm buff brick 60mm cavity 80mm insulation 100mm CLT structure 50mm sound insulation 26mm gypsum board finishing

200/100/66mm buff brick 60mm cavity 80mm insulation 100mm CLT structure 30mm insulation 5mm metal finishing

6 HALFEN masonry supports 7 Wood to connect window frame 8 Gypsum board dropped ceiling 9 Wooden window sill

1:200 Section A-A'.