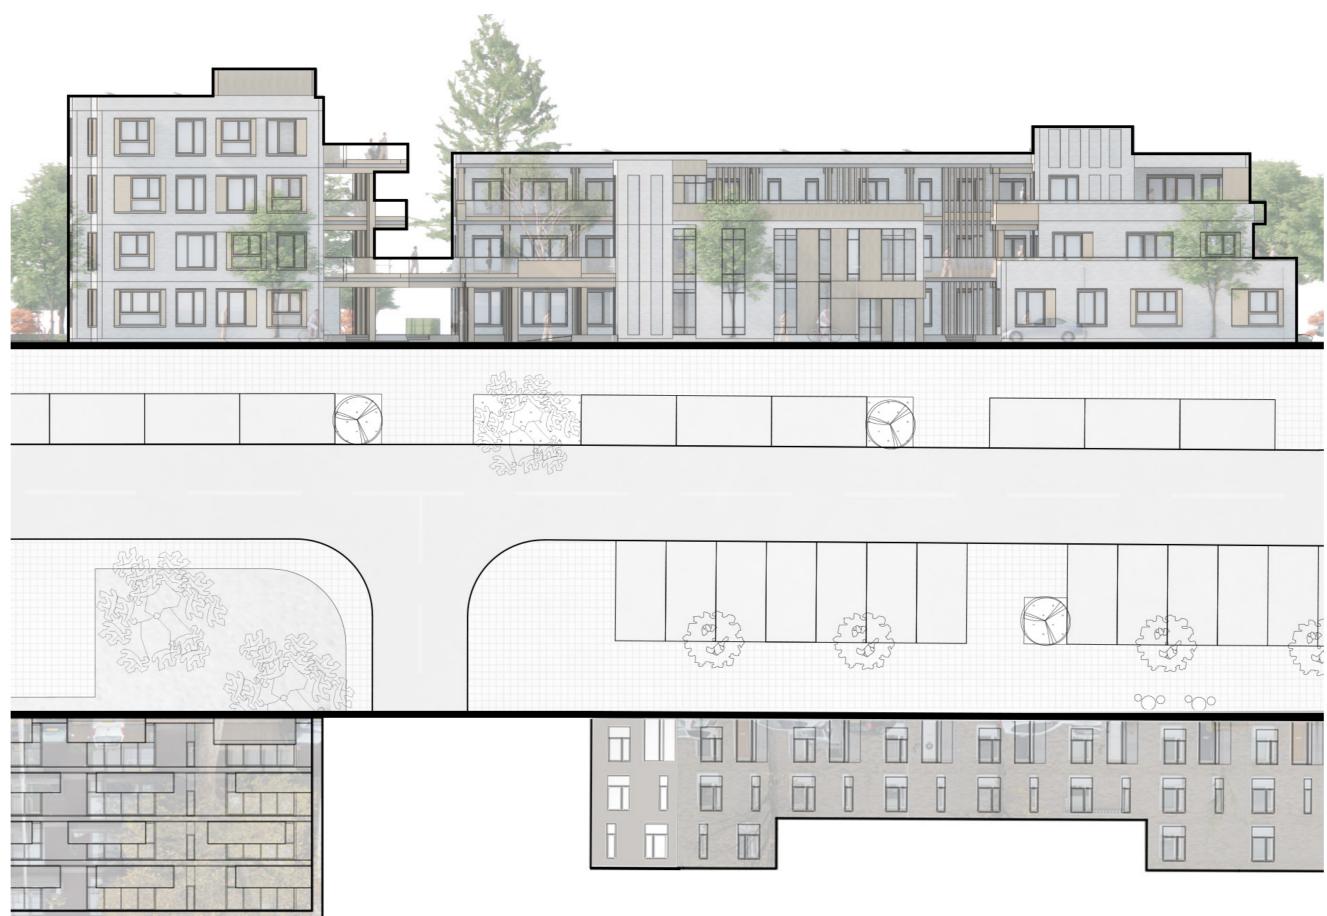

n 160mm CLT structure

2 Floor Construction 20mm parquet 25mm thermo-floor insulation panel 5mm waterproof membrane 25mm insulation 160mm CLT structure

**3 Ground Floor Construction** 20mm parquet 25mm thermo-floor insulation panel 5mm waterproof membrane 25mm insulation 160mm CLT structure 25mm screed 200mm insulation

4 Wall Construction 200/100/66mm buff brick 60mm cavity 80mm insulation 100mm CLT structure 50mm sound insulation 26mm gypsum board finishing

200/100/66mm buff brick 60mm cavity 80mm insulation 100mm CLT structure 30mm insulation 5mm metal finishing

6 HALFEN masonry supports 7 Wood to connect window frame 8 Gypsum board dropped ceiling 9 Wooden window sill





















1:200 Section A-A'.

# 1:200 Facade Aligned with Plan.





# 1:200 Facade Aligned with Plan.







# Third Floor Plan.

1:200 Section B-B'.