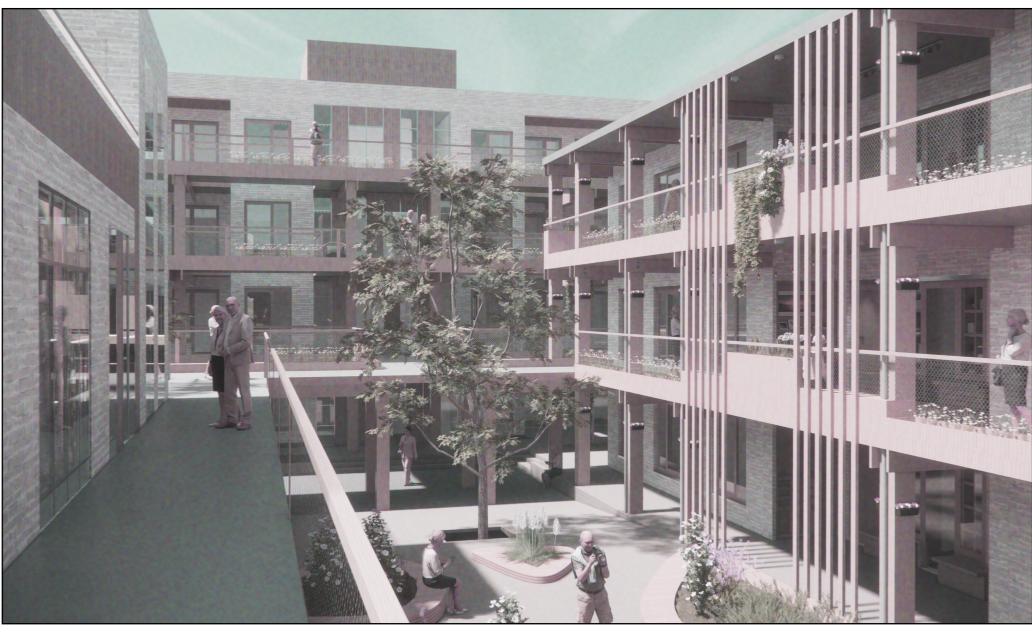

fabric 100mm retention and drainage layer 20mm sheet barrier 5mm waterproof membrane 200mm insulation 160mm CLT structure

2 Floor Construction 20mm parquet 25mm thermo-floor insulation panel 5mm waterproof membrane 25mm insulation 160mm CLT structure

**3 Ground Floor Construction** 20mm parquet 25mm thermo-floor insulation panel 5mm waterproof membrane 25mm insulation 160mm CLT structure 25mm screed 200mm insulation

4 Wall Construction 200/100/66mm buff brick 60mm cavity 80mm insulation 100mm CLT structure 50mm sound insulation 26mm gypsum board finishing

200/100/66mm buff brick 60mm cavity 80mm insulation 100mm CLT structure 30mm insulation 5mm metal finishing

6 HALFEN masonry supports 7 Wood to connect window frame 8 Gypsum board dropped ceiling 9 Wooden window sill





















1:200 Section A-A'.

# 1:200 Facade Aligned with Plan.





# 1:200 Facade Aligned with Plan.







# Third Floor Plan.

1:200 Section B-B'.