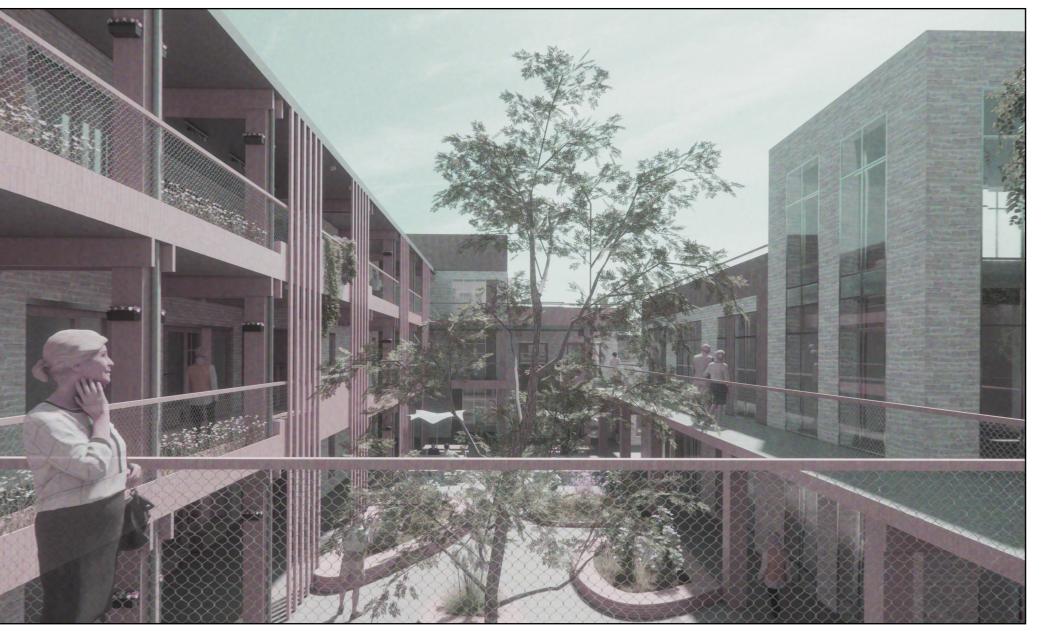

er fabric 100mm retention and drainage layer 20mm sheet barrier 5mm waterproof membrane 200mm insulation 160mm CLT structure

2 Floor Construction 20mm parquet 25mm thermo-floor insulation panel 5mm waterproof membrane 25mm insulation 160mm CLT structure

**3 Ground Floor Construction** 20mm parquet 25mm thermo-floor insulation panel 5mm waterproof membrane 25mm insulation 160mm CLT structure 25mm screed 200mm insulation

4 Wall Construction 200/100/66mm buff brick 60mm cavity 80mm insulation 100mm CLT structure 50mm sound insulation 26mm gypsum board finishing

200/100/66mm buff brick 60mm cavity 80mm insulation 100mm CLT structure 30mm insulation 5mm metal finishing

6 HALFEN masonry supports 7 Wood to connect window frame 8 Gypsum board dropped ceiling 9 Wooden window sill





















1:200 Section A-A'.

# 1:200 Facade Aligned with Plan.





# 1:200 Facade Aligned with Plan.







# Third Floor Plan.

1:200 Section B-B'.