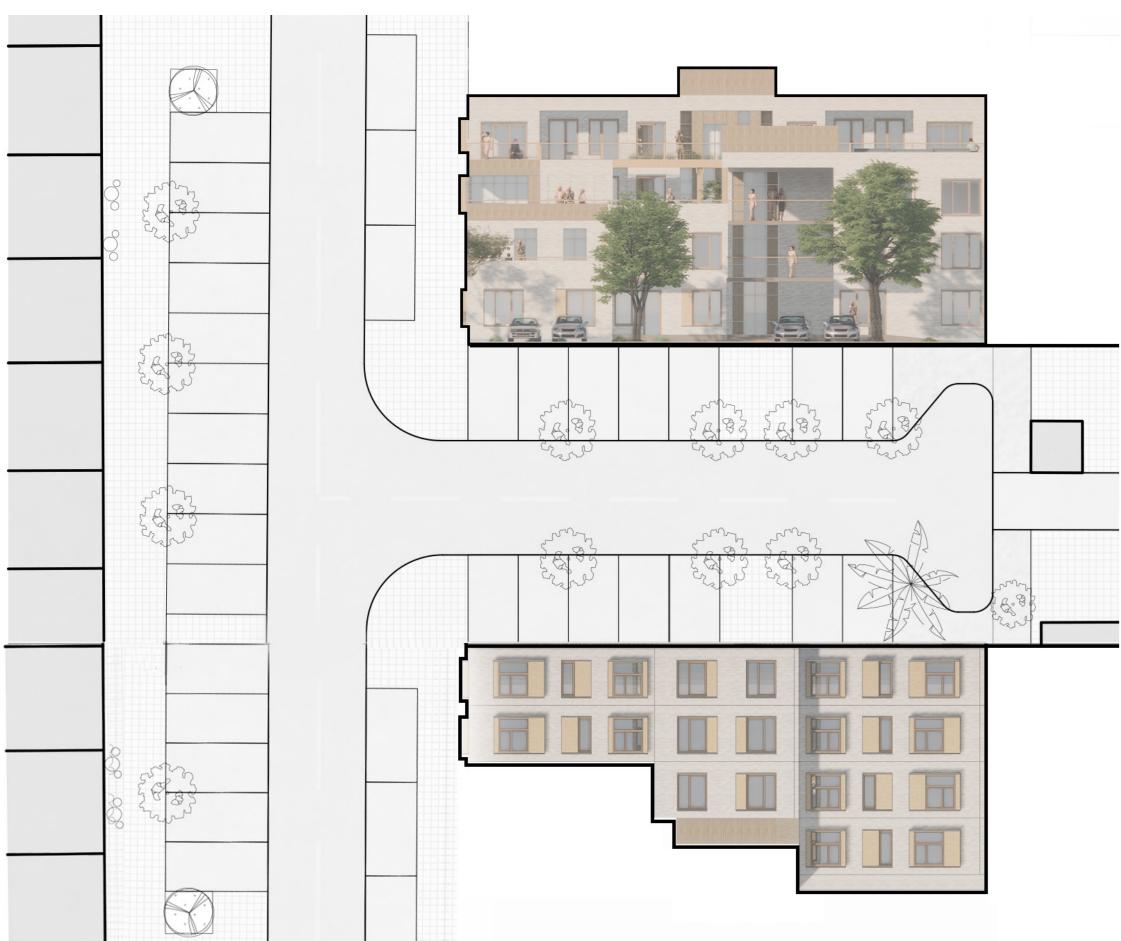

5mm waterproof membrane 200mm insulation 160mm CLT structure

2 Floor Construction 20mm parquet 25mm thermo-floor insulation panel 5mm waterproof membrane 25mm insulation 160mm CLT structure

**3 Ground Floor Construction** 20mm parquet 25mm thermo-floor insulation panel 5mm waterproof membrane 25mm insulation 160mm CLT structure 25mm screed 200mm insulation

4 Wall Construction 200/100/66mm buff brick 60mm cavity 80mm insulation 100mm CLT structure 50mm sound insulation 26mm gypsum board finishing

200/100/66mm buff brick 60mm cavity 80mm insulation 100mm CLT structure 30mm insulation 5mm metal finishing

6 HALFEN masonry supports 7 Wood to connect window frame 8 Gypsum board dropped ceiling 9 Wooden window sill





















1:200 Section A-A'.

# 1:200 Facade Aligned with Plan.





# 1:200 Facade Aligned with Plan.







# Third Floor Plan.

1:200 Section B-B'.