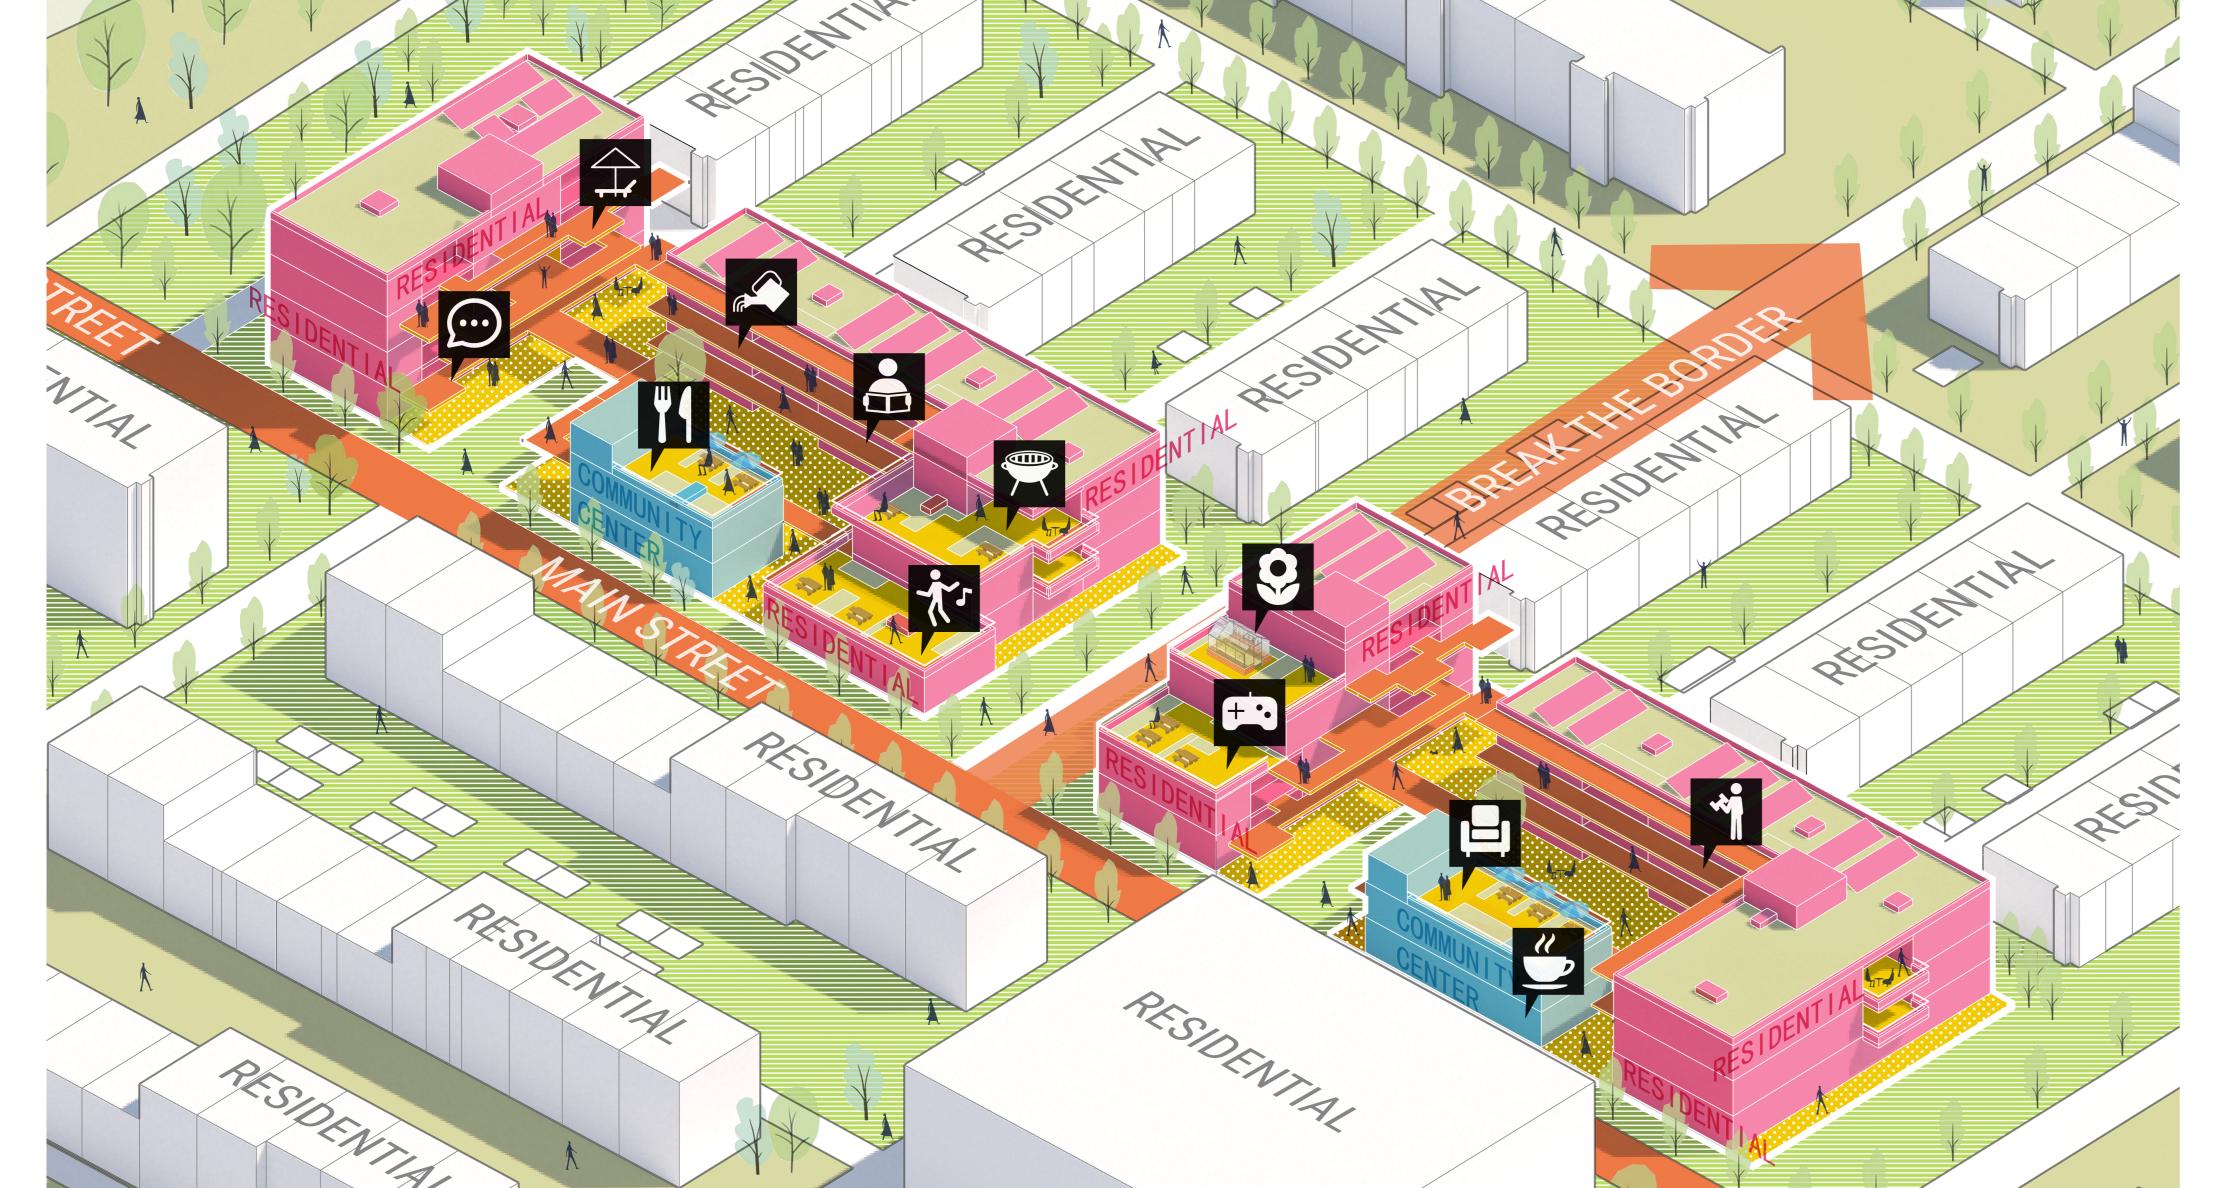

## 11 Insert Gallery



### 6 Increase Volume



## 1 Site



# Program.





# 12 Change Form of Gallery



### 7 Circular Route in Courtyard



# 2 Preliminary Volume





### 13 Introduce Set-back Areas

8 Decrease Volume









#### 4 Form Courtyards



#### 9 Weaken Border



### 14 Lifted Floor





#### 10 Increase Volume



#### 15 Use of Roof



1:20 Facade Fragment and Horizontal Section



1:20 Vertical Section

7 Wood to connect window frame 8 Gypsum board dropped ceiling 9 Wooden window sill 10 HALFEN masonry support 11 Thermo-floor insulation panel 12 Sloped prefab concrete slab

- channels
- 5 Parapet Wall
- oak decking

1 Roof Construction 200mm lightweight engineered soil 55mm filter fabric 100mm retention and drainage layer 20mm sheet barrier 5mm waterproof membrane 200mm insulation 160mm CLT structure 40mm insulation 13mm gypsum board finish