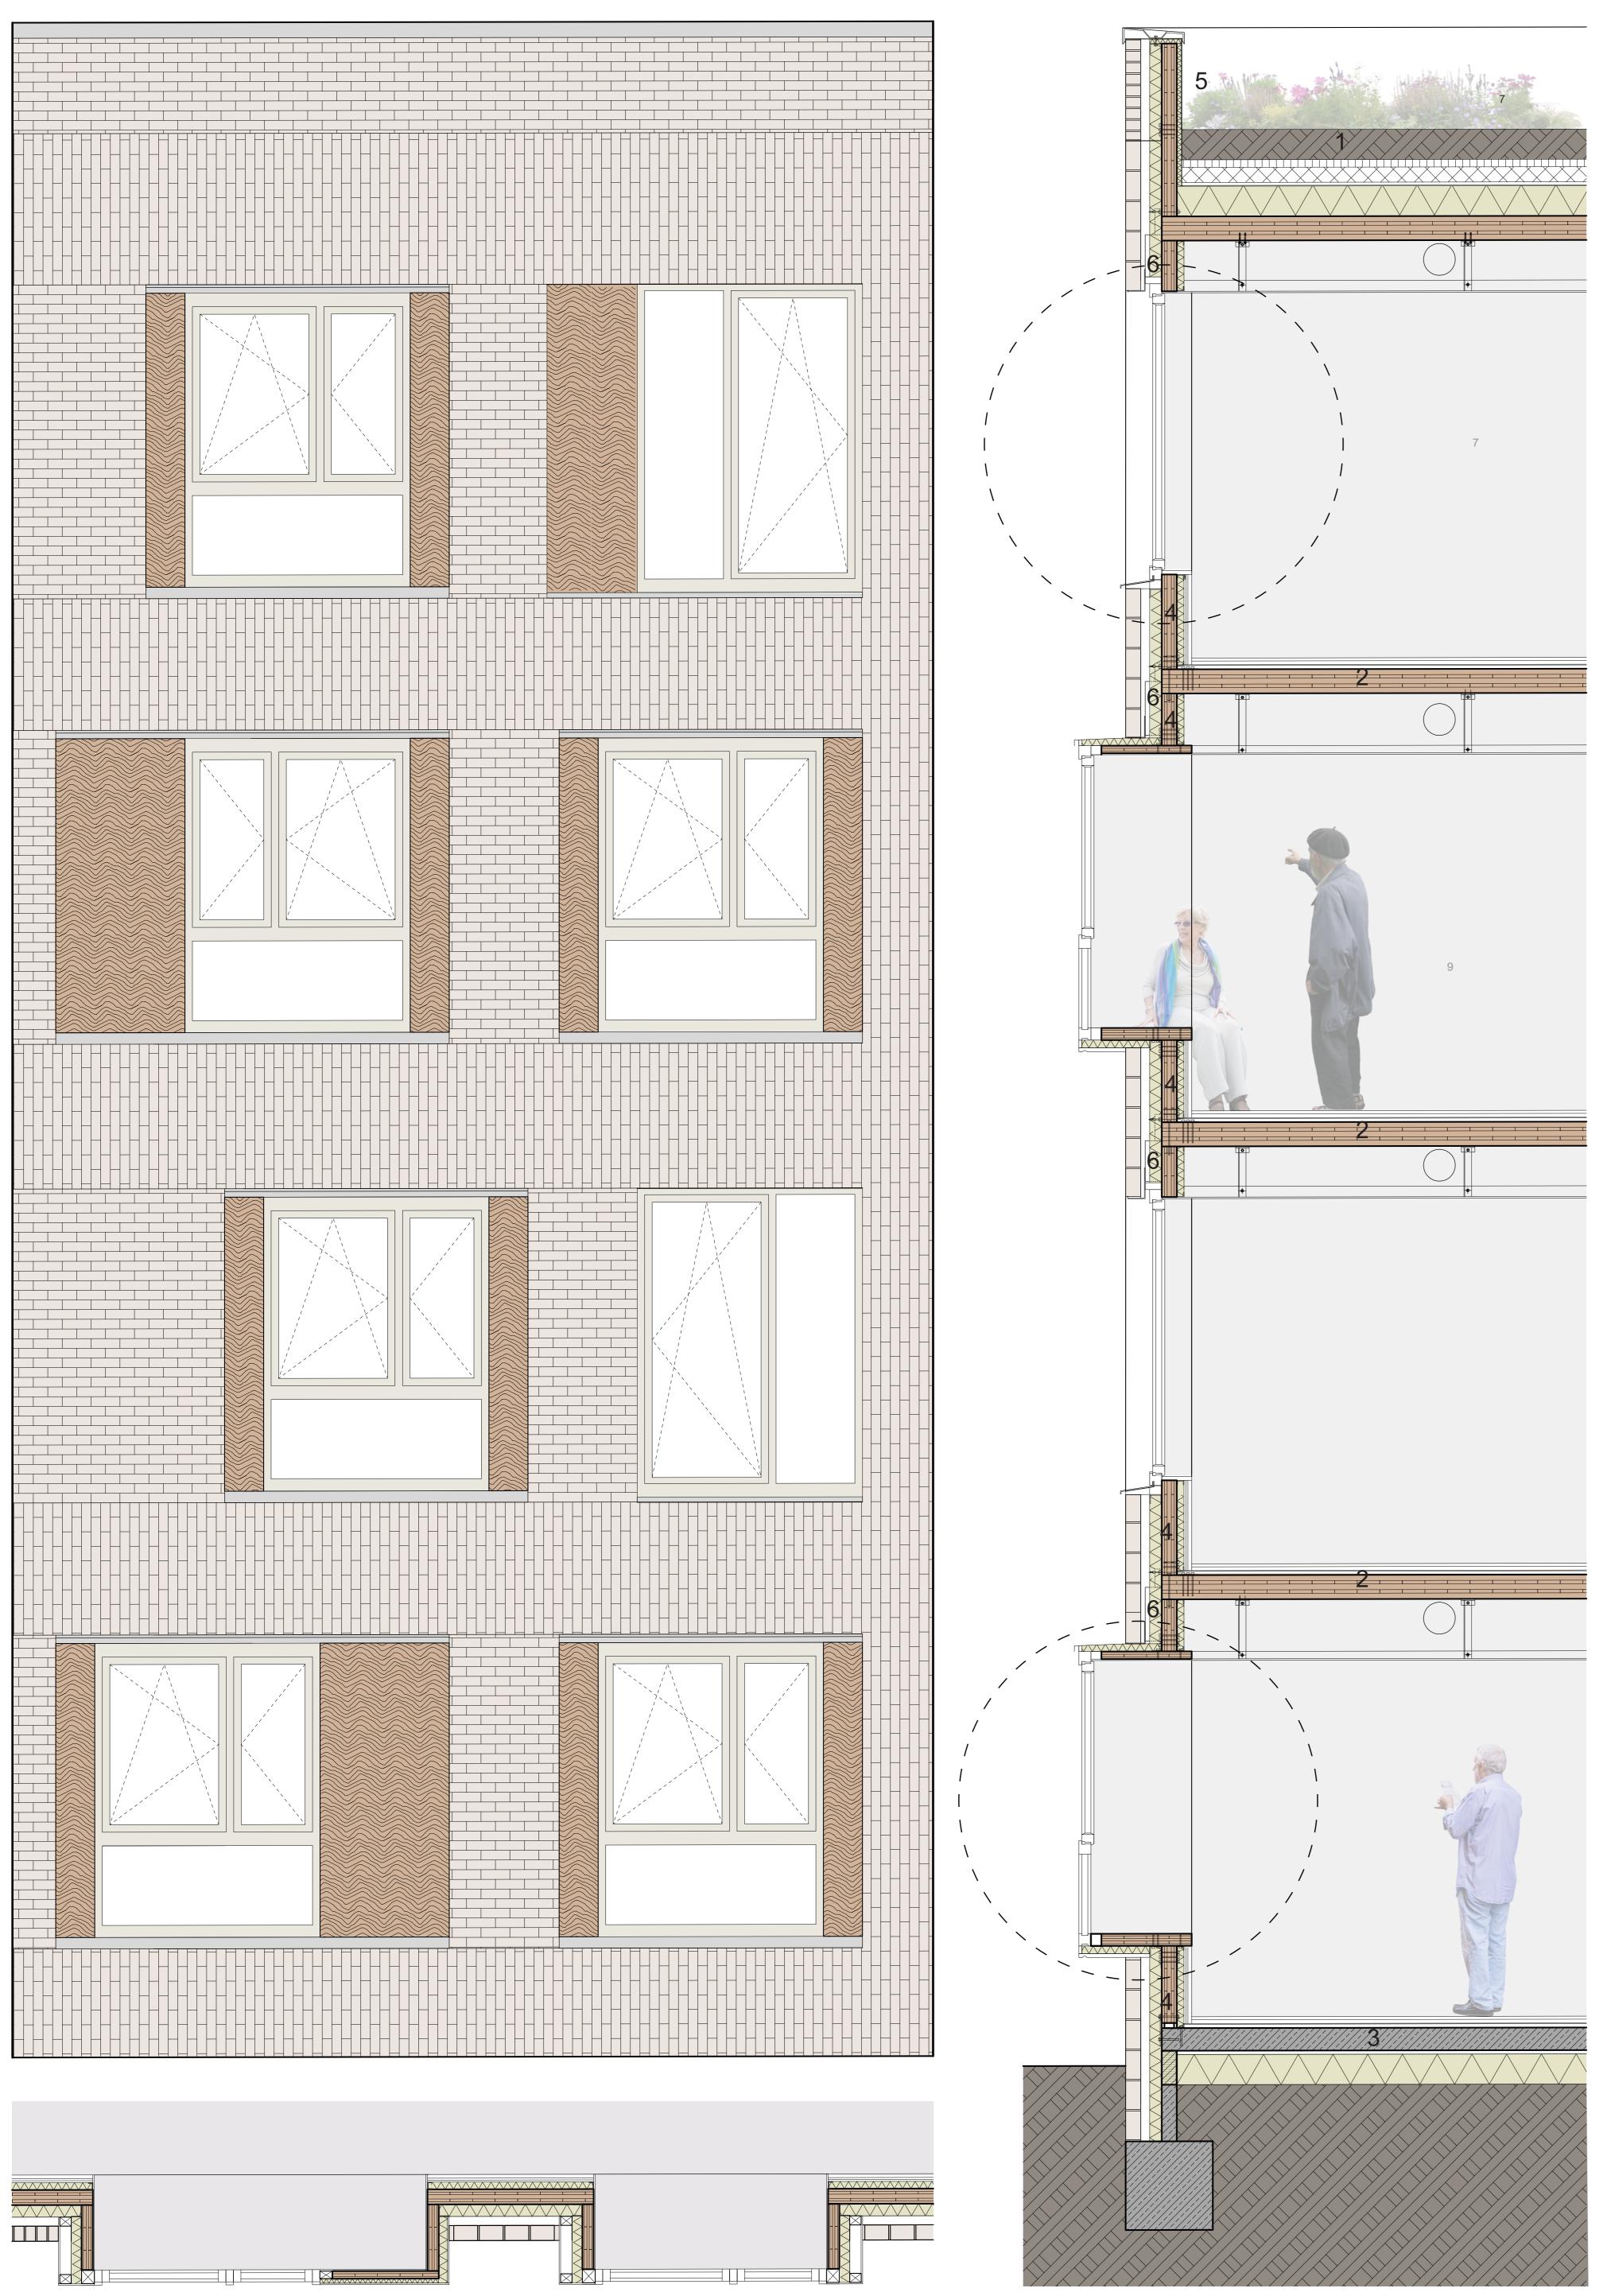

- channels
- 5 Parapet Wall
- oak decking

1 Roof Construction 200mm lightweight engineered soil 55mm filter fabric 100mm retention and drainage layer 20mm sheet barrier 5mm waterproof membrane 200mm insulation 160mm CLT structure 40mm insulation 13mm gypsum board finishing 2 Interior Floor Construction 20mm parquet 25mm thermo-floor insulation panel 5mm waterproof membrane 25mm insulation 160mm CLT structure 3 Interior Ground Floor Construction 20mm parquet 25mm thermo-floor insulation panel 5mm waterproof membrane 25mm insulation 160mm CLT structure 25mm screed 200mm insulation 4 Wall Construction 200/100/66mm buff brick 60mm cavity 80mm insulation 100mm CLT structure 50mm sound insulation 26mm gypsum board finishing 200/100/66mm buff brick 60mm cavity 80mm insulation 100mm CLT structure 30mm insulation 5mm metal finishing

**6 Exterior Floor Construction** sloped prefabricated concrete slab

1:20 Facade Fragment and Horizontal Section

- channels
- 5 Parapet Wall

1:20 Vertical Section

1 Roof Construction 200mm lightweight engineered soil 55mm filter fabric 100mm retention and drainage layer 20mm sheet barrier 5mm waterproof membrane 200mm insulation 160mm CLT structure

2 Floor Construction 20mm parquet 25mm thermo-floor insulation panel 5mm waterproof membrane 25mm insulation 160mm CLT structure

**3 Ground Floor Construction** 20mm parquet 25mm thermo-floor insulation panel 5mm waterproof membrane 25mm insulation 160mm CLT structure 25mm screed 200mm insulation

4 Wall Construction 200/100/66mm buff brick 60mm cavity 80mm insulation 100mm CLT structure 50mm sound insulation 26mm gypsum board finishing

200/100/66mm buff brick 60mm cavity 80mm insulation 100mm CLT structure 30mm insulation 5mm metal finishing

6 HALFEN masonry supports 7 Wood to connect window frame 8 Gypsum board dropped ceiling 9 Wooden window sill

1:200 Section A-A'.