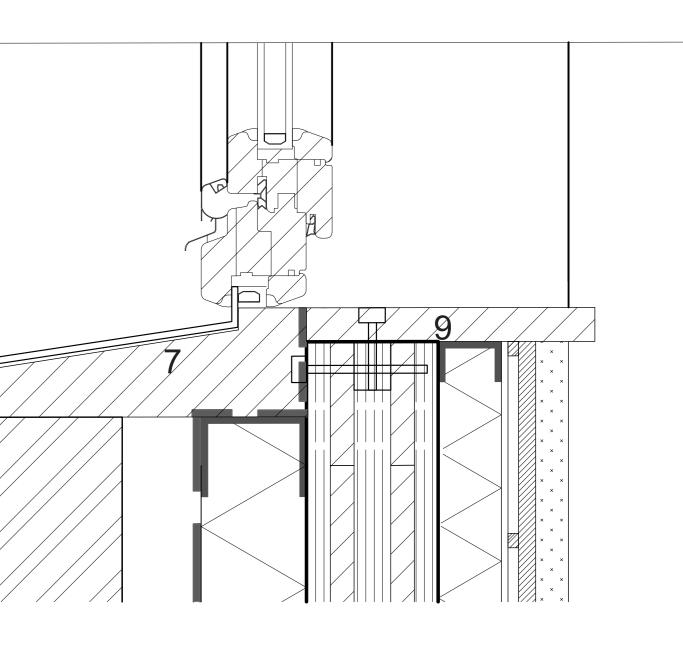

- channels
- 5 Parapet Wall
- oak decking

1 Roof Construction 200mm lightweight engineered soil 55mm filter fabric 100mm retention and drainage layer 20mm sheet barrier 5mm waterproof membrane 200mm insulation 160mm CLT structure 40mm insulation 13mm gypsum board finishing 2 Interior Floor Construction 20mm parquet 25mm thermo-floor insulation panel 5mm waterproof membrane 25mm insulation 160mm CLT structure 3 Interior Ground Floor Construction 20mm parquet 25mm thermo-floor insulation panel 5mm waterproof membrane 25mm insulation 160mm CLT structure 25mm screed 200mm insulation 4 Wall Construction 200/100/66mm buff brick 60mm cavity 80mm insulation 100mm CLT structure 50mm sound insulation 26mm gypsum board finishing 200/100/66mm buff brick 60mm cavity 80mm insulation 100mm CLT structure 30mm insulation 5mm metal finishing

**6 Exterior Floor Construction** sloped prefabricated concrete slab

1:20 Facade Fragment and Horizontal Section

- channels
- 5 Parapet Wall

1:20 Vertical Section

1 Roof Construction 200mm lightweight engineered soil 55mm filter fabric 100mm retention and drainage layer 20mm sheet barrier 5mm waterproof membrane 200mm insulation 160mm CLT structure

2 Floor Construction 20mm parquet 25mm thermo-floor insulation panel 5mm waterproof membrane 25mm insulation 160mm CLT structure

**3 Ground Floor Construction** 20mm parquet 25mm thermo-floor insulation panel 5mm waterproof membrane 25mm insulation 160mm CLT structure 25mm screed 200mm insulation

4 Wall Construction 200/100/66mm buff brick 60mm cavity 80mm insulation 100mm CLT structure 50mm sound insulation 26mm gypsum board finishing

200/100/66mm buff brick 60mm cavity 80mm insulation 100mm CLT structure 30mm insulation 5mm metal finishing

6 HALFEN masonry supports 7 Wood to connect window frame 8 Gypsum board dropped ceiling 9 Wooden window sill

1:200 Section A-A'.