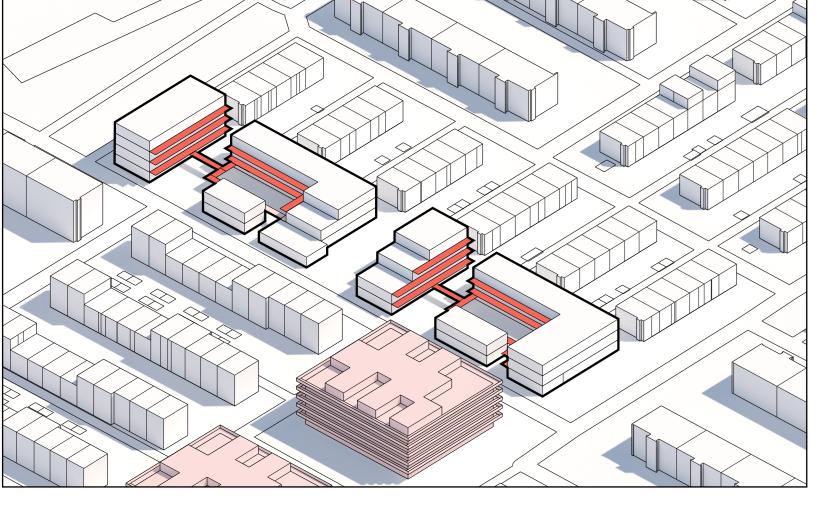

# 2 Preliminary Volume

#### 4 Form Courtyards

#### 9 Weaken Border

#### 10 Increase Volume