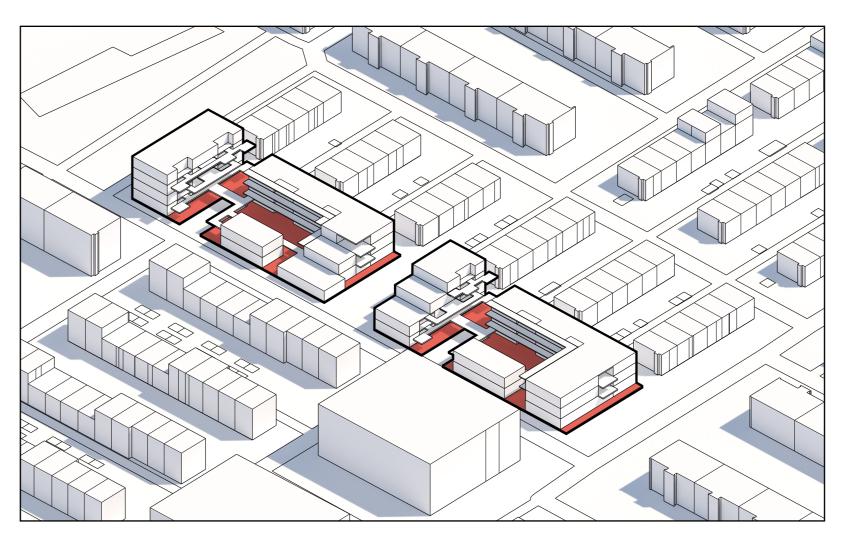

## 11 Insert Gallery



### 6 Increase Volume



## 1 Site



# Program.





# 12 Change Form of Gallery



### 7 Circular Route in Courtyard



# 2 Preliminary Volume





### 13 Introduce Set-back Areas

8 Decrease Volume









#### 4 Form Courtyards



#### 9 Weaken Border



### 14 Lifted Floor





#### 10 Increase Volume



#### 15 Use of Roof



1:20 Facade Fragment and Horizontal Section



1:20 Vertical Section

7 Wood to connect window frame 8 Gypsum board dropped ceiling 9 Wooden window sill 10 HALFEN masonry support 11 Thermo-floor insulation panel 12 Sloped prefab concrete slab

- channels
- 5 Parapet Wall
- oak decking

1 Roof Construction 200mm lightweight engineered soil 55mm filter fabric 100mm retention and drainage layer 20mm sheet barrier 5mm waterproof membrane 200mm insulation 160mm CLT structure 40mm insulation 13mm gypsum board finishing 2 Interior Floor Construction 20mm parquet 25mm thermo-floor insulation panel 5mm waterproof membrane 25mm insulation 160mm CLT structure 3 Interior Ground Floor Construction 20mm parquet 25mm thermo-floo