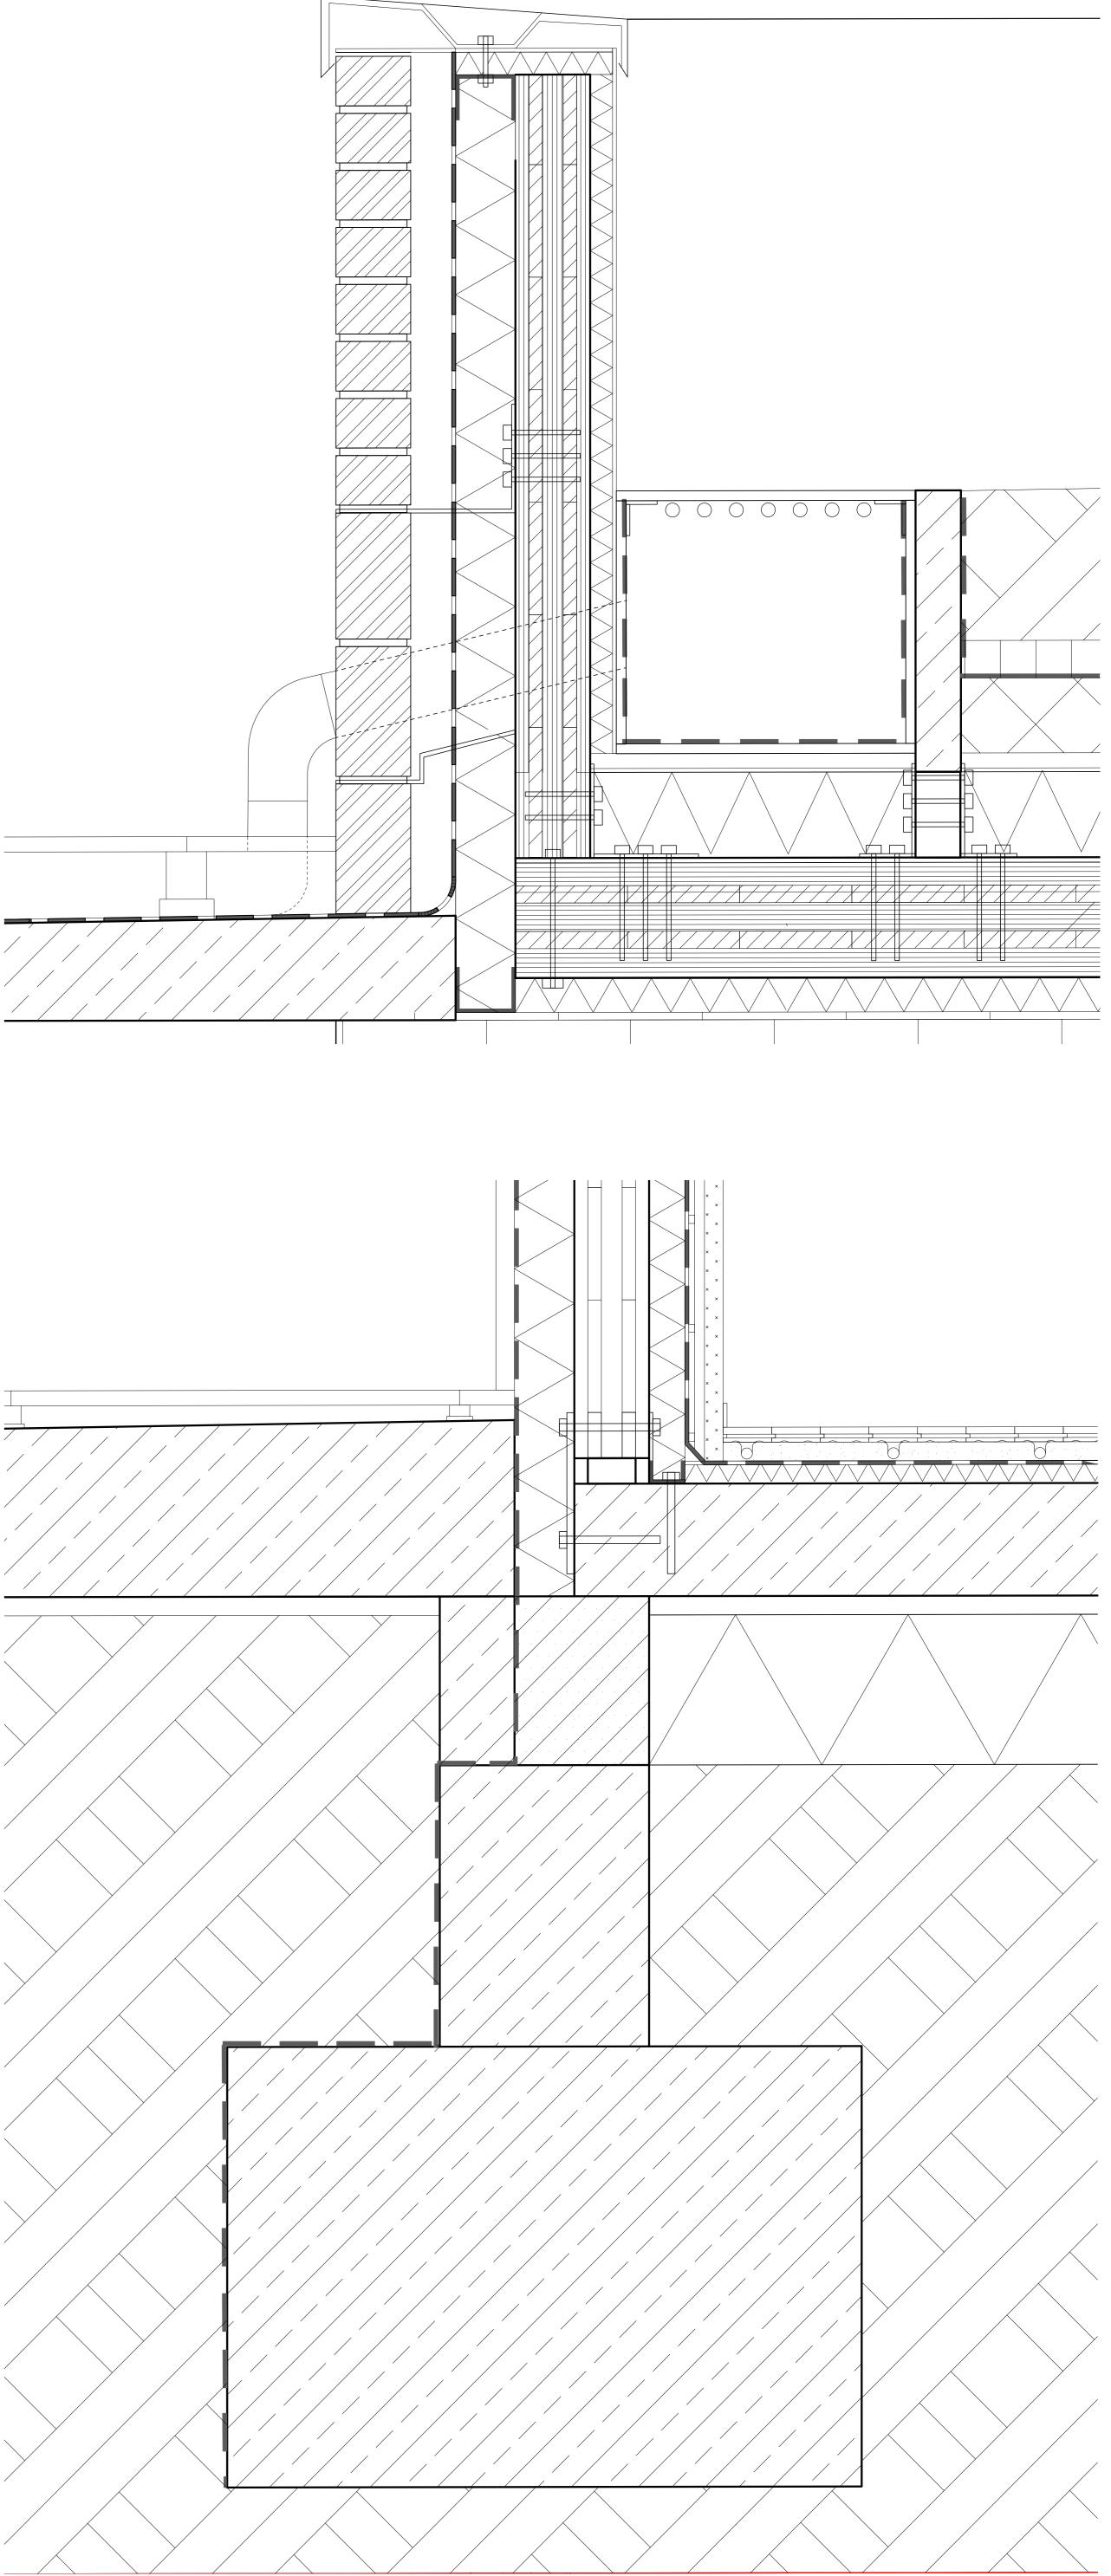

- channels
- 5 Parapet Wall
- oak decking

1 Roof Construction 200mm lightweight engineered soil 55mm filter fabric 100mm retention and drainage layer 20mm sheet barrier 5mm waterproof membrane 200mm insulation 160mm CLT structure 40mm insulation 13mm gypsum board finishing 2 Interior Floor Construction 20mm parquet 25mm thermo-floor insulation panel 5mm waterproof membrane 25mm insulation 160mm CLT structure 3 Interior Ground Floor Construction 20mm parquet 25mm thermo-floor insulation panel 5mm waterproof membrane 25mm insulation 160mm CLT structure 25mm screed 200mm insulation 4 Wall Construction 200/100/66mm buff brick 60mm cavity 80mm insulation 100mm CLT structure 50mm sound insulation 26mm gypsum board finishing 200/100/66mm buff brick 60mm cavity 80mm insulation 100mm CLT structure 30mm insulation 5mm metal finishing

**6 Exterior Floor Construction** sloped prefabricated concrete slab

1:20 Facade Fragment and Horizontal Section

- channels
- 5 Parapet Wall

1:20 Vertical Section

1 Roof Construction 200mm lightweight engineered soil 55mm filter fabric 100mm retention and drainage layer 20mm sheet barrier 5mm waterproof membrane 200mm insulation 160mm CLT structure

2 Floor Construction 20mm parquet 25mm thermo-floor insulation panel 5mm waterproof membrane 25mm insulation 160mm CLT structure

**3 Ground Floor Construction** 20mm parquet 25mm thermo-floor insulation panel 5mm waterproof membrane 25mm insulation 160mm CLT structure 25mm screed 200mm insulation

4 Wall Construction 200/100/66mm buff brick 60mm cavity 80mm insulation 100mm CLT structure 50mm sound insulation 26mm gypsum board finishing

200/100/66mm buff brick 60mm cavity 80mm insulation 100mm CLT structure 30mm insulation 5mm metal finishing

6 HALFEN masonry supports 7 Wood to connect window frame 8 Gypsum board dropped ceiling 9 Wooden window sill

1:200 Section A-A'.