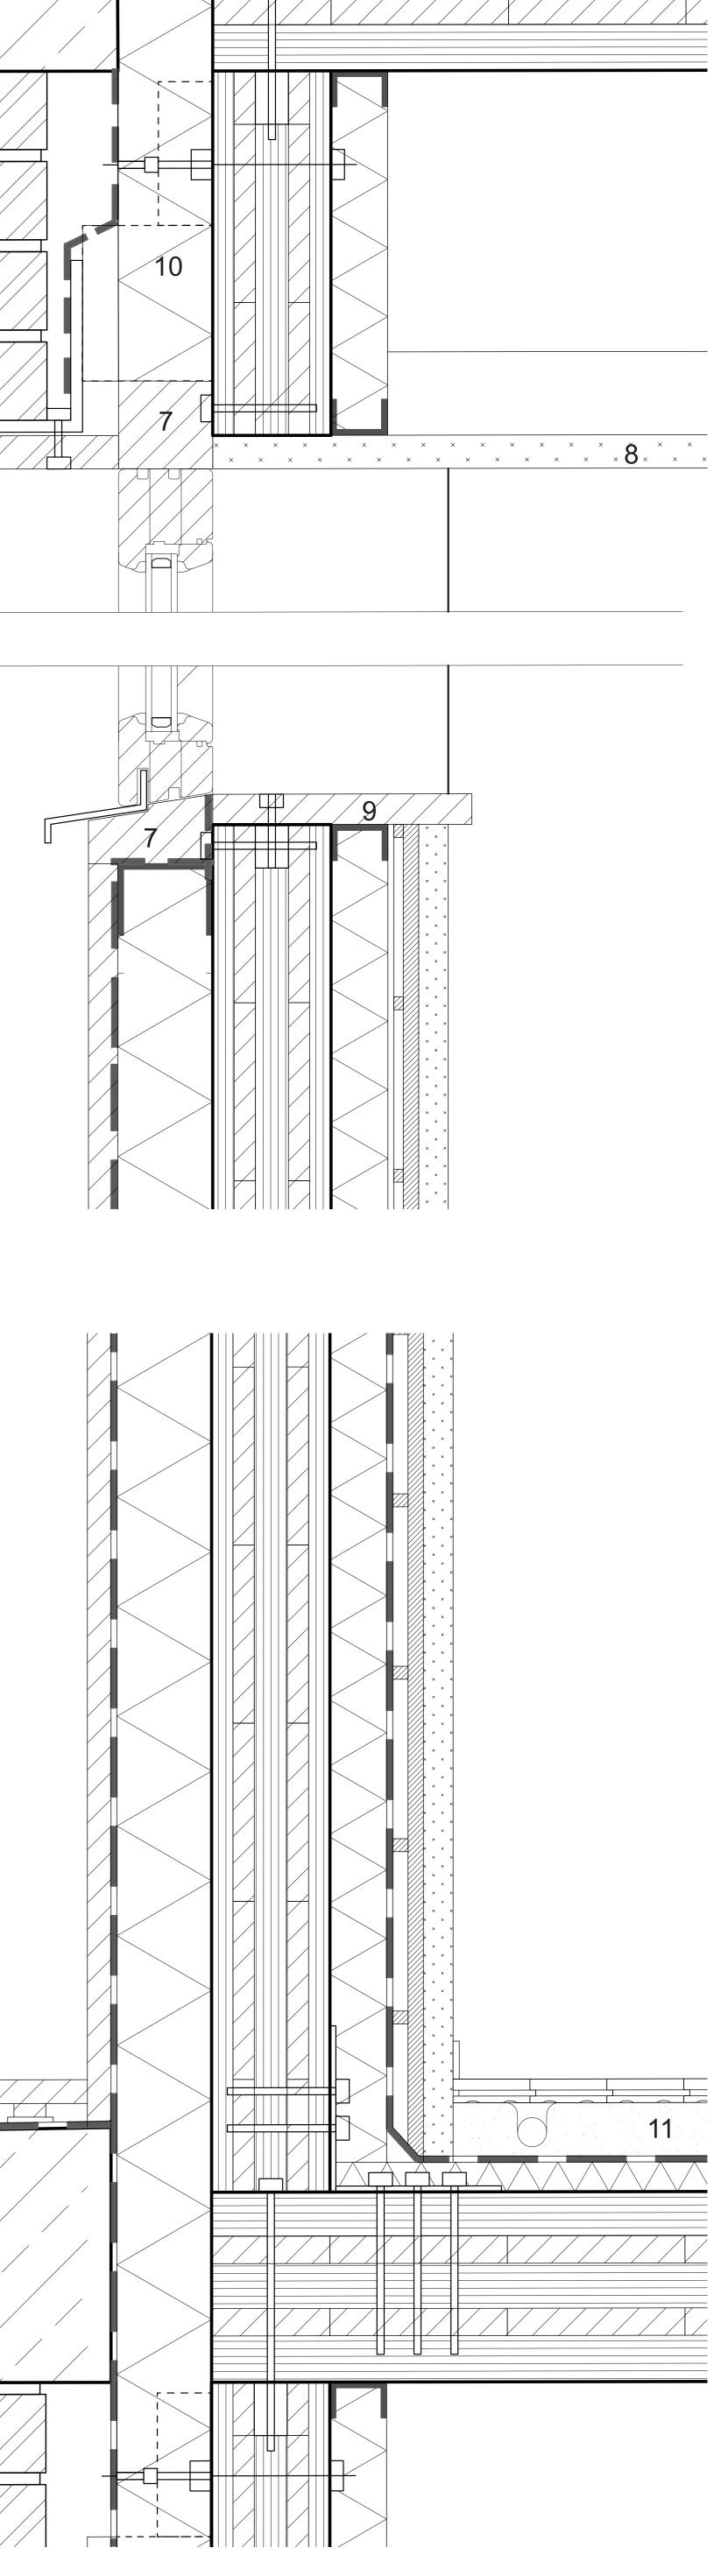

- channels
- 5 Parapet Wall
- oak decking

1 Roof Construction 200mm lightweight engineered soil 55mm filter fabric 100mm retention and drainage layer 20mm sheet barrier 5mm waterproof membrane 200mm insulation 160mm CLT structure 40mm insulation 13mm gypsum board finishing 2 Interior Floor Construction 20mm parquet 25mm thermo-floor insulation panel 5mm waterproof membrane 25mm insulation 160mm CLT structure 3 Interior Ground Floor Construction 20mm parquet 25mm thermo-floor insulation panel 5mm waterproof membrane 25mm insulation 160mm CLT structure 25mm screed 200mm insulation 4 Wall Construction 200/100/66mm buff brick 60mm cavity 80mm insulation 100mm CLT structure 50mm sound insulation 26mm gypsum board finishing 200/100/66mm buff brick 60mm cavity 80mm insulation 100mm CLT structure 30mm insulation 5mm metal finishing

**6 Exterior Floor Construction** sloped prefabricated concrete slab

1:20 Facade Fragment and Horizontal Section

- channels
- 5 Parapet Wall

1:20 Vertical Section

1 Roof Construction 200mm lightweight engineered soil 55mm filter fabric 100mm retention and drainage layer 20mm sheet barrier 5mm waterproof membrane 200mm insulation 160mm CLT structure

2 Floor Construction 20mm parquet 25mm thermo-floor insulation panel 5mm waterproof membrane 25mm insulation 160mm CLT structure

**3 Ground Floor Construction** 20mm parquet 25mm thermo-floor insulation panel 5mm waterproof membrane 25mm insulation 160mm CLT structure 25mm screed 200mm insulation

4 Wall Construction 200/100/66mm buff brick 60mm cavity 80mm insulation 100mm CLT structure 50mm sound insulation 26mm gypsum board finishing

200/100/66mm buff brick 60mm cavity 80mm insulation 100mm CLT structure 30mm insulation 5mm metal finishing

6 HALFEN masonry supports 7 Wood to connect window frame 8 Gypsum board dropped ceiling 9 Wooden window sill

1:200 Section A-A'.