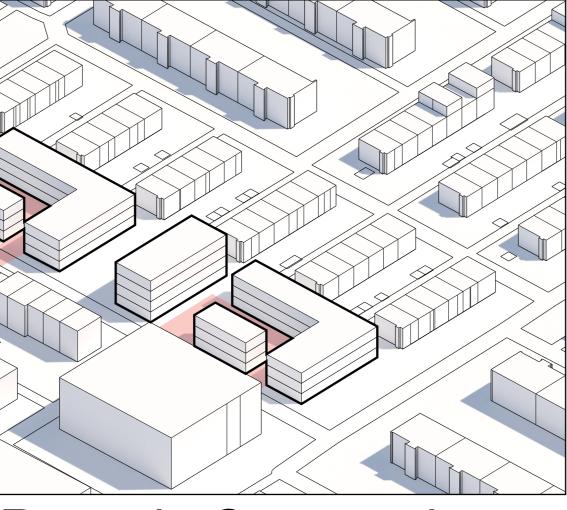

## 11 Insert Gallery



### 6 Increase Volume



## 1 Site



# Program.





# 12 Change Form of Gallery



### 7 Circular Route in Courtyard



# 2 Preliminary Volume





### 13 Introduce Set-back Areas

8 Decrease Volume









#### 4 Form Courtyards



#### 9 Weaken Border



### 14 Lifted Floor





#### 10 Increase Volume



#### 15 Use of Roof



1:20 Facade Fragment and Horizontal Section



1:20 Vertical Section

7 Wood to connect window frame 8 Gypsum board dropped ceiling 9 Wooden window sill 10 HALFEN masonry support 11 Thermo-floor insulation panel 12 Sloped prefab concrete slab

- channels
- 5 Parapet Wall
- oak decking

1 Roof Construction 200mm lightweight engineered soil 55mm filter fabric 100mm retention and drainage layer 20mm sheet barrier 5mm waterproof membrane 200mm insulation 160mm CLT structure 40mm insulation 13mm gypsum board finishing 2 Interior Floor Construction 20mm parquet 25mm thermo-floor insul