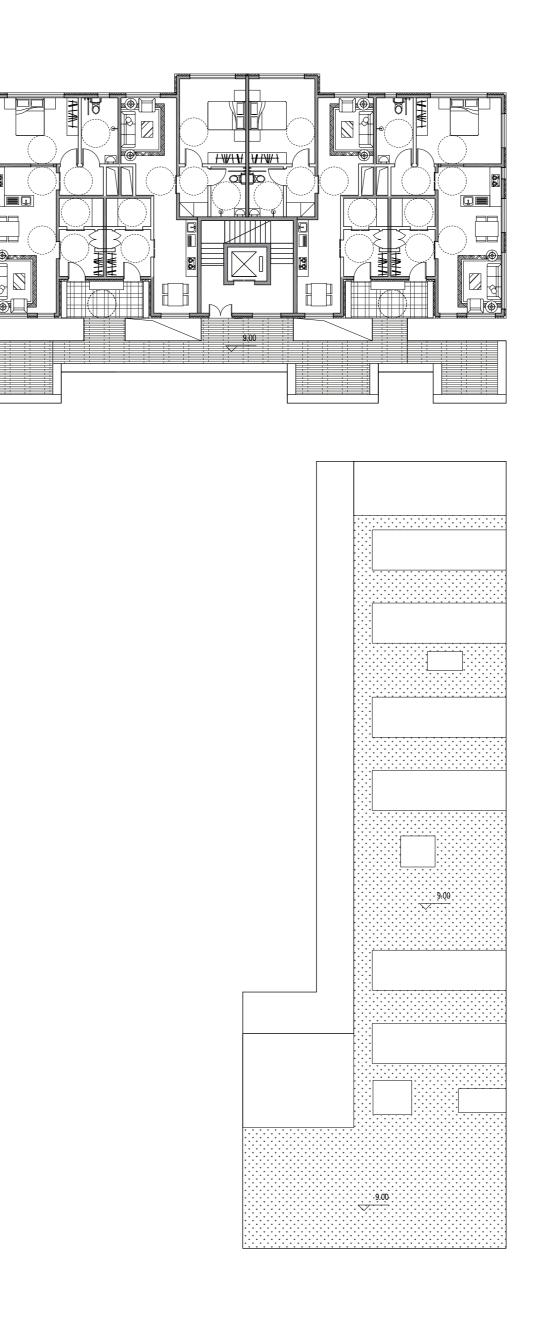

160mm CLT structure

2 Floor Construction 20mm parquet 25mm thermo-floor insulation panel 5mm waterproof membrane 25mm insulation 160mm CLT structure

**3 Ground Floor Construction** 20mm parquet 25mm thermo-floor insulation panel 5mm waterproof membrane 25mm insulation 160mm CLT structure 25mm screed 200mm insulation

4 Wall Construction 200/100/66mm buff brick 60mm cavity 80mm insulation 100mm CLT structure 50mm sound insulation 26mm gypsum board finishing

200/100/66mm buff brick 60mm cavity 80mm insulation 100mm CLT structure 30mm insulation 5mm metal finishing

6 HALFEN masonry supports 7 Wood to connect window frame 8 Gypsum board dropped ceiling 9 Wooden window sill





















1:200 Section A-A'.

# 1:200 Facade Aligned with Plan.





# 1:200 Facade Aligned with Plan.







# Third Floor Plan.

1:200 Section B-B'.