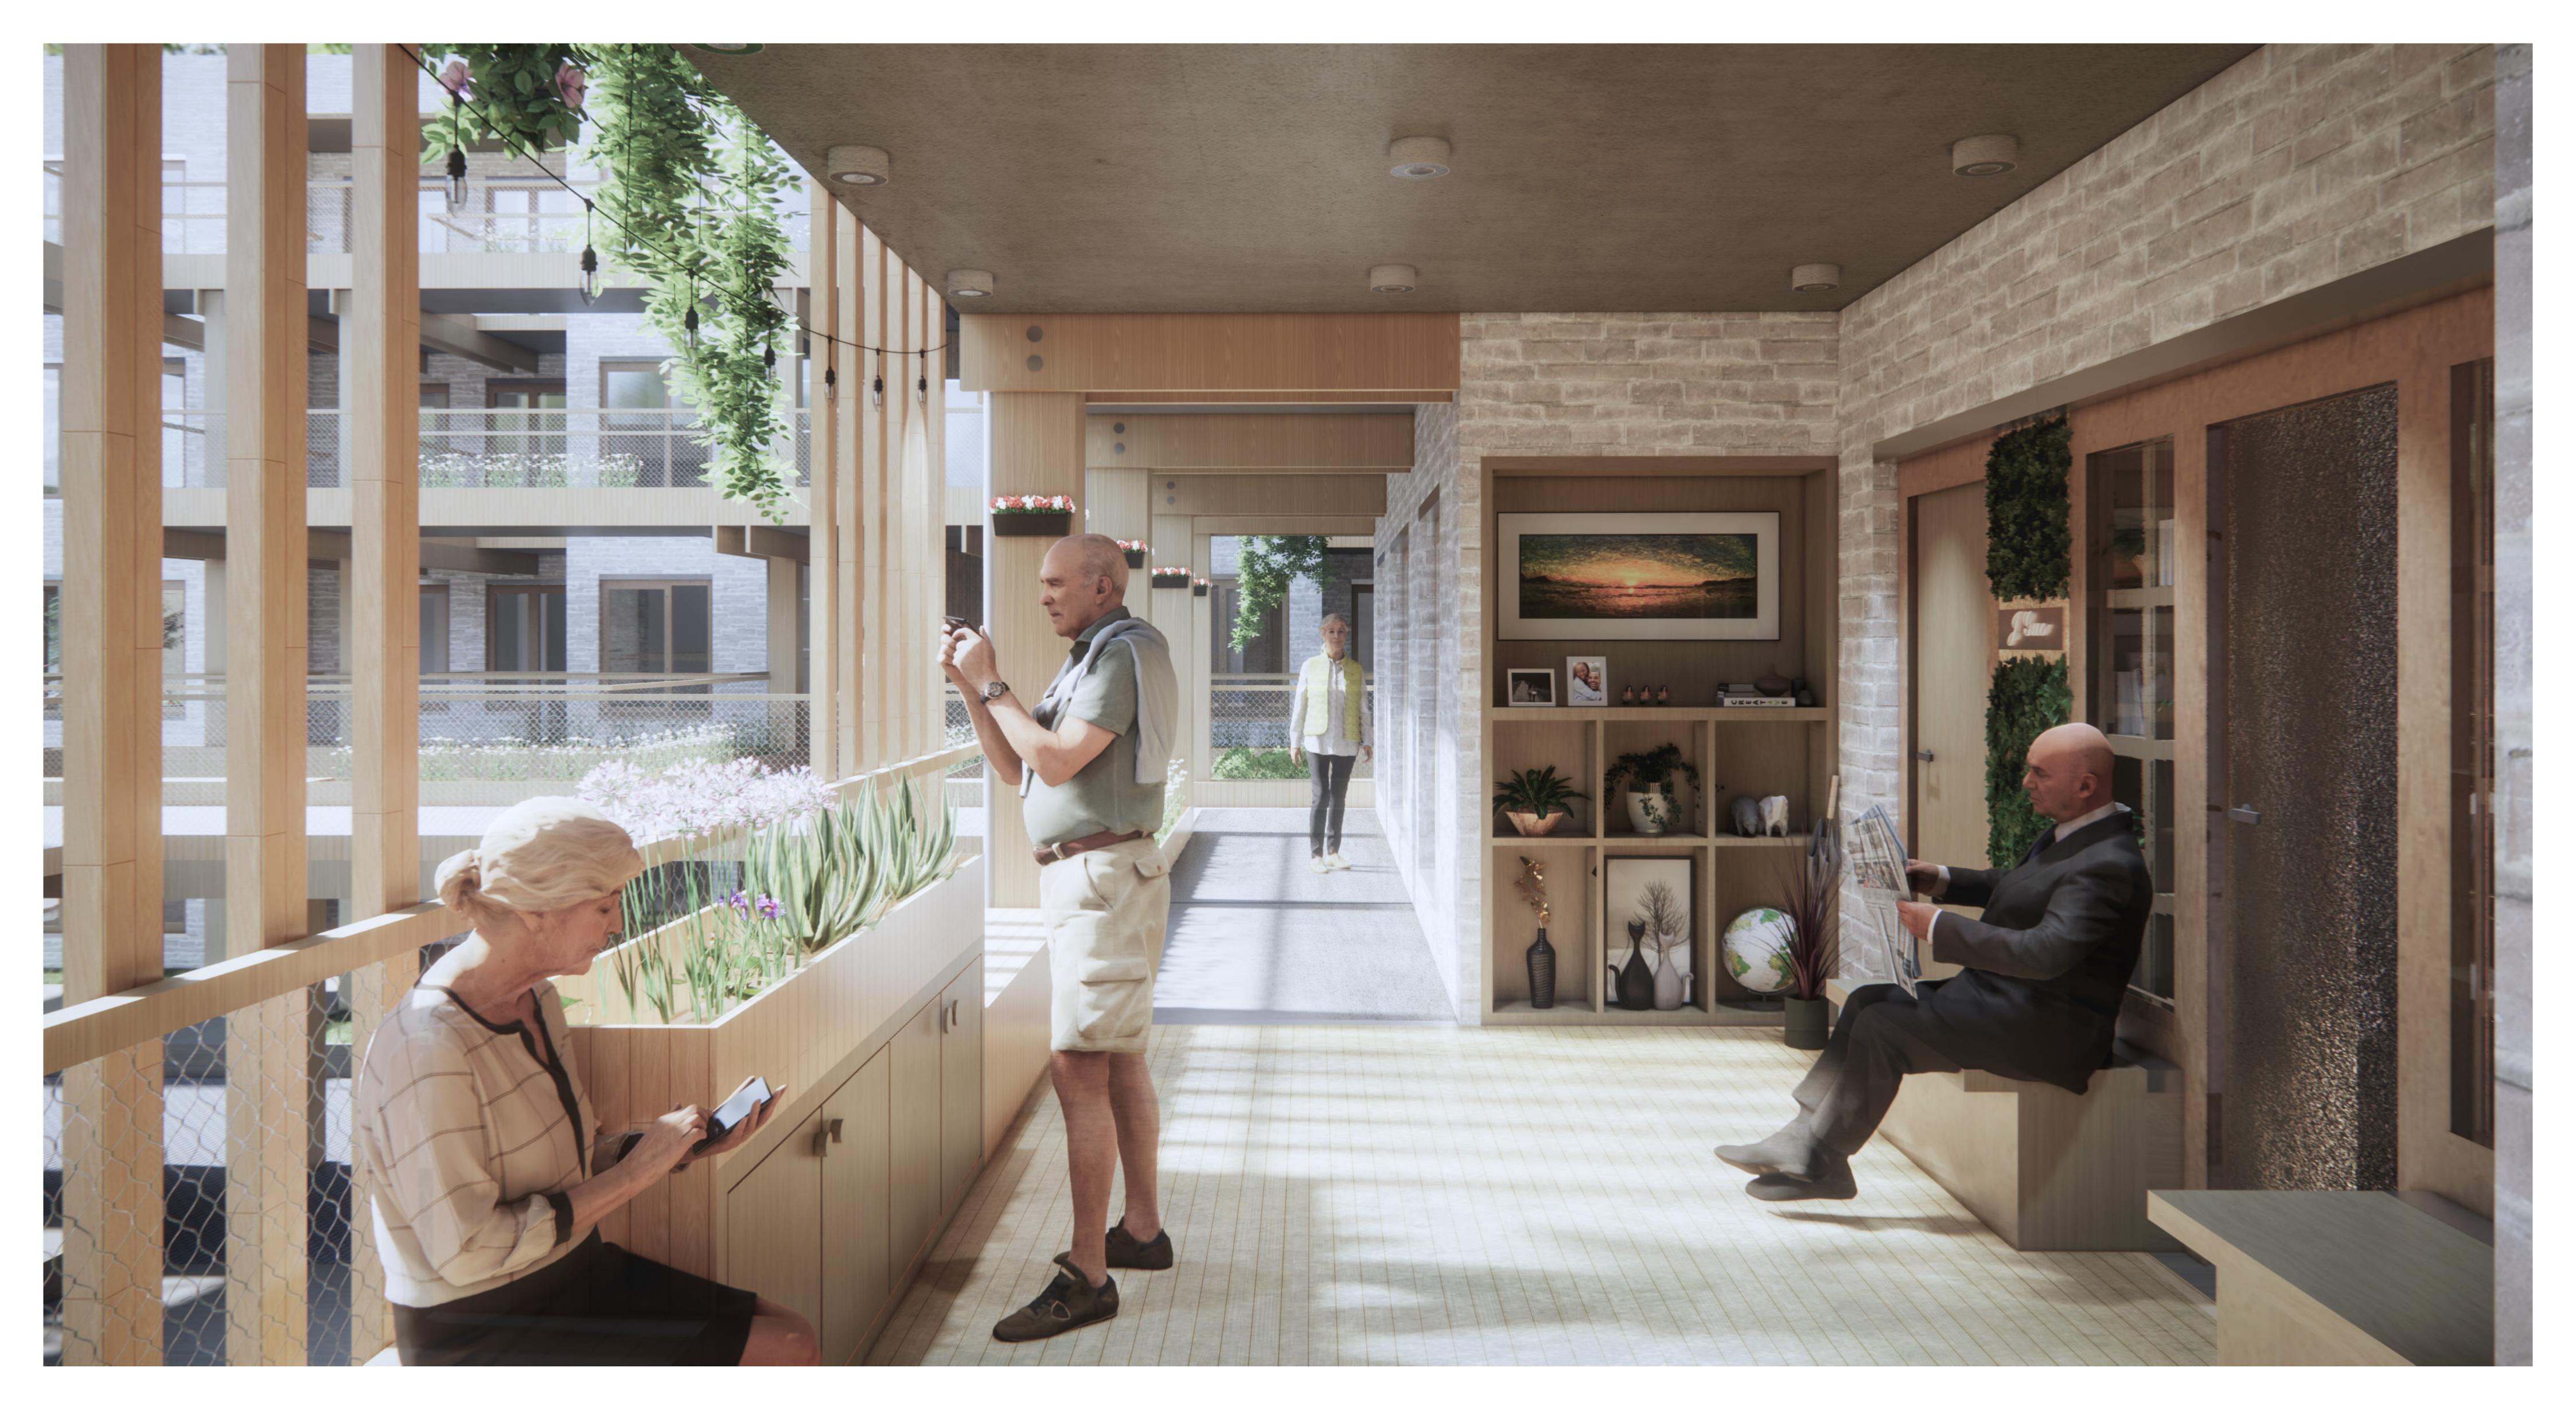

filter fabric 100mm retention and drainage layer 20mm sheet barrier 5mm waterproof membrane 200mm insulation 160mm CLT structure

2 Floor Construction 20mm parquet 25mm thermo-floor insulation panel 5mm waterproof membrane 25mm insulation 160mm CLT structure

**3 Ground Floor Construction** 20mm parquet 25mm thermo-floor insulation panel 5mm waterproof membrane 25mm insulation 160mm CLT structure 25mm screed 200mm insulation

4 Wall Construction 200/100/66mm buff brick 60mm cavity 80mm insulation 100mm CLT structure 50mm sound insulation 26mm gypsum board finishing

200/100/66mm buff brick 60mm cavity 80mm insulation 100mm CLT structure 30mm insulation 5mm metal finishing

6 HALFEN masonry supports 7 Wood to connect window frame 8 Gypsum board dropped ceiling 9 Wooden window sill





















1:200 Section A-A'.

# 1:200 Facade Aligned with Plan.





# 1:200 Facade Aligned with Plan.







# Third Floor Plan.

1:200 Section B-B'.