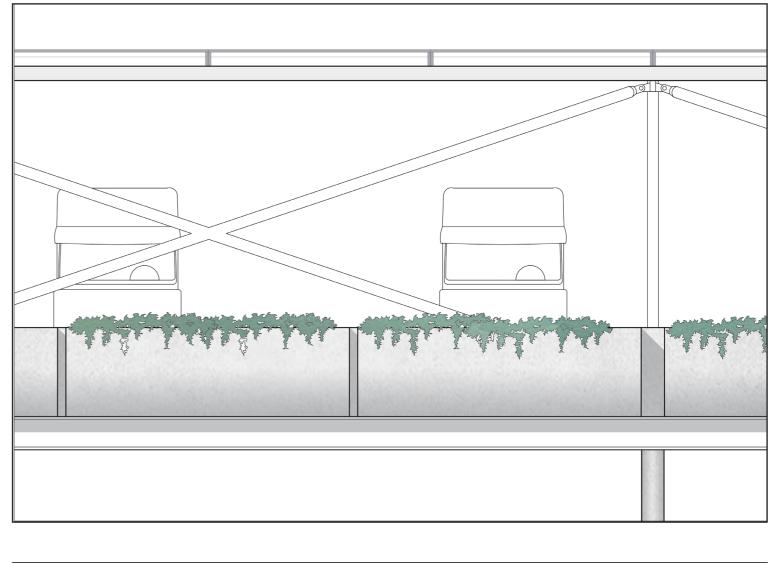

# Parking Maneuvering Comparison

Middle trucks parking parking space: 100 floor area: 14.900 m2

Middle trucks parking parking space: 160 floor area: 12.500 m2

|     |       | () <sup>10</sup>    | 7 |                                  |
|-----|-------|---------------------|---|----------------------------------|
|     | 4800  | — @#                |   |                                  |
|     |       | — @"                |   | $\times$                         |
|     | 27    | (1)) <sup>136</sup> |   |                                  |
|     | 6000  | - @*                |   |                                  |
|     | 0 27( | - @"                |   | ્યયન વિ                          |
| 0   | 6000  | a,,,                |   |                                  |
| 430 | 270   | ®                   |   | ine ( sine ( sine                |
|     | 6000  | (B) <sup>2</sup>    |   |                                  |
|     | - 57  | - ®* 🗓              |   | ander ander distriction d        |
|     | 6000  | — (B) <sup>2</sup>  |   | , t                              |
|     | 0 270 |                     |   | ader kader - ander kader ander   |
|     | 330   | - (B) <sup>11</sup> |   |                                  |
|     | 80    | 0                   |   |                                  |
|     |       | (1)0                |   | CONFERENCE CONFERENCE CONFERENCE |