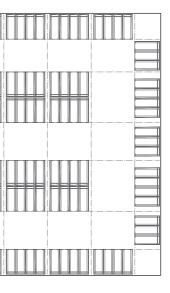

Maneuvering in Garage project

Maneuvering for normal trucks parking

# Parking Maneuvering Comparison

Middle trucks parking parking space: 100 floor area: 14.900 m2

Middle trucks parking parking space: 160 floor area: 12.500 m2

|     |       | () <sup>10</sup>    | 7 |                                  |
|-----|-------|---------------------|---|----------------------------------|
|     | 4800  | — @#                |   |                                  |
|     |       | — @"                |   | $\times$                         |
|     | 27    | (1)) <sup>136</sup> |   |                                  |
|     | 6000  | - @*                |   |                                  |
|     | 0 27( | - @"                |   | ્યયન વિ                          |
| 0   | 6000  | a,,,                |   |                                  |
| 430 | 270   | ®                   |   | ine ( sine ( sine                |
|     | 6000  | (B) <sup>2</sup>    |   |                                  |
|     | - 57  | - ®* 🗓              |   | ander ander distriction d        |
|     | 6000  | — (B) <sup>2</sup>  |   | , t                              |
|     | 0 270 |                     |   | ader kader - ander kader ander   |
|     | 330   | - (B) <sup>11</sup> |   |                                  |
|     | 80    | 0                   |   |                                  |
|     |       | (1)0                |   | CONFERENCE CONFERENCE CONFERENCE |