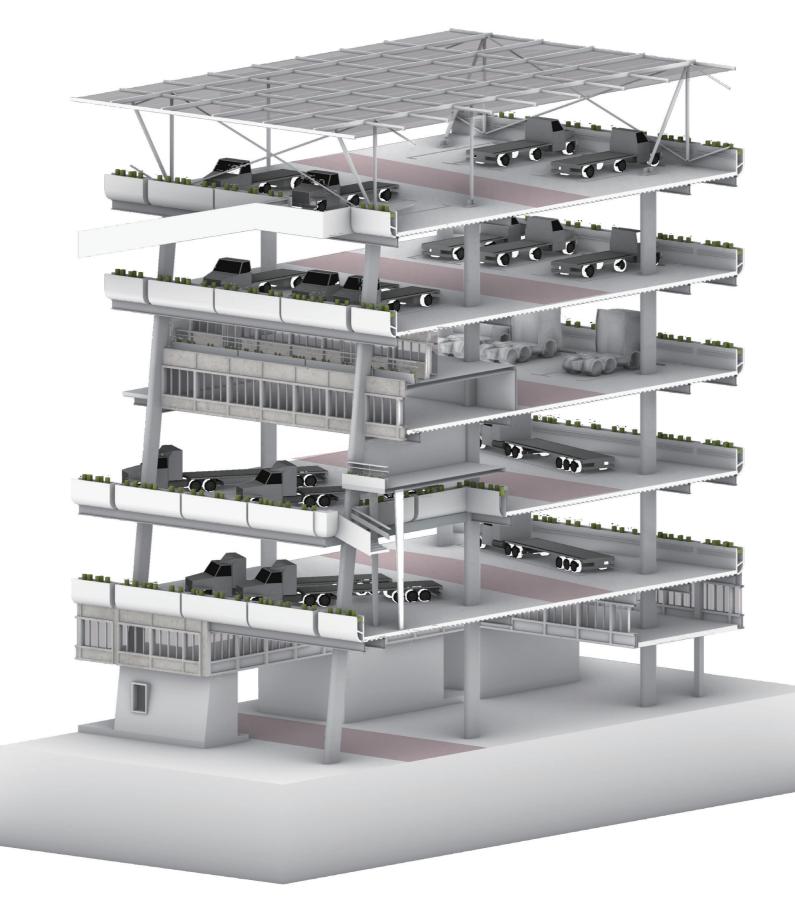

|
|     | - 57  | - ®* 🗓              |   | ander ander distriction d        |
|     | 6000  | — (B) <sup>2</sup>  |   | , t                              |
|     | 0 270 |                     |   | ader kader - ander kader ander   |
|     | 330   | - (B) <sup>11</sup> |   |                                  |
|     | 80    | 0                   |   |                                  |
|     |       | (1)0                |   | CONFERENCE CONFERENCE CONFERENCE |



Long Section





1:50 interior fragment



**Cross Section** 



**Interior Fragment** 







1:20 detail

### South Facade

## East Facade



0 5 15







Roof top fragment

**Envelope Fragment Detail** 







Office facade fragment

**Envelope Fragment Detail** 





Detail. 4

connection rubbe

 $_{\Delta}$ 

4







Fragment





Interior view













Interior view



**Exterior Expression** 



Courtyard



Entrance