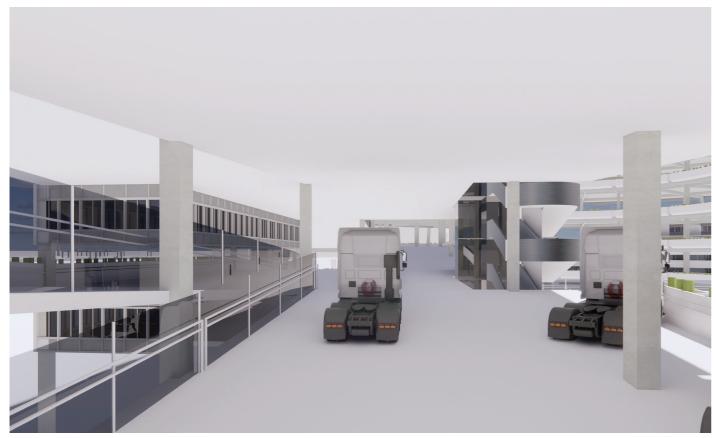

| - 57  | - ®* 🗓              |   | ander ander distriction d        |
|     | 6000  | — (B) <sup>2</sup>  |   | , t                              |
|     | 0 270 |                     |   | ader kader - ander kader ander   |
|     | 330   | - (B) <sup>11</sup> |   |                                  |
|     | 80    | 0                   |   |                                  |
|     |       | (1)0                |   | CONFERENCE CONFERENCE CONFERENCE |



Long Section





1:50 interior fragment



**Cross Section** 



**Interior Fragment** 







1:20 detail

### South Facade

## East Facade



0 5 15







Roof top fragment

**Envelope Fragment Detail** 







Office facade fragment

**Envelope Fragment Detail** 





Detail. 4

connection rubbe

 $_{\Delta}$ 

4







Fragment





Interior view













Interior view



**Exterior Expression** 



Courtyard



Entrance