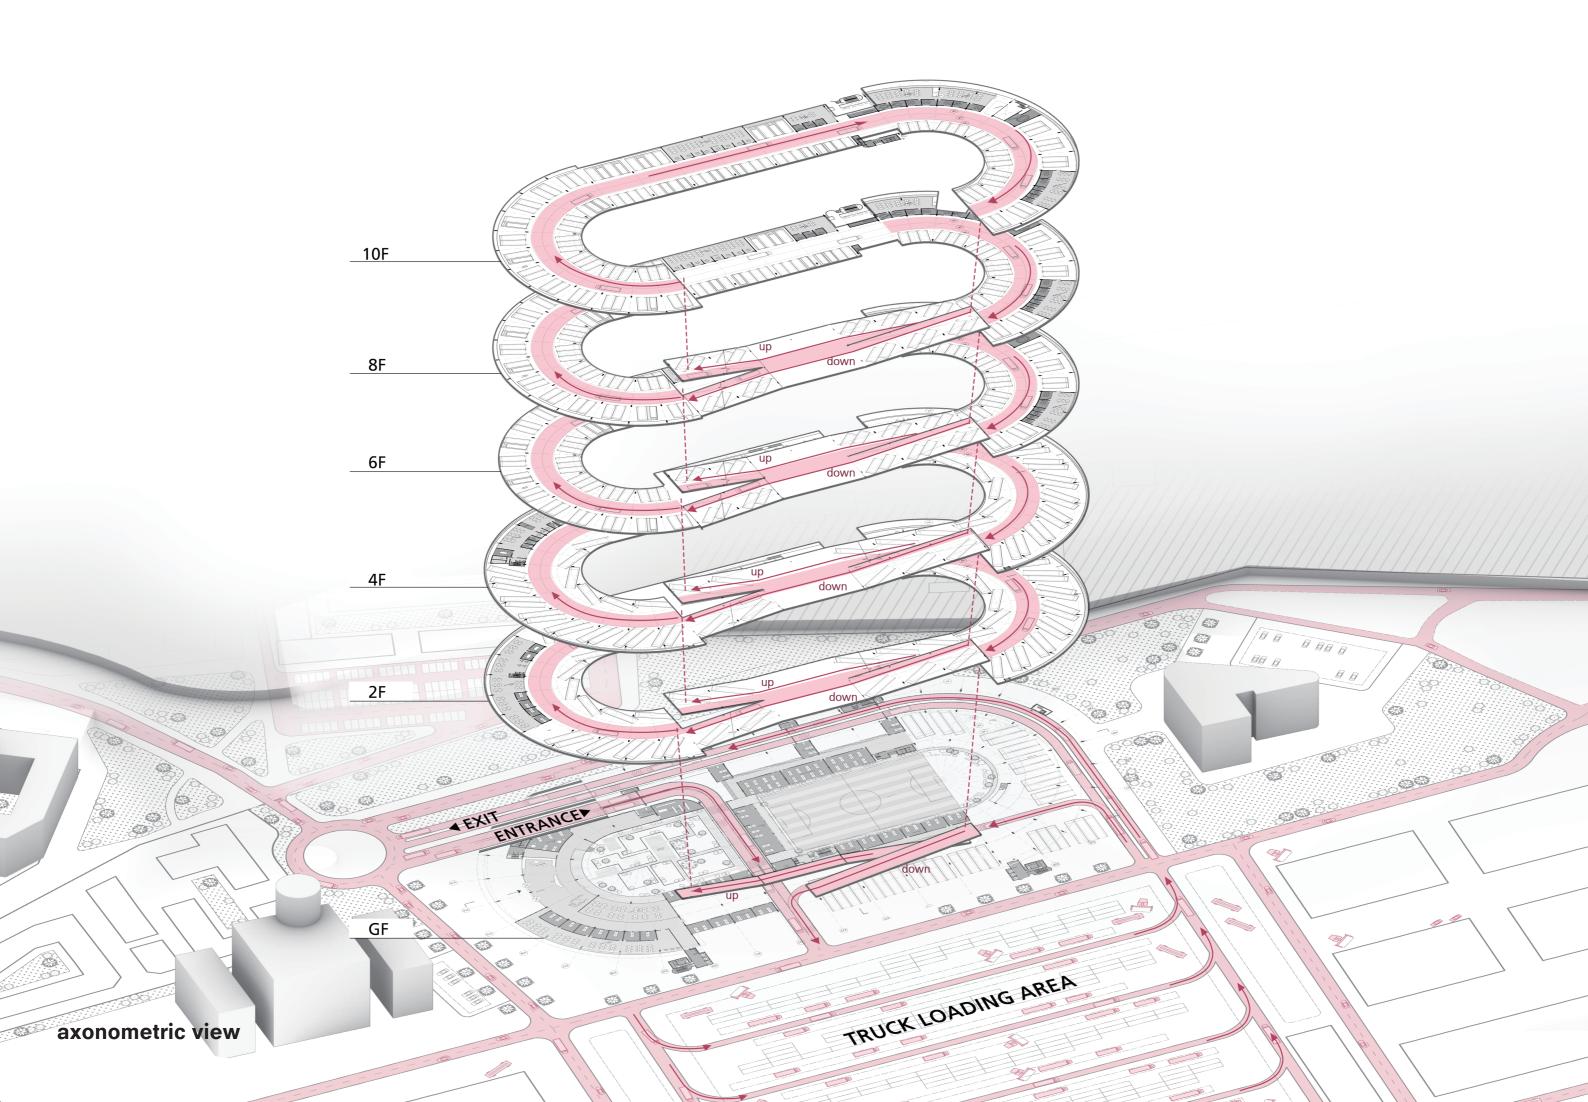

Maneuvering in Garage project

Maneuvering for normal trucks parking

# Parking Maneuvering Comparison

Middle trucks parking parking space: 100 floor area: 14.900 m2

Middle trucks parking parking space: 160 floor area: 12.500 m2

|     |       | () <sup>10</sup>    | 7 |                                  |
|-----|-------|---------------------|---|----------------------------------|
|     | 4800  | — @#                |   |                                  |
|     |       | — @"                |   | $\times$                         |
|     | 27    | (1)) <sup>136</sup> |   |                                  |
|     | 6000  | - @*                |   |                                  |
|     | 0 27( | - @"                |   | ્યયન વિ                          |
| 0   | 6000  | a,,,                |   |                                  |
| 430 | 270   | ®                   |   | ine ( sine ( sine                |
|     | 6000  | (B) <sup>2</sup>    |   |                                  |
|     | - 57  | - ®* 🗓              |   | ander ander distriction d        |
|     | 6000  | — (B) <sup>2</sup>  |   | , t                              |
|     | 0 270 |                     |   | ader kader - ander kader ander   |
|     | 330   | - (B) <sup>11</sup> |   |                                  |
|     | 80    | 0                   |   |                                  |
|     |       | (1)0                |   | CONFERENCE CONFERENCE CONFERENCE |