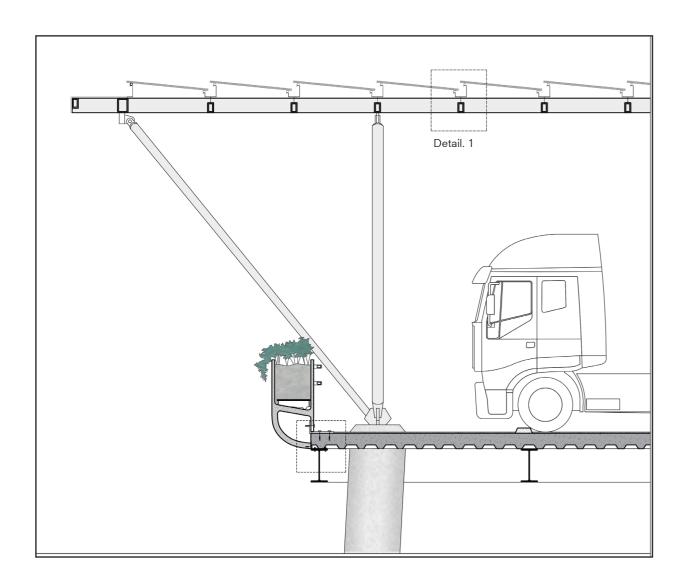

|
| 430 | 270   | ®                   |   | ine ( sine ( sine                |
|     | 6000  | (B) <sup>2</sup>    |   |                                  |
|     | - 57  | - ®* 🗓              |   | ander ander distriction d        |
|     | 6000  | — (B) <sup>2</sup>  |   | , t                              |
|     | 0 270 |                     |   | ader kader - ander kader ander   |
|     | 330   | - (B) <sup>11</sup> |   |                                  |
|     | 80    | 0                   |   |                                  |
|     |       | (1)0                |   | CONFERENCE CONFERENCE CONFERENCE |



Long Section





1:50 interior fragment



**Cross Section** 



**Interior Fragment** 







1:20 detail

### South Facade

## East Facade



0 5 15







Roof top fragment

**Envelope Fragment Detail** 







Office facade fragment

**Envelope Fragment Detail** 





Detail. 4

connection rubbe

 $_{\Delta}$ 

4







Fragment





Interior view













Interior view



**Exterior Expression** 



Courtyard



Entrance