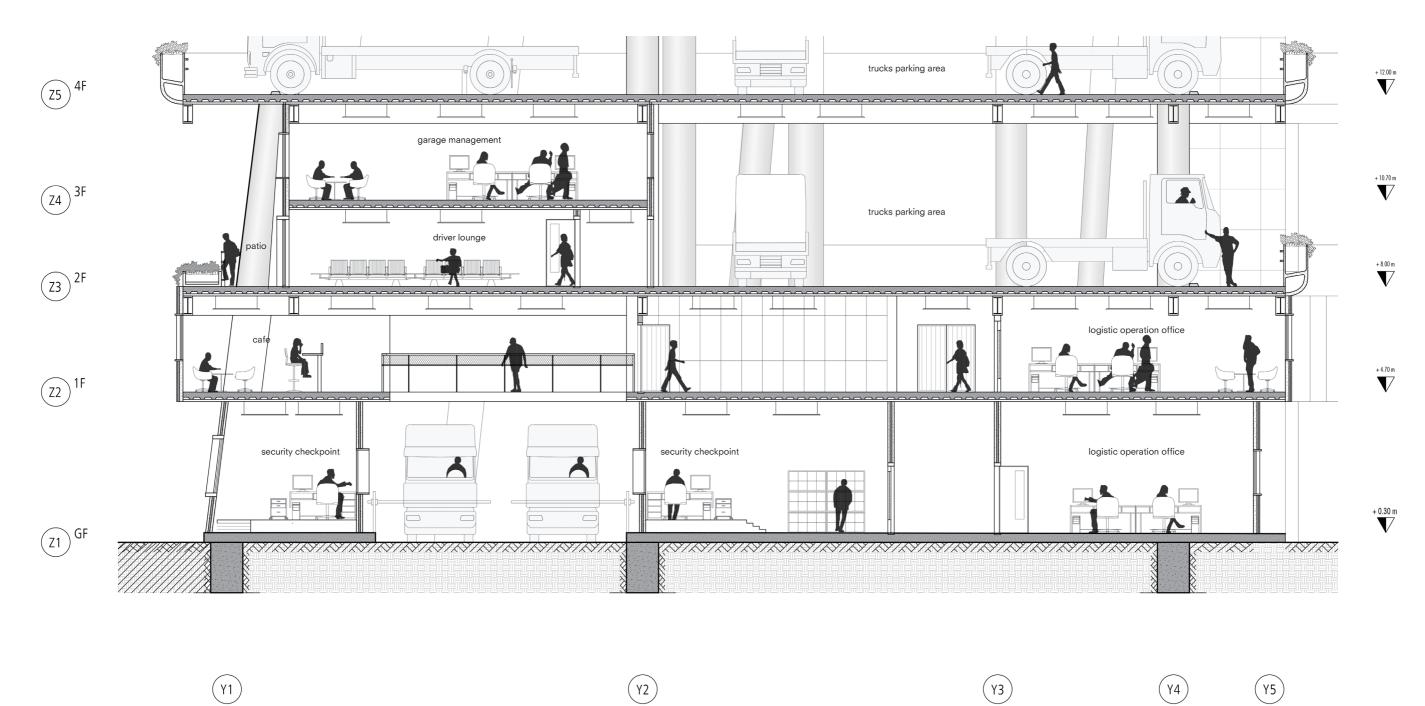

Long Section

1:50 interior fragment

**Cross Section** 

**Interior Fragment** 

1:20 detail