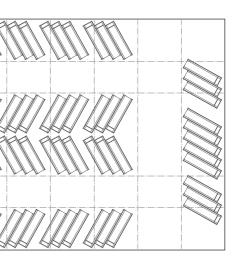

Maneuvering in Garage project

Maneuvering for normal trucks parking

# Parking Maneuvering Comparison

Middle trucks parking parking space: 100 floor area: 14.900 m2

Middle trucks parking parking space: 160 floor area: 12.500 m2

|     |       | () <sup>10</sup>    | 7 |                                  |
|-----|-------|---------------------|---|----------------------------------|
|     | 4800  | — @#                |   |                                  |
|     |       | — @"                |   | $\times$                         |
|     | 27    | (1)) <sup>136</sup> |   |                                  |
|     | 6000  | - @*                |   |                                  |
|     | 0 27( | - @"                |   | ્યયન વિ                          |
| 0   | 6000  | a,,,                |   |                                  |
| 430 | 270   | ®                   |   | ine ( sine ( sine                |
|     | 6000  | (B) <sup>2</sup>    |   |                                  |
|     | - 57  | - ®* 🗓              |   | ander ander distriction d        |
|     | 6000  | — (B) <sup>2</sup>  |   | , t                              |
|     | 0 270 |                     |   | ader kader - ander kader ander   |
|     | 330   | - (B) <sup>11</sup> |   |                                  |
|     | 80    | 0                   |   |                                  |
|     |       | (1)0                |   | CONFERENCE CONFERENCE CONFERENCE |