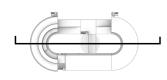

Maneuvering in Garage project

Maneuvering for normal trucks parking

# Parking Maneuvering Comparison

Middle trucks parking parking space: 100 floor area: 14.900 m2

Middle trucks parking parking space: 160 floor area: 12.500 m2

|     |       | () <sup>10</sup>    | 7 |                                  |
|-----|-------|---------------------|---|----------------------------------|
|     | 4800  | — @#                |   |                                  |
|     |       | — @"                |   | $\times$                         |
|     | 27    | (1)) <sup>136</sup> |   |                                  |
|     | 6000  | - @*                |   |                                  |
|     | 0 27( | - @"                |   | ્યયન વિ                          |
| 0   | 6000  | a,,,                |   |                                  |
| 430 | 270   | ®                   |   | ine ( sine ( sine                |
|     | 6000  | (B) <sup>2</sup>    |   |                                  |
|     | - 57  | - ®* 🗓              |   | ander ander distriction d        |
|     | 6000  | — (B) <sup>2</sup>  |   | , t                              |
|     | 0 270 |                     |   | ader kader - ander kader ander   |
|     | 330   | - (B) <sup>11</sup> |   |                                  |
|     | 80    | 0                   |   |                                  |
|     |       | (1)0                |   | CONFERENCE CONFERENCE CONFERENCE |