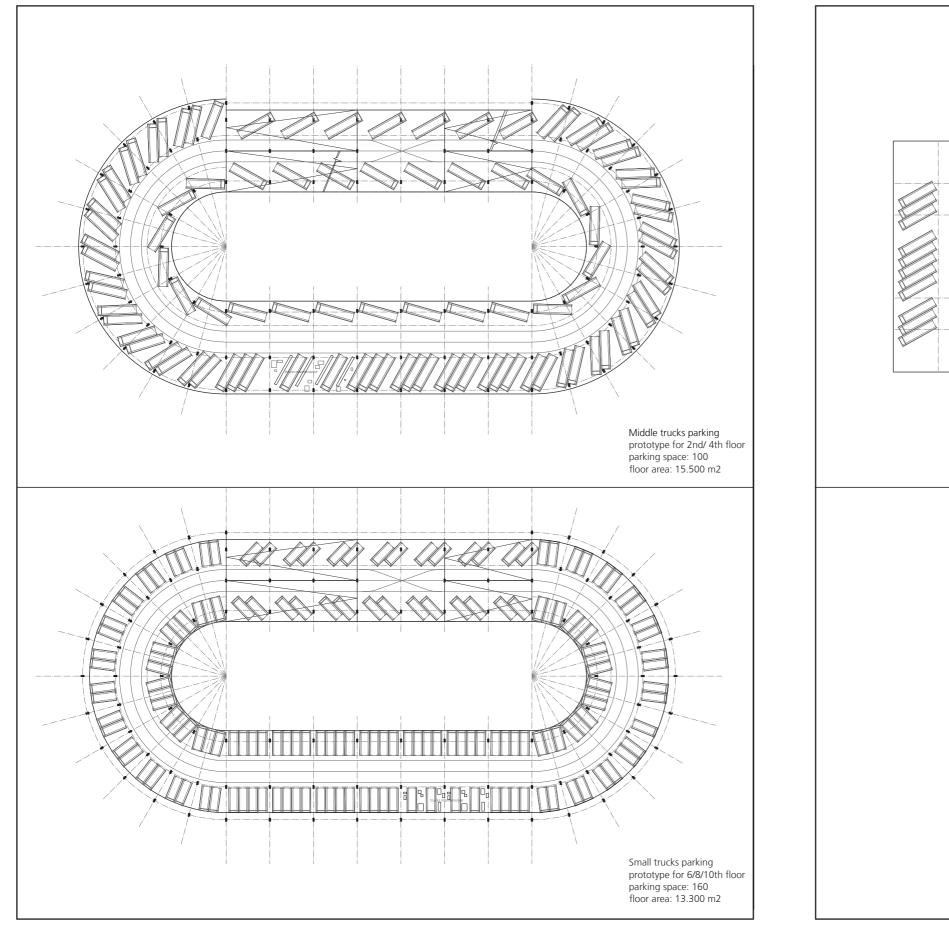

Maneuvering in Garage project

Maneuvering for normal trucks parking

# Parking Maneuvering Comparison

Middle trucks parking parking space: 100 floor area: 14.900 m2

Middle trucks parking parking space: 160 floor area: 12.500 m2

|     |       | () <sup>10</sup>    | 7 |                                  |
|-----|-------|---------------------|---|----------------------------------|
|     | 4800  | — @#                |   |                                  |
|     |       | — @"                |   | $\times$                         |
|     | 27    | (1)) <sup>136</sup> |   |                                  |
|     | 6000  | - @*                |   |                                  |
|     | 0 27( | - @"                |   | ્યયન વિ                          |
| 0   | 6000  | a,,,                |   |                                  |
| 430 | 270   | ®                   |   | ine ( sine ( sine                |
|     | 6000  | (B) <sup>2</sup>    |   |                                  |
|     | - 57  | - ®* 🗓              |   | ander ander distriction d        |
|     | 6000  | — (B) <sup>2</sup>  |   | , t                              |
|     | 0 270 |                     |   | ader kader - ander kader ander   |
|     | 330   | - (B) <sup>11</sup> |   |                                  |
|     | 80    | 0                   |   |                                  |
|     |       | (1)0                |   | CONFERENCE CONFERENCE CONFERENCE |