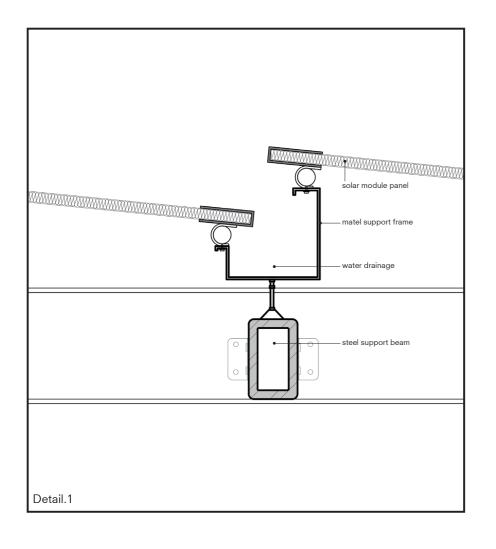

## East Facade

0 5 15

Roof top fragment

**Envelope Fragment Detail** 

Office facade fragment

**Envelope Fragment Detail** 

Detail. 4

connection rubbe