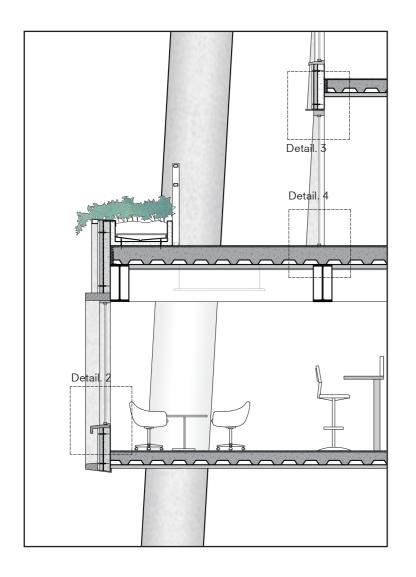

## East Facade

0 5 15

Roof top fragment

**Envelope Fragment Detail** 

Office facade fragment

**Envelope Fragment Detail** 

Detail. 4

connection rubbe