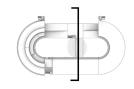

Maneuvering in Garage project

Maneuvering for normal trucks parking

# Parking Maneuvering Comparison

Middle trucks parking parking space: 100 floor area: 14.900 m2

Middle trucks parking parking space: 160 floor area: 12.500 m2

|     |       | () <sup>10</sup>    | 7 |                                  |
|-----|-------|---------------------|---|----------------------------------|
|     | 4800  | — @#                |   |                                  |
|     |       | — @"                |   | $\times$                         |
|     | 27    | (1)) <sup>136</sup> |   |                                  |
|     | 6000  | - @*                |   |                                  |
|     | 0 27( | - @"                |   | ્યયન વિ                          |
| 0   | 6000  | a,,,                |   |                                  |
| 430 | 270   | ®                   |   | ine ( sine ( sine                |
|     | 6000  | (B) <sup>2</sup>    |   |                                  |
|     | - 57  | - ®* 🗓              |   | ander ander distriction d        |
|     | 6000  | — (B) <sup>2</sup>  |   | , t                              |
|     | 0 270 |                     |   | ader kader - ander kader ander   |
|     | 330   | - (B) <sup>11</sup> |   |                                  |
|     | 80    | 0                   |   |                                  |
|     |       | (1)0                |   | CONFERENCE CONFERENCE CONFERENCE |