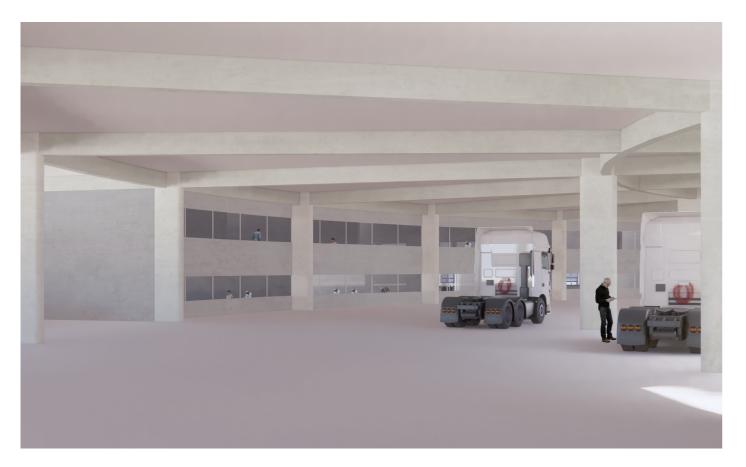

|   | ander ander distriction d        |
|     | 6000  | — (B) <sup>2</sup>  |   | , t                              |
|     | 0 270 |                     |   | ader kader - ander kader ander   |
|     | 330   | - (B) <sup>11</sup> |   |                                  |
|     | 80    | 0                   |   |                                  |
|     |       | (1)0                |   | CONFERENCE CONFERENCE CONFERENCE |



Long Section





1:50 interior fragment



**Cross Section** 



**Interior Fragment** 







1:20 detail

### South Facade

## East Facade



0 5 15







Roof top fragment

**Envelope Fragment Detail** 







Office facade fragment

**Envelope Fragment Detail** 





Detail. 4

connection rubbe

 $_{\Delta}$ 

4







Fragment





Interior view













Interior view



**Exterior Expression** 



Courtyard



Entrance