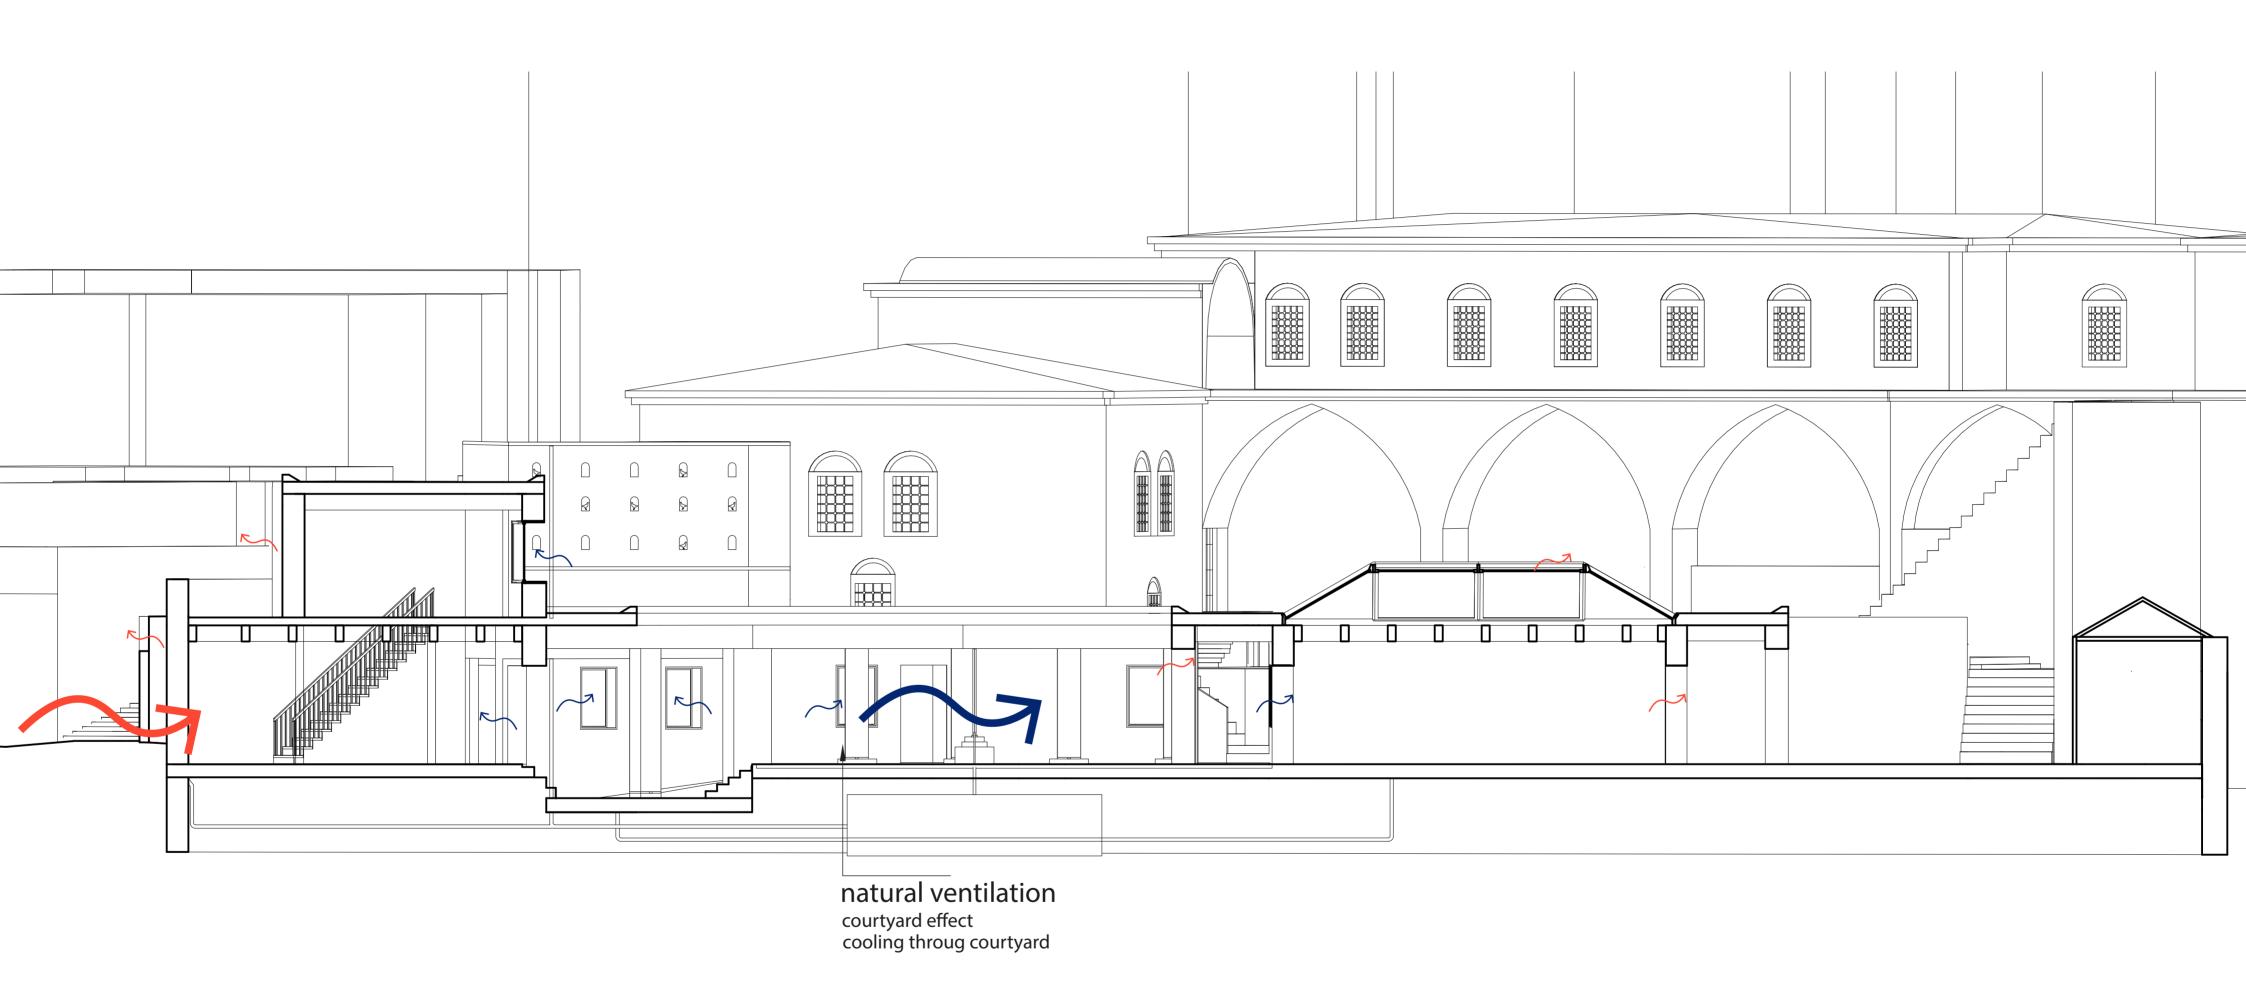

Construction / "how to build"

Construction / "how to build"

Construction / "how to build"

Oak tree (genus Quercus)

Climate scheme / "rainwater harvesting"

Climate scheme / "ventilation"

Collage / "maintenance facade"