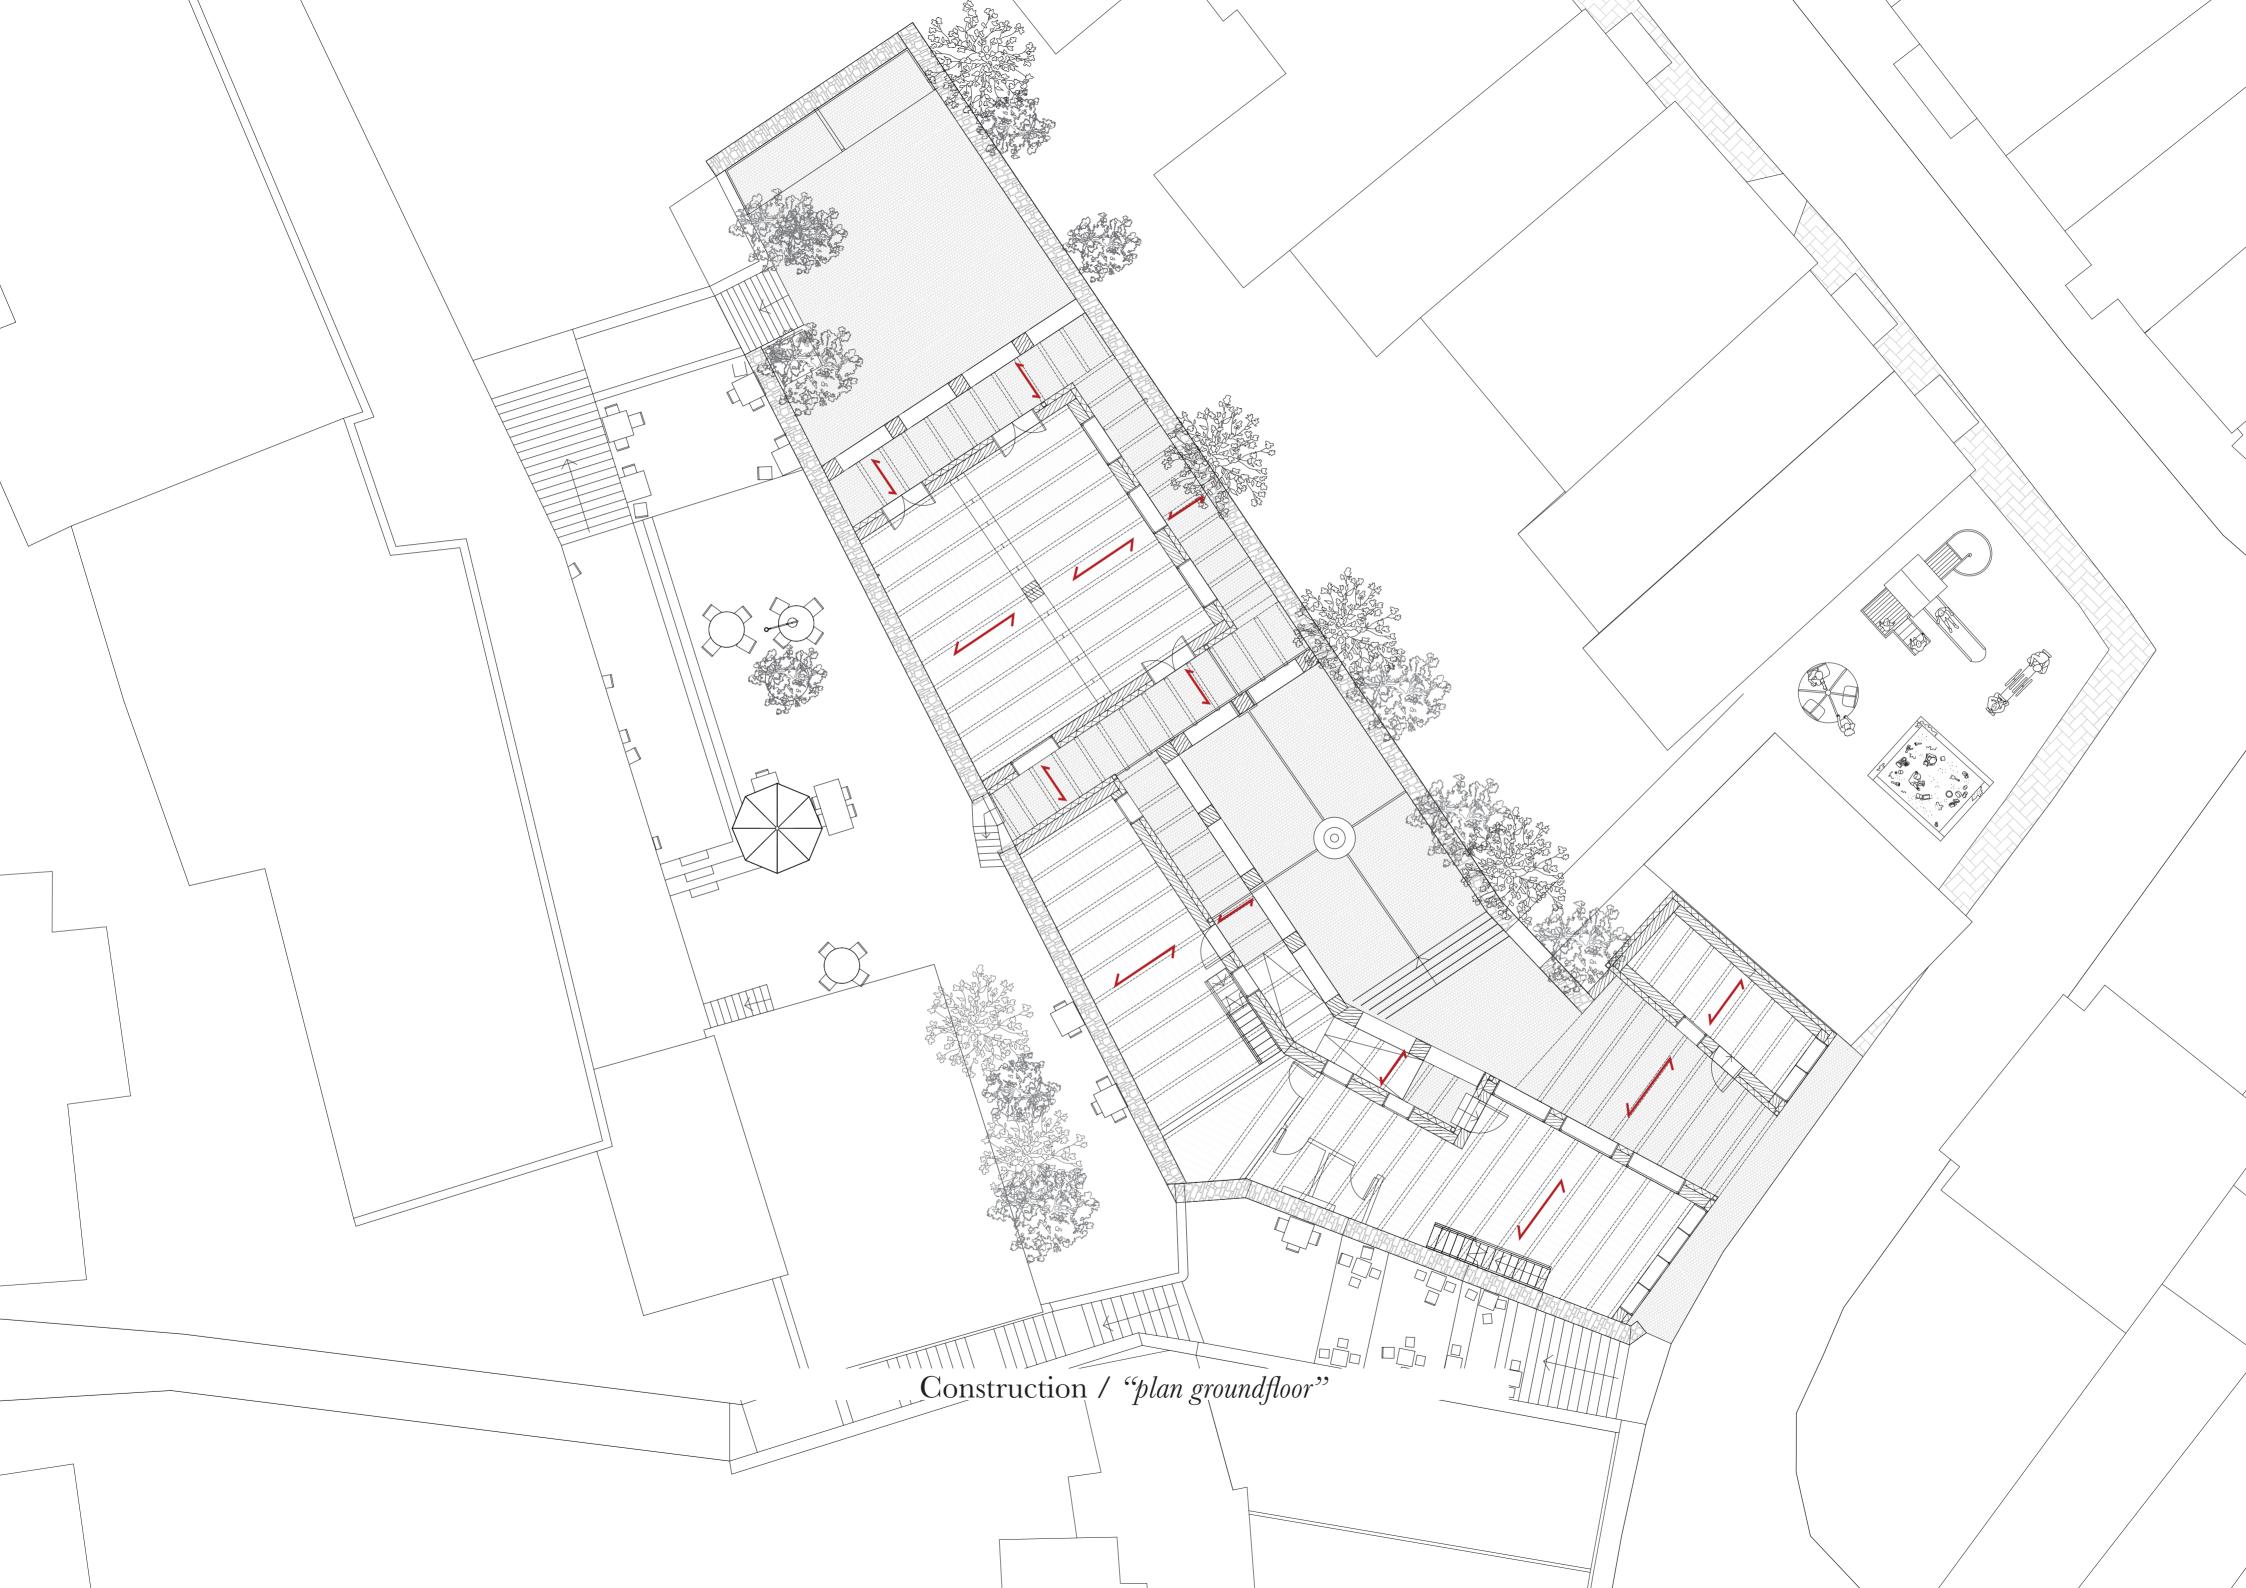

Design / "gradient intimacy to public"

Design / "routes"

Facade/ "gate building 1.200"

Facade / "courtyard 1.200"

Section / "music-house & public kitchen 1.100"

Construction / "wooden wall connections"

Construction / "how to build"