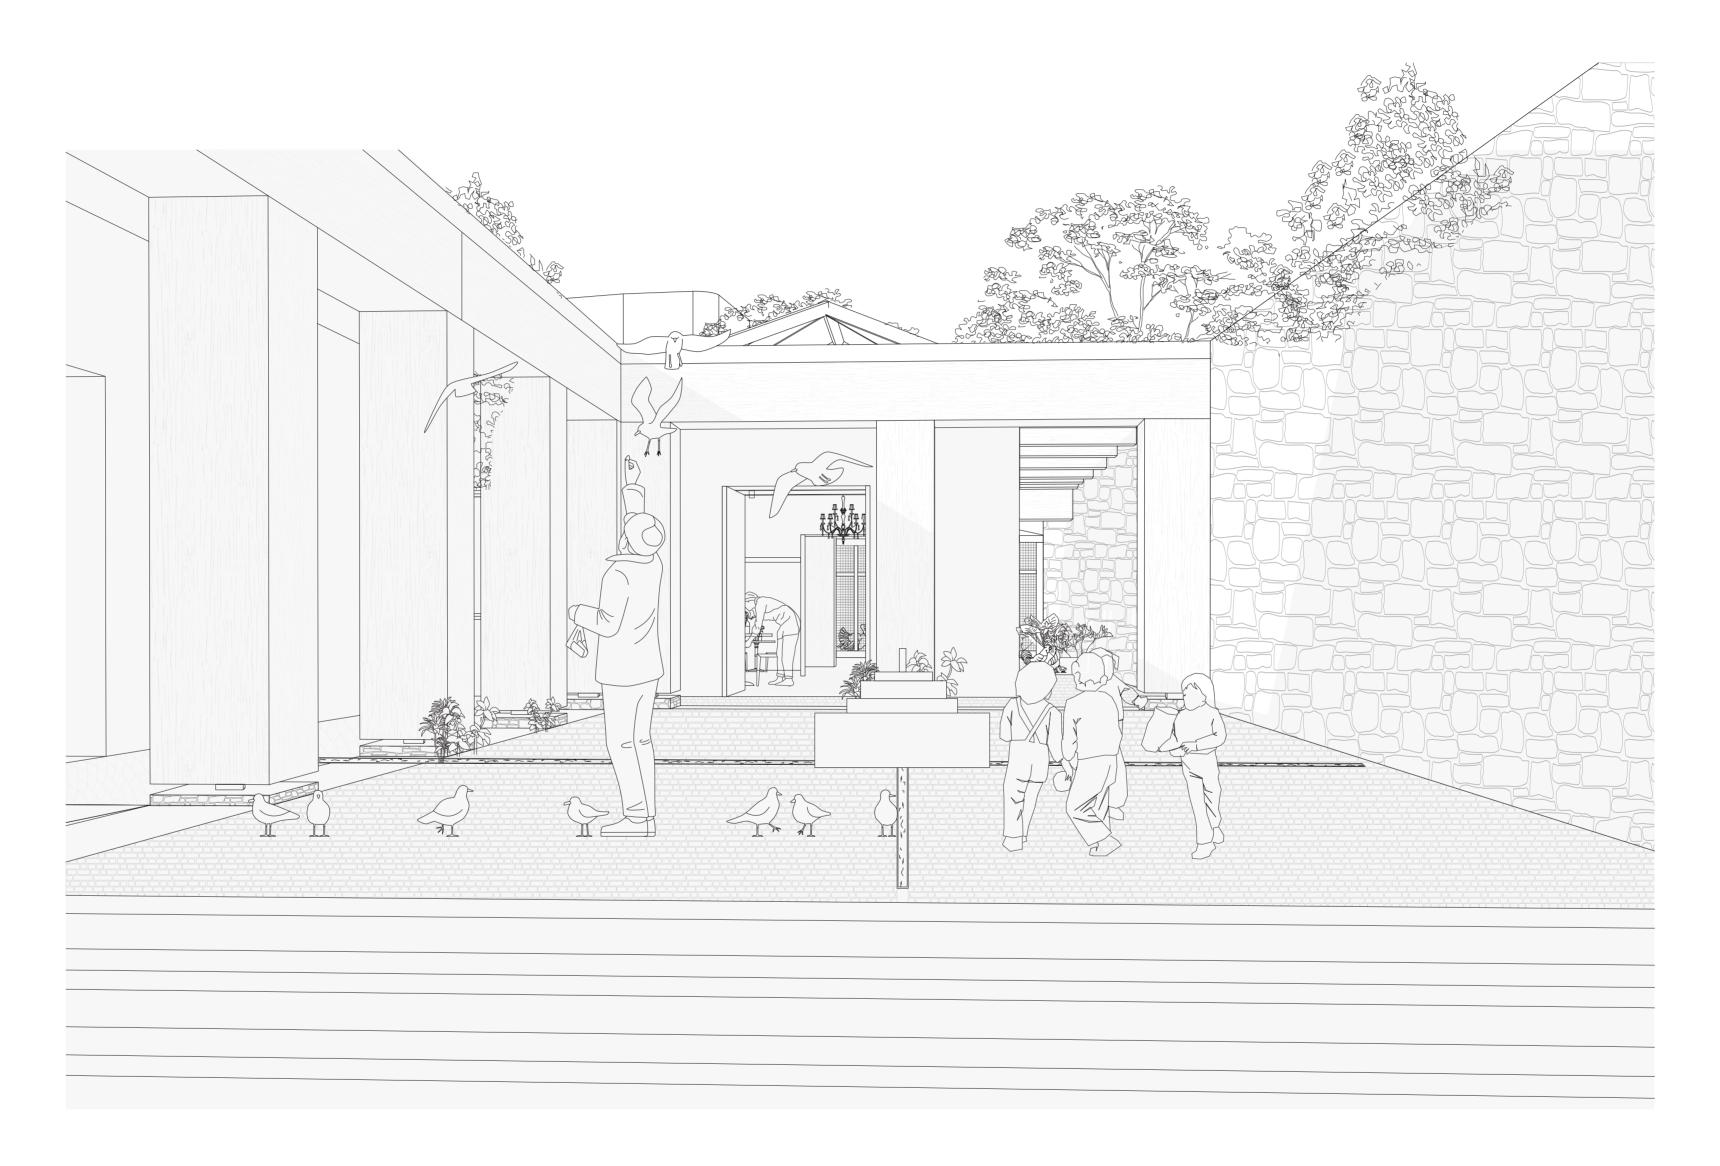

birds



Users/ "The children of Balat Cihad, Yusuf, Yasin"



Users/ "The women in Balat"



Users/ "Ceramic artist Melike"



Users/ "Social worker Muzaffer "abi""



Users/ "Romanian residents"



Design / "axonometry"



Design / "functions"







Design / "gradient intimacy to public"



Design / "routes"





Facade/ "gate building 1.200"





Facade / "courtyard 1.200"









Section / "music-house & public kitchen 1.100"















Construction / "wooden wall connections"



Construction / "how to build"



Construction / "how to build"



Construction / "how to build"



Construction / "how to build"



Oak tree (genus Quercus)







Climate scheme / "rainwater harvesting"





Climate scheme / "ventilation"





Collage / "maintenance facade"



Collage/ "gate building"



Collage / "courtyard"



Collage/ "Public kitchen/cafe"