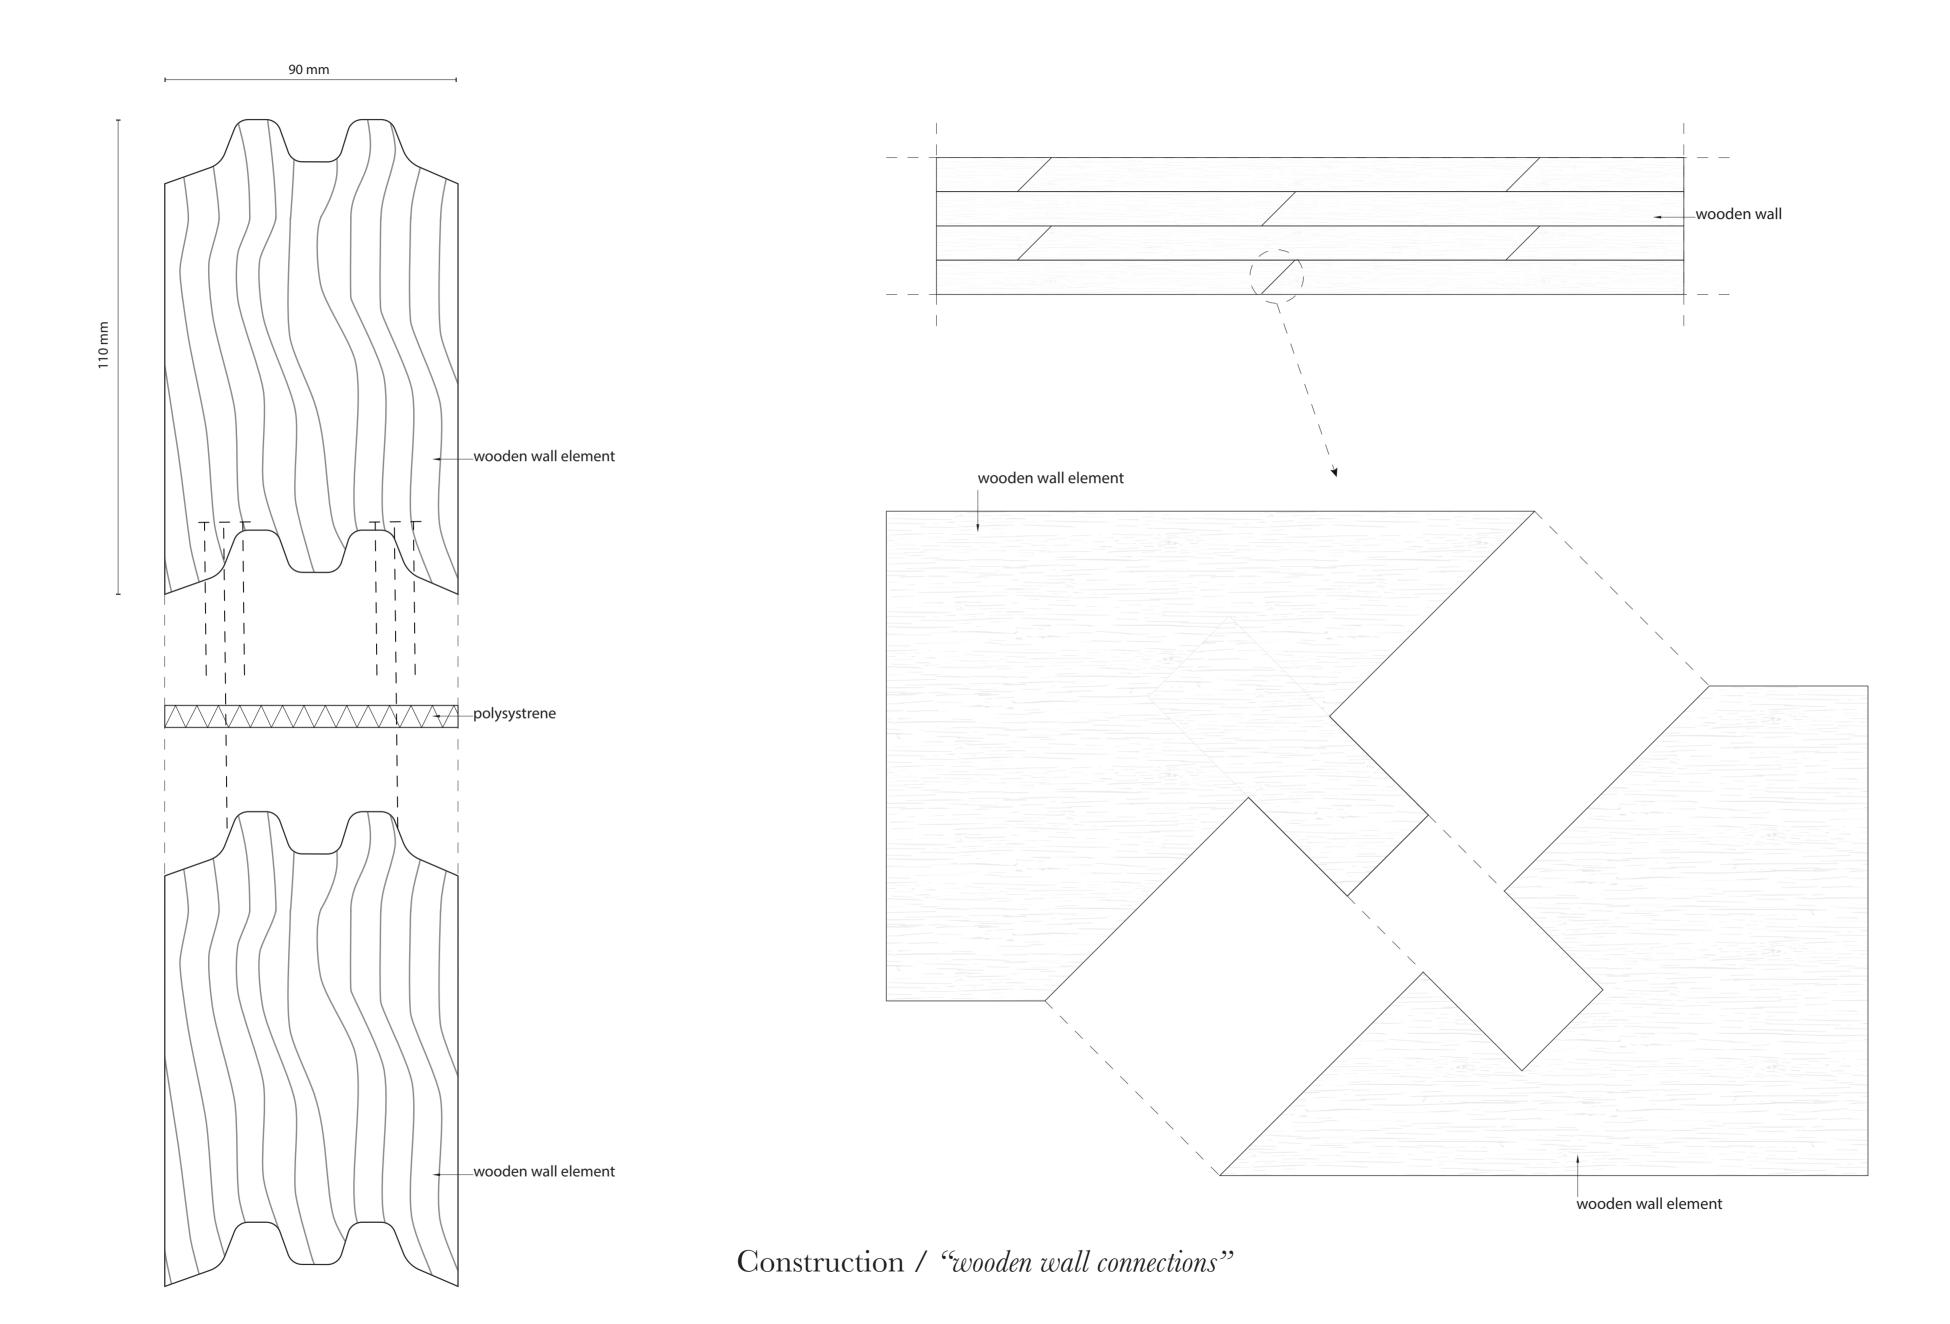

Design / "gradient intimacy to public"

Design / "routes"

Facade/ "gate building 1.200"

Facade / "courtyard 1.200"

Section / "music-house & public kitchen 1.100"

Construction / "wooden wall connections"

Construction / "how to build"