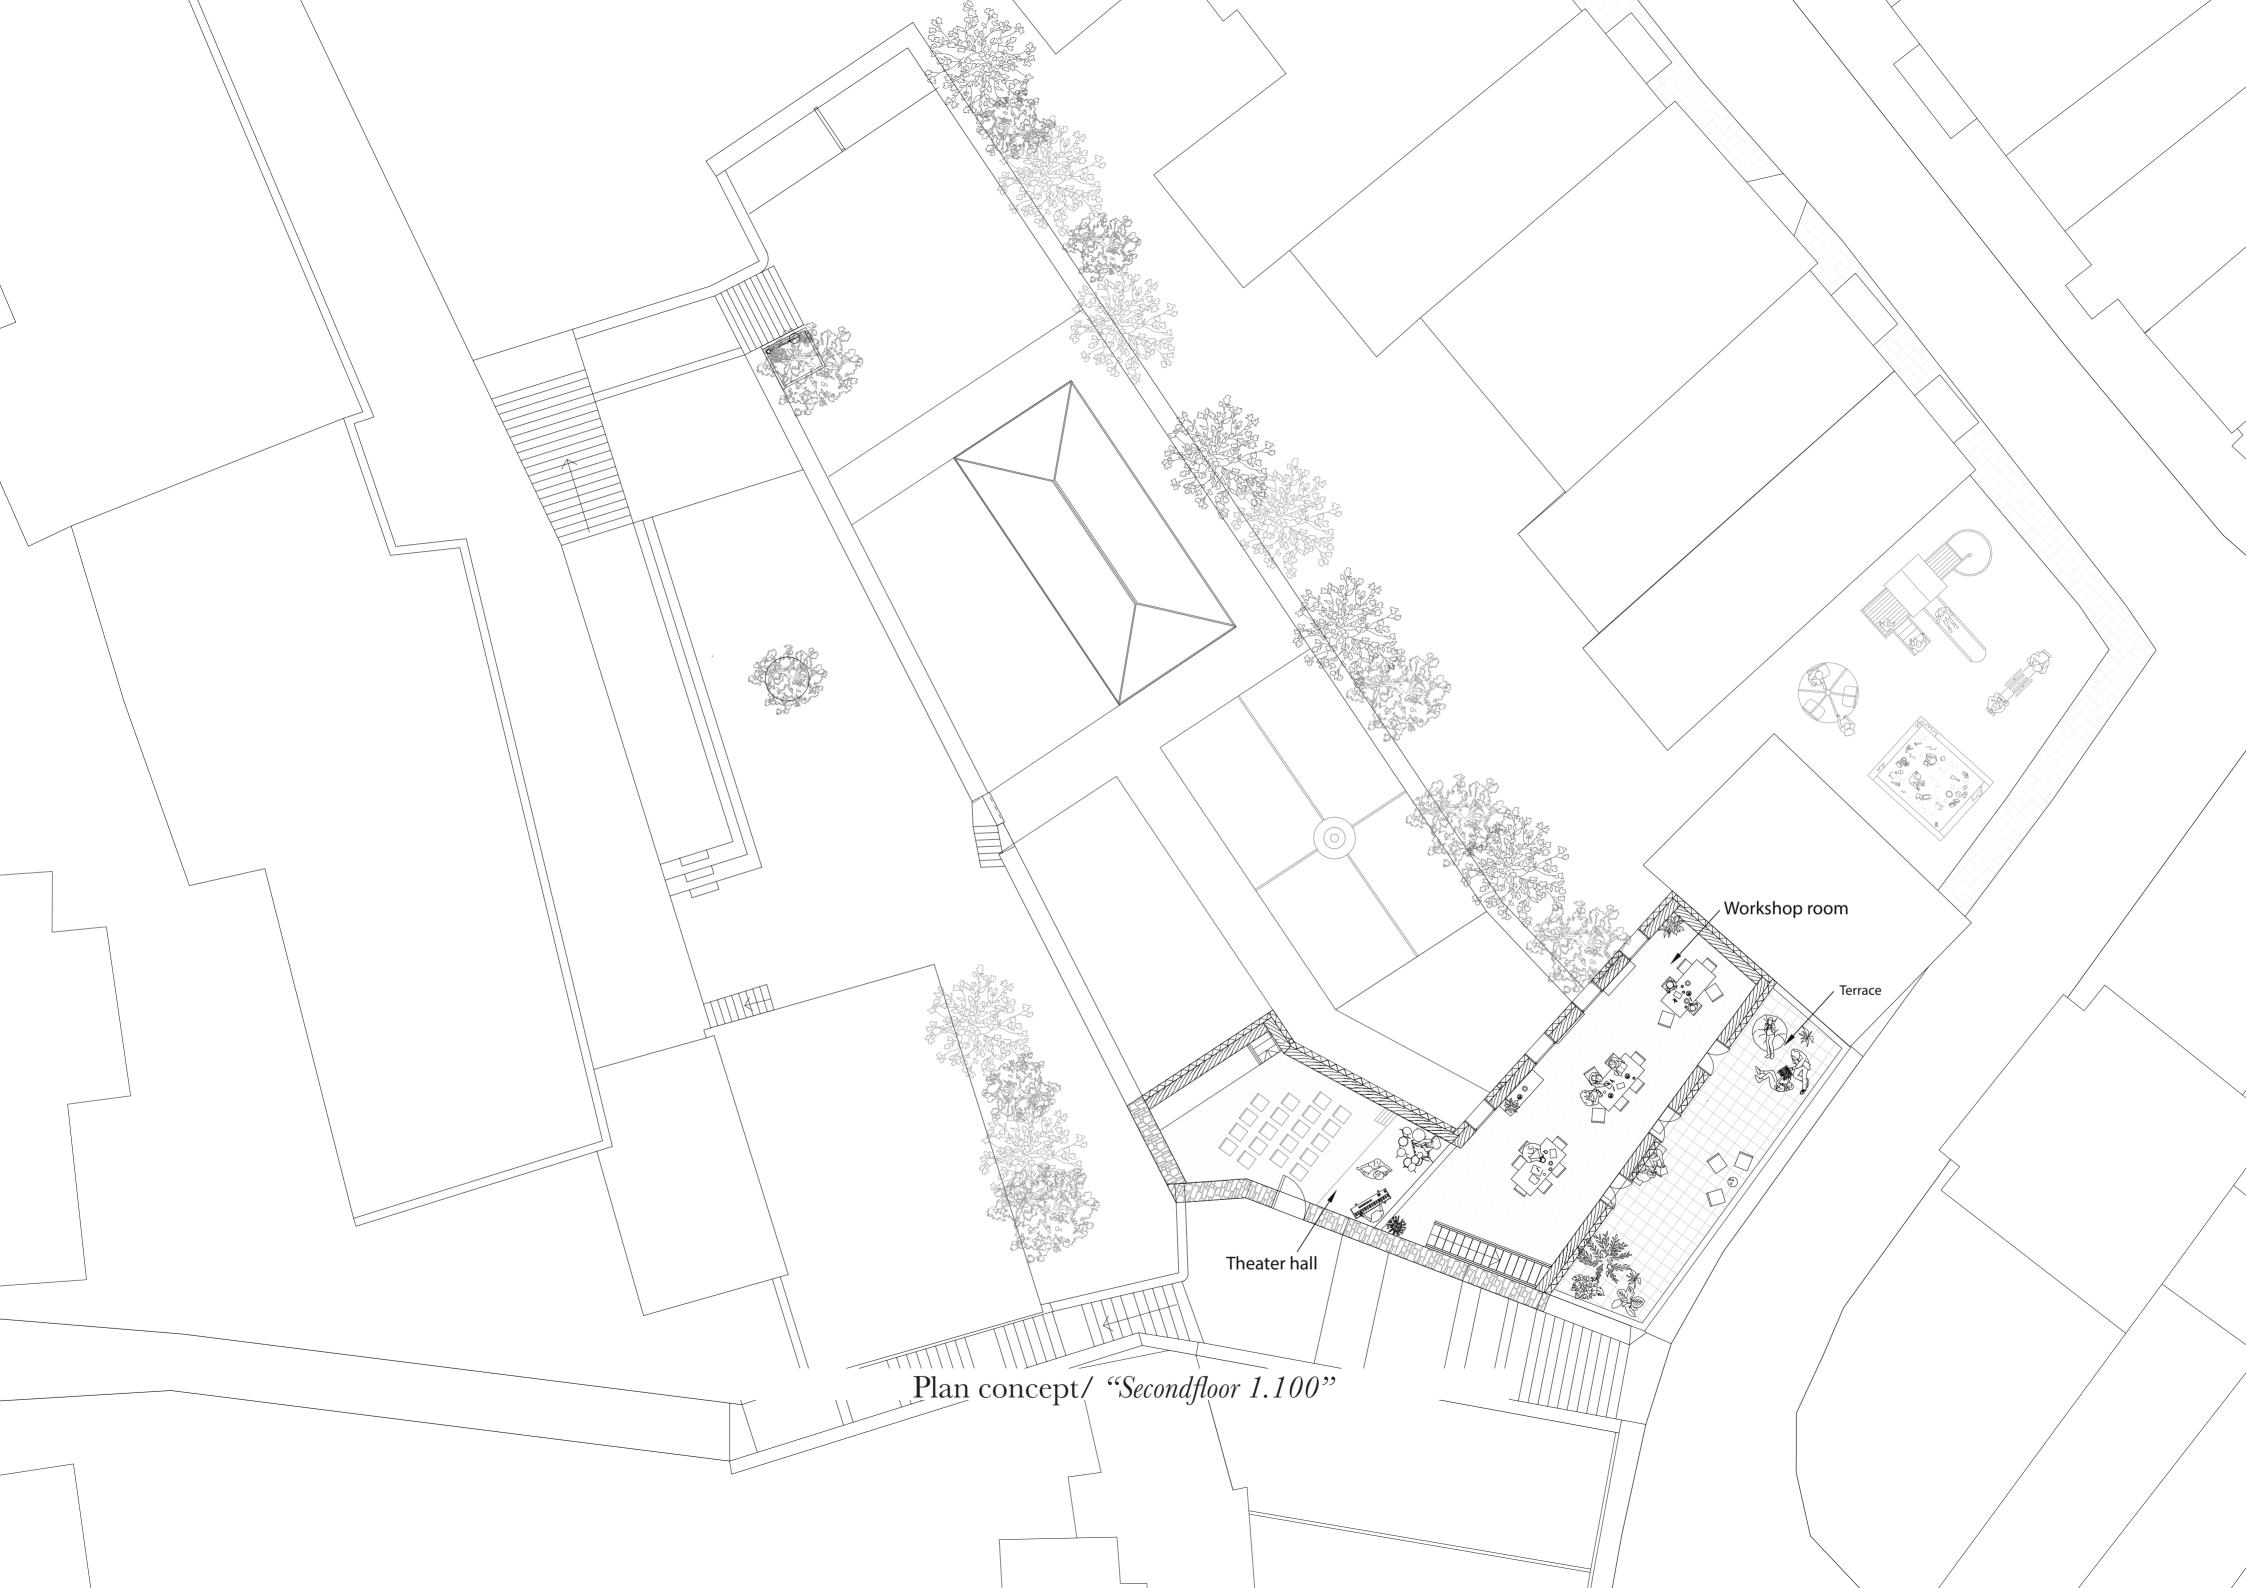

## Collective rooms:

- Kids place
- Sport & workshop room
- Community Garden
- Public kitchen & Cafe
- Ateliers & exhibition spaces/ craft & arts
- Music centre House of Dimtrie Cantemir

Cat/dog /bird houses

Design / "gradient intimacy to public"

Design / "routes"

Facade/ "gate building 1.200"

Facade / "courtyard 1.200"

Section / "music-house & public kitchen 1.100"

Construction / "wooden wall connections"

Construction / "how to build"