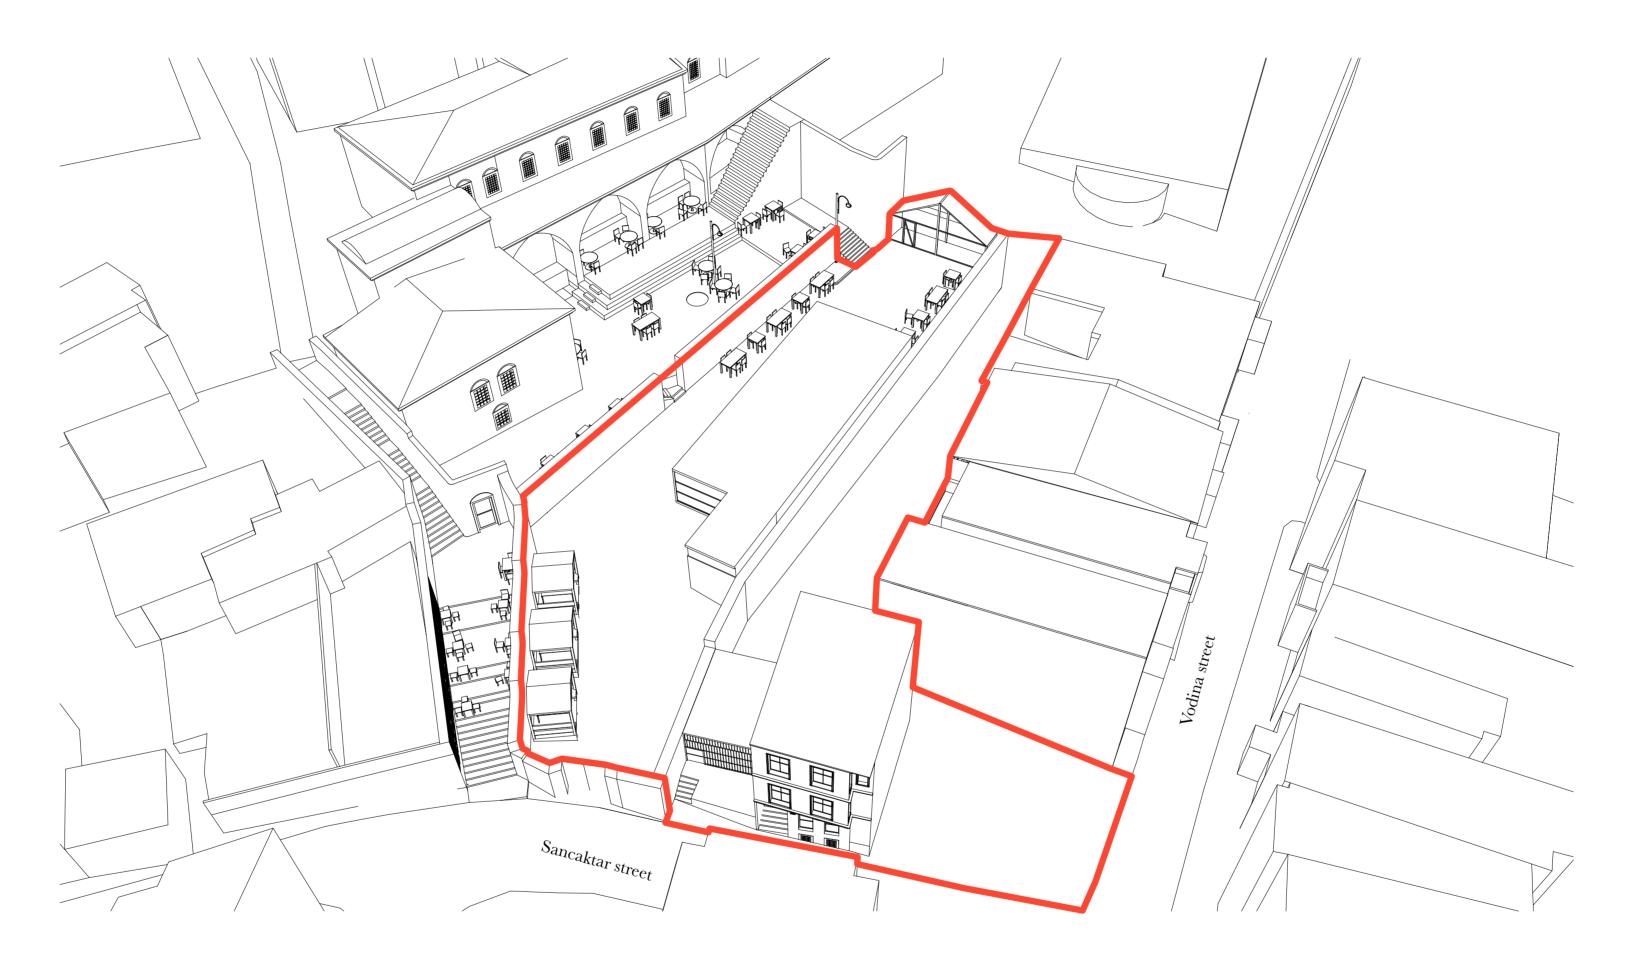

Collective Rooms/ "The Kulliye"

Collective Rooms/ "The Kulliye"

Collective Rooms/ "concept"

Users/ "The children of Balat Cihad, Yusuf, Yasin"

Users/ "The women in Balat"

Users/ "Ceramic artist Melike"

Users/ "Social worker Muzaffer "abi""

Users/ "Romanian residents"

Design / "axonometry"

Design / "functions"