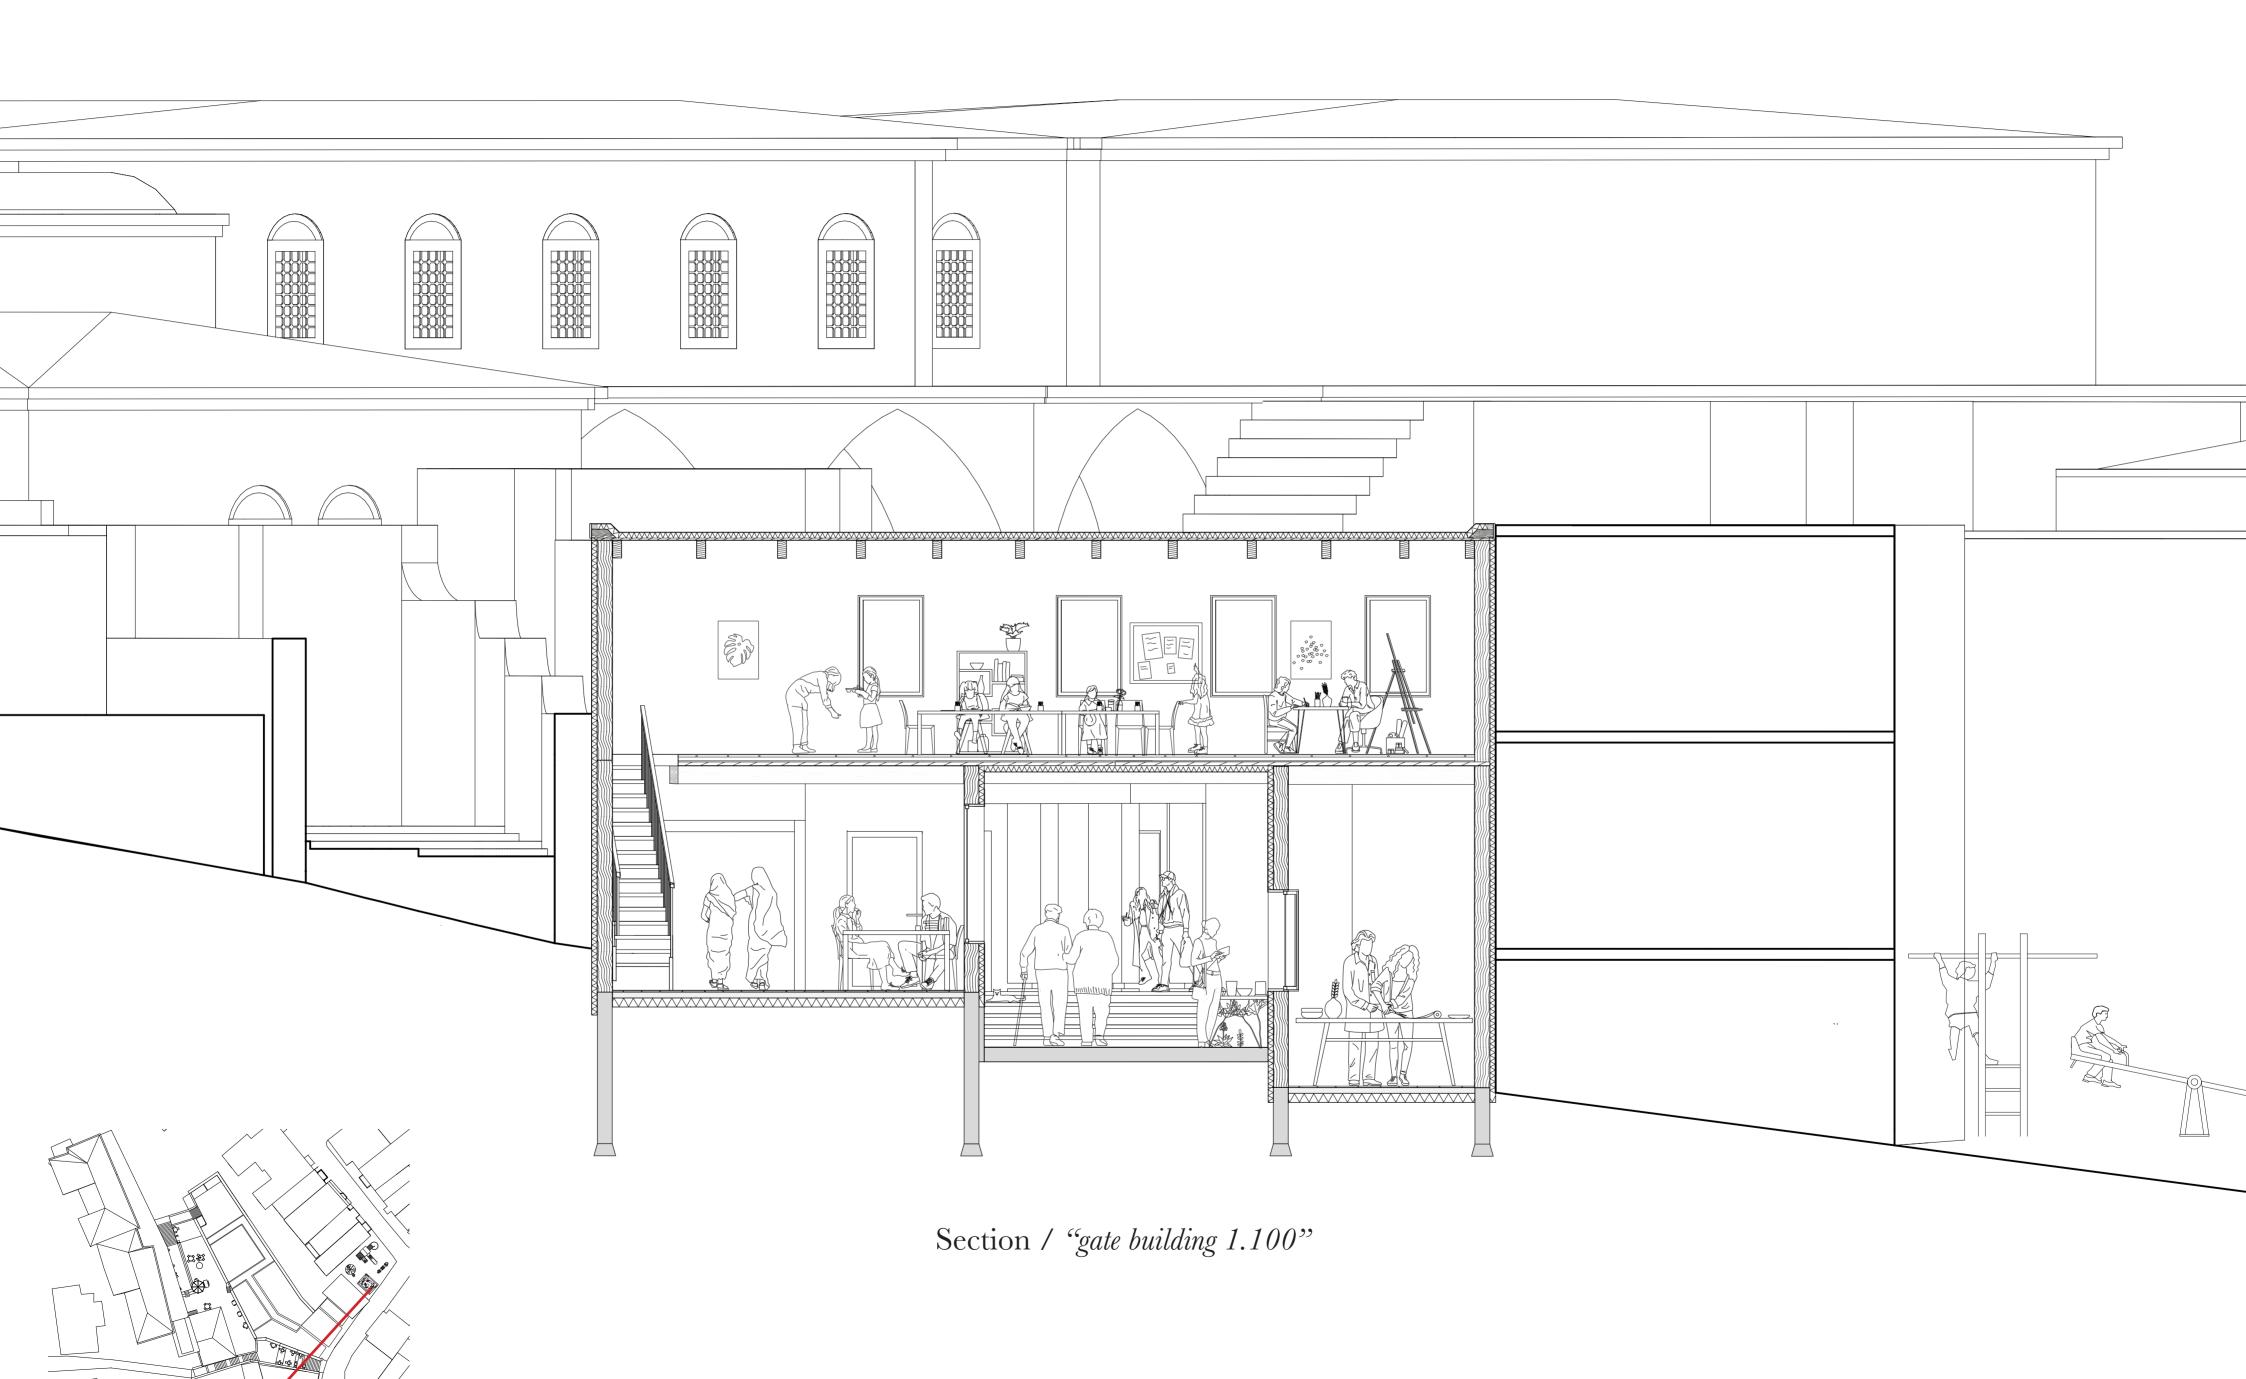

Design / "gradient intimacy to public"

Design / "routes"

Facade/ "gate building 1.200"

Facade / "courtyard 1.200"

Section / "music-house & public kitchen 1.100"

Construction / "wooden wall connections"

Construction / "how to build"