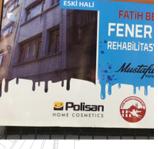

2007 "Fener-Balat Urban Renewal" project

1994-1998 "Balat-Fener districts rehabilitation" project

2004-2008

"Balat-Fener districts rehabilitation" project

Timeline/ "Balat-Fener projects"

2014
"Balat-Fener painting facade with firm Polisar project