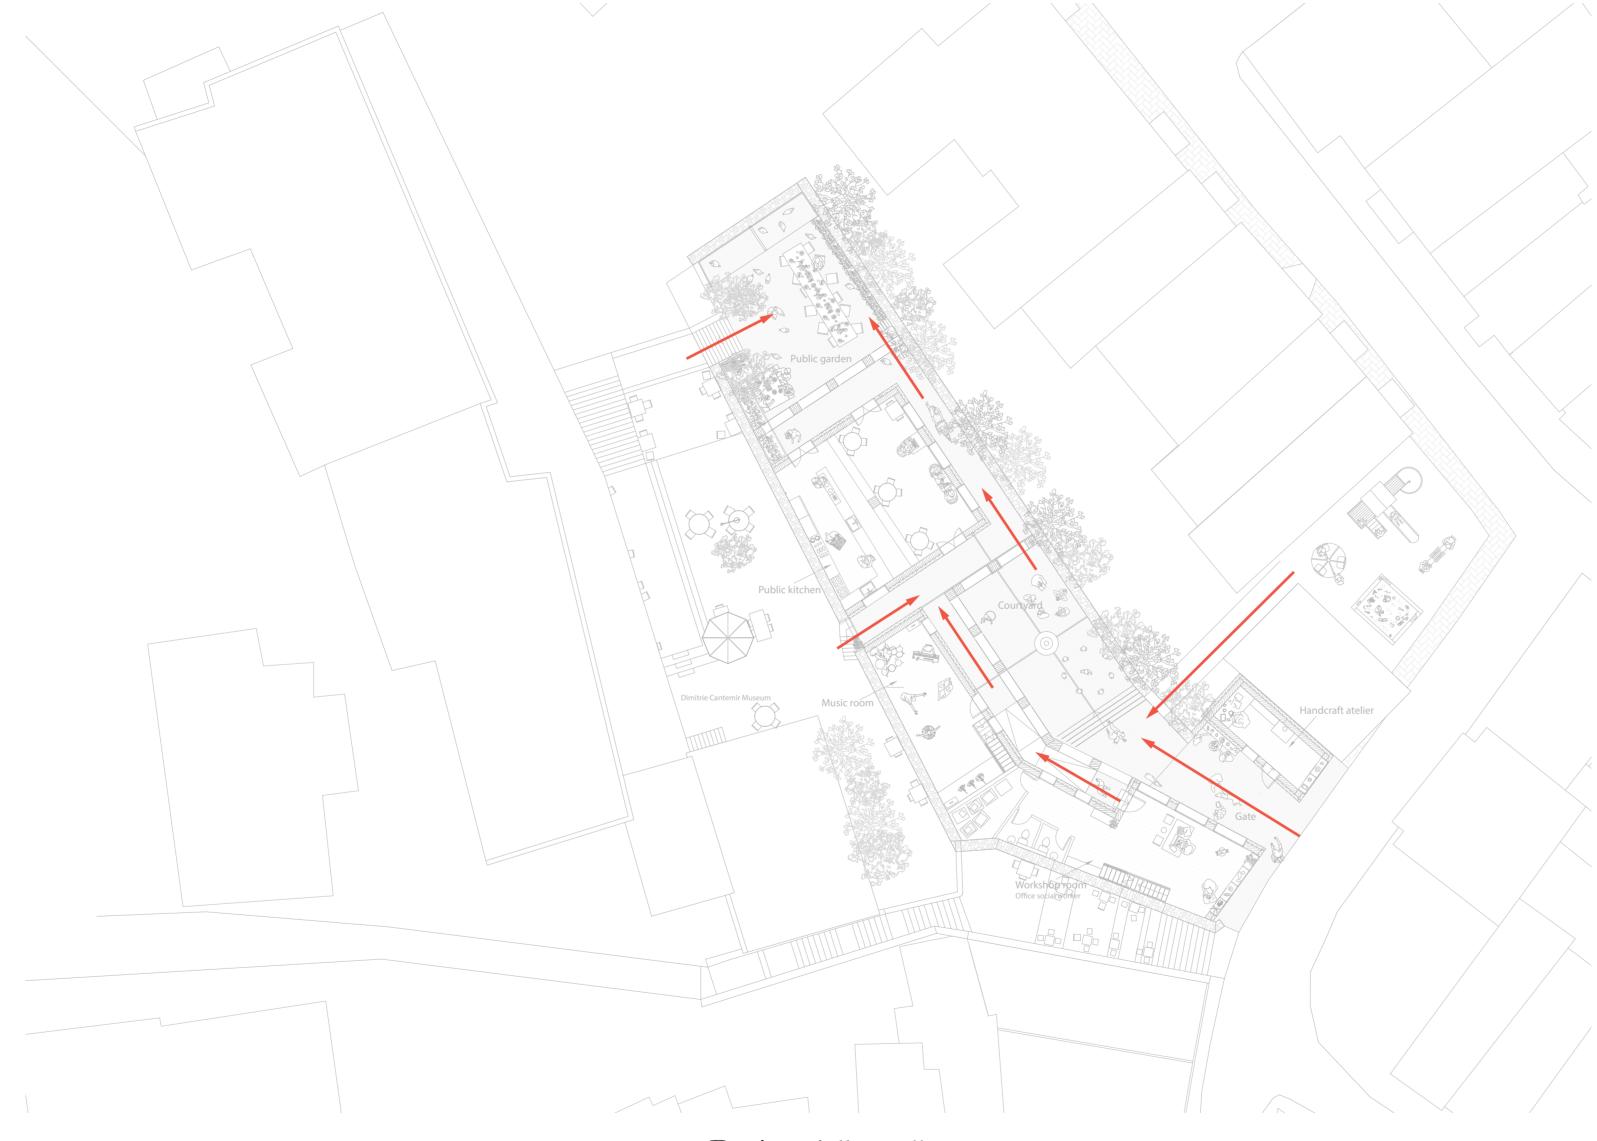

Design / "gradient intimacy to public"

Design / "routes"

Facade/ "gate building 1.200"

Facade / "courtyard 1.200"

Section / "music-house & public kitchen 1.100"

Construction / "wooden wall connections"

Construction / "how to build"