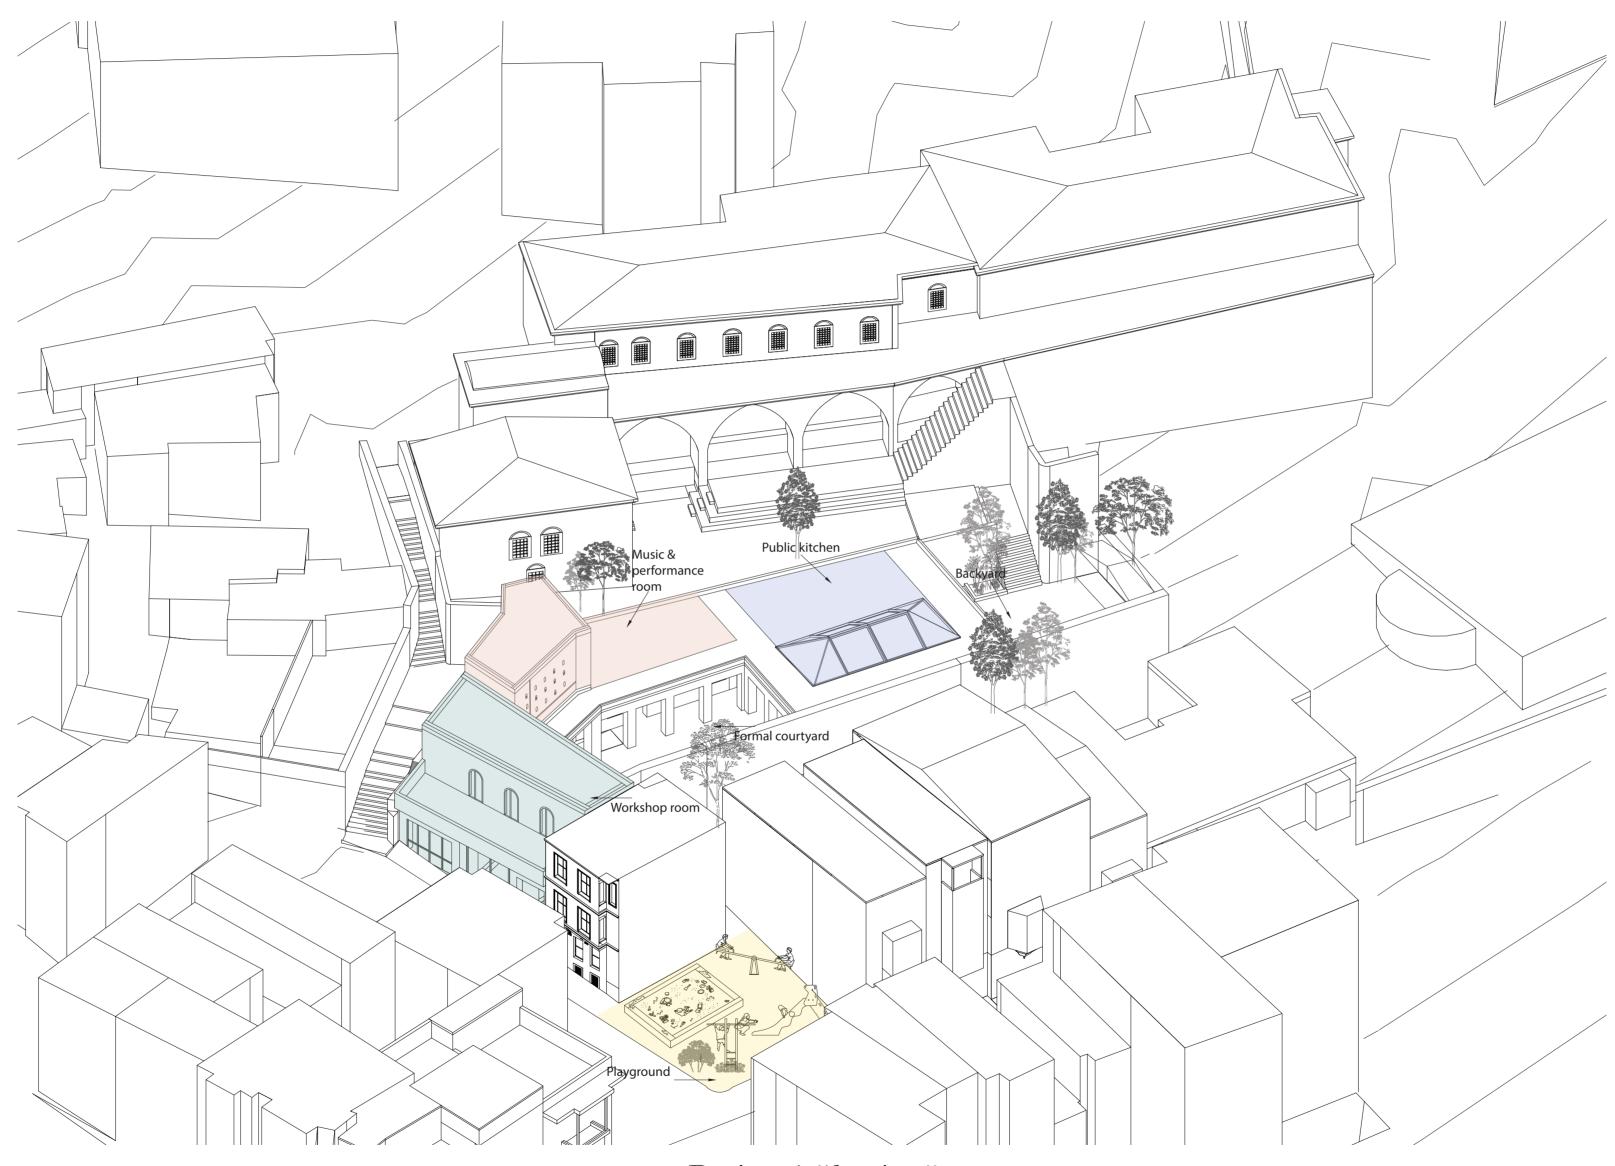

## Collective rooms:

- Kids place
- Sport & workshop room
- Community Garden
- Public kitchen & Cafe
- Ateliers & exhibition spaces/ craft & arts
- Music centre House of Dimtrie Cantemir

Cat/dog /bird houses

## Collective rooms:

- The children of Balat
- Women in the public kitchen (income generation)
- Handcraft workers & artists
- Social worker (the responsible person)
- Musicians (Romanian residents)
- Visitors and Tourists
- Cats, dogs and birds

Users/ "The children of Balat Cihad, Yusuf, Yasin"

Users/ "The women in Balat"

Users/ "Ceramic artist Melike"

Users/ "Social worker Muzaffer "abi""

Users/ "Romanian residents"

Design / "axonometry"

Design / "functions"

Design / "gradient intimacy to public"

Design / "routes"

Facade/ "gate building 1.200"

Facade / "courtyard 1.200"

Section / "music-house & public kitchen 1.100"

Construction / "wooden wall connections"

Construction / "how to build"