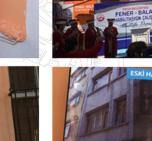

2007 "Fener-Balat Urban Renewal" project

1994-1998 "Balat-Fener districts rehabilitation" project

2004-2008

"Balat-Fener districts rehabilitation" project

Timeline/ "Balat-Fener projects"

2014
"Balat-Fener painting facade with firm Polisar project