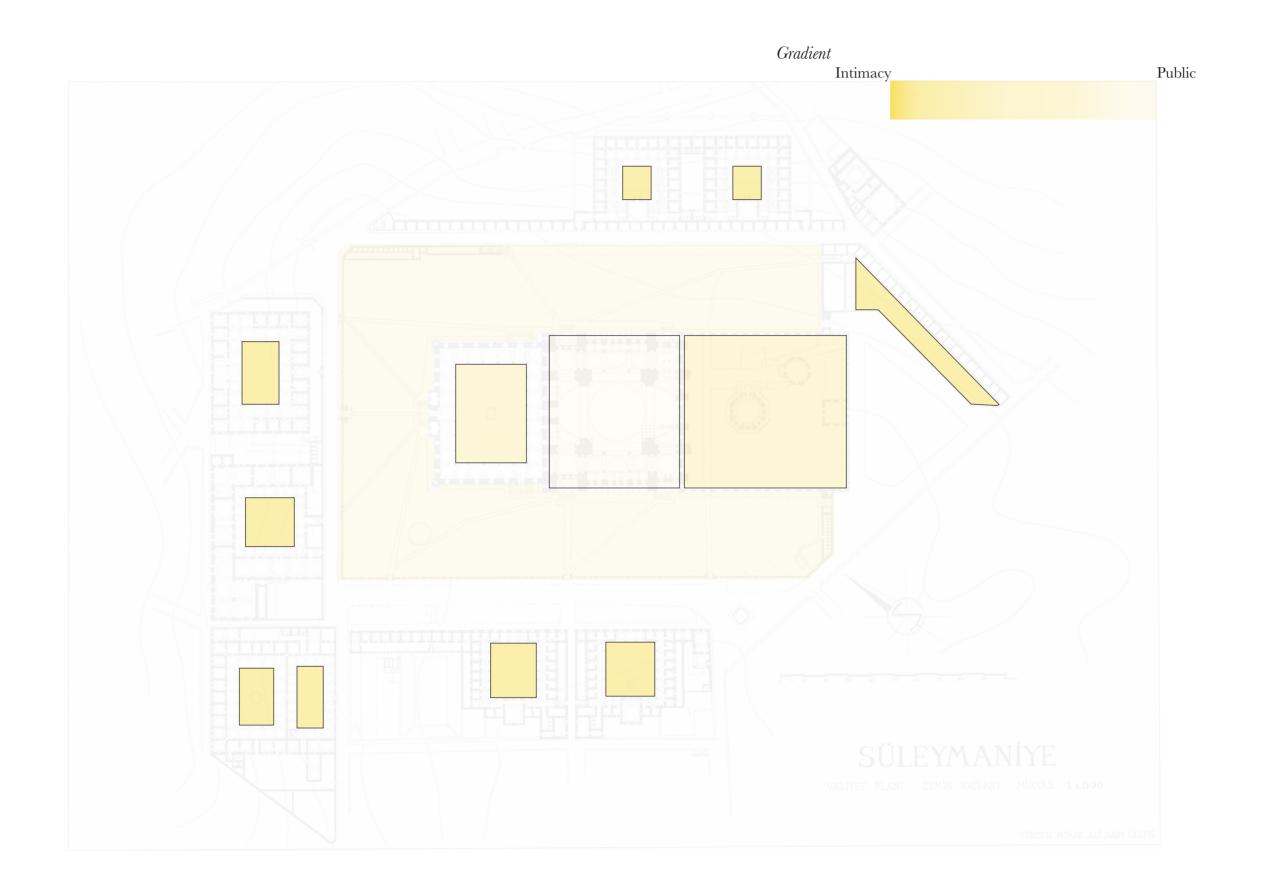

Design / "gradient intimacy to public"

Design / "routes"

Facade/ "gate building 1.200"

Facade / "courtyard 1.200"

Section / "music-house & public kitchen 1.100"

Construction / "wooden wall connections"

Construction / "how to build"