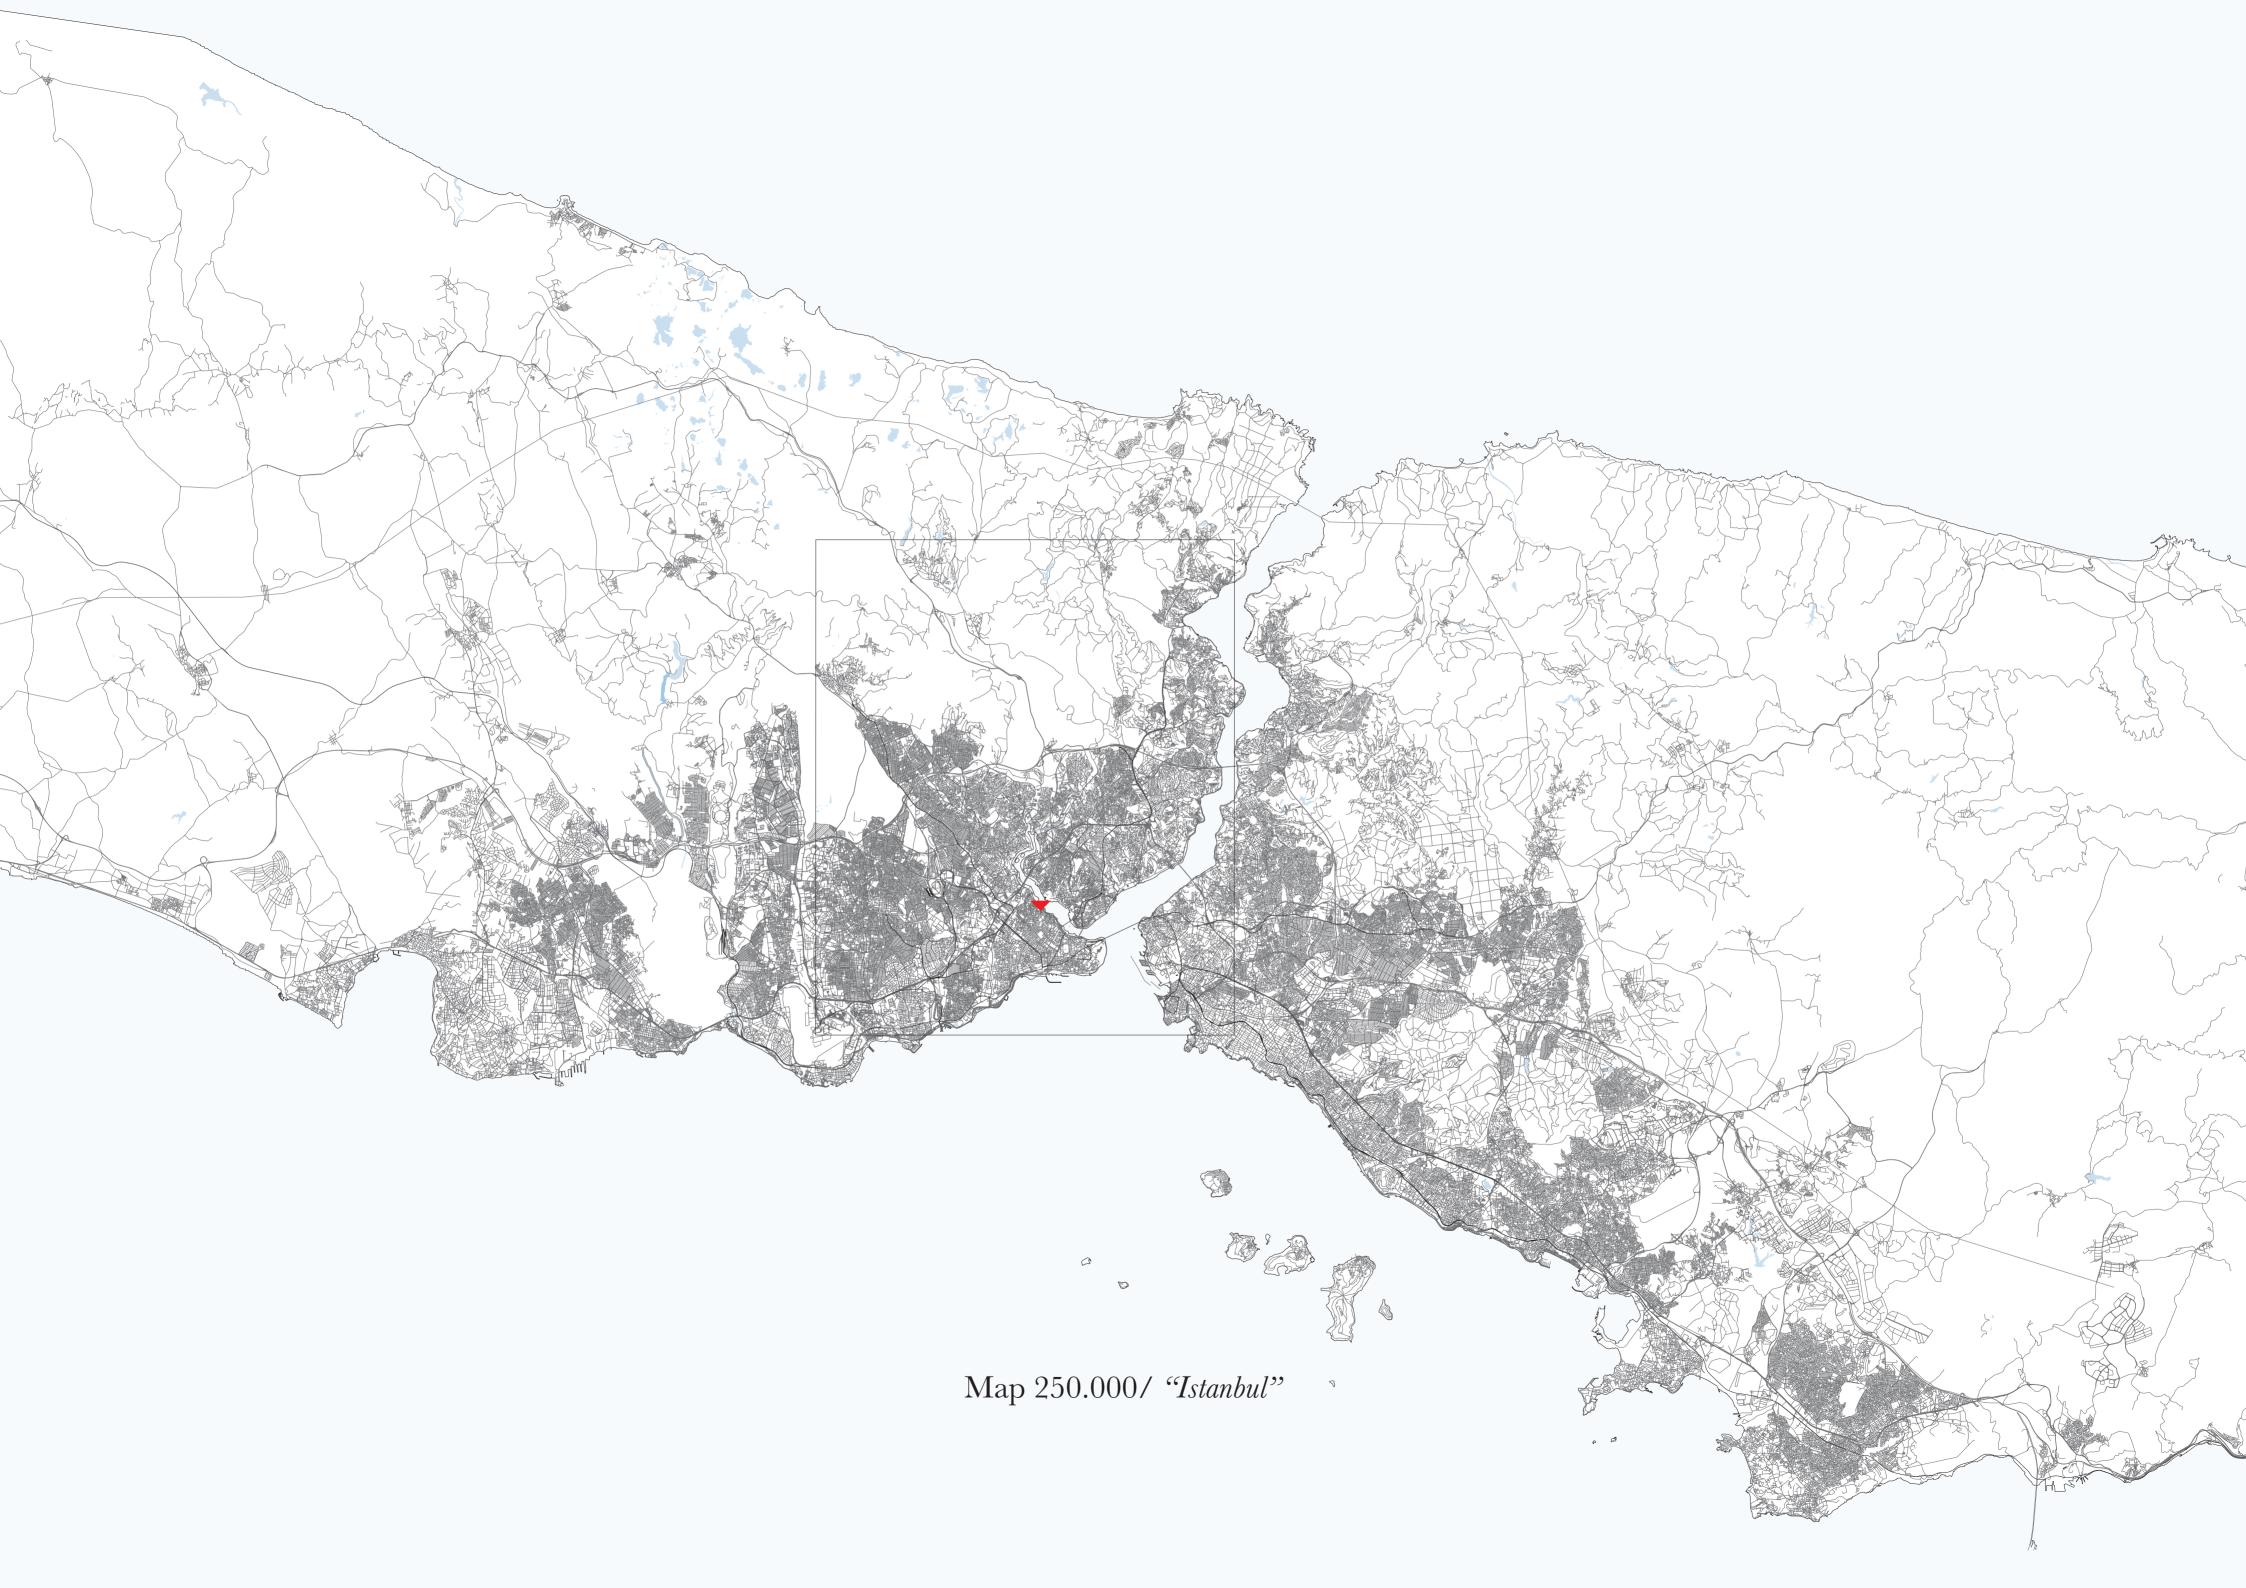

"Collective Rooms"

Balat /Istanbul

Nagihan Yildirim Independent Group 2019 | 2020

Balat map/ "Deindustrialization"

1984-2000 "Golden Horn cleaning operation" project

Balat'ı da yıkacakla

"Fener-Balar rehabilitaion" project