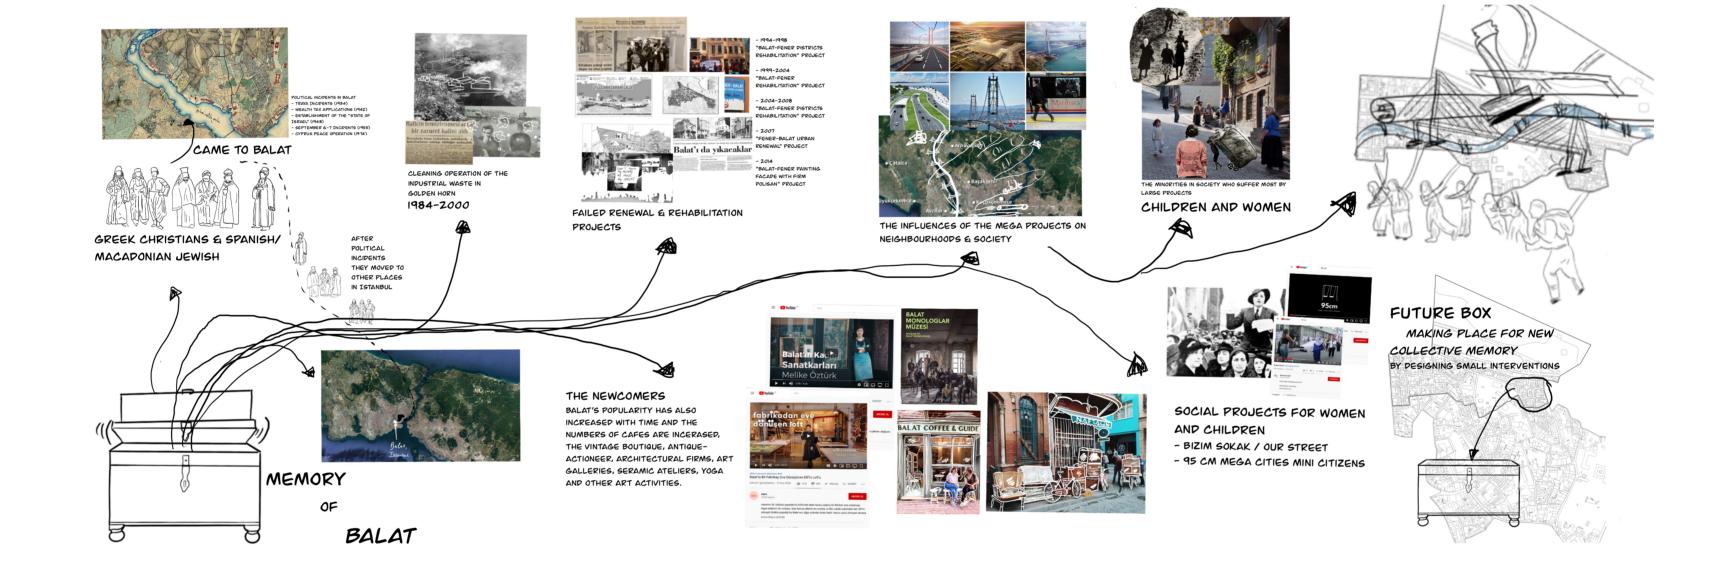

"Collective Rooms"

Balat /Istanbul

Nagihan Yildirim Independent Group 2019 | 2020

Balat map/ "Deindustrialization"

1984-2000 "Golden Horn cleaning operation" project

Balat'ı da yıkacakla

"Fener-Balar rehabilitaion" project

2007 "Fener-Balat Urban Renewal" project

1994-1998 "Balat-Fener districts rehabilitation" project

2004-2008

"Balat-Fener districts rehabilitation" project

Timeline/ "Balat-Fener projects"

2014
"Balat-Fener painting facade with firm Polisar project

The newcomers in Balat/ "artist and them ateliers"

Site/ "Current situation"

Site/ "Current situation"

Public spaces/ "Stairs"

Conclusion/ "Appropriation of architecture",

Conclusion/ "Colors of Balat"

Conclusion/ "Colors of Balat"

Collective Rooms/ "The Kulliye"

Collective Rooms/ "The Kulliye"

Collective Rooms/ "concept"

## Collective rooms:

- Kids place
- Sport & workshop room
- Community Garden
- Public kitchen & Cafe
- Ateliers & exhibition spaces/ craft & arts
- Music centre House of Dimtrie Cantemir

Cat/dog /bird houses

All of this connected with collective open rooms & alleys

## Collective rooms:

- The children of Balat
- Women in the public kitchen (income generation)
- Handcraft workers & artists
- Social worker (the responsible person)
- Musicians (Romanian residents)
- Visitors and Tourists
- Cats, dogs and birds

Users/ "The children of Balat Cihad, Yusuf, Yasin"

Users/ "The women in Balat"

Users/ "Ceramic artist Melike"

Users/ "Social worker Muzaffer "abi""

Users/ "Romanian residents"

Design / "axonometry"

Design / "functions"

Design / "gradient intimacy to public"

Design / "routes"

Facade/ "gate building 1.200"

Facade / "courtyard 1.200"

Section / "music-house & public kitchen 1.100"

Construction / "wooden wall connections"

Construction / "how to build"

Construction / "how to build"

Construction / "how to build"

Construction / "how to build"

Oak tree (genus Quercus)

Climate scheme / "rainwater harvesting"

Climate scheme / "ventilation"

Collage / "maintenance facade"

Collage/ "gate building"

Collage / "courtyard"

Collage/ "Public kitchen/cafe"