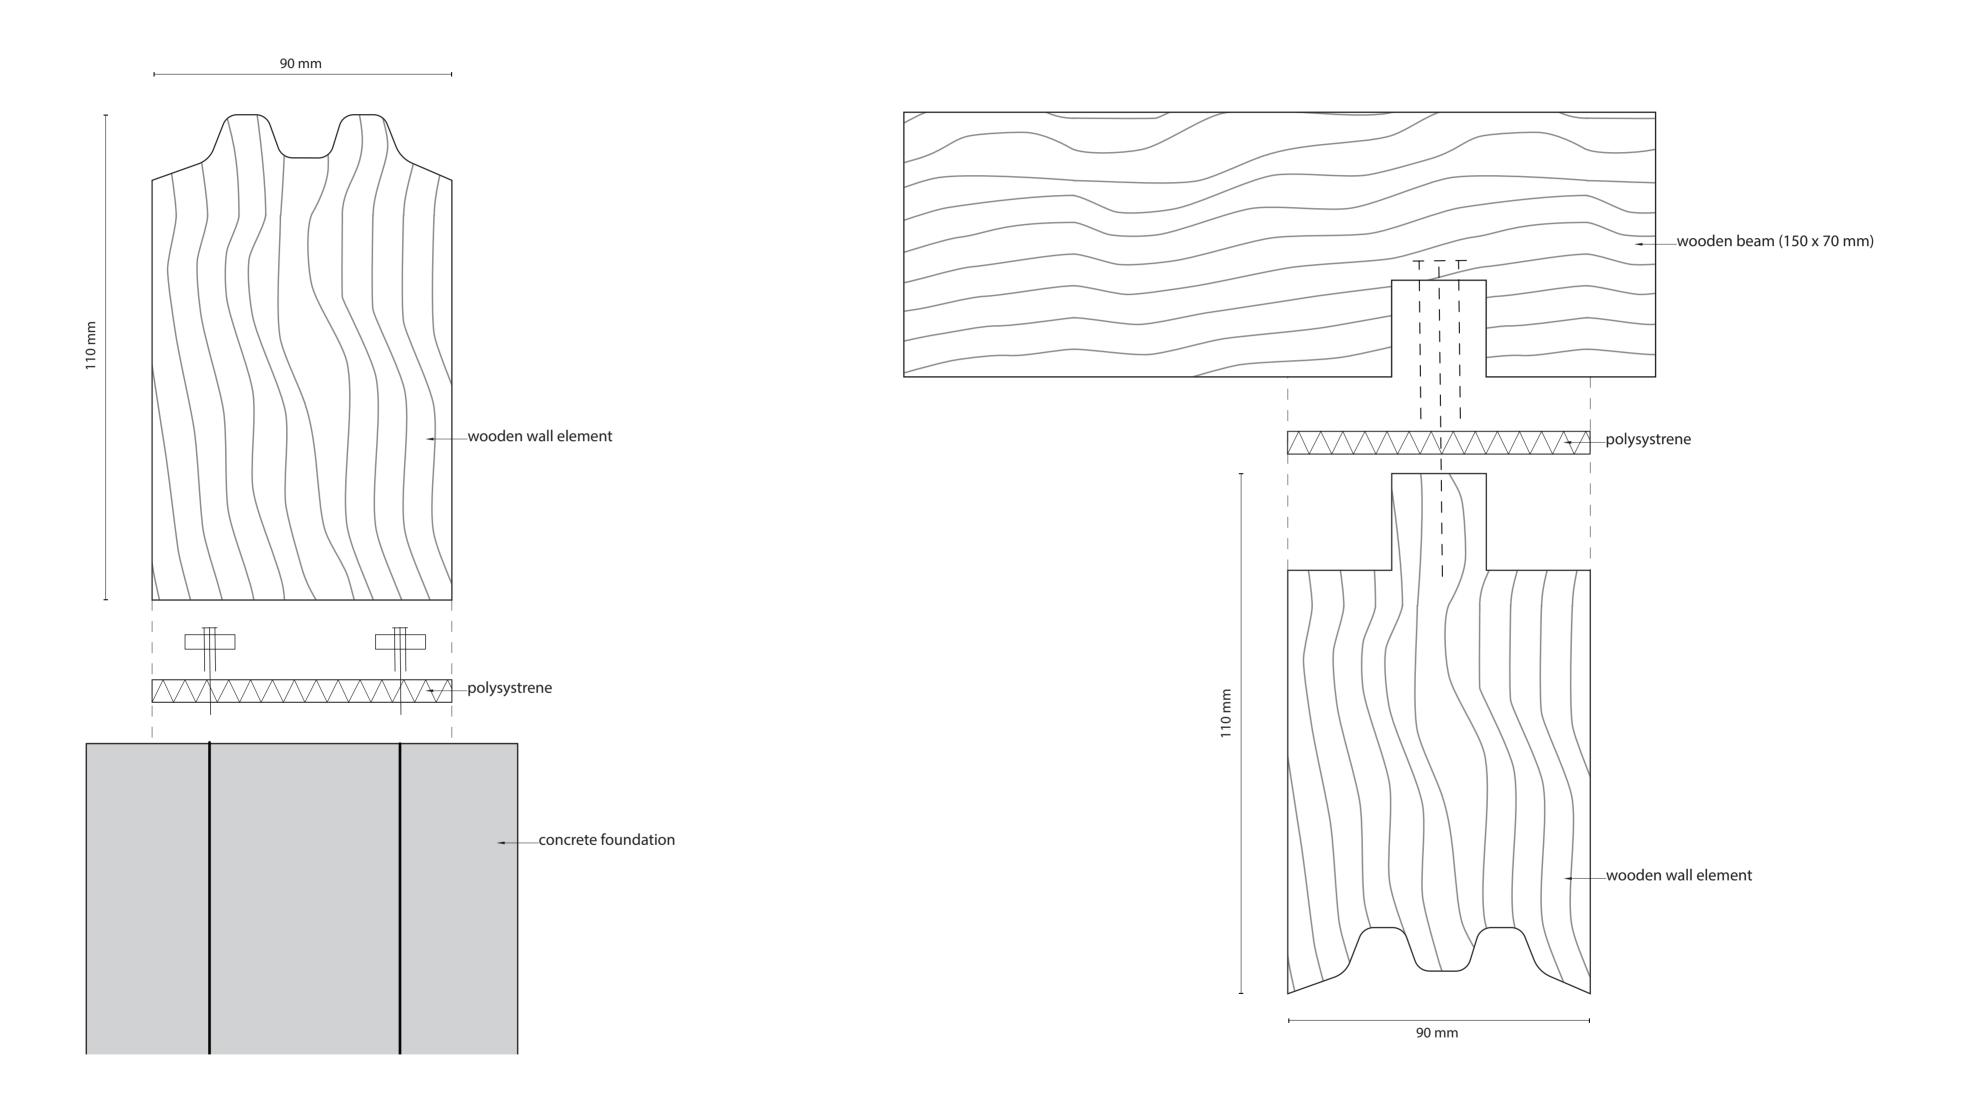

Design / "gradient intimacy to public"

Design / "routes"

Facade/ "gate building 1.200"

Facade / "courtyard 1.200"

Section / "music-house & public kitchen 1.100"

Construction / "wooden wall connections"

Construction / "how to build"