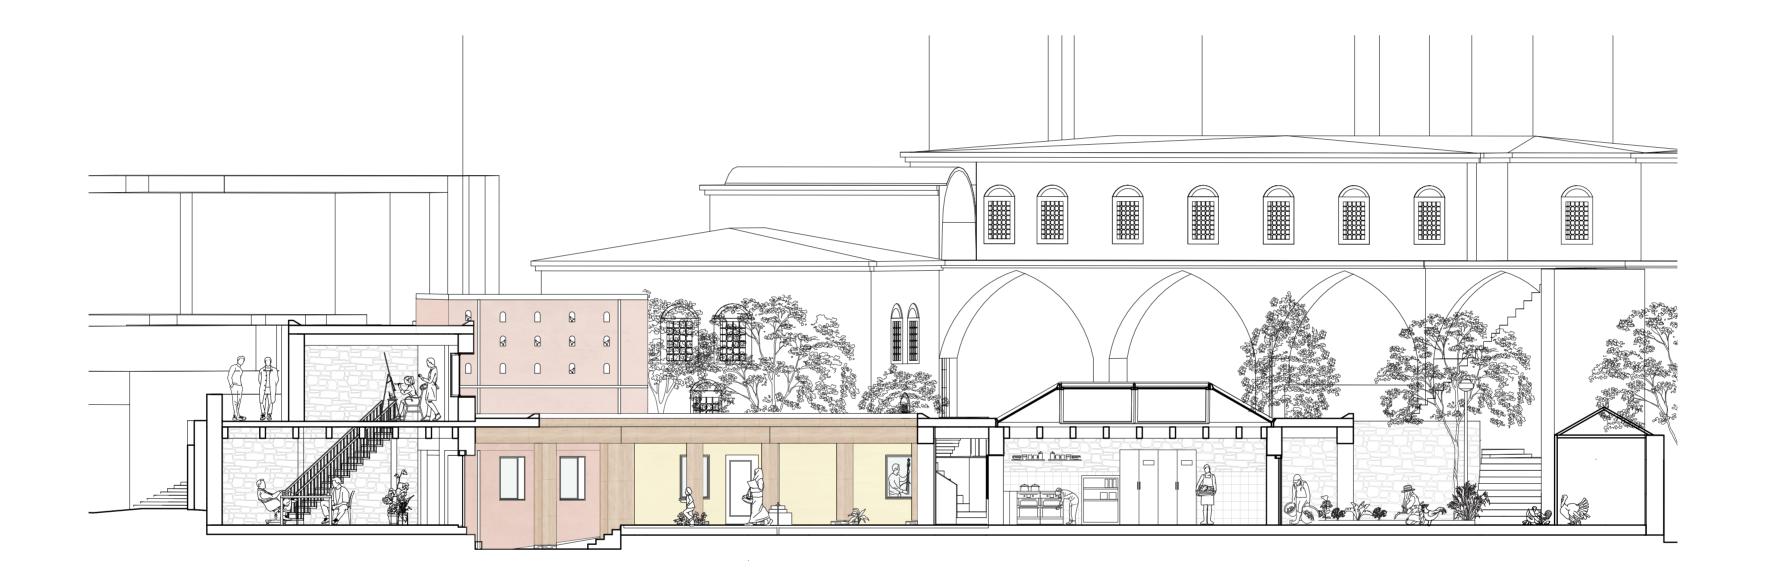

Design / "gradient intimacy to public"

Design / "routes"

Facade/ "gate building 1.200"

Facade / "courtyard 1.200"

Section / "music-house & public kitchen 1.100"

Construction / "wooden wall connections"

Construction / "how to build"