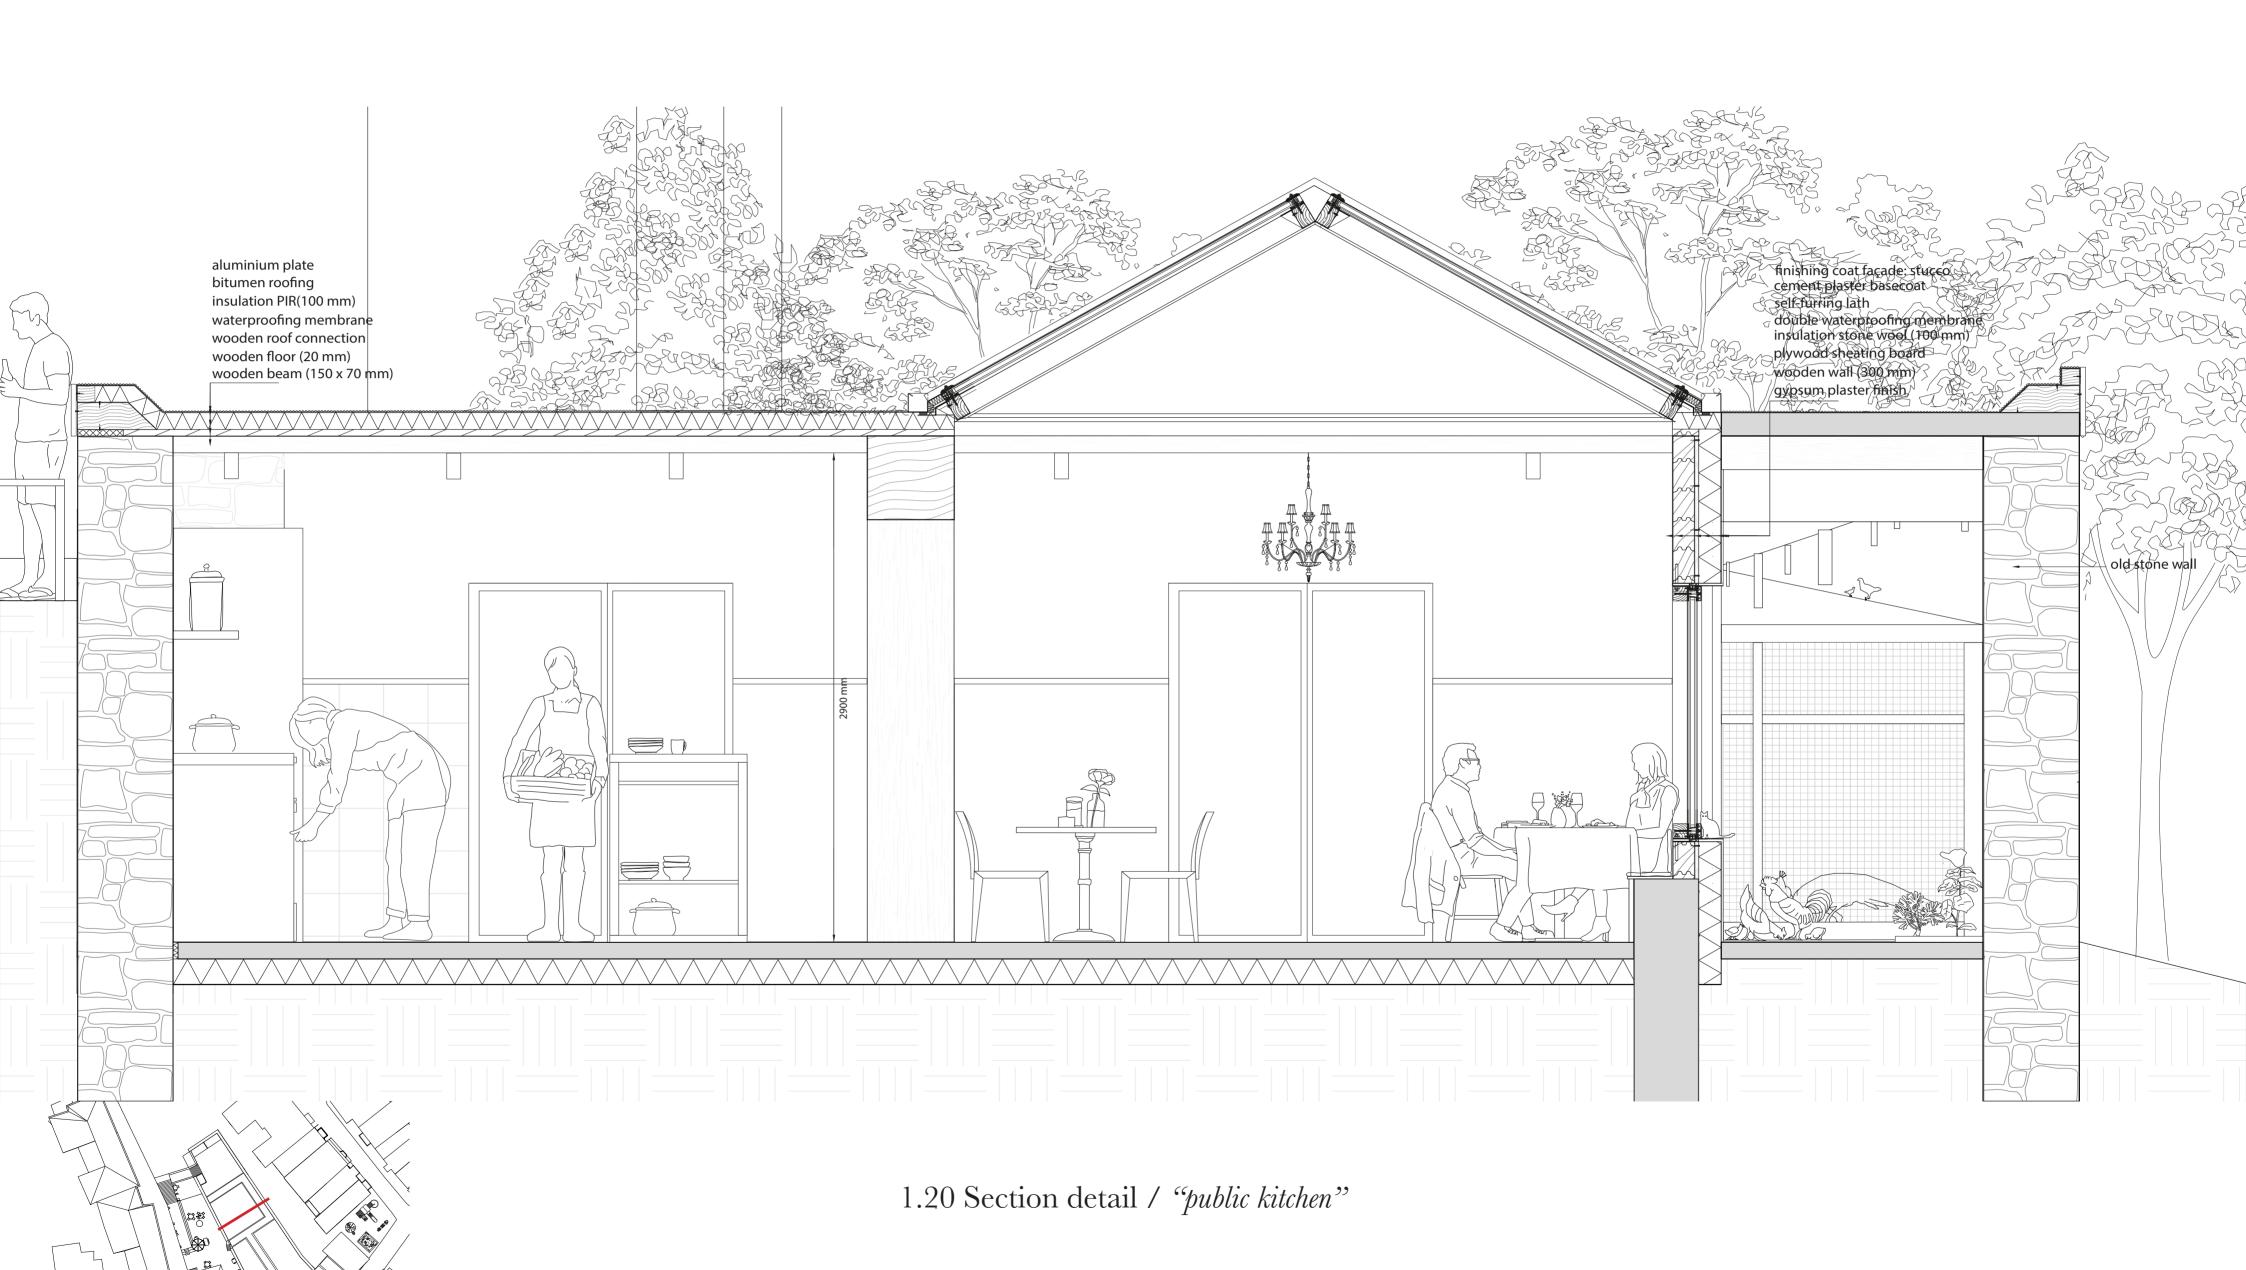

Design / "gradient intimacy to public"

Design / "routes"

Facade/ "gate building 1.200"

Facade / "courtyard 1.200"

Section / "music-house & public kitchen 1.100"

Construction / "wooden wall connections"

Construction / "how to build"