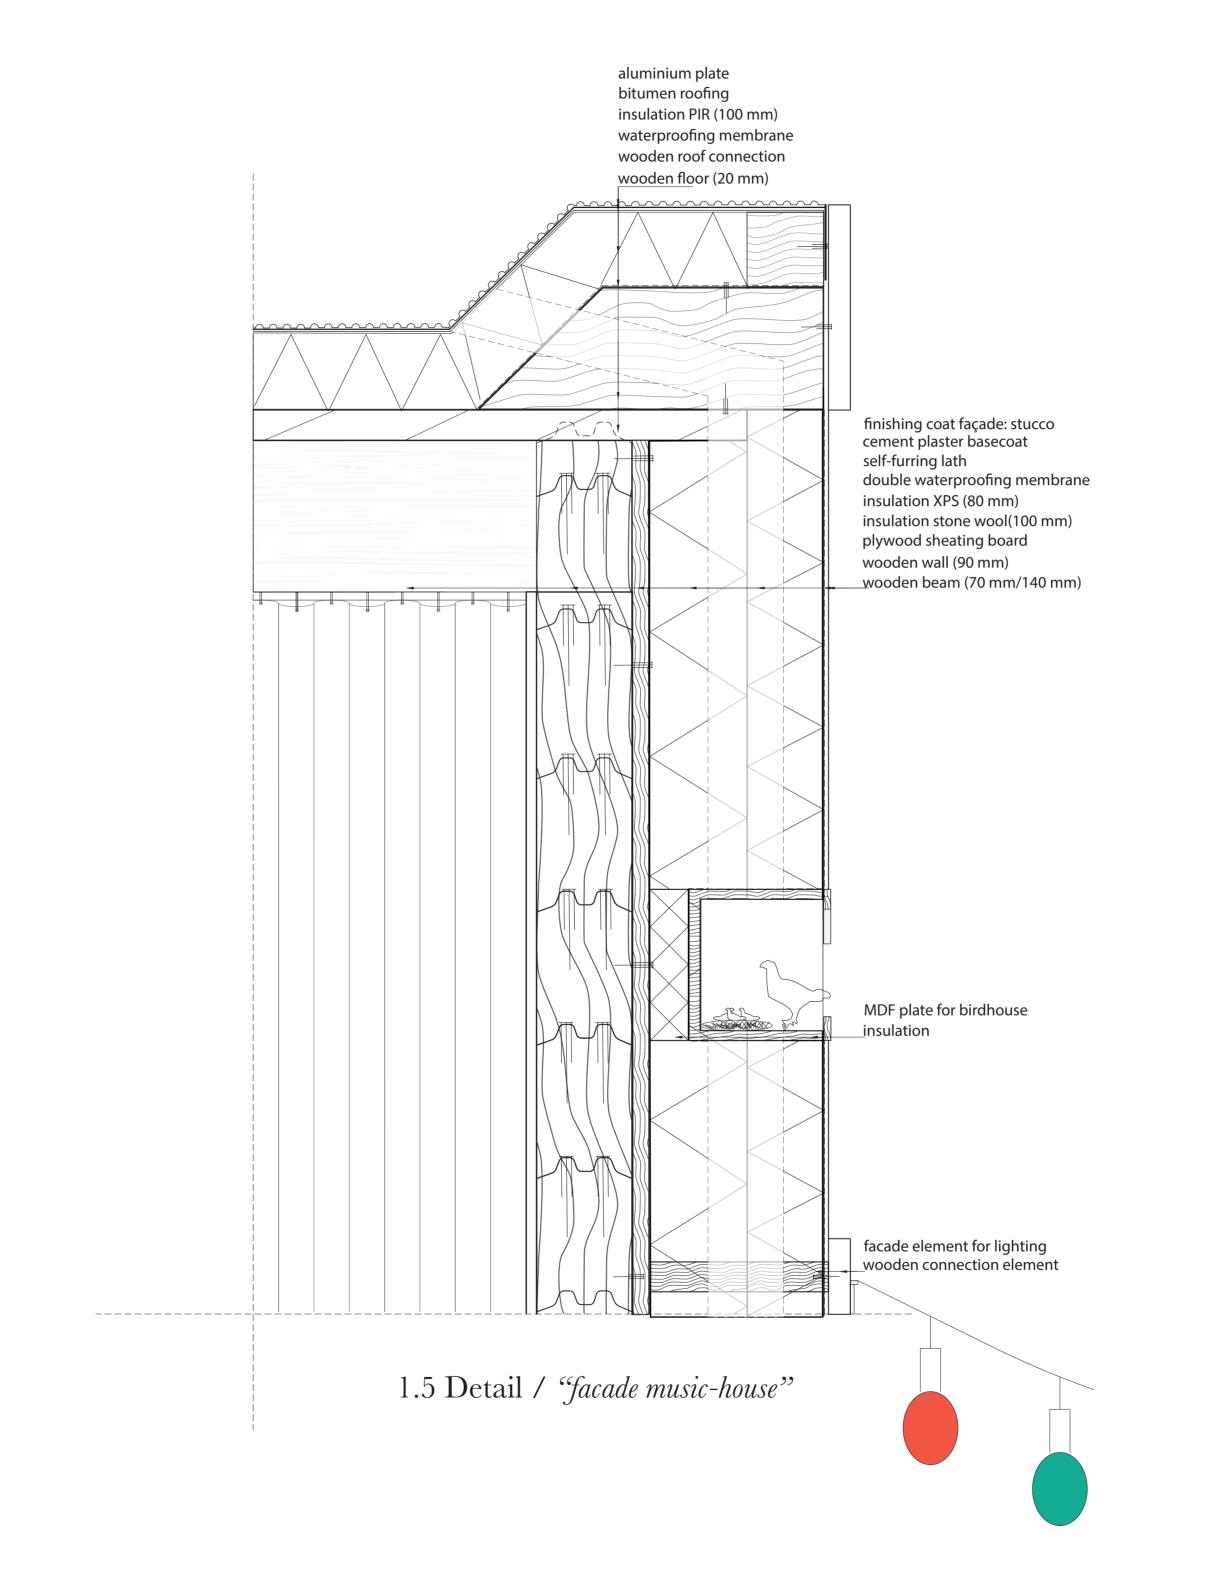

Design / "gradient intimacy to public"

Design / "routes"

Facade/ "gate building 1.200"

Facade / "courtyard 1.200"

Section / "music-house & public kitchen 1.100"

Construction / "wooden wall connections"

Construction / "how to build"