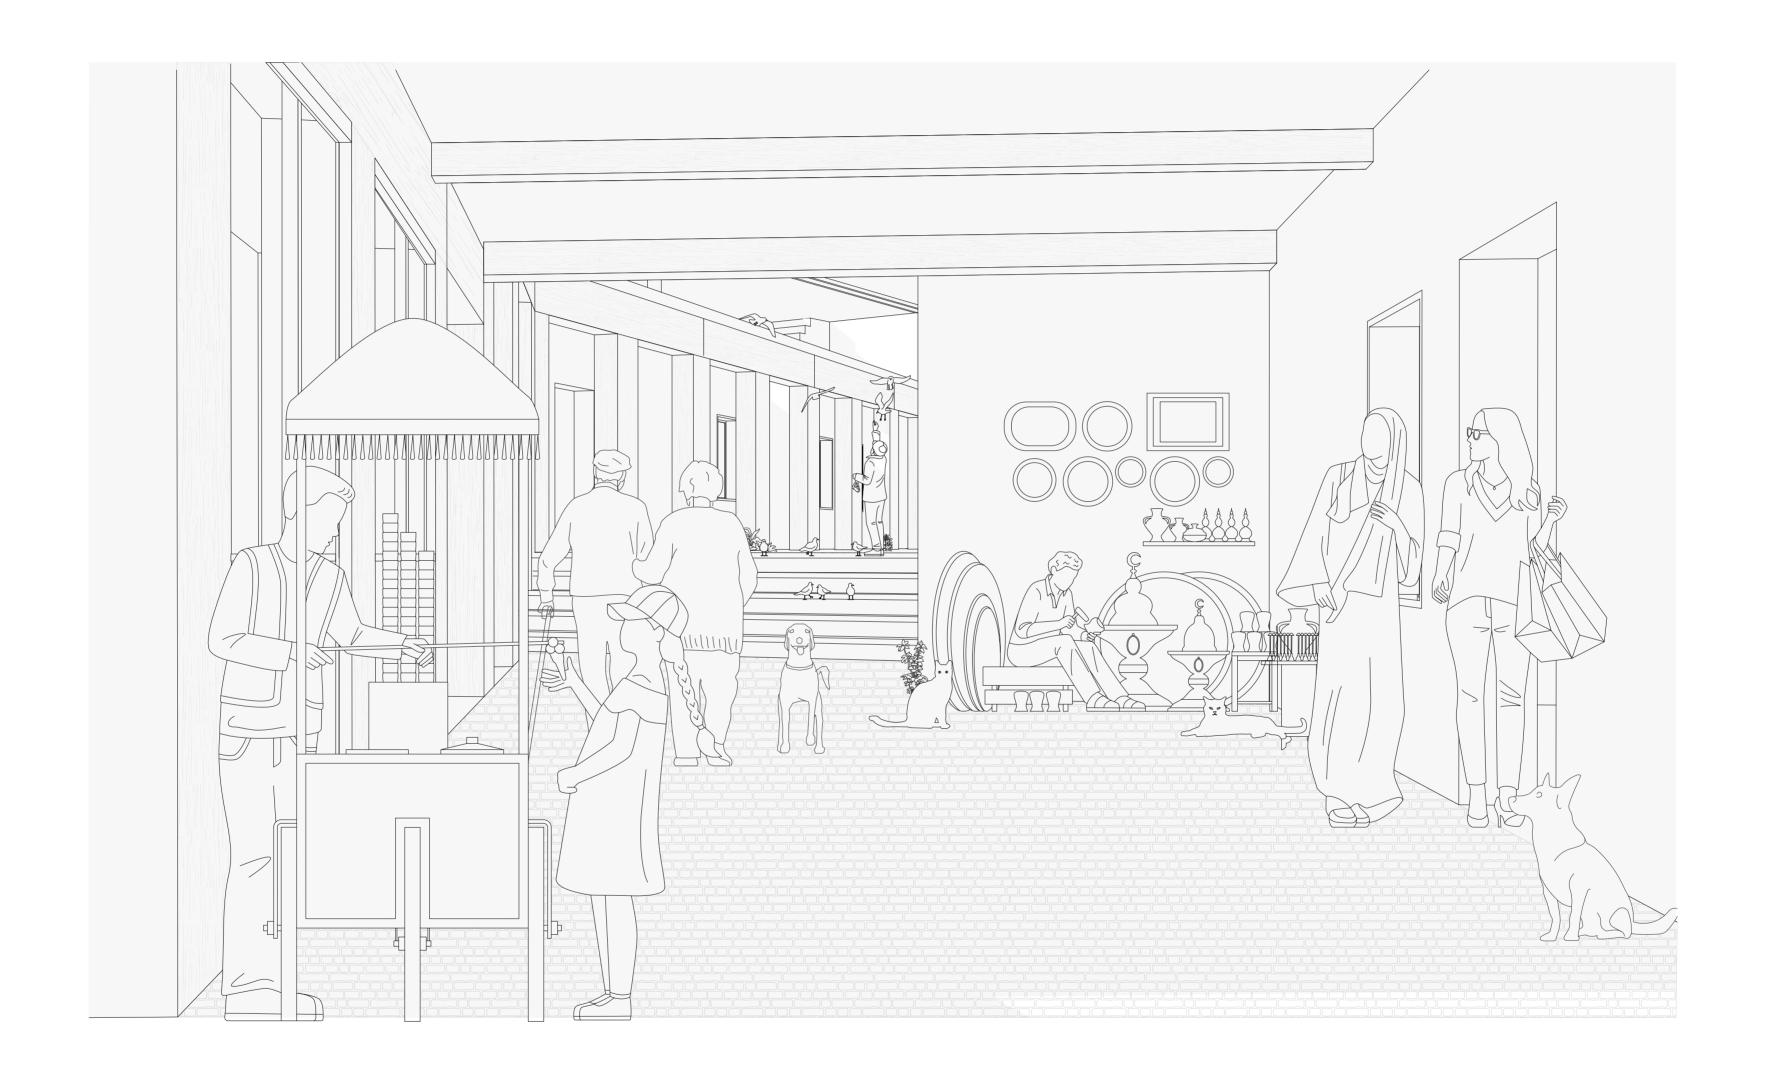

## Collective rooms:

- Kids place
- Sport & workshop room
- Community Garden
- Public kitchen & Cafe
- Ateliers & exhibition spaces/ craft & arts
- Music centre House of Dimtrie Cantemir

Cat/dog /bird houses

## Collective rooms:

- The children of Balat
- Women in the public kitchen (income generation)
- Handcraft workers & artists
- Social worker (the responsible person)
- Musicians (Romanian residents)
- Visitors and Tourists
- Cats, dogs and birds

Users/ "The children of Balat Cihad, Yusuf, Yasin"

Users/ "The women in Balat"

Users/ "Ceramic artist Melike"

Users/ "Social worker Muzaffer "abi""

Users/ "Romanian residents"

Design / "axonometry"

Design / "functions"