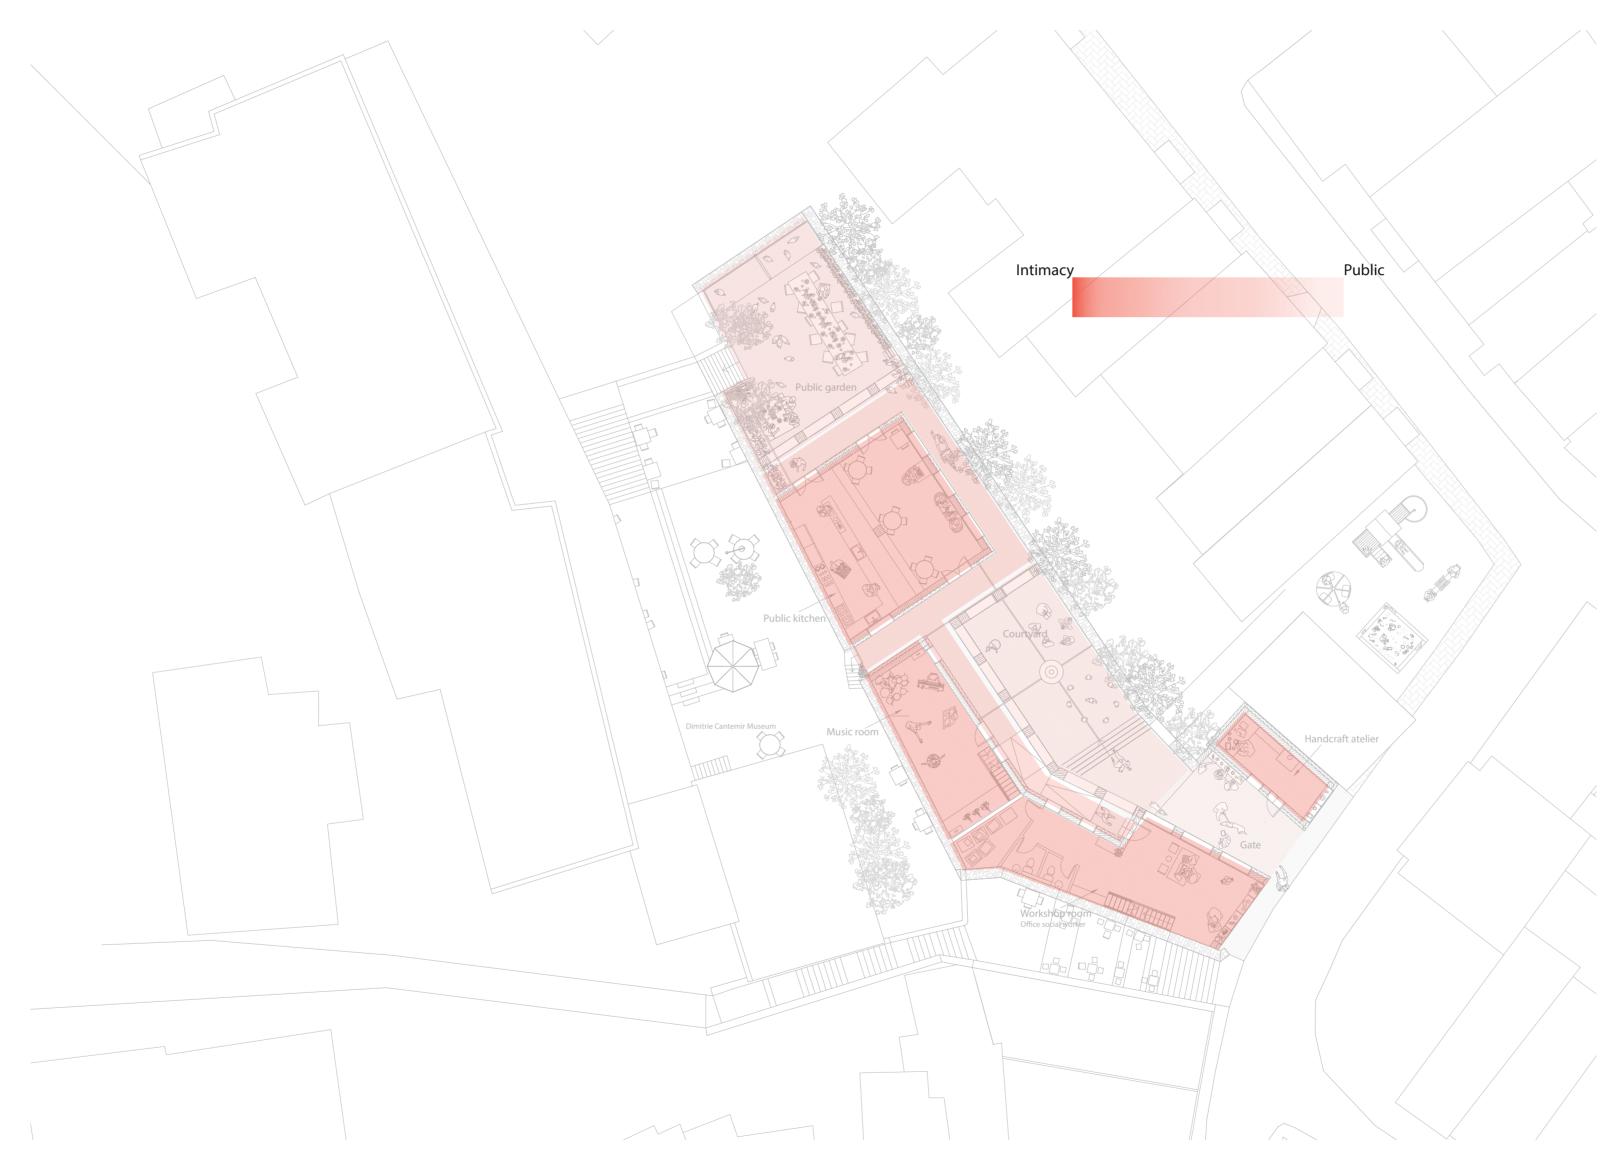

Design / "gradient intimacy to public"

Design / "routes"

Facade/ "gate building 1.200"

Facade / "courtyard 1.200"

Section / "music-house & public kitchen 1.100"

Construction / "wooden wall connections"

Construction / "how to build"