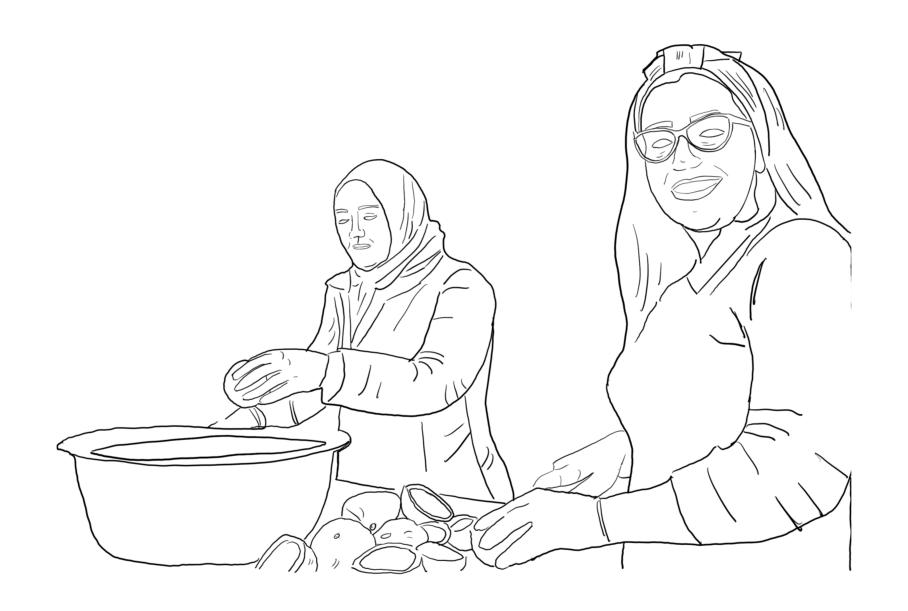

## Collective rooms:

- The children of Balat
- Women in the public kitchen (income generation)
- Handcraft workers & artists
- Social worker (the responsible person)
- Musicians (Romanian residents)
- Visitors and Tourists
- Cats, dogs and birds

Users/ "The children of Balat Cihad, Yusuf, Yasin"

Users/ "The women in Balat"

Users/ "Ceramic artist Melike"

Users/ "Social worker Muzaffer "abi""

Users/ "Romanian residents"

Design / "axonometry"

Design / "functions"