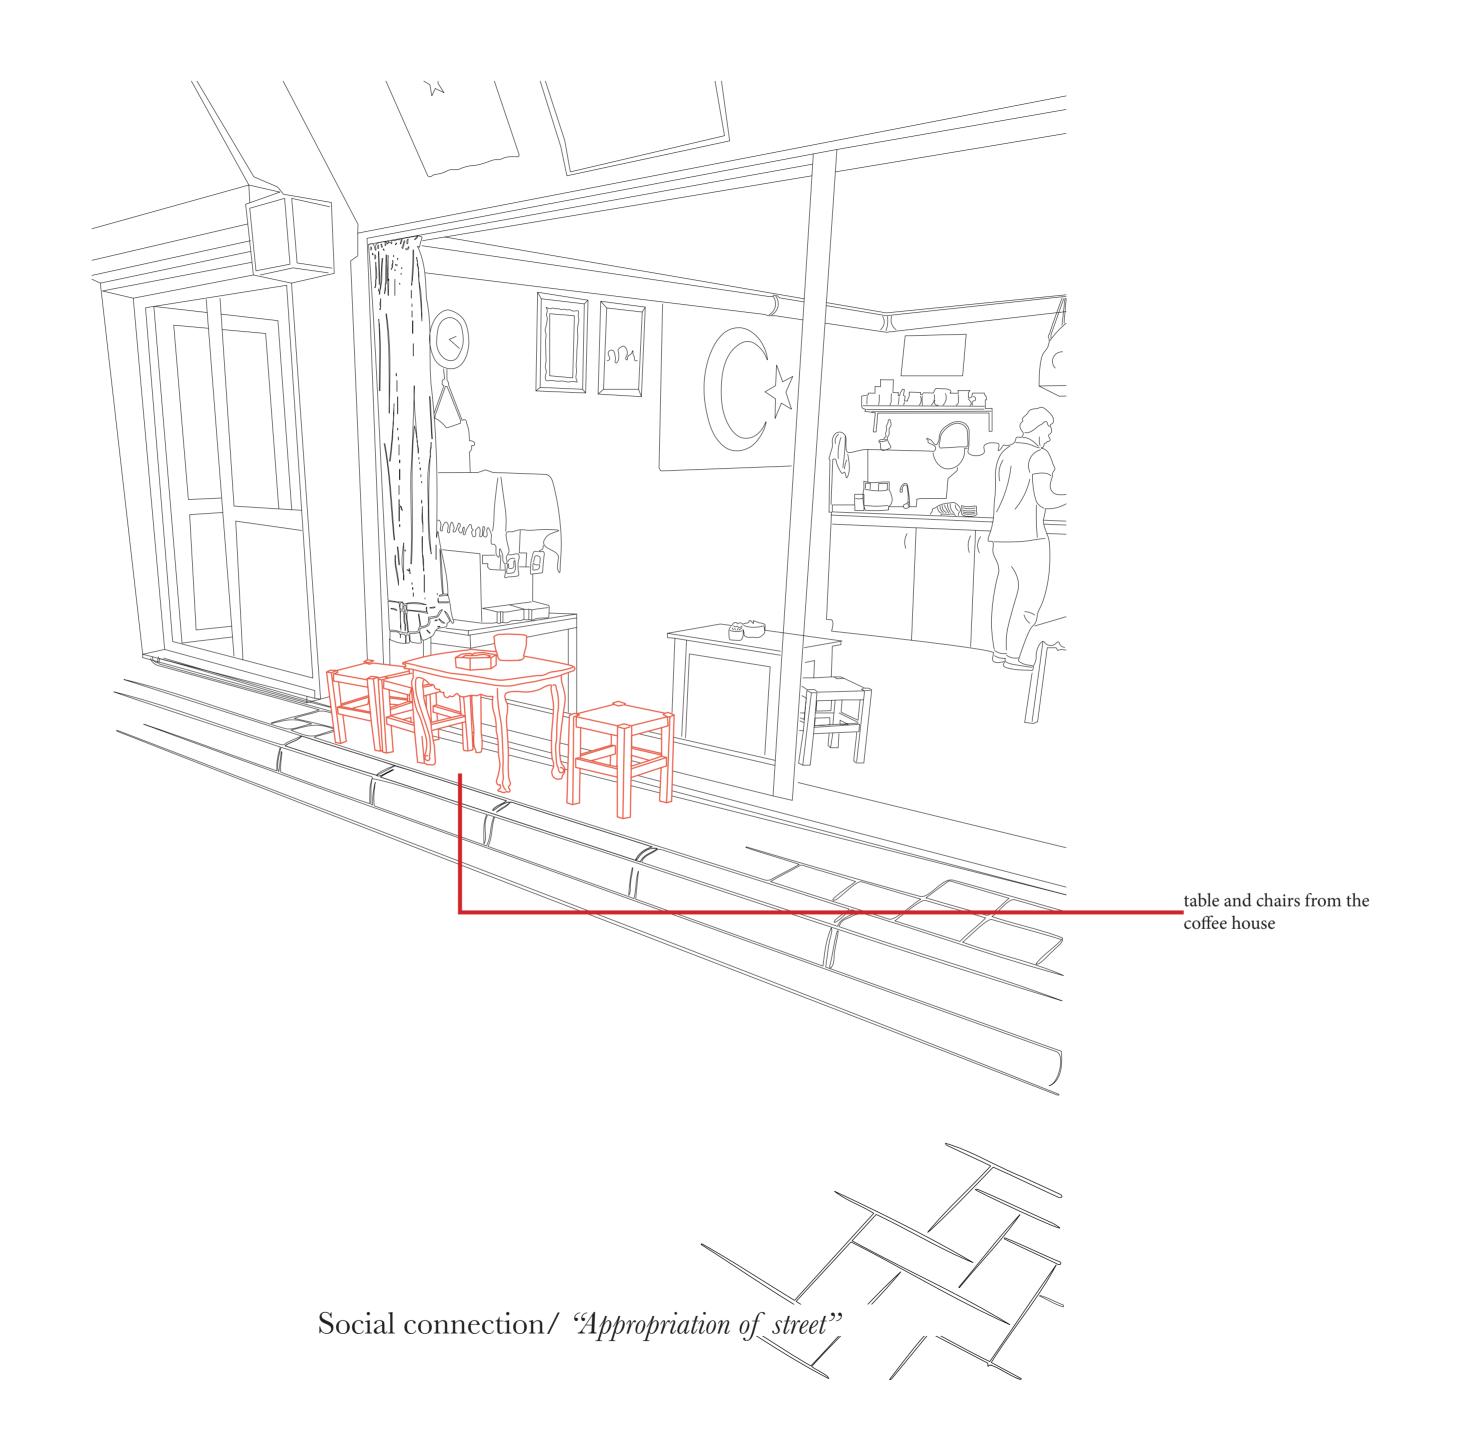

The newcomers in Balat/ "artist and them ateliers"

Site/ "Current situation"

Site/ "Current situation"

Public spaces/ "Stairs"

Conclusion/ "Appropriation of architecture",

Conclusion/ "Colors of Balat"

Conclusion/ "Colors of Balat"