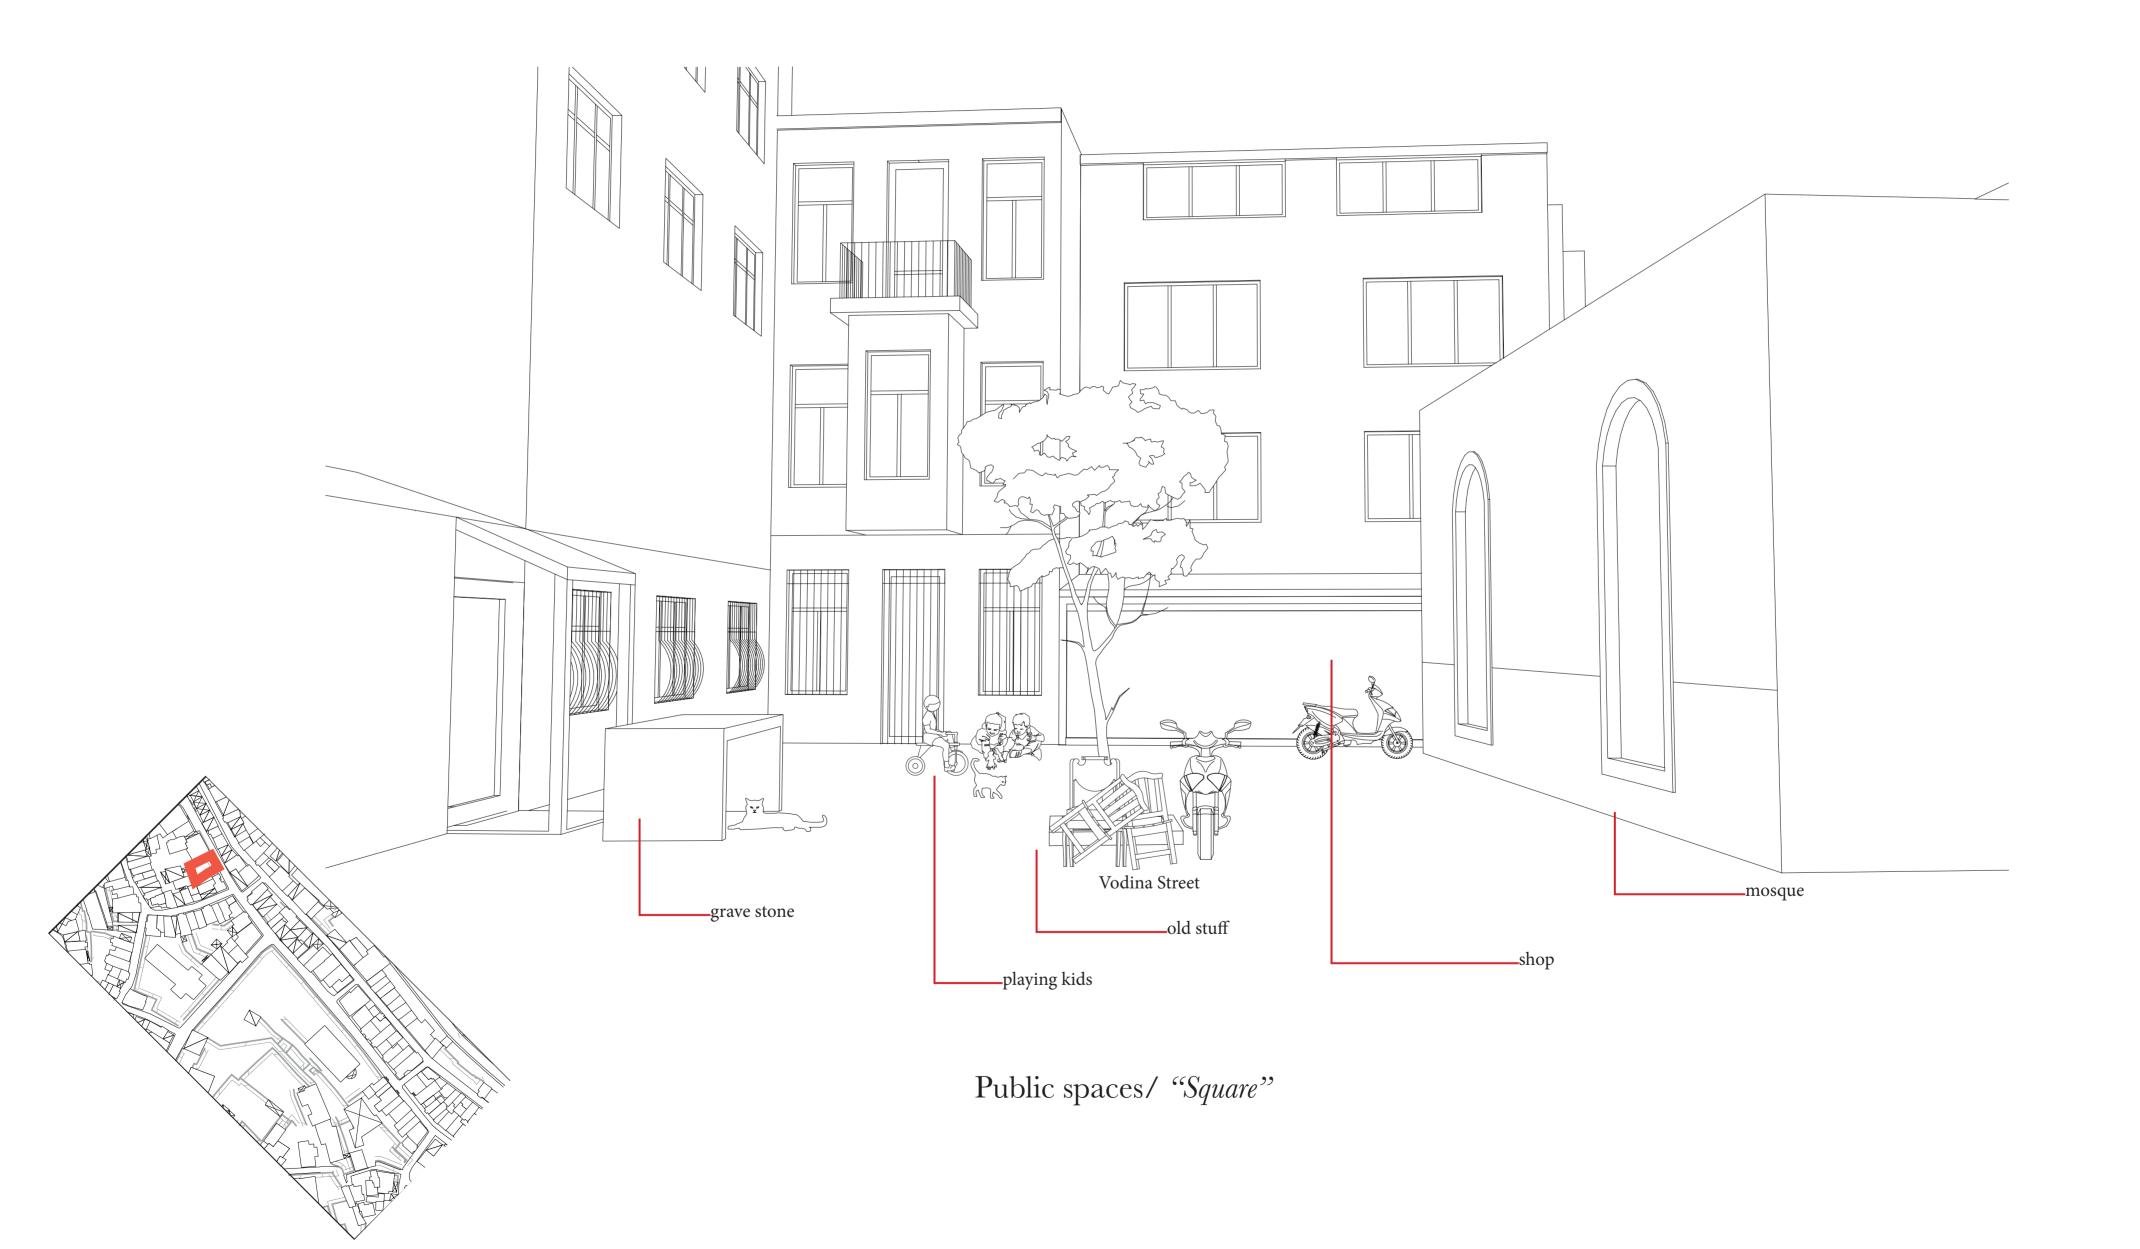

The newcomers in Balat/ "artist and them ateliers"

Site/ "Current situation"

Site/ "Current situation"

Public spaces/ "Stairs"

Conclusion/ "Appropriation of architecture",

Conclusion/ "Colors of Balat"

Conclusion/ "Colors of Balat"