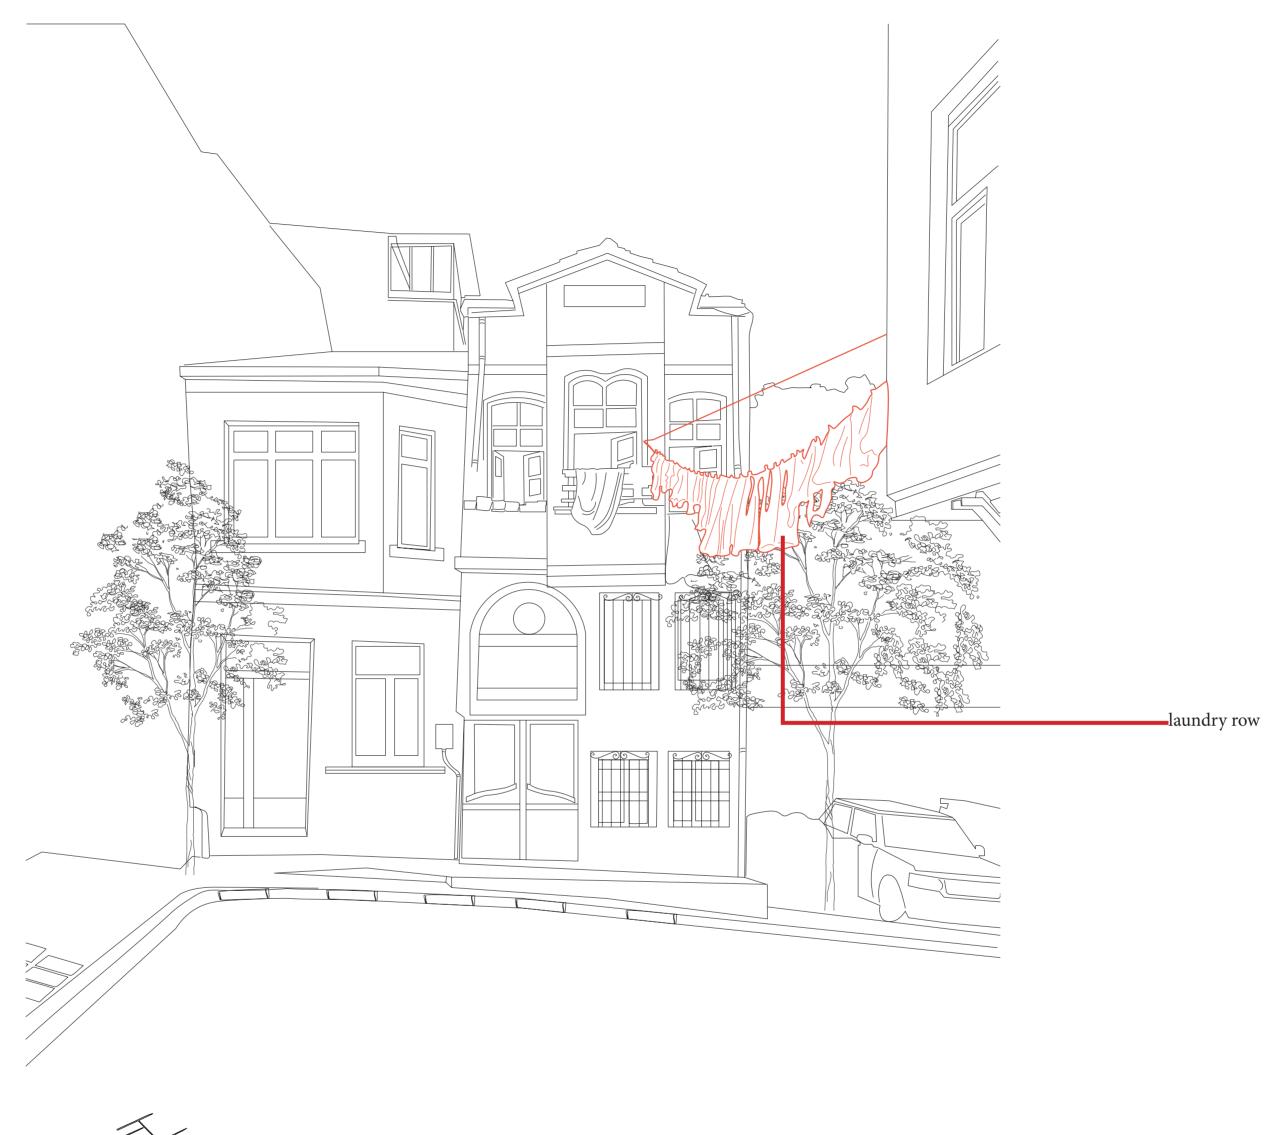

The newcomers in Balat/ "artist and them ateliers"

Site/ "Current situation"

Site/ "Current situation"

Public spaces/ "Stairs"

Conclusion/ "Appropriation of architecture",

Conclusion/ "Colors of Balat"

Conclusion/ "Colors of Balat"