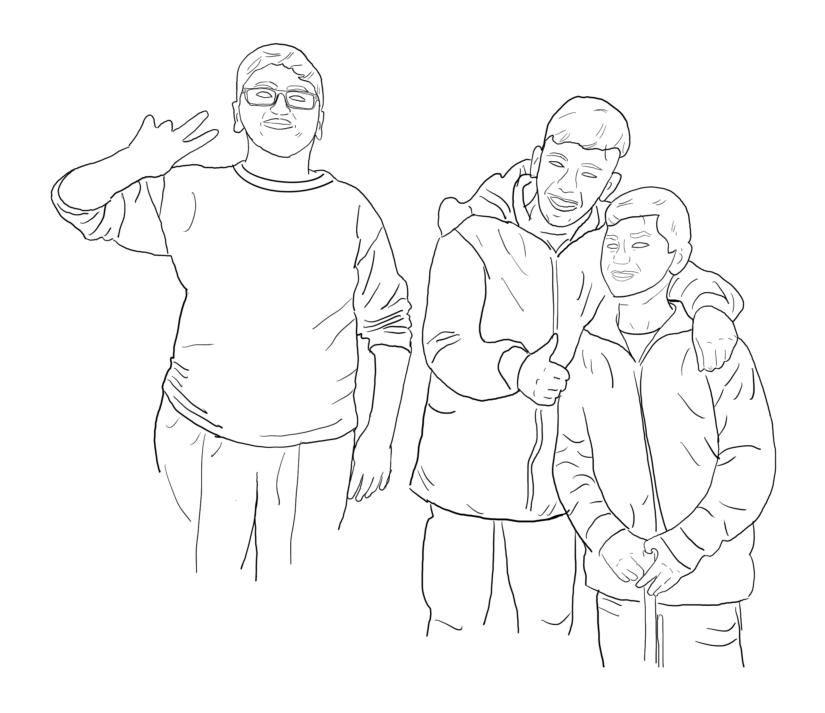

Users/ "The children of Balat Cihad, Yusuf, Yasin"

Users/ "The women in Balat"

Users/ "Ceramic artist Melike"

Users/ "Social worker Muzaffer "abi""

Users/ "Romanian residents"

Design / "axonometry"

Design / "functions"