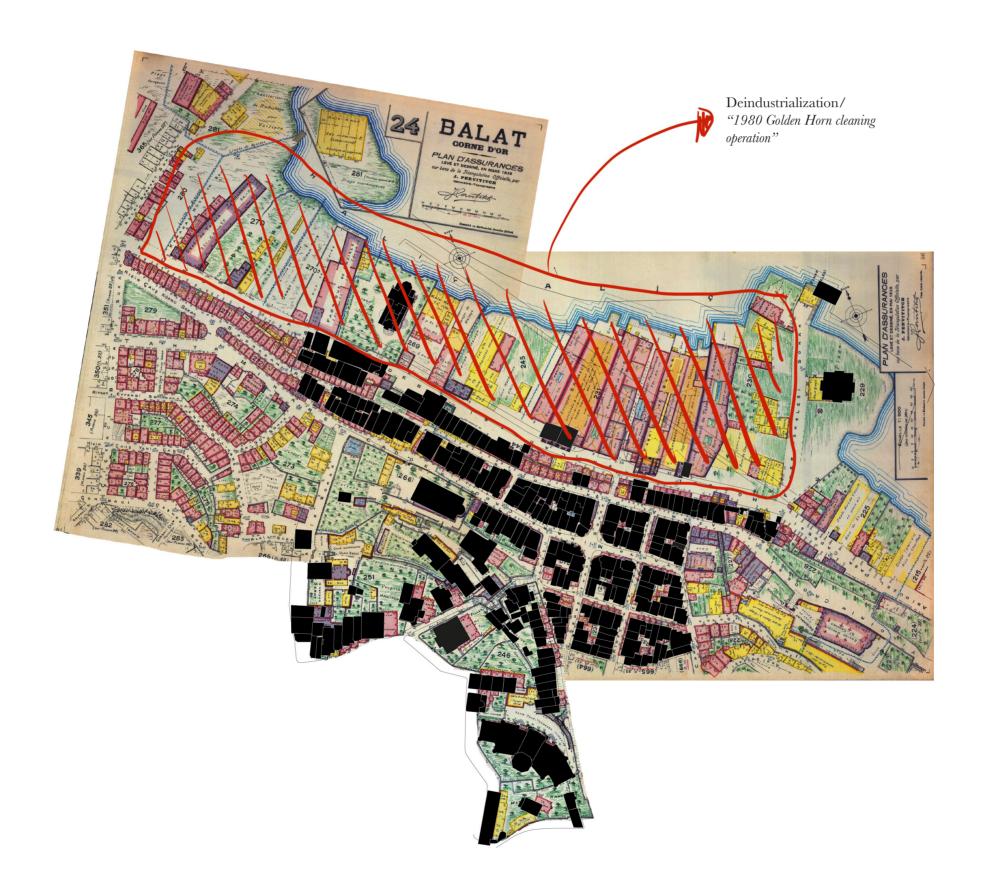

"Collective Rooms"

Balat /Istanbul

Nagihan Yildirim Independent Group 2019 | 2020

Balat map/ "Deindustrialization"

1984-2000 "Golden Horn cleaning operation" project

Balat'ı da yıkacakla

"Fener-Balar rehabilitaion" project