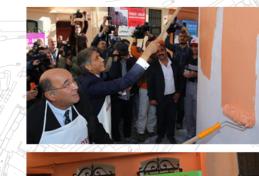

2007 "Fener-Balat Urban Renewal" project

1994-1998 "Balat-Fener districts rehabilitation" project

2004-2008

"Balat-Fener districts rehabilitation" project

Timeline/ "Balat-Fener projects"

2014
"Balat-Fener painting facade with firm Polisar project