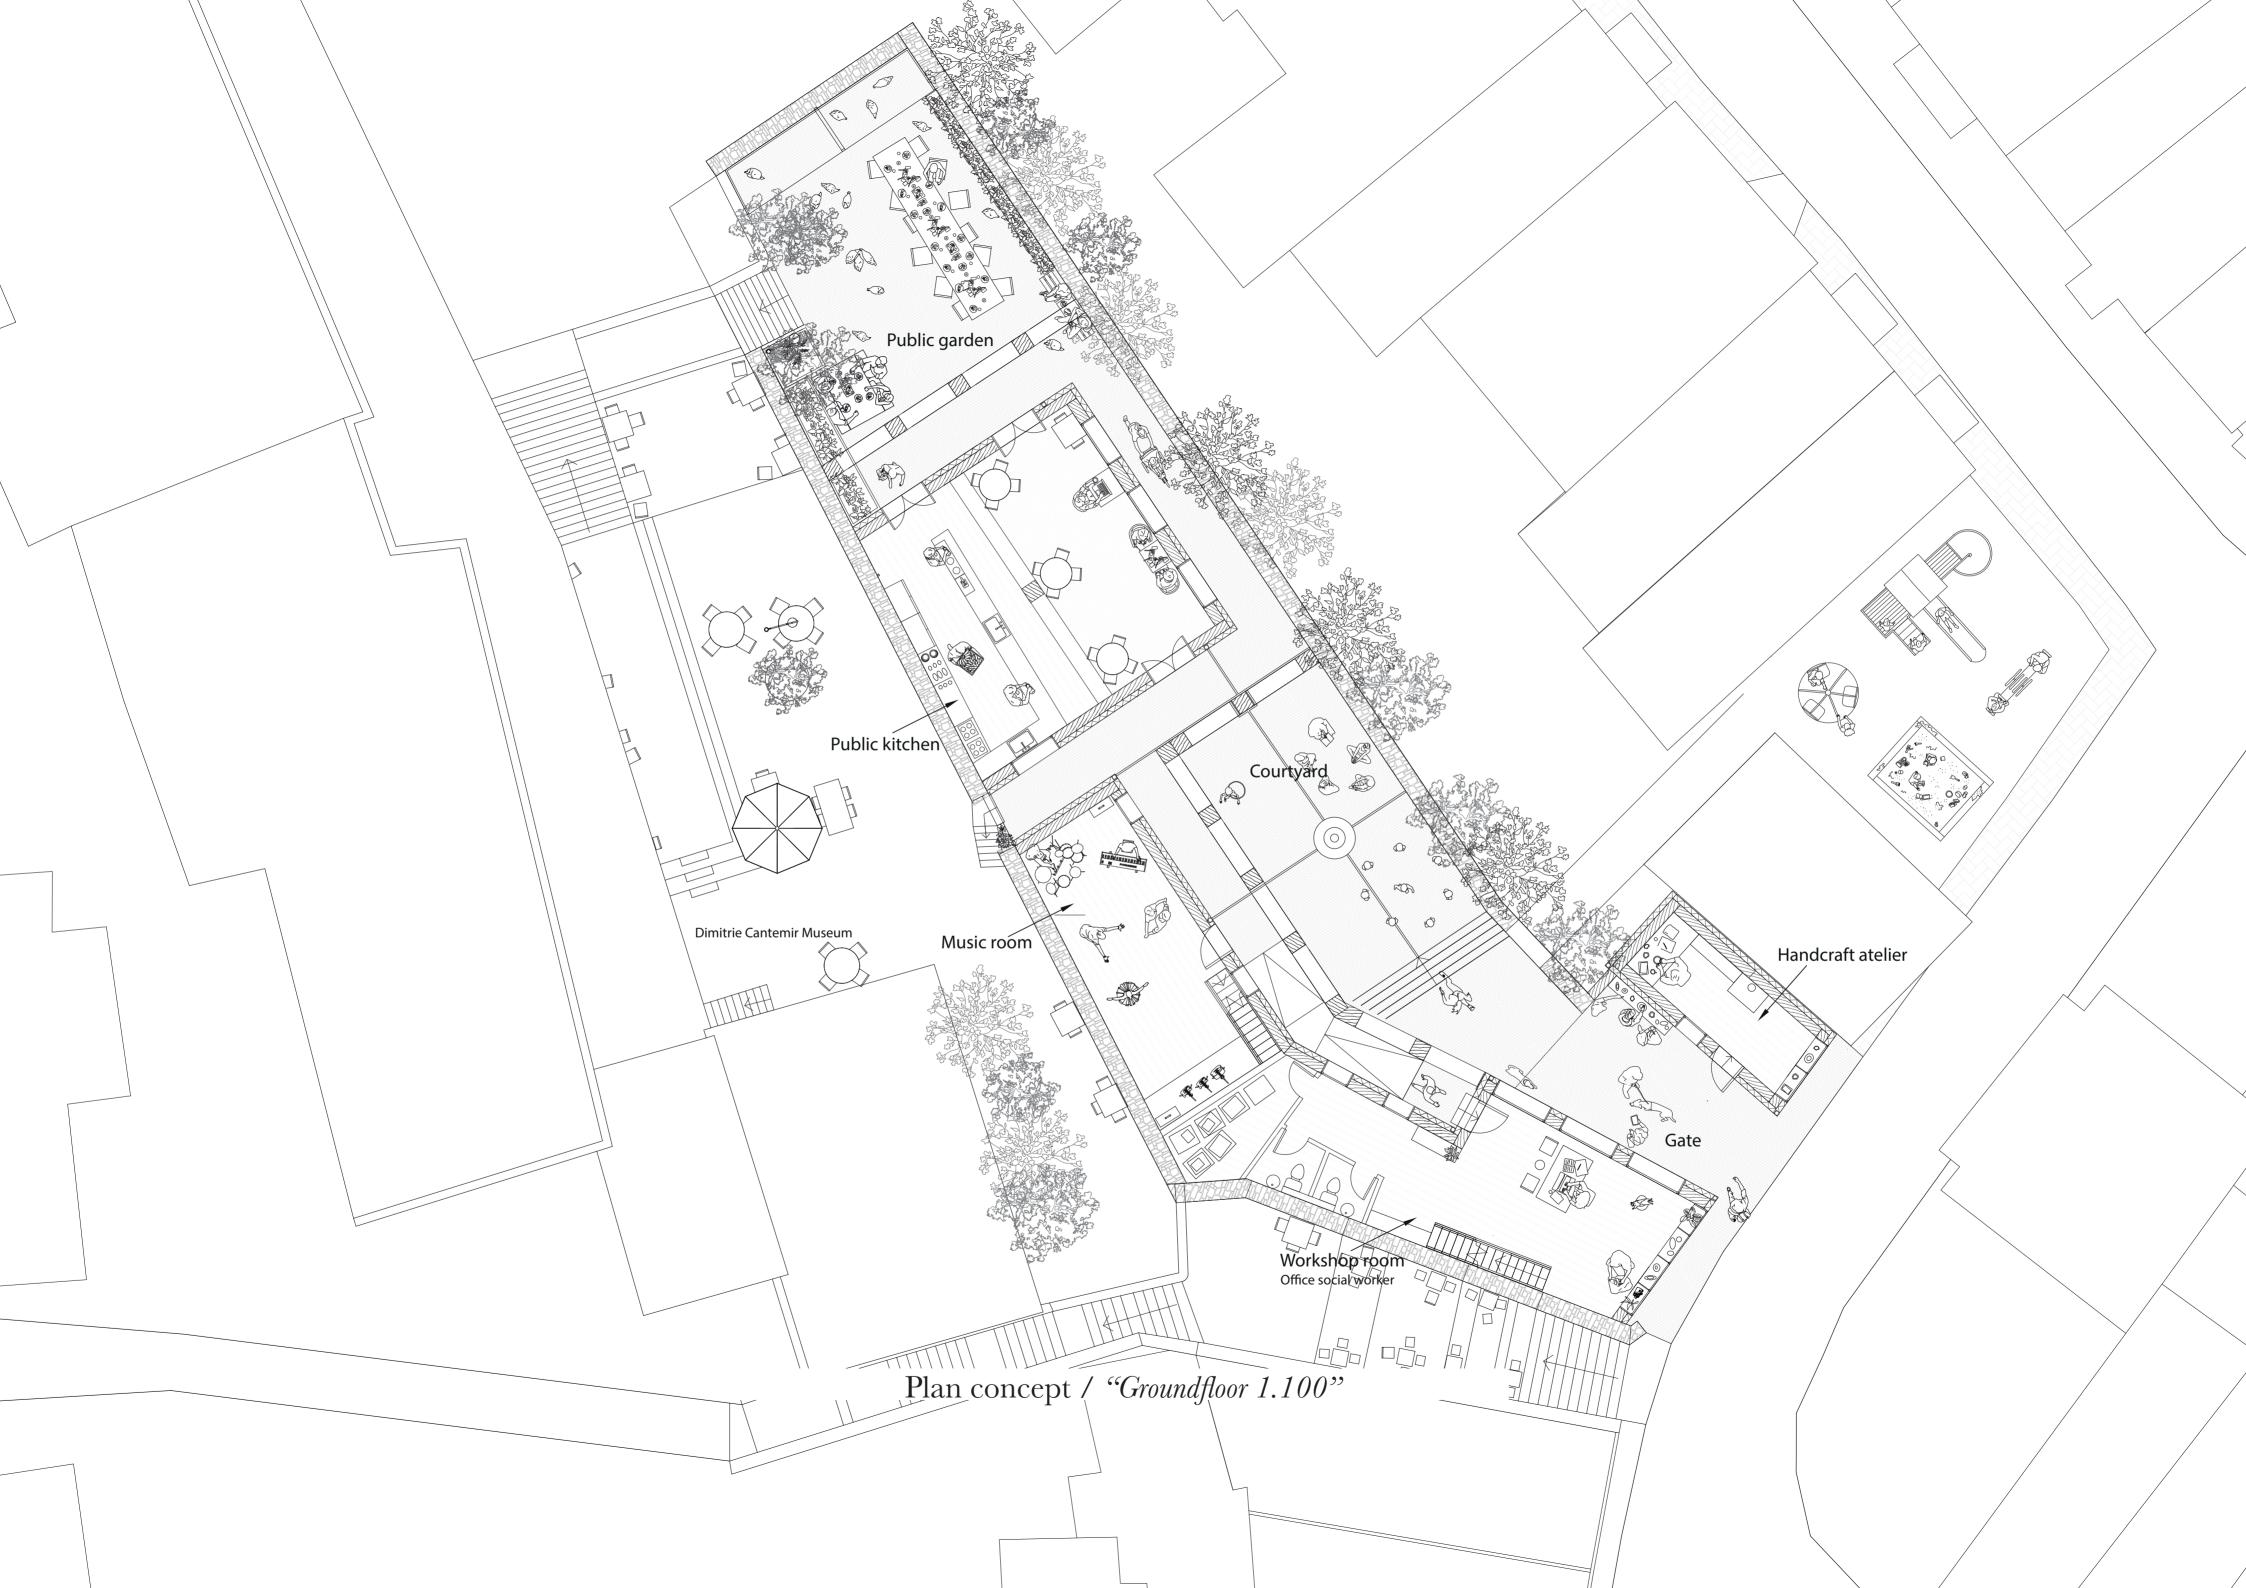

## Collective rooms:

- Kids place
- Sport & workshop room
- Community Garden
- Public kitchen & Cafe
- Ateliers & exhibition spaces/ craft & arts
- Music centre House of Dimtrie Cantemir

Cat/dog /bird houses

All of this connected with collective open rooms & alleys

Design / "gradient intimacy to public"

Design / "routes"

Facade/ "gate building 1.200"

Facade / "courtyard 1.200"

Section / "music-house & public kitchen 1.100"

Construction / "wooden wall connections"

Construction / "how to build"