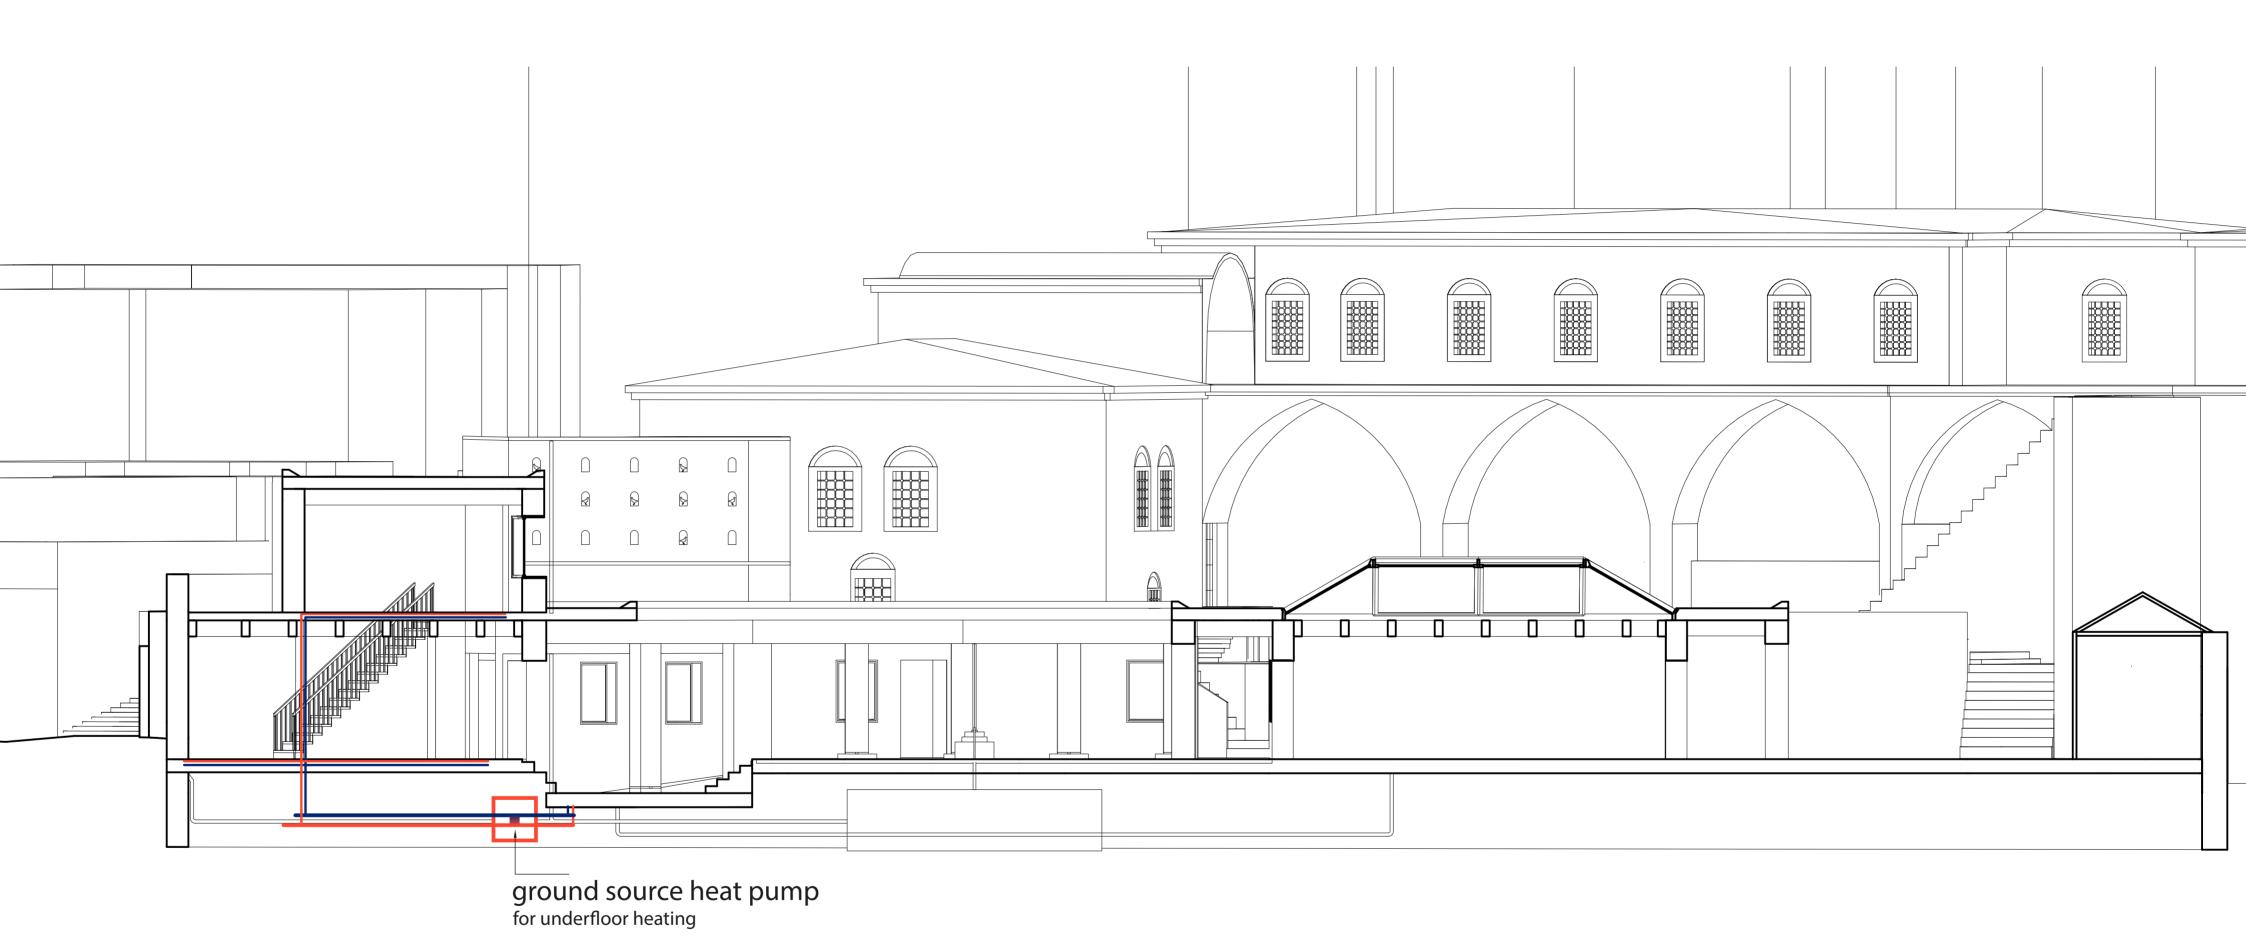

Construction / "how to build"

Construction / "how to build"

Construction / "how to build"

Oak tree (genus Quercus)

Climate scheme / "rainwater harvesting"

Climate scheme / "ventilation"

Collage / "maintenance facade"