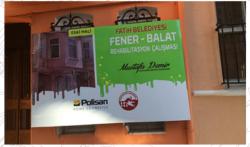

2007 "Fener-Balat Urban Renewal" project

1994-1998 "Balat-Fener districts rehabilitation" project

2004-2008

"Balat-Fener districts rehabilitation" project

Timeline/ "Balat-Fener projects"

2014
"Balat-Fener painting facade with firm Polisar project