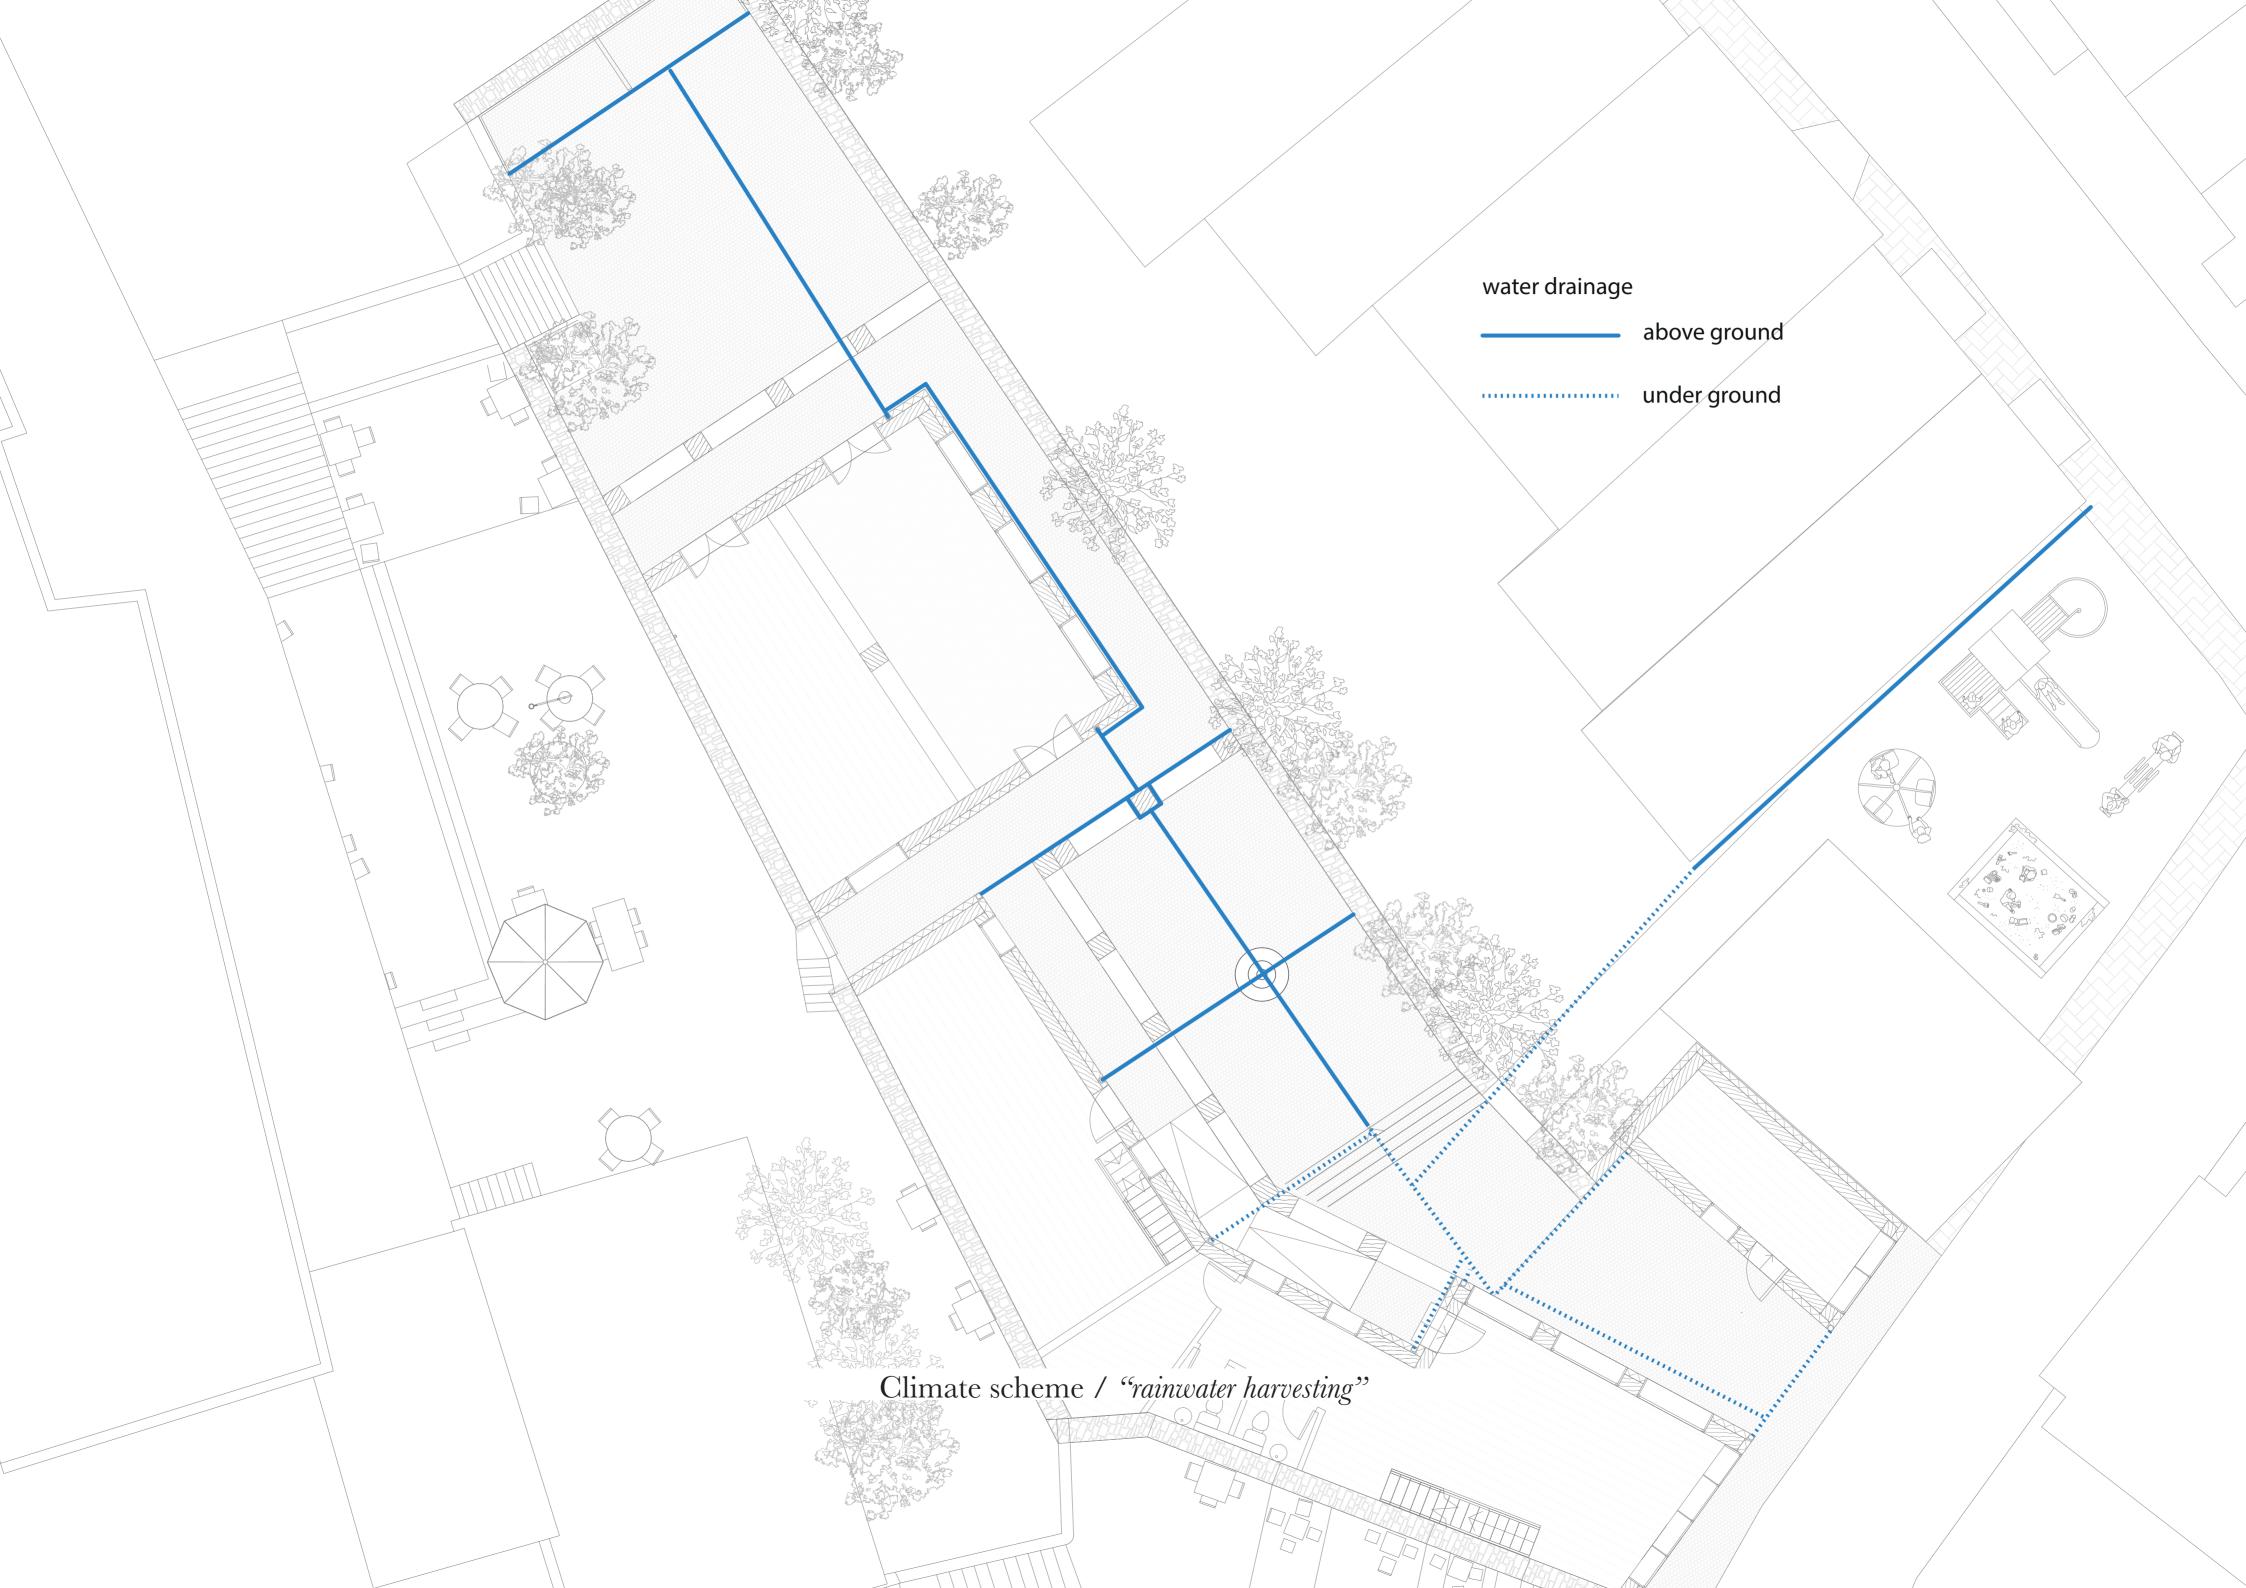

Construction / "how to build"

Construction / "how to build"

Construction / "how to build"

Oak tree (genus Quercus)

Climate scheme / "rainwater harvesting"

Climate scheme / "ventilation"

Collage / "maintenance facade"