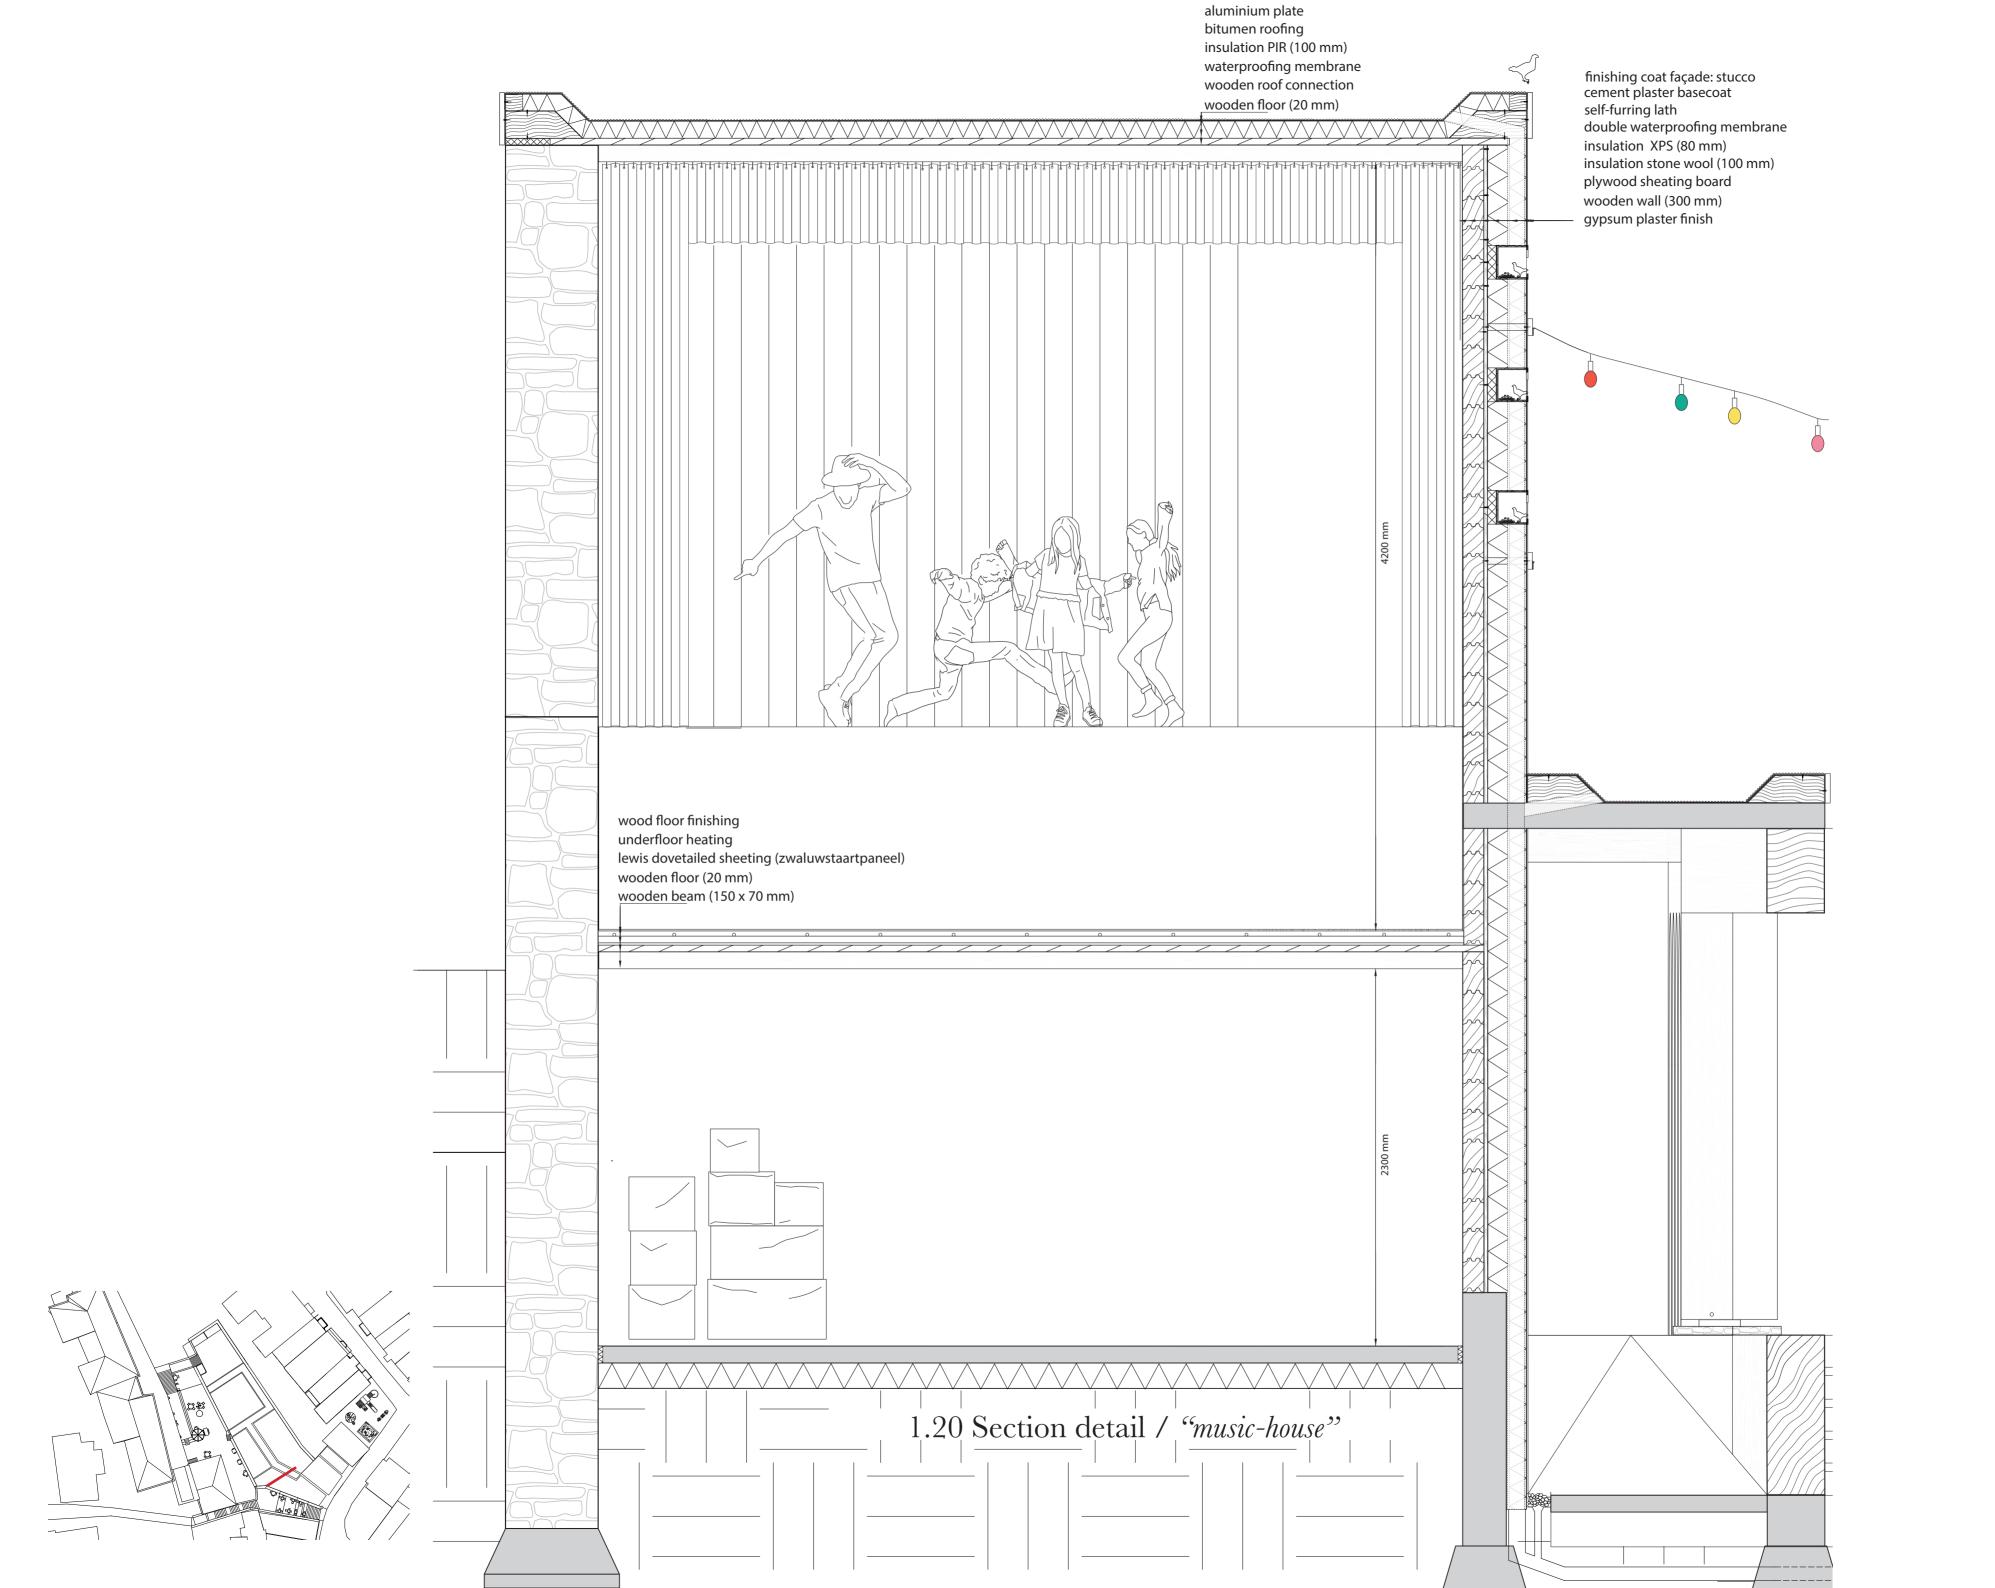

Design / "gradient intimacy to public"

Design / "routes"

Facade/ "gate building 1.200"

Facade / "courtyard 1.200"

Section / "music-house & public kitchen 1.100"

Construction / "wooden wall connections"

Construction / "how to build"