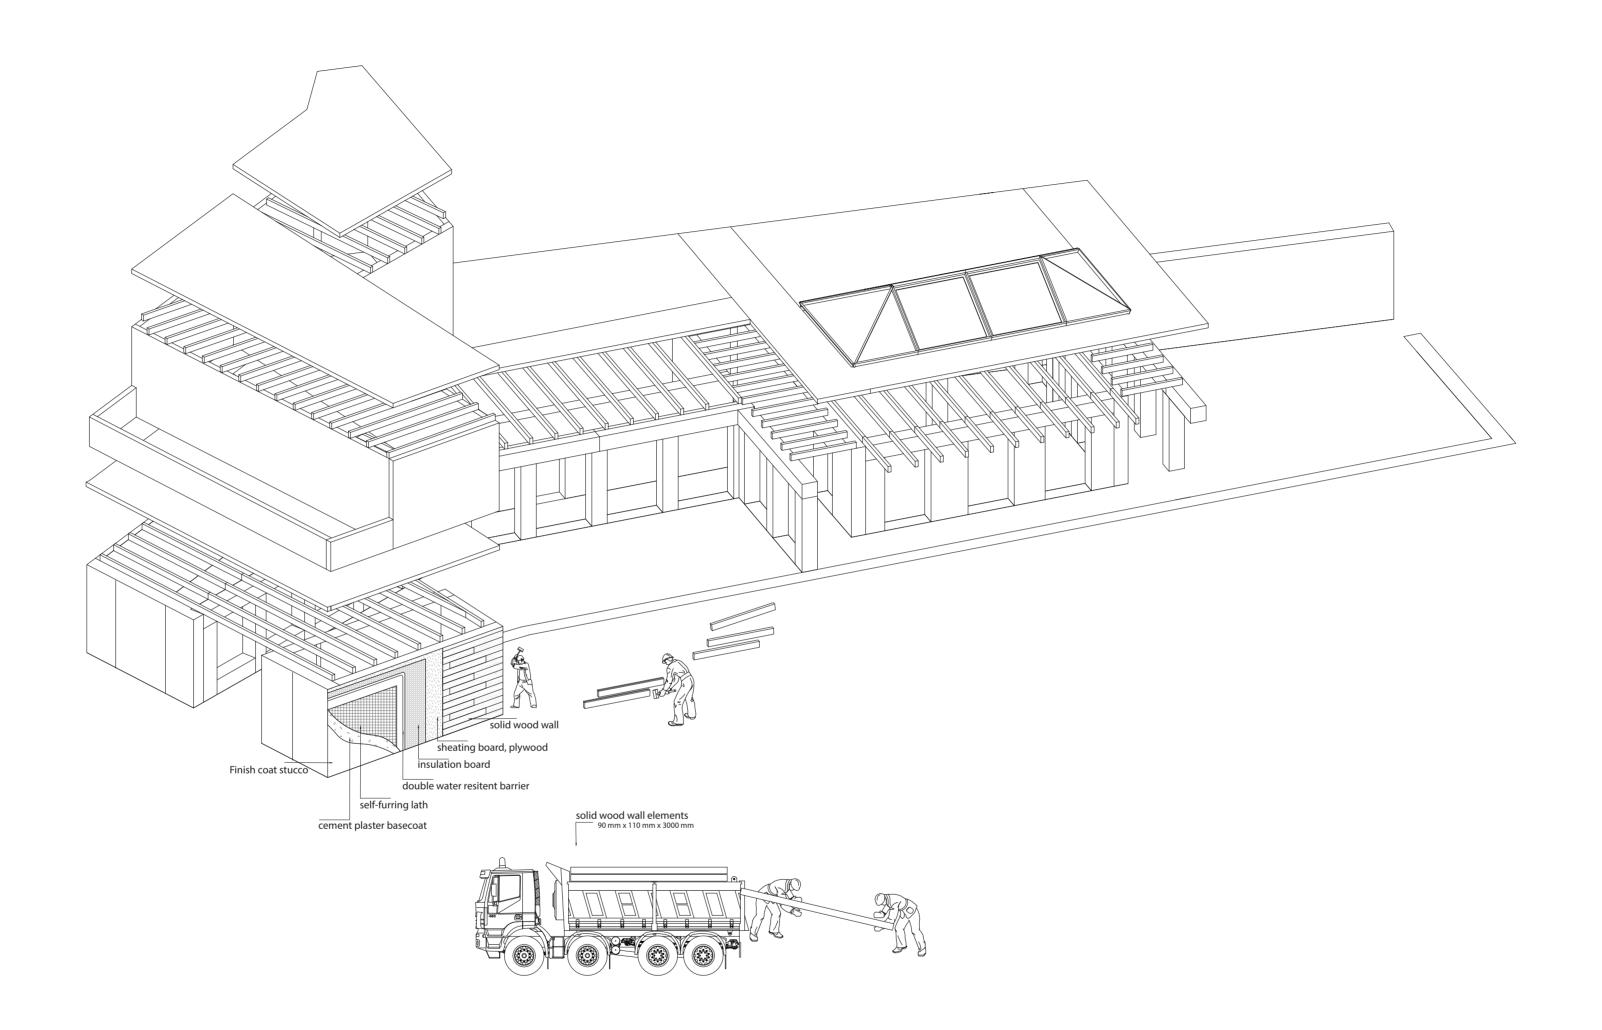

Design / "gradient intimacy to public"

Design / "routes"

Facade/ "gate building 1.200"

Facade / "courtyard 1.200"

Section / "music-house & public kitchen 1.100"

Construction / "wooden wall connections"

Construction / "how to build"

Construction / "how to build"

Construction / "how to build"

Construction / "how to build"

Oak tree (genus Quercus)

Climate scheme / "rainwater harvesting"

Climate scheme / "ventilation"

Collage / "maintenance facade"