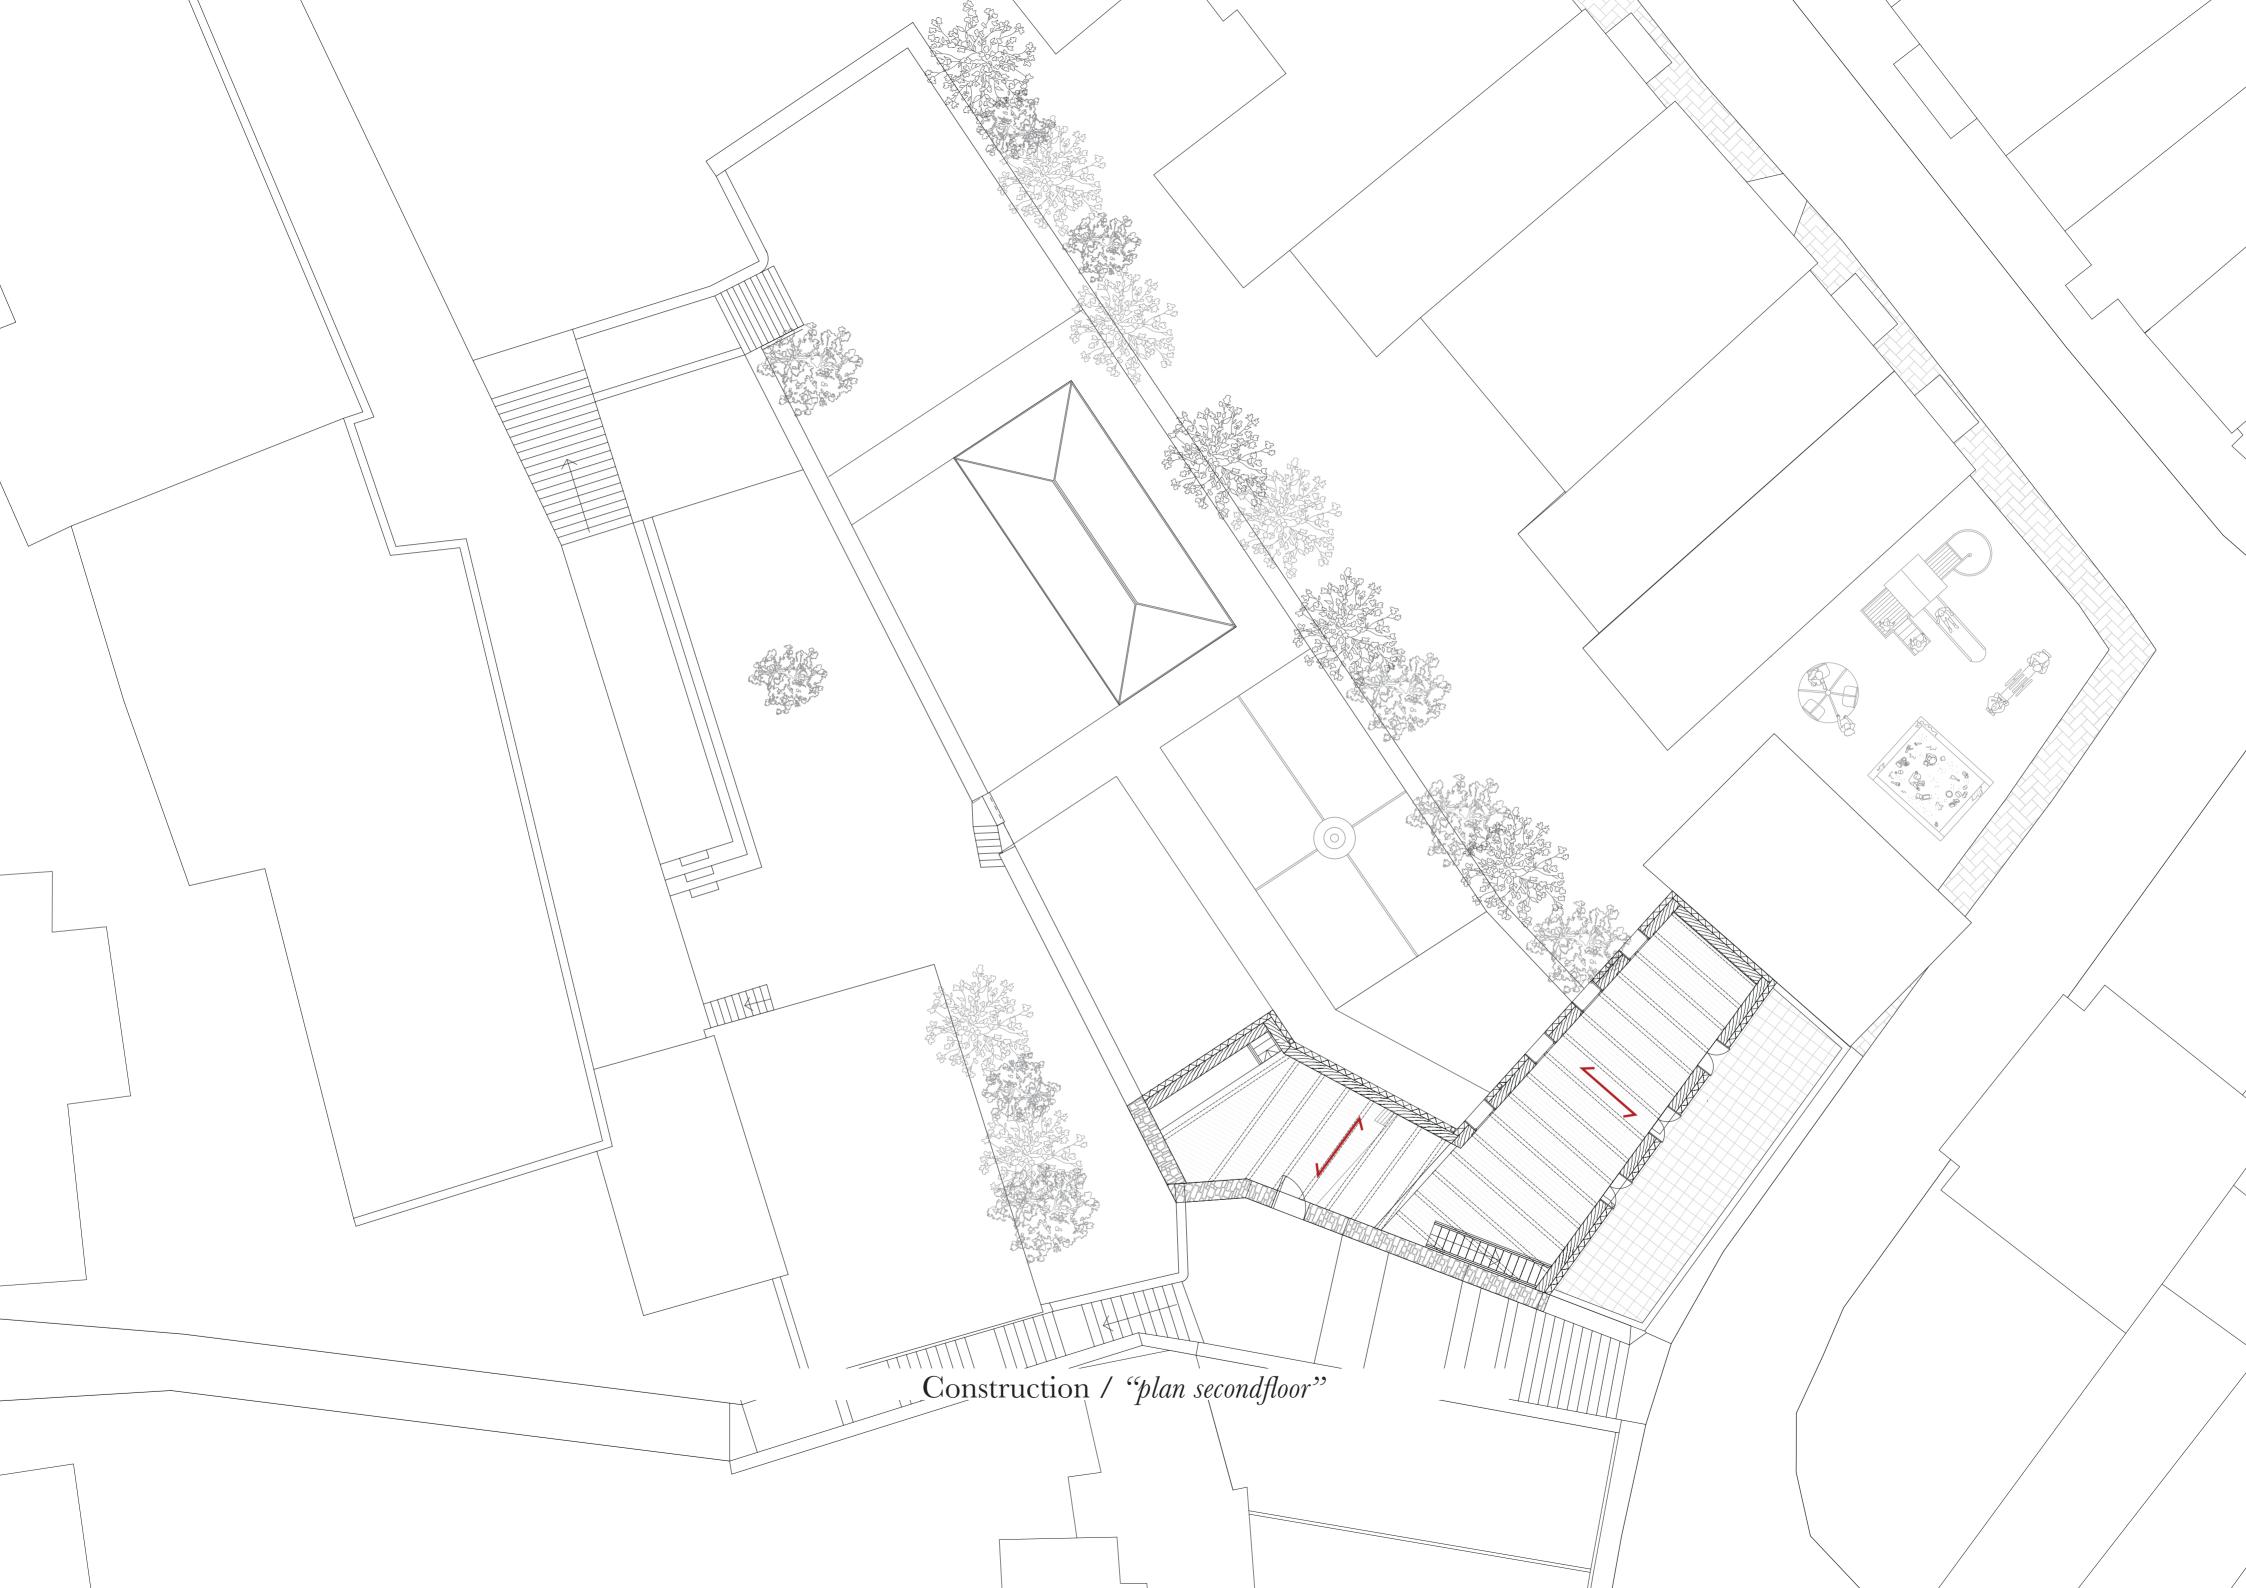

Design / "gradient intimacy to public"

Design / "routes"

Facade/ "gate building 1.200"

Facade / "courtyard 1.200"

Section / "music-house & public kitchen 1.100"

Construction / "wooden wall connections"

Construction / "how to build"