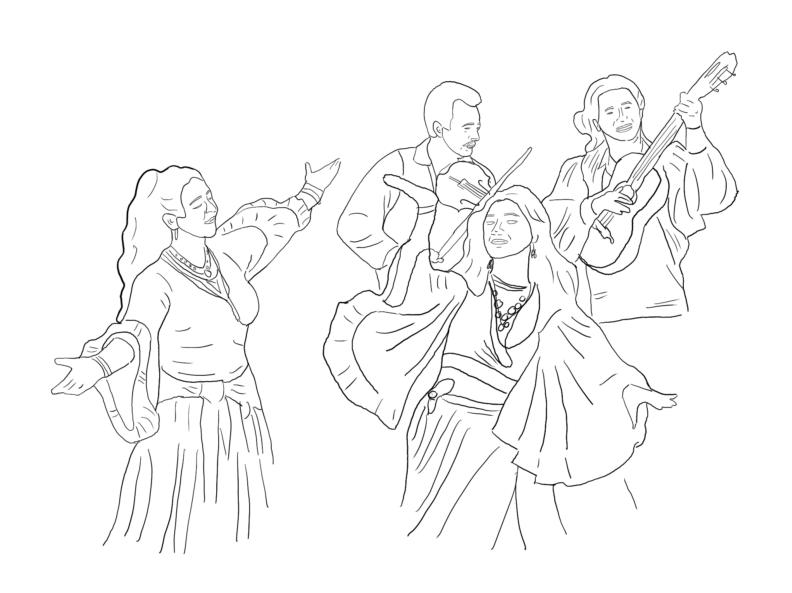

## Collective rooms:

- The children of Balat
- Women in the public kitchen (income generation)
- Handcraft workers & artists
- Social worker (the responsible person)
- Musicians (Romanian residents)
- Visitors and Tourists
- Cats, dogs and birds

Users/ "The children of Balat Cihad, Yusuf, Yasin"

Users/ "The women in Balat"

Users/ "Ceramic artist Melike"

Users/ "Social worker Muzaffer "abi""

Users/ "Romanian residents"

Design / "axonometry"

Design / "functions"