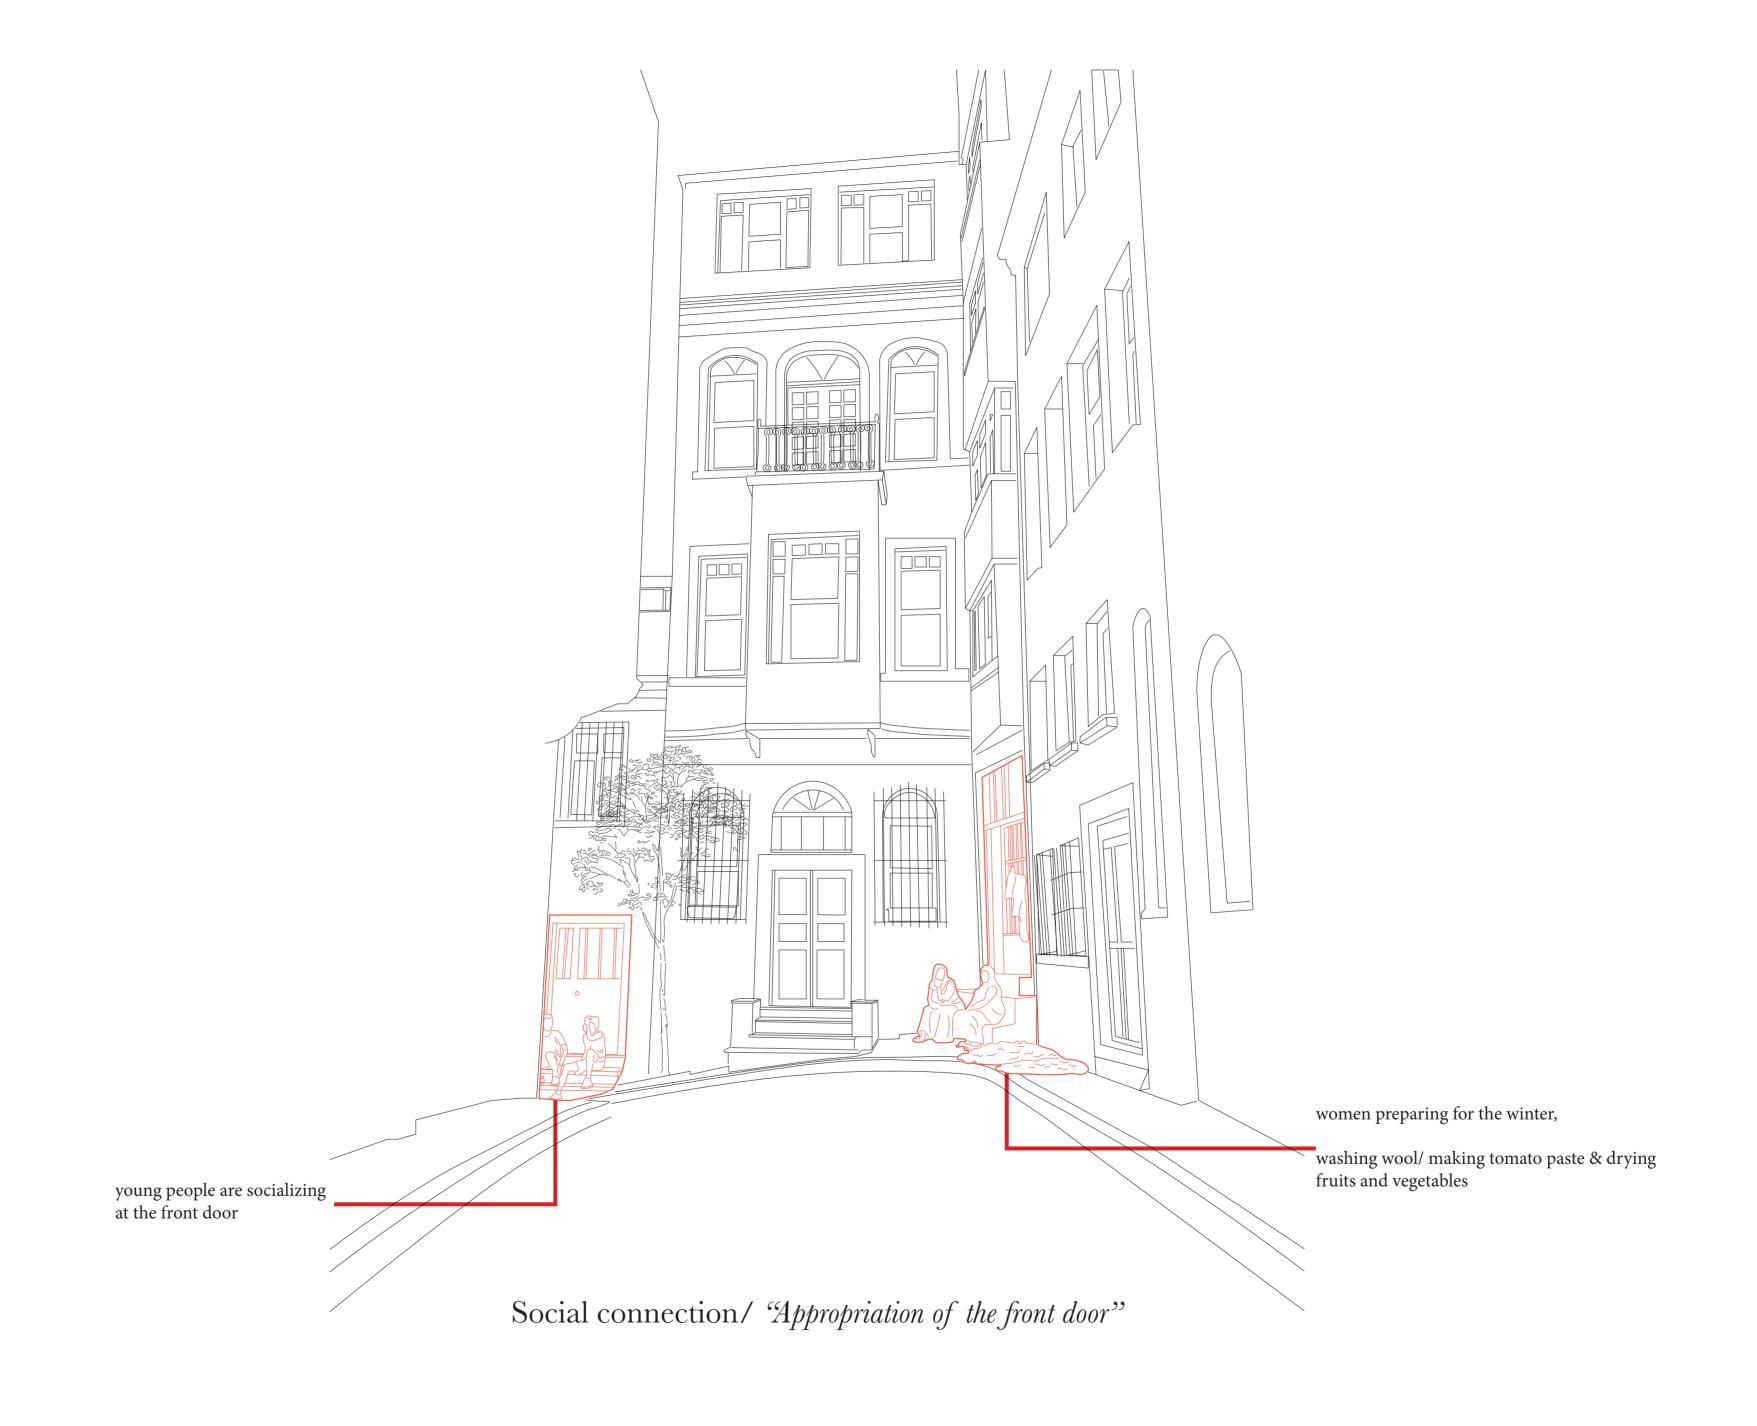

The newcomers in Balat/ "artist and them ateliers"

Site/ "Current situation"

Site/ "Current situation"

Public spaces/ "Stairs"

Conclusion/ "Appropriation of architecture",

Conclusion/ "Colors of Balat"

Conclusion/ "Colors of Balat"