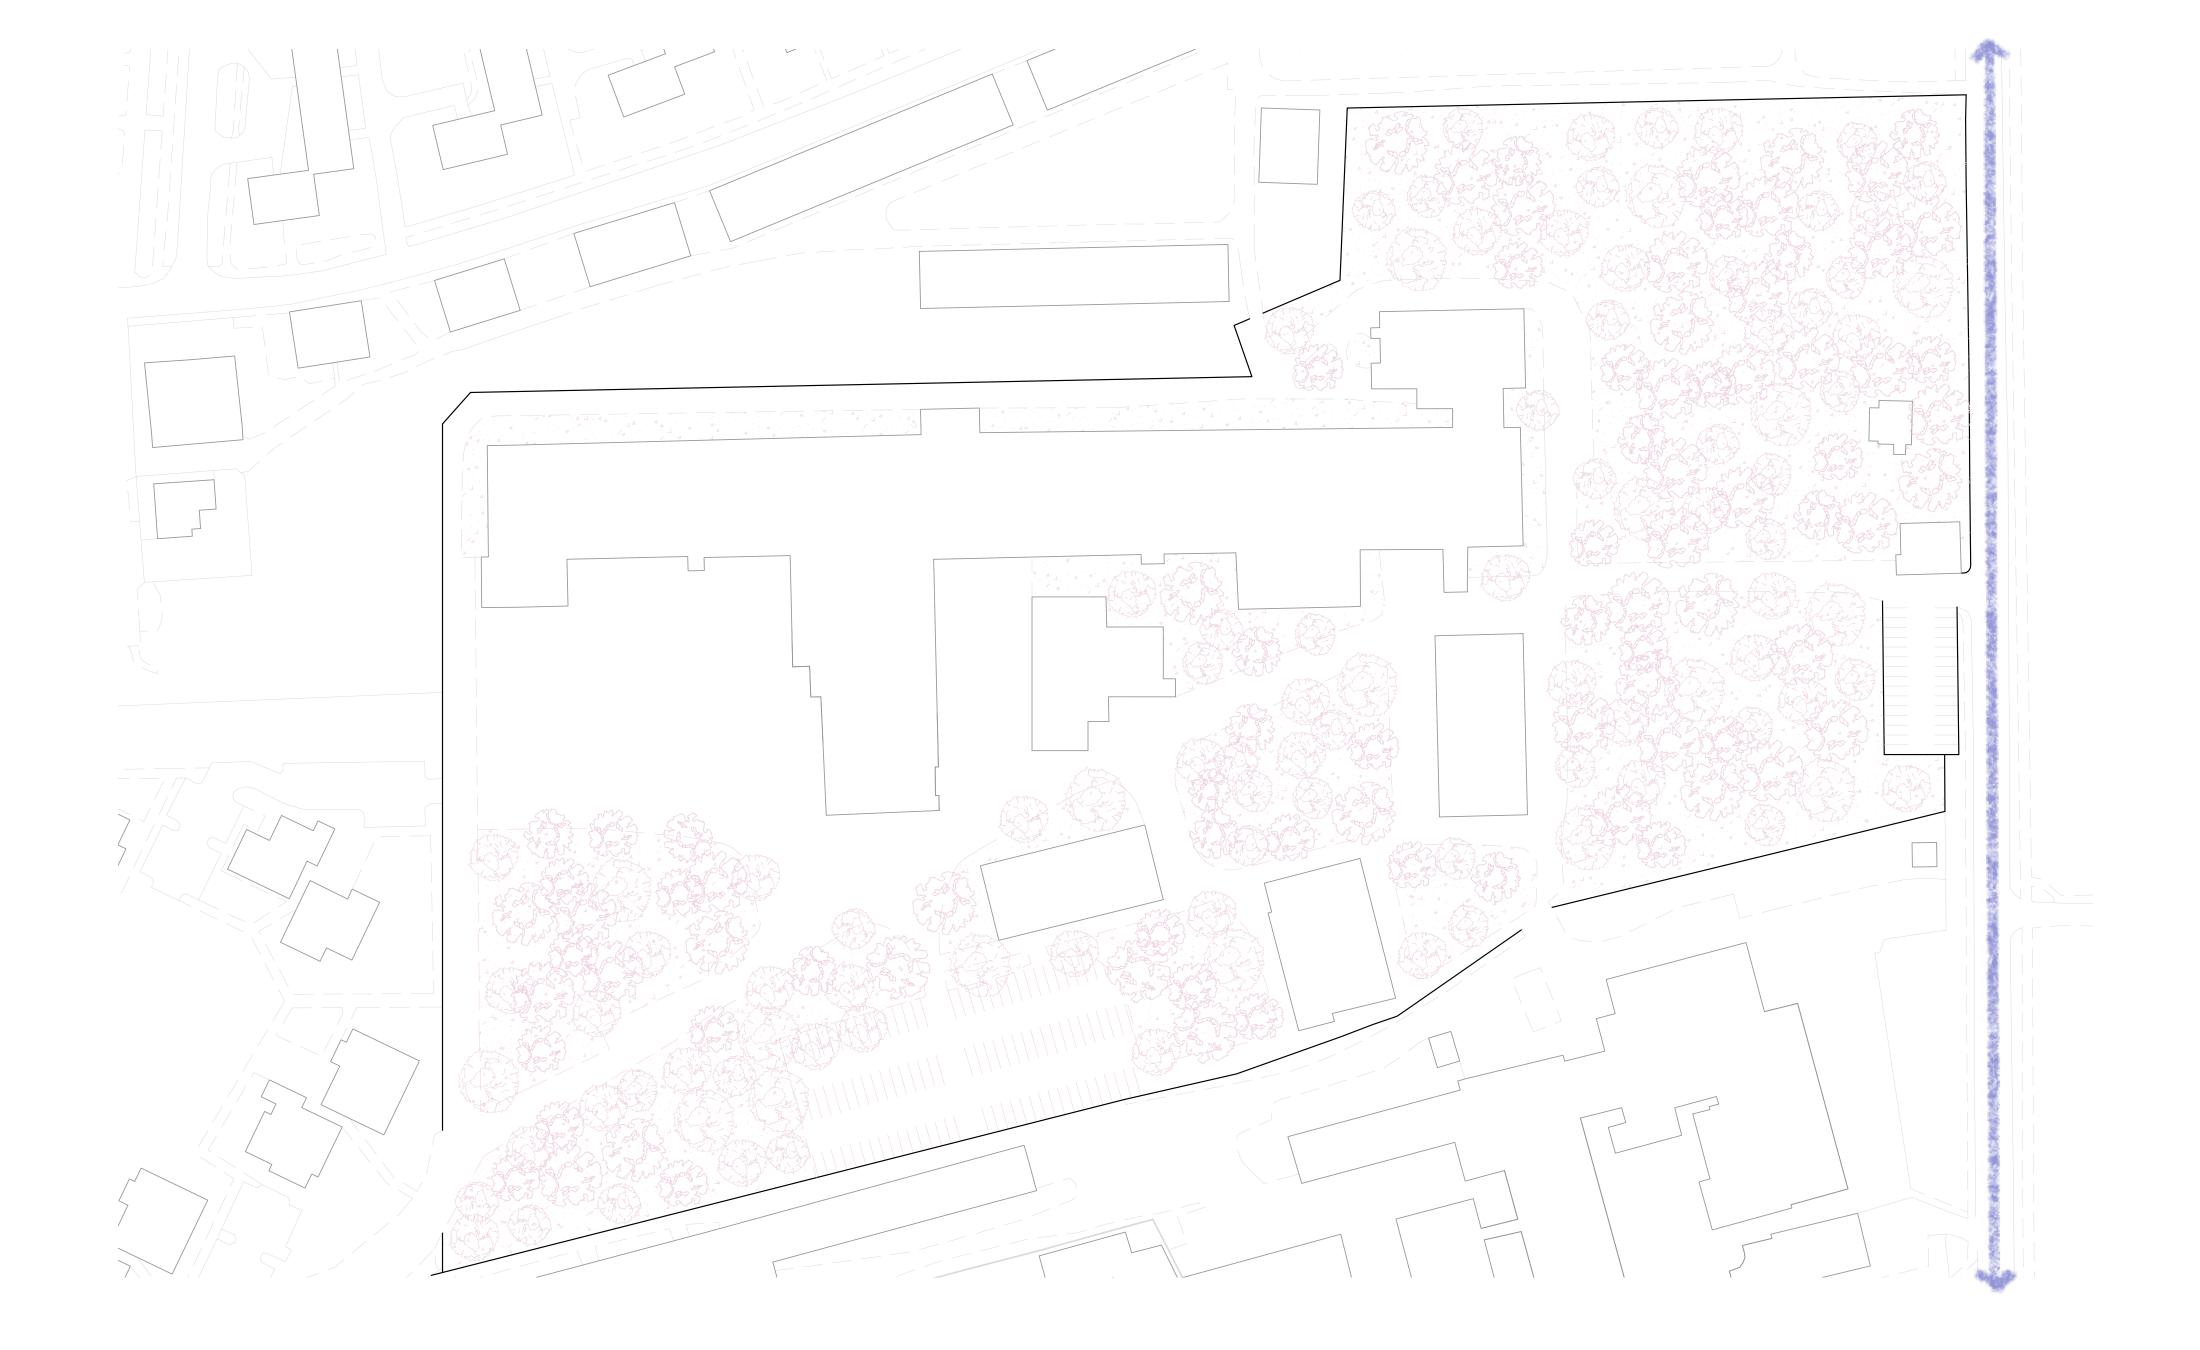

Main takeaways from research on club culture

Main takeaways from research on club culture





















































## The Complex



## The Passage



Which connects & divides the dancehalls like in a factory operating hall



An intimate dancefloor

## The Tower



With a grid inside with alternating dancefloor

## The Rooftop



The visual connection to the city









Ground Floor



























Ground Floor





























- 1 Security Check
- 2 Wardrobe
- 3 Dancefloor
- 4 Exhibition Space
- 5 Ban
- 6 Kitchen
- 7 Darkroom
- 8 Toilets
- 9 Roofterrace
- 10 Backstage
- 11 Office
- 12 Storage / Technical Space
- Second Floor





- 1 Security Check
- 2 Wardrobe
- 3 Dancefloor
- 4 Exhibition Space
- 5 Ba
- 6 Kitchen
- 7 Darkroom
- 8 Toilets
- 9 Roofterrace
- 10 Backstage
- 11 Office
- 12 Storage / Technical Space
- Second Floor







- 1 Secu