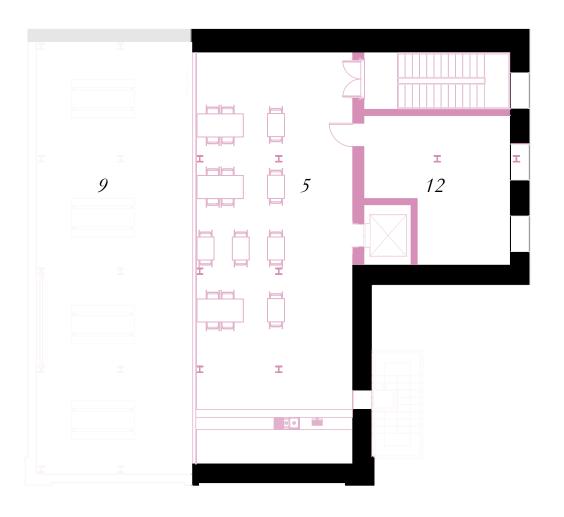

- 1 Security Check
- 2 Wardrobe
- 3 Dancefloor
- 4 Exhibition Space
- 5 Ba
- 6 Kitchen
- 7 Darkroom
- 8 Toilets
- 9 Roofterrace
- 10 Backstage
- 11 Office
- 12 Storage / Technical Space
- Second Floor

- 1 Security Check
- 2 Wardrobe
- 3 Dancefloor
- 4 Exhibition Space
- 5 Ba
- 6 Kitchen
- 7 Darkroom
- 8 Toilets
- 9 Roofterrace
- 10 Backstage
- 11 Office
- 12 Storage / Technical Space
- Third Floor

- 1 Security Check
- 2 Wardrobe
- B Dancefloor
- 4 Exhibition Space
- 5 Ba
- 6 Kitchen
- 7 Darkroom
- 8 Toilets
- 9 Roofterrace
- 10 Backstage
- 11 Office
- 12 Storage / Technical Space
- Rooftop