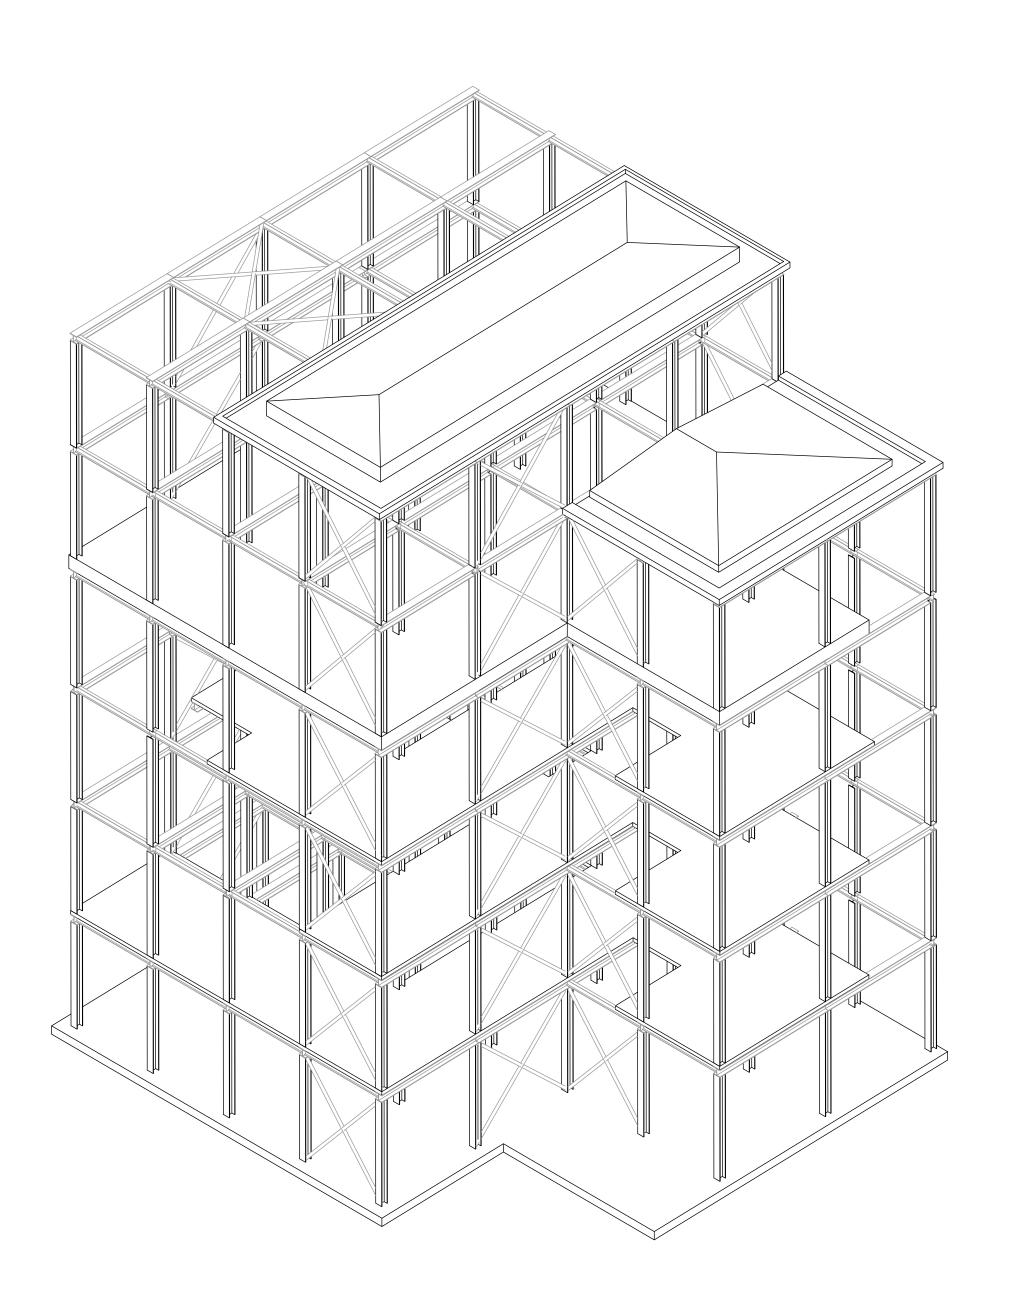

Axonometry of steel grid in the Tower

East Facade

North Facade

East Facade

East Facade

Facade Fragment and Vertical & Horizontal Sections

Facade Fragment and Vertical & Horizontal Sections

Facade Fragment and Vertical & Horizontal Sections