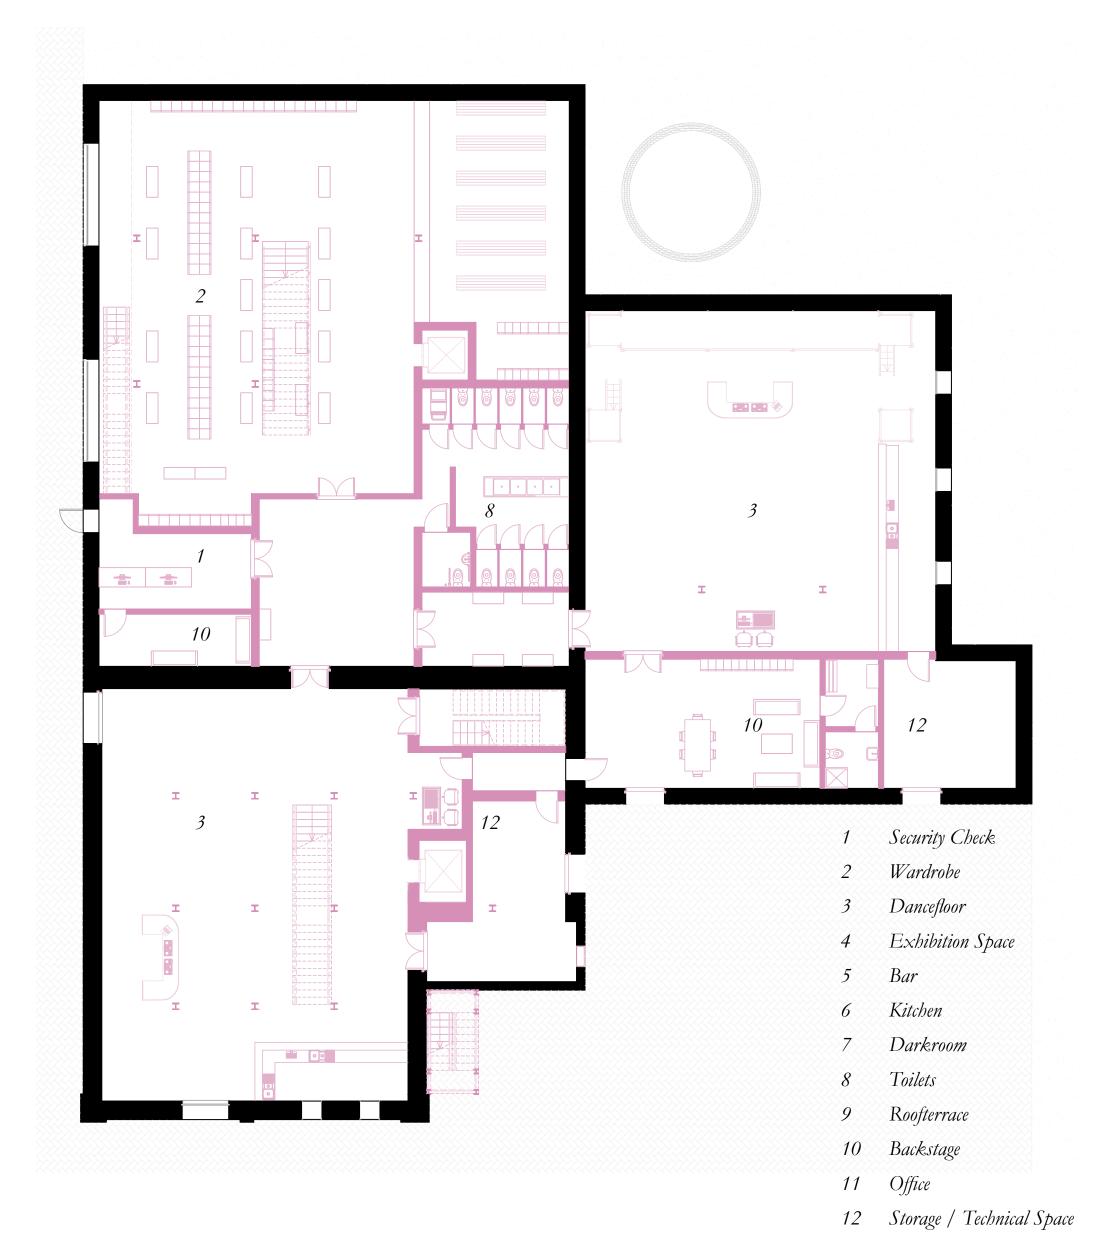

## The Rooftop

The visual connection to the city

Ground Floor

Ground Floor

- 1 Security Check
- 2 Wardrobe
- 3 Dancefloor
- 4 Exhibition Space
- 5 Ban
- 6 Kitchen
- 7 Darkroom
- 8 Toilets
- 9 Roofterrace
- 10 Backstage
- 11 Office
- 12 Storage / Technical Space
- Second Floor

- 1 Security Check
- 2 Wardrobe
- 3 Dancefloor
- 4 Exhibition Space
- 5 Ba
- 6 Kitchen
- 7 Darkroom
- 8 Toilets
- 9 Roofterrace
- 10 Backstage
- 11 Office
- 12 Storage / Technical Space
- Second Floor