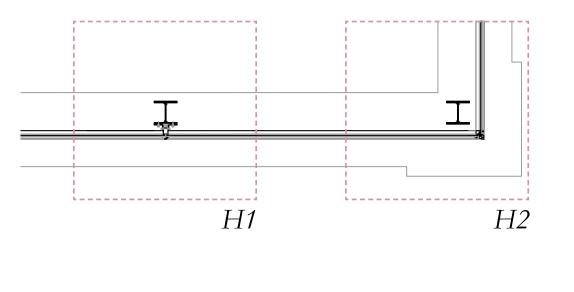

Axonometry of steel grid in the Tower

East Facade

North Facade

East Facade

East Facade

Facade Fragment and Vertical & Horizontal Sections

Facade Fragment and Vertical & Horizontal Sections

Facade Fragment and Vertical & Horizontal Sections