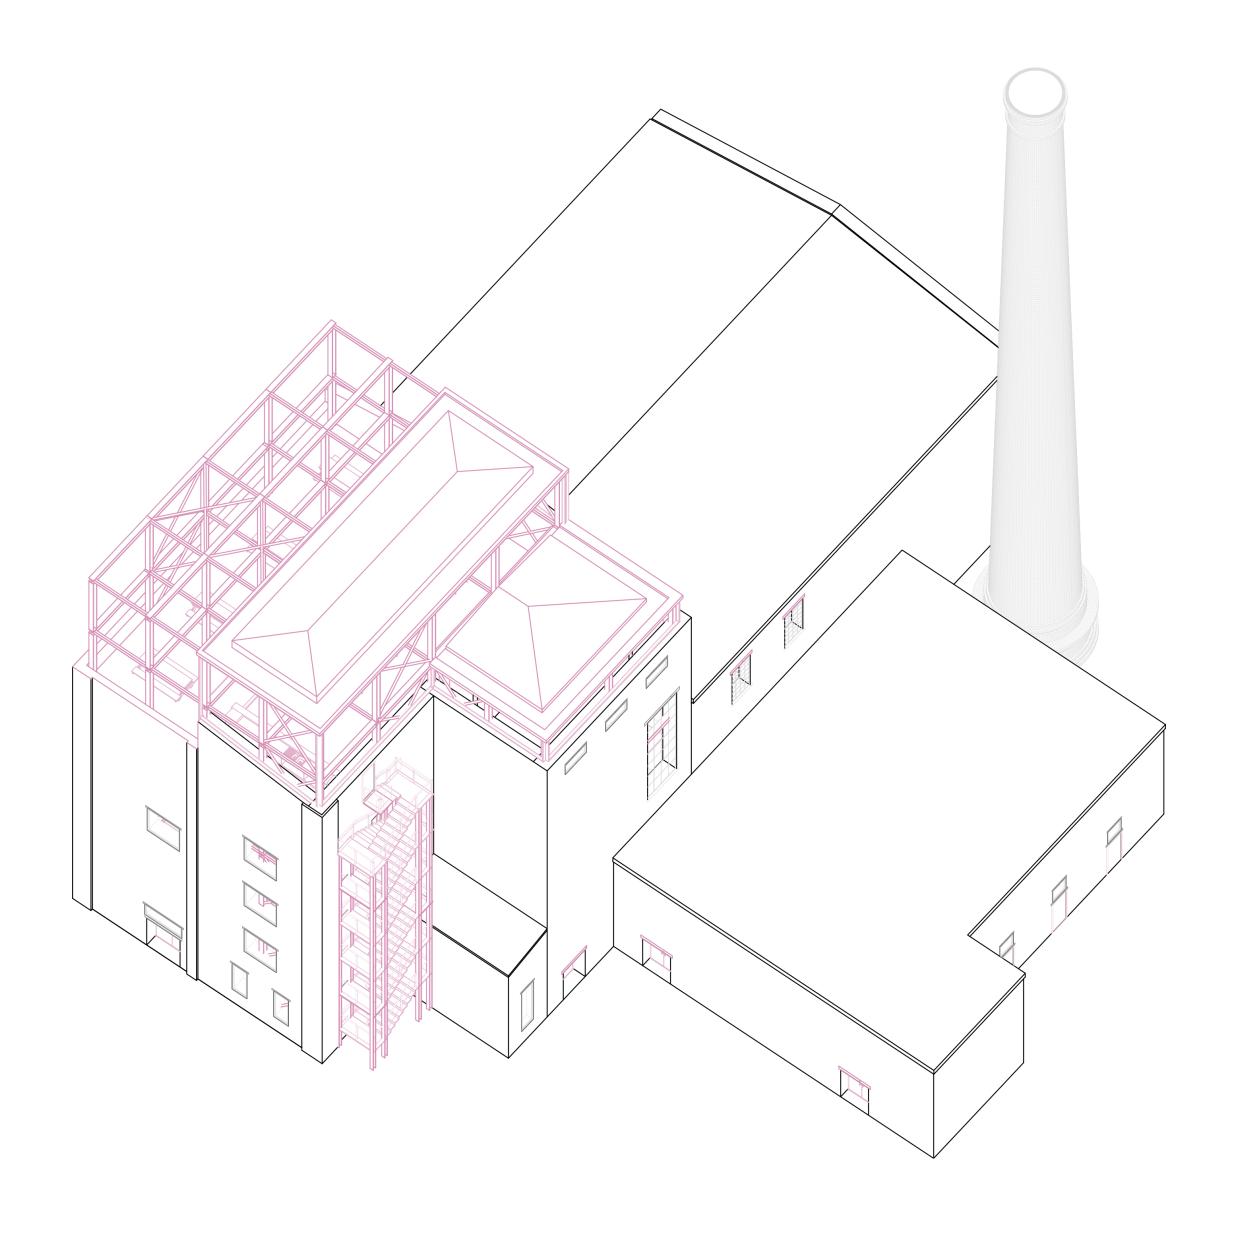

## The Tower

With a grid inside with alternating dancefloor

## The Rooftop

The visual connection to the city

Ground Floor

Ground Floor

- 1 Security Check
- 2 Wardrobe
- 3 Dancefloor
- 4 Exhibition Space
- 5 Ban
- 6 Kitchen
- 7 Darkroom
- 8 Toilets
- 9 Roofterrace
- 10 Backstage
- 11 Office
- 12 Storage / Technical Space
- Second Floor

Axonometry of steel grid in the Tower

East Facade

North Facade

East Facade

East Facade

Facade Fragment and Vertical & Horizontal Sections

Facade Fragment and Vertical & Horizontal Sections

Facade Fragment and Vertical & Horizontal Sections