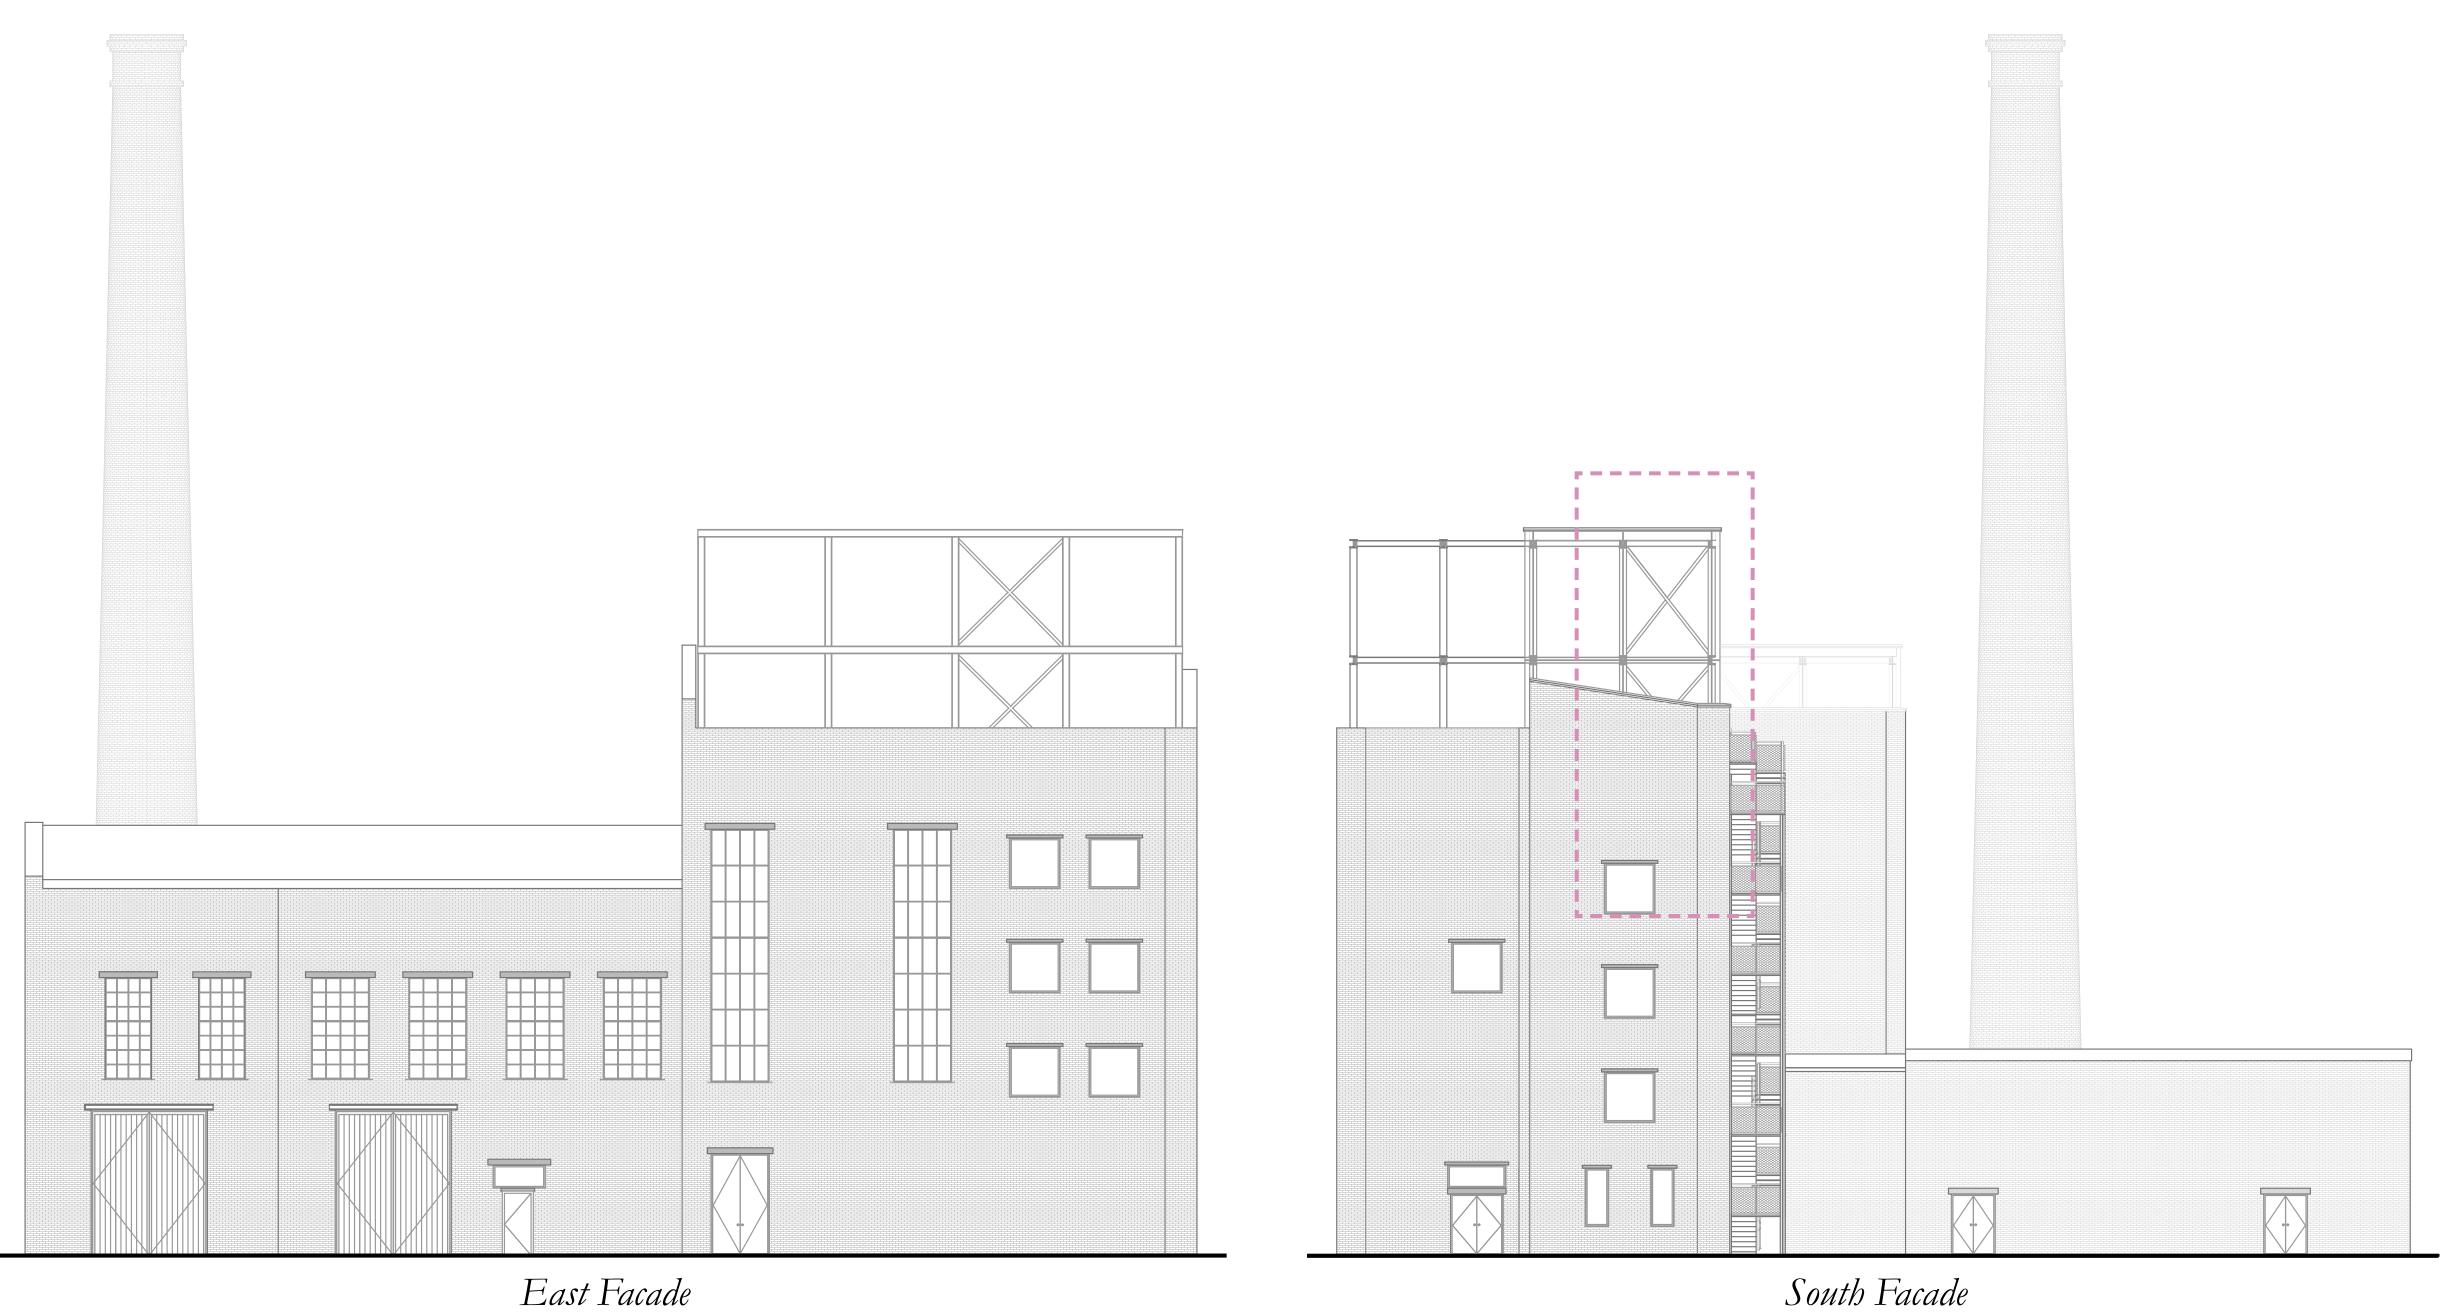

Axonometry of steel grid in the Tower

East Facade

North Facade

East Facade

East Facade

Facade Fragment and Vertical & Horizontal Sections

Facade Fragment and Vertical & Horizontal Sections

Facade Fragment and Vertical & Horizontal Sections