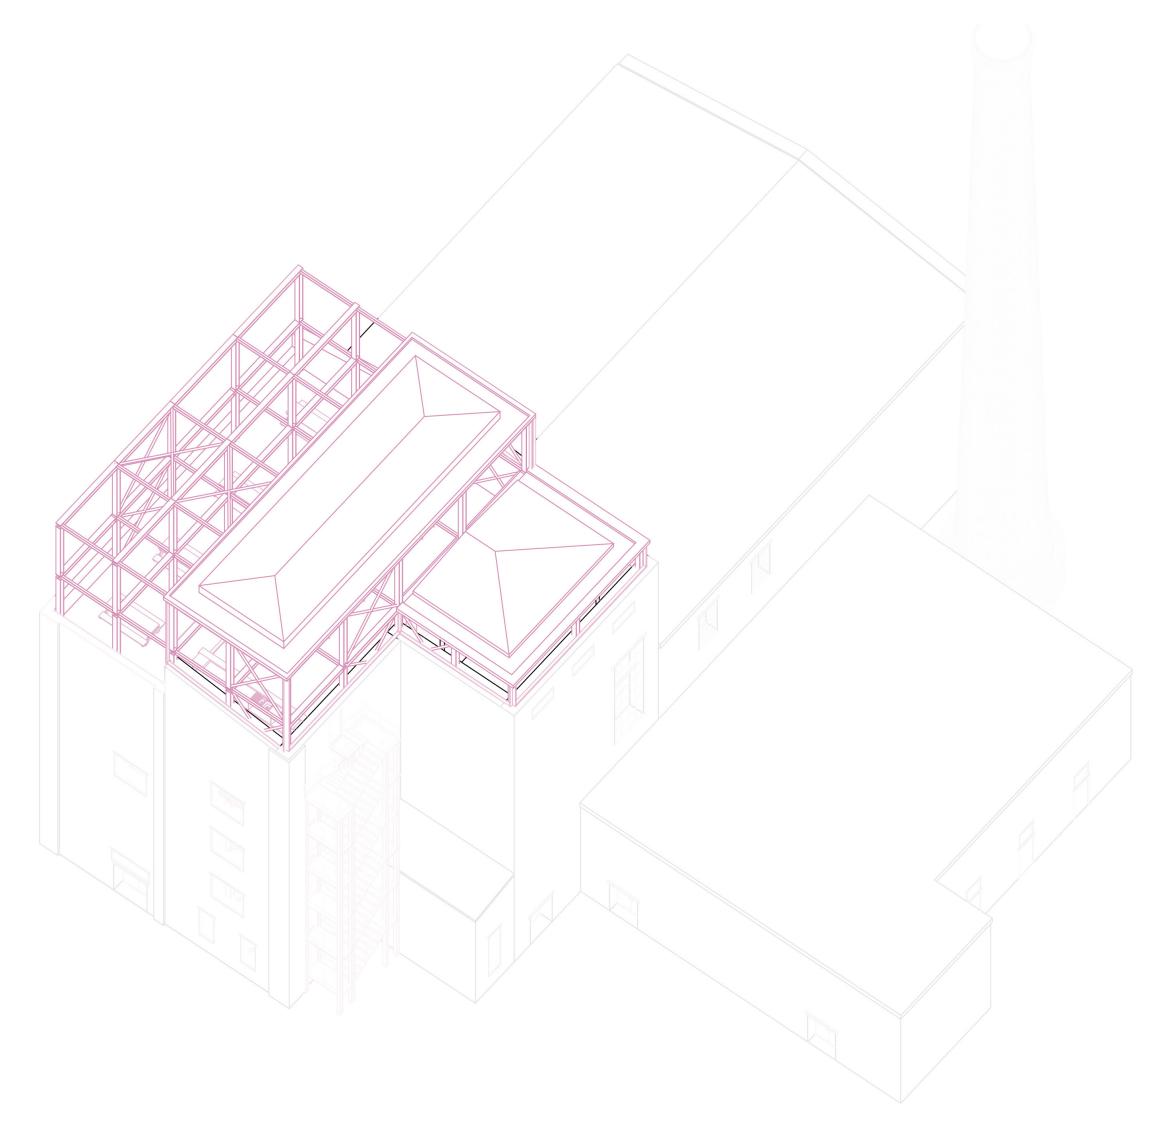

## The Tower

With a grid inside with alternating dancefloor

Axonometry of steel grid in the Tower

East Facade

North Facade

East Facade

East Facade

Facade Fragment and Vertical & Horizontal Sections

Facade Fragment and Vertical & Horizontal Sections

Facade Fragment and Vertical & Horizontal Sections