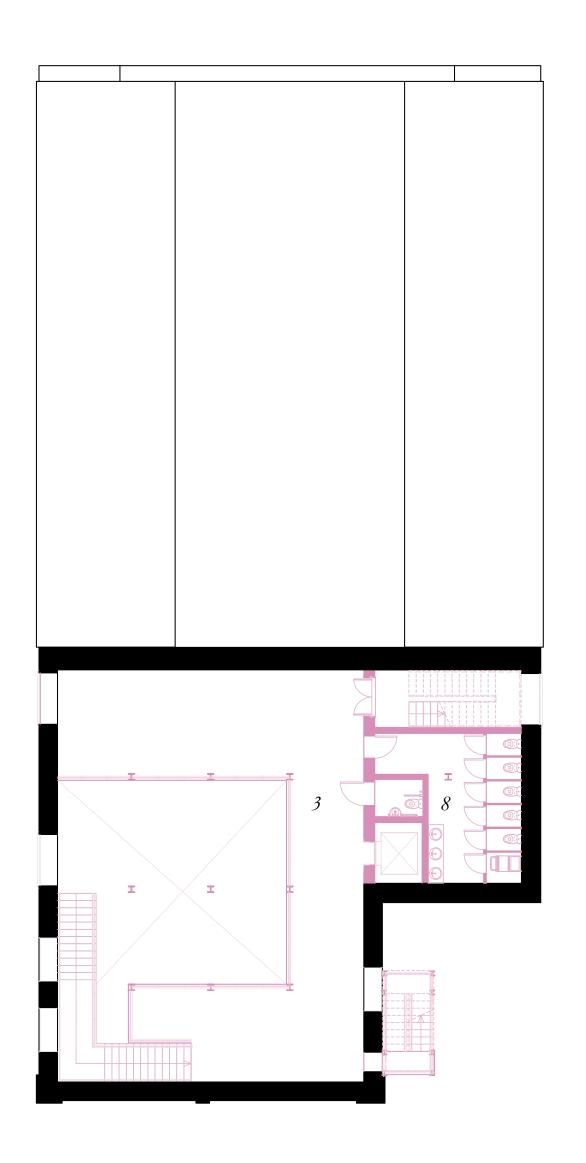

- 1 Security Check
- 2 Wardrobe
- 3 Dancefloor
- 4 Exhibition Space
- 5 Ba
- 6 Kitchen
- 7 Darkroom
- 8 Toilets
- 9 Roofterrace
- 10 Backstage
- 11 Office
- 12 Storage / Technical Space
- Third Floor

- 1 Security Check
- 2 Wardrobe
- B Dancefloor
- 4 Exhibition Space
- 5 Ba
- 6 Kitchen
- 7 Darkroom
- 8 Toilets
- 9 Roofterrace
- 10 Backstage
- 11 Office
- 12 Storage / Technical Space
- Rooftop

- 1 Security Check
- 2 Wardrobe
- B Dancefloor
- 4 Exhibition Space
- 5 Ba
- 6 Kitch
- 7 Darkroom
- 8 Toilets
- 9 Roofterrace
- 10 Backstage
- 11 Office
- 12 Storage / Technical Space
- Rooftop

- 1 Security Check
- 2 Wardrobe
- 3 Dancefloor
- 4 Exhibition Space
- 5 Ba
- 6 Kitch
- 7 Darkroom
- 8 Toilets
- 9 Roofterrace
- 10 Backstage
- 11 Office
- 12 Storage / Technical Space
- Rooftop