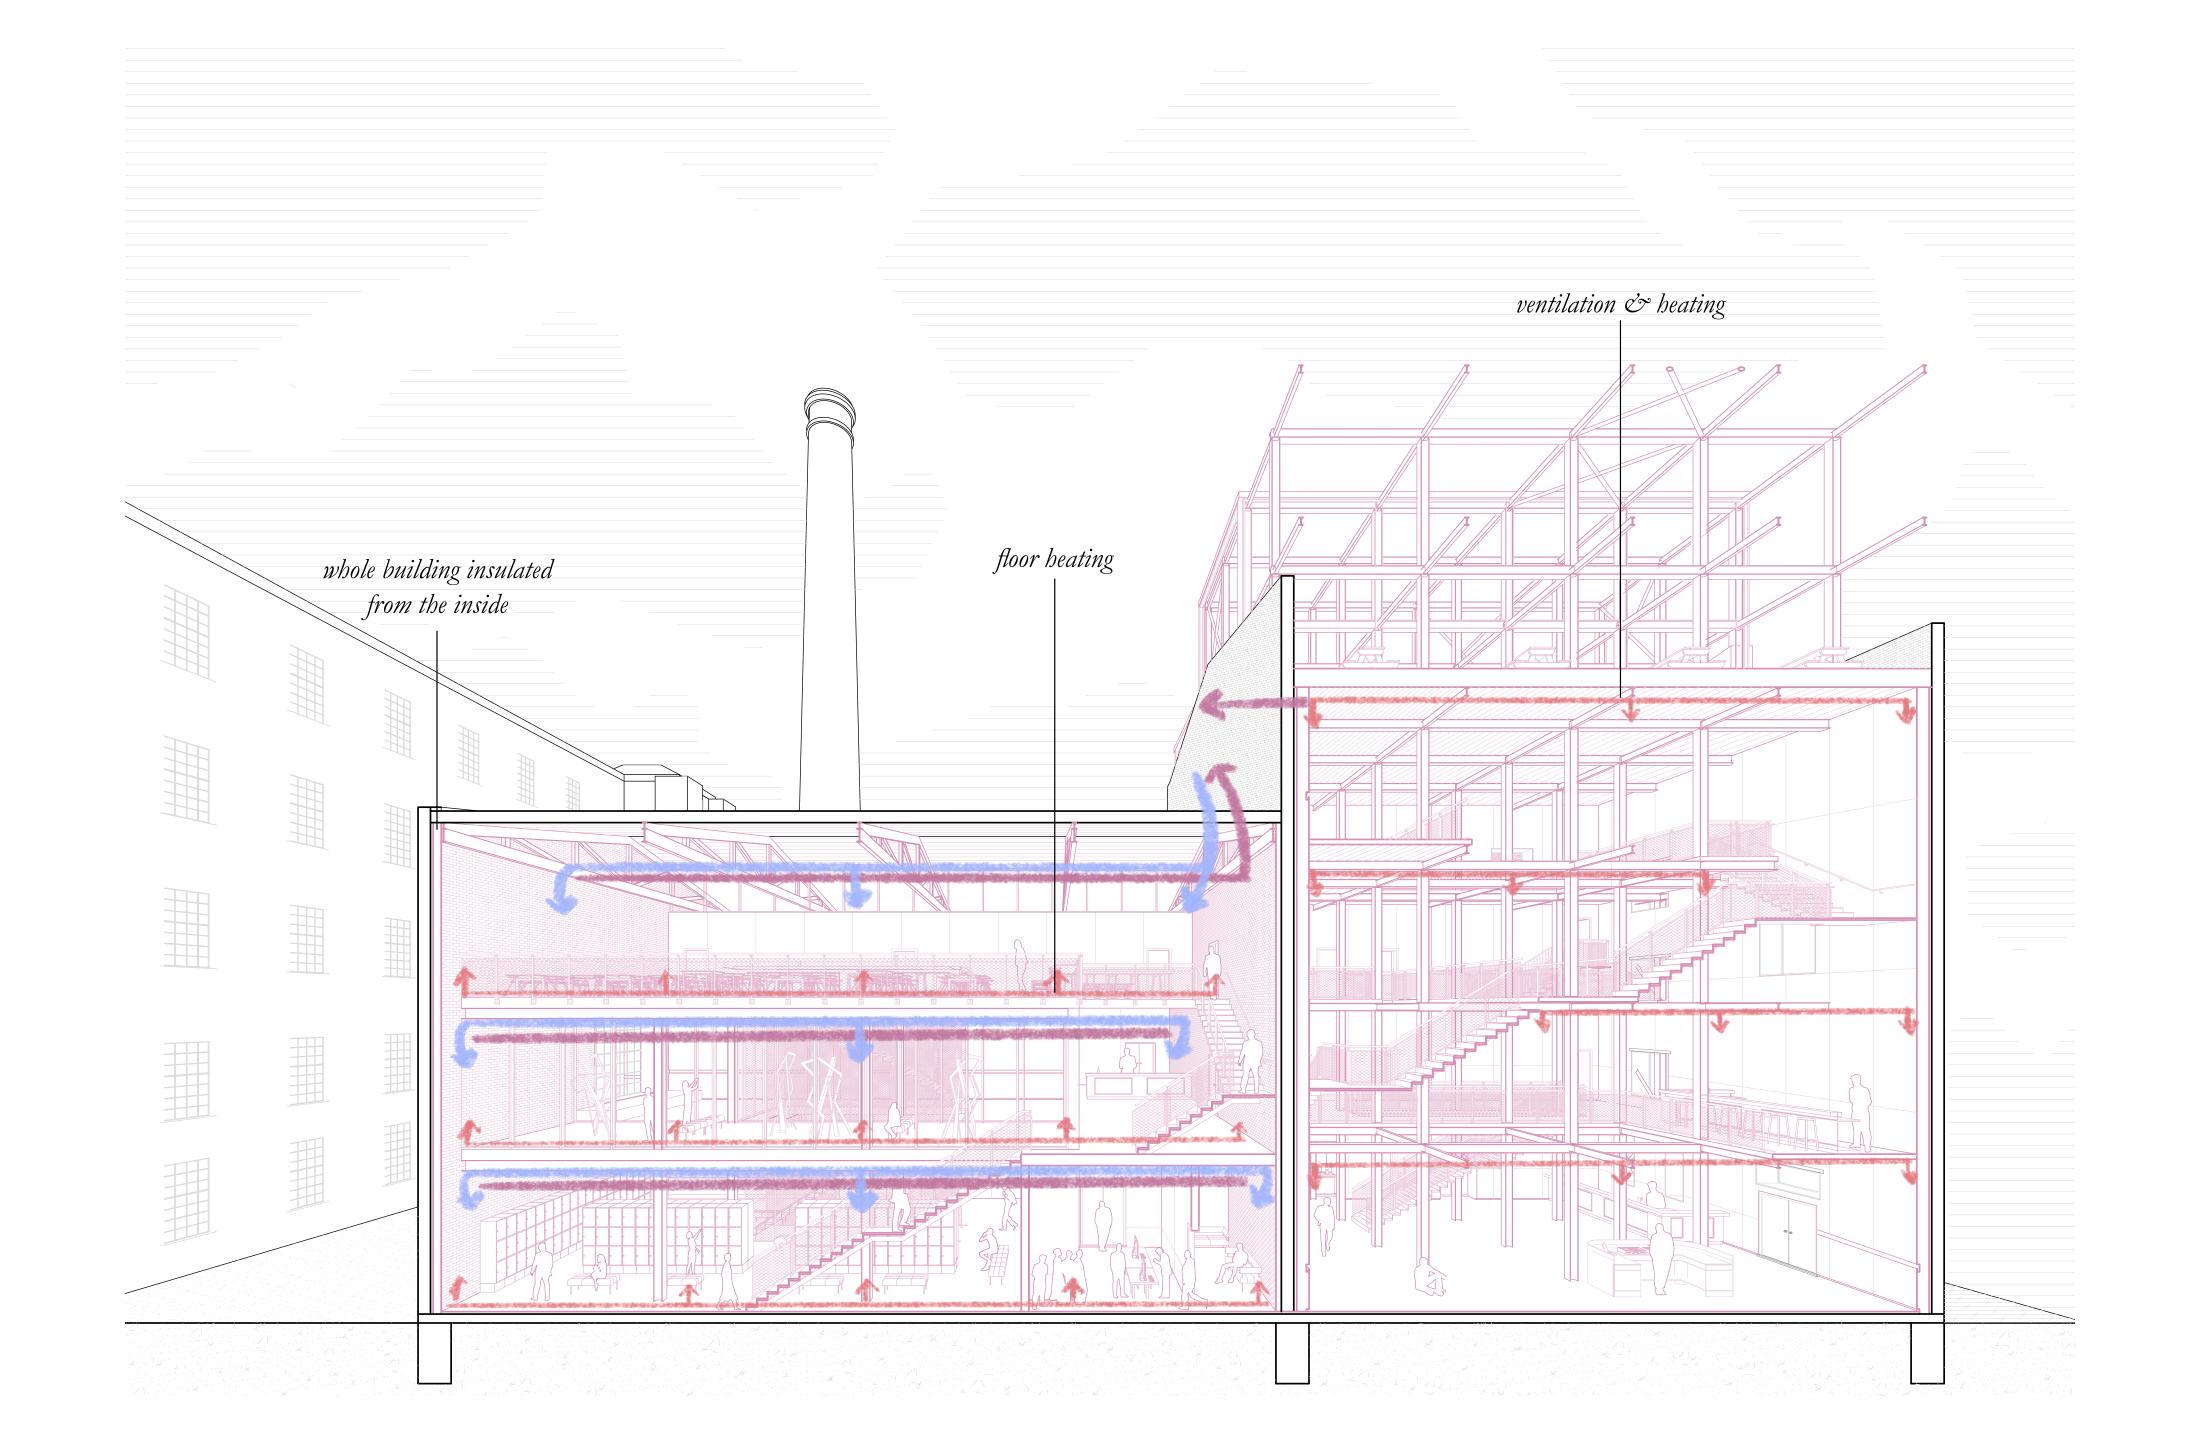

## The Passage

Which connects & divides the dancehalls like in a factory operating hall

An intimate dancefloor

## The Tower

With a grid inside with alternating dancefloor

## The Rooftop

The visual connection to the city

Ground Floor

Ground Floor

- 1 Security Check
- 2 Wardrobe
- 3 Dancefloor
- 4 Exhibition Space
- 5 Ban
- 6 Kitchen
- 7 Darkroom
- 8 Toilets
- 9 Roofterrace
- 10 Backstage
- 11 Office
- 12 Storage / Technical Space
- Second Floor