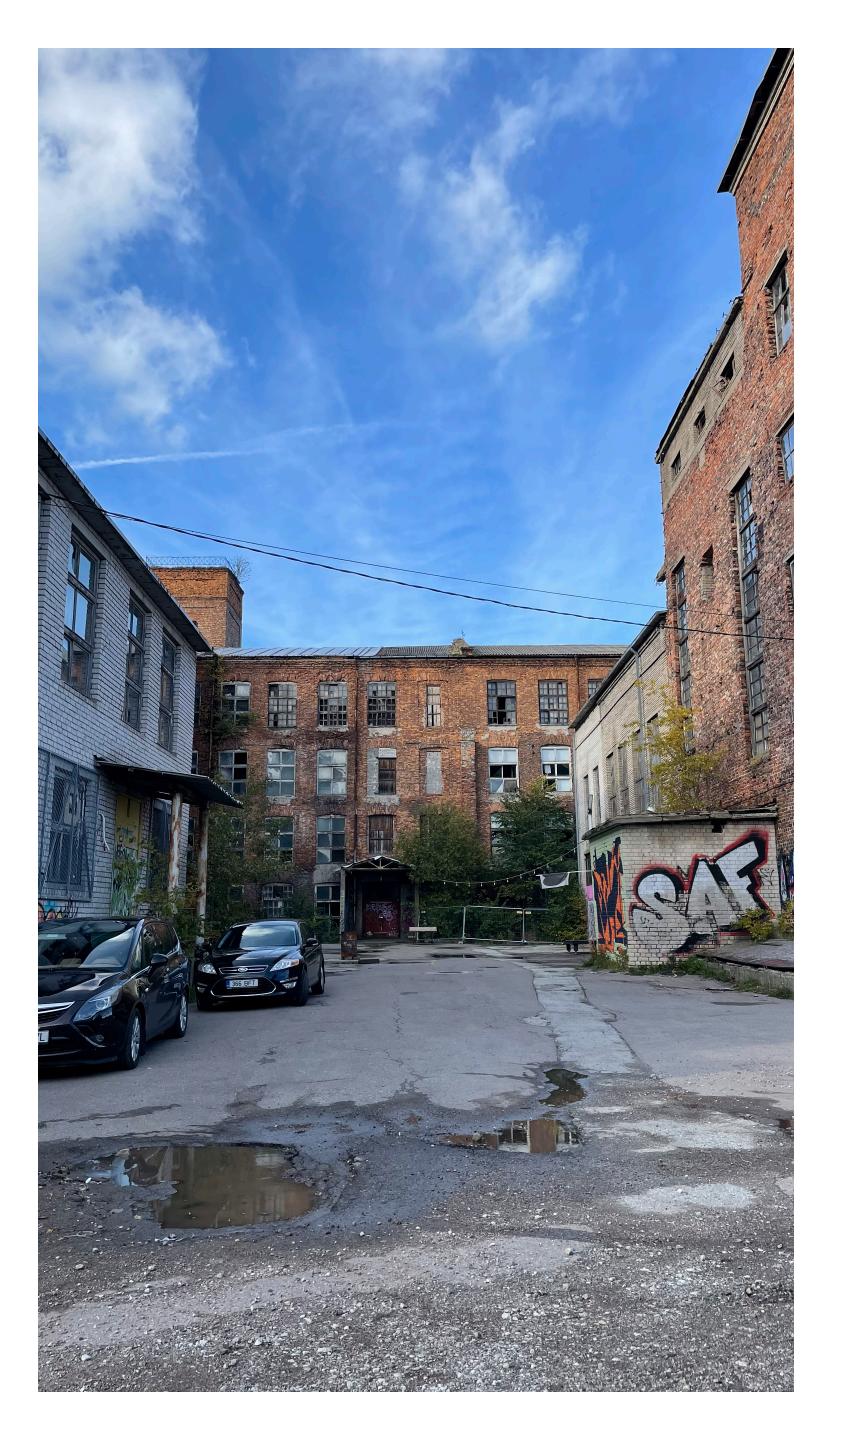

Main takeaways from research on club culture

Main takeaways from research on club culture

## The Complex

## The Passage

Which connects & divides the dancehalls like in a factory operating hall

An intimate dancefloor

## The Tower

With a grid inside with alternating dancefloor

## The Rooftop

The visual connection to the city

Ground Floor

Ground Floor

- 1 Security Check
- 2 Wardrobe
- 3 Dancefloor
- 4 Exhibition Space
- 5 Ban
- 6 Kitchen
- 7 Darkroom
- 8 Toilets
- 9 Roofterrace
- 10 Backstage
- 11 Office
- 12 Storage / Technical Space
- Second Floor