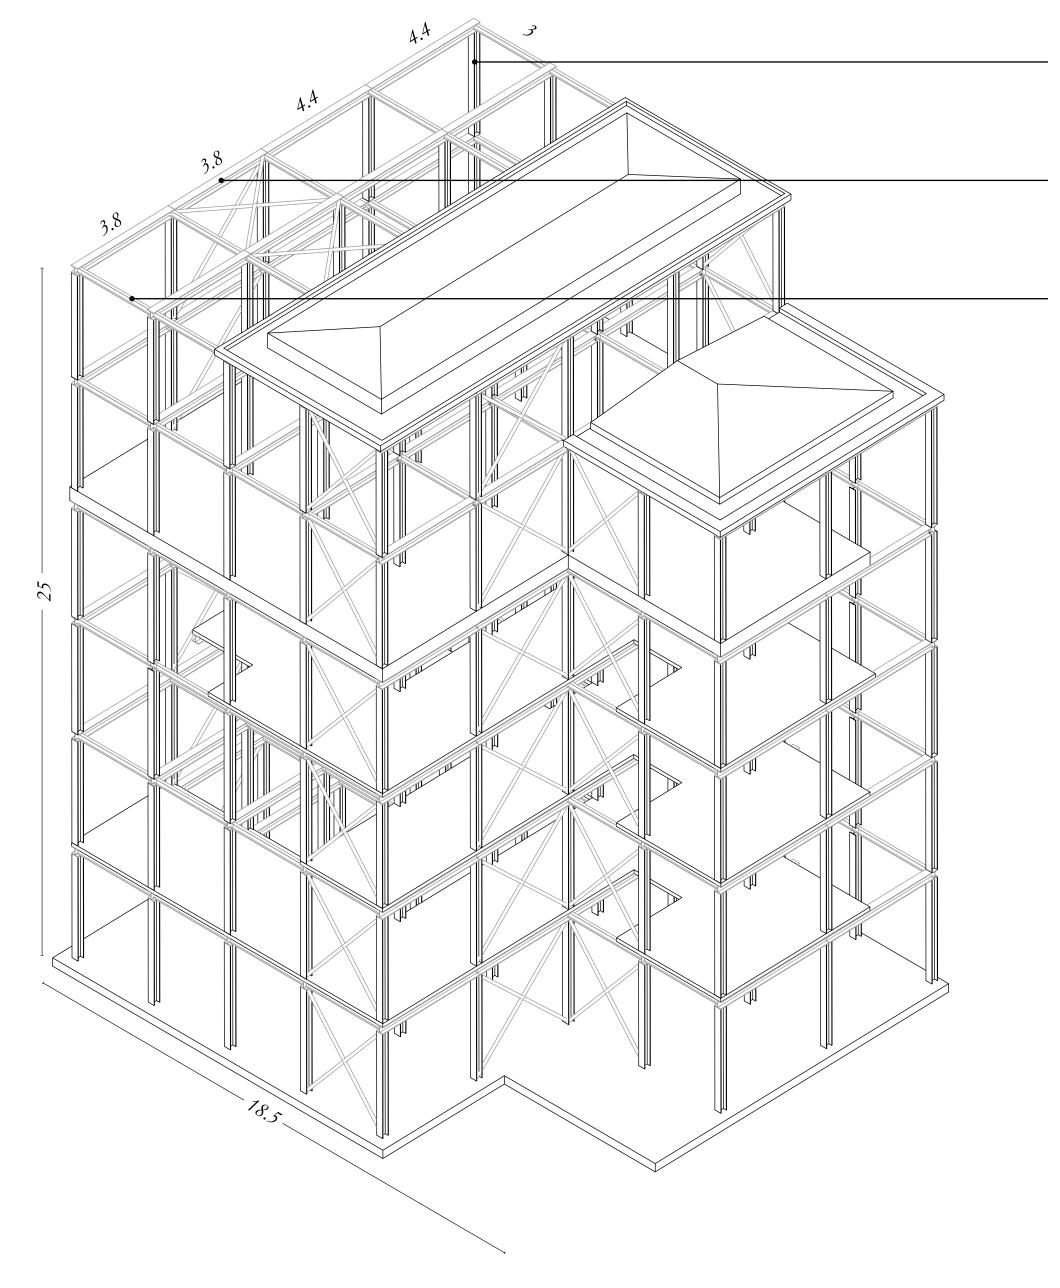

 $HEB240 \ columns$   $Iz \times 106 \ mm4 = 39,23 \ (> 30,5 \times 106 \ mm4)$ 

HEB260 primary beams

Iy x 106 mm4 = 149,2 (> 135,66 x 106 mm4)

IPE200 secondary beams  $h = 200mm (< HEB260 \ hi = 225mm)$ 

Axonometry of steel grid in the Tower

East Facade

North Facade

East Facade

East Facade

Facade Fragment and Vertical & Horizontal Sections

Facade Fragment and Vertical & Horizontal Sections

Facade Fragment and Vertical & Horizontal Sections