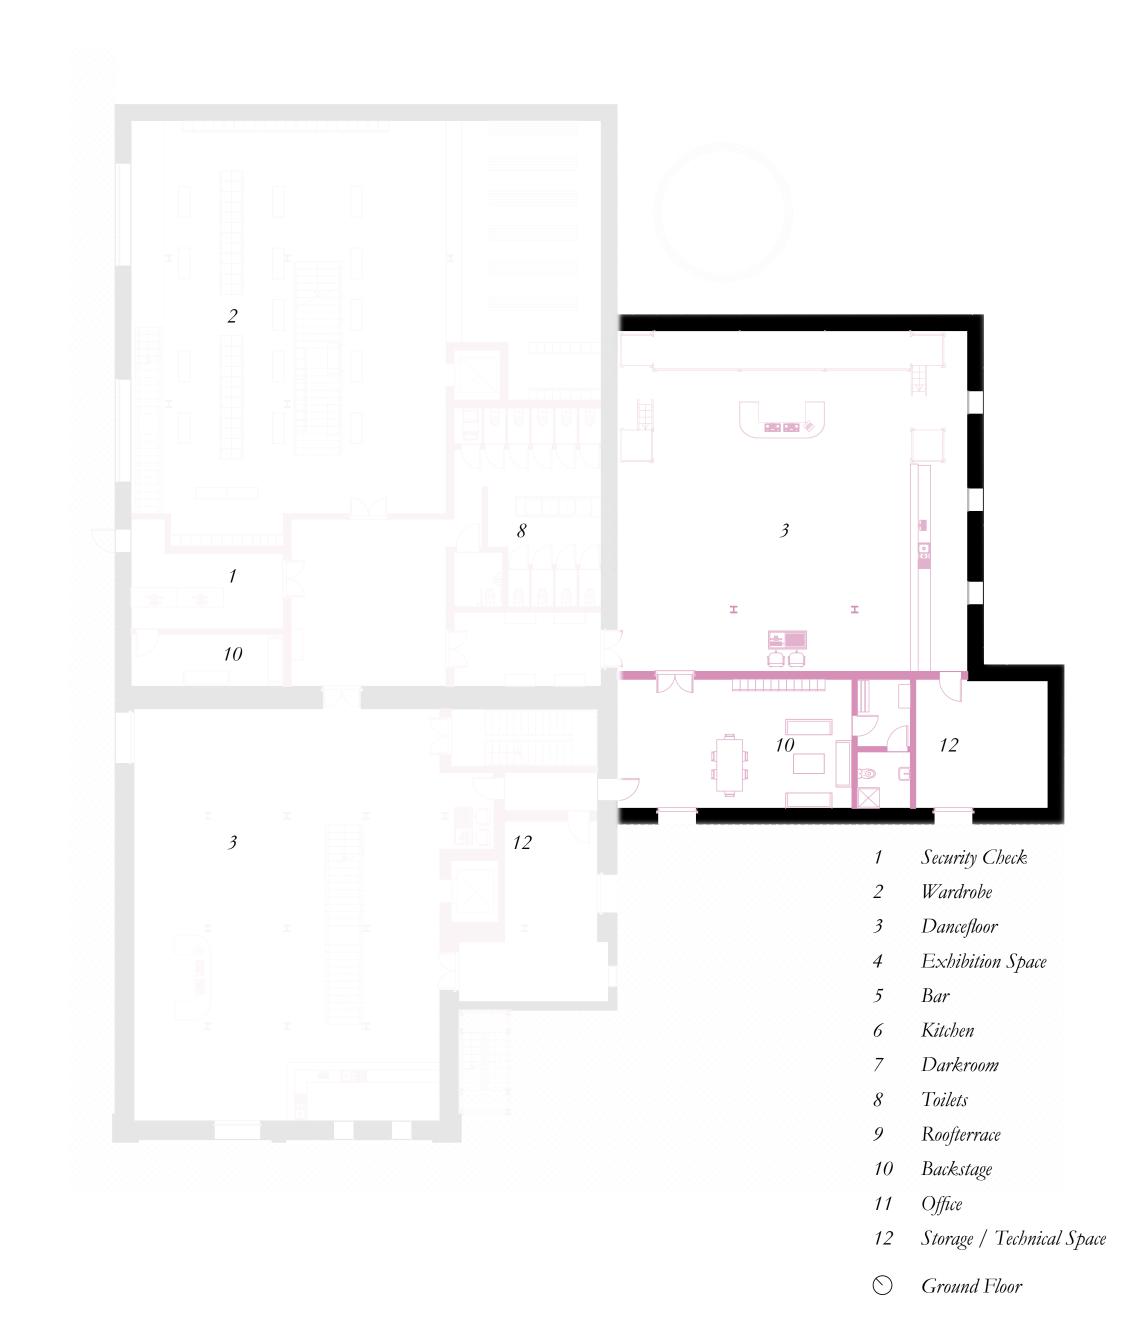

## The Rooftop

The visual connection to the city

Ground Floor

Ground Floor

- 1 Security Check
- 2 Wardrobe
- 3 Dancefloor
- 4 Exhibition Space
- 5 Ban
- 6 Kitchen
- 7 Darkroom
- 8 Toilets
- 9 Roofterrace
- 10 Backstage
- 11 Office
- 12 Storage / Technical Space
- Second Floor

- 1 Security Check
- 2 Wardrobe
- 3 Dancefloor
- 4 Exhibition Space
- 5 Ba
- 6 Kitchen
- 7 Darkroom
- 8 Toilets
- 9 Roofterrace
- 10 Backstage
- 11 Office
- 12 Storage / Technical Space
- Second Floor