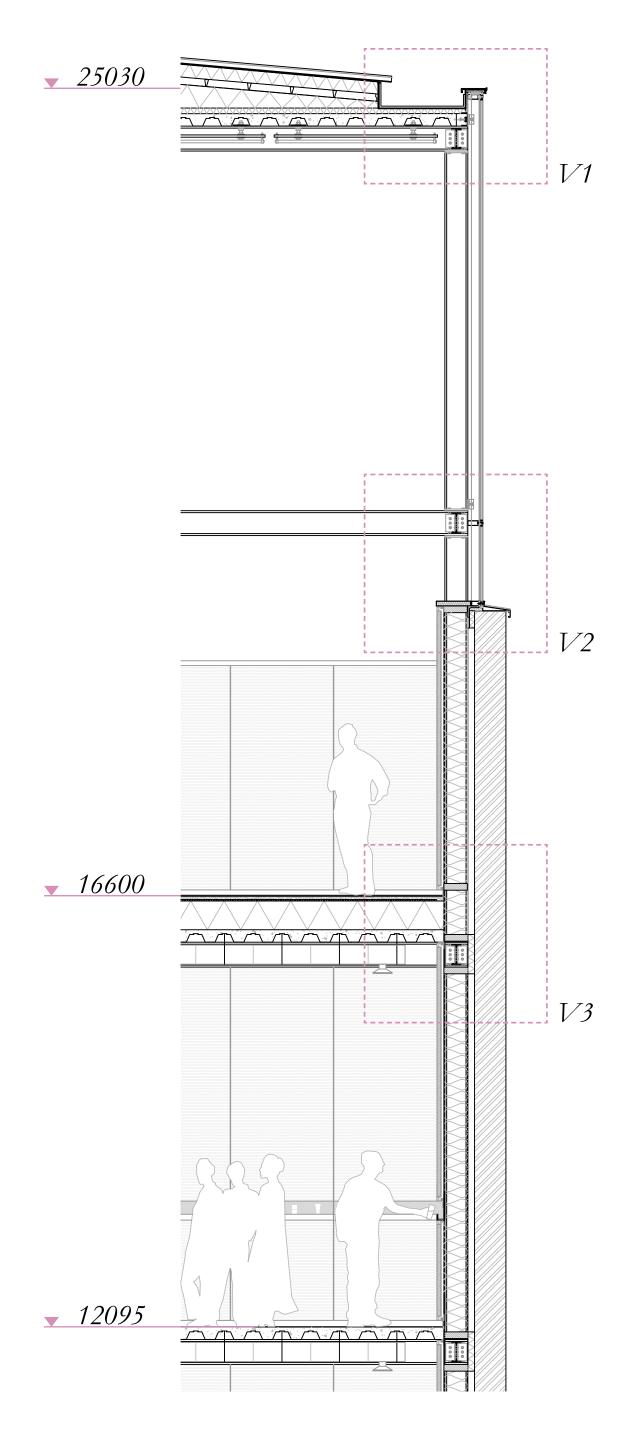

Axonometry of steel grid in the Tower

East Facade

North Facade

East Facade

East Facade

Facade Fragment and Vertical & Horizontal Sections

Facade Fragment and Vertical & Horizontal Sections

Facade Fragment and Vertical & Horizontal Sections