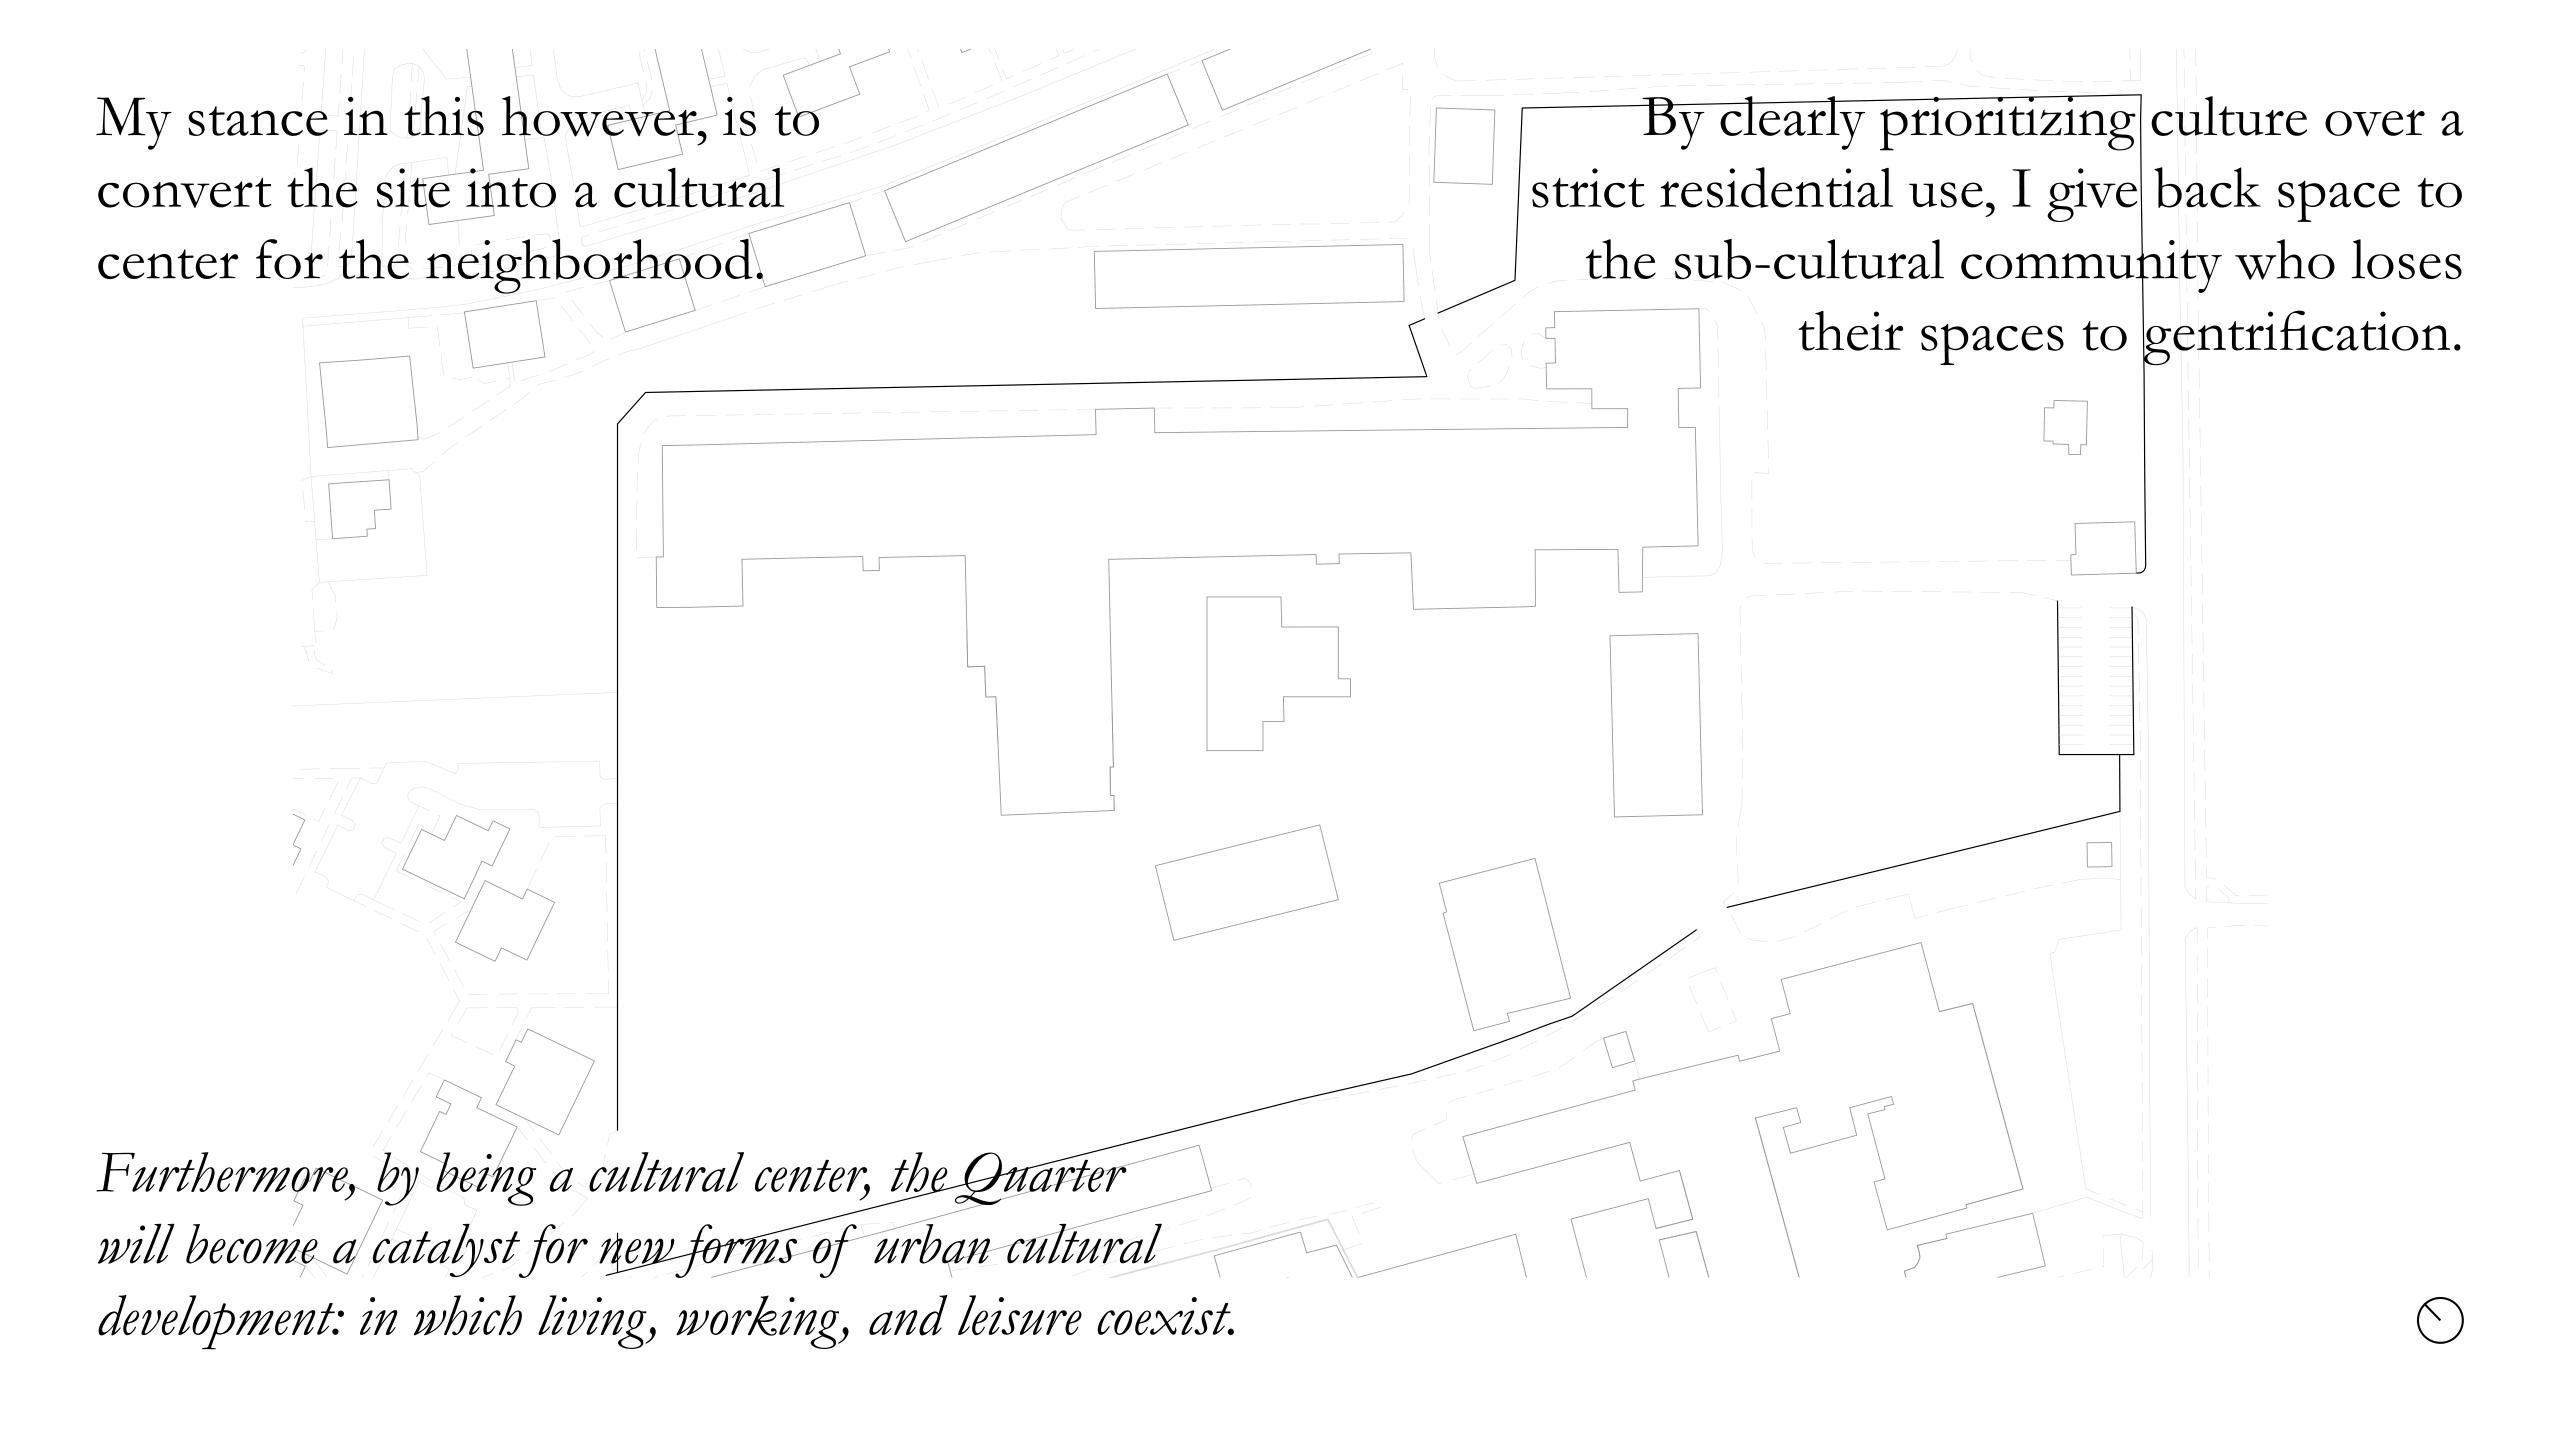

Main takeaways from research on club culture

Main takeaways from research on club culture