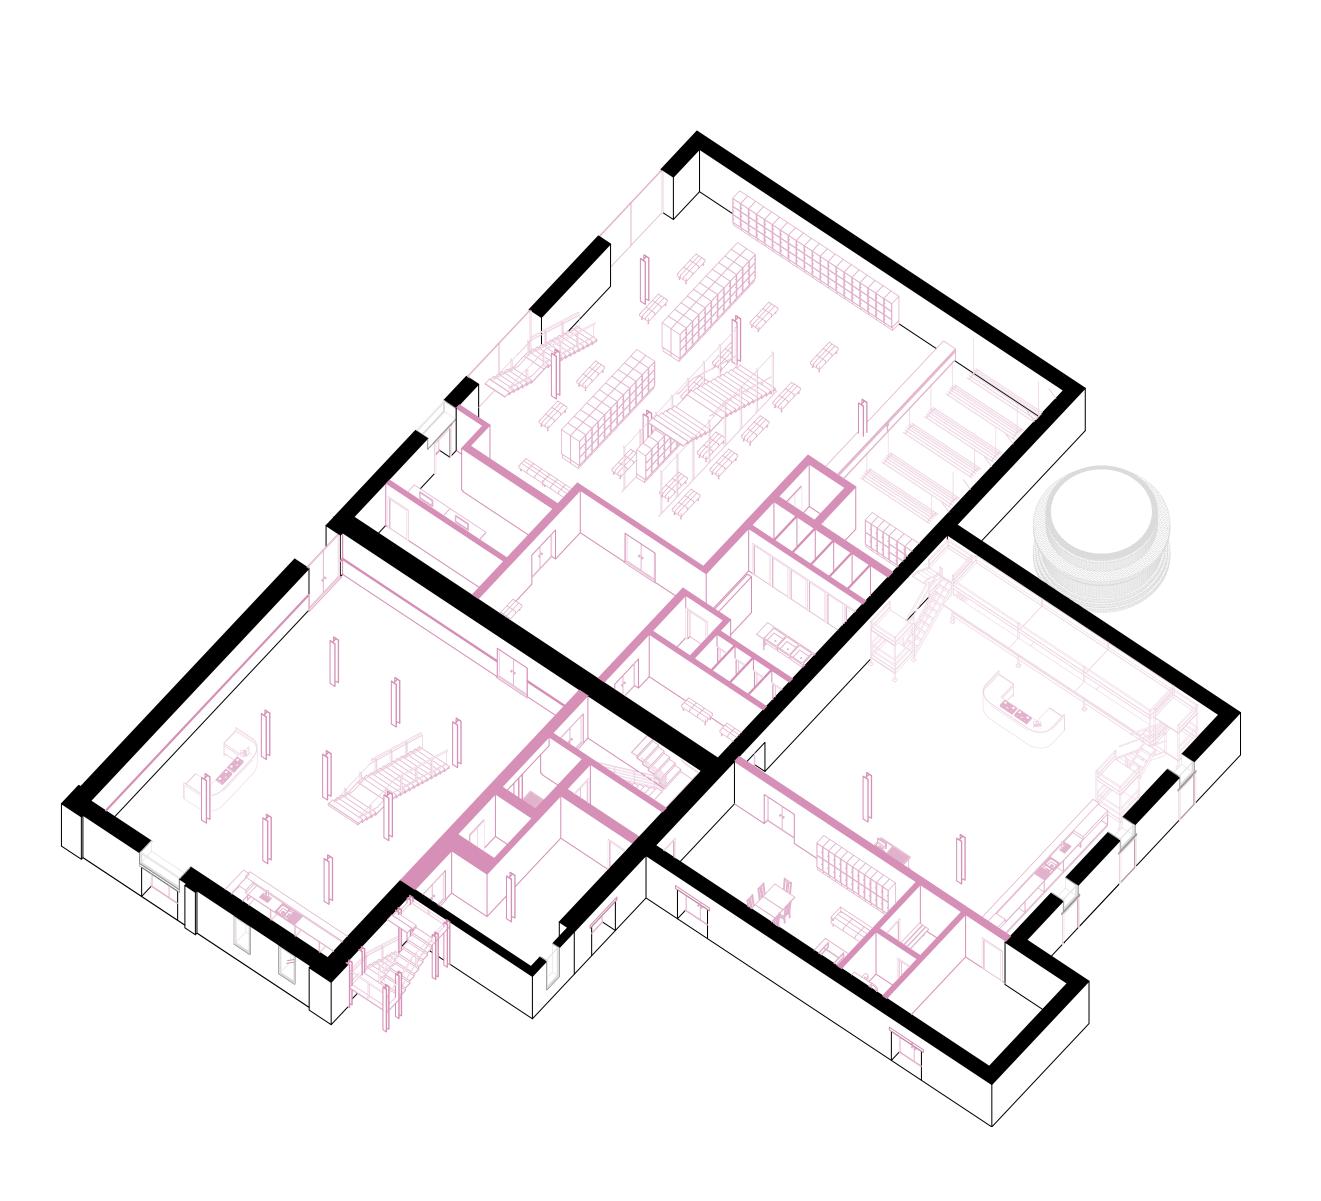

## The Passage

Which connects & divides the dancehalls like in a factory operating hall

An intimate dancefloor

## The Tower

With a grid inside with alternating dancefloor