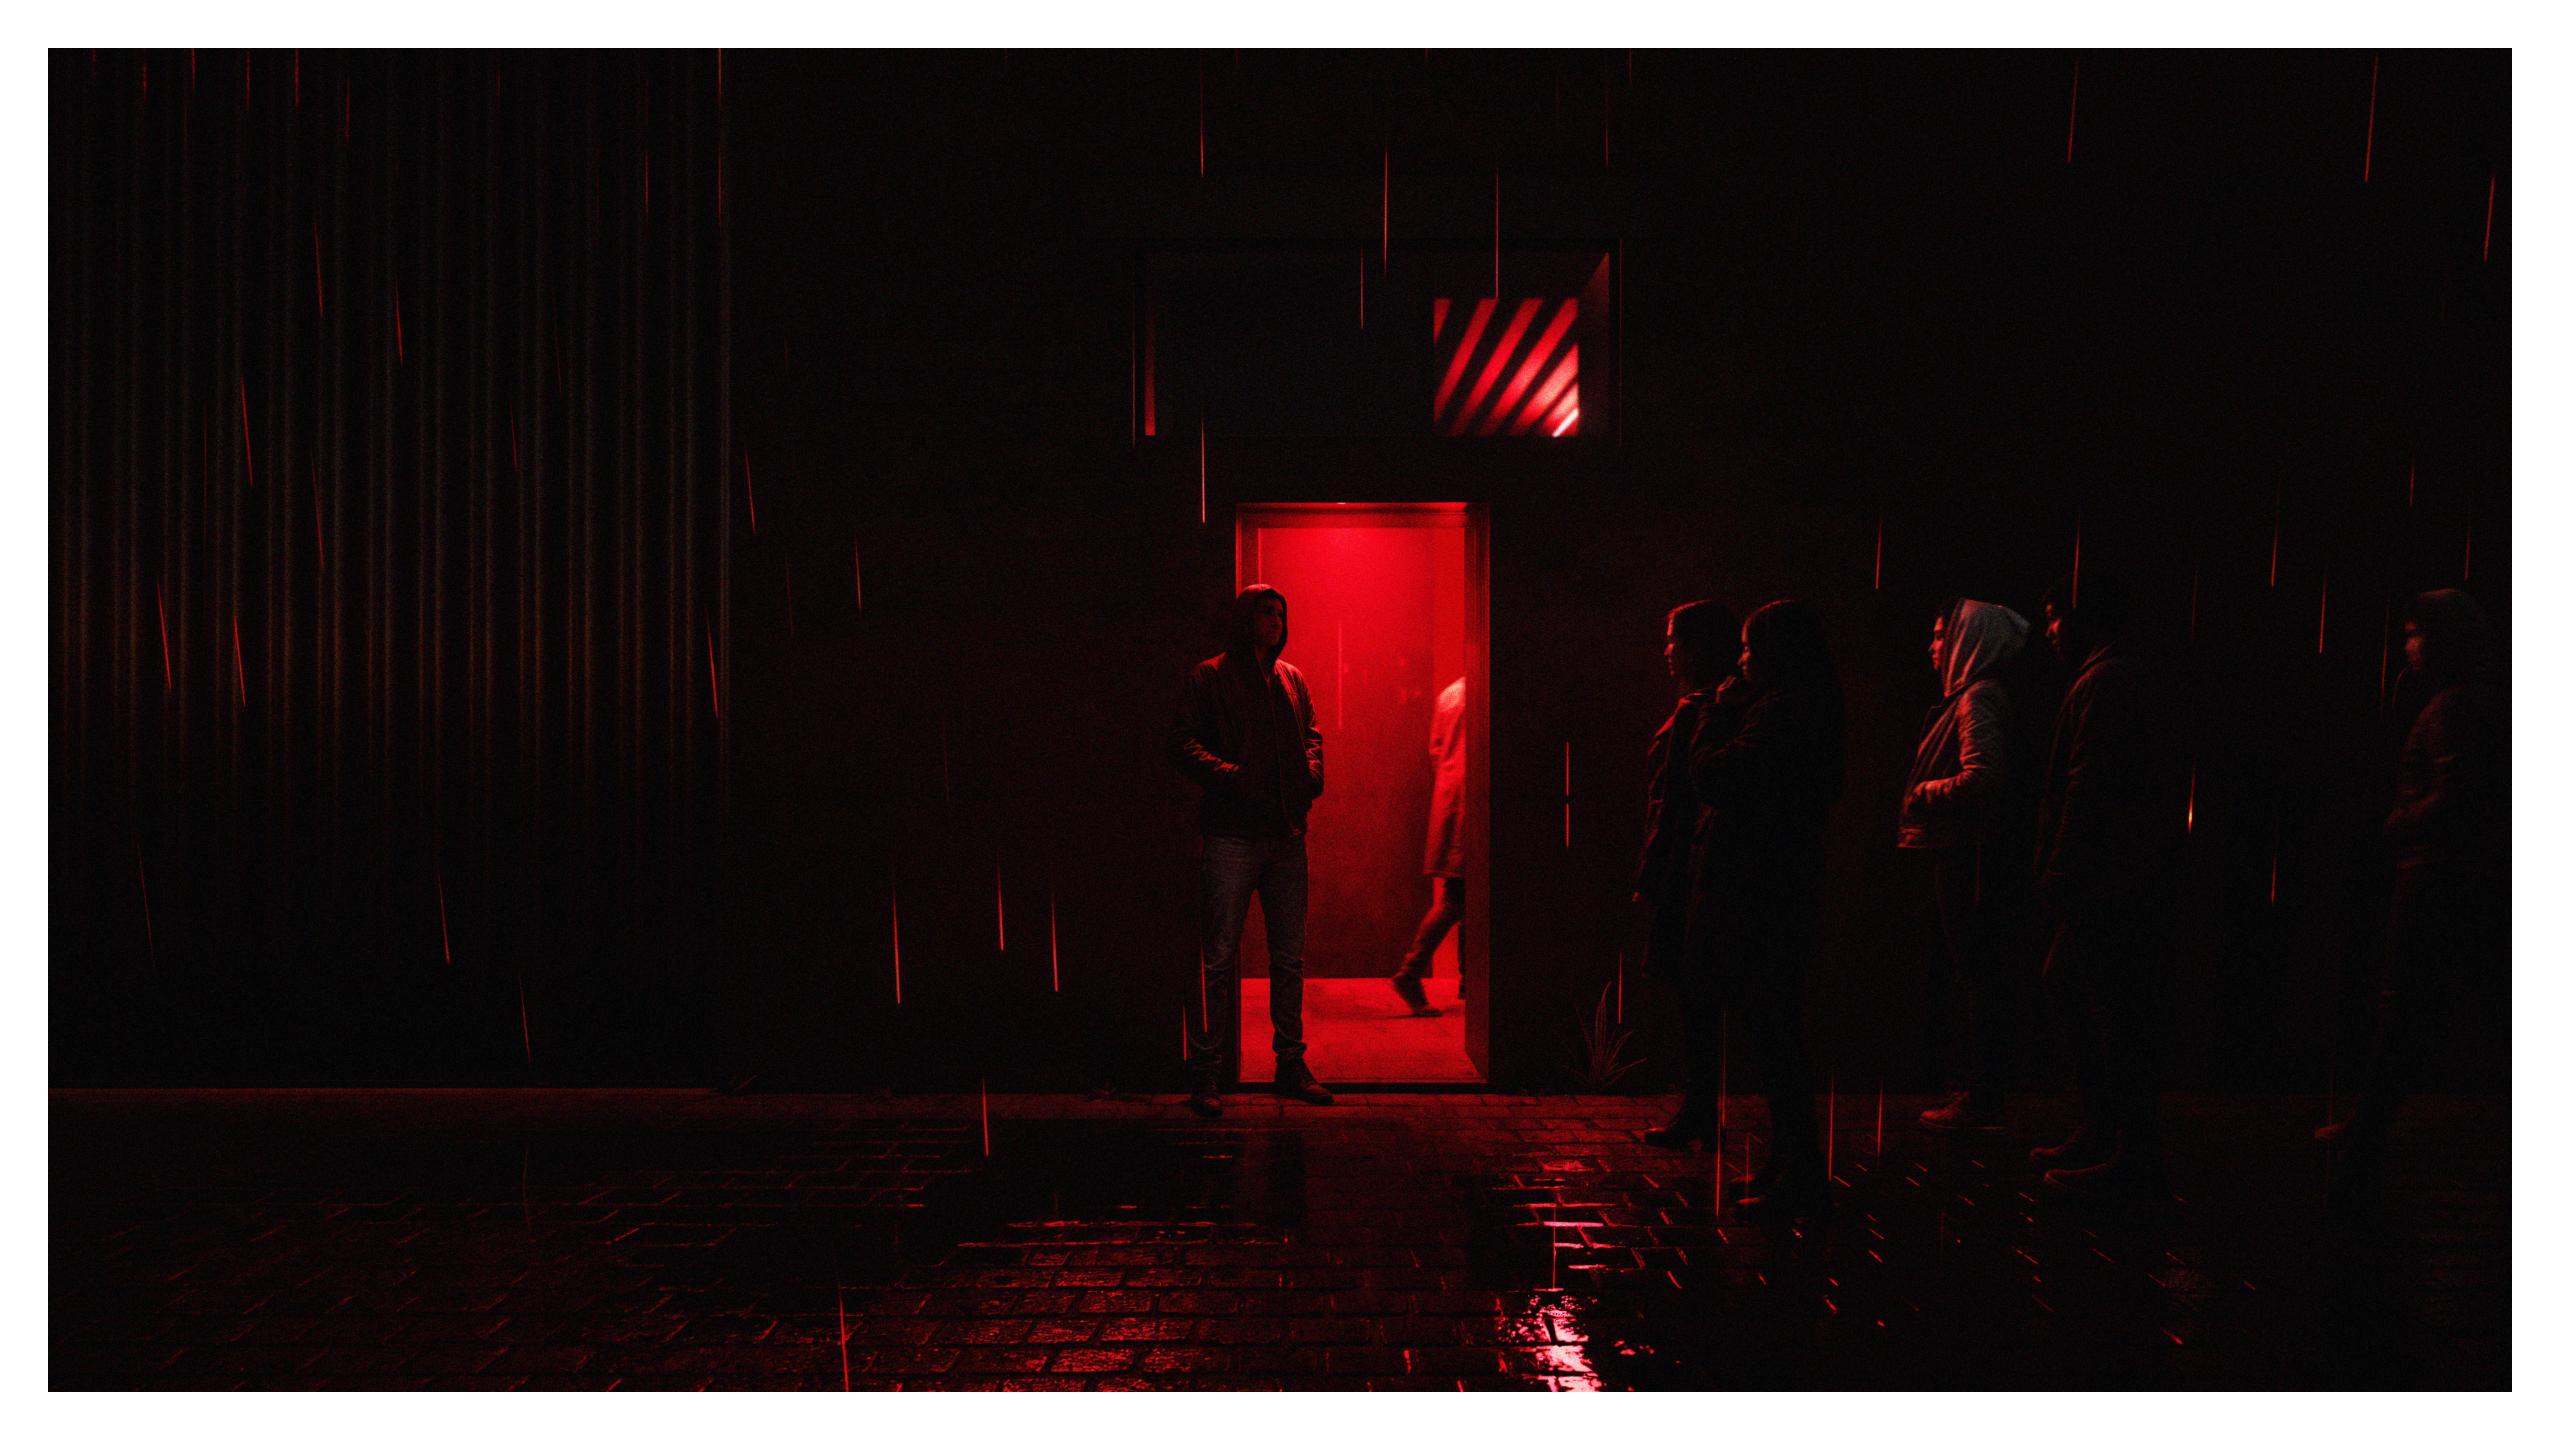

## The Passage

Which connects & divides the dancehalls like in a factory operating hall

An intimate dancefloor