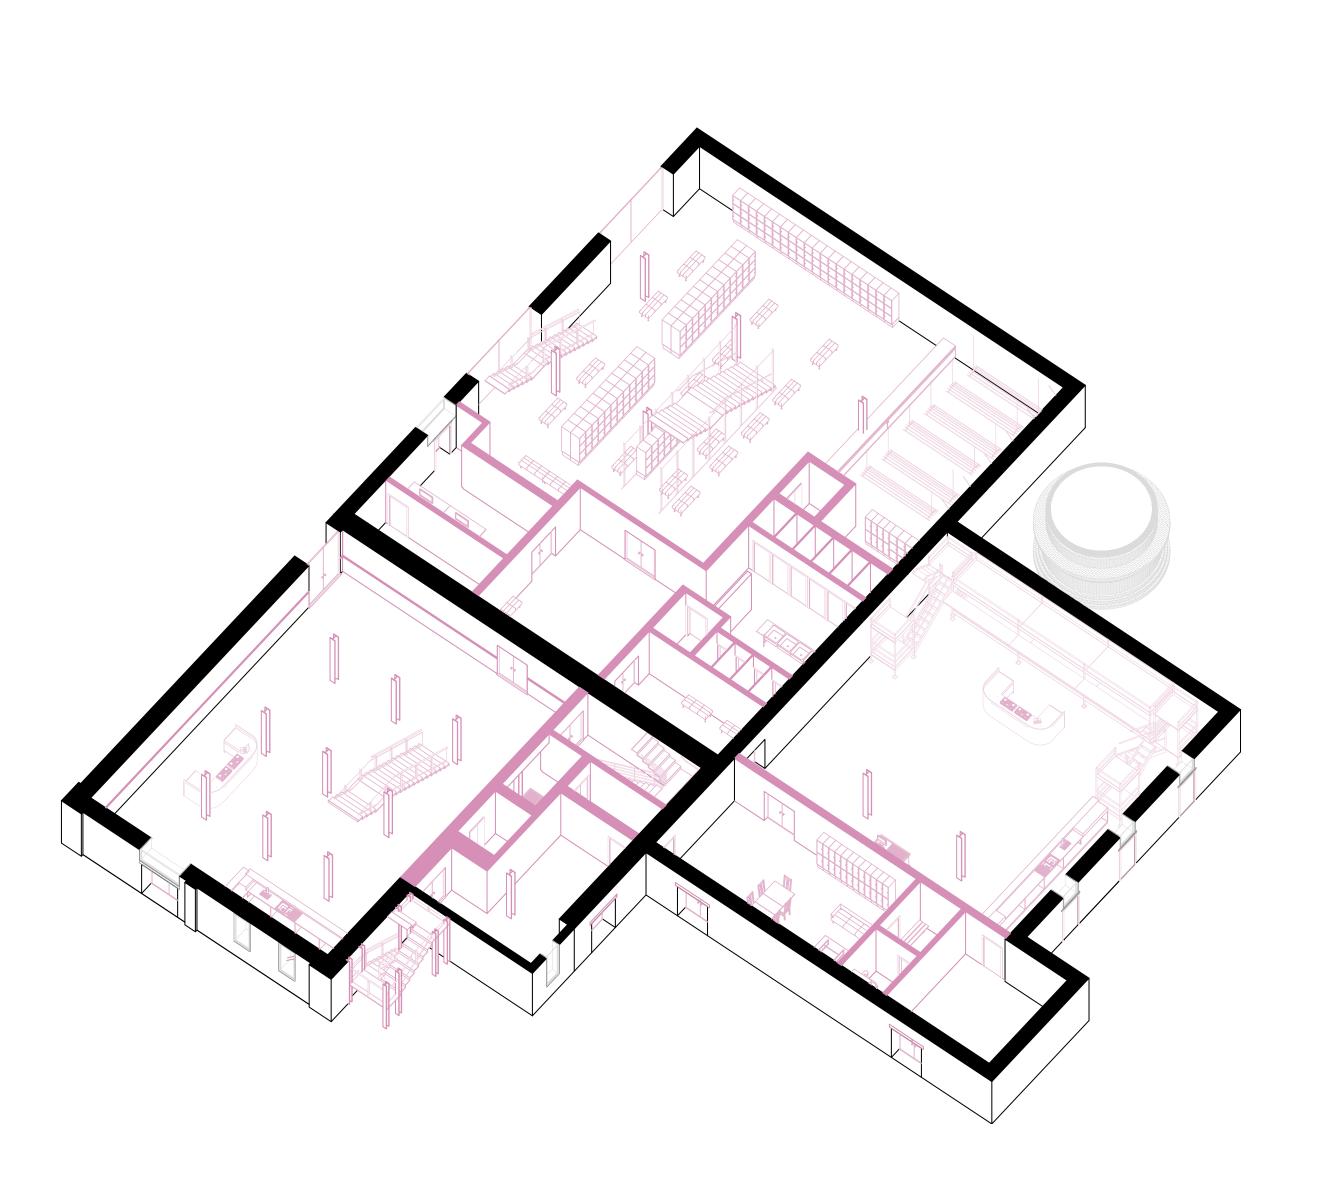

## The Rooftop

The visual connection to the city

Ground Floor

Ground Floor

- 1 Security Check
- 2 Wardrobe
- 3 Dancefloor
- 4 Exhibition Space
- 5 Ban
- 6 Kitchen
- 7 Darkroom
- 8 Toilets
- 9 Roofterrace
- 10 Backstage
- 11 Office
- 12 Storage / Technical Space
- Second Floor

- 1 Security Check
- 2 Wardrobe
- 3 Dancefloor
- 4 Exhibition Space
- 5 Ba
- 6 Kitchen
- 7 Darkroom
- 8 Toilets
- 9 Roofterrace
- 10 Backstage
- 11 Office
- 12 Storage / Technical Space
- Second Floor