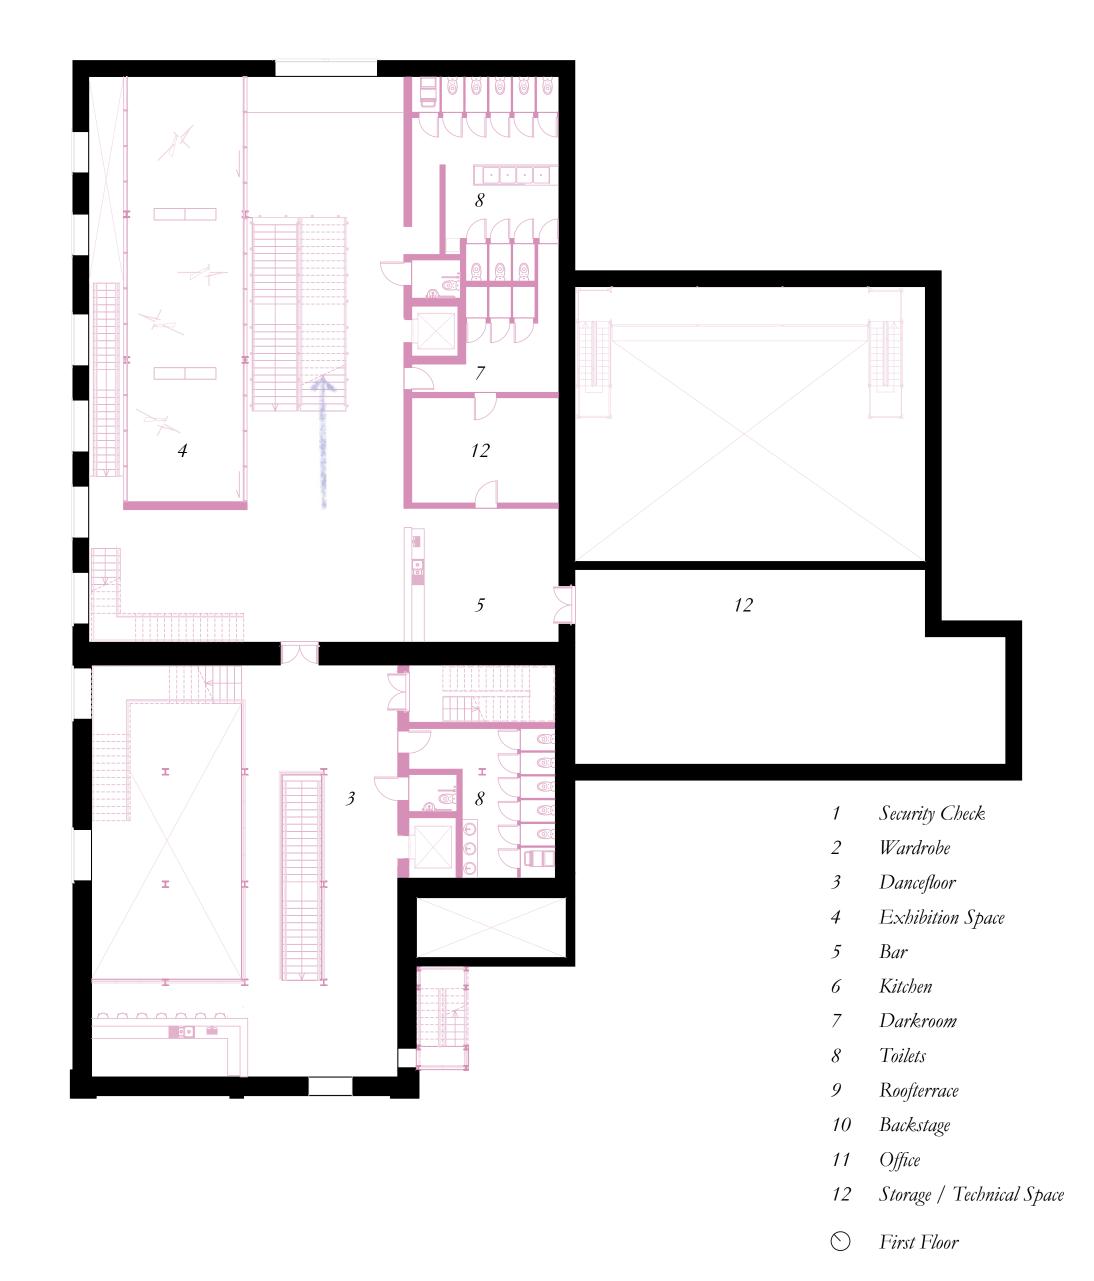

## The Rooftop

The visual connection to the city

Ground Floor

Ground Floor

- 1 Security Check
- 2 Wardrobe
- 3 Dancefloor
- 4 Exhibition Space
- 5 Ban
- 6 Kitchen
- 7 Darkroom
- 8 Toilets
- 9 Roofterrace
- 10 Backstage
- 11 Office
- 12 Storage / Technical Space
- Second Floor

- 1 Security Check
- 2 Wardrobe
- 3 Dancefloor
- 4 Exhibition Space
- 5 Ba
- 6 Kitchen
- 7 Darkroom
- 8 Toilets
- 9 Roofterrace
- 10 Backstage
- 11 Office
- 12 Storage / Technical Space
- Second Floor