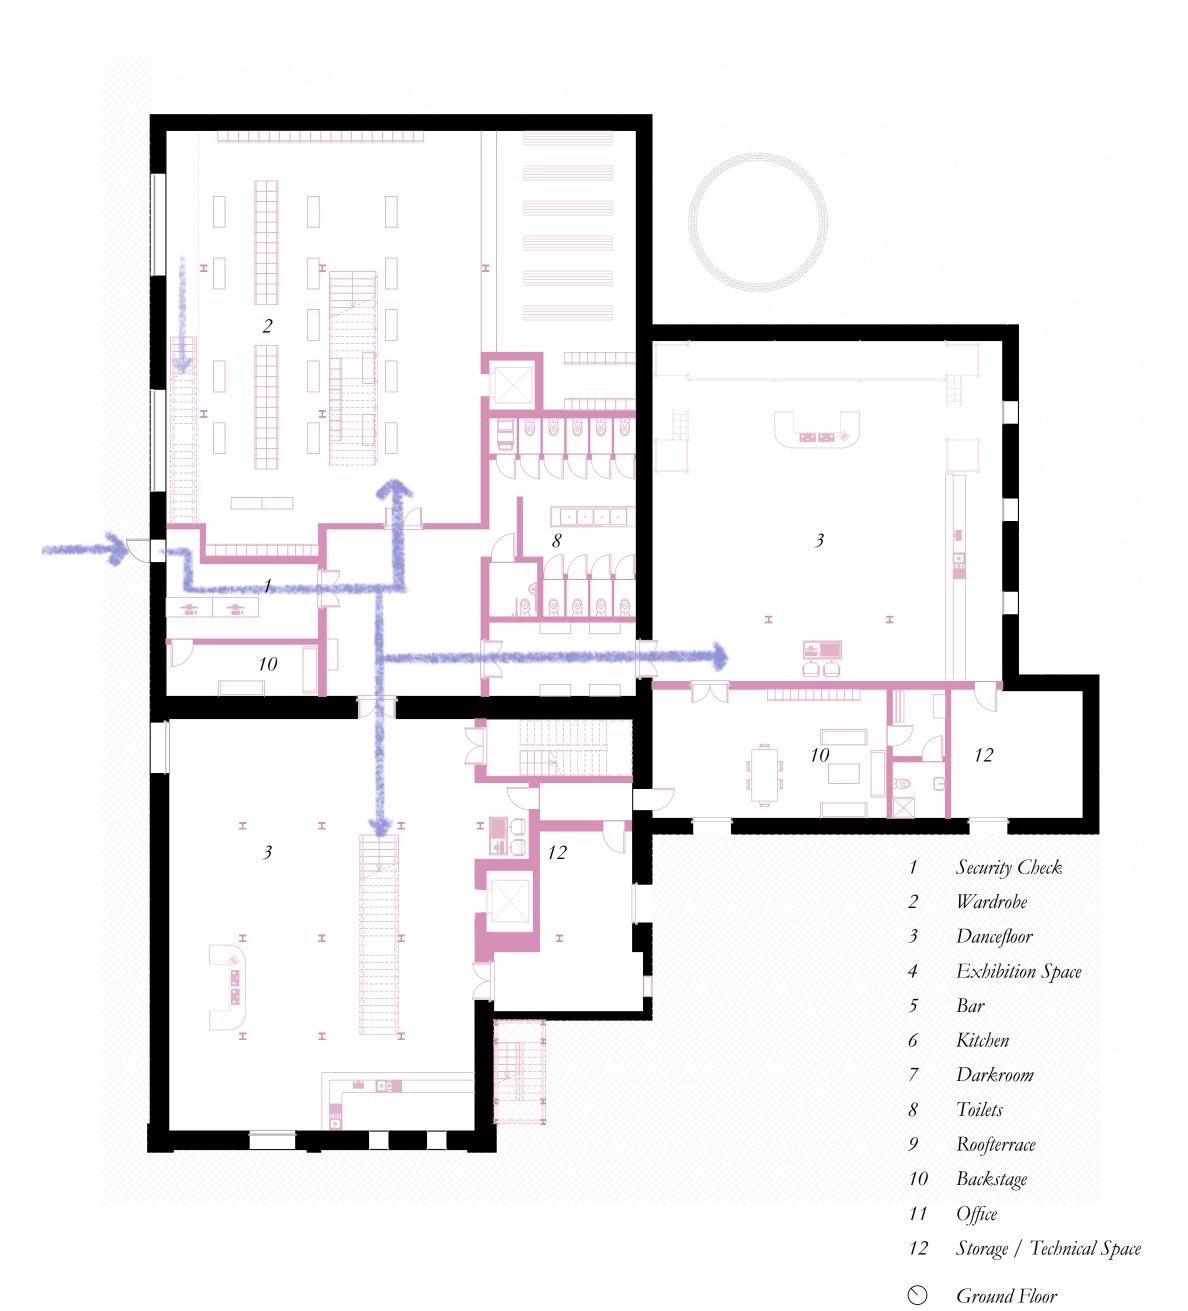

## The Rooftop

The visual connection to the city

Ground Floor

Ground Floor

- 1 Security Check
- 2 Wardrobe
- 3 Dancefloor
- 4 Exhibition Space
- 5 Ban
- 6 Kitchen
- 7 Darkroom
- 8 Toilets
- 9 Roofterrace
- 10 Backstage
- 11 Office
- 12 Storage / Technical Space
- Second Floor

- 1 Security Check
- 2 Wardrobe
- 3 Dancefloor
- 4 Exhibition Space
- 5 Ba
- 6 Kitchen
- 7 Darkroom
- 8 Toilets
- 9 Roofterrace
- 10 Backstage
- 11 Office
- 12 Storage / Technical Space
- Second Floor