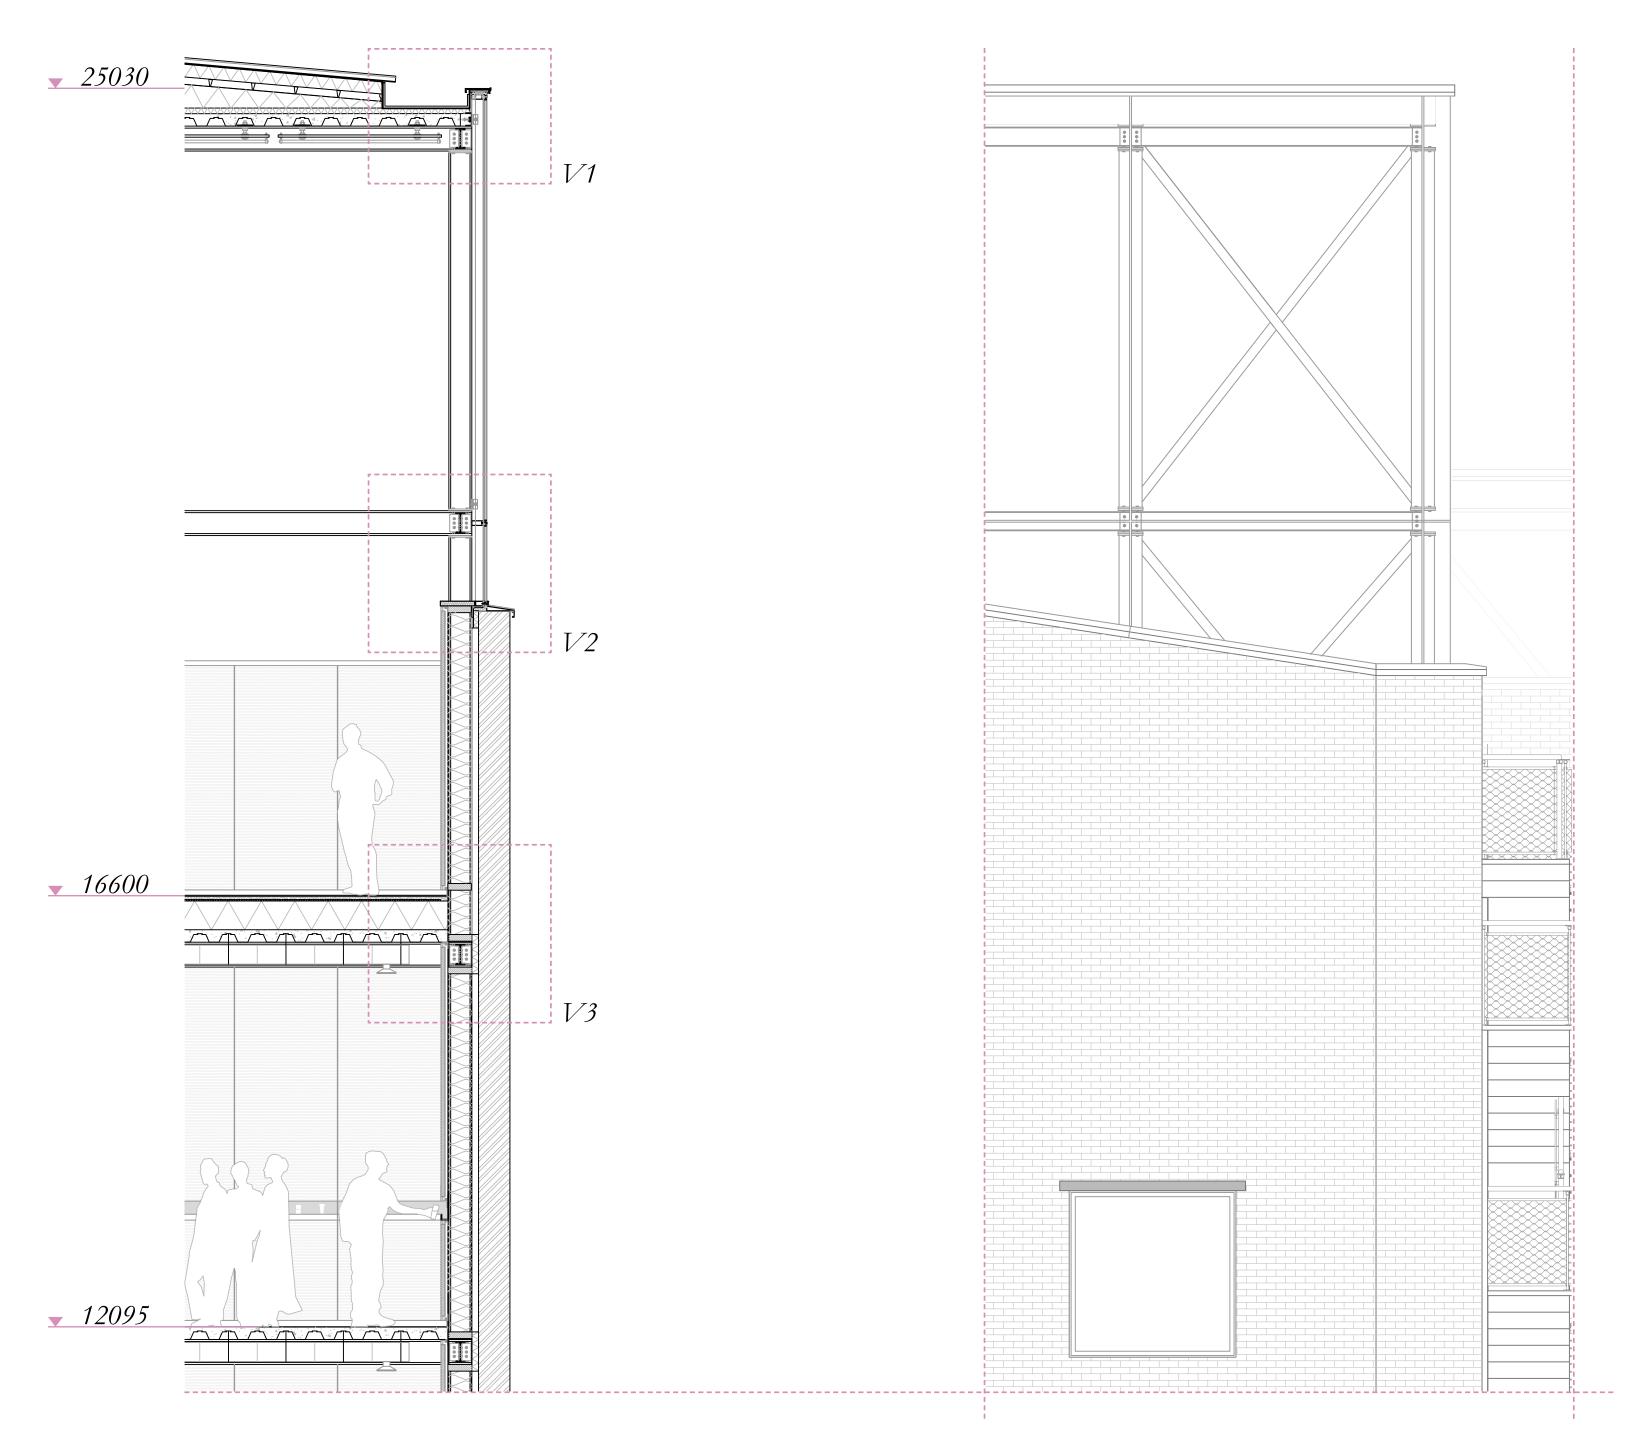

Axonometry of steel grid in the Tower

East Facade

North Facade

East Facade

East Facade

Facade Fragment and Vertical & Horizontal Sections

Facade Fragment and Vertical & Horizontal Sections

Facade Fragment and Vertical & Horizontal Sections