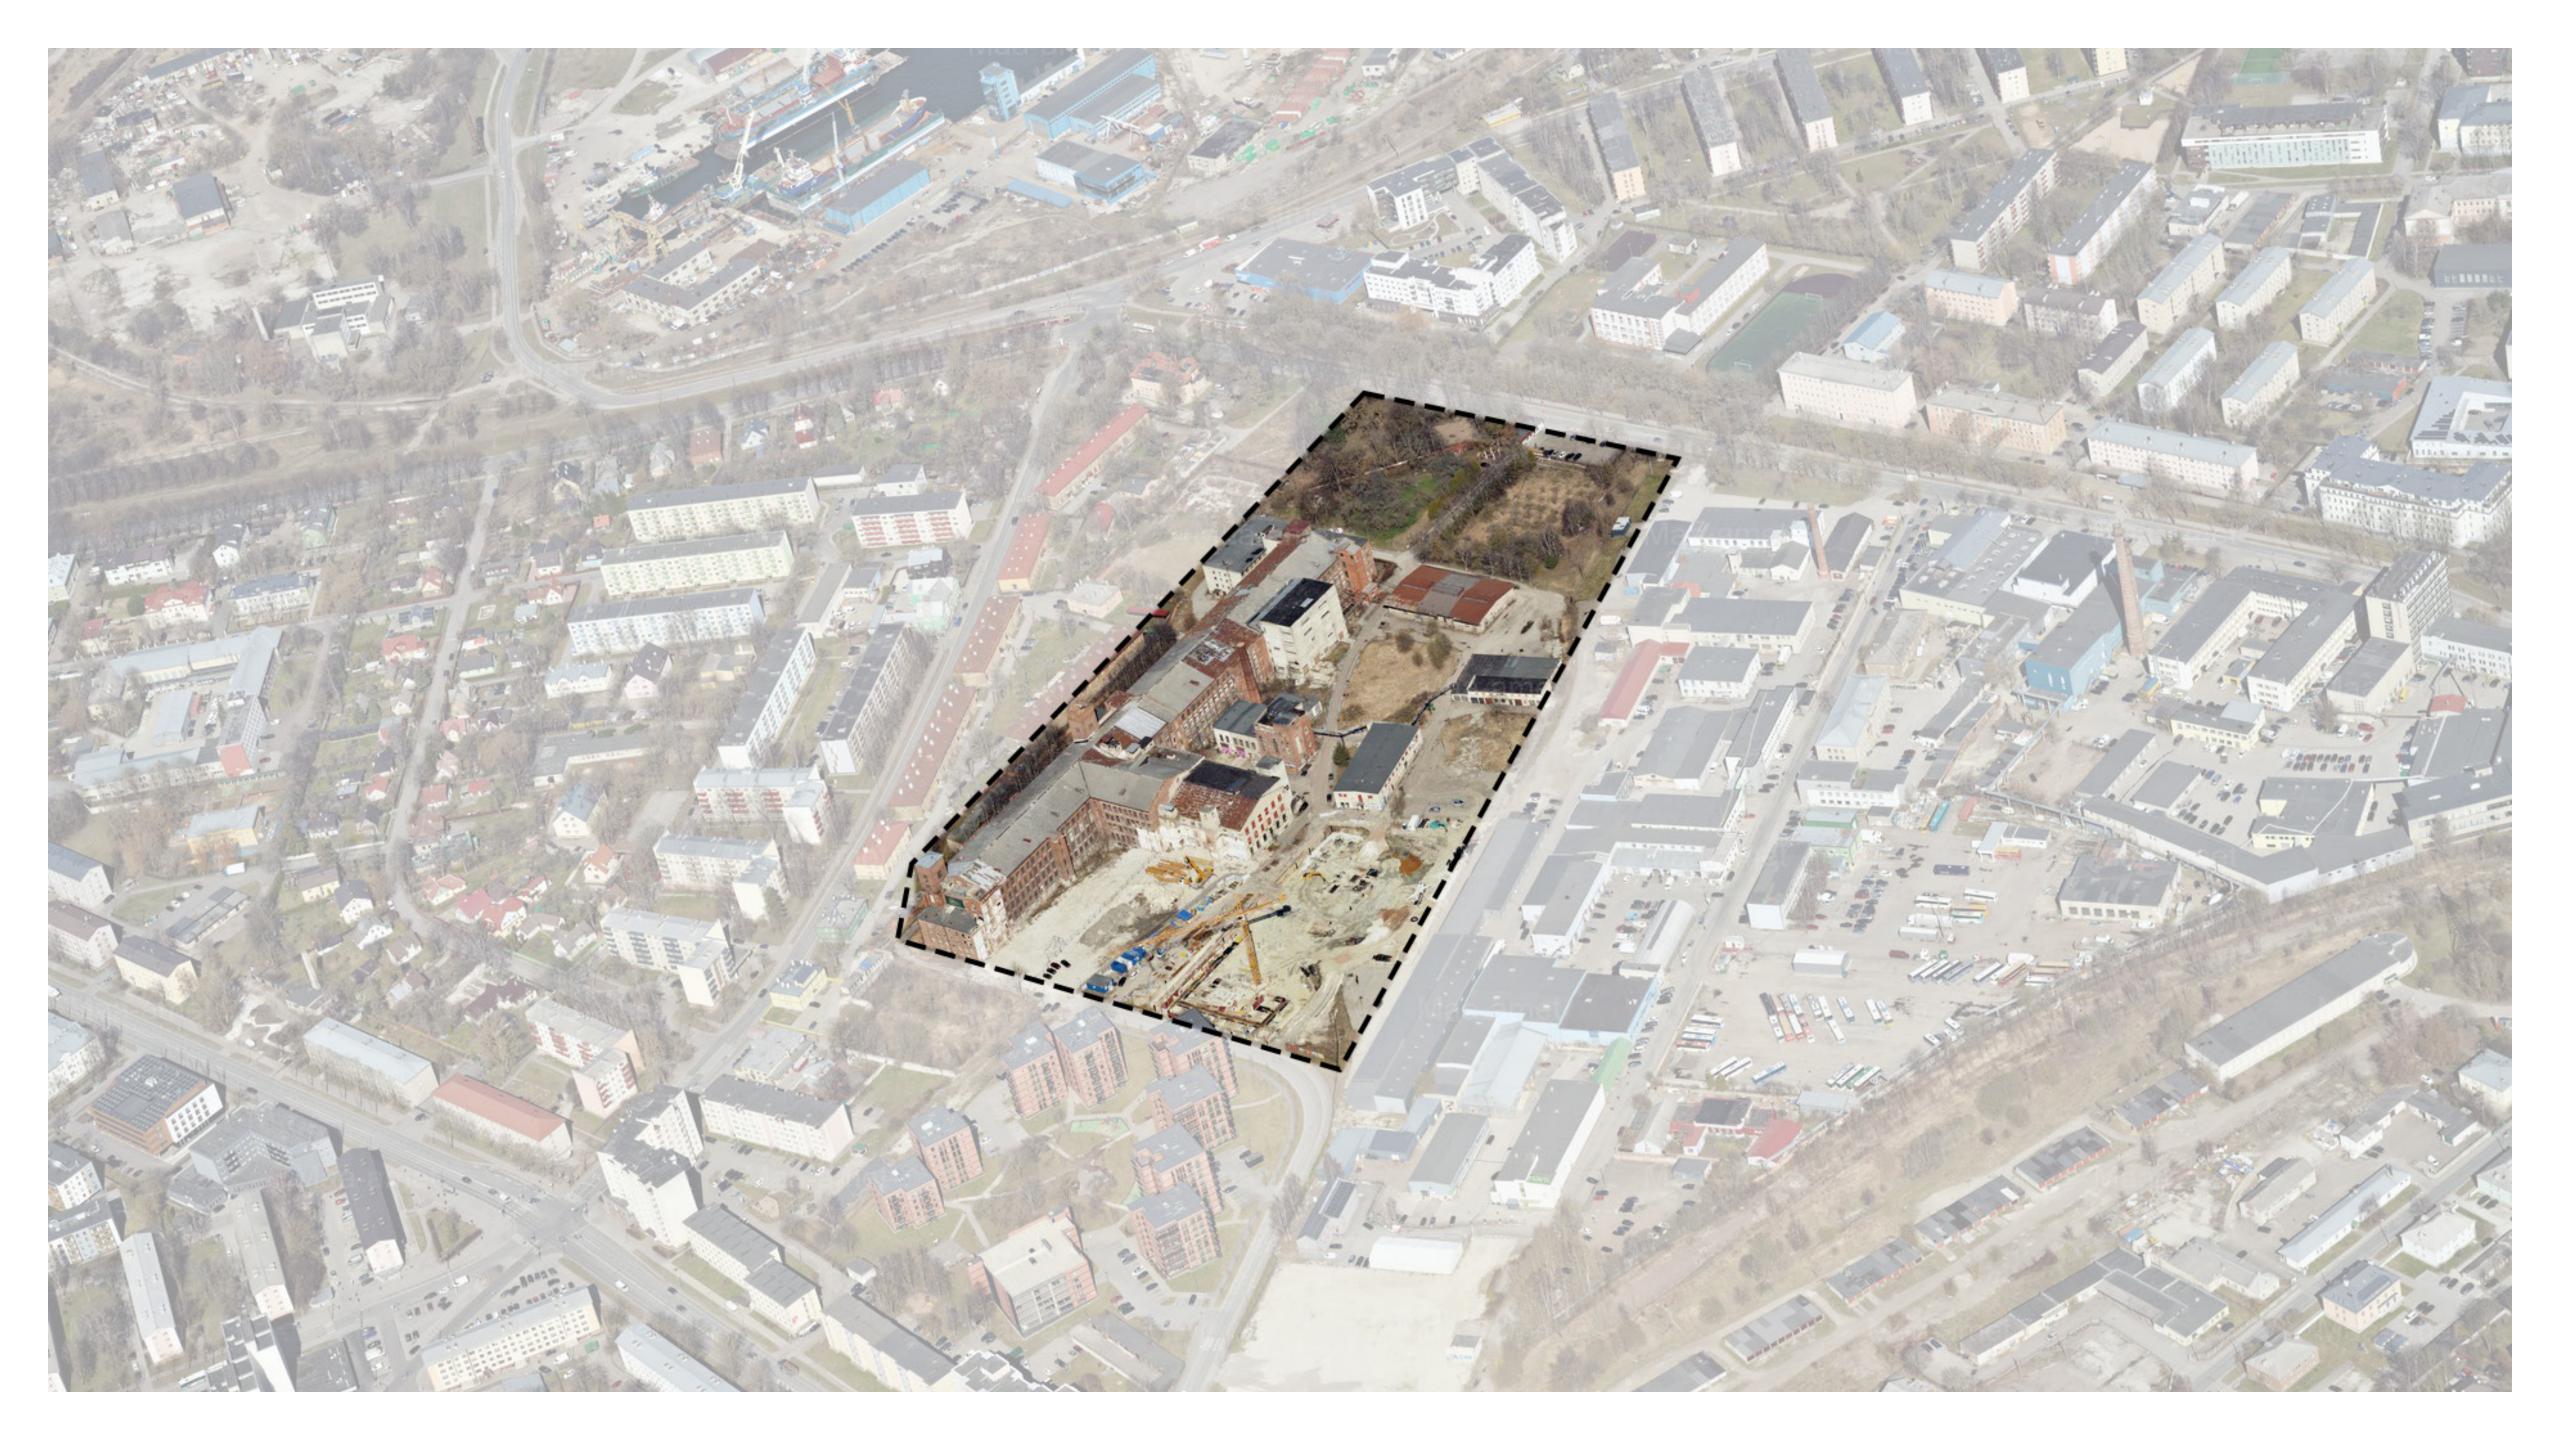

Main takeaways from research on club culture

Main takeaways from research on club culture