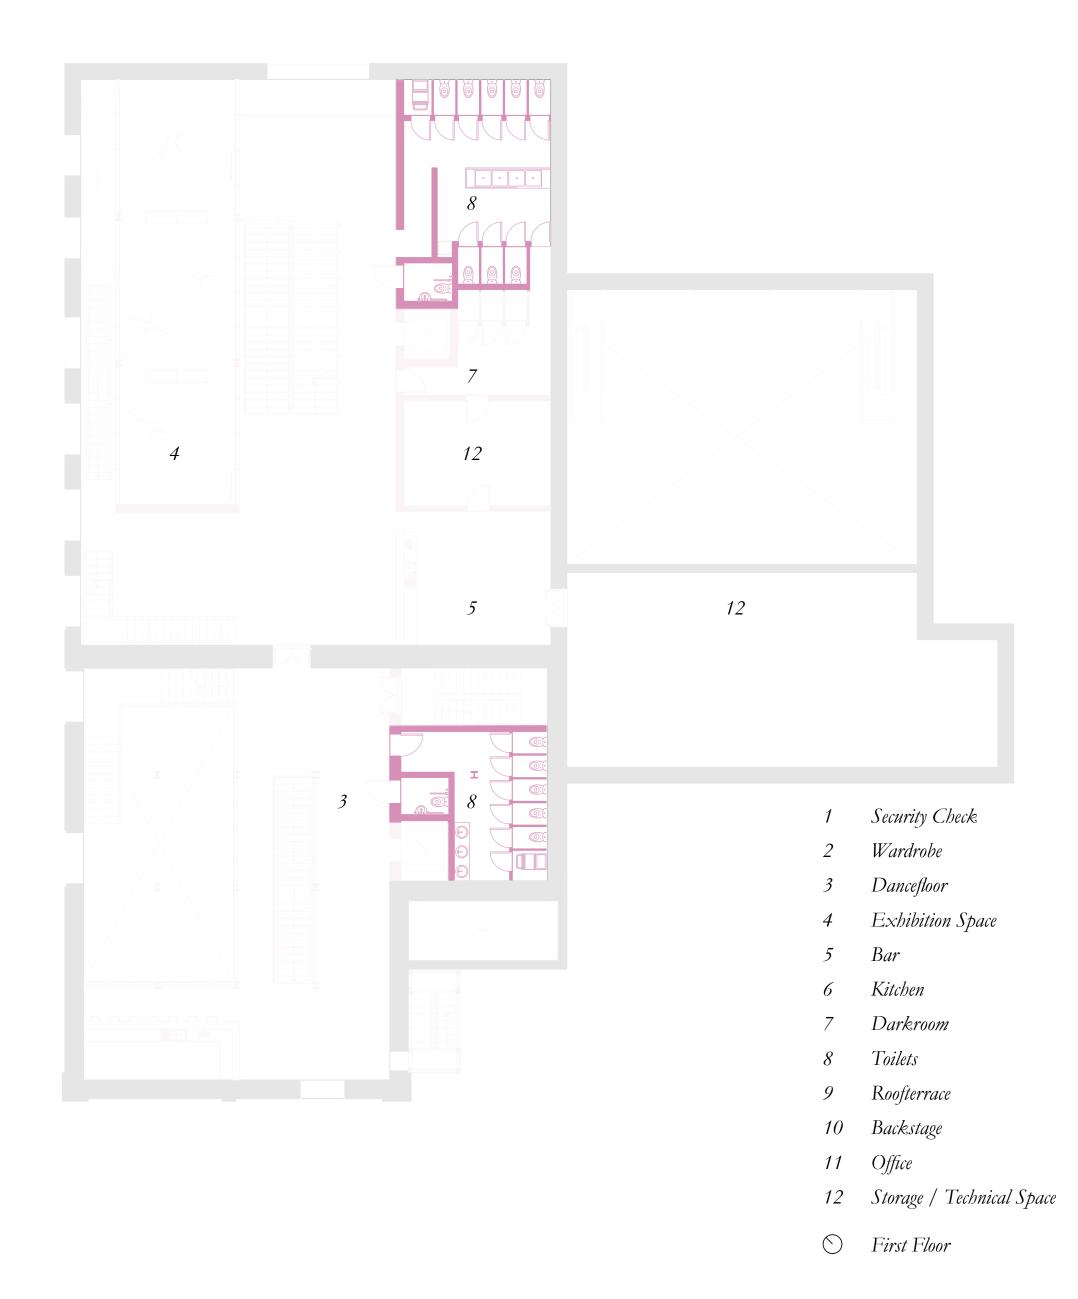

- 1 Security Check
- 2 Wardrobe
- B Dancefloor
- 4 Exhibition Space
- 5 Ba
- 6 Kitch
- 7 Darkroom
- 8 Toilets
- 9 Roofterrace
- 10 Backstage
- 11 Office
- 12 Storage / Technical Space
- Rooftop

- 1 Security Check
- 2 Wardrobe
- 3 Dancefloor
- 4 Exhibition Space
- 5 Ba
- 6 Kitch
- 7 Darkroom
- 8 Toilets
- 9 Roofterrace
- 10 Backstage
- 11 Office
- 12 Storage / Technical Space
- Rooftop