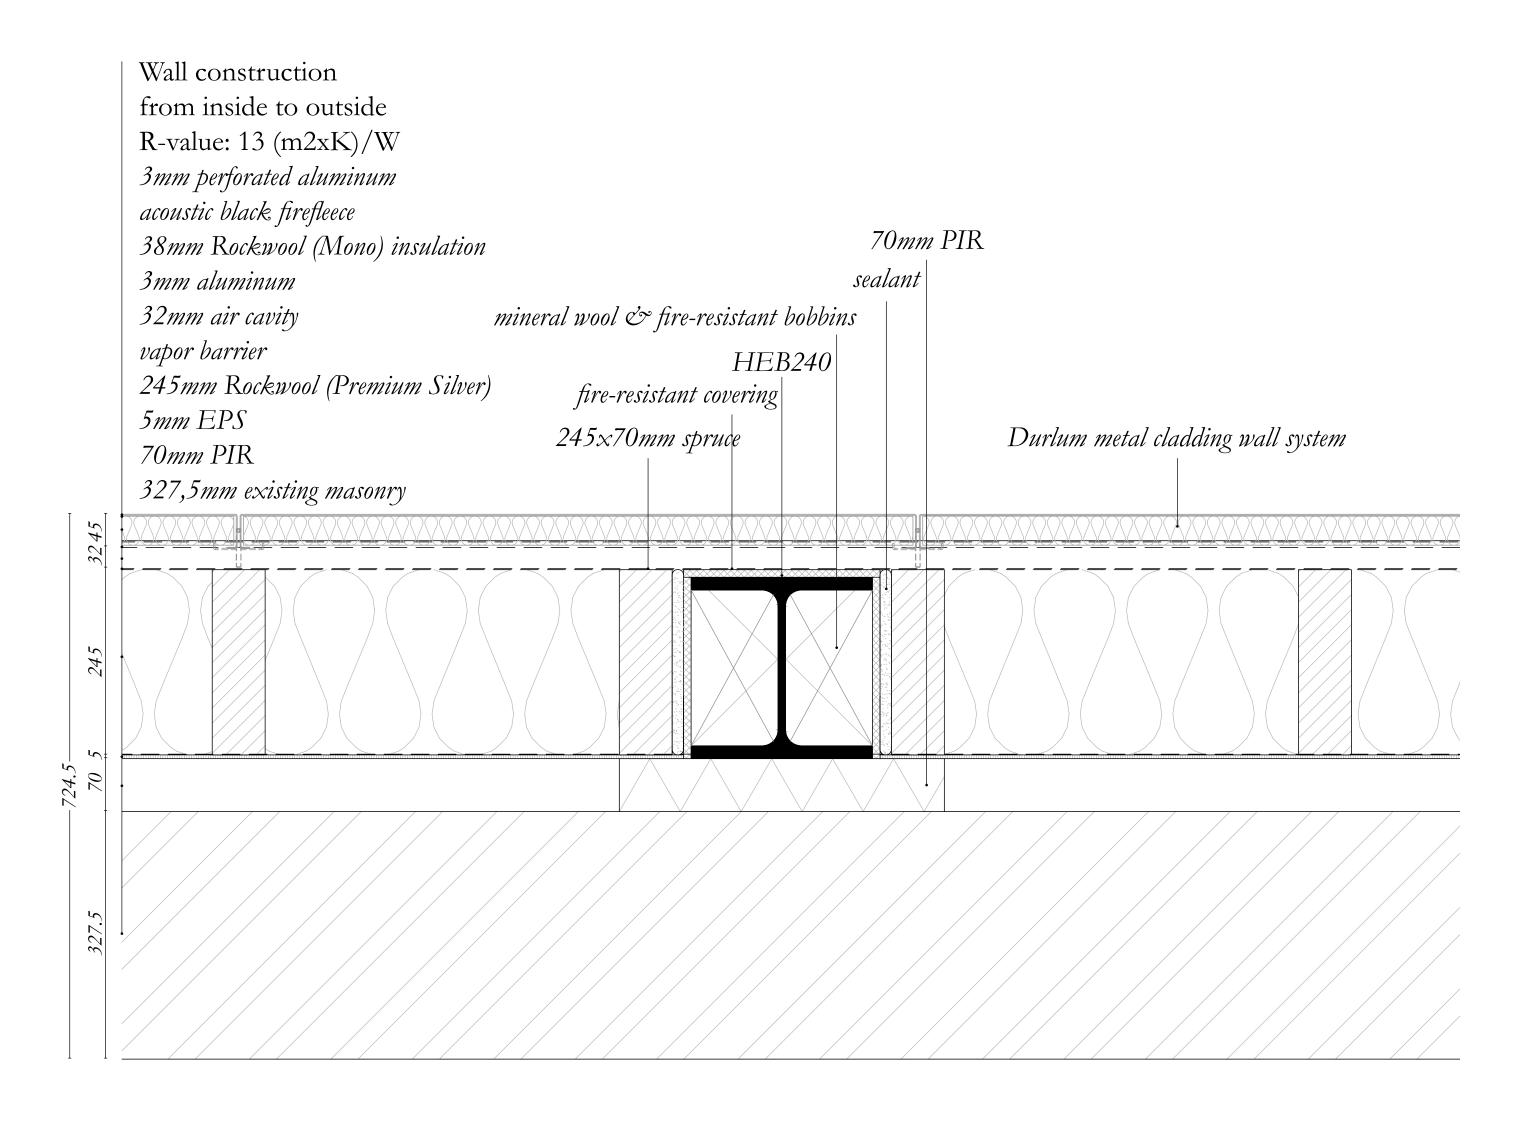

 $HEB240 \ columns$   $Iz \times 106 \ mm4 = 39,23 \ (> 30,5 \times 106 \ mm4)$ 

HEB260 primary beams

Iy x 106 mm4 = 149,2 (> 135,66 x 106 mm4)

IPE200 secondary beams  $h = 200mm (< HEB260 \ hi = 225mm)$ 

Axonometry of steel grid in the Tower

East Facade

North Facade

East Facade

East Facade

Facade Fragment and Vertical & Horizontal Sections

Facade Fragment and Vertical & Horizontal Sections

Facade Fragment and Vertical & Horizontal Sections