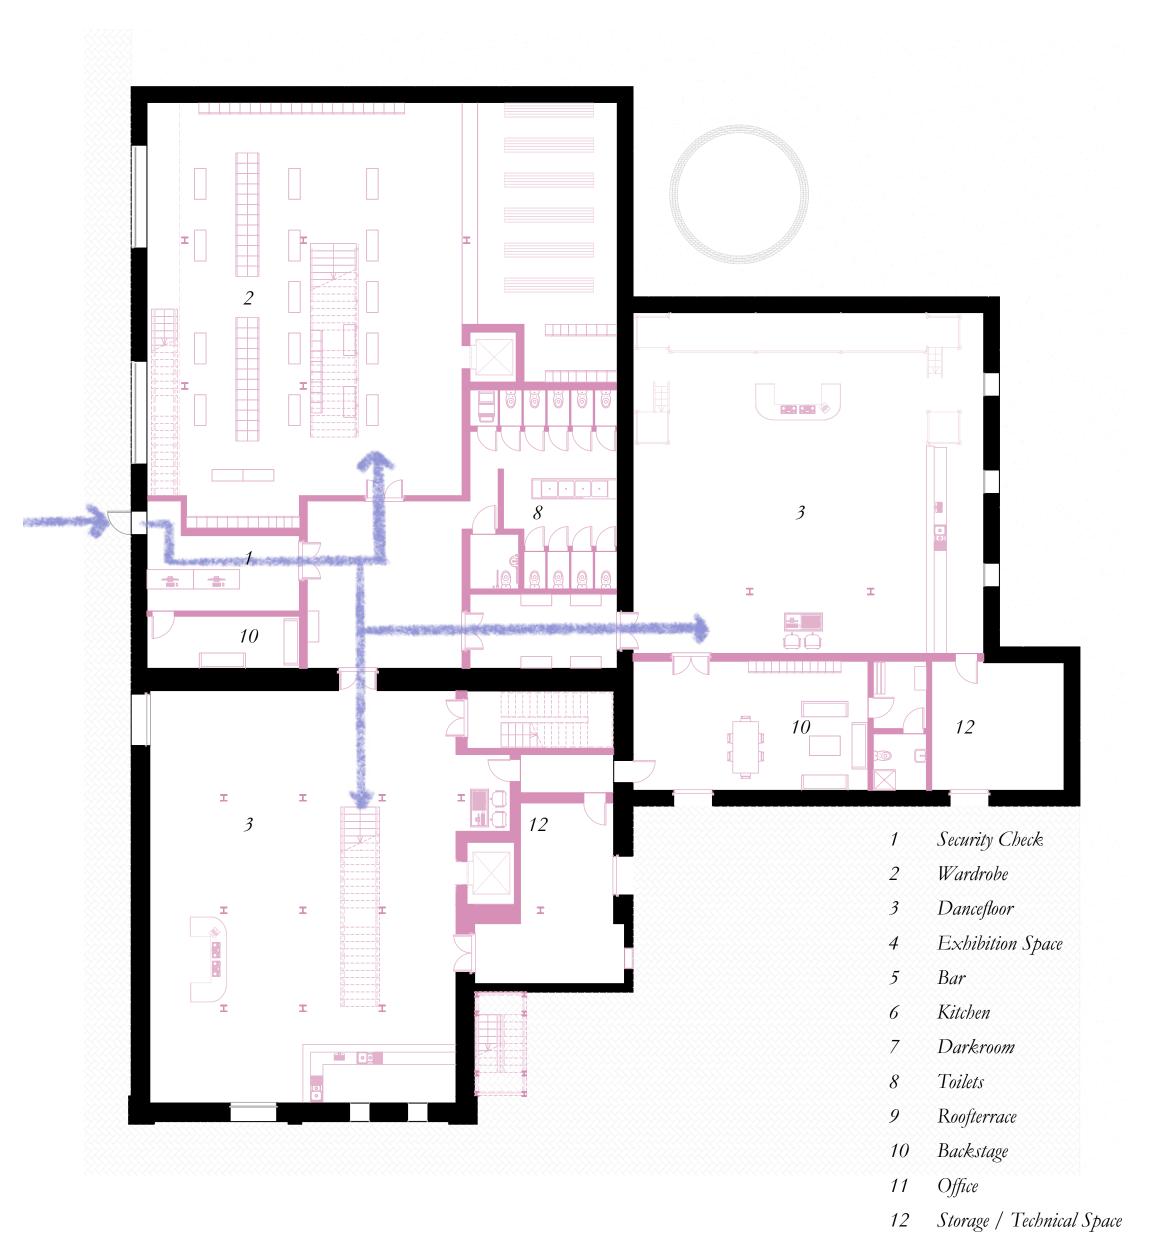

## The Rooftop

The visual connection to the city

Ground Floor

Ground Floor

- 1 Security Check
- 2 Wardrobe
- 3 Dancefloor
- 4 Exhibition Space
- 5 Ban
- 6 Kitchen
- 7 Darkroom
- 8 Toilets
- 9 Roofterrace
- 10 Backstage
- 11 Office
- 12 Storage / Technical Space
- Second Floor

- 1 Security Check
- 2 Wardrobe
- 3 Dancefloor
- 4 Exhibition Space
- 5 Ba
- 6 Kitchen
- 7 Darkroom
- 8 Toilets
- 9 Roofterrace
- 10 Backstage
- 11 Office
- 12 Storage / Technical Space
- Second Floor