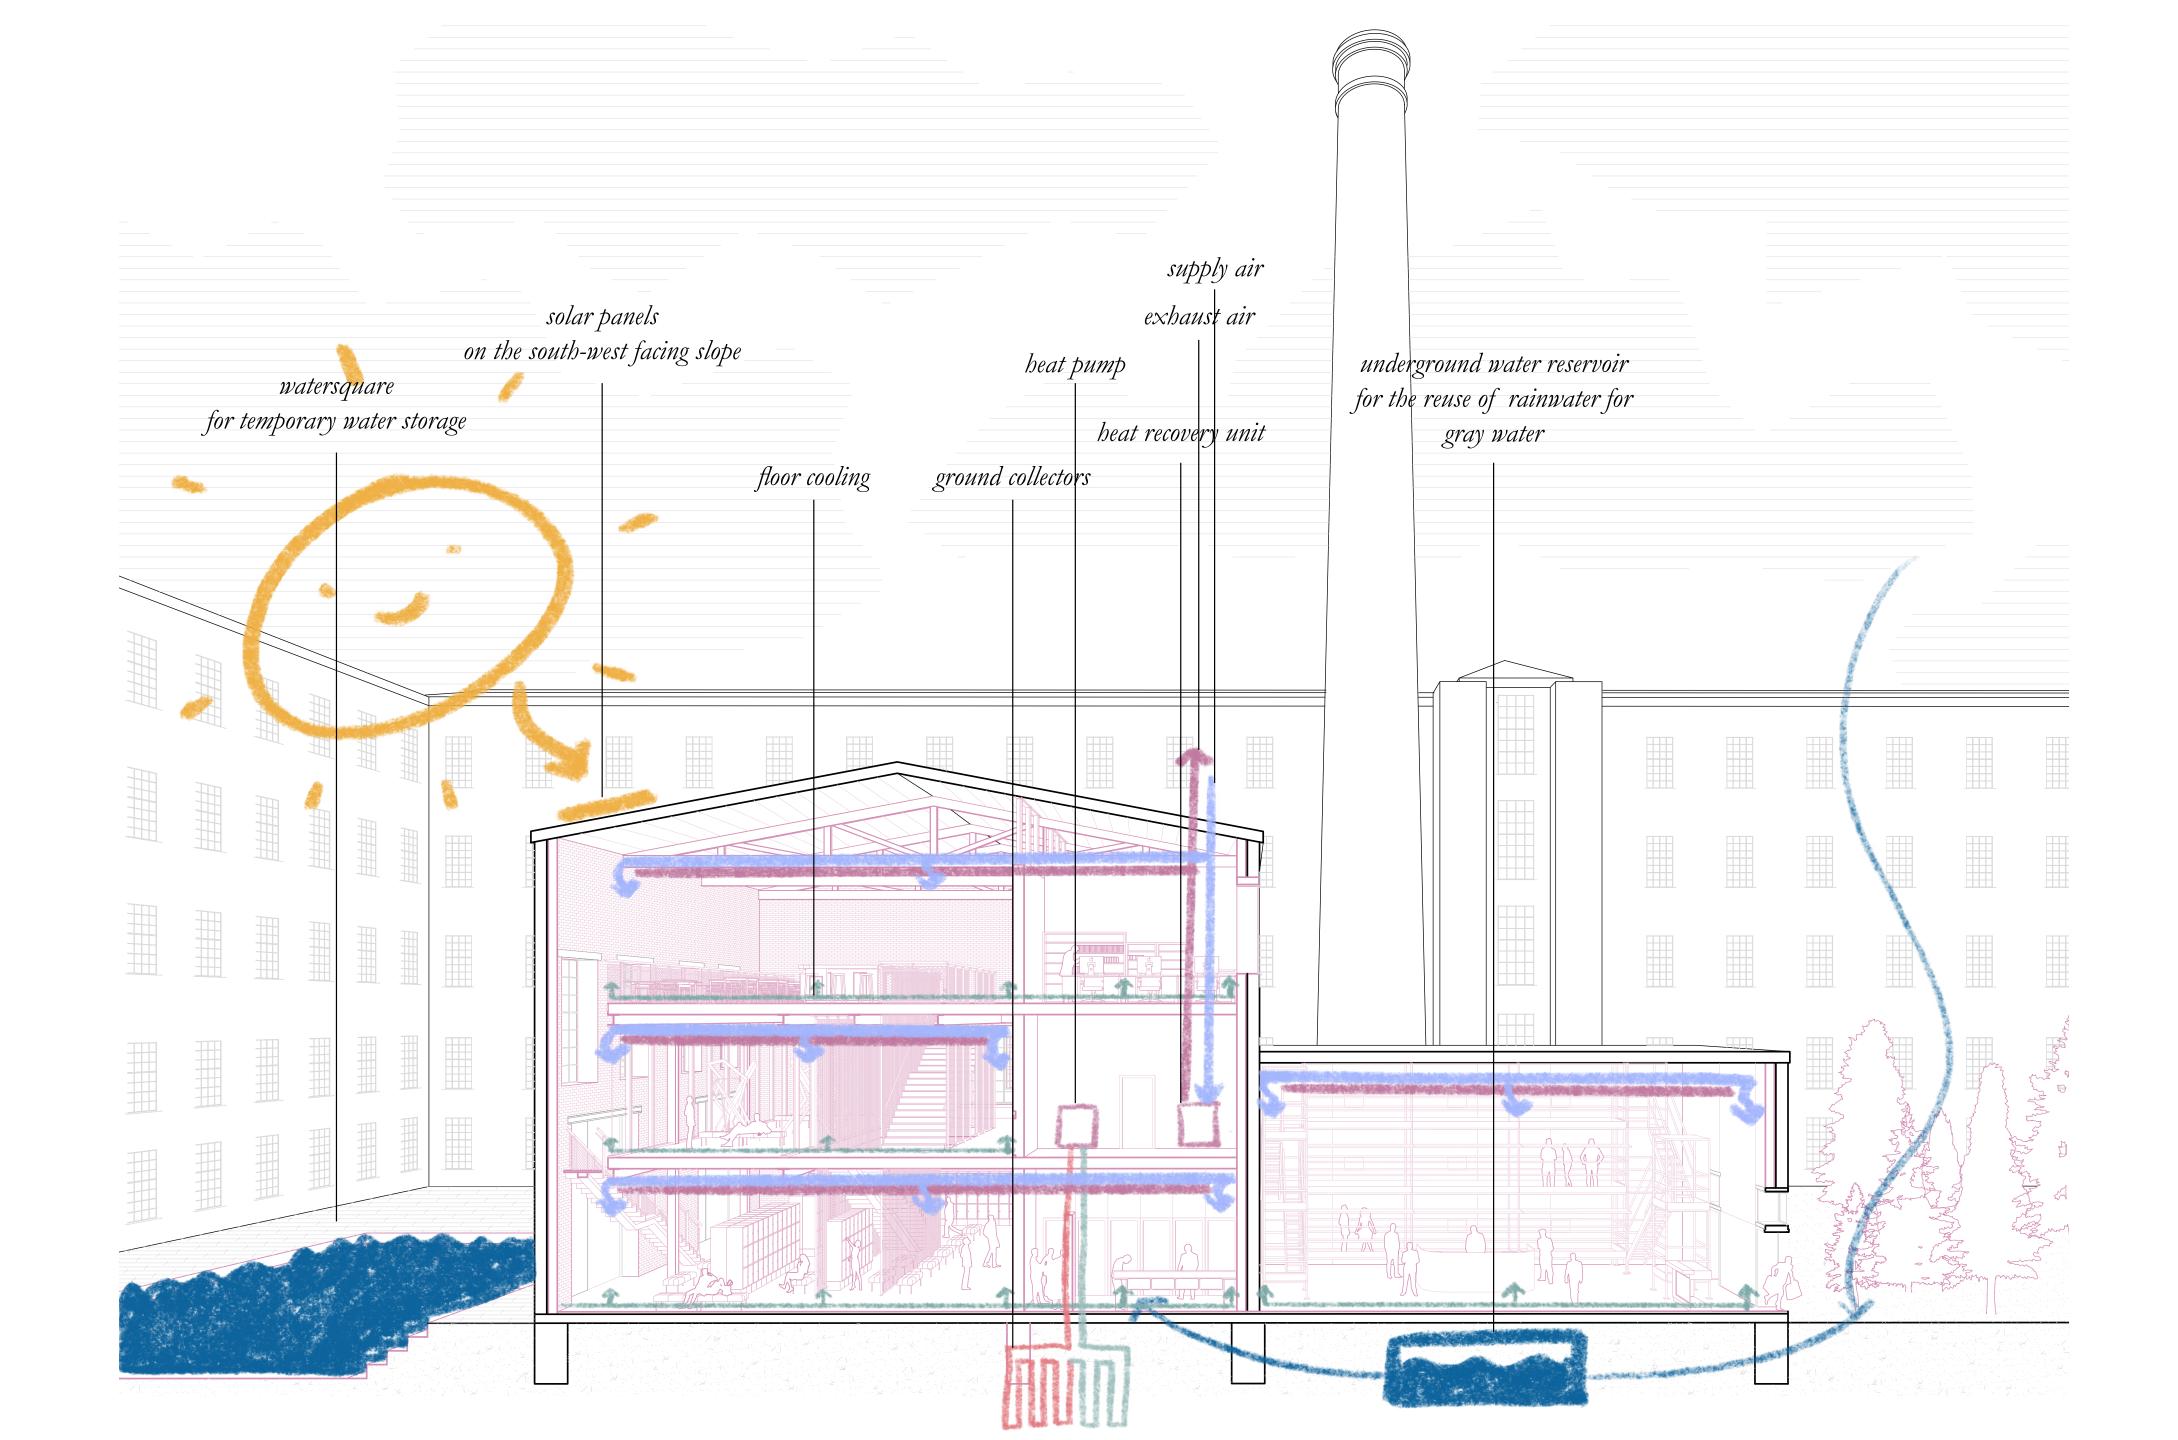

 $HEB240 \ columns$   $Iz \times 106 \ mm4 = 39,23 \ (> 30,5 \times 106 \ mm4)$ 

HEB260 primary beams

Iy x 106 mm4 = 149,2 (> 135,66 x 106 mm4)

IPE200 secondary beams  $h = 200mm (< HEB260 \ hi = 225mm)$ 