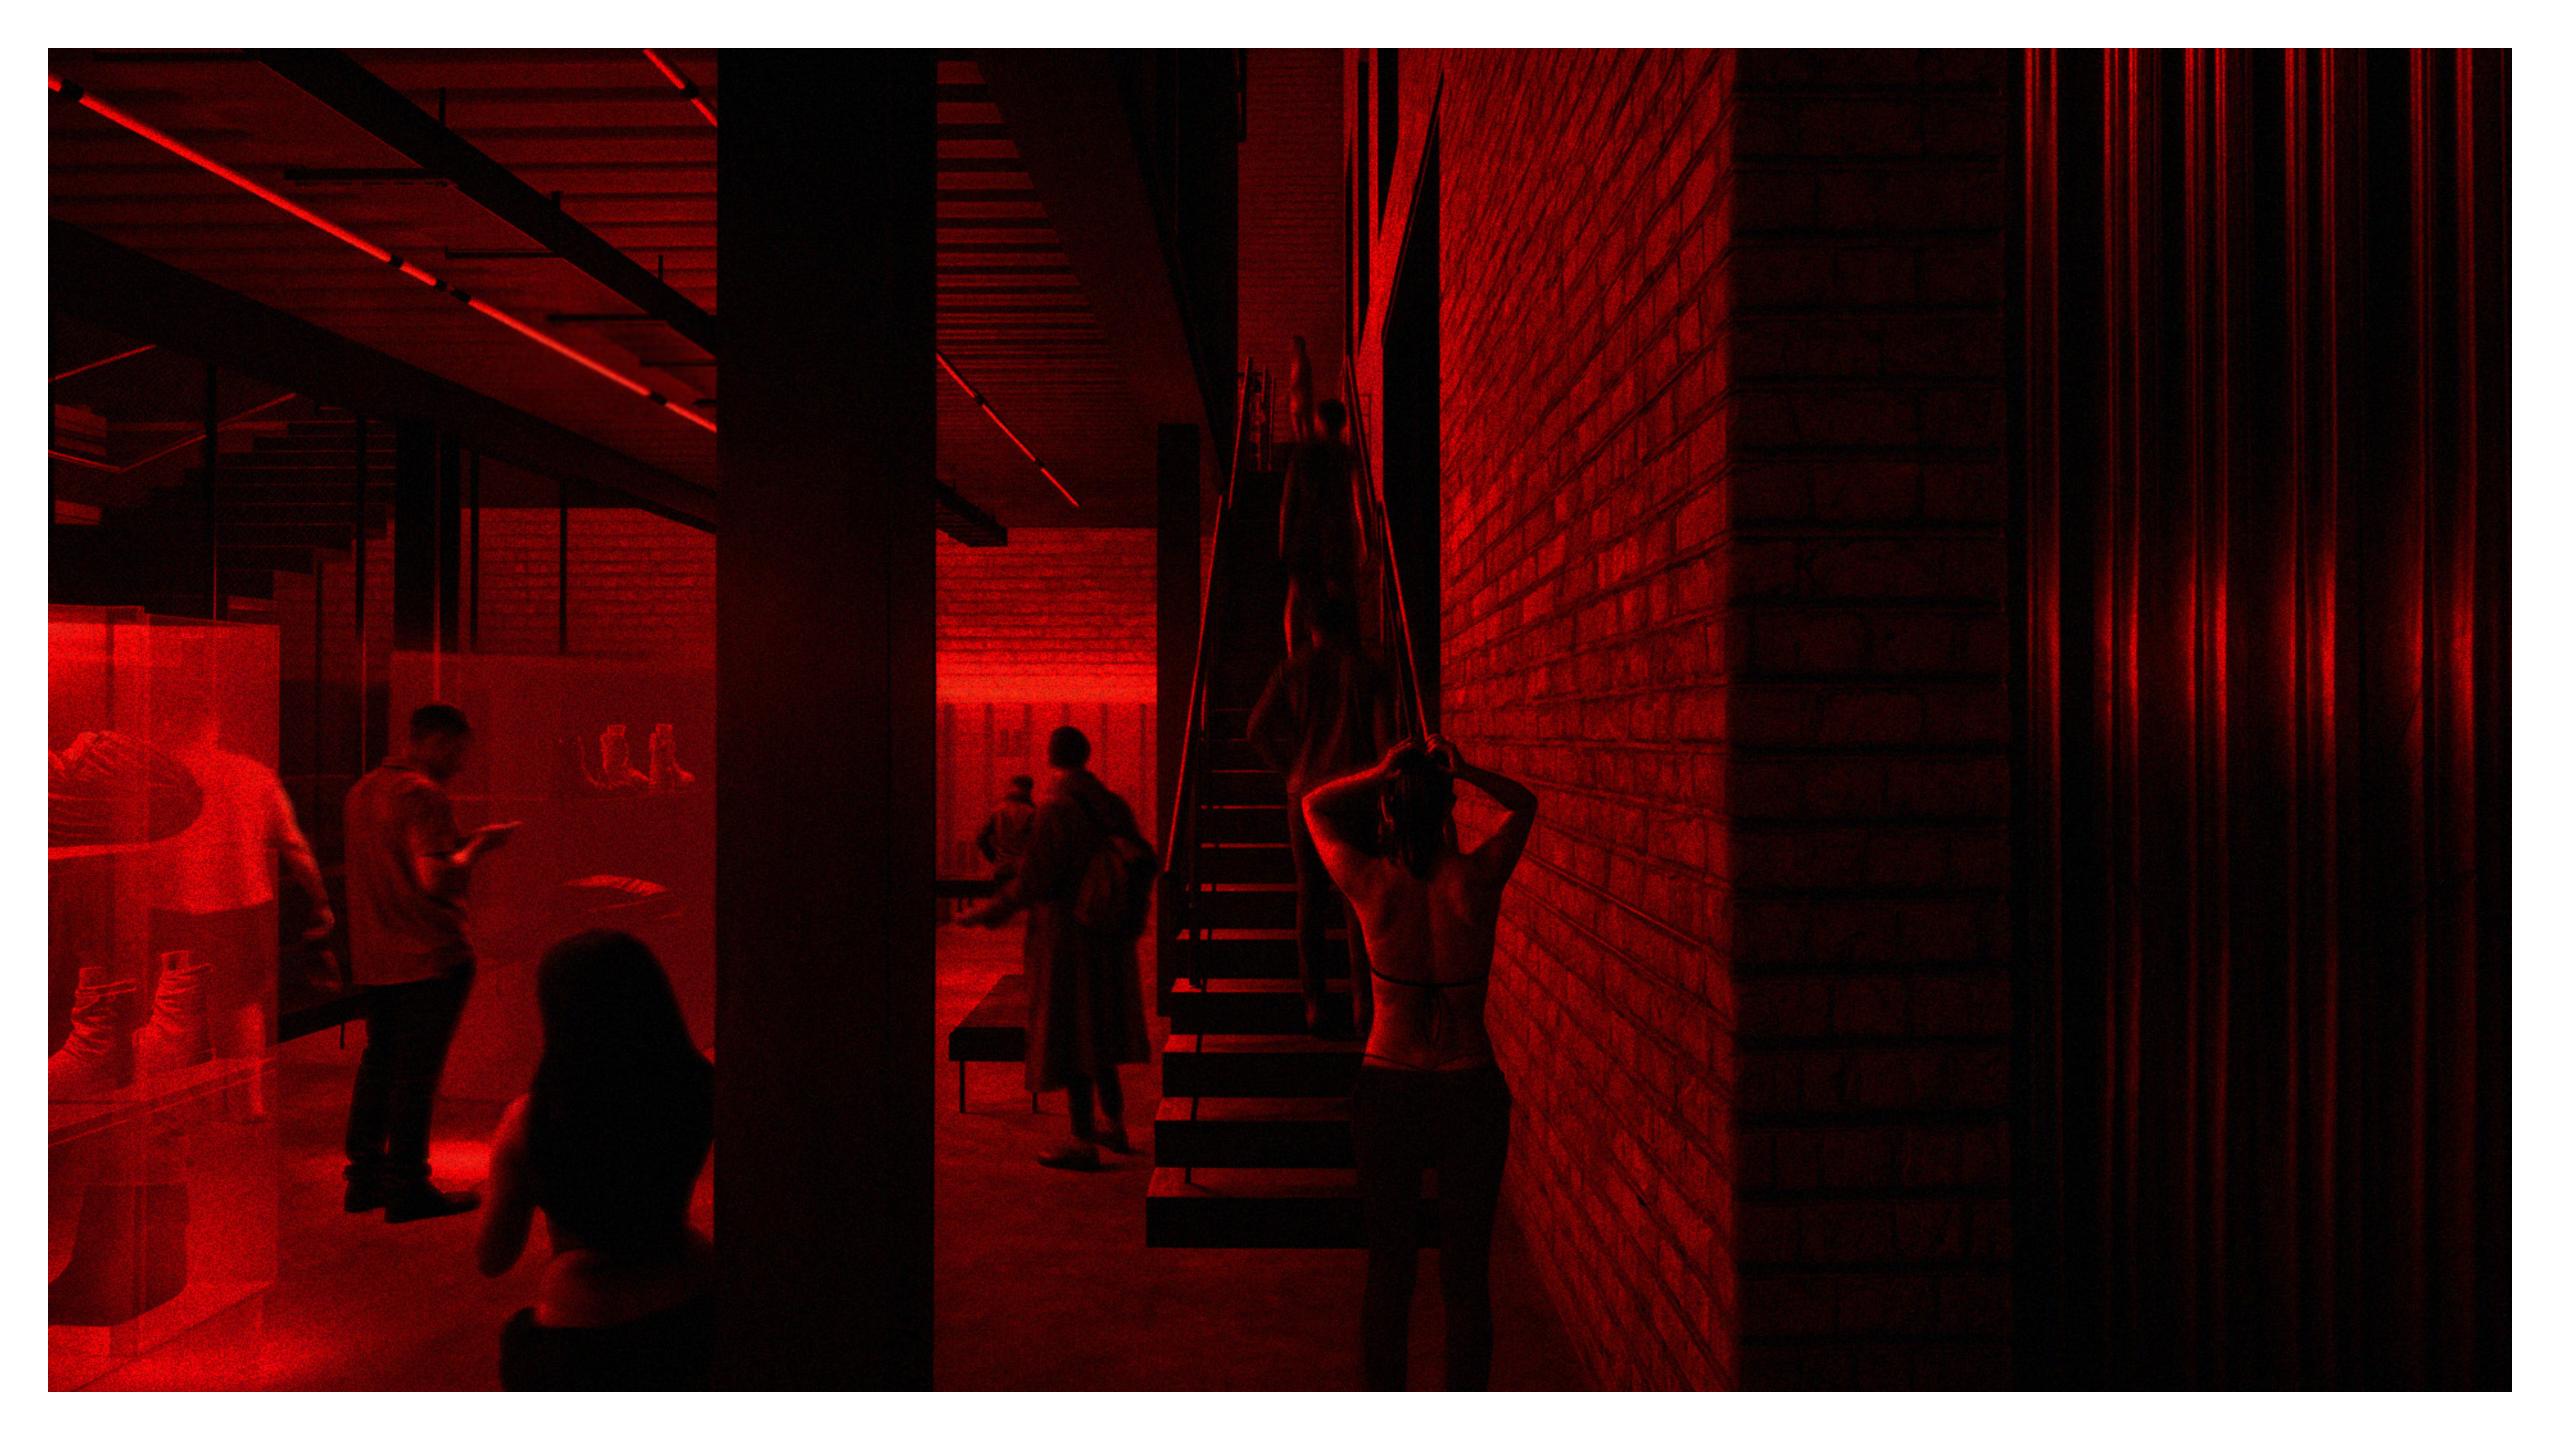

## The Passage

Which connects & divides the dancehalls like in a factory operating hall

An intimate dancefloor