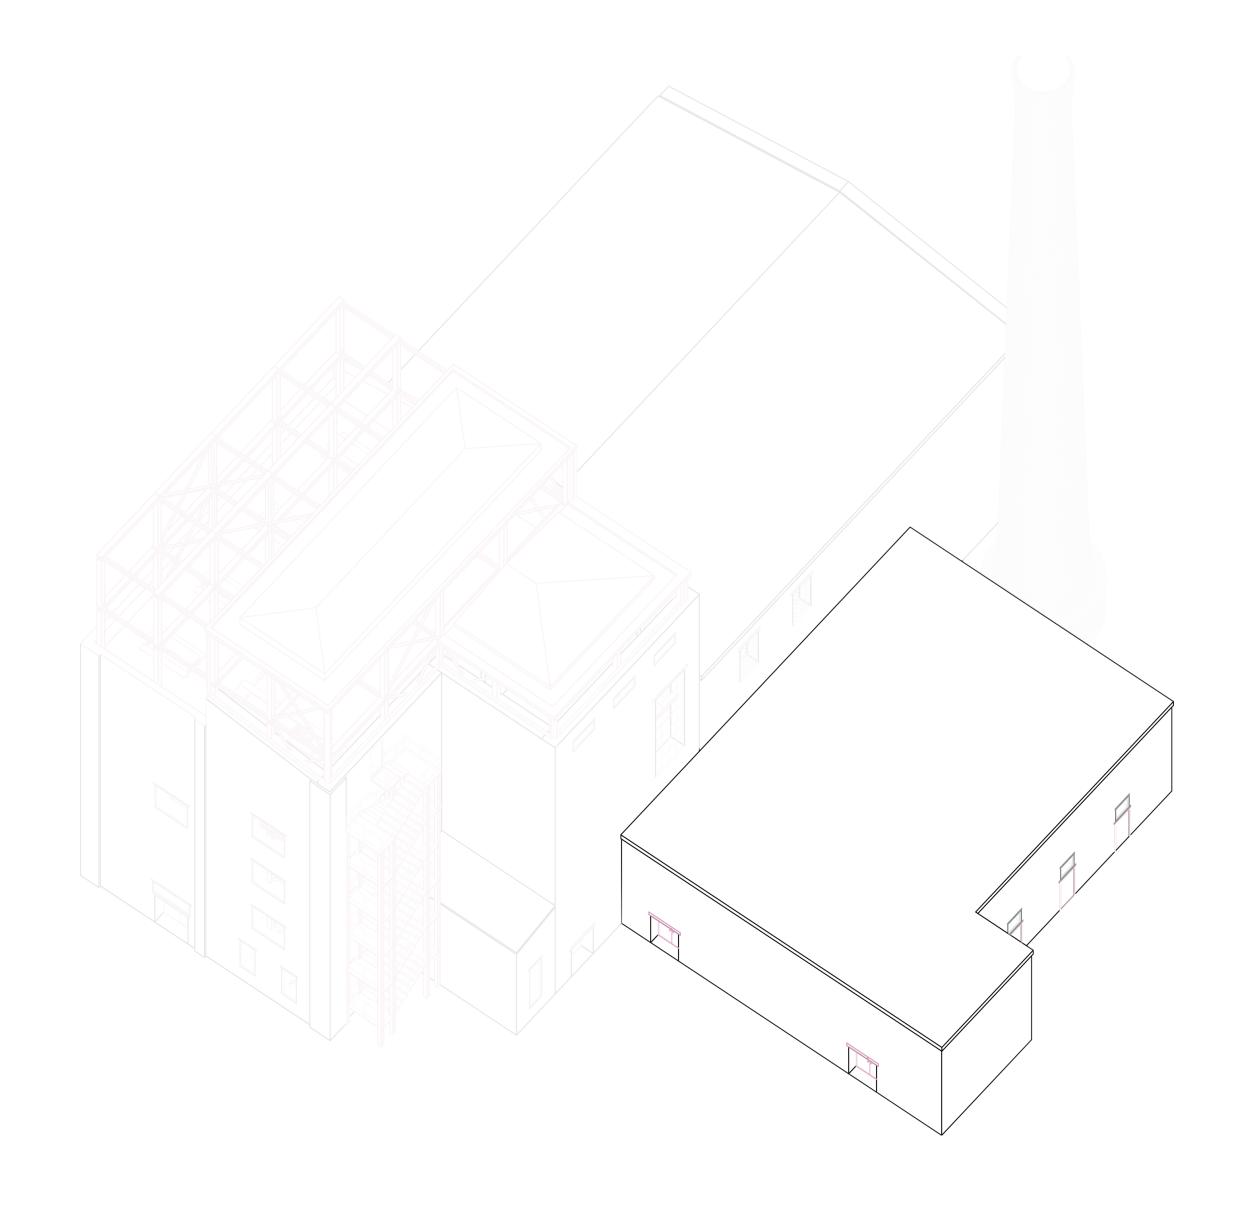

## The Complex

## The Passage

Which connects & divides the dancehalls like in a factory operating hall

An intimate dancefloor