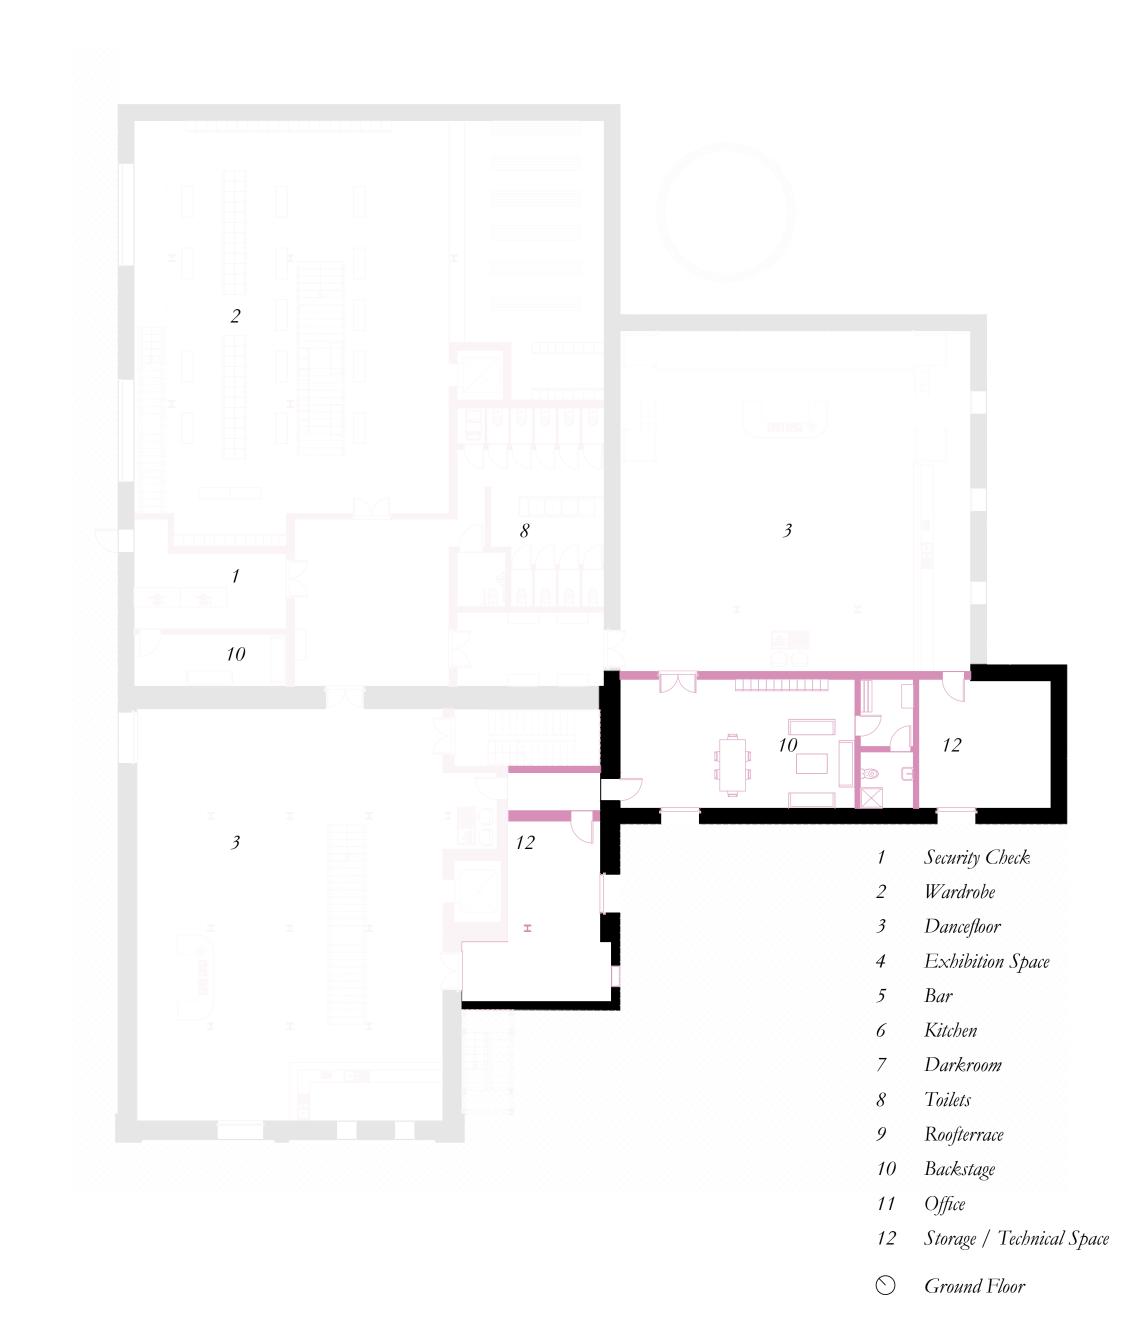

## The Rooftop

The visual connection to the city

Ground Floor

Ground Floor

- 1 Security Check
- 2 Wardrobe
- 3 Dancefloor
- 4 Exhibition Space
- 5 Ban
- 6 Kitchen
- 7 Darkroom
- 8 Toilets
- 9 Roofterrace
- 10 Backstage
- 11 Office
- 12 Storage / Technical Space
- Second Floor

- 1 Security Check
- 2 Wardrobe
- 3 Dancefloor
- 4 Exhibition Space
- 5 Ba
- 6 Kitchen
- 7 Darkroom
- 8 Toilets
- 9 Roofterrace
- 10 Backstage
- 11 Office
- 12 Storage / Technical Space
- Third Floor

- 1 Security Check
- 2 Wardrobe
- B Dancefloor
- 4 Exhibition Space
- 5 Ba
- 6 Kitchen
- 7 Darkroom
- 8 Toilets
- 9 Roofterrace
- 10 Backstage
- 11 Office
- 12 Storage / Technical Space
- Rooftop

- 1 Security Check
- 2 Wardrobe
- B Dancefloor
- 4 Exhibition Space
- 5 Ba
- 6 Kitch
- 7 Darkroom
- 8 Toilets
- 9 Roofterrace
- 10 Backstage
- 11 Office
- 12 Storage / Technical Space
- Rooftop

- 1 Security Check
- 2 Wardrobe
- 3 Dancefloor
- 4 Exhibition Space
- 5 Ba
- 6 Kitch
- 7 Darkroom
- 8 Toilets
- 9 Roofterrace
- 10 Backstage
- 11 Office
- 12 Storage / Technical Space
- Rooftop