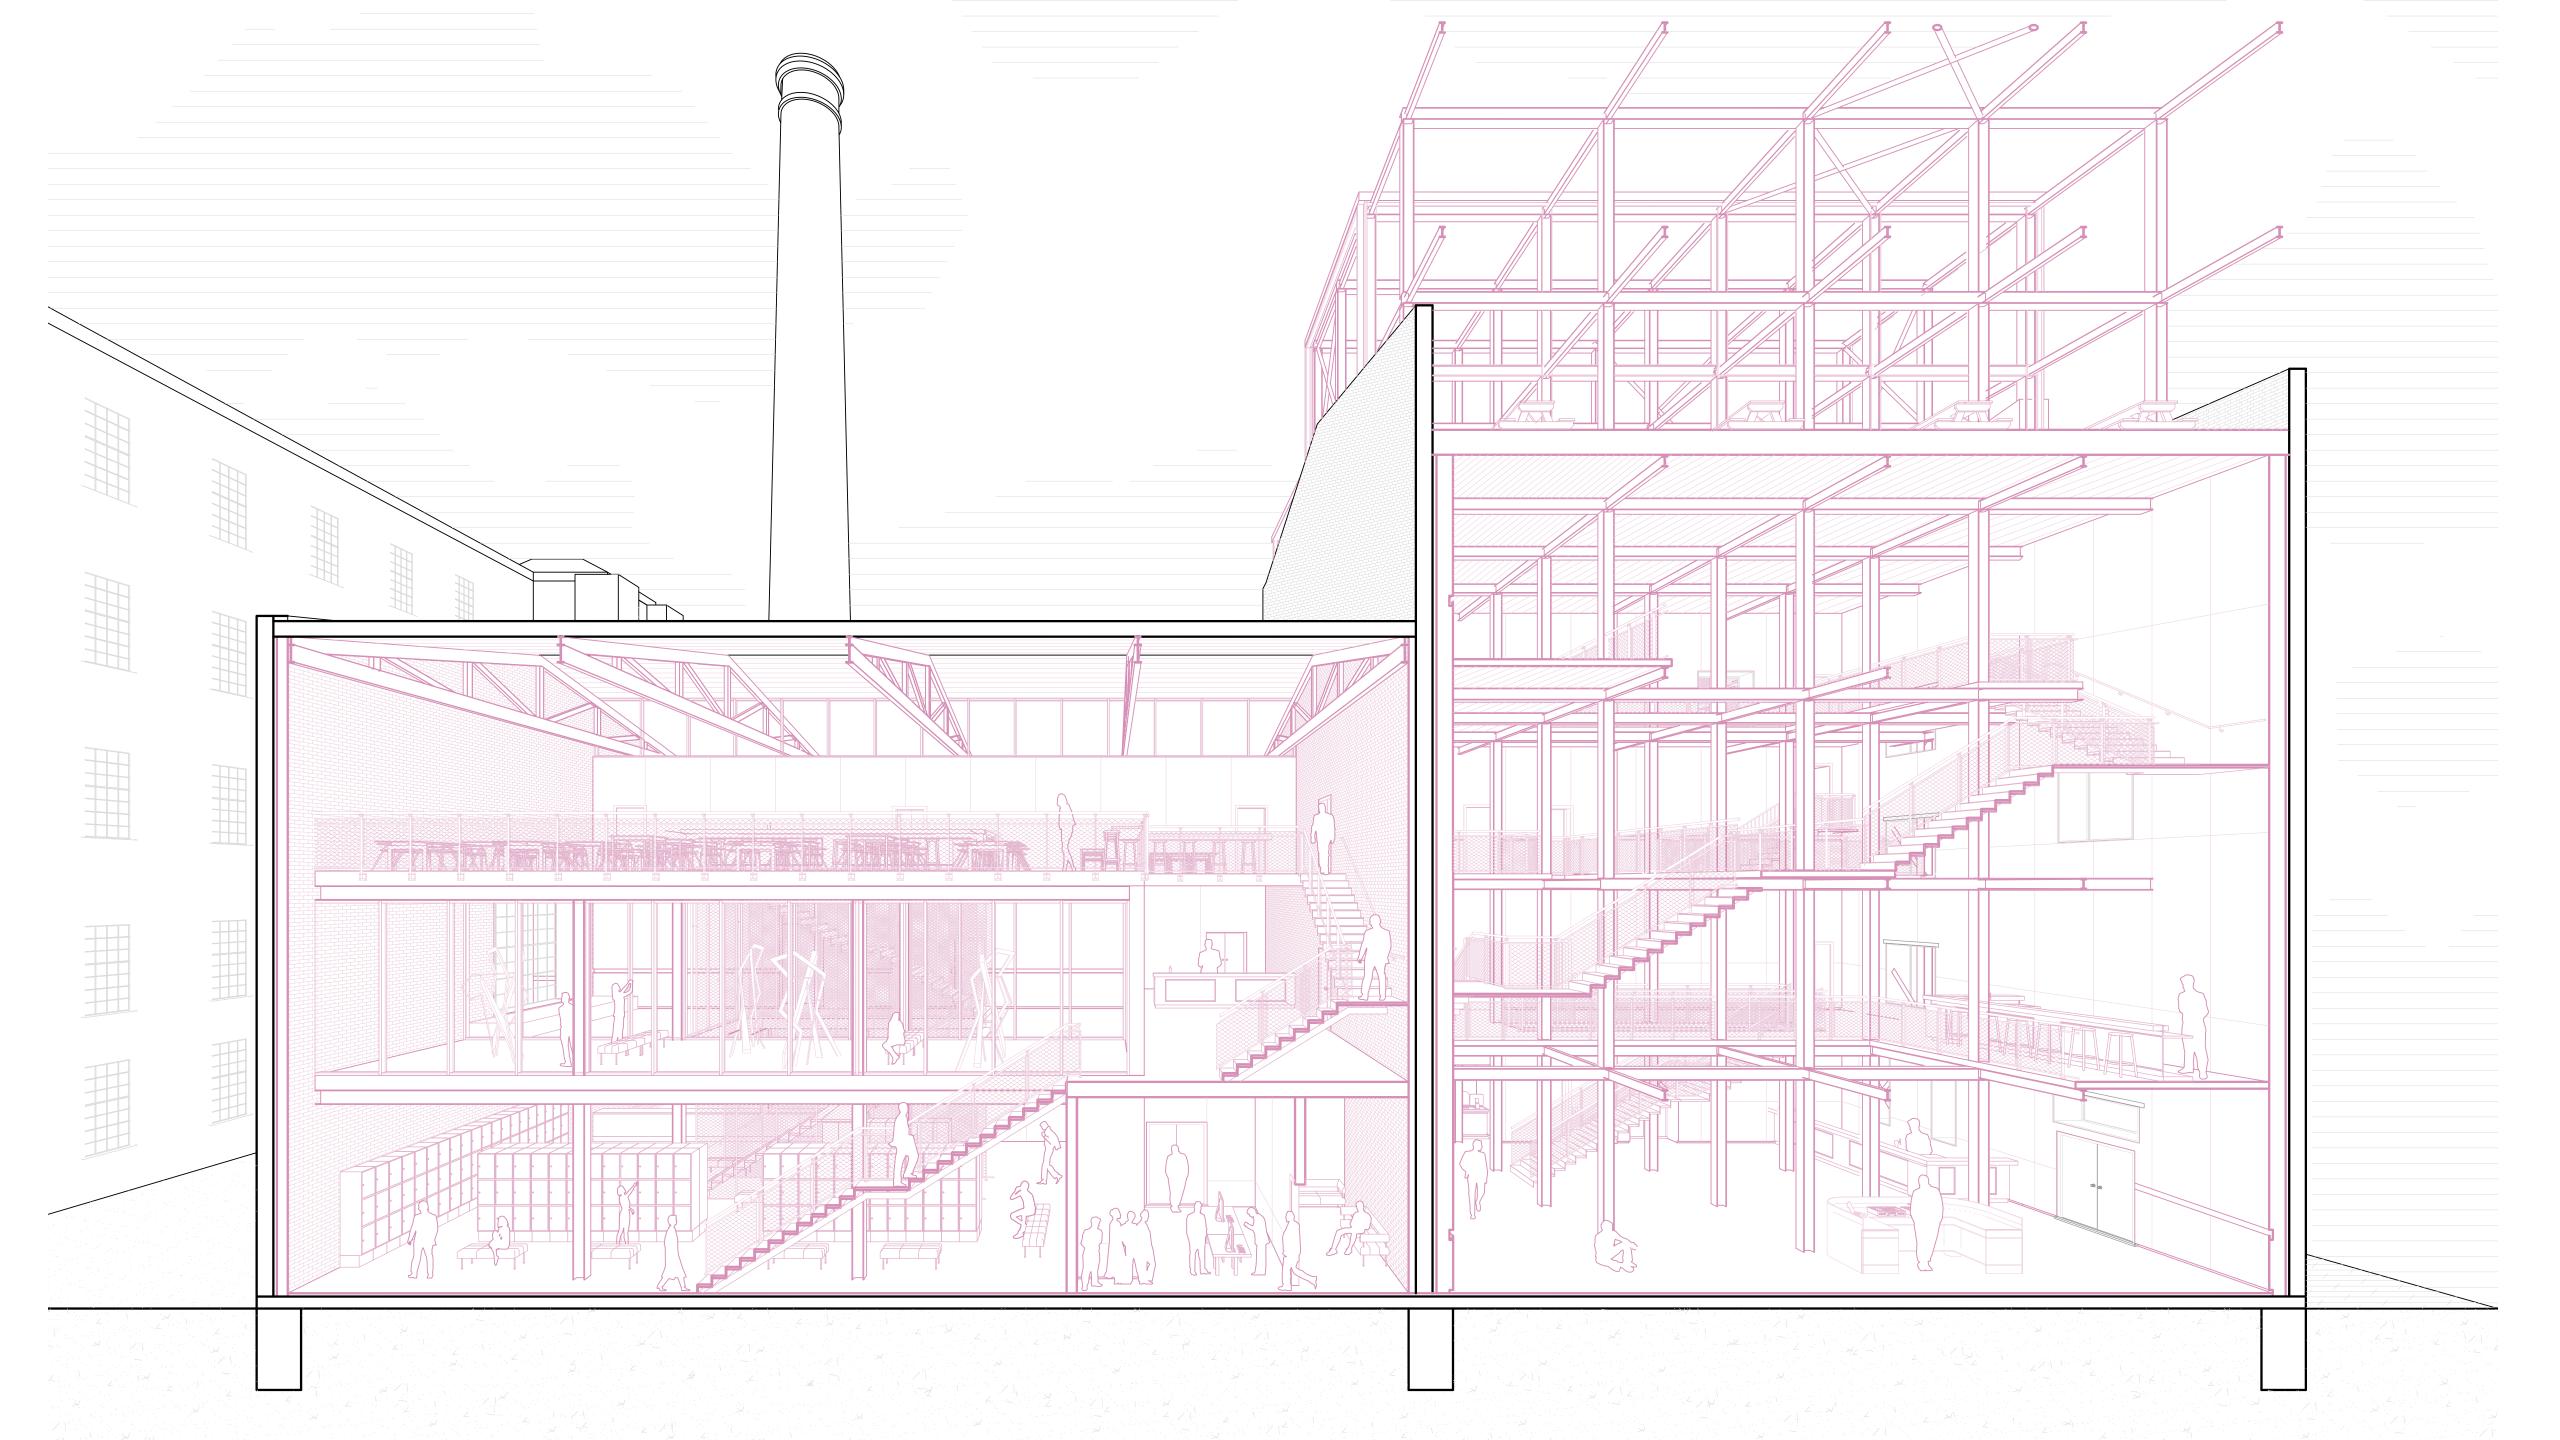

## The Passage

Which connects & divides the dancehalls like in a factory operating hall

An intimate dancefloor

## The Tower

With a grid inside with alternating dancefloor

Axonometry of steel grid in the Tower

East Facade

North Facade

East Facade

East Facade

Facade Fragment and Vertical & Horizontal Sections

Facade Fragment and Vertical & Horizontal Sections

Facade Fragment and Vertical & Horizontal Sections