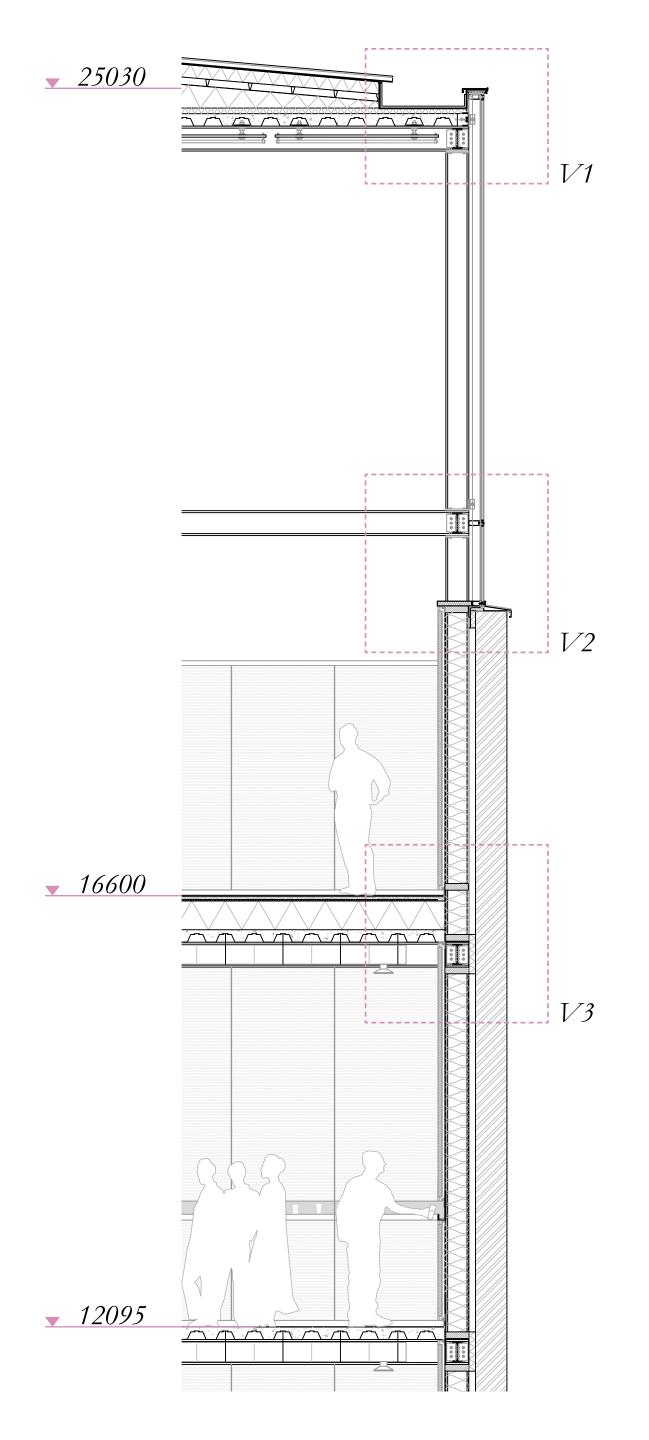

Axonometry of steel grid in the Tower

East Facade

North Facade

East Facade

East Facade

Facade Fragment and Vertical & Horizontal Sections

Facade Fragment and Vertical & Horizontal Sections

Facade Fragment and Vertical & Horizontal Sections