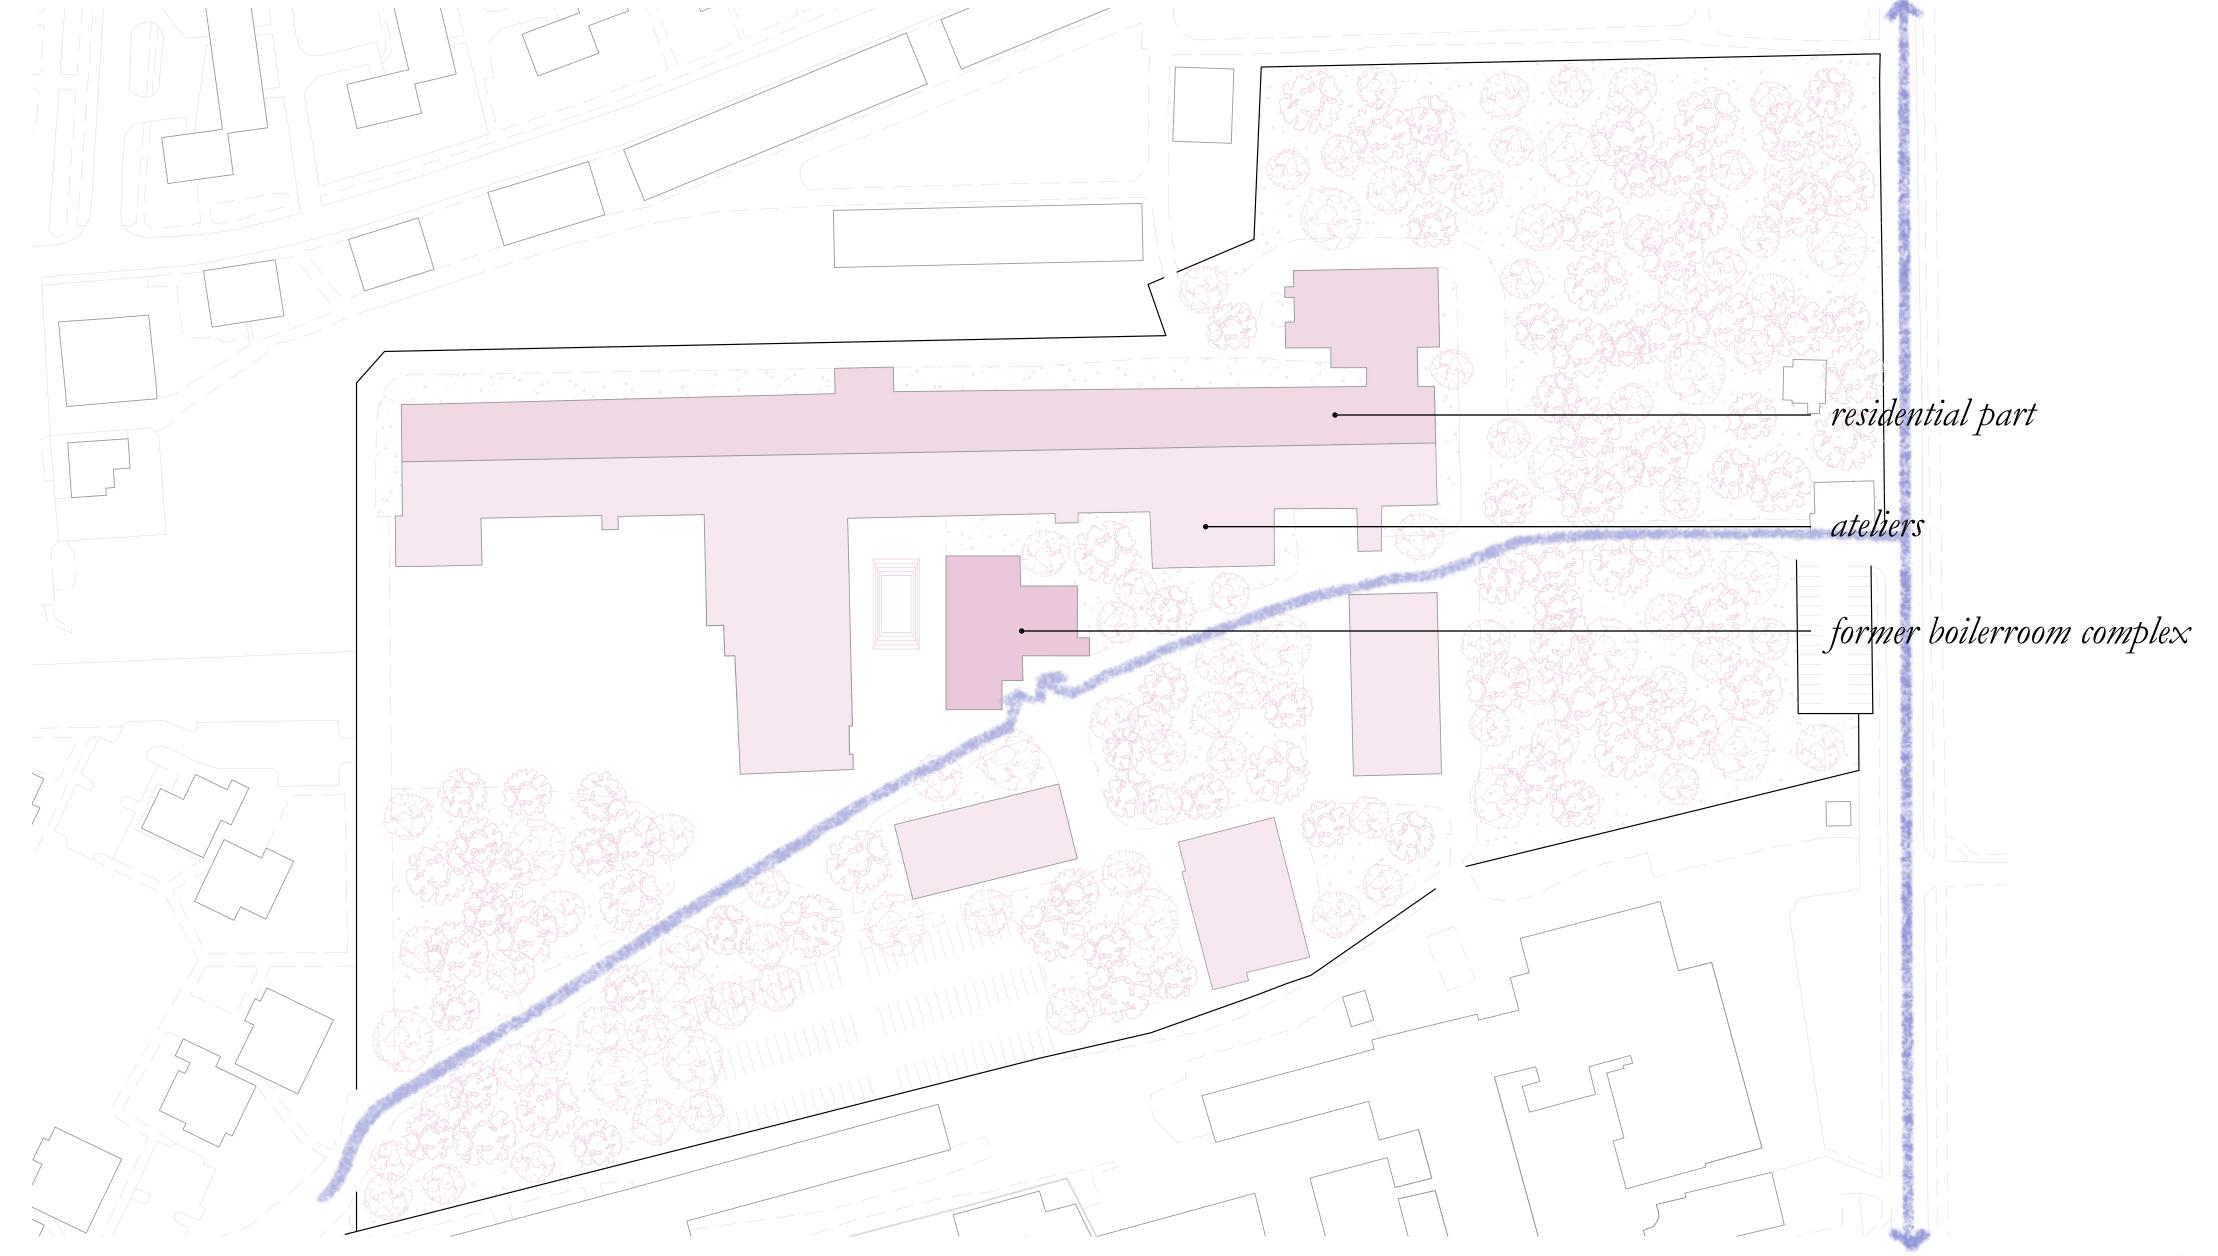

## The Complex

## The Passage

Which connects & divides the dancehalls like in a factory operating hall

An intimate dancefloor

## The Tower

With a grid inside with alternating dancefloor

## The Rooftop

The visual connection to the city

Ground Floor

Ground Floor

- 1 Security Check
- 2 Wardrobe
- 3 Dancefloor
- 4 Exhibition Space
- 5 Ban
- 6 Kitchen
- 7 Darkroom
- 8 Toilets
- 9 Roofterrace
- 10 Backstage
- 11 Office
- 12 Storage / Technical Space
- Second Floor