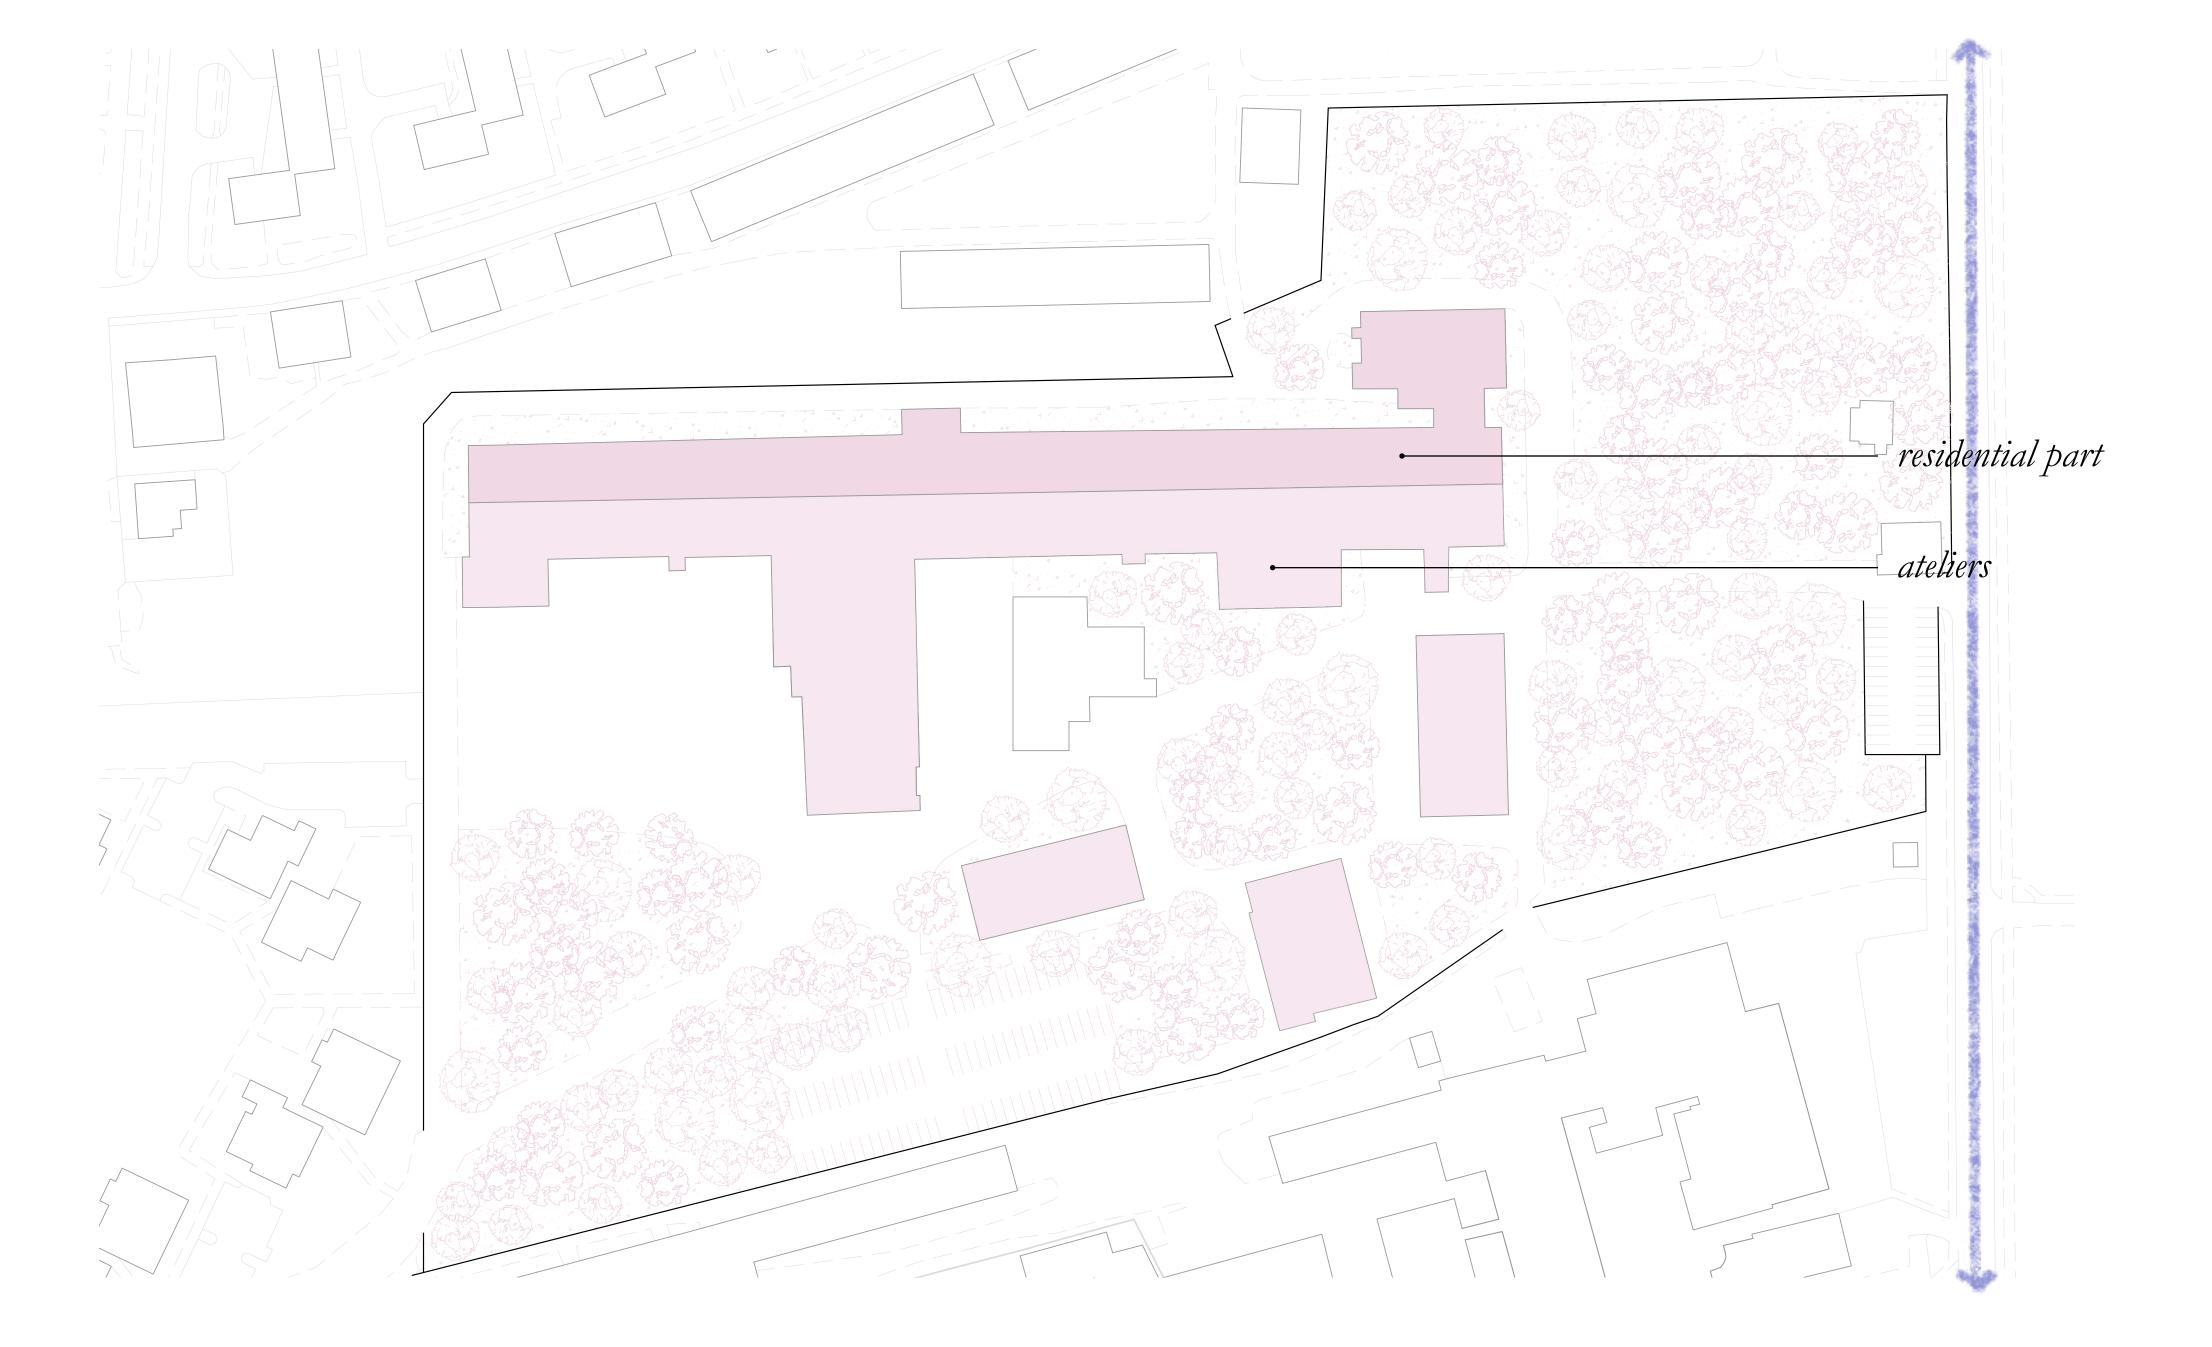

## The Complex

## The Passage

Which connects & divides the dancehalls like in a factory operating hall

An intimate dancefloor

## The Tower

With a grid inside with alternating dancefloor