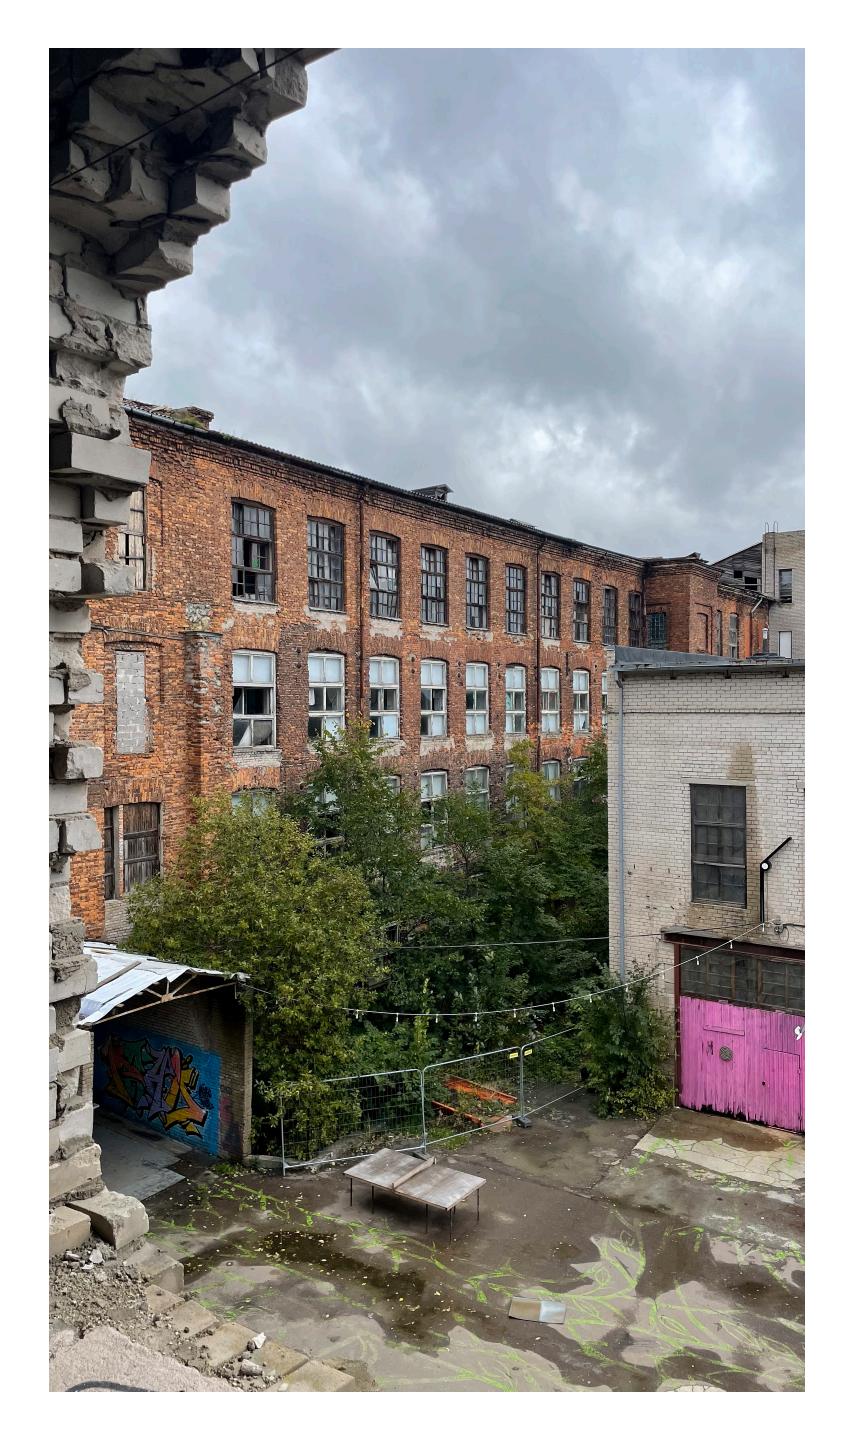

## The Complex

## The Passage

Which connects & divides the dancehalls like in a factory operating hall

An intimate dancefloor