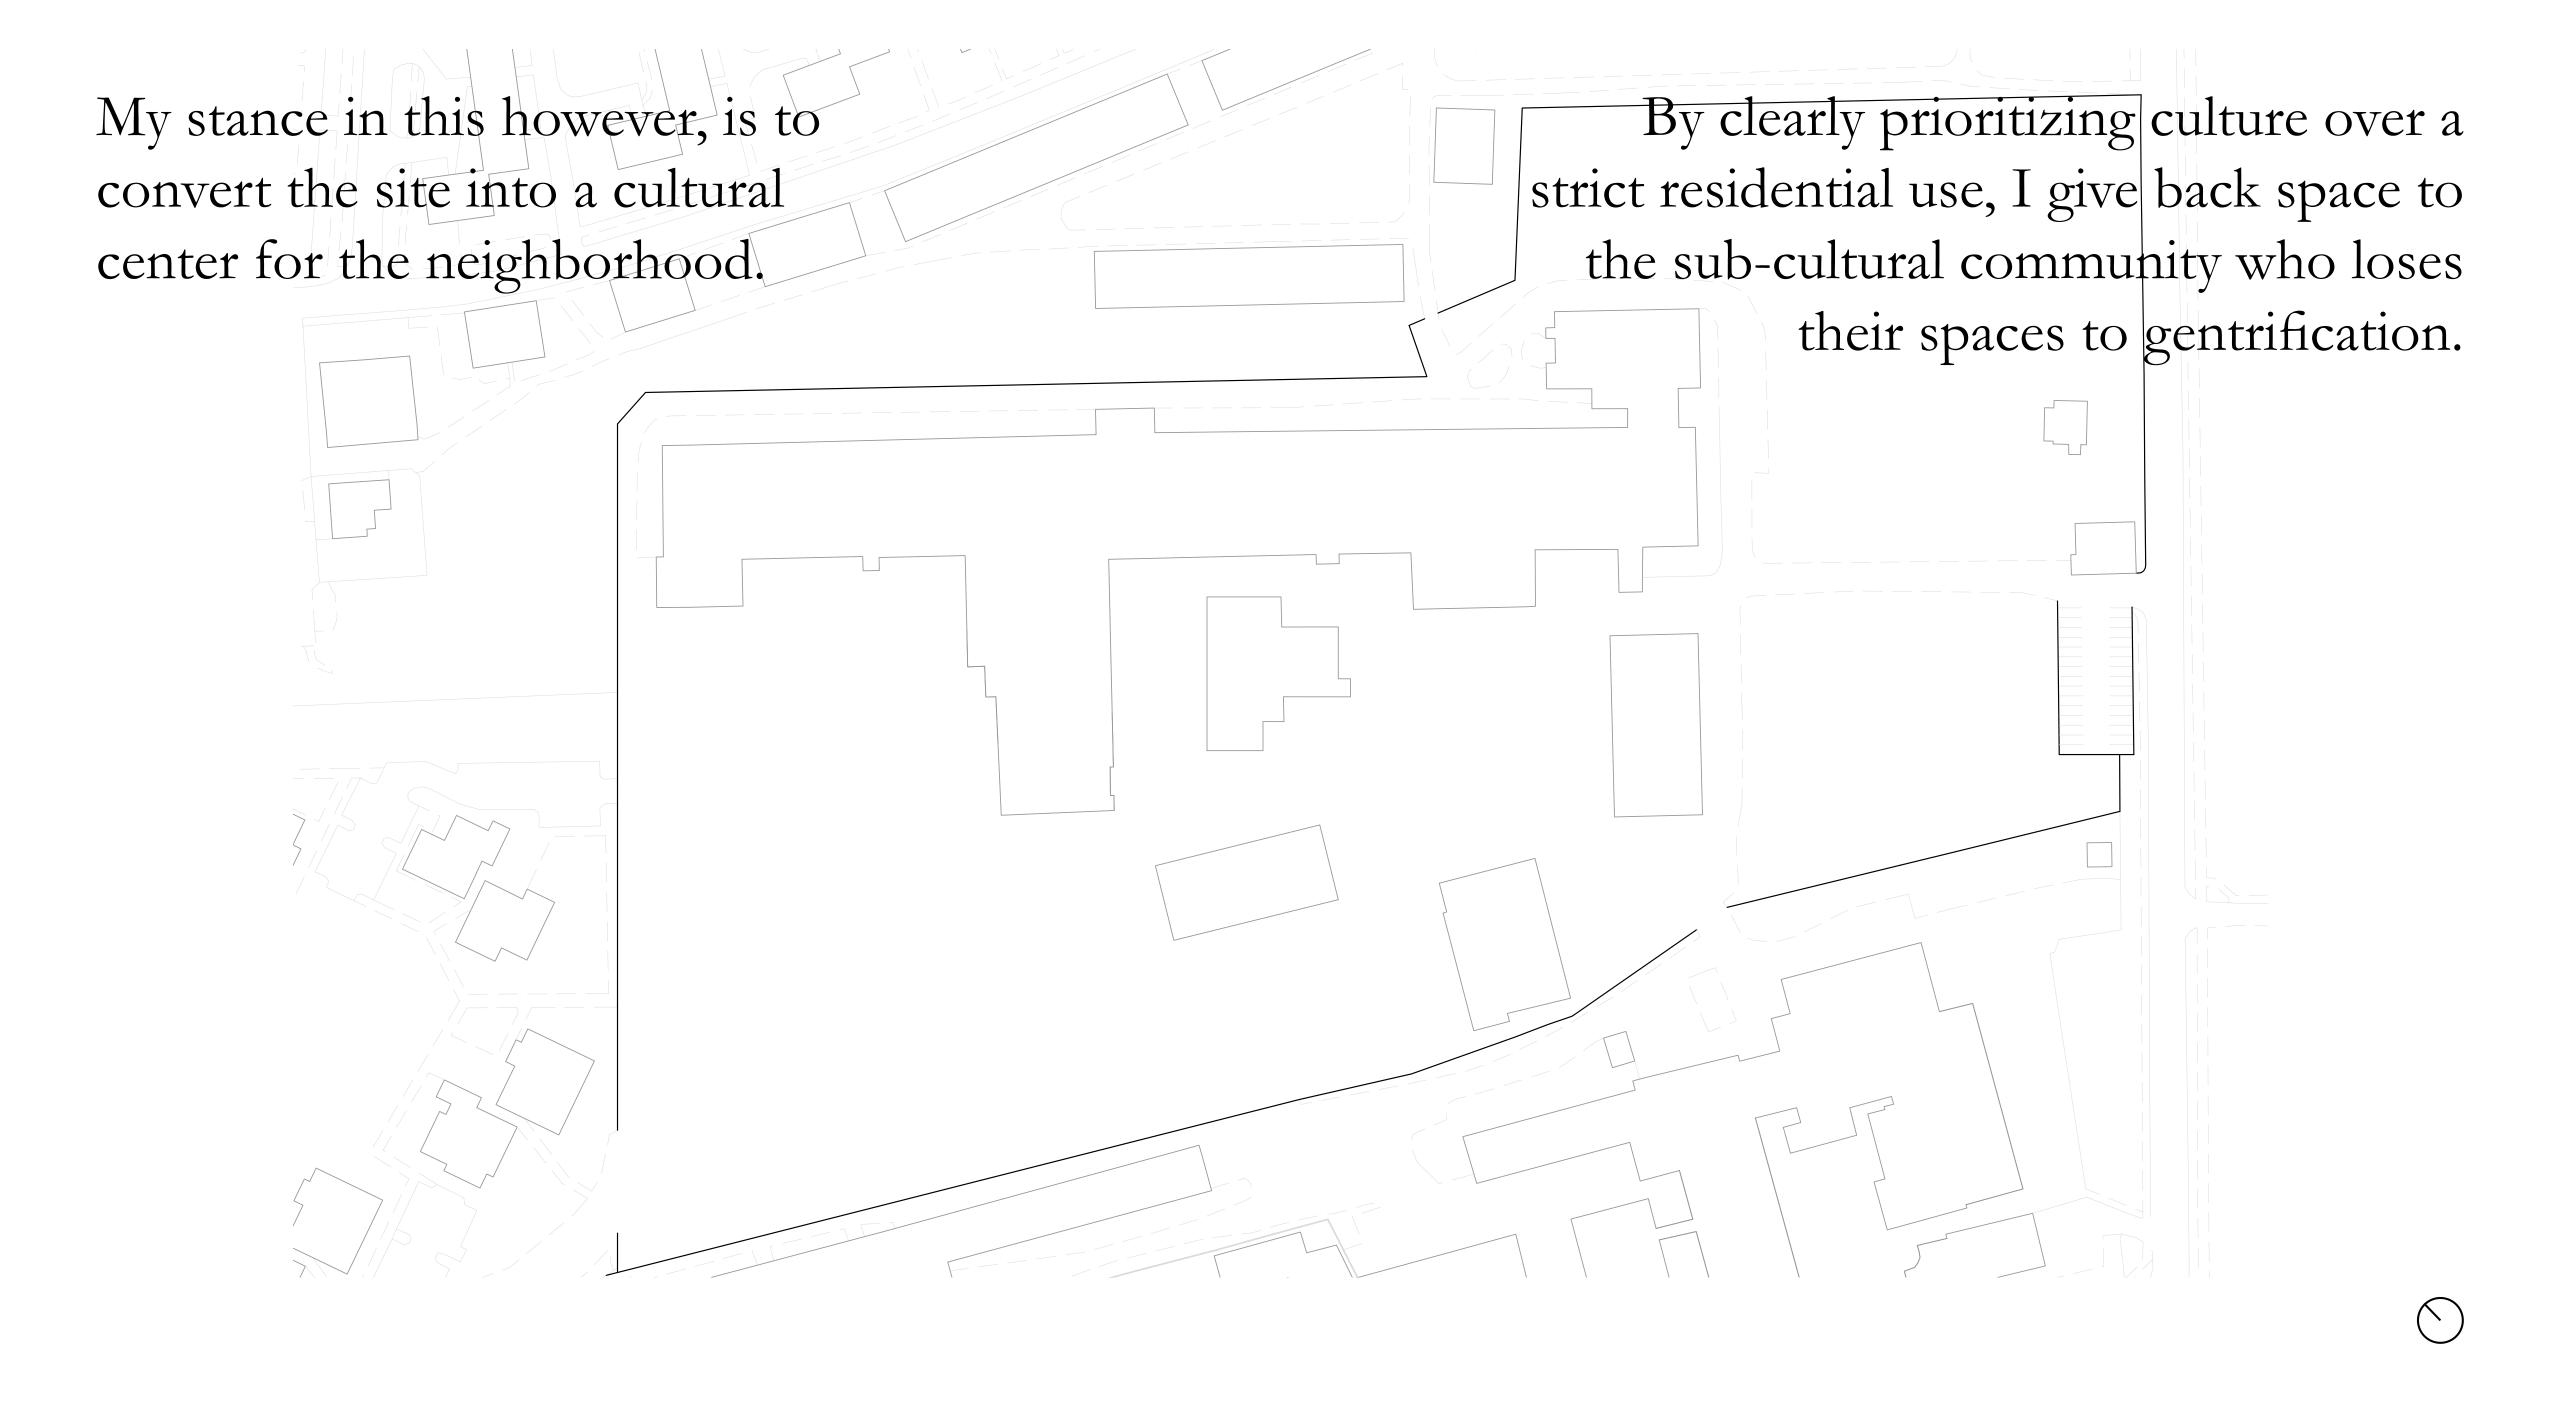

Main takeaways from research on club culture

Main takeaways from research on club culture