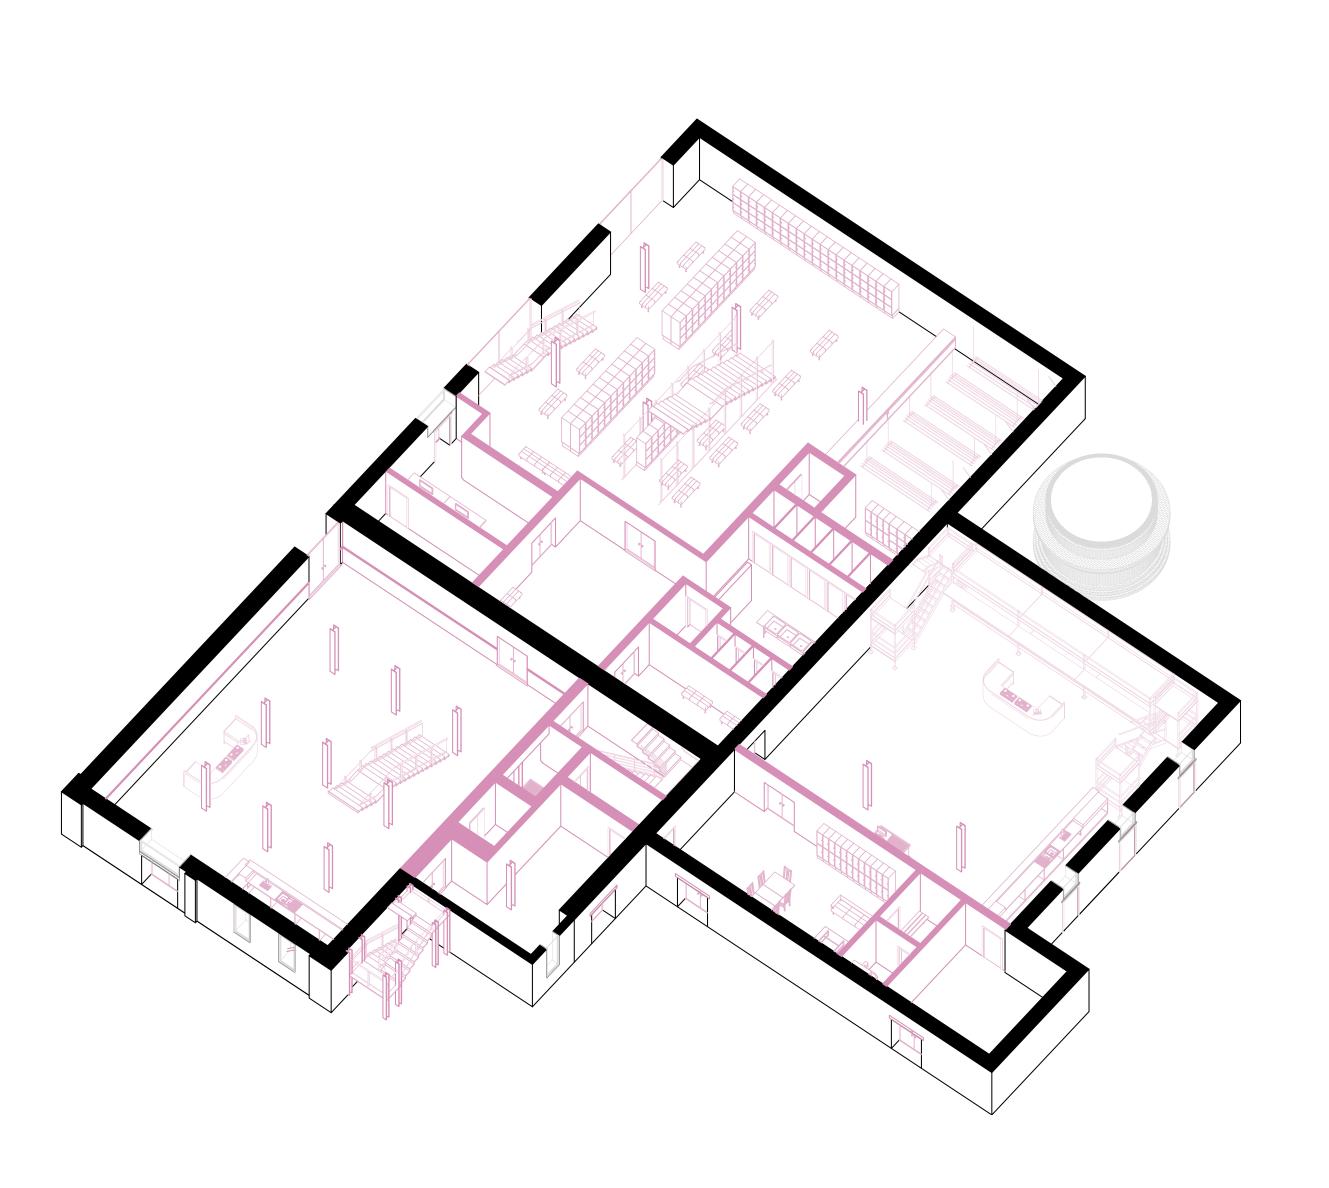

- 1 Security Check
- 2 Wardrobe
- 3 Dancefloor
- 4 Exhibition Space
- 5 Ba
- 6 Kitchen
- 7 Darkroom
- 8 Toilets
- 9 Roofterrace
- 10 Backstage
- 11 Office
- 12 Storage / Technical Space
- Second Floor

- 1 Security Check
- 2 Wardrobe
- 3 Dancefloor
- 4 Exhibition Space
- 5 Ba
- 6 Kitchen
- 7 Darkroom
- 8 Toilets
- 9 Roofterrace
- 10 Backstage
- 11 Office
- 12 Storage / Technical Space
- Third Floor

- 1 Security Check
- 2 Wardrobe
- B Dancefloor
- 4 Exhibition Space
- 5 Ba
- 6 Kitchen
- 7 Darkroom
- 8 Toilets
- 9 Roofterrace
- 10 Backstage
- 11 Office
- 12 Storage / Technical Space
- Rooftop