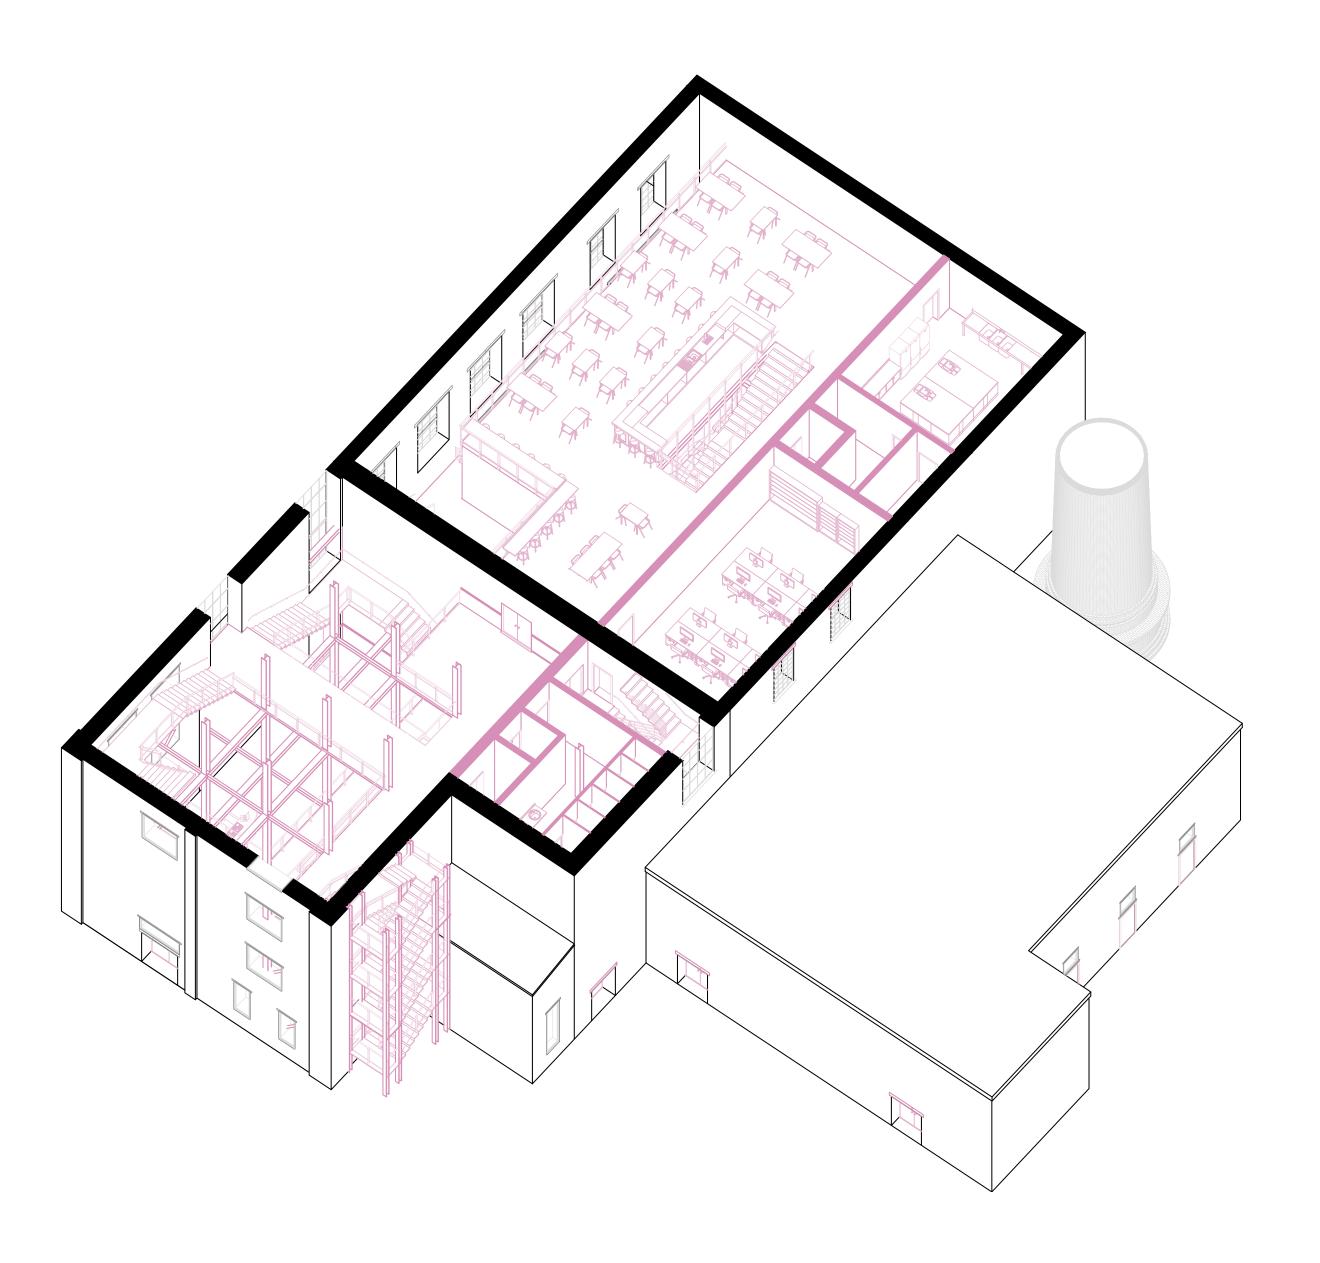

Main takeaways from research on club culture

Main takeaways from research on club culture





















































## The Complex



## The Passage



Which connects & divides the dancehalls like in a factory operating hall



An intimate dancefloor

## The Tower



With a grid inside with alternating dancefloor

## The Rooftop



The visual connection to the city









Ground Floor



























Ground Floor





























- 1 Security Check
- 2 Wardrobe
- 3 Dancefloor
- 4 Exhibition Space
- 5 Ban
- 6 Kitchen
- 7 Darkroom
- 8 Toilets
- 9 Roofterrace
- 10 Backstage
- 11 Office
- 12 Storage / Technical Space
- Second Floor





- 1 Security Check
- 2 Wardrobe
- 3 Dancefloor
- 4 Exhibition Space
- 5 Ba
- 6 Kitchen
- 7 Darkroom
- 8 Toilets
- 9 Roofterrace
- 10 Backstage
- 11 Office
- 12 Storage / Technical Space
- Second Floor







- 1 Security Check
- 2 Wardrobe
- 3 Dancefloor
- 4 Exhibition Space
- 5 Ba
- 6 Kitchen
- 7 Darkroom
- 8 Toilets
- 9 Roofterrace
- 10 Backstage
- 11 Office
- 12 Storage / Technical Space
- Third Floor





- 1 Security Check
- 2 Wardrobe
- B Dancefloor
- 4 Exhibition Space
- 5 Ba
- 6 Kitchen
- 7 Darkroom
- 8 Toilets
- 9 Roofterrace
- 10 Backstage
- 11 Office
- 12 Storage / Technical Space
- Rooftop





- 1 Security Check
- 2 Wardrobe
- B Dancefloor
- 4 Exhibition Space
- 5 Ba
- 6 Kitch
- 7 Darkroom
- 8 Toilets
- 9 Roofterrace
- 10 Backstage
- 11 Office
- 12 Storage / Technical Spac