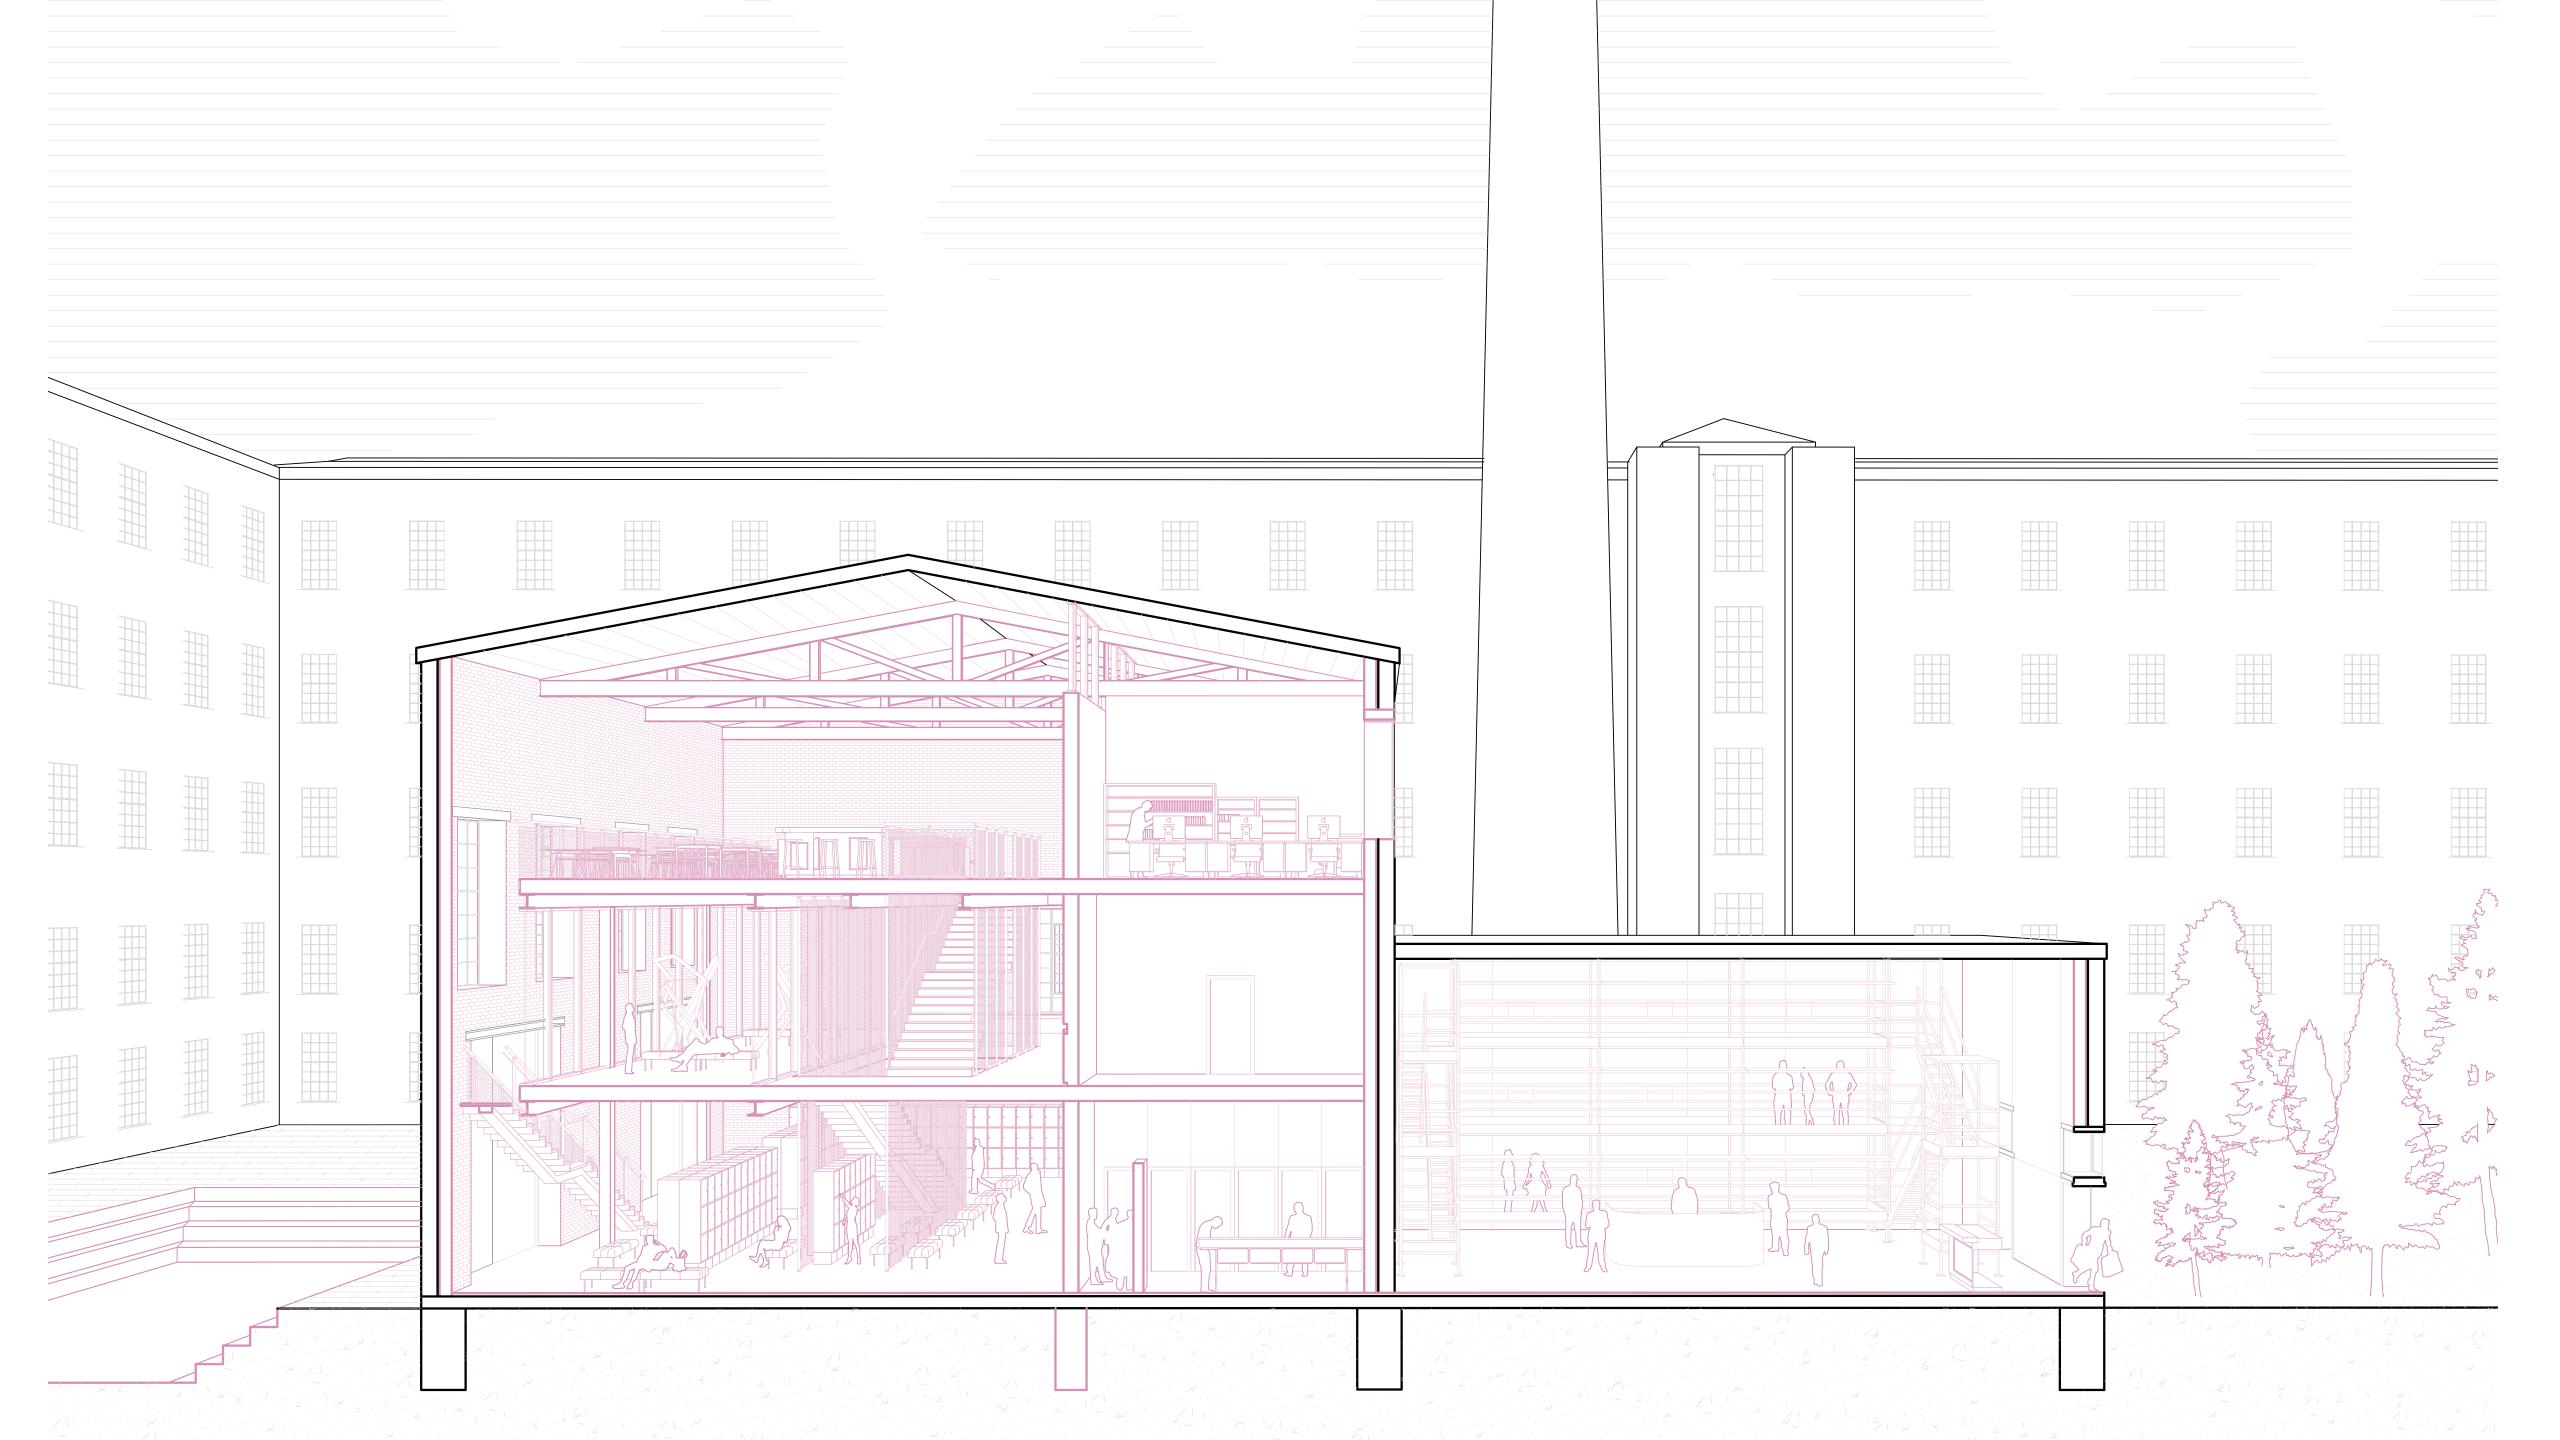

## The Passage

Which connects & divides the dancehalls like in a factory operating hall

An intimate dancefloor

## The Tower

With a grid inside with alternating dancefloor

## The Rooftop

The visual connection to the city

Ground Floor

Ground Floor

- 1 Security Check
- 2 Wardrobe
- 3 Dancefloor
- 4 Exhibition Space
- 5 Ban
- 6 Kitchen
- 7 Darkroom
- 8 Toilets
- 9 Roofterrace
- 10 Backstage
- 11 Office
- 12 Storage / Technical Space
- Second Floor