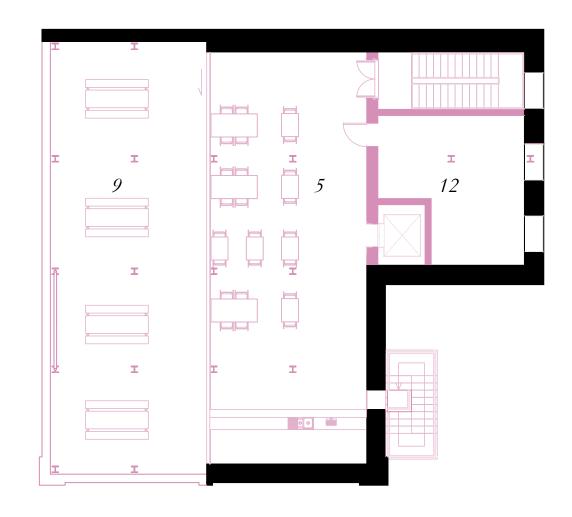

- 1 Security Check
- 2 Wardrobe
- 3 Dancefloor
- 4 Exhibition Space
- 5 Ba
- 6 Kitchen
- 7 Darkroom
- 8 Toilets
- 9 Roofterrace
- 10 Backstage
- 11 Office
- 12 Storage / Technical Space
- Second Floor

- 1 Security Check
- 2 Wardrobe
- 3 Dancefloor
- 4 Exhibition Space
- 5 Ba
- 6 Kitchen
- 7 Darkroom
- 8 Toilets
- 9 Roofterrace
- 10 Backstage
- 11 Office
- 12 Storage / Technical Space
- Third Floor

- 1 Security Check
- 2 Wardrobe
- B Dancefloor
- 4 Exhibition Space
- 5 Ba
- 6 Kitchen
- 7 Darkroom
- 8 Toilets
- 9 Roofterrace
- 10 Backstage
- 11 Office
- 12 Storage / Technical Space
- Rooftop