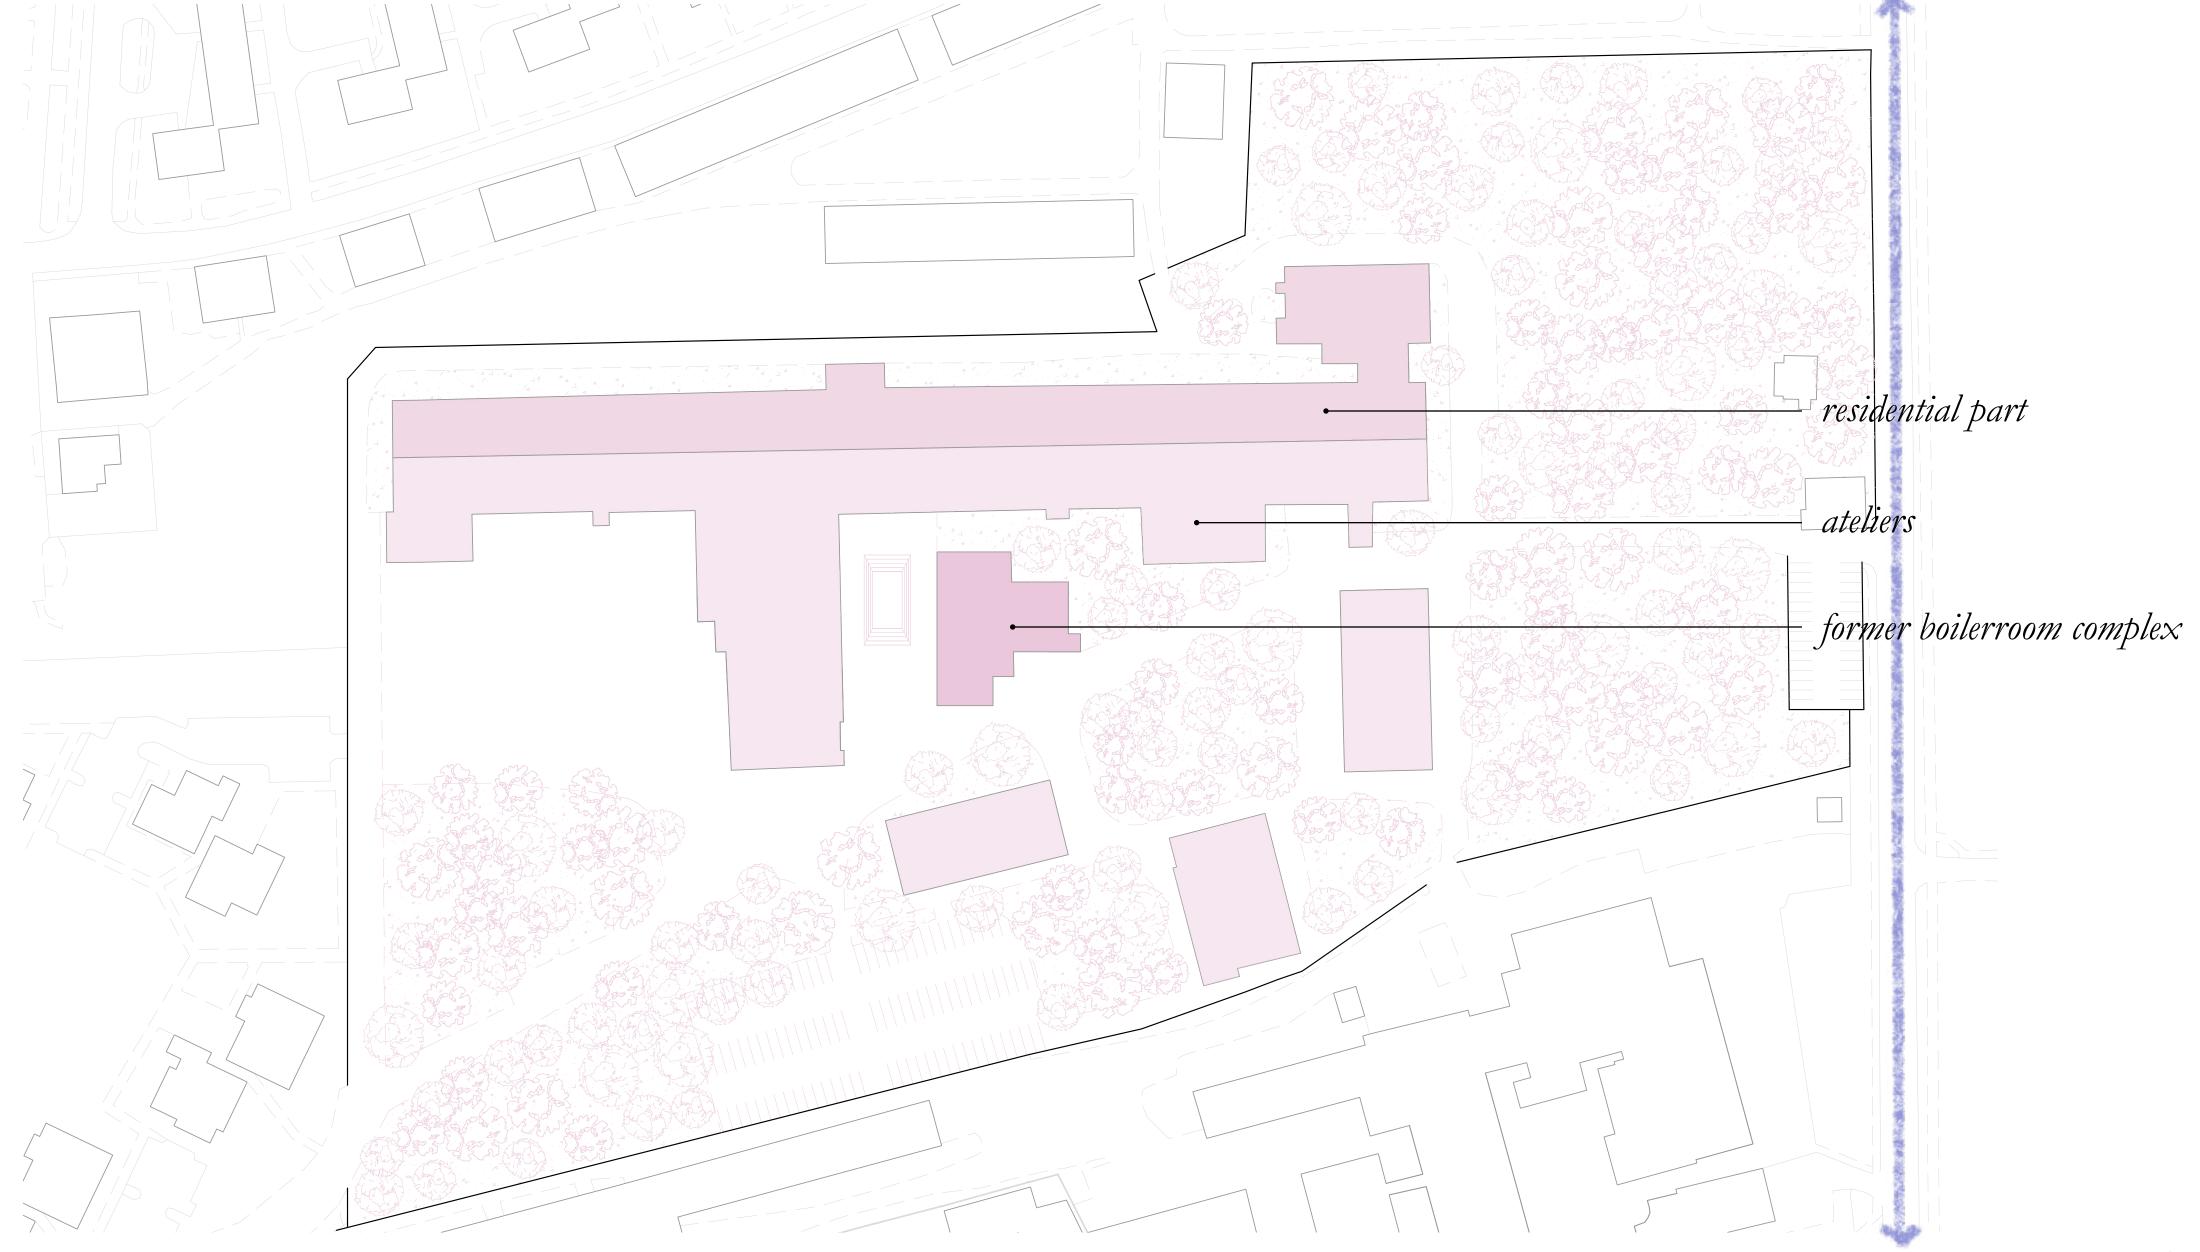

## The Complex

## The Passage

Which connects & divides the dancehalls like in a factory operating hall

An intimate dancefloor

## The Tower

With a grid inside with alternating dancefloor

## The Rooftop

The visual connection to the city

Ground Floor

Ground Floor

- 1 Security Check
- 2 Wardrobe
- 3 Dancefloor
- 4 Exhibition Space
- 5 Ban
- 6 Kitchen
- 7 Darkroom
- 8 Toilets
- 9 Roofterrace
- 10 Backstage
- 11 Office
- 12 Storage / Technical Space
- Second Floor