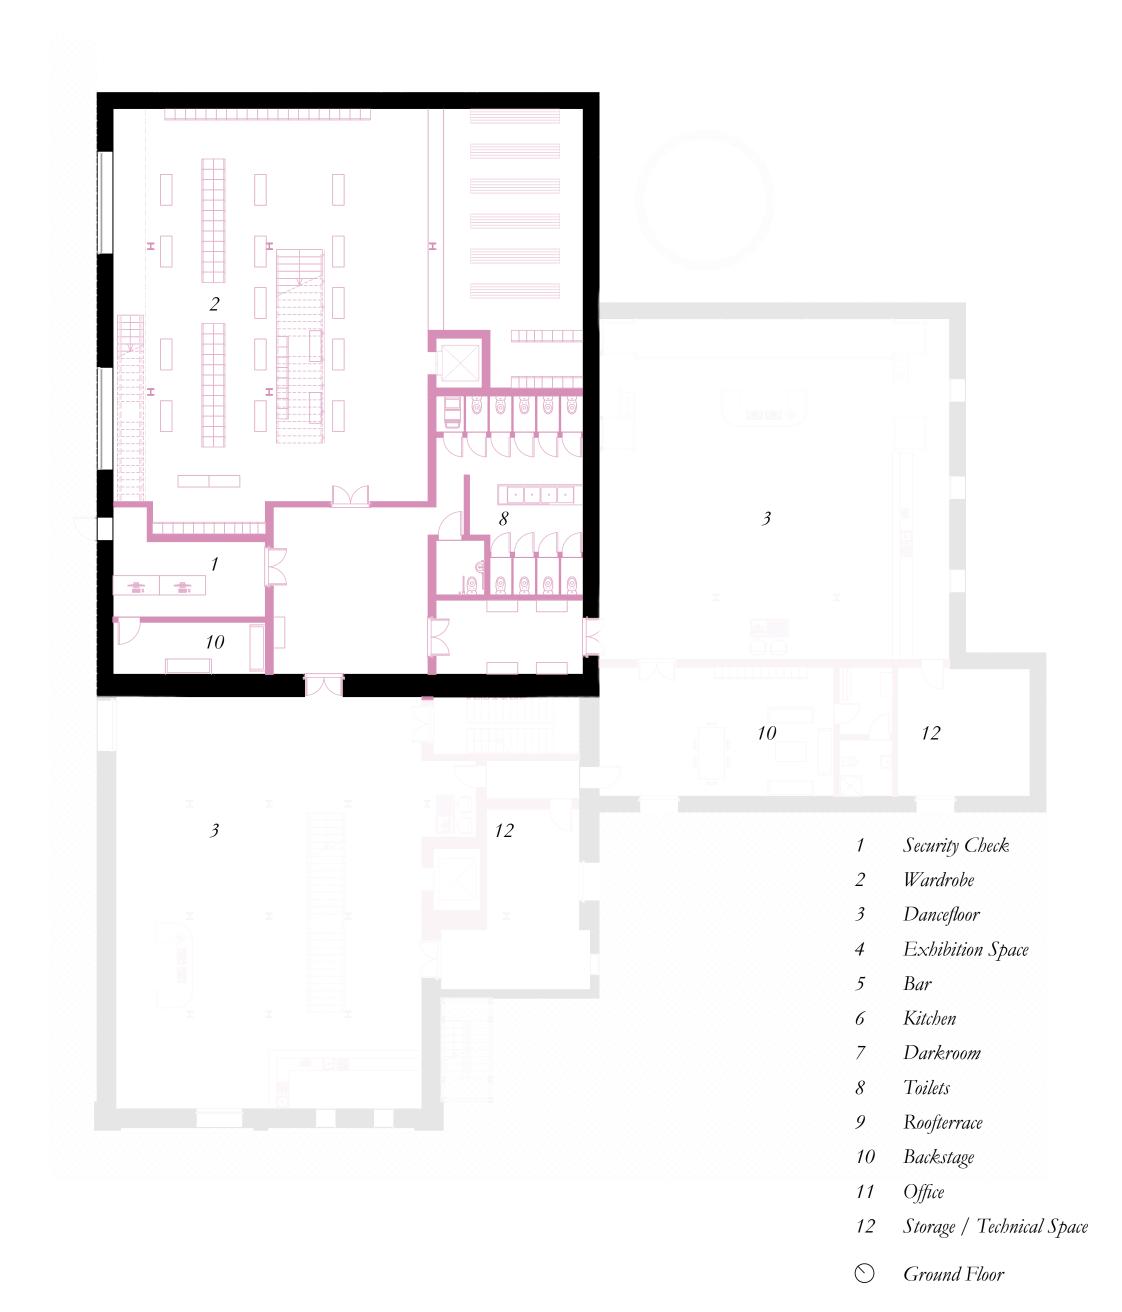

## The Rooftop

The visual connection to the city

Ground Floor

Ground Floor

- 1 Security Check
- 2 Wardrobe
- 3 Dancefloor
- 4 Exhibition Space
- 5 Ban
- 6 Kitchen
- 7 Darkroom
- 8 Toilets
- 9 Roofterrace
- 10 Backstage
- 11 Office
- 12 Storage / Technical Space
- Second Floor

- 1 Security Check
- 2 Wardrobe
- 3 Dancefloor
- 4 Exhibition Space
- 5 Ba
- 6 Kitchen
- 7 Darkroom
- 8 Toilets
- 9 Roofterrace
- 10 Backstage
- 11 Office
- 12 Storage / Technical Space
- Second Floor