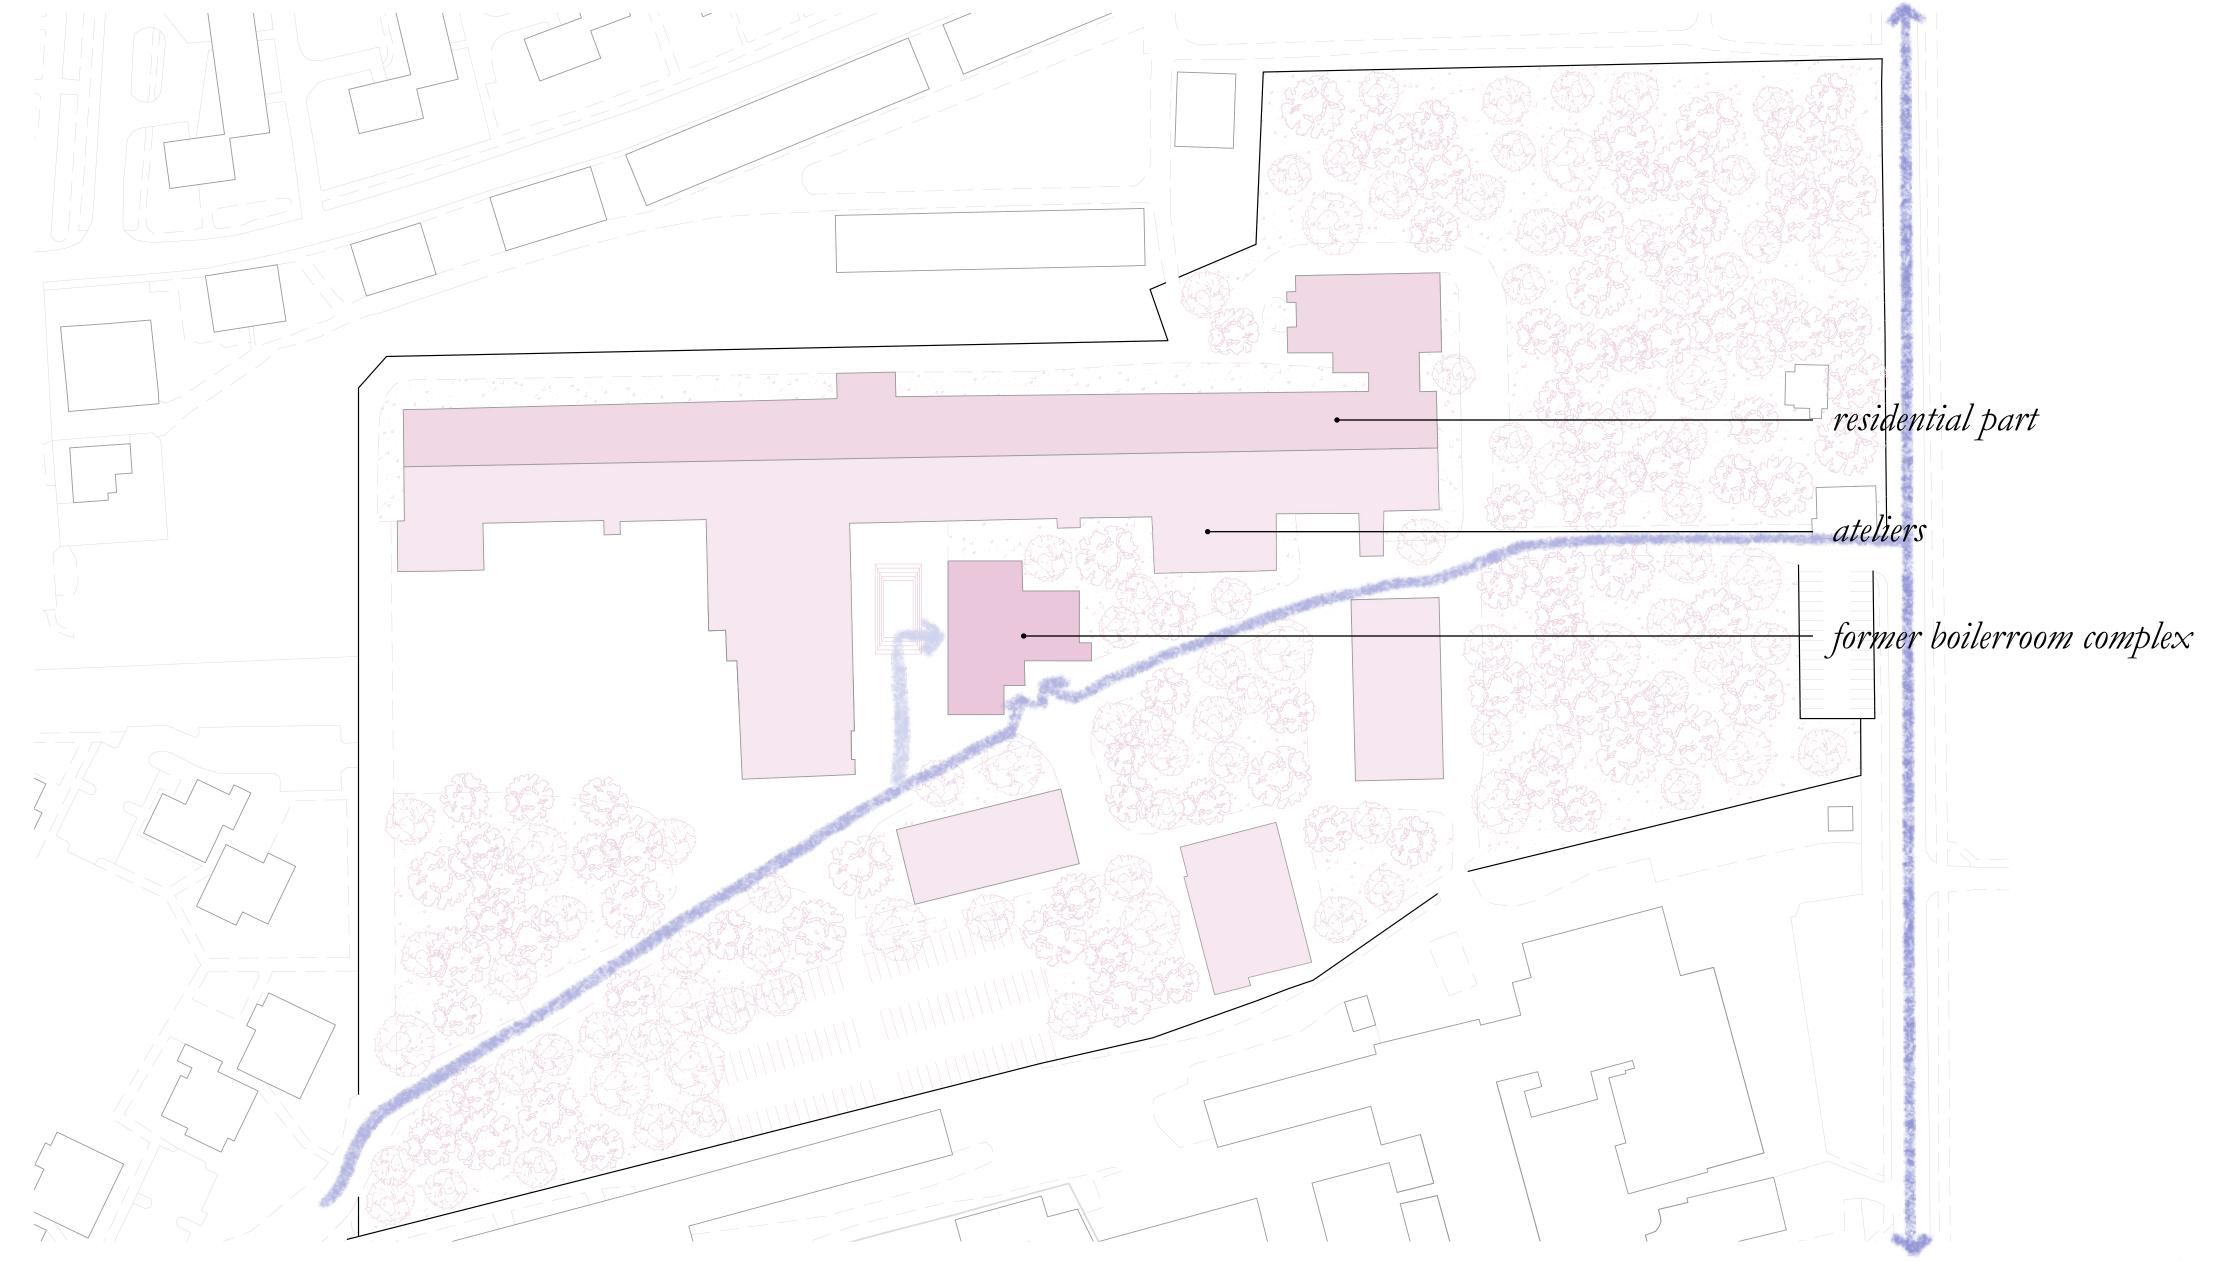

## The Complex

## The Passage

Which connects & divides the dancehalls like in a factory operating hall

An intimate dancefloor

## The Tower

With a grid inside with alternating dancefloor

## The Rooftop

The visual connection to the city

Ground Floor

Ground Floor

- 1 Security Check
- 2 Wardrobe
- 3 Dancefloor
- 4 Exhibition Space
- 5 Ban
- 6 Kitchen
- 7 Darkroom
- 8 Toilets
- 9 Roofterrace
- 10 Backstage
- 11 Office
- 12 Storage / Technical Space
- Second Floor