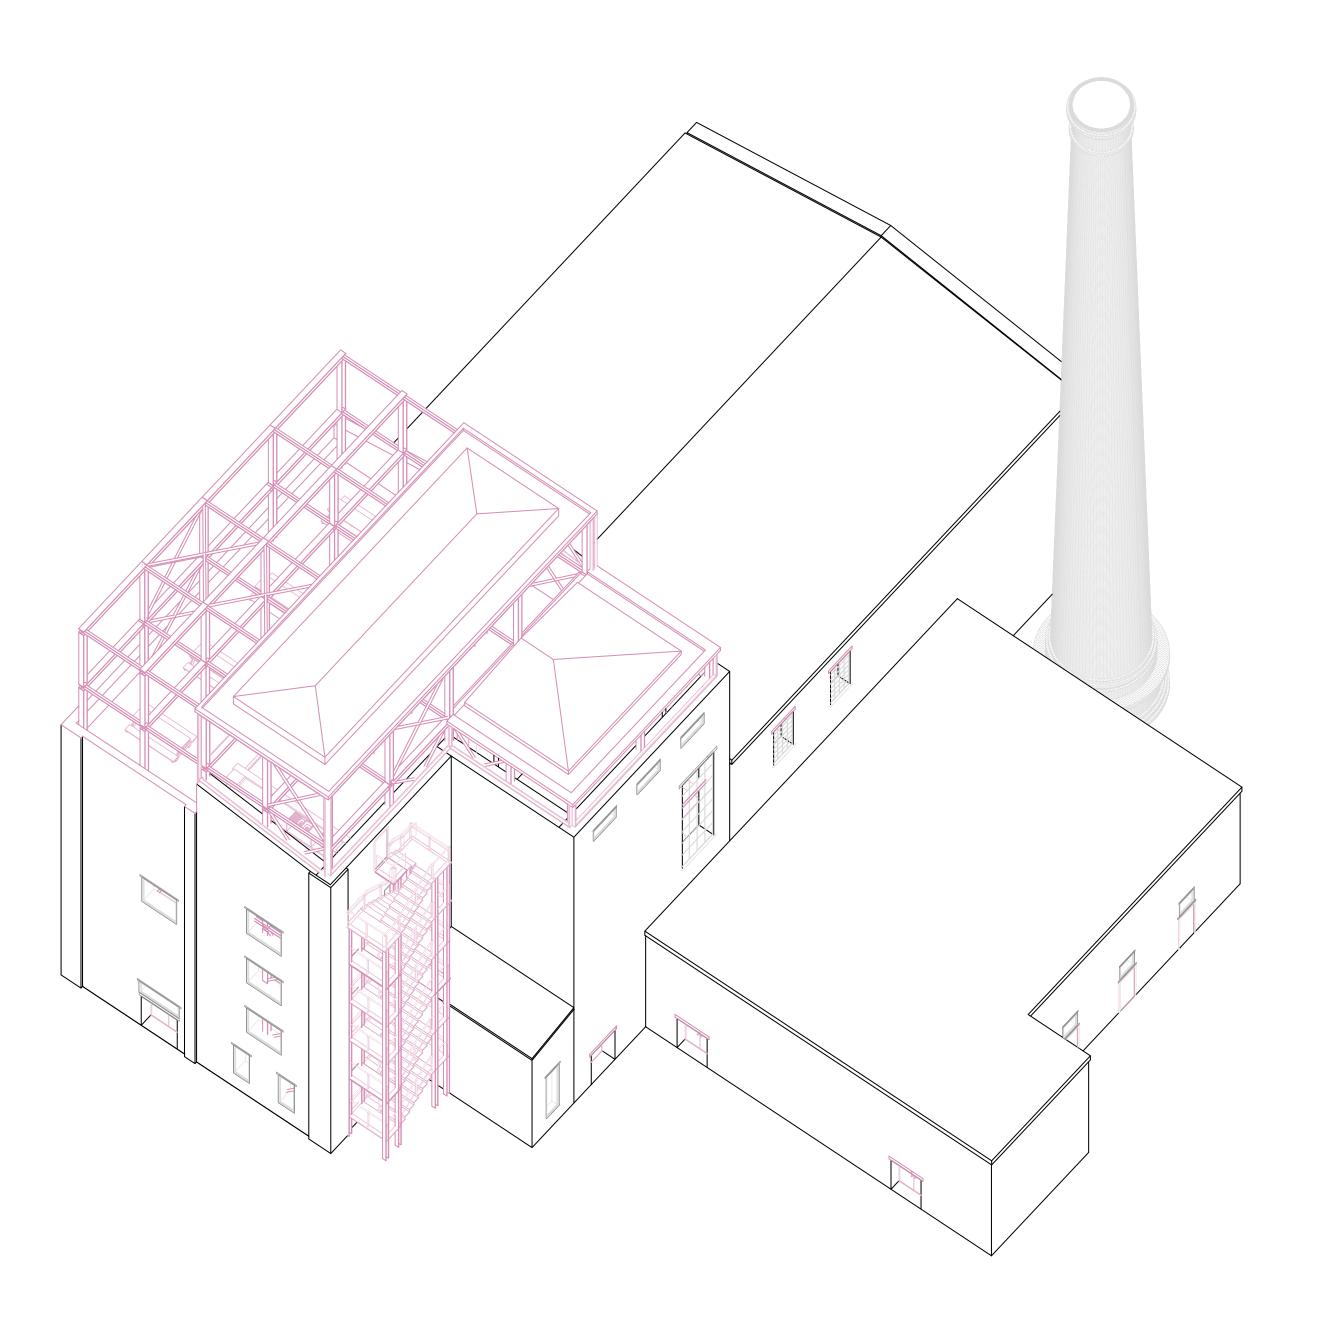

## The Complex

## The Passage

Which connects & divides the dancehalls like in a factory operating hall

An intimate dancefloor

## The Tower

With a grid inside with alternating dancefloor

## The Rooftop

The visual connection to the city

Ground Floor

Ground Floor

- 1 Security Check
- 2 Wardrobe
- 3 Dancefloor
- 4 Exhibition Space
- 5 Ban
- 6 Kitchen
- 7 Darkroom
- 8 Toilets
- 9 Roofterrace
- 10 Backstage
- 11 Office
- 12 Storage / Technical Space
- Second Floor

Axonometry of steel grid in the Tower

East Facade

North Facade

East Facade

East Facade

Facade Fragment and Vertical & Horizontal Sections

Facade Fragment and Vertical & Horizontal Sections

Facade Fragment and Vertical & Horizontal Sections