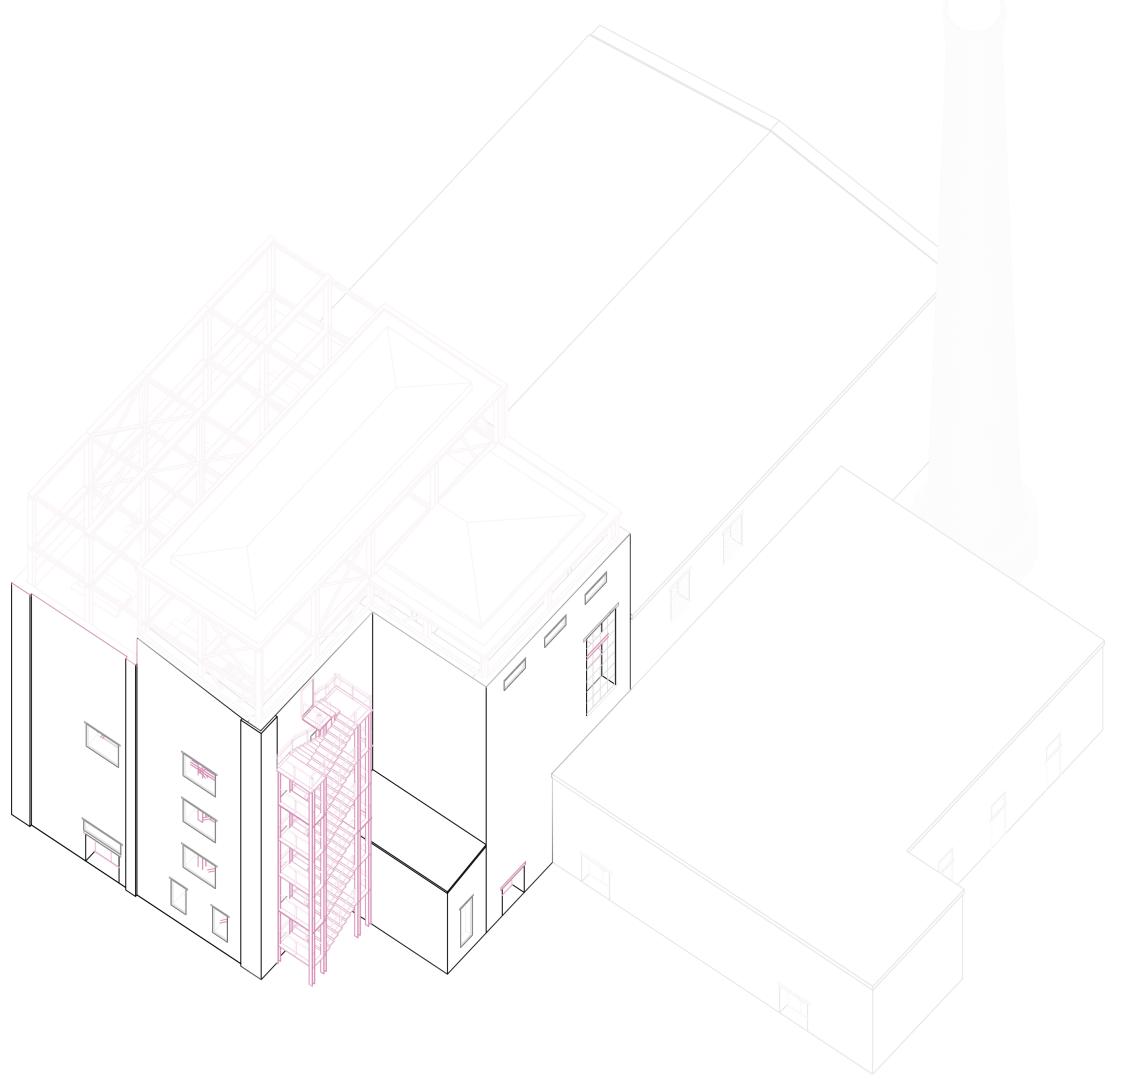

## The Passage

Which connects & divides the dancehalls like in a factory operating hall

An intimate dancefloor

## The Tower

With a grid inside with alternating dancefloor