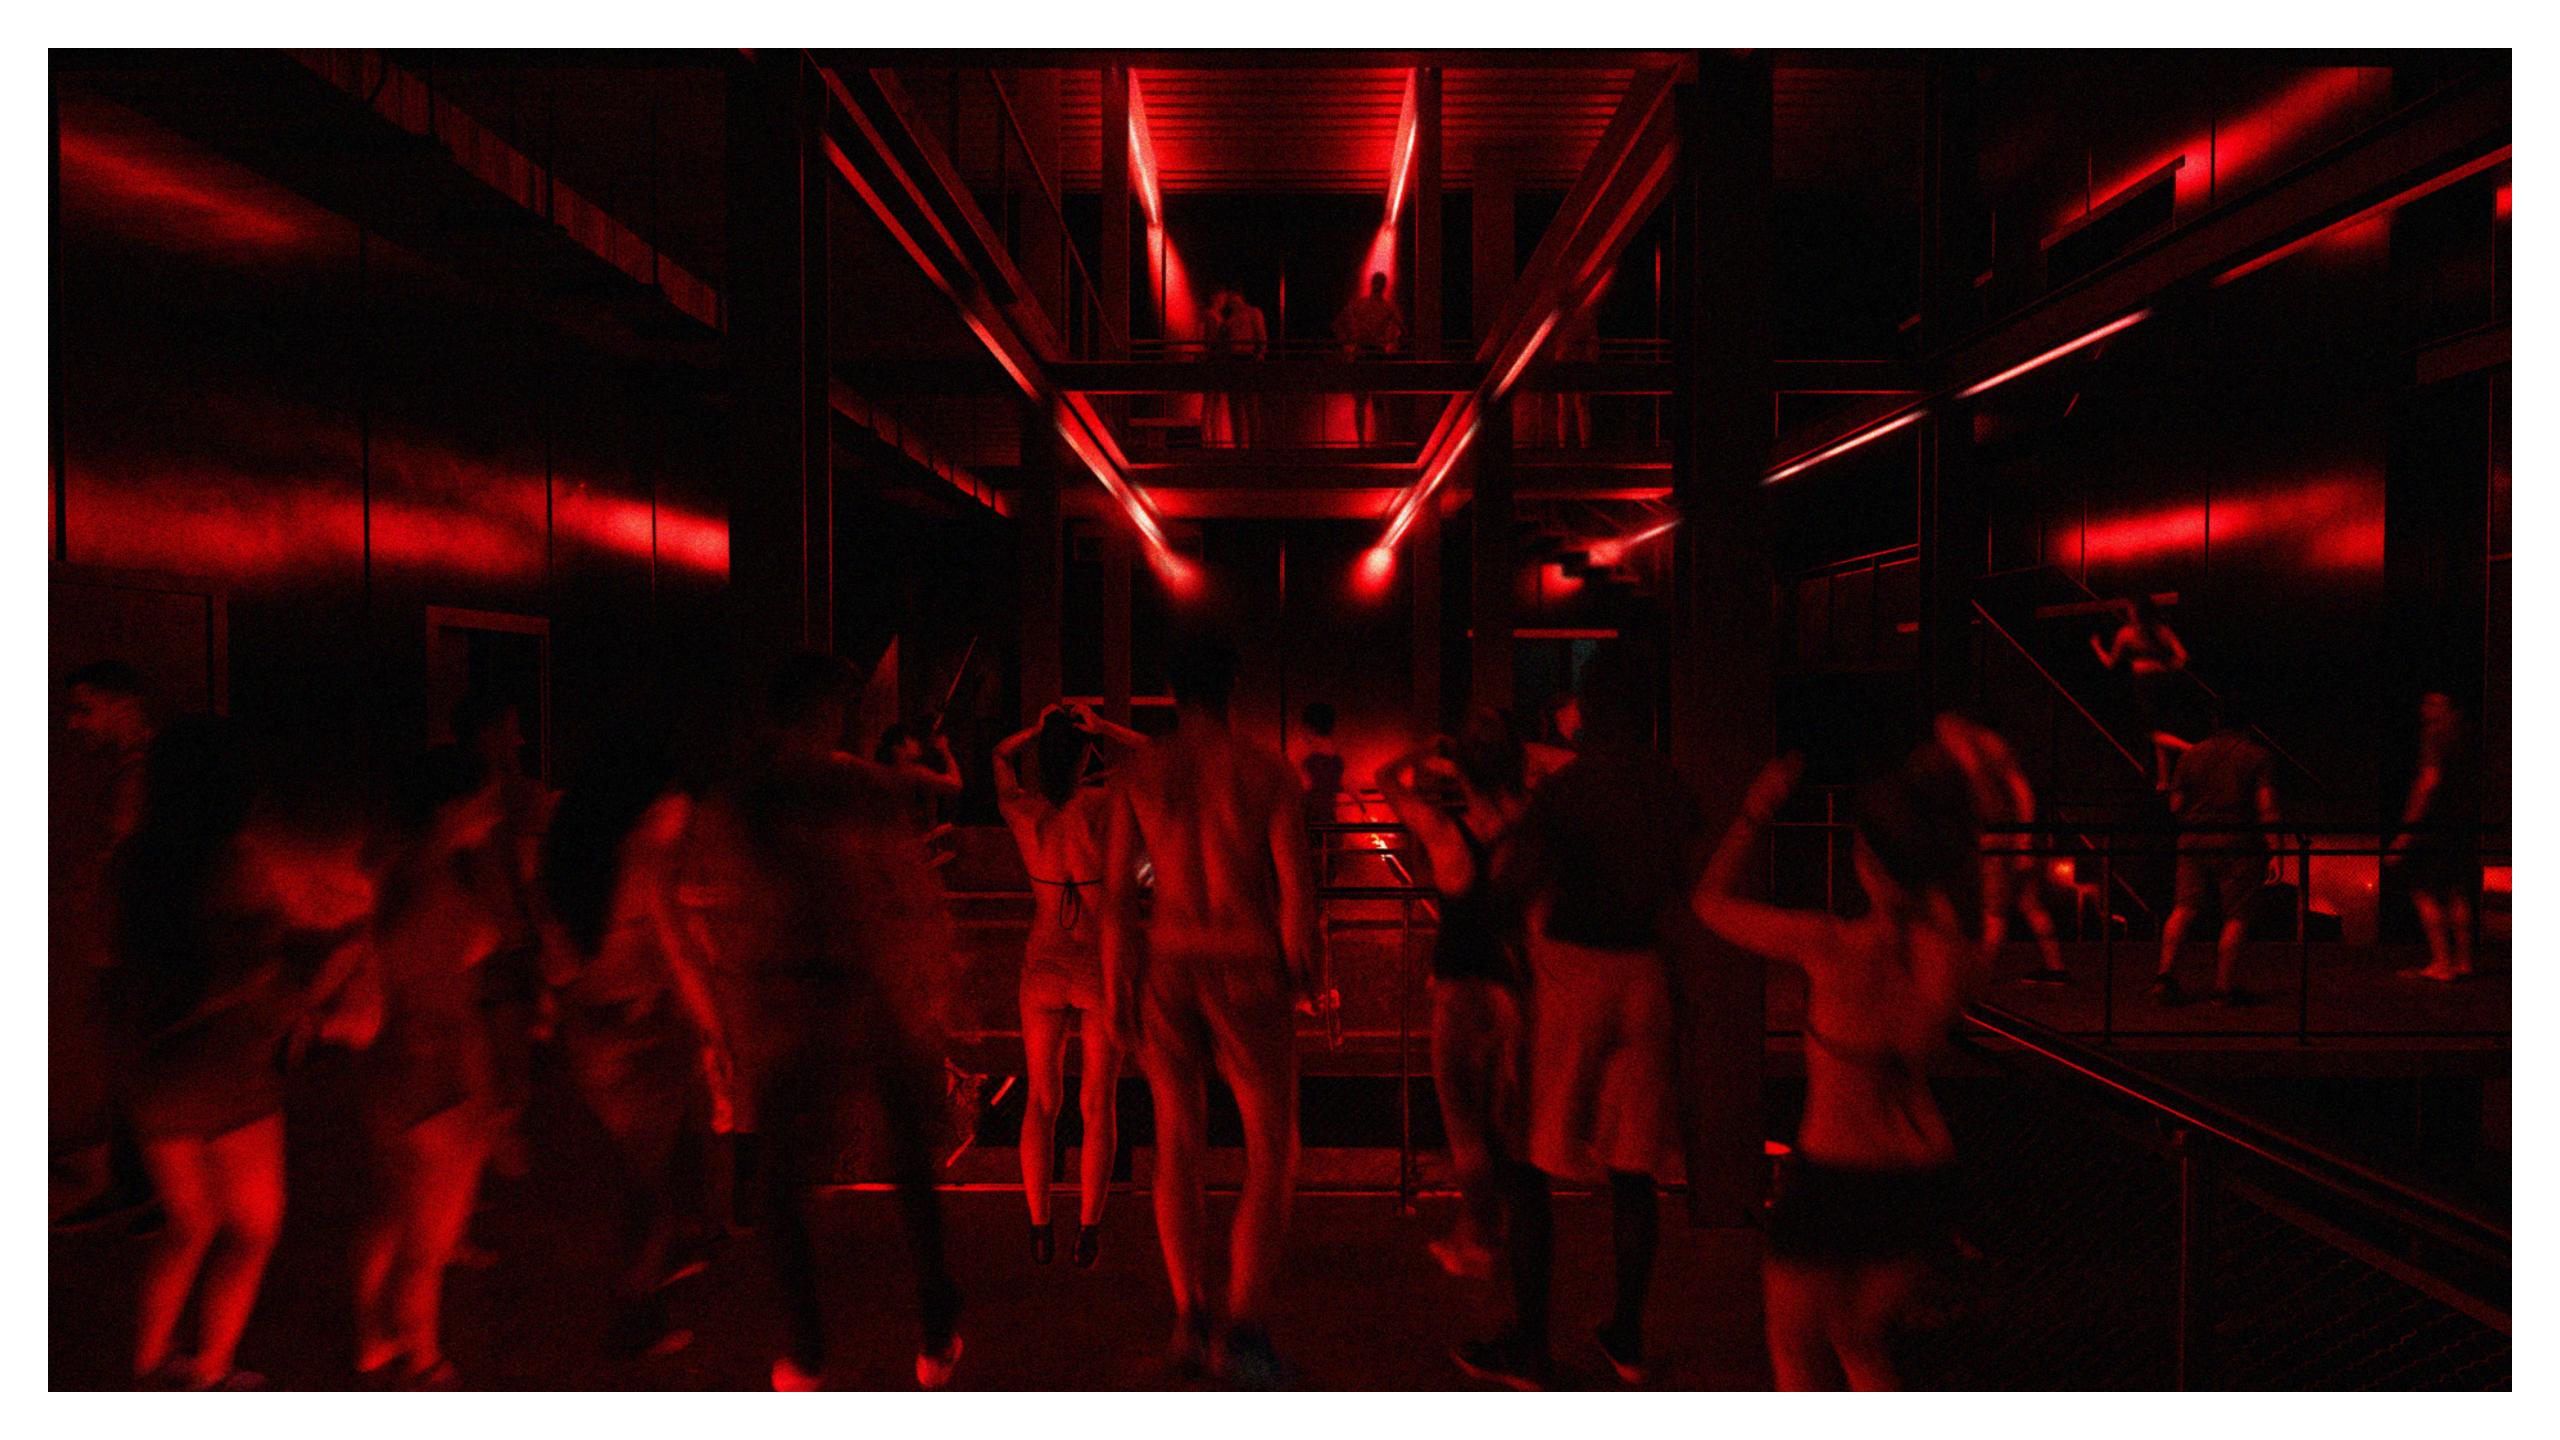

## The Passage

Which connects & divides the dancehalls like in a factory operating hall

An intimate dancefloor