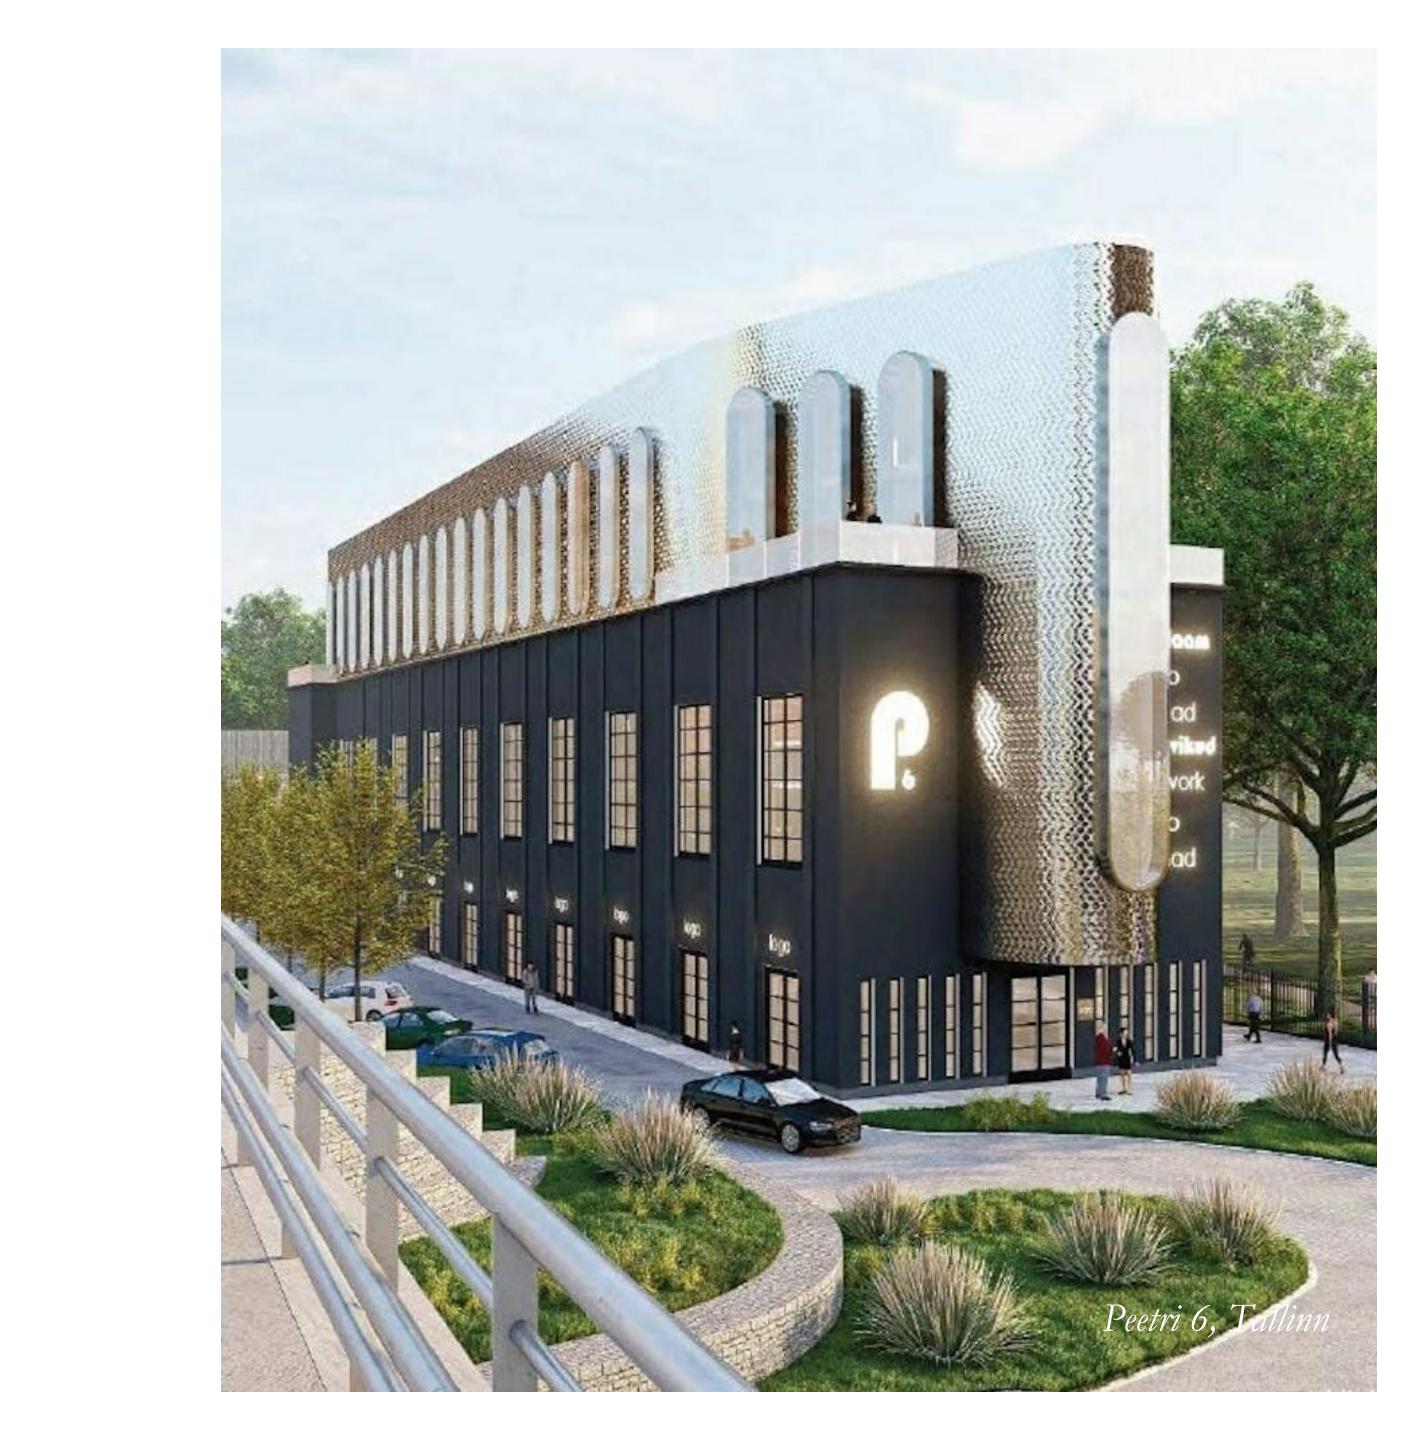

## The Complex

## The Passage

Which connects & divides the dancehalls like in a factory operating hall

An intimate dancefloor

## The Tower

With a grid inside with alternating dancefloor

## The Rooftop

The visual connection to the city

Ground Floor

Ground Floor

- 1 Security Check
- 2 Wardrobe
- 3 Dancefloor
- 4 Exhibition Space
- 5 Ban
- 6 Kitchen
- 7 Darkroom
- 8 Toilets
- 9 Roofterrace
- 10 Backstage
- 11 Office
- 12 Storage / Technical Space
- Second Floor