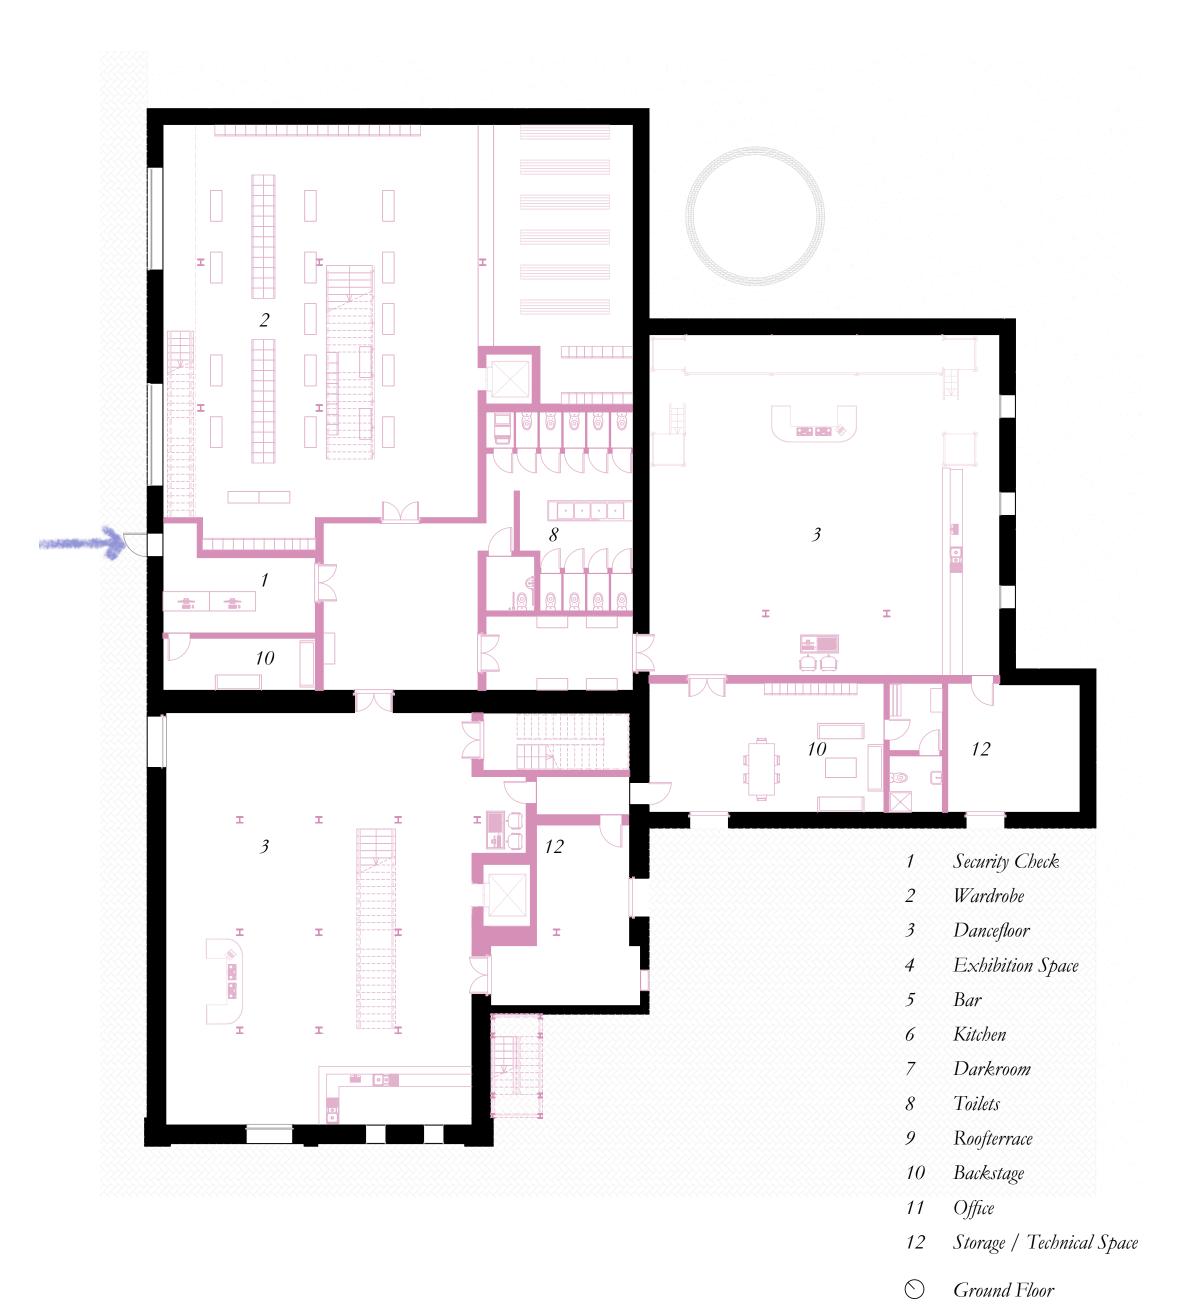

## The Rooftop

The visual connection to the city

Ground Floor

Ground Floor

- 1 Security Check
- 2 Wardrobe
- 3 Dancefloor
- 4 Exhibition Space
- 5 Ban
- 6 Kitchen
- 7 Darkroom
- 8 Toilets
- 9 Roofterrace
- 10 Backstage
- 11 Office
- 12 Storage / Technical Space
- Second Floor

- 1 Security Check
- 2 Wardrobe
- 3 Dancefloor
- 4 Exhibition Space
- 5 Ba
- 6 Kitchen
- 7 Darkroom
- 8 Toilets
- 9 Roofterrace
- 10 Backstage
- 11 Office
- 12 Storage / Technical Space
- Second Floor