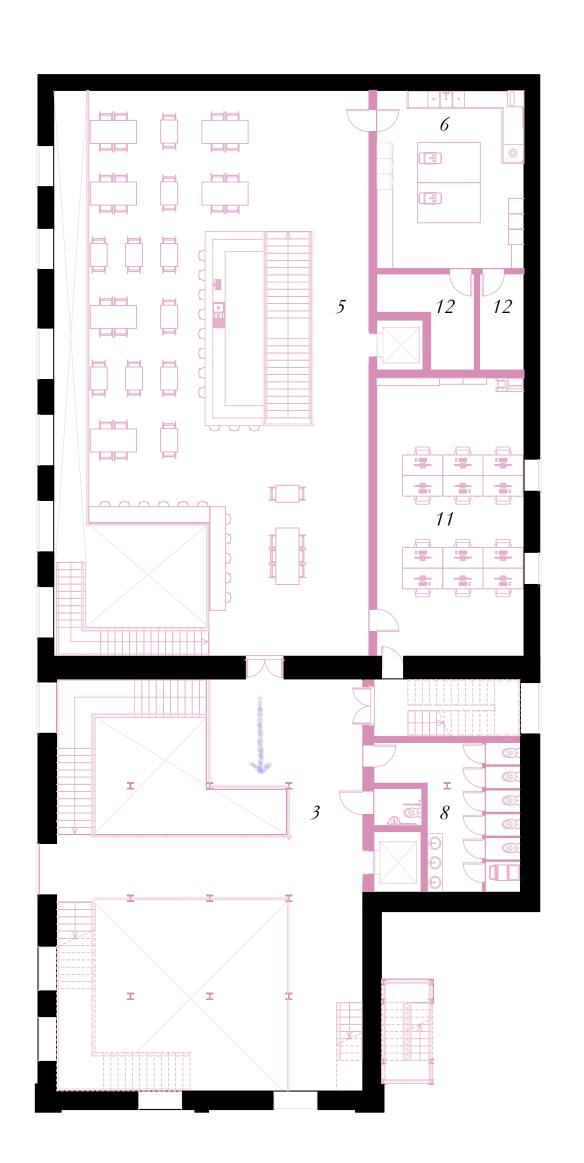

- 1 Security Check
- 2 Wardrobe
- 3 Dancefloor
- 4 Exhibition Space
- 5 Ba
- 6 Kitchen
- 7 Darkroom
- 8 Toilets
- 9 Roofterrace
- 10 Backstage
- 11 Office
- 12 Storage / Technical Space
- Second Floor

- 1 Security Check
- 2 Wardrobe
- 3 Dancefloor
- 4 Exhibition Space
- 5 Ba
- 6 Kitchen
- 7 Darkroom
- 8 Toilets
- 9 Roofterrace
- 10 Backstage
- 11 Office
- 12 Storage / Technical Space
- Third Floor

- 1 Security Check
- 2 Wardrobe
- B Dancefloor
- 4 Exhibition Space
- 5 Ba
- 6 Kitchen
- 7 Darkroom
- 8 Toilets
- 9 Roofterrace
- 10 Backstage
- 11 Office
- 12 Storage / Technical Space
- Rooftop