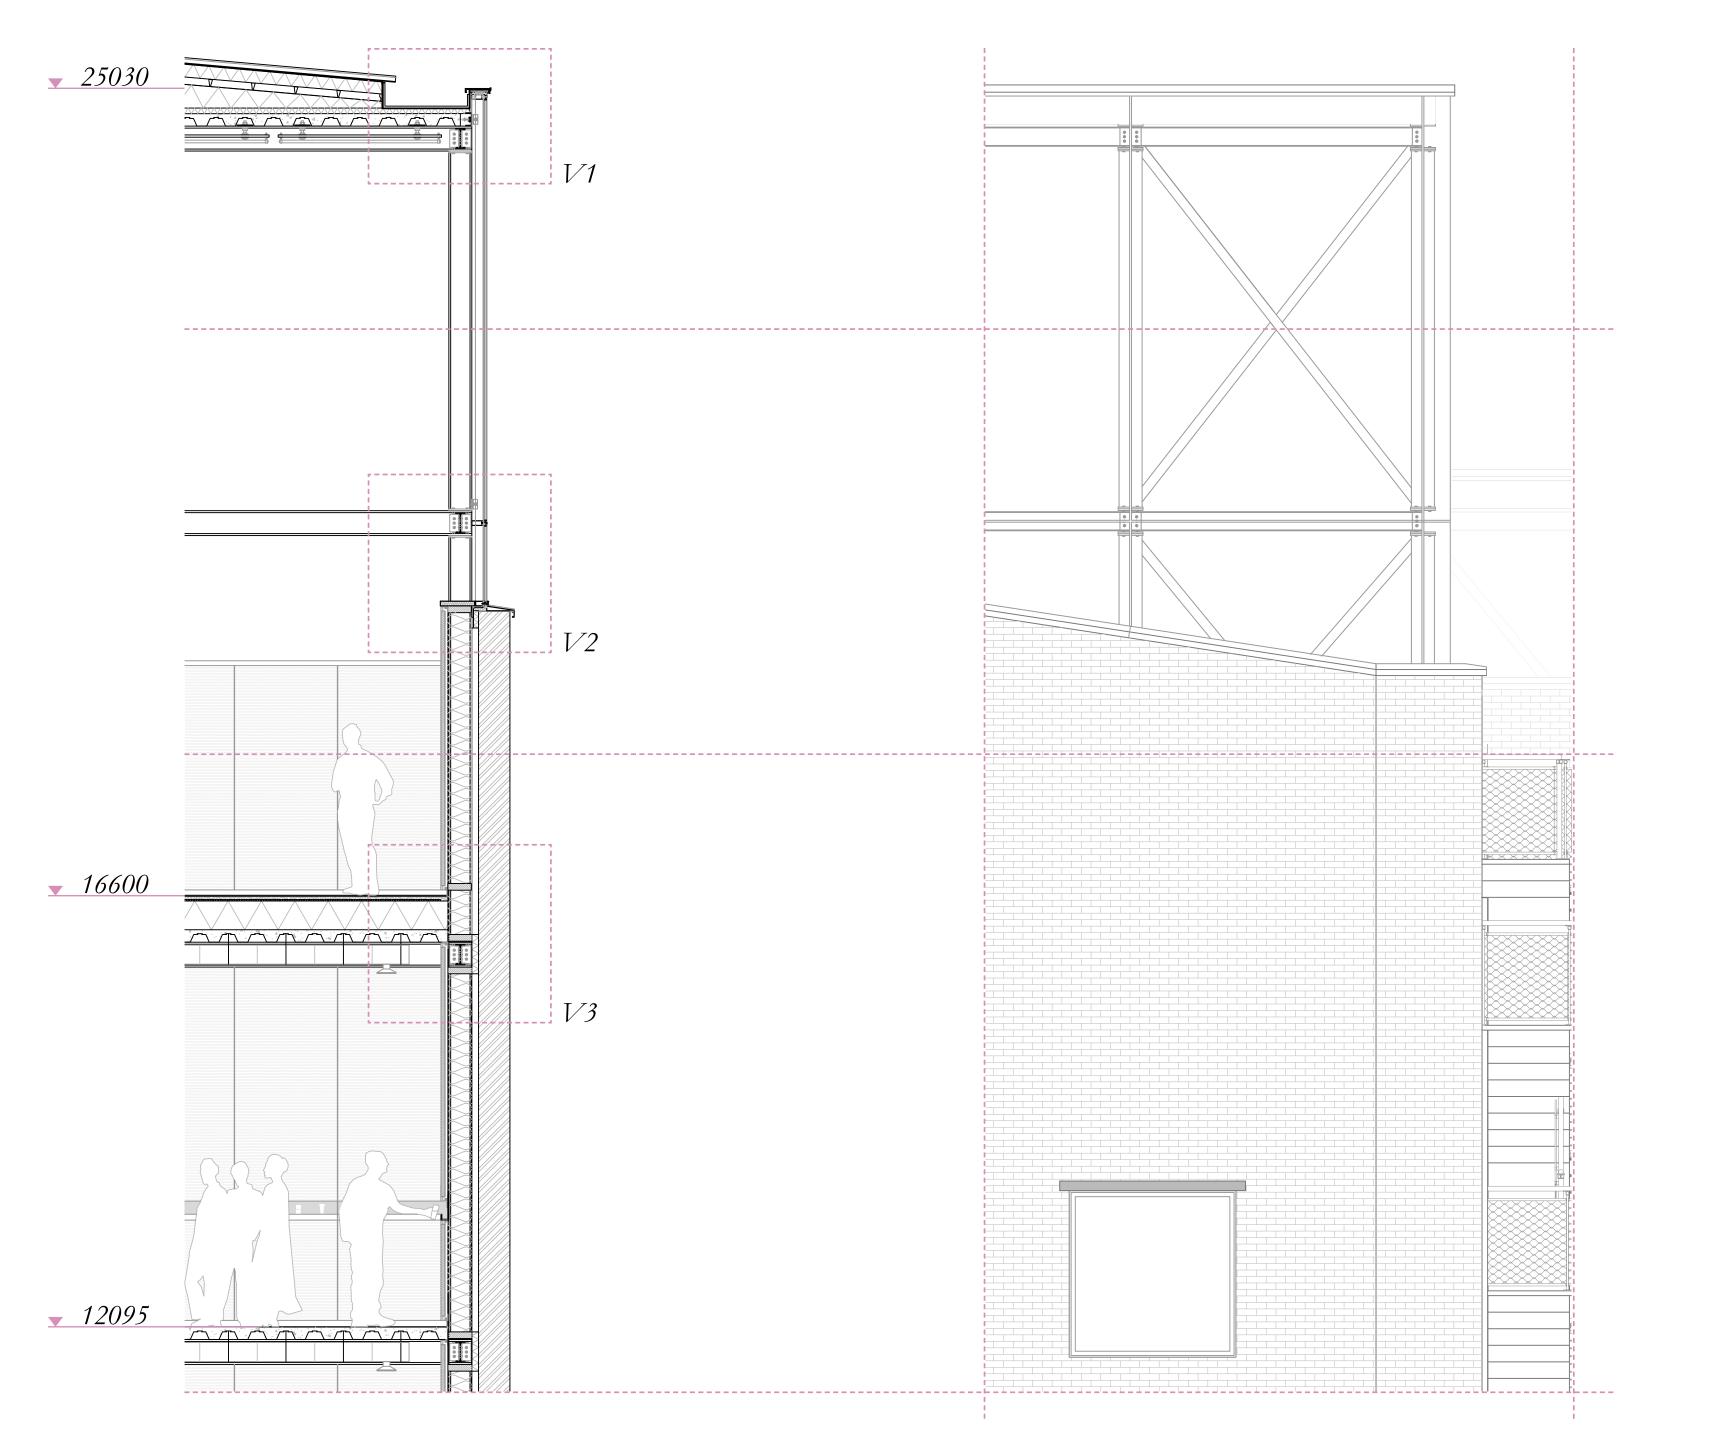

Axonometry of steel grid in the Tower

East Facade

North Facade

East Facade

East Facade

Facade Fragment and Vertical & Horizontal Sections

Facade Fragment and Vertical & Horizontal Sections

Facade Fragment and Vertical & Horizontal Sections