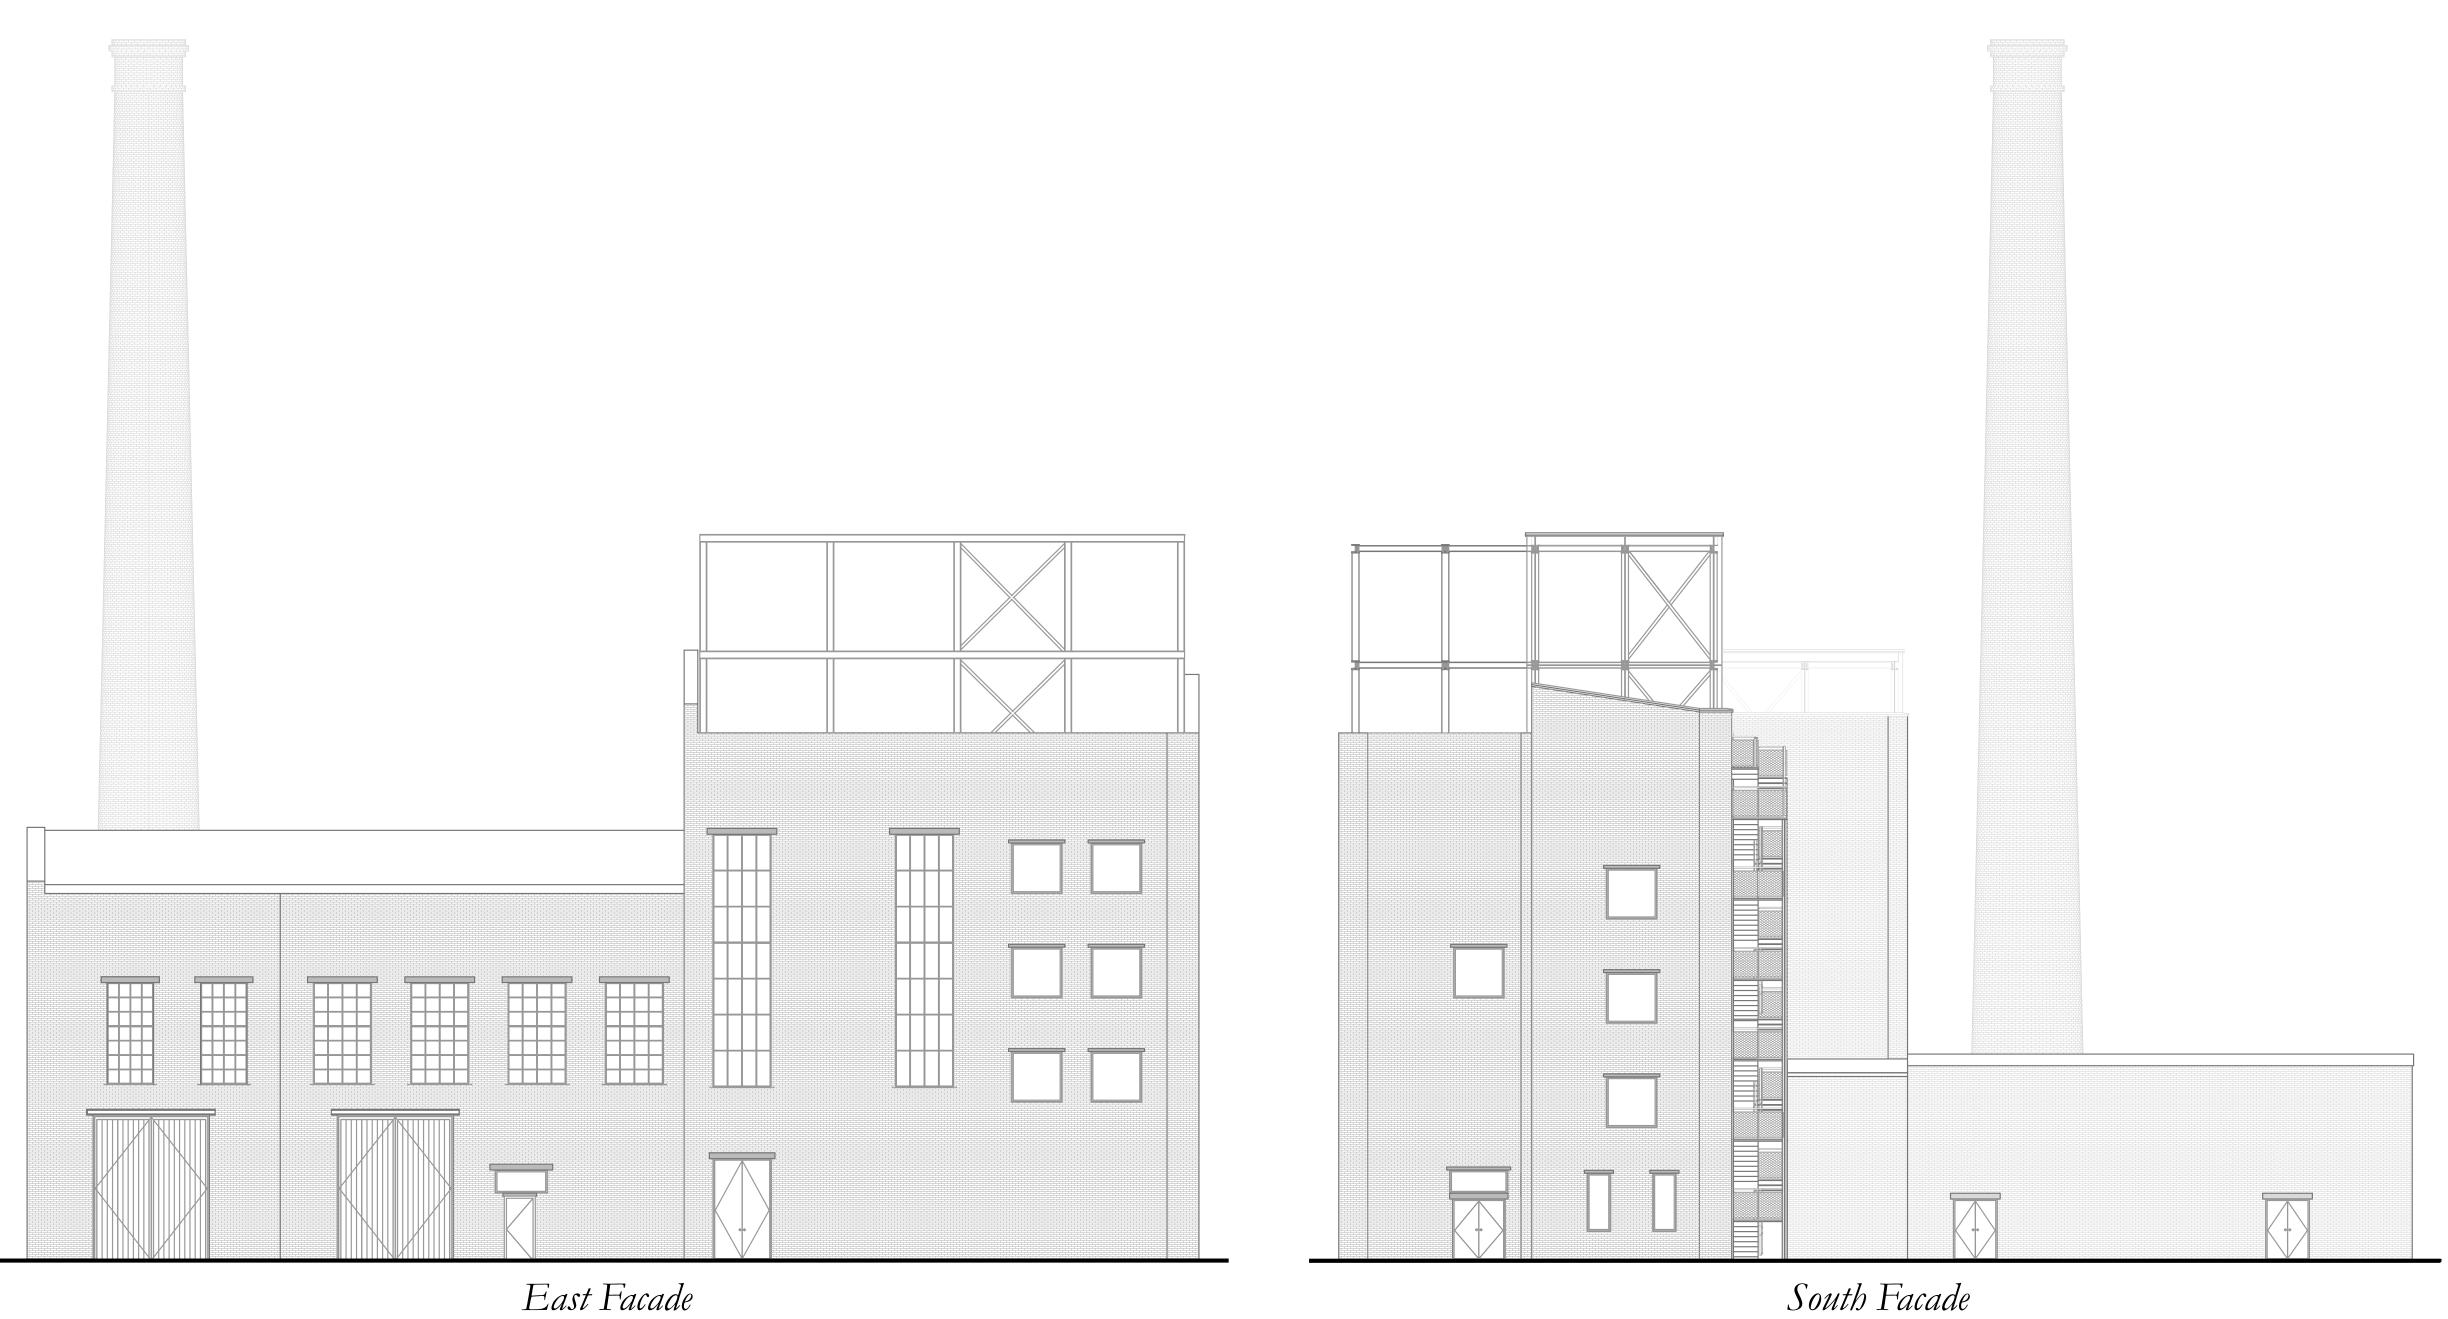

Axonometry of steel grid in the Tower

East Facade

North Facade

East Facade

East Facade

Facade Fragment and Vertical & Horizontal Sections

Facade Fragment and Vertical & Horizontal Sections

Facade Fragment and Vertical & Horizontal Sections