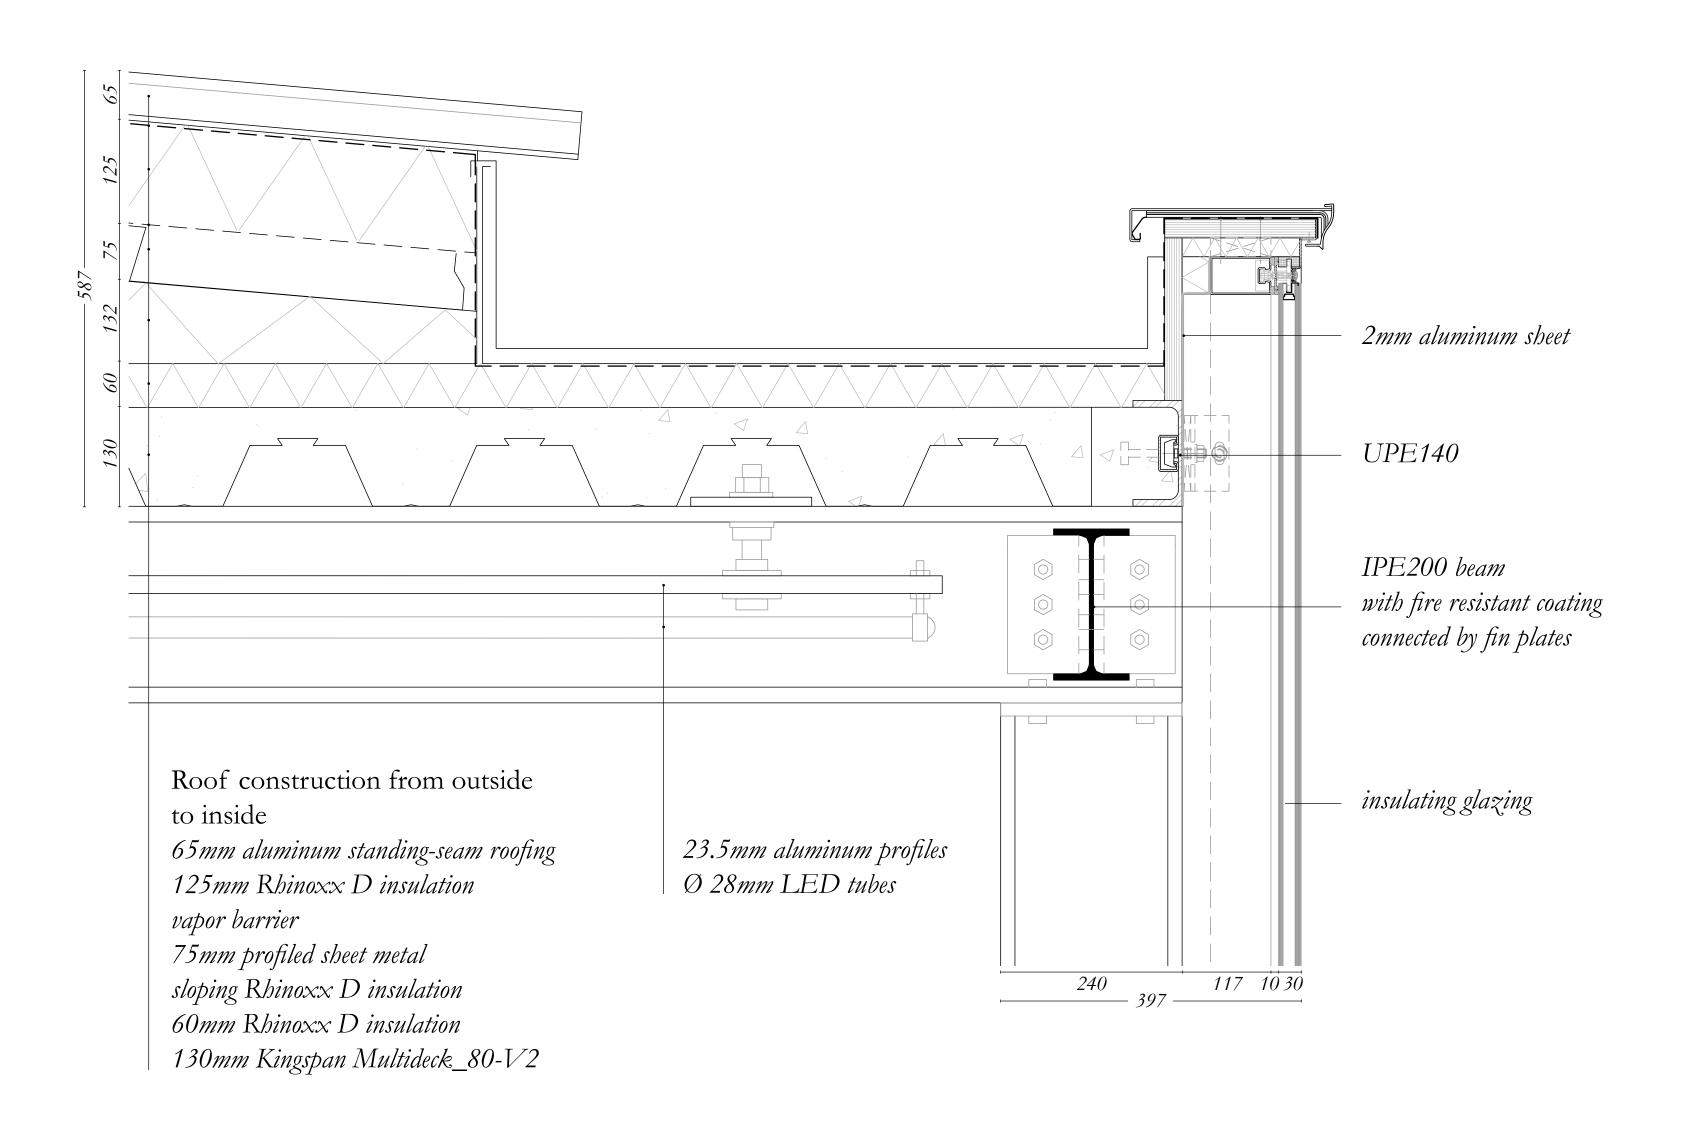

 $HEB240 \ columns$   $Iz \times 106 \ mm4 = 39,23 \ (> 30,5 \times 106 \ mm4)$ 

HEB260 primary beams

Iy x 106 mm4 = 149,2 (> 135,66 x 106 mm4)

IPE200 secondary beams  $h = 200mm (< HEB260 \ hi = 225mm)$ 

Axonometry of steel grid in the Tower

East Facade

North Facade

East Facade

East Facade

Facade Fragment and Vertical & Horizontal Sections

Facade Fragment and Vertical & Horizontal Sections

Facade Fragment and Vertical & Horizontal Sections