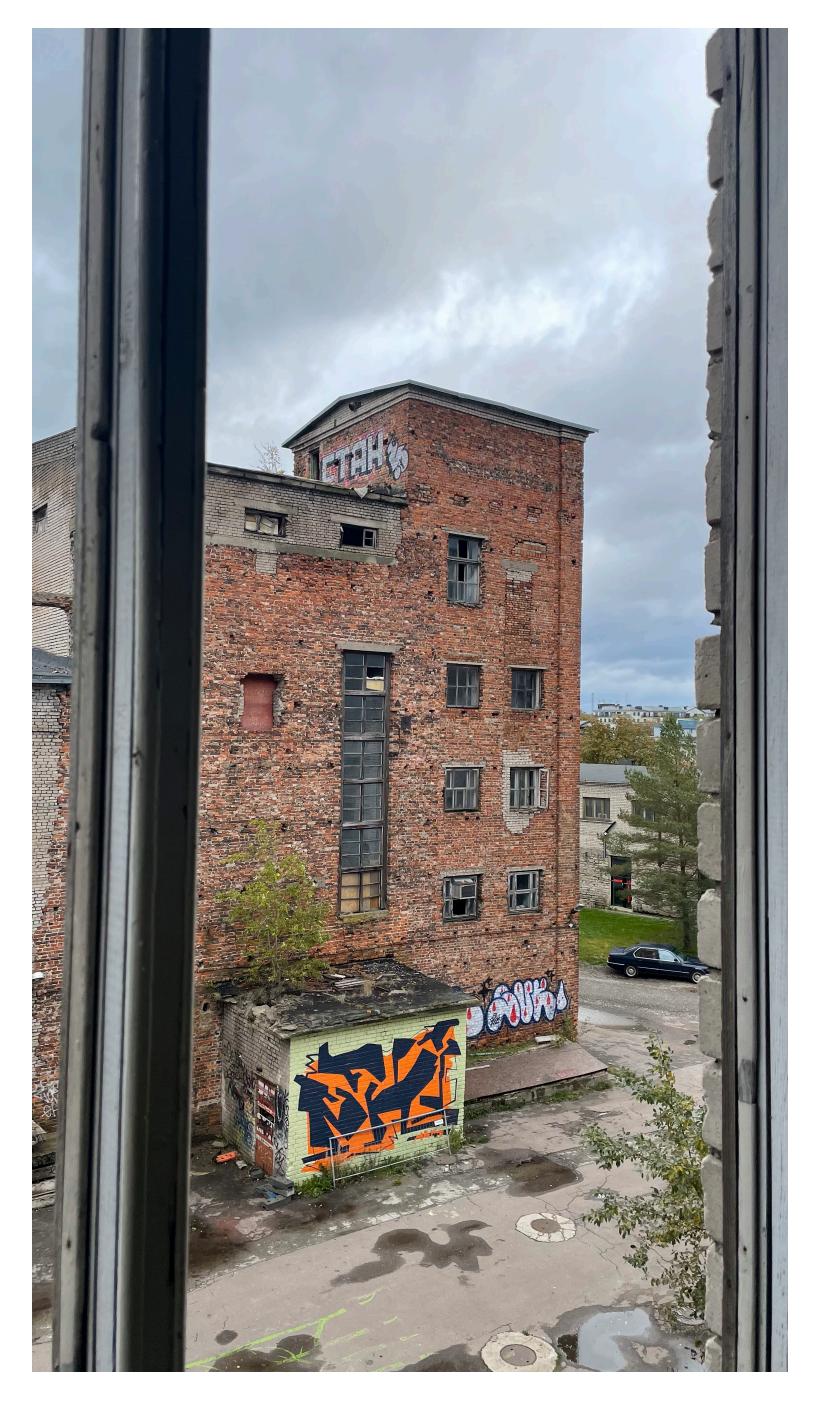

Main takeaways from research on club culture

Main takeaways from research on club culture





















































## The Complex



## The Passage



Which connects & divides the dancehalls like in a factory operating hall



An intimate dancefloor

## The Tower



With a grid inside with alternating dancefloor

## The Rooftop



The visual connection to the city









Ground Floor



























Ground Floor





























- 1 Security Check
- 2 Wardrobe
- 3 Dancefloor
- 4 Exhibition Space
- 5 Ban
- 6 Kitchen
- 7 Darkroom
- 8 Toilets
- 9 Roofterrace
- 10 Backstage
- 11 Office
- 12 Storage / Technical Space
- Second Floor





- 1 Security Check
- 2 Wardrobe
- 3 Dancefloor
- 4 Exhibition Space
- 5 Ba
- 6 Kitchen
- 7 Darkroom
- 8 Toilets
- 9 Roofterrace
- 10 Backstage
- 11 Office
- 12 Storage / Technical Space
- Second Floor







- 1 Security Check
- 2 Wardrobe
- 3