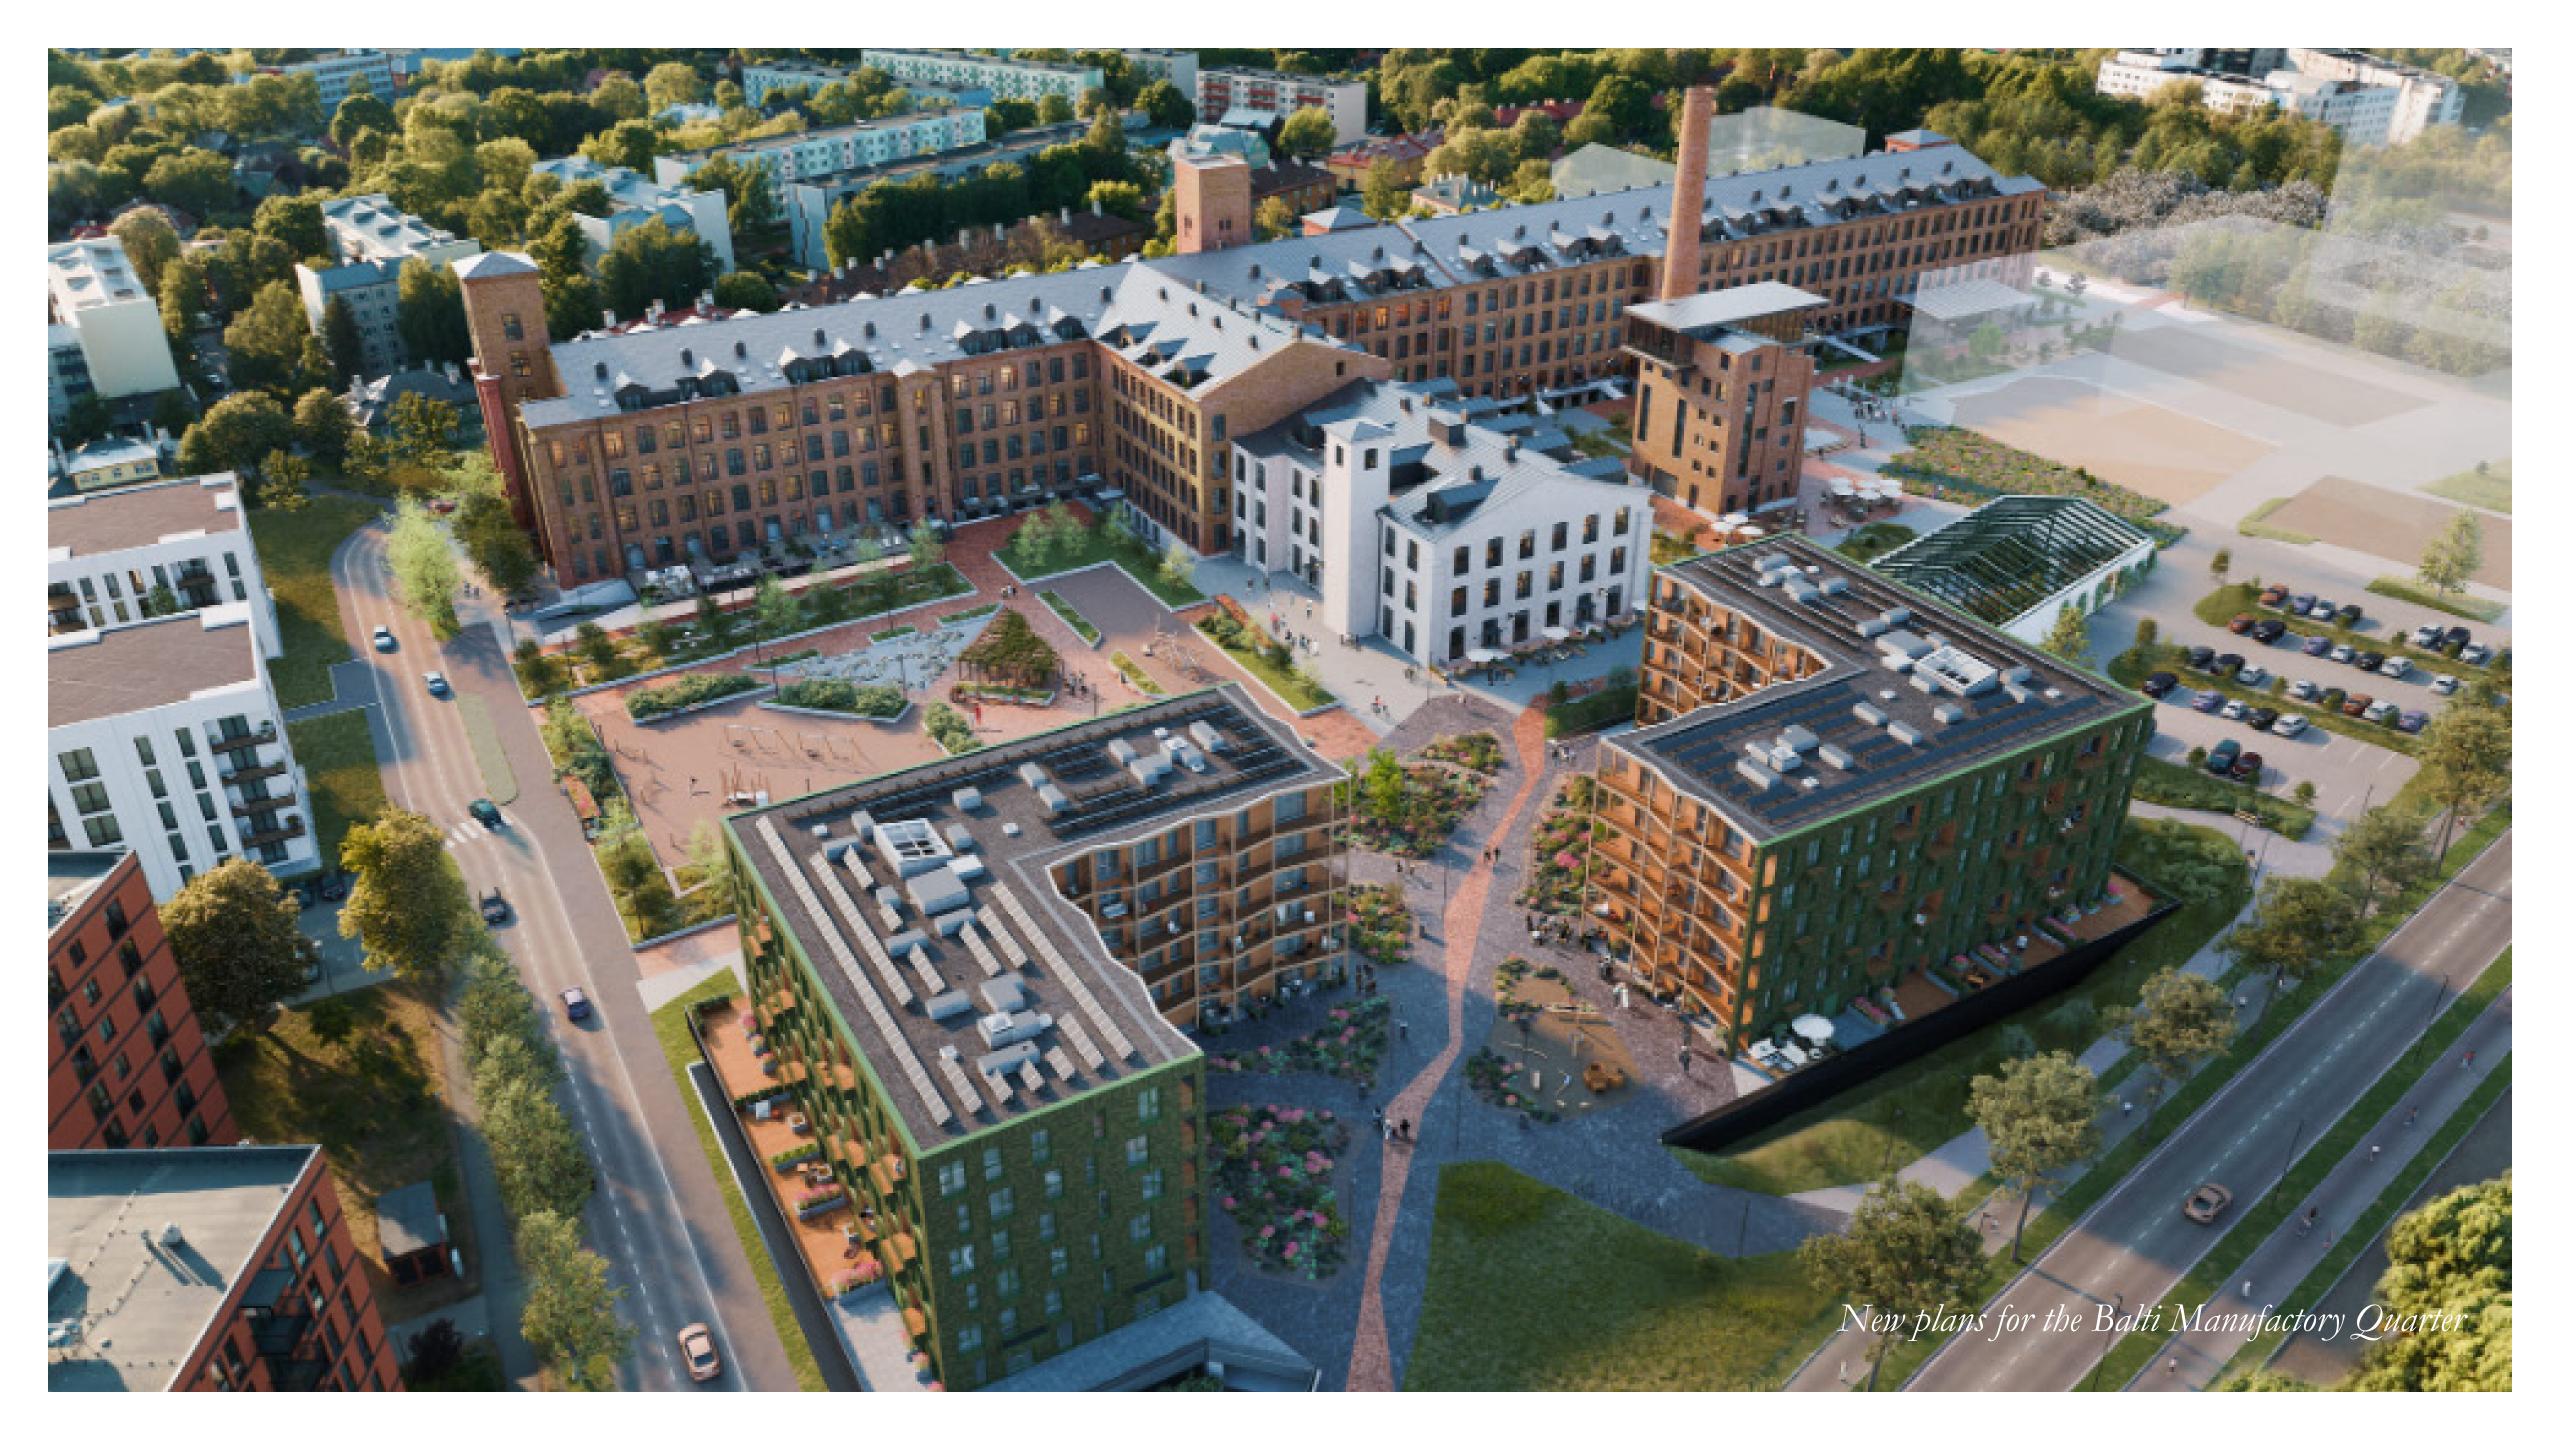

## The Complex

## The Passage

Which connects & divides the dancehalls like in a factory operating hall

An intimate dancefloor

## The Tower

With a grid inside with alternating dancefloor

## The Rooftop

The visual connection to the city

Ground Floor

Ground Floor

- 1 Security Check
- 2 Wardrobe
- 3 Dancefloor
- 4 Exhibition Space
- 5 Ban
- 6 Kitchen
- 7 Darkroom
- 8 Toilets
- 9 Roofterrace
- 10 Backstage
- 11 Office
- 12 Storage / Technical Space
- Second Floor