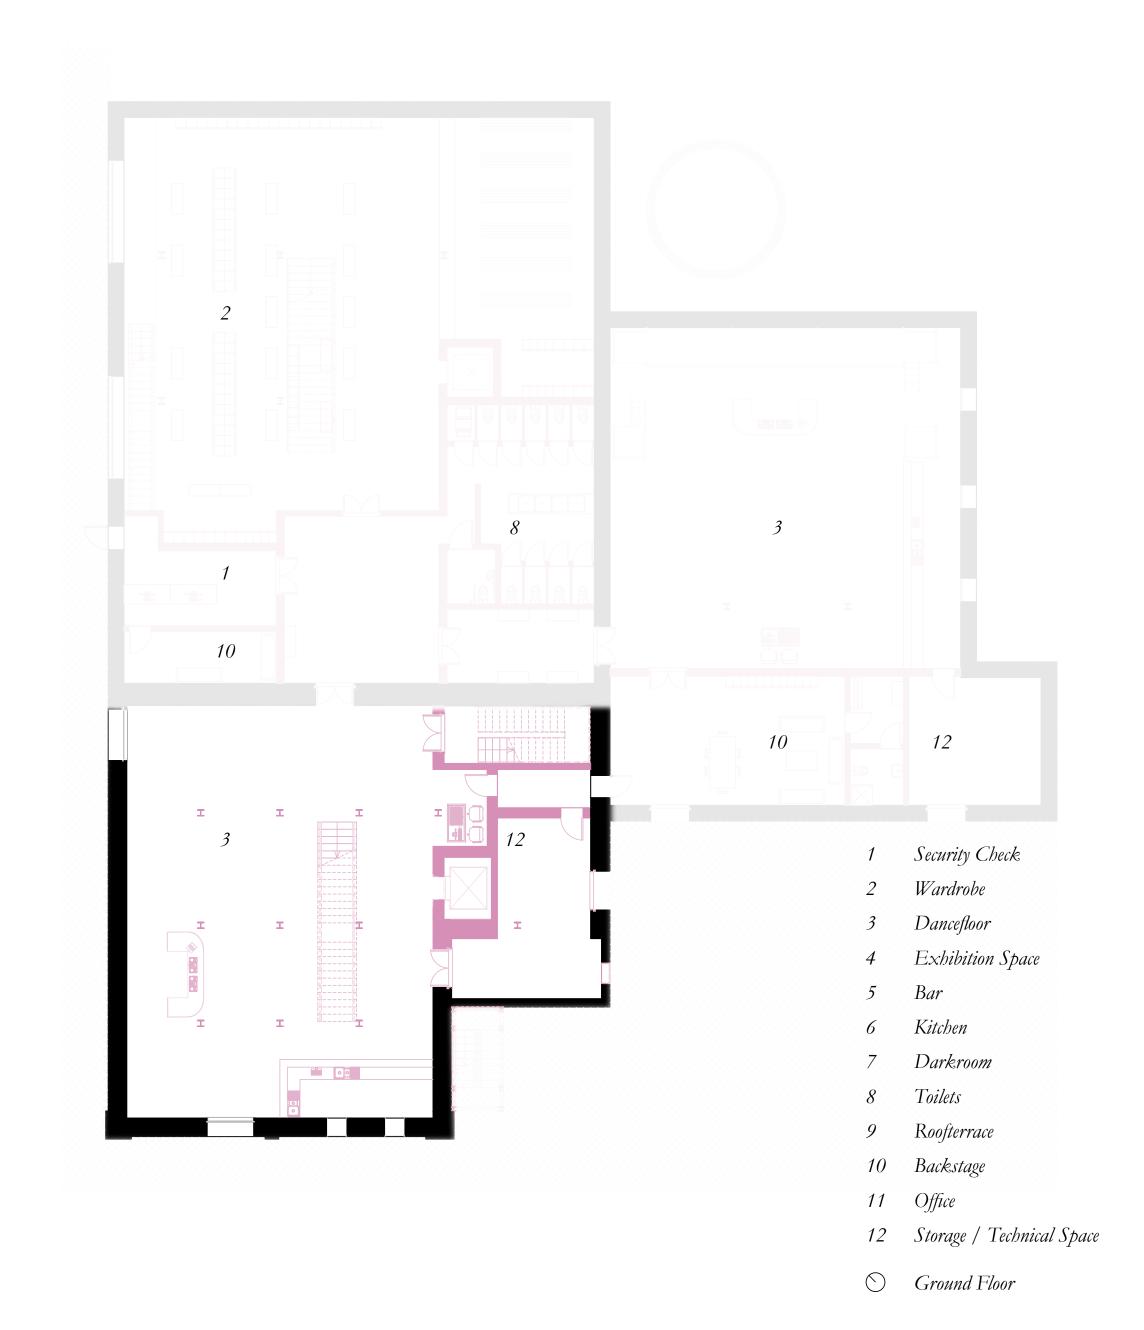

## The Passage

Which connects & divides the dancehalls like in a factory operating hall

An intimate dancefloor

- 1 Security Check
- 2 Wardrobe
- 3 Dancefloor
- 4 Exhibition Space
- 5 Ba
- 6 Kitchen
- 7 Darkroom
- 8 Toilets
- 9 Roofterrace
- 10 Backstage
- 11 Office
- 12 Storage / Technical Space
- Second Floor

- 1 Security Check
- 2 Wardrobe
- 3 Dancefloor
- 4 Exhibition Space
- 5 Ba
- 6 Kitchen
- 7 Darkroom
- 8 Toilets
- 9 Roofterrace
- 10 Backstage
- 11 Office
- 12 Storage / Technical Space
- Third Floor

- 1 Security Check
- 2 Wardrobe
- B Dancefloor
- 4 Exhibition Space
- 5 Ba
- 6 Kitchen
- 7 Darkroom
- 8 Toilets
- 9 Roofterrace
- 10 Backstage
- 11 Office
- 12 Storage / Technical Space
- Rooftop