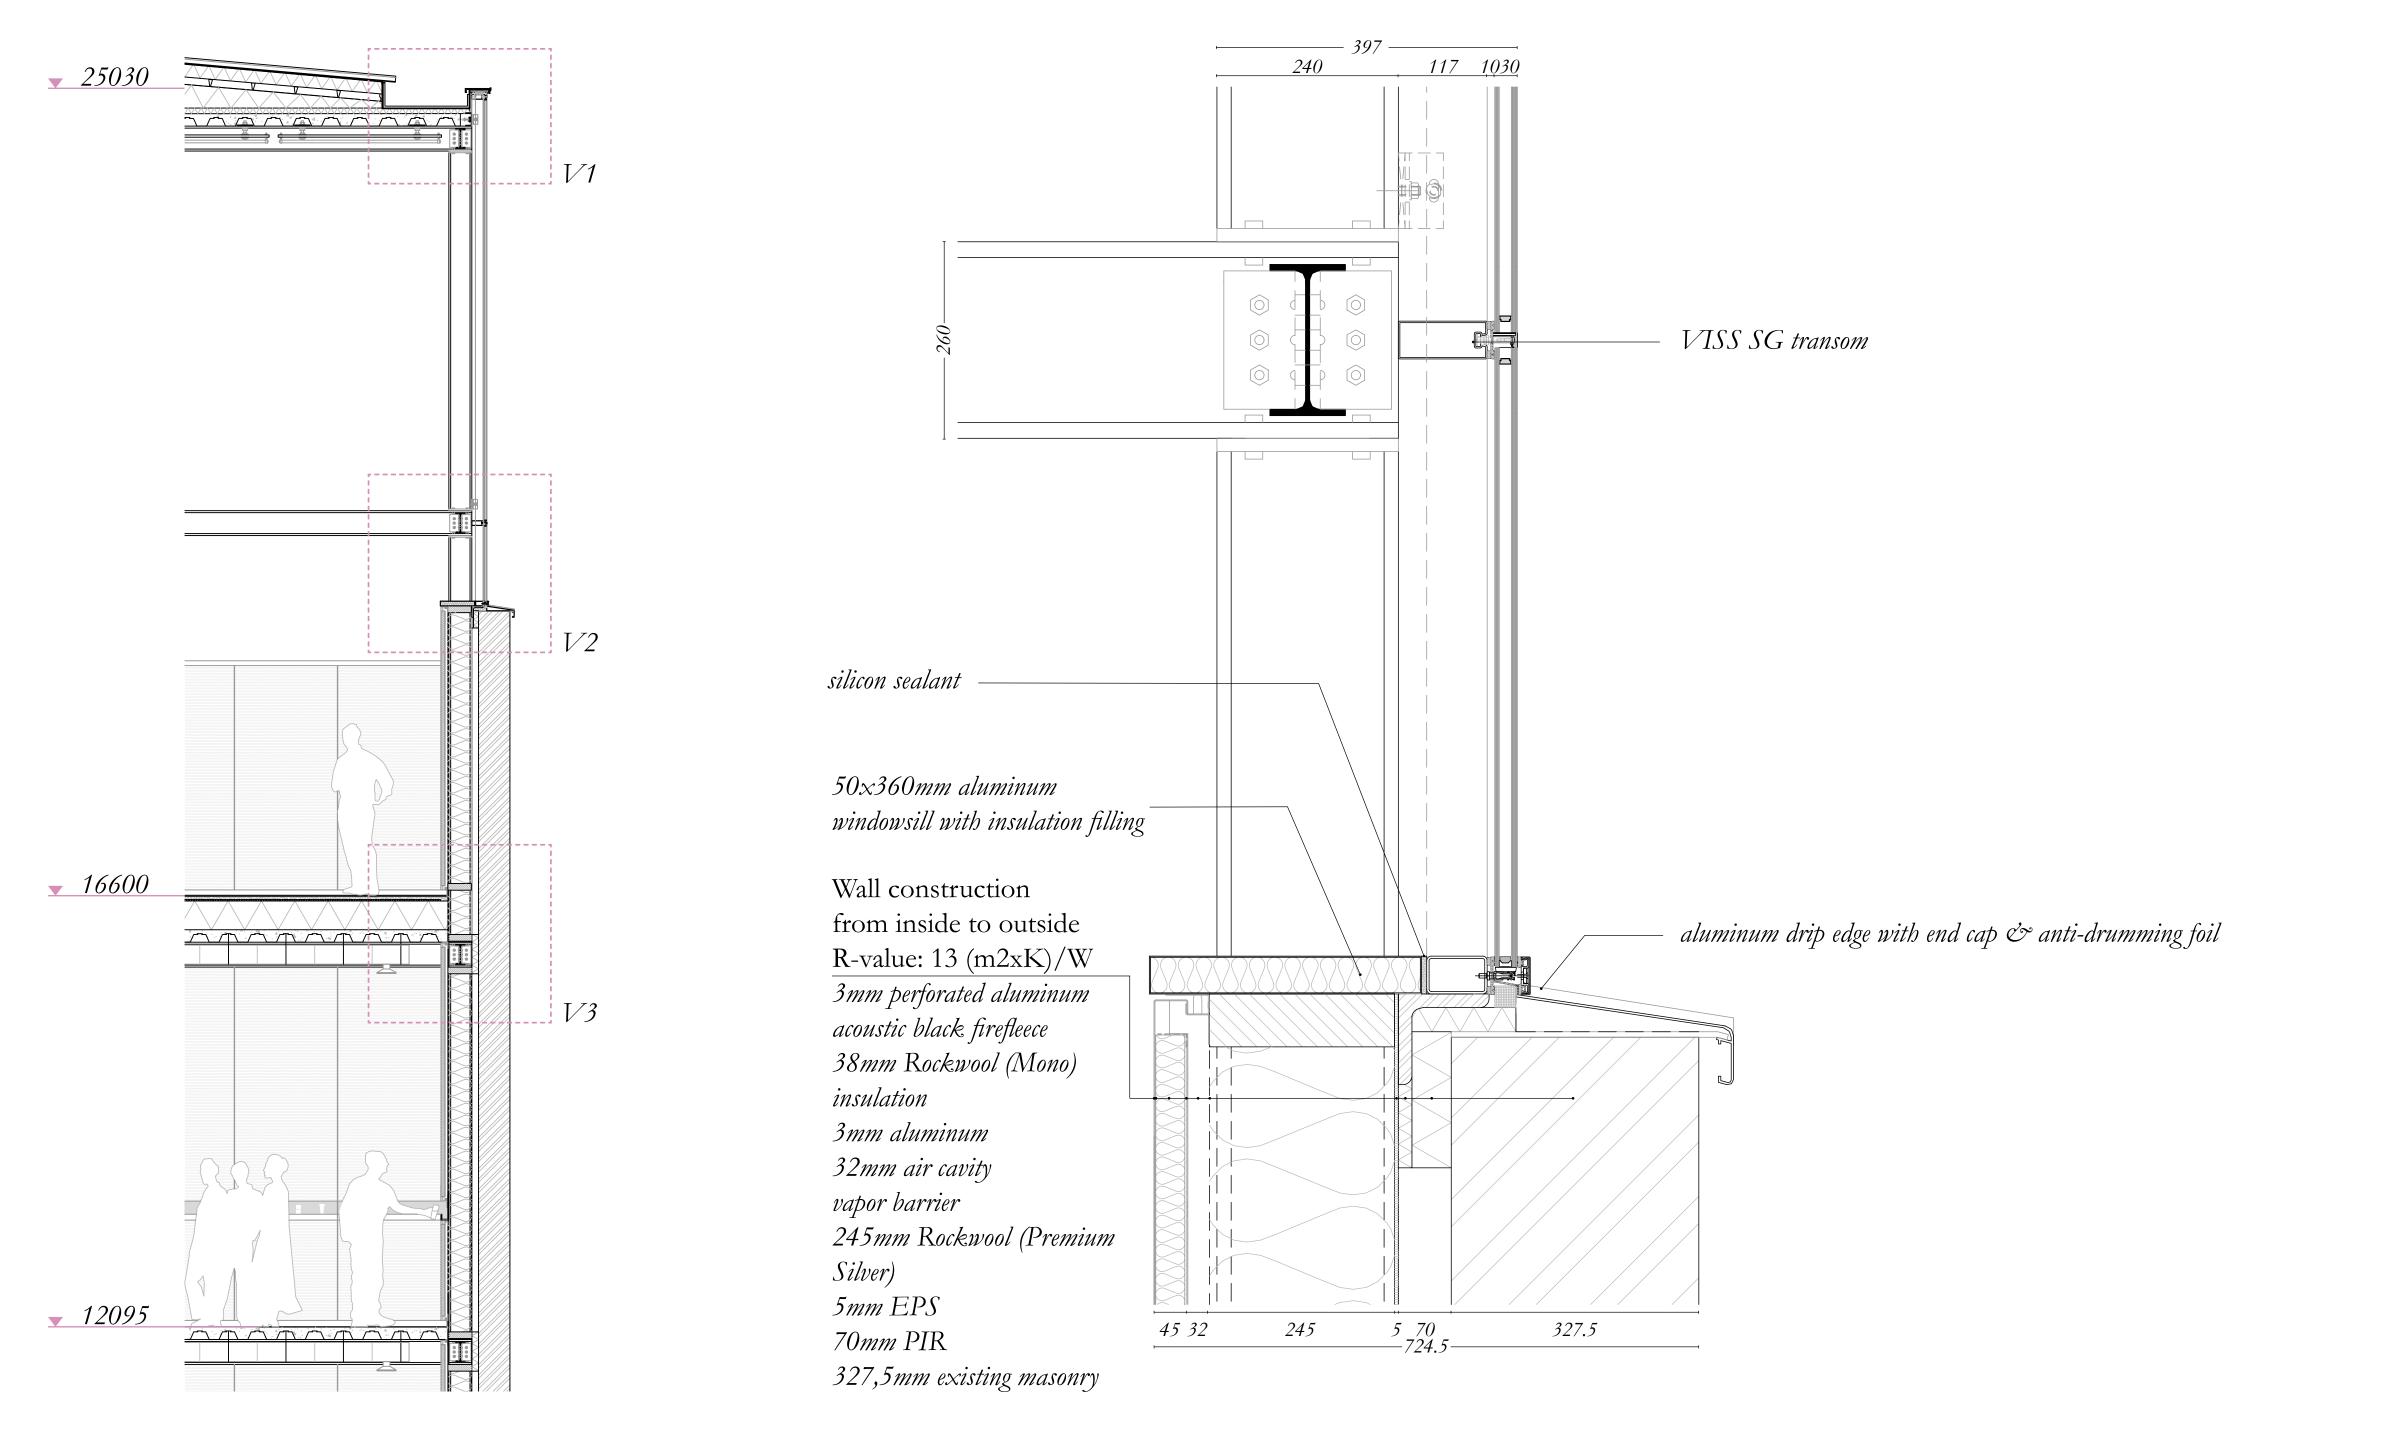

Axonometry of steel grid in the Tower

East Facade

North Facade

East Facade

East Facade

Facade Fragment and Vertical & Horizontal Sections

Facade Fragment and Vertical & Horizontal Sections

Facade Fragment and Vertical & Horizontal Sections