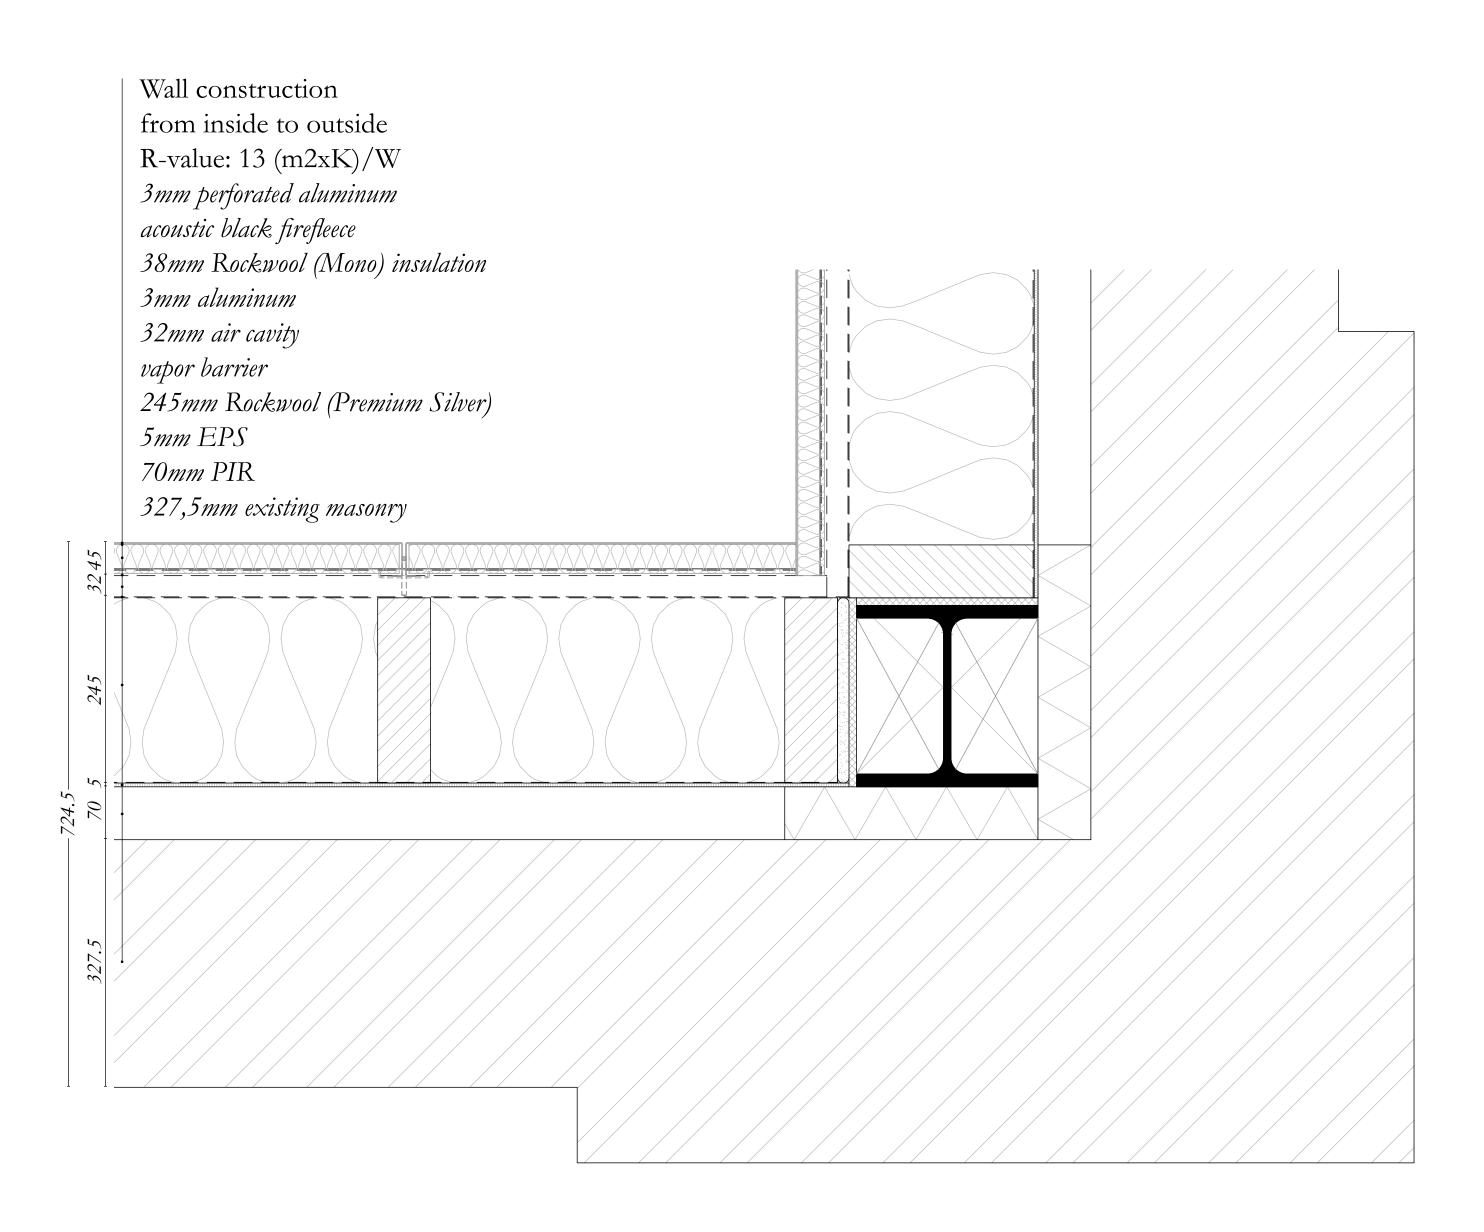

 $HEB240 \ columns$   $Iz \times 106 \ mm4 = 39,23 \ (> 30,5 \times 106 \ mm4)$ 

HEB260 primary beams

Iy x 106 mm4 = 149,2 (> 135,66 x 106 mm4)

IPE200 secondary beams  $h = 200mm (< HEB260 \ hi = 225mm)$ 

Axonometry of steel grid in the Tower

East Facade

North Facade

East Facade

East Facade

Facade Fragment and Vertical & Horizontal Sections

Facade Fragment and Vertical & Horizontal Sections

Facade Fragment and Vertical & Horizontal Sections