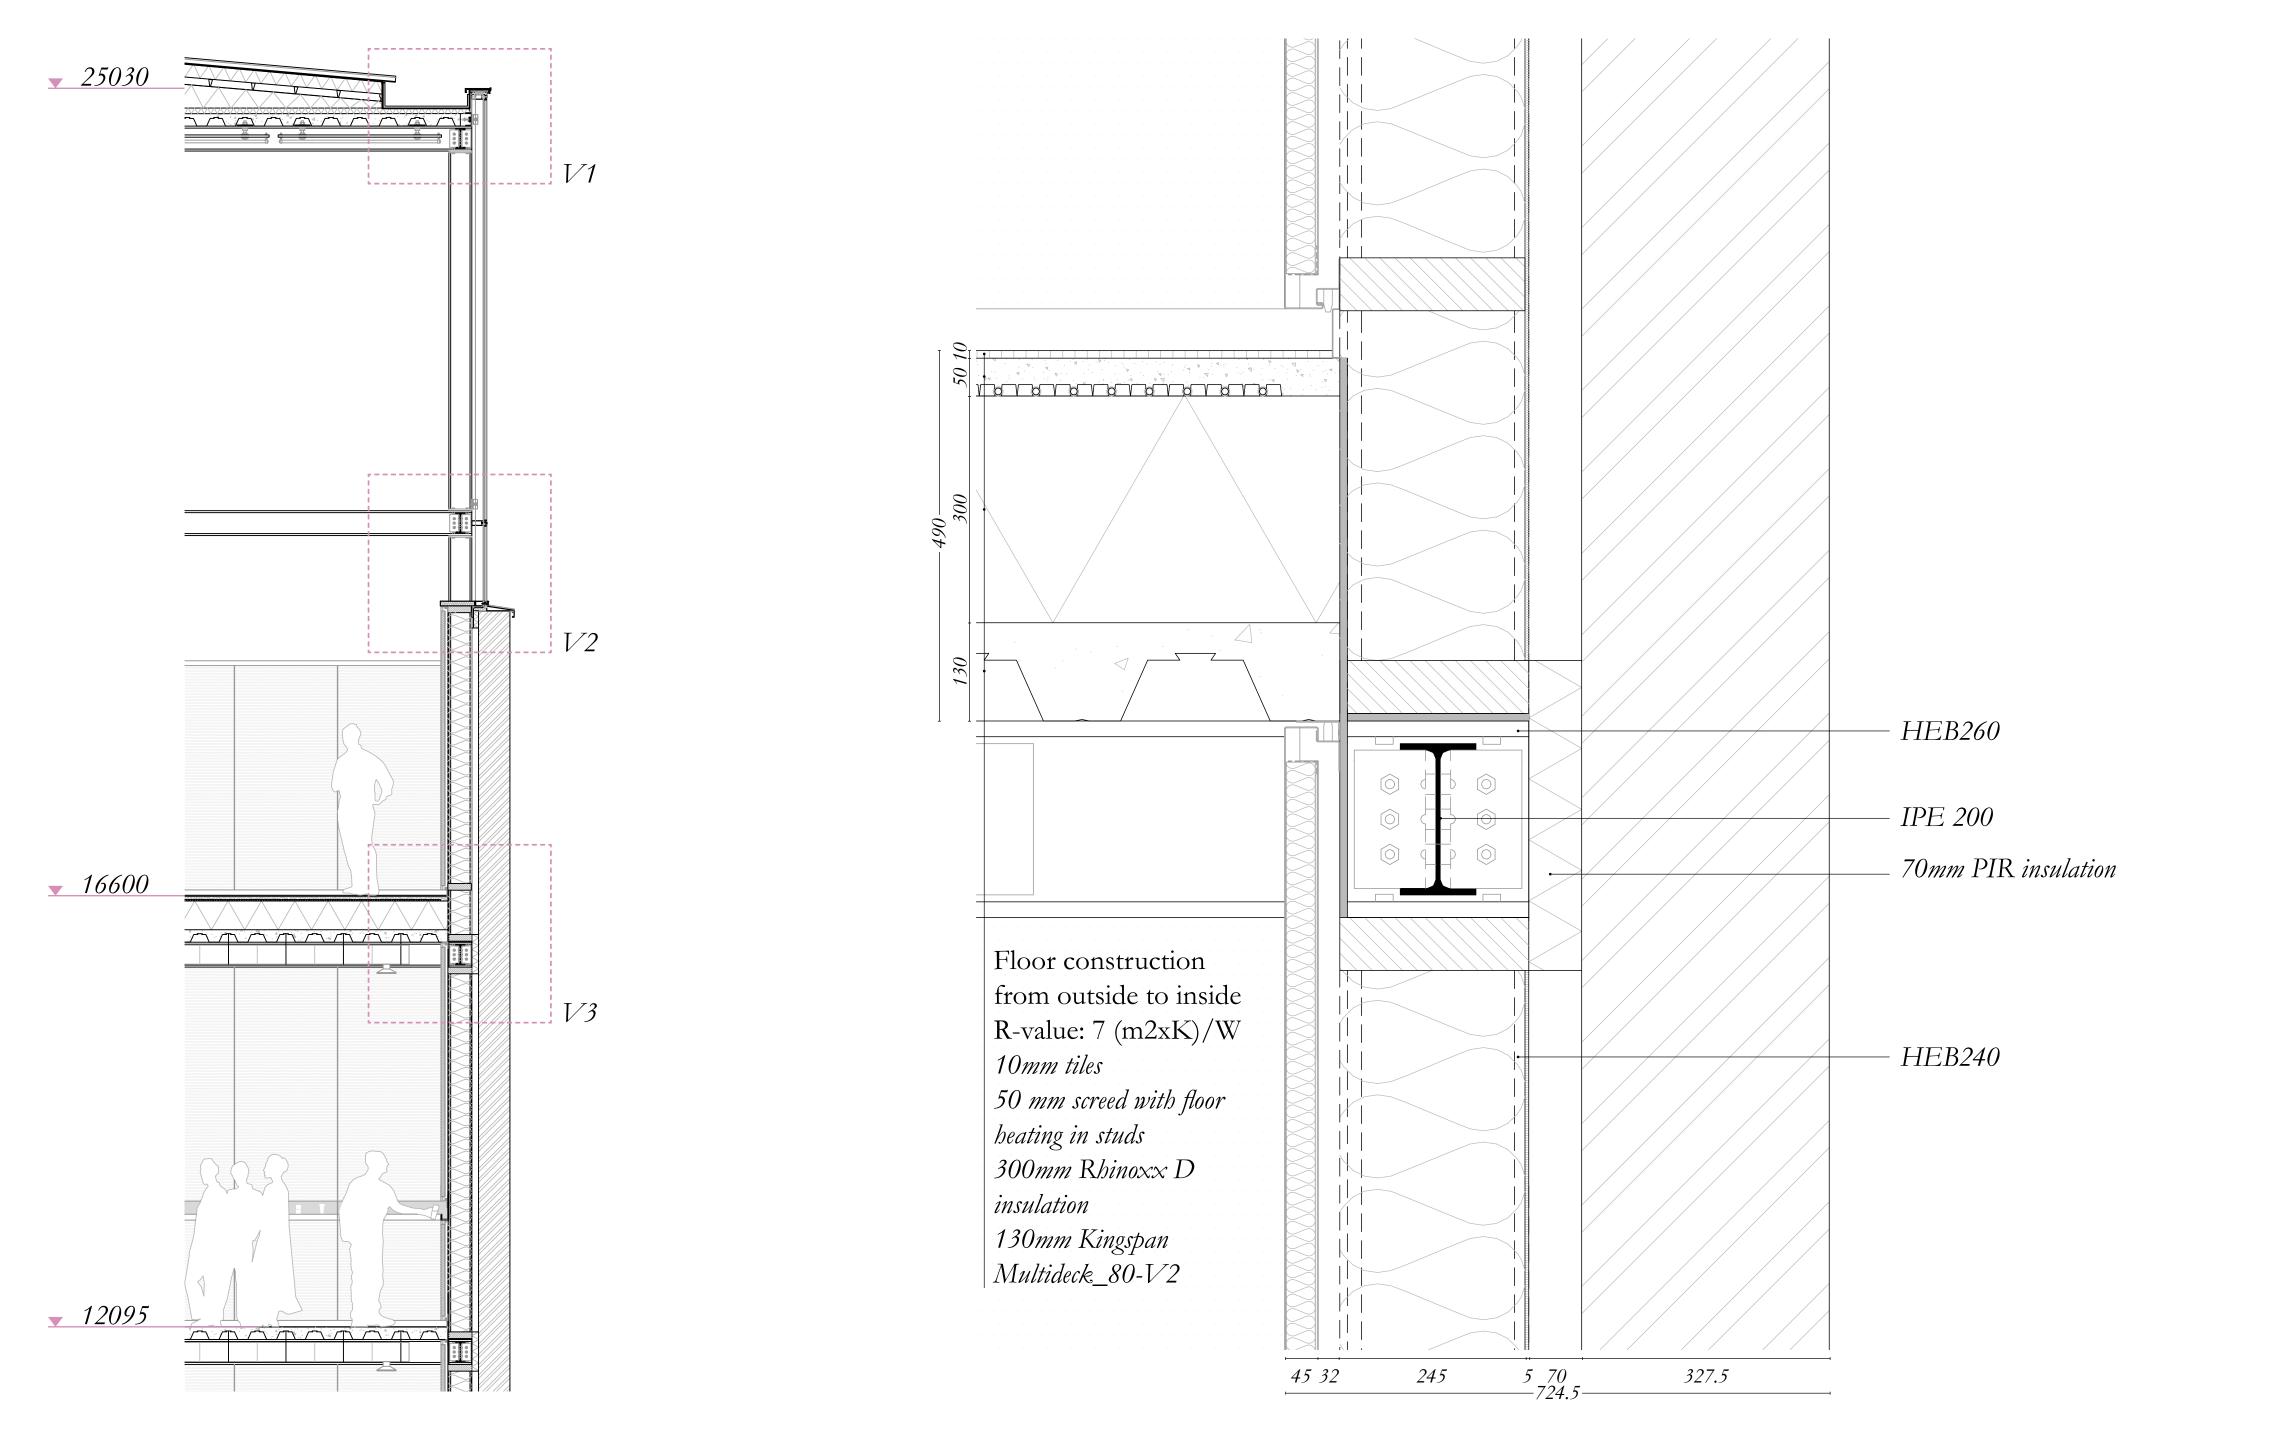

 $HEB240 \ columns$   $Iz \times 106 \ mm4 = 39,23 \ (> 30,5 \times 106 \ mm4)$ 

HEB260 primary beams

Iy x 106 mm4 = 149,2 (> 135,66 x 106 mm4)

IPE200 secondary beams  $h = 200mm (< HEB260 \ hi = 225mm)$ 

Axonometry of steel grid in the Tower

East Facade

North Facade

East Facade

East Facade

Facade Fragment and Vertical & Horizontal Sections

Facade Fragment and Vertical & Horizontal Sections

Facade Fragment and Vertical & Horizontal Sections