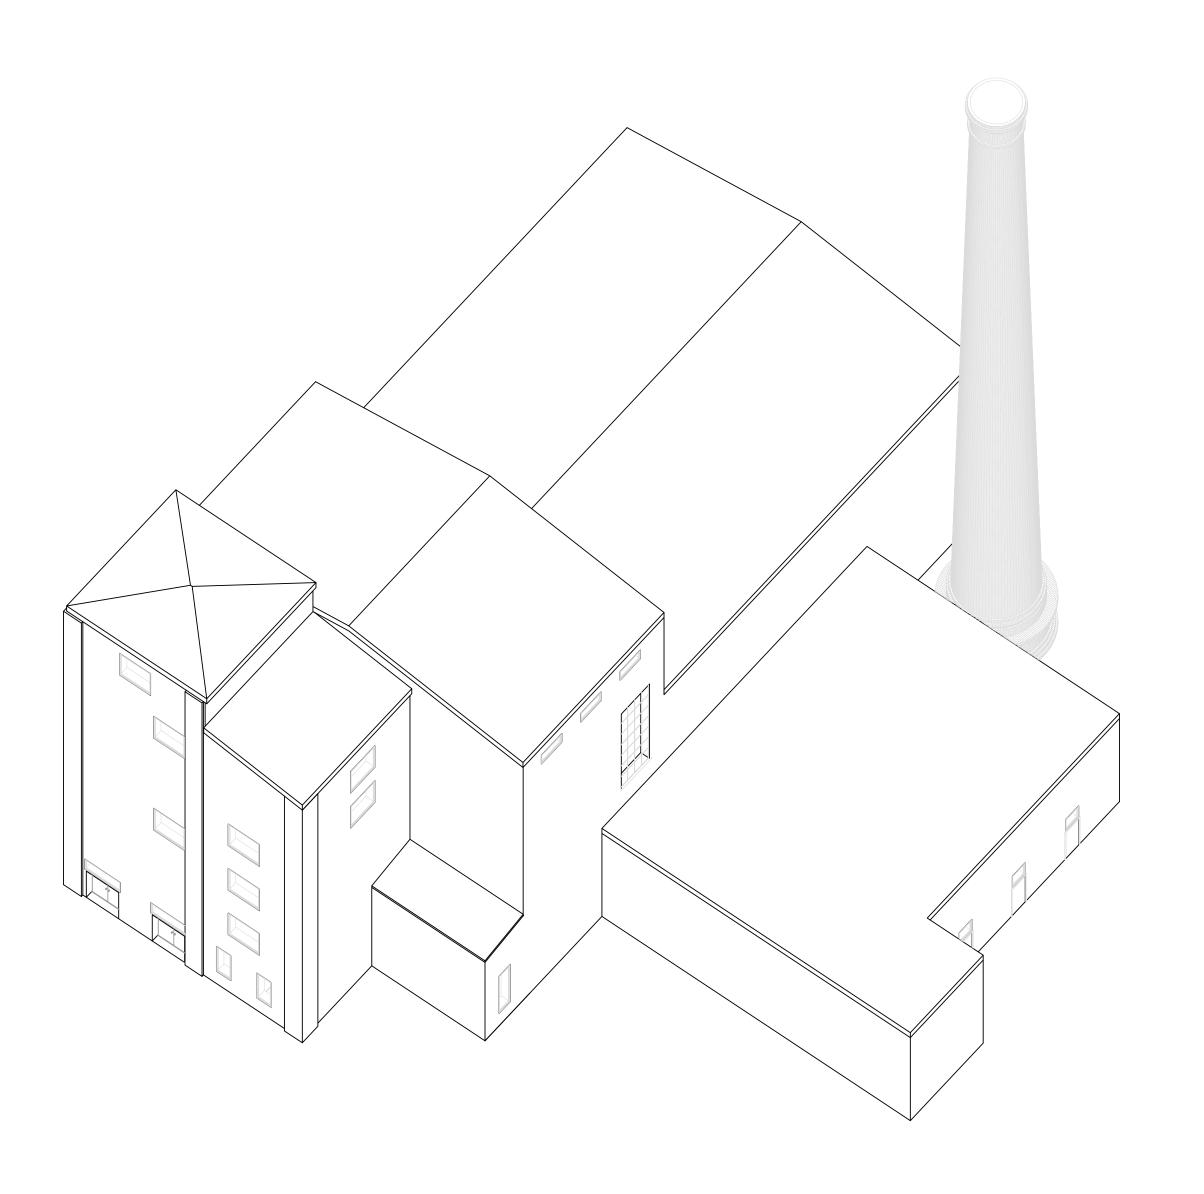

Main takeaways from research on club culture

Main takeaways from research on club culture





















































## The Complex



## The Passage



Which connects & divides the dancehalls like in a factory operating hall



An intimate dancefloor

## The Tower



With a grid inside with alternating dancefloor

## The Rooftop



The visual connection to the city









Ground Floor



























Ground Floor





























- 1 Security Check
- 2 Wardrobe
- 3 Dancefloor
- 4 Exhibition Space
- 5 Ban
- 6 Kitchen
- 7 Darkroom
- 8 Toilets
- 9 Roofterrace
- 10 Backstage
- 11 Office
- 12 Storage / Technical Space
- Second Floor





- 1 Security Check
- 2 Wardrobe
- 3 Dancefloor
- 4 Exhibition Space
- 5 Ba
- 6 Kitchen
- 7 Darkroom
- 8 Toilets
- 9 Roofterrace
- 10 Backstage
- 11 Office
- 12 Storage / Technical Space
- Second Floor







- 1 Security Check
- 2 Wardrobe
- 3 Da