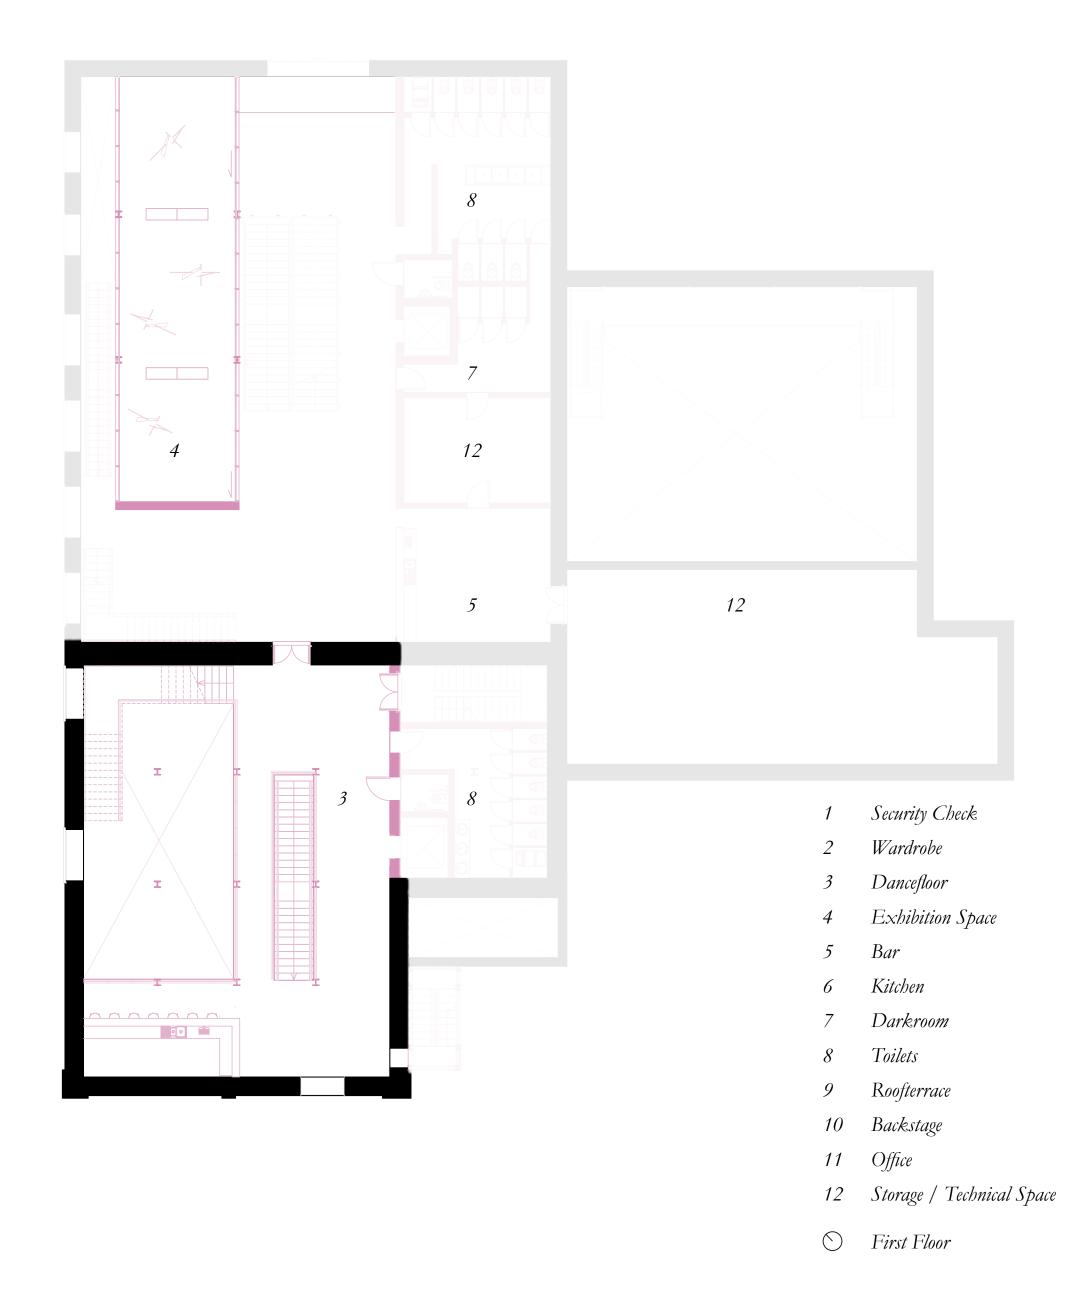

- 1 Security Check
- 2 Wardrobe
- 3 Dancefloor
- 4 Exhibition Space
- 5 Ba
- 6 Kitchen
- 7 Darkroom
- 8 Toilets
- 9 Roofterrace
- 10 Backstage
- 11 Office
- 12 Storage / Technical Space
- Third Floor

- 1 Security Check
- 2 Wardrobe
- B Dancefloor
- 4 Exhibition Space
- 5 Ba
- 6 Kitchen
- 7 Darkroom
- 8 Toilets
- 9 Roofterrace
- 10 Backstage
- 11 Office
- 12 Storage / Technical Space
- Rooftop