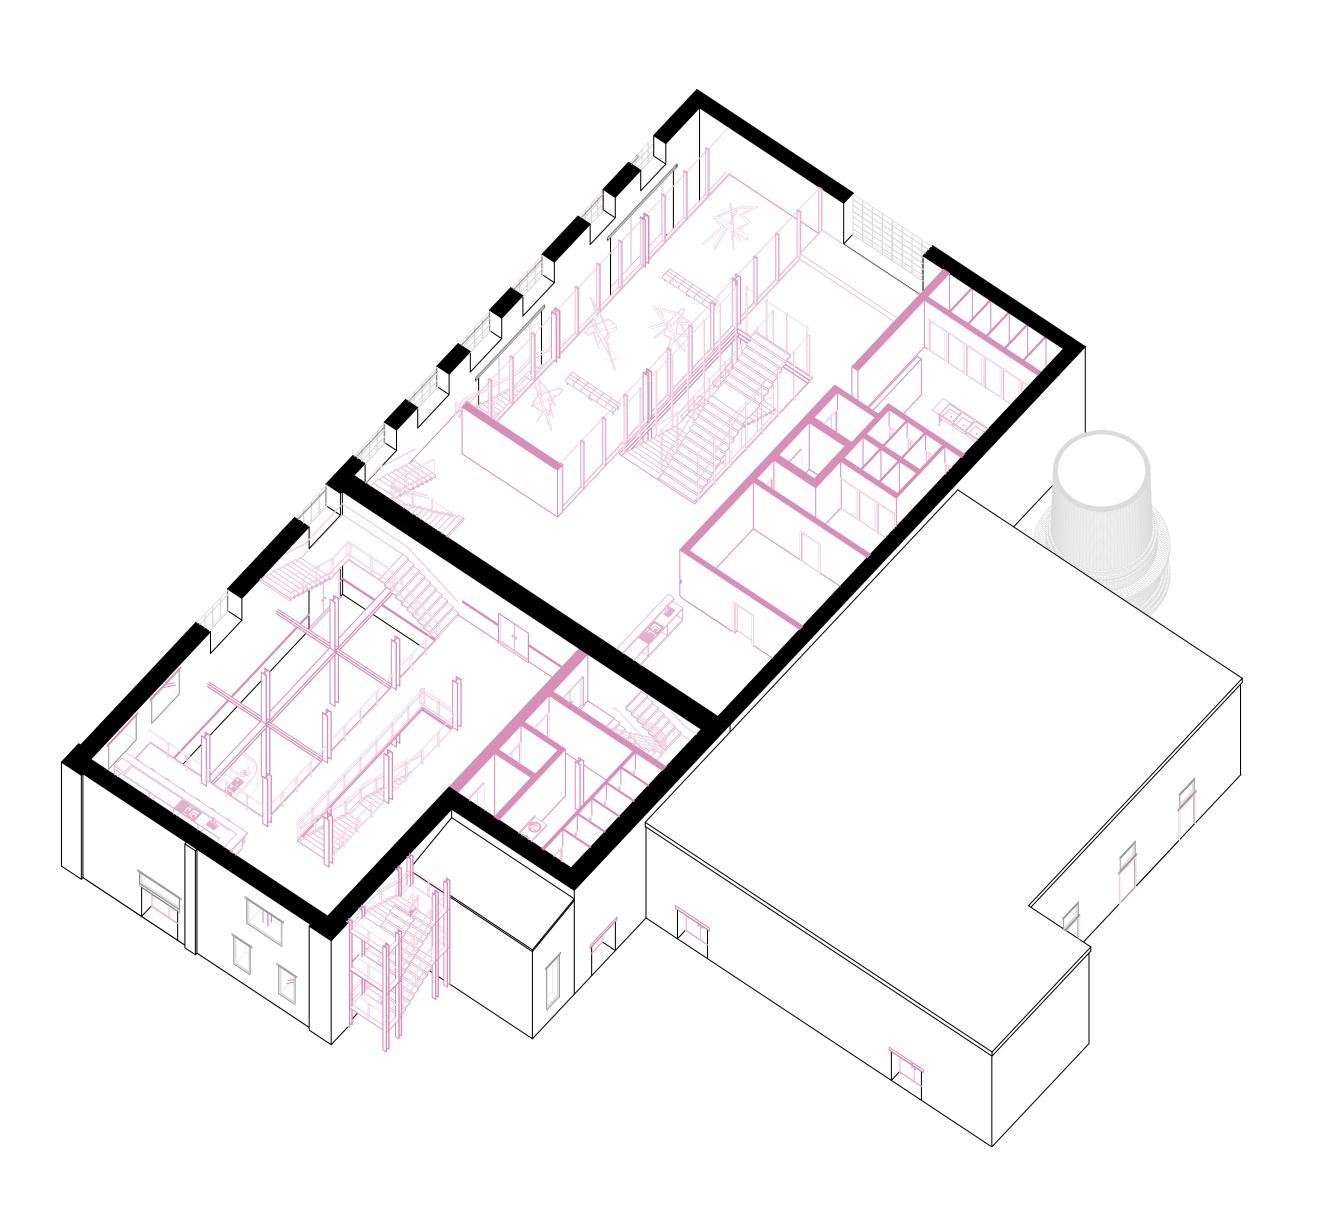

Axonometry of steel grid in the Tower

East Facade

North Facade

East Facade

East Facade

Facade Fragment and Vertical & Horizontal Sections

Facade Fragment and Vertical & Horizontal Sections

Facade Fragment and Vertical & Horizontal Sections