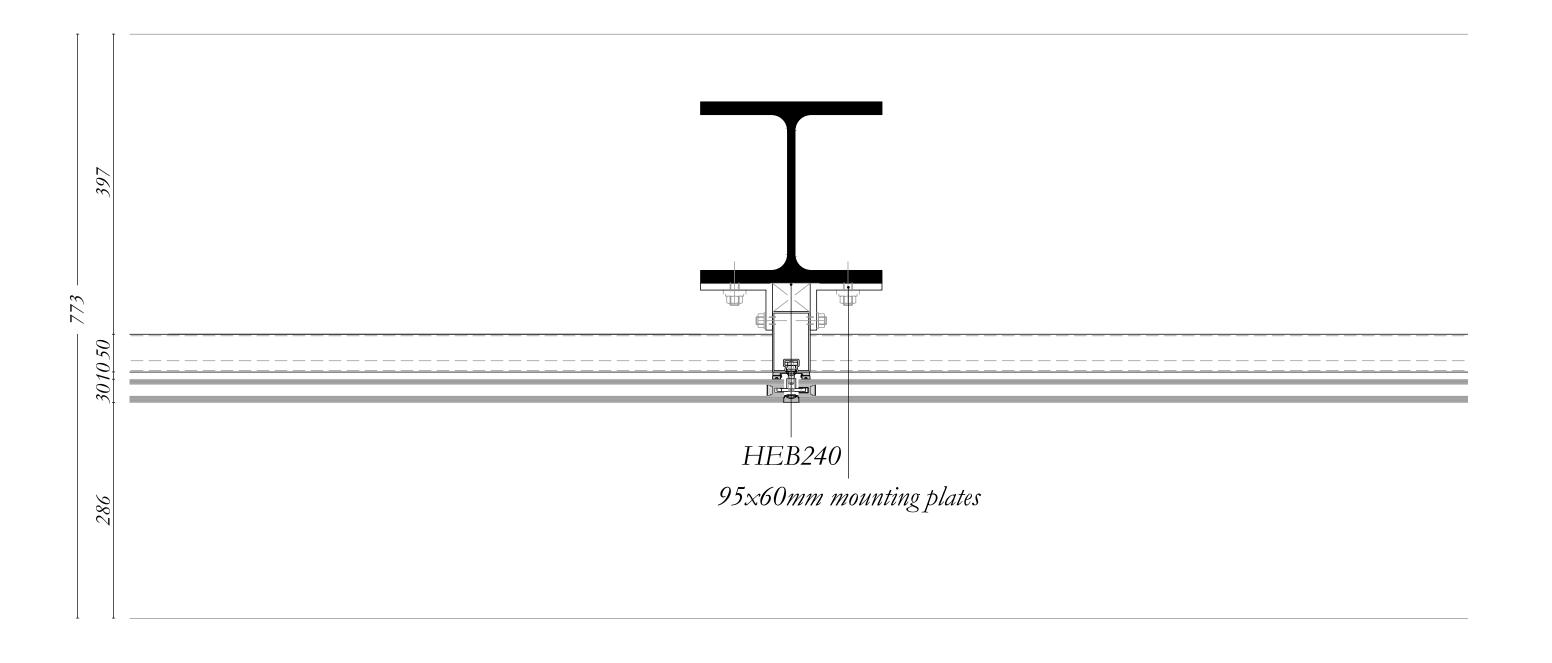

Axonometry of steel grid in the Tower

East Facade

North Facade

East Facade

East Facade

Facade Fragment and Vertical & Horizontal Sections

Facade Fragment and Vertical & Horizontal Sections

Facade Fragment and Vertical & Horizontal Sections