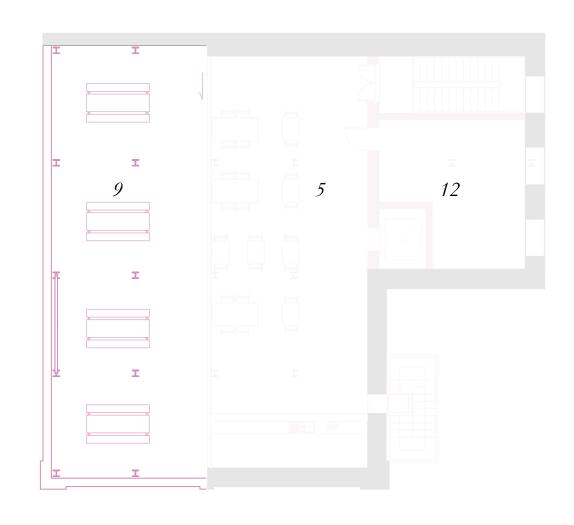

## The Rooftop

The visual connection to the city

Ground Floor

Ground Floor

- 1 Security Check
- 2 Wardrobe
- 3 Dancefloor
- 4 Exhibition Space
- 5 Ban
- 6 Kitchen
- 7 Darkroom
- 8 Toilets
- 9 Roofterrace
- 10 Backstage
- 11 Office
- 12 Storage / Technical Space
- Second Floor

- 1 Security Check
- 2 Wardrobe
- 3 Dancefloor
- 4 Exhibition Space
- 5 Ba
- 6 Kitchen
- 7 Darkroom
- 8 Toilets
- 9 Roofterrace
- 10 Backstage
- 11 Office
- 12 Storage / Technical Space
- Second Floor

- 1 Security Check
- 2 Wardrobe
- 3 Dancefloor
- 4 Exhibition Space
- 5 Ba
- 6 Kitchen
- 7 Darkroom
- 8 Toilets
- 9 Roofterrace
- 10 Backstage
- 11 Office
- 12 Storage / Technical Space
- Third Floor

- 1 Security Check
- 2 Wardrobe
- B Dancefloor
- 4 Exhibition Space
- 5 Ba
- 6 Kitchen
- 7 Darkroom
- 8 Toilets
- 9 Roofterrace
- 10 Backstage
- 11 Office
- 12 Storage / Technical Space
- Rooftop

- 1 Security Check
- 2 Wardrobe
- B Dancefloor
- 4 Exhibition Space
- 5 Ba
- 6 Kitch
- 7 Darkroom
- 8 Toilets
- 9 Roofterrace
- 10 Backstage
- 11 Office
- 12 Storage / Technical Space
- Rooftop

- 1 Security Check
- 2 Wardrobe
- 3 Dancefloor
- 4 Exhibition Space
- 5 Ba
- 6 Kitch
- 7 Darkroom
- 8 Toilets
- 9 Roofterrace
- 10 Backstage
- 11 Office
- 12 Storage / Technical Space
- Rooftop