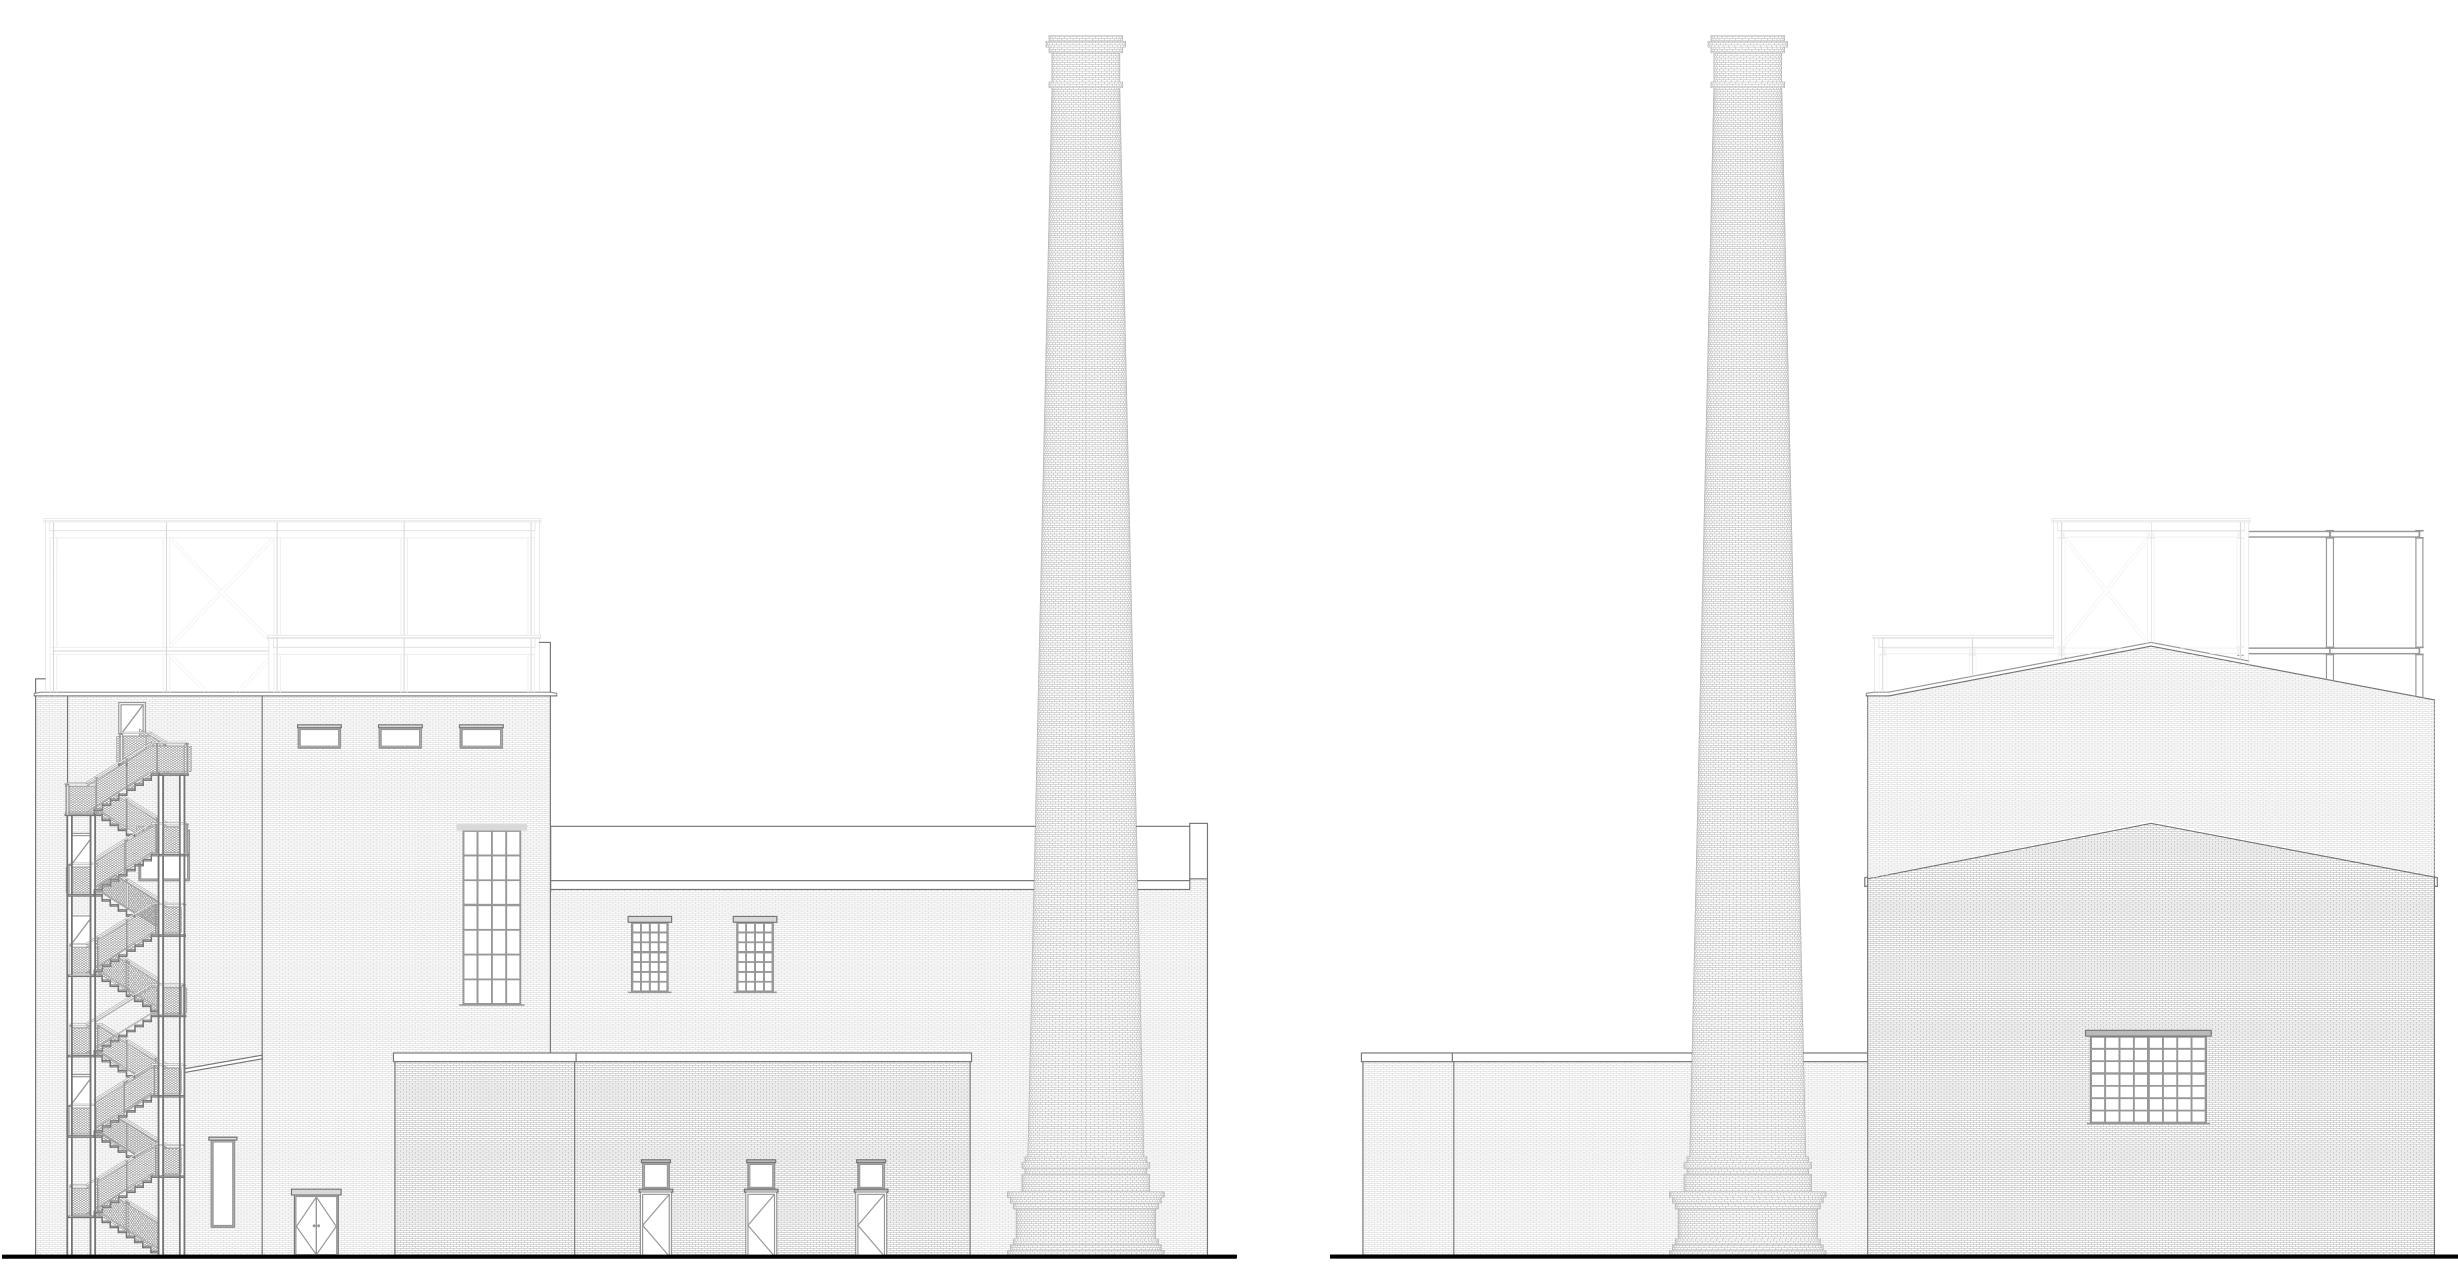

Axonometry of steel grid in the Tower

East Facade

North Facade

East Facade

East Facade

Facade Fragment and Vertical & Horizontal Sections

Facade Fragment and Vertical & Horizontal Sections

Facade Fragment and Vertical & Horizontal Sections