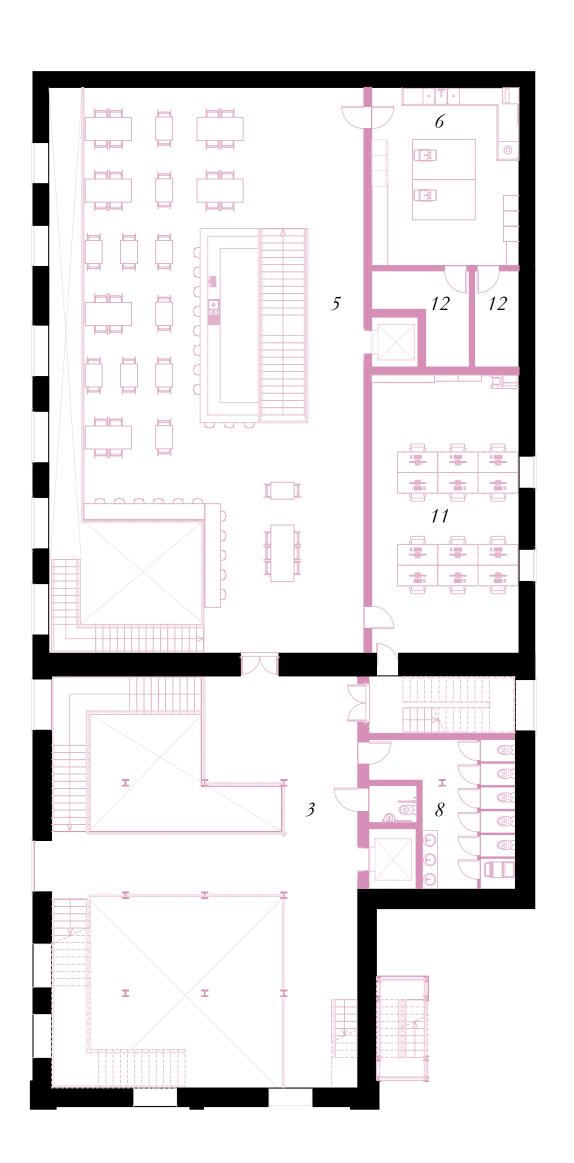

- 1 Security Check
- 2 Wardrobe
- 3 Dancefloor
- 4 Exhibition Space
- 5 Ba
- 6 Kitchen
- 7 Darkroom
- 8 Toilets
- 9 Roofterrace
- 10 Backstage
- 11 Office
- 12 Storage / Technical Space
- Third Floor

- 1 Security Check
- 2 Wardrobe
- B Dancefloor
- 4 Exhibition Space
- 5 Ba
- 6 Kitchen
- 7 Darkroom
- 8 Toilets
- 9 Roofterrace
- 10 Backstage
- 11 Office
- 12 Storage / Technical Space
- Rooftop

- 1 Security Check
- 2 Wardrobe
- B Dancefloor
- 4 Exhibition Space
- 5 Ba
- 6 Kitch
- 7 Darkroom
- 8 Toilets
- 9 Roofterrace
- 10 Backstage
- 11 Office
- 12 Storage / Technical Space
- Rooftop

- 1 Security Check
- 2 Wardrobe
- 3 Dancefloor
- 4 Exhibition Space
- 5 Ba
- 6 Kitch
- 7 Darkroom
- 8 Toilets
- 9 Roofterrace
- 10 Backstage
- 11 Office
- 12 Storage / Technical Space
- Rooftop