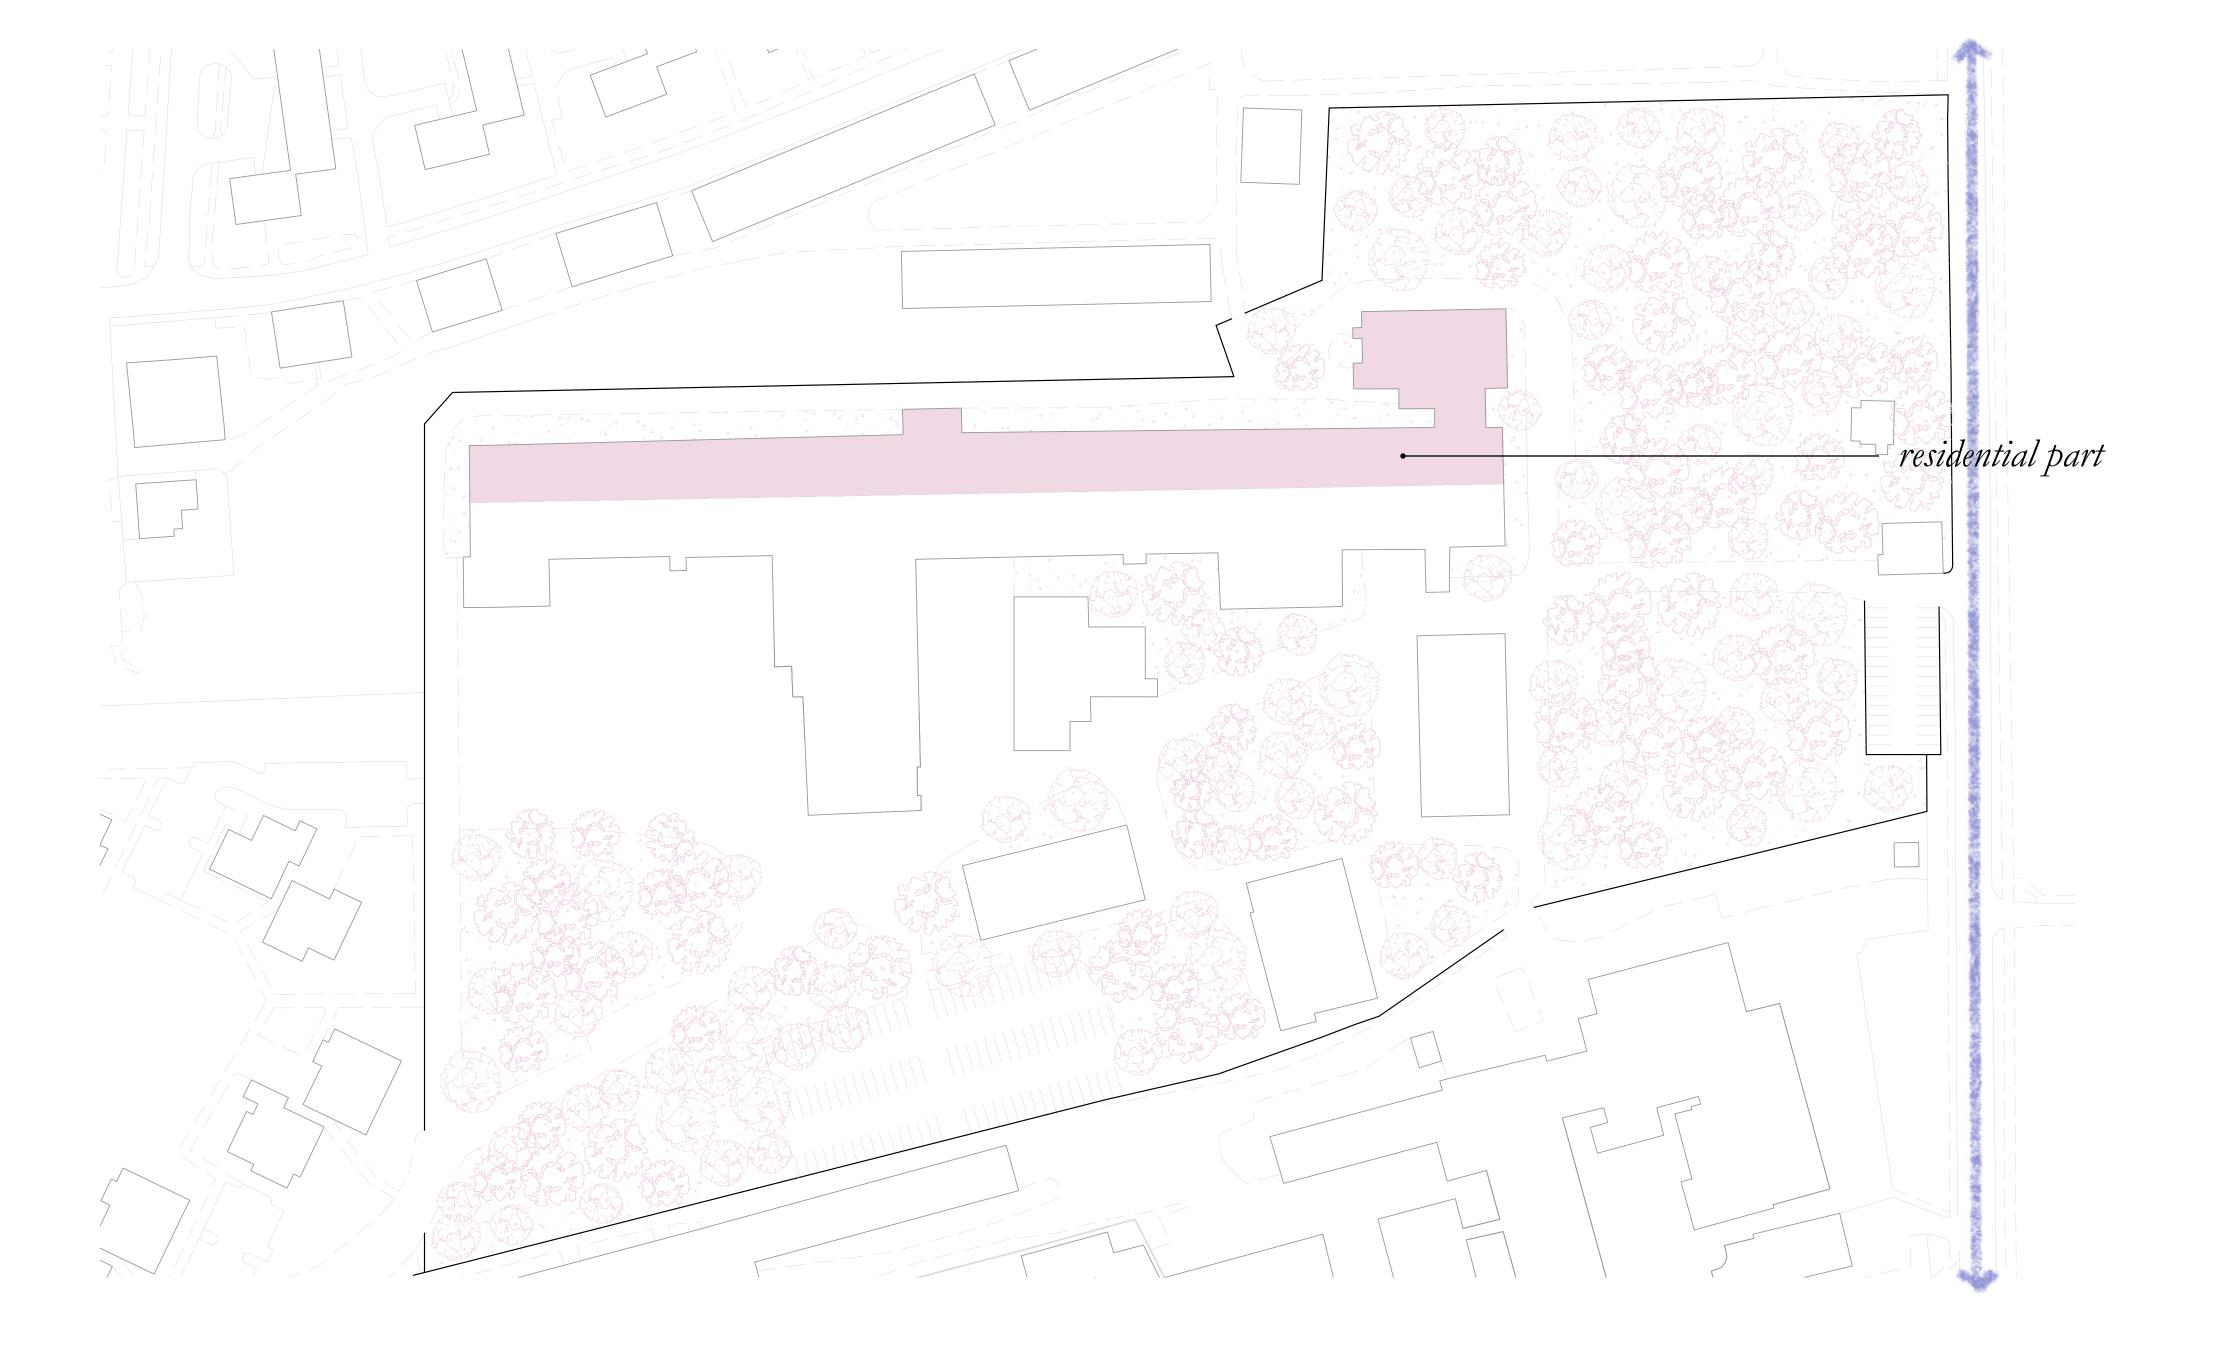

Main takeaways from research on club culture

Main takeaways from research on club culture





















































## The Complex



## The Passage



Which connects & divides the dancehalls like in a factory operating hall



An intimate dancefloor

## The Tower



With a grid inside with alternating dancefloor

## The Rooftop



The visual connection to the city









Ground Floor



























Ground Floor





























- 1 Security Check
- 2 Wardrobe
- 3 Dancefloor
- 4 Exhibition Space
- 5 Ban
- 6 Kitchen
- 7 Darkroom
- 8 Toilets
- 9 Roofterrace
- 10 Backstage
- 11 Office
- 12 Storage / Technical Space
- Second Floor





- 1 Security Check
- 2 Wardrobe
- 3 Dancefloor
- 4 Exhibition Space
- 5 Ba
- 6 Kitchen
- 7 Darkroom
- 8 Toilets
- 9 Roofterrace
- 10 Backstage
- 11 Office
- 12 Storage / Technical Space
- Second Floor







- 1 Securi