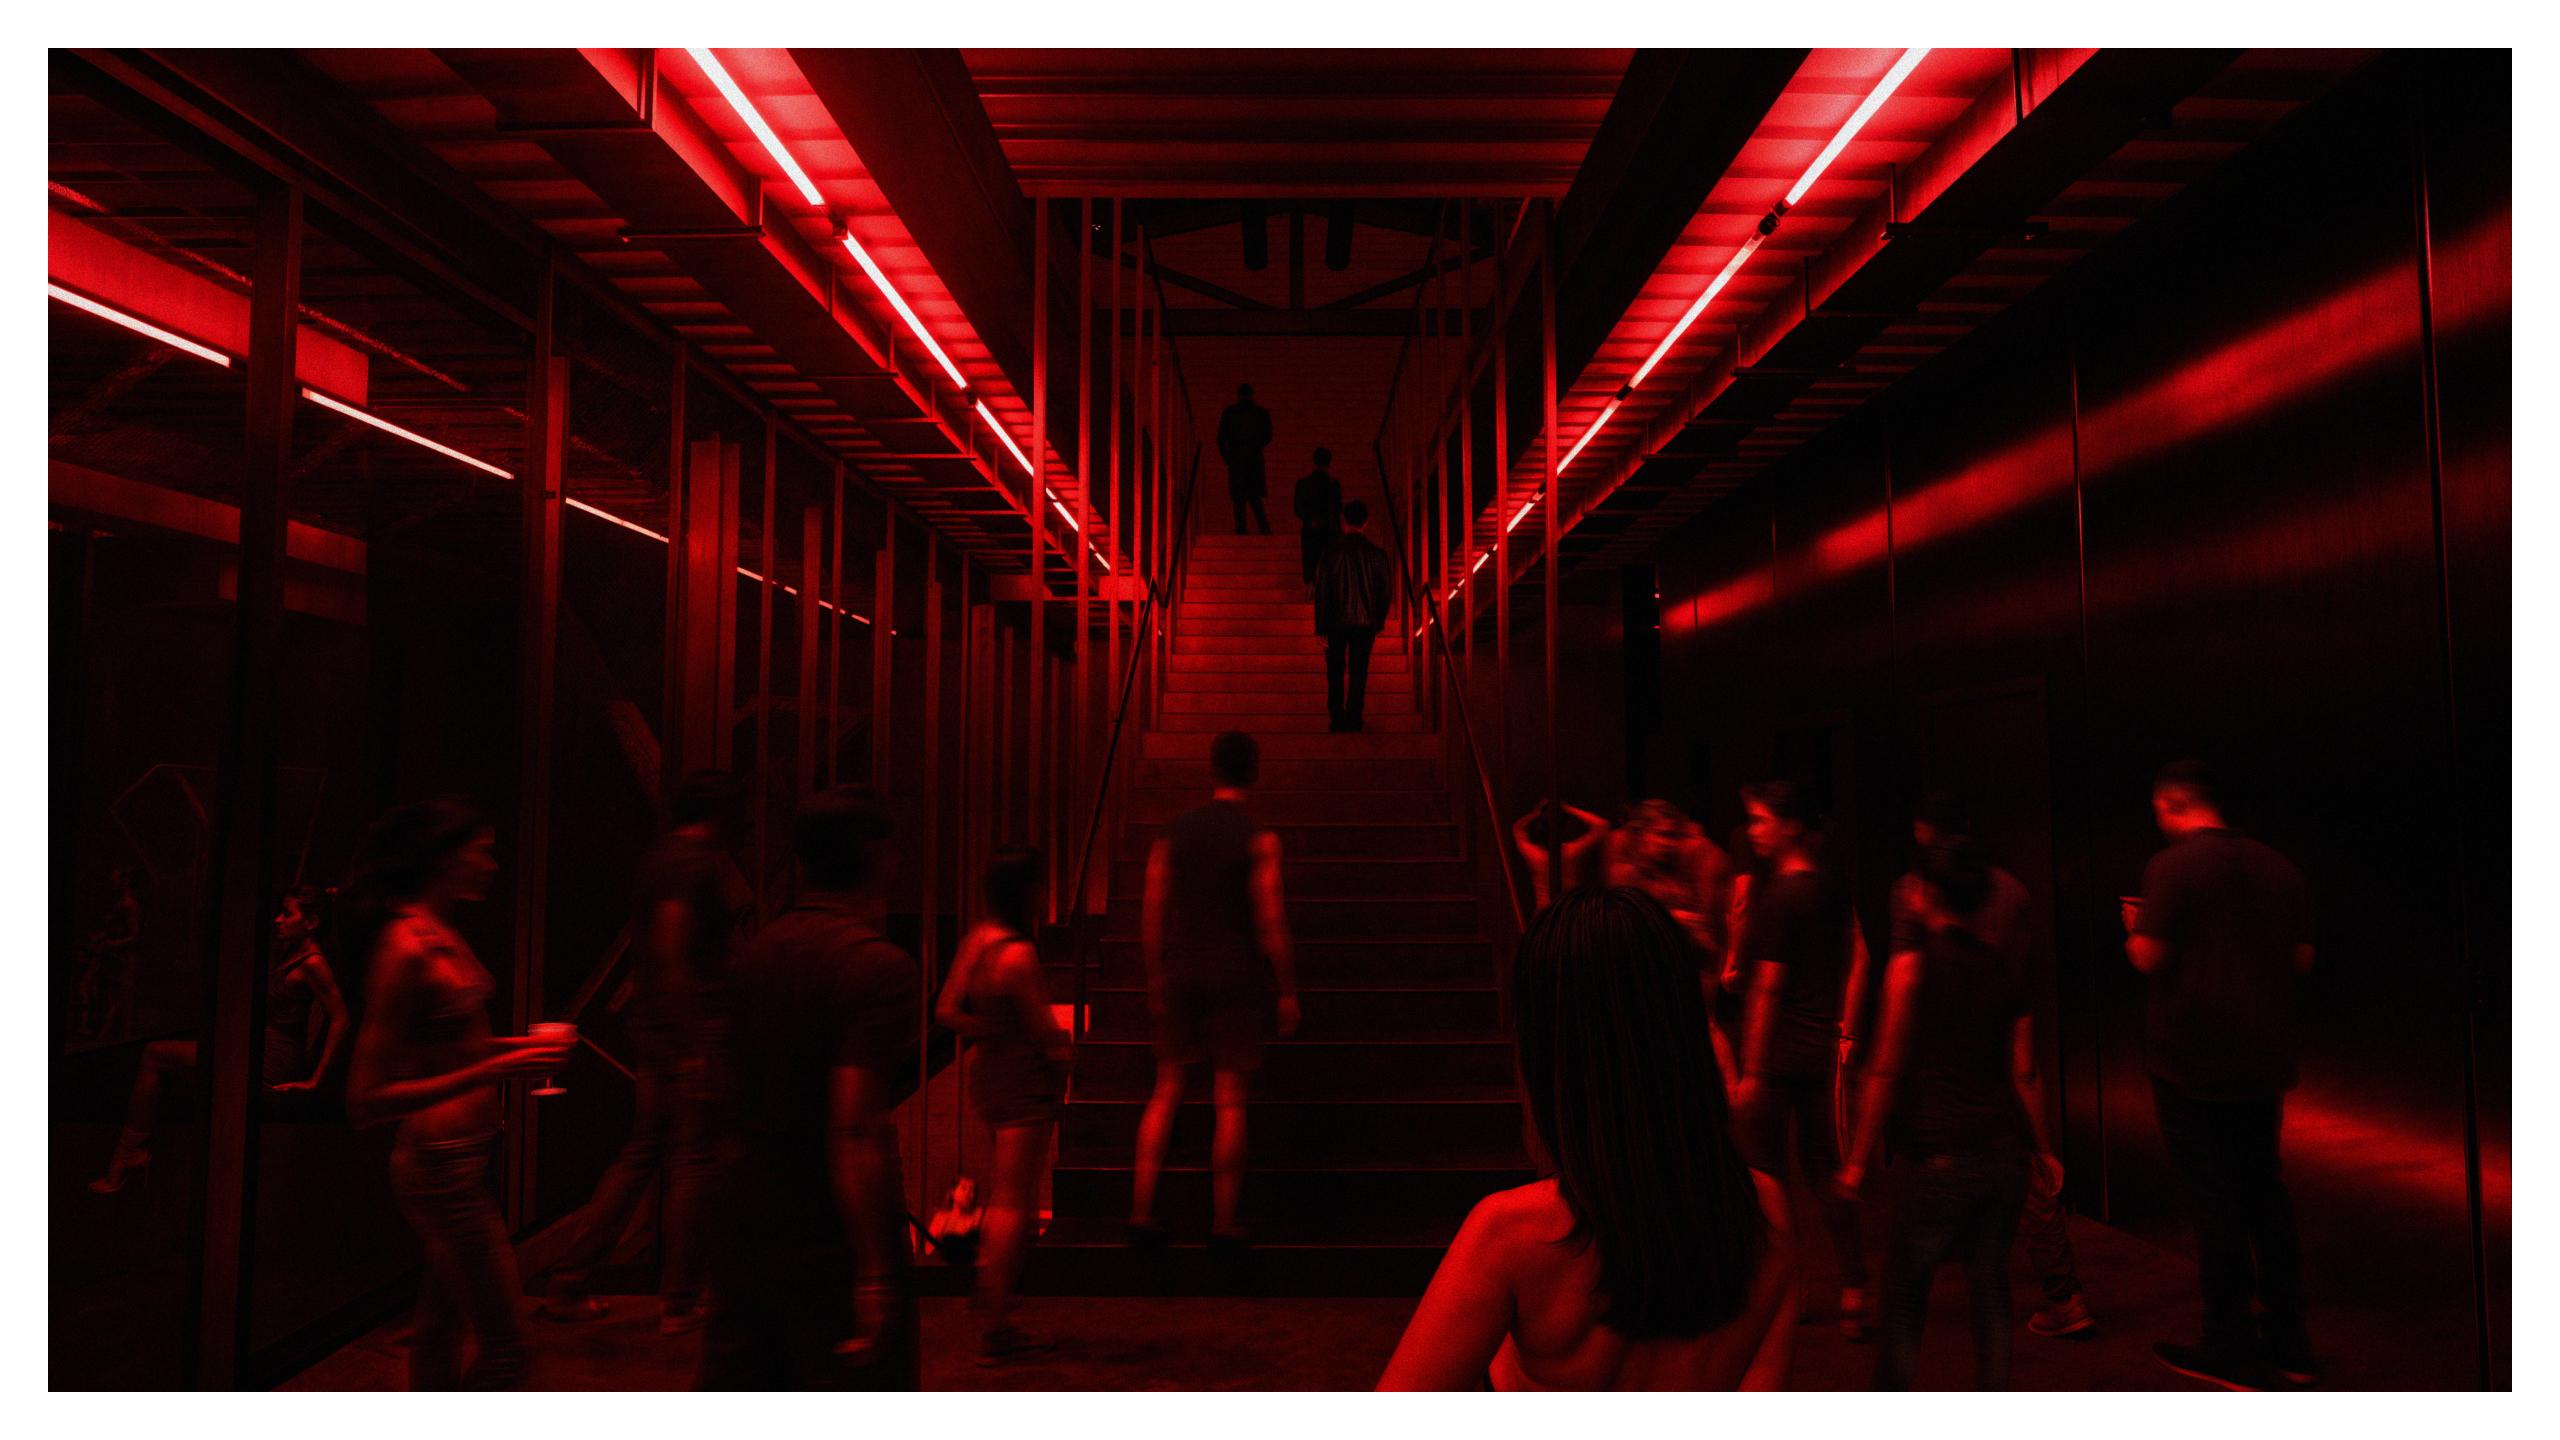

## The Passage

Which connects & divides the dancehalls like in a factory operating hall

An intimate dancefloor