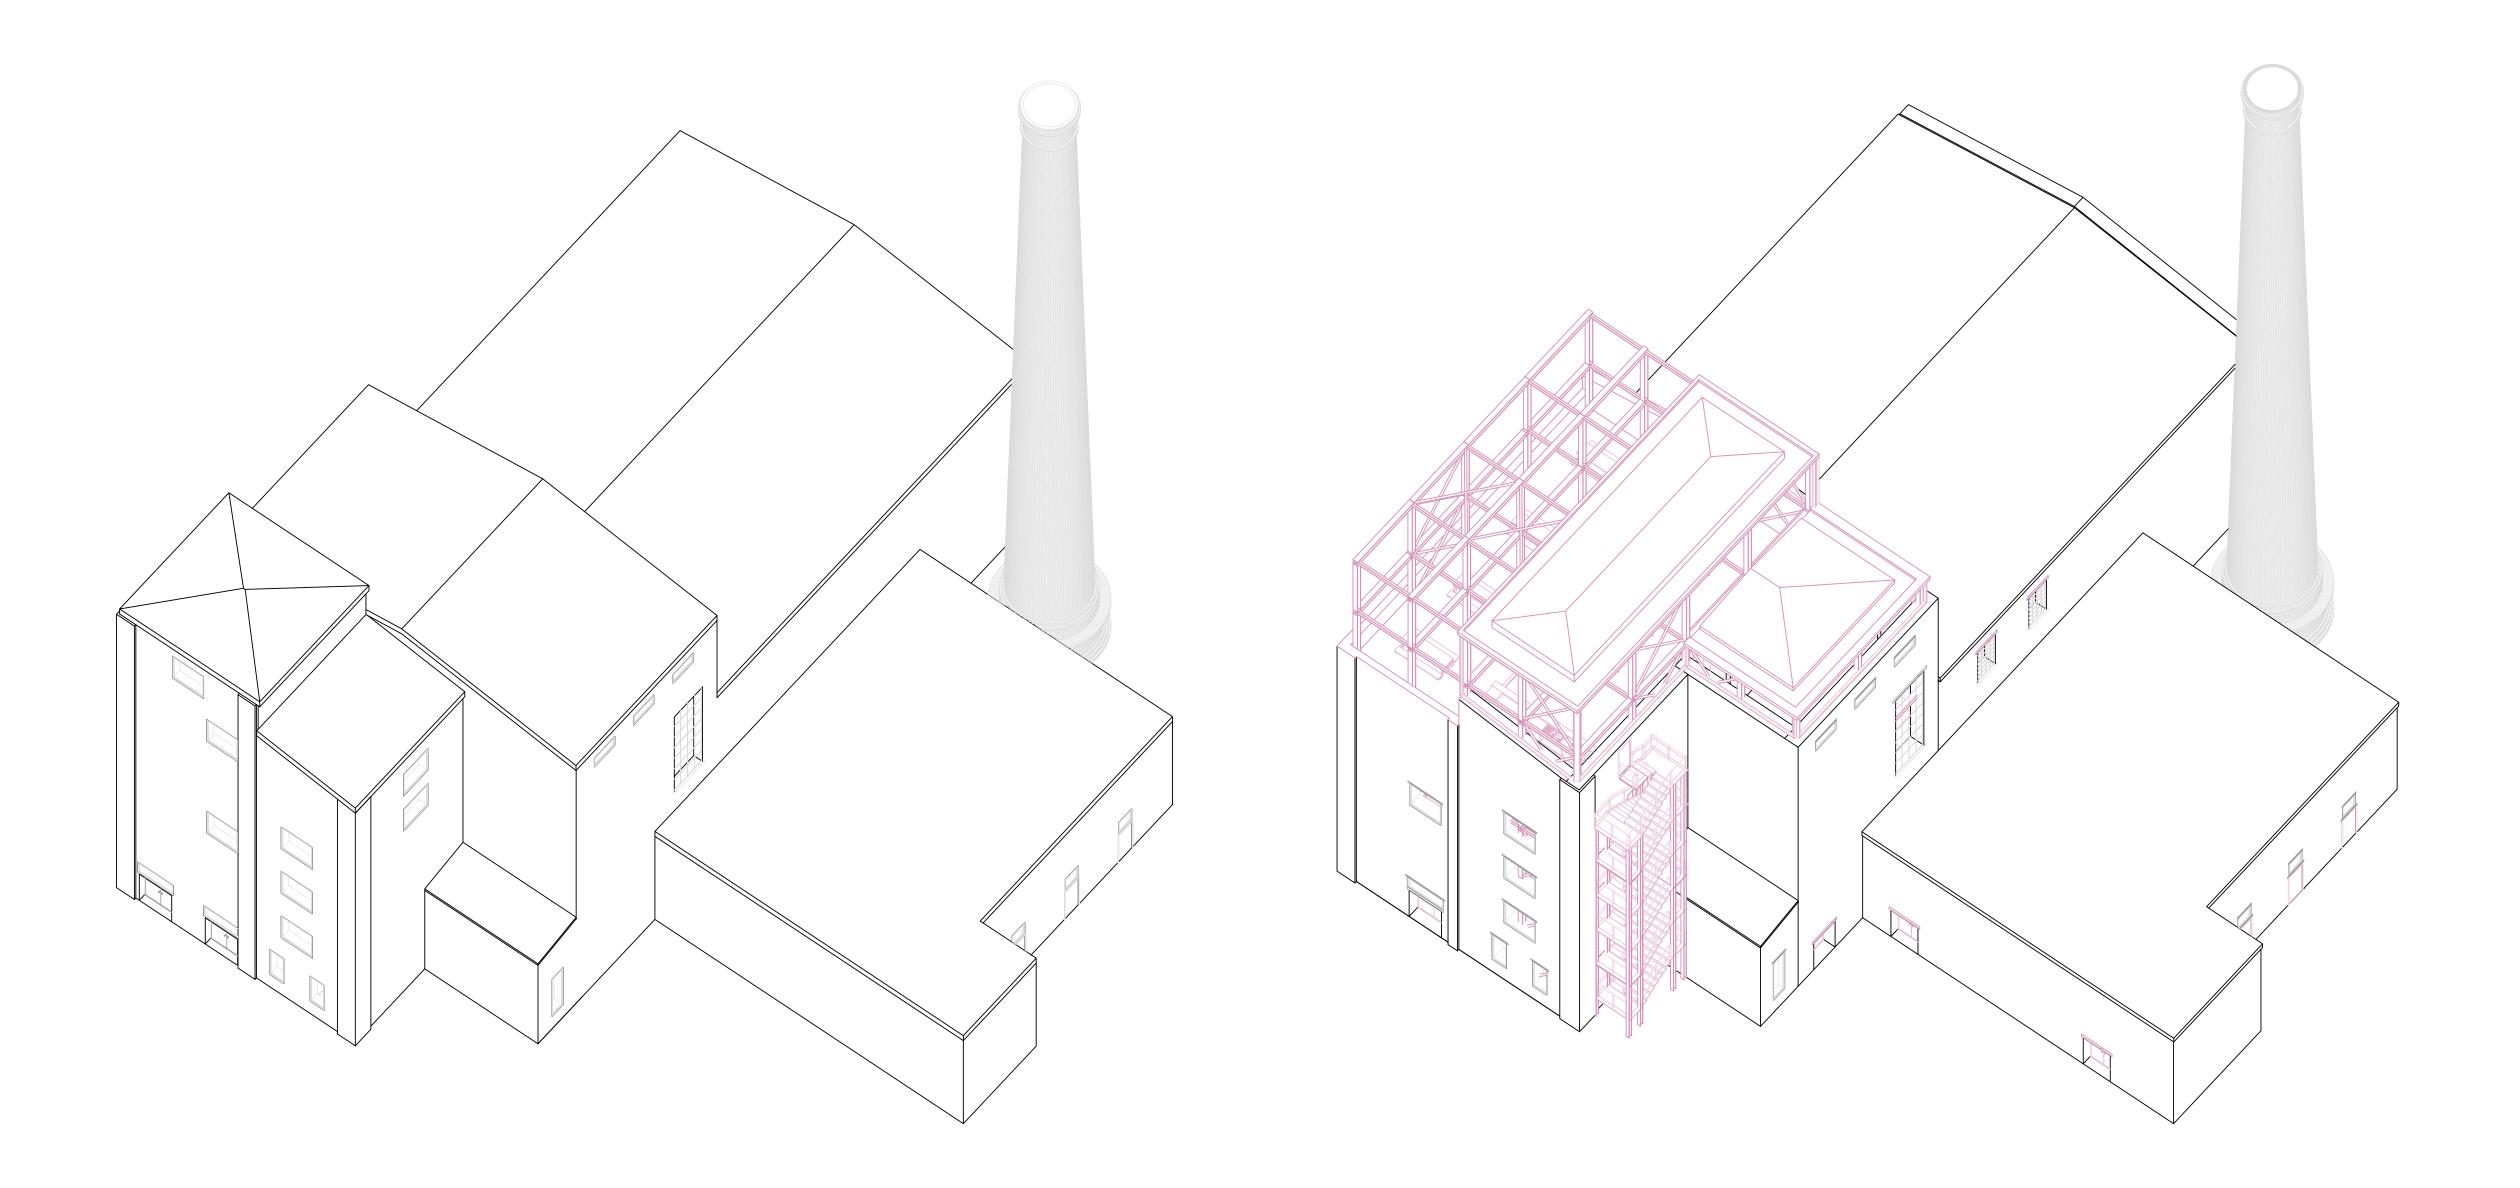

## The Passage

Which connects & divides the dancehalls like in a factory operating hall

An intimate dancefloor

## The Tower

With a grid inside with alternating dancefloor

## The Rooftop

The visual connection to the city

Ground Floor

Ground Floor

- 1 Security Check
- 2 Wardrobe
- 3 Dancefloor
- 4 Exhibition Space
- 5 Ban
- 6 Kitchen
- 7 Darkroom
- 8 Toilets
- 9 Roofterrace
- 10 Backstage
- 11 Office
- 12 Storage / Technical Space
- Second Floor