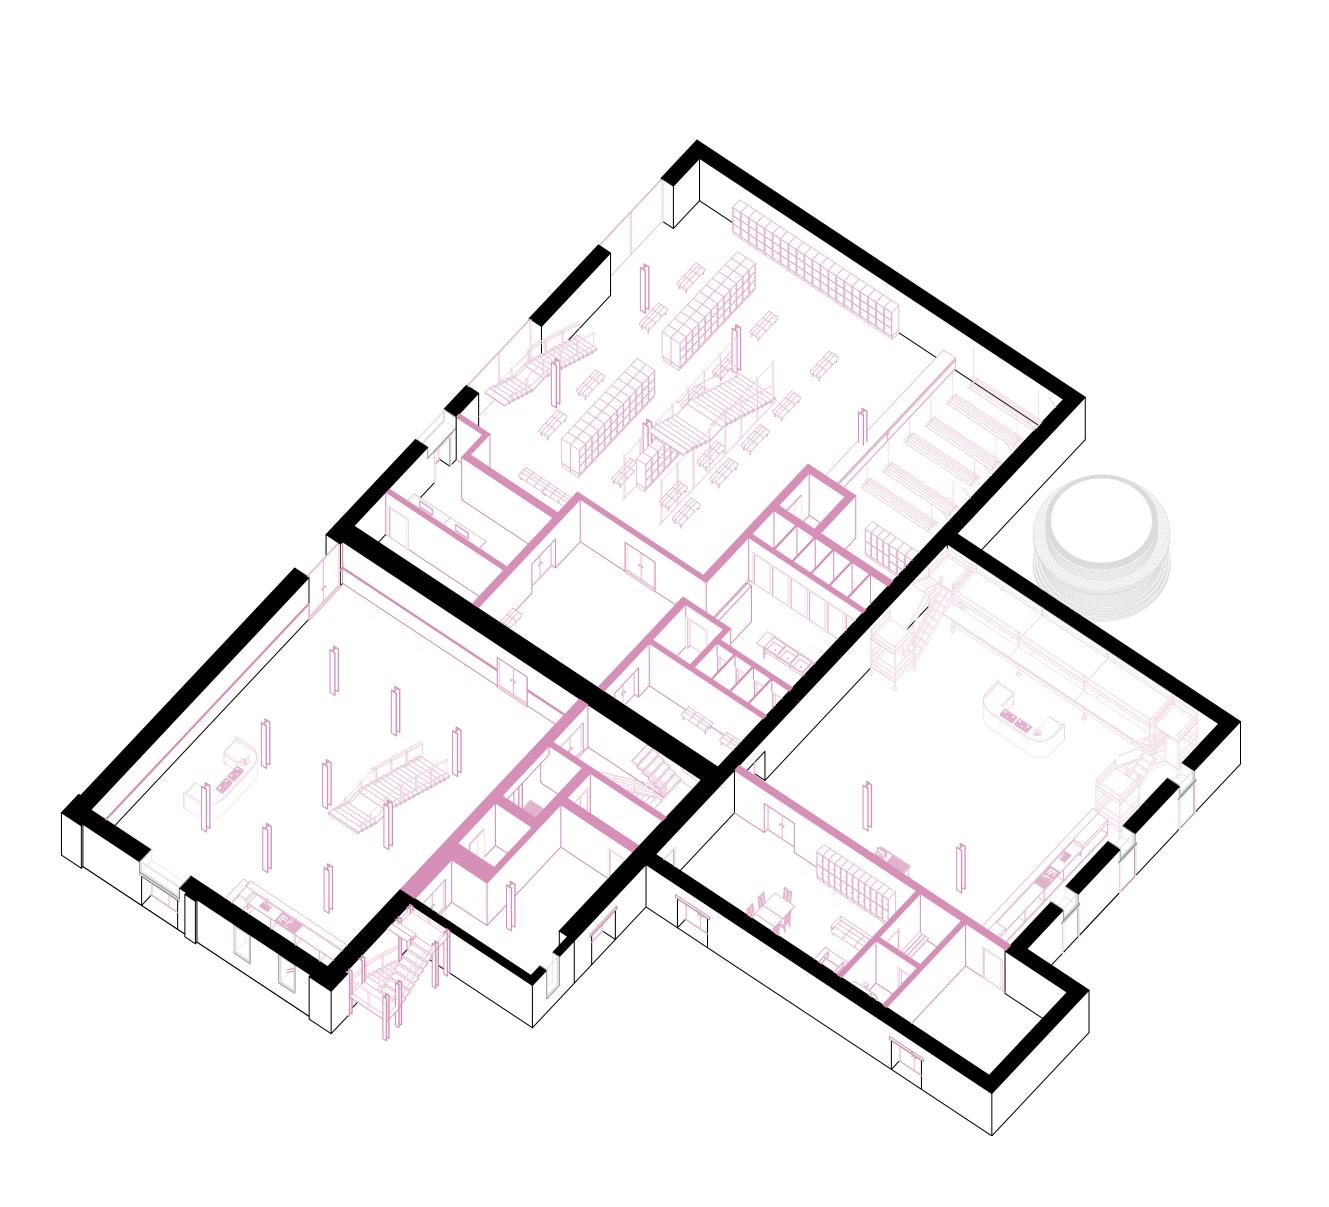

## The Rooftop

The visual connection to the city

Ground Floor

Ground Floor

- 1 Security Check
- 2 Wardrobe
- 3 Dancefloor
- 4 Exhibition Space
- 5 Ban
- 6 Kitchen
- 7 Darkroom
- 8 Toilets
- 9 Roofterrace
- 10 Backstage
- 11 Office
- 12 Storage / Technical Space
- Second Floor

- 1 Security Check
- 2 Wardrobe
- 3 Dancefloor
- 4 Exhibition Space
- 5 Ba
- 6 Kitchen
- 7 Darkroom
- 8 Toilets
- 9 Roofterrace
- 10 Backstage
- 11 Office
- 12 Storage / Technical Space
- Second Floor