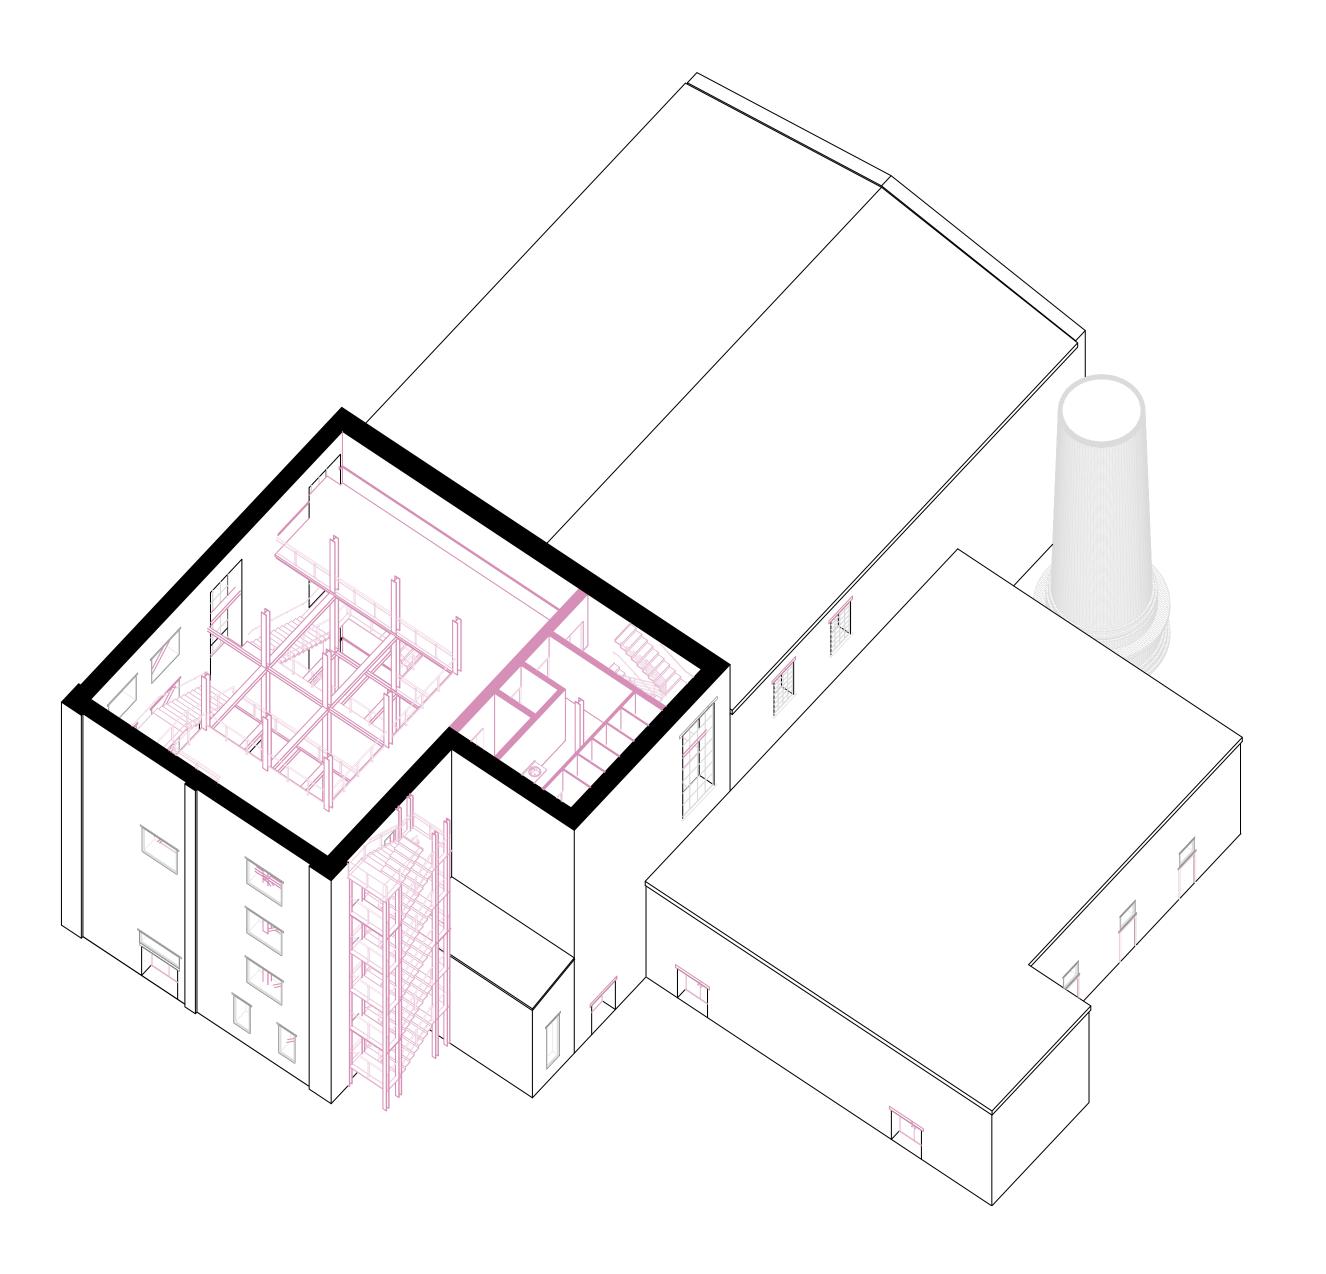

Axonometry of steel grid in the Tower

East Facade

North Facade

East Facade

East Facade

Facade Fragment and Vertical & Horizontal Sections

Facade Fragment and Vertical & Horizontal Sections

Facade Fragment and Vertical & Horizontal Sections