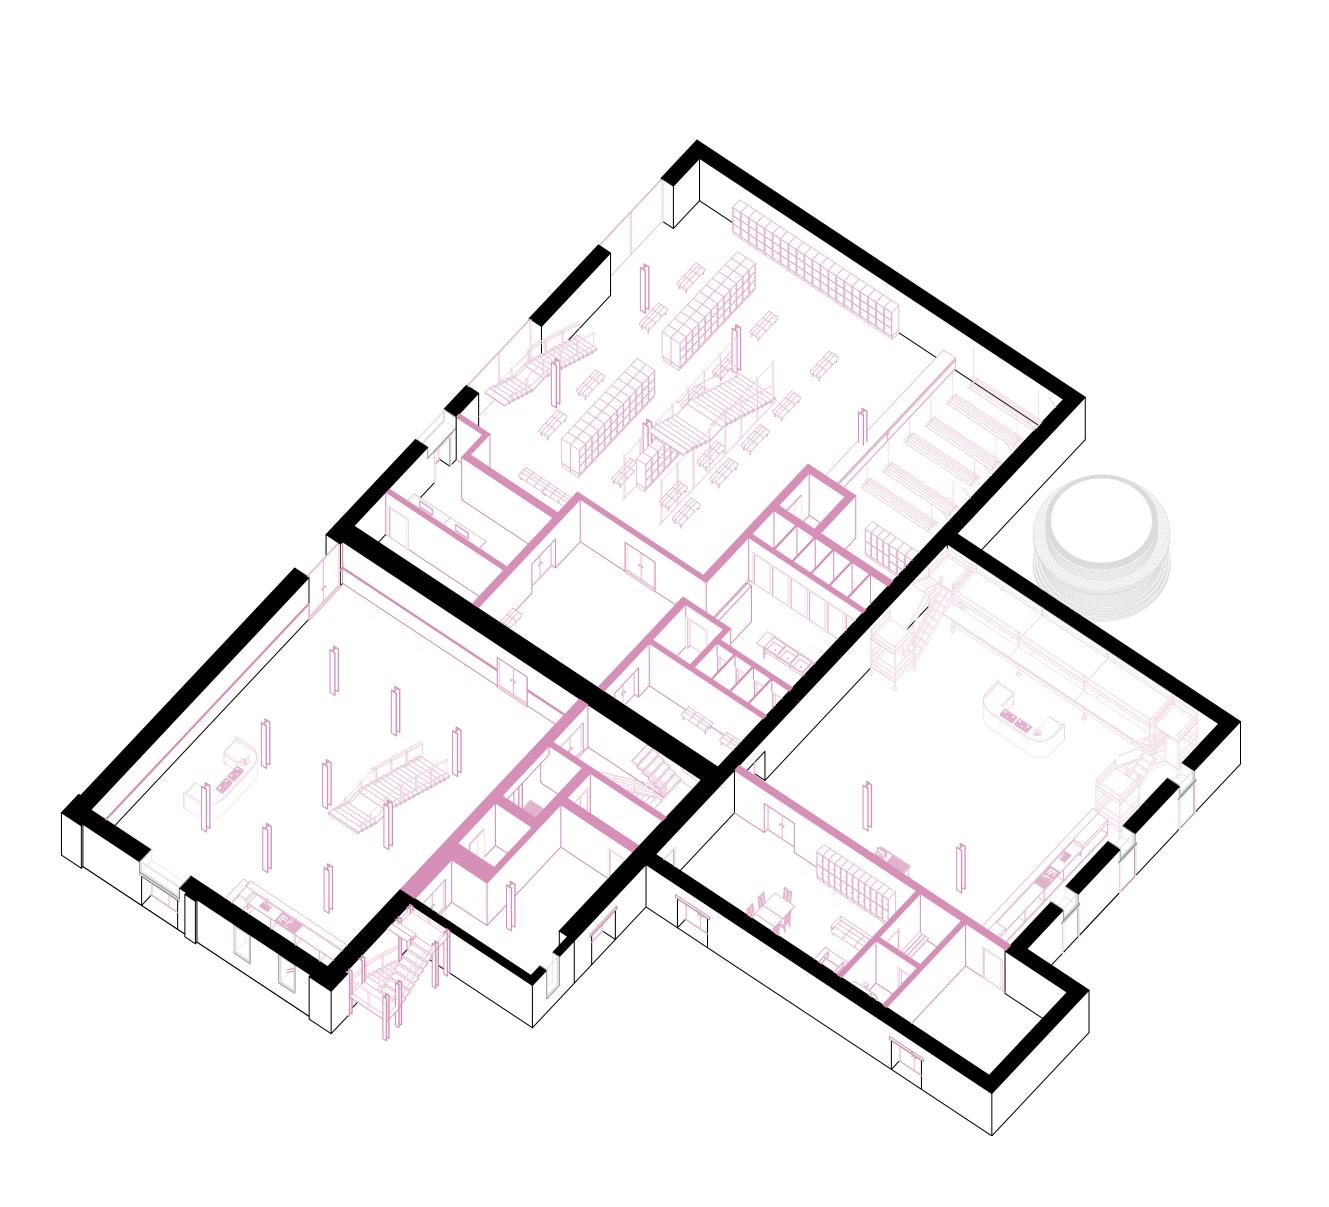

## The Complex

## The Passage

Which connects & divides the dancehalls like in a factory operating hall

An intimate dancefloor

## The Tower

With a grid inside with alternating dancefloor

## The Rooftop

The visual connection to the city

Ground Floor

Ground Floor

- 1 Security Check
- 2 Wardrobe
- 3 Dancefloor
- 4 Exhibition Space
- 5 Ban
- 6 Kitchen
- 7 Darkroom
- 8 Toilets
- 9 Roofterrace
- 10 Backstage
- 11 Office
- 12 Storage / Technical Space
- Second Floor