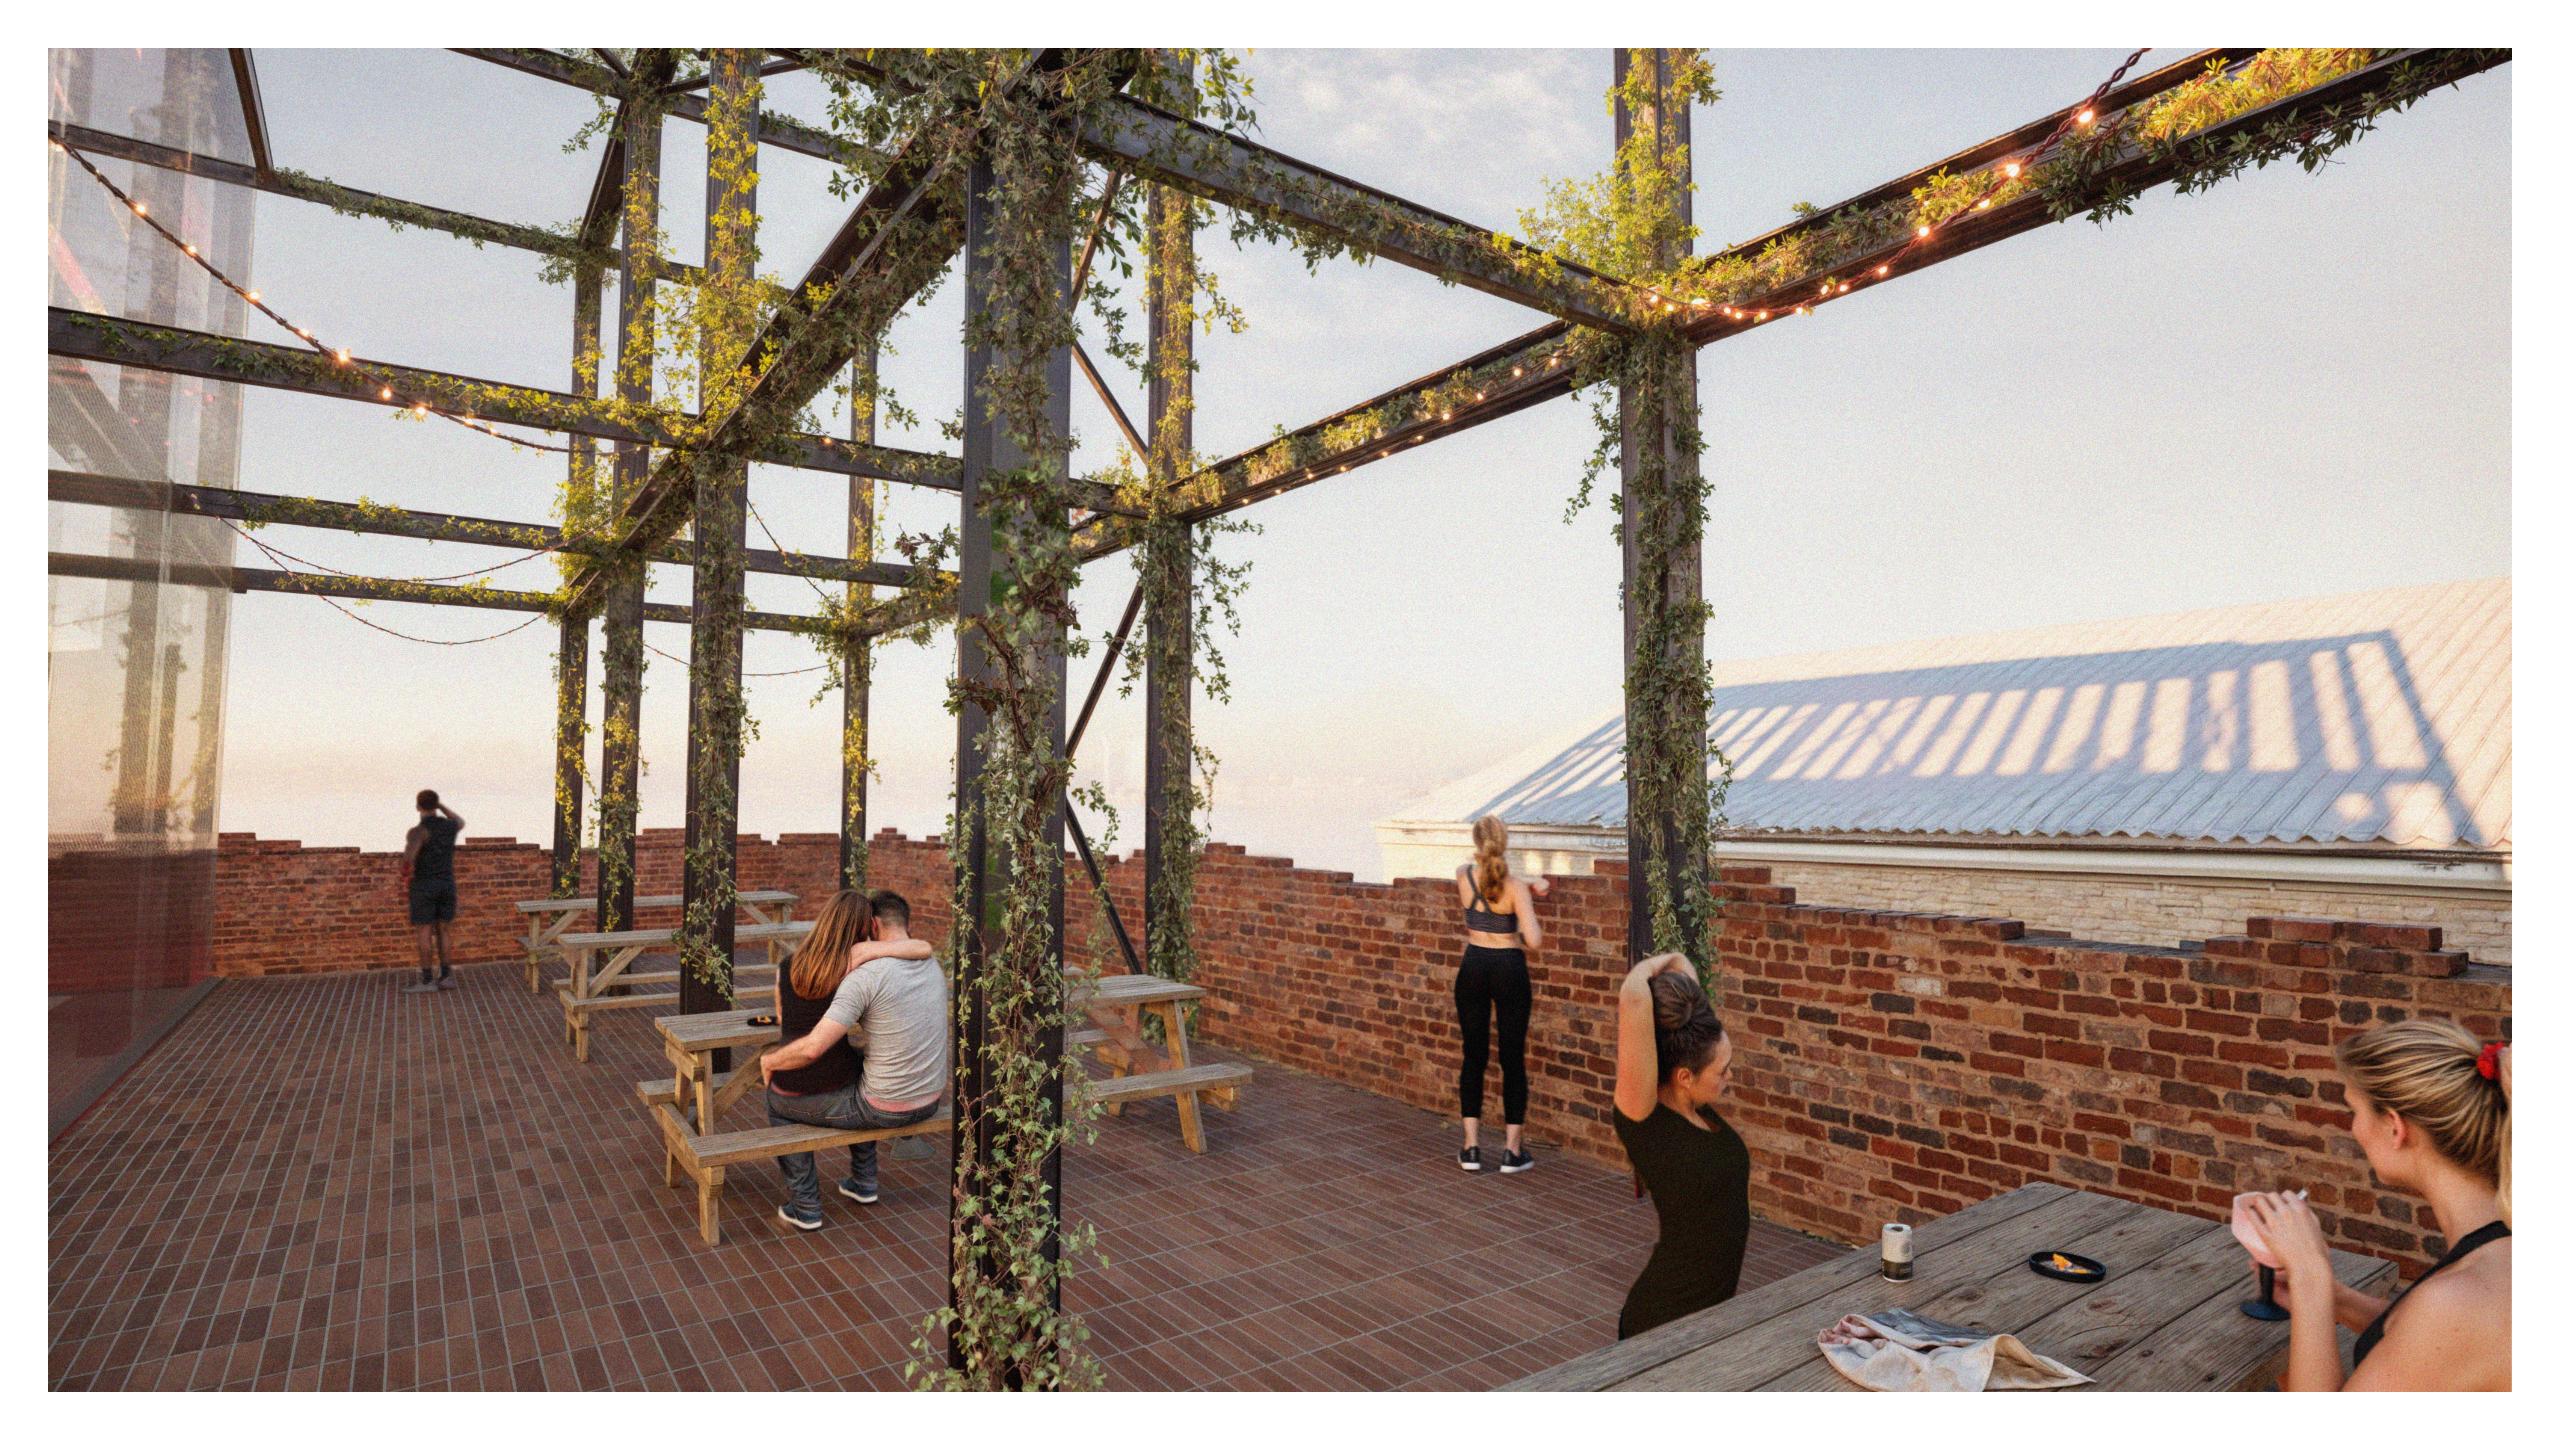

## The Rooftop

The visual connection to the city

Ground Floor

Ground Floor

- 1 Security Check
- 2 Wardrobe
- 3 Dancefloor
- 4 Exhibition Space
- 5 Ban
- 6 Kitchen
- 7 Darkroom
- 8 Toilets
- 9 Roofterrace
- 10 Backstage
- 11 Office
- 12 Storage / Technical Space
- Second Floor