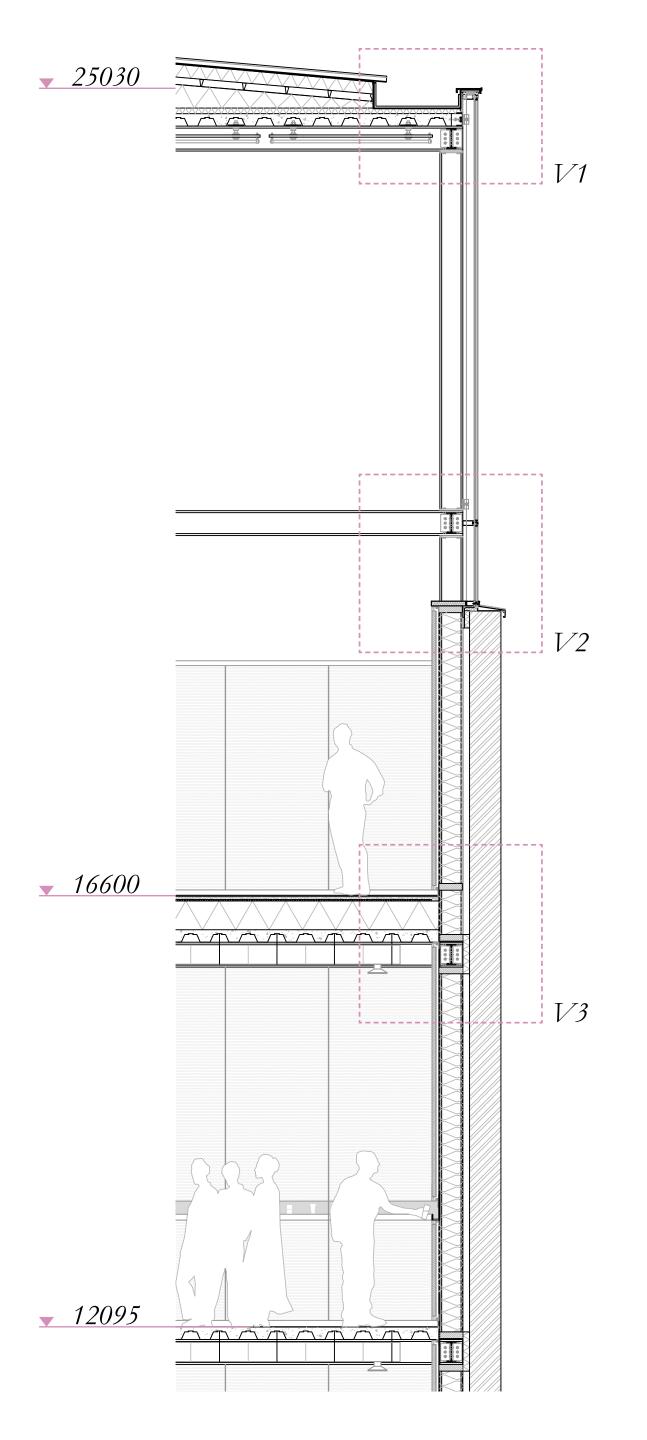

Axonometry of steel grid in the Tower

East Facade

North Facade

East Facade

East Facade

Facade Fragment and Vertical & Horizontal Sections

Facade Fragment and Vertical & Horizontal Sections

Facade Fragment and Vertical & Horizontal Sections