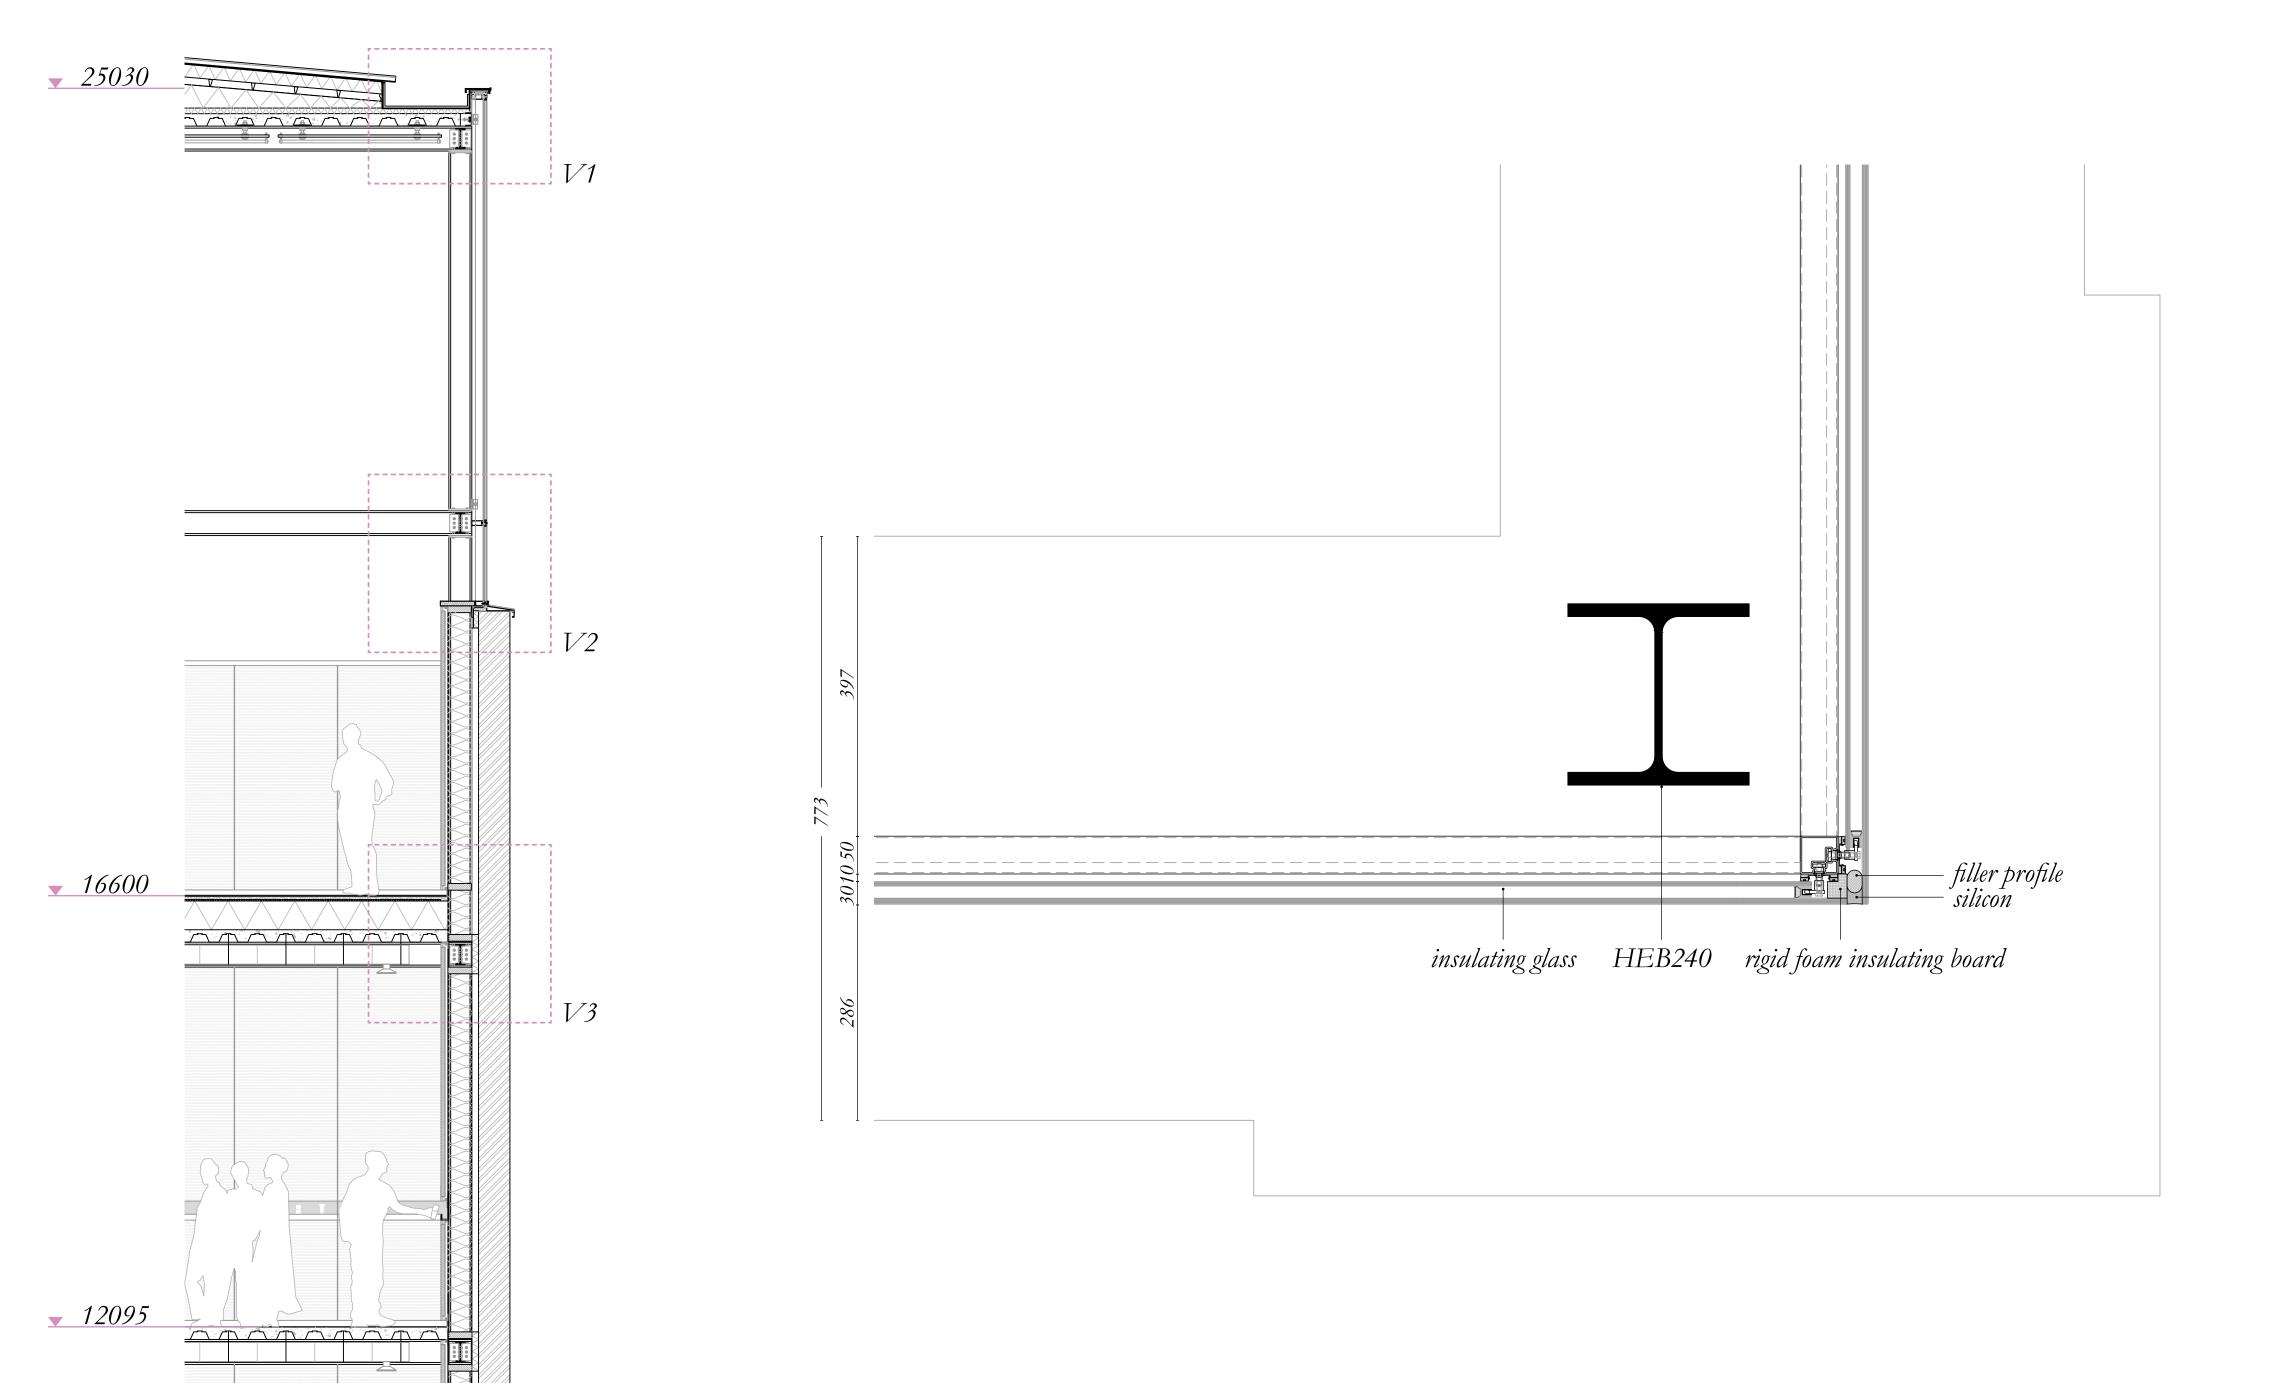

Axonometry of steel grid in the Tower

East Facade

North Facade

East Facade

East Facade

Facade Fragment and Vertical & Horizontal Sections

Facade Fragment and Vertical & Horizontal Sections

Facade Fragment and Vertical & Horizontal Sections