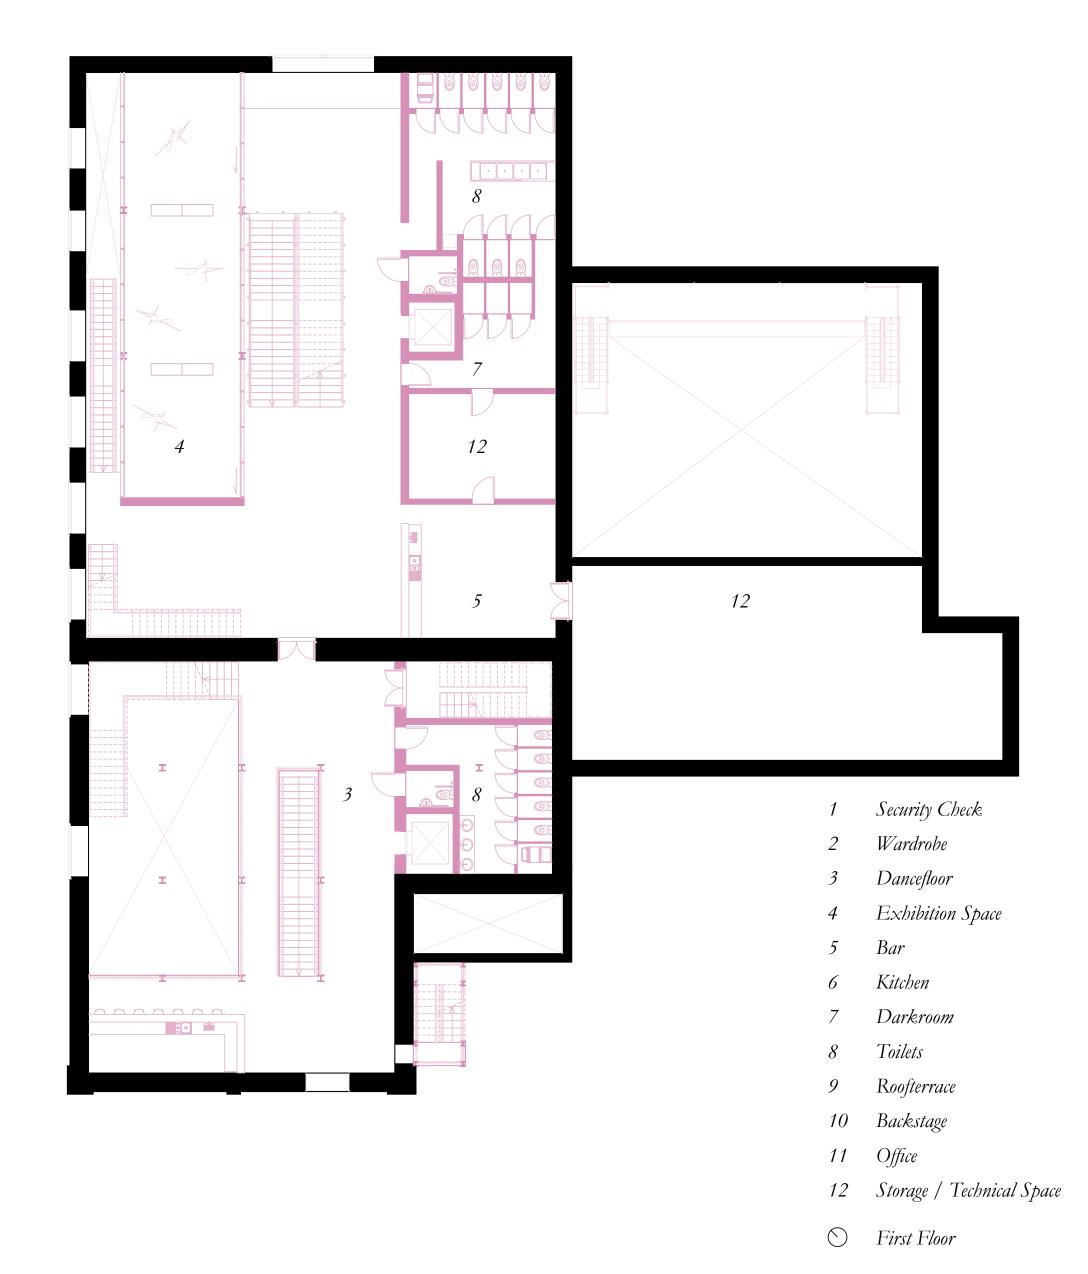

- 1 Security Check
- 2 Wardrobe
- 3 Dancefloor
- 4 Exhibition Space
- 5 Ba
- 6 Kitchen
- 7 Darkroom
- 8 Toilets
- 9 Roofterrace
- 10 Backstage
- 11 Office
- 12 Storage / Technical Space
- Second Floor