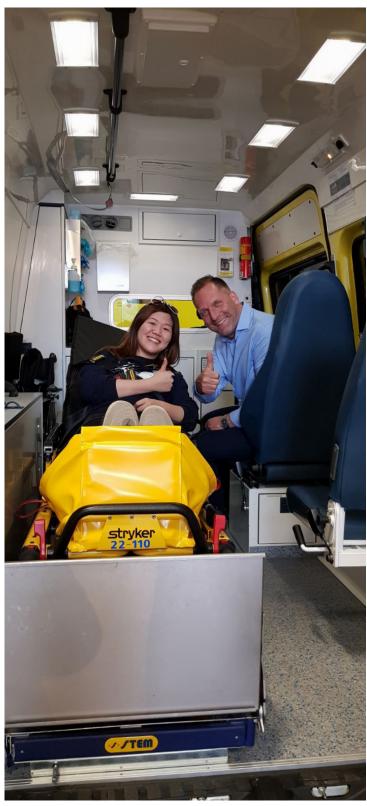

As agreed upon with the supervisory team during the greenlight meeting, the showcase of the graduation project will consist of a demonstration of the prototype of the Patient Wrap.

In addition, WensAmbulance Brabant will make a wish ambulance available for the graduation ceremony. The wish ambulance will be positioned in front of the building of Industrial Design Engineering, TU Delft, as agreed upon with the faculty.