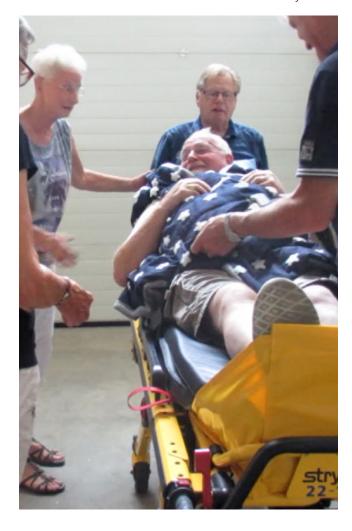

As agreed upon with the supervisory team during the greenlight meeting, the showcase of the graduation project will consist of a demonstration of the prototype of the Patient Wrap.

In addition, WensAmbulance Brabant will make a wish ambulance available for the graduation ceremony. The wish ambulance will be positioned in front of the building of Industrial Design Engineering, TU Delft, as agreed upon with the faculty.