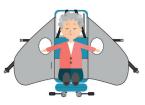

As agreed upon with the supervisory team during the greenlight meeting, the showcase of the graduation project will consist of a demonstration of the prototype of the Patient Wrap.

In addition, WensAmbulance Brabant will make a wish ambulance available for the graduation ceremony. The wish ambulance will be positioned in front of the building of Industrial Design Engineering, TU Delft, as agreed upon with the faculty.