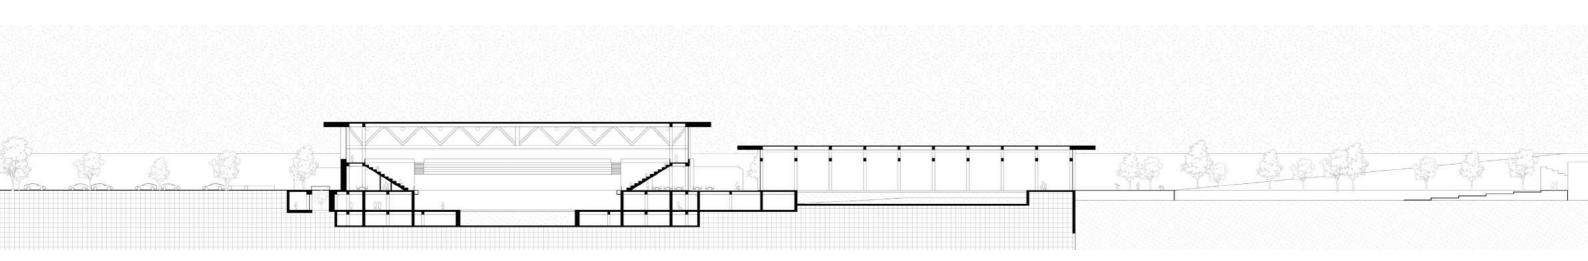

## **DRAWING SET**

FEMKE SLOOFF

4662644

Impressions
Design Drawings
Climate Design
Construction Drawings
1:20
1:5

## IMPRESSIONS

### APPROACH FROM METROSTATION



## APPROACH FROM PARK



#### APPROACH FROM PARKING



## **VISITORS ENTRANCE**



## **STANDS**



## **STANDS**



## ATHLETES ENTRANCE



## LOCKERS



### **BASEMENT HALLWAY**



## **DESIGN DRAWINGS**





**1ST FLOOR** 











## SECTION AA



\_\_\_\_\_

**SECTION BB** 



## SECTION CC



\_\_\_\_\_

## SECTION DD



### SOUTH-WEST ELEVATION





## SOUTH-EAST ELEVATION





### NORTH-EAST ELEVATION





## NORTH-WEST ELEVATION





## **CLIMATE DESIGN**











#### HEATING SYSTEM



### **SUN BLOCKING**









Green Roof + Solar Panels



Rain Water Collection (Grey Water Storage and Reusal)



# CONSTRUCTION DRAWINGS



### **ATHLETES BASEMENT**





### **ABOVE GROUND CONSTRUCTION**



### COMPLETE ABOVE GROUND CONSTRUCTION



# 1:20 FAÇADE FRAGMENT

## 1:20 ARCHITECTURAL DETAILING







# **1:5 DETAILS**





20 mm

575 mm

### ROOF:

Solar Panel Solar Panel Frame Soil Layer Aeration Layer Waterproof layer PUR Thermal Insulation Aluminium Roof Framing Plywood Laminated Timber Flooring LED Lighting Sound Panel Laminated Timber Beam



- )
- 50 m