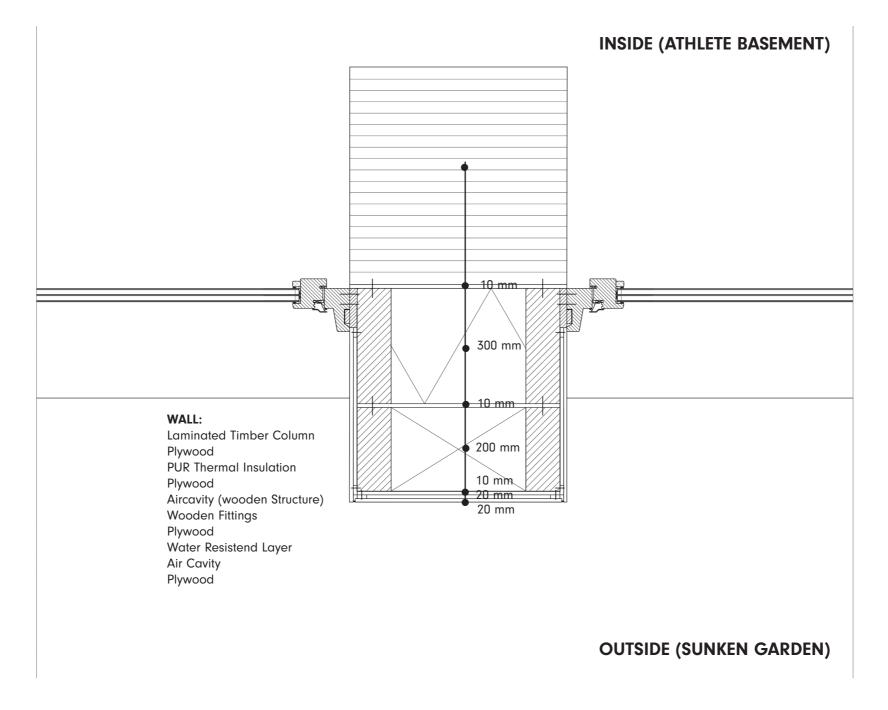

er Aeration Layer Waterproof layer PUR Thermal Insulation Aluminium Roof Framing Plywood Laminated Timber Flooring LED Lighting Sound Panel
- Laminated Timber Beam

### **FLOOR DETAIL**



### **DETAIL SUNKEN GARDEN**



120 mm 150 mm

● 575 mm

### **DETAIL SUNKEN GARDEN**



### **DETAIL SUNKEN GARDEN**



### OUTSIDE (SUNKEN GARDEN)

### **DETAIL FLOOR SUNKEN GARDEN**



### **DETAIL CEILING TECHNICAL BASEMENT**



20 mm 60 mm 20 mm 5 mm

50 mm

### DETAIL BASEMENT FLOOR



### **DETAIL CEILING TECHNICAL BASEMENT**



### FLOOR:

Terrazzo Floor Cast-In-Place (Floor Heating) Water repellant Layer PUR Thermal Insulation Thermal Insulation Layer Cast-In-Place Concrete Floor PUR Thermal Insulation Water Repelend Layer Laminated Timber Beam

## **INSIDE (TECHNICAL**

### HOR. DETAIL WINDOW



### HOR. DETAIL WINDOW AND WALL