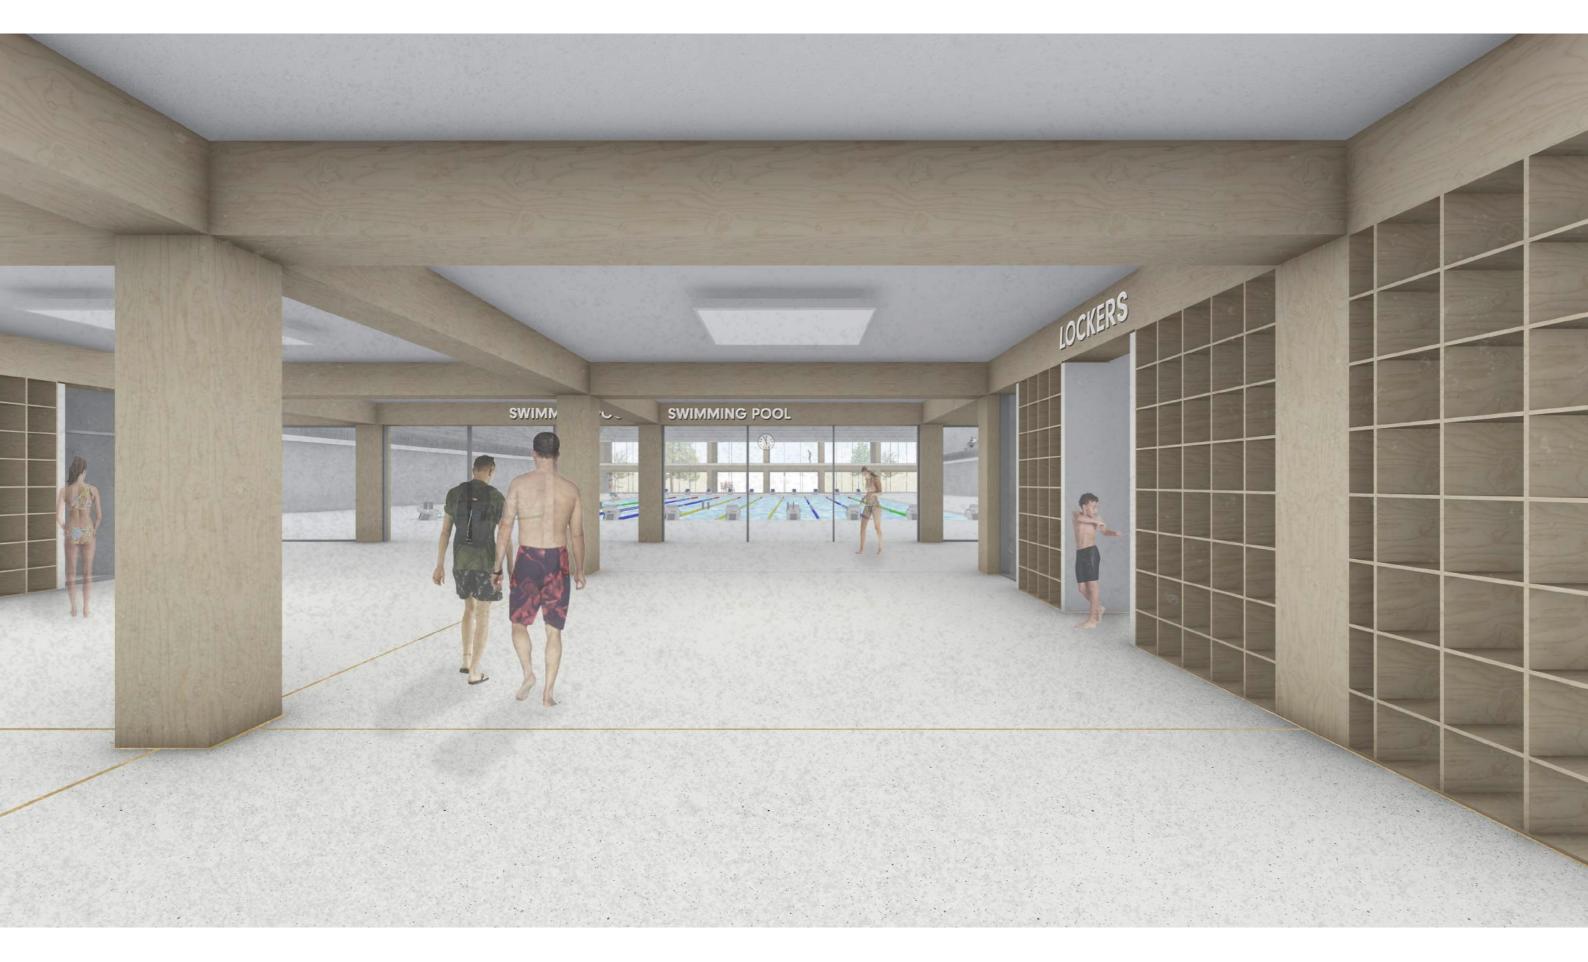

## **DRAWING SET**

FEMKE SLOOFF

4662644

Impressions
Design Drawings
Climate Design
Construction Drawings
1:20
1:5

## IMPRESSIONS

### APPROACH FROM METROSTATION



## APPROACH FROM PARK



#### APPROACH FROM PARKING



## **VISITORS ENTRANCE**



## **STANDS**



## **STANDS**



## ATHLETES ENTRANCE



## LOCKERS



### **BASEMENT HALLWAY**



## **DESIGN DRAWINGS**





**1ST FLOOR** 











## SECTION AA



\_\_\_\_\_

**SECTION BB** 



## SECTION CC



\_\_\_\_\_

## SECTION DD



### SOUTH-WEST ELEVATION





## SOUTH-EAST ELEVATION





### NORTH-EAST ELEVATION





## NORTH-WEST ELEVATION





## **CLIMATE DESIGN**











#### HEATING SYSTEM



### **SUN BLOCKING**









Green Roof + Solar Panels



Rain Water Collection (Grey Water Storage and Reusal)



# CONSTRUCTION DRAWINGS



### **ATHLETES BASEMENT**





### **ABOVE GROUND CONSTRUCTION**



### COMPLETE ABOVE GROUND CONSTRUCTION



# 1:20 FAÇADE FRAGMENT

## 1:20 ARCHITECTURAL DETAILING







# **1:5 DETAILS**





20 mm

575 mm

### ROOF:

Solar Panel Solar Panel Frame Soil Layer Aeration Layer Waterproof layer PUR Therma