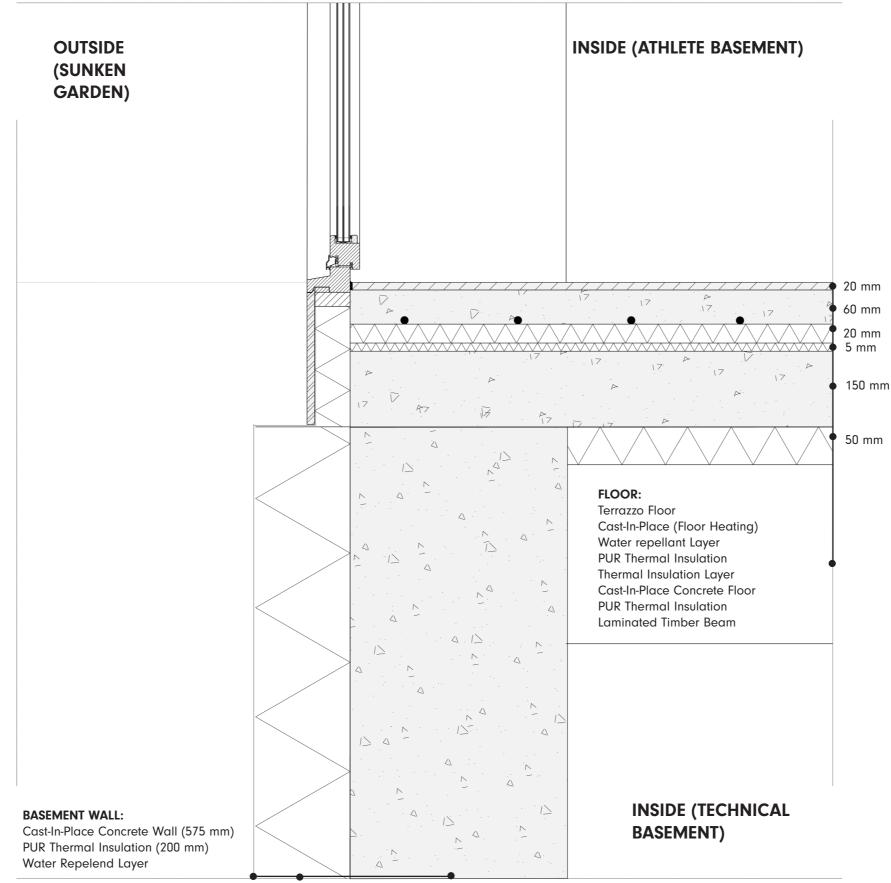

### **DETAIL CEILING TECHNICAL BASEMENT**

20 mm 60 mm 20 mm 5 mm

50 mm

### FLOOR:

Terrazzo Floor Cast-In-Place (Floor Heating) Water repellant Layer PUR Thermal Insulation Thermal Insulation Layer Cast-In-Place Concrete Floor PUR Thermal Insulation Water Repelend Layer Laminated Timber Beam