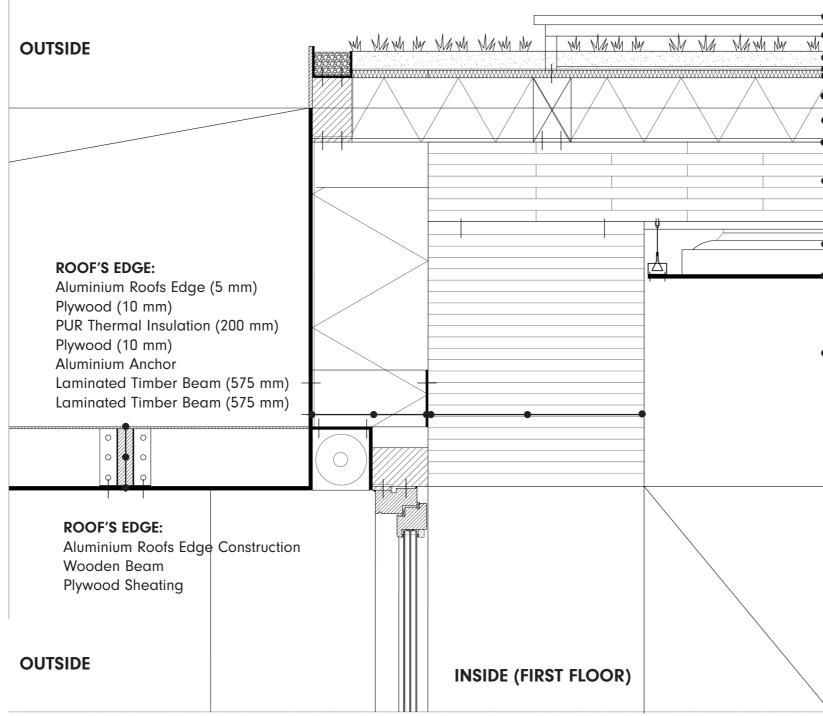

### ROOF:

Solar Panel Solar Panel Frame Soil Layer Aeration Layer Waterproof layer PUR Thermal Insulation Aluminium Roof Framing Plywood Laminated Timber Flooring LED Lighting Sound Panel Laminated Timber Beam

- )
- 50 mm 20 mm
- 120 mm
- ,
- 20 mm
- 150 mm
- 20 mm
- 575 mm
- ROOF:
- Solar Panel Solar Panel Frame Soil Layer Aeration Layer Waterproof layer PUR Thermal Insulation Aluminium Roof Framing Plywood Laminated Timber Flooring LED Lighting Sound Panel
- Laminated Timber Beam