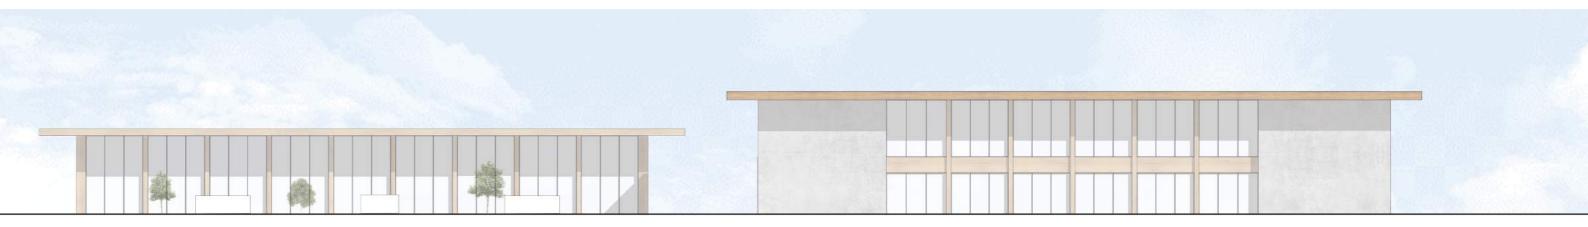

## **DRAWING SET**

FEMKE SLOOFF

4662644

Impressions
Design Drawings
Climate Design
Construction Drawings
1:20
1:5

## IMPRESSIONS

### APPROACH FROM METROSTATION



## APPROACH FROM PARK



#### APPROACH FROM PARKING



## **VISITORS ENTRANCE**



## **STANDS**



## **STANDS**



## ATHLETES ENTRANCE



## LOCKERS



### **BASEMENT HALLWAY**



## **DESIGN DRAWINGS**





**1ST FLOOR** 











## SECTION AA



\_\_\_\_\_

**SECTION BB** 



## SECTION CC



\_\_\_\_\_

## SECTION DD



### SOUTH-WEST ELEVATION





## SOUTH-EAST ELEVATION





### NORTH-EAST ELEVATION





## NORTH-WEST ELEVATION





## **CLIMATE DESIGN**











#### HEATING SYSTEM



### **SUN BLOCKING**









Green Roof + Solar Panels



Rain Water Collection (Grey Water Storage and Reusal)



# CONSTRUCTION DRAWINGS



### **ATHLETES BASEMENT**





### **ABOVE GROUND CONSTRUCTION**



### COMPLETE ABOVE GROUND CONSTRUCTION



# 1:20 FAÇADE FRAGMENT

## 1:20 ARCHITECTURAL DETAILING







# **1:5 DETAILS**





20 mm

575 mm

### ROOF:

Solar Panel Solar Panel Frame Soil Layer Aeration Layer Waterproof layer PUR Thermal Insulation Aluminium Roof Framing Plywood Laminated Timber Flooring LED Lighting Sound Panel Laminated Timber Beam



- )
- 50 mm 20 mm
- 120 mm
- ,
- 20 mm
- 150 mm
- 20 mm
- 575 mm
- ROOF:
- Solar Panel Solar Panel Frame Soil Layer Aeration Layer Waterproof layer PUR Thermal Insulation A