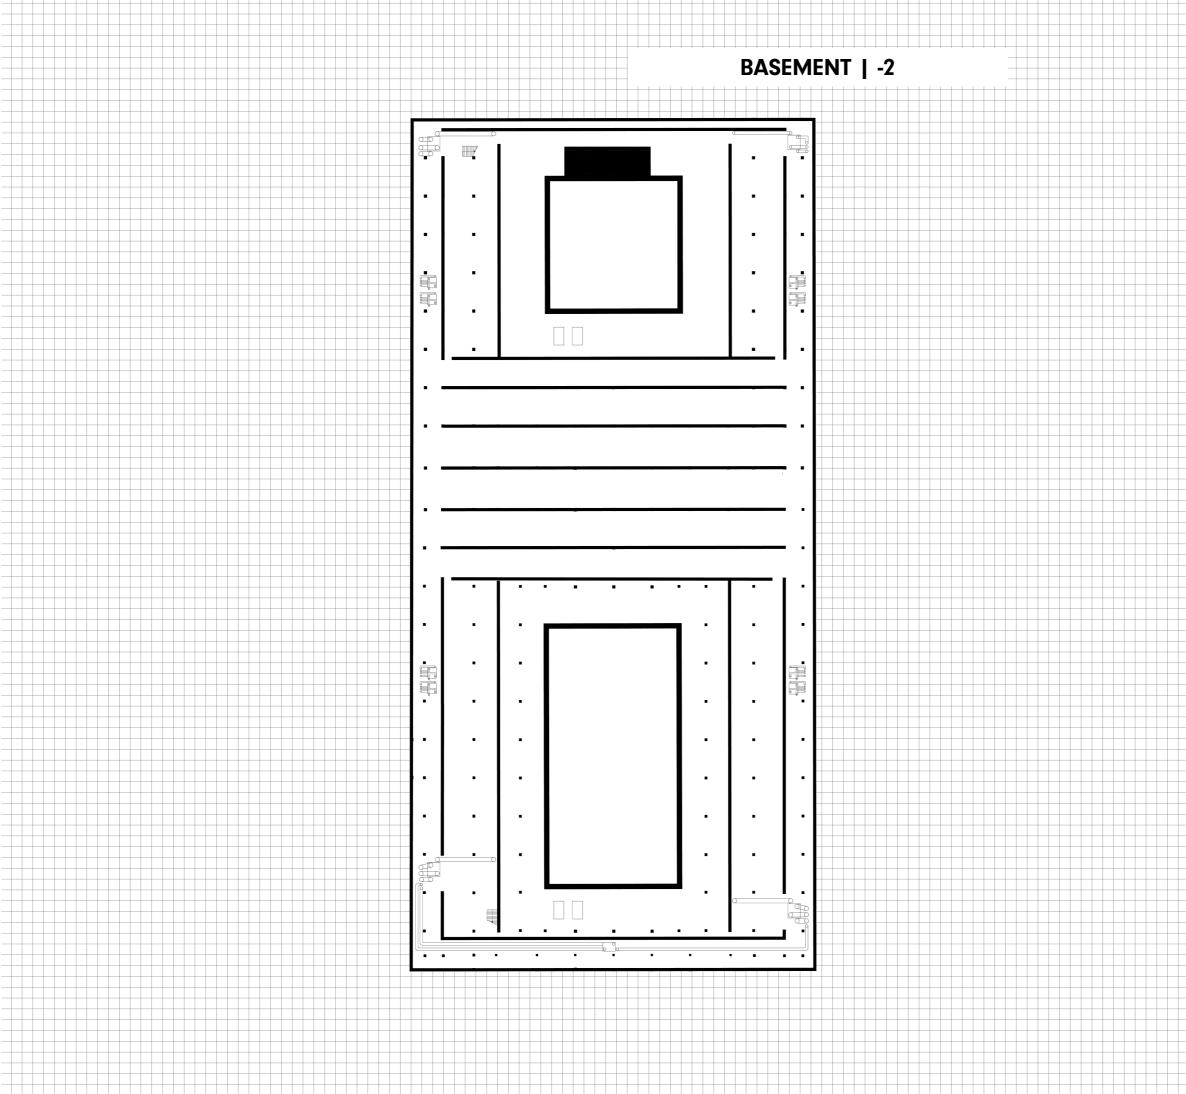

## **DRAWING SET**

FEMKE SLOOFF

4662644

Impressions
Design Drawings
Climate Design
Construction Drawings
1:20
1:5

## IMPRESSIONS

### APPROACH FROM METROSTATION



## APPROACH FROM PARK



#### APPROACH FROM PARKING



## **VISITORS ENTRANCE**



## **STANDS**



## **STANDS**



## ATHLETES ENTRANCE



## LOCKERS



### **BASEMENT HALLWAY**



## **DESIGN DRAWINGS**





**1ST FLOOR** 











## SECTION AA



\_\_\_\_\_

**SECTION BB** 



## SECTION CC



\_\_\_\_\_

## SECTION DD



### SOUTH-WEST ELEVATION





## SOUTH-EAST ELEVATION





### NORTH-EAST ELEVATION





## NORTH-WEST ELEVATION





## **CLIMATE DESIGN**











#### HEATING SYSTEM



### **SUN BLOCKING**









Green Roof + Solar Panels



Rain Water Collection (Grey Water Storage and Reusal)



# CONSTRUCTION DRAWINGS



### **ATHLETES BASEMENT**





### **ABOVE GROUND CONSTRUCTION**



### COMPLETE ABOVE GROUND CONSTRUCTION



# 1:20 FAÇADE FRAGMENT

## 1:20 ARCHITECTURAL DETAILING







# **1:5 DETAILS**





20 mm

575 mm

### ROOF:

Solar Panel Solar Panel Frame Soil Layer Aeration Layer Waterproof layer PUR Thermal Insulation Aluminium Roof Framing Plywood Laminated Timber Flooring LED Lighti