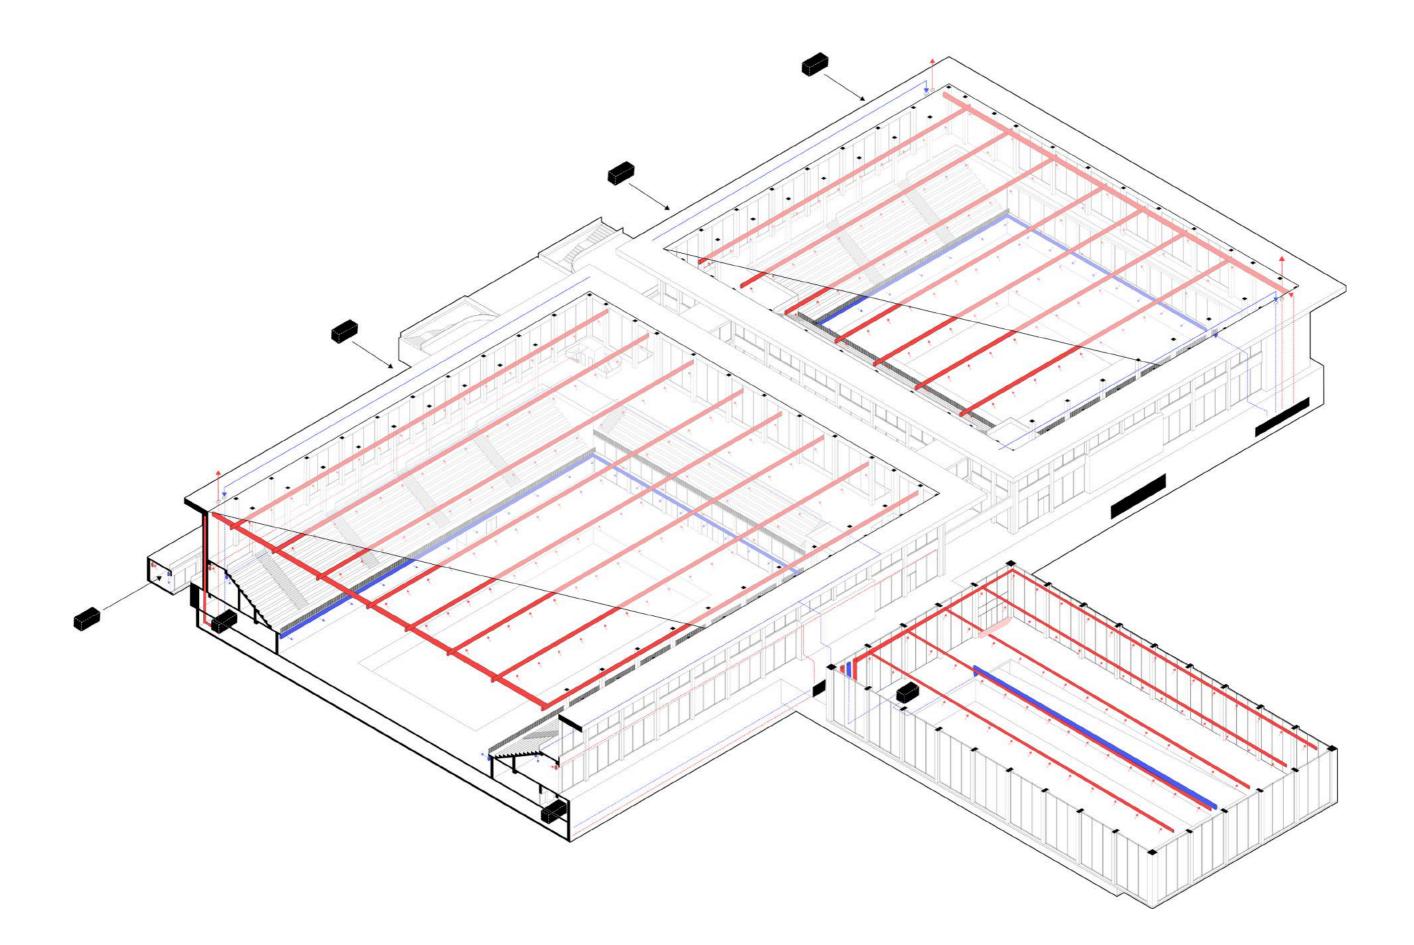

## **DRAWING SET**

FEMKE SLOOFF

4662644

Impressions
Design Drawings
Climate Design
Construction Drawings
1:20
1:5

## IMPRESSIONS

### APPROACH FROM METROSTATION



## APPROACH FROM PARK



#### APPROACH FROM PARKING



## **VISITORS ENTRANCE**



## **STANDS**



## **STANDS**



## ATHLETES ENTRANCE



## LOCKERS



### **BASEMENT HALLWAY**



## **DESIGN DRAWINGS**





**1ST FLOOR** 











## SECTION AA



\_\_\_\_\_

**SECTION BB** 



## SECTION CC



\_\_\_\_\_

## SECTION DD



### SOUTH-WEST ELEVATION





## SOUTH-EAST ELEVATION





### NORTH-EAST ELEVATION





## NORTH-WEST ELEVATION





## **CLIMATE DESIGN**











#### HEATING SYSTEM



### **SUN BLOCKING**









Green Roof + Solar Panels



Rain Water Collection (Grey Water Storage and Reusal)



# CONSTRUCTION DRAWINGS



### **ATHLETES BASEMENT**





### **ABOVE GROUND CONSTRUCTION**



### COMPLETE ABOVE GROUND CONSTRUCTION



# 1:20 FAÇADE FRAGMENT

## 1:20 ARCHITECTURAL DETAILING







# **1:5 DETAILS**





20 mm

575 mm

### ROOF:

Solar Panel Solar Panel Frame Soil Layer Aeration Layer Waterproof layer PUR Thermal Insulation Aluminium Roof Framing Plywood Laminated Timber Flooring LED Lighting Sound Panel Laminated Timber Beam



- )
- 50 mm 20 mm
- 120 mm
- ,
- 20 mm
- 150 mm
- 20 mm
- 575 mm
- ROOF:
- Solar Panel Solar Panel Frame Soil Layer Aeration Layer Waterproof layer PUR Thermal Insulation Aluminium Roof Framing Plywood Laminated Timber Flooring LED Lighting Sound Panel
- L