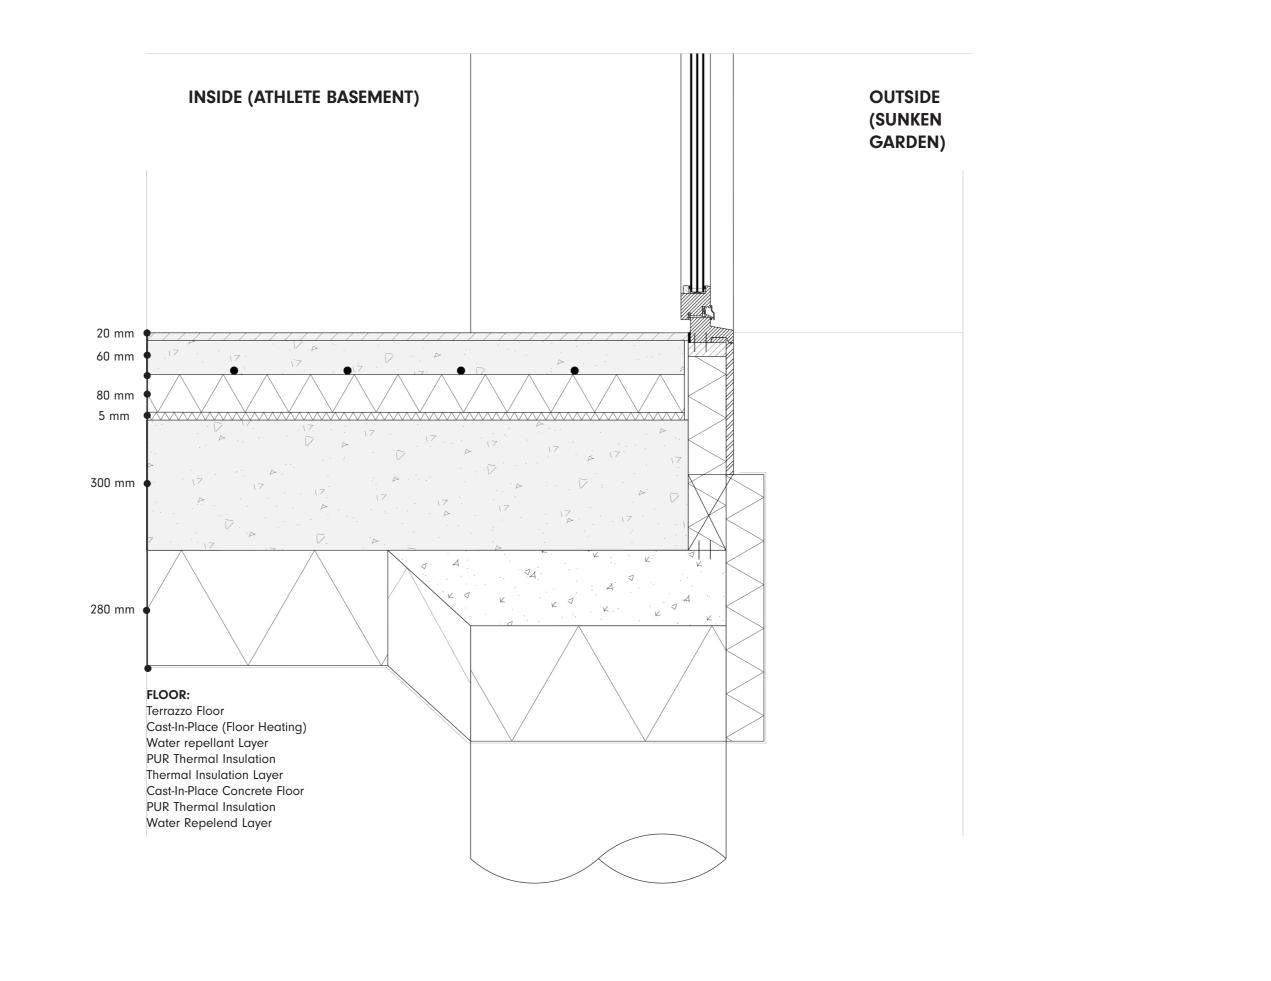

### **DETAIL FLOOR SUNKEN GARDEN**

### FLOOR:

Terrazzo Floor Cast-In-Place (Floor Heating) Water repellant Layer PUR Thermal Insulation Thermal Insulation Layer Cast-In-Place Concrete Floor PUR Thermal Insulation Water Repelend Layer Laminated Timber Beam