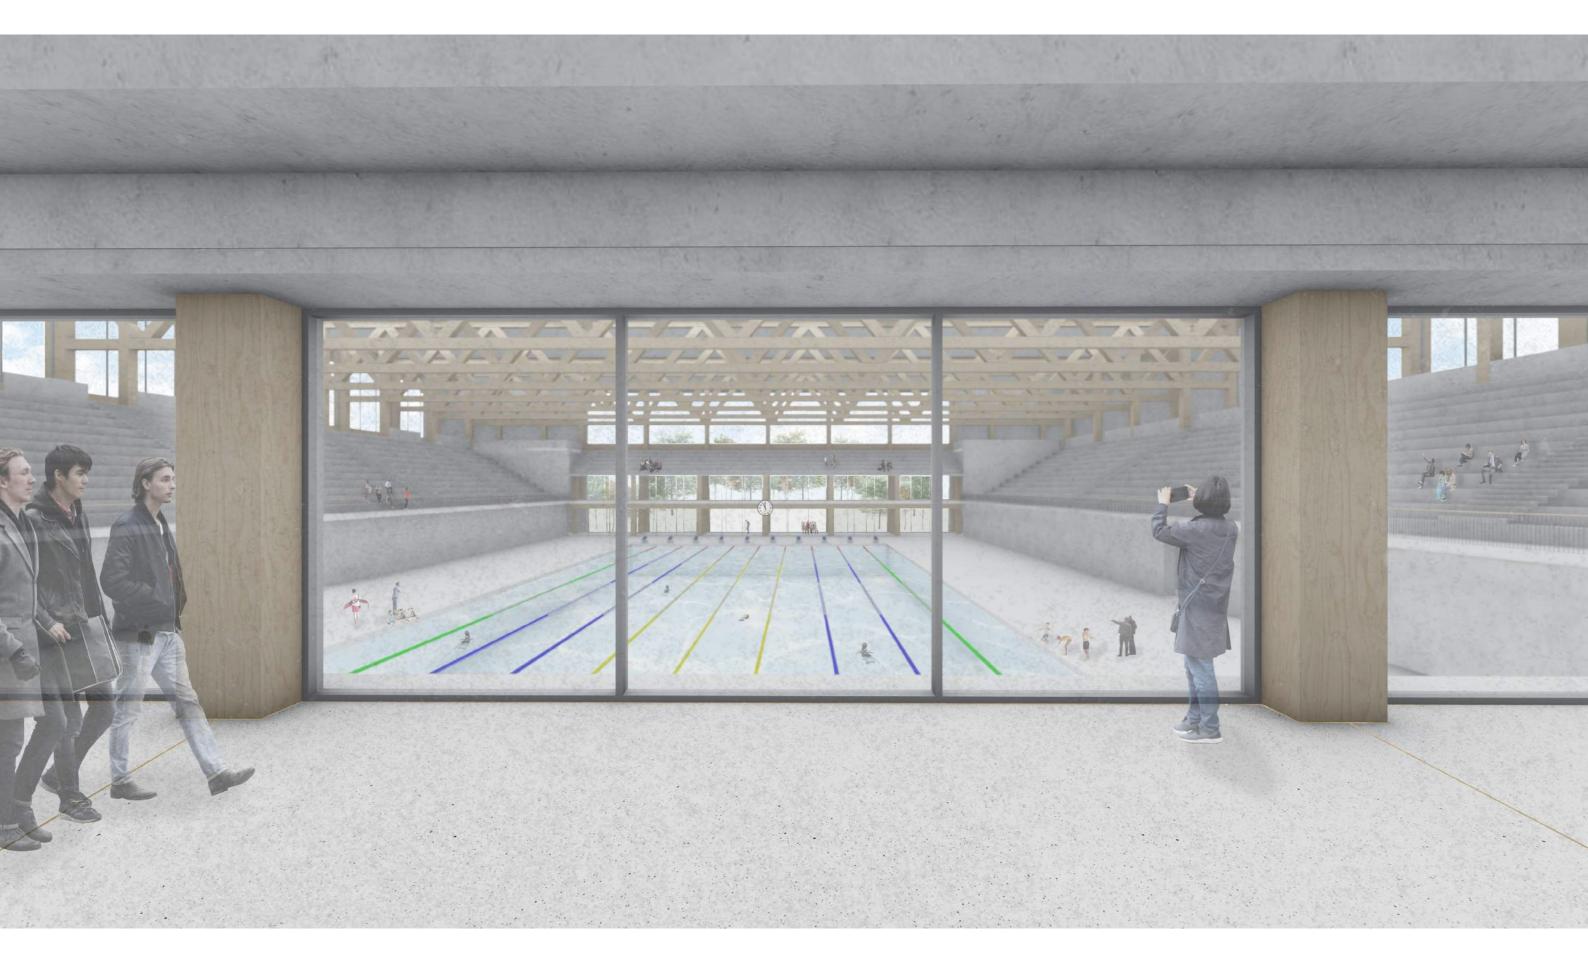

## **DRAWING SET**

FEMKE SLOOFF

4662644

Impressions
Design Drawings
Climate Design
Construction Drawings
1:20
1:5

## IMPRESSIONS

### APPROACH FROM METROSTATION



## APPROACH FROM PARK



#### APPROACH FROM PARKING



## **VISITORS ENTRANCE**



## **STANDS**



## **STANDS**



## ATHLETES ENTRANCE



## LOCKERS



### **BASEMENT HALLWAY**



## **DESIGN DRAWINGS**





**1ST FLOOR** 











## SECTION AA



\_\_\_\_\_

**SECTION BB** 



## SECTION CC



\_\_\_\_\_

## SECTION DD



### SOUTH-WEST ELEVATION





## SOUTH-EAST ELEVATION





### NORTH-EAST ELEVATION





## NORTH-WEST ELEVATION





## **CLIMATE DESIGN**











#### HEATING SYSTEM



### **SUN BLOCKING**









Green Roof + Solar Panels



Rain Water Collection (Grey Water Storage and Reusal)



# CONSTRUCTION DRAWINGS



### **ATHLETES BASEMENT**





### **ABOVE GROUND CONSTRUCTION**



### COMPLETE ABOVE GROUND CONSTRUCTION



# 1:20 FAÇADE FRAGMENT

## 1:20 ARCHITECTURAL DETAILING







# **1:5 DETAILS**





20 mm

575 mm

### ROOF:

Solar Panel