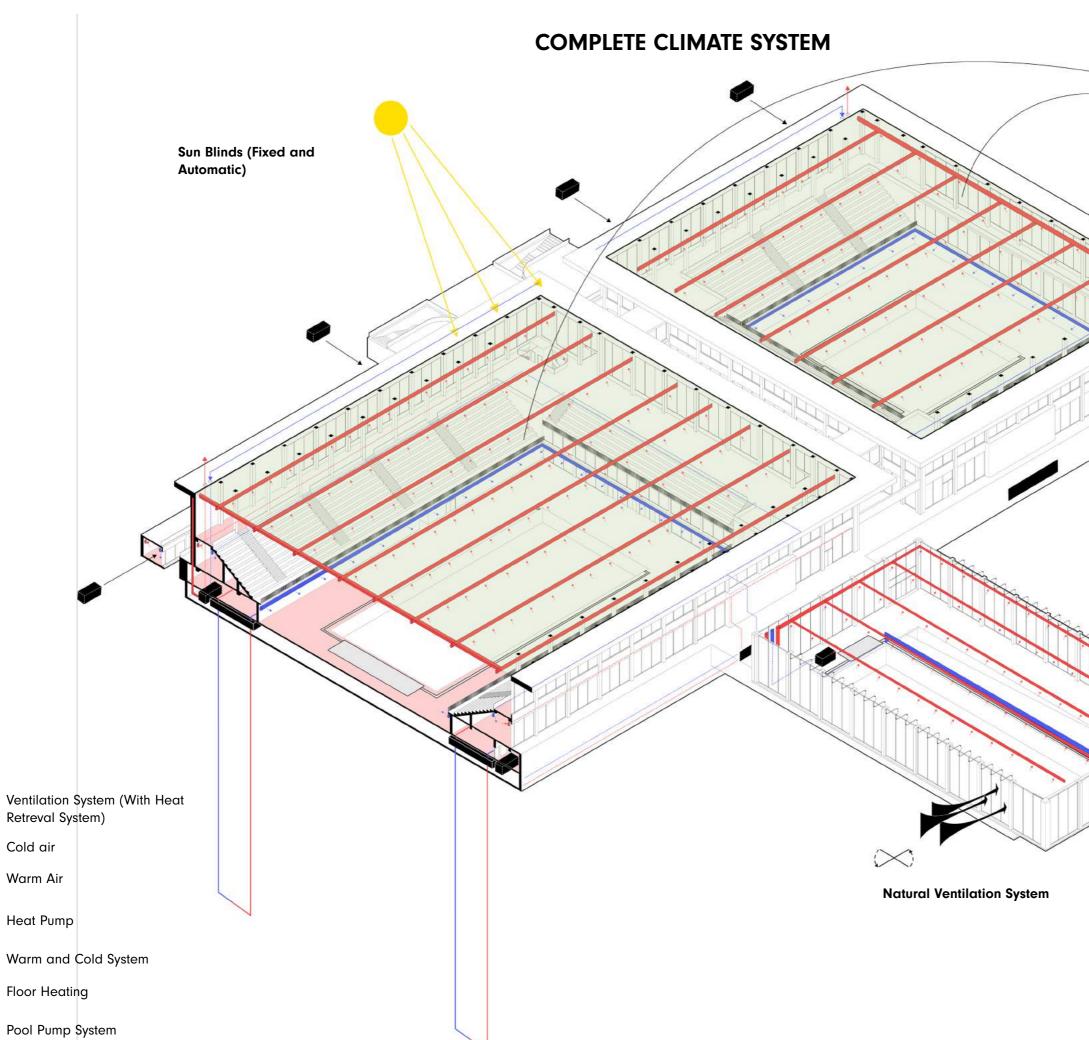

## **CLIMATE DESIGN**

#### HEATING SYSTEM

### **SUN BLOCKING**

Green Roof + Solar Panels

Rain Water Collection (Grey Water Storage and Reusal)