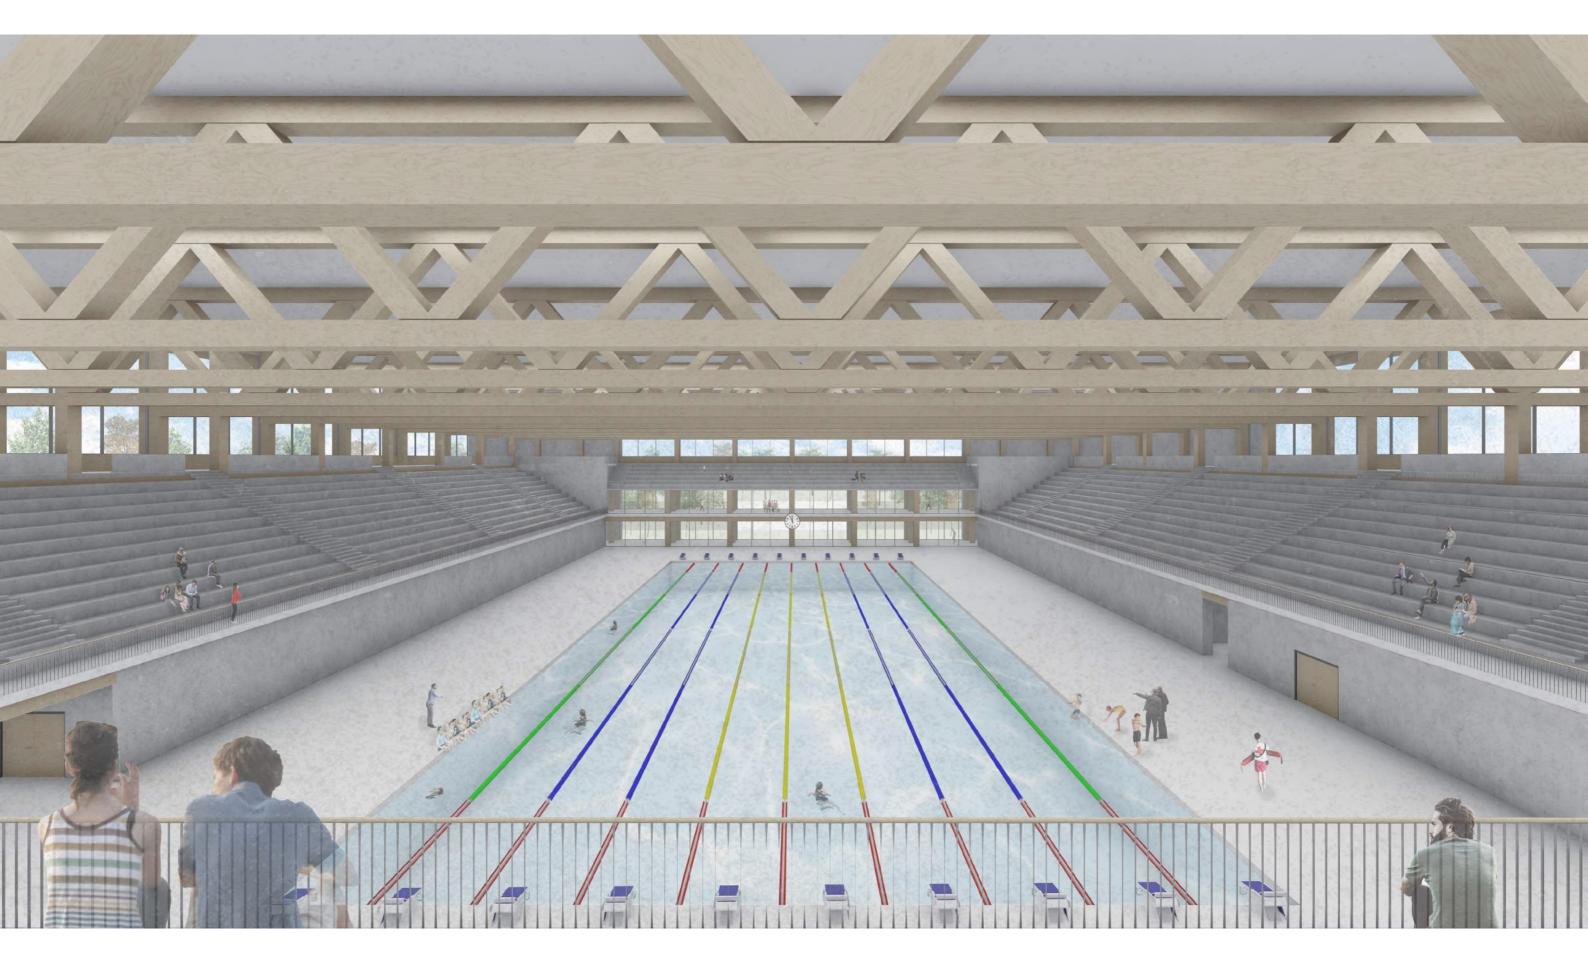

## **DRAWING SET**

FEMKE SLOOFF

4662644

Impressions
Design Drawings
Climate Design
Construction Drawings
1:20
1:5

## IMPRESSIONS

### APPROACH FROM METROSTATION



## APPROACH FROM PARK



#### APPROACH FROM PARKING



## **VISITORS ENTRANCE**



## **STANDS**



## **STANDS**



## ATHLETES ENTRANCE



## LOCKERS



### **BASEMENT HALLWAY**



## **DESIGN DRAWINGS**





**1ST FLOOR** 











## SECTION AA



\_\_\_\_\_

**SECTION BB** 



## SECTION CC



\_\_\_\_\_

## SECTION DD



### SOUTH-WEST ELEVATION





## SOUTH-EAST ELEVATION





### NORTH-EAST ELEVATION





## NORTH-WEST ELEVATION





## **CLIMATE DESIGN**











#### HEATING SYSTEM



### **SUN BLOCKING**









Green Roof + Solar Panels



Rain Water Collection (Grey Water Storage and Reusal)



# CONSTRUCTION DRAWINGS



### **ATHLETES BASEMENT**





### **ABOVE GROUND CONSTRUCTION**



### COMPLETE ABOVE GROUND CONSTRUCTION



# 1:20 FAÇADE FRAGMENT

## 1:20 ARCHITECTURAL DETAILING







# **1:5 DETAILS**





20 mm

575 mm

### ROOF:

Solar Panel Solar Panel Fram