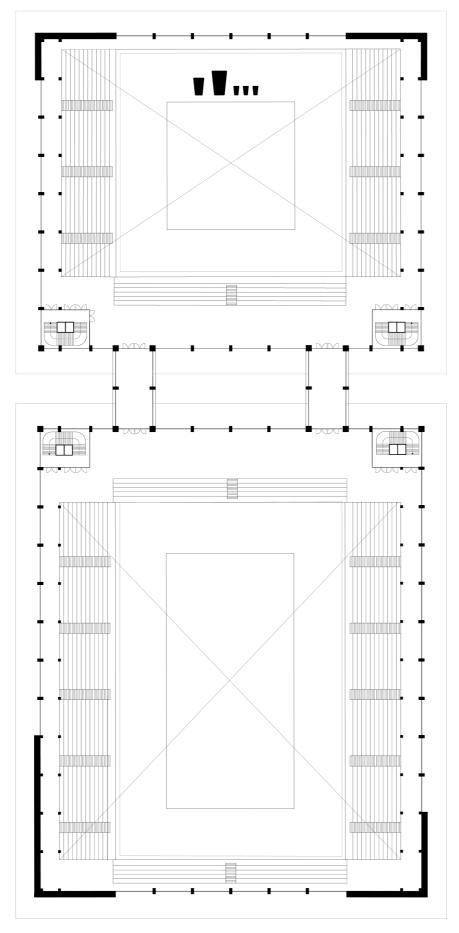

## **DRAWING SET**

FEMKE SLOOFF

4662644

Impressions
Design Drawings
Climate Design
Construction Drawings
1:20
1:5

## IMPRESSIONS

### APPROACH FROM METROSTATION



## APPROACH FROM PARK



#### APPROACH FROM PARKING



## **VISITORS ENTRANCE**



## **STANDS**



## **STANDS**



## ATHLETES ENTRANCE



## LOCKERS



### **BASEMENT HALLWAY**



## **DESIGN DRAWINGS**





**1ST FLOOR** 











## SECTION AA



\_\_\_\_\_

**SECTION BB** 



## SECTION CC



\_\_\_\_\_

## SECTION DD



### SOUTH-WEST ELEVATION





## SOUTH-EAST ELEVATION





### NORTH-EAST ELEVATION





## NORTH-WEST ELEVATION





## **CLIMATE DESIGN**











#### HEATING SYSTEM



### **SUN BLOCKING**









Green Roof + Solar Panels



Rain Water Collection (Grey Water Storage and Reusal)



# CONSTRUCTION DRAWINGS



### **ATHLETES BASEMENT**





### **ABOVE GROUND CONSTRUCTION**



### COMPLETE ABOVE GROUND CONSTRUCTION



# 1:20 FAÇADE FRAGMENT

## 1:20 ARCHITECTURAL DETAILING







# **1:5 DETAILS**





20 mm

575 mm

### ROOF:

Solar Panel Solar Panel Frame Soil Layer Aeration Layer Waterproof layer PUR Thermal Insulation Aluminium Roof Framing Plywood Laminated Timber Flooring LED