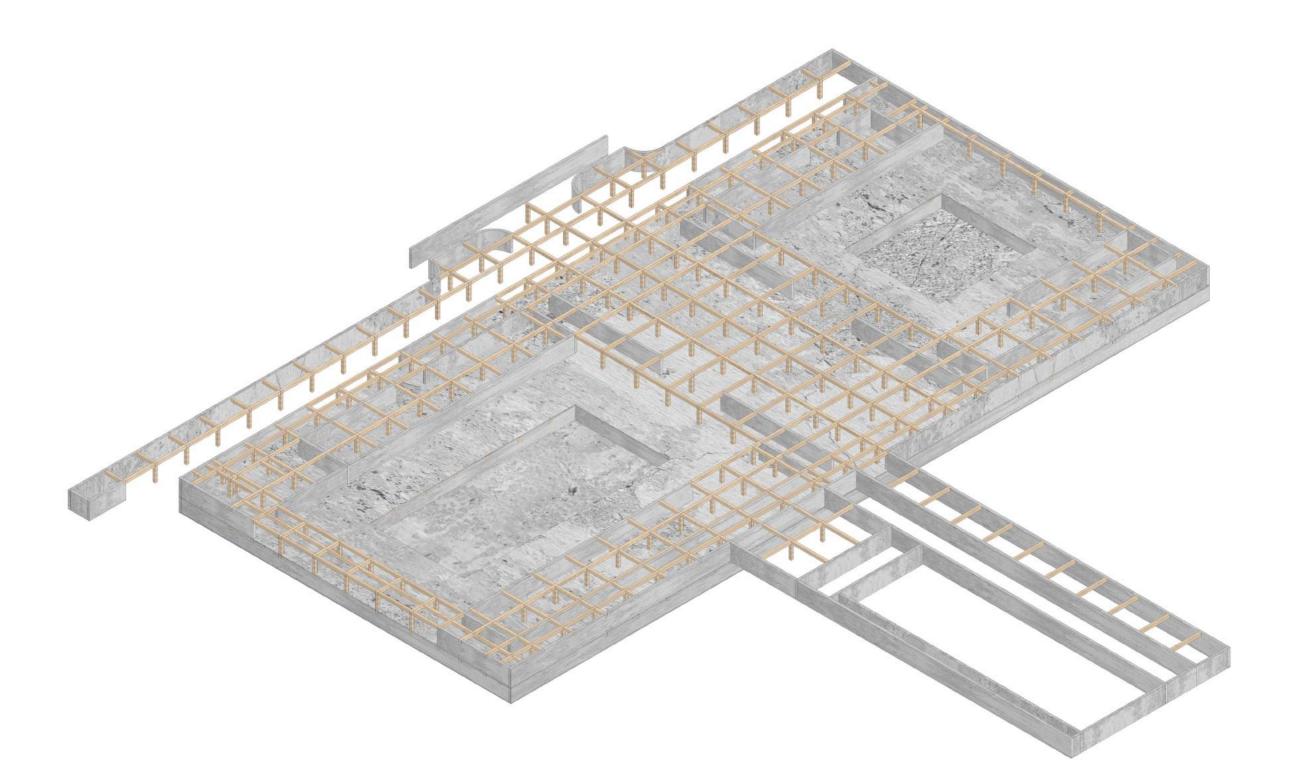

pressions
Design Drawings
Climate Design
Construction Drawings
1:20
1:5

## IMPRESSIONS

### APPROACH FROM METROSTATION



## APPROACH FROM PARK



#### APPROACH FROM PARKING



## **VISITORS ENTRANCE**



## **STANDS**



## **STANDS**



## ATHLETES ENTRANCE



## LOCKERS



### **BASEMENT HALLWAY**



## **DESIGN DRAWINGS**





**1ST FLOOR** 











## SECTION AA



\_\_\_\_\_

**SECTION BB** 



## SECTION CC



\_\_\_\_\_

## SECTION DD



### SOUTH-WEST ELEVATION





## SOUTH-EAST ELEVATION





### NORTH-EAST ELEVATION





## NORTH-WEST ELEVATION





## **CLIMATE DESIGN**











#### HEATING SYSTEM



### **SUN BLOCKING**









Green Roof + Solar Panels



Rain Water Collection (Grey Water Storage and Reusal)



# CONSTRUCTION DRAWINGS



### **ATHLETES BASEMENT**





### **ABOVE GROUND CONSTRUCTION**



### COMPLETE ABOVE GROUND CONSTRUCTION



# 1:20 FAÇADE FRAGMENT

## 1:20 ARCHITECTURAL DETAILING







# **1:5 DETAILS**





20 mm

575 mm

### ROOF:

Solar Panel Solar Panel Frame Soil Layer Aeration Layer Waterproof layer PUR Thermal Insulation Aluminium Roof Framing Plywood Laminated Timber Flooring LED Lighting Sound Panel Laminated Timber Beam



- )
- 50 mm 20 mm
- 120 mm
- ,
- 20 mm
- 150 mm
- 20 mm
- 575 mm
- ROOF:
- Solar Panel Solar Panel Frame Soil Layer Aeration Layer Waterproof layer PUR Thermal Insulation Aluminium Roof Framing Plywood Laminated Timber Flooring LED Lighting Sound Panel
- Laminated Timber Beam

### **FLOOR DETAIL**



### **DETAIL SUNKEN GARDEN**



120 mm 150 mm

● 575 mm

### **DETAIL SUNKEN GARDEN**



### **DETAIL