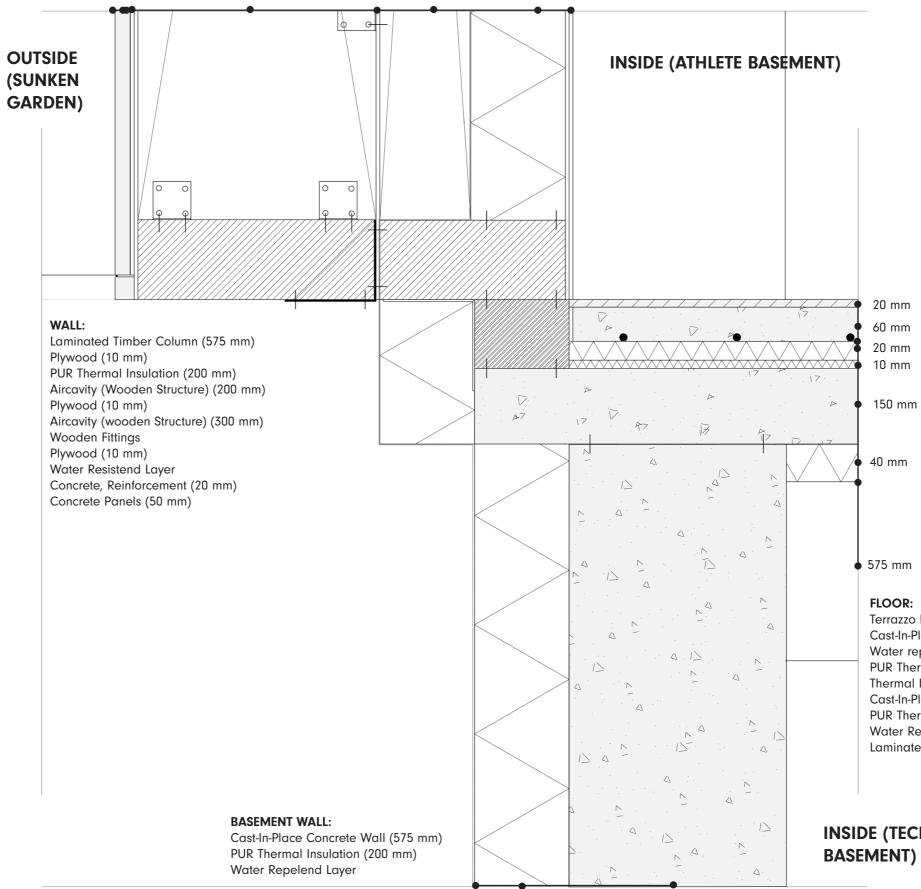

### **DETAIL SUNKEN GARDEN**

### OUTSIDE (SUNKEN GARDEN)

### FLOOR:

Terrazzo Floor Cast-In-Place (Floor Heating) Water repellant Layer PUR Thermal Insulation Thermal Insulation Layer Cast-In-Place Concrete Floor PUR Thermal Insulation Water Repelend Layer Laminated Timber Beam