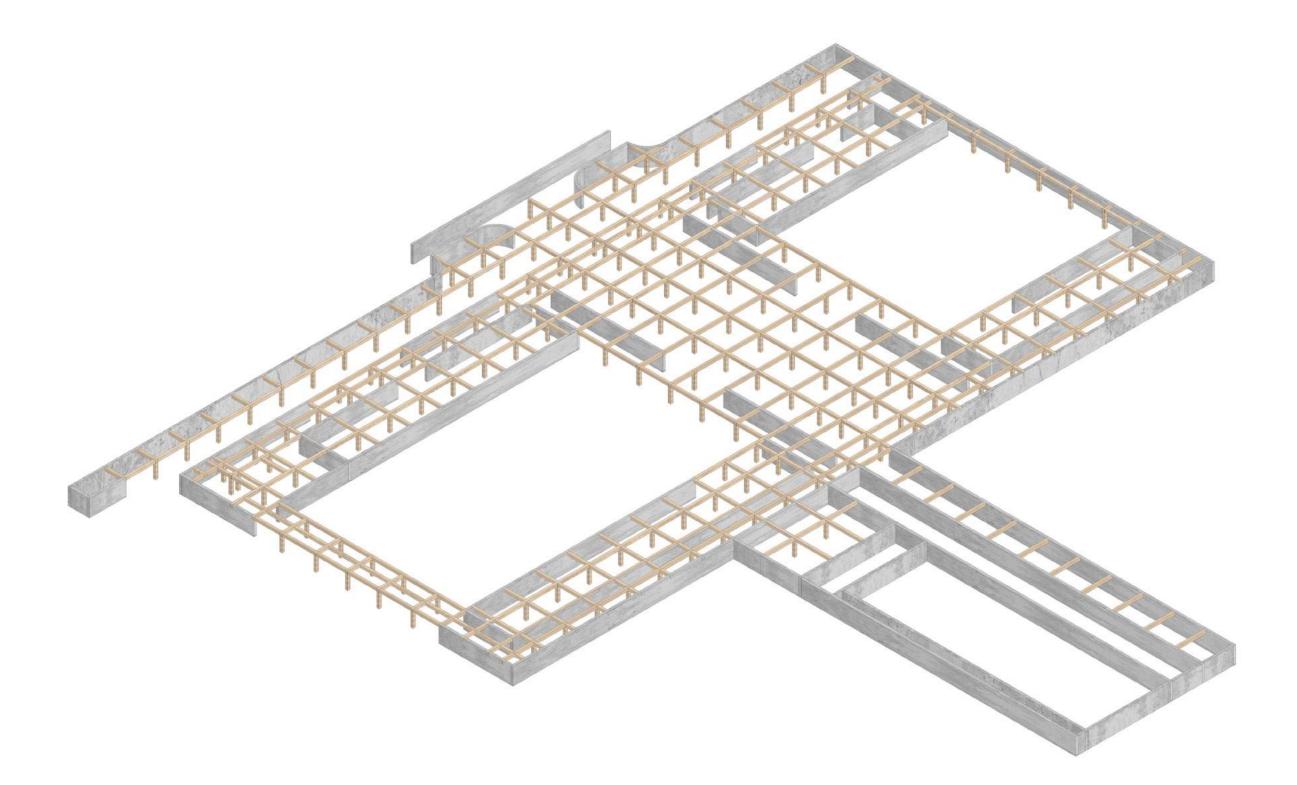

Impressions
Design Drawings
Climate Design
Construction Drawings
1:20
1:5

## IMPRESSIONS

### APPROACH FROM METROSTATION



## APPROACH FROM PARK



#### APPROACH FROM PARKING



## **VISITORS ENTRANCE**



## **STANDS**



## **STANDS**



## ATHLETES ENTRANCE



## LOCKERS



### **BASEMENT HALLWAY**



## **DESIGN DRAWINGS**





**1ST FLOOR** 











## SECTION AA



\_\_\_\_\_

**SECTION BB** 



## SECTION CC



\_\_\_\_\_

## SECTION DD



### SOUTH-WEST ELEVATION





## SOUTH-EAST ELEVATION





### NORTH-EAST ELEVATION





## NORTH-WEST ELEVATION





## **CLIMATE DESIGN**











#### HEATING SYSTEM



### **SUN BLOCKING**









Green Roof + Solar Panels



Rain Water Collection (Grey Water Storage and Reusal)



# CONSTRUCTION DRAWINGS



### **ATHLETES BASEMENT**





### **ABOVE GROUND CONSTRUCTION**



### COMPLETE ABOVE GROUND CONSTRUCTION



# 1:20 FAÇADE FRAGMENT

## 1:20 ARCHITECTURAL DETAILING







# **1:5 DETAILS**





20 mm

575 mm

### ROOF:

Solar Panel Solar Panel Frame Soil Layer Aeration Layer Waterproof layer PUR Thermal Insulation Aluminium Roof Framing Plywood Laminated Timber Flooring LED Lighting Sound Panel Laminated Timber Beam



- )
- 50 mm 20 mm
- 120 mm
- ,
- 20 mm
- 150 mm
- 20 mm
- 575 mm
- ROOF:
- Solar Panel Solar Panel Frame Soil Layer Aeration Layer Waterproof layer PUR Thermal Insulation Aluminium Roof Framing Plywood Laminated Timber Flooring LED Lighting Sound Panel
- Laminated Timber Beam

### **FLOOR DETAIL**



### **DETAIL SUNKEN GARDEN**



120 mm 150 mm

● 575 mm

### **DETAIL SUNKEN GARDEN**



### **DETAI