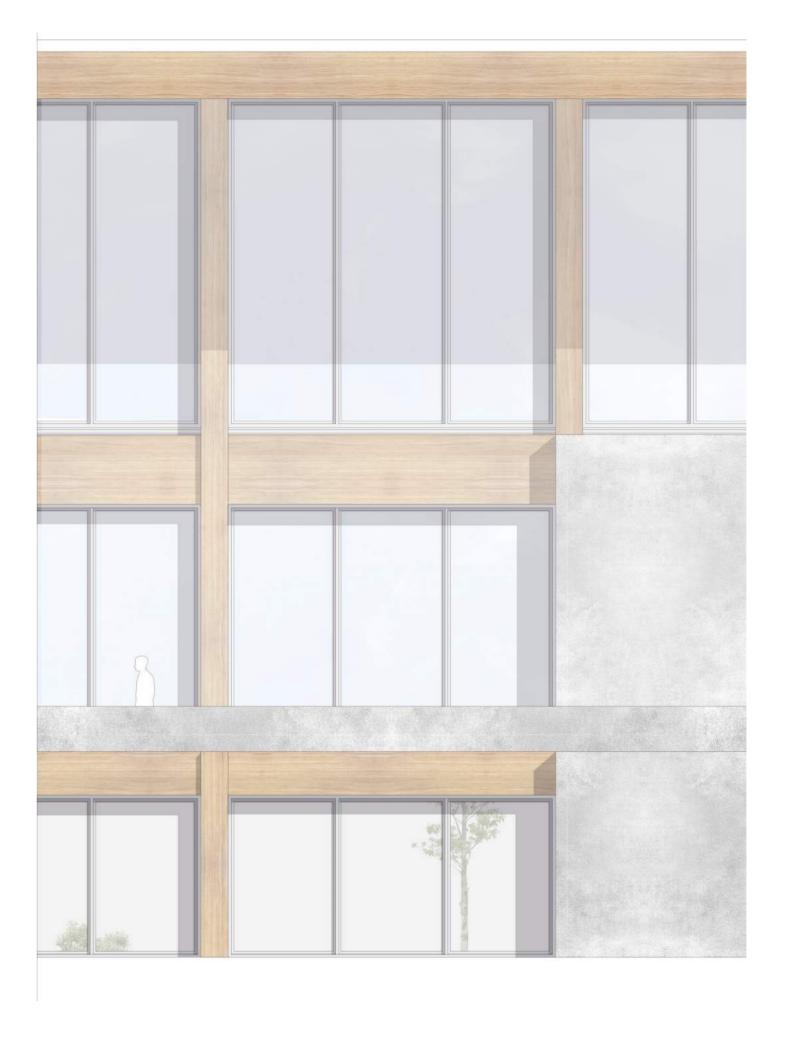

PARK



#### APPROACH FROM PARKING



## **VISITORS ENTRANCE**



## **STANDS**



## **STANDS**



## ATHLETES ENTRANCE



## LOCKERS



### **BASEMENT HALLWAY**



## **DESIGN DRAWINGS**





**1ST FLOOR** 











## SECTION AA



\_\_\_\_\_

**SECTION BB** 



## SECTION CC



\_\_\_\_\_

## SECTION DD



### SOUTH-WEST ELEVATION





## SOUTH-EAST ELEVATION





### NORTH-EAST ELEVATION





## NORTH-WEST ELEVATION





## **CLIMATE DESIGN**











#### HEATING SYSTEM



### **SUN BLOCKING**









Green Roof + Solar Panels



Rain Water Collection (Grey Water Storage and Reusal)



# CONSTRUCTION DRAWINGS



### **ATHLETES BASEMENT**





### **ABOVE GROUND CONSTRUCTION**



### COMPLETE ABOVE GROUND CONSTRUCTION



# 1:20 FAÇADE FRAGMENT

## 1:20 ARCHITECTURAL DETAILING







# **1:5 DETAILS**





20 mm

575 mm

### ROOF:

Solar Panel Solar Panel Frame Soil Layer Aeration Layer Waterproof layer PUR Thermal Insulation Aluminium Roof Framing Plywood Laminated Timber Flooring LED Lighting Sound Panel Laminated Timber Beam



- )
- 50 mm 20 mm
- 120 mm
- ,
- 20 mm
- 150 mm
- 20 mm
- 575 mm
- ROOF:
- Solar Panel Solar Panel Frame Soil Layer Aeration Layer Waterproof layer PUR Thermal Insulation Aluminium Roof Framing Plywood Laminated Timber Flooring LED Lighting Sound Panel
- Laminated Timber Beam

### **FLOOR DETAIL**



### **DETAIL SUNKEN GARDEN**



120 mm 150 mm

● 575 mm

### **DETAIL SUNKEN GARDEN**



### **DETAIL SUNKEN GARDEN**



### OUTSIDE (SUNKEN GARDEN)

### **DETAIL FLOOR SUNKEN GARDEN**



### **DETAIL CEILING TECHNICAL BASEMENT**



20 mm 60