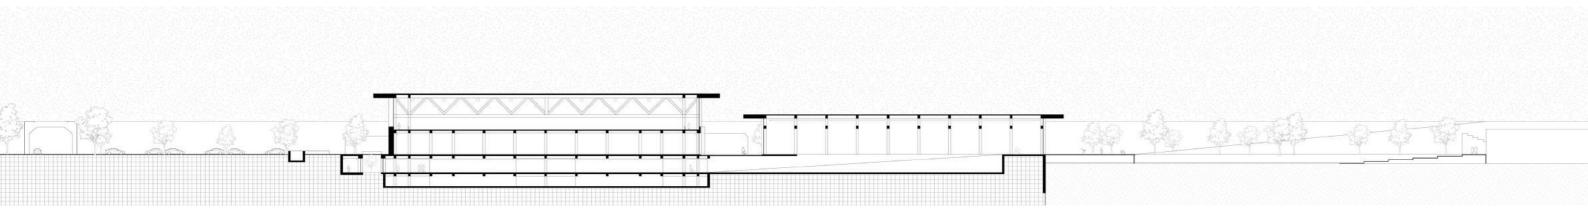

## **DRAWING SET**

FEMKE SLOOFF

4662644

Impressions
Design Drawings
Climate Design
Construction Drawings
1:20
1:5

## IMPRESSIONS

### APPROACH FROM METROSTATION



## APPROACH FROM PARK



#### APPROACH FROM PARKING



## **VISITORS ENTRANCE**



## **STANDS**



## **STANDS**



## ATHLETES ENTRANCE



## LOCKERS



### **BASEMENT HALLWAY**



## **DESIGN DRAWINGS**





**1ST FLOOR** 











## SECTION AA



\_\_\_\_\_

**SECTION BB** 



## SECTION CC



\_\_\_\_\_

## SECTION DD



### SOUTH-WEST ELEVATION





## SOUTH-EAST ELEVATION





### NORTH-EAST ELEVATION





## NORTH-WEST ELEVATION





## **CLIMATE DESIGN**











#### HEATING SYSTEM



### **SUN BLOCKING**









Green Roof + Solar Panels



Rain Water Collection (Grey Water Storage and Reusal)



# CONSTRUCTION DRAWINGS



### **ATHLETES BASEMENT**





### **ABOVE GROUND CONSTRUCTION**



### COMPLETE ABOVE GROUND CONSTRUCTION



# 1:20 FAÇADE FRAGMENT

## 1:20 ARCHITECTURAL DETAILING







# **1:5 DETAILS**





20 mm

575 mm

### ROOF:

Solar Panel Solar Panel Frame Soil Layer Aeration Layer Waterproof layer PUR Thermal Insulation Aluminium Roof Framing Plywood Laminated Timber Flooring LED Lighting Sound Panel Laminated Timber Beam



- )
- 50 mm 20 mm
- 120 mm
- ,
- 20 mm
- 150 mm
- 20 mm