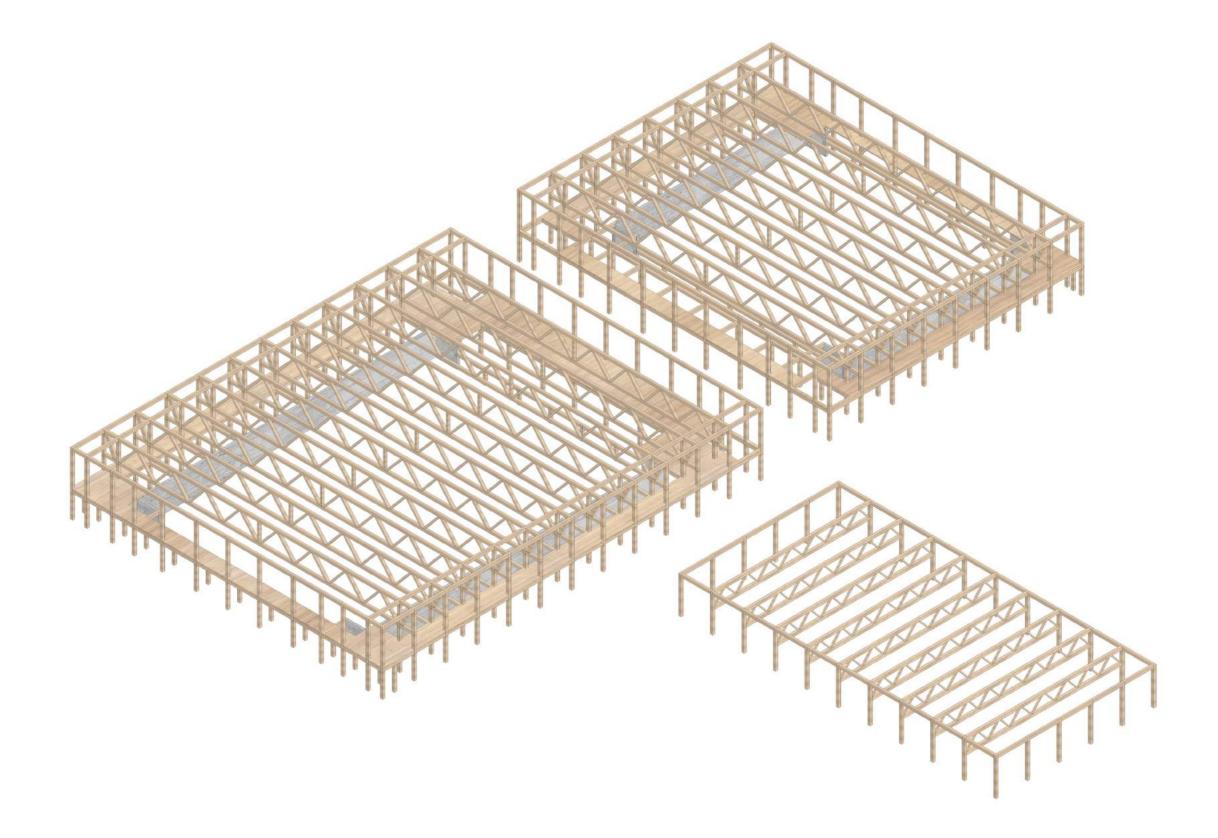

RESSIONS

### APPROACH FROM METROSTATION



## APPROACH FROM PARK



#### APPROACH FROM PARKING



## **VISITORS ENTRANCE**



## **STANDS**



## **STANDS**



## ATHLETES ENTRANCE



## LOCKERS



### **BASEMENT HALLWAY**



## **DESIGN DRAWINGS**





**1ST FLOOR** 











## SECTION AA



\_\_\_\_\_

**SECTION BB** 



## SECTION CC



\_\_\_\_\_

## SECTION DD



### SOUTH-WEST ELEVATION





## SOUTH-EAST ELEVATION





### NORTH-EAST ELEVATION





## NORTH-WEST ELEVATION





## **CLIMATE DESIGN**











#### HEATING SYSTEM



### **SUN BLOCKING**









Green Roof + Solar Panels



Rain Water Collection (Grey Water Storage and Reusal)



# CONSTRUCTION DRAWINGS



### **ATHLETES BASEMENT**





### **ABOVE GROUND CONSTRUCTION**



### COMPLETE ABOVE GROUND CONSTRUCTION



# 1:20 FAÇADE FRAGMENT

## 1:20 ARCHITECTURAL DETAILING







# **1:5 DETAILS**





20 mm

575 mm

### ROOF:

Solar Panel Solar Panel Frame Soil Layer Aeration Layer Waterproof layer PUR Thermal Insulation Aluminium Roof Framing Plywood Laminated Timber Flooring LED Lighting Sound Panel Laminated Timber Beam



- )
- 50 mm 20 mm
- 120 mm
- ,
- 20 mm
- 150 mm
- 20 mm
- 575 mm
- ROOF:
- Solar Panel Solar Panel Frame Soil Layer Aeration Layer Waterproof layer PUR Thermal Insulation Aluminium Roof Framing Plywood Laminated Timber Flooring LED Lighting Sound Panel
- Laminated Timber Beam

### **FLOOR DETAIL**



### **DETAIL SUNKEN GARDEN**



120 mm 150 mm

● 575 mm

### **DETAIL SUNKEN GARDEN**



### **DETAIL SUNKEN GARDEN**



### OUTSIDE (SUNKEN GARDEN)

### **DETAIL FLOOR SUNKEN GARDE