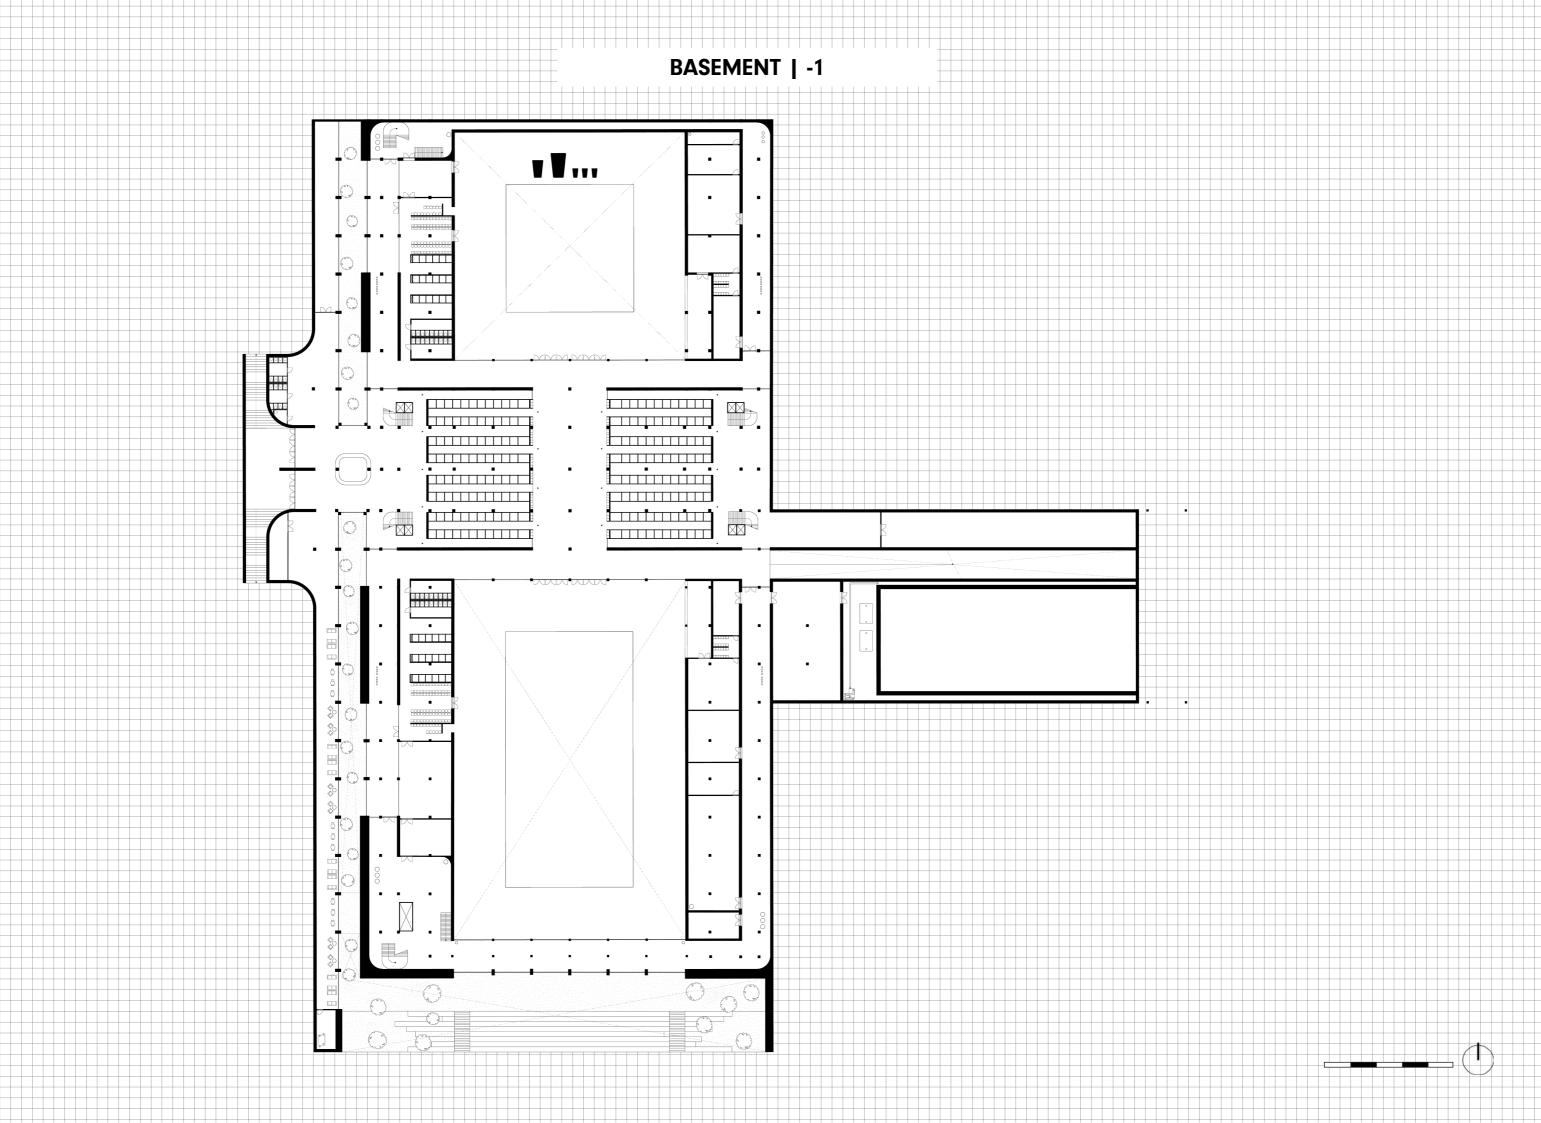

## **DRAWING SET**

FEMKE SLOOFF

4662644

Impressions
Design Drawings
Climate Design
Construction Drawings
1:20
1:5

## IMPRESSIONS

### APPROACH FROM METROSTATION



## APPROACH FROM PARK



#### APPROACH FROM PARKING



## **VISITORS ENTRANCE**



## **STANDS**



## **STANDS**



## ATHLETES ENTRANCE



## LOCKERS



### **BASEMENT HALLWAY**



## **DESIGN DRAWINGS**





**1ST FLOOR** 











## SECTION AA



\_\_\_\_\_

**SECTION BB** 



## SECTION CC



\_\_\_\_\_

## SECTION DD



### SOUTH-WEST ELEVATION





## SOUTH-EAST ELEVATION





### NORTH-EAST ELEVATION





## NORTH-WEST ELEVATION





## **CLIMATE DESIGN**











#### HEATING SYSTEM



### **SUN BLOCKING**









Green Roof + Solar Panels



Rain Water Collection (Grey Water Storage and Reusal)



# CONSTRUCTION DRAWINGS



### **ATHLETES BASEMENT**





### **ABOVE GROUND CONSTRUCTION**



### COMPLETE ABOVE GROUND CONSTRUCTION



# 1:20 FAÇADE FRAGMENT

## 1:20 ARCHITECTURAL DETAILING







# **1:5 DETAILS**





20 mm

575 mm

### ROOF:

Solar Panel Solar Panel Frame Soil Layer Aeration Layer Waterproof layer PUR Thermal Insulation Aluminium Roof Framing Plywood Laminated Timber Flooring LED Ligh