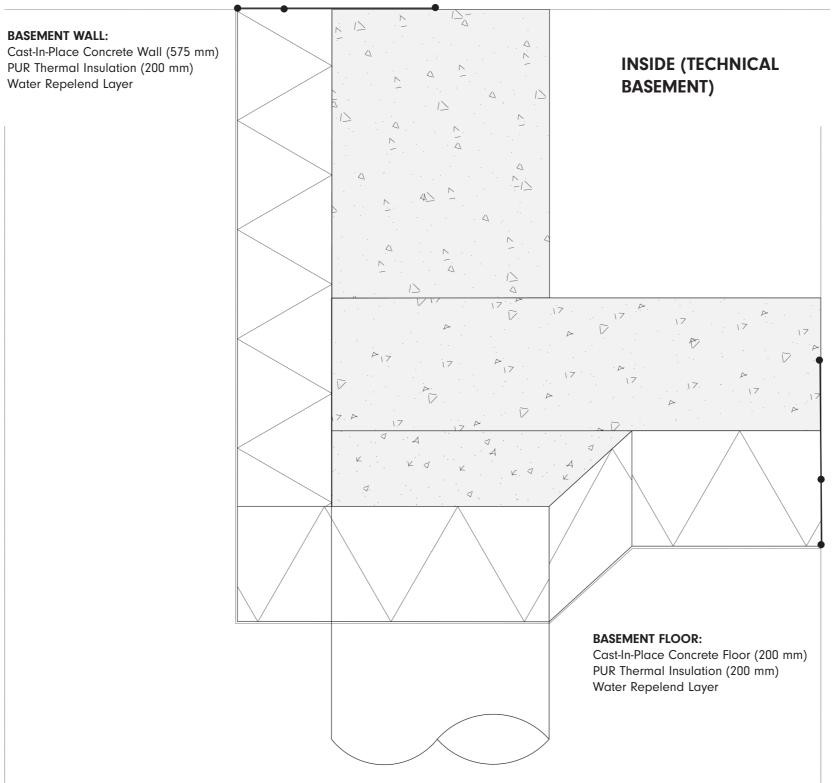

F:

Solar Panel Solar Panel Frame Soil Layer Aeration Layer Waterproof layer PUR Thermal Insulation Aluminium Roof Framing Plywood Laminated Timber Flooring LED Lighting Sound Panel Laminated Timber Beam



- )
- 50 mm 20 mm
- 120 mm
- ,
- 20 mm
- 150 mm
- 20 mm
- 575 mm
- ROOF:
- Solar Panel Solar Panel Frame Soil Layer Aeration Layer Waterproof layer PUR Thermal Insulation Aluminium Roof Framing Plywood Laminated Timber Flooring LED Lighting Sound Panel
- Laminated Timber Beam

### **FLOOR DETAIL**



### **DETAIL SUNKEN GARDEN**



120 mm 150 mm

● 575 mm

### **DETAIL SUNKEN GARDEN**



### **DETAIL SUNKEN GARDEN**



### OUTSIDE (SUNKEN GARDEN)

### **DETAIL FLOOR SUNKEN GARDEN**



### **DETAIL CEILING TECHNICAL BASEMENT**



20 mm 60 mm 20 mm 5 mm

50 mm

### DETAIL BASEMENT FLOOR



### **DETAIL CEILING TECHNICAL BASEMENT**



### FLOOR:

Terrazzo Floor Cast-In-Place (Floor Heating) Water repellant Layer PUR Thermal Insulation Thermal Insulation Layer Cast-In-Place Concrete Floor PUR Thermal Insulation Water Repelend Layer Laminated Timber Beam

## **INSIDE (TECHNICAL**

### HOR. DETAIL WINDOW



### HOR. DETAIL WINDOW AND WALL