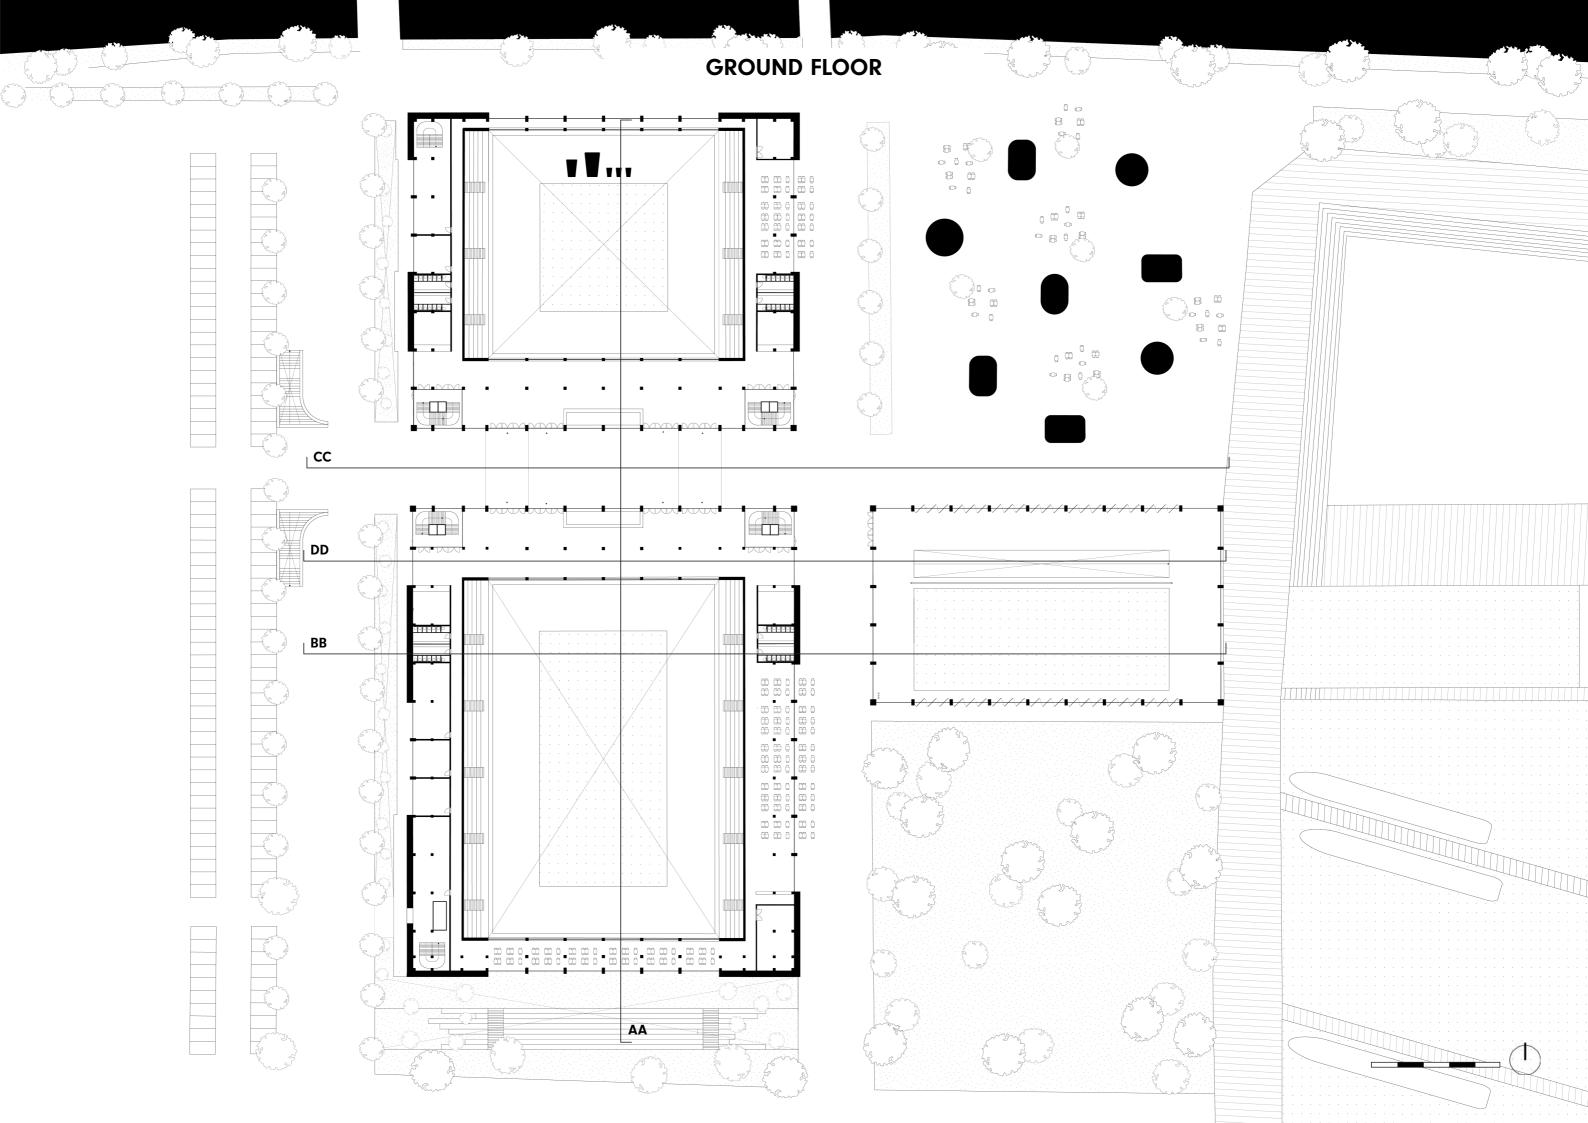

## **DRAWING SET**

FEMKE SLOOFF

4662644

Impressions
Design Drawings
Climate Design
Construction Drawings
1:20
1:5

## IMPRESSIONS

### APPROACH FROM METROSTATION



## APPROACH FROM PARK



#### APPROACH FROM PARKING



## **VISITORS ENTRANCE**



## **STANDS**



## **STANDS**



## ATHLETES ENTRANCE



## LOCKERS



### **BASEMENT HALLWAY**



## **DESIGN DRAWINGS**





**1ST FLOOR** 











## SECTION AA



\_\_\_\_\_

**SECTION BB** 



## SECTION CC



\_\_\_\_\_

## SECTION DD



### SOUTH-WEST ELEVATION





## SOUTH-EAST ELEVATION





### NORTH-EAST ELEVATION





## NORTH-WEST ELEVATION





## **CLIMATE DESIGN**











#### HEATING SYSTEM



### **SUN BLOCKING**









Green Roof + Solar Panels



Rain Water Collection (Grey Water Storage and Reusal)



# CONSTRUCTION DRAWINGS



### **ATHLETES BASEMENT**





### **ABOVE GROUND CONSTRUCTION**



### COMPLETE ABOVE GROUND CONSTRUCTION



# 1:20 FAÇADE FRAGMENT

## 1:20 ARCHITECTURAL DETAILING







# **1:5 DETAILS**





20 mm

575 mm

### ROOF:

Solar Panel Solar Panel Frame Soil Layer Aeration Layer Waterproof layer PUR Thermal Insulation Aluminium Roof Framing Plywood Laminated Ti