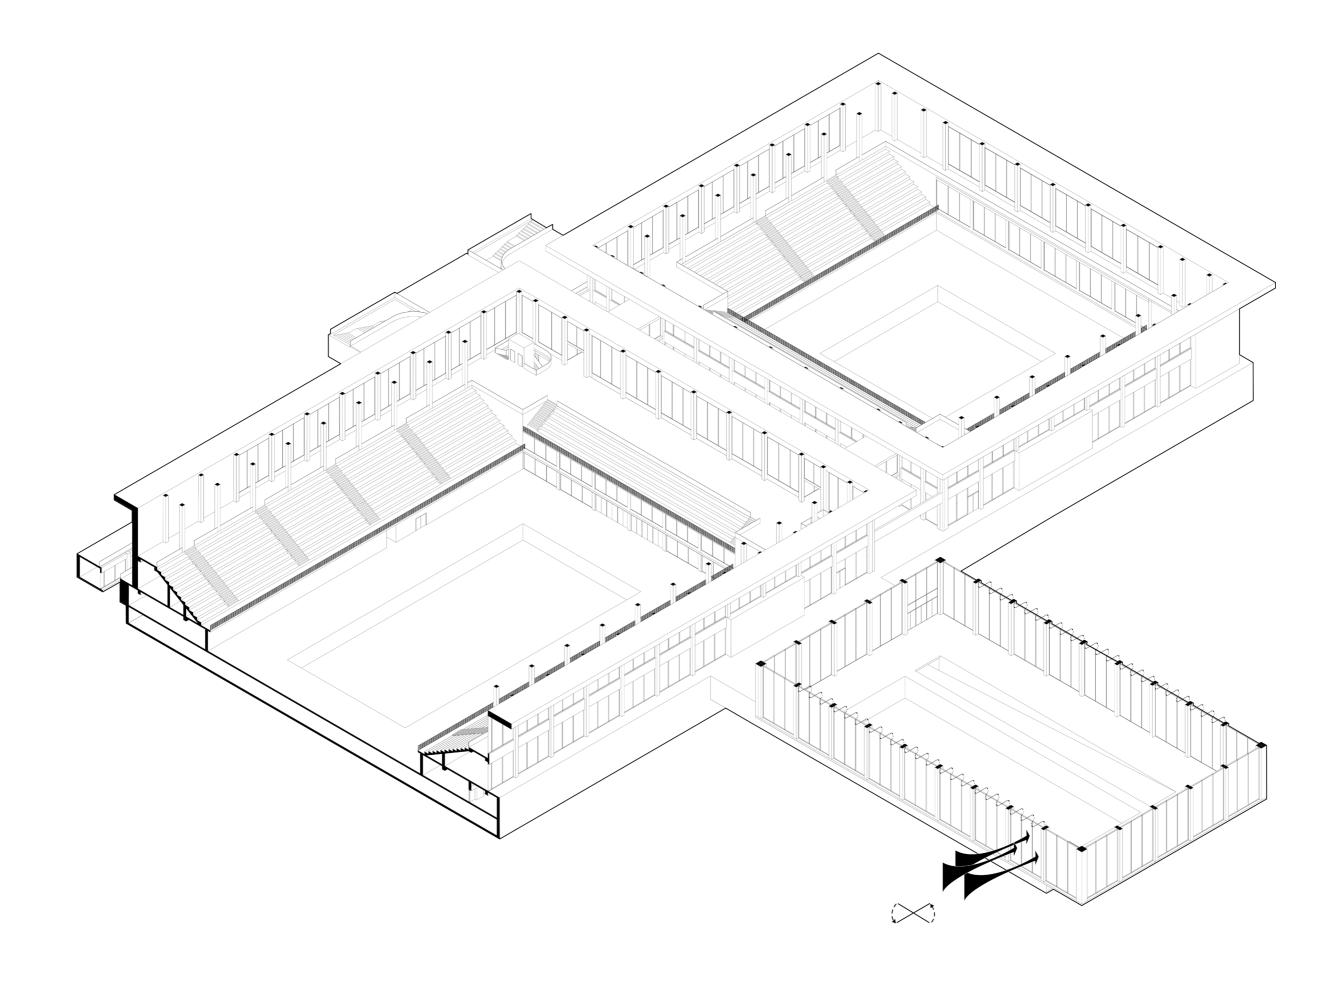

## **DRAWING SET**

FEMKE SLOOFF

4662644

Impressions
Design Drawings
Climate Design
Construction Drawings
1:20
1:5

## IMPRESSIONS

### APPROACH FROM METROSTATION



## APPROACH FROM PARK



#### APPROACH FROM PARKING



## **VISITORS ENTRANCE**



## **STANDS**



## **STANDS**



## ATHLETES ENTRANCE



## LOCKERS



### **BASEMENT HALLWAY**



## **DESIGN DRAWINGS**





**1ST FLOOR** 











## SECTION AA



\_\_\_\_\_

**SECTION BB** 



## SECTION CC



\_\_\_\_\_

## SECTION DD



### SOUTH-WEST ELEVATION





## SOUTH-EAST ELEVATION





### NORTH-EAST ELEVATION





## NORTH-WEST ELEVATION





## **CLIMATE DESIGN**











#### HEATING SYSTEM



### **SUN BLOCKING**









Green Roof + Solar Panels



Rain Water Collection (Grey Water Storage and Reusal)



# CONSTRUCTION DRAWINGS



### **ATHLETES BASEMENT**





### **ABOVE GROUND CONSTRUCTION**



### COMPLETE ABOVE GROUND CONSTRUCTION



# 1:20 FAÇADE FRAGMENT

## 1:20 ARCHITECTURAL DETAILING







# **1:5 DETAILS**





20 mm

575 mm

### ROOF:

Solar Panel Solar Panel Frame Soil Layer Aeration Layer Waterproof layer PUR Thermal Insulation Aluminium Roof Framing Plywood Laminated Timber Flooring LED Lighting Sound Panel Laminated Timber Beam



- )
- 50 mm 20 mm
- 120 mm
- ,
- 20 mm
- 150 mm
- 20 mm
- 575 mm
- ROOF:
- Solar Panel Solar Panel Frame Soil Layer Aeration Layer Waterproof layer PUR Thermal Insulation Aluminium Roof Framing Plywood Lamin