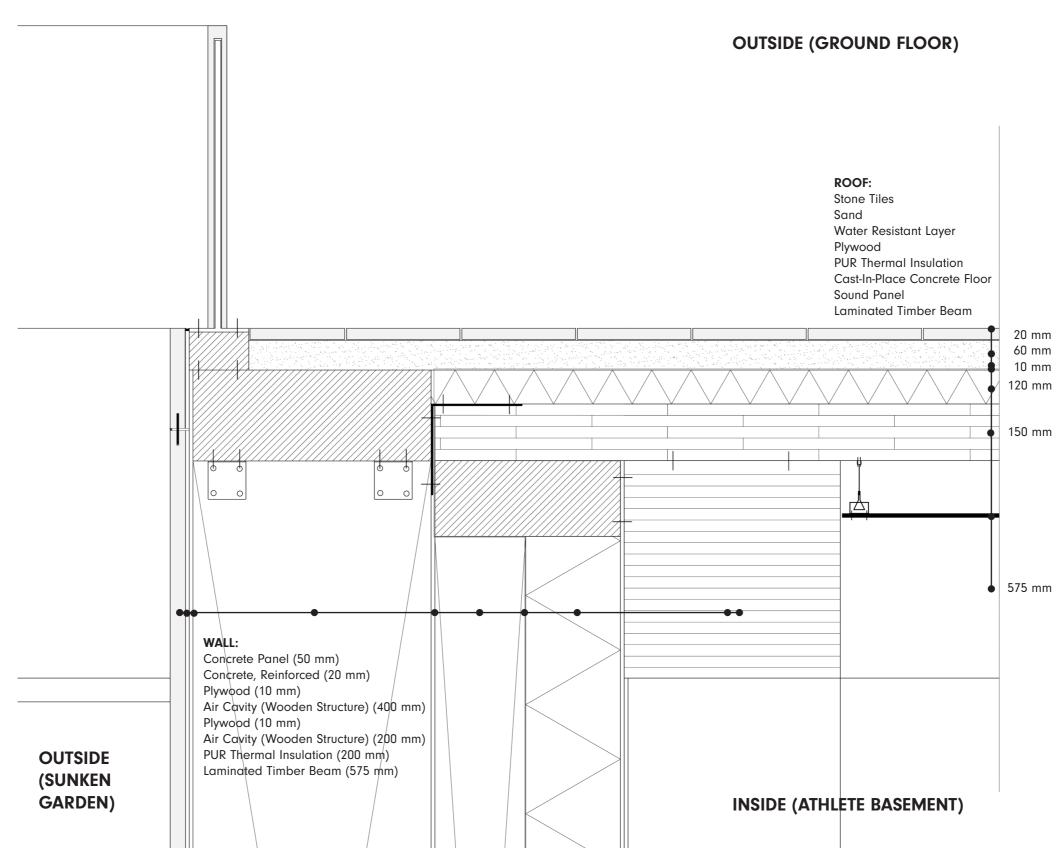

### **DETAIL SUNKEN GARDEN**

120 mm 150 mm

● 575 mm

### **DETAIL SUNKEN GARDEN**

### OUTSIDE (SUNKEN GARDEN)