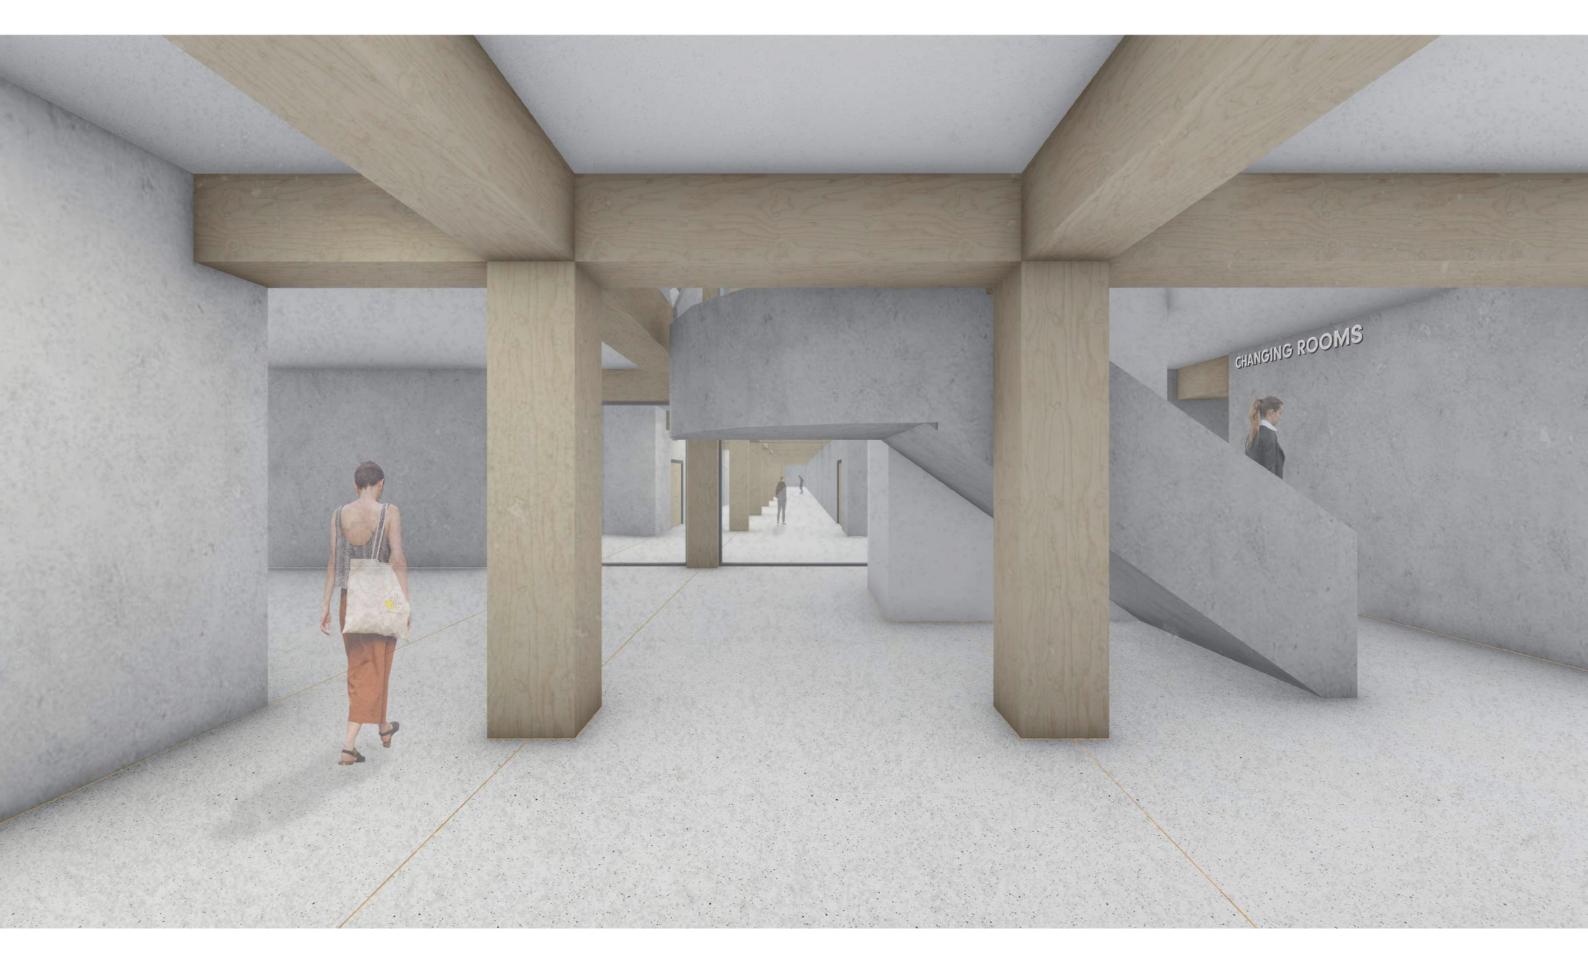

## **DRAWING SET**

FEMKE SLOOFF

4662644

Impressions
Design Drawings
Climate Design
Construction Drawings
1:20
1:5

## IMPRESSIONS

### APPROACH FROM METROSTATION



## APPROACH FROM PARK



#### APPROACH FROM PARKING



## **VISITORS ENTRANCE**



## **STANDS**



## **STANDS**



## ATHLETES ENTRANCE



## LOCKERS



### **BASEMENT HALLWAY**



## **DESIGN DRAWINGS**





**1ST FLOOR** 











## SECTION AA



\_\_\_\_\_

**SECTION BB** 



## SECTION CC



\_\_\_\_\_

## SECTION DD



### SOUTH-WEST ELEVATION





## SOUTH-EAST ELEVATION





### NORTH-EAST ELEVATION





## NORTH-WEST ELEVATION





## **CLIMATE DESIGN**











#### HEATING SYSTEM



### **SUN BLOCKING**









Green Roof + Solar Panels



Rain Water Collection (Grey Water Storage and Reusal)



# CONSTRUCTION DRAWINGS



### **ATHLETES BASEMENT**





### **ABOVE GROUND CONSTRUCTION**



### COMPLETE ABOVE GROUND CONSTRUCTION



# 1:20 FAÇADE FRAGMENT

## 1:20 ARCHITECTURAL DETAILING







# **1:5 DETAILS**





20 mm

575 mm

### ROOF:

Solar Panel Solar Panel Frame Soil Layer Aeration Layer Waterproof layer PUR Thermal Insulation Aluminium Roof