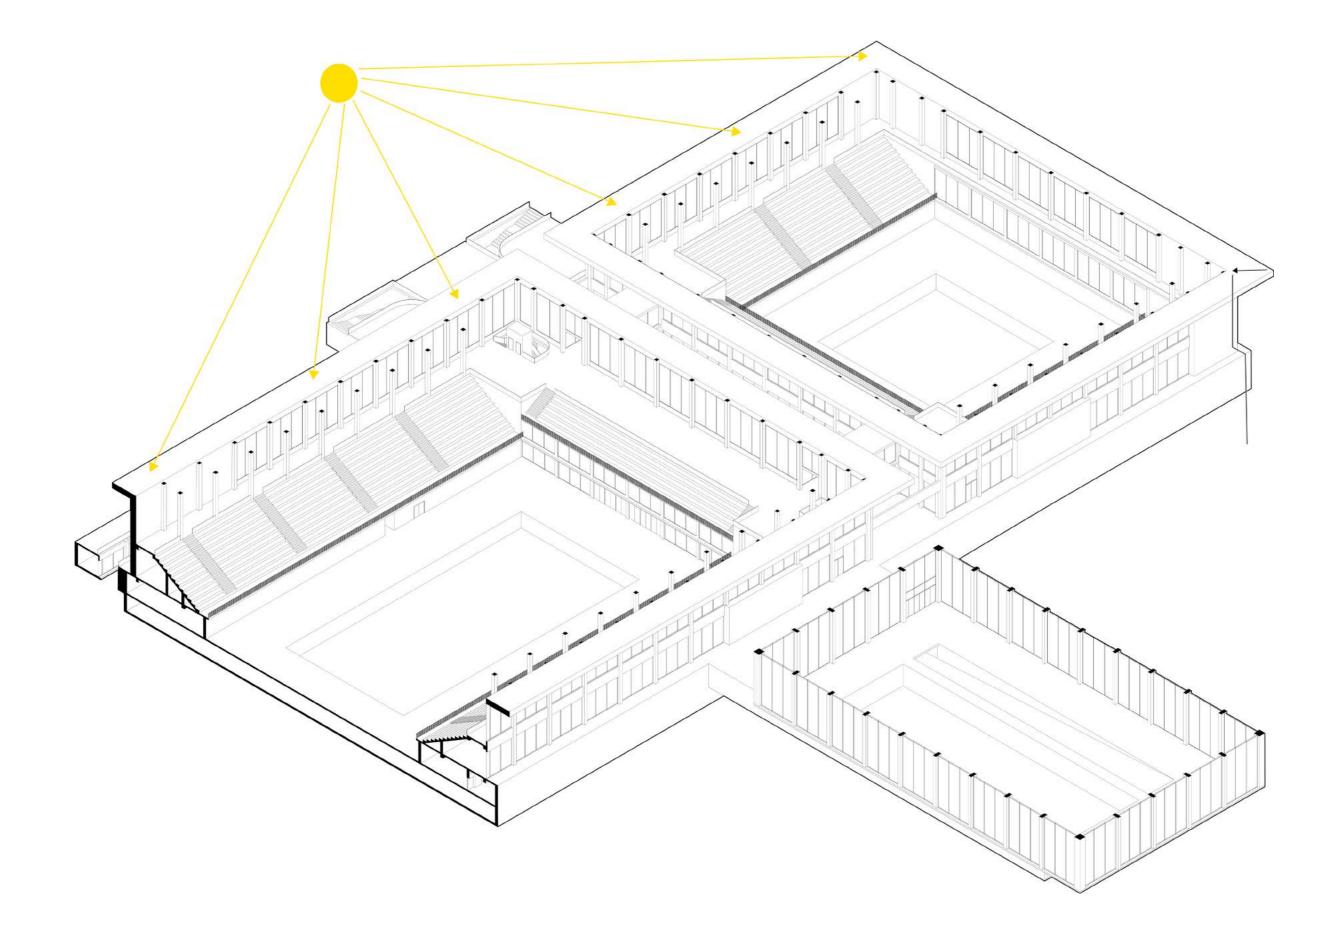

### **SUN BLOCKING**

Green Roof + Solar Panels

Rain Water Collection (Grey Water Storage and Reusal)