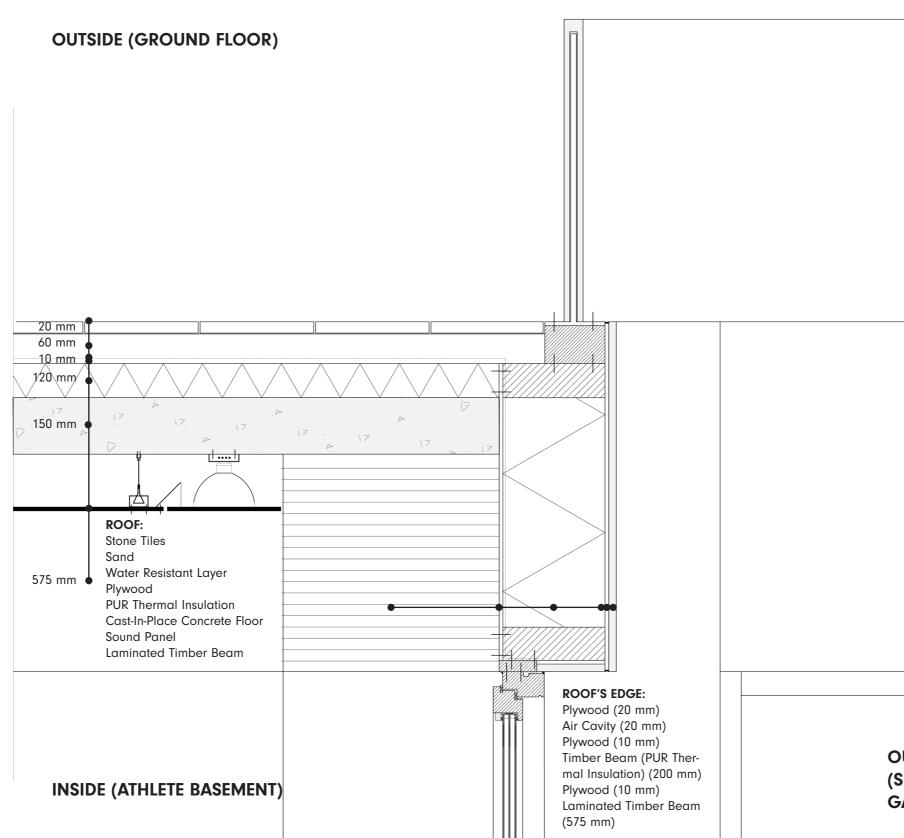

### **DETAIL SUNKEN GARDEN**

120 mm 150 mm

● 575 mm

### **DETAIL SUNKEN GARDEN**

### OUTSIDE (SUNKEN GARDEN)