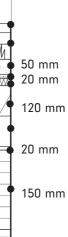

### ROOF:

Solar Panel Solar Panel Frame Soil Layer Aeration Layer Waterproof layer PUR Thermal Insulation Aluminium Roof Framing Plywood Laminated Timber Flooring LED Lighting Sound Panel Laminated Timber Beam

- )
- 50 mm 20 mm
- 120 mm
- ,
- 20 mm
- 150 mm
- 20 mm
- 575 mm
- ROOF:
- Solar Panel Solar Panel Frame Soil Layer Aeration Layer Waterproof layer PUR Thermal Insulation Aluminium Roof Framing Plywood Laminated Timber Flooring LED Lighting Sound Panel
- Laminated Timber Beam