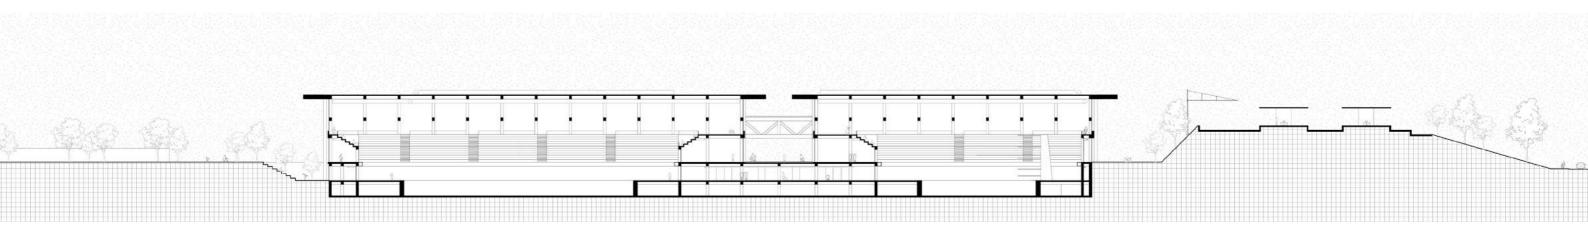

## **DRAWING SET**

FEMKE SLOOFF

4662644

Impressions
Design Drawings
Climate Design
Construction Drawings
1:20
1:5

## IMPRESSIONS

### APPROACH FROM METROSTATION



## APPROACH FROM PARK



#### APPROACH FROM PARKING



## **VISITORS ENTRANCE**



## **STANDS**



## **STANDS**



## ATHLETES ENTRANCE



## LOCKERS



### **BASEMENT HALLWAY**



## **DESIGN DRAWINGS**





**1ST FLOOR** 











## SECTION AA



\_\_\_\_\_

**SECTION BB** 



## SECTION CC



\_\_\_\_\_

## SECTION DD



### SOUTH-WEST ELEVATION





## SOUTH-EAST ELEVATION





### NORTH-EAST ELEVATION





## NORTH-WEST ELEVATION





## **CLIMATE DESIGN**











#### HEATING SYSTEM



### **SUN BLOCKING**









Green Roof + Solar Panels



Rain Water Collection (Grey Water Storage and Reusal)



# CONSTRUCTION DRAWINGS



### **ATHLETES BASEMENT**





### **ABOVE GROUND CONSTRUCTION**



### COMPLETE ABOVE GROUND CONSTRUCTION



# 1:20 FAÇADE FRAGMENT

## 1:20 ARCHITECTURAL DETAILING







# **1:5 DETAILS**





20 mm

575 mm

### ROOF:

Solar Panel Solar Panel Frame Soil Layer Aeration Layer Waterproof layer PUR Thermal Insulation Aluminium Roof Framing Plywood Laminated Timber Flooring LED Lighting Sound Panel Lami