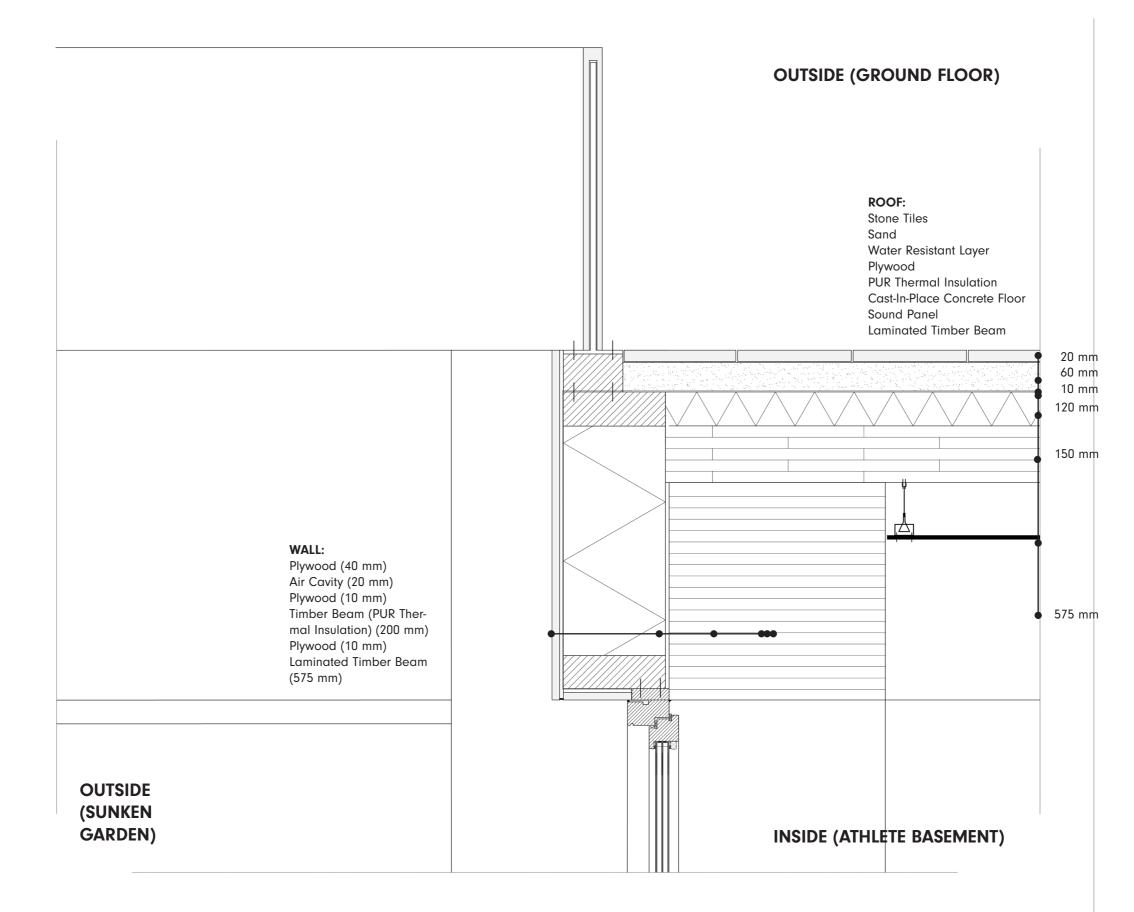

### **DETAIL SUNKEN GARDEN**

120 mm 150 mm

● 575 mm

### **DETAIL SUNKEN GARDEN**

### OUTSIDE (SUNKEN GARDEN)