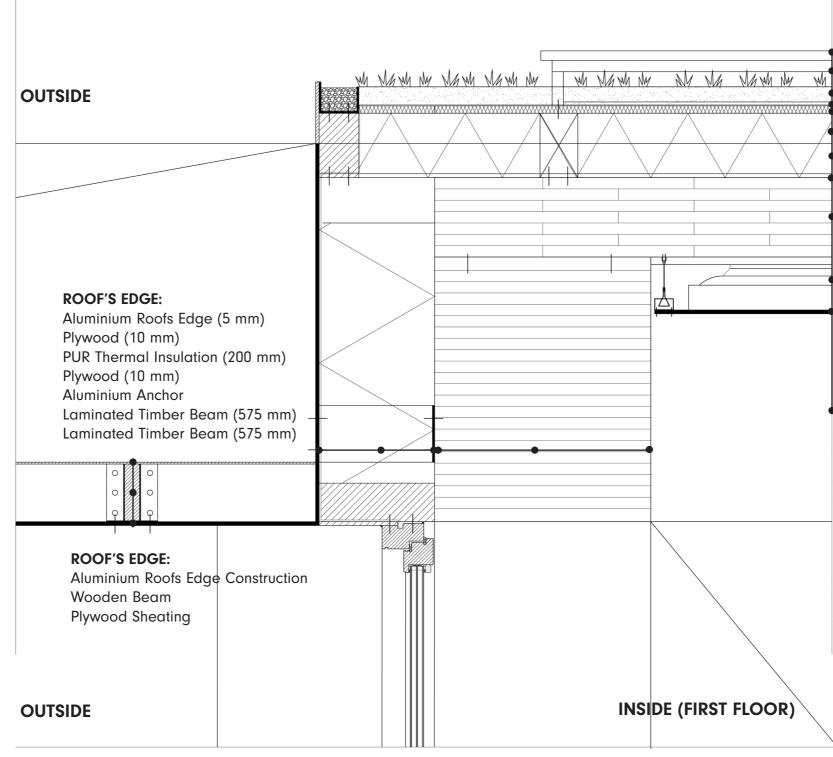

### FLOOR:

Terrazzo Floor Cast-In-Place (Floor Heating) Water repellant Layer PUR Thermal Insulation Thermal Insulation Layer Cast-In-Place Concrete Floor PUR Thermal Insulation Water Repelend Layer Laminated Timber Beam