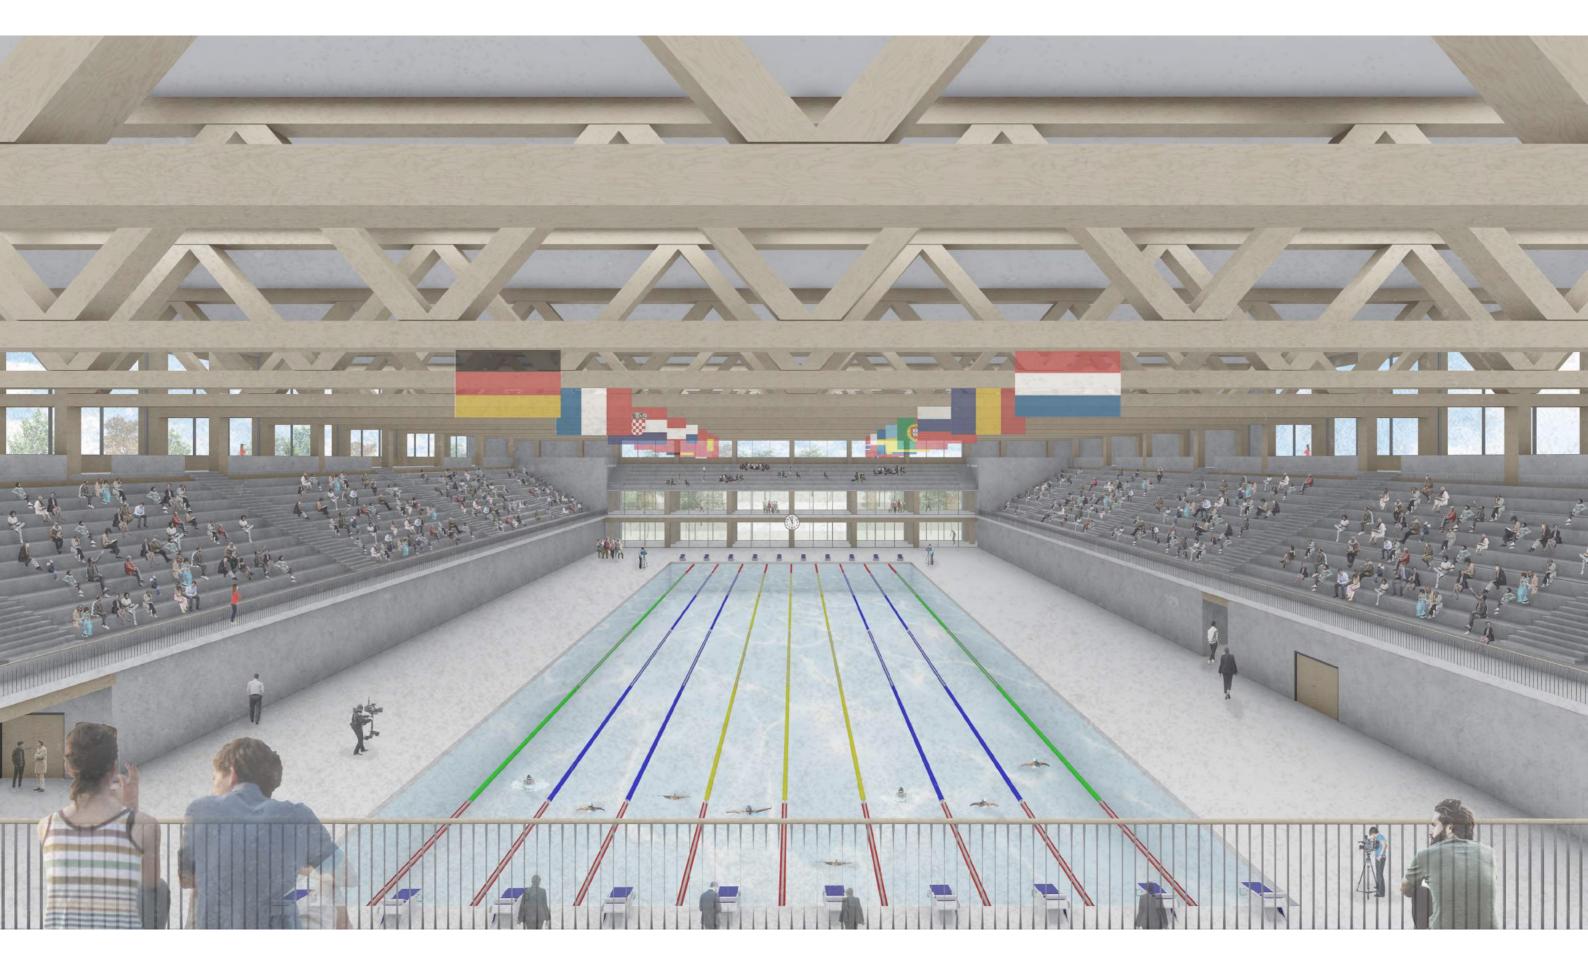

## **DRAWING SET**

FEMKE SLOOFF

4662644

Impressions
Design Drawings
Climate Design
Construction Drawings
1:20
1:5

## IMPRESSIONS

### APPROACH FROM METROSTATION



## APPROACH FROM PARK



#### APPROACH FROM PARKING



## **VISITORS ENTRANCE**



## **STANDS**



## **STANDS**



## ATHLETES ENTRANCE



## LOCKERS



### **BASEMENT HALLWAY**



## **DESIGN DRAWINGS**





**1ST FLOOR** 











## SECTION AA



\_\_\_\_\_

**SECTION BB** 



## SECTION CC



\_\_\_\_\_

## SECTION DD



### SOUTH-WEST ELEVATION





## SOUTH-EAST ELEVATION





### NORTH-EAST ELEVATION





## NORTH-WEST ELEVATION





## **CLIMATE DESIGN**











#### HEATING SYSTEM



### **SUN BLOCKING**









Green Roof + Solar Panels



Rain Water Collection (Grey Water Storage and Reusal)



# CONSTRUCTION DRAWINGS



### **ATHLETES BASEMENT**





### **ABOVE GROUND CONSTRUCTION**



### COMPLETE ABOVE GROUND CONSTRUCTION



# 1:20 FAÇADE FRAGMENT

## 1:20 ARCHITECTURAL DETAILING







# **1:5 DETAILS**





20 mm

575 mm

### ROOF:

Solar Panel Solar Panel Frame Soil Layer Aera