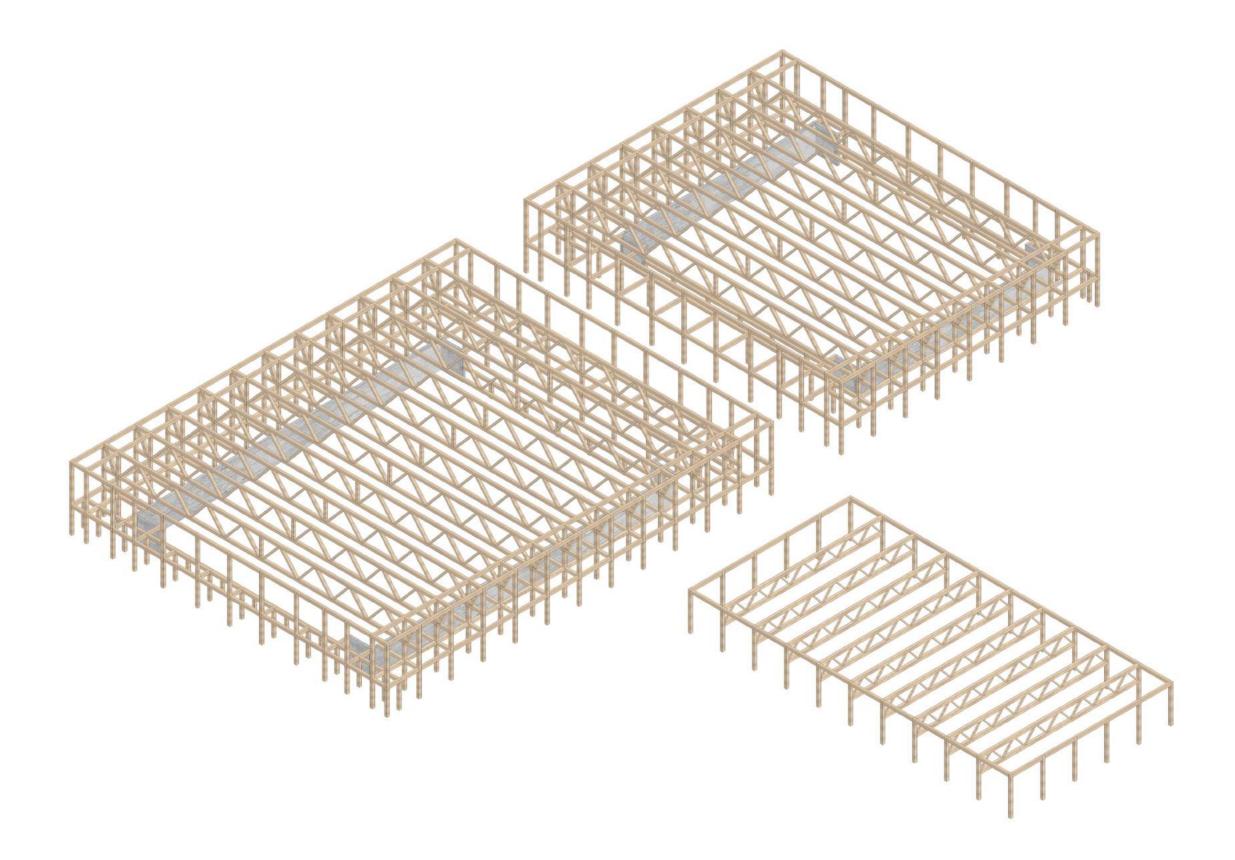

ign
Construction Drawings
1:20
1:5

## IMPRESSIONS

### APPROACH FROM METROSTATION



## APPROACH FROM PARK



#### APPROACH FROM PARKING



## **VISITORS ENTRANCE**



## **STANDS**



## **STANDS**



## ATHLETES ENTRANCE



## LOCKERS



### **BASEMENT HALLWAY**



## **DESIGN DRAWINGS**





**1ST FLOOR** 











## SECTION AA



\_\_\_\_\_

**SECTION BB** 



## SECTION CC



\_\_\_\_\_

## SECTION DD



### SOUTH-WEST ELEVATION





## SOUTH-EAST ELEVATION





### NORTH-EAST ELEVATION





## NORTH-WEST ELEVATION





## **CLIMATE DESIGN**











#### HEATING SYSTEM



### **SUN BLOCKING**









Green Roof + Solar Panels



Rain Water Collection (Grey Water Storage and Reusal)



# CONSTRUCTION DRAWINGS



### **ATHLETES BASEMENT**





### **ABOVE GROUND CONSTRUCTION**



### COMPLETE ABOVE GROUND CONSTRUCTION



# 1:20 FAÇADE FRAGMENT

## 1:20 ARCHITECTURAL DETAILING







# **1:5 DETAILS**





20 mm

575 mm

### ROOF:

Solar Panel Solar Panel Frame Soil Layer Aeration Layer Waterproof layer PUR Thermal Insulation Aluminium Roof Framing Plywood Laminated Timber Flooring LED Lighting Sound Panel Laminated Timber Beam



- )
- 50 mm 20 mm
- 120 mm
- ,
- 20 mm
- 150 mm
- 20 mm
- 575 mm
- ROOF:
- Solar Panel Solar Panel Frame Soil Layer Aeration Layer Waterproof layer PUR Thermal Insulation Aluminium Roof Framing Plywood Laminated Timber Flooring LED Lighting Sound Panel
- Laminated Timber Beam

### **FLOOR DETAIL**



### **DETAIL SUNKEN GARDEN**



120 mm 150 mm

● 575 mm

### **DETAIL SUNKEN GARDEN**



### **DETAIL SUNKEN GARDEN**



### OUTSIDE (SUNKE