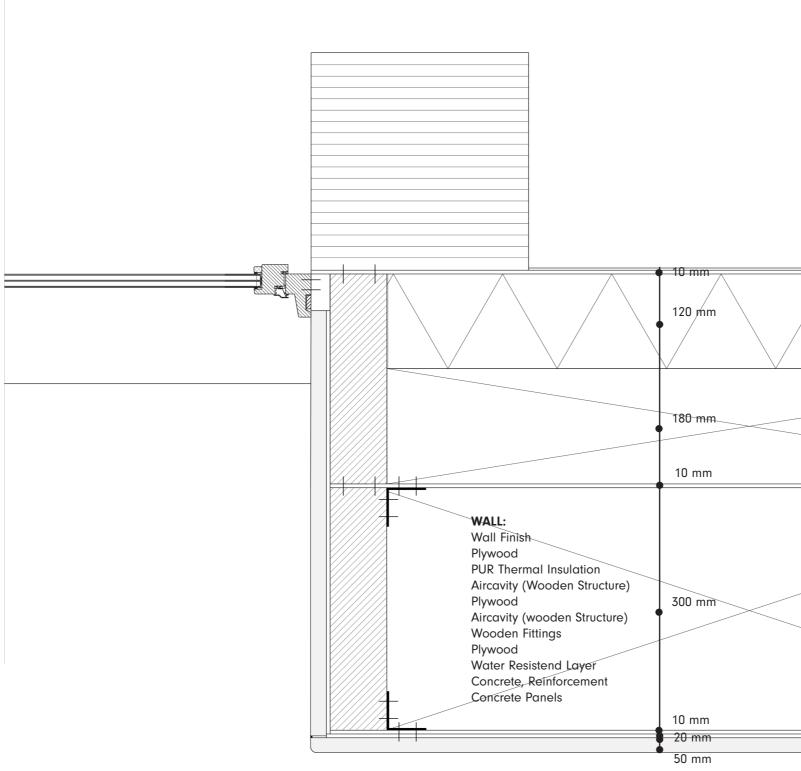

PUR Thermal Insulation Aluminium Roof Framing Plywood Laminated Timber Flooring LED Lighting Sound Panel
- Laminated Timber Beam

### **FLOOR DETAIL**



### **DETAIL SUNKEN GARDEN**



120 mm 150 mm

● 575 mm

### **DETAIL SUNKEN GARDEN**



### **DETAIL SUNKEN GARDEN**



### OUTSIDE (SUNKEN GARDEN)

### **DETAIL FLOOR SUNKEN GARDEN**



### **DETAIL CEILING TECHNICAL BASEMENT**



20 mm 60 mm 20 mm 5 mm

50 mm

### DETAIL BASEMENT FLOOR



### **DETAIL CEILING TECHNICAL BASEMENT**



### FLOOR:

Terrazzo Floor Cast-In-Place (Floor Heating) Water repellant Layer PUR Thermal Insulation Thermal Insulation Layer Cast-In-Place Concrete Floor PUR Thermal Insulation Water Repelend Layer Laminated Timber Beam

## **INSIDE (TECHNICAL**

### HOR. DETAIL WINDOW



### HOR. DETAIL WINDOW AND WALL