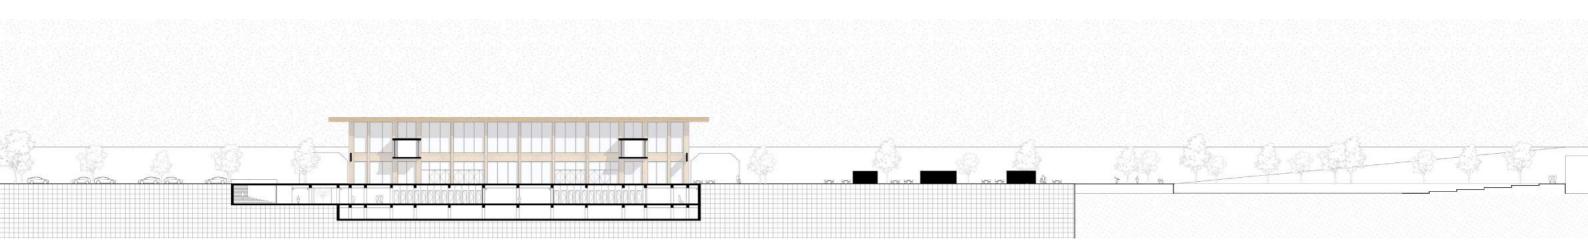

## **DRAWING SET**

FEMKE SLOOFF

4662644

Impressions
Design Drawings
Climate Design
Construction Drawings
1:20
1:5

## IMPRESSIONS

### APPROACH FROM METROSTATION



## APPROACH FROM PARK



#### APPROACH FROM PARKING



## **VISITORS ENTRANCE**



## **STANDS**



## **STANDS**



## ATHLETES ENTRANCE



## LOCKERS



### **BASEMENT HALLWAY**



## **DESIGN DRAWINGS**





**1ST FLOOR** 











## SECTION AA



\_\_\_\_\_

**SECTION BB** 



## SECTION CC



\_\_\_\_\_

## SECTION DD



### SOUTH-WEST ELEVATION





## SOUTH-EAST ELEVATION





### NORTH-EAST ELEVATION





## NORTH-WEST ELEVATION





## **CLIMATE DESIGN**











#### HEATING SYSTEM



### **SUN BLOCKING**









Green Roof + Solar Panels



Rain Water Collection (Grey Water Storage and Reusal)



# CONSTRUCTION DRAWINGS



### **ATHLETES BASEMENT**





### **ABOVE GROUND CONSTRUCTION**



### COMPLETE ABOVE GROUND CONSTRUCTION



# 1:20 FAÇADE FRAGMENT

## 1:20 ARCHITECTURAL DETAILING







# **1:5 DETAILS**





20 mm

575 mm

### ROOF:

Solar Panel Solar Panel Frame Soil Layer Aeration Layer Waterproof layer PUR Thermal Insulation Aluminium Roof Framing Plywood Laminated Timber Flooring LED Lighting Sound Panel Laminated Timber Beam



- )
- 50 mm 20 mm
- 120 mm