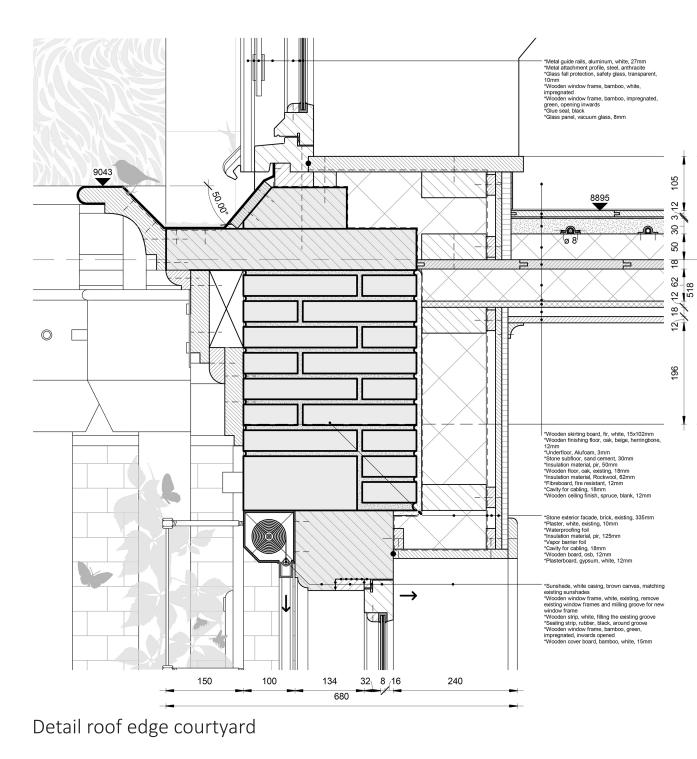

Measures electricity 18. LED-lighting 19. Energy efficient equipment 20. Domotics

5m 0 Climateplan summer

12. In and outdoor vegetation 14. Underfloor (and wall) heating and cooling 17. Short insulated pipes

21. Heatpump 22. Pvt-pannels 23. Home battery storage

> Measures water 24. Greenery prevents problems heavy rainfall 25. Use of nearby water to water plants 13. Large water buffer 22. Pvt-pannels 26. Short term storage tanks

Measures re-use flows 27. Making use of residual flows 28. Vegetable and fruit growing



## The Nature-Inclusive Redesign

The redesign of the old deaconry house

Koudenhorn 2 Haarlem, The Netherlands

Robin Simons 5210038 Technical University Delft



27 4 134 32 8 16 240