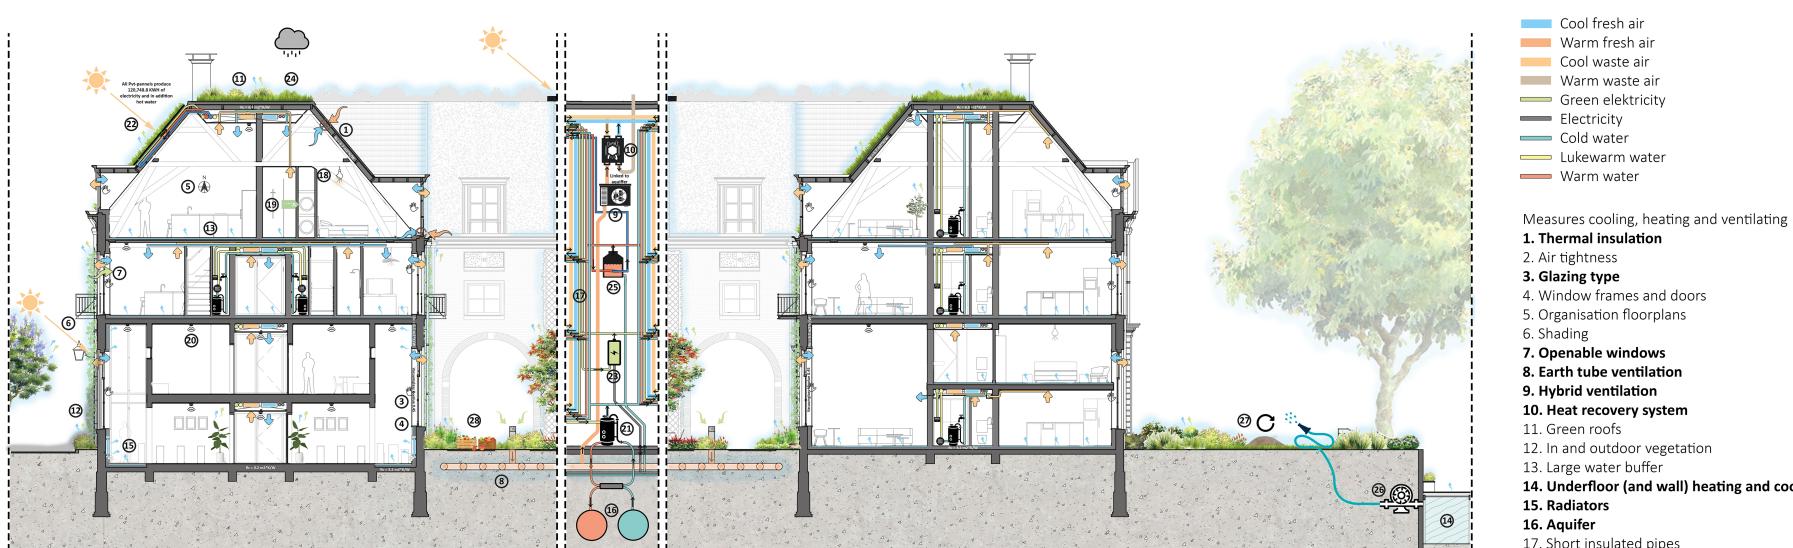

## The Nature-Inclusive Redesign

The redesign of the old deaconry house

Koudenhorn 2 Haarlem, The Netherlands

Robin Simons 5210038 Technical University Delft

27 4 134 32 8 16 240