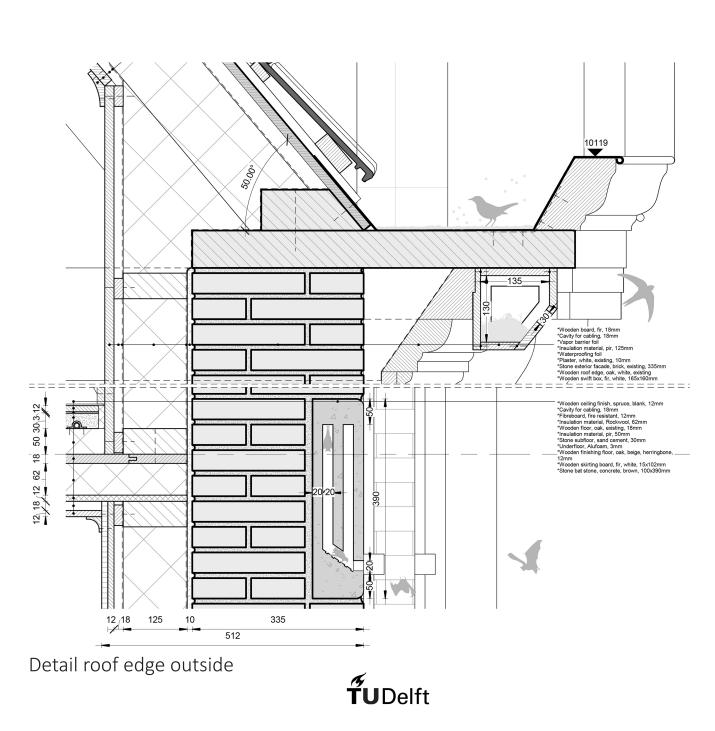

Measures electricity 18. LED-lighting 19. Energy efficient equipment 20. Domotics

5m 0 Climateplan summer

12. In and outdoor vegetation 14. Underfloor (and wall) heating and cooling 17. Short insulated pipes

21. Heatpump 22. Pvt-pannels 23. Home battery storage

> Measures water 24. Greenery prevents problems heavy rainfall 25. Use of nearby water to water plants 13. Large water buffer 22. Pvt-pannels 26. Short term storage tanks

Measures re-use flows 27. Making use of residual flows 28. Vegetable and fruit growing



## The Nature-Inclusive Redesign

The redesign of the old deaconry house

Koudenhorn 2 Haarlem, The Netherlands

Robin Simons 5210038 Technical University Delft



27 4 134 32 8 16 240