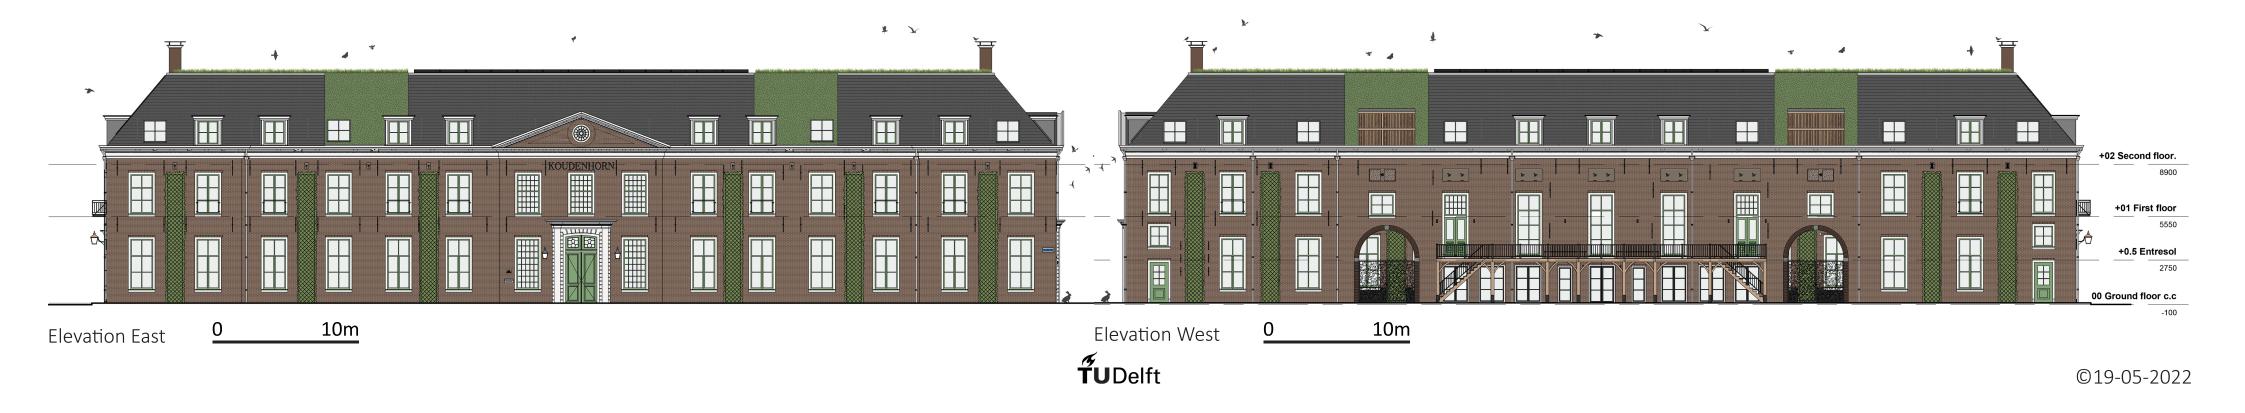

## The Nature-Inclusive Redesign

The redesign of the old deaconry house

Koudenhorn 2 Haarlem, The Netherlands

Robin Simons 5210038 Technical University Delft

27 4 134 32 8 16 240