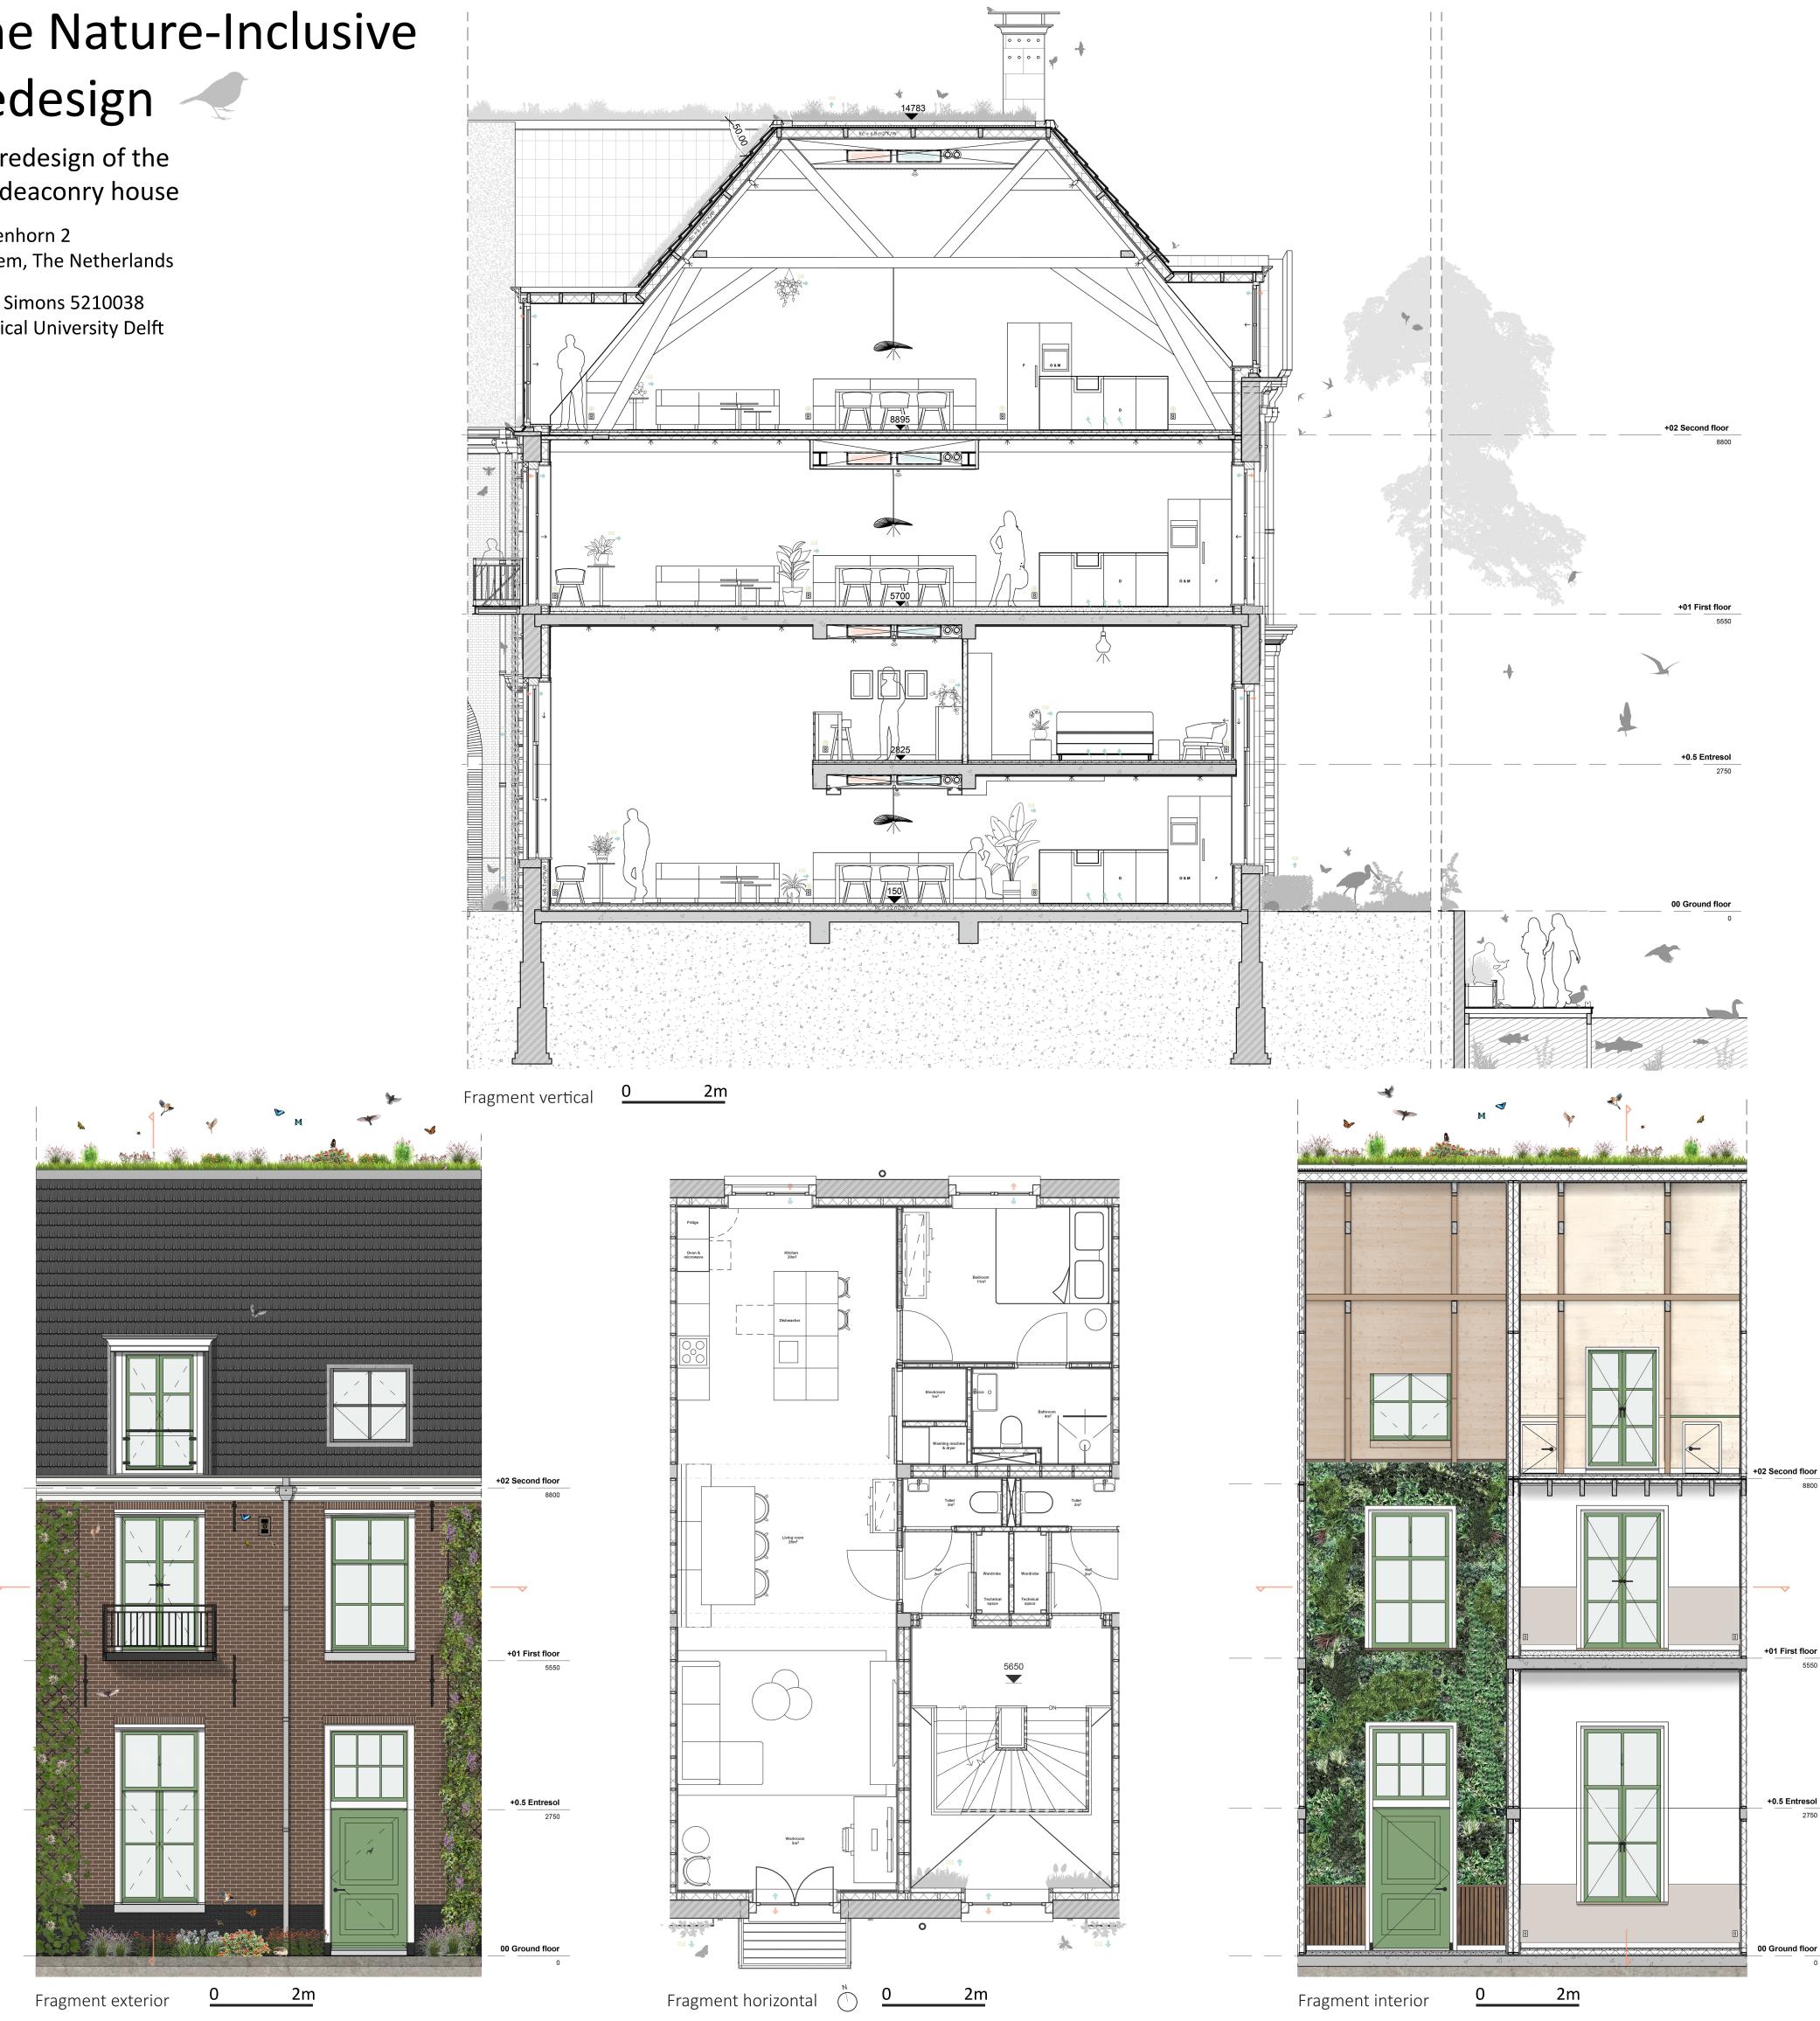

## The Nature-Inclusive Redesign

The redesign of the old deaconry house

Koudenhorn 2 Haarlem, The Netherlands

Robin Simons 5210038 Technical University Delft

27 4 134 32 8 16 240