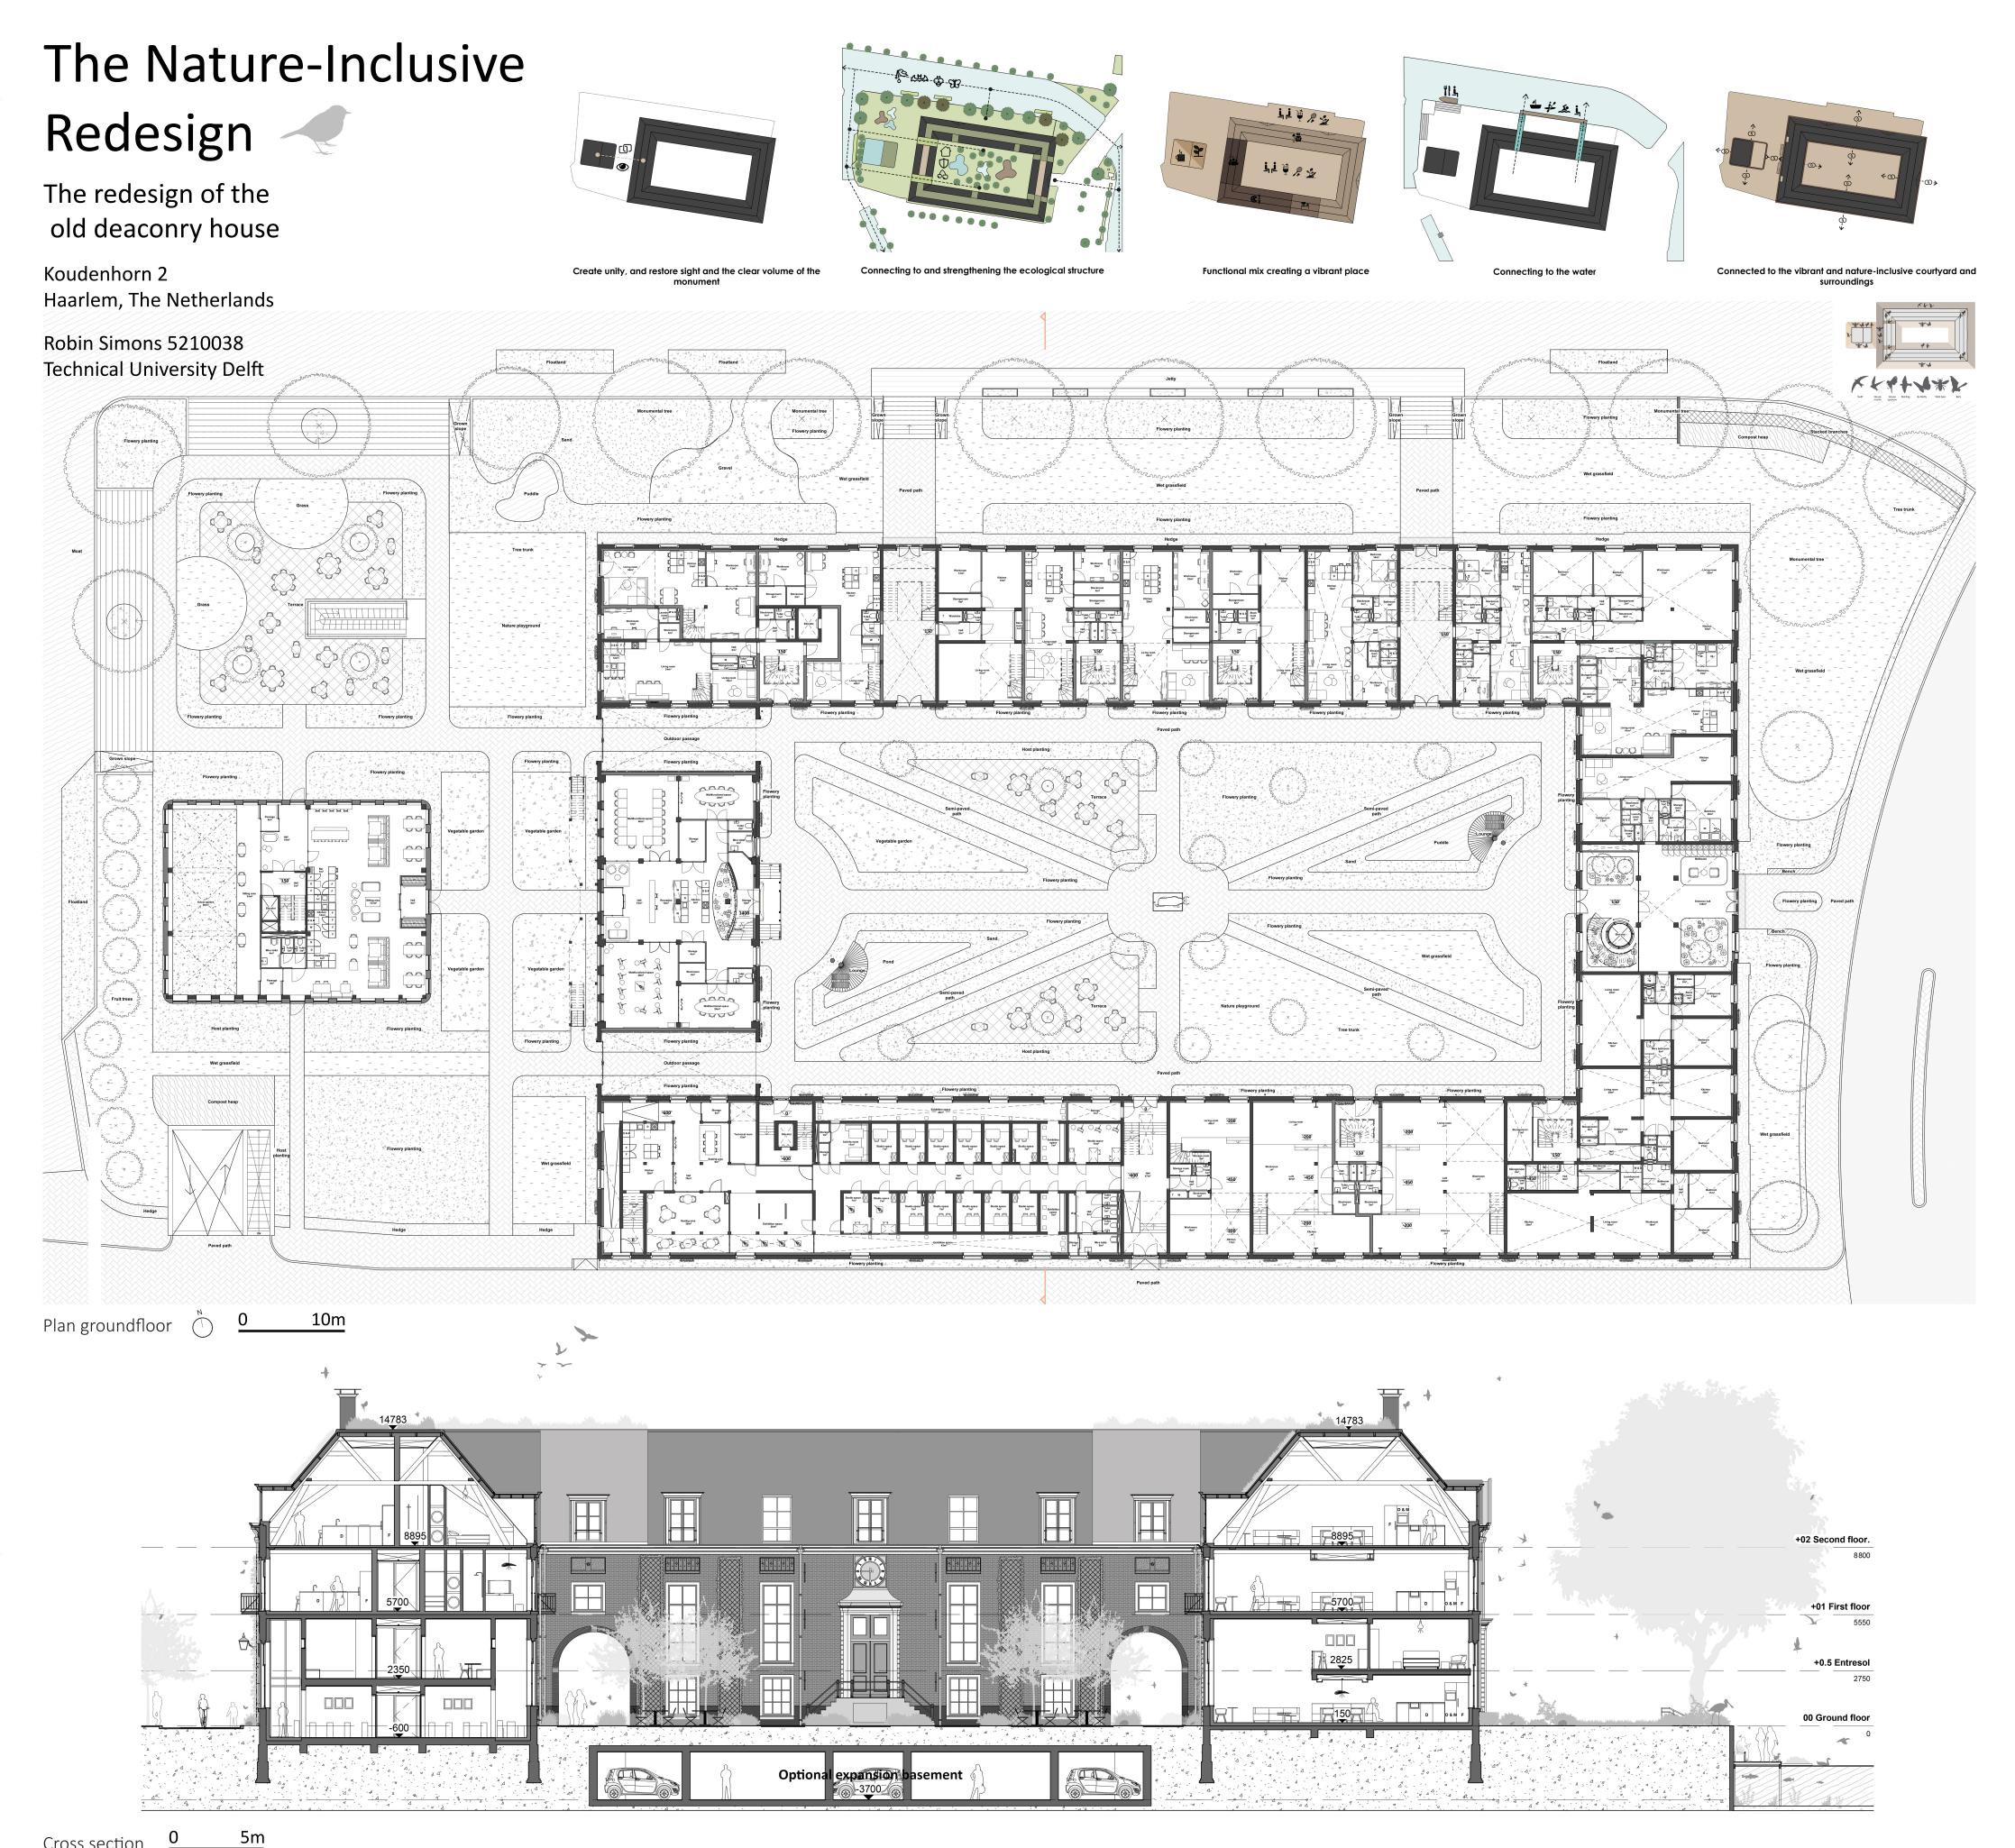

Measures electricity 18. LED-lighting 19. Energy efficient equipment 20. Domotics

5m 0 Climateplan summer

12. In and outdoor vegetation 14. Underfloor (and wall) heating and cooling 17. Short insulated pipes

21. Heatpump 22. Pvt-pannels 23. Home battery storage

> Measures water 24. Greenery prevents problems heavy rainfall 25. Use of nearby water to water plants 13. Large water buffer 22. Pvt-pannels 26. Short term storage tanks

Measures re-use flows 27. Making use of residual flows 28. Vegetable and fruit growing