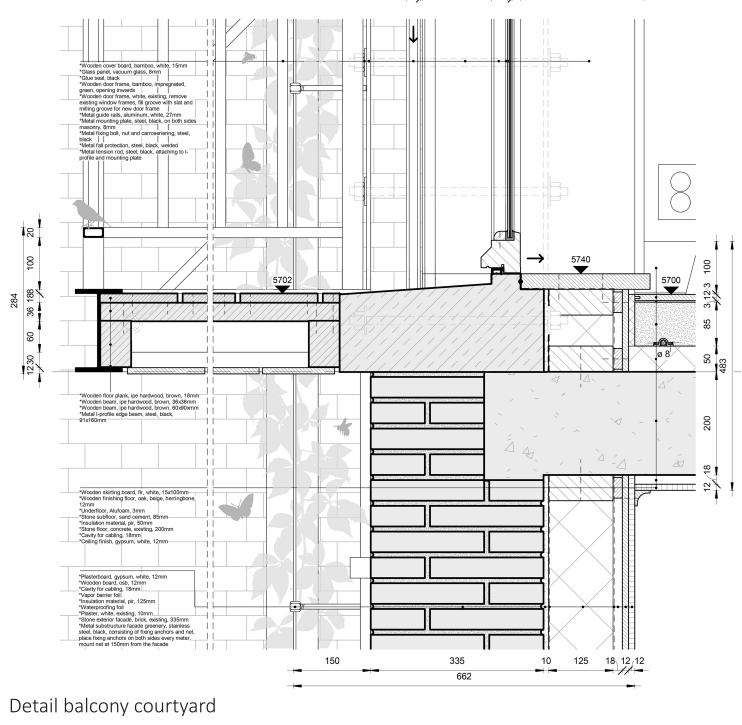

Measures electricity 18. LED-lighting 19. Energy efficient equipment 20. Domotics

5m 0 Climateplan summer

12. In and outdoor vegetation 14. Underfloor (and wall) heating and cooling 17. Short insulated pipes

21. Heatpump 22. Pvt-pannels 23. Home battery storage

> Measures water 24. Greenery prevents problems heavy rainfall 25. Use of nearby water to water plants 13. Large water buffer 22. Pvt-pannels 26. Short term storage tanks

Measures re-use flows 27. Making use of residual flows 28. Vegetable and fruit growing



## The Nature-Inclusive Redesign

The redesign of the old deaconry house

Koudenhorn 2 Haarlem, The Netherlands

Robin Simons 5210038 Technical University Delft



27 4 134 32 8 16 240