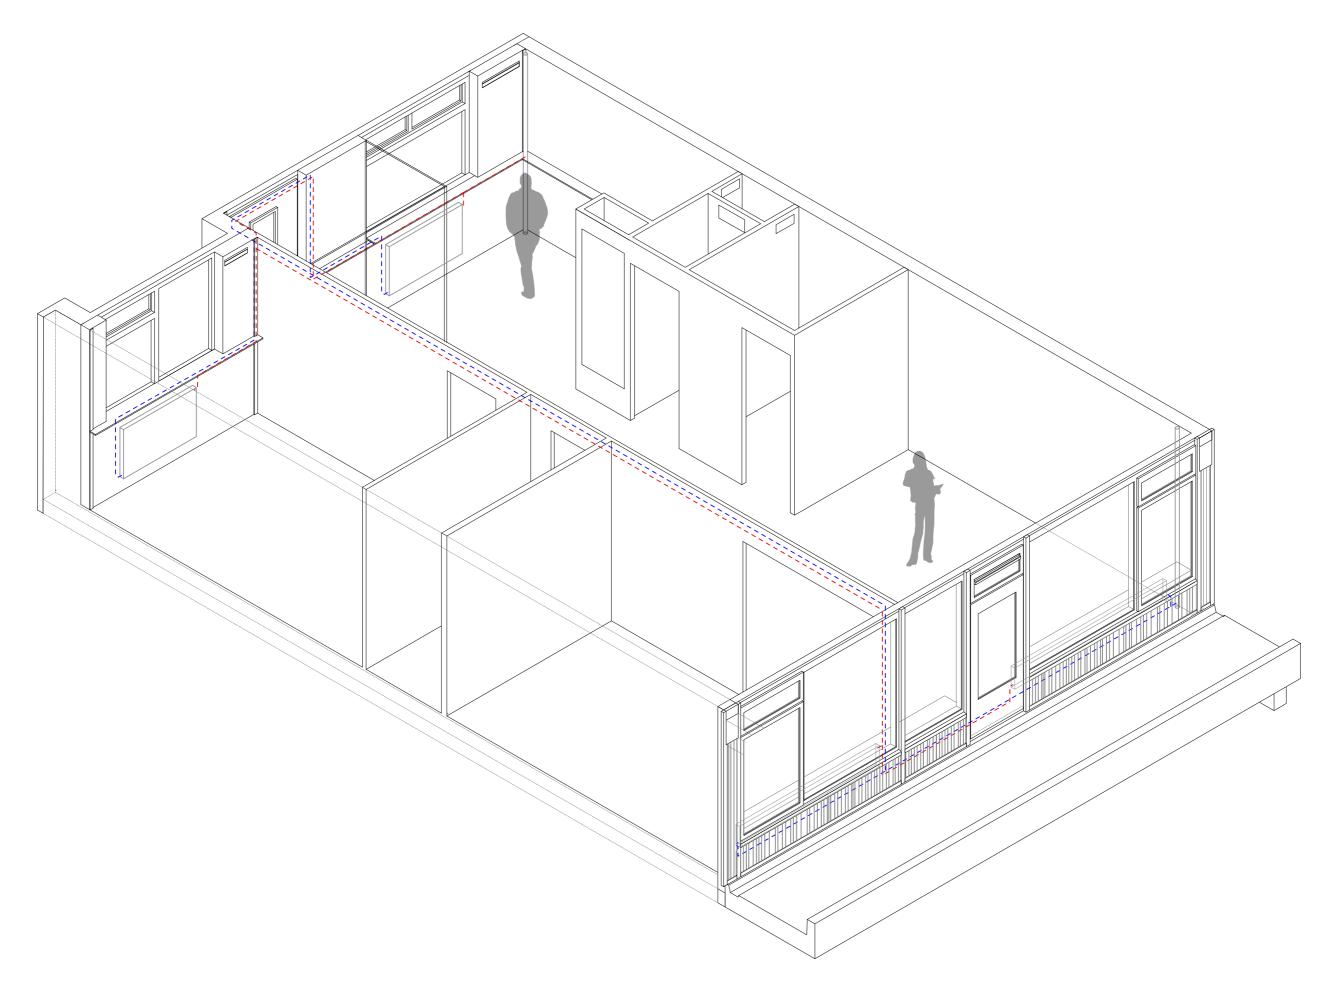

NEW APARTMENT VIEW

CLIMATE DESIGN - APARTMENT

CENTRAL DISTRICT HEATING - CASCADING

CLIMATE DESIGN - APARTMENT

CLIMATE DESIGN - APARTMENT

WATER DISTRIBUTION

RAINWATER

VENTILATION - APARTMENT

VENTILATION - APARTMENT

VENTILATION - APARTMENT

VIEW FROM THE BALCONY

IMPRESSION - CURRENT BALCONY

IMPRESSION - NEW BALCONY

DETAIL - WINDOW FRAME IN HANDRAIL

RELEVANCE - RENOVATION

 $Source: http://sobadsogood.com/2016/04/01/stunning-drone-photos-hong-kongs-high-rise-dense-landscape/\ (2017/\ 01/\ 15).$ 