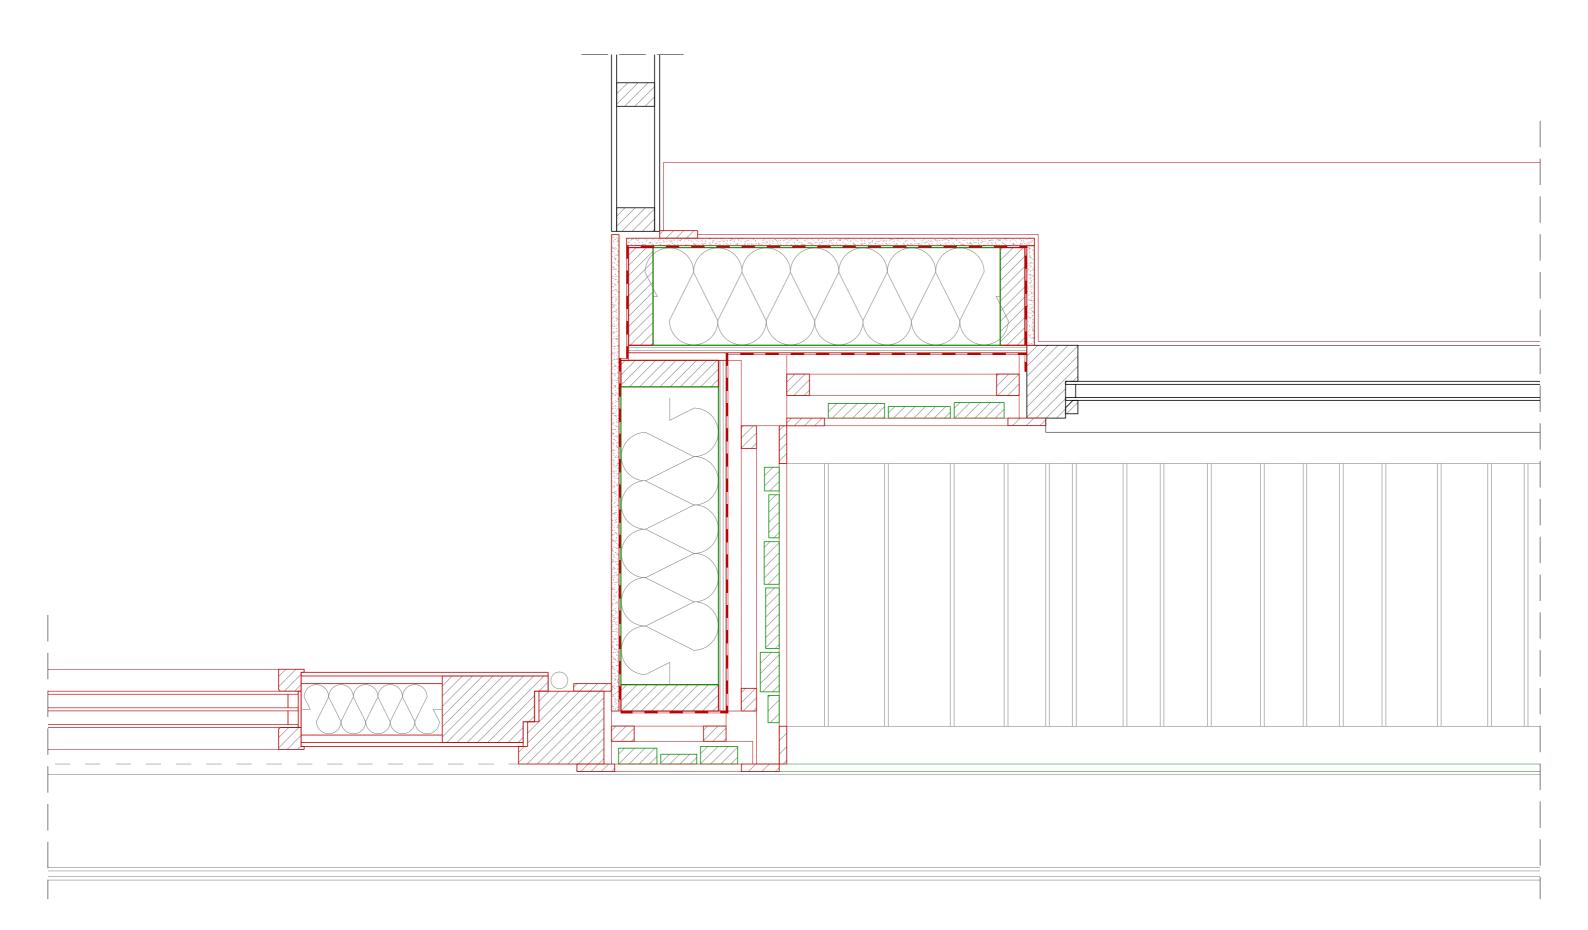

UE - BUILDING SYSTEM









USE VALUE





QUALITY OF LIVING



LOCAL INTERVENTIONS - EXISTING - REUSE - NEW

DESIGN



LANDSCAPE



Parking



CURRENT LANDSCAPE



## NEW LANDSCAPE





IMPRESSION LANDSCAPE



IMPRESSION PARKING







CURRENT ELEVATION - SOUTH-EAST

CURRENT ELEVATION - NORTH-WEST





NEW ELEVATION - SOUTH-EAST

NEW ELEVATION - NORTH-WEST





#### GALLERY SIDE



#### BALCONY SIDE







FRAGMENT - NEW ELEVATION



MATERIALIZATION



DETAIL - REUSE EXISTING WALL FRAME





















DETAIL - HANDRAIL



ENTRANCE SITUATION



AXONOMETRY - CURRENT ENTRANCE



AXONOMETRY - NEW ENTRANCE





SECTION CIRCULATION

FLOOR PLAN - ENTRANCE



CIRCULATION



SECTION CIRCULATION











GALLERY



IMPRESSION - CURRENT GALLERY



IMPRESSION - NEW GALLERY



DETAIL NICHE



HORIZONTAL DETAIL - NICHE





## CURRENT APARTMENTS





IMPRESSION - NEW APARTMENT









IMPRESSION - CURRENT END APARTMENT



IMPRESSION - NEW END APARTMENT



MAISONETTE 1ST & 2ND FLOOR



IMPRESSION - PRIVATE TERRACE



MAISONETTE 13TH &14TH FLOOR







CURRENT APARTMENT VIEW



NEW APARTMENT VIEW



CLIMATE DESIGN - APARTMENT



CENTRAL DISTRICT HEATING - CASCADING



CLIMATE DESIGN - APARTMENT



CLIMATE DESIGN - APARTMENT



WATER DISTRIBUTION



RAINWATER



VENTILATION - APARTMENT



VENTILATION - APARTMENT



VENTILATION - APARTMENT



VIEW FROM THE BALCONY



IMPRESSION - CURRENT BALCONY



IMPRESSION - NEW BALCONY



DETAIL - WINDOW FRAME IN HANDRAIL





RELEVANCE - RENOVATION



 $Source: http://sobadsogood.com/2016/04/01/stunning-drone-photos-hong-kongs-high-rise-dens