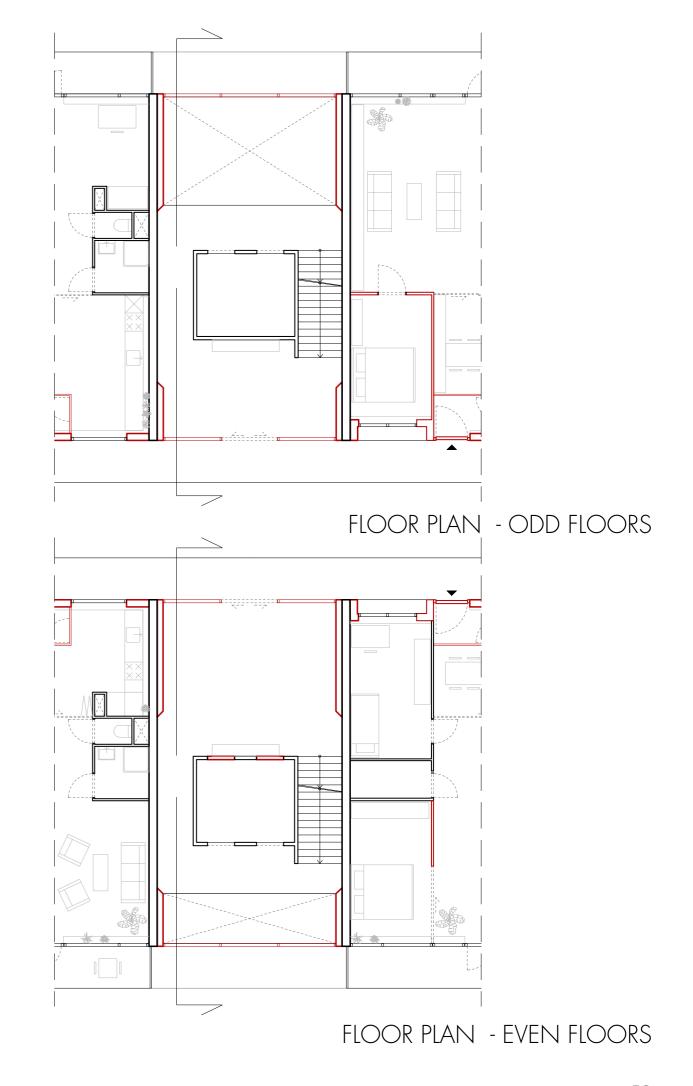

## CURRENT APARTMENTS

IMPRESSION - NEW APARTMENT

IMPRESSION - CURRENT END APARTMENT

IMPRESSION - NEW END APARTMENT

MAISONETTE 1ST & 2ND FLOOR

IMPRESSION - PRIVATE TERRACE

MAISONETTE 13TH &14TH FLOOR

CURRENT APARTMENT VIEW