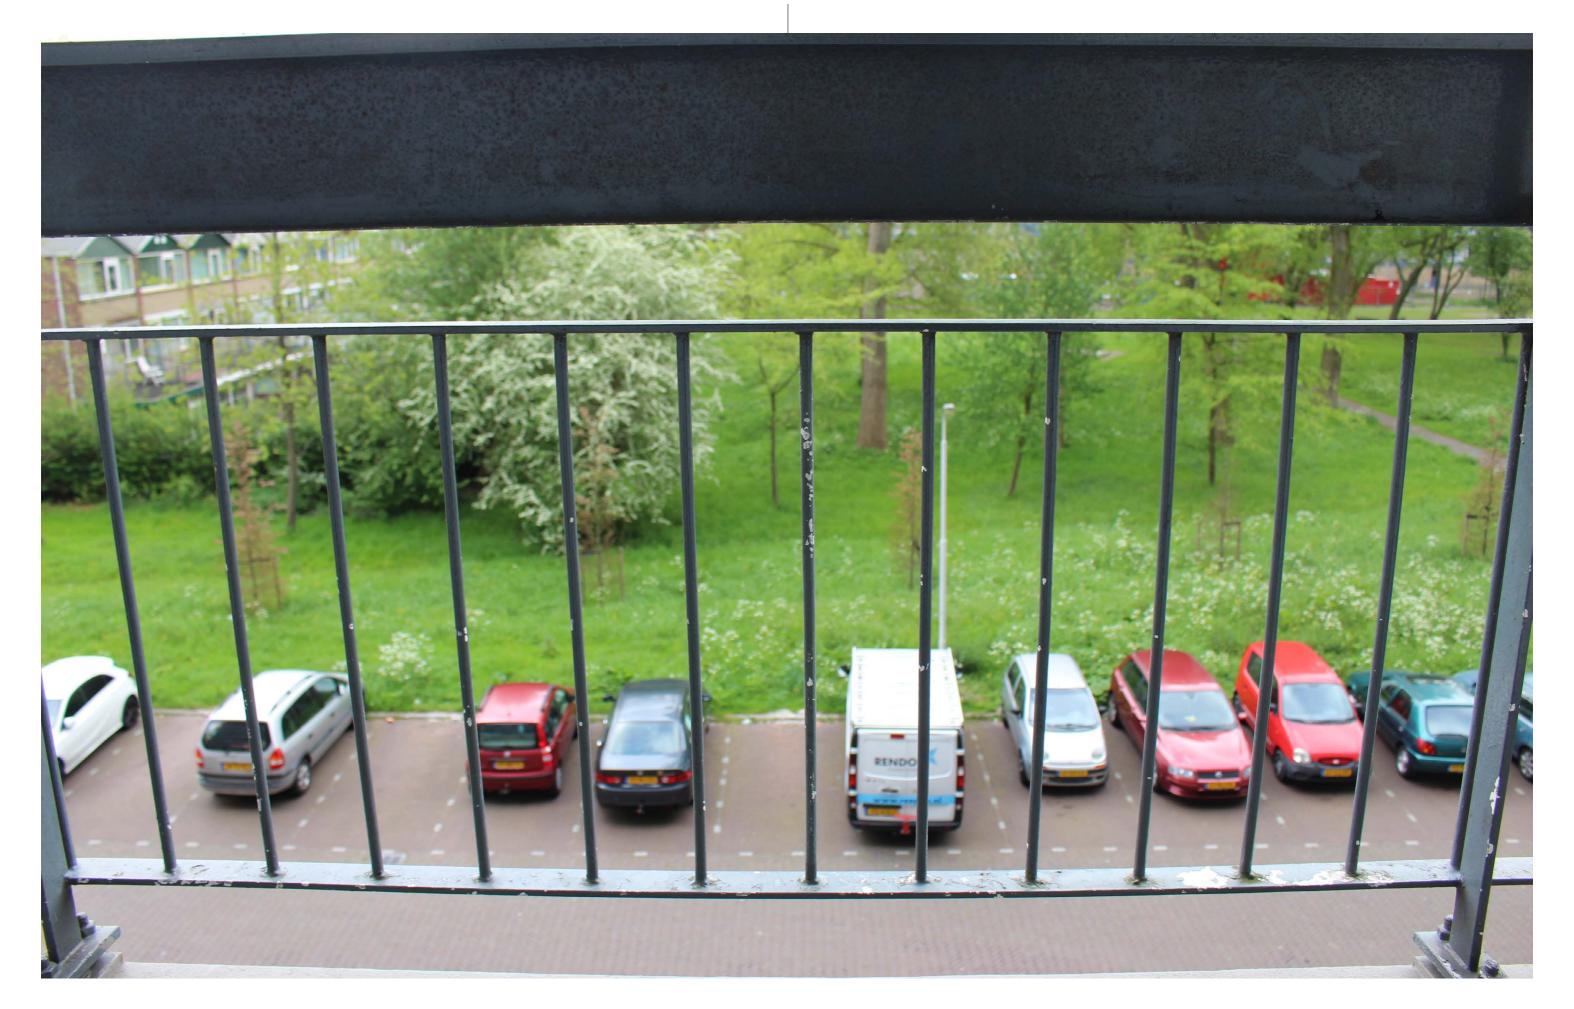

VENTILATION - APARTMENT

VENTILATION - APARTMENT

VIEW FROM THE BALCONY

IMPRESSION - CURRENT BALCONY

IMPRESSION - NEW BALCONY

DETAIL - WINDOW FRAME IN HANDRAIL

RELEVANCE - RENOVATION

 $Source: http://sobadsogood.com/2016/04/01/stunning-drone-photos-hong-kongs-high-rise-dense-landscape/\ (2017/\ 01/\ 15).$ 