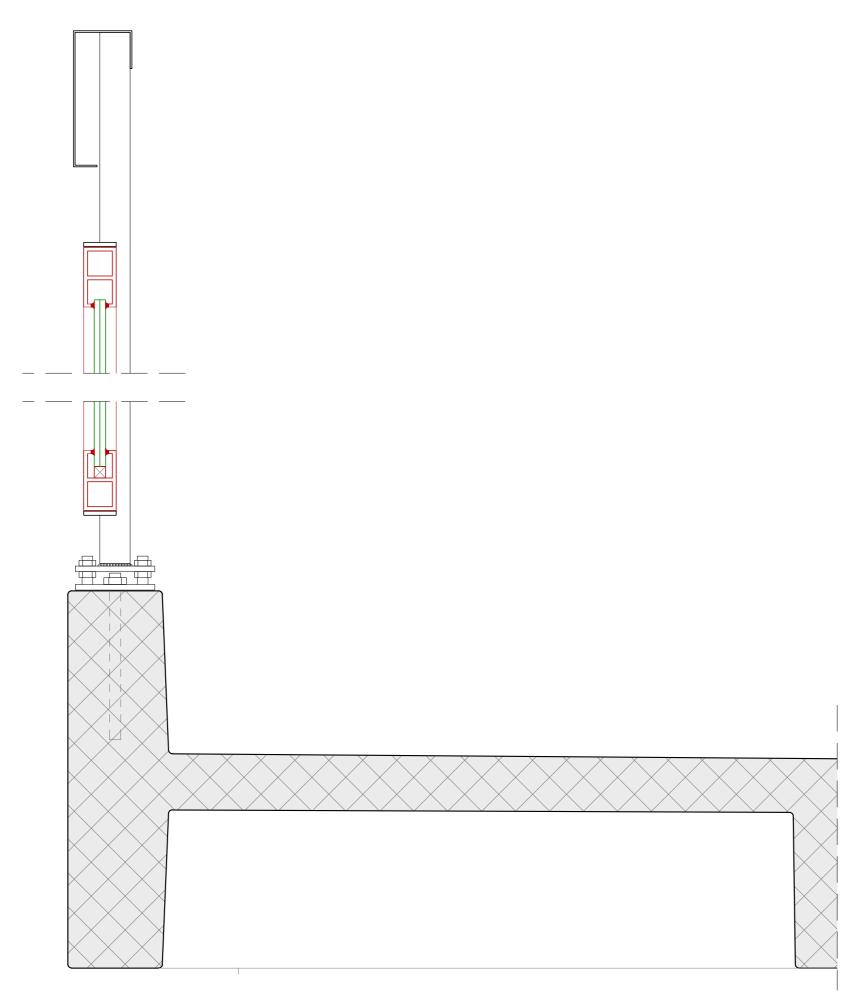

#### BALCONY SIDE

FRAGMENT - NEW ELEVATION

MATERIALIZATION

DETAIL - REUSE EXISTING WALL FRAME

DETAIL - HANDRAIL

ENTRANCE SITUATION

AXONOMETRY - CURRENT ENTRANCE

AXONOMETRY - NEW ENTRANCE