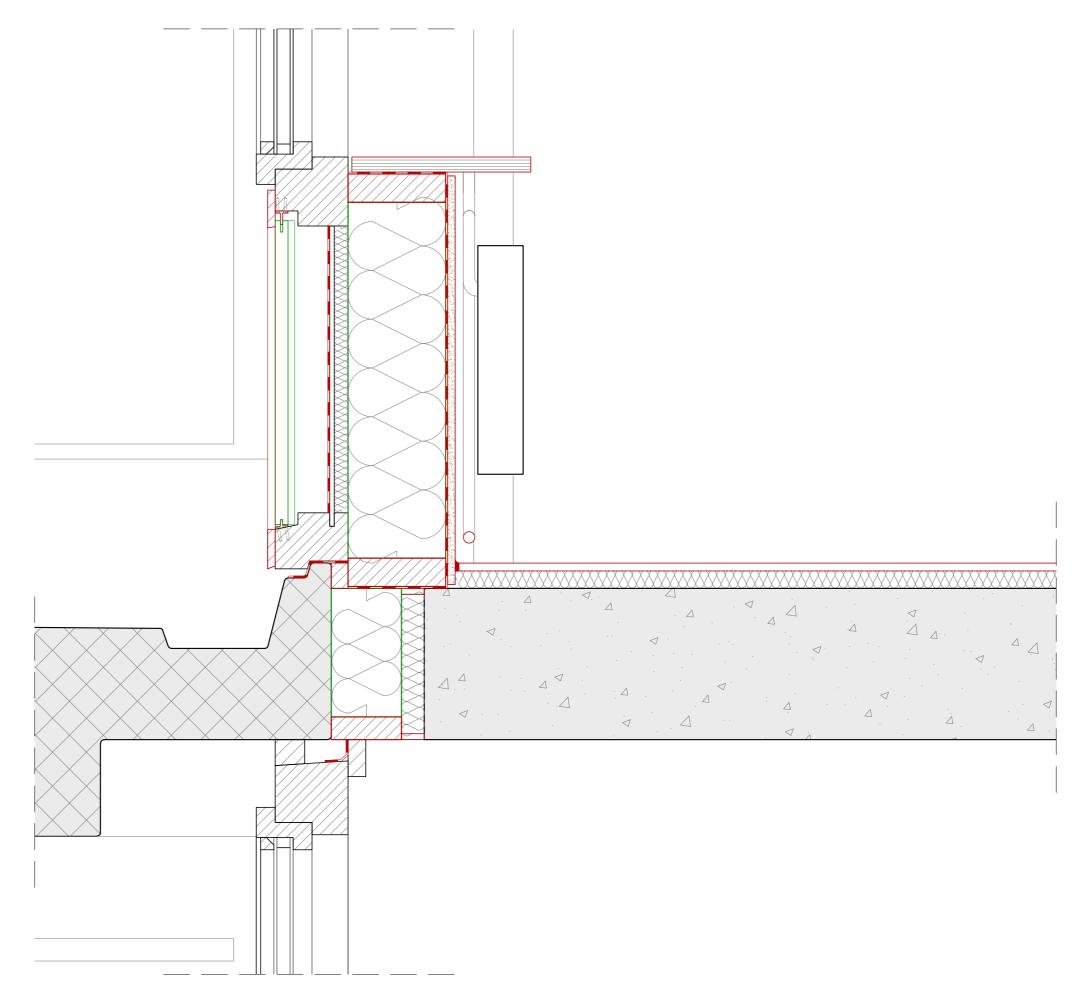

#### BALCONY SIDE

FRAGMENT - NEW ELEVATION

MATERIALIZATION

DETAIL - REUSE EXISTING WALL FRAME

DETAIL - HANDRAIL

ENTRANCE SITUATION

AXONOMETRY - CURRENT ENTRANCE

AXONOMETRY - NEW ENTRANCE