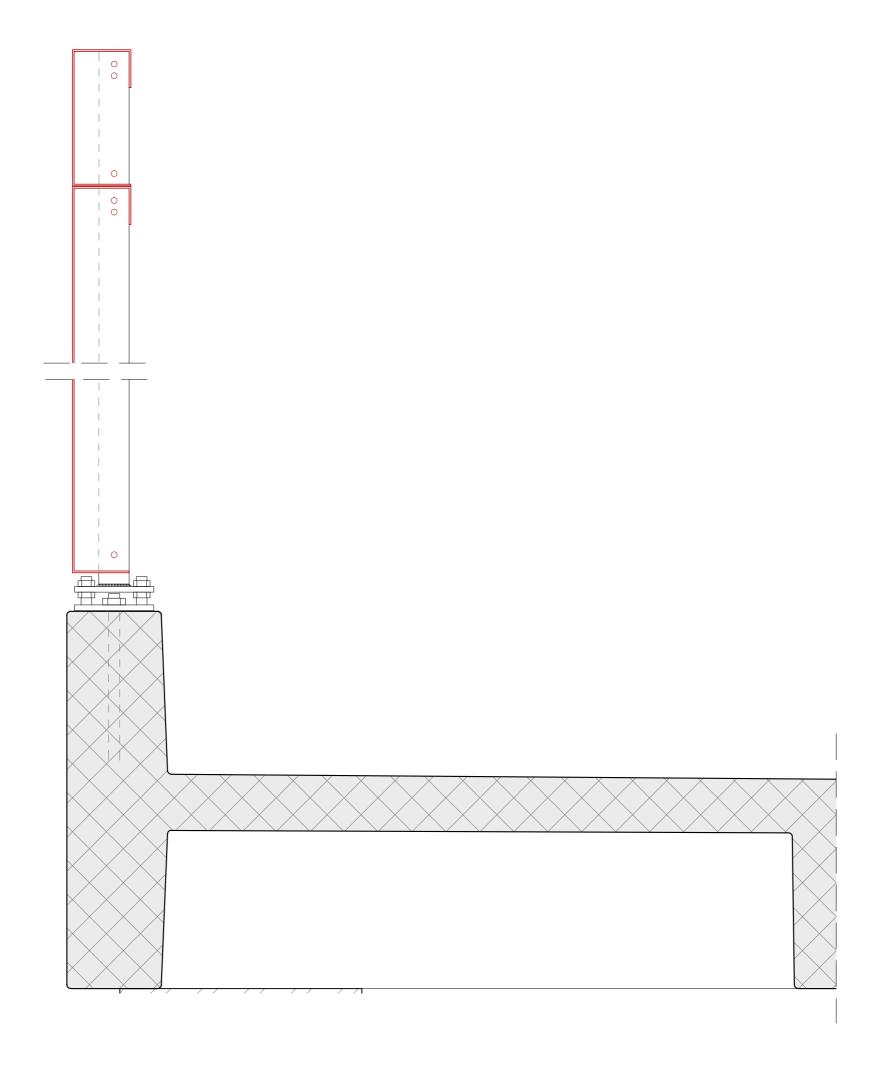

#### BALCONY SIDE

FRAGMENT - NEW ELEVATION

MATERIALIZATION

DETAIL - REUSE EXISTING WALL FRAME

DETAIL - HANDRAIL

ENTRANCE SITUATION

AXONOMETRY - CURRENT ENTRANCE

AXONOMETRY - NEW ENTRANCE