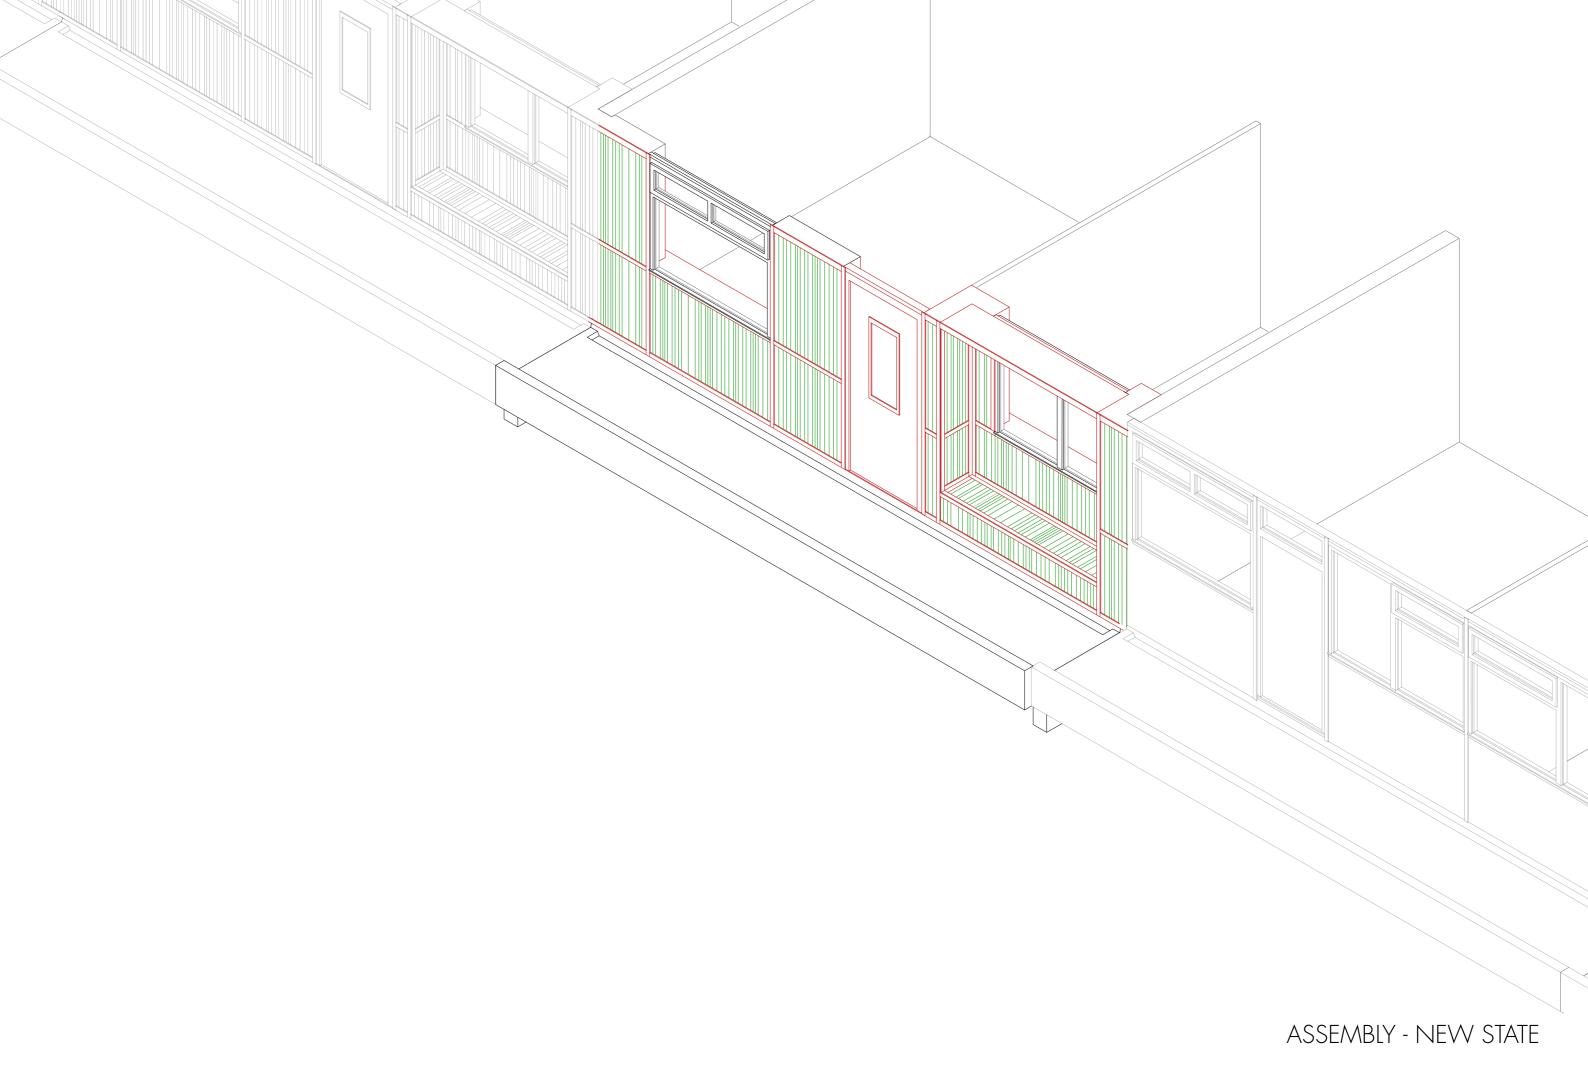

#### BALCONY SIDE

FRAGMENT - NEW ELEVATION

MATERIALIZATION

DETAIL - REUSE EXISTING WALL FRAME

DETAIL - HANDRAIL

ENTRANCE SITUATION

AXONOMETRY - CURRENT ENTRANCE

AXONOMETRY - NEW ENTRANCE