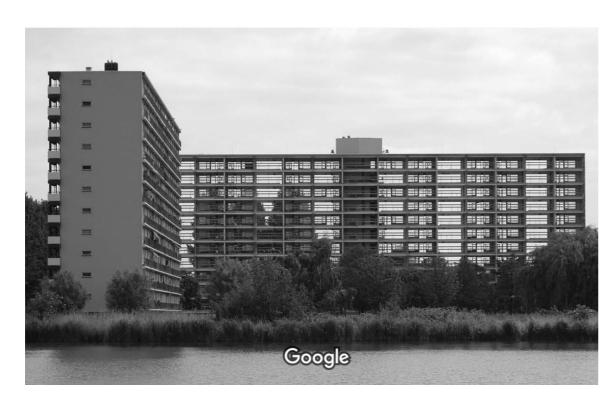

# FRAMING THE VIEWS

EVA FÜHRER - 4506057 GRADUATION STUDIO - RE-HOUSING HERITAGE & ARCHITECTURE

> TUTORS: LIDWINE SPOORMANS BAS GREMMEN NICHOLAS CLARKE

RESEARCH
PROBLEM STATEMENT
CULTURAL VALUE
CONCEPT
DESIGN
REFLECTION





BUITENHOF-NOORD









ERA-BUILDING SYSTEM



#### VISUAL PERCEPTION



## PARALLEL PLACEMENT











DEGRADATION OF VIEWS







 ${\sf OMMOORD}$ 

BUITENHOF-NOORD





HISTORICAL VALUE - BUILDING SYSTEM









USE VALUE





QUALITY OF LIVING



LOCAL INTERVENTIONS - EXISTING - REUSE - NEW

DESIGN



LANDSCAPE



Parking



CURRENT LANDSCAPE



## NEW LANDSCAPE





IMPRESSION LANDSCAPE



IMPRESSION PARKING







CURRENT ELEVATION - SOUTH-EAST

CURRENT ELEVATION - NORTH-WEST





NEW ELEVATION - SOUTH-EAST

NEW ELEVATION - NORTH-WEST





#### GALLERY SIDE



#### BALCONY SIDE







FRAGMENT - NEW ELEVATION



MATERIALIZATION



DETAIL - REUSE EXISTING WALL FRAME





















DETAIL - HANDRAIL



ENTRANCE SITUATION



AXONOMETRY - CURRENT ENTRANCE



AXONOMETRY - NEW ENTRANCE





SECTION CIRCULATION

FLOOR PLAN - ENTRANCE



CIRCULATION



SECTION CIRCULATION











GALLERY



IMPRESSION - CURRENT GALLERY



IMPRESSION - NEW GALLERY



DETAIL NICHE



HORIZONTAL DETAIL -