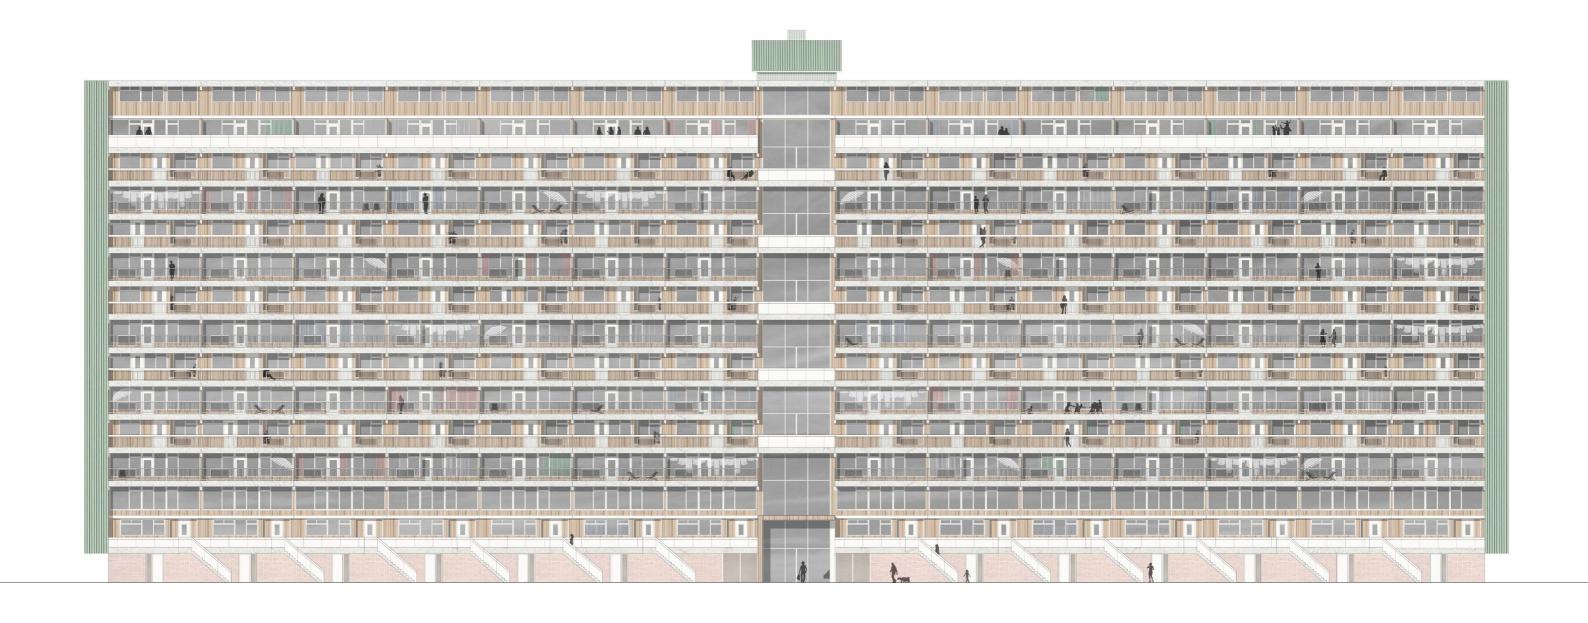

## NEW LANDSCAPE

IMPRESSION LANDSCAPE

IMPRESSION PARKING

CURRENT ELEVATION - SOUTH-EAST

CURRENT ELEVATION - NORTH-WEST

NEW ELEVATION - SOUTH-EAST

NEW ELEVATION - NORTH-WEST

#### BALCONY SIDE

FRAGMENT - NEW ELEVATION

MATERIALIZATION

DETAIL - REUSE EXISTING WALL FRAME

DETAIL - HANDRAIL

ENTRANCE SITUATION

AXONOMETRY - CURRENT ENTRANCE

AXONOMETRY - NEW ENTRANCE