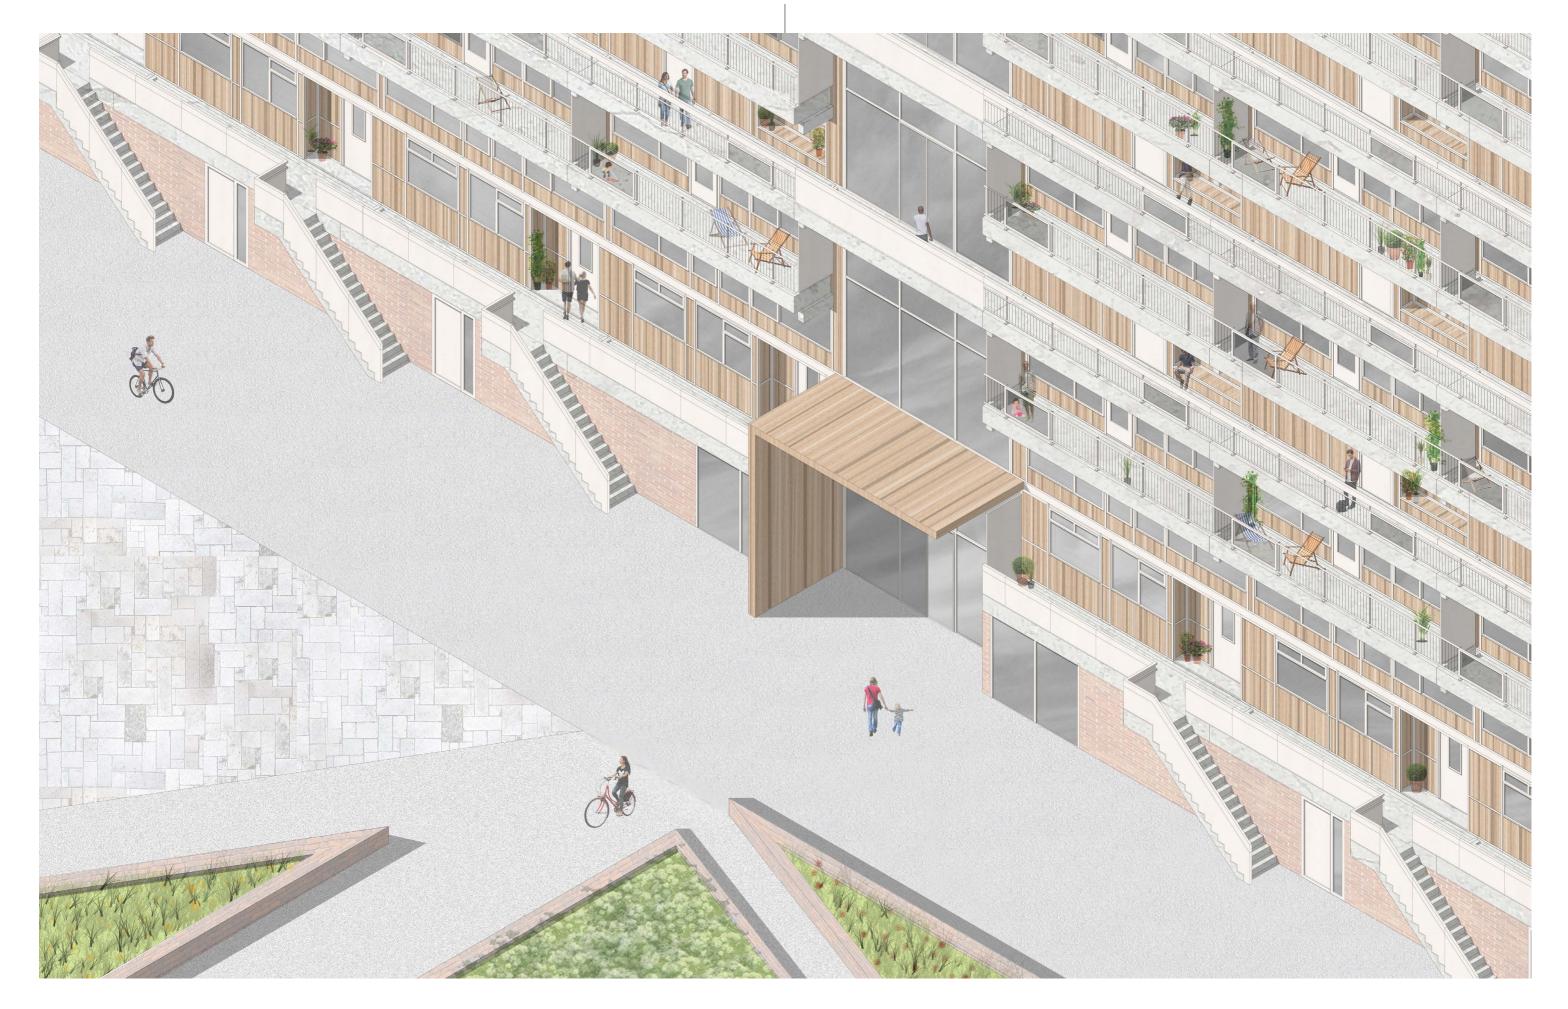

#### BALCONY SIDE

FRAGMENT - NEW ELEVATION

MATERIALIZATION

DETAIL - REUSE EXISTING WALL FRAME

DETAIL - HANDRAIL

ENTRANCE SITUATION

AXONOMETRY - CURRENT ENTRANCE

AXONOMETRY - NEW ENTRANCE

SECTION CIRCULATION

FLOOR PLAN - ENTRANCE

CIRCULATION

SECTION CIRCULATION

GALLERY

IMPRESSION - CURRENT GALLERY

IMPRESSION - NEW GALLERY

DETAIL NICHE