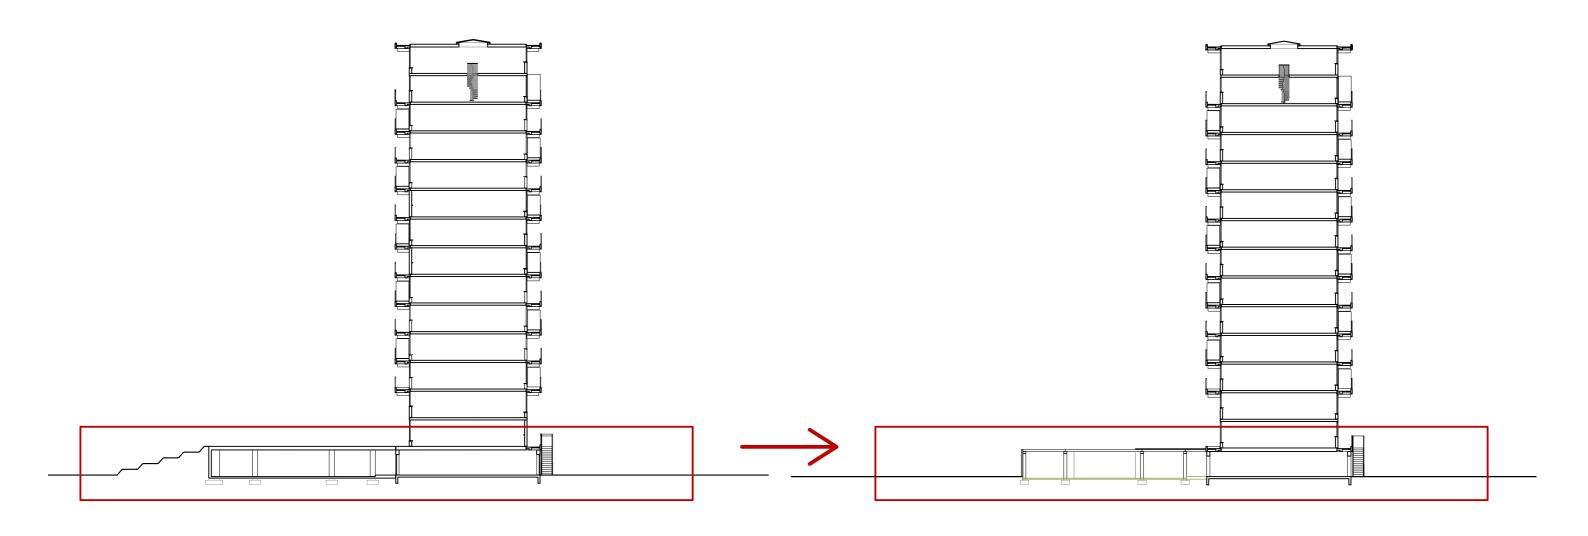

## NEW LANDSCAPE

IMPRESSION LANDSCAPE

IMPRESSION PARKING

CURRENT ELEVATION - SOUTH-EAST

CURRENT ELEVATION - NORTH-WEST

NEW ELEVATION - SOUTH-EAST

NEW ELEVATION - NORTH-WEST