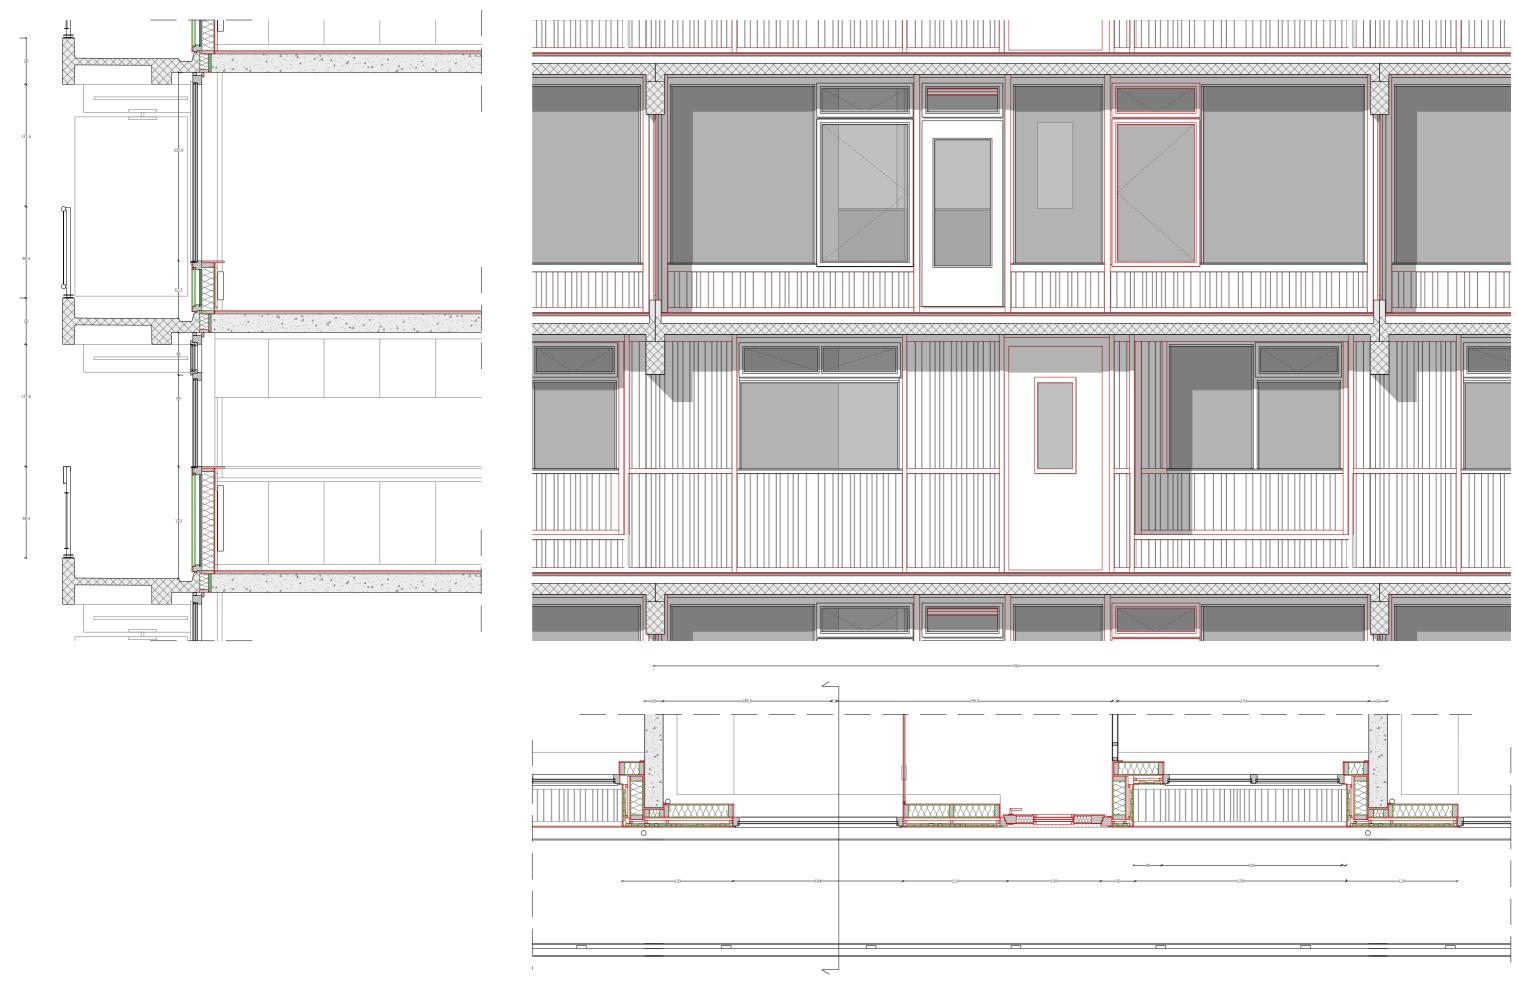

#### GALLERY SIDE

#### BALCONY SIDE

FRAGMENT - NEW ELEVATION

MATERIALIZATION

DETAIL - REUSE EXISTING WALL FRAME

DETAIL - HANDRAIL

ENTRANCE SITUATION

AXONOMETRY - CURRENT ENTRANCE

AXONOMETRY - NEW ENTRANCE