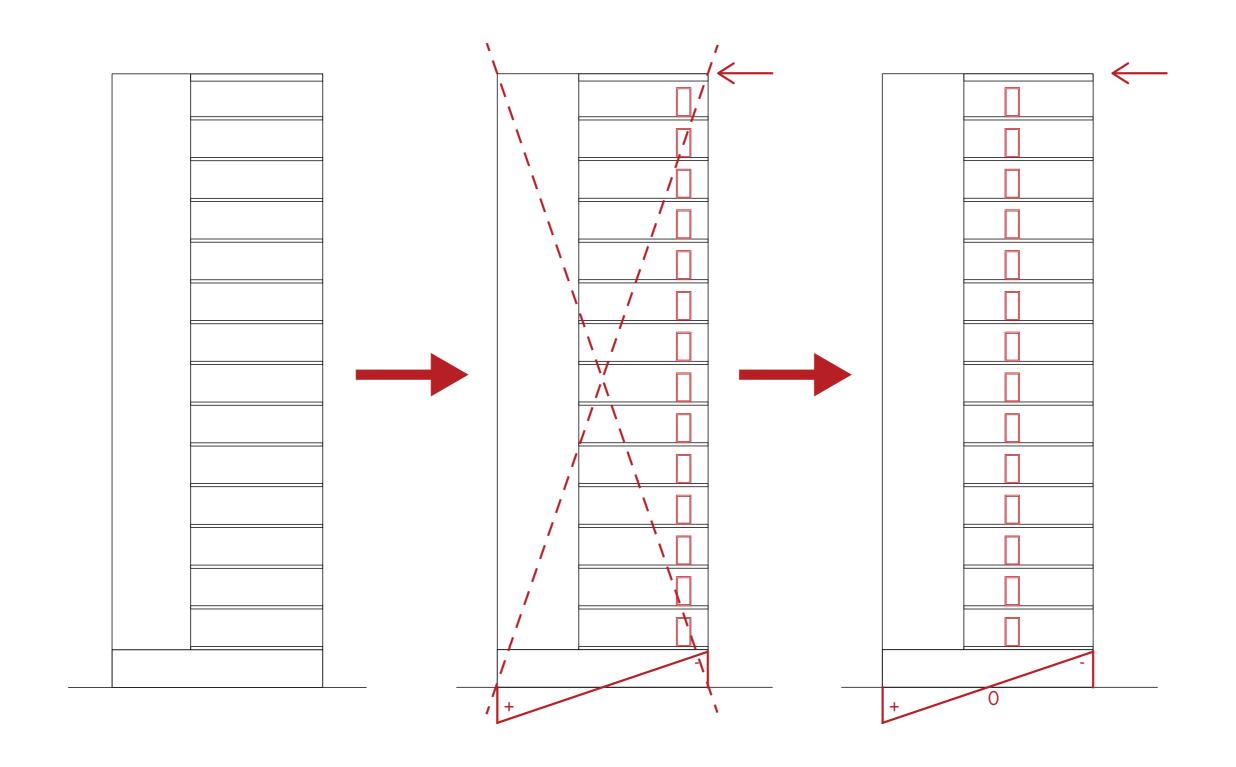

## PARALLEL PLACEMENT

DEGRADATION OF VIEWS

 ${\sf OMMOORD}$ 

BUITENHOF-NOORD

HISTORICAL VALUE - BUILDING SYSTEM

USE VALUE

QUALITY OF LIVING

LOCAL INTERVENTIONS - EXISTING - REUSE - NEW