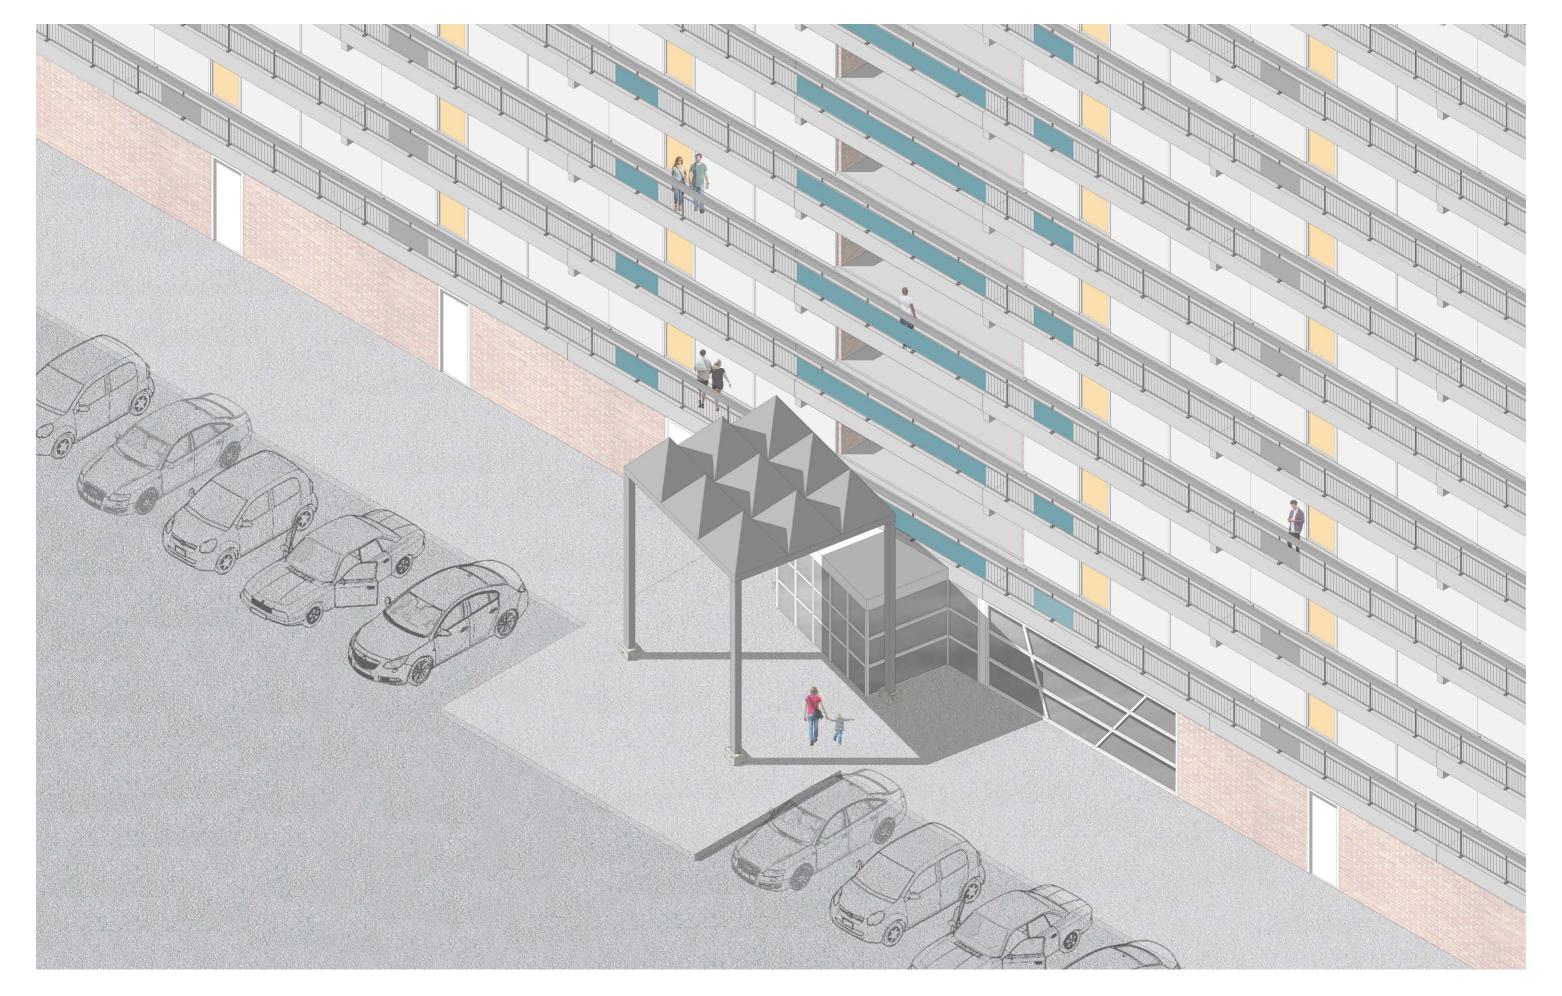

#### BALCONY SIDE

FRAGMENT - NEW ELEVATION

MATERIALIZATION

DETAIL - REUSE EXISTING WALL FRAME

DETAIL - HANDRAIL

ENTRANCE SITUATION

AXONOMETRY - CURRENT ENTRANCE

AXONOMETRY - NEW ENTRANCE

SECTION CIRCULATION

FLOOR PLAN - ENTRANCE

CIRCULATION

SECTION CIRCULATION

GALLERY

IMPRESSION - CURRENT GALLERY

IMPRESSION - NEW GALLERY

DETAIL NICHE