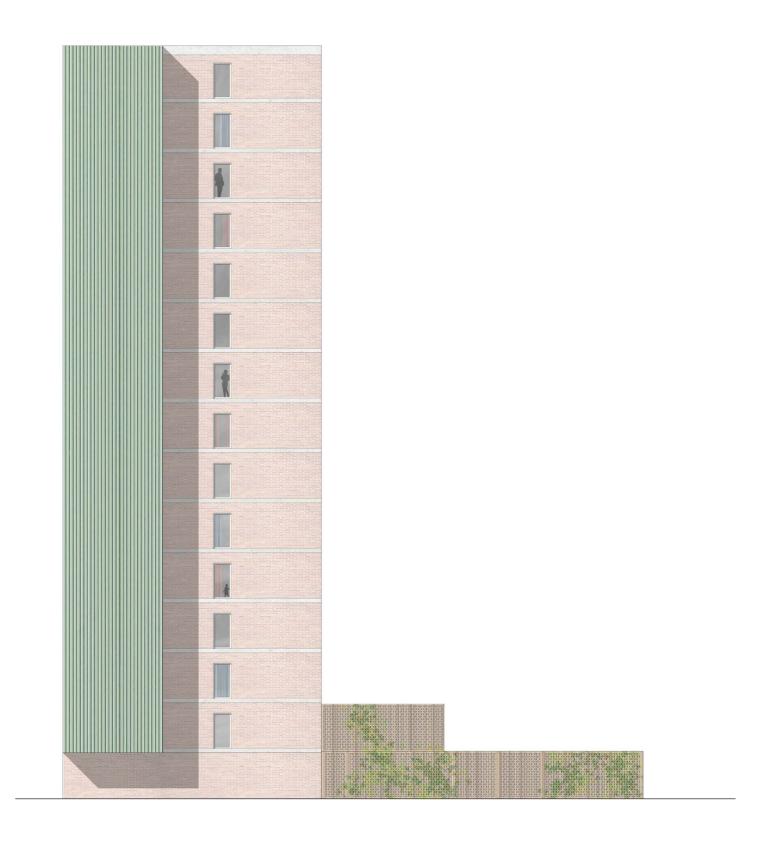

#### GALLERY SIDE

#### BALCONY SIDE

FRAGMENT - NEW ELEVATION

MATERIALIZATION

DETAIL - REUSE EXISTING WALL FRAME

DETAIL - HANDRAIL

ENTRANCE SITUATION

AXONOMETRY - CURRENT ENTRANCE

AXONOMETRY - NEW ENTRANCE