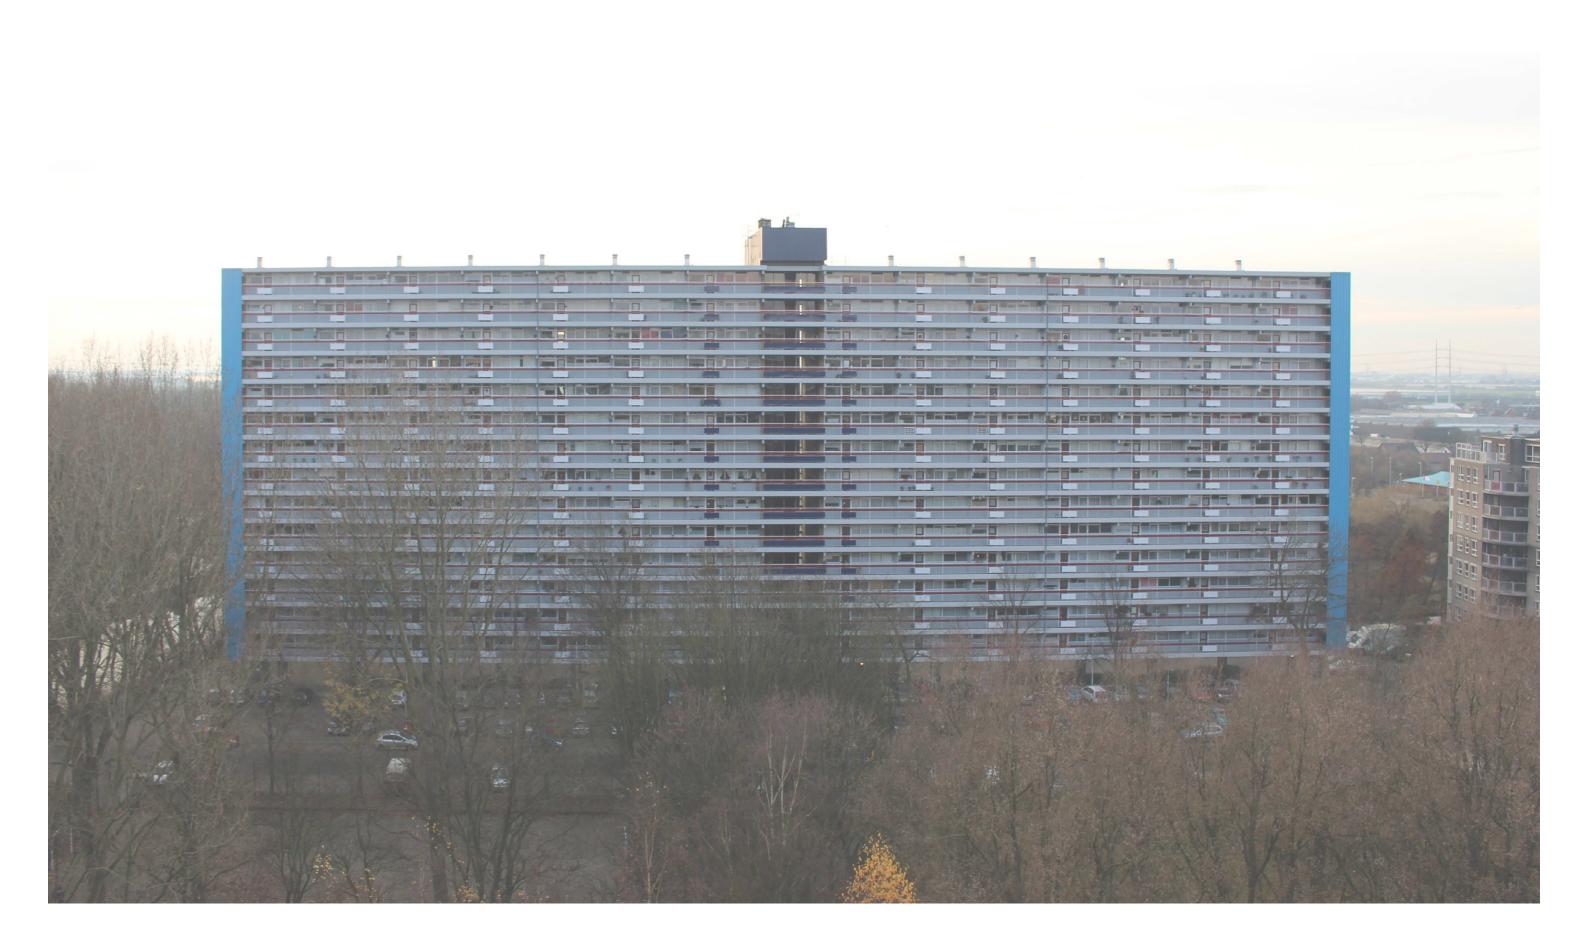

# FRAMING THE VIEWS

EVA FÜHRER - 4506057 GRADUATION STUDIO - RE-HOUSING HERITAGE & ARCHITECTURE

> TUTORS: LIDWINE SPOORMANS BAS GREMMEN NICHOLAS CLARKE

RESEARCH
PROBLEM STATEMENT
CULTURAL VALUE
CONCEPT
DESIGN
REFLECTION





BUITENHOF-NOORD









ERA-BUILDING SYSTEM



#### VISUAL PERCEPTION



## PARALLEL PLACEMENT











DEGRADATION OF VIEWS







 ${\sf OMMOORD}$ 

BUITENHOF-NOORD





HISTORICAL VALUE - BUILDING SYSTEM









USE VALUE





QUALITY OF LIVING



LOCAL INTERVENTIONS - EXISTING - REUSE - NEW

DESIGN



LANDSCAPE



Parking



CURRENT LANDSCAPE



## NEW LANDSCAPE





IMPRESSION LANDSCAPE



IMPRESSION PARKING







CURRENT ELEVATION - SOUTH-EAST

CURRENT ELEVATION - NORTH-WEST





NEW ELEVATION - SOUTH-EAST

NEW ELEVATION - NORTH-WEST





#### GALLERY SIDE



#### BALCONY SIDE







FRAGMENT - NEW ELEVATION



MATERIALIZATION



DETAIL - REUSE EXISTING WALL FRAME





















DETAIL - HANDRAIL



ENTRANCE SITUATION



AXONOMETRY - CURRENT ENTRANCE



AXONOMETRY - NEW ENTRANCE





SECTION CIRCULATION

FLOOR PLAN -