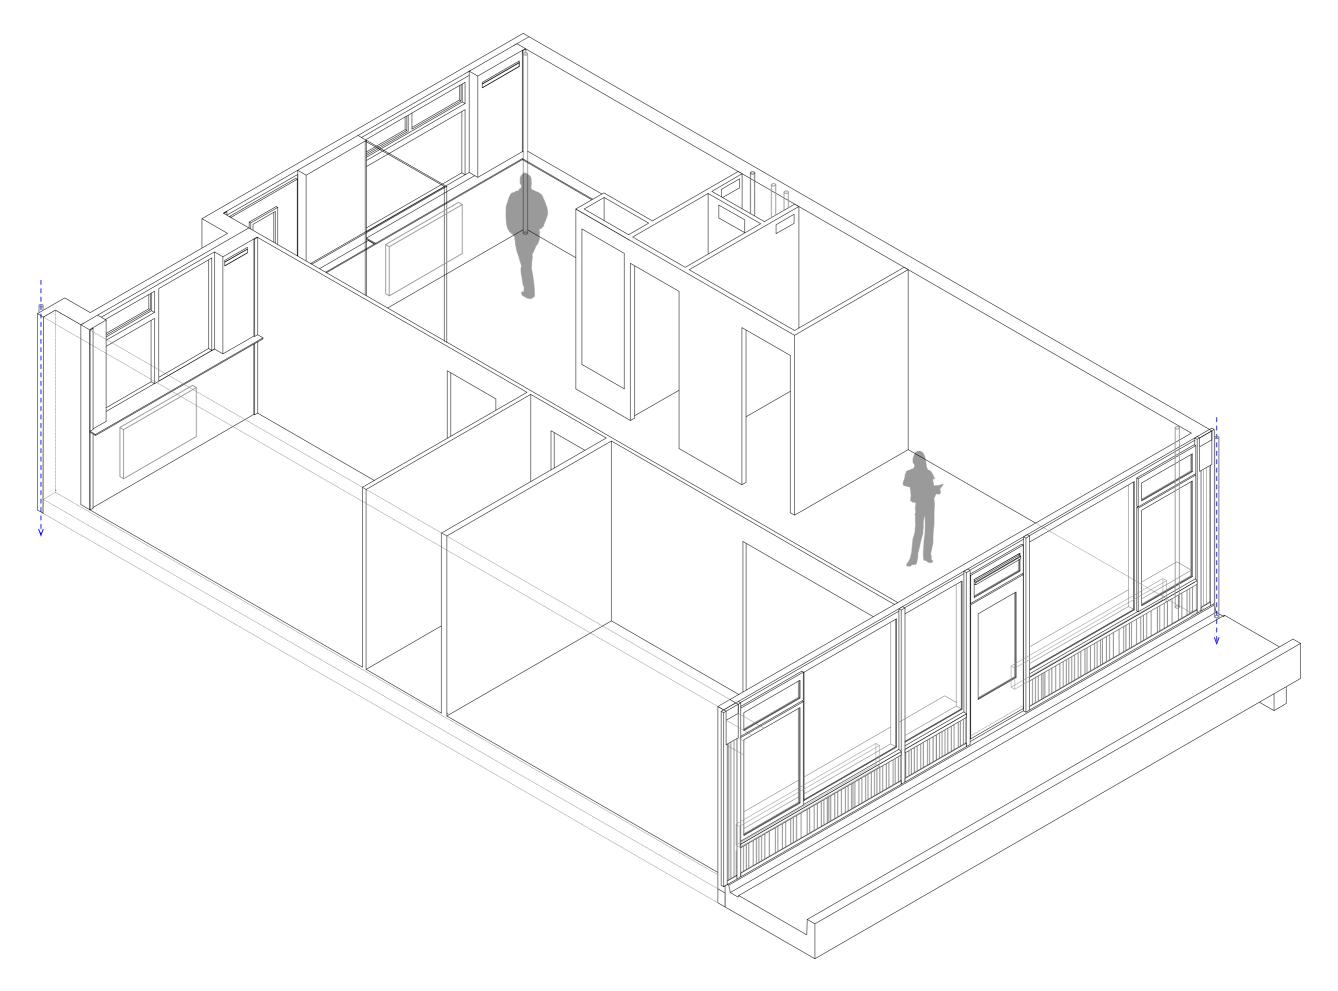

NEW APARTMENT VIEW

CLIMATE DESIGN - APARTMENT

CENTRAL DISTRICT HEATING - CASCADING

CLIMATE DESIGN - APARTMENT

CLIMATE DESIGN - APARTMENT

WATER DISTRIBUTION

RAINWATER

VENTILATION - APARTMENT

VENTILATION - APARTMENT

VENTILATION - APARTMENT

VIEW FROM THE BALCONY

IMPRESSION - CURRENT BALCONY

IMPRESSION - NEW BALCONY

DETAIL - WINDOW FRAME IN HANDRAIL

RELEVANCE - RENOVATION

 $Source: http://sobadsogood.com/2016/04/01/stunning-drone-photos-hong-kongs-high-rise-dense-landscape/\ (2017/\ 01/\ 15).$ 