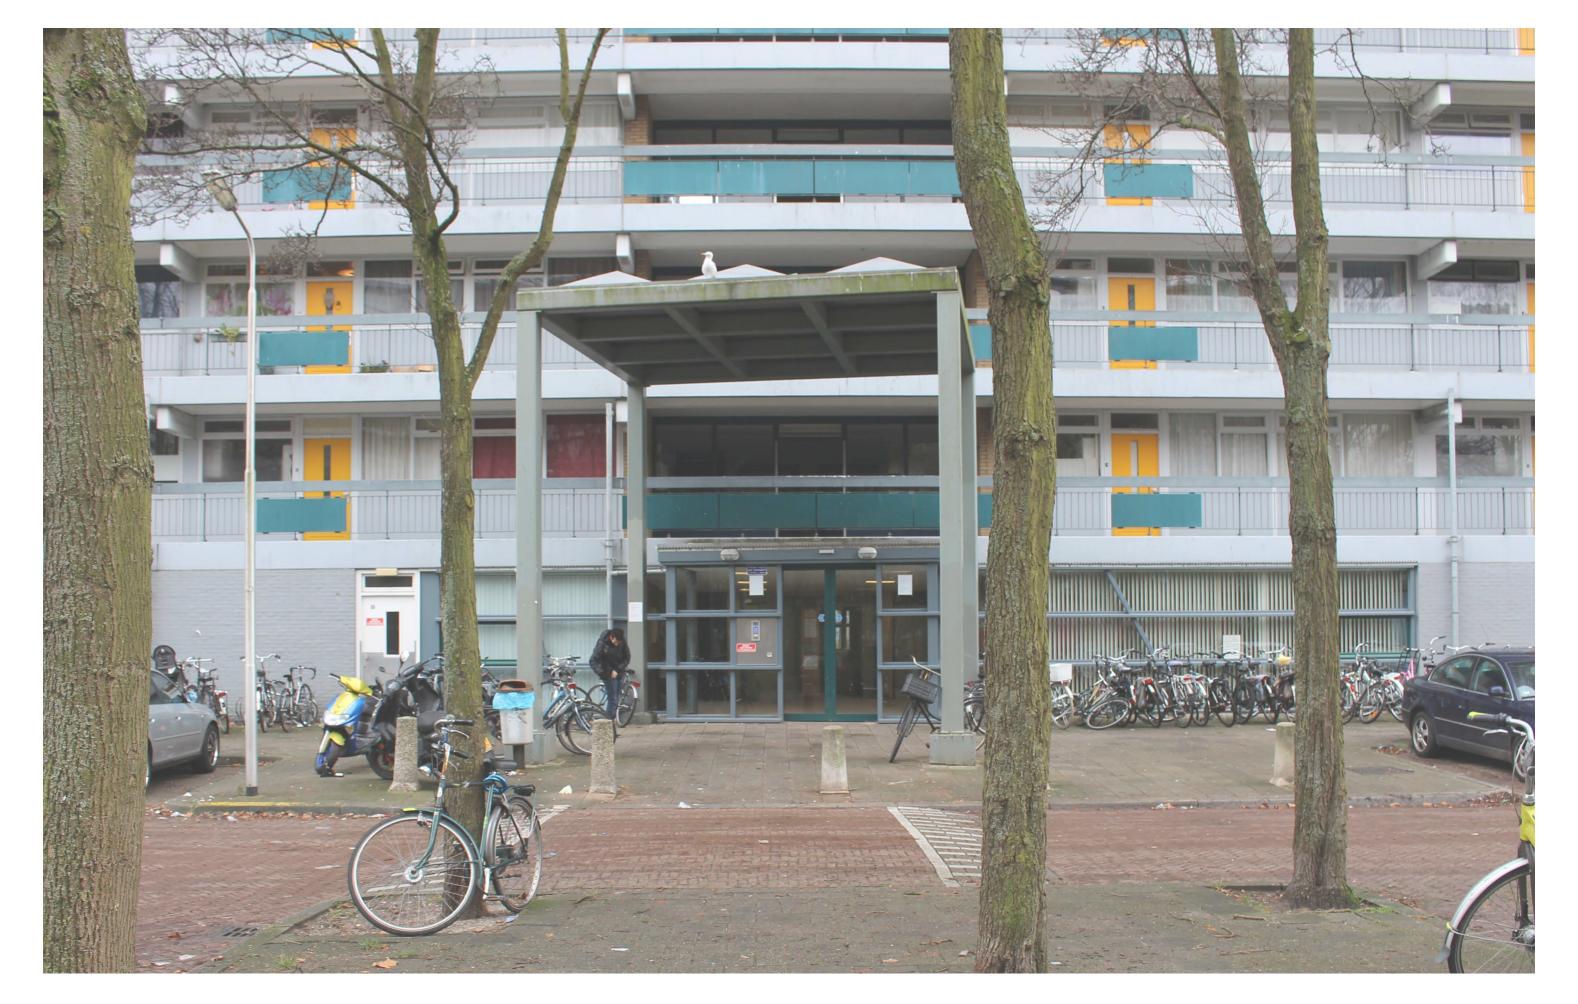

#### BALCONY SIDE

FRAGMENT - NEW ELEVATION

MATERIALIZATION

DETAIL - REUSE EXISTING WALL FRAME

DETAIL - HANDRAIL

ENTRANCE SITUATION

AXONOMETRY - CURRENT ENTRANCE

AXONOMETRY - NEW ENTRANCE

SECTION CIRCULATION

FLOOR PLAN - ENTRANCE

CIRCULATION

SECTION CIRCULATION

GALLERY

IMPRESSION - CURRENT GALLERY

IMPRESSION - NEW GALLERY

DETAIL NICHE