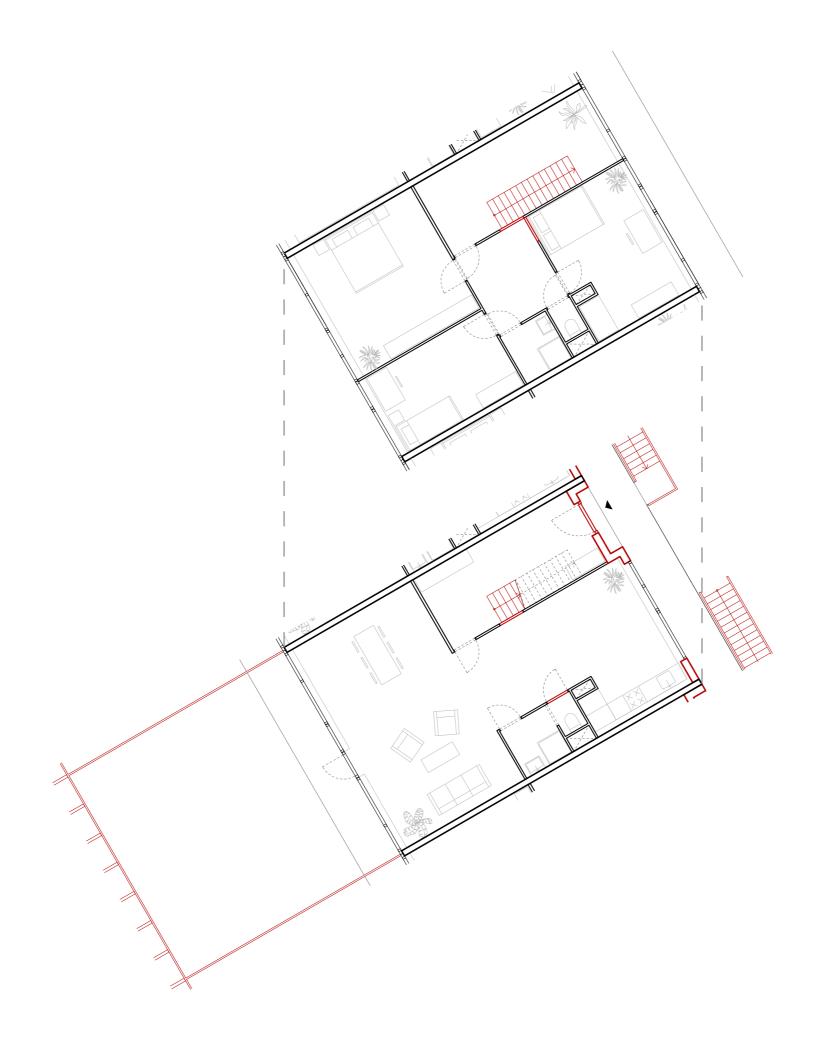

## CURRENT APARTMENTS

IMPRESSION - NEW APARTMENT

IMPRESSION - CURRENT END APARTMENT

IMPRESSION - NEW END APARTMENT

MAISONETTE 1ST & 2ND FLOOR

IMPRESSION - PRIVATE TERRACE

MAISONETTE 13TH &14TH FLOOR

CURRENT APARTMENT VIEW