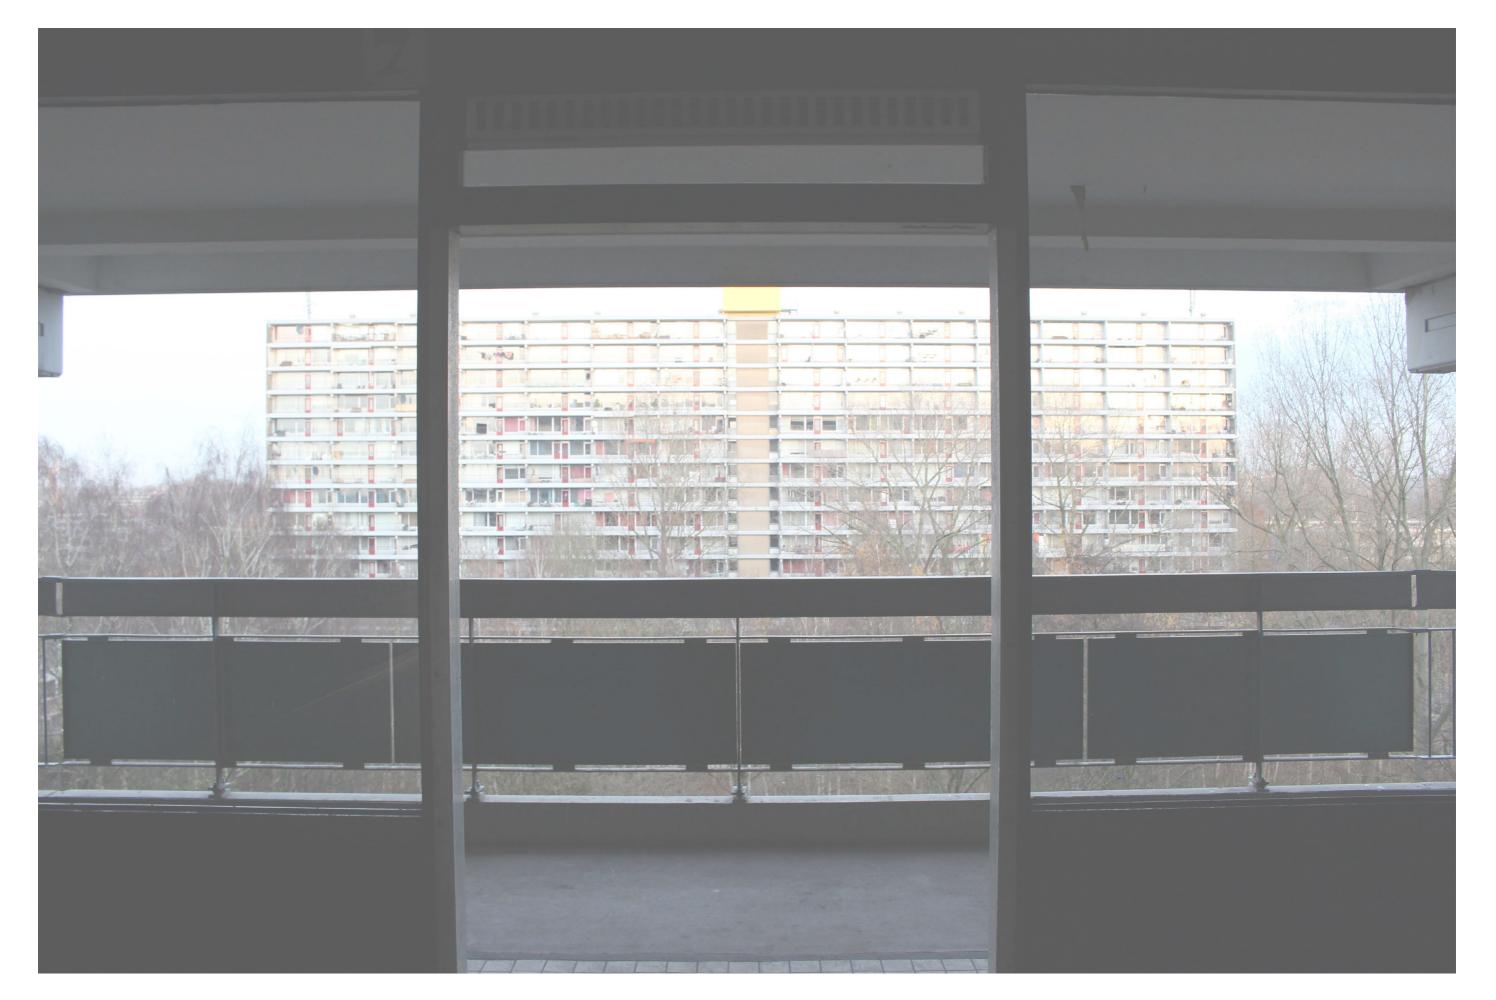

VENTILATION - APARTMENT

VENTILATION - APARTMENT

VIEW FROM THE BALCONY

IMPRESSION - CURRENT BALCONY

IMPRESSION - NEW BALCONY

DETAIL - WINDOW FRAME IN HANDRAIL

RELEVANCE - RENOVATION

 $Source: http://sobadsogood.com/2016/04/01/stunning-drone-photos-hong-kongs-high-rise-dense-landscape/\ (2017/\ 01/\ 15).$ 