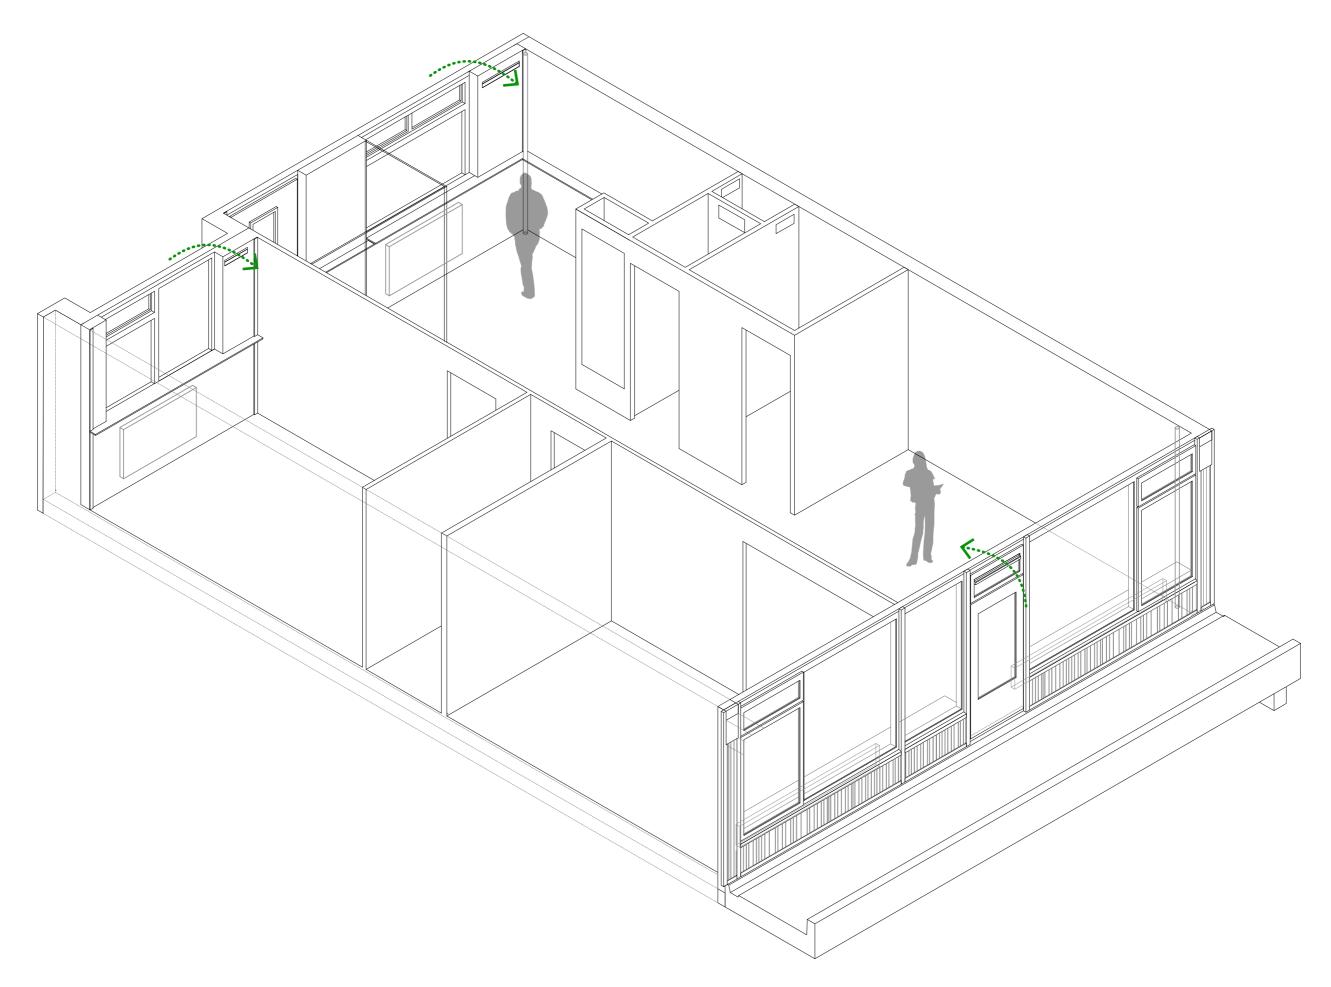

NEW APARTMENT VIEW

CLIMATE DESIGN - APARTMENT

CENTRAL DISTRICT HEATING - CASCADING

CLIMATE DESIGN - APARTMENT

CLIMATE DESIGN - APARTMENT

WATER DISTRIBUTION

RAINWATER

VENTILATION - APARTMENT

VENTILATION - APARTMENT

VENTILATION - APARTMENT

VIEW FROM THE BALCONY

IMPRESSION - CURRENT BALCONY

IMPRESSION - NEW BALCONY

DETAIL - WINDOW FRAME IN HANDRAIL

RELEVANCE - RENOVATION

 $Source: http://sobadsogood.com/2016/04/01/stunning-drone-photos-hong-kongs-high-rise-dense-landscape/\ (2017/\ 01/\ 15).$ 