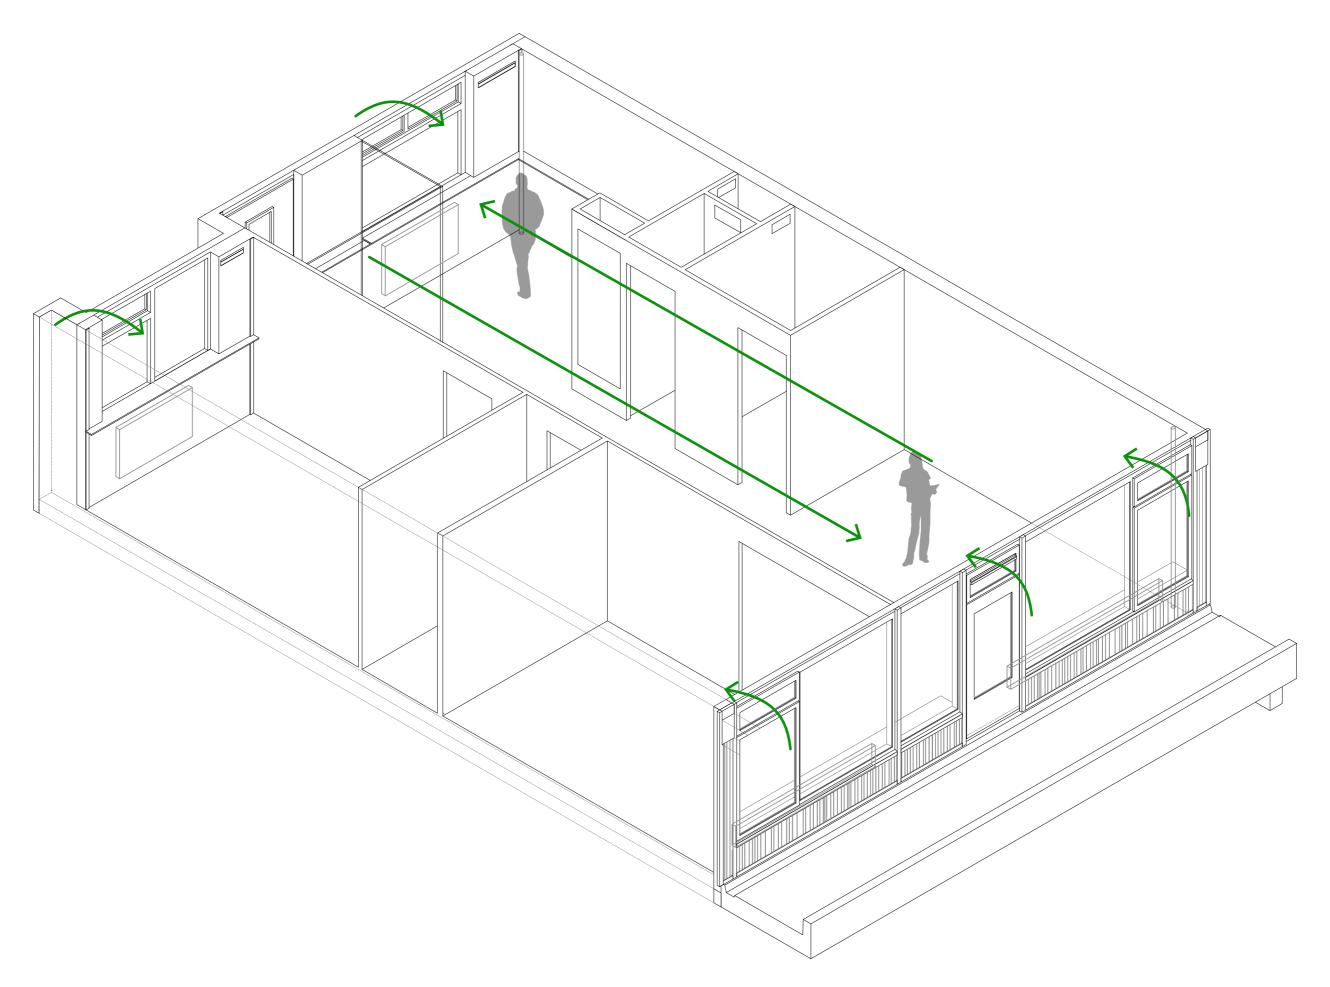

NEW APARTMENT VIEW

CLIMATE DESIGN - APARTMENT

CENTRAL DISTRICT HEATING - CASCADING

CLIMATE DESIGN - APARTMENT

CLIMATE DESIGN - APARTMENT

WATER DISTRIBUTION

RAINWATER

VENTILATION - APARTMENT

VENTILATION - APARTMENT

VENTILATION - APARTMENT

VIEW FROM THE BALCONY

IMPRESSION - CURRENT BALCONY

IMPRESSION - NEW BALCONY

DETAIL - WINDOW FRAME IN HANDRAIL

RELEVANCE - RENOVATION

 $Source: http://sobadsogood.com/2016/04/01/stunning-drone-photos-hong-kongs-high-rise-dense-landscape/\ (2017/\ 01/\ 15).$ 