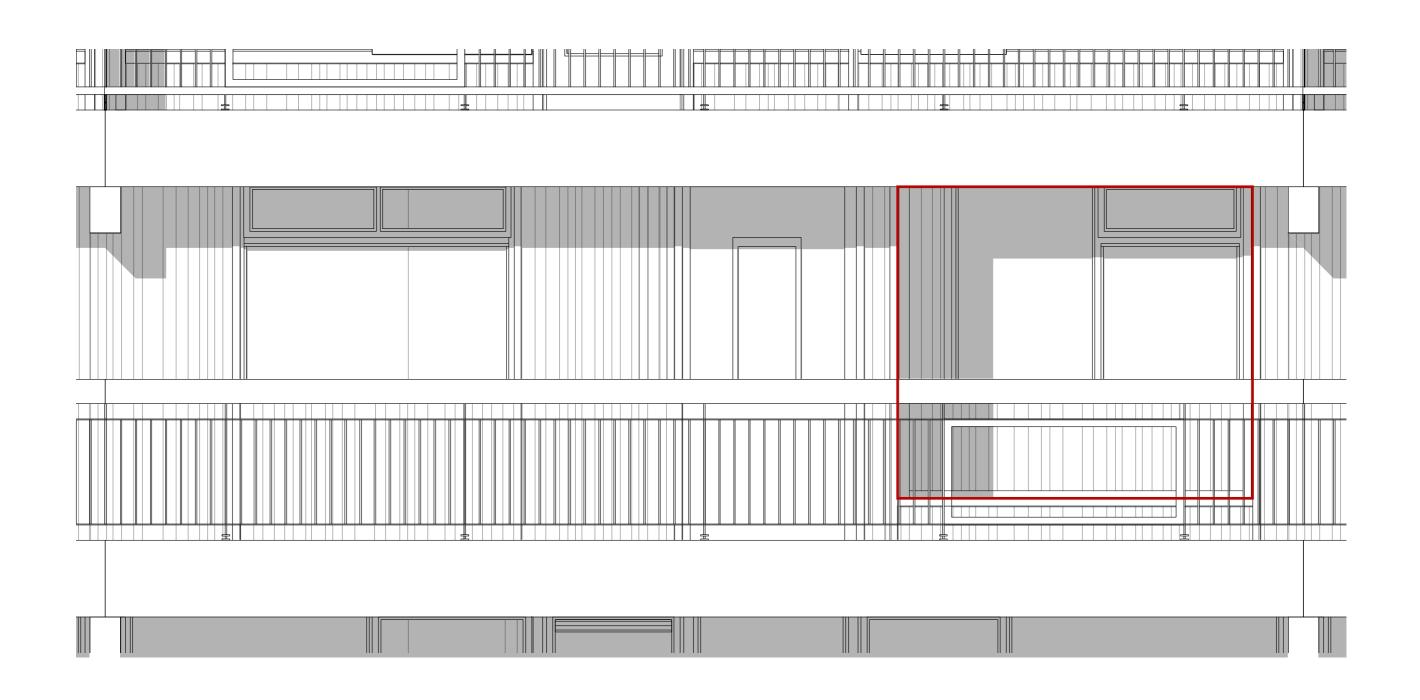

#### GALLERY SIDE

#### BALCONY SIDE

FRAGMENT - NEW ELEVATION

MATERIALIZATION

DETAIL - REUSE EXISTING WALL FRAME

DETAIL - HANDRAIL

ENTRANCE SITUATION

AXONOMETRY - CURRENT ENTRANCE

AXONOMETRY - NEW ENTRANCE