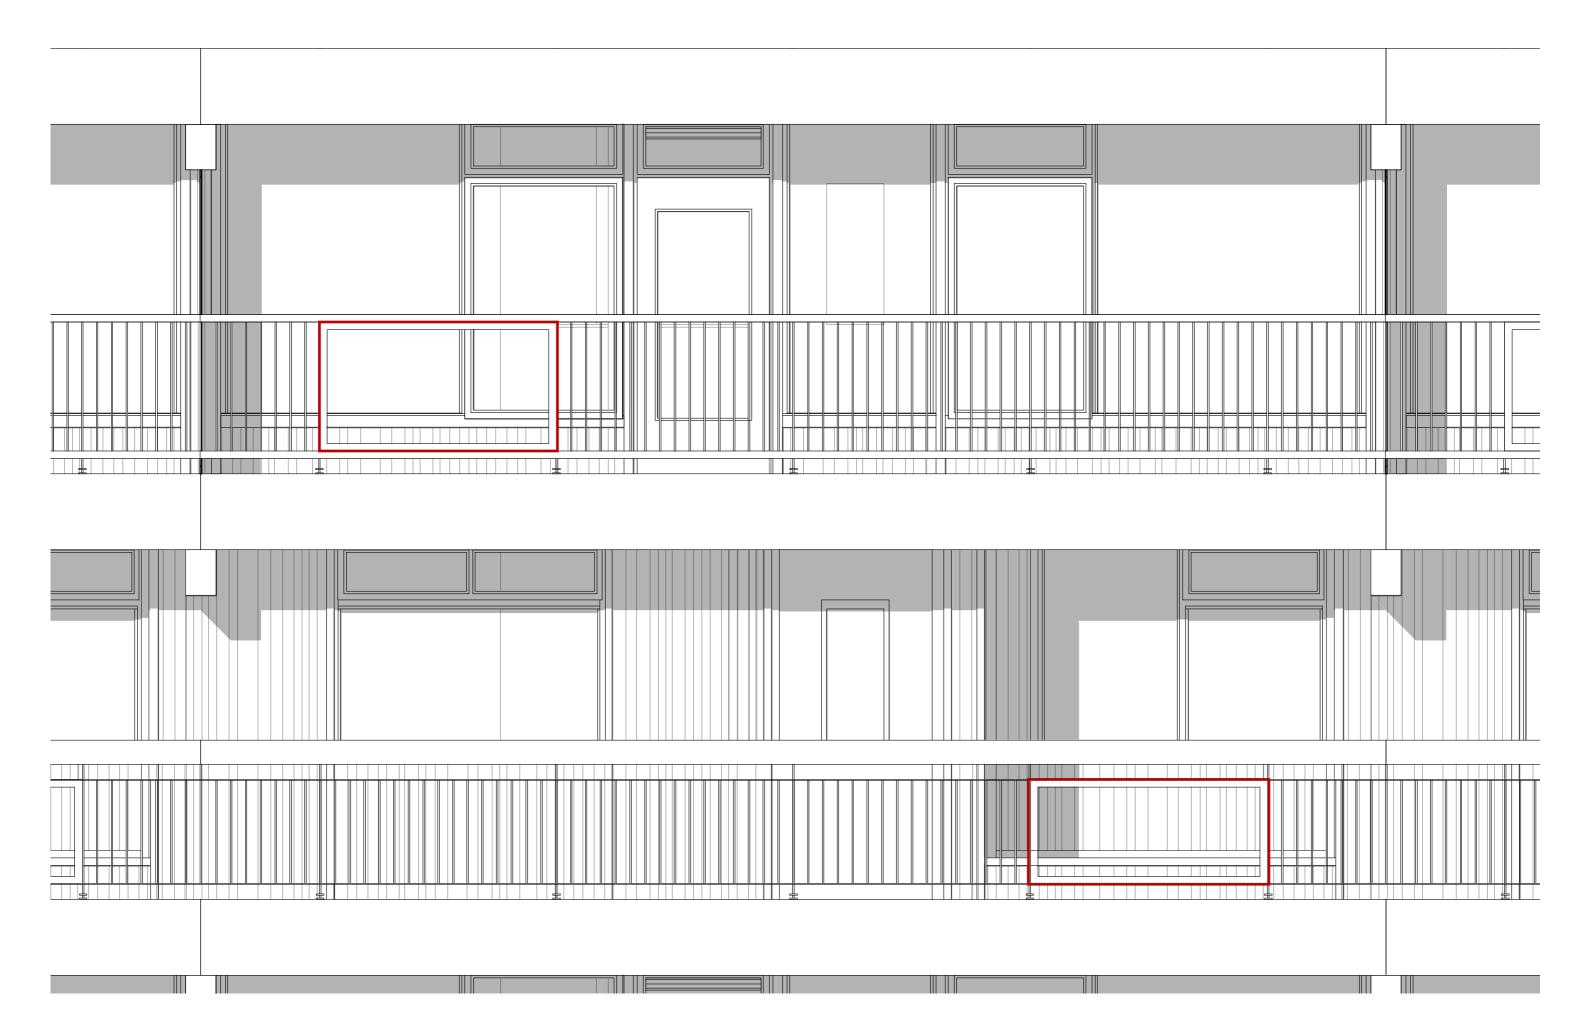

VENTILATION - APARTMENT

VENTILATION - APARTMENT

VIEW FROM THE BALCONY

IMPRESSION - CURRENT BALCONY

IMPRESSION - NEW BALCONY

DETAIL - WINDOW FRAME IN HANDRAIL

RELEVANCE - RENOVATION

 $Source: http://sobadsogood.com/2016/04/01/stunning-drone-photos-hong-kongs-high-rise-dense-landscape/\ (2017/\ 01/\ 15).$ 