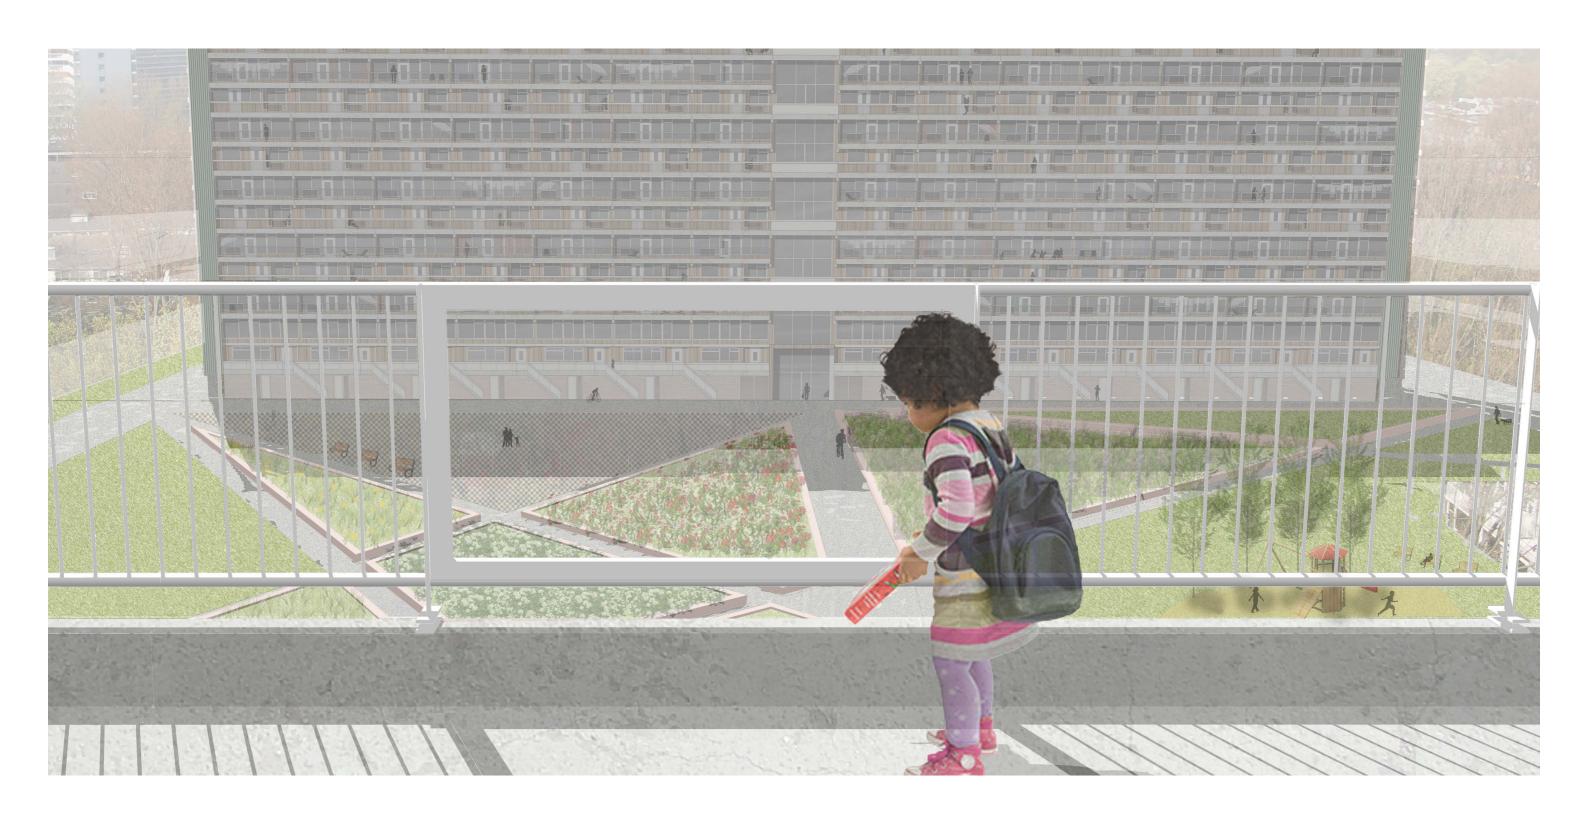

VENTILATION - APARTMENT

VENTILATION - APARTMENT

VIEW FROM THE BALCONY

IMPRESSION - CURRENT BALCONY

IMPRESSION - NEW BALCONY

DETAIL - WINDOW FRAME IN HANDRAIL

RELEVANCE - RENOVATION

 $Source: http://sobadsogood.com/2016/04/01/stunning-drone-photos-hong-kongs-high-rise-dense-landscape/\ (2017/\ 01/\ 15).$ 