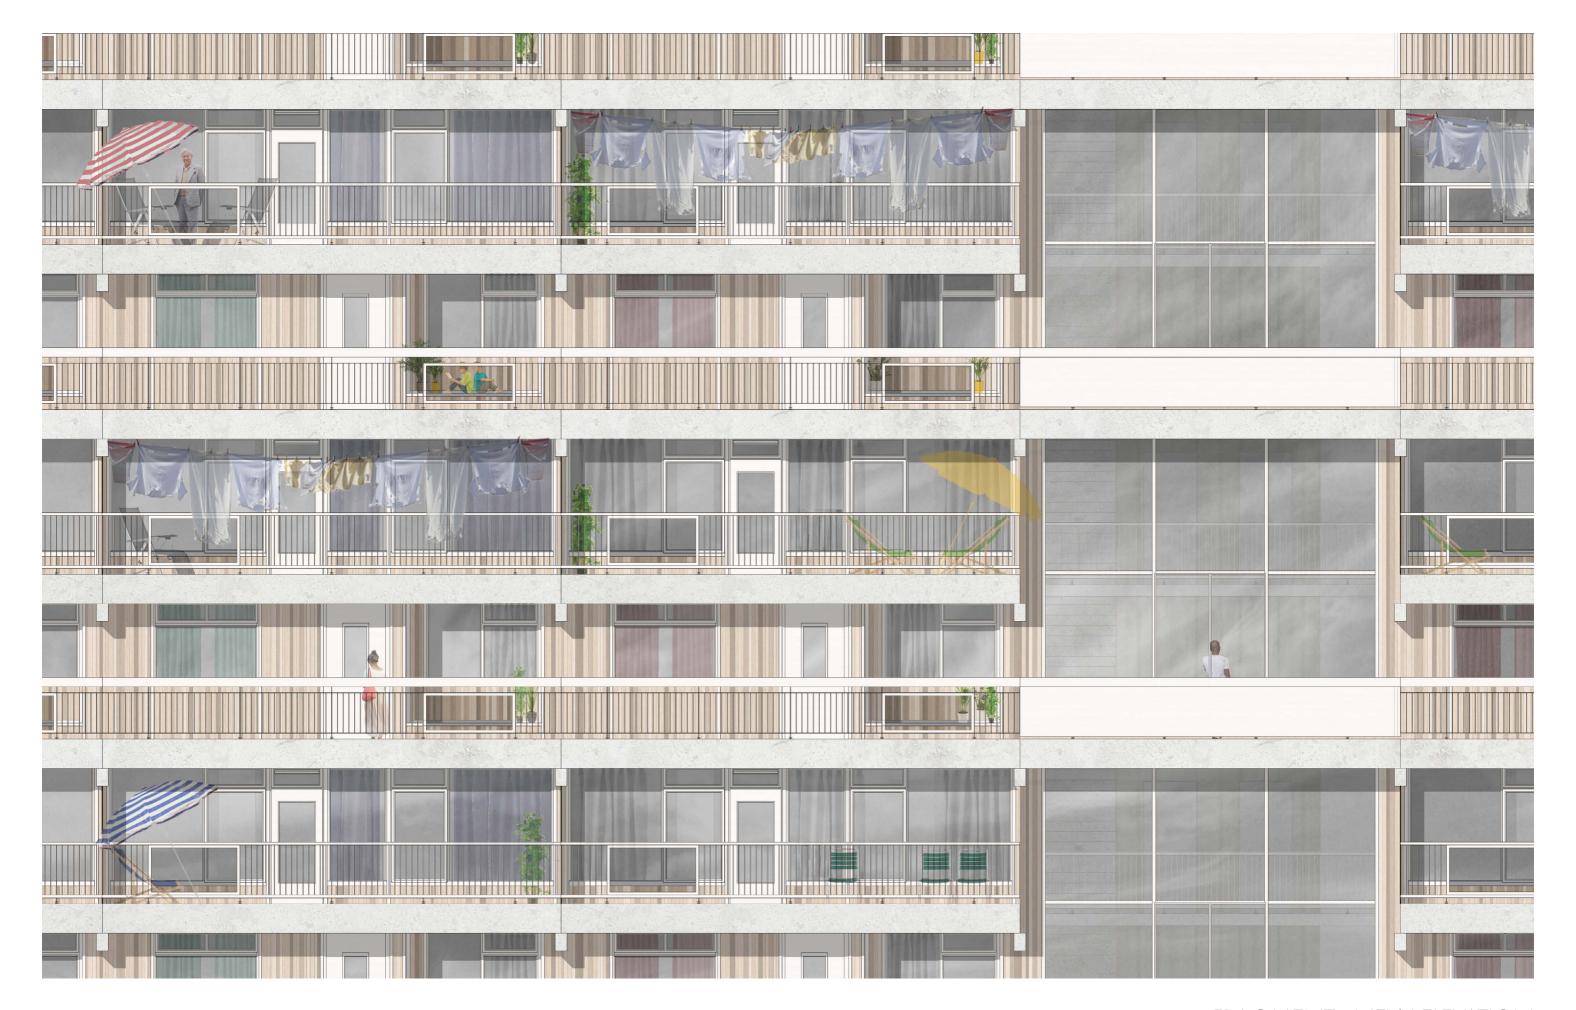

#### BALCONY SIDE

FRAGMENT - NEW ELEVATION

MATERIALIZATION

DETAIL - REUSE EXISTING WALL FRAME

DETAIL - HANDRAIL

ENTRANCE SITUATION

AXONOMETRY - CURRENT ENTRANCE

AXONOMETRY - NEW ENTRANCE

VENTILATION - APARTMENT

VENTILATION - APARTMENT

VIEW FROM THE BALCONY

IMPRESSION - CURRENT BALCONY

IMPRESSION - NEW BALCONY

DETAIL - WINDOW FRAME IN HANDRAIL

RELEVANCE - RENOVATION

 $Source: http://sobadsogood.com/2016/04/01/stunning-drone-photos-hong-kongs-high-rise-dense-landscape/\ (2017/\ 01/\ 15).$ 