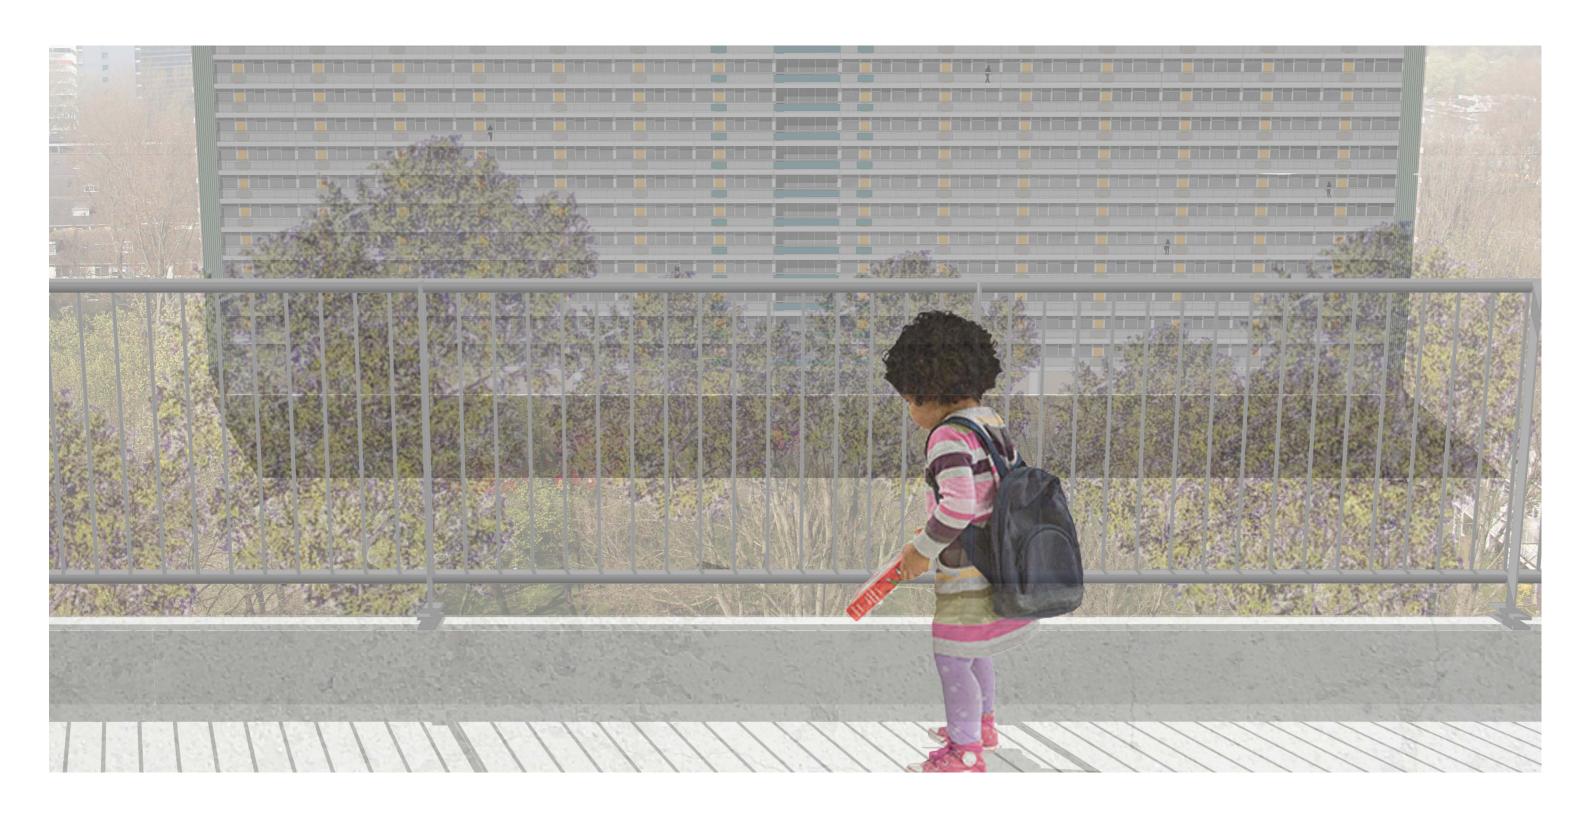

VENTILATION - APARTMENT

VENTILATION - APARTMENT

VIEW FROM THE BALCONY

IMPRESSION - CURRENT BALCONY

IMPRESSION - NEW BALCONY

DETAIL - WINDOW FRAME IN HANDRAIL

RELEVANCE - RENOVATION

 $Source: http://sobadsogood.com/2016/04/01/stunning-drone-photos-hong-kongs-high-rise-dense-landscape/\ (2017/\ 01/\ 15).$ 