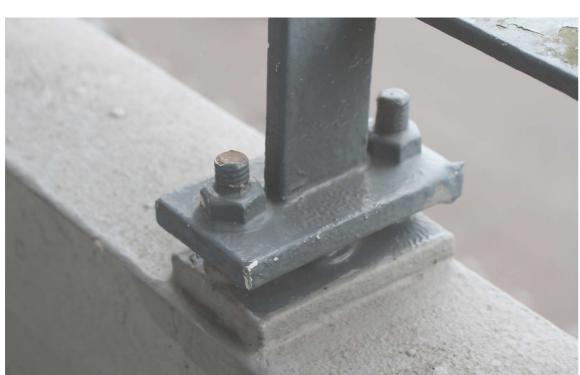

#### BALCONY SIDE

FRAGMENT - NEW ELEVATION

MATERIALIZATION

DETAIL - REUSE EXISTING WALL FRAME

DETAIL - HANDRAIL

ENTRANCE SITUATION

AXONOMETRY - CURRENT ENTRANCE

AXONOMETRY - NEW ENTRANCE