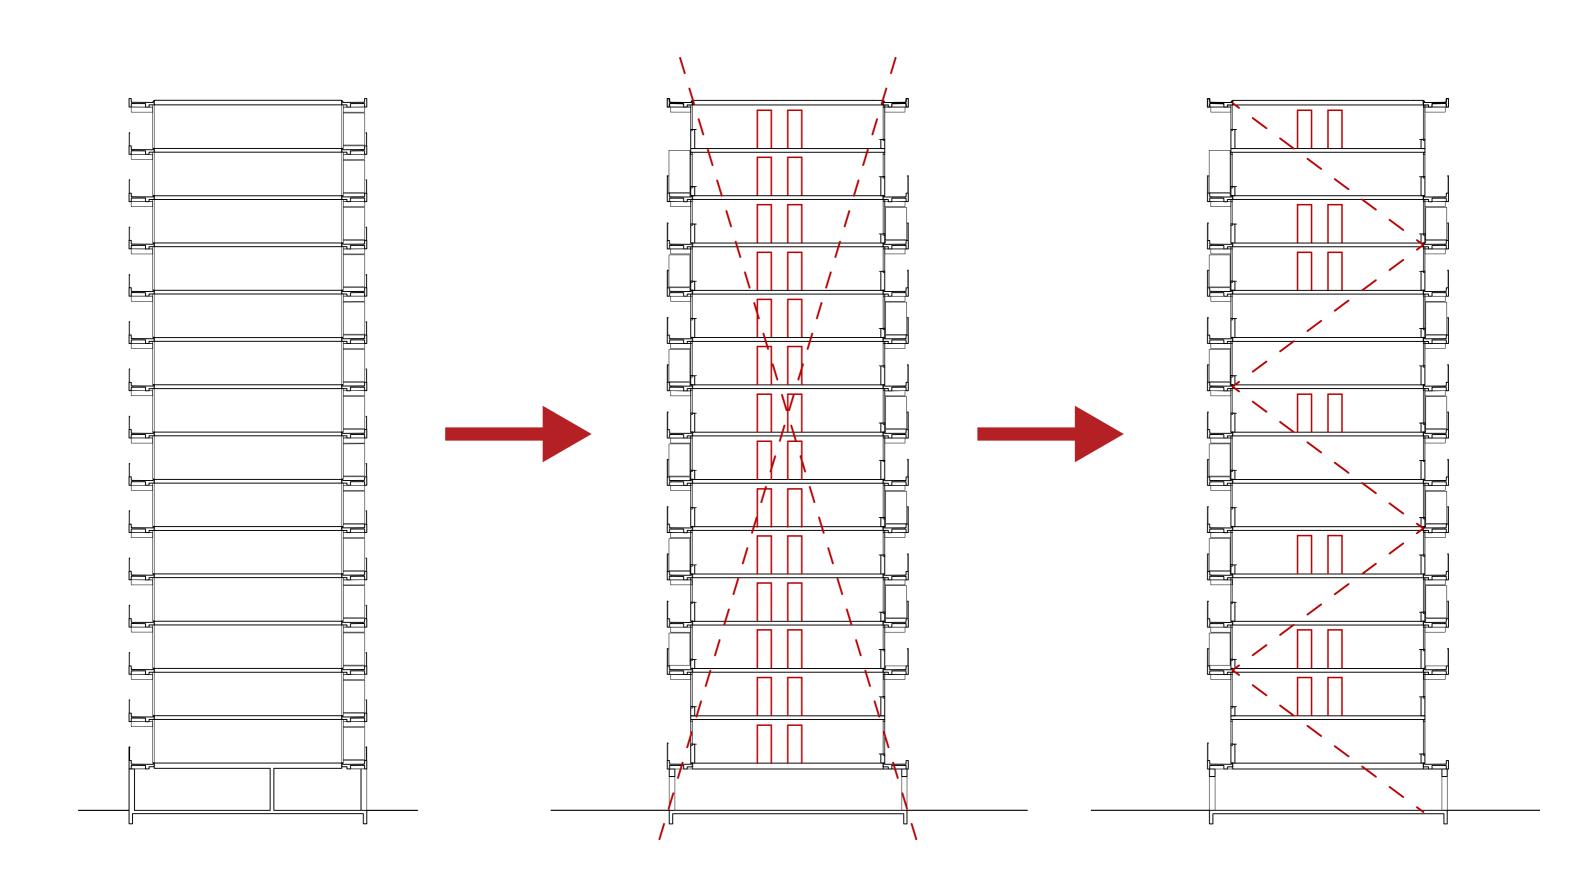

## PARALLEL PLACEMENT

DEGRADATION OF VIEWS

 ${\sf OMMOORD}$ 

BUITENHOF-NOORD

HISTORICAL VALUE - BUILDING SYSTEM

USE VALUE

QUALITY OF LIVING

LOCAL INTERVENTIONS - EXISTING - REUSE - NEW