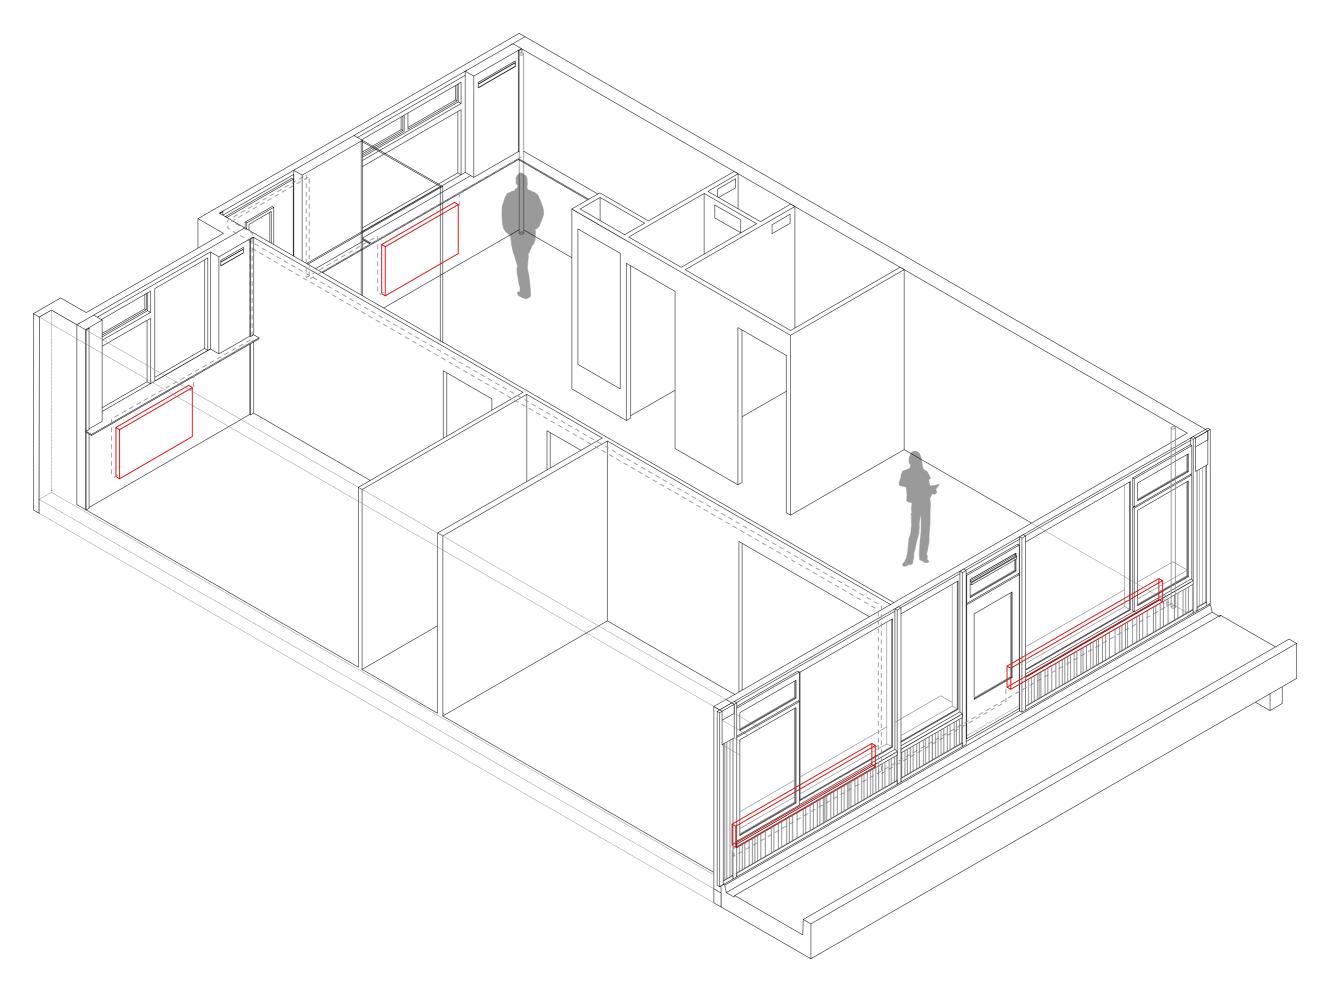

NEW APARTMENT VIEW

CLIMATE DESIGN - APARTMENT

CENTRAL DISTRICT HEATING - CASCADING

CLIMATE DESIGN - APARTMENT

CLIMATE DESIGN - APARTMENT

WATER DISTRIBUTION

RAINWATER

VENTILATION - APARTMENT

VENTILATION - APARTMENT

VENTILATION - APARTMENT

VIEW FROM THE BALCONY

IMPRESSION - CURRENT BALCONY

IMPRESSION - NEW BALCONY

DETAIL - WINDOW FRAME IN HANDRAIL

RELEVANCE - RENOVATION

 $Source: http://sobadsogood.com/2016/04/01/stunning-drone-photos-hong-kongs-high-rise-dense-landscape/\ (2017/\ 01/\ 15).$ 