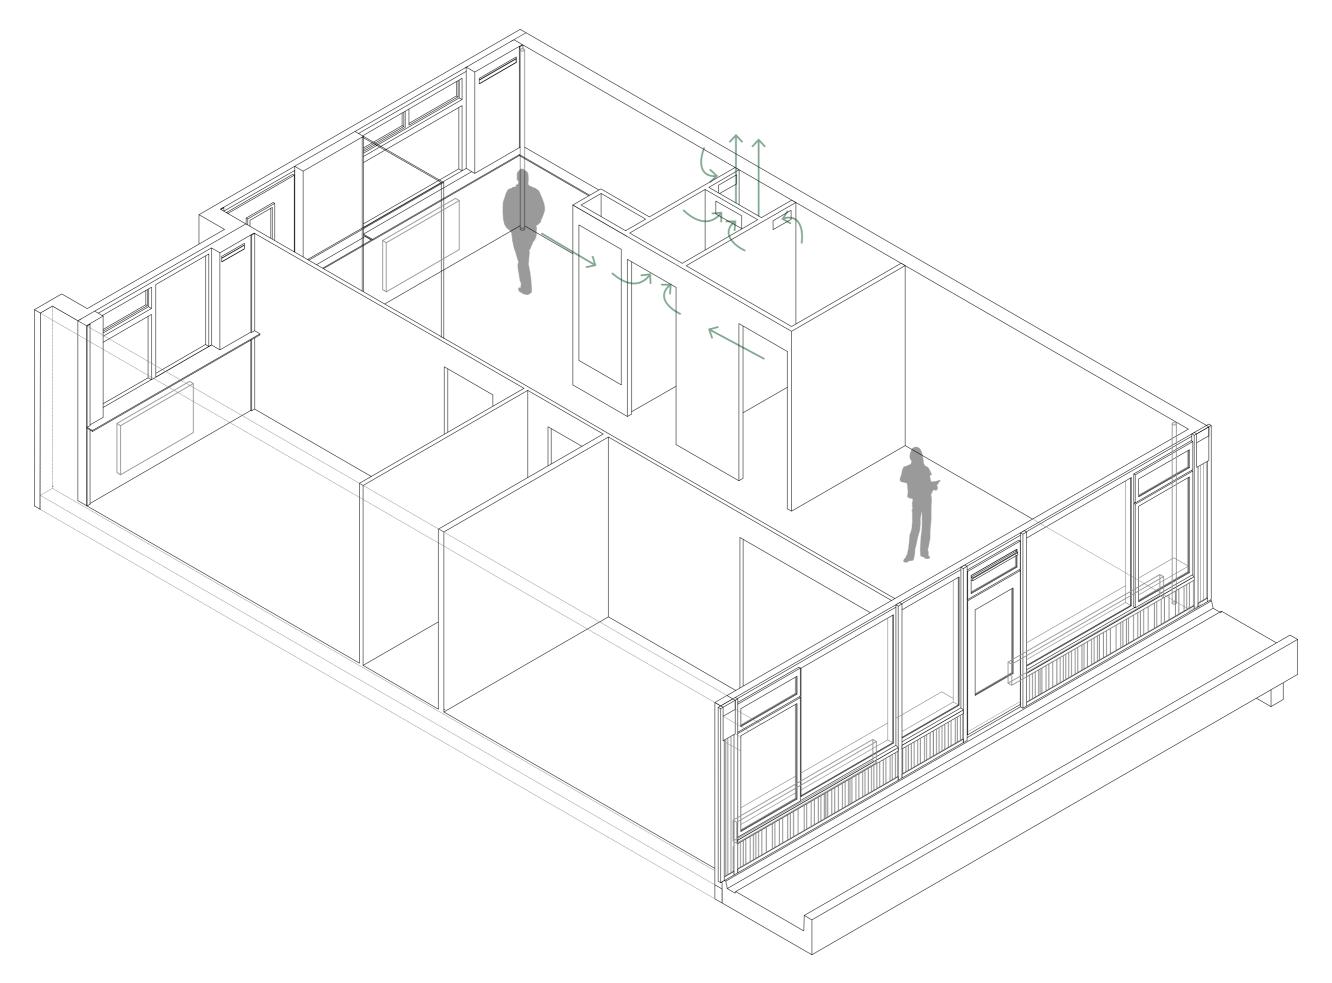

NEW APARTMENT VIEW

CLIMATE DESIGN - APARTMENT

CENTRAL DISTRICT HEATING - CASCADING

CLIMATE DESIGN - APARTMENT

CLIMATE DESIGN - APARTMENT

WATER DISTRIBUTION

RAINWATER

VENTILATION - APARTMENT

VENTILATION - APARTMENT

VENTILATION - APARTMENT

VIEW FROM THE BALCONY

IMPRESSION - CURRENT BALCONY

IMPRESSION - NEW BALCONY

DETAIL - WINDOW FRAME IN HANDRAIL

RELEVANCE - RENOVATION

 $Source: http://sobadsogood.com/2016/04/01/stunning-drone-photos-hong-kongs-high-rise-dense-landscape/\ (2017/\ 01/\ 15).$ 