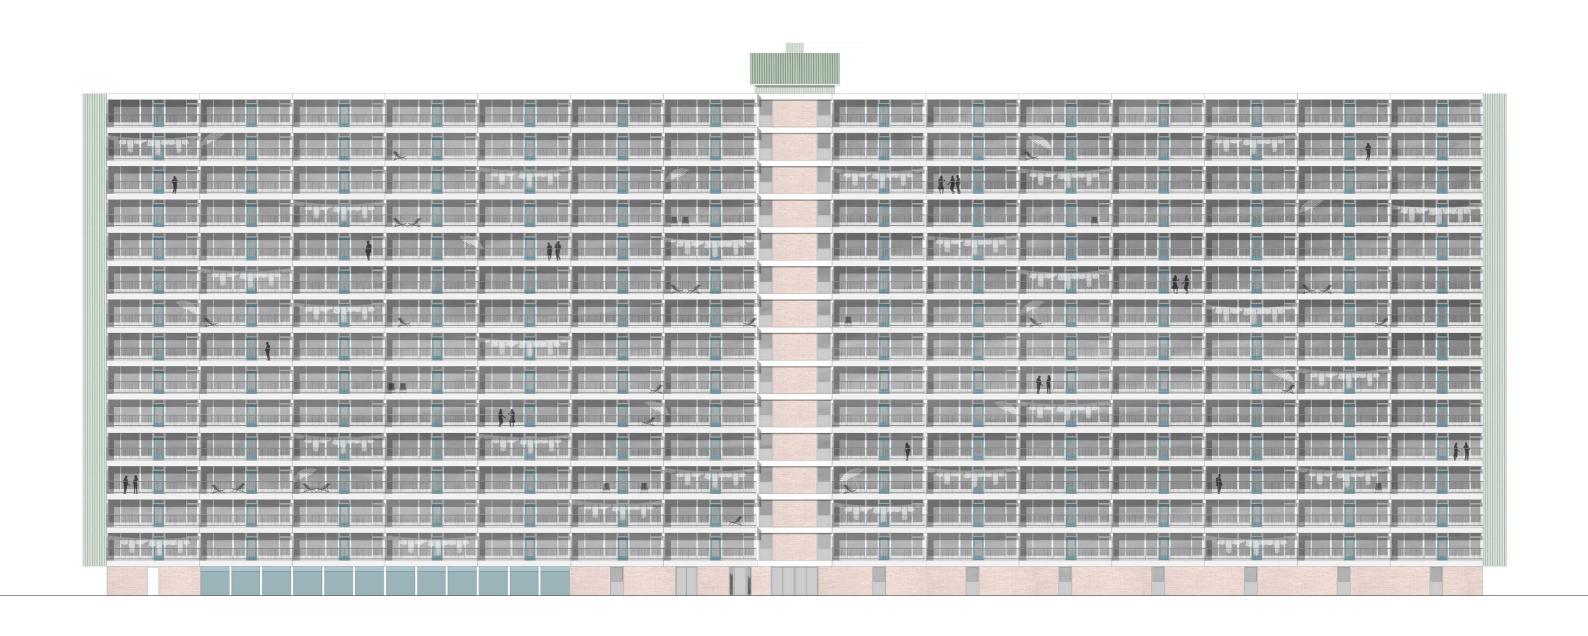

## NEW LANDSCAPE

IMPRESSION LANDSCAPE

IMPRESSION PARKING

CURRENT ELEVATION - SOUTH-EAST

CURRENT ELEVATION - NORTH-WEST

NEW ELEVATION - SOUTH-EAST

NEW ELEVATION - NORTH-WEST