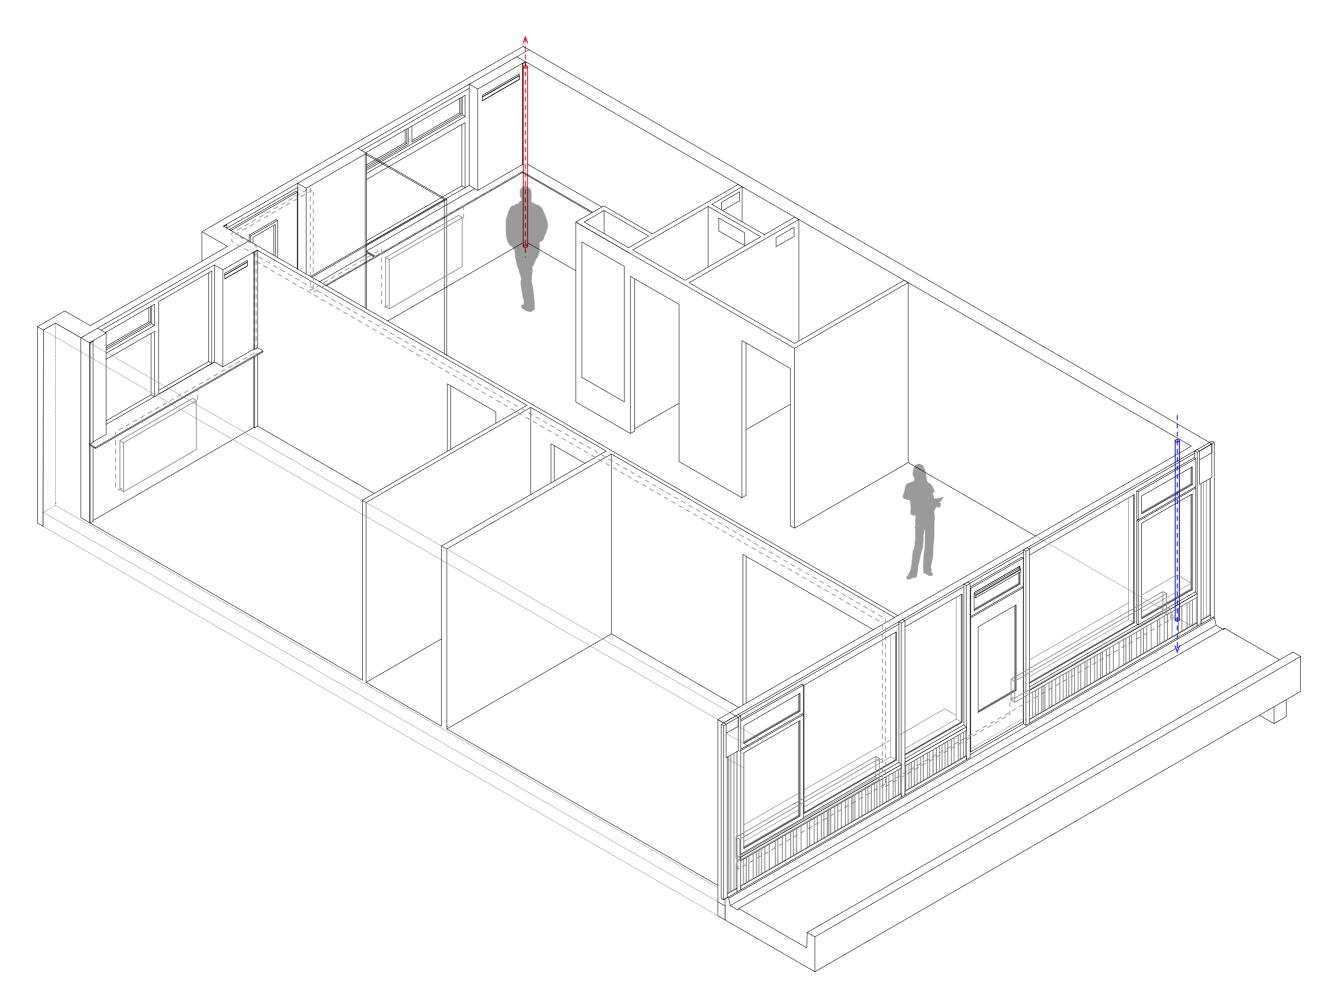

NEW APARTMENT VIEW

CLIMATE DESIGN - APARTMENT

CENTRAL DISTRICT HEATING - CASCADING

CLIMATE DESIGN - APARTMENT

CLIMATE DESIGN - APARTMENT

WATER DISTRIBUTION

RAINWATER

VENTILATION - APARTMENT

VENTILATION - APARTMENT

VENTILATION - APARTMENT

VIEW FROM THE BALCONY

IMPRESSION - CURRENT BALCONY

IMPRESSION - NEW BALCONY

DETAIL - WINDOW FRAME IN HANDRAIL

RELEVANCE - RENOVATION

 $Source: http://sobadsogood.com/2016/04/01/stunning-drone-photos-hong-kongs-high-rise-dense-landscape/\ (2017/\ 01/\ 15).$ 