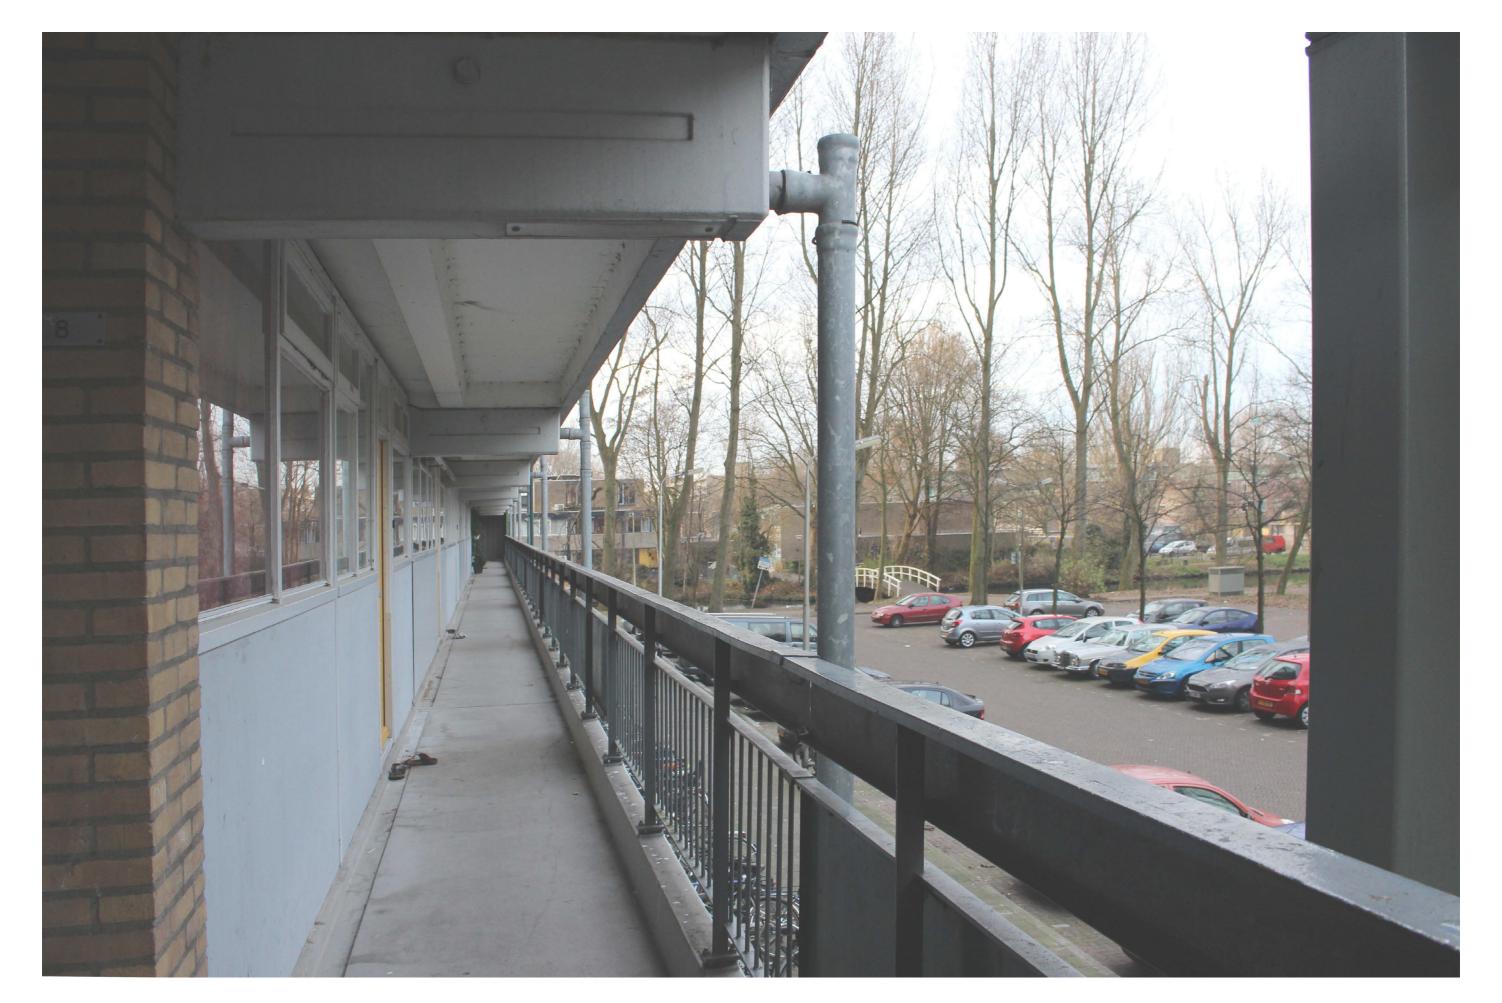

#### BALCONY SIDE

FRAGMENT - NEW ELEVATION

MATERIALIZATION

DETAIL - REUSE EXISTING WALL FRAME

DETAIL - HANDRAIL

ENTRANCE SITUATION

AXONOMETRY - CURRENT ENTRANCE

AXONOMETRY - NEW ENTRANCE

SECTION CIRCULATION

FLOOR PLAN - ENTRANCE

CIRCULATION

SECTION CIRCULATION

GALLERY

IMPRESSION - CURRENT GALLERY

IMPRESSION - NEW GALLERY

DETAIL NICHE