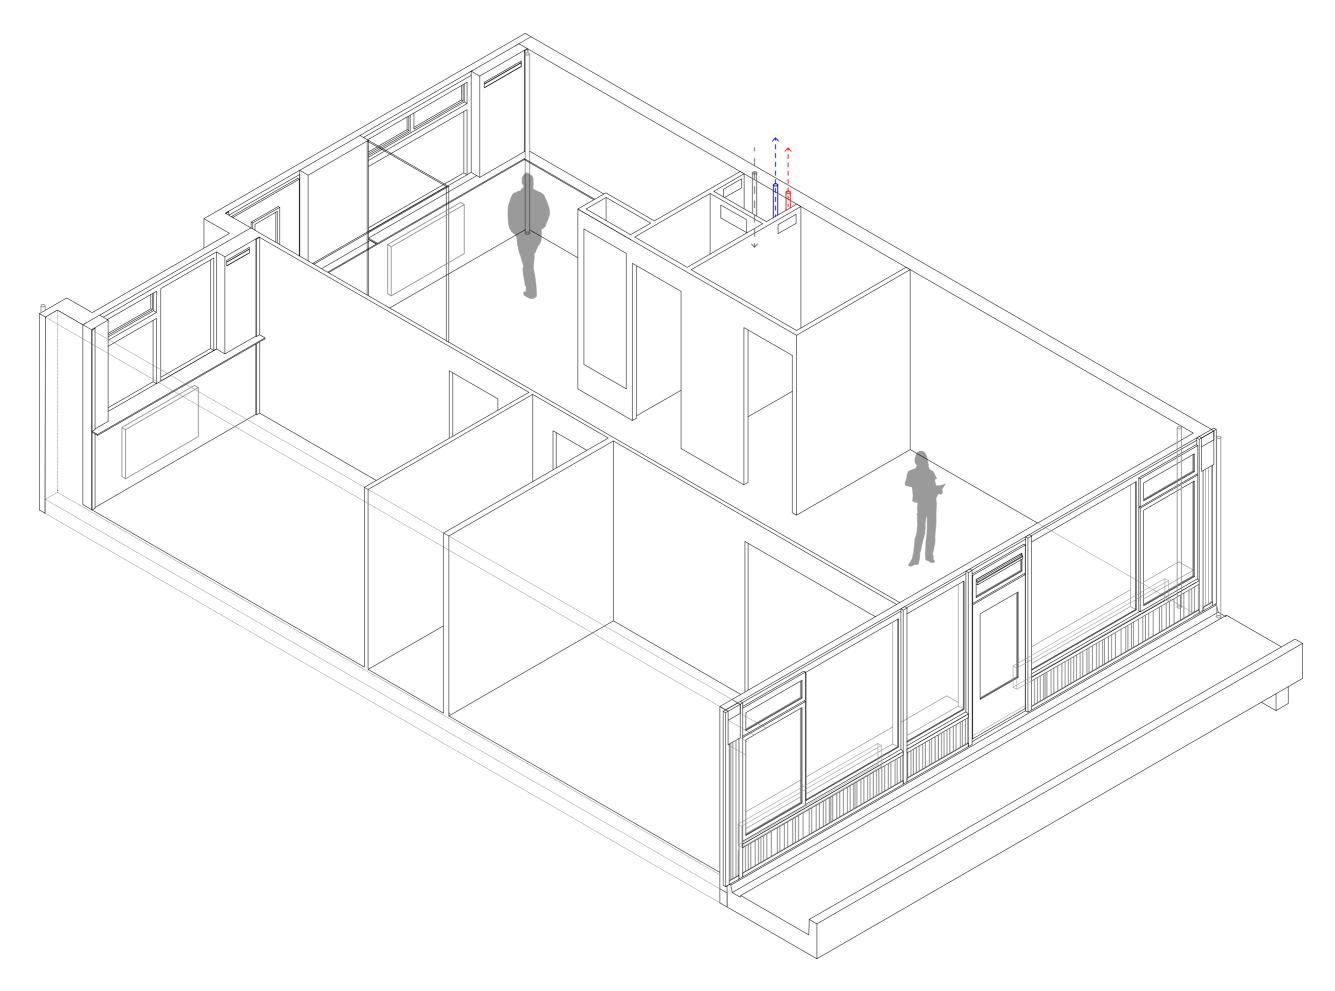

NEW APARTMENT VIEW

CLIMATE DESIGN - APARTMENT

CENTRAL DISTRICT HEATING - CASCADING

CLIMATE DESIGN - APARTMENT

CLIMATE DESIGN - APARTMENT

WATER DISTRIBUTION

RAINWATER

VENTILATION - APARTMENT

VENTILATION - APARTMENT

VENTILATION - APARTMENT

VIEW FROM THE BALCONY

IMPRESSION - CURRENT BALCONY

IMPRESSION - NEW BALCONY

DETAIL - WINDOW FRAME IN HANDRAIL

RELEVANCE - RENOVATION

 $Source: http://sobadsogood.com/2016/04/01/stunning-drone-photos-hong-kongs-high-rise-dense-landscape/\ (2017/\ 01/\ 15).$ 