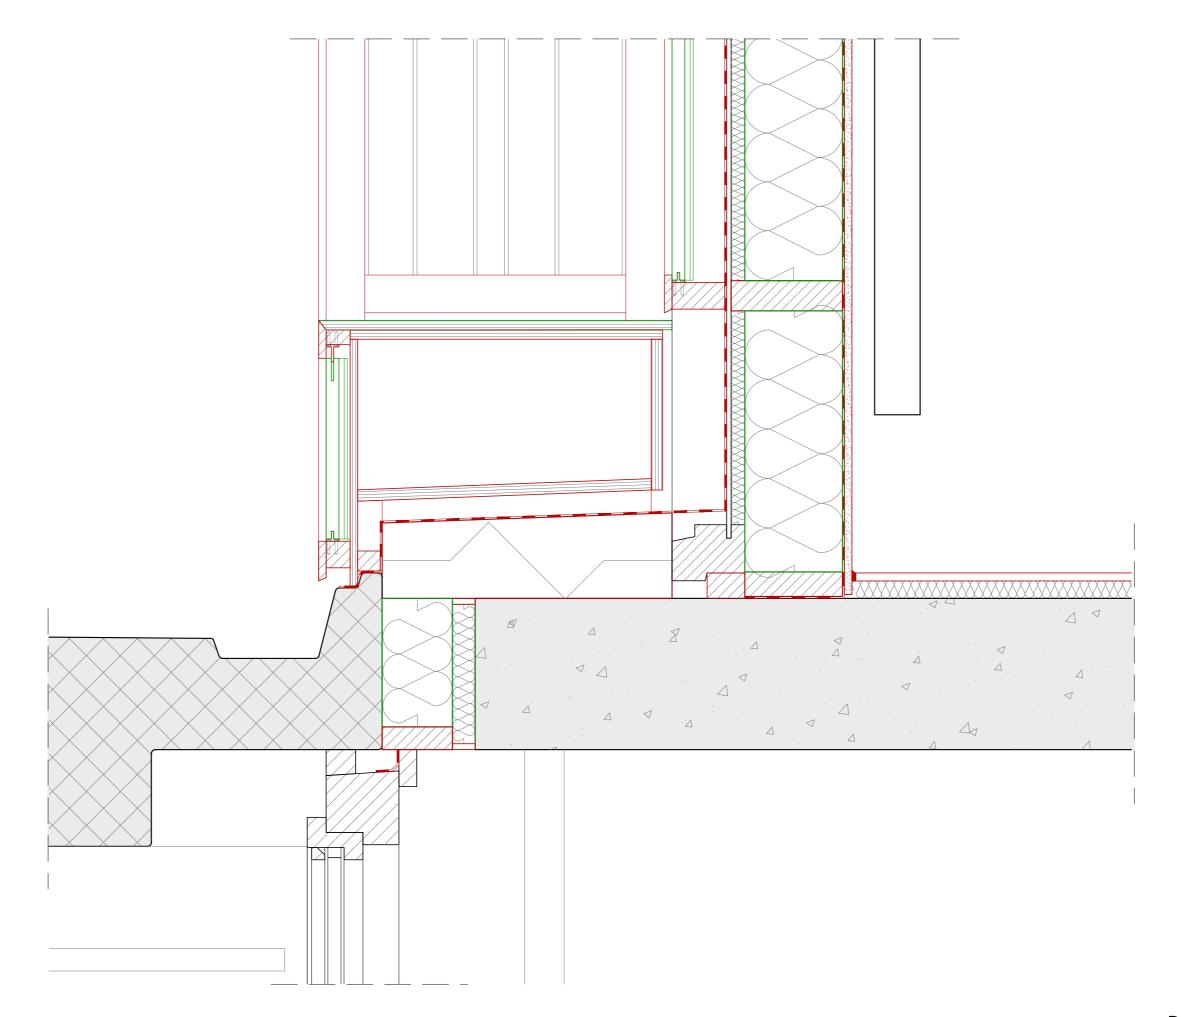

HISTORICAL VALUE - BUILDING SYSTEM









USE VALUE





QUALITY OF LIVING



LOCAL INTERVENTIONS - EXISTING - REUSE - NEW

DESIGN



LANDSCAPE



Parking



CURRENT LANDSCAPE



## NEW LANDSCAPE





IMPRESSION LANDSCAPE



IMPRESSION PARKING







CURRENT ELEVATION - SOUTH-EAST

CURRENT ELEVATION - NORTH-WEST





NEW ELEVATION - SOUTH-EAST

NEW ELEVATION - NORTH-WEST





#### GALLERY SIDE



#### BALCONY SIDE







FRAGMENT - NEW ELEVATION



MATERIALIZATION



DETAIL - REUSE EXISTING WALL FRAME





















DETAIL - HANDRAIL



ENTRANCE SITUATION



AXONOMETRY - CURRENT ENTRANCE



AXONOMETRY - NEW ENTRANCE





SECTION CIRCULATION

FLOOR PLAN - ENTRANCE



CIRCULATION



SECTION CIRCULATION











GALLERY



IMPRESSION - CURRENT GALLERY



IMPRESSION - NEW GALLERY



DETAIL NICHE



HORIZONTAL DETAIL - NICHE





## CURRENT APARTMENTS





IMPRESSION - NEW APARTMENT









IMPRESSION - CURRENT END APARTMENT



IMPRESSION - NEW END APARTMENT



MAISONETTE 1ST & 2ND FLOOR



IMPRESSION - PRIVATE TERRACE



MAISONETTE 13TH &14TH FLOOR







CURRENT APARTMENT VIEW



NEW APARTMENT VIEW



CLIMATE DESIGN - APARTMENT



CENTRAL DISTRICT HEATING - CASCADING



CLIMATE DESIGN - APARTMENT



CLIMATE DESIGN - APARTMENT



WATER DISTRIBUTION



RAINWATER



VENTILATION - APARTMENT



VENTILATION - APARTMENT



VENTILATION - APARTMENT



VIEW FROM THE BALCONY



IMPRESSION - CURRENT BALCONY



IMPRESSION - NEW BALCONY



DETAIL - WINDOW FRAME IN HANDRAIL





RELEVANCE - RENOVATION



 $Source: http://sobadsogood.com/2016/04/01/stunning-drone-photos-hong-kong