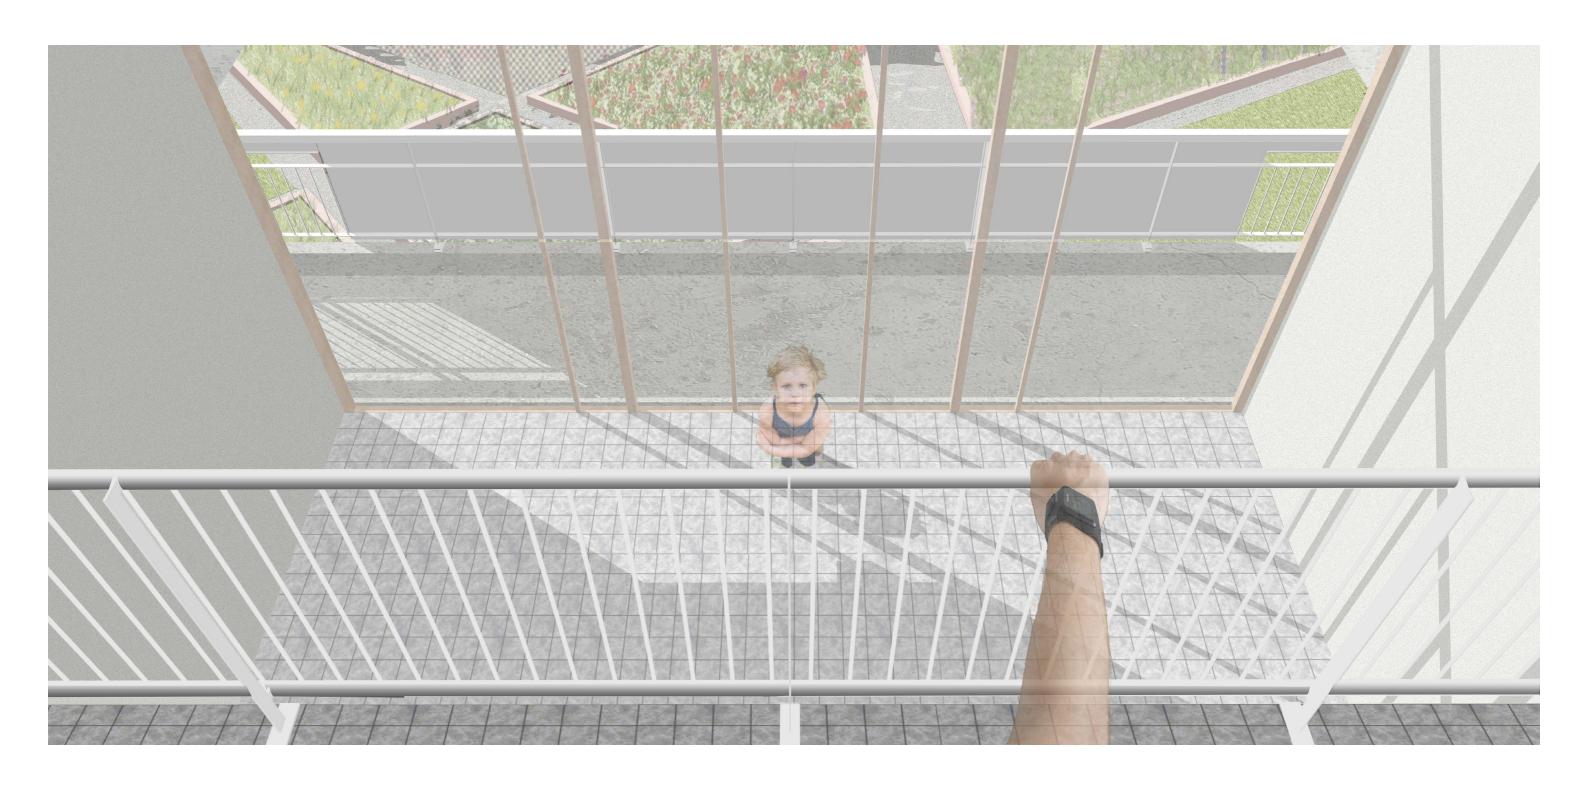

VENTILATION - APARTMENT

VENTILATION - APARTMENT

VIEW FROM THE BALCONY

IMPRESSION - CURRENT BALCONY

IMPRESSION - NEW BALCONY

DETAIL - WINDOW FRAME IN HANDRAIL

RELEVANCE - RENOVATION

 $Source: http://sobadsogood.com/2016/04/01/stunning-drone-photos-hong-kongs-high-rise-dense-landscape/\ (2017/\ 01/\ 15).$ 