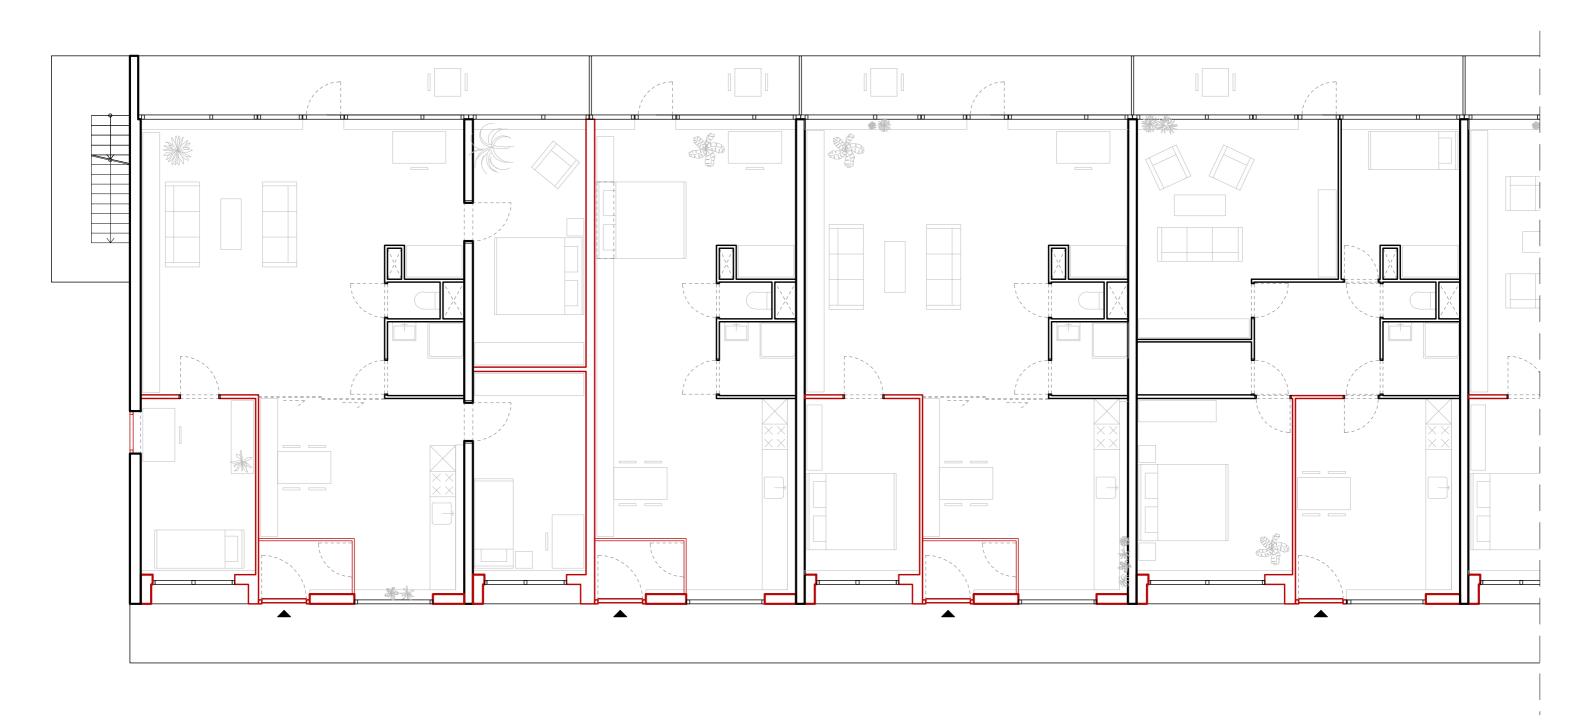

## CURRENT APARTMENTS

IMPRESSION - NEW APARTMENT

IMPRESSION - CURRENT END APARTMENT

IMPRESSION - NEW END APARTMENT

MAISONETTE 1ST & 2ND FLOOR

IMPRESSION - PRIVATE TERRACE

MAISONETTE 13TH &14TH FLOOR

CURRENT APARTMENT VIEW