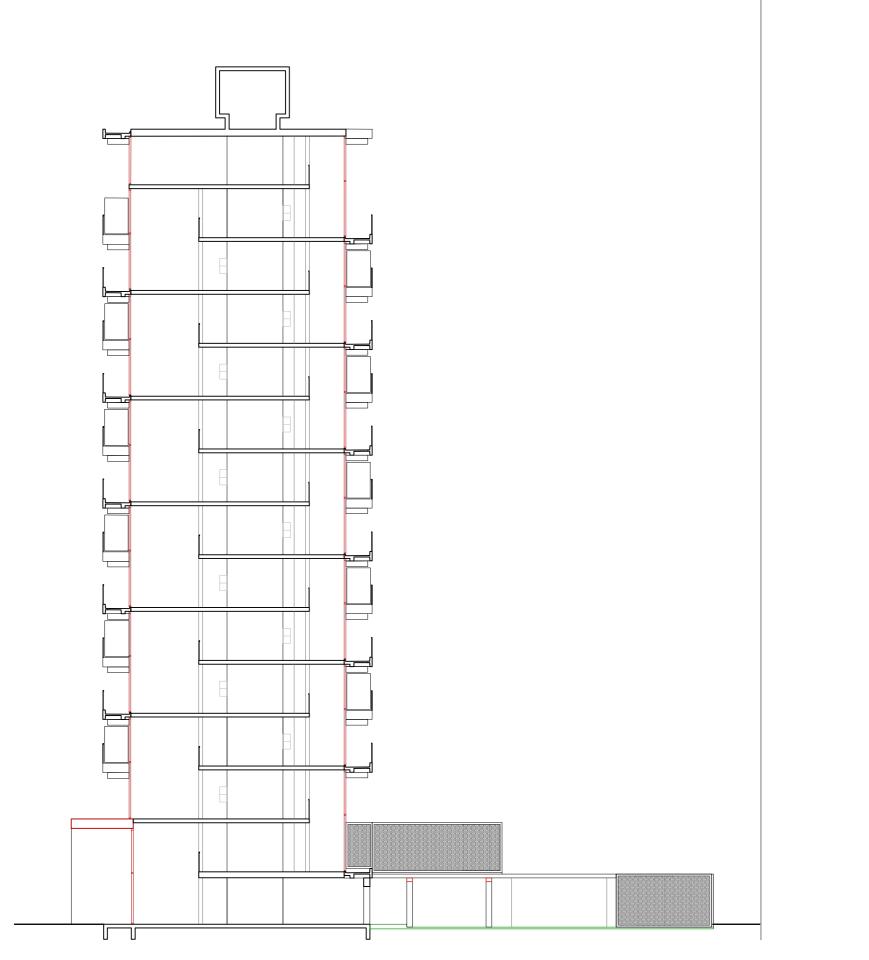

## NEW LANDSCAPE

IMPRESSION LANDSCAPE

IMPRESSION PARKING

CURRENT ELEVATION - SOUTH-EAST

CURRENT ELEVATION - NORTH-WEST

NEW ELEVATION - SOUTH-EAST

NEW ELEVATION - NORTH-WEST

#### GALLERY SIDE

#### BALCONY SIDE

FRAGMENT - NEW ELEVATION

MATERIALIZATION

DETAIL - REUSE EXISTING WALL FRAME

DETAIL - HANDRAIL

ENTRANCE SITUATION

AXONOMETRY - CURRENT ENTRANCE

AXONOMETRY - NEW ENTRANCE