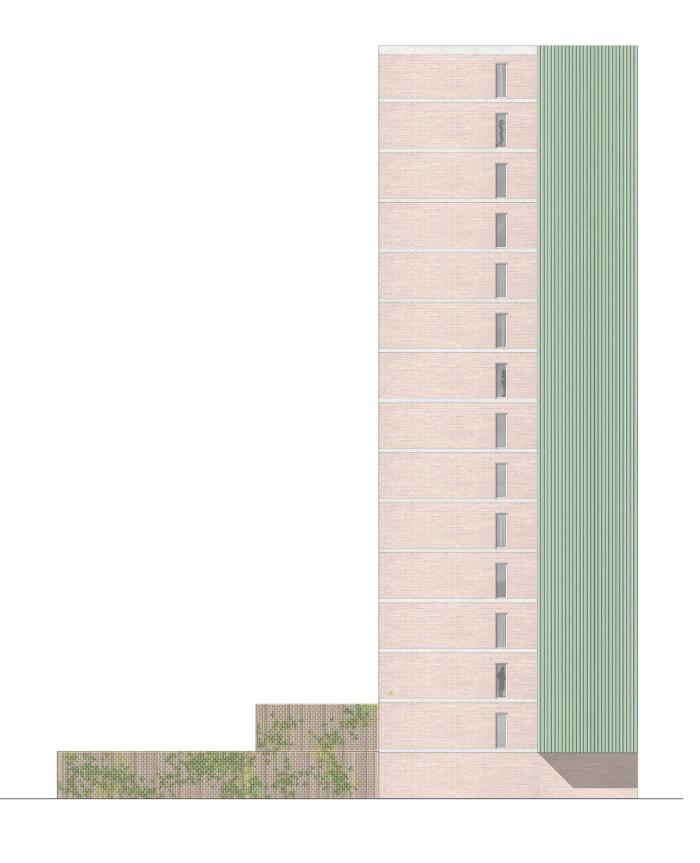

#### GALLERY SIDE

#### BALCONY SIDE

FRAGMENT - NEW ELEVATION

MATERIALIZATION

DETAIL - REUSE EXISTING WALL FRAME

DETAIL - HANDRAIL

ENTRANCE SITUATION

AXONOMETRY - CURRENT ENTRANCE

AXONOMETRY - NEW ENTRANCE