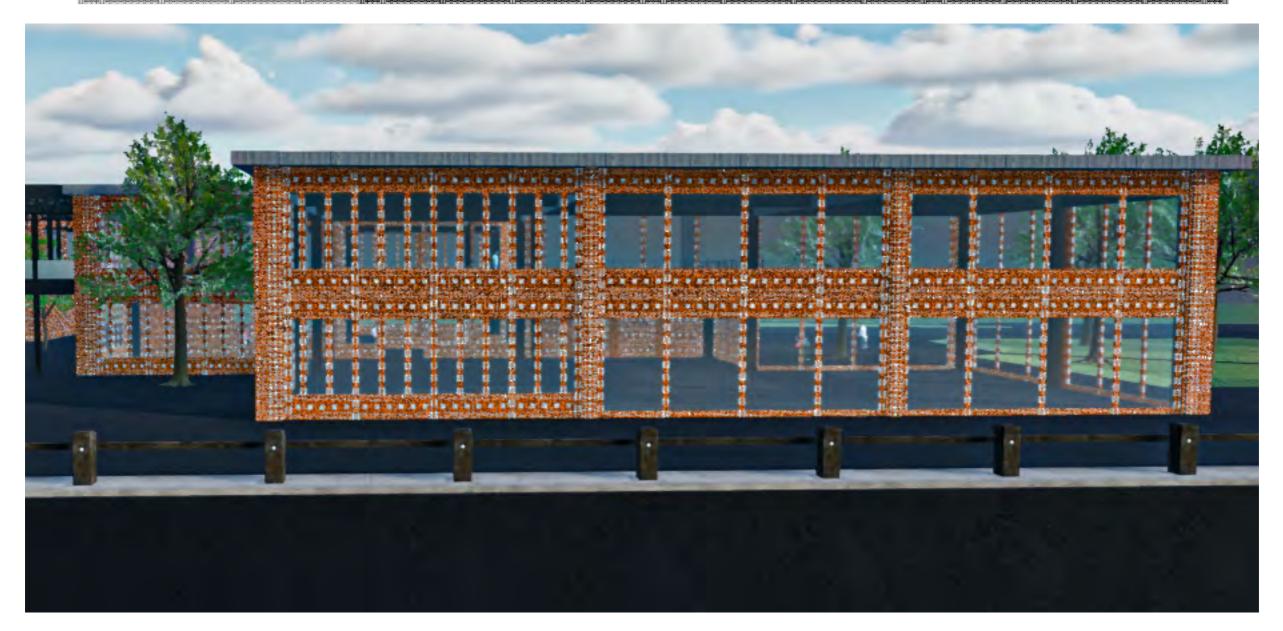

# CRAFTSMANSHIP OF FACADE

1:20 facade horizontal section

#### Facade study of Quaker Oats Rotterdam

structural column (9m)

sub-column (3m)

window sub-division (1m)

#### Facade study 2: Extroverted space (curtain wall)

structural column (9m)

sub-column (3m)