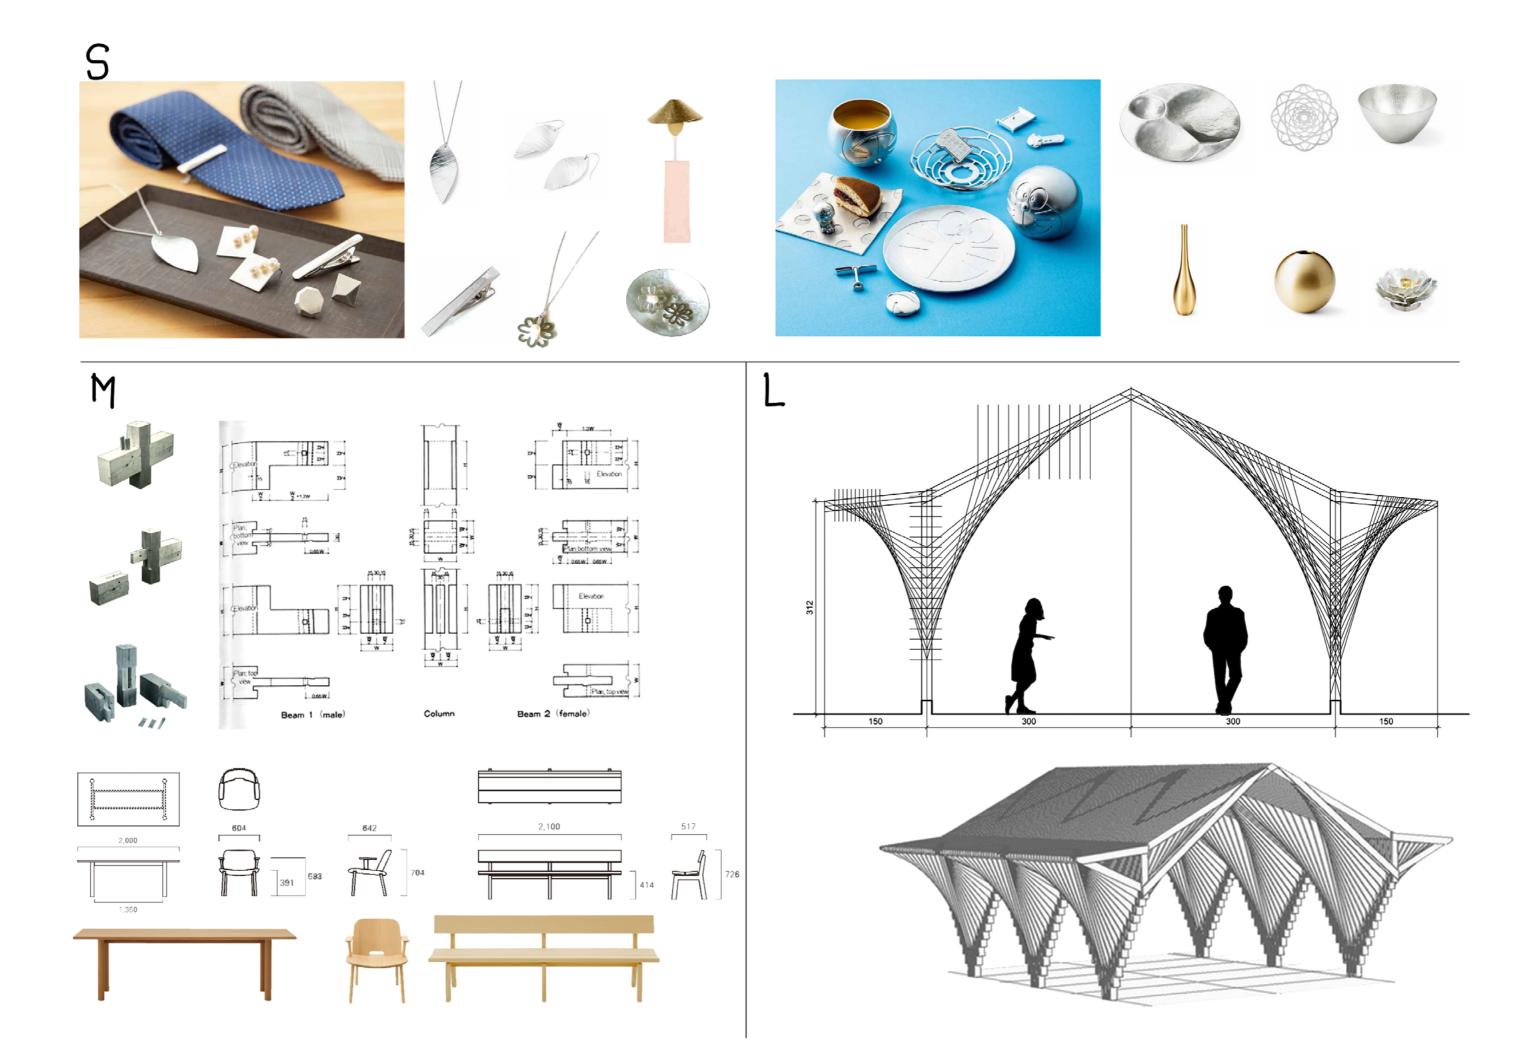

Artisanal craft industry, Art exhibition









## Craftmanship of Multiple scale and expertise



# Craftmanship of Building Construction







#### Historical Industrial Elements on Site Vicinity



### Historical Industrial Elements on Site Vicinity





**Quaker Oats Rotterdam Facade** 



#### **Quaker Oats Rotterdam Structure**



ROTTERDAM. JULI. 1915.

## People in Tarwewijk



House of Hope



Maashaven





tage of people that have weekly contact with neighbours Weekly contact with neighbours



Visits to cultural facilities



### Art in Tarwewijk



Cultuurwerkplaats Tarwewijk











#### Museum Concept: Gradational cluster categories



#### Museum Concept: In-between space as open air exhibition space



# **EXHIBITION CONCEPT**

## Multi-scales of Craftsmanship Art



# Shop display

=

# Exhibition of crafted tools of daily life







### Indoor Museum

=

## Exhibition of educational material/reference







### **Production Zone**

=

## Exhibition as open practical learning







### (Semi)Outdoor space

=

## **Exhibition of interactive installation/urban furniture**







# **SPACE CONCEPT**

#### Indoor-Outdoor Permeability



Sanmachi Street, Takayama, Japan







Kanayamachi, Takaoka, Japan

#### Street as Extension of Public Space



Kanayamachi, Takaoka, Japan



















# ROUTING











# BUILDING COMPOSITION

#### 1:1000 Model study: Volume variation







**Production Zone** Privacy Introverted Space



#### Socialising Zone

Publicness Extroverted Space





# CONSTRUCTION (STRUCTURE)

### **Structural Elements**



##