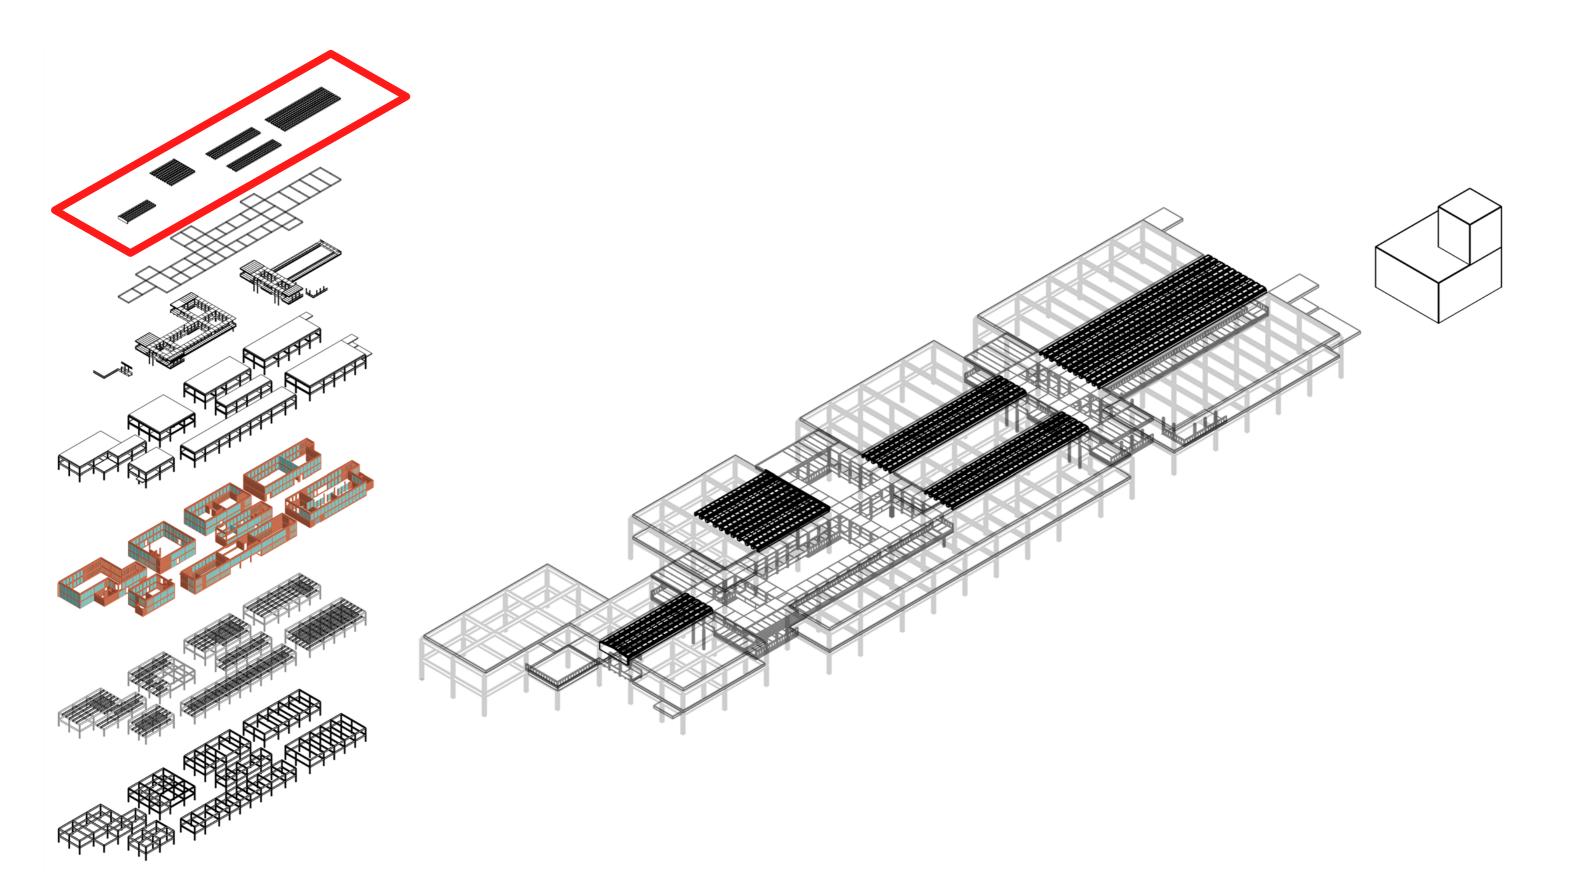

material/reference







### **Production Zone**

=

## Exhibition as open practical learning







### (Semi)Outdoor space

=

## **Exhibition of interactive installation/urban furniture**







# **SPACE CONCEPT**

#### Indoor-Outdoor Permeability



Sanmachi Street, Takayama, Japan







Kanayamachi, Takaoka, Japan

#### Street as Extension of Public Space



Kanayamachi, Takaoka, Japan



















# ROUTING











# BUILDING COMPOSITION

#### 1:1000 Model study: Volume variation







**Production Zone** Privacy Introverted Space



#### Socialising Zone

Publicness Extroverted Space





# CONSTRUCTION (STRUCTURE)

### **Structural Elements**



### Floor Slab Span



**Building Envelope** 



Floor & Roof Slabs



## **Connection Bridge**



### **Atrium Rooflight**



## **Overall Composition**



# CRAFTSMANSHIP OF FACADE



1:20 facade horizontal section



#### Facade study of Quaker Oats Rotterdam







structural column (9m)

sub-column (3m)

window sub-division (1m)



#### Facade study 2: Extroverted space (curtain wall)



structural column (9m)

sub-column (3m)



#### Facade study 3a: Ambiverted space



structural column (3m)













waterfront viewing cafe seats





#### Bookshelves

#### Reading space / Lounge

| אממה צמצעה אמצעה האמר   |  |
|-------------------------|--|
|                         |  |
|                         |  |
|                         |  |
| 전대되다 전대되었다. 전대되었고 전전된 1 |  |
|                         |  |
|                         |  |
|                         |  |



## CLIMATE





#### 1:1000 Plan & Long Sect