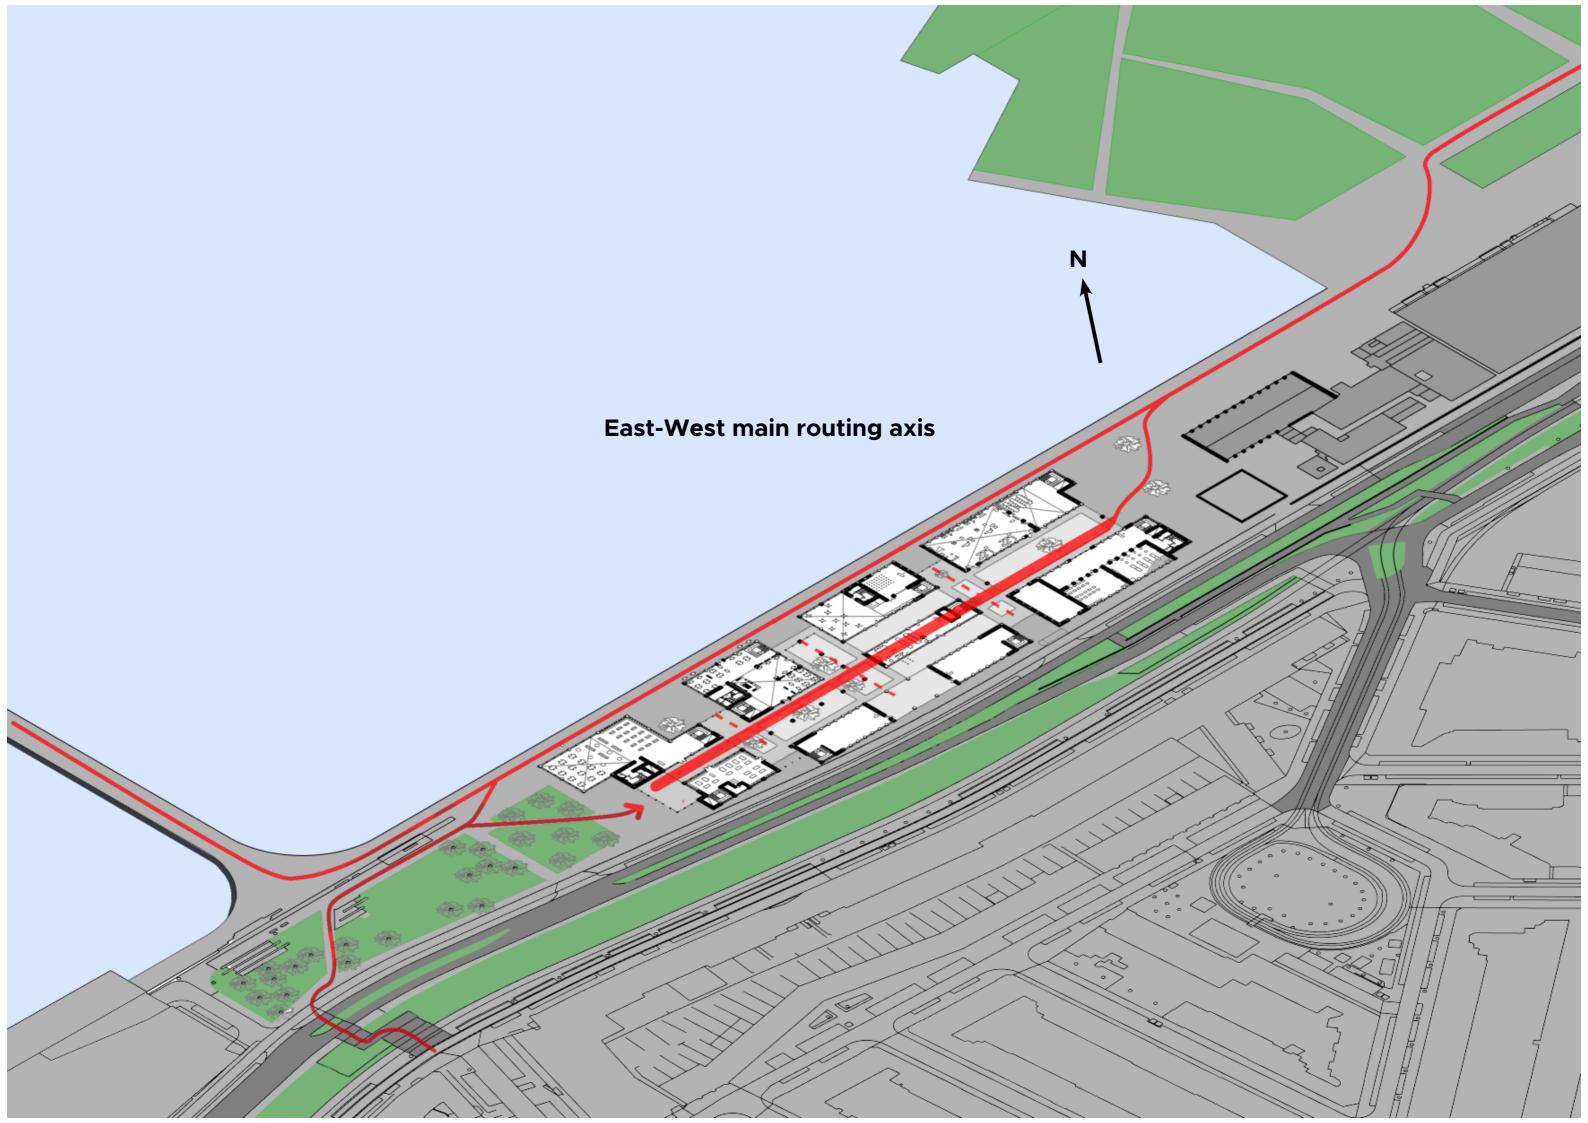

# Art in Tarwewijk



Cultuurwerkplaats Tarwewijk











#### Museum Concept: Gradational cluster categories



#### Museum Concept: In-between space as open air exhibition space



# **EXHIBITION CONCEPT**

## Multi-scales of Craftsmanship Art



# Shop display

=

# Exhibition of crafted tools of daily life







### Indoor Museum

=

## Exhibition of educational material/reference







### **Production Zone**

=

## Exhibition as open practical learning







### (Semi)Outdoor space

=

## **Exhibition of interactive installation/urban furniture**







# **SPACE CONCEPT**

#### Indoor-Outdoor Permeability



Sanmachi Street, Takayama, Japan







Kanayamachi, Takaoka, Japan

#### Street as Extension of Public Space



Kanayamachi, Takaoka, Japan



















# ROUTING











# BUILDING COMPOSITION

#### 1:1000 Model study: Volume variation







**Production Zone** Privacy Introverted Space



#### Socialising Zone

Publicness Extroverted Space





# CONSTRUCTION (STRUCTURE)

### **Structural Elements**



### Floor Slab Span



**Building Envelope** 



Floor & Roof Slabs



## **Connection Bridge**



### **Atrium Rooflight**



## **Overall Composition**



# CRAFTSMANSHIP OF FACADE



1:20 facade horizontal section



#### Facade study of Quaker Oats Rotterdam







structural column (9m)

sub-column (3m)

window sub-division (1m)



#### Facade study 2: Extroverted space (curtain wall)



structural column (9m)

sub-column (3m)



#### Facade study 3a: Ambiverted space



structural column (3m)













waterfront viewing cafe seats