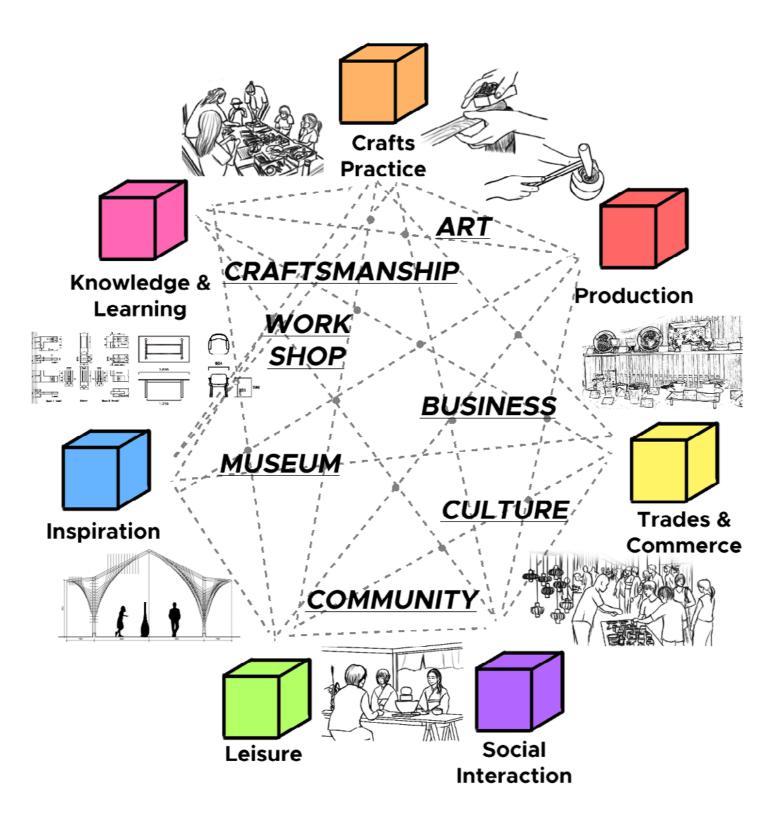

#### Museum Concept: Gradational cluster categories

## Multi-scales of Craftsmanship Art