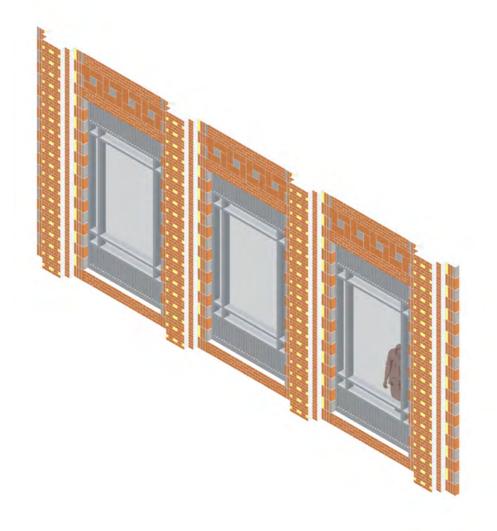

# CRAFTSMANSHIP OF FACADE

1:20 facade horizontal section

#### Facade study of Quaker Oats Rotterdam

structural column (9m)

sub-column (3m)

window sub-division (1m)