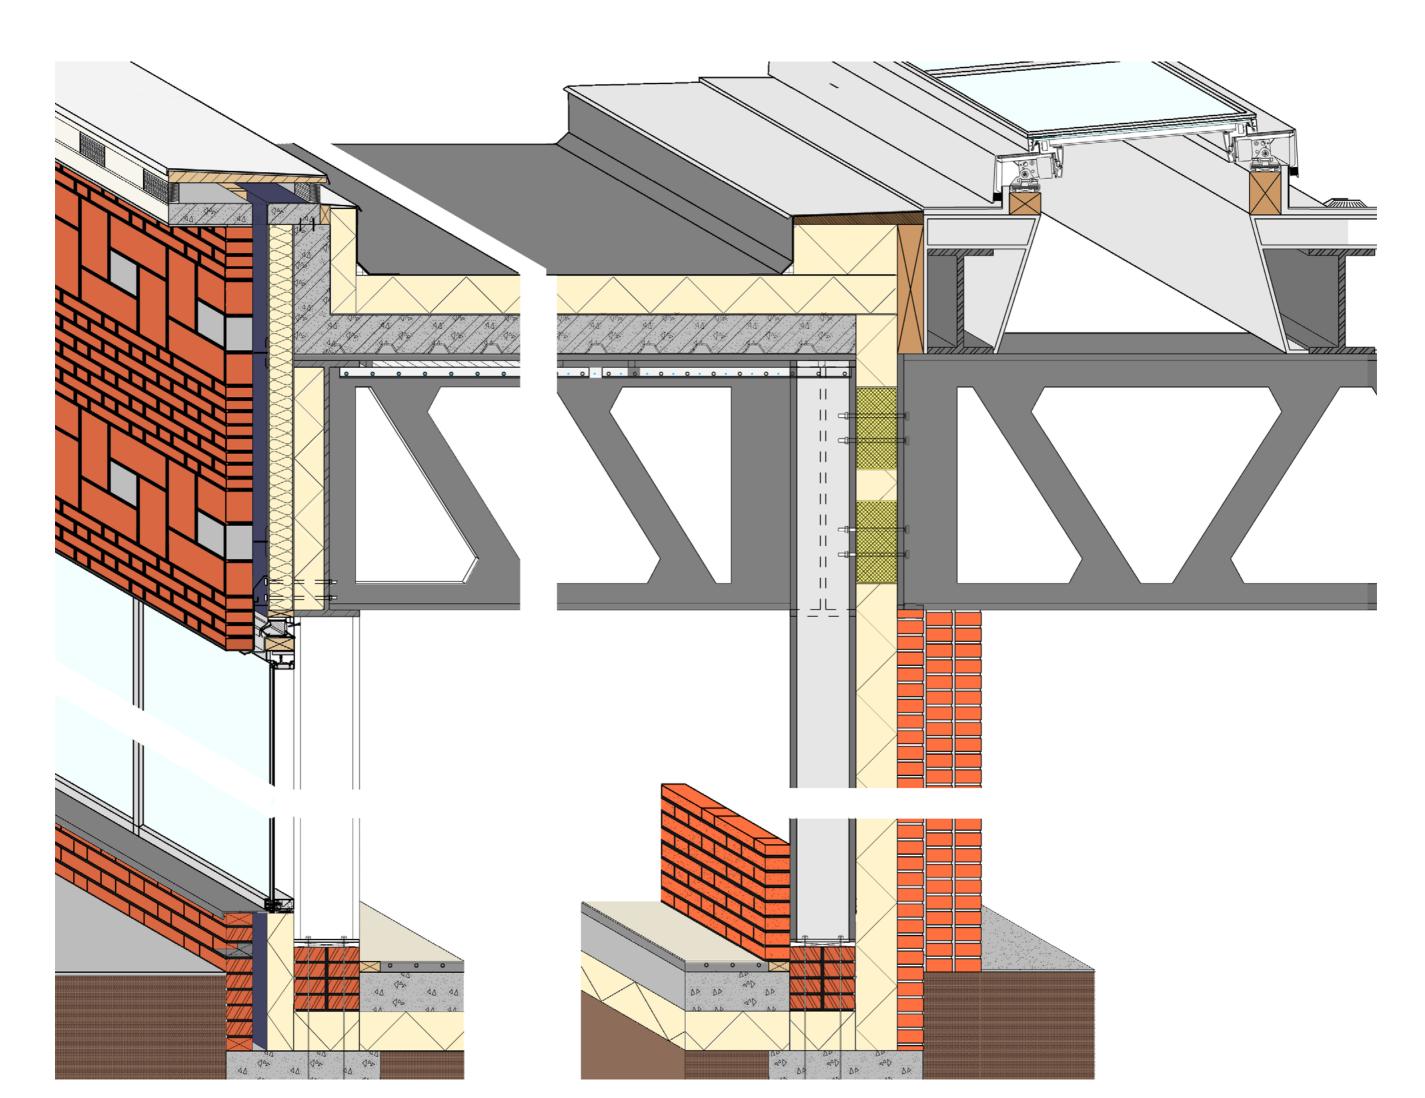

#### **1:5 Detail - Foundation**

- 1 curtain wall exterior cap 15mm double-glazed glass 26mm aluminium frame 80mm steel stud 50mm
- 2 brick masonry 100mm rigid insulation 150mm steel column 250mm weep holes
- 3 steel column base plate
   grout 25mm
   base masonry + anchor bolts
   fibreglass insulation block 150mm
   concrete foundation
- 4 floor finish 5mm
  screed 20mm
  floor heating system; pipes d=10mm
  concrete slab 150mm
  rigid insulation 150mm

#### 1:5 Detail - Ceiling/Floor Slab

- 1 curtain wall exterior cap 15mm double-glazed glass 26mm aluminium frame 80mm steel stud 50mm
- 2 brick masonry 100mm
  brick tie
  ventilation cavity 50mm
  insulated structural panel 100mm
  rigid insulation 150mm
  steel joist h=1000mm w=250mm
- 3 ceiling cooling panel
  cooling pipes d=10mm
  steel frame 25mm
  (attached to structural beam + ceiling)
  hollow core concrete slab 150mm
  rigid insulation 100mm
  floor heating pipes d=10mm
  screed 200mm
  floor finish

#### 1:5 Detail - Opening

- brick masonry 100mm
   steel L-profile lintel
   (lintel attachment module + bolts)
   ventilation cavity 50mm
   insulated structural panel 100mm
   rigid insulation 150mm
   steel joist h=1000mm w=250mm
- 2 ventilation slotmoisture flashingspacercurtain wall frame

#### 1:5 Detail - Roof + Venturi Chimney

- rainwater flashing
   air ventilation fins
   prefab reinforced concrete base
   (paint treated white)
- brick masonry 100mm
   brick tie
   ventilation cavity 50mm
   insulated structural panel 100mm
   rigid insulation 150mm
   steel joist h=1000mm w=250mm
- 3 structural steel beam h=1000mm
   reinforced concrete roof slab 150mm
   rigid insulation 150mm
   waterproofing membrane