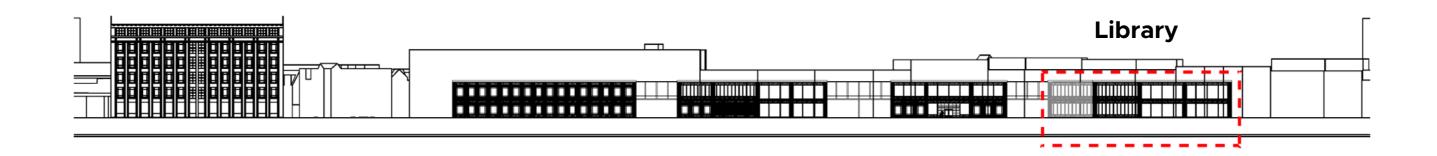

# BUILDING COMPOSITION

#### 1:1000 Model study: Volume variation







**Production Zone** Privacy Introverted Space



#### Socialising Zone

Publicness Extroverted Space





# CONSTRUCTION (STRUCTURE)

### **Structural Elements**



### Floor Slab Span



**Building Envelope** 



Floor & Roof Slabs



## **Connection Bridge**



### **Atrium Rooflight**



## **Overall Composition**



# CRAFTSMANSHIP OF FACADE



1:20 facade horizontal section



#### Facade study of Quaker Oats Rotterdam







structural column (9m)

sub-column (3m)

window sub-division (1m)



#### Facade study 2: Extroverted space (curtain wall)



structural column (9m)

sub-column (3m)



#### Facade study 3a: Ambiverted space



structural column (3m)













waterfront viewing cafe seats





#### Bookshelves

#### Reading space / Lounge

| אממה צמצעה אמצעה האמר   |  |
|-------------------------|--|
|                         |  |
|                         |  |
|                         |  |
| 전대되다 전대되었다. 전대되었고 전전된 1 |  |
|                         |  |
|                         |  |
|                         |  |



## CLIMATE





#### 1:1000 Plan & Long Section





#### Wind Flow Illustration



#### H/C Control: Summer





## DETAILS

#### **1:5 Detail - Foundation**

- 1 curtain wall exterior cap 15mm double-glazed glass 26mm aluminium frame 80mm steel stud 50mm
- 2 brick masonry 100mm rigid insulation 150mm steel column 250mm weep holes
- 3 steel column base plate
   grout 25mm
   base masonry + anchor bolts
   fibreglass insulation block 150mm
   concrete foundation
-