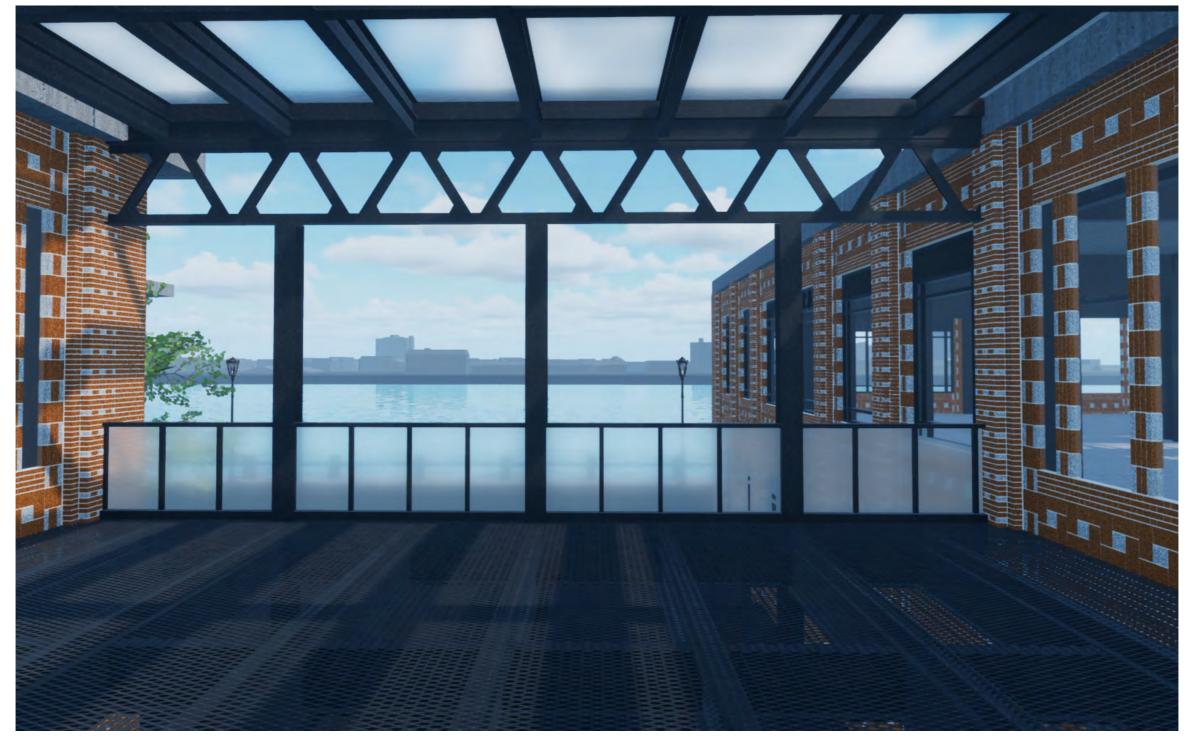

gspacercurtain wall frame





#### 1:5 Detail - Roof + Venturi Chimney

- rainwater flashing
   air ventilation fins
   prefab reinforced concrete base
   (paint treated white)
- brick masonry 100mm
   brick tie
   ventilation cavity 50mm
   insulated structural panel 100mm
   rigid insulation 150mm
   steel joist h=1000mm w=250mm
- 3 structural steel beam h=1000mm
   reinforced concrete roof slab 150mm
   rigid insulation 150mm
   waterproofing membrane





# CONCLUSION: the CRAFT Museum



# construction





#### **Entrance from west park**







#### In-between space exhibition (1)





#### Courtyard



#### In-between space exhibition (2)





#### In-between space exhibition (3)





#### Interior space (cafe)





## Interior space (workshop)





## **1F Connecting Bridge**





## **1F Viewing Deck**



## CRAFT Museum Rotterdam-Zuid

#### Community-based Relational Art Factory Tarwewijk