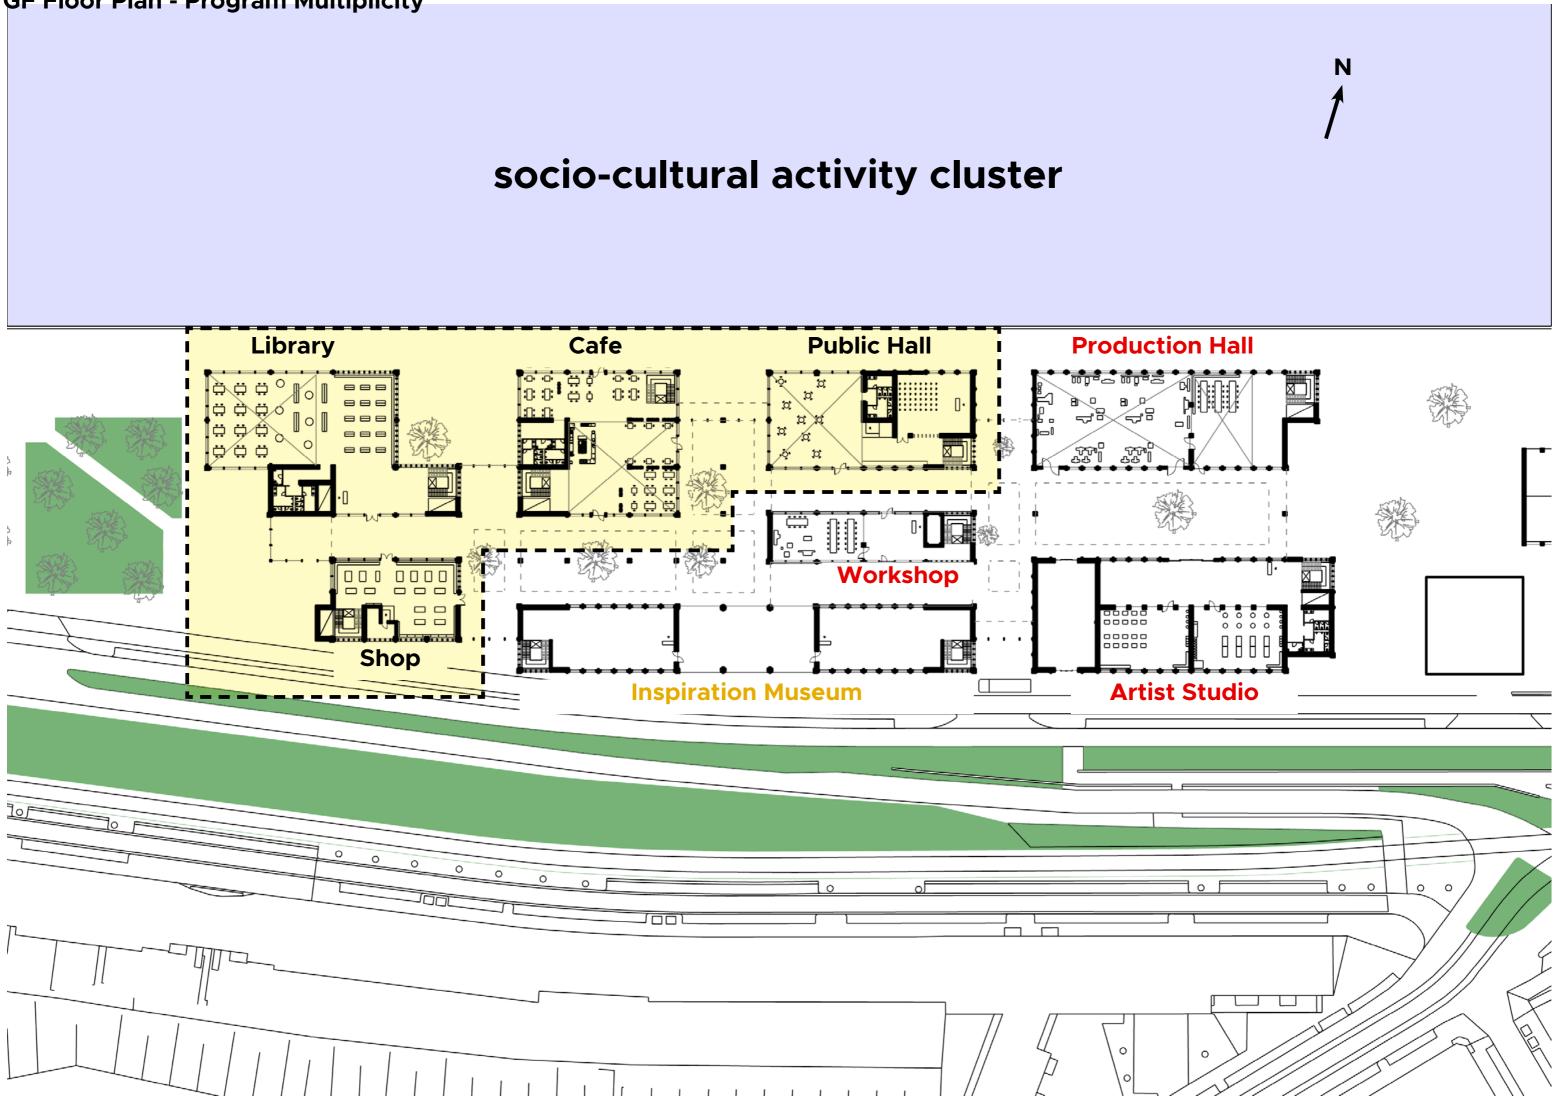

al facilities



### Art in Tarwewijk



Cultuurwerkplaats Tarwewijk











#### Museum Concept: Gradational cluster categories



#### Museum Concept: In-between space as open air exhibition space



# **EXHIBITION CONCEPT**

## Multi-scales of Craftsmanship Art



# Shop display

=

# Exhibition of crafted tools of daily life







### Indoor Museum

=

## Exhibition of educational material/reference







### **Production Zone**

=

## Exhibition as open practical learning







### (Semi)Outdoor space

=

## **Exhibition of interactive installation/urban furniture**







# **SPACE CONCEPT**

#### Indoor-Outdoor Permeability



Sanmachi Street, Takayama, Japan







Kanayamachi, Takaoka, Japan

#### Street as Extension of Public Space



Kanayamachi, Takaoka, Japan



















# ROUTING











# BUILDING COMPOSITION

#### 1:1000 Model study: Volume variation







**Production Zone** Privacy Introverted Space



#### Socialising Zone

Publicness Extroverted Space





# CONSTRUCTION (STRUCTURE)

### **Structural Elements**



### Floor Slab Span



**Building Envelope** 



Floor & Roof Slabs



## **Connection Bridge**



### **Atrium Rooflight**



## **Overall Composition**



# CRAFTSMANSHIP OF FACADE



1:20 facade horizontal section



#### Facade study of Quaker Oats Rotterdam







structural column (9m)

sub-column (3m)

window sub-division (1m)



#### Facade study 2: Extroverted space (curtain wall)



structural column (9m)

sub-column (3m)



#### Facade study 3a: Ambiverted space



structural column (3m)













waterfront viewi