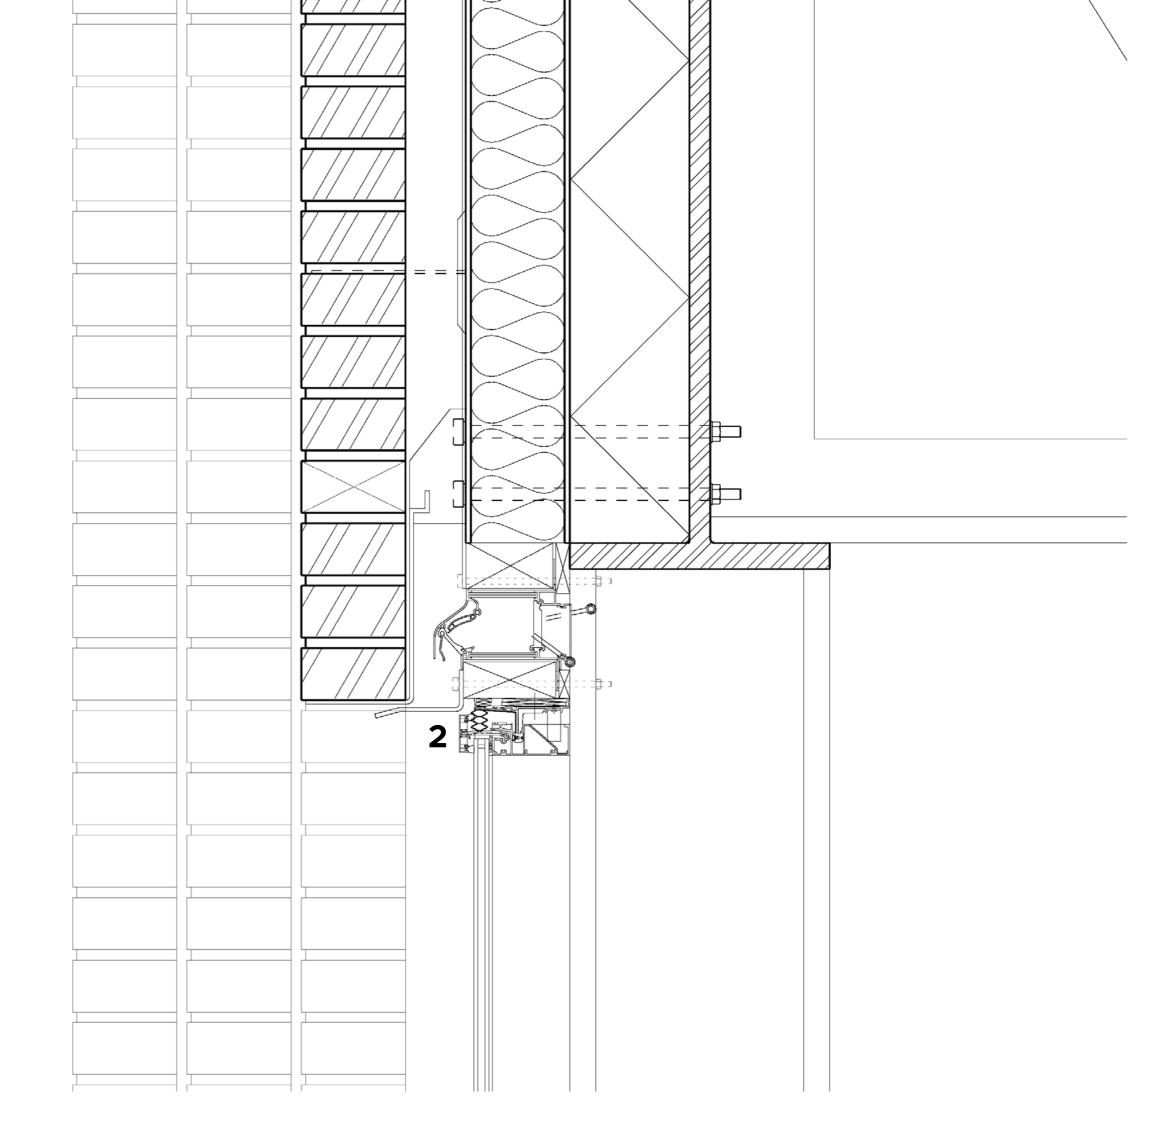

#### 1:5 Detail - Opening

- brick masonry 100mm
   steel L-profile lintel
   (lintel attachment module + bolts)
   ventilation cavity 50mm
   insulated structural panel 100mm
   rigid insulation 150mm
   steel joist h=1000mm w=250mm
- 2 ventilation slotmoisture flashingspacercurtain wall frame