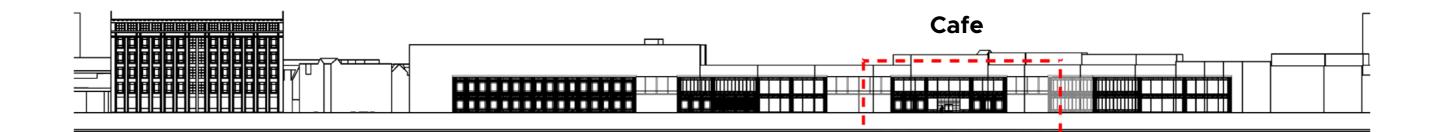

# CRAFTSMANSHIP OF FACADE

1:20 facade horizontal section

#### Facade study 3a: Ambiverted space

structural column (3m)

waterfront viewing cafe seats