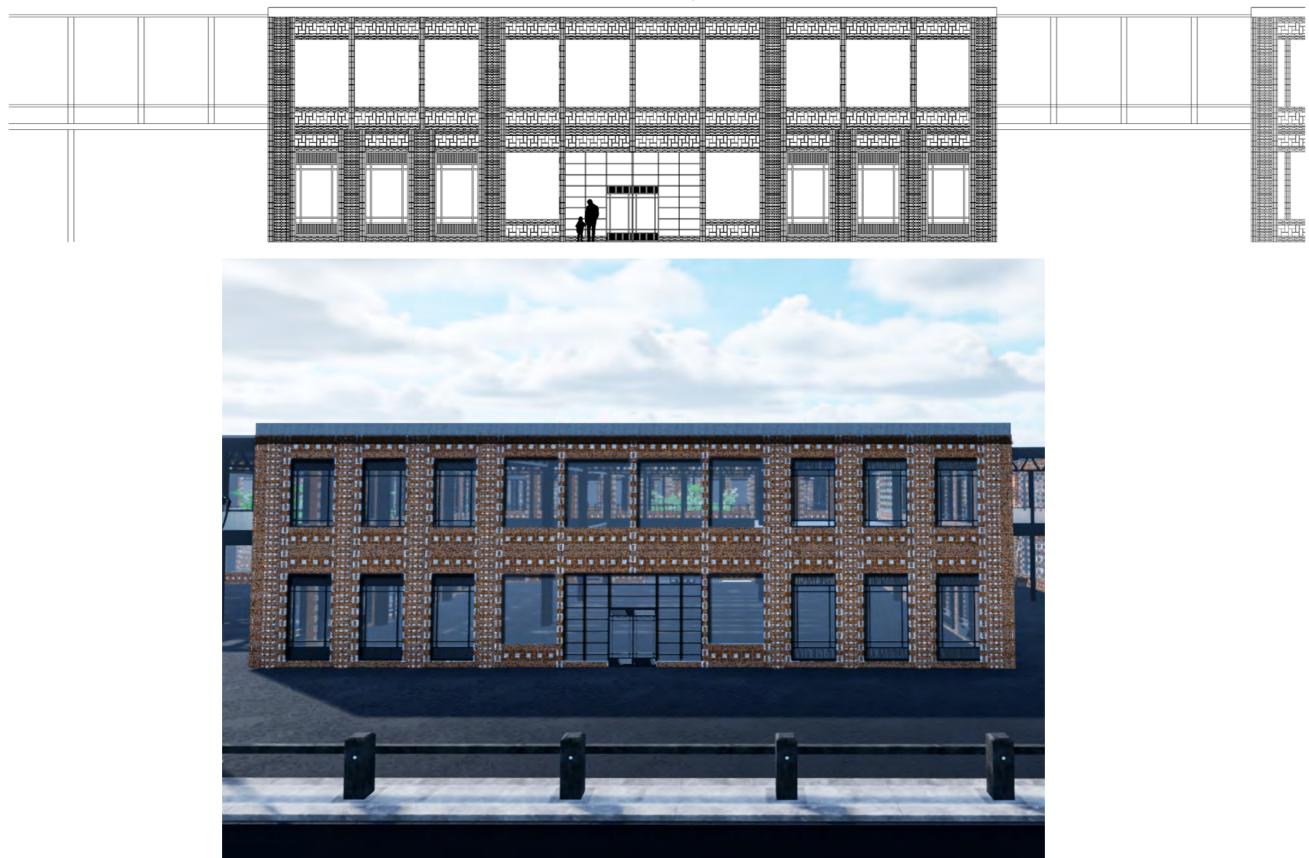

# CRAFTSMANSHIP OF FACADE

1:20 facade horizontal section

#### Facade study 3a: Ambiverted space

structural column (3m)

waterfront viewing cafe seats