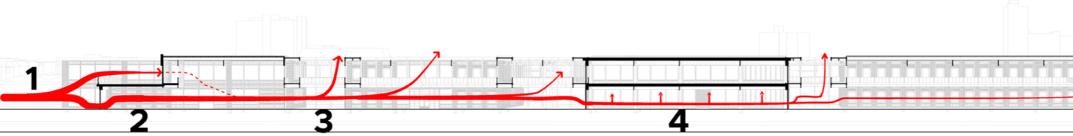

Overall Composition**



# CRAFTSMANSHIP OF FACADE



1:20 facade horizontal section



#### Facade study of Quaker Oats Rotterdam







structural column (9m)

sub-column (3m)

window sub-division (1m)



#### Facade study 2: Extroverted space (curtain wall)



structural column (9m)

sub-column (3m)



#### Facade study 3a: Ambiverted space



structural column (3m)













waterfront viewing cafe seats





#### Bookshelves

#### Reading space / Lounge

| אממה צמצעה אמצעה האמר   |  |
|-------------------------|--|
|                         |  |
|                         |  |
|                         |  |
| 전대되다 전대되었다. 전대되었고 전전된 1 |  |
|                         |  |
|                         |  |
|                         |  |



## CLIMATE





#### 1:1000 Plan & Long Section





#### Wind Flow Illustration



#### H/C Control: Summer





## DETAILS

#### **1:5 Detail - Foundation**

- 1 curtain wall exterior cap 15mm double-glazed glass 26mm aluminium frame 80mm steel stud 50mm
- 2 brick masonry 100mm rigid insulation 150mm steel column 250mm weep holes
- 3 steel column base plate
   grout 25mm
   base masonry + anchor bolts
   fibreglass insulation block 150mm
   concrete foundation
- 4 floor finish 5mm
  screed 20mm
  floor heating system; pipes d=10mm
  concrete slab 150mm
  rigid insulation 150mm





#### 1:5 Detail - Ceiling/Floor Slab

- 1 curtain wall exterior cap 15mm double-glazed glass 26mm aluminium frame 80mm steel stud 50mm
- 2 brick masonry 100mm
  brick tie
  ventilation cavity 50mm
  insulated structural panel 100mm
  rigid insulation 150mm
  s