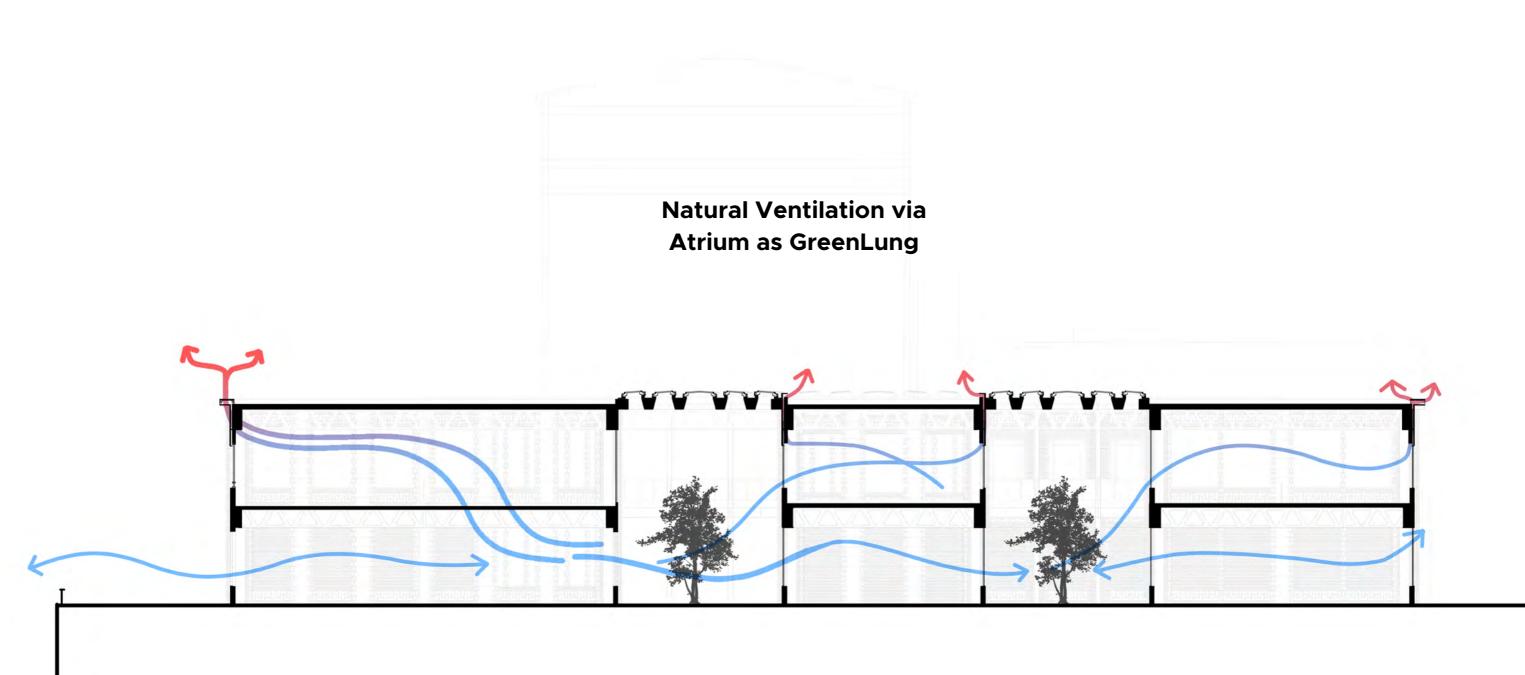

### **Atrium Rooflight**



## **Overall Composition**



# CRAFTSMANSHIP OF FACADE



1:20 facade horizontal section



#### Facade study of Quaker Oats Rotterdam







structural column (9m)

sub-column (3m)

window sub-division (1m)



#### Facade study 2: Extroverted space (curtain wall)



structural column (9m)

sub-column (3m)



#### Facade study 3a: Ambiverted space



structural column (3m)













waterfront viewing cafe seats





#### Bookshelves

#### Reading space / Lounge

| אממה צמצעה אמצעה האמר   |  |
|-------------------------|--|
|                         |  |
|                         |  |
|                         |  |
| 전대되다 전대되었다. 전대되었고 전전된 1 |  |
|                         |  |
|                         |  |
|                         |  |



## CLIMATE





#### 1:1000 Plan & Long Section





#### Wind Flow Illustration



#### H/C Control: Summer





## DETAILS

#### **1:5 Detail - Foundation**

- 1 curtain wall exterior cap 15mm double-glazed glass 26mm aluminium frame 80mm steel stud 50mm
- 2 brick masonry 100mm rigid insulation 150mm steel column 250mm weep holes
- 3 steel column base plate
   grout 25mm
   base masonry + anchor bolts
   fibreglass insulation block 150mm
   concrete foundation
- 4 floor finish 5mm
  screed 20mm
  floor heating system; pipes d=10mm
  concrete slab 150mm
  rigid insulation 150mm





#### 1:5 Detail - Ceiling/Floor Slab

- 1 curtain wall exterior cap 15mm double-glazed glass 26mm aluminium frame 80mm steel stud 50mm
- 2 brick masonry 100mm
  brick tie
  ventilation cavity 50mm
  insulated structural pan