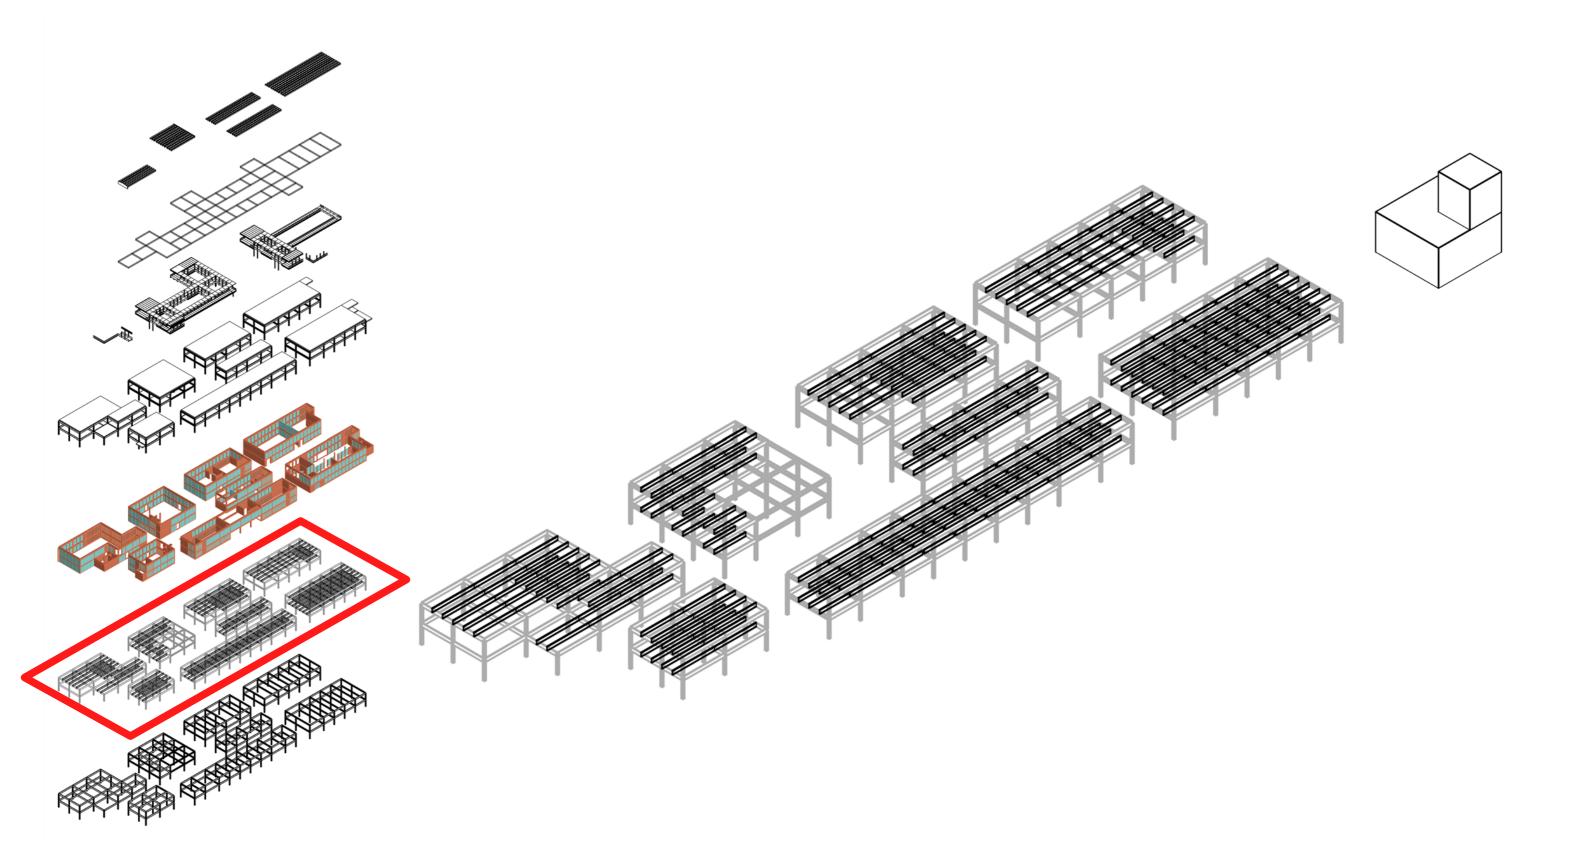

# Exhibition of crafted tools of daily life







### Indoor Museum

=

## Exhibition of educational material/reference







### **Production Zone**

=

## Exhibition as open practical learning







### (Semi)Outdoor space

=

## **Exhibition of interactive installation/urban furniture**







# **SPACE CONCEPT**

#### Indoor-Outdoor Permeability



Sanmachi Street, Takayama, Japan







Kanayamachi, Takaoka, Japan

#### Street as Extension of Public Space



Kanayamachi, Takaoka, Japan



















# ROUTING











# BUILDING COMPOSITION

#### 1:1000 Model study: Volume variation







**Production Zone** Privacy Introverted Space



#### Socialising Zone

Publicness Extroverted Space





# CONSTRUCTION (STRUCTURE)

### **Structural Elements**



### Floor Slab Span



**Building Envelope** 



Floor & Roof Slabs



## **Connection Bridge**



### **Atrium Rooflight**



## **Overall Composition**



# CRAFTSMANSHIP OF FACADE



1:20 facade horizontal section



#### Facade study of Quaker Oats Rotterdam







structural column (9m)

sub-column (3m)

window sub-division (1m)



#### Facade study 2: Extroverted space (curtain wall)



structural column (9m)

sub-column (3m)



#### Facade study 3a: Ambiverted space



structural column (3m)













waterfront viewing cafe seats





#### Bookshelves

#### Reading space / Lounge

| אממה צמצעה אמצעה האמר   |  |
|-------------------------|--|
|                         |  |
|                         |  |
|                         |  |
| 전대되다 전대되었다. 전대되었고 전전된 1 |  |
|                         |  |
|