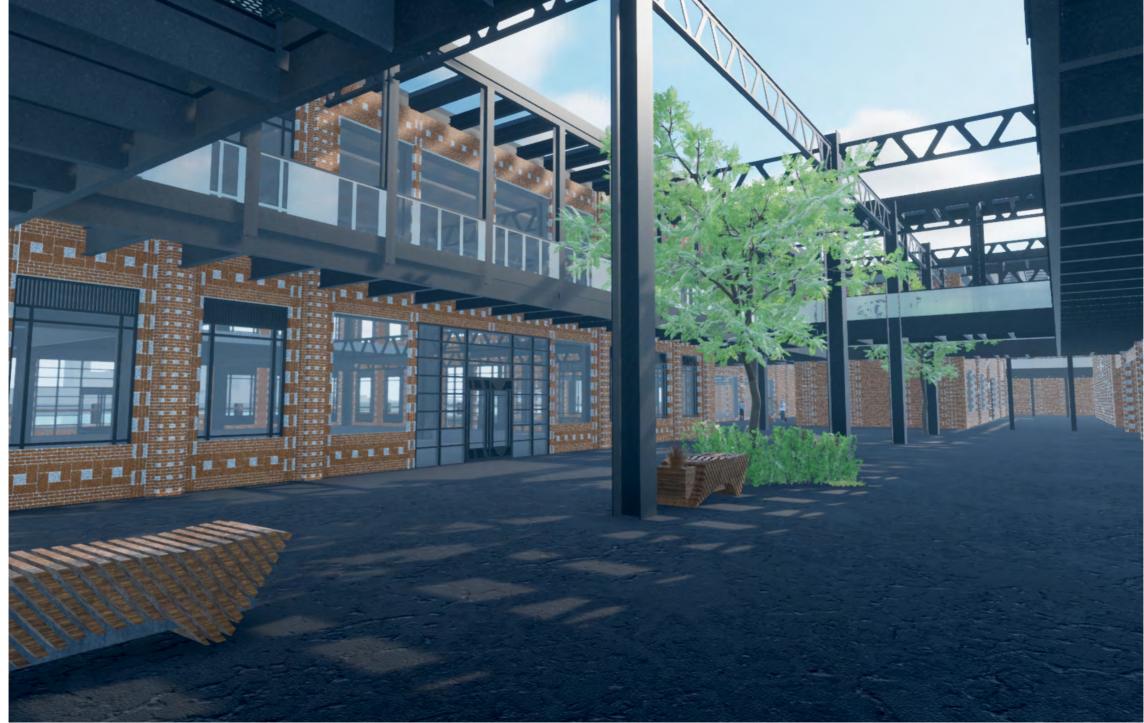

intel
   (lintel attachment module + bolts)
   ventilation cavity 50mm
   insulated structural panel 100mm
   rigid insulation 150mm
   steel joist h=1000mm w=250mm
- 2 ventilation slotmoisture flashingspacercurtain wall frame





#### 1:5 Detail - Roof + Venturi Chimney

- rainwater flashing
   air ventilation fins
   prefab reinforced concrete base
   (paint treated white)
- brick masonry 100mm
   brick tie
   ventilation cavity 50mm
   insulated structural panel 100mm
   rigid insulation 150mm
   steel joist h=1000mm w=250mm
- 3 structural steel beam h=1000mm
   reinforced concrete roof slab 150mm
   rigid insulation 150mm
   waterproofing membrane





# CONCLUSION: the CRAFT Museum



# construction





#### **Entrance from west park**







#### In-between space exhibition (1)





#### Courtyard



#### In-between space exhibition (2)





#### In-between space exhibition (3)





#### Interior space (cafe)





## Interior space (workshop)





## **1F Connecting Bridge**





## **1F Viewing Deck**



## CRAFT Museum Rotterdam-Zuid

#### Community-based Relational Art Factory Tarwewijk