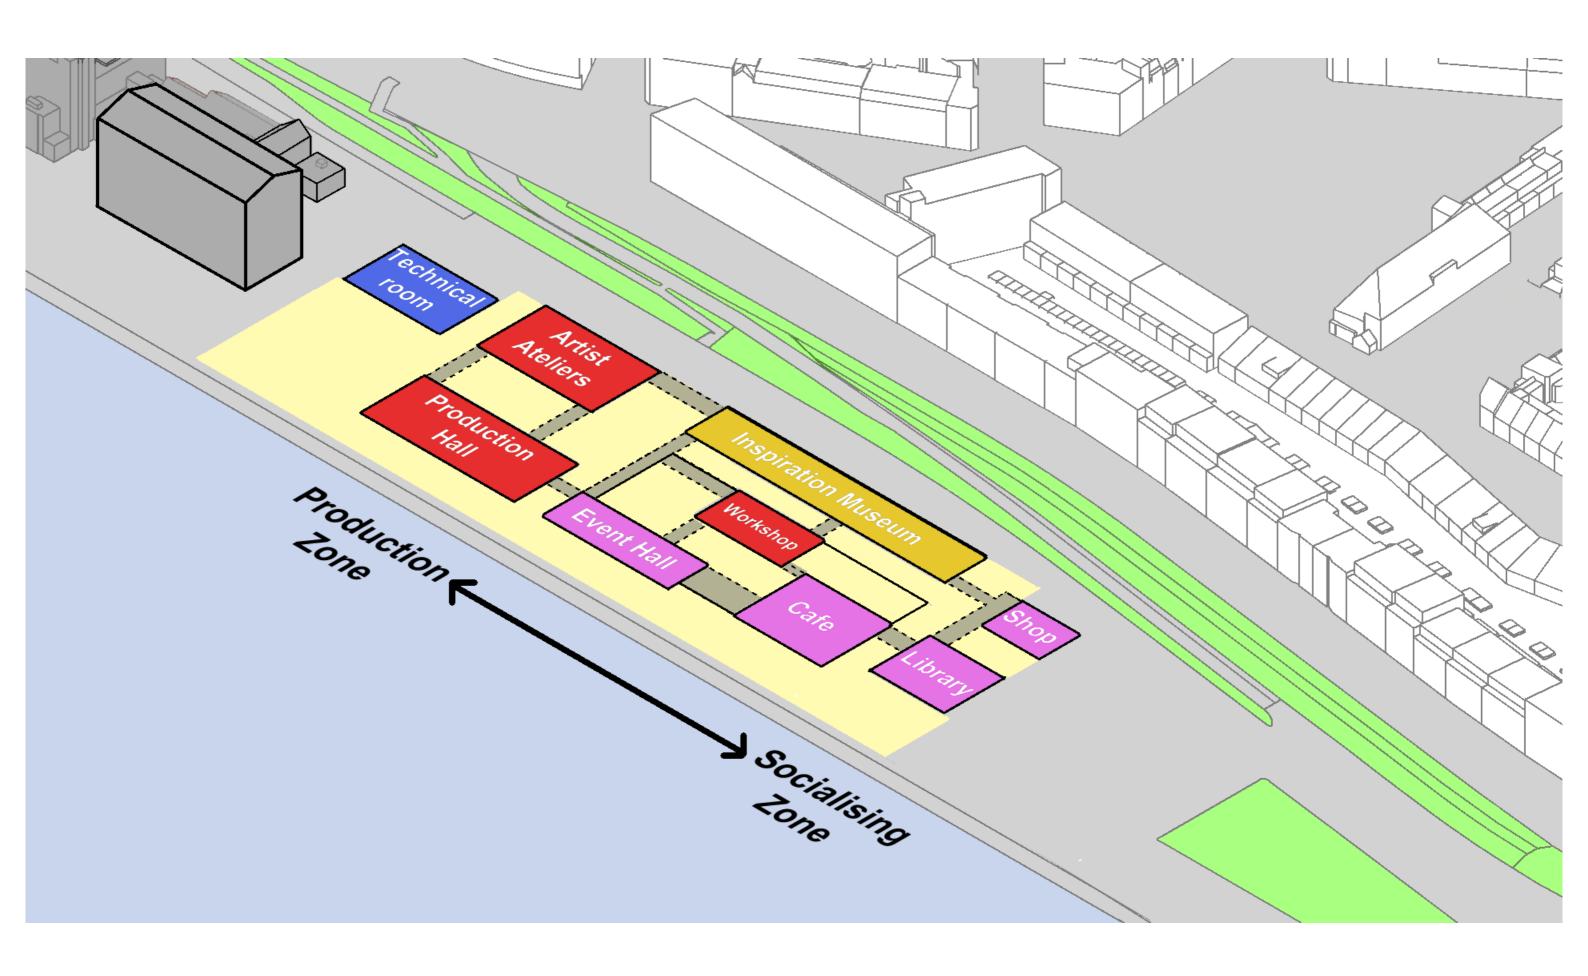

### **Production Zone**

=

#### 1:1000 Model study: Volume variation

**Production Zone** Privacy Introverted Space

#### Socialising Zone

Publicness Extroverted Space