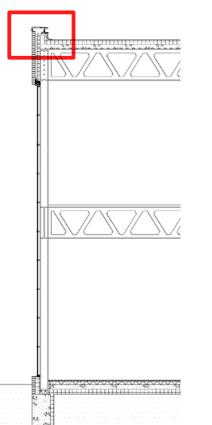

#### 1:5 Detail - Roof + Venturi Chimney

- rainwater flashing
   air ventilation fins
   prefab reinforced concrete base
   (paint treated white)
- brick masonry 100mm
   brick tie
   ventilation cavity 50mm
   insulated structural panel 100mm
   rigid insulation 150mm
   steel joist h=1000mm w=250mm
- 3 structural steel beam h=1000mm
   reinforced concrete roof slab 150mm
   rigid insulation 150mm
   waterproofing membrane