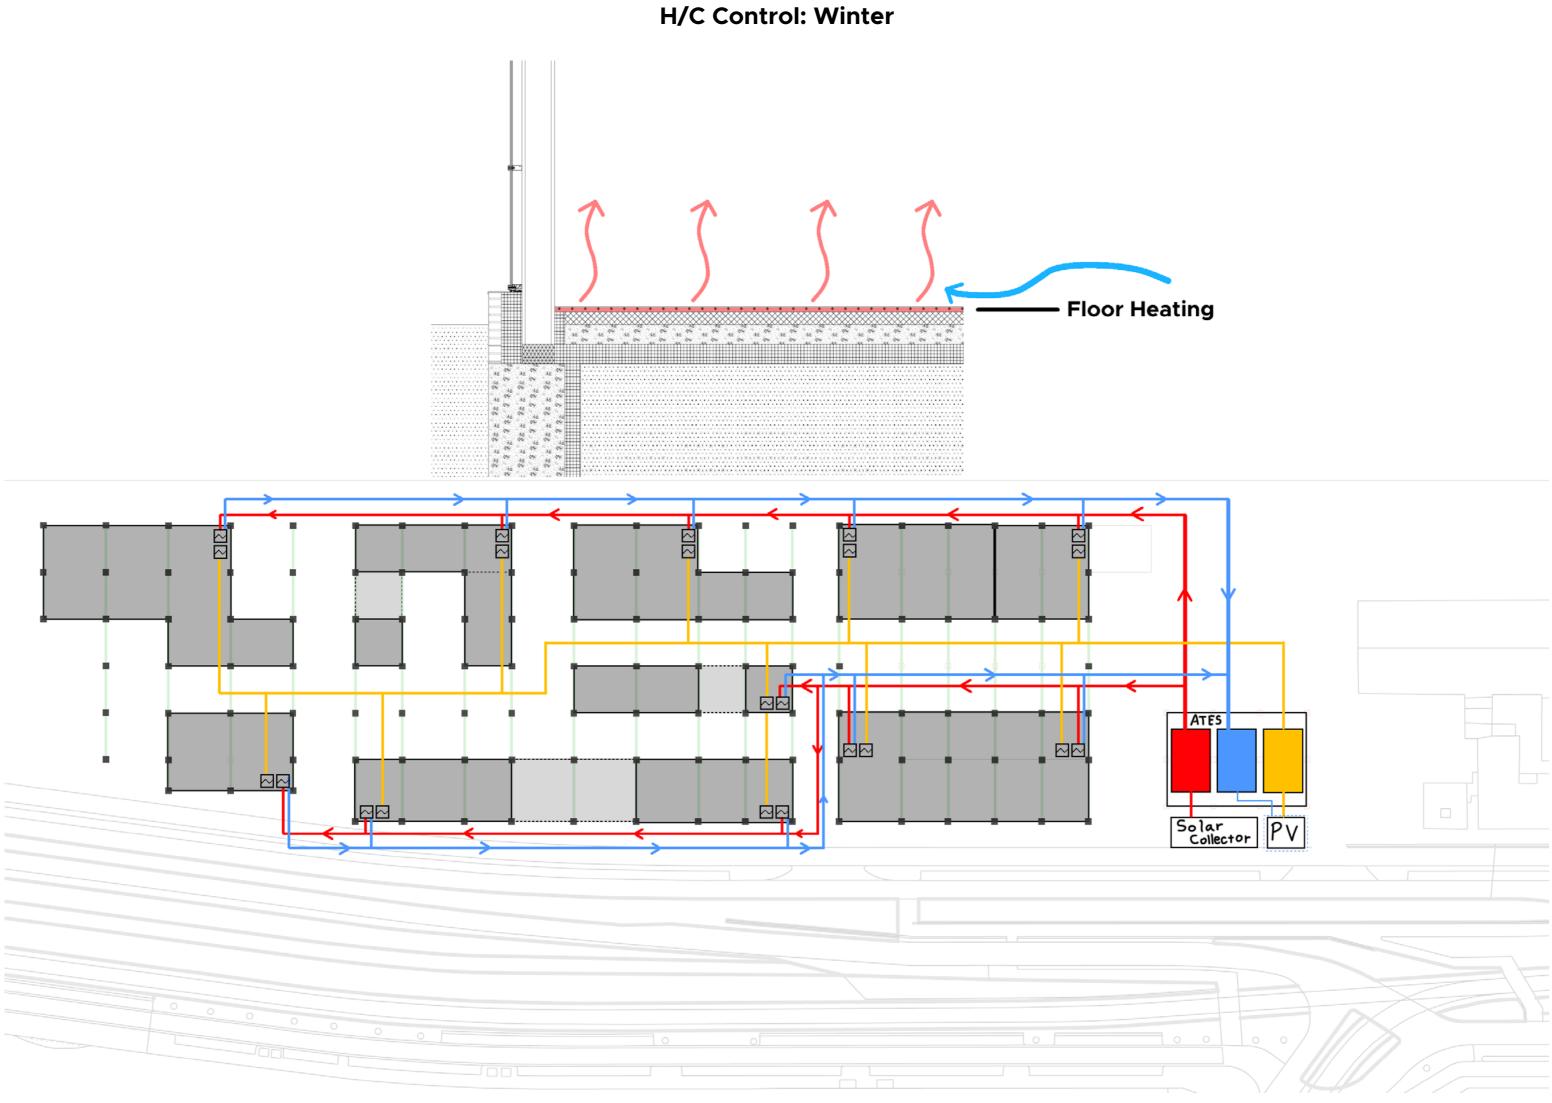

cade horizontal section



#### Facade study of Quaker Oats Rotterdam







structural column (9m)

sub-column (3m)

window sub-division (1m)



#### Facade study 2: Extroverted space (curtain wall)



structural column (9m)

sub-column (3m)



#### Facade study 3a: Ambiverted space



structural column (3m)













waterfront viewing cafe seats





#### Bookshelves

#### Reading space / Lounge

| אממה צמצעה אמצעה האמר   |  |
|-------------------------|--|
|                         |  |
|                         |  |
|                         |  |
| 전대되다 전대되었다. 전대되었고 전전된 1 |  |
|                         |  |
|                         |  |
|                         |  |



## CLIMATE





#### 1:1000 Plan & Long Section





#### Wind Flow Illustration



#### H/C Control: Summer





## DETAILS

#### **1:5 Detail - Foundation**

- 1 curtain wall exterior cap 15mm double-glazed glass 26mm aluminium frame 80mm steel stud 50mm
- 2 brick masonry 100mm rigid insulation 150mm steel column 250mm weep holes
- 3 steel column base plate
   grout 25mm
   base masonry + anchor bolts
   fibreglass insulation block 150mm
   concrete foundation
- 4 floor finish 5mm
  screed 20mm
  floor heating system; pipes d=10mm
  concrete slab 150mm
  rigid insulation 150mm





#### 1:5 Detail - Ceiling/Floor Slab

- 1 curtain wall exterior cap 15mm double-glazed glass 26mm aluminium frame 80mm steel stud 50mm
- 2 brick masonry 100mm
  brick tie
  ventilation cavity 50mm
  insulated structural panel 100mm
  rigid insulation 150mm
  steel joist h=1000mm w=250mm
- 3 ceiling cooling panel
  cooli