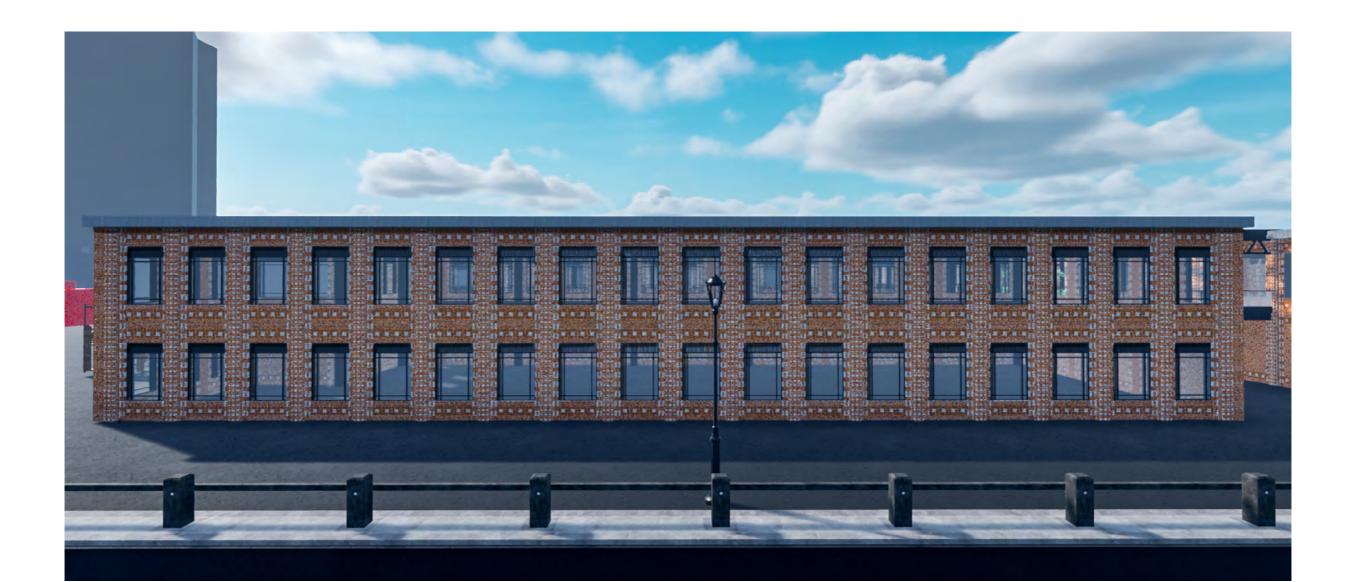

# CRAFTSMANSHIP OF FACADE

1:20 facade horizontal section

#### Facade study 2: Extroverted space (curtain wall)

structural column (9m)

sub-column (3m)