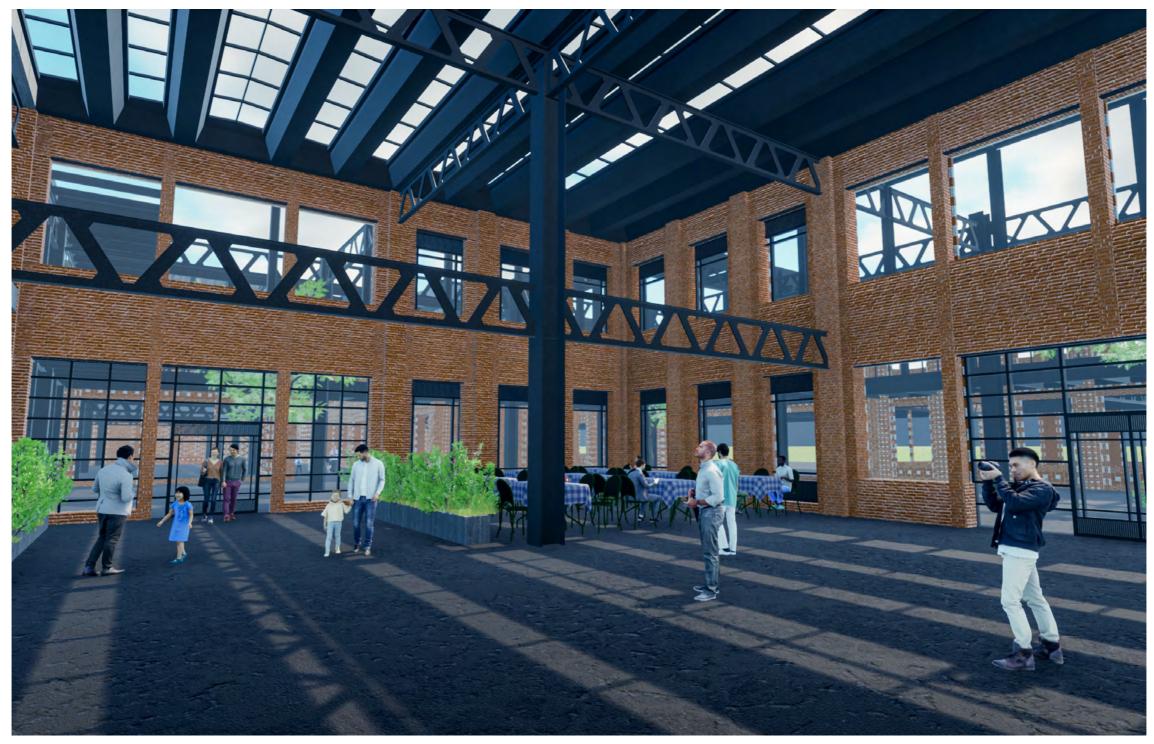

00mm
   rigid insulation 150mm
   steel joist h=1000mm w=250mm
- 2 ventilation slotmoisture flashingspacercurtain wall frame





#### 1:5 Detail - Roof + Venturi Chimney

- rainwater flashing
   air ventilation fins
   prefab reinforced concrete base
   (paint treated white)
- brick masonry 100mm
   brick tie
   ventilation cavity 50mm
   insulated structural panel 100mm
   rigid insulation 150mm
   steel joist h=1000mm w=250mm
- 3 structural steel beam h=1000mm
   reinforced concrete roof slab 150mm
   rigid insulation 150mm
   waterproofing membrane





# CONCLUSION: the CRAFT Museum



# construction





#### **Entrance from west park**







#### In-between space exhibition (1)





#### Courtyard



#### In-between space exhibition (2)





#### In-between space exhibition (3)





#### Interior space (cafe)





## Interior space (workshop)





## **1F Connecting Bridge**





## **1F Viewing Deck**



## CRAFT Museum Rotterdam-Zuid

#### Community-based Relational Art Factory Tarwewijk