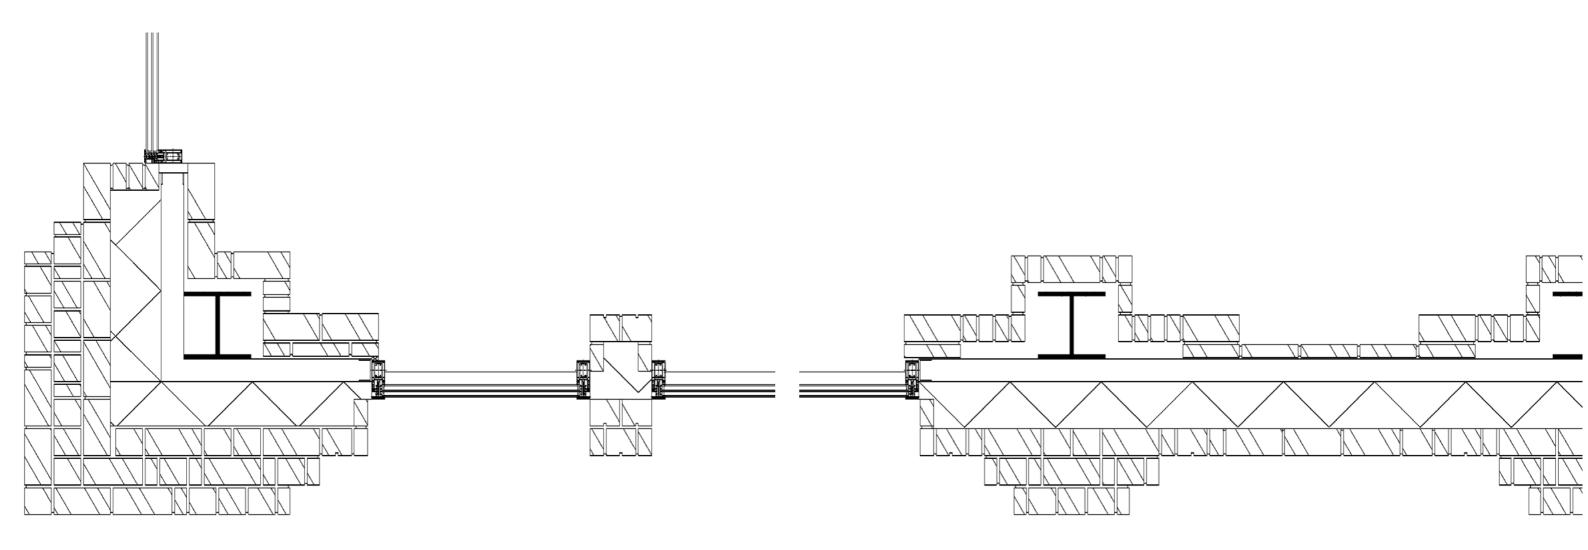

#### **1:5 Detail - Foundation**

- 1 curtain wall exterior cap 15mm double-glazed glass 26mm aluminium frame 80mm steel stud 50mm
- 2 brick masonry 100mm rigid insulation 150mm steel column 250mm weep holes
- 3 steel column base plate
   grout 25mm
   base masonry + anchor bolts
   fibreglass insulation block 150mm
   concrete foundation
- 4 floor finish 5mm
  screed 20mm
  floor heating system; pipes d=10mm
  concrete slab 150mm
  rigid insulation 150mm

#### 1:5 Detail - Ceiling/Floor Slab

- 1 curtain wall exterior cap 15mm double-glazed glass 26mm aluminium frame 80mm steel stud 50mm
- 2 brick masonry 100mm
  brick tie
  ventilation cavity 50mm
  insulated structural panel 100mm
  rigid insulation 150mm
  steel joist h=1000mm w=250mm
- 3 ceiling cooling panel
  cooling pipes d=10mm
  steel frame 25mm
  (attached to structural beam + ceiling)
  hollow core concrete slab 150mm
  rigid insulation 100mm
  floor heating pipes d=10mm
  screed 200mm
  floor finish

#### 1:5 Detail - Opening

- brick masonry 100mm
   steel L-profile lintel
   (lintel attachment module + bolts)
   ventilation cavity 50mm
   insulated structural panel 100mm
   rigid insulation 150mm
   steel joist h=1000mm w=250mm
- 2 ventilation slotmoisture flashingspacercurtain wall frame

#### 1:5 Detail - Roof + Venturi Chimney

- rainwater flashing
   air ventilation fins
   prefab reinforced concrete base
   (paint treated white)
- brick masonry 100mm
   brick tie
   ventilation cavity 50mm
   insulated structural panel 100mm
   rigid insulation 150mm
   steel joist h=1000mm w=250mm
- 3 structural steel beam h=1000mm
   reinforced concrete roof slab 150mm
   rigid insulation 150mm
   waterproofing membrane