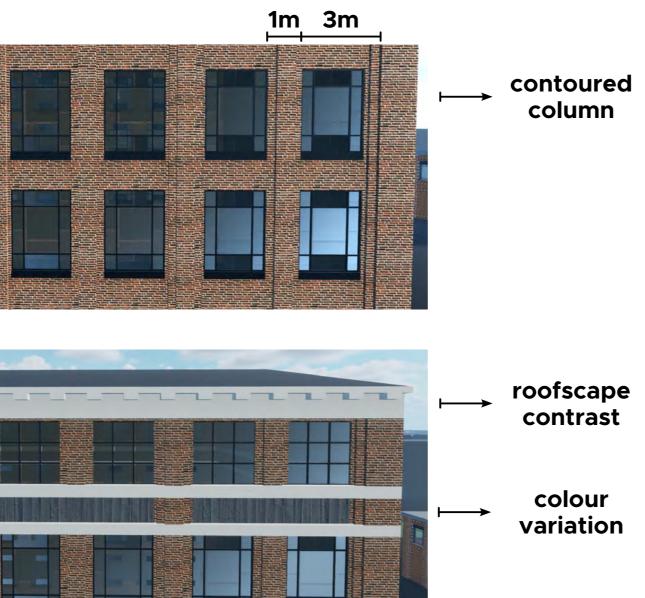

#### Facade study of Quaker Oats Rotterdam

structural column (9m)

sub-column (3m)

window sub-division (1m)

#### Facade study 2: Extroverted space (curtain wall)

structural column (9m)

sub-column (3m)