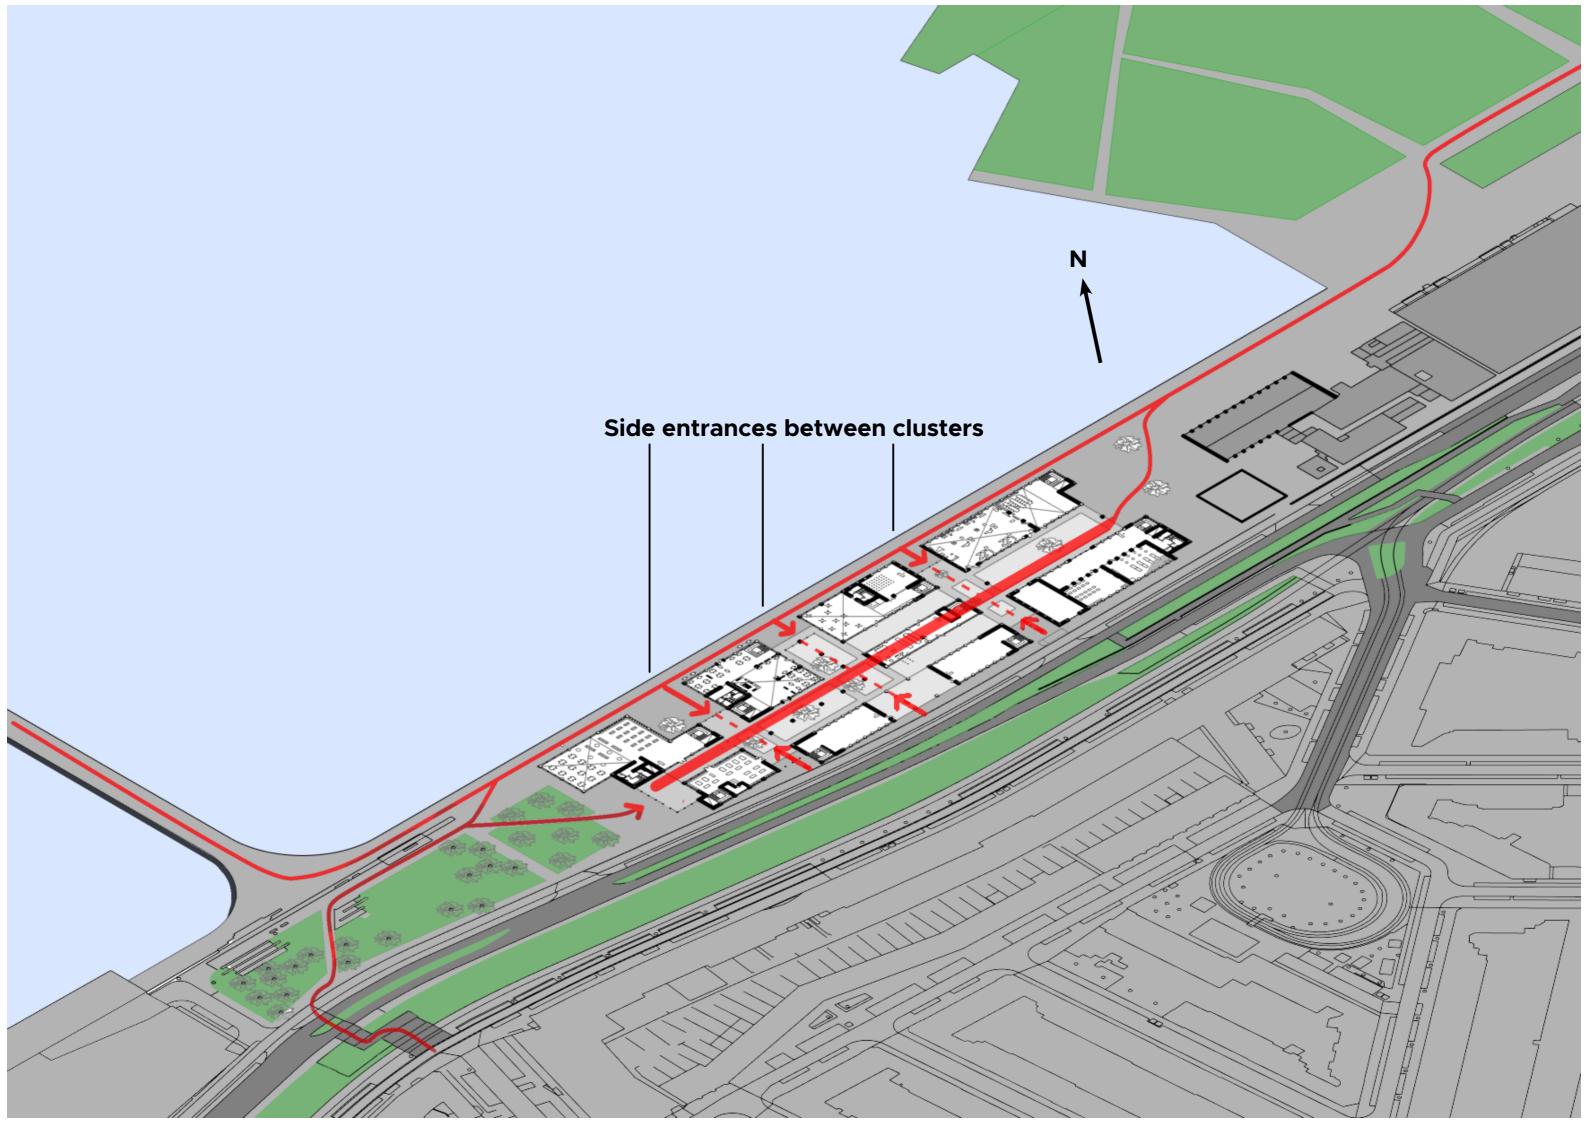

Art in Tarwewijk



Cultuurwerkplaats Tarwewijk











#### Museum Concept: Gradational cluster categories



#### Museum Concept: In-between space as open air exhibition space



# **EXHIBITION CONCEPT**

## Multi-scales of Craftsmanship Art



# Shop display

=

# Exhibition of crafted tools of daily life







### Indoor Museum

=

## Exhibition of educational material/reference







### **Production Zone**

=

## Exhibition as open practical learning







### (Semi)Outdoor space

=

## **Exhibition of interactive installation/urban furniture**







# **SPACE CONCEPT**

#### Indoor-Outdoor Permeability



Sanmachi Street, Takayama, Japan







Kanayamachi, Takaoka, Japan

#### Street as Extension of Public Space



Kanayamachi, Takaoka, Japan



















# ROUTING











# BUILDING COMPOSITION

#### 1:1000 Model study: Volume variation







**Production Zone** Privacy Introverted Space



#### Socialising Zone

Publicness Extroverted Space





# CONSTRUCTION (STRUCTURE)

### **Structural Elements**



### Floor Slab Span



**Building Envelope** 



Floor & Roof Slabs



## **Connection Bridge**



### **Atrium Rooflight**



## **Overall Composition**



# CRAFTSMANSHIP OF FACADE



1:20 facade horizontal section



#### Facade study of Quaker Oats Rotterdam







structural column (9m)

sub-column (3m)

window sub-division (1m)



#### Facade study 2: Extroverted space (curtain wall)



structural column (9m)

sub-column (3m)



#### Facade study 3a: Ambiverted space



structural column (3m)













waterfront viewing cafe seats





##