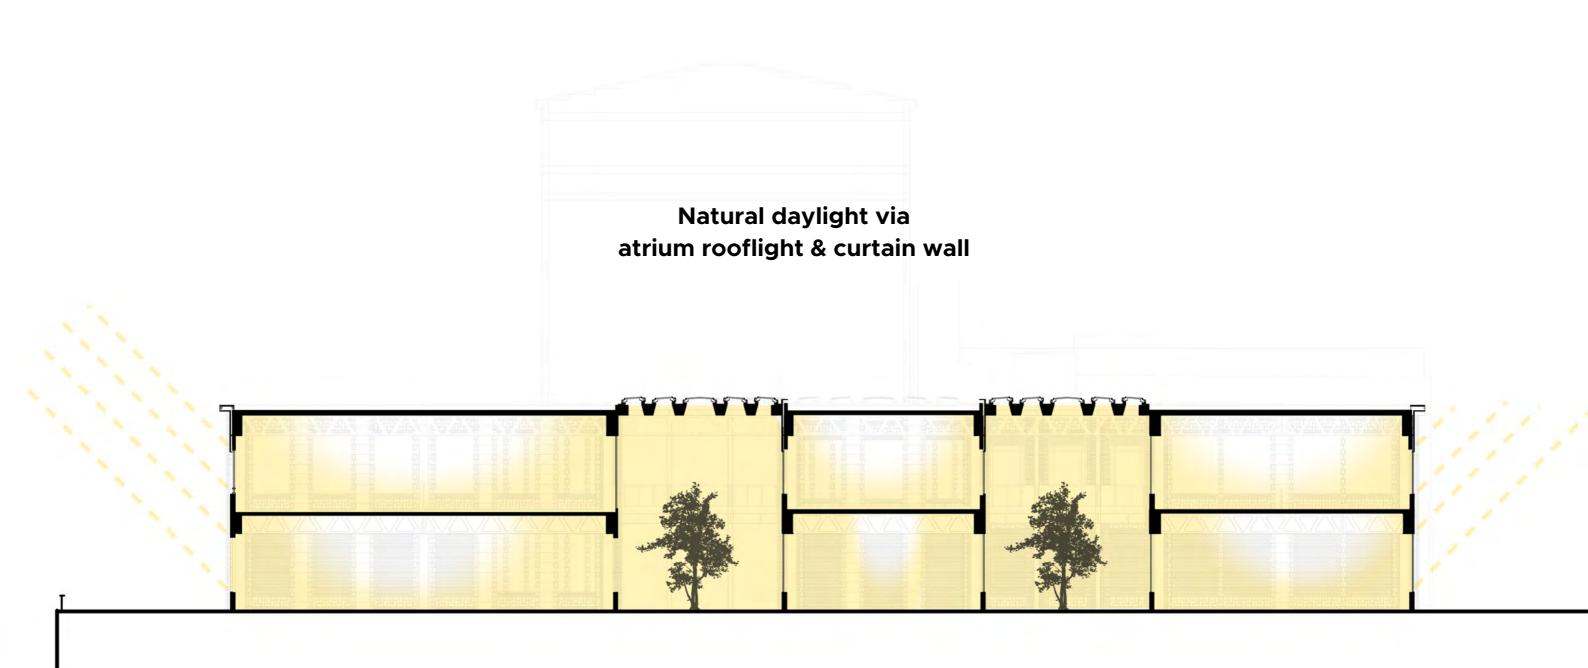

**



### **Atrium Rooflight**



## **Overall Composition**



# CRAFTSMANSHIP OF FACADE



1:20 facade horizontal section



#### Facade study of Quaker Oats Rotterdam







structural column (9m)

sub-column (3m)

window sub-division (1m)



#### Facade study 2: Extroverted space (curtain wall)



structural column (9m)

sub-column (3m)



#### Facade study 3a: Ambiverted space



structural column (3m)













waterfront viewing cafe seats





#### Bookshelves

#### Reading space / Lounge

| אממה צמצעה אמצעה האמר   |  |
|-------------------------|--|
|                         |  |
|                         |  |
|                         |  |
| 전대되다 전대되었다. 전대되었고 전전된 1 |  |
|                         |  |
|                         |  |
|                         |  |



## CLIMATE





#### 1:1000 Plan & Long Section





#### Wind Flow Illustration



#### H/C Control: Summer





## DETAILS

#### **1:5 Detail - Foundation**

- 1 curtain wall exterior cap 15mm double-glazed glass 26mm aluminium frame 80mm steel stud 50mm
- 2 brick masonry 100mm rigid insulation 150mm steel column 250mm weep holes
- 3 steel column base plate
   grout 25mm
   base masonry + anchor bolts
   fibreglass insulation block 150mm
   concrete foundation
- 4 floor finish 5mm
  screed 20mm
  floor heating system; pipes d=10mm
  concrete slab 150mm
  rigid insulation 150mm





#### 1:5 Detail - Ceiling/Floor Slab

- 1 curtain wall exterior cap 15mm double-glazed glass 26mm aluminium frame 80mm steel stud 50mm
- 2 brick masonry 100mm
  brick tie
  ventilation cavity 50mm
  insulated structural p