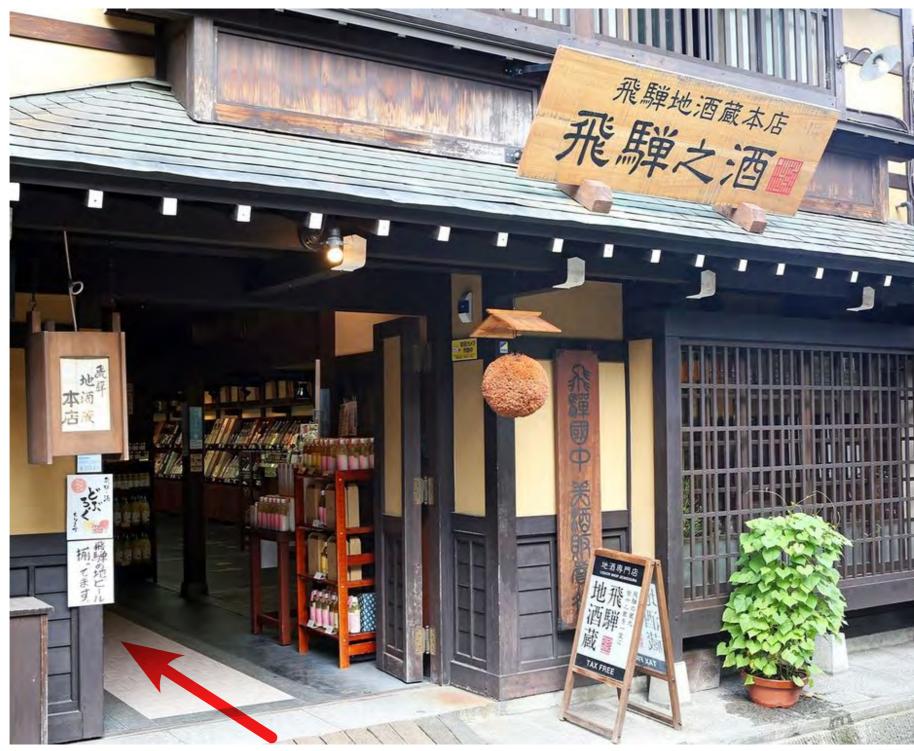

#### Indoor-Outdoor Permeability

Sanmachi Street, Takayama, Japan

Kanayamachi, Takaoka, Japan

#### Street as Extension of Public Space

Kanayamachi, Takaoka, Japan