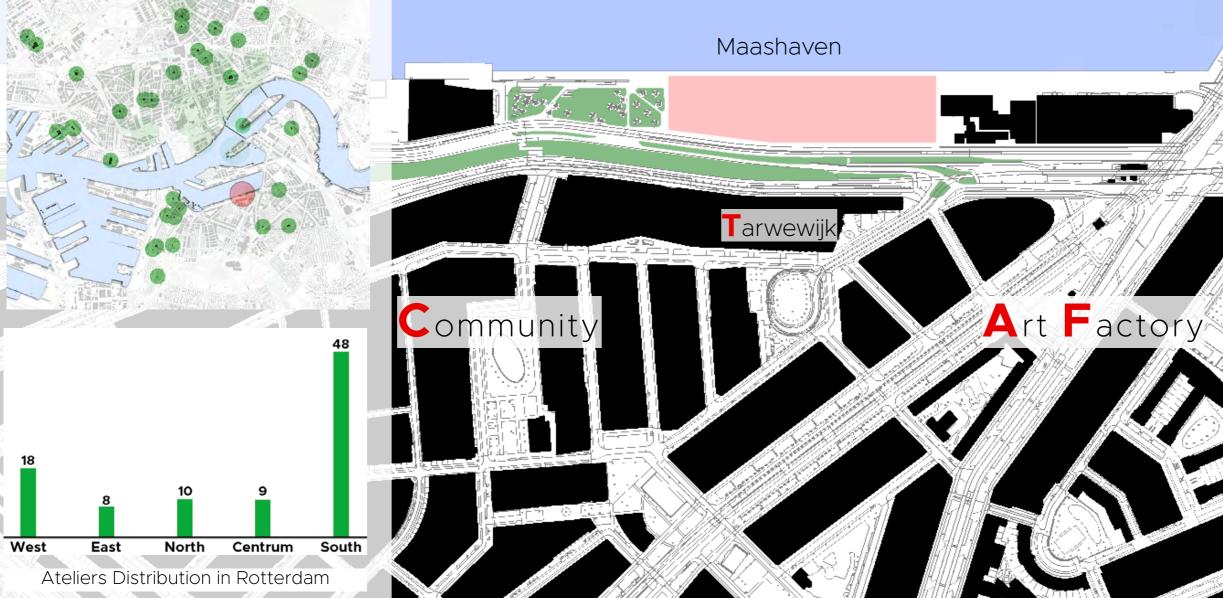

## People in Tarwewijk

House of Hope

Maashaven

tage of people that have weekly contact with neighbours Weekly contact with neighbours

Visits to cultural facilities

### Art in Tarwewijk

Cultuurwerkplaats Tarwewijk