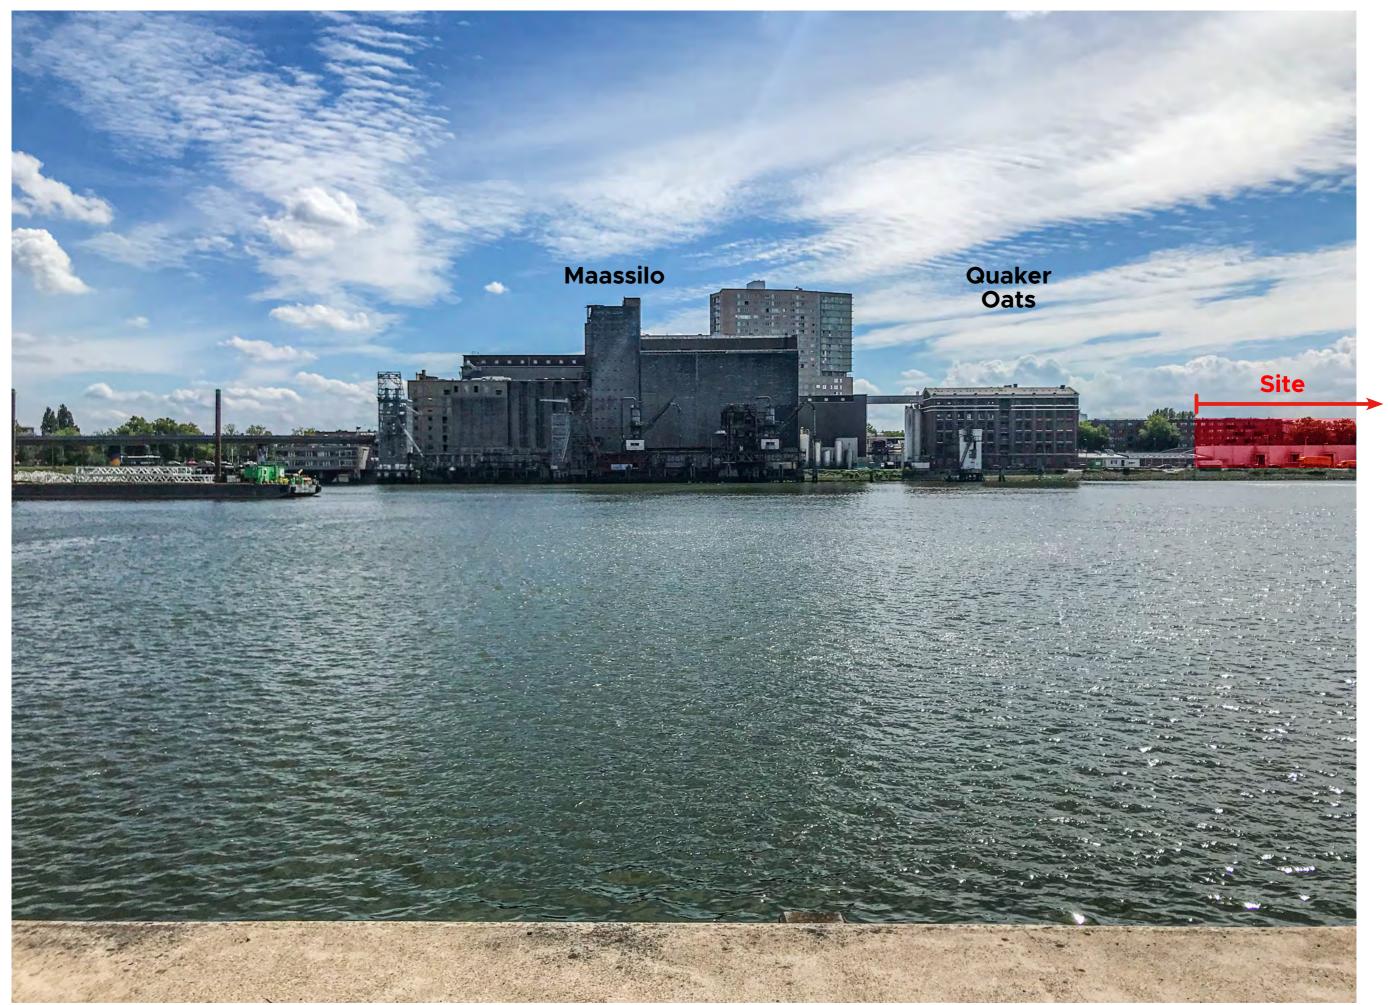

### Historical Industrial Elements on Site Vicinity

**Quaker Oats Rotterdam Facade** 

#### **Quaker Oats Rotterdam Structure**

ROTTERDAM. JULI. 1915.