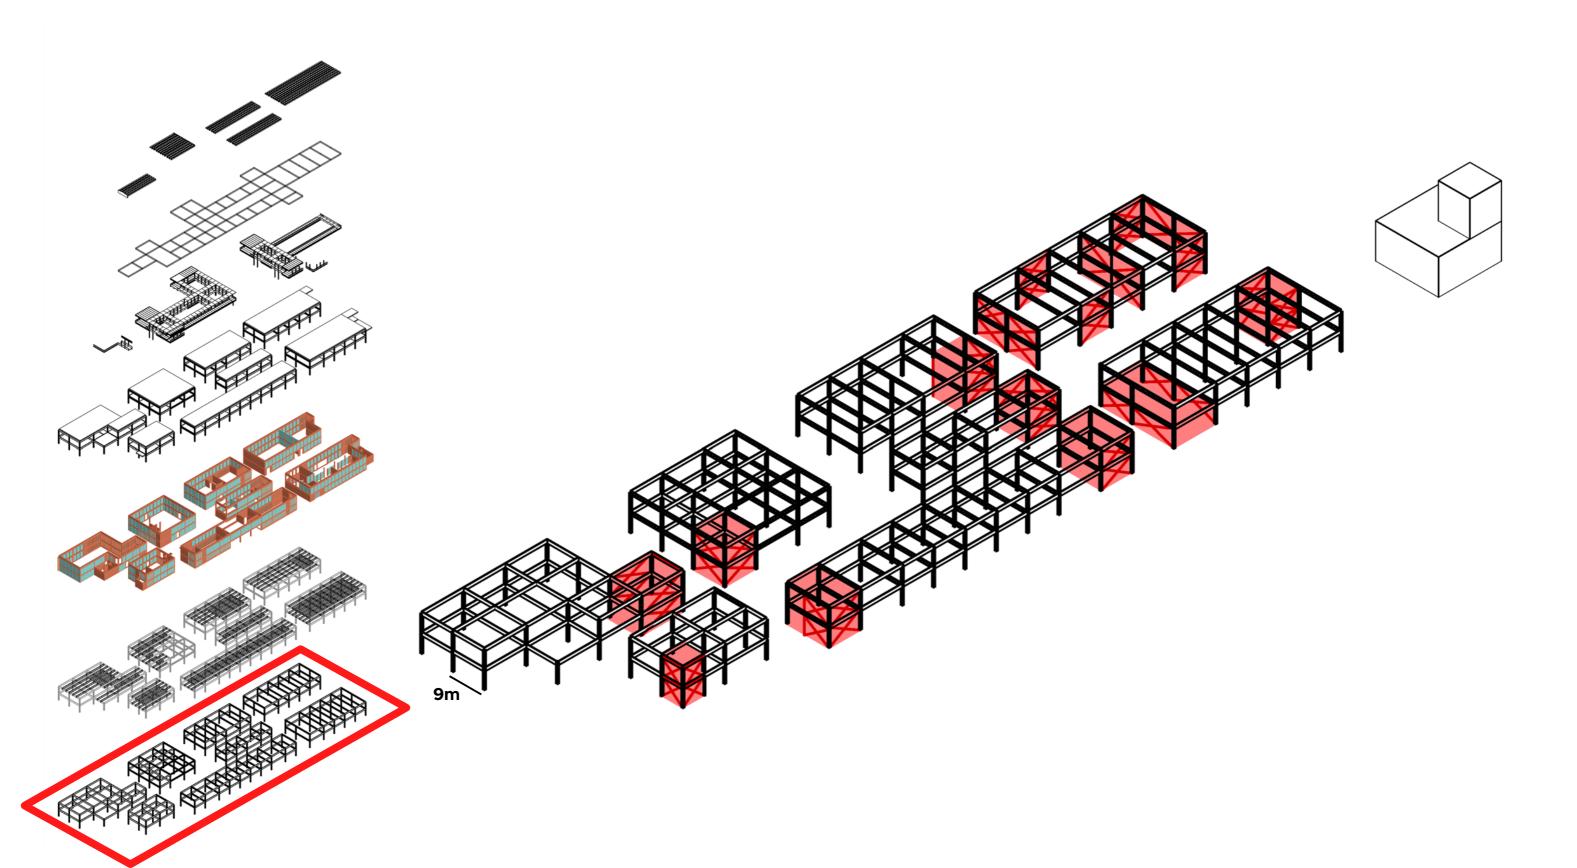

rt



# Shop display

=

# Exhibition of crafted tools of daily life







### Indoor Museum

=

## Exhibition of educational material/reference







### **Production Zone**

=

## Exhibition as open practical learning







### (Semi)Outdoor space

=

## **Exhibition of interactive installation/urban furniture**







# **SPACE CONCEPT**

#### Indoor-Outdoor Permeability



Sanmachi Street, Takayama, Japan







Kanayamachi, Takaoka, Japan

#### Street as Extension of Public Space



Kanayamachi, Takaoka, Japan



















# ROUTING











# BUILDING COMPOSITION

#### 1:1000 Model study: Volume variation







**Production Zone** Privacy Introverted Space



#### Socialising Zone

Publicness Extroverted Space





# CONSTRUCTION (STRUCTURE)

### **Structural Elements**



### Floor Slab Span



**Building Envelope** 



Floor & Roof Slabs



## **Connection Bridge**



### **Atrium Rooflight**



## **Overall Composition**



# CRAFTSMANSHIP OF FACADE



1:20 facade horizontal section



#### Facade study of Quaker Oats Rotterdam







structural column (9m)

sub-column (3m)

window sub-division (1m)



#### Facade study 2: Extroverted space (curtain wall)



structural column (9m)

sub-column (3m)



#### Facade study 3a: Ambiverted space



structural column (3m)













waterfront viewing cafe seats





#### Bookshelves

#### Reading space / Lounge

| אממה צמצעה אמצעה האמר   |  |
|-------------------------|--|
|                         |  |
|                         |  |
|                         |  |
| 전대되다 전대되었다. 전대되었고 전전된 1 |  |
|