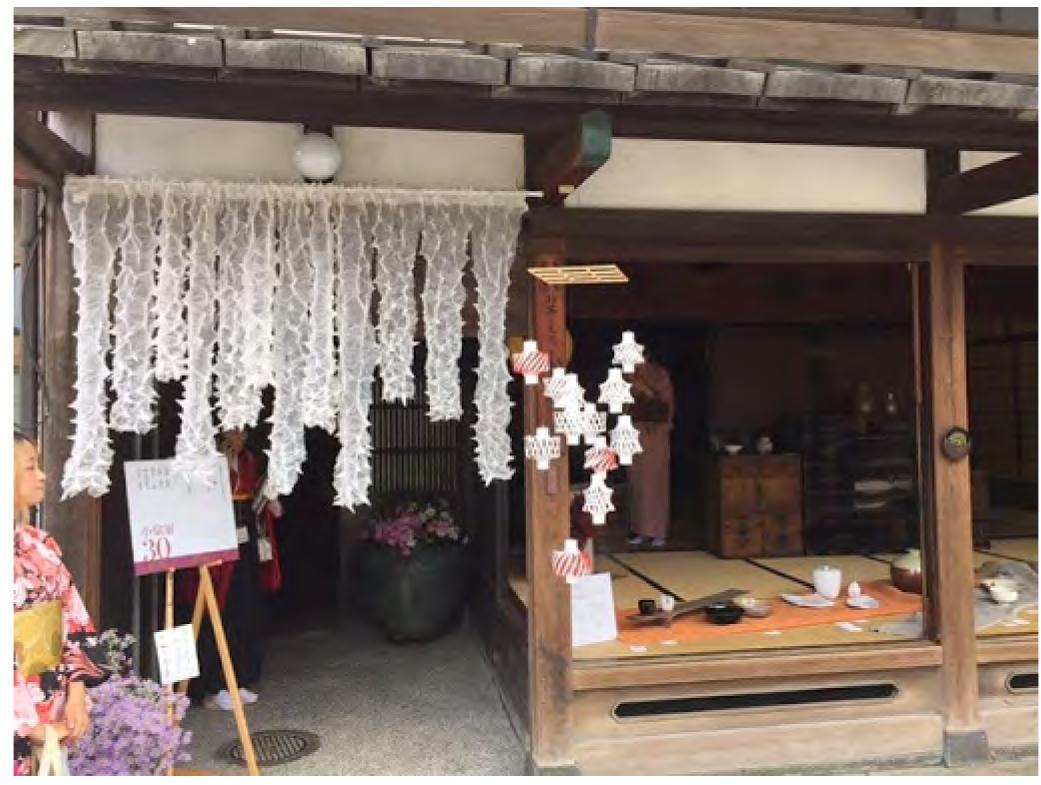

#### Indoor-Outdoor Permeability

Sanmachi Street, Takayama, Japan

Kanayamachi, Takaoka, Japan

#### Street as Extension of Public Space

Kanayamachi, Takaoka, Japan