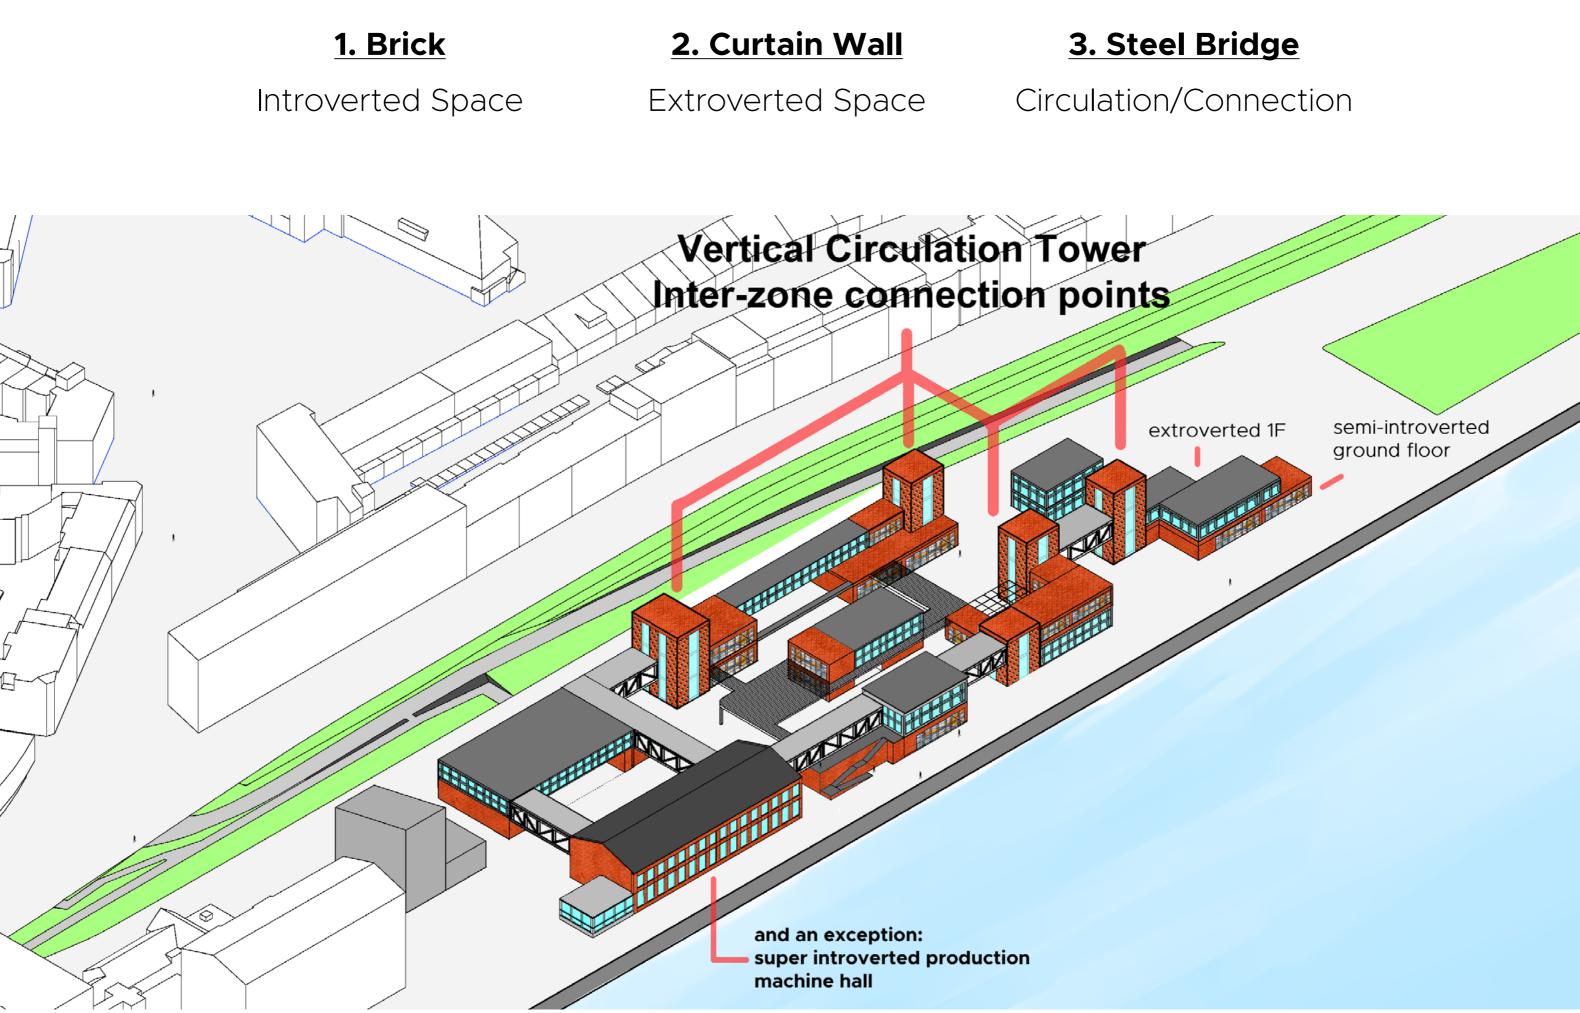

#### 1:1000 Model study: Volume variation

**Production Zone** Privacy Introverted Space

#### Socialising Zone

Publicness Extroverted Space

# CRAFTSMANSHIP OF FACADE

1:20 facade horizontal section