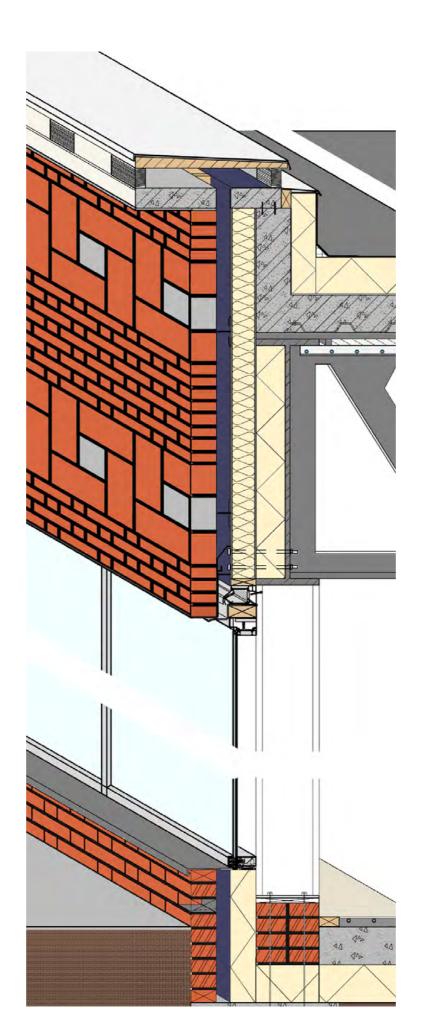

#### **1:5 Detail - Foundation**

- 1 curtain wall exterior cap 15mm double-glazed glass 26mm aluminium frame 80mm steel stud 50mm
- 2 brick masonry 100mm rigid insulation 150mm steel column 250mm weep holes
- 3 steel column base plate
   grout 25mm
   base masonry + anchor bolts
   fibreglass insulation block 150mm
   concrete foundation
- 4 floor finish 5mm
  screed 20mm
  floor heating system; pipes d=10mm
  concrete slab 150mm
  rigid insulation 150mm

#### 1:5 Detail - Ceiling/Floor Slab

- 1 curtain wall exterior cap 15mm double-glazed glass 26mm aluminium frame 80mm steel stud 50mm
- 2 brick masonry 100mm
  brick tie
  ventilation cavity 50mm
  insulated structural panel 100mm
  rigid insulation 150mm
  steel joist h=1000mm w=250mm
- 3 ceiling cooling panel
  cooling pipes d=10mm
  steel frame 25mm
  (attached to structural beam + ceiling)
  hollow core concrete slab 150mm
  rigid insulation 100mm
  floor heating pipes d=10mm
  screed 200mm
  floor finish

#### 1:5 Detail - Opening

- brick masonry 100mm
   steel L-profile lintel
   (lintel attachment module + bolts)
   ventilation cavity 50mm
   insulated structural panel 100mm
   rigid insulation 150mm
   steel joist h=1000mm w=250mm
- 2 ventilation slotmoisture flashingspacercurtain wall frame

#### 1:5 Detail - Roof + Venturi Chimney

- rainwater flashing
   air ventilation fins
   prefab reinforced concrete base
   (paint treated white)
- brick masonry 100mm
   brick tie
   ventilation cavity 50mm
   insulated structural panel 100mm
   rigid insulation 150mm
   steel joist h=1000mm w=250mm
- 3 structural steel beam h=1000mm
   reinforced concrete roof slab 150mm
   rigid insulation 150mm
   waterproofing membrane