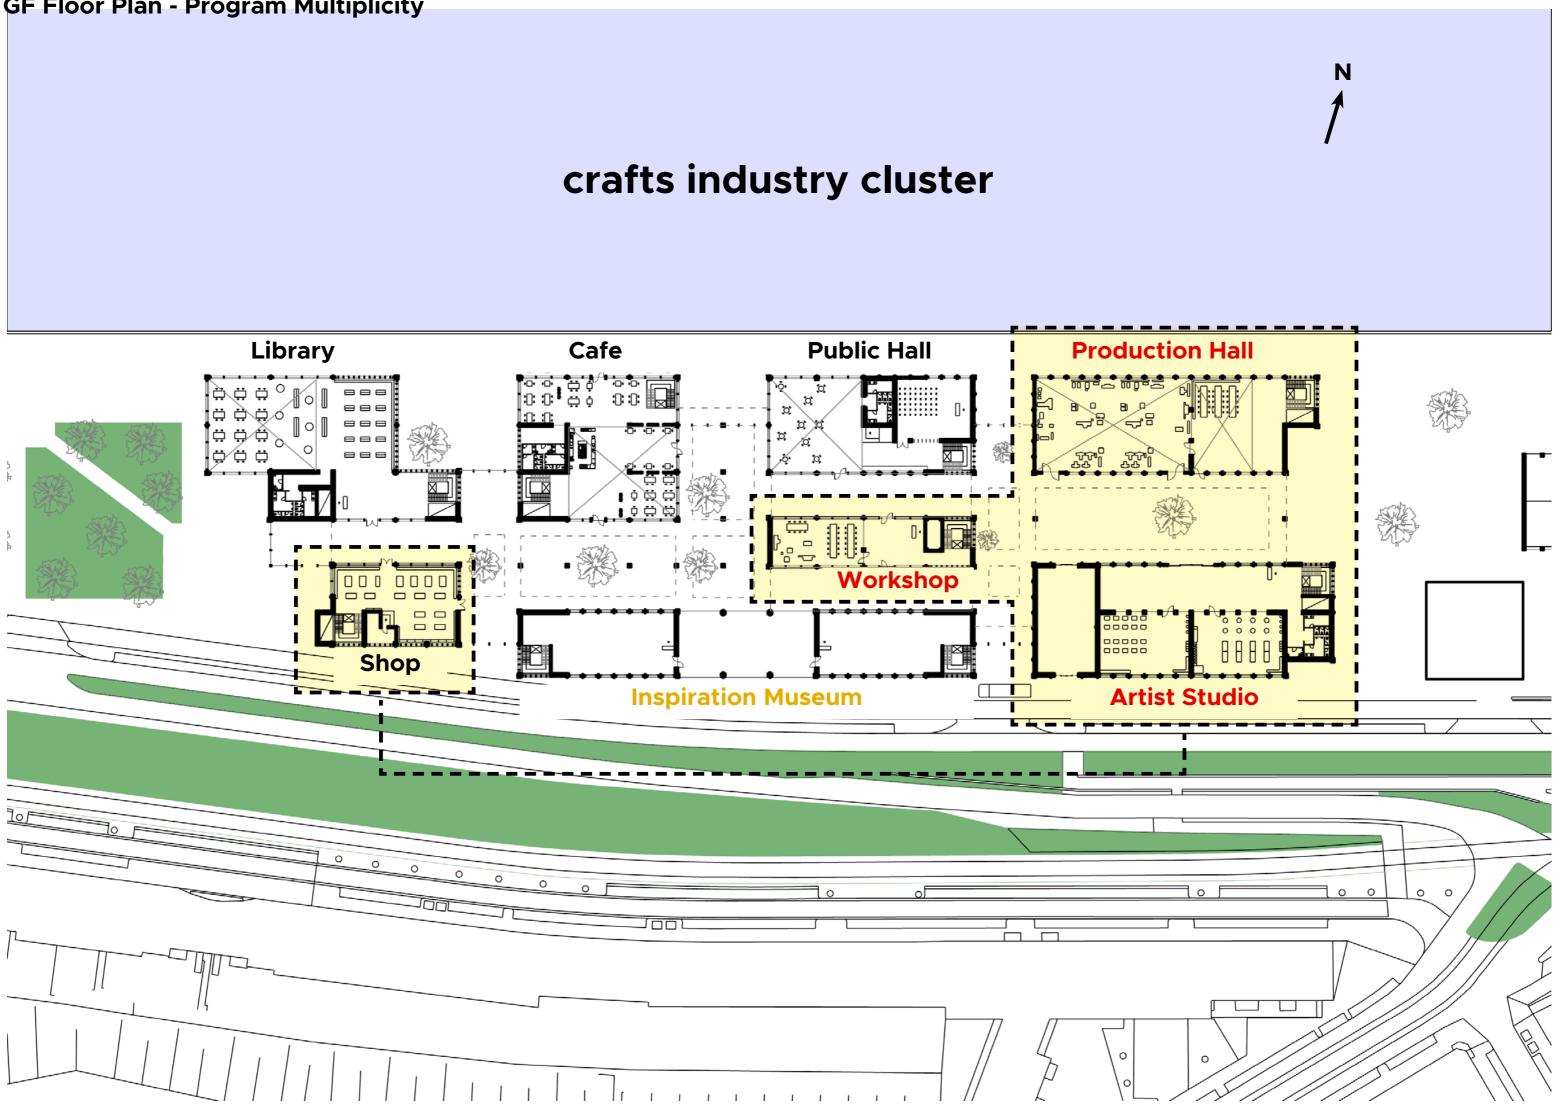

ilities



### Art in Tarwewijk



Cultuurwerkplaats Tarwewijk











#### Museum Concept: Gradational cluster categories



#### Museum Concept: In-between space as open air exhibition space



# **EXHIBITION CONCEPT**

## Multi-scales of Craftsmanship Art



# Shop display

=

# Exhibition of crafted tools of daily life







### Indoor Museum

=

## Exhibition of educational material/reference







### **Production Zone**

=

## Exhibition as open practical learning







### (Semi)Outdoor space

=

## **Exhibition of interactive installation/urban furniture**







# **SPACE CONCEPT**

#### Indoor-Outdoor Permeability



Sanmachi Street, Takayama, Japan







Kanayamachi, Takaoka, Japan

#### Street as Extension of Public Space



Kanayamachi, Takaoka, Japan



















# ROUTING











# BUILDING COMPOSITION

#### 1:1000 Model study: Volume variation







**Production Zone** Privacy Introverted Space



#### Socialising Zone

Publicness Extroverted Space





# CONSTRUCTION (STRUCTURE)

### **Structural Elements**



### Floor Slab Span



**Building Envelope** 



Floor & Roof Slabs



## **Connection Bridge**



### **Atrium Rooflight**



## **Overall Composition**



# CRAFTSMANSHIP OF FACADE



1:20 facade horizontal section



#### Facade study of Quaker Oats Rotterdam







structural column (9m)

sub-column (3m)

window sub-division (1m)



#### Facade study 2: Extroverted space (curtain wall)



structural column (9m)

sub-column (3m)



#### Facade study 3a: Ambiverted space



structural column (3m)













waterfront viewing caf