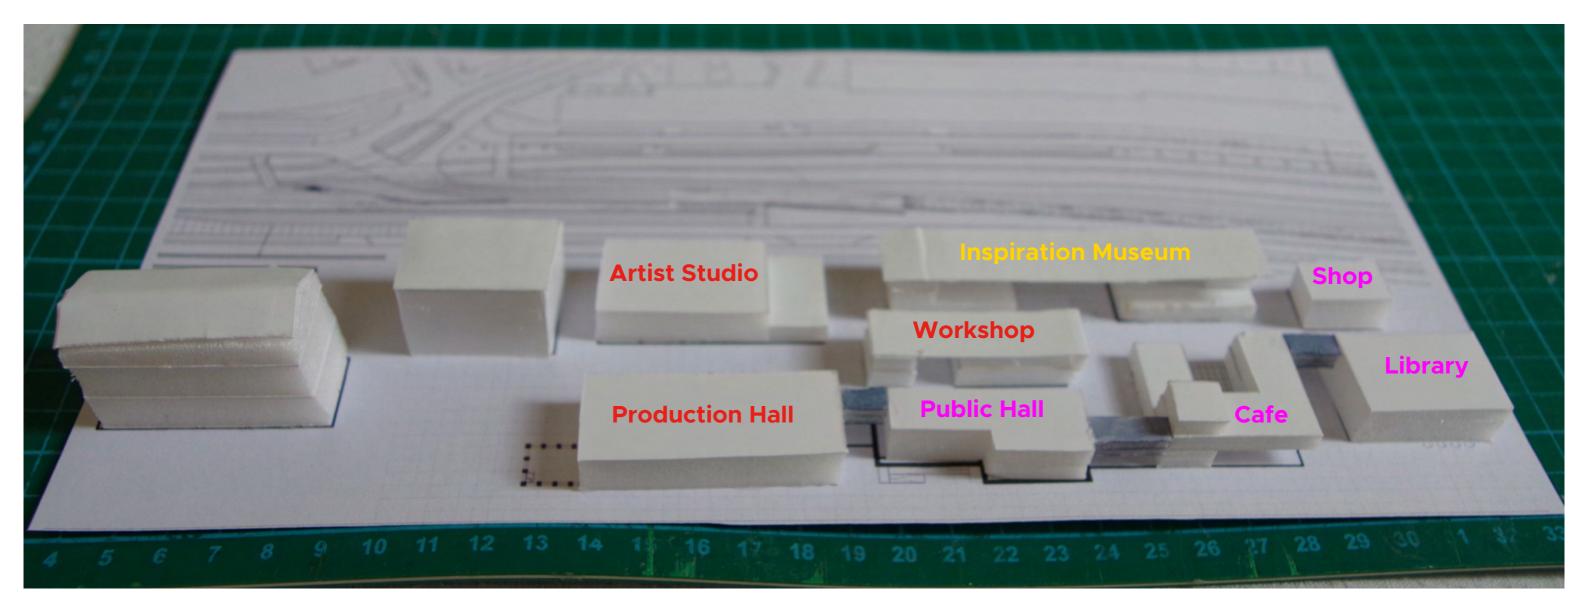

# BUILDING COMPOSITION

#### 1:1000 Model study: Volume variation

**Production Zone** Privacy Introverted Space

#### Socialising Zone

Publicness Extroverted Space