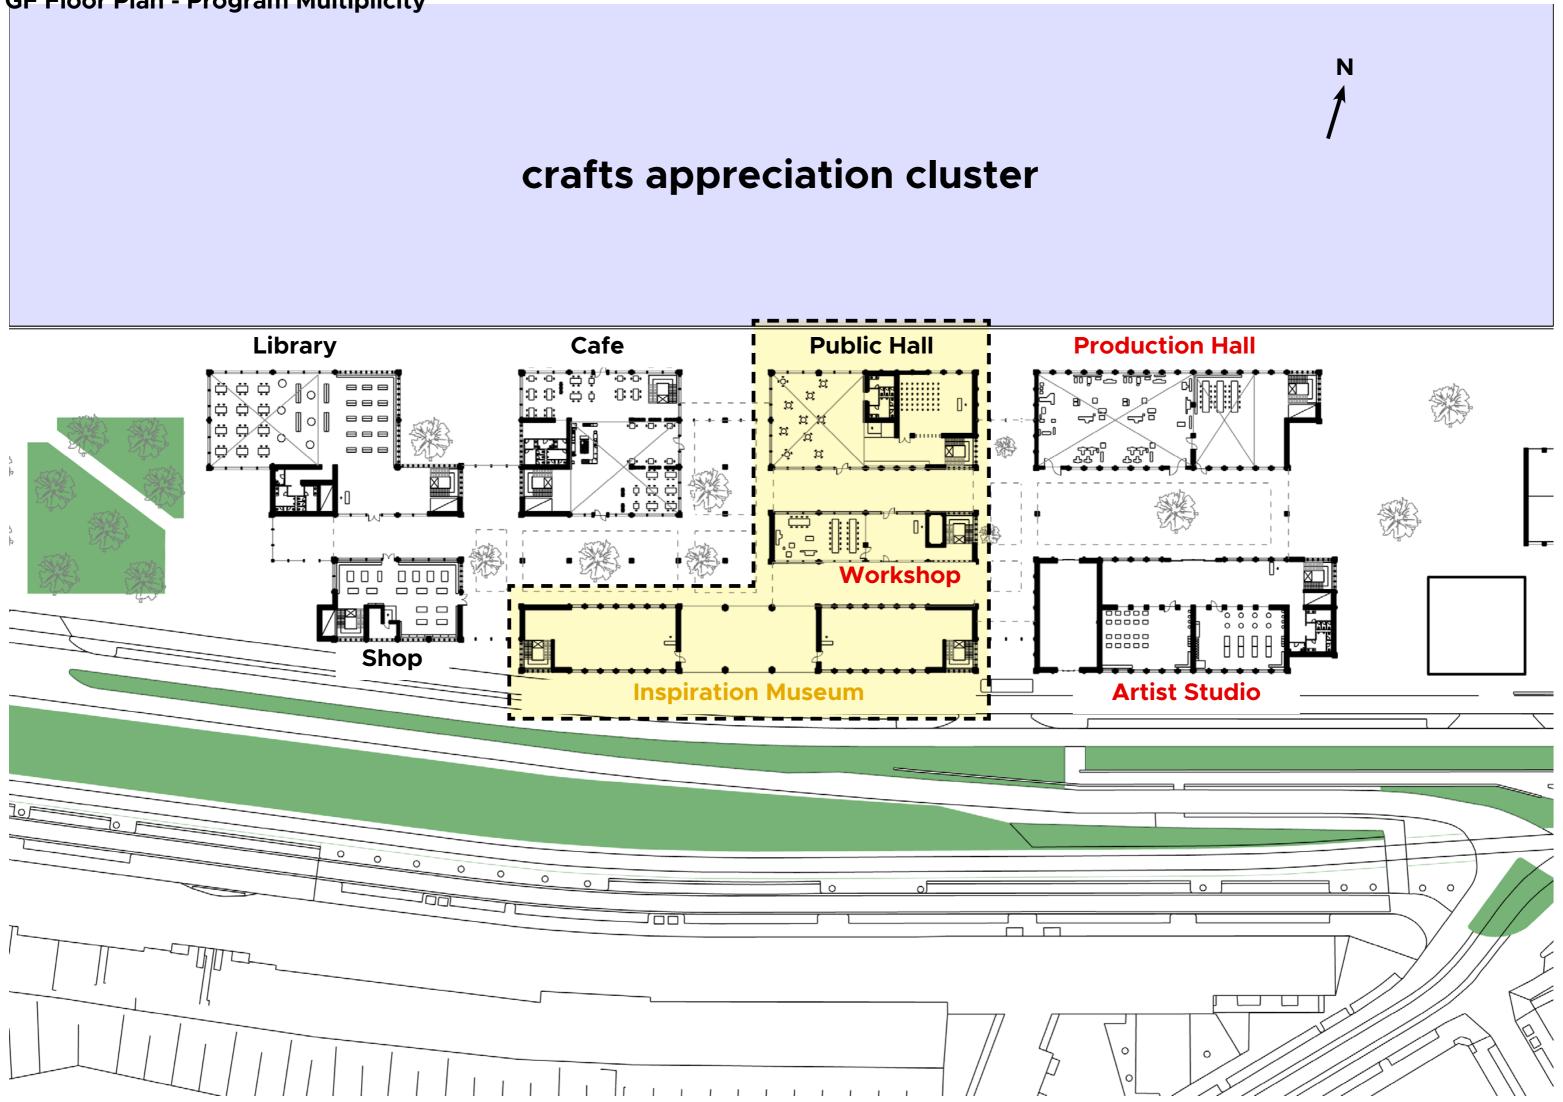

acilities



### Art in Tarwewijk



Cultuurwerkplaats Tarwewijk











#### Museum Concept: Gradational cluster categories



#### Museum Concept: In-between space as open air exhibition space



# **EXHIBITION CONCEPT**

## Multi-scales of Craftsmanship Art



# Shop display

=

# Exhibition of crafted tools of daily life







### Indoor Museum

=

## Exhibition of educational material/reference







### **Production Zone**

=

## Exhibition as open practical learning







### (Semi)Outdoor space

=

## **Exhibition of interactive installation/urban furniture**







# **SPACE CONCEPT**

#### Indoor-Outdoor Permeability



Sanmachi Street, Takayama, Japan







Kanayamachi, Takaoka, Japan

#### Street as Extension of Public Space



Kanayamachi, Takaoka, Japan



















# ROUTING











# BUILDING COMPOSITION

#### 1:1000 Model study: Volume variation







**Production Zone** Privacy Introverted Space



#### Socialising Zone

Publicness Extroverted Space





# CONSTRUCTION (STRUCTURE)

### **Structural Elements**



### Floor Slab Span



**Building Envelope** 



Floor & Roof Slabs



## **Connection Bridge**



### **Atrium Rooflight**



## **Overall Composition**



# CRAFTSMANSHIP OF FACADE



1:20 facade horizontal section



#### Facade study of Quaker Oats Rotterdam







structural column (9m)

sub-column (3m)

window sub-division (1m)



#### Facade study 2: Extroverted space (curtain wall)



structural column (9m)

sub-column (3m)



#### Facade study 3a: Ambiverted space



structural column (3m)













waterfront viewing c