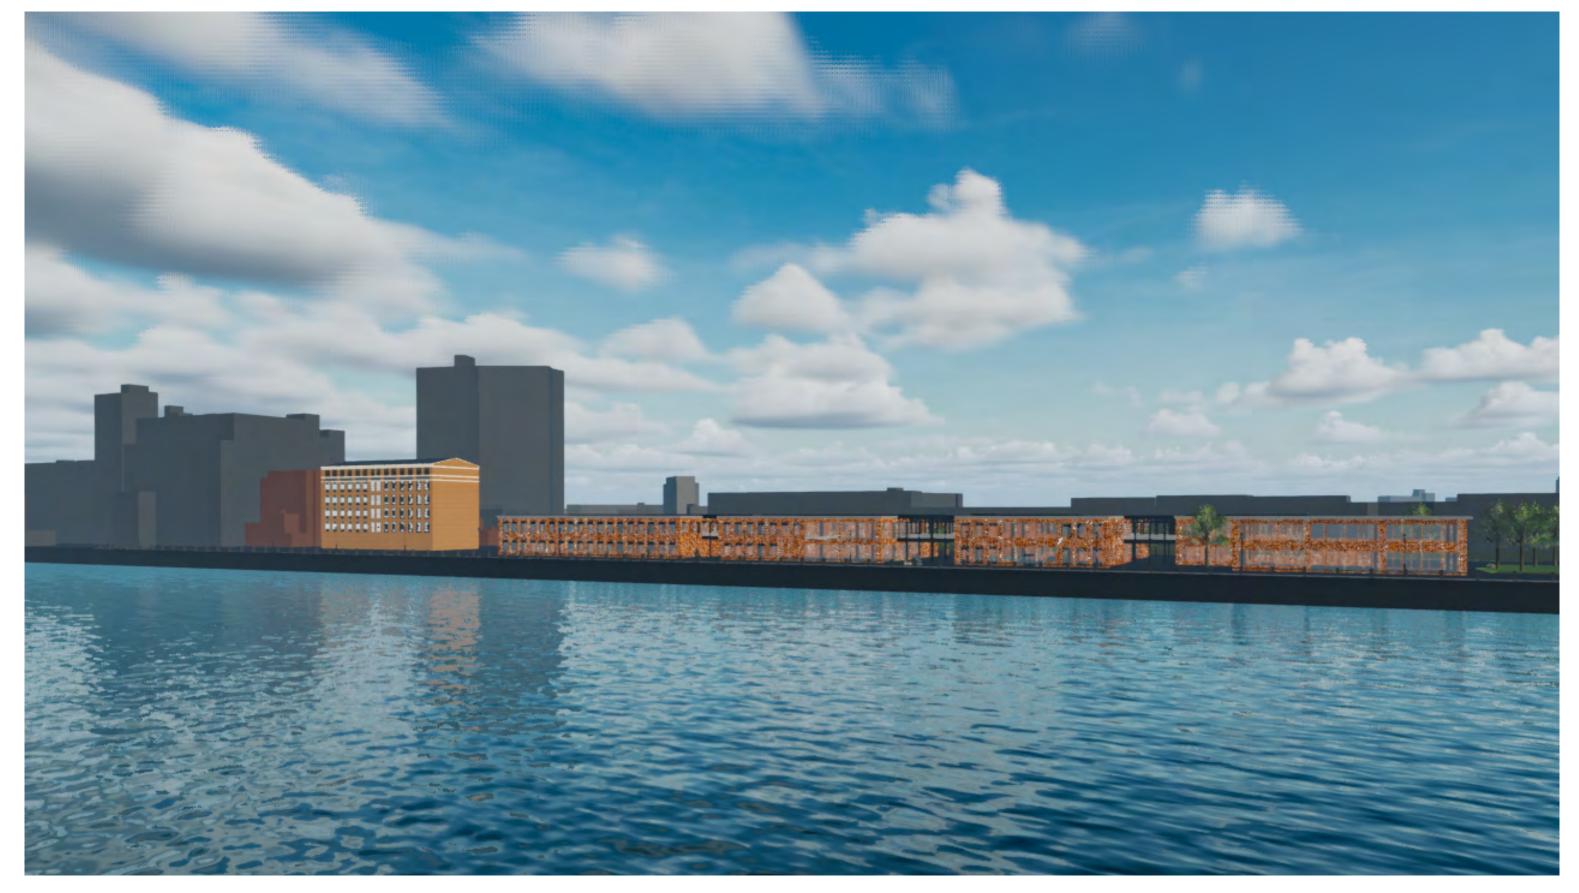

ns
   prefab reinforced concrete base
   (paint treated white)
- brick masonry 100mm
   brick tie
   ventilation cavity 50mm
   insulated structural panel 100mm
   rigid insulation 150mm
   steel joist h=1000mm w=250mm
- 3 structural steel beam h=1000mm
   reinforced concrete roof slab 150mm
   rigid insulation 150mm
   waterproofing membrane





# CONCLUSION: the CRAFT Museum



# construction





#### **Entrance from west park**







#### In-between space exhibition (1)





#### Courtyard



#### In-between space exhibition (2)





#### In-between space exhibition (3)





#### Interior space (cafe)





## Interior space (workshop)





## **1F Connecting Bridge**





## **1F Viewing Deck**



## CRAFT Museum Rotterdam-Zuid

#### Community-based Relational Art Factory Tarwewijk