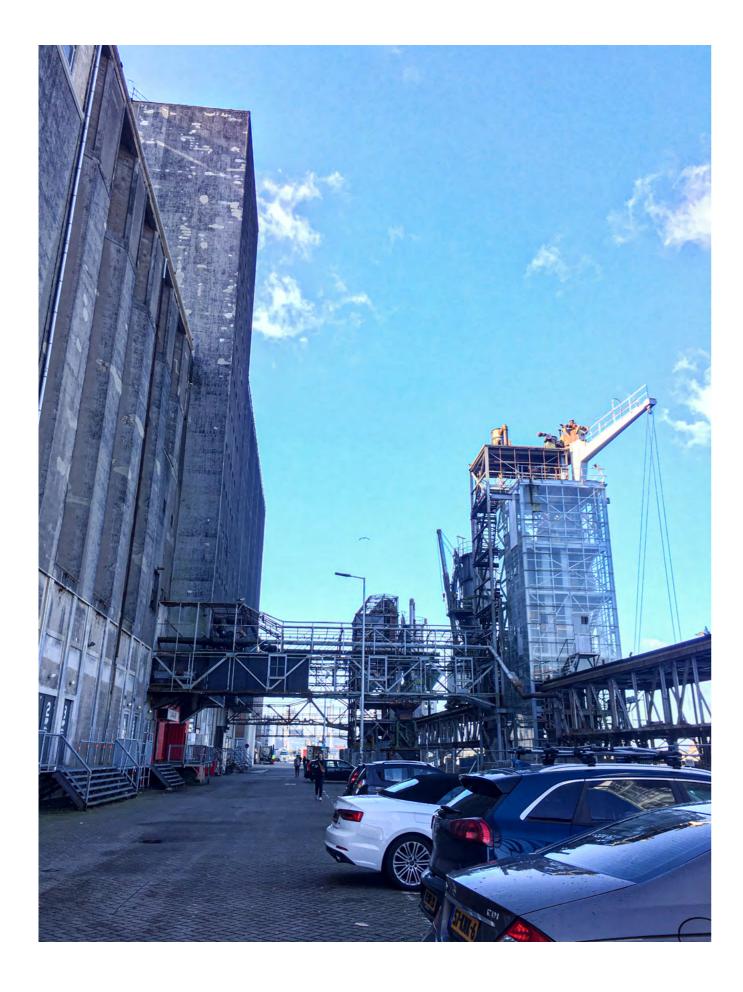

### Historical Industrial Elements on Site Vicinity

**Quaker Oats Rotterdam Facade** 

#### **Quaker Oats Rotterdam Structure**

ROTTERDAM. JULI. 1915.