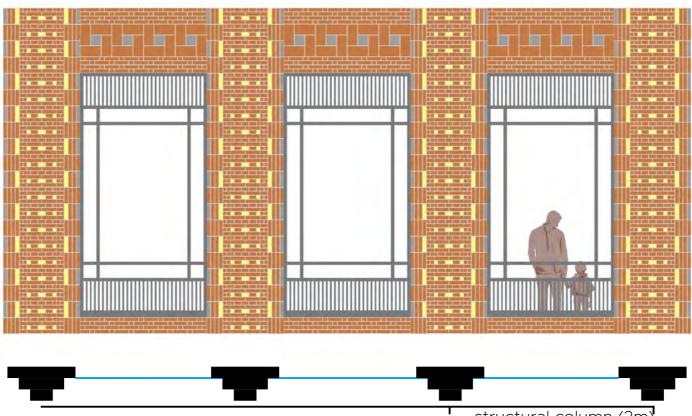

# CRAFTSMANSHIP OF FACADE

1:20 facade horizontal section

#### Facade study of Quaker Oats Rotterdam

structural column (9m)

sub-column (3m)

window sub-division (1m)