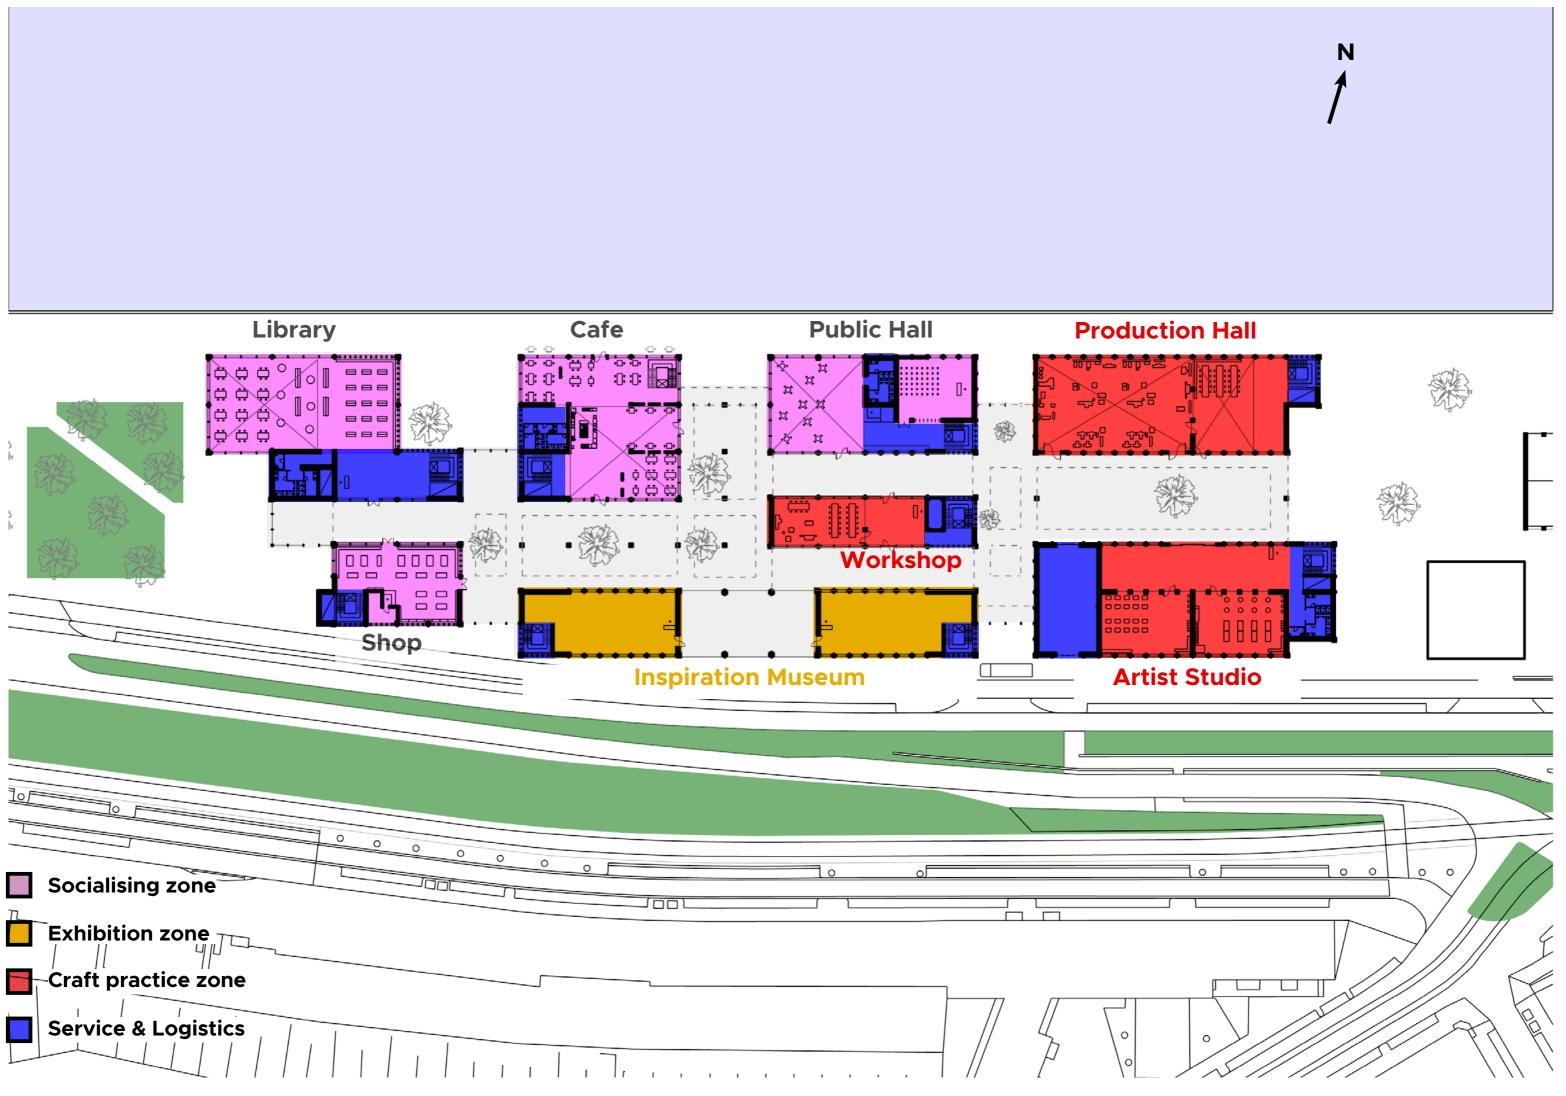

# **EXHIBITION CONCEPT**

## Multi-scales of Craftsmanship Art

### Indoor Museum

=

### **Production Zone**

=