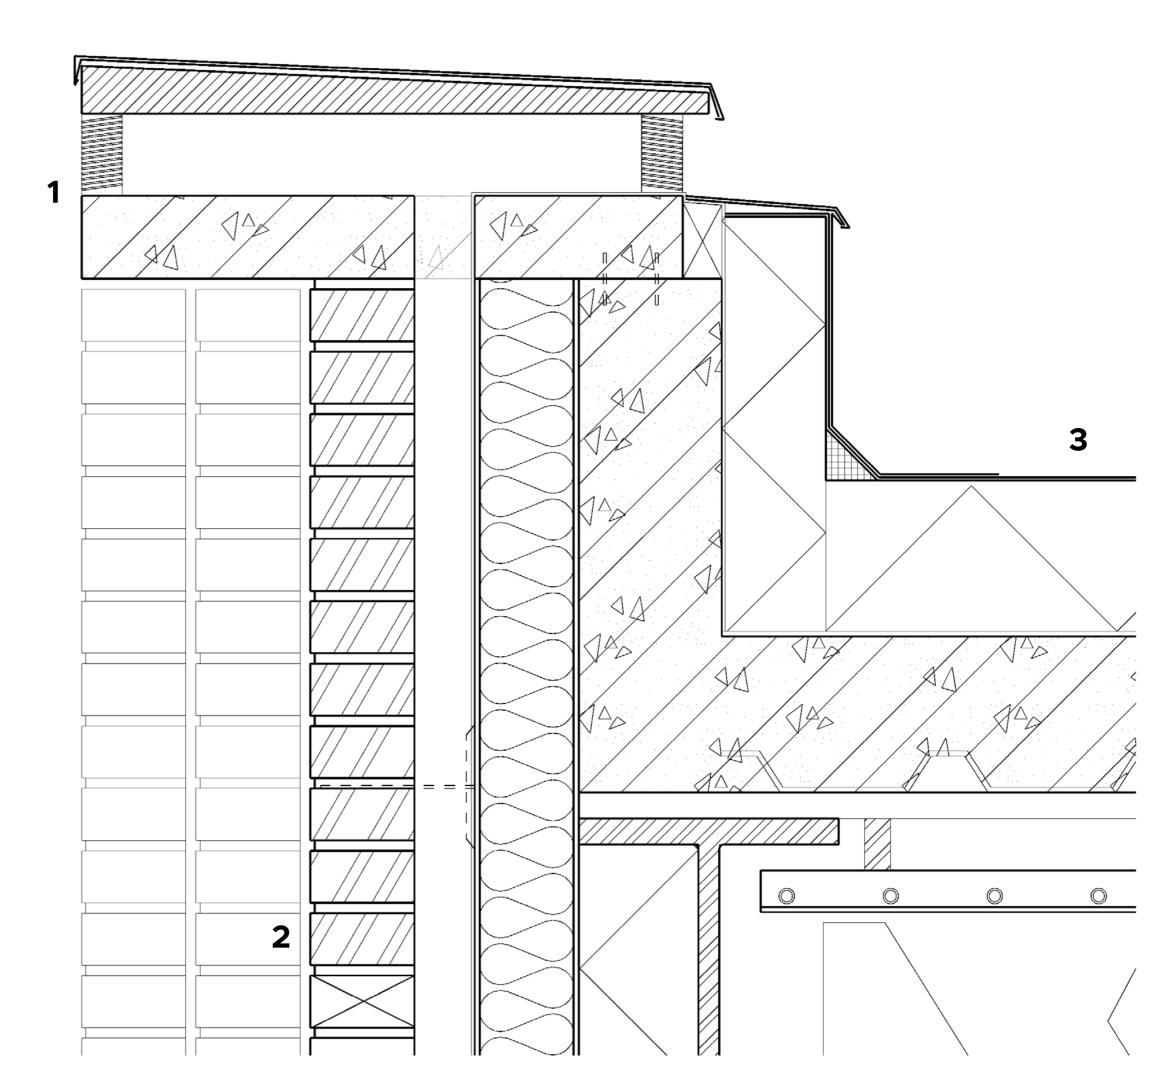

#### 1:5 Detail - Roof + Venturi Chimney

- rainwater flashing
   air ventilation fins
   prefab reinforced concrete base
   (paint treated white)
- brick masonry 100mm
   brick tie
   ventilation cavity 50mm
   insulated structural panel 100mm
   rigid insulation 150mm
   steel joist h=1000mm w=250mm
- 3 structural steel beam h=1000mm
   reinforced concrete roof slab 150mm
   rigid insulation 150mm
   waterproofing membrane