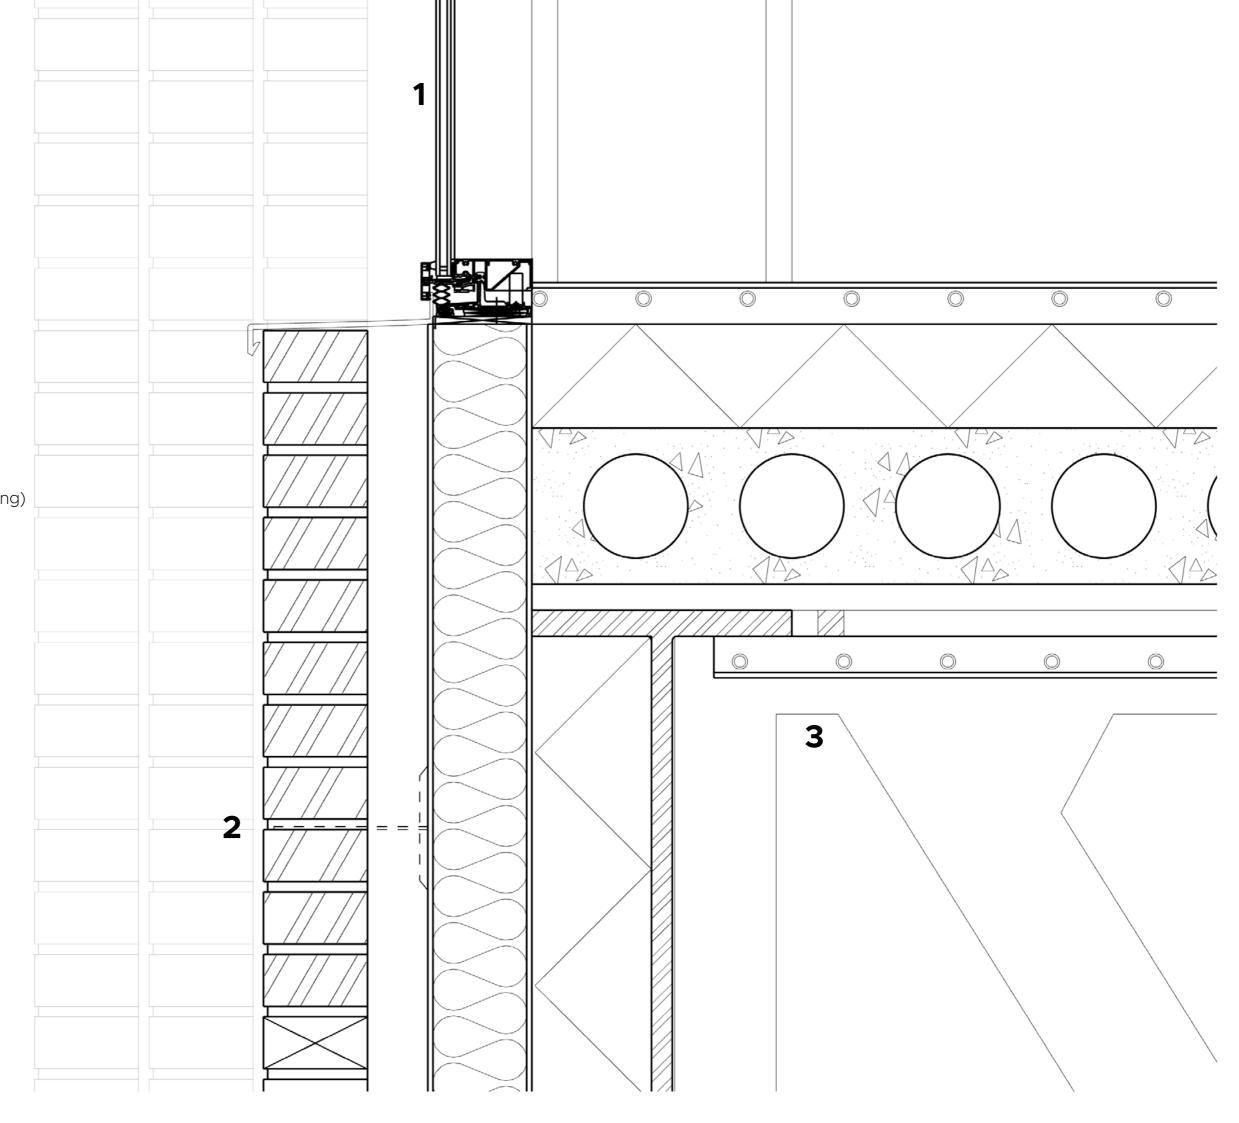

#### 1:5 Detail - Ceiling/Floor Slab

- 1 curtain wall exterior cap 15mm double-glazed glass 26mm aluminium frame 80mm steel stud 50mm
- 2 brick masonry 100mm
  brick tie
  ventilation cavity 50mm
  insulated structural panel 100mm
  rigid insulation 150mm
  steel joist h=1000mm w=250mm
- 3 ceiling cooling panel
  cooling pipes d=10mm
  steel frame 25mm
  (attached to structural beam + ceiling)
  hollow core concrete slab 150mm
  rigid insulation 100mm
  floor heating pipes d=10mm
  screed 200mm
  floor finish