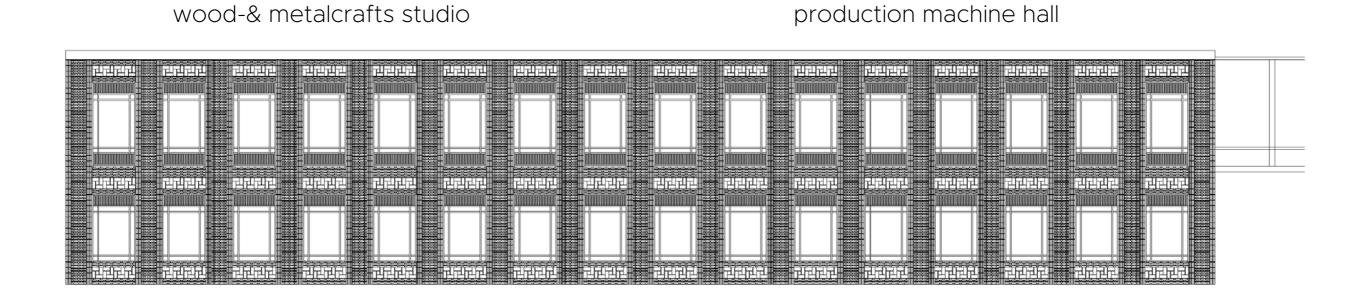

kaoka, Japan



















# ROUTING











# BUILDING COMPOSITION

#### 1:1000 Model study: Volume variation







**Production Zone** Privacy Introverted Space



#### Socialising Zone

Publicness Extroverted Space





# CONSTRUCTION (STRUCTURE)

### **Structural Elements**



### Floor Slab Span



**Building Envelope** 



Floor & Roof Slabs



## **Connection Bridge**



### **Atrium Rooflight**



## **Overall Composition**



# CRAFTSMANSHIP OF FACADE



1:20 facade horizontal section



#### Facade study of Quaker Oats Rotterdam







structural column (9m)

sub-column (3m)

window sub-division (1m)



#### Facade study 2: Extroverted space (curtain wall)



structural column (9m)

sub-column (3m)



#### Facade study 3a: Ambiverted space



structural column (3m)













waterfront viewing cafe seats





#### Bookshelves

#### Reading space / Lounge

| אממה צמצעה אמצעה האמר   |  |
|-------------------------|--|
|                         |  |
|                         |  |
|                         |  |
| 전대되다 전대되었다. 전대되었고 전전된 1 |  |
|                         |  |
|                         |  |
|                         |  |



## CLIMATE





#### 1:1000 Plan & Long Section





#### Wind Flow Illustration



#### H/C Control: Summer





## DETAILS

#### **1:5 Detail - Foundation**

- 1 curtain wall exterior cap 15mm double-glazed glass 26mm aluminium frame 80mm steel stud 50mm
- 2 brick masonry 100mm rigid insulation 150mm steel column 250mm weep holes
- 3 steel column base plate
   grout 25mm
   base masonry + anchor bolts
   fibreglass insulat