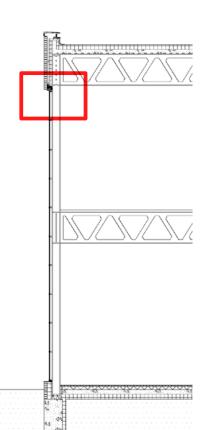

#### 1:5 Detail - Opening

- brick masonry 100mm
   steel L-profile lintel
   (lintel attachment module + bolts)
   ventilation cavity 50mm
   insulated structural panel 100mm
   rigid insulation 150mm
   steel joist h=1000mm w=250mm
- 2 ventilation slotmoisture flashingspacercurtain wall frame