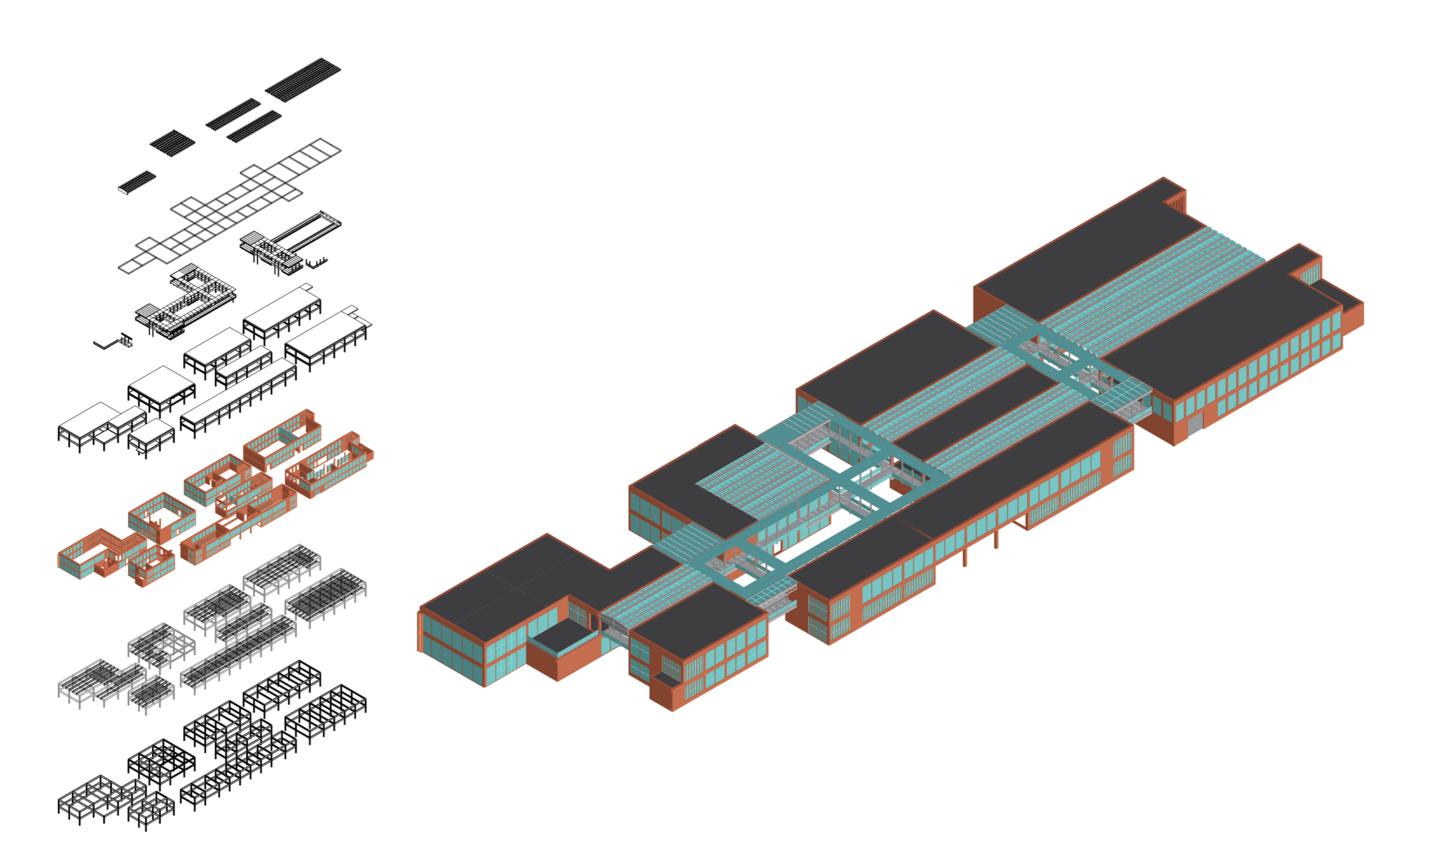

**Production Zone**

=

## Exhibition as open practical learning







### (Semi)Outdoor space

=

## **Exhibition of interactive installation/urban furniture**







# **SPACE CONCEPT**

#### Indoor-Outdoor Permeability



Sanmachi Street, Takayama, Japan







Kanayamachi, Takaoka, Japan

#### Street as Extension of Public Space



Kanayamachi, Takaoka, Japan



















# ROUTING











# BUILDING COMPOSITION

#### 1:1000 Model study: Volume variation







**Production Zone** Privacy Introverted Space



#### Socialising Zone

Publicness Extroverted Space





# CONSTRUCTION (STRUCTURE)

### **Structural Elements**



### Floor Slab Span



**Building Envelope** 



Floor & Roof Slabs



## **Connection Bridge**



### **Atrium Rooflight**



## **Overall Composition**



# CRAFTSMANSHIP OF FACADE



1:20 facade horizontal section



#### Facade study of Quaker Oats Rotterdam







structural column (9m)

sub-column (3m)

window sub-division (1m)



#### Facade study 2: Extroverted space (curtain wall)



structural column (9m)

sub-column (3m)



#### Facade study 3a: Ambiverted space



structural column (3m)













waterfront viewing cafe seats





#### Bookshelves

#### Reading space / Lounge

| אממה צמצעה אמצעה האמר   |  |
|-------------------------|--|
|                         |  |
|                         |  |
|                         |  |
| 전대되다 전대되었다. 전대되었고 전전된 1 |  |
|                         |  |
|                         |  |
|                         |  |



## CLIMATE





#### 1:1000 Plan & Long Section





#### Wind Flow Illust