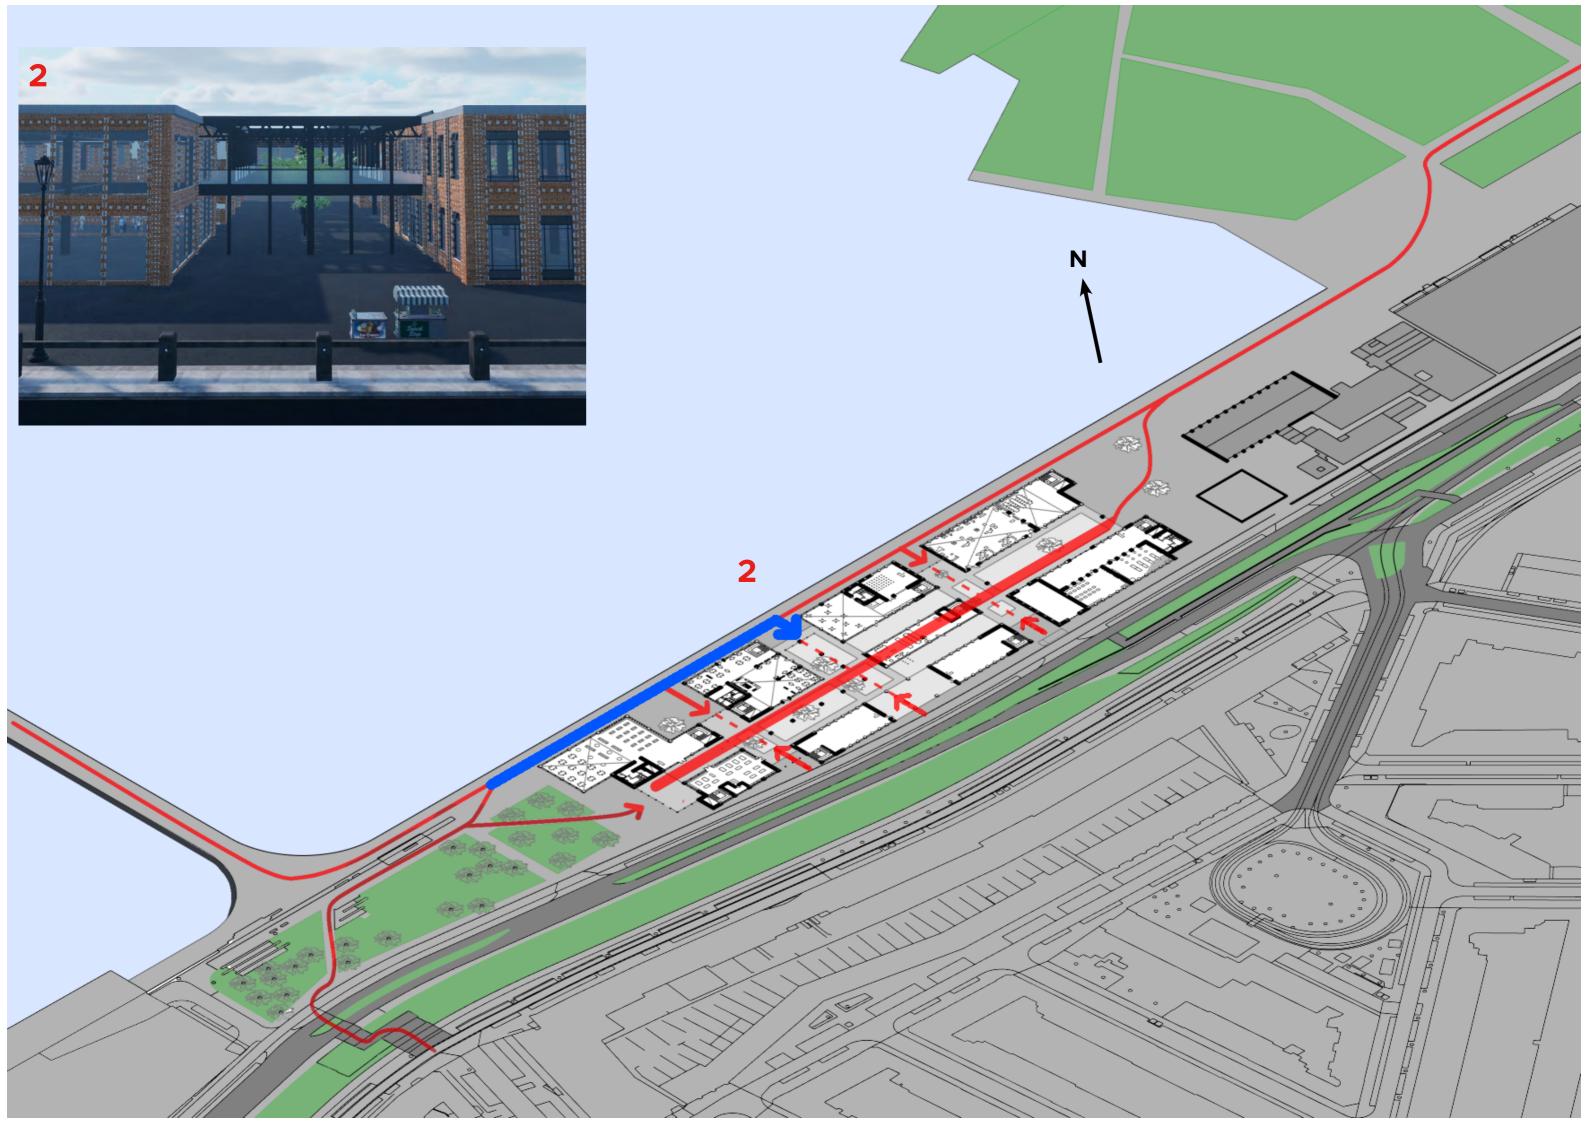

in Tarwewijk



Cultuurwerkplaats Tarwewijk











#### Museum Concept: Gradational cluster categories



#### Museum Concept: In-between space as open air exhibition space



# **EXHIBITION CONCEPT**

## Multi-scales of Craftsmanship Art



# Shop display

=

# Exhibition of crafted tools of daily life







### Indoor Museum

=

## Exhibition of educational material/reference







### **Production Zone**

=

## Exhibition as open practical learning







### (Semi)Outdoor space

=

## **Exhibition of interactive installation/urban furniture**







# **SPACE CONCEPT**

#### Indoor-Outdoor Permeability



Sanmachi Street, Takayama, Japan







Kanayamachi, Takaoka, Japan

#### Street as Extension of Public Space



Kanayamachi, Takaoka, Japan



















# ROUTING











# BUILDING COMPOSITION

#### 1:1000 Model study: Volume variation







**Production Zone** Privacy Introverted Space



#### Socialising Zone

Publicness Extroverted Space





# CONSTRUCTION (STRUCTURE)

### **Structural Elements**



### Floor Slab Span



**Building Envelope** 



Floor & Roof Slabs



## **Connection Bridge**



### **Atrium Rooflight**



## **Overall Composition**



# CRAFTSMANSHIP OF FACADE



1:20 facade horizontal section



#### Facade study of Quaker Oats Rotterdam







structural column (9m)

sub-column (3m)

window sub-division (1m)



#### Facade study 2: Extroverted space (curtain wall)



structural column (9m)

sub-column (3m)



#### Facade study 3a: Ambiverted space



structural column (3m)













waterfront viewing cafe seats





#### B