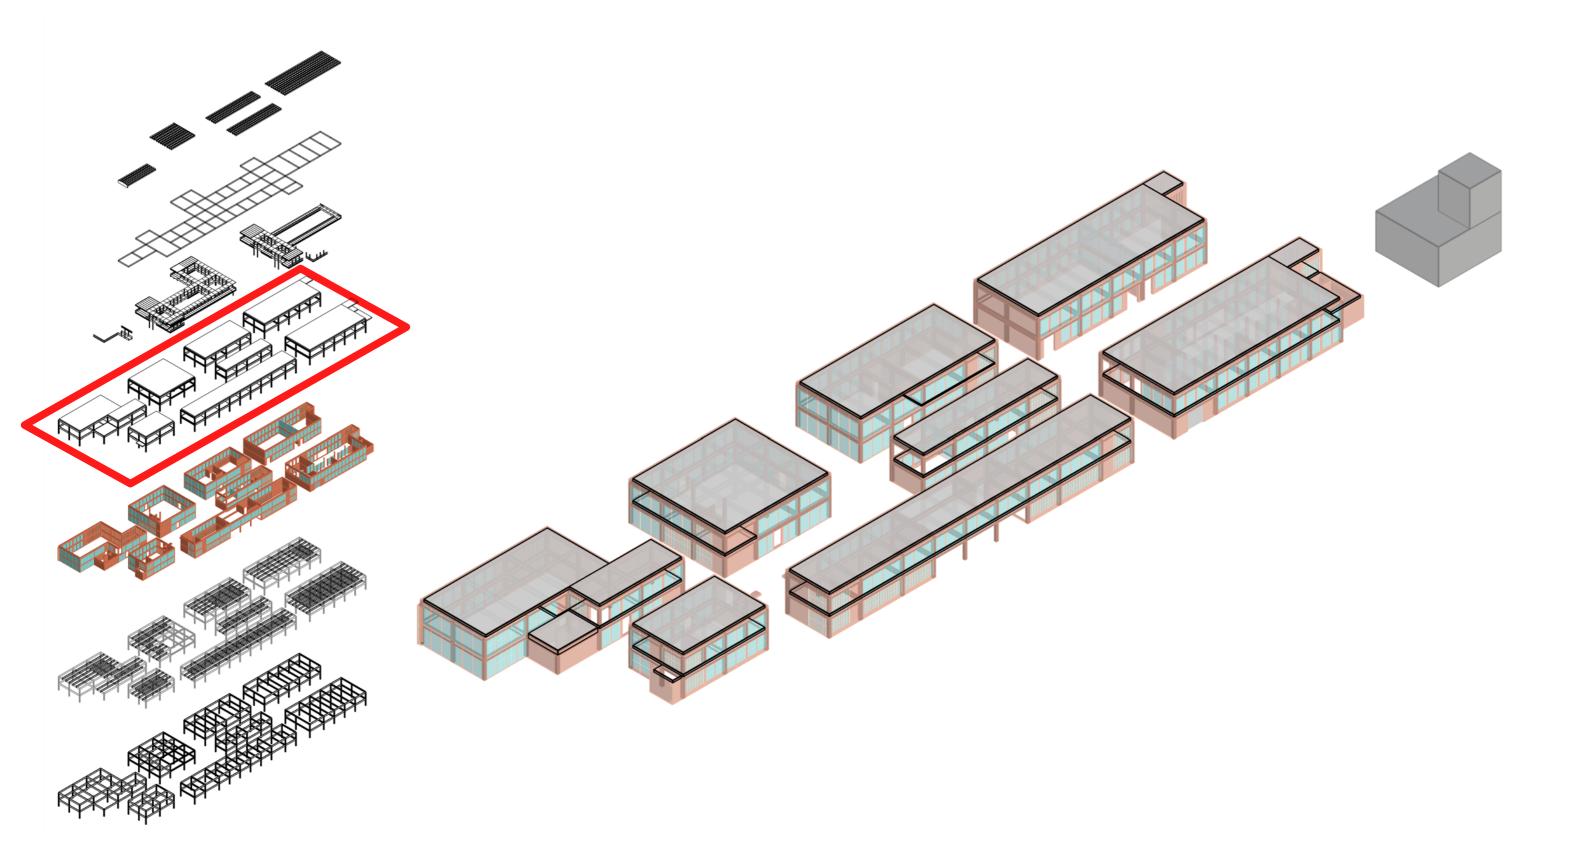

### Indoor Museum

=

## Exhibition of educational material/reference







### **Production Zone**

=

## Exhibition as open practical learning







### (Semi)Outdoor space

=

## **Exhibition of interactive installation/urban furniture**







# **SPACE CONCEPT**

#### Indoor-Outdoor Permeability



Sanmachi Street, Takayama, Japan







Kanayamachi, Takaoka, Japan

#### Street as Extension of Public Space



Kanayamachi, Takaoka, Japan



















# ROUTING











# BUILDING COMPOSITION

#### 1:1000 Model study: Volume variation







**Production Zone** Privacy Introverted Space



#### Socialising Zone

Publicness Extroverted Space





# CONSTRUCTION (STRUCTURE)

### **Structural Elements**



### Floor Slab Span



**Building Envelope** 



Floor & Roof Slabs



## **Connection Bridge**



### **Atrium Rooflight**



## **Overall Composition**



# CRAFTSMANSHIP OF FACADE



1:20 facade horizontal section



#### Facade study of Quaker Oats Rotterdam







structural column (9m)

sub-column (3m)

window sub-division (1m)



#### Facade study 2: Extroverted space (curtain wall)



structural column (9m)

sub-column (3m)



#### Facade study 3a: Ambiverted space



structural column (3m)













waterfront viewing cafe seats





#### Bookshelves

#### Reading space / Lounge

| אממה צמצעה אמצעה האמר   |  |
|-------------------------|--|
|                         |  |
|                         |  |
|                         |  |
| 전대되다 전대되었다. 전대되었고 전전된 1 |  |
|                         |  |
|                         |  |
|