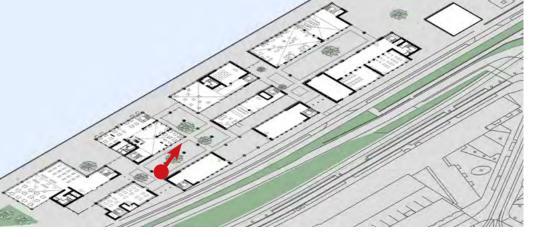

lintel
   (lintel attachment module + bolts)
   ventilation cavity 50mm
   insulated structural panel 100mm
   rigid insulation 150mm
   steel joist h=1000mm w=250mm
- 2 ventilation slotmoisture flashingspacercurtain wall frame





#### 1:5 Detail - Roof + Venturi Chimney

- rainwater flashing
   air ventilation fins
   prefab reinforced concrete base
   (paint treated white)
- brick masonry 100mm
   brick tie
   ventilation cavity 50mm
   insulated structural panel 100mm
   rigid insulation 150mm
   steel joist h=1000mm w=250mm
- 3 structural steel beam h=1000mm
   reinforced concrete roof slab 150mm
   rigid insulation 150mm
   waterproofing membrane





# CONCLUSION: the CRAFT Museum



# construction





#### **Entrance from west park**







#### In-between space exhibition (1)





#### Courtyard



#### In-between space exhibition (2)





#### In-between space exhibition (3)





#### Interior space (cafe)





## Interior space (workshop)





## **1F Connecting Bridge**





## **1F Viewing Deck**



## CRAFT Museum Rotterdam-Zuid

#### Community-based Relational Art Factory Tarwewijk