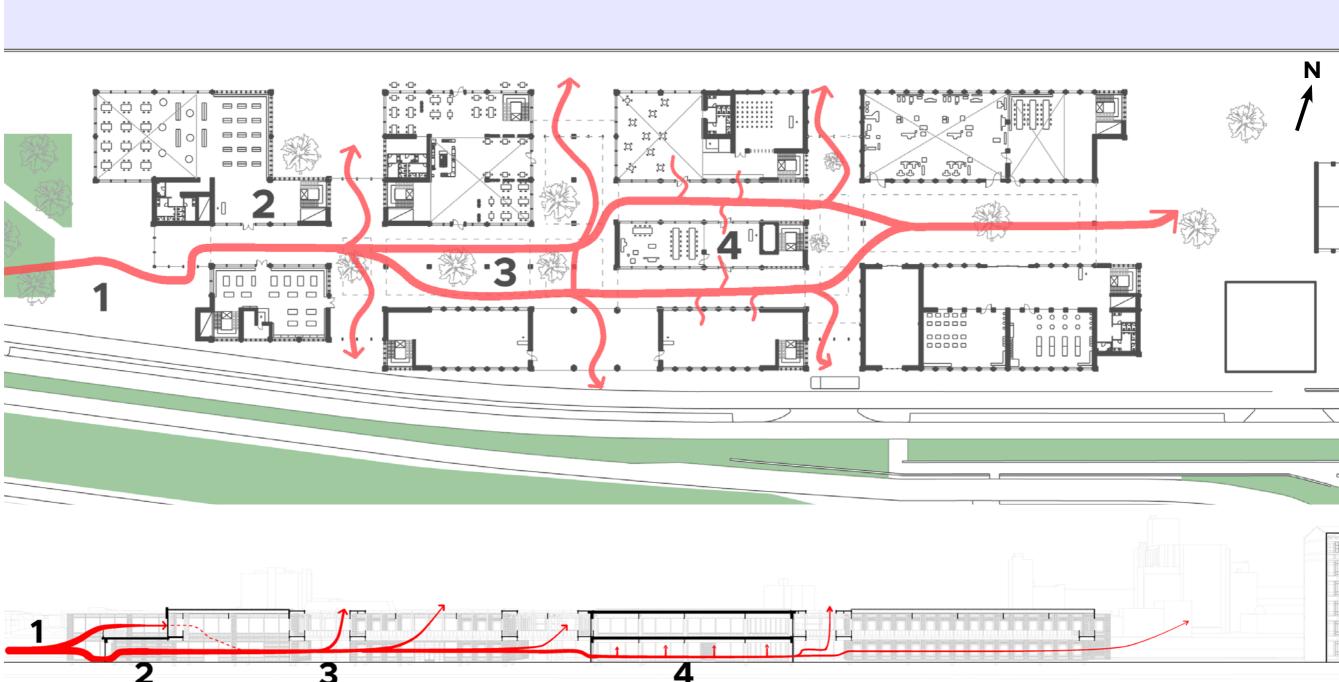

**Overall Composition**



# CRAFTSMANSHIP OF FACADE



1:20 facade horizontal section



#### Facade study of Quaker Oats Rotterdam







structural column (9m)

sub-column (3m)

window sub-division (1m)



#### Facade study 2: Extroverted space (curtain wall)



structural column (9m)

sub-column (3m)



#### Facade study 3a: Ambiverted space



structural column (3m)













waterfront viewing cafe seats





#### Bookshelves

#### Reading space / Lounge

| אממה צמצעה אמצעה האמר   |  |
|-------------------------|--|
|                         |  |
|                         |  |
|                         |  |
| 전대되다 전대되었다. 전대되었고 전전된 1 |  |
|                         |  |
|                         |  |
|                         |  |



## CLIMATE





#### 1:1000 Plan & Long Section





#### Wind Flow Illustration



#### H/C Control: Summer





## DETAILS

#### **1:5 Detail - Foundation**

- 1 curtain wall exterior cap 15mm double-glazed glass 26mm aluminium frame 80mm steel stud 50mm
- 2 brick masonry 100mm rigid insulation 150mm steel column 250mm weep holes
- 3 steel column base plate
   grout 25mm
   base masonry + anchor bolts
   fibreglass insulation block 150mm
   concrete foundation
- 4 floor finish 5mm
  screed 20mm
  floor heating system; pipes d=10mm
  concrete slab 150mm
  rigid insulation 150mm





#### 1:5 Detail - Ceiling/Floor Slab

- 1 curtain wall exterior cap 15mm double-glazed glass 26mm aluminium frame 80mm steel stud 50mm
- 2 brick masonry 100mm
  brick tie
  ventilation cavity 50mm
  insulated structural panel 100mm
  rigid insulation 150mm