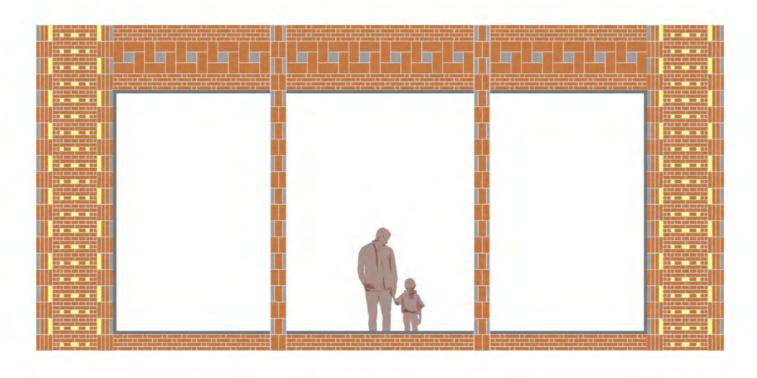

et, Takayama, Japan







Kanayamachi, Takaoka, Japan

#### Street as Extension of Public Space



Kanayamachi, Takaoka, Japan



















# ROUTING











# BUILDING COMPOSITION

#### 1:1000 Model study: Volume variation







**Production Zone** Privacy Introverted Space



#### Socialising Zone

Publicness Extroverted Space





# CONSTRUCTION (STRUCTURE)

### **Structural Elements**



### Floor Slab Span



**Building Envelope** 



Floor & Roof Slabs



## **Connection Bridge**



### **Atrium Rooflight**



## **Overall Composition**



# CRAFTSMANSHIP OF FACADE



1:20 facade horizontal section



#### Facade study of Quaker Oats Rotterdam







structural column (9m)

sub-column (3m)

window sub-division (1m)



#### Facade study 2: Extroverted space (curtain wall)



structural column (9m)

sub-column (3m)



#### Facade study 3a: Ambiverted space



structural column (3m)













waterfront viewing cafe seats





#### Bookshelves

#### Reading space / Lounge

| אממה צמצעה אמצעה האמר   |  |
|-------------------------|--|
|                         |  |
|                         |  |
|                         |  |
| 전대되다 전대되었다. 전대되었고 전전된 1 |  |
|                         |  |
|                         |  |
|                         |  |



## CLIMATE





#### 1:1000 Plan & Long Section





#### Wind Flow Illustration



#### H/C Control: Summer





## DETAILS

#### **1:5 Detail - Foundation**

- 1 curtain wall exterior cap 15mm double-glazed glass 26mm aluminium frame 80mm steel stud 50mm
- 2 brick masonry 100mm rigid insulation 150mm steel col