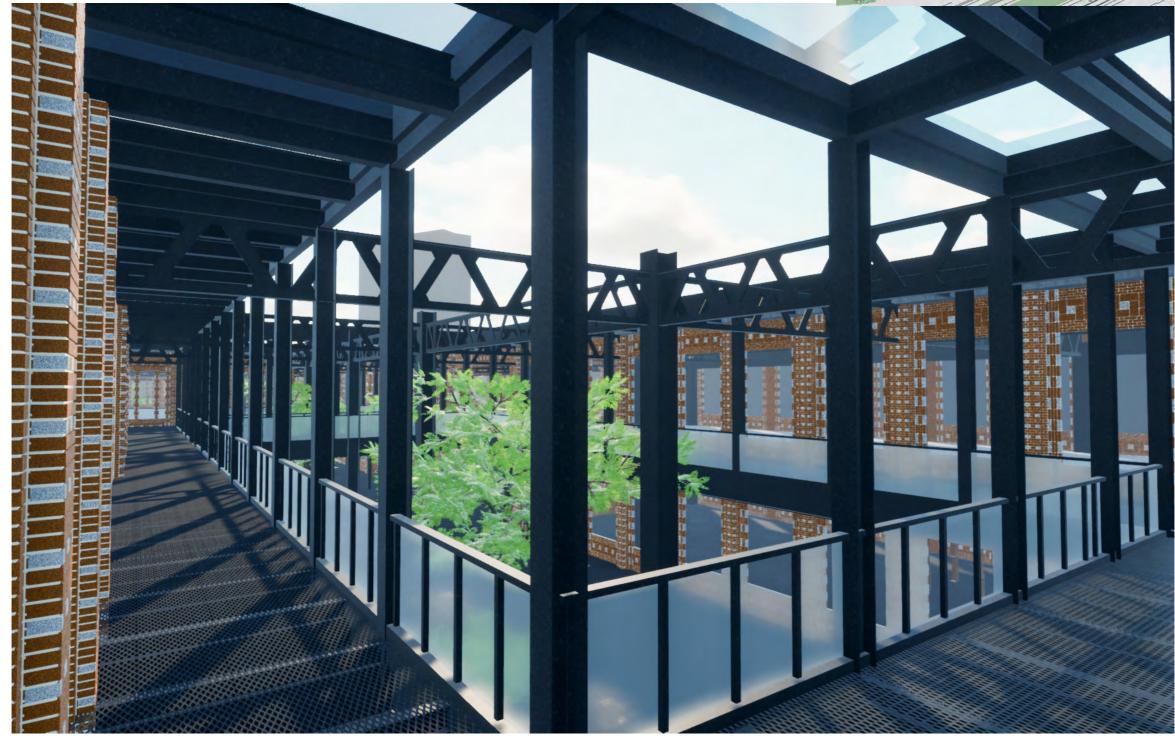

ventilation slotmoisture flashingspacercurtain wall frame





#### 1:5 Detail - Roof + Venturi Chimney

- rainwater flashing
   air ventilation fins
   prefab reinforced concrete base
   (paint treated white)
- brick masonry 100mm
   brick tie
   ventilation cavity 50mm
   insulated structural panel 100mm
   rigid insulation 150mm
   steel joist h=1000mm w=250mm
- 3 structural steel beam h=1000mm
   reinforced concrete roof slab 150mm
   rigid insulation 150mm
   waterproofing membrane





# CONCLUSION: the CRAFT Museum



# construction





#### **Entrance from west park**







#### In-between space exhibition (1)





#### Courtyard



#### In-between space exhibition (2)





#### In-between space exhibition (3)





#### Interior space (cafe)





## Interior space (workshop)





## **1F Connecting Bridge**





## **1F Viewing Deck**



## CRAFT Museum Rotterdam-Zuid

#### Community-based Relational Art Factory Tarwewijk