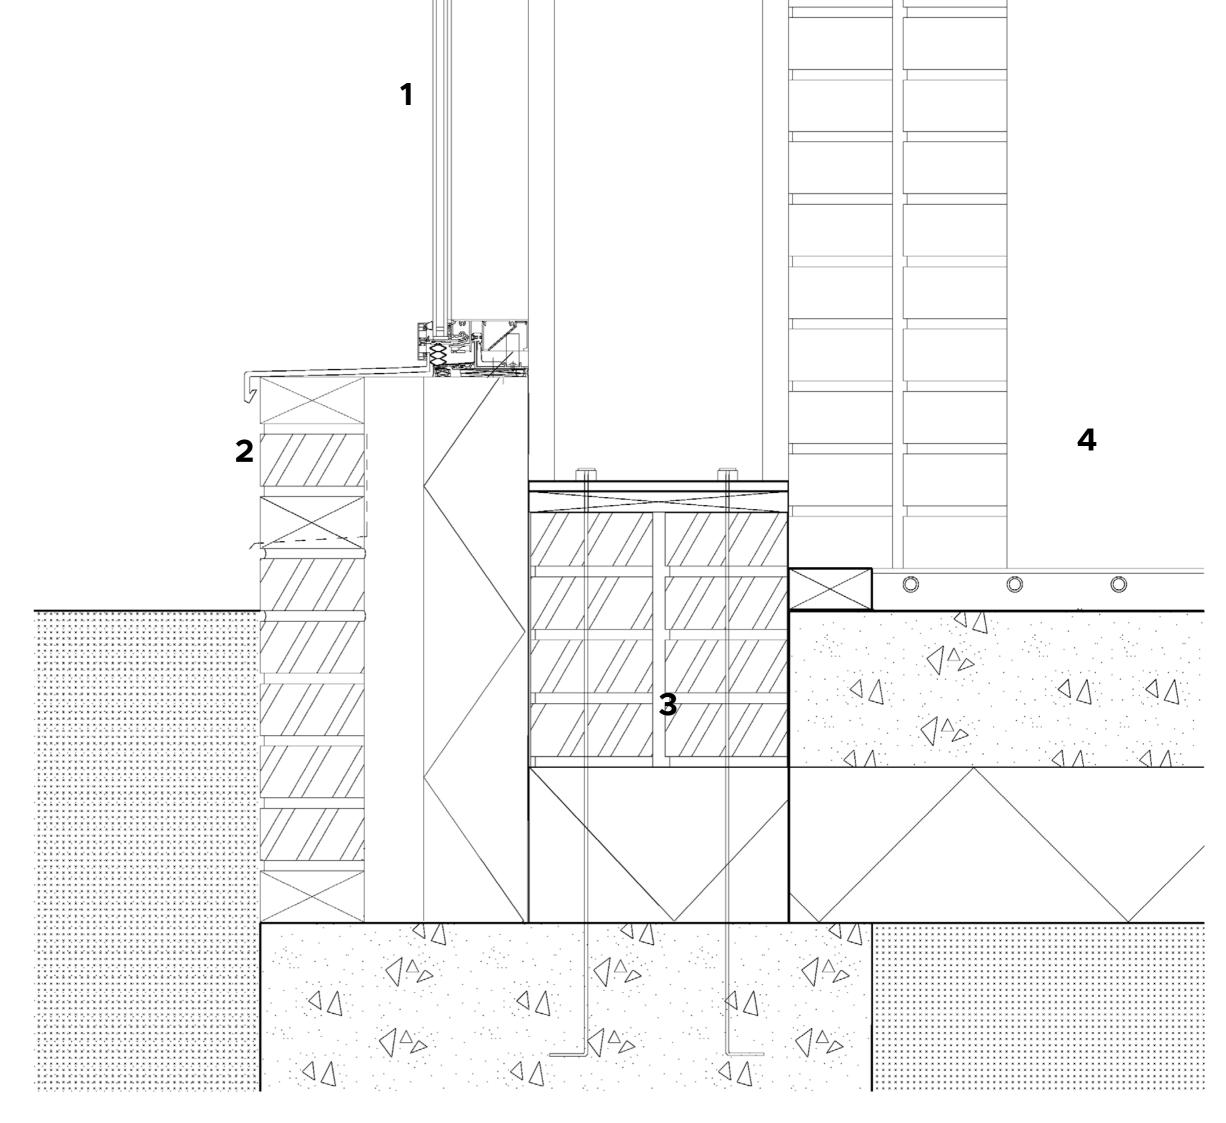

#### **1:5 Detail - Foundation**

- 1 curtain wall exterior cap 15mm double-glazed glass 26mm aluminium frame 80mm steel stud 50mm
- 2 brick masonry 100mm rigid insulation 150mm steel column 250mm weep holes
- 3 steel column base plate
   grout 25mm
   base masonry + anchor bolts
   fibreglass insulation block 150mm
   concrete foundation
- 4 floor finish 5mm
  screed 20mm
  floor heating system; pipes d=10mm
  concrete slab 150mm
  rigid insulation 150mm