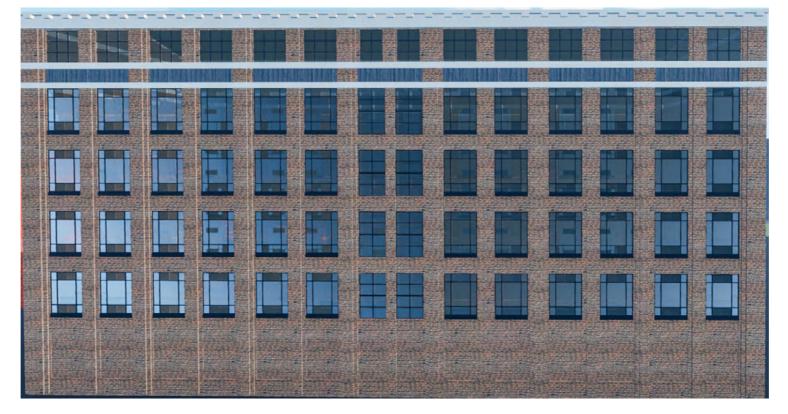

# CRAFTSMANSHIP OF FACADE

1:20 facade horizontal section

#### Facade study of Quaker Oats Rotterdam

structural column (9m)

sub-column (3m)

window sub-division (1m)