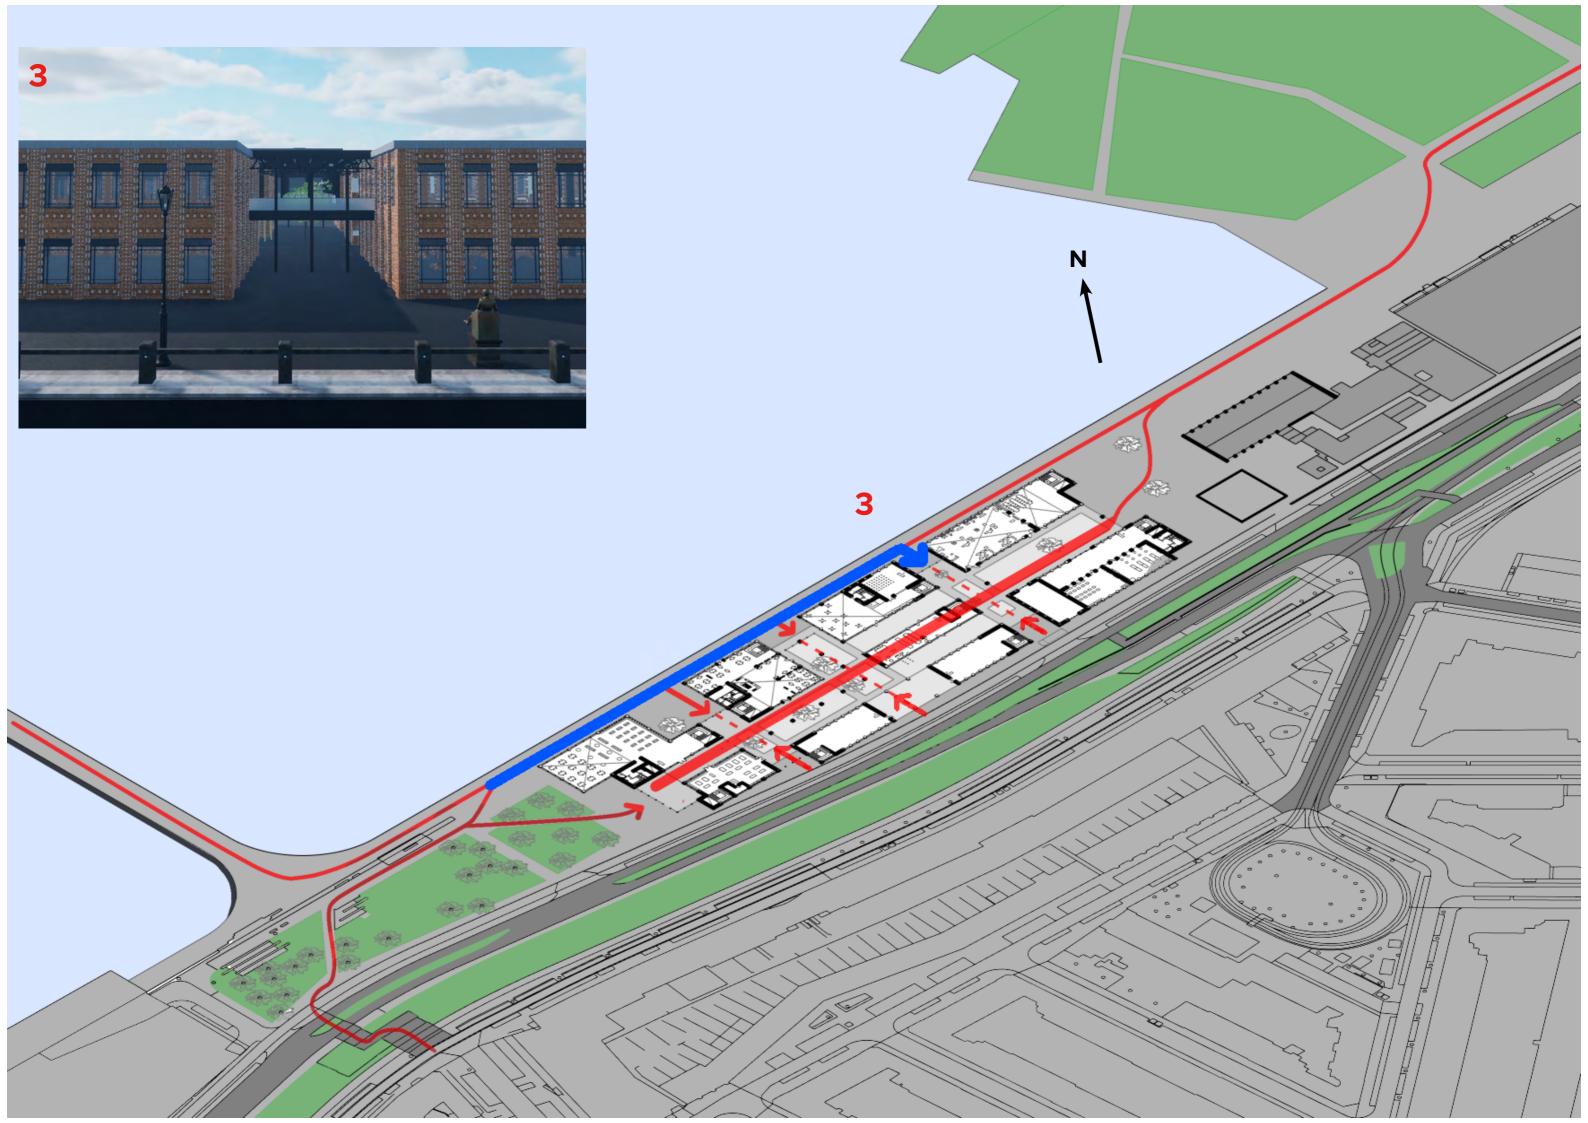

Tarwewijk



Cultuurwerkplaats Tarwewijk











#### Museum Concept: Gradational cluster categories



#### Museum Concept: In-between space as open air exhibition space



# **EXHIBITION CONCEPT**

## Multi-scales of Craftsmanship Art



# Shop display

=

# Exhibition of crafted tools of daily life







### Indoor Museum

=

## Exhibition of educational material/reference







### **Production Zone**

=

## Exhibition as open practical learning







### (Semi)Outdoor space

=

## **Exhibition of interactive installation/urban furniture**







# **SPACE CONCEPT**

#### Indoor-Outdoor Permeability



Sanmachi Street, Takayama, Japan







Kanayamachi, Takaoka, Japan

#### Street as Extension of Public Space



Kanayamachi, Takaoka, Japan



















# ROUTING











# BUILDING COMPOSITION

#### 1:1000 Model study: Volume variation







**Production Zone** Privacy Introverted Space



#### Socialising Zone

Publicness Extroverted Space





# CONSTRUCTION (STRUCTURE)

### **Structural Elements**



### Floor Slab Span



**Building Envelope** 



Floor & Roof Slabs



## **Connection Bridge**



### **Atrium Rooflight**



## **Overall Composition**



# CRAFTSMANSHIP OF FACADE



1:20 facade horizontal section



#### Facade study of Quaker Oats Rotterdam







structural column (9m)

sub-column (3m)

window sub-division (1m)



#### Facade study 2: Extroverted space (curtain wall)



structural column (9m)

sub-column (3m)



#### Facade study 3a: Ambiverted space



structural column (3m)













waterfront viewing cafe seats





#### Boo