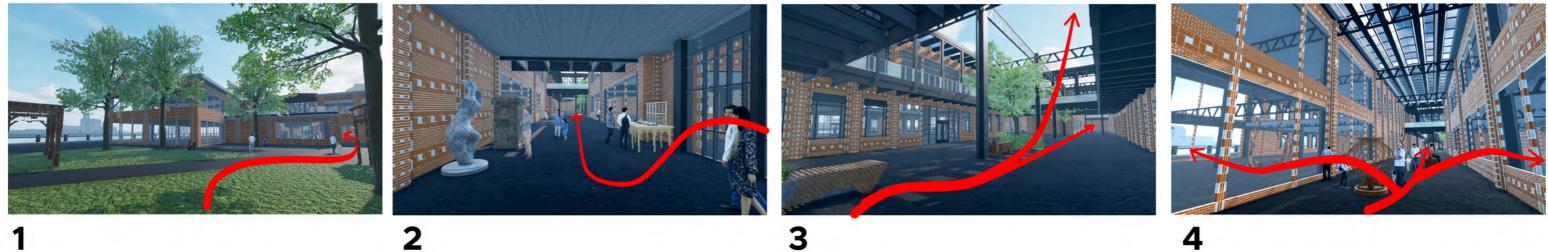

TSMANSHIP OF FACADE



1:20 facade horizontal section



#### Facade study of Quaker Oats Rotterdam







structural column (9m)

sub-column (3m)

window sub-division (1m)



#### Facade study 2: Extroverted space (curtain wall)



structural column (9m)

sub-column (3m)



#### Facade study 3a: Ambiverted space



structural column (3m)













waterfront viewing cafe seats





#### Bookshelves

#### Reading space / Lounge

| אממה צמצעה אמצעה האמר   |  |
|-------------------------|--|
|                         |  |
|                         |  |
|                         |  |
| 전대되다 전대되었다. 전대되었고 전전된 1 |  |
|                         |  |
|                         |  |
|                         |  |



## CLIMATE





#### 1:1000 Plan & Long Section





#### Wind Flow Illustration



#### H/C Control: Summer





## DETAILS

#### **1:5 Detail - Foundation**

- 1 curtain wall exterior cap 15mm double-glazed glass 26mm aluminium frame 80mm steel stud 50mm
- 2 brick masonry 100mm rigid insulation 150mm steel column 250mm weep holes
- 3 steel column base plate
   grout 25mm
   base masonry + anchor bolts
   fibreglass insulation block 150mm
   concrete foundation
- 4 floor finish 5mm
  screed 20mm
  floor heating system; pipes d=10mm
  concrete slab 150mm
  rigid insulation 150mm





#### 1:5 Detail - Ceiling/Floor Slab

- 1 curtain wall exterior cap 15mm double-glazed glass 26mm aluminium frame 80mm steel stud 50mm
- 2 brick masonry 100mm
  brick tie
  ventilation cavity 50mm
  insulated structural panel 100mm
  rigid insulation 150mm
  steel joist h=1000mm w=250mm
- 3