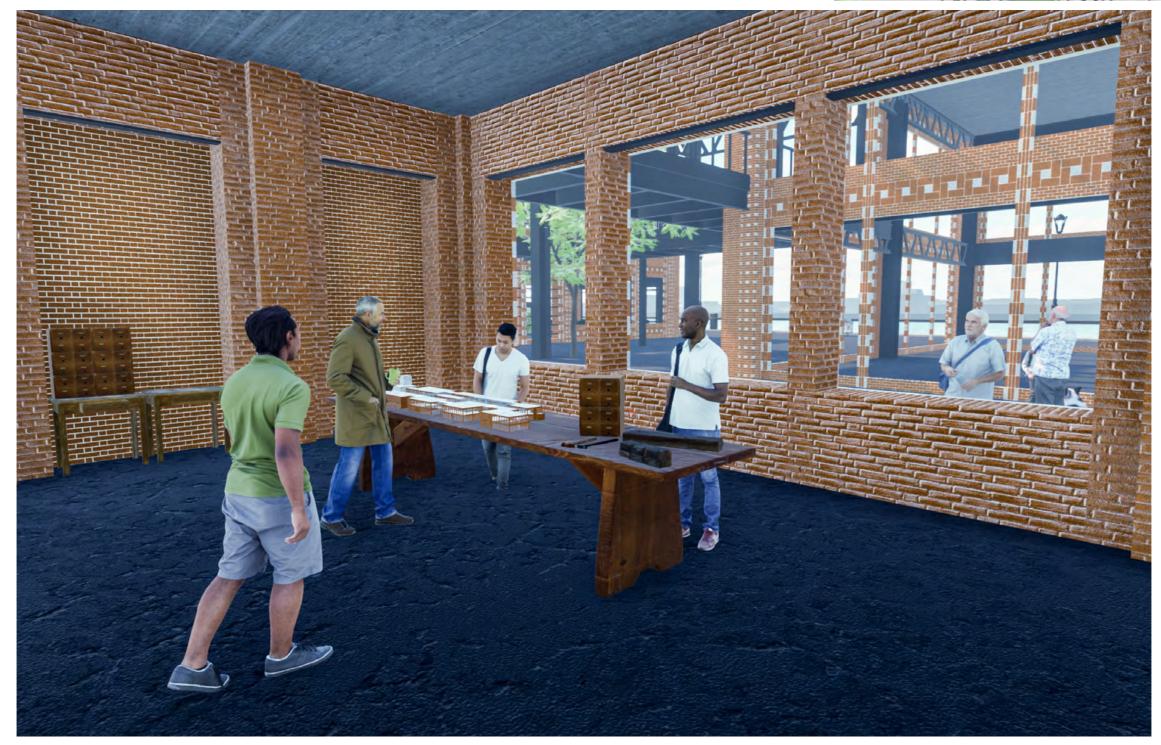

steel joist h=1000mm w=250mm
- 2 ventilation slotmoisture flashingspacercurtain wall frame





#### 1:5 Detail - Roof + Venturi Chimney

- rainwater flashing
   air ventilation fins
   prefab reinforced concrete base
   (paint treated white)
- brick masonry 100mm
   brick tie
   ventilation cavity 50mm
   insulated structural panel 100mm
   rigid insulation 150mm
   steel joist h=1000mm w=250mm
- 3 structural steel beam h=1000mm
   reinforced concrete roof slab 150mm
   rigid insulation 150mm
   waterproofing membrane





# CONCLUSION: the CRAFT Museum



# construction





#### **Entrance from west park**







#### In-between space exhibition (1)





#### Courtyard



#### In-between space exhibition (2)





#### In-between space exhibition (3)





#### Interior space (cafe)





## Interior space (workshop)





## **1F Connecting Bridge**





## **1F Viewing Deck**



## CRAFT Museum Rotterdam-Zuid

#### Community-based Relational Art Factory Tarwewijk