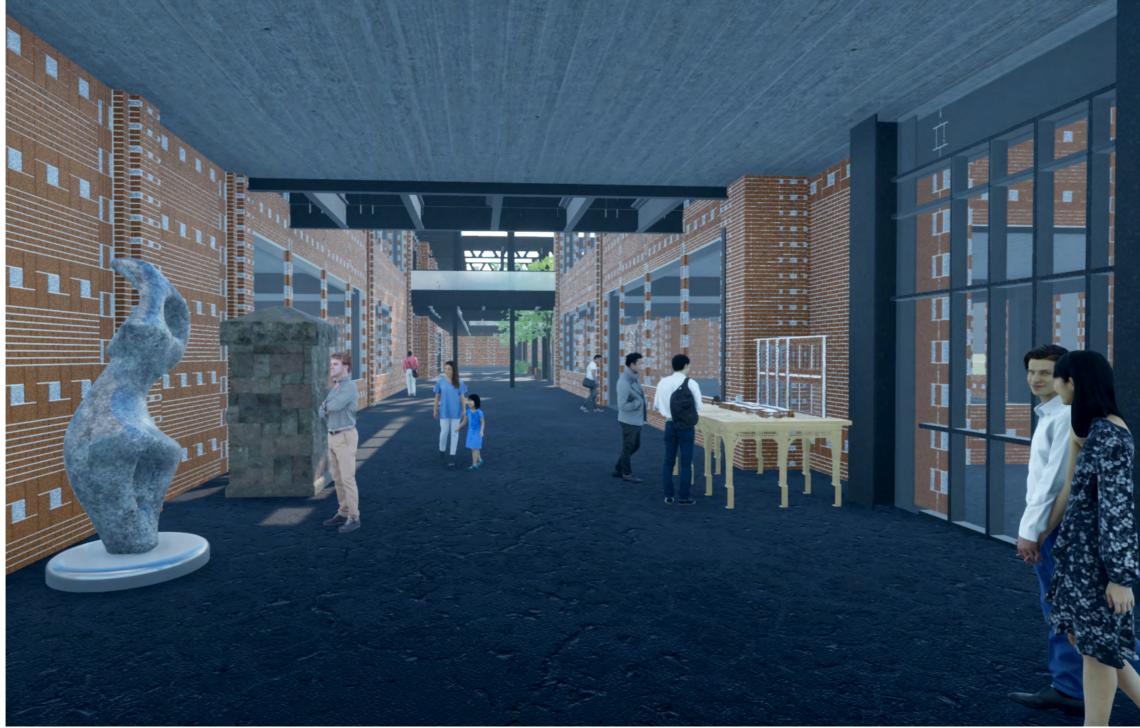

- brick masonry 100mm
   steel L-profile lintel
   (lintel attachment module + bolts)
   ventilation cavity 50mm
   insulated structural panel 100mm
   rigid insulation 150mm
   steel joist h=1000mm w=250mm
- 2 ventilation slotmoisture flashingspacercurtain wall frame





#### 1:5 Detail - Roof + Venturi Chimney

- rainwater flashing
   air ventilation fins
   prefab reinforced concrete base
   (paint treated white)
- brick masonry 100mm
   brick tie
   ventilation cavity 50mm
   insulated structural panel 100mm
   rigid insulation 150mm
   steel joist h=1000mm w=250mm
- 3 structural steel beam h=1000mm
   reinforced concrete roof slab 150mm
   rigid insulation 150mm
   waterproofing membrane





# CONCLUSION: the CRAFT Museum



# construction





#### **Entrance from west park**







#### In-between space exhibition (1)





#### Courtyard



#### In-between space exhibition (2)





#### In-between space exhibition (3)





#### Interior space (cafe)





## Interior space (workshop)





## **1F Connecting Bridge**





## **1F Viewing Deck**



## CRAFT Museum Rotterdam-Zuid

#### Community-based Relational Art Factory Tarwewijk