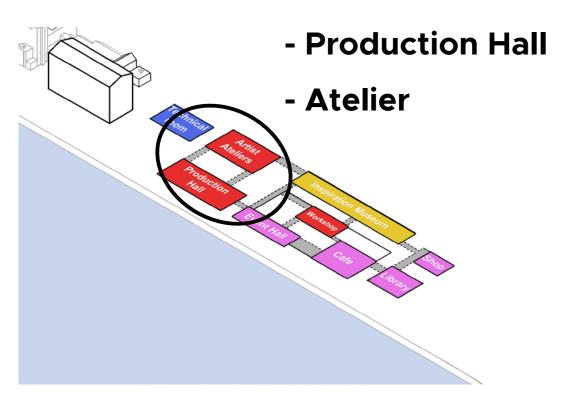

# BUILDING COMPOSITION

#### 1:1000 Model study: Volume variation

**Production Zone** Privacy Introverted Space

#### Socialising Zone

Publicness Extroverted Space