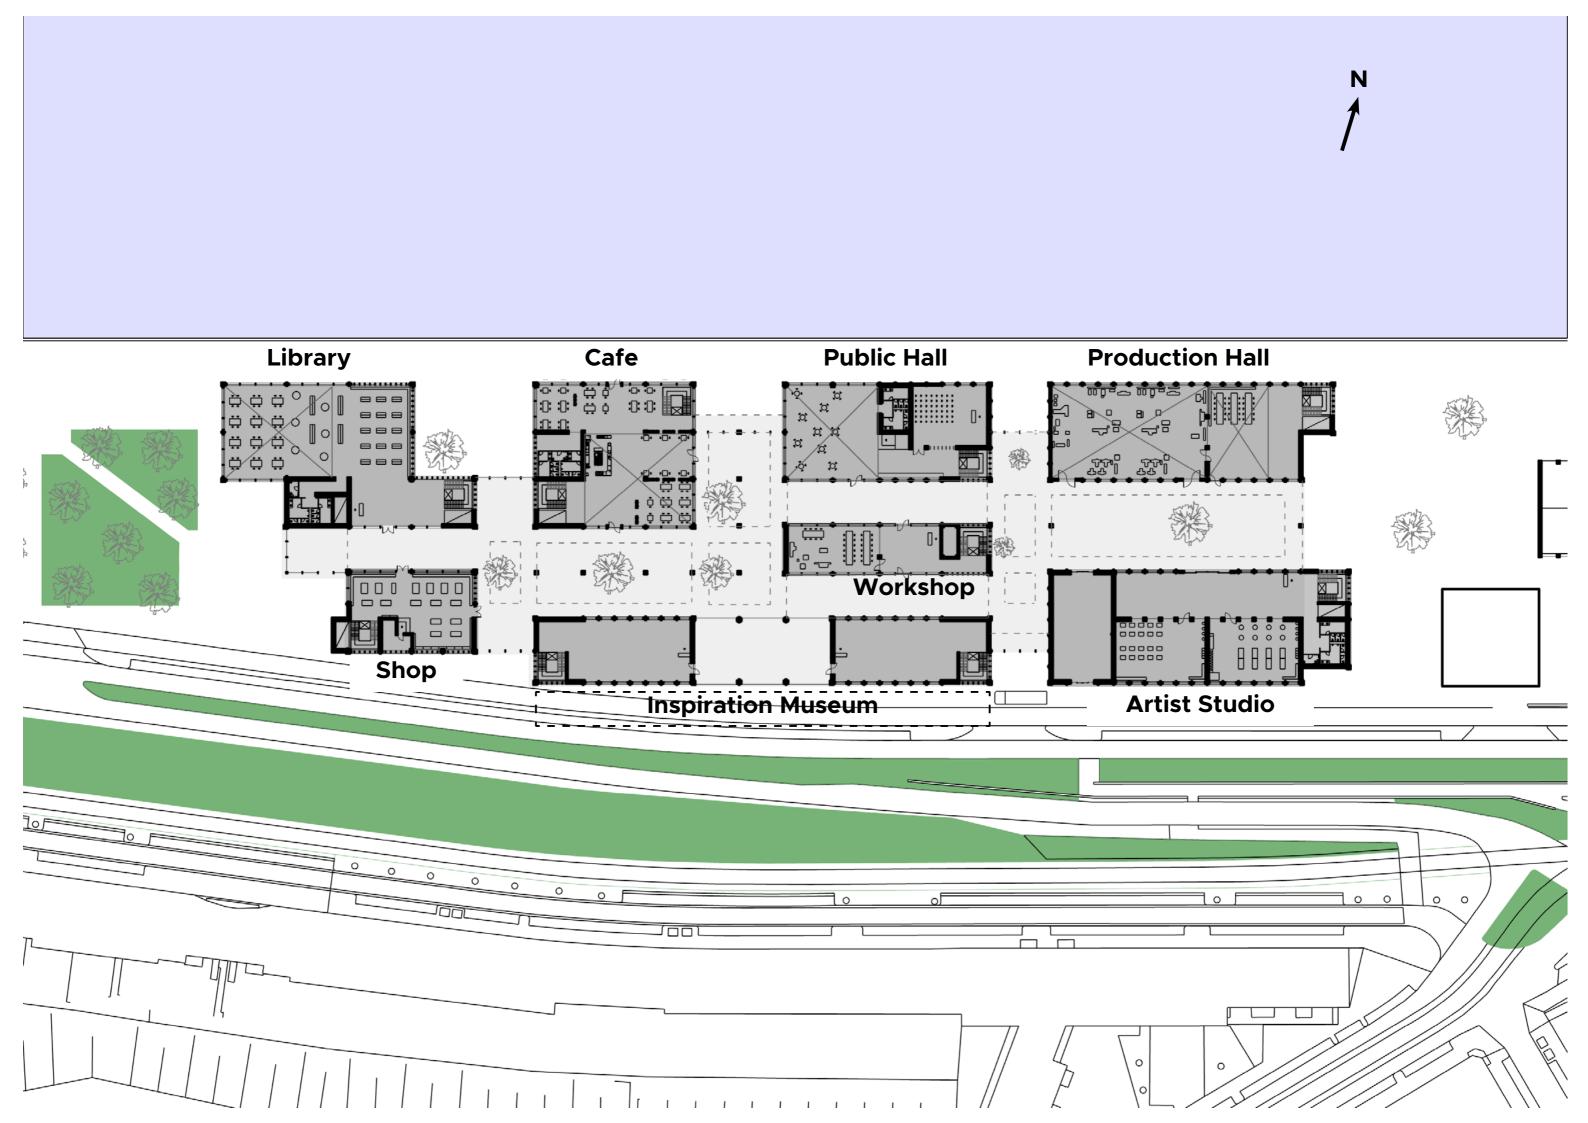

# BUILDING COMPOSITION

#### 1:1000 Model study: Volume variation

**Production Zone** Privacy Introverted Space

#### Socialising Zone

Publicness Extroverted Space