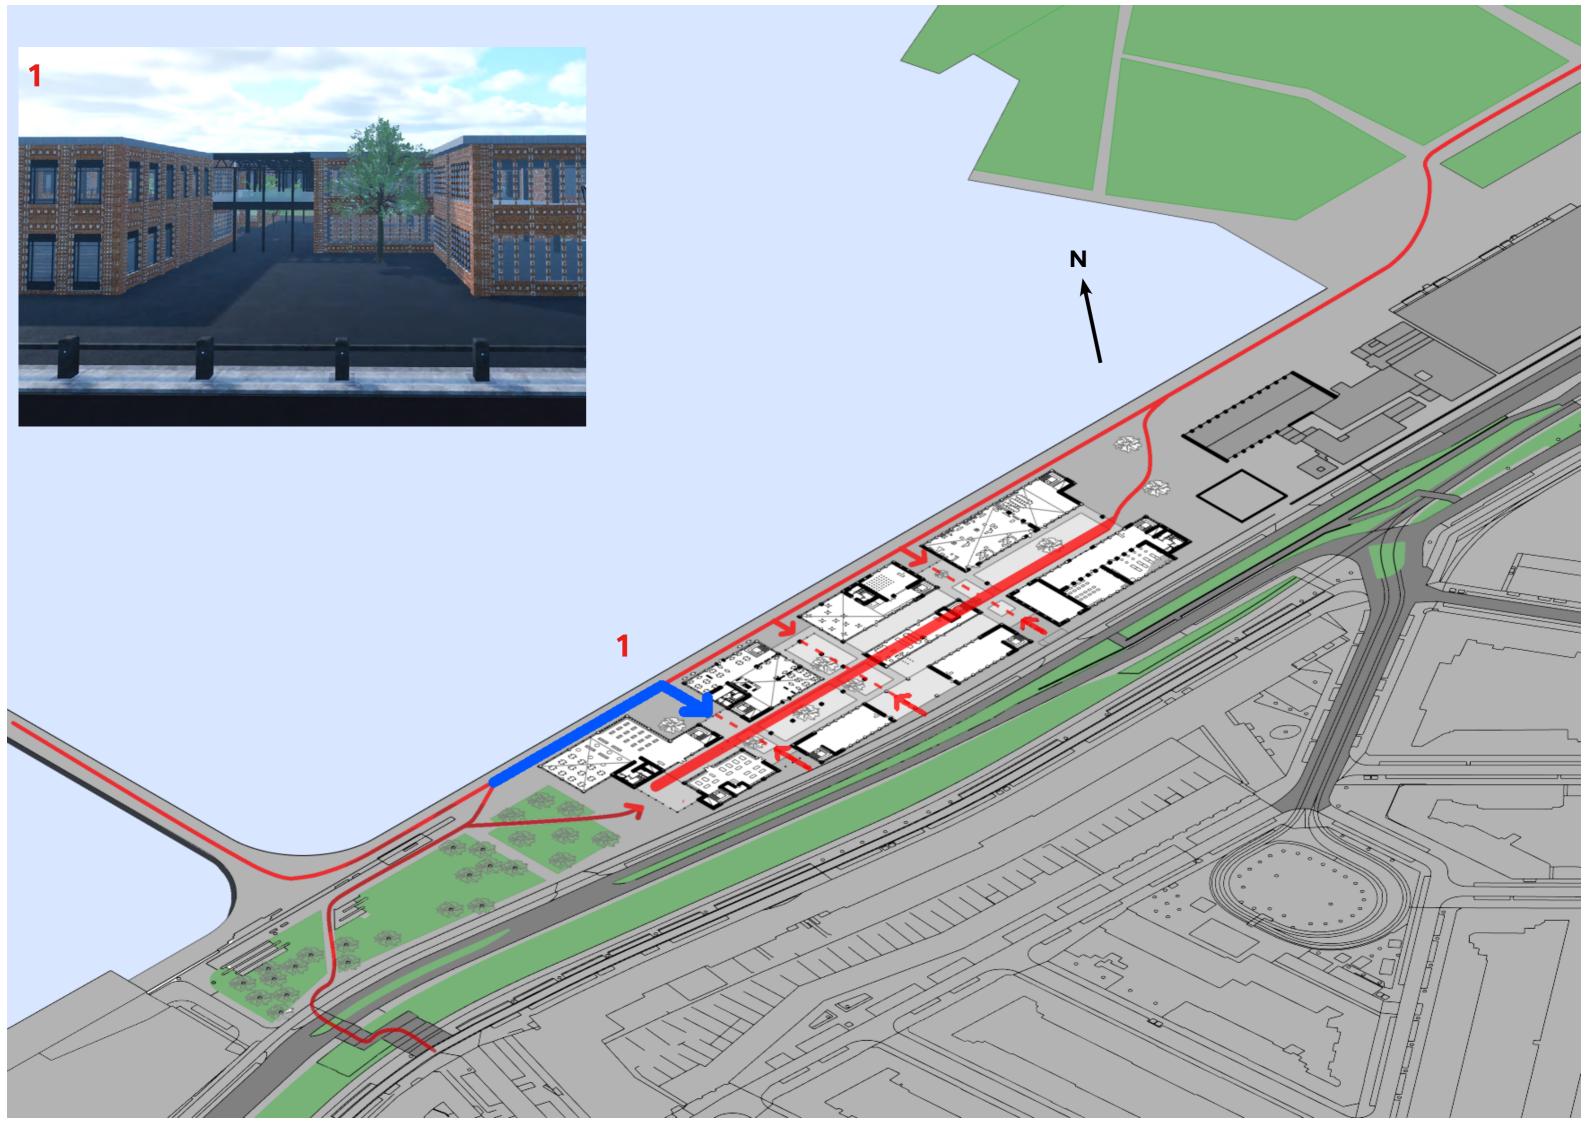

t in Tarwewijk



Cultuurwerkplaats Tarwewijk











#### Museum Concept: Gradational cluster categories



#### Museum Concept: In-between space as open air exhibition space



# **EXHIBITION CONCEPT**

## Multi-scales of Craftsmanship Art



# Shop display

=

# Exhibition of crafted tools of daily life







### Indoor Museum

=

## Exhibition of educational material/reference







### **Production Zone**

=

## Exhibition as open practical learning







### (Semi)Outdoor space

=

## **Exhibition of interactive installation/urban furniture**







# **SPACE CONCEPT**

#### Indoor-Outdoor Permeability



Sanmachi Street, Takayama, Japan







Kanayamachi, Takaoka, Japan

#### Street as Extension of Public Space



Kanayamachi, Takaoka, Japan



















# ROUTING











# BUILDING COMPOSITION

#### 1:1000 Model study: Volume variation







**Production Zone** Privacy Introverted Space



#### Socialising Zone

Publicness Extroverted Space





# CONSTRUCTION (STRUCTURE)

### **Structural Elements**



### Floor Slab Span



**Building Envelope** 



Floor & Roof Slabs



## **Connection Bridge**



### **Atrium Rooflight**



## **Overall Composition**



# CRAFTSMANSHIP OF FACADE



1:20 facade horizontal section



#### Facade study of Quaker Oats Rotterdam







structural column (9m)

sub-column (3m)

window sub-division (1m)



#### Facade study 2: Extroverted space (curtain wall)



structural column (9m)

sub-column (3m)



#### Facade study 3a: Ambiverted space



structural column (3m)













waterfront viewing cafe seats





####