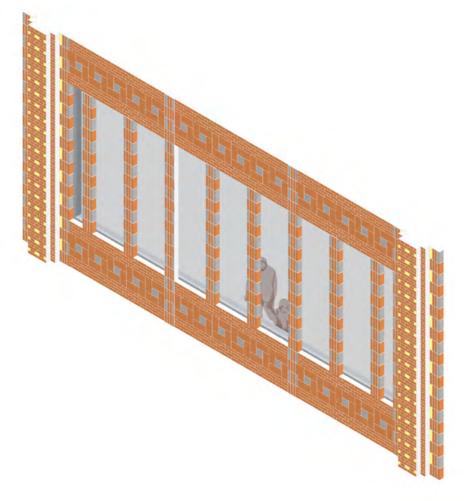

# CRAFTSMANSHIP OF FACADE

1:20 facade horizontal section

#### Facade study of Quaker Oats Rotterdam

structural column (9m)

sub-column (3m)

window sub-division (1m)