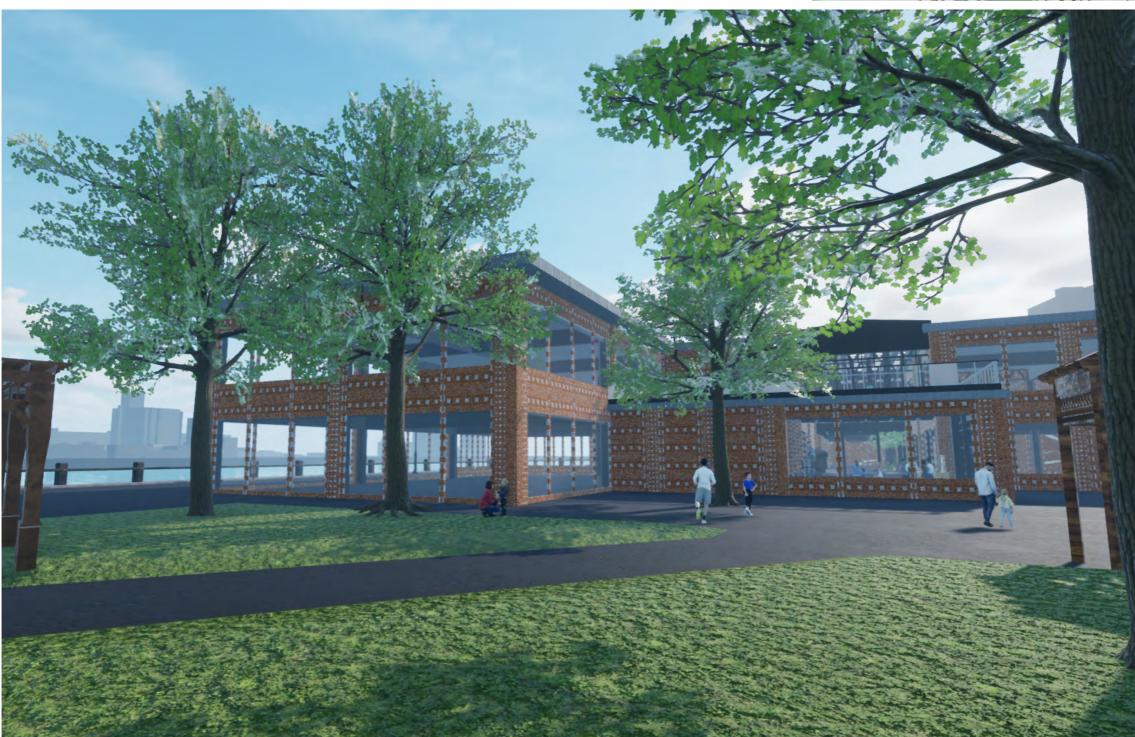

finish





#### 1:5 Detail - Opening

- brick masonry 100mm
   steel L-profile lintel
   (lintel attachment module + bolts)
   ventilation cavity 50mm
   insulated structural panel 100mm
   rigid insulation 150mm
   steel joist h=1000mm w=250mm
- 2 ventilation slotmoisture flashingspacercurtain wall frame





#### 1:5 Detail - Roof + Venturi Chimney

- rainwater flashing
   air ventilation fins
   prefab reinforced concrete base
   (paint treated white)
- brick masonry 100mm
   brick tie
   ventilation cavity 50mm
   insulated structural panel 100mm
   rigid insulation 150mm
   steel joist h=1000mm w=250mm
- 3 structural steel beam h=1000mm
   reinforced concrete roof slab 150mm
   rigid insulation 150mm
   waterproofing membrane





# CONCLUSION: the CRAFT Museum



# construction





#### **Entrance from west park**







#### In-between space exhibition (1)





#### Courtyard



#### In-between space exhibition (2)





#### In-between space exhibition (3)





#### Interior space (cafe)





## Interior space (workshop)





## **1F Connecting Bridge**





## **1F Viewing Deck**



## CRAFT Museum Rotterdam-Zuid

#### Community-based Relational Art Factory Tarwewijk