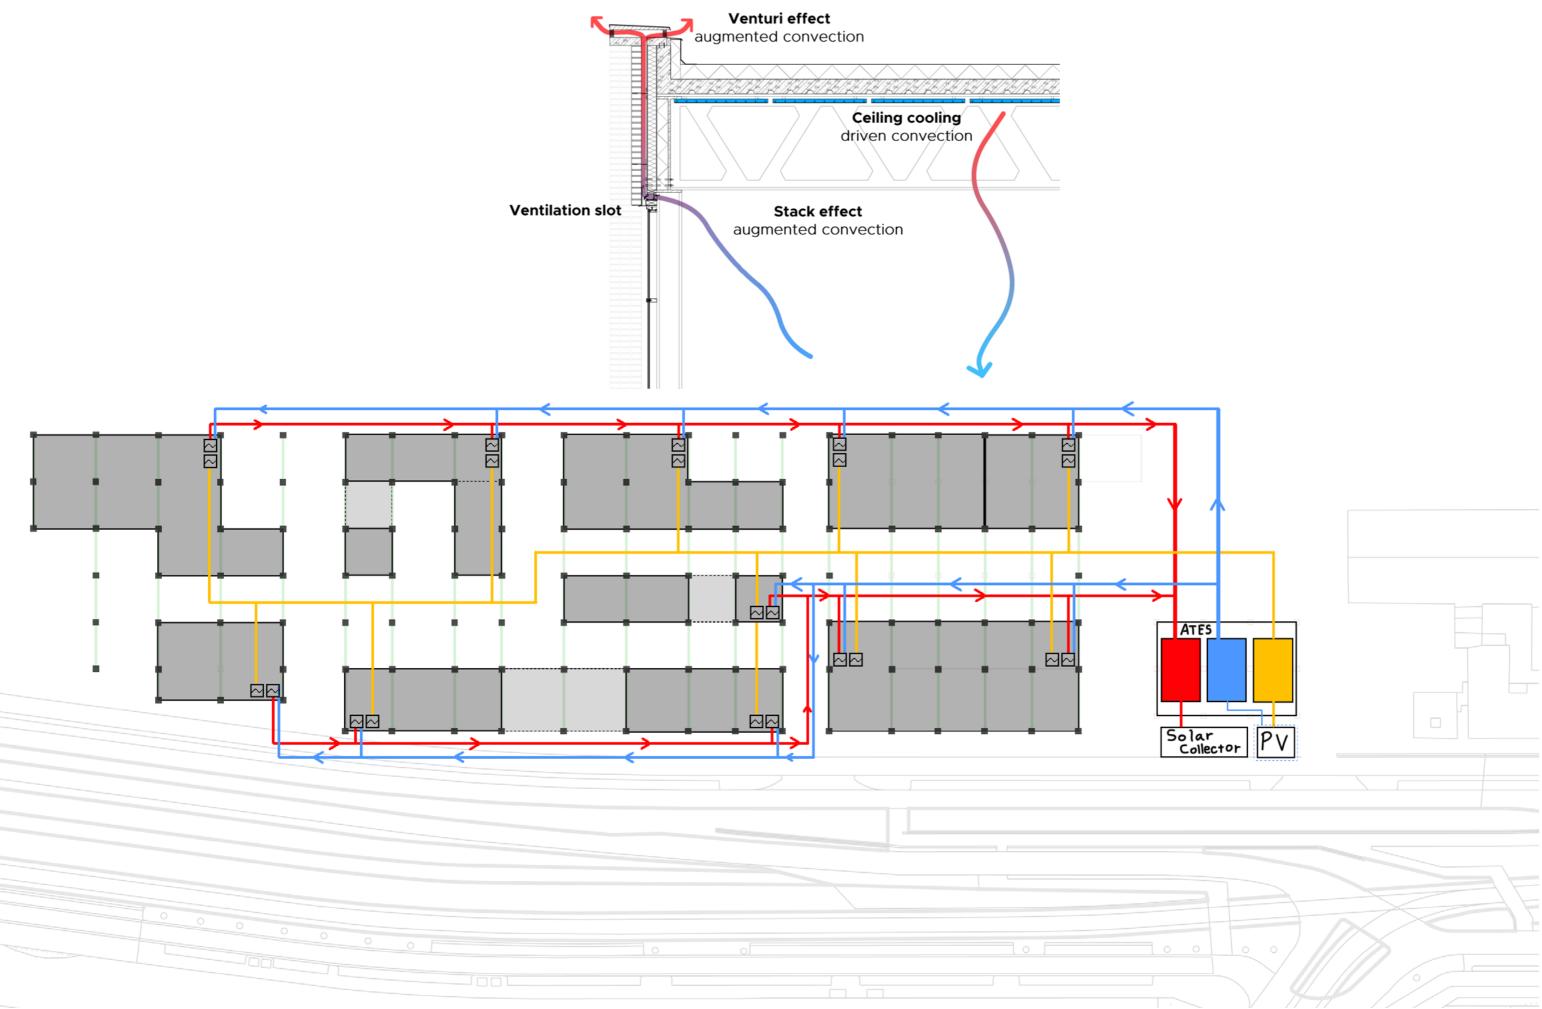

facade horizontal section



#### Facade study of Quaker Oats Rotterdam







structural column (9m)

sub-column (3m)

window sub-division (1m)



#### Facade study 2: Extroverted space (curtain wall)



structural column (9m)

sub-column (3m)



#### Facade study 3a: Ambiverted space



structural column (3m)













waterfront viewing cafe seats





#### Bookshelves

#### Reading space / Lounge

| אממה צמצעה אמצעה האמר   |  |
|-------------------------|--|
|                         |  |
|                         |  |
|                         |  |
| 전대되다 전대되었다. 전대되었고 전전된 1 |  |
|                         |  |
|                         |  |
|                         |  |



## CLIMATE





#### 1:1000 Plan & Long Section





#### Wind Flow Illustration



#### H/C Control: Summer





## DETAILS

#### **1:5 Detail - Foundation**

- 1 curtain wall exterior cap 15mm double-glazed glass 26mm aluminium frame 80mm steel stud 50mm
- 2 brick masonry 100mm rigid insulation 150mm steel column 250mm weep holes
- 3 steel column base plate
   grout 25mm
   base masonry + anchor bolts
   fibreglass insulation block 150mm
   concrete foundation
- 4 floor finish 5mm
  screed 20mm
  floor heating system; pipes d=10mm
  concrete slab 150mm
  rigid insulation 150mm





#### 1:5 Detail - Ceiling/Floor Slab

- 1 curtain wall exterior cap 15mm double-glazed glass 26mm aluminium frame 80mm steel stud 50mm
- 2 brick masonry 100mm
  brick tie
  ventilation cavity 50mm
  insulated structural panel 100mm
  rigid insulation 150mm
  steel joist h=1000mm w=250mm
- 3 ceiling cooling panel
  coo