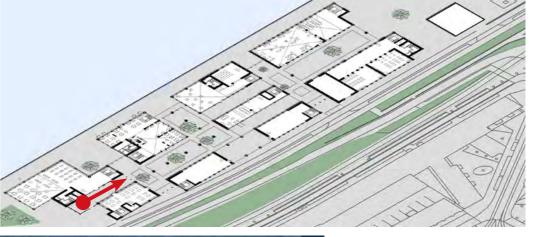

- brick masonry 100mm
   steel L-profile lintel
   (lintel attachment module + bolts)
   ventilation cavity 50mm
   insulated structural panel 100mm
   rigid insulation 150mm
   steel joist h=1000mm w=250mm
- 2 ventilation slotmoisture flashingspacercurtain wall frame





#### 1:5 Detail - Roof + Venturi Chimney

- rainwater flashing
   air ventilation fins
   prefab reinforced concrete base
   (paint treated white)
- brick masonry 100mm
   brick tie
   ventilation cavity 50mm
   insulated structural panel 100mm
   rigid insulation 150mm
   steel joist h=1000mm w=250mm
- 3 structural steel beam h=1000mm
   reinforced concrete roof slab 150mm
   rigid insulation 150mm
   waterproofing membrane





# CONCLUSION: the CRAFT Museum



# construction





#### **Entrance from west park**







#### In-between space exhibition (1)





#### Courtyard



#### In-between space exhibition (2)





#### In-between space exhibition (3)





#### Interior space (cafe)





## Interior space (workshop)





## **1F Connecting Bridge**





## **1F Viewing Deck**



## CRAFT Museum Rotterdam-Zuid

#### Community-based Relational Art Factory Tarwewijk