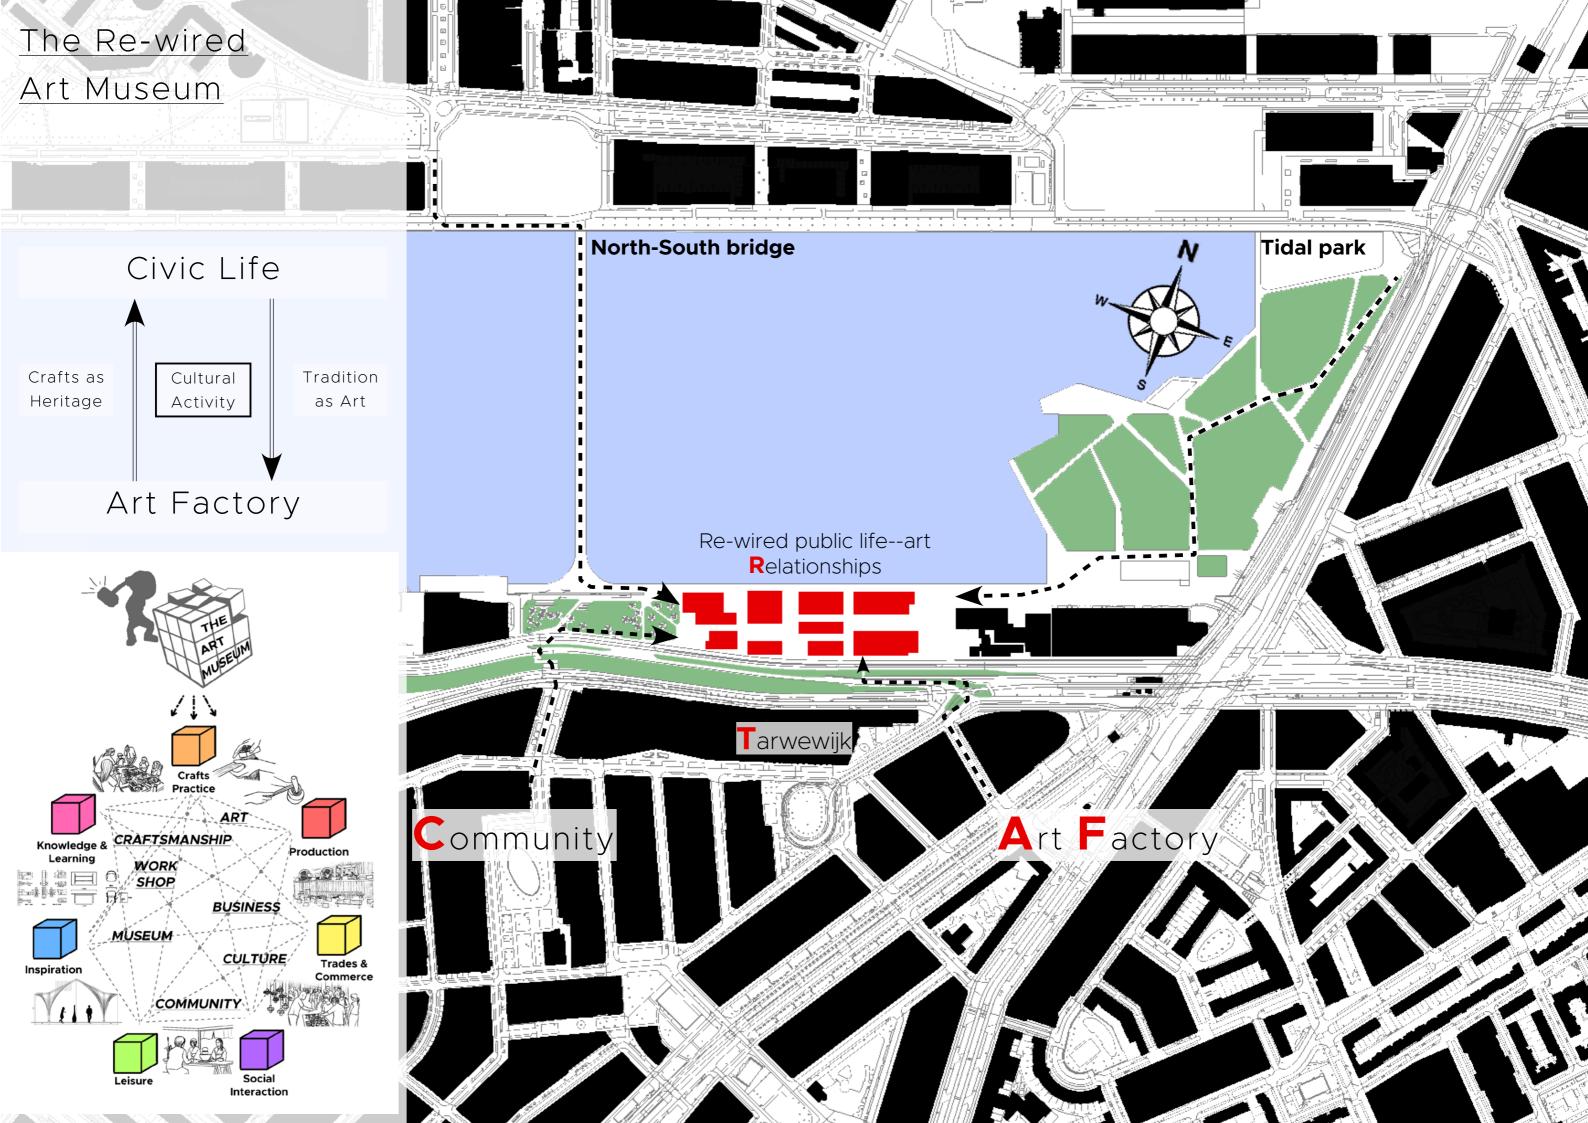

en, 1994. The Man without Content, p. 47)

Intention/Thought  $\Rightarrow$  Technique + Action  $\Rightarrow$  Art Production

#### intentional creative

# Craftsmanship of Community Centre, Artisanal craft industry, Art exhibition









## Craftmanship of Multiple scale and expertise



# Craftmanship of Building Construction







#### Historical Industrial Elements on Site Vicinity



### Historical Industrial Elements on Site Vicinity





**Quaker Oats Rotterdam Facade** 



#### **Quaker Oats Rotterdam Structure**



ROTTERDAM. JULI. 1915.

## People in Tarwewijk



House of Hope



Maashaven





tage of people that have weekly contact with neighbours Weekly contact with neighbours



Visits to cultural facilities



### Art in Tarwewijk



Cultuurwerkplaats Tarwewijk











#### Museum Concept: Gradational cluster categories



#### Museum Concept: In-between space as open air exhibition space



# **EXHIBITION CONCEPT**

## Multi-scales of Craftsmanship Art



# Shop display

=

# Exhibition of crafted tools of daily life







### Indoor Museum

=

## Exhibition of educational material/reference







### **Production Zone**

=

## Exhibition as open practical learning







### (Semi)Outdoor space

=

## **Exhibition of interactive installation/urban furniture**







# **SPACE CONCEPT**

#### Indoor-Outdoor Permeability



Sanmachi Street, Takayama, Japan







Kanayamachi, Takaoka, Japan

#### Street as Extension of Public Space



Kanayamachi, Takaoka, Japan



















# ROUTING











# BUILDING COMPOSITION

#### 1:1000 Model study: