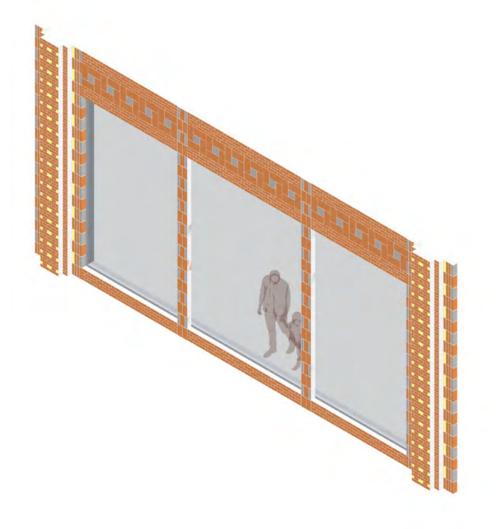

# CRAFTSMANSHIP OF FACADE

1:20 facade horizontal section

#### Facade study 2: Extroverted space (curtain wall)

structural column (9m)

sub-column (3m)