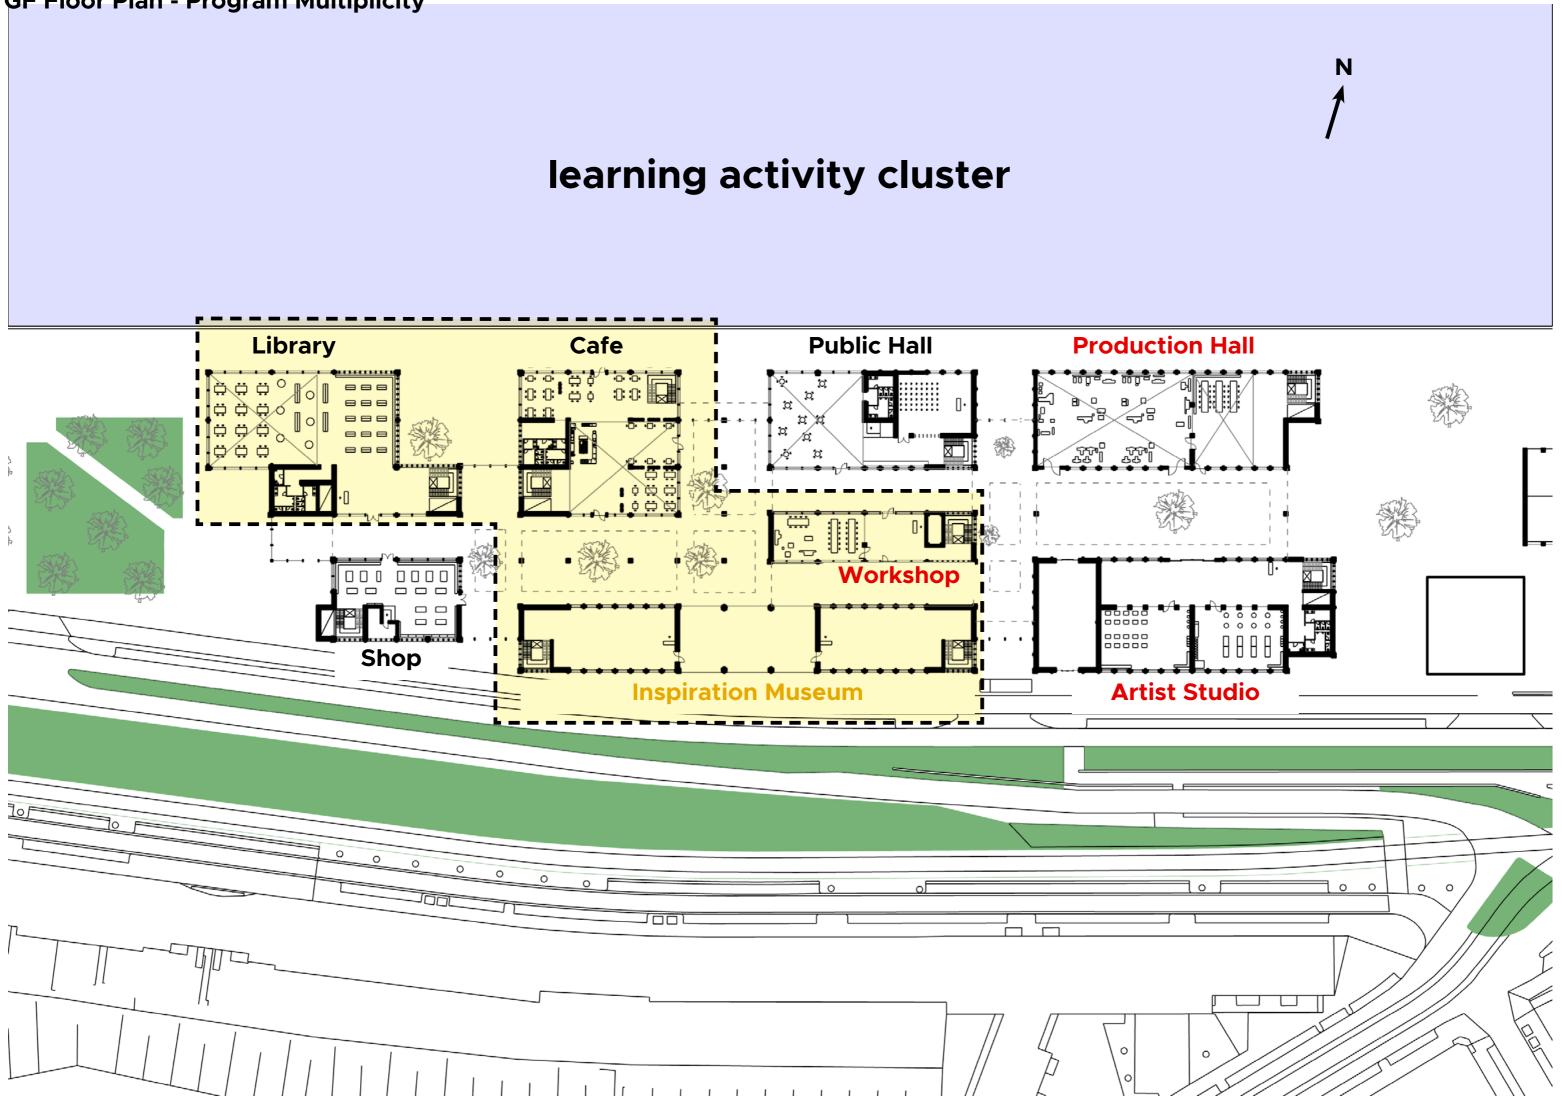

facilities



### Art in Tarwewijk



Cultuurwerkplaats Tarwewijk











#### Museum Concept: Gradational cluster categories



#### Museum Concept: In-between space as open air exhibition space



# **EXHIBITION CONCEPT**

## Multi-scales of Craftsmanship Art



# Shop display

=

# Exhibition of crafted tools of daily life







### Indoor Museum

=

## Exhibition of educational material/reference







### **Production Zone**

=

## Exhibition as open practical learning







### (Semi)Outdoor space

=

## **Exhibition of interactive installation/urban furniture**







# **SPACE CONCEPT**

#### Indoor-Outdoor Permeability



Sanmachi Street, Takayama, Japan







Kanayamachi, Takaoka, Japan

#### Street as Extension of Public Space



Kanayamachi, Takaoka, Japan



















# ROUTING











# BUILDING COMPOSITION

#### 1:1000 Model study: Volume variation







**Production Zone** Privacy Introverted Space



#### Socialising Zone

Publicness Extroverted Space





# CONSTRUCTION (STRUCTURE)

### **Structural Elements**



### Floor Slab Span



**Building Envelope** 



Floor & Roof Slabs



## **Connection Bridge**



### **Atrium Rooflight**



## **Overall Composition**



# CRAFTSMANSHIP OF FACADE



1:20 facade horizontal section



#### Facade study of Quaker Oats Rotterdam







structural column (9m)

sub-column (3m)

window sub-division (1m)



#### Facade study 2: Extroverted space (curtain wall)



structural column (9m)

sub-column (3m)



#### Facade study 3a: Ambiverted space



structural column (3m)













waterfront viewing