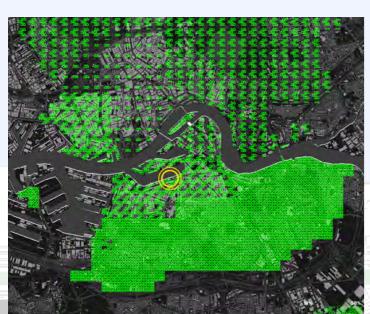

## People in Tarwewijk

House of Hope

Maashaven

tage of people that have weekly contact with neighbours Weekly contact with neighbours

Visits to cultural facilities