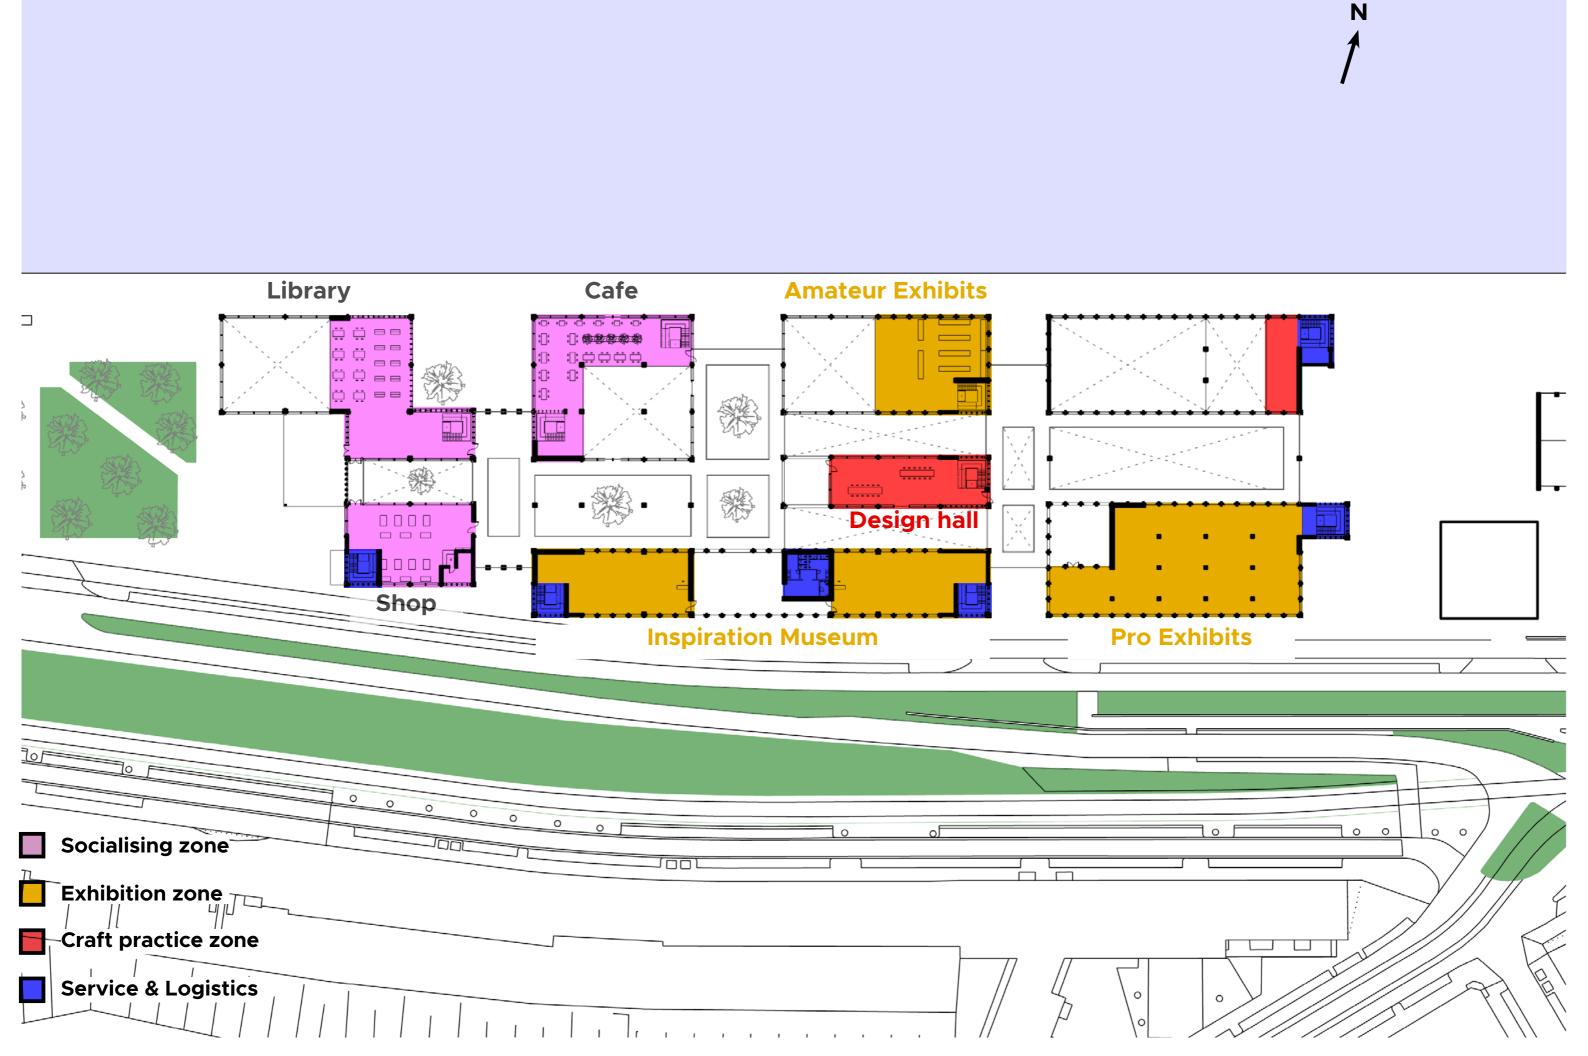

# **EXHIBITION CONCEPT**

## Multi-scales of Craftsmanship Art

# Exhibition of crafted tools of daily life

## Exhibition of educational material/reference

## Exhibition as open practical learning

## **Exhibition of interactive installation/urban furniture**