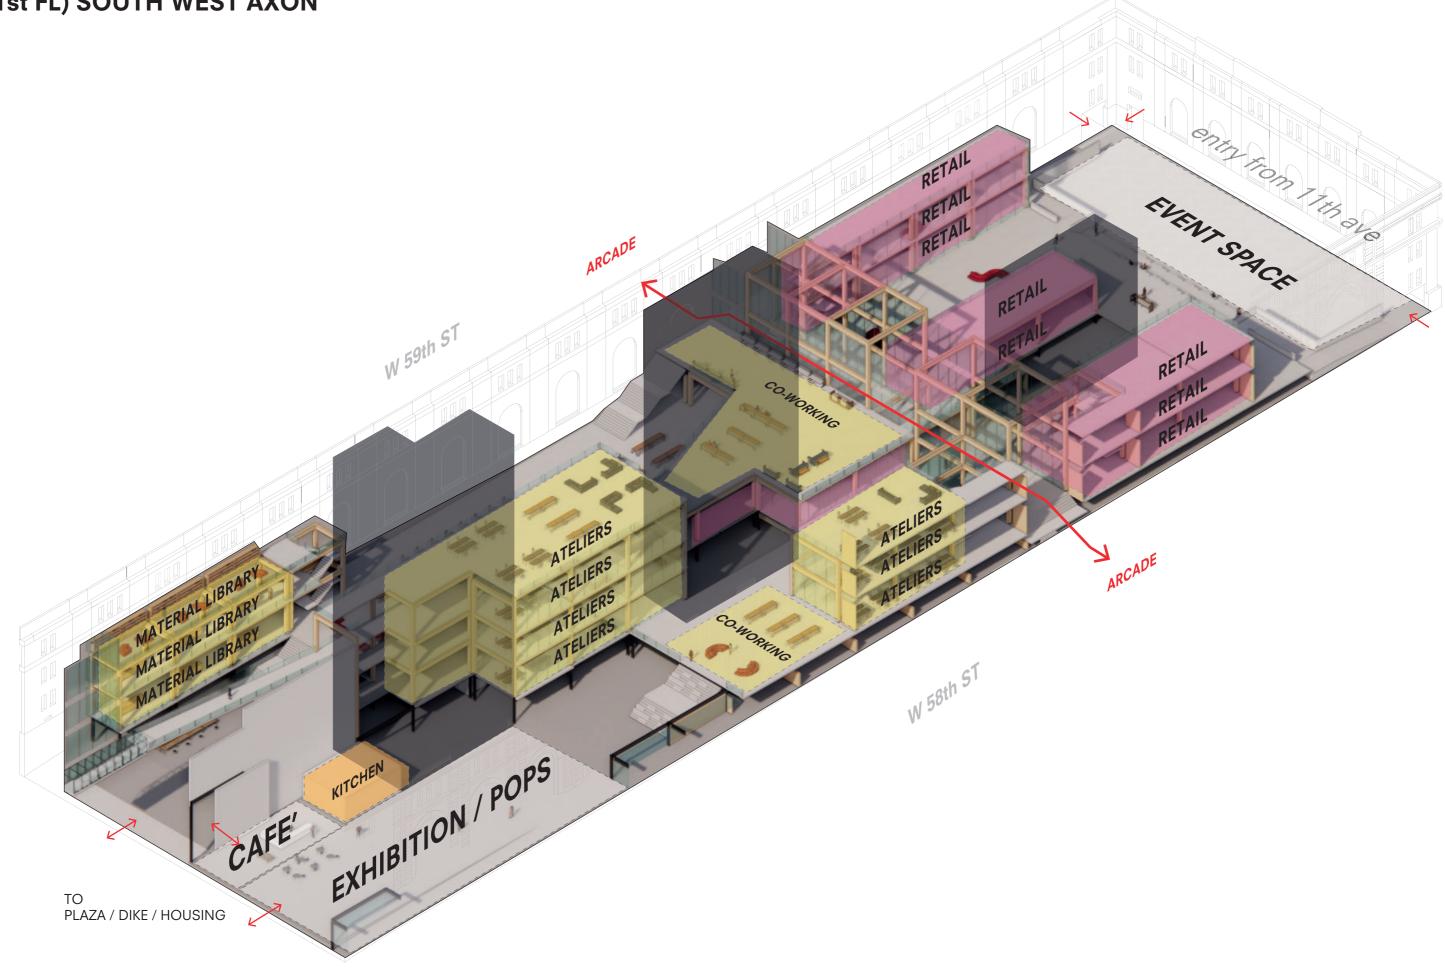

## **WORKING SPACE FLOOR** (1st FL) SOUTH WEST AXON

(1st FL) NORTH WEST AXON

# POPS + EXHIBITION SPACE ON GROUND FLOOR (WEST END)

MAKERSPACE WORK HALL (WEST END)

ARCADE CONNECTING W58th ST. TO W59th ST.

ARCADE CONNECTING W59th ST. TO W58th ST.