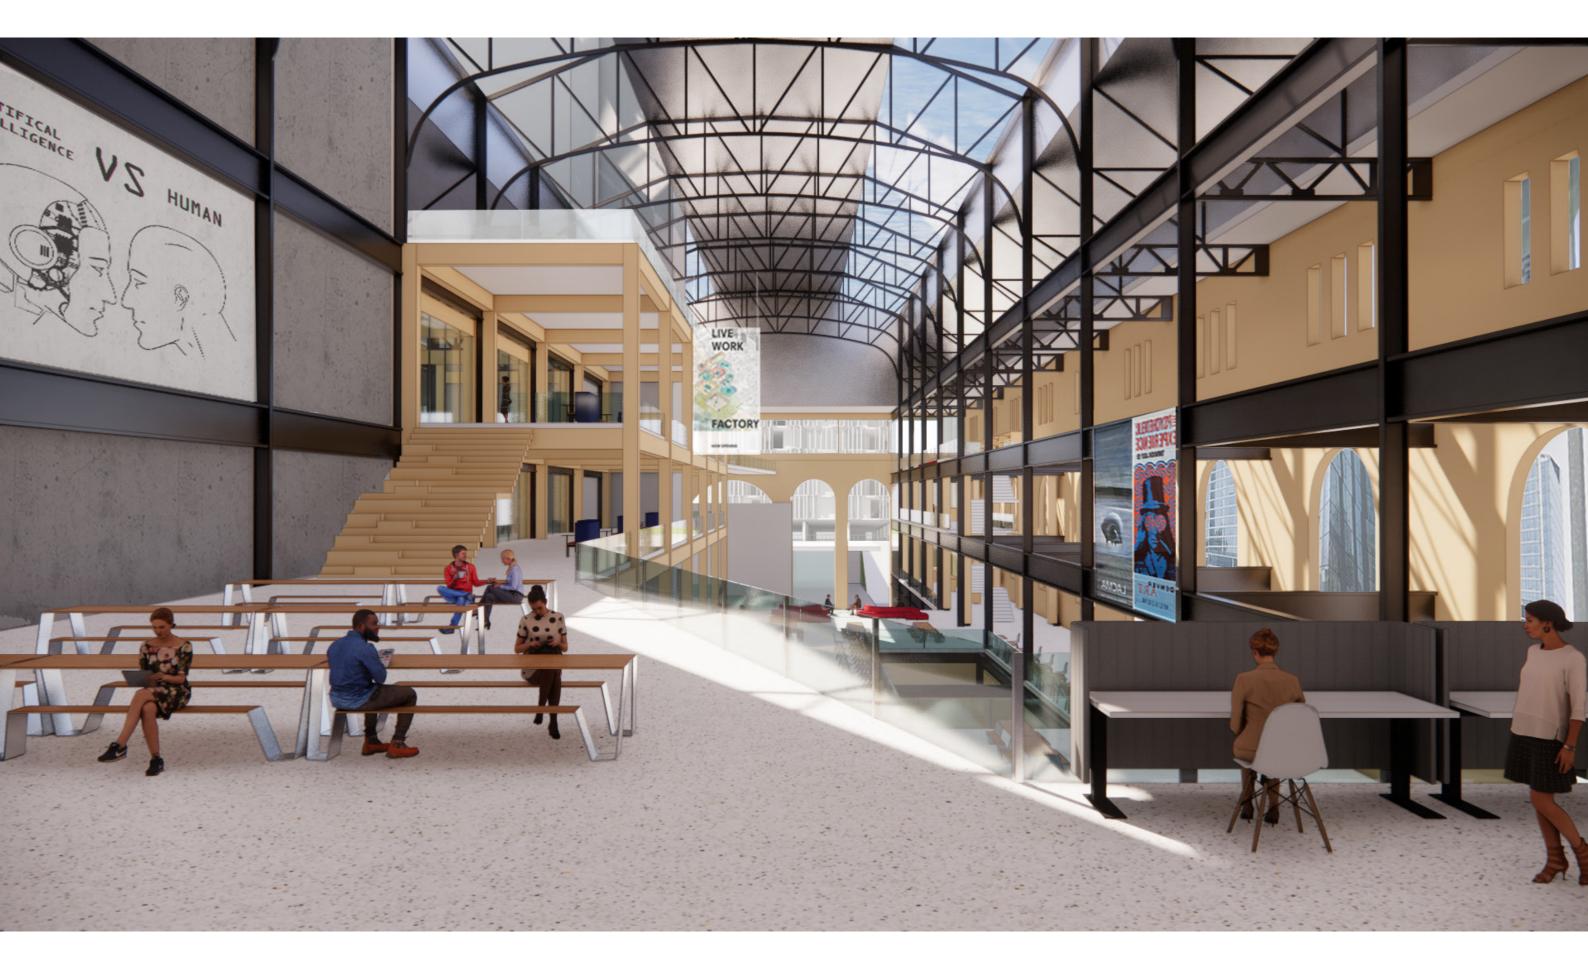

THE PLAZA: REPLACED THE 1950s ADDITION IT CONNECTS THE FRAGMENTED MASSES AND ACTS AS A GATHERING SPACE, PLACE FOR ACTIVITIES.

WORK HAL WAKERSPACE #1

MAKERSPACE #2

PLAZA AND SEASONAL ACTIVITIES : SUMMER

PLAZA AND SEASONAL ACTIVITIES : WINTER

# HOUSING (THE "LIVE" OF LIVE-WORK)

HOUSING (MASS A + B) (DWELLING UNIT) (COLLECTIVE WORKSPACES) (COMMON FACILITIES) (MAKERSPACE)