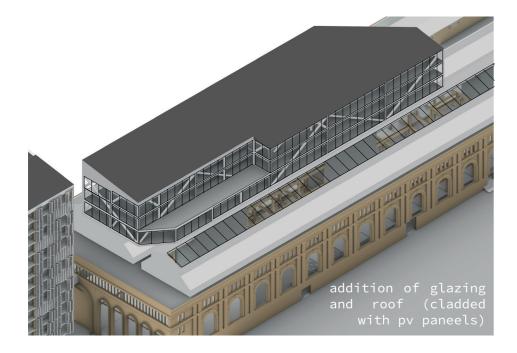

## MASS C: THE ELEVATED MASS : MEDIUM SIZE + RENTABLE OFFICE SPACE

ELEVATED MASS - MASS C (RENTABLE OFFICE SPACE)

**BUILDING TECHNOLOGY** ASPECT

SECTION 1:75

SERVICE CONCEPT PLUMBLING + SEWAGE

- USING SUPPORT STRUCTUES AS SERVICE CORES

## **IRT BUILDING** STRUCTURAL CONCEPT

# **MIXTURE OF OLD & NEW STRUCTURE**

**1. EXISTING STEEL STRUCTURE AND ORIGINAL BRICK FACADE.2** 

. NEW STEEL FRAME ADDED WITHIN EXISTING FRAME

3. CLT FRAME EXTENDING UPWARD (ATTACHED TO NEW FRAME)

4. FLOORS AND WALLS (GLASS) ADDED TO NEW CLT FRAME