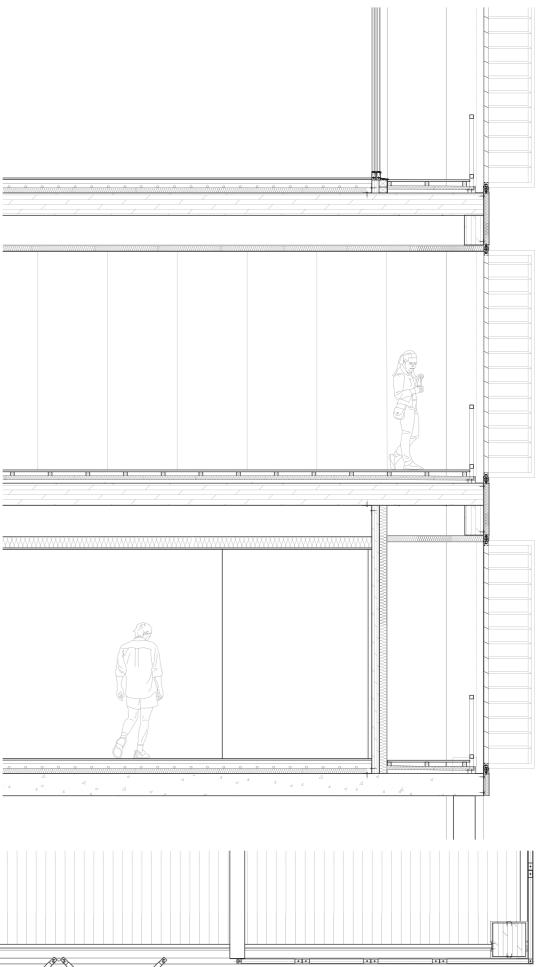

## MASS C: THE ELEVATED MASS : MEDIUM SIZE + RENTABLE OFFICE SPACE

ELEVATED MASS - MASS C (RENTABLE OFFICE SPACE)

**BUILDING TECHNOLOGY** ASPECT

SECTION 1:75

SERVICE CONCEPT PLUMBLING + SEWAGE

- USING SUPPORT STRUCTUES AS SERVICE CORES

# **MIXTURE OF OLD & NEW STRUCTURE**

**1. EXISTING STEEL STRUCTURE AND ORIGINAL BRICK FACADE.2** 

. NEW STEEL FRAME ADDED WITHIN EXISTING FRAME

3. CLT FRAME EXTENDING UPWARD (ATTACHED TO NEW FRAME)

4. FLOORS AND WALLS (GLASS) ADDED TO NEW CLT FRAME

## FACADE LOUVER DETAIL 1:2

FACADE CORNER CONDITION (FIXED PANEL IN ANGLE)

BOLTED ON TOP AND BOTTOM ON STEEL ANGLE BAR

FACADE VIEW (INTERIOR)