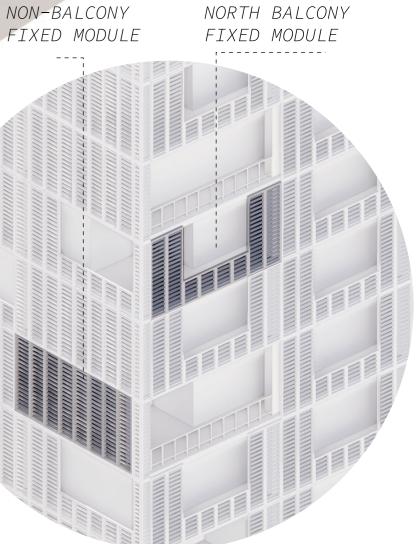

FACADE FOCUS: HOUSING

FACADE CONCEPT (NORTH + EAST FACADE)

- LESS SUN EXPOSURE

IITH AVE

MASS B

MASS A

A STREET, STRE

FACADE CONCEPT (SOUTH + WEST FACADE)

AFTERNOON SUN EXPOSUREFOLDABLE LOUVER CONCEPT

VARIED

ENCLOSED

FOLDING LOUVER FACADE (ALUMINIUM — FRAME IN LIGHT GREY)

FACADE FRONT VIEW (EXTERNAL)

COLLECTIVE BALCONY

1:5