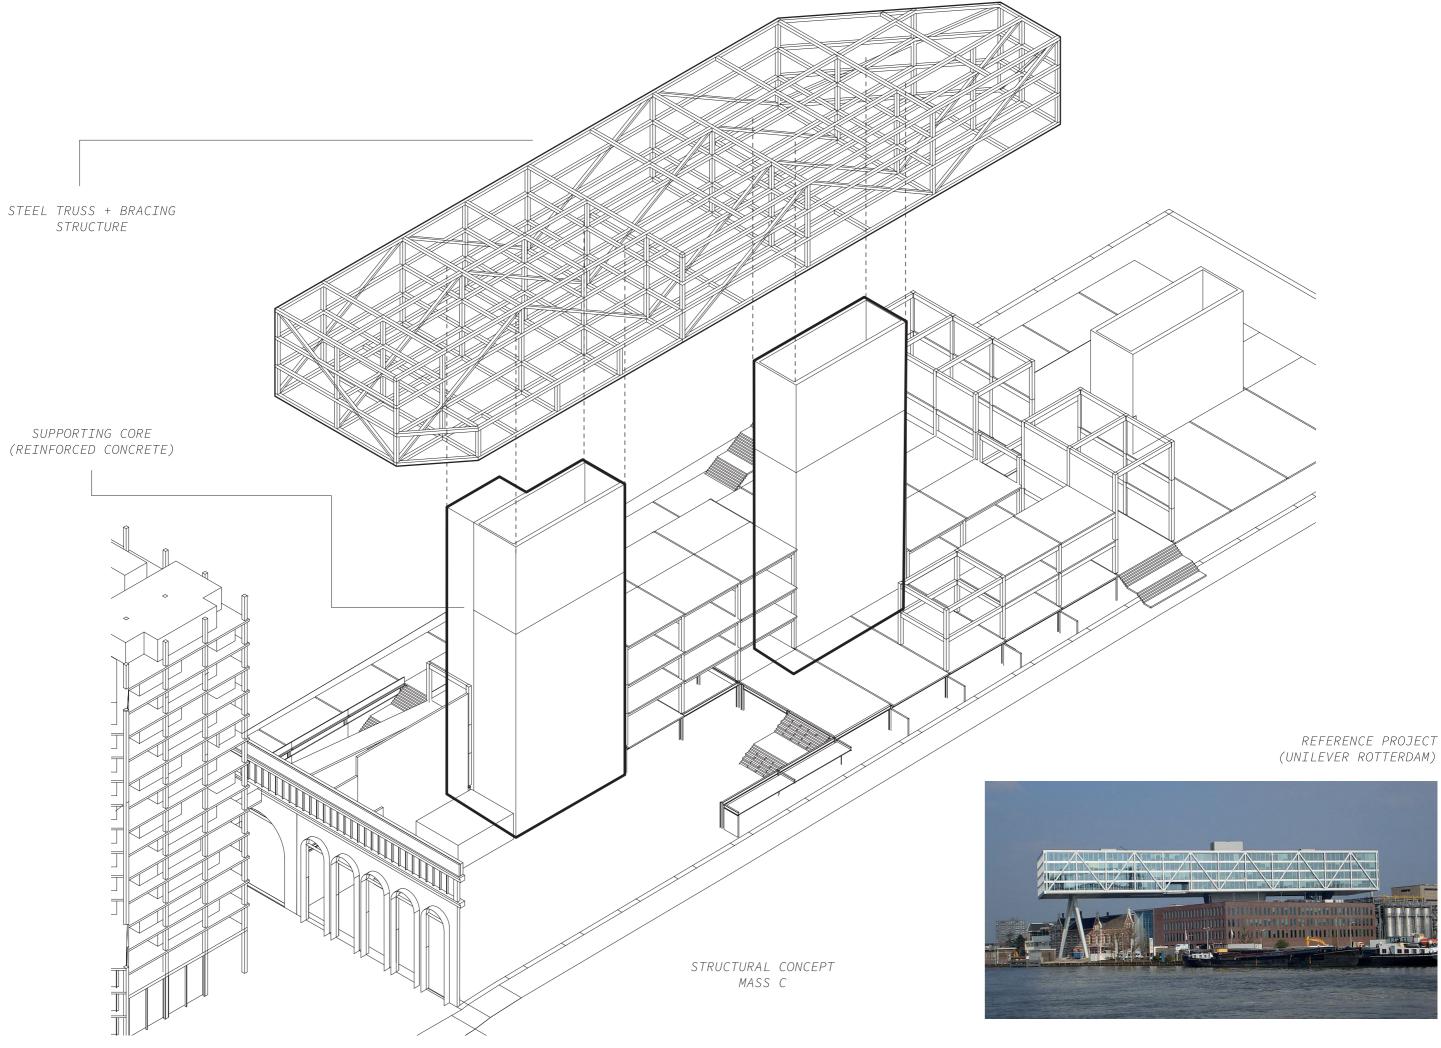

## MASS C: THE ELEVATED MASS : MEDIUM SIZE + RENTABLE OFFICE SPACE

ELEVATED MASS - MASS C (RENTABLE OFFICE SPACE)

**BUILDING TECHNOLOGY** ASPECT

SECTION 1:75

SERVICE CONCEPT PLUMBLING + SEWAGE

- USING SUPPORT STRUCTUES AS SERVICE CORES

## **IRT BUILDING** STRUCTURAL CONCEPT

# **MIXTURE OF OLD & NEW STRUCTURE**

**1. EXISTING STEEL STRUCTURE AND ORIGINAL BRICK FACADE.2** 

. NEW STEEL FRAME ADDED WITHIN EXISTING FRAME

3. CLT FRAME EXTENDING UPWARD (ATTACHED TO NEW FRAME)

4. FLOORS AND WALLS (GLASS) ADDED TO NEW CLT FRAME