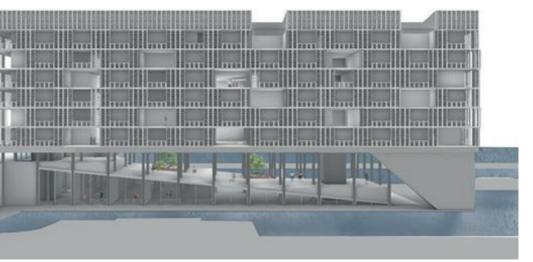

E UNITS BY UNDER FLOOR HEATING SYSTEM

Heat Exchanger

### WATER TEMP IS RELATIVELY COOLER THAN AIR, WATER FROM THE RIVER IS PUMPED THROUGH THE HEAT EXCHANGER AND USED TO COOL THE UNITS BY UNDER FLOOR COOLING SYSTEM

IN SUMMER



## SEAWATER SOURCE HEATING / COOLING

USING (SEA)WATER FROM THE HUDSON TO HEAT / COOL BUILDING

Heat Exchanger









## **IRT BUILDING** STRUCTURAL CONCEPT















# **MIXTURE OF OLD & NEW STRUCTURE**



**1. EXISTING STEEL STRUCTURE AND ORIGINAL BRICK FACADE.2** 



. NEW STEEL FRAME ADDED WITHIN EXISTING FRAME



3. CLT FRAME EXTENDING UPWARD (ATTACHED TO NEW FRAME)

4. FLOORS AND WALLS (GLASS) ADDED TO NEW CLT FRAME







FACADE FOCUS: HOUSING

FACADE CONCEPT (NORTH + EAST FACADE)

- LESS SUN EXPOSURE

IITH AVE

MASS B





MASS A

A STREET, STRE







FACADE CONCEPT (SOUTH + WEST FACADE)

AFTERNOON SUN EXPOSUREFOLDABLE LOUVER CONCEPT





VARIED



ENCLOSED

FOLDING LOUVER FACADE (ALUMINIUM — FRAME IN LIGHT GREY)

FACADE FRONT VIEW (EXTERNAL)



COLLECTIVE BALCONY











1:5



## FACADE LOUVER DETAIL 1:2



FACADE CORNER CONDITION (FIXED PANEL IN ANGLE)

BOLTED ON TOP AND BOTTOM ON STEEL ANGLE BAR









FACADE VIEW (INTERIOR)

## FLOOR AREA CHECK - SQUARE FOOTAGE CHECK (COMPARE WITH INITIAL BRIEF)

## INITIAL

### **INITIAL PROGRAM SPATIAL REQUIREMENT**



### CURRENT

### WORKSPACE

ELEVATED VOLUME (CO-WORKING + RENTABLE OFFCIES) = 3,399 + 3,127 + 3,127 SQ.M = 9653 SQ.M

WORKSPACE IN EXISTING BUILDING = 2,547 SQ.M TOTAL "WORKSPACE" (OFFICES) = 12,200 SQ.M (MORE THAN PLANNED 5,000 SQ.M)

MAKERSPACE #1 + #2 + WORKSHOP SPACE +