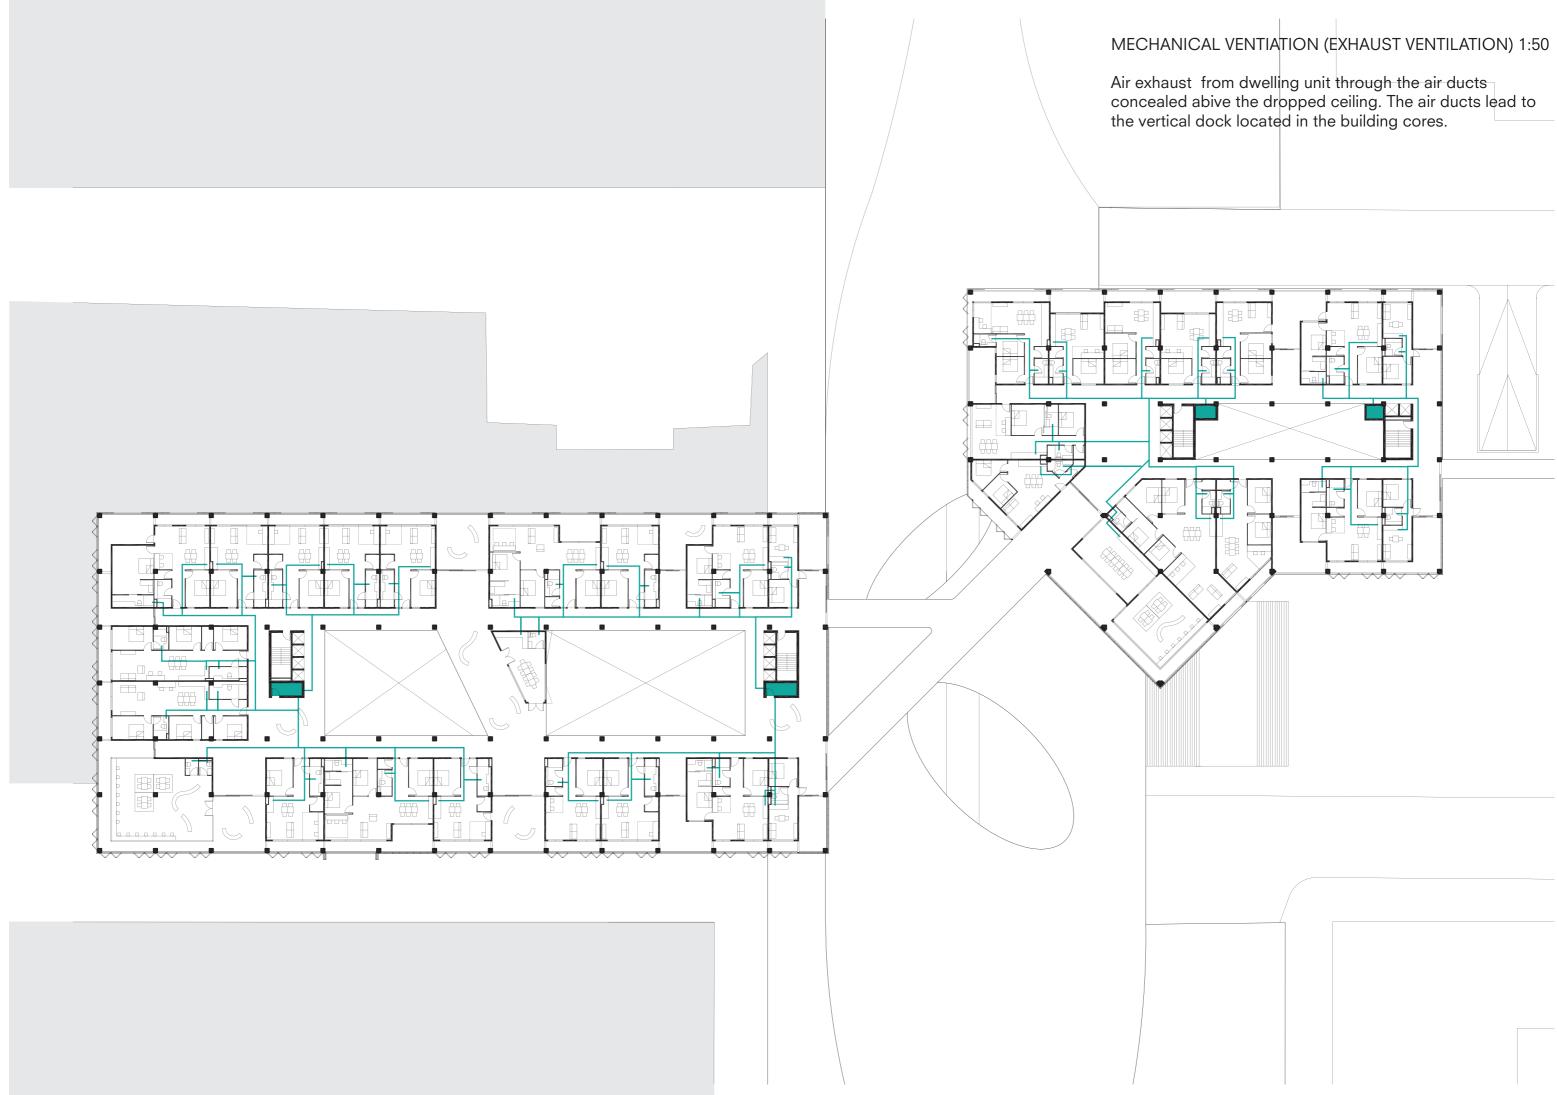

FFICE SPACE

ELEVATED MASS - MASS C (RENTABLE OFFICE SPACE)



























**BUILDING TECHNOLOGY** ASPECT







SECTION 1:75

SERVICE CONCEPT PLUMBLING + SEWAGE

- USING SUPPORT STRUCTUES AS SERVICE CORES





### **SEAWATER SOURCE HEATING / COOLING**

USING (SEA)WATER FROM THE HUDSON TO HEAT / COOL BUILDING



IN WINTER

WATER TEMP IS RELATIVELY WARMER THAN AIR, WATER FROM THE RIVER IS PUMPED THROUGH THE HEAT EXCHANGER AND USED TO WARM THE UNITS BY UNDER FLOOR HEATING SYSTEM

Heat Exchanger

### WATER TEMP IS RELATIVELY COOLER THAN AIR, WATER FROM THE RIVER IS PUMPED THROUGH THE HEAT EXCHANGER AND USED TO COOL THE UNITS BY UNDER FLOOR COOLING SYSTEM

IN SUMMER



## SEAWATER SOURCE HEATING / COOLING

USING (SEA)WATER FROM THE HUDSON TO HEAT / COOL BUILDING

Heat Exchanger









## **IRT BUILDING** STRUCTURAL CONCEPT















# **MIXTURE OF OLD & NEW STRUCTURE**



**1. EXISTING STEEL STRUCTURE AND ORIGINAL BRICK FACADE.2** 



. NEW STEEL FRAME ADDED WITHIN EXISTING FRAME



3. CLT FRAME EXTENDING UPWARD (ATTACHED TO NEW FRAME)

4. FLOORS AND WALLS (GLASS) ADDED TO NEW CLT FRAME







FACADE FOCUS: HOUSING

FACADE CONCEPT (NORTH + EAST FACADE)

- LESS SUN EXPOSURE

IITH AVE

MASS B





MASS A

A STREET, STRE







FACADE CONCEPT (SOUTH + WEST FACADE)

AFTERNOON SUN EXPOSUREFOLDABLE LOUVER CONCEPT





VARIED



ENCLOSED

FOLDING LOUVER FACADE (ALUMINIUM — FRAME IN LIGHT GREY)

FACADE FRONT VIEW (EXTERNAL)



COLLECTIVE BALCONY











1:5



## FACADE LOUVER DETAIL 1:2



FACADE CORNER CONDITION (FIXED PANEL IN ANGLE)

BOLTED ON TOP AND BOTTOM O