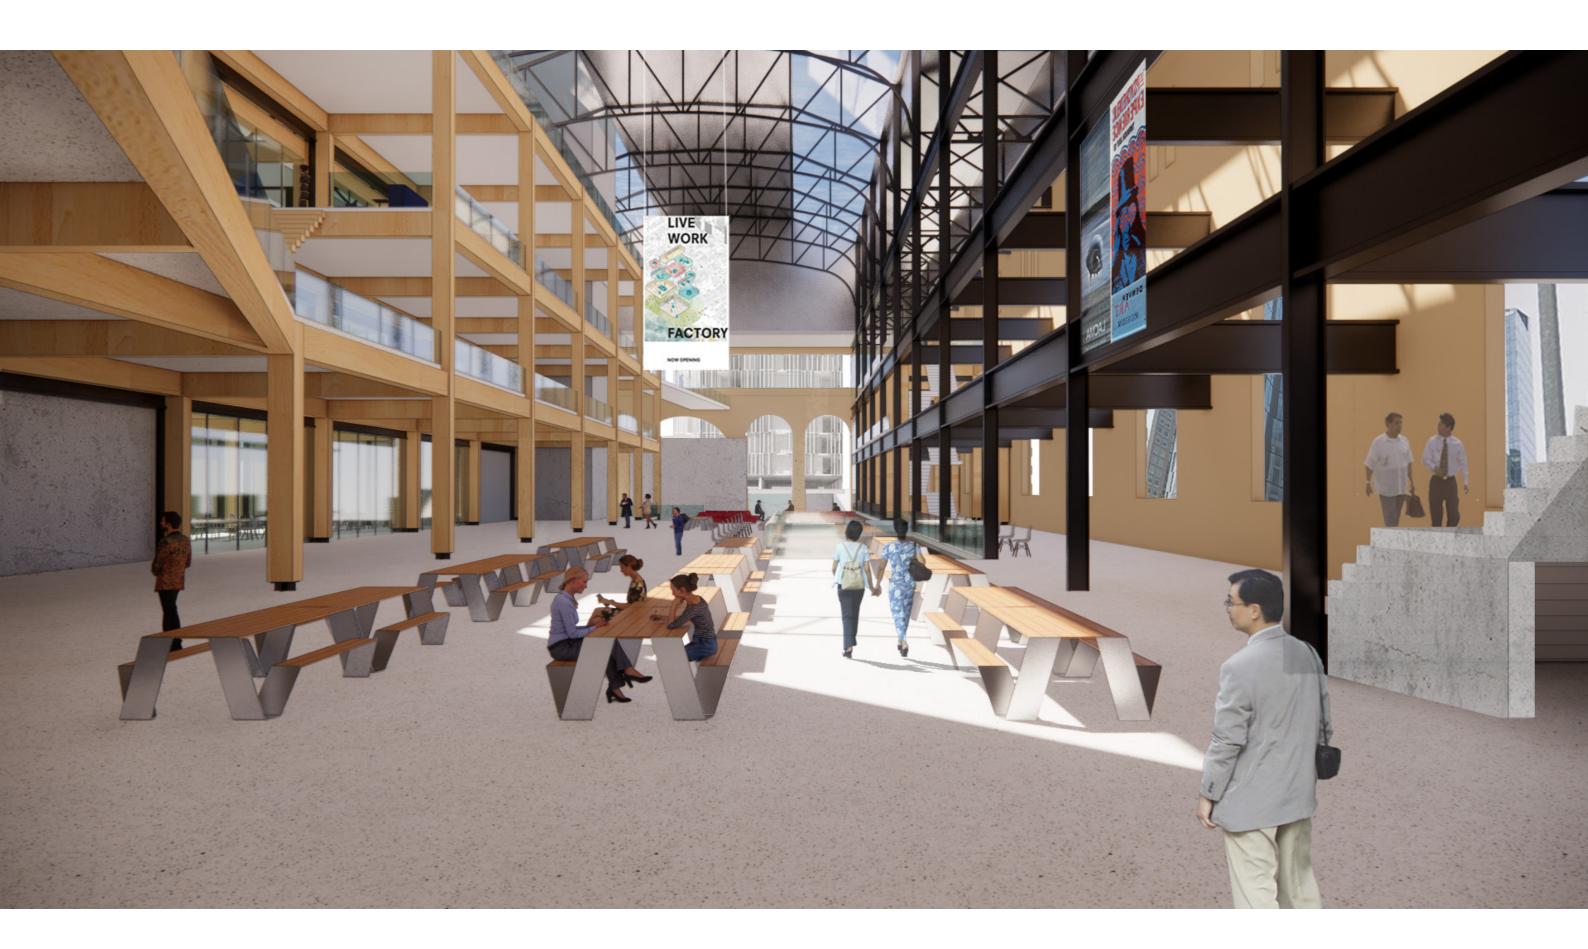

THE PLAZA: REPLACED THE 1950s ADDITION IT CONNECTS THE FRAGMENTED MASSES AND ACTS AS A GATHERING SPACE, PLACE FOR ACTIVITIES.

WORK HAL WAKERSPACE #1

MAKERSPACE #2

PLAZA AND SEASONAL ACTIVITIES : SUMMER

PLAZA AND SEASONAL ACTIVITIES : WINTER

# COLLECTIVE WORKSPACE PER FLOOR FOR RESIDENTS

**COLLECTIVE SPACES - SHARED KITCHEN & BALCONY** 

ENTRANCES TO HOUSING FROM THE SLOPE