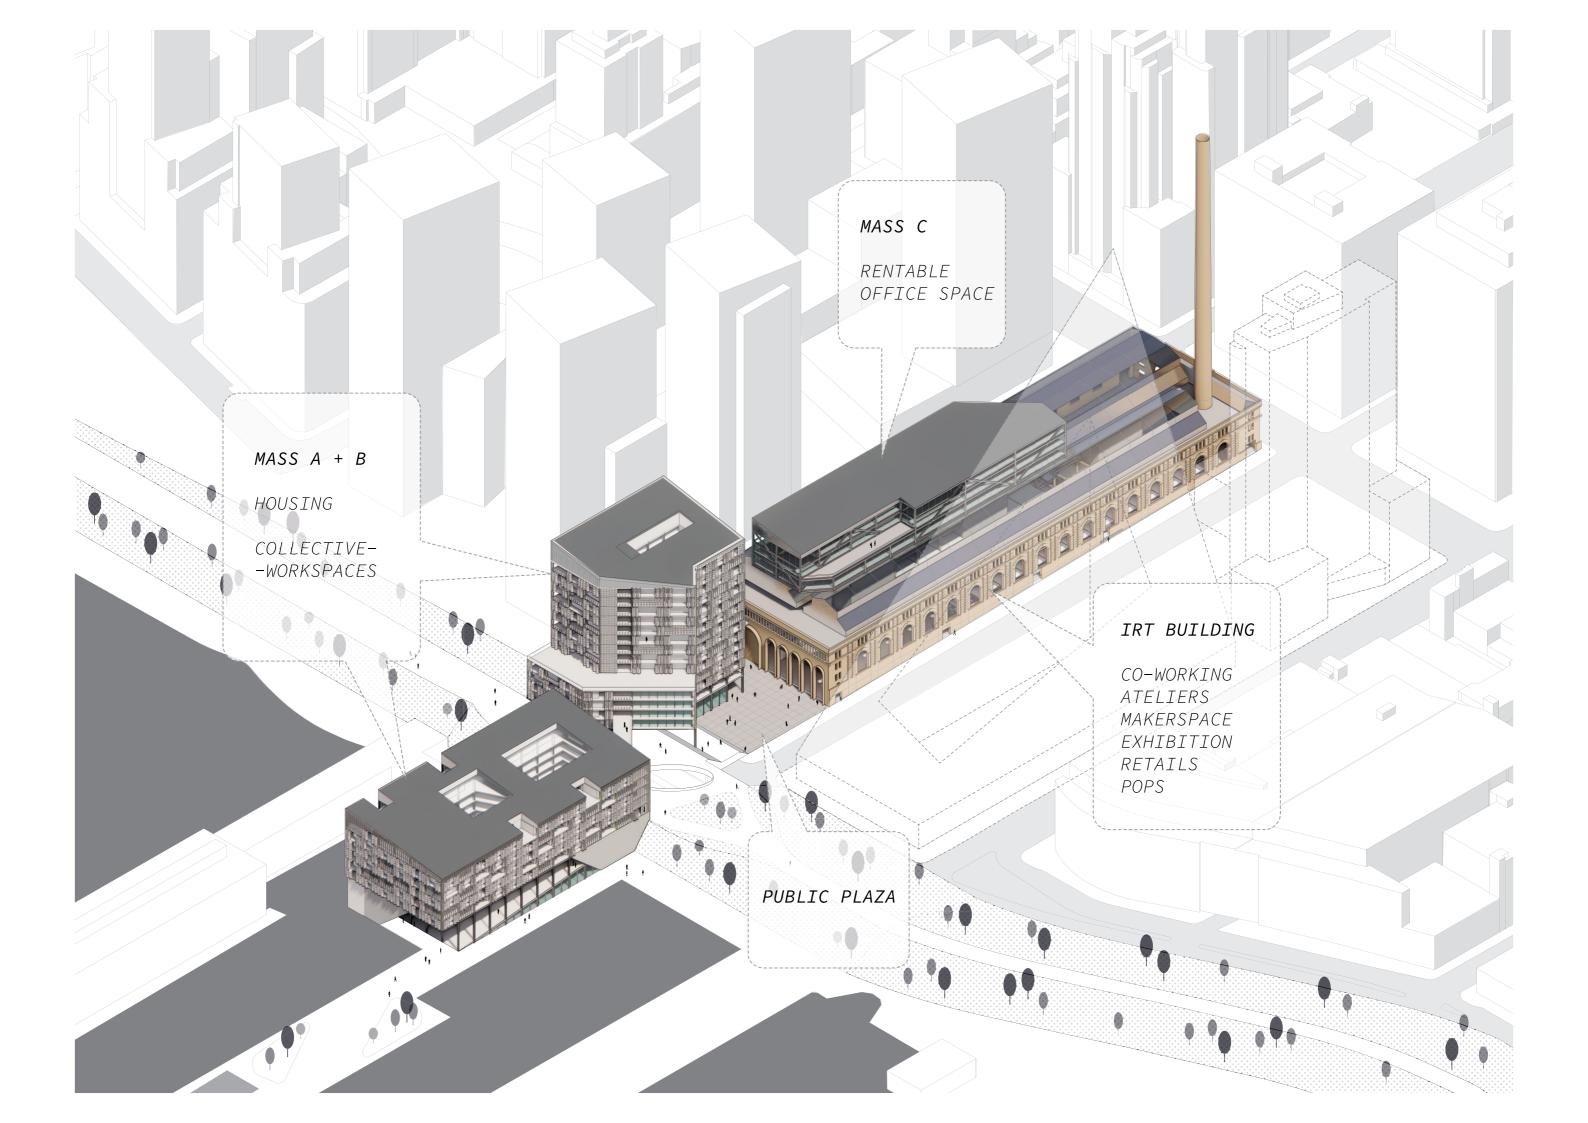

THE PLAZA: REPLACED THE 1950s ADDITION IT CONNECTS THE FRAGMENTED MASSES AND ACTS AS A GATHERING SPACE, PLACE FOR ACTIVITIES.

WORK HAL WAKERSPACE #1

MAKERSPACE #2

PLAZA AND SEASONAL ACTIVITIES : SUMMER

PLAZA AND SEASONAL ACTIVITIES : WINTER

# HOUSING (THE "LIVE" OF LIVE-WORK)

HOUSING (MASS A + B) (DWELLING UNIT) (COLLECTIVE WORKSPACES) (COMMON FACILITIES) (MAKERSPACE)

## MASS C: THE ELEVATED MASS : MEDIUM SIZE + RENTABLE OFFICE SPACE

ELEVATED MASS - MASS C (RENTABLE OFFICE SPACE)

**BUILDING TECHNOLOGY** ASPECT

SECTION 1:75

SERVICE CONCEPT PLUMBLING + SEWAGE

- USING SUPPORT STRUCTUES AS SERVICE CORES