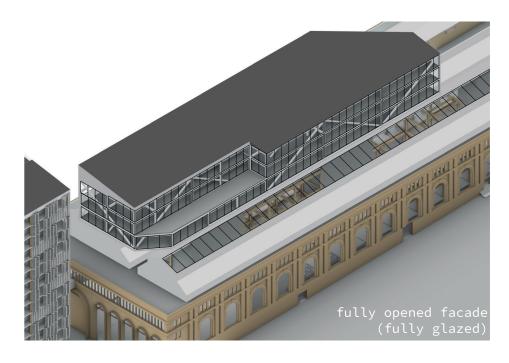

## MASS C: THE ELEVATED MASS : MEDIUM SIZE + RENTABLE OFFICE SPACE

ELEVATED MASS - MASS C (RENTABLE OFFICE SPACE)

**BUILDING TECHNOLOGY** ASPECT

SECTION 1:75

SERVICE CONCEPT PLUMBLING + SEWAGE

- USING SUPPORT STRUCTUES AS SERVICE CORES

FACADE FOCUS: HOUSING

FACADE CONCEPT (NORTH + EAST FACADE)

- LESS SUN EXPOSURE

IITH AVE

MASS B

MASS A

A STREET, STRE

FACADE CONCEPT (SOUTH + WEST FACADE)

AFTERNOON SUN EXPOSUREFOLDABLE LOUVER CONCEPT

VARIED

ENCLOSED

FOLDING LOUVER FACADE (ALUMINIUM — FRAME IN LIGHT GREY)

FACADE FRONT VIEW (EXTERNAL)

COLLECTIVE BALCONY

1:5