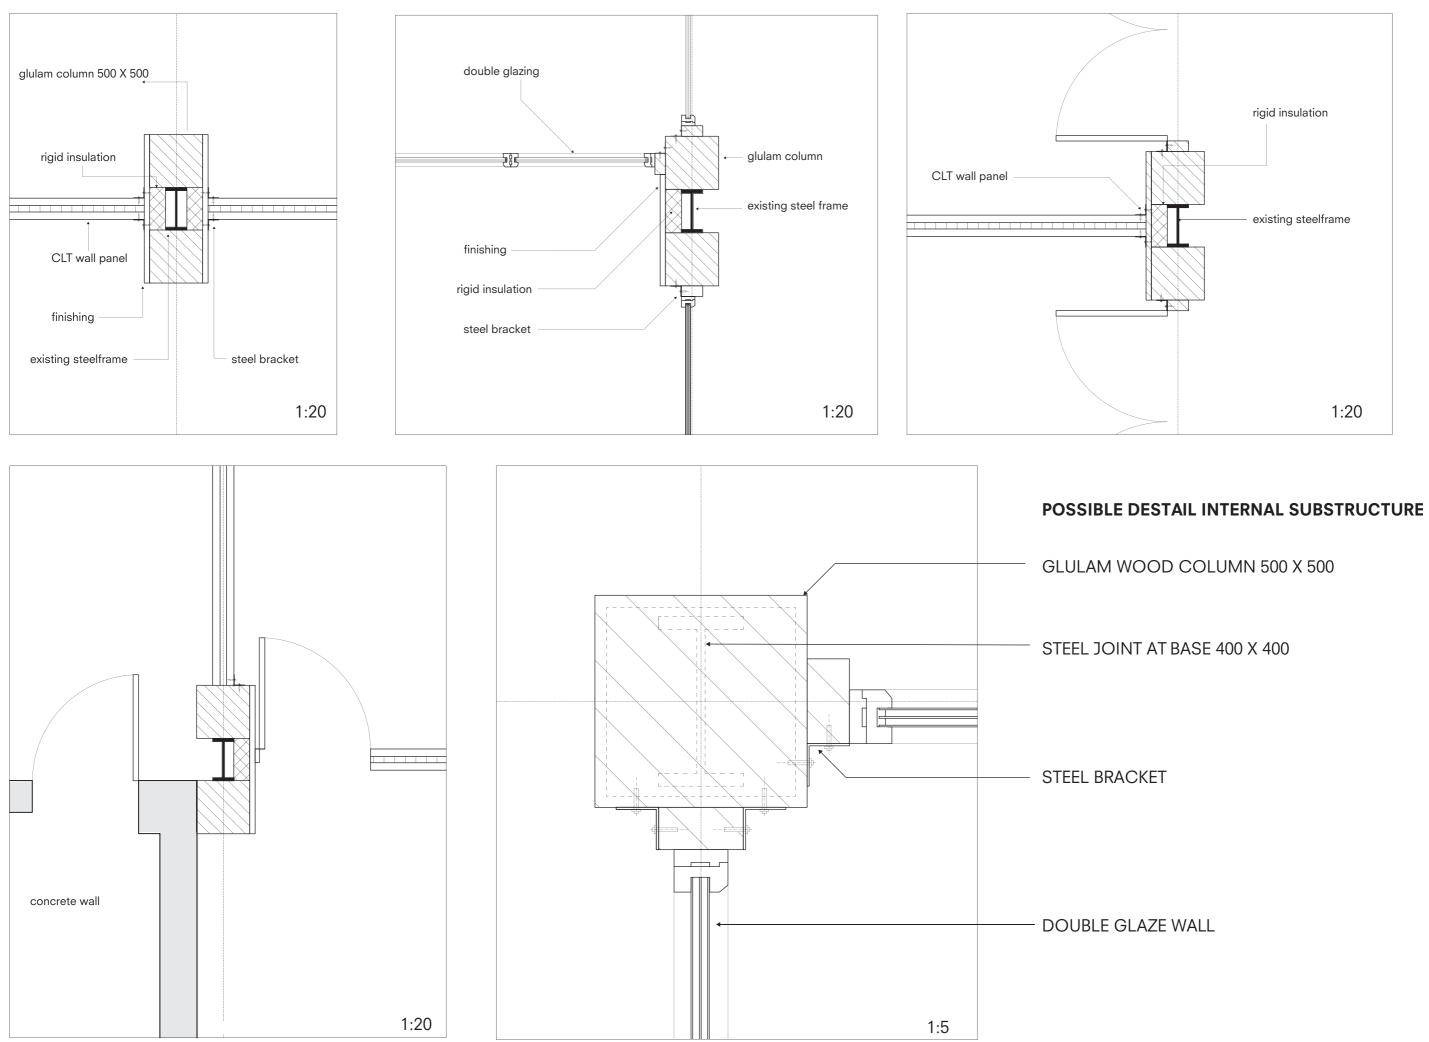

## **IRT BUILDING** STRUCTURAL CONCEPT

# **MIXTURE OF OLD & NEW STRUCTURE**

**1. EXISTING STEEL STRUCTURE AND ORIGINAL BRICK FACADE.2** 

. NEW STEEL FRAME ADDED WITHIN EXISTING FRAME

3. CLT FRAME EXTENDING UPWARD (ATTACHED TO NEW FRAME)

4. FLOORS AND WALLS (GLASS) ADDED TO NEW CLT FRAME