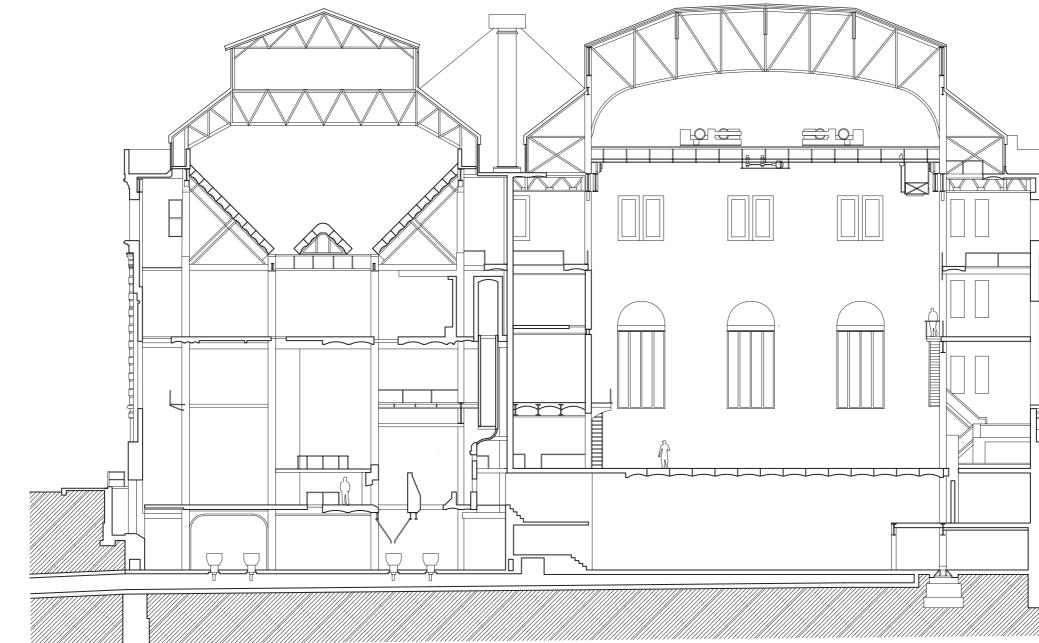

## **IRT BUILDING** STRUCTURAL CONCEPT

# **MIXTURE OF OLD & NEW STRUCTURE**

**1. EXISTING STEEL STRUCTURE AND ORIGINAL BRICK FACADE.2** 

. NEW STEEL FRAME ADDED WITHIN EXISTING FRAME

3. CLT FRAME EXTENDING UPWARD (ATTACHED TO NEW FRAME)

4. FLOORS AND WALLS (GLASS) ADDED TO NEW CLT FRAME