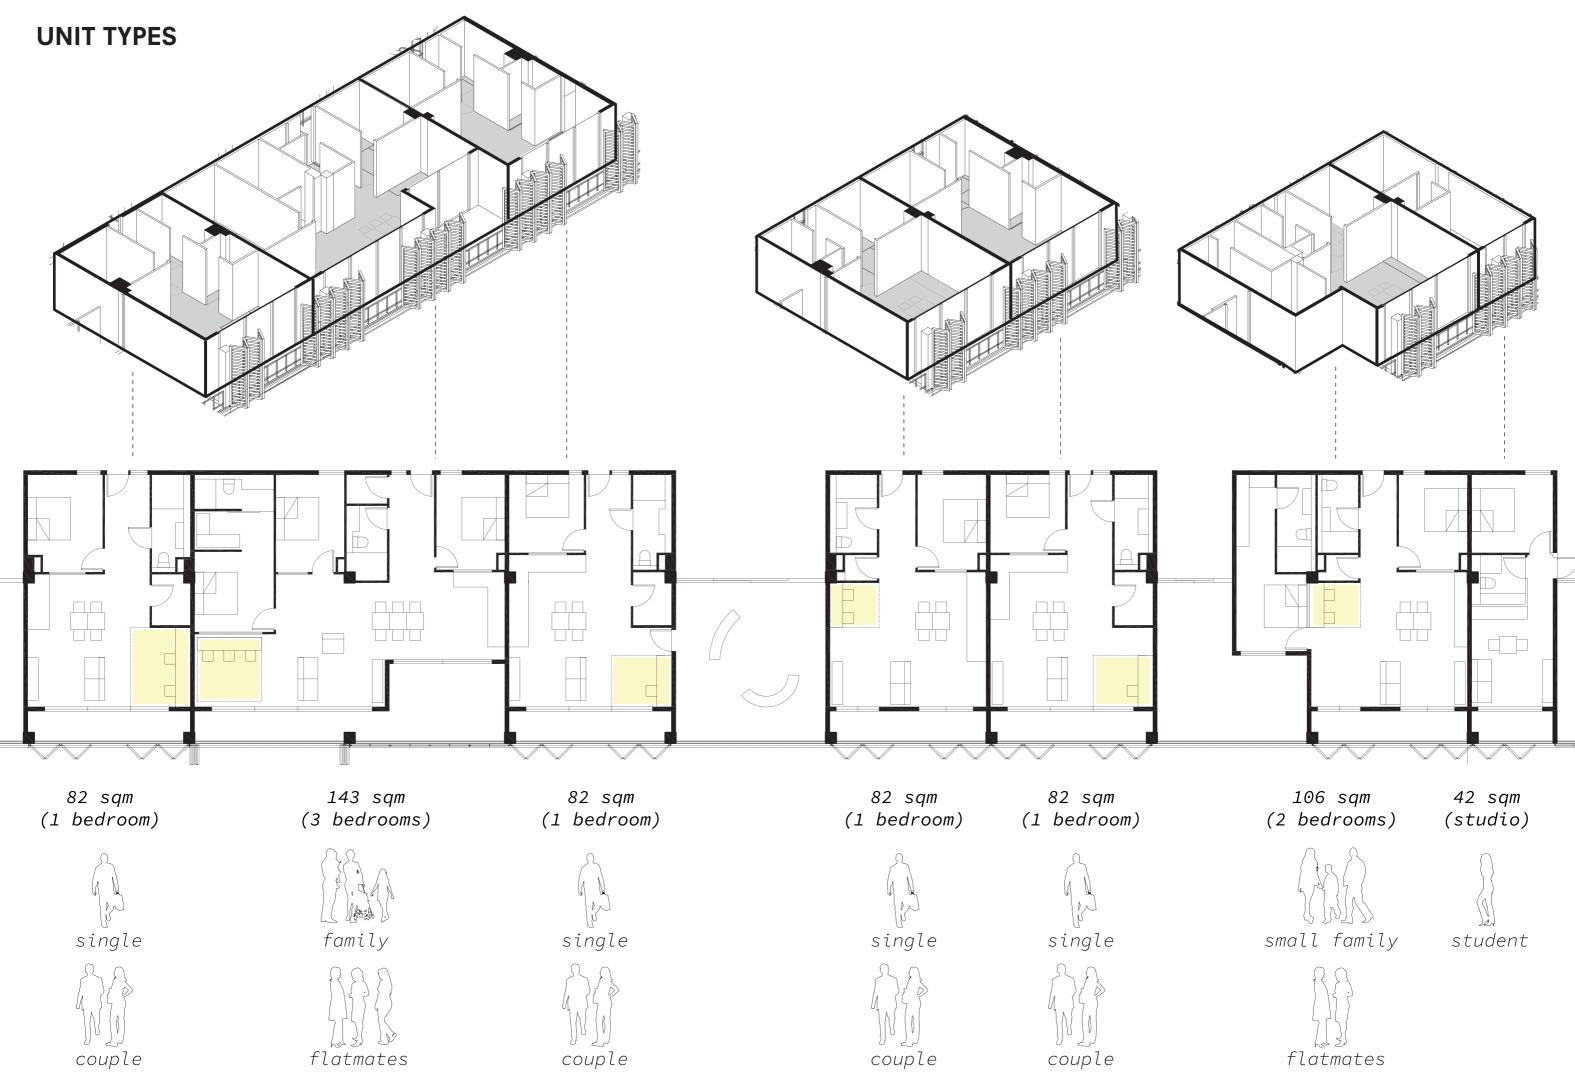

# HOUSING (THE "LIVE" OF LIVE-WORK)

HOUSING (MASS A + B) (DWELLING UNIT) (COLLECTIVE WORKSPACES) (COMMON FACILITIES) (MAKERSPACE)

# COLLECTIVE WORKSPACE PER FLOOR FOR RESIDENTS

**COLLECTIVE SPACES - SHARED KITCHEN & BALCONY** 

ENTRANCES TO HOUSING FROM THE SLOPE