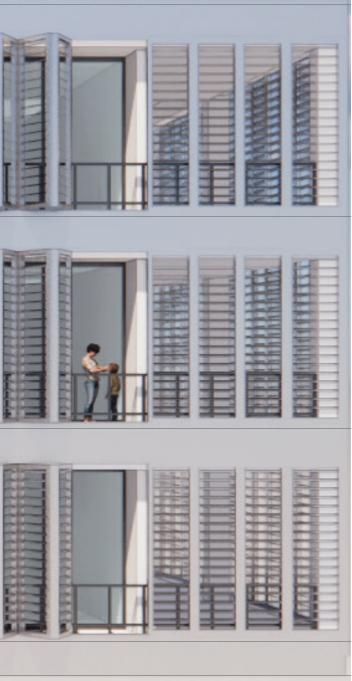

FACADE FOCUS: HOUSING

FACADE CONCEPT (NORTH + EAST FACADE)

- LESS SUN EXPOSURE

IITH AVE

MASS B

MASS A

A STREET, STRE

FACADE CONCEPT (SOUTH + WEST FACADE)

AFTERNOON SUN EXPOSUREFOLDABLE LOUVER CONCEPT

VARIED

ENCLOSED

FOLDING LOUVER FACADE (ALUMINIUM — FRAME IN LIGHT GREY)

FACADE FRONT VIEW (EXTERNAL)

COLLECTIVE BALCONY

1:5

## FACADE LOUVER DETAIL 1:2

FACADE CORNER CONDITION (FIXED PANEL IN ANGLE)

BOLTED ON TOP AND BOTTOM ON STEEL ANGLE BAR

FACADE VIEW (INTERIOR)