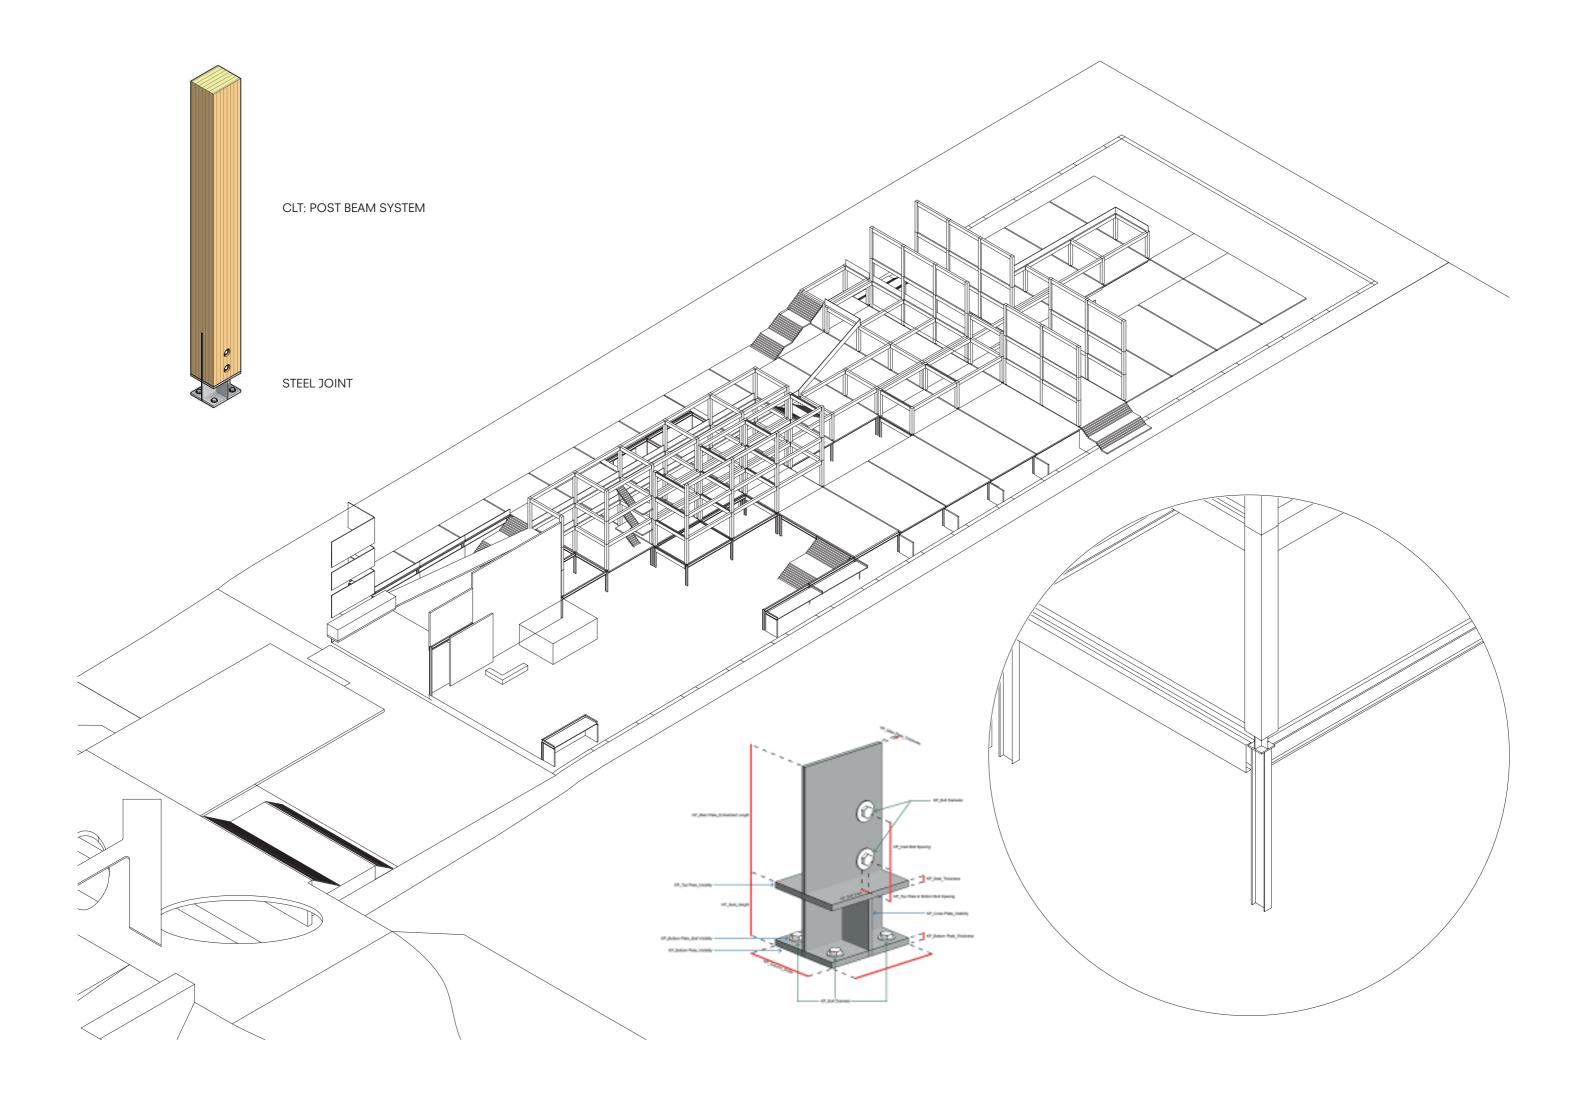

## **IRT BUILDING** STRUCTURAL CONCEPT

# **MIXTURE OF OLD & NEW STRUCTURE**

**1. EXISTING STEEL STRUCTURE AND ORIGINAL BRICK FACADE.2** 

. NEW STEEL FRAME ADDED WITHIN EXISTING FRAME

3. CLT FRAME EXTENDING UPWARD (ATTACHED TO NEW FRAME)

4. FLOORS AND WALLS (GLASS) ADDED TO NEW CLT FRAME