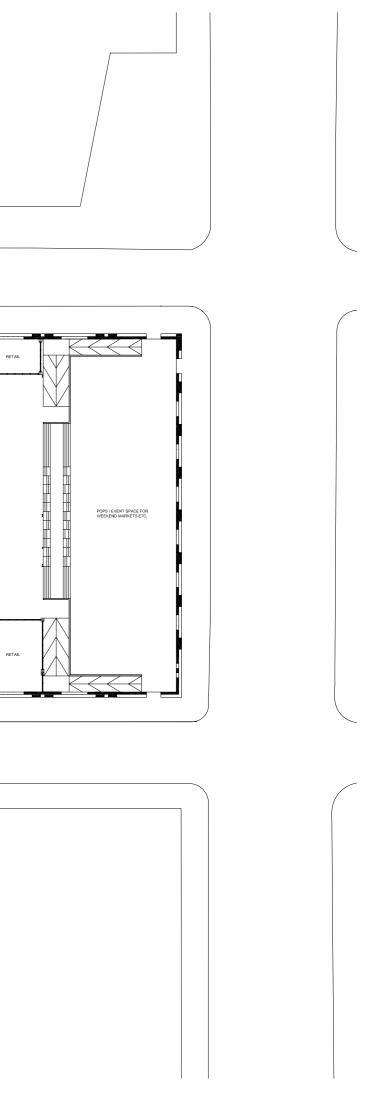

# POPS + EXHIBITION SPACE ON GROUND FLOOR (WEST END)

MAKERSPACE WORK HALL (WEST END)

ARCADE CONNECTING W58th ST. TO W59th ST.

ARCADE CONNECTING W59th ST. TO W58th ST.