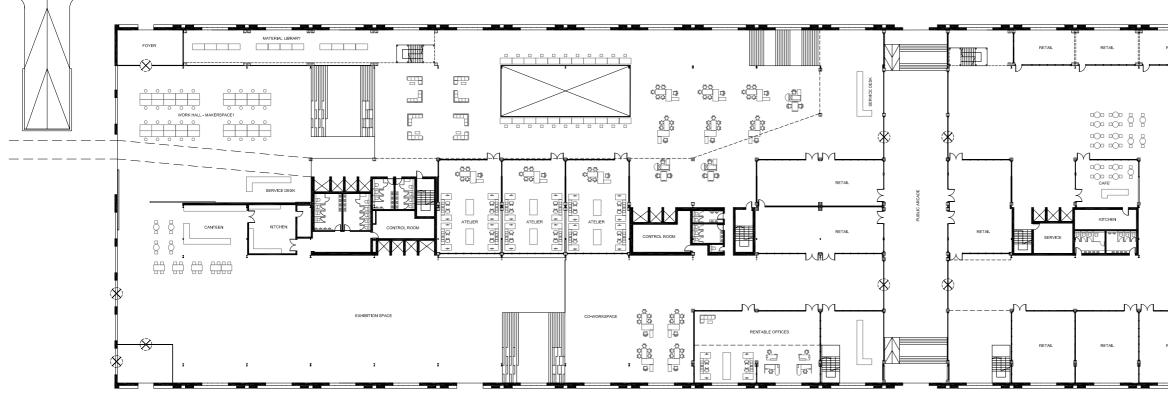

## MAKERSPACE FLOOR (GROUND FL) SOUTH WEST AXON

w <sup>59th</sup> ST

ENTRANCE FROM 11TH AVE (EVENT SPACE + RETAIL)

WORKSPACE ON 1ST FLOOR

WORKSPACE ON 2ND FLOOR

WORKSPACE ON 3RD FLOOR

# POPS + EXHIBITION SPACE ON GROUND FLOOR (WEST END)

MAKERSPACE WORK HALL (WEST END)

ARCADE CONNECTING W58th ST. TO W59th ST.

ARCADE CONNECTING W59th ST. TO W58th ST.