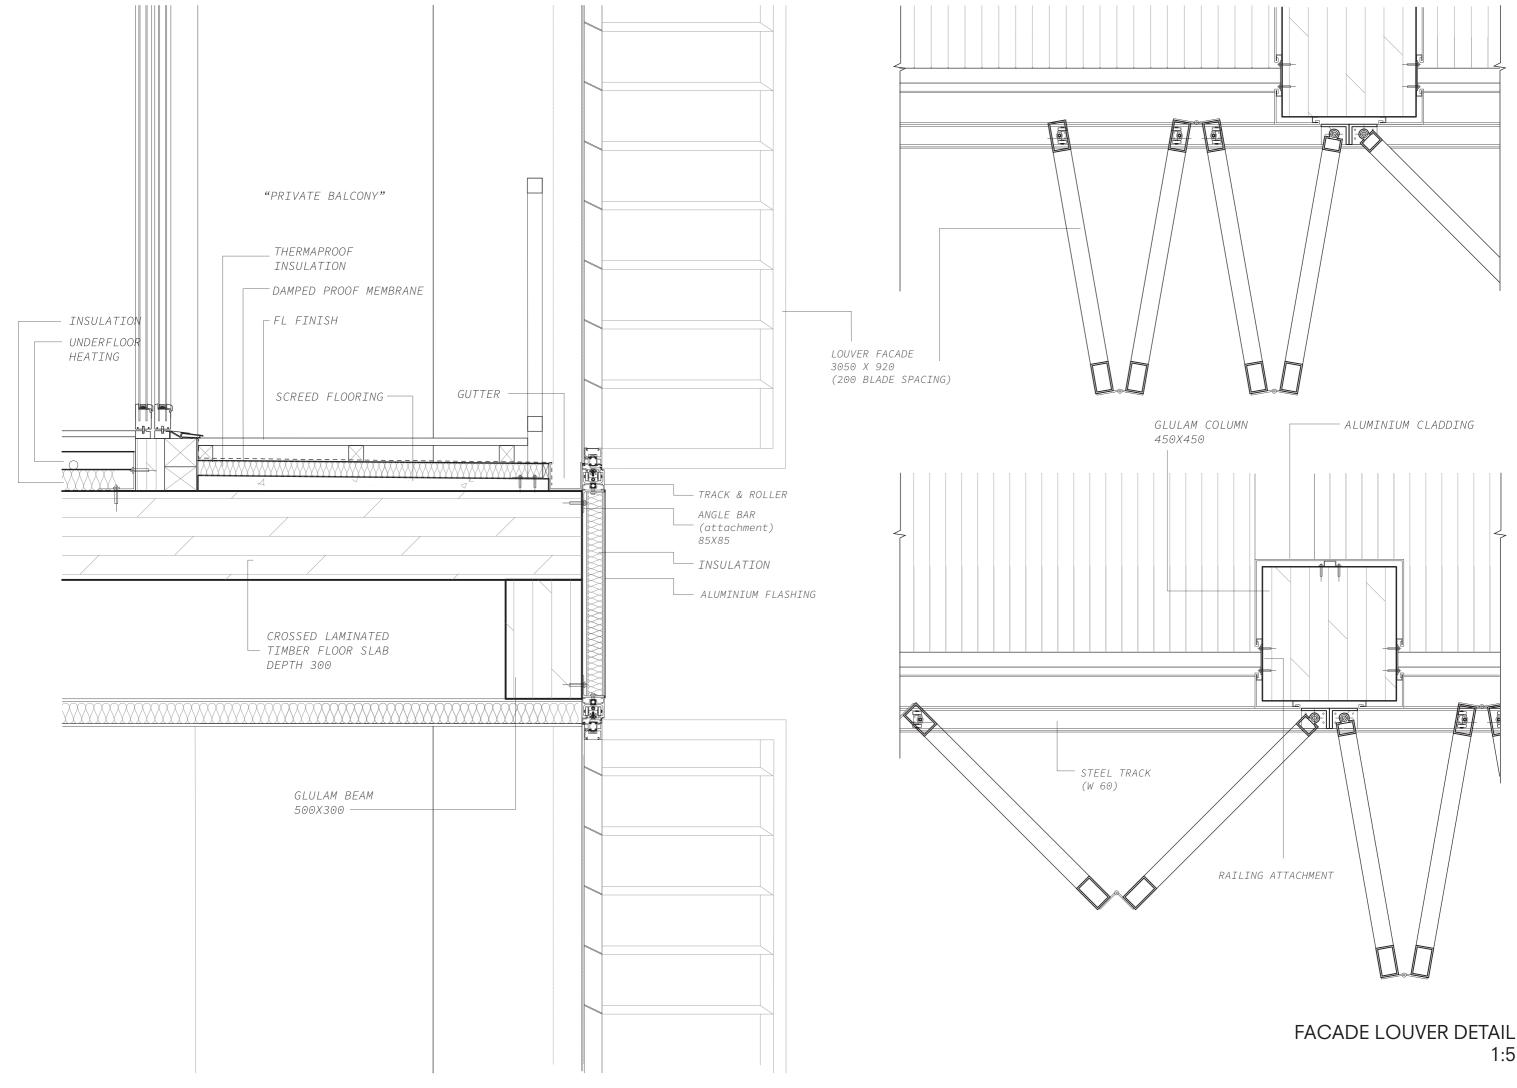

AFTERNOON SUN EXPOSUREFOLDABLE LOUVER CONCEPT

VARIED

ENCLOSED

FOLDING LOUVER FACADE (ALUMINIUM — FRAME IN LIGHT GREY)

FACADE FRONT VIEW (EXTERNAL)

COLLECTIVE BALCONY

1:5

## FACADE LOUVER DETAIL 1:2

FACADE CORNER CONDITION (FIXED PANEL IN ANGLE)

BOLTED ON TOP AND BOTTOM ON STEEL ANGLE BAR

FACADE VIEW (INTERIOR)