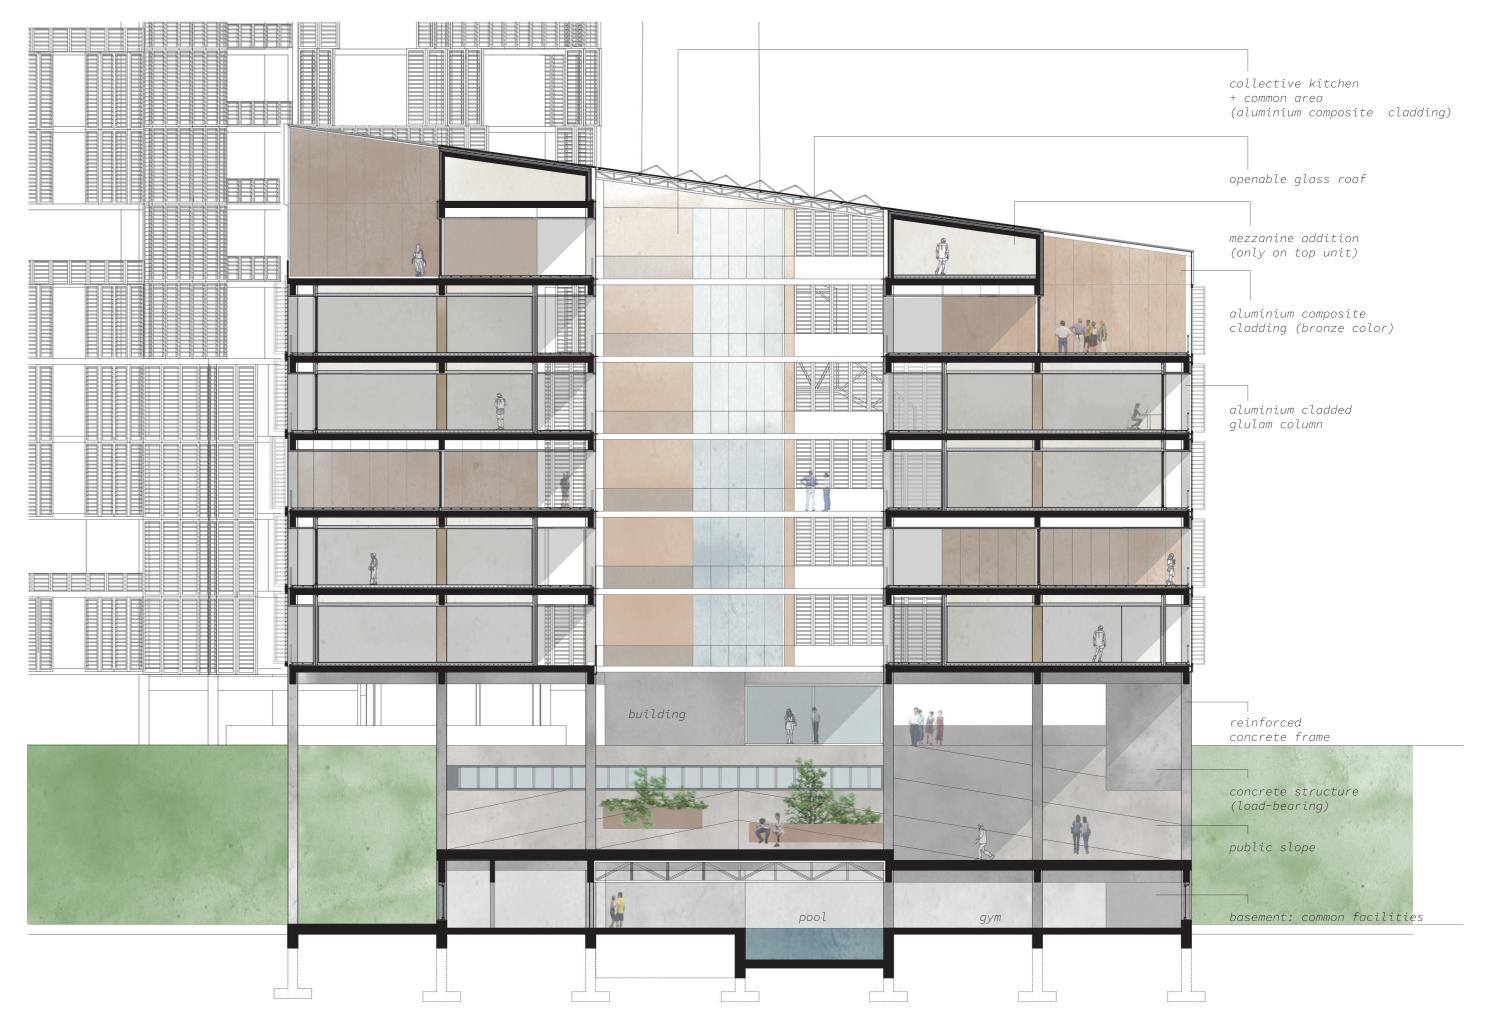

# HOUSING (THE "LIVE" OF LIVE-WORK)

HOUSING (MASS A + B) (DWELLING UNIT) (COLLECTIVE WORKSPACES) (COMMON FACILITIES) (MAKERSPACE)

# COLLECTIVE WORKSPACE PER FLOOR FOR RESIDENTS

**COLLECTIVE SPACES - SHARED KITCHEN & BALCONY** 

ENTRANCES TO HOUSING FROM THE SLOPE