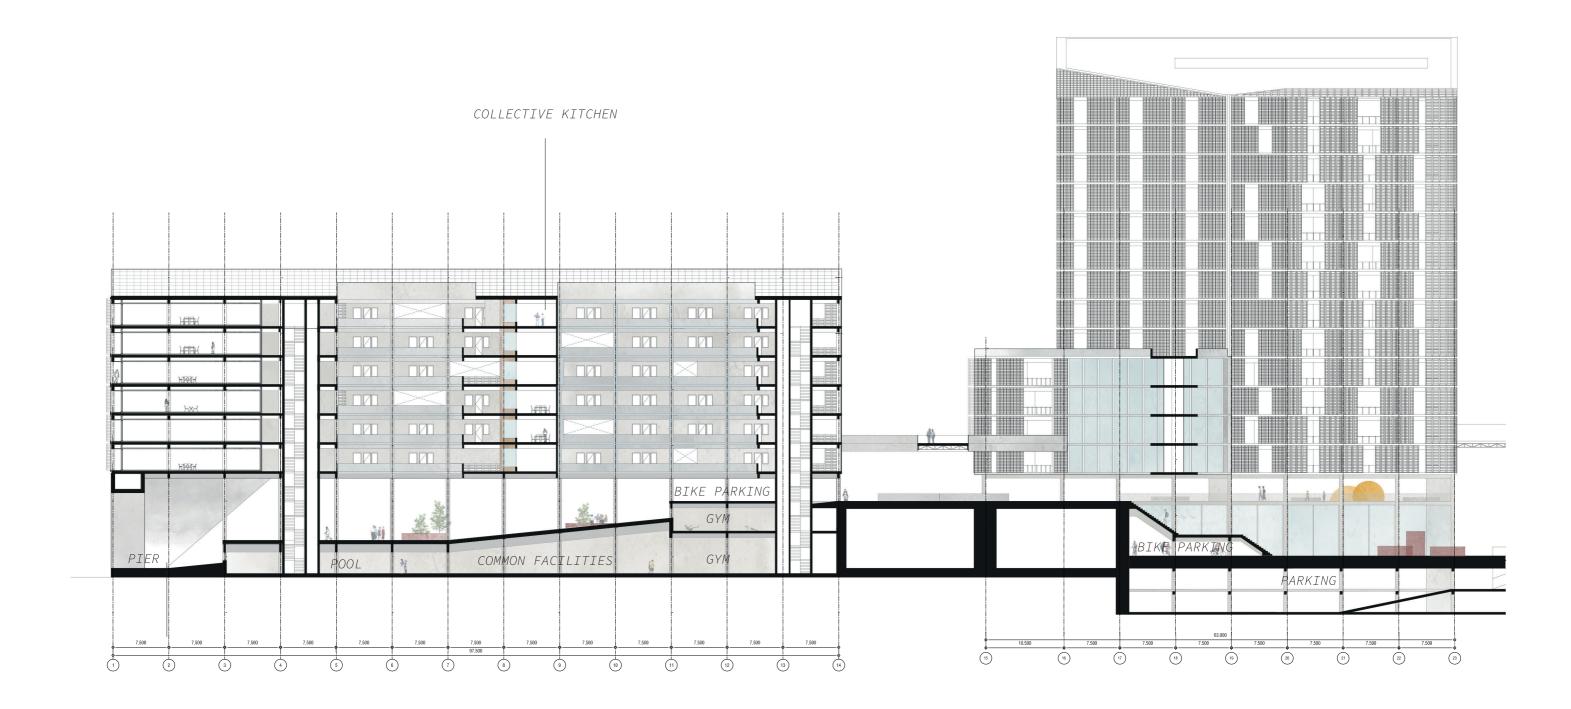

# SECTION 1:250

# COLLECTIVE WORKSPACE PER FLOOR FOR RESIDENTS

**COLLECTIVE SPACES - SHARED KITCHEN & BALCONY** 

ENTRANCES TO HOUSING FROM THE SLOPE

## MASS C: THE ELEVATED MASS : MEDIUM SIZE + RENTABLE OFFICE SPACE

ELEVATED MASS - MASS C (RENTABLE OFFICE SPACE)

**BUILDING TECHNOLOGY** ASPECT

SECTION 1:75

SERVICE CONCEPT PLUMBLING + SEWAGE

- USING SUPPORT STRUCTUES AS SERVICE CORES