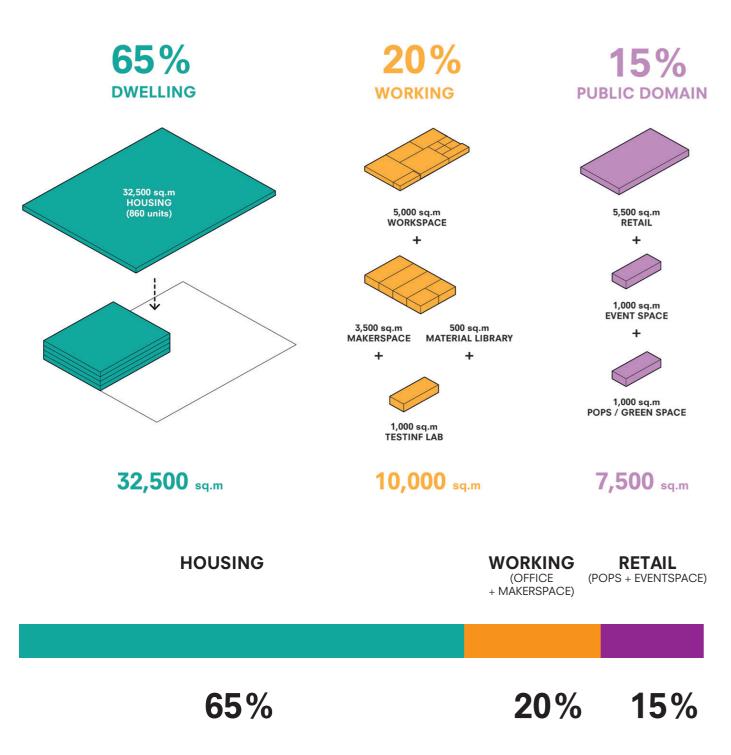

## FLOOR AREA CHECK - SQUARE FOOTAGE CHECK (COMPARE WITH INITIAL BRIEF)

## INITIAL

### **INITIAL PROGRAM SPATIAL REQUIREMENT**