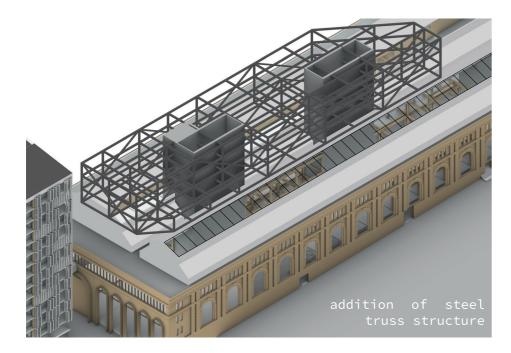

## MASS C: THE ELEVATED MASS : MEDIUM SIZE + RENTABLE OFFICE SPACE

ELEVATED MASS - MASS C (RENTABLE OFFICE SPACE)

**BUILDING TECHNOLOGY** ASPECT

SECTION 1:75

SERVICE CONCEPT PLUMBLING + SEWAGE

- USING SUPPORT STRUCTUES AS SERVICE CORES

# **MIXTURE OF OLD & NEW STRUCTURE**

**1. EXISTING STEEL STRUCTURE AND ORIGINAL BRICK FACADE.2** 

. NEW STEEL FRAME ADDED WITHIN EXISTING FRAME

3. CLT FRAME EXTENDING UPWARD (ATTACHED TO NEW FRAME)

4. FLOORS AND WALLS (GLASS) ADDED TO NEW CLT FRAME