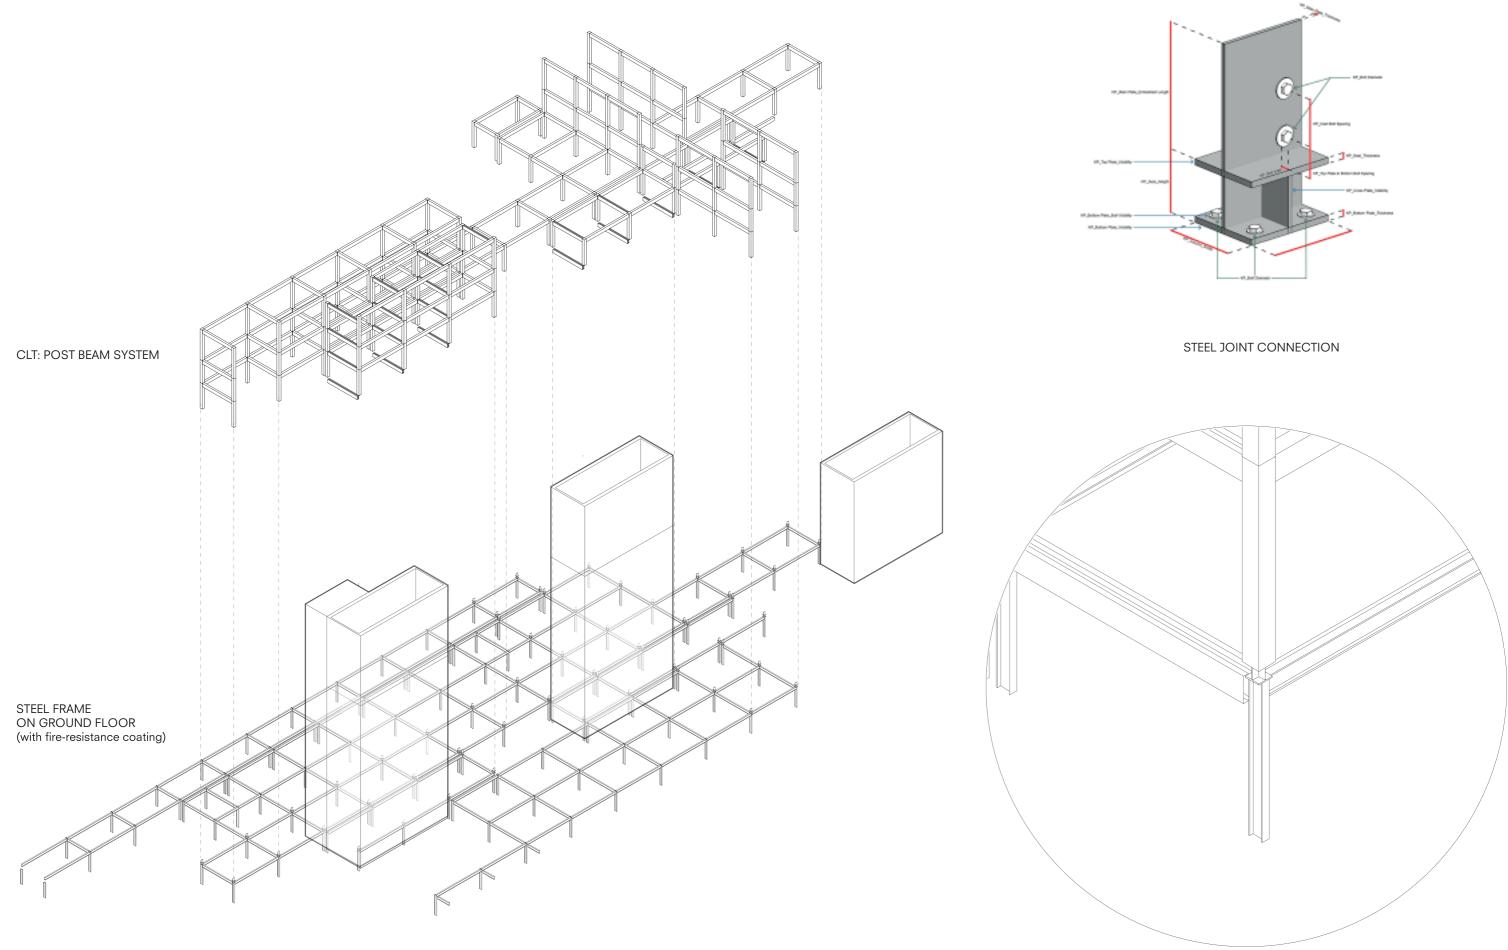

## **IRT BUILDING** STRUCTURAL CONCEPT

# **MIXTURE OF OLD & NEW STRUCTURE**

**1. EXISTING STEEL STRUCTURE AND ORIGINAL BRICK FACADE.2** 

. NEW STEEL FRAME ADDED WITHIN EXISTING FRAME

3. CLT FRAME EXTENDING UPWARD (ATTACHED TO NEW FRAME)

4. FLOORS AND WALLS (GLASS) ADDED TO NEW CLT FRAME