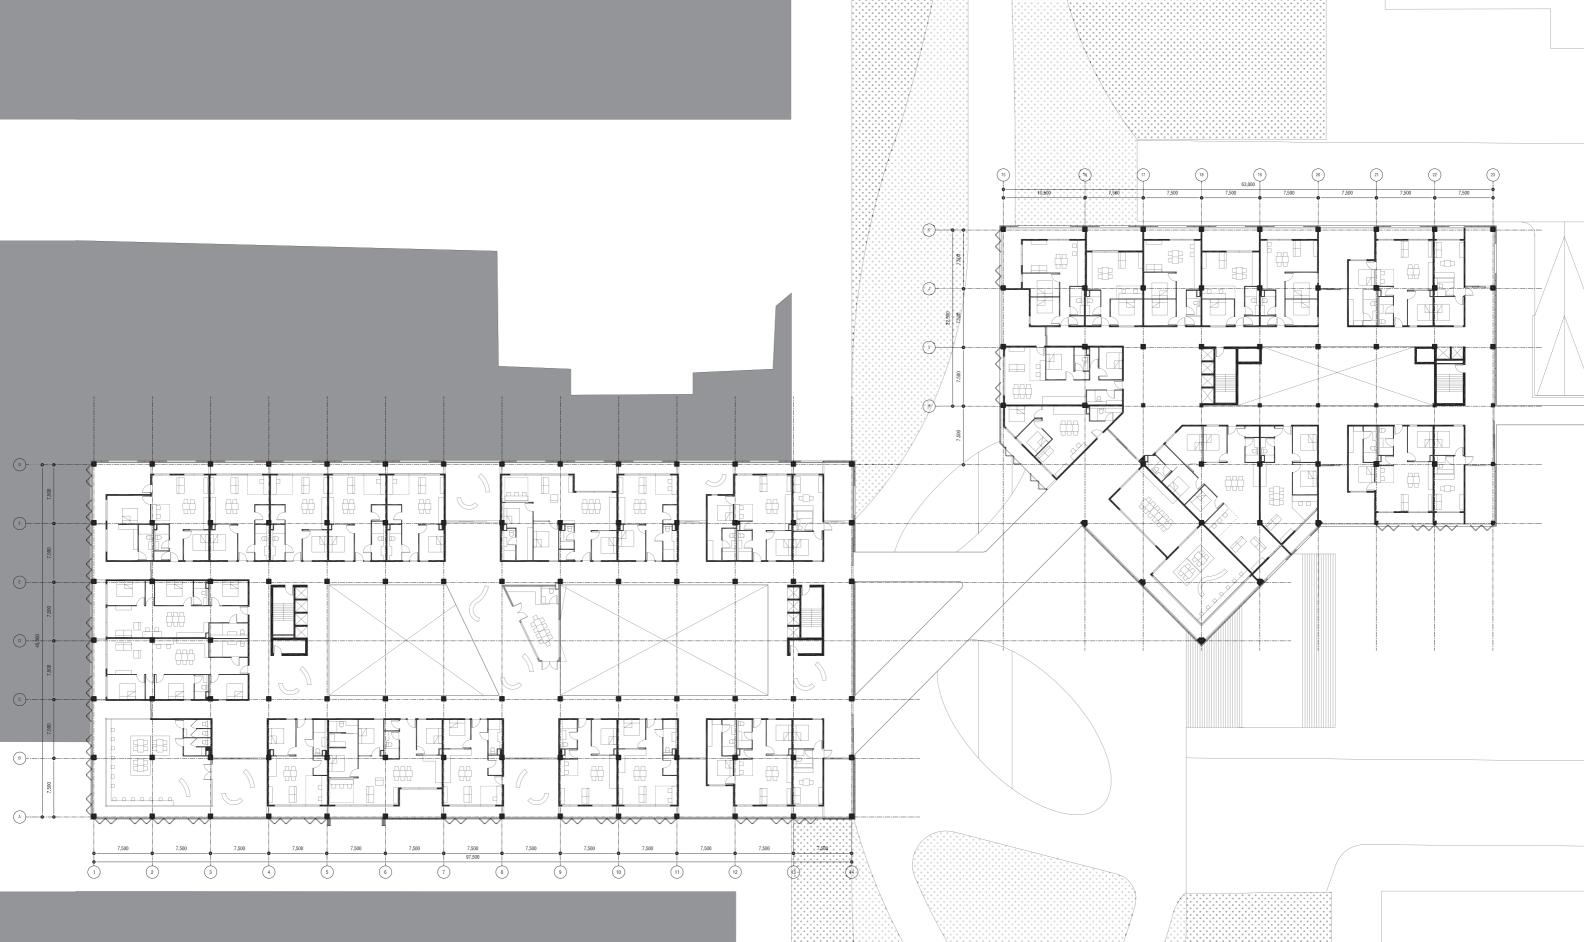

# HOUSING (THE "LIVE" OF LIVE-WORK)

HOUSING (MASS A + B) (DWELLING UNIT) (COLLECTIVE WORKSPACES) (COMMON FACILITIES) (MAKERSPACE)

### SECTION 1:200 (HOUSING MASS)