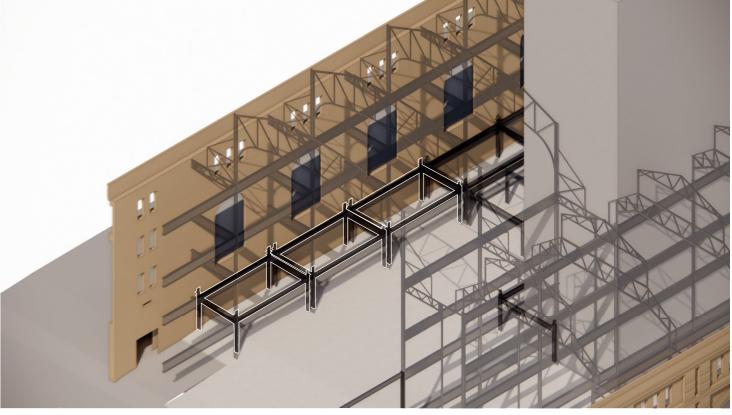

## **IRT BUILDING** STRUCTURAL CONCEPT

# **MIXTURE OF OLD & NEW STRUCTURE**

**1. EXISTING STEEL STRUCTURE AND ORIGINAL BRICK FACADE.2** 

. NEW STEEL FRAME ADDED WITHIN EXISTING FRAME

3. CLT FRAME EXTENDING UPWARD (ATTACHED TO NEW FRAME)

4. FLOORS AND WALLS (GLASS) ADDED TO NEW CLT FRAME