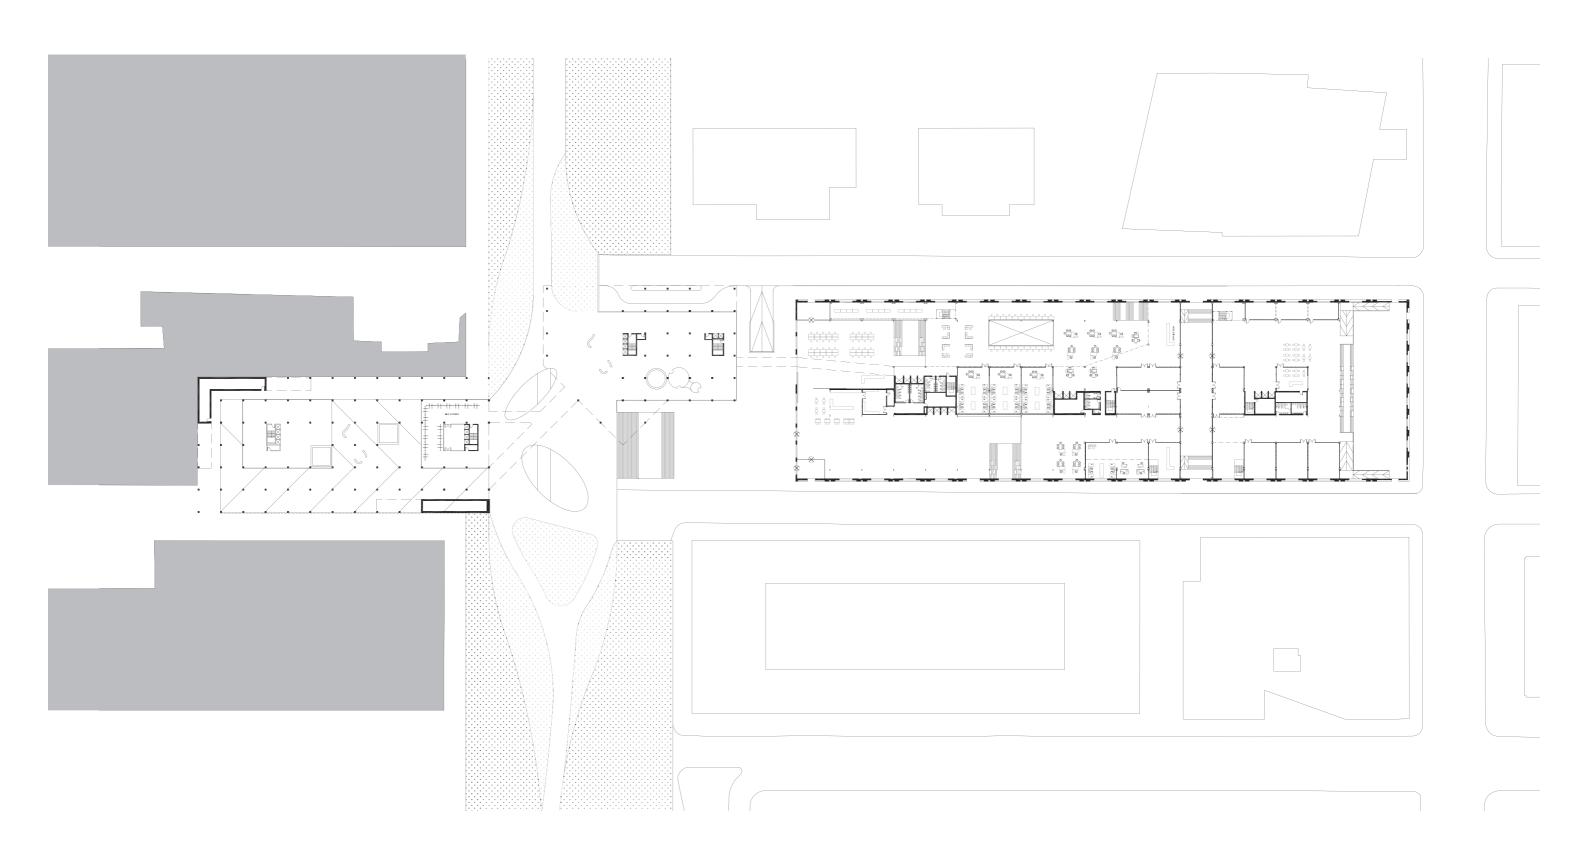

# **CURRENT SITUATION**

THE PLAZA: REPLACED THE 1950s ADDITION IT CONNECTS THE FRAGMENTED MASSES AND ACTS AS A GATHERING SPACE, PLACE FOR ACTIVITIES.

WORK HAL WAKERSPACE #1

MAKERSPACE #2

PLAZA AND SEASONAL ACTIVITIES : SUMMER

PLAZA AND SEASONAL ACTIVITIES : WINTER

# HOUSING (THE "LIVE" OF LIVE-WORK)

HOUSING (MASS A + B) (DWELLING UNIT) (COLLECTIVE WORKSPACES) (COMMON FACILITIES) (MAKERSPACE)

# POPS + EXHIBITION SPACE ON GROUND FLOOR (WEST END)

MAKERSPACE WORK HALL (WEST END)

ARCADE CONNECTING W58th ST. TO W59th ST.

ARCADE CONNECTING W59th ST. TO W58th ST.