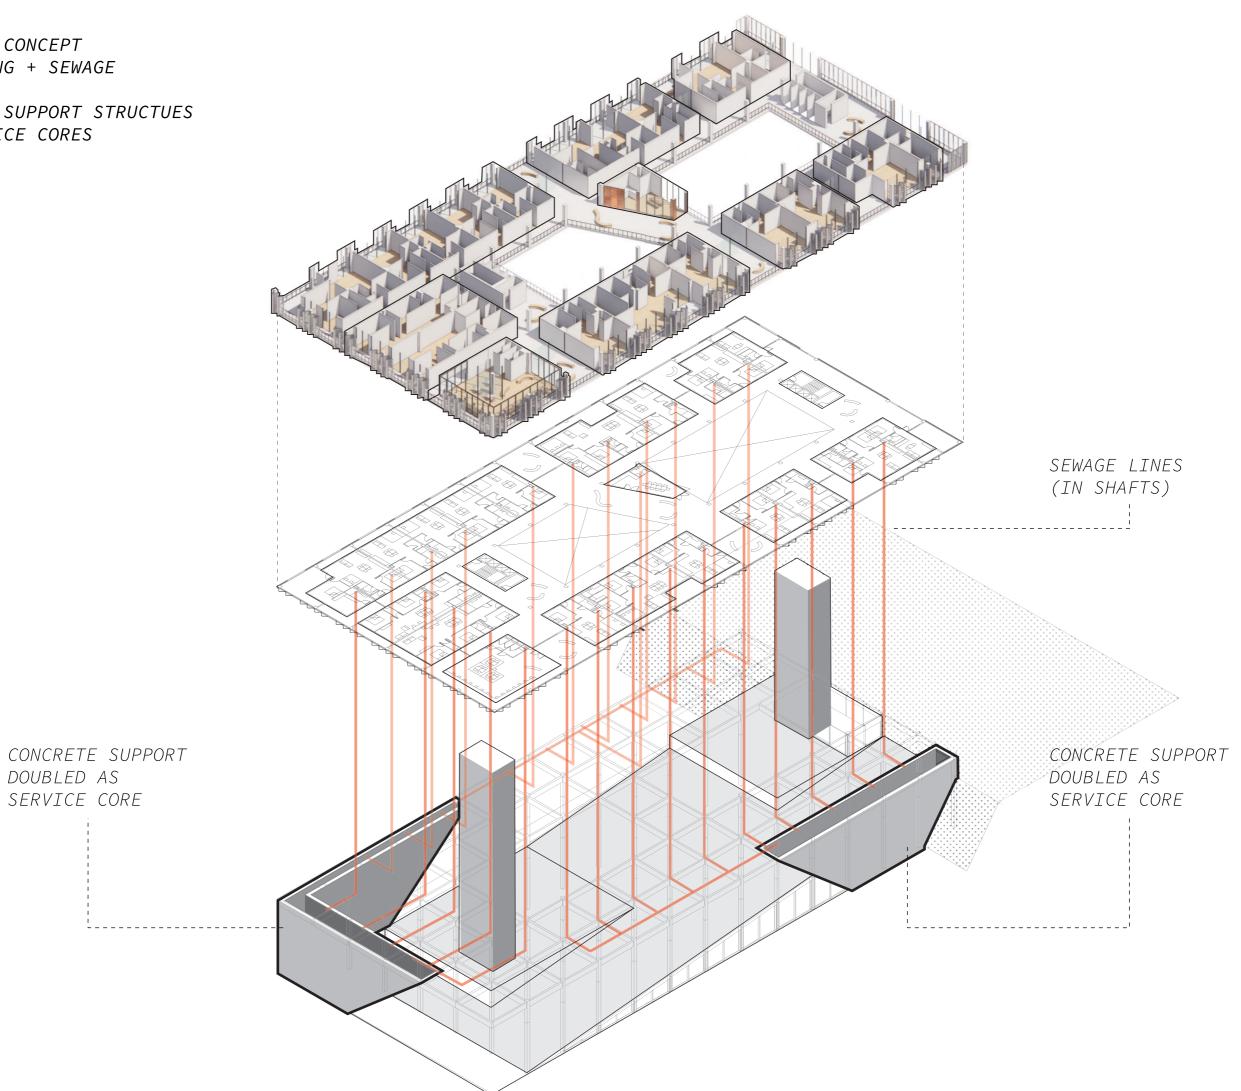

## MASS C: THE ELEVATED MASS : MEDIUM SIZE + RENTABLE OFFICE SPACE

ELEVATED MASS - MASS C (RENTABLE OFFICE SPACE)

**BUILDING TECHNOLOGY** ASPECT

SECTION 1:75

SERVICE CONCEPT PLUMBLING + SEWAGE

- USING SUPPORT STRUCTUES AS SERVICE CORES