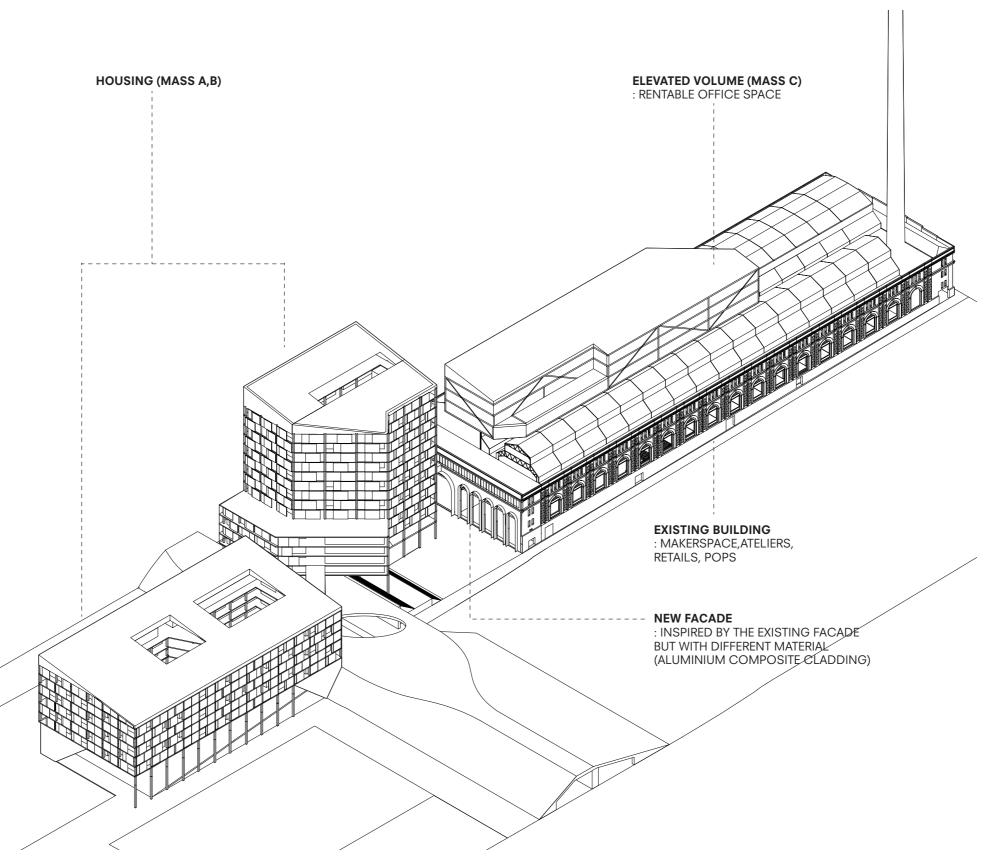

# HOUSING (THE "LIVE" OF LIVE-WORK)

HOUSING (MASS A + B) (DWELLING UNIT) (COLLECTIVE WORKSPACES) (COMMON FACILITIES) (MAKERSPACE)

## MASS C: THE ELEVATED MASS : MEDIUM SIZE + RENTABLE OFFICE SPACE

ELEVATED MASS - MASS C (RENTABLE OFFICE SPACE)

**BUILDING TECHNOLOGY** ASPECT

SECTION 1:75

SERVICE CONCEPT PLUMBLING + SEWAGE

- USING SUPPORT STRUCTUES AS SERVICE CORES