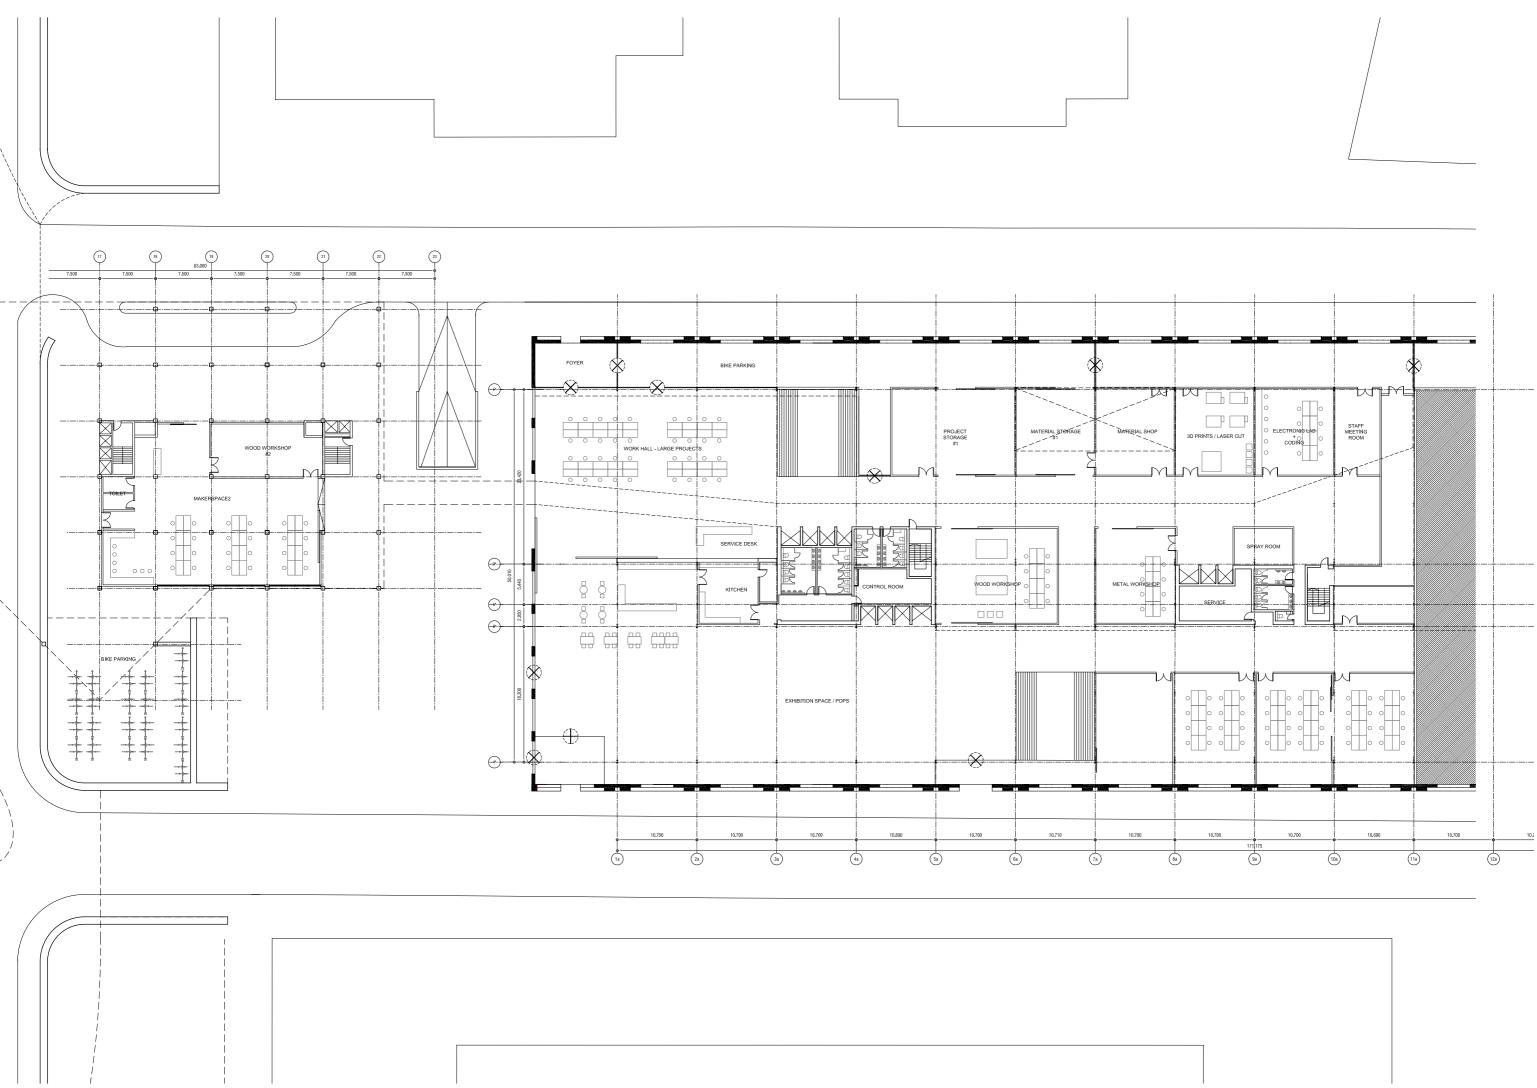

## MAKERSPACE FLOOR (GROUND FL) SOUTH WEST AXON

w <sup>59th</sup> ST

ENTRANCE FROM 11TH AVE (EVENT SPACE + RETAIL)

WORKSPACE ON 1ST FLOOR

WORKSPACE ON 2ND FLOOR

WORKSPACE ON 3RD FLOOR

# POPS + EXHIBITION SPACE ON GROUND FLOOR (WEST END)

MAKERSPACE WORK HALL (WEST END)

ARCADE CONNECTING W58th ST. TO W59th ST.

ARCADE CONNECTING W59th ST. TO W58th ST.