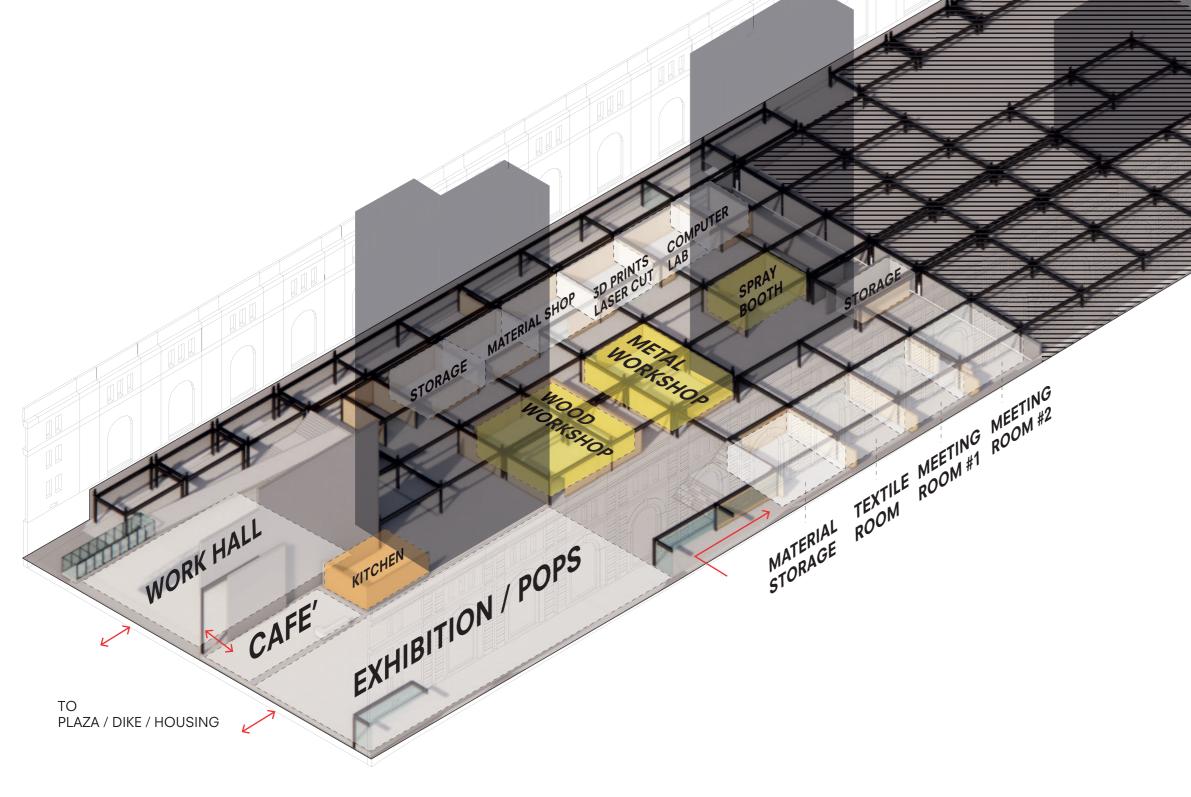

## MAKERSPACE FLOOR (GROUND FL) SOUTH WEST AXON

w <sup>59th</sup> ST

ENTRANCE FROM 11TH AVE (EVENT SPACE + RETAIL)

WORKSPACE ON 1ST FLOOR

WORKSPACE ON 2ND FLOOR

WORKSPACE ON 3RD FLOOR

# POPS + EXHIBITION SPACE ON GROUND FLOOR (WEST END)

MAKERSPACE WORK HALL (WEST END)

ARCADE CONNECTING W58th ST. TO W59th ST.

ARCADE CONNECTING W59th ST. TO W58th ST.