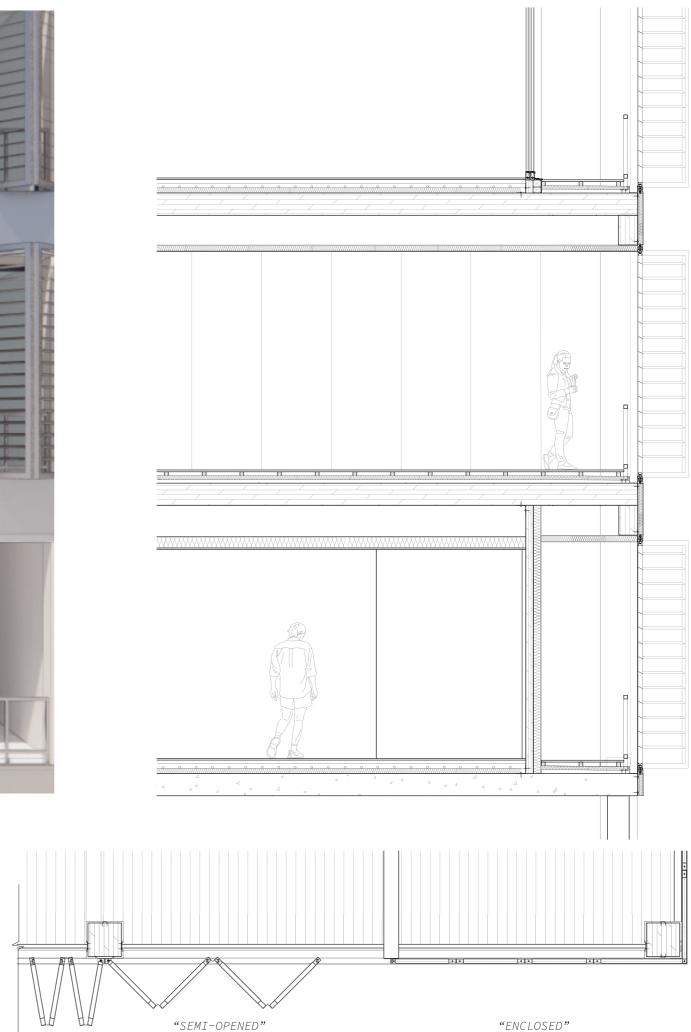

FACADE FOCUS: HOUSING

FACADE CONCEPT (NORTH + EAST FACADE)

- LESS SUN EXPOSURE

IITH AVE

MASS B

MASS A

A STREET, STRE

FACADE CONCEPT (SOUTH + WEST FACADE)

AFTERNOON SUN EXPOSUREFOLDABLE LOUVER CONCEPT

VARIED

ENCLOSED

FOLDING LOUVER FACADE (ALUMINIUM — FRAME IN LIGHT GREY)

FACADE FRONT VIEW (EXTERNAL)

COLLECTIVE BALCONY

1:5

## FACADE LOUVER DETAIL 1:2

FACADE CORNER CONDITION (FIXED PANEL IN ANGLE)

BOLTED ON TOP AND BOTTOM ON STEEL ANGLE BAR

FACADE VIEW (INTERIOR)