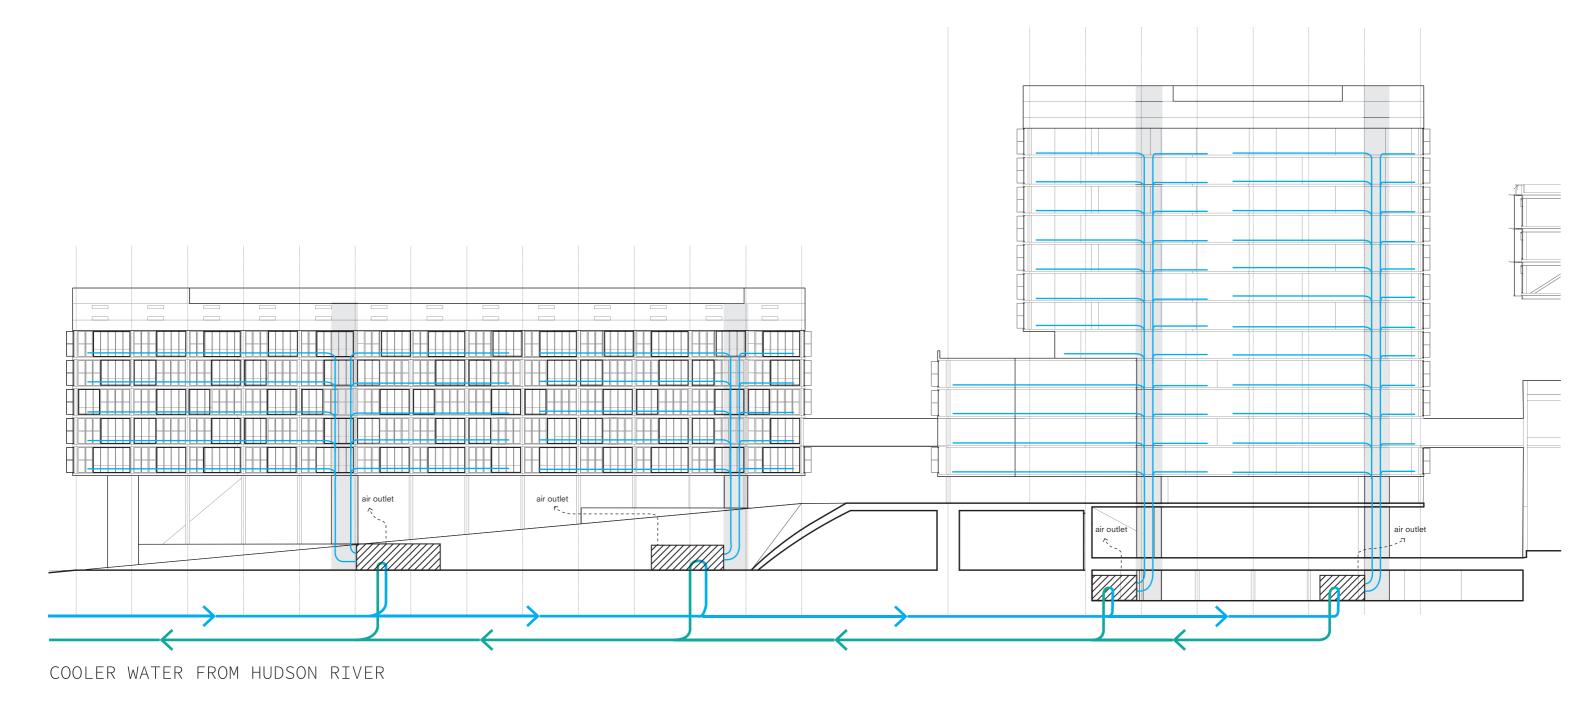

### WATER TEMP IS RELATIVELY COOLER THAN AIR, WATER FROM THE RIVER IS PUMPED THROUGH THE HEAT EXCHANGER AND USED TO COOL THE UNITS BY UNDER FLOOR COOLING SYSTEM

IN SUMMER

## SEAWATER SOURCE HEATING / COOLING

USING (SEA)WATER FROM THE HUDSON TO HEAT / COOL BUILDING

Heat Exchanger