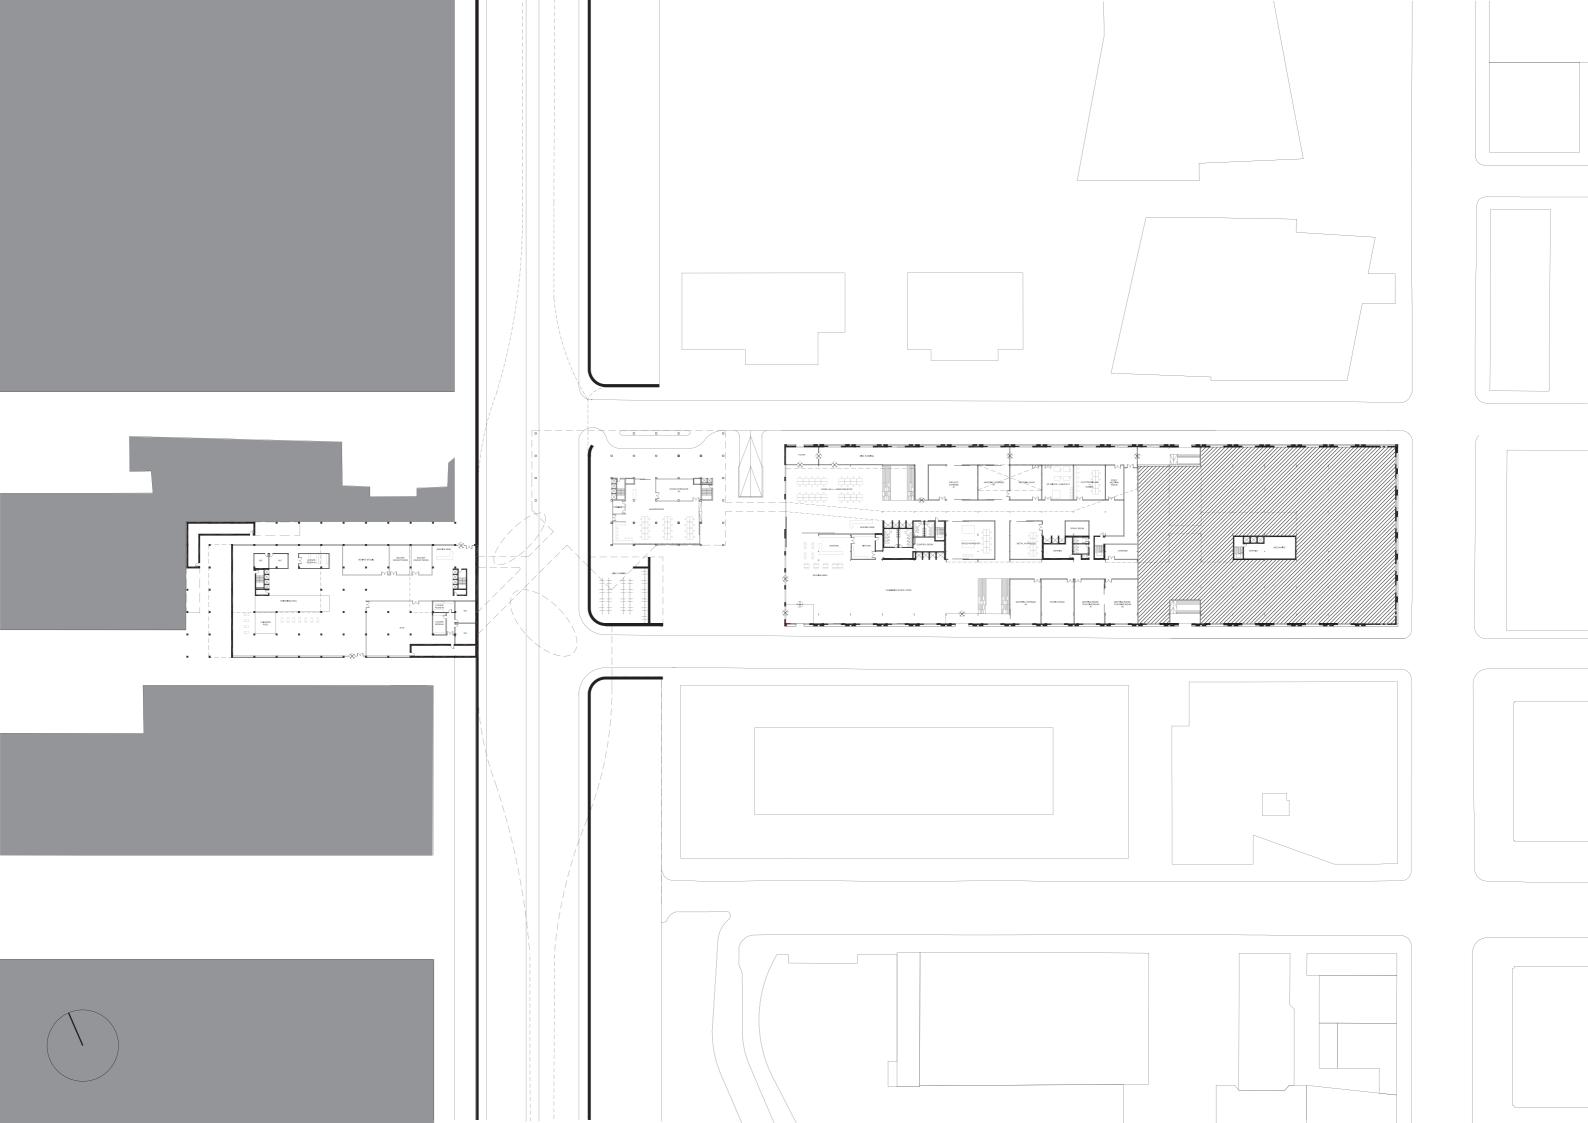

## MAKERSPACE FLOOR (GROUND FL) SOUTH WEST AXON

w <sup>59th</sup> ST

ENTRANCE FROM 11TH AVE (EVENT SPACE + RETAIL)

WORKSPACE ON 1ST FLOOR

WORKSPACE ON 2ND FLOOR

WORKSPACE ON 3RD FLOOR

# POPS + EXHIBITION SPACE ON GROUND FLOOR (WEST END)

MAKERSPACE WORK HALL (WEST END)

ARCADE CONNECTING W58th ST. TO W59th ST.

ARCADE CONNECTING W59th ST. TO W58th ST.