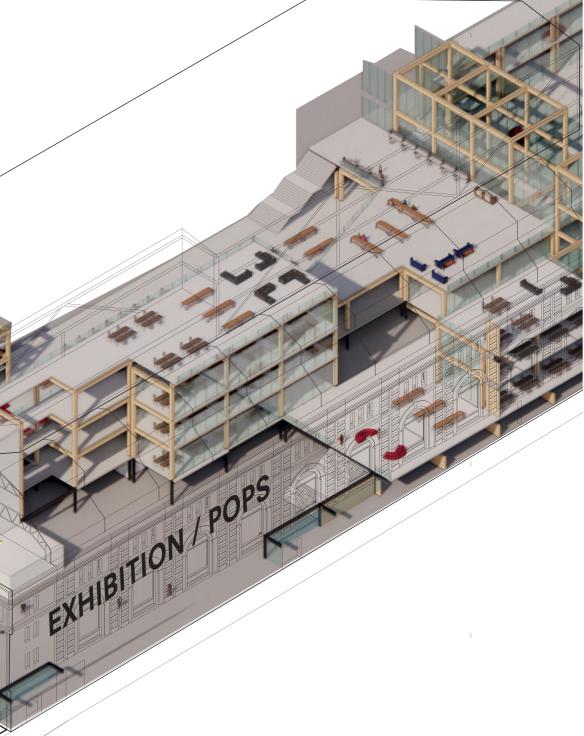

# POPS + EXHIBITION SPACE ON GROUND FLOOR (WEST END)

MAKERSPACE WORK HALL (WEST END)

ARCADE CONNECTING W58th ST. TO W59th ST.

ARCADE CONNECTING W59th ST. TO W58th ST.