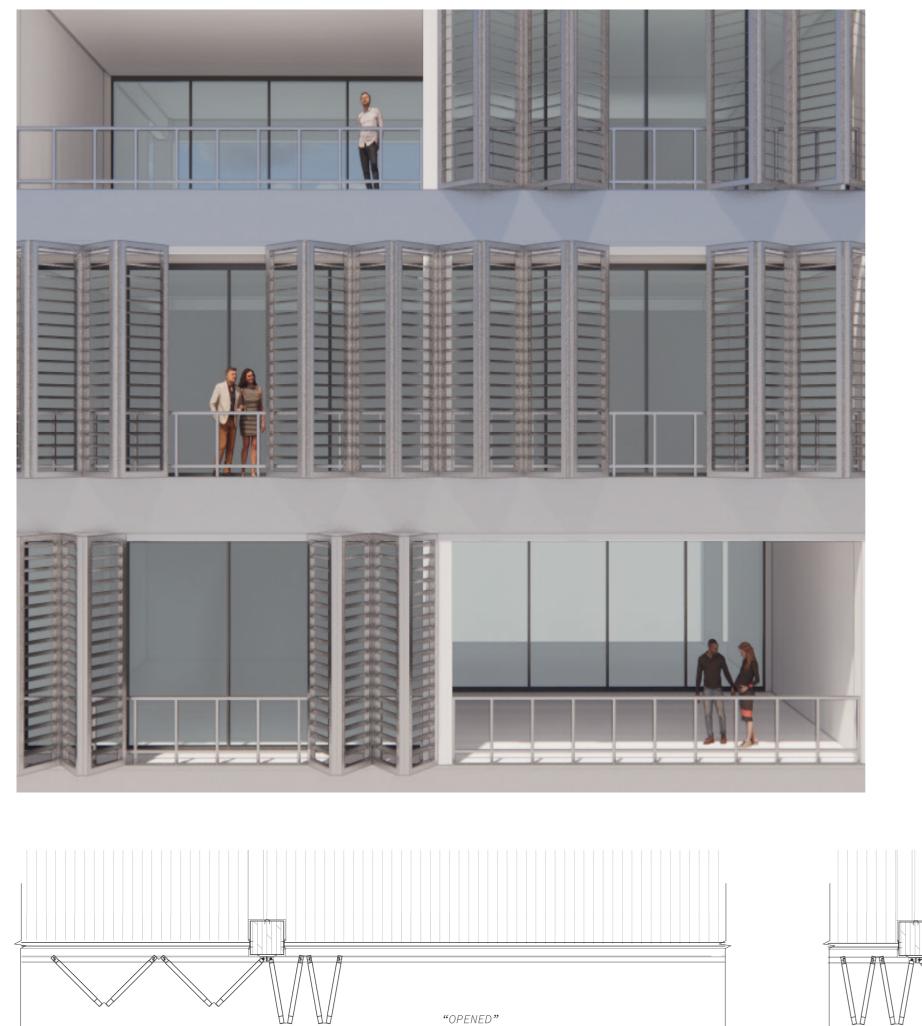

# COLLECTIVE WORKSPACE PER FLOOR FOR RESIDENTS

**COLLECTIVE SPACES - SHARED KITCHEN & BALCONY** 

ENTRANCES TO HOUSING FROM THE SLOPE

AFTERNOON SUN EXPOSUREFOLDABLE LOUVER CONCEPT

VARIED

ENCLOSED

FOLDING LOUVER FACADE (ALUMINIUM — FRAME IN LIGHT GREY)

FACADE FRONT VIEW (EXTERNAL)

COLLECTIVE BALCONY

1:5

## FACADE LOUVER DETAIL 1:2

FACADE CORNER CONDITION (FIXED PANEL IN ANGLE)

BOLTED ON TOP AND BOTTOM ON STEEL ANGLE BAR

FACADE VIEW (INTERIOR)