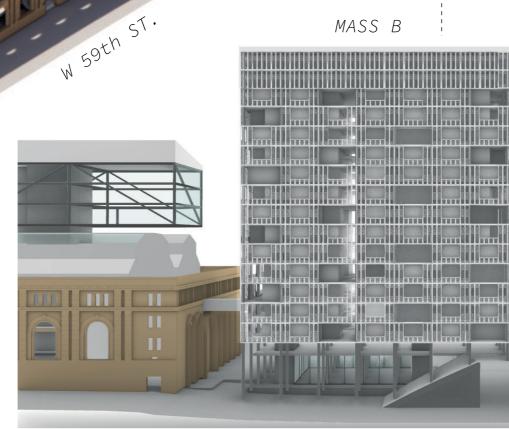

## MASS C: THE ELEVATED MASS : MEDIUM SIZE + RENTABLE OFFICE SPACE

ELEVATED MASS - MASS C (RENTABLE OFFICE SPACE)

**BUILDING TECHNOLOGY** ASPECT

SECTION 1:75

SERVICE CONCEPT PLUMBLING + SEWAGE

- USING SUPPORT STRUCTUES AS SERVICE CORES

FACADE FOCUS: HOUSING

FACADE CONCEPT (NORTH + EAST FACADE)

- LESS SUN EXPOSURE

IITH AVE

MASS B

MASS A

A STREET, STRE

FACADE CONCEPT (SOUTH + WEST FACADE)