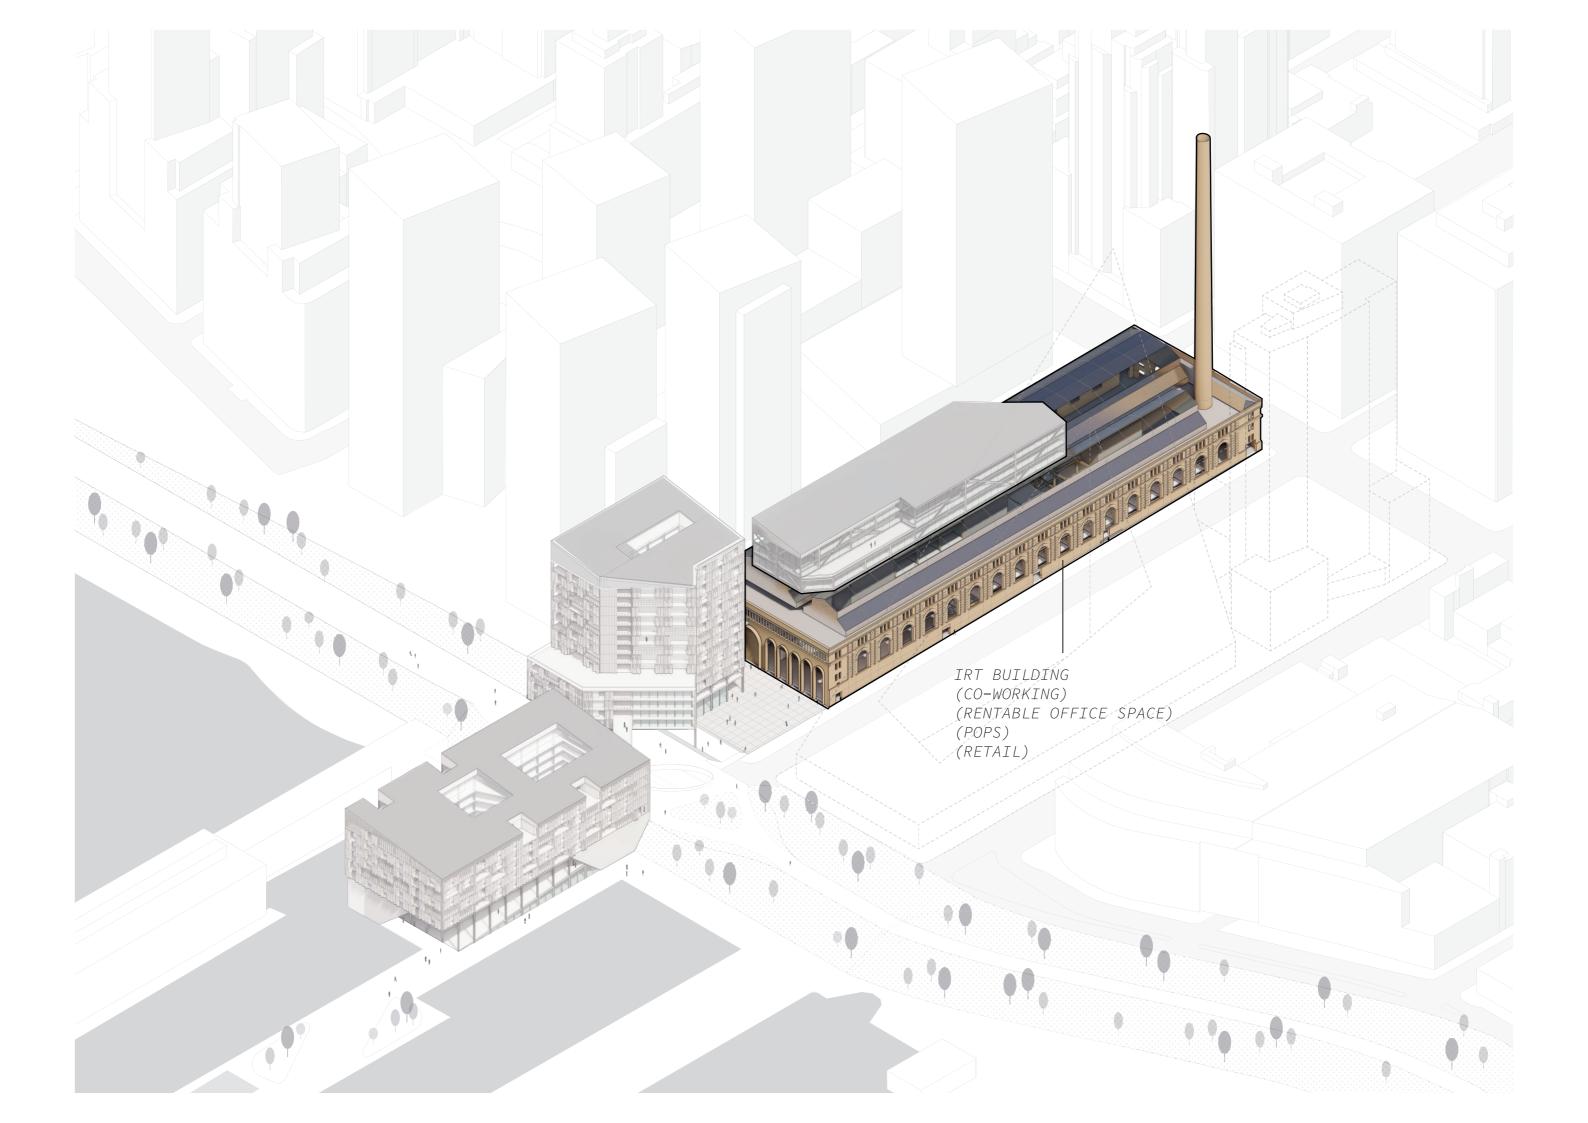

#### **INTERBOROUGH RAPID TRANSIT (IRT) POWERHOUSE**,

ARCHITECT: STANFORD WHITE, (McKIM, MEAD & WHITE)

**ORIGINAL USE:** POWER STATION FOR METRO **CURRENT USE: STEAM PLANT CURRENT OWNER: ConEDISON** 

╋

POLICIES

**NEW YORK** WORKS

CREATING GOOD JOBS

2017: Emphasis on creating more good-paying jobs for New Yorkers.

BUILT: 1904 (PRESERVED) 1950 (ADDITION)

BUILDING A STRONG AND FAIR CITY

2019: Long term sustainability goal for the city - including teh promotion of renewable enrgy and reduction in the use of natural gas

## MASS C: THE ELEVATED MASS : MEDIUM SIZE + RENTABLE OFFICE SPACE

ELEVATED MASS - MASS C (RENTABLE OFFICE SPACE)

**BUILDING TECHNOLOGY** ASPECT

SECTION 1:75

SERVICE CONCEPT PLUMBLING + SEWAGE

- USING SUPPORT STRUCTUES AS SERVICE CORES