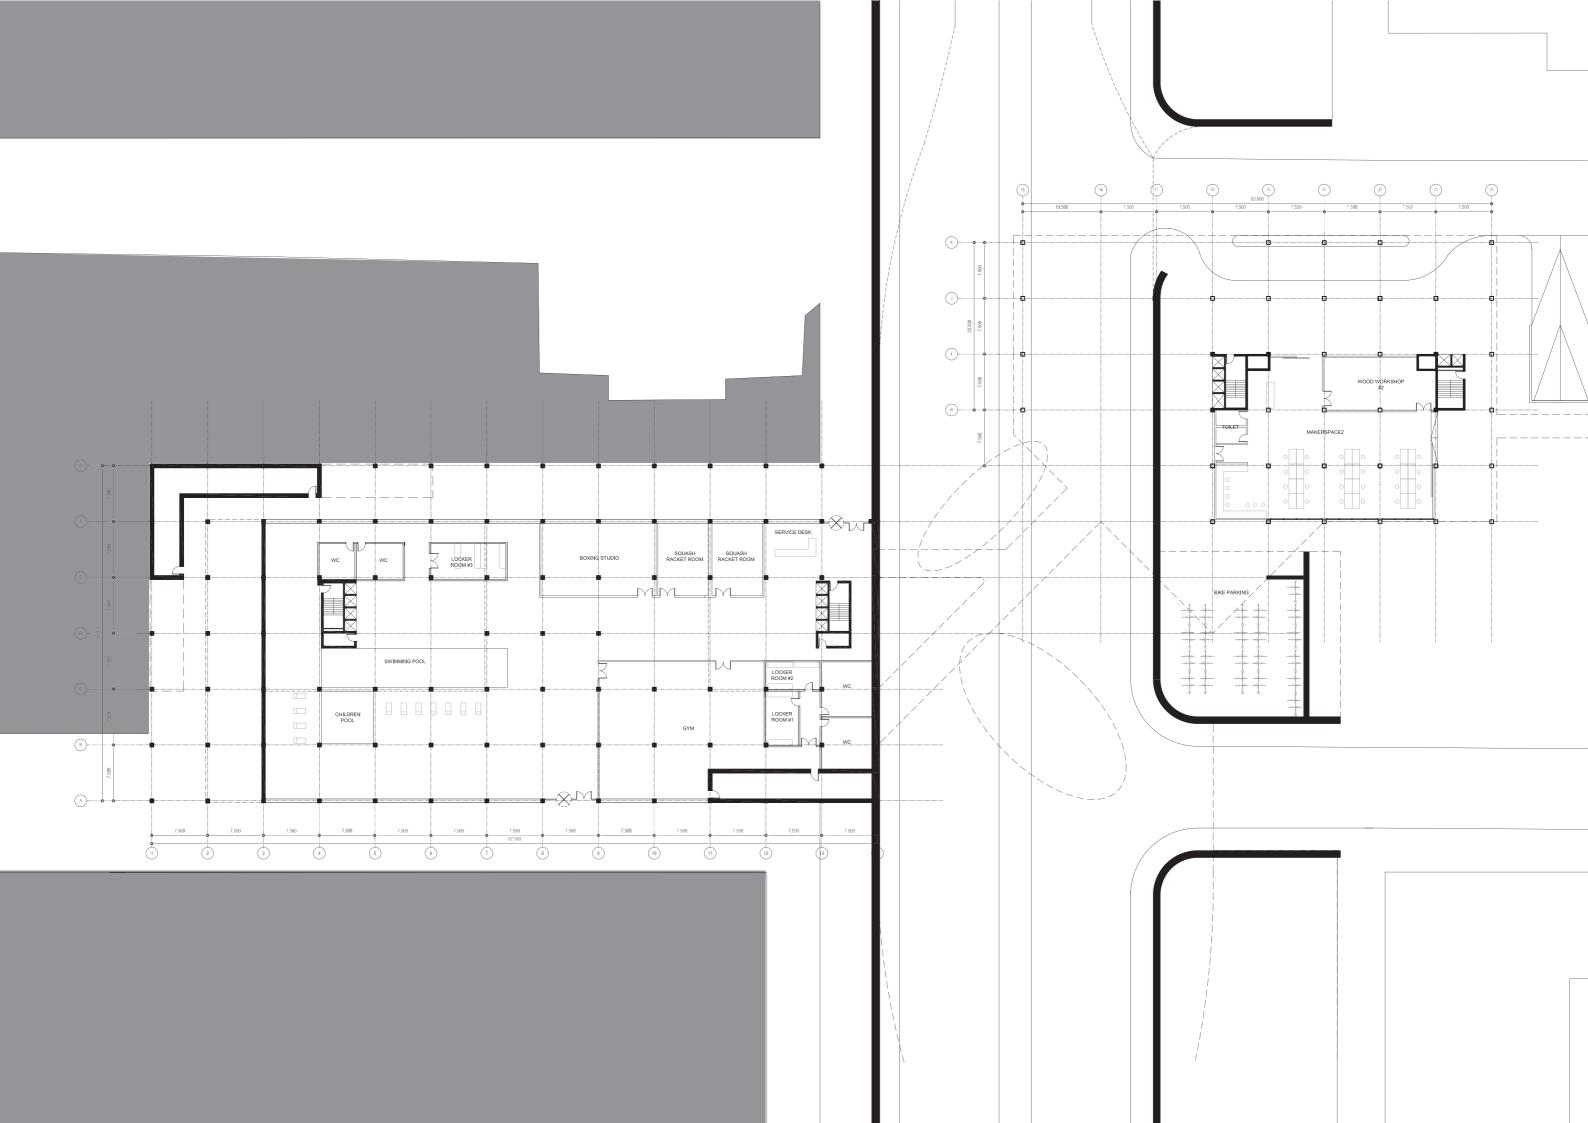

## MAKERSPACE FLOOR (GROUND FL) SOUTH WEST AXON

w <sup>59th</sup> ST

ENTRANCE FROM 11TH AVE (EVENT SPACE + RETAIL)

WORKSPACE ON 1ST FLOOR

WORKSPACE ON 2ND FLOOR

WORKSPACE ON 3RD FLOOR

# POPS + EXHIBITION SPACE ON GROUND FLOOR (WEST END)

MAKERSPACE WORK HALL (WEST END)

ARCADE CONNECTING W58th ST. TO W59th ST.

ARCADE CONNECTING W59th ST. TO W58th ST.