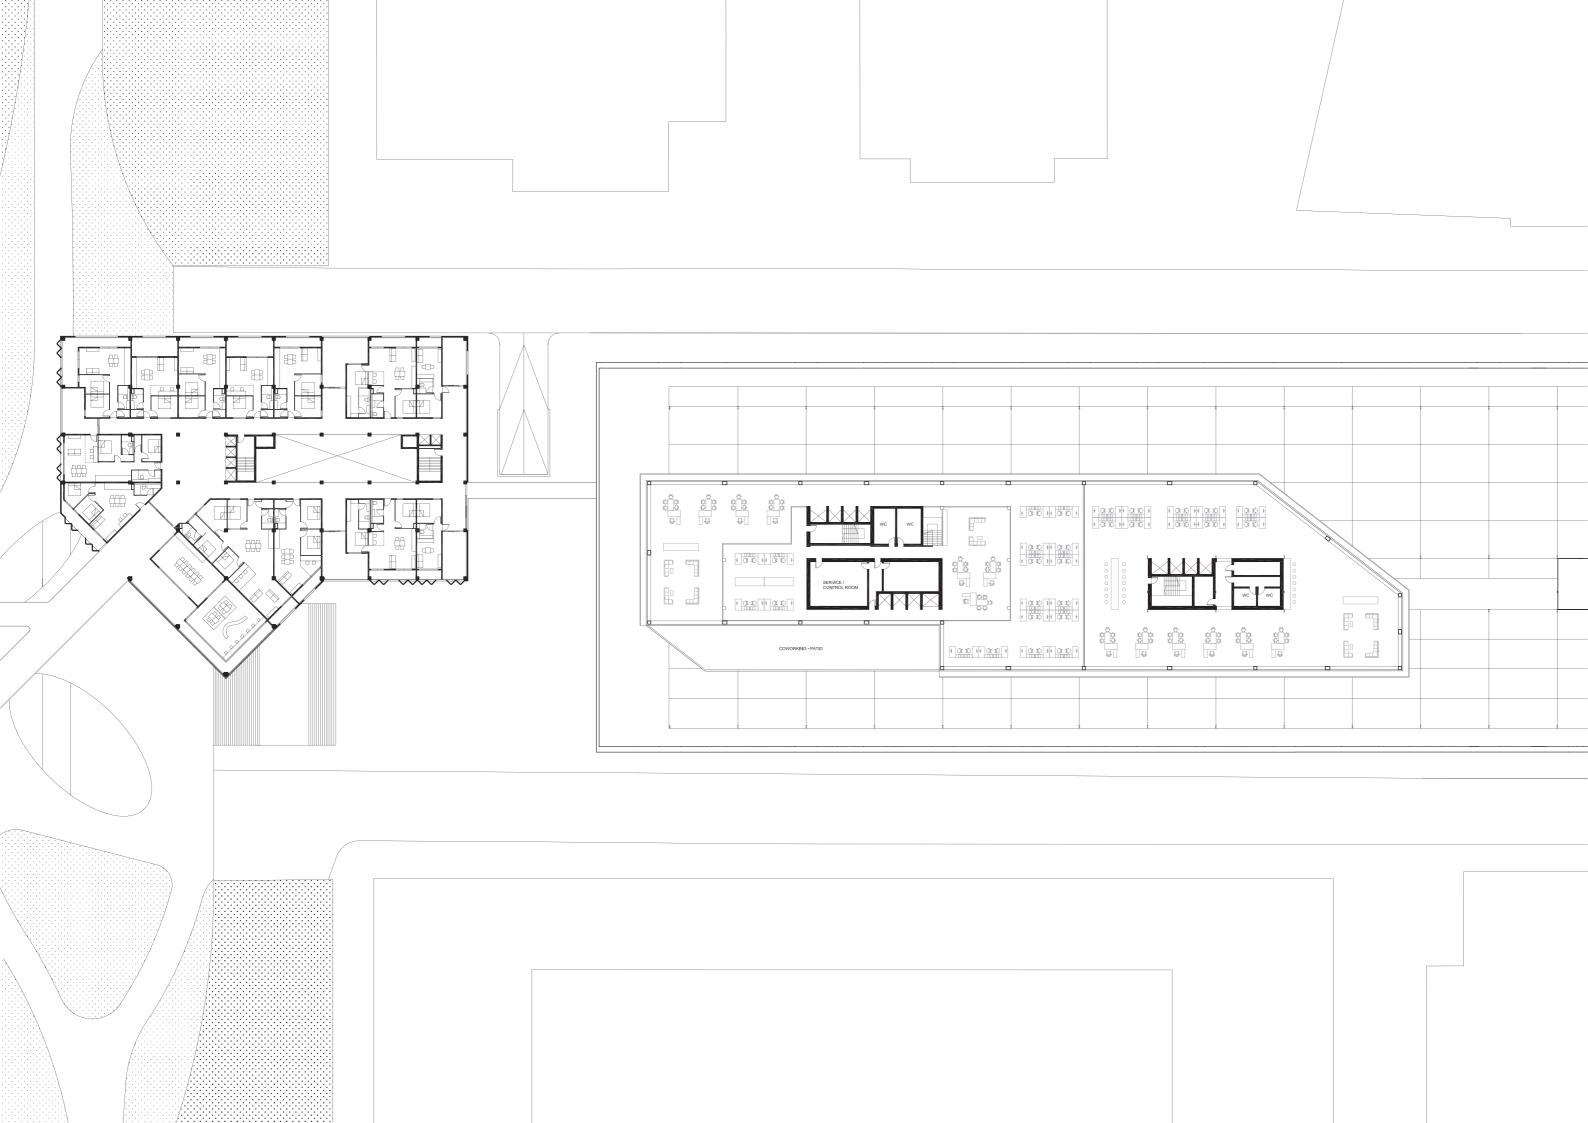

## **WORKING SPACE FLOOR** (1st FL) SOUTH WEST AXON

(1st FL) NORTH WEST AXON

## MAKERSPACE FLOOR (GROUND FL) SOUTH WEST AXON

w <sup>59th</sup> ST

ENTRANCE FROM 11TH AVE (EVENT SPACE + RETAIL)

WORKSPACE ON 1ST FLOOR

WORKSPACE ON 2ND FLOOR

WORKSPACE ON 3RD FLOOR

# POPS + EXHIBITION SPACE ON GROUND FLOOR (WEST END)

MAKERSPACE WORK HALL (WEST END)

ARCADE CONNECTING W58th ST. TO W59th ST.

ARCADE CONNECTING W59th ST. TO W58th ST.

## MASS C: THE ELEVATED MASS : MEDIUM SIZE + RENTABLE OFFICE SPACE

ELEVATED MASS - MASS C (RENTABLE OFFICE SPACE)

**BUILDING TECHNOLOGY** ASPECT

SECTION 1:75

SERVICE CONCEPT PLUMBLING + SEWAGE

- USING SUPPORT STRUCTUES AS SERVICE CORES