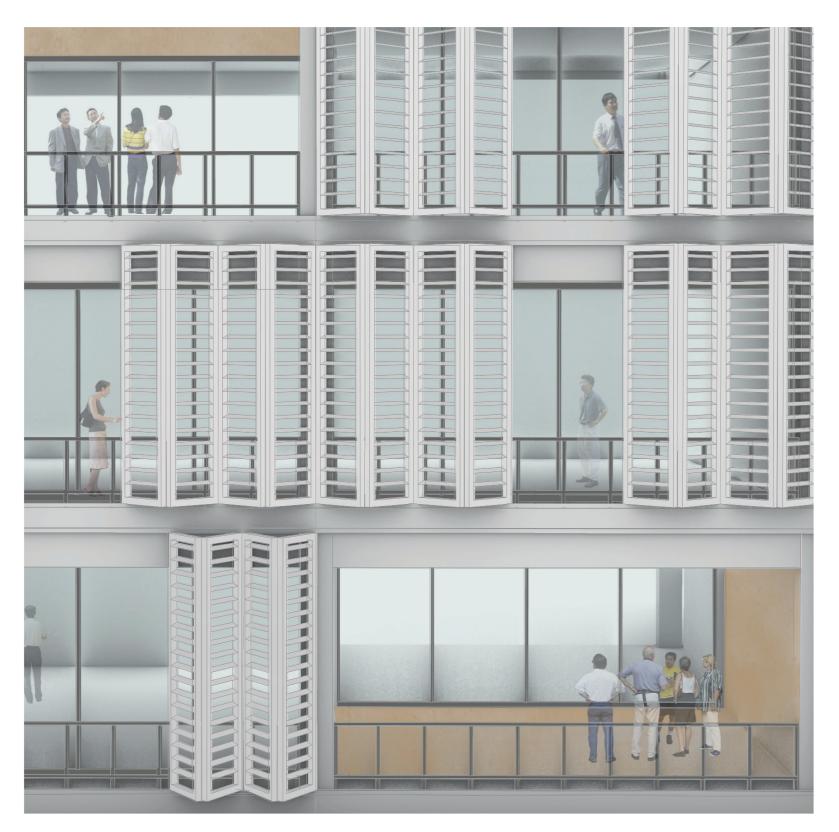

FACADE FOCUS: HOUSING

FACADE CONCEPT (NORTH + EAST FACADE)

- LESS SUN EXPOSURE

IITH AVE

MASS B

MASS A

A STREET, STRE

FACADE CONCEPT (SOUTH + WEST FACADE)

AFTERNOON SUN EXPOSUREFOLDABLE LOUVER CONCEPT

VARIED

ENCLOSED

FOLDING LOUVER FACADE (ALUMINIUM — FRAME IN LIGHT GREY)

FACADE FRONT VIEW (EXTERNAL)

COLLECTIVE BALCONY

1:5

## FACADE LOUVER DETAIL 1:2

FACADE CORNER CONDITION (FIXED PANEL IN ANGLE)

BOLTED ON TOP AND BOTTOM ON STEEL ANGLE BAR

FACADE VIEW (INTERIOR)