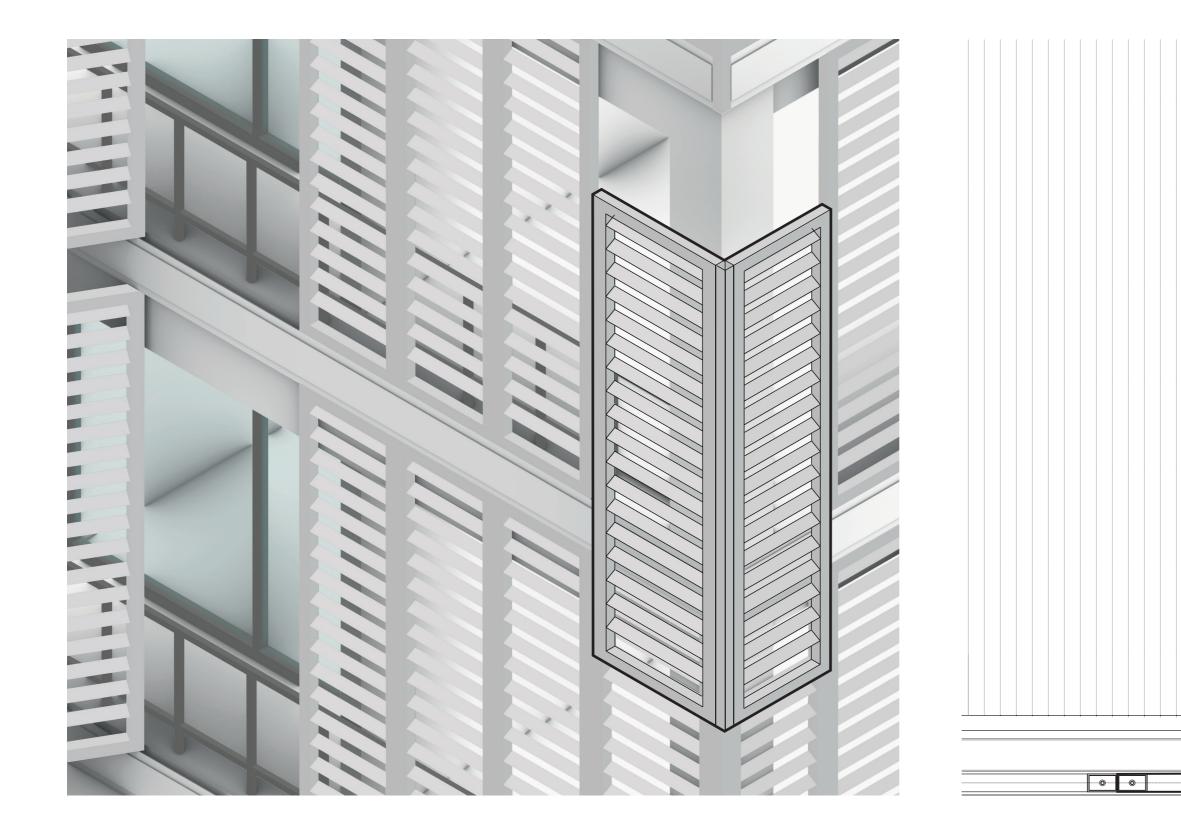

AFTERNOON SUN EXPOSUREFOLDABLE LOUVER CONCEPT

VARIED

ENCLOSED

FOLDING LOUVER FACADE (ALUMINIUM — FRAME IN LIGHT GREY)

FACADE FRONT VIEW (EXTERNAL)

COLLECTIVE BALCONY

1:5

## FACADE LOUVER DETAIL 1:2

FACADE CORNER CONDITION (FIXED PANEL IN ANGLE)

BOLTED ON TOP AND BOTTOM ON STEEL ANGLE BAR

FACADE VIEW (INTERIOR)