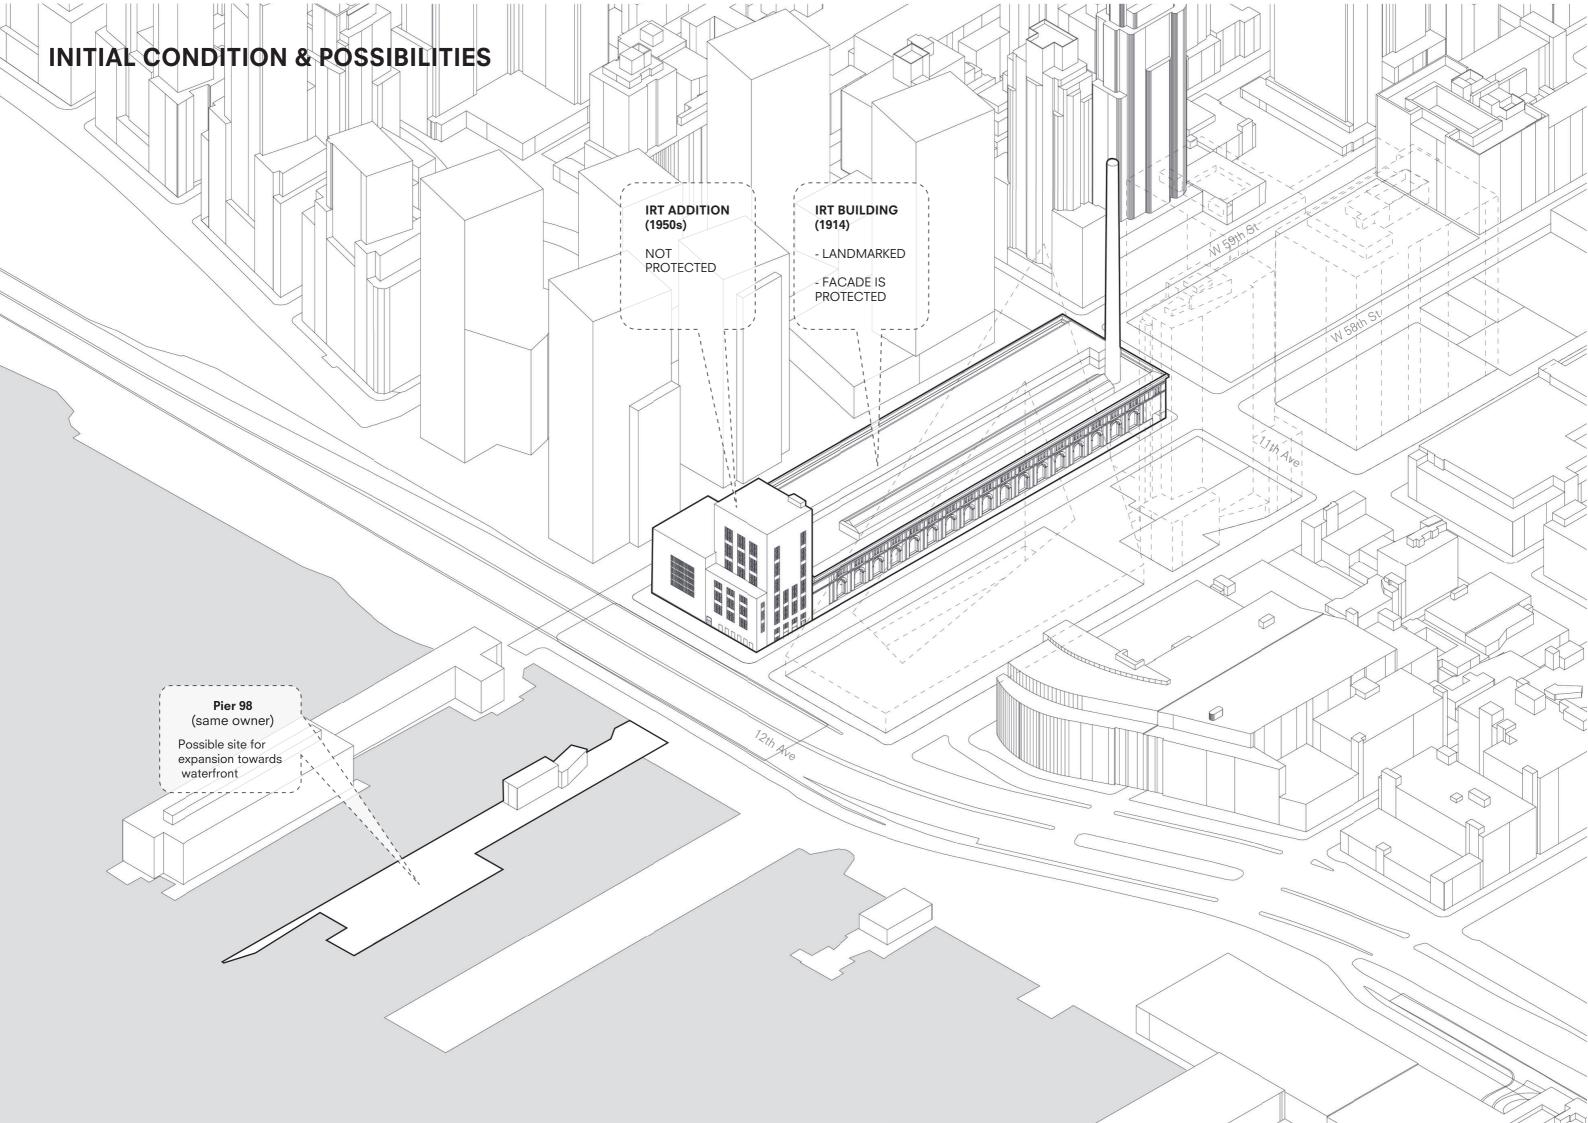

# **CURRENT SITUATION**

#### **INTERBOROUGH RAPID TRANSIT (IRT) POWERHOUSE**,

ARCHITECT: STANFORD WHITE, (McKIM, MEAD & WHITE)

**ORIGINAL USE:** POWER STATION FOR METRO **CURRENT USE: STEAM PLANT CURRENT OWNER: ConEDISON** 

╋

POLICIES

**NEW YORK** WORKS

CREATING GOOD JOBS

2017: Emphasis on creating more good-paying jobs for New Yorkers.

BUILT: 1904 (PRESERVED) 1950 (ADDITION)

BUILDING A STRONG AND FAIR CITY

2019: Long term sustainability goal for the city - including teh promotion of renewable enrgy and reduction in the use of natural gas

Current Interior: Not Utilized to fullest potential