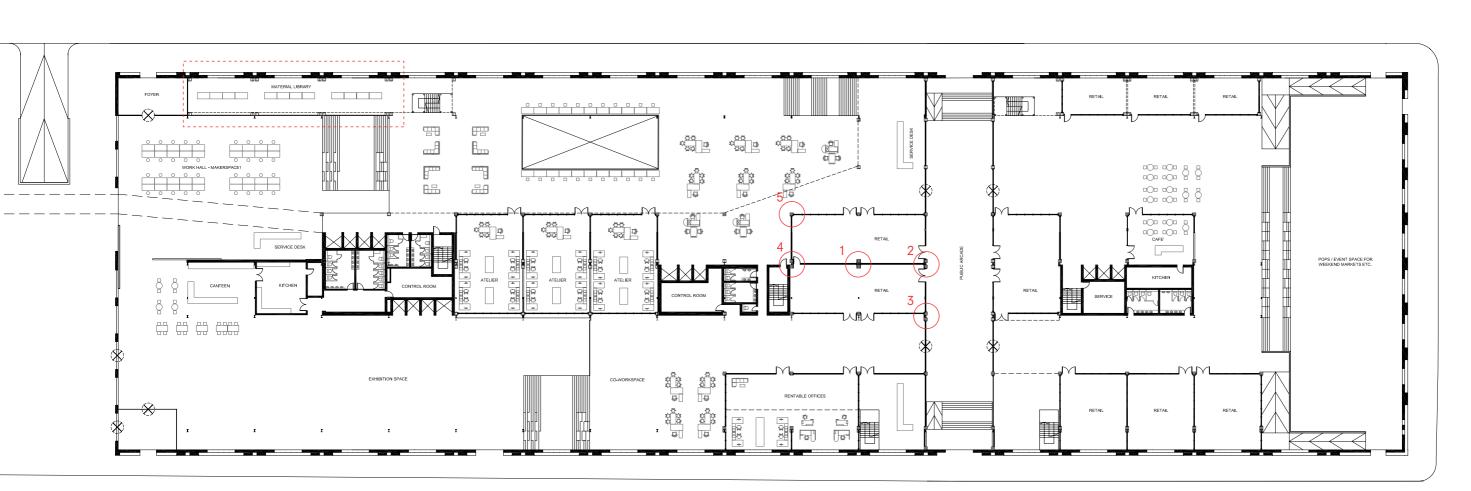

## MAKERSPACE FLOOR (GROUND FL) SOUTH WEST AXON

w <sup>59th</sup> ST

ENTRANCE FROM 11TH AVE (EVENT SPACE + RETAIL)

WORKSPACE ON 1ST FLOOR

WORKSPACE ON 2ND FLOOR

WORKSPACE ON 3RD FLOOR

# POPS + EXHIBITION SPACE ON GROUND FLOOR (WEST END)

MAKERSPACE WORK HALL (WEST END)

ARCADE CONNECTING W58th ST. TO W59th ST.

ARCADE CONNECTING W59th ST. TO W58th ST.