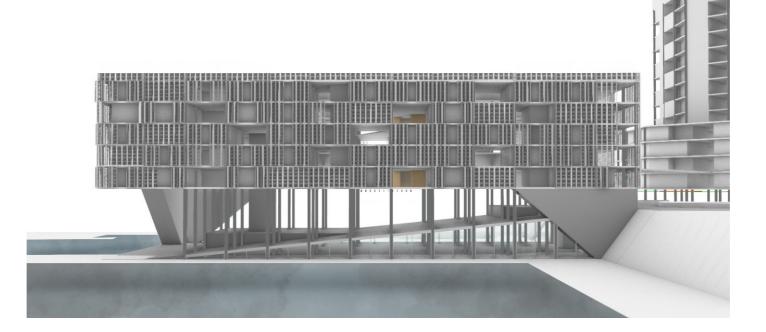

### SECTION - 1:500

|  | 7 |  |
|--|---|--|
|  |   |  |
|  |   |  |
|  |   |  |
|  |   |  |
|  |   |  |
|  |   |  |
|  |   |  |
|  |   |  |
|  |   |  |
|  |   |  |
|  |   |  |
|  |   |  |
|  |   |  |
|  |   |  |
|  |   |  |
|  |   |  |