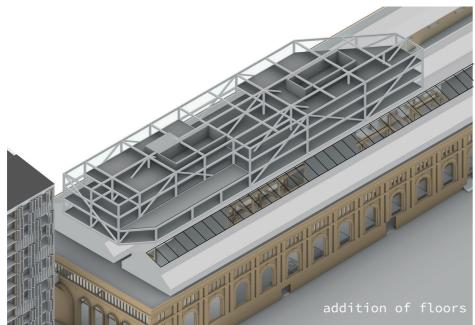

## MASS C: THE ELEVATED MASS : MEDIUM SIZE + RENTABLE OFFICE SPACE

ELEVATED MASS - MASS C (RENTABLE OFFICE SPACE)

**BUILDING TECHNOLOGY** ASPECT

SECTION 1:75

SERVICE CONCEPT PLUMBLING + SEWAGE

- USING SUPPORT STRUCTUES AS SERVICE CORES

## **IRT BUILDING** STRUCTURAL CONCEPT

# **MIXTURE OF OLD & NEW STRUCTURE**

**1. EXISTING STEEL STRUCTURE AND ORIGINAL BRICK FACADE.2** 

. NEW STEEL FRAME ADDED WITHIN EXISTING FRAME

3. CLT FRAME EXTENDING UPWARD (ATTACHED TO NEW FRAME)

4. FLOORS AND WALLS (GLASS) ADDED TO NEW CLT FRAME