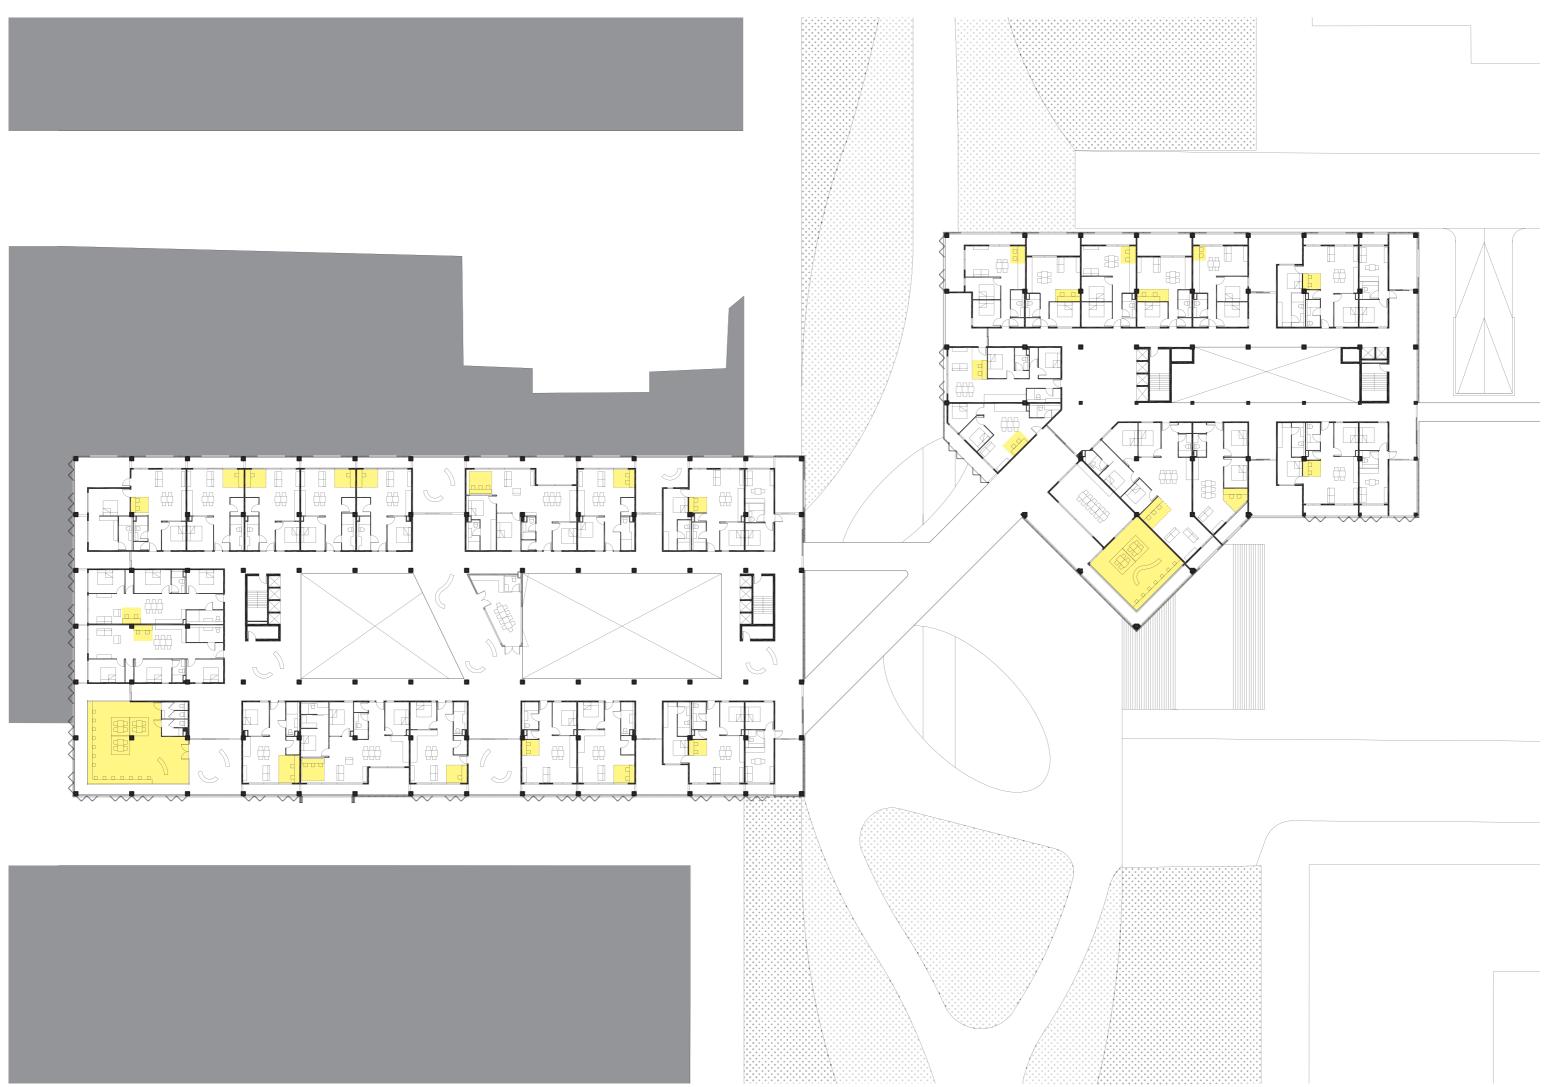

# HOUSING (THE "LIVE" OF LIVE-WORK)

HOUSING (MASS A + B) (DWELLING UNIT) (COLLECTIVE WORKSPACES) (COMMON FACILITIES) (MAKERSPACE)

# COLLECTIVE WORKSPACE PER FLOOR FOR RESIDENTS

**COLLECTIVE SPACES - SHARED KITCHEN & BALCONY** 

ENTRANCES TO HOUSING FROM THE SLOPE