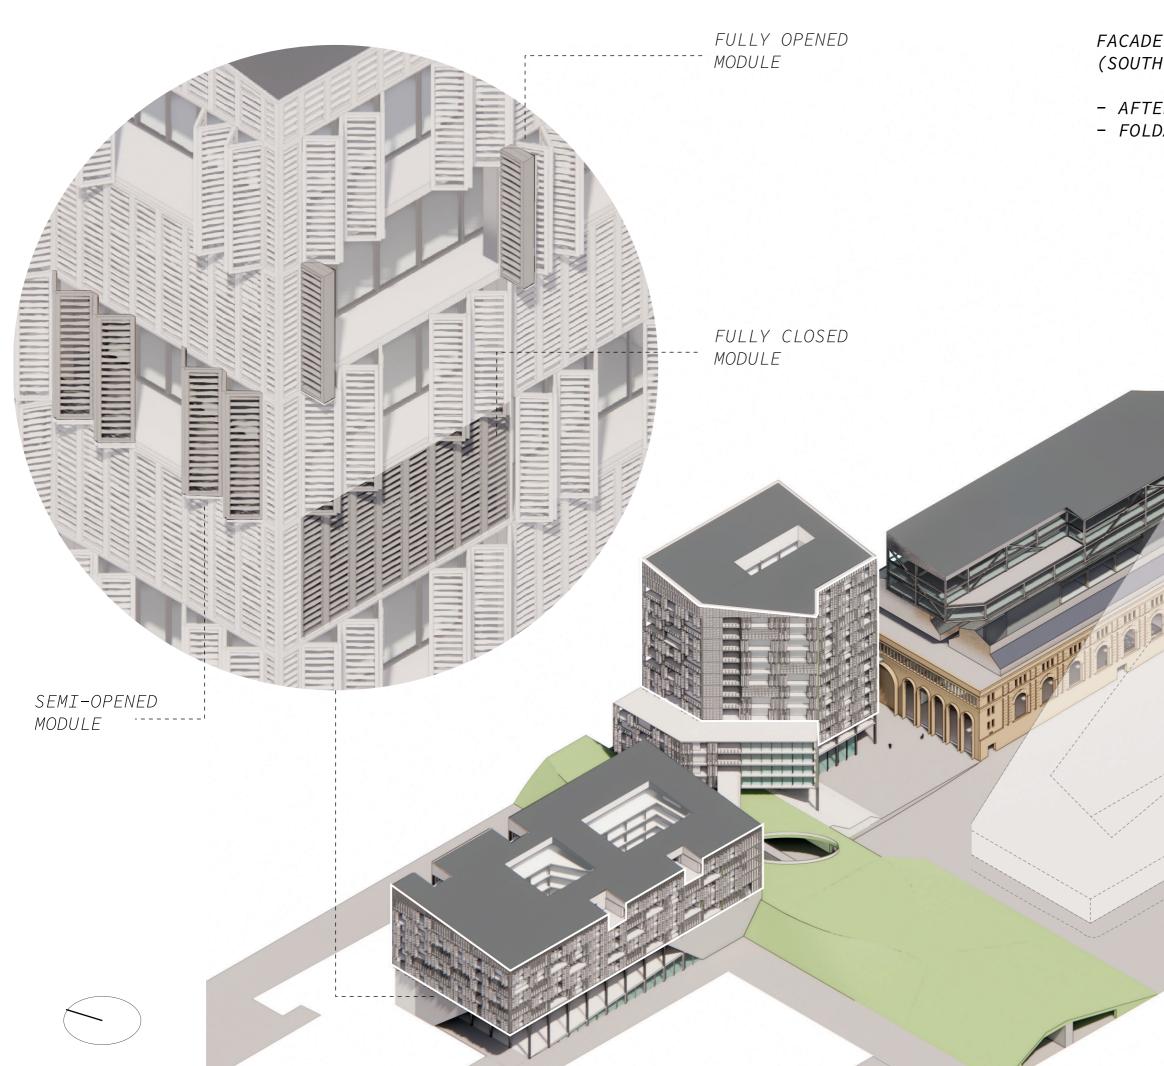

FACADE FOCUS: HOUSING

FACADE CONCEPT (NORTH + EAST FACADE)

- LESS SUN EXPOSURE

IITH AVE

MASS B

MASS A

A STREET, STRE

FACADE CONCEPT (SOUTH + WEST FACADE)

AFTERNOON SUN EXPOSUREFOLDABLE LOUVER CONCEPT

VARIED

ENCLOSED

FOLDING LOUVER FACADE (ALUMINIUM — FRAME IN LIGHT GREY)

FACADE FRONT VIEW (EXTERNAL)

COLLECTIVE BALCONY

1:5

## FACADE LOUVER DETAIL 1:2

FACADE CORNER CONDITION (FIXED PANEL IN ANGLE)

BOLTED ON TOP AND BOTTOM ON STEEL ANGLE BAR

FACADE VIEW (INTERIOR)