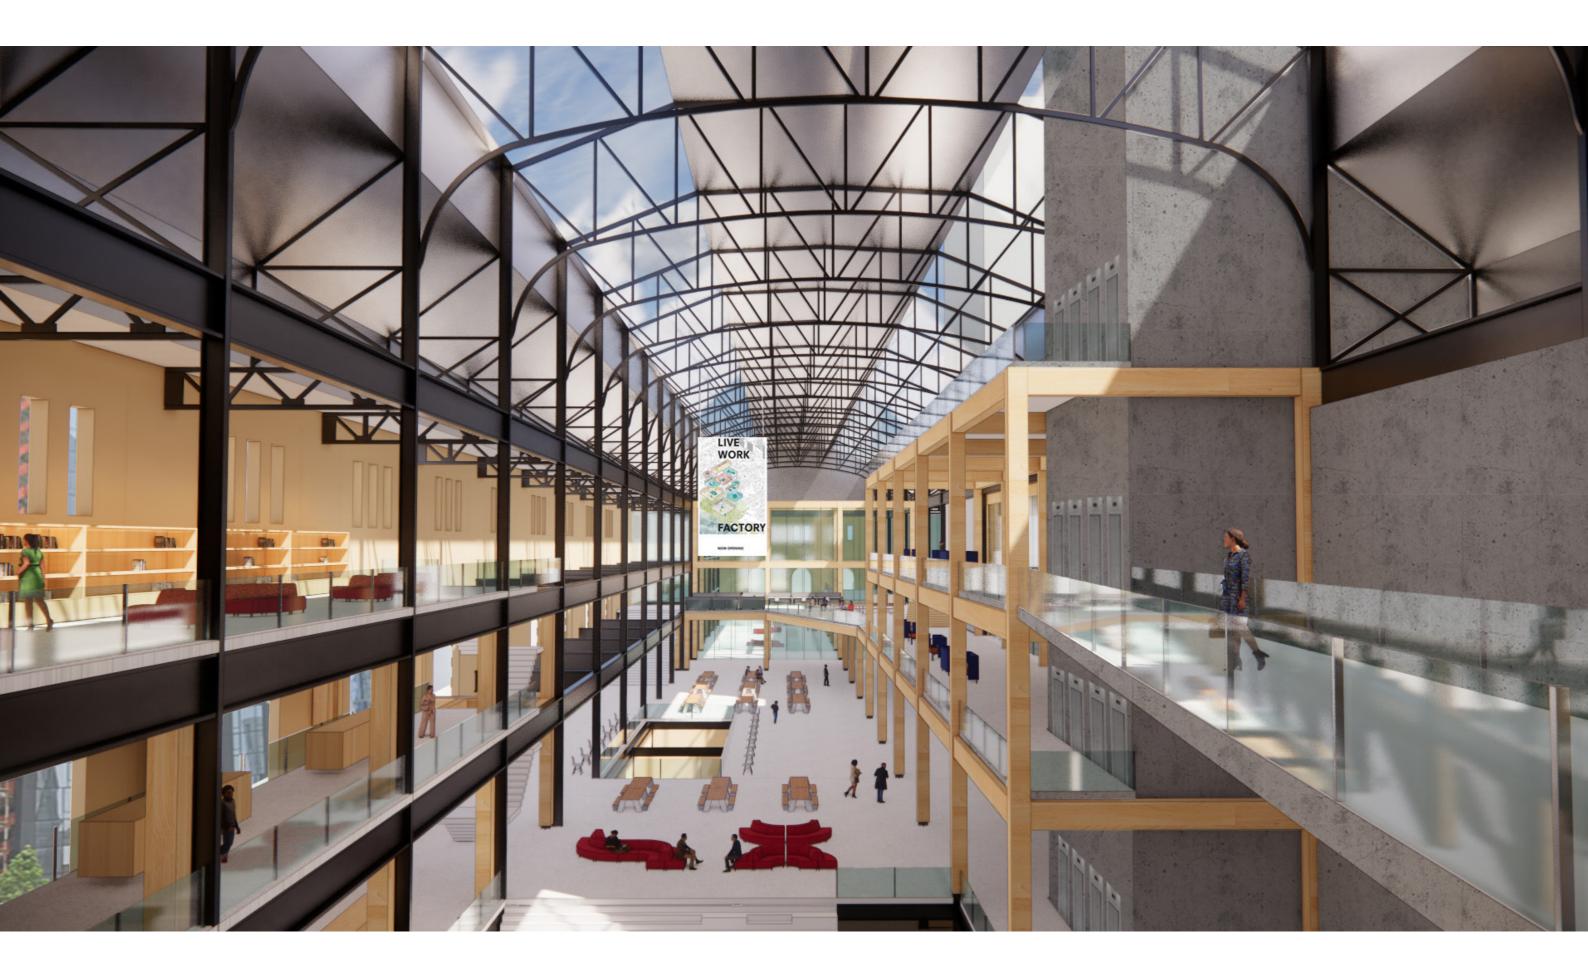

THE PLAZA: REPLACED THE 1950s ADDITION IT CONNECTS THE FRAGMENTED MASSES AND ACTS AS A GATHERING SPACE, PLACE FOR ACTIVITIES.

WORK HAL WAKERSPACE #1

MAKERSPACE #2

PLAZA AND SEASONAL ACTIVITIES : SUMMER

PLAZA AND SEASONAL ACTIVITIES : WINTER

# HOUSING (THE "LIVE" OF LIVE-WORK)

HOUSING (MASS A + B) (DWELLING UNIT) (COLLECTIVE WORKSPACES) (COMMON FACILITIES) (MAKERSPACE)