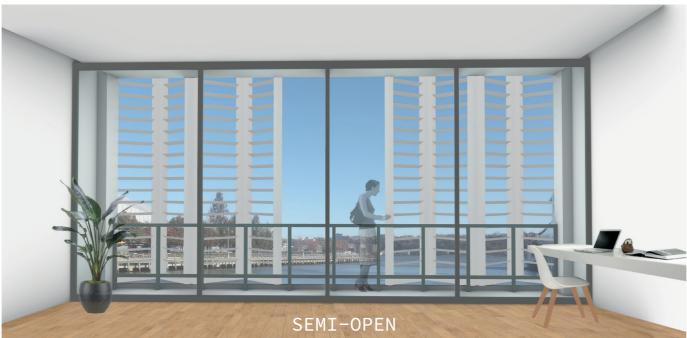

FACADE FOCUS: HOUSING

FACADE CONCEPT (NORTH + EAST FACADE)

- LESS SUN EXPOSURE

IITH AVE

MASS B

MASS A

A STREET, STRE

FACADE CONCEPT (SOUTH + WEST FACADE)

AFTERNOON SUN EXPOSUREFOLDABLE LOUVER CONCEPT

VARIED

ENCLOSED

FOLDING LOUVER FACADE (ALUMINIUM — FRAME IN LIGHT GREY)

FACADE FRONT VIEW (EXTERNAL)

COLLECTIVE BALCONY

1:5