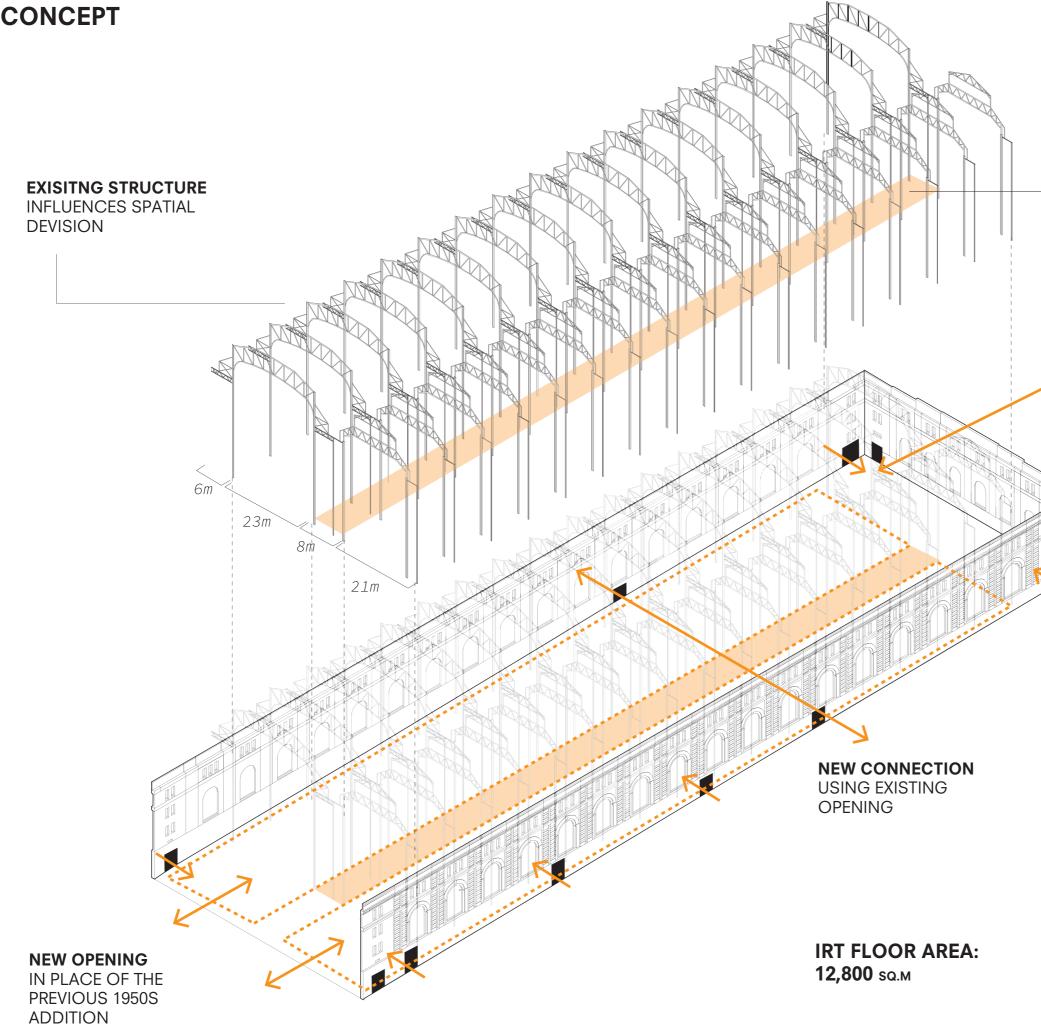

## **SPATIAL CONCEPT**

### **CENTRAL SPINE**

POSSIBLE SERVICE CORES (w = 8m.)

## **IRT BUILDING** STRUCTURAL CONCEPT

# **MIXTURE OF OLD & NEW STRUCTURE**

**1. EXISTING STEEL STRUCTURE AND ORIGINAL BRICK FACADE.2** 

. NEW STEEL FRAME ADDED WITHIN EXISTING FRAME

3. CLT FRAME EXTENDING UPWARD (ATTACHED TO NEW FRAME)

4. FLOORS AND WALLS (GLASS) ADDED TO NEW CLT FRAME