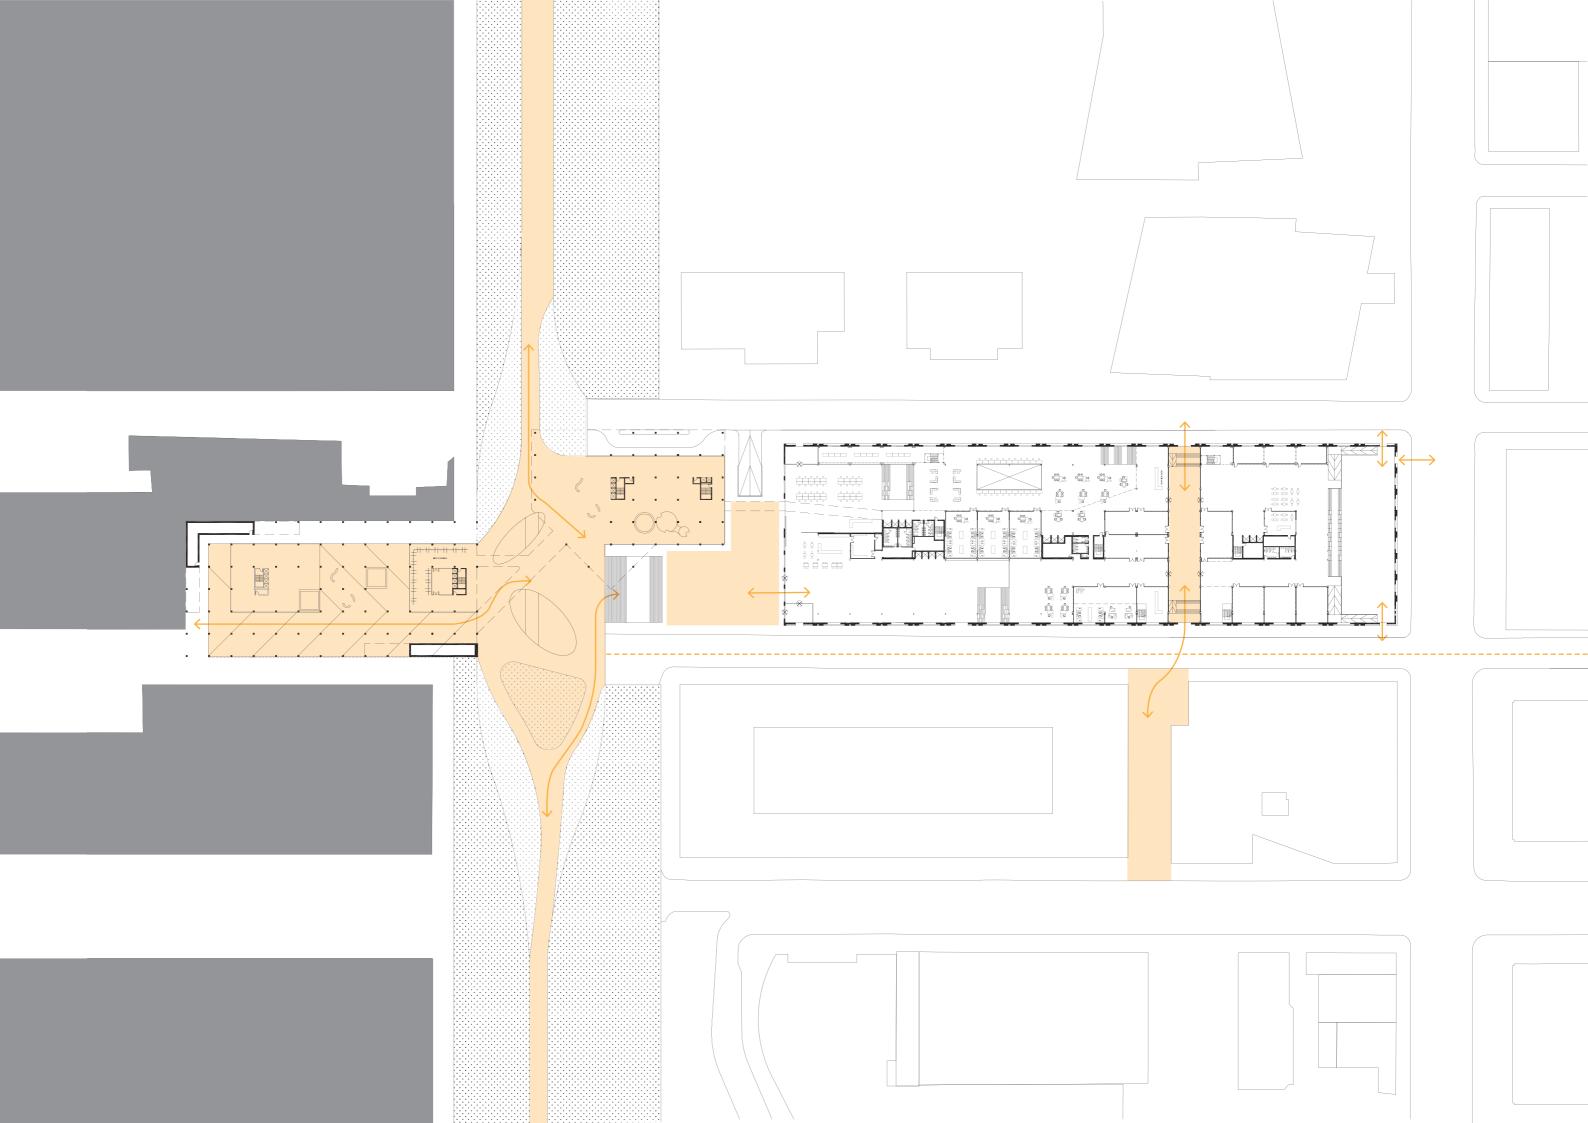

THE PLAZA: REPLACED THE 1950s ADDITION IT CONNECTS THE FRAGMENTED MASSES AND ACTS AS A GATHERING SPACE, PLACE FOR ACTIVITIES.

WORK HAL WAKERSPACE #1

MAKERSPACE #2

PLAZA AND SEASONAL ACTIVITIES : SUMMER

PLAZA AND SEASONAL ACTIVITIES : WINTER

# POPS + EXHIBITION SPACE ON GROUND FLOOR (WEST END)

MAKERSPACE WORK HALL (WEST END)

ARCADE CONNECTING W58th ST. TO W59th ST.

ARCADE CONNECTING W59th ST. TO W58th ST.