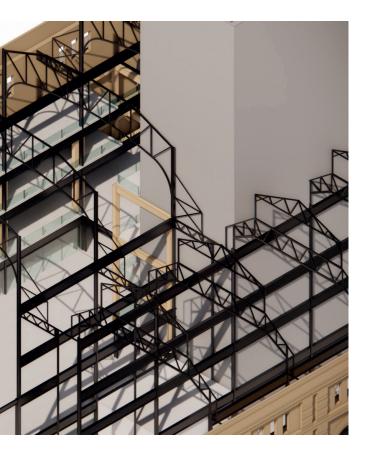

## **IRT BUILDING** STRUCTURAL CONCEPT

# **MIXTURE OF OLD & NEW STRUCTURE**

**1. EXISTING STEEL STRUCTURE AND ORIGINAL BRICK FACADE.2** 

. NEW STEEL FRAME ADDED WITHIN EXISTING FRAME

3. CLT FRAME EXTENDING UPWARD (ATTACHED TO NEW FRAME)

4. FLOORS AND WALLS (GLASS) ADDED TO NEW CLT FRAME