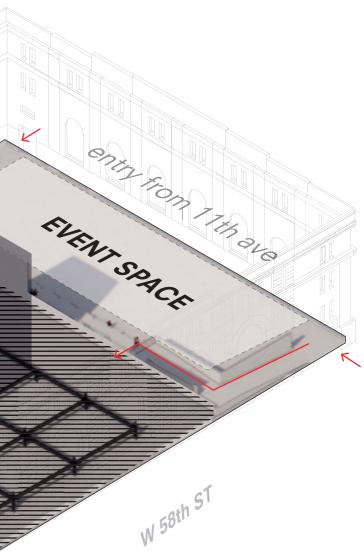

#### **OLD MAIN ENTRANCE** FROM 11TH AVE STILL USED

## MAKERSPACE FLOOR (GROUND FL) SOUTH WEST AXON

w <sup>59th</sup> ST

ENTRANCE FROM 11TH AVE (EVENT SPACE + RETAIL)

WORKSPACE ON 1ST FLOOR

WORKSPACE ON 2ND FLOOR

WORKSPACE ON 3RD FLOOR