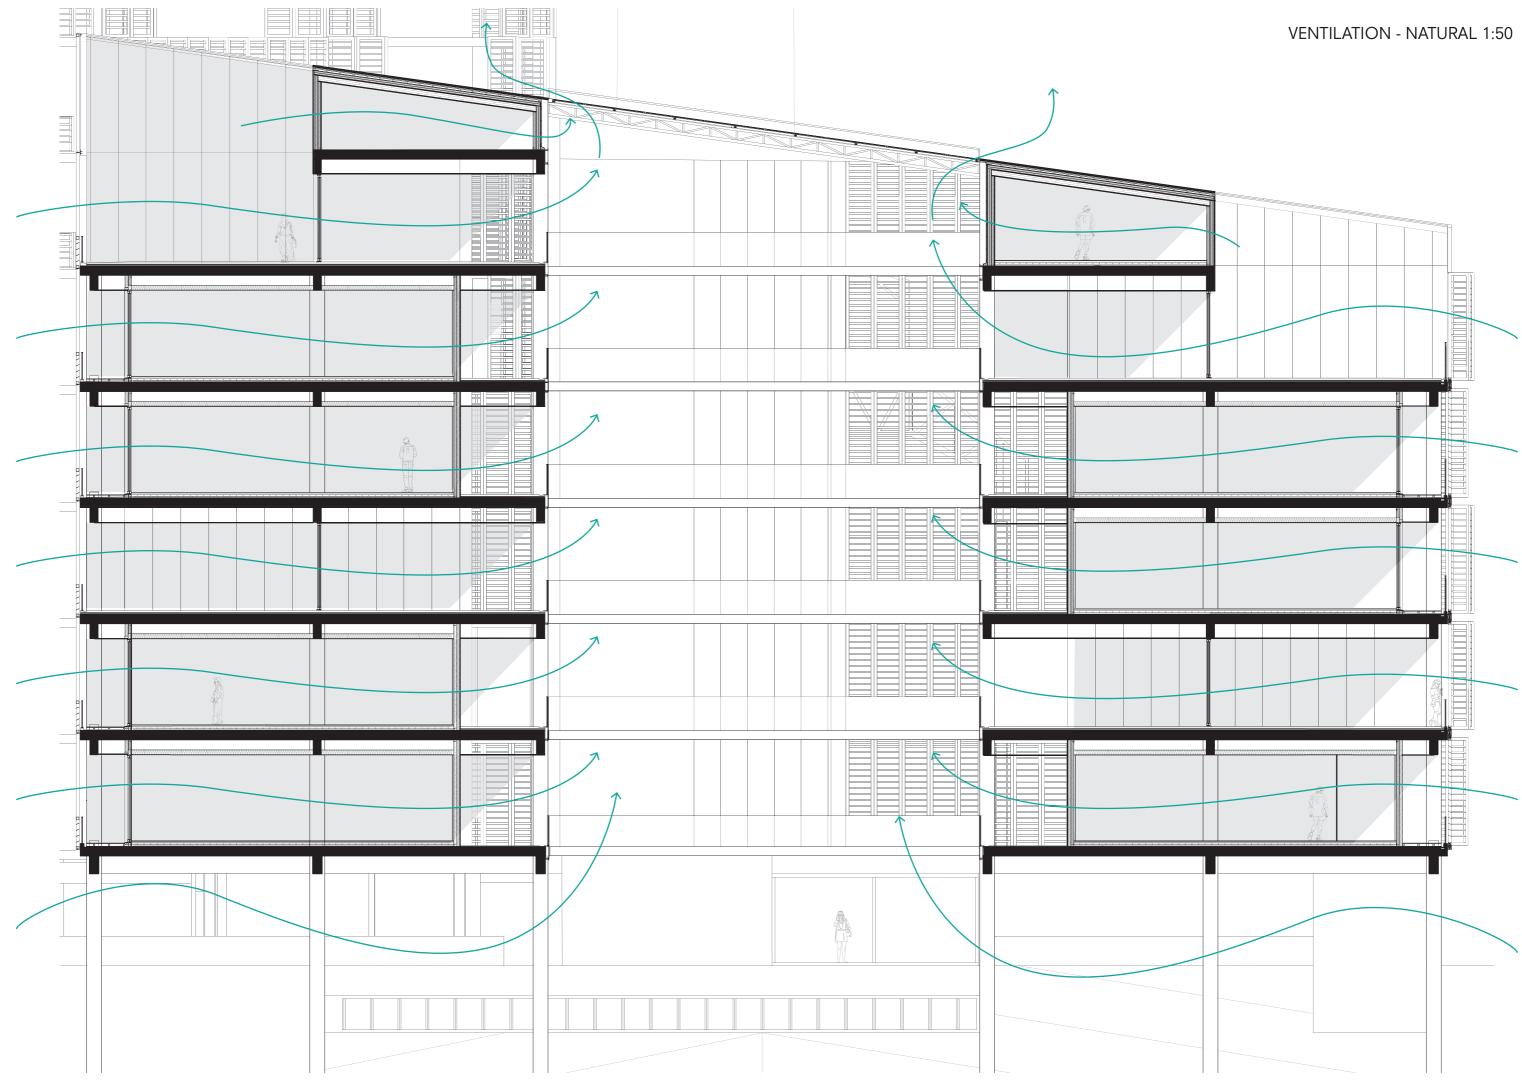

## MASS C: THE ELEVATED MASS : MEDIUM SIZE + RENTABLE OFFICE SPACE

ELEVATED MASS - MASS C (RENTABLE OFFICE SPACE)

**BUILDING TECHNOLOGY** ASPECT

SECTION 1:75

SERVICE CONCEPT PLUMBLING + SEWAGE

- USING SUPPORT STRUCTUES AS SERVICE CORES

### **SEAWATER SOURCE HEATING / COOLING**

USING (SEA)WATER FROM THE HUDSON TO HEAT / COOL BUILDING

IN WINTER

WATER TEMP IS RELATIVELY WARMER THAN AIR, WATER FROM THE RIVER IS PUMPED THROUGH THE HEAT EXCHANGER AND USED TO WARM THE UNITS BY UNDER FLOOR HEATING SYSTEM

### WATER TEMP IS RELATIVELY COOLER THAN AIR, WATER FROM THE RIVER IS PUMPED THROUGH THE HEAT EXCHANGER AND USED TO COOL THE UNITS BY UNDER FLOOR COOLING SYSTEM

IN SUMMER