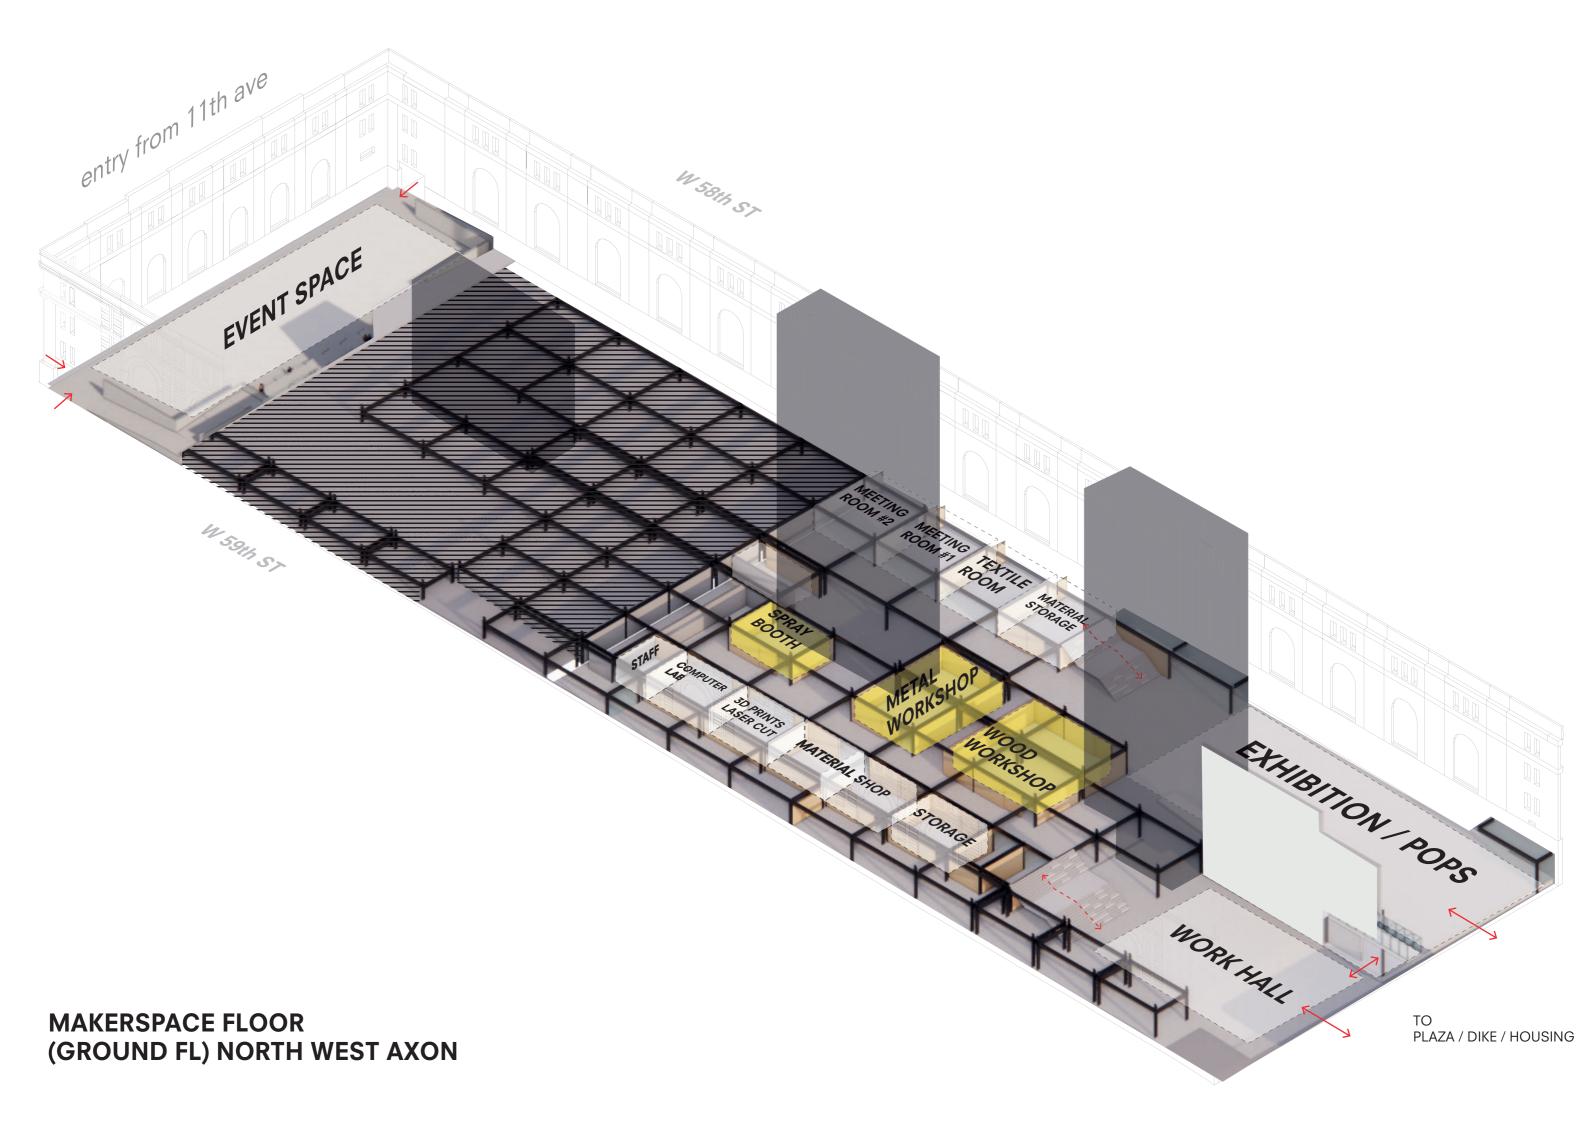

## MAKERSPACE FLOOR (GROUND FL) SOUTH WEST AXON

w <sup>59th</sup> ST

ENTRANCE FROM 11TH AVE (EVENT SPACE + RETAIL)

WORKSPACE ON 1ST FLOOR

WORKSPACE ON 2ND FLOOR

WORKSPACE ON 3RD FLOOR

# POPS + EXHIBITION SPACE ON GROUND FLOOR (WEST END)

MAKERSPACE WORK HALL (WEST END)

ARCADE CONNECTING W58th ST. TO W59th ST.

ARCADE CONNECTING W59th ST. TO W58th ST.

MAKERSPACE #1 + #2 + WORKSHOP SPACE + MATERIAL LIBRARY = 2,391 SQ.M (LESS THAN PLANNED 5,000 SQ.M)

PUBLIC DOMAIN RETAIL = 5,149 SQ.M (SLIGHTLY LESS THAN PLANNED 5,500 SQ.M) POPS / EVENT SPACE = 4,527 SQ.M (MORE THAN PLANNED 2,000 SQ.M)