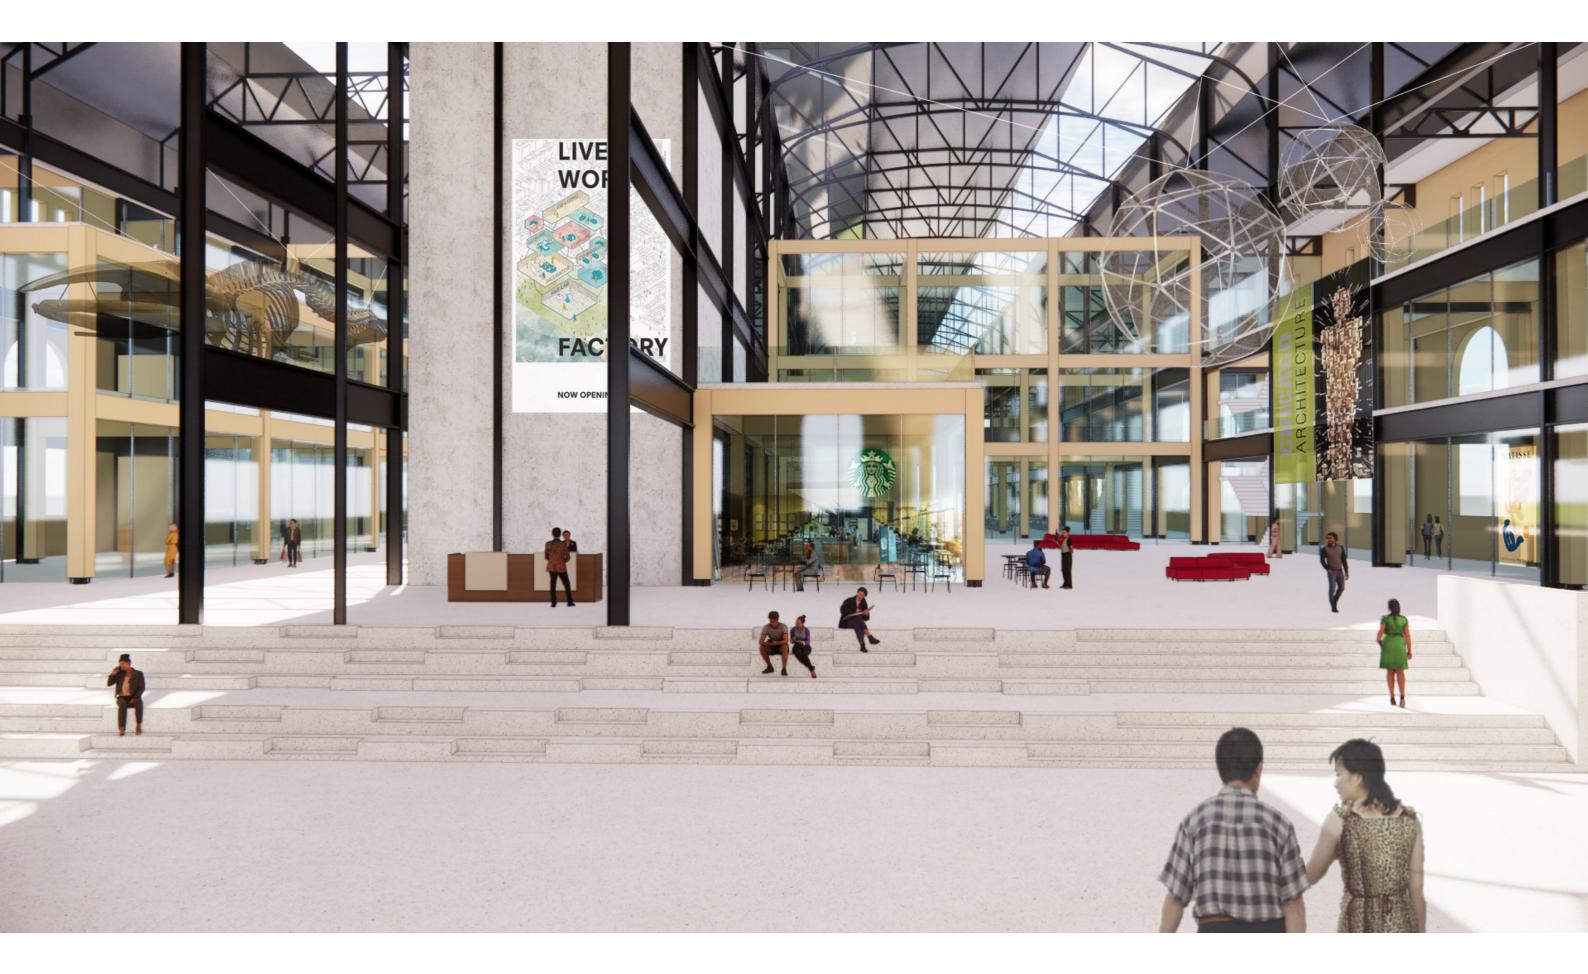

THE PLAZA: REPLACED THE 1950s ADDITION IT CONNECTS THE FRAGMENTED MASSES AND ACTS AS A GATHERING SPACE, PLACE FOR ACTIVITIES.

WORK HAL WAKERSPACE #1

MAKERSPACE #2

PLAZA AND SEASONAL ACTIVITIES : SUMMER

PLAZA AND SEASONAL ACTIVITIES : WINTER