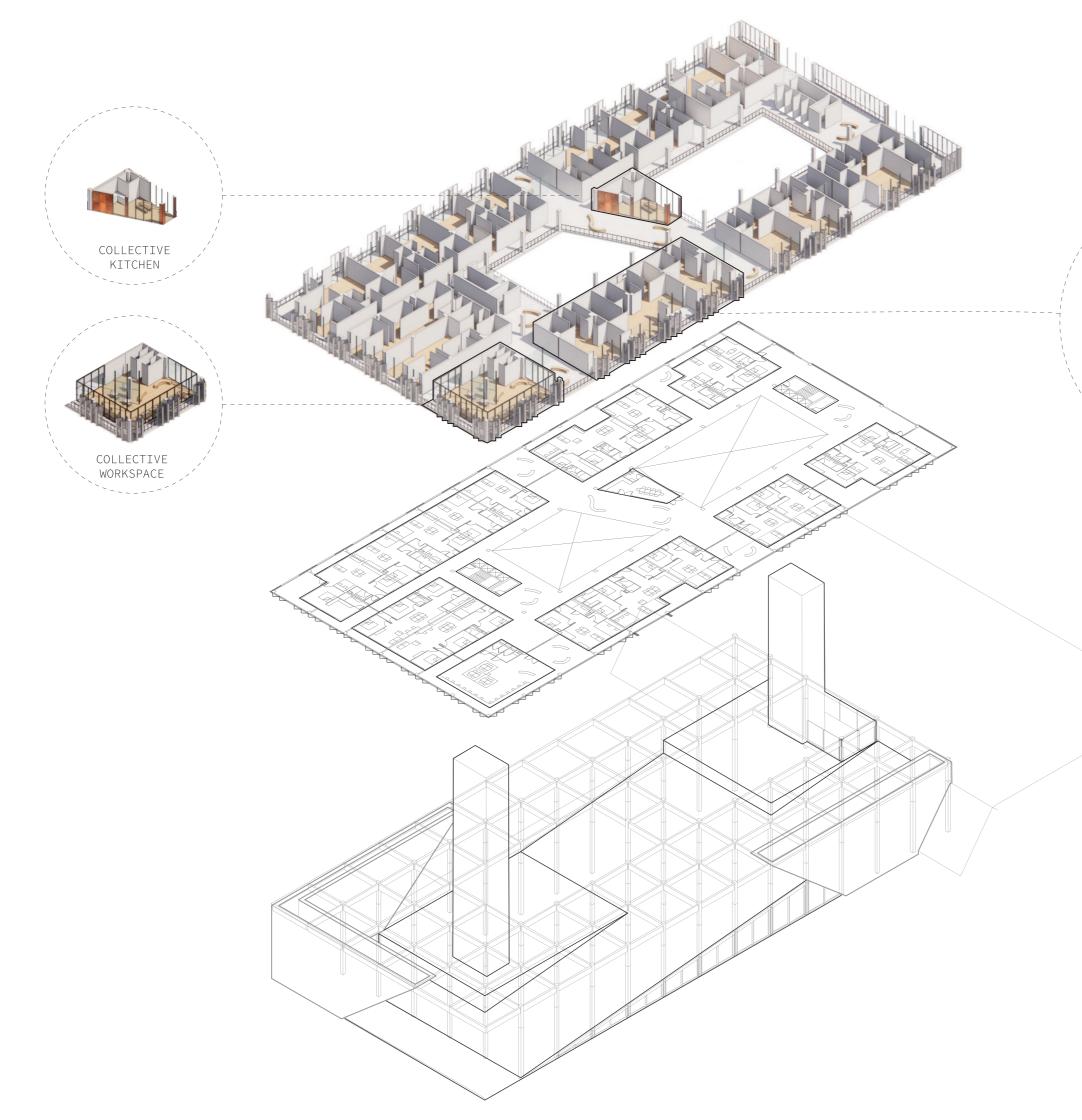

# HOUSING (THE "LIVE" OF LIVE-WORK)

HOUSING (MASS A + B) (DWELLING UNIT) (COLLECTIVE WORKSPACES) (COMMON FACILITIES) (MAKERSPACE)

# COLLECTIVE WORKSPACE PER FLOOR FOR RESIDENTS

**COLLECTIVE SPACES - SHARED KITCHEN & BALCONY** 

ENTRANCES TO HOUSING FROM THE SLOPE

## **SPATIAL CONCEPT**

### **CENTRAL SPINE**

POSSIBLE SERVICE CORES (w = 8m.)