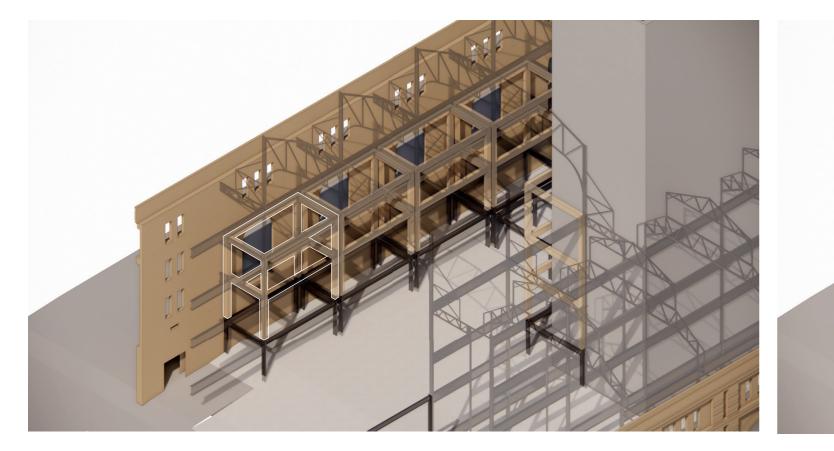

## **IRT BUILDING** STRUCTURAL CONCEPT

# **MIXTURE OF OLD & NEW STRUCTURE**

**1. EXISTING STEEL STRUCTURE AND ORIGINAL BRICK FACADE.2** 

. NEW STEEL FRAME ADDED WITHIN EXISTING FRAME

3. CLT FRAME EXTENDING UPWARD (ATTACHED TO NEW FRAME)

4. FLOORS AND WALLS (GLASS) ADDED TO NEW CLT FRAME