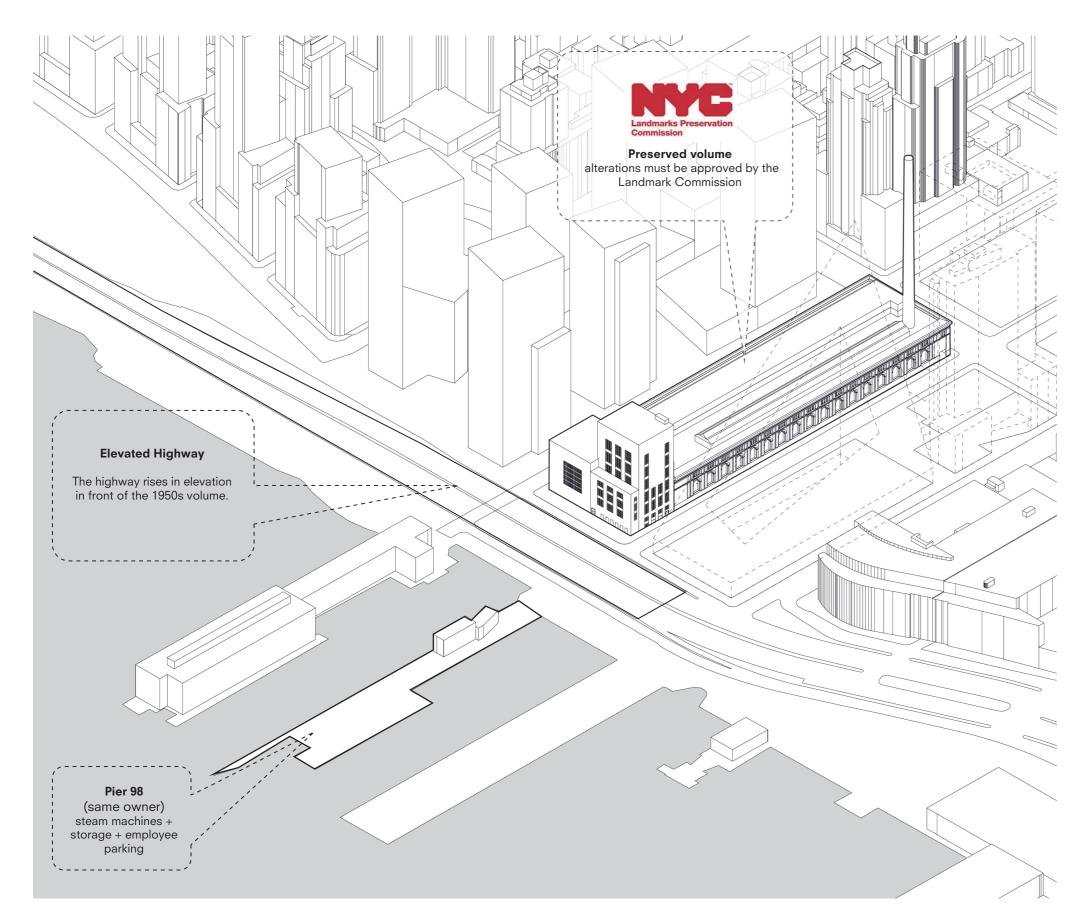

#### **INTERBOROUGH RAPID TRANSIT (IRT) POWERHOUSE**,

ARCHITECT: STANFORD WHITE, (McKIM, MEAD & WHITE)

**ORIGINAL USE:** POWER STATION FOR METRO **CURRENT USE: STEAM PLANT CURRENT OWNER: ConEDISON** 

╋

POLICIES

**NEW YORK** WORKS

CREATING GOOD JOBS

2017: Emphasis on creating more good-paying jobs for New Yorkers.

BUILT: 1904 (PRESERVED) 1950 (ADDITION)

BUILDING A STRONG AND FAIR CITY

2019: Long term sustainability goal for the city - including teh promotion of renewable enrgy and reduction in the use of natural gas

Current Interior: Not Utilized to fullest potential