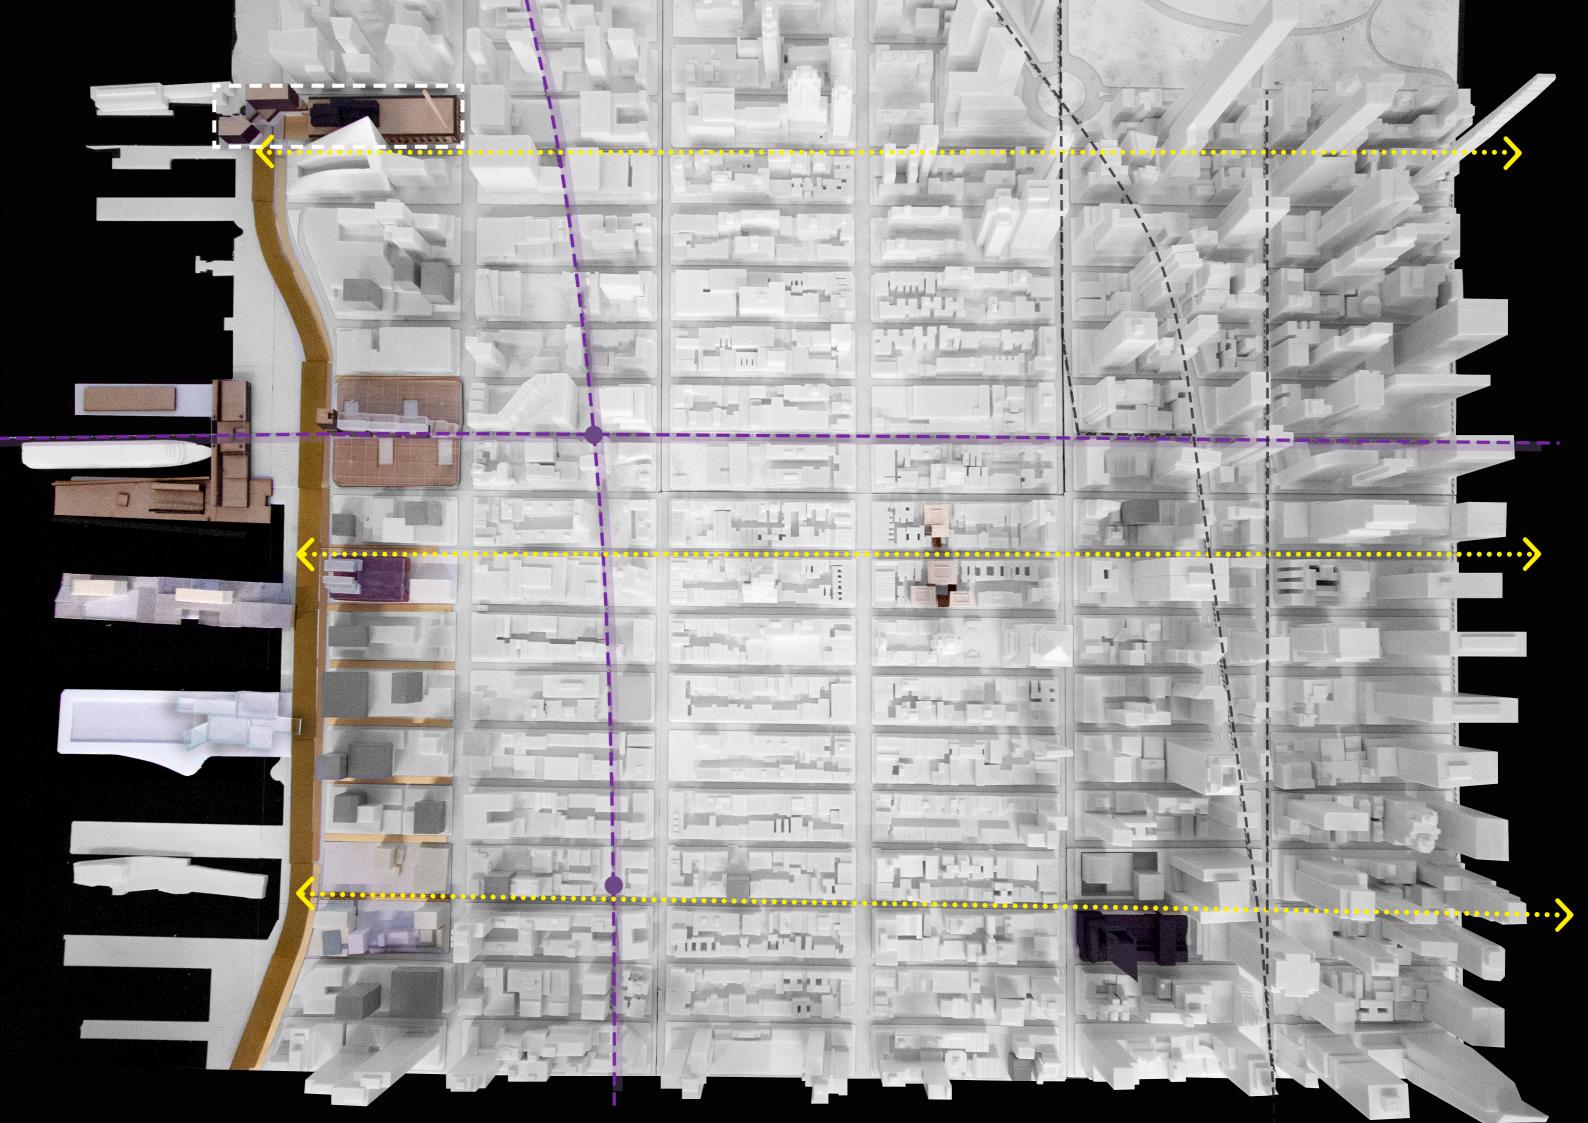

P 4892399

NEW YORK MIDTOWN GRADUATION STUDIO

COMPLEX PROJECTS

FACULTY OF ARCHITECTURE AND THE BUILT ENVIRONMENT DELFT UNIVERSITY OF TECHNOLOGY

03/07/2020

# **CURRENT SITUATION**



#### **INTERBOROUGH RAPID TRANSIT (IRT) POWERHOUSE**,

ARCHITECT: STANFORD WHITE, (McKIM, MEAD & WHITE)

**ORIGINAL USE:** POWER STATION FOR METRO **CURRENT USE: STEAM PLANT CURRENT OWNER: ConEDISON** 

╋

POLICIES

**NEW YORK** WORKS

CREATING GOOD JOBS

2017: Emphasis on creating more good-paying jobs for New Yorkers.



BUILT: 1904 (PRESERVED) 1950 (ADDITION)





BUILDING A STRONG AND FAIR CITY

2019: Long term sustainability goal for the city - including teh promotion of renewable enrgy and reduction in the use of natural gas

Current Interior: Not Utilized to fullest potential



# SECTION 1:250









### **RESEARCH QUESTIONS**

HOW TO CREATE A LIVE-WORK TYPOLOGY THAT RESPONDS TO THE CHANGING LANDSCAPE OF WORK OF THE 21ST CENTURY NEW YORK?

HOW CAN A MIXED-USE PROJECT ENGAGE WITH THE PUBLIC DOMAIN TO REACTIVATE THE URBAN QUALITY OF A PREVIOUSLY INDUSTRIALIZED WATERFRONT?





















THE PLAZA: REPLACED THE 1950s ADDITION IT CONNECTS THE FRAGMENTED MASSES AND ACTS AS A GATHERING SPACE, PLACE FOR ACTIVITIES.



WORK HAL WAKERSPACE #1

MAKERSPACE #2



PLAZA AND SEASONAL ACTIVITIES : SUMMER



PLAZA AND SEASONAL ACTIVITIES : WINTER

# HOUSING (THE "LIVE" OF LIVE-WORK)

HOUSING (MASS A + B) (DWELLING UNIT) (COLLECTIVE WORKSPACES) (COMMON FACILITIES) (MAKERSPACE)







## MAXIMIZE VIEW TO WATERFRONT









|    |   |   |   |   |   |   | ٠ |   | ٠ |   |   |   | ٠ |   | ٠ |   |