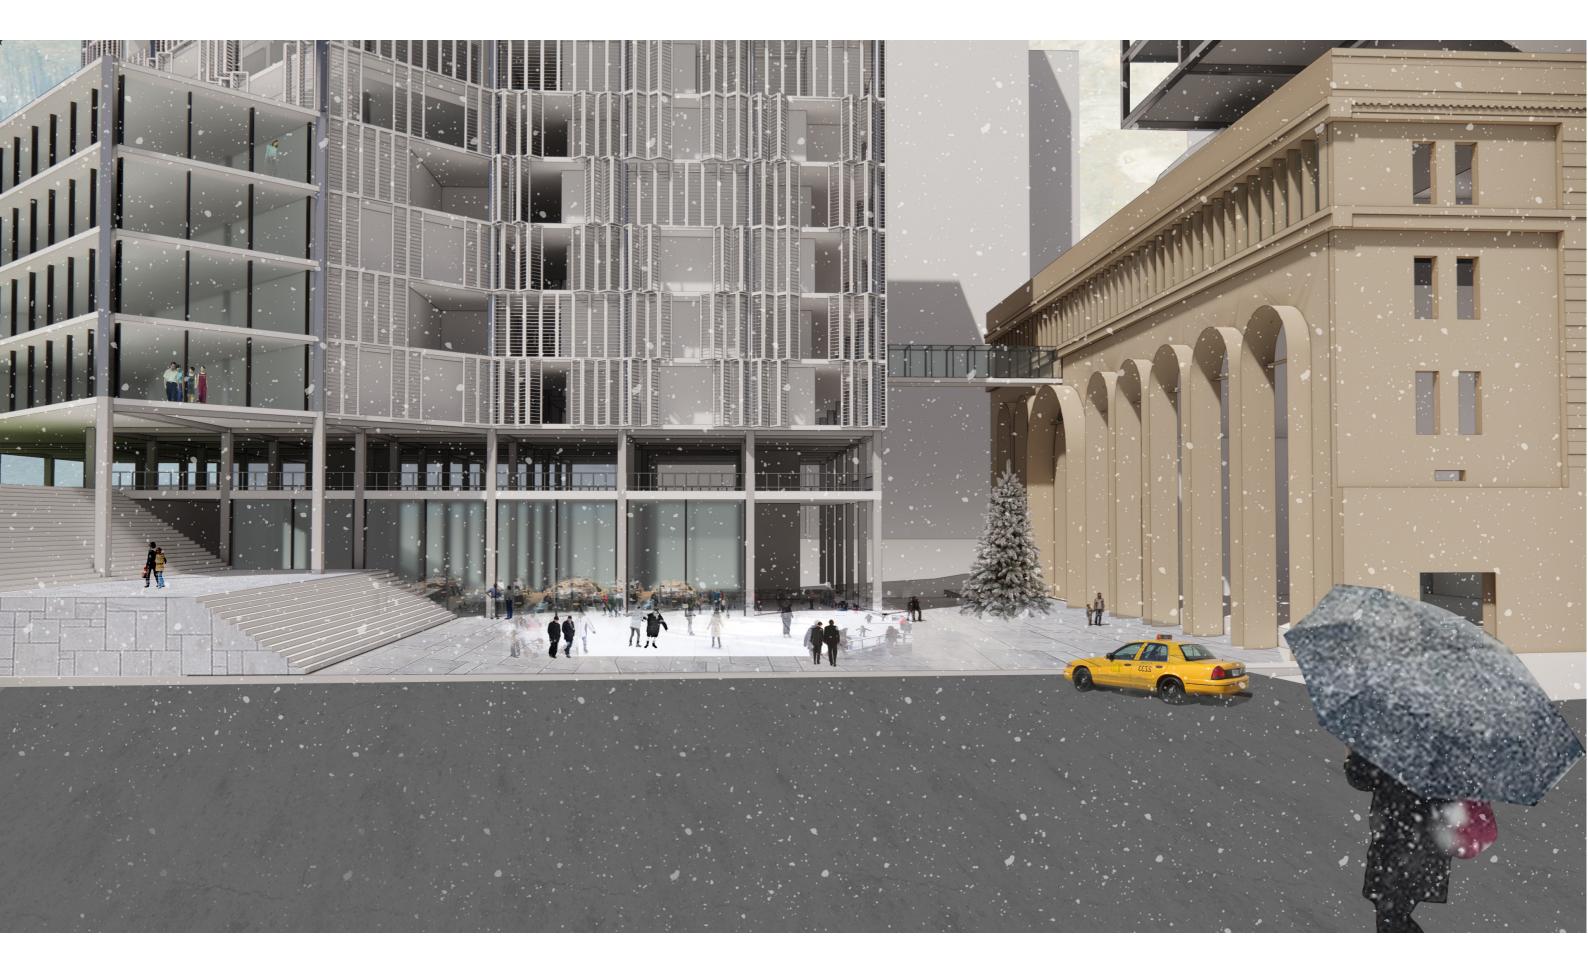

THE PLAZA: REPLACED THE 1950s ADDITION IT CONNECTS THE FRAGMENTED MASSES AND ACTS AS A GATHERING SPACE, PLACE FOR ACTIVITIES.

WORK HAL WAKERSPACE #1

MAKERSPACE #2

PLAZA AND SEASONAL ACTIVITIES : SUMMER

PLAZA AND SEASONAL ACTIVITIES : WINTER