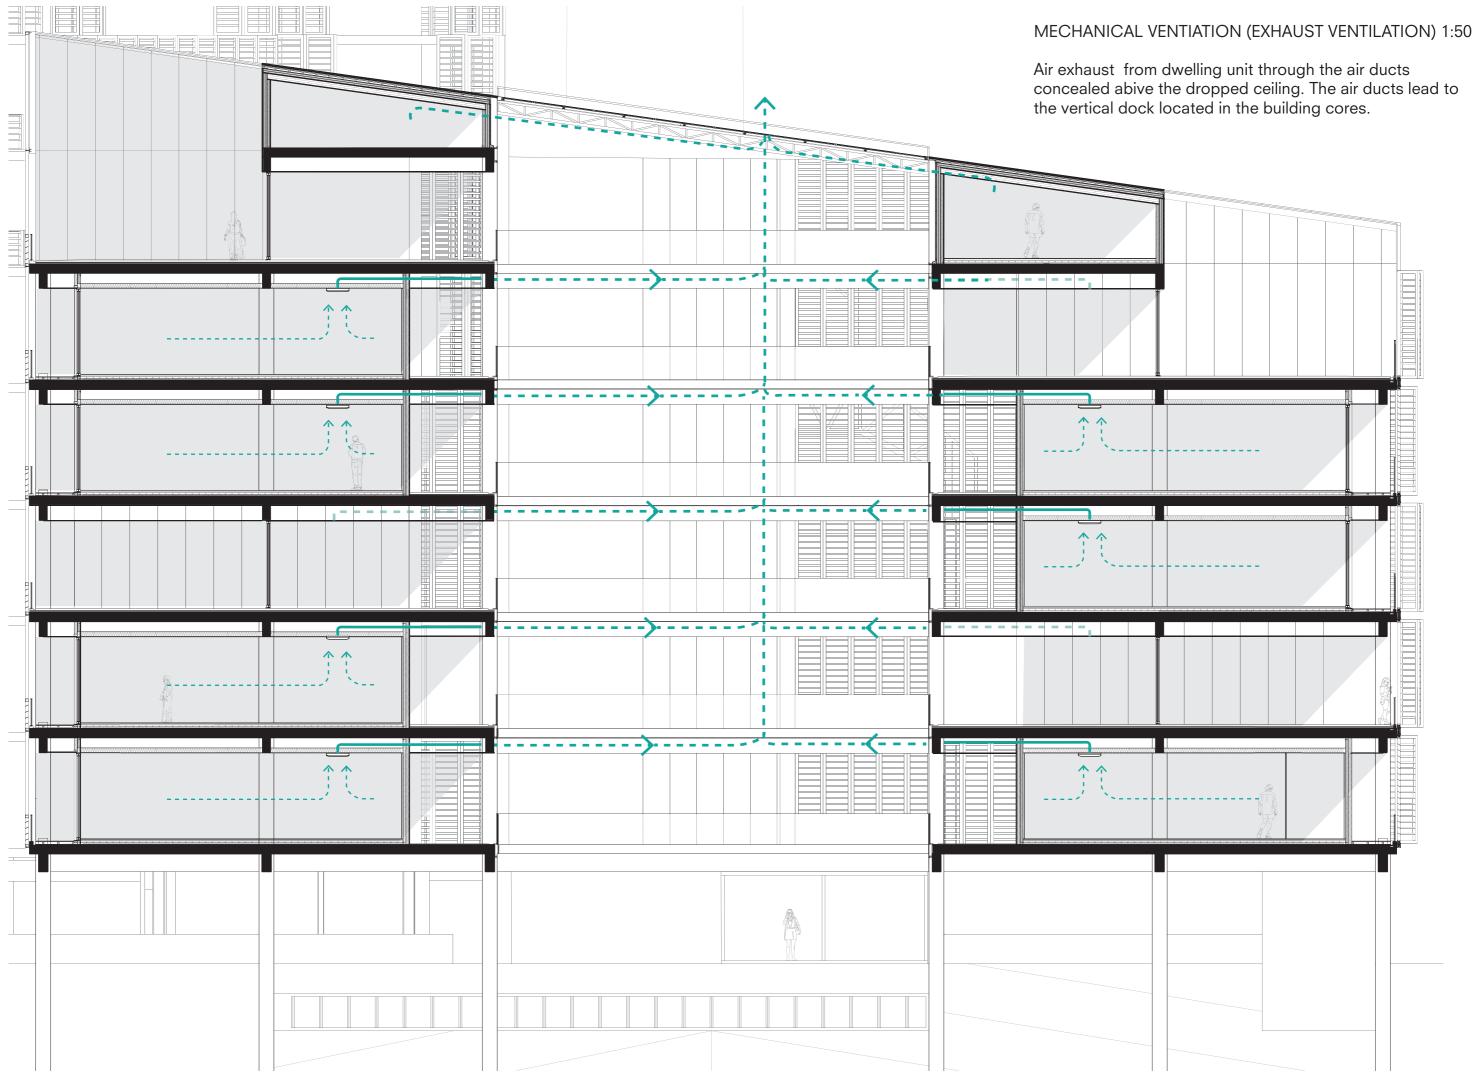

OFFICE SPACE

ELEVATED MASS - MASS C (RENTABLE OFFICE SPACE)



























**BUILDING TECHNOLOGY** ASPECT







SECTION 1:75

SERVICE CONCEPT PLUMBLING + SEWAGE

- USING SUPPORT STRUCTUES AS SERVICE CORES





### **SEAWATER SOURCE HEATING / COOLING**

USING (SEA)WATER FROM THE HUDSON TO HEAT / COOL BUILDING



IN WINTER

WATER TEMP IS RELATIVELY WARMER THAN AIR, WATER FROM THE RIVER IS PUMPED THROUGH THE HEAT EXCHANGER AND USED TO WARM THE UNITS BY UNDER FLOOR HEATING SYSTEM

Heat Exchanger

### WATER TEMP IS RELATIVELY COOLER THAN AIR, WATER FROM THE RIVER IS PUMPED THROUGH THE HEAT EXCHANGER AND USED TO COOL THE UNITS BY UNDER FLOOR COOLING SYSTEM

IN SUMMER



## SEAWATER SOURCE HEATING / COOLING

USING (SEA)WATER FROM THE HUDSON TO HEAT / COOL BUILDING

Heat Exchanger









## **IRT BUILDING** STRUCTURAL CONCEPT















# **MIXTURE OF OLD & NEW STRUCTURE**



**1. EXISTING STEEL STRUCTURE AND ORIGINAL BRICK FACADE.2** 



. NEW STEEL FRAME ADDED WITHIN EXISTING FRAME



3. CLT FRAME EXTENDING UPWARD (ATTACHED TO NEW FRAME)

4. FLOORS AND WALLS (GLASS) ADDED TO NEW CLT FRAME







FACADE FOCUS: HOUSING

FACADE CONCEPT (NORTH + EAST FACADE)

- LESS SUN EXPOSURE

IITH AVE

MASS B





MASS A

A STREET, STRE







FACADE CONCEPT (SOUTH + WEST FACADE)

AFTERNOON SUN EXPOSUREFOLDABLE LOUVER CONCEPT





VARIED



ENCLOSED

FOLDING LOUVER FACADE (ALUMINIUM — FRAME IN LIGHT GREY)

FACADE FRONT VIEW (EXTERNAL)



COLLECTIVE BALCONY











1:5



## FACADE LOUVER DETAIL 1:2



FACADE CORNER CONDITION (FIXED PANEL IN ANGLE)

BOLTED ON TOP AND BOTTOM