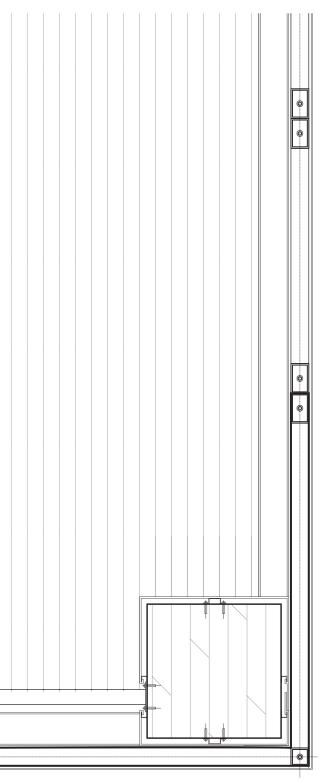

## FACADE LOUVER DETAIL 1:2

FACADE CORNER CONDITION (FIXED PANEL IN ANGLE)

BOLTED ON TOP AND BOTTOM ON STEEL ANGLE BAR

FACADE VIEW (INTERIOR)