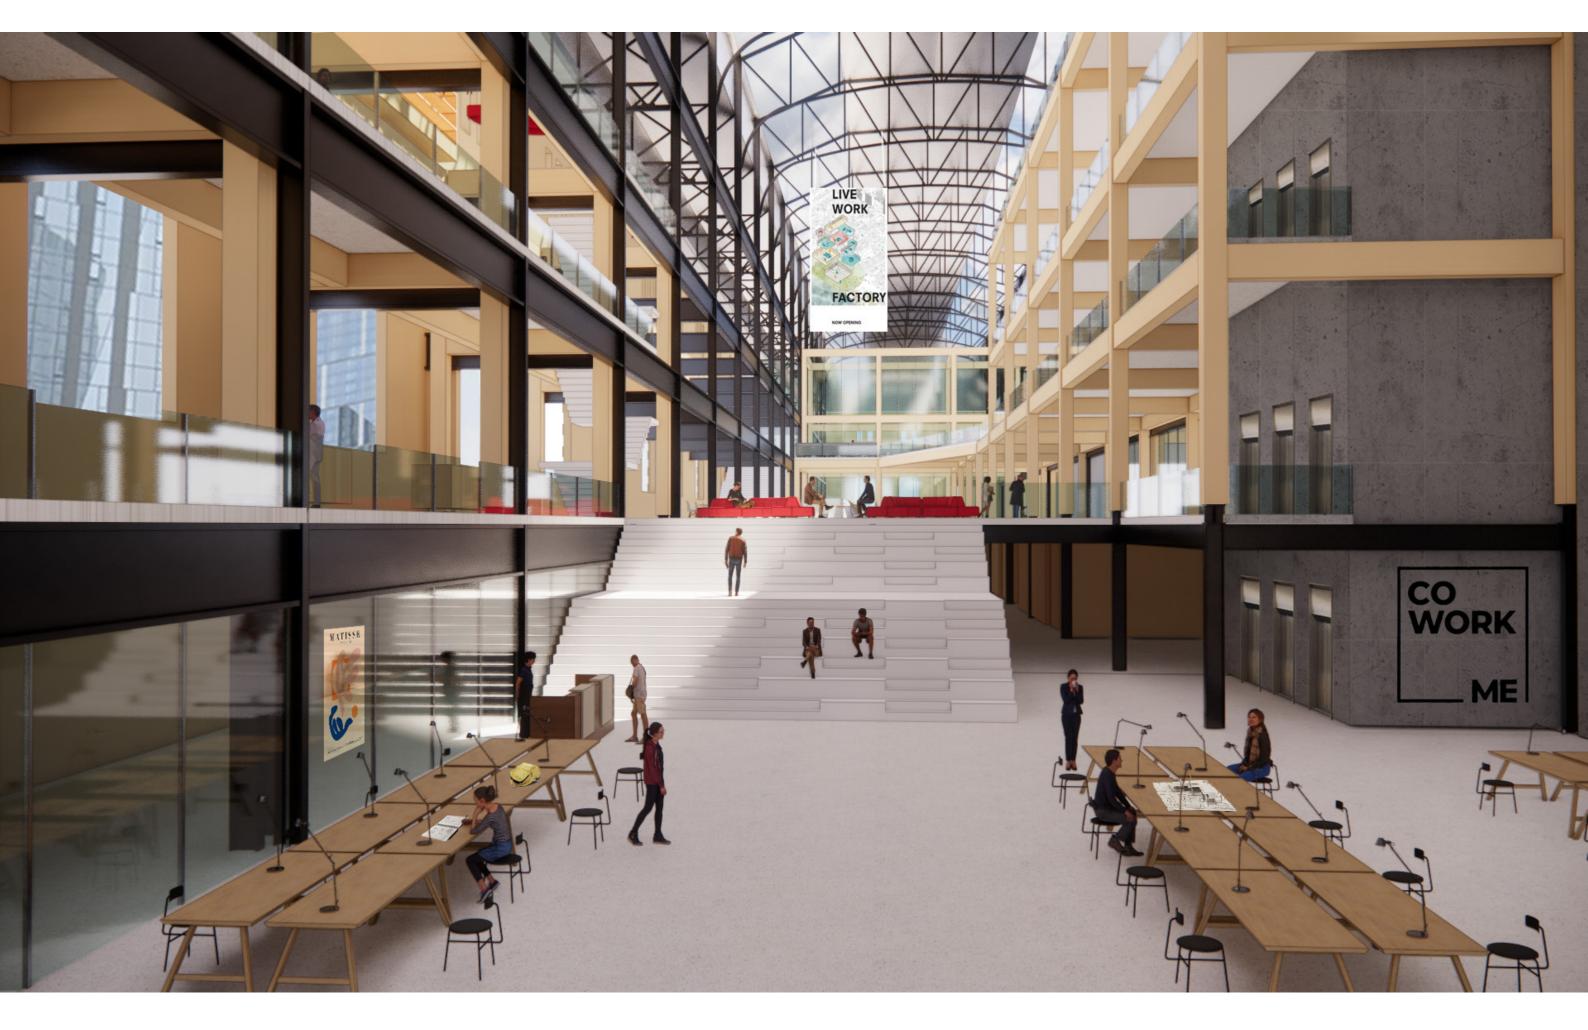

THE PLAZA: REPLACED THE 1950s ADDITION IT CONNECTS THE FRAGMENTED MASSES AND ACTS AS A GATHERING SPACE, PLACE FOR ACTIVITIES.

WORK HAL WAKERSPACE #1

MAKERSPACE #2

PLAZA AND SEASONAL ACTIVITIES : SUMMER

PLAZA AND SEASONAL ACTIVITIES : WINTER

# COLLECTIVE WORKSPACE PER FLOOR FOR RESIDENTS

**COLLECTIVE SPACES - SHARED KITCHEN & BALCONY** 

ENTRANCES TO HOUSING FROM THE SLOPE