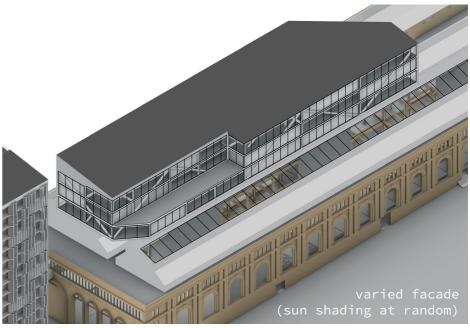

FACADE FOCUS: HOUSING

FACADE CONCEPT (NORTH + EAST FACADE)

- LESS SUN EXPOSURE

IITH AVE

MASS B

MASS A

A STREET, STRE

FACADE CONCEPT (SOUTH + WEST FACADE)

AFTERNOON SUN EXPOSUREFOLDABLE LOUVER CONCEPT

VARIED

ENCLOSED

FOLDING LOUVER FACADE (ALUMINIUM — FRAME IN LIGHT GREY)

FACADE FRONT VIEW (EXTERNAL)

COLLECTIVE BALCONY

1:5