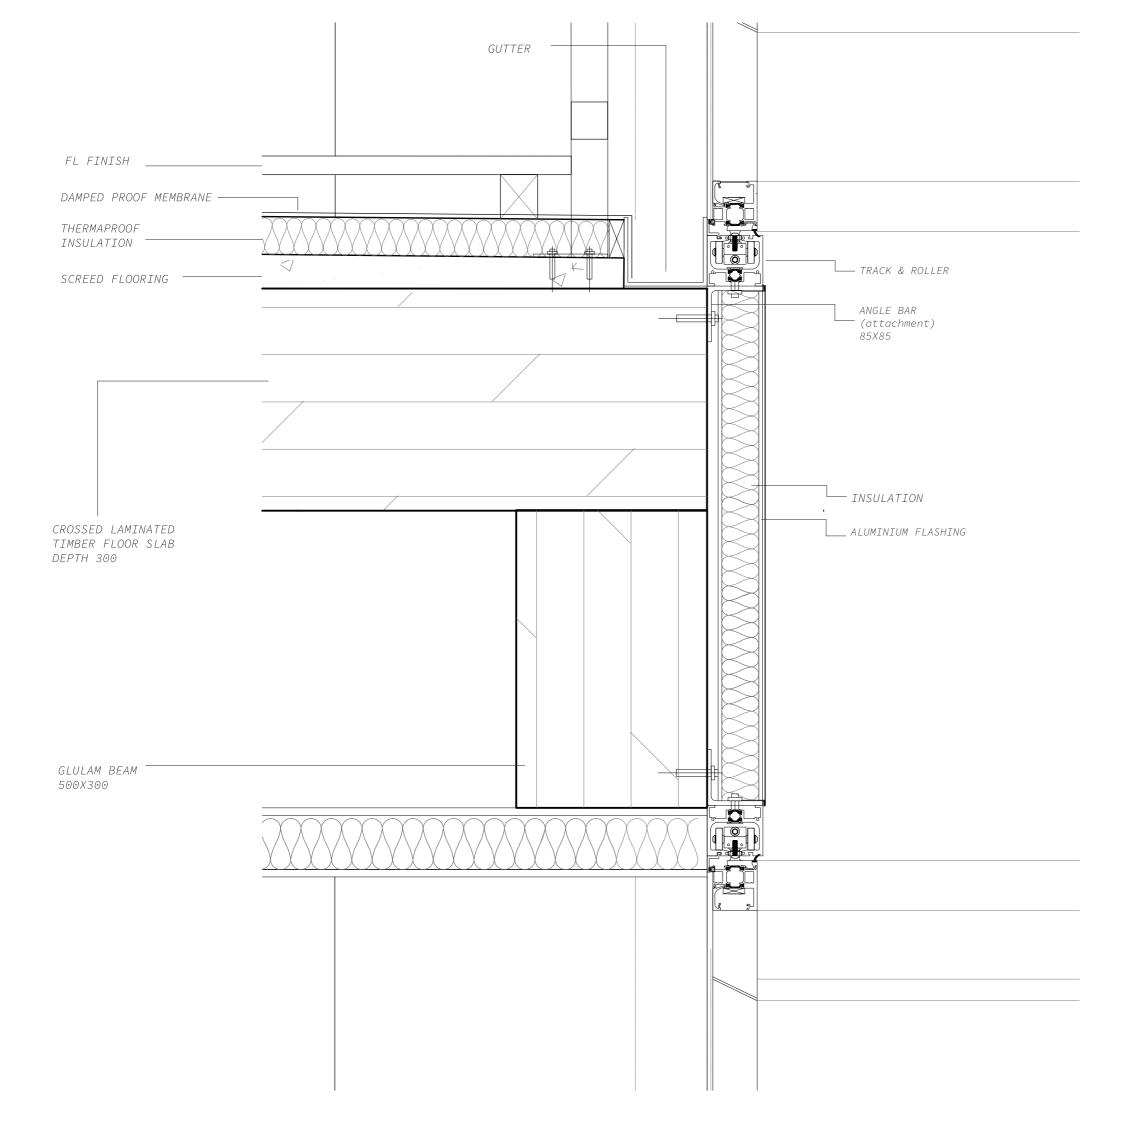

AFTERNOON SUN EXPOSUREFOLDABLE LOUVER CONCEPT

VARIED

ENCLOSED

FOLDING LOUVER FACADE (ALUMINIUM — FRAME IN LIGHT GREY)

FACADE FRONT VIEW (EXTERNAL)

COLLECTIVE BALCONY

1:5

## FACADE LOUVER DETAIL 1:2

FACADE CORNER CONDITION (FIXED PANEL IN ANGLE)

BOLTED ON TOP AND BOTTOM ON STEEL ANGLE BAR

FACADE VIEW (INTERIOR)