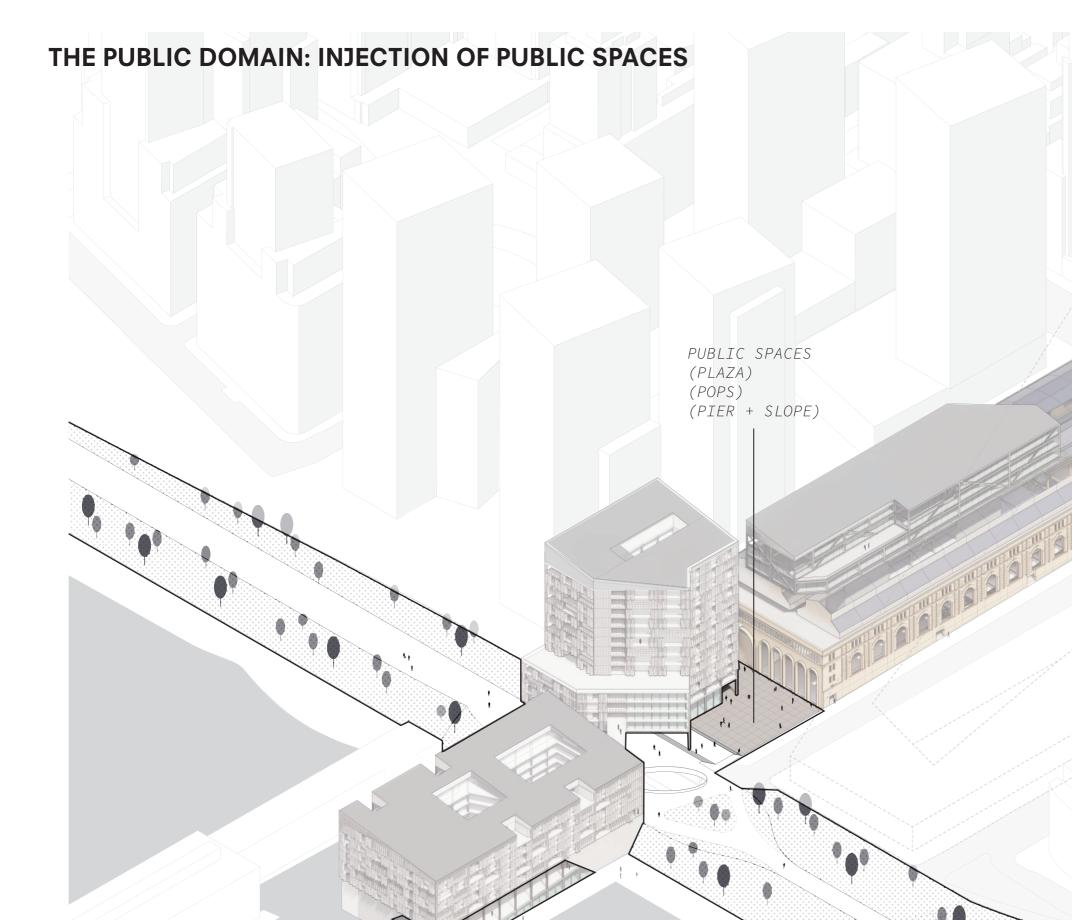

### **RESEARCH QUESTIONS**

HOW TO CREATE A LIVE-WORK TYPOLOGY THAT RESPONDS TO THE CHANGING LANDSCAPE OF WORK OF THE 21ST CENTURY NEW YORK?

HOW CAN A MIXED-USE PROJECT ENGAGE WITH THE PUBLIC DOMAIN TO REACTIVATE THE URBAN QUALITY OF A PREVIOUSLY INDUSTRIALIZED WATERFRONT?

THE PLAZA: REPLACED THE 1950s ADDITION IT CONNECTS THE FRAGMENTED MASSES AND ACTS AS A GATHERING SPACE, PLACE FOR ACTIVITIES.

WORK HAL WAKERSPACE #1

MAKERSPACE #2

PLAZA AND SEASONAL ACTIVITIES : SUMMER

PLAZA AND SEASONAL ACTIVITIES : WINTER

# HOUSING (THE "LIVE" OF LIVE-WORK)

HOUSING (MASS A + B) (DWELLING UNIT) (COLLECTIVE WORKSPACES) (COMMON FACILITIES) (MAKERSPACE)