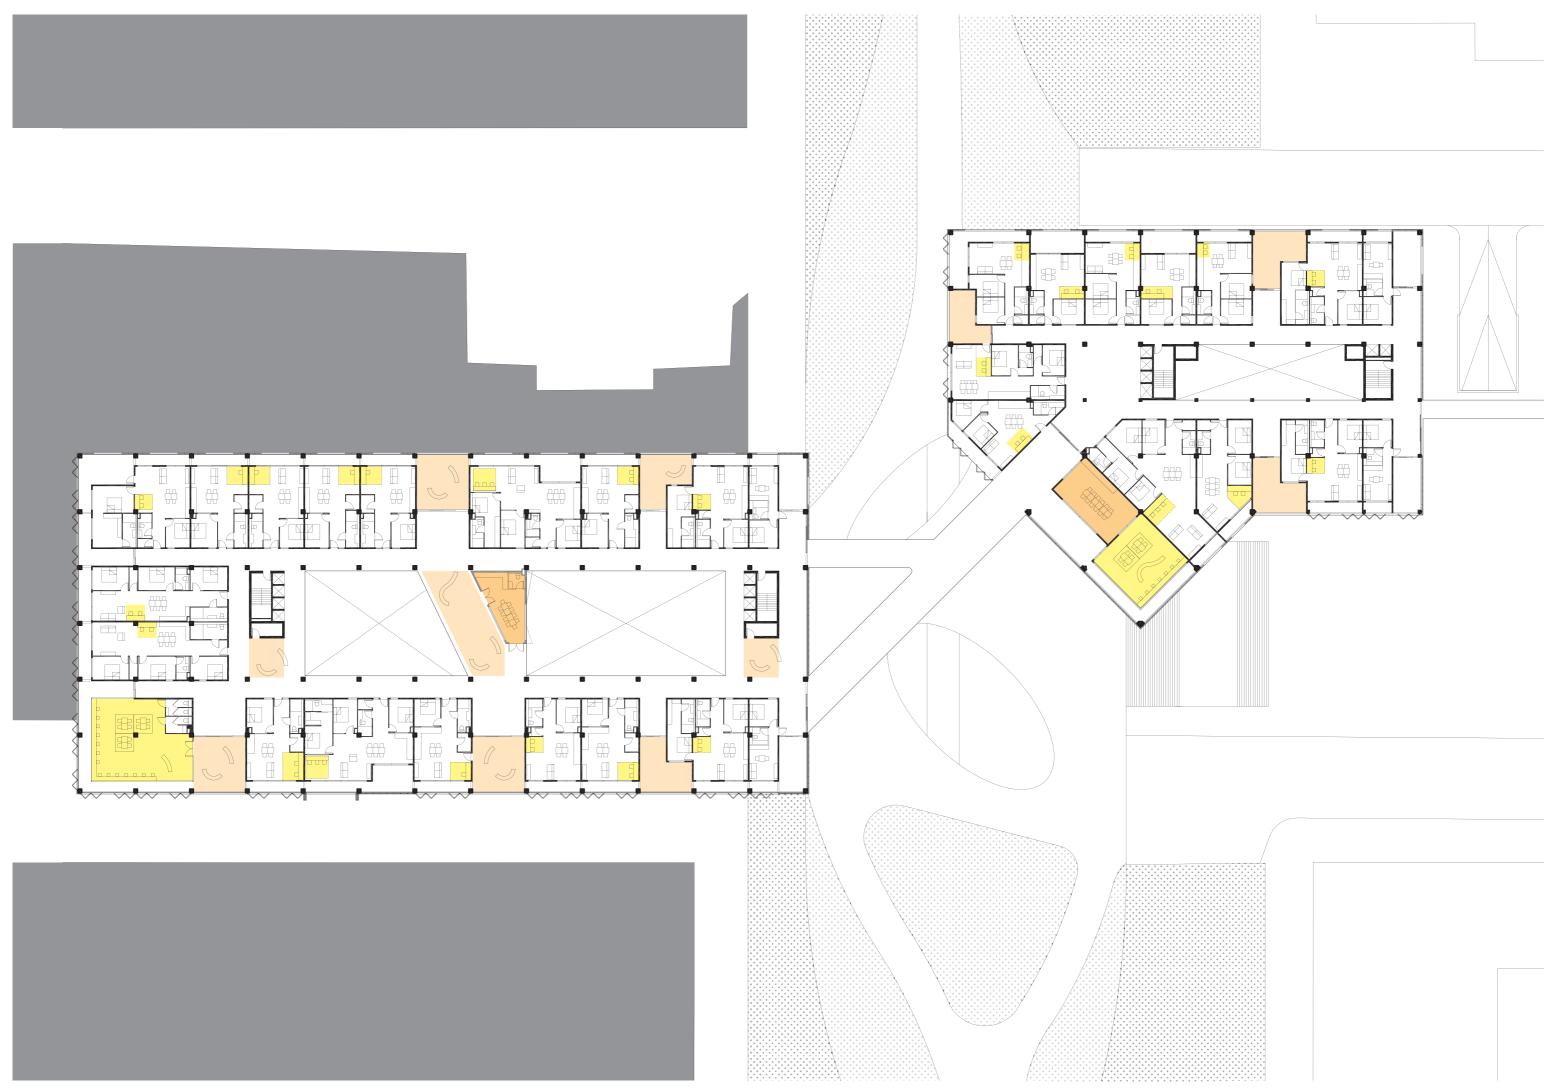

# HOUSING (THE "LIVE" OF LIVE-WORK)

HOUSING (MASS A + B) (DWELLING UNIT) (COLLECTIVE WORKSPACES) (COMMON FACILITIES) (MAKERSPACE)

### SECTION 1:200 (HOUSING MASS)

# COLLECTIVE WORKSPACE PER FLOOR FOR RESIDENTS

**COLLECTIVE SPACES - SHARED KITCHEN & BALCONY** 

ENTRANCES TO HOUSING FROM THE SLOPE