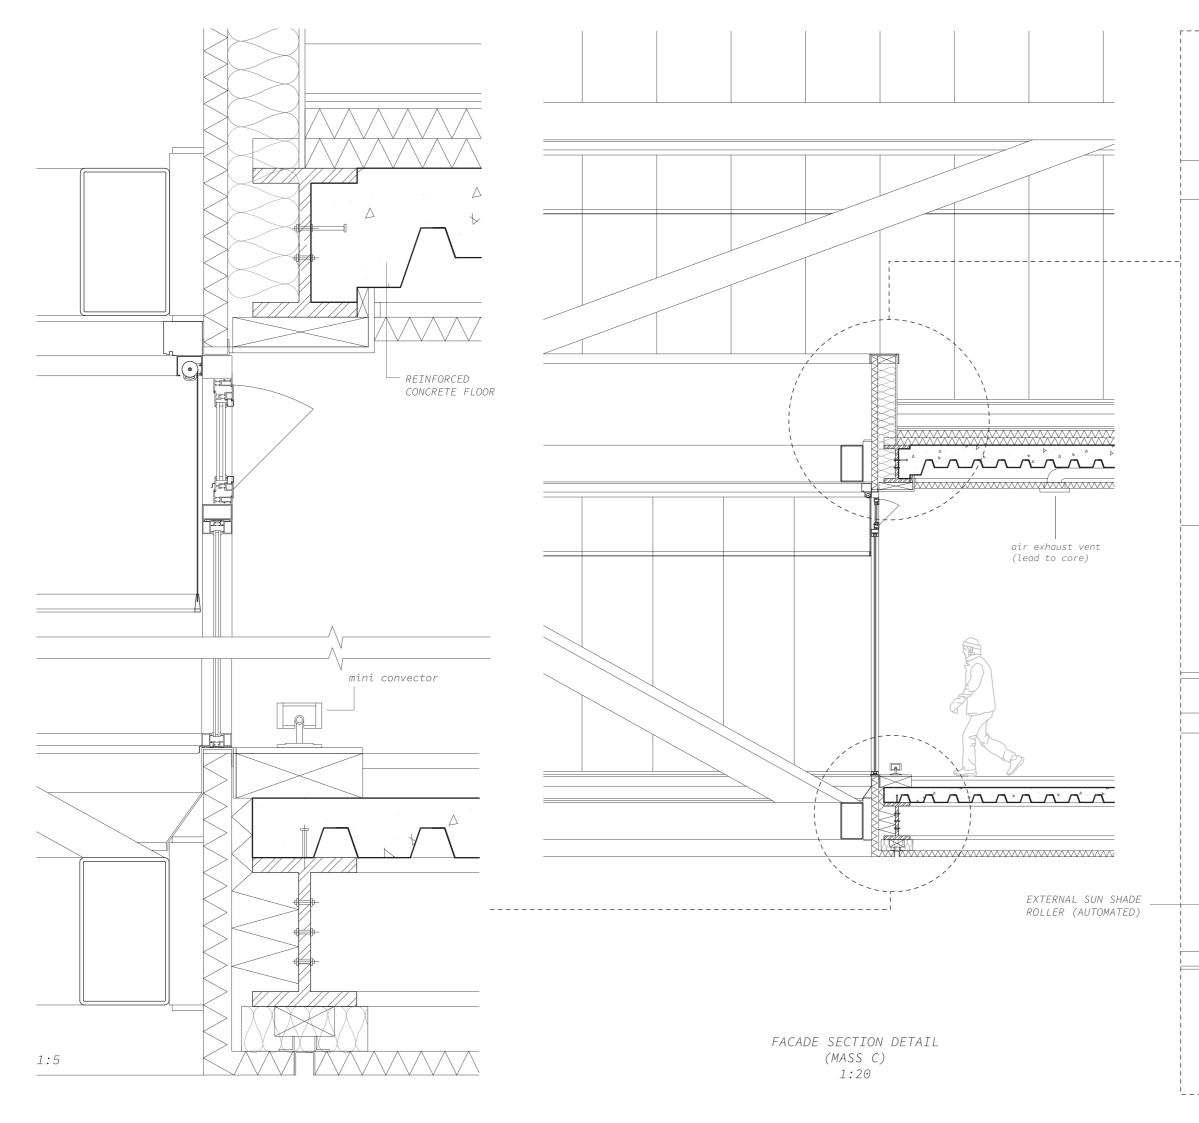

## MASS C: THE ELEVATED MASS : MEDIUM SIZE + RENTABLE OFFICE SPACE

ELEVATED MASS - MASS C (RENTABLE OFFICE SPACE)

**BUILDING TECHNOLOGY** ASPECT

SECTION 1:75

SERVICE CONCEPT PLUMBLING + SEWAGE

- USING SUPPORT STRUCTUES AS SERVICE CORES

### **SEAWATER SOURCE HEATING / COOLING**

USING (SEA)WATER FROM THE HUDSON TO HEAT / COOL BUILDING

IN WINTER

WATER TEMP IS RELATIVELY WARMER THAN AIR, WATER FROM THE RIVER IS PUMPED THROUGH THE HEAT EXCHANGER AND USED TO WARM THE UNITS BY UNDER FLOOR HEATING SYSTEM

### WATER TEMP IS RELATIVELY COOLER THAN AIR, WATER FROM THE RIVER IS PUMPED THROUGH THE HEAT EXCHANGER AND USED TO COOL THE UNITS BY UNDER FLOOR COOLING SYSTEM

IN SUMMER

## SEAWATER SOURCE HEATING / COOLING

USING (SEA)WATER FROM THE HUDSON TO HEAT / COOL BUILDING

Heat Exchanger