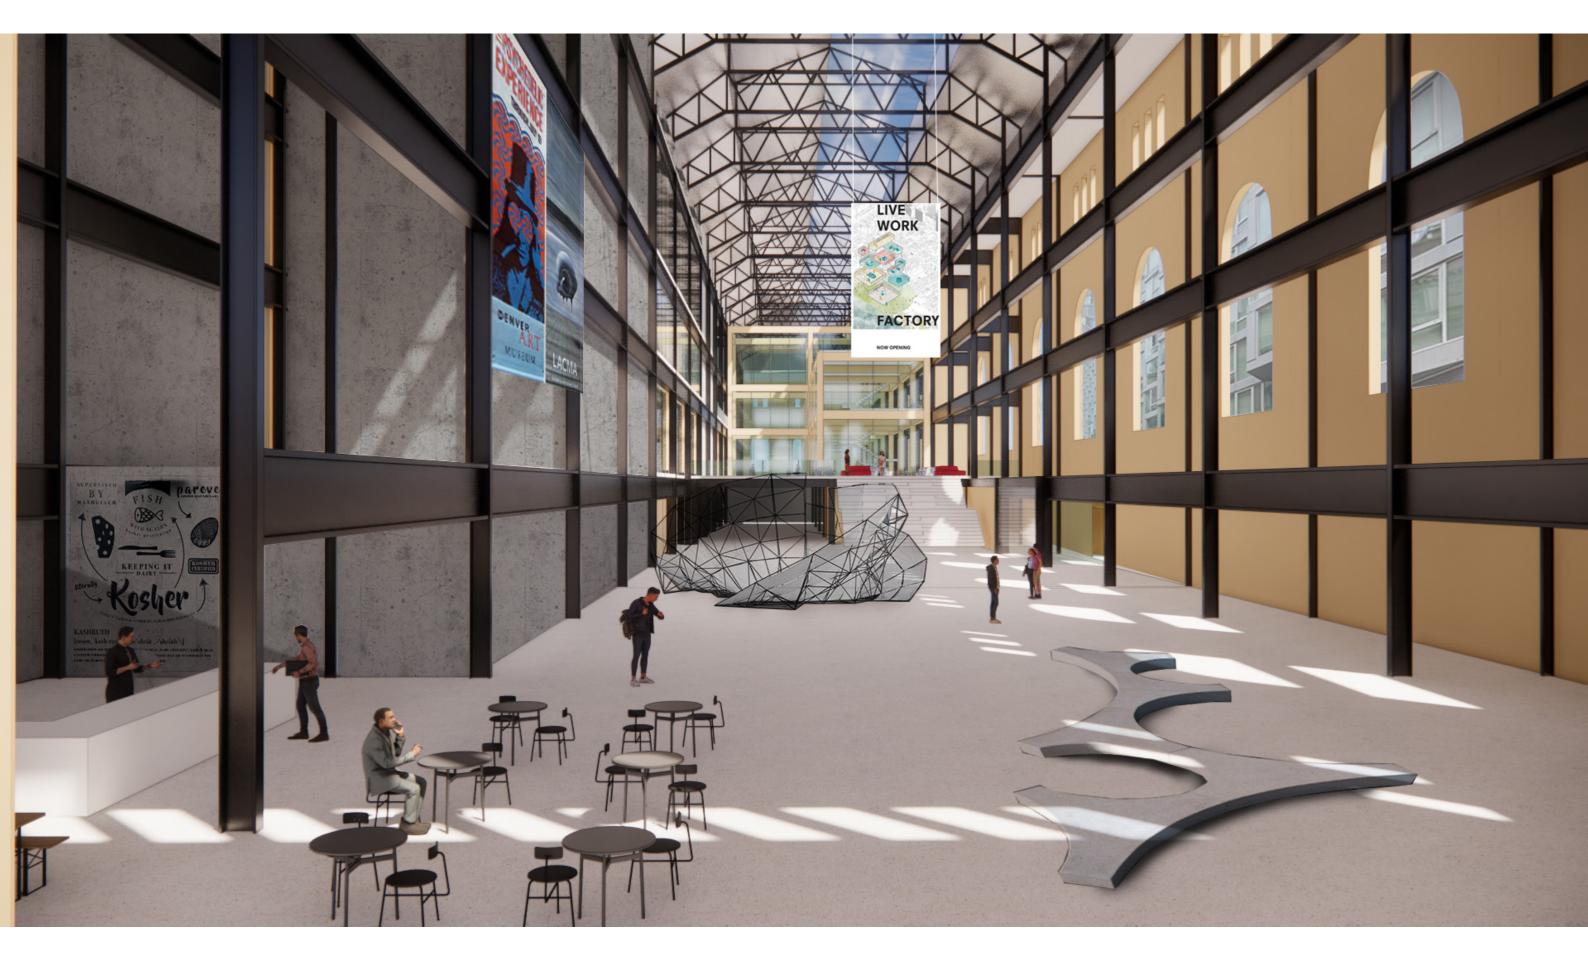

THE PLAZA: REPLACED THE 1950s ADDITION IT CONNECTS THE FRAGMENTED MASSES AND ACTS AS A GATHERING SPACE, PLACE FOR ACTIVITIES.

WORK HAL WAKERSPACE #1

MAKERSPACE #2

PLAZA AND SEASONAL ACTIVITIES : SUMMER

PLAZA AND SEASONAL ACTIVITIES : WINTER