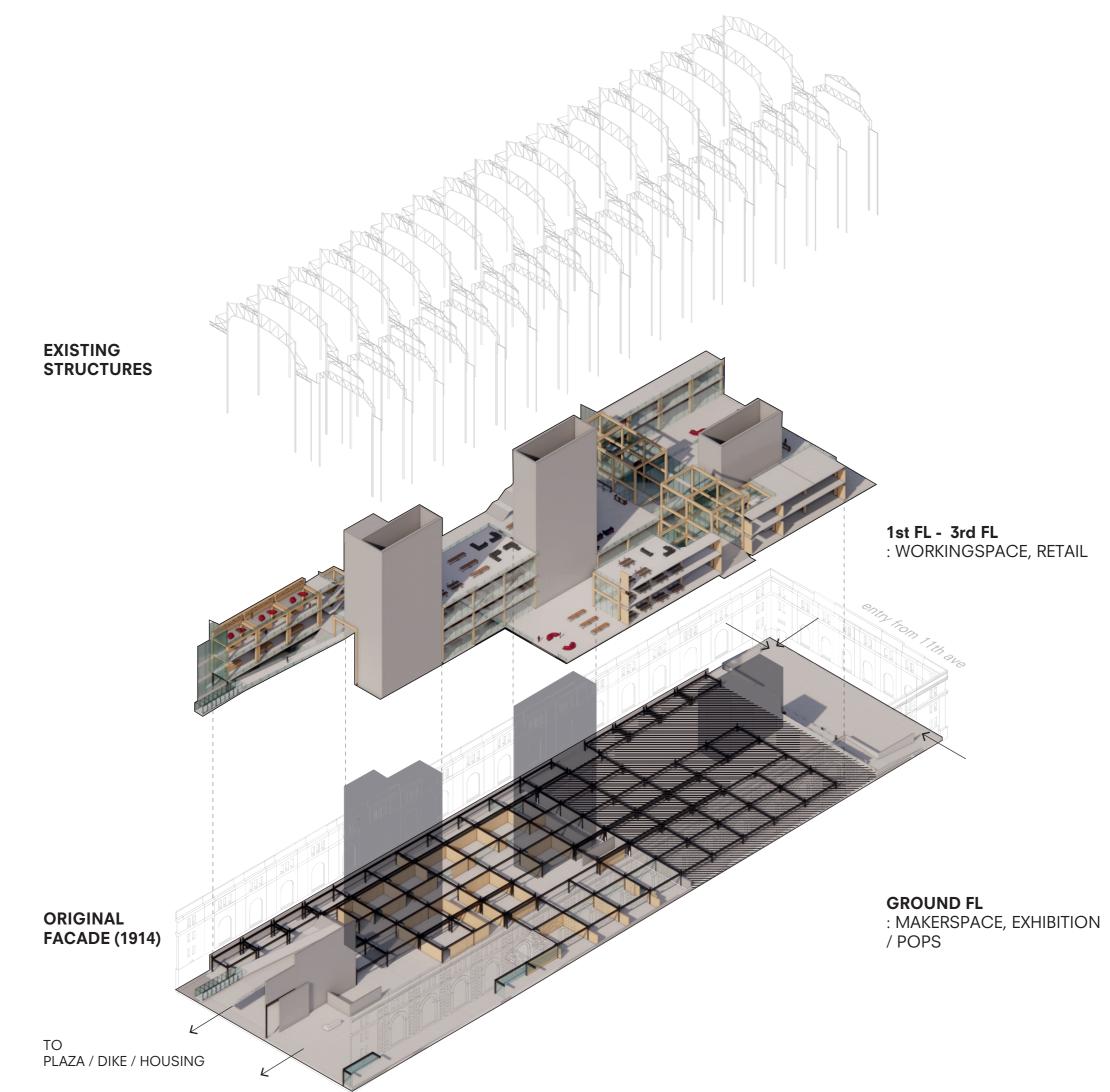

## **WORKING SPACE FLOOR** (1st FL) SOUTH WEST AXON

(1st FL) NORTH WEST AXON

## MAKERSPACE FLOOR (GROUND FL) SOUTH WEST AXON

w <sup>59th</sup> ST

ENTRANCE FROM 11TH AVE (EVENT SPACE + RETAIL)

WORKSPACE ON 1ST FLOOR

WORKSPACE ON 2ND FLOOR

WORKSPACE ON 3RD FLOOR

# POPS + EXHIBITION SPACE ON GROUND FLOOR (WEST END)

MAKERSPACE WORK HALL (WEST END)

ARCADE CONNECTING W58th ST. TO W59th ST.

ARCADE CONNECTING W59th ST. TO W58th ST.