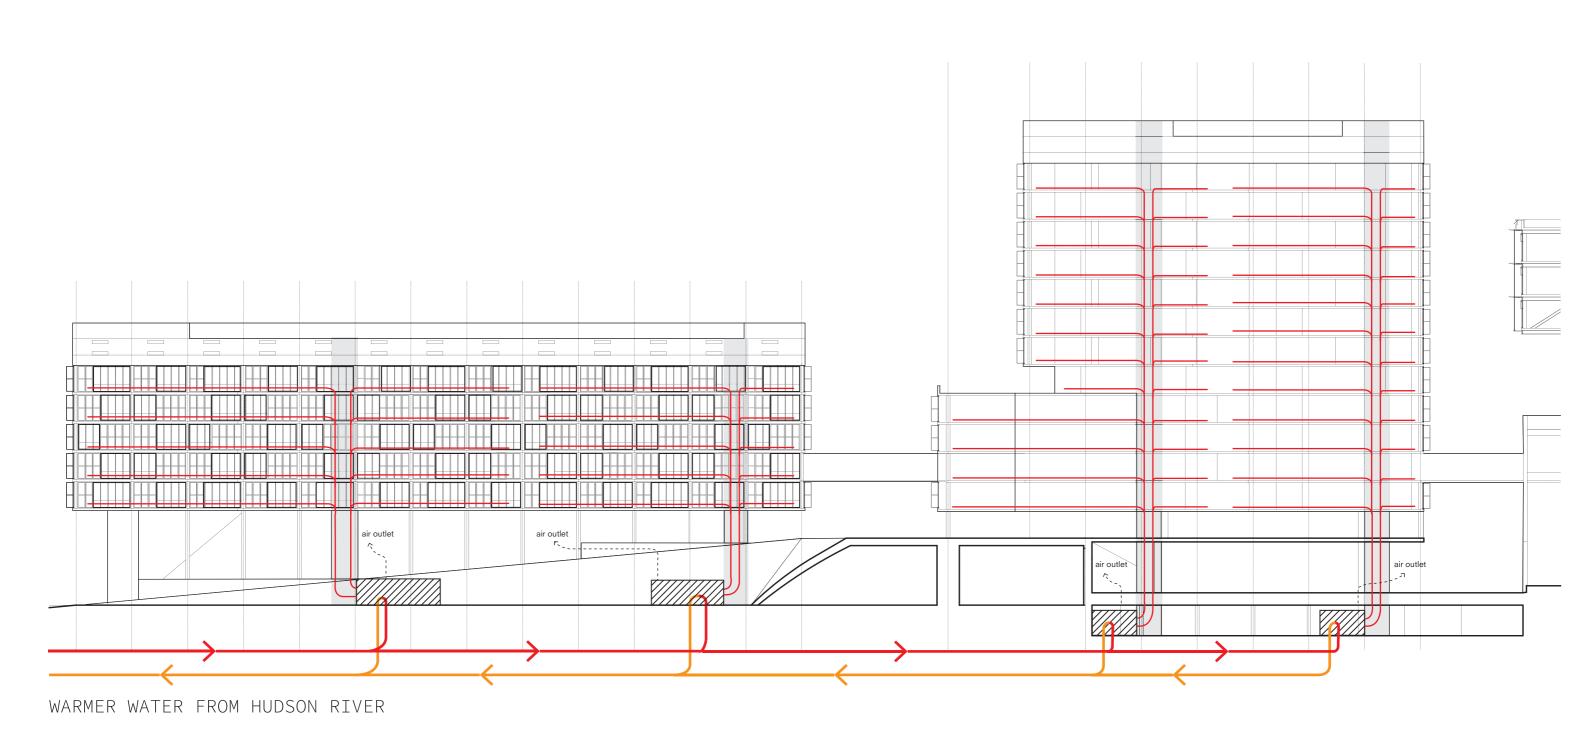

### **SEAWATER SOURCE HEATING / COOLING**

USING (SEA)WATER FROM THE HUDSON TO HEAT / COOL BUILDING

IN WINTER

WATER TEMP IS RELATIVELY WARMER THAN AIR, WATER FROM THE RIVER IS PUMPED THROUGH THE HEAT EXCHANGER AND USED TO WARM THE UNITS BY UNDER FLOOR HEATING SYSTEM

Heat Exchanger