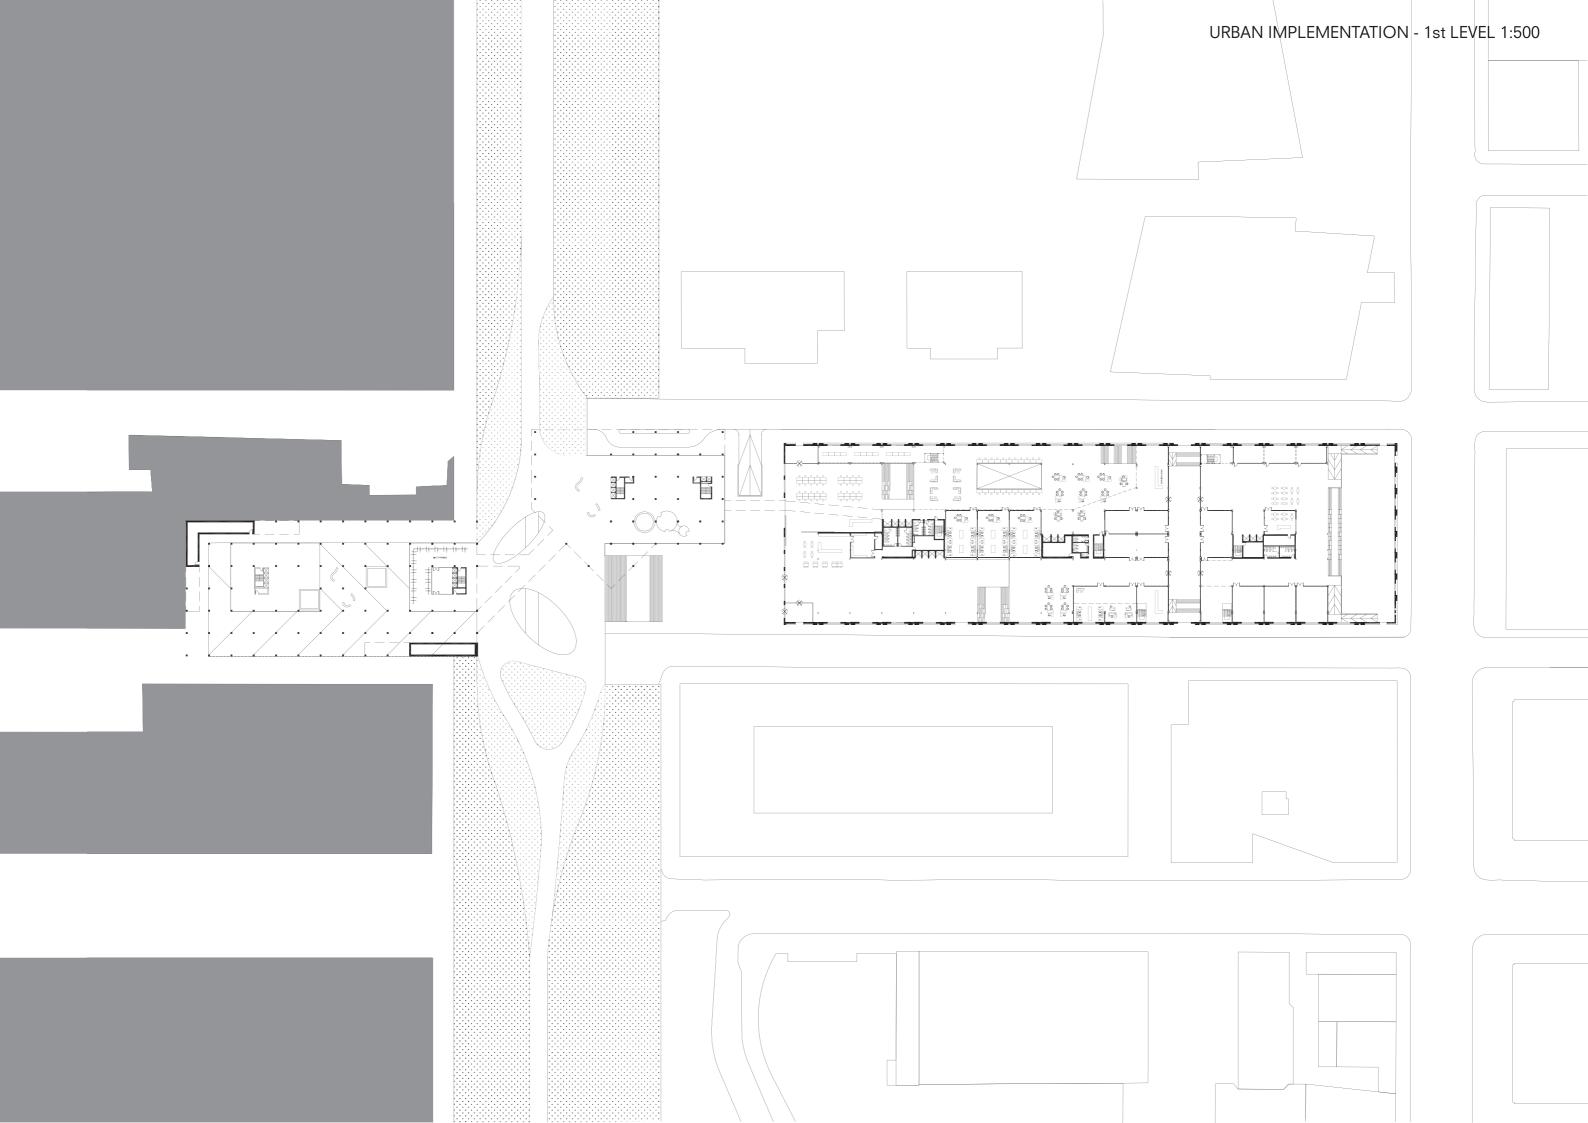

THE PLAZA: REPLACED THE 1950s ADDITION IT CONNECTS THE FRAGMENTED MASSES AND ACTS AS A GATHERING SPACE, PLACE FOR ACTIVITIES.

WORK HAL WAKERSPACE #1

MAKERSPACE #2

PLAZA AND SEASONAL ACTIVITIES : SUMMER

PLAZA AND SEASONAL ACTIVITIES : WINTER

# HOUSING (THE "LIVE" OF LIVE-WORK)

HOUSING (MASS A + B) (DWELLING UNIT) (COLLECTIVE WORKSPACES) (COMMON FACILITIES) (MAKERSPACE)

# POPS + EXHIBITION SPACE ON GROUND FLOOR (WEST END)

MAKERSPACE WORK HALL (WEST END)

ARCADE CONNECTING W58th ST. TO W59th ST.

ARCADE CONNECTING W59th ST. TO W58th ST.