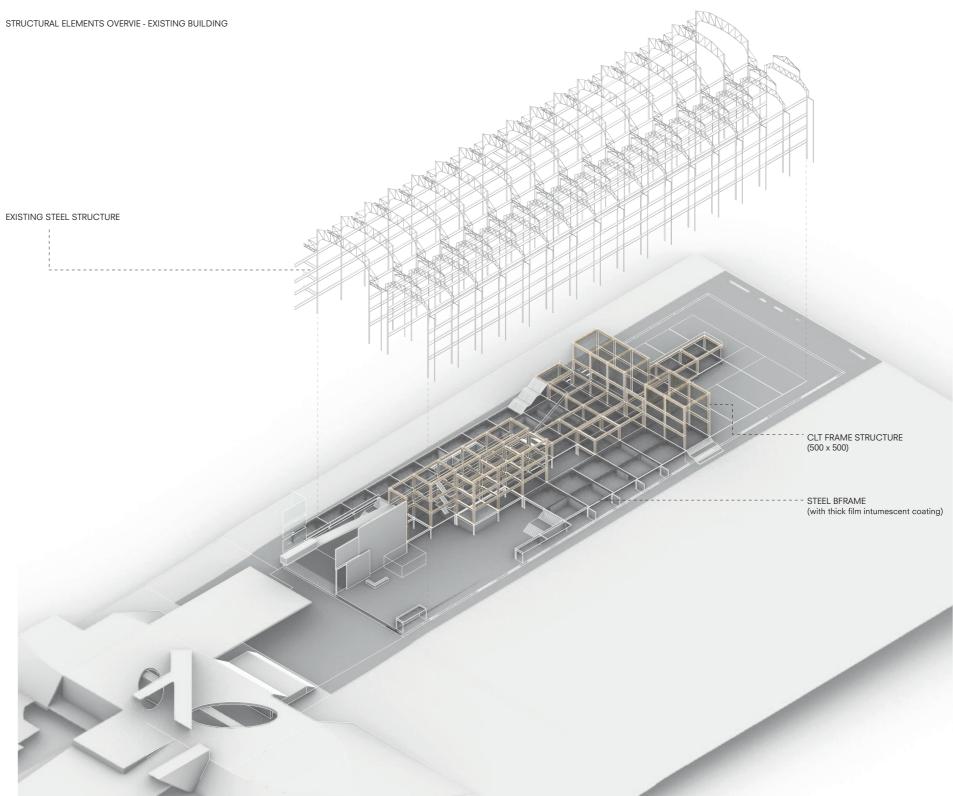

## **IRT BUILDING** STRUCTURAL CONCEPT

# **MIXTURE OF OLD & NEW STRUCTURE**

**1. EXISTING STEEL STRUCTURE AND ORIGINAL BRICK FACADE.2** 

. NEW STEEL FRAME ADDED WITHIN EXISTING FRAME

3. CLT FRAME EXTENDING UPWARD (ATTACHED TO NEW FRAME)

4. FLOORS AND WALLS (GLASS) ADDED TO NEW CLT FRAME