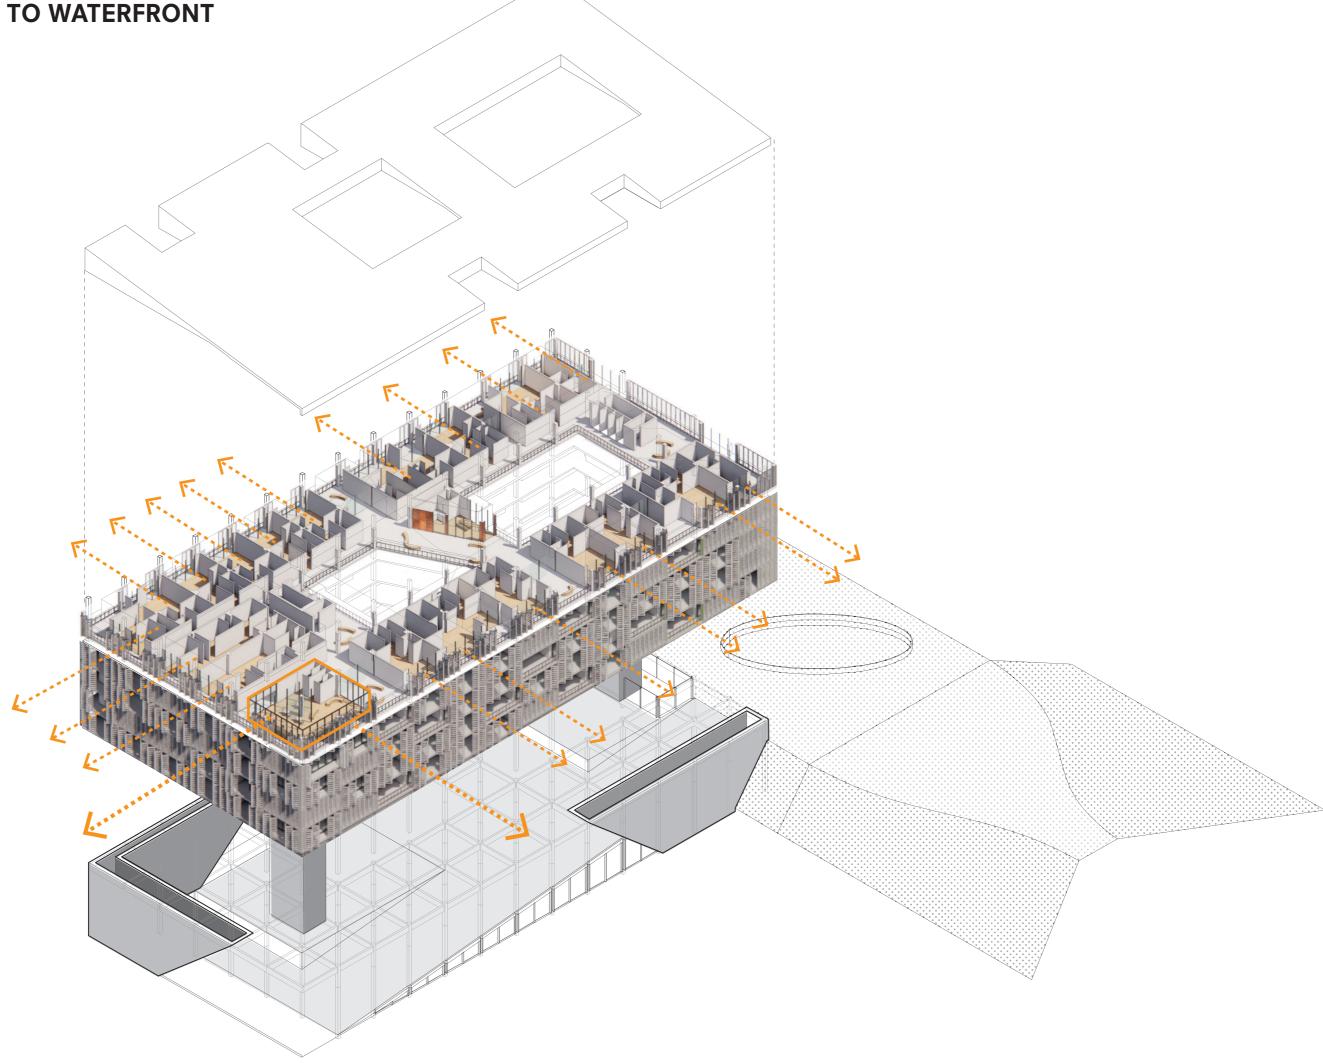

# HOUSING (THE "LIVE" OF LIVE-WORK)

HOUSING (MASS A + B) (DWELLING UNIT) (COLLECTIVE WORKSPACES) (COMMON FACILITIES) (MAKERSPACE)

## MAXIMIZE VIEW TO WATERFRONT

|    |   |   |   |   |   |   | ٠ |   | ٠ |   |   |   | ٠ |   | ٠ |   |   |   |   |   |   |
|----|---|---|---|---|---|---|---|---|---|---|---|---|---|---|---|---|---|---|---|---|---|
|    |   |   |   |   |   |   |   |   |   |   |   |   |   |   |   |   |   |   |   |   |   |
|    | ۰ |   | ۰ |   | ۰ |   | ۰ |   | ۰ |   | ۰ |   | ۰ |   | ۰ |   | ۰ |   | ۰ |   | ۰ |
|    |   |   |   |   |   |   |   |   |   |   |   |   |   |   |   |   |   |   |   |   |   |
| ŀ. |   |   |   |   |   |   |   |   |   |   |   |   |   | ٠ |   |   |   |   |   |   |   |
|    |   |   |   |   |   |   |   |   |   |   |   |   |   |   |   |   |   |   | ۰ |   |   |
|    |   |   |   |   |   |   |   |   |   |   |   |   |   |   |   |   |   |   |   |   |   |
|    |   |   |   |   |   |   |   |   |   |   |   |   |   |   |   |   |   |   |   |   |   |
|    |   |   |   |   |   |   |   |   |   |   |   |   |   |   |   |   |   |   |   |   |   |
|    |   |   |   |   |   |   |   |   |   |   |   |   |   |   |   |   |   |   |   |   |   |
|    |   |   |   |   |   |   |   |   |   |   |   |   |   |   |   |   |   |   | ۰ |   |   |
| ۰. |   | * |   | * |   | * |   | * |   | * |   | ٠ |   | * |   | * |   | * |   | * |   |
|    |   |   |   |   |   |   |   |   |   |   |   |   |   |   |   |   |   |   |   |   |   |
|    |   |   |   |   |   |   |   |   |   |   |   |   |   |   |   |   |   |   |   |   |   |
| •  |   | ۰ |   | ۰ |   | ۰ |   | • |   | ۰ |   |   |   | ۰ |   |   |   | ۰ |   |   |   |
|    |   |   |   |   |   |   |   |   |   |   |   |   |   |   |   |   |   |   | ۰ |   |   |
|    |   |   |   |   |   |   |   |   |   |   |   |   |   |   |   |   |   |   |   |   |   |
|    |   |   |   |   |   |   |   |   |   |   |   |   |   |   |   |   |   |   |   |   |   |
|    | ÷ |   |   |   |   |   | ٠ |   | ٠ |   |   |   | ٠ |   | ٠ |   | ٠ |   | ٠ |   | ٠ |
|    |   |   |   |   |   |   |   |   |   |   |   |   |   |   |   |   |   |   |   |   |   |
|    | ۰ |   | ۰ |   | ۰ |   | ۰ |   | ۰ |   | ۰ |   | ۰ |   | ۰ |   | ۰ |   | ۰ |   | ۰ |
|    |   |   |   |   |   |   |   |   |   |   |   |   |   |   |   |   |   |   |   |   |   |
| ÷. |   | ٠ |   | ٠ |   | ٠ |   | ٠ |   | ٠ |   | ٠ |   | ٠ |   | ٠ |   | ٠ |   | ٠ |   |
|    | ٠ |   | ۰ |   | ٠ |   | ۰ |   | ٠ |   | ۰ |   | ٠ |   | ٠ |   | ٠ |   | ٠ |   | ٠ |
|    |   |   |   |   |   |   |   |   |   |   |   |   |   |   |   |   |   |   |   |   |   |
|    |   |   |   |   |   |   |   |   |   |   |   |   |   |   |   |   |   |   | ۰ |   |   |
|    |   |   |   |   |   |   |   |   |   |   |   |   |   |   |   |   |   |   |   |   |   |
|    |   | ٠ |   |   |   | ٠ |   |   |   | ٠ |   |   |   | ٠ |   |   |   | ٠ |   |   |   |
|    |   |   |   |   |   |   |   |   |   |   |   |   |   |   |   |   |   |   | ۰ |   |   |
|    |   | ۰ |   | ۰ |   | ۰ |   | ۰ |   | ۰ |   | ۰ |   | ۰ |   | • |   | ۰ |   | • |   |
|    |   |   |   |   |   |   |   |   |   |   |   |   |   |   |   |   |   |   | • |   |   |
|    | • |   |   |   |   |   |   |   |   |   |   |   |   |   | ٠ |   |   |   | ٠ |   |   |
|    |   | ٠ |   | ٠ |   |   |   | ٠ |   |   |   | ٠ |   |   |   | ٠ |   |   |   |   |   |
|    | ۰ |   | ۰ |   | ٠ |   | ۰ |   | ۰ |   | ۰ |   | ۰ |   | ۰ |   | ۰ |   | ۰ |   |   |
|    |   | ۰ |   | ۰ |   | ۰ |   | 0 |   | ۰ |   |   |   |   |   |   |   | ۰ |   |   |   |