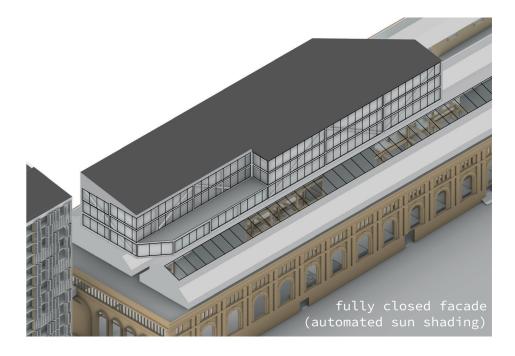

FACADE FOCUS: HOUSING

FACADE CONCEPT (NORTH + EAST FACADE)

- LESS SUN EXPOSURE

IITH AVE

MASS B

MASS A

A STREET, STRE

FACADE CONCEPT (SOUTH + WEST FACADE)

AFTERNOON SUN EXPOSUREFOLDABLE LOUVER CONCEPT

VARIED

ENCLOSED

FOLDING LOUVER FACADE (ALUMINIUM — FRAME IN LIGHT GREY)

FACADE FRONT VIEW (EXTERNAL)

COLLECTIVE BALCONY

1:5