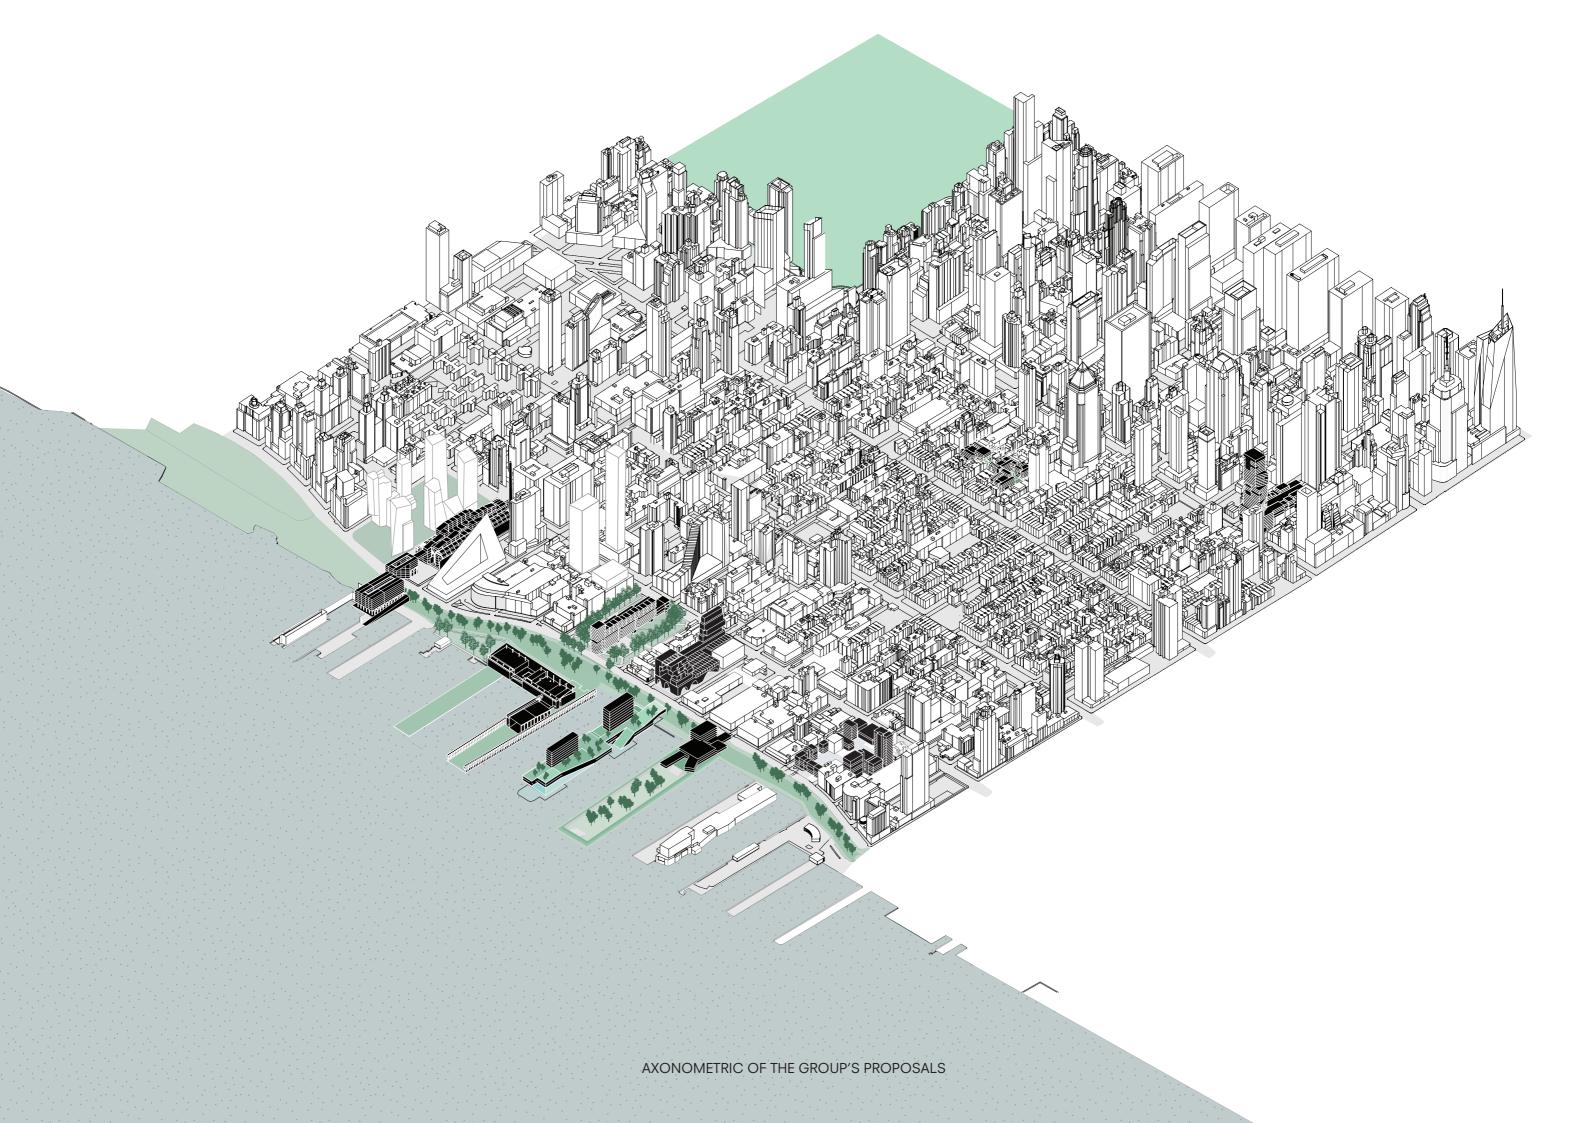

RITIP 4892399

NEW YORK MIDTOWN GRADUATION STUDIO

COMPLEX PROJECTS

FACULTY OF ARCHITECTURE AND THE BUILT ENVIRONMENT DELFT UNIVERSITY OF TECHNOLOGY

03/07/2020

# **CURRENT SITUATION**



#### **INTERBOROUGH RAPID TRANSIT (IRT) POWERHOUSE**,

ARCHITECT: STANFORD WHITE, (McKIM, MEAD & WHITE)

**ORIGINAL USE:** POWER STATION FOR METRO **CURRENT USE: STEAM PLANT CURRENT OWNER: ConEDISON** 

╋

POLICIES

**NEW YORK** WORKS

CREATING GOOD JOBS

2017: Emphasis on creating more good-paying jobs for New Yorkers.



BUILT: 1904 (PRESERVED) 1950 (ADDITION)





BUILDING A STRONG AND FAIR CITY

2019: Long term sustainability goal for the city - including teh promotion of renewable enrgy and reduction in the use of natural gas

Current Interior: Not Utilized to fullest potential



# SECTION 1:250









### **RESEARCH QUESTIONS**

HOW TO CREATE A LIVE-WORK TYPOLOGY THAT RESPONDS TO THE CHANGING LANDSCAPE OF WORK OF THE 21ST CENTURY NEW YORK?

HOW CAN A MIXED-USE PROJECT ENGAGE WITH THE PUBLIC DOMAIN TO REACTIVATE THE URBAN QUALITY OF A PREVIOUSLY INDUSTRIALIZED WATERFRONT?





















THE PLAZA: REPLACED THE 1950s ADDITION IT CONNECTS THE FRAGMENTED MASSES AND ACTS AS A GATHERING SPACE, PLACE FOR ACTIVITIES.



WORK HAL WAKERSPACE #1

MAKERSPACE #2



PLAZA AND SEASONAL ACTIVITIES : SUMMER



PLAZA AND SEASONAL ACTIVITIES : WINTER

# HOUSING (THE "LIVE" OF LIVE-WORK)

HOUSING (MASS A + B) (DWELLING UNIT) (COLLECTIVE WORKSPACES) (COMMON FACILITIES) (MAKERSPACE)







## MAXIMIZE VIEW TO WATERFRONT









|    |   |   |   |   |   |   | ٠ |   | ٠ |   |   |   | ٠ |   | ٠ |