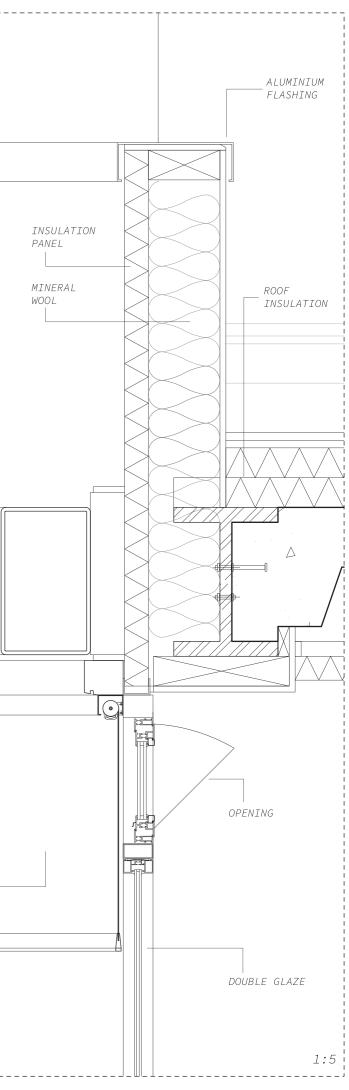

## MASS C: THE ELEVATED MASS : MEDIUM SIZE + RENTABLE OFFICE SPACE

ELEVATED MASS - MASS C (RENTABLE OFFICE SPACE)

**BUILDING TECHNOLOGY** ASPECT

SECTION 1:75

SERVICE CONCEPT PLUMBLING + SEWAGE

- USING SUPPORT STRUCTUES AS SERVICE CORES