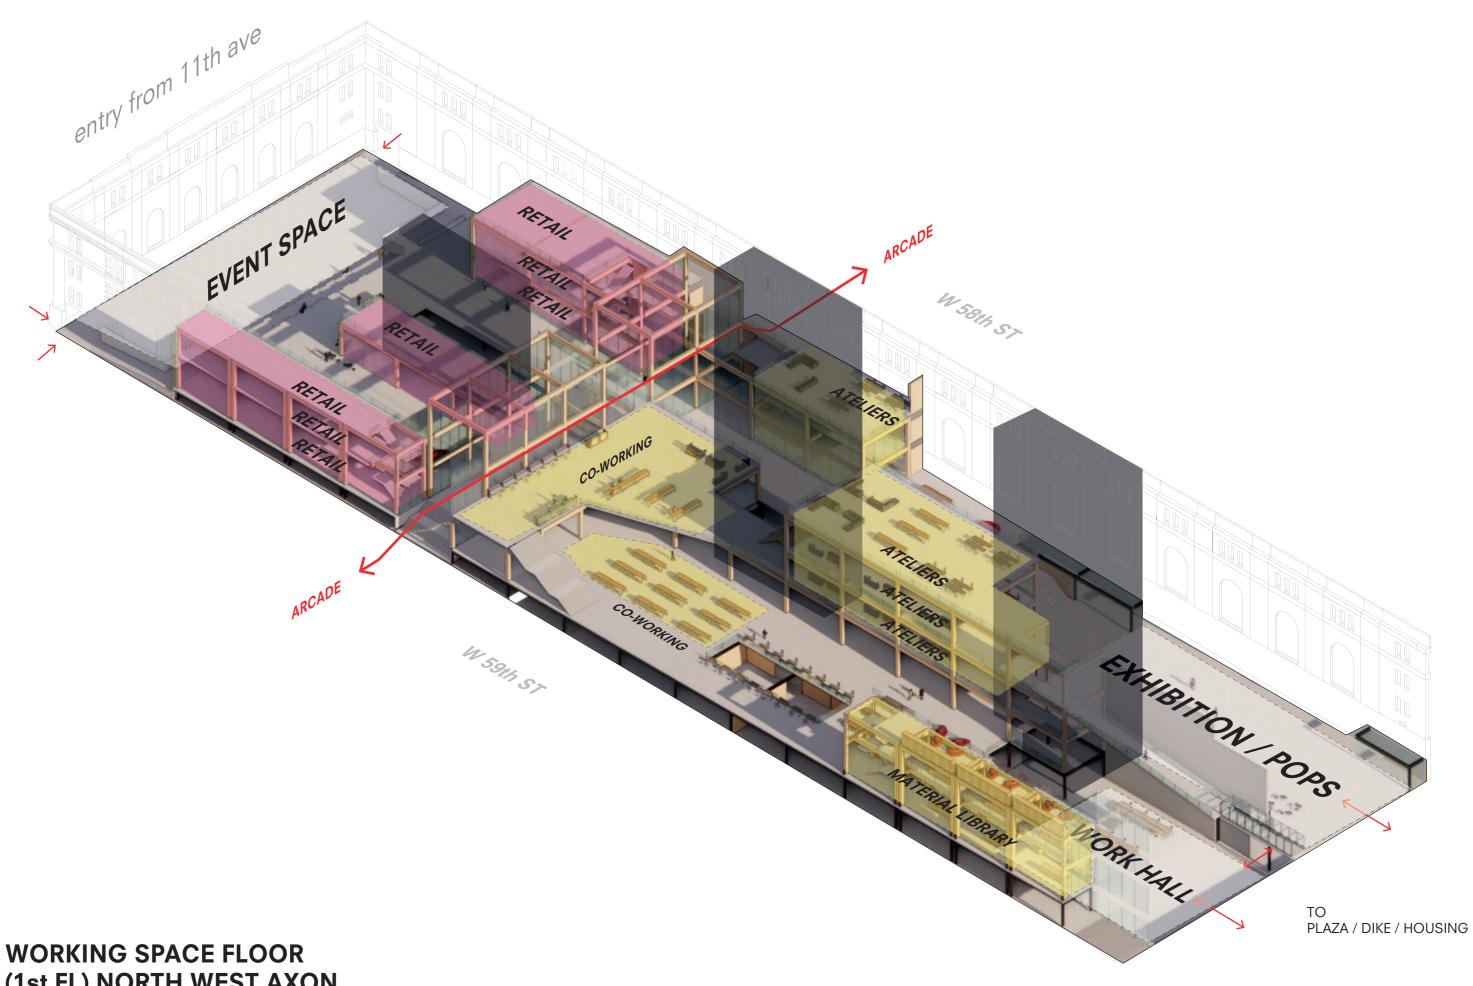

## **WORKING SPACE FLOOR** (1st FL) SOUTH WEST AXON

(1st FL) NORTH WEST AXON

# POPS + EXHIBITION SPACE ON GROUND FLOOR (WEST END)

MAKERSPACE WORK HALL (WEST END)

ARCADE CONNECTING W58th ST. TO W59th ST.

ARCADE CONNECTING W59th ST. TO W58th ST.