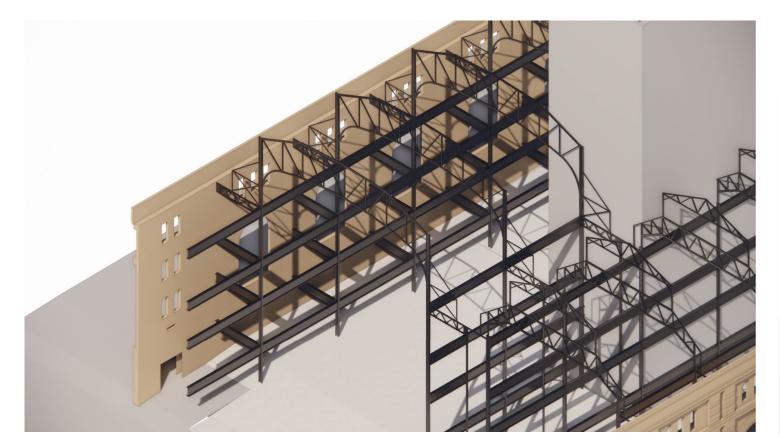

## **IRT BUILDING** STRUCTURAL CONCEPT

# **MIXTURE OF OLD & NEW STRUCTURE**

**1. EXISTING STEEL STRUCTURE AND ORIGINAL BRICK FACADE.2** 

. NEW STEEL FRAME ADDED WITHIN EXISTING FRAME

3. CLT FRAME EXTENDING UPWARD (ATTACHED TO NEW FRAME)

4. FLOORS AND WALLS (GLASS) ADDED TO NEW CLT FRAME