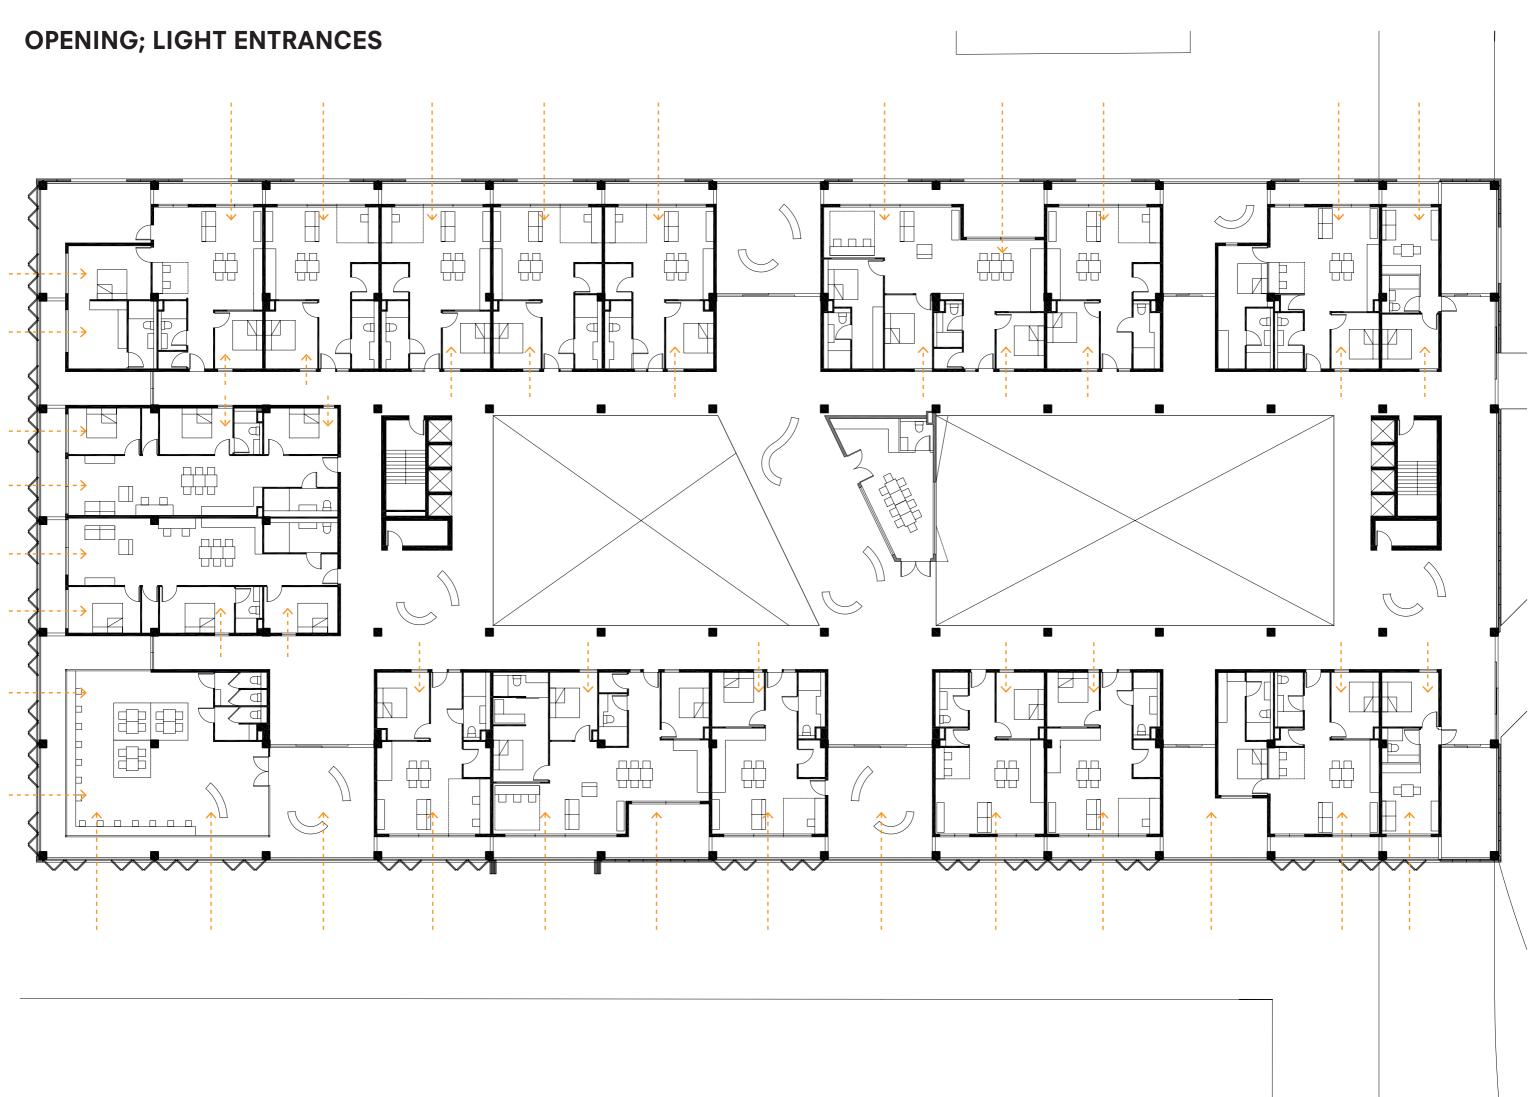

# HOUSING (THE "LIVE" OF LIVE-WORK)

HOUSING (MASS A + B) (DWELLING UNIT) (COLLECTIVE WORKSPACES) (COMMON FACILITIES) (MAKERSPACE)

## **SPATIAL CONCEPT**