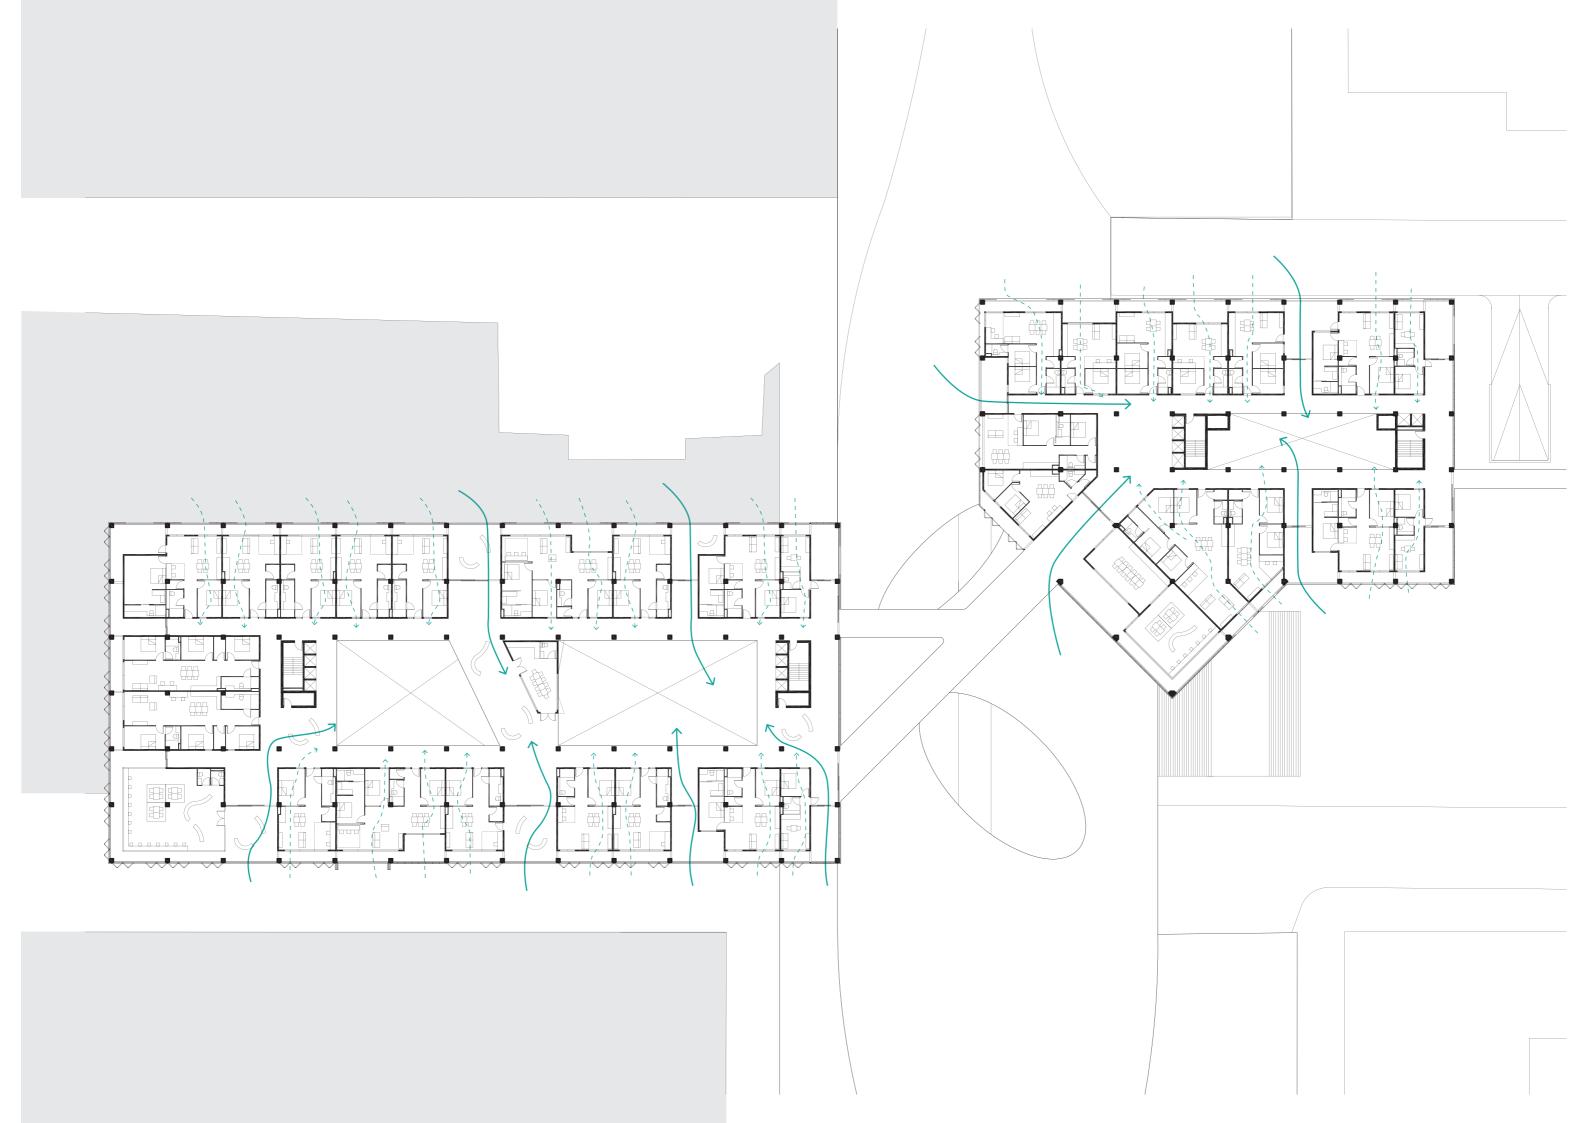

# HOUSING (THE "LIVE" OF LIVE-WORK)

HOUSING (MASS A + B) (DWELLING UNIT) (COLLECTIVE WORKSPACES) (COMMON FACILITIES) (MAKERSPACE)

# COLLECTIVE WORKSPACE PER FLOOR FOR RESIDENTS

**COLLECTIVE SPACES - SHARED KITCHEN & BALCONY** 

ENTRANCES TO HOUSING FROM THE SLOPE

### **CENTRAL SPINE**

POSSIBLE SERVICE CORES (w = 8m.)

#### **OLD MAIN ENTRANCE** FROM 11TH AVE STILL USED