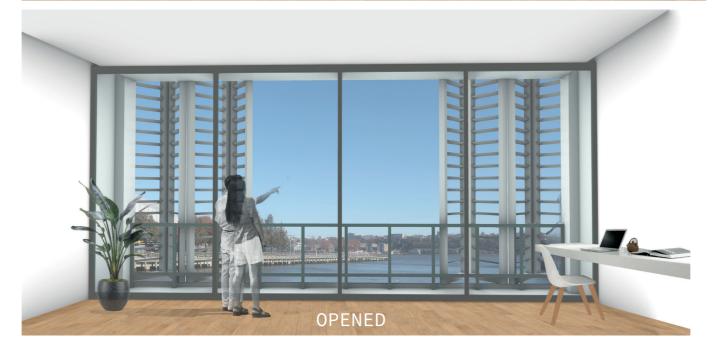

FACADE FOCUS: HOUSING

FACADE CONCEPT (NORTH + EAST FACADE)

- LESS SUN EXPOSURE

IITH AVE

MASS B

MASS A

A STREET, STRE

FACADE CONCEPT (SOUTH + WEST FACADE)

AFTERNOON SUN EXPOSUREFOLDABLE LOUVER CONCEPT

VARIED

ENCLOSED

FOLDING LOUVER FACADE (ALUMINIUM — FRAME IN LIGHT GREY)

FACADE FRONT VIEW (EXTERNAL)

COLLECTIVE BALCONY

1:5