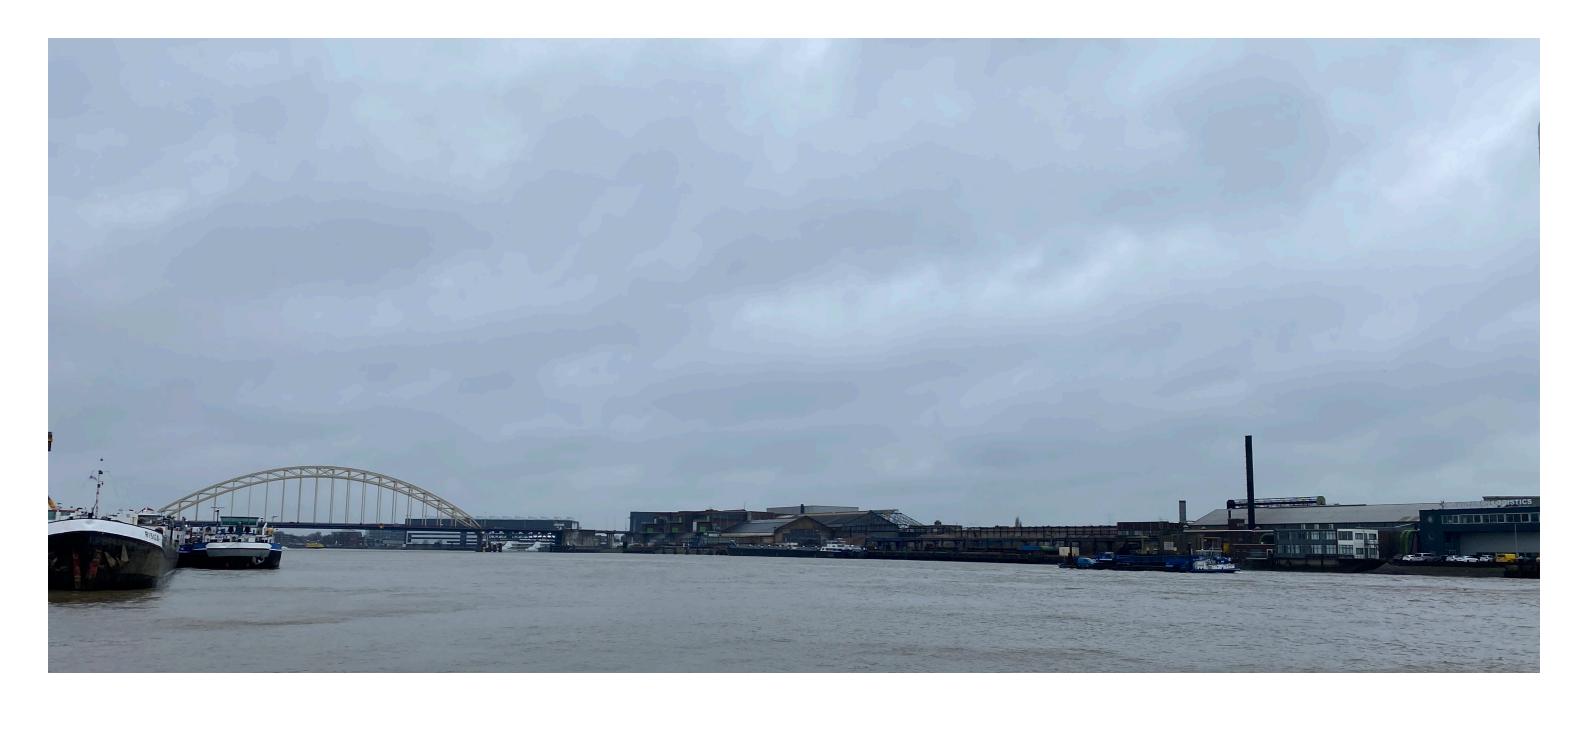

## neglected maritime heritage in the Waterdriehoek region

source: Province of South Holland, 2024

| Waterdriehoek |
|---------------|
|               |
|               |
|               |
|               |
|               |
|               |
|               |
|               |
|               |

## **Sluiting Nedstaal 'enorm grote** klap voor Alblasserdam'

5 november 2016, 22:14 • 2 minuten leestijd

uitzicht op de Brug over de Noord. © Lüchinger Architects