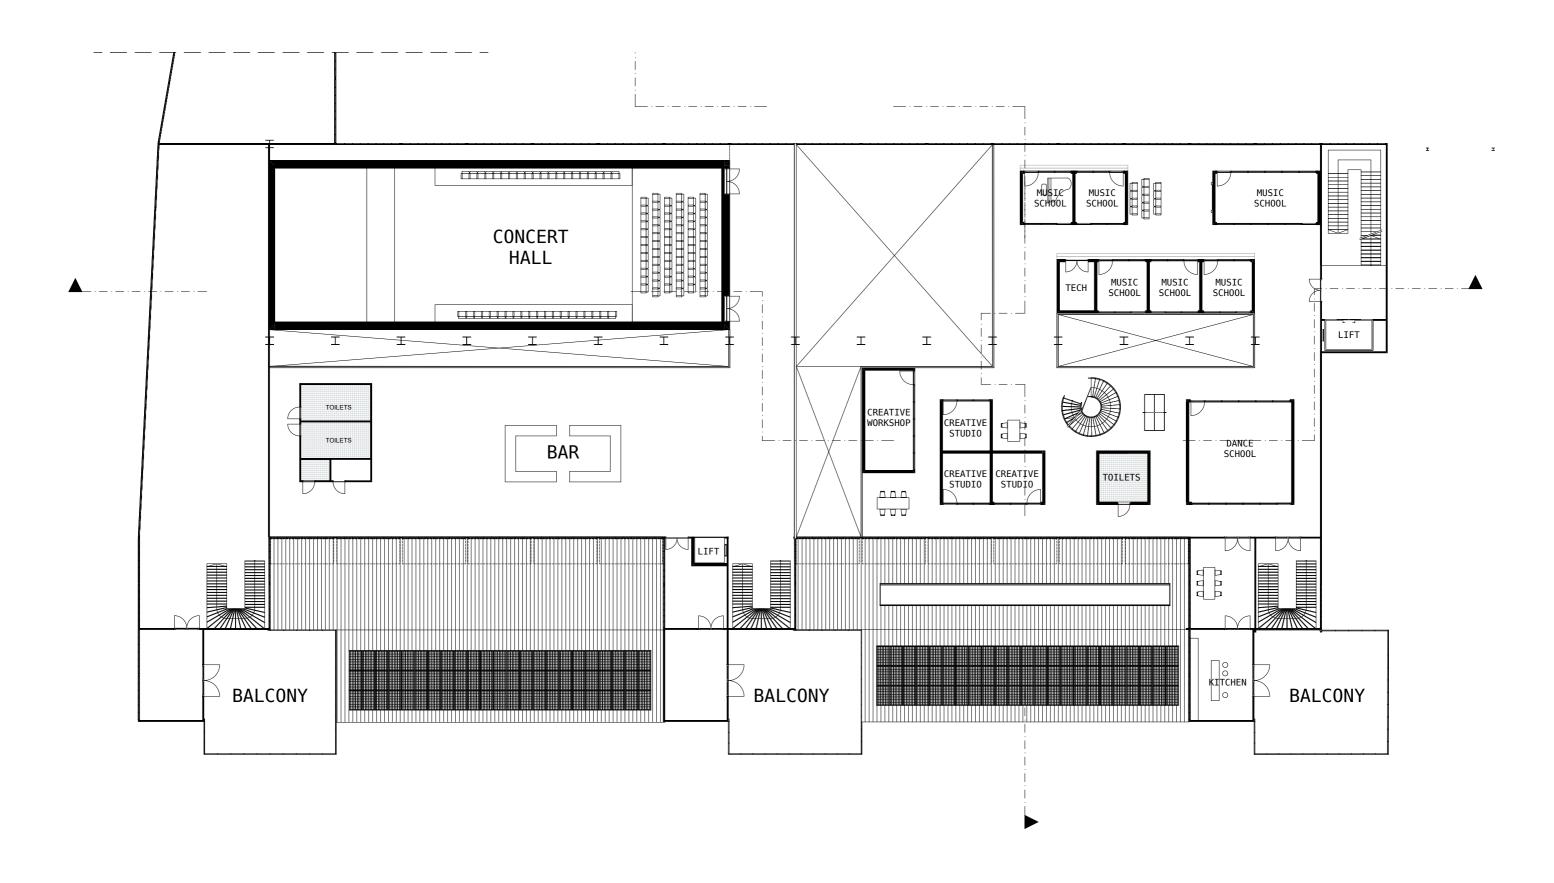

| _         |
|               | _<br>_    |
|               |           |
| Kabelkwartier |           |
|               |           |
|               | <br> <br> |
|               |           |
|               |           |

# URBAN MODEL



archive Dordrecht own picture

# URBAN MODEL



# URBAN MODEL











| Kabelhal |
|----------|
|          |
|          |

#### BUILDING DESIGN PRINCIPLES



RECOVER FROM STRESS

- garden
- concert hall



CULTURE

- concert hall
- creative stuio's
- event hall
- restaurant



INSPIRE & DEVELOP

- music school
- creative studio's

#### CONCEPT KABELHAL



1. existing siuation &
 demolish



passive climate design



2. wayfinding



4. solar panels & green facade

#### SECTIONS KABELHAL





section B



## FIRST FLOOR



#### SECOND FLOOR



#### THIRD FLOOR



#### FACADE FRAGMENT



#### FROM DYKE TO WATER



#### CLIMATE SECTION



infiltration crates

warm/cold storage in combination with heat pump river Noord using for cooling























Kabelhal from the water



concert hall



garden | canopy | outside concert space



event hall

| conclusion |
|------------|
|            |

### CONCLUSION



| reflection |
|------------|

# REFLECTION PROJECT



archive Dordrecht

## REFLECTION PERSONAL



archive Dordrecht

# THANK YOU!