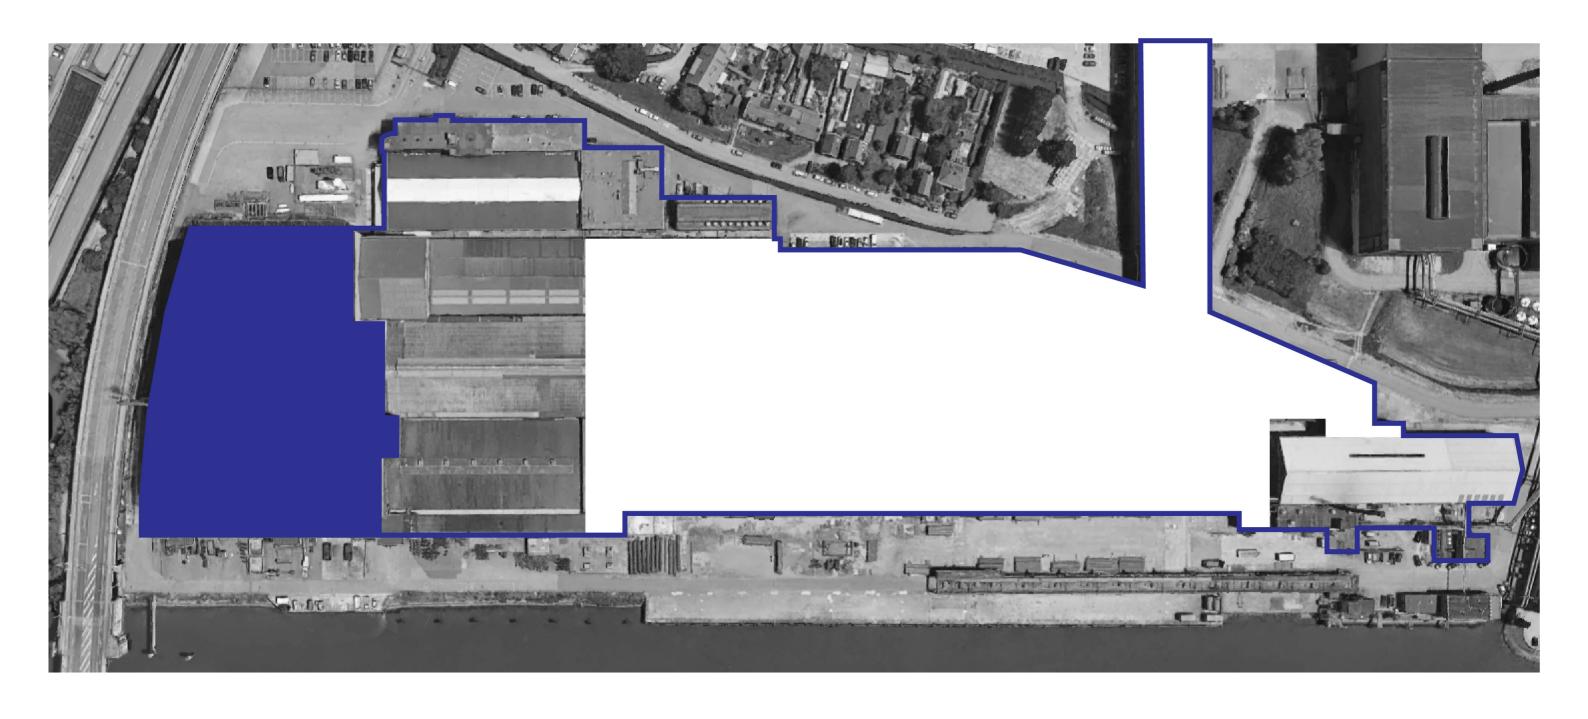

### VALUE ASSESSMENT

| BRAND +                    | RIEGL + | AGE value | HISTORICAL value | INTENTINAL COMMEMORATIVE value | NON INTENDED COMMEMORATIVE value | USE value | NEW-NESS value | (relative) ART value | RARITY value [+] | OTHER relevant values [+] |
|----------------------------|---------|-----------|------------------|--------------------------------|----------------------------------|-----------|----------------|----------------------|------------------|---------------------------|
| SURROUNDINGS / SETTING [+] |         |           |                  |                                |                                  |           |                |                      |                  |                           |
| SITE                       |         |           | X                |                                |                                  |           |                |                      | X                |                           |
| SKIN (exterior)            |         |           | X                |                                |                                  |           |                | X                    |                  |                           |
| STRUCTURE                  |         |           |                  |                                |                                  | X         |                |                      |                  |                           |
| SPACE PLAN                 |         |           |                  |                                |                                  |           |                |                      |                  |                           |
| SURFACES (interior) [+]    |         |           |                  |                                |                                  |           |                |                      |                  |                           |
| SERVICES                   |         |           |                  |                                |                                  |           |                |                      |                  |                           |
| STUFF                      |         | X         |                  |                                |                                  |           |                |                      |                  |                           |
| SPIRIT of PLACE [+]        |         |           |                  |                                |                                  |           |                |                      |                  |                           |

De Gooi- en Eemlander, April 1, 1937

own picture, May 13, 2024

own picture, May 13, 2024

HISTORICAL VALUE Χ SITE

HISTORICAL VALUE X SKIN

USE VALUE X **STRUCTURE** 

own picture, May 13, 2024

own picture, May 13, 2024

own picture, May 13, 2024

ART VALUE X
SKIN & SURFACES

RARITY VALUE X SITE AGE VALUE X STUFF

| hictorical | contoxt |
|------------|---------|
| historical | Context |
|            |         |
|            |         |
|            |         |
|            |         |
|            |         |
|            |         |