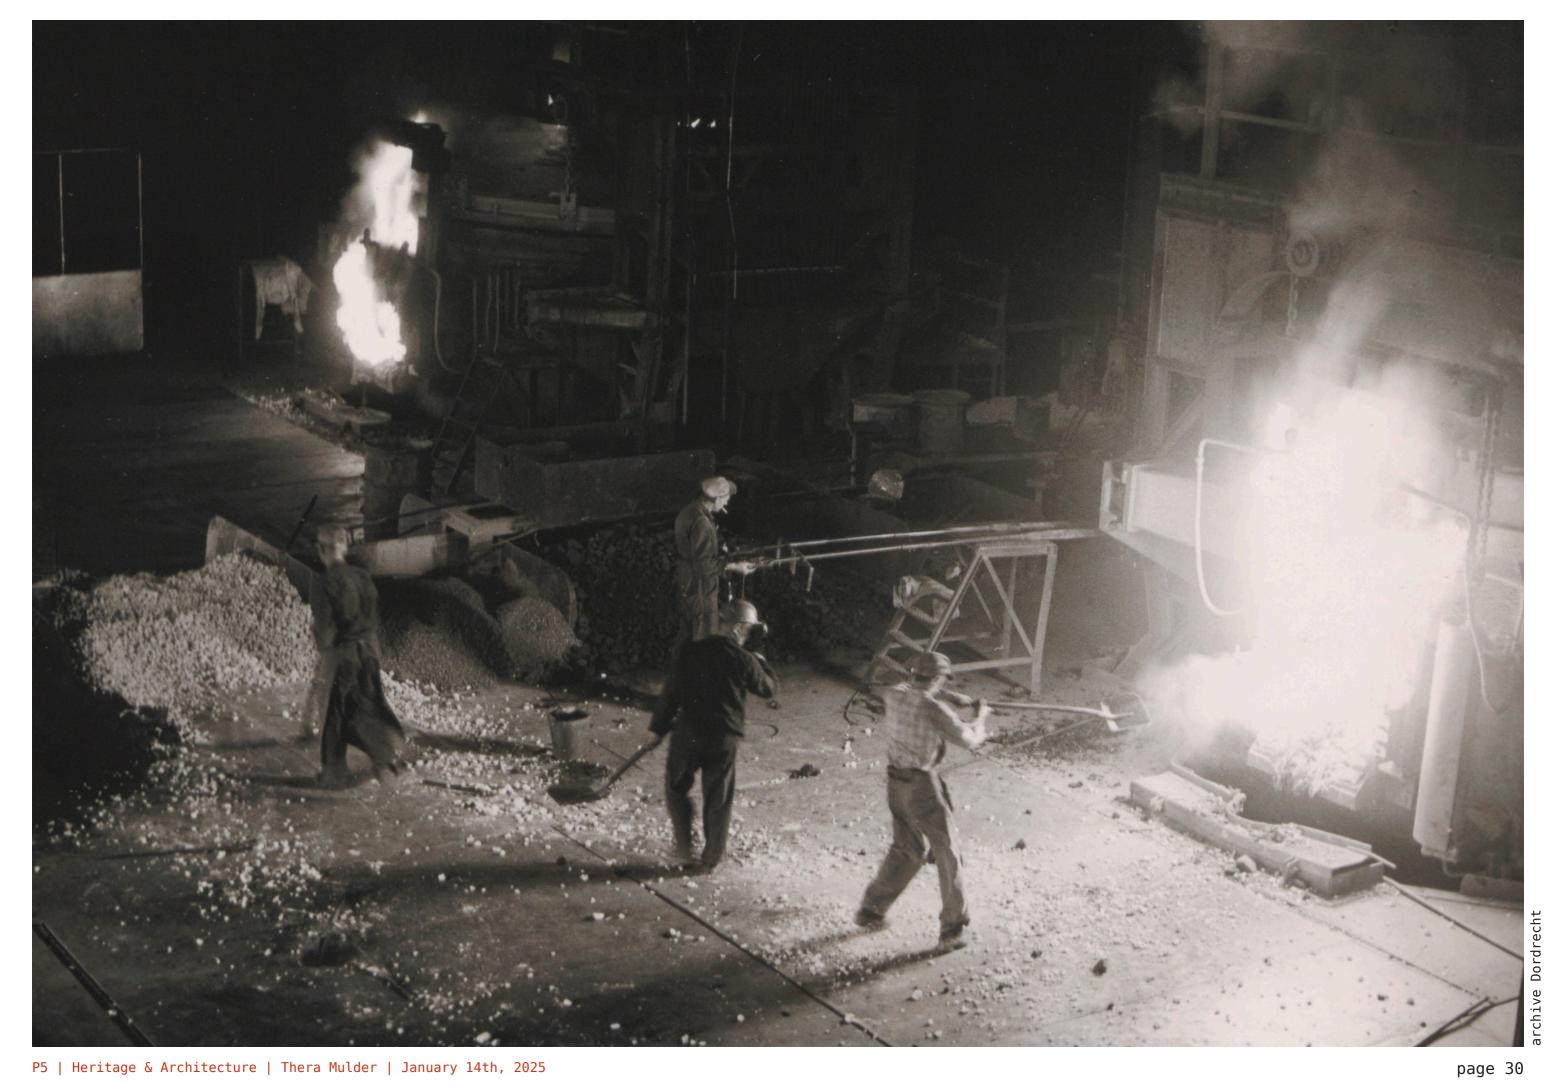

Albert Sok 07-01-20, 06:09

ehal van FNsteel in Alblasserdam. Foto: FNsteel

#### FNsteel uit Alblasserdam gaat draadstaal met lage koolstofuitstoot verwerken: 'Trots op deze stap'

ALBLASSERDAM • Ovako uit Zweden en FNsteel uit Alblasserdam hebben een baanbrekende partnerschapsovereenkomst gesloten, om de productie van hoogwaardig bewerkt walsdraad met een lage koolstofuitstoot in Europa te