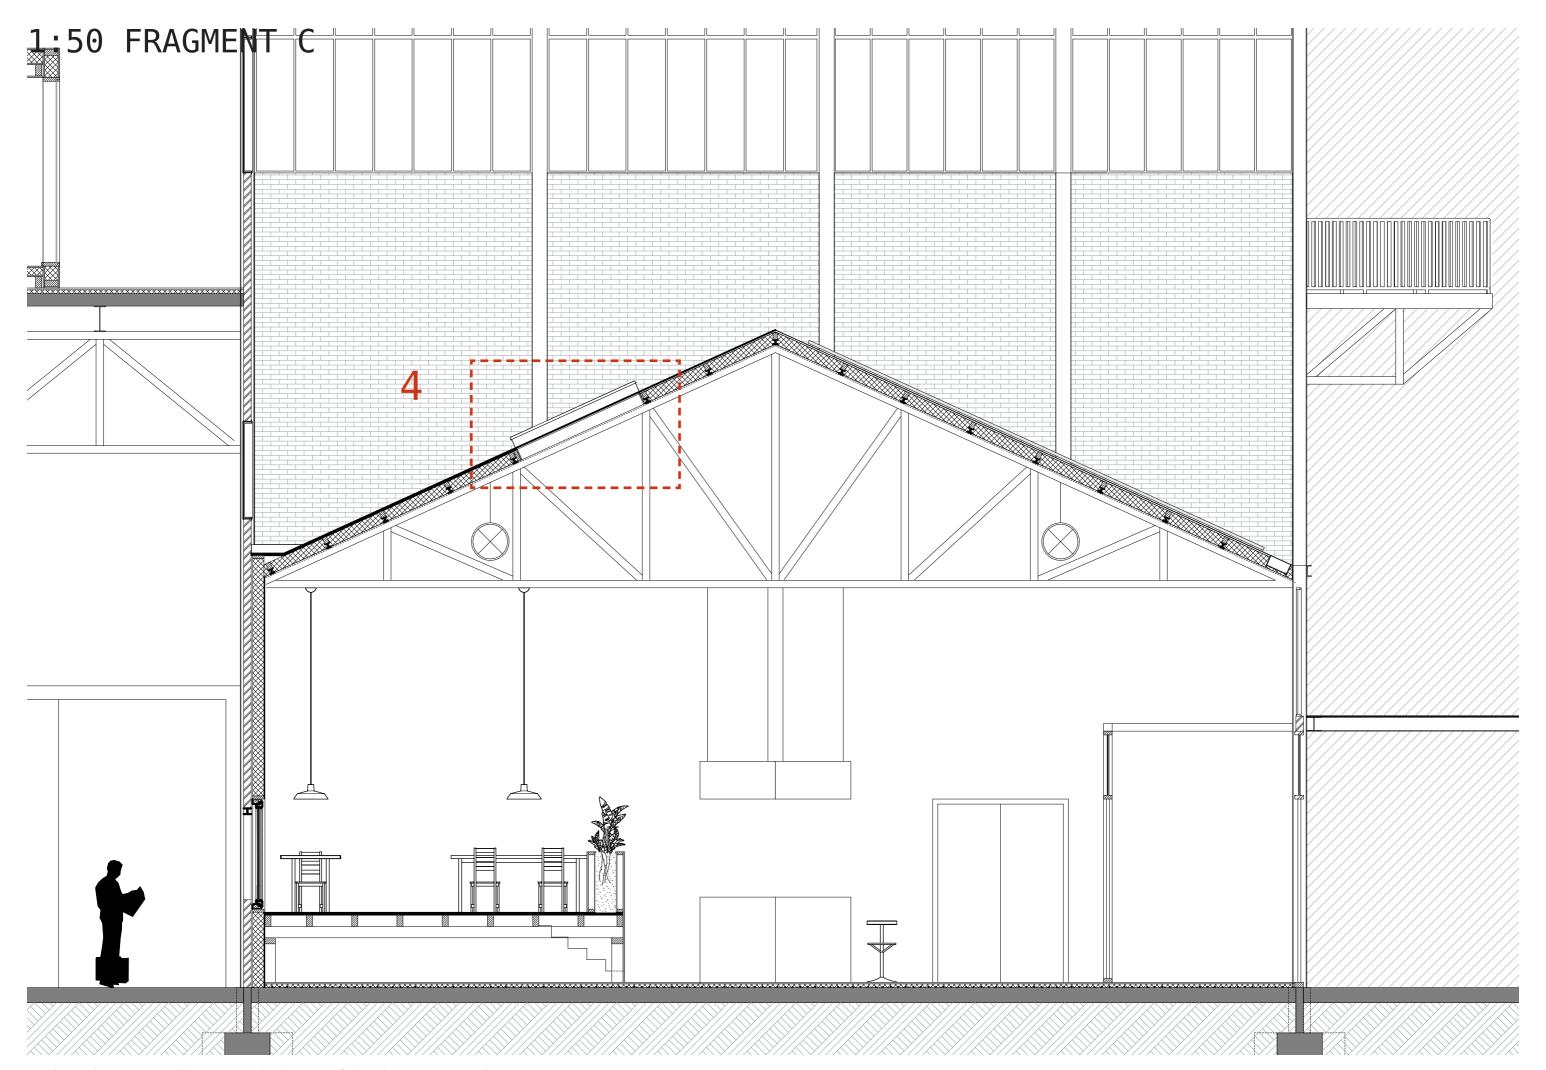

|           |

# URBAN MODEL



archive Dordrecht own picture

# URBAN MODEL



# URBAN MODEL











| Kabelhal |
|----------|
|          |
|          |

#### BUILDING DESIGN PRINCIPLES



RECOVER FROM STRESS

- garden
- concert hall



CULTURE

- concert hall
- creative stuio's
- event hall
- restaurant



INSPIRE & DEVELOP

- music school
- creative studio's

#### CONCEPT KABELHAL



1. existing siuation &
 demolish



passive climate design



2. wayfinding



4. solar panels & green facade

#### SECTIONS KABELHAL





section B



## FIRST FLOOR



#### SECOND FLOOR



#### THIRD FLOOR



#### FACADE FRAGMENT



#### FROM DYKE TO WATER



#### CLIMATE SECTION



infiltration crates

warm/cold storage in combination with heat pump river Noord using for cooling























Kabelhal from the water



concert hall



garden | canopy | outside concert space



event hall

| conclusion |
|------------|
|            |

### CONCLUSION



| reflection |
|------------|

# REFLECTION PROJECT



archive Dordrecht

## REFLECTION PERSONAL



archive Dordrecht

# THANK YOU!