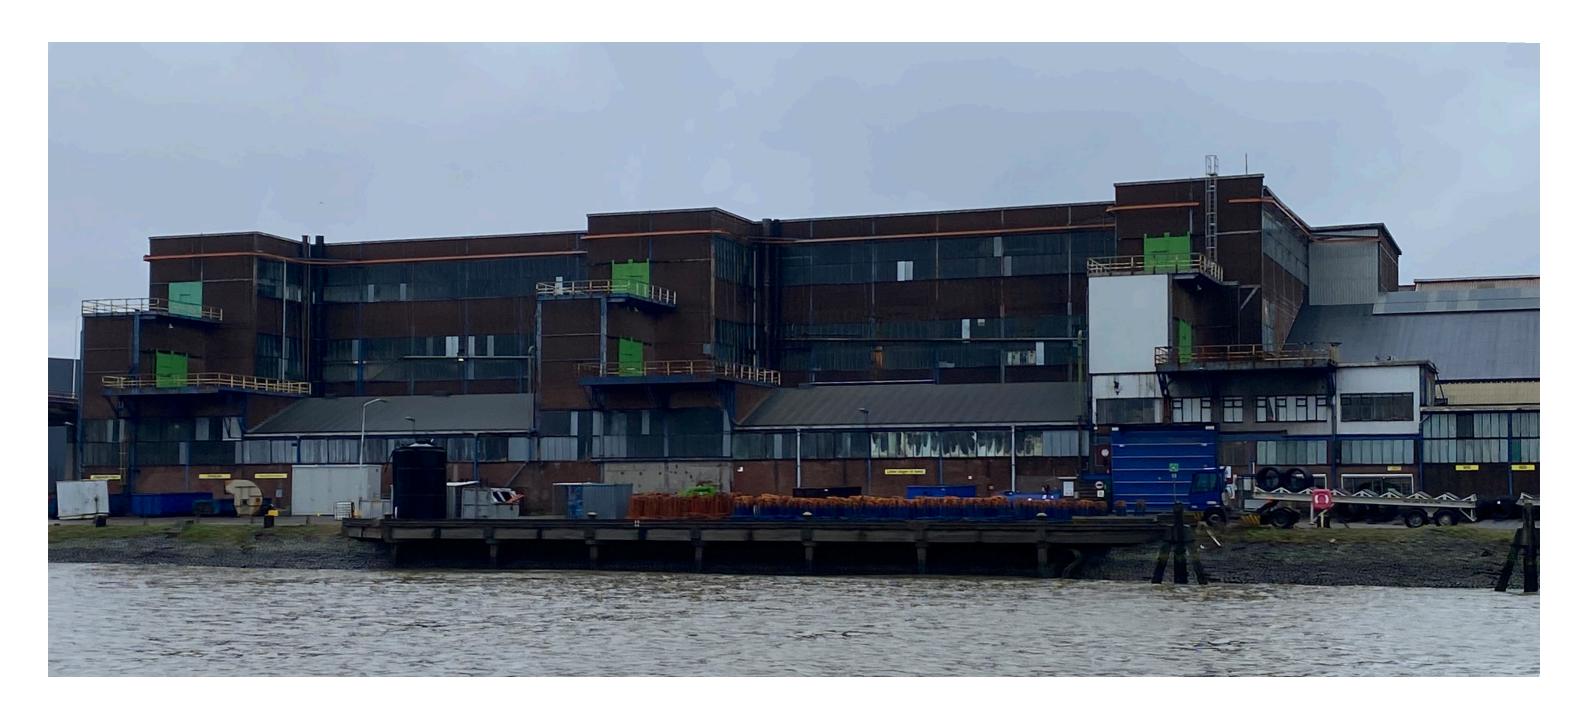

#### **Iconisch pand van Nedstaal in** Alblasserdam gaat nu echt plat

GEZONDHEIDSLEEF

Al het hele jaar wordt gesloopt aan het pand van Nedstaal in Alblasserdam, maar nu pas zijn de buitenmuren aan de beurt. Begin volgend jaar is het iconische pand voorgoed verdwenen uit de skyline van het dorp. Het maakt plaats voor nieuwe bedrijven