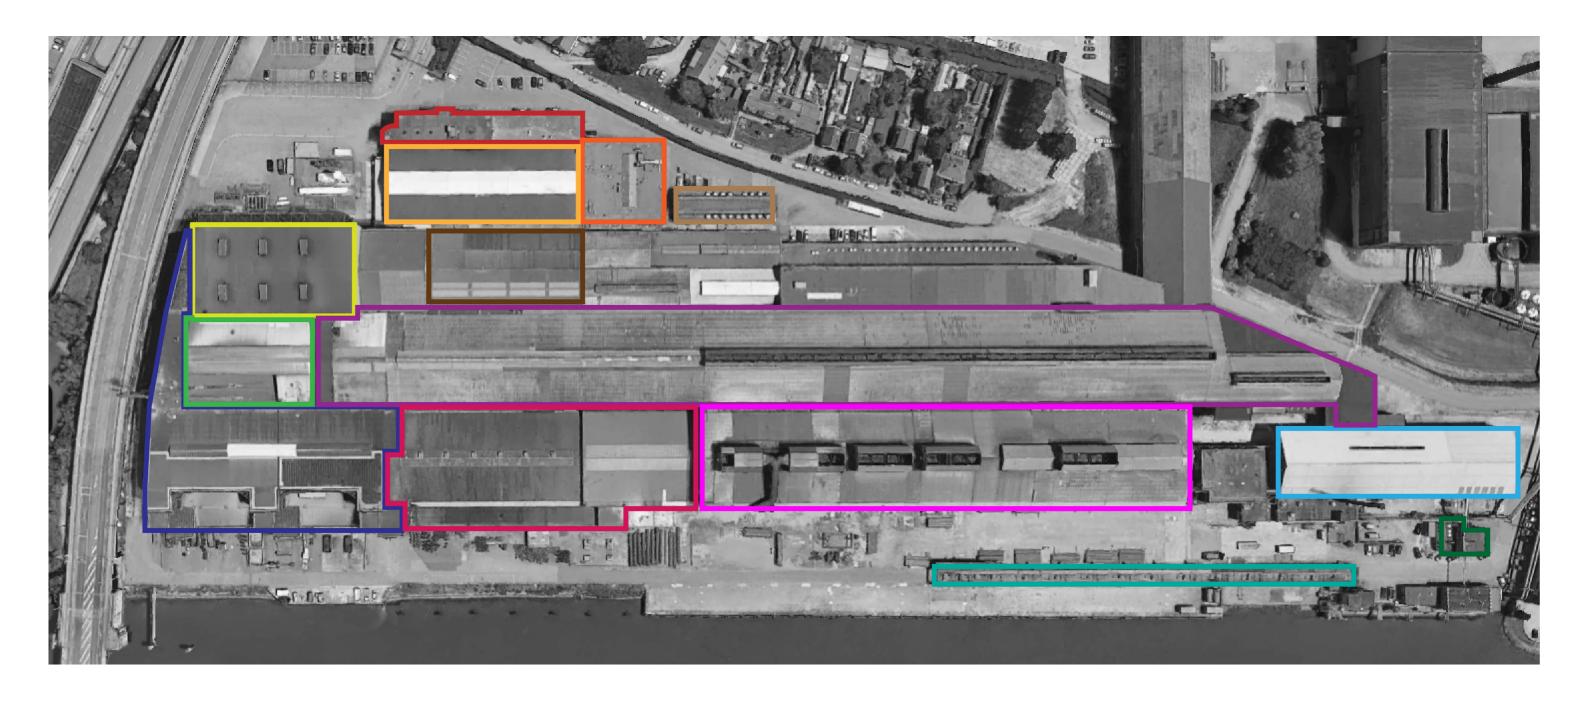

### VALUE ASSESSMENT

| BRAND +                    | RIEGL + | AGE value | HISTORICAL value | INTENTINAL COMMEMORATIVE value | NON INTENDED COMMEMORATIVE value | USE value | NEW-NESS value | (relative) ART value | RARITY value [+] | OTHER relevant values [+] |
|----------------------------|---------|-----------|------------------|--------------------------------|----------------------------------|-----------|----------------|----------------------|------------------|---------------------------|
| SURROUNDINGS / SETTING [+] |         |           |                  |                                |                                  |           |                |                      |                  |                           |
| SITE                       |         |           | X                |                                |                                  |           |                |                      | X                |                           |
| SKIN (exterior)            |         |           | X                |                                |                                  |           |                | X                    |                  |                           |
| STRUCTURE                  |         |           |                  |                                |                                  | X         |                |                      |                  |                           |
| SPACE PLAN                 |         |           |                  |                                |                                  |           |                |                      |                  |                           |
| SURFACES (interior) [+]    |         |           |                  |                                |                                  |           |                |                      |                  |                           |
| SERVICES                   |         |           |                  |                                |                                  |           |                |                      |                  |                           |
| STUFF                      |         | X         |                  |                                |                                  |           |                |                      |                  |                           |
| SPIRIT of PLACE [+]        |         |           |                  |                                |                                  |           |                |                      |                  |                           |

De Gooi- en Eemlander, April 1, 1937

own picture, May 13, 2024

own picture, May 13, 2024

HISTORICAL VALUE Χ SITE

HISTORICAL VALUE X SKIN

USE VALUE X **STRUCTURE** 

own picture, May 13, 2024

own picture, May 13, 2024

own picture, May 13, 2024

ART VALUE X
SKIN & SURFACES

RARITY VALUE X SITE AGE VALUE X STUFF

| hictorical | contoxt |
|------------|---------|
| historical | Context |
|            |         |
|            |         |
|            |         |
|            |         |
|            |         |
|            |         |