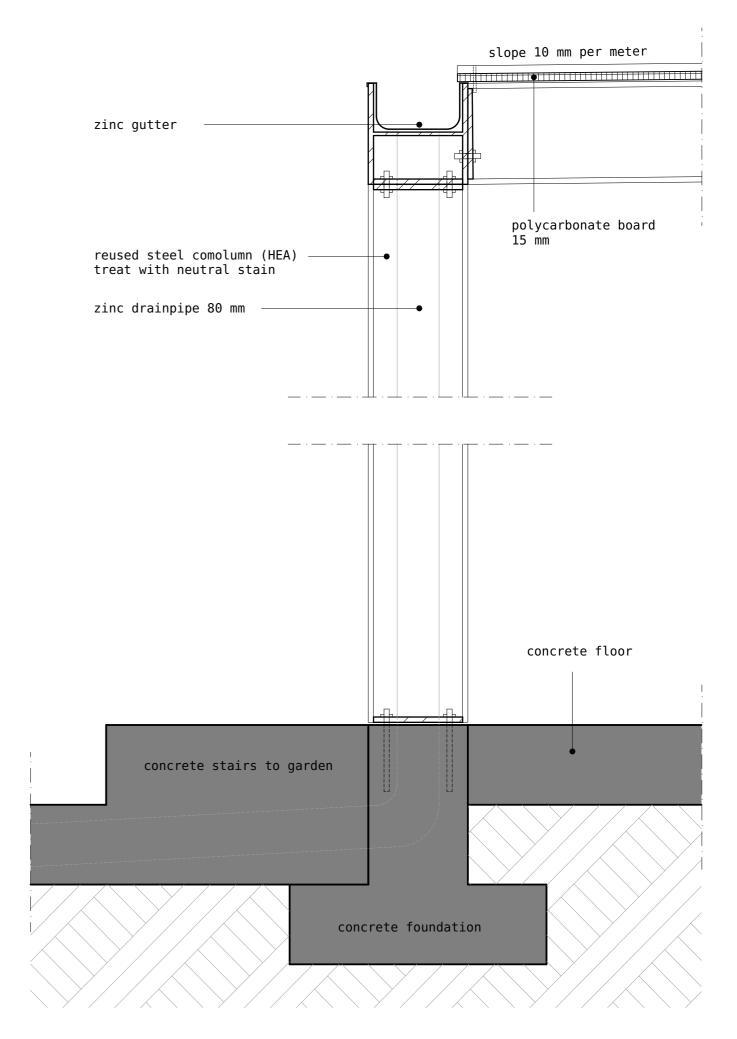

|           |

# URBAN MODEL



archive Dordrecht own picture

# URBAN MODEL



# URBAN MODEL











| Kabelhal |
|----------|
|          |
|          |

#### BUILDING DESIGN PRINCIPLES



RECOVER FROM STRESS

- garden
- concert hall



CULTURE

- concert hall
- creative stuio's
- event hall
- restaurant



INSPIRE & DEVELOP

- music school
- creative studio's

#### CONCEPT KABELHAL



1. existing siuation &
 demolish



passive climate design



2. wayfinding



4. solar panels & green facade

#### SECTIONS KABELHAL





section B



## FIRST FLOOR



#### SECOND FLOOR



#### THIRD FLOOR



#### FACADE FRAGMENT



#### FROM DYKE TO WATER



#### CLIMATE SECTION



infiltration crates

warm/cold storage in combination with heat pump river Noord using for cooling























Kabelhal from the water



concert hall



garden | canopy | outside concert space



event hall

| conclusion |
|------------|
|            |

### CONCLUSION



| reflection |
|------------|

# REFLECTION PROJECT



archive Dordrecht

## REFLECTION PERSONAL



archive Dordrecht

# THANK YOU!