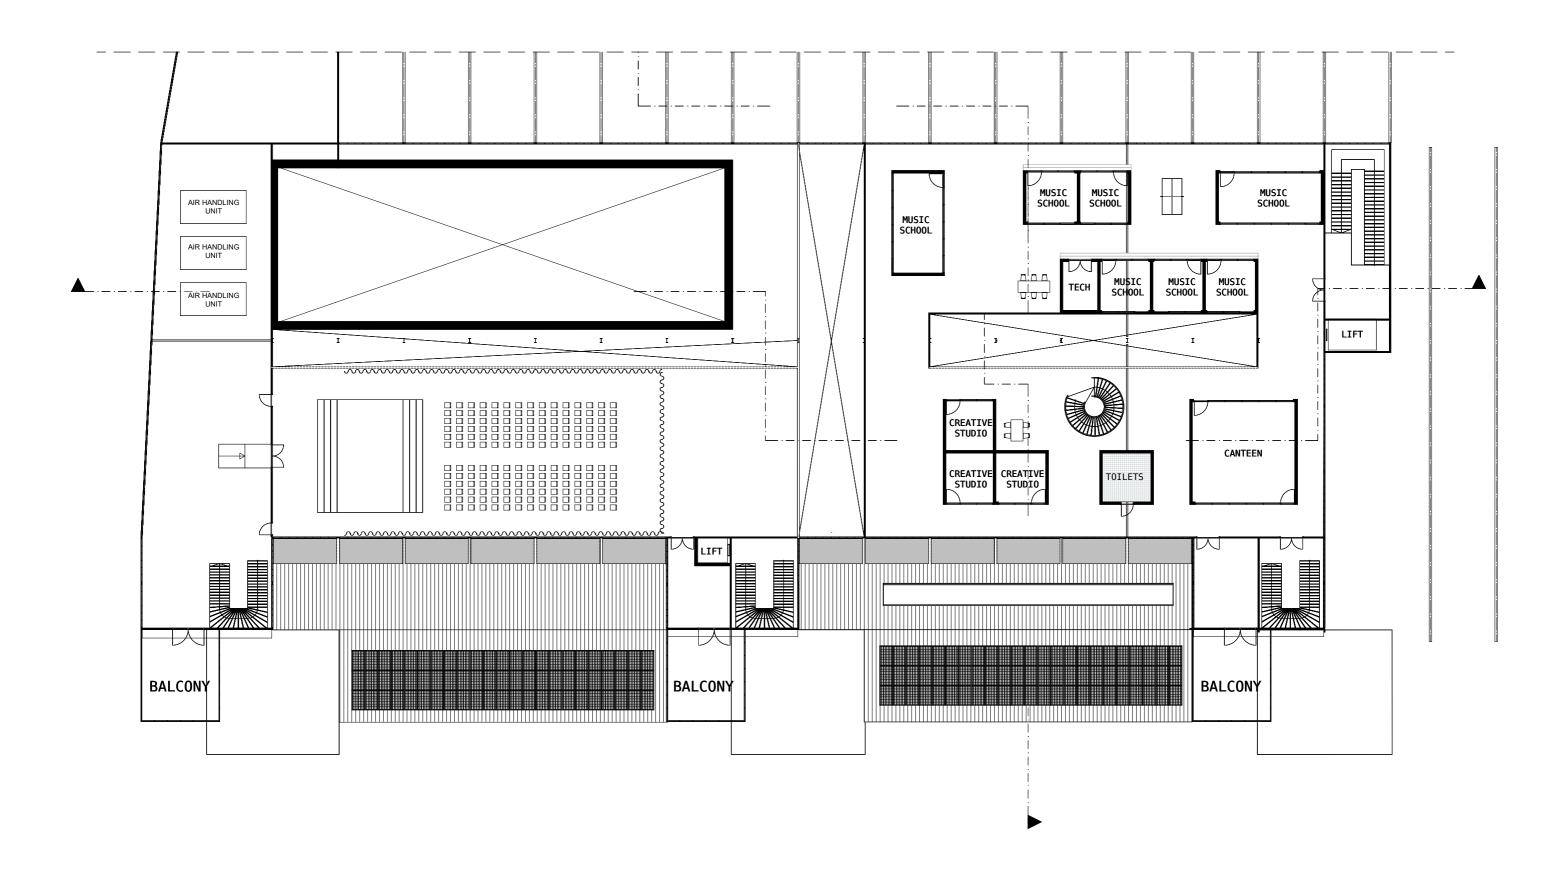

|
|               | _<br>_    |
|               |           |
| Kabelkwartier |           |
|               |           |
|               | <br> <br> |
|               |           |
|               |           |

# URBAN MODEL



archive Dordrecht own picture

# URBAN MODEL



# URBAN MODEL











| Kabelhal |
|----------|
|          |
|          |

#### BUILDING DESIGN PRINCIPLES



RECOVER FROM STRESS

- garden
- concert hall



CULTURE

- concert hall
- creative stuio's
- event hall
- restaurant



INSPIRE & DEVELOP

- music school
- creative studio's

#### CONCEPT KABELHAL



1. existing siuation &
 demolish



passive climate design



2. wayfinding



4. solar panels & green facade

#### SECTIONS KABELHAL





section B



## FIRST FLOOR



#### SECOND FLOOR



#### THIRD FLOOR



#### FACADE FRAGMENT



#### FROM DYKE TO WATER



#### CLIMATE SECTION



infiltration crates

warm/cold storage in combination with heat pump river Noord using for cooling























Kabelhal from the water



concert hall



garden | canopy | outside concert space



event hall

| conclusion |
|------------|
|            |

### CONCLUSION



| reflection |
|------------|

# REFLECTION PROJECT



archive Dordrecht

## REFLECTION PERSONAL



archive Dordrecht

# THANK YOU!