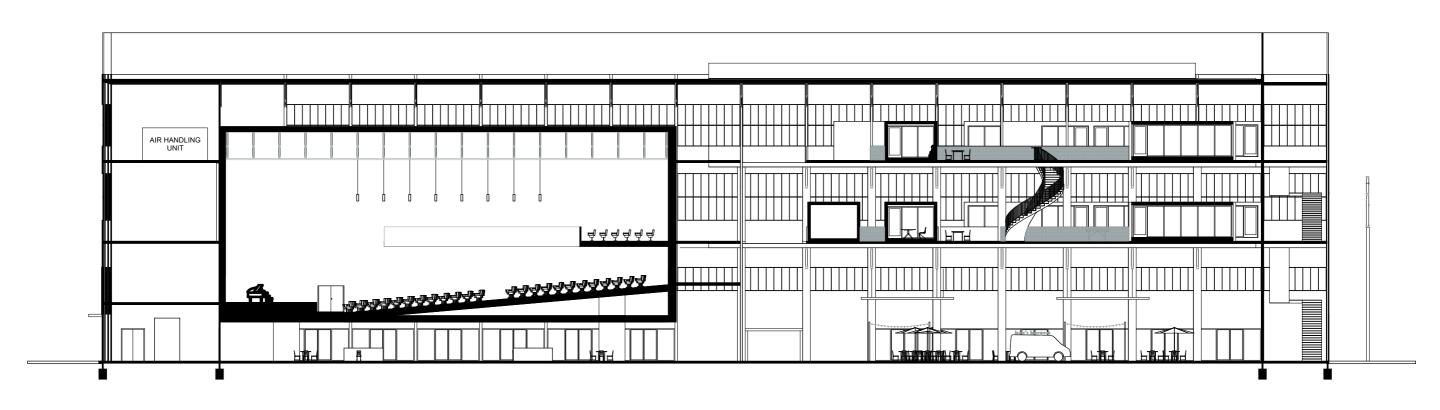

#### SECTIONS KABELHAL

section B

#### CLIMATE SECTION

infiltration crates

warm/cold storage in combination with heat pump river Noord using for cooling

Kabelhal from the water

concert hall

garden | canopy | outside concert space

event hall