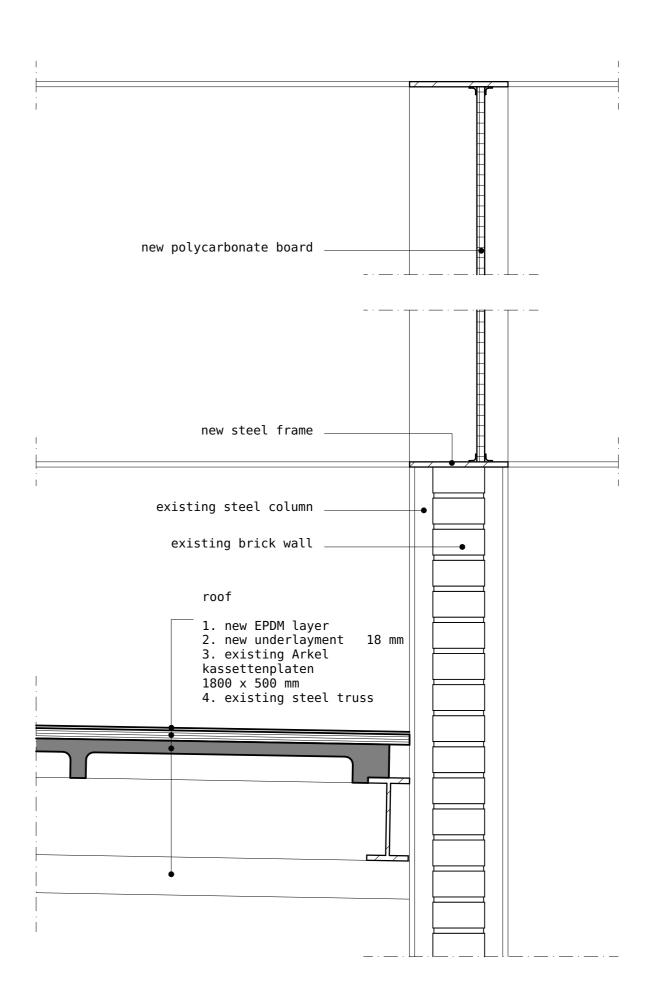

|           |

# URBAN MODEL



archive Dordrecht own picture

# URBAN MODEL



# URBAN MODEL











| Kabelhal |
|----------|
|          |
|          |

#### BUILDING DESIGN PRINCIPLES



RECOVER FROM STRESS

- garden
- concert hall



CULTURE

- concert hall
- creative stuio's
- event hall
- restaurant



INSPIRE & DEVELOP

- music school
- creative studio's

#### CONCEPT KABELHAL



1. existing siuation &
 demolish



passive climate design



2. wayfinding



4. solar panels & green facade

#### SECTIONS KABELHAL





section B



## FIRST FLOOR



#### SECOND FLOOR



#### THIRD FLOOR



#### FACADE FRAGMENT



#### FROM DYKE TO WATER



#### CLIMATE SECTION



infiltration crates

warm/cold storage in combination with heat pump river Noord using for cooling























Kabelhal from the water



concert hall



garden | canopy | outside concert space



event hall

| conclusion |
|------------|
|            |

### CONCLUSION



| reflection |
|------------|

# REFLECTION PROJECT



archive Dordrecht

## REFLECTION PERSONAL



archive Dordrecht

# THANK YOU!