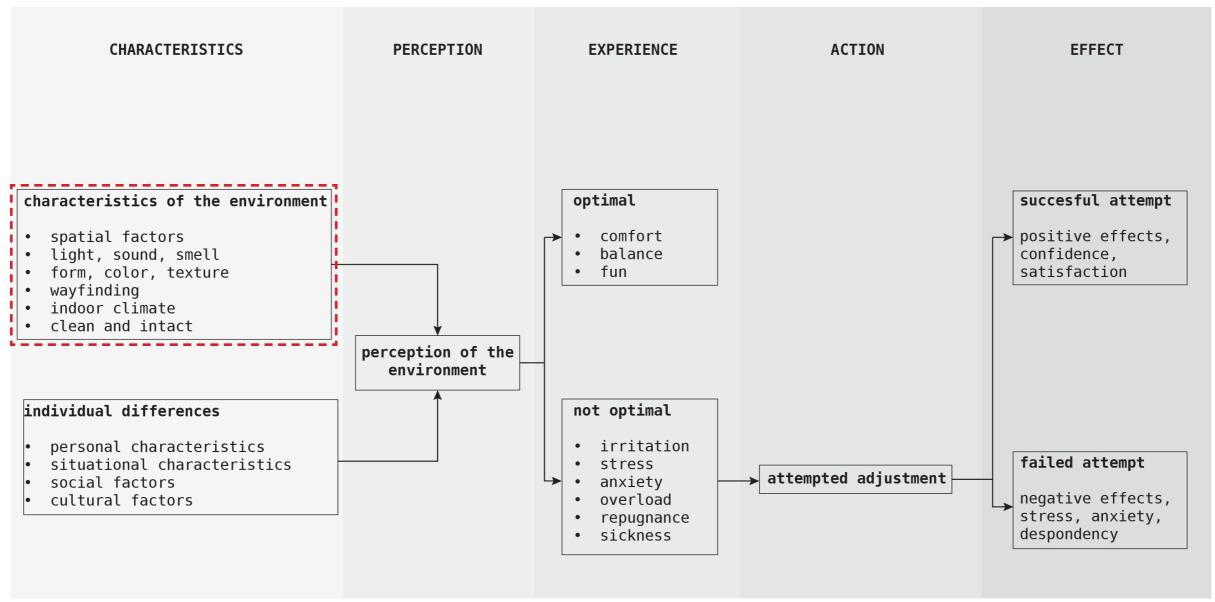

### ENVIRONMENTAL PSYCHOLOGY - perception

Omgevingspsychologie & ontwerpen, Hamel & Colenberg (2013)

How can industrial heritage in the Waterdriehoek, built between dyke and water, be revitalised in a way that promotes well-being?