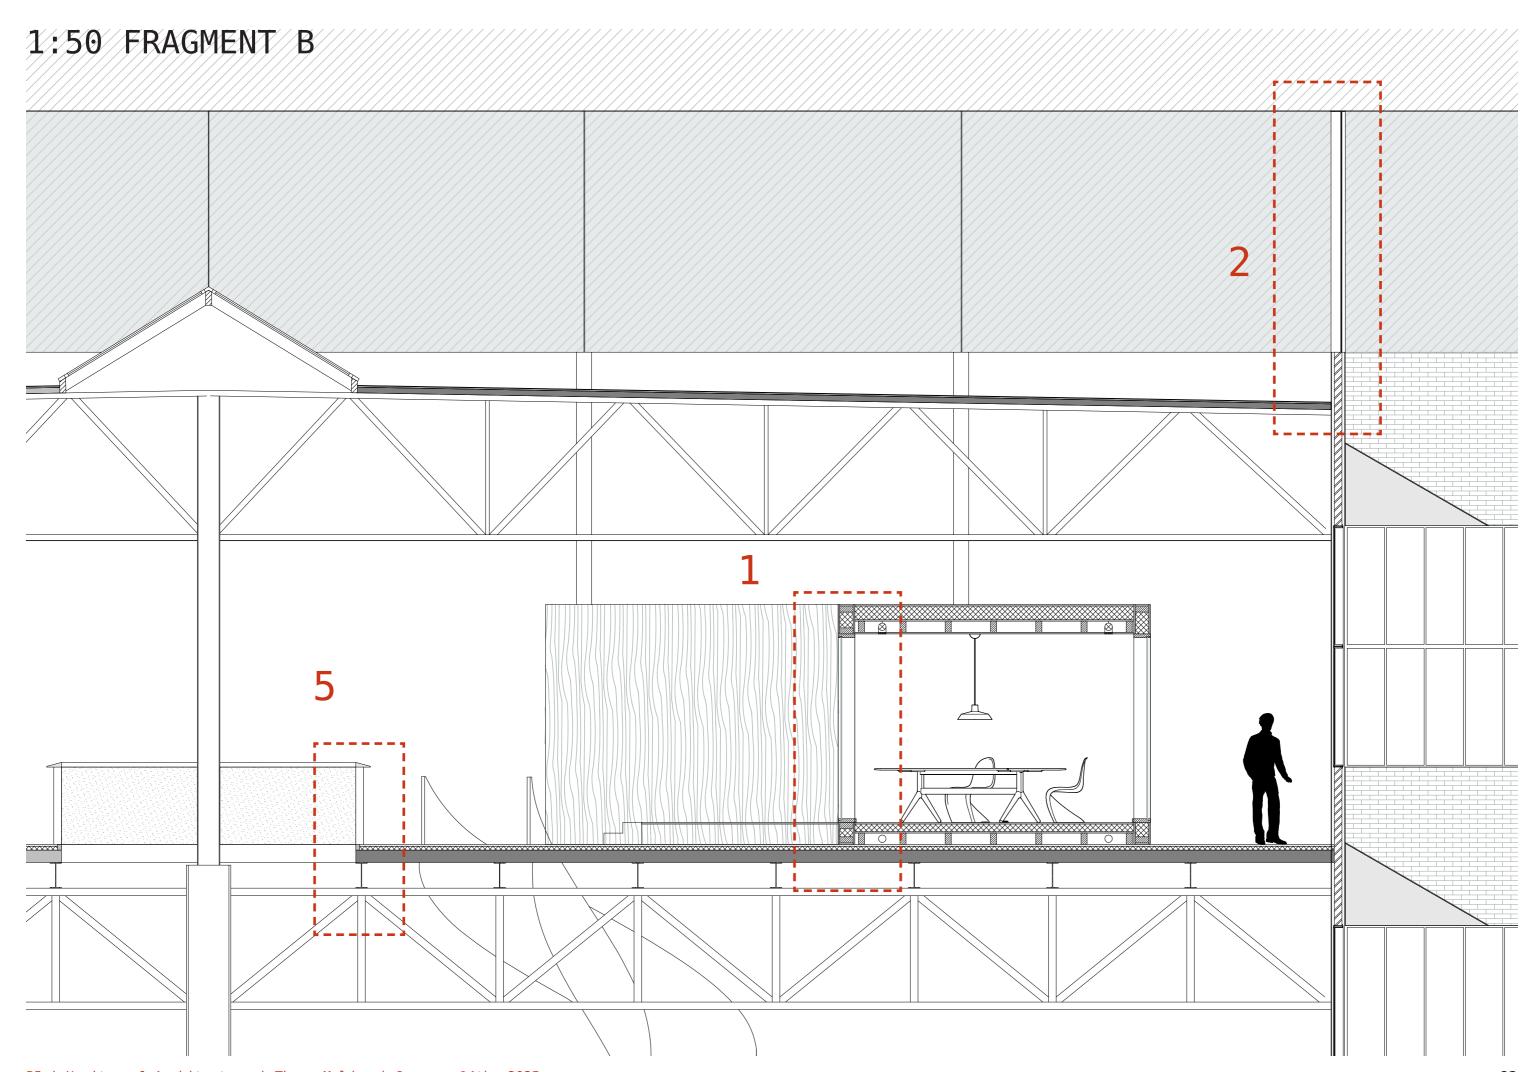

|           |

# URBAN MODEL



archive Dordrecht own picture

# URBAN MODEL



# URBAN MODEL











| Kabelhal |
|----------|
|          |
|          |

#### BUILDING DESIGN PRINCIPLES



RECOVER FROM STRESS

- garden
- concert hall



CULTURE

- concert hall
- creative stuio's
- event hall
- restaurant



INSPIRE & DEVELOP

- music school
- creative studio's

#### CONCEPT KABELHAL



1. existing siuation &
 demolish



passive climate design



2. wayfinding



4. solar panels & green facade

#### SECTIONS KABELHAL





section B



## FIRST FLOOR



#### SECOND FLOOR



#### THIRD FLOOR



#### FACADE FRAGMENT



#### FROM DYKE TO WATER



#### CLIMATE SECTION



infiltration crates

warm/cold storage in combination with heat pump river Noord using for cooling























Kabelhal from the water



concert hall



garden | canopy | outside concert space



event hall

| conclusion |
|------------|
|            |

### CONCLUSION



| reflection |
|------------|

# REFLECTION PROJECT



archive Dordrecht

## REFLECTION PERSONAL



archive Dordrecht

# THANK YOU!