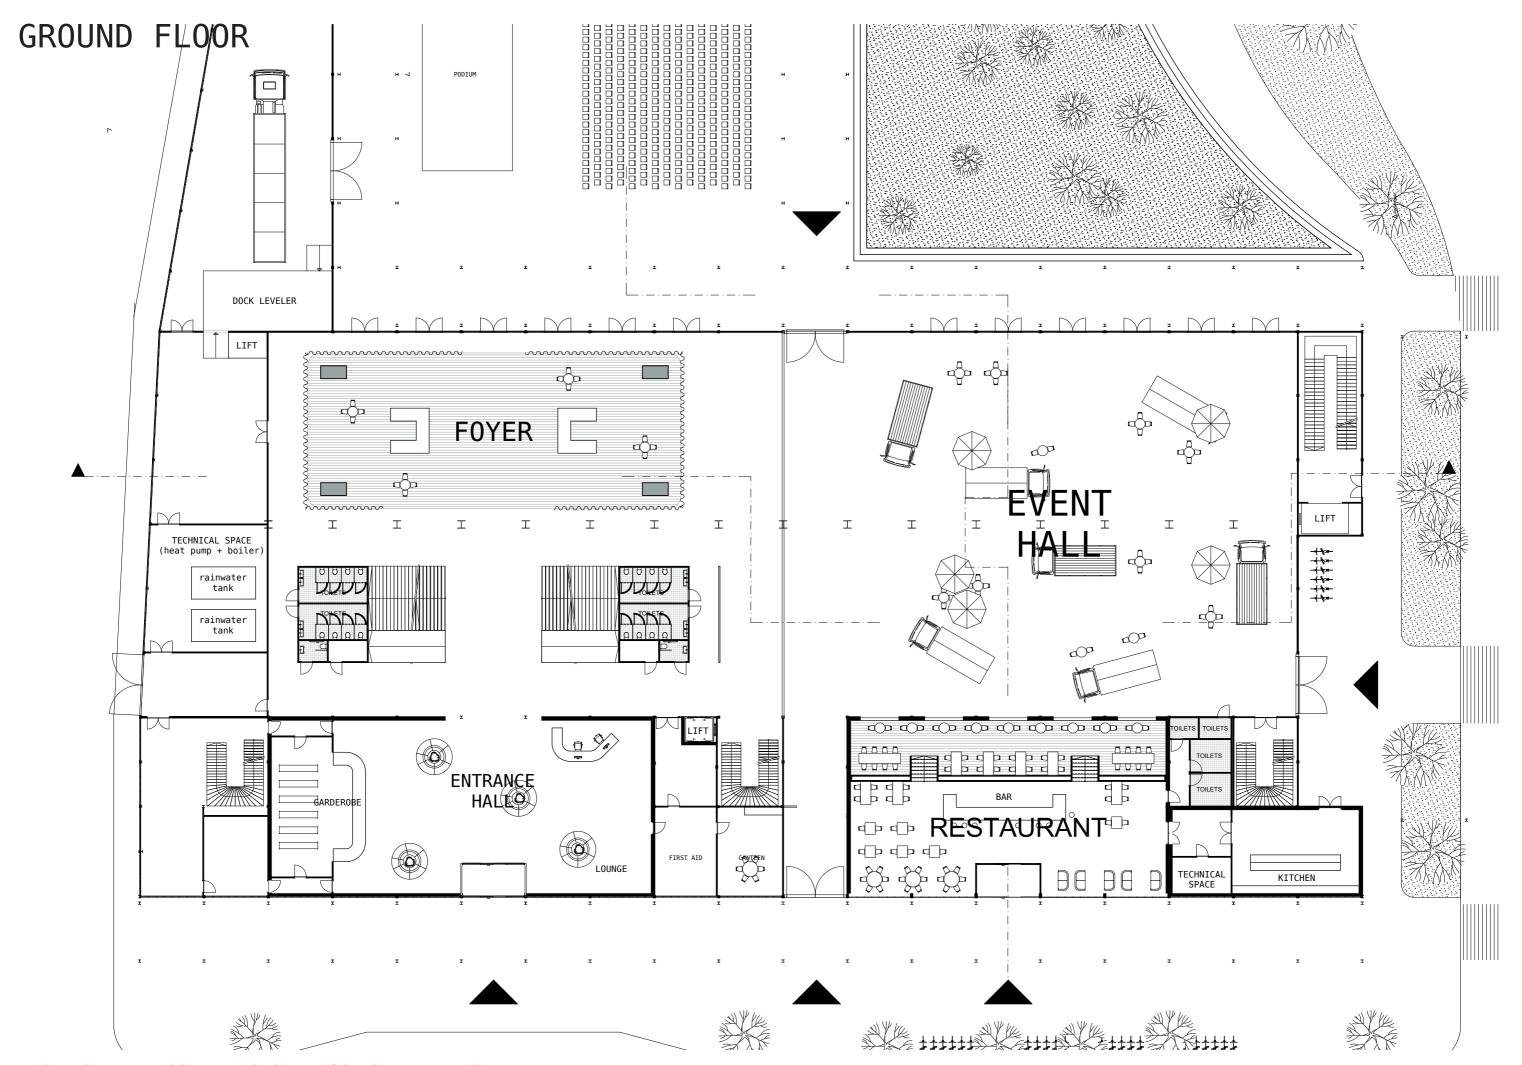

|               |           |
|               | _         |
|               | _<br>_    |
|               |           |
| Kabelkwartier |           |
|               |           |
|               | <br> <br> |
|               |           |
|               |           |

# URBAN MODEL



archive Dordrecht own picture

# URBAN MODEL



# URBAN MODEL











| Kabelhal |
|----------|
|          |
|          |

#### BUILDING DESIGN PRINCIPLES



RECOVER FROM STRESS

- garden
- concert hall



CULTURE

- concert hall
- creative stuio's
- event hall
- restaurant



INSPIRE & DEVELOP

- music school
- creative studio's

#### CONCEPT KABELHAL



1. existing siuation &
 demolish



passive climate design



2. wayfinding



4. solar panels & green facade

#### SECTIONS KABELHAL





section B



## FIRST FLOOR



#### SECOND FLOOR



#### THIRD FLOOR



#### FACADE FRAGMENT



#### FROM DYKE TO WATER



#### CLIMATE SECTION



infiltration crates

warm/cold storage in combination with heat pump river Noord using for cooling























Kabelhal from the water



concert hall



garden | canopy | outside concert space



event hall

| conclusion |
|------------|
|            |

### CONCLUSION



| reflection |
|------------|

# REFLECTION PROJECT



archive Dordrecht

## REFLECTION PERSONAL



archive Dordrecht

# THANK YOU!