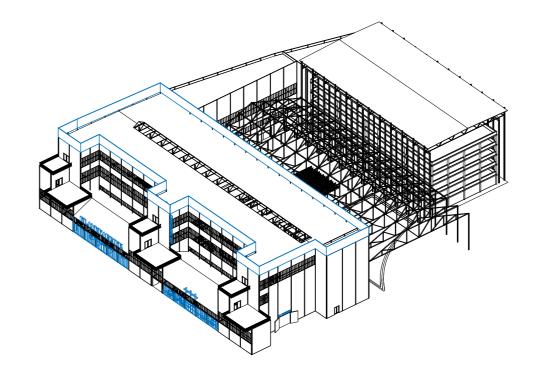

|               | <br>      |
|---------------|-----------|
|               |           |
|               |           |
|               | _         |
|               | _<br>_    |
|               |           |
| Kabelkwartier |           |
|               |           |
|               | <br> <br> |
|               |           |
|               |           |

# URBAN MODEL



archive Dordrecht own picture

# URBAN MODEL



# URBAN MODEL











| Kabelhal |
|----------|
|          |
|          |

#### BUILDING DESIGN PRINCIPLES



RECOVER FROM STRESS

- garden
- concert hall



CULTURE

- concert hall
- creative stuio's
- event hall
- restaurant



INSPIRE & DEVELOP

- music school
- creative studio's

#### CONCEPT KABELHAL



1. existing siuation &
 demolish



passive climate design



2. wayfinding



4. solar panels & green facade

#### SECTIONS KABELHAL





section B



## FIRST FLOOR



#### SECOND FLOOR



#### THIRD FLOOR



#### FACADE FRAGMENT



#### FROM DYKE TO WATER



#### CLIMATE SECTION



infiltration crates

warm/cold storage in combination with heat pump river Noord using for cooling























Kabelhal from the water



concert hall



garden | canopy | outside concert space



event hall

| conclusion |
|------------|
|            |

### CONCLUSION



| reflection |
|------------|

# REFLECTION PROJECT



archive Dordrecht

## REFLECTION PERSONAL



archive Dordrecht

# THANK YOU!