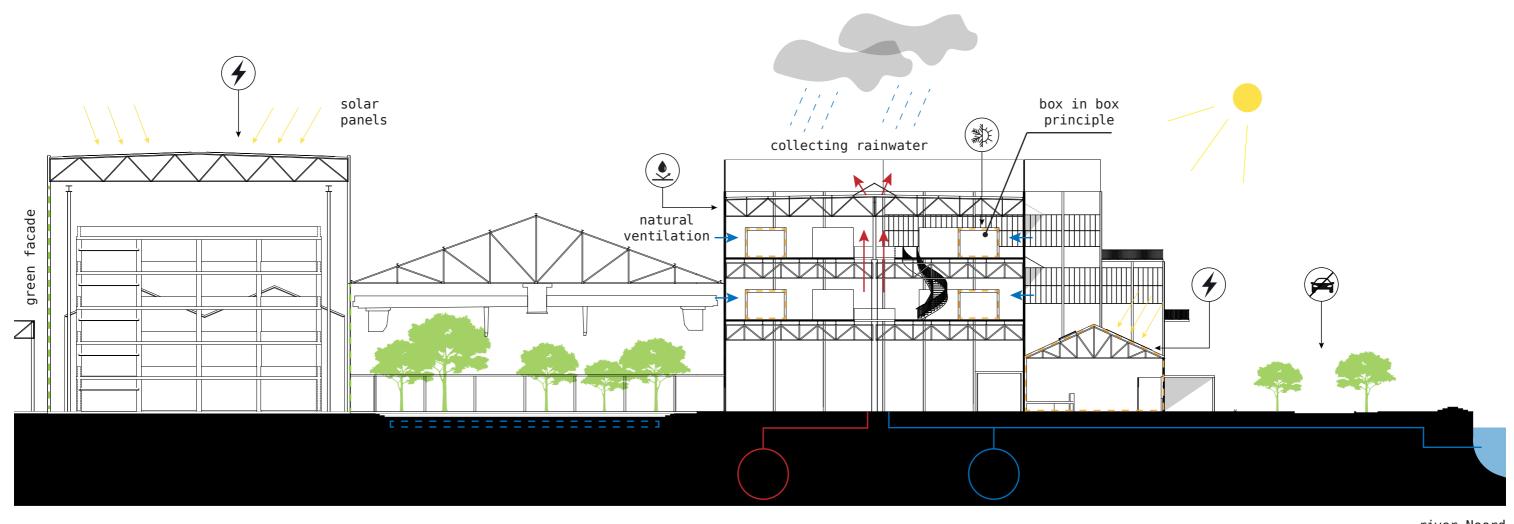

#### CLIMATE SECTION

infiltration crates

warm/cold storage in combination with heat pump river Noord using for cooling

Kabelhal from the water

concert hall

garden | canopy | outside concert space

event hall