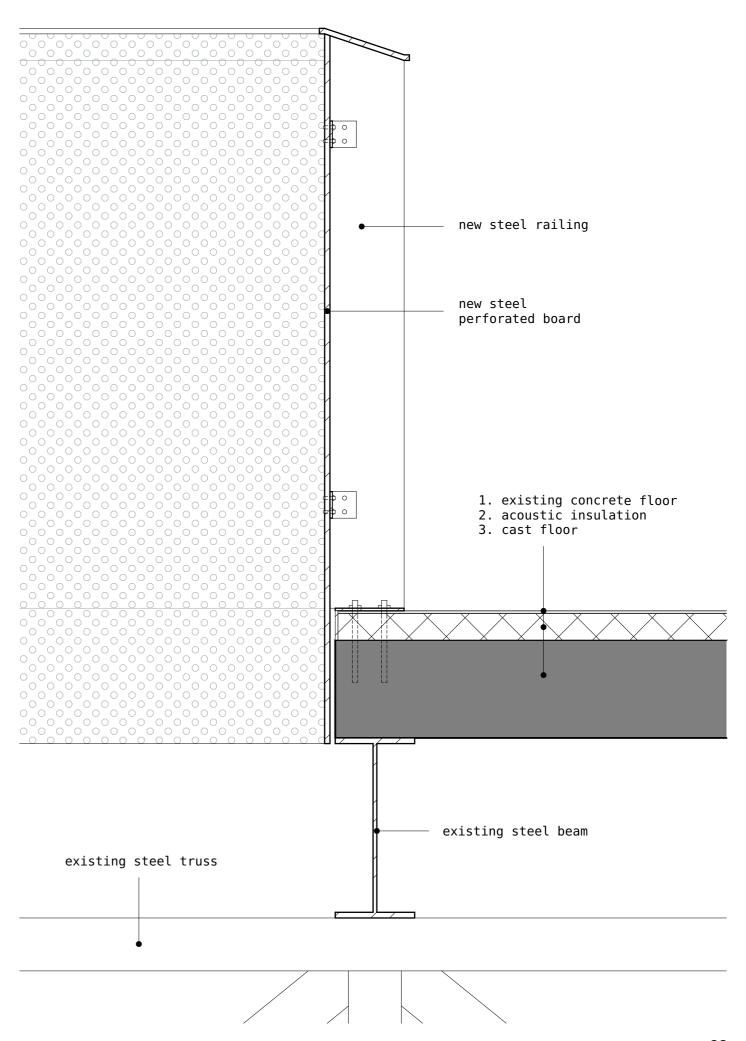

|           |

# URBAN MODEL



archive Dordrecht own picture

# URBAN MODEL



# URBAN MODEL











| Kabelhal |
|----------|
|          |
|          |

#### BUILDING DESIGN PRINCIPLES



RECOVER FROM STRESS

- garden
- concert hall



CULTURE

- concert hall
- creative stuio's
- event hall
- restaurant



INSPIRE & DEVELOP

- music school
- creative studio's

#### CONCEPT KABELHAL



1. existing siuation &
 demolish



passive climate design



2. wayfinding



4. solar panels & green facade

#### SECTIONS KABELHAL





section B



## FIRST FLOOR



#### SECOND FLOOR



#### THIRD FLOOR



#### FACADE FRAGMENT



#### FROM DYKE TO WATER



#### CLIMATE SECTION



infiltration crates

warm/cold storage in combination with heat pump river Noord using for cooling























Kabelhal from the water



concert hall



garden | canopy | outside concert space



event hall

| conclusion |
|------------|
|            |

### CONCLUSION



| reflection |
|------------|

# REFLECTION PROJECT



archive Dordrecht

## REFLECTION PERSONAL



archive Dordrecht

# THANK YOU!