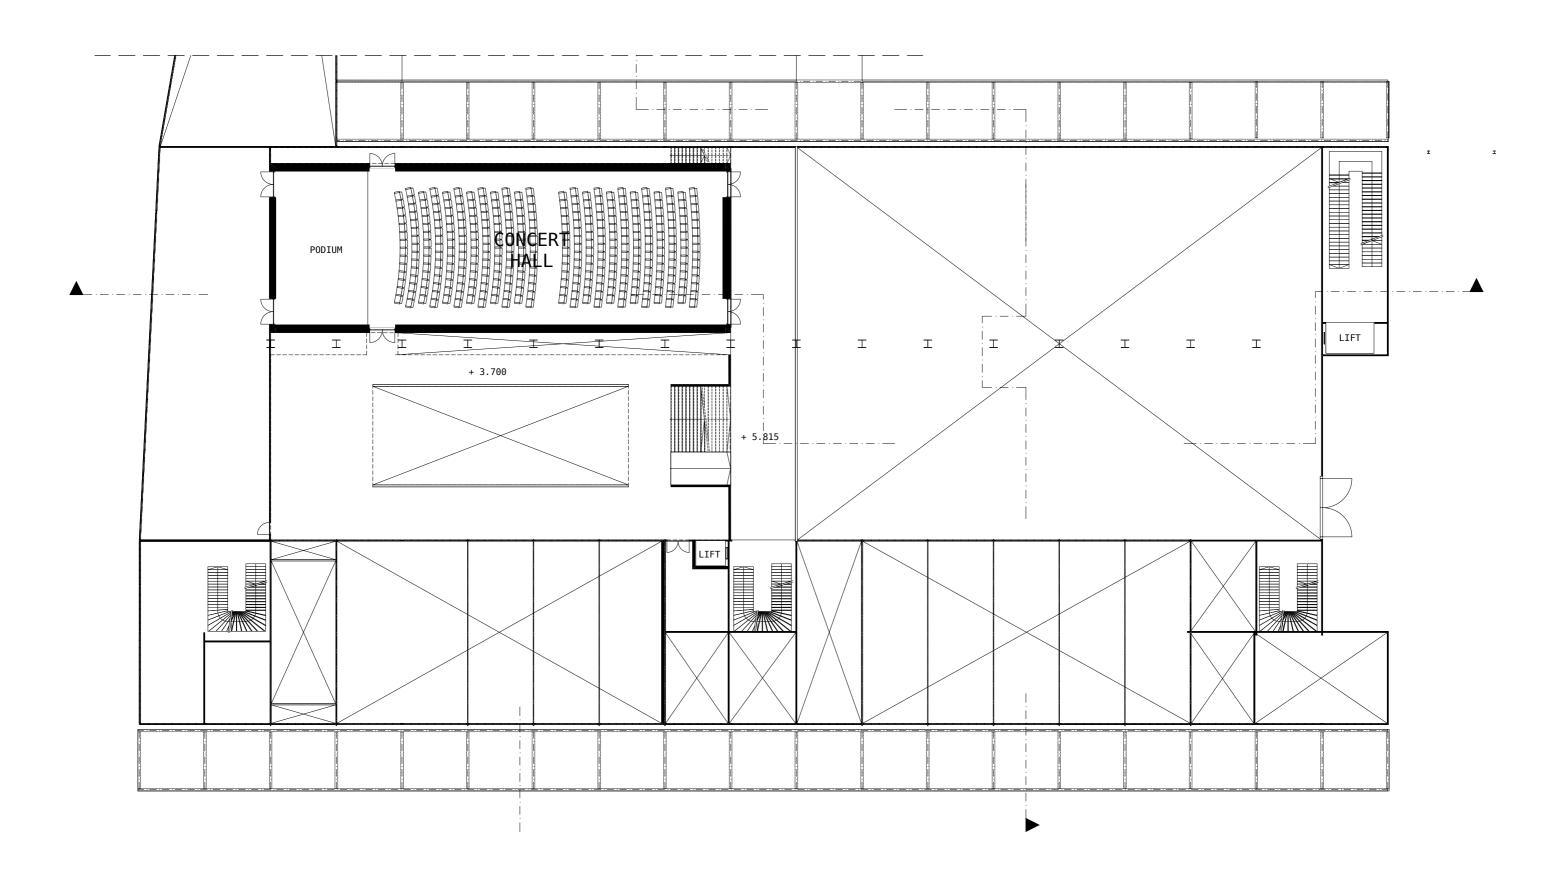

|
|               | _         |
|               | _<br>_    |
|               |           |
| Kabelkwartier |           |
|               |           |
|               | <br> <br> |
|               |           |
|               |           |

# URBAN MODEL



archive Dordrecht own picture

# URBAN MODEL



# URBAN MODEL











| Kabelhal |
|----------|
|          |
|          |

#### BUILDING DESIGN PRINCIPLES



RECOVER FROM STRESS

- garden
- concert hall



CULTURE

- concert hall
- creative stuio's
- event hall
- restaurant



INSPIRE & DEVELOP

- music school
- creative studio's

#### CONCEPT KABELHAL



1. existing siuation &
 demolish



passive climate design



2. wayfinding



4. solar panels & green facade

#### SECTIONS KABELHAL





section B



## FIRST FLOOR



#### SECOND FLOOR



#### THIRD FLOOR



#### FACADE FRAGMENT



#### FROM DYKE TO WATER



#### CLIMATE SECTION



infiltration crates

warm/cold storage in combination with heat pump river Noord using for cooling























Kabelhal from the water



concert hall



garden | canopy | outside concert space



event hall

| conclusion |
|------------|
|            |

### CONCLUSION



| reflection |
|------------|

# REFLECTION PROJECT



archive Dordrecht

## REFLECTION PERSONAL



archive Dordrecht

# THANK YOU!