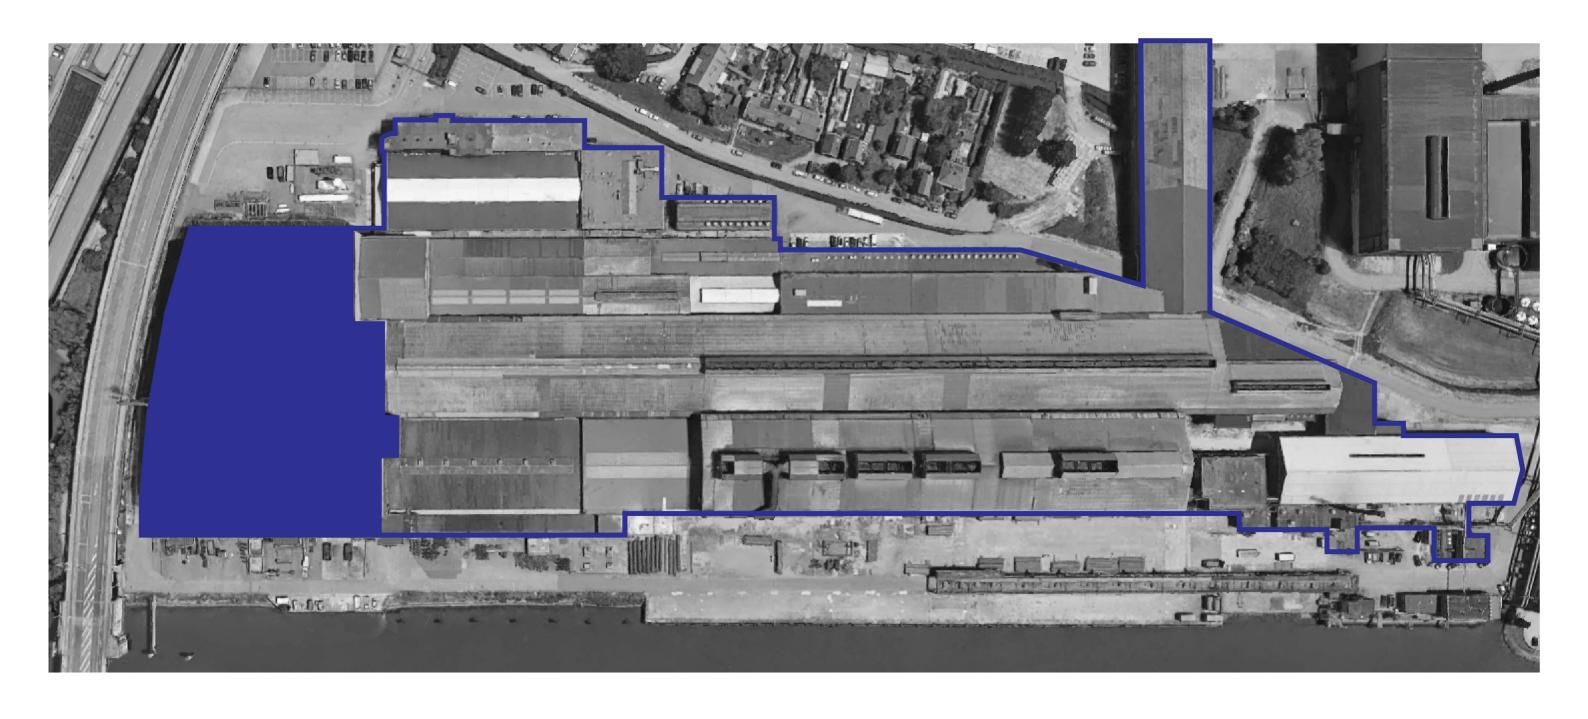

### VALUE ASSESSMENT

| BRAND +                    | RIEGL + | AGE value | HISTORICAL value | INTENTINAL COMMEMORATIVE value | NON INTENDED COMMEMORATIVE value | USE value | NEW-NESS value | (relative) ART value | RARITY value [+] | OTHER relevant values [+] |
|----------------------------|---------|-----------|------------------|--------------------------------|----------------------------------|-----------|----------------|----------------------|------------------|---------------------------|
| SURROUNDINGS / SETTING [+] |         |           |                  |                                |                                  |           |                |                      |                  |                           |
| SITE                       |         |           | X                |                                |                                  |           |                |                      | X                |                           |
| SKIN (exterior)            |         |           | X                |                                |                                  |           |                | X                    |                  |                           |
| STRUCTURE                  |         |           |                  |                                |                                  | X         |                |                      |                  |                           |
| SPACE PLAN                 |         |           |                  |                                |                                  |           |                |                      |                  |                           |
| SURFACES (interior) [+]    |         |           |                  |                                |                                  |           |                |                      |                  |                           |
| SERVICES                   |         |           |                  |                                |                                  |           |                |                      |                  |                           |
| STUFF                      |         | X         |                  |                                |                                  |           |                |                      |                  |                           |
| SPIRIT of PLACE [+]        |         |           |                  |                                |                                  |           |                |                      |                  |                           |

De Gooi- en Eemlander, April 1, 1937

own picture, May 13, 2024

own picture, May 13, 2024

HISTORICAL VALUE Χ SITE

HISTORICAL VALUE X SKIN

USE VALUE X **STRUCTURE** 

own picture, May 13, 2024

own picture, May 13, 2024

own picture, May 13, 2024

ART VALUE X
SKIN & SURFACES

RARITY VALUE X SITE AGE VALUE X STUFF

| hictorical | contoxt |
|------------|---------|
| historical | Context |
|            |         |
|            |         |
|            |         |
|            |         |
|            |         |
|            |         |