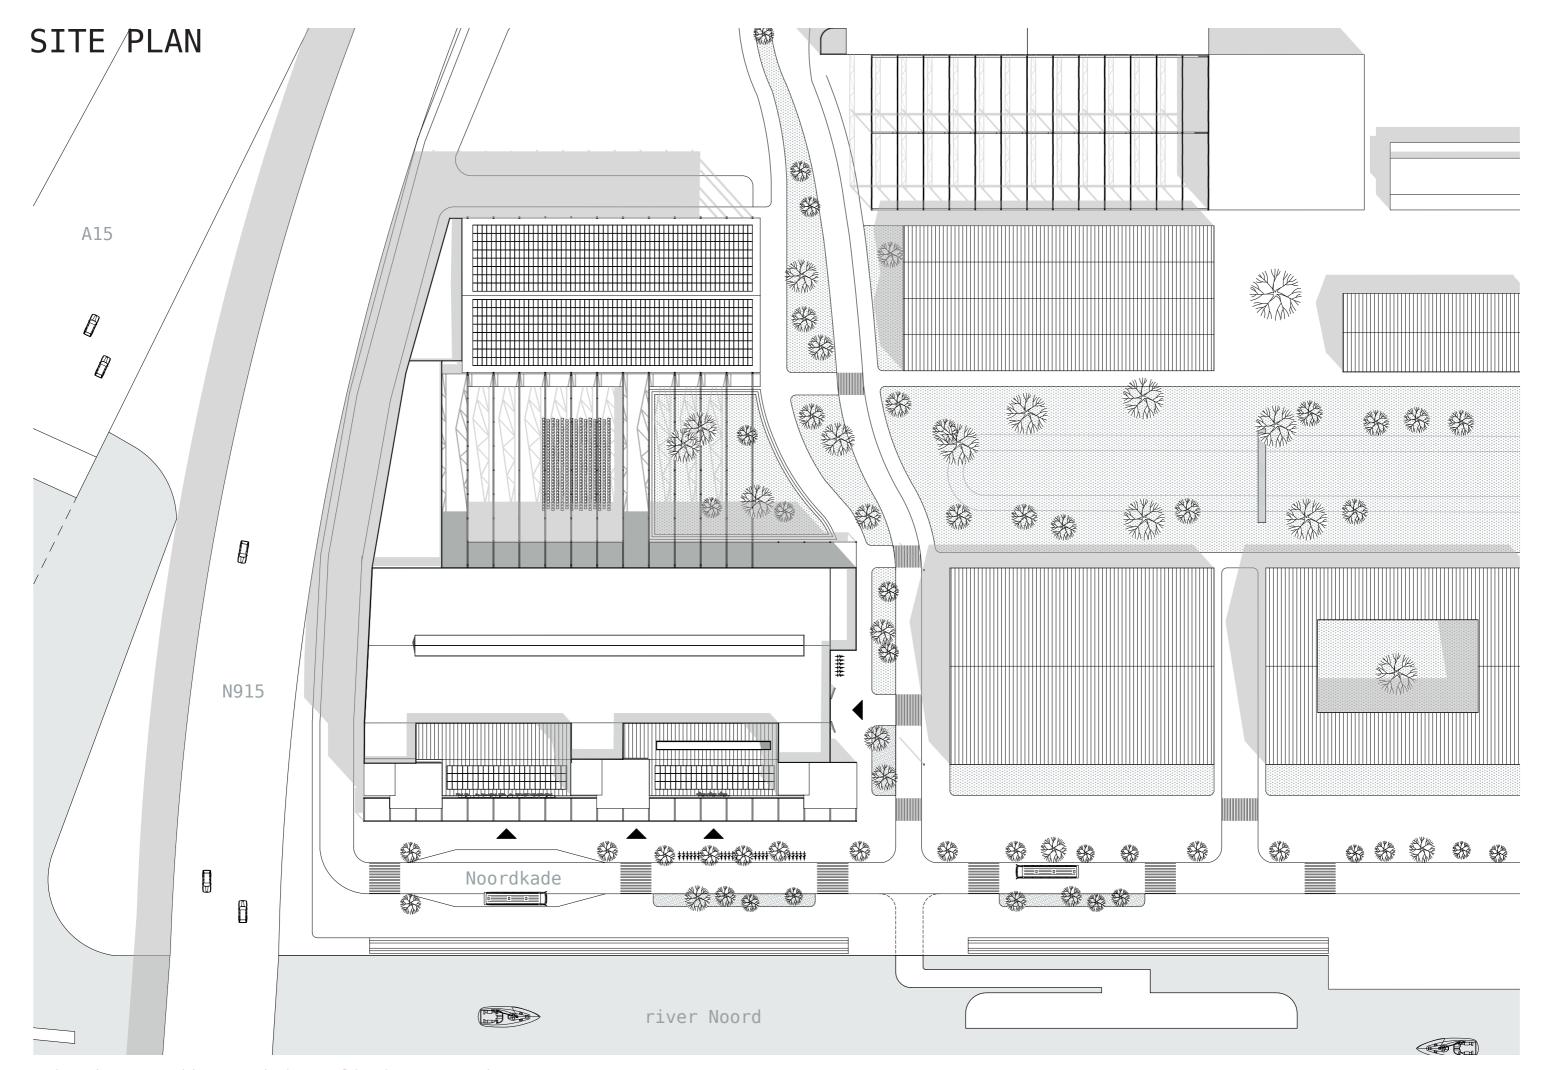

#### CONCEPT KABELHAL

1. existing siuation &
 demolish

passive climate design

2. wayfinding

4. solar panels & green facade

#### SECTIONS KABELHAL

section B

#### FROM DYKE TO WATER

#### CLIMATE SECTION

infiltration crates

warm/cold storage in combination with heat pump river Noord using for cooling

Kabelhal from the water

concert hall

garden | canopy | outside concert space

event hall