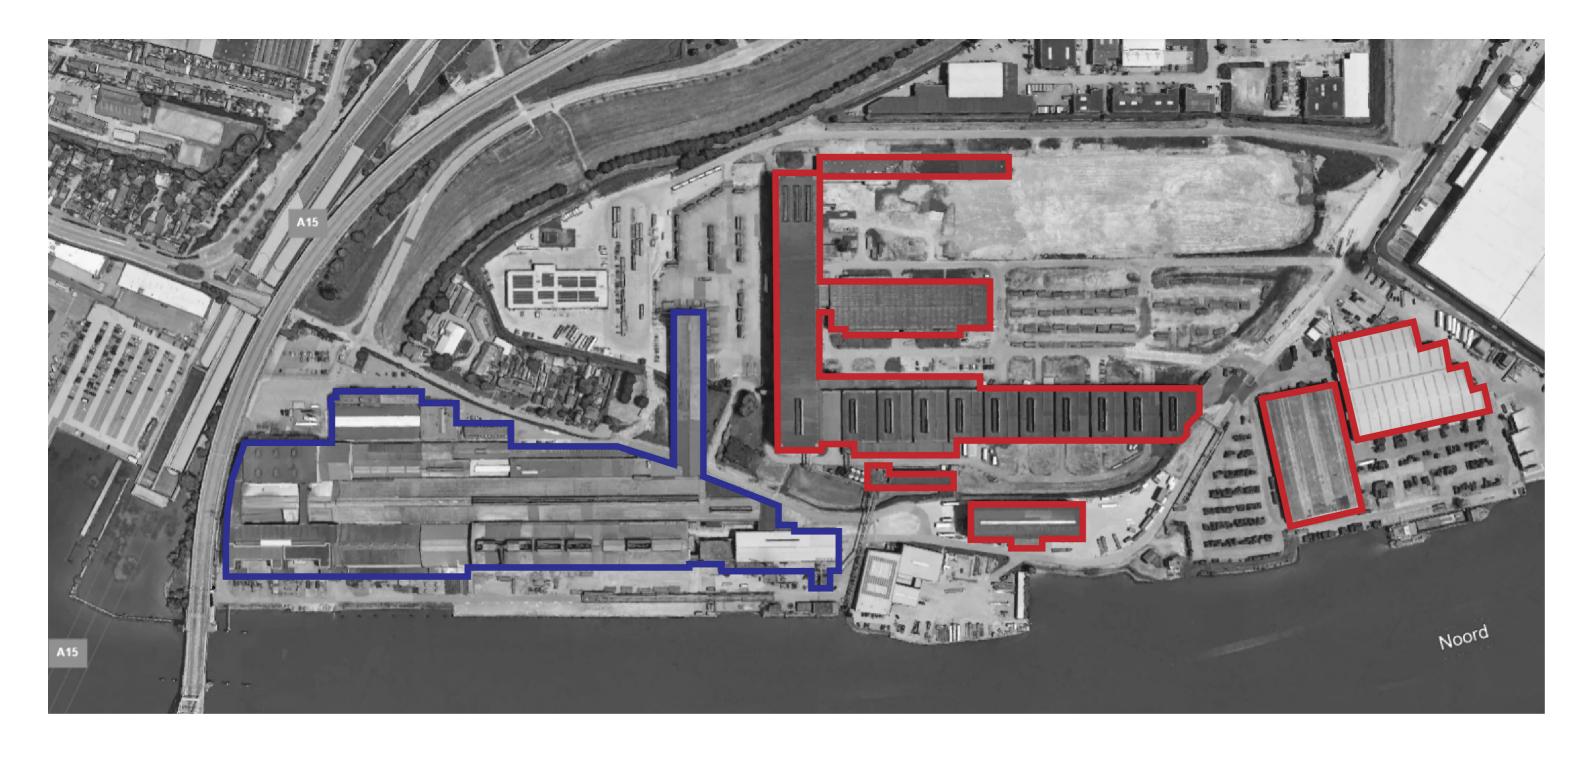

# URBAN MODEL

archive Dordrecht own picture

# URBAN MODEL

# URBAN MODEL

| Kabelhal |
|----------|
|          |
|          |