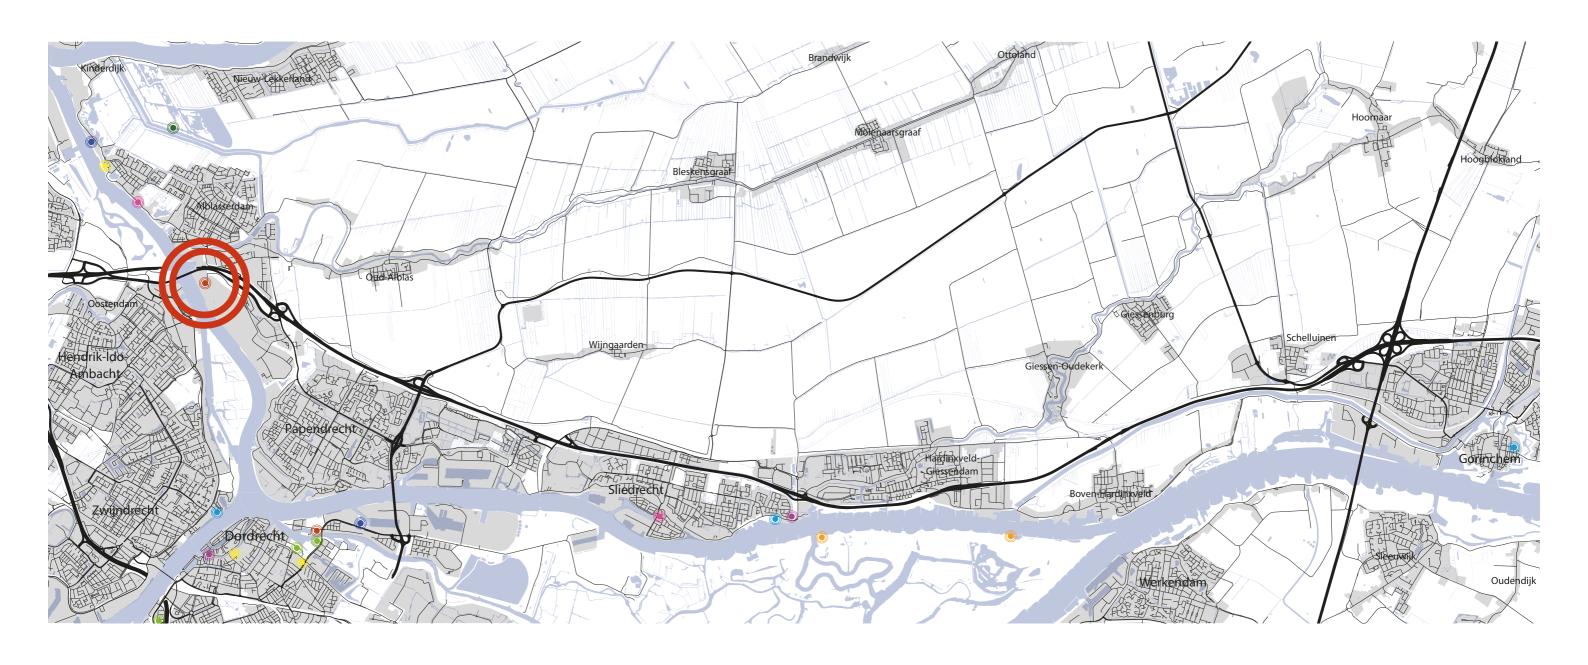

## neglected maritime heritage in the Waterdriehoek region

source: Province of South Holland, 2024

| Waterdriehoek |
|---------------|
|               |
|               |
|               |
|               |
|               |
|               |
|               |
|               |
|               |

### ENVIRONMENTAL PSYCHOLOGY - perception

Omgevingspsychologie & ontwerpen, Hamel & Colenberg (2013)

How can industrial heritage in the Waterdriehoek, built between dyke and water, be revitalised in a way that promotes well-being?