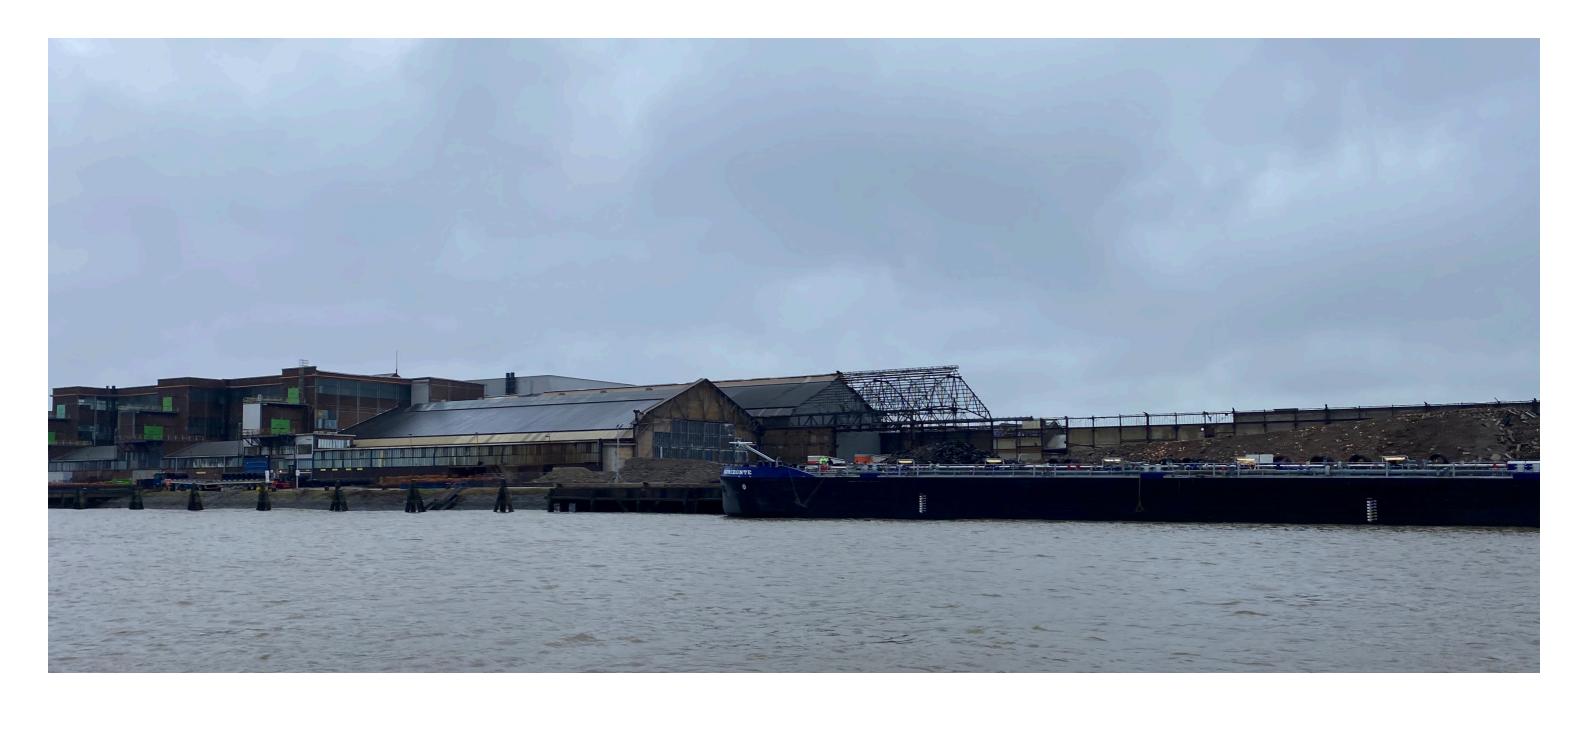

Albert Sok 07-01-20, 06:09

ehal van FNsteel in Alblasserdam. Foto: FNsteel

#### FNsteel uit Alblasserdam gaat draadstaal met lage koolstofuitstoot verwerken: 'Trots op deze stap'

ALBLASSERDAM • Ovako uit Zweden en FNsteel uit Alblasserdam hebben een baanbrekende partnerschapsovereenkomst gesloten, om de productie van hoogwaardig bewerkt walsdraad met een lage koolstofuitstoot in Europa te