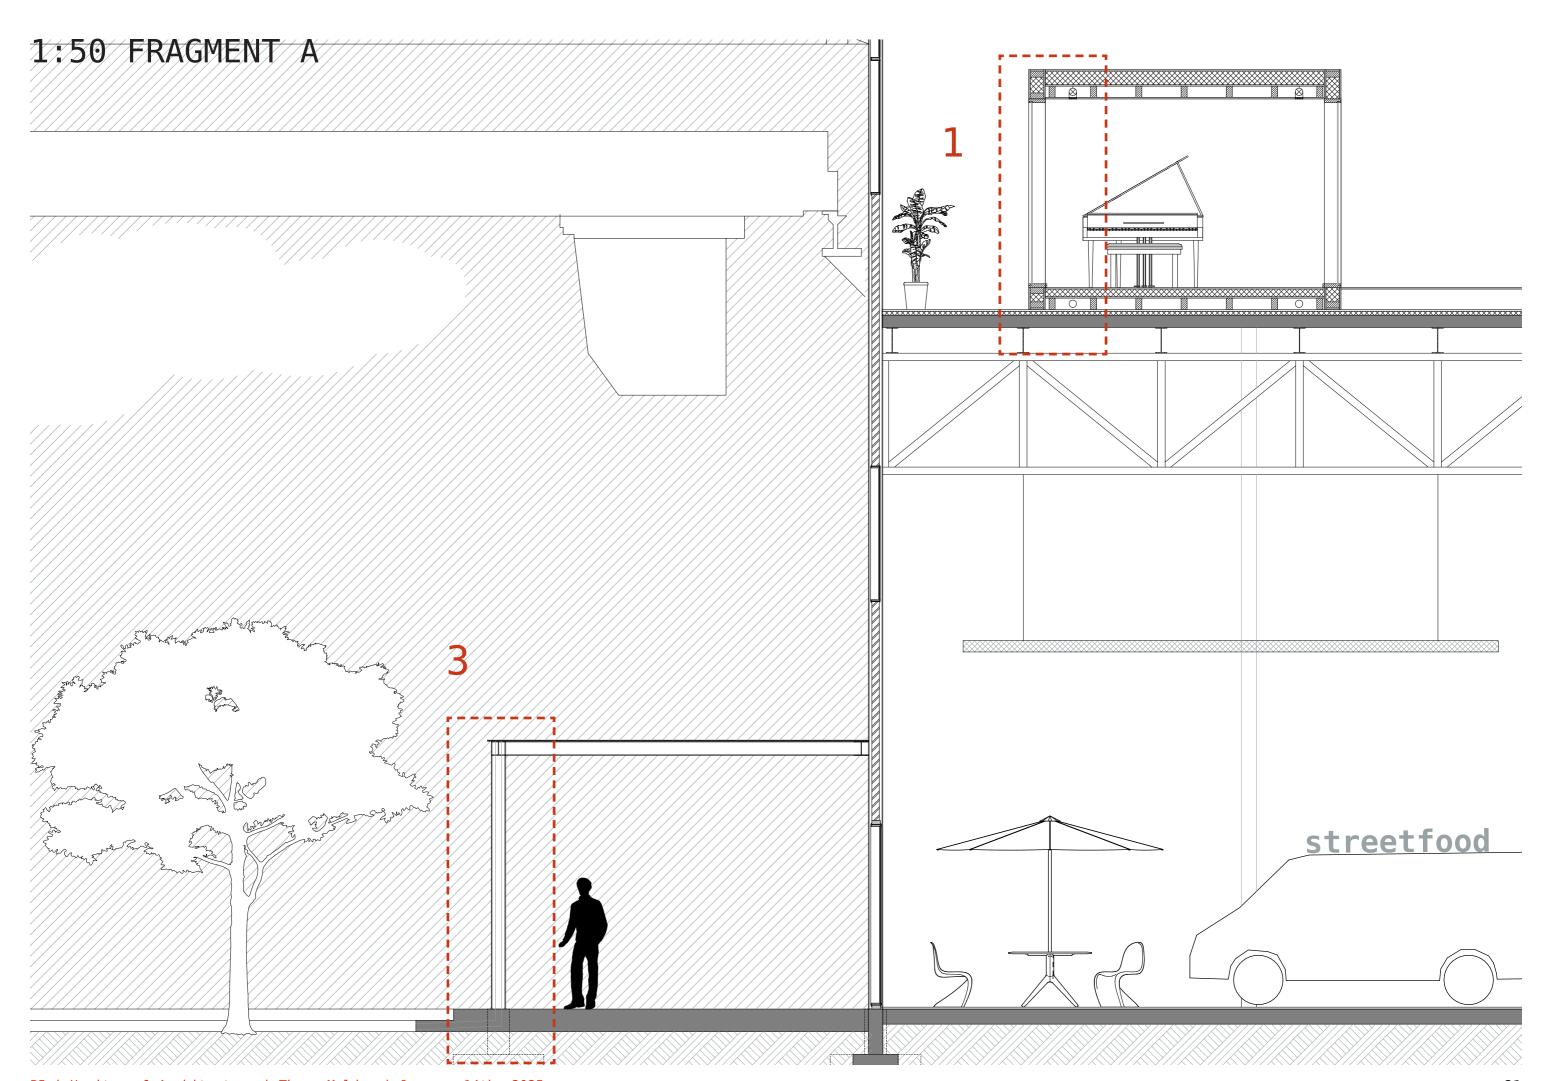

|               |           |

# URBAN MODEL



archive Dordrecht own picture

# URBAN MODEL



# URBAN MODEL











| Kabelhal |
|----------|
|          |
|          |

#### BUILDING DESIGN PRINCIPLES



RECOVER FROM STRESS

- garden
- concert hall



CULTURE

- concert hall
- creative stuio's
- event hall
- restaurant



INSPIRE & DEVELOP

- music school
- creative studio's

#### CONCEPT KABELHAL



1. existing siuation &
 demolish



passive climate design



2. wayfinding



4. solar panels & green facade

#### SECTIONS KABELHAL





section B



## FIRST FLOOR



#### SECOND FLOOR



#### THIRD FLOOR



#### FACADE FRAGMENT



#### FROM DYKE TO WATER



#### CLIMATE SECTION



infiltration crates

warm/cold storage in combination with heat pump river Noord using for cooling























Kabelhal from the water



concert hall



garden | canopy | outside concert space



event hall

| conclusion |
|------------|
|            |

### CONCLUSION



| reflection |
|------------|

# REFLECTION PROJECT



archive Dordrecht

## REFLECTION PERSONAL



archive Dordrecht

# THANK YOU!