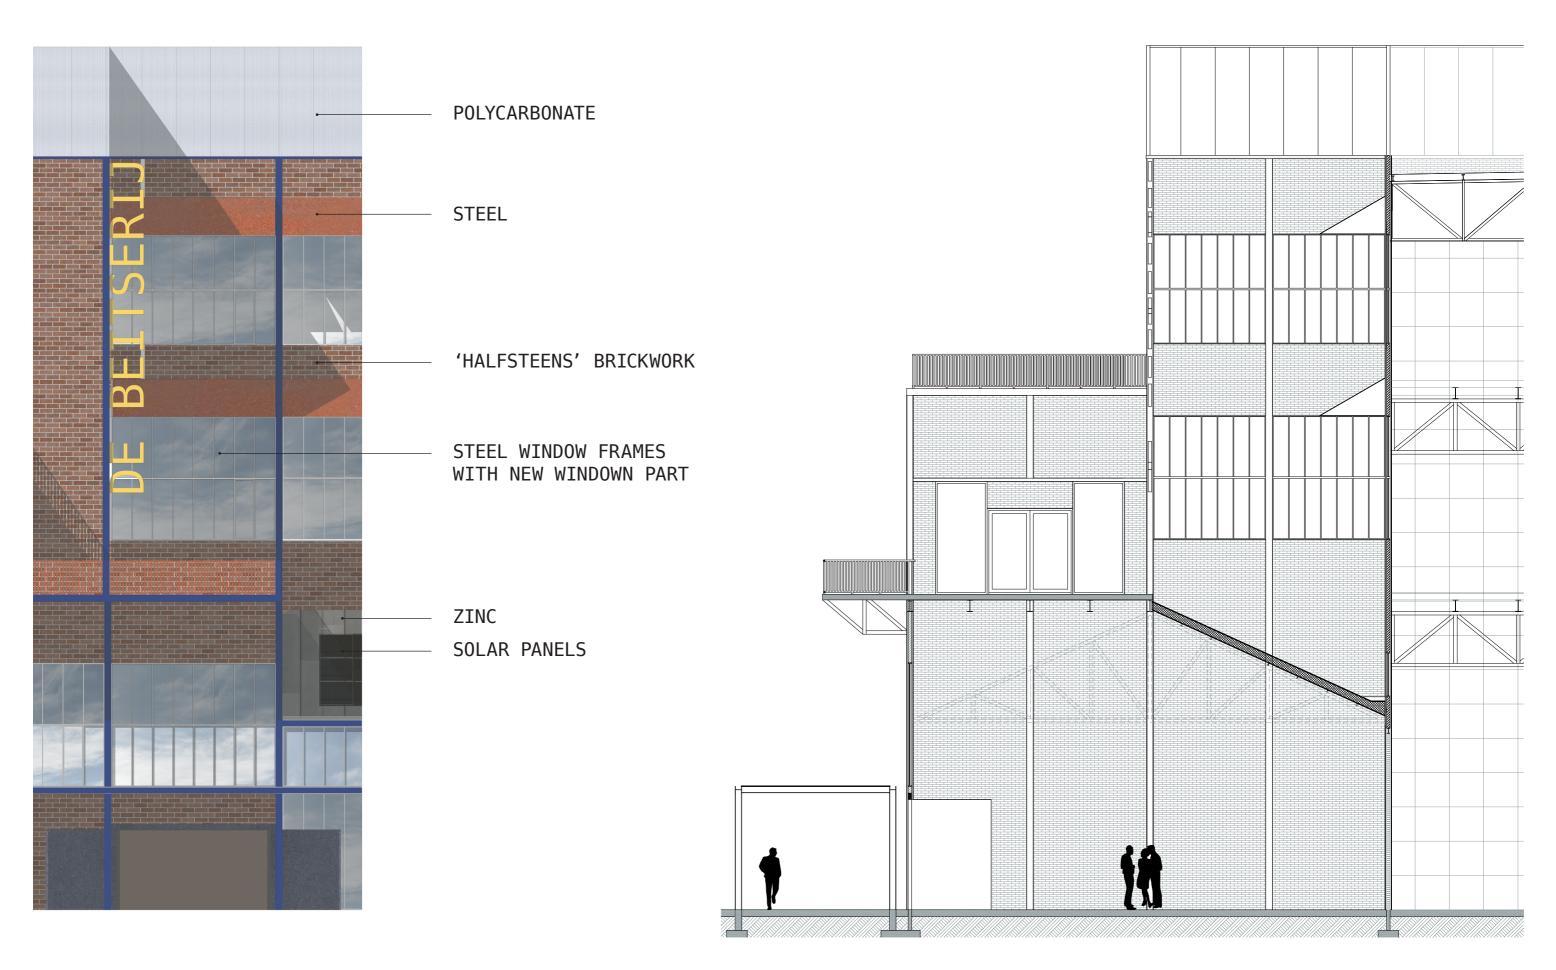

>_    |
|               |           |
| Kabelkwartier |           |
|               |           |
|               | <br> <br> |
|               |           |
|               |           |

# URBAN MODEL



archive Dordrecht own picture

# URBAN MODEL



# URBAN MODEL











| Kabelhal |
|----------|
|          |
|          |

#### BUILDING DESIGN PRINCIPLES



RECOVER FROM STRESS

- garden
- concert hall



CULTURE

- concert hall
- creative stuio's
- event hall
- restaurant



INSPIRE & DEVELOP

- music school
- creative studio's

#### CONCEPT KABELHAL



1. existing siuation &
 demolish



passive climate design



2. wayfinding



4. solar panels & green facade

#### SECTIONS KABELHAL





section B



## FIRST FLOOR



#### SECOND FLOOR



#### THIRD FLOOR



#### FACADE FRAGMENT



#### FROM DYKE TO WATER



#### CLIMATE SECTION



infiltration crates

warm/cold storage in combination with heat pump river Noord using for cooling























Kabelhal from the water



concert hall



garden | canopy | outside concert space



event hall

| conclusion |
|------------|
|            |

### CONCLUSION



| reflection |
|------------|

# REFLECTION PROJECT



archive Dordrecht

## REFLECTION PERSONAL



archive Dordrecht

# THANK YOU!