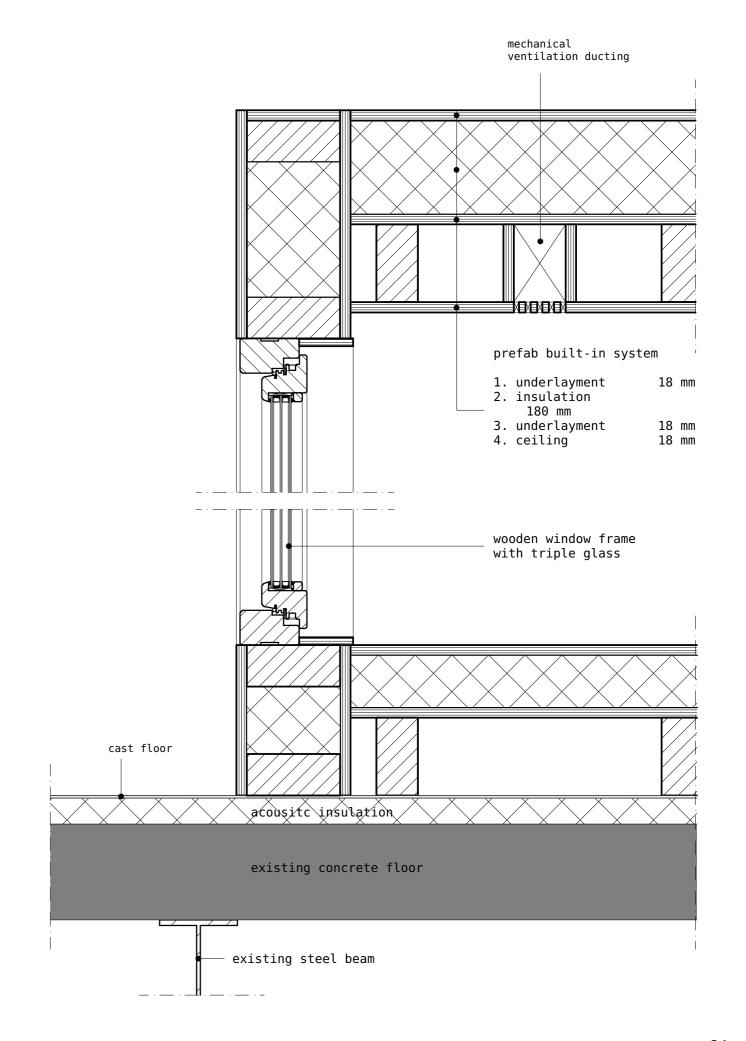

|           |

# URBAN MODEL



archive Dordrecht own picture

# URBAN MODEL



# URBAN MODEL











| Kabelhal |
|----------|
|          |
|          |

#### BUILDING DESIGN PRINCIPLES



RECOVER FROM STRESS

- garden
- concert hall



CULTURE

- concert hall
- creative stuio's
- event hall
- restaurant



INSPIRE & DEVELOP

- music school
- creative studio's

#### CONCEPT KABELHAL



1. existing siuation &
 demolish



passive climate design



2. wayfinding



4. solar panels & green facade

#### SECTIONS KABELHAL





section B



## FIRST FLOOR



#### SECOND FLOOR



#### THIRD FLOOR



#### FACADE FRAGMENT



#### FROM DYKE TO WATER



#### CLIMATE SECTION



infiltration crates

warm/cold storage in combination with heat pump river Noord using for cooling























Kabelhal from the water



concert hall



garden | canopy | outside concert space



event hall

| conclusion |
|------------|
|            |

### CONCLUSION



| reflection |
|------------|

# REFLECTION PROJECT



archive Dordrecht

## REFLECTION PERSONAL



archive Dordrecht

# THANK YOU!