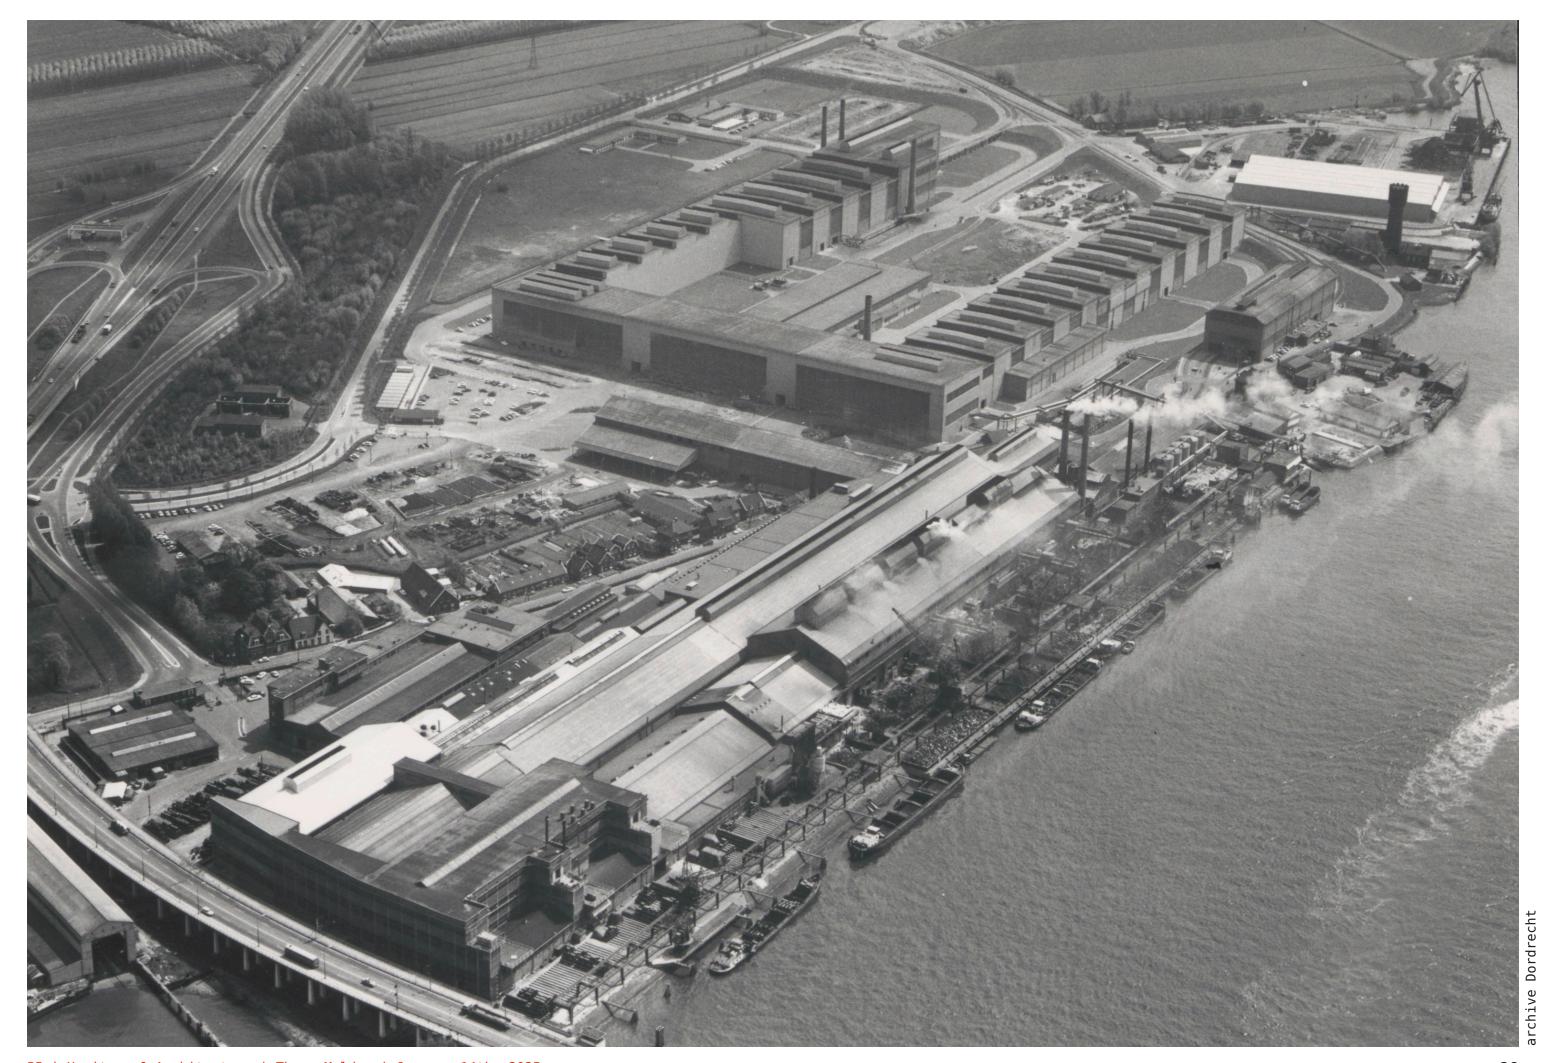

#### NIEUW FABRIEKS-COMPLEX TE ALBLASSERDAM,

Men meldt ons uit Sliedrecht:

Naar wij vernemen zal er te Alblasserdam in den Ruigenhil-polder een groot fabrieks-complex worden gesticht, een nevenfabriek van de Nederlandsche kabelfabriek te Delft, waar voornamelijk bandijzer zal worden gefabriceerd, bestemd voor de vervaardiging van kabels.

Het aantal arbeiders, dat er te werk zal worden gesteld, zal de honderd over-

schrijden.

De oppervlakte van den aangekochten grond, welke eigendom is van de Rijksdomeinen te Sliedrecht, bedraagt 8 H.A. De onderhandelingen tusschen de directie van de kabelfabriek en de Rijksdomeinen te Sliedrecht zijn in een zoo ver gevorderd stadium, dat binnenkort de koopovereenkomst zal worden gesloten.

stadium, dat binnenkort de koopovereenkomst zal worden gesloten.

Voor de gemeente Alblasserdam beteekent de vestiging van de fabriek een zeer
groote aanwinst. Naar burgemeester J. van
Scheers ons mededeelde, bedraagt de
steunuitkeering in deze gemeente j 6000
per week, welk bedrag thans tot f 1550
is teruggeloopen. Door de arbeidsverruiming, die thans tengevolge van de nieuwe
fabriek tot stand zal komen, zal in Alblasserdam geen werkloosheid meer bestaan.

Wij hebben nog geinformeerd bij de
directie van de Kabelfabriek te Delft, die
dit bericht niet tegensprak, doch verklaar-

dit bericht niet tegensprak, doch verklaar-de, dat binnenkort mededeelingen over de nieuwe fabriek verstrekt zullen worden,

De Gooi- en Eemlander, April 1, 1937

own picture, May 13, 2024

own picture, May 13, 2024

HISTORICAL VALUE Χ SITE

HISTORICAL VALUE X SKIN

USE VALUE X **STRUCTURE** 

own picture, May 13, 2024

own picture, May 13, 2024