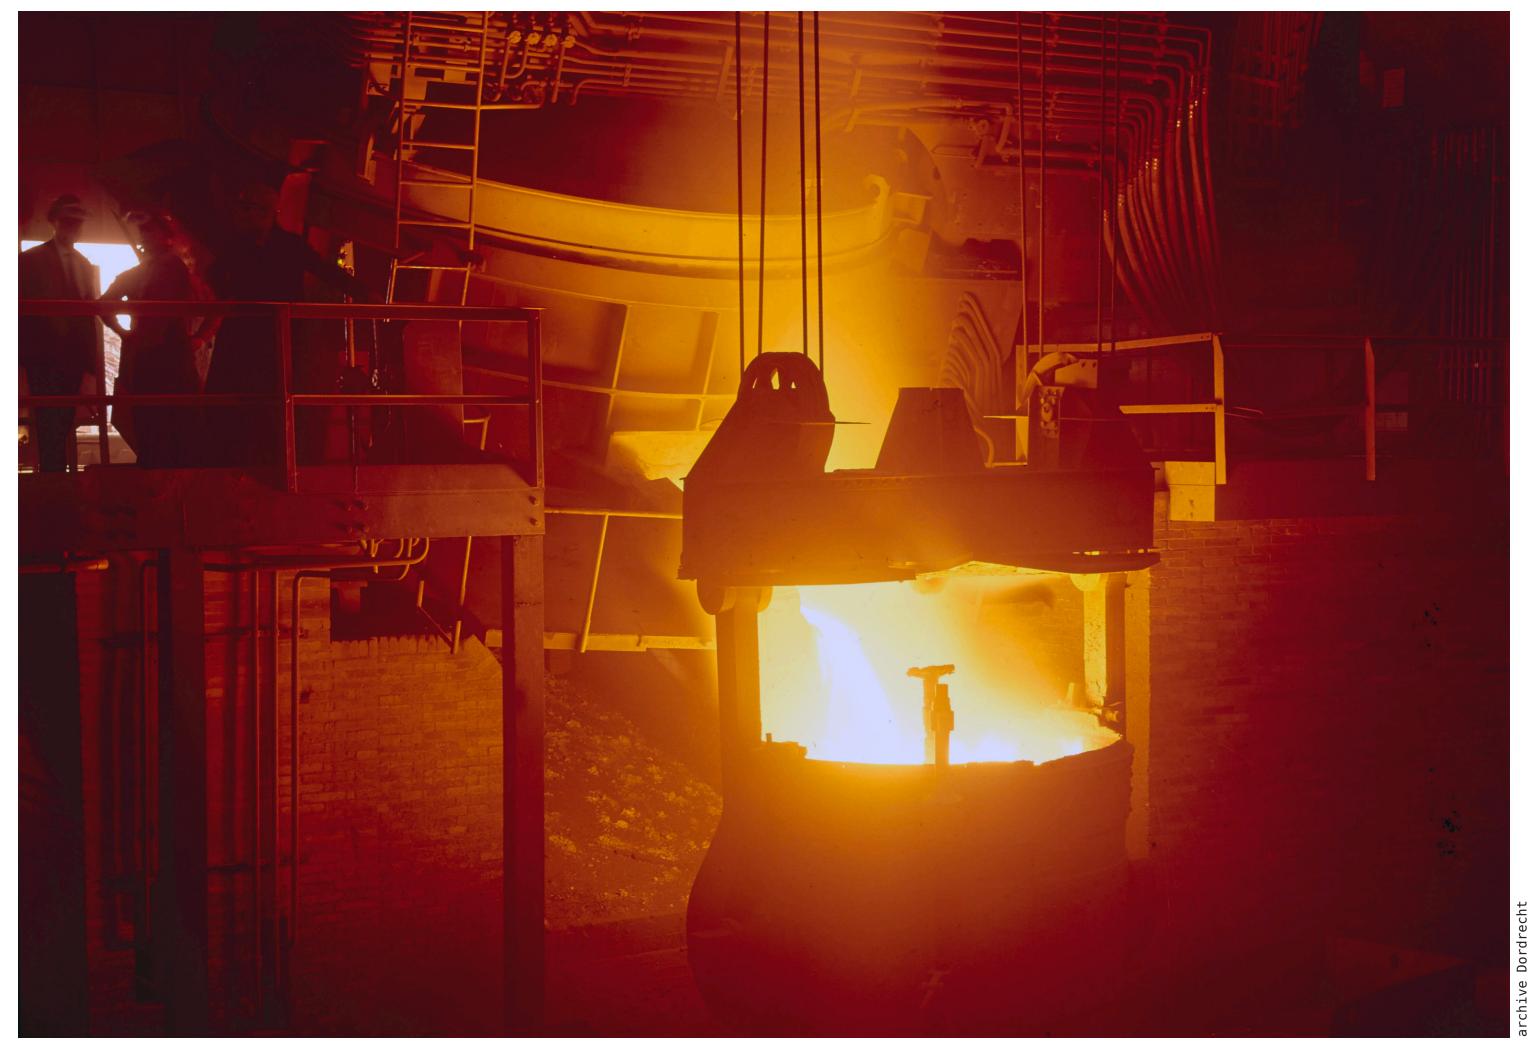

ALBLASSERDAM - Het bedrijf FN Steel in Alblasserdam is vanaf volgende week definitief eigendom van het Chinese staalbedrijf Jingye. De Chinese eigenaar neemt heel British Steel, waar FN Steel ook onder valt, over. Dat meldt NRC. Vorig jaar november werd de overname al aangekondigd, maar daarna rezen diverse obstakels. Zo wilde de Franse overheid niet meewerken. British Steel zou volgens de BBC opgekocht zijn voor ongeveer 58 miljoen euro.

British Steel verkeert al sinds mei vorig jaar in surseance. Bij FN Steel in Alblasserdam werken

P5 | Heritage & Architecture | Thera Mulder | January 14th, 2025