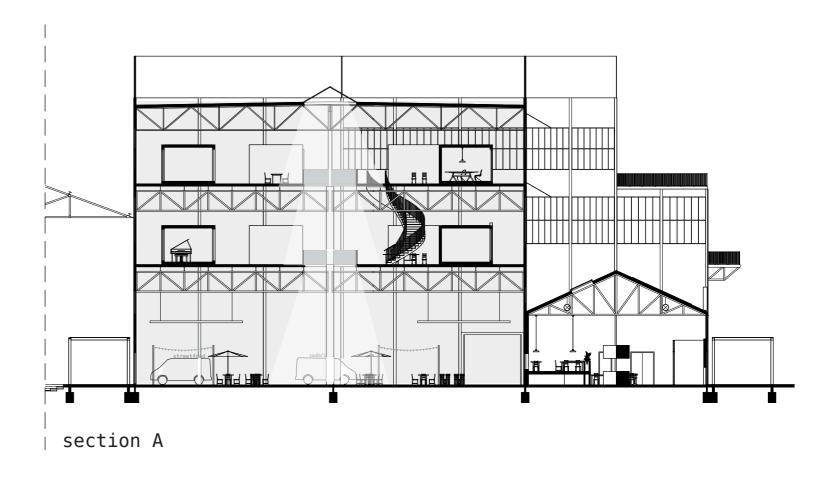

|           |
|               |           |
|               | _         |
|               | _<br>_    |
|               |           |
| Kabelkwartier |           |
|               |           |
|               | <br> <br> |
|               |           |
|               |           |

# URBAN MODEL



archive Dordrecht own picture

# URBAN MODEL



# URBAN MODEL











| Kabelhal |
|----------|
|          |
|          |

#### BUILDING DESIGN PRINCIPLES



RECOVER FROM STRESS

- garden
- concert hall



CULTURE

- concert hall
- creative stuio's
- event hall
- restaurant



INSPIRE & DEVELOP

- music school
- creative studio's

#### CONCEPT KABELHAL



1. existing siuation &
 demolish



passive climate design



2. wayfinding



4. solar panels & green facade

#### SECTIONS KABELHAL





section B



## FIRST FLOOR



#### SECOND FLOOR



#### THIRD FLOOR



#### FACADE FRAGMENT



#### FROM DYKE TO WATER



#### CLIMATE SECTION



infiltration crates

warm/cold storage in combination with heat pump river Noord using for cooling























Kabelhal from the water



concert hall



garden | canopy | outside concert space



event hall

| conclusion |
|------------|
|            |

### CONCLUSION



| reflection |
|------------|

# REFLECTION PROJECT



archive Dordrecht

## REFLECTION PERSONAL



archive Dordrecht

# THANK YOU!