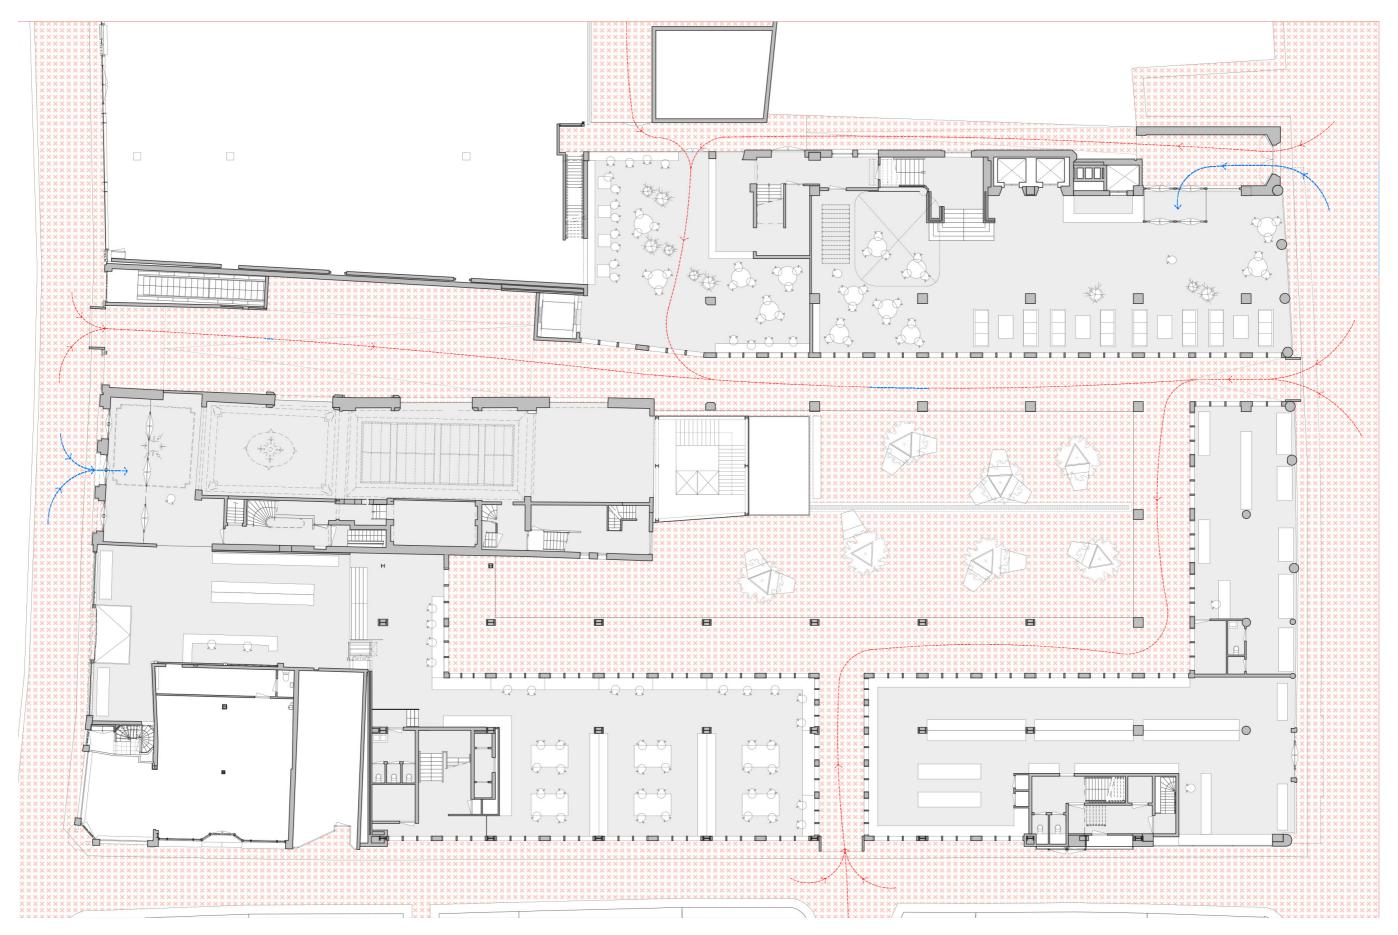

#### **Design Starting Points**

-Create an **urban park** for the city

33

with the existing architecture of the block.