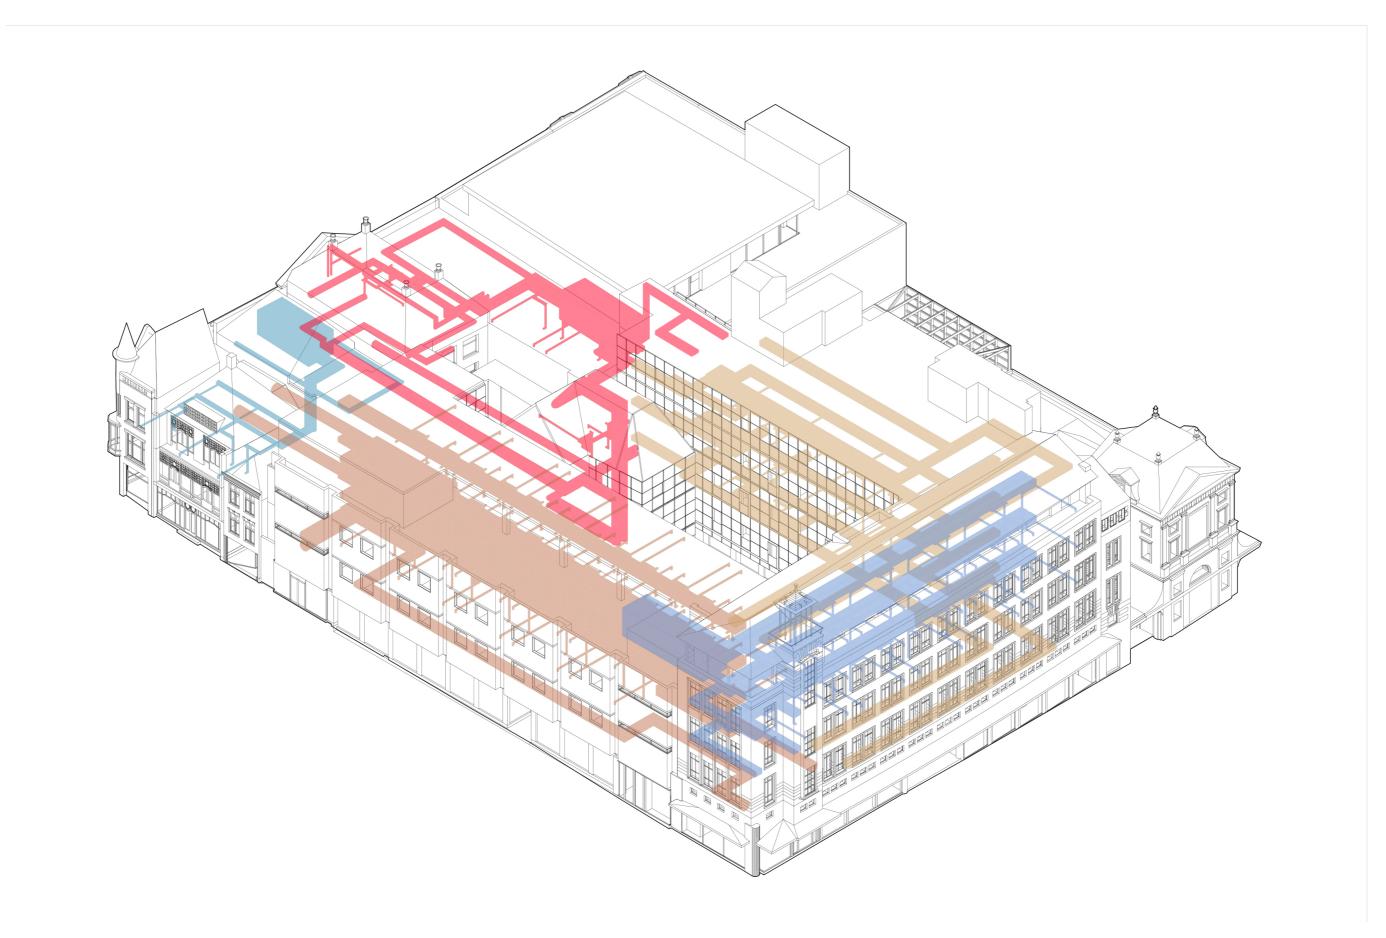

### Sustainability

Historic Continuity (Reference)

Craftsmanship

Blending on Urban Scale

Blending on Street and Building Block scale

Goal: Coherence between old and new. Incorporation of the old design, without imitation.