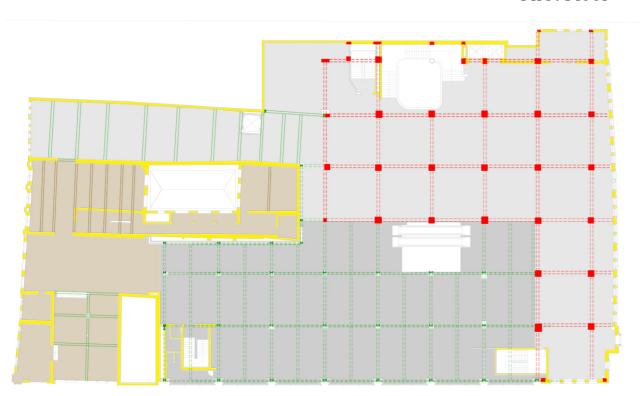

### Technical Analysis

Second Floor

#### First Floor

### Technical Analysis

#### Fifth Floor

Fourth Floor

| Values<br>Layers    | Age                                                                                                                                          | Historical                                                                                                                                | Artistic                                                                                                                                                                                                                                                                                                                                                                                                                                                                                                                                                                                                                                                                                                                                                                                                                                                                                                                                                                                                                                                                                                                                                                                                                                                                                                                                                                                                                                                                                                                                                                                                                                                                                                                                                                                                                                                                                                                                                                                                                                                                                                                       | Commemorative | Use                                                                                                     | Newness                                                                                 | Conflict                                                                                                                     | Nostalgic<br>Value                                                                                                            |
|---------------------|----------------------------------------------------------------------------------------------------------------------------------------------|-------------------------------------------------------------------------------------------------------------------------------------------|--------------------------------------------------------------------------------------------------------------------------------------------------------------------------------------------------------------------------------------------------------------------------------------------------------------------------------------------------------------------------------------------------------------------------------------------------------------------------------------------------------------------------------------------------------------------------------------------------------------------------------------------------------------------------------------------------------------------------------------------------------------------------------------------------------------------------------------------------------------------------------------------------------------------------------------------------------------------------------------------------------------------------------------------------------------------------------------------------------------------------------------------------------------------------------------------------------------------------------------------------------------------------------------------------------------------------------------------------------------------------------------------------------------------------------------------------------------------------------------------------------------------------------------------------------------------------------------------------------------------------------------------------------------------------------------------------------------------------------------------------------------------------------------------------------------------------------------------------------------------------------------------------------------------------------------------------------------------------------------------------------------------------------------------------------------------------------------------------------------------------------|---------------|---------------------------------------------------------------------------------------------------------|-----------------------------------------------------------------------------------------|------------------------------------------------------------------------------------------------------------------------------|-------------------------------------------------------------------------------------------------------------------------------|
| Surrounding         | The majority of the surrounding architectural landscape has been constructed before the 20th centruly, tracing back to the Dutch Golden Age. | Many monumental historic buildings. (Waag Building, Old Town Hall etc.)                                                                   |                                                                                                                                                                                                                                                                                                                                                                                                                                                                                                                                                                                                                                                                                                                                                                                                                                                                                                                                                                                                                                                                                                                                                                                                                                                                                                                                                                                                                                                                                                                                                                                                                                                                                                                                                                                                                                                                                                                                                                                                                                                                                                                                |               | The Asimarkt and the Breestraat are among the most commercial sheets of the city.                       |                                                                                         | While urban parks inside the building blocks surround the building, very few are accessible and non of them easily tracable. |                                                                                                                               |
| Story               |                                                                                                                                              | One of the stensions of the Vergulde Turk building were demolished during the 20th century.                                               | There were many preliminary plans made by the architects that showed hesitation and doubt in the tower design.                                                                                                                                                                                                                                                                                                                                                                                                                                                                                                                                                                                                                                                                                                                                                                                                                                                                                                                                                                                                                                                                                                                                                                                                                                                                                                                                                                                                                                                                                                                                                                                                                                                                                                                                                                                                                                                                                                                                                                                                                 |               |                                                                                                         |                                                                                         |                                                                                                                              |                                                                                                                               |
| Site                | The ste is composed of buildings from three different time periods.  1930s 1960s Before 1930                                                 | Historic traditional buildings that pre-exist-<br>ed on the site was destroyed for the V&D<br>building to be constructed.                 |                                                                                                                                                                                                                                                                                                                                                                                                                                                                                                                                                                                                                                                                                                                                                                                                                                                                                                                                                                                                                                                                                                                                                                                                                                                                                                                                                                                                                                                                                                                                                                                                                                                                                                                                                                                                                                                                                                                                                                                                                                                                                                                                |               |                                                                                                         |                                                                                         |                                                                                                                              |                                                                                                                               |
| Structure           | Old structure in the Breestraat buildings. Brick manny for walfs and wooden beams for supporting the floors. (Rough condition)               |                                                                                                                                           |                                                                                                                                                                                                                                                                                                                                                                                                                                                                                                                                                                                                                                                                                                                                                                                                                                                                                                                                                                                                                                                                                                                                                                                                                                                                                                                                                                                                                                                                                                                                                                                                                                                                                                                                                                                                                                                                                                                                                                                                                                                                                                                                |               | Reuccility of Steel Skeleton                                                                            | Reinforced concrete columns and beams from the 1920's that are in good condition today. | On the southern part, the walks carry the vertical loads, while on the northern part these are mainly carried by columns.    |                                                                                                                               |
| Space Plan          |                                                                                                                                              |                                                                                                                                           |                                                                                                                                                                                                                                                                                                                                                                                                                                                                                                                                                                                                                                                                                                                                                                                                                                                                                                                                                                                                                                                                                                                                                                                                                                                                                                                                                                                                                                                                                                                                                                                                                                                                                                                                                                                                                                                                                                                                                                                                                                                                                                                                |               | Existence of a large flexible open space.                                                               |                                                                                         |                                                                                                                              |                                                                                                                               |
| Skin                |                                                                                                                                              | Well preserved facade of the historical "Vergude Turk" building on the Breestraat amplifies the urban block's history.                    |                                                                                                                                                                                                                                                                                                                                                                                                                                                                                                                                                                                                                                                                                                                                                                                                                                                                                                                                                                                                                                                                                                                                                                                                                                                                                                                                                                                                                                                                                                                                                                                                                                                                                                                                                                                                                                                                                                                                                                                                                                                                                                                                |               | Showcare fivality openings can be re-used as large windows that provide for maximum views and daylight. |                                                                                         |                                                                                                                              |                                                                                                                               |
| Service             |                                                                                                                                              |                                                                                                                                           | Beauful marble stairs of great aesthetic and artistic value.                                                                                                                                                                                                                                                                                                                                                                                                                                                                                                                                                                                                                                                                                                                                                                                                                                                                                                                                                                                                                                                                                                                                                                                                                                                                                                                                                                                                                                                                                                                                                                                                                                                                                                                                                                                                                                                                                                                                                                                                                                                                   |               | Air based heating-cooling systems on the 4th floor are new and results.                                 |                                                                                         |                                                                                                                              |                                                                                                                               |
| Stuff               |                                                                                                                                              |                                                                                                                                           |                                                                                                                                                                                                                                                                                                                                                                                                                                                                                                                                                                                                                                                                                                                                                                                                                                                                                                                                                                                                                                                                                                                                                                                                                                                                                                                                                                                                                                                                                                                                                                                                                                                                                                                                                                                                                                                                                                                                                                                                                                                                                                                                |               |                                                                                                         |                                                                                         |                                                                                                                              |                                                                                                                               |
| Spirit of the Place |                                                                                                                                              | Fireplaces could be re-used in the new pro-<br>gramme of the building, (For example in the<br>case the space will serve as accomodation.) | Phrases on the windows reminding people of the former use of the building as a department store.    Commonwealth   Commonwealt |               |                                                                                                         |                                                                                         |                                                                                                                              | The "Vroom en Dreesmann" logo still visible on the front facade of the building creating nostalgia to the citizens of Leiden. |