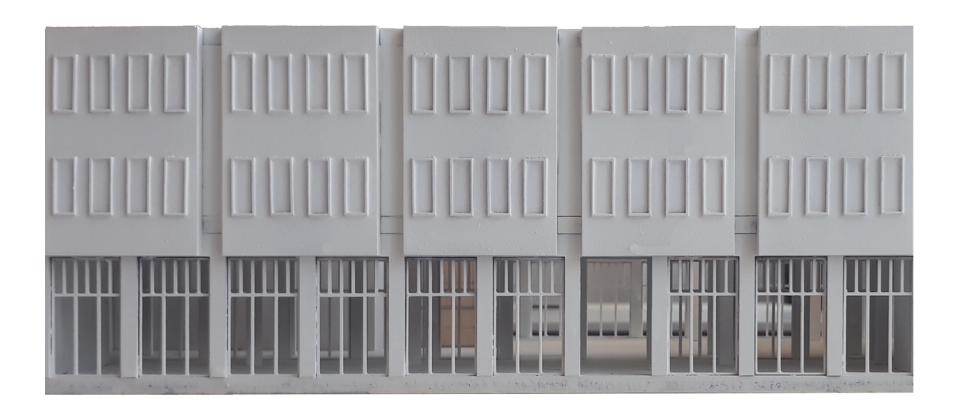

P5 Presentation: Pieter van der Weele

The Student Hotel. The lobby on the ground floor and the common room on the first floor.

P5 Presentation: Pieter van der Weele

Interior Textures

The Boutique Hotel. A common room on the second floor and the lobby on the ground floor.

P5 Presentation: Pieter van der Weele

Boutique Hotel Room

Student Hotel Room

The inside and outside spaces of the restaurant.

P5 Presentation: Pieter van der Weele