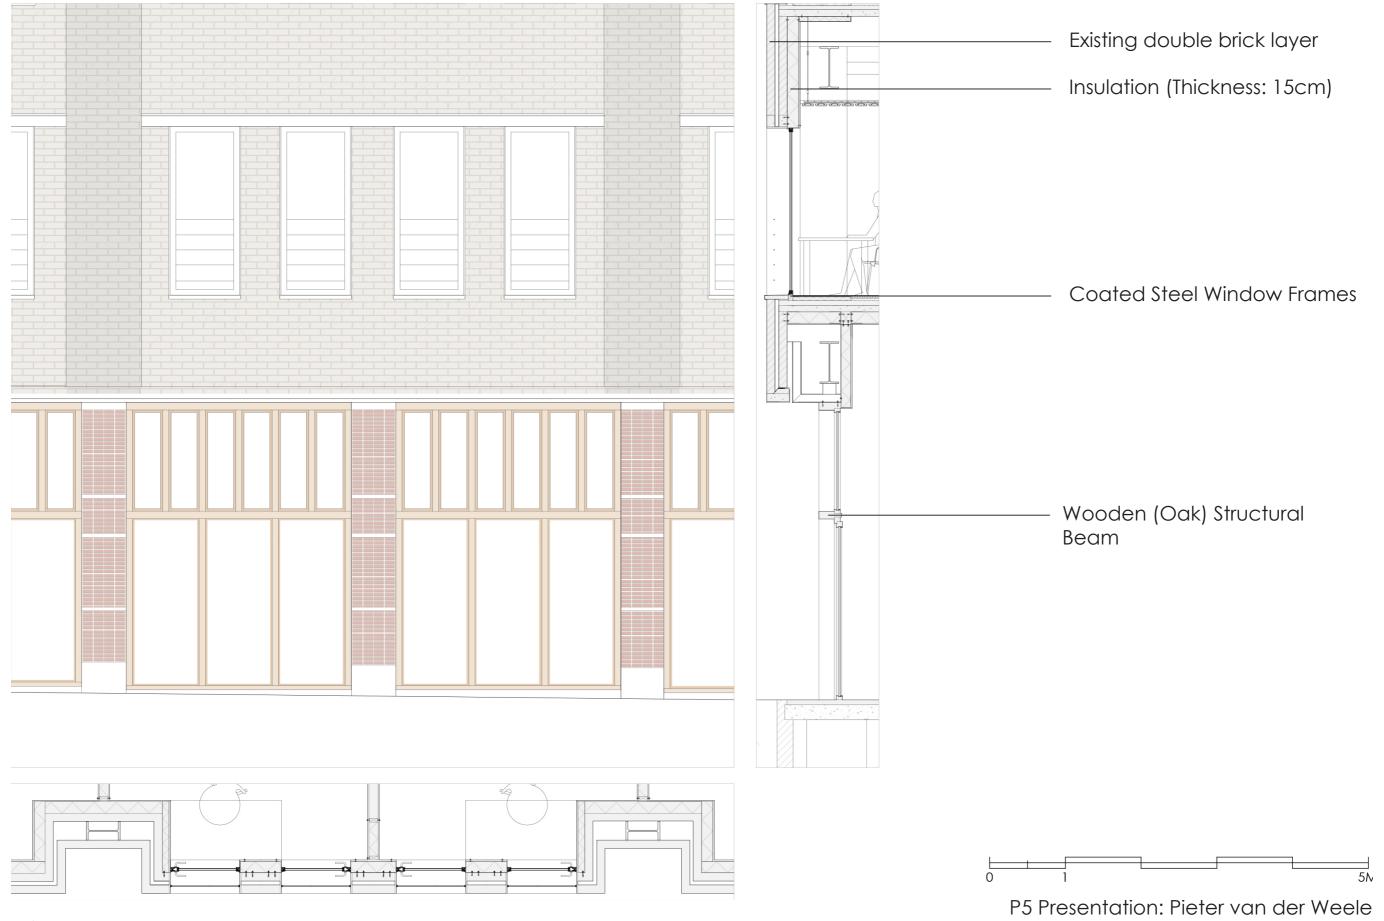

## Research Question:

What inspired the architects for the implementation of craftsmanship in the facade? What were the reasons for this?

The facade's building skin was composed from brickwork and sandstone panels. The craftsmanship can be seen in the interlaying of the materials as well as in the careful dimensioning of the parts.

The use of sandstone in the facade aimed to create a smooth transition to the Waag building, which is cladded with sandstone.

The evolution of the Urban block. Demolition of the buildings overlooking the Maarsmansteeg and the creation of the new wing in the late 1960's.

The reference in the facade structure to the rhythm of the older smaller buildings.

A compositional analysis of the building showed that there are many staircases, which help vertical circulation.

The availability of light in the building decreases significantly on the lower floors, as a result of the large floor span and relatively small windows.