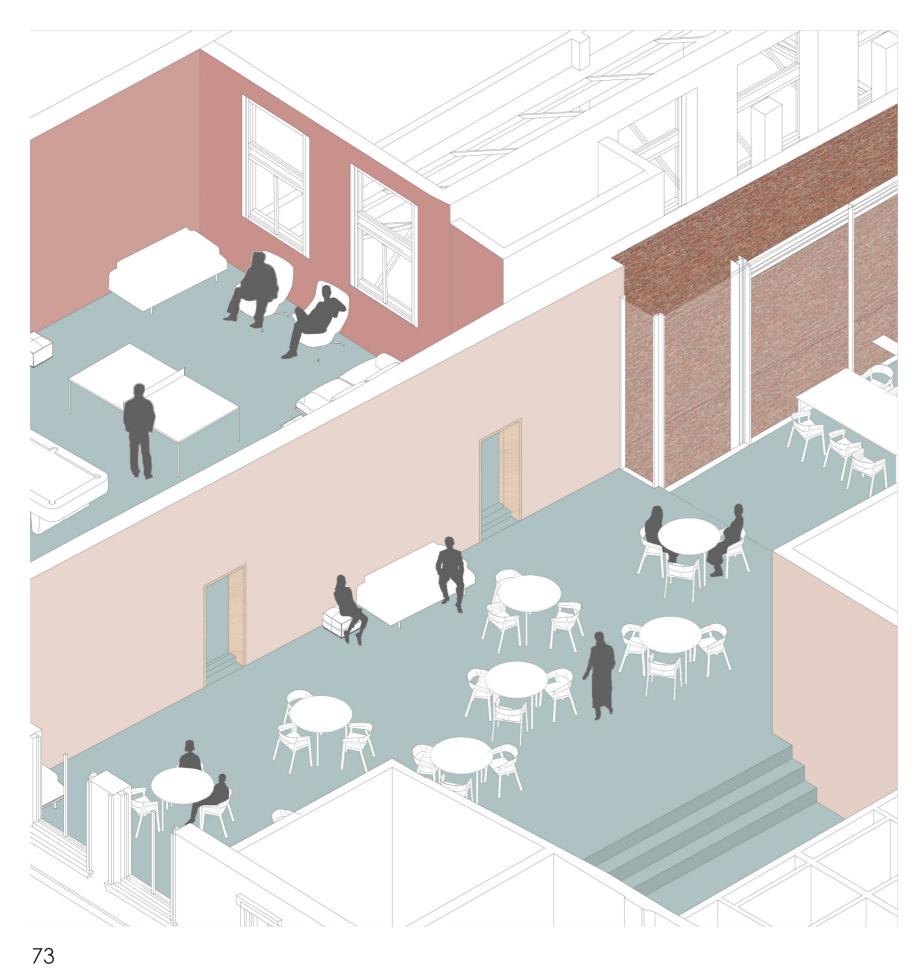

P5 Presentation: Pieter van der Weele

View of the Public Interior.

P5 Presentation: Pieter van der Weele

Use of the courtyard as a public park: The trees and timber seats provide a comforting place for people to take a break from the routines of the city life.

Use of the courtyard as a place for events. The furniture and trees can be moved in order to free up space for public activities such as dancing events.

View of the courtyard from the Aalmarkt entrance.