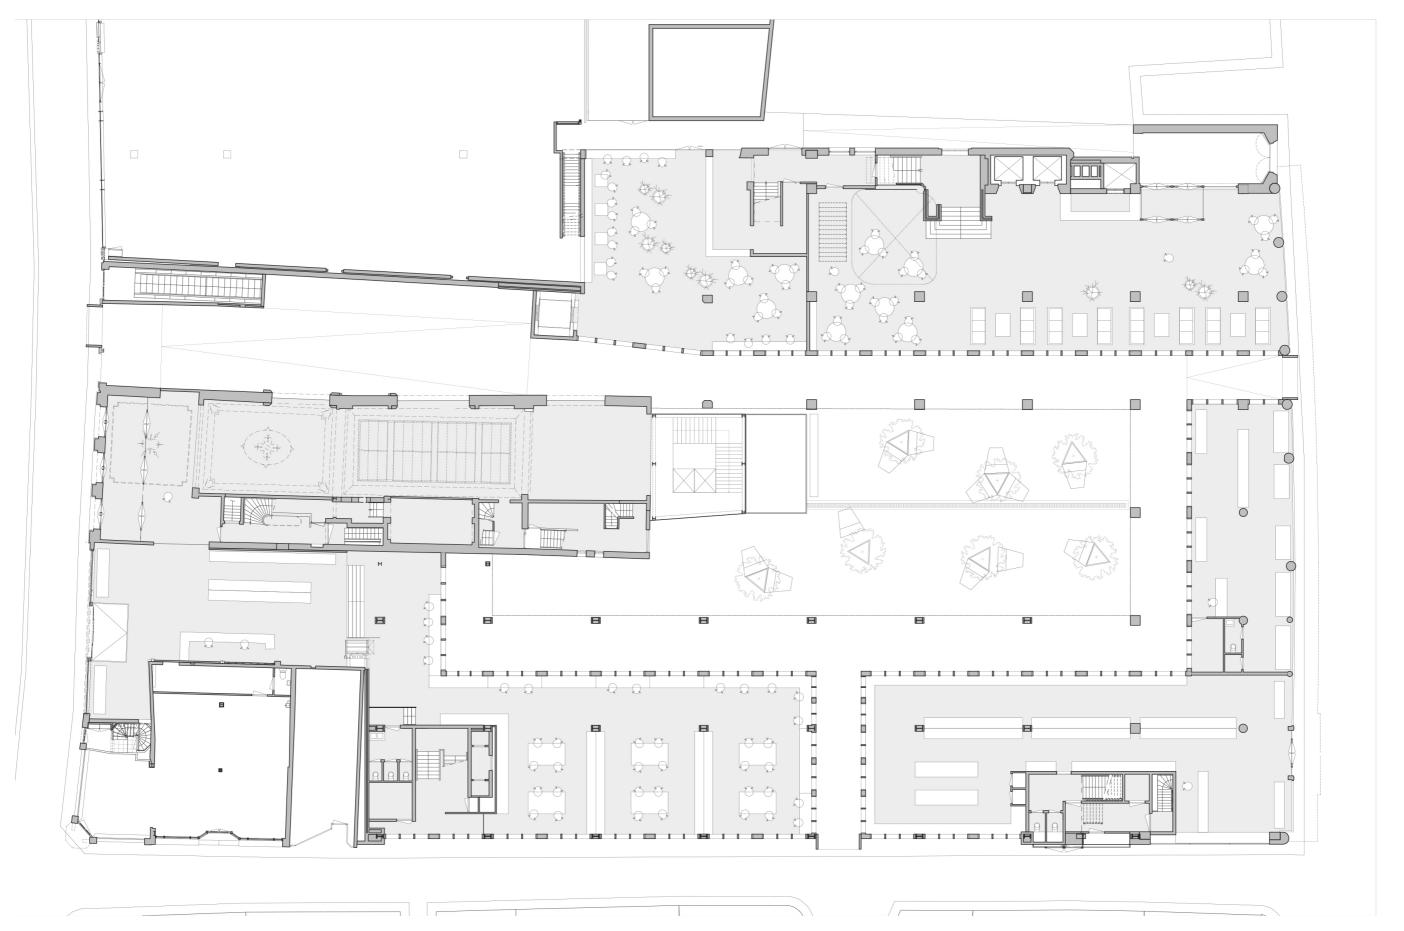

#### **Design Starting Points**

-Create an **urban park** for the city

33

with the existing architecture of the block.