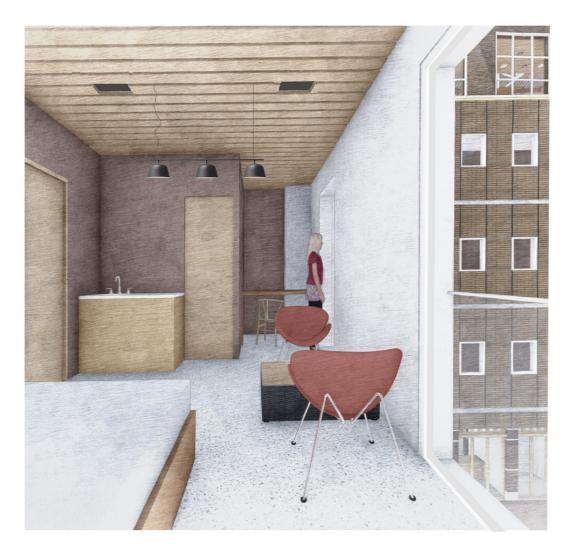

P5 Presentation: Pieter van der Weele

The Student Hotel. The lobby on the ground floor and the common room on the first floor.

P5 Presentation: Pieter van der Weele

Interior Textures

The Boutique Hotel. A common room on the second floor and the lobby on the ground floor.

P5 Presentation: Pieter van der Weele

Boutique Hotel Room

Student Hotel Room

The inside and outside spaces of the restaurant.

P5 Presentation: Pieter van der Weele