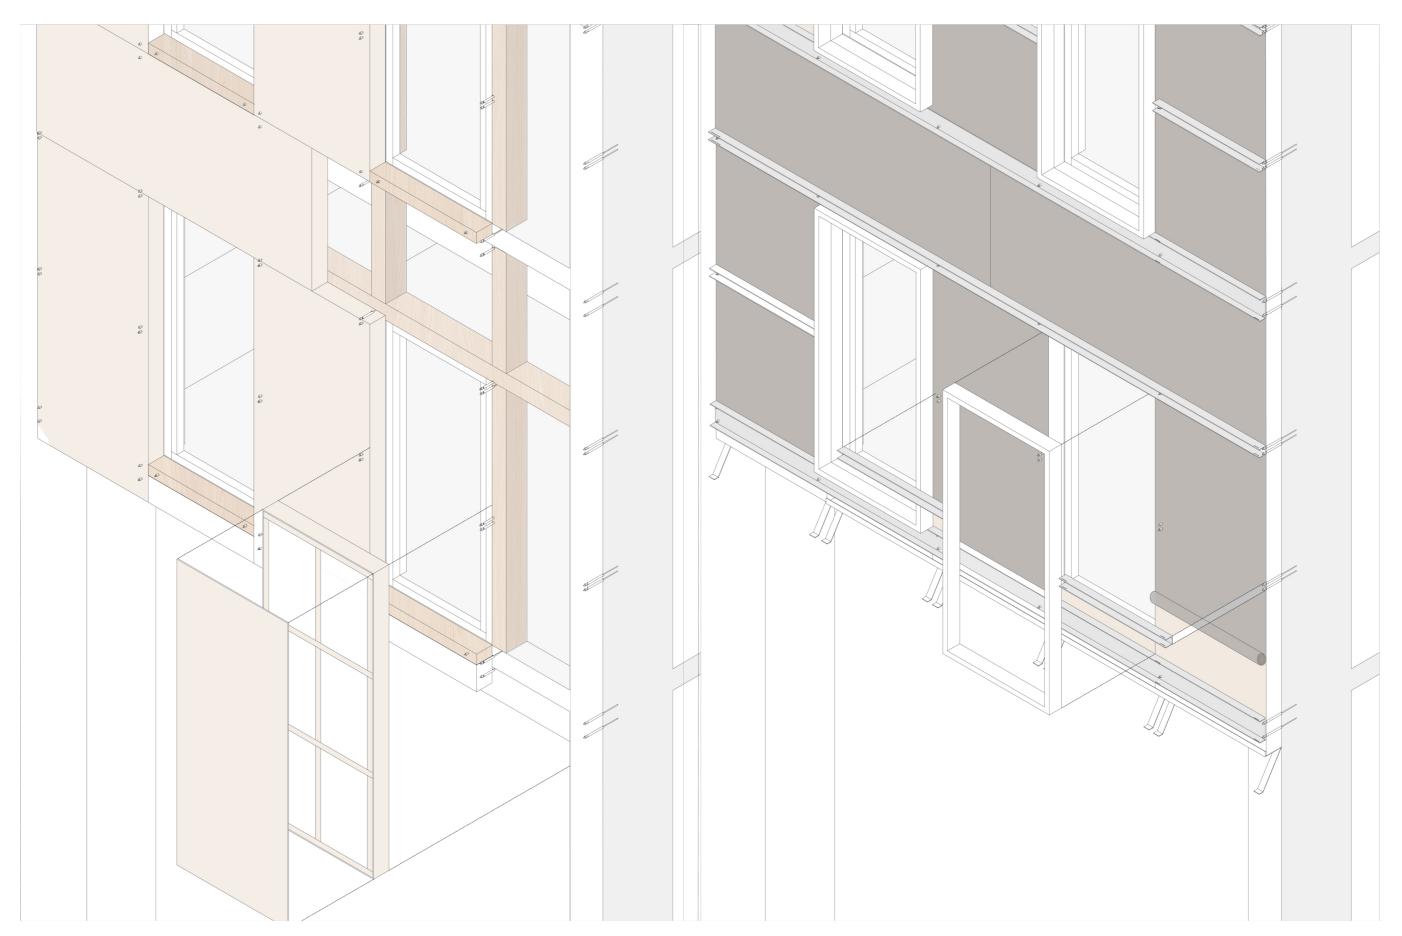

## Research Question:

What inspired the architects for the implementation of craftsmanship in the facade? What were the reasons for this?

The facade's building skin was composed from brickwork and sandstone panels. The craftsmanship can be seen in the interlaying of the materials as well as in the careful dimensioning of the parts.

(Skin - Artistic) **Craftsmanship** in the facade facing the Aalmarkt

20