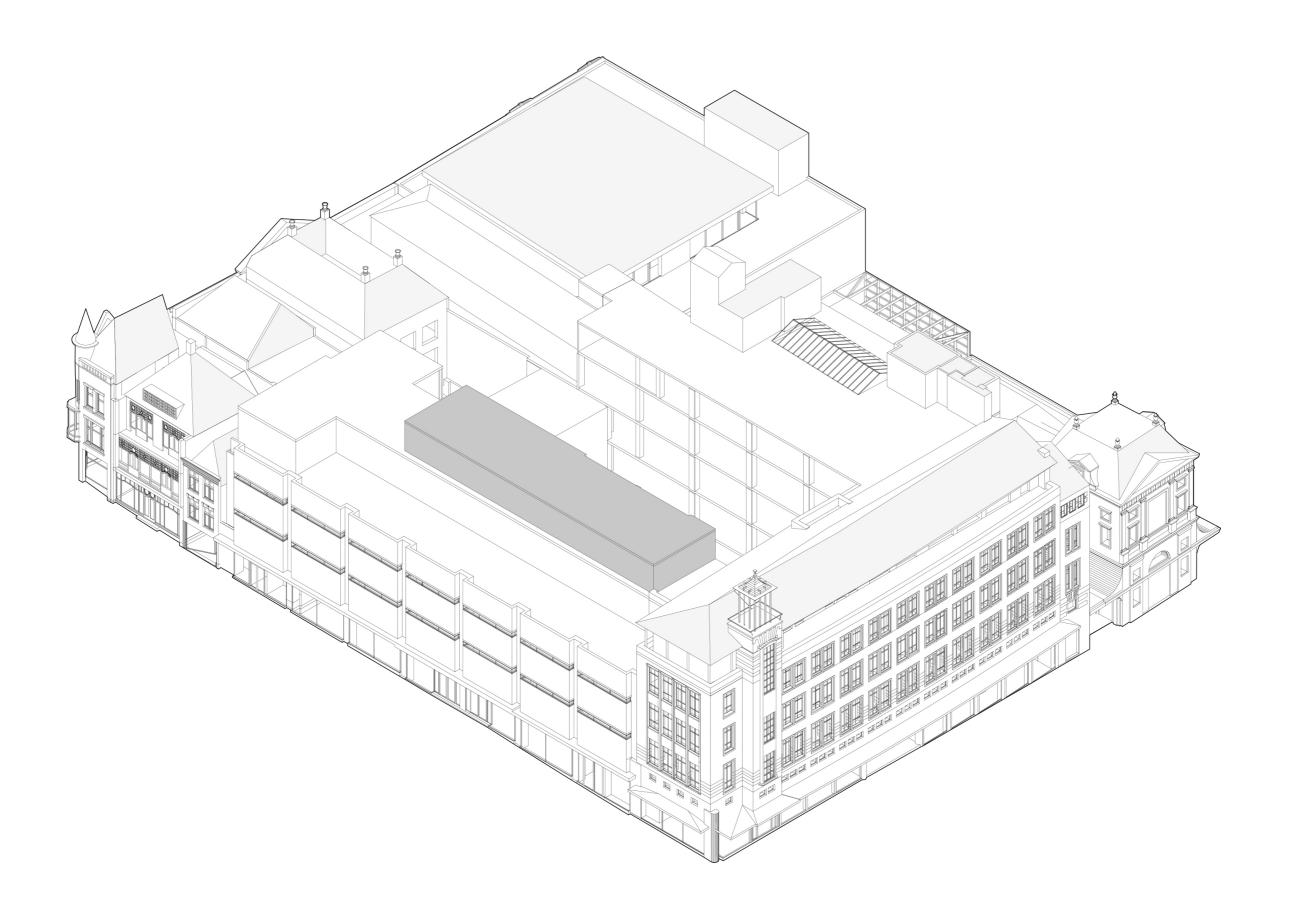

#### Main Values:

(Story - Historical) The **demolished Extension and Roof** of one of the historic buildings (Vergulde Turk) and **Van der Laan's demolished facade towards the Vispoort.** 

(Structure - Use) **Reusability of the Steel structure** of the 1967 part of the building.