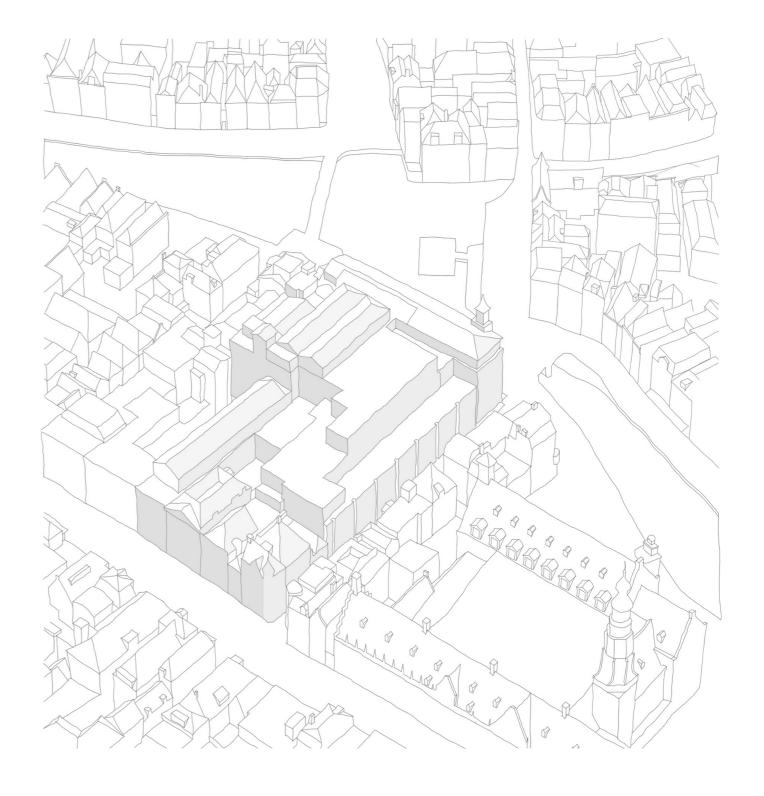

## Introduction

The location of the V&D within the city centre of Leiden.

The former Vroom & Dreesmann building in Leiden September 2020. (Photo: Pieter van der Weele)

The different compartments of the V&D. The facades towards the (1) Aalmarkt (2) Breestraat and (3) Maarsmansteeg

The position of the former V&D store within the urban context.

The use of sandstone in the facade aimed to create a smooth transition to the Waag building, which is cladded with sandstone.

The evolution of the Urban block. Demolition of the buildings overlooking the Maarsmansteeg and the creation of the new wing in the late 1960's.