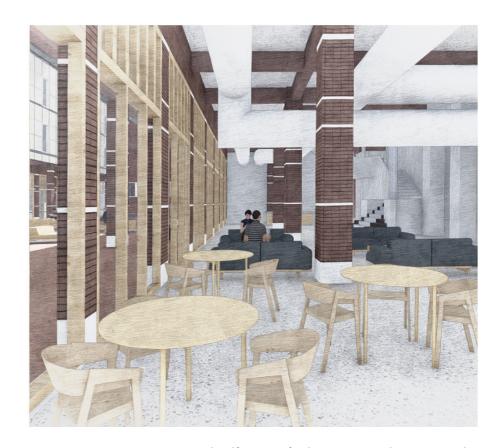

P5 Presentation: Pieter van der Weele

View of the Public Interior.

P5 Presentation: Pieter van der Weele

Use of the courtyard as a public park: The trees and timber seats provide a comforting place for people to take a break from the routines of the city life.

Use of the courtyard as a place for events. The furniture and trees can be moved in order to free up space for public activities such as dancing events.

View of the courtyard from the Aalmarkt entrance.