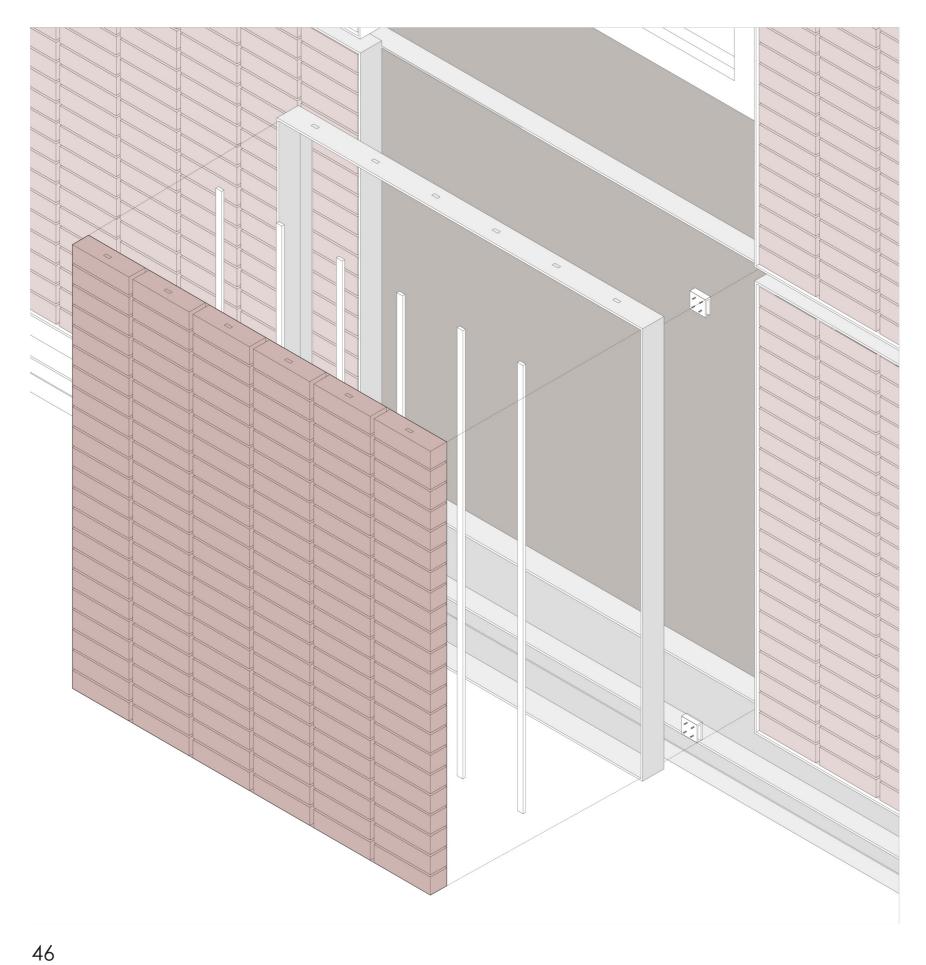

## Research Question:

What inspired the architects for the implementation of craftsmanship in the facade? What were the reasons for this?

The facade's building skin was composed from brickwork and sandstone panels. The craftsmanship can be seen in the interlaying of the materials as well as in the careful dimensioning of the parts.

(Skin - Artistic) **Craftsmanship** in the facade facing the Aalmarkt

20