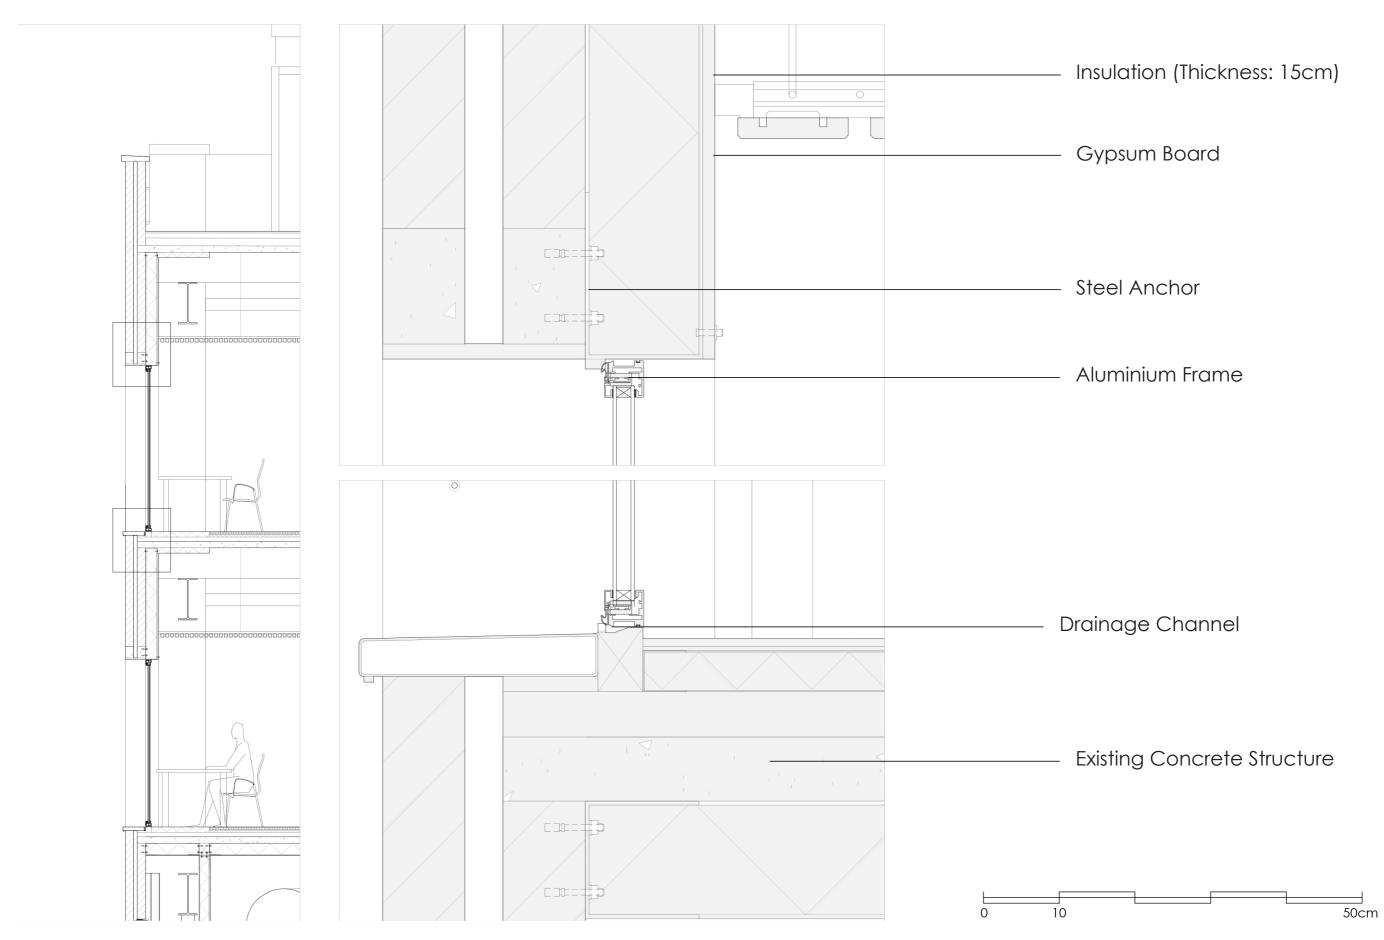

## Research Question:

What inspired the architects for the implementation of craftsmanship in the facade? What were the reasons for this?

The facade's building skin was composed from brickwork and sandstone panels. The craftsmanship can be seen in the interlaying of the materials as well as in the careful dimensioning of the parts.

The use of sandstone in the facade aimed to create a smooth transition to the Waag building, which is cladded with sandstone.

The evolution of the Urban block. Demolition of the buildings overlooking the Maarsmansteeg and the creation of the new wing in the late 1960's.

The reference in the facade structure to the rhythm of the older smaller buildings.

A compositional analysis of the building showed that there are many staircases, which help vertical circulation.

The availability of light in the building decreases significantly on the lower floors, as a result of the large floor span and relatively small windows.