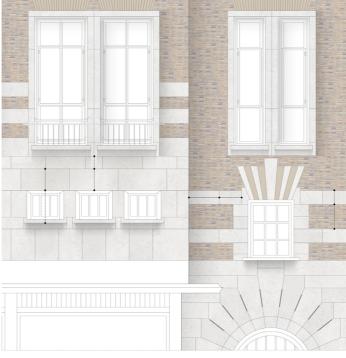

## Research Question:

What inspired the architects for the implementation of craftsmanship in the facade? What were the reasons for this?

The facade's building skin was composed from brickwork and sandstone panels. The craftsmanship can be seen in the interlaying of the materials as well as in the careful dimensioning of the parts.

(Skin - Artistic) **Craftsmanship** in the facade facing the Aalmarkt

20