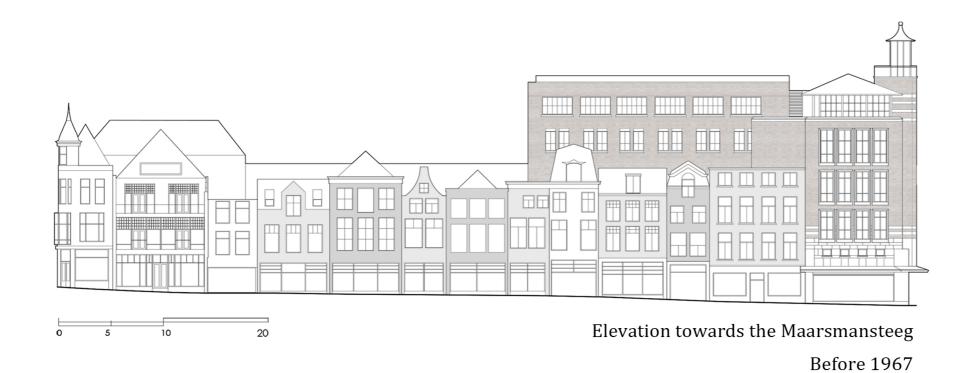

The use of sandstone in the facade aimed to create a smooth transition to the Waag building, which is cladded with sandstone.

The evolution of the Urban block. Demolition of the buildings overlooking the Maarsmansteeg and the creation of the new wing in the late 1960's.

The reference in the facade structure to the rhythm of the older smaller buildings.

A compositional analysis of the building showed that there are many staircases, which help vertical circulation.

The availability of light in the building decreases significantly on the lower floors, as a result of the large floor span and relatively small windows.