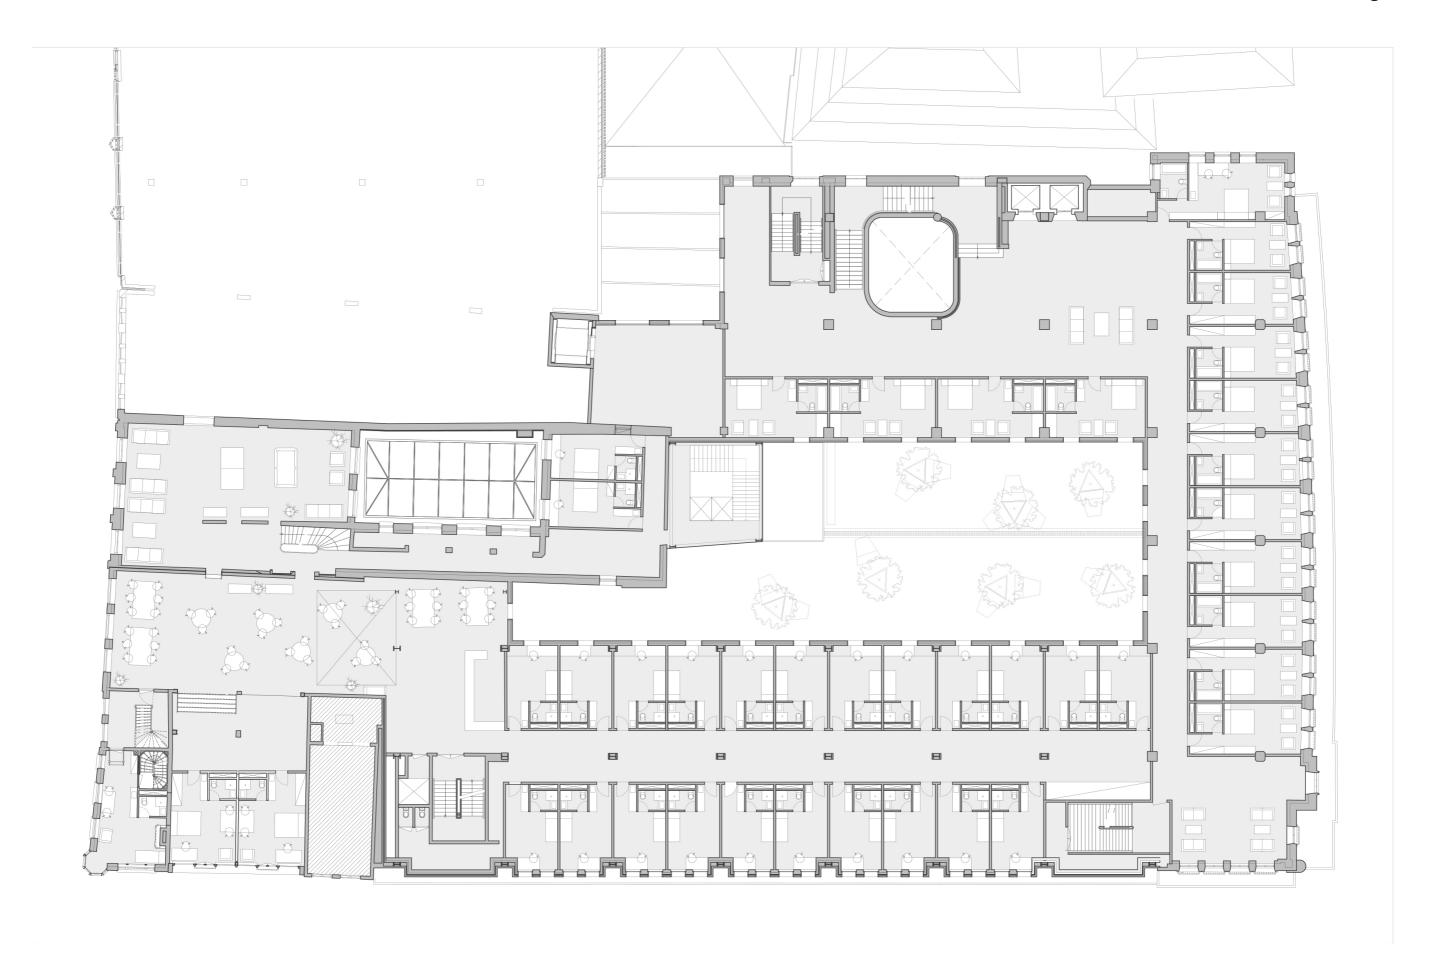

#### **Design Starting Points**

-Create an **urban park** for the city

33

with the existing architecture of the block.