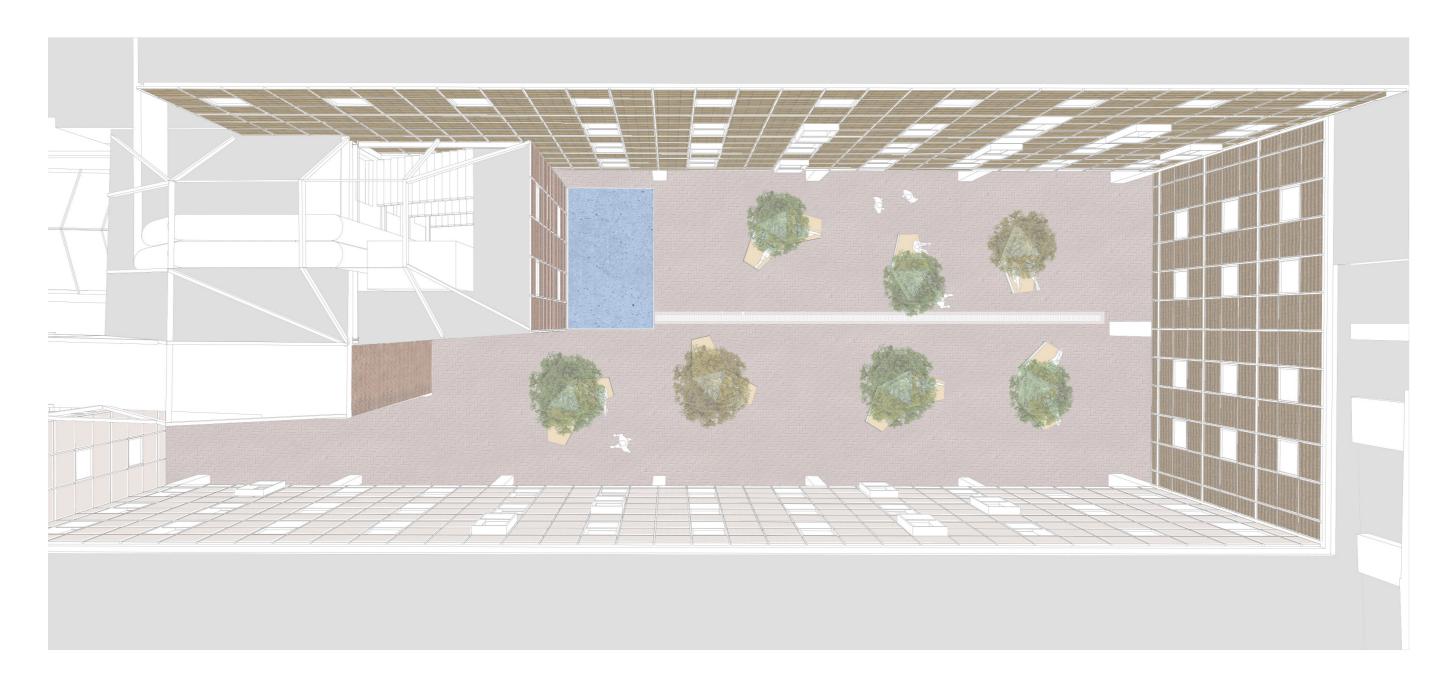

P5 Presentation: Pieter van der Weele

View of the Public Interior.

P5 Presentation: Pieter van der Weele

Use of the courtyard as a public park: The trees and timber seats provide a comforting place for people to take a break from the routines of the city life.

Use of the courtyard as a place for events. The furniture and trees can be moved in order to free up space for public activities such as dancing events.

View of the courtyard from the Aalmarkt entrance.