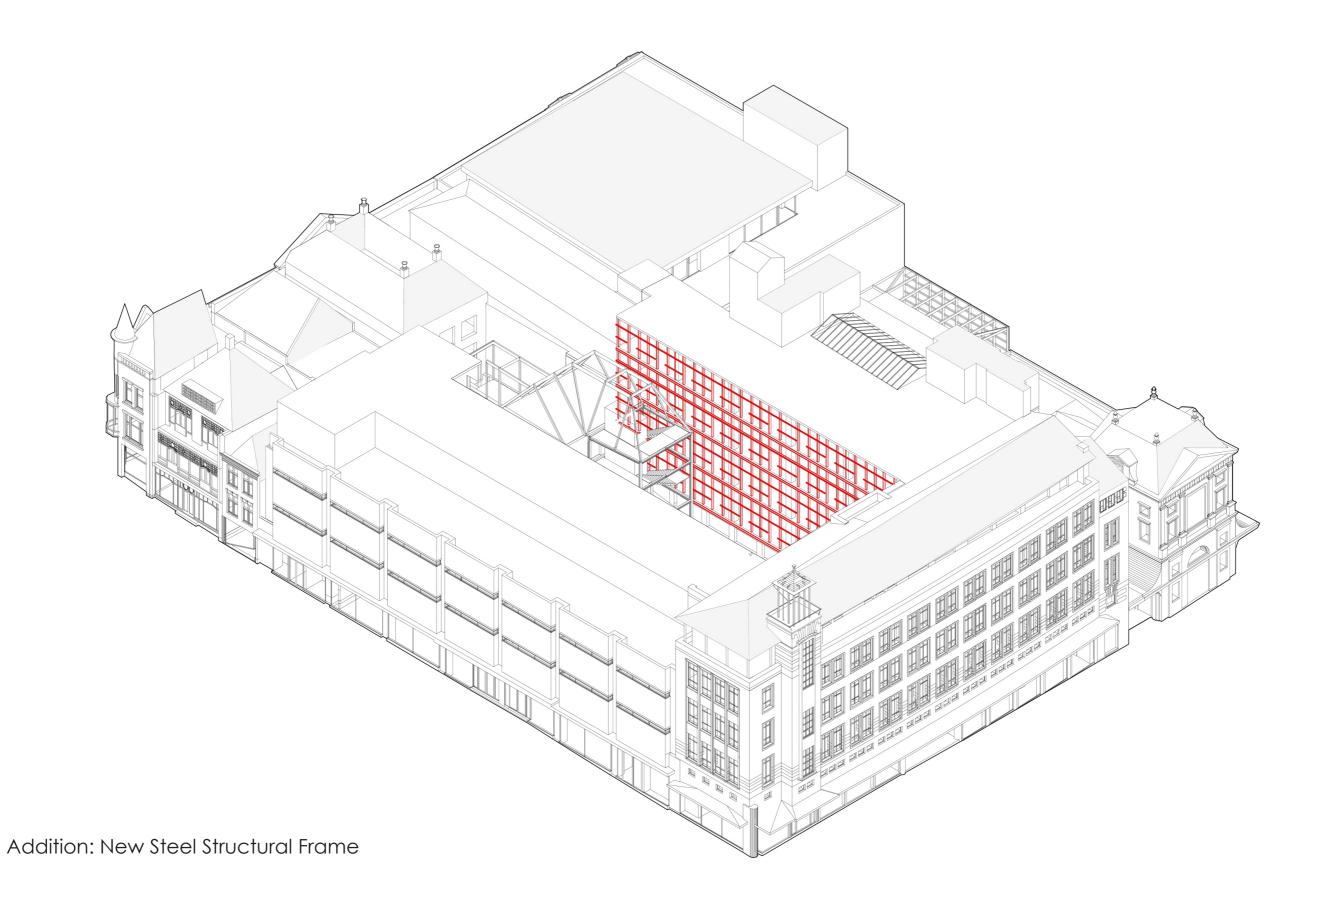

#### Main Values:

(Story - Historical) The **demolished Extension and Roof** of one of the historic buildings (Vergulde Turk) and **Van der Laan's demolished facade towards the Vispoort.** 

(Structure - Use) **Reusability of the Steel structure** of the 1967 part of the building.