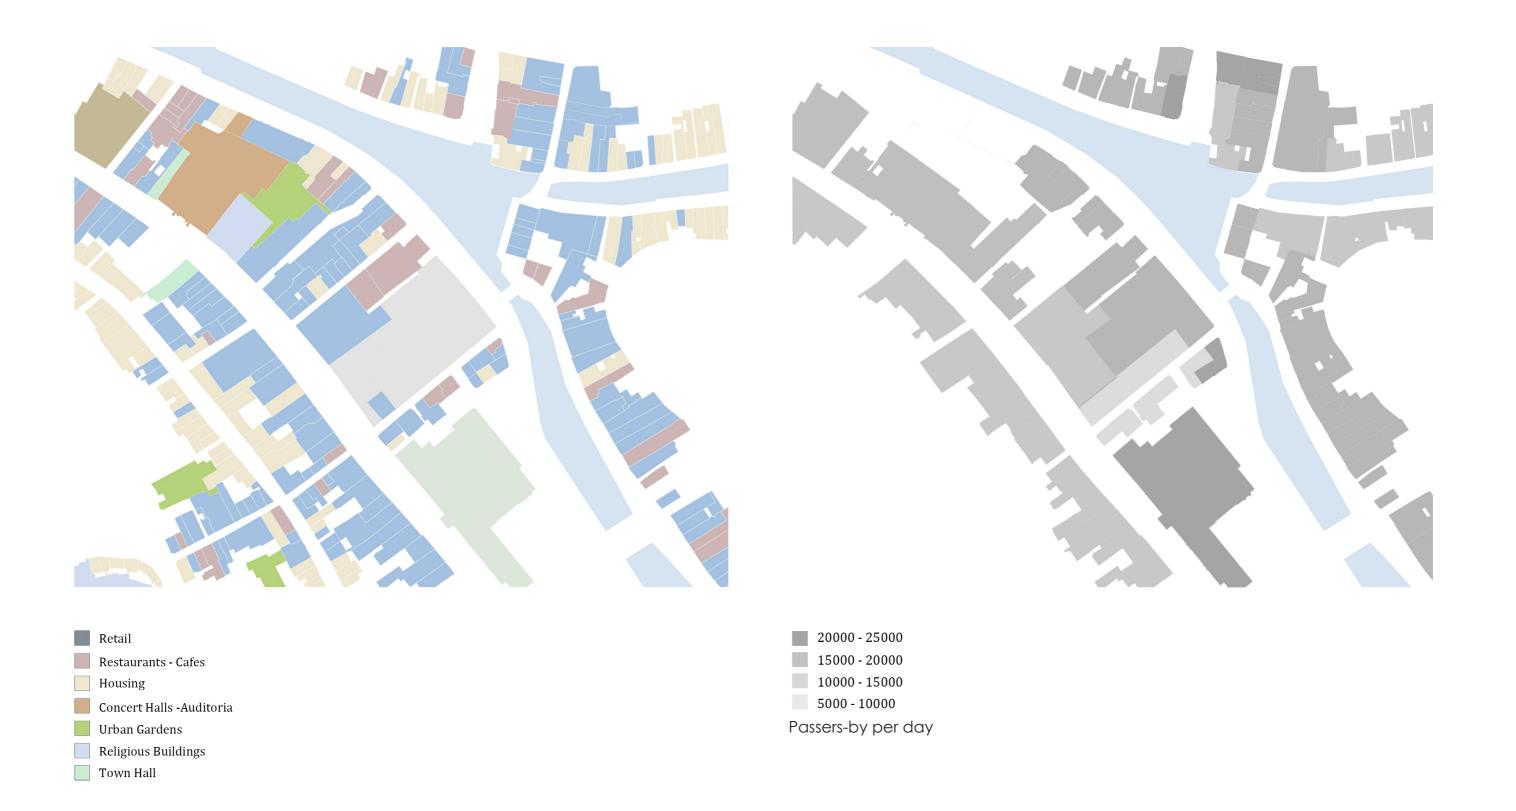

City Scale: Needs

Sint Anna Aalmoeshuis

Loridanshofje

#### Hofjes further contribute to the greening of the urban environment.

They offer peace in the advancing commercialization of public space. The courtyards can also serve as "hidden treasures" and thus provide the variety that gives a city quality. The sophistication with which new courtyards open up to their environment is decisive for a successful design. Courtyards will continue to offer a compact form for urban construction projects for the coming decades. We will see that the courtyard can naturally conform to the task of reconstructing pieces of the existing city.