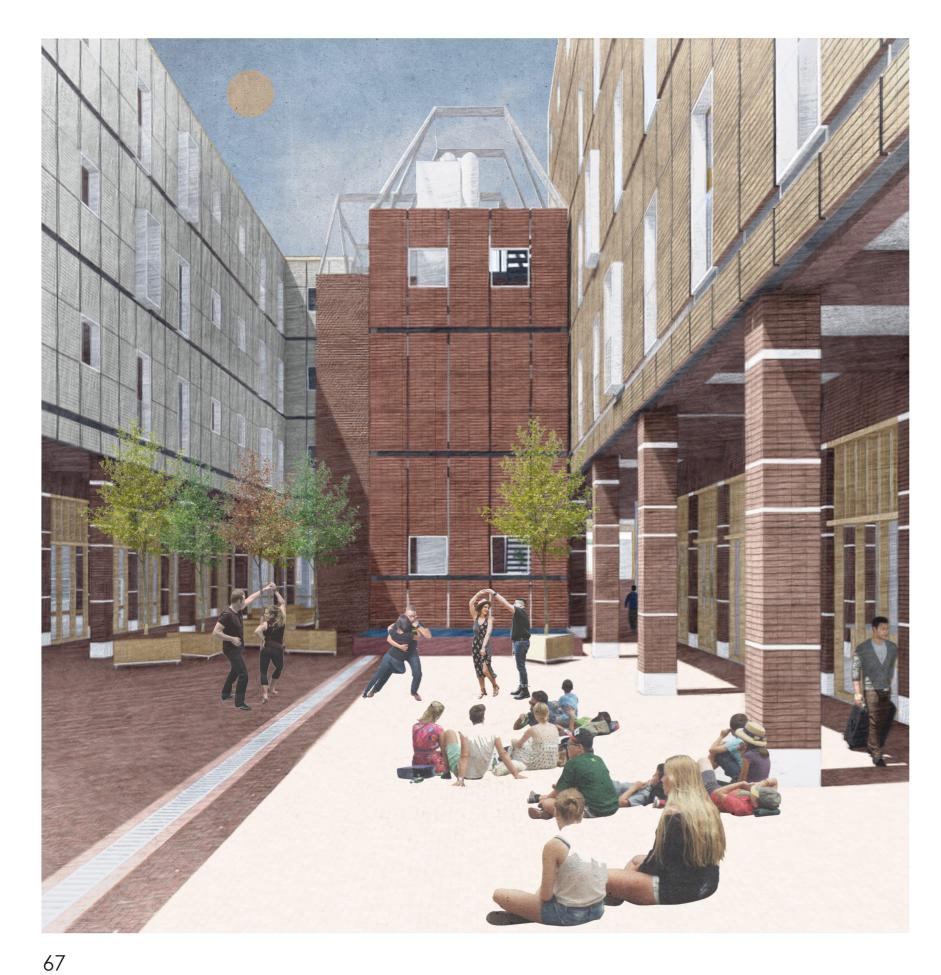

Use of the courtyard as a place for events. The furniture and trees can be moved in order to free up space for public activities such as dancing events.

View of the courtyard from the Aalmarkt entrance.