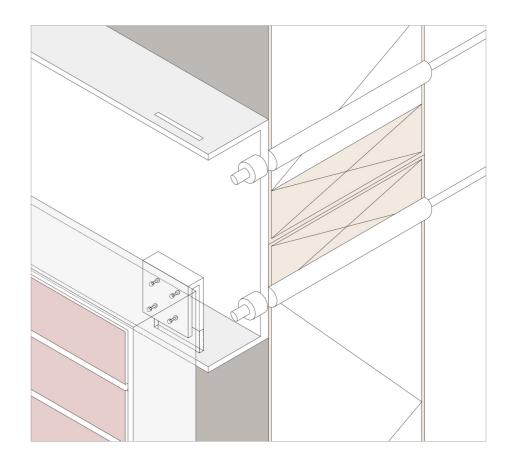

## Research Question:

What inspired the architects for the implementation of craftsmanship in the facade? What were the reasons for this?

The facade's building skin was composed from brickwork and sandstone panels. The craftsmanship can be seen in the interlaying of the materials as well as in the careful dimensioning of the parts.

(Skin - Artistic) **Craftsmanship** in the facade facing the Aalmarkt

20