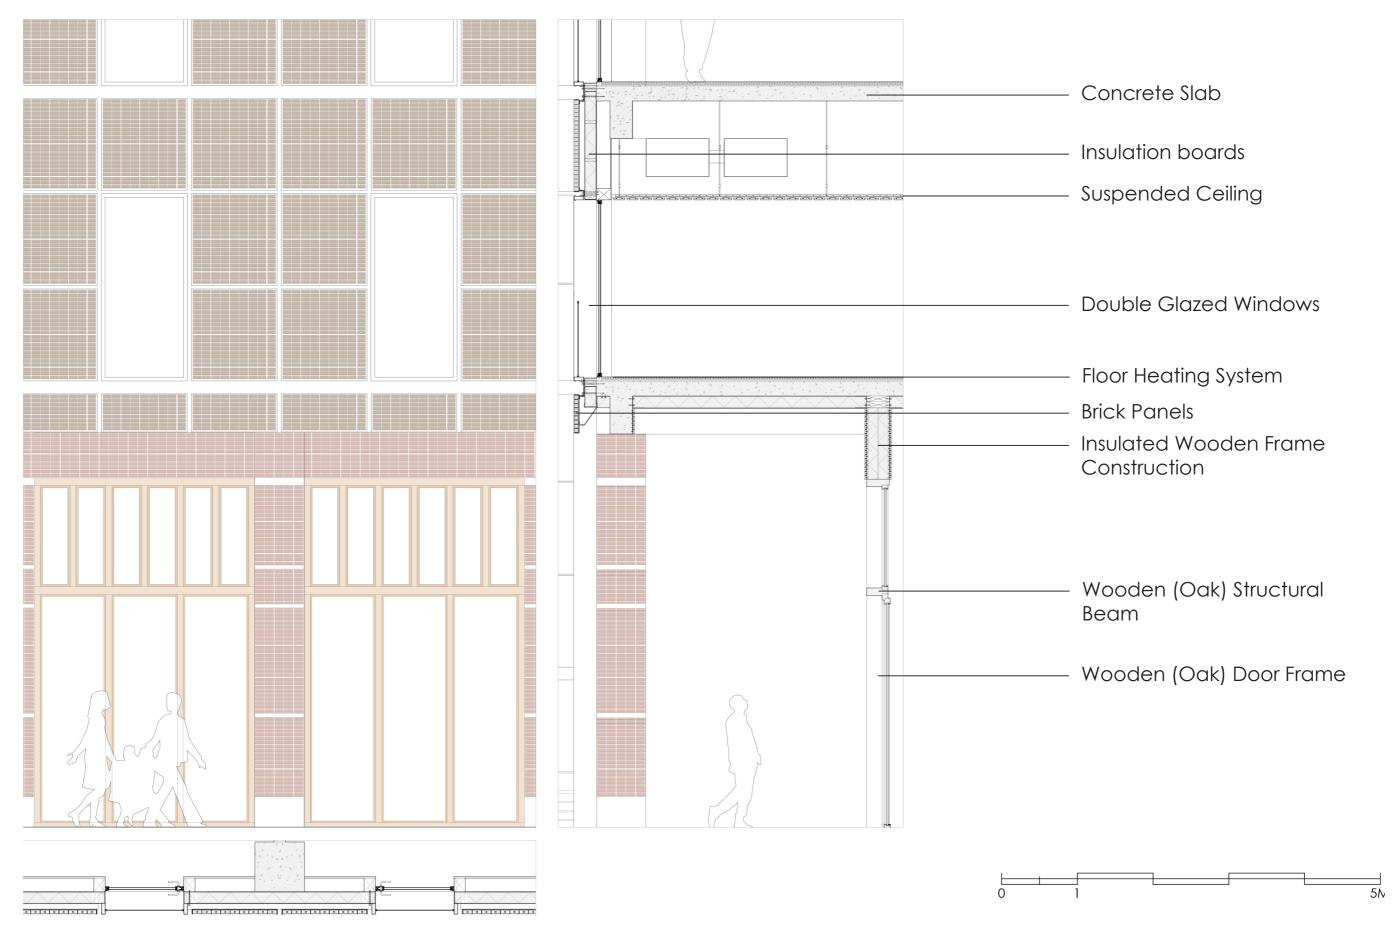

#### Main Values:

(Story - Historical) The **demolished Extension and Roof** of one of the historic buildings (Vergulde Turk) and **Van der Laan's demolished facade towards the Vispoort.** 

(Structure - Use) **Reusability of the Steel structure** of the 1967 part of the building.

(Skin - Artistic) **Craftsmanship** in the facade facing the Aalmarkt

20