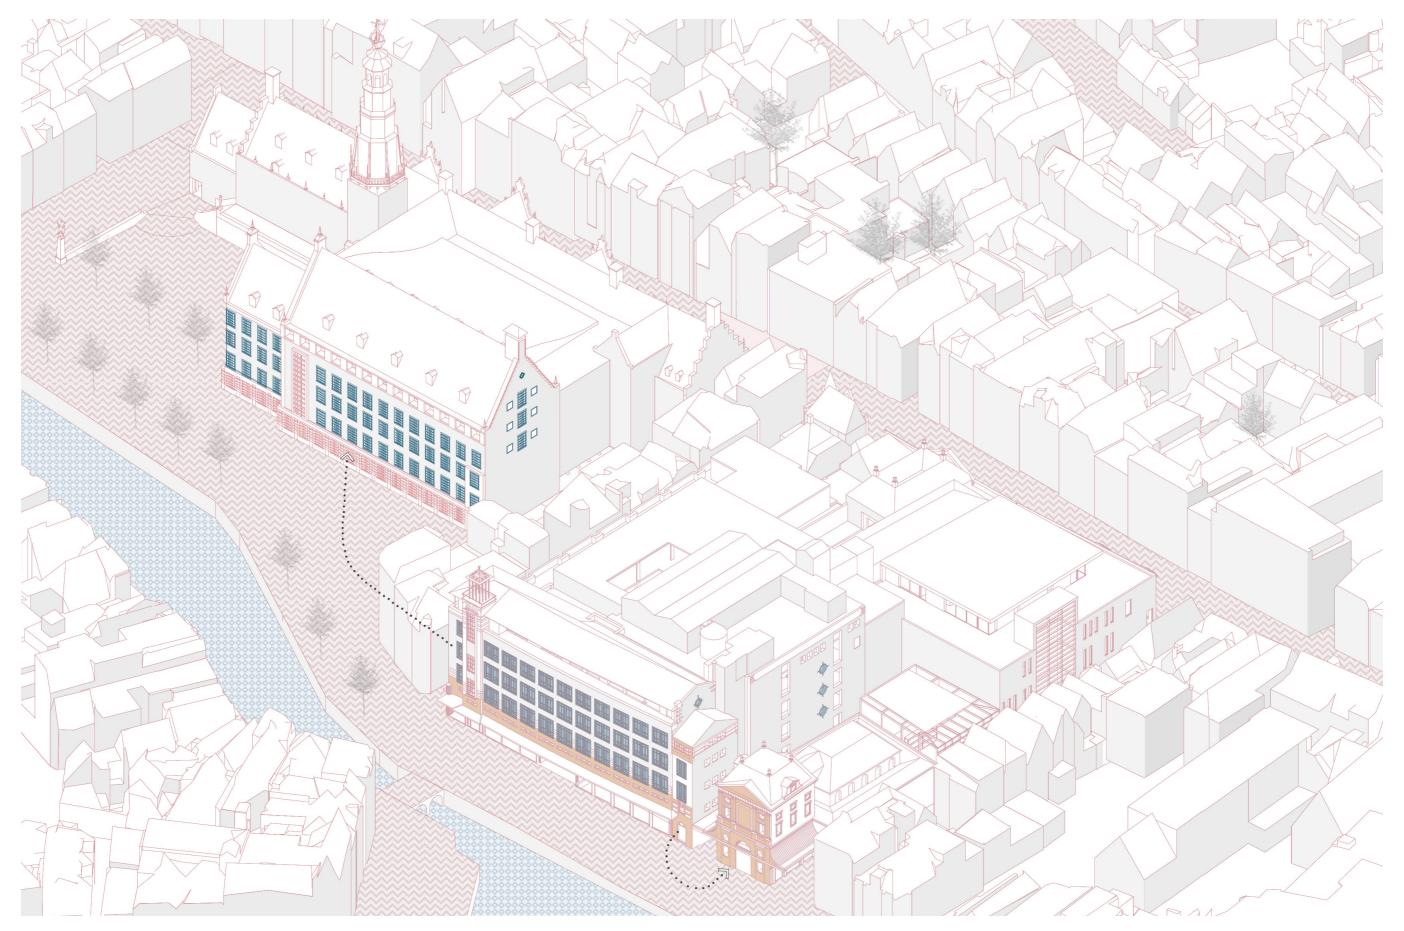

## Introduction

The location of the V&D within the city centre of Leiden.

The former Vroom & Dreesmann building in Leiden September 2020. (Photo: Pieter van der Weele)

The different compartments of the V&D. The facades towards the (1) Aalmarkt (2) Breestraat and (3) Maarsmansteeg

The position of the former V&D store within the urban context.