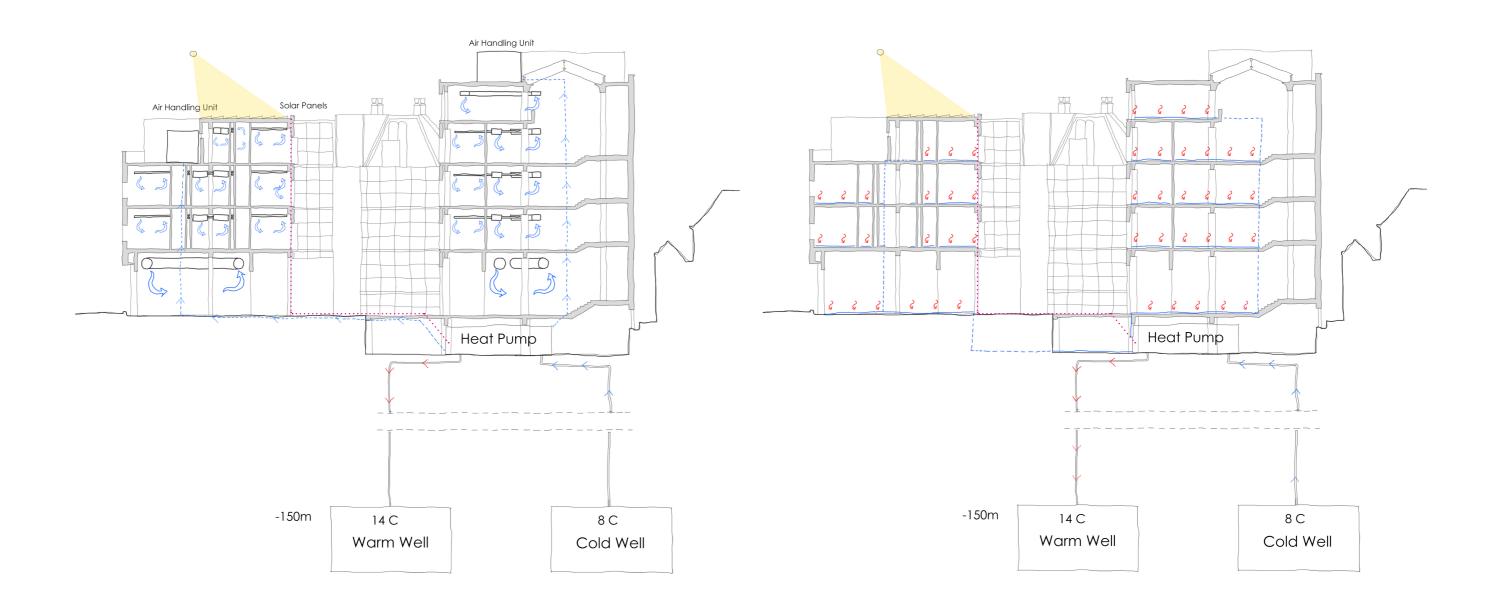

#### Summer Situation

#### Winter Situation

### Sustainability

Historic Continuity (Reference)

Craftsmanship

Blending on Urban Scale

Blending on Street and Building Block scale

Goal: Coherence between old and new. Incorporation of the old design, without imitation.