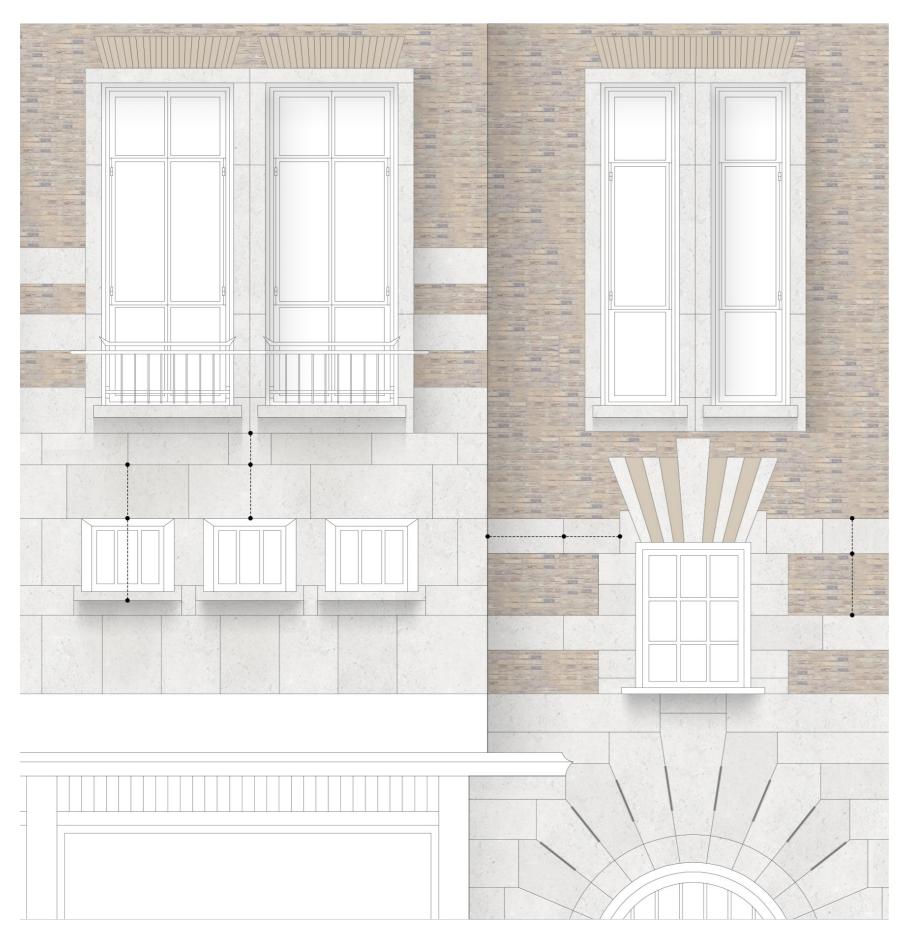

## Research Question:

What inspired the architects for the implementation of craftsmanship in the facade? What were the reasons for this?

The facade's building skin was composed from brickwork and sandstone panels. The craftsmanship can be seen in the interlaying of the materials as well as in the careful dimensioning of the parts.

(Skin - Artistic) **Craftsmanship** in the facade facing the Aalmarkt

20