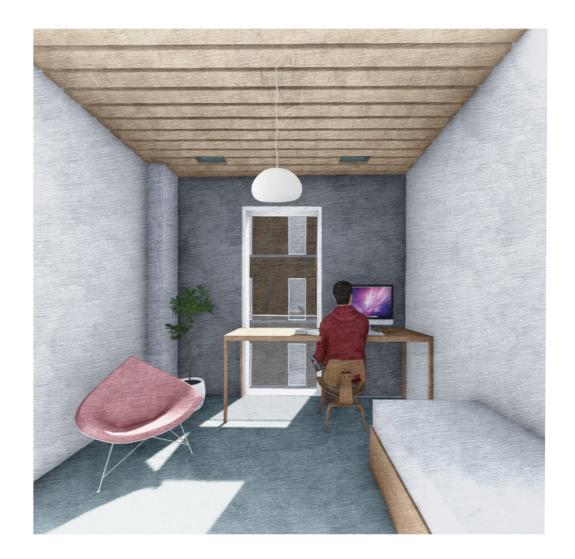

P5 Presentation: Pieter van der Weele

The Student Hotel. The lobby on the ground floor and the common room on the first floor.

P5 Presentation: Pieter van der Weele

Interior Textures

The Boutique Hotel. A common room on the second floor and the lobby on the ground floor.

P5 Presentation: Pieter van der Weele

Boutique Hotel Room

Student Hotel Room

The inside and outside spaces of the restaurant.

P5 Presentation: Pieter van der Weele