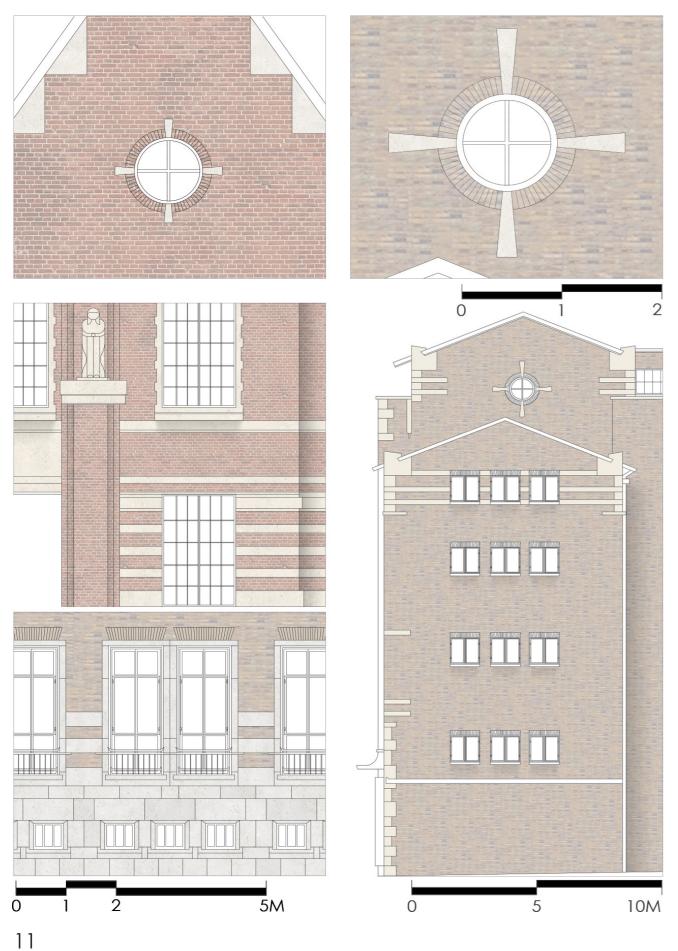

## Research Question:

What inspired the architects for the implementation of craftsmanship in the facade? What were the reasons for this?

The facade's building skin was composed from brickwork and sandstone panels. The craftsmanship can be seen in the interlaying of the materials as well as in the careful dimensioning of the parts.

The reference in the facade structure to the rhythm of the older smaller buildings.

A compositional analysis of the building showed that there are many staircases, which help vertical circulation.

The availability of light in the building decreases significantly on the lower floors, as a result of the large floor span and relatively small windows.