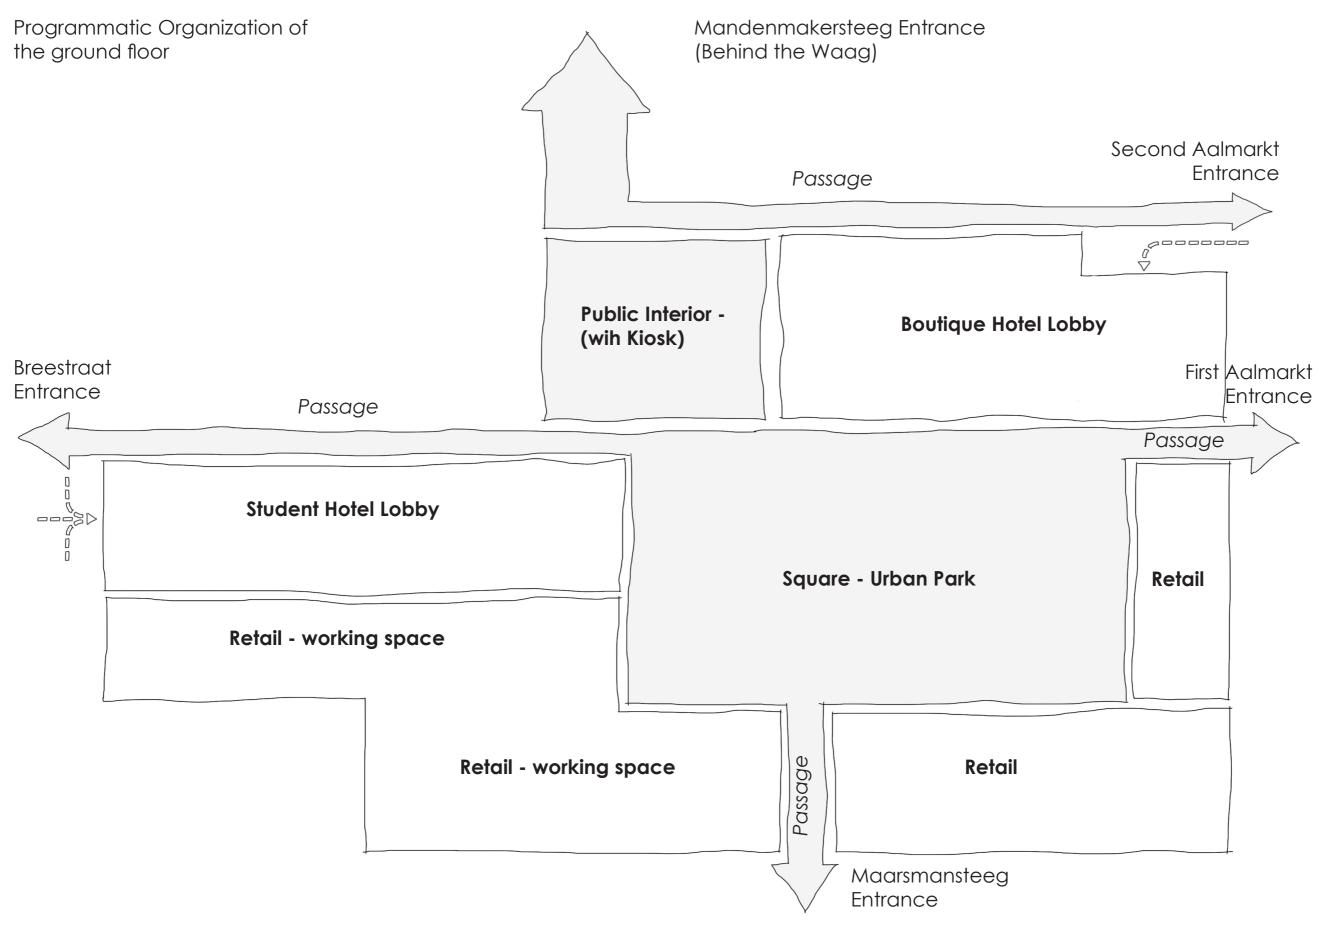

#### **Design Starting Points**

-Create an **urban park** for the city

33

with the existing architecture of the block.

New impression of the Maarsmansteeg after the creation of new openings in the 1960's facade.

Physical Model: Light-shadow study of the courtyard

Physical Model: Light-shadow study of the courtyard

Physical Model: Light-shadow study of the courtyard

P5 Presentation: Pieter van der Weele

P5 Presentation: Pieter van der Weele

P5 Presentation: Pieter van der Weele

View of the courtyard from the Aalmarkt entrance.

P5 Presentation: Pieter van der Weele

View of the courtyard towards the Aalmarkt.

P5 Presentation: Pieter van der Weele

View of the Public Interior.

P5 Presentation: Pieter van der Weele

Use of the courtyard as a public park: The trees and timber seats provide a comforting place for people to take a break from the routines of the city life.

Use of the courtyard as a place for events. The furniture and trees can be moved in order to free up space for public activities such as dancing events.

View of the courtyard from the Aalmarkt entrance.

P5 Presentation: Pieter van der Weele

The Student Hotel. The lobby on the ground floor and the common room on the first floor.

P5 Presentation: Pieter van der Weele

Interior Textures

The Boutique Hotel. A common room on the second floor and the lobby on the ground floor.

P5 Presentation: Pieter van der Weele

Boutique Hotel Room

Student Hotel Room

The inside and outside spaces of the restaurant.

P5 Presentation: Pieter van der Weele