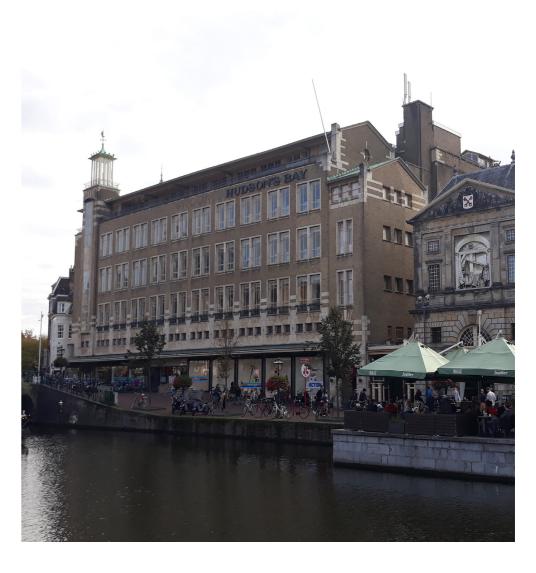

Front Cover: The former V&D building in Leiden standing next to the historic "Waag" building. Picture captured and edited by the author.

## Introduction

The location of the V&D within the city centre of Leiden.

The former Vroom & Dreesmann building in Leiden September 2020. (Photo: Pieter van der Weele)

The different compartments of the V&D. The facades towards the (1) Aalmarkt (2) Breestraat and (3) Maarsmansteeg