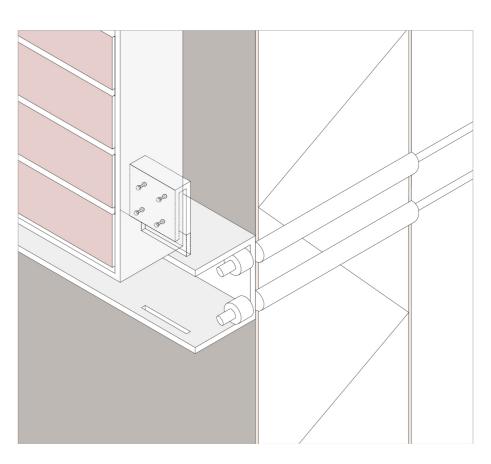

## Research Question:

What inspired the architects for the implementation of craftsmanship in the facade? What were the reasons for this?

The facade's building skin was composed from brickwork and sandstone panels. The craftsmanship can be seen in the interlaying of the materials as well as in the careful dimensioning of the parts.

(Skin - Artistic) **Craftsmanship** in the facade facing the Aalmarkt

20