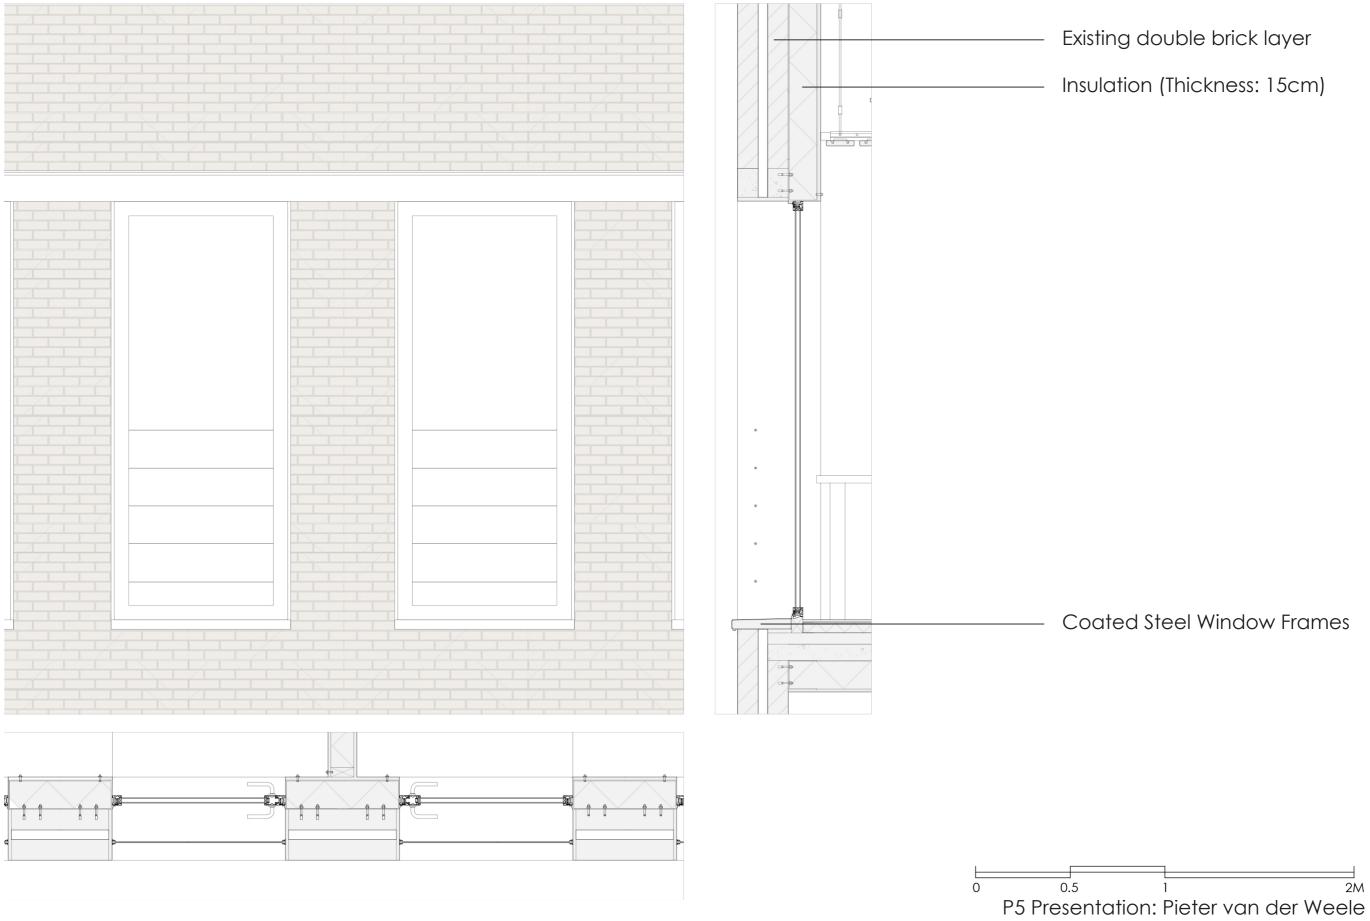

## Research Question:

What inspired the architects for the implementation of craftsmanship in the facade? What were the reasons for this?

The facade's building skin was composed from brickwork and sandstone panels. The craftsmanship can be seen in the interlaying of the materials as well as in the careful dimensioning of the parts.

The use of sandstone in the facade aimed to create a smooth transition to the Waag building, which is cladded with sandstone.

The evolution of the Urban block. Demolition of the buildings overlooking the Maarsmansteeg and the creation of the new wing in the late 1960's.

The reference in the facade structure to the rhythm of the older smaller buildings.

A compositional analysis of the building showed that there are many staircases, which help vertical circulation.

The availability of light in the building decreases significantly on the lower floors, as a result of the large floor span and relatively small windows.