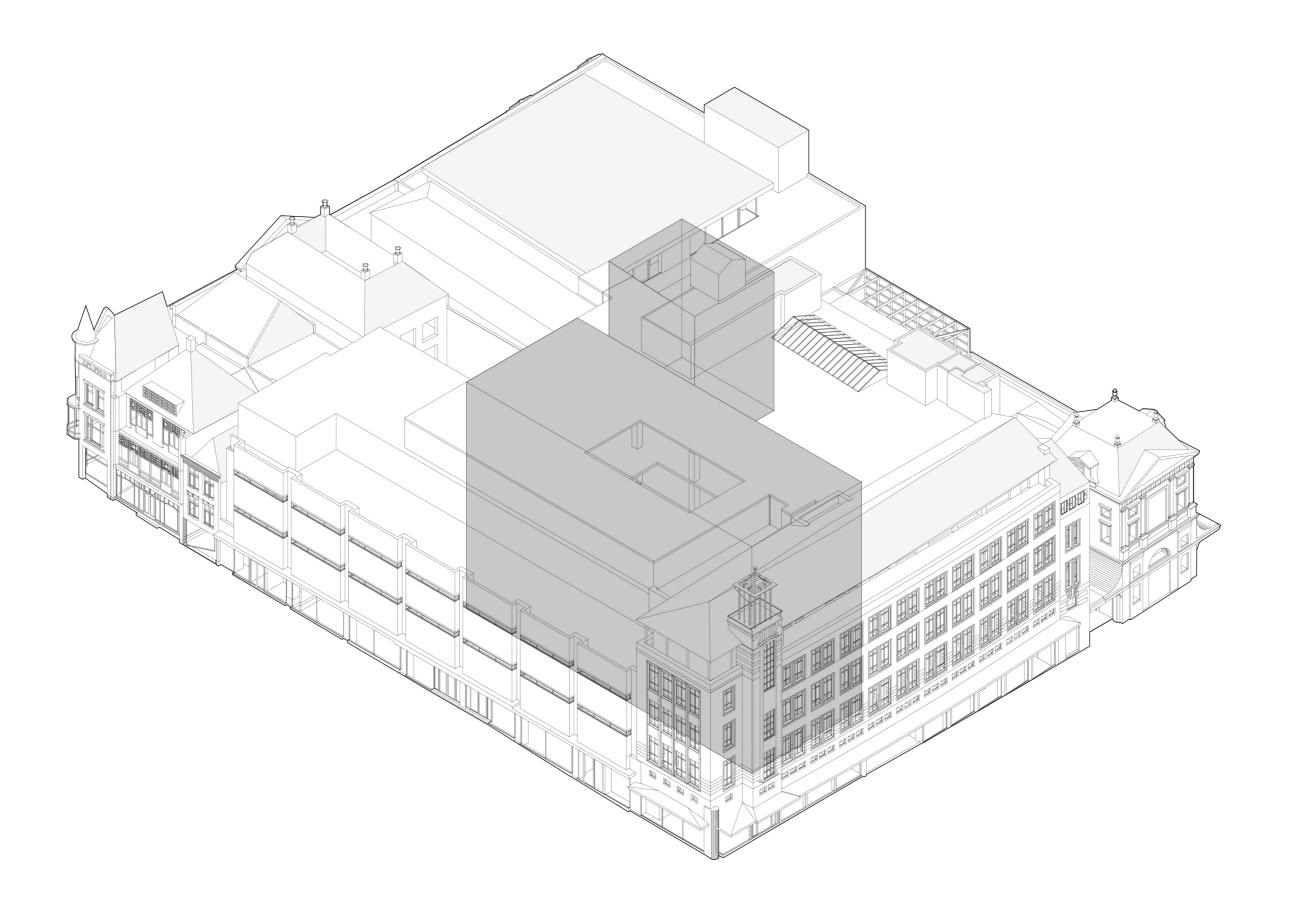

#### Main Values:

(Story - Historical) The **demolished Extension and Roof** of one of the historic buildings (Vergulde Turk) and **Van der Laan's demolished facade towards the Vispoort.** 

(Structure - Use) **Reusability of the Steel structure** of the 1967 part of the building.

(Skin - Artistic) **Craftsmanship** in the facade facing the Aalmarkt

20