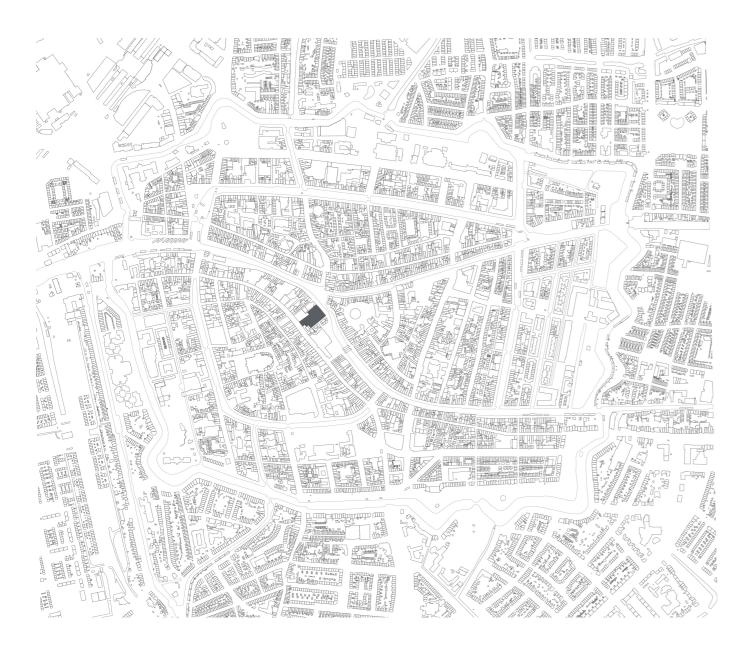

## Introduction

The location of the V&D within the city centre of Leiden.

The former Vroom & Dreesmann building in Leiden September 2020. (Photo: Pieter van der Weele)

The different compartments of the V&D. The facades towards the (1) Aalmarkt (2) Breestraat and (3) Maarsmansteeg

The position of the former V&D store within the urban context.