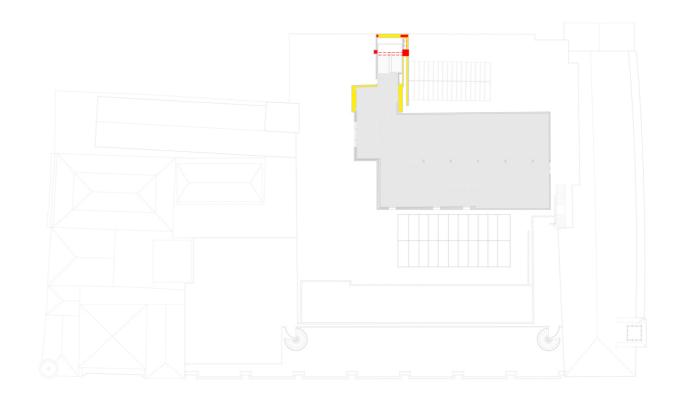

#### Main Values:

(Story - Historical) The **demolished Extension and Roof** of one of the historic buildings (Vergulde Turk) and **Van der Laan's demolished facade towards the Vispoort.** 

(Structure - Use) **Reusability of the Steel structure** of the 1967 part of the building.

(Skin - Artistic) **Craftsmanship** in the facade facing the Aalmarkt

20