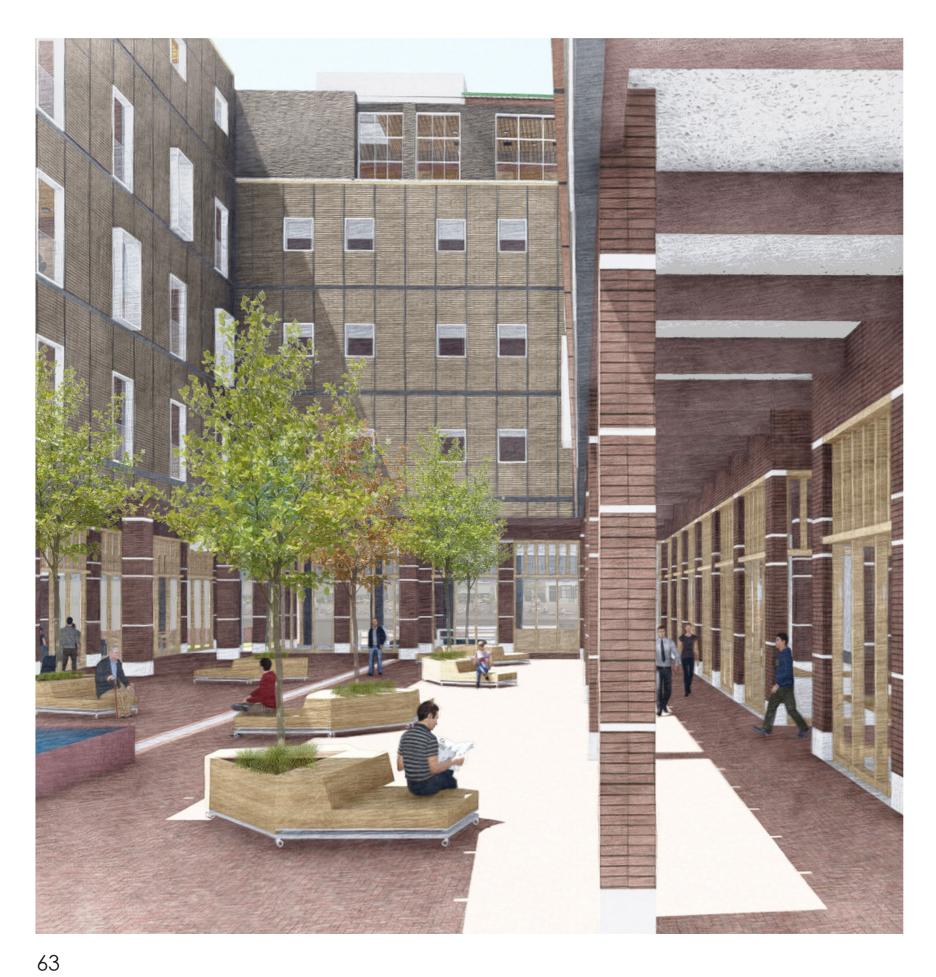

P5 Presentation: Pieter van der Weele

View of the Public Interior.

P5 Presentation: Pieter van der Weele

Use of the courtyard as a public park: The trees and timber seats provide a comforting place for people to take a break from the routines of the city life.

Use of the courtyard as a place for events. The furniture and trees can be moved in order to free up space for public activities such as dancing events.

View of the courtyard from the Aalmarkt entrance.