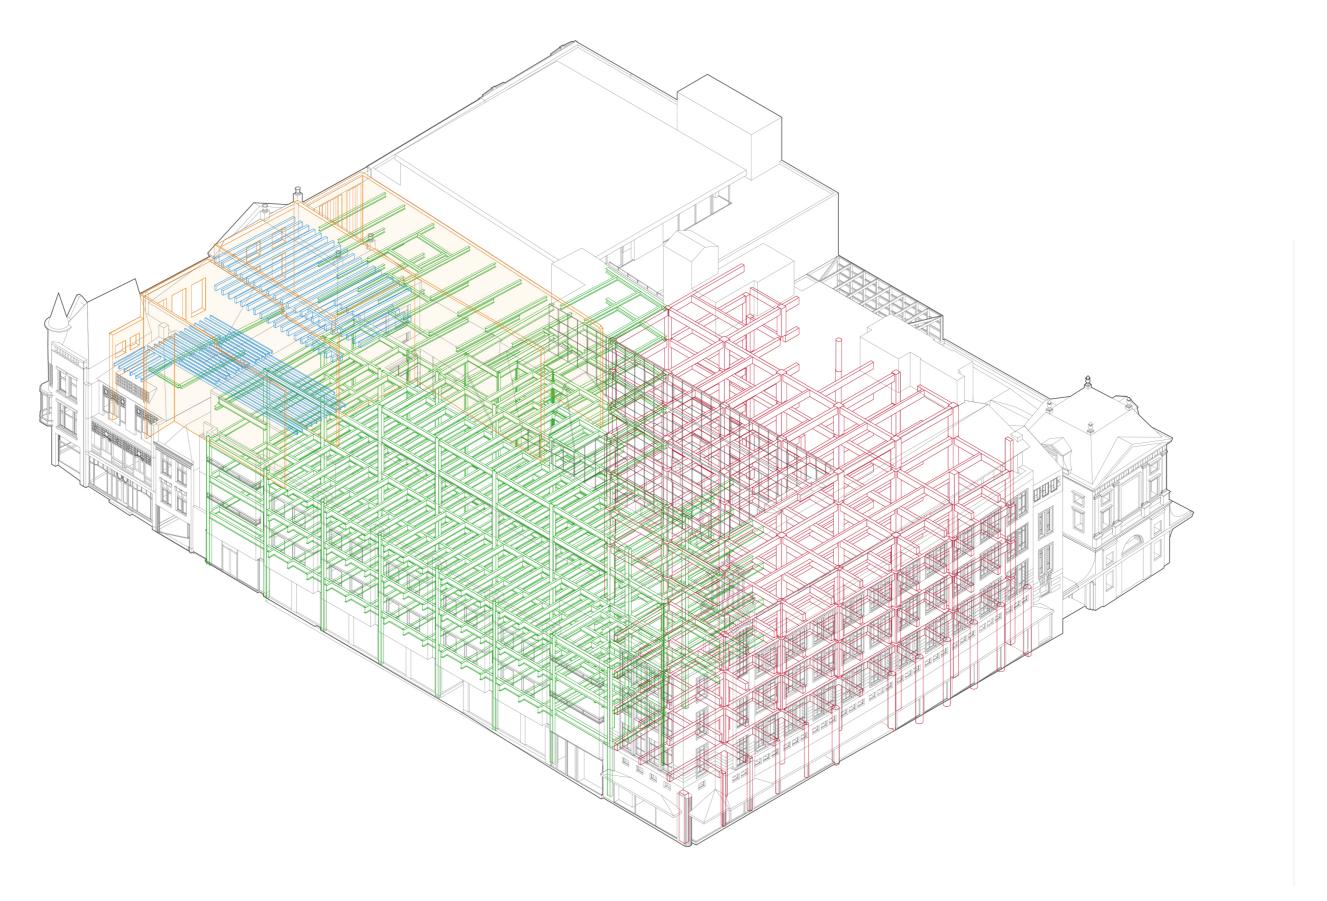

The reference in the facade structure to the rhythm of the older smaller buildings.

A compositional analysis of the building showed that there are many staircases, which help vertical circulation.

The availability of light in the building decreases significantly on the lower floors, as a result of the large floor span and relatively small windows.

#### Main Values:

(Story - Historical) The **demolished Extension and Roof** of one of the historic buildings (Vergulde Turk) and **Van der Laan's demolished facade towards the Vispoort.** 

(Structure - Use) **Reusability of the Steel structure** of the 1967 part of the building.