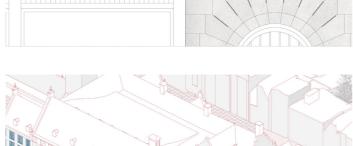

## Research Question:

What inspired the architects for the implementation of craftsmanship in the facade? What were the reasons for this?

The facade's building skin was composed from brickwork and sandstone panels. The craftsmanship can be seen in the interlaying of the materials as well as in the careful dimensioning of the parts.

The use of sandstone in the facade aimed to create a smooth transition to the Waag building, which is cladded with sandstone.

The evolution of the Urban block. Demolition of the buildings overlooking the Maarsmansteeg and the creation of the new wing in the late 1960's.

The reference in the facade structure to the rhythm of the older smaller buildings.

A compositional analysis of the building showed that there are many staircases, which help vertical circulation.

The availability of light in the building decreases significantly on the lower floors, as a result of the large floor span and relatively small windows.