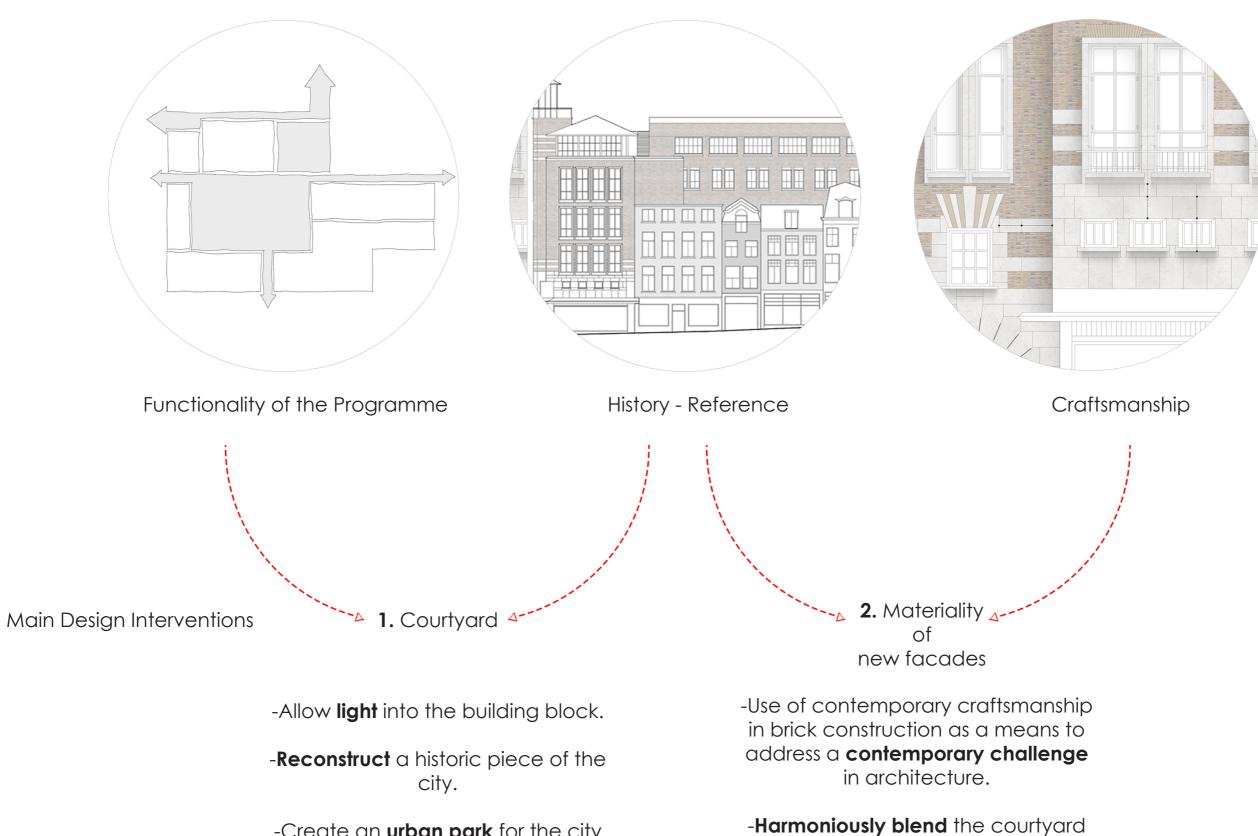

#### **Design Starting Points**

-Create an **urban park** for the city

33

with the existing architecture of the block.

### Sustainability

Historic Continuity (Reference)

Craftsmanship

Blending on Urban Scale

Blending on Street and Building Block scale

Goal: Coherence between old and new. Incorporation of the old design, without imitation.