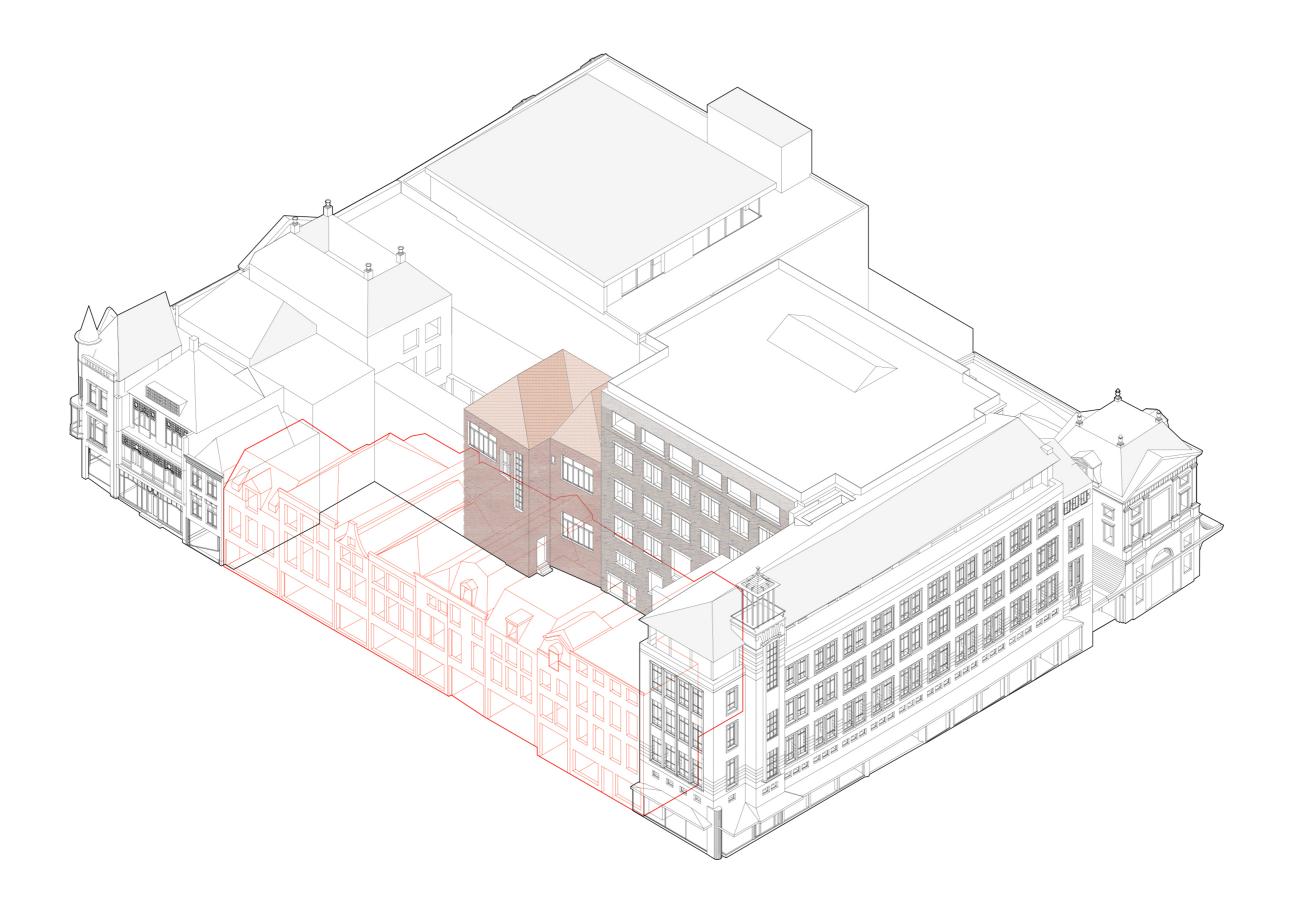

## Redesign

Renewal of an existing structure in which the design of the new includes formal references to the 'original'.

> Subtraction Addition

RECYCLE Material Recycling

## **Gestalt Recycling**

The imagined or actual design of an existing structure can be reproduced and reused, while historical and traditional typologies and designs can be recycled by transposing them into the present day context.