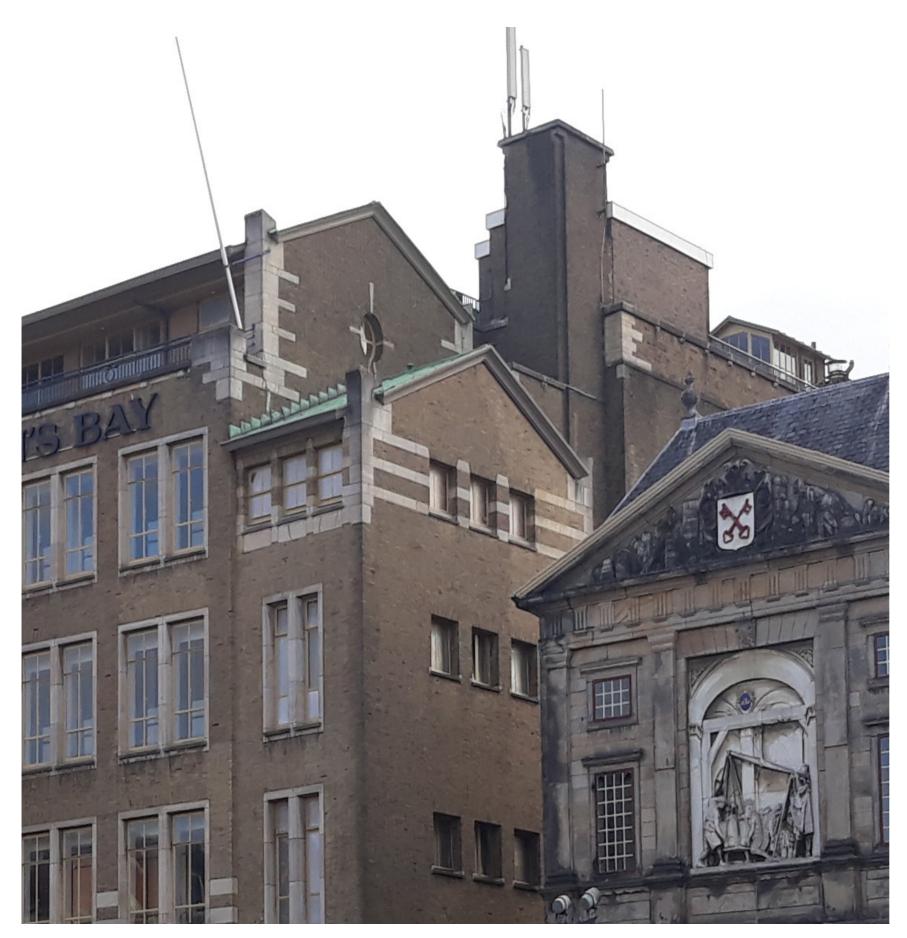

Front Cover: The former V&D building in Leiden standing next to the historic "Waag" building. Picture captured and edited by the author.

## Introduction

The location of the V&D within the city centre of Leiden.

The former Vroom & Dreesmann building in Leiden September 2020. (Photo: Pieter van der Weele)

The different compartments of the V&D. The facades towards the (1) Aalmarkt (2) Breestraat and (3) Maarsmansteeg

The use of sandstone in the facade aimed to create a smooth transition to the Waag building, which is cladded with sandstone.

The evolution of the Urban block. Demolition of the buildings overlooking the Maarsmansteeg and the creation of the new wing in the late 1960's.