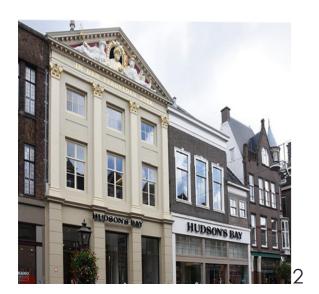

Front Cover: The former V&D building in Leiden standing next to the historic "Waag" building. Picture captured and edited by the author.

## Introduction

The location of the V&D within the city centre of Leiden.

The former Vroom & Dreesmann building in Leiden September 2020. (Photo: Pieter van der Weele)

The different compartments of the V&D. The facades towards the (1) Aalmarkt (2) Breestraat and (3) Maarsmansteeg

## Research Question:

What inspired the architects for the implementation of craftsmanship in the facade? What were the reasons for this?

The facade's building skin was composed from brickwork and sandstone panels. The craftsmanship can be seen in the interlaying of the materials as well as in the careful dimensioning of the parts.

The use of sandstone in the facade aimed to create a smooth transition to the Waag building, which is cladded with sandstone.

The evolution of the Urban block. Demolition of the buildings overlooking the Maarsmansteeg and the creation of the new wing in the late 1960's.