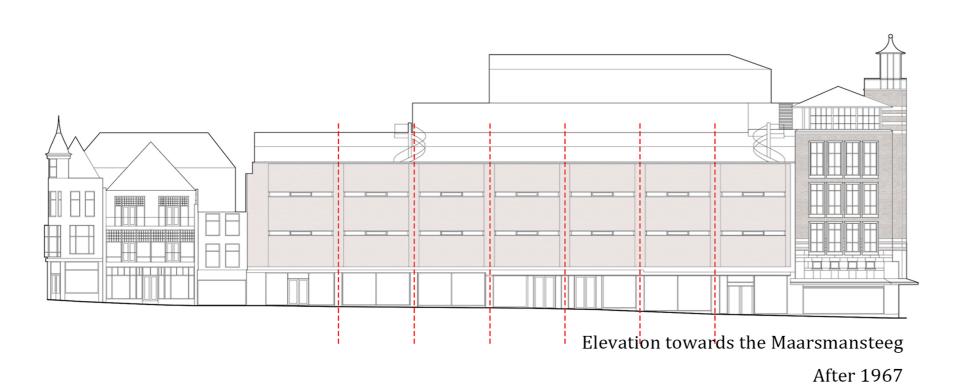

The use of sandstone in the facade aimed to create a smooth transition to the Waag building, which is cladded with sandstone.

The evolution of the Urban block. Demolition of the buildings overlooking the Maarsmansteeg and the creation of the new wing in the late 1960's.

The reference in the facade structure to the rhythm of the older smaller buildings.

A compositional analysis of the building showed that there are many staircases, which help vertical circulation.

The availability of light in the building decreases significantly on the lower floors, as a result of the large floor span and relatively small windows.

New impression of the Maarsmansteeg after the creation of new openings in the 1960's facade.

Physical Model: Light-shadow study of the courtyard

Physical Model: Light-shadow study of the courtyard

Physical Model: Light-shadow study of the courtyard