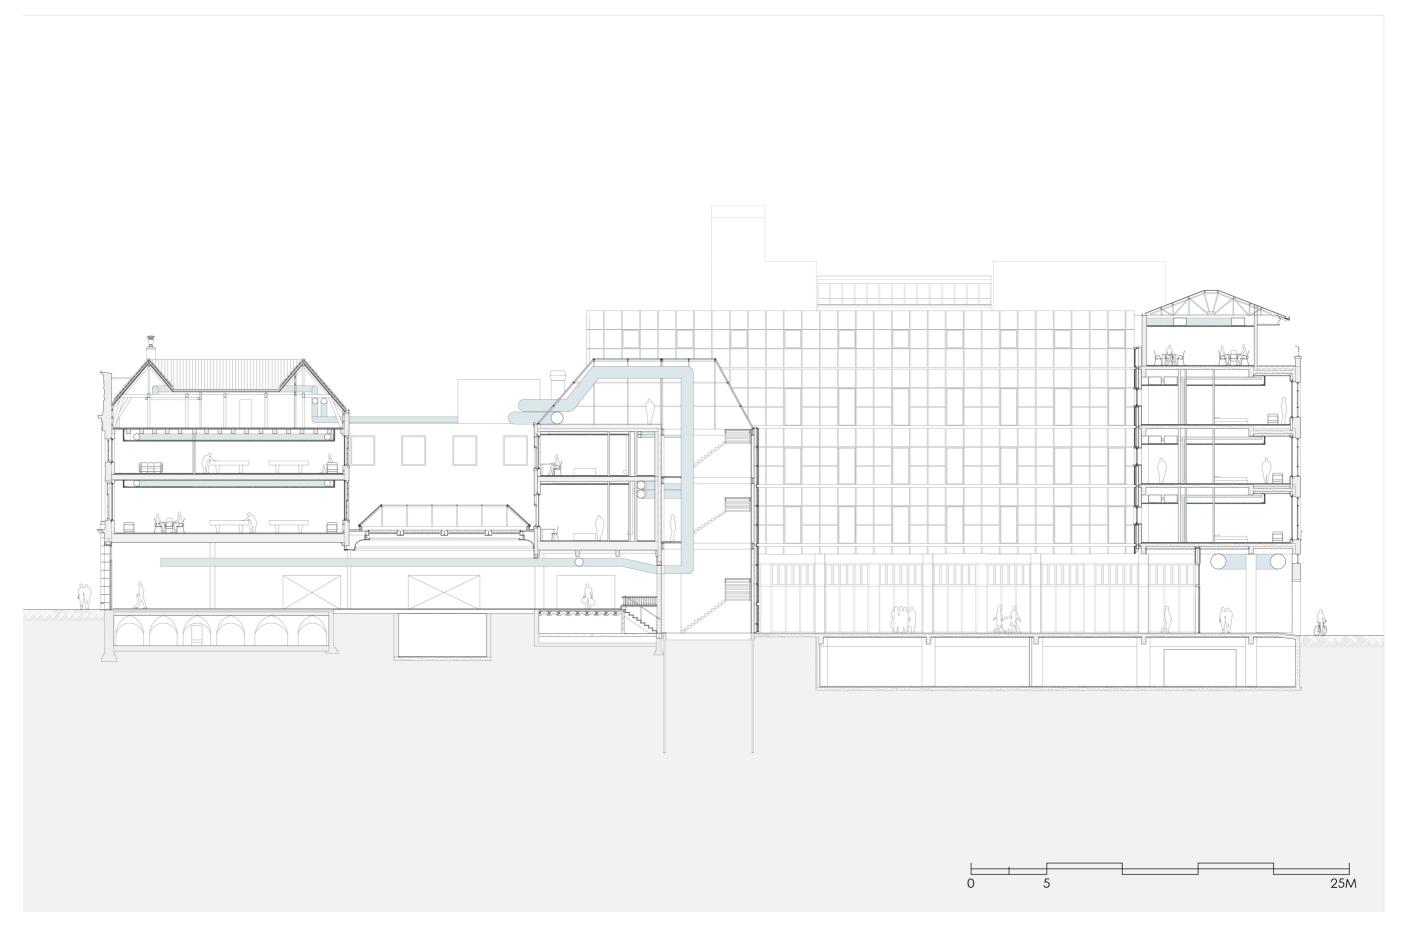

The reference in the facade structure to the rhythm of the older smaller buildings.

A compositional analysis of the building showed that there are many staircases, which help vertical circulation.

The availability of light in the building decreases significantly on the lower floors, as a result of the large floor span and relatively small windows.

### Technical Analysis

Second Floor

#### First Floor

### Technical Analysis

#### Fifth Floor

Fourth Floor

| Values<br>Layers    | Age                                                                                                                                          | Historical                                                                                                                                | Artistic                                                                                                                                                                                                                                                                                                                                                                                                                                                                                                                                                                                                                                                                                                                                                                                                                                                                                                                                                                                                                                                                                                                                                                                                                                                                                                                                                                                                                                                                                                                                                                                                                                                                                                                                                                                                                                                                                                                                                                                                                                                                                                                       | Commemorative | Use                                                                                                     | Newness                                                                                 | Conflict                                                                                                                     | Nostalgic<br>Value                                                                                                            |
|---------------------|----------------------------------------------------------------------------------------------------------------------------------------------|-------------------------------------------------------------------------------------------------------------------------------------------|--------------------------------------------------------------------------------------------------------------------------------------------------------------------------------------------------------------------------------------------------------------------------------------------------------------------------------------------------------------------------------------------------------------------------------------------------------------------------------------------------------------------------------------------------------------------------------------------------------------------------------------------------------------------------------------------------------------------------------------------------------------------------------------------------------------------------------------------------------------------------------------------------------------------------------------------------------------------------------------------------------------------------------------------------------------------------------------------------------------------------------------------------------------------------------------------------------------------------------------------------------------------------------------------------------------------------------------------------------------------------------------------------------------------------------------------------------------------------------------------------------------------------------------------------------------------------------------------------------------------------------------------------------------------------------------------------------------------------------------------------------------------------------------------------------------------------------------------------------------------------------------------------------------------------------------------------------------------------------------------------------------------------------------------------------------------------------------------------------------------------------|---------------|---------------------------------------------------------------------------------------------------------|-----------------------------------------------------------------------------------------|------------------------------------------------------------------------------------------------------------------------------|-------------------------------------------------------------------------------------------------------------------------------|
| Surrounding         | The majority of the surrounding architectural landscape has been constructed before the 20th centruly, tracing back to the Dutch Golden Age. | Many monumental historic buildings. (Waag Building, Old Town Hall etc.)                                                                   |                                                                                                                                                                                                                                                                                                                                                                                                                                                                                                                                                                                                                                                                                                                                                                                                                                                                                                                                                                                                                                                                                                                                                                                                                                                                                                                                                                                                                                                                                                                                                                                                                                                                                                                                                                                                                                                                                                                                                                                                                                                                                                                                |               | The Asimarkt and the Breestraat are among the most commercial sheets of the city.                       |                                                                                         | While urban parks inside the building blocks surround the building, very few are accessible and non of them easily tracable. |                                                                                                                               |
| Story               |                                                                                                                                              | One of the stensions of the Vergulde Turk building were demolished during the 20th century.                                               | There were many preliminary plans made by the architects that showed hesitation and doubt in the tower design.                                                                                                                                                                                                                                                                                                                                                                                                                                                                                                                                                                                                                                                                                                                                                                                                                                                                                                                                                                                                                                                                                                                                                                                                                                                                                                                                                                                                                                                                                                                                                                                                                                                                                                                                                                                                                                                                                                                                                                                                                 |               |                                                                                                         |                                                                                         |                                                                                                                              |                                                                                                                               |
| Site                | The ste is composed of buildings from three different time periods.  1930s 1960s Before 1930                                                 | Historic traditional buildings that pre-exist-<br>ed on the site was destroyed for the V&D<br>building to be constructed.                 |                                                                                                                                                                                                                                                                                                                                                                                                                                                                                                                                                                                                                                                                                                                                                                                                                                                                                                                                                                                                                                                                                                                                                                                                                                                                                                                                                                                                                                                                                                                                                                                                                                                                                                                                                                                                                                                                                                                                                                                                                                                                                                                                |               |                                                                                                         |                                                                                         |                                                                                                                              |                                                                                                                               |
| Structure           | Old structure in the Breestraat buildings. Brick manny for walfs and wooden beams for supporting the floors. (Rough condition)               |                                                                                                                                           |                                                                                                                                                                                                                                                                                                                                                                                                                                                                                                                                                                                                                                                                                                                                                                                                                                                                                                                                                                                                                                                                                                                                                                                                                                                                                                                                                                                                                                                                                                                                                                                                                                                                                                                                                                                                                                                                                                                                                                                                                                                                                                                                |               | Reuccility of Steel Skeleton                                                                            | Reinforced concrete columns and beams from the 1920's that are in good condition today. | On the southern part, the walks carry the vertical loads, while on the northern part these are mainly carried by columns.    |                                                                                                                               |
| Space Plan          |                                                                                                                                              |                                                                                                                                           |                                                                                                                                                                                                                                                                                                                                                                                                                                                                                                                                                                                                                                                                                                                                                                                                                                                                                                                                                                                                                                                                                                                                                                                                                                                                                                                                                                                                                                                                                                                                                                                                                                                                                                                                                                                                                                                                                                                                                                                                                                                                                                                                |               | Existence of a large flexible open space.                                                               |                                                                                         |                                                                                                                              |                                                                                                                               |
| Skin                |                                                                                                                                              | Well preserved facade of the historical "Vergude Turk" building on the Breestraat amplifies the urban block's history.                    |                                                                                                                                                                                                                                                                                                                                                                                                                                                                                                                                                                                                                                                                                                                                                                                                                                                                                                                                                                                                                                                                                                                                                                                                                                                                                                                                                                                                                                                                                                                                                                                                                                                                                                                                                                                                                                                                                                                                                                                                                                                                                                                                |               | Showcare fivality openings can be re-used as large windows that provide for maximum views and daylight. |                                                                                         |                                                                                                                              |                                                                                                                               |
| Service             |                                                                                                                                              |                                                                                                                                           | Beauful marble stairs of great aesthetic and artistic value.                                                                                                                                                                                                                                                                                                                                                                                                                                                                                                                                                                                                                                                                                                                                                                                                                                                                                                                                                                                                                                                                                                                                                                                                                                                                                                                                                                                                                                                                                                                                                                                                                                                                                                                                                                                                                                                                                                                                                                                                                                                                   |               | Air based heating-cooling systems on the 4th floor are new and results.                                 |                                                                                         |                                                                                                                              |                                                                                                                               |
| Stuff               |                                                                                                                                              |                                                                                                                                           |                                                                                                                                                                                                                                                                                                                                                                                                                                                                                                                                                                                                                                                                                                                                                                                                                                                                                                                                                                                                                                                                                                                                                                                                                                                                                                                                                                                                                                                                                                                                                                                                                                                                                                                                                                                                                                                                                                                                                                                                                                                                                                                                |               |                                                                                                         |                                                                                         |                                                                                                                              |                                                                                                                               |
| Spirit of the Place |                                                                                                                                              | Fireplaces could be re-used in the new pro-<br>gramme of the building, (For example in the<br>case the space will serve as accomodation.) | Phrases on the windows reminding people of the former use of the building as a department store.    Commonwealth   Commonwealt |               |                                                                                                         |                                                                                         |                                                                                                                              | The "Vroom en Dreesmann" logo still visible on the front facade of the building creating nostalgia to the citizens of Leiden. |