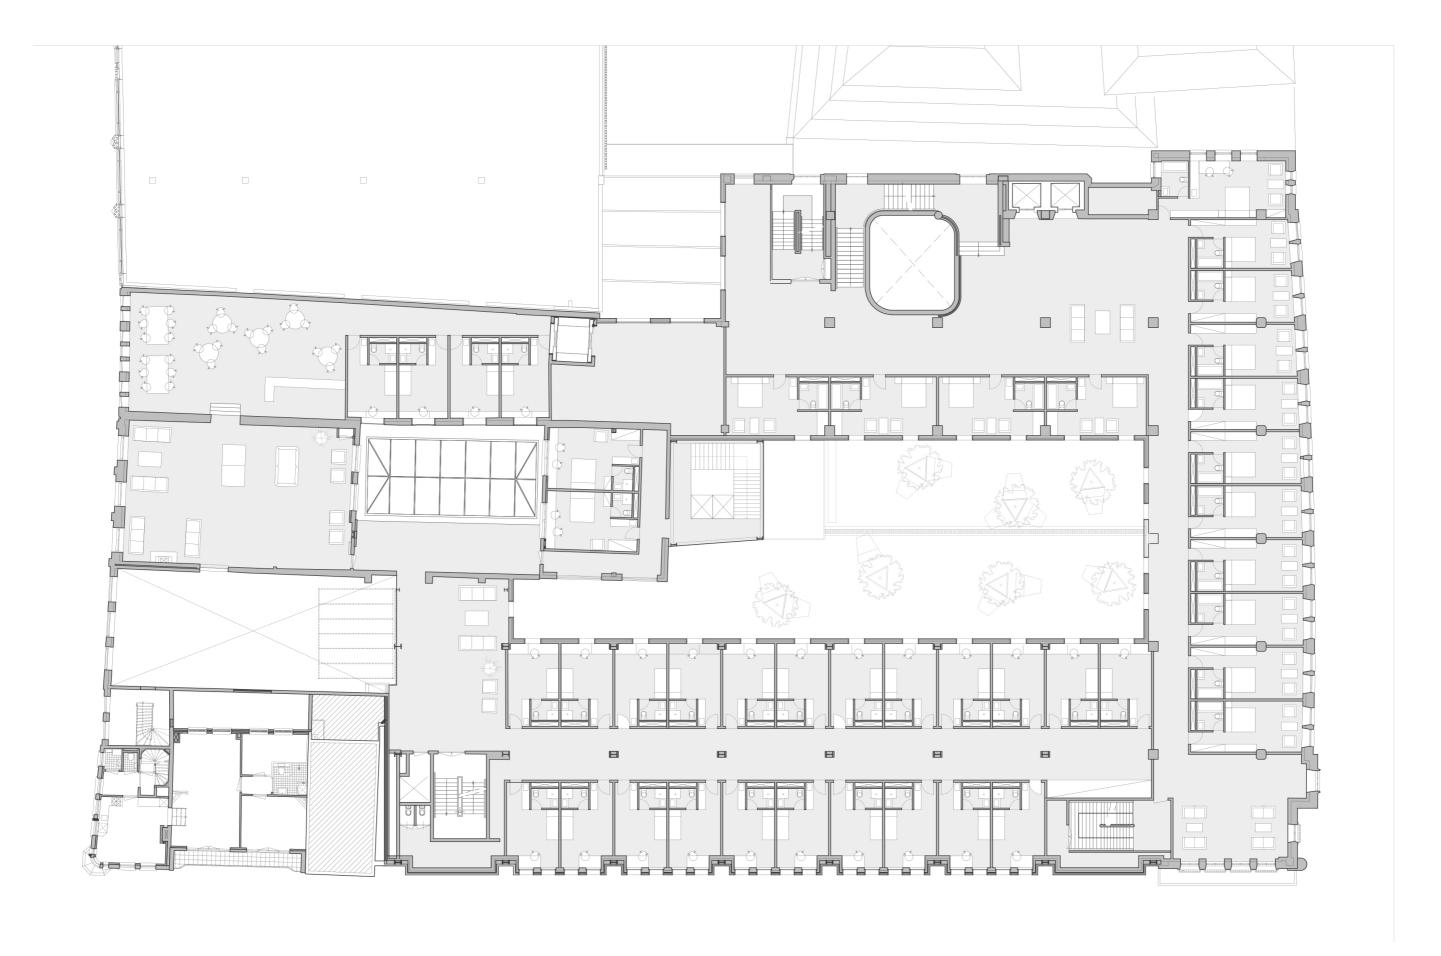

#### **Design Starting Points**

-Create an **urban park** for the city

33

with the existing architecture of the block.

P5 Presentation: Pieter van der Weele

The Student Hotel. The lobby on the ground floor and the common room on the first floor.

P5 Presentation: Pieter van der Weele

Interior Textures

The Boutique Hotel. A common room on the second floor and the lobby on the ground floor.

P5 Presentation: Pieter van der Weele

Boutique Hotel Room

Student Hotel Room

The inside and outside spaces of the restaurant.

P5 Presentation: Pieter van der Weele