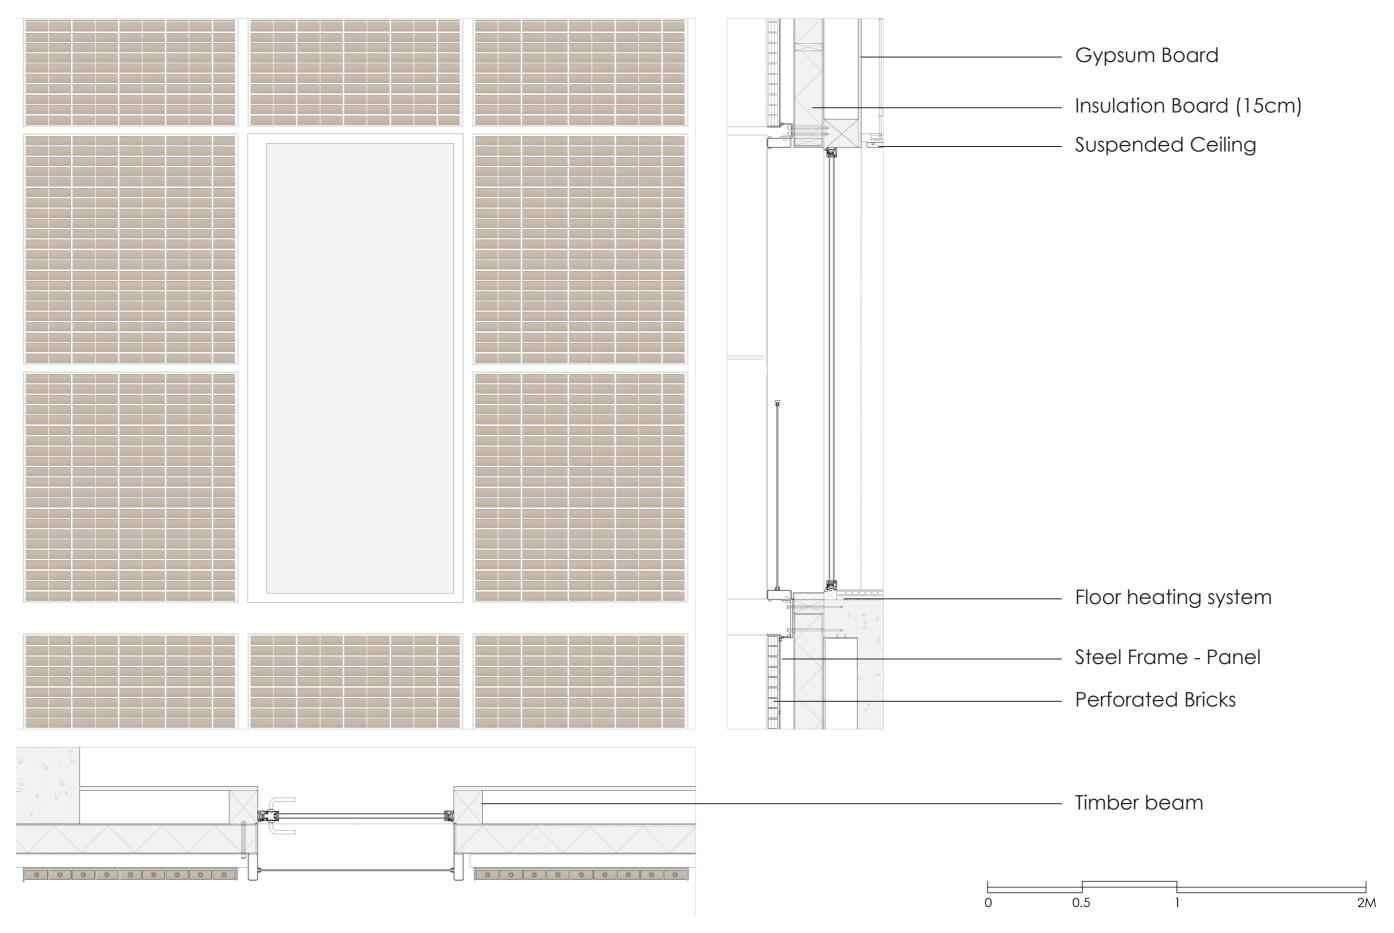

#### Main Values:

(Story - Historical) The **demolished Extension and Roof** of one of the historic buildings (Vergulde Turk) and **Van der Laan's demolished facade towards the Vispoort.** 

(Structure - Use) **Reusability of the Steel structure** of the 1967 part of the building.