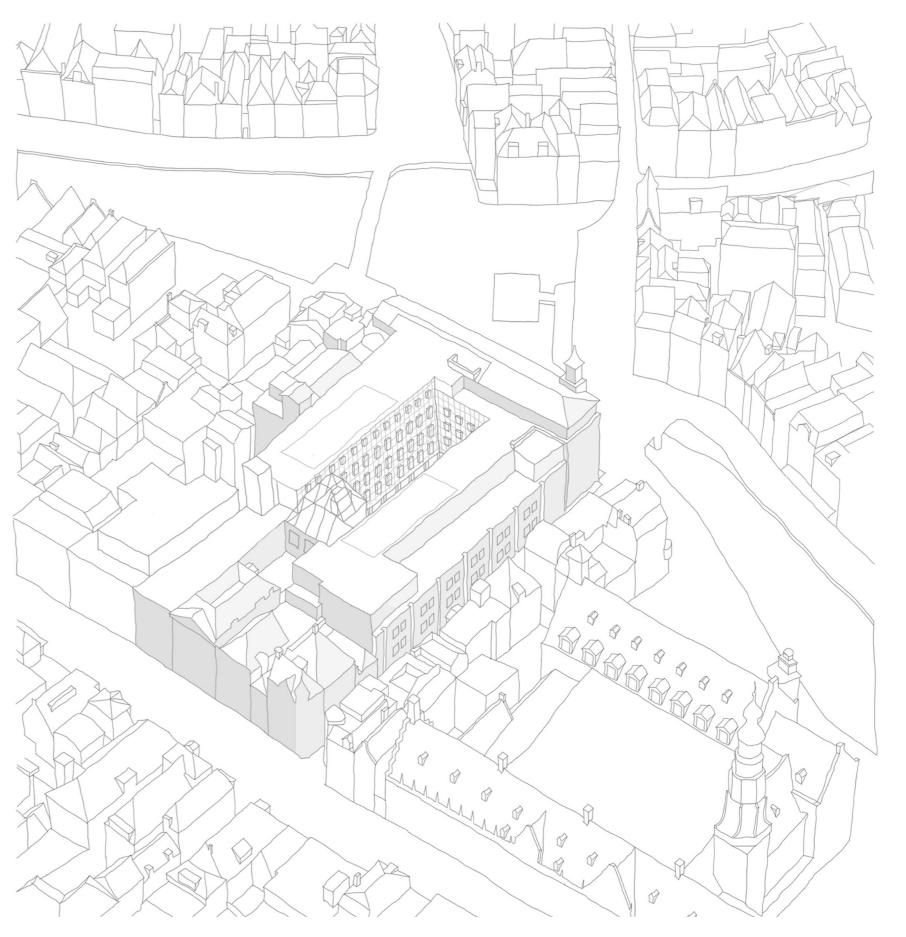

## Introduction

The location of the V&D within the city centre of Leiden.

The former Vroom & Dreesmann building in Leiden September 2020. (Photo: Pieter van der Weele)

The different compartments of the V&D. The facades towards the (1) Aalmarkt (2) Breestraat and (3) Maarsmansteeg

The position of the former V&D store within the urban context.