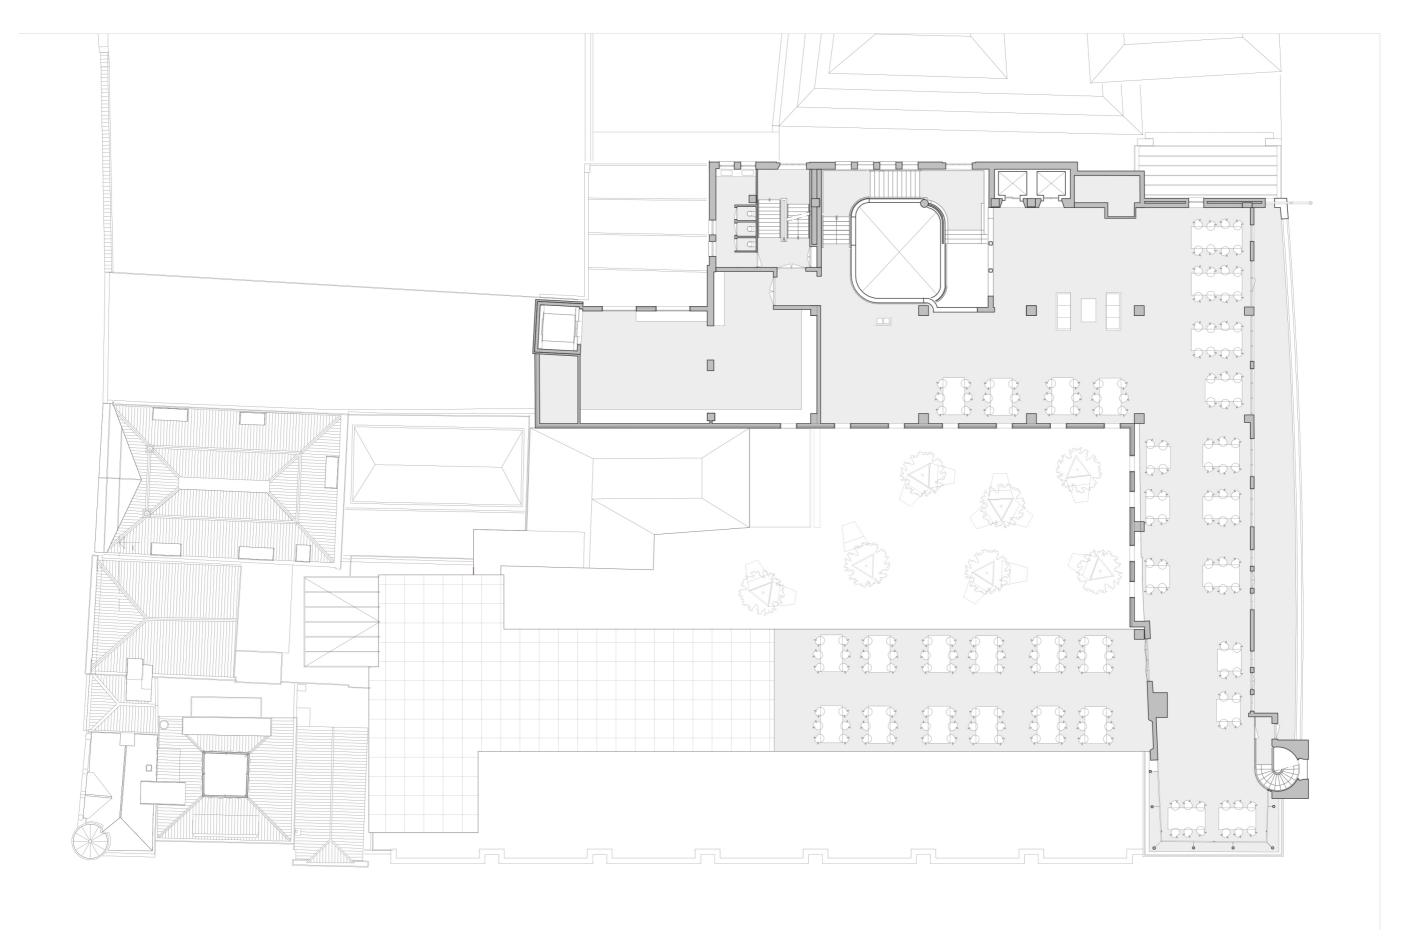

P5 Presentation: Pieter van der Weele

Boutique Hotel Room

Student Hotel Room

The inside and outside spaces of the restaurant.

P5 Presentation: Pieter van der Weele