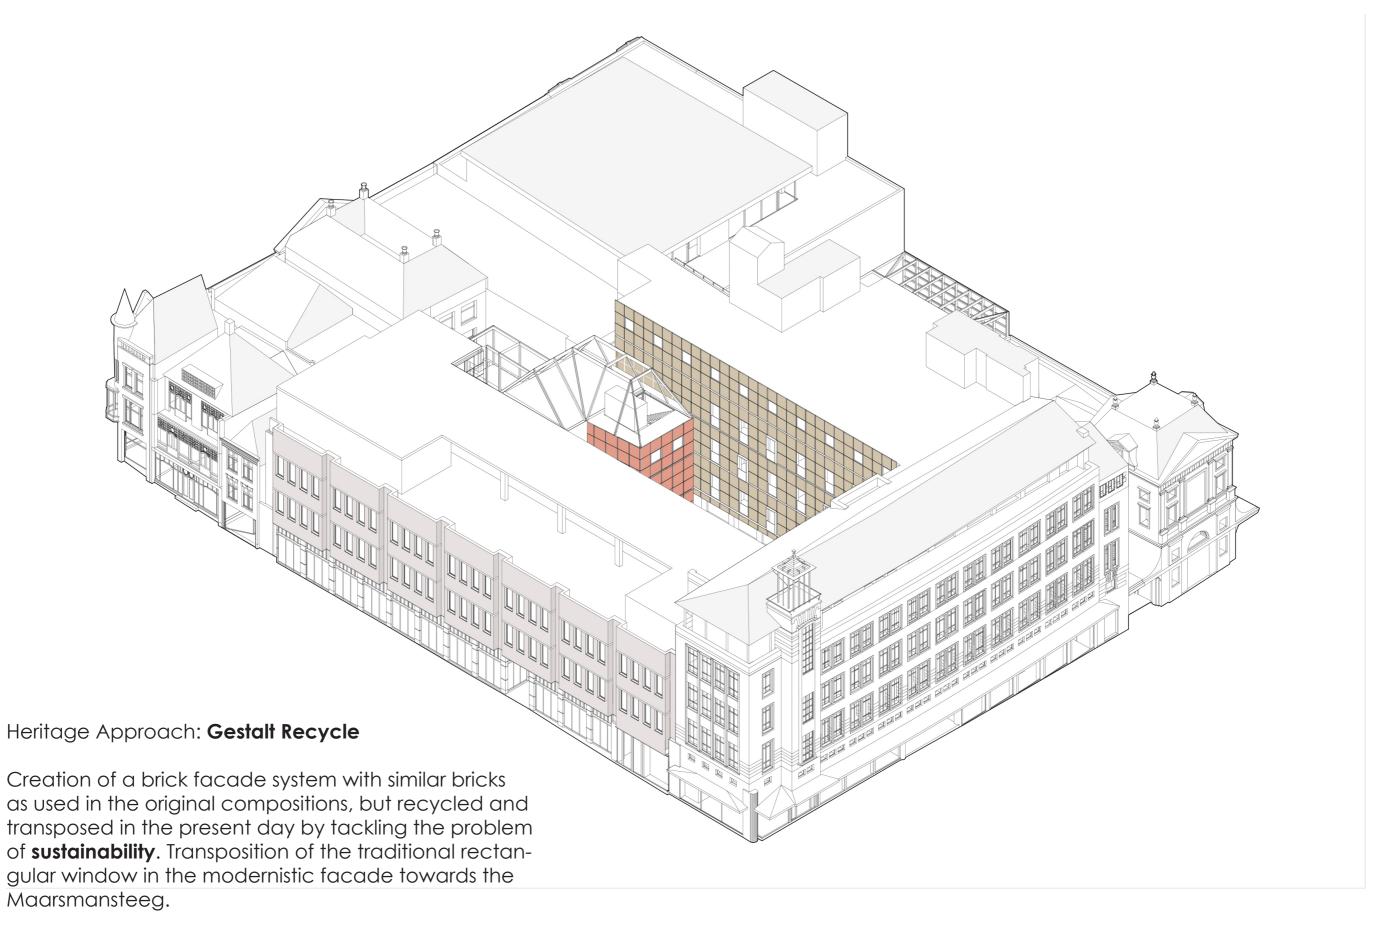

## **Gestalt Recycling**

The imagined or actual design of an existing structure can be reproduced and reused, while historical and traditional typologies and designs can be recycled by transposing them into the present day context.