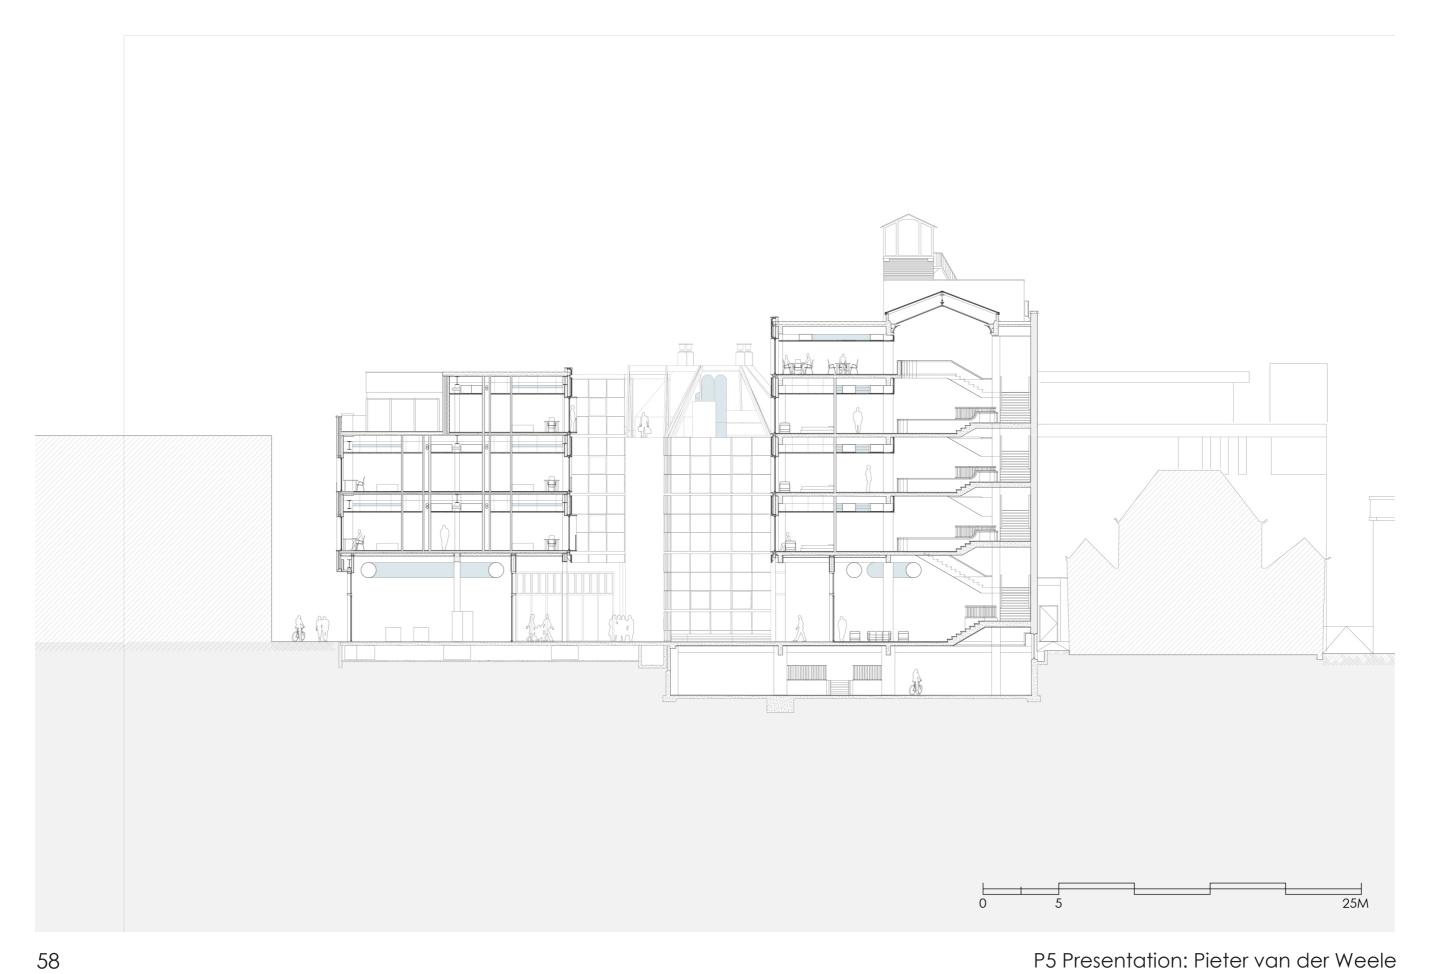

The reference in the facade structure to the rhythm of the older smaller buildings.

A compositional analysis of the building showed that there are many staircases, which help vertical circulation.

The availability of light in the building decreases significantly on the lower floors, as a result of the large floor span and relatively small windows.

### Technical Analysis

Second Floor

#### First Floor

### Technical Analysis

#### Fifth Floor

Fourth Floor

| Values<br>Layers    | Age                                                                                                                                          | Historical                                                                                                                                | Artistic                                                                                                                                                                                                                                                                                                                                                                                                                                                                                                                                                                                                                                                                                                                                                                                                                                                                                                                                                                                                                                                                                                                                                                                                                                                                                                                                                                                                                                                                                                                                                                                                                                                                                                                                                                                                                                                                                                                                                                                                                                                                                                                       | Commemorative | Use                                                                                                     | Newness                                                                                 | Conflict                                                                                                                     | Nostalgic<br>Value                                                                                                            |
|---------------------|----------------------------------------------------------------------------------------------------------------------------------------------|-------------------------------------------------------------------------------------------------------------------------------------------|--------------------------------------------------------------------------------------------------------------------------------------------------------------------------------------------------------------------------------------------------------------------------------------------------------------------------------------------------------------------------------------------------------------------------------------------------------------------------------------------------------------------------------------------------------------------------------------------------------------------------------------------------------------------------------------------------------------------------------------------------------------------------------------------------------------------------------------------------------------------------------------------------------------------------------------------------------------------------------------------------------------------------------------------------------------------------------------------------------------------------------------------------------------------------------------------------------------------------------------------------------------------------------------------------------------------------------------------------------------------------------------------------------------------------------------------------------------------------------------------------------------------------------------------------------------------------------------------------------------------------------------------------------------------------------------------------------------------------------------------------------------------------------------------------------------------------------------------------------------------------------------------------------------------------------------------------------------------------------------------------------------------------------------------------------------------------------------------------------------------------------|---------------|---------------------------------------------------------------------------------------------------------|-----------------------------------------------------------------------------------------|------------------------------------------------------------------------------------------------------------------------------|-------------------------------------------------------------------------------------------------------------------------------|
| Surrounding         | The majority of the surrounding architectural landscape has been constructed before the 20th centruly, tracing back to the Dutch Golden Age. | Many monumental historic buildings. (Waag Building, Old Town Hall etc.)                                                                   |                                                                                                                                                                                                                                                                                                                                                                                                                                                                                                                                                                                                                                                                                                                                                                                                                                                                                                                                                                                                                                                                                                                                                                                                                                                                                                                                                                                                                                                                                                                                                                                                                                                                                                                                                                                                                                                                                                                                                                                                                                                                                                                                |               | The Asimarkt and the Breestraat are among the most commercial sheets of the city.                       |                                                                                         | While urban parks inside the building blocks surround the building, very few are accessible and non of them easily tracable. |                                                                                                                               |
| Story               |                                                                                                                                              | One of the stensions of the Vergulde Turk building were demolished during the 20th century.                                               | There were many preliminary plans made by the architects that showed hesitation and doubt in the tower design.                                                                                                                                                                                                                                                                                                                                                                                                                                                                                                                                                                                                                                                                                                                                                                                                                                                                                                                                                                                                                                                                                                                                                                                                                                                                                                                                                                                                                                                                                                                                                                                                                                                                                                                                                                                                                                                                                                                                                                                                                 |               |                                                                                                         |                                                                                         |                                                                                                                              |                                                                                                                               |
| Site                | The ste is composed of buildings from three different time periods.  1930s 1960s Before 1930                                                 | Historic traditional buildings that pre-exist-<br>ed on the site was destroyed for the V&D<br>building to be constructed.                 |                                                                                                                                                                                                                                                                                                                                                                                                                                                                                                                                                                                                                                                                                                                                                                                                                                                                                                                                                                                                                                                                                                                                                                                                                                                                                                                                                                                                                                                                                                                                                                                                                                                                                                                                                                                                                                                                                                                                                                                                                                                                                                                                |               |                                                                                                         |                                                                                         |                                                                                                                              |                                                                                                                               |
| Structure           | Old structure in the Breestraat buildings. Brick manny for walfs and wooden beams for supporting the floors. (Rough condition)               |                                                                                                                                           |                                                                                                                                                                                                                                                                                                                                                                                                                                                                                                                                                                                                                                                                                                                                                                                                                                                                                                                                                                                                                                                                                                                                                                                                                                                                                                                                                                                                                                                                                                                                                                                                                                                                                                                                                                                                                                                                                                                                                                                                                                                                                                                                |               | Reuccility of Steel Skeleton                                                                            | Reinforced concrete columns and beams from the 1920's that are in good condition today. | On the southern part, the walks carry the vertical loads, while on the northern part these are mainly carried by columns.    |                                                                                                                               |
| Space Plan          |                                                                                                                                              |                                                                                                                                           |                                                                                                                                                                                                                                                                                                                                                                                                                                                                                                                                                                                                                                                                                                                                                                                                                                                                                                                                                                                                                                                                                                                                                                                                                                                                                                                                                                                                                                                                                                                                                                                                                                                                                                                                                                                                                                                                                                                                                                                                                                                                                                                                |               | Existence of a large flexible open space.                                                               |                                                                                         |                                                                                                                              |                                                                                                                               |
| Skin                |                                                                                                                                              | Well preserved facade of the historical "Vergude Turk" building on the Breestraat amplifies the urban block's history.                    |                                                                                                                                                                                                                                                                                                                                                                                                                                                                                                                                                                                                                                                                                                                                                                                                                                                                                                                                                                                                                                                                                                                                                                                                                                                                                                                                                                                                                                                                                                                                                                                                                                                                                                                                                                                                                                                                                                                                                                                                                                                                                                                                |               | Showcare fivality openings can be re-used as large windows that provide for maximum views and daylight. |                                                                                         |                                                                                                                              |                                                                                                                               |
| Service             |                                                                                                                                              |                                                                                                                                           | Beauful marble stairs of great aesthetic and artistic value.                                                                                                                                                                                                                                                                                                                                                                                                                                                                                                                                                                                                                                                                                                                                                                                                                                                                                                                                                                                                                                                                                                                                                                                                                                                                                                                                                                                                                                                                                                                                                                                                                                                                                                                                                                                                                                                                                                                                                                                                                                                                   |               | Air based heating-cooling systems on the 4th floor are new and results.                                 |                                                                                         |                                                                                                                              |                                                                                                                               |
| Stuff               |                                                                                                                                              |                                                                                                                                           |                                                                                                                                                                                                                                                                                                                                                                                                                                                                                                                                                                                                                                                                                                                                                                                                                                                                                                                                                                                                                                                                                                                                                                                                                                                                                                                                                                                                                                                                                                                                                                                                                                                                                                                                                                                                                                                                                                                                                                                                                                                                                                                                |               |                                                                                                         |                                                                                         |                                                                                                                              |                                                                                                                               |
| Spirit of the Place |                                                                                                                                              | Fireplaces could be re-used in the new pro-<br>gramme of the building, (For example in the<br>case the space will serve as accomodation.) | Phrases on the windows reminding people of the former use of the building as a department store.    Commonwealth   Commonwealt |               |                                                                                                         |                                                                                         |                                                                                                                              | The "Vroom en Dreesmann" logo still visible on the front facade of the building creating nostalgia to the citizens of Leiden. |