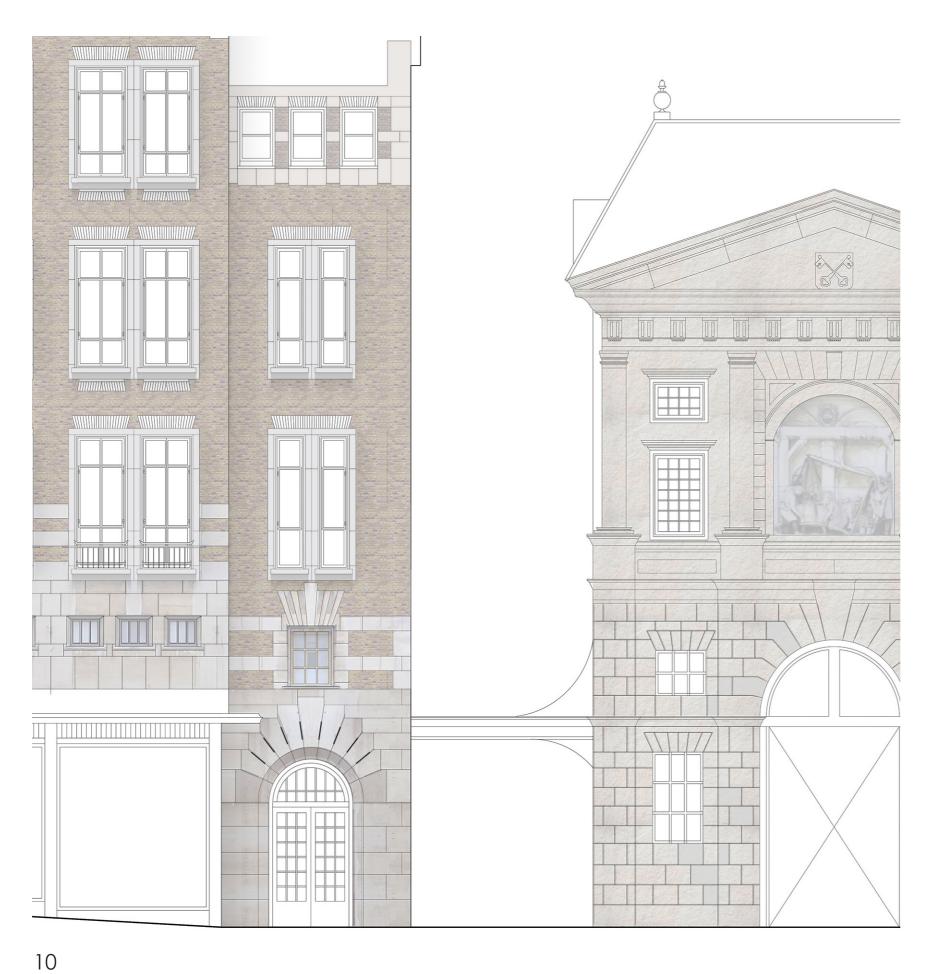

## Research Question:

What inspired the architects for the implementation of craftsmanship in the facade? What were the reasons for this?

The facade's building skin was composed from brickwork and sandstone panels. The craftsmanship can be seen in the interlaying of the materials as well as in the careful dimensioning of the parts.

The use of sandstone in the facade aimed to create a smooth transition to the Waag building, which is cladded with sandstone.

The evolution of the Urban block. Demolition of the buildings overlooking the Maarsmansteeg and the creation of the new wing in the late 1960's.

The reference in the facade structure to the rhythm of the older smaller buildings.

A compositional analysis of the building showed that there are many staircases, which help vertical circulation.

The availability of light in the building decreases significantly on the lower floors, as a result of the large floor span and relatively small windows.