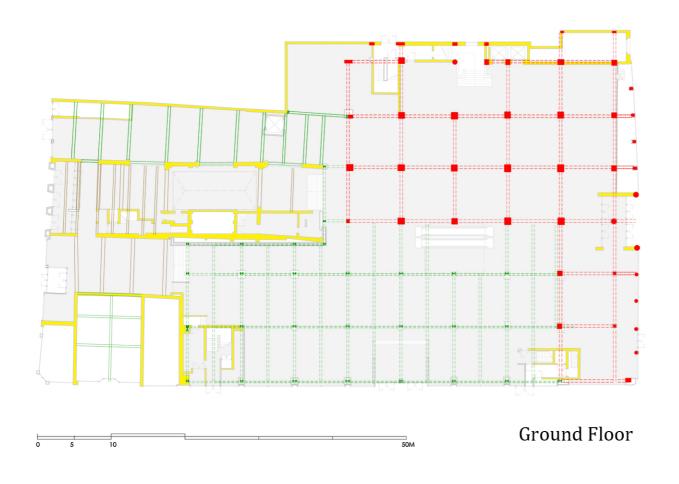

The reference in the facade structure to the rhythm of the older smaller buildings.

A compositional analysis of the building showed that there are many staircases, which help vertical circulation.

The availability of light in the building decreases significantly on the lower floors, as a result of the large floor span and relatively small windows.

### Technical Analysis

Second Floor

#### First Floor

### Technical Analysis

#### Fifth Floor

Fourth Floor

| Values<br>Layers    | Age                                                                                                                                          | Historical                                                                                                                                | Artistic                                                                                                                                                                                                                                                                                                                                                                                                                                                                                                                                                                                                                                                                                                                                                                                                                                                                                                                                                                                                                                                                                                                                                                                                                                                                                                                                                                                                                                                                                                                                                                                                                                                                                                                                                                                                                                                                                                                                                                                                                                                                                                                       | Commemorative | Use                                                                                                     | Newness                                                                                 | Conflict                                                                                                                     | Nostalgic<br>Value                                                                                                            |
|---------------------|----------------------------------------------------------------------------------------------------------------------------------------------|-------------------------------------------------------------------------------------------------------------------------------------------|--------------------------------------------------------------------------------------------------------------------------------------------------------------------------------------------------------------------------------------------------------------------------------------------------------------------------------------------------------------------------------------------------------------------------------------------------------------------------------------------------------------------------------------------------------------------------------------------------------------------------------------------------------------------------------------------------------------------------------------------------------------------------------------------------------------------------------------------------------------------------------------------------------------------------------------------------------------------------------------------------------------------------------------------------------------------------------------------------------------------------------------------------------------------------------------------------------------------------------------------------------------------------------------------------------------------------------------------------------------------------------------------------------------------------------------------------------------------------------------------------------------------------------------------------------------------------------------------------------------------------------------------------------------------------------------------------------------------------------------------------------------------------------------------------------------------------------------------------------------------------------------------------------------------------------------------------------------------------------------------------------------------------------------------------------------------------------------------------------------------------------|---------------|---------------------------------------------------------------------------------------------------------|-----------------------------------------------------------------------------------------|------------------------------------------------------------------------------------------------------------------------------|-------------------------------------------------------------------------------------------------------------------------------|
| Surrounding         | The majority of the surrounding architectural landscape has been constructed before the 20th centruly, tracing back to the Dutch Golden Age. | Many monumental historic buildings. (Waag Building, Old Town Hall etc.)                                                                   |                                                                                                                                                                                                                                                                                                                                                                                                                                                                                                                                                                                                                                                                                                                                                                                                                                                                                                                                                                                                                                                                                                                                                                                                                                                                                                                                                                                                                                                                                                                                                                                                                                                                                                                                                                                                                                                                                                                                                                                                                                                                                                                                |               | The Asimarkt and the Breestraat are among the most commercial sheets of the city.                       |                                                                                         | While urban parks inside the building blocks surround the building, very few are accessible and non of them easily tracable. |                                                                                                                               |
| Story               |                                                                                                                                              | One of the stensions of the Vergulde Turk building were demolished during the 20th century.                                               | There were many preliminary plans made by the architects that showed hesitation and doubt in the tower design.                                                                                                                                                                                                                                                                                                                                                                                                                                                                                                                                                                                                                                                                                                                                                                                                                                                                                                                                                                                                                                                                                                                                                                                                                                                                                                                                                                                                                                                                                                                                                                                                                                                                                                                                                                                                                                                                                                                                                                                                                 |               |                                                                                                         |                                                                                         |                                                                                                                              |                                                                                                                               |
| Site                | The ste is composed of buildings from three different time periods.  1930s 1960s Before 1930                                                 | Historic traditional buildings that pre-exist-<br>ed on the site was destroyed for the V&D<br>building to be constructed.                 |                                                                                                                                                                                                                                                                                                                                                                                                                                                                                                                                                                                                                                                                                                                                                                                                                                                                                                                                                                                                                                                                                                                                                                                                                                                                                                                                                                                                                                                                                                                                                                                                                                                                                                                                                                                                                                                                                                                                                                                                                                                                                                                                |               |                                                                                                         |                                                                                         |                                                                                                                              |                                                                                                                               |
| Structure           | Old structure in the Breestraat buildings. Brick manny for walfs and wooden beams for supporting the floors. (Rough condition)               |                                                                                                                                           |                                                                                                                                                                                                                                                                                                                                                                                                                                                                                                                                                                                                                                                                                                                                                                                                                                                                                                                                                                                                                                                                                                                                                                                                                                                                                                                                                                                                                                                                                                                                                                                                                                                                                                                                                                                                                                                                                                                                                                                                                                                                                                                                |               | Reuccility of Steel Skeleton                                                                            | Reinforced concrete columns and beams from the 1920's that are in good condition today. | On the southern part, the walks carry the vertical loads, while on the northern part these are mainly carried by columns.    |                                                                                                                               |
| Space Plan          |                                                                                                                                              |                                                                                                                                           |                                                                                                                                                                                                                                                                                                                                                                                                                                                                                                                                                                                                                                                                                                                                                                                                                                                                                                                                                                                                                                                                                                                                                                                                                                                                                                                                                                                                                                                                                                                                                                                                                                                                                                                                                                                                                                                                                                                                                                                                                                                                                                                                |               | Existence of a large flexible open space.                                                               |                                                                                         |                                                                                                                              |                                                                                                                               |
| Skin                |                                                                                                                                              | Well preserved facade of the historical "Vergude Turk" building on the Breestraat amplifies the urban block's history.                    |                                                                                                                                                                                                                                                                                                                                                                                                                                                                                                                                                                                                                                                                                                                                                                                                                                                                                                                                                                                                                                                                                                                                                                                                                                                                                                                                                                                                                                                                                                                                                                                                                                                                                                                                                                                                                                                                                                                                                                                                                                                                                                                                |               | Showcare fivality openings can be re-used as large windows that provide for maximum views and daylight. |                                                                                         |                                                                                                                              |                                                                                                                               |
| Service             |                                                                                                                                              |                                                                                                                                           | Beauful marble stairs of great aesthetic and artistic value.                                                                                                                                                                                                                                                                                                                                                                                                                                                                                                                                                                                                                                                                                                                                                                                                                                                                                                                                                                                                                                                                                                                                                                                                                                                                                                                                                                                                                                                                                                                                                                                                                                                                                                                                                                                                                                                                                                                                                                                                                                                                   |               | Air based heating-cooling systems on the 4th floor are new and results.                                 |                                                                                         |                                                                                                                              |                                                                                                                               |
| Stuff               |                                                                                                                                              |                                                                                                                                           |                                                                                                                                                                                                                                                                                                                                                                                                                                                                                                                                                                                                                                                                                                                                                                                                                                                                                                                                                                                                                                                                                                                                                                                                                                                                                                                                                                                                                                                                                                                                                                                                                                                                                                                                                                                                                                                                                                                                                                                                                                                                                                                                |               |                                                                                                         |                                                                                         |                                                                                                                              |                                                                                                                               |
| Spirit of the Place |                                                                                                                                              | Fireplaces could be re-used in the new pro-<br>gramme of the building, (For example in the<br>case the space will serve as accomodation.) | Phrases on the windows reminding people of the former use of the building as a department store.    Commonwealth   Commonwealt |               |                                                                                                         |                                                                                         |                                                                                                                              | The "Vroom en Dreesmann" logo still visible on the front facade of the building creating nostalgia to the citizens of Leiden. |