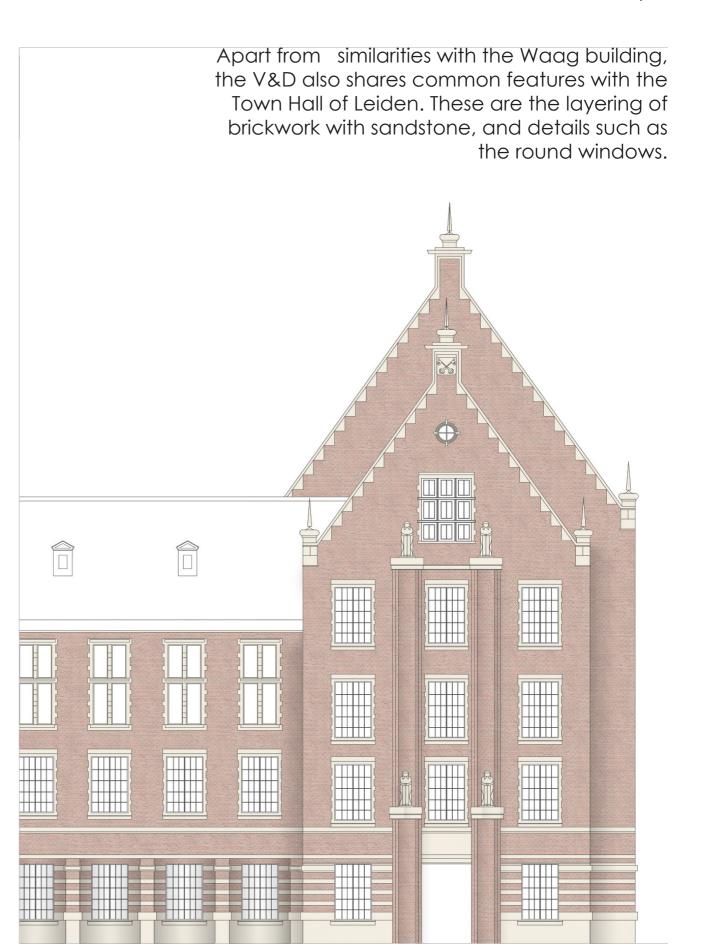

The use of sandstone in the facade aimed to create a smooth transition to the Waag building, which is cladded with sandstone.

The evolution of the Urban block. Demolition of the buildings overlooking the Maarsmansteeg and the creation of the new wing in the late 1960's.