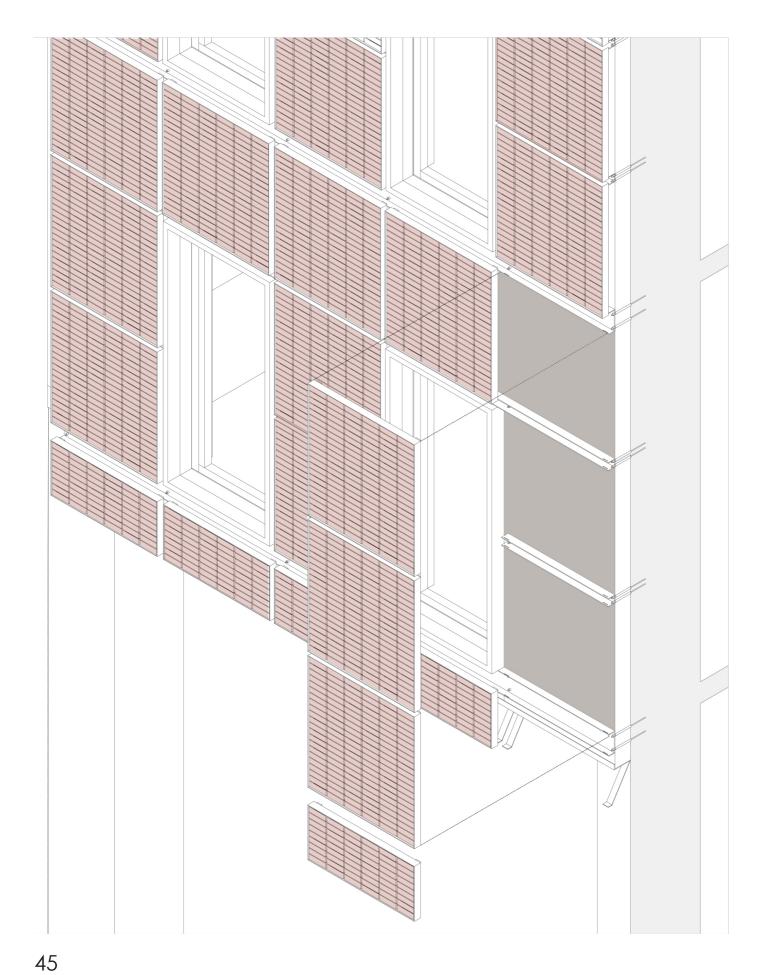

## Research Question:

What inspired the architects for the implementation of craftsmanship in the facade? What were the reasons for this?

The facade's building skin was composed from brickwork and sandstone panels. The craftsmanship can be seen in the interlaying of the materials as well as in the careful dimensioning of the parts.

(Skin - Artistic) **Craftsmanship** in the facade facing the Aalmarkt

20