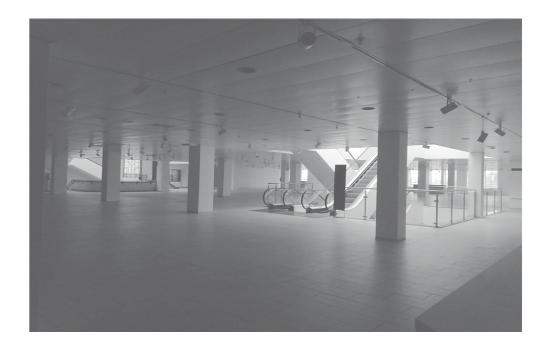

## Introduction

The location of the V&D within the city centre of Leiden.

The former Vroom & Dreesmann building in Leiden September 2020. (Photo: Pieter van der Weele)

The different compartments of the V&D. The facades towards the (1) Aalmarkt (2) Breestraat and (3) Maarsmansteeg

The reference in the facade structure to the rhythm of the older smaller buildings.

A compositional analysis of the building showed that there are many staircases, which help vertical circulation.

The availability of light in the building decreases significantly on the lower floors, as a result of the large floor span and relatively small windows.