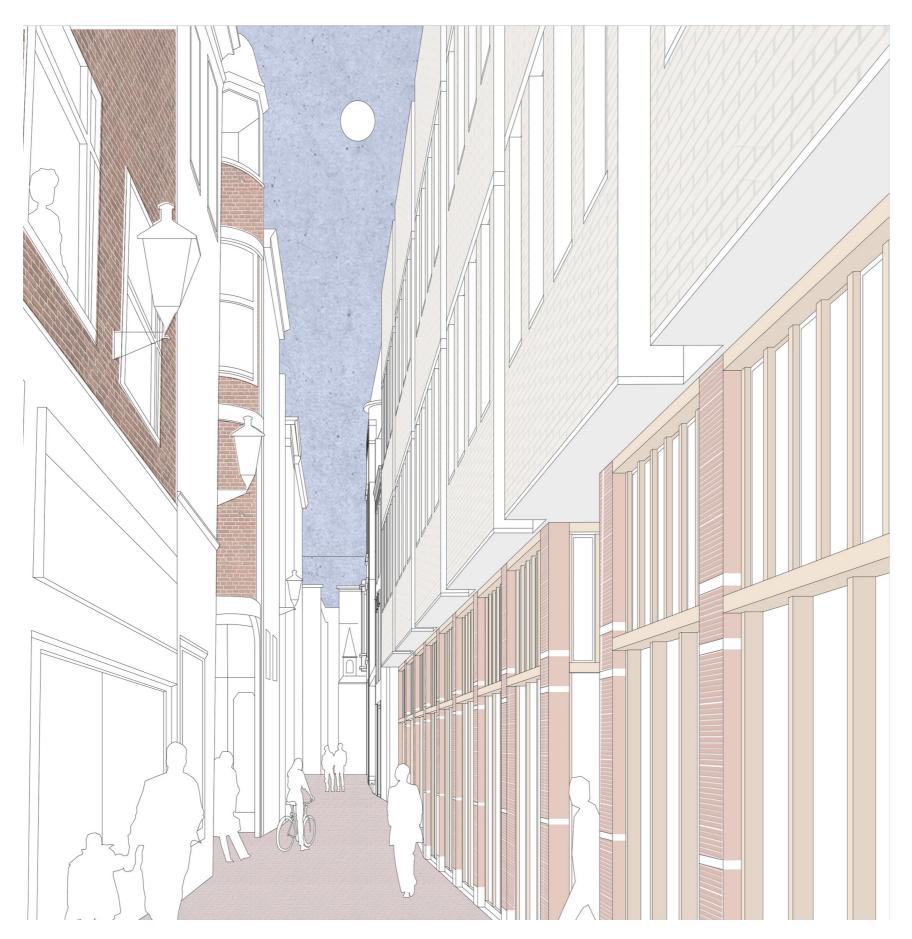

New impression of the Maarsmansteeg after the creation of new openings in the 1960's facade.

Physical Model: Light-shadow study of the courtyard

Physical Model: Light-shadow study of the courtyard

Physical Model: Light-shadow study of the courtyard