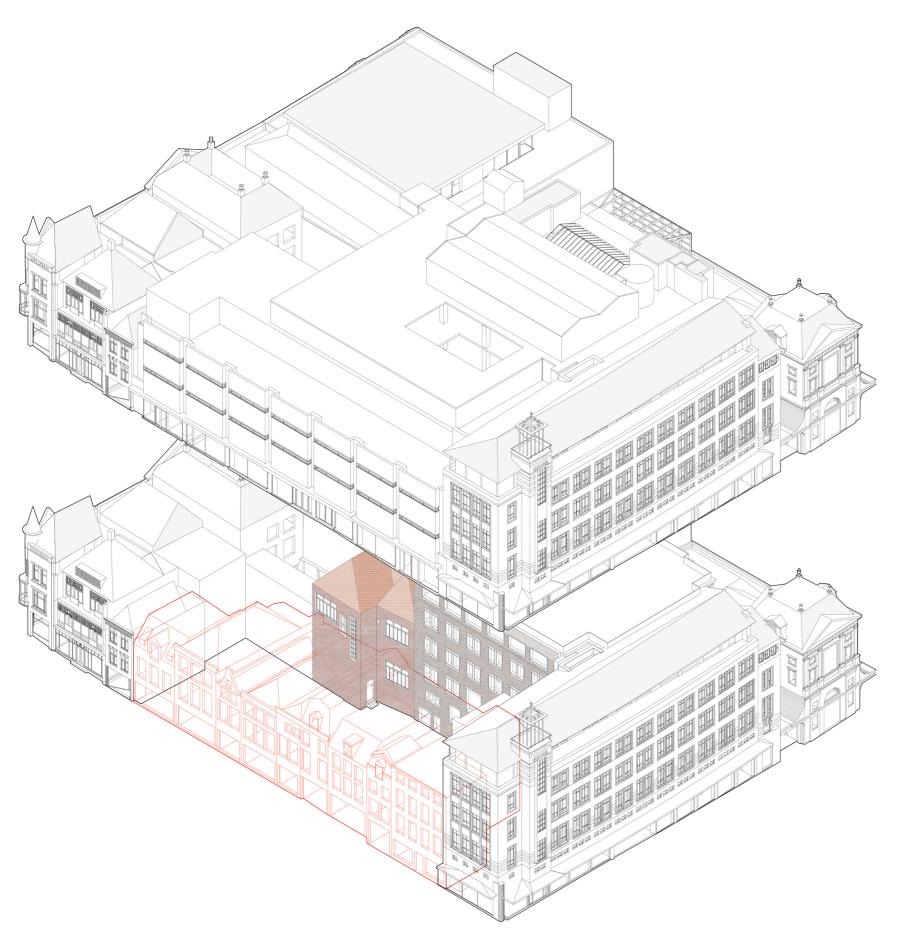

## Introduction

The location of the V&D within the city centre of Leiden.

The former Vroom & Dreesmann building in Leiden September 2020. (Photo: Pieter van der Weele)

The different compartments of the V&D. The facades towards the (1) Aalmarkt (2) Breestraat and (3) Maarsmansteeg

The position of the former V&D store within the urban context.

The use of sandstone in the facade aimed to create a smooth transition to the Waag building, which is cladded with sandstone.

The evolution of the Urban block. Demolition of the buildings overlooking the Maarsmansteeg and the creation of the new wing in the late 1960's.