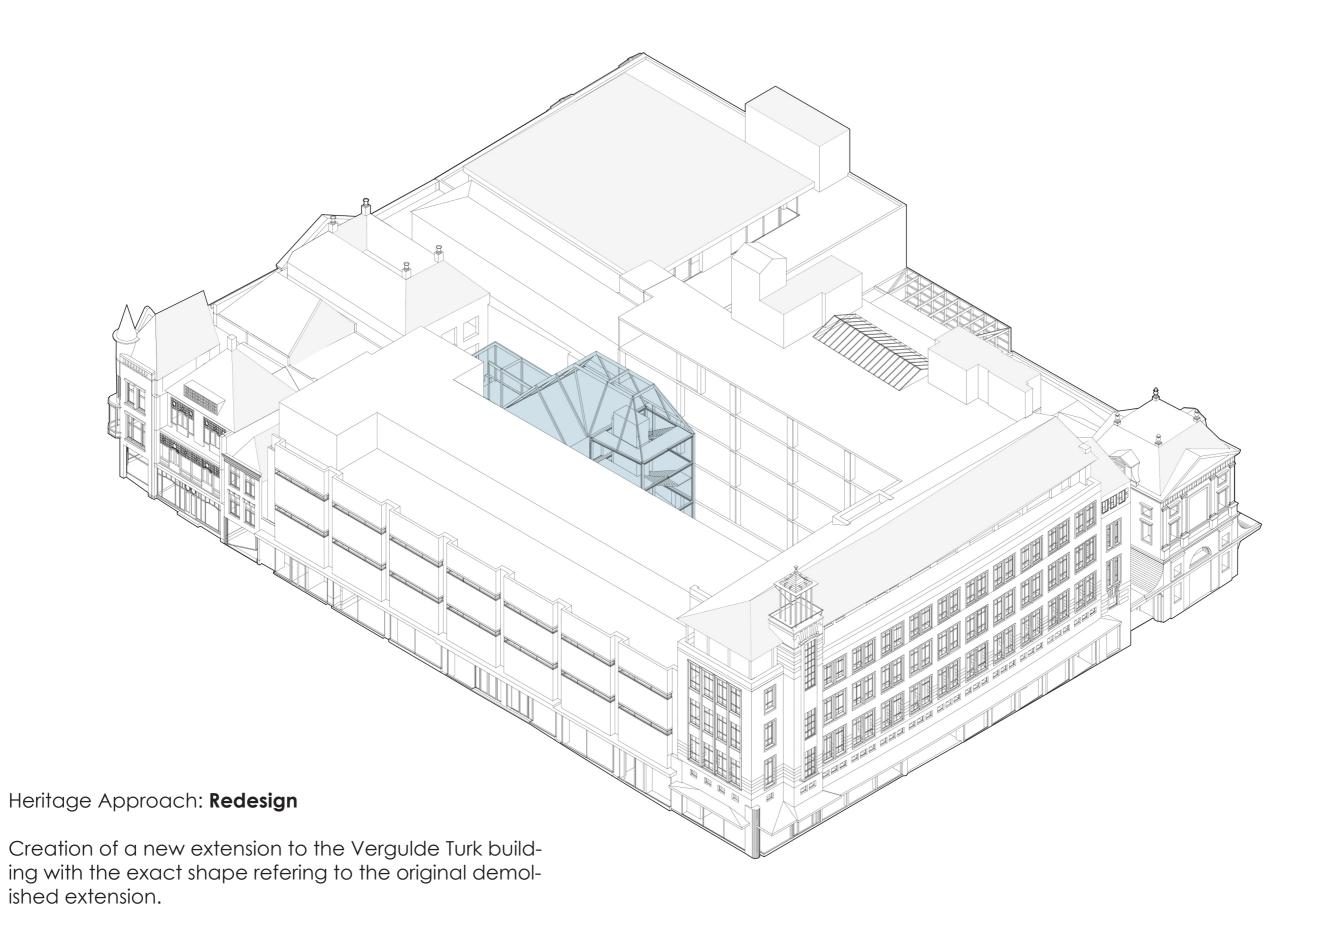

#### Main Values:

(Story - Historical) The **demolished Extension and Roof** of one of the historic buildings (Vergulde Turk) and **Van der Laan's demolished facade towards the Vispoort.** 

(Structure - Use) **Reusability of the Steel structure** of the 1967 part of the building.

## Heritage Approaches:

REDUCE Perception Behavior Constant

REUSE Renovation Conversion Infill

## Redesign

Renewal of an existing structure in which the design of the new includes formal references to the 'original'.

> Subtraction Addition

RECYCLE Material Recycling