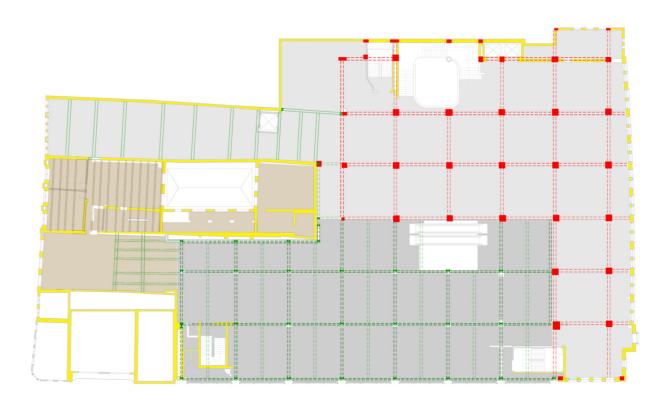

### Technical Analysis

Second Floor

#### First Floor

### Technical Analysis

#### Fifth Floor

Fourth Floor

| Values<br>Layers    | Age                                                                                                                                          | Historical                                                                                                                                | Artistic                                                                                                                                                                                                                                                                                                                                                                                                                                                                                                                                                                                                                                                                                                                                                                                                                                                                                                                                                                                                                                                                                                                                                                                                                                                                                                                                                                                                                                                                                                                                                                                                                                                                                                                                                                                                                                                                                                                                                                                                                                                                                                                       | Commemorative | Use                                                                                                     | Newness                                                                                 | Conflict                                                                                                                     | Nostalgic<br>Value                                                                                                            |
|---------------------|----------------------------------------------------------------------------------------------------------------------------------------------|-------------------------------------------------------------------------------------------------------------------------------------------|--------------------------------------------------------------------------------------------------------------------------------------------------------------------------------------------------------------------------------------------------------------------------------------------------------------------------------------------------------------------------------------------------------------------------------------------------------------------------------------------------------------------------------------------------------------------------------------------------------------------------------------------------------------------------------------------------------------------------------------------------------------------------------------------------------------------------------------------------------------------------------------------------------------------------------------------------------------------------------------------------------------------------------------------------------------------------------------------------------------------------------------------------------------------------------------------------------------------------------------------------------------------------------------------------------------------------------------------------------------------------------------------------------------------------------------------------------------------------------------------------------------------------------------------------------------------------------------------------------------------------------------------------------------------------------------------------------------------------------------------------------------------------------------------------------------------------------------------------------------------------------------------------------------------------------------------------------------------------------------------------------------------------------------------------------------------------------------------------------------------------------|---------------|---------------------------------------------------------------------------------------------------------|-----------------------------------------------------------------------------------------|------------------------------------------------------------------------------------------------------------------------------|-------------------------------------------------------------------------------------------------------------------------------|
| Surrounding         | The majority of the surrounding architectural landscape has been constructed before the 20th centruly, tracing back to the Dutch Golden Age. | Many monumental historic buildings. (Waag Building, Old Town Hall etc.)                                                                   |                                                                                                                                                                                                                                                                                                                                                                                                                                                                                                                                                                                                                                                                                                                                                                                                                                                                                                                                                                                                                                                                                                                                                                                                                                                                                                                                                                                                                                                                                                                                                                                                                                                                                                                                                                                                                                                                                                                                                                                                                                                                                                                                |               | The Asimarkt and the Breestraat are among the most commercial sheets of the city.                       |                                                                                         | While urban parks inside the building blocks surround the building, very few are accessible and non of them easily tracable. |                                                                                                                               |
| Story               |                                                                                                                                              | One of the stensions of the Vergulde Turk building were demolished during the 20th century.                                               | There were many preliminary plans made by the architects that showed hesitation and doubt in the tower design.                                                                                                                                                                                                                                                                                                                                                                                                                                                                                                                                                                                                                                                                                                                                                                                                                                                                                                                                                                                                                                                                                                                                                                                                                                                                                                                                                                                                                                                                                                                                                                                                                                                                                                                                                                                                                                                                                                                                                                                                                 |               |                                                                                                         |                                                                                         |                                                                                                                              |                                                                                                                               |
| Site                | The ste is composed of buildings from three different time periods.  1930s 1960s Before 1930                                                 | Historic traditional buildings that pre-exist-<br>ed on the site was destroyed for the V&D<br>building to be constructed.                 |                                                                                                                                                                                                                                                                                                                                                                                                                                                                                                                                                                                                                                                                                                                                                                                                                                                                                                                                                                                                                                                                                                                                                                                                                                                                                                                                                                                                                                                                                                                                                                                                                                                                                                                                                                                                                                                                                                                                                                                                                                                                                                                                |               |                                                                                                         |                                                                                         |                                                                                                                              |                                                                                                                               |
| Structure           | Old structure in the Breestraat buildings. Brick manny for walfs and wooden beams for supporting the floors. (Rough condition)               |                                                                                                                                           |                                                                                                                                                                                                                                                                                                                                                                                                                                                                                                                                                                                                                                                                                                                                                                                                                                                                                                                                                                                                                                                                                                                                                                                                                                                                                                                                                                                                                                                                                                                                                                                                                                                                                                                                                                                                                                                                                                                                                                                                                                                                                                                                |               | Reuccility of Steel Skeleton                                                                            | Reinforced concrete columns and beams from the 1920's that are in good condition today. | On the southern part, the walks carry the vertical loads, while on the northern part these are mainly carried by columns.    |                                                                                                                               |
| Space Plan          |                                                                                                                                              |                                                                                                                                           |                                                                                                                                                                                                                                                                                                                                                                                                                                                                                                                                                                                                                                                                                                                                                                                                                                                                                                                                                                                                                                                                                                                                                                                                                                                                                                                                                                                                                                                                                                                                                                                                                                                                                                                                                                                                                                                                                                                                                                                                                                                                                                                                |               | Existence of a large flexible open space.                                                               |                                                                                         |                                                                                                                              |                                                                                                                               |
| Skin                |                                                                                                                                              | Well preserved facade of the historical "Vergude Turk" building on the Breestraat amplifies the urban block's history.                    |                                                                                                                                                                                                                                                                                                                                                                                                                                                                                                                                                                                                                                                                                                                                                                                                                                                                                                                                                                                                                                                                                                                                                                                                                                                                                                                                                                                                                                                                                                                                                                                                                                                                                                                                                                                                                                                                                                                                                                                                                                                                                                                                |               | Showcare fivality openings can be re-used as large windows that provide for maximum views and daylight. |                                                                                         |                                                                                                                              |                                                                                                                               |
| Service             |                                                                                                                                              |                                                                                                                                           | Beauful marble stairs of great aesthetic and artistic value.                                                                                                                                                                                                                                                                                                                                                                                                                                                                                                                                                                                                                                                                                                                                                                                                                                                                                                                                                                                                                                                                                                                                                                                                                                                                                                                                                                                                                                                                                                                                                                                                                                                                                                                                                                                                                                                                                                                                                                                                                                                                   |               | Air based heating-cooling systems on the 4th floor are new and results.                                 |                                                                                         |                                                                                                                              |                                                                                                                               |
| Stuff               |                                                                                                                                              |                                                                                                                                           |                                                                                                                                                                                                                                                                                                                                                                                                                                                                                                                                                                                                                                                                                                                                                                                                                                                                                                                                                                                                                                                                                                                                                                                                                                                                                                                                                                                                                                                                                                                                                                                                                                                                                                                                                                                                                                                                                                                                                                                                                                                                                                                                |               |                                                                                                         |                                                                                         |                                                                                                                              |                                                                                                                               |
| Spirit of the Place |                                                                                                                                              | Fireplaces could be re-used in the new pro-<br>gramme of the building, (For example in the<br>case the space will serve as accomodation.) | Phrases on the windows reminding people of the former use of the building as a department store.    Commonwealth   Commonwealt |               |                                                                                                         |                                                                                         |                                                                                                                              | The "Vroom en Dreesmann" logo still visible on the front facade of the building creating nostalgia to the citizens of Leiden. |