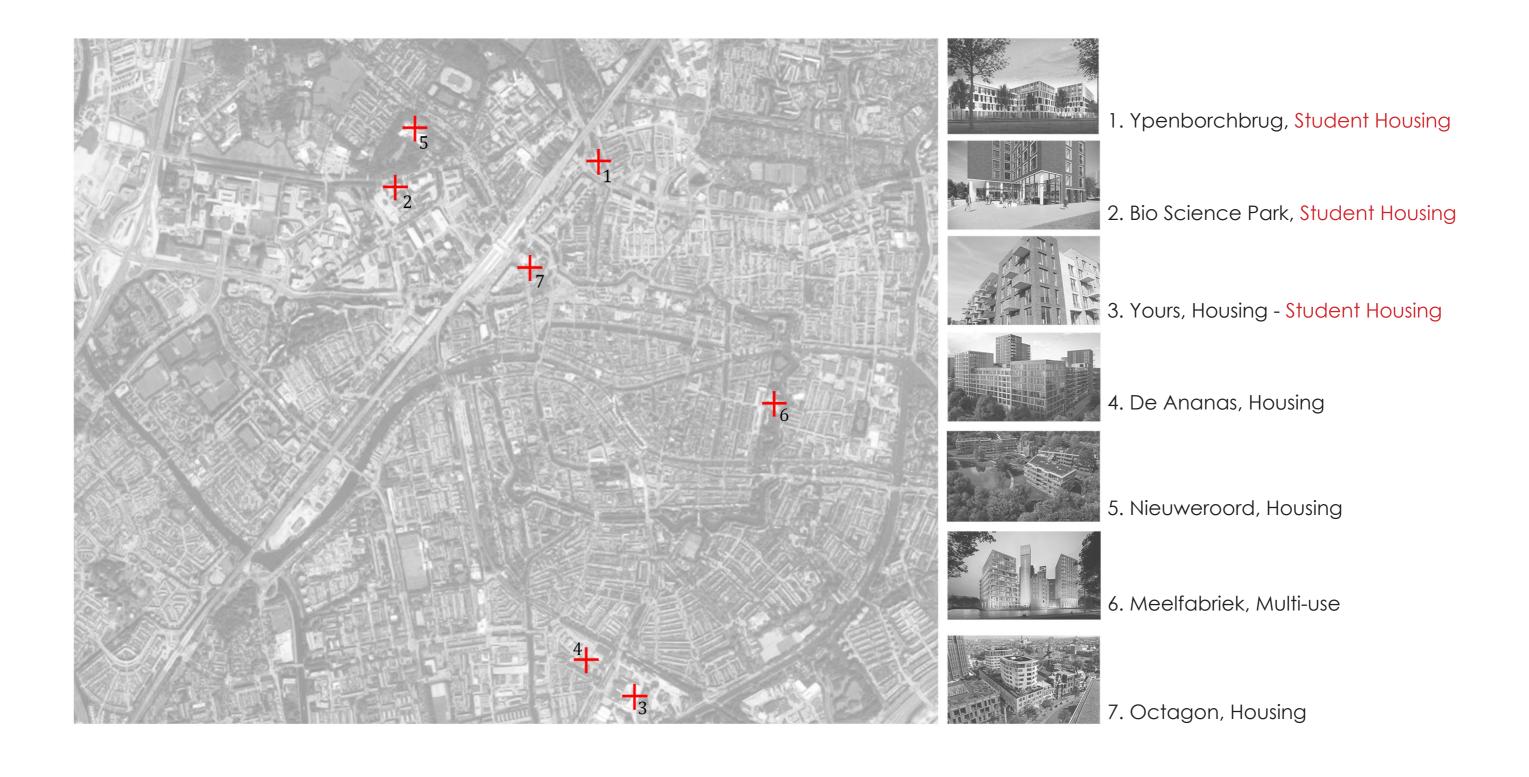

### Large building objects and Uses:

Housing

Offices - Startups

Retail

Logistics

Manufacturing

Municipal Services

Religious Buildings