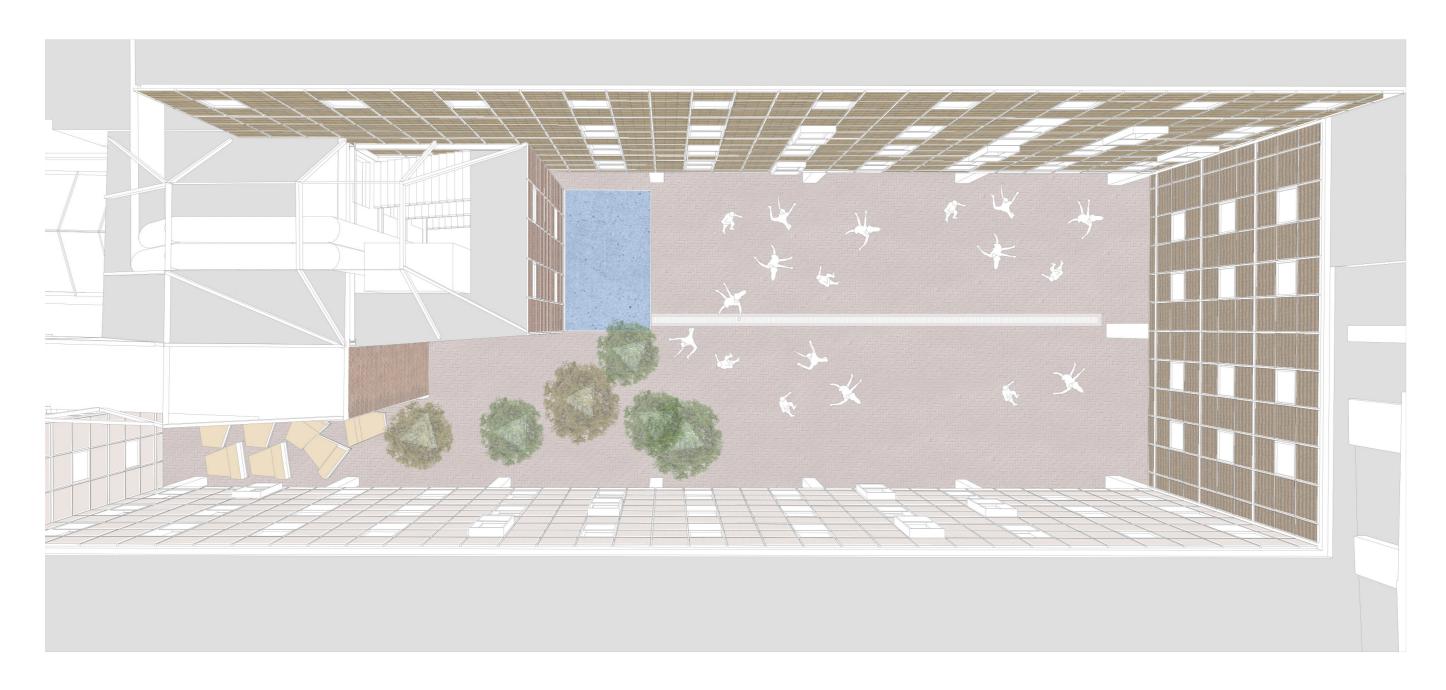

P5 Presentation: Pieter van der Weele

View of the Public Interior.

P5 Presentation: Pieter van der Weele

Use of the courtyard as a public park: The trees and timber seats provide a comforting place for people to take a break from the routines of the city life.

Use of the courtyard as a place for events. The furniture and trees can be moved in order to free up space for public activities such as dancing events.

View of the courtyard from the Aalmarkt entrance.