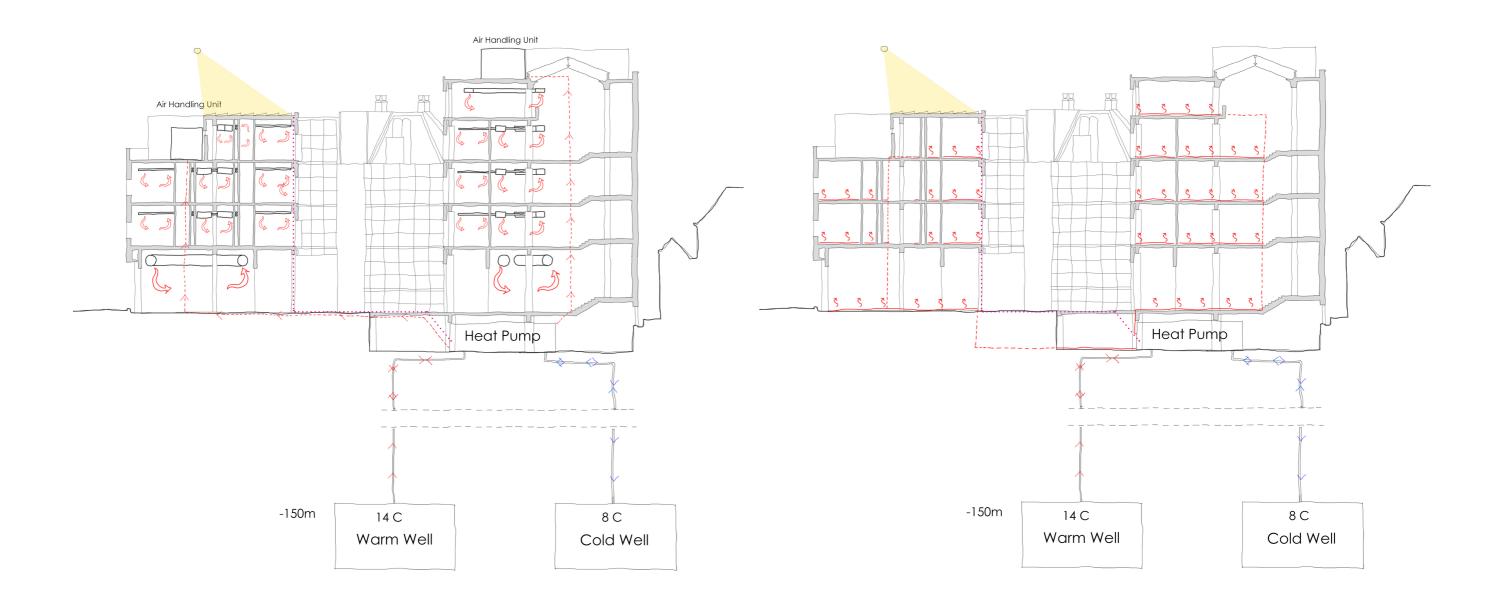

#### Summer Situation

#### Winter Situation

### Sustainability

Historic Continuity (Reference)

Craftsmanship

Blending on Urban Scale

Blending on Street and Building Block scale

Goal: Coherence between old and new. Incorporation of the old design, without imitation.