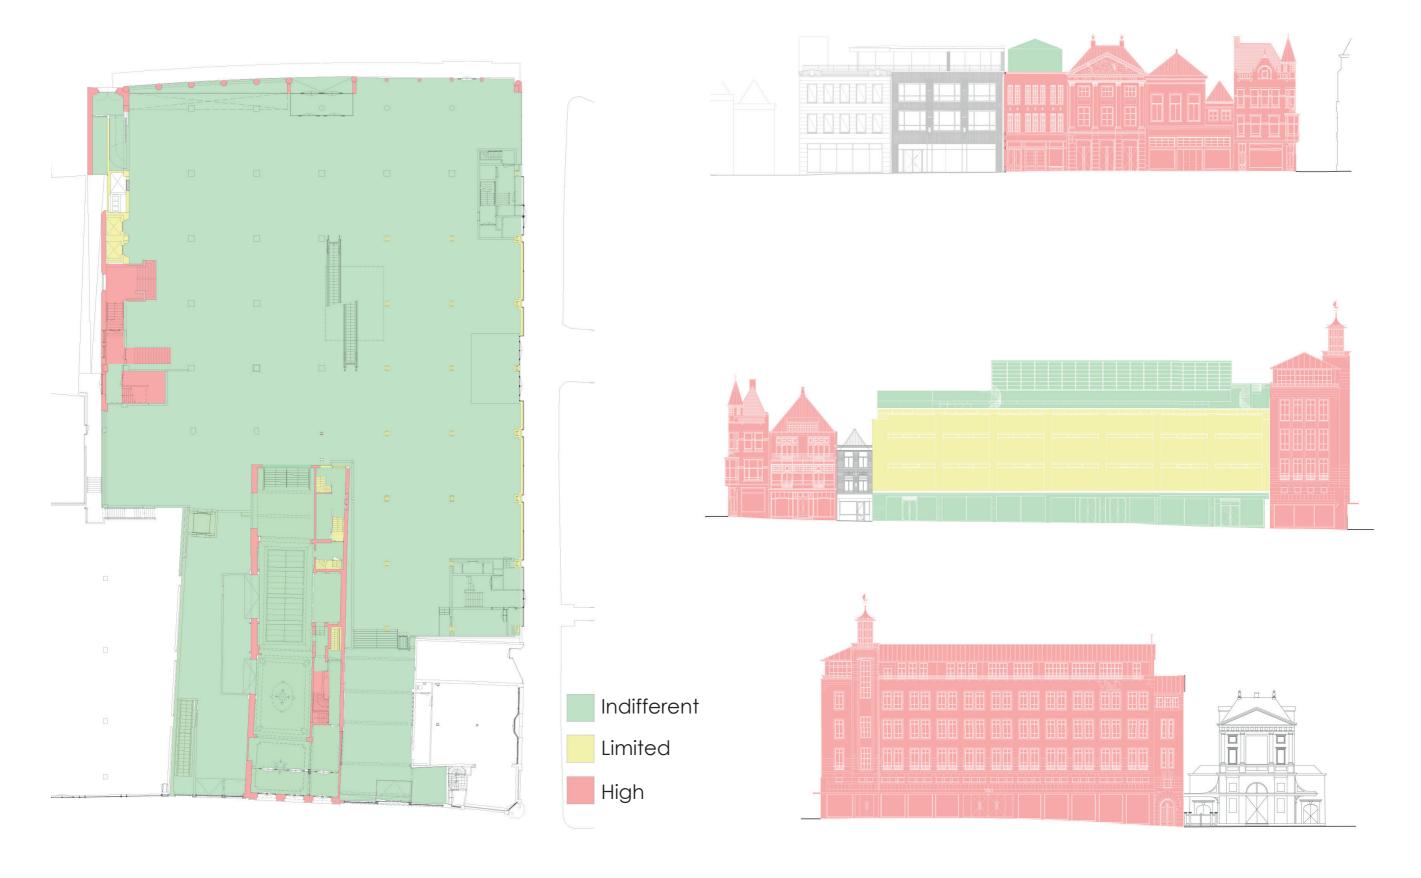

#### Fifth Floor

Fourth Floor

| Values<br>Layers    | Age                                                                                                                                          | Historical                                                                                                                                | Artistic                                                                                                                                                                                                                                                                                                                                                                                                                                                                                                                                                                                                                                                                                                                                                                                                                                                                                                                                                                                                                                                                                                                                                                                                                                                                                                                                                                                                                                                                                                                                                                                                                                                                                                                                                                                                                                                                                                                                                                                                                                                                                                                       | Commemorative | Use                                                                                                     | Newness                                                                                 | Conflict                                                                                                                     | Nostalgic<br>Value                                                                                                            |
|---------------------|----------------------------------------------------------------------------------------------------------------------------------------------|-------------------------------------------------------------------------------------------------------------------------------------------|--------------------------------------------------------------------------------------------------------------------------------------------------------------------------------------------------------------------------------------------------------------------------------------------------------------------------------------------------------------------------------------------------------------------------------------------------------------------------------------------------------------------------------------------------------------------------------------------------------------------------------------------------------------------------------------------------------------------------------------------------------------------------------------------------------------------------------------------------------------------------------------------------------------------------------------------------------------------------------------------------------------------------------------------------------------------------------------------------------------------------------------------------------------------------------------------------------------------------------------------------------------------------------------------------------------------------------------------------------------------------------------------------------------------------------------------------------------------------------------------------------------------------------------------------------------------------------------------------------------------------------------------------------------------------------------------------------------------------------------------------------------------------------------------------------------------------------------------------------------------------------------------------------------------------------------------------------------------------------------------------------------------------------------------------------------------------------------------------------------------------------|---------------|---------------------------------------------------------------------------------------------------------|-----------------------------------------------------------------------------------------|------------------------------------------------------------------------------------------------------------------------------|-------------------------------------------------------------------------------------------------------------------------------|
| Surrounding         | The majority of the surrounding architectural landscape has been constructed before the 20th centruly, tracing back to the Dutch Golden Age. | Many monumental historic buildings. (Waag Building, Old Town Hall etc.)                                                                   |                                                                                                                                                                                                                                                                                                                                                                                                                                                                                                                                                                                                                                                                                                                                                                                                                                                                                                                                                                                                                                                                                                                                                                                                                                                                                                                                                                                                                                                                                                                                                                                                                                                                                                                                                                                                                                                                                                                                                                                                                                                                                                                                |               | The Asimarkt and the Breestraat are among the most commercial sheets of the city.                       |                                                                                         | While urban parks inside the building blocks surround the building, very few are accessible and non of them easily tracable. |                                                                                                                               |
| Story               |                                                                                                                                              | One of the stensions of the Vergulde Turk building were demolished during the 20th century.                                               | There were many preliminary plans made by the architects that showed hesitation and doubt in the tower design.                                                                                                                                                                                                                                                                                                                                                                                                                                                                                                                                                                                                                                                                                                                                                                                                                                                                                                                                                                                                                                                                                                                                                                                                                                                                                                                                                                                                                                                                                                                                                                                                                                                                                                                                                                                                                                                                                                                                                                                                                 |               |                                                                                                         |                                                                                         |                                                                                                                              |                                                                                                                               |
| Site                | The ste is composed of buildings from three different time periods.  1930s 1960s Before 1930                                                 | Historic traditional buildings that pre-exist-<br>ed on the site was destroyed for the V&D<br>building to be constructed.                 |                                                                                                                                                                                                                                                                                                                                                                                                                                                                                                                                                                                                                                                                                                                                                                                                                                                                                                                                                                                                                                                                                                                                                                                                                                                                                                                                                                                                                                                                                                                                                                                                                                                                                                                                                                                                                                                                                                                                                                                                                                                                                                                                |               |                                                                                                         |                                                                                         |                                                                                                                              |                                                                                                                               |
| Structure           | Old structure in the Breestraat buildings. Brick manny for walfs and wooden beams for supporting the floors. (Rough condition)               |                                                                                                                                           |                                                                                                                                                                                                                                                                                                                                                                                                                                                                                                                                                                                                                                                                                                                                                                                                                                                                                                                                                                                                                                                                                                                                                                                                                                                                                                                                                                                                                                                                                                                                                                                                                                                                                                                                                                                                                                                                                                                                                                                                                                                                                                                                |               | Reuccility of Steel Skeleton                                                                            | Reinforced concrete columns and beams from the 1920's that are in good condition today. | On the southern part, the walks carry the vertical loads, while on the northern part these are mainly carried by columns.    |                                                                                                                               |
| Space Plan          |                                                                                                                                              |                                                                                                                                           |                                                                                                                                                                                                                                                                                                                                                                                                                                                                                                                                                                                                                                                                                                                                                                                                                                                                                                                                                                                                                                                                                                                                                                                                                                                                                                                                                                                                                                                                                                                                                                                                                                                                                                                                                                                                                                                                                                                                                                                                                                                                                                                                |               | Existence of a large flexible open space.                                                               |                                                                                         |                                                                                                                              |                                                                                                                               |
| Skin                |                                                                                                                                              | Well preserved facade of the historical "Vergude Turk" building on the Breestraat amplifies the urban block's history.                    |                                                                                                                                                                                                                                                                                                                                                                                                                                                                                                                                                                                                                                                                                                                                                                                                                                                                                                                                                                                                                                                                                                                                                                                                                                                                                                                                                                                                                                                                                                                                                                                                                                                                                                                                                                                                                                                                                                                                                                                                                                                                                                                                |               | Showcare fivality openings can be re-used as large windows that provide for maximum views and daylight. |                                                                                         |                                                                                                                              |                                                                                                                               |
| Service             |                                                                                                                                              |                                                                                                                                           | Beauful marble stairs of great aesthetic and artistic value.                                                                                                                                                                                                                                                                                                                                                                                                                                                                                                                                                                                                                                                                                                                                                                                                                                                                                                                                                                                                                                                                                                                                                                                                                                                                                                                                                                                                                                                                                                                                                                                                                                                                                                                                                                                                                                                                                                                                                                                                                                                                   |               | Air based heating-cooling systems on the 4th floor are new and results.                                 |                                                                                         |                                                                                                                              |                                                                                                                               |
| Stuff               |                                                                                                                                              |                                                                                                                                           |                                                                                                                                                                                                                                                                                                                                                                                                                                                                                                                                                                                                                                                                                                                                                                                                                                                                                                                                                                                                                                                                                                                                                                                                                                                                                                                                                                                                                                                                                                                                                                                                                                                                                                                                                                                                                                                                                                                                                                                                                                                                                                                                |               |                                                                                                         |                                                                                         |                                                                                                                              |                                                                                                                               |
| Spirit of the Place |                                                                                                                                              | Fireplaces could be re-used in the new pro-<br>gramme of the building, (For example in the<br>case the space will serve as accomodation.) | Phrases on the windows reminding people of the former use of the building as a department store.    Commonwealth   Commonwealt |               |                                                                                                         |                                                                                         |                                                                                                                              | The "Vroom en Dreesmann" logo still visible on the front facade of the building creating nostalgia to the citizens of Leiden. |

#### Main Values:

(Story - Historical) The **demolished Extension and Roof** of one of the historic buildings (Vergulde Turk) and **Van der Laan's demolished facade towards the Vispoort.** 

(Structure - Use) **Reusability of the Steel structure** of the 1967 part of the building.

(Skin - Artistic) **Craftsmanship** in the facade facing the Aalmarkt

20