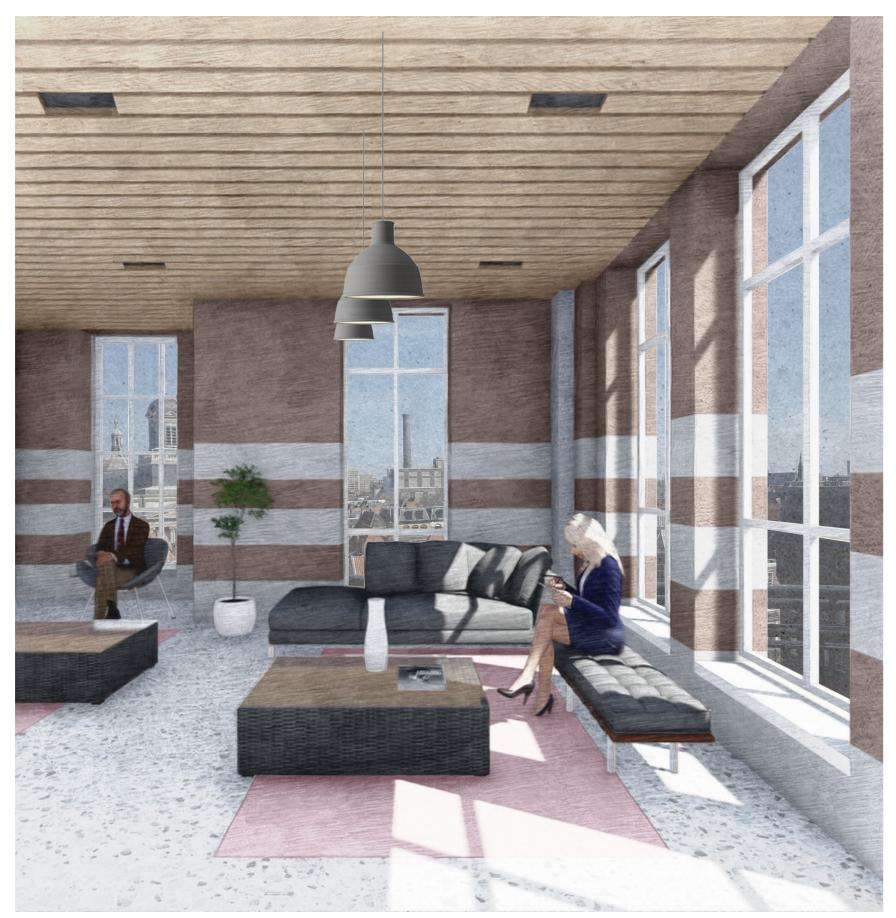

P5 Presentation: Pieter van der Weele

The Student Hotel. The lobby on the ground floor and the common room on the first floor.

P5 Presentation: Pieter van der Weele

Interior Textures

The Boutique Hotel. A common room on the second floor and the lobby on the ground floor.

P5 Presentation: Pieter van der Weele

Boutique Hotel Room

Student Hotel Room

The inside and outside spaces of the restaurant.

P5 Presentation: Pieter van der Weele