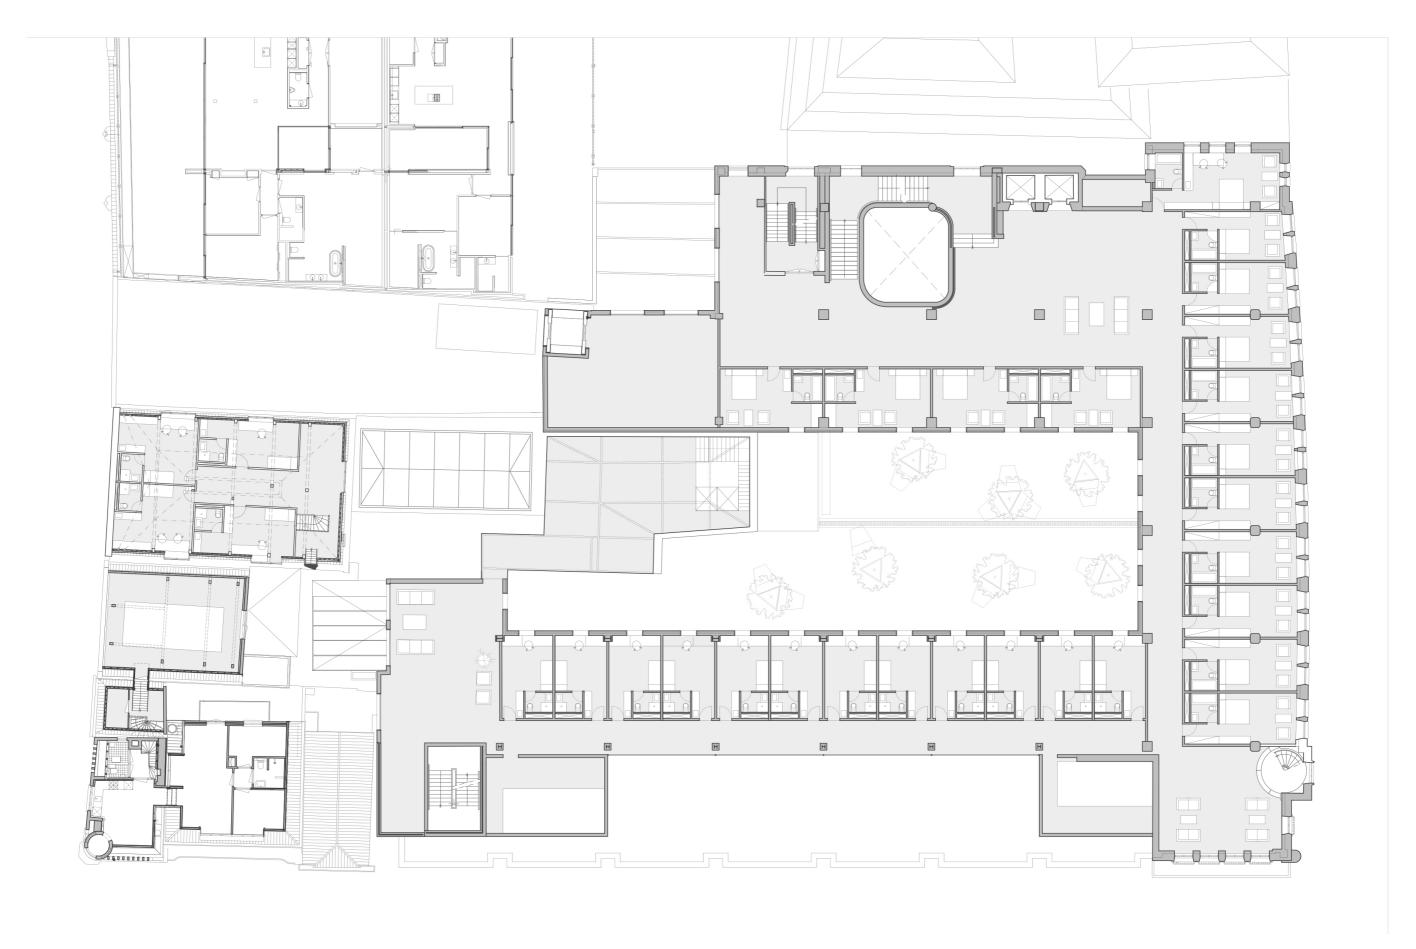

#### **Design Starting Points**

-Create an **urban park** for the city

33

with the existing architecture of the block.

P5 Presentation: Pieter van der Weele

The Student Hotel. The lobby on the ground floor and the common room on the first floor.

P5 Presentation: Pieter van der Weele

Interior Textures

The Boutique Hotel. A common room on the second floor and the lobby on the ground floor.

P5 Presentation: Pieter van der Weele

Boutique Hotel Room

Student Hotel Room

The inside and outside spaces of the restaurant.

P5 Presentation: Pieter van der Weele