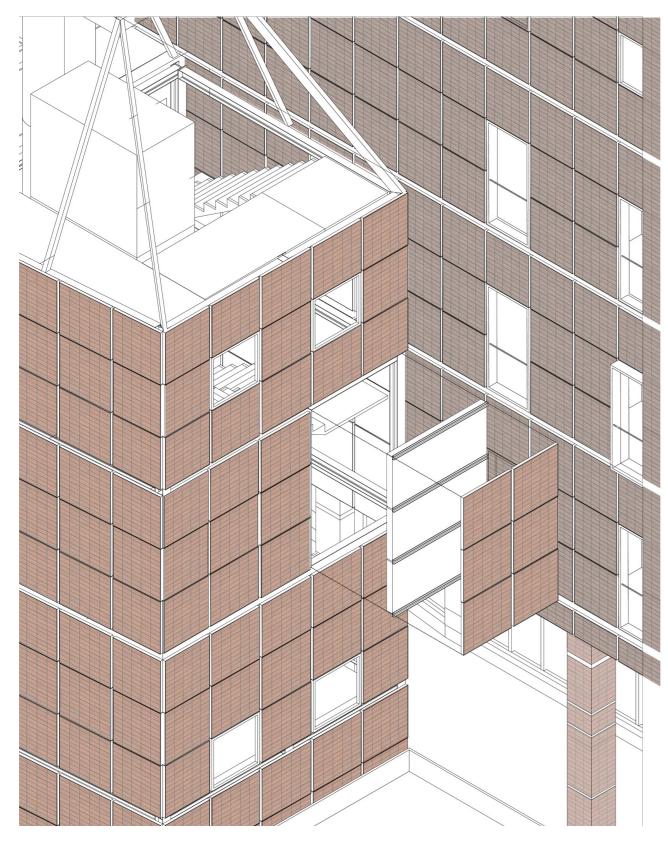

## Introduction

The location of the V&D within the city centre of Leiden.

The former Vroom & Dreesmann building in Leiden September 2020. (Photo: Pieter van der Weele)

The different compartments of the V&D. The facades towards the (1) Aalmarkt (2) Breestraat and (3) Maarsmansteeg

The reference in the facade structure to the rhythm of the older smaller buildings.

A compositional analysis of the building showed that there are many staircases, which help vertical circulation.

The availability of light in the building decreases significantly on the lower floors, as a result of the large floor span and relatively small windows.