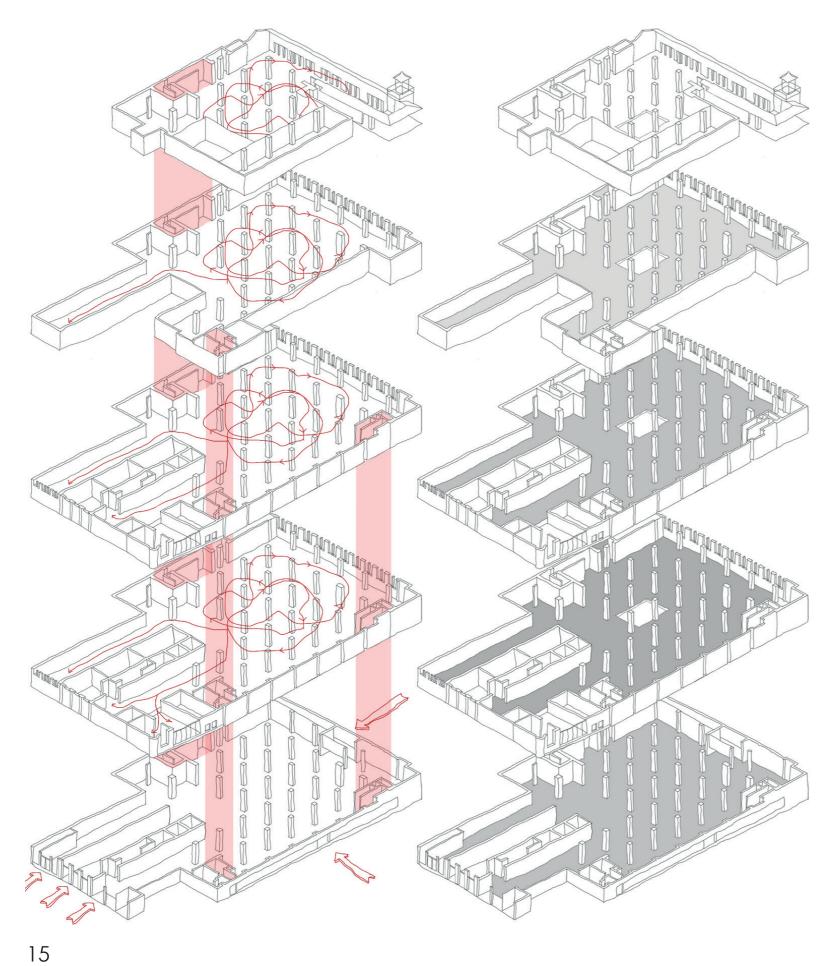

The reference in the facade structure to the rhythm of the older smaller buildings.

A compositional analysis of the building showed that there are many staircases, which help vertical circulation.

The availability of light in the building decreases significantly on the lower floors, as a result of the large floor span and relatively small windows.