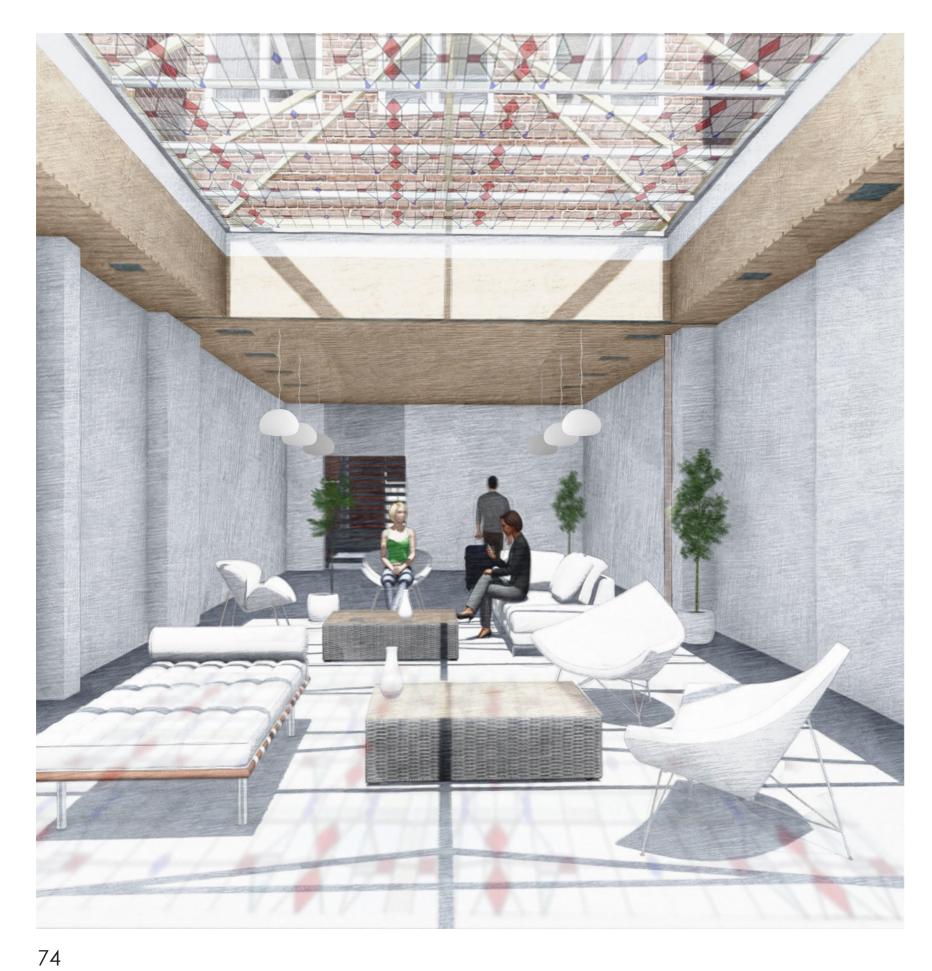

P5 Presentation: Pieter van der Weele

View of the Public Interior.

P5 Presentation: Pieter van der Weele

Use of the courtyard as a public park: The trees and timber seats provide a comforting place for people to take a break from the routines of the city life.