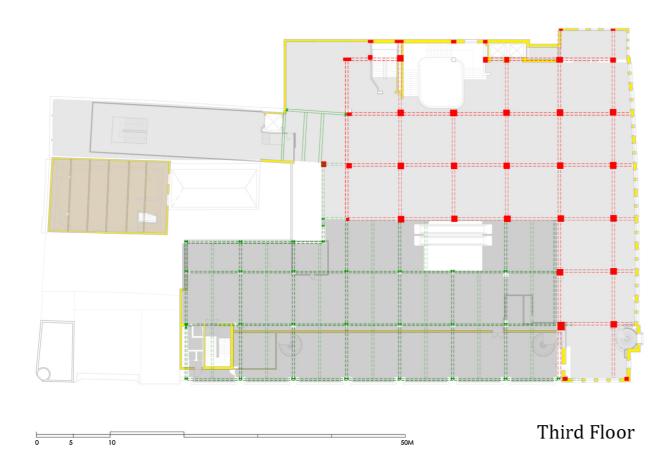

The reference in the facade structure to the rhythm of the older smaller buildings.

A compositional analysis of the building showed that there are many staircases, which help vertical circulation.

The availability of light in the building decreases significantly on the lower floors, as a result of the large floor span and relatively small windows.

### Technical Analysis

Second Floor