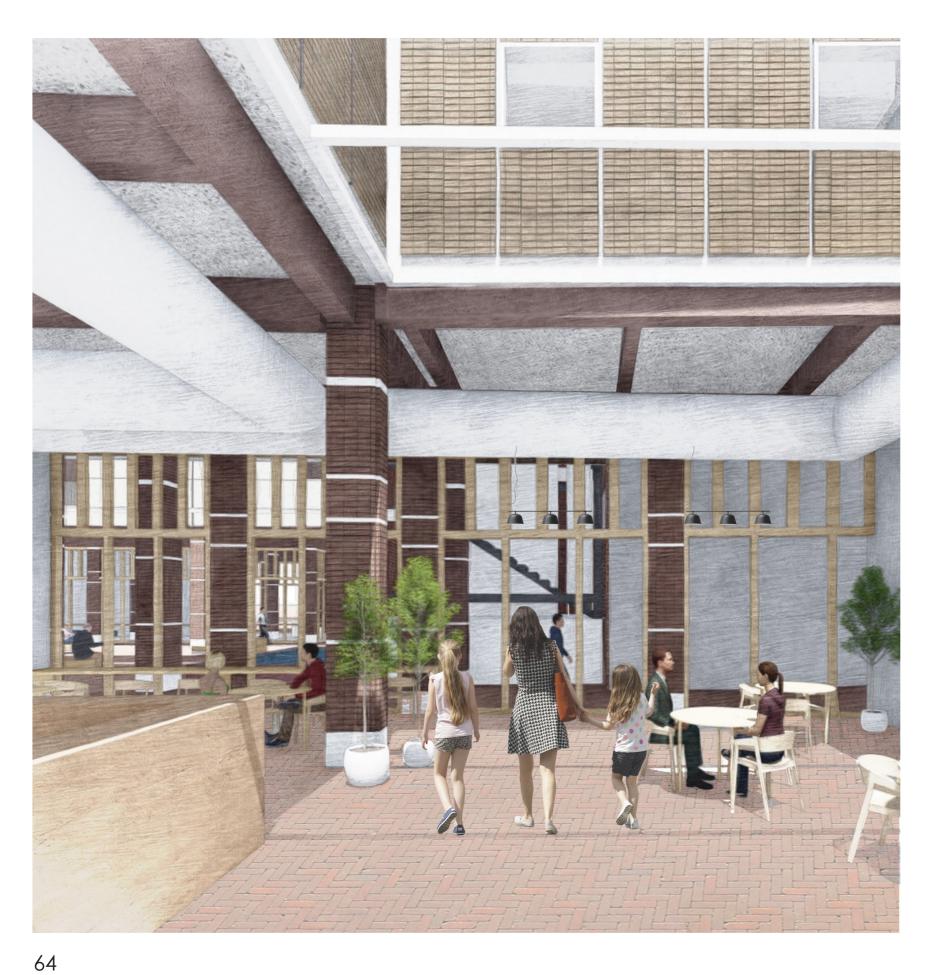

P5 Presentation: Pieter van der Weele

View of the Public Interior.

P5 Presentation: Pieter van der Weele

Use of the courtyard as a public park: The trees and timber seats provide a comforting place for people to take a break from the routines of the city life.

P5 Presentation: Pieter van der Weele

The Student Hotel. The lobby on the ground floor and the common room on the first floor.

P5 Presentation: Pieter van der Weele

Interior Textures

The Boutique Hotel. A common room on the second floor and the lobby on the ground floor.