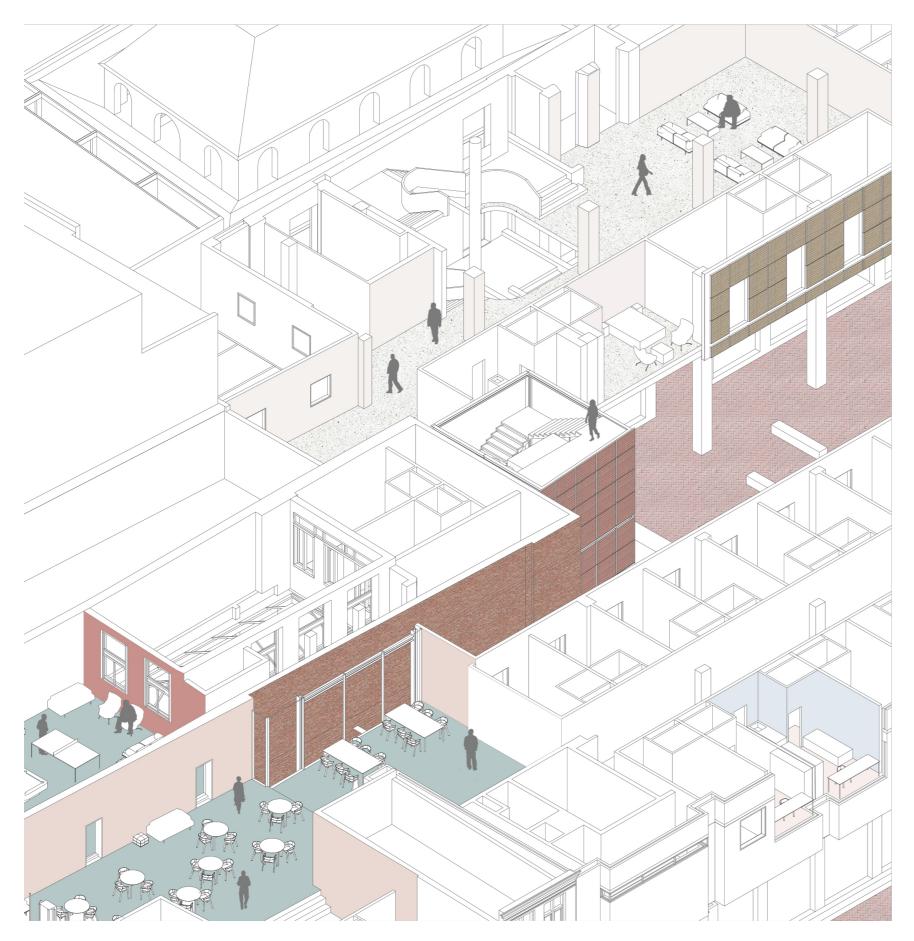

New impression of the Maarsmansteeg after the creation of new openings in the 1960's facade.

Physical Model: Light-shadow study of the courtyard

Physical Model: Light-shadow study of the courtyard

Physical Model: Light-shadow study of the courtyard

P5 Presentation: Pieter van der Weele

P5 Presentation: Pieter van der Weele

P5 Presentation: Pieter van der Weele

View of the courtyard from the Aalmarkt entrance.

P5 Presentation: Pieter van der Weele

View of the courtyard towards the Aalmarkt.

P5 Presentation: Pieter van der Weele

View of the Public Interior.

P5 Presentation: Pieter van der Weele

Use of the courtyard as a public park: The trees and timber seats provide a comforting place for people to take a break from the routines of the city life.

Use of the courtyard as a place for events. The furniture and trees can be moved in order to free up space for public activities such as dancing events.

View of the courtyard from the Aalmarkt entrance.