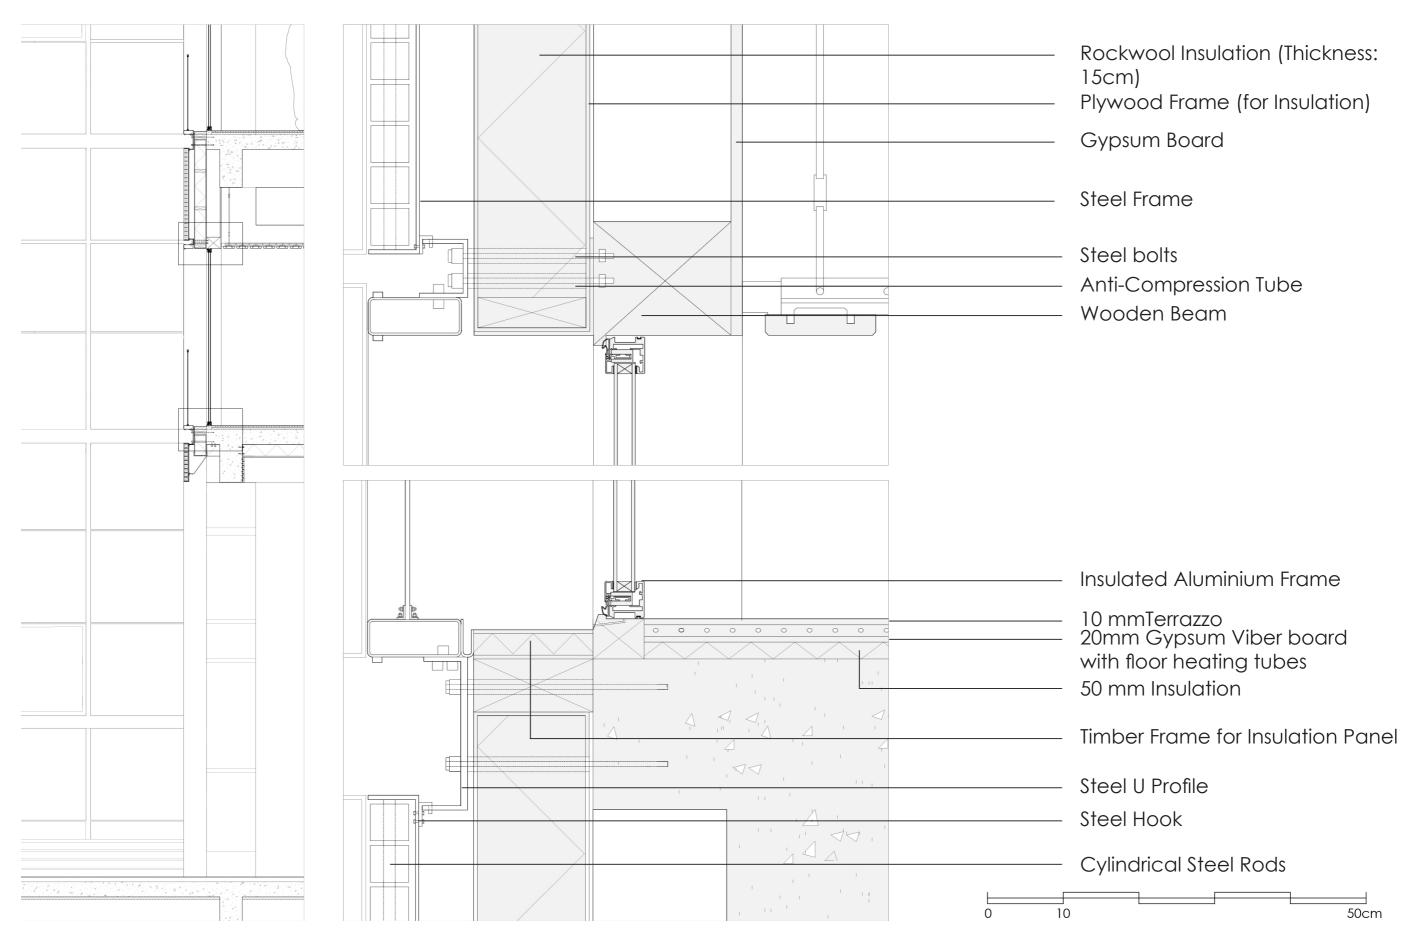

#### Main Values:

(Story - Historical) The **demolished Extension and Roof** of one of the historic buildings (Vergulde Turk) and **Van der Laan's demolished facade towards the Vispoort.** 

(Structure - Use) **Reusability of the Steel structure** of the 1967 part of the building.