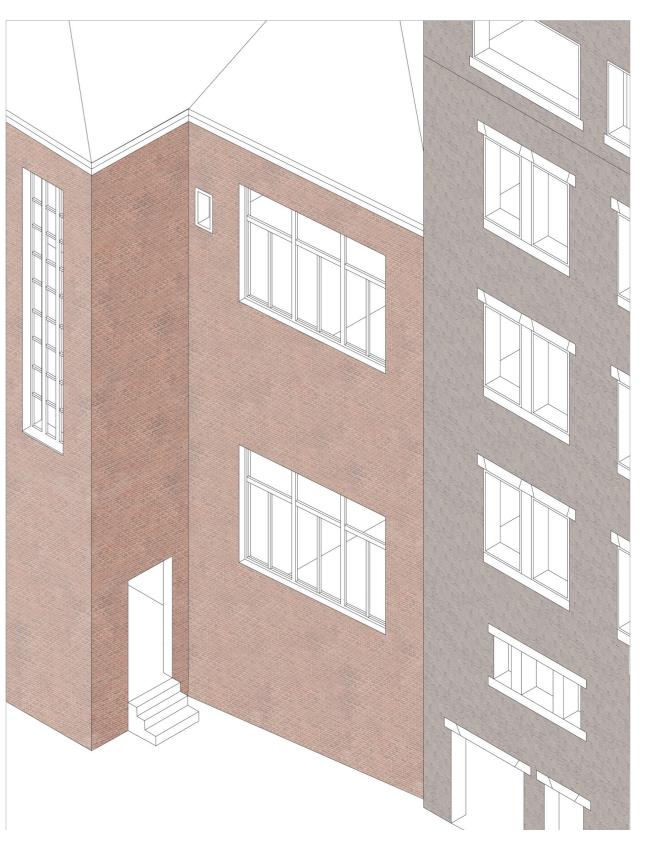

## Research Question:

What inspired the architects for the implementation of craftsmanship in the facade? What were the reasons for this?

The facade's building skin was composed from brickwork and sandstone panels. The craftsmanship can be seen in the interlaying of the materials as well as in the careful dimensioning of the parts.

The use of sandstone in the facade aimed to create a smooth transition to the Waag building, which is cladded with sandstone.

The evolution of the Urban block. Demolition of the buildings overlooking the Maarsmansteeg and the creation of the new wing in the late 1960's.

The reference in the facade structure to the rhythm of the older smaller buildings.

A compositional analysis of the building showed that there are many staircases, which help vertical circulation.

The availability of light in the building decreases significantly on the lower floors, as a result of the large floor span and relatively small windows.