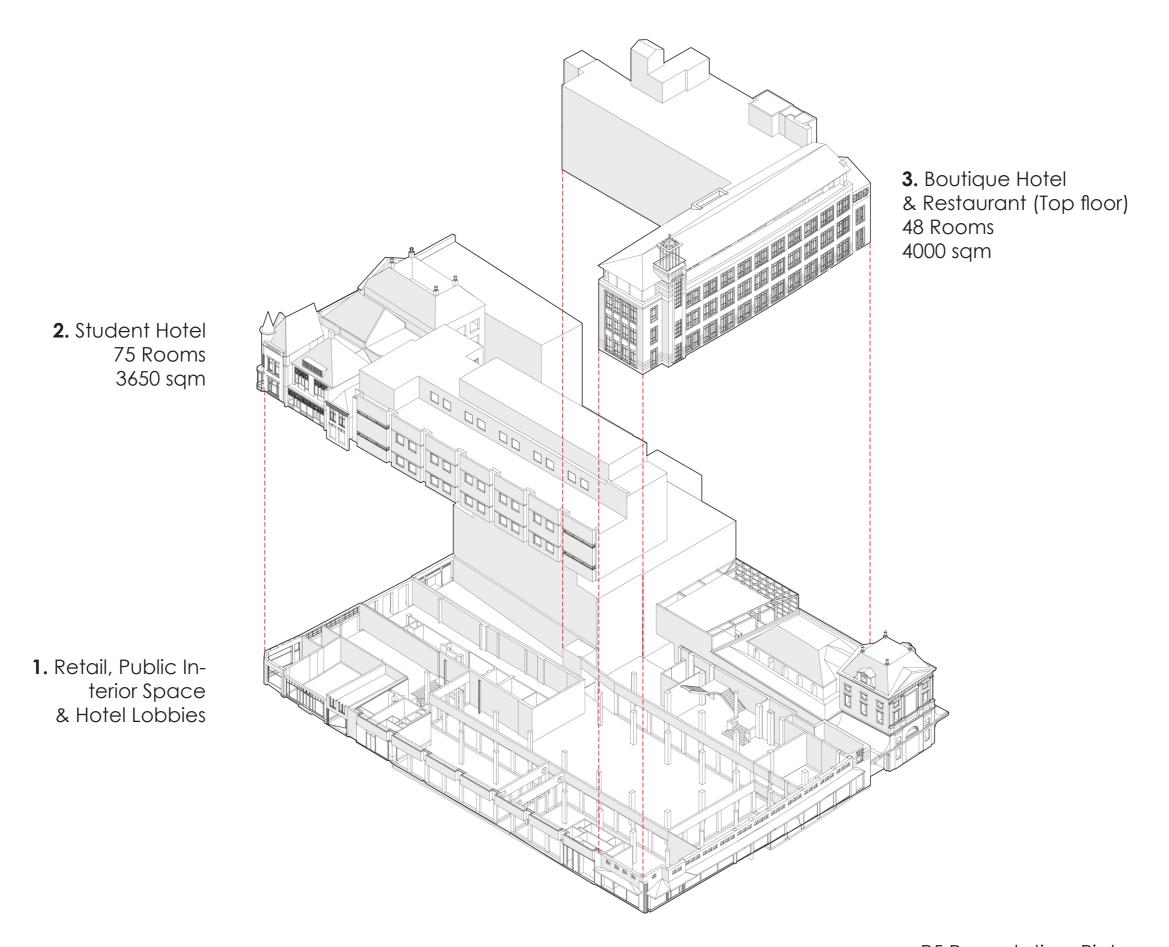

## Part 2. The Programme

What are appropriate uses responding to the needs and qualities of the area and Leiden in general?

What can the building mean for the people of Leiden?

Analysis on two scales:

Programme

The City

The Area

#### **Design Starting Points**

-Create an **urban park** for the city

33

with the existing architecture of the block.