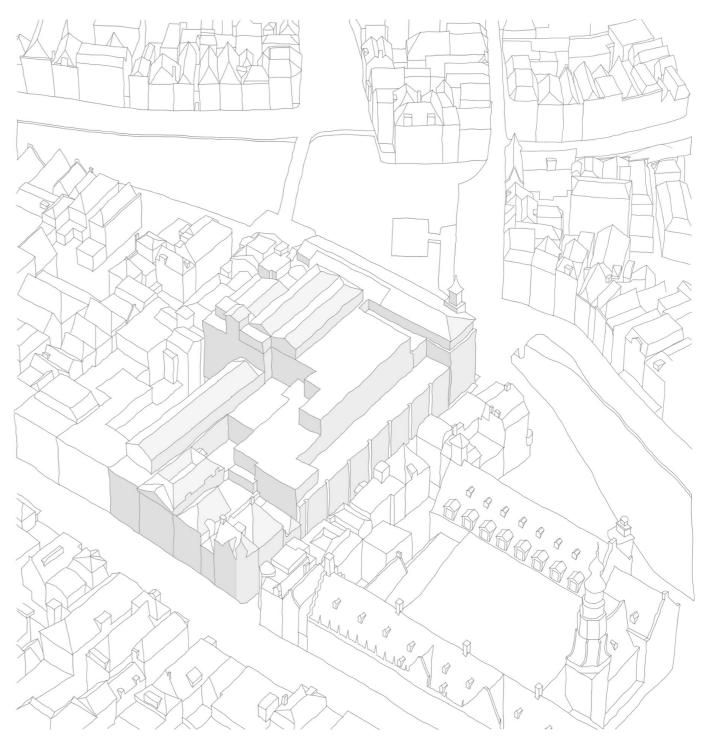

## Introduction

The location of the V&D within the city centre of Leiden.

The former Vroom & Dreesmann building in Leiden September 2020. (Photo: Pieter van der Weele)

The different compartments of the V&D. The facades towards the (1) Aalmarkt (2) Breestraat and (3) Maarsmansteeg

The position of the former V&D store within the urban context.

The use of sandstone in the facade aimed to create a smooth transition to the Waag building, which is cladded with sandstone.

The evolution of the Urban block. Demolition of the buildings overlooking the Maarsmansteeg and the creation of the new wing in the late 1960's.