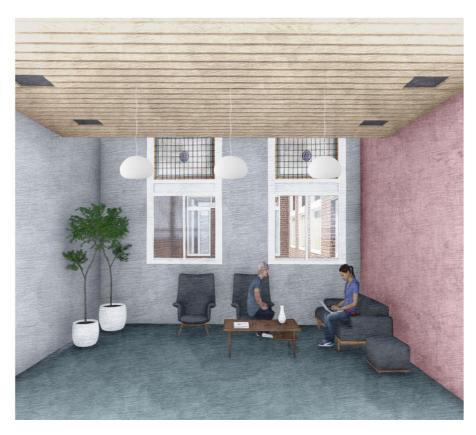

P5 Presentation: Pieter van der Weele

The Student Hotel. The lobby on the ground floor and the common room on the first floor.

P5 Presentation: Pieter van der Weele

Interior Textures

The Boutique Hotel. A common room on the second floor and the lobby on the ground floor.