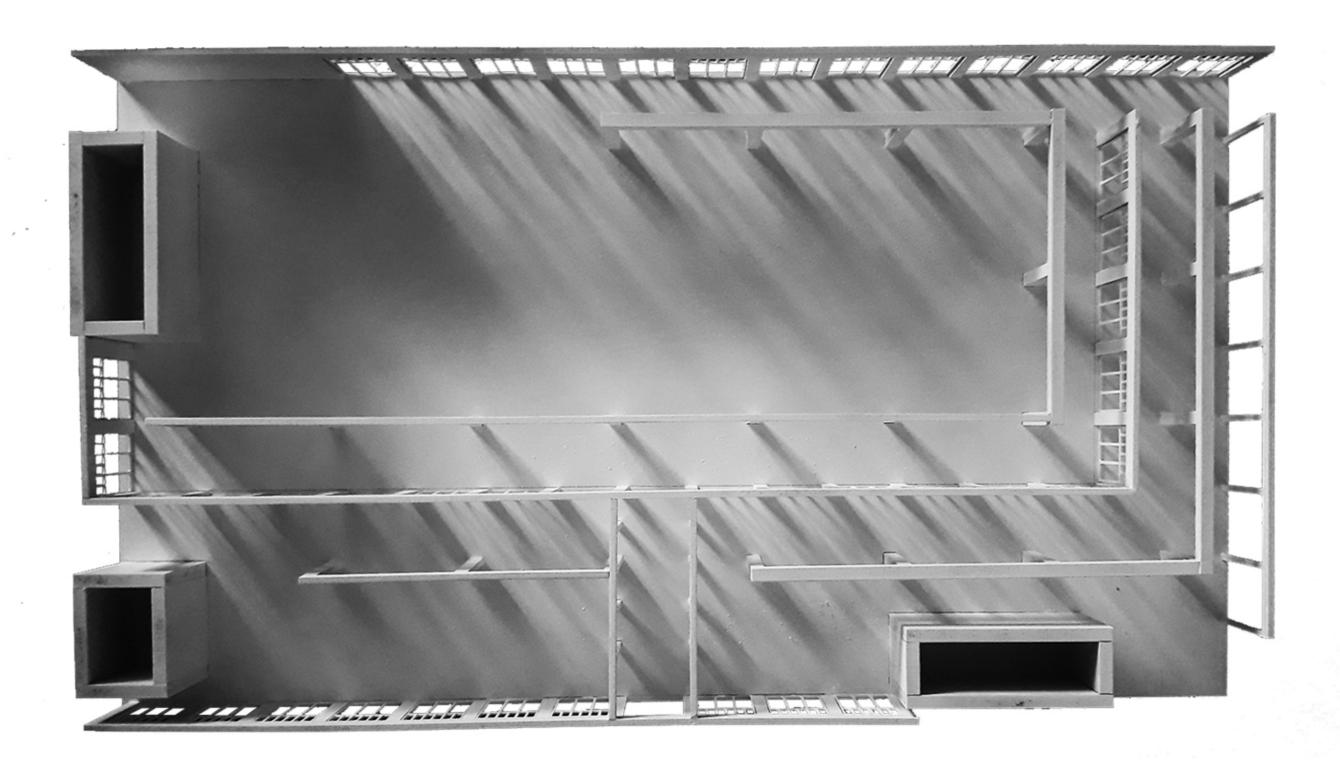

New impression of the Maarsmansteeg after the creation of new openings in the 1960's facade.

Physical Model: Light-shadow study of the courtyard

Physical Model: Light-shadow study of the courtyard

Physical Model: Light-shadow study of the courtyard