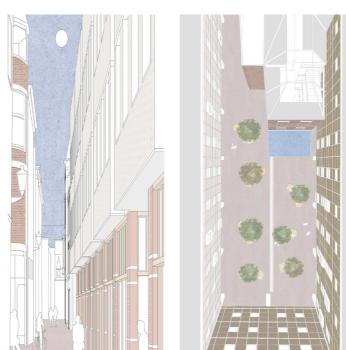

#### **Design Starting Points**

-Create an **urban park** for the city

33

with the existing architecture of the block.

P5 Presentation: Pieter van der Weele

View of the Public Interior.

P5 Presentation: Pieter van der Weele

Use of the courtyard as a public park: The trees and timber seats provide a comforting place for people to take a break from the routines of the city life.

Use of the courtyard as a place for events. The furniture and trees can be moved in order to free up space for public activities such as dancing events.

View of the courtyard from the Aalmarkt entrance.