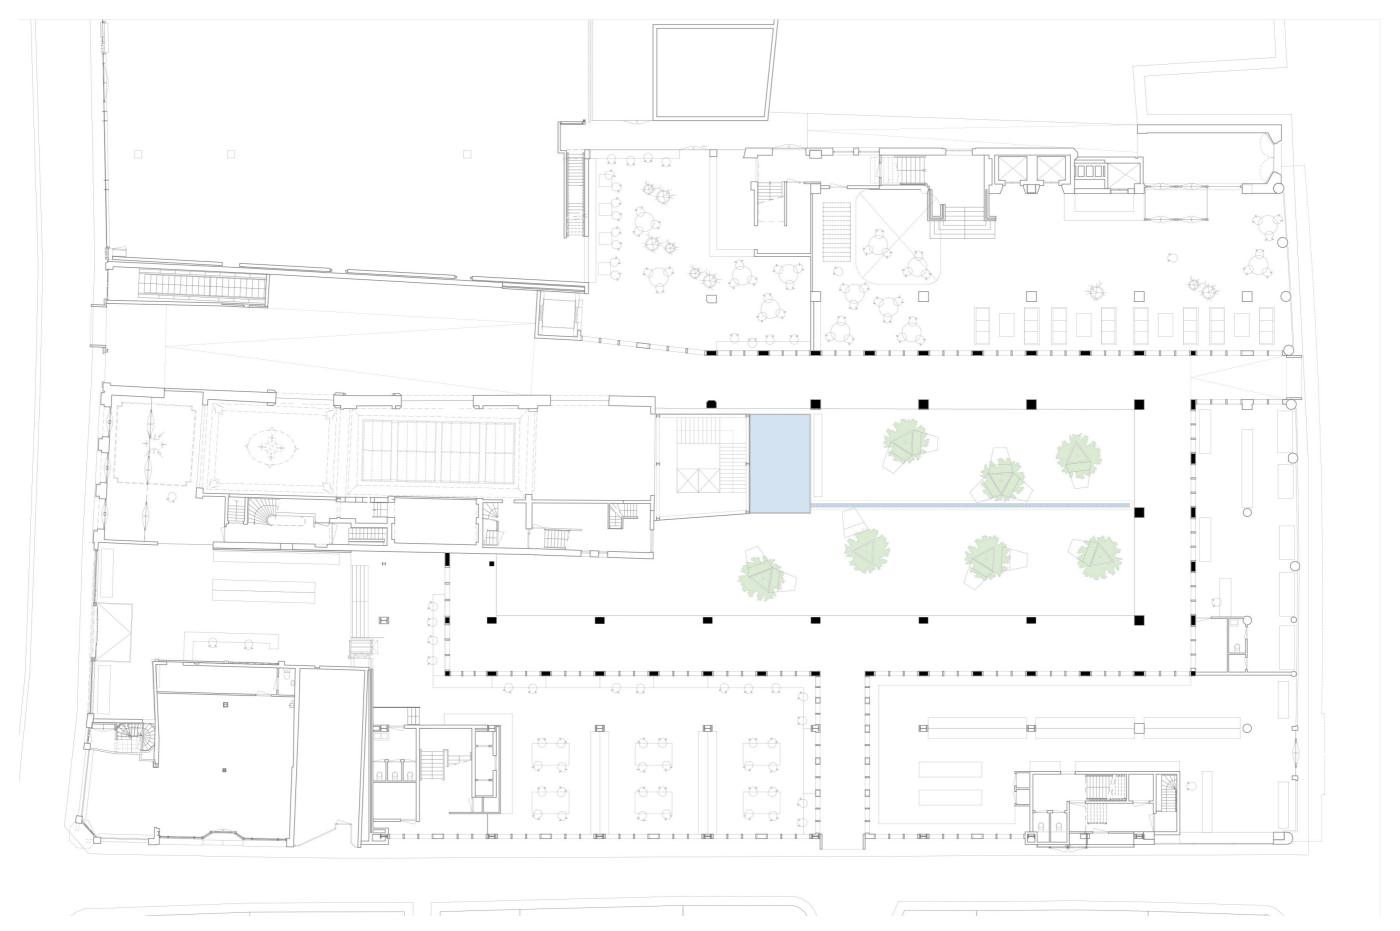

#### **Design Starting Points**

-Create an **urban park** for the city

33

with the existing architecture of the block.