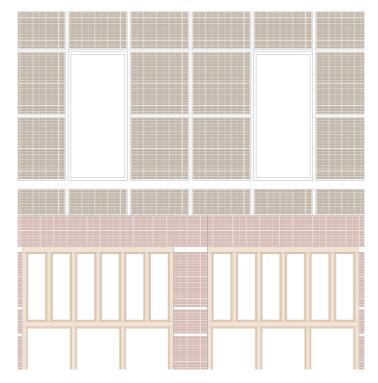

## Research Question:

What inspired the architects for the implementation of craftsmanship in the facade? What were the reasons for this?

The facade's building skin was composed from brickwork and sandstone panels. The craftsmanship can be seen in the interlaying of the materials as well as in the careful dimensioning of the parts.

The reference in the facade structure to the rhythm of the older smaller buildings.

A compositional analysis of the building showed that there are many staircases, which help vertical circulation.

The availability of light in the building decreases significantly on the lower floors, as a result of the large floor span and relatively small windows.