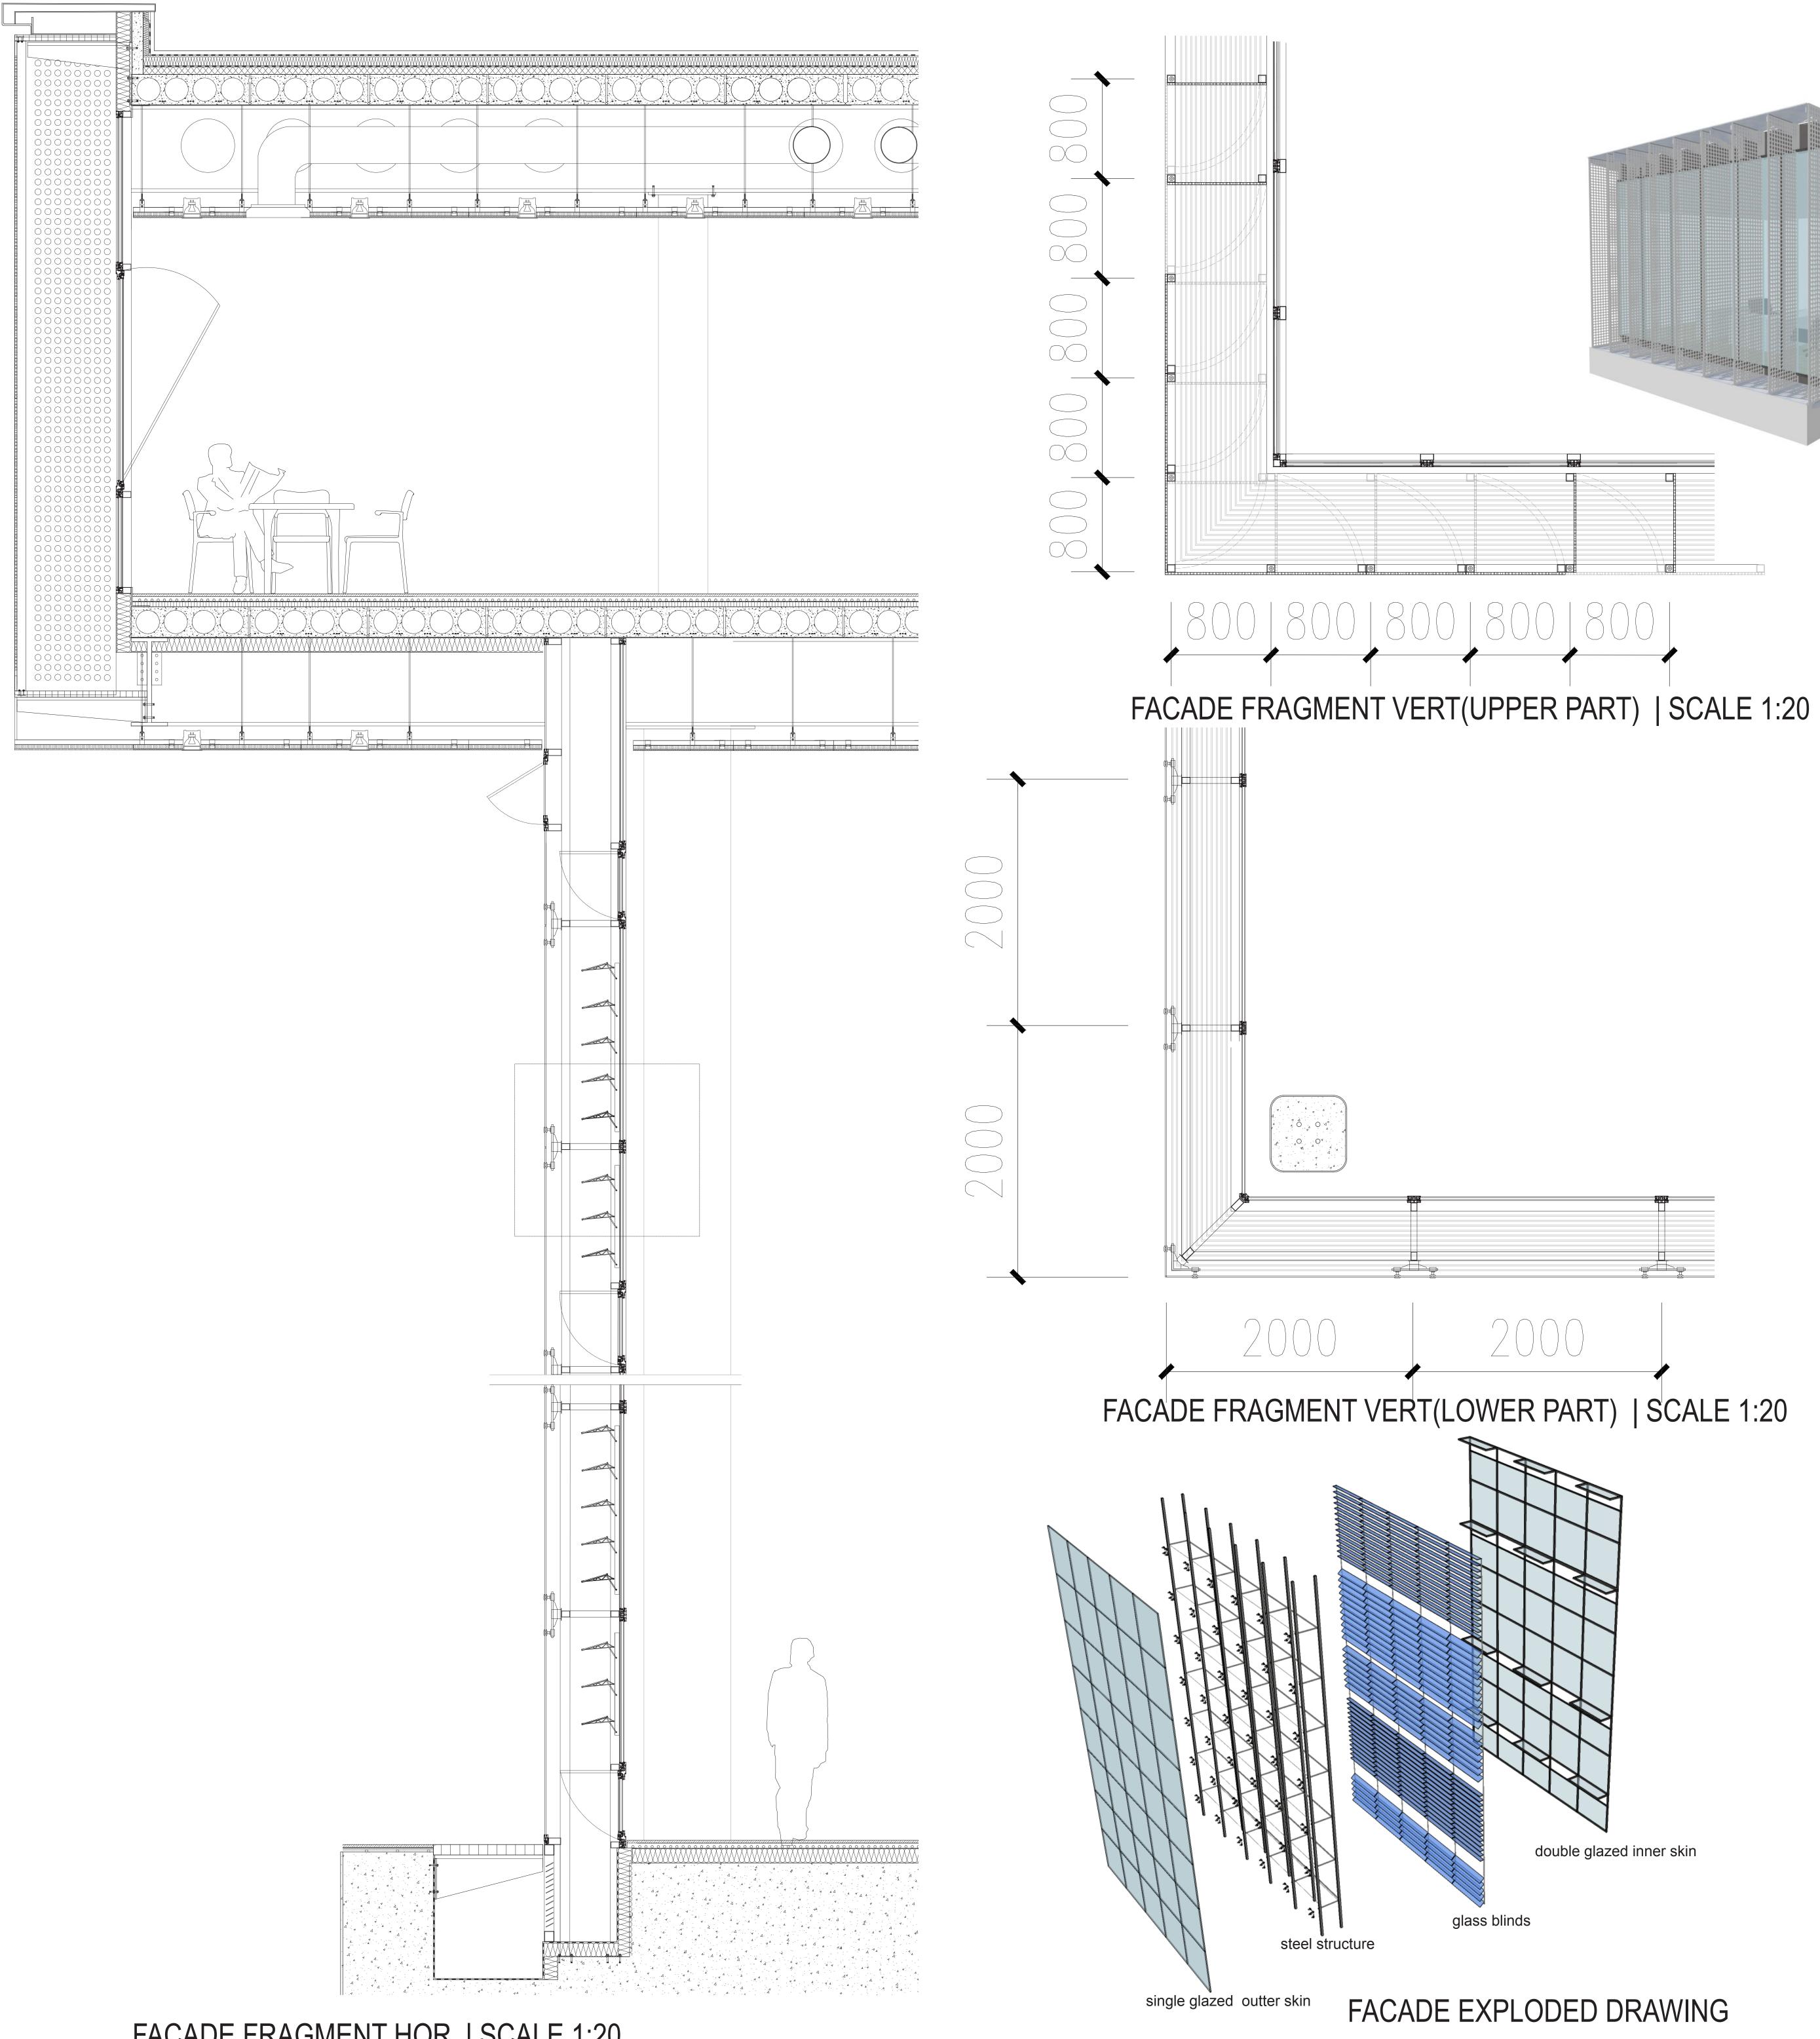

|          |          |
|          |          |                                       |                                                  |          |          |
|          |          |                                       |                                                  |          |          |
|          |          |                                       |                                                  |          |          |
|          |          |                                       |                                                  |          |          |
|          |          |                                       |                                                  |          |          |

PARTS OF THE BUILDING | OFFICE AND AUDITORIUMS | SCALE 1:20



## FACADE FRAGMENT HOR | SCALE 1:20



























## FACADE FRAGMENT RENDER