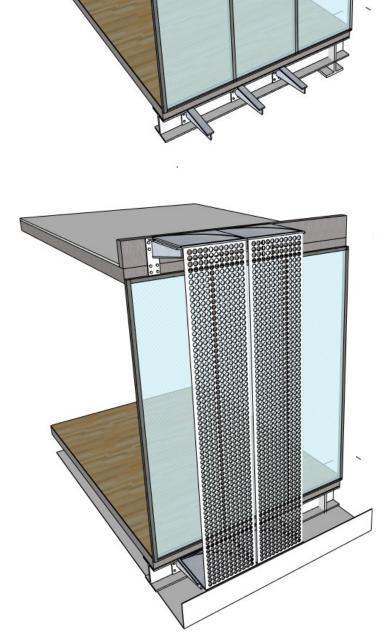

PARTS OF THE BUILDING | OFFICE AND AUDITORIUMS | SCALE 1:20

|  |     | $\overline{X}\overline{X}\overline{X}\overline{X}\overline{X}\overline{X}\overline{X}\overline{X}\overline{X}\overline{X}$ |  |
|--|-----|----------------------------------------------------------------------------------------------------------------------------|--|
|  | OOO |                                                                                                                            |  |
|  |     |                                                                                                                            |  |
|  |     |                                                                                                                            |  |
|  |     |                                                                                                                            |  |
|  |     |                                                                                                                            |  |

PARTS OF THE BUILDING | OFFICE AND AUDITORIUMS | SCALE 1:20