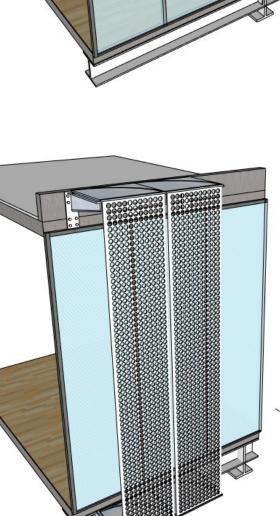

PARTS OF THE BUILDING | OFFICE AND AUDITORIUMS | SCALE 1:20

|  |     | $\overline{X}\overline{X}\overline{X}\overline{X}\overline{X}\overline{X}\overline{X}\overline{X}\overline{X}\overline{X}$ |  |
|--|-----|----------------------------------------------------------------------------------------------------------------------------|--|
|  | OOO |                                                                                                                            |  |
|  |     |                                                                                                                            |  |
|  |     |                                                                                                                            |  |
|  |     |                                                                                                                            |  |
|  |     |                                                                                                                            |  |

PARTS OF THE BUILDING | OFFICE AND AUDITORIUMS | SCALE 1:20