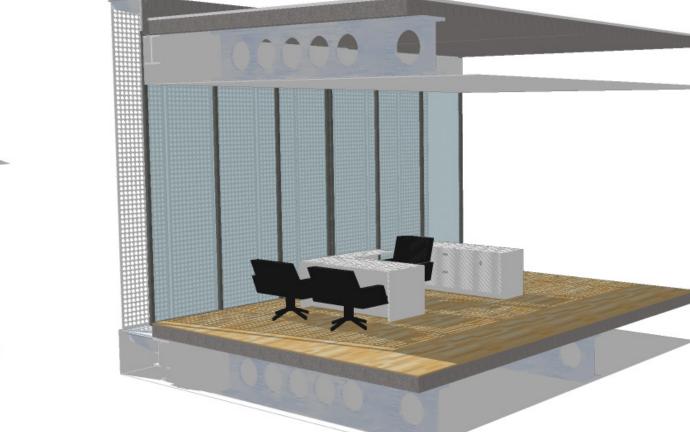

PARTS OF THE BUILDING | OFFICE AND AUDITORIUMS | SCALE 1:20

|  |     | $\overline{X}\overline{X}\overline{X}\overline{X}\overline{X}\overline{X}\overline{X}\overline{X}\overline{X}\overline{X}$ |  |
|--|-----|----------------------------------------------------------------------------------------------------------------------------|--|
|  | OOO |                                                                                                                            |  |
|  |     |                                                                                                                            |  |
|  |     |                                                                                                                            |  |
|  |     |                                                                                                                            |  |
|  |     |                                                                                                                            |  |

PARTS OF THE BUILDING | OFFICE AND AUDITORIUMS | SCALE 1:20