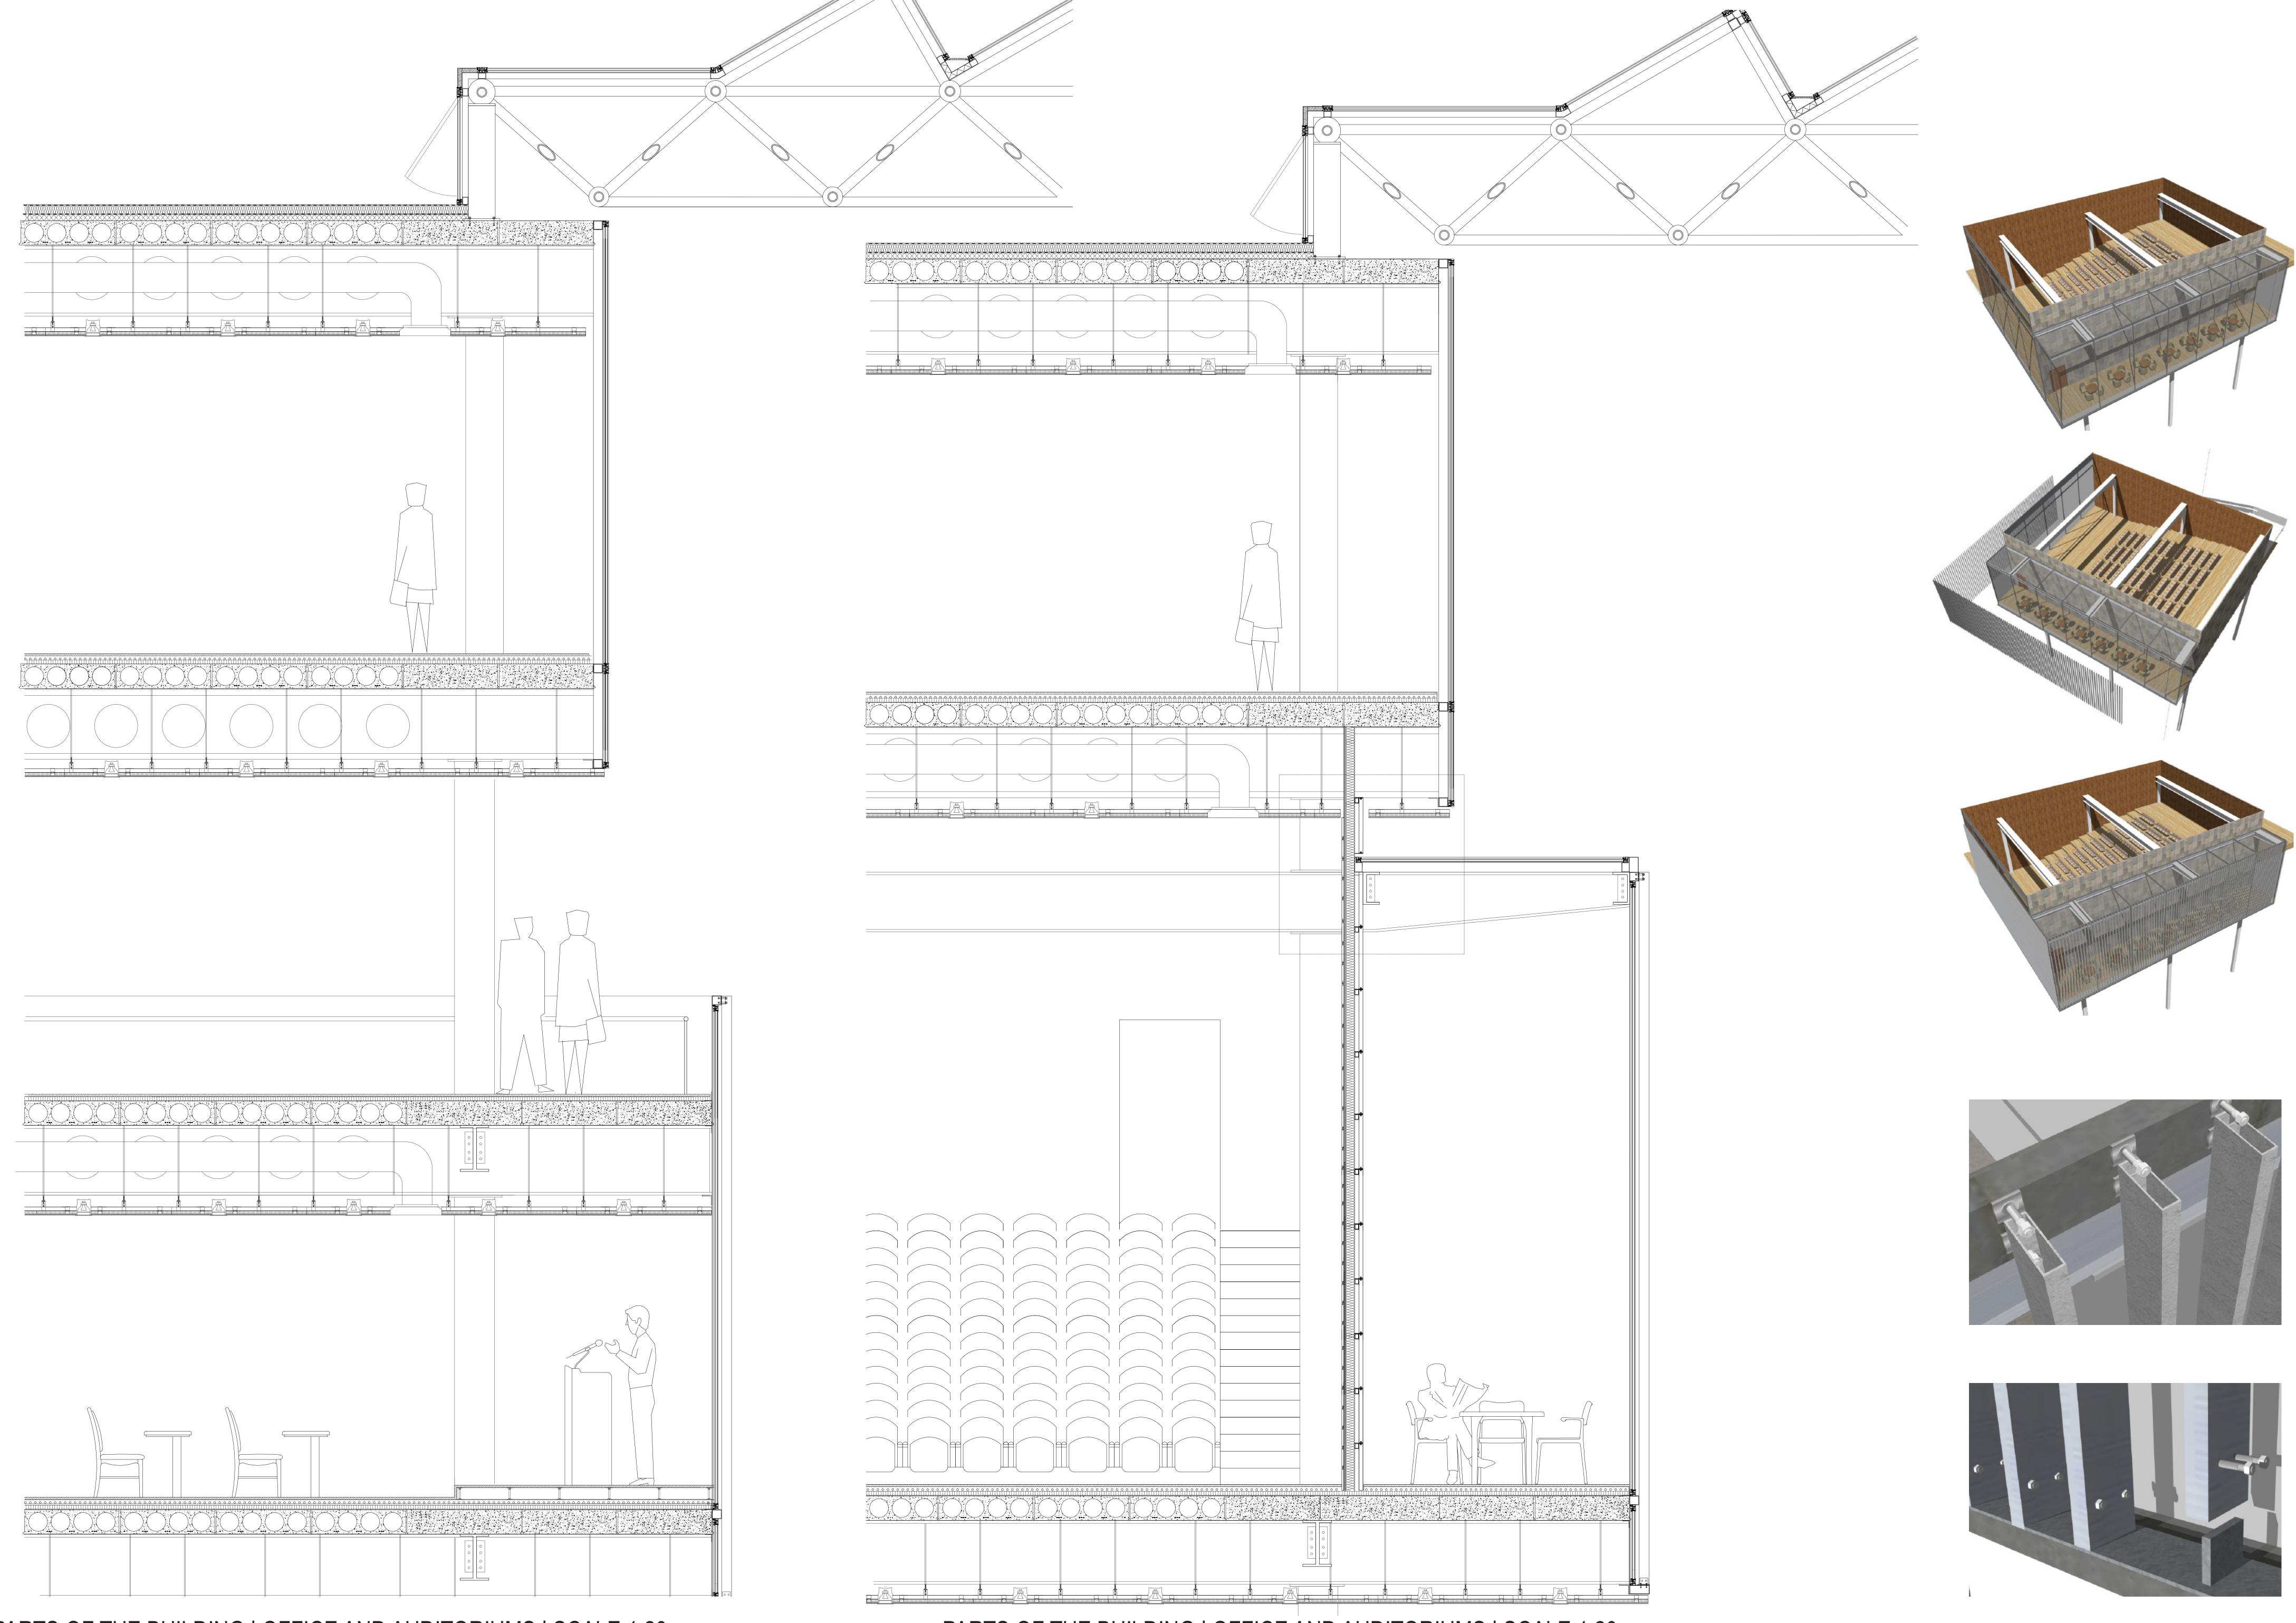

PARTS OF THE BUILDING | OFFICE AND AUDITORIUMS | SCALE 1:20

|  |     | $\overline{X}\overline{X}\overline{X}\overline{X}\overline{X}\overline{X}\overline{X}\overline{X}\overline{X}\overline{X}$ |  |
|--|-----|----------------------------------------------------------------------------------------------------------------------------|--|
|  | OOO |                                                                                                                            |  |
|  |     |                                                                                                                            |  |
|  |     |                                                                                                                            |  |
|  |     |                                                                                                                            |  |
|  |     |                                                                                                                            |  |

| <u> </u> |          | ************************************* | ***************************************          |          |          |
|----------|----------|---------------------------------------|--------------------------------------------------|----------|----------|
| <u> </u> | <u> </u> |                                       | <del>,                                    </del> | <u> </u> | <u> </u> |
|          | OOO      |                                       |                                                  |          |          |
|          |          |                                       |                                                  |          |          |
|          |          |                                       |                                                  |          |          |
|          |          |                                       |                                                  |          |          |
|          |          |                                       |                                                  |          |          |
|          |          |                                       |                                                  |          |          |
|          |          |                                       |                                                  |          |          |
|          |          |                                       |                                                  |          |          |

PARTS OF THE BUILDING | OFFICE AND AUDITORIUMS | SCALE 1:20