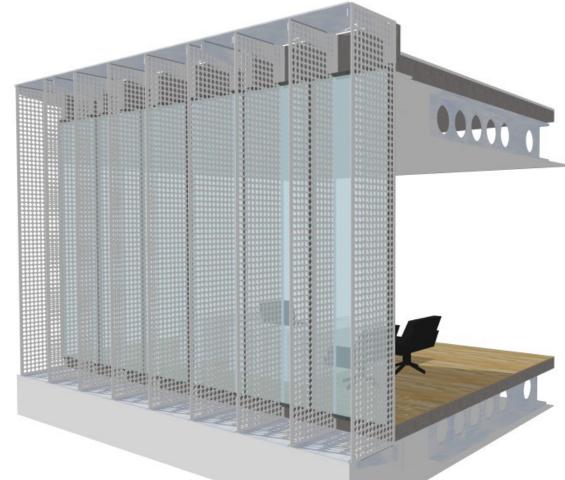

|          |
|          |          |                                       |                                                  |          |          |
|          |          |                                       |                                                  |          |          |
|          |          |                                       |                                                  |          |          |
|          |          |                                       |                                                  |          |          |
|          |          |                                       |                                                  |          |          |

PARTS OF THE BUILDING | OFFICE AND AUDITORIUMS | SCALE 1:20



## FACADE FRAGMENT HOR | SCALE 1:20



























## FACADE FRAGMENT RENDER