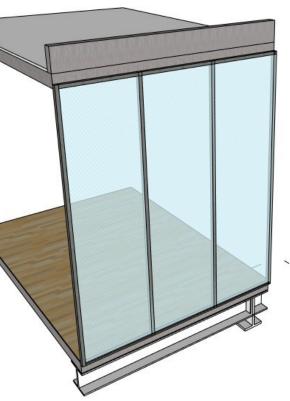

|          |                                       |                                                  |          |          |
|          |          |                                       |                                                  |          |          |
|          |          |                                       |                                                  |          |          |
|          |          |                                       |                                                  |          |          |
|          |          |                                       |                                                  |          |          |

PARTS OF THE BUILDING | OFFICE AND AUDITORIUMS | SCALE 1:20



## FACADE FRAGMENT HOR | SCALE 1:20



























## FACADE FRAGMENT RENDER