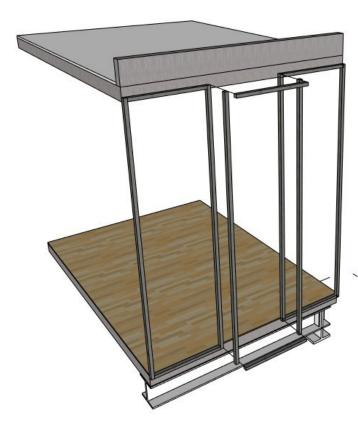

PARTS OF THE BUILDING | OFFICE AND AUDITORIUMS | SCALE 1:20

|  |     | $\overline{X}\overline{X}\overline{X}\overline{X}\overline{X}\overline{X}\overline{X}\overline{X}\overline{X}\overline{X}$ |  |
|--|-----|----------------------------------------------------------------------------------------------------------------------------|--|
|  | OOO |                                                                                                                            |  |
|  |     |                                                                                                                            |  |
|  |     |                                                                                                                            |  |
|  |     |                                                                                                                            |  |
|  |     |                                                                                                                            |  |

PARTS OF THE BUILDING | OFFICE AND AUDITORIUMS | SCALE 1:20