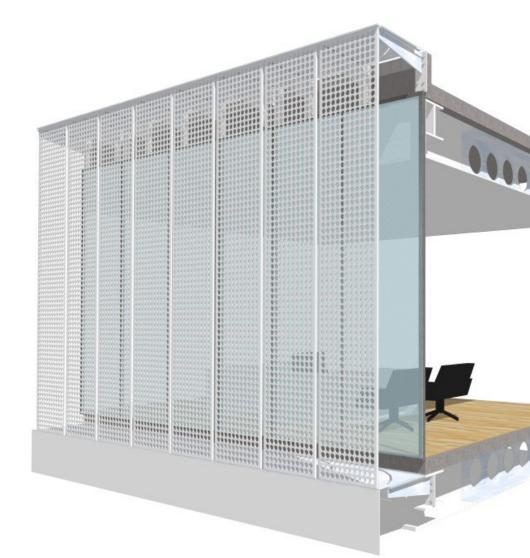

|
|          |          |                                       |                                                  |          |          |
|          |          |                                       |                                                  |          |          |
|          |          |                                       |                                                  |          |          |
|          |          |                                       |                                                  |          |          |
|          |          |                                       |                                                  |          |          |

PARTS OF THE BUILDING | OFFICE AND AUDITORIUMS | SCALE 1:20



## FACADE FRAGMENT HOR | SCALE 1:20



























## FACADE FRAGMENT RENDER