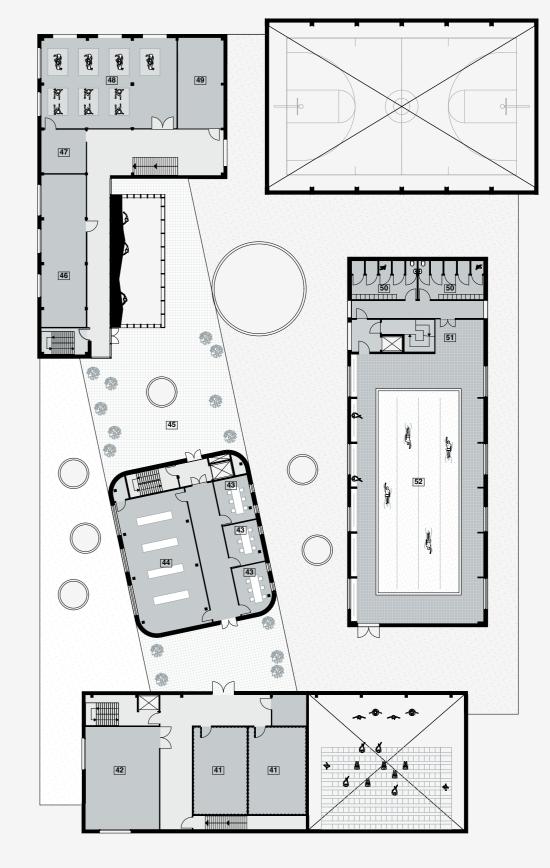

## A new Landscape of Exchange Eric Bezemer 4784146

Public Interior Restaurant

Recovery Zone Swimming pool

- 1. Theathre
- 2. Storage
- 3. Dressing rooms/toilets
- 4. Dancing/practise/workshop space
- 5. Storage
- 6. Library, read space
- 7. Aerobics/gymnastics/bootcamp
- 8. Storage
- 9. Aerobics/gymnastics/bootcamp
- 10. Tribune
- 11. Climbing wall
- 12. Technical space13. Music production space
- 14. Dancing/practise/workshop space
- 15. Classrooms/meeting rooms
- 16. Workshop space
- 17. Outdoor roof garden/terrace
- 18. Fysio studio
- 19. Storage
- 20. Martial arts
- 21. Technical space22. Wet changing roo
- Wet changing rooms/lockers
- 23. Showers
- 24. Swimming pool

- 25. Climbing tower
- 26. Administration affice
- 27. Terrace
- 28. Yoga/pilates/zen spaces