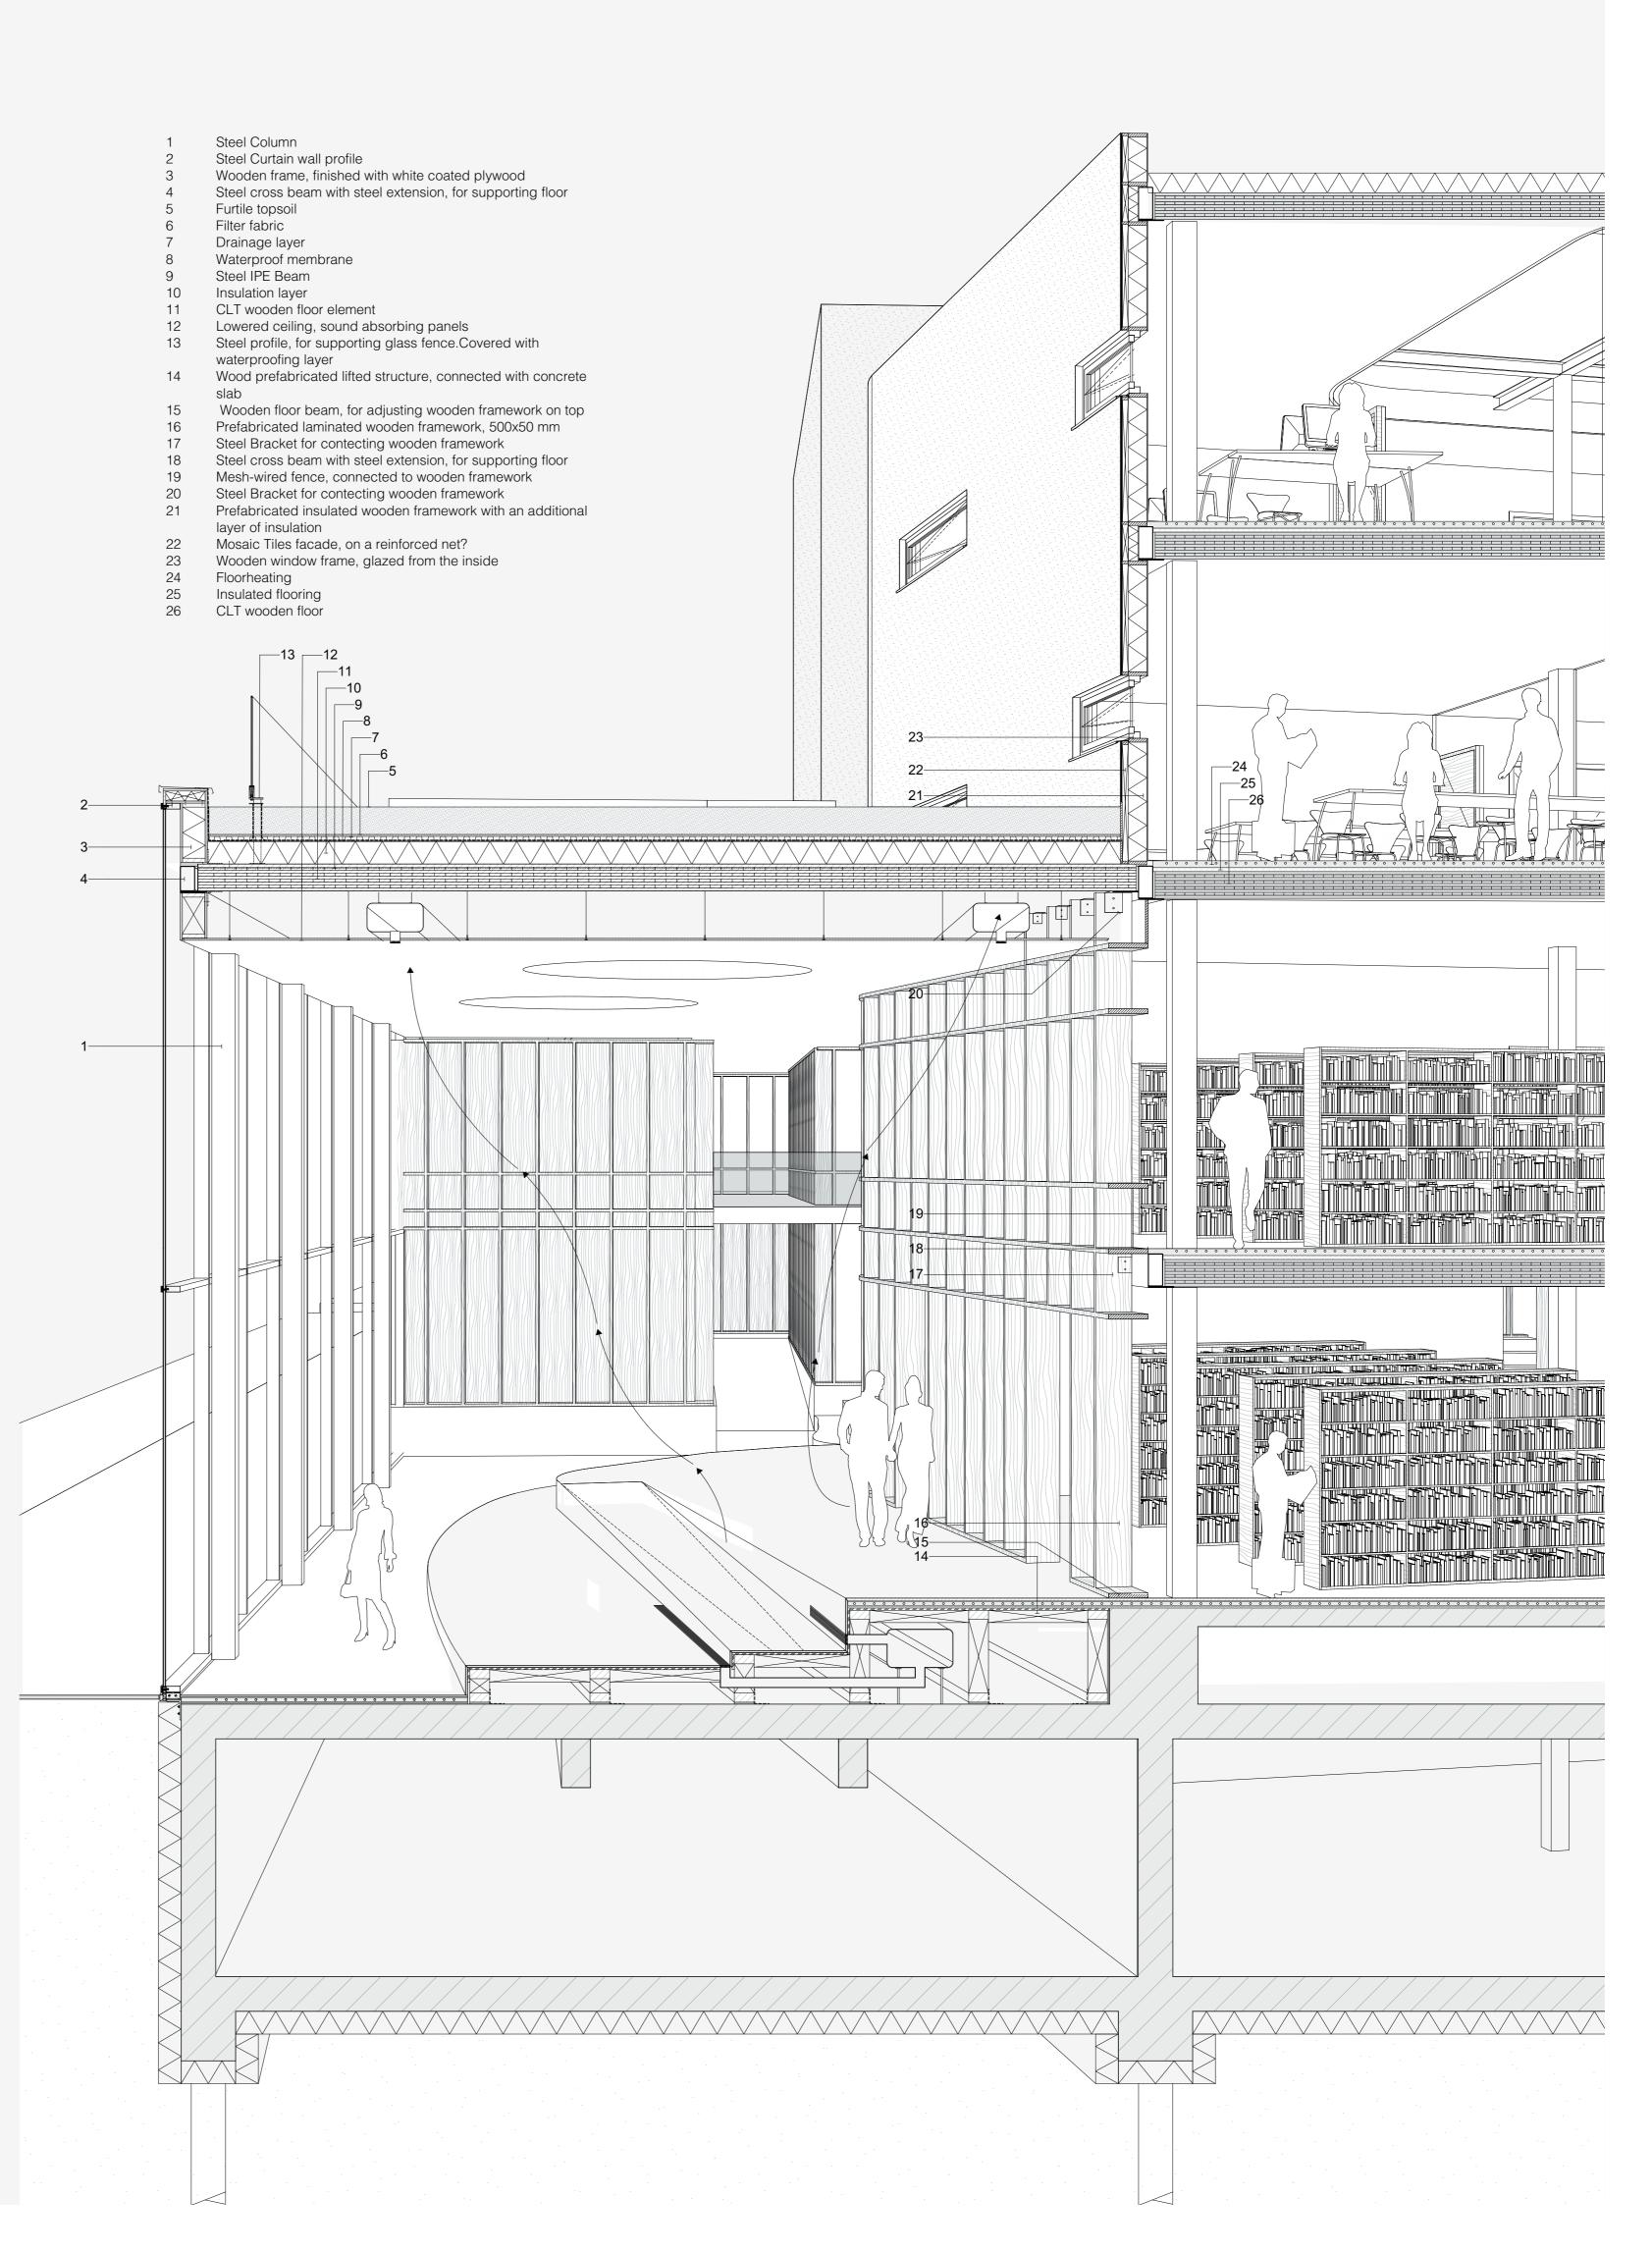

## **P5** A new Landscape of Exchange Eric Bezemer

4784146

1. All volumes consist out of steel columns and beam construction, the structure stability is facilitates with cross-beams

2. In between the volumes, the roof structure is places and connected to the volumes themselfs.

3. According the activity in the volumes, several climate zones are organised, based on the air humidity, the air flow capacity, and the function

4. Within the volumes regular ventilation systems are used to ventilate the spaces. In the landscape a distinct system is

A new
Landscape of
Exchange
Eric Bezemer
4784146

Sport Zone, Indoor sportfield

Expression Zone, Theatre

Recovery Zone, Outdoor terraces