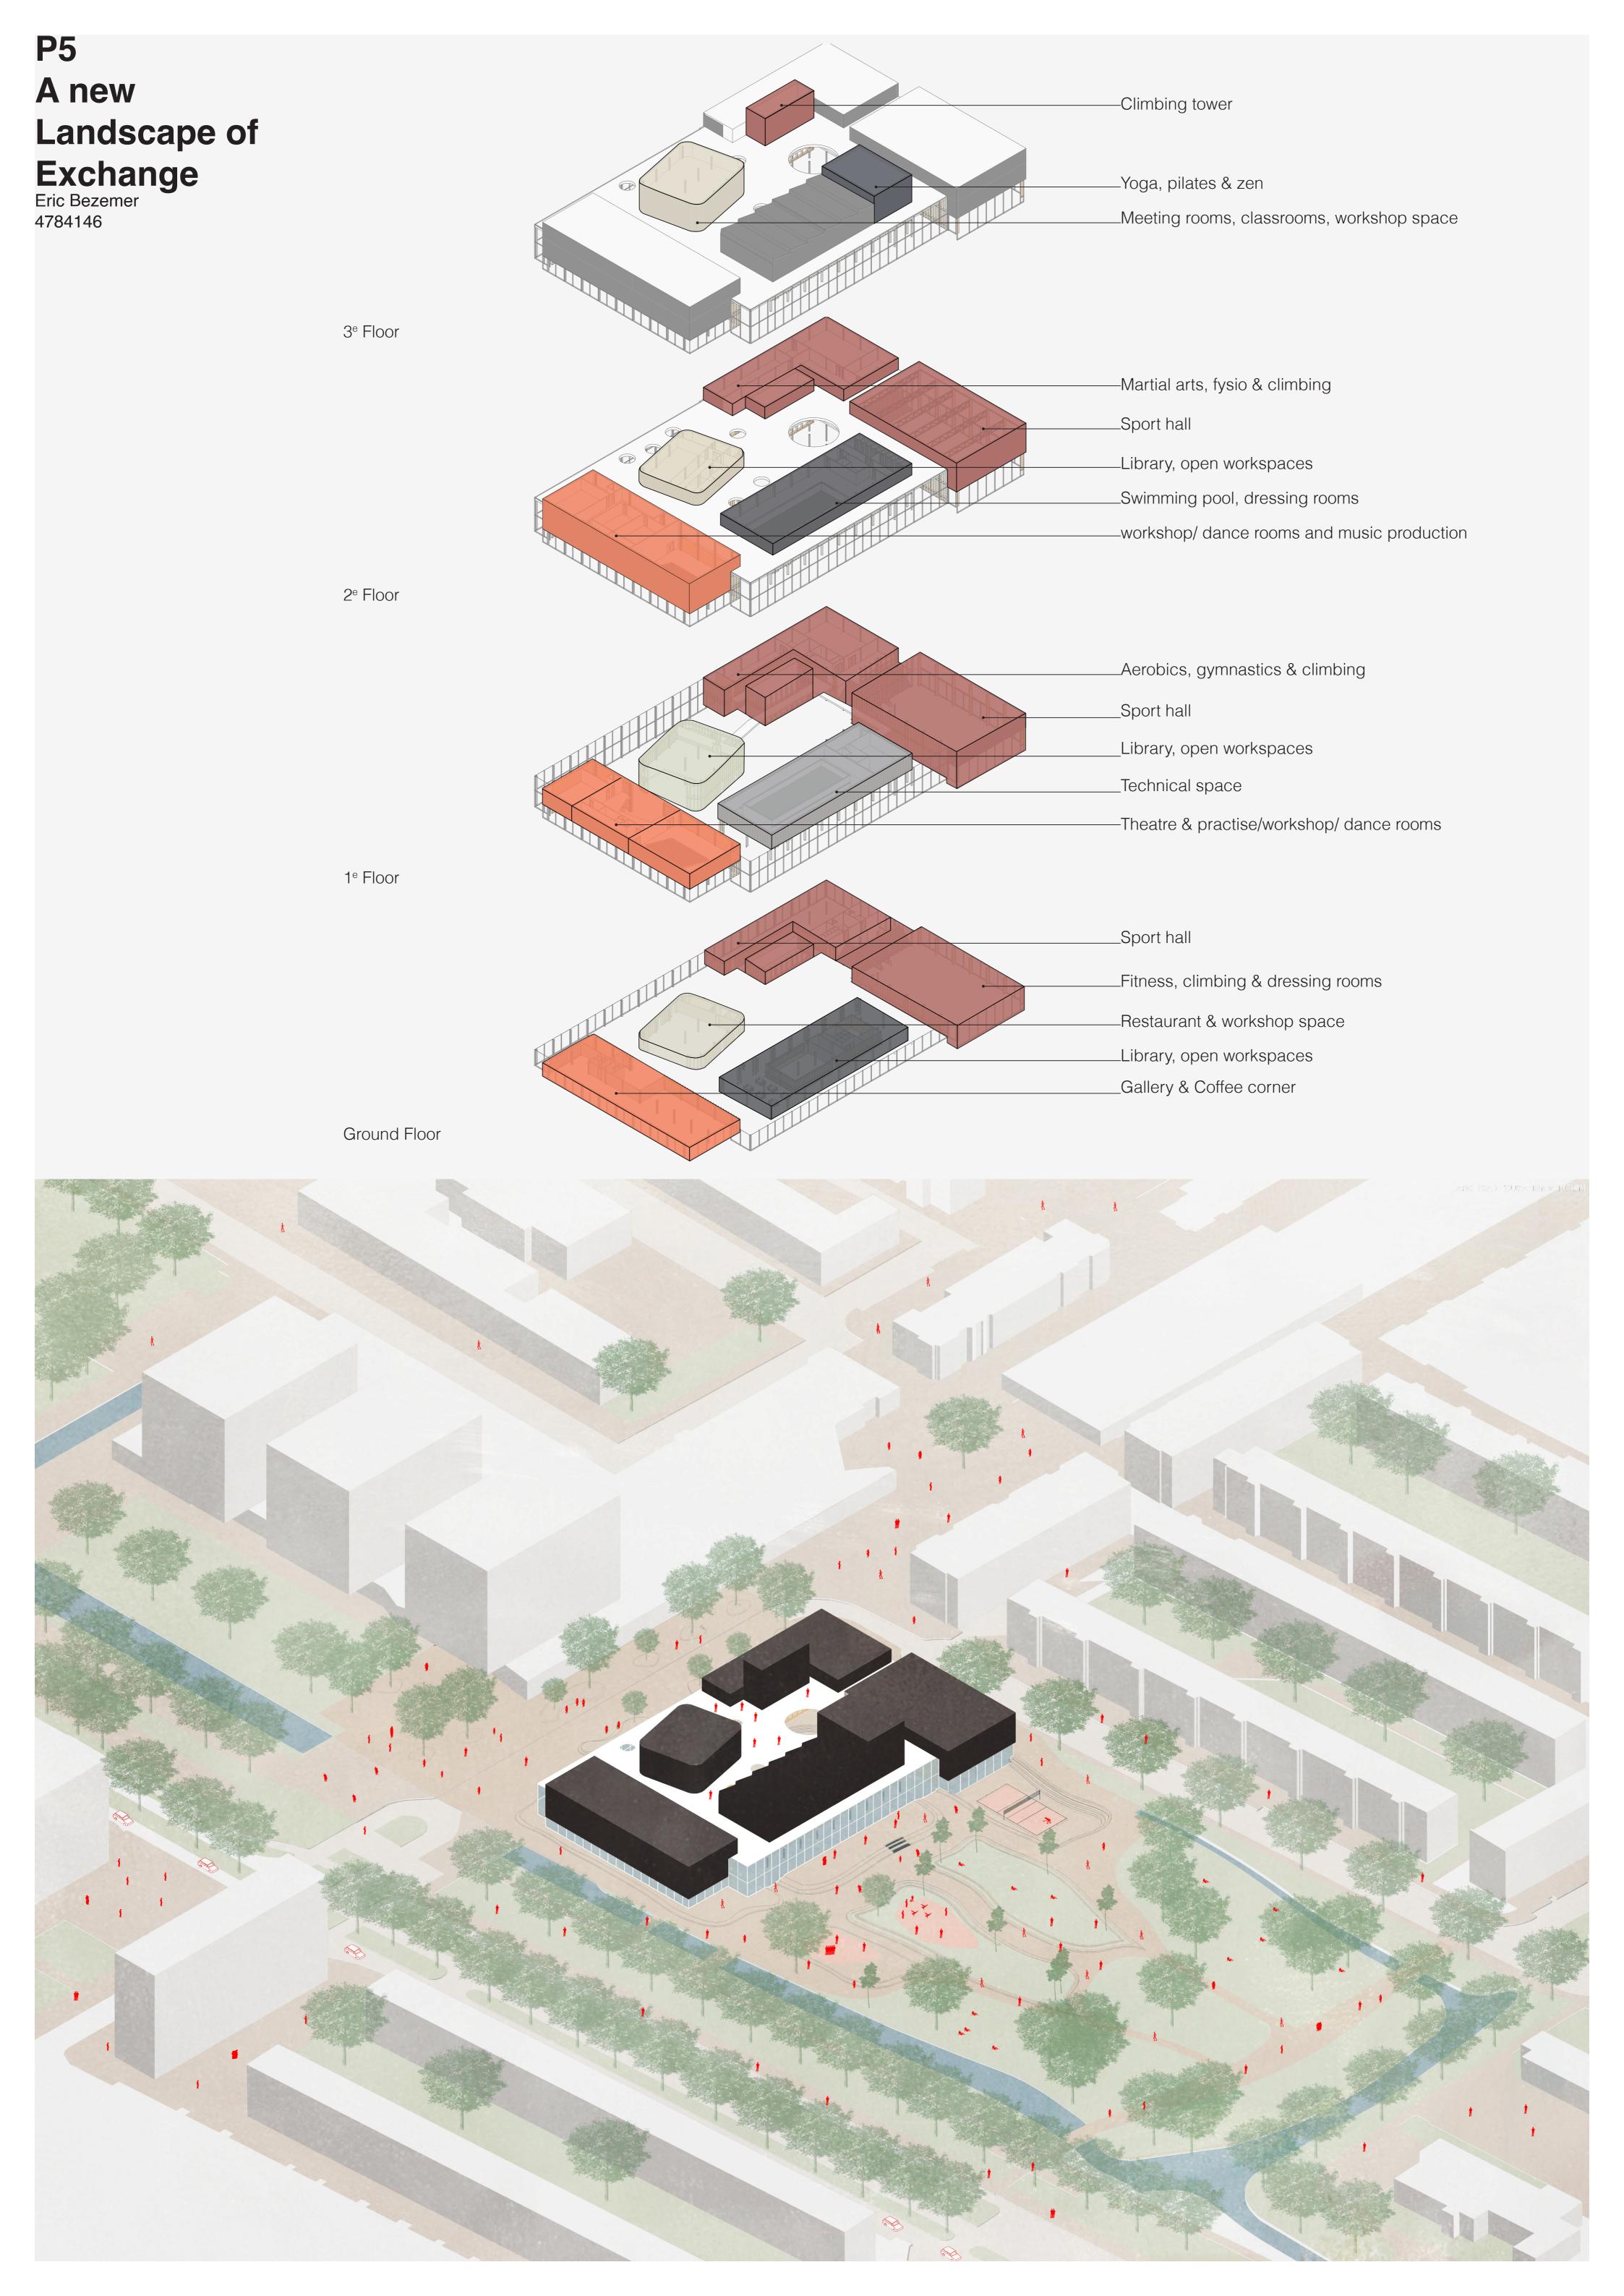

## A new Landscape of Exchange Eric Bezemer 4784146

Public Interior Restaurant

Recovery Zone Swimming pool

- 1. Theathre
- 2. Storage
- 3. Dressing rooms/toilets
- 4. Dancing/practise/workshop space
- 5. Storage
- 6. Library, read space
- 7. Aerobics/gymnastics/bootcamp
- 8. Storage
- 9. Aerobics/gymnastics/bootcamp
- 10. Tribune
- 11. Climbing wall
- 12. Technical space13. Music production space
- 14. Dancing/practise/workshop space
- 15. Classrooms/meeting rooms
- 16. Workshop space
- 17. Outdoor roof garden/terrace
- 18. Fysio studio
- 19. Storage
- 20. Martial arts
- 21. Technical space22. Wet changing roo
- Wet changing rooms/lockers
- 23. Showers
- 24. Swimming pool

- 25. Climbing tower
- 26. Administration affice
- 27. Terrace
- 28. Yoga/pilates/zen spaces

A new
Landscape of
Exchange
Eric Bezemer
4784146

Sport Zone, Indoor sportfield

Expression Zone, Theatre

Recovery Zone, Outdoor terraces