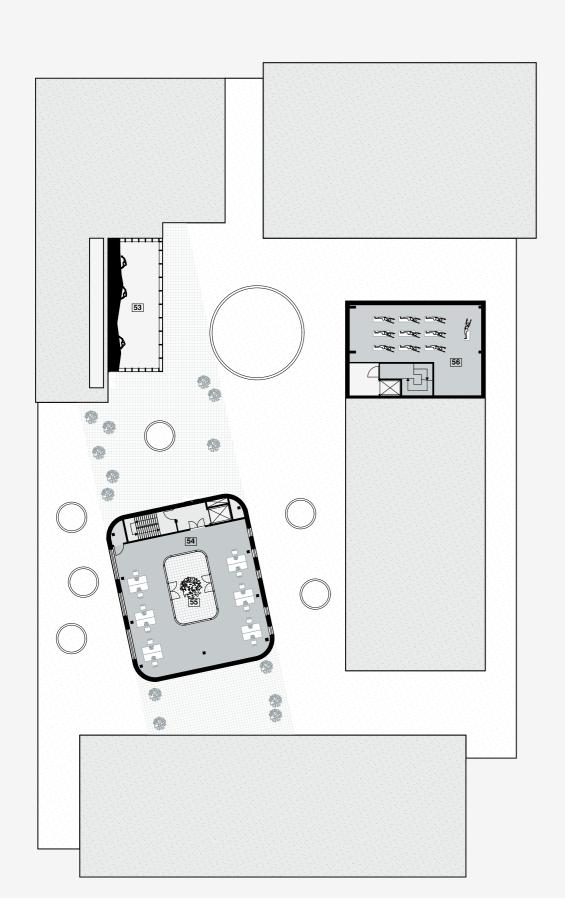

## A new Landscape of Exchange Eric Bezemer 4784146

Public Interior Restaurant

Recovery Zone Swimming pool

- 1. Theathre
- 2. Storage
- 3. Dressing rooms/toilets
- 4. Dancing/practise/workshop space
- 5. Storage
- 6. Library, read space
- 7. Aerobics/gymnastics/bootcamp
- 8. Storage
- 9. Aerobics/gymnastics/bootcamp
- 10. Tribune
- 11. Climbing wall
- 12. Technical space13. Music production space
- 14. Dancing/practise/workshop space
- 15. Classrooms/meeting rooms
- 16. Workshop space
- 17. Outdoor roof garden/terrace
- 18. Fysio studio
- 19. Storage
- 20. Martial arts
- 21. Technical space22. Wet changing roo
- Wet changing rooms/lockers
- 23. Showers
- 24. Swimming pool

- 25. Climbing tower
- 26. Administration affice
- 27. Terrace
- 28. Yoga/pilates/zen spaces