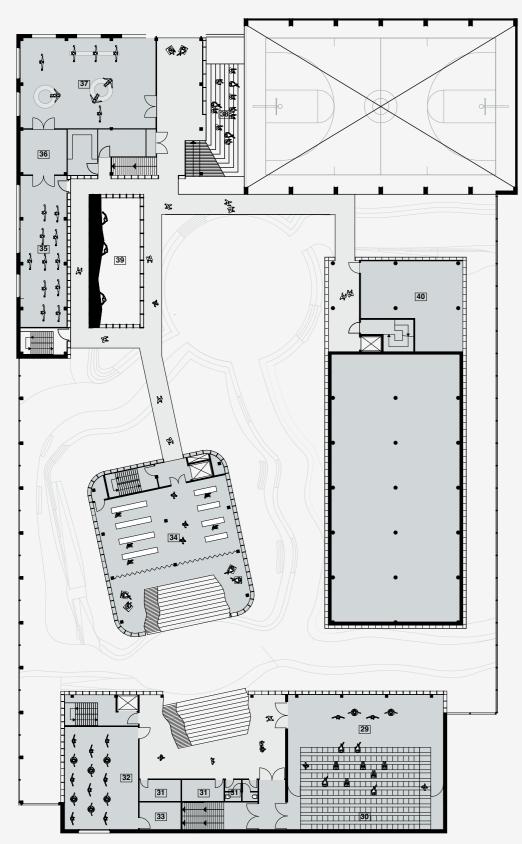

## A new Landscape of Exchange Eric Bezemer 4784146

Public Interior Restaurant

Recovery Zone Swimming pool

- 1. Theathre
- 2. Storage
- 3. Dressing rooms/toilets
- 4. Dancing/practise/workshop space
- 5. Storage
- 6. Library, read space
- 7. Aerobics/gymnastics/bootcamp
- 8. Storage
- 9. Aerobics/gymnastics/bootcamp
- 10. Tribune
- 11. Climbing wall
- 12. Technical space13. Music production space
- 14. Dancing/practise/workshop space
- 15. Classrooms/meeting rooms
- 16. Workshop space
- 17. Outdoor roof garden/terrace
- 18. Fysio studio
- 19. Storage
- 20. Martial arts
- 21. Technical space22. Wet changing roo
- Wet changing rooms/lockers
- 23. Showers
- 24. Swimming pool

- 25. Climbing tower
- 26. Administration affice
- 27. Terrace
- 28. Yoga/pilates/zen spaces