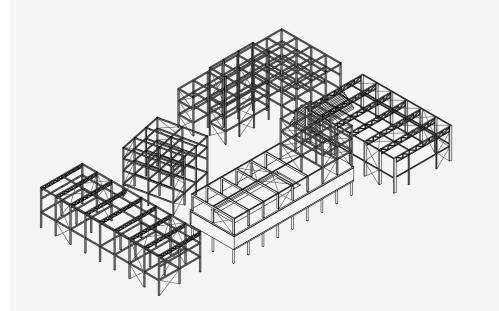

## **P5** A new Landscape of Exchange Eric Bezemer

4784146

1. All volumes consist out of steel columns and beam construction, the structure stability is facilitates with cross-beams

2. In between the volumes, the roof structure is places and connected to the volumes themselfs.

3. According the activity in the volumes, several climate zones are organised, based on the air humidity, the air flow capacity, and the function

4. Within the volumes regular ventilation systems are used to ventilate the spaces. In the landscape a distinct system is