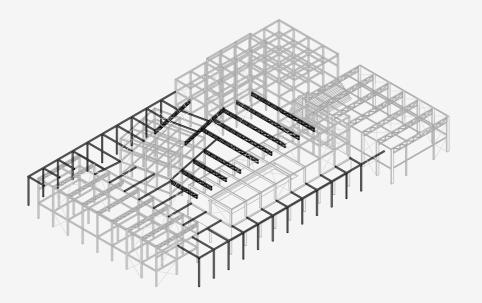

## **P5** A new Landscape of Exchange Eric Bezemer

4784146

1. All volumes consist out of steel columns and beam construction, the structure stability is facilitates with cross-beams

2. In between the volumes, the roof structure is places and connected to the volumes themselfs.

3. According the activity in the volumes, several climate zones are organised, based on the air humidity, the air flow capacity, and the function

4. Within the volumes regular ventilation systems are used to ventilate the spaces. In the landscape a distinct system is