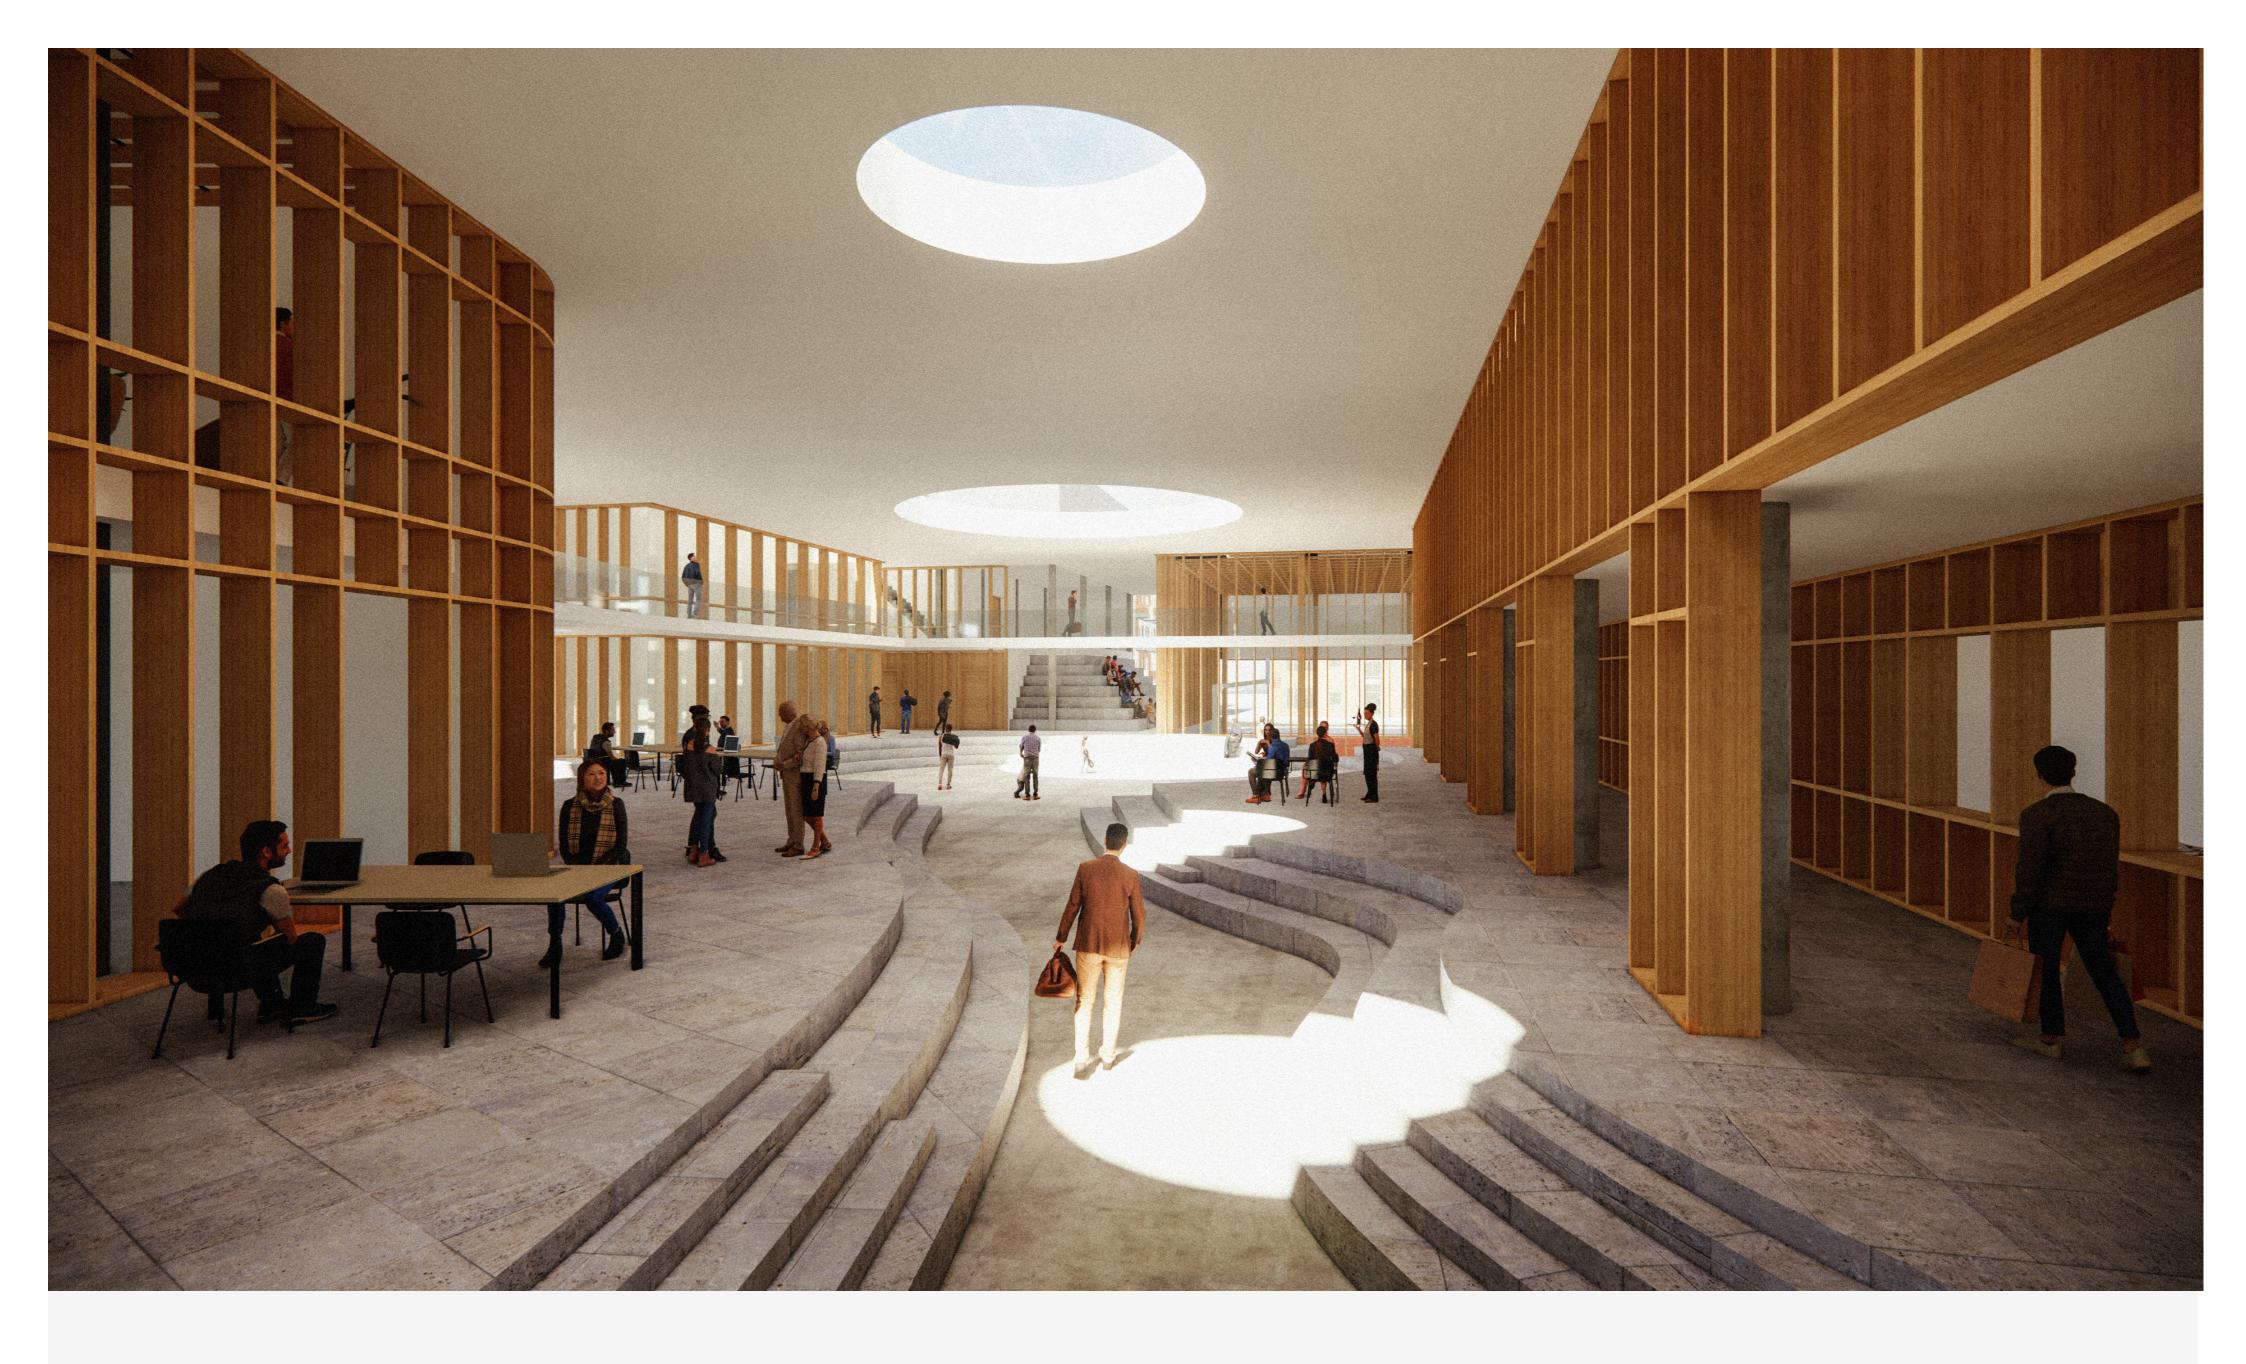

## **P5** A new Landscape of Exchange Eric Bezemer

4784146

1. All volumes consist out of steel columns and beam construction, the structure stability is facilitates with cross-beams

2. In between the volumes, the roof structure is places and connected to the volumes themselfs.

3. According the activity in the volumes, several climate zones are organised, based on the air humidity, the air flow capacity, and the function

4. Within the volumes regular ventilation systems are used to ventilate the spaces. In the landscape a distinct system is

A new
Landscape of
Exchange
Eric Bezemer
4784146

Sport Zone, Indoor sportfield

Expression Zone, Theatre

Recovery Zone, Outdoor terraces