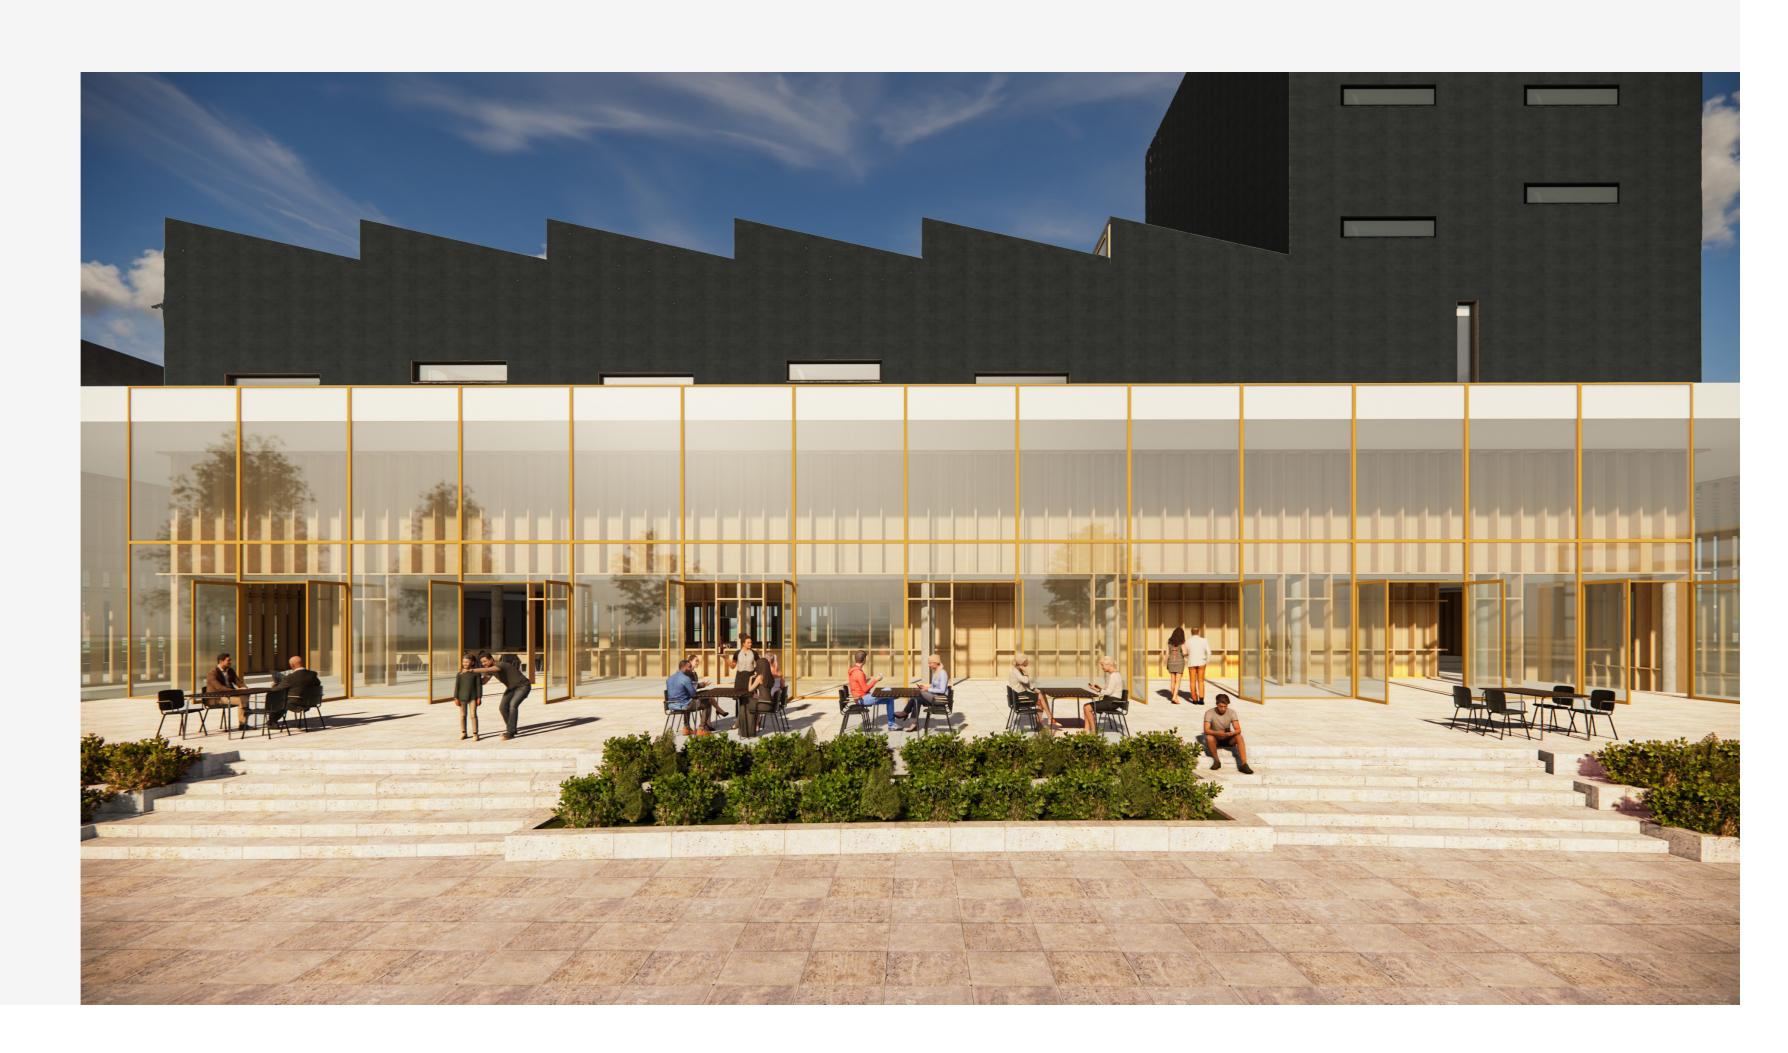

## **P5** A new Landscape of Exchange Eric Bezemer

4784146

1. All volumes consist out of steel columns and beam construction, the structure stability is facilitates with cross-beams

2. In between the volumes, the roof structure is places and connected to the volumes themselfs.

A new
Landscape of
Exchange
Eric Bezemer
4784146

Sport Zone, Indoor sportfield

Expression Zone, Theatre

Recovery Zone, Outdoor terraces