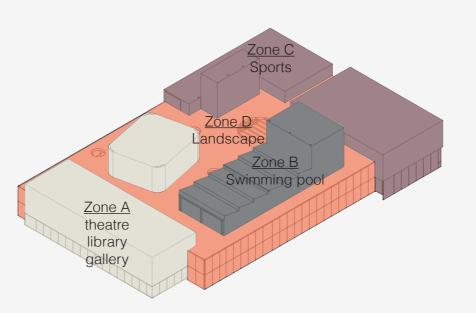

## A new Landscape of Exchange Eric Bezemer 4784146

Public Interior Restaurant

Recovery Zone Swimming pool

- 1. Theathre
- 2. Storage
- 3. Dressing rooms/toilets
- 4. Dancing/practise/workshop space
- 5. Storage
- 6. Library, read space
- 7. Aerobics/gymnastics/bootcamp
- 8. Storage
- 9. Aerobics/gymnastics/bootcamp
- 10. Tribune
- 11. Climbing wall
- 12. Technical space13. Music production space
- 14. Dancing/practise/workshop space
- 15. Classrooms/meeting rooms
- 16. Workshop space
- 17. Outdoor roof garden/terrace
- 18. Fysio studio
- 19. Storage
- 20. Martial arts
- 21. Technical space22. Wet changing roo
- Wet changing rooms/lockers
- 23. Showers
- 24. Swimming pool

- 25. Climbing tower
- 26. Administration affice
- 27. Terrace
- 28. Yoga/pilates/zen spaces

A new
Landscape of
Exchange
Eric Bezemer
4784146

Sport Zone, Indoor sportfield

Expression Zone, Theatre

Recovery Zone, Outdoor terraces