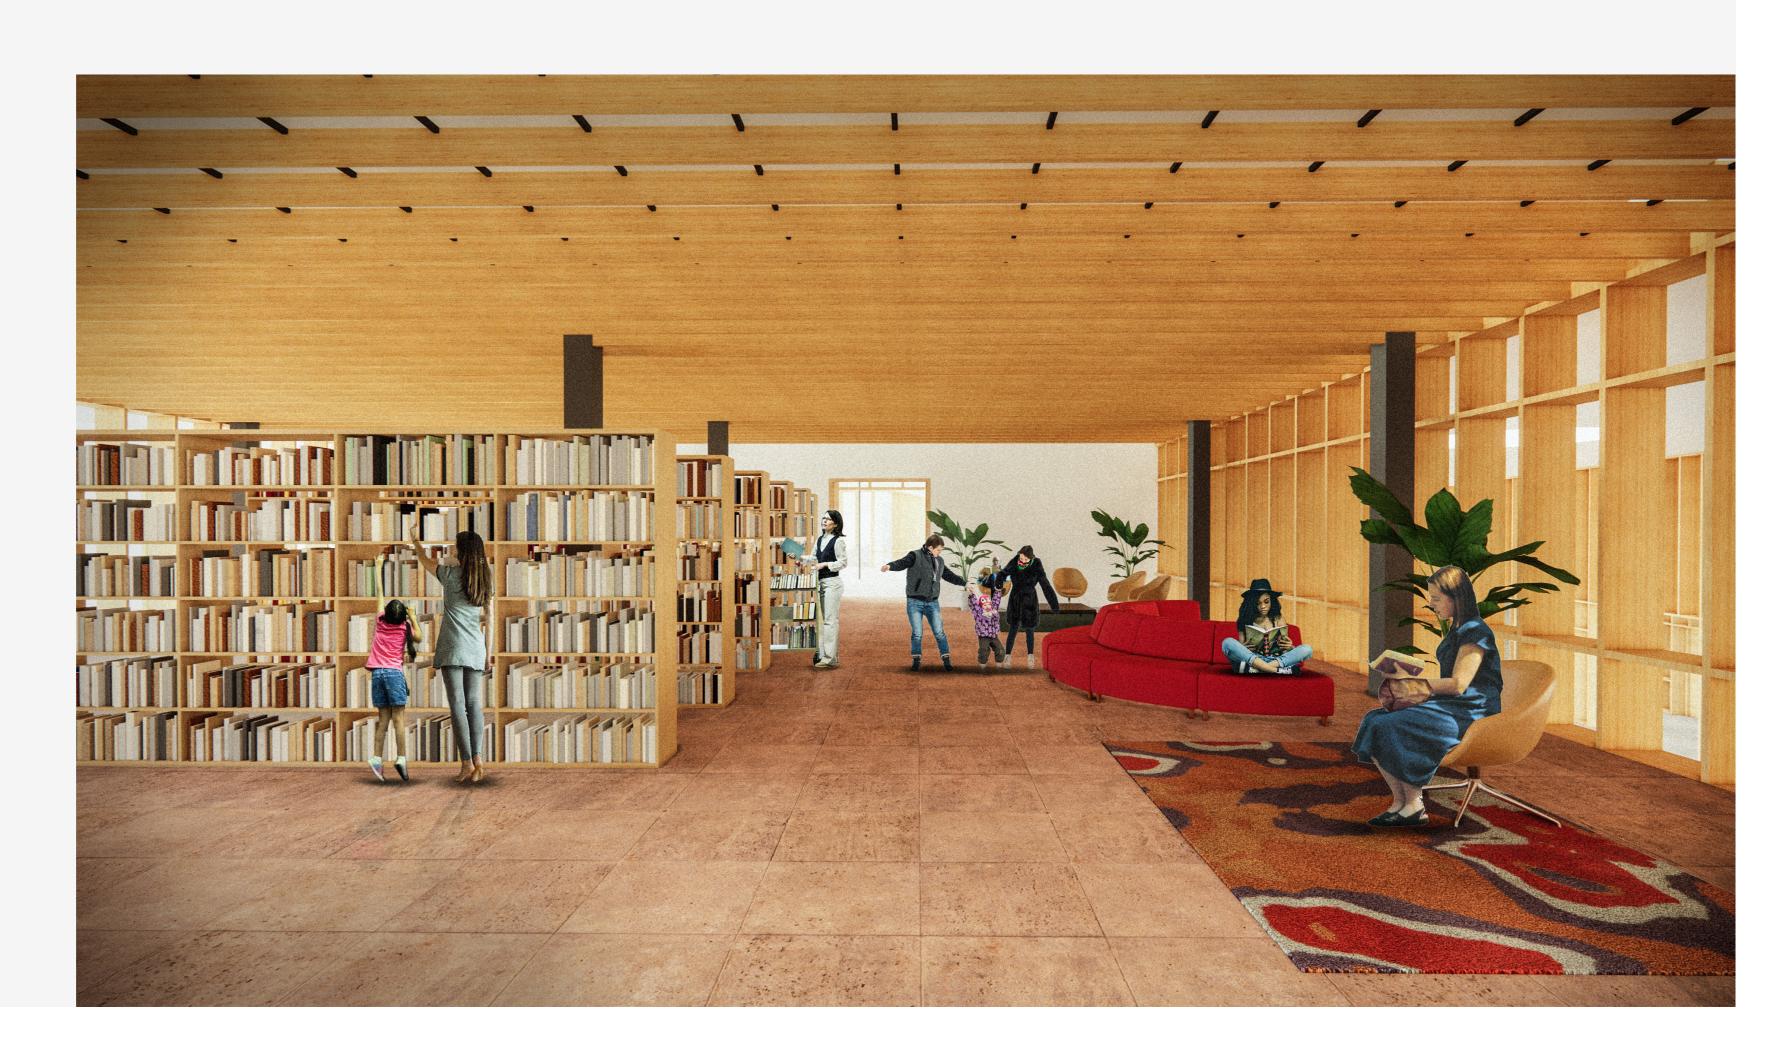

## A new Landscape of Exchange Eric Bezemer 4784146

Public Interior Restaurant

Recovery Zone Swimming pool

- 1. Theathre
- 2. Storage
- 3. Dressing rooms/toilets
- 4. Dancing/practise/workshop space
- 5. Storage
- 6. Library, read space
- 7. Aerobics/gymnastics/bootcamp
- 8. Storage
- 9. Aerobics/gymnastics/bootcamp
- 10. Tribune
- 11. Climbing wall
- 12. Technical space13. Music production space
- 14. Dancing/practise/workshop space
- 15. Classrooms/meeting rooms
- 16. Workshop space
- 17. Outdoor roof garden/terrace
- 18. Fysio studio
- 19. Storage
- 20. Martial arts
- 21. Technical space22. Wet changing roo
- Wet changing rooms/lockers
- 23. Showers
- 24. Swimming pool