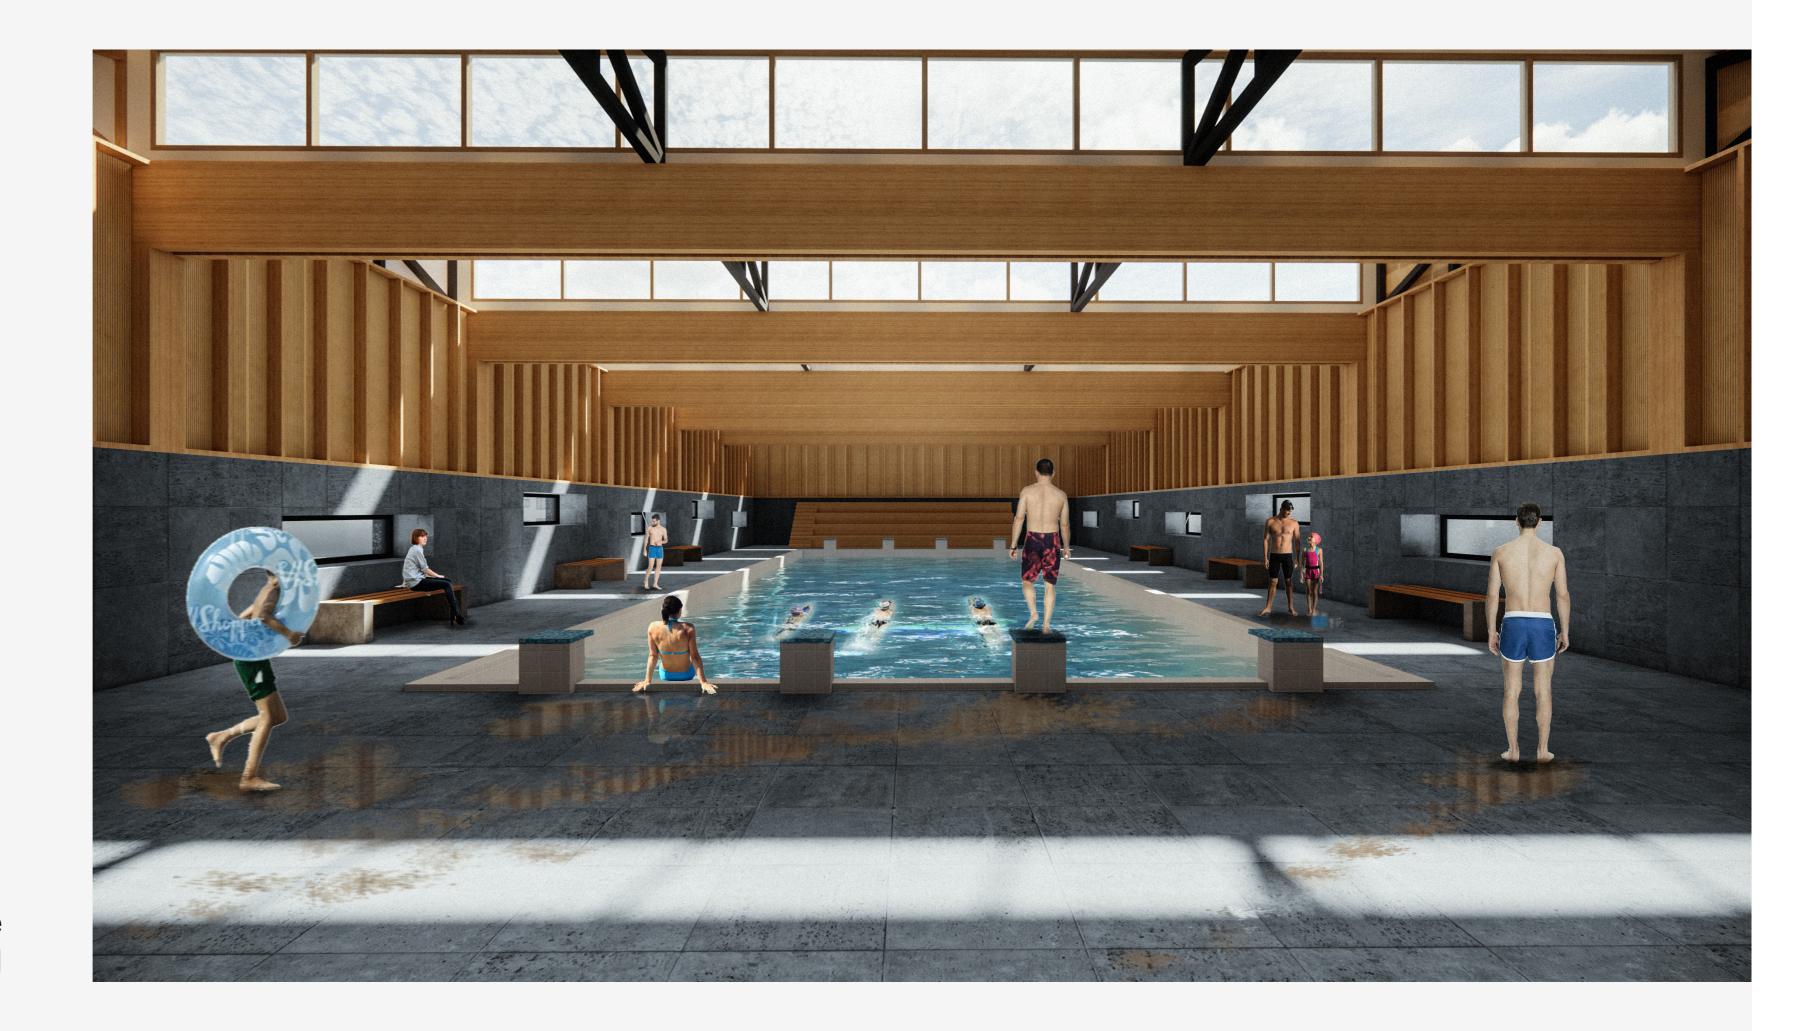

## A new Landscape of Exchange Eric Bezemer 4784146

Public Interior Restaurant

Recovery Zone Swimming pool

- 1. Theathre
- 2. Storage
- 3. Dressing rooms/toilets
- 4. Dancing/practise/workshop space
- 5. Storage
- 6. Library, read space
- 7. Aerobics/gymnastics/bootcamp
- 8. Storage
- 9. Aerobics/gymnastics/bootcamp
- 10. Tribune
- 11. Climbing wall
- 12. Technical space13. Music production space
- 14. Dancing/practise/workshop space
- 15. Classrooms/meeting rooms
- 16. Workshop space
- 17. Outdoor roof garden/terrace
- 18. Fysio studio
- 19. Storage
- 20. Martial arts
- 21. Technical space22. Wet changing roo
- Wet changing rooms/lockers
- 23. Showers
- 24. Swimming pool