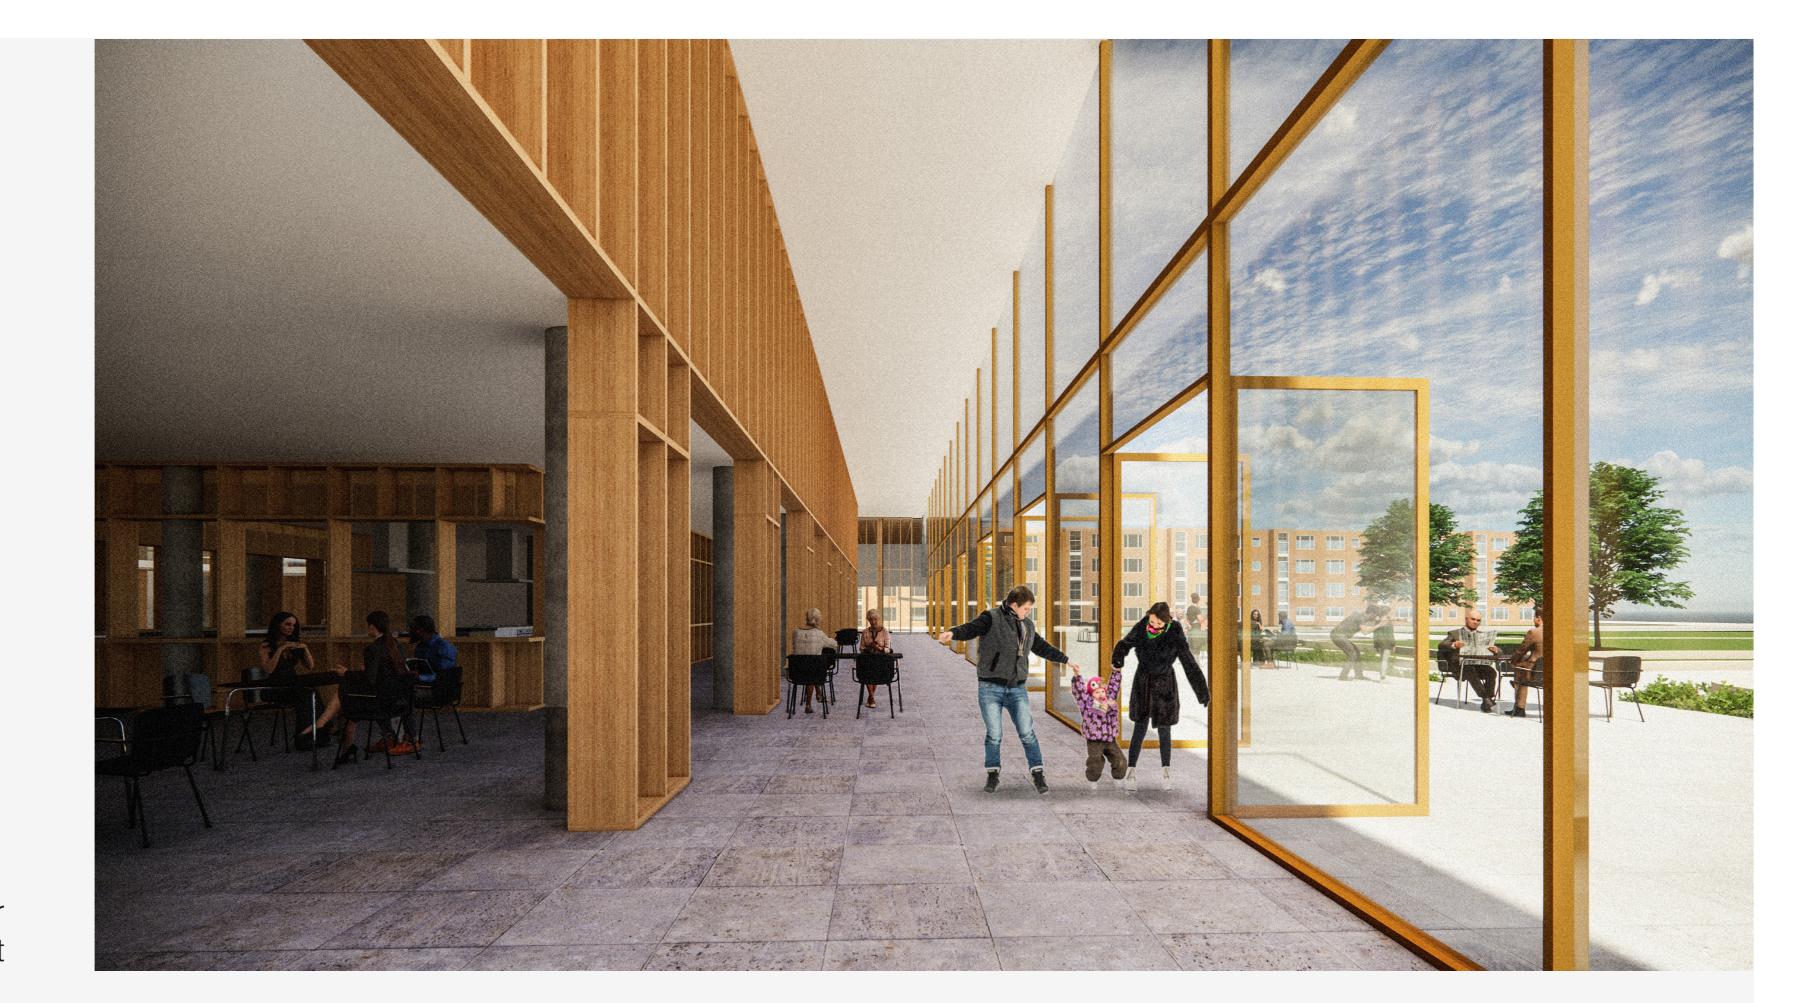

## A new Landscape of Exchange Eric Bezemer 4784146

Public Interior Restaurant

Recovery Zone Swimming pool

- 1. Theathre
- 2. Storage
- 3. Dressing rooms/toilets
- 4. Dancing/practise/workshop space
- 5. Storage
- 6. Library, read space
- 7. Aerobics/gymnastics/bootcamp
- 8. Storage
- 9. Aerobics/gymnastics/bootcamp
- 10. Tribune
- 11. Climbing wall
- 12. Technical space13. Music production space
- 14. Dancing/practise/workshop space
- 15. Classrooms/meeting rooms
- 16. Workshop space
- 17. Outdoor roof garden/terrace
- 18. Fysio studio
- 19. Storage
- 20. Martial arts
- 21. Technical space22. Wet changing roo
- Wet changing rooms/lockers
- 23. Showers
- 24. Swimming pool