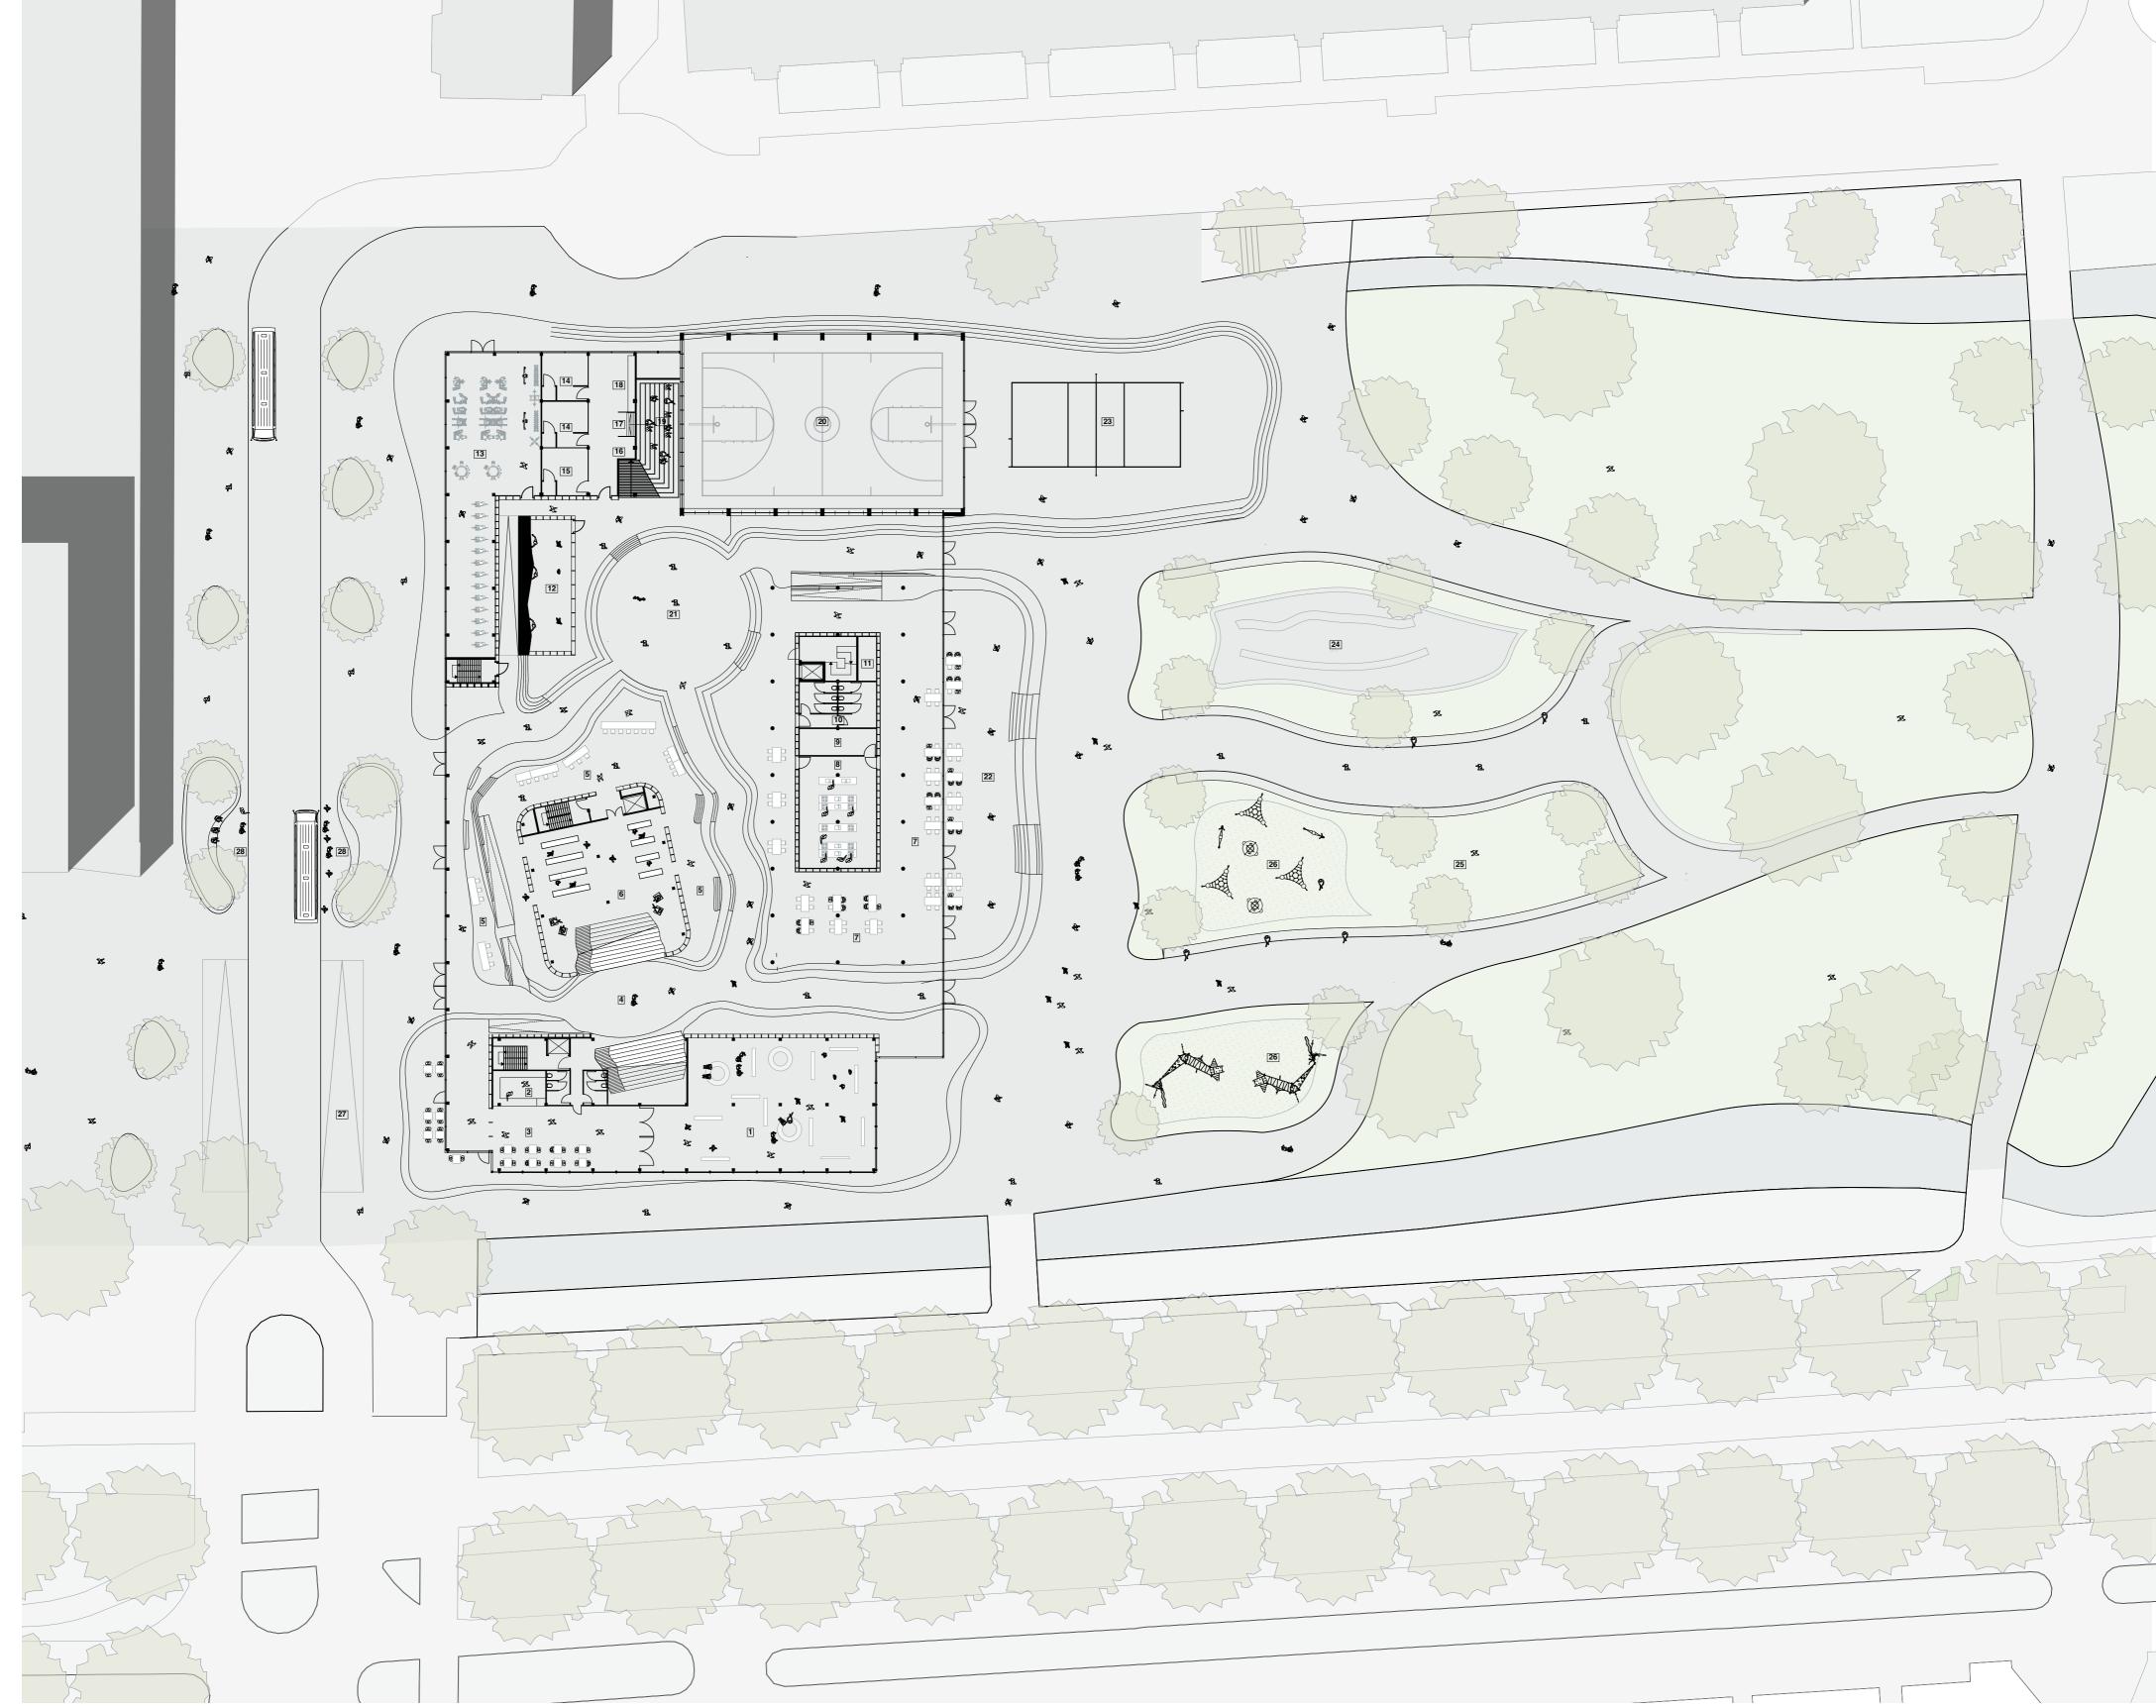

## A new Landscape of Exchange Eric Bezemer 4784146

Public Interior Restaurant

Recovery Zone Swimming pool

- 1. Theathre
- 2. Storage
- 3. Dressing rooms/toilets
- 4. Dancing/practise/workshop space
- 5. Storage
- 6. Library, read space
- 7. Aerobics/gymnastics/bootcamp
- 8. Storage
- 9. Aerobics/gymnastics/bootcamp
- 10. Tribune
- 11. Climbing wall
- 12. Technical space13. Music production space
- 14. Dancing/practise/workshop space
- 15. Classrooms/meeting rooms
- 16. Workshop space
- 17. Outdoor roof garden/terrace
- 18. Fysio studio
- 19. Storage
- 20. Martial arts
- 21. Technical space22. Wet changing roo
- Wet changing rooms/lockers
- 23. Showers
- 24. Swimming pool

- 25. Climbing tower
- 26. Administration affice
- 27. Terrace
- 28. Yoga/pilates/zen spaces