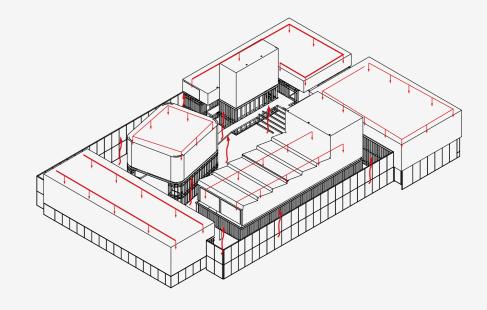

3. According the activity in the volumes, several climate zones are organised, based on the air humidity, the air flow capacity, and the function

4. Within the volumes regular ventilation systems are used to ventilate the spaces. In the landscape a distinct system is

A new
Landscape of
Exchange
Eric Bezemer
4784146

Sport Zone, Indoor sportfield

Expression Zone, Theatre

Recovery Zone, Outdoor terraces