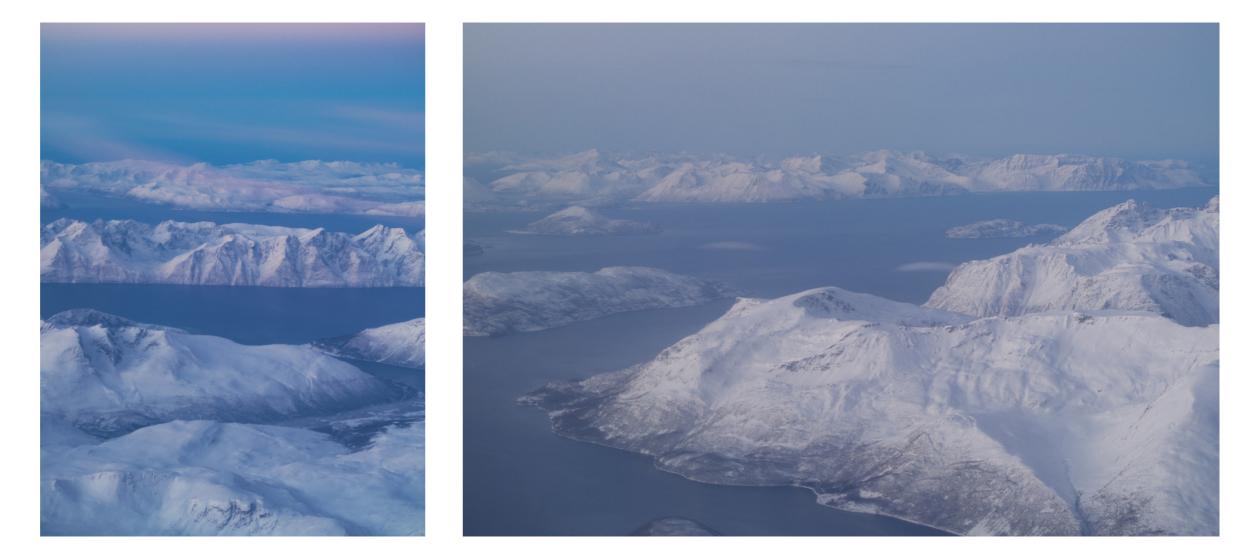

## Introduction

This appendix takes the reader on a visual journey through the temporal landscape of Alta, situated in the Arctic region. The journey is documented through a series of images captured during two separate site visits to Alta in summer and winter, providing a unique and vivid glimpse into the contrasting atmospheres, textures, and colors that define the landscape.

This visual diary assembles a collection of images that encapsulate the essence of the journey and the dynamic nature of the temporal landscape in the winter. Immerse yourself in the tranquil atmosphere of the Arctic winter, and marvel at the ethereal allure of Alta.