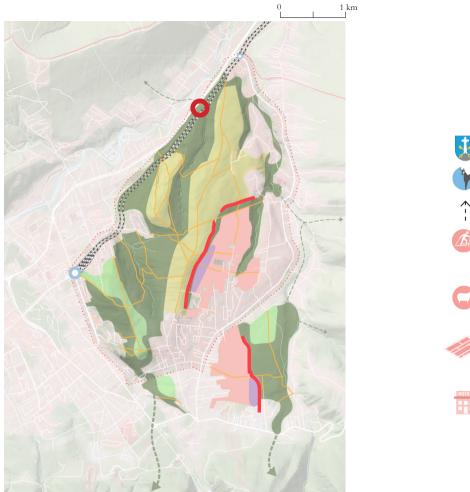

#### WALKABLE FABRIC

# PILOT TRANSFORMATION

KEY ISSUE: **BUILDING** LAND LOCATION

#### ANGULAR INTEGRATION