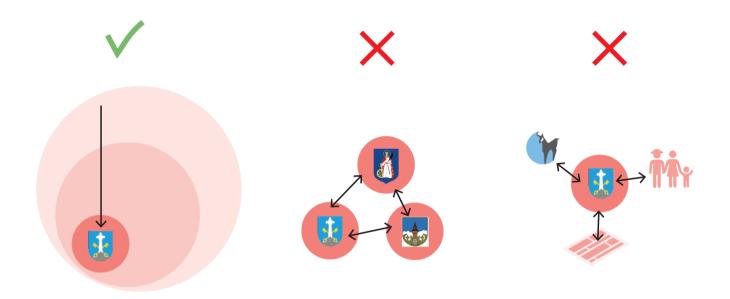

#### SRQ 2 - CHANGES IN GOVERNANCE SYSTEM

THE EFFECTIVENESS OF FINANCING

COOPERATION WITH KEY STAKEHOLDERS EFFECTIVE CAUSE AND EFFECT SEQUENCE