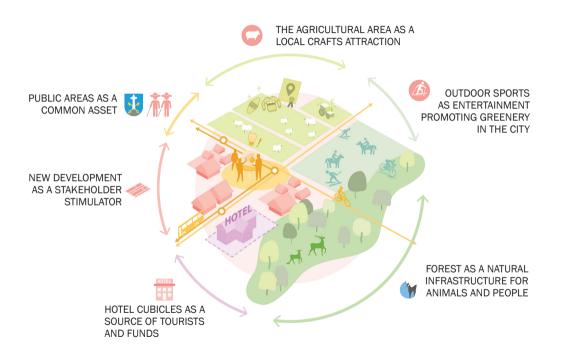

#### SRQ 3 - SPATIAL STRATEGY

1. Goal: sustainable mobility as an existing alternative

2. Goal: Preparation of tools for effective operation without EU funding

#### SRQ 4 - KEY OPERATIONAL ACTIVITIES

AUTOMOBILE FABRIC