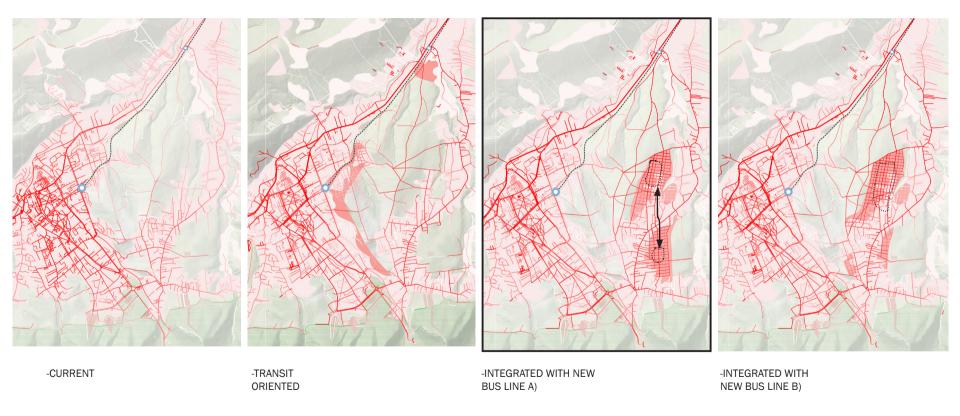

#### TRANSIT FABRIC

#### AUTOMOBILE FABRIC

#### SRQ 4 - KEY OPERATIONAL ACTIVITIES

AUTOMOBILE FABRIC