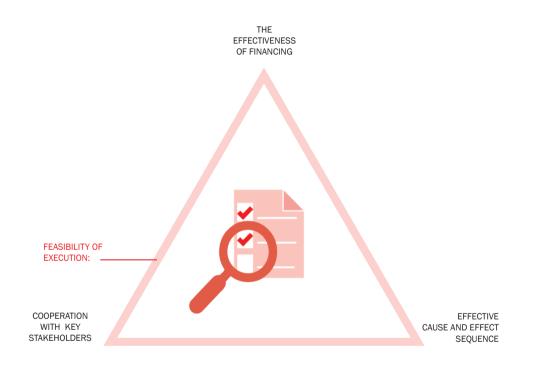

#### SRQ 2 - CHANGES IN GOVERNANCE SYSTEM

THE EFFECTIVENESS OF FINANCING

COOPERATION WITH KEY STAKEHOLDERS EFFECTIVE CAUSE AND EFFECT SEQUENCE