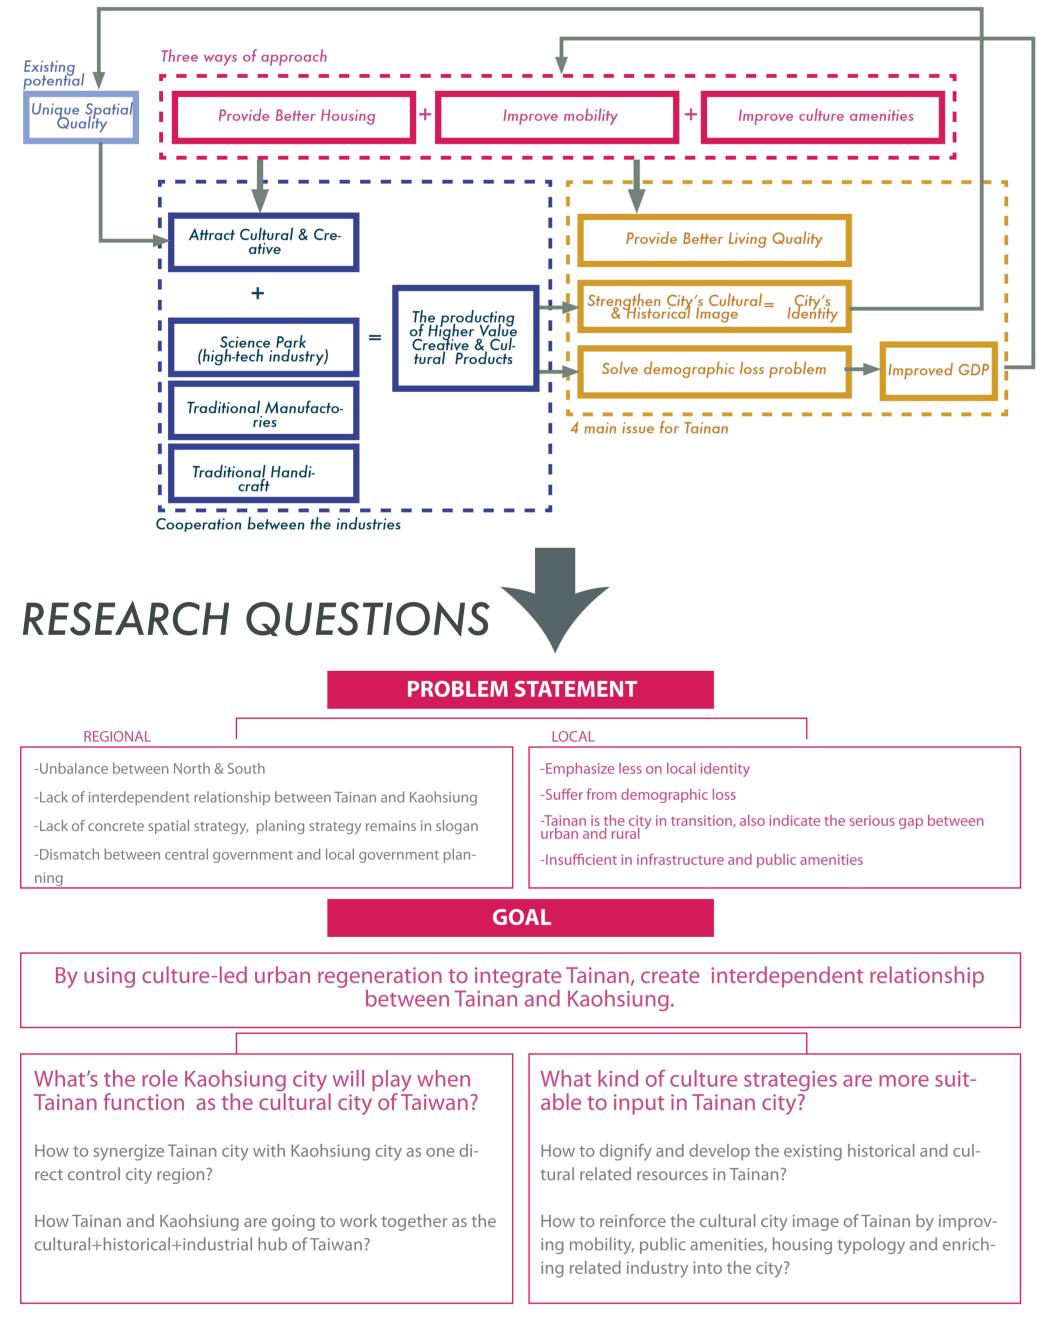

The mentioned changes will greatly influence the territory of Taiwan's west coast. For balancing the development, the forms of the cities need to be transit and re-identified. The project will focus on Tainan city, the historical but lagging behind southern city.

### CULTURE CITY TAINAN

provide better living quality & stage to attract creative/culture cluster, enhance the cooperation with local industries

#### **REGIONAL LAVEL DESIGN PARAMETER**

Under culture led urban regeneration concept to arise a regional scale strategy: to integrate the region in 3 dimension

Improved in mobility: link up culture network Diversity in housing typology: attract culture workers Enrich in culture amenities: provide a better culture network system to support the strategy