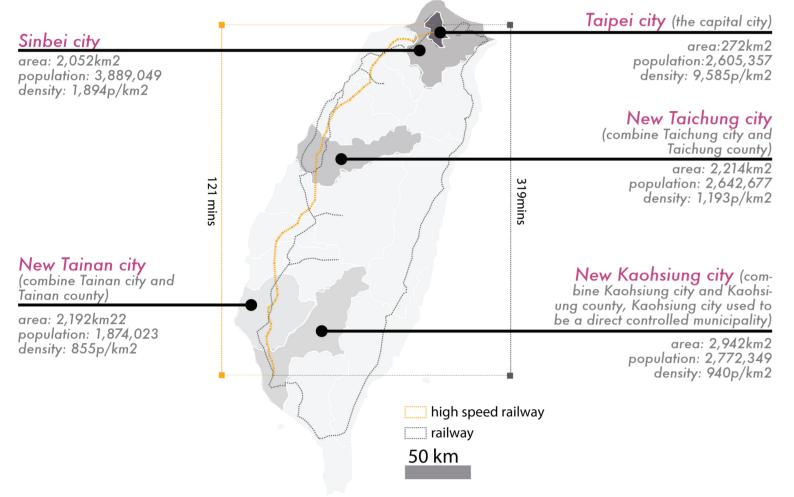

#### ABSTRACT

Taiwan, is an island situated in the East Asia, the western part of the pacific ocean.There is central mountain range located in the middle of Taiwan, divided Taiwan into east and west part. While the west coast is mainly being developed as the whole region to support the economic growth of Taiwan. There use to be two municipalities, one is Taipei, located at the north, which is also the capital city of Taiwan. The other is Kaohsiung, sited at the south-west of Taiwan.

With the constructed of the Taiwan high speed rail (HSR) in 2007, which greatly shorten the distance from north to south and also are starting to have some influence on combining the Taiwan west coast region. For balancing the development from north to south, the Executive Yuan of Taiwan declare a new policy to setup five special municipalities from the north to the south, mainly in the west coast of Taiwan.

The mentioned changes will greatly influence the territory of Taiwan's west coast. For balancing the development, the forms of the cities need to be transit and re-identified. The project will focus on Tainan city, the historical but lagging behind southern city.