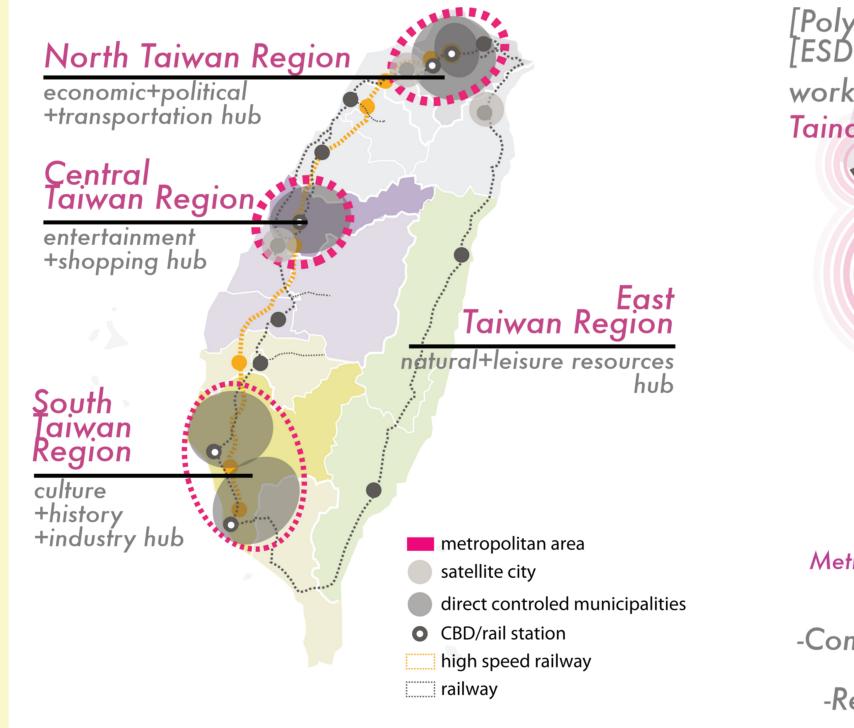

With the constructed of the Taiwan high speed rail (HSR) in 2007, which greatly shorten the distance from north to south and also are starting to have some influence on combining the Taiwan west coast region. For balancing the development from north to south, the Executive Yuan of Taiwan declare a new policy to setup five special municipalities from the north to the south, mainly in the west coast of Taiwan.

## NATIONAL SCALE