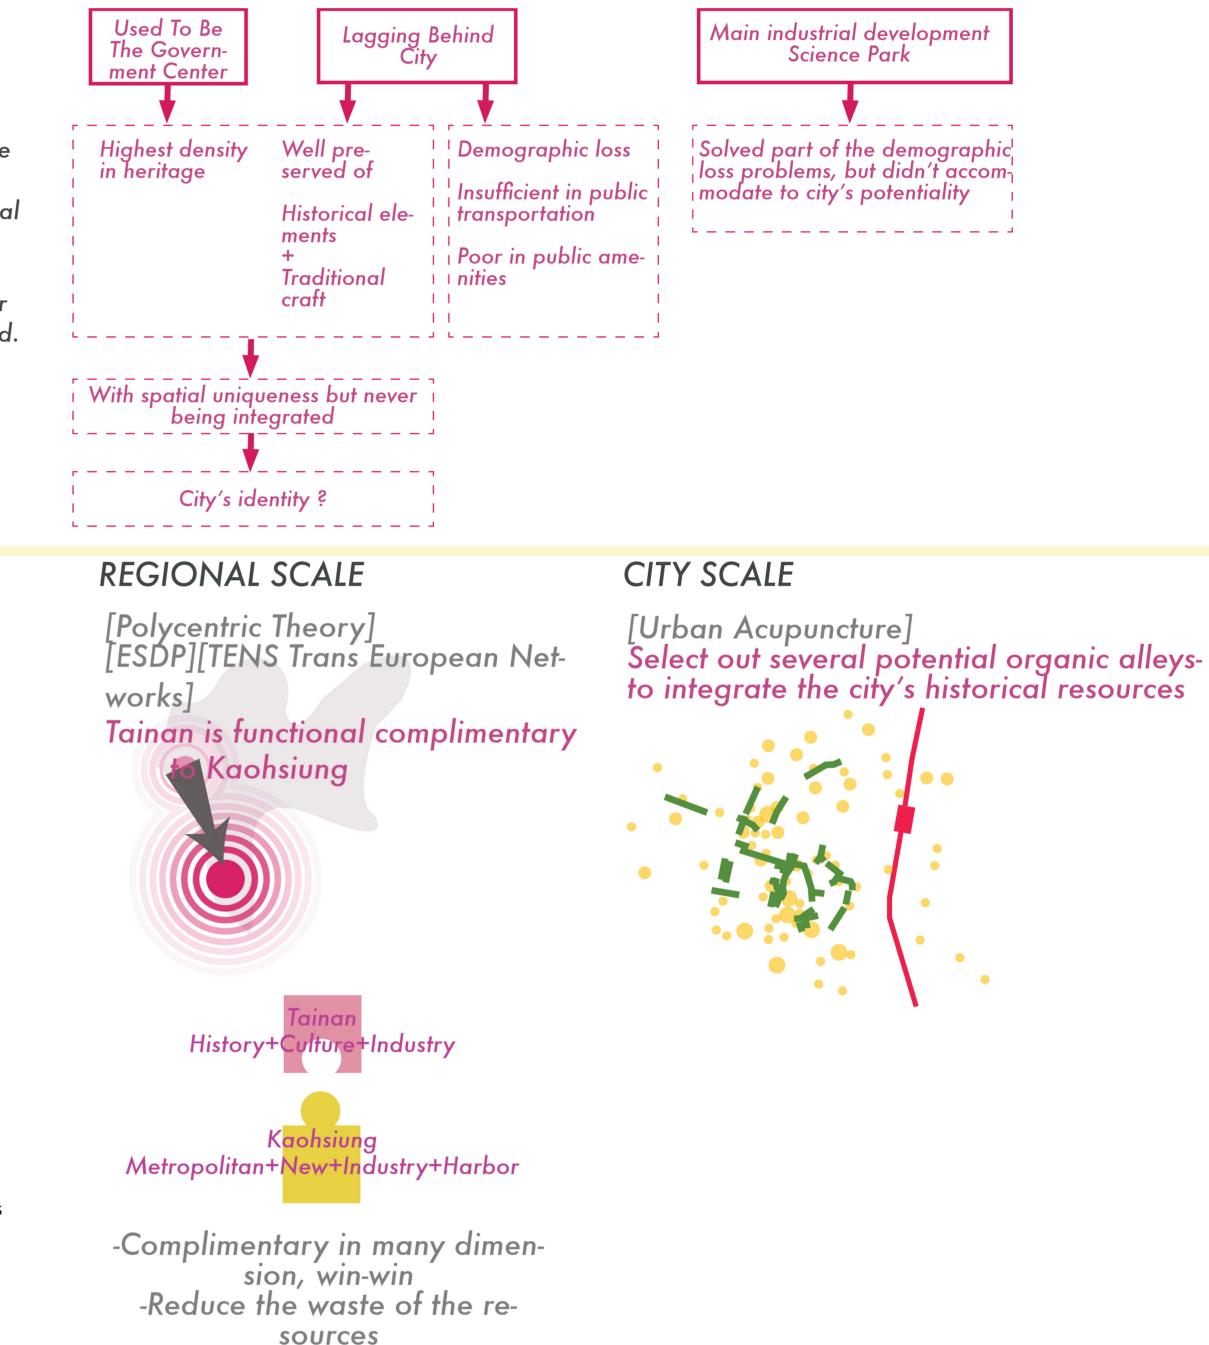

The mentioned changes will greatly influence the territory of Taiwan's west coast. For balancing the development, the forms of the cities need to be transit and re-identified. The project will focus on Tainan city, the historical but lagging behind southern city.

#### HISTORY

Tainan used to be the government center of the island, therefore, the historical elements in each period are rich and well preserved. In 1940, with the construction of the Kaohsiung harbor, Tainan began to lost its potentiality.

#### Tainan is.....

### CULTURE CITY TAINAN

provide better living quality & stage to attract creative/culture cluster, enhance the cooperation with local industries