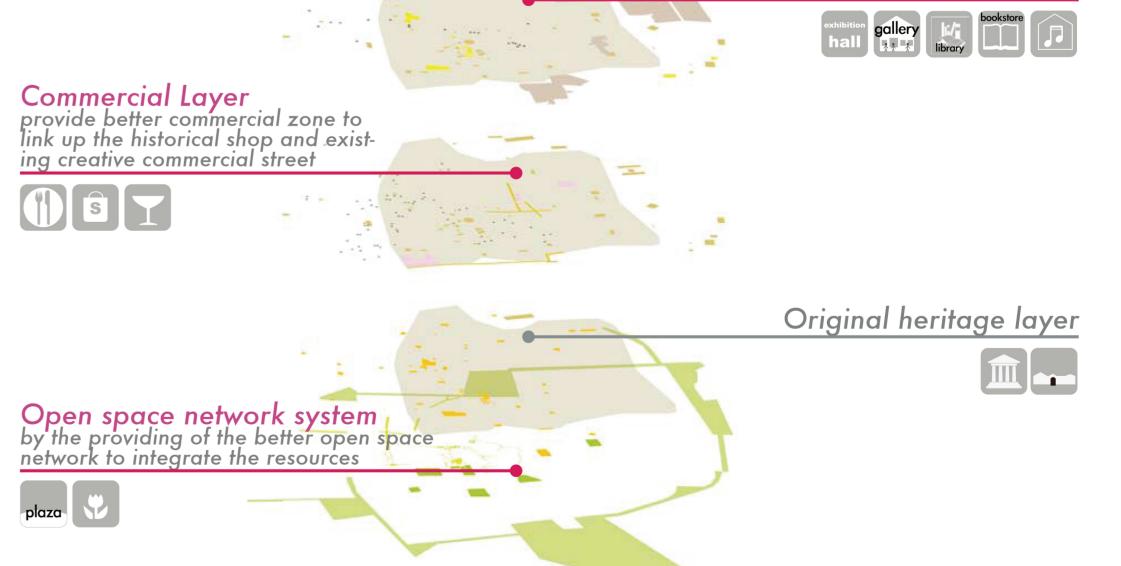

#### **REGIONAL LAVEL DESIGN PARAMETER**

Under culture led urban regeneration concept to arise a regional scale strategy: to integrate the region in 3 dimension

Improved in mobility: link up culture network Diversity in housing typology: attract culture workers Enrich in culture amenities: provide a better culture network system to support the strategy

**Culture Amenities Layer** provide the studio for artist, gallery & mixture of activites to support the need for culture & creative workers

CITY LAVEL DESIGN PARAMETER

Journal of Urban and Regional Research, 27(2), pp. 417-440.