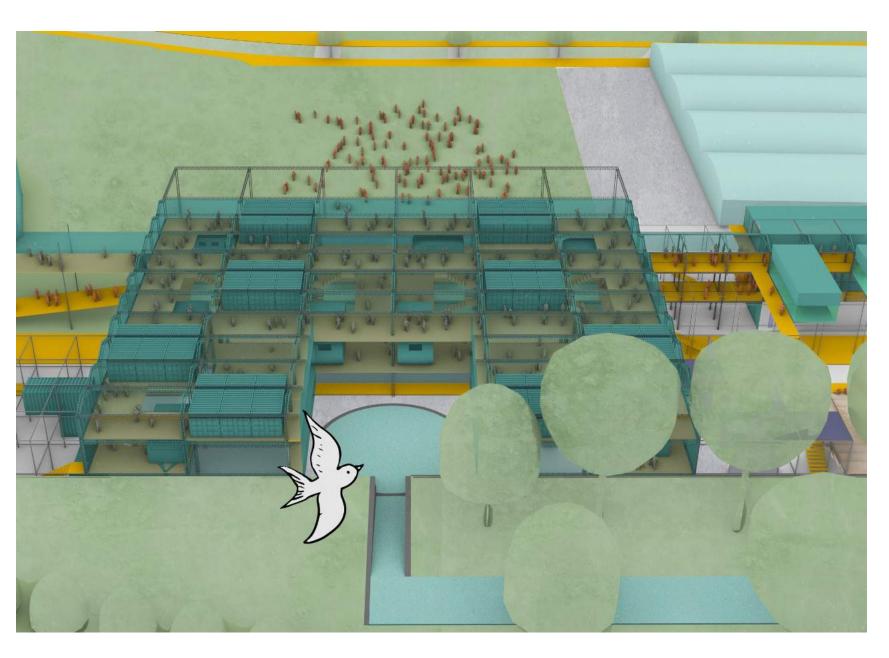

Passing through the School of Music & Performance Arts

Going to Grab a Bite

Attending the Concert in the Gashoulder Venue

Journey of Birdy the Bird

Migrating Through West Europe

Greeting Fellow Birds Resting on the Trash Facility

Going into the Landscape Zone Without Interfering with Humans

Drinking Water from the Stream

Landing on the Pond at the Nature Zone