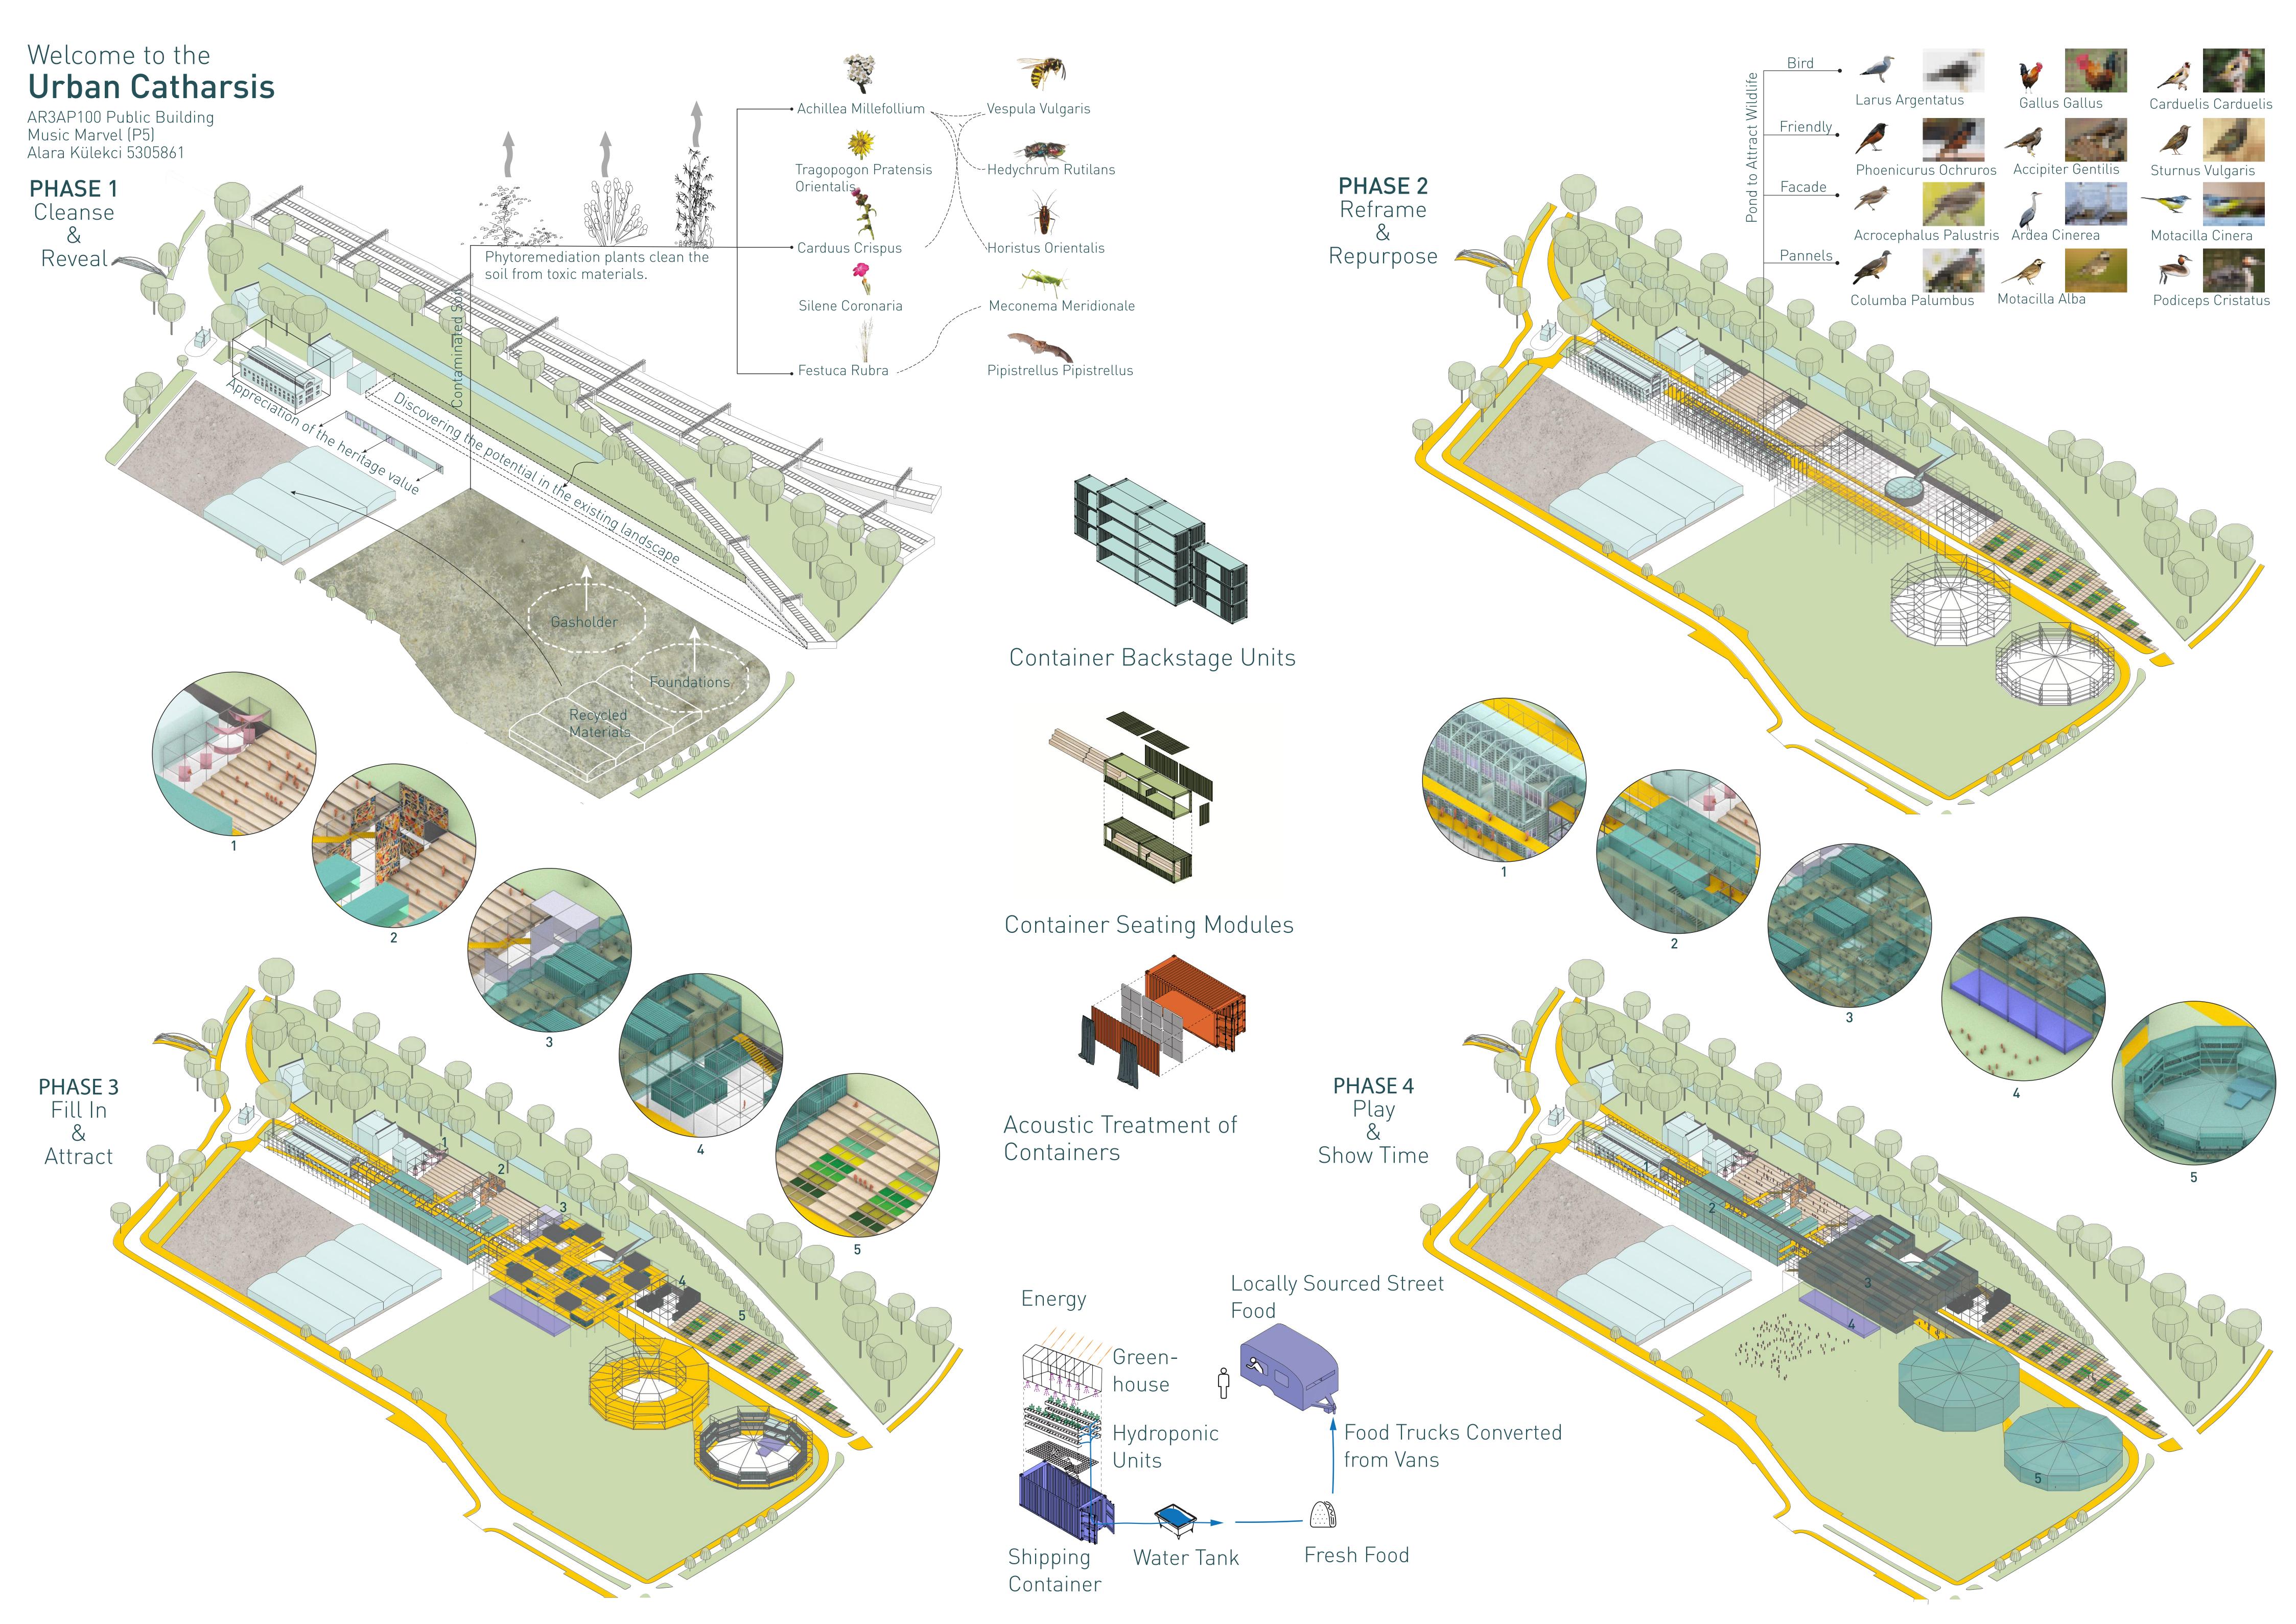

## Welcome to the **Urban Catharsis**

AR3AP100 Public Building Music Marvel (P5) Alara Külekci 5305861

Journey of Evan the Street Artist

Recording Session in Street Studios

Going to the Makerspace to Meet Other Artists

Taking a Look at Street Art Displayed

Attending the BinckFestival

Journey of Eva the Music Enthusiast

Arrival from Laak, Buying a Ticket for Tonight's Show

Getting Information About the Show at the Music Library

Passing through the School of Music & Performance Arts

Going to Grab a Bite

Attending the Concert in the Gashoulder Venue

Journey of Birdy the Bird

Migrating Through West Europe

Greeting Fellow Birds Resting on the Trash Facility

Going into the Landscape Zone Without Interfering with Humans

Drinking Water from the Stream

Landing on the Pond at the Nature Zone