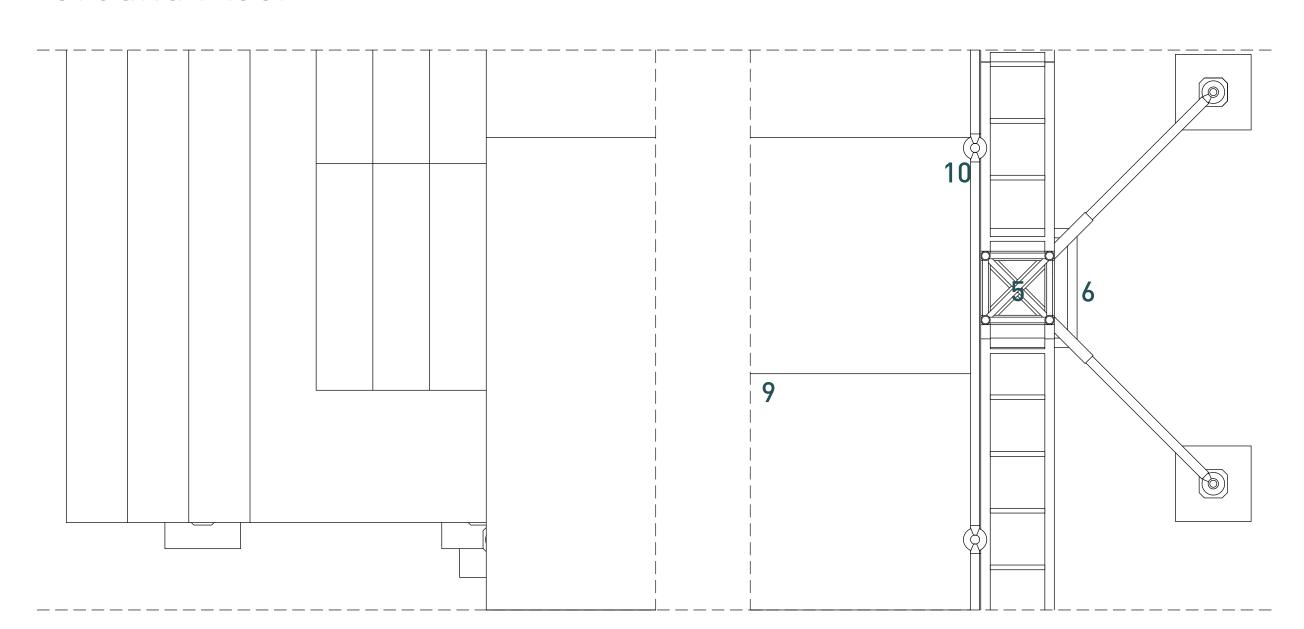

- Polycarbonate Pannels
- 2 Corner Profile
- 3 Tower Top For Motors 4 Moving Corner Block Sleeve
- 5 Connector with Hinge
- 6 Steel Base with Long Outrigger 7 Perforated Modular Platforms
- 8 Box Truss Structure
- 9 Modular Performance Stage 10 Scaffolding Connection
- 12 Circulation Pipes
- 14 Square Profiles
- 15 Polycarbonate Roof Pannels

Polycarbonate Pannels Corner Profile

- 3 Tower Top For Motors 4 Moving Corner Block Sleeve
- 5 Connector with Hinge 6 Steel Base with Long Outrigger
- Perforated Modular Platforms
- 8 Box Truss Structure Modular Performance Stage 10 Scaffolding Connection