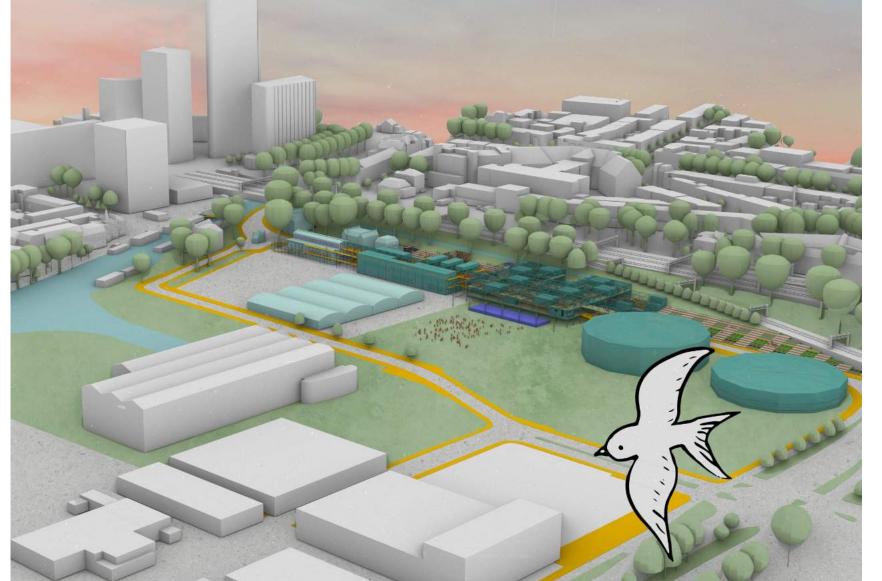

Passing through the School of Music & Performance Arts

Going to Grab a Bite

Attending the Concert in the Gashoulder Venue

Journey of Birdy the Bird

Migrating Through West Europe

Greeting Fellow Birds Resting on the Trash Facility

Going into the Landscape Zone Without Interfering with Humans

Drinking Water from the Stream

Landing on the Pond at the Nature Zone