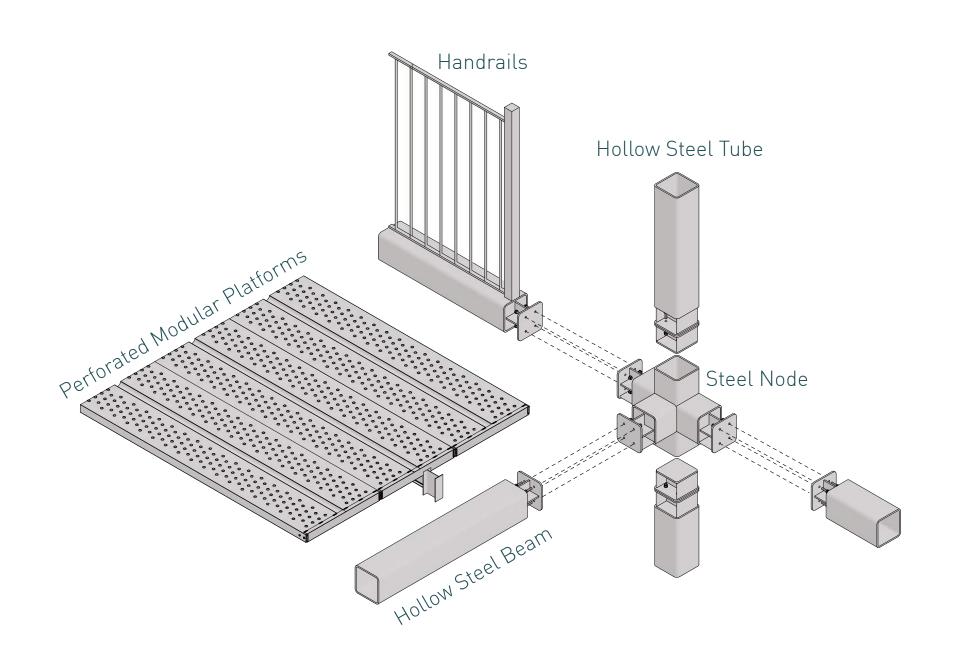

1 U- Heads

- Scaffolding Connectors Perforated Modular
- Catwalk Platforms Wedge Pins
- Ring Collars Ringlock Ledger
- Base Jack Detachable Stairs

Type 1 1:20 Horizontal Cross-Cut

Type 2 1:20 Vertical

Cross-Cut Typical Frame