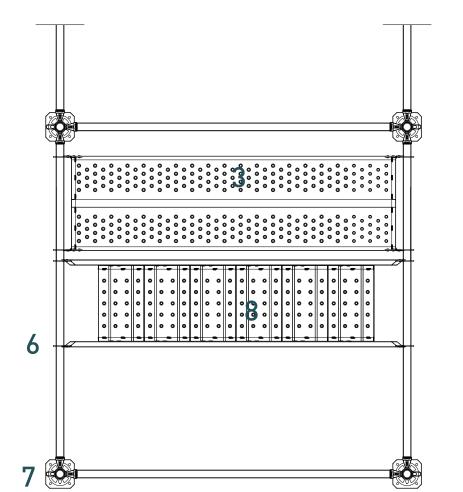

1 U- Heads

- Scaffolding Connectors Perforated Modular
- Catwalk Platforms Wedge Pins
- Ring Collars Ringlock Ledger
- Base Jack Detachable Stairs

Type 1 1:20 Horizontal Cross-Cut

Type 2 1:20 Vertical

Cross-Cut Typical Frame

#### Type 2 1:10 Vertical Cross-Cut Near Existing Masonry

Type 3 1:20 Horizontal Cross-Cut Ground Floor

How to Build? Toolkit (Types 1,2,3 Placement)

Type 1 1:50 Facade Fragment

- Steel Tube Scaffolding
- 2 Scaffolding Connectors 3 Perforated Modular
- Catwalk Platforms 4 Container Seating
- Modules 5 Recycled wood
- Steps/Seats
- 6 Three-Layered ETFE Cushion Fully Inflated
- 7 Three-Layered ETFE
- Cushion Semi Inflated
- 8 Retaining Wall
- 9 Wall Connecting Pins 10 Base Jack
- 11 Base Platform
- 12 Acoustic Curtains