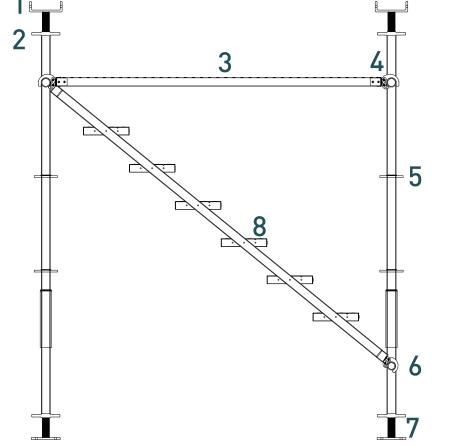

### Welcome to the **Urban Catharsis**

AR3AP100 Public Building Music Marvel (P5) Alara Külekci 5305861

Type 1: Simple Scaffolding System

Type 2: Hollow Steel Tubular System

Type 3: Stage Truss System

Type 1 1:20 Vertical Cross-Cut

1 U- Heads

- Scaffolding Connectors Perforated Modular
- Catwalk Platforms Wedge Pins
- Ring Collars Ringlock Ledger
- Base Jack Detachable Stairs

Type 1 1:20 Horizontal Cross-Cut

Type 2 1:20 Vertical

Cross-Cut Typical Frame