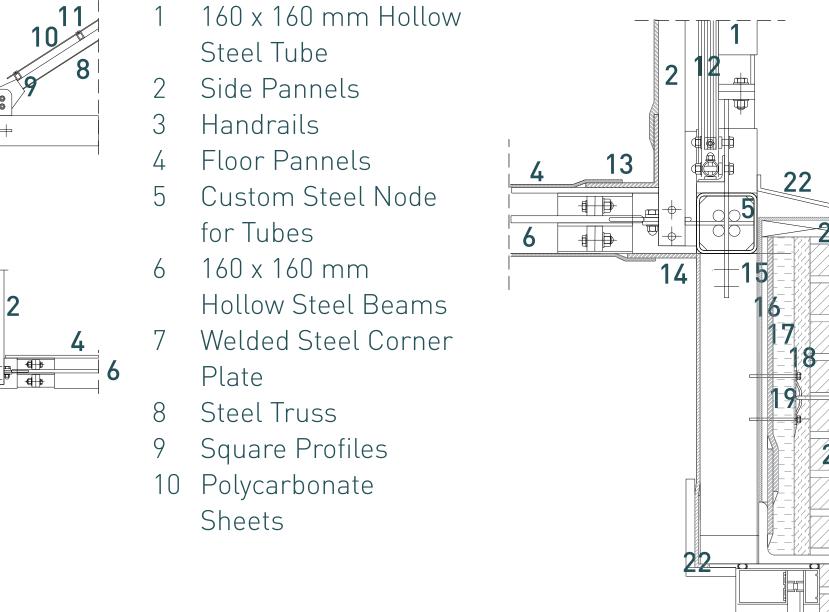

1 U- Heads

- Scaffolding Connectors Perforated Modular
- Catwalk Platforms Wedge Pins
- Ring Collars Ringlock Ledger
- Base Jack Detachable Stairs

Type 1 1:20 Horizontal Cross-Cut

Type 2 1:20 Vertical

Cross-Cut Typical Frame

- Polycarbonate Pannels
- 2 Corner Profile
- 3 Tower Top For Motors 4 Moving Corner Block Sleeve
- 5 Connector with Hinge
- 6 Steel Base with Long Outrigger 7 Perforated Modular Platforms
- 8 Box Truss Structure
- 9 Modular Performance Stage 10 Scaffolding Connection
- 12 Circulation Pipes
- 14 Square Profiles
- 15 Polycarbonate Roof Pannels

11 Performance Equipment

Type 3 1:20 Facade Fragment

16 Pitch Roof Structure