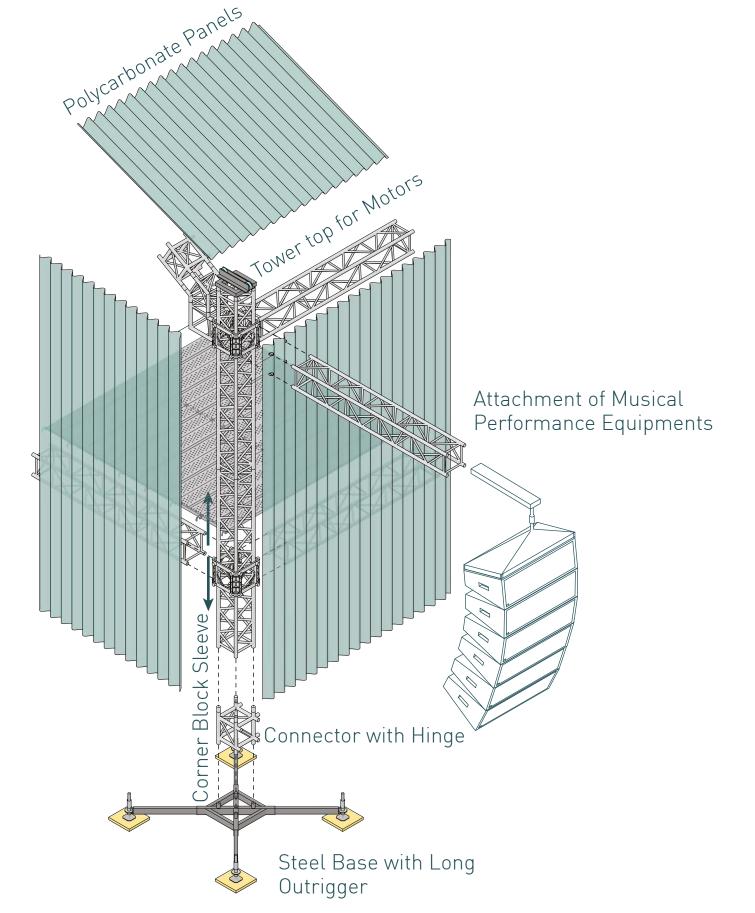

- Polycarbonate Pannels
- 2 Corner Profile
- 3 Tower Top For Motors 4 Moving Corner Block Sleeve
- 5 Connector with Hinge
- 6 Steel Base with Long Outrigger 7 Perforated Modular Platforms
- 8 Box Truss Structure
- 9 Modular Performance Stage 10 Scaffolding Connection
- 12 Circulation Pipes
- 14 Square Profiles
- 15 Polycarbonate Roof Pannels

11 Performance Equipment

Type 3 1:20 Facade Fragment

16 Pitch Roof Structure

Polycarbonate Pannels Corner Profile

- 3 Tower Top For Motors 4 Moving Corner Block Sleeve
- 5 Connector with Hinge 6 Steel Base with Long Outrigger
- Perforated Modular Platforms
- 8 Box Truss Structure Modular Performance Stage 10 Scaffolding Connection