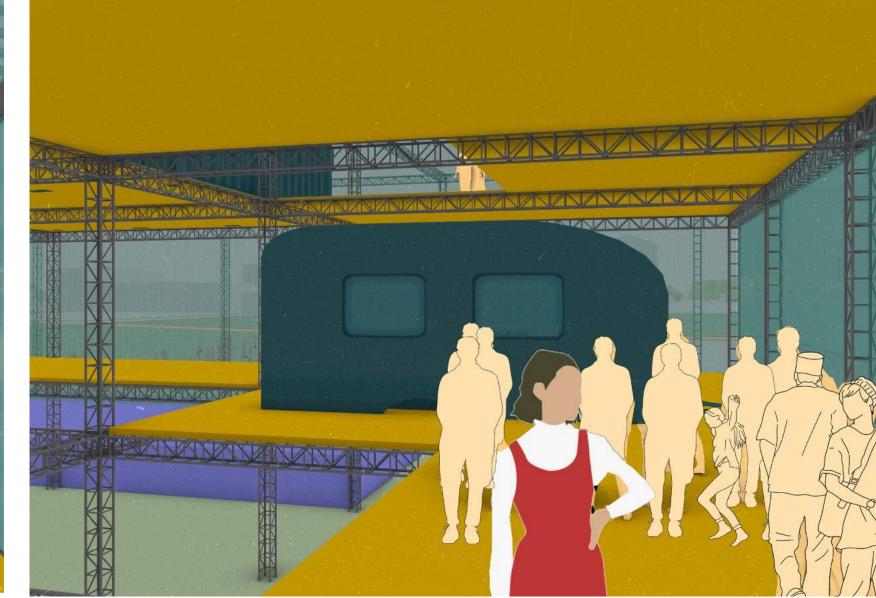

Passing through the School of Music & Performance Arts

Going to Grab a Bite

Attending the Concert in the Gashoulder Venue

Journey of Birdy the Bird

Migrating Through West Europe

Greeting Fellow Birds Resting on the Trash Facility