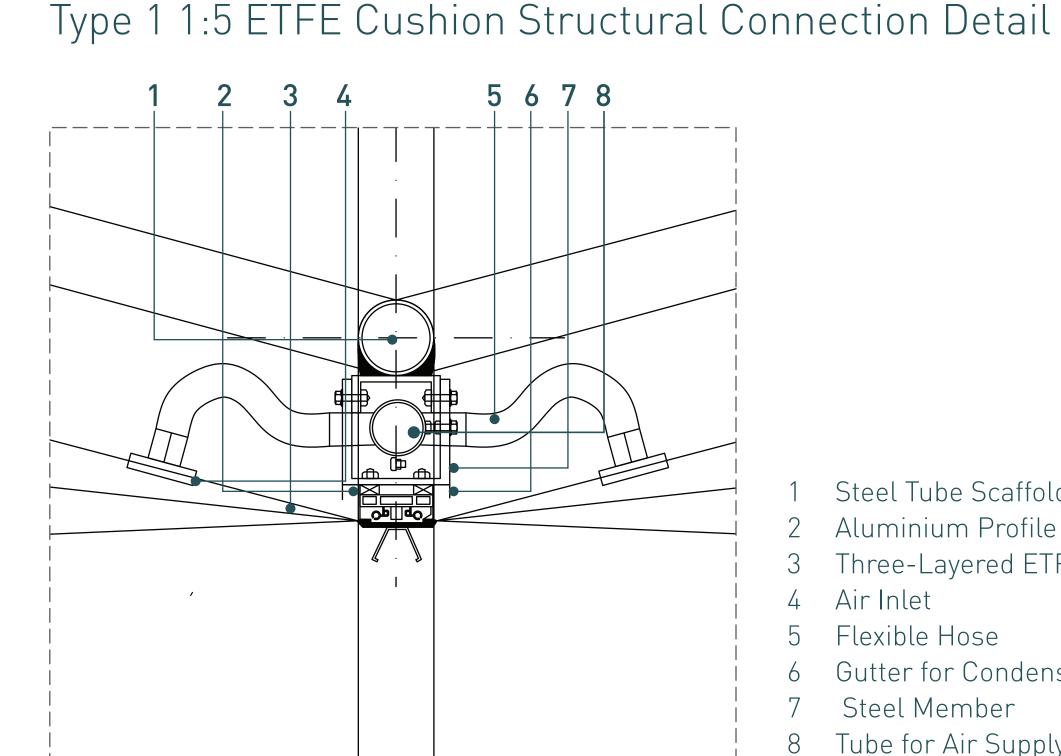

1 U- Heads

- Scaffolding Connectors Perforated Modular
- Catwalk Platforms Wedge Pins
- Ring Collars Ringlock Ledger
- Base Jack Detachable Stairs

Type 1 1:20 Horizontal Cross-Cut

Type 2 1:20 Vertical

Cross-Cut Typical Frame

- Steel Tube Scaffolding
- Aluminium Profile Three-Layered ETFE Cushion
- 4 Air Inlet
- Flexible Hose
- 6 Gutter for Condensation
- Steel Member
- 8 Tube for Air Supply

Type 1 1:5 ETFE Gutter Integration Detail