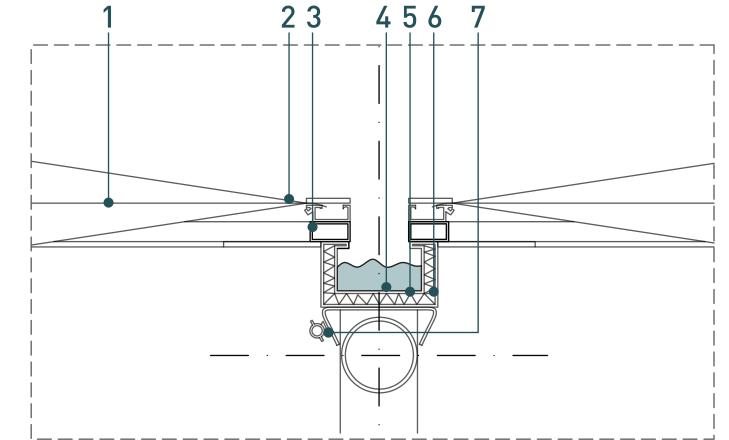

- Steel Tube Scaffolding
- Aluminium Profile Three-Layered ETFE Cushion
- 4 Air Inlet
- Flexible Hose
- 6 Gutter for Condensation
- Steel Member
- 8 Tube for Air Supply

Type 1 1:5 ETFE Gutter Integration Detail

- Three-Layered ETFE Cushion
- Clamping Strip Aluminium Frame
- Composite Sheet Metal 5 Plastic Sheet Gutter
- Thermal Insulation
- High-Pressure Air Tube (operating flap)

2

Typical Floor

Type 3 1:20 Horizontal Cross-Cut