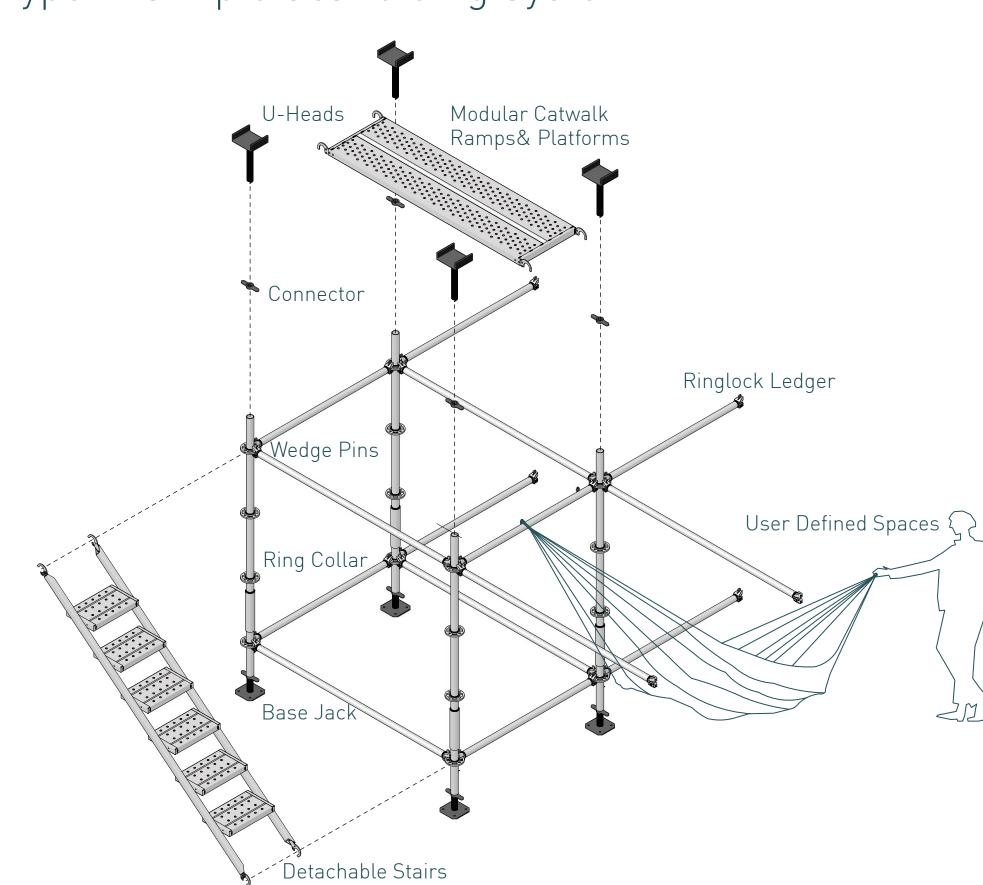

### Welcome to the **Urban Catharsis**

AR3AP100 Public Building Music Marvel (P5) Alara Külekci 5305861

Type 1: Simple Scaffolding System

Type 2: Hollow Steel Tubular System

Type 3: Stage Truss System

Type 1 1:20 Vertical Cross-Cut

1 U- Heads

- Scaffolding Connectors Perforated Modular
- Catwalk Platforms Wedge Pins
- Ring Collars Ringlock Ledger
- Base Jack Detachable Stairs

Type 1 1:20 Horizontal Cross-Cut

Type 2 1:20 Vertical

Cross-Cut Typical Frame