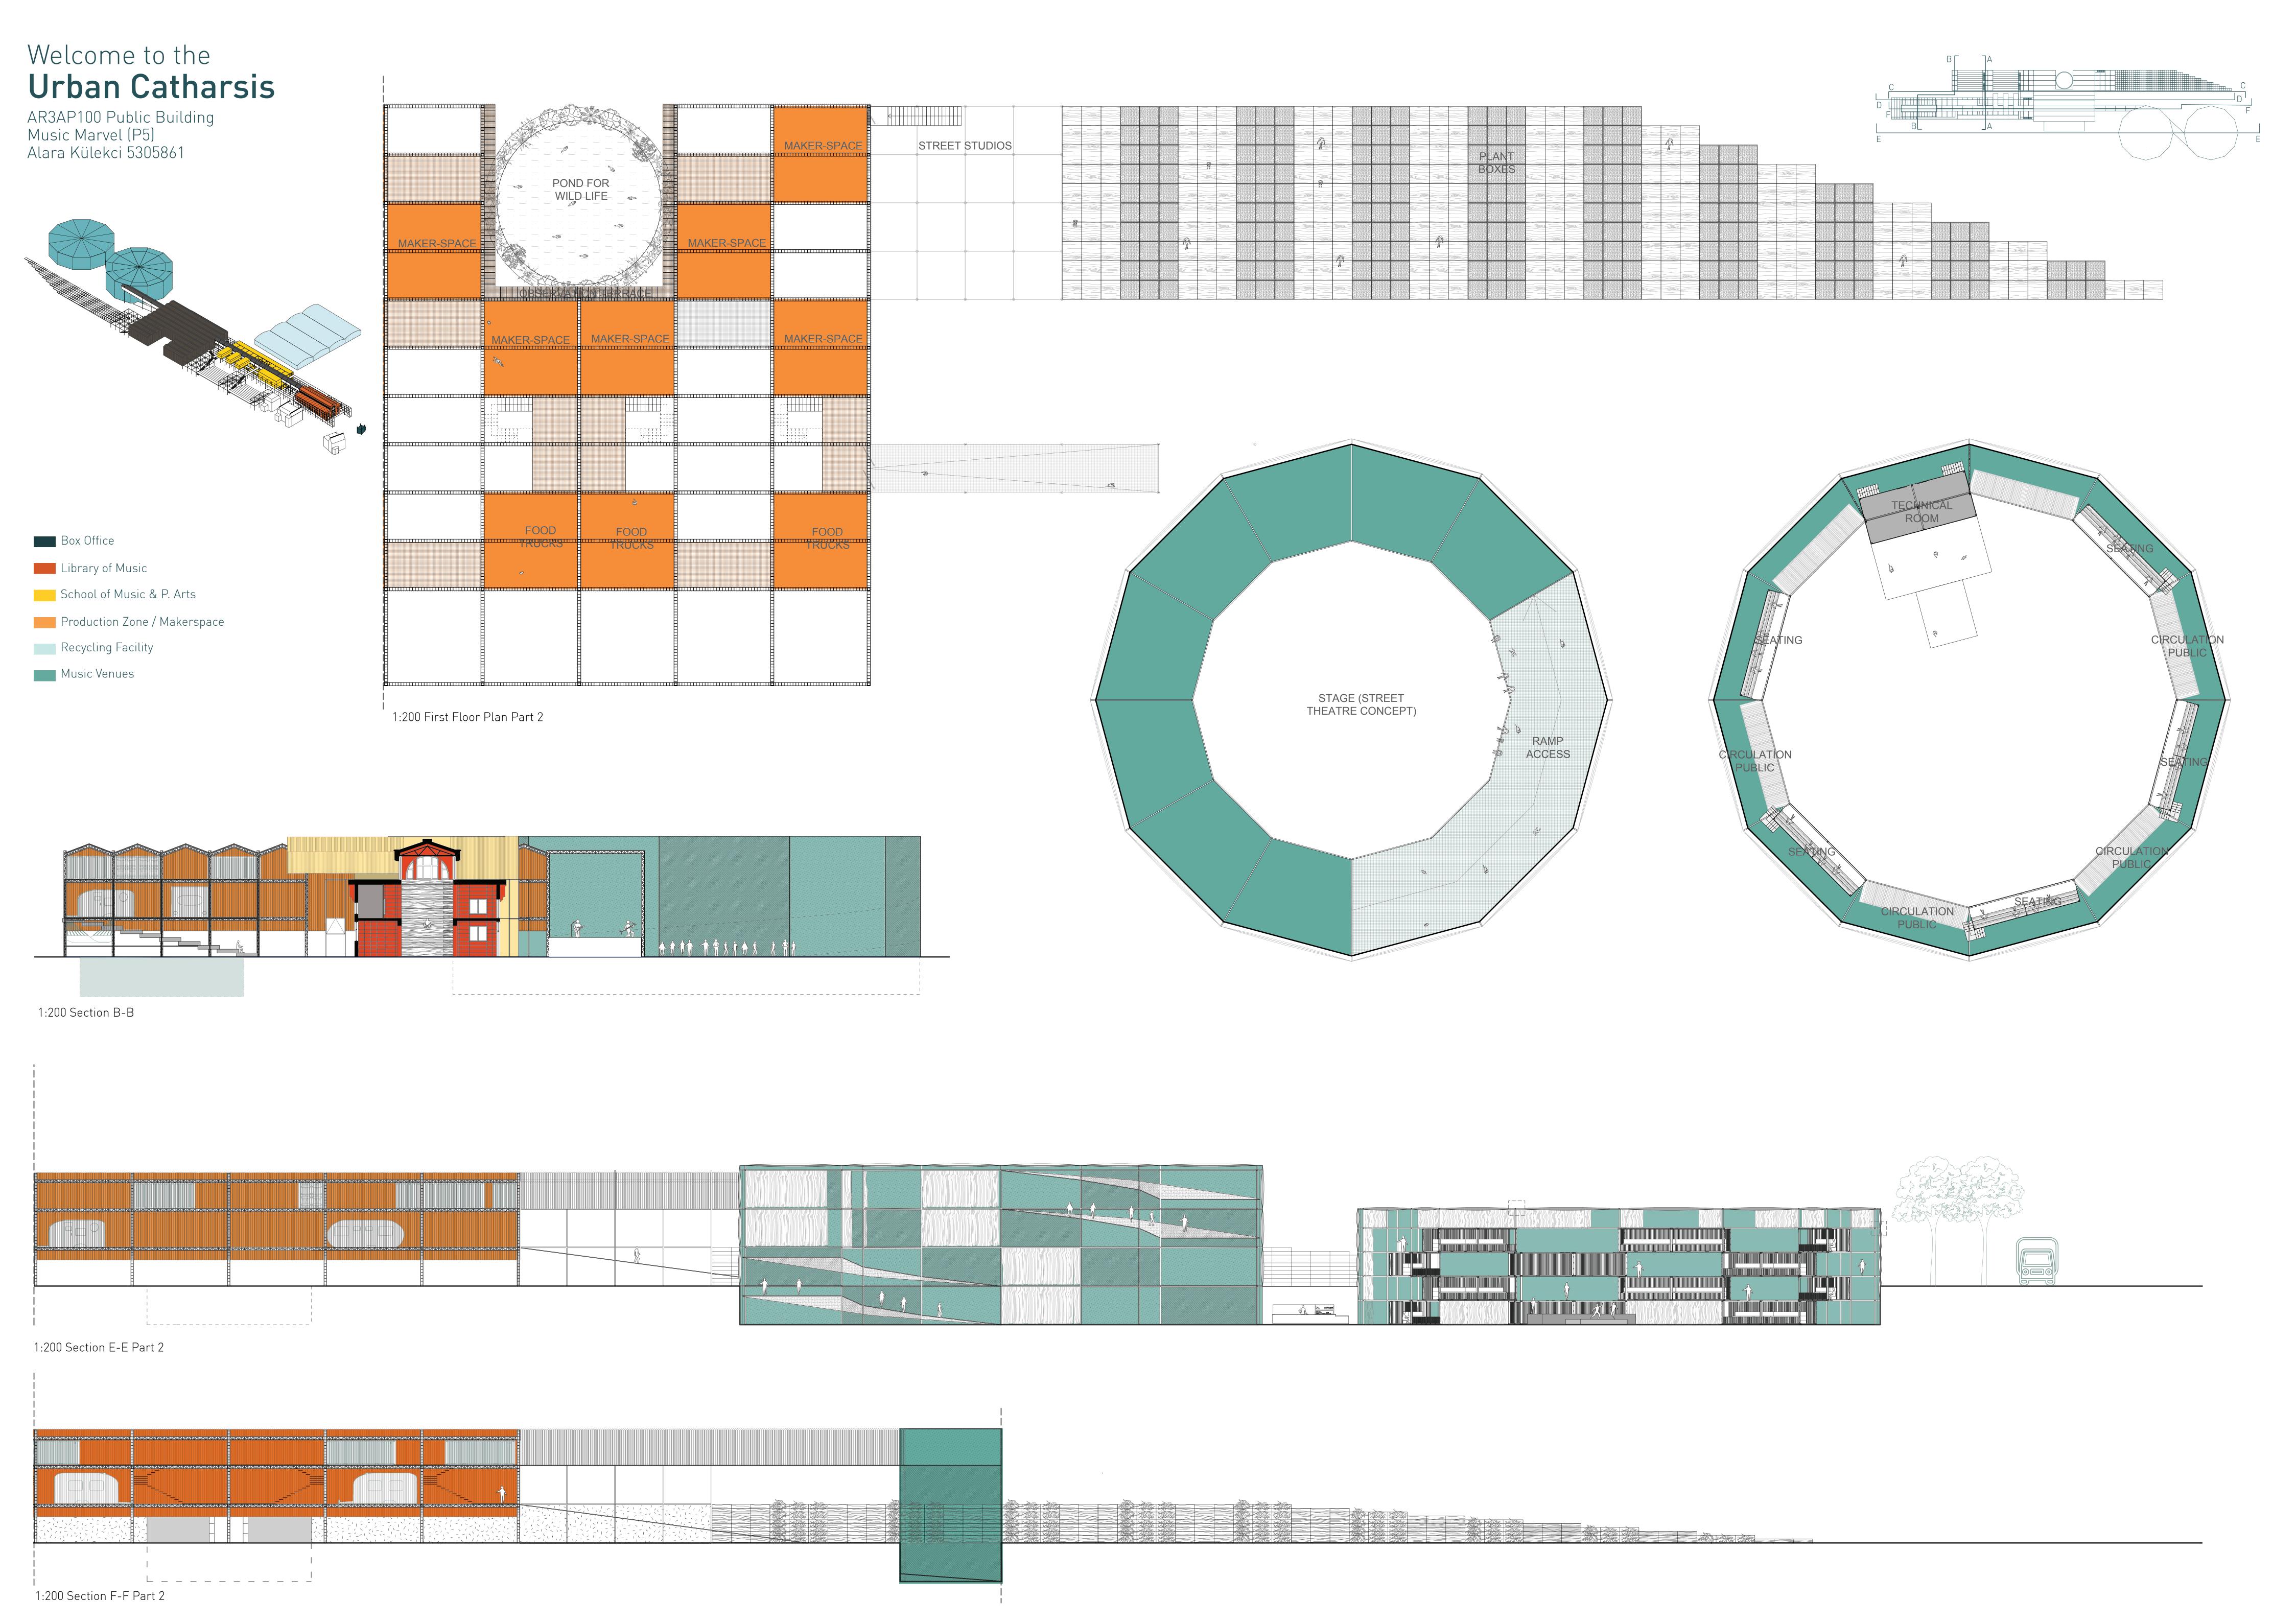

1:200 Section A-A

Library of Music

Recycling Facility

Music Venues

School of Music & P. Arts

Production Zone / Makerspace

1:200 First Floor Plan Part 1