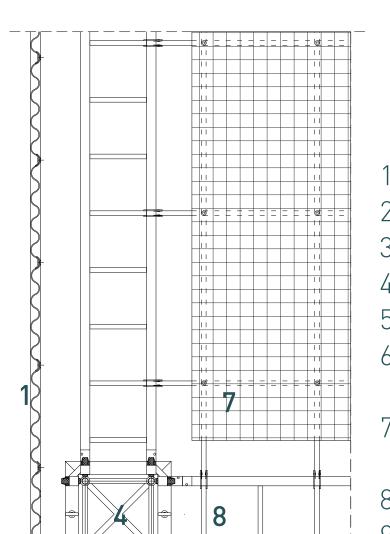

#### Type 2 1:10 Vertical Cross-Cut Near Existing Masonry

Type 3 1:20 Horizontal Cross-Cut Ground Floor

How to Build? Toolkit (Types 1,2,3 Placement)

Type 1 1:50 Facade Fragment

- Steel Tube Scaffolding
- 2 Scaffolding Connectors 3 Perforated Modular
- Catwalk Platforms 4 Container Seating
- Modules 5 Recycled wood
- Steps/Seats
- 6 Three-Layered ETFE Cushion Fully Inflated
- 7 Three-Layered ETFE
- Cushion Semi Inflated
- 8 Retaining Wall
- 9 Wall Connecting Pins 10 Base Jack
- 11 Base Platform
- 12 Acoustic Curtains