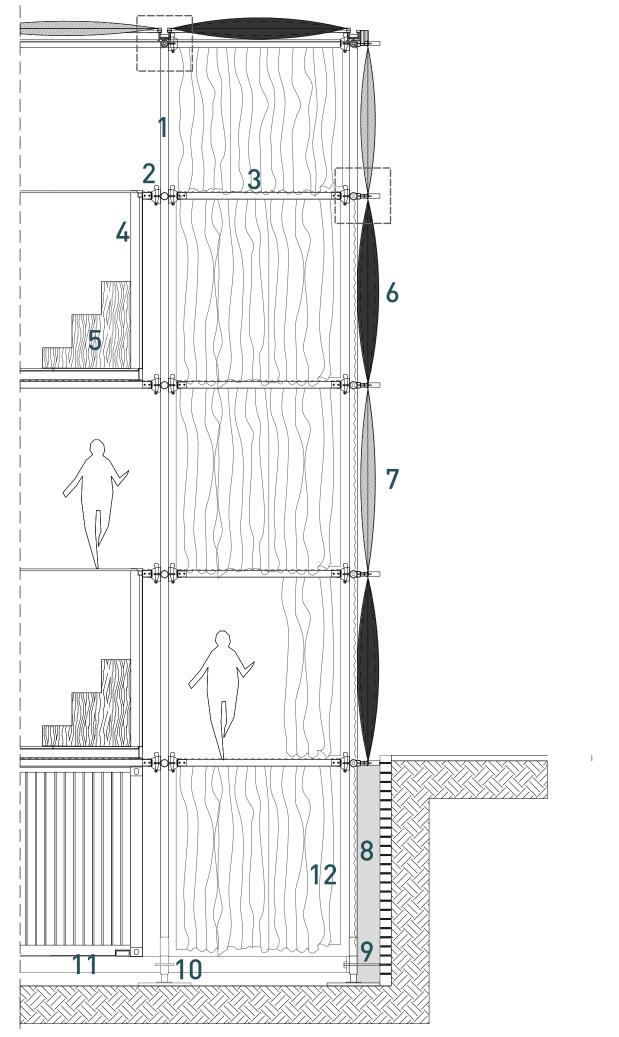

#### Type 2 1:10 Vertical Cross-Cut Near Existing Masonry

Type 3 1:20 Horizontal Cross-Cut Ground Floor

How to Build? Toolkit (Types 1,2,3 Placement)

Type 1 1:50 Facade Fragment

- Steel Tube Scaffolding
- 2 Scaffolding Connectors 3 Perforated Modular
- Catwalk Platforms 4 Container Seating
- Modules 5 Recycled wood
- Steps/Seats
- 6 Three-Layered ETFE Cushion Fully Inflated
- 7 Three-Layered ETFE
- Cushion Semi Inflated
- 8 Retaining Wall
- 9 Wall Connecting Pins 10 Base Jack
- 11 Base Platform
- 12 Acoustic Curtains