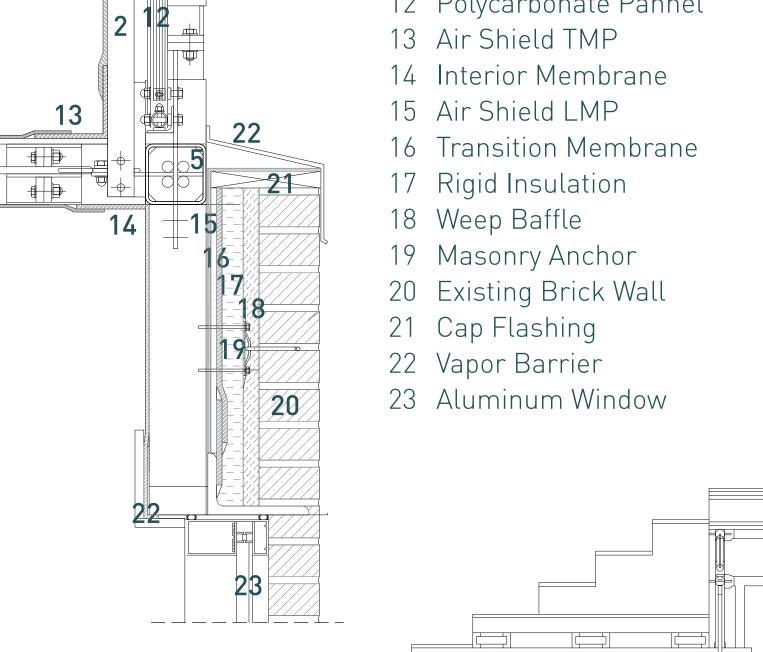

- Polycarbonate Pannels
- 2 Corner Profile
- 3 Tower Top For Motors 4 Moving Corner Block Sleeve
- 5 Connector with Hinge
- 6 Steel Base with Long Outrigger 7 Perforated Modular Platforms
- 8 Box Truss Structure
- 9 Modular Performance Stage 10 Scaffolding Connection
- 12 Circulation Pipes
- 14 Square Profiles
- 15 Polycarbonate Roof Pannels

11 Performance Equipment

Type 3 1:20 Facade Fragment

16 Pitch Roof Structure

#### Type 2 1:10 Vertical Cross-Cut Near Existing Masonry

Type 3 1:20 Horizontal Cross-Cut Ground Floor

How to Build? Toolkit (Types 1,2,3 Placement)

Type 1 1:50 Facade Fragment

- Steel Tube Scaffolding
- 2 Scaffolding Connectors 3 Perforated Modular
- Catwalk Platforms 4 Container Seating
- Modules 5 Recycled wood
- Steps/Seats
- 6 Three-Layered ETFE Cushion Fully Inflated
- 7 Three-Layered ETFE
- Cushion Semi Inflated
- 8 Retaining Wall
- 9 Wall Connecting Pins 10 Base Jack
- 11 Base Platform
- 12 Acoustic Curtains