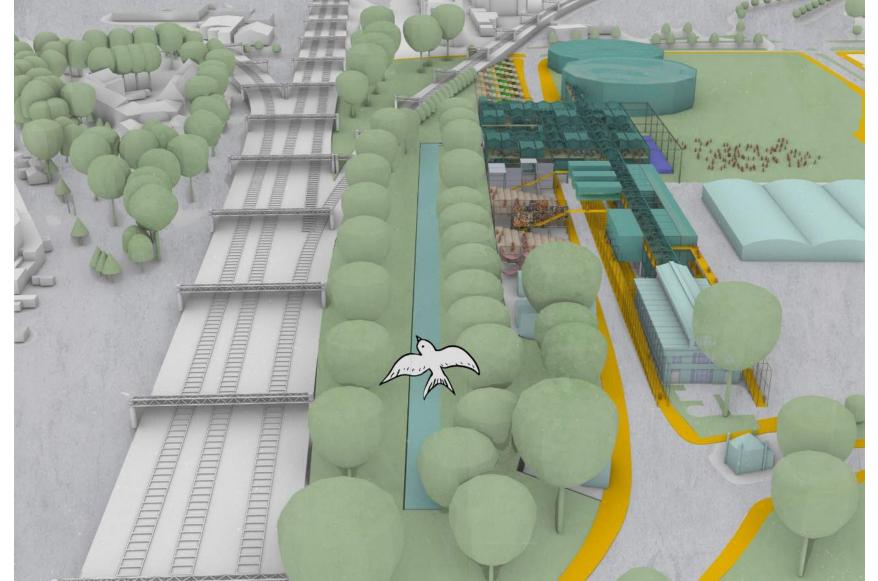

Passing through the School of Music & Performance Arts

Going to Grab a Bite

Attending the Concert in the Gashoulder Venue

Journey of Birdy the Bird

Migrating Through West Europe

Greeting Fellow Birds Resting on the Trash Facility

Going into the Landscape Zone Without Interfering with Humans

Drinking Water from the Stream

Landing on the Pond at the Nature Zone