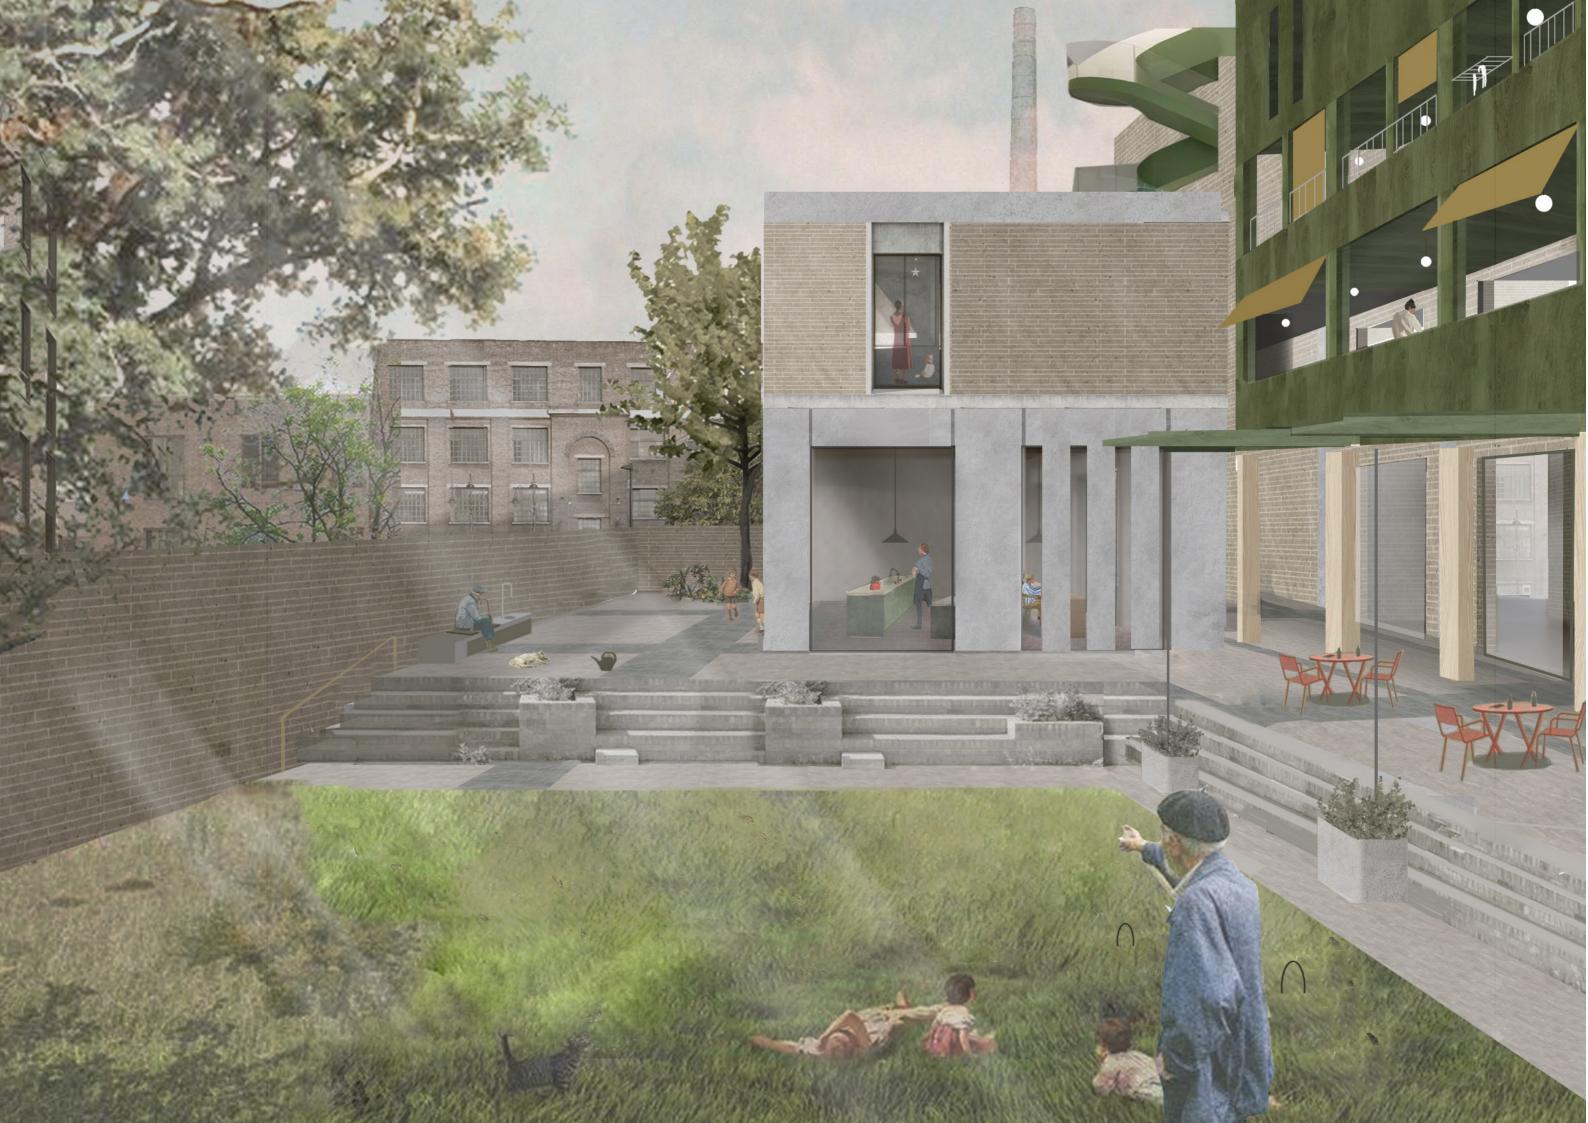

BOX. - USE COMPONENTS a,2X b, 2X c.



- SLOT BOXES TOGETHER INTO A FRAME. - USE SCREWS.





- PLACE INSULATION WOOL INTO EACH BOX. - USE COMPONENT h.

#### STAGE -4



- SCREW CLADDING ONTO BOXES. - USE COMPONENTS d.



Utilities





Natural ventilation and Overheating



### Winter

Heat Buffer and Mechanical ventilation









Autumn

















Extension









Section Detail Scale 1:5



### Winter

Heat Buffer and Mechanical ventilation



#### Summer

Natural ventilation and Overheating













Autumn











Roof: Existing building
- 300 mm vegetation/gravel
- 50 mm drainage element, water resevoir
and root barrier
- Waterproof membane
-140 mm rigid insulation
- vapour Barrier
- screed falls 2%
- Existing concrete deck









Renewable energy









Carpark













Minor architecture













Autumn







Reinforcement representation







(A new connection to the residences)



(A new connection to the garden)



(Accomodating the weeked martkets)



**Research** Space is power



The site
Reflection of the
everyday from
the infrascape



Programme Communities in Business



Design



**Research** Space is power



The site
Reflection of the
everyday from
the infrascape



Programme Communities in Business



Design



**Research** Space is power



+

The site
Reflection of the
everyday from
the infrascape



Programme Communities in Business



Design



**Research** Space is power



+

The site
Reflection of the
everyday from
the infrascape



Programme Communities in Business



Design

An architecture that requires minimal sk