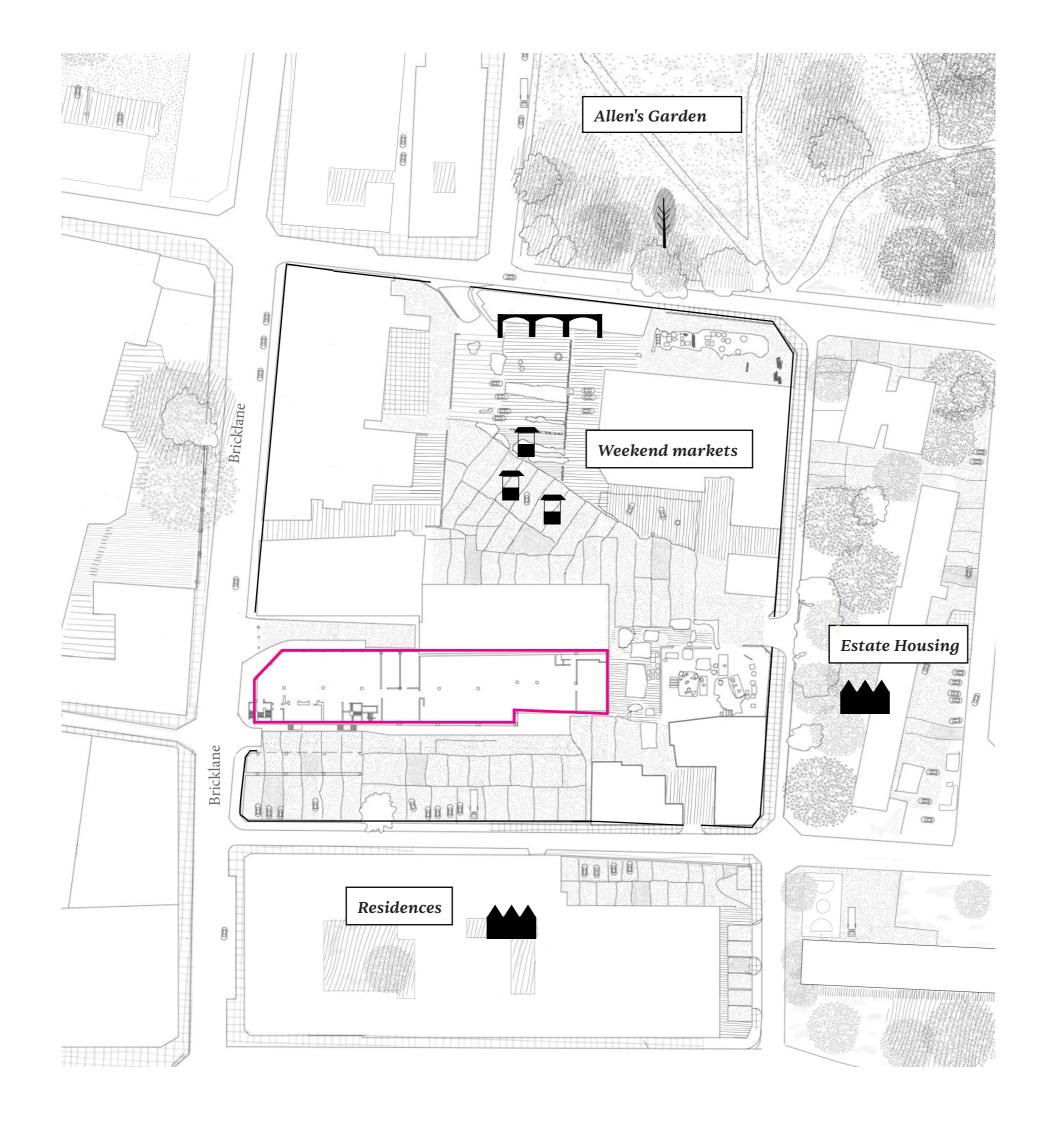

- PLACE INSULATION WOOL INTO EACH BOX. - USE COMPONENT h.

#### STAGE -4



- SCREW CLADDING ONTO BOXES. - USE COMPONENTS d.



Utilities





Natural ventilation and Overheating



### Winter

Heat Buffer and Mechanical ventilation









Autumn

















Extension









Section Detail Scale 1:5



### Winter

Heat Buffer and Mechanical ventilation



#### Summer

Natural ventilation and Overheating













Autumn











Roof: Existing building
- 300 mm vegetation/gravel
- 50 mm drainage element, water resevoir
and root barrier
- Waterproof membane
-140 mm rigid insulation
- vapour Barrier
- screed falls 2%
- Existing concrete deck









Renewable energy









Carpark













Minor architecture













Autumn







Reinforcement representation







(A new connection to the residences)



(A new connection to the garden)



(Accomodating the weeked martkets)



**Research** Space is power



The site
Reflection of the
everyday from
the infrascape



Programme Communities in Business



Design



**Research** Space is power



The site
Reflection of the
everyday from
the infrascape



Programme Communities in Business



Design



**Research** Space is power



+

The site
Reflection of the
everyday from
the infrascape



Programme Communities in Business



Design



**Research** Space is power



+

The site
Reflection of the
everyday from
the infrascape



Programme Communities in Business



Design

An architecture that requires minimal skill, time and resource to allow the community to be there. A protest against architecture