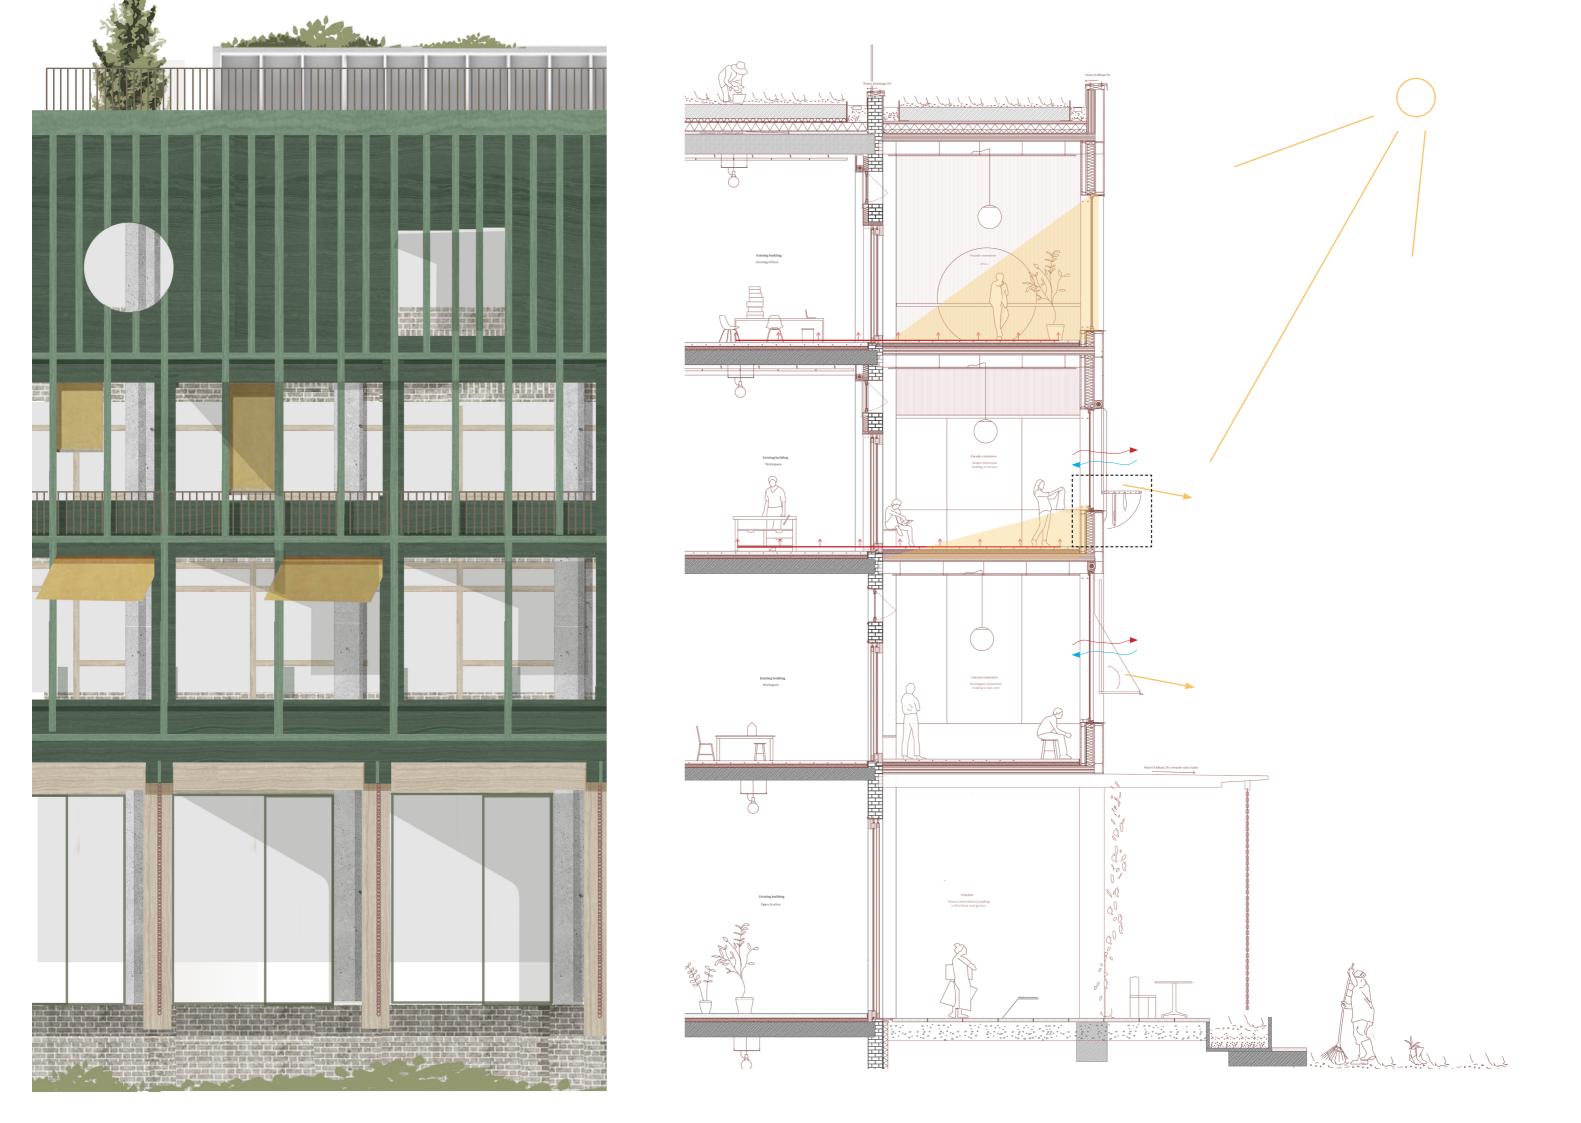

Climate zone 5 Climatised Permanent Private



Climate zone 4
Climatised
Semi-permanent
Semi-private



Climate zone 3
Climatised
Temporary
Static
Public



Climate zone2 Climatised Temporary Mobile semi-private



Climate zone 1
No climatisation
open to contamination
Public











Furniture fit out

# CONSTRUCTION MANUAL

(DIS) ASSEMBLY INSTRUCTIONS

SKYLIGHT

WINDOWS



57x



- PUZZLE THE PIECES TOGETHER INTO A BOX. - USE COMPONENTS a,2X b, 2X c.



- SLOT BOXES TOGETHER INTO A FRAME. - USE SCREWS.





- PLACE INSULATION WOOL INTO EACH BOX. - USE COMPONENT h.

#### STAGE -4



- SCREW CLADDING ONTO BOXES. - USE COMPONENTS d.



Utilities





Natural ventilation and Overheating



### Winter

Heat Buffer and Mechanical ventilation









Autumn

















Extension









Section Detail Scale 1:5



### Winter

Heat Buffer and Mechanical ventilation



#### Summer

Natural ventilation and Overheating













Autumn











Roof: Existing building
- 300 mm vegetation/gravel
- 50 mm drainage element, water resevoir
and root barrier
- Waterproof membane
-140 mm rigid insulation
- vapour Barrier
- screed falls 2%
- Existing concrete deck









Renewable energy









Carpark













Minor architecture













Autumn







Reinforcement representation







(A new connection to the residences)



(A new connection to the garden)



(Accomodating the weeked martkets)



**Research** Space is power



The site
Reflection of the
everyday from
the infrascape



Programme Communities in Business



Design



**Research** Space is power