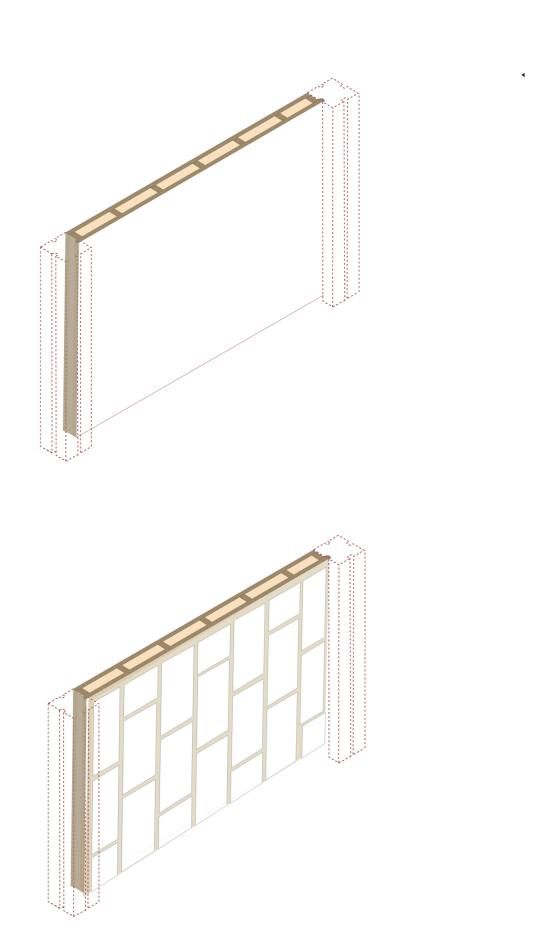

Permanent
Semi-Public



Climate zone 5 Climatised Permanent Private



Climate zone 4
Climatised
Semi-permanent
Semi-private



Climate zone 3
Climatised
Temporary
Static
Public



Climate zone2 Climatised Temporary Mobile semi-private



Climate zone 1
No climatisation
open to contamination
Public











Furniture fit out

# CONSTRUCTION MANUAL

(DIS) ASSEMBLY INSTRUCTIONS

SKYLIGHT

WINDOWS



57x



- PUZZLE THE PIECES TOGETHER INTO A BOX. - USE COMPONENTS a,2X b, 2X c.



- SLOT BOXES TOGETHER INTO A FRAME. - USE SCREWS.





- PLACE INSULATION WOOL INTO EACH BOX. - USE COMPONENT h.

#### STAGE -4



- SCREW CLADDING ONTO BOXES. - USE COMPONENTS d.



Utilities





Natural ventilation and Overheating



### Winter

Heat Buffer and Mechanical ventilation









Autumn

















Extension









Section Detail Scale 1:5



### Winter

Heat Buffer and Mechanical ventilation



#### Summer

Natural ventilation and Overheating













Autumn











Roof: Existing building
- 300 mm vegetation/gravel
- 50 mm drainage element, water resevoir
and root barrier
- Waterproof membane
-140 mm rigid insulation
- vapour Barrier
- screed falls 2%
- Existing concrete deck









Renewable energy









Carpark













Minor architecture













Autumn







Reinforcement representation







(A new connection to the residences)



(A new connection to the garden)



(Accomodating the weeked martkets)



**Research** Space is power



The site
Reflection of the
everyday from
the infrascape



Programme Communities in Business



Design



**Resea