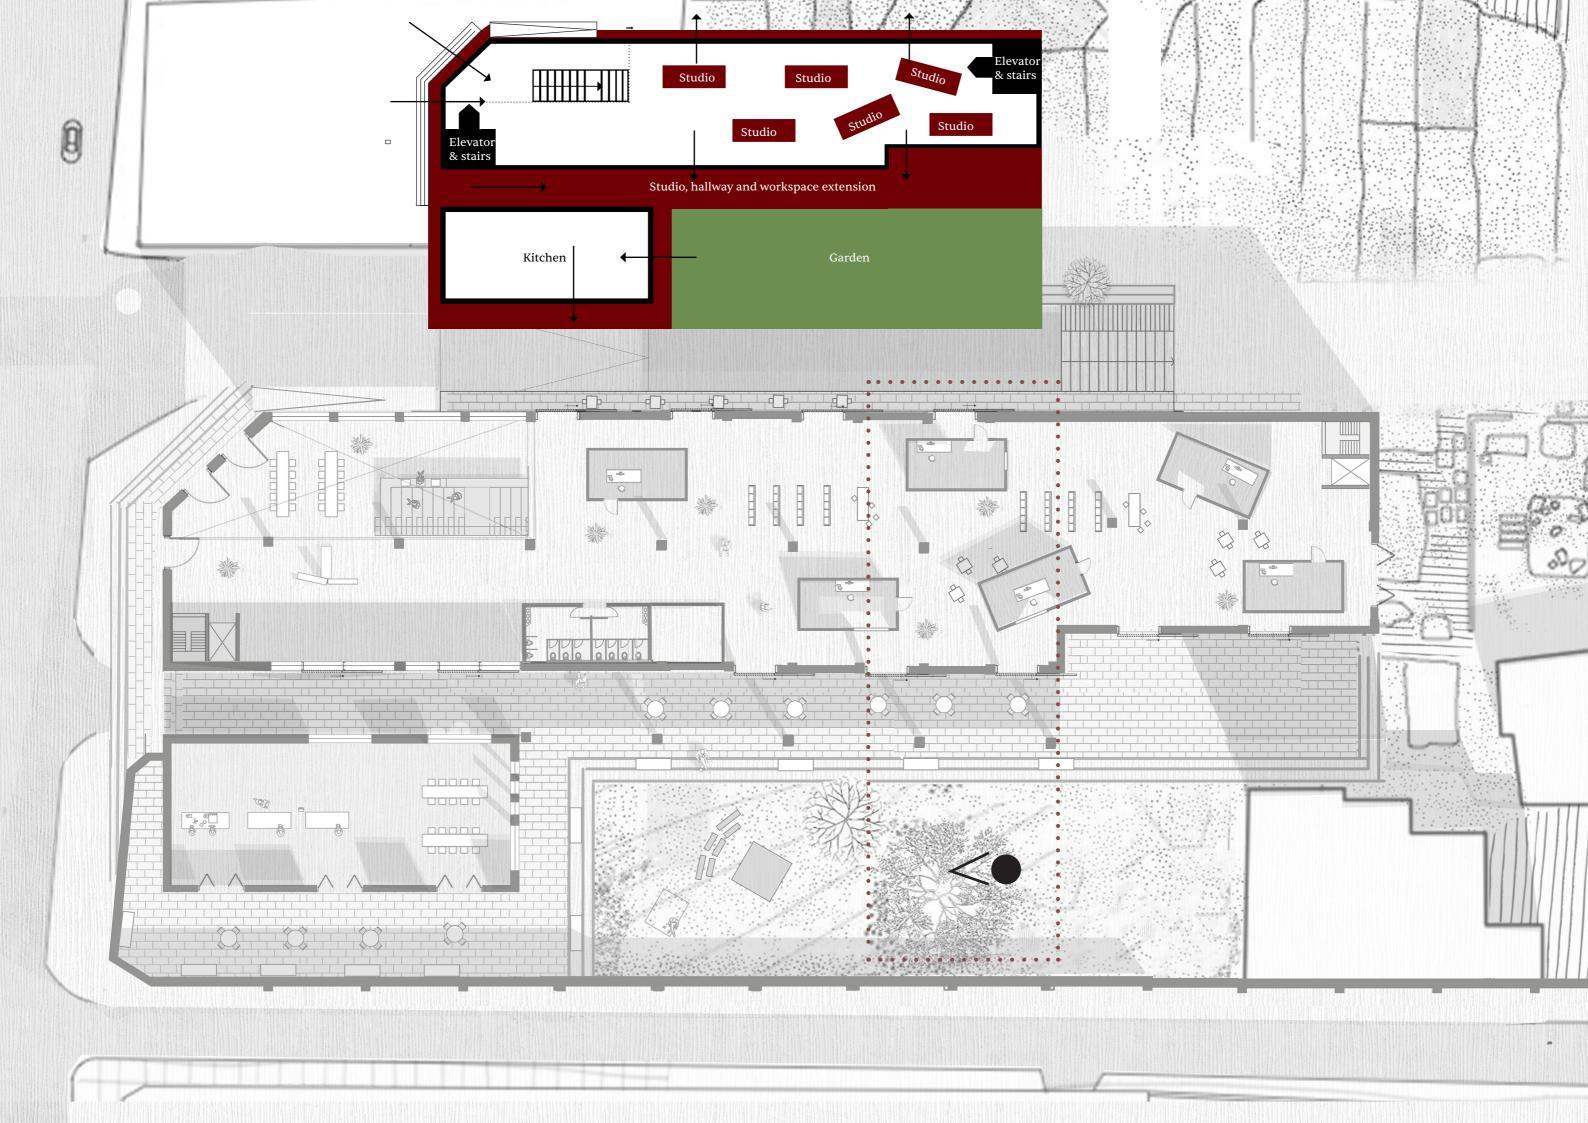

ETHER INTO A BOX. - USE COMPONENTS a,2X b, 2X c.



- SLOT BOXES TOGETHER INTO A FRAME. - USE SCREWS.





- PLACE INSULATION WOOL INTO EACH BOX. - USE COMPONENT h.

#### STAGE -4



- SCREW CLADDING ONTO BOXES. - USE COMPONENTS d.



Utilities





Natural ventilation and Overheating



### Winter

Heat Buffer and Mechanical ventilation









Autumn

















Extension









Section Detail Scale 1:5



### Winter

Heat Buffer and Mechanical ventilation



#### Summer

Natural ventilation and Overheating













Autumn











Roof: Existing building
- 300 mm vegetation/gravel
- 50 mm drainage element, water resevoir
and root barrier
- Waterproof membane
-140 mm rigid insulation
- vapour Barrier
- screed falls 2%
- Existing concrete deck









Renewable energy









Carpark













Minor architecture













Autumn







Reinforcement representation







(A new connection to the residences)



(A new connection to the garden)



(Accomodating the weeked martkets)



**Research** Space is power



The site
Reflection of the
everyday from
the infrascape



Programme Communities in Business



Design



**Research** Space is power



The site
Reflection of the
everyday from
the infrascape



Programme Communities in Business



Design



**Research** Space is power



+

The site
Reflection of the
everyday from
the infrascape



Programme Communities in Business



Design



**Research** Space is power



+

The site
Reflection of the
everyday from
the infrascape



Programme Communities in Business



Design

An architecture that requir