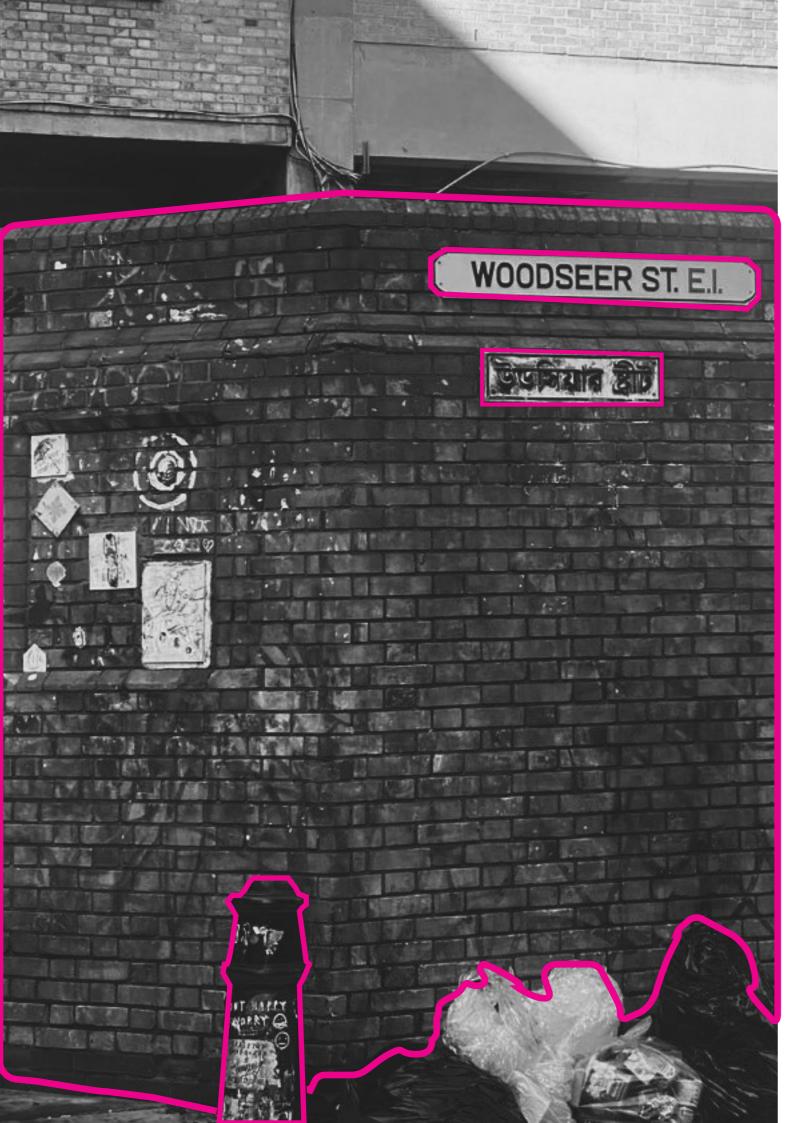

Graffiti Posters Stickers Stencil QR Codes Text

= Extraordinary =

Improvised architecture Not a singular author Constantly changing

Bollard Street Sign Wall Fences

= Infraordinary =

Everyday Architecture Singular author Constant