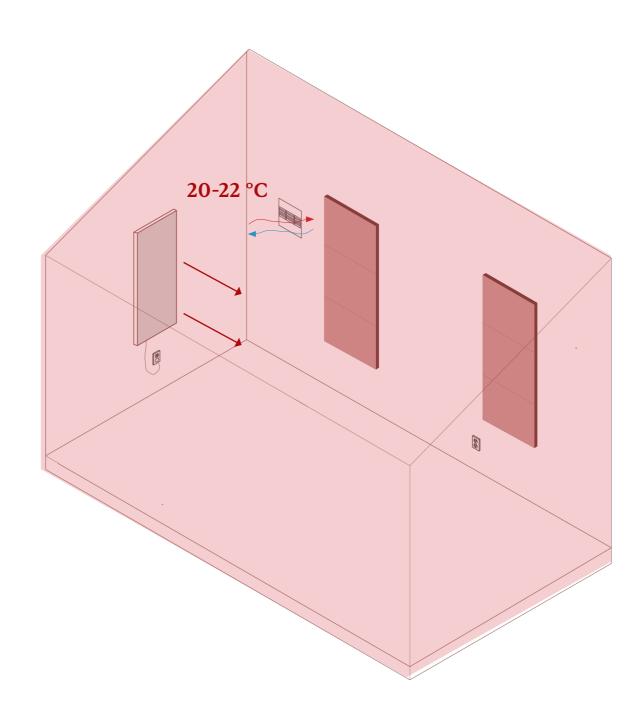

Autumn









Autumn









Climate zone 6
No climatisation
Permanent
Semi-Public



Climate zone 5 Climatised Permanent Private



Climate zone 4
Climatised
Semi-permanent
Semi-private



Climate zone 3
Climatised
Temporary
Static
Public



Climate zone2 Climatised Temporary Mobile semi-private



Climate zone 1
No climatisation
open to contamination
Public











Furniture fit out

# CONSTRUCTION MANUAL

(DIS) ASSEMBLY INSTRUCTIONS

SKYLIGHT

WINDOWS



57x



- PUZZLE THE PIECES TOGETHER INTO A BOX. - USE COMPONENTS a,2X b, 2X c.



- SLOT BOXES TOGETHER INTO A FRAME. - USE SCREWS.





- PLACE INSULATION WOOL INTO EACH BOX. - USE COMPONENT h.

#### STAGE -4



- SCREW CLADDING ONTO BOXES. - USE COMPONENTS d.



Utilities





Natural ventilation and Overheating



### Winter

Heat Buffer and Mechanical ventilation









Autumn

















Extension









Section Detail Scale 1:5



### Winter

Heat Buffer and Mechanical ventilation



#### Summer

Natural ventilation and Overheating













Autumn











Roof: Existing building
- 300 mm vegetation/gravel
- 50 mm drainage element, water resevoir
and root barrier
- Waterproof membane
-140 mm rigid insulation
- vapour Barrier
- screed falls 2%
- Existing concrete deck









Renewable energy









Carpark













Minor architecture













Autumn







Reinforcement representation







(A new connection to the residences)



(A new connection to the garden)



(Accomodating the weeked martkets)



**Research** Space is power



The site
Reflection of the
everyday