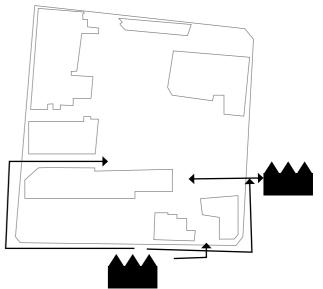

- PLACE INSULATION WOOL INTO EACH BOX. - USE COMPONENT h.

#### STAGE -4



- SCREW CLADDING ONTO BOXES. - USE COMPONENTS d.



Utilities





Natural ventilation and Overheating



### Winter

Heat Buffer and Mechanical ventilation









Autumn

















Extension









Section Detail Scale 1:5



### Winter

Heat Buffer and Mechanical ventilation



#### Summer

Natural ventilation and Overheating













Autumn











Roof: Existing building
- 300 mm vegetation/gravel
- 50 mm drainage element, water resevoir
and root barrier
- Waterproof membane
-140 mm rigid insulation
- vapour Barrier
- screed falls 2%
- Existing concrete deck









Renewable energy









Carpark













Minor architecture













Autumn







Reinforcement representation







(A new connection to the residences)



(A new connection to the garden)



(Accomodating the weeked martkets)



**Research** Space is power



The site
Reflection of the
everyday from
the infrascape



Programme Communities in Business



Design



**Research** Space is power



The site
Reflection of the
everyday from
the infrascape



Programme Communities in Business



Design



**Research** Space is power



+

The site
Reflection of the
everyday from
the infrascape



Programme Communities in Business



Design



**Research** Space is power



+

The site
Reflection of the
everyday from
the infrascape



Programme Communities in Business



Design

An architecture that requires minimal skill, time and resource to allow the community to be there. A protest against architecture as