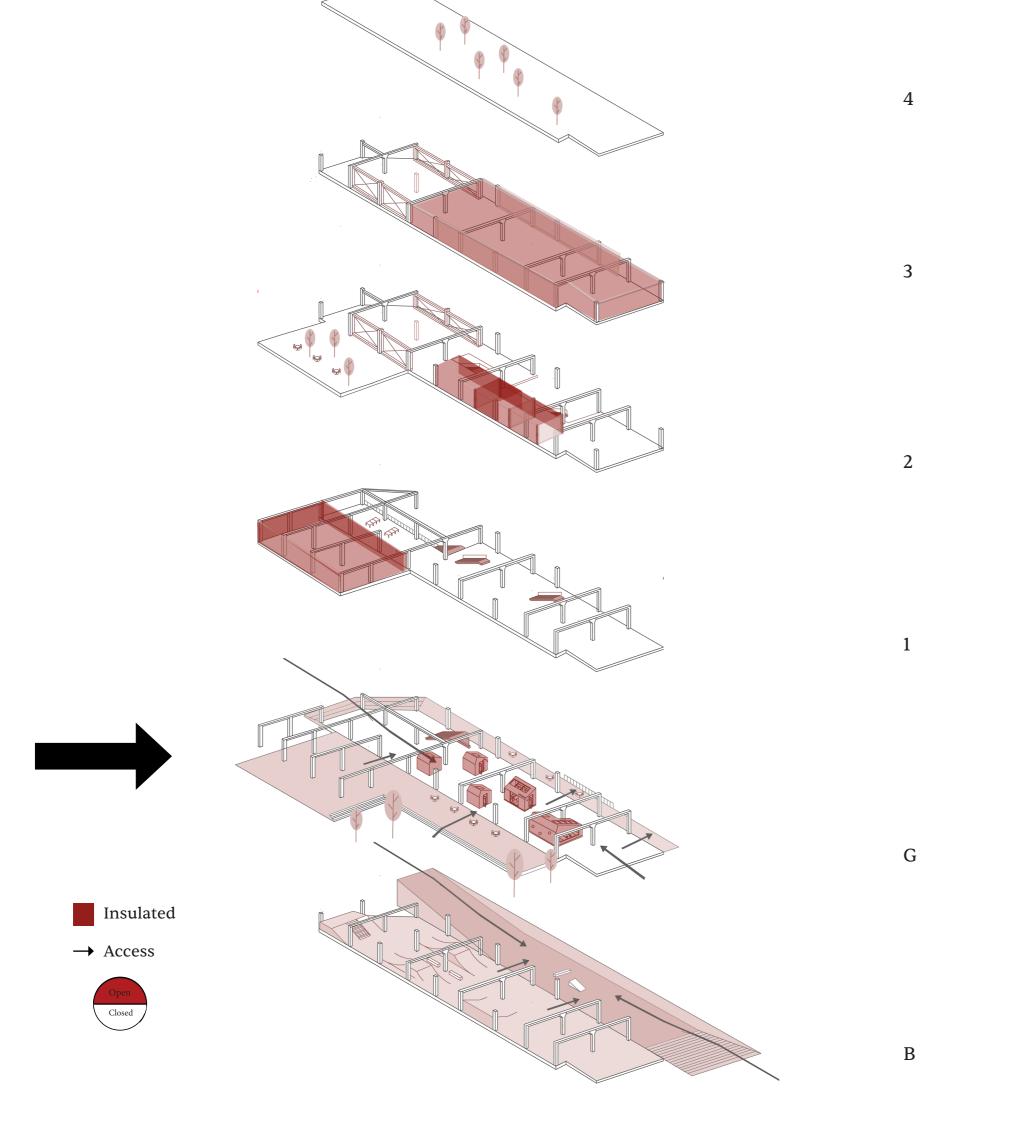

Green Area



Urban Farm



**Extensions** 



Threshold



Circulation & connectivity





Climate zone 6
No climatisation
Permanent
Semi-Public



Climate zone 3
Climatised
Permanent
Private



Climate zone 3
Climatised
Semi-permanent
Semi-private



Climate zone 2
Climatised
Temporary
Public



Climate zone3
Climatised
Temporary
semi-private



Climate zone 1
No climatisation
open to contamination
Public

Introducing the everyday and

Introducing the everyday people and

Introducing the everyday people and infrascape \_\_.



"I am from the Bricklane community, I am a mother and an artist that works with children with diabilities. I have a studio in H-Block as part of the Maker's group."

- Priya











Autumn





Bricklane highstreet



















Autumn









Autumn









Climate zone 6
No climatisation
Permanent
Semi-Public



Climate zone 5 Climatised Permanent Private



Climate zone 4
Climatised
Semi-permanent
Semi-private



Climate zone 3
Climatised
Temporary
Static
Public



Climate zone2 Climatised Temporary Mobile semi-private



Climate zone 1
No climatisation
open to contamination
Public











Furniture fit out

# CONSTRUCTION MANUAL

(DIS) ASSEMBLY INSTRUCTIONS

SKYLIGHT

WINDOWS



57x



- PUZZLE THE PIECES TOGETHER INTO A BOX. - USE COMPONENTS a,2X b, 2X c.



- SLOT BOXES TOGETHER INTO A FRAME. - USE SCREWS.





- PLACE INSULATION WOOL INTO EACH BOX. - USE COMPONENT h.

#### STAGE -4



- SCREW CLADDING ONTO BOXES. - USE COMPONENTS d.



Utilities





Natural ventilation and Overheating



### Winter

Heat Buffer and Mechanical ve