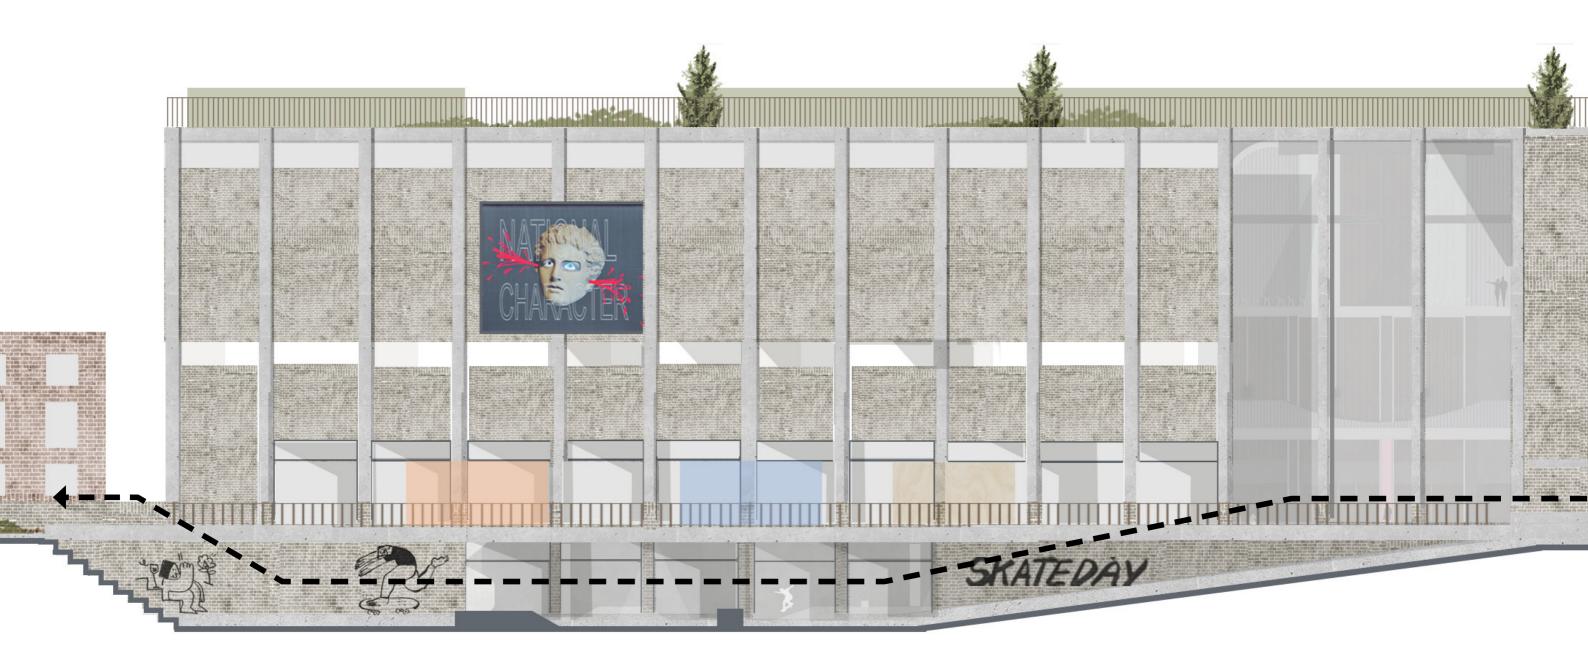

GETHER INTO A FRAME. - USE SCREWS.





- PLACE INSULATION WOOL INTO EACH BOX. - USE COMPONENT h.

#### STAGE -4



- SCREW CLADDING ONTO BOXES. - USE COMPONENTS d.



Utilities





Natural ventilation and Overheating



### Winter

Heat Buffer and Mechanical ventilation









Autumn

















Extension









Section Detail Scale 1:5



### Winter

Heat Buffer and Mechanical ventilation



#### Summer

Natural ventilation and Overheating













Autumn











Roof: Existing building
- 300 mm vegetation/gravel
- 50 mm drainage element, water resevoir
and root barrier
- Waterproof membane
-140 mm rigid insulation
- vapour Barrier
- screed falls 2%
- Existing concrete deck









Renewable energy









Carpark













Minor architecture













Autumn







Reinforcement representation







(A new connection to the residences)



(A new connection to the garden)



(Accomodating the weeked martkets)



**Research** Space is power



The site
Reflection of the
everyday from
the infrascape



Programme Communities in Business



Design



**Research** Space is power



The site
Reflection of the
everyday from
the infrascape



Programme Communities in Business



Design



**Research** Space is power



+

The site
Reflection of the
everyday from
the infrascape



Programme Communities in Business



Design



**Research** Space is power



+

The site
Reflection of the
everyday from
the infrascape



Programme Communities in Business



Design

An architecture that requires minimal skill, time and resource to allow the community to be th