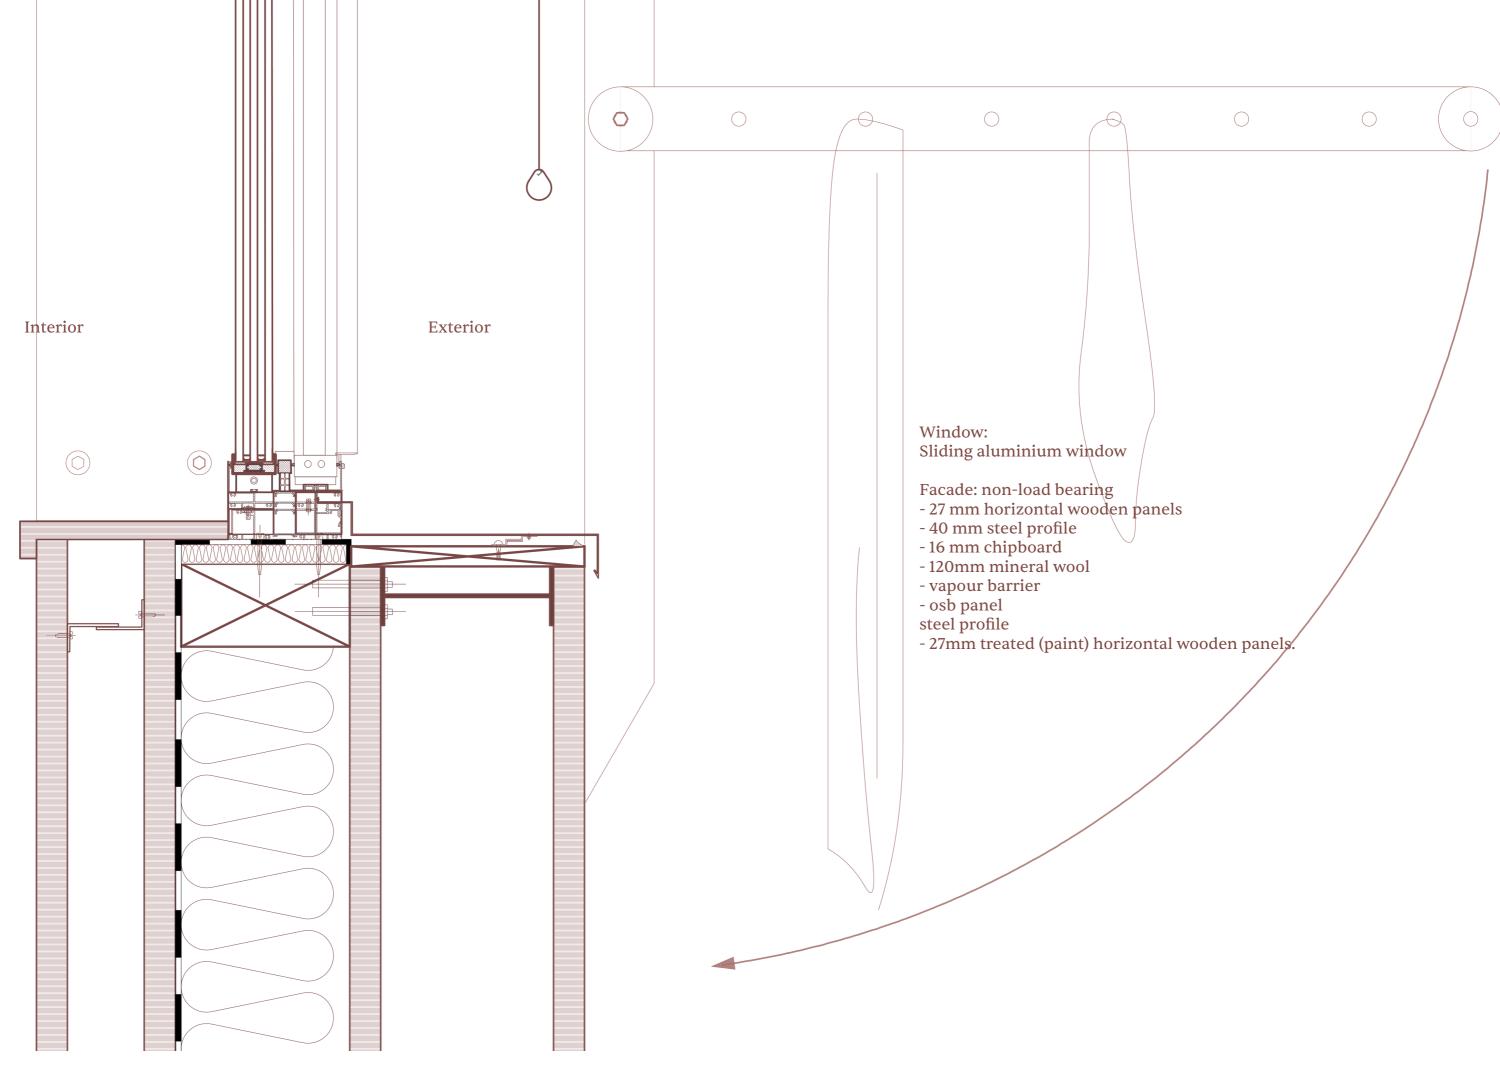

Climate zone 5 Climatised Permanent Private



Climate zone 4
Climatised
Semi-permanent
Semi-private



Climate zone 3
Climatised
Temporary
Static
Public



Climate zone2 Climatised Temporary Mobile semi-private



Climate zone 1
No climatisation
open to contamination
Public











Furniture fit out

# CONSTRUCTION MANUAL

(DIS) ASSEMBLY INSTRUCTIONS

SKYLIGHT

WINDOWS



57x



- PUZZLE THE PIECES TOGETHER INTO A BOX. - USE COMPONENTS a,2X b, 2X c.



- SLOT BOXES TOGETHER INTO A FRAME. - USE SCREWS.





- PLACE INSULATION WOOL INTO EACH BOX. - USE COMPONENT h.

#### STAGE -4



- SCREW CLADDING ONTO BOXES. - USE COMPONENTS d.



Utilities





Natural ventilation and Overheating



### Winter

Heat Buffer and Mechanical ventilation









Autumn

















Extension









Section Detail Scale 1:5



### Winter

Heat Buffer and Mechanical ventilation



#### Summer

Natural ventilation and Overheating













Autumn











Roof: Existing building
- 300 mm vegetation/gravel
- 50 mm drainage element, water resevoir
and root barrier
- Waterproof membane
-140 mm rigid insulation
- vapour Barrier
- screed falls 2%
- Existing concrete deck









Renewable energy









Carpark













Minor architecture













Autumn







Reinforcement representation







(A new connection to the residences)



(A new connection to the garden)



(Accomodating the weeked martkets)



**Research** Space is power



The site
Reflection of the
everyday from
the infrascape



Programme Communities in Business



Design



**Research** Space is power



T