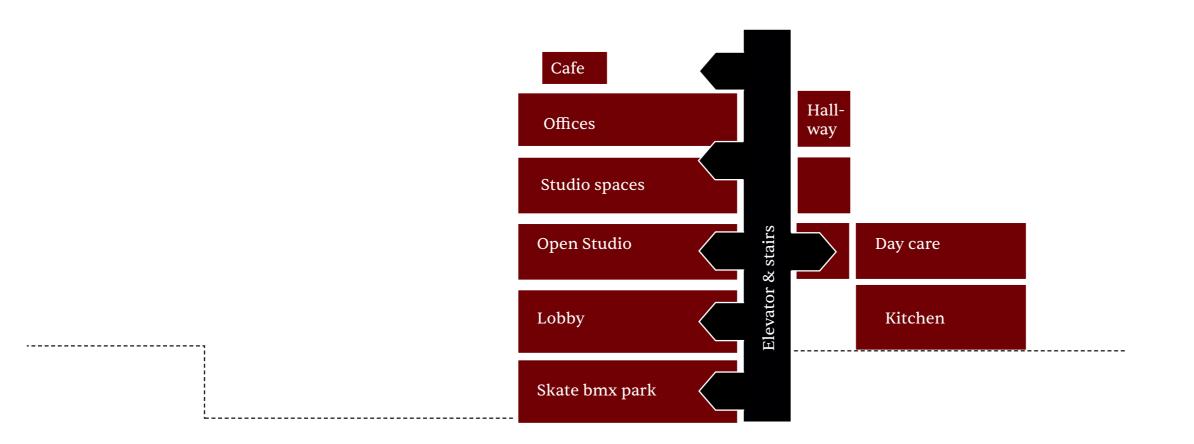

porary
Static
Public



Climate zone2 Climatised Temporary Mobile semi-private



Climate zone 1
No climatisation
open to contamination
Public











Furniture fit out

# CONSTRUCTION MANUAL

(DIS) ASSEMBLY INSTRUCTIONS

SKYLIGHT

WINDOWS



57x



- PUZZLE THE PIECES TOGETHER INTO A BOX. - USE COMPONENTS a,2X b, 2X c.



- SLOT BOXES TOGETHER INTO A FRAME. - USE SCREWS.





- PLACE INSULATION WOOL INTO EACH BOX. - USE COMPONENT h.

#### STAGE -4



- SCREW CLADDING ONTO BOXES. - USE COMPONENTS d.



Utilities





Natural ventilation and Overheating



### Winter

Heat Buffer and Mechanical ventilation









Autumn

















Extension









Section Detail Scale 1:5



### Winter

Heat Buffer and Mechanical ventilation



#### Summer

Natural ventilation and Overheating













Autumn











Roof: Existing building
- 300 mm vegetation/gravel
- 50 mm drainage element, water resevoir
and root barrier
- Waterproof membane
-140 mm rigid insulation
- vapour Barrier
- screed falls 2%
- Existing concrete deck









Renewable energy









Carpark













Minor architecture













Autumn







Reinforcement representation







(A new connection to the residences)



(A new connection to the garden)



(Accomodating the weeked martkets)



**Research** Space is power



The site
Reflection of the
everyday from
the infrascape



Programme Communities in Business



Design



**Research** Space is power



The site
Reflection of the
everyday from
the infrascape



Programme Communities in Business



Design



**Research** Space is power