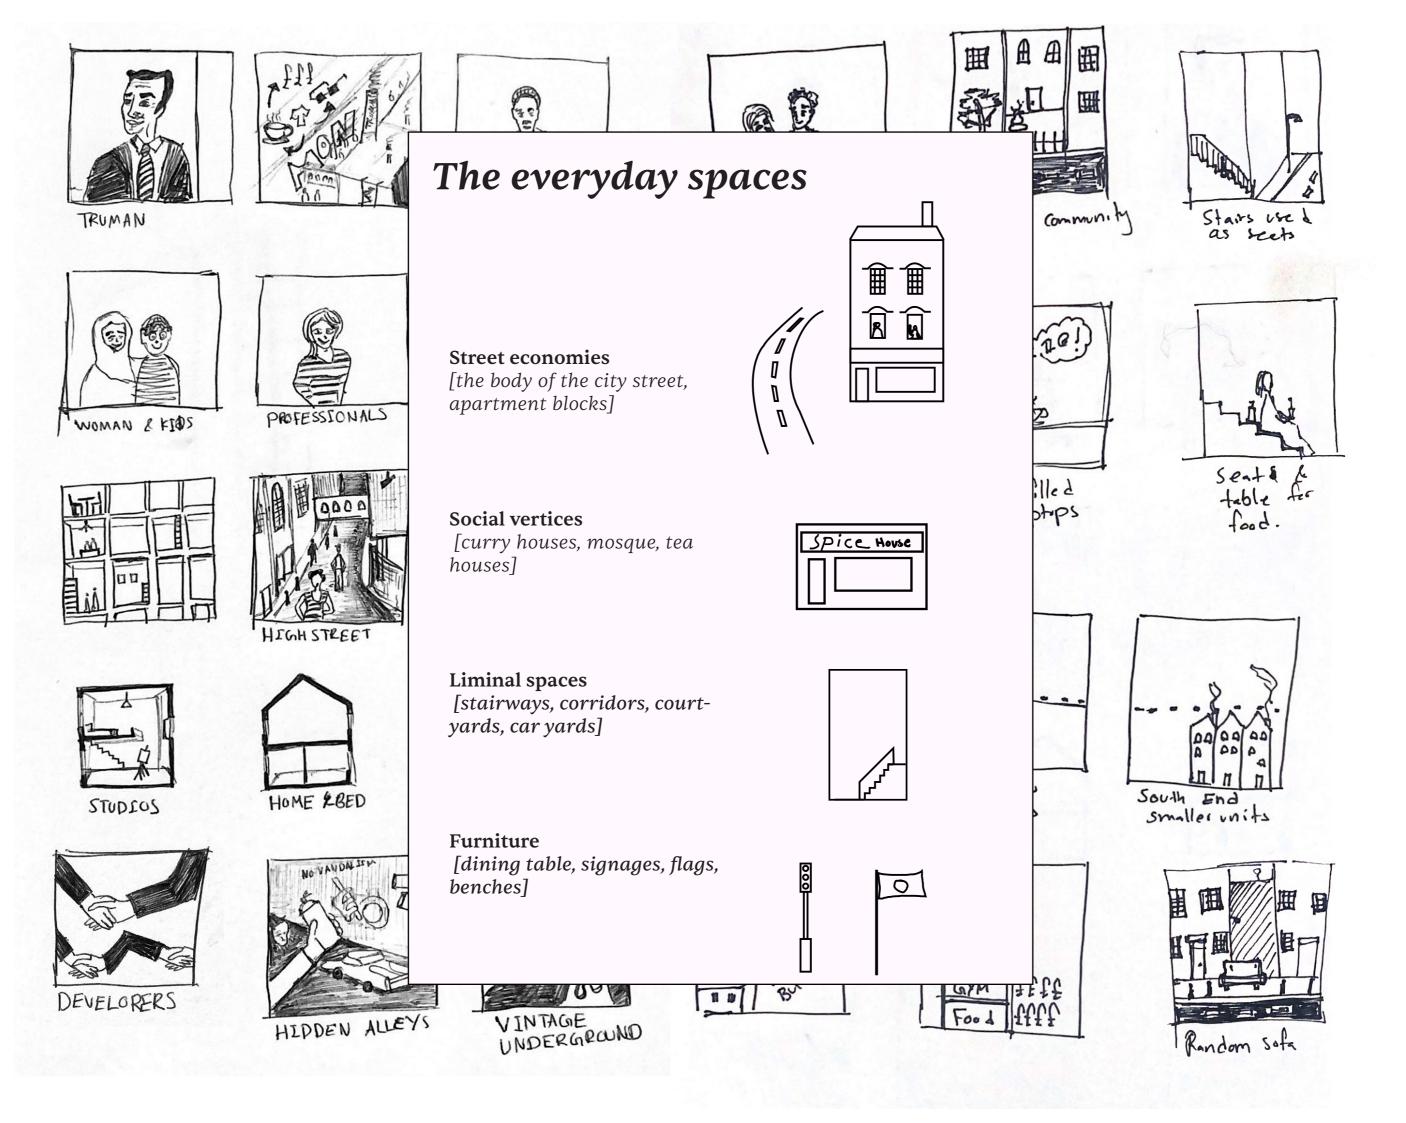

Minor Architecture = The Everyday Life

Margins and Peripheries

Temporal and Ephemeral

Monumental language

Major Architecture = Hotspots Permenant

2
FURNITURE
SPACES
STRUCTURE

3 MATERIALS JOINTS ATMOSPHERE

Physical space, and its relationship to social and \_\_\_\_\_ space.