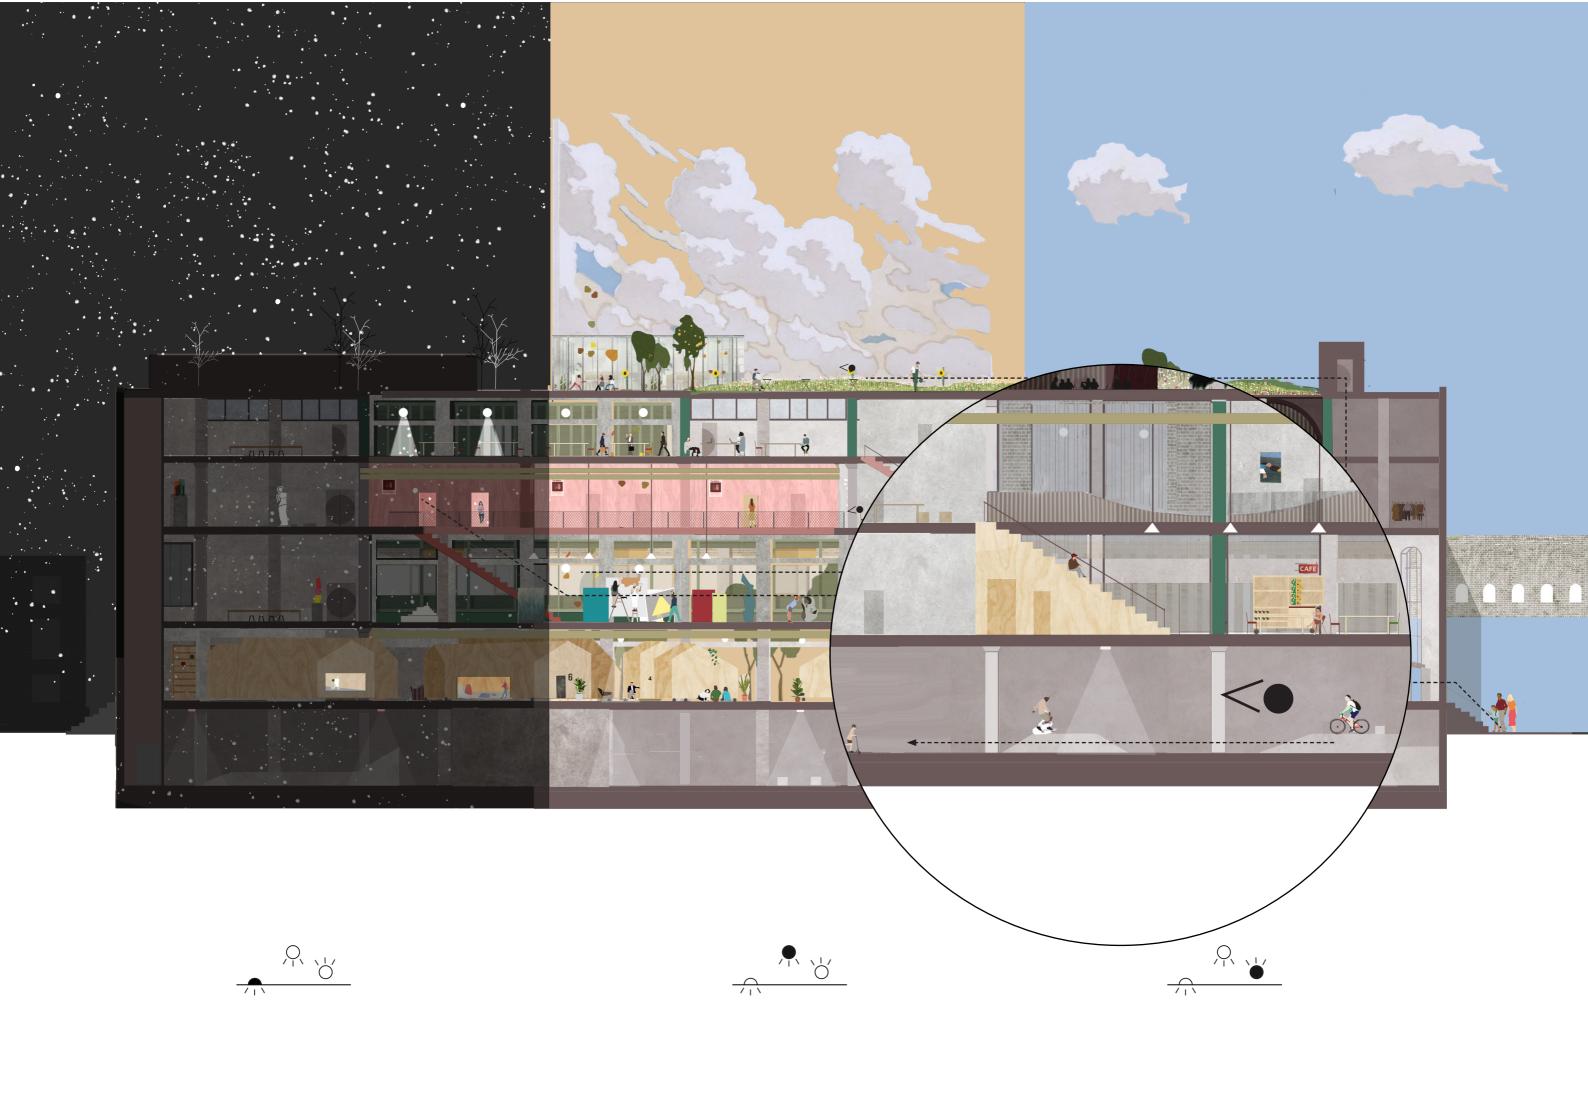

TOGETHER INTO A FRAME. - USE SCREWS.





- PLACE INSULATION WOOL INTO EACH BOX. - USE COMPONENT h.

#### STAGE -4



- SCREW CLADDING ONTO BOXES. - USE COMPONENTS d.



Utilities





Natural ventilation and Overheating



### Winter

Heat Buffer and Mechanical ventilation









Autumn

















Extension









Section Detail Scale 1:5



### Winter

Heat Buffer and Mechanical ventilation



#### Summer

Natural ventilation and Overheating













Autumn











Roof: Existing building
- 300 mm vegetation/gravel
- 50 mm drainage element, water resevoir
and root barrier
- Waterproof membane
-140 mm rigid insulation
- vapour Barrier
- screed falls 2%
- Existing concrete deck









Renewable energy









Carpark













Minor architecture













Autumn







Reinforcement representation







(A new connection to the residences)



(A new connection to the garden)



(Accomodating the weeked martkets)



**Research** Space is power



The site
Reflection of the
everyday from
the infrascape



Programme Communities in Business



Design



**Research** Space is power



The site
Reflection of the
everyday from
the infrascape



Programme Communities in Business



Design



**Research** Space is power



+

The site
Reflection of the
everyday from
the infrascape



Programme Communities in Business



Design



**Research** Space is power



+

The site
Reflection of the
everyday from
the infrascape



Programme Communities in Business



Design

An architecture that requires minimal skill, time and resource to allow the community to be