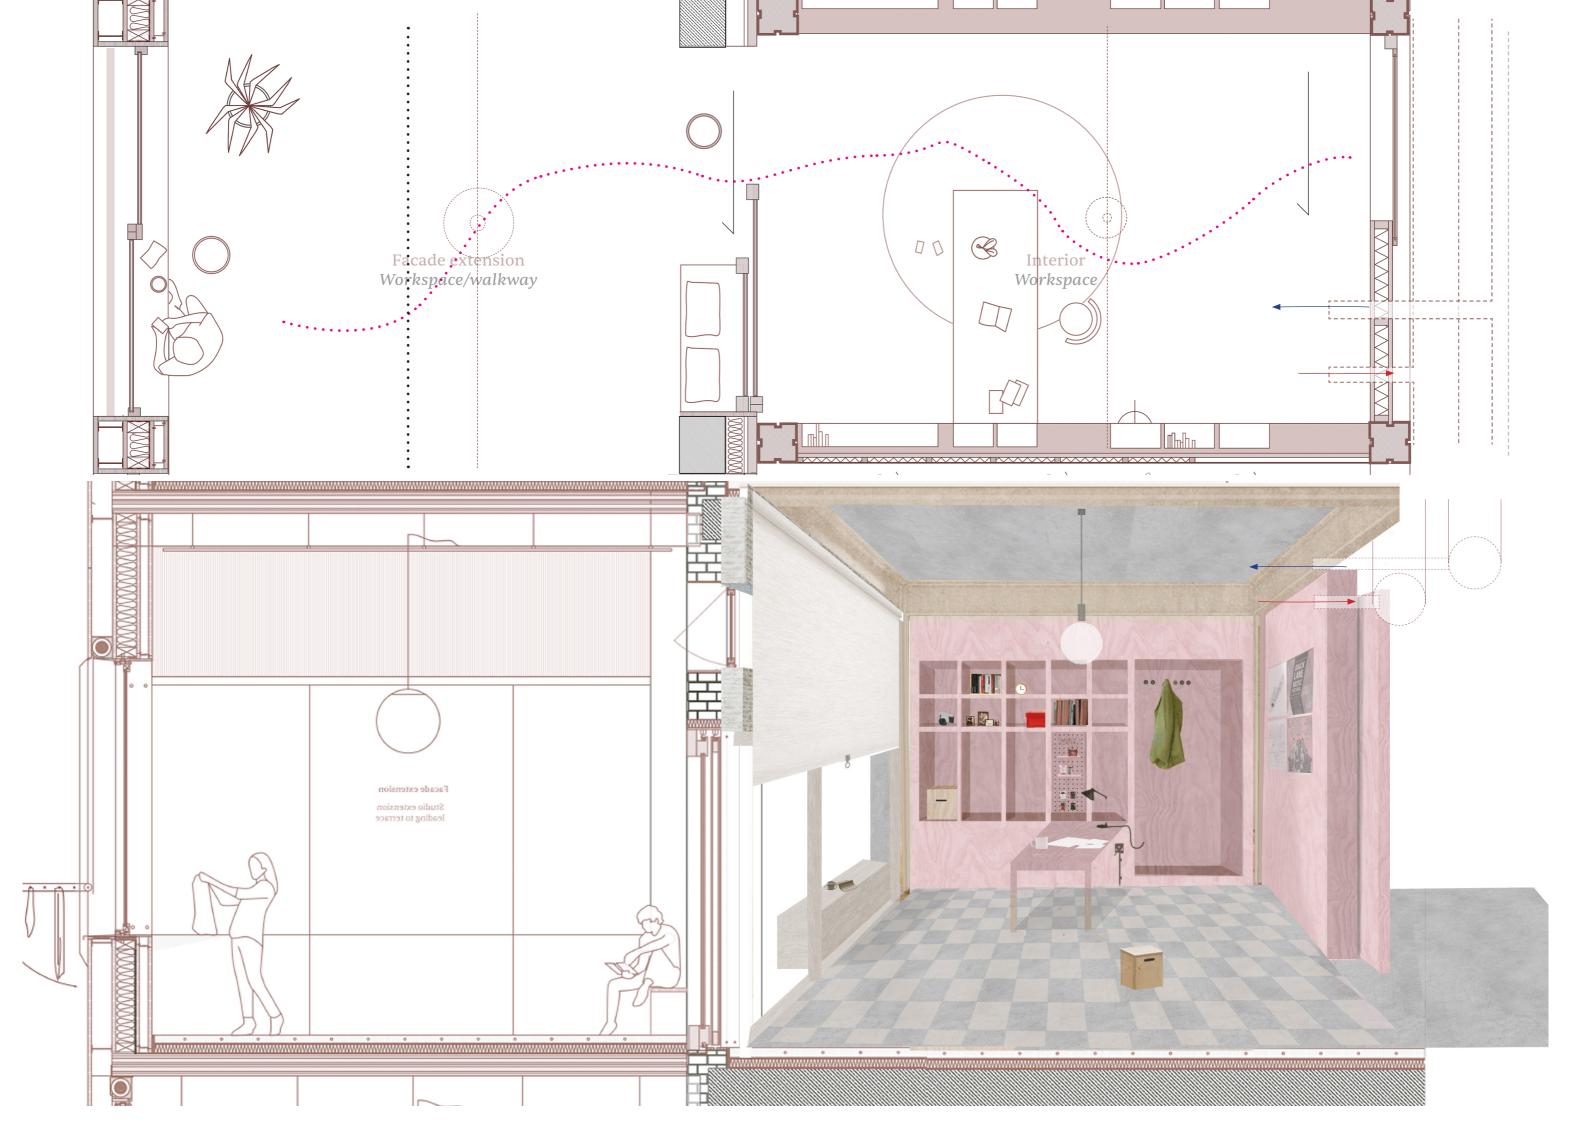

on
Permanent
Semi-Public



Climate zone 5 Climatised Permanent Private



Climate zone 4
Climatised
Semi-permanent
Semi-private



Climate zone 3
Climatised
Temporary
Static
Public



Climate zone2 Climatised Temporary Mobile semi-private



Climate zone 1
No climatisation
open to contamination
Public











Furniture fit out

# CONSTRUCTION MANUAL

(DIS) ASSEMBLY INSTRUCTIONS

SKYLIGHT

WINDOWS



57x



- PUZZLE THE PIECES TOGETHER INTO A BOX. - USE COMPONENTS a,2X b, 2X c.



- SLOT BOXES TOGETHER INTO A FRAME. - USE SCREWS.





- PLACE INSULATION WOOL INTO EACH BOX. - USE COMPONENT h.

#### STAGE -4



- SCREW CLADDING ONTO BOXES. - USE COMPONENTS d.



Utilities





Natural ventilation and Overheating



### Winter

Heat Buffer and Mechanical ventilation









Autumn

















Extension









Section Detail Scale 1:5



### Winter

Heat Buffer and Mechanical ventilation



#### Summer

Natural ventilation and Overheating













Autumn











Roof: Existing building
- 300 mm vegetation/gravel
- 50 mm drainage element, water resevoir
and root barrier
- Waterproof membane
-140 mm rigid insulation
- vapour Barrier
- screed falls 2%
- Existing concrete deck









Renewable energy









Carpark













Minor architecture













Autumn







Reinforcement representation







(A new connection to the residences)



(A new connection to the garden)



(Accomodating the weeked martkets)



**Research** Space is power



The site
Reflection of the
everyday from
the infrascape



Programme Communities in Business



Design



**Res