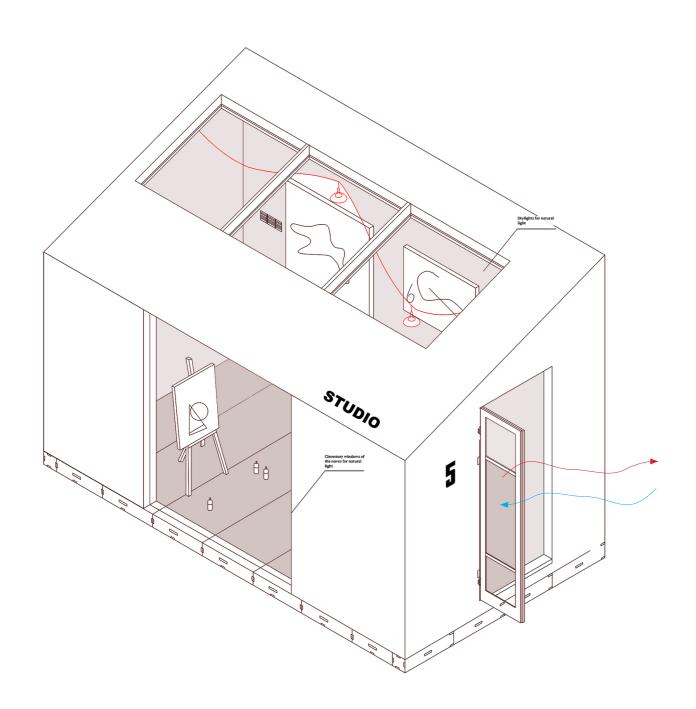

Autumn





Bricklane highstreet



















Autumn









Autumn









Climate zone 6
No climatisation
Permanent
Semi-Public



Climate zone 5 Climatised Permanent Private



Climate zone 4
Climatised
Semi-permanent
Semi-private



Climate zone 3
Climatised
Temporary
Static
Public



Climate zone2 Climatised Temporary Mobile semi-private



Climate zone 1
No climatisation
open to contamination
Public











Furniture fit out

# CONSTRUCTION MANUAL

(DIS) ASSEMBLY INSTRUCTIONS

SKYLIGHT

WINDOWS



57x



- PUZZLE THE PIECES TOGETHER INTO A BOX. - USE COMPONENTS a,2X b, 2X c.



- SLOT BOXES TOGETHER INTO A FRAME. - USE SCREWS.





- PLACE INSULATION WOOL INTO EACH BOX. - USE COMPONENT h.

#### STAGE -4



- SCREW CLADDING ONTO BOXES. - USE COMPONENTS d.



Utilities





Natural ventilation and Overheating



### Winter

Heat Buffer and Mechanical ventilation









Autumn

















Extension









Section Detail Scale 1:5



### Winter

Heat Buffer and Mechanical ventilation



#### Summer

Natural ventilation and Overheating













Autumn











Roof: Existing building
- 300 mm vegetation/gravel
- 50 mm drainage element, water resevoir
and root barrier
- Waterproof membane
-140 mm rigid insulation
- vapour Barrier
- screed falls 2%
- Existing concrete deck









Renewable energy









Carpark













Minor architecture













Autumn







Reinforcement representation







(A new connection to the residences)



(A new connection to the garden)



(Accomodating the weeked martkets)



**Research** Space is pow