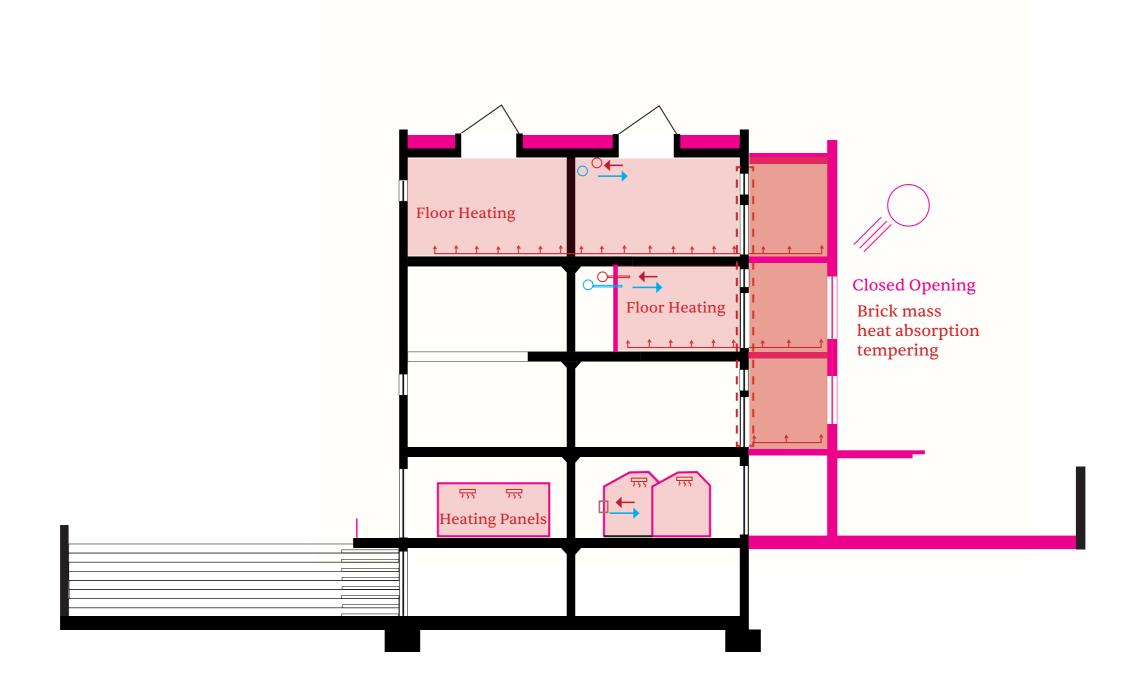

ermanent Private



Climate zone 4
Climatised
Semi-permanent
Semi-private



Climate zone 3
Climatised
Temporary
Static
Public



Climate zone2 Climatised Temporary Mobile semi-private



Climate zone 1
No climatisation
open to contamination
Public











Furniture fit out

# CONSTRUCTION MANUAL

(DIS) ASSEMBLY INSTRUCTIONS

SKYLIGHT

WINDOWS



57x



- PUZZLE THE PIECES TOGETHER INTO A BOX. - USE COMPONENTS a,2X b, 2X c.



- SLOT BOXES TOGETHER INTO A FRAME. - USE SCREWS.





- PLACE INSULATION WOOL INTO EACH BOX. - USE COMPONENT h.

#### STAGE -4



- SCREW CLADDING ONTO BOXES. - USE COMPONENTS d.



Utilities





Natural ventilation and Overheating



### Winter

Heat Buffer and Mechanical ventilation









Autumn

















Extension









Section Detail Scale 1:5



### Winter

Heat Buffer and Mechanical ventilation



#### Summer

Natural ventilation and Overheating













Autumn











Roof: Existing building
- 300 mm vegetation/gravel
- 50 mm drainage element, water resevoir
and root barrier
- Waterproof membane
-140 mm rigid insulation
- vapour Barrier
- screed falls 2%
- Existing concrete deck









Renewable energy









Carpark













Minor architecture













Autumn







Reinforcement representation







(A new connection to the residences)



(A new connection to the garden)



(Accomodating the weeked martkets)



**Research** Space is power



The site
Reflection of the
everyday from
the infrascape



Programme Communities in Business



Design



**Research** Space is power



The site
Reflection of the
ev