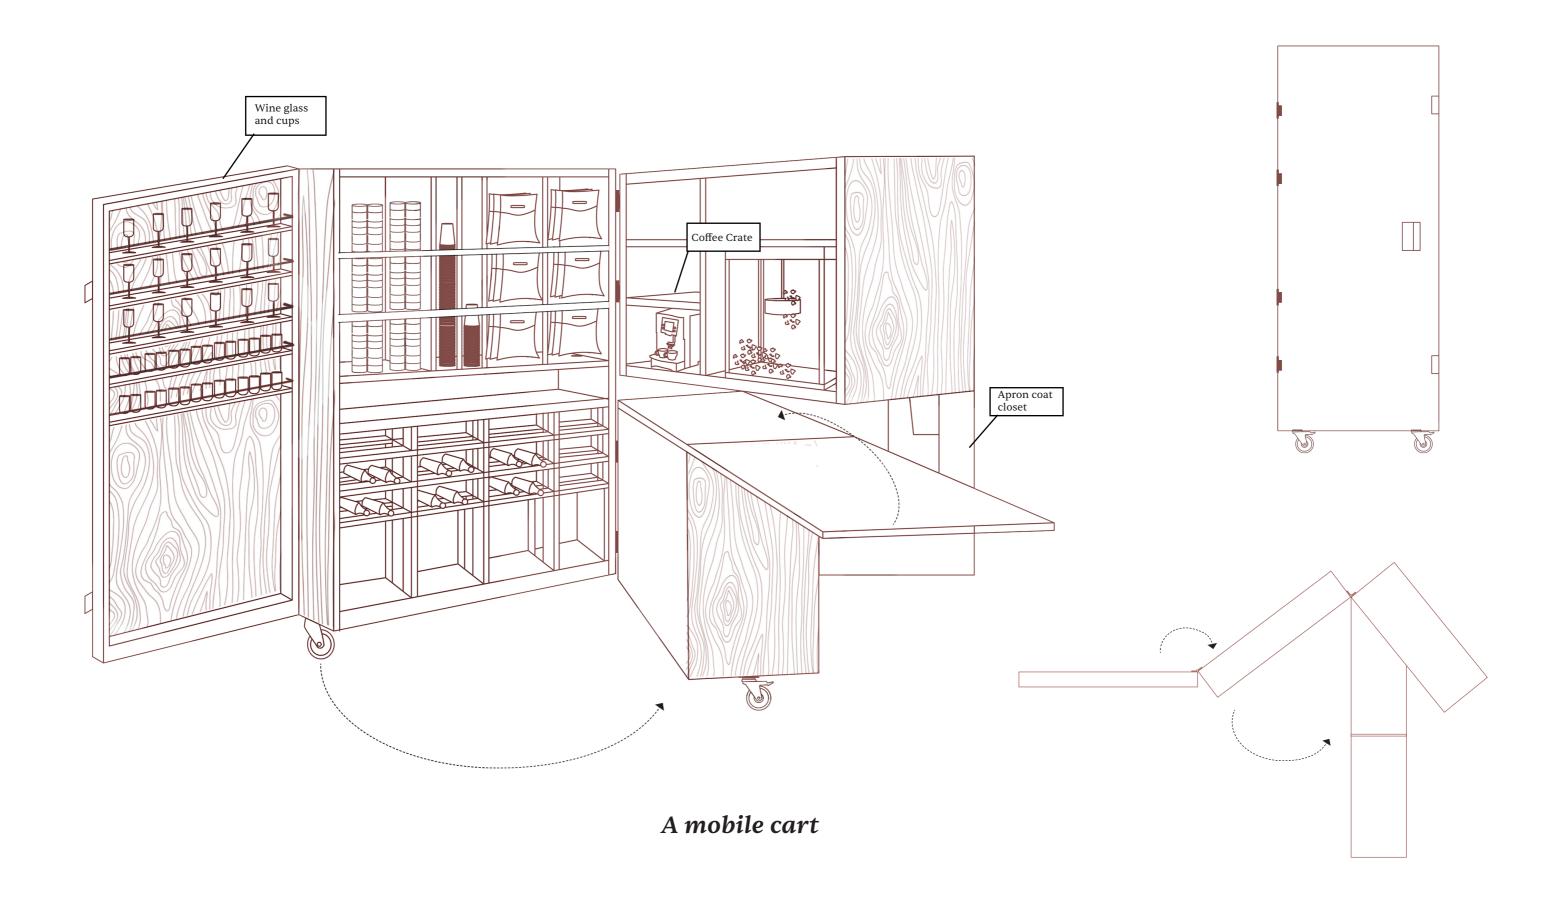

t and climate zones.





Openings



Green Area



Urban Farm



**Extensions** 



Threshold



Circulation & connectivity





Climate zone 6
No climatisation
Permanent
Semi-Public



Climate zone 3
Climatised
Permanent
Private



Climate zone 3
Climatised
Semi-permanent
Semi-private



Climate zone 2
Climatised
Temporary
Public



Climate zone3
Climatised
Temporary
semi-private



Climate zone 1
No climatisation
open to contamination
Public

Introducing the everyday and

Introducing the everyday people and

Introducing the everyday people and infrascape \_\_.



"I am from the Bricklane community, I am a mother and an artist that works with children with diabilities. I have a studio in H-Block as part of the Maker's group."

- Priya











Autumn





Bricklane highstreet



















Autumn









Autumn









Climate zone 6
No climatisation
Permanent
Semi-Public



Climate zone 5 Climatised Permanent Private



Climate zone 4
Climatised
Semi-permanent
Semi-private



Climate zone 3
Climatised
Temporary
Static
Public



Climate zone2 Climatised Temporary Mobile semi-private



Climate zone 1
No climatisation
open to contamination
Public











Furniture fit out

# CONSTRUCTION MANUAL

(DIS) ASSEMBLY INSTRUCTIONS

SKYLIGHT

WINDOWS



57x



- PUZZLE THE PIECES TOGETHER INTO A BOX. - USE COMPONENTS a,2X b, 2X c.



- SLOT BOXES TOGETHER INTO A FRAME. - USE SCREWS.





- PLACE INSULATION WOOL INTO EACH BOX. - USE COMPONENT h.

#### STAGE -4



- SCREW CLADDING ONTO BOXES. - USE COMPONENTS d.



Utilities





Natural ventilation and Overheating



###