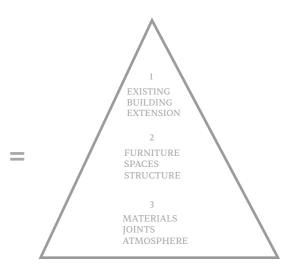

Minor Architecture = The Everyday Life

Margins and Peripheries

Temporal and Ephemeral

Monumental language

Major Architecture = Hotspots Permenant

2
FURNITURE
SPACES
STRUCTURE

3 MATERIALS JOINTS ATMOSPHERE

Physical space, and its relationship to social and \_\_\_\_\_ space.