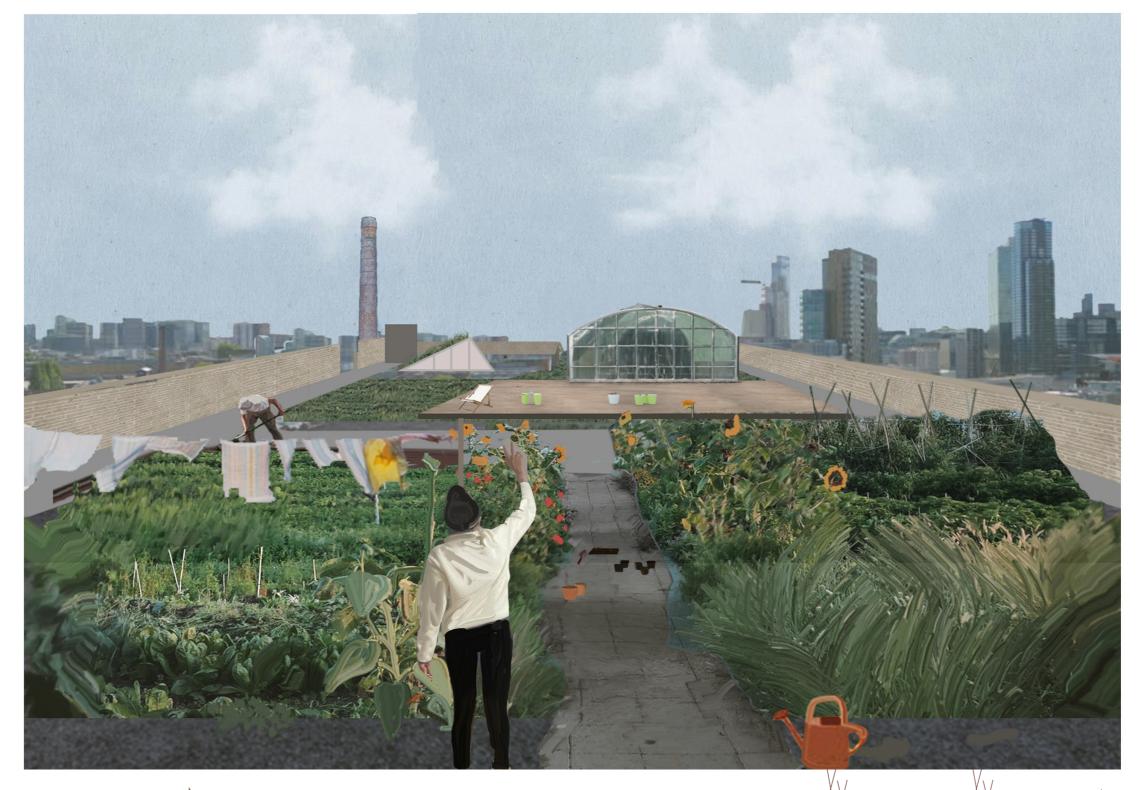

ate zone2 Climatised Temporary Mobile semi-private



Climate zone 1
No climatisation
open to contamination
Public











Furniture fit out

# CONSTRUCTION MANUAL

(DIS) ASSEMBLY INSTRUCTIONS

SKYLIGHT

WINDOWS



57x



- PUZZLE THE PIECES TOGETHER INTO A BOX. - USE COMPONENTS a,2X b, 2X c.



- SLOT BOXES TOGETHER INTO A FRAME. - USE SCREWS.





- PLACE INSULATION WOOL INTO EACH BOX. - USE COMPONENT h.

#### STAGE -4



- SCREW CLADDING ONTO BOXES. - USE COMPONENTS d.



Utilities





Natural ventilation and Overheating



### Winter

Heat Buffer and Mechanical ventilation









Autumn

















Extension









Section Detail Scale 1:5



### Winter

Heat Buffer and Mechanical ventilation



#### Summer

Natural ventilation and Overheating













Autumn











Roof: Existing building
- 300 mm vegetation/gravel
- 50 mm drainage element, water resevoir
and root barrier
- Waterproof membane
-140 mm rigid insulation
- vapour Barrier
- screed falls 2%
- Existing concrete deck









Renewable energy









Carpark













Minor architecture













Autumn







Reinforcement representation







(A new connection to the residences)



(A new connection to the garden)



(Accomodating the weeked martkets)



**Research** Space is power



The site
Reflection of the
everyday from
the infrascape



Programme Communities in Business



Design



**Research** Space is power



The site
Reflection of the
everyday from
the infrascape



Programme Communities in Business



Design



**Research** Space is power



+

The site
Reflection of