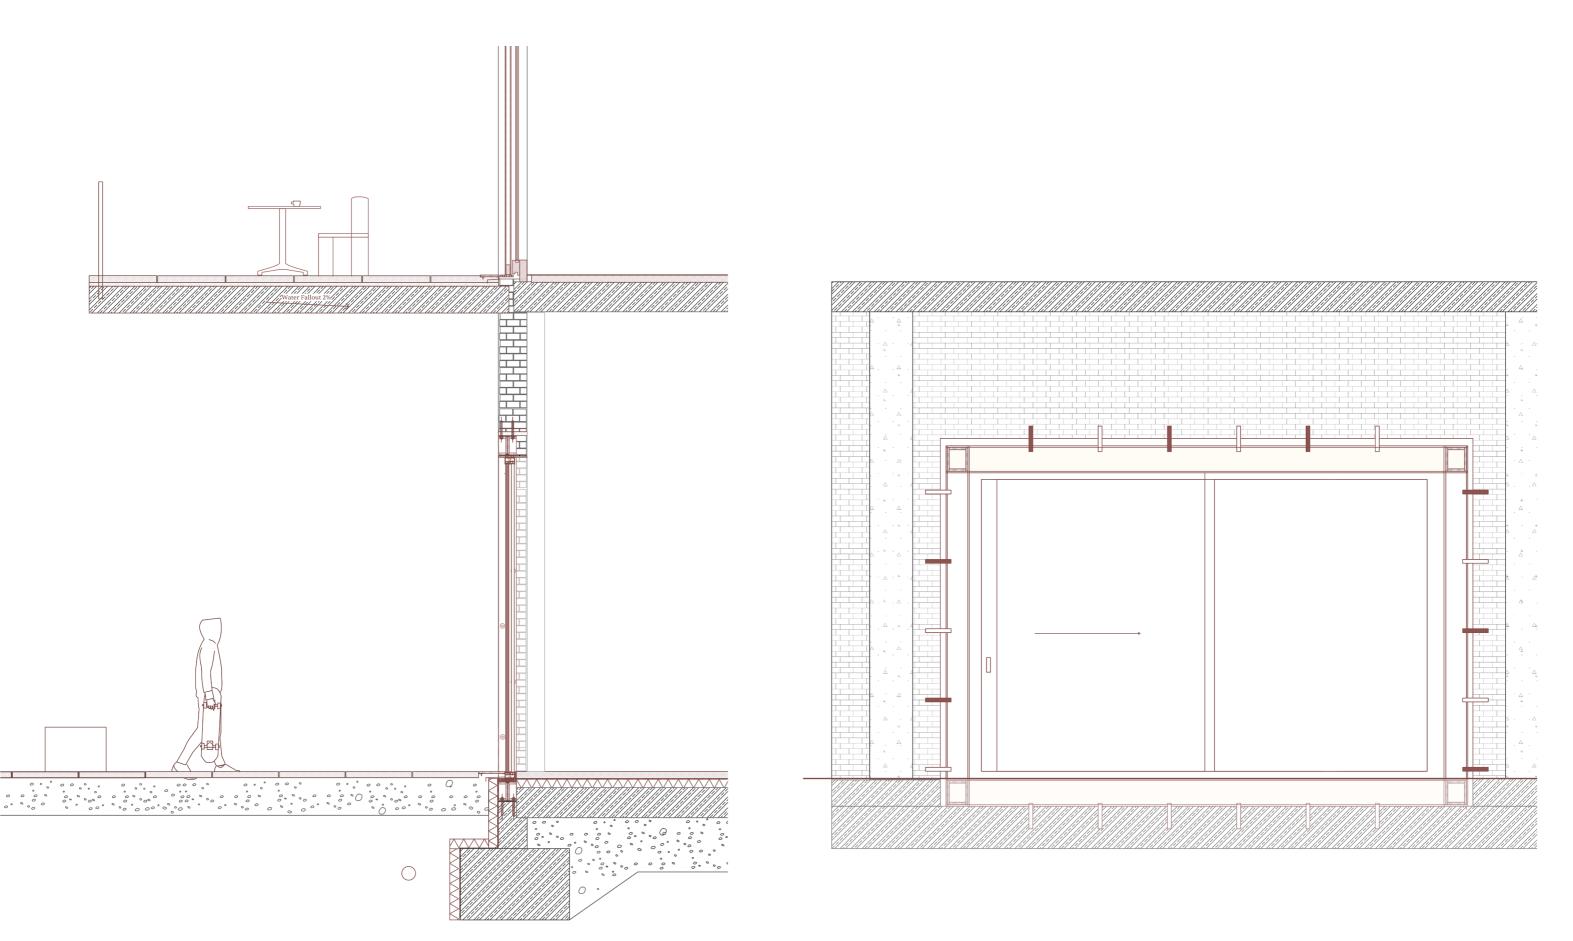

THER INTO A FRAME. - USE SCREWS.





- PLACE INSULATION WOOL INTO EACH BOX. - USE COMPONENT h.

#### STAGE -4



- SCREW CLADDING ONTO BOXES. - USE COMPONENTS d.



Utilities





Natural ventilation and Overheating



### Winter

Heat Buffer and Mechanical ventilation









Autumn

















Extension









Section Detail Scale 1:5



### Winter

Heat Buffer and Mechanical ventilation



#### Summer

Natural ventilation and Overheating













Autumn











Roof: Existing building
- 300 mm vegetation/gravel
- 50 mm drainage element, water resevoir
and root barrier
- Waterproof membane
-140 mm rigid insulation
- vapour Barrier
- screed falls 2%
- Existing concrete deck









Renewable energy









Carpark













Minor architecture













Autumn







Reinforcement representation







(A new connection to the residences)



(A new connection to the garden)



(Accomodating the weeked martkets)



**Research** Space is power



The site
Reflection of the
everyday from
the infrascape



Programme Communities in Business



Design



**Research** Space is power



The site
Reflection of the
everyday from
the infrascape



Programme Communities in Business



Design



**Research** Space is power



+

The site
Reflection of the
everyday from
the infrascape



Programme Communities in Business



Design



**Research** Space is power



+

The site
Reflection of the
everyday from
the infrascape



Programme Communities in Business



Design

An architecture that requires minimal skill, time and resource to allow the community to be ther