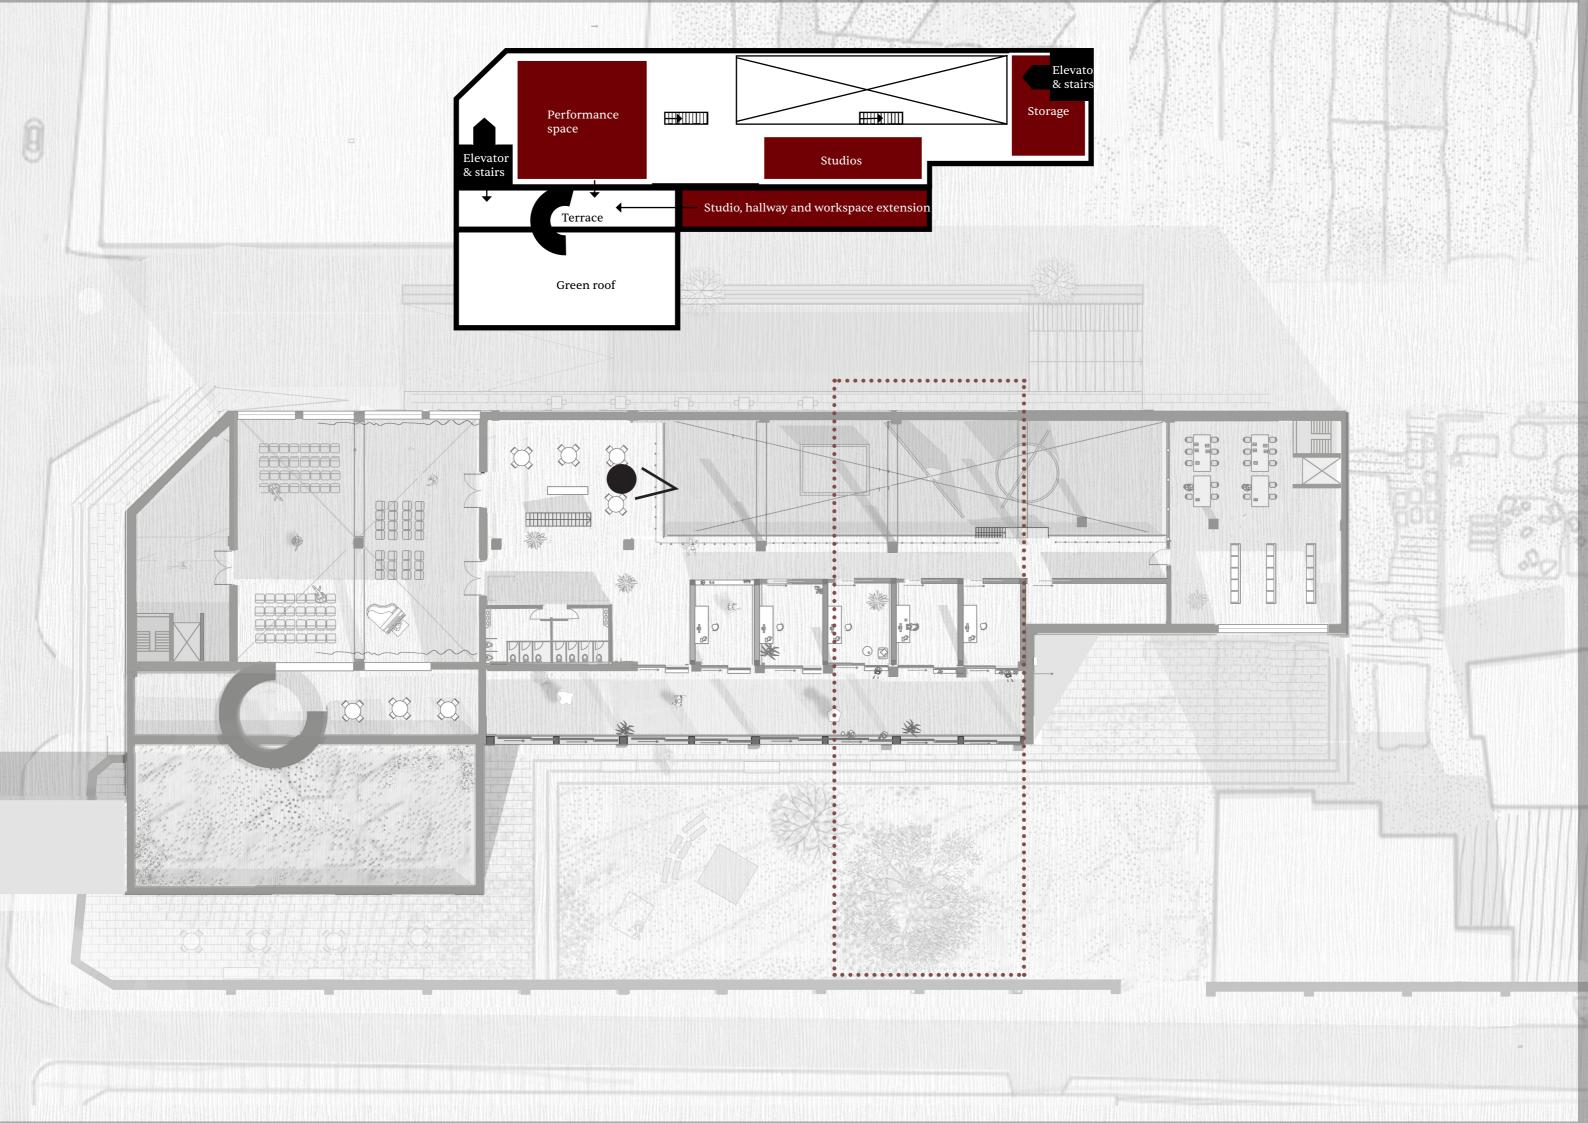

sation
Permanent
Semi-Public



Climate zone 5 Climatised Permanent Private



Climate zone 4
Climatised
Semi-permanent
Semi-private



Climate zone 3
Climatised
Temporary
Static
Public



Climate zone2 Climatised Temporary Mobile semi-private



Climate zone 1
No climatisation
open to contamination
Public











Furniture fit out

# CONSTRUCTION MANUAL

(DIS) ASSEMBLY INSTRUCTIONS

SKYLIGHT

WINDOWS



57x



- PUZZLE THE PIECES TOGETHER INTO A BOX. - USE COMPONENTS a,2X b, 2X c.



- SLOT BOXES TOGETHER INTO A FRAME. - USE SCREWS.





- PLACE INSULATION WOOL INTO EACH BOX. - USE COMPONENT h.

#### STAGE -4



- SCREW CLADDING ONTO BOXES. - USE COMPONENTS d.



Utilities





Natural ventilation and Overheating



### Winter

Heat Buffer and Mechanical ventilation









Autumn

















Extension









Section Detail Scale 1:5



### Winter

Heat Buffer and Mechanical ventilation



#### Summer

Natural ventilation and Overheating













Autumn











Roof: Existing building
- 300 mm vegetation/gravel
- 50 mm drainage element, water resevoir
and root barrier
- Waterproof membane
-140 mm rigid insulation
- vapour Barrier
- screed falls 2%
- Existing concrete deck









Renewable energy









Carpark













Minor architecture













Autumn







Reinforcement representation







(A new connection to the residences)



(A new connection to the garden)



(Accomodating the weeked martkets)



**Research** Space is power



The site
Reflection of the
everyday from
the infrascape



Programme Communities in Business



Design



*