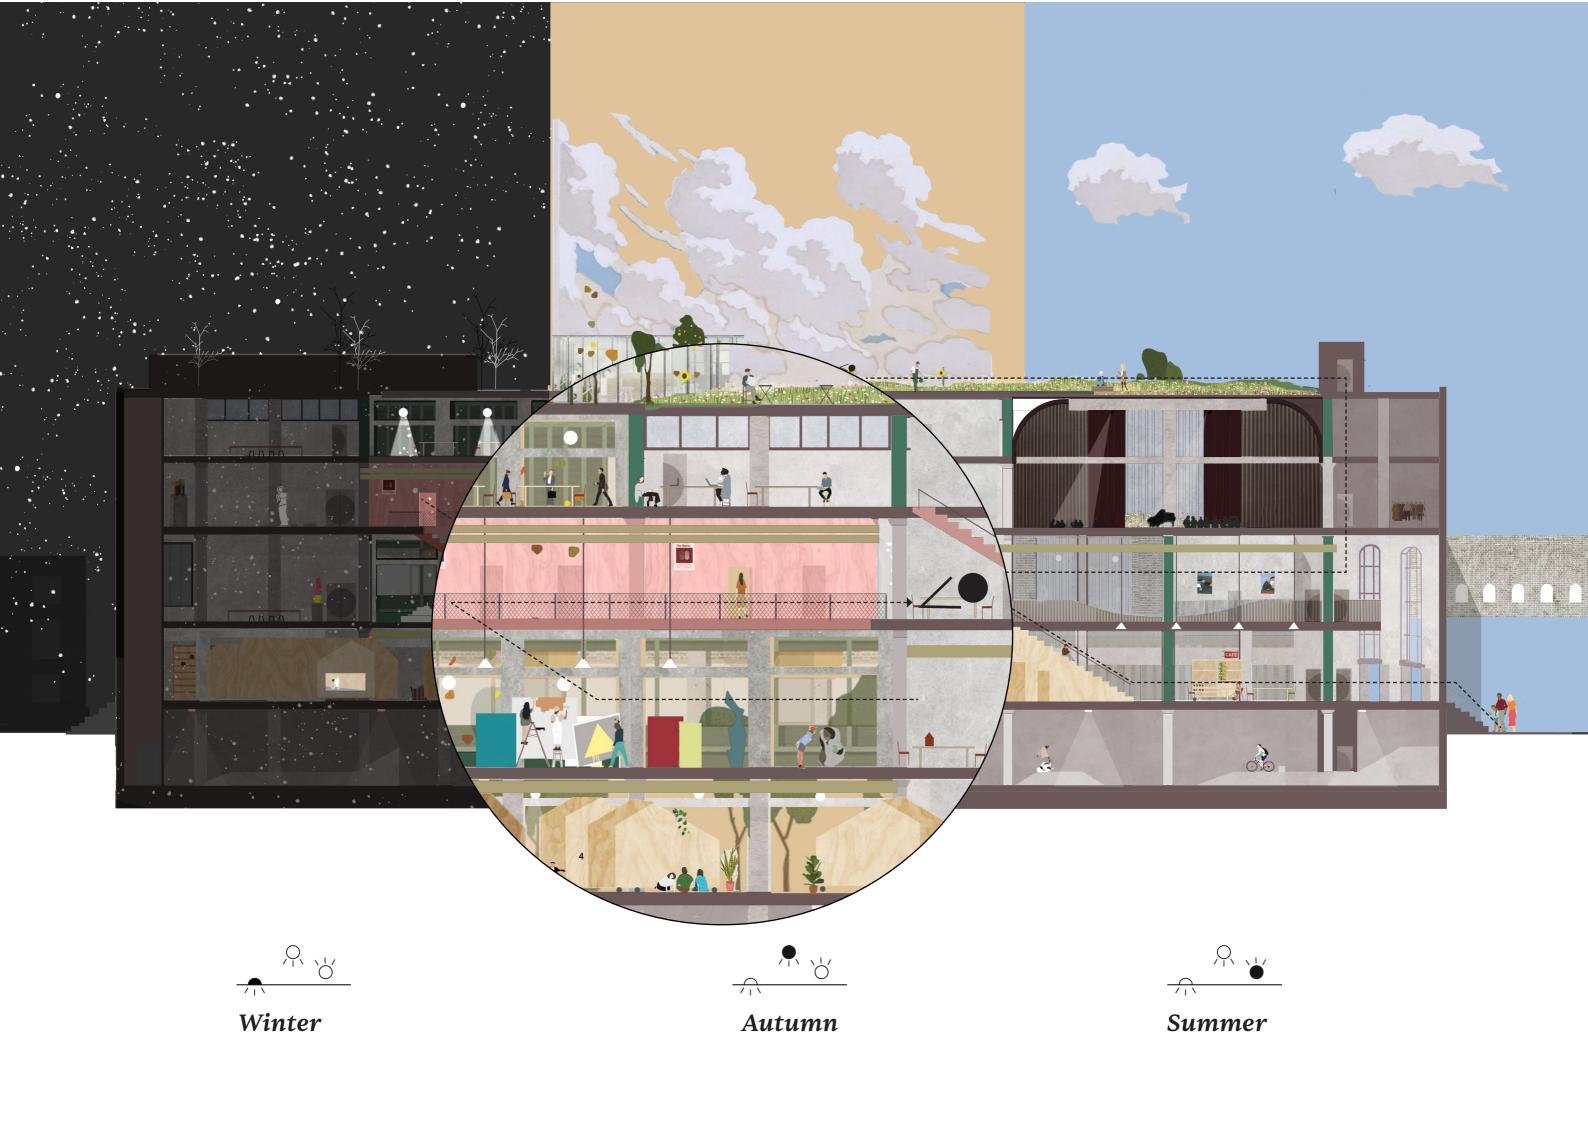

tisation
Permanent
Semi-Public



Climate zone 5 Climatised Permanent Private



Climate zone 4
Climatised
Semi-permanent
Semi-private



Climate zone 3
Climatised
Temporary
Static
Public



Climate zone2 Climatised Temporary Mobile semi-private



Climate zone 1
No climatisation
open to contamination
Public











Furniture fit out

# CONSTRUCTION MANUAL

(DIS) ASSEMBLY INSTRUCTIONS

SKYLIGHT

WINDOWS



57x



- PUZZLE THE PIECES TOGETHER INTO A BOX. - USE COMPONENTS a,2X b, 2X c.



- SLOT BOXES TOGETHER INTO A FRAME. - USE SCREWS.





- PLACE INSULATION WOOL INTO EACH BOX. - USE COMPONENT h.

#### STAGE -4



- SCREW CLADDING ONTO BOXES. - USE COMPONENTS d.



Utilities





Natural ventilation and Overheating



### Winter

Heat Buffer and Mechanical ventilation









Autumn

















Extension









Section Detail Scale 1:5



### Winter

Heat Buffer and Mechanical ventilation



#### Summer

Natural ventilation and Overheating













Autumn











Roof: Existing building
- 300 mm vegetation/gravel
- 50 mm drainage element, water resevoir
and root barrier
- Waterproof membane
-140 mm rigid insulation
- vapour Barrier
- screed falls 2%
- Existing concrete deck









Renewable energy









Carpark













Minor architecture













Autumn







Reinforcement representation







(A new connection to the residences)



(A new connection to the garden)



(Accomodating the weeked martkets)



**Research** Space is power



The site
Reflection of the
everyday from
the infrascape



Programme Communities in Business



Design