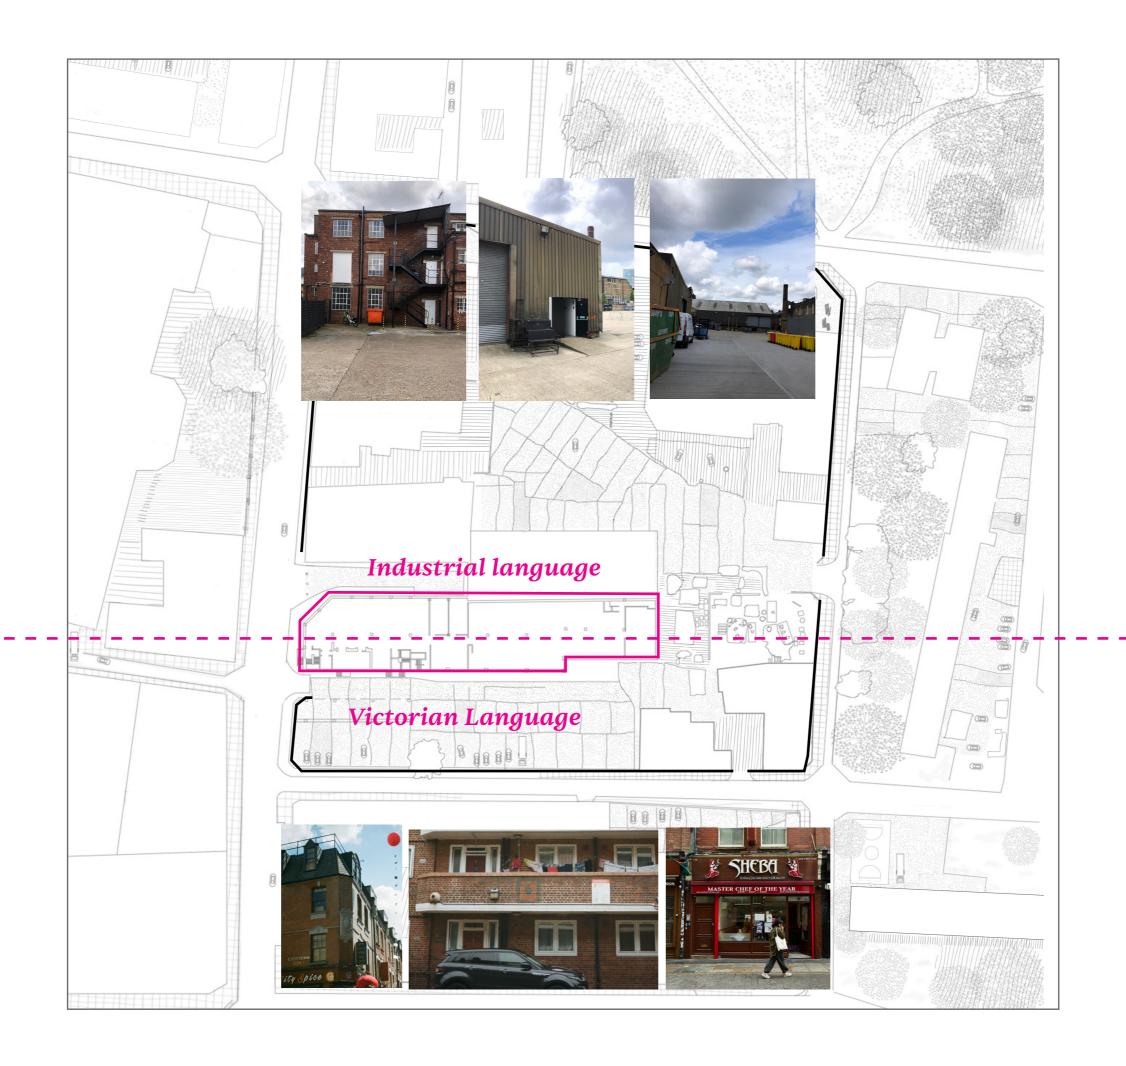

Minor Architecture = The Everyday Life

Margins and Peripheries

Temporal and Ephemeral

Monumental language

Major Architecture = Hotspots Permenant

2
FURNITURE
SPACES
STRUCTURE

3 MATERIALS JOINTS ATMOSPHERE

Physical space, and its relationship to social and \_\_\_\_\_ space.