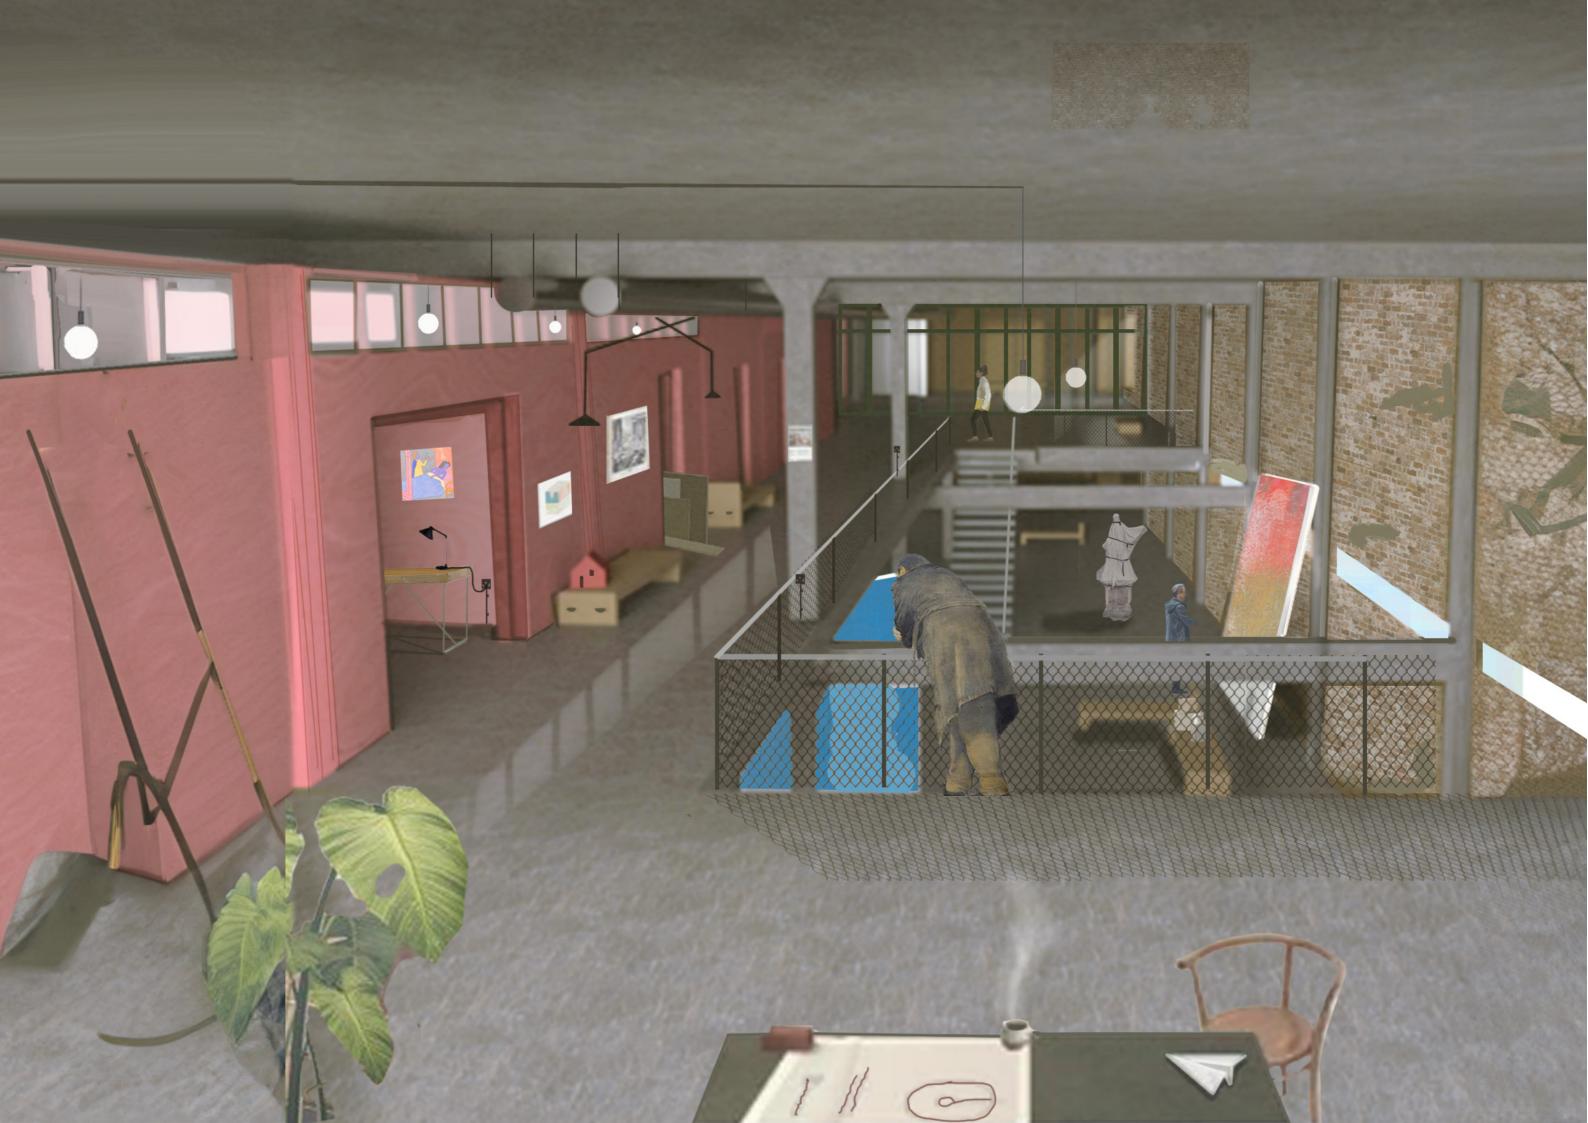

tion
Permanent
Semi-Public



Climate zone 5 Climatised Permanent Private



Climate zone 4
Climatised
Semi-permanent
Semi-private



Climate zone 3
Climatised
Temporary
Static
Public



Climate zone2 Climatised Temporary Mobile semi-private



Climate zone 1
No climatisation
open to contamination
Public











Furniture fit out

# CONSTRUCTION MANUAL

(DIS) ASSEMBLY INSTRUCTIONS

SKYLIGHT

WINDOWS



57x



- PUZZLE THE PIECES TOGETHER INTO A BOX. - USE COMPONENTS a,2X b, 2X c.



- SLOT BOXES TOGETHER INTO A FRAME. - USE SCREWS.





- PLACE INSULATION WOOL INTO EACH BOX. - USE COMPONENT h.

#### STAGE -4



- SCREW CLADDING ONTO BOXES. - USE COMPONENTS d.



Utilities





Natural ventilation and Overheating



### Winter

Heat Buffer and Mechanical ventilation









Autumn

















Extension









Section Detail Scale 1:5



### Winter

Heat Buffer and Mechanical ventilation



#### Summer

Natural ventilation and Overheating













Autumn











Roof: Existing building
- 300 mm vegetation/gravel
- 50 mm drainage element, water resevoir
and root barrier
- Waterproof membane
-140 mm rigid insulation
- vapour Barrier
- screed falls 2%
- Existing concrete deck









Renewable energy









Carpark













Minor architecture













Autumn







Reinforcement representation







(A new connection to the residences)



(A new connection to the garden)



(Accomodating the weeked martkets)



**Research** Space is power



The site
Reflection of the
everyday from
the infrascape



Programme Communities in Business



Design



**R