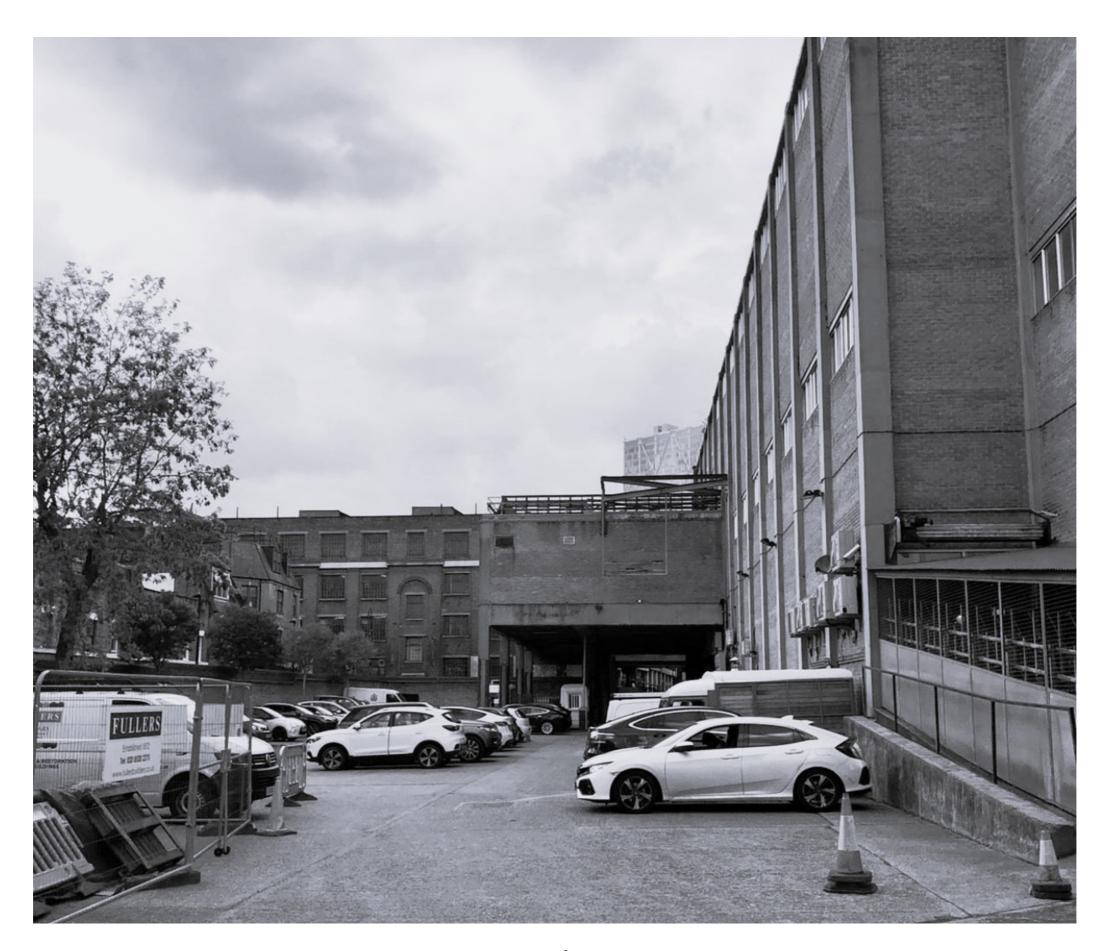

HER INTO A BOX. - USE COMPONENTS a,2X b, 2X c.



- SLOT BOXES TOGETHER INTO A FRAME. - USE SCREWS.





- PLACE INSULATION WOOL INTO EACH BOX. - USE COMPONENT h.

#### STAGE -4



- SCREW CLADDING ONTO BOXES. - USE COMPONENTS d.



Utilities





Natural ventilation and Overheating



### Winter

Heat Buffer and Mechanical ventilation









Autumn

















Extension









Section Detail Scale 1:5



### Winter

Heat Buffer and Mechanical ventilation



#### Summer

Natural ventilation and Overheating













Autumn











Roof: Existing building
- 300 mm vegetation/gravel
- 50 mm drainage element, water resevoir
and root barrier
- Waterproof membane
-140 mm rigid insulation
- vapour Barrier
- screed falls 2%
- Existing concrete deck









Renewable energy









Carpark













Minor architecture













Autumn







Reinforcement representation







(A new connection to the residences)



(A new connection to the garden)



(Accomodating the weeked martkets)



**Research** Space is power



The site
Reflection of the
everyday from
the infrascape



Programme Communities in Business



Design



**Research** Space is power



The site
Reflection of the
everyday from
the infrascape



Programme Communities in Business



Design



**Research** Space is power



+

The site
Reflection of the
everyday from
the infrascape



Programme Communities in Business



Design



**Research** Space is power



+

The site
Reflection of the
everyday from
the infrascape



Programme Communities in Business



Design

An architecture that requires