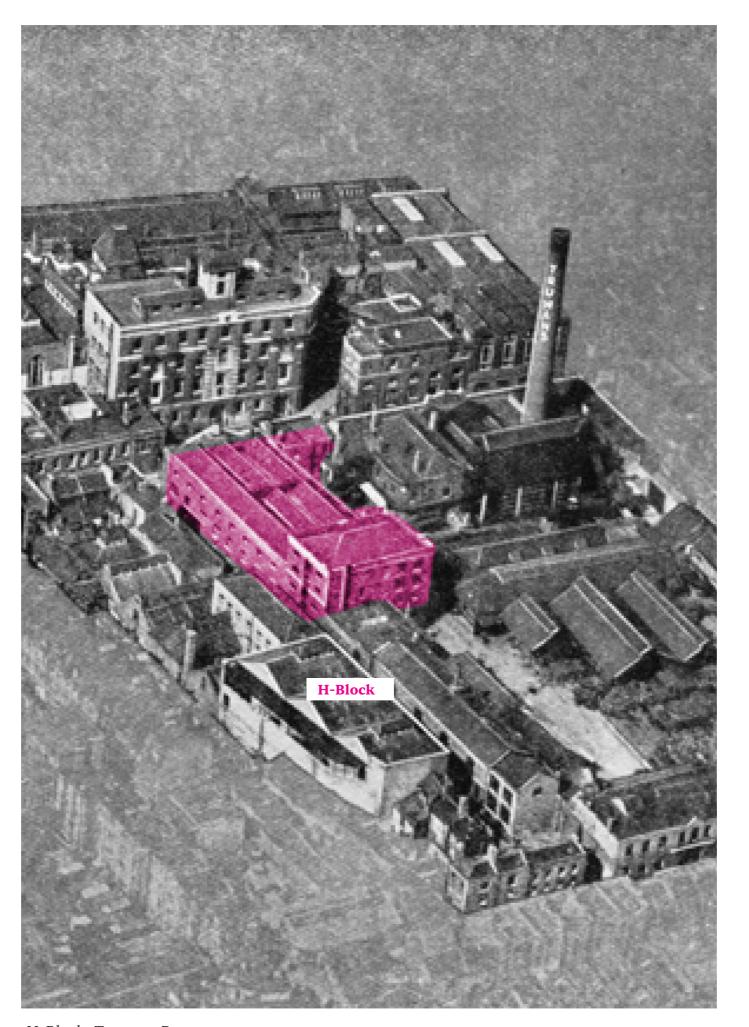

|

The city has lost 35% of its grassroots music venues

In the following 4 years

25% of artist studios will disappear

The city is growing more and \_\_\_\_\_.

The city is growing more monolithic and \_\_\_\_\_\_.

The city is growing more monolithic and homogenous.







H-Block: Truman Brewery.



**H-Block**: Existing Building

#### Apsana Begu

Member of Parliament for Poplar and Lin House of Commons, London SW Email: apsana.begum.mp@parlia Tel: 0207 2

Planning and Building Control Tower Hamlets Council Mulberry Place Town Hall 5 Clove Crescent London E14 2BG

Our Ref: AB6588 26 April 2021

Dear Officers,

I am writing to you to object to planning application PA/20/00415/A1 – the proposed redevelopment of the Truman Brewery Site in Brick Lane.

Brick Lane has a proud working class history, providing a home to successive waves of immigration, with French Huguenots, Eastern European Jews and most recently Bengalis from the Sylhet region of Bangladesh giving the area its unique character.

It is this history of diversity that makes Brick Lane a special