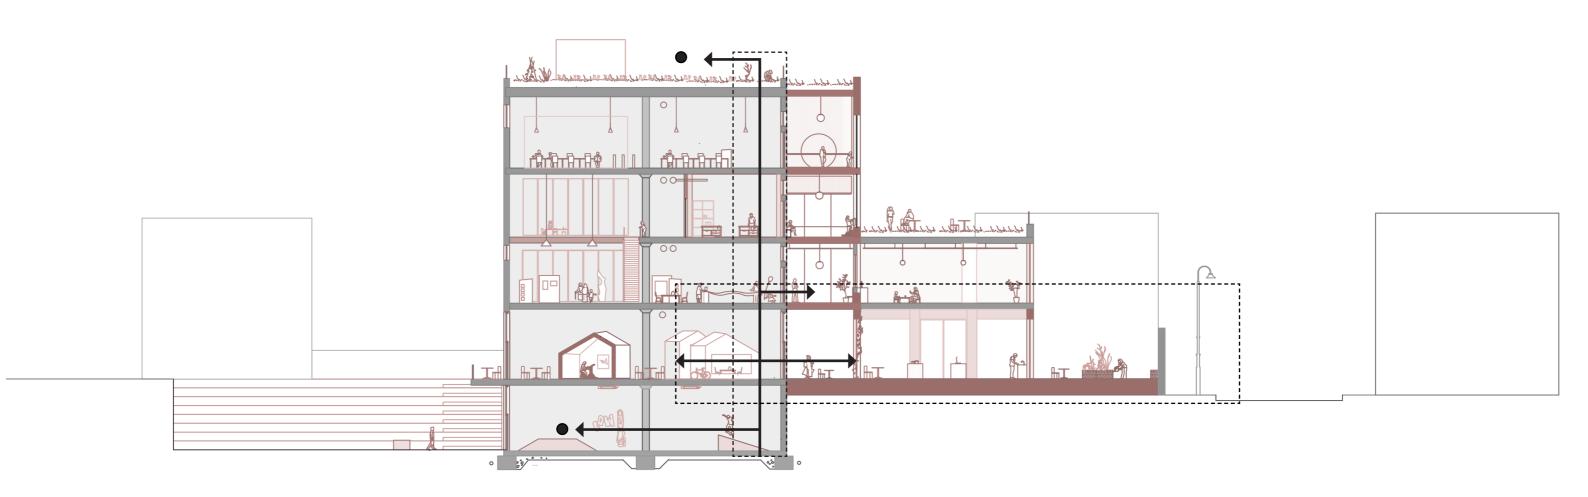

OGETHER INTO A BOX. - USE COMPONENTS a,2X b, 2X c.



- SLOT BOXES TOGETHER INTO A FRAME. - USE SCREWS.





- PLACE INSULATION WOOL INTO EACH BOX. - USE COMPONENT h.

#### STAGE -4



- SCREW CLADDING ONTO BOXES. - USE COMPONENTS d.



Utilities





Natural ventilation and Overheating



### Winter

Heat Buffer and Mechanical ventilation









Autumn

















Extension









Section Detail Scale 1:5



### Winter

Heat Buffer and Mechanical ventilation



#### Summer

Natural ventilation and Overheating













Autumn











Roof: Existing building
- 300 mm vegetation/gravel
- 50 mm drainage element, water resevoir
and root barrier
- Waterproof membane
-140 mm rigid insulation
- vapour Barrier
- screed falls 2%
- Existing concrete deck









Renewable energy









Carpark













Minor architecture













Autumn







Reinforcement representation







(A new connection to the residences)



(A new connection to the garden)



(Accomodating the weeked martkets)



**Research** Space is power



The site
Reflection of the
everyday from
the infrascape



Programme Communities in Business



Design



**Research** Space is power



The site
Reflection of the
everyday from
the infrascape



Programme Communities in Business



Design



**Research** Space is power



+

The site
Reflection of the
everyday from
the infrascape



Programme Communities in Business



Design



**Research** Space is power



+

The site
Reflection of the
everyday from
the infrascape



Programme Communities in Business



Design

An architecture that requ