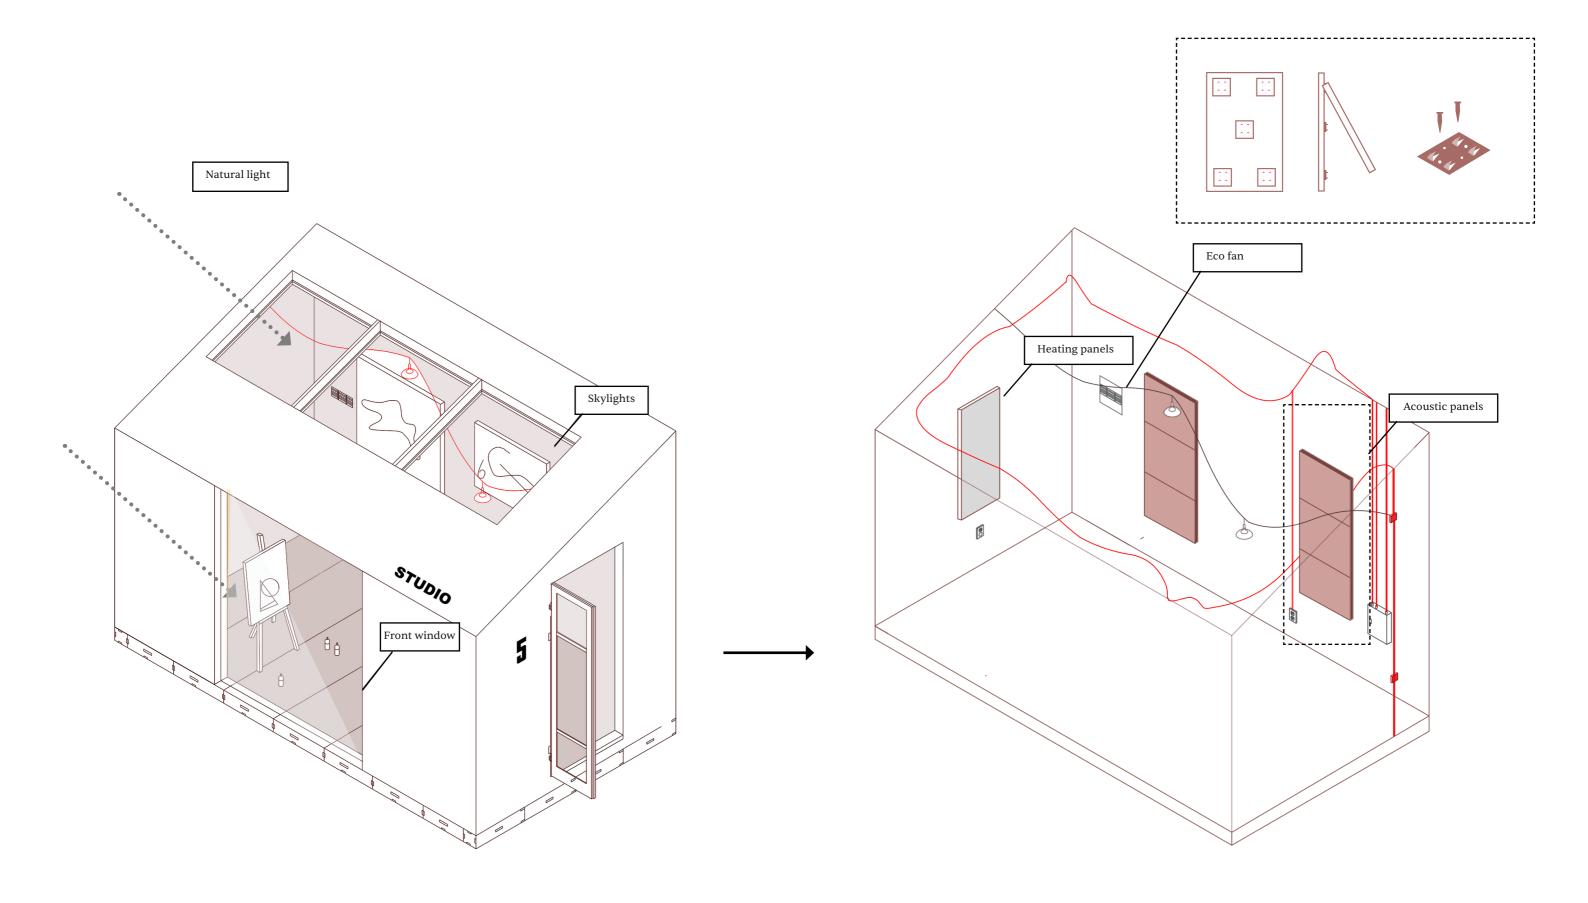

Priya











Autumn





Bricklane highstreet



















Autumn









Autumn









Climate zone 6
No climatisation
Permanent
Semi-Public



Climate zone 5 Climatised Permanent Private



Climate zone 4
Climatised
Semi-permanent
Semi-private



Climate zone 3
Climatised
Temporary
Static
Public



Climate zone2 Climatised Temporary Mobile semi-private



Climate zone 1
No climatisation
open to contamination
Public











Furniture fit out

# CONSTRUCTION MANUAL

(DIS) ASSEMBLY INSTRUCTIONS

SKYLIGHT

WINDOWS



57x



- PUZZLE THE PIECES TOGETHER INTO A BOX. - USE COMPONENTS a,2X b, 2X c.



- SLOT BOXES TOGETHER INTO A FRAME. - USE SCREWS.





- PLACE INSULATION WOOL INTO EACH BOX. - USE COMPONENT h.

#### STAGE -4



- SCREW CLADDING ONTO BOXES. - USE COMPONENTS d.



Utilities





Natural ventilation and Overheating



### Winter

Heat Buffer and Mechanical ventilation









Autumn

















Extension









Section Detail Scale 1:5



### Winter

Heat Buffer and Mechanical ventilation



#### Summer

Natural ventilation and Overheating













Autumn











Roof: Existing building
- 300 mm vegetation/gravel
- 50 mm drainage element, water resevoir
and root barrier
- Waterproof membane
-140 mm rigid insulation
- vapour Barrier
- screed falls 2%
- Existing concrete deck









Renewable energy









Carpark













Minor architecture













Autumn







Reinforcement representation







(A new connection to the residences)



(A new connection to the garden)



(Accomodating the weeked martkets)



**Research**