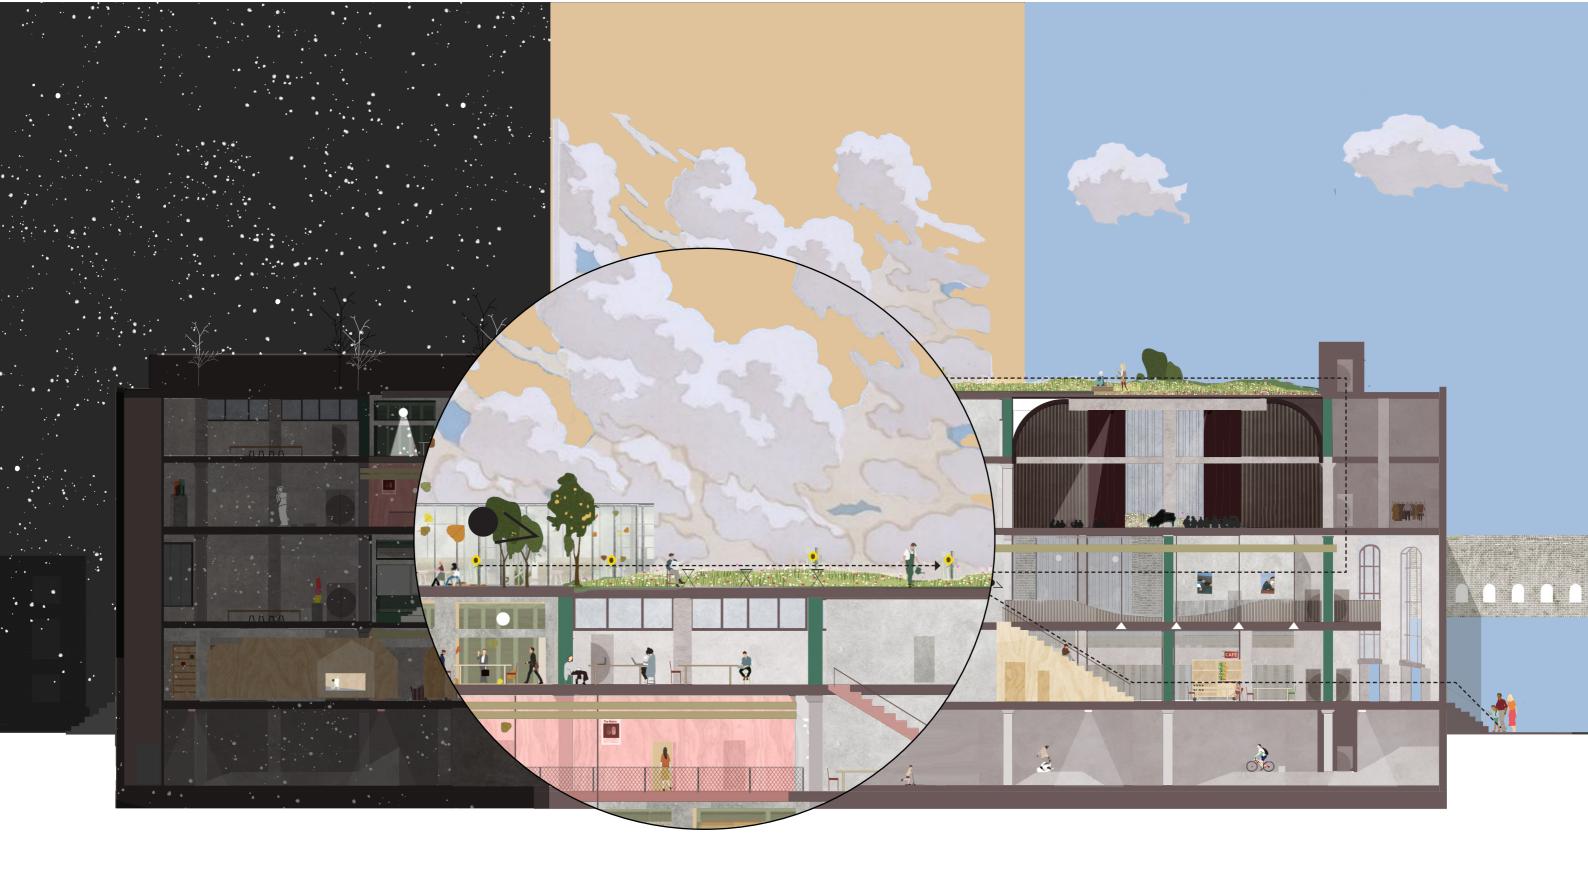

Climate zone2 Climatised Temporary Mobile semi-private



Climate zone 1
No climatisation
open to contamination
Public











Furniture fit out

# CONSTRUCTION MANUAL

(DIS) ASSEMBLY INSTRUCTIONS

SKYLIGHT

WINDOWS



57x



- PUZZLE THE PIECES TOGETHER INTO A BOX. - USE COMPONENTS a,2X b, 2X c.



- SLOT BOXES TOGETHER INTO A FRAME. - USE SCREWS.





- PLACE INSULATION WOOL INTO EACH BOX. - USE COMPONENT h.

#### STAGE -4



- SCREW CLADDING ONTO BOXES. - USE COMPONENTS d.



Utilities





Natural ventilation and Overheating



### Winter

Heat Buffer and Mechanical ventilation









Autumn

















Extension









Section Detail Scale 1:5



### Winter

Heat Buffer and Mechanical ventilation



#### Summer

Natural ventilation and Overheating













Autumn











Roof: Existing building
- 300 mm vegetation/gravel
- 50 mm drainage element, water resevoir
and root barrier
- Waterproof membane
-140 mm rigid insulation
- vapour Barrier
- screed falls 2%
- Existing concrete deck









Renewable energy









Carpark













Minor architecture













Autumn







Reinforcement representation







(A new connection to the residences)



(A new connection to the garden)



(Accomodating the weeked martkets)



**Research** Space is power



The site
Reflection of the
everyday from
the infrascape



Programme Communities in Business



Design



**Research** Space is power



The site
Reflection of the
everyday from
the infrascape



Programme Communities in Business



Design



**Research** Space is power



+

The site
Reflec