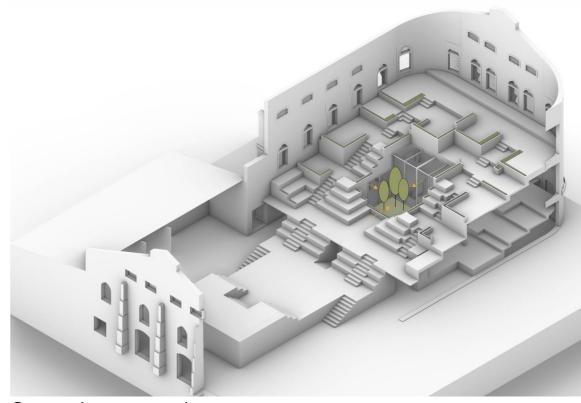

| Conserving water experience            | Conserving water experience     |

Vision urban

#### **The Green Belt**









# Katcherv Road 1:200



# **Bradlaugh Hall**Site















## Site plan - Top view 1:500



# Site plan - Ground floor



## **Top view** 1:200



### **Ground floor**









### **Section**



## **Section**





**Section**Tea house and stage



**Section**Tribune and Library



## **Section** Courtyards



#### **Interior transformation**

## State Bradlaugh Hall Interior





## Interior transformation



Current state

## **Interior**

transformation



Demolition



Modification and further demolition

#### **Interior**

#### transformation



Added base



Performances and circulation

#### Interior

#### transformation



Playground and perceiving



Connecting courtyard





Demolition roof



## Bradlaugh Hall transformation



desire to transform split into single entity



Adding roof skeleton

## Bradlaugh Hall transformation



Light purifiers



Finishing skin (green roof and onyx panels)



**Transformation court** 

**Court**Current situation

**Court** Demolition





**Court**Outlines construction

**Court**New developments





**Redevelopment dwellings** 

## Redevelopment dwellings

## Redevelopment dwellings



Revitalising historic buildings



Moving dwellers (temporary) and commercial activities



Demolition



Base activities

## Redevelopment dwellings

## Redevelopment dwellings



Alternative playground



Re-moving dwellers back

## Floorplans 1:200 o - Sports Centre



## Floorplans 1:200 1st - Dwellings & sp