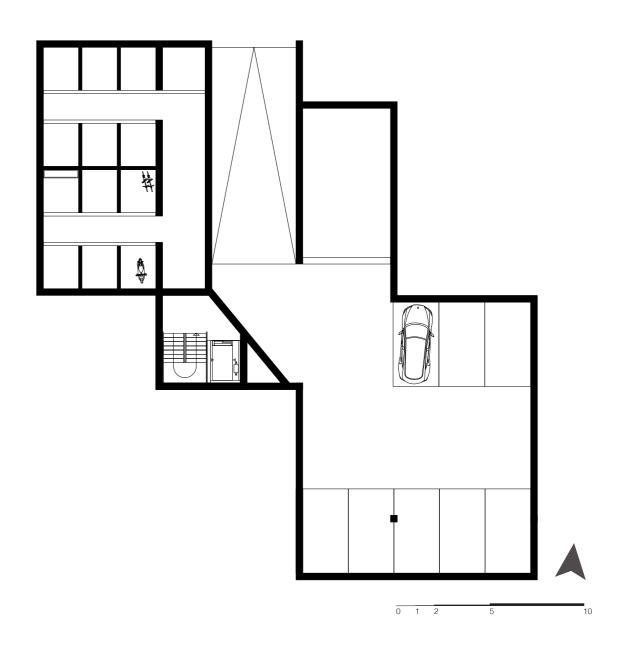

augh Hall transformation



Light purifiers



Finishing skin (green roof and onyx panels)



**Transformation court** 

**Court**Current situation

**Court** Demolition





**Court**Outlines construction

**Court**New developments





**Redevelopment dwellings** 

## Redevelopment dwellings

## Redevelopment dwellings



Revitalising historic buildings



Moving dwellers (temporary) and commercial activities



Demolition



Base activities

## Redevelopment dwellings

## Redevelopment dwellings



Alternative playground



Re-moving dwellers back

## Floorplans 1:200 o - Sports Centre



## Floorplans 1:200 1st - Dwellings & sports field



Floorplans 1:200 2<sup>nd &</sup> 3<sup>rd</sup> - Dwellings & communal spaces





## Floorplans 1:200 4<sup>th</sup> - Dwellings & terraces









## Court to courtyard transformation

## Court to courtyard transformation



court



Adding soft edge



Adding garden to court



Circulation





## Integrating landscapes transformation



Demolition



Added circulation

## Integrating landscapes transformation



New developments



Finishing