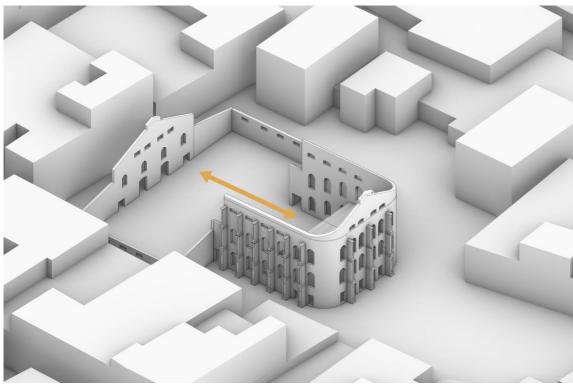

## Bradlaugh Hall transformation

desire to transform split into single entity

Adding roof skeleton

## Bradlaugh Hall transformation

Light purifiers

Finishing skin (green roof and onyx panels)

**Transformation court** 

**Court**Current situation

**Court** Demolition

**Court**Outlines construction

**Court**New developments