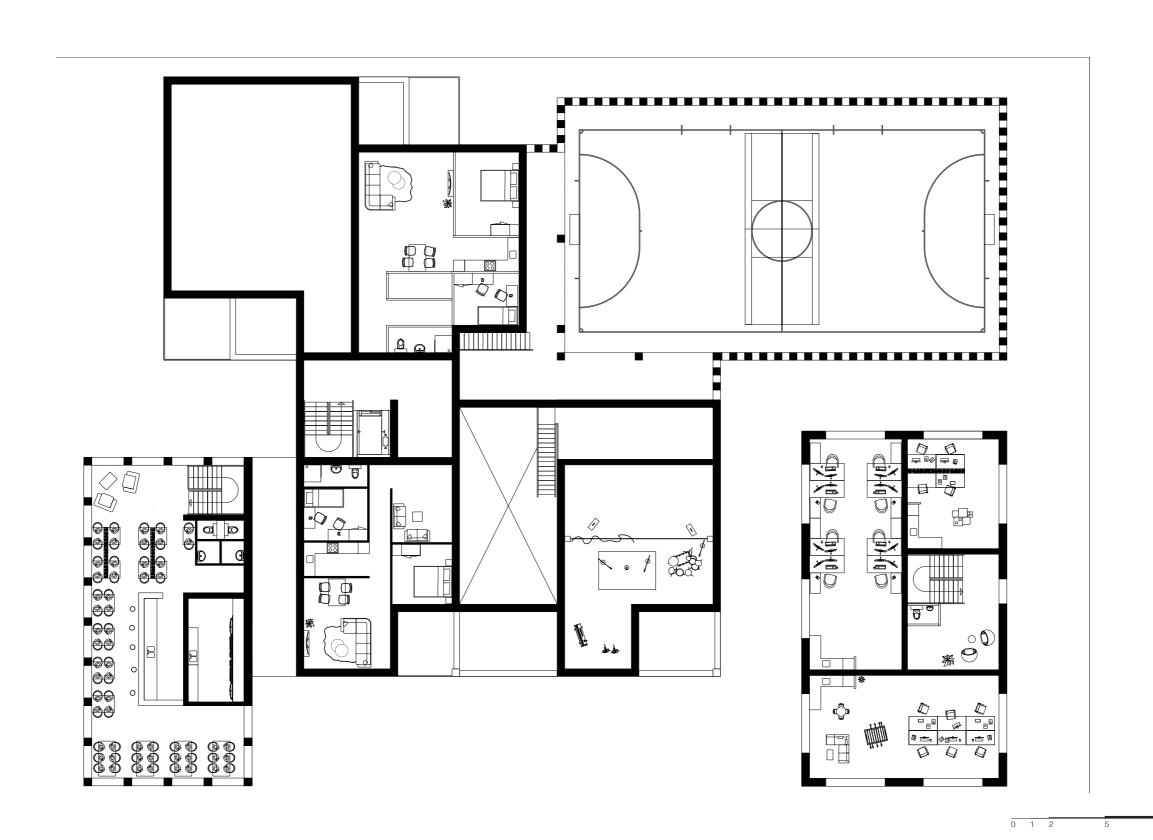

## Floorplans 1:200 o - Sports Centre

## Floorplans 1:200 1st - Dwellings & sports field

Floorplans 1:200 2<sup>nd &</sup> 3<sup>rd</sup> - Dwellings & communal spaces