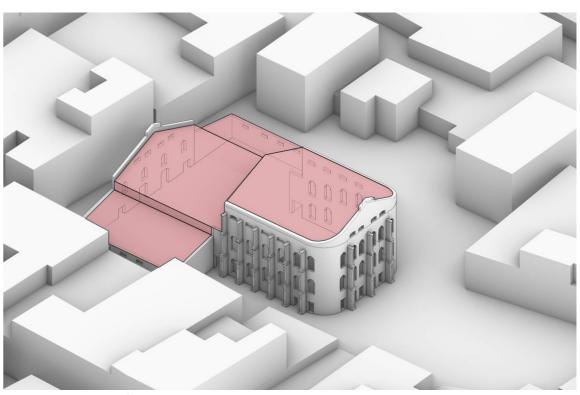

#### **Interior transformation**

## Bradlaugh Hall transformation

desire to transform split into single entity

Adding roof skeleton