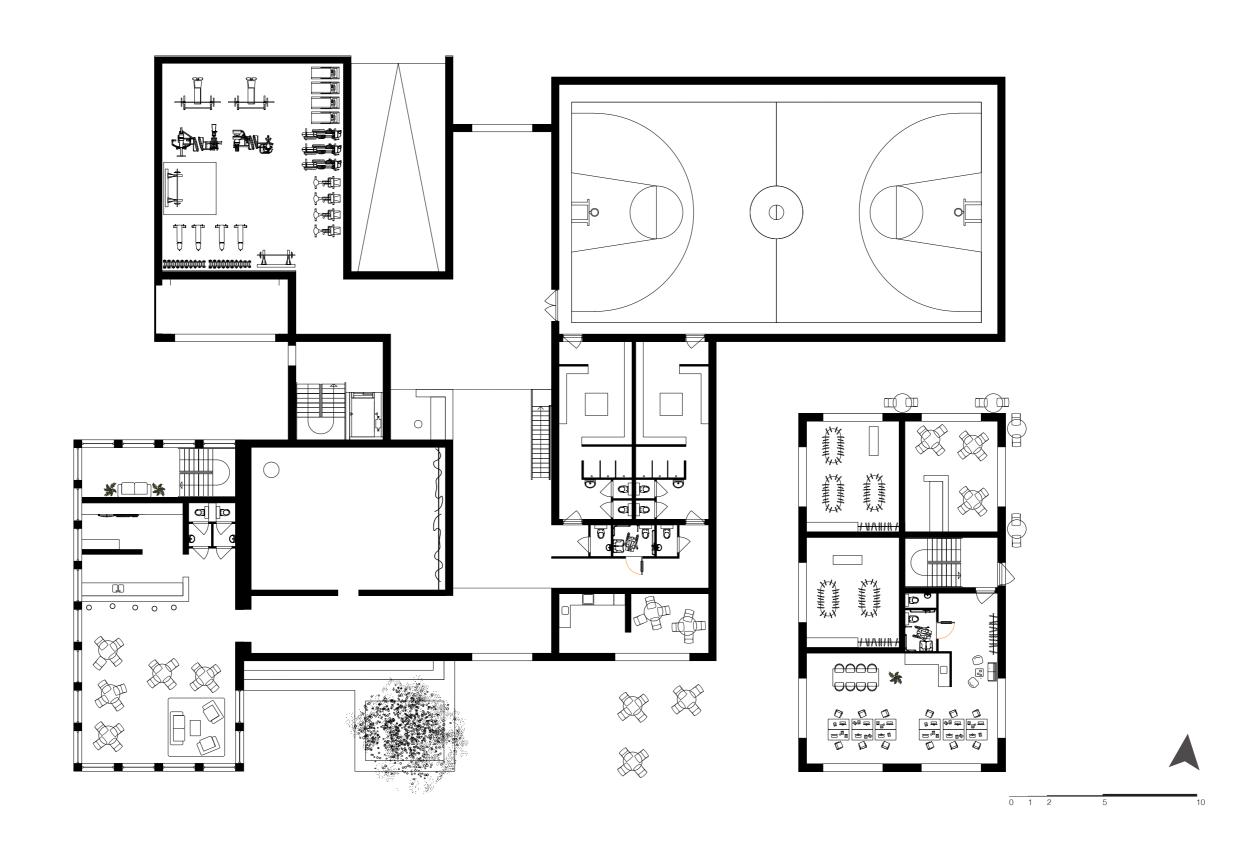

nsformation



Playground and perceiving



Connecting courtyard





Demolition roof



## Bradlaugh Hall transformation



desire to transform split into single entity



Adding roof skeleton

## Bradlaugh Hall transformation



Light purifiers



Finishing skin (green roof and onyx panels)



**Transformation court** 

**Court**Current situation

**Court** Demolition





**Court**Outlines construction

**Court**New developments





**Redevelopment dwellings** 

## Redevelopment dwellings

## Redevelopment dwellings



Revitalising historic buildings



Moving dwellers (temporary) and commercial activities



Demolition



Base activities

## Redevelopment dwellings

## Redevelopment dwellings



Alternative playground



Re-moving dwellers back

## Floorplans 1:200 o - Sports Centre



## Floorplans 1:200 1st - Dwellings & sports field



Floorplans 1:200 2<sup>nd &</sup> 3<sup>rd</sup> - Dwellings & communal spaces





## Floorplans 1:200 4<sup>th</sup> - Dwellings & terraces









## Court to courtyard transformation

## Court to courtyard transformation



court



Adding soft edge



Adding garden to court



Circulation





## Integrating landscapes transformation



Demolition



Added circulation

## Integrating landscapes transformation



New developments



Finishing