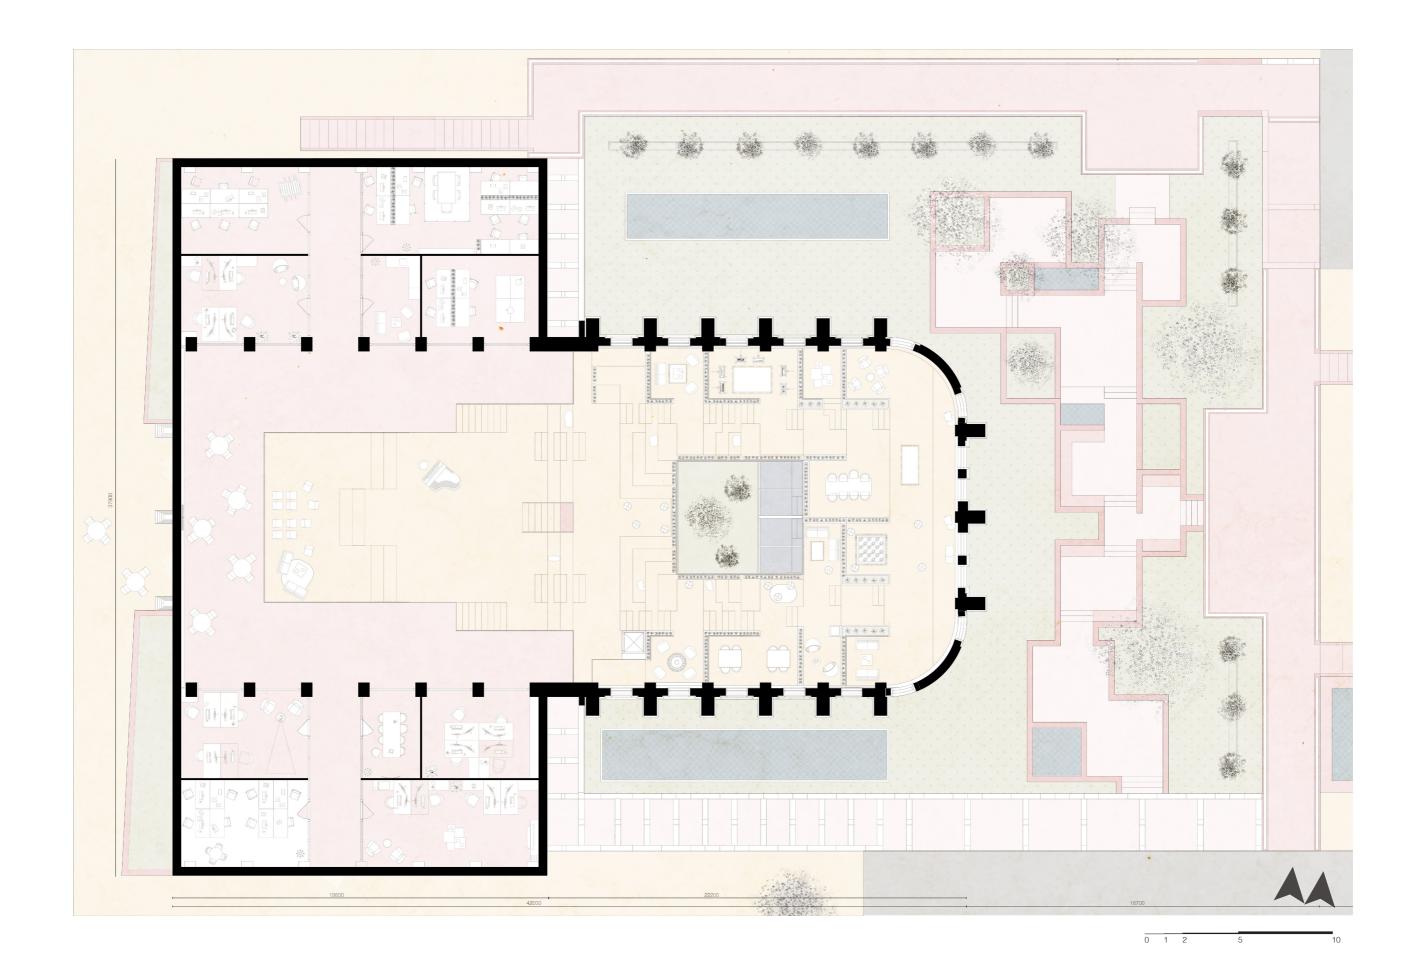

----------|---------------------------------|
| Rainwater harvesting            | Rainwater harvesting                   | Rainwater harvesting            |
| Energy-conserving water systems | Energy-conserving water systems        | Energy-conserving water systems |
|                                 | Water use efficiency                   | Water use efficiency            |
|                                 | Grey water re-use                      | Grey water re-use               |
|                                 | Conserving water experience            | Conserving water experience     |

Vision urban

#### **The Green Belt**









# Katcherv Road 1:200



# **Bradlaugh Hall**Site















## Site plan - Top view 1:500



# Site plan - Ground floor



## **Top view** 1:200



### **Ground floor**









### **Section**



## **Section**





**Section**Tea house and stage



**Section**Tribune and Library



## **Section** Courtyards



#### **Interior transformation**

## State Bradlaugh Hall Interior





## Interior transformation



Current state

## **Interior**

transformation



Demolition



Modification and further demolition

#### **Interior**

#### transformation



Added base



Performances and circulation

#### Interior

#### transformation



Playground and perceiving



Connecting courtyard





Demolition roof



## Bradlaugh Hall transformation



desire to transform split into single entity



Adding roof skeleton

## Bradlaugh Hall transformation



Light purifiers



Finishing skin (green roof and onyx panels)



**Transformation court*