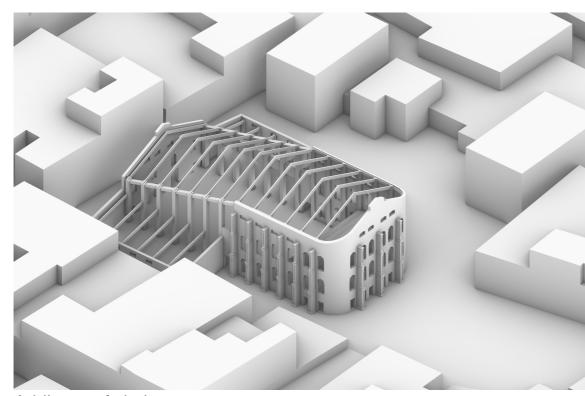

## Bradlaugh Hall transformation

desire to transform split into single entity

Adding roof skeleton

## Bradlaugh Hall transformation

Light purifiers

Finishing skin (green roof and onyx panels)

**Transformation court** 

**Court**Current situation

**Court** Demolition

**Court**Outlines construction

**Court**New developments