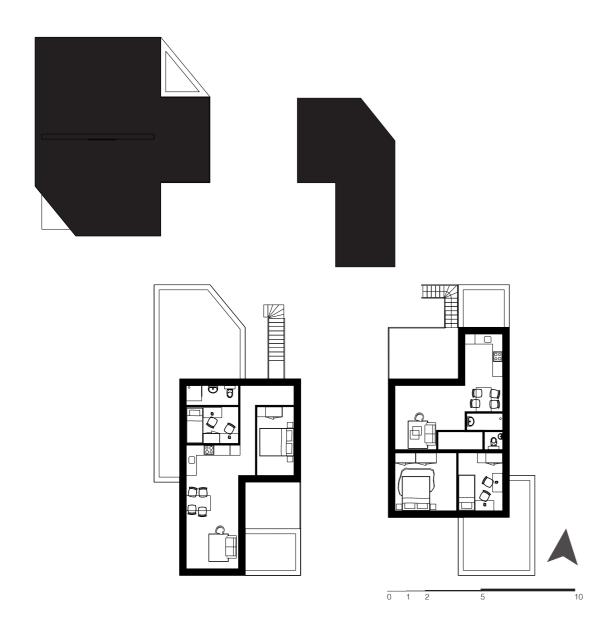

dlaugh Hall transformation



Light purifiers



Finishing skin (green roof and onyx panels)



**Transformation court** 

**Court**Current situation

**Court** Demolition





**Court**Outlines construction

**Court**New developments





**Redevelopment dwellings** 

## Redevelopment dwellings

## Redevelopment dwellings



Revitalising historic buildings



Moving dwellers (temporary) and commercial activities



Demolition



Base activities

## Redevelopment dwellings

## Redevelopment dwellings



Alternative playground



Re-moving dwellers back

## Floorplans 1:200 o - Sports Centre



## Floorplans 1:200 1st - Dwellings & sports field



Floorplans 1:200 2<sup>nd &</sup> 3<sup>rd</sup> - Dwellings & communal spaces





## Floorplans 1:200 4<sup>th</sup> - Dwellings & terraces









## Court to courtyard transformation

## Court to courtyard transformation



court



Adding soft edge



Adding garden to court



Circulation





## Integrating landscapes transformation



Demolition



Added circulation

## Integrating landscapes transformation



New developments



Finishing