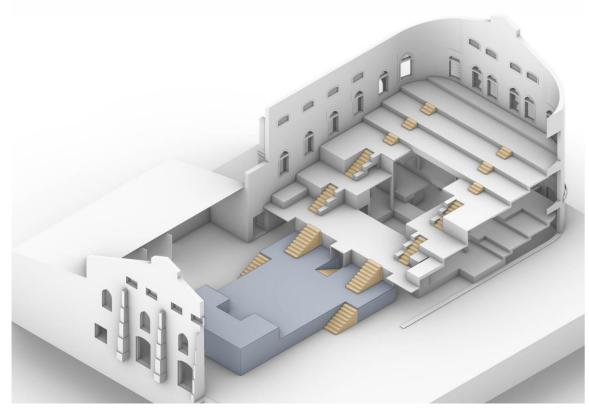

## Bradlaugh Hall transformation

desire to transform split into single entity

Adding roof skeleton