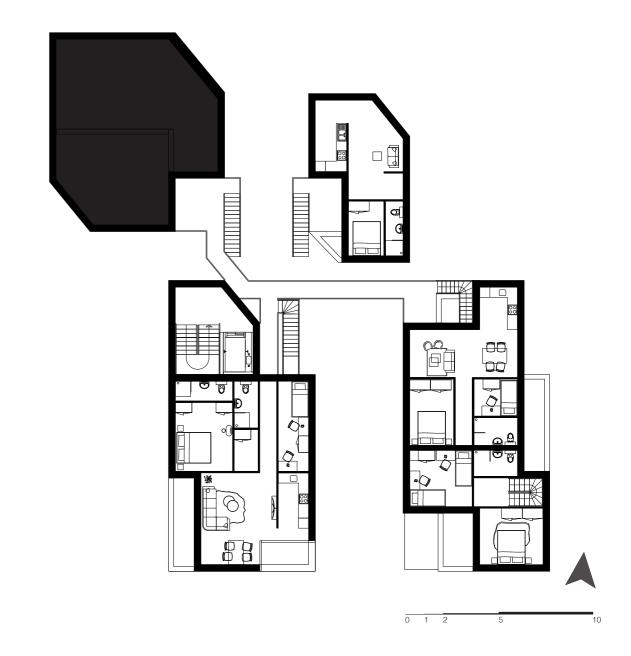

## Floorplans 1:200 1st - Dwellings & sports field

Floorplans 1:200 2<sup>nd &</sup> 3<sup>rd</sup> - Dwellings & communal spaces