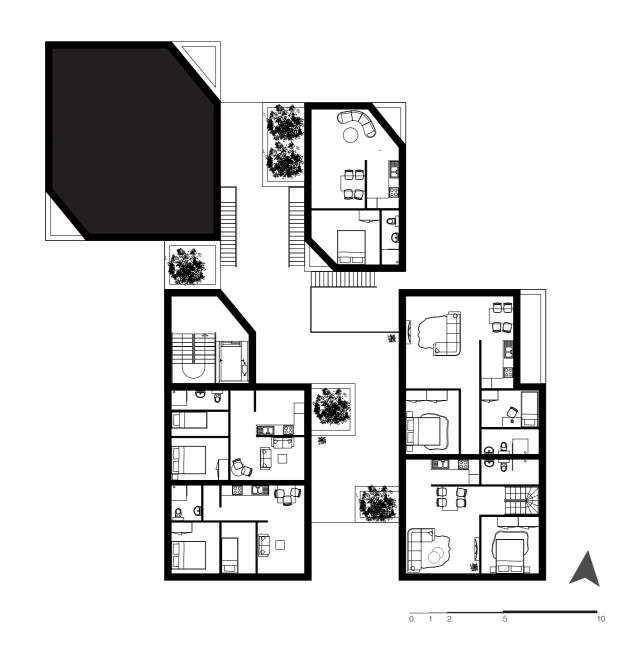

## Floorplans 1:200 1st - Dwellings & sports field

Floorplans 1:200 2<sup>nd &</sup> 3<sup>rd</sup> - Dwellings & communal spaces