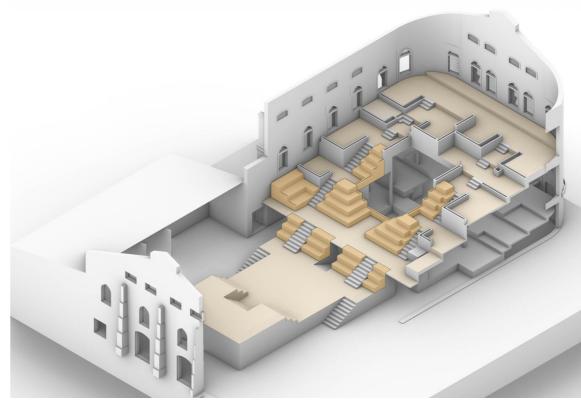

## Bradlaugh Hall transformation

Light purifiers

Finishing skin (green roof and onyx panels)

**Transformation court** 

**Court**Current situation

**Court** Demolition

**Court**Outlines construction

**Court**New developments