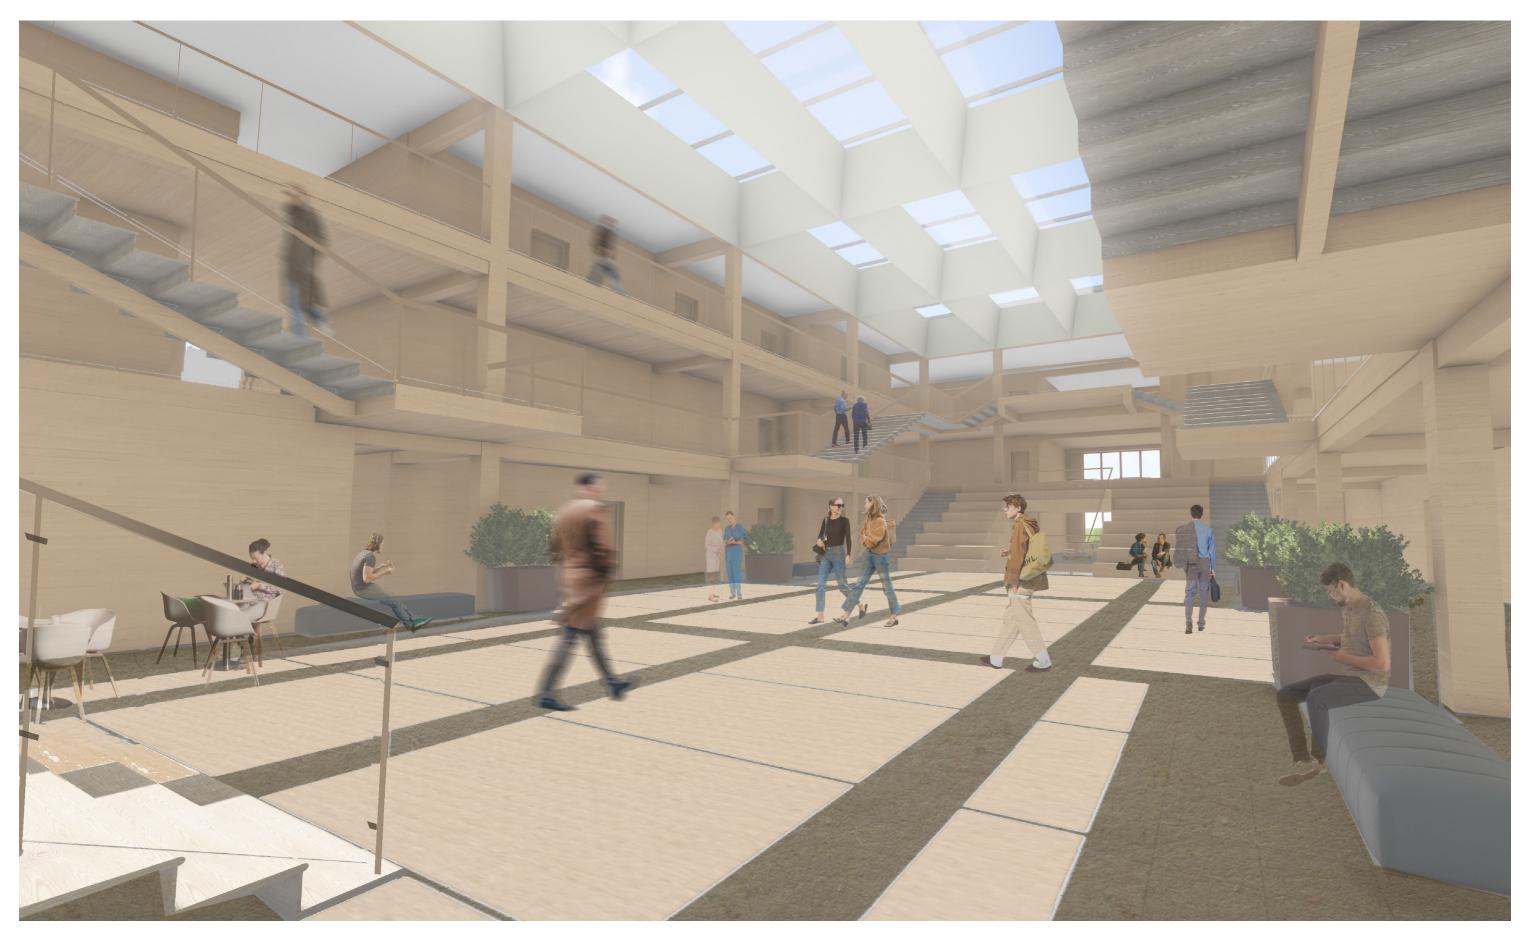

## The experience of the visitor

Sound propagation diagram

Entering the building

Walking through the underground corridor

Entering the building

Ground floor

First floor

Second floor