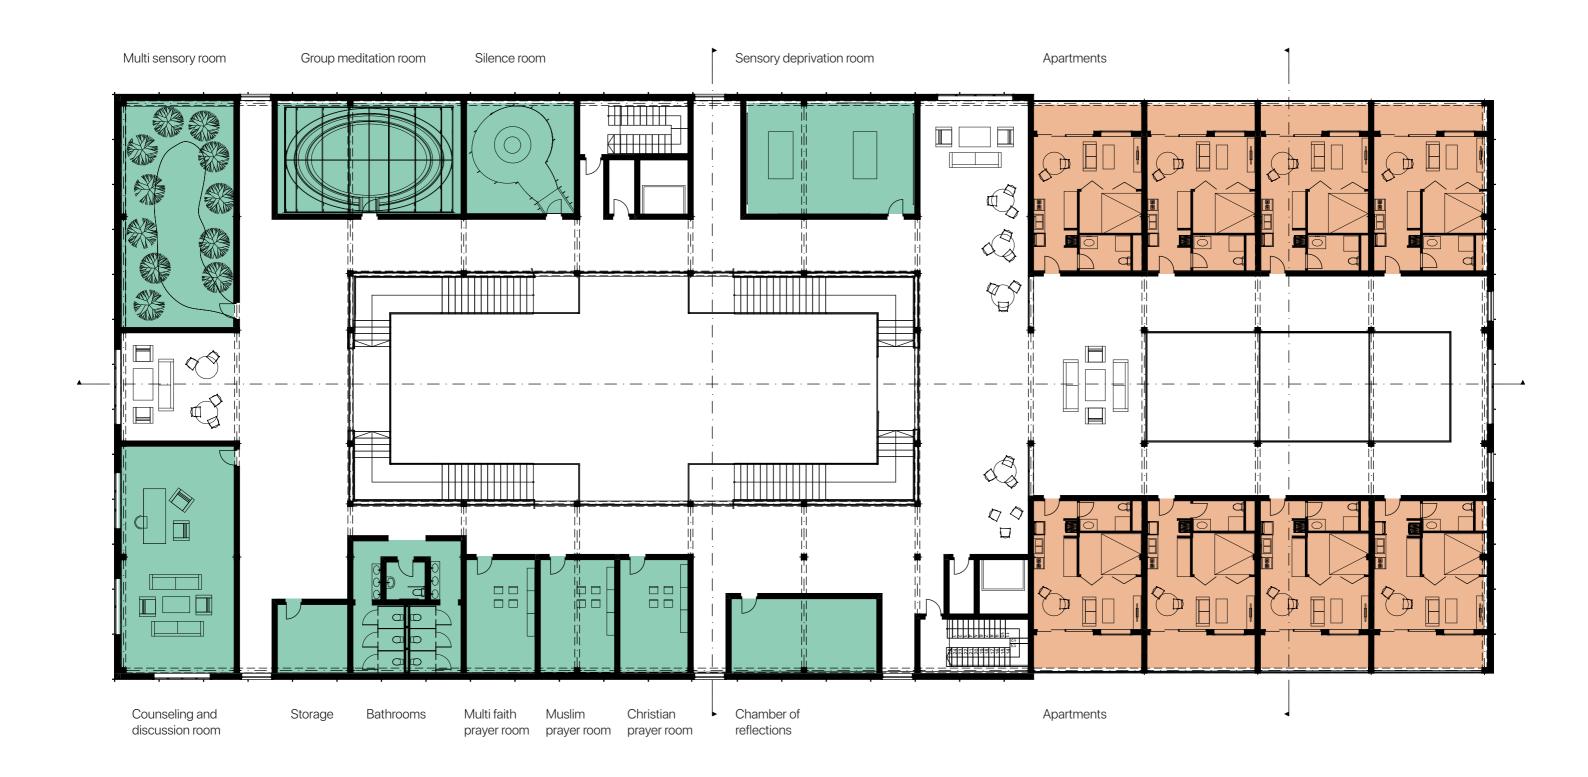

# Floorplans

Ground floor plan Scale 1:200

First floor plan Scale 1:200

Second floor plan Scale 1:200

Roof plan Scale 1:200

East elevation Scale 1:200

South elevation Scale 1:200

West elevation Scale 1:200

North elevation Scale 1:200