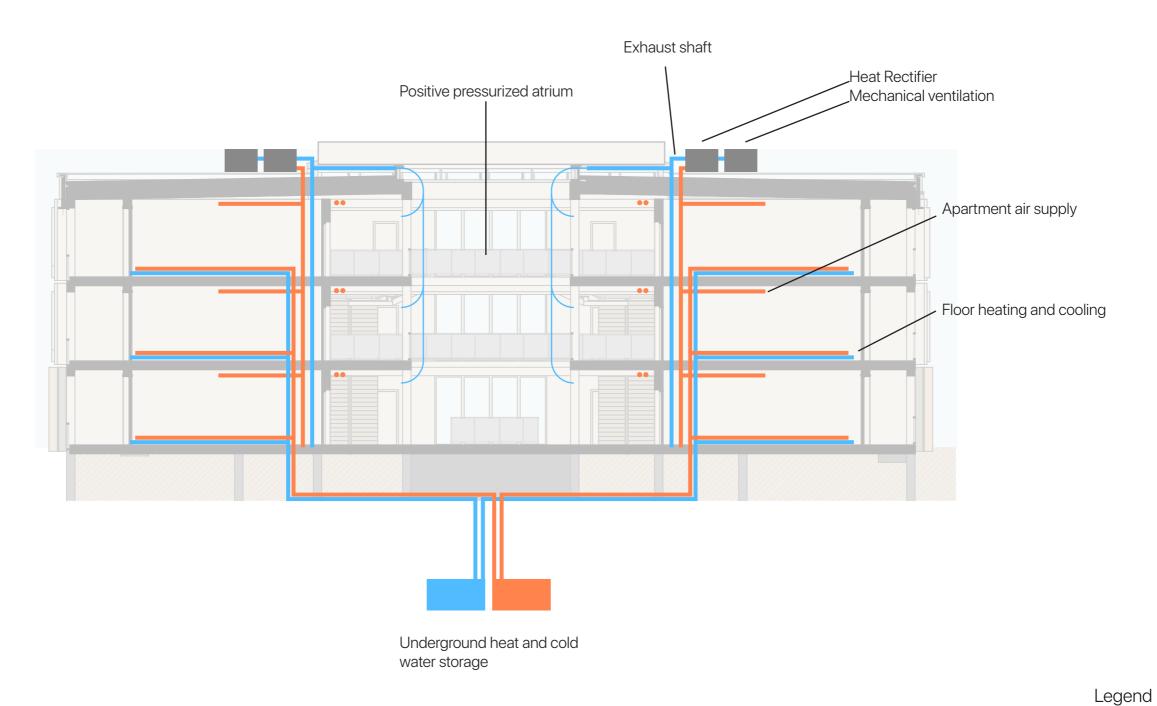

### Building technology aspects

Ventilation diagram Section

Ventilation diagram floorplan

Legend
Supply air
Exhaust air

Combination drawing

Floor detail 1:10

Floorplan detail 1:10

Roof detail 1:10 Atrium detail 1:10