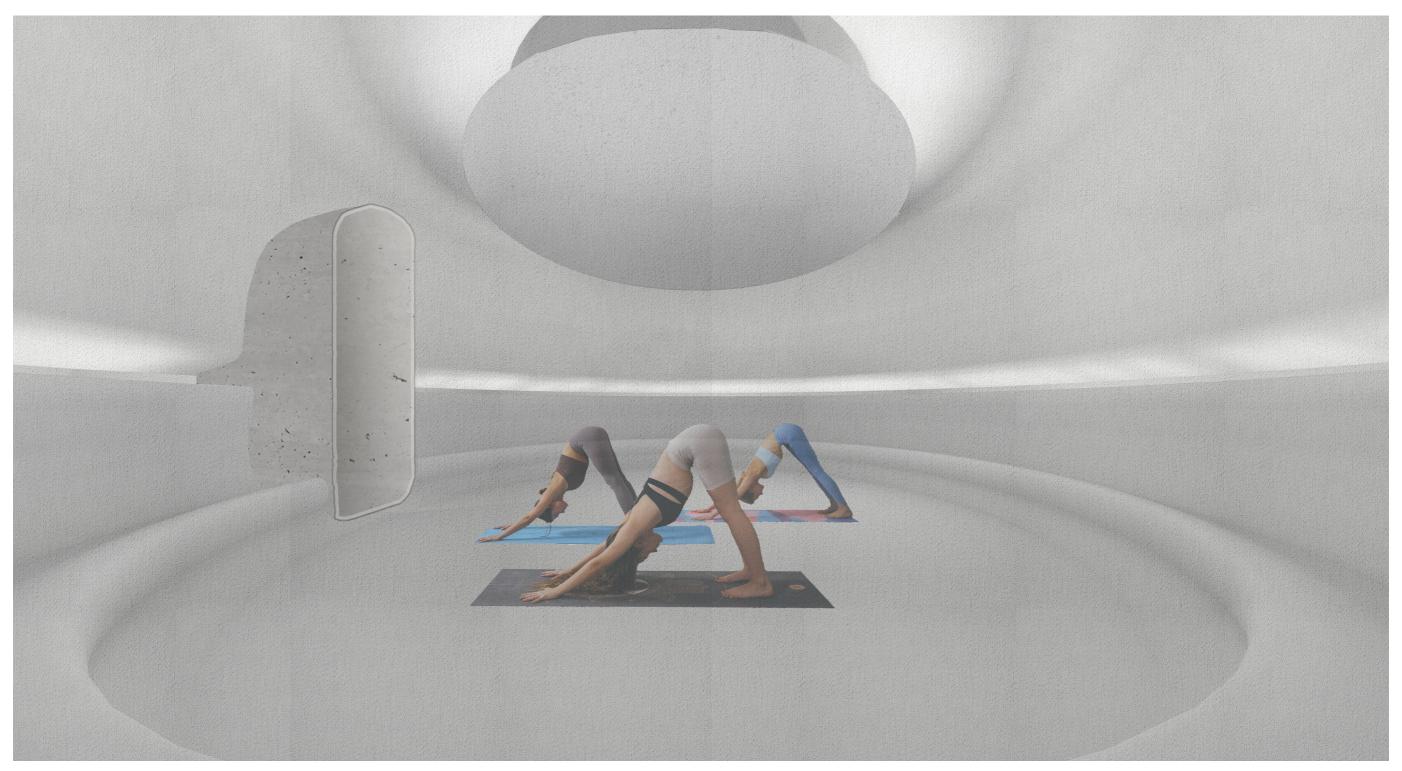

## The experience of the visitor

Sound propagation diagram

Entering the building

Walking through the underground corridor

Entering the building

Ground floor

First floor

Second floor