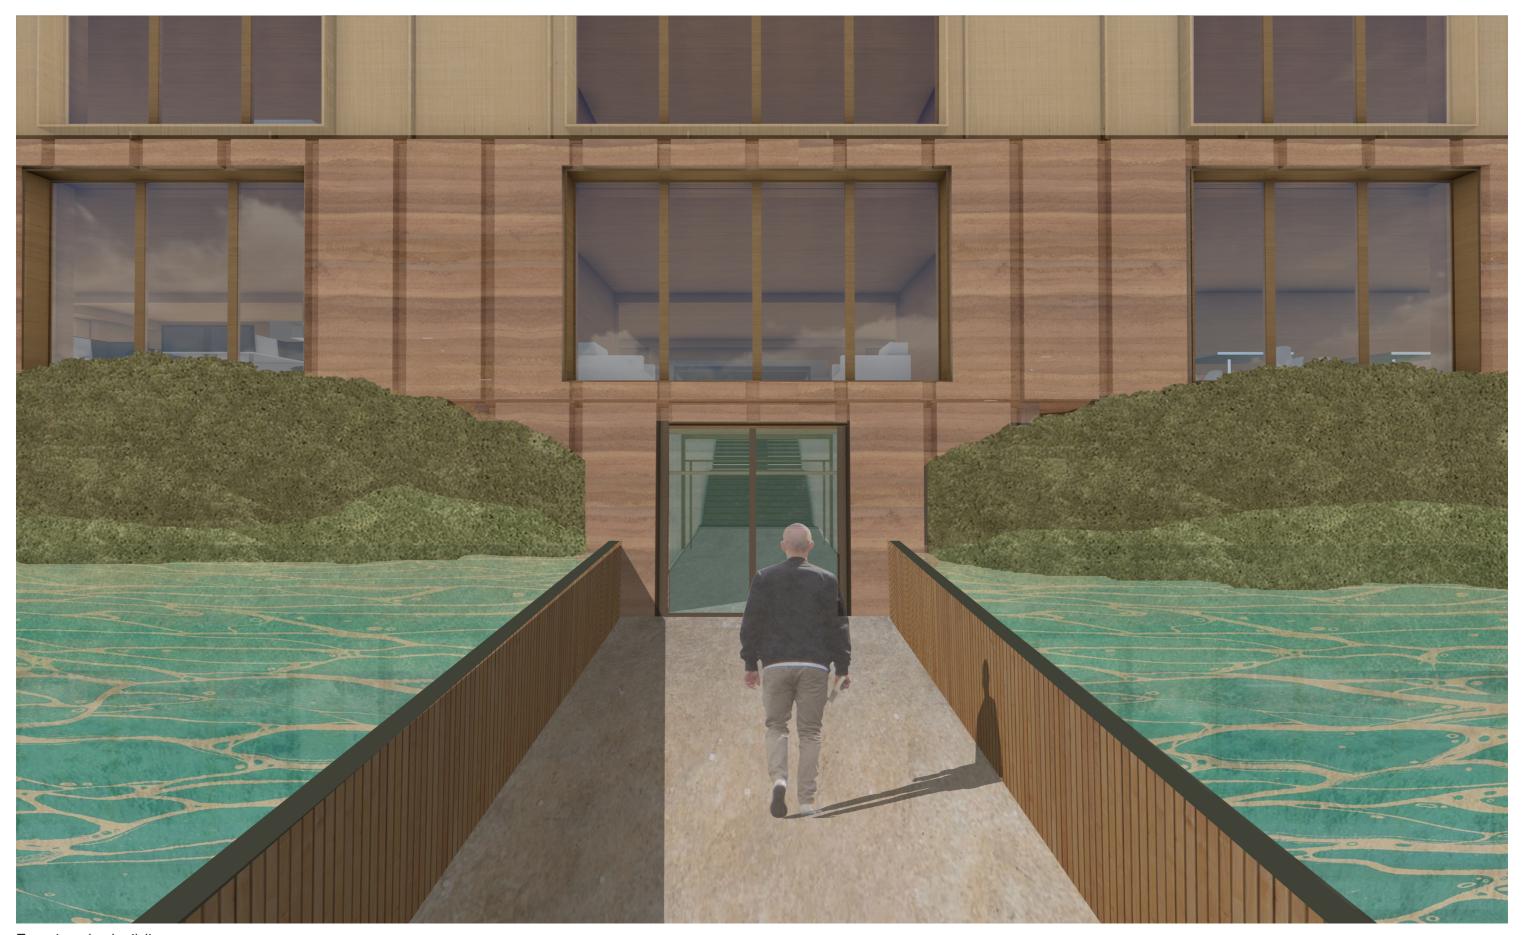

## The experience of the visitor

Sound propagation diagram

Entering the building

Walking through the underground corridor

Entering the building

Ground floor

First floor

Second floor