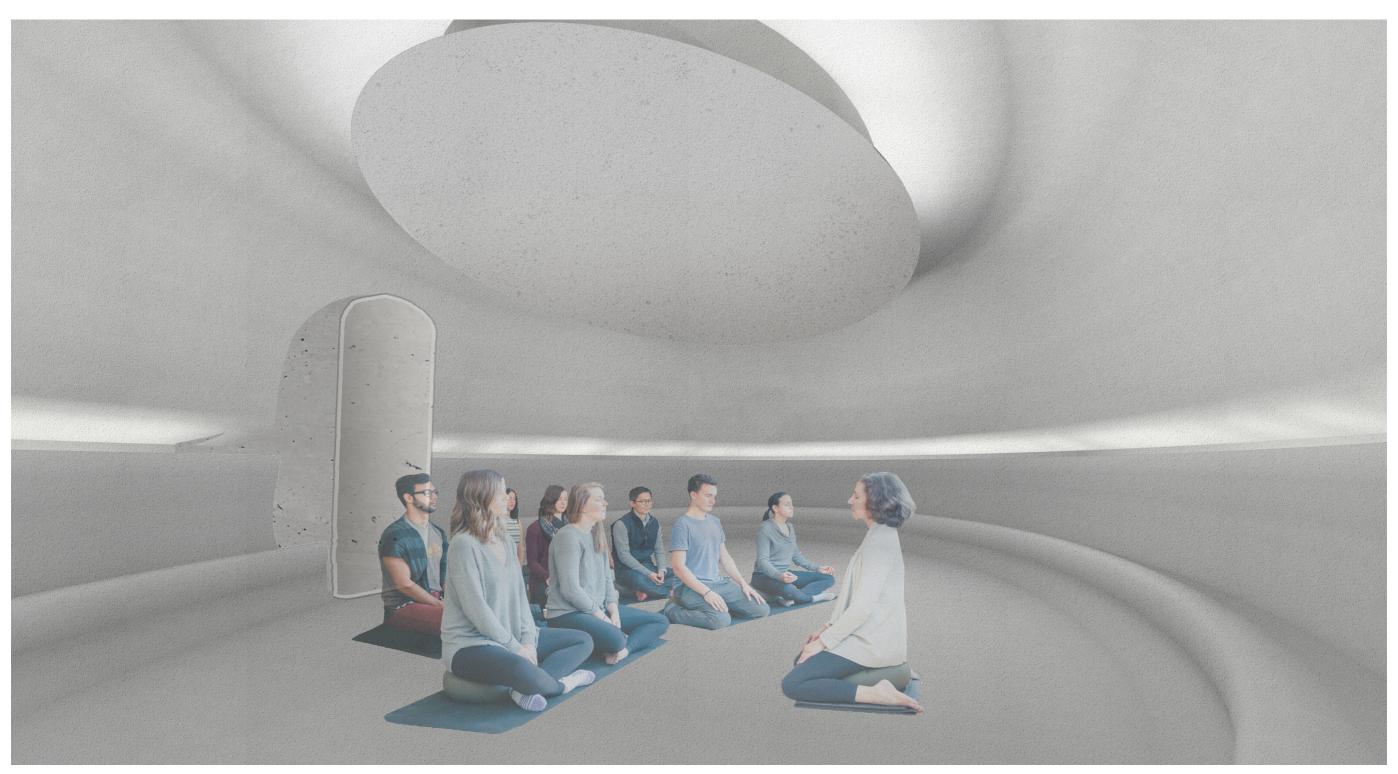

## The experience of the visitor

Sound propagation diagram

Entering the building

Walking through the underground corridor

Entering the building

Ground floor

First floor

Second floor