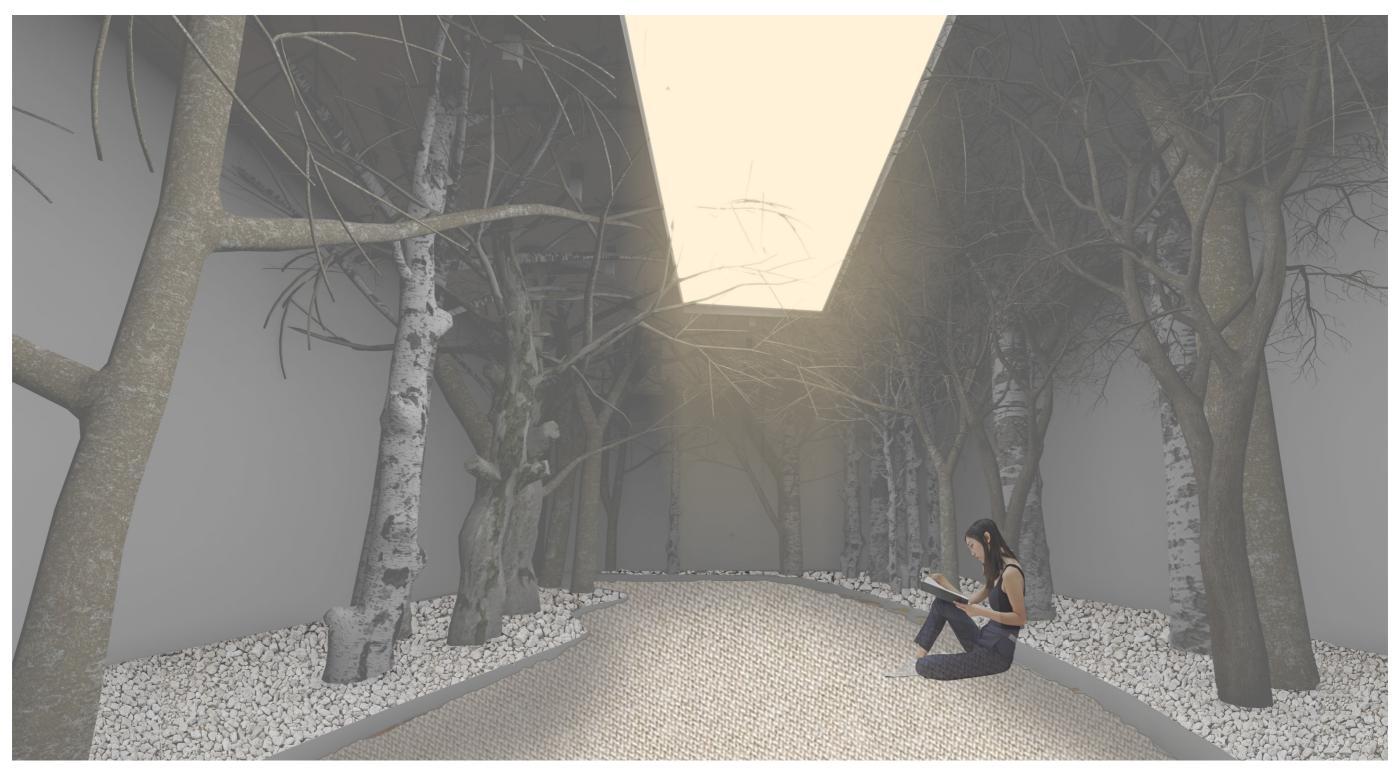

## The experience of the visitor

Sound propagation diagram

Entering the building

Walking through the underground corridor

Entering the building

Ground floor

First floor

Second floor