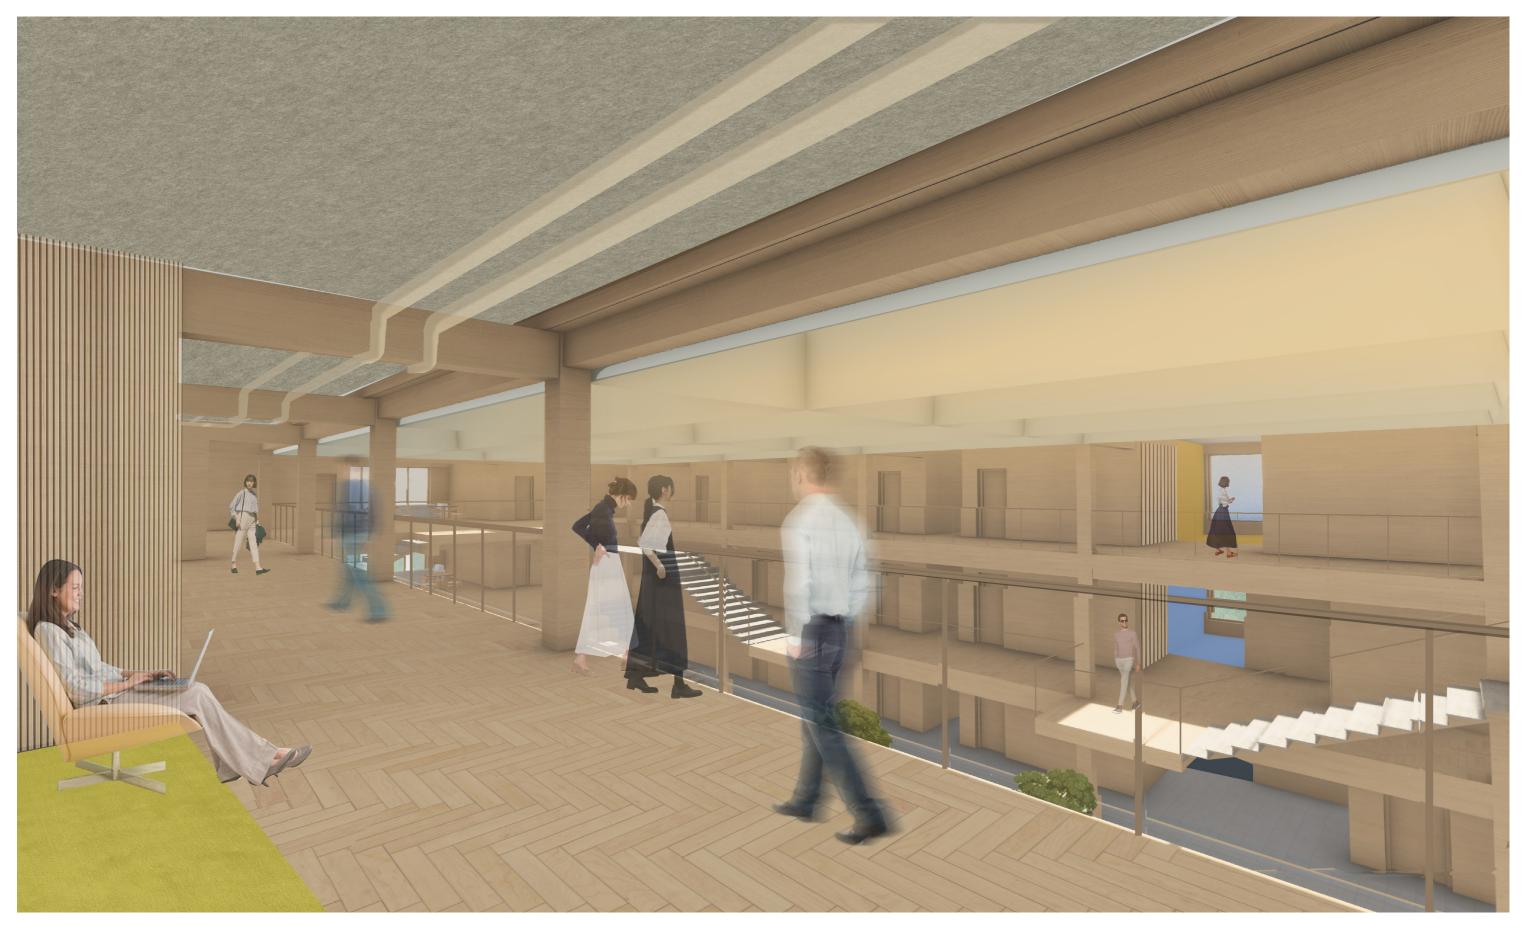

## The experience of the visitor

Sound propagation diagram

Entering the building

Walking through the underground corridor

Entering the building

Ground floor

First floor

Second floor