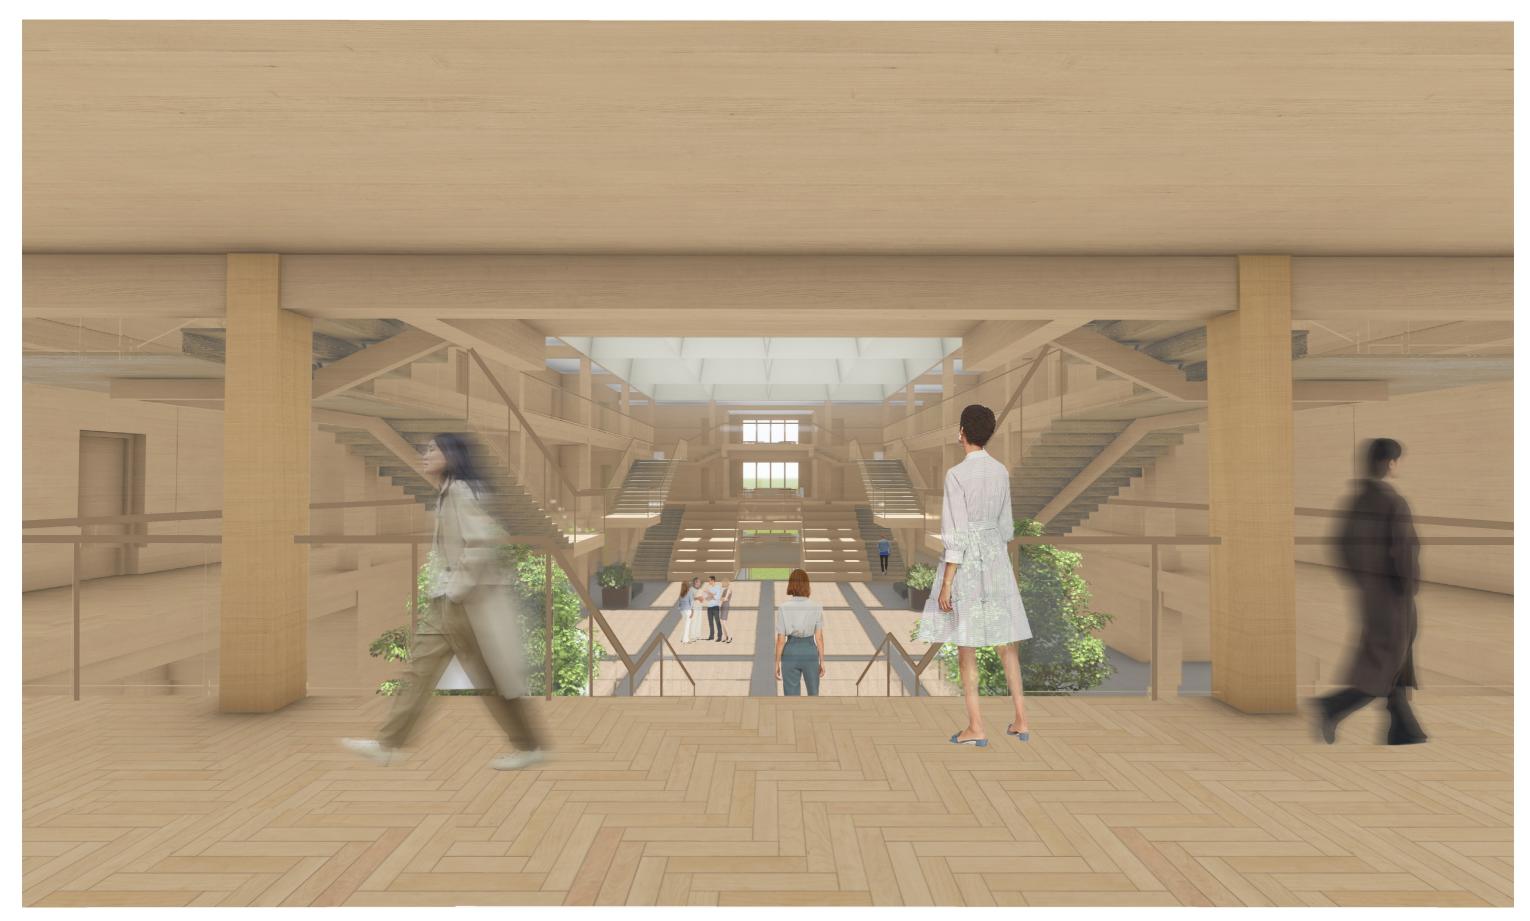

## The experience of the visitor

Sound propagation diagram

Entering the building

Walking through the underground corridor

Entering the building

Ground floor

First floor

Second floor