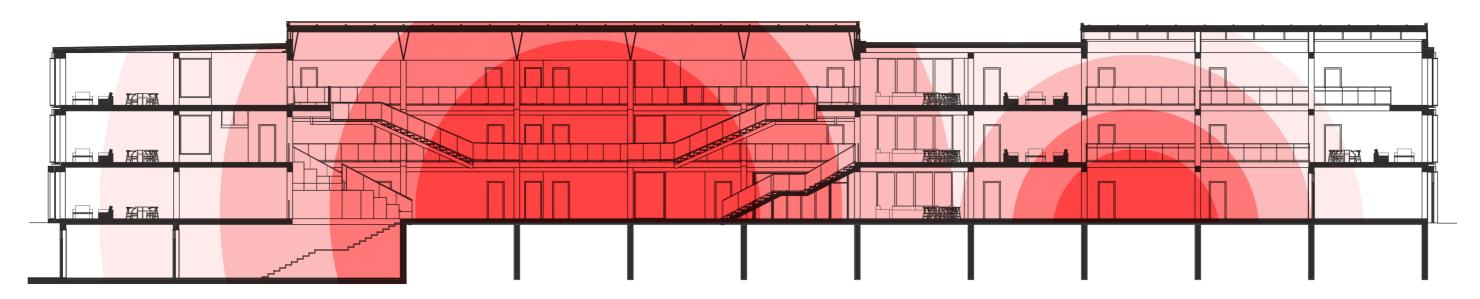

## The experience of the visitor

Sound propagation diagram

Entering the building

Walking through the underground corridor

Entering the building

Ground floor

First floor

Second floor