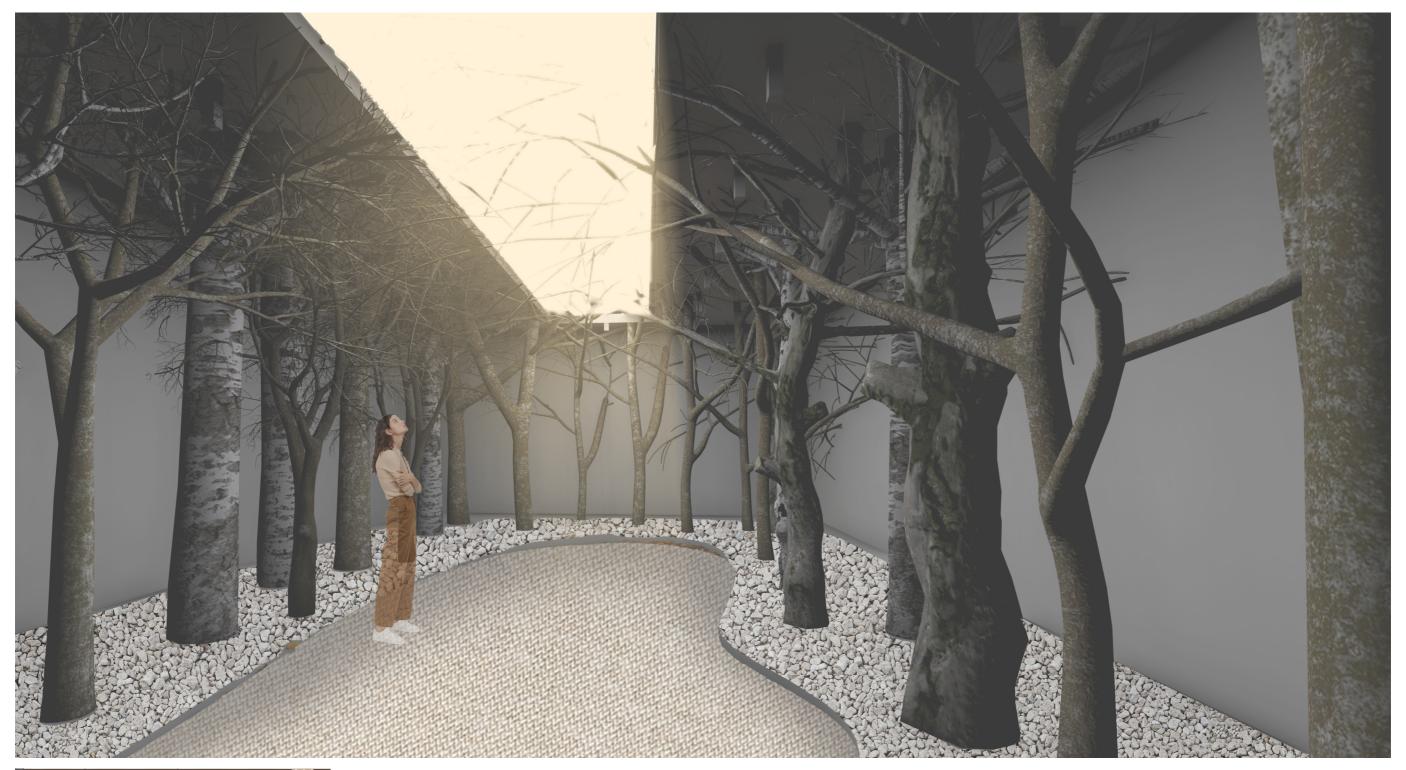

## The experience of the visitor

Sound propagation diagram

Entering the building

Walking through the underground corridor

Entering the building

Ground floor

First floor

Second floor