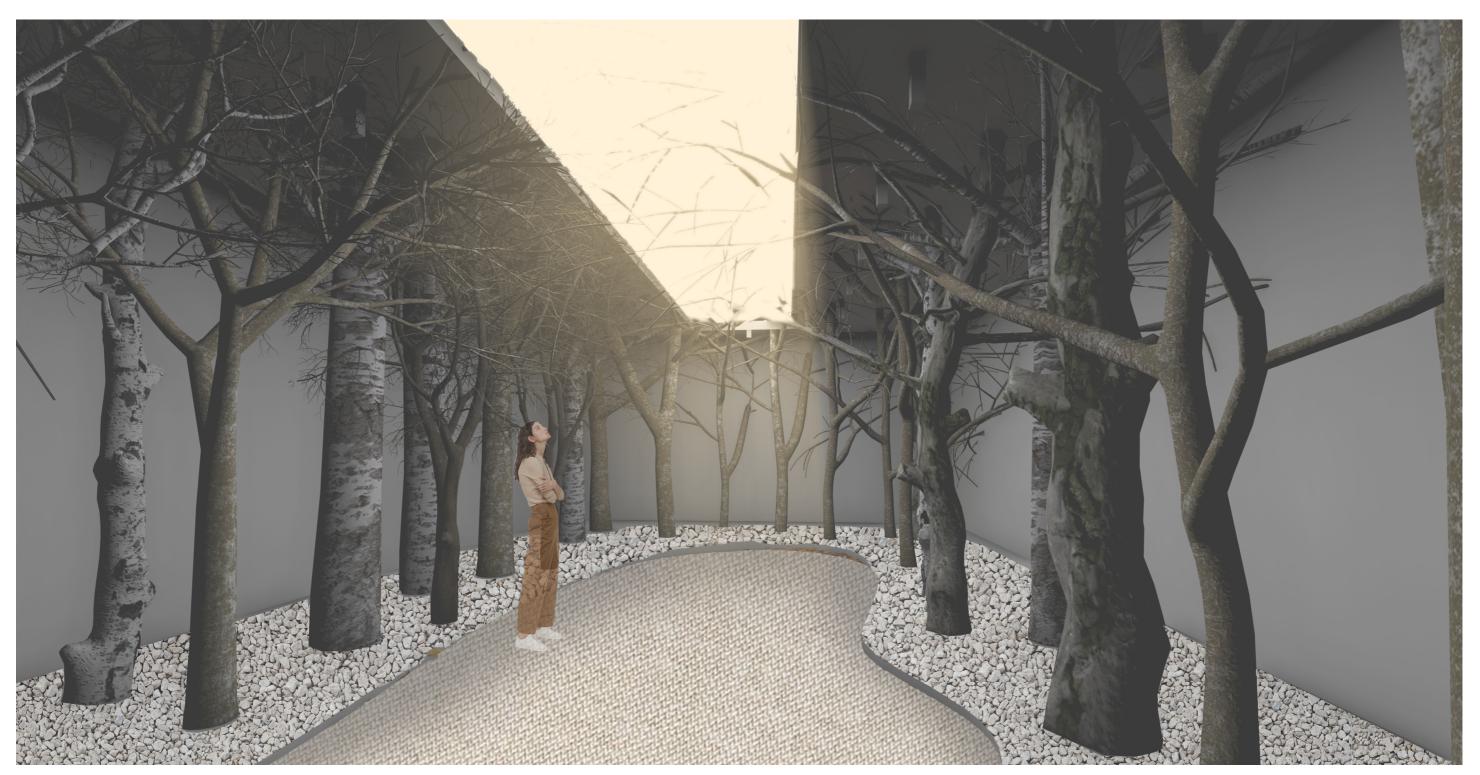

## The experience of the visitor

Sound propagation diagram

Entering the building

Walking through the underground corridor

Entering the building

Ground floor

First floor

Second floor