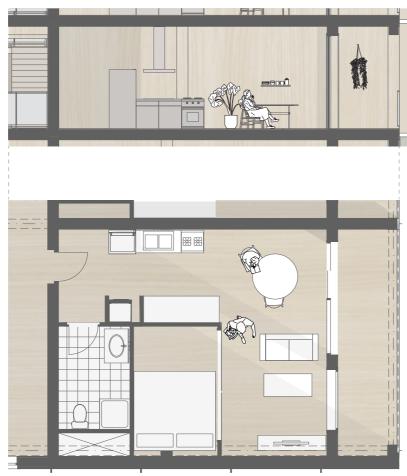

00



East elevation Scale 1:200



South elevation Scale 1:200



West elevation Scale 1:200



North elevation Scale 1:200

#### Sections



Longitudinal section Scale 1:200



Cross section private Scale 1:200



Cross section public Scale 1:200

## The experience of the visitor





Sound propagation diagram



Entering the building



Walking through the underground corridor



Entering the building



Ground floor



First floor



Second floor

### Building technology aspects



Ventilation diagram Section



Ventilation diagram floorplan

Legend
Supply air
Exhaust air



Combination drawing



Floor detail 1:10







Floorplan detail 1:10





Roof detail 1:10 Atrium detail 1:10



Facade section detail 1 1:10



Facade section detail 2 1:10





## Room scale

## Apartments









Apartment floorplan & section Scale 1:100

## Experiential rooms





Exploded axonometric view of the experiential rooms





Multi sensory room













Group meditation room













Silence room