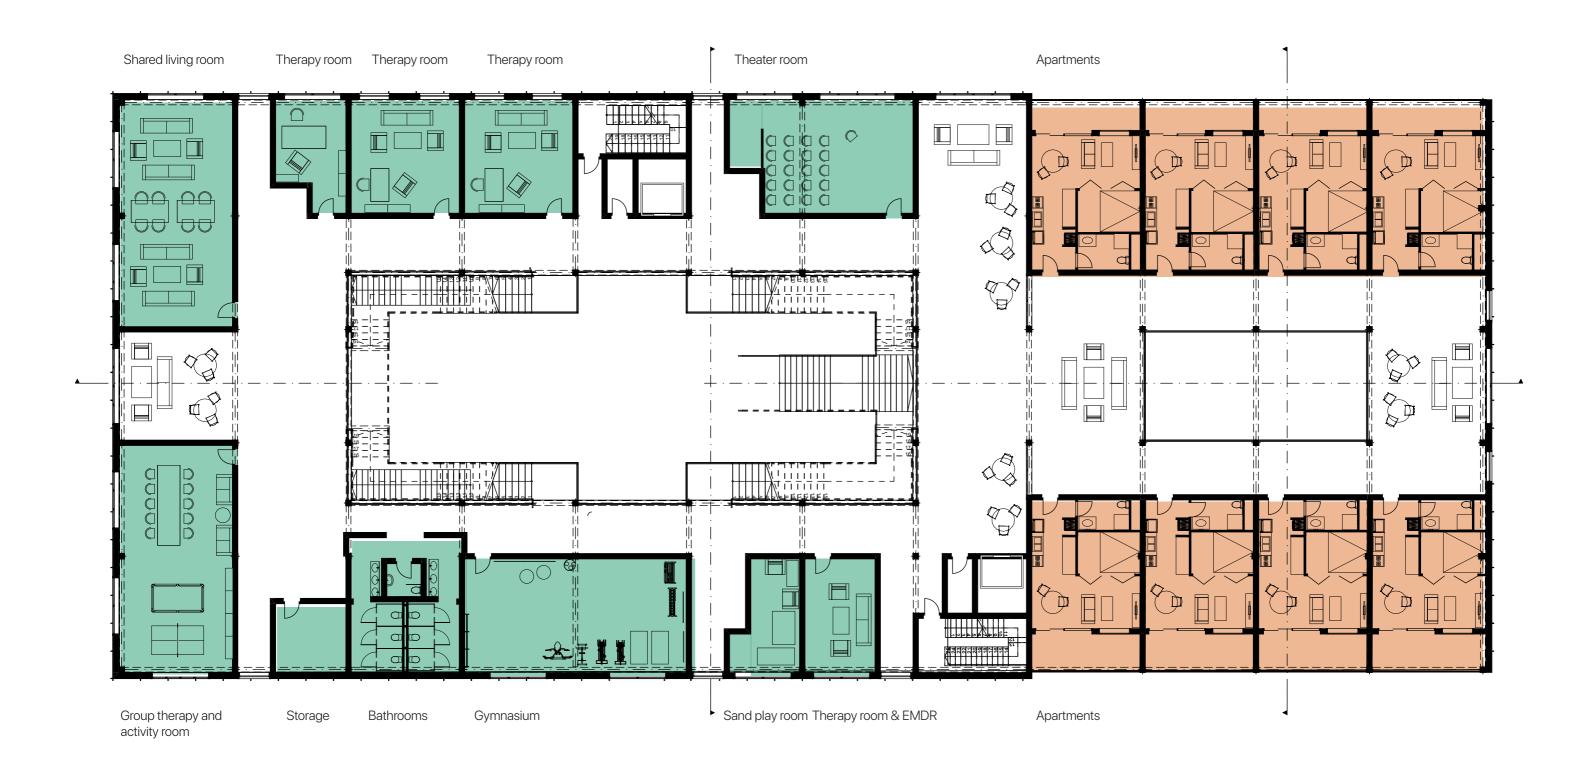

# Floorplans

Ground floor plan Scale 1:200

First floor plan Scale 1:200

Second floor plan Scale 1:200

Roof plan Scale 1:200

East elevation Scale 1:200

South elevation Scale 1:200

West elevation Scale 1:200