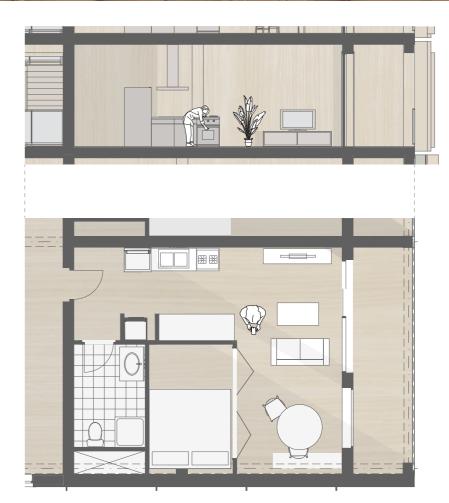

East elevation Scale 1:200



South elevation Scale 1:200



West elevation Scale 1:200



North elevation Scale 1:200

#### Sections



Longitudinal section Scale 1:200



Cross section private Scale 1:200



Cross section public Scale 1:200

## The experience of the visitor





Sound propagation diagram



Entering the building



Walking through the underground corridor



Entering the building



Ground floor



First floor



Second floor

### Building technology aspects



Ventilation diagram Section



Ventilation diagram floorplan

Legend
Supply air
Exhaust air



Combination drawing



Floor detail 1:10







Floorplan detail 1:10





Roof detail 1:10 Atrium detail 1:10



Facade section detail 1 1:10



Facade section detail 2 1:10





## Room scale

## Apartments









Apartment floorplan & section Scale 1:100

## Experiential rooms





Exploded axonometric view of the experiential rooms





Multi sensory room













Group meditation room













Silence room