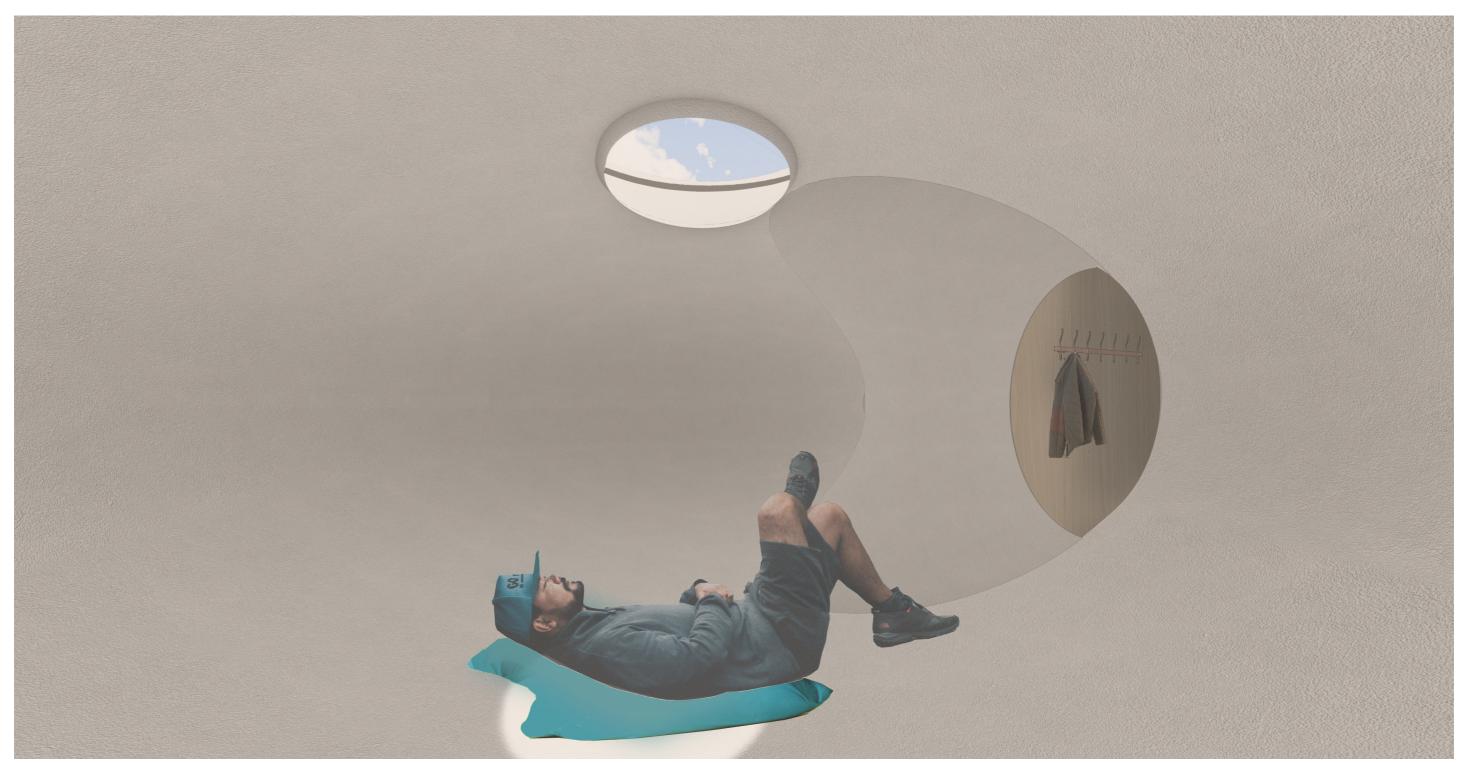

## The experience of the visitor

Sound propagation diagram

Entering the building

Walking through the underground corridor

Entering the building

Ground floor

First floor

Second floor