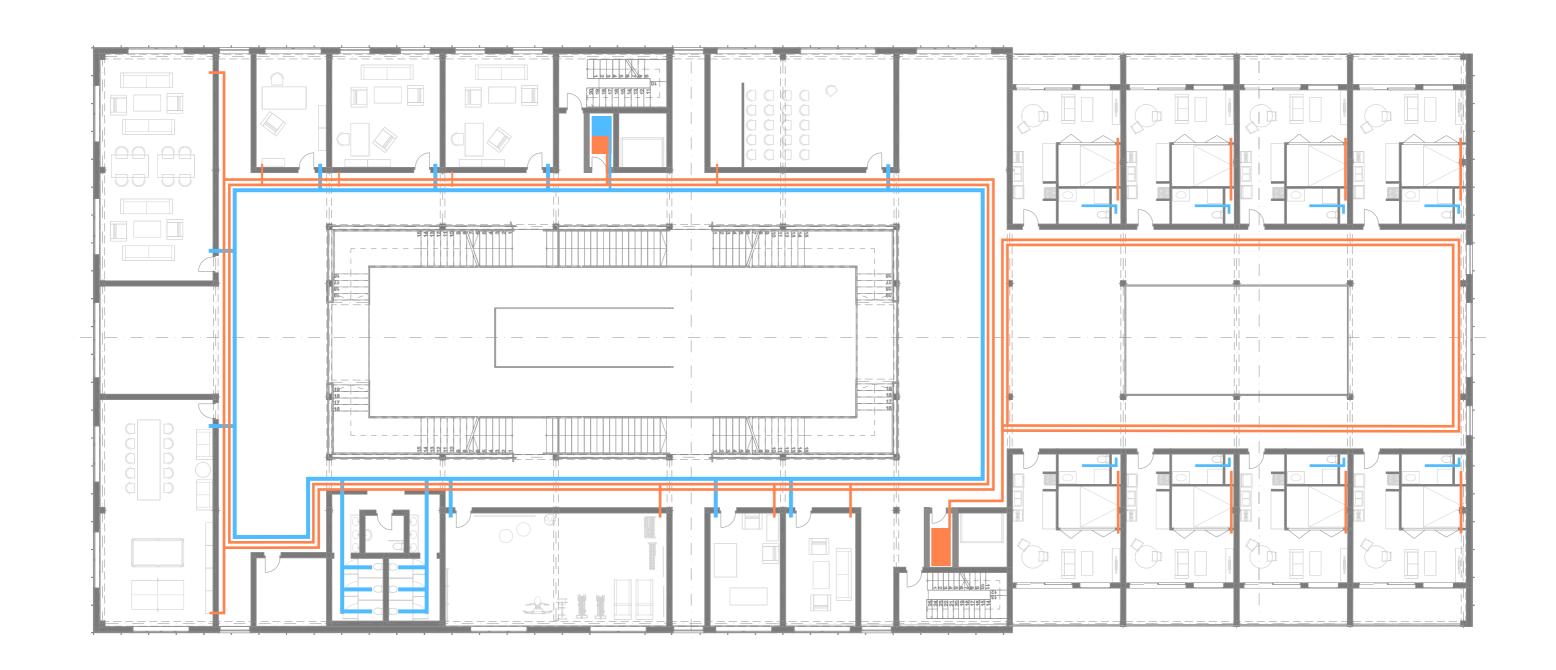

### Building technology aspects

Ventilation diagram Section

Ventilation diagram floorplan

Legend
Supply air
Exhaust air

Combination drawing

Floor detail 1:10

Floorplan detail 1:10

Roof detail 1:10 Atrium detail 1:10