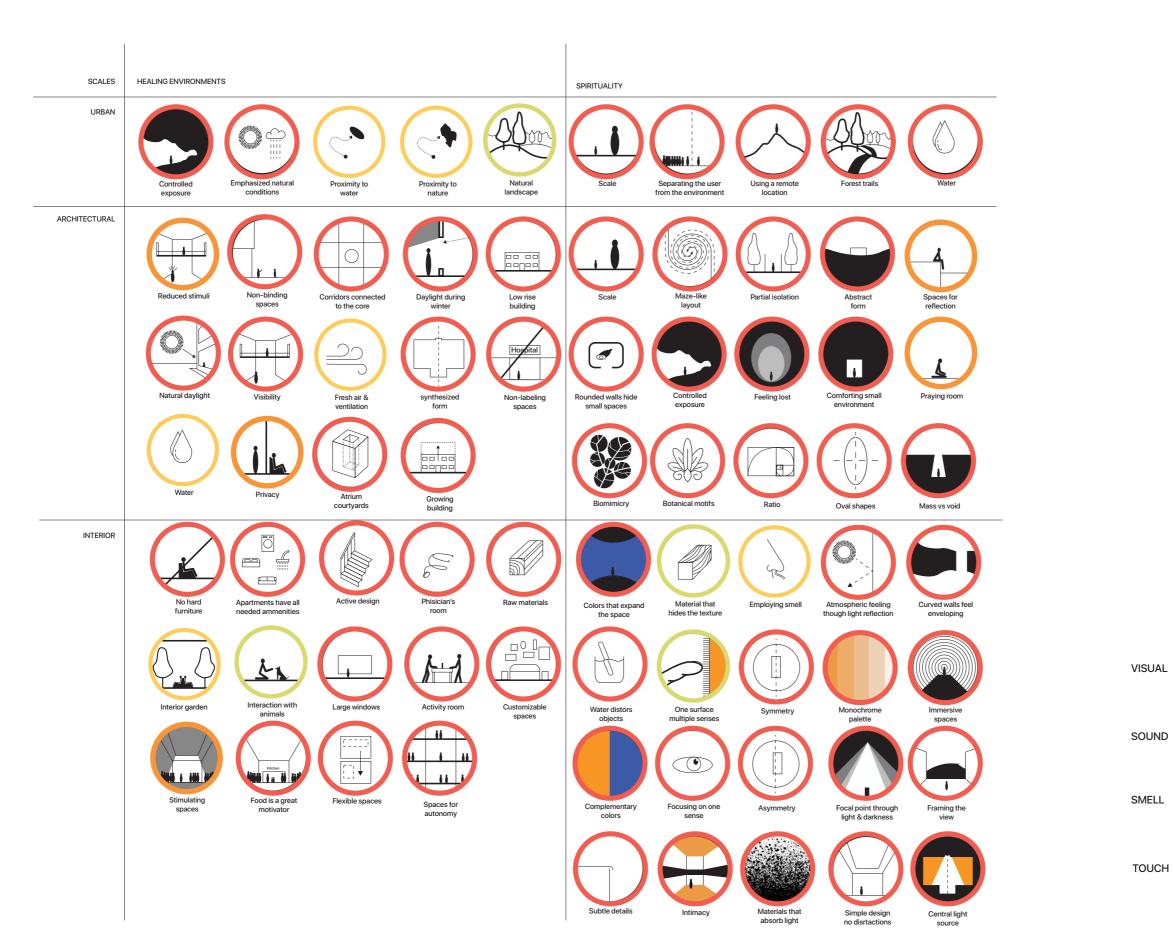

# A new perspective on the architecture of psychiatric healing

P5 design booklet

# Research findings





#### **Urban scale**

## Location - Lelystad





Neighborhood





Plot











#### Urban sections



Urban longitudinal section Scale 1:500



Urban cross section Scale 1:500

# **Building scale**

# Floorplans





Ground floor plan Scale 1:200





First floor plan Scale 1:200



Second floor plan Scale 1:200



Roof plan Scale 1:200



East elevation Scale 1:200



South elevation Scale 1:200



West elevation Scale 1:200



North elevation Scale 1:200

#### Sections



Longitudinal section Scale 1:200



Cross section private Scale 1:200



Cross section public Scale 1:200

## The experience of the visitor





Sound propagation diagram



Entering the building



Walking through the underground corridor



Entering the building



Ground floor



First floor



Second floor

#