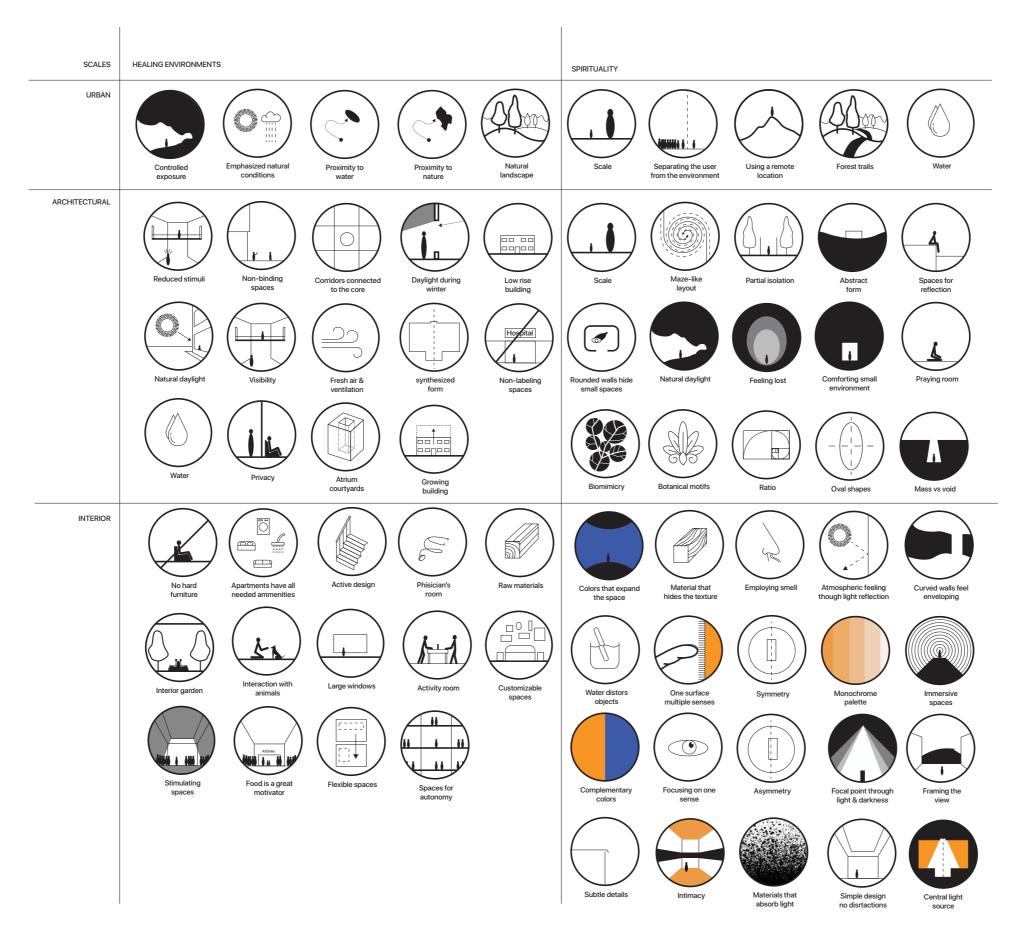

# A new perspective on the architecture of psychiatric healing

P5 design booklet

# Research findings





#### **Urban scale**

## Location - Lelystad





Neighborhood





Plot











#### Urban sections



Urban longitudinal section Scale 1:500



Urban cross section Scale 1:500

# **Building scale**

# Floorplans





Ground floor plan Scale 1:200





First floor plan Scale 1:200



Second floor plan Scale 1:200



Roof plan Scale 1:200



East elevation Scale 1:200



South elevation Scale 1:200



West elevation Scale 1:200



North elevation Scale 1:200

#### Sections



Longitudinal section Scale 1:200



Cross section private Scale 1:200



Cross section public Scale 1:200

## The experience of the visitor





Sound propagation diagram



Entering the building



Walking through the underground corridor



Entering the building



Ground floor



First floor



Second floor