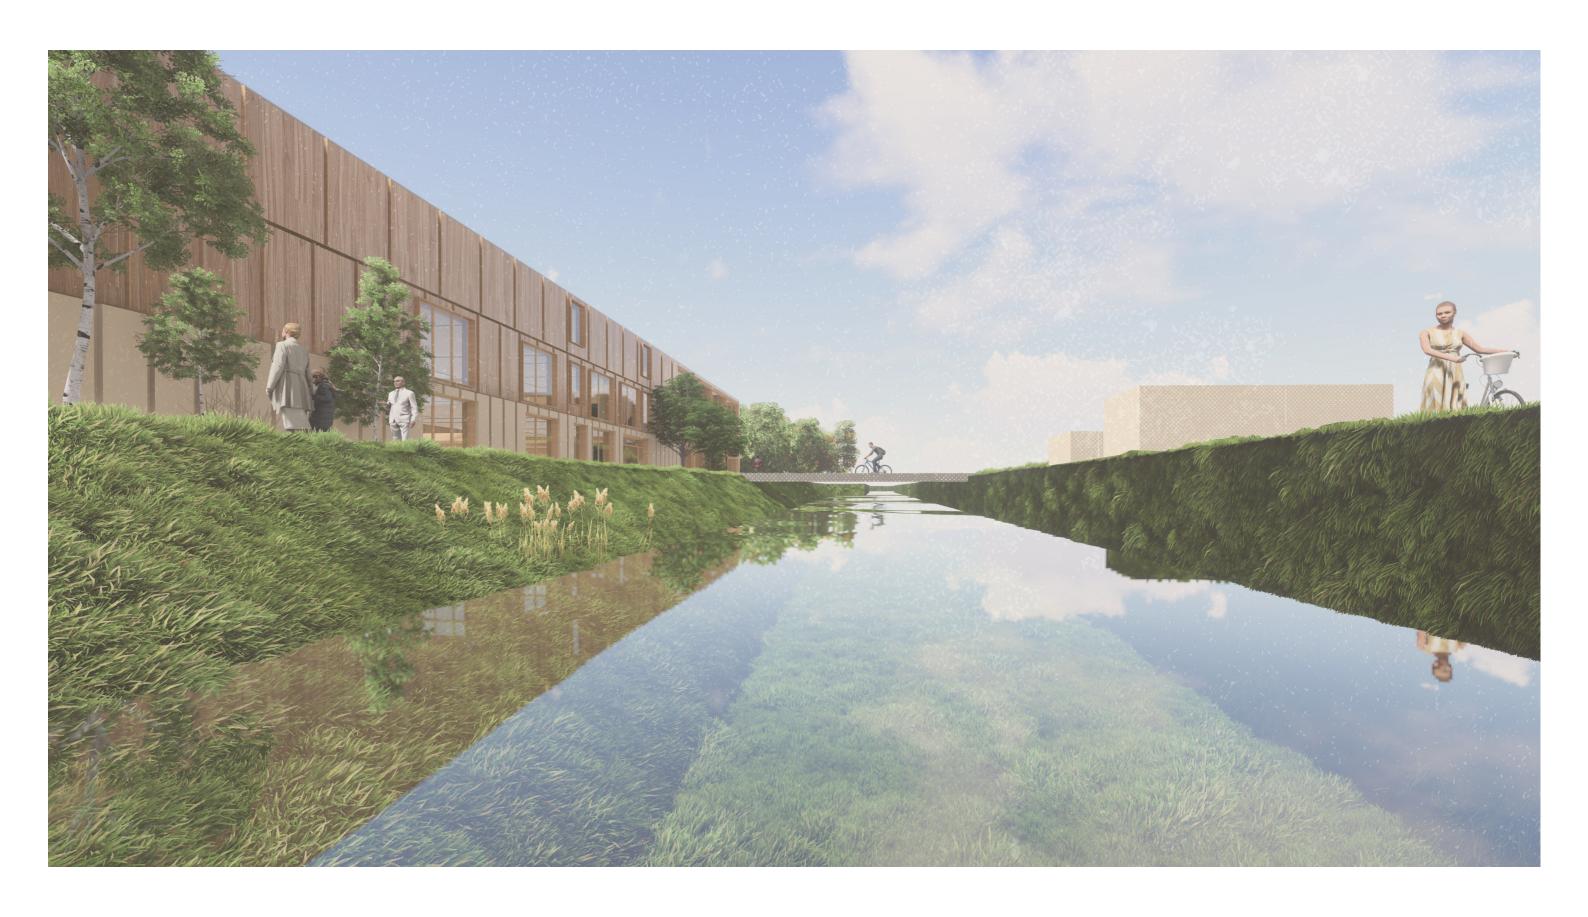

## The experience of the visitor

Sound propagation diagram

Entering the building

Walking through the underground corridor

Entering the building

Ground floor

First floor

Second floor